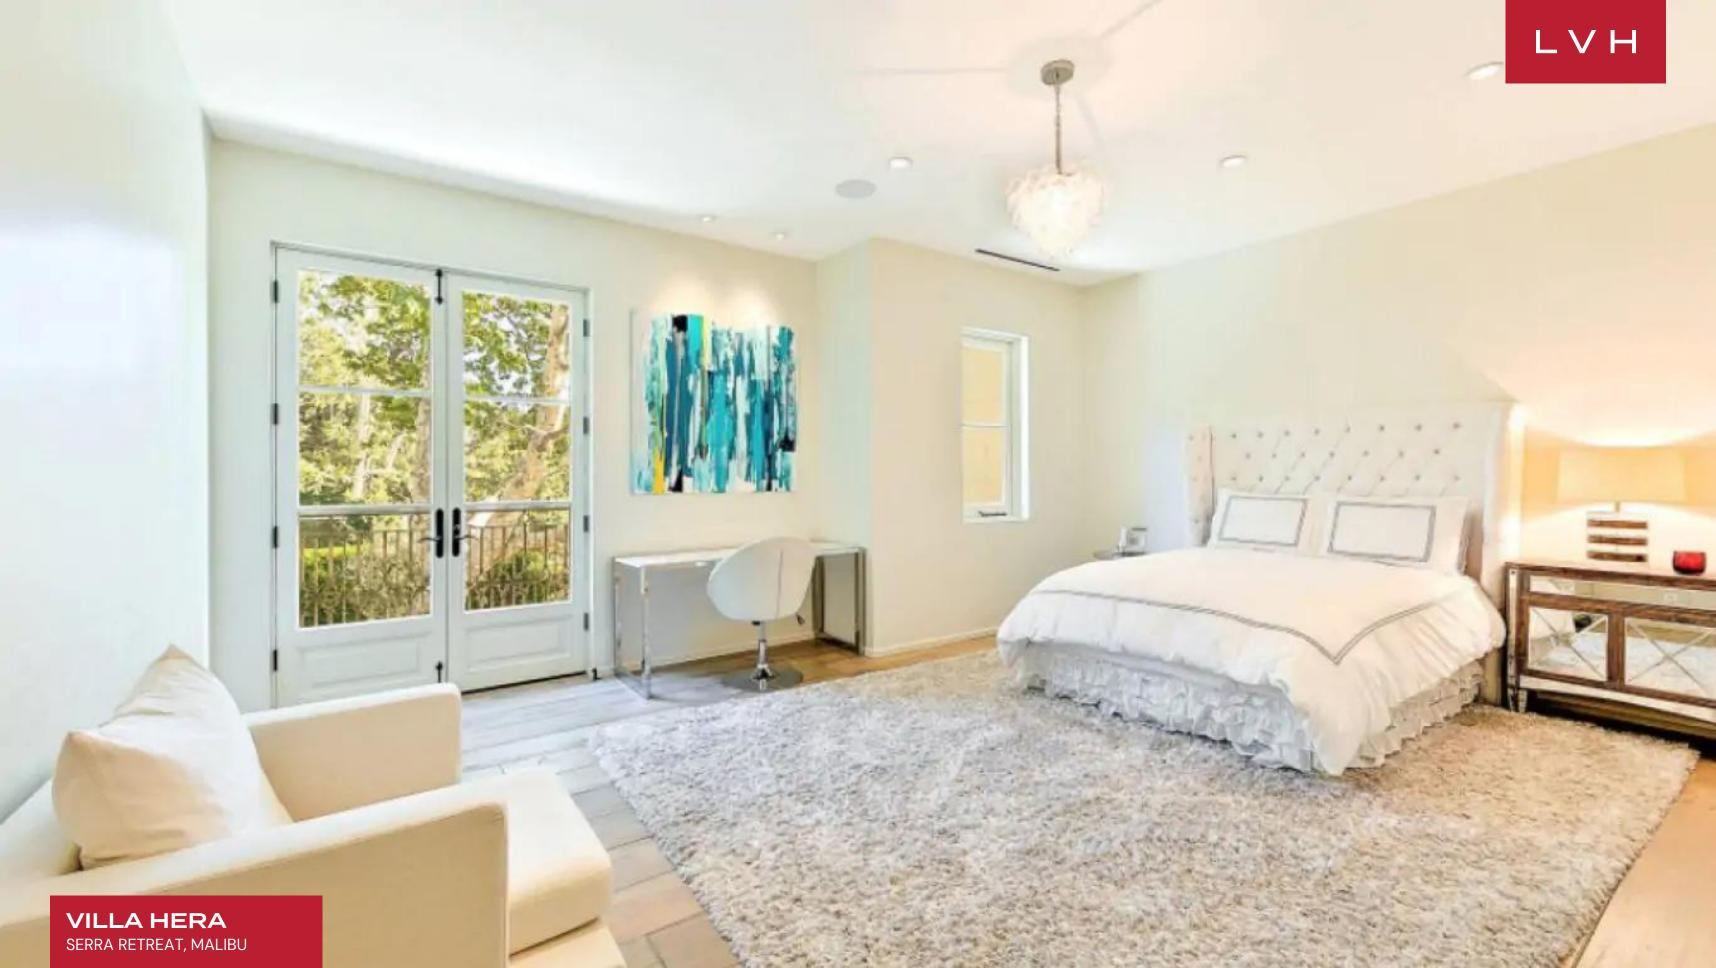

A master of impressions, guests are met with an impressive two-story foyer toeing the line between Mediterranean rusticism and haute couture glamor. Warm custard-toned interiors are paired with glossy black accents tempering the lofty space with a gorgeous cosmopolitan trim. Large abstract impressionist pieces garnish the ample wall space beneath beautiful LED underscored arched brick ceilings. Hera curates an impressive sensation of lateral and vertical space through its wide openings and gracefully free-flowing common areas. Sliding pony doors reveal a showstopping media room doused in nocturnal opulence from the pared-down art-deco-styled dining area. Each room has a distinct persona with seductive and bold decor elements curating one-of-a-kind trophy spaces. Brash and uncompromising, this Malibu luxury Villa's unmatched entertaining areas flaunt a brazen design direction that is immaculately executed. From the awe-inspiring black paneling and ornate friezing of the secondary living space to the crisp tray accents, and the Calacatta marble backsplashes of the in-home cocktail bar, this home is an aesthete's dream. Eight exceptional ensuite bedrooms accommodate sixteen guests with the pinnacle of comfort, discretion, and privacy. A unique touch includes a dance studio fit for the novice or professional ballerina.