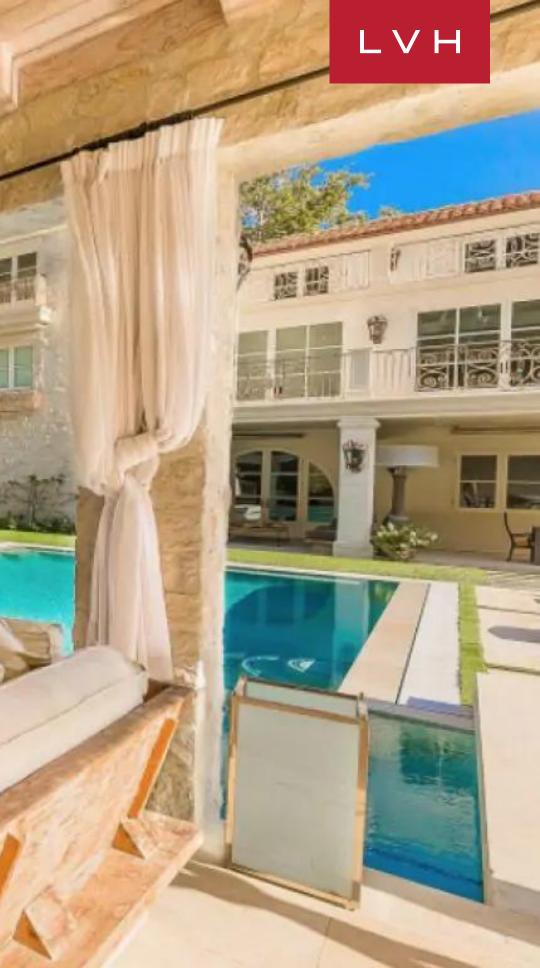

Outdoor facilities push the bounds of luxury residential living, matching the stately grandeur of the estate. A fully outfitted loggia features an outdoor kitchen and sensational dining and living areas. An over-water walkway navigates past the custom swimming pool and cabana. A recreation-sized tennis court is a welcome addition to this fantastic luxury vacation rental, offering ample opportunity to perfect that serve.

#### EXTERIOR

- Patio
- Plunge Pool
- Pool
- Sun Loungers
- Tennis Court
- Terrace

Y Liter Part

1