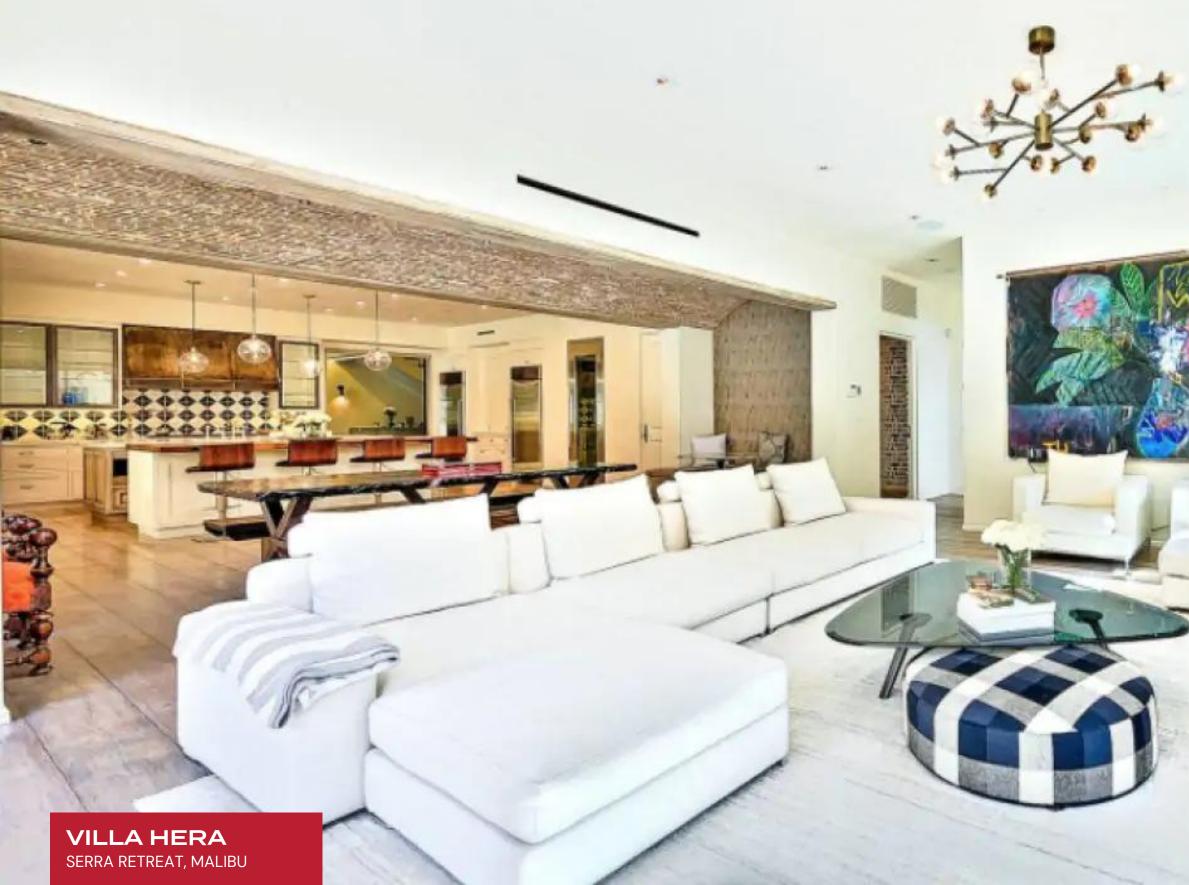

VILLA HERA SERRA RETREAT, MALIBU, CALIFORNIA

A master of impressions, guests are met with an impressive two-story foyer toeing the line between Mediterranean rusticism and haute couture glamor. Warm custard-toned interiors are paired with glossy black accents tempering the lofty space with a gorgeous cosmopolitan trim. Large abstract impressionist pieces garnish the ample wall space beneath beautiful LED underscored arched brick ceilings. Hera curates an impressive sensation of lateral and vertical space through its wide openings and gracefully free-flowing common areas. Sliding pony doors reveal a showstopping media room doused in nocturnal opulence from the pared-down art-deco-styled dining area. Each room has a distinct persona with seductive and bold decor elements curating one-of-a-kind trophy spaces. Brash and uncompromising, this Malibu luxury Villa's unmatched entertaining areas flaunt a brazen design direction that is immaculately executed. From the awe-inspiring black paneling and ornate friezing of the secondary living space to the crisp tray accents, and the Calacatta marble backsplashes of the in-home cocktail bar, this home is an aesthete's dream. Eight exceptional ensuite bedrooms accommodate sixteen guests with the pinnacle of comfort, discretion, and privacy. A unique touch includes a dance studio fit for the novice or professional ballerina.