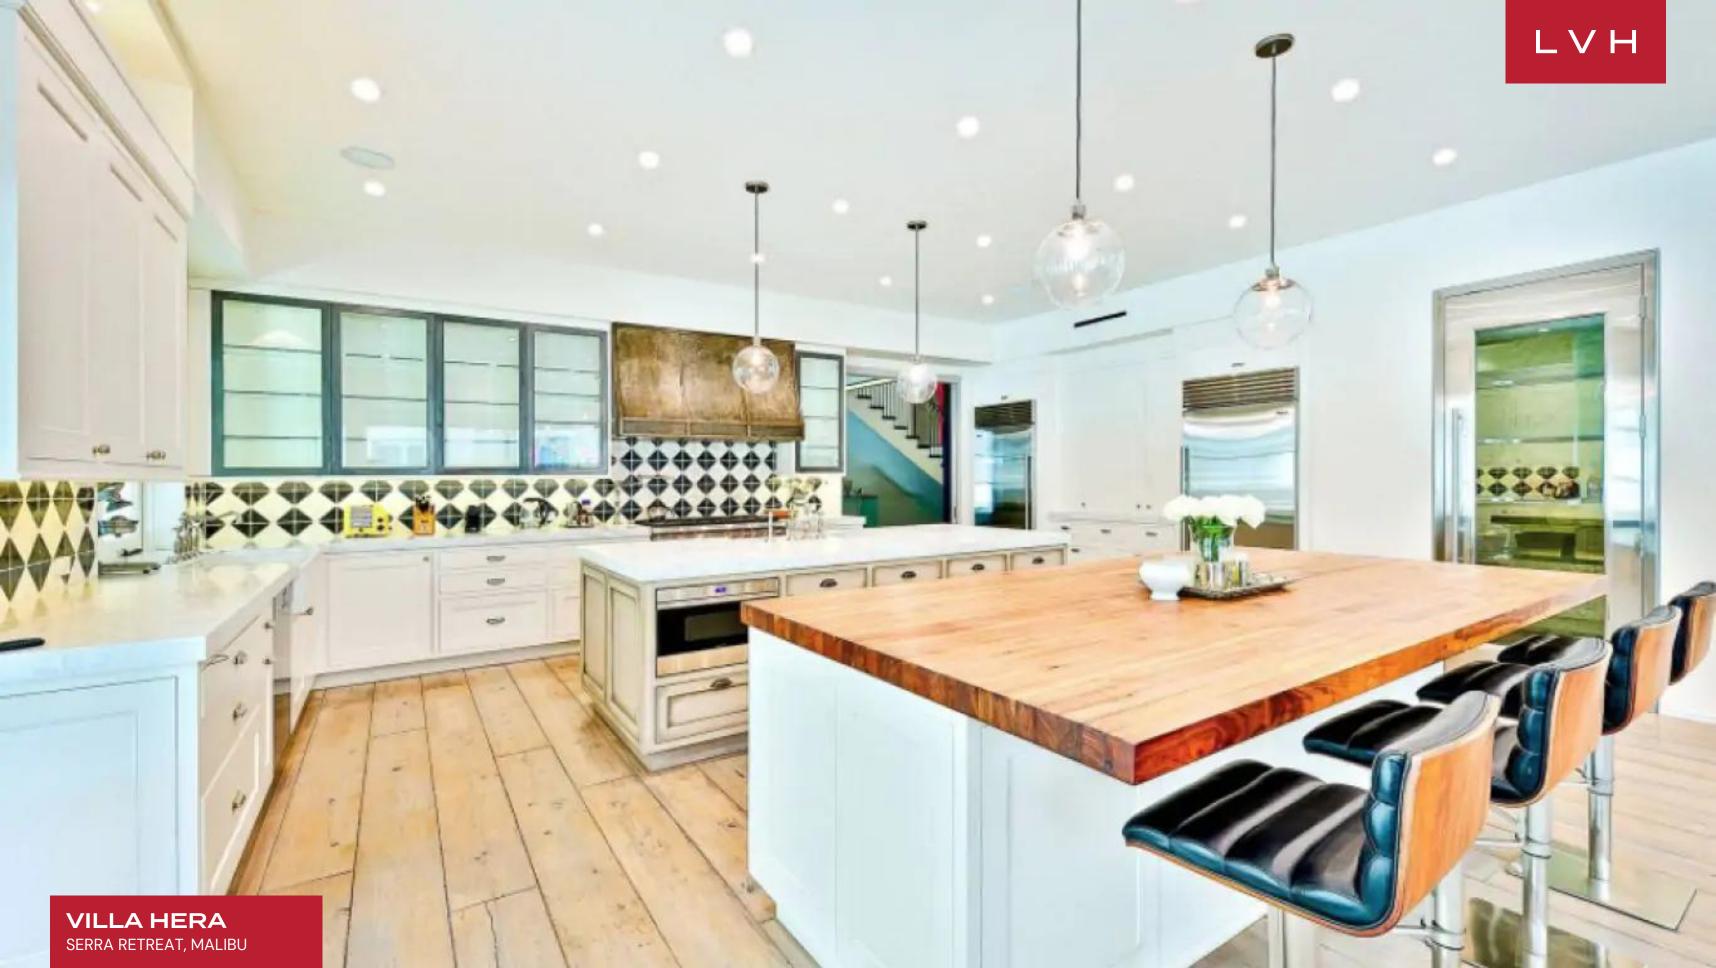

VILLA HERA SERRA RETREAT, MALIBU, CALIFORNIA

A master of impressions, guests are met with an impressive two-story foyer toeing the line between Mediterranean rusticism and haute couture glamor. Warm custard-toned interiors are paired with glossy black accents tempering the lofty space with a gorgeous cosmopolitan trim. Large abstract impressionist pieces garnish the ample wall space beneath beautiful LED underscored arched brick ceilings. Hera curates an impressive sensation of lateral and vertical space through its wide openings and gracefully free-flowing common areas. Sliding pony doors reveal a showstopping media room doused in nocturnal opulence from the pared-down art-deco-styled dining area. Each room has a distinct persona with seductive and bold decor elements curating one-of-a-kind trophy spaces. Brash and uncompromising, this Malibu luxury Villa's unmatched entertaining areas flaunt a brazen design direction that is immaculately executed. From the awe-inspiring black paneling and ornate friezing of the secondary living space to the crisp tray accents, and the Calacatta marble backsplashes of the in-home cocktail bar, this home is an aesthete's dream. Eight exceptional ensuite bedrooms accommodate sixteen guests with the pinnacle of comfort, discretion, and privacy. A unique touch includes a dance studio fit for the novice or professional ballerina.