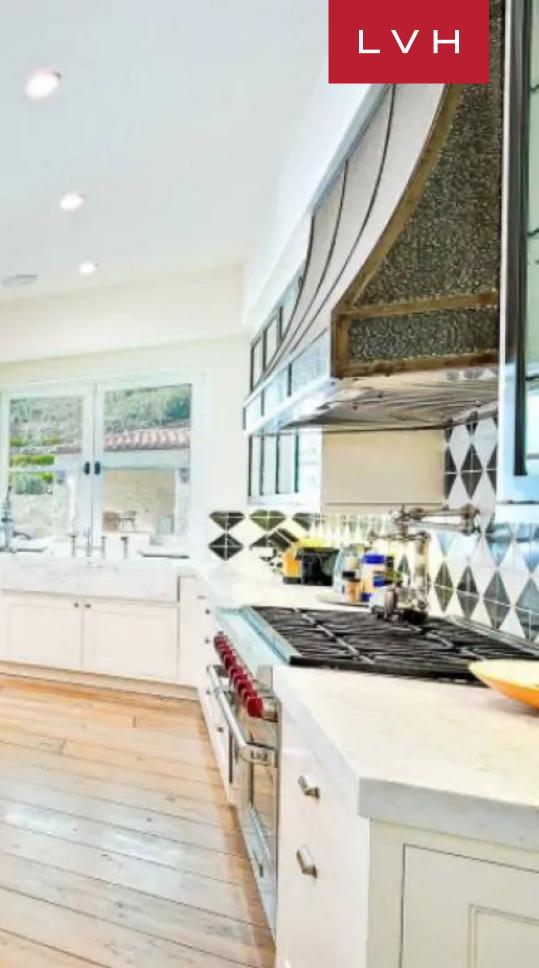

A master of impressions, guests are met with an impressive two-story foyer toeing the line between Mediterranean rusticism and haute couture glamor. Warm custard-toned interiors are paired with glossy black accents tempering the lofty space with a gorgeous cosmopolitan trim. Large abstract impressionist pieces garnish the ample wall space beneath beautiful LED underscored arched brick ceilings. Hera curates an impressive sensation of lateral and vertical space through its wide openings and gracefully free-flowing common areas. Sliding pony doors reveal a showstopping media room doused in nocturnal opulence from the pared-down art-deco-styled dining area. Each room has a distinct persona with seductive and bold decor elements curating one-of-a-kind trophy spaces. Brash and uncompromising, this Malibu luxury Villa's unmatched entertaining areas flaunt a brazen design direction that is immaculately executed. From the awe-inspiring black paneling and ornate friezing of the secondary living space to the crisp tray accents, and the Calacatta marble backsplashes of the in-home cocktail bar, this home is an aesthete's dream. Eight exceptional ensuite bedrooms accommodate sixteen guests with the pinnacle of comfort, discretion, and privacy. A unique touch includes a dance studio fit for the novice or professional ballerina.