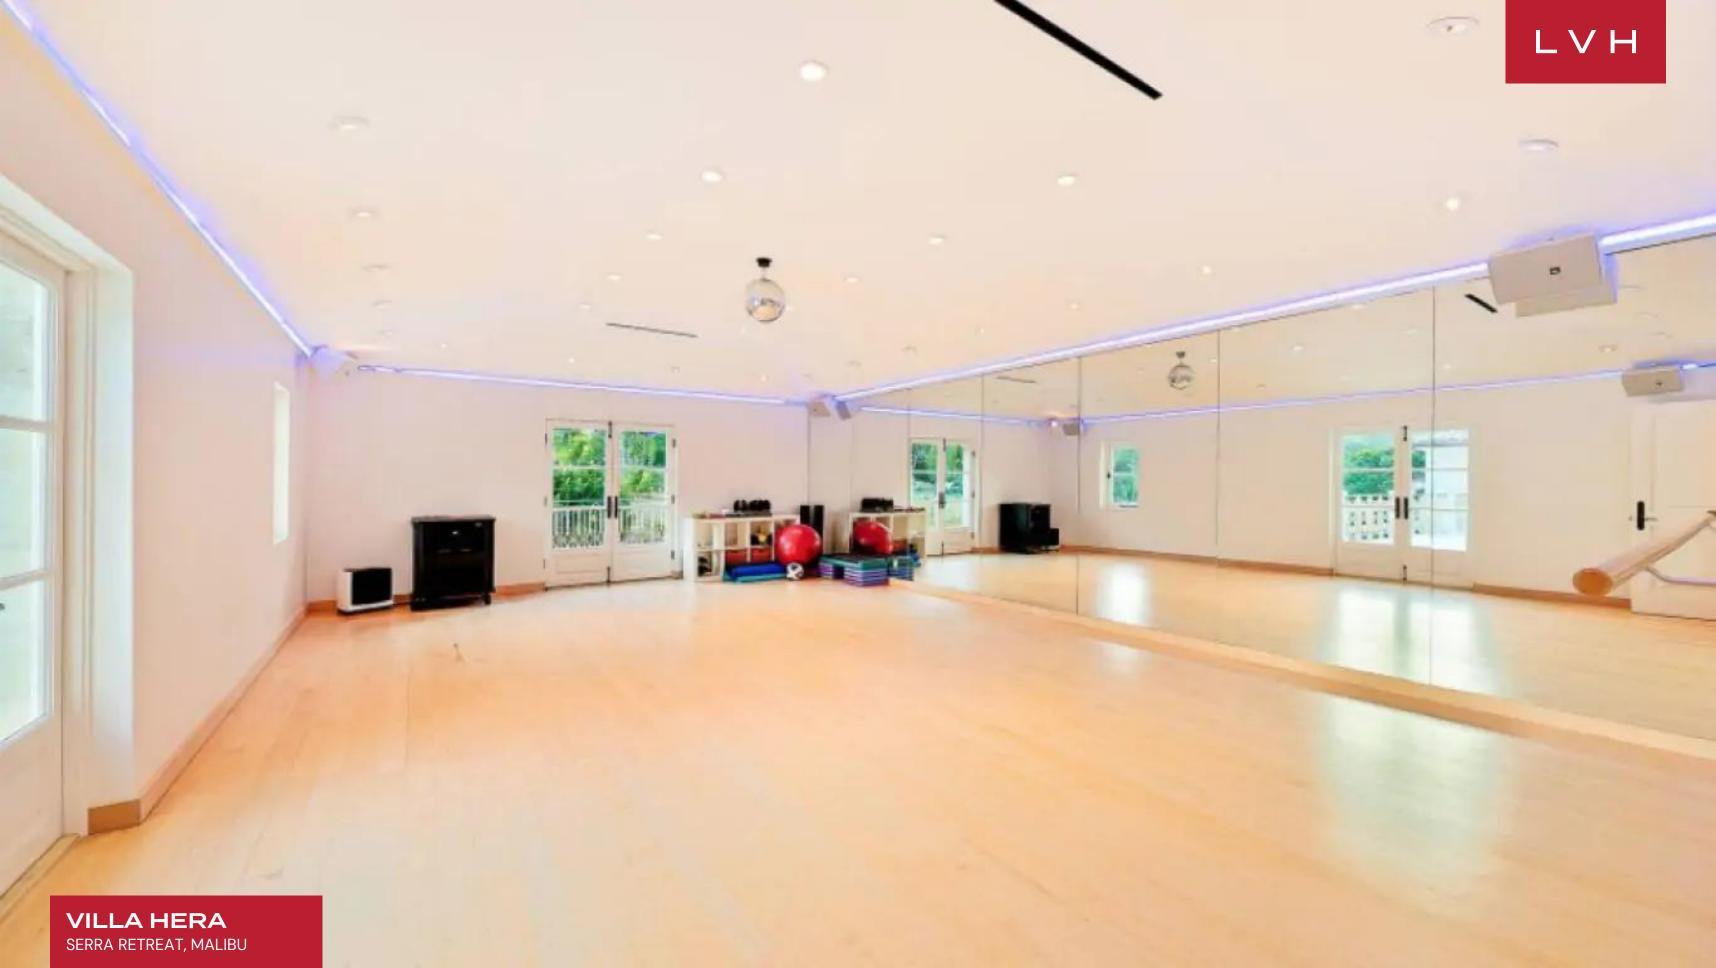

A master of impressions, guests are met with an impressive two-story foyer toeing the line between Mediterranean rusticism and haute couture glamor. Warm custard-toned interiors are paired with glossy black accents tempering the lofty space with a gorgeous cosmopolitan trim. Large abstract impressionist pieces garnish the ample wall space beneath beautiful LED underscored arched brick ceilings. Hera curates an impressive sensation of lateral and vertical space through its wide openings and gracefully free-flowing common areas. Sliding pony doors reveal a showstopping media room doused in nocturnal opulence from the pared-down art-deco-styled dining area. Each room has a distinct persona with seductive and bold decor elements curating one-of-a-kind trophy spaces. Brash and uncompromising, this Malibu luxury Villa's unmatched entertaining areas flaunt a brazen design direction that is immaculately executed. From the awe-inspiring black paneling and ornate friezing of the secondary living space to the crisp tray accents, and the Calacatta marble backsplashes of the in-home cocktail bar, this home is an aesthete's dream. Eight exceptional ensuite bedrooms accommodate sixteen guests with the pinnacle of comfort, discretion, and privacy. A unique touch includes a dance studio fit for the novice or professional ballerina.

#### INTERIOR

EXTERIOR

- Air Conditioning
- Bar
- Cable, Satellite or Smart TV
- Dining Area
- Fireplace
- Fitness Room
- Home Office
- Home Theater

- Al Fresco Dining
- BBQ
- Fountains
- Garden
- Gated Property
- Hot Tub
- Outdoor Fireplace
- Outdoor Kitchen