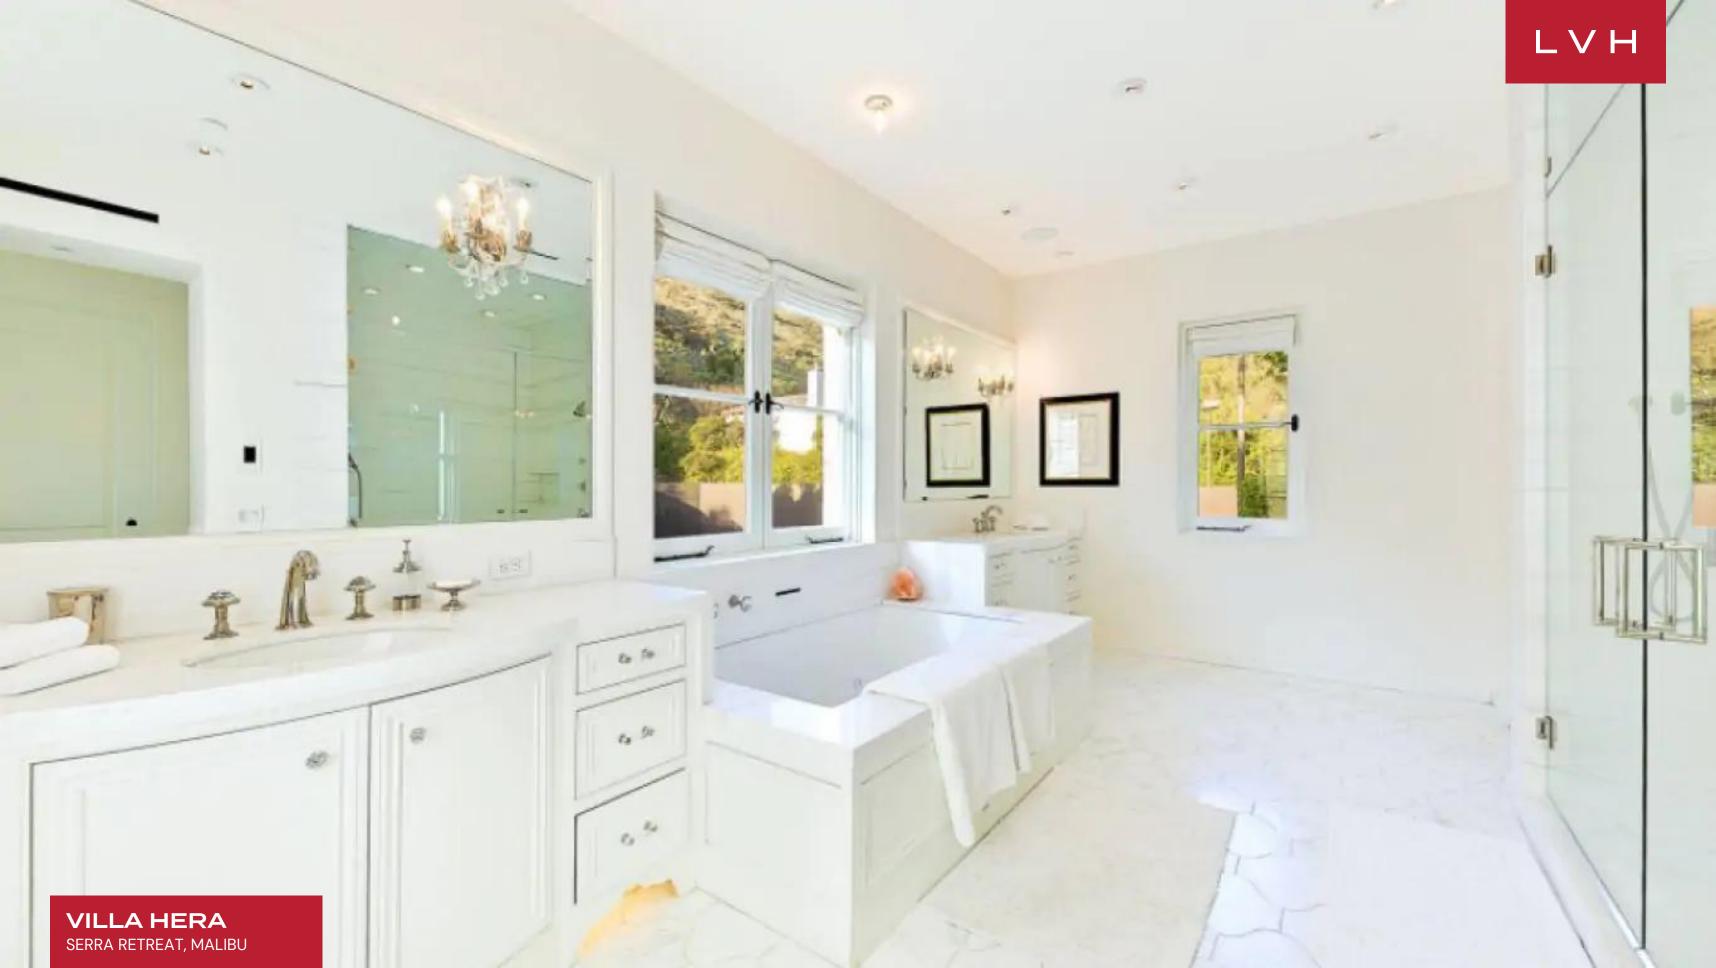

A master of impressions, guests are met with an impressive two-story foyer toeing the line between Mediterranean rusticism and haute couture glamor. Warm custard-toned interiors are paired with glossy black accents tempering the lofty space with a gorgeous cosmopolitan trim. Large abstract impressionist pieces garnish the ample wall space beneath beautiful LED underscored arched brick ceilings. Hera curates an impressive sensation of lateral and vertical space through its wide openings and gracefully free-flowing common areas. Sliding pony doors reveal a showstopping media room doused in nocturnal opulence from the pared-down art-deco-styled dining area. Each room has a distinct persona with seductive and bold decor elements curating one-of-a-kind trophy spaces. Brash and uncompromising, this Malibu luxury Villa's unmatched entertaining areas flaunt a brazen design direction that is immaculately executed. From the awe-inspiring black paneling and ornate friezing of the secondary living space to the crisp tray accents, and the Calacatta marble backsplashes of the in-home cocktail bar, this home is an aesthete's dream. Eight exceptional ensuite bedrooms accommodate sixteen guests with the pinnacle of comfort, discretion, and privacy. A unique touch includes a dance studio fit for the novice or professional ballerina.