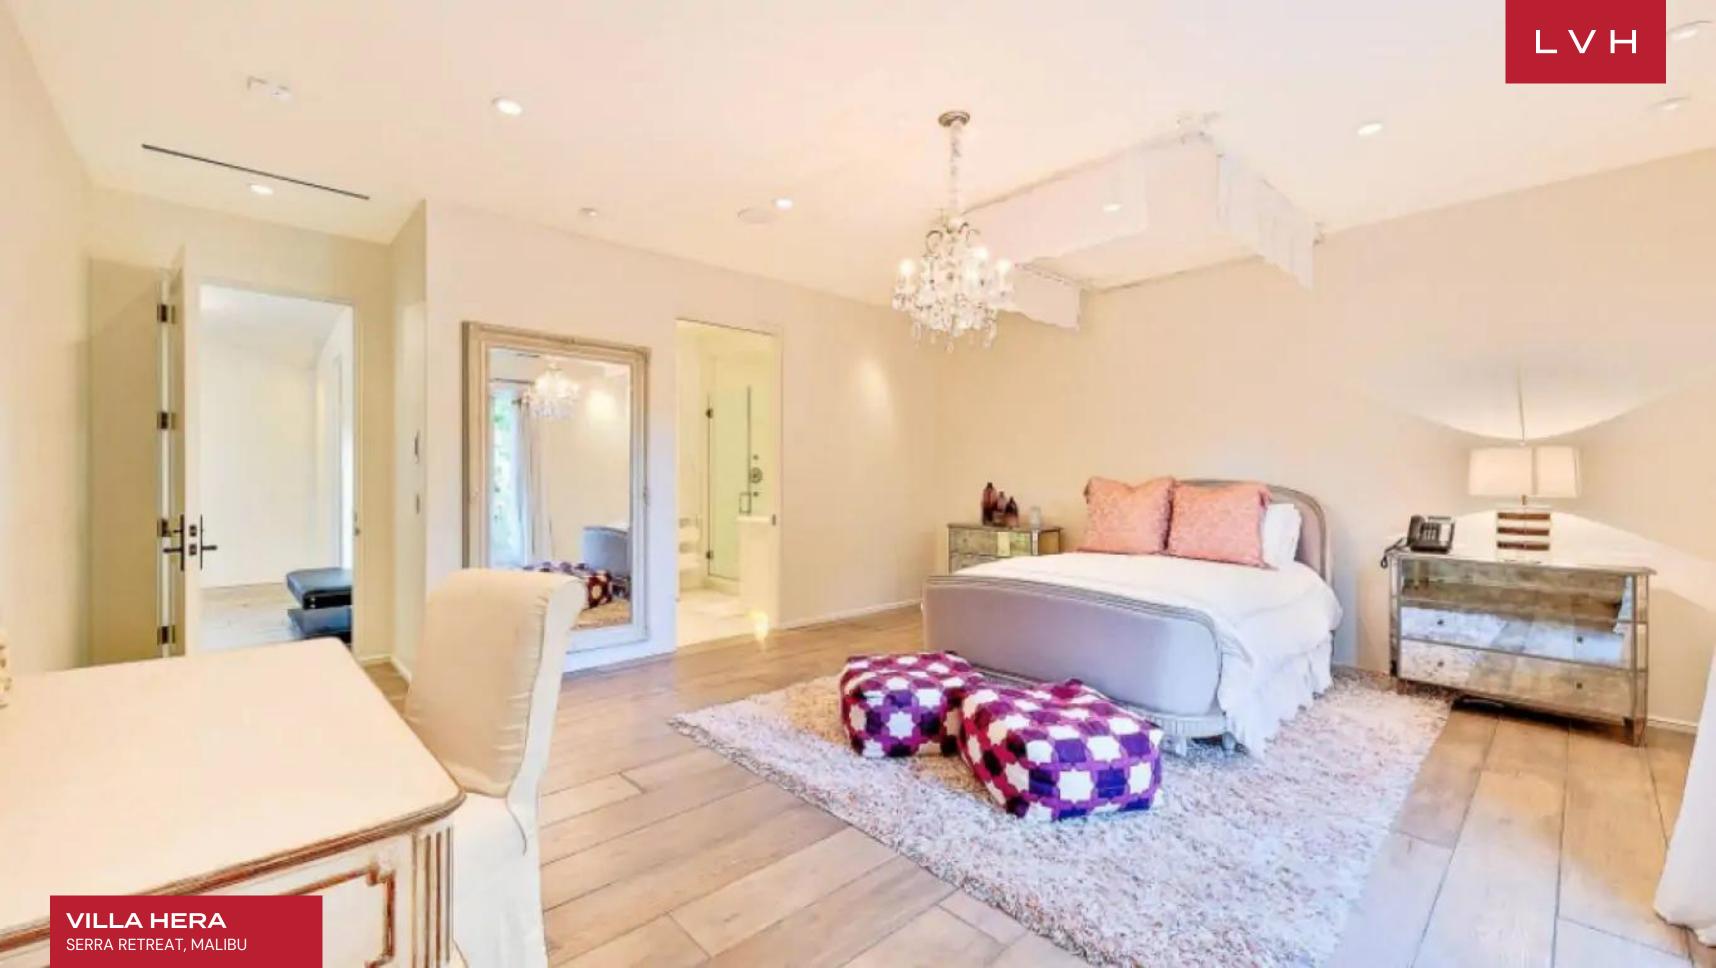

A master of impressions, guests are met with an impressive two-story foyer toeing the line between Mediterranean rusticism and haute couture glamor. Warm custard-toned interiors are paired with glossy black accents tempering the lofty space with a gorgeous cosmopolitan trim. Large abstract impressionist pieces garnish the ample wall space beneath beautiful LED underscored arched brick ceilings. Hera curates an impressive sensation of lateral and vertical space through its wide openings and gracefully free-flowing common areas. Sliding pony doors reveal a showstopping media room doused in nocturnal opulence from the pared-down art-deco-styled dining area. Each room has a distinct persona with seductive and bold decor elements curating one-of-a-kind trophy spaces. Brash and uncompromising, this Malibu luxury Villa's unmatched entertaining areas flaunt a brazen design direction that is immaculately executed. From the awe-inspiring black paneling and ornate friezing of the secondary living space to the crisp tray accents, and the Calacatta marble backsplashes of the in-home cocktail bar, this home is an aesthete's dream. Eight exceptional ensuite bedrooms accommodate sixteen guests with the pinnacle of comfort, discretion, and privacy. A unique touch includes a dance studio fit for the novice or professional ballerina.