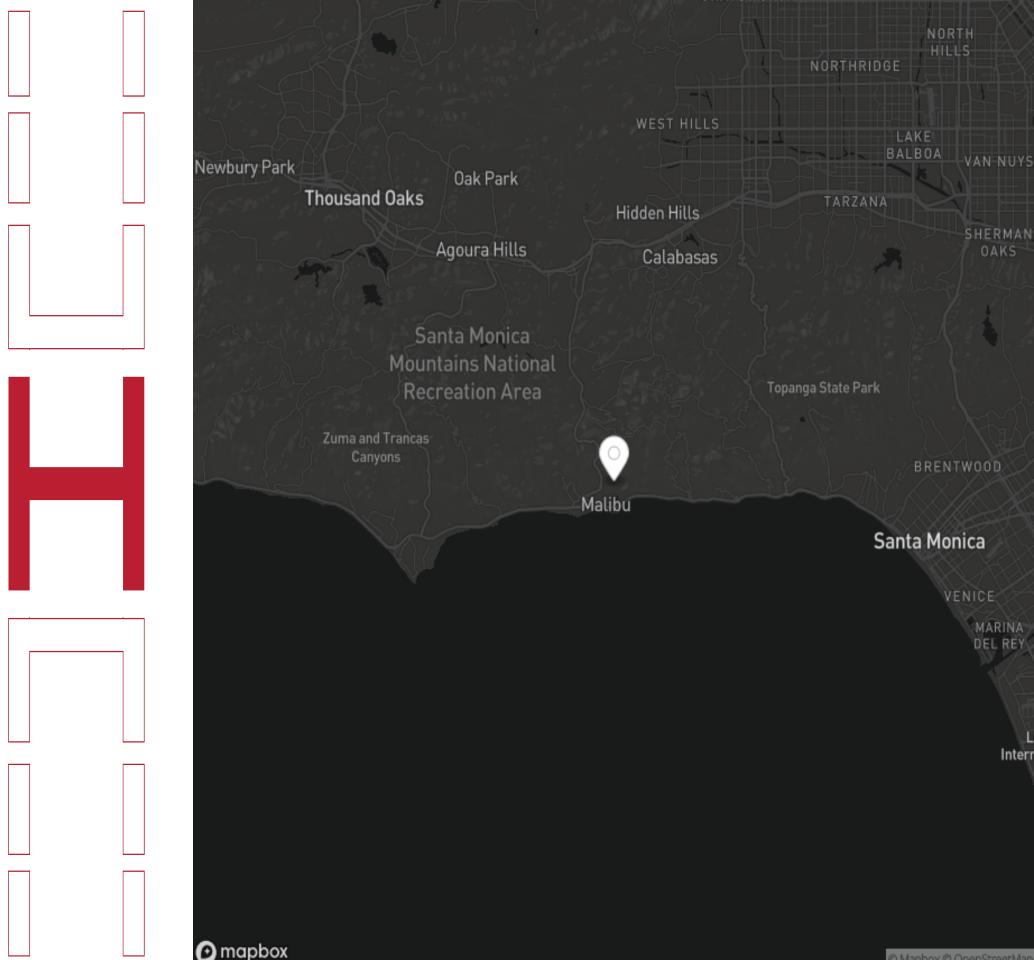

#### MALIBU SERRA RETREAT

Malibu is a beach city in the Santa Monica Mountains region of Los Angeles County. The town has captured the world's imagination since the early days of Hollywood glamor. Stretching for about 30 miles along the Pacific Ocean and Highway One, Malibu, nicknamed "the 'Bu" by surfers and locals, has achieved almost mythological status among California beach towns. Hikers will appreciate the miles of canyon trails and water sports enthusiasts can surf, paddleboard and go kayaking. Malibu is also home to the Getty Villa, the original home of the Getty Museum. Flaunting multiple art galleries and al fresco dining in the company of stunning sunsets, it's clear why Malibu is a goto for the jet set.

© Mapbox © OpenStreetMap