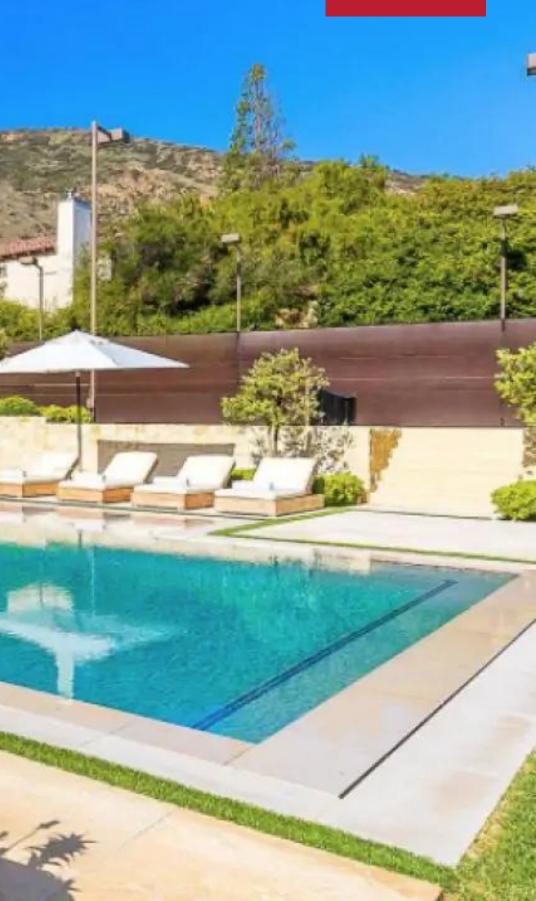

Outdoor facilities push the bounds of luxury residential living, matching the stately grandeur of the estate. A fully outfitted loggia features an outdoor kitchen and sensational dining and living areas. An over-water walkway navigates past the custom swimming pool and cabana. A recreation-sized tennis court is a welcome addition to this fantastic luxury vacation rental, offering ample opportunity to perfect that serve.

#### EXTERIOR

- Patio
- Plunge Pool
- Pool
- Sun Loungers
- Tennis Court
- Terrace

Y Liter Part

1