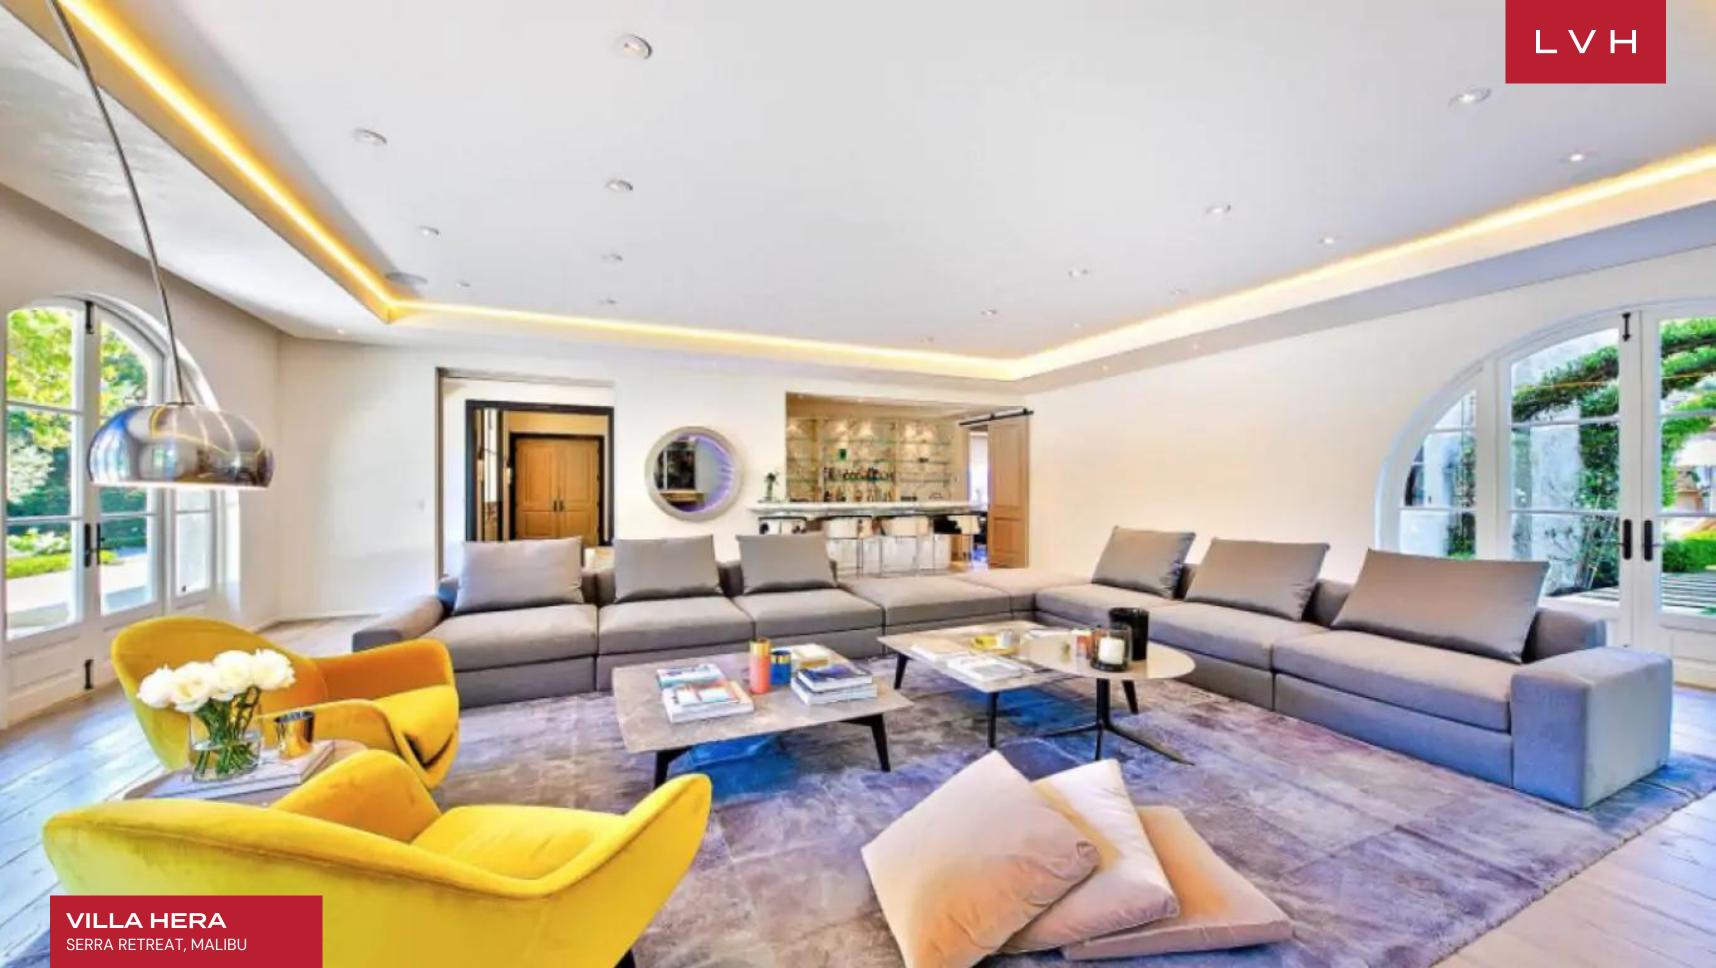

VILLA HERA SERRA RETREAT, MALIBU, CALIFORNIA

A master of impressions, guests are met with an impressive two-story foyer toeing the line between Mediterranean rusticism and haute couture glamor. Warm custard-toned interiors are paired with glossy black accents tempering the lofty space with a gorgeous cosmopolitan trim. Large abstract impressionist pieces garnish the ample wall space beneath beautiful LED underscored arched brick ceilings. Hera curates an impressive sensation of lateral and vertical space through its wide openings and gracefully free-flowing common areas. Sliding pony doors reveal a showstopping media room doused in nocturnal opulence from the pared-down art-deco-styled dining area. Each room has a distinct persona with seductive and bold decor elements curating one-of-a-kind trophy spaces. Brash and uncompromising, this Malibu luxury Villa's unmatched entertaining areas flaunt a brazen design direction that is immaculately executed. From the awe-inspiring black paneling and ornate friezing of the secondary living space to the crisp tray accents, and the Calacatta marble backsplashes of the in-home cocktail bar, this home is an aesthete's dream. Eight exceptional ensuite bedrooms accommodate sixteen guests with the pinnacle of comfort, discretion, and privacy. A unique touch includes a dance studio fit for the novice or professional ballerina.