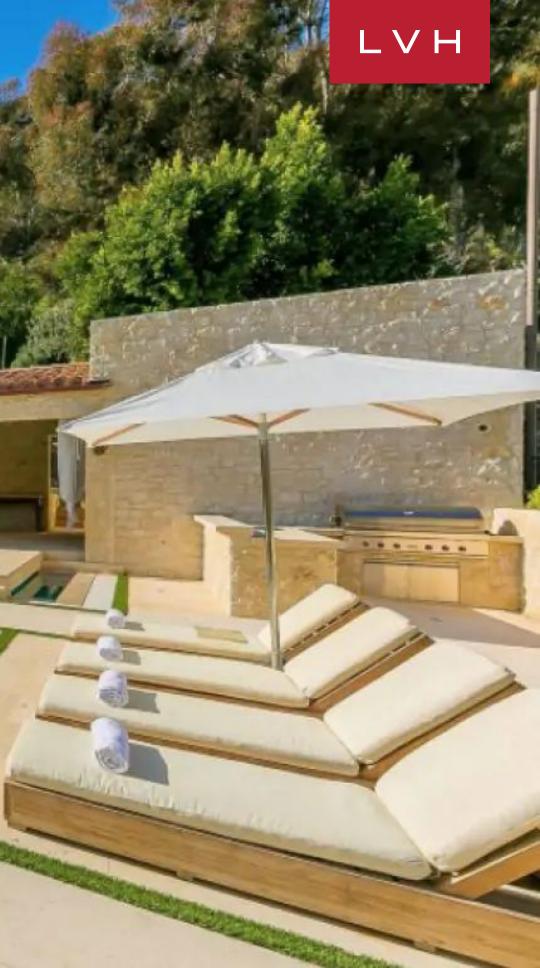

Outdoor facilities push the bounds of luxury residential living, matching the stately grandeur of the estate. A fully outfitted loggia features an outdoor kitchen and sensational dining and living areas. An over-water walkway navigates past the custom swimming pool and cabana. A recreation-sized tennis court is a welcome addition to this fantastic luxury vacation rental, offering ample opportunity to perfect that serve.

#### EXTERIOR

- Patio
- Plunge Pool
- Pool
- Sun Loungers
- Tennis Court
- Terrace

Y Liter Part

1