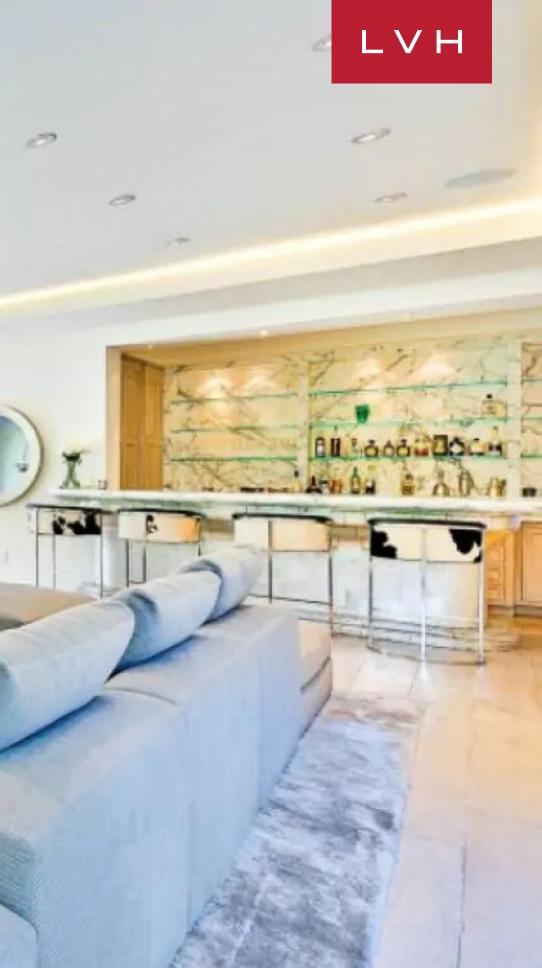

A master of impressions, guests are met with an impressive two-story foyer toeing the line between Mediterranean rusticism and haute couture glamor. Warm custard-toned interiors are paired with glossy black accents tempering the lofty space with a gorgeous cosmopolitan trim. Large abstract impressionist pieces garnish the ample wall space beneath beautiful LED underscored arched brick ceilings. Hera curates an impressive sensation of lateral and vertical space through its wide openings and gracefully free-flowing common areas. Sliding pony doors reveal a showstopping media room doused in nocturnal opulence from the pared-down art-deco-styled dining area. Each room has a distinct persona with seductive and bold decor elements curating one-of-a-kind trophy spaces. Brash and uncompromising, this Malibu luxury Villa's unmatched entertaining areas flaunt a brazen design direction that is immaculately executed. From the awe-inspiring black paneling and ornate friezing of the secondary living space to the crisp tray accents, and the Calacatta marble backsplashes of the in-home cocktail bar, this home is an aesthete's dream. Eight exceptional ensuite bedrooms accommodate sixteen guests with the pinnacle of comfort, discretion, and privacy. A unique touch includes a dance studio fit for the novice or professional ballerina.

#### INTERIOR

EXTERIOR

- Air Conditioning
- Bar
- Cable, Satellite or Smart TV
- Dining Area
- Fireplace
- Fitness Room
- Home Office
- Home Theater

- Al Fresco Dining
- BBQ
- Fountains
- Garden
- Gated Property
- Hot Tub
- Outdoor Fireplace
- Outdoor Kitchen