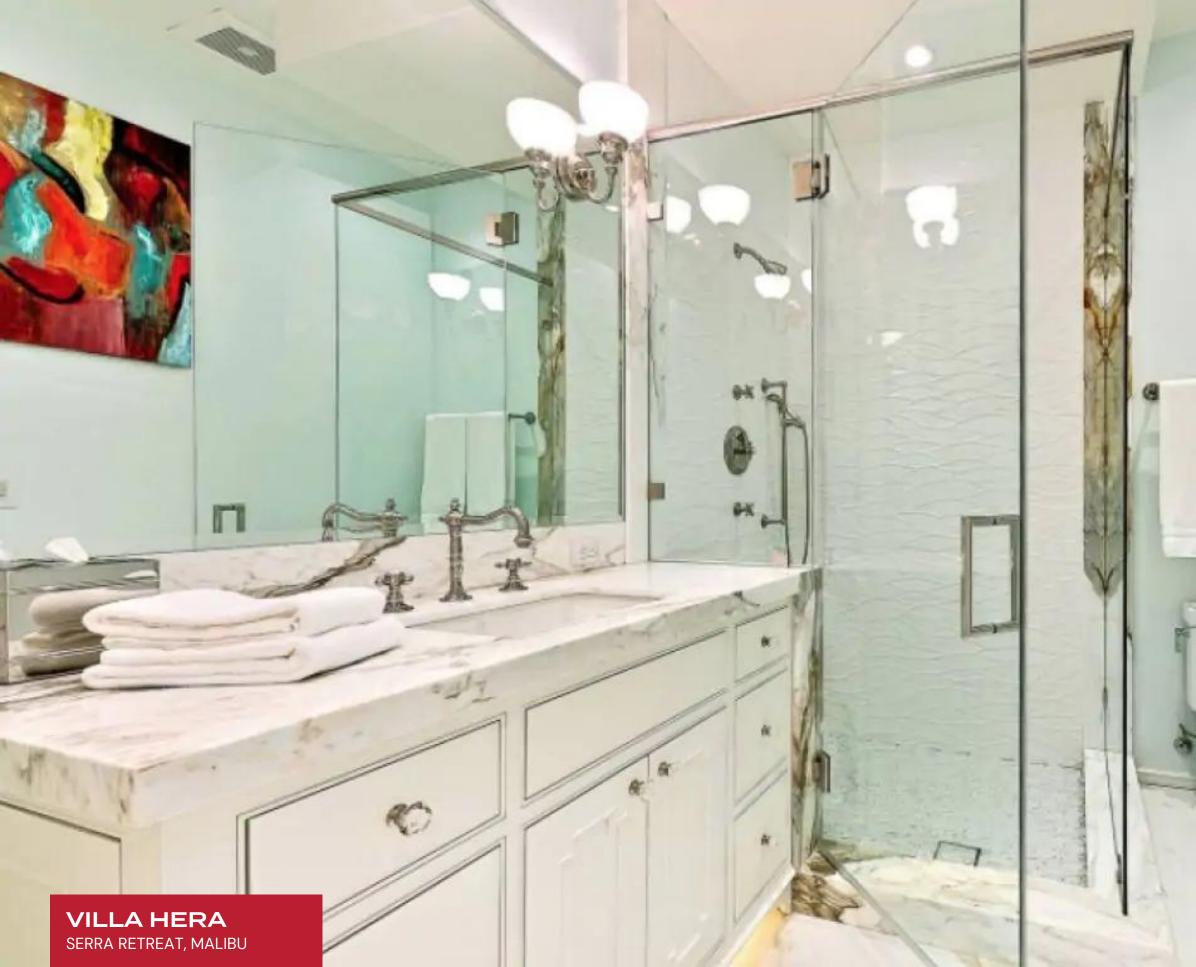

A master of impressions, guests are met with an impressive two-story foyer toeing the line between Mediterranean rusticism and haute couture glamor. Warm custard-toned interiors are paired with glossy black accents tempering the lofty space with a gorgeous cosmopolitan trim. Large abstract impressionist pieces garnish the ample wall space beneath beautiful LED underscored arched brick ceilings. Hera curates an impressive sensation of lateral and vertical space through its wide openings and gracefully free-flowing common areas. Sliding pony doors reveal a showstopping media room doused in nocturnal opulence from the pared-down art-deco-styled dining area. Each room has a distinct persona with seductive and bold decor elements curating one-of-a-kind trophy spaces. Brash and uncompromising, this Malibu luxury Villa's unmatched entertaining areas flaunt a brazen design direction that is immaculately executed. From the awe-inspiring black paneling and ornate friezing of the secondary living space to the crisp tray accents, and the Calacatta marble backsplashes of the in-home cocktail bar, this home is an aesthete's dream. Eight exceptional ensuite bedrooms accommodate sixteen guests with the pinnacle of comfort, discretion, and privacy. A unique touch includes a dance studio fit for the novice or professional ballerina.