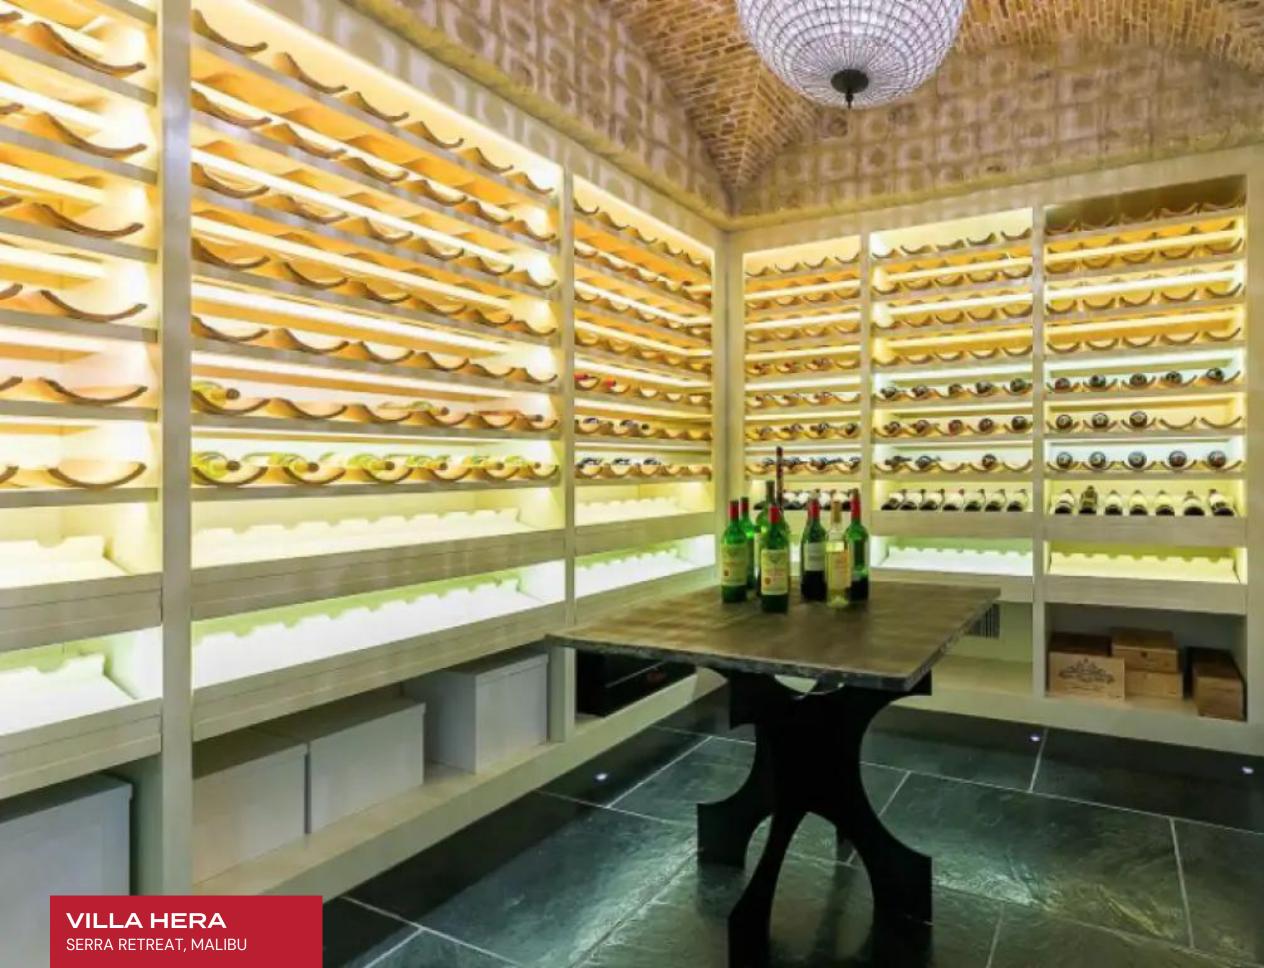

A master of impressions, guests are met with an impressive two-story foyer toeing the line between Mediterranean rusticism and haute couture glamor. Warm custard-toned interiors are paired with glossy black accents tempering the lofty space with a gorgeous cosmopolitan trim. Large abstract impressionist pieces garnish the ample wall space beneath beautiful LED underscored arched brick ceilings. Hera curates an impressive sensation of lateral and vertical space through its wide openings and gracefully free-flowing common areas. Sliding pony doors reveal a showstopping media room doused in nocturnal opulence from the pared-down art-deco-styled dining area. Each room has a distinct persona with seductive and bold decor elements curating one-of-a-kind trophy spaces. Brash and uncompromising, this Malibu luxury Villa's unmatched entertaining areas flaunt a brazen design direction that is immaculately executed. From the awe-inspiring black paneling and ornate friezing of the secondary living space to the crisp tray accents, and the Calacatta marble backsplashes of the in-home cocktail bar, this home is an aesthete's dream. Eight exceptional ensuite bedrooms accommodate sixteen guests with the pinnacle of comfort, discretion, and privacy. A unique touch includes a dance studio fit for the novice or professional ballerina.

#### INTERIOR

- Laundry
- Sauna
- Smart Home
- Sound System
- Wine Cellar