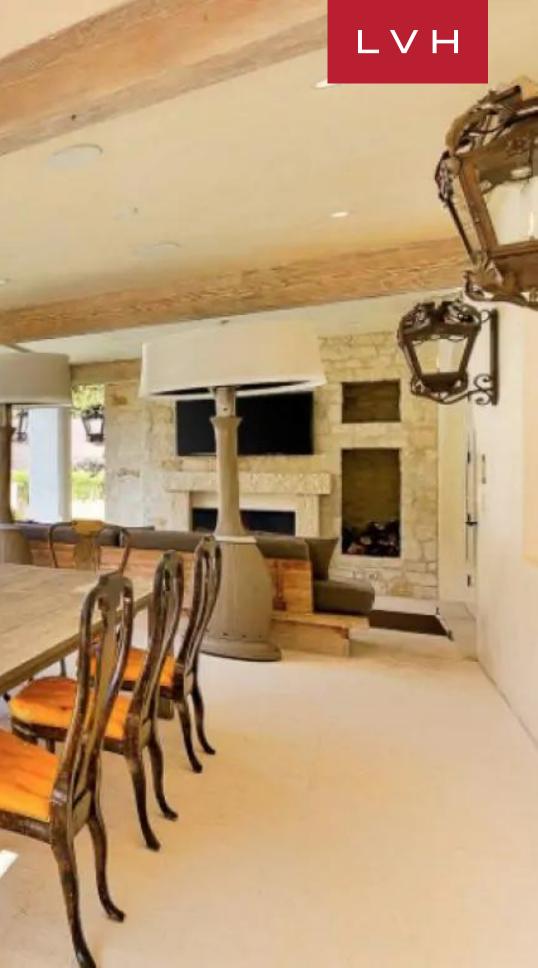

Outdoor facilities push the bounds of luxury residential living, matching the stately grandeur of the estate. A fully outfitted loggia features an outdoor kitchen and sensational dining and living areas. An over-water walkway navigates past the custom swimming pool and cabana. A recreation-sized tennis court is a welcome addition to this fantastic luxury vacation rental, offering ample opportunity to perfect that serve.

#### INTERIOR

EXTERIOR

- Air Conditioning
- Bar
- Cable, Satellite or Smart TV
- Dining Area
- Fireplace
- Fitness Room
- Home Office
- Home Theater

- Al Fresco Dining
- BBQ
- Fountains
- Garden
- Gated Property
- Hot Tub
- Outdoor Fireplace
- Outdoor Kitchen