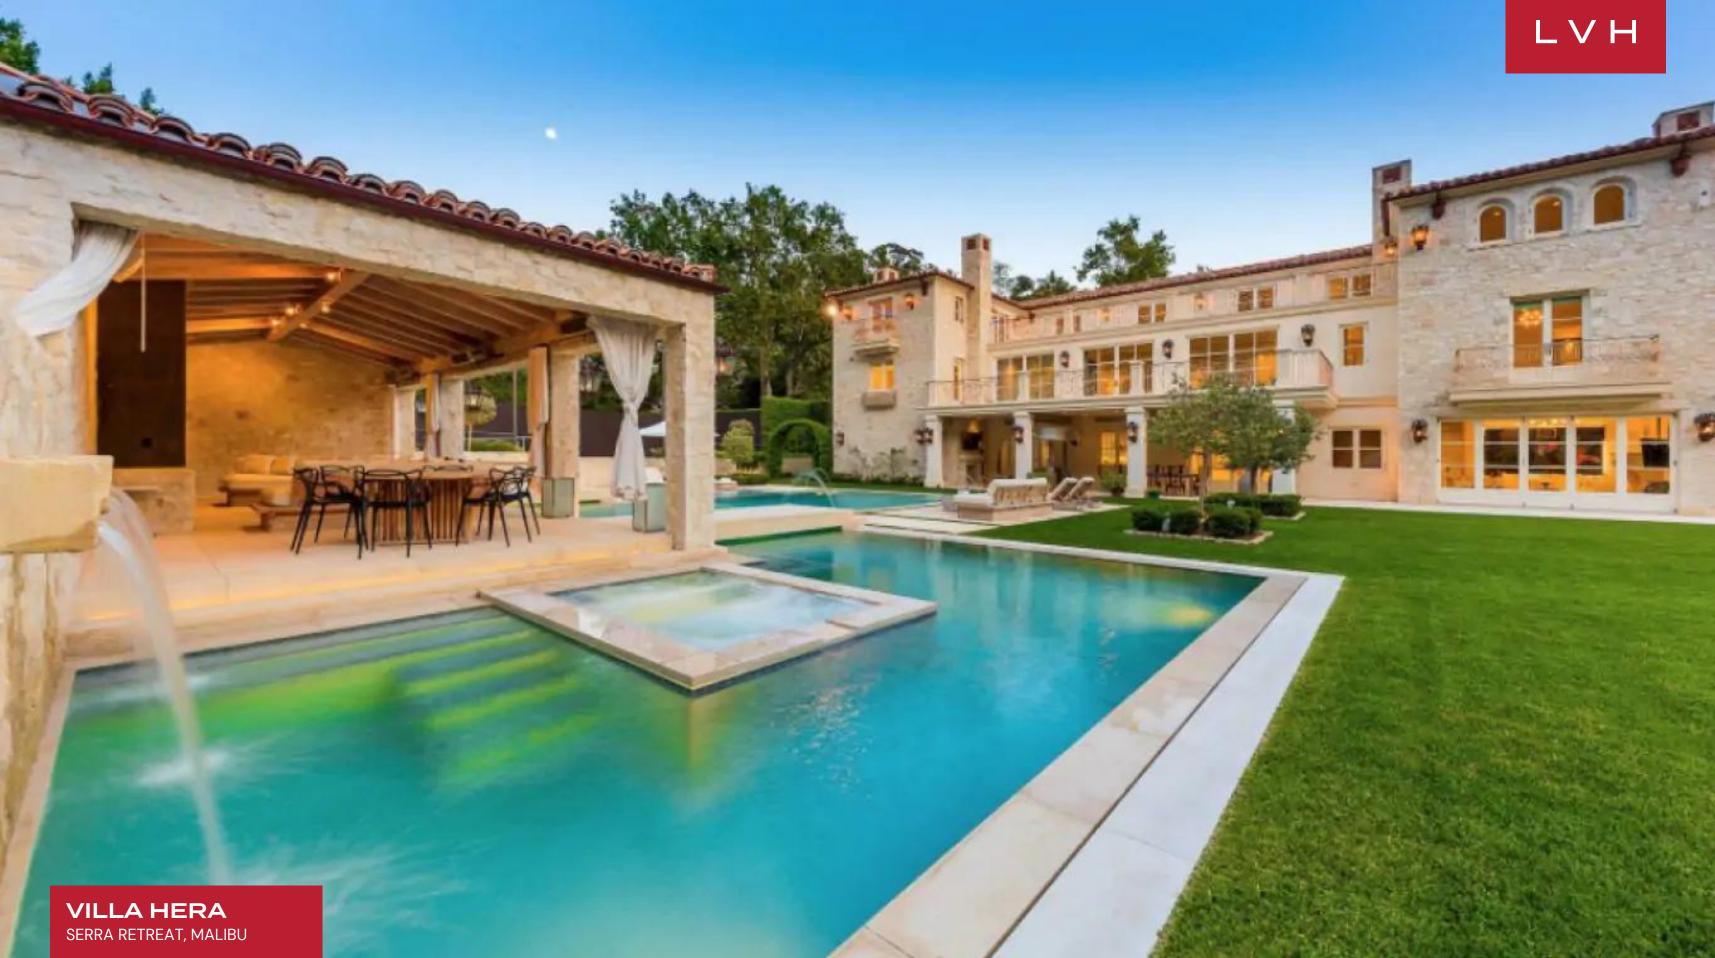

VILLA HERA SERRA RETREAT, MALIBU, CALIFORNIA

#### SERRA RETREAT, MALIBU

 $L \vee H$ 

Villa Hera is an astounding residence presenting the pinnacle of Malibu highlife living. Belonging to Eastern Malibu's most revered gated community, Hera promises otherworldly serenity across its lush, well-manicured lot. A sublime vision of la dolce vita is manifested within this gorgeous Tuscanstyled manor. Timeless Renaissance prestige and delectable South California glamor merge with superb results.

Outdoor facilities push the bounds of luxury residential living, matching the stately grandeur of the estate. A fully outfitted loggia features an outdoor kitchen and sensational dining and living areas. An over-water walkway navigates past the custom swimming pool and cabana. A recreation-sized tennis court is a welcome addition to this fantastic luxury vacation rental, offering ample opportunity to perfect that serve.