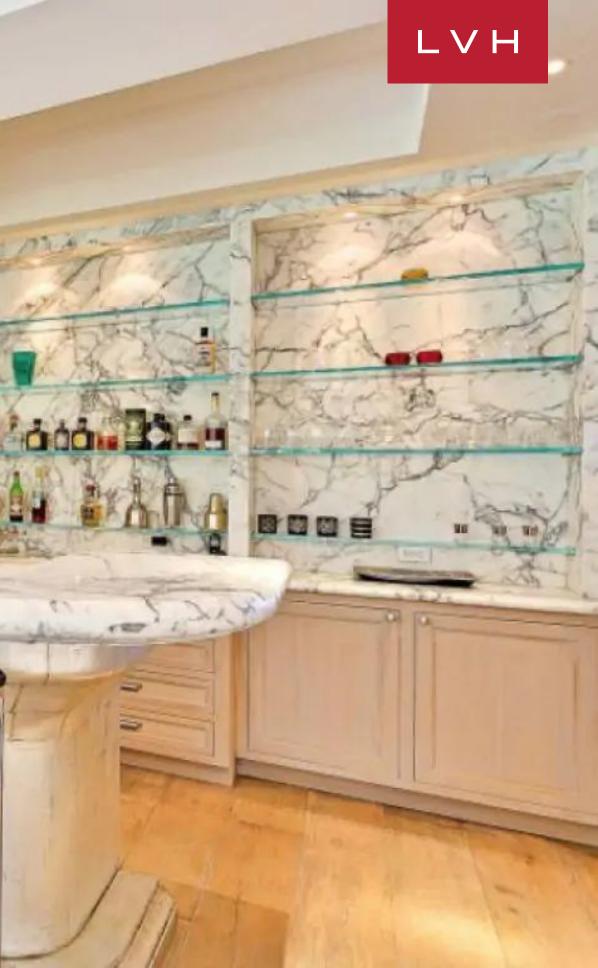

A master of impressions, guests are met with an impressive two-story foyer toeing the line between Mediterranean rusticism and haute couture glamor. Warm custard-toned interiors are paired with glossy black accents tempering the lofty space with a gorgeous cosmopolitan trim. Large abstract impressionist pieces garnish the ample wall space beneath beautiful LED underscored arched brick ceilings. Hera curates an impressive sensation of lateral and vertical space through its wide openings and gracefully free-flowing common areas. Sliding pony doors reveal a showstopping media room doused in nocturnal opulence from the pared-down art-deco-styled dining area. Each room has a distinct persona with seductive and bold decor elements curating one-of-a-kind trophy spaces. Brash and uncompromising, this Malibu luxury Villa's unmatched entertaining areas flaunt a brazen design direction that is immaculately executed. From the awe-inspiring black paneling and ornate friezing of the secondary living space to the crisp tray accents, and the Calacatta marble backsplashes of the in-home cocktail bar, this home is an aesthete's dream. Eight exceptional ensuite bedrooms accommodate sixteen guests with the pinnacle of comfort, discretion, and privacy. A unique touch includes a dance studio fit for the novice or professional ballerina.

#### INTERIOR

EXTERIOR

- Air Conditioning
- Bar
- Cable, Satellite or Smart TV
- Dining Area
- Fireplace
- Fitness Room
- Home Office
- Home Theater

- Al Fresco Dining
- BBQ
- Fountains
- Garden
- Gated Property
- Hot Tub
- Outdoor Fireplace
- Outdoor Kitchen