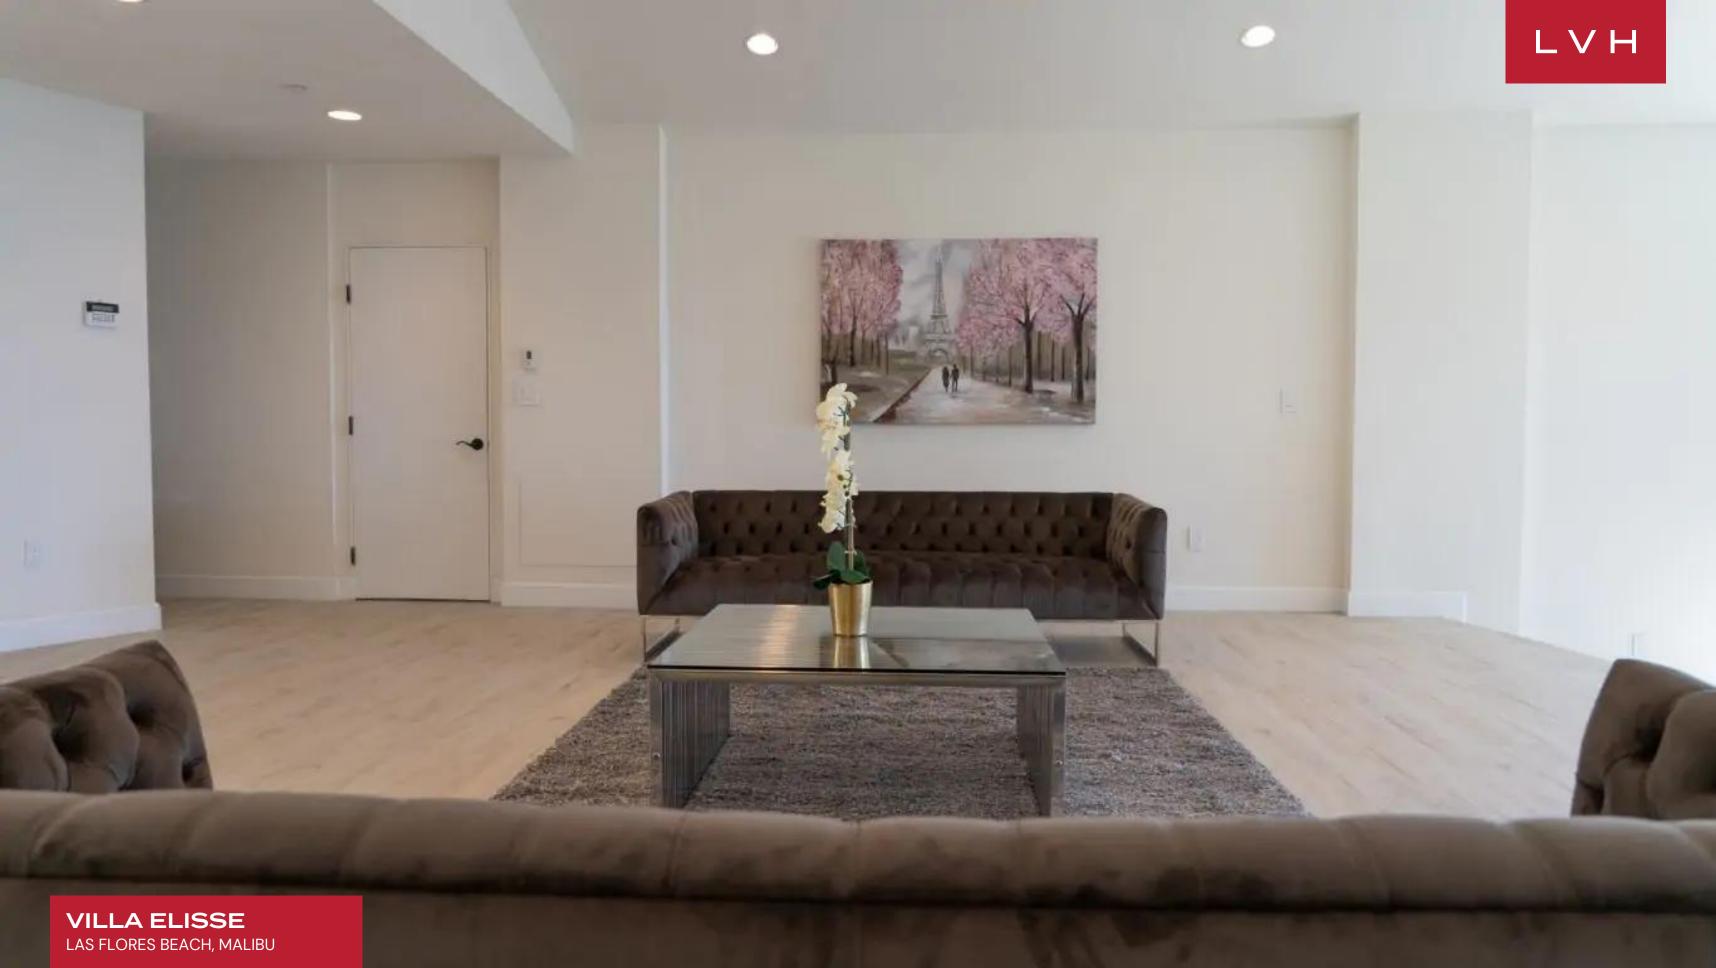

Inside, it features a large open floor plan which includes a spacious gourmet chefs kitchen, formal dining room, breakfast area, living room and den. Panoramic ocean views right from your living room and kitchen will make you feel like you're floating on water. With the sun shining through every window, no lights are needed throughout the day. This retreat offers six beautifully designed bedrooms and five-and-a-half bathrooms that can comfortably accommodate up to 12 guests.