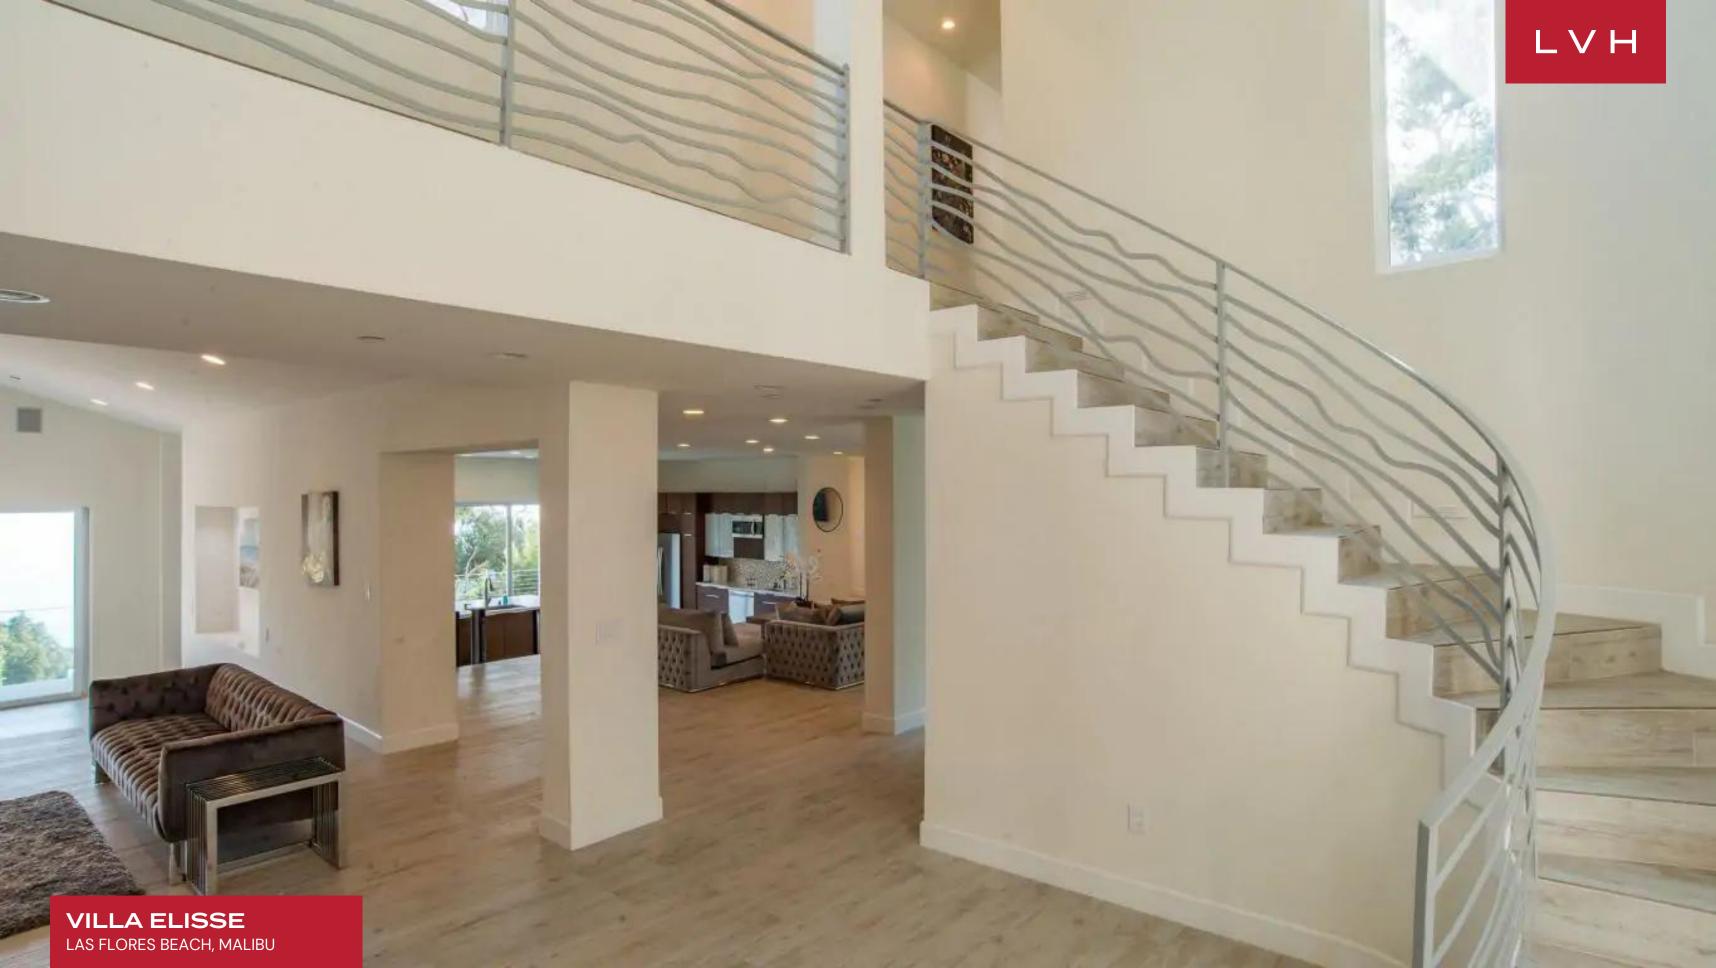

Inside, it features a large open floor plan which includes a spacious gourmet chefs kitchen, formal dining room, breakfast area, living room and den. Panoramic ocean views right from your living room and kitchen will make you feel like you're floating on water. With the sun shining through every window, no lights are needed throughout the day. This retreat offers six beautifully designed bedrooms and five-and-a-half bathrooms that can comfortably accommodate up to 12 guests.