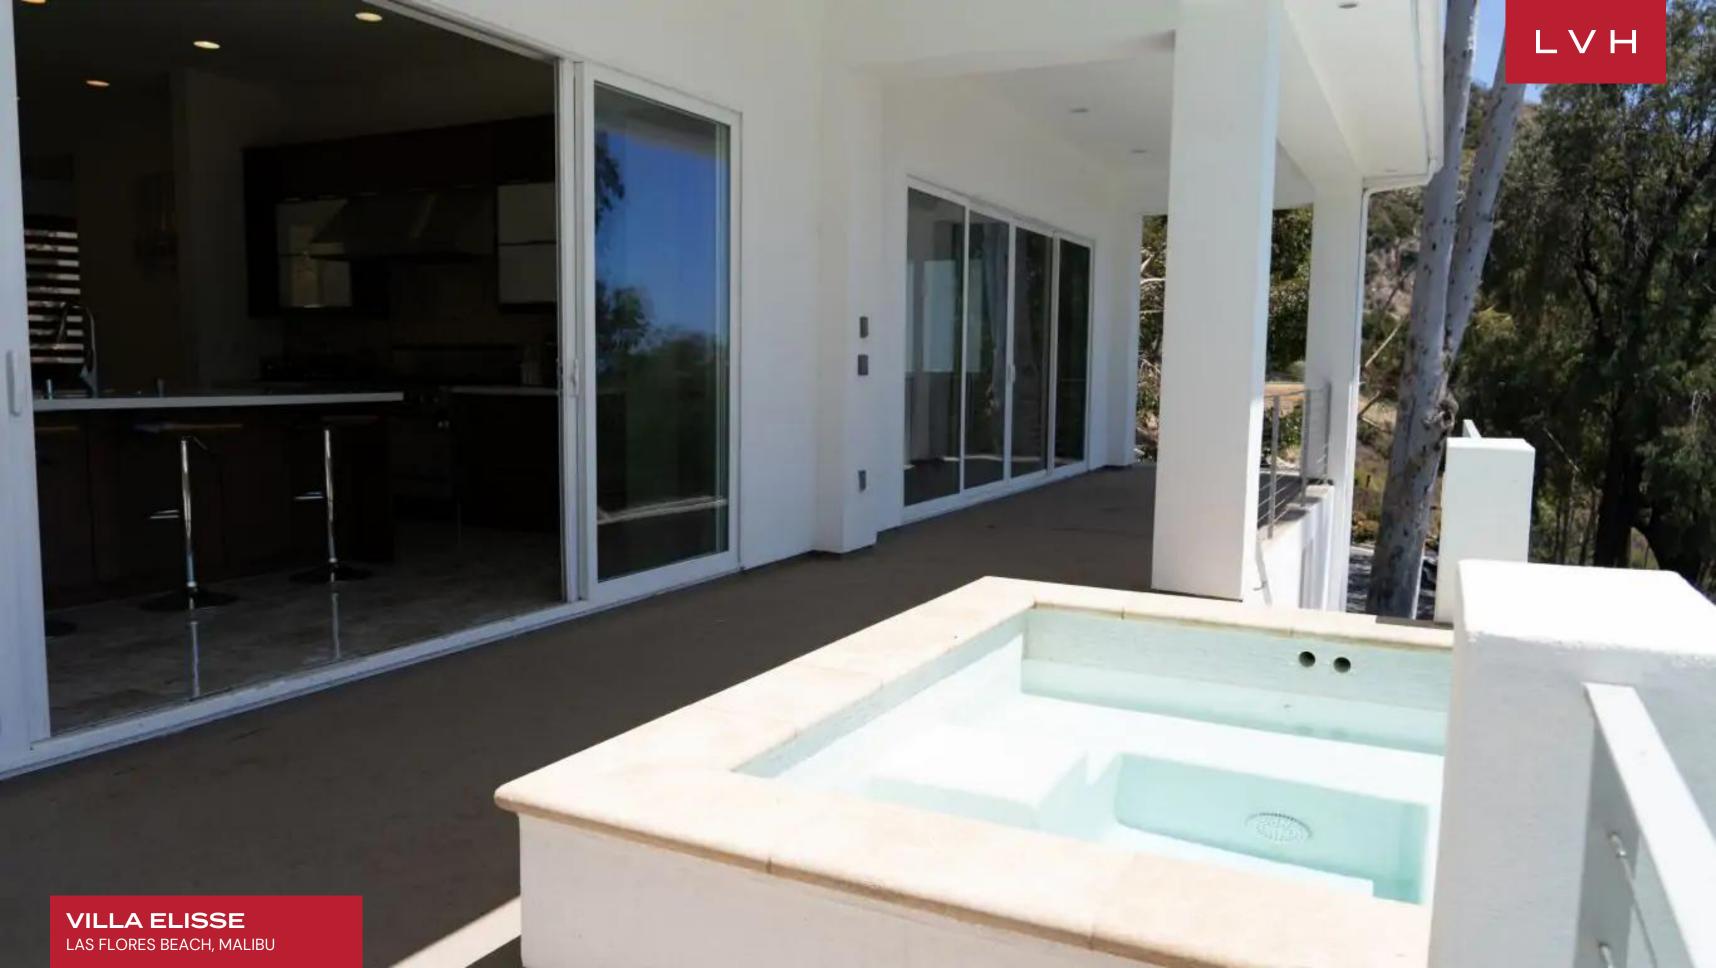

Inside, it features a large open floor plan which includes a spacious gourmet chefs kitchen, formal dining room, breakfast area, living room and den. Panoramic ocean views right from your living room and kitchen will make you feel like you're floating on water. With the sun shining through every window, no lights are needed throughout the day. This retreat offers six beautifully designed bedrooms and five-and-a-half bathrooms that can comfortably accommodate up to 12 guests.

### **EXTERIOR**

- BBQ
- Garage
- Gated Property
- Jacuzzi Outdoor
- Patio
- Pool Outdoor
- Terrace