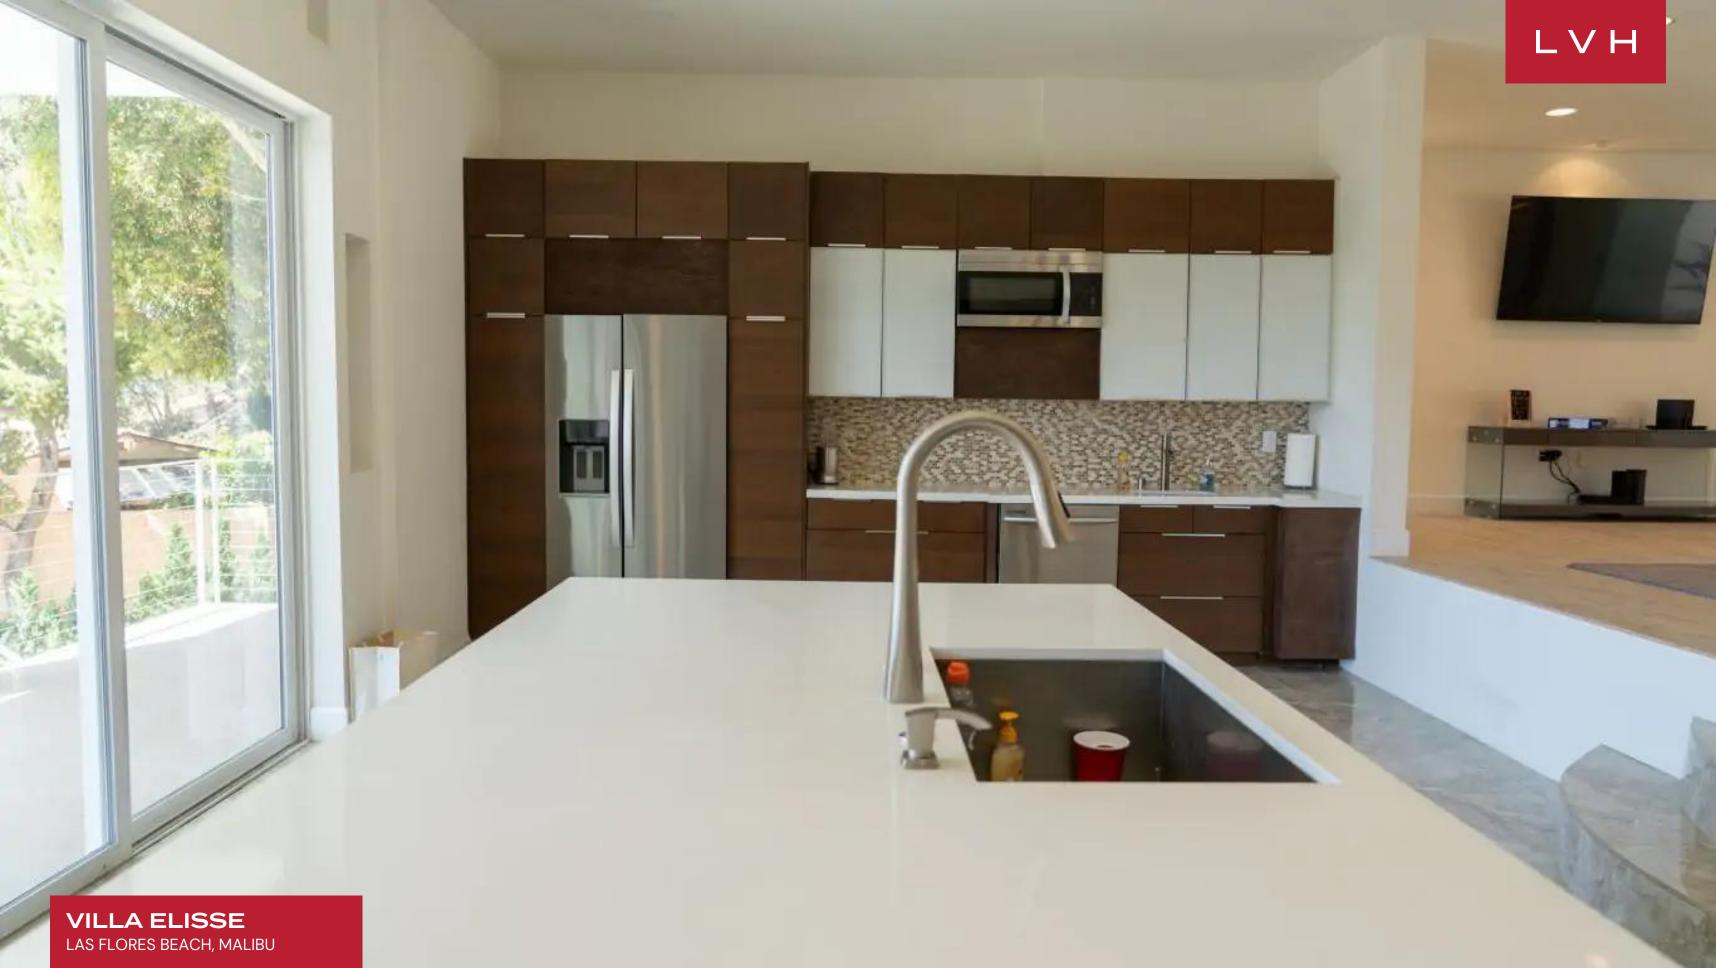

Inside, it features a large open floor plan which includes a spacious gourmet chefs kitchen, formal dining room, breakfast area, living room and den. Panoramic ocean views right from your living room and kitchen will make you feel like you're floating on water. With the sun shining through every window, no lights are needed throughout the day. This retreat offers six beautifully designed bedrooms and five-and-a-half bathrooms that can comfortably accommodate up to 12 guests.