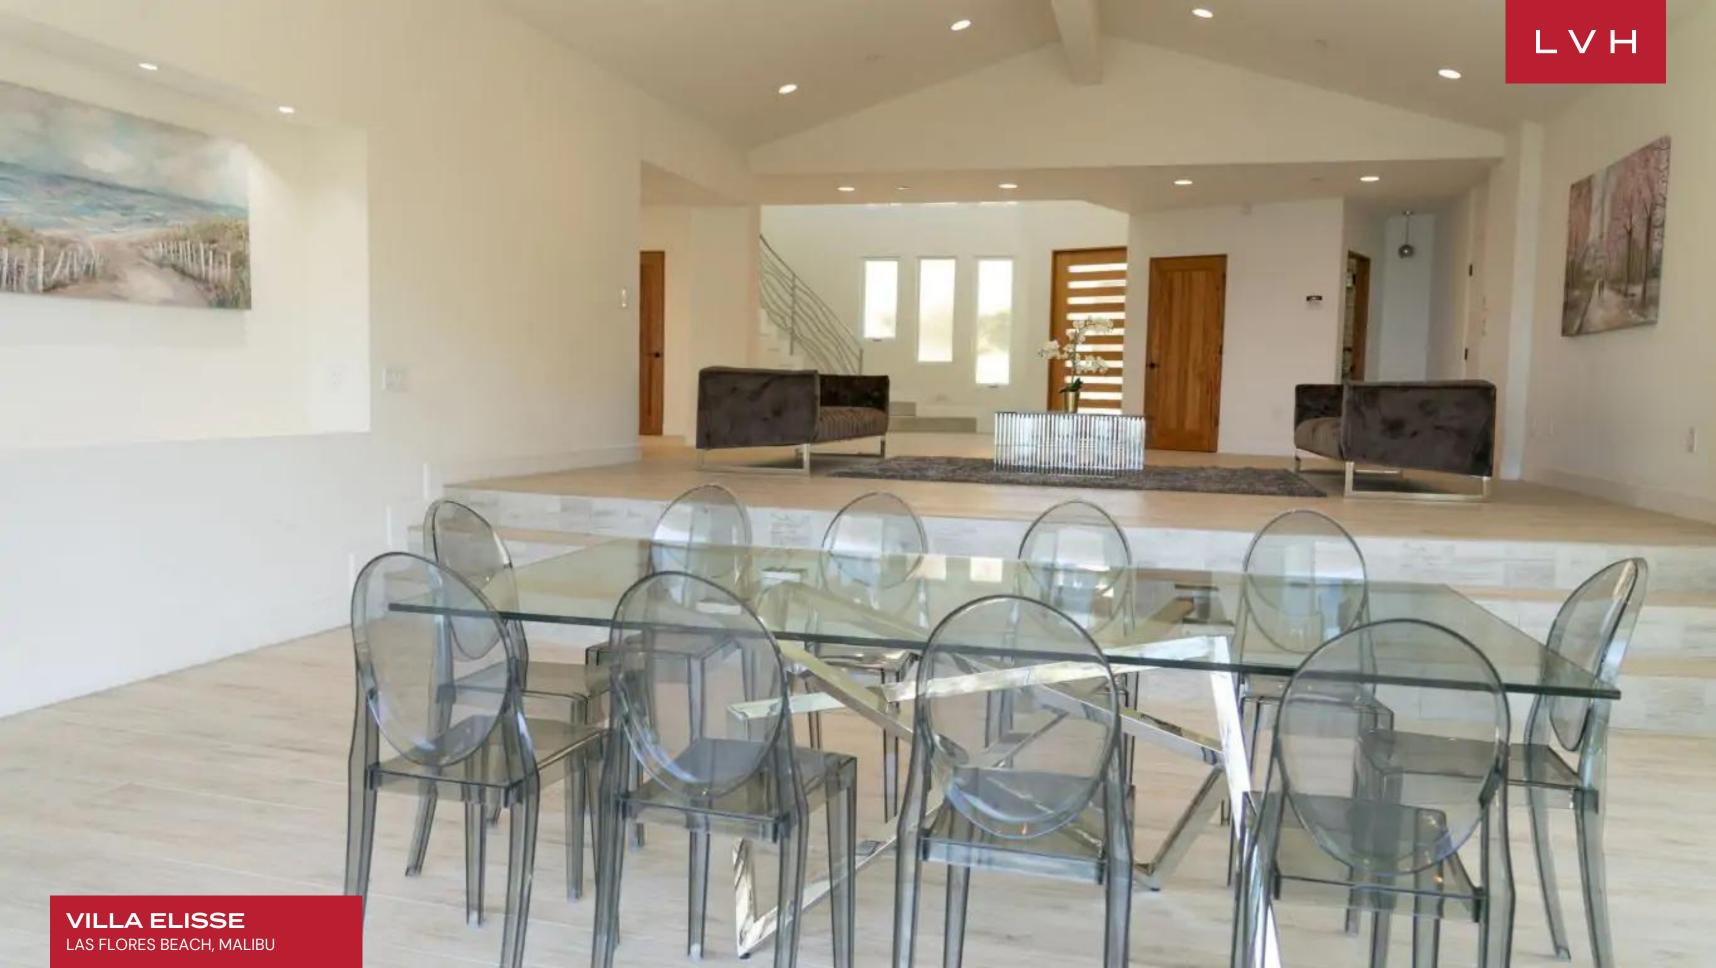

Inside, it features a large open floor plan which includes a spacious gourmet chefs kitchen, formal dining room, breakfast area, living room and den. Panoramic ocean views right from your living room and kitchen will make you feel like you're floating on water. With the sun shining through every window, no lights are needed throughout the day. This retreat offers six beautifully designed bedrooms and five-and-a-half bathrooms that can comfortably accommodate up to 12 guests.