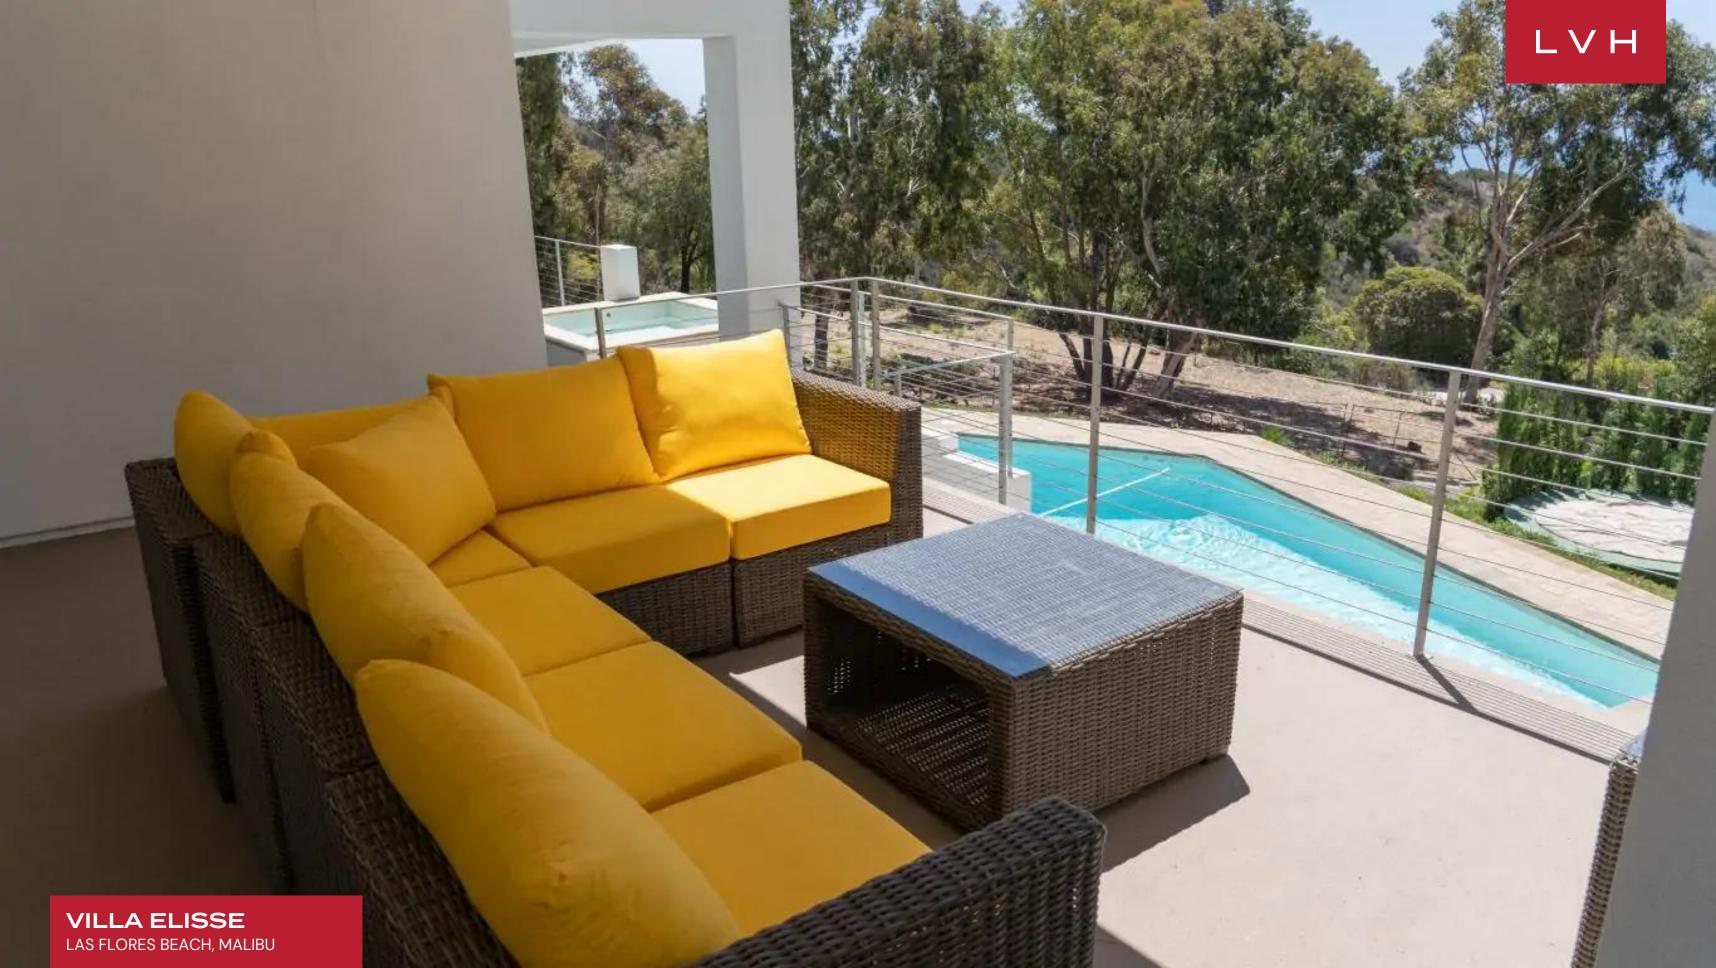

Inside, it features a large open floor plan which includes a spacious gourmet chefs kitchen, formal dining room, breakfast area, living room and den. Panoramic ocean views right from your living room and kitchen will make you feel like you're floating on water. With the sun shining through every window, no lights are needed throughout the day. This retreat offers six beautifully designed bedrooms and five-and-a-half bathrooms that can comfortably accommodate up to 12 guests.

Enjoy the sunset and twinkling stars during the peace of the night right in your backyard with a beautiful swimming pool and spa, or choose to entertain your guests with your toes in the sand on the beautiful beaches of Malibu. The gardens include a number of beautiful fruit trees.

### **EXTERIOR**

- BBQ
- Garage
- Gated Property
- Jacuzzi Outdoor
- Patio
- Pool Outdoor
- Terrace