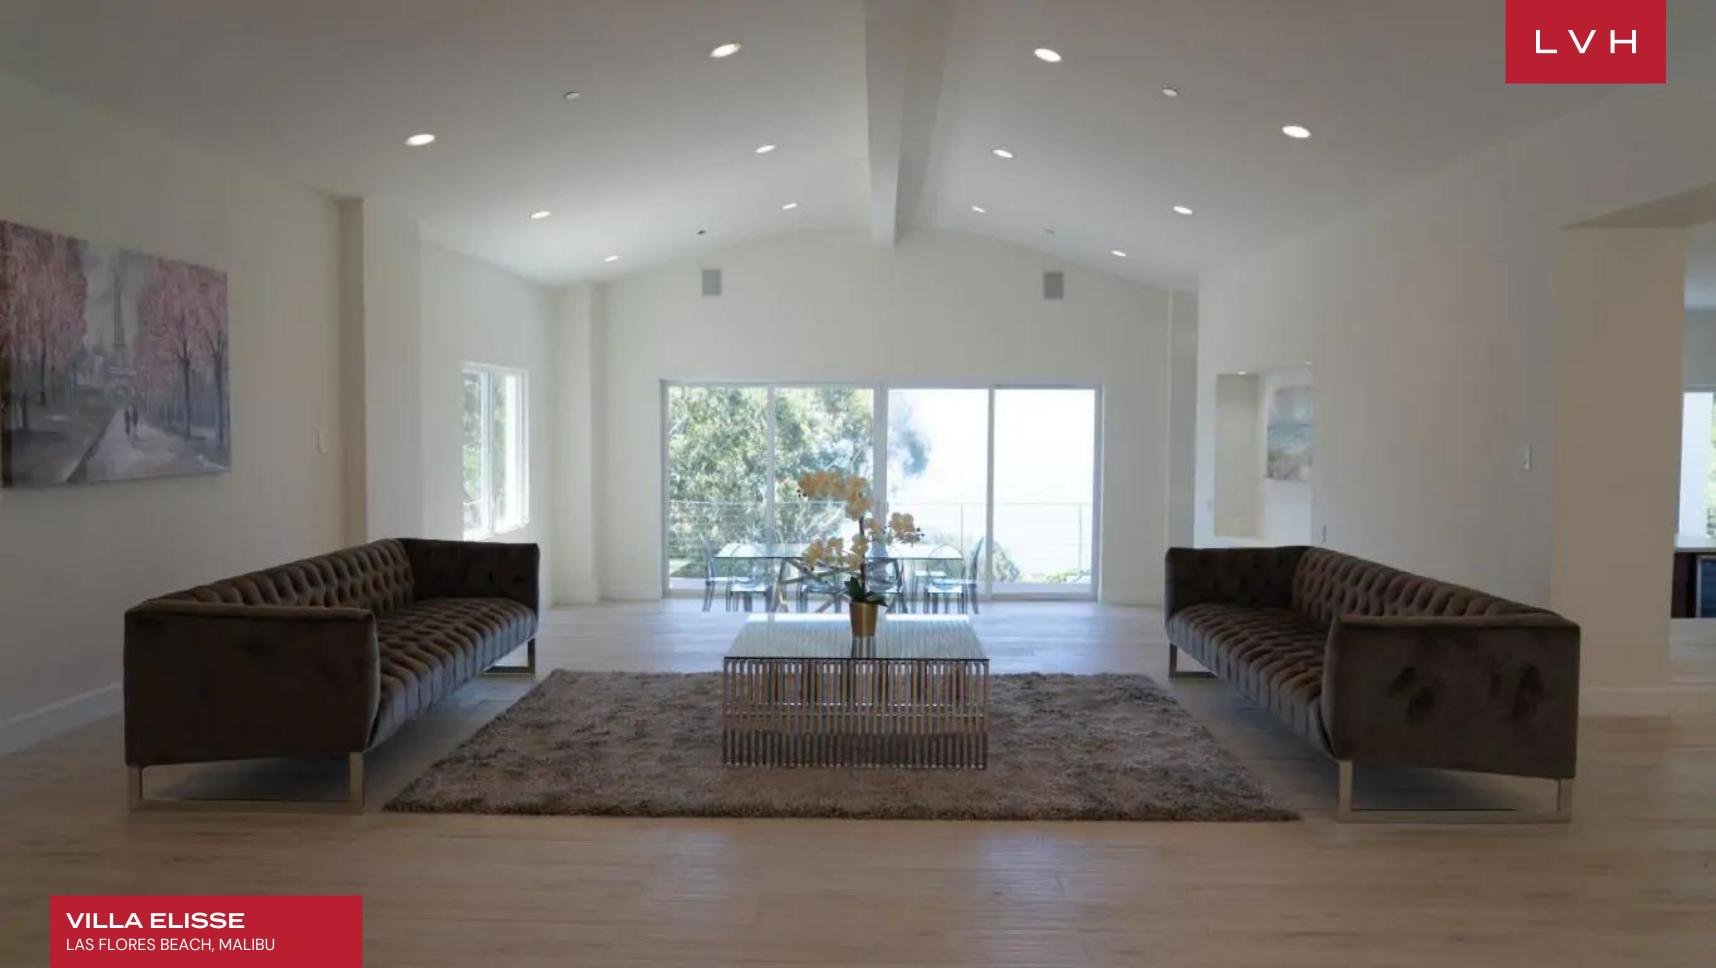

Inside, it features a large open floor plan which includes a spacious gourmet chefs kitchen, formal dining room, breakfast area, living room and den. Panoramic ocean views right from your living room and kitchen will make you feel like you're floating on water. With the sun shining through every window, no lights are needed throughout the day. This retreat offers six beautifully designed bedrooms and five-and-a-half bathrooms that can comfortably accommodate up to 12 guests.