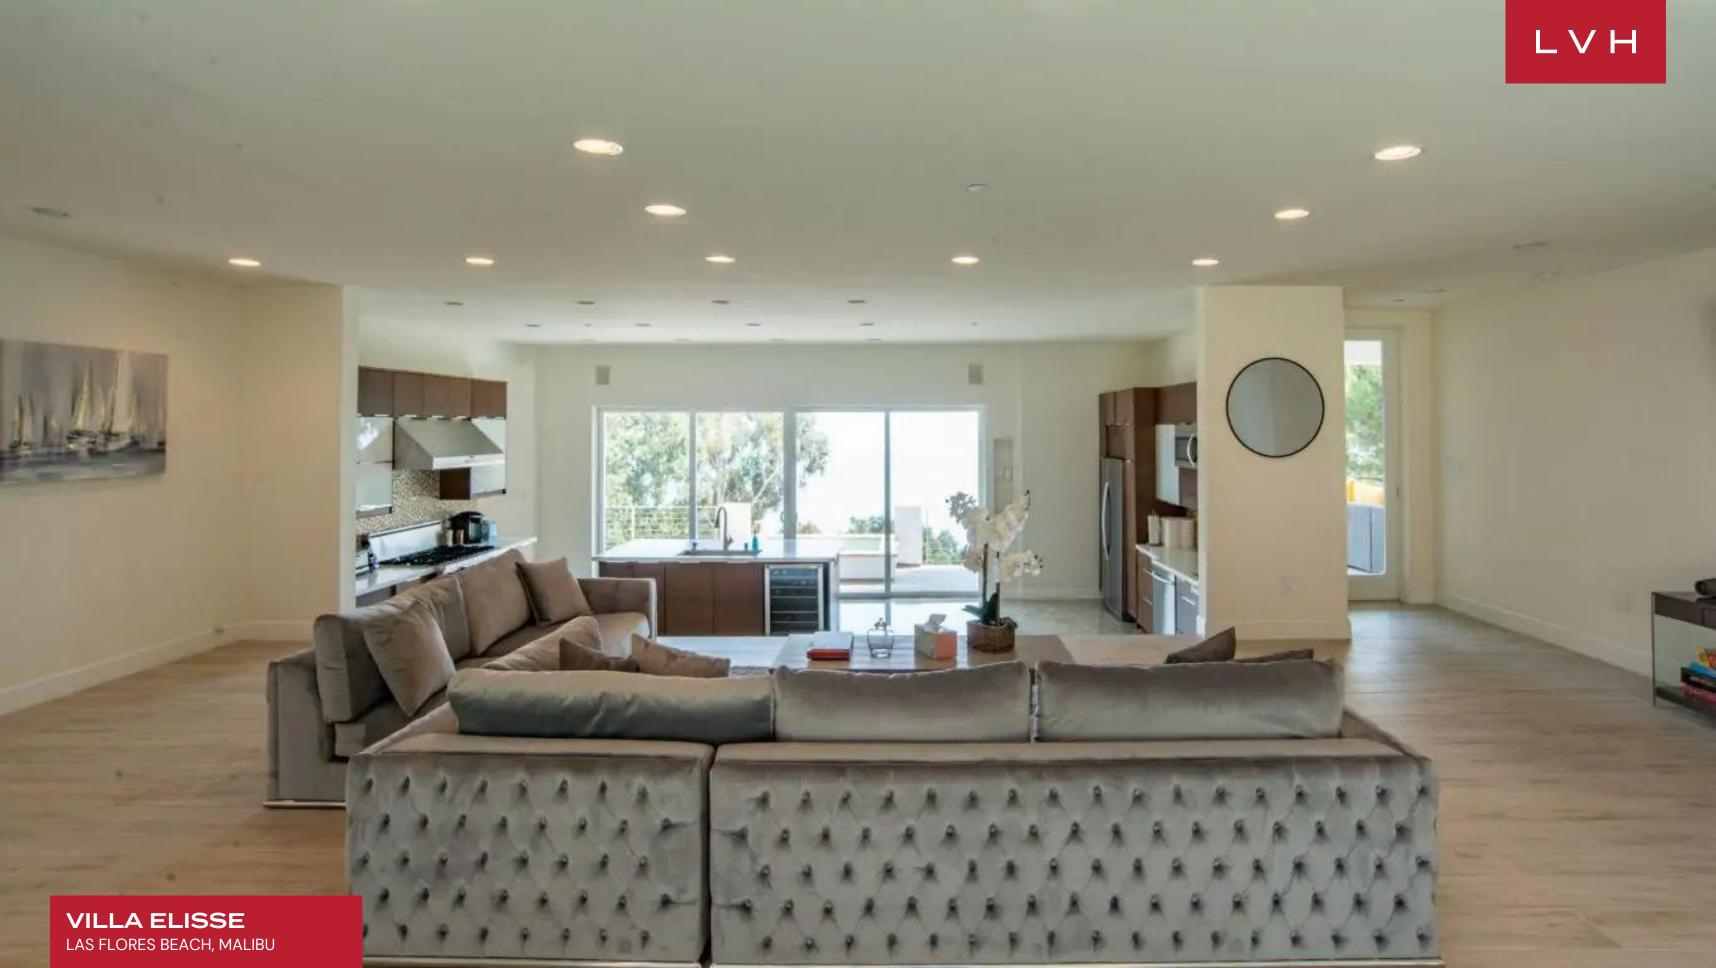

Inside, it features a large open floor plan which includes a spacious gourmet chefs kitchen, formal dining room, breakfast area, living room and den. Panoramic ocean views right from your living room and kitchen will make you feel like you're floating on water. With the sun shining through every window, no lights are needed throughout the day. This retreat offers six beautifully designed bedrooms and five-and-a-half bathrooms that can comfortably accommodate up to 12 guests.