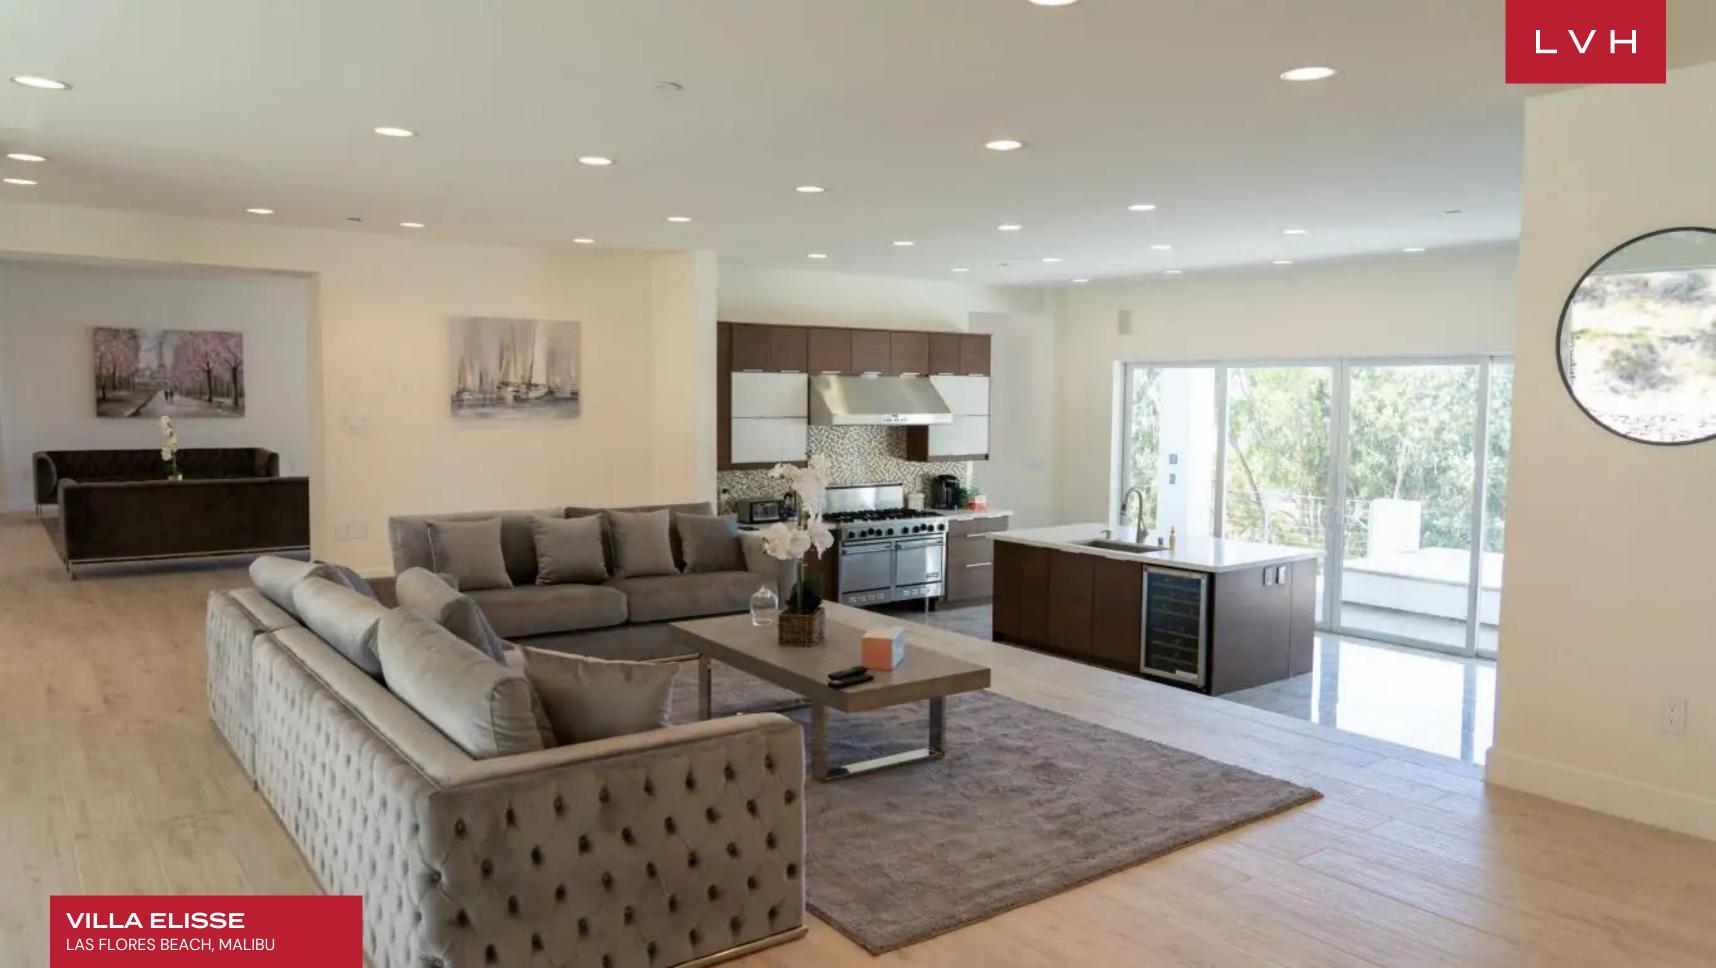

Inside, it features a large open floor plan which includes a spacious gourmet chefs kitchen, formal dining room, breakfast area, living room and den. Panoramic ocean views right from your living room and kitchen will make you feel like you're floating on water. With the sun shining through every window, no lights are needed throughout the day. This retreat offers six beautifully designed bedrooms and five-and-a-half bathrooms that can comfortably accommodate up to 12 guests.