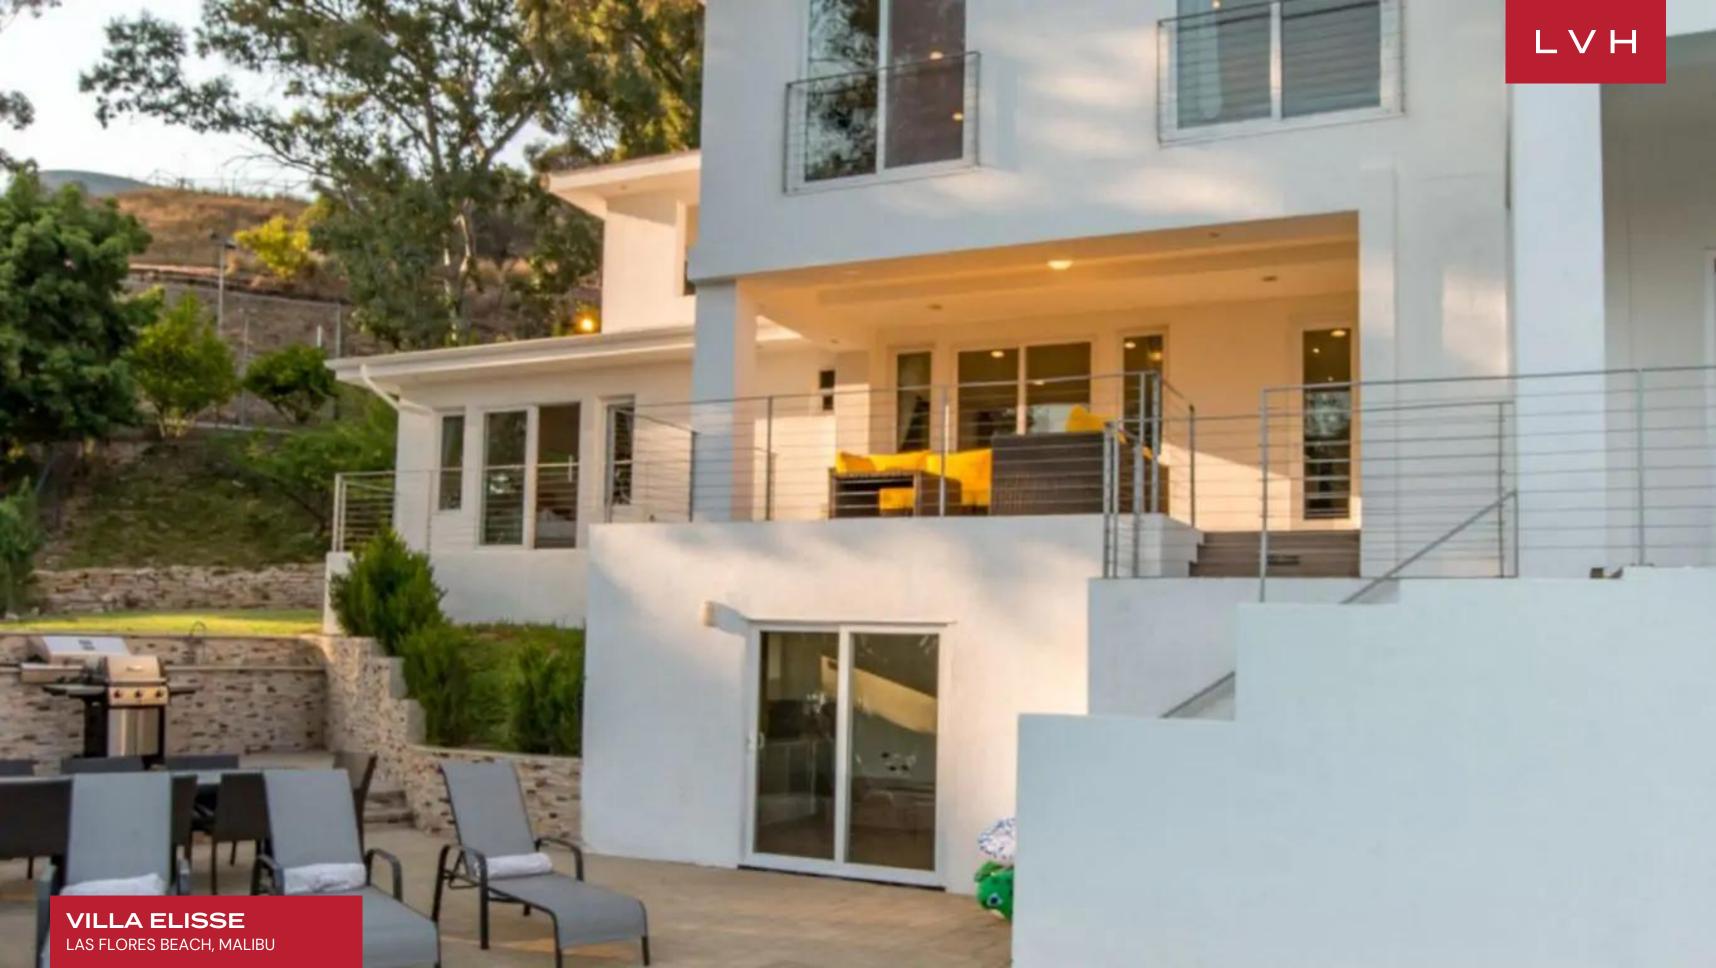

Inside, it features a large open floor plan which includes a spacious gourmet chefs kitchen, formal dining room, breakfast area, living room and den. Panoramic ocean views right from your living room and kitchen will make you feel like you're floating on water. With the sun shining through every window, no lights are needed throughout the day. This retreat offers six beautifully designed bedrooms and five-and-a-half bathrooms that can comfortably accommodate up to 12 guests.

### **EXTERIOR**

- BBQ
- Garage
- Gated Property
- Jacuzzi Outdoor
- Patio
- Pool Outdoor
- Terrace