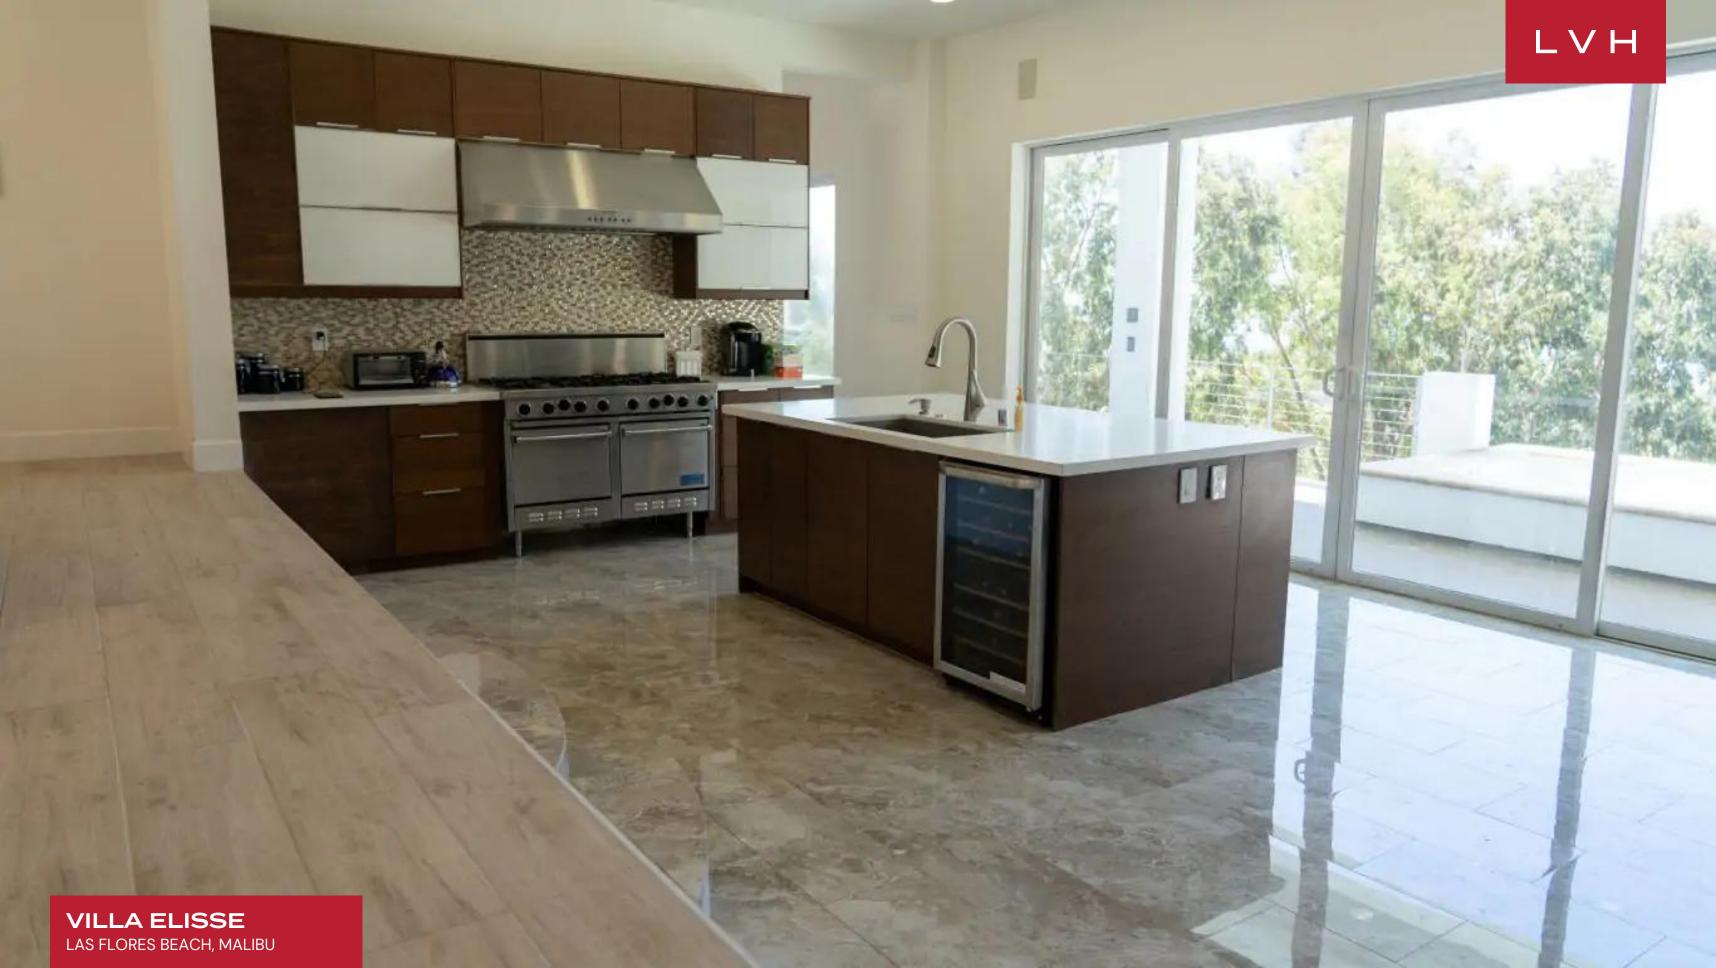

Inside, it features a large open floor plan which includes a spacious gourmet chefs kitchen, formal dining room, breakfast area, living room and den. Panoramic ocean views right from your living room and kitchen will make you feel like you're floating on water. With the sun shining through every window, no lights are needed throughout the day. This retreat offers six beautifully designed bedrooms and five-and-a-half bathrooms that can comfortably accommodate up to 12 guests.