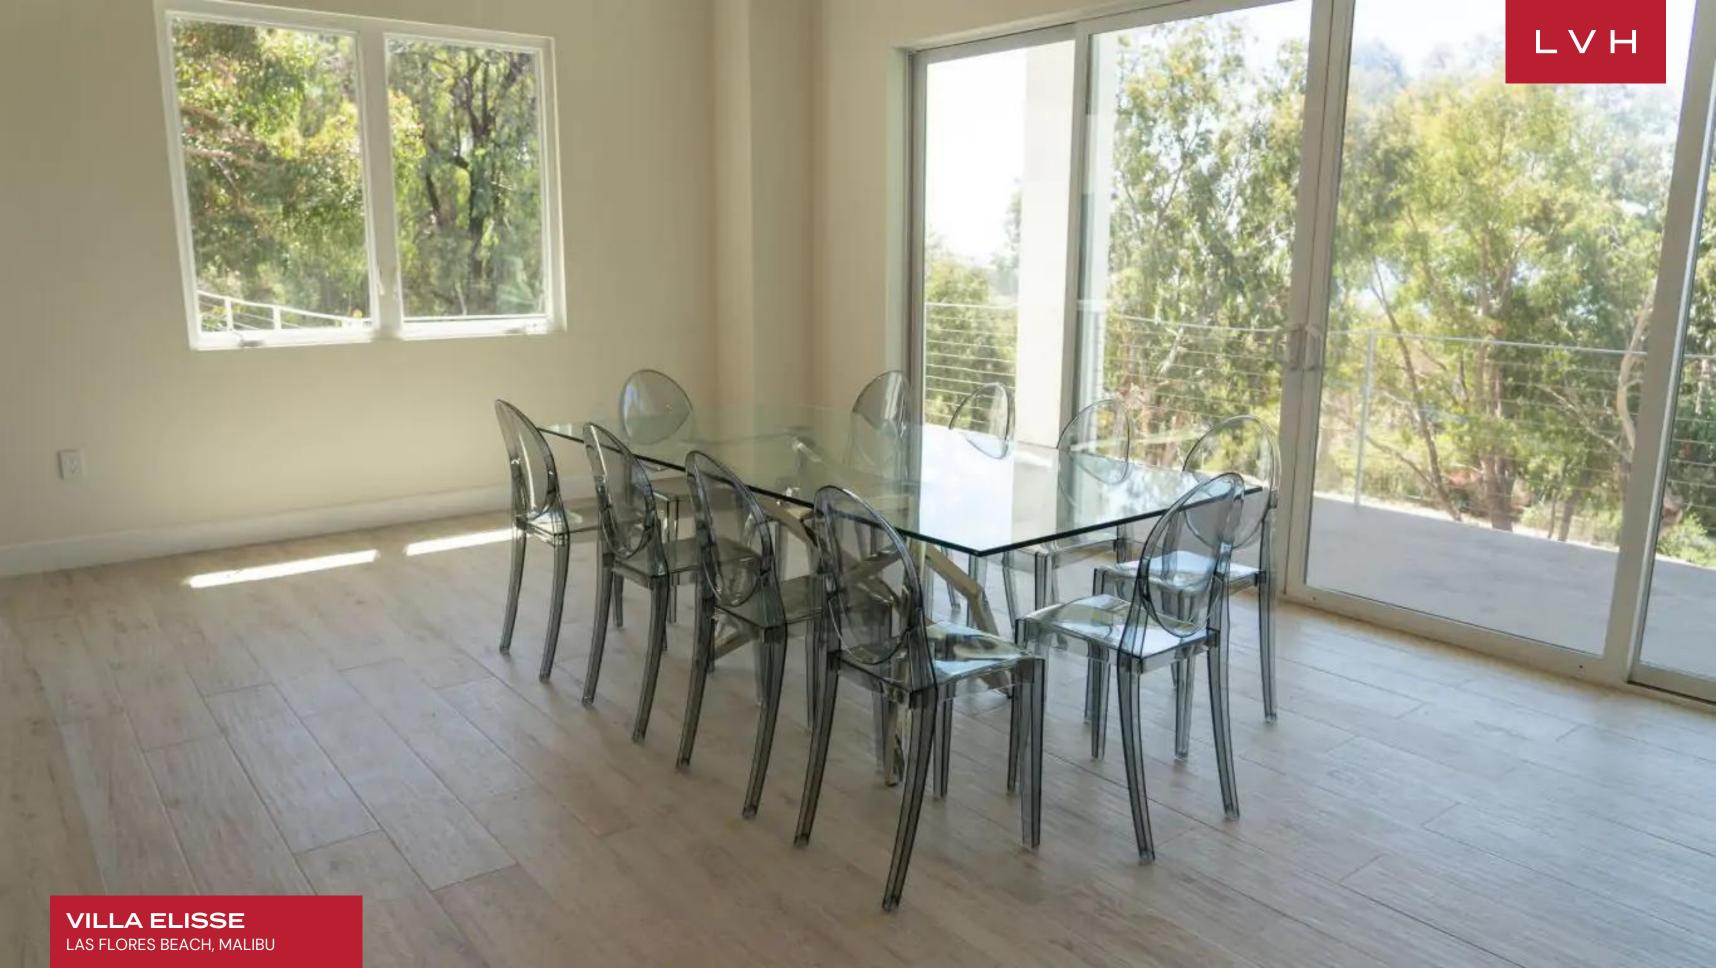

Inside, it features a large open floor plan which includes a spacious gourmet chefs kitchen, formal dining room, breakfast area, living room and den. Panoramic ocean views right from your living room and kitchen will make you feel like you're floating on water. With the sun shining through every window, no lights are needed throughout the day. This retreat offers six beautifully designed bedrooms and five-and-a-half bathrooms that can comfortably accommodate up to 12 guests.