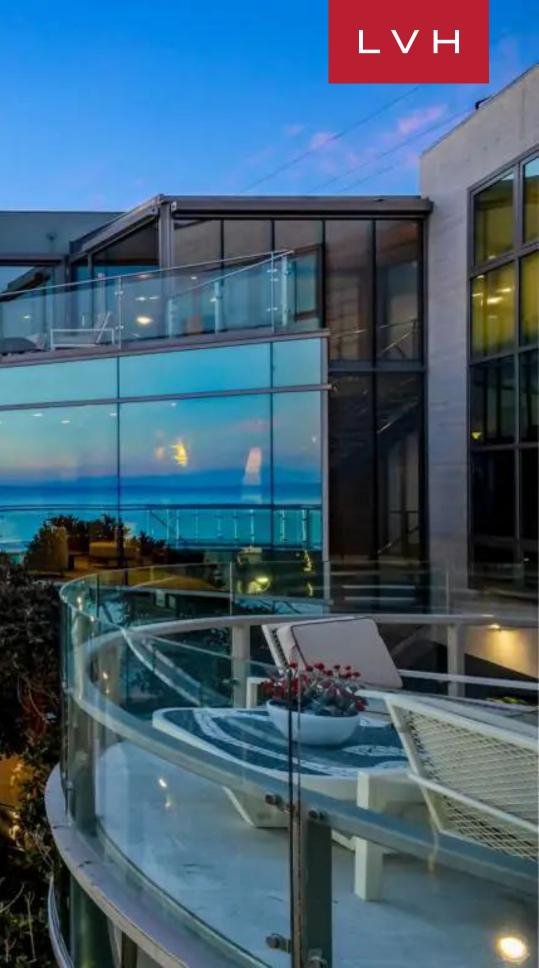

Gorgeous Villa Antoinette's sleek lines and oblique vertices sculpt dynamic double-story, open-concept spaces punctuated by floor-to-ceiling windows and clerestory accents. This Malibu vacation rental dazzles with understated contemporary chic furnishings, reconciling timeless class with the ultra-modern. Villa Antoinette is a behemoth of luxury living, offering an array of stunning common areas well-suited for impromptu cocktail soirees or lavish pre-gala get-togethers. A sumptuous, riveted leather blue sofas flank a streamlined wood panel wall with a hidden bar compartment, inflecting a delectable touch of Bondian refinement. Elsewhere, gorgeous wood-treated accent walls conform to this beachfront Villa rental's epic curvature, soaring walls revealing ultra-sophisticated contemporary pieces. Grandiose floor-to-ceiling windows douse the interiors with expansive ocean vistas, while architectural skylights bathe the common areas with flattering ambient lighting. Five sumptuous ensuite bedrooms accommodate guests in unmatched comfort, discretion, and luxury. Between 5,700 sq. ft of prime living space, the home features a sauna and personal gym, providing both relaxation and recreation.

Presenting the pinnacle of the Southern Californian good life, this spellbinding Malibu luxury rental offers an unmatched multi-level terrace and deck space. All-encompassing wrap-around balconies leave no angle unexplored in soaking in exceptional ocean views. A two-story outdoor spa embodies life in the lap of luxury, with an outdoor pool ensuring unforgettable evenings regaling with friends under the stars.