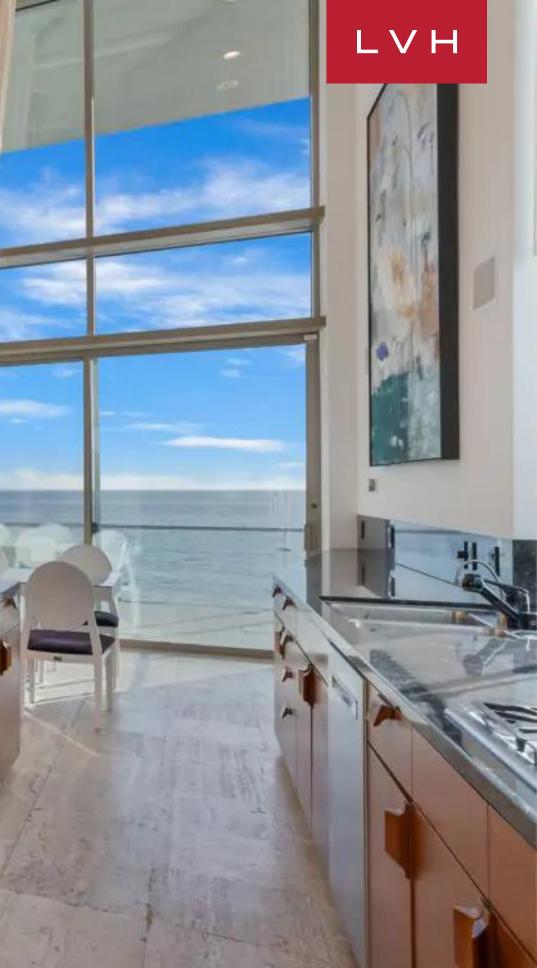

Gorgeous Villa Antoinette's sleek lines and oblique vertices sculpt dynamic double-story, open-concept spaces punctuated by floor-to-ceiling windows and clerestory accents. This Malibu vacation rental dazzles with understated contemporary chic furnishings, reconciling timeless class with the ultra-modern. Villa Antoinette is a behemoth of luxury living, offering an array of stunning common areas well-suited for impromptu cocktail soirees or lavish pre-gala get-togethers. A sumptuous, riveted leather blue sofas flank a streamlined wood panel wall with a hidden bar compartment, inflecting a delectable touch of Bondian refinement. Elsewhere, gorgeous wood-treated accent walls conform to this beachfront Villa rental's epic curvature, soaring walls revealing ultra-sophisticated contemporary pieces. Grandiose floor-to-ceiling windows douse the interiors with expansive ocean vistas, while architectural skylights bathe the common areas with flattering ambient lighting. Five sumptuous ensuite bedrooms accommodate guests in unmatched comfort, discretion, and luxury. Between 5,700 sq. ft of prime living space, the home features a sauna and personal gym, providing both relaxation and recreation.