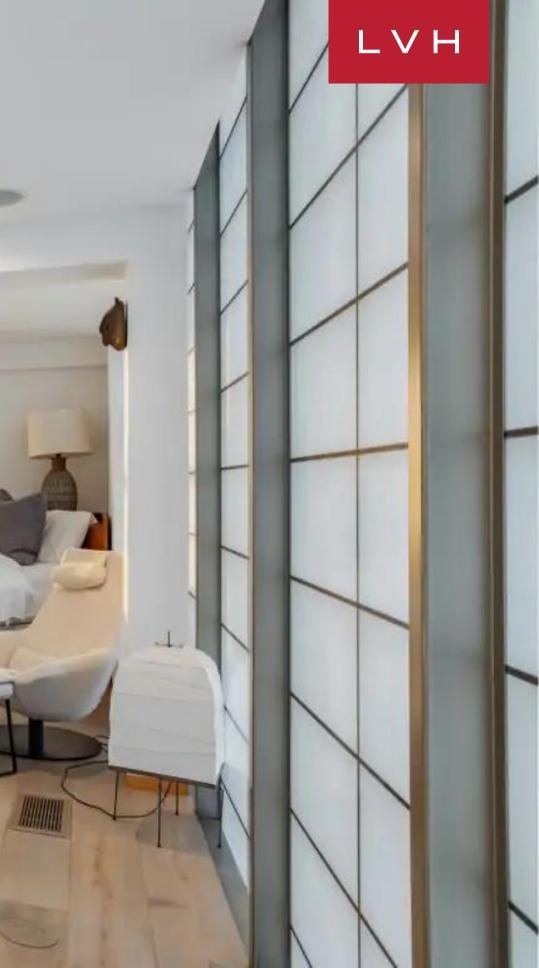

Gorgeous Villa Antoinette's sleek lines and oblique vertices sculpt dynamic double-story, open-concept spaces punctuated by floor-to-ceiling windows and clerestory accents. This Malibu vacation rental dazzles with understated contemporary chic furnishings, reconciling timeless class with the ultra-modern. Villa Antoinette is a behemoth of luxury living, offering an array of stunning common areas well-suited for impromptu cocktail soirees or lavish pre-gala get-togethers. A sumptuous, riveted leather blue sofas flank a streamlined wood panel wall with a hidden bar compartment, inflecting a delectable touch of Bondian refinement. Elsewhere, gorgeous wood-treated accent walls conform to this beachfront Villa rental's epic curvature, soaring walls revealing ultra-sophisticated contemporary pieces. Grandiose floor-to-ceiling windows douse the interiors with expansive ocean vistas, while architectural skylights bathe the common areas with flattering ambient lighting. Five sumptuous ensuite bedrooms accommodate guests in unmatched comfort, discretion, and luxury. Between 5,700 sq. ft of prime living space, the home features a sauna and personal gym, providing both relaxation and recreation.