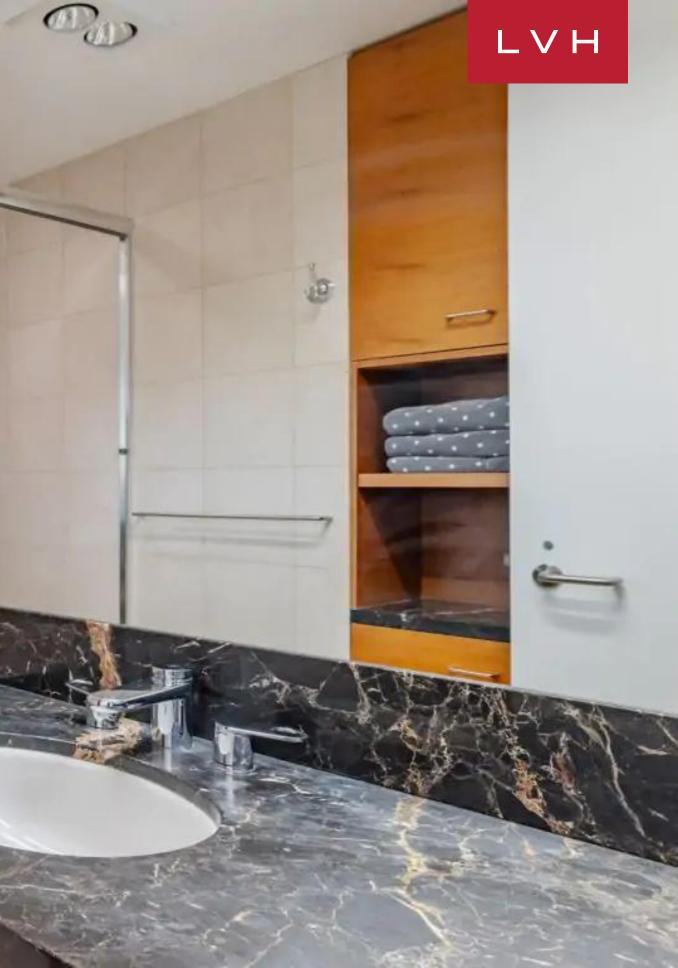

Gorgeous Villa Antoinette's sleek lines and oblique vertices sculpt dynamic double-story, open-concept spaces punctuated by floor-to-ceiling windows and clerestory accents. This Malibu vacation rental dazzles with understated contemporary chic furnishings, reconciling timeless class with the ultra-modern. Villa Antoinette is a behemoth of luxury living, offering an array of stunning common areas well-suited for impromptu cocktail soirees or lavish pre-gala get-togethers. A sumptuous, riveted leather blue sofas flank a streamlined wood panel wall with a hidden bar compartment, inflecting a delectable touch of Bondian refinement. Elsewhere, gorgeous wood-treated accent walls conform to this beachfront Villa rental's epic curvature, soaring walls revealing ultra-sophisticated contemporary pieces. Grandiose floor-to-ceiling windows douse the interiors with expansive ocean vistas, while architectural skylights bathe the common areas with flattering ambient lighting. Five sumptuous ensuite bedrooms accommodate guests in unmatched comfort, discretion, and luxury. Between 5,700 sq. ft of prime living space, the home features a sauna and personal gym, providing both relaxation and recreation.