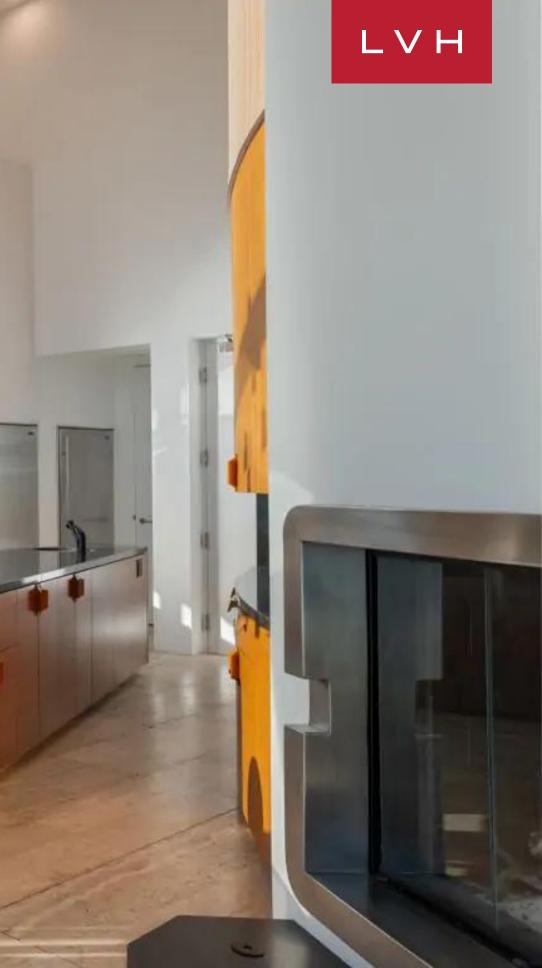

Gorgeous Villa Antoinette's sleek lines and oblique vertices sculpt dynamic double-story, open-concept spaces punctuated by floor-to-ceiling windows and clerestory accents. This Malibu vacation rental dazzles with understated contemporary chic furnishings, reconciling timeless class with the ultra-modern. Villa Antoinette is a behemoth of luxury living, offering an array of stunning common areas well-suited for impromptu cocktail soirees or lavish pre-gala get-togethers. A sumptuous, riveted leather blue sofas flank a streamlined wood panel wall with a hidden bar compartment, inflecting a delectable touch of Bondian refinement. Elsewhere, gorgeous wood-treated accent walls conform to this beachfront Villa rental's epic curvature, soaring walls revealing ultra-sophisticated contemporary pieces. Grandiose floor-to-ceiling windows douse the interiors with expansive ocean vistas, while architectural skylights bathe the common areas with flattering ambient lighting. Five sumptuous ensuite bedrooms accommodate guests in unmatched comfort, discretion, and luxury. Between 5,700 sq. ft of prime living space, the home features a sauna and personal gym, providing both relaxation and recreation.