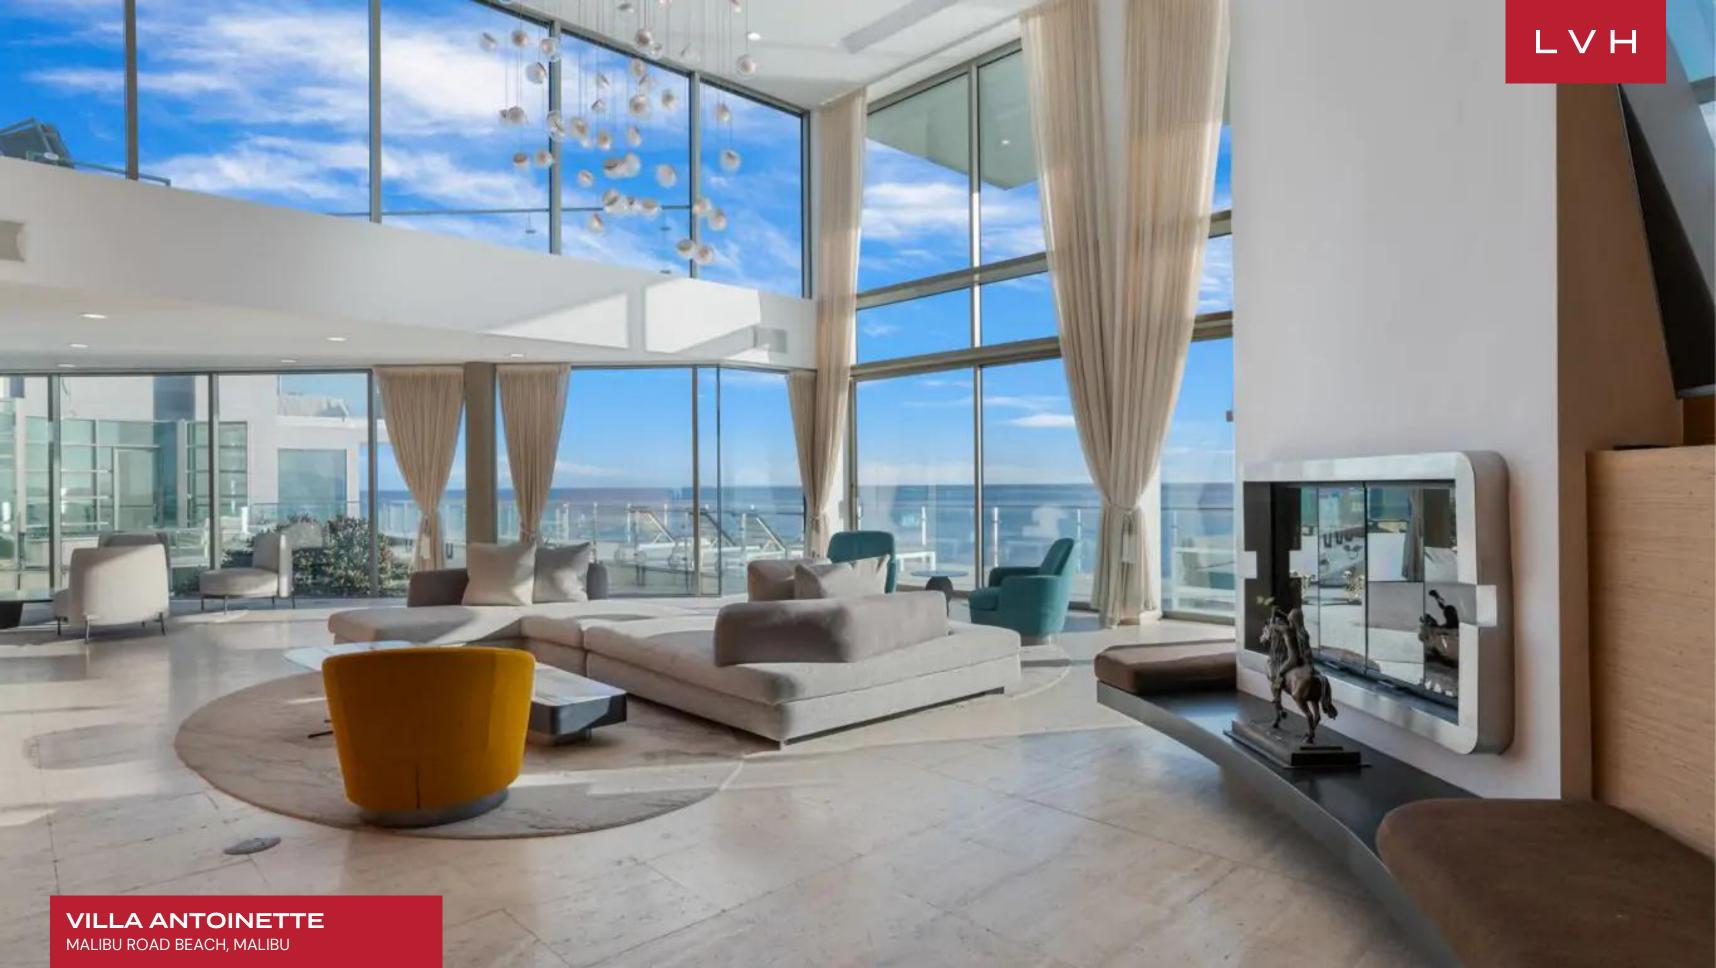

Gorgeous Villa Antoinette's sleek lines and oblique vertices sculpt dynamic double-story, open-concept spaces punctuated by floor-to-ceiling windows and clerestory accents. This Malibu vacation rental dazzles with understated contemporary chic furnishings, reconciling timeless class with the ultra-modern. Villa Antoinette is a behemoth of luxury living, offering an array of stunning common areas well-suited for impromptu cocktail soirees or lavish pre-gala get-togethers. A sumptuous, riveted leather blue sofas flank a streamlined wood panel wall with a hidden bar compartment, inflecting a delectable touch of Bondian refinement. Elsewhere, gorgeous wood-treated accent walls conform to this beachfront Villa rental's epic curvature, soaring walls revealing ultra-sophisticated contemporary pieces. Grandiose floor-to-ceiling windows douse the interiors with expansive ocean vistas, while architectural skylights bathe the common areas with flattering ambient lighting. Five sumptuous ensuite bedrooms accommodate guests in unmatched comfort, discretion, and luxury. Between 5,700 sq. ft of prime living space, the home features a sauna and personal gym, providing both relaxation and recreation.