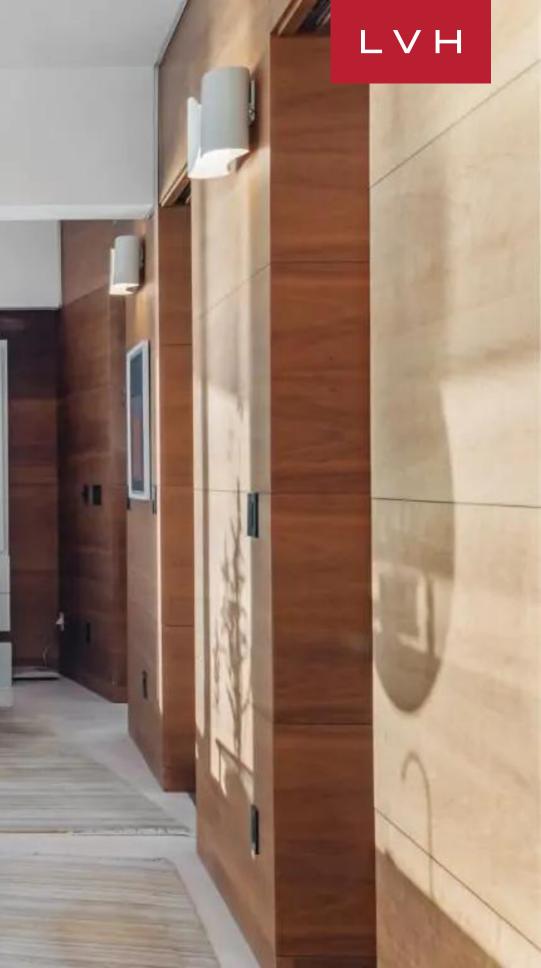

Gorgeous Villa Antoinette's sleek lines and oblique vertices sculpt dynamic double-story, open-concept spaces punctuated by floor-to-ceiling windows and clerestory accents. This Malibu vacation rental dazzles with understated contemporary chic furnishings, reconciling timeless class with the ultra-modern. Villa Antoinette is a behemoth of luxury living, offering an array of stunning common areas well-suited for impromptu cocktail soirees or lavish pre-gala get-togethers. A sumptuous, riveted leather blue sofas flank a streamlined wood panel wall with a hidden bar compartment, inflecting a delectable touch of Bondian refinement. Elsewhere, gorgeous wood-treated accent walls conform to this beachfront Villa rental's epic curvature, soaring walls revealing ultra-sophisticated contemporary pieces. Grandiose floor-to-ceiling windows douse the interiors with expansive ocean vistas, while architectural skylights bathe the common areas with flattering ambient lighting. Five sumptuous ensuite bedrooms accommodate guests in unmatched comfort, discretion, and luxury. Between 5,700 sq. ft of prime living space, the home features a sauna and personal gym, providing both relaxation and recreation.