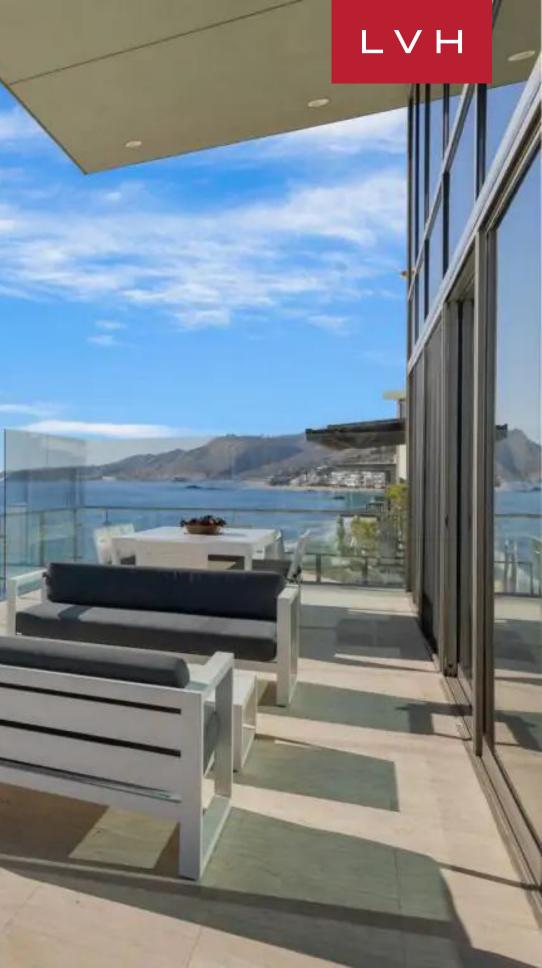

Gorgeous Villa Antoinette's sleek lines and oblique vertices sculpt dynamic double-story, open-concept spaces punctuated by floor-to-ceiling windows and clerestory accents. This Malibu vacation rental dazzles with understated contemporary chic furnishings, reconciling timeless class with the ultra-modern. Villa Antoinette is a behemoth of luxury living, offering an array of stunning common areas well-suited for impromptu cocktail soirees or lavish pre-gala get-togethers. A sumptuous, riveted leather blue sofas flank a streamlined wood panel wall with a hidden bar compartment, inflecting a delectable touch of Bondian refinement. Elsewhere, gorgeous wood-treated accent walls conform to this beachfront Villa rental's epic curvature, soaring walls revealing ultra-sophisticated contemporary pieces. Grandiose floor-to-ceiling windows douse the interiors with expansive ocean vistas, while architectural skylights bathe the common areas with flattering ambient lighting. Five sumptuous ensuite bedrooms accommodate guests in unmatched comfort, discretion, and luxury. Between 5,700 sq. ft of prime living space, the home features a sauna and personal gym, providing both relaxation and recreation.

Presenting the pinnacle of the Southern Californian good life, this spellbinding Malibu luxury rental offers an unmatched multi-level terrace and deck space. All-encompassing wrap-around balconies leave no angle unexplored in soaking in exceptional ocean views. A two-story outdoor spa embodies life in the lap of luxury, with an outdoor pool ensuring unforgettable evenings regaling with friends under the stars.