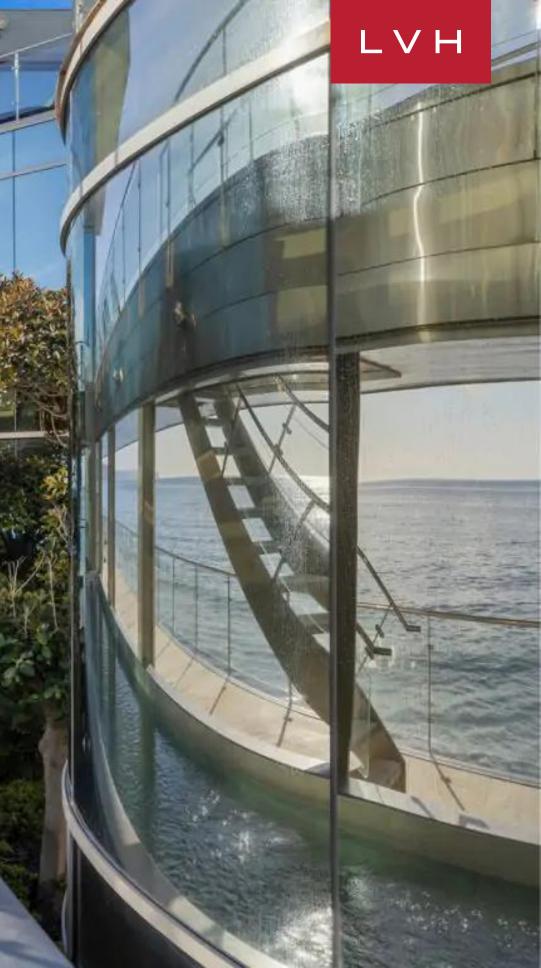

Gorgeous Villa Antoinette's sleek lines and oblique vertices sculpt dynamic double-story, open-concept spaces punctuated by floor-to-ceiling windows and clerestory accents. This Malibu vacation rental dazzles with understated contemporary chic furnishings, reconciling timeless class with the ultra-modern. Villa Antoinette is a behemoth of luxury living, offering an array of stunning common areas well-suited for impromptu cocktail soirees or lavish pre-gala get-togethers. A sumptuous, riveted leather blue sofas flank a streamlined wood panel wall with a hidden bar compartment, inflecting a delectable touch of Bondian refinement. Elsewhere, gorgeous wood-treated accent walls conform to this beachfront Villa rental's epic curvature, soaring walls revealing ultra-sophisticated contemporary pieces. Grandiose floor-to-ceiling windows douse the interiors with expansive ocean vistas, while architectural skylights bathe the common areas with flattering ambient lighting. Five sumptuous ensuite bedrooms accommodate guests in unmatched comfort, discretion, and luxury. Between 5,700 sq. ft of prime living space, the home features a sauna and personal gym, providing both relaxation and recreation.

Presenting the pinnacle of the Southern Californian good life, this spellbinding Malibu luxury rental offers an unmatched multi-level terrace and deck space. All-encompassing wrap-around balconies leave no angle unexplored in soaking in exceptional ocean views. A two-story outdoor spa embodies life in the lap of luxury, with an outdoor pool ensuring unforgettable evenings regaling with friends under the stars.