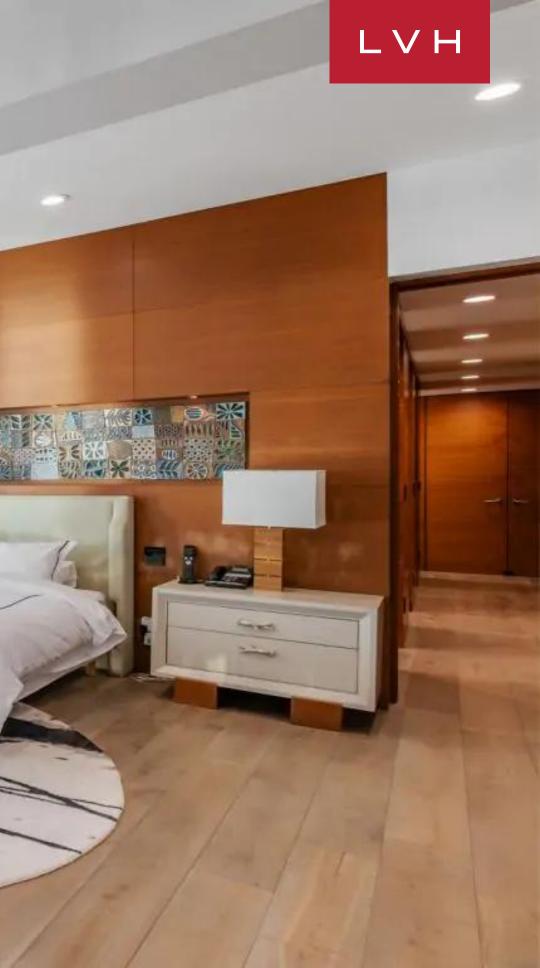

Gorgeous Villa Antoinette's sleek lines and oblique vertices sculpt dynamic double-story, open-concept spaces punctuated by floor-to-ceiling windows and clerestory accents. This Malibu vacation rental dazzles with understated contemporary chic furnishings, reconciling timeless class with the ultra-modern. Villa Antoinette is a behemoth of luxury living, offering an array of stunning common areas well-suited for impromptu cocktail soirees or lavish pre-gala get-togethers. A sumptuous, riveted leather blue sofas flank a streamlined wood panel wall with a hidden bar compartment, inflecting a delectable touch of Bondian refinement. Elsewhere, gorgeous wood-treated accent walls conform to this beachfront Villa rental's epic curvature, soaring walls revealing ultra-sophisticated contemporary pieces. Grandiose floor-to-ceiling windows douse the interiors with expansive ocean vistas, while architectural skylights bathe the common areas with flattering ambient lighting. Five sumptuous ensuite bedrooms accommodate guests in unmatched comfort, discretion, and luxury. Between 5,700 sq. ft of prime living space, the home features a sauna and personal gym, providing both relaxation and recreation.