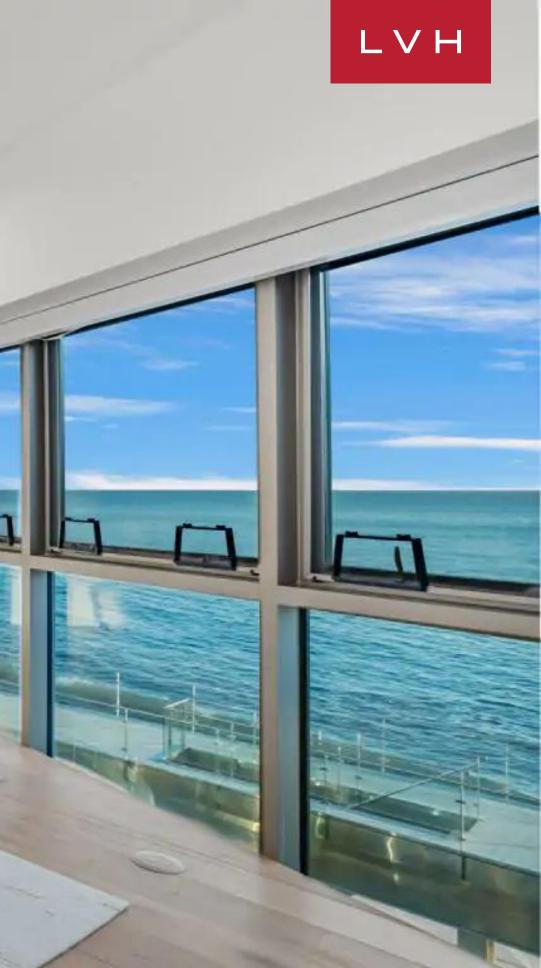

Gorgeous Villa Antoinette's sleek lines and oblique vertices sculpt dynamic double-story, open-concept spaces punctuated by floor-to-ceiling windows and clerestory accents. This Malibu vacation rental dazzles with understated contemporary chic furnishings, reconciling timeless class with the ultra-modern. Villa Antoinette is a behemoth of luxury living, offering an array of stunning common areas well-suited for impromptu cocktail soirees or lavish pre-gala get-togethers. A sumptuous, riveted leather blue sofas flank a streamlined wood panel wall with a hidden bar compartment, inflecting a delectable touch of Bondian refinement. Elsewhere, gorgeous wood-treated accent walls conform to this beachfront Villa rental's epic curvature, soaring walls revealing ultra-sophisticated contemporary pieces. Grandiose floor-to-ceiling windows douse the interiors with expansive ocean vistas, while architectural skylights bathe the common areas with flattering ambient lighting. Five sumptuous ensuite bedrooms accommodate guests in unmatched comfort, discretion, and luxury. Between 5,700 sq. ft of prime living space, the home features a sauna and personal gym, providing both relaxation and recreation.

Presenting the pinnacle of the Southern Californian good life, this spellbinding Malibu luxury rental offers an unmatched multi-level terrace and deck space. All-encompassing wrap-around balconies leave no angle unexplored in soaking in exceptional ocean views. A two-story outdoor spa embodies life in the lap of luxury, with an outdoor pool ensuring unforgettable evenings regaling with friends under the stars.