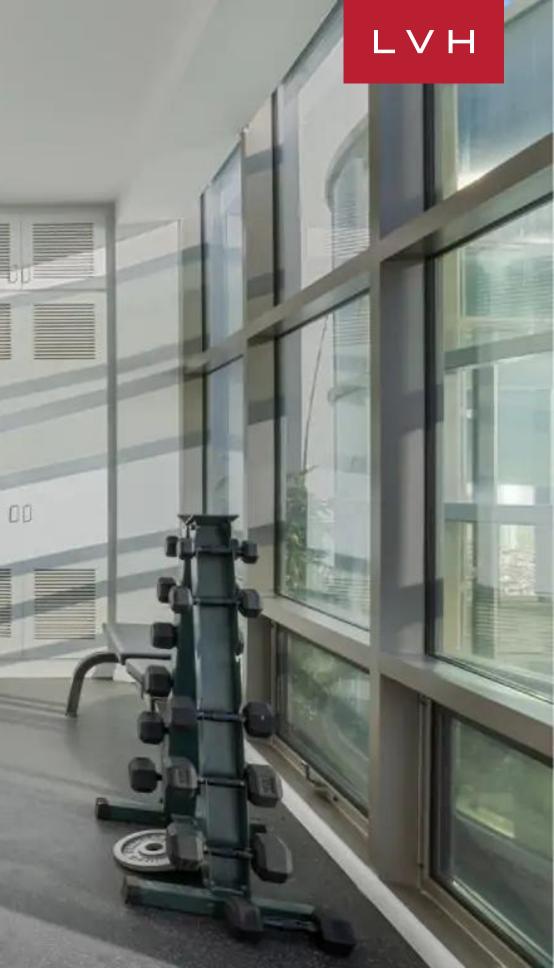

Gorgeous Villa Antoinette's sleek lines and oblique vertices sculpt dynamic double-story, open-concept spaces punctuated by floor-to-ceiling windows and clerestory accents. This Malibu vacation rental dazzles with understated contemporary chic furnishings, reconciling timeless class with the ultra-modern. Villa Antoinette is a behemoth of luxury living, offering an array of stunning common areas well-suited for impromptu cocktail soirees or lavish pre-gala get-togethers. A sumptuous, riveted leather blue sofas flank a streamlined wood panel wall with a hidden bar compartment, inflecting a delectable touch of Bondian refinement. Elsewhere, gorgeous wood-treated accent walls conform to this beachfront Villa rental's epic curvature, soaring walls revealing ultra-sophisticated contemporary pieces. Grandiose floor-to-ceiling windows douse the interiors with expansive ocean vistas, while architectural skylights bathe the common areas with flattering ambient lighting. Five sumptuous ensuite bedrooms accommodate guests in unmatched comfort, discretion, and luxury. Between 5,700 sq. ft of prime living space, the home features a sauna and personal gym, providing both relaxation and recreation.

### INTERIOR

- Air Conditioning
- Cable, Satellite or Smart TV
- Dining Area
- Fireplace
- Gym
- Laundry
- Pool Table
- Private Elevator
- Sauna