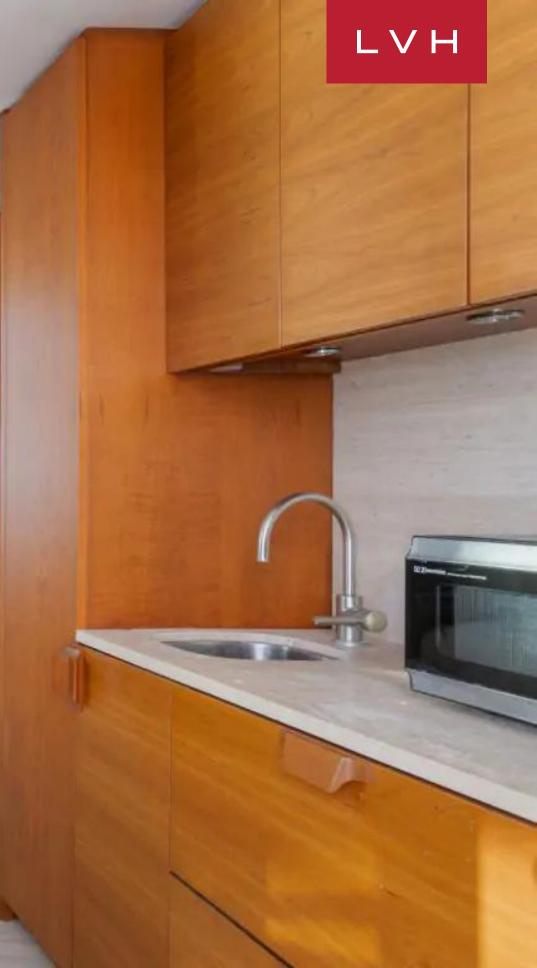

Gorgeous Villa Antoinette's sleek lines and oblique vertices sculpt dynamic double-story, open-concept spaces punctuated by floor-to-ceiling windows and clerestory accents. This Malibu vacation rental dazzles with understated contemporary chic furnishings, reconciling timeless class with the ultra-modern. Villa Antoinette is a behemoth of luxury living, offering an array of stunning common areas well-suited for impromptu cocktail soirees or lavish pre-gala get-togethers. A sumptuous, riveted leather blue sofas flank a streamlined wood panel wall with a hidden bar compartment, inflecting a delectable touch of Bondian refinement. Elsewhere, gorgeous wood-treated accent walls conform to this beachfront Villa rental's epic curvature, soaring walls revealing ultra-sophisticated contemporary pieces. Grandiose floor-to-ceiling windows douse the interiors with expansive ocean vistas, while architectural skylights bathe the common areas with flattering ambient lighting. Five sumptuous ensuite bedrooms accommodate guests in unmatched comfort, discretion, and luxury. Between 5,700 sq. ft of prime living space, the home features a sauna and personal gym, providing both relaxation and recreation.