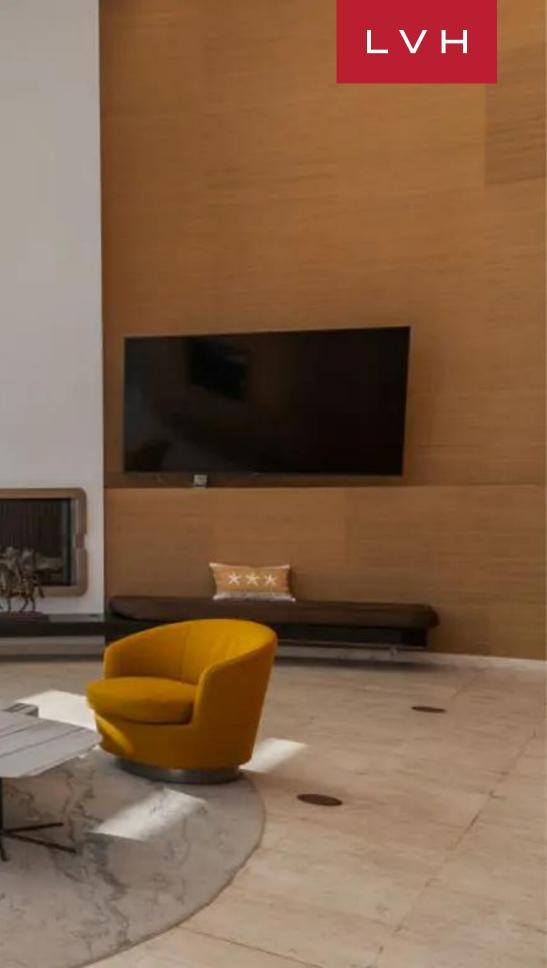

Gorgeous Villa Antoinette's sleek lines and oblique vertices sculpt dynamic double-story, open-concept spaces punctuated by floor-to-ceiling windows and clerestory accents. This Malibu vacation rental dazzles with understated contemporary chic furnishings, reconciling timeless class with the ultra-modern. Villa Antoinette is a behemoth of luxury living, offering an array of stunning common areas well-suited for impromptu cocktail soirees or lavish pre-gala get-togethers. A sumptuous, riveted leather blue sofas flank a streamlined wood panel wall with a hidden bar compartment, inflecting a delectable touch of Bondian refinement. Elsewhere, gorgeous wood-treated accent walls conform to this beachfront Villa rental's epic curvature, soaring walls revealing ultra-sophisticated contemporary pieces. Grandiose floor-to-ceiling windows douse the interiors with expansive ocean vistas, while architectural skylights bathe the common areas with flattering ambient lighting. Five sumptuous ensuite bedrooms accommodate guests in unmatched comfort, discretion, and luxury. Between 5,700 sq. ft of prime living space, the home features a sauna and personal gym, providing both relaxation and recreation.