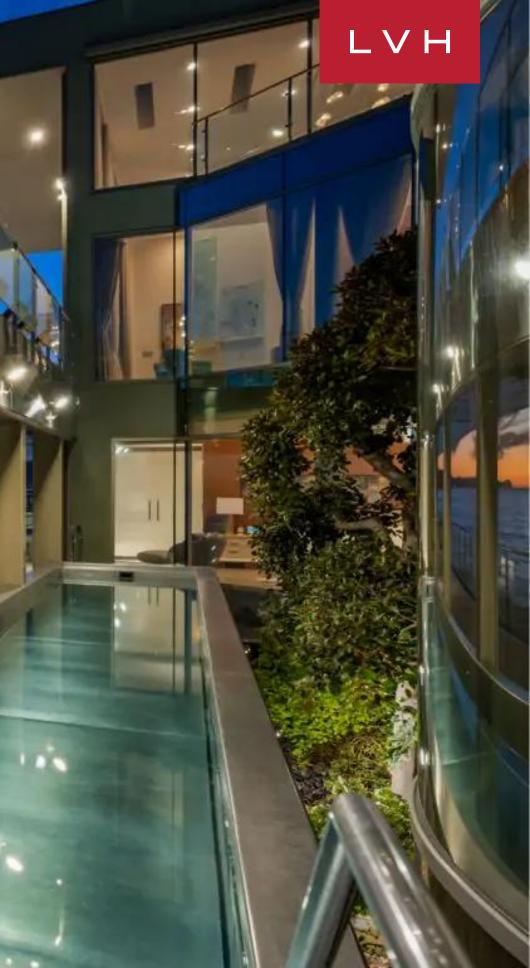

Gorgeous Villa Antoinette's sleek lines and oblique vertices sculpt dynamic double-story, open-concept spaces punctuated by floor-to-ceiling windows and clerestory accents. This Malibu vacation rental dazzles with understated contemporary chic furnishings, reconciling timeless class with the ultra-modern. Villa Antoinette is a behemoth of luxury living, offering an array of stunning common areas well-suited for impromptu cocktail soirees or lavish pre-gala get-togethers. A sumptuous, riveted leather blue sofas flank a streamlined wood panel wall with a hidden bar compartment, inflecting a delectable touch of Bondian refinement. Elsewhere, gorgeous wood-treated accent walls conform to this beachfront Villa rental's epic curvature, soaring walls revealing ultra-sophisticated contemporary pieces. Grandiose floor-to-ceiling windows douse the interiors with expansive ocean vistas, while architectural skylights bathe the common areas with flattering ambient lighting. Five sumptuous ensuite bedrooms accommodate guests in unmatched comfort, discretion, and luxury. Between 5,700 sq. ft of prime living space, the home features a sauna and personal gym, providing both relaxation and recreation.

Presenting the pinnacle of the Southern Californian good life, this spellbinding Malibu luxury rental offers an unmatched multi-level terrace and deck space. All-encompassing wrap-around balconies leave no angle unexplored in soaking in exceptional ocean views. A two-story outdoor spa embodies life in the lap of luxury, with an outdoor pool ensuring unforgettable evenings regaling with friends under the stars.