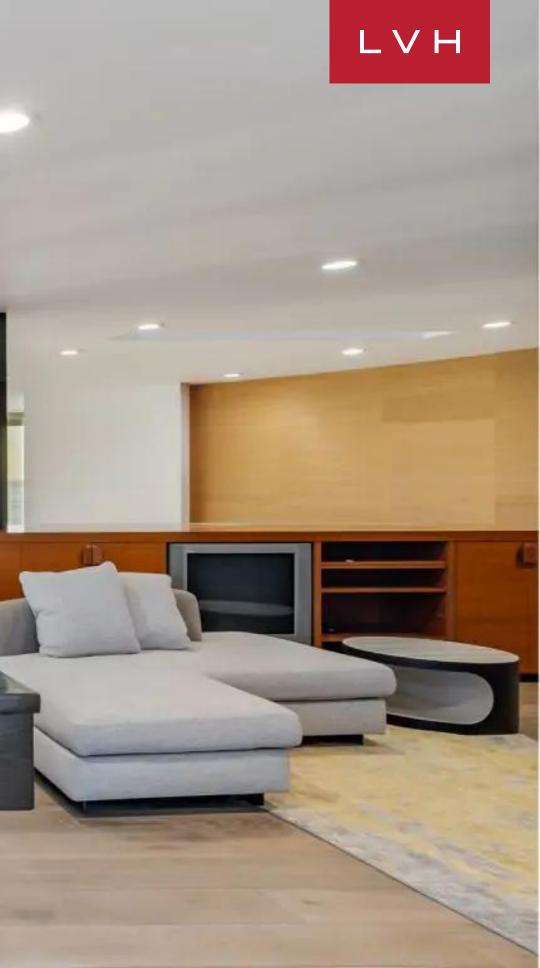

Gorgeous Villa Antoinette's sleek lines and oblique vertices sculpt dynamic double-story, open-concept spaces punctuated by floor-to-ceiling windows and clerestory accents. This Malibu vacation rental dazzles with understated contemporary chic furnishings, reconciling timeless class with the ultra-modern. Villa Antoinette is a behemoth of luxury living, offering an array of stunning common areas well-suited for impromptu cocktail soirees or lavish pre-gala get-togethers. A sumptuous, riveted leather blue sofas flank a streamlined wood panel wall with a hidden bar compartment, inflecting a delectable touch of Bondian refinement. Elsewhere, gorgeous wood-treated accent walls conform to this beachfront Villa rental's epic curvature, soaring walls revealing ultra-sophisticated contemporary pieces. Grandiose floor-to-ceiling windows douse the interiors with expansive ocean vistas, while architectural skylights bathe the common areas with flattering ambient lighting. Five sumptuous ensuite bedrooms accommodate guests in unmatched comfort, discretion, and luxury. Between 5,700 sq. ft of prime living space, the home features a sauna and personal gym, providing both relaxation and recreation.