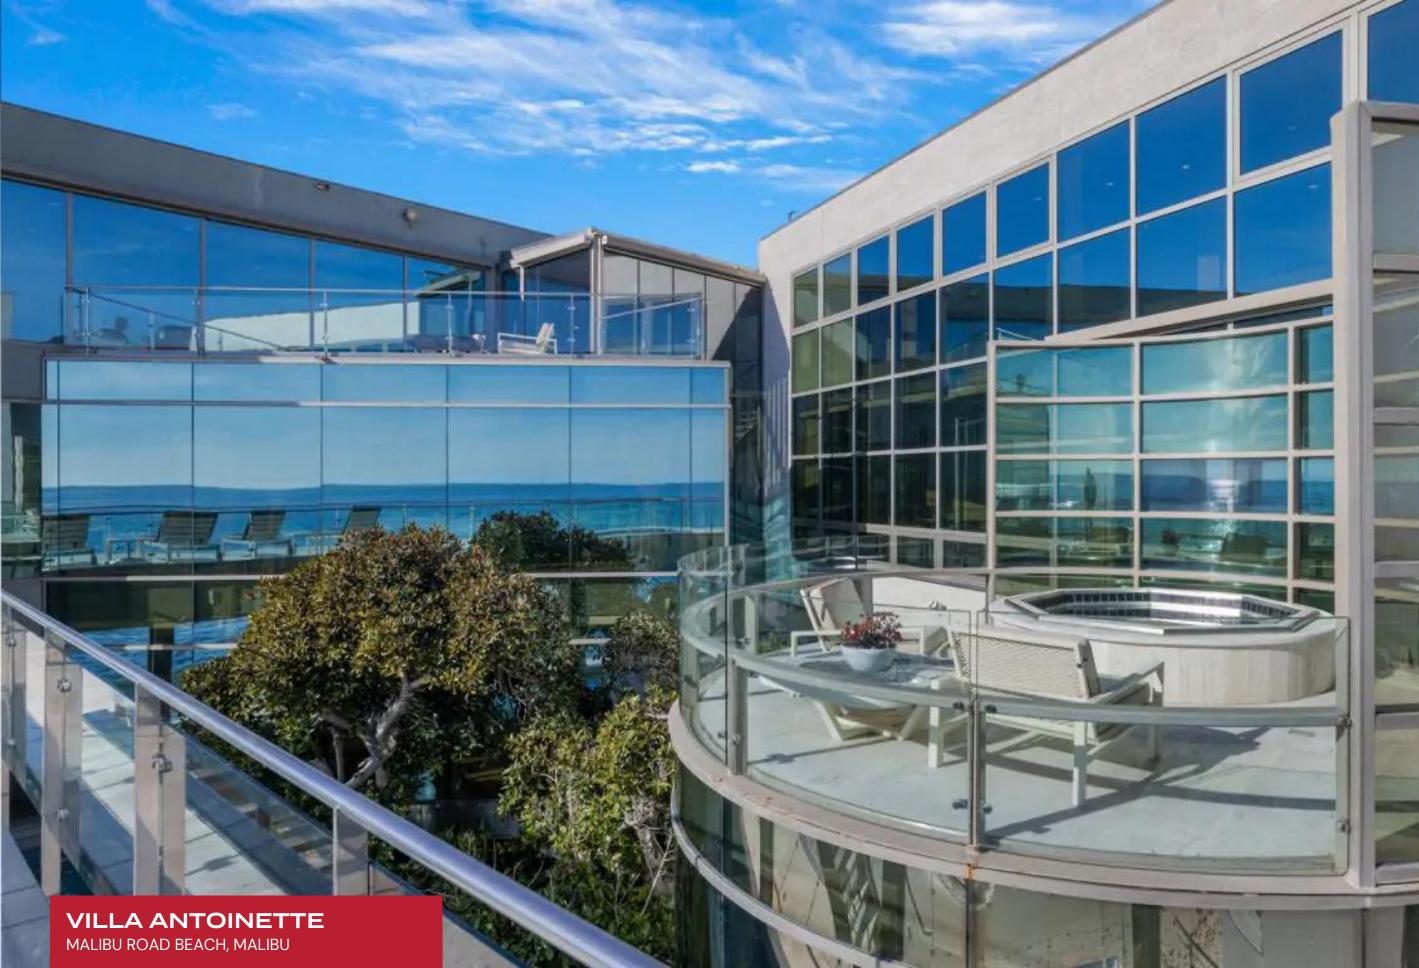

VILLA ANTOINETTE MALIBU ROAD BEACH, MALIBU, CALIFORNIA 59BEDROOMSGUESTS

**5,700** 

### VILLA ANTOINETTE

#### MALIBU ROAD BEACH, MALIBU

 $L \vee H$ 

Villa Antoinette is a spectacular steel and glass edifice, claiming some of Malibu's most revered stretches of shoreline. This scintillating beachfront luxury vacation rental redefines coastal glamor, flaunting 128 feet of beach frontage and two lots. Delivering the pinnacle of luxury amenities, forwardthinking architectural design, and the utmost discretion, Villa Antoinette is conceived for the most discerning luxury adventurers.

Presenting the pinnacle of the Southern Californian good life, this spellbinding Malibu luxury rental offers an unmatched multi-level terrace and deck space. All-encompassing wrap-around balconies leave no angle unexplored in soaking in exceptional ocean views. A two-story outdoor spa embodies life in the lap of luxury, with an outdoor pool ensuring unforgettable evenings regaling with friends under the stars.