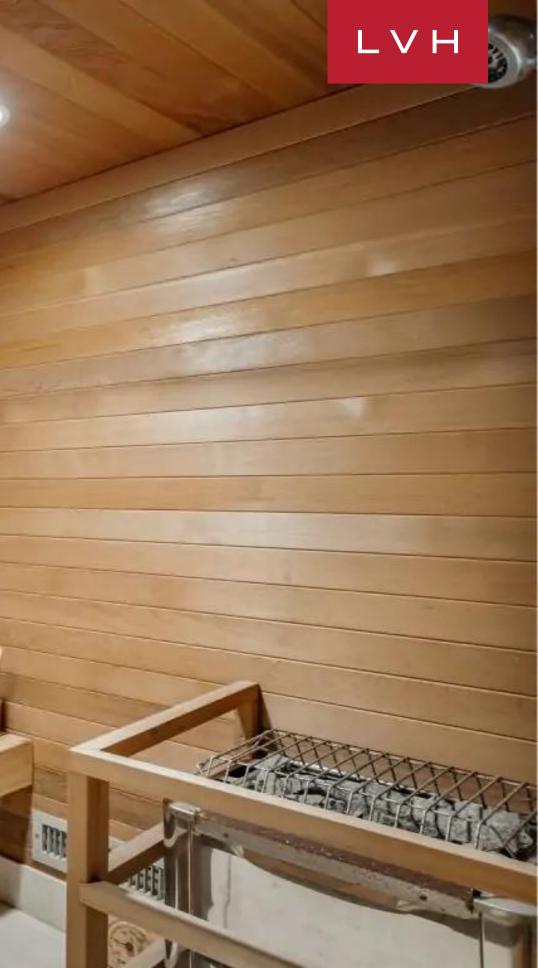

Gorgeous Villa Antoinette's sleek lines and oblique vertices sculpt dynamic double-story, open-concept spaces punctuated by floor-to-ceiling windows and clerestory accents. This Malibu vacation rental dazzles with understated contemporary chic furnishings, reconciling timeless class with the ultra-modern. Villa Antoinette is a behemoth of luxury living, offering an array of stunning common areas well-suited for impromptu cocktail soirees or lavish pre-gala get-togethers. A sumptuous, riveted leather blue sofas flank a streamlined wood panel wall with a hidden bar compartment, inflecting a delectable touch of Bondian refinement. Elsewhere, gorgeous wood-treated accent walls conform to this beachfront Villa rental's epic curvature, soaring walls revealing ultra-sophisticated contemporary pieces. Grandiose floor-to-ceiling windows douse the interiors with expansive ocean vistas, while architectural skylights bathe the common areas with flattering ambient lighting. Five sumptuous ensuite bedrooms accommodate guests in unmatched comfort, discretion, and luxury. Between 5,700 sq. ft of prime living space, the home features a sauna and personal gym, providing both relaxation and recreation.

### INTERIOR

- Air Conditioning
- Cable, Satellite or Smart TV
- Dining Area
- Fireplace
- Gym
- Laundry
- Pool Table
- Private Elevator
- Sauna