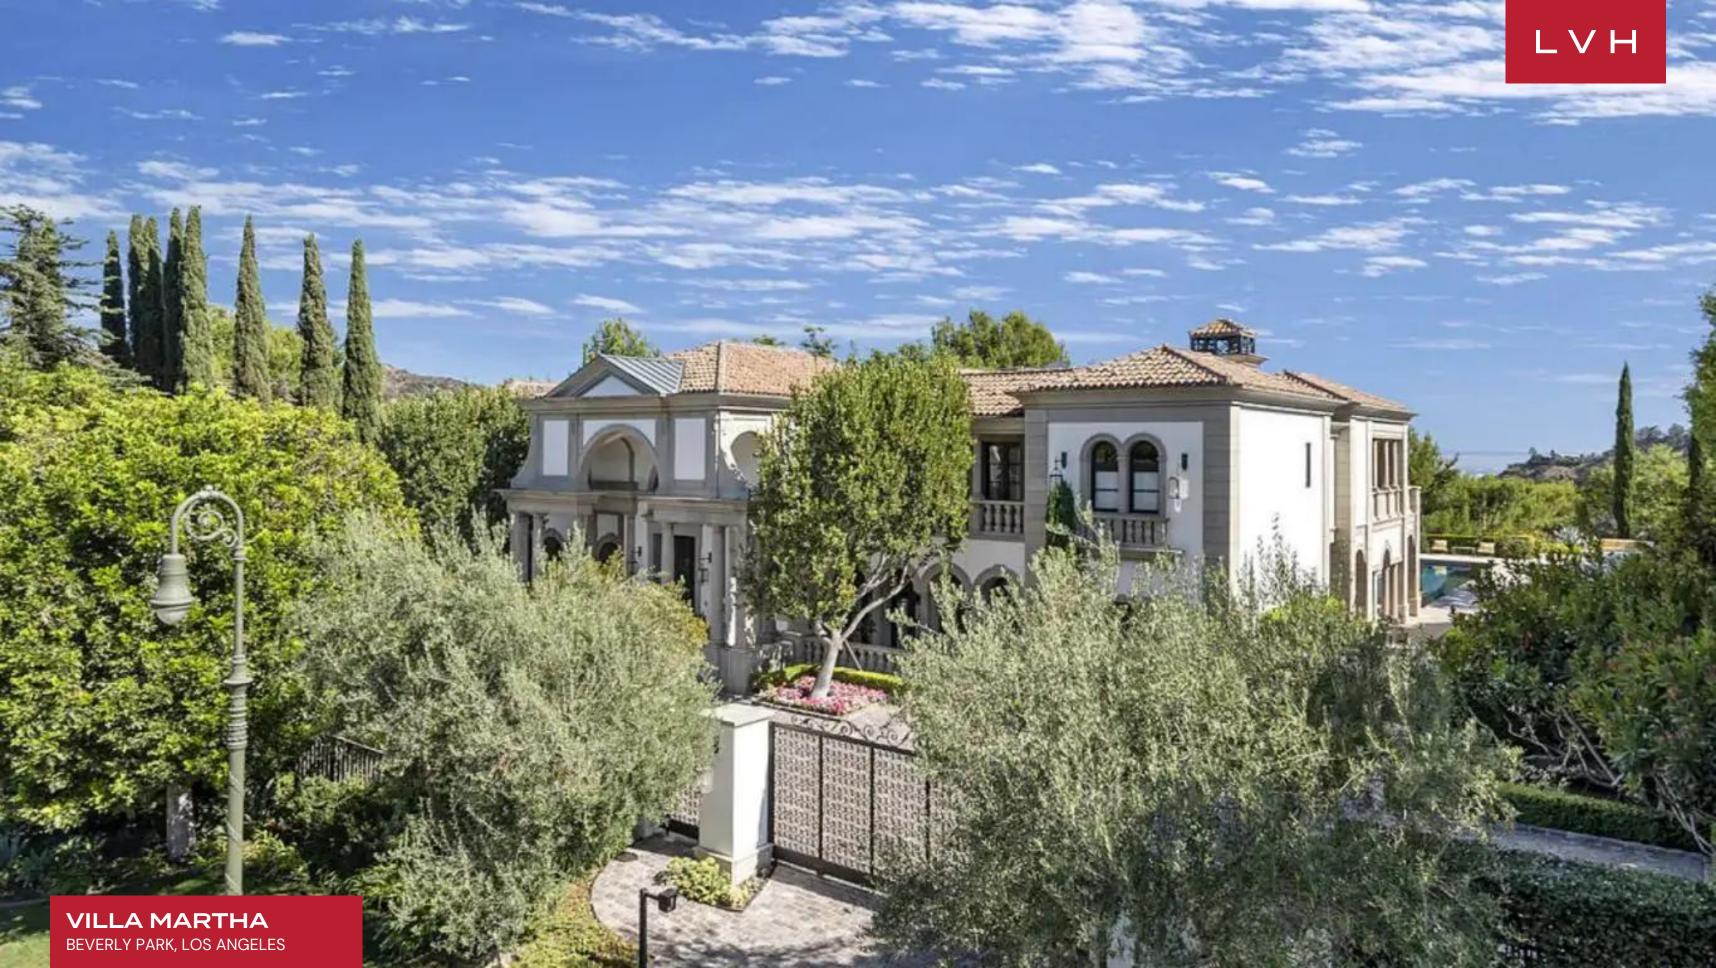

VILLA MARTHA BEVERLY PARK, LOS ANGELES, CALIFORNIA 714BEDROOMSGUESTS

## VILLA MARTHA

#### **BEVERLY PARK, LOS ANGELES**

LVH

Villa Martha is an exclusive property with a pool located within the world-renowned gated community of North Beverly Park. This Italian Villa, designed by acclaimed architect Richard Landry boasts 12,500 square feet of luxurious and modern living over an acre of impeccably landscaped grounds overlooking the sweeping city and canyon views.

Effortless elegance is the name of the game, with exceptional use of high-grade materials used to maximum effect. Sleek lines and crisp vertices make up a gorgeous open-concept space embraced by immersive floor-to-ceiling windows. Ornate iron doors open to a grand entryway with a soaring fresco ceiling that arches over limestone floors with spacious verandas off every room. A high-contrast palette of crisp white, beige, and dark wood curates unequivocal sophistication and regal refinement. This seven-bedroom property has the grand master suite, which boasts stellar views and private verandas, separate interior and exterior sitting areas, and a luxurious bathroom with his and her closets and a hidden spiral staircase leading down to the exquisite mahogany library with state of the art walk-in safe. The two-story guest house includes a fitness room, sauna, and much more for relaxation and pampering one might desire.