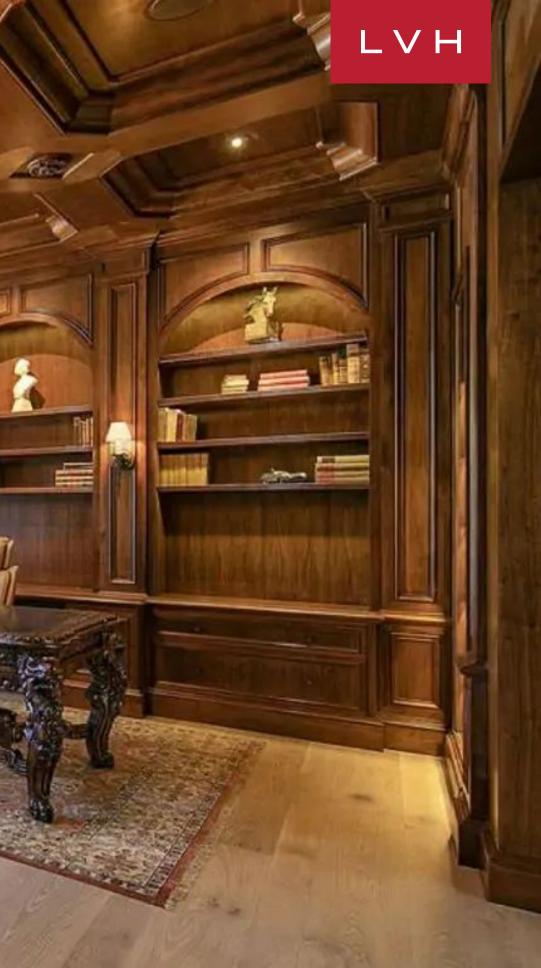

Effortless elegance is the name of the game, with exceptional use of high-grade materials used to maximum effect. Sleek lines and crisp vertices make up a gorgeous open-concept space embraced by immersive floor-to-ceiling windows. Ornate iron doors open to a grand entryway with a soaring fresco ceiling that arches over limestone floors with spacious verandas off every room. A high-contrast palette of crisp white, beige, and dark wood curates unequivocal sophistication and regal refinement. This seven-bedroom property has the grand master suite, which boasts stellar views and private verandas, separate interior and exterior sitting areas, and a luxurious bathroom with his and her closets and a hidden spiral staircase leading down to the exquisite mahogany library with state of the art walk-in safe. The two-story guest house includes a fitness room, sauna, and much more for relaxation and pampering one might desire.