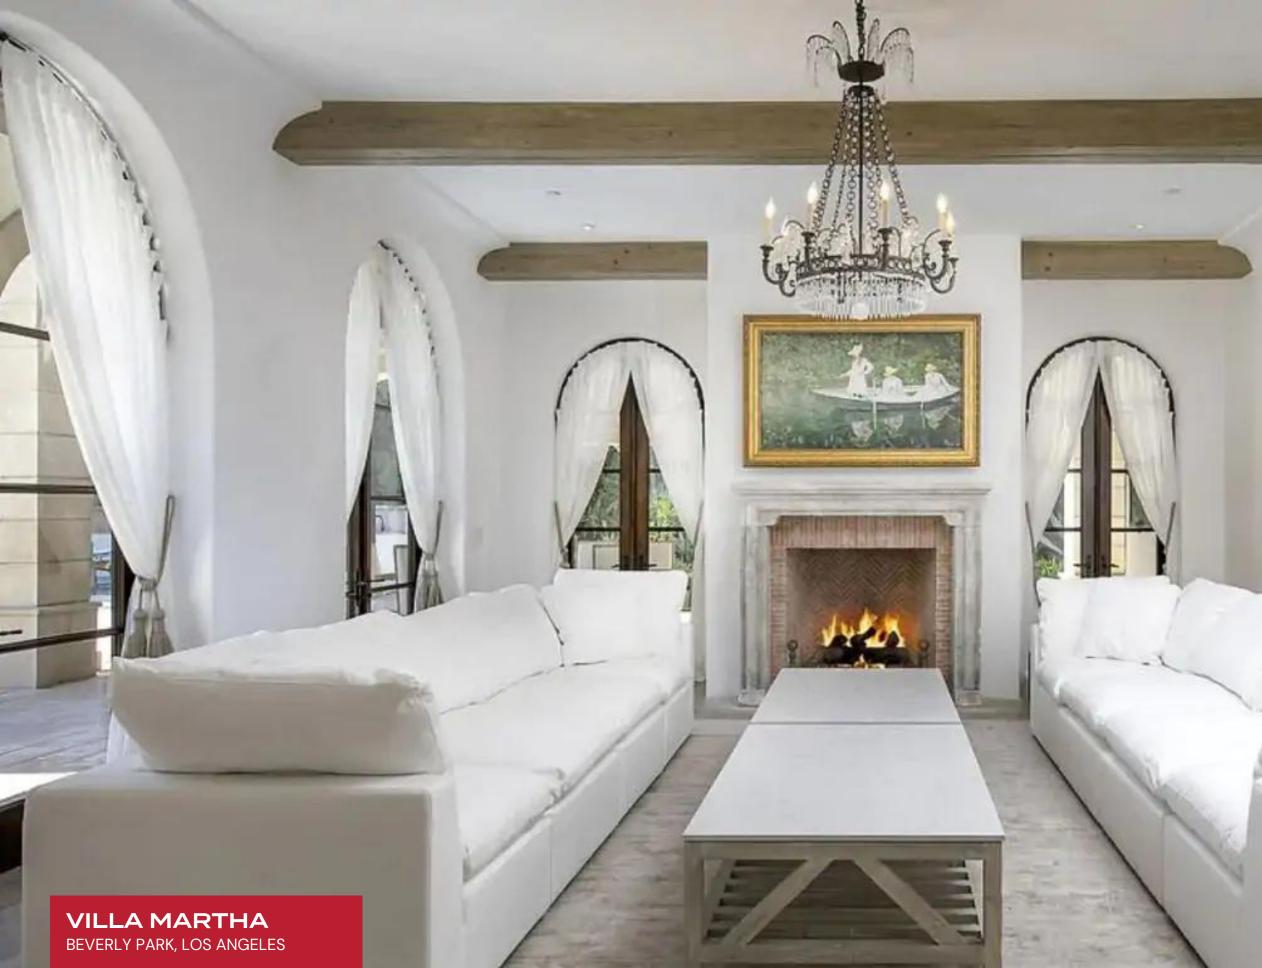

Effortless elegance is the name of the game, with exceptional use of high-grade materials used to maximum effect. Sleek lines and crisp vertices make up a gorgeous open-concept space embraced by immersive floor-to-ceiling windows. Ornate iron doors open to a grand entryway with a soaring fresco ceiling that arches over limestone floors with spacious verandas off every room. A high-contrast palette of crisp white, beige, and dark wood curates unequivocal sophistication and regal refinement. This seven-bedroom property has the grand master suite, which boasts stellar views and private verandas, separate interior and exterior sitting areas, and a luxurious bathroom with his and her closets and a hidden spiral staircase leading down to the exquisite mahogany library with state of the art walk-in safe. The two-story guest house includes a fitness room, sauna, and much more for relaxation and pampering one might desire.

### INTERIOR

- Air Conditioning
- Cable, Satellite or Smart TV
- Dining Room
- Fireplace
- Fitness Room
- Laundry
- Home Office
- Piano
- Private Elevator
- Sauna
- Staff Quarters
- Walk-In Closet