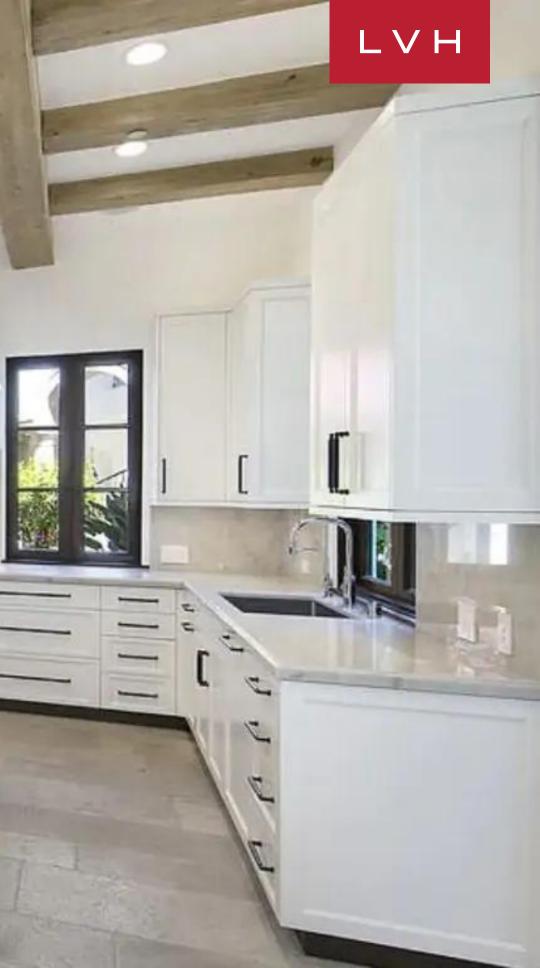

Effortless elegance is the name of the game, with exceptional use of high-grade materials used to maximum effect. Sleek lines and crisp vertices make up a gorgeous open-concept space embraced by immersive floor-to-ceiling windows. Ornate iron doors open to a grand entryway with a soaring fresco ceiling that arches over limestone floors with spacious verandas off every room. A high-contrast palette of crisp white, beige, and dark wood curates unequivocal sophistication and regal refinement. This seven-bedroom property has the grand master suite, which boasts stellar views and private verandas, separate interior and exterior sitting areas, and a luxurious bathroom with his and her closets and a hidden spiral staircase leading down to the exquisite mahogany library with state of the art walk-in safe. The two-story guest house includes a fitness room, sauna, and much more for relaxation and pampering one might desire.