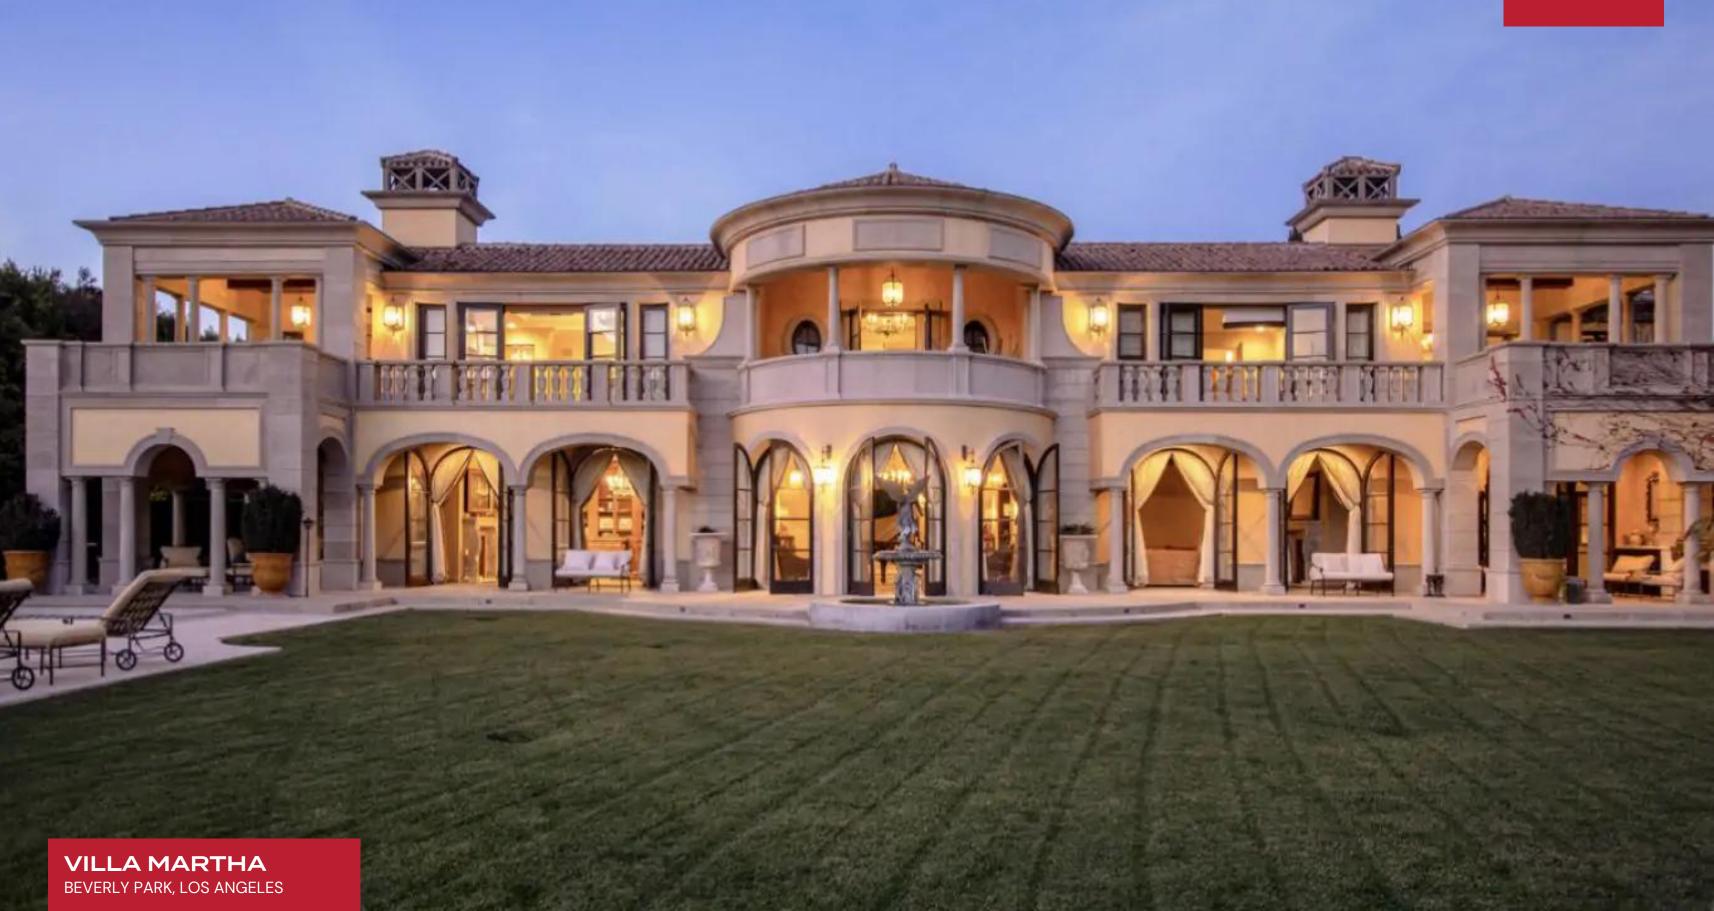

#### **BEVERLY PARK, LOS ANGELES**

LVH

Villa Martha is an exclusive property with a pool located within the world-renowned gated community of North Beverly Park. This Italian Villa, designed by acclaimed architect Richard Landry boasts 12,500 square feet of luxurious and modern living over an acre of impeccably landscaped grounds overlooking the sweeping city and canyon views.

Effortless elegance is the name of the game, with exceptional use of high-grade materials used to maximum effect. Sleek lines and crisp vertices make up a gorgeous open-concept space embraced by immersive floor-to-ceiling windows. Ornate iron doors open to a grand entryway with a soaring fresco ceiling that arches over limestone floors with spacious verandas off every room. A high-contrast palette of crisp white, beige, and dark wood curates unequivocal sophistication and regal refinement. This seven-bedroom property has the grand master suite, which boasts stellar views and private verandas, separate interior and exterior sitting areas, and a luxurious bathroom with his and her closets and a hidden spiral staircase leading down to the exquisite mahogany library with state of the art walk-in safe. The two-story guest house includes a fitness room, sauna, and much more for relaxation and pampering one might desire.