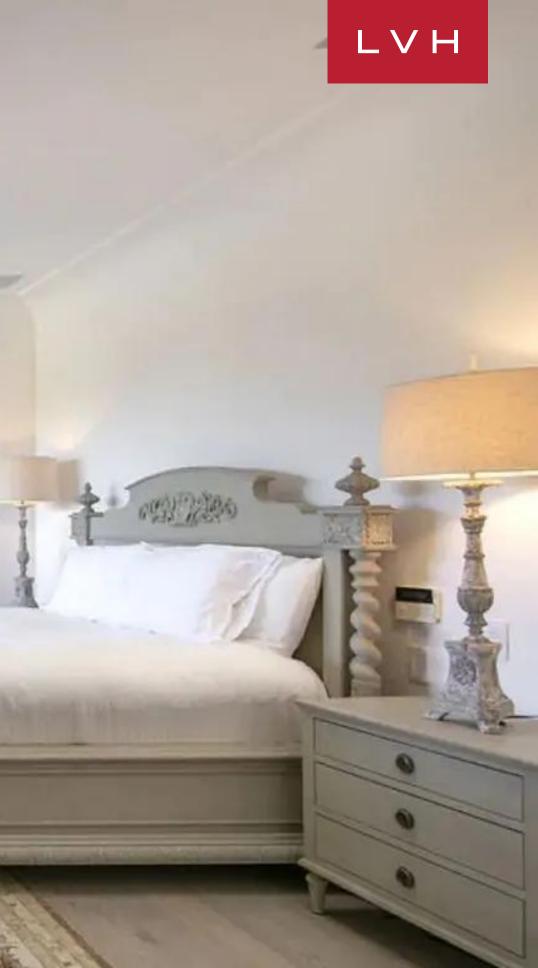

Effortless elegance is the name of the game, with exceptional use of high-grade materials used to maximum effect. Sleek lines and crisp vertices make up a gorgeous open-concept space embraced by immersive floor-to-ceiling windows. Ornate iron doors open to a grand entryway with a soaring fresco ceiling that arches over limestone floors with spacious verandas off every room. A high-contrast palette of crisp white, beige, and dark wood curates unequivocal sophistication and regal refinement. This seven-bedroom property has the grand master suite, which boasts stellar views and private verandas, separate interior and exterior sitting areas, and a luxurious bathroom with his and her closets and a hidden spiral staircase leading down to the exquisite mahogany library with state of the art walk-in safe. The two-story guest house includes a fitness room, sauna, and much more for relaxation and pampering one might desire.