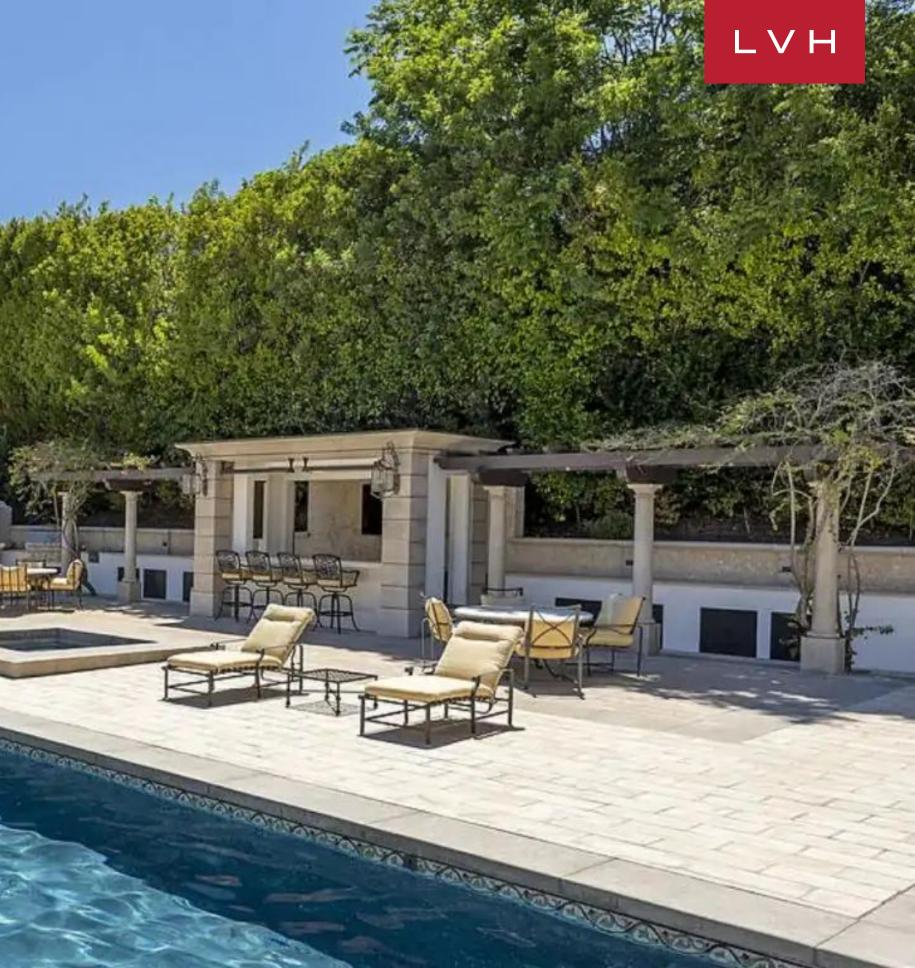

This private gated property is located on a large lot surrounded by greenery. A private pool with loungers and outdoor seating will be your perfect place to relax, while a seat at the pool bar awaits for taking a cool cocktail in your hand while looking over the magnificent city lights. Belonging to the most exclusive tier of luxury vacation Villa Martha leaves none impervious to her charms

### EXTERIOR

- Fountains
- Garage
- Garden
- Gated Property
- Sun Loungers
- Al Fresco Dining
- Patio
- Pool Bar
- Pool
- Terrace