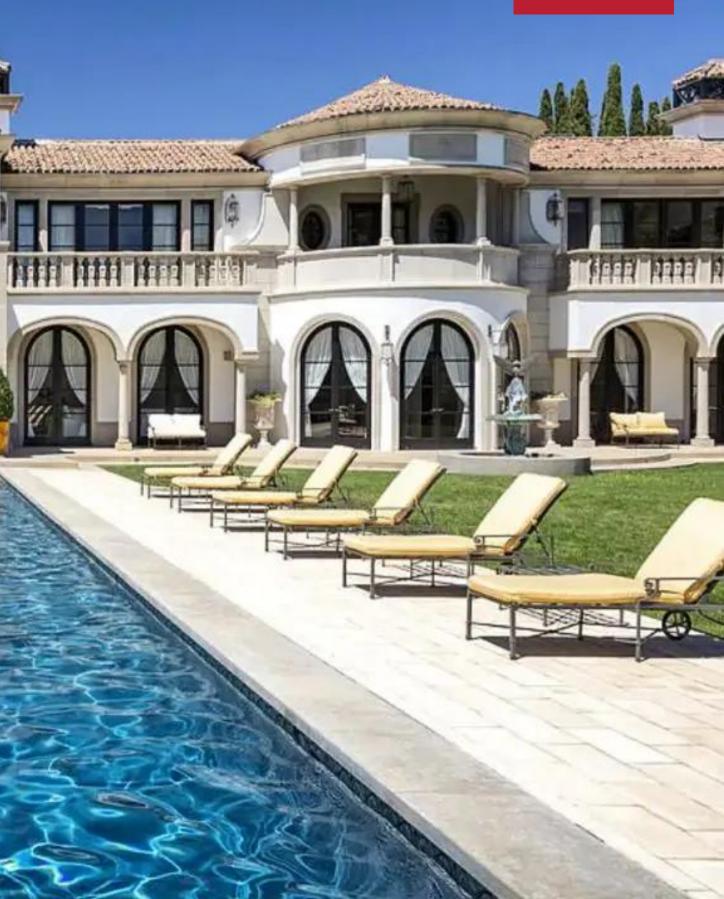

#### **BEVERLY PARK, LOS ANGELES**

LVH

Villa Martha is an exclusive property with a pool located within the world-renowned gated community of North Beverly Park. This Italian Villa, designed by acclaimed architect Richard Landry boasts 12,500 square feet of luxurious and modern living over an acre of impeccably landscaped grounds overlooking the sweeping city and canyon views.

Effortless elegance is the name of the game, with exceptional use of high-grade materials used to maximum effect. Sleek lines and crisp vertices make up a gorgeous open-concept space embraced by immersive floor-to-ceiling windows. Ornate iron doors open to a grand entryway with a soaring fresco ceiling that arches over limestone floors with spacious verandas off every room. A high-contrast palette of crisp white, beige, and dark wood curates unequivocal sophistication and regal refinement. This seven-bedroom property has the grand master suite, which boasts stellar views and private verandas, separate interior and exterior sitting areas, and a luxurious bathroom with his and her closets and a hidden spiral staircase leading down to the exquisite mahogany library with state of the art walk-in safe. The two-story guest house includes a fitness room, sauna, and much more for relaxation and pampering one might desire.