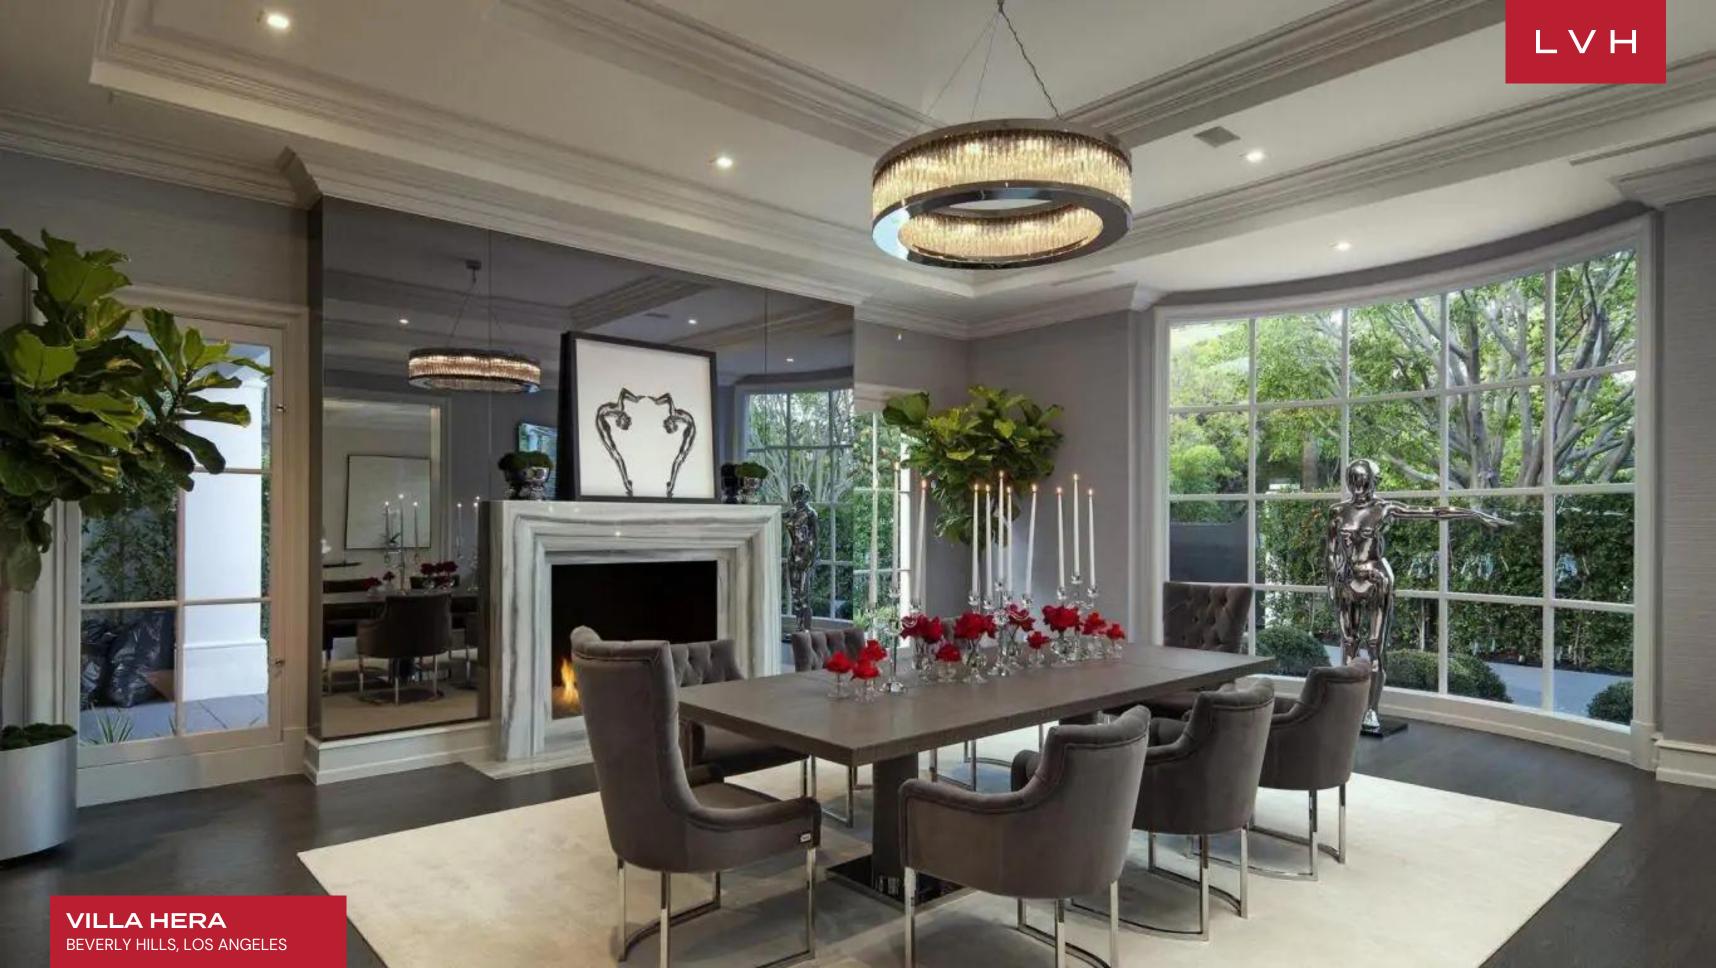

### VILLA HERA

BEVERLY HILLS, LOS ANGELES

Immediately adjacent to world famous world famous Beverly Hills Hotel. Walk to The Polo Lounge for breakfast. Renovated in 2015 âll French Modern Estate dazzles in high style and state of the art technology. Open floor plan and vast public rooms for entertaining. Main house features formal Living Room with 10 sets of French Doors, paneled library, lavish formal Dining Room, Gourmet Kitchen imported from Italy, family room and cocktail bar with display wine cellar. Luxurious Master Suite offers dual baths overlooking large terrace with tree top views. Extravagant walk-in closets fitted in the finest Italian cabinetry. Guest House includes Cinema for 20 guests, Miele equipped concession bar, and spacious gym, staff suite and 4 car garage. Grounds include motor court, porte-cochere, pool with pool house, grill, and black & white marble pool surround. Feel the pulse of the city in an unrivaled Beverly Hills location.