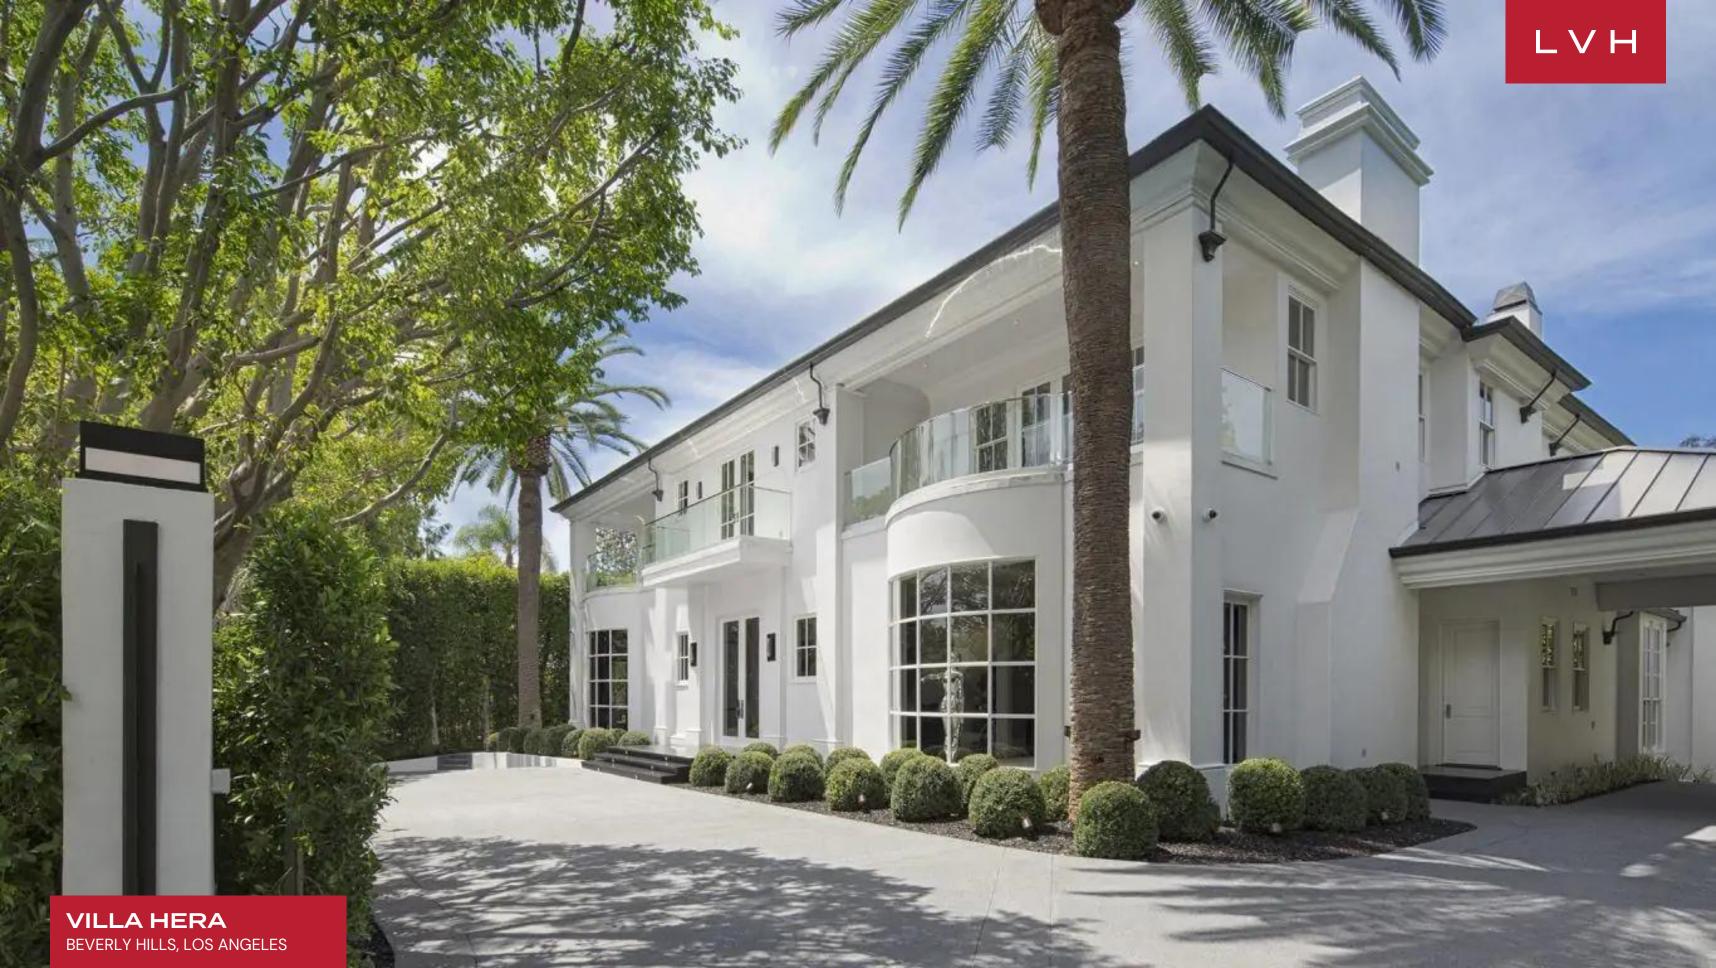

### VILLA HERA

BEVERLY HILLS, LOS ANGELES

Immediately adjacent to world famous world famous Beverly Hills Hotel. Walk to The Polo Lounge for breakfast. Renovated in 2015 âll French Modern Estate dazzles in high style and state of the art technology. Open floor plan and vast public rooms for entertaining. Main house features formal Living Room with 10 sets of French Doors, paneled library, lavish formal Dining Room, Gourmet Kitchen imported from Italy, family room and cocktail bar with display wine cellar. Luxurious Master Suite offers dual baths overlooking large terrace with tree top views. Extravagant walk-in closets fitted in the finest Italian cabinetry. Guest House includes Cinema for 20 guests, Miele equipped concession bar, and spacious gym, staff suite and 4 car garage. Grounds include motor court, porte-cochere, pool with pool house, grill, and black & white marble pool surround. Feel the pulse of the city in an unrivaled Beverly Hills location.