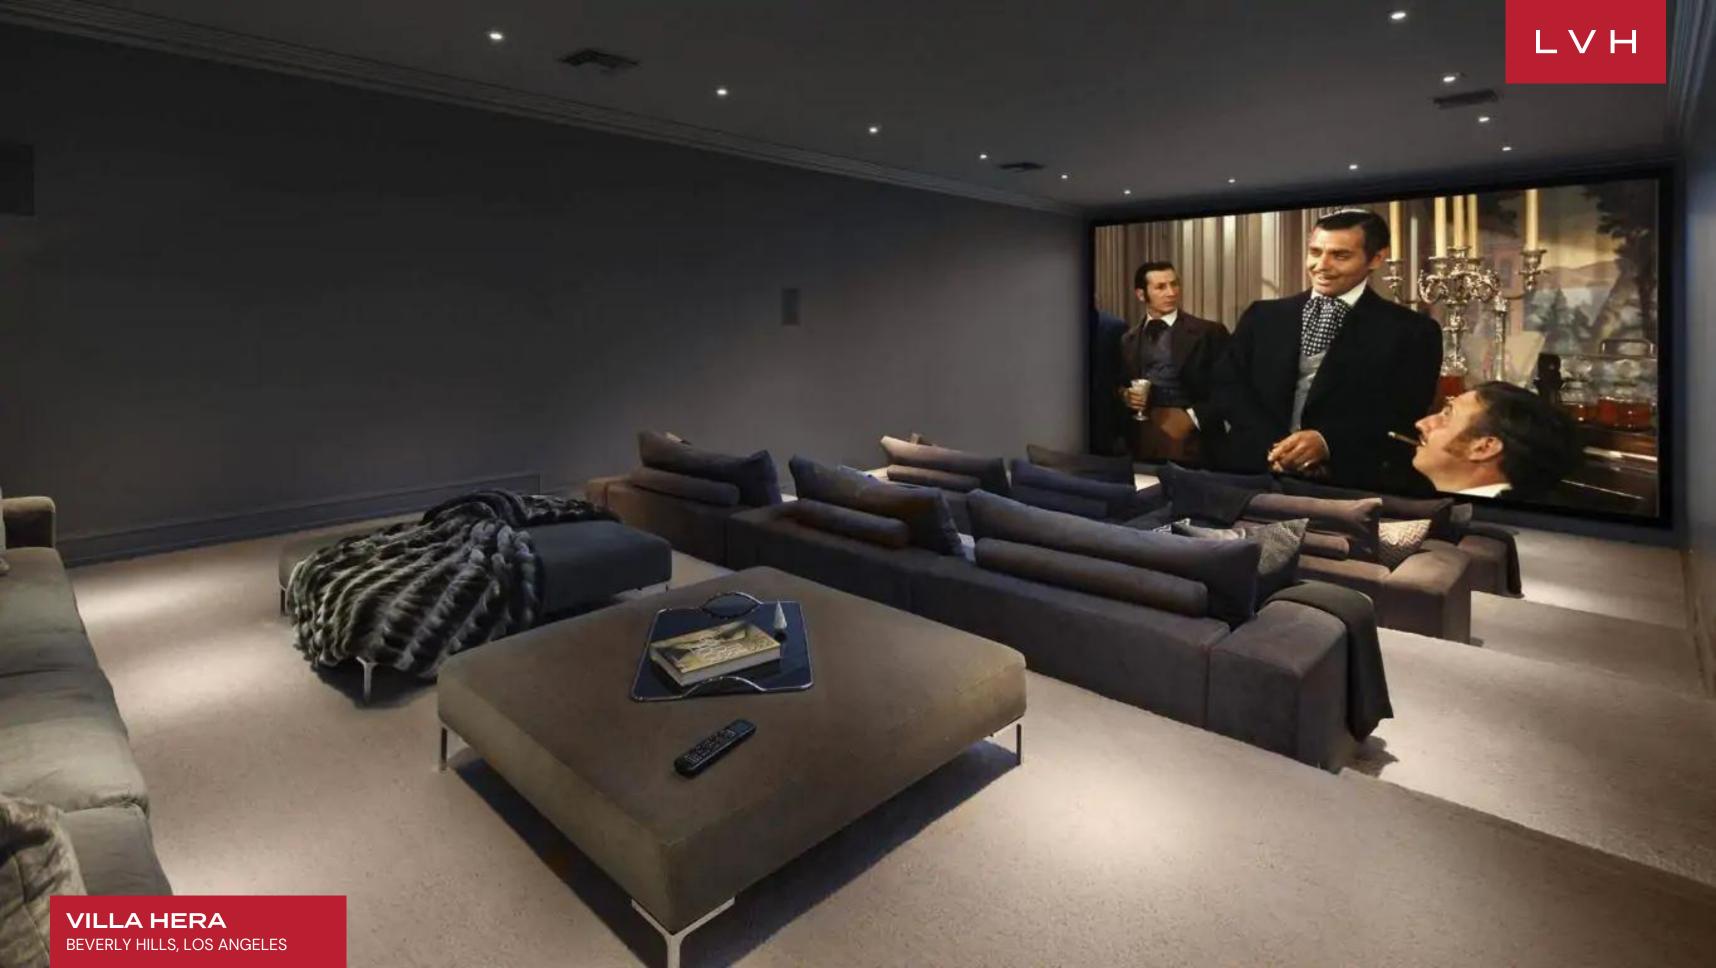

### VILLA HERA

BEVERLY HILLS, LOS ANGELES

Immediately adjacent to world famous world famous Beverly Hills Hotel. Walk to The Polo Lounge for breakfast. Renovated in 2015 âll French Modern Estate dazzles in high style and state of the art technology. Open floor plan and vast public rooms for entertaining. Main house features formal Living Room with 10 sets of French Doors, paneled library, lavish formal Dining Room, Gourmet Kitchen imported from Italy, family room and cocktail bar with display wine cellar. Luxurious Master Suite offers dual baths overlooking large terrace with tree top views. Extravagant walk-in closets fitted in the finest Italian cabinetry. Guest House includes Cinema for 20 guests, Miele equipped concession bar, and spacious gym, staff suite and 4 car garage. Grounds include motor court, porte-cochere, pool with pool house, grill, and black & white marble pool surround. Feel the pulse of the city in an unrivaled Beverly Hills location.