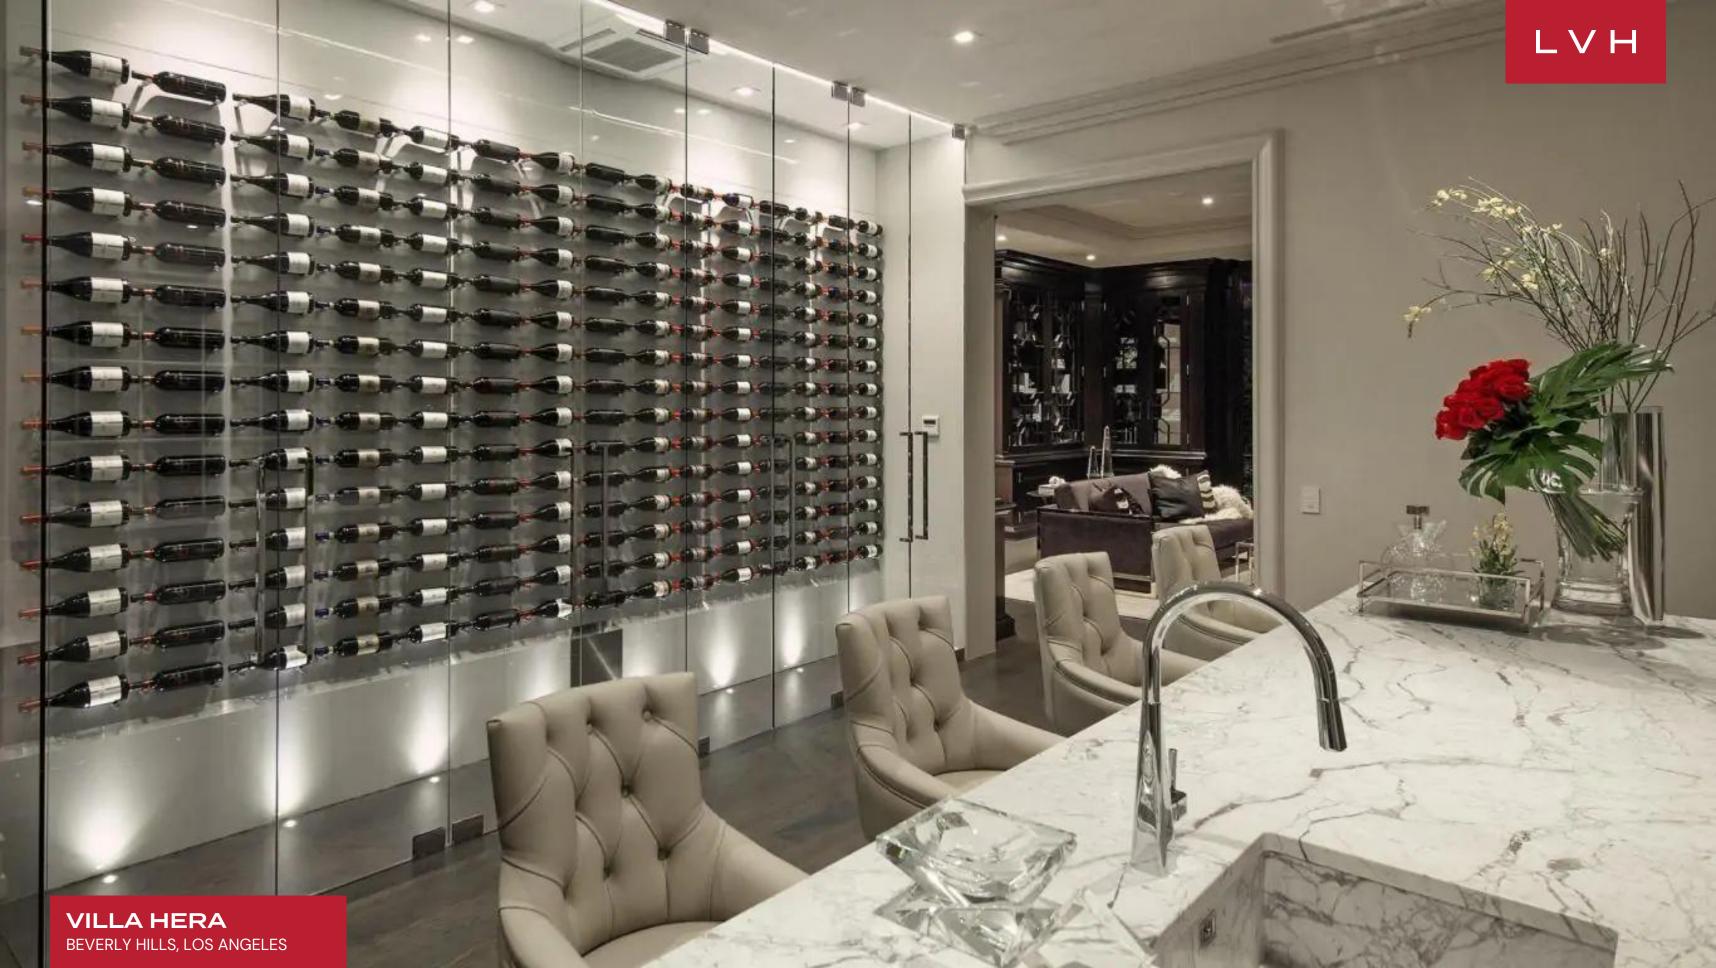

### VILLA HERA

BEVERLY HILLS, LOS ANGELES

Immediately adjacent to world famous world famous Beverly Hills Hotel. Walk to The Polo Lounge for breakfast. Renovated in 2015 âll French Modern Estate dazzles in high style and state of the art technology. Open floor plan and vast public rooms for entertaining. Main house features formal Living Room with 10 sets of French Doors, paneled library, lavish formal Dining Room, Gourmet Kitchen imported from Italy, family room and cocktail bar with display wine cellar. Luxurious Master Suite offers dual baths overlooking large terrace with tree top views. Extravagant walk-in closets fitted in the finest Italian cabinetry. Guest House includes Cinema for 20 guests, Miele equipped concession bar, and spacious gym, staff suite and 4 car garage. Grounds include motor court, porte-cochere, pool with pool house, grill, and black & white marble pool surround. Feel the pulse of the city in an unrivaled Beverly Hills location.