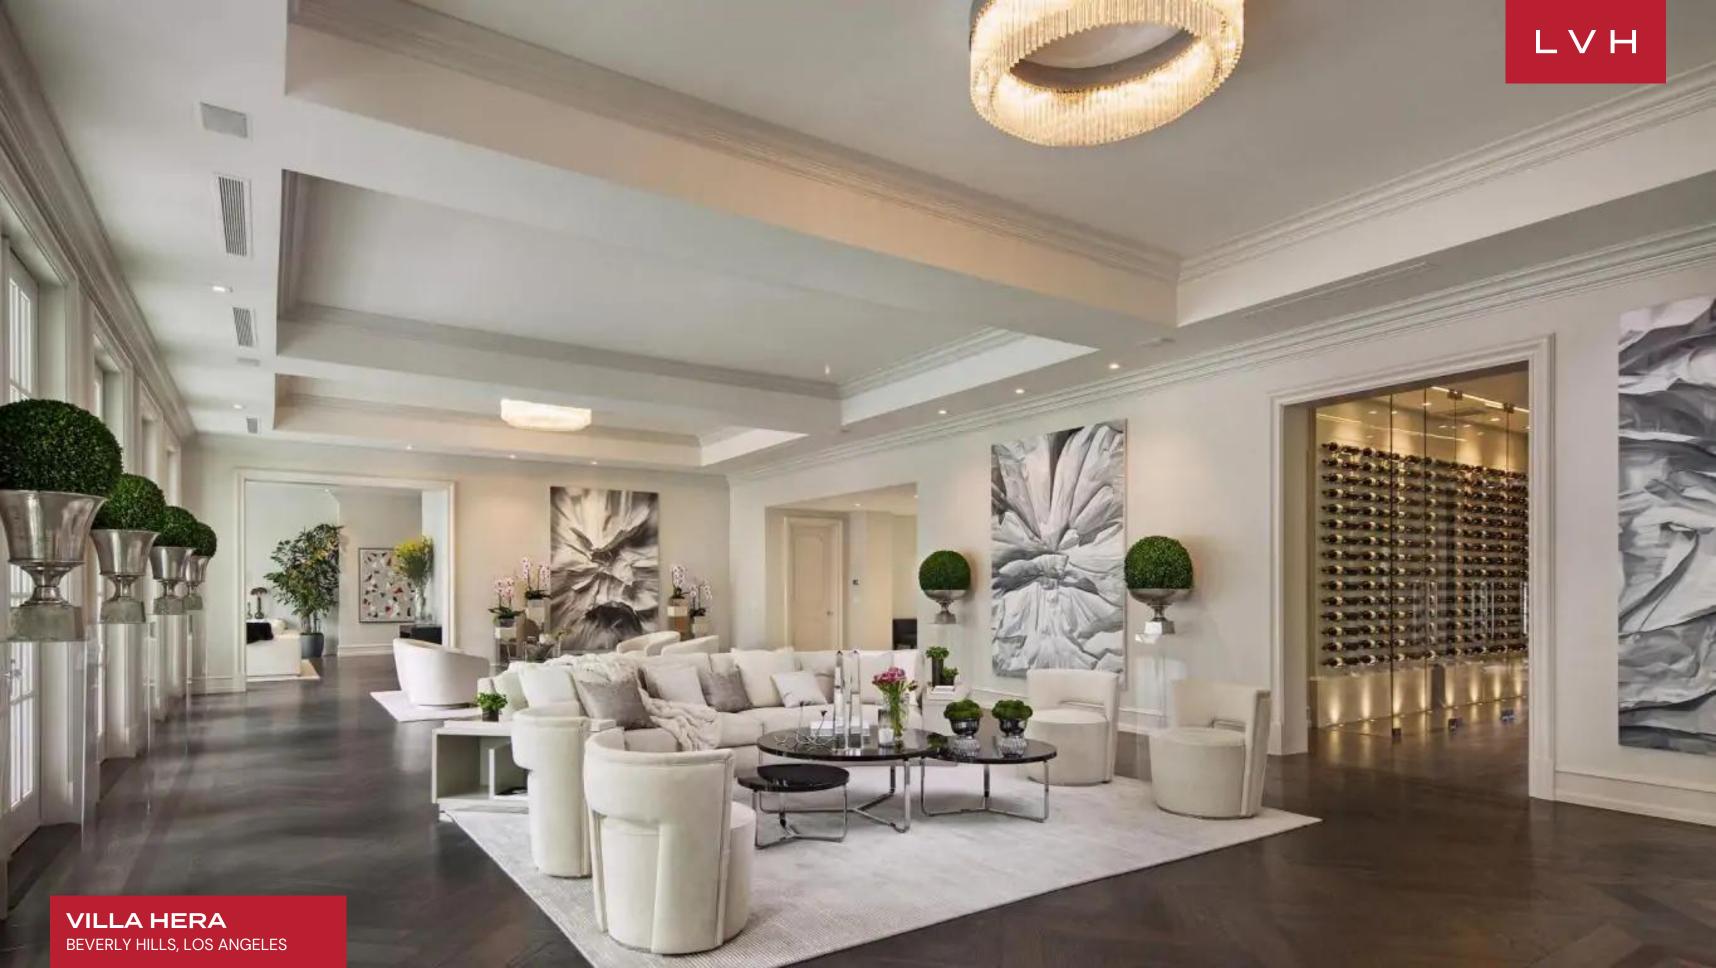

### VILLA HERA

BEVERLY HILLS, LOS ANGELES

Immediately adjacent to world famous world famous Beverly Hills Hotel. Walk to The Polo Lounge for breakfast. Renovated in 2015 âll French Modern Estate dazzles in high style and state of the art technology. Open floor plan and vast public rooms for entertaining. Main house features formal Living Room with 10 sets of French Doors, paneled library, lavish formal Dining Room, Gourmet Kitchen imported from Italy, family room and cocktail bar with display wine cellar. Luxurious Master Suite offers dual baths overlooking large terrace with tree top views. Extravagant walk-in closets fitted in the finest Italian cabinetry. Guest House includes Cinema for 20 guests, Miele equipped concession bar, and spacious gym, staff suite and 4 car garage. Grounds include motor court, porte-cochere, pool with pool house, grill, and black & white marble pool surround. Feel the pulse of the city in an unrivaled Beverly Hills location.