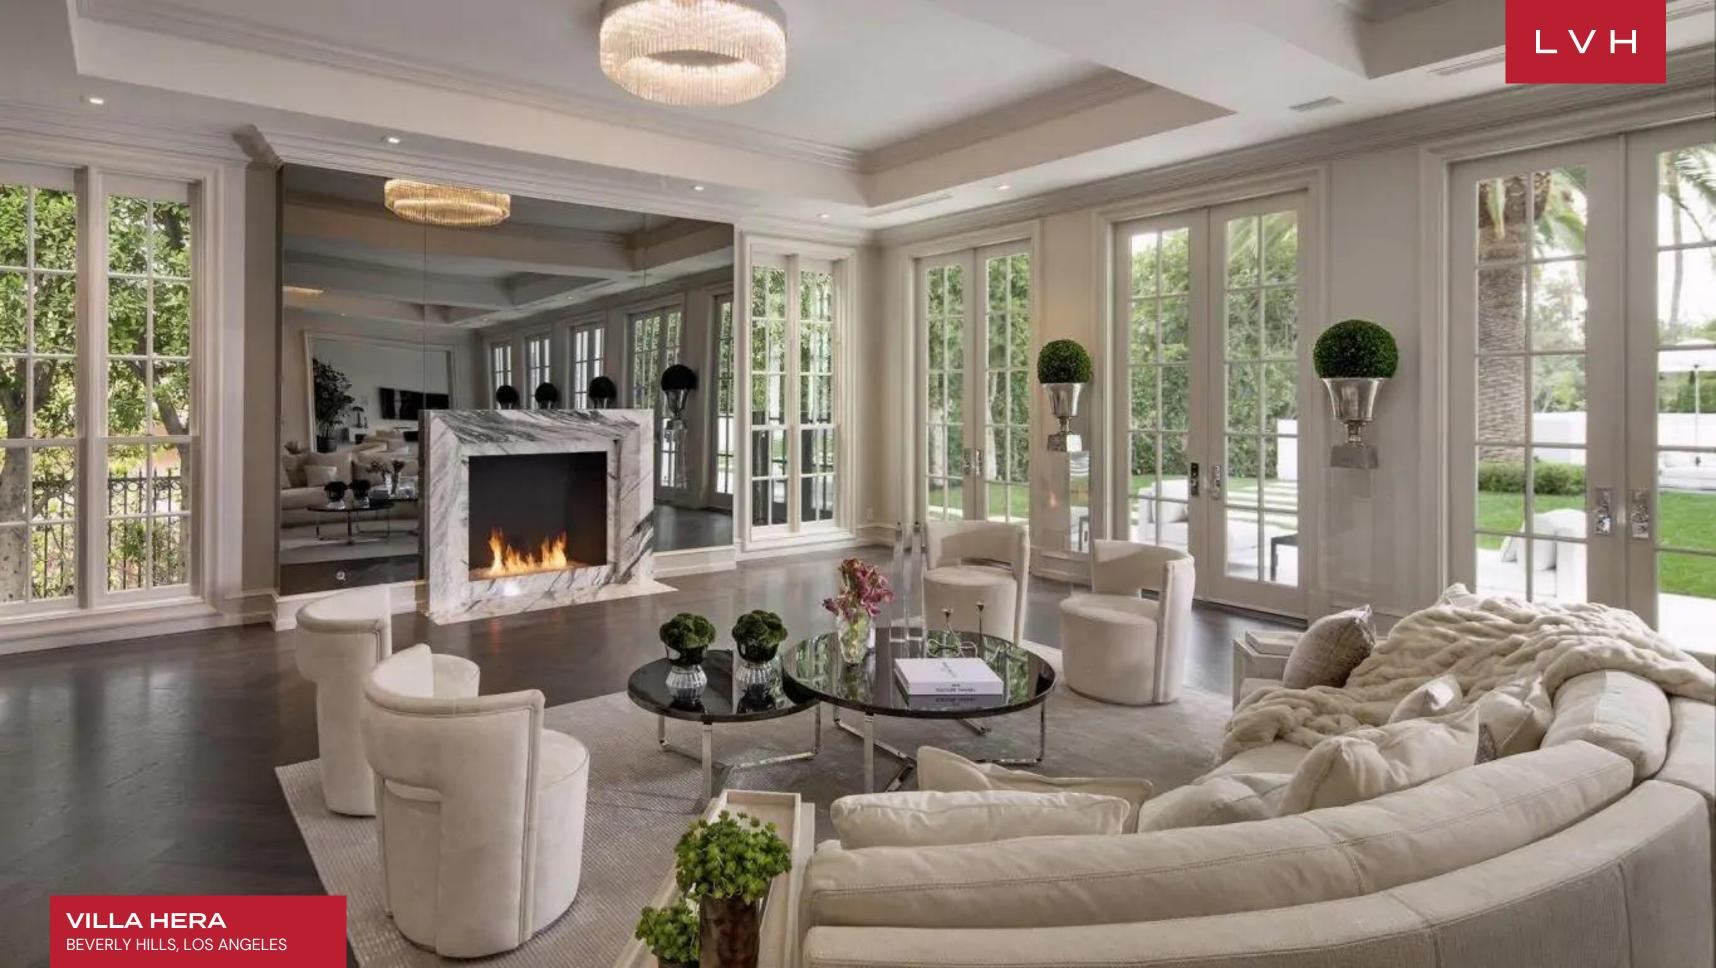

### VILLA HERA

BEVERLY HILLS, LOS ANGELES

Immediately adjacent to world famous world famous Beverly Hills Hotel. Walk to The Polo Lounge for breakfast. Renovated in 2015 âll French Modern Estate dazzles in high style and state of the art technology. Open floor plan and vast public rooms for entertaining. Main house features formal Living Room with 10 sets of French Doors, paneled library, lavish formal Dining Room, Gourmet Kitchen imported from Italy, family room and cocktail bar with display wine cellar. Luxurious Master Suite offers dual baths overlooking large terrace with tree top views. Extravagant walk-in closets fitted in the finest Italian cabinetry. Guest House includes Cinema for 20 guests, Miele equipped concession bar, and spacious gym, staff suite and 4 car garage. Grounds include motor court, porte-cochere, pool with pool house, grill, and black & white marble pool surround. Feel the pulse of the city in an unrivaled Beverly Hills location.