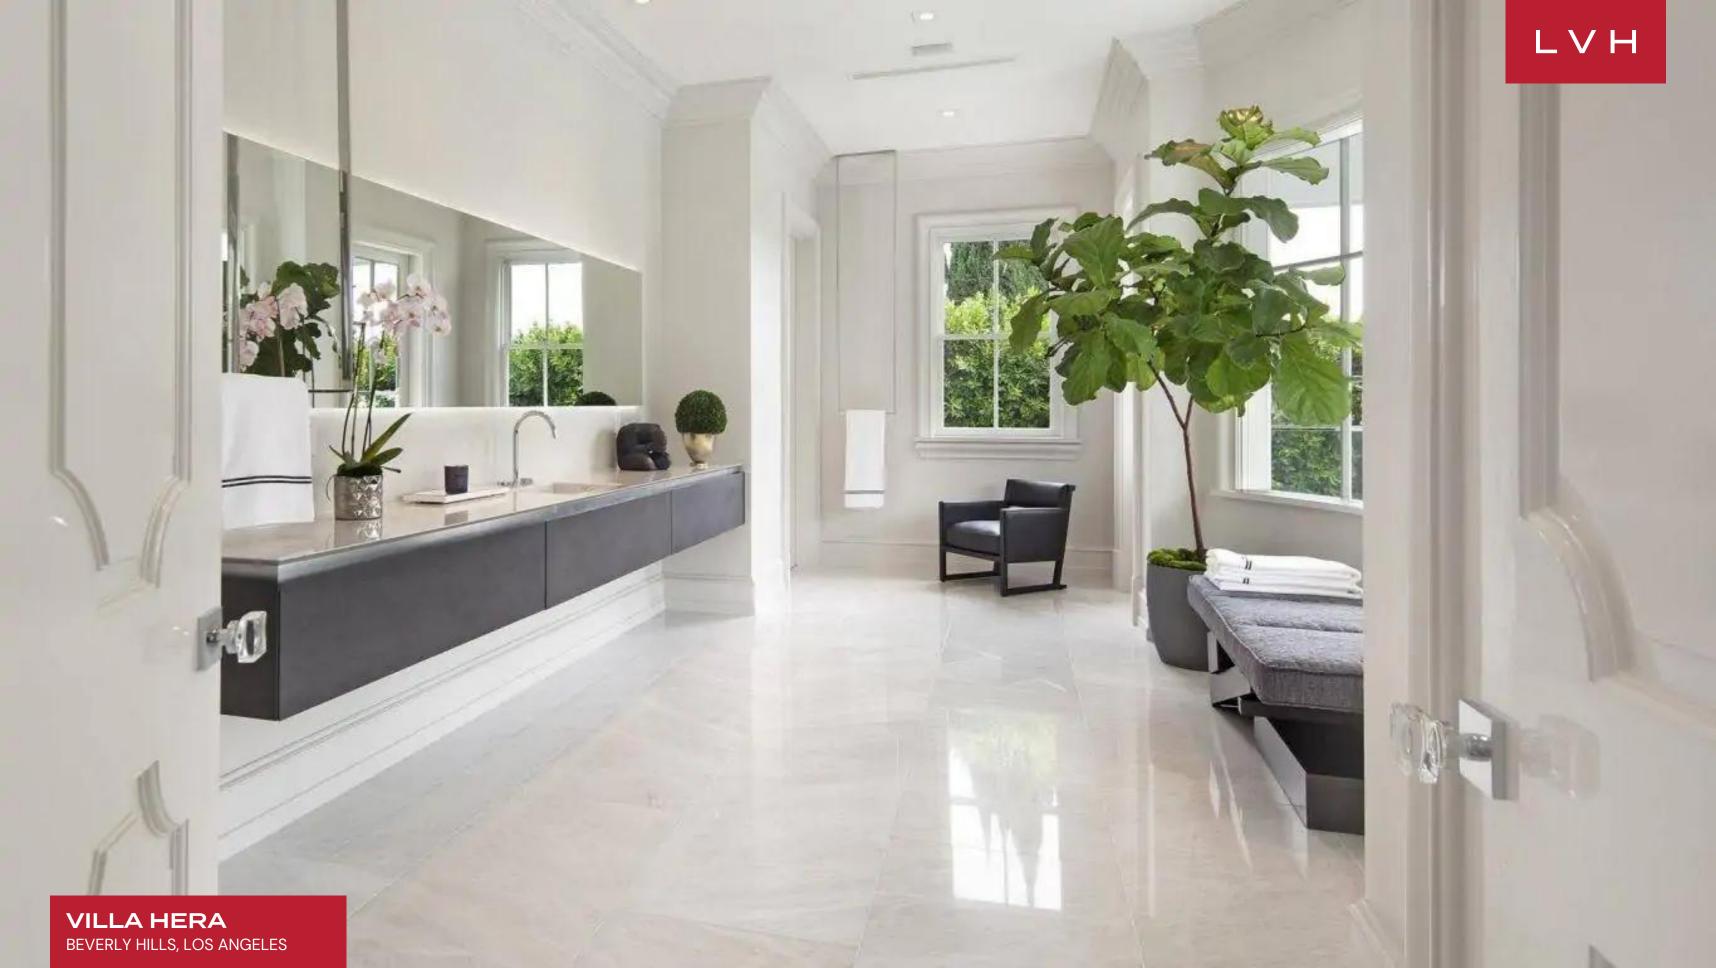

### VILLA HERA

BEVERLY HILLS, LOS ANGELES

Immediately adjacent to world famous world famous Beverly Hills Hotel. Walk to The Polo Lounge for breakfast. Renovated in 2015 âll French Modern Estate dazzles in high style and state of the art technology. Open floor plan and vast public rooms for entertaining. Main house features formal Living Room with 10 sets of French Doors, paneled library, lavish formal Dining Room, Gourmet Kitchen imported from Italy, family room and cocktail bar with display wine cellar. Luxurious Master Suite offers dual baths overlooking large terrace with tree top views. Extravagant walk-in closets fitted in the finest Italian cabinetry. Guest House includes Cinema for 20 guests, Miele equipped concession bar, and spacious gym, staff suite and 4 car garage. Grounds include motor court, porte-cochere, pool with pool house, grill, and black & white marble pool surround. Feel the pulse of the city in an unrivaled Beverly Hills location.