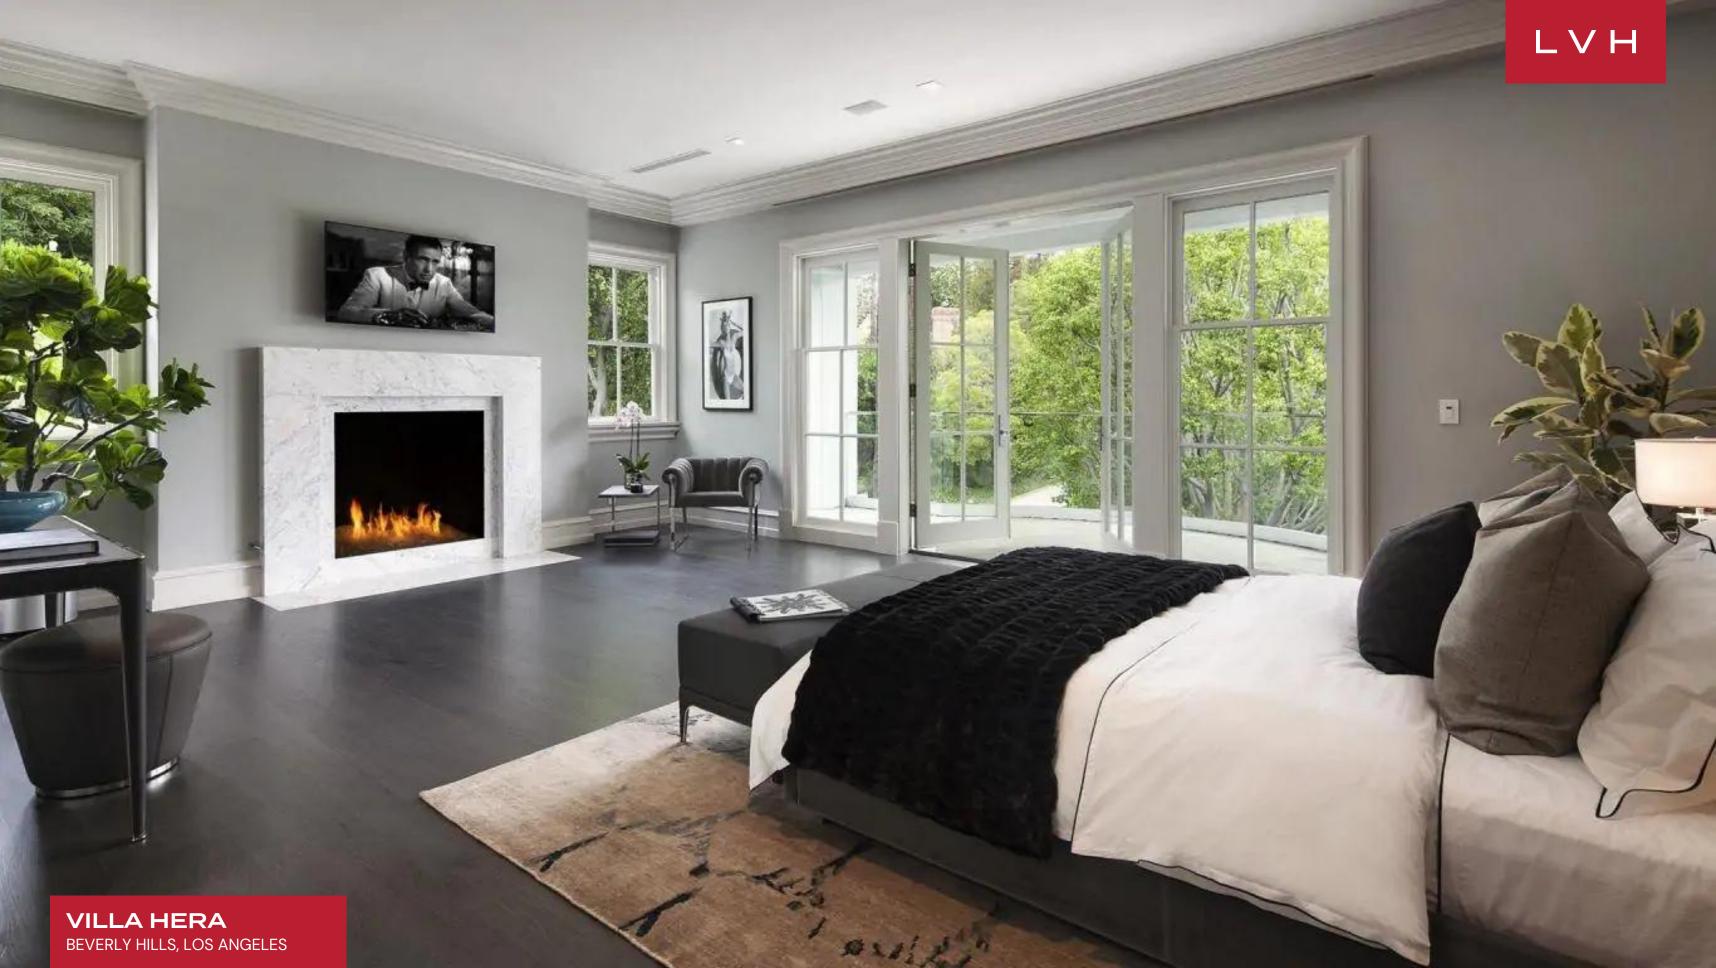

### VILLA HERA

BEVERLY HILLS, LOS ANGELES

Immediately adjacent to world famous world famous Beverly Hills Hotel. Walk to The Polo Lounge for breakfast. Renovated in 2015 âll French Modern Estate dazzles in high style and state of the art technology. Open floor plan and vast public rooms for entertaining. Main house features formal Living Room with 10 sets of French Doors, paneled library, lavish formal Dining Room, Gourmet Kitchen imported from Italy, family room and cocktail bar with display wine cellar. Luxurious Master Suite offers dual baths overlooking large terrace with tree top views. Extravagant walk-in closets fitted in the finest Italian cabinetry. Guest House includes Cinema for 20 guests, Miele equipped concession bar, and spacious gym, staff suite and 4 car garage. Grounds include motor court, porte-cochere, pool with pool house, grill, and black & white marble pool surround. Feel the pulse of the city in an unrivaled Beverly Hills location.