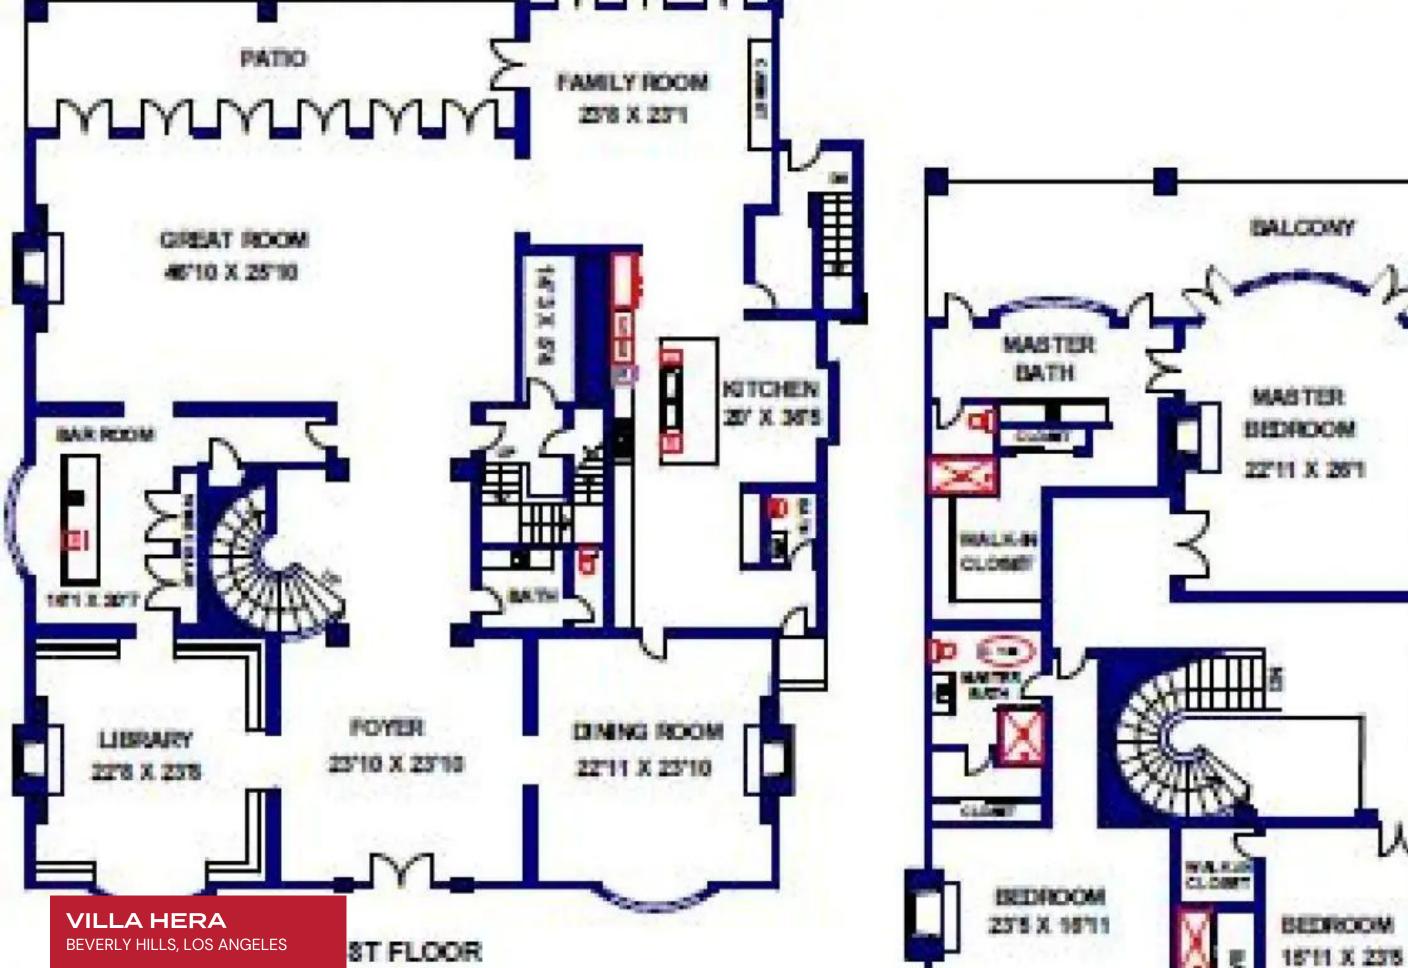

### VILLA HERA

BEVERLY HILLS, LOS ANGELES

Immediately adjacent to world famous world famous Beverly Hills Hotel. Walk to The Polo Lounge for breakfast. Renovated in 2015 âll French Modern Estate dazzles in high style and state of the art technology. Open floor plan and vast public rooms for entertaining. Main house features formal Living Room with 10 sets of French Doors, paneled library, lavish formal Dining Room, Gourmet Kitchen imported from Italy, family room and cocktail bar with display wine cellar. Luxurious Master Suite offers dual baths overlooking large terrace with tree top views. Extravagant walk-in closets fitted in the finest Italian cabinetry. Guest House includes Cinema for 20 guests, Miele equipped concession bar, and spacious gym, staff suite and 4 car garage. Grounds include motor court, porte-cochere, pool with pool house, grill, and black & white marble pool surround. Feel the pulse of the city in an unrivaled Beverly Hills location.

VILLA HERA
BEVERLY HILLS, LOS ANGELES, CALIFORNIA

6 BEDROOMS

12 GUESTS 10 BATHROOMS **15,096** SQUARE FEET