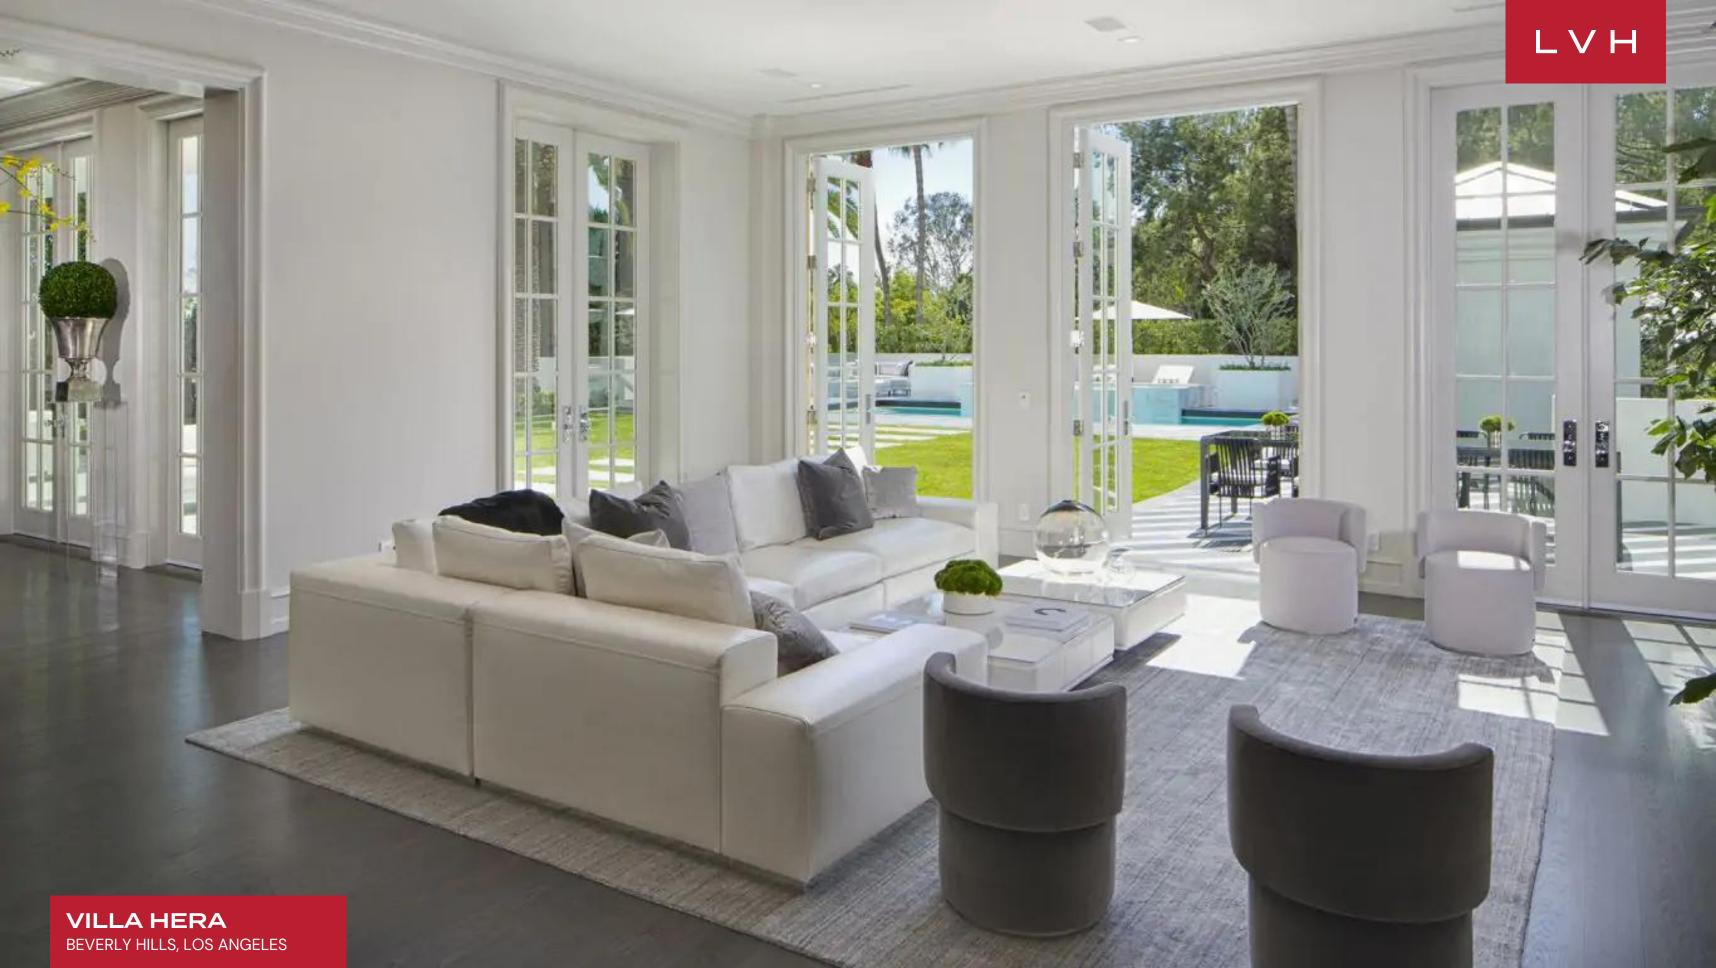

### VILLA HERA

BEVERLY HILLS, LOS ANGELES

Immediately adjacent to world famous world famous Beverly Hills Hotel. Walk to The Polo Lounge for breakfast. Renovated in 2015 âll French Modern Estate dazzles in high style and state of the art technology. Open floor plan and vast public rooms for entertaining. Main house features formal Living Room with 10 sets of French Doors, paneled library, lavish formal Dining Room, Gourmet Kitchen imported from Italy, family room and cocktail bar with display wine cellar. Luxurious Master Suite offers dual baths overlooking large terrace with tree top views. Extravagant walk-in closets fitted in the finest Italian cabinetry. Guest House includes Cinema for 20 guests, Miele equipped concession bar, and spacious gym, staff suite and 4 car garage. Grounds include motor court, porte-cochere, pool with pool house, grill, and black & white marble pool surround. Feel the pulse of the city in an unrivaled Beverly Hills location.