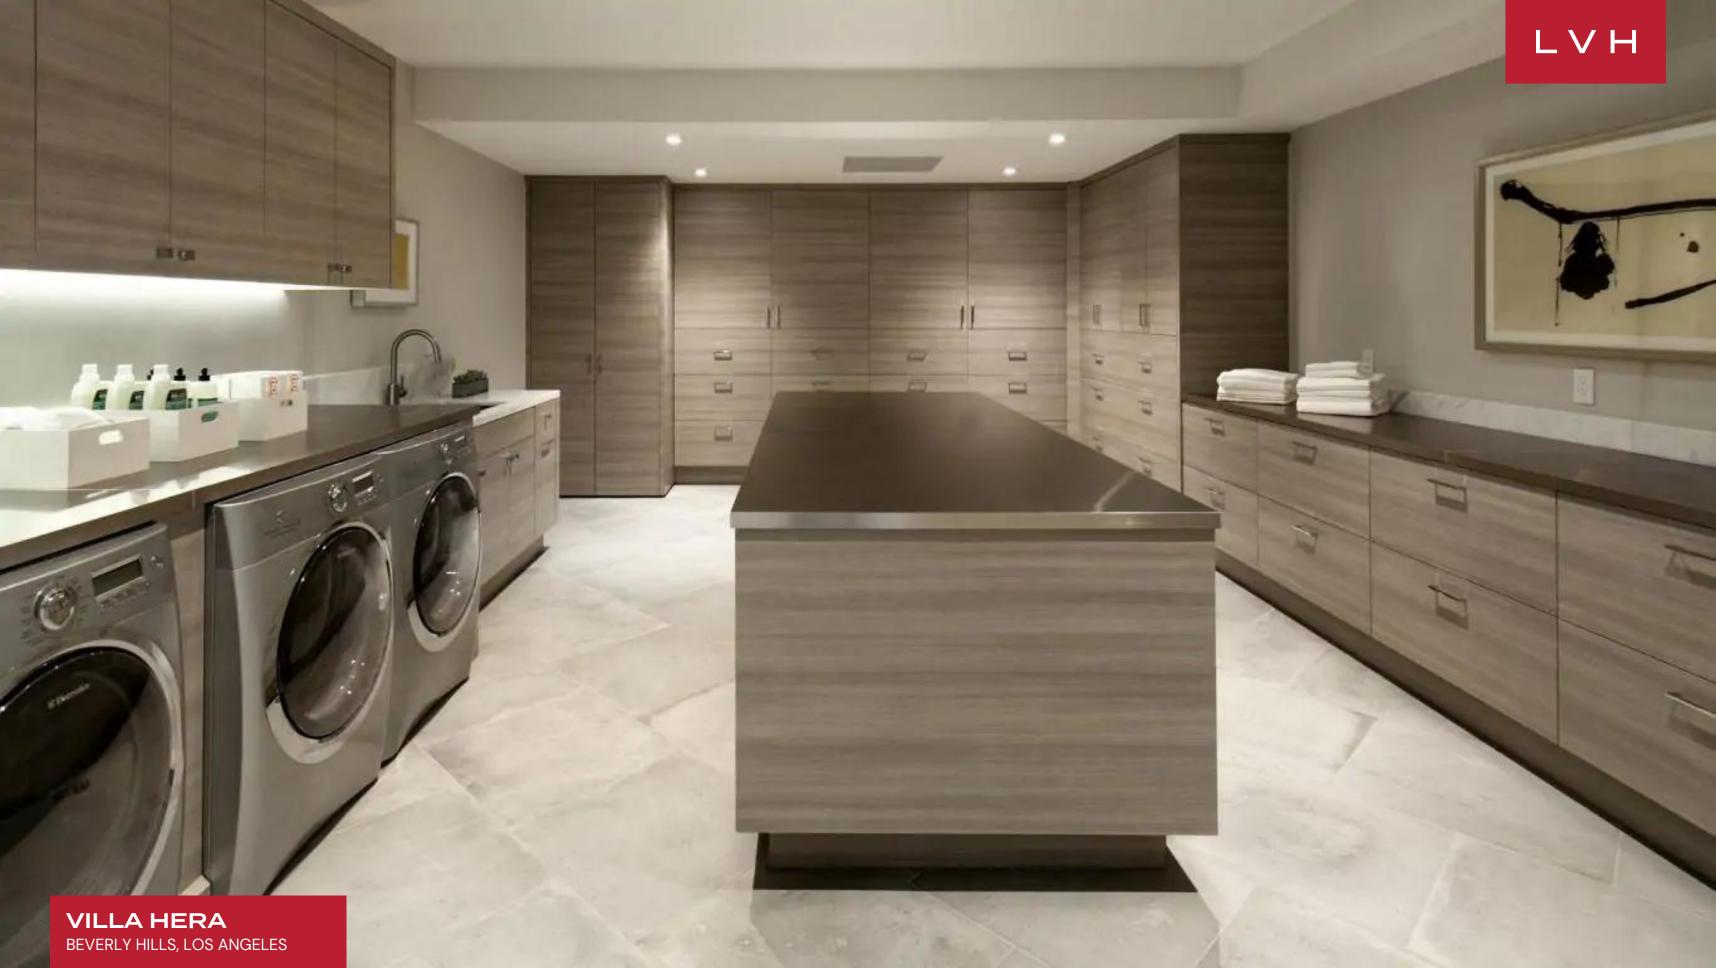

#### INTERIOR

- Air Conditioning
- Cable/Satellite TV
- Dining Room
- Fireplace
- Laundry

#### BUILDING

- Terrace
- Elevator
- Gym