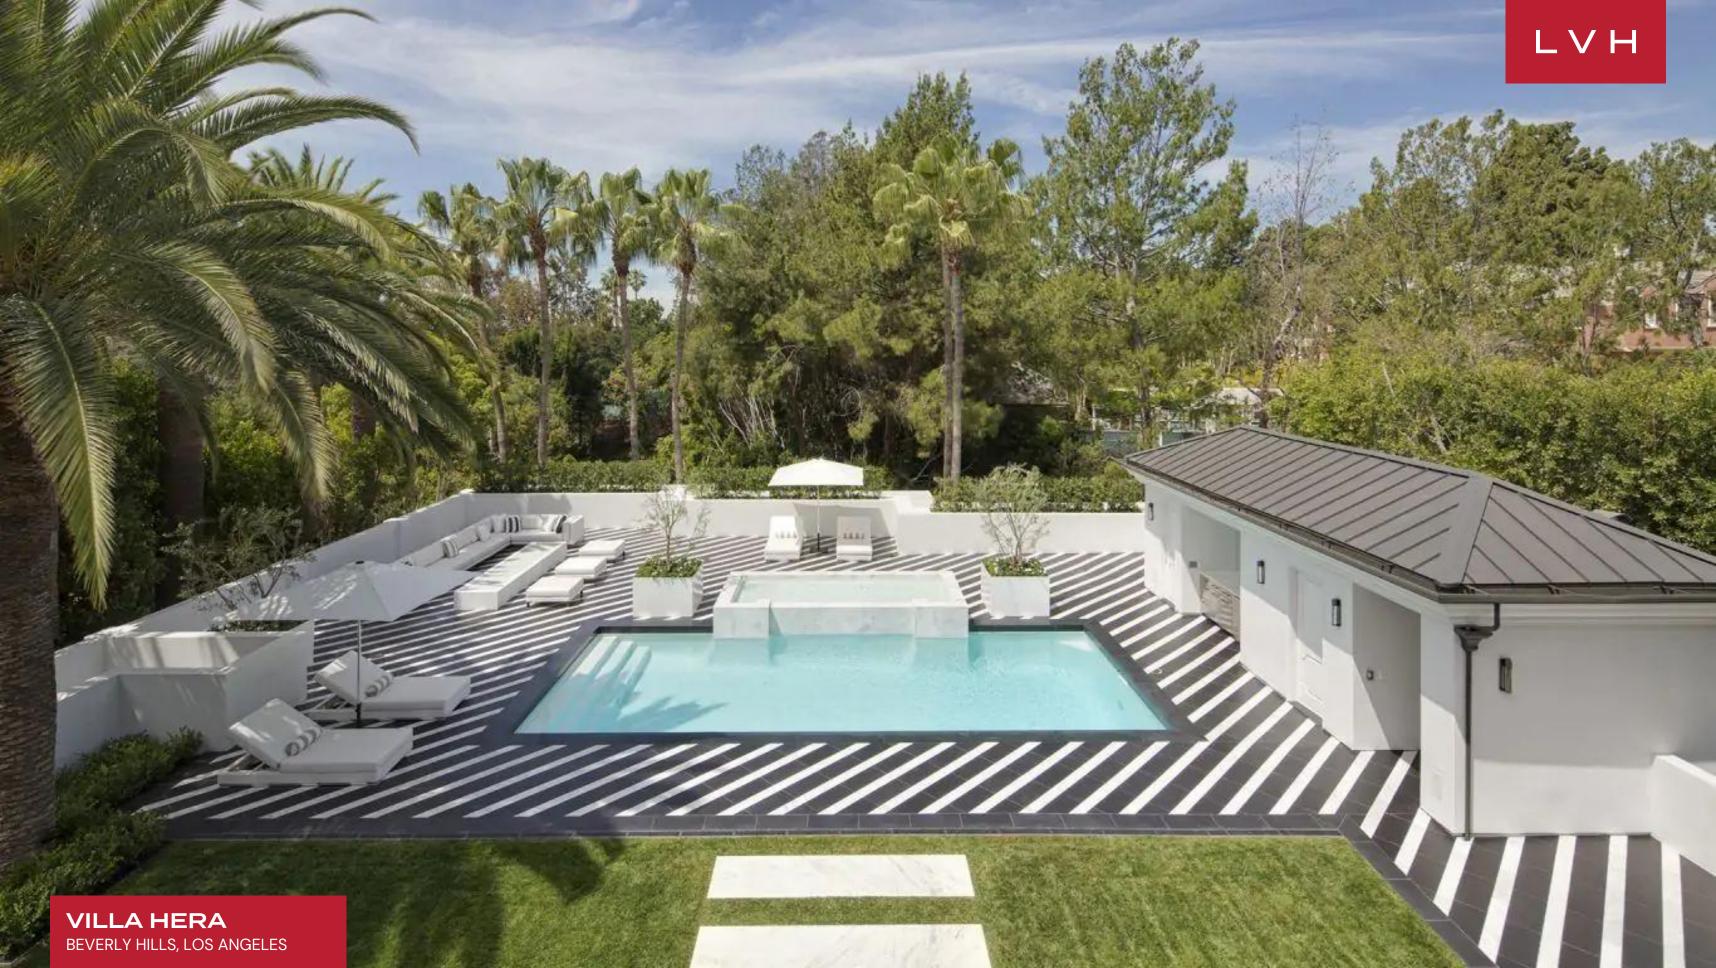

### VILLA HERA

BEVERLY HILLS, LOS ANGELES

Immediately adjacent to world famous world famous Beverly Hills Hotel. Walk to The Polo Lounge for breakfast. Renovated in 2015 âll French Modern Estate dazzles in high style and state of the art technology. Open floor plan and vast public rooms for entertaining. Main house features formal Living Room with 10 sets of French Doors, paneled library, lavish formal Dining Room, Gourmet Kitchen imported from Italy, family room and cocktail bar with display wine cellar. Luxurious Master Suite offers dual baths overlooking large terrace with tree top views. Extravagant walk-in closets fitted in the finest Italian cabinetry. Guest House includes Cinema for 20 guests, Miele equipped concession bar, and spacious gym, staff suite and 4 car garage. Grounds include motor court, porte-cochere, pool with pool house, grill, and black & white marble pool surround. Feel the pulse of the city in an unrivaled Beverly Hills location.

#### **EXTERIOR**

- Garage
- BBQ
- Pool Outdoor
- Patio
- Lounger and Chair