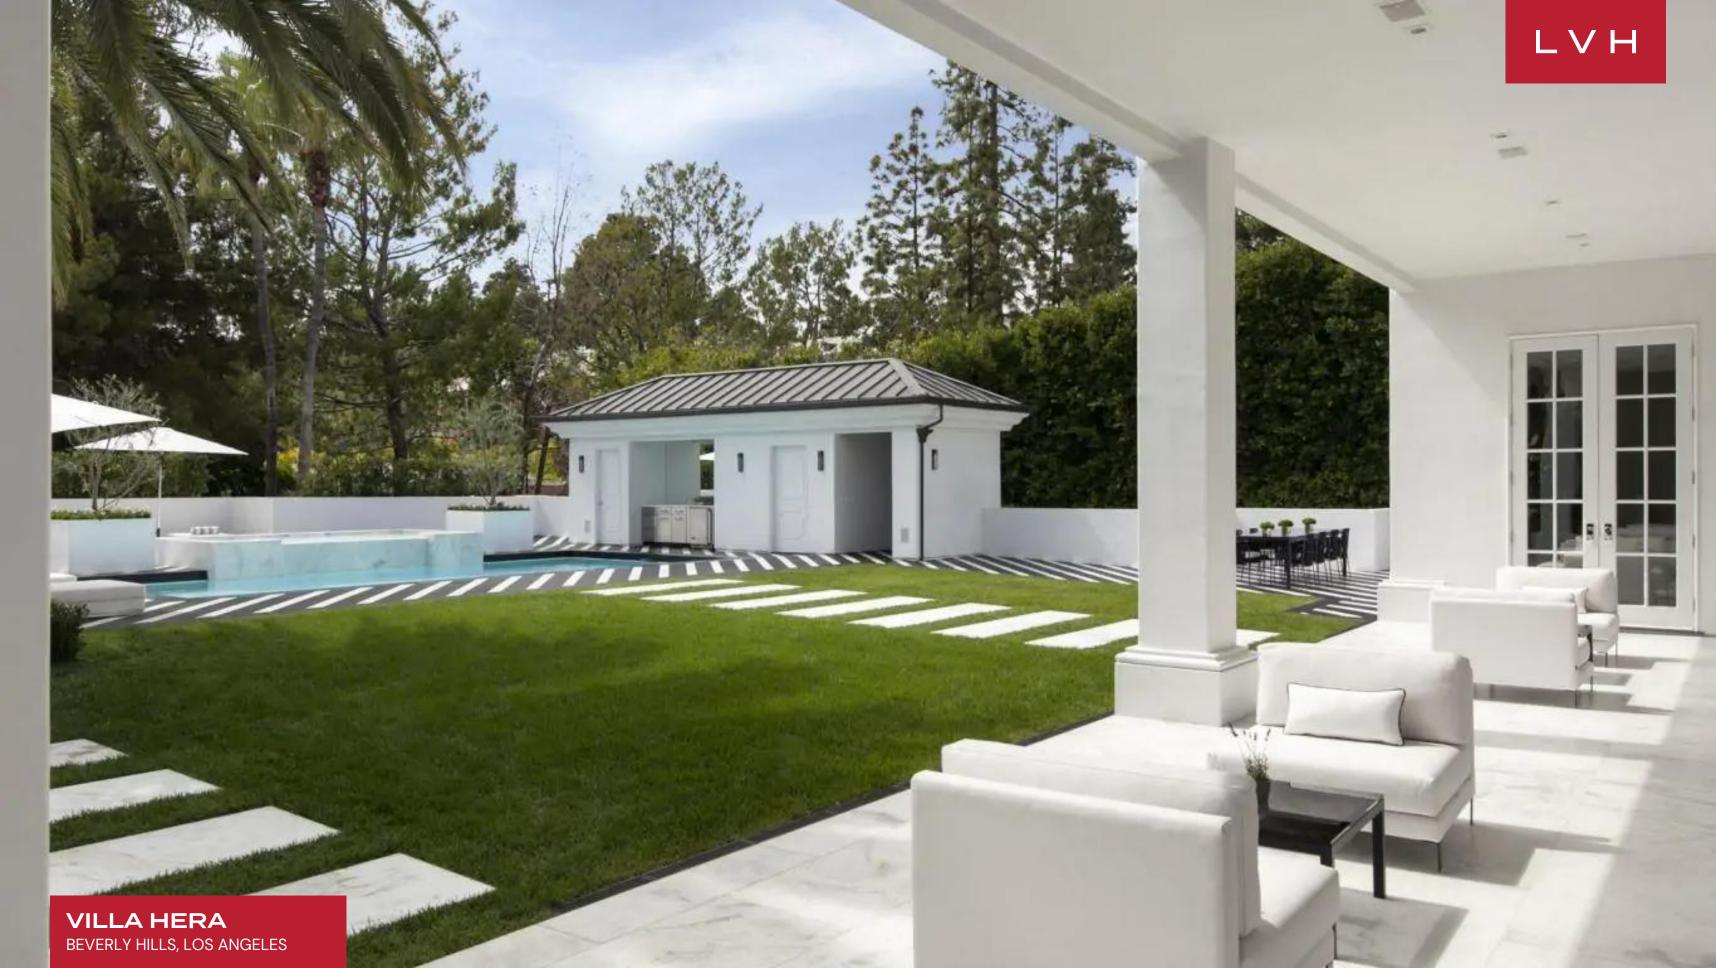

### VILLA HERA

BEVERLY HILLS, LOS ANGELES

Immediately adjacent to world famous world famous Beverly Hills Hotel. Walk to The Polo Lounge for breakfast. Renovated in 2015 âll French Modern Estate dazzles in high style and state of the art technology. Open floor plan and vast public rooms for entertaining. Main house features formal Living Room with 10 sets of French Doors, paneled library, lavish formal Dining Room, Gourmet Kitchen imported from Italy, family room and cocktail bar with display wine cellar. Luxurious Master Suite offers dual baths overlooking large terrace with tree top views. Extravagant walk-in closets fitted in the finest Italian cabinetry. Guest House includes Cinema for 20 guests, Miele equipped concession bar, and spacious gym, staff suite and 4 car garage. Grounds include motor court, porte-cochere, pool with pool house, grill, and black & white marble pool surround. Feel the pulse of the city in an unrivaled Beverly Hills location.

#### **EXTERIOR**

- Garage
- BBQ
- Pool Outdoor
- Patio
- Lounger and Chair