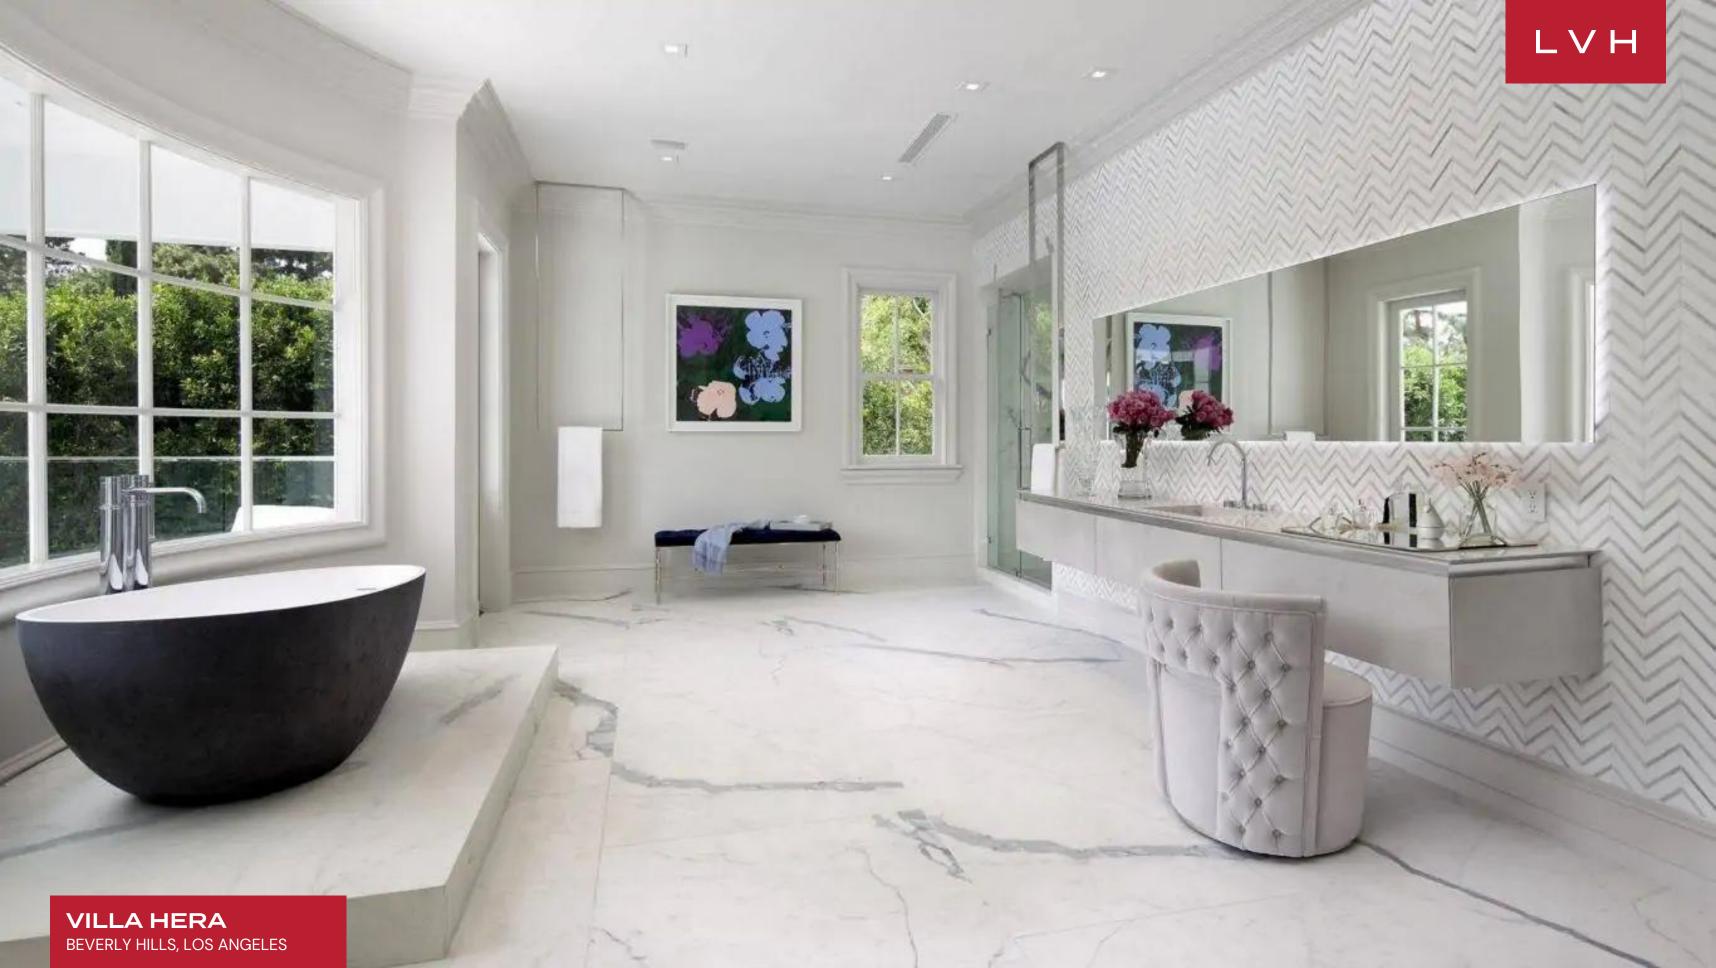

### VILLA HERA

BEVERLY HILLS, LOS ANGELES

Immediately adjacent to world famous world famous Beverly Hills Hotel. Walk to The Polo Lounge for breakfast. Renovated in 2015 âll French Modern Estate dazzles in high style and state of the art technology. Open floor plan and vast public rooms for entertaining. Main house features formal Living Room with 10 sets of French Doors, paneled library, lavish formal Dining Room, Gourmet Kitchen imported from Italy, family room and cocktail bar with display wine cellar. Luxurious Master Suite offers dual baths overlooking large terrace with tree top views. Extravagant walk-in closets fitted in the finest Italian cabinetry. Guest House includes Cinema for 20 guests, Miele equipped concession bar, and spacious gym, staff suite and 4 car garage. Grounds include motor court, porte-cochere, pool with pool house, grill, and black & white marble pool surround. Feel the pulse of the city in an unrivaled Beverly Hills location.

#### INTERIOR

- Air Conditioning
- Cable/Satellite TV
- Dining Room
- Fireplace
- Laundry