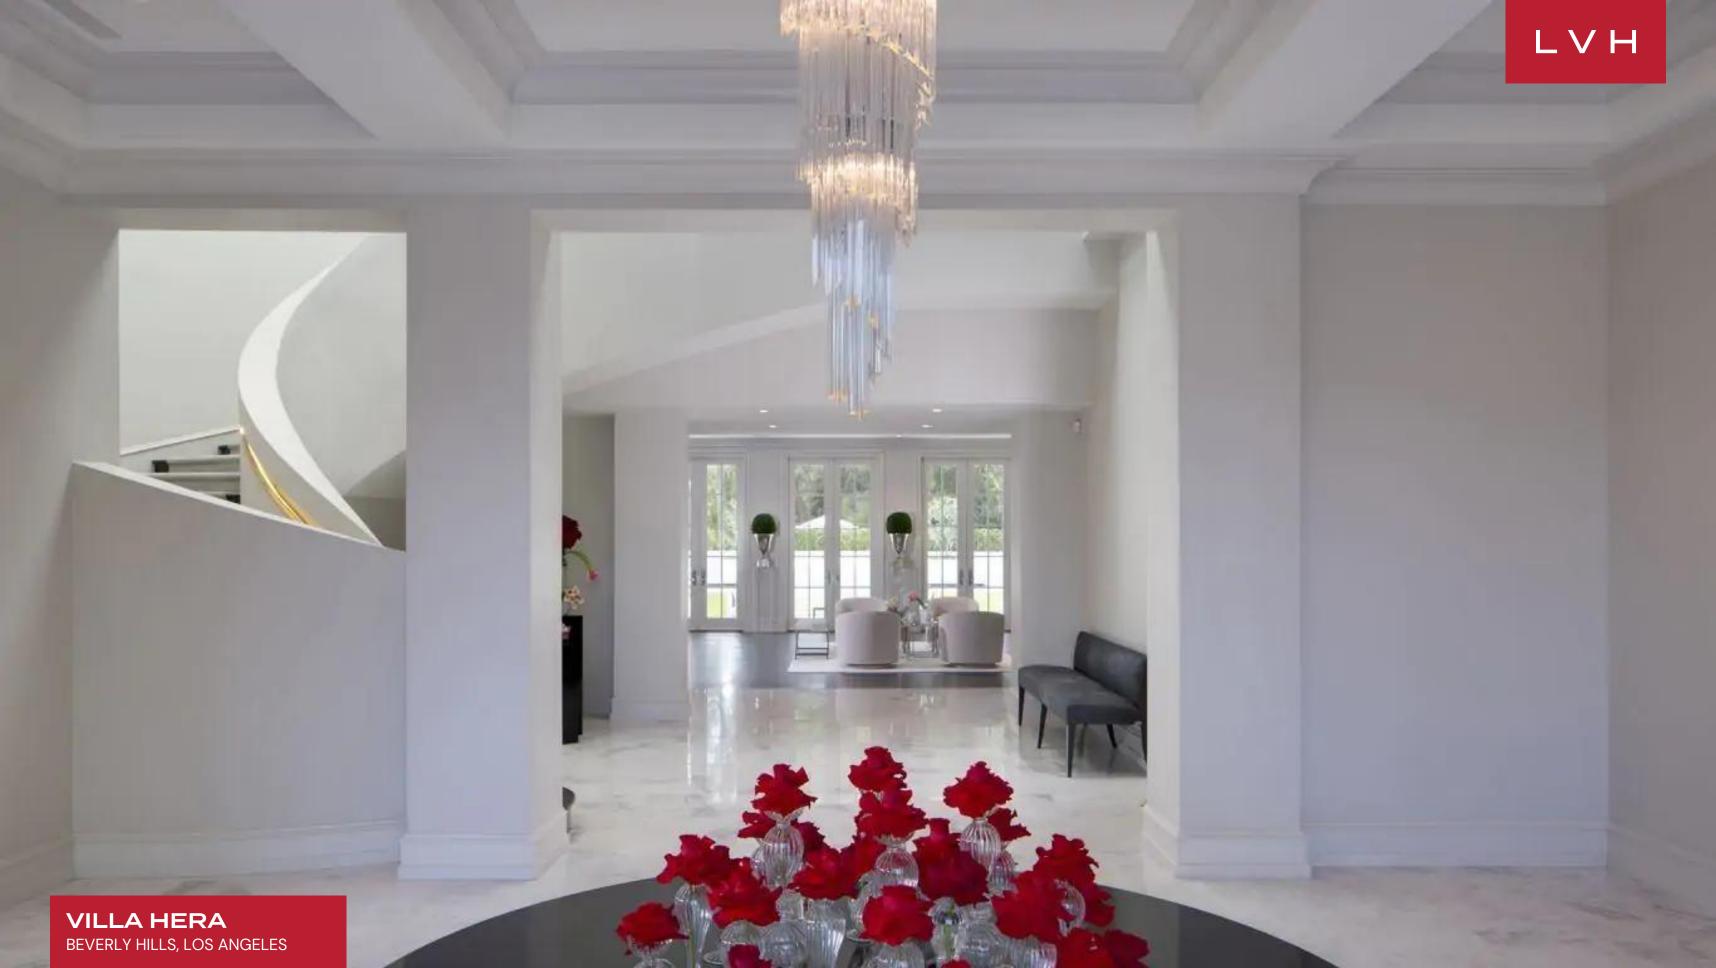

### VILLA HERA

BEVERLY HILLS, LOS ANGELES

Immediately adjacent to world famous world famous Beverly Hills Hotel. Walk to The Polo Lounge for breakfast. Renovated in 2015 âll French Modern Estate dazzles in high style and state of the art technology. Open floor plan and vast public rooms for entertaining. Main house features formal Living Room with 10 sets of French Doors, paneled library, lavish formal Dining Room, Gourmet Kitchen imported from Italy, family room and cocktail bar with display wine cellar. Luxurious Master Suite offers dual baths overlooking large terrace with tree top views. Extravagant walk-in closets fitted in the finest Italian cabinetry. Guest House includes Cinema for 20 guests, Miele equipped concession bar, and spacious gym, staff suite and 4 car garage. Grounds include motor court, porte-cochere, pool with pool house, grill, and black & white marble pool surround. Feel the pulse of the city in an unrivaled Beverly Hills location.