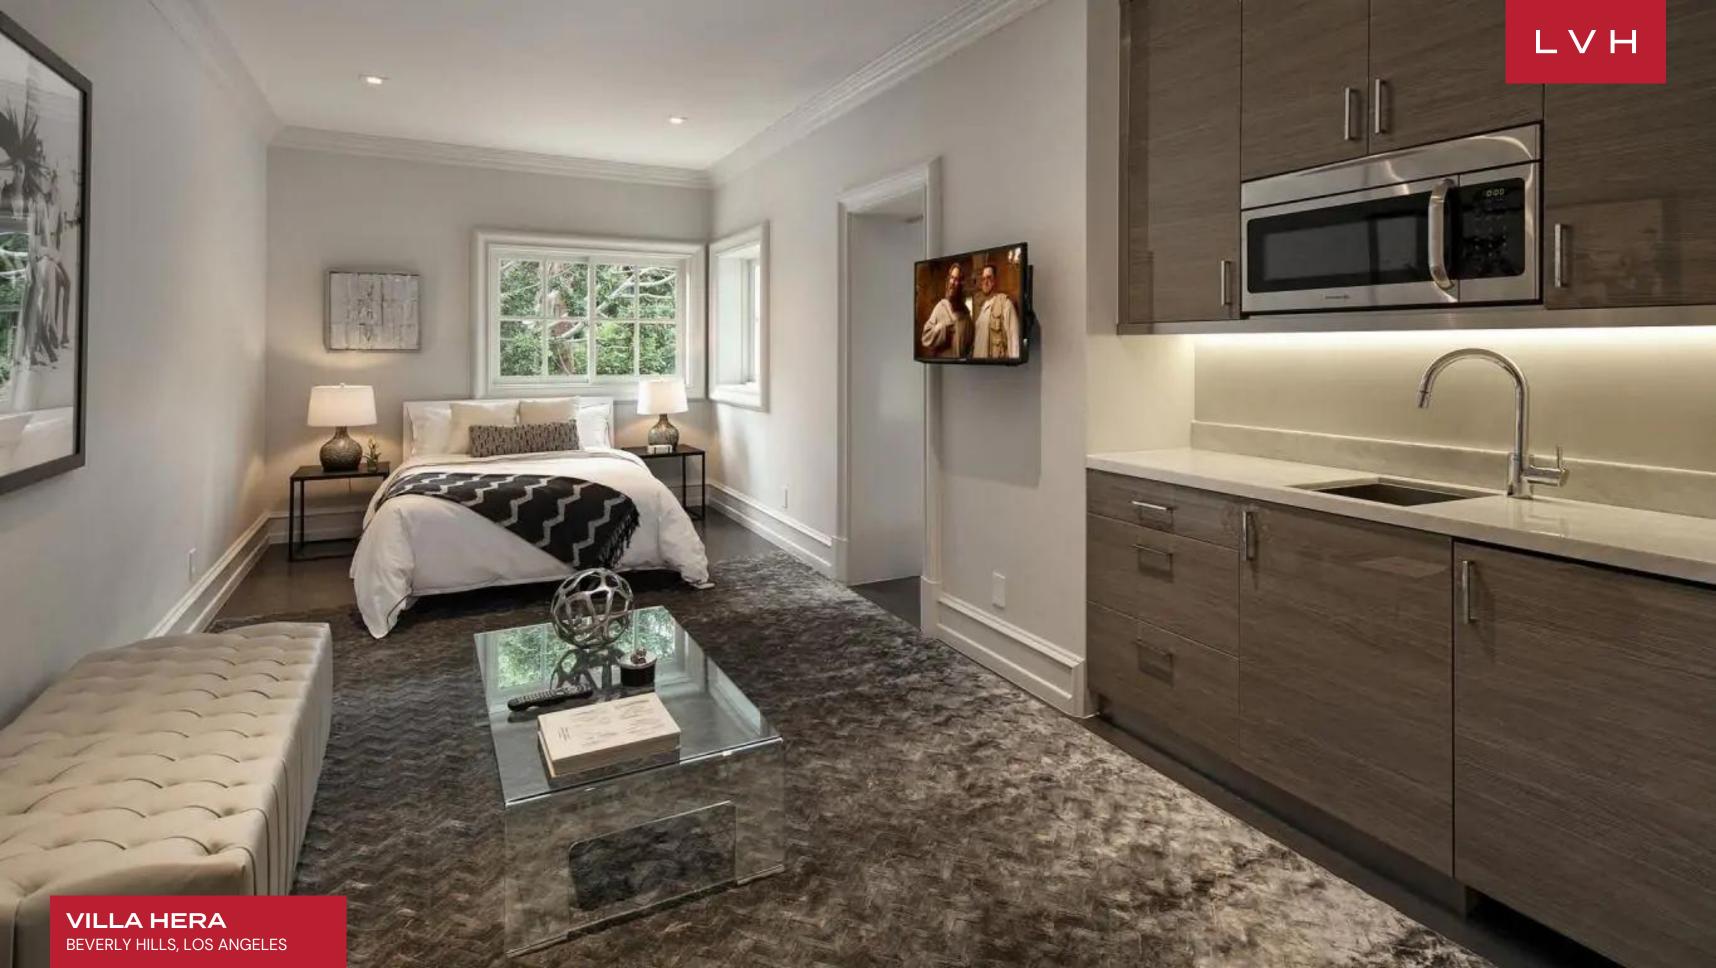

### VILLA HERA

BEVERLY HILLS, LOS ANGELES

Immediately adjacent to world famous world famous Beverly Hills Hotel. Walk to The Polo Lounge for breakfast. Renovated in 2015 âll French Modern Estate dazzles in high style and state of the art technology. Open floor plan and vast public rooms for entertaining. Main house features formal Living Room with 10 sets of French Doors, paneled library, lavish formal Dining Room, Gourmet Kitchen imported from Italy, family room and cocktail bar with display wine cellar. Luxurious Master Suite offers dual baths overlooking large terrace with tree top views. Extravagant walk-in closets fitted in the finest Italian cabinetry. Guest House includes Cinema for 20 guests, Miele equipped concession bar, and spacious gym, staff suite and 4 car garage. Grounds include motor court, porte-cochere, pool with pool house, grill, and black & white marble pool surround. Feel the pulse of the city in an unrivaled Beverly Hills location.