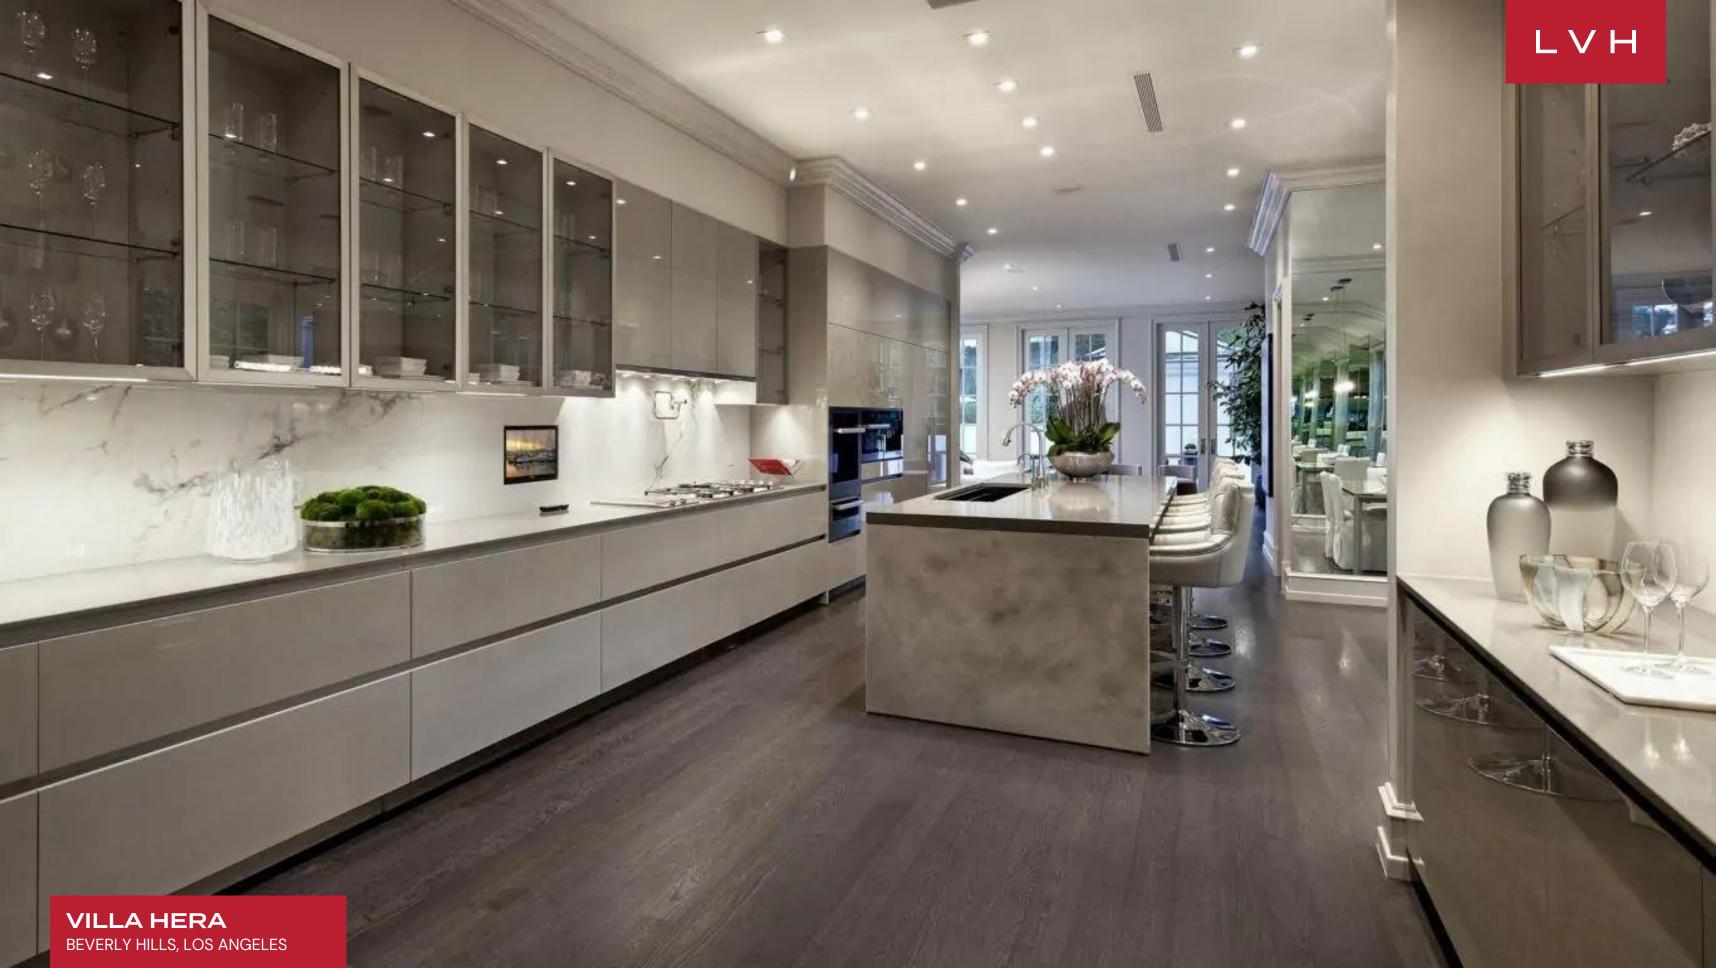

### VILLA HERA

BEVERLY HILLS, LOS ANGELES

Immediately adjacent to world famous world famous Beverly Hills Hotel. Walk to The Polo Lounge for breakfast. Renovated in 2015 âll French Modern Estate dazzles in high style and state of the art technology. Open floor plan and vast public rooms for entertaining. Main house features formal Living Room with 10 sets of French Doors, paneled library, lavish formal Dining Room, Gourmet Kitchen imported from Italy, family room and cocktail bar with display wine cellar. Luxurious Master Suite offers dual baths overlooking large terrace with tree top views. Extravagant walk-in closets fitted in the finest Italian cabinetry. Guest House includes Cinema for 20 guests, Miele equipped concession bar, and spacious gym, staff suite and 4 car garage. Grounds include motor court, porte-cochere, pool with pool house, grill, and black & white marble pool surround. Feel the pulse of the city in an unrivaled Beverly Hills location.