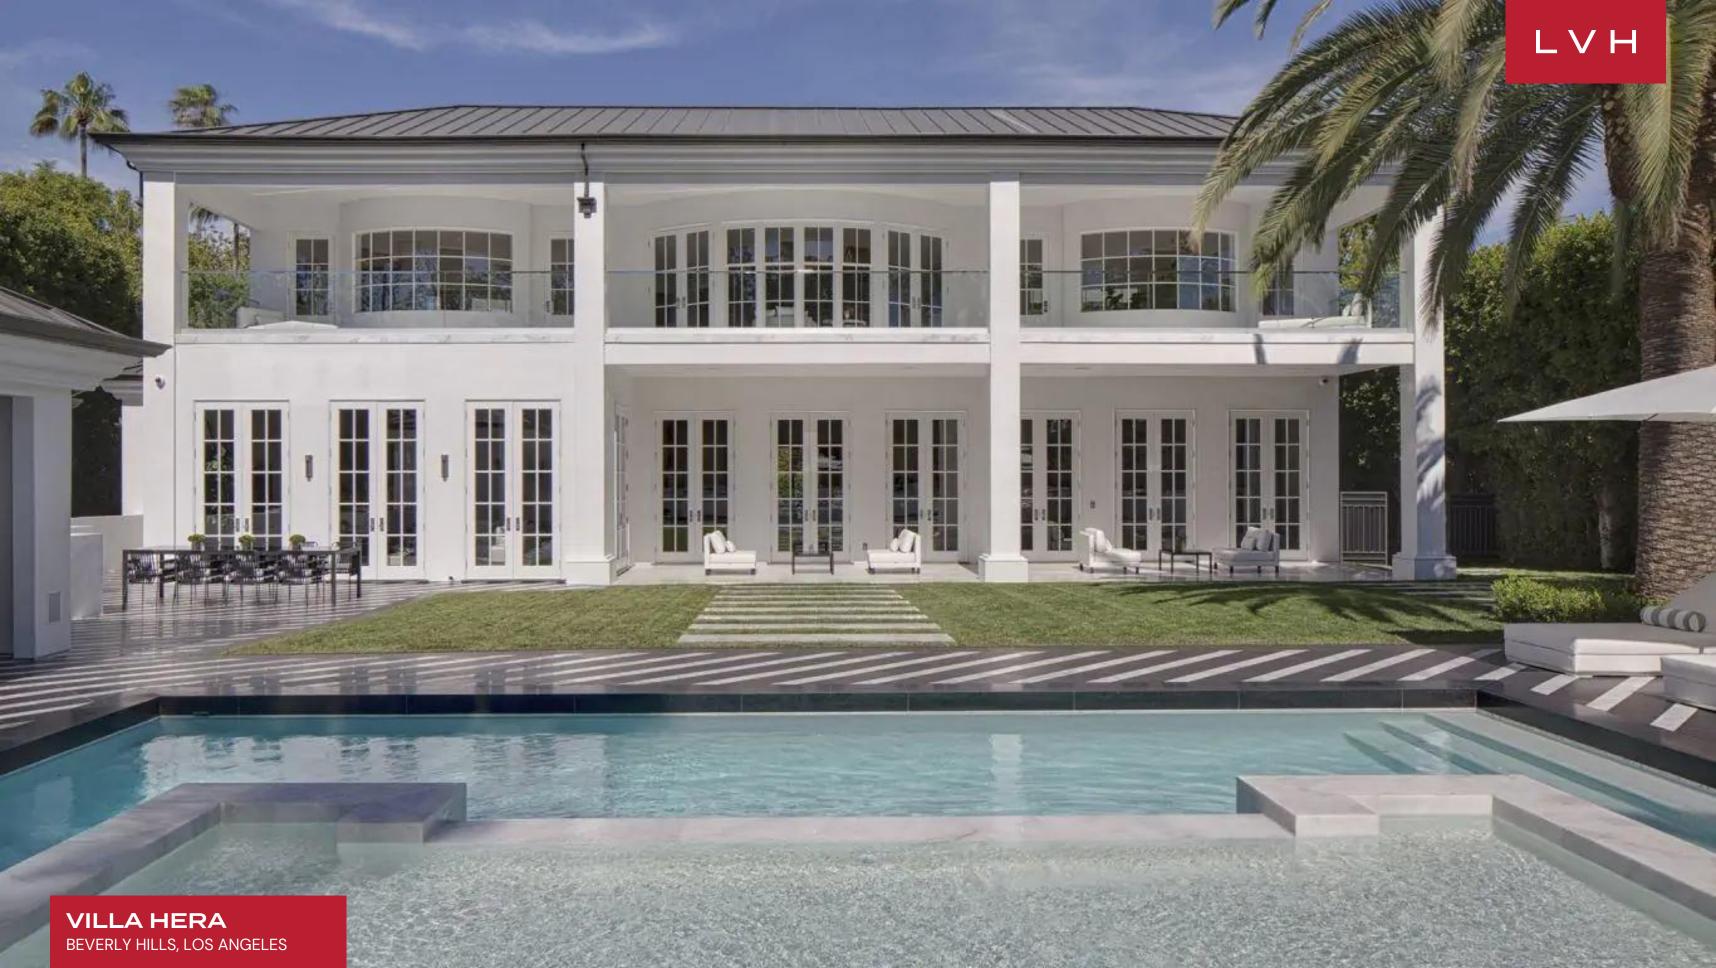

VILLA HERA
BEVERLY HILLS, LOS ANGELES, CALIFORNIA

6 BEDROOMS

12 GUESTS 10 BATHROOMS **15,096** SQUARE FEET

### VILLA HERA

BEVERLY HILLS, LOS ANGELES

Immediately adjacent to world famous world famous Beverly Hills Hotel. Walk to The Polo Lounge for breakfast. Renovated in 2015 âll French Modern Estate dazzles in high style and state of the art technology. Open floor plan and vast public rooms for entertaining. Main house features formal Living Room with 10 sets of French Doors, paneled library, lavish formal Dining Room, Gourmet Kitchen imported from Italy, family room and cocktail bar with display wine cellar. Luxurious Master Suite offers dual baths overlooking large terrace with tree top views. Extravagant walk-in closets fitted in the finest Italian cabinetry. Guest House includes Cinema for 20 guests, Miele equipped concession bar, and spacious gym, staff suite and 4 car garage. Grounds include motor court, porte-cochere, pool with pool house, grill, and black & white marble pool surround. Feel the pulse of the city in an unrivaled Beverly Hills location.