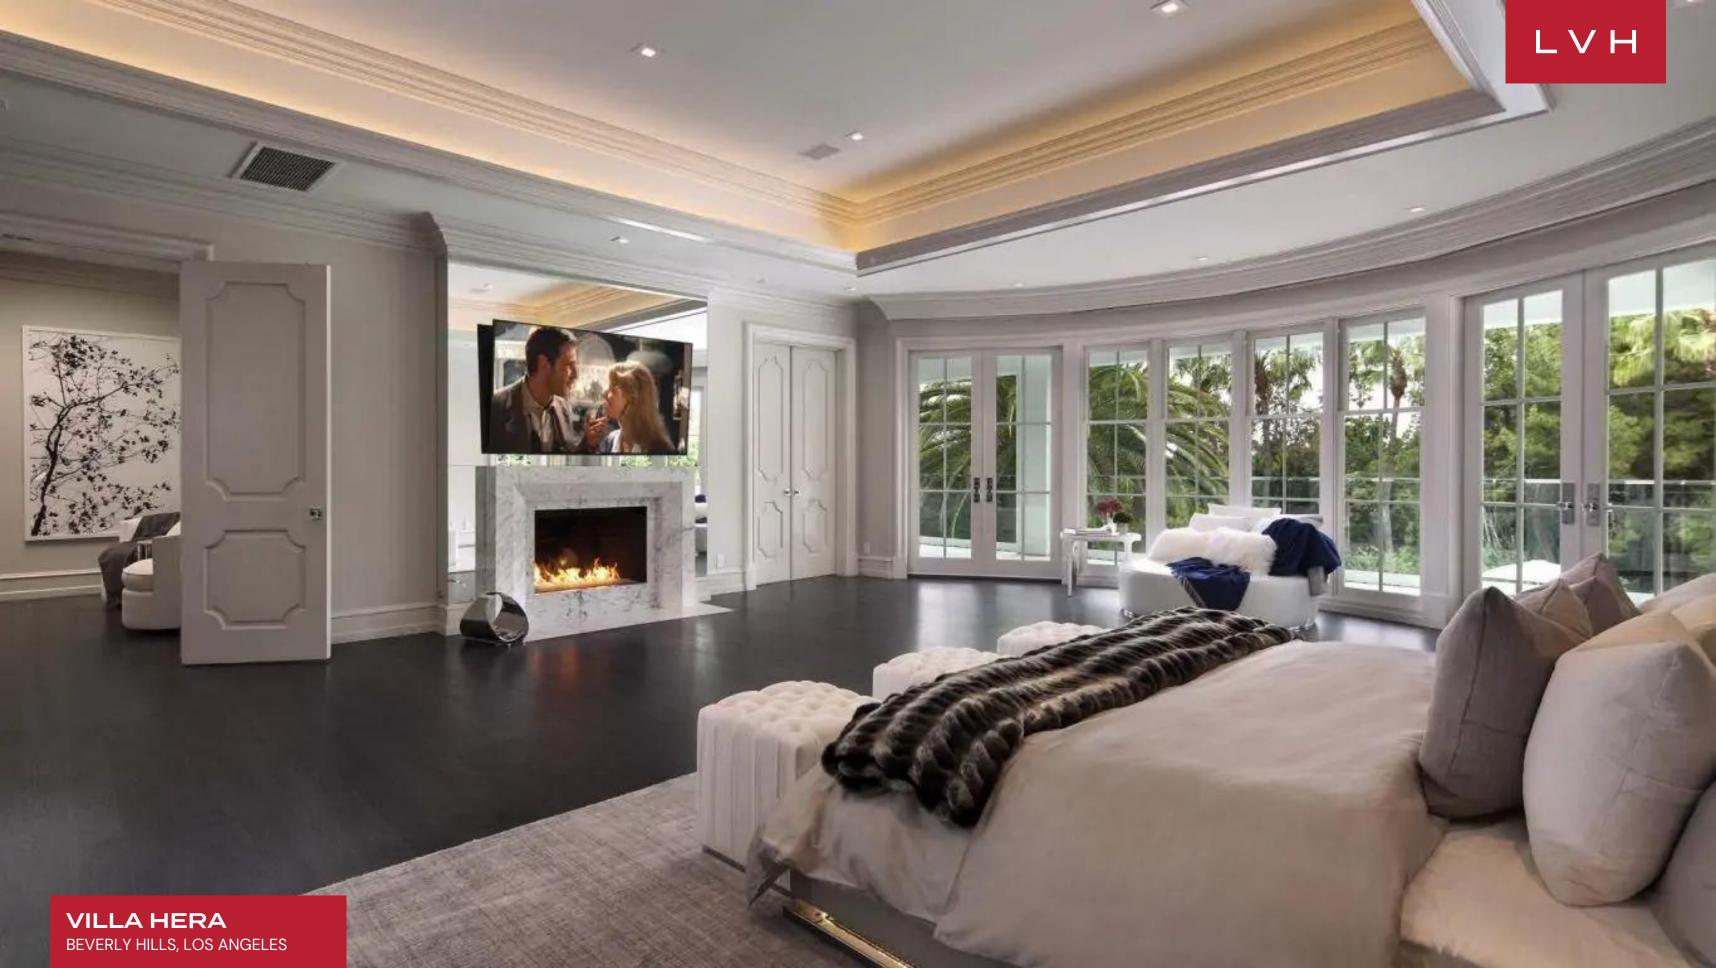

### VILLA HERA

BEVERLY HILLS, LOS ANGELES

Immediately adjacent to world famous world famous Beverly Hills Hotel. Walk to The Polo Lounge for breakfast. Renovated in 2015 âll French Modern Estate dazzles in high style and state of the art technology. Open floor plan and vast public rooms for entertaining. Main house features formal Living Room with 10 sets of French Doors, paneled library, lavish formal Dining Room, Gourmet Kitchen imported from Italy, family room and cocktail bar with display wine cellar. Luxurious Master Suite offers dual baths overlooking large terrace with tree top views. Extravagant walk-in closets fitted in the finest Italian cabinetry. Guest House includes Cinema for 20 guests, Miele equipped concession bar, and spacious gym, staff suite and 4 car garage. Grounds include motor court, porte-cochere, pool with pool house, grill, and black & white marble pool surround. Feel the pulse of the city in an unrivaled Beverly Hills location.