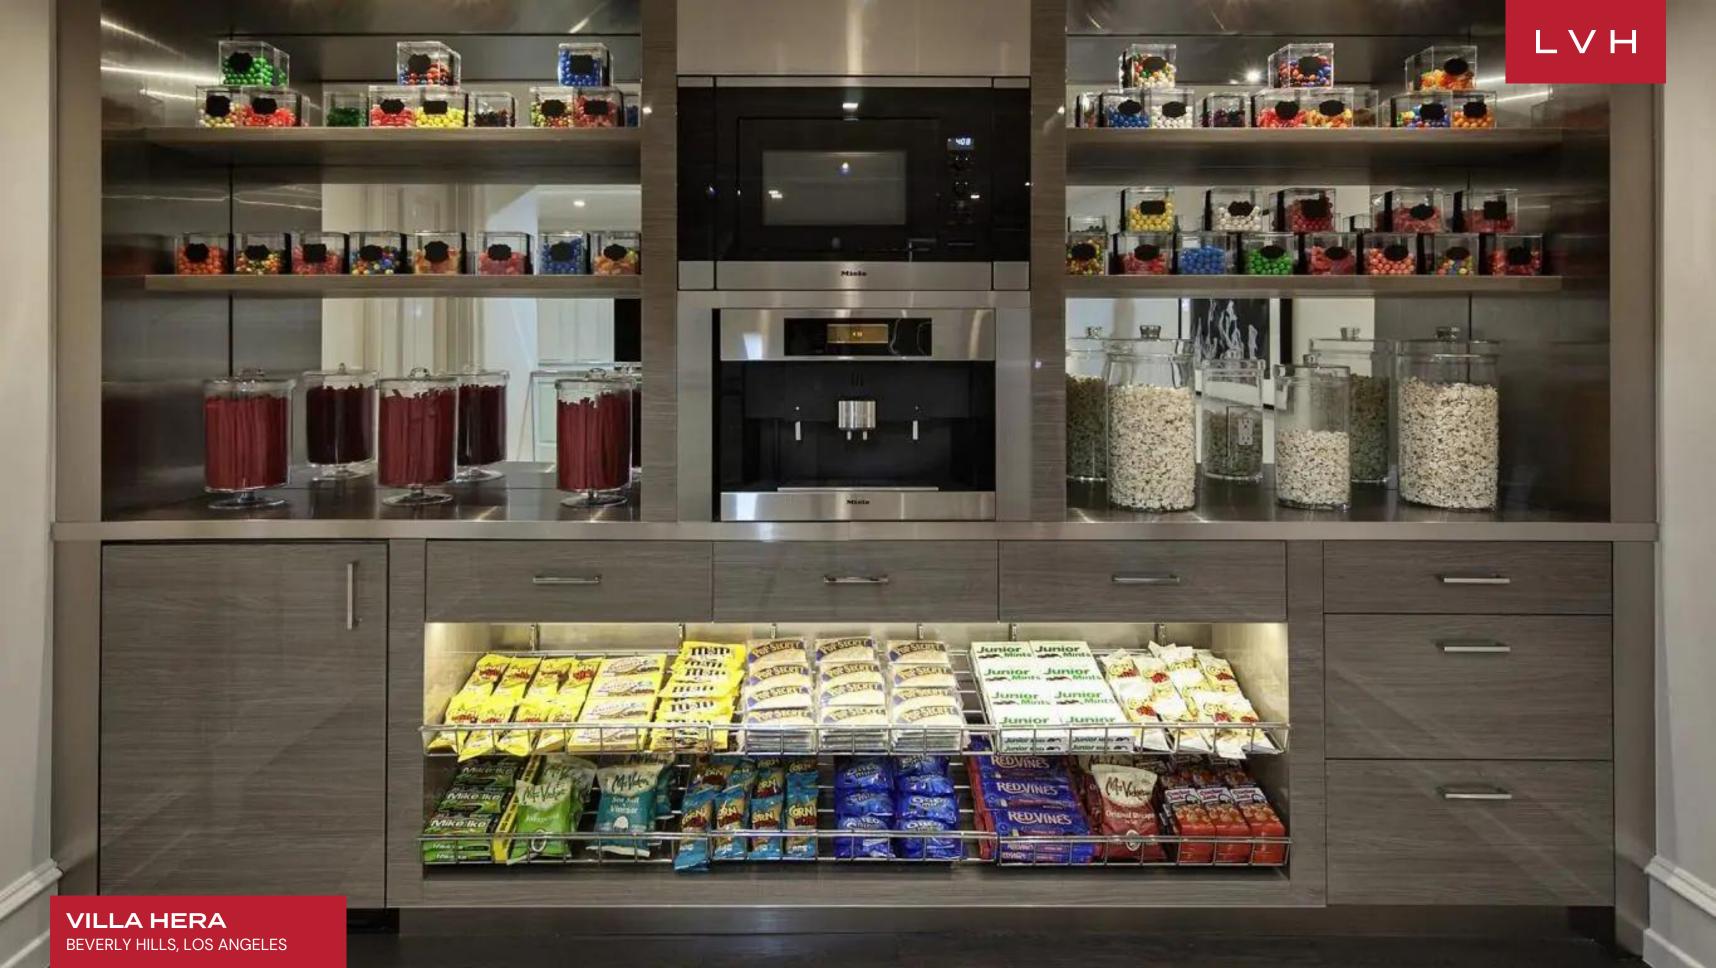

### VILLA HERA

BEVERLY HILLS, LOS ANGELES

Immediately adjacent to world famous world famous Beverly Hills Hotel. Walk to The Polo Lounge for breakfast. Renovated in 2015 âll French Modern Estate dazzles in high style and state of the art technology. Open floor plan and vast public rooms for entertaining. Main house features formal Living Room with 10 sets of French Doors, paneled library, lavish formal Dining Room, Gourmet Kitchen imported from Italy, family room and cocktail bar with display wine cellar. Luxurious Master Suite offers dual baths overlooking large terrace with tree top views. Extravagant walk-in closets fitted in the finest Italian cabinetry. Guest House includes Cinema for 20 guests, Miele equipped concession bar, and spacious gym, staff suite and 4 car garage. Grounds include motor court, porte-cochere, pool with pool house, grill, and black & white marble pool surround. Feel the pulse of the city in an unrivaled Beverly Hills location.