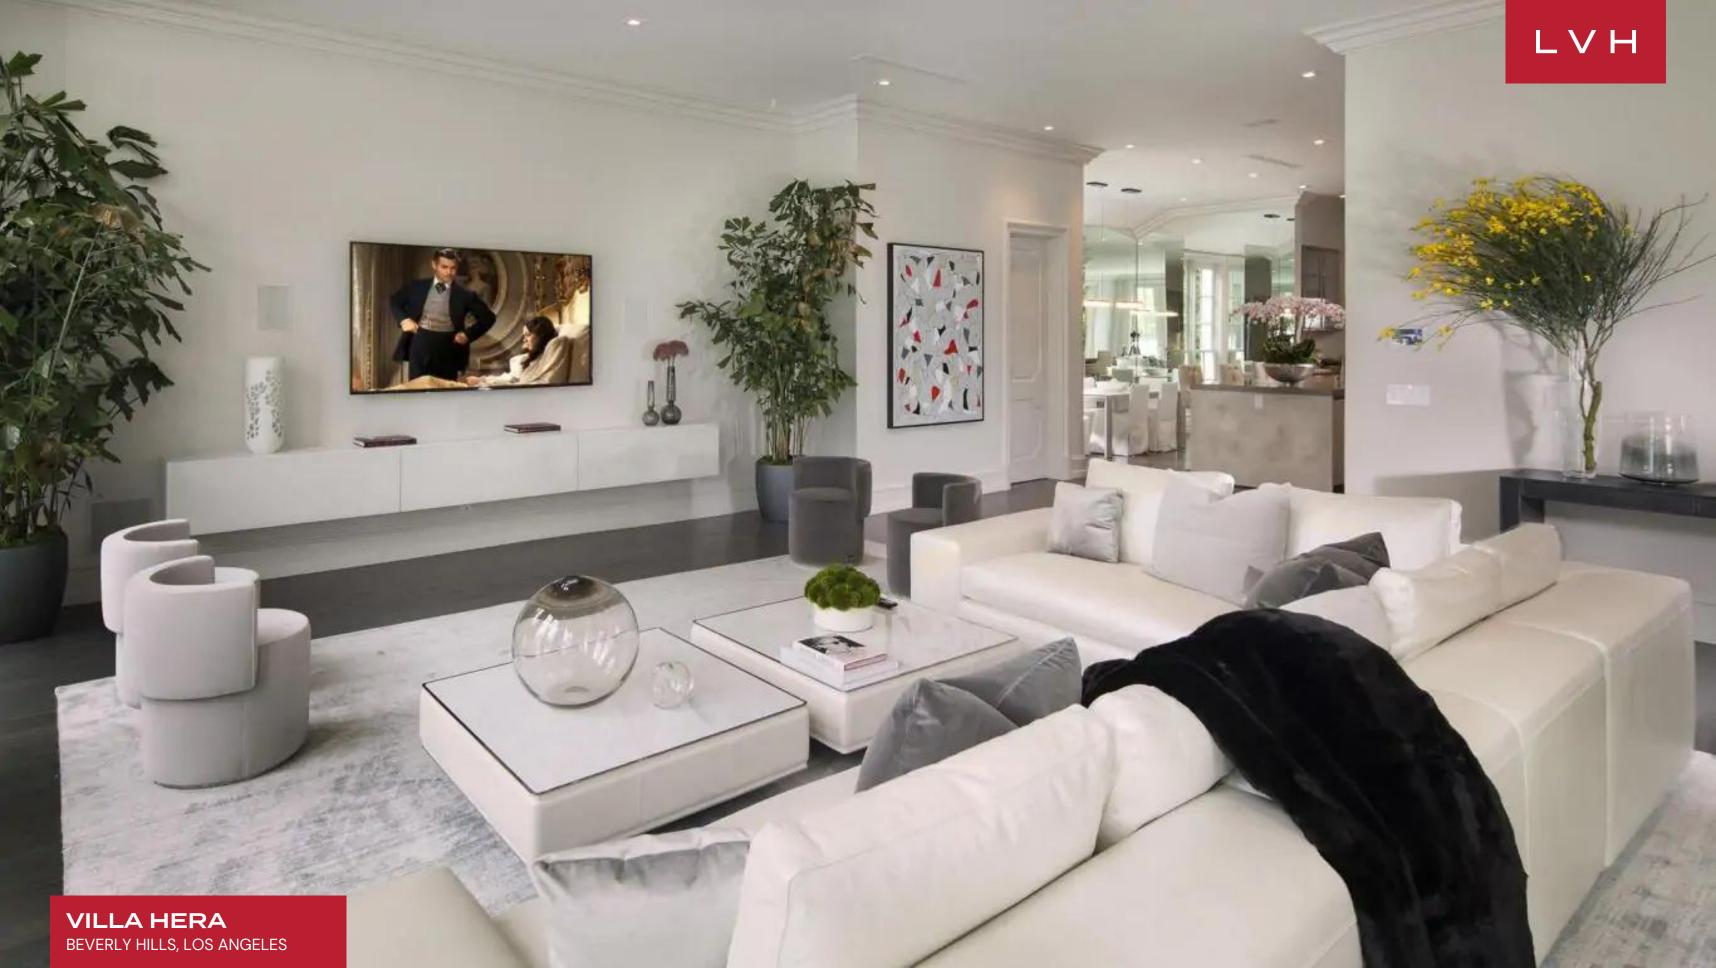

### VILLA HERA

BEVERLY HILLS, LOS ANGELES

Immediately adjacent to world famous world famous Beverly Hills Hotel. Walk to The Polo Lounge for breakfast. Renovated in 2015 âll French Modern Estate dazzles in high style and state of the art technology. Open floor plan and vast public rooms for entertaining. Main house features formal Living Room with 10 sets of French Doors, paneled library, lavish formal Dining Room, Gourmet Kitchen imported from Italy, family room and cocktail bar with display wine cellar. Luxurious Master Suite offers dual baths overlooking large terrace with tree top views. Extravagant walk-in closets fitted in the finest Italian cabinetry. Guest House includes Cinema for 20 guests, Miele equipped concession bar, and spacious gym, staff suite and 4 car garage. Grounds include motor court, porte-cochere, pool with pool house, grill, and black & white marble pool surround. Feel the pulse of the city in an unrivaled Beverly Hills location.