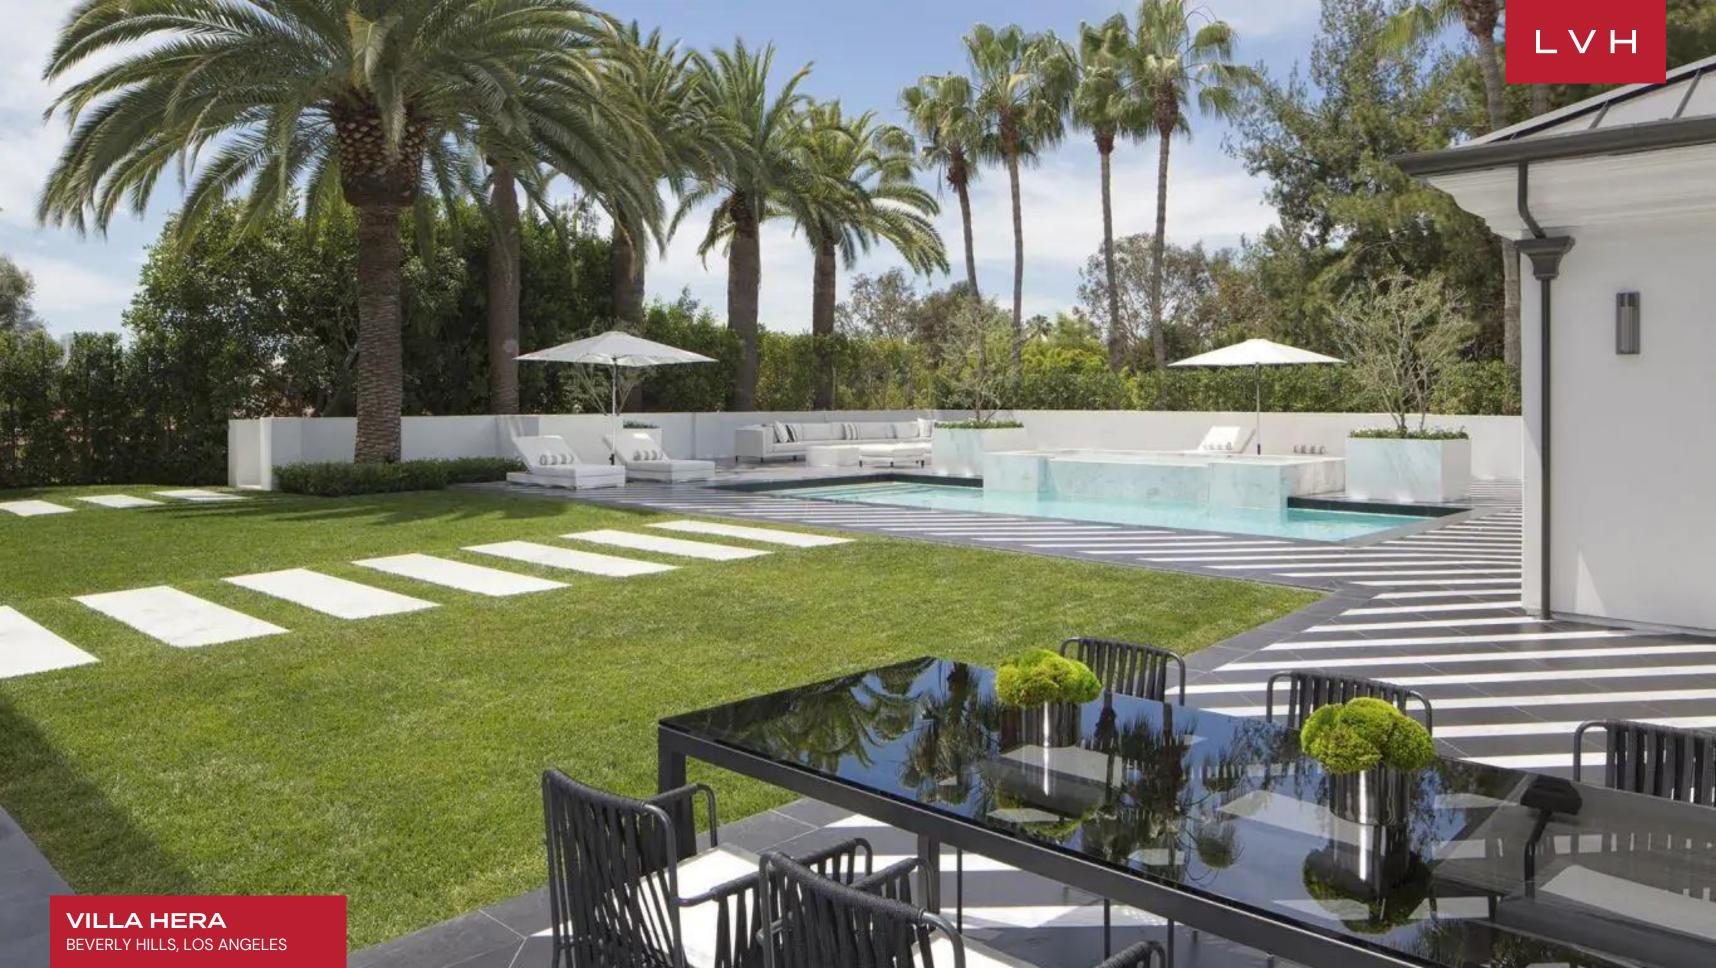

### VILLA HERA

BEVERLY HILLS, LOS ANGELES

Immediately adjacent to world famous world famous Beverly Hills Hotel. Walk to The Polo Lounge for breakfast. Renovated in 2015 âll French Modern Estate dazzles in high style and state of the art technology. Open floor plan and vast public rooms for entertaining. Main house features formal Living Room with 10 sets of French Doors, paneled library, lavish formal Dining Room, Gourmet Kitchen imported from Italy, family room and cocktail bar with display wine cellar. Luxurious Master Suite offers dual baths overlooking large terrace with tree top views. Extravagant walk-in closets fitted in the finest Italian cabinetry. Guest House includes Cinema for 20 guests, Miele equipped concession bar, and spacious gym, staff suite and 4 car garage. Grounds include motor court, porte-cochere, pool with pool house, grill, and black & white marble pool surround. Feel the pulse of the city in an unrivaled Beverly Hills location.

#### **EXTERIOR**

- Garage
- BBQ
- Pool Outdoor
- Patio
- Lounger and Chair