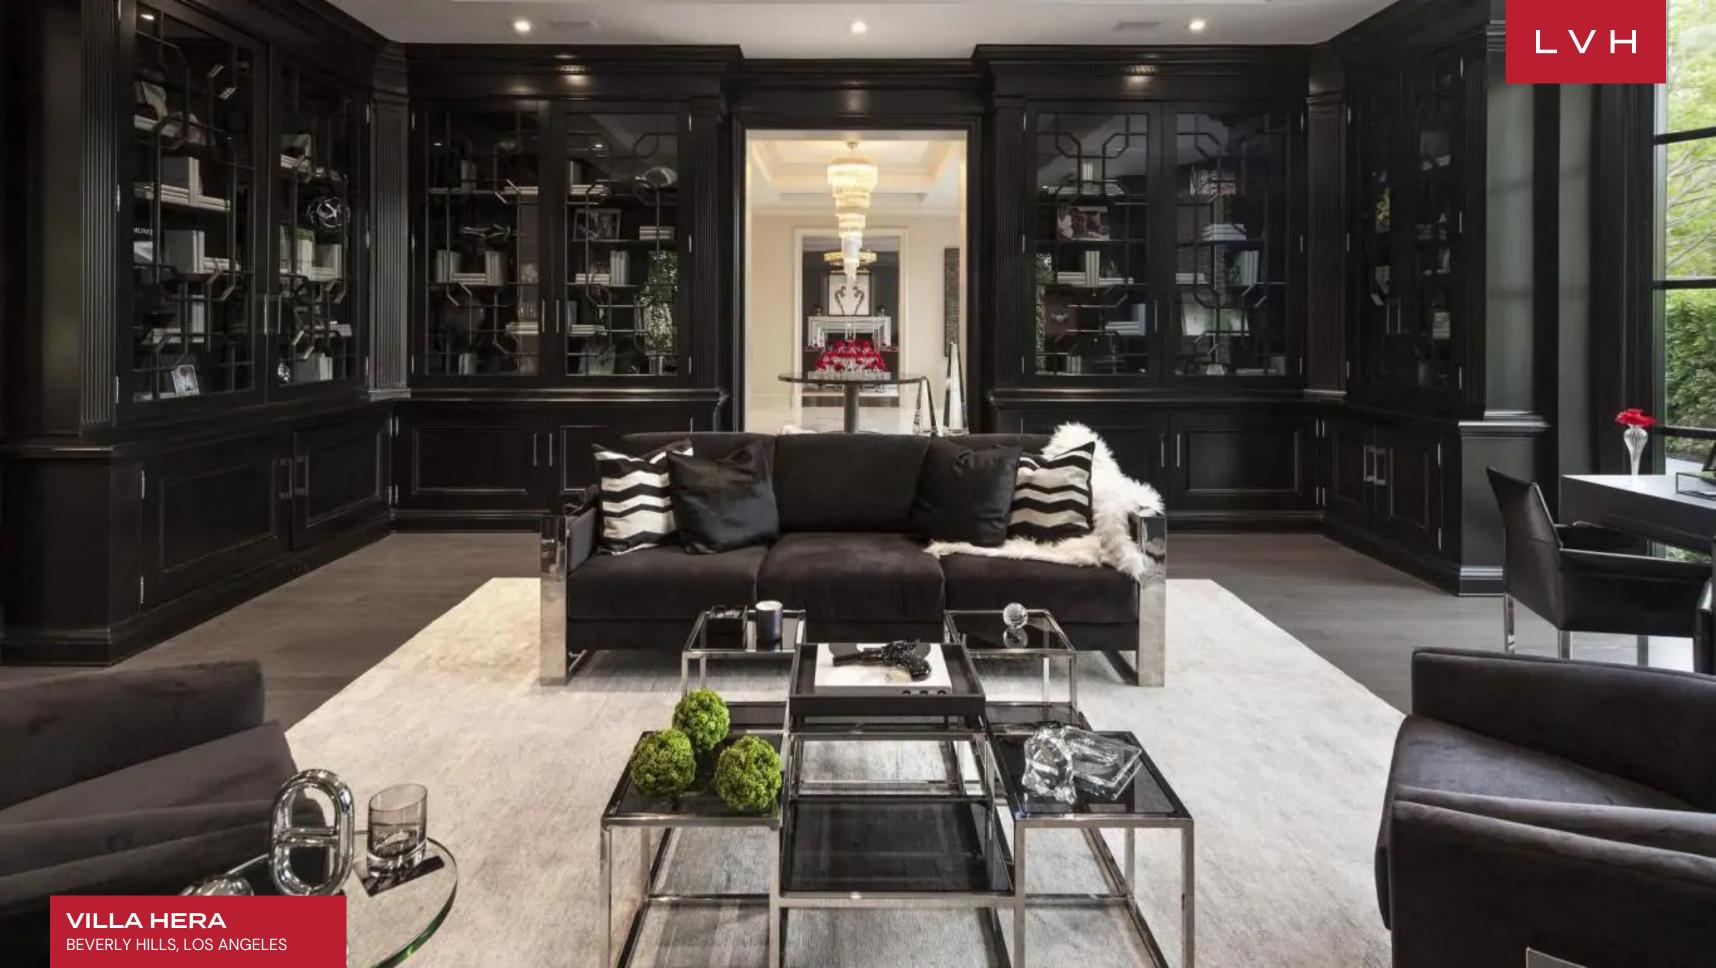

### VILLA HERA

BEVERLY HILLS, LOS ANGELES

Immediately adjacent to world famous world famous Beverly Hills Hotel. Walk to The Polo Lounge for breakfast. Renovated in 2015 âll French Modern Estate dazzles in high style and state of the art technology. Open floor plan and vast public rooms for entertaining. Main house features formal Living Room with 10 sets of French Doors, paneled library, lavish formal Dining Room, Gourmet Kitchen imported from Italy, family room and cocktail bar with display wine cellar. Luxurious Master Suite offers dual baths overlooking large terrace with tree top views. Extravagant walk-in closets fitted in the finest Italian cabinetry. Guest House includes Cinema for 20 guests, Miele equipped concession bar, and spacious gym, staff suite and 4 car garage. Grounds include motor court, porte-cochere, pool with pool house, grill, and black & white marble pool surround. Feel the pulse of the city in an unrivaled Beverly Hills location.