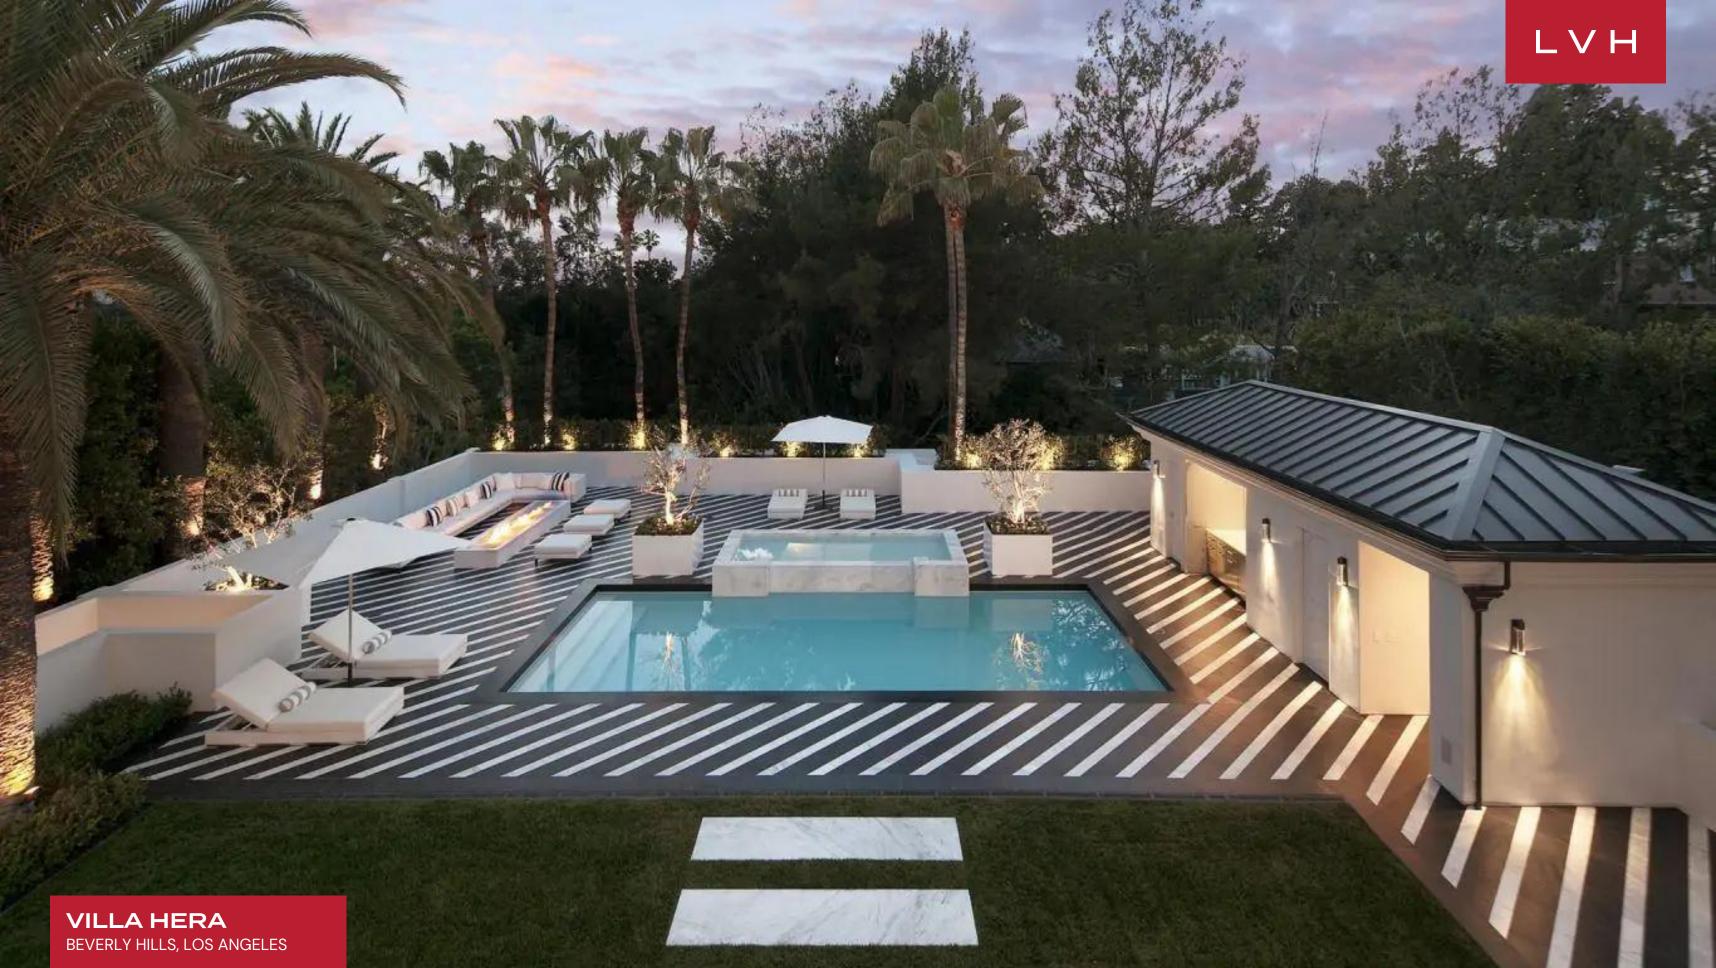

VILLA HERA
BEVERLY HILLS, LOS ANGELES, CALIFORNIA

6 BEDROOMS

12 GUESTS 10 BATHROOMS **15,096** SQUARE FEET

### VILLA HERA

BEVERLY HILLS, LOS ANGELES

Immediately adjacent to world famous world famous Beverly Hills Hotel. Walk to The Polo Lounge for breakfast. Renovated in 2015 âll French Modern Estate dazzles in high style and state of the art technology. Open floor plan and vast public rooms for entertaining. Main house features formal Living Room with 10 sets of French Doors, paneled library, lavish formal Dining Room, Gourmet Kitchen imported from Italy, family room and cocktail bar with display wine cellar. Luxurious Master Suite offers dual baths overlooking large terrace with tree top views. Extravagant walk-in closets fitted in the finest Italian cabinetry. Guest House includes Cinema for 20 guests, Miele equipped concession bar, and spacious gym, staff suite and 4 car garage. Grounds include motor court, porte-cochere, pool with pool house, grill, and black & white marble pool surround. Feel the pulse of the city in an unrivaled Beverly Hills location.

#### **EXTERIOR**

- Garage
- BBQ
- Pool Outdoor
- Patio
- Lounger and Chair