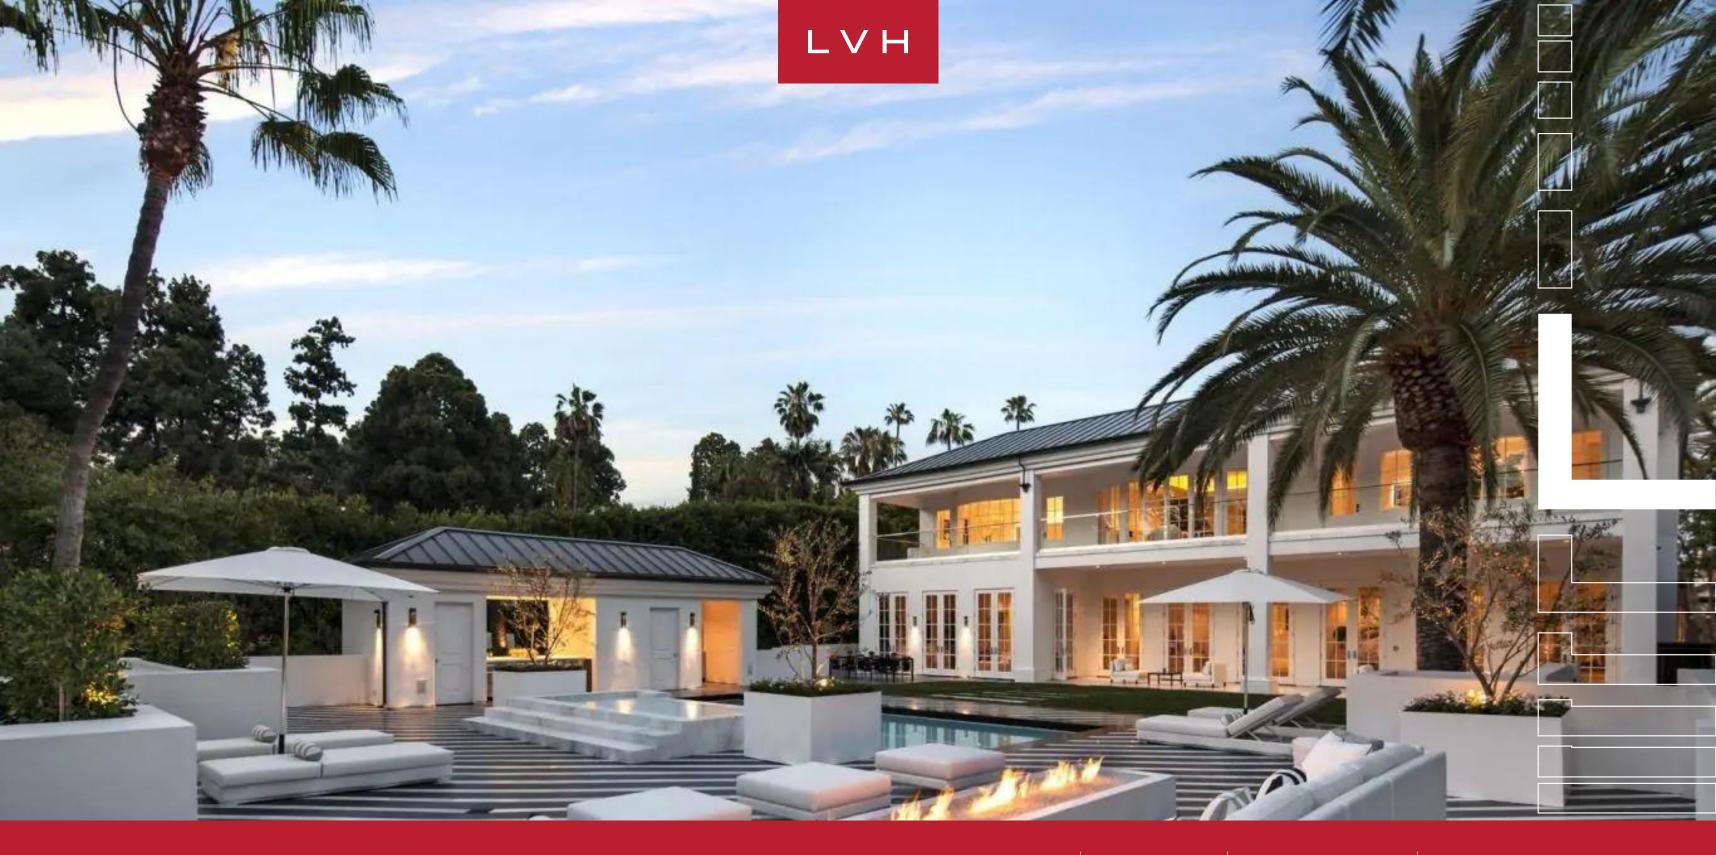

VILLA HERA
BEVERLY HILLS, LOS ANGELES, CALIFORNIA

6 BEDROOMS

12 GUESTS 10 BATHROOMS **15,096** SQUARE FEET

### VILLA HERA

BEVERLY HILLS, LOS ANGELES

Immediately adjacent to world famous world famous Beverly Hills Hotel. Walk to The Polo Lounge for breakfast. Renovated in 2015 âll French Modern Estate dazzles in high style and state of the art technology. Open floor plan and vast public rooms for entertaining. Main house features formal Living Room with 10 sets of French Doors, paneled library, lavish formal Dining Room, Gourmet Kitchen imported from Italy, family room and cocktail bar with display wine cellar. Luxurious Master Suite offers dual baths overlooking large terrace with tree top views. Extravagant walk-in closets fitted in the finest Italian cabinetry. Guest House includes Cinema for 20 guests, Miele equipped concession bar, and spacious gym, staff suite and 4 car garage. Grounds include motor court, porte-cochere, pool with pool house, grill, and black & white marble pool surround. Feel the pulse of the city in an unrivaled Beverly Hills location.