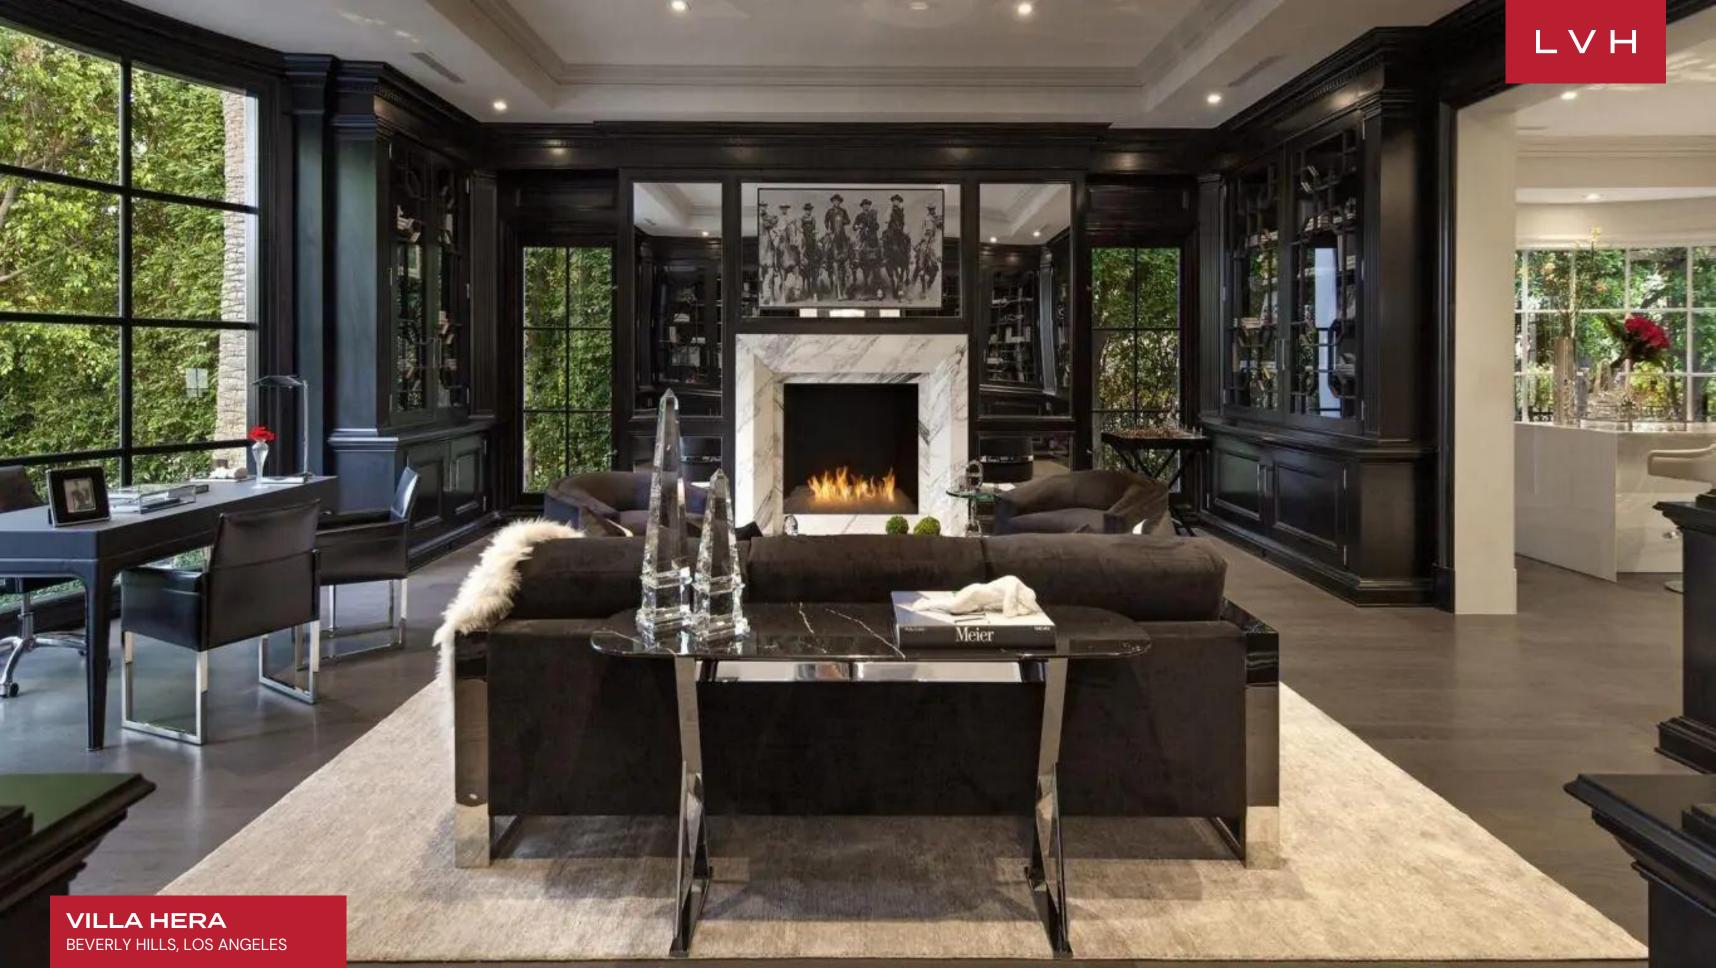

### VILLA HERA

BEVERLY HILLS, LOS ANGELES

Immediately adjacent to world famous world famous Beverly Hills Hotel. Walk to The Polo Lounge for breakfast. Renovated in 2015 âll French Modern Estate dazzles in high style and state of the art technology. Open floor plan and vast public rooms for entertaining. Main house features formal Living Room with 10 sets of French Doors, paneled library, lavish formal Dining Room, Gourmet Kitchen imported from Italy, family room and cocktail bar with display wine cellar. Luxurious Master Suite offers dual baths overlooking large terrace with tree top views. Extravagant walk-in closets fitted in the finest Italian cabinetry. Guest House includes Cinema for 20 guests, Miele equipped concession bar, and spacious gym, staff suite and 4 car garage. Grounds include motor court, porte-cochere, pool with pool house, grill, and black & white marble pool surround. Feel the pulse of the city in an unrivaled Beverly Hills location.