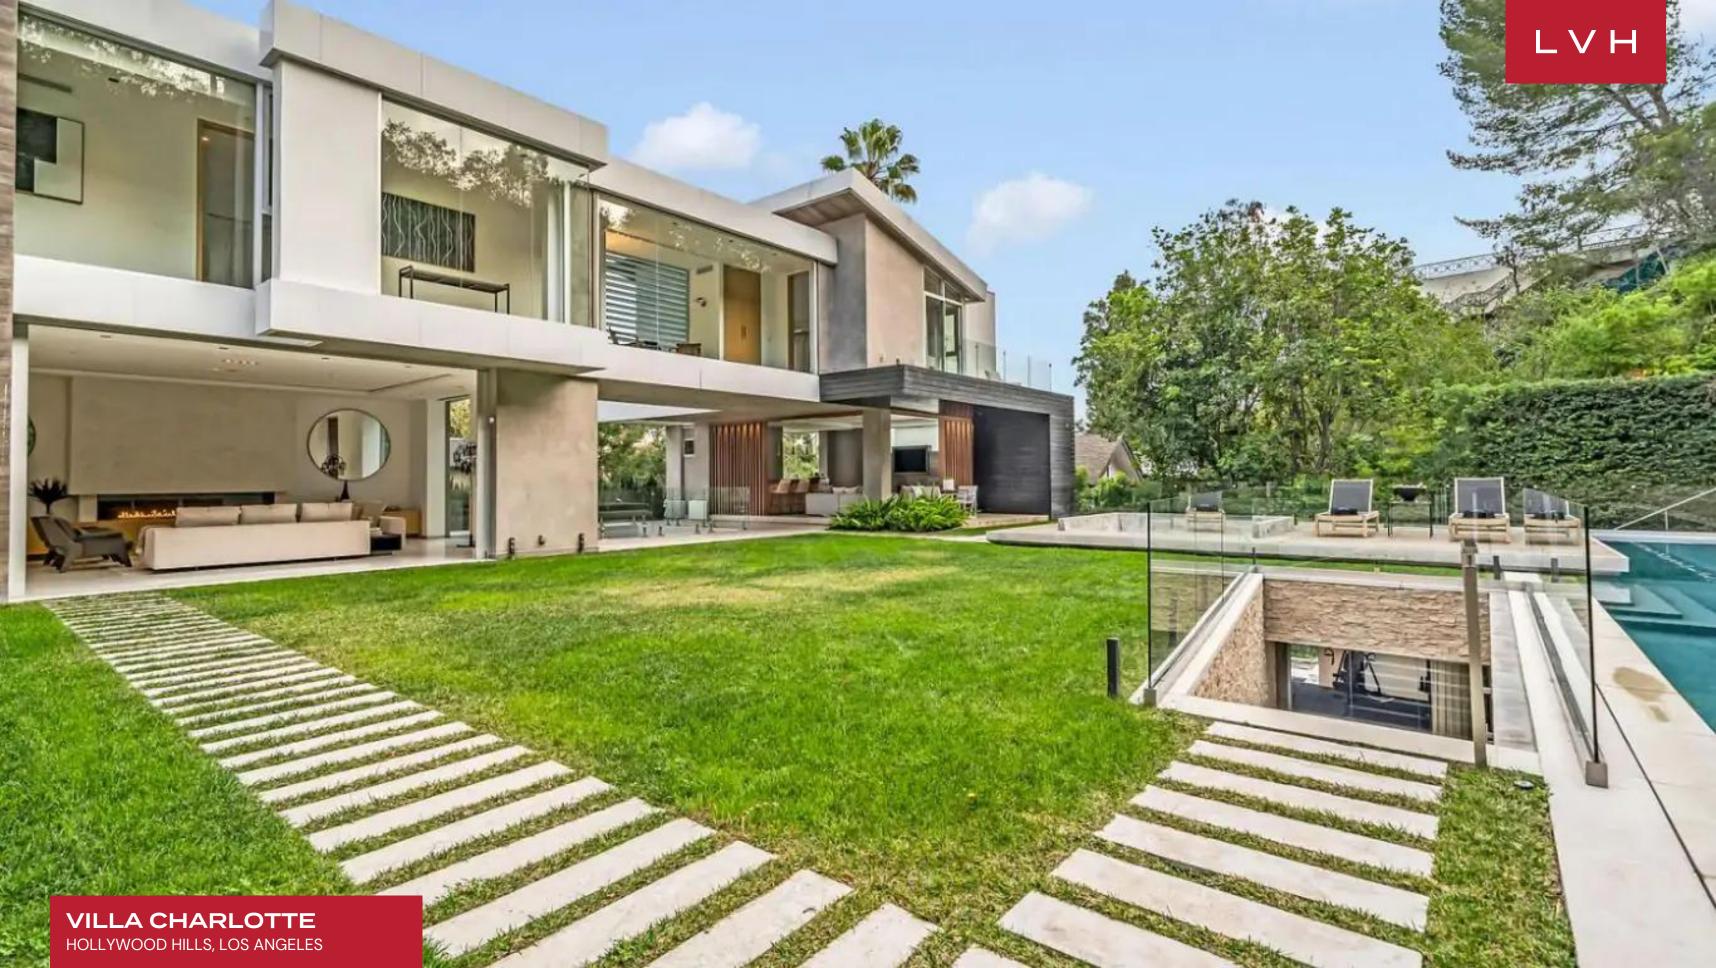

Beyond the home's massive front pivot door and floating staircase is a setting both serene and powerful, where a wealth of glass elements allow the natural surroundings to flow freely and create a dramatic visual experience throughout. Fleetwood pocket doors seamlessly integrate the private, sundrenched grounds with water features, zero edge pool & luxurious cabana. An entertainer's dream, the formal dining room is joined by a 21 ft. a motorized wine rack that allows a treasured vintage to travel from the upstairs master wing to your table at the push of a button.

Furthermore, the sprawling basement level evokes an upscale lounge with theater, gym/sauna, and a full bar offering an alluring view into the pool overhead as well as the impressive 7-car gallery. This stunning residence also includes maids quarters and an additional 2-car garage.