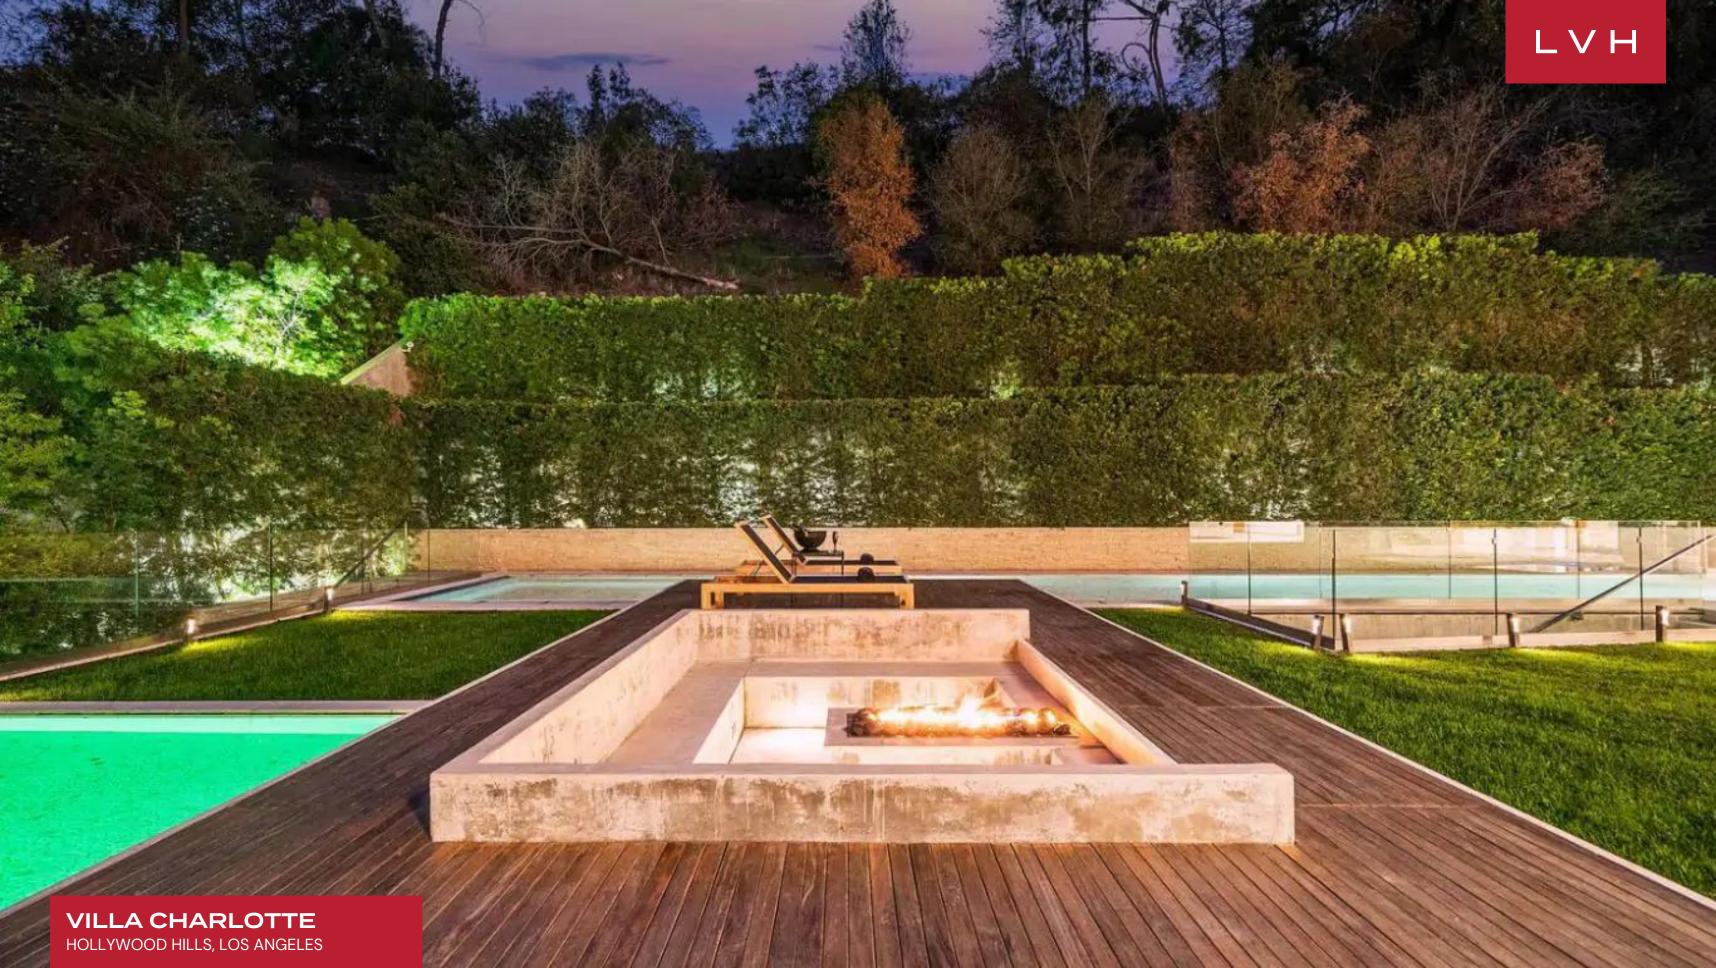

Beyond the home's massive front pivot door and floating staircase is a setting both serene and powerful, where a wealth of glass elements allow the natural surroundings to flow freely and create a dramatic visual experience throughout. Fleetwood pocket doors seamlessly integrate the private, sundrenched grounds with water features, zero edge pool & luxurious cabana. An entertainer's dream, the formal dining room is joined by a 21 ft. a motorized wine rack that allows a treasured vintage to travel from the upstairs master wing to your table at the push of a button.

#### **EXTERIOR**

- Garage
- Lounger and Chair
- Patio
- Pool Outdoor
- Terrace