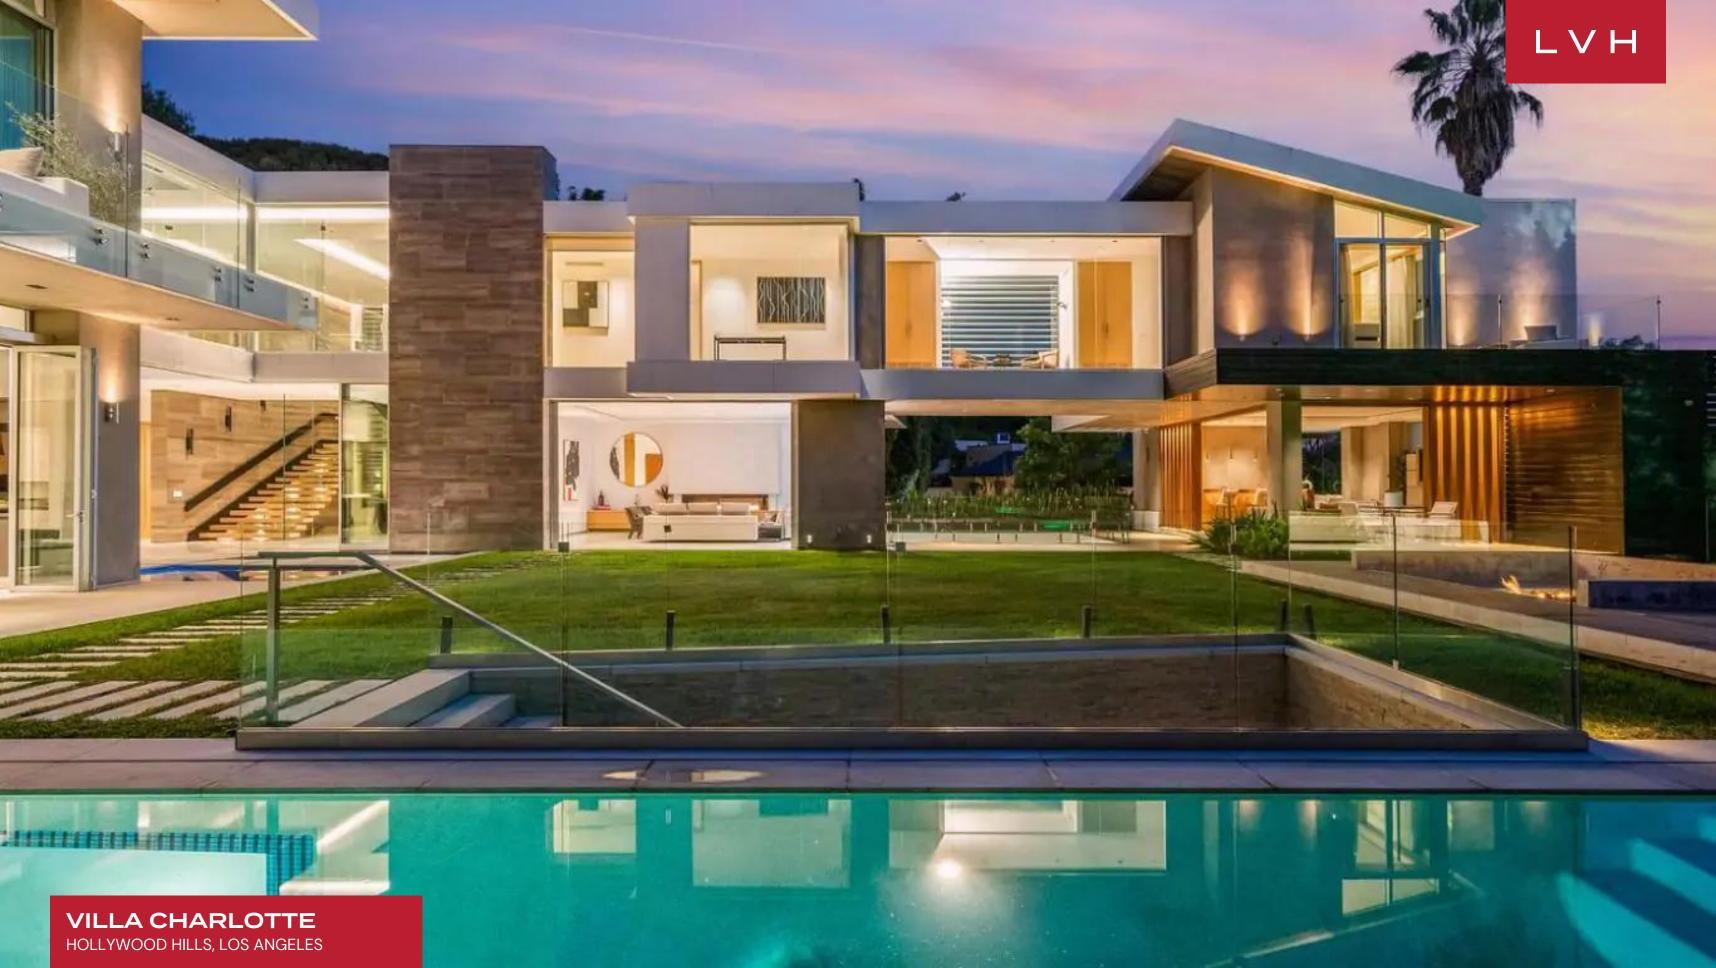

### HOLLYWOOD HILLS, LOS ANGELES

Villa Charlotte was conceived with an eye toward leisure and modern design. Meticulously crafted to the highest of standards, this architectural off the Sunset Strip offers a captivating home for holidays with friends or family.

Beyond the home's massive front pivot door and floating staircase is a setting both serene and powerful, where a wealth of glass elements allow the natural surroundings to flow freely and create a dramatic visual experience throughout. Fleetwood pocket doors seamlessly integrate the private, sundrenched grounds with water features, zero edge pool & luxurious cabana. An entertainer's dream, the formal dining room is joined by a 21 ft. a motorized wine rack that allows a treasured vintage to travel from the upstairs master wing to your table at the push of a button.