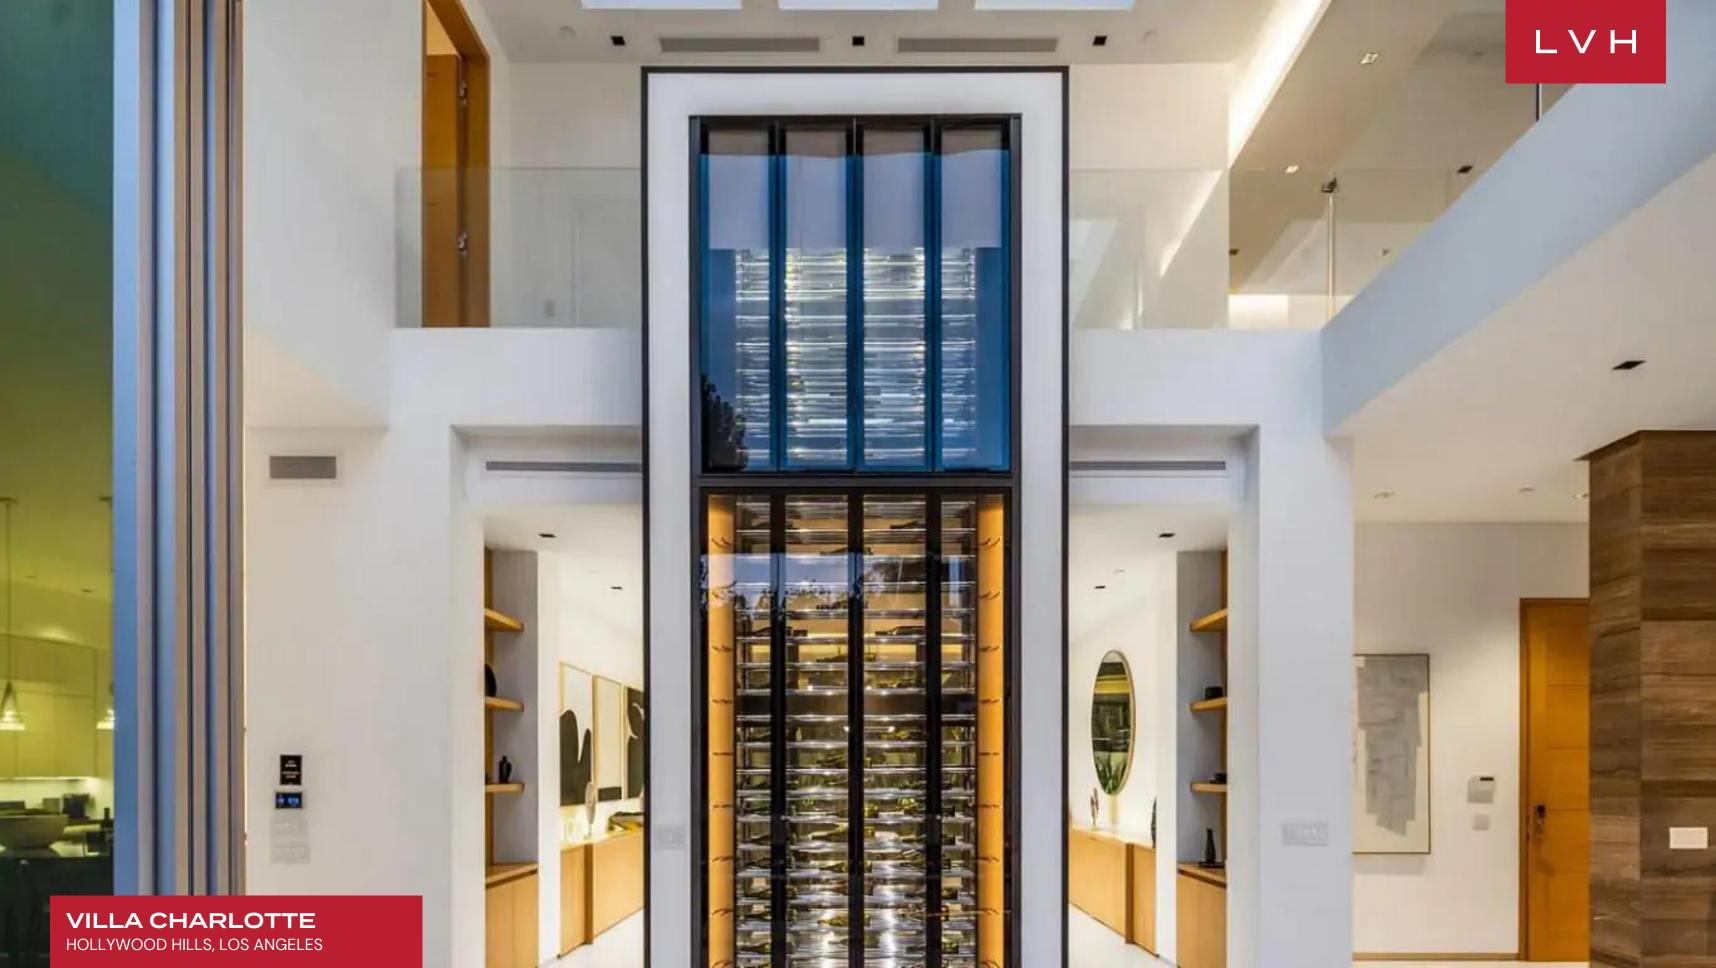

Beyond the home's massive front pivot door and floating staircase is a setting both serene and powerful, where a wealth of glass elements allow the natural surroundings to flow freely and create a dramatic visual experience throughout. Fleetwood pocket doors seamlessly integrate the private, sundrenched grounds with water features, zero edge pool & luxurious cabana. An entertainer's dream, the formal dining room is joined by a 21 ft. a motorized wine rack that allows a treasured vintage to travel from the upstairs master wing to your table at the push of a button.