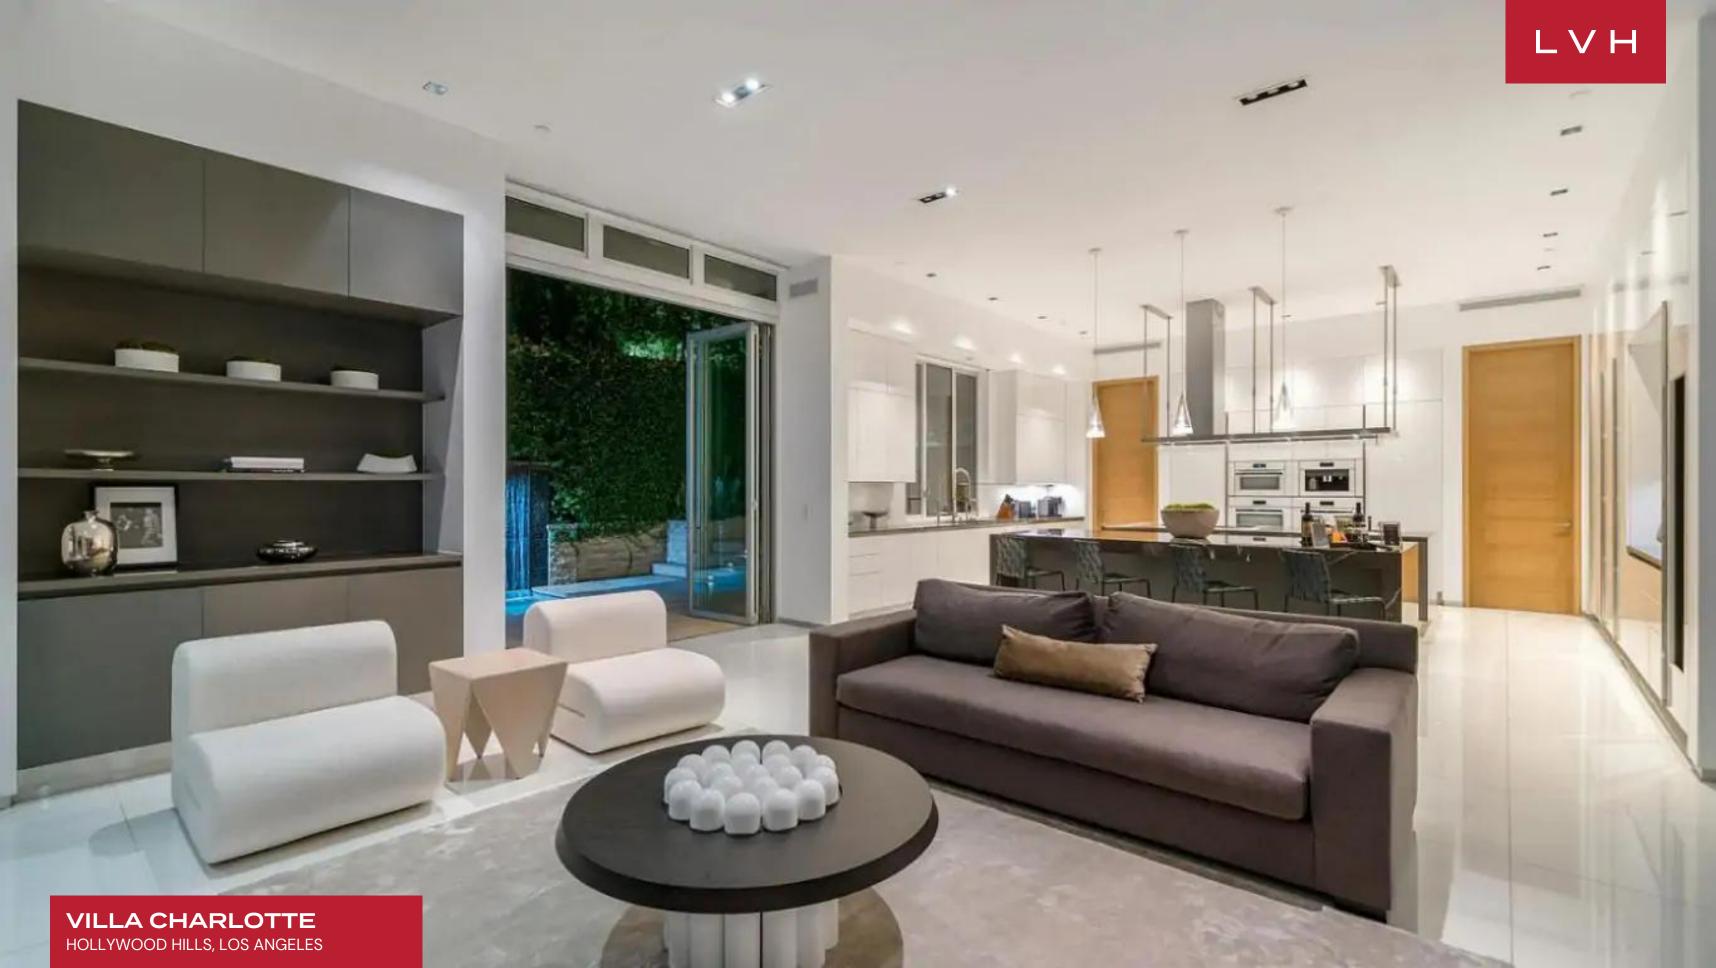

Beyond the home's massive front pivot door and floating staircase is a setting both serene and powerful, where a wealth of glass elements allow the natural surroundings to flow freely and create a dramatic visual experience throughout. Fleetwood pocket doors seamlessly integrate the private, sundrenched grounds with water features, zero edge pool & luxurious cabana. An entertainer's dream, the formal dining room is joined by a 21 ft. a motorized wine rack that allows a treasured vintage to travel from the upstairs master wing to your table at the push of a button.