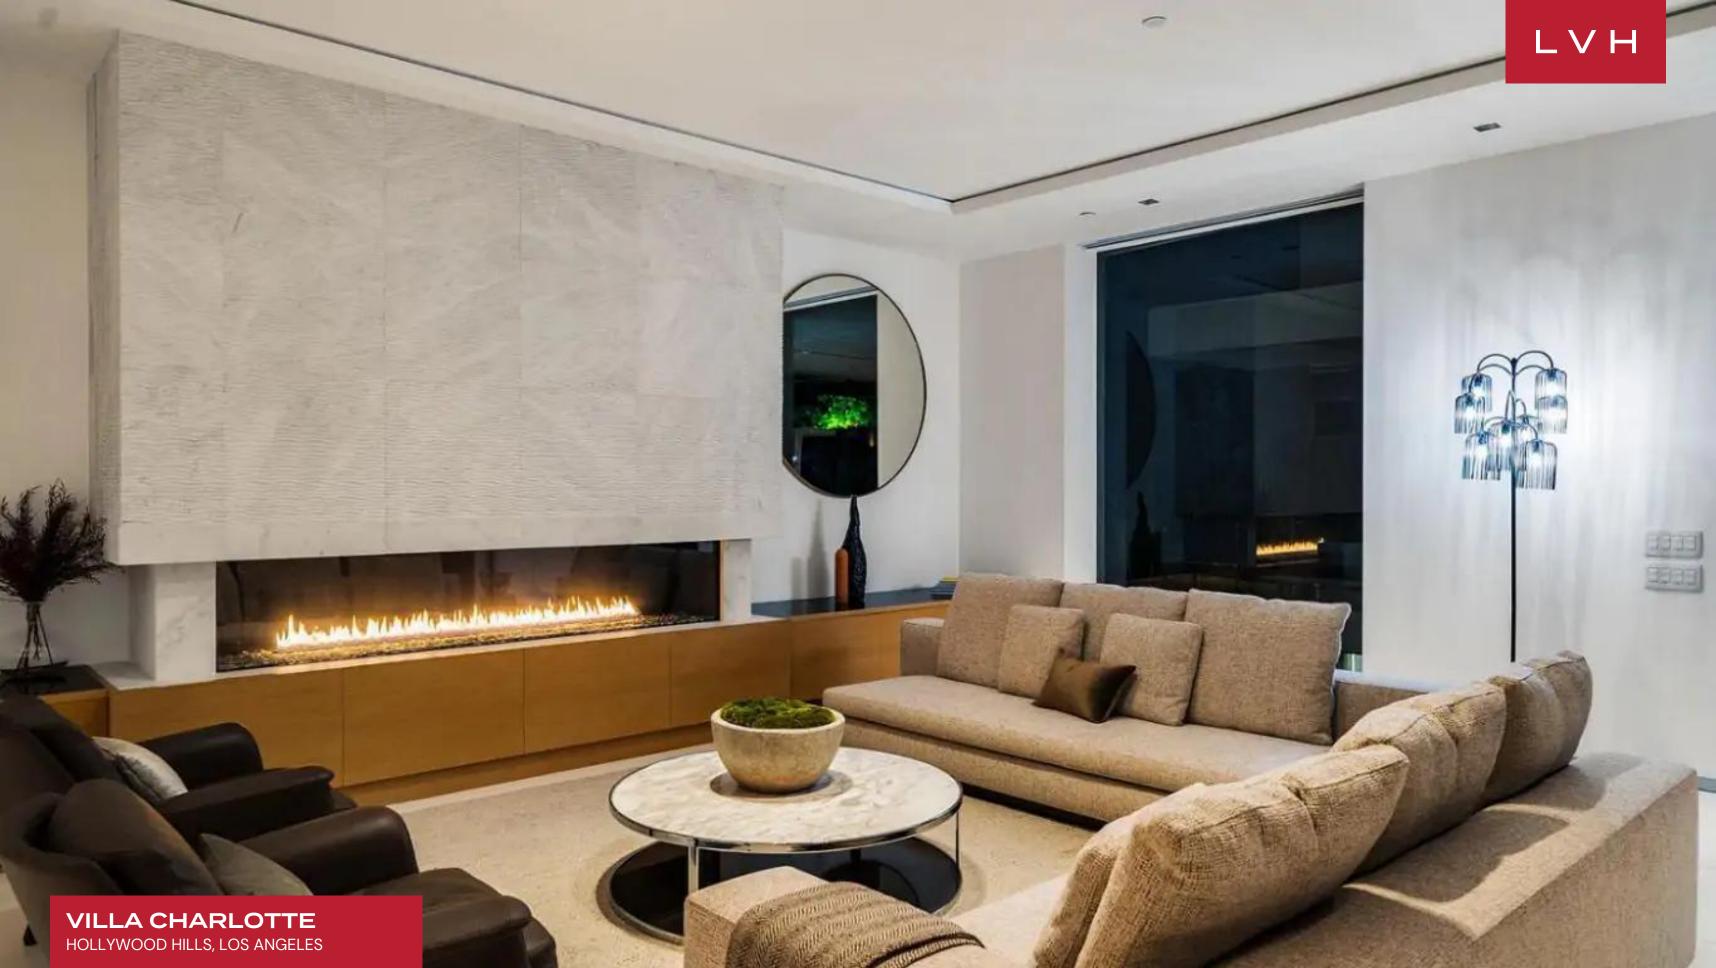

### HOLLYWOOD HILLS, LOS ANGELES

Villa Charlotte was conceived with an eye toward leisure and modern design. Meticulously crafted to the highest of standards, this architectural off the Sunset Strip offers a captivating home for holidays with friends or family.

Beyond the home's massive front pivot door and floating staircase is a setting both serene and powerful, where a wealth of glass elements allow the natural surroundings to flow freely and create a dramatic visual experience throughout. Fleetwood pocket doors seamlessly integrate the private, sundrenched grounds with water features, zero edge pool & luxurious cabana. An entertainer's dream, the formal dining room is joined by a 21 ft. a motorized wine rack that allows a treasured vintage to travel from the upstairs master wing to your table at the push of a button.