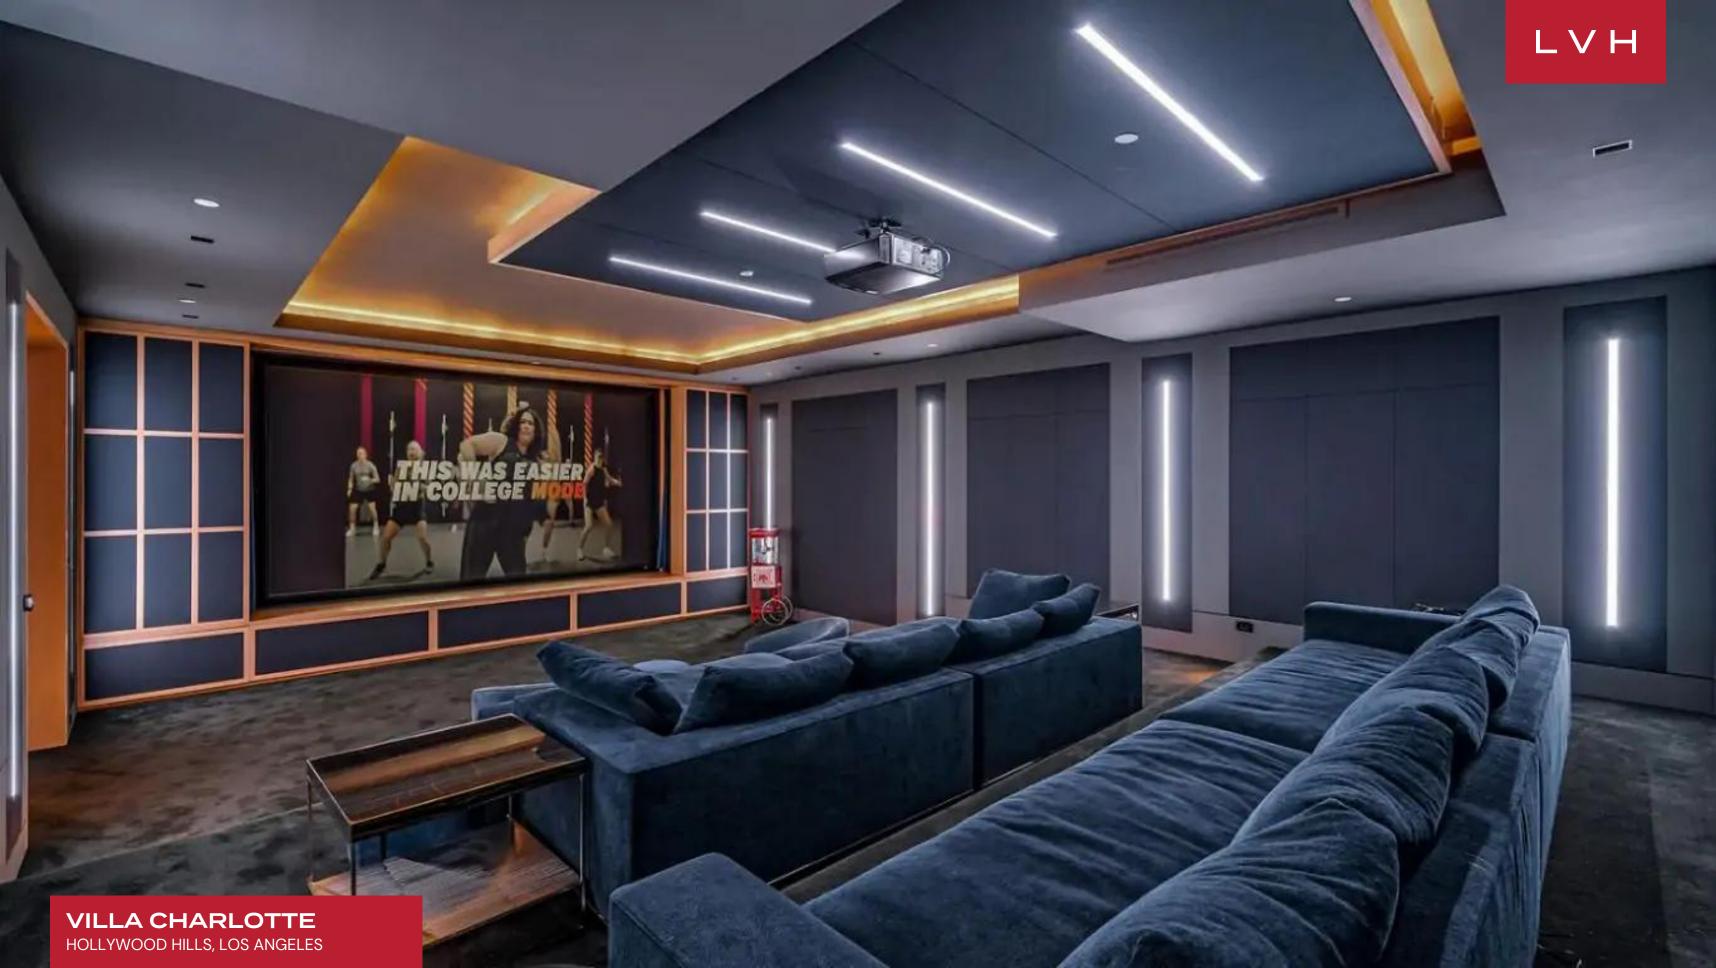

Furthermore, the sprawling basement level evokes an upscale lounge with theater, gym/sauna, and a full bar offering an alluring view into the pool overhead as well as the impressive 7-car gallery. This stunning residence also includes maids quarters and an additional 2-car garage.

#### INTERIOR

- Air Conditioning
- Cinema Room
- Dining Room
- Gym
- Sauna