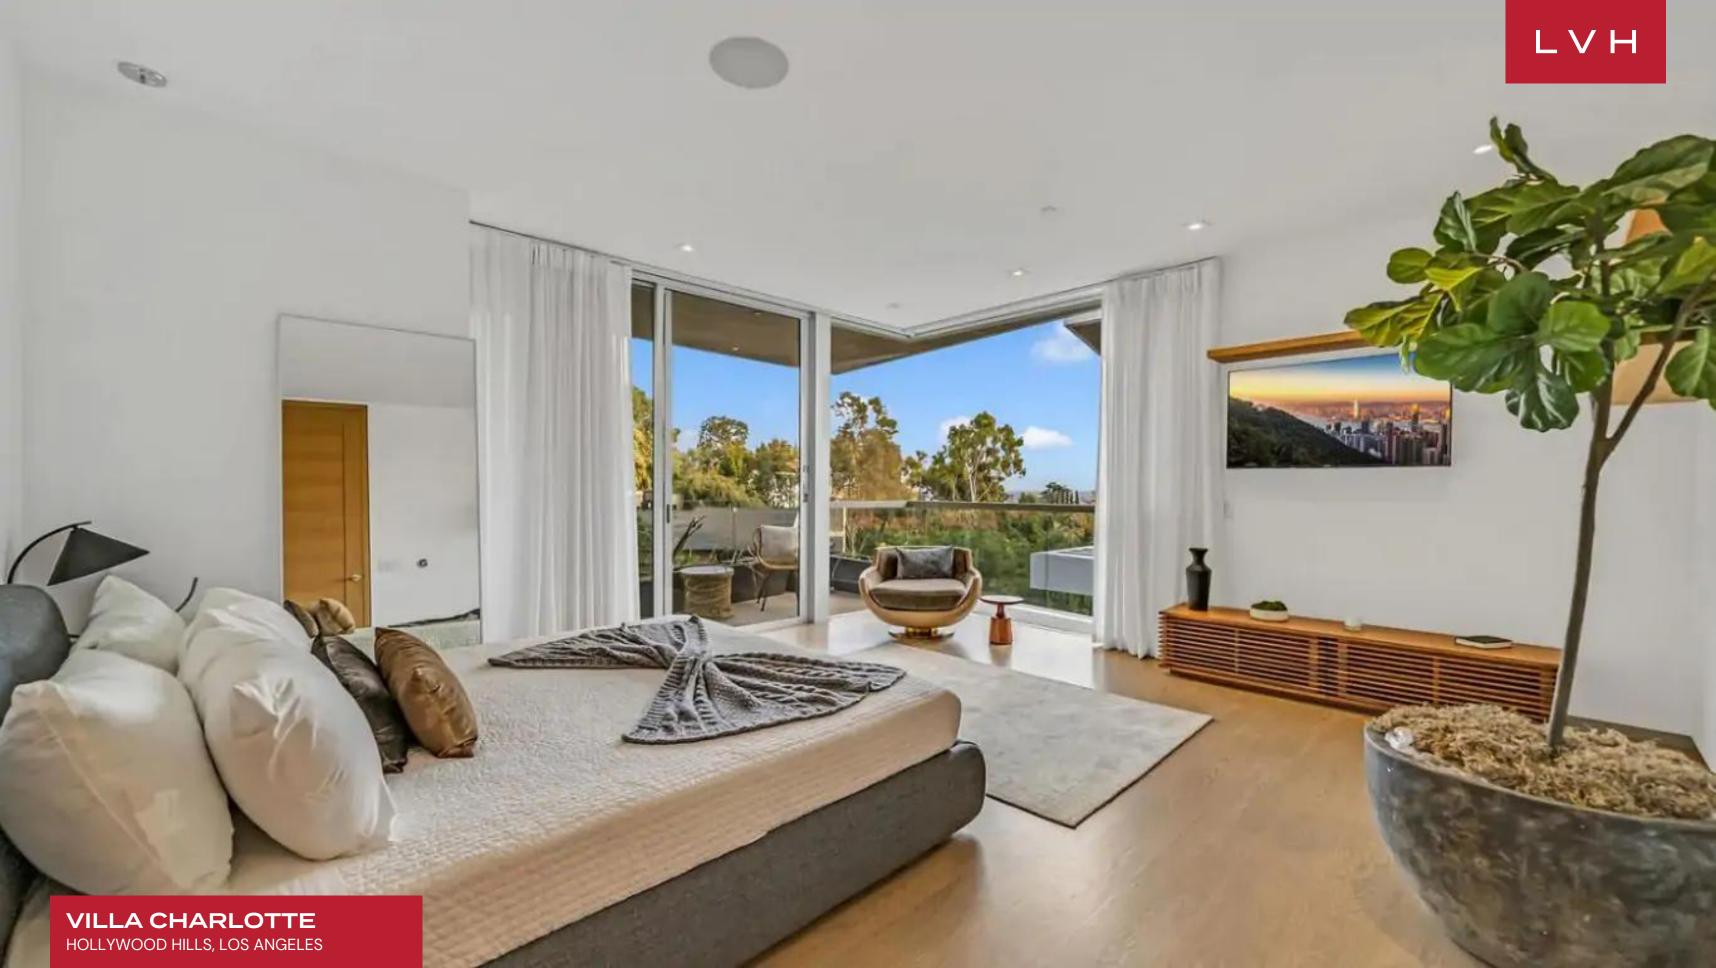

Beyond the home's massive front pivot door and floating staircase is a setting both serene and powerful, where a wealth of glass elements allow the natural surroundings to flow freely and create a dramatic visual experience throughout. Fleetwood pocket doors seamlessly integrate the private, sundrenched grounds with water features, zero edge pool & luxurious cabana. An entertainer's dream, the formal dining room is joined by a 21 ft. a motorized wine rack that allows a treasured vintage to travel from the upstairs master wing to your table at the push of a button.