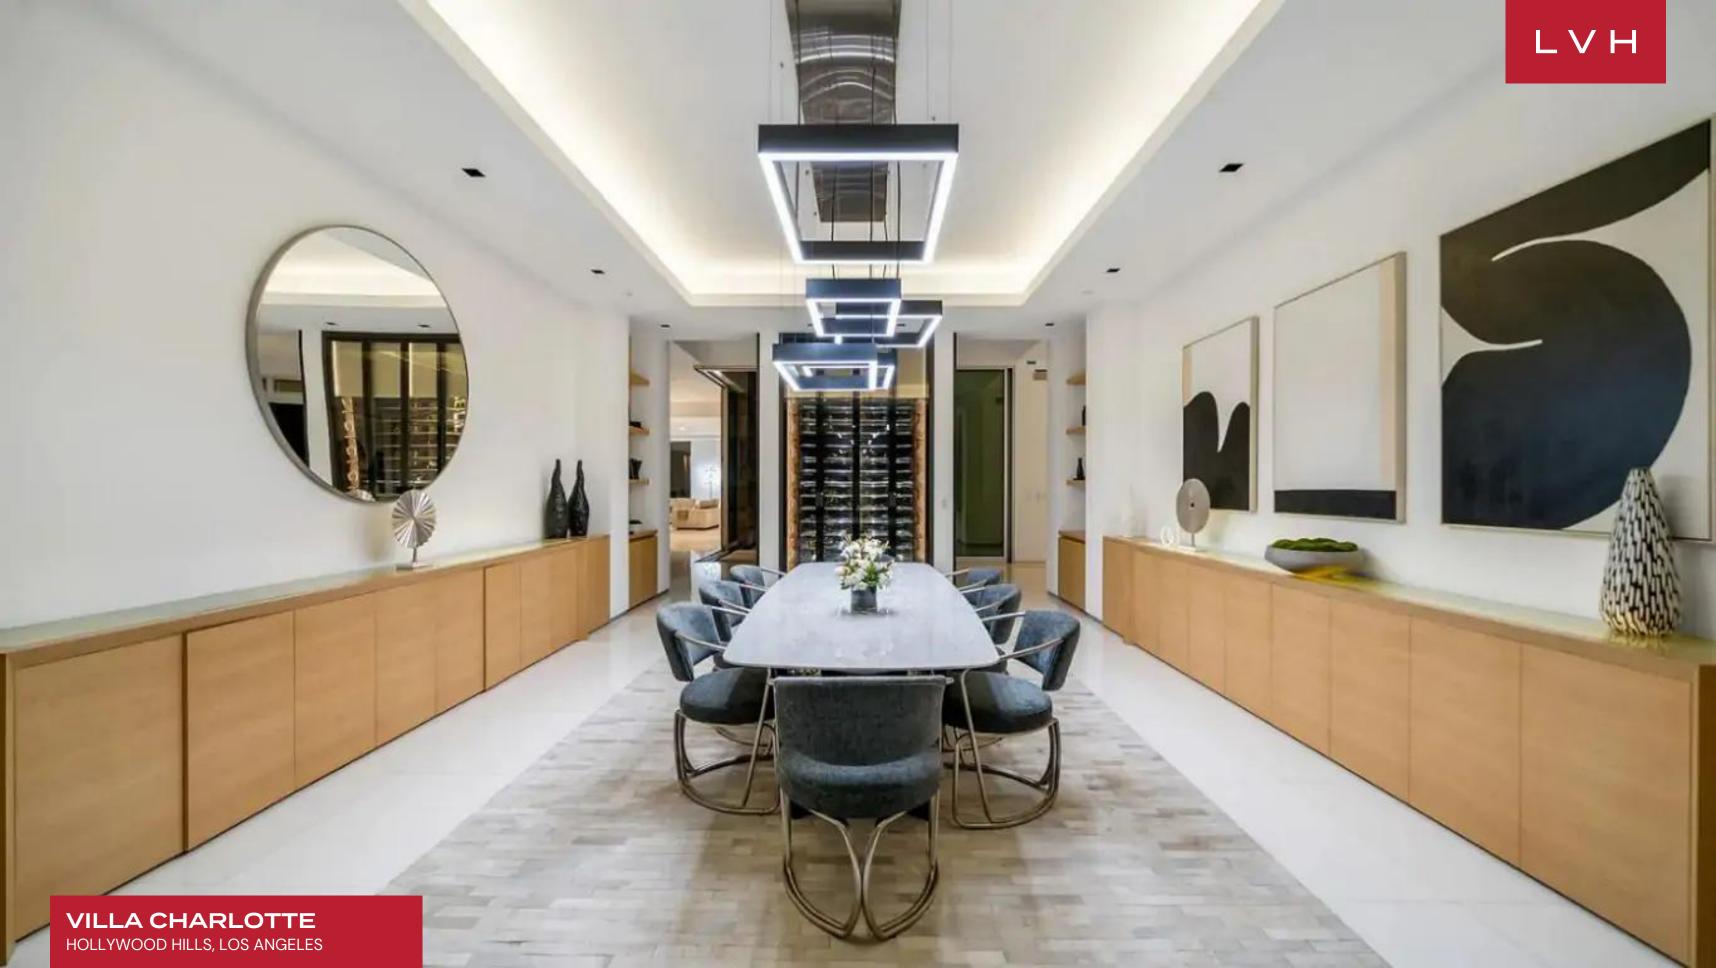

Beyond the home's massive front pivot door and floating staircase is a setting both serene and powerful, where a wealth of glass elements allow the natural surroundings to flow freely and create a dramatic visual experience throughout. Fleetwood pocket doors seamlessly integrate the private, sundrenched grounds with water features, zero edge pool & luxurious cabana. An entertainer's dream, the formal dining room is joined by a 21 ft. a motorized wine rack that allows a treasured vintage to travel from the upstairs master wing to your table at the push of a button.