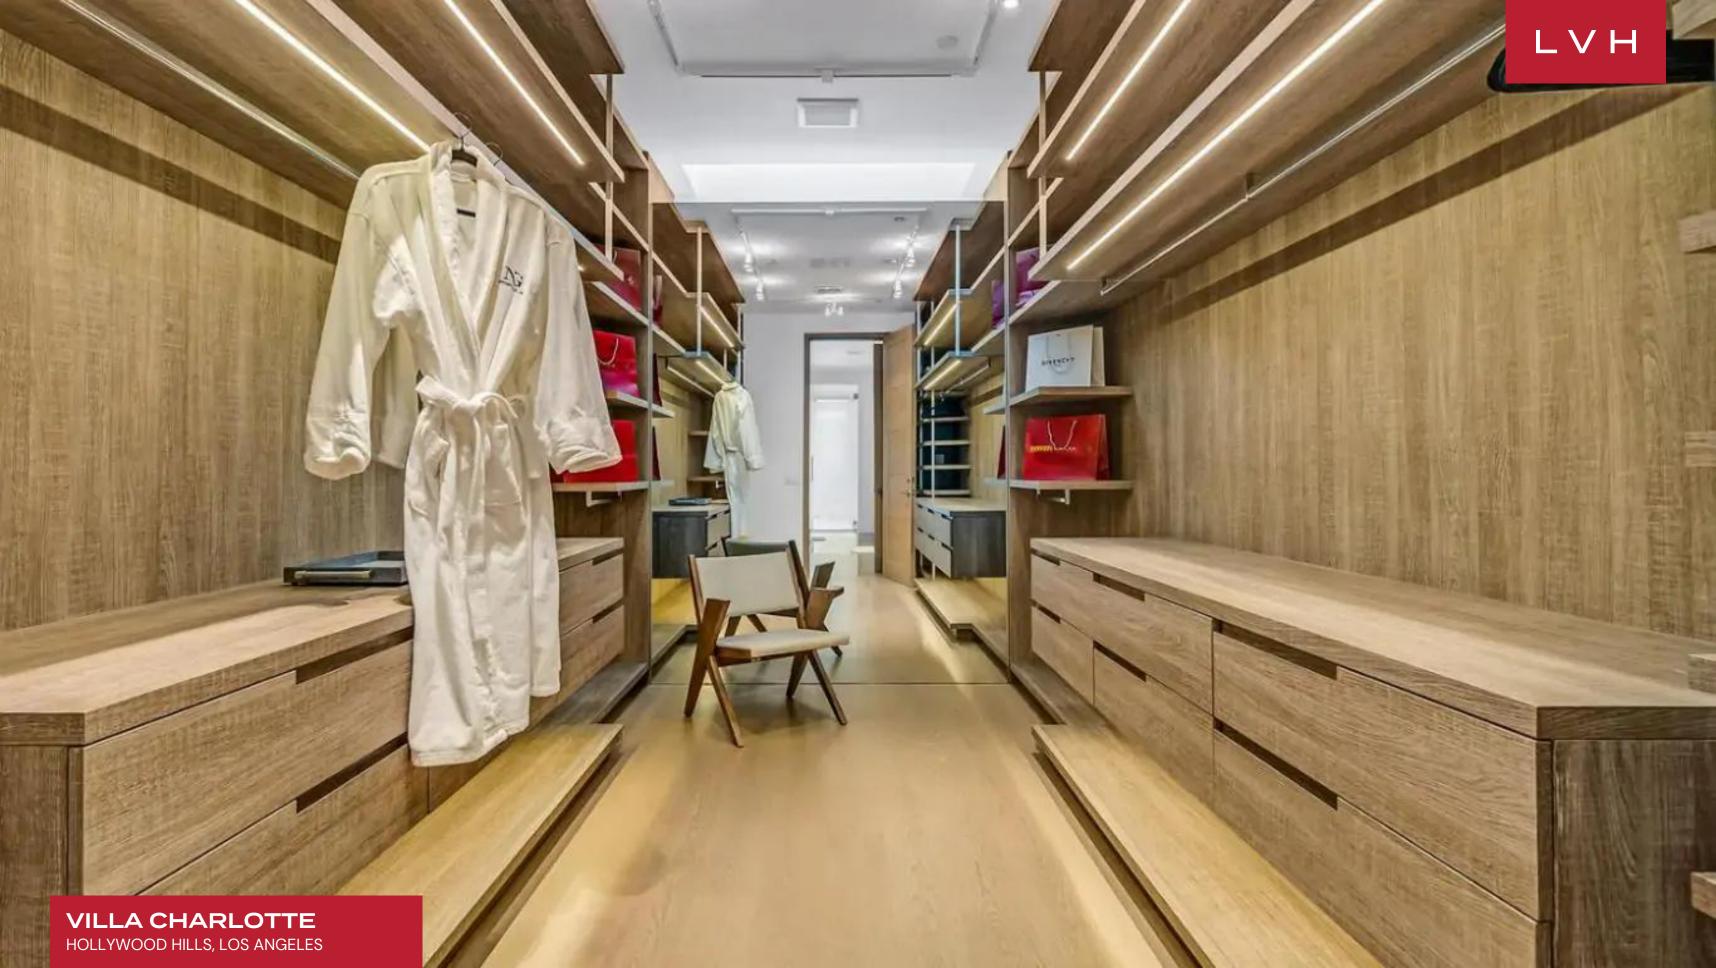

Beyond the home's massive front pivot door and floating staircase is a setting both serene and powerful, where a wealth of glass elements allow the natural surroundings to flow freely and create a dramatic visual experience throughout. Fleetwood pocket doors seamlessly integrate the private, sundrenched grounds with water features, zero edge pool & luxurious cabana. An entertainer's dream, the formal dining room is joined by a 21 ft. a motorized wine rack that allows a treasured vintage to travel from the upstairs master wing to your table at the push of a button.