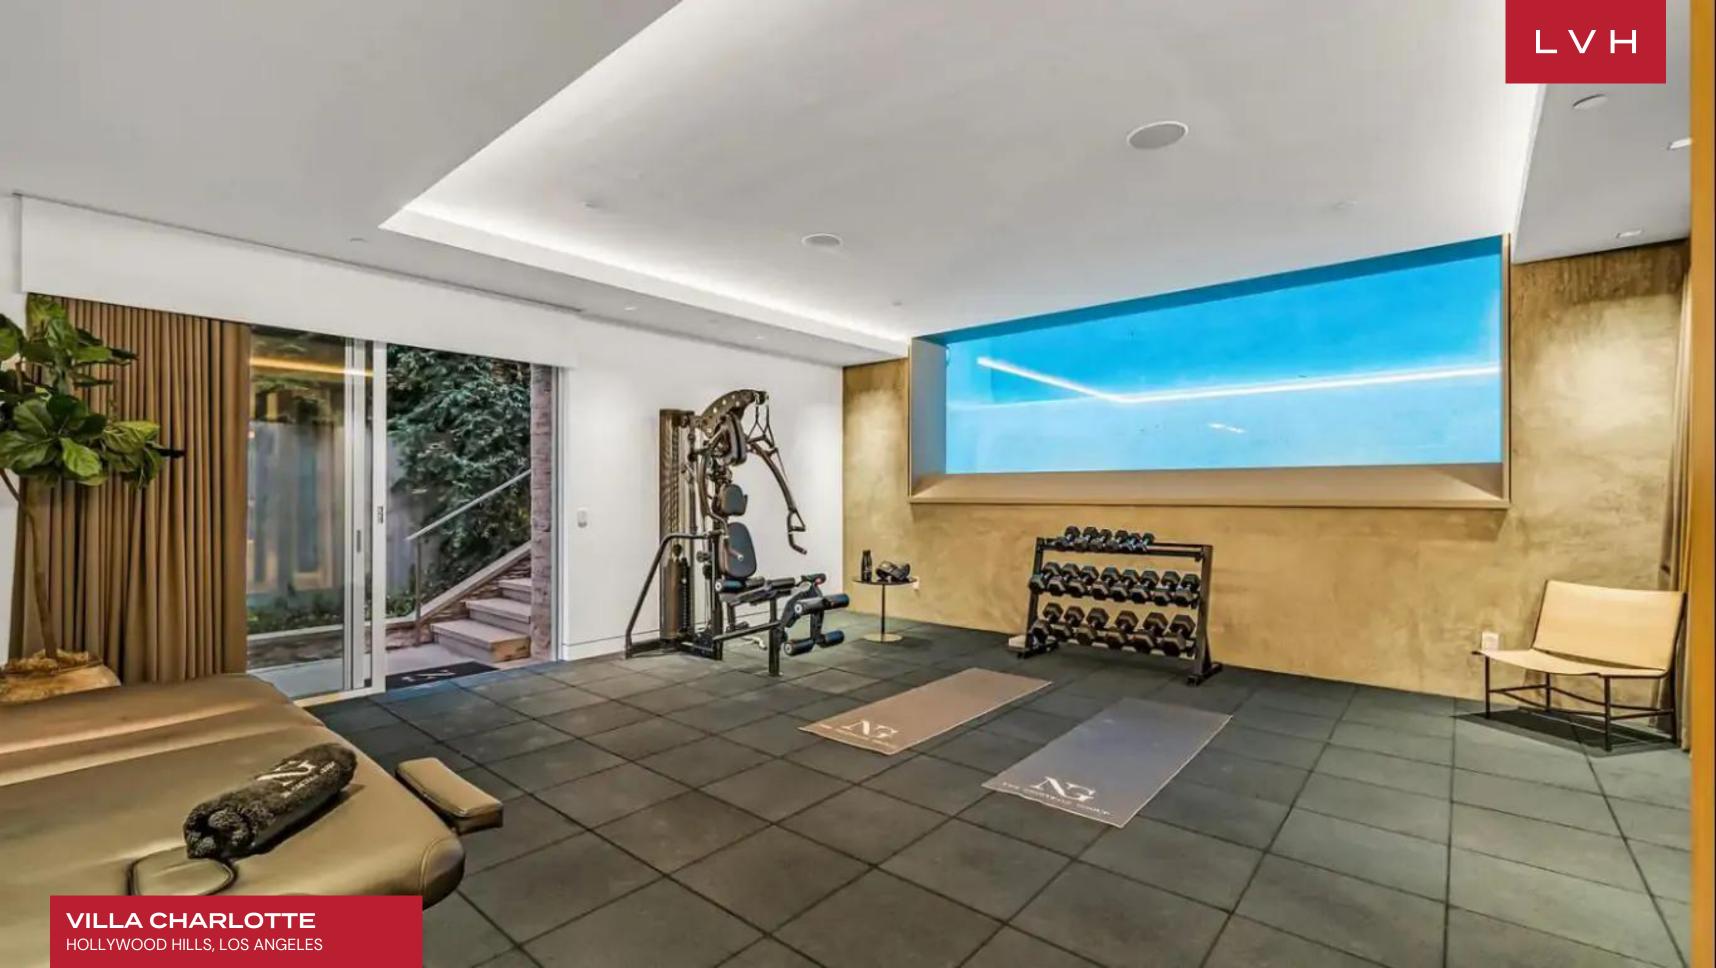

Furthermore, the sprawling basement level evokes an upscale lounge with theater, gym/sauna, and a full bar offering an alluring view into the pool overhead as well as the impressive 7-car gallery. This stunning residence also includes maids quarters and an additional 2-car garage.

#### INTERIOR

- Air Conditioning
- Cinema Room
- Dining Room
- Gym
- Sauna