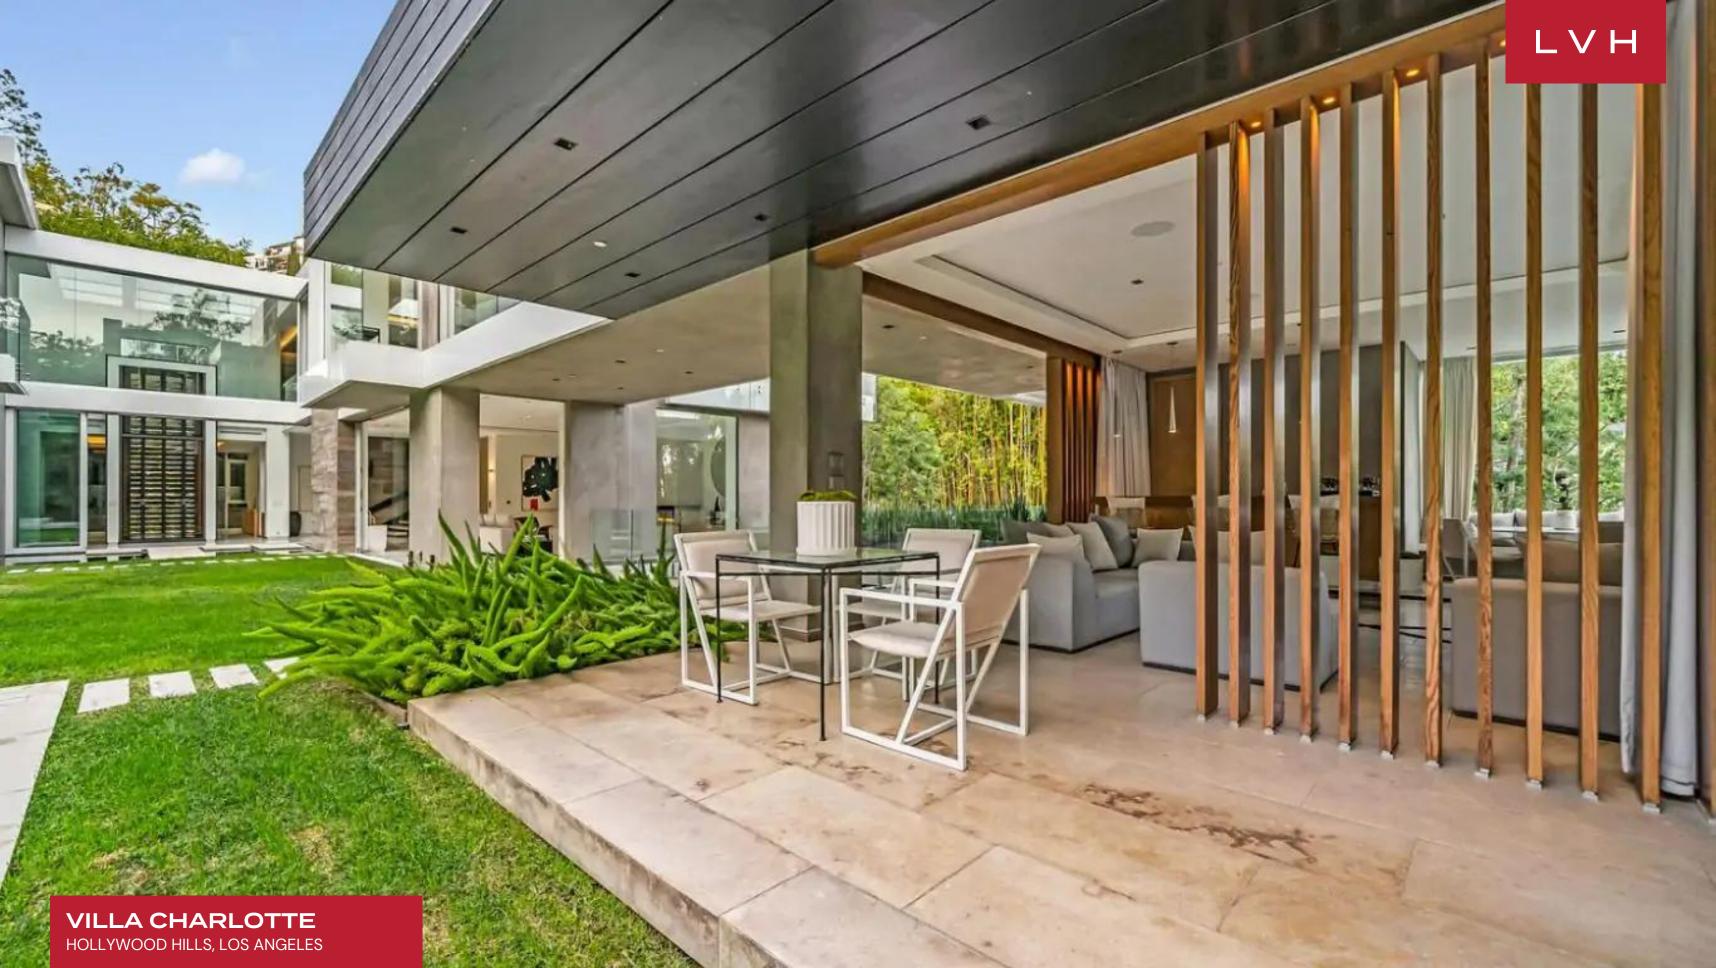

Beyond the home's massive front pivot door and floating staircase is a setting both serene and powerful, where a wealth of glass elements allow the natural surroundings to flow freely and create a dramatic visual experience throughout. Fleetwood pocket doors seamlessly integrate the private, sundrenched grounds with water features, zero edge pool & luxurious cabana. An entertainer's dream, the formal dining room is joined by a 21 ft. a motorized wine rack that allows a treasured vintage to travel from the upstairs master wing to your table at the push of a button.

#### **EXTERIOR**

- Garage
- Lounger and Chair
- Patio
- Pool Outdoor
- Terrace