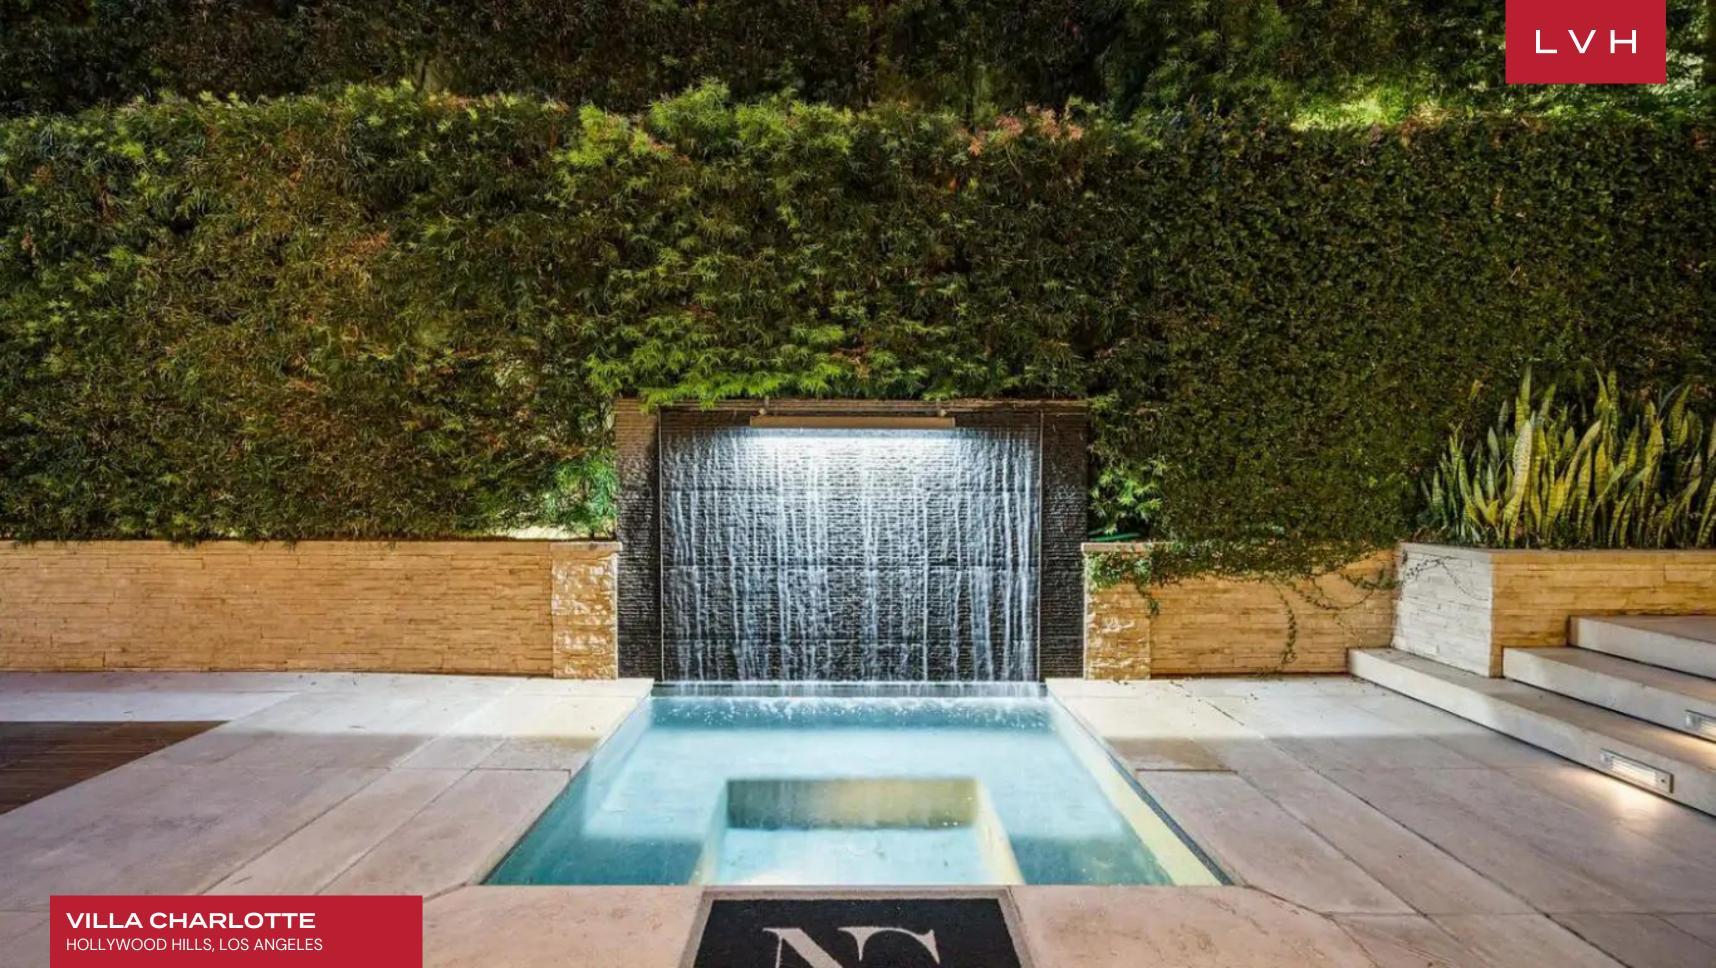

Beyond the home's massive front pivot door and floating staircase is a setting both serene and powerful, where a wealth of glass elements allow the natural surroundings to flow freely and create a dramatic visual experience throughout. Fleetwood pocket doors seamlessly integrate the private, sundrenched grounds with water features, zero edge pool & luxurious cabana. An entertainer's dream, the formal dining room is joined by a 21 ft. a motorized wine rack that allows a treasured vintage to travel from the upstairs master wing to your table at the push of a button.