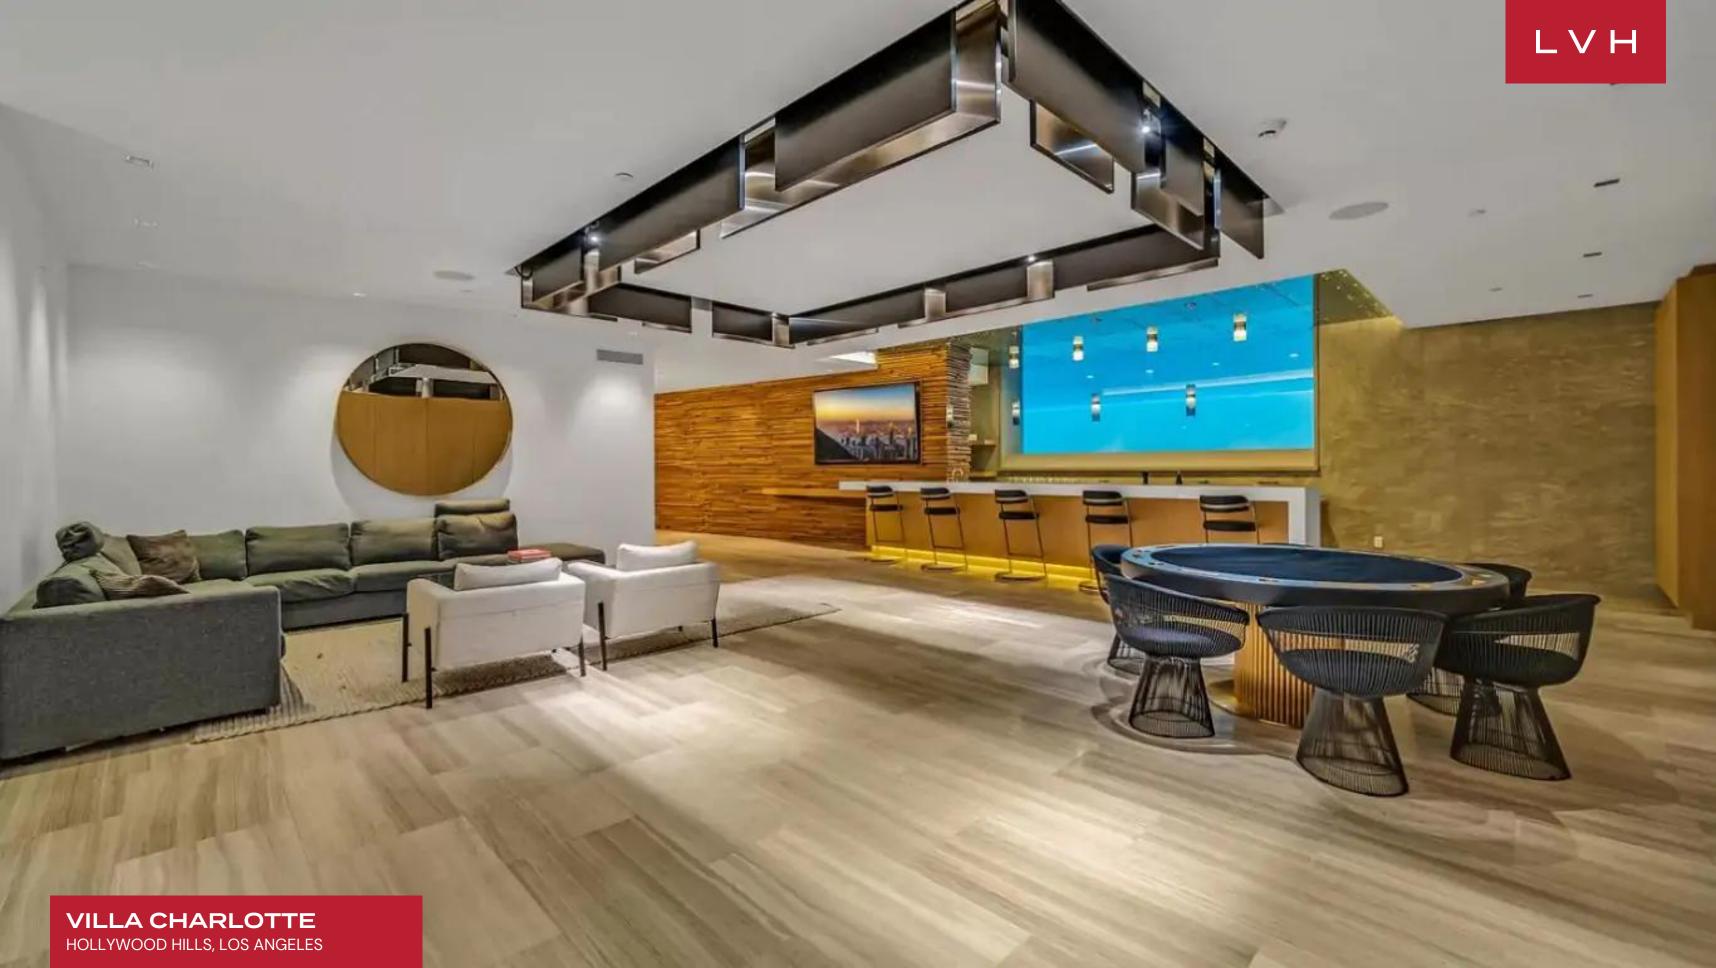

Furthermore, the sprawling basement level evokes an upscale lounge with theater, gym/sauna, and a full bar offering an alluring view into the pool overhead as well as the impressive 7-car gallery. This stunning residence also includes maids quarters and an additional 2-car garage.