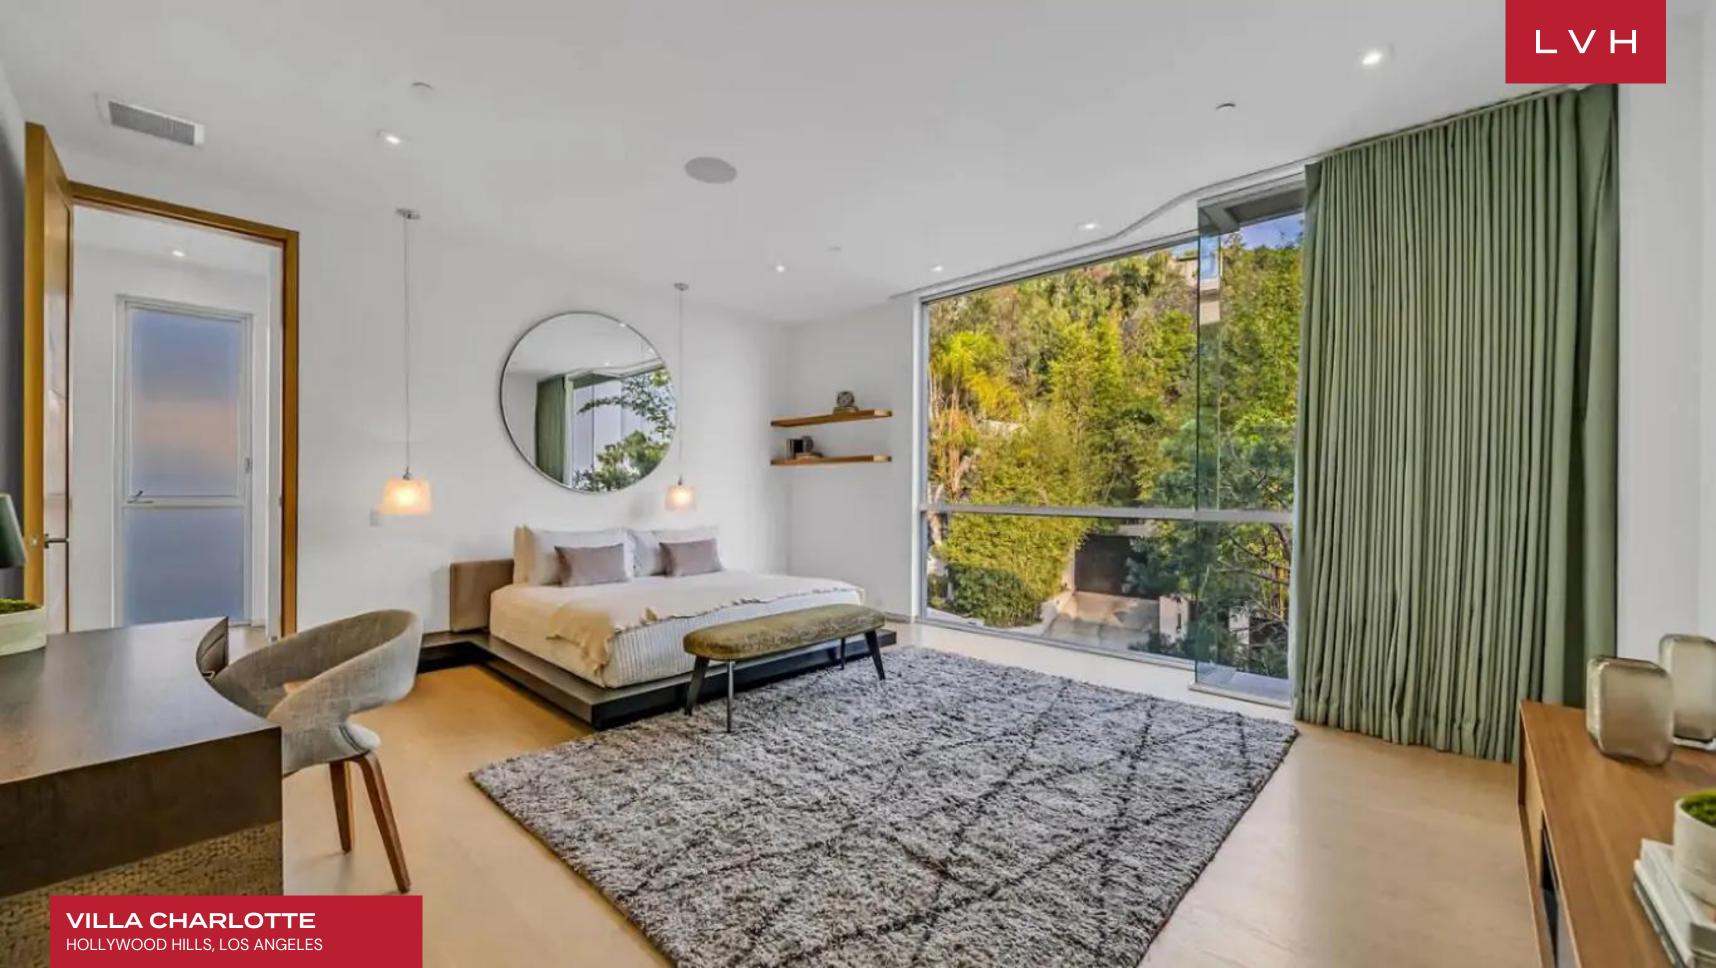

### HOLLYWOOD HILLS, LOS ANGELES

Villa Charlotte was conceived with an eye toward leisure and modern design. Meticulously crafted to the highest of standards, this architectural off the Sunset Strip offers a captivating home for holidays with friends or family.

Beyond the home's massive front pivot door and floating staircase is a setting both serene and powerful, where a wealth of glass elements allow the natural surroundings to flow freely and create a dramatic visual experience throughout. Fleetwood pocket doors seamlessly integrate the private, sundrenched grounds with water features, zero edge pool & luxurious cabana. An entertainer's dream, the formal dining room is joined by a 21 ft. a motorized wine rack that allows a treasured vintage to travel from the upstairs master wing to your table at the push of a button.