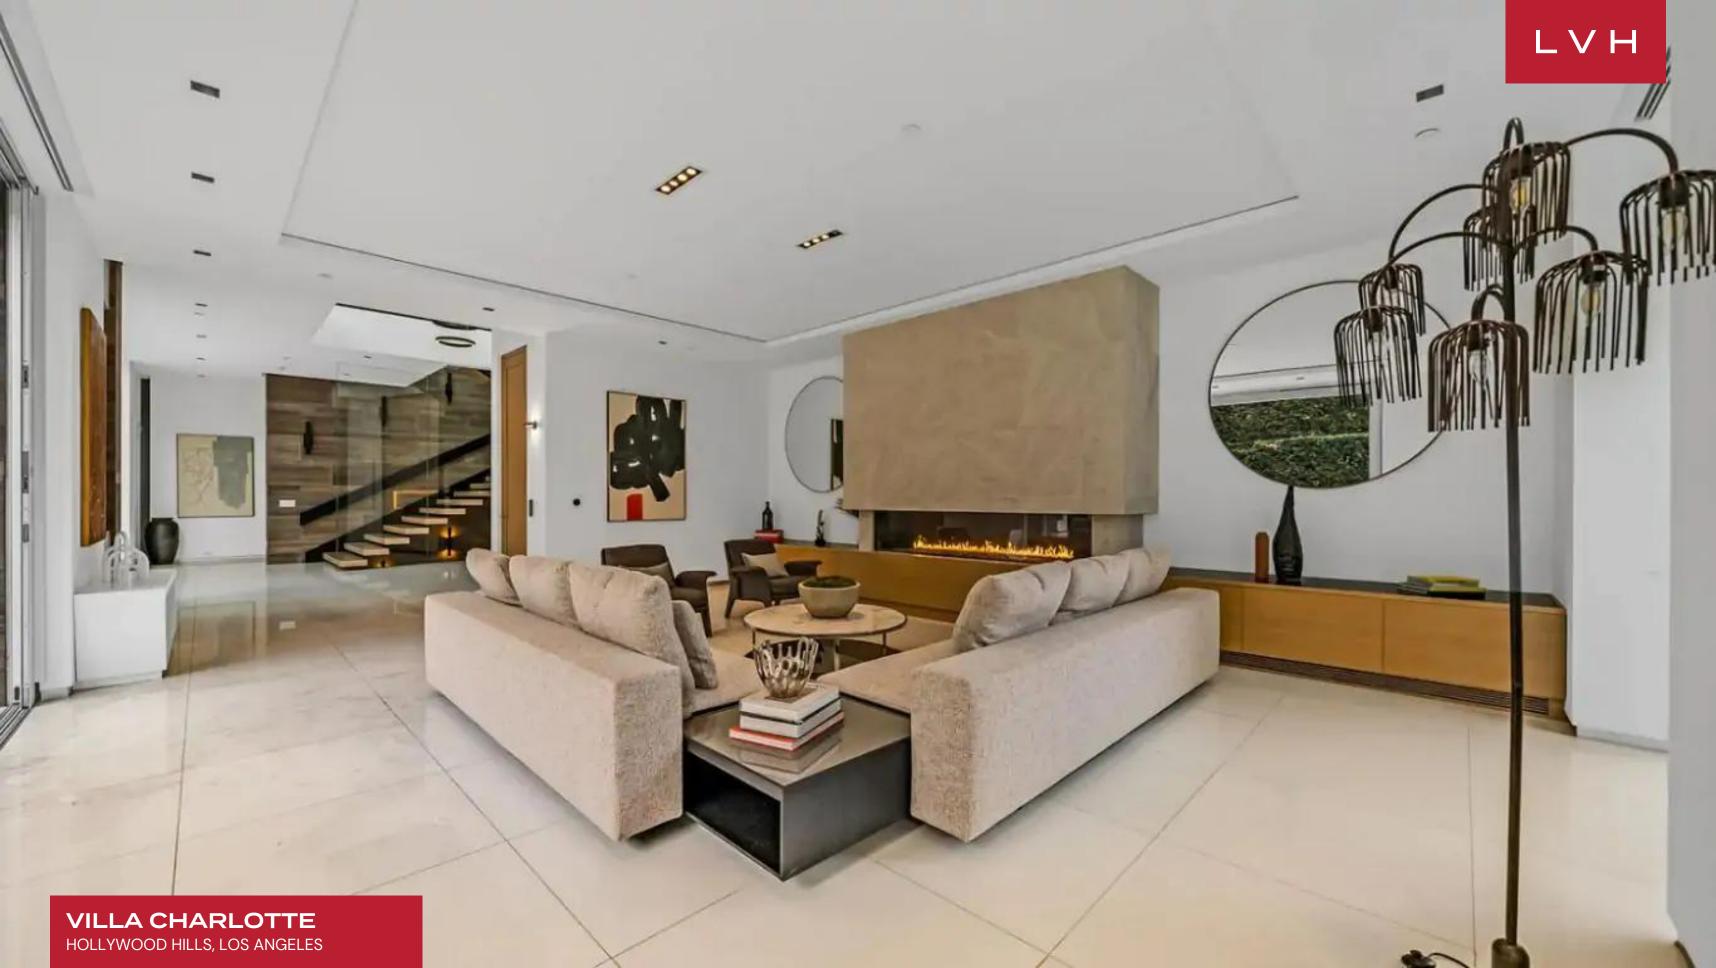

Beyond the home's massive front pivot door and floating staircase is a setting both serene and powerful, where a wealth of glass elements allow the natural surroundings to flow freely and create a dramatic visual experience throughout. Fleetwood pocket doors seamlessly integrate the private, sundrenched grounds with water features, zero edge pool & luxurious cabana. An entertainer's dream, the formal dining room is joined by a 21 ft. a motorized wine rack that allows a treasured vintage to travel from the upstairs master wing to your table at the push of a button.

#### INTERIOR

- Air Conditioning
- Cinema Room
- Dining Room
- Gym
- Sauna