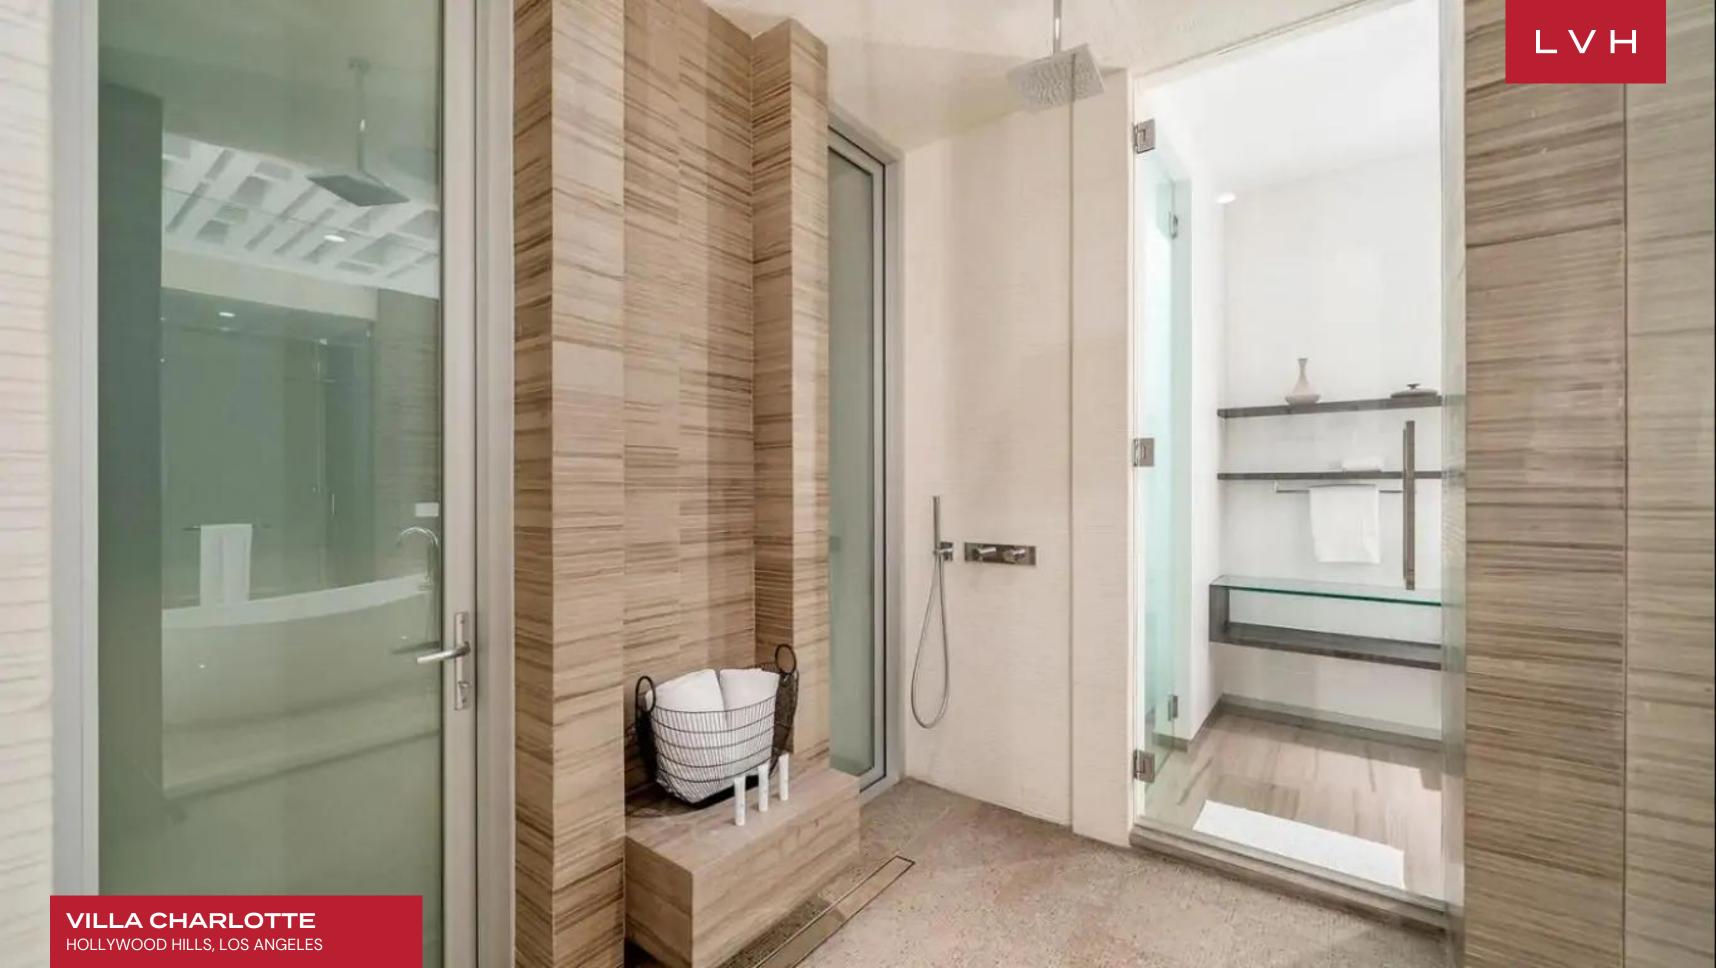

Beyond the home's massive front pivot door and floating staircase is a setting both serene and powerful, where a wealth of glass elements allow the natural surroundings to flow freely and create a dramatic visual experience throughout. Fleetwood pocket doors seamlessly integrate the private, sundrenched grounds with water features, zero edge pool & luxurious cabana. An entertainer's dream, the formal dining room is joined by a 21 ft. a motorized wine rack that allows a treasured vintage to travel from the upstairs master wing to your table at the push of a button.