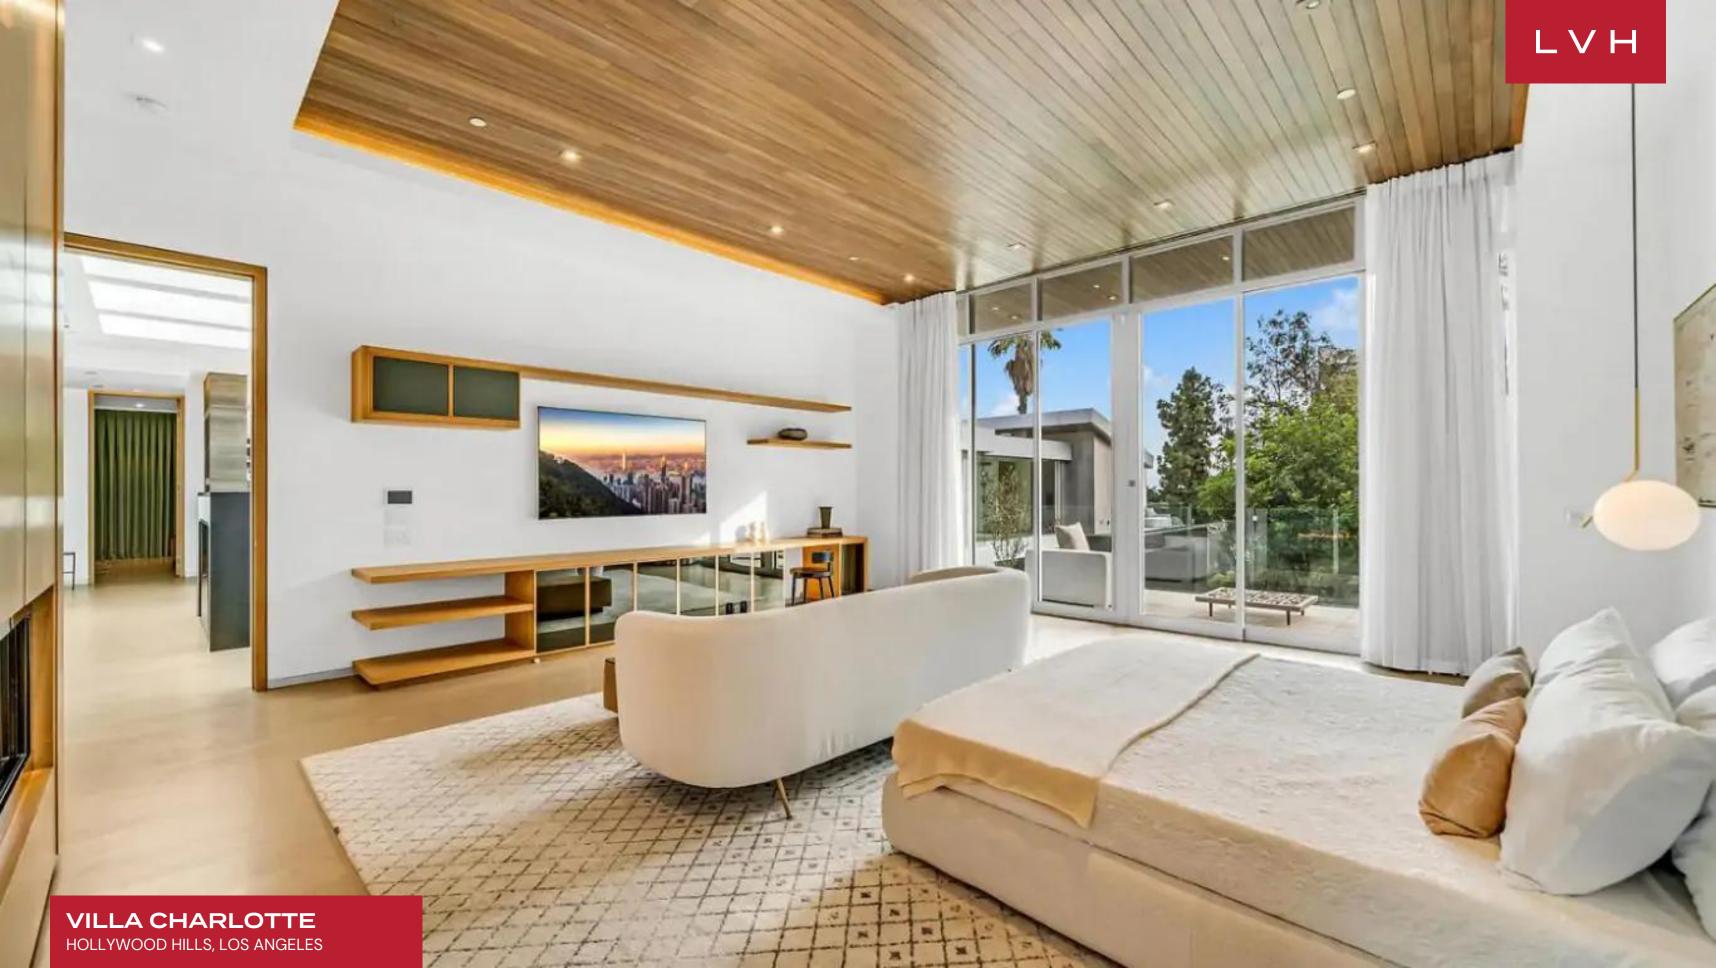

### HOLLYWOOD HILLS, LOS ANGELES

Villa Charlotte was conceived with an eye toward leisure and modern design. Meticulously crafted to the highest of standards, this architectural off the Sunset Strip offers a captivating home for holidays with friends or family.

Beyond the home's massive front pivot door and floating staircase is a setting both serene and powerful, where a wealth of glass elements allow the natural surroundings to flow freely and create a dramatic visual experience throughout. Fleetwood pocket doors seamlessly integrate the private, sundrenched grounds with water features, zero edge pool & luxurious cabana. An entertainer's dream, the formal dining room is joined by a 21 ft. a motorized wine rack that allows a treasured vintage to travel from the upstairs master wing to your table at the push of a button.