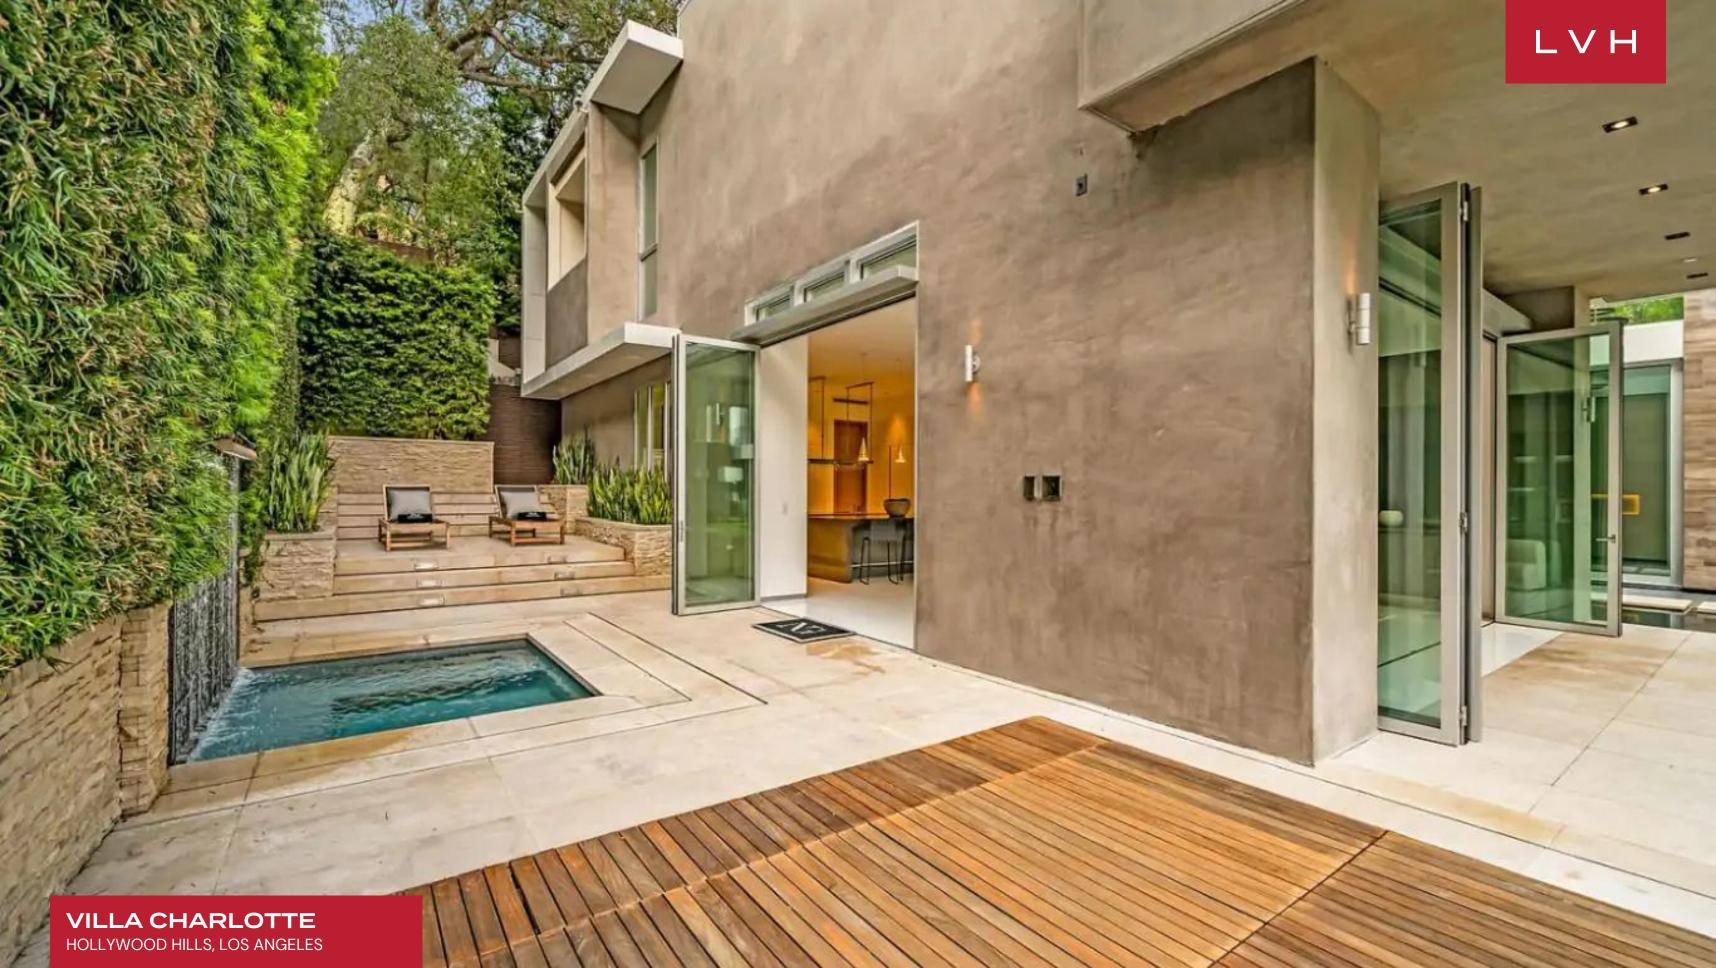

### HOLLYWOOD HILLS, LOS ANGELES

Villa Charlotte was conceived with an eye toward leisure and modern design. Meticulously crafted to the highest of standards, this architectural off the Sunset Strip offers a captivating home for holidays with friends or family.

Beyond the home's massive front pivot door and floating staircase is a setting both serene and powerful, where a wealth of glass elements allow the natural surroundings to flow freely and create a dramatic visual experience throughout. Fleetwood pocket doors seamlessly integrate the private, sundrenched grounds with water features, zero edge pool & luxurious cabana. An entertainer's dream, the formal dining room is joined by a 21 ft. a motorized wine rack that allows a treasured vintage to travel from the upstairs master wing to your table at the push of a button.