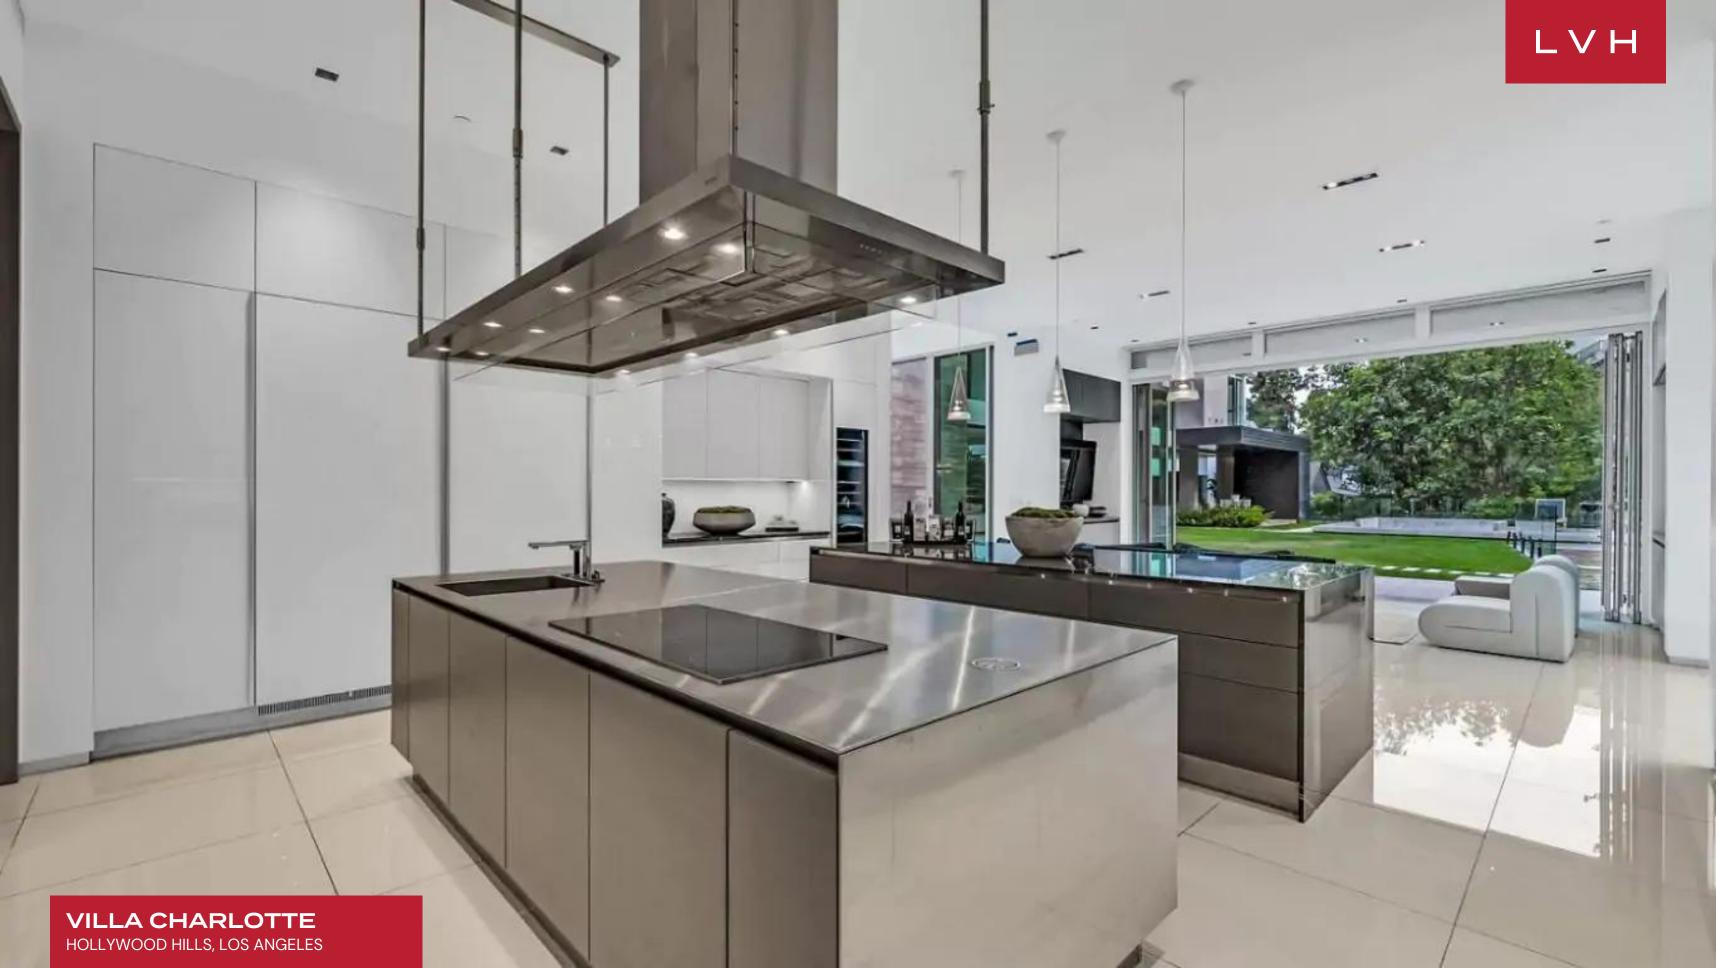

### HOLLYWOOD HILLS, LOS ANGELES

Villa Charlotte was conceived with an eye toward leisure and modern design. Meticulously crafted to the highest of standards, this architectural off the Sunset Strip offers a captivating home for holidays with friends or family.

Beyond the home's massive front pivot door and floating staircase is a setting both serene and powerful, where a wealth of glass elements allow the natural surroundings to flow freely and create a dramatic visual experience throughout. Fleetwood pocket doors seamlessly integrate the private, sundrenched grounds with water features, zero edge pool & luxurious cabana. An entertainer's dream, the formal dining room is joined by a 21 ft. a motorized wine rack that allows a treasured vintage to travel from the upstairs master wing to your table at the push of a button.