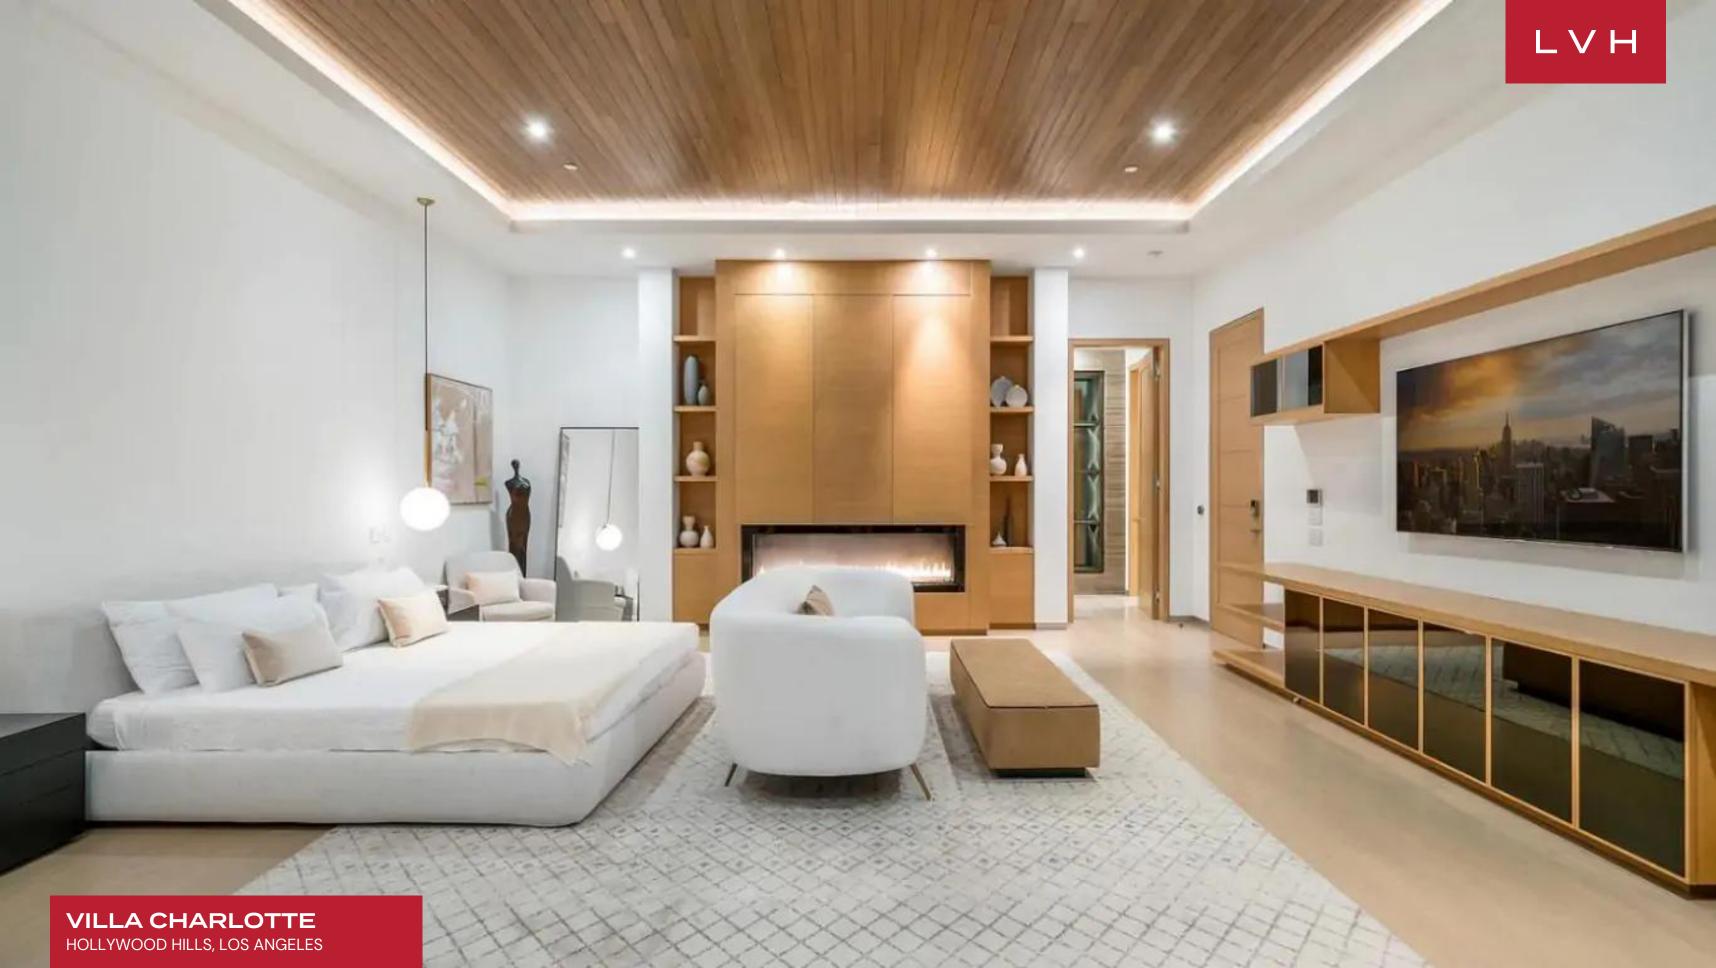

### HOLLYWOOD HILLS, LOS ANGELES

Villa Charlotte was conceived with an eye toward leisure and modern design. Meticulously crafted to the highest of standards, this architectural off the Sunset Strip offers a captivating home for holidays with friends or family.

Beyond the home's massive front pivot door and floating staircase is a setting both serene and powerful, where a wealth of glass elements allow the natural surroundings to flow freely and create a dramatic visual experience throughout. Fleetwood pocket doors seamlessly integrate the private, sundrenched grounds with water features, zero edge pool & luxurious cabana. An entertainer's dream, the formal dining room is joined by a 21 ft. a motorized wine rack that allows a treasured vintage to travel from the upstairs master wing to your table at the push of a button.