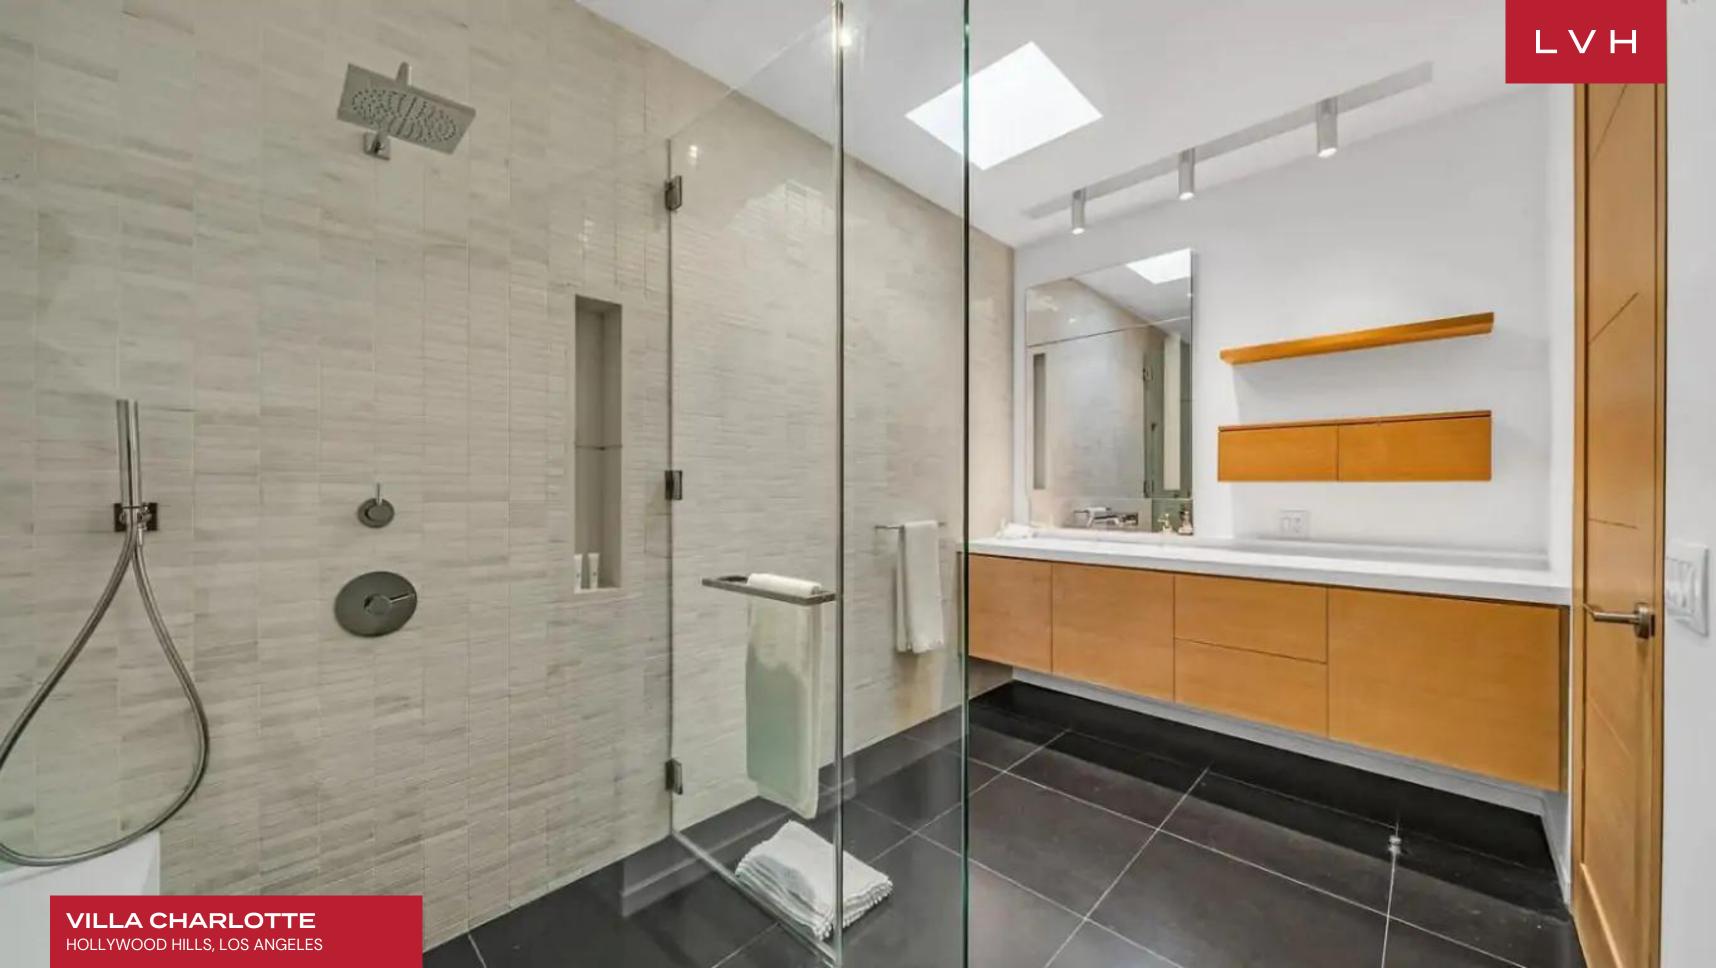

Beyond the home's massive front pivot door and floating staircase is a setting both serene and powerful, where a wealth of glass elements allow the natural surroundings to flow freely and create a dramatic visual experience throughout. Fleetwood pocket doors seamlessly integrate the private, sundrenched grounds with water features, zero edge pool & luxurious cabana. An entertainer's dream, the formal dining room is joined by a 21 ft. a motorized wine rack that allows a treasured vintage to travel from the upstairs master wing to your table at the push of a button.