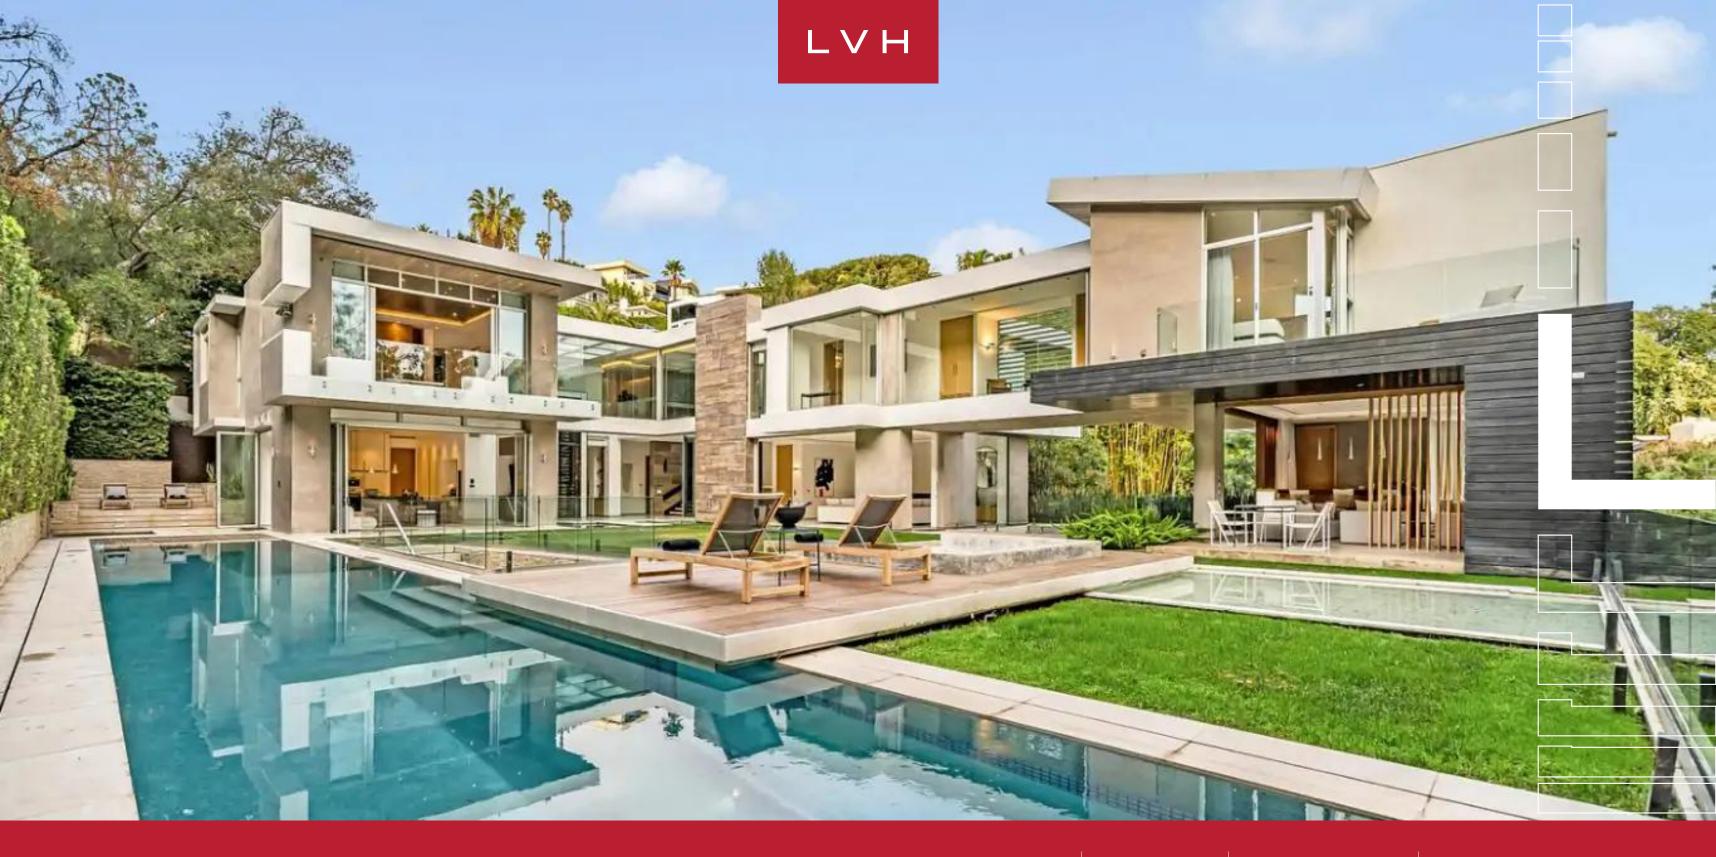

### HOLLYWOOD HILLS, LOS ANGELES

Villa Charlotte was conceived with an eye toward leisure and modern design. Meticulously crafted to the highest of standards, this architectural off the Sunset Strip offers a captivating home for holidays with friends or family.

Beyond the home's massive front pivot door and floating staircase is a setting both serene and powerful, where a wealth of glass elements allow the natural surroundings to flow freely and create a dramatic visual experience throughout. Fleetwood pocket doors seamlessly integrate the private, sundrenched grounds with water features, zero edge pool & luxurious cabana. An entertainer's dream, the formal dining room is joined by a 21 ft. a motorized wine rack that allows a treasured vintage to travel from the upstairs master wing to your table at the push of a button.