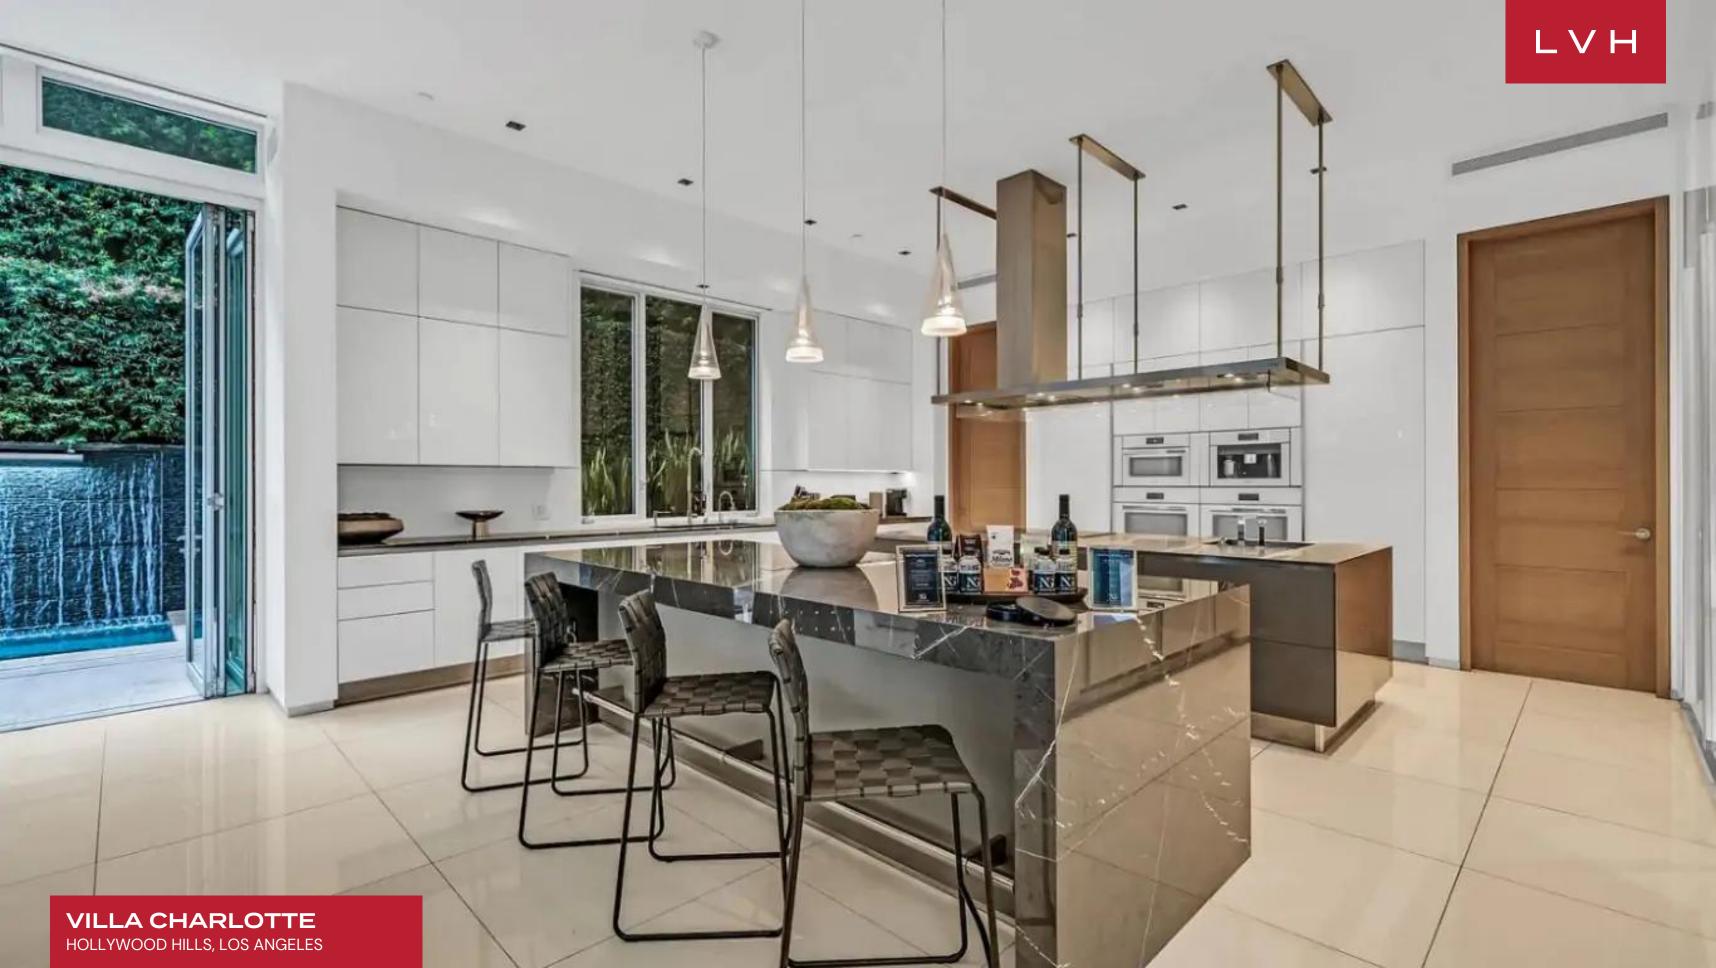

Beyond the home's massive front pivot door and floating staircase is a setting both serene and powerful, where a wealth of glass elements allow the natural surroundings to flow freely and create a dramatic visual experience throughout. Fleetwood pocket doors seamlessly integrate the private, sundrenched grounds with water features, zero edge pool & luxurious cabana. An entertainer's dream, the formal dining room is joined by a 21 ft. a motorized wine rack that allows a treasured vintage to travel from the upstairs master wing to your table at the push of a button.