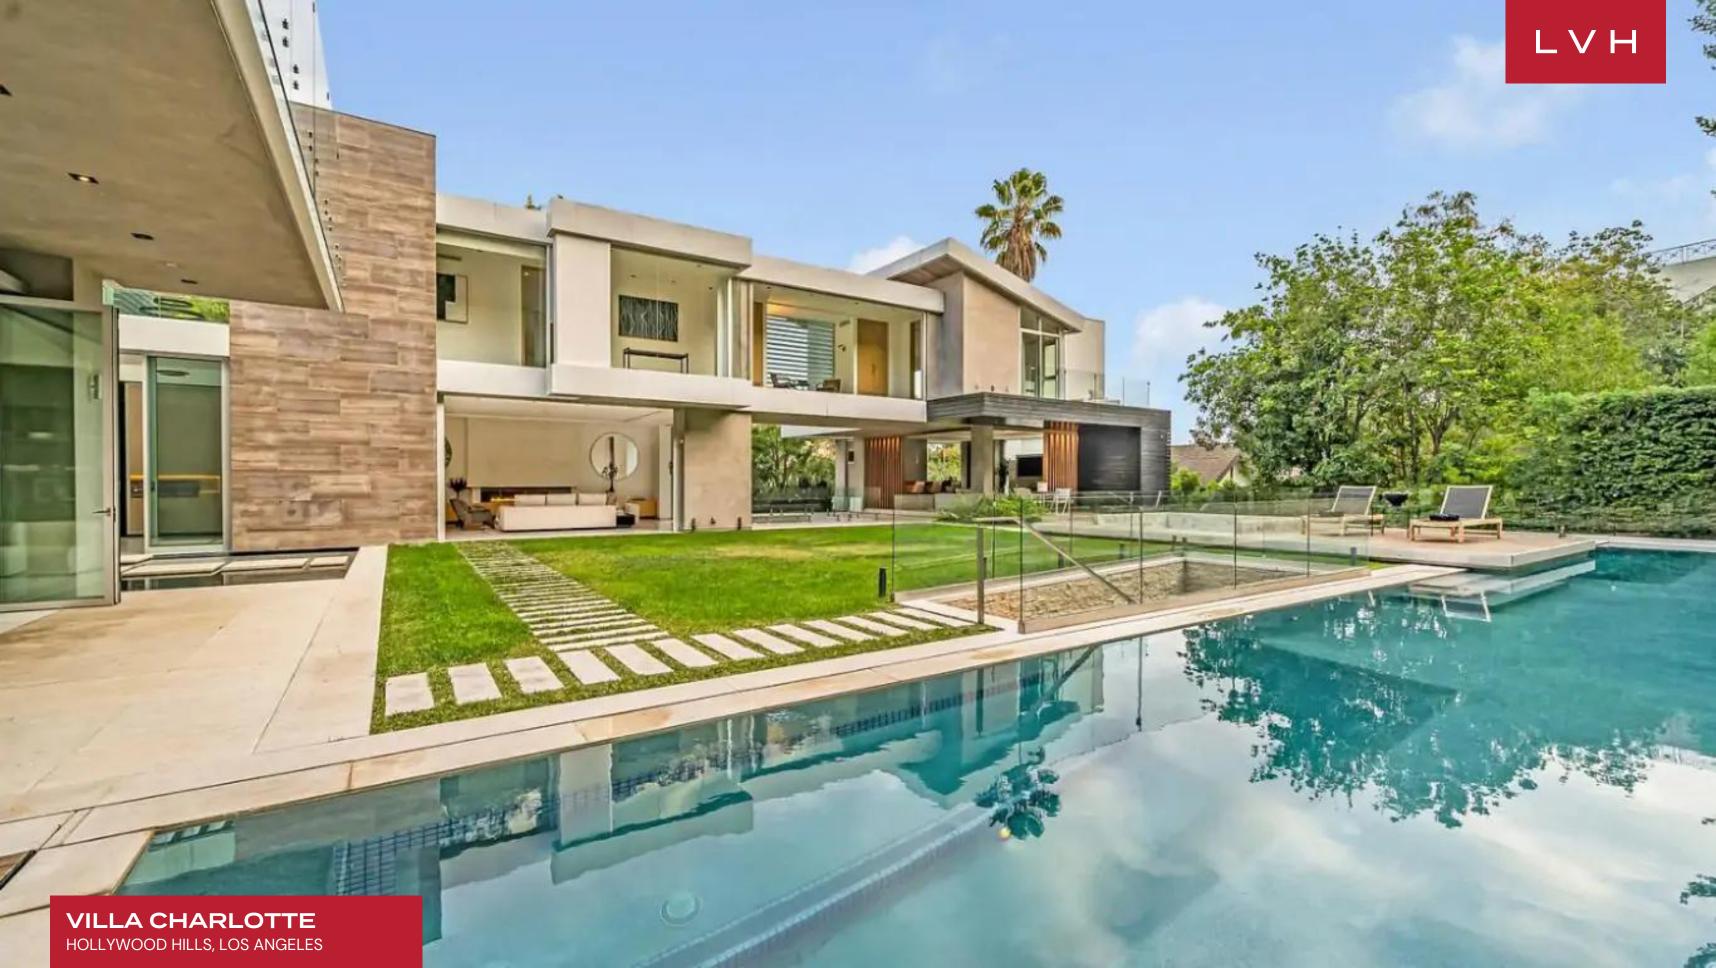

Beyond the home's massive front pivot door and floating staircase is a setting both serene and powerful, where a wealth of glass elements allow the natural surroundings to flow freely and create a dramatic visual experience throughout. Fleetwood pocket doors seamlessly integrate the private, sundrenched grounds with water features, zero edge pool & luxurious cabana. An entertainer's dream, the formal dining room is joined by a 21 ft. a motorized wine rack that allows a treasured vintage to travel from the upstairs master wing to your table at the push of a button.