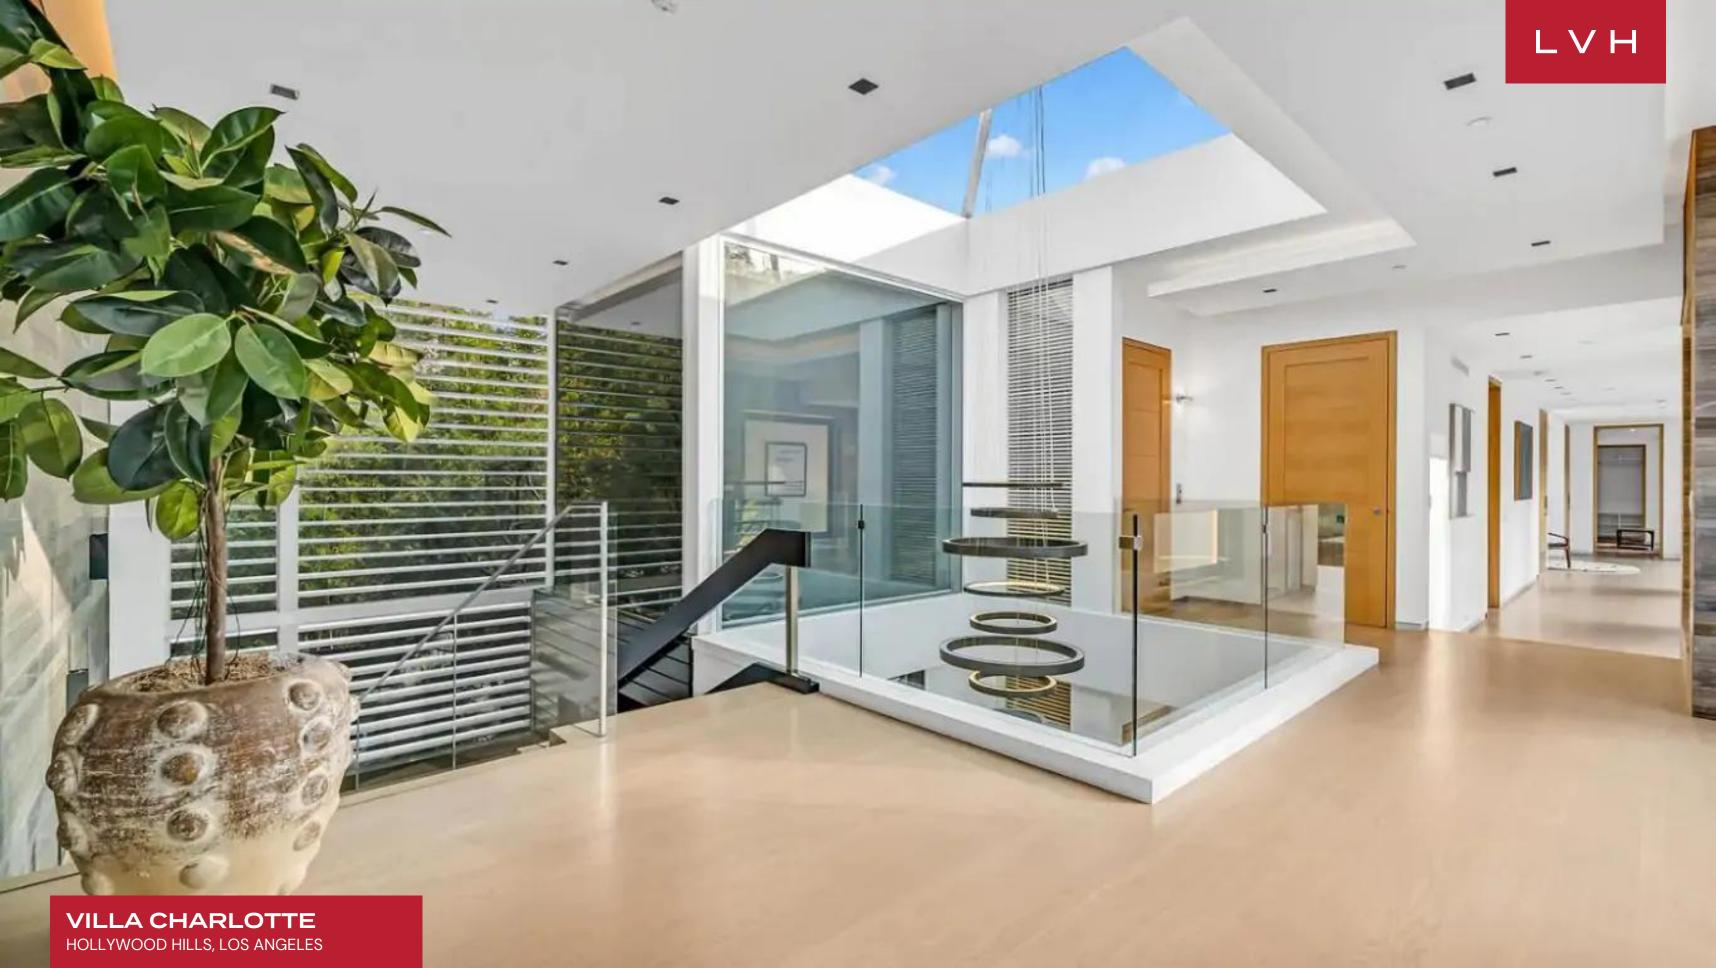

Beyond the home's massive front pivot door and floating staircase is a setting both serene and powerful, where a wealth of glass elements allow the natural surroundings to flow freely and create a dramatic visual experience throughout. Fleetwood pocket doors seamlessly integrate the private, sundrenched grounds with water features, zero edge pool & luxurious cabana. An entertainer's dream, the formal dining room is joined by a 21 ft. a motorized wine rack that allows a treasured vintage to travel from the upstairs master wing to your table at the push of a button.