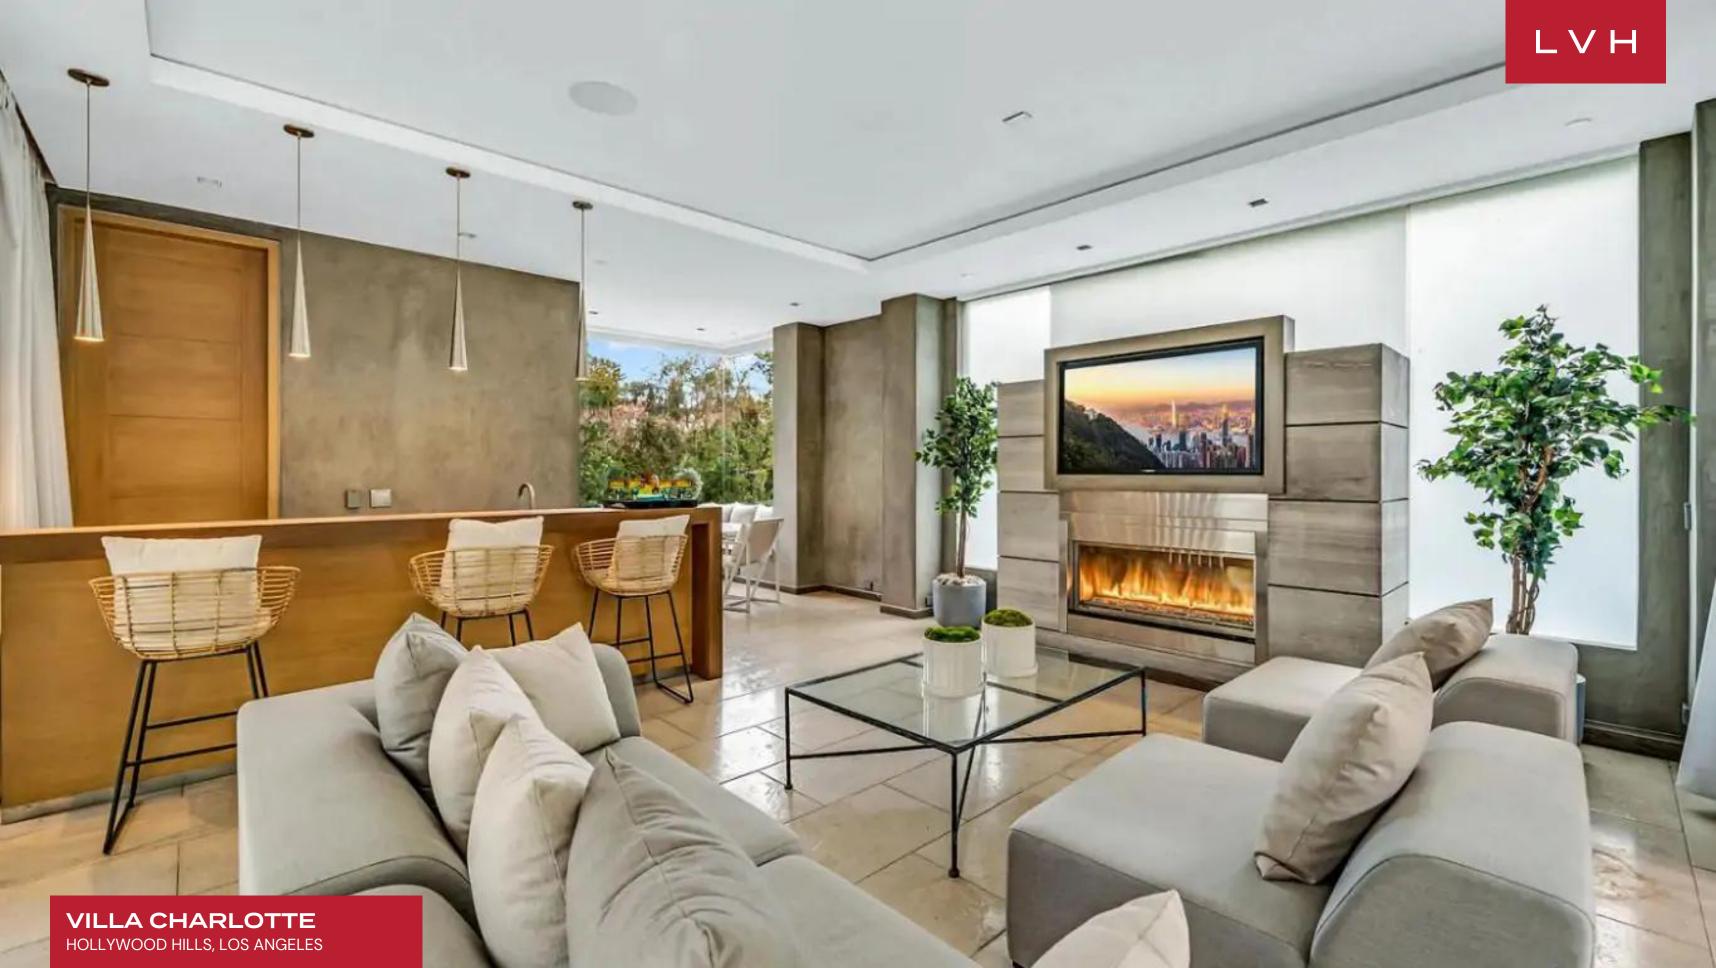

Beyond the home's massive front pivot door and floating staircase is a setting both serene and powerful, where a wealth of glass elements allow the natural surroundings to flow freely and create a dramatic visual experience throughout. Fleetwood pocket doors seamlessly integrate the private, sundrenched grounds with water features, zero edge pool & luxurious cabana. An entertainer's dream, the formal dining room is joined by a 21 ft. a motorized wine rack that allows a treasured vintage to travel from the upstairs master wing to your table at the push of a button.