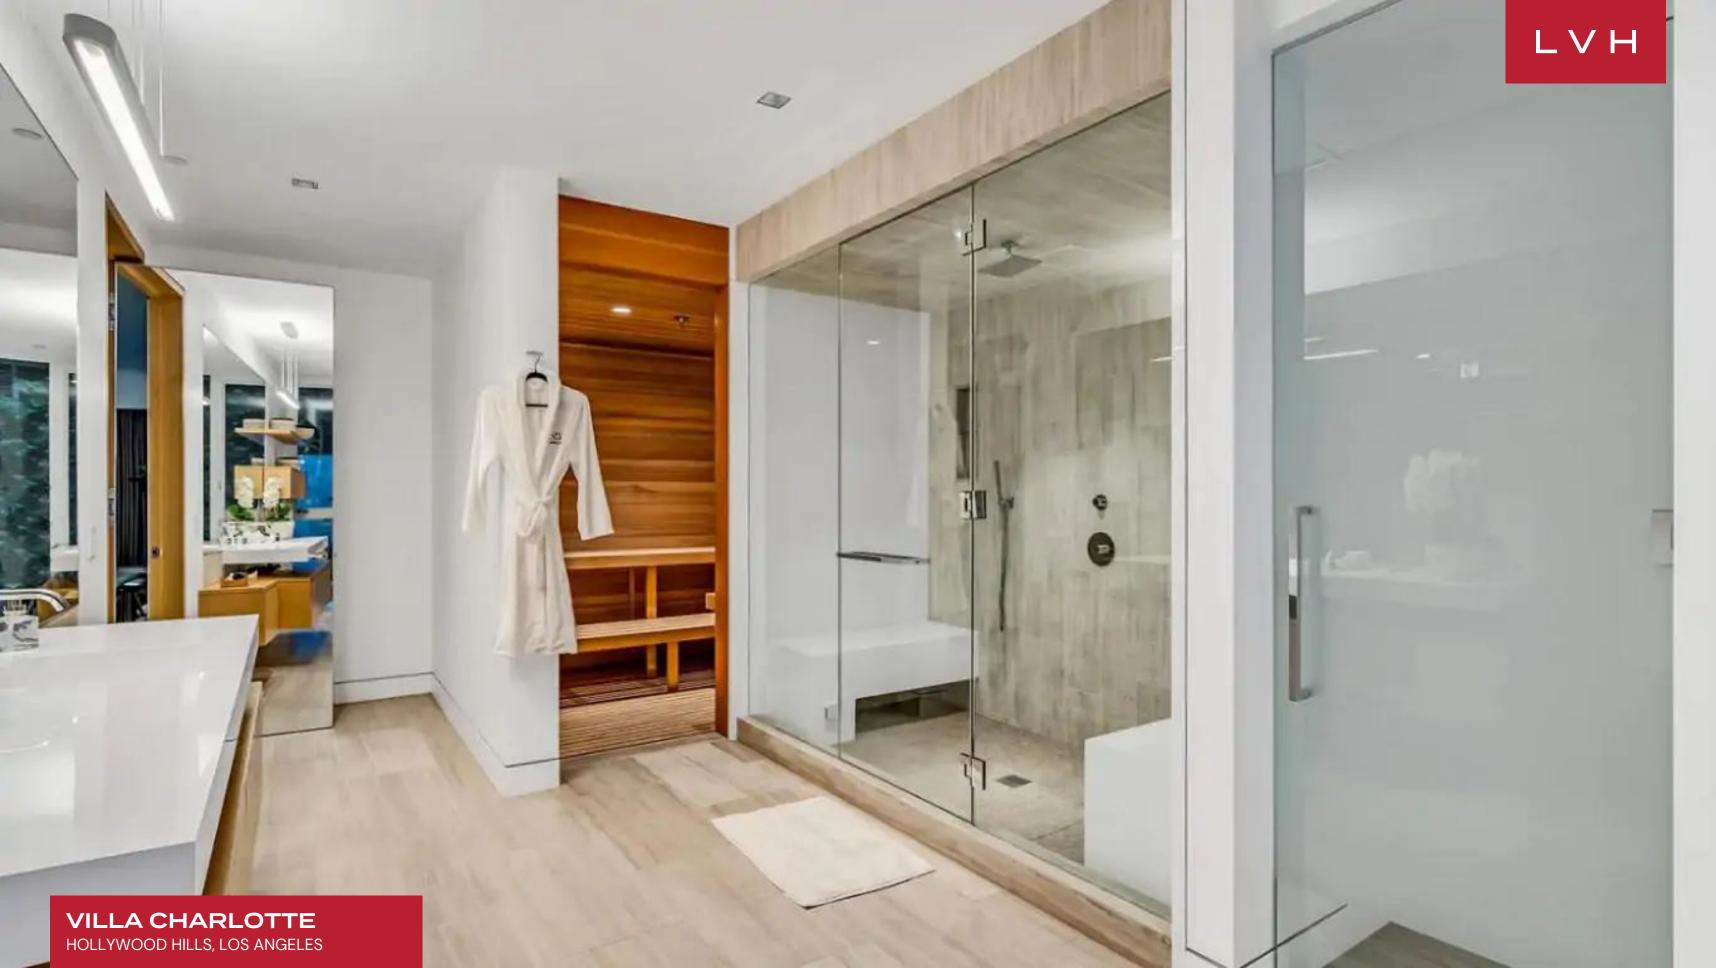

Furthermore, the sprawling basement level evokes an upscale lounge with theater, gym/sauna, and a full bar offering an alluring view into the pool overhead as well as the impressive 7-car gallery. This stunning residence also includes maids quarters and an additional 2-car garage.

#### INTERIOR

- Air Conditioning
- Cinema Room
- Dining Room
- Gym
- Sauna