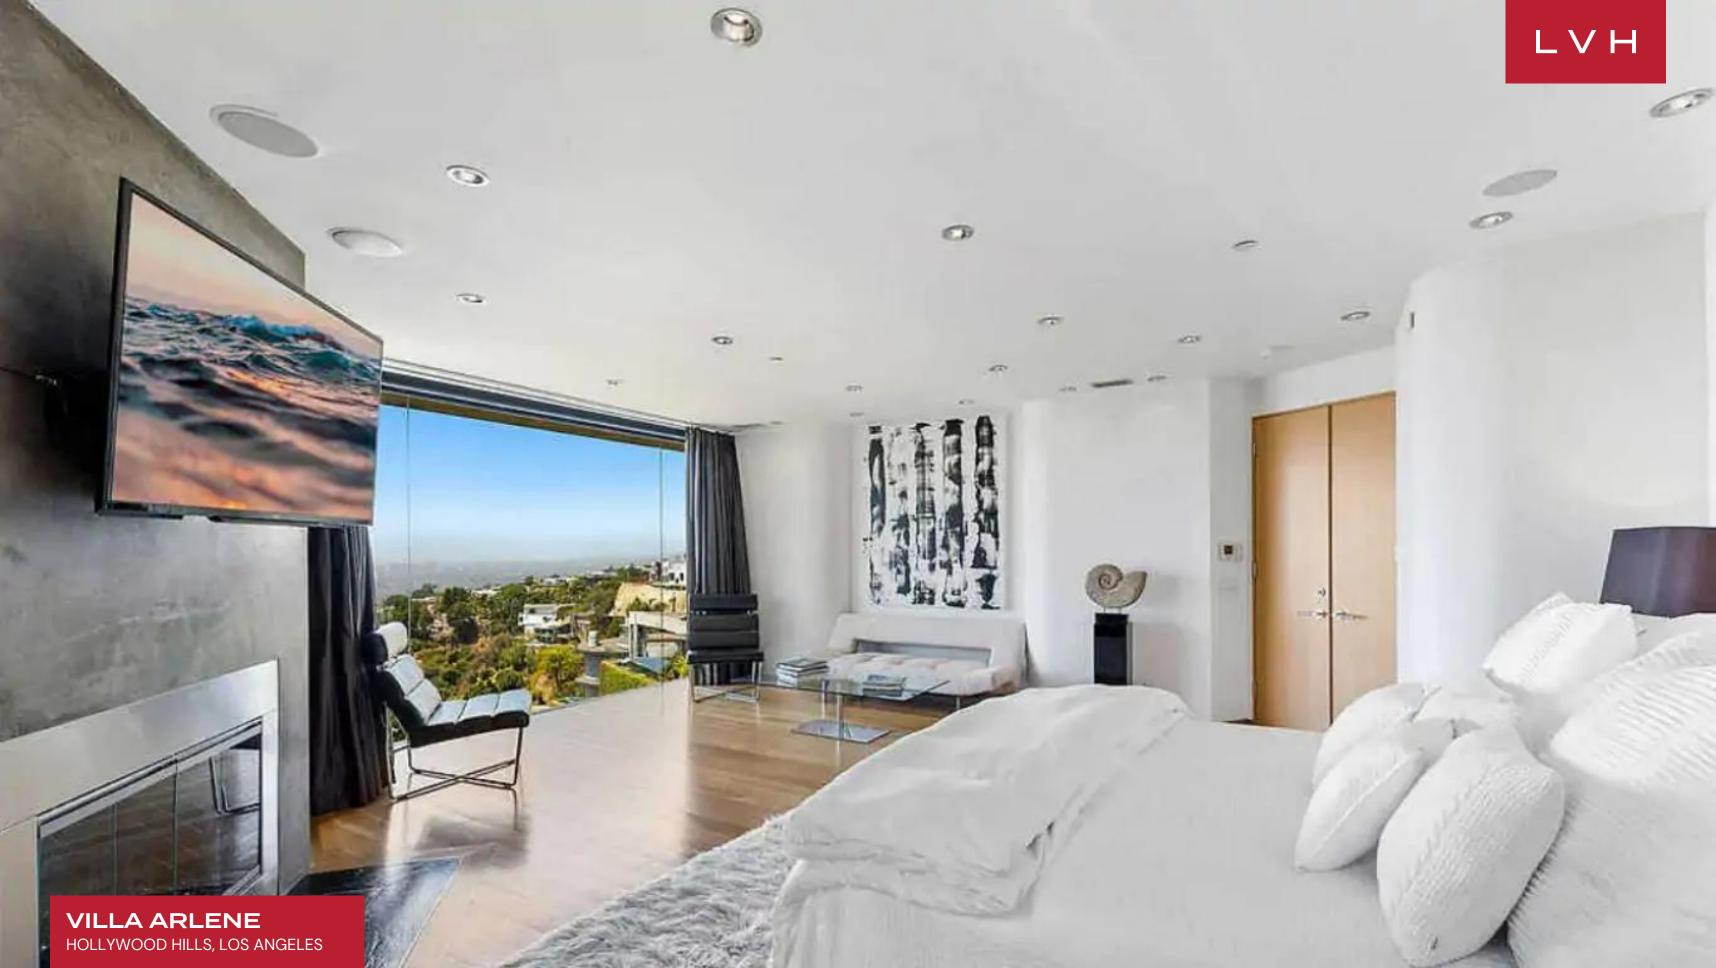

The estate features an approximately 6000 Sq. Ft with 4 fabulous bedrooms and 6 modern bathrooms. It has an office and a massive 12 seats home theater w/ bar. It uses the finest quality & warm finishes, gorgeous high ceilings, beautiful walls of glass, spacious living & dining area, gourmet kitchen with top quality appliances. Open Floor Plan with 3 Fireplaces, Flat screens in every room, lots of closet space. The master suite boasts spectacular panoramic city & ocean views, luxurious master bath equipped w/ spa tub, multiple shower heads + huge walk-in-closet.