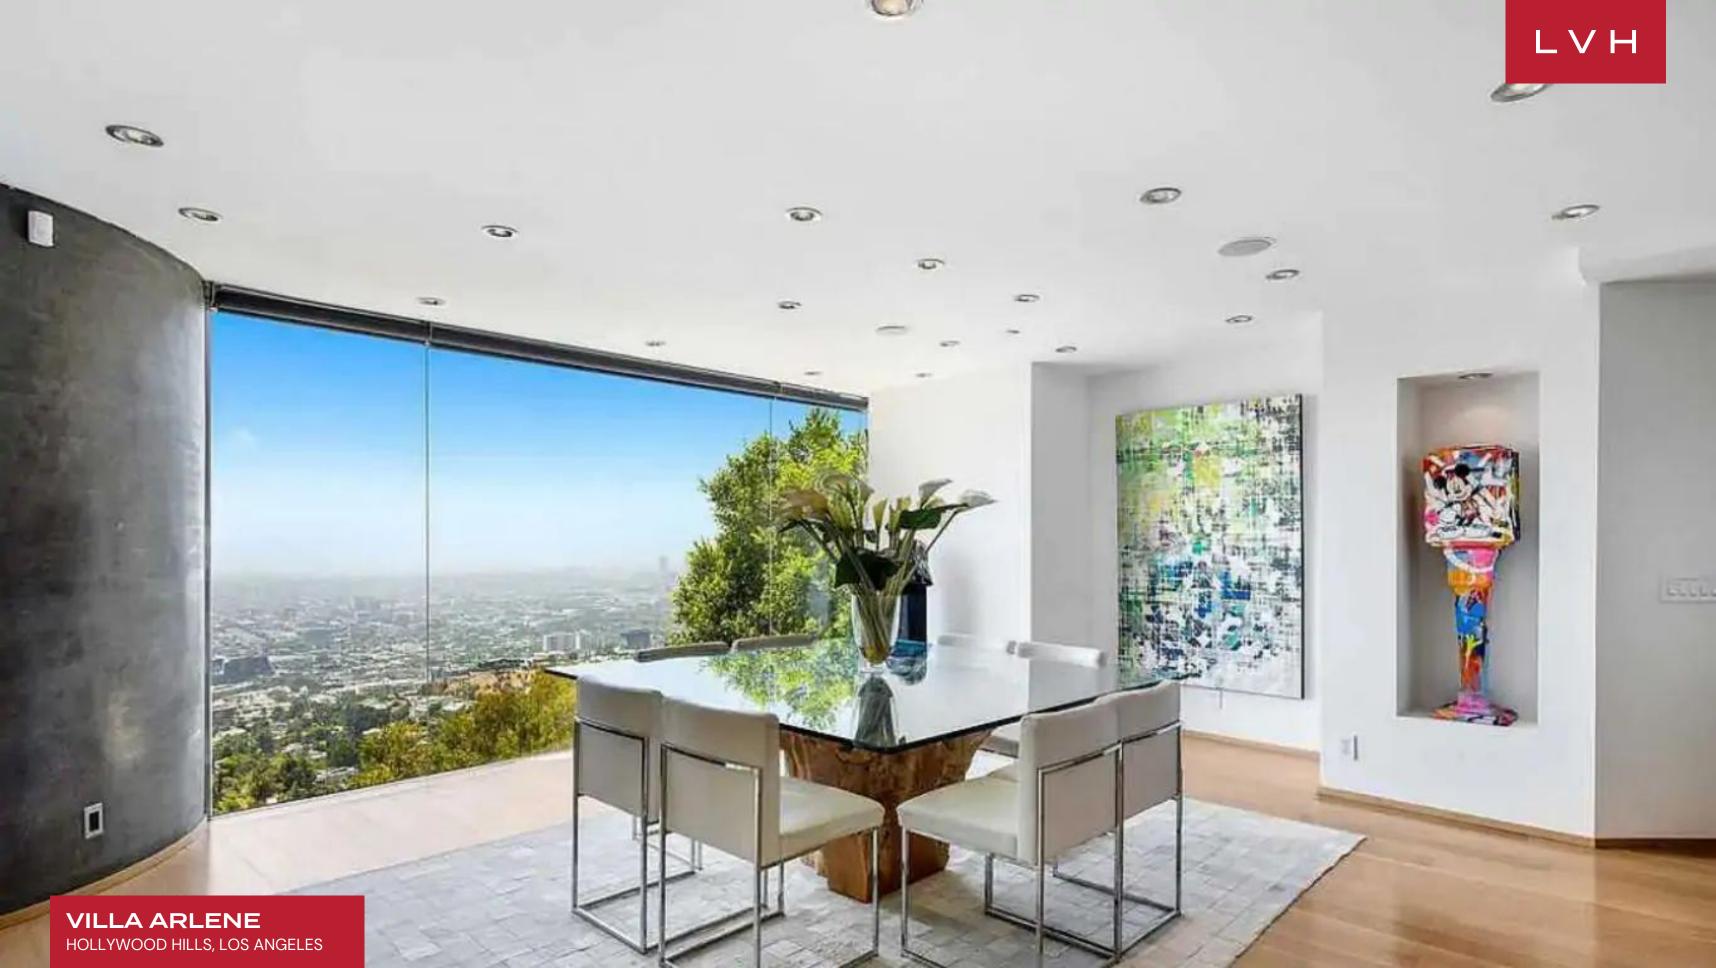

The estate features an approximately 6000 Sq. Ft with 4 fabulous bedrooms and 6 modern bathrooms. It has an office and a massive 12 seats home theater w/ bar. It uses the finest quality & warm finishes, gorgeous high ceilings, beautiful walls of glass, spacious living & dining area, gourmet kitchen with top quality appliances. Open Floor Plan with 3 Fireplaces, Flat screens in every room, lots of closet space. The master suite boasts spectacular panoramic city & ocean views, luxurious master bath equipped w/ spa tub, multiple shower heads + huge walk-in-closet.