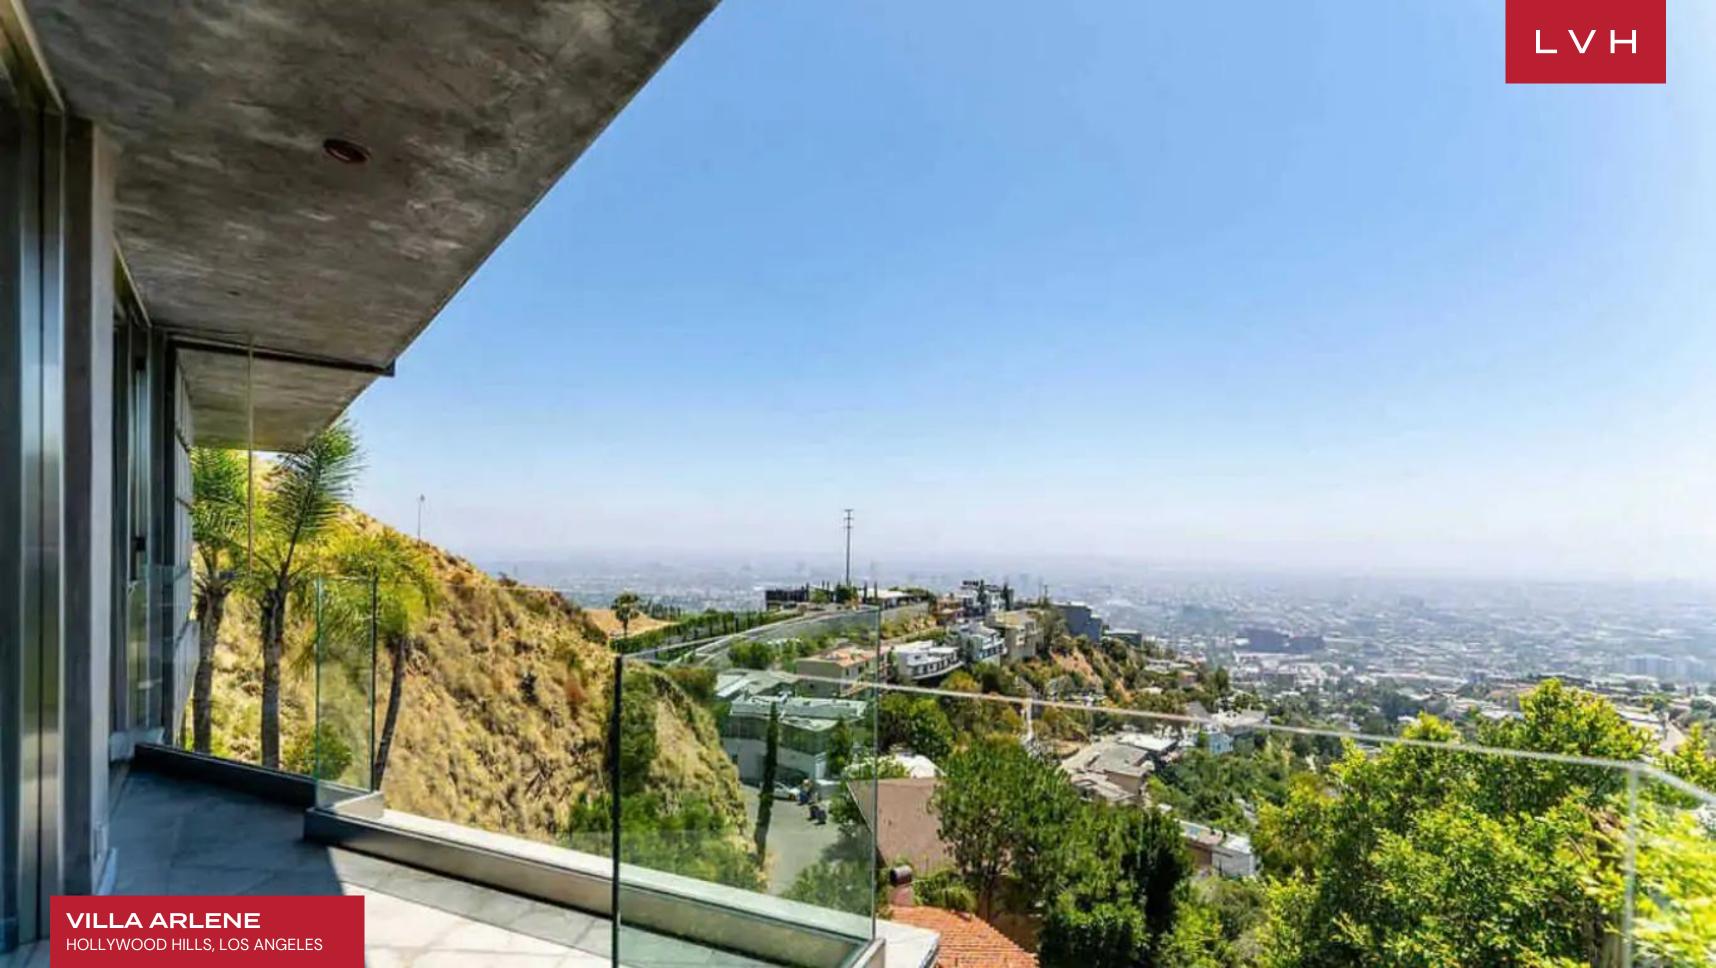

## VILLA ARLENE

HOLLYWOOD HILLS, LOS ANGELES

Villa Arlene is a stunning sophisticated modern residence offering a jaw-dropping panoramic view in the exclusive gated Viewmont private enclave above the Sunset Strip. It's about 32 minutes away from Griffith Park and Griffith Observatory, 40 minutes away from Venice Beach and 29 minutes away from Santa Monica Airport.

The outside comes with a gorgeous outdoor deck, stunning infinity pool and Jacuzzi overlooking the gorgeous views. It also has 2 Car garage and a private driveway that can fit up to 5 cars.