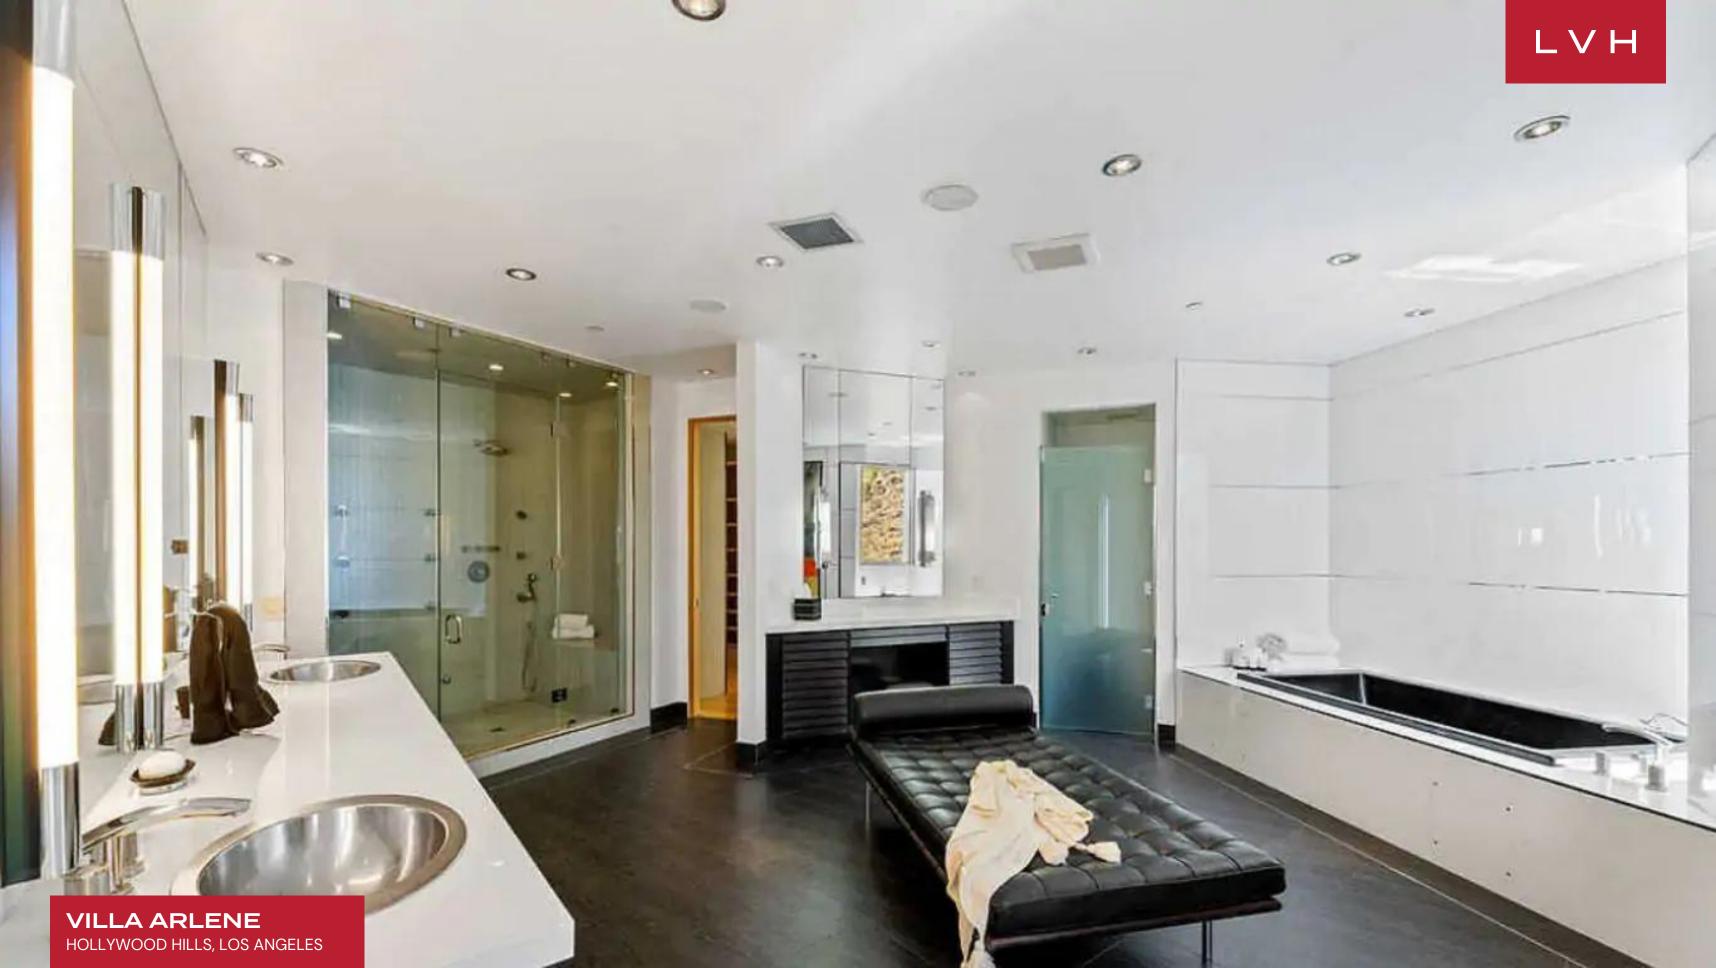

The estate features an approximately 6000 Sq. Ft with 4 fabulous bedrooms and 6 modern bathrooms. It has an office and a massive 12 seats home theater w/ bar. It uses the finest quality & warm finishes, gorgeous high ceilings, beautiful walls of glass, spacious living & dining area, gourmet kitchen with top quality appliances. Open Floor Plan with 3 Fireplaces, Flat screens in every room, lots of closet space. The master suite boasts spectacular panoramic city & ocean views, luxurious master bath equipped w/ spa tub, multiple shower heads + huge walk-in-closet.