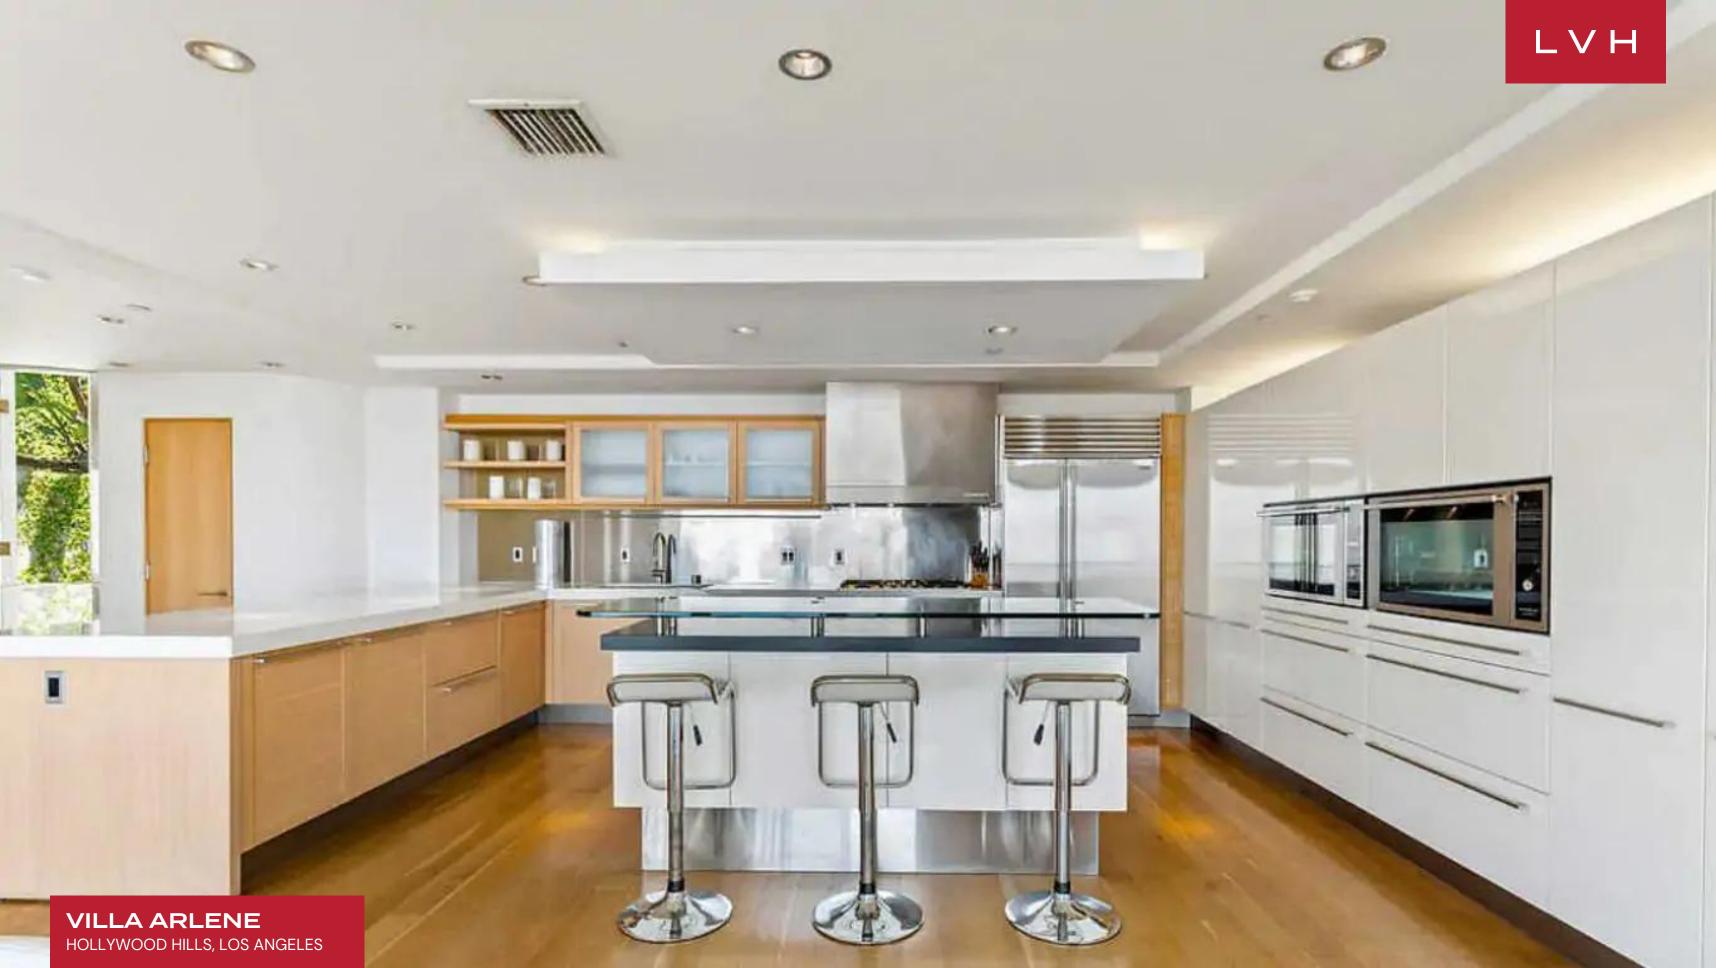

The estate features an approximately 6000 Sq. Ft with 4 fabulous bedrooms and 6 modern bathrooms. It has an office and a massive 12 seats home theater w/ bar. It uses the finest quality & warm finishes, gorgeous high ceilings, beautiful walls of glass, spacious living & dining area, gourmet kitchen with top quality appliances. Open Floor Plan with 3 Fireplaces, Flat screens in every room, lots of closet space. The master suite boasts spectacular panoramic city & ocean views, luxurious master bath equipped w/ spa tub, multiple shower heads + huge walk-in-closet.