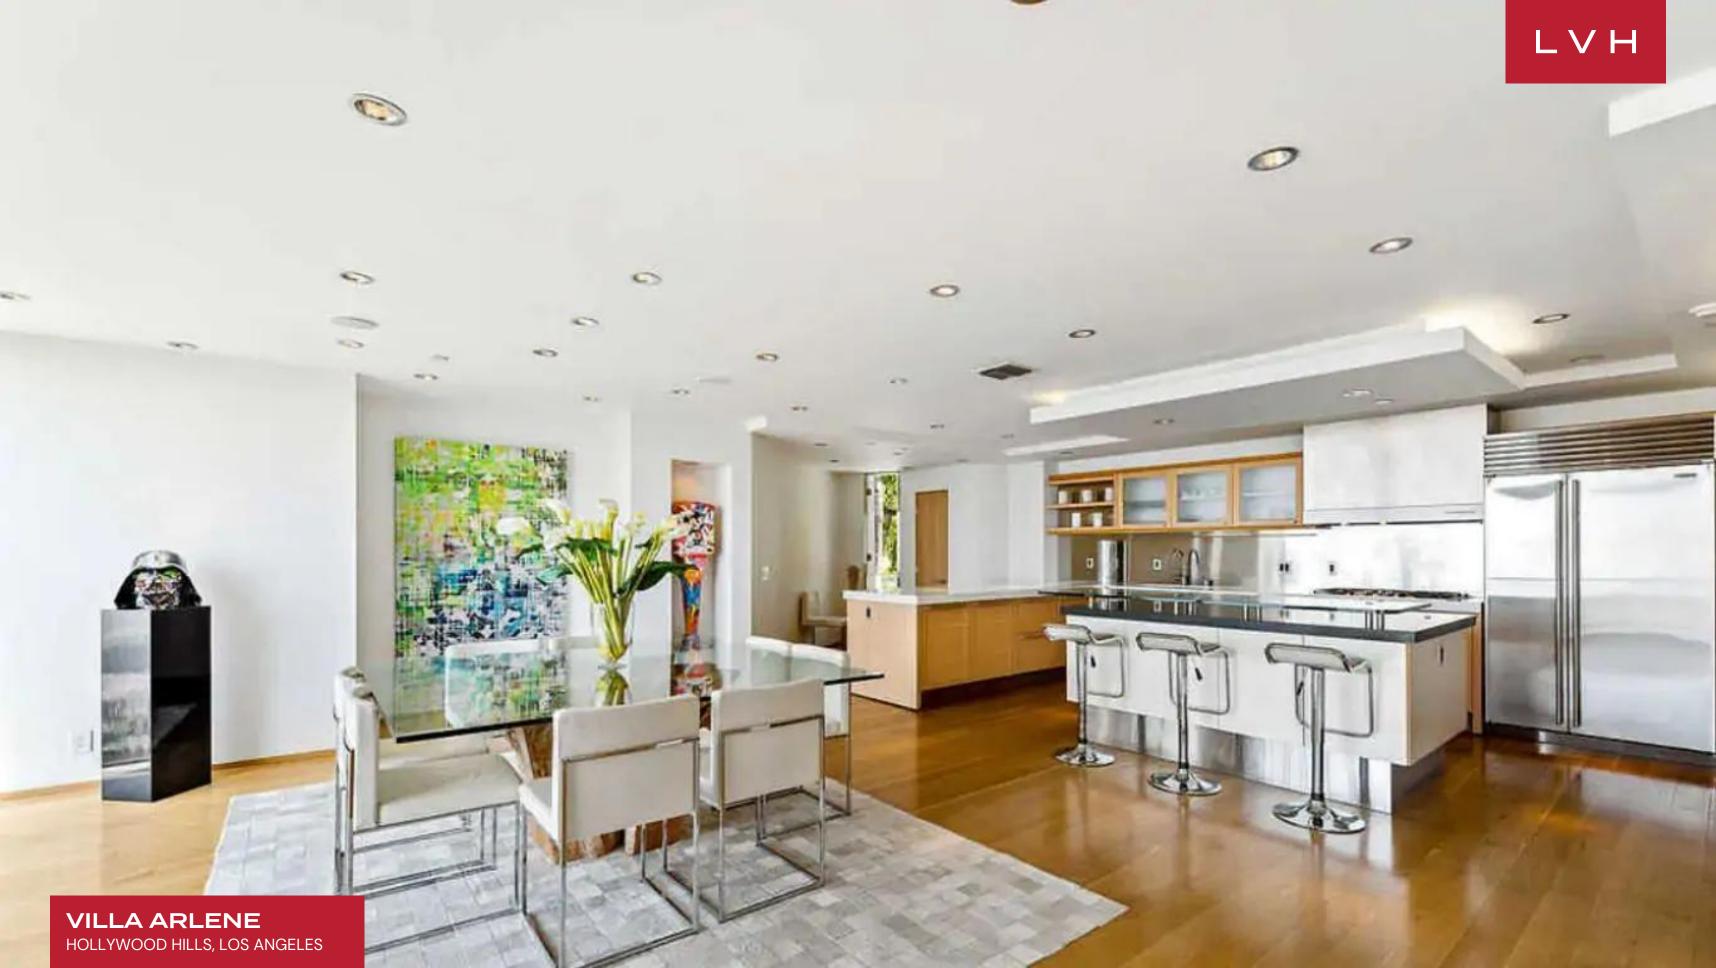

The estate features an approximately 6000 Sq. Ft with 4 fabulous bedrooms and 6 modern bathrooms. It has an office and a massive 12 seats home theater w/ bar. It uses the finest quality & warm finishes, gorgeous high ceilings, beautiful walls of glass, spacious living & dining area, gourmet kitchen with top quality appliances. Open Floor Plan with 3 Fireplaces, Flat screens in every room, lots of closet space. The master suite boasts spectacular panoramic city & ocean views, luxurious master bath equipped w/ spa tub, multiple shower heads + huge walk-in-closet.