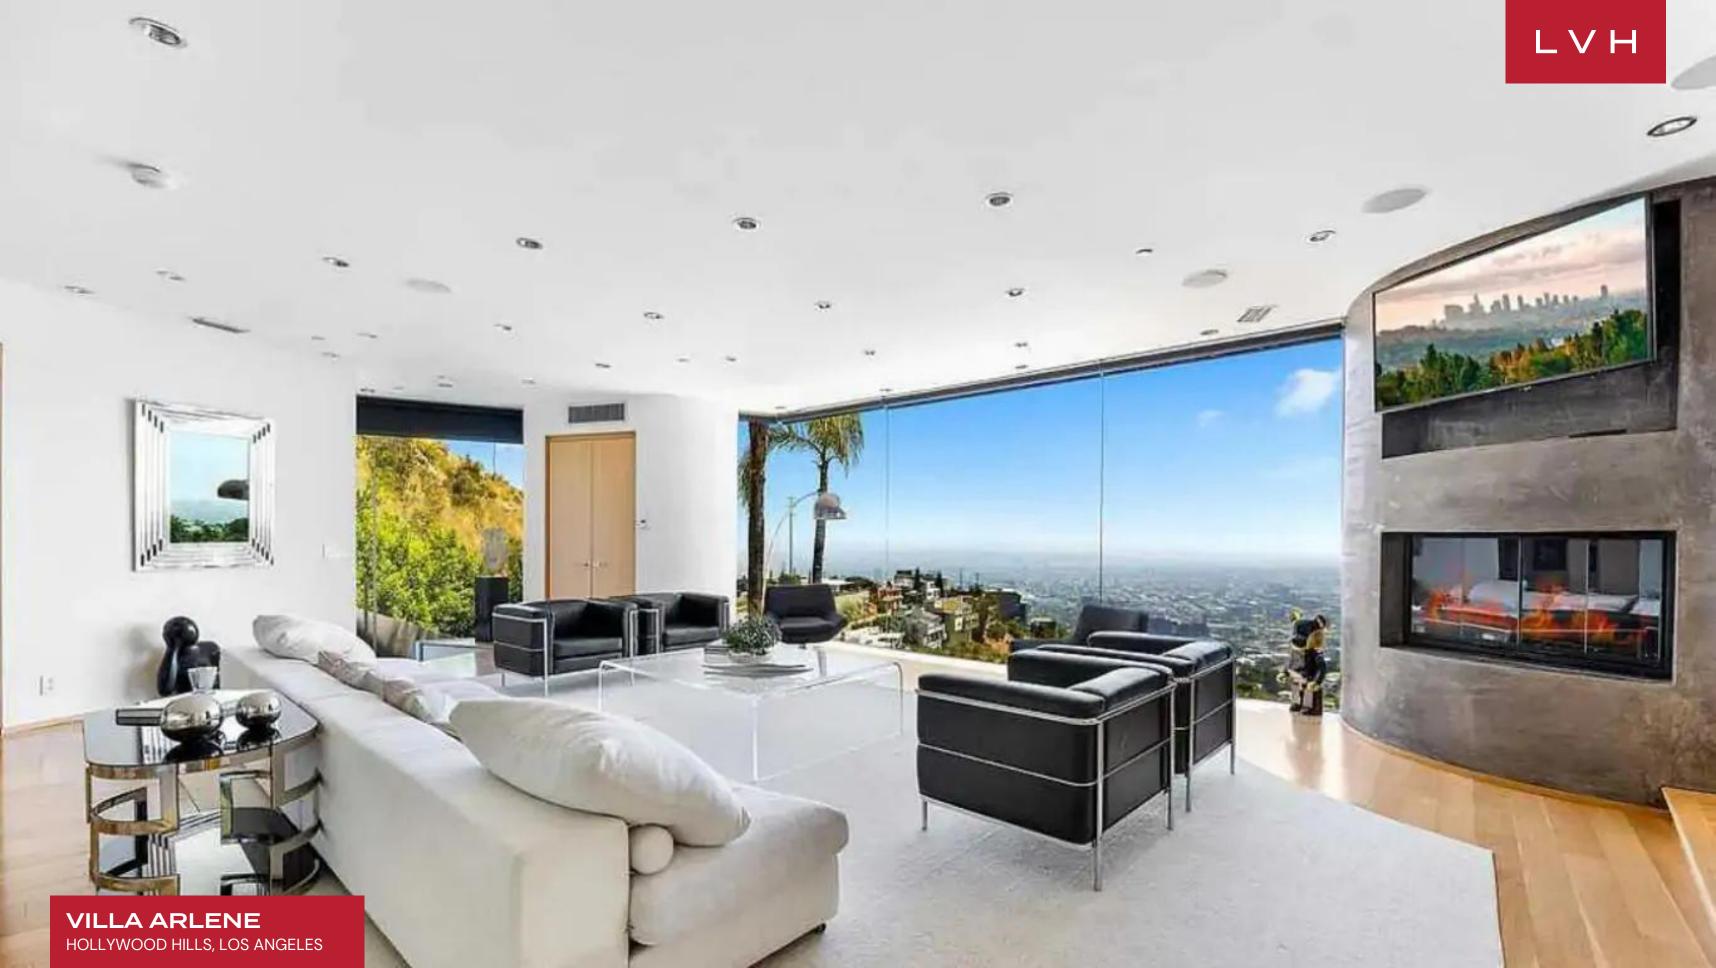

## VILLA ARLENE

HOLLYWOOD HILLS, LOS ANGELES

Villa Arlene is a stunning sophisticated modern residence offering a jaw-dropping panoramic view in the exclusive gated Viewmont private enclave above the Sunset Strip. It's about 32 minutes away from Griffith Park and Griffith Observatory, 40 minutes away from Venice Beach and 29 minutes away from Santa Monica Airport.

The estate features an approximately 6000 Sq. Ft with 4 fabulous bedrooms and 6 modern bathrooms. It has an office and a massive 12 seats home theater w/ bar. It uses the finest quality & warm finishes, gorgeous high ceilings, beautiful walls of glass, spacious living & dining area, gourmet kitchen with top quality appliances. Open Floor Plan with 3 Fireplaces, Flat screens in every room, lots of closet space. The master suite boasts spectacular panoramic city & ocean views, luxurious master bath equipped w/ spa tub, multiple shower heads + huge walk-in-closet.

The outside comes with a gorgeous outdoor deck, stunning infinity pool and Jacuzzi overlooking the gorgeous views. It also has 2 Car garage and a private driveway that can fit up to 5 cars.