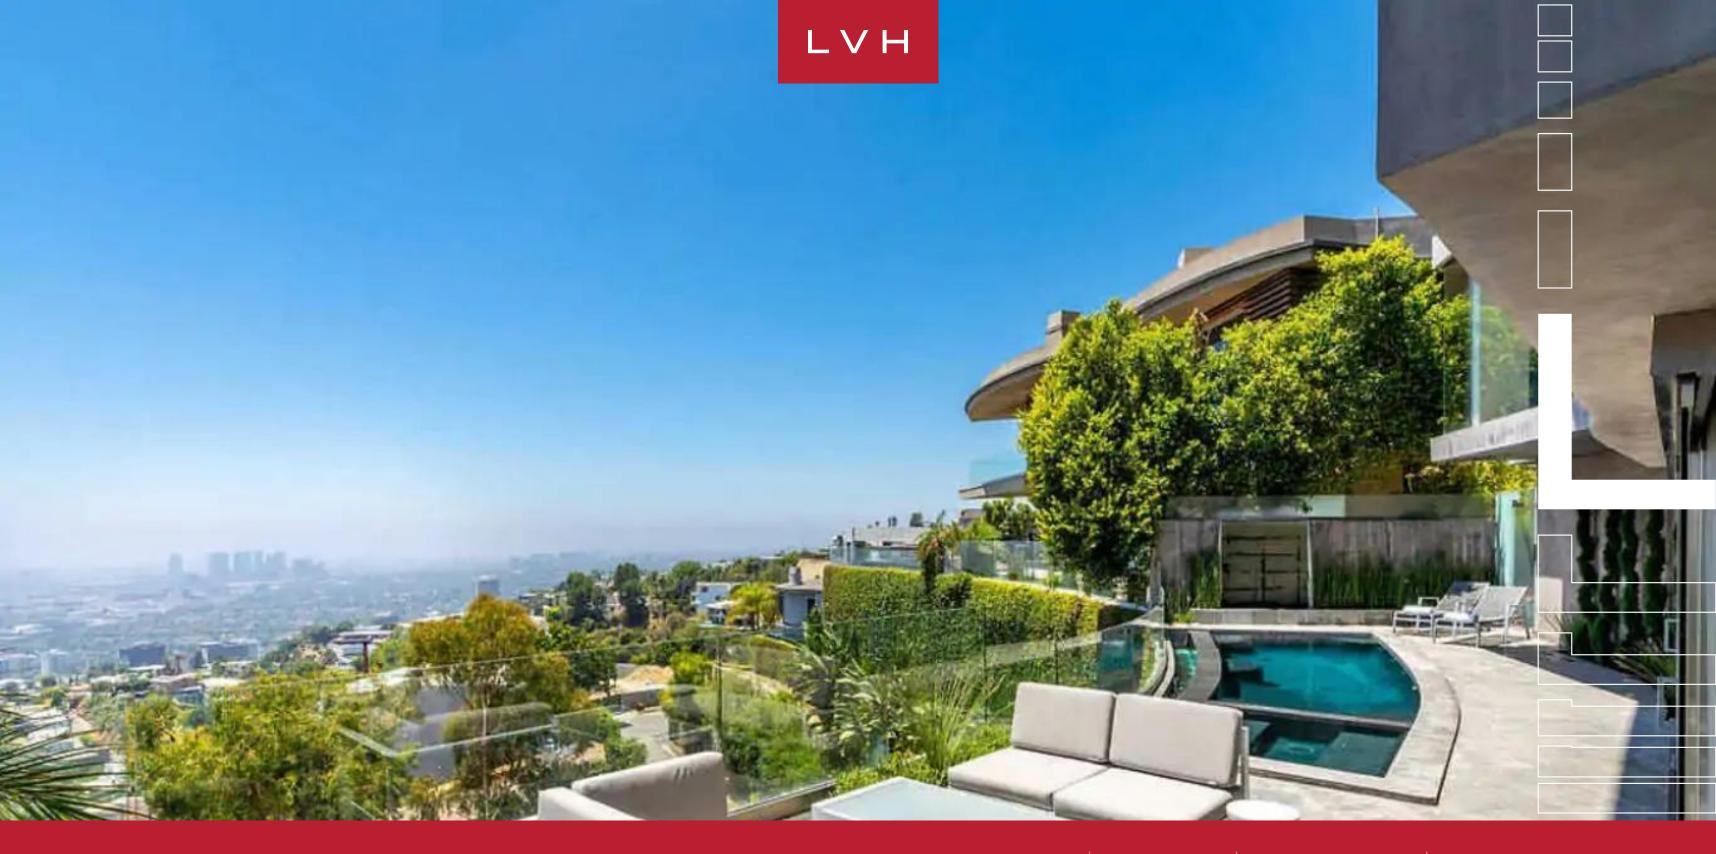

## VILLA ARLENE

HOLLYWOOD HILLS, LOS ANGELES

Villa Arlene is a stunning sophisticated modern residence offering a jaw-dropping panoramic view in the exclusive gated Viewmont private enclave above the Sunset Strip. It's about 32 minutes away from Griffith Park and Griffith Observatory, 40 minutes away from Venice Beach and 29 minutes away from Santa Monica Airport.

The outside comes with a gorgeous outdoor deck, stunning infinity pool and Jacuzzi overlooking the gorgeous views. It also has 2 Car garage and a private driveway that can fit up to 5 cars.