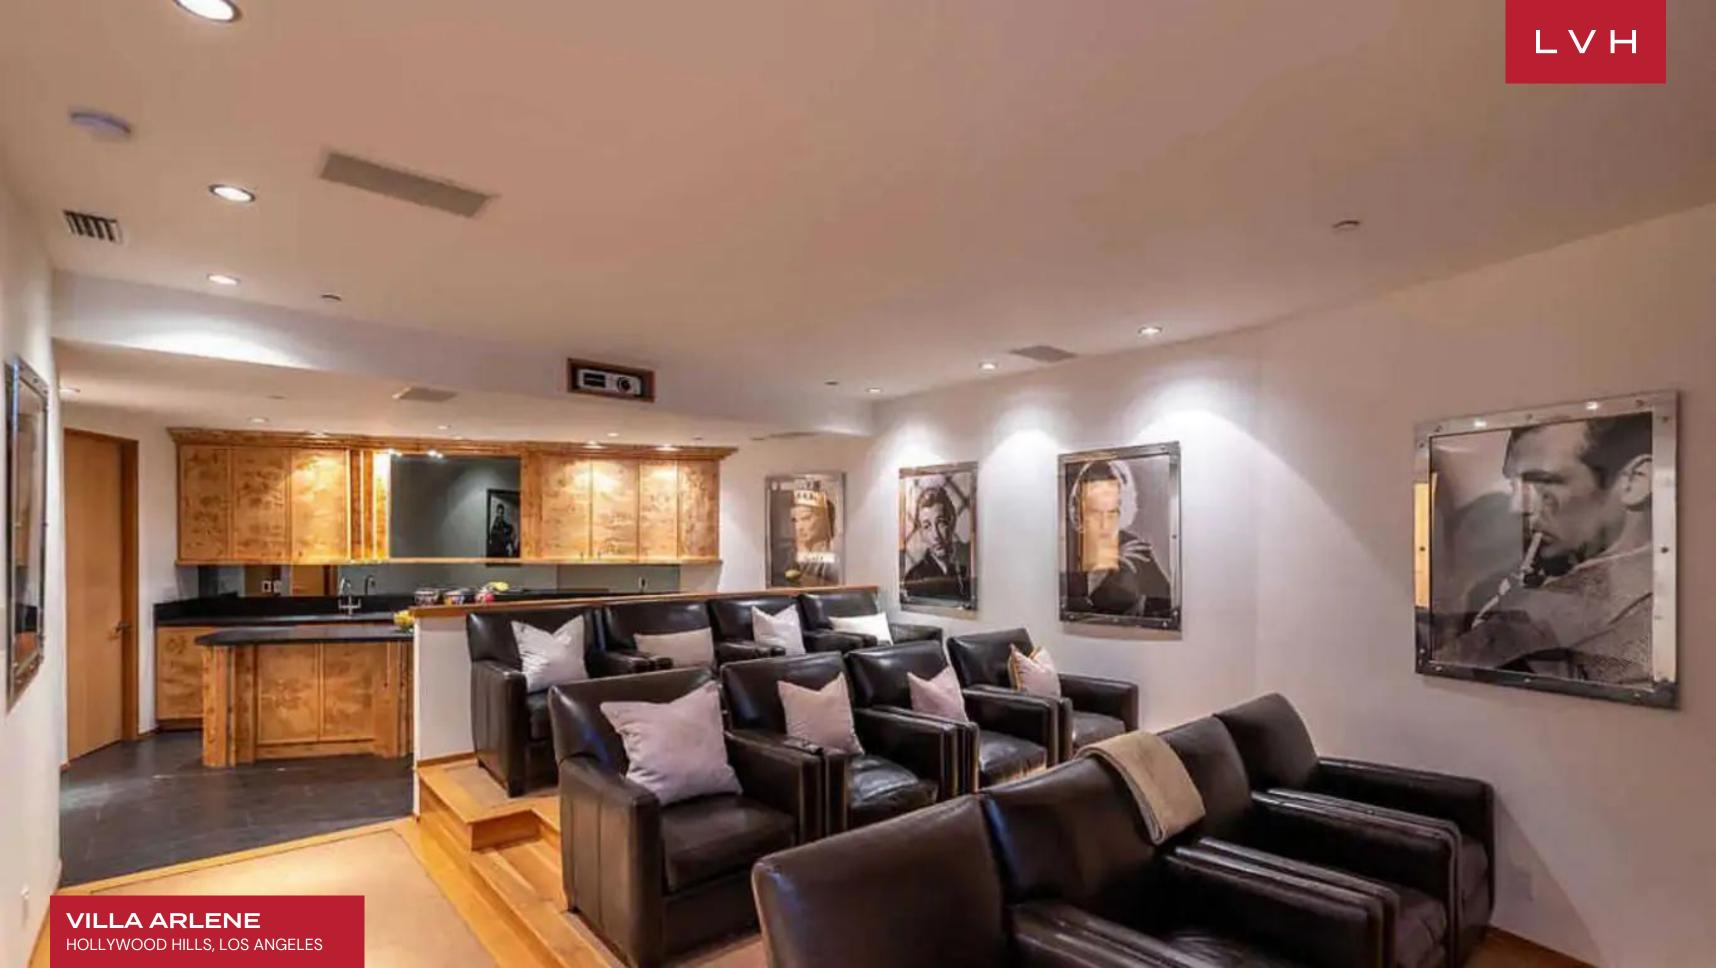

The estate features an approximately 6000 Sq. Ft with 4 fabulous bedrooms and 6 modern bathrooms. It has an office and a massive 12 seats home theater w/ bar. It uses the finest quality & warm finishes, gorgeous high ceilings, beautiful walls of glass, spacious living & dining area, gourmet kitchen with top quality appliances. Open Floor Plan with 3 Fireplaces, Flat screens in every room, lots of closet space. The master suite boasts spectacular panoramic city & ocean views, luxurious master bath equipped w/ spa tub, multiple shower heads + huge walk-in-closet.