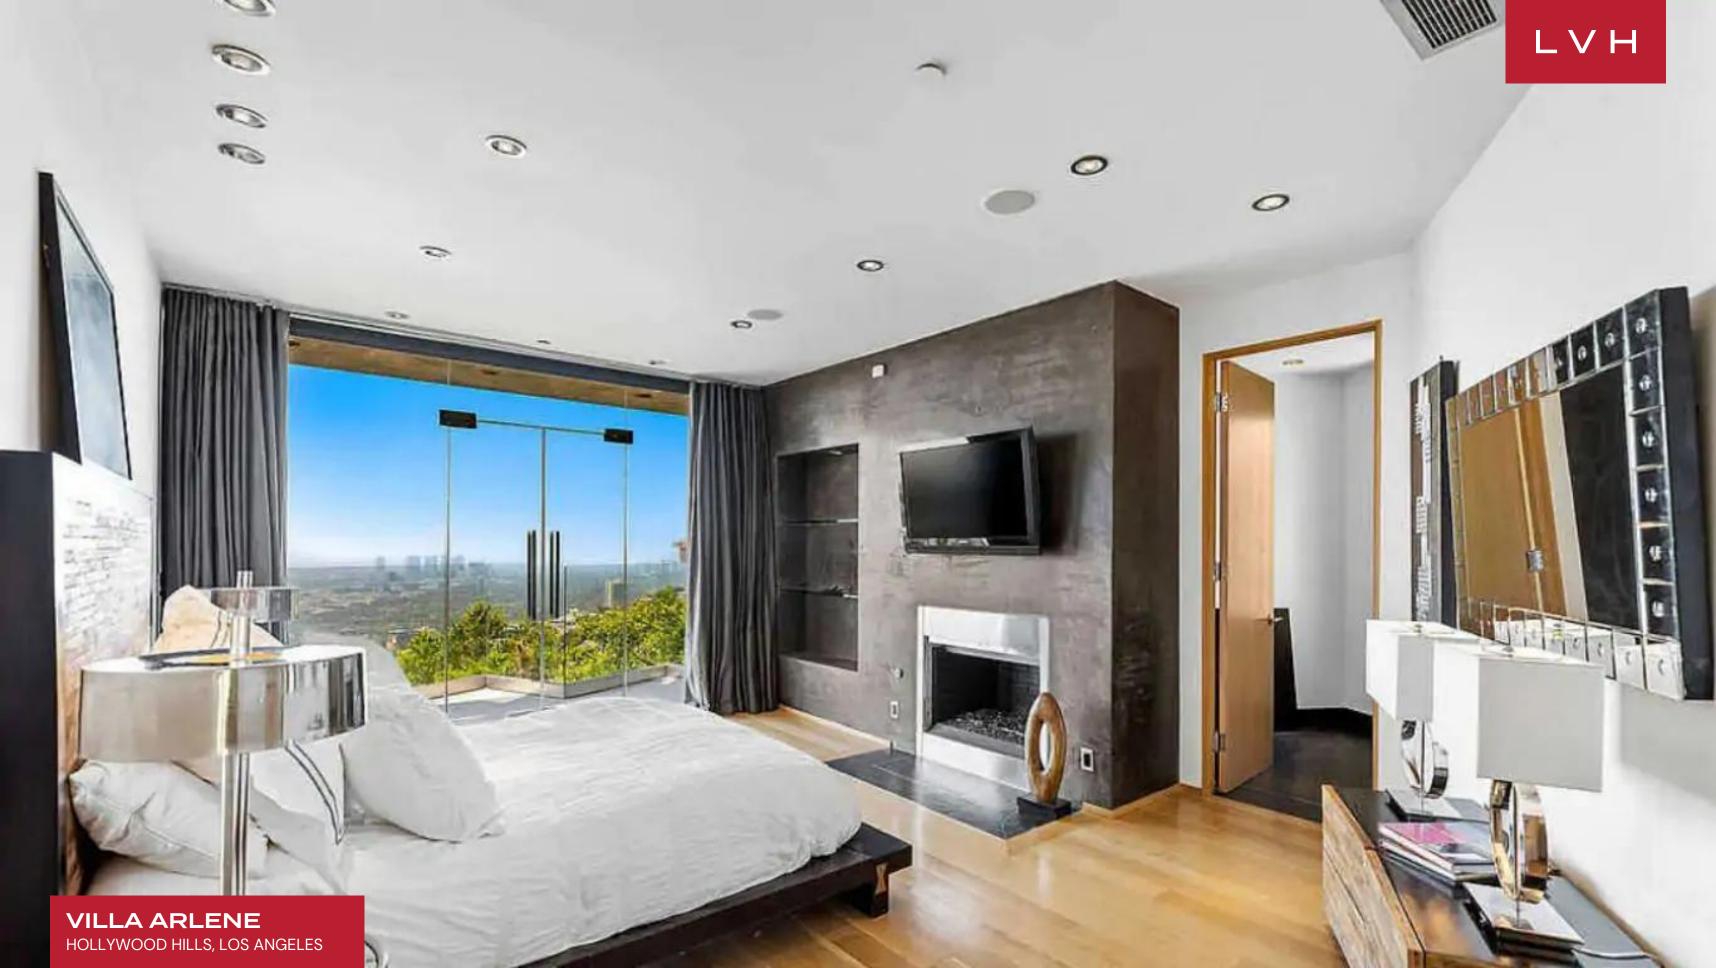

The estate features an approximately 6000 Sq. Ft with 4 fabulous bedrooms and 6 modern bathrooms. It has an office and a massive 12 seats home theater w/ bar. It uses the finest quality & warm finishes, gorgeous high ceilings, beautiful walls of glass, spacious living & dining area, gourmet kitchen with top quality appliances. Open Floor Plan with 3 Fireplaces, Flat screens in every room, lots of closet space. The master suite boasts spectacular panoramic city & ocean views, luxurious master bath equipped w/ spa tub, multiple shower heads + huge walk-in-closet.