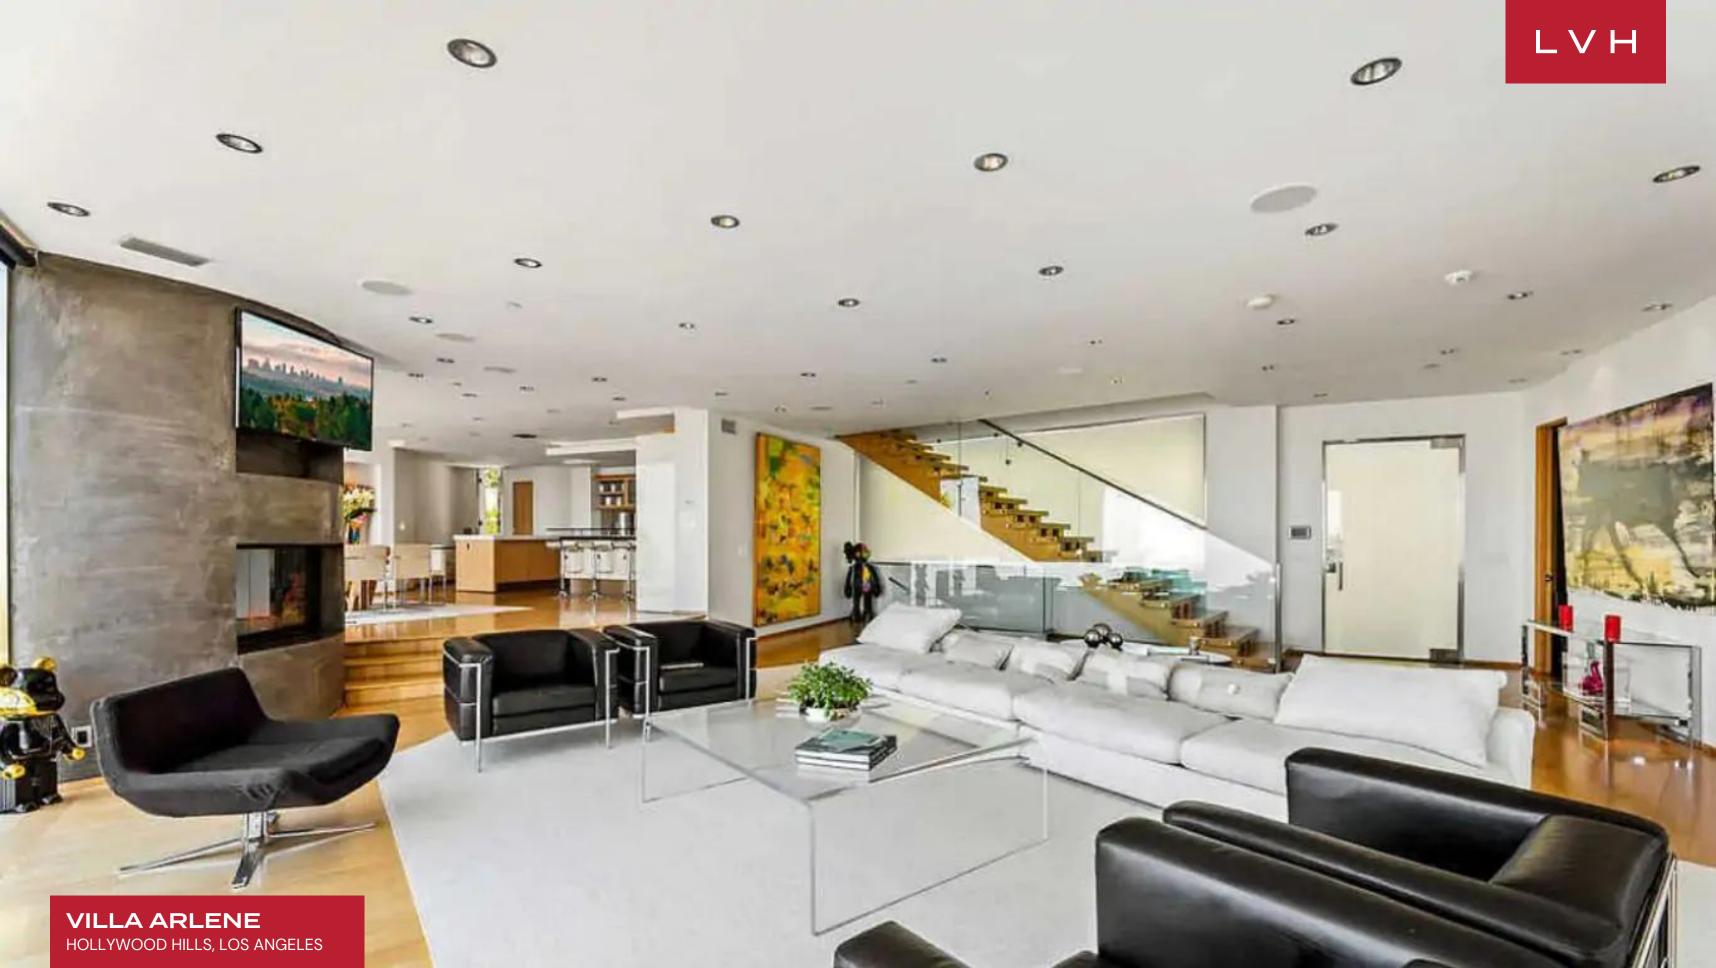

The estate features an approximately 6000 Sq. Ft with 4 fabulous bedrooms and 6 modern bathrooms. It has an office and a massive 12 seats home theater w/ bar. It uses the finest quality & warm finishes, gorgeous high ceilings, beautiful walls of glass, spacious living & dining area, gourmet kitchen with top quality appliances. Open Floor Plan with 3 Fireplaces, Flat screens in every room, lots of closet space. The master suite boasts spectacular panoramic city & ocean views, luxurious master bath equipped w/ spa tub, multiple shower heads + huge walk-in-closet.