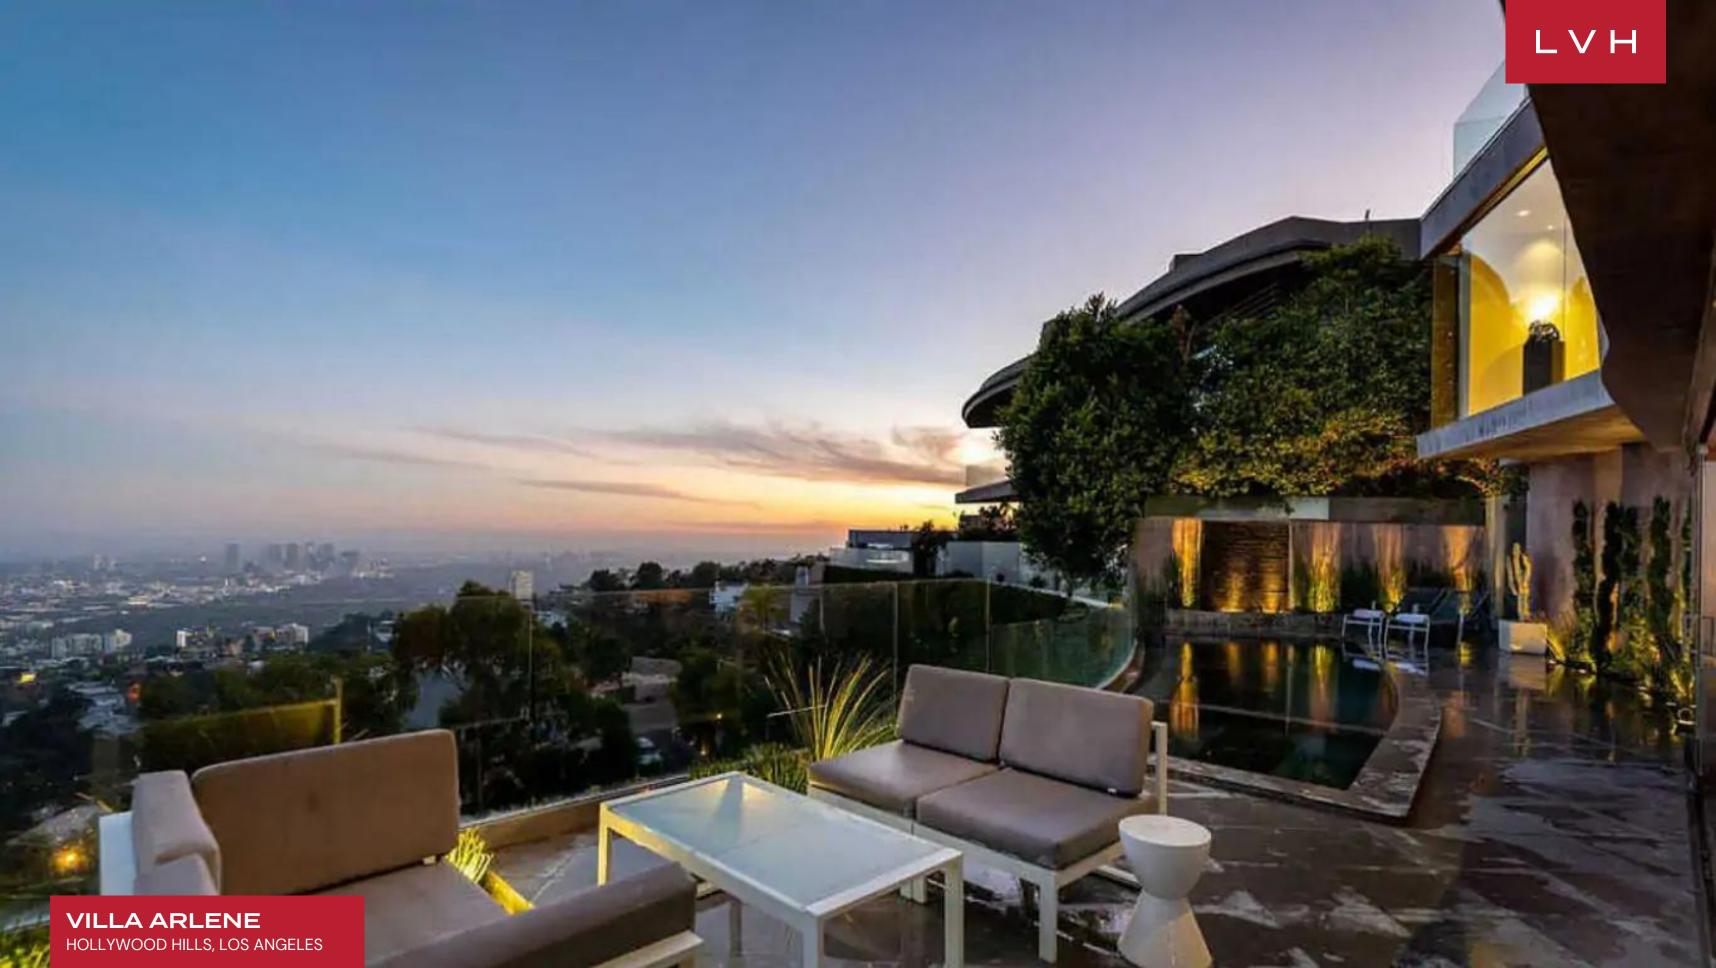

## VILLA ARLENE

HOLLYWOOD HILLS, LOS ANGELES

Villa Arlene is a stunning sophisticated modern residence offering a jaw-dropping panoramic view in the exclusive gated Viewmont private enclave above the Sunset Strip. It's about 32 minutes away from Griffith Park and Griffith Observatory, 40 minutes away from Venice Beach and 29 minutes away from Santa Monica Airport.

The outside comes with a gorgeous outdoor deck, stunning infinity pool and Jacuzzi overlooking the gorgeous views. It also has 2 Car garage and a private driveway that can fit up to 5 cars.