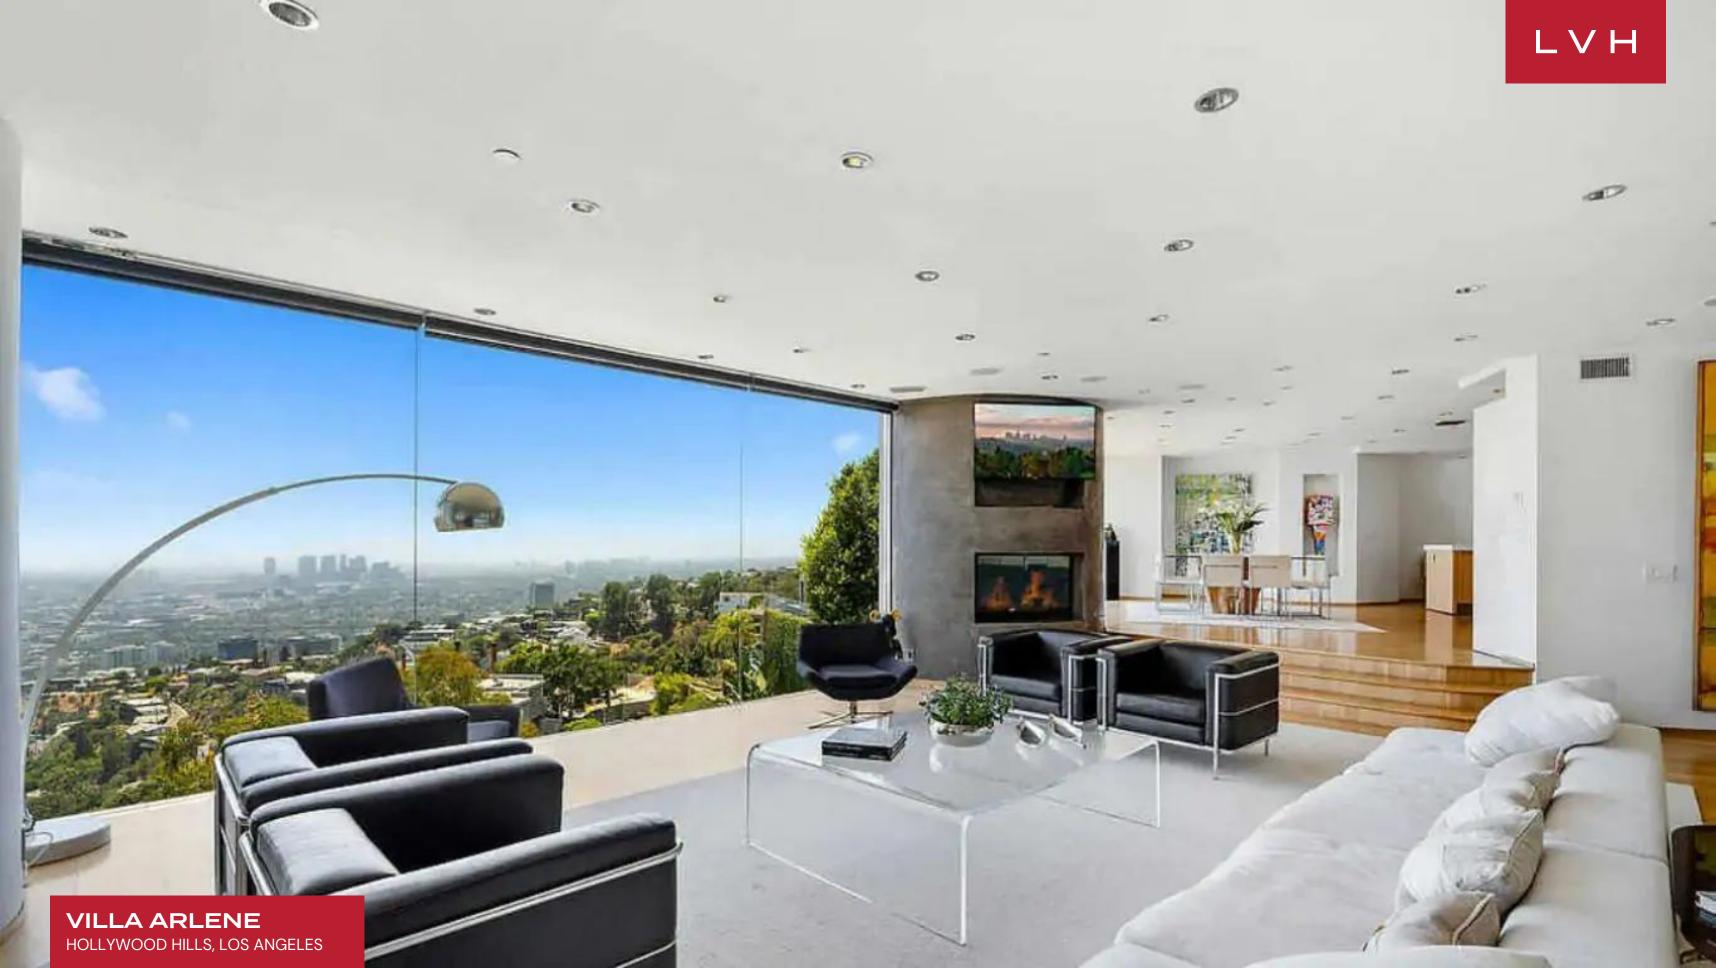

The estate features an approximately 6000 Sq. Ft with 4 fabulous bedrooms and 6 modern bathrooms. It has an office and a massive 12 seats home theater w/ bar. It uses the finest quality & warm finishes, gorgeous high ceilings, beautiful walls of glass, spacious living & dining area, gourmet kitchen with top quality appliances. Open Floor Plan with 3 Fireplaces, Flat screens in every room, lots of closet space. The master suite boasts spectacular panoramic city & ocean views, luxurious master bath equipped w/ spa tub, multiple shower heads + huge walk-in-closet.

The outside comes with a gorgeous outdoor deck, stunning infinity pool and Jacuzzi overlooking the gorgeous views. It also has 2 Car garage and a private driveway that can fit up to 5 cars.