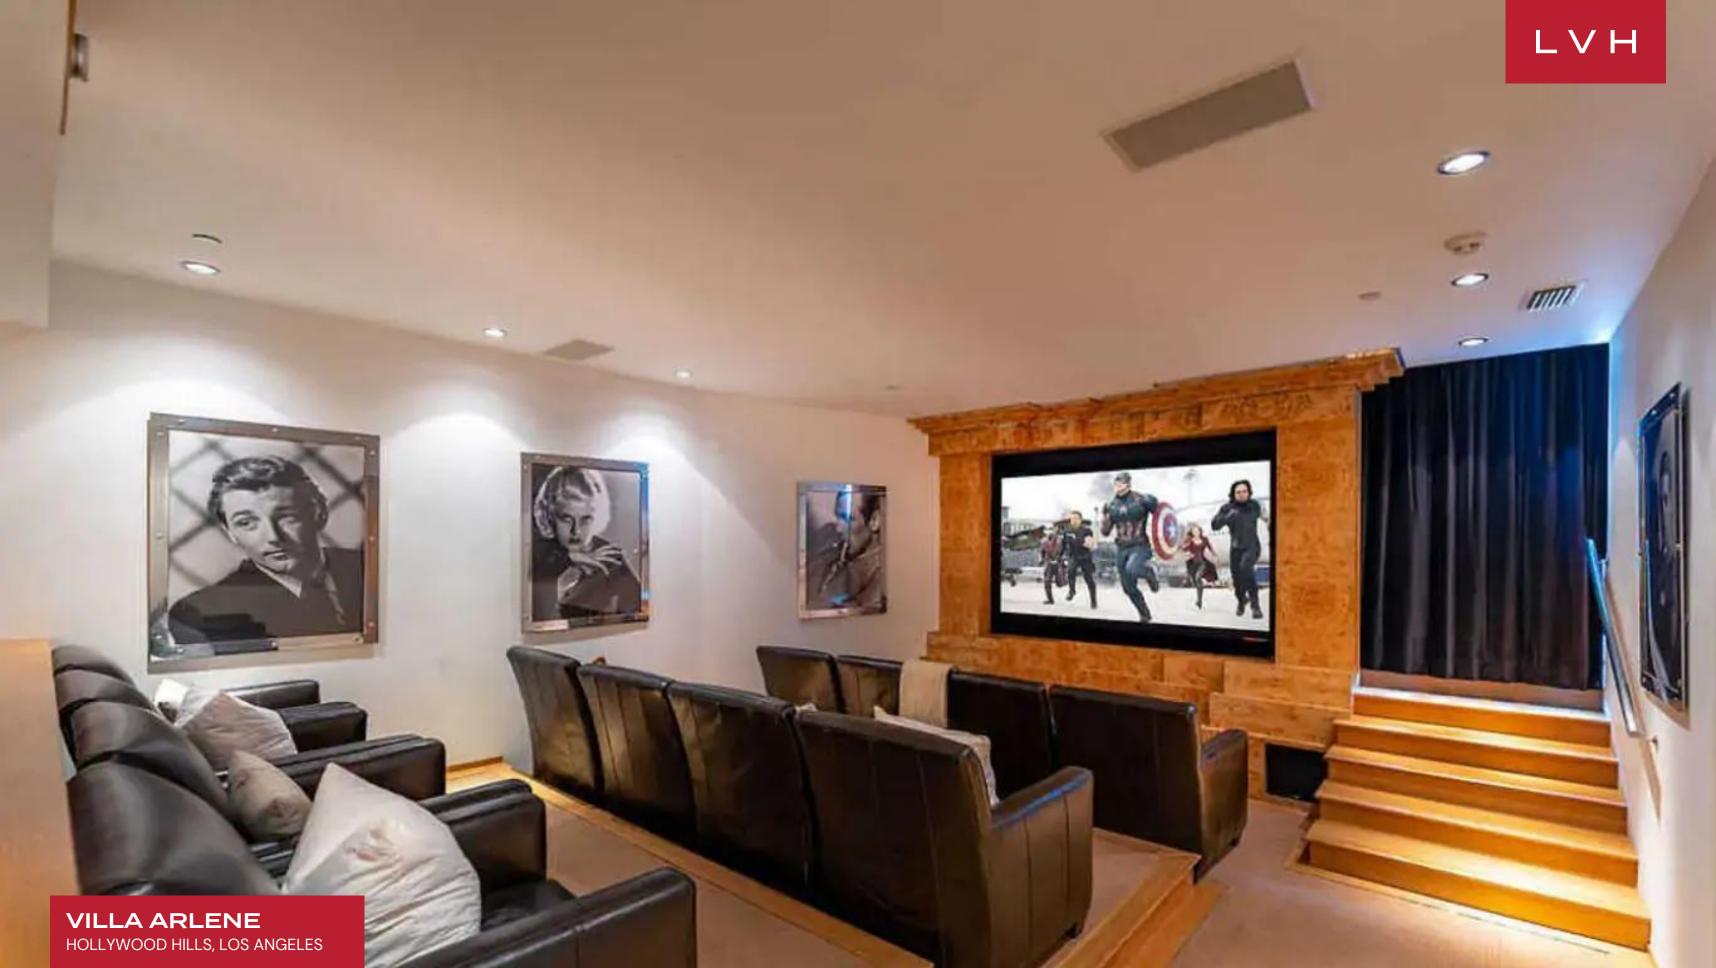

The estate features an approximately 6000 Sq. Ft with 4 fabulous bedrooms and 6 modern bathrooms. It has an office and a massive 12 seats home theater w/ bar. It uses the finest quality & warm finishes, gorgeous high ceilings, beautiful walls of glass, spacious living & dining area, gourmet kitchen with top quality appliances. Open Floor Plan with 3 Fireplaces, Flat screens in every room, lots of closet space. The master suite boasts spectacular panoramic city & ocean views, luxurious master bath equipped w/ spa tub, multiple shower heads + huge walk-in-closet.