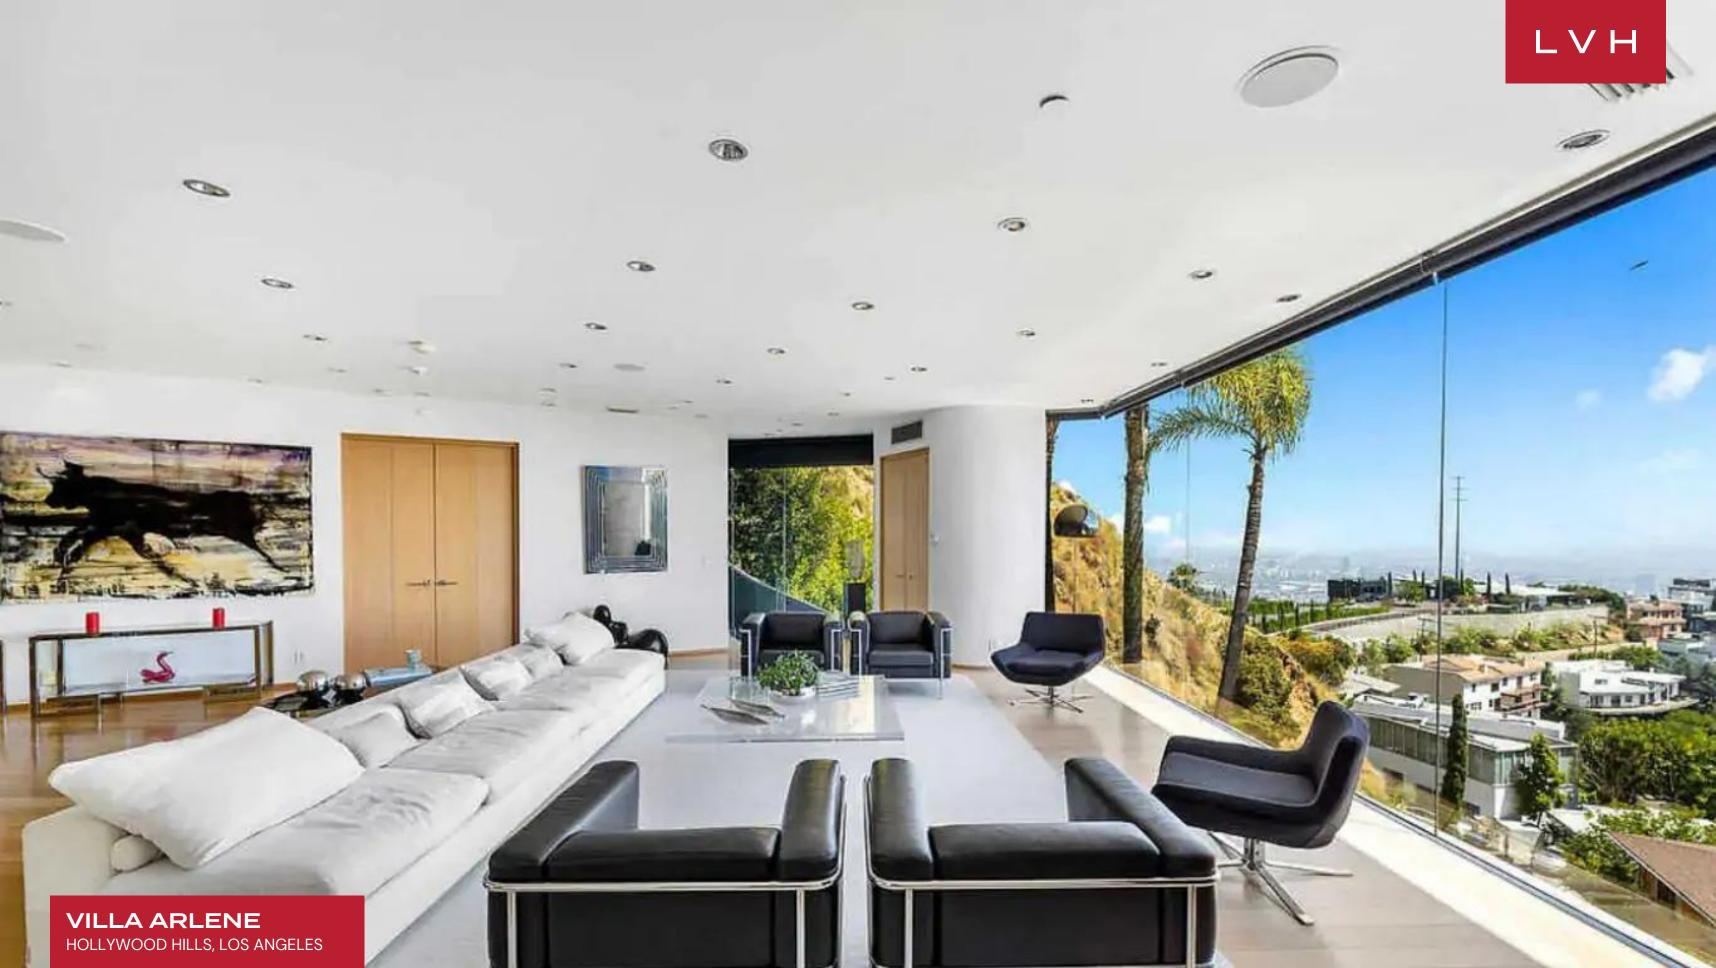

The estate features an approximately 6000 Sq. Ft with 4 fabulous bedrooms and 6 modern bathrooms. It has an office and a massive 12 seats home theater w/ bar. It uses the finest quality & warm finishes, gorgeous high ceilings, beautiful walls of glass, spacious living & dining area, gourmet kitchen with top quality appliances. Open Floor Plan with 3 Fireplaces, Flat screens in every room, lots of closet space. The master suite boasts spectacular panoramic city & ocean views, luxurious master bath equipped w/ spa tub, multiple shower heads + huge walk-in-closet.