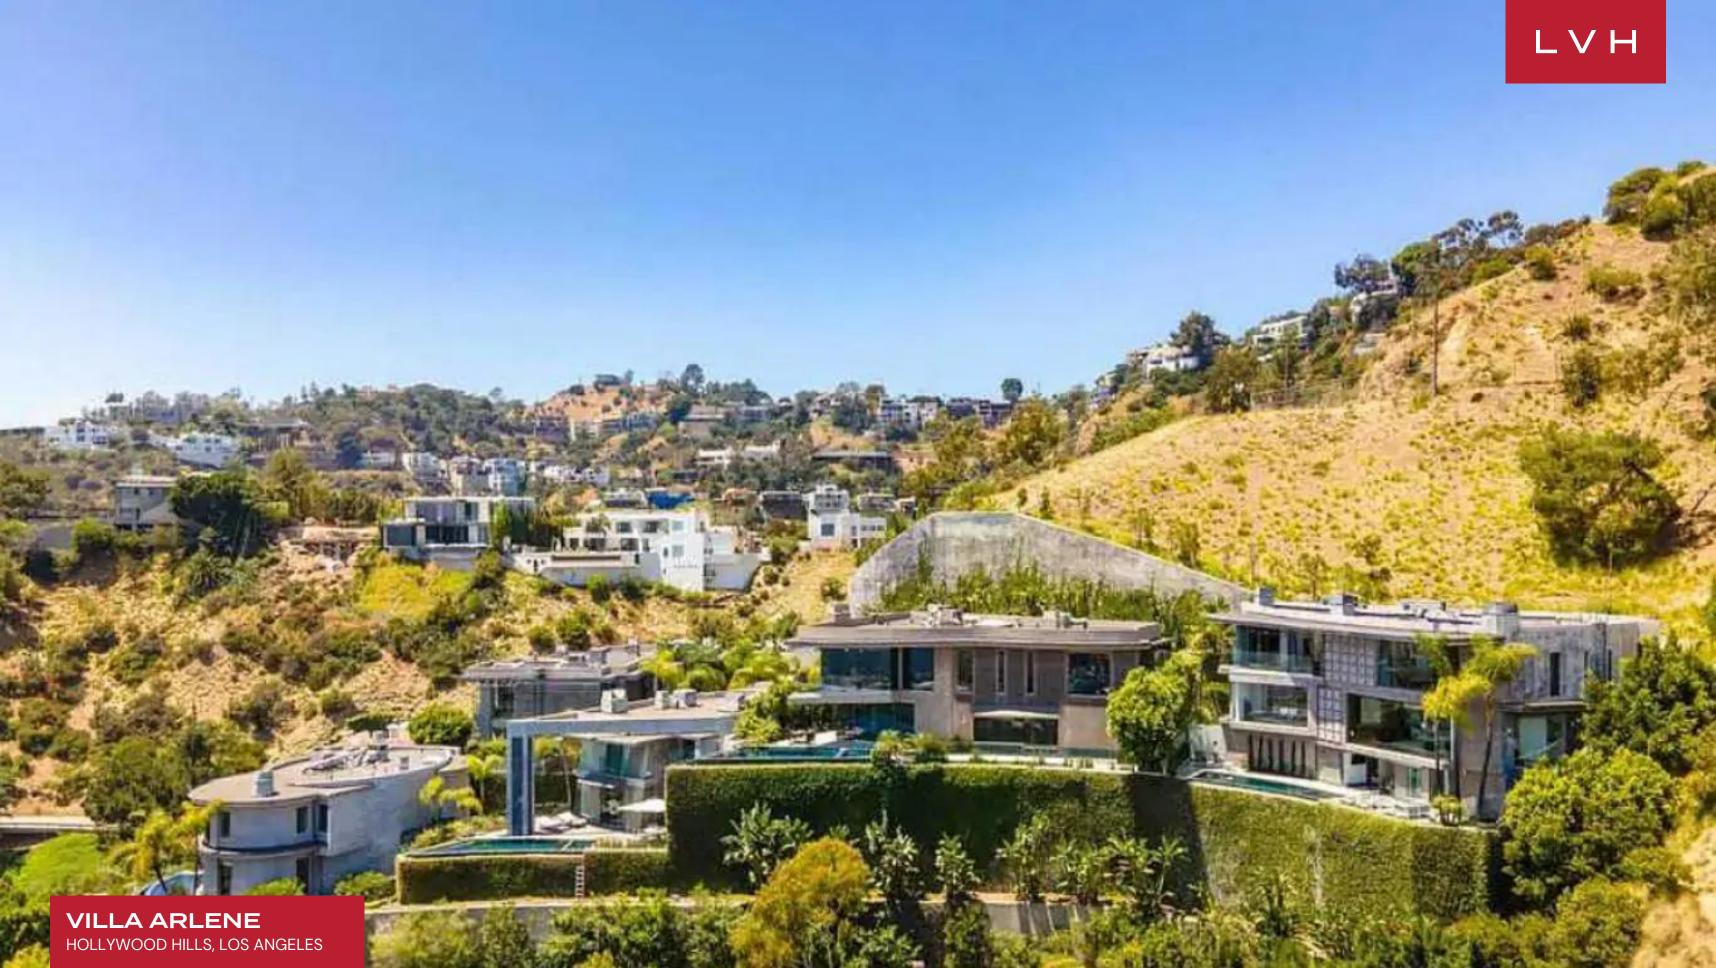

## VILLA ARLENE

HOLLYWOOD HILLS, LOS ANGELES

Villa Arlene is a stunning sophisticated modern residence offering a jaw-dropping panoramic view in the exclusive gated Viewmont private enclave above the Sunset Strip. It's about 32 minutes away from Griffith Park and Griffith Observatory, 40 minutes away from Venice Beach and 29 minutes away from Santa Monica Airport.

The estate features an approximately 6000 Sq. Ft with 4 fabulous bedrooms and 6 modern bathrooms. It has an office and a massive 12 seats home theater w/ bar. It uses the finest quality & warm finishes, gorgeous high ceilings, beautiful walls of glass, spacious living & dining area, gourmet kitchen with top quality appliances. Open Floor Plan with 3 Fireplaces, Flat screens in every room, lots of closet space. The master suite boasts spectacular panoramic city & ocean views, luxurious master bath equipped w/ spa tub, multiple shower heads + huge walk-in-closet.

The outside comes with a gorgeous outdoor deck, stunning infinity pool and Jacuzzi overlooking the gorgeous views. It also has 2 Car garage and a private driveway that can fit up to 5 cars.