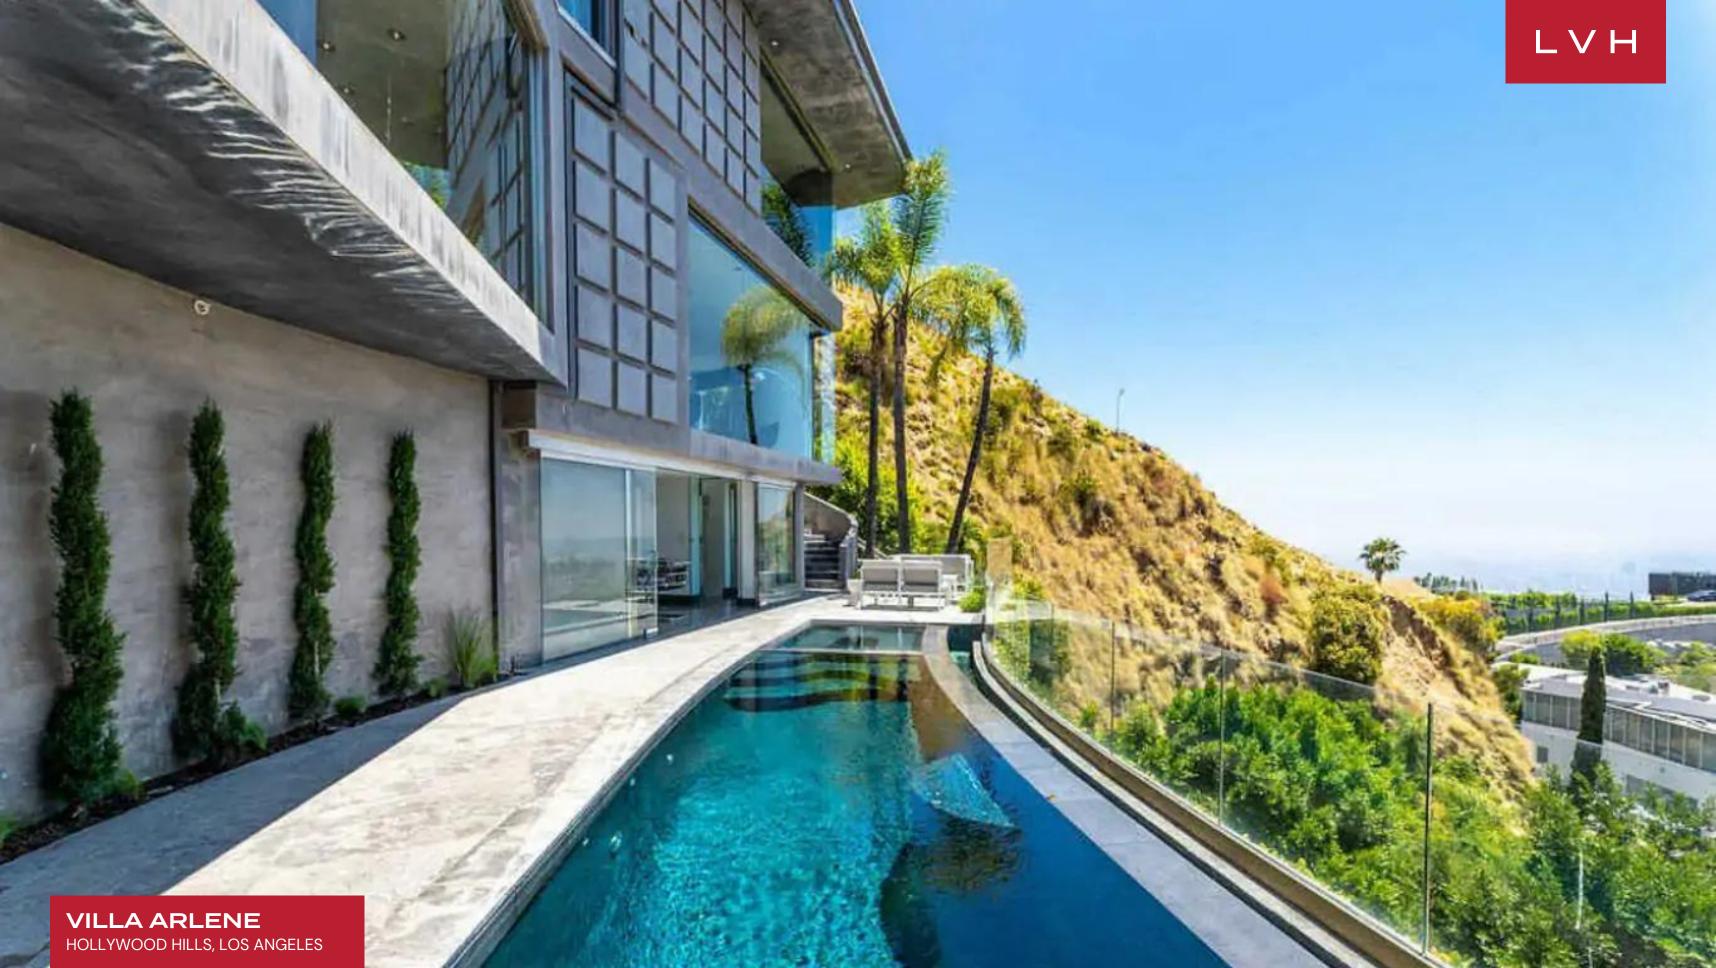

VILLA ARLENE
HOLLYWOOD HILLS, LOS ANGELES, CALIFORNIA

4 BEDROOMS 8 GUESTS

**5**BATHROOMS

**5,660** SQUARE FEET

## VILLA ARLENE

HOLLYWOOD HILLS, LOS ANGELES

Villa Arlene is a stunning sophisticated modern residence offering a jaw-dropping panoramic view in the exclusive gated Viewmont private enclave above the Sunset Strip. It's about 32 minutes away from Griffith Park and Griffith Observatory, 40 minutes away from Venice Beach and 29 minutes away from Santa Monica Airport.

The outside comes with a gorgeous outdoor deck, stunning infinity pool and Jacuzzi overlooking the gorgeous views. It also has 2 Car garage and a private driveway that can fit up to 5 cars.