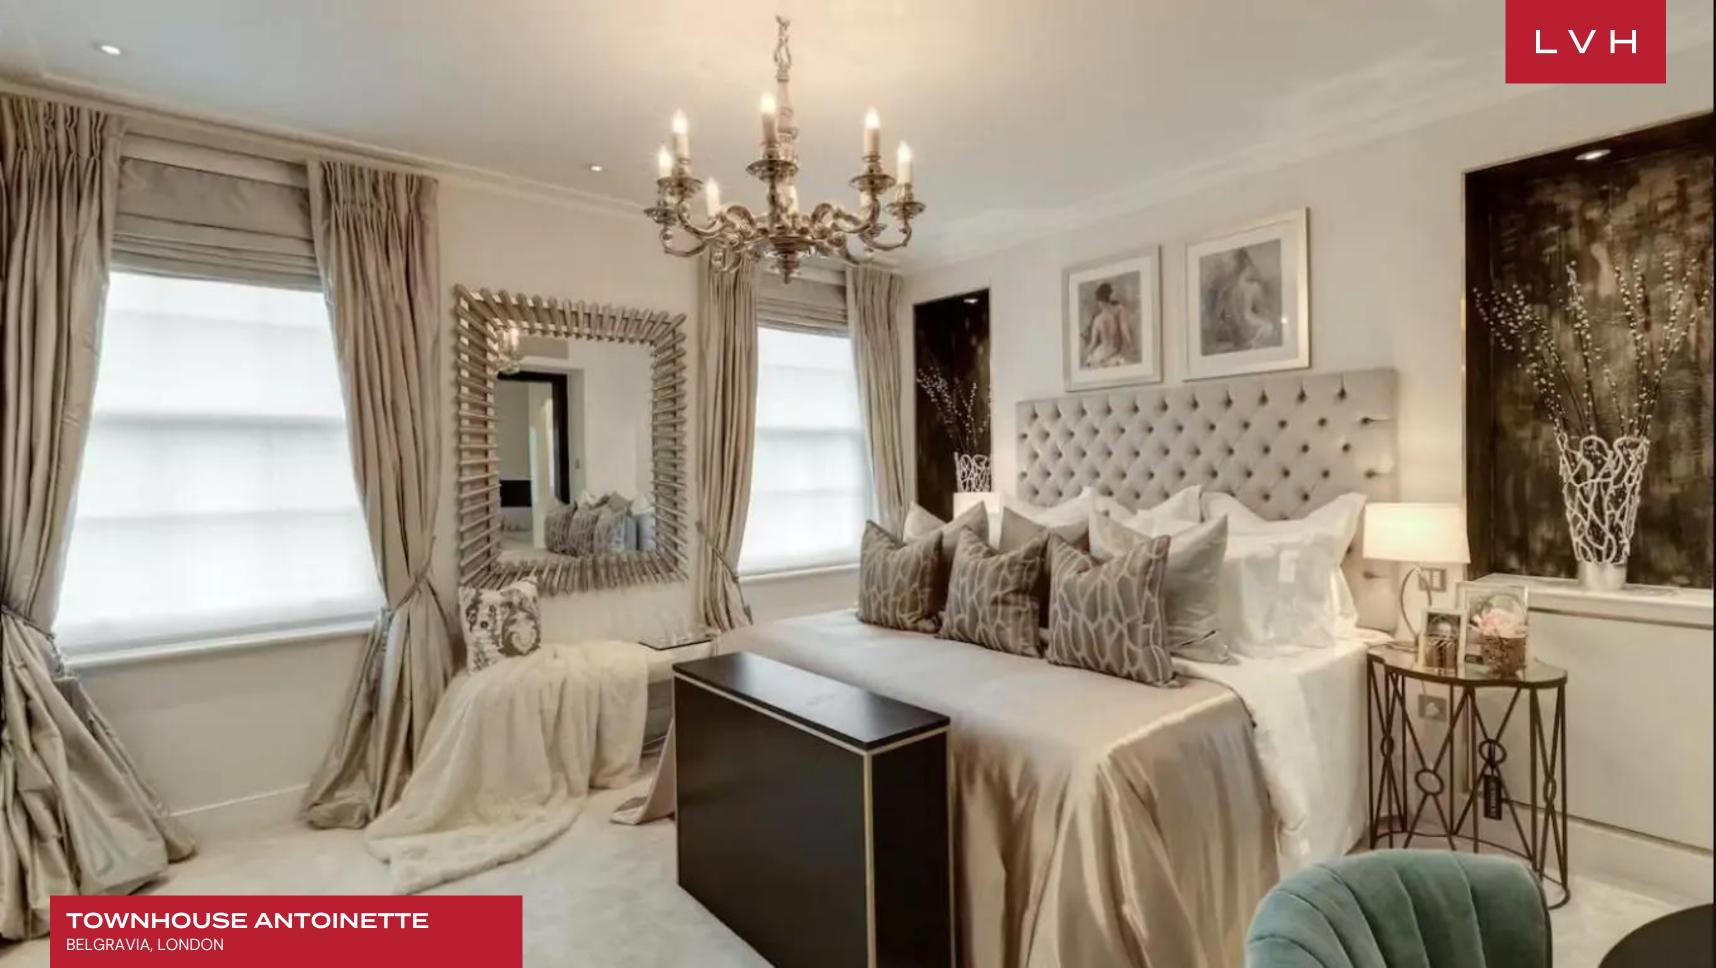

Timeless old-world elegance meets ultra-chic panache, with bijou spaces outfitted with striking contemporary furnishings. A glamorous seating featuring gold-gilded art deco accents dazzles against a rich lustrous precious stone black table. Early 20th-century console tables match the romanticism of evocative line drawings, displaying scintillating trinkets imbued with old-world prestige. The focal L-shaped living room presents the pinnacle of haute couture refinement, with plush velour sculptural seating accompanying jewel sculpted accent tables. Sensual hues of peach, beige, grey, and gold douse the space in a gloriously serene high fashion ambiance. A dining and breakfast room accommodates formal and casual dining affairs, with two fully equipped kitchens providing the benchmark for gastronomic exploration. Five sumptuous bedrooms present the pinnacle of luxury, comfort, and discretion for ten discerning guests. Three suites are equipped with ensuite bathrooms, while each is lavishly appointed with exceptional detailing from tufted headboards, floor-length drapes, and artful light fixtures.