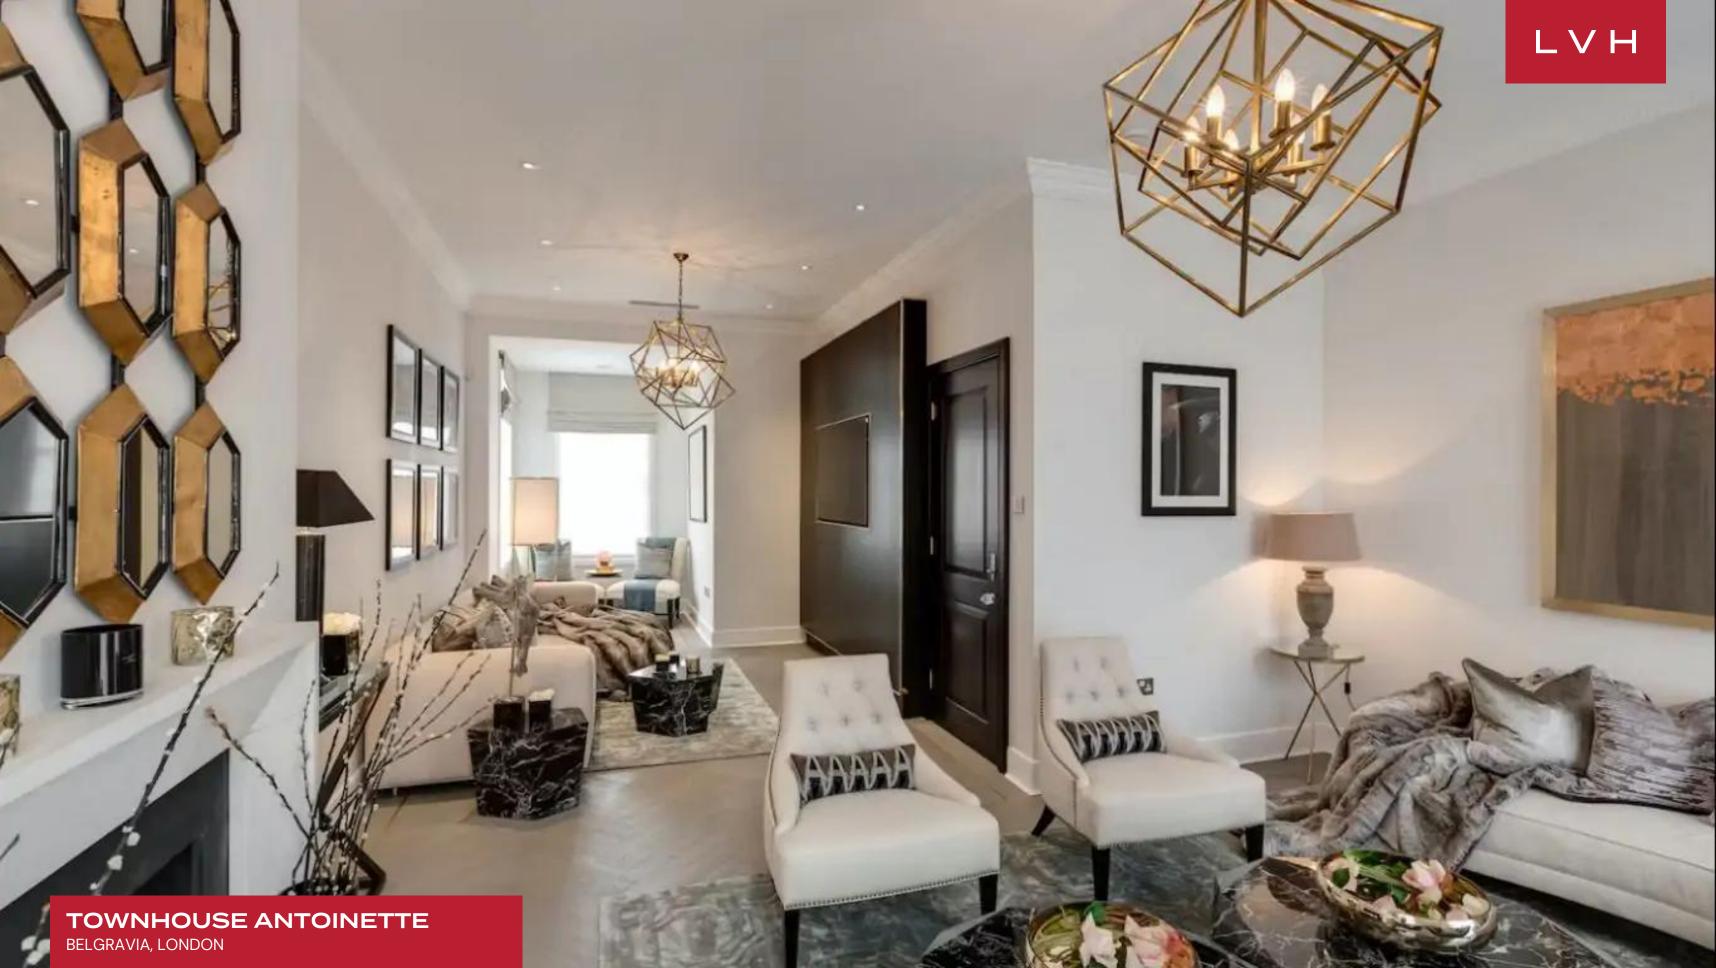

TOWNHOUSE ANTOINETTE

BELGRAVIA, LONDON, UNITED KINGDOM

5 BEDROOMS

10 GUESTS 4 + 2 HALF
BATHROOMS

3,670

SF

Timeless old-world elegance meets ultra-chic panache, with bijou spaces outfitted with striking contemporary furnishings. A glamorous seating featuring gold-gilded art deco accents dazzles against a rich lustrous precious stone black table. Early 20th-century console tables match the romanticism of evocative line drawings, displaying scintillating trinkets imbued with old-world prestige. The focal L-shaped living room presents the pinnacle of haute couture refinement, with plush velour sculptural seating accompanying jewel sculpted accent tables. Sensual hues of peach, beige, grey, and gold douse the space in a gloriously serene high fashion ambiance. A dining and breakfast room accommodates formal and casual dining affairs, with two fully equipped kitchens providing the benchmark for gastronomic exploration. Five sumptuous bedrooms present the pinnacle of luxury, comfort, and discretion for ten discerning guests. Three suites are equipped with ensuite bathrooms, while each is lavishly appointed with exceptional detailing from tufted headboards, floor-length drapes, and artful light fixtures.