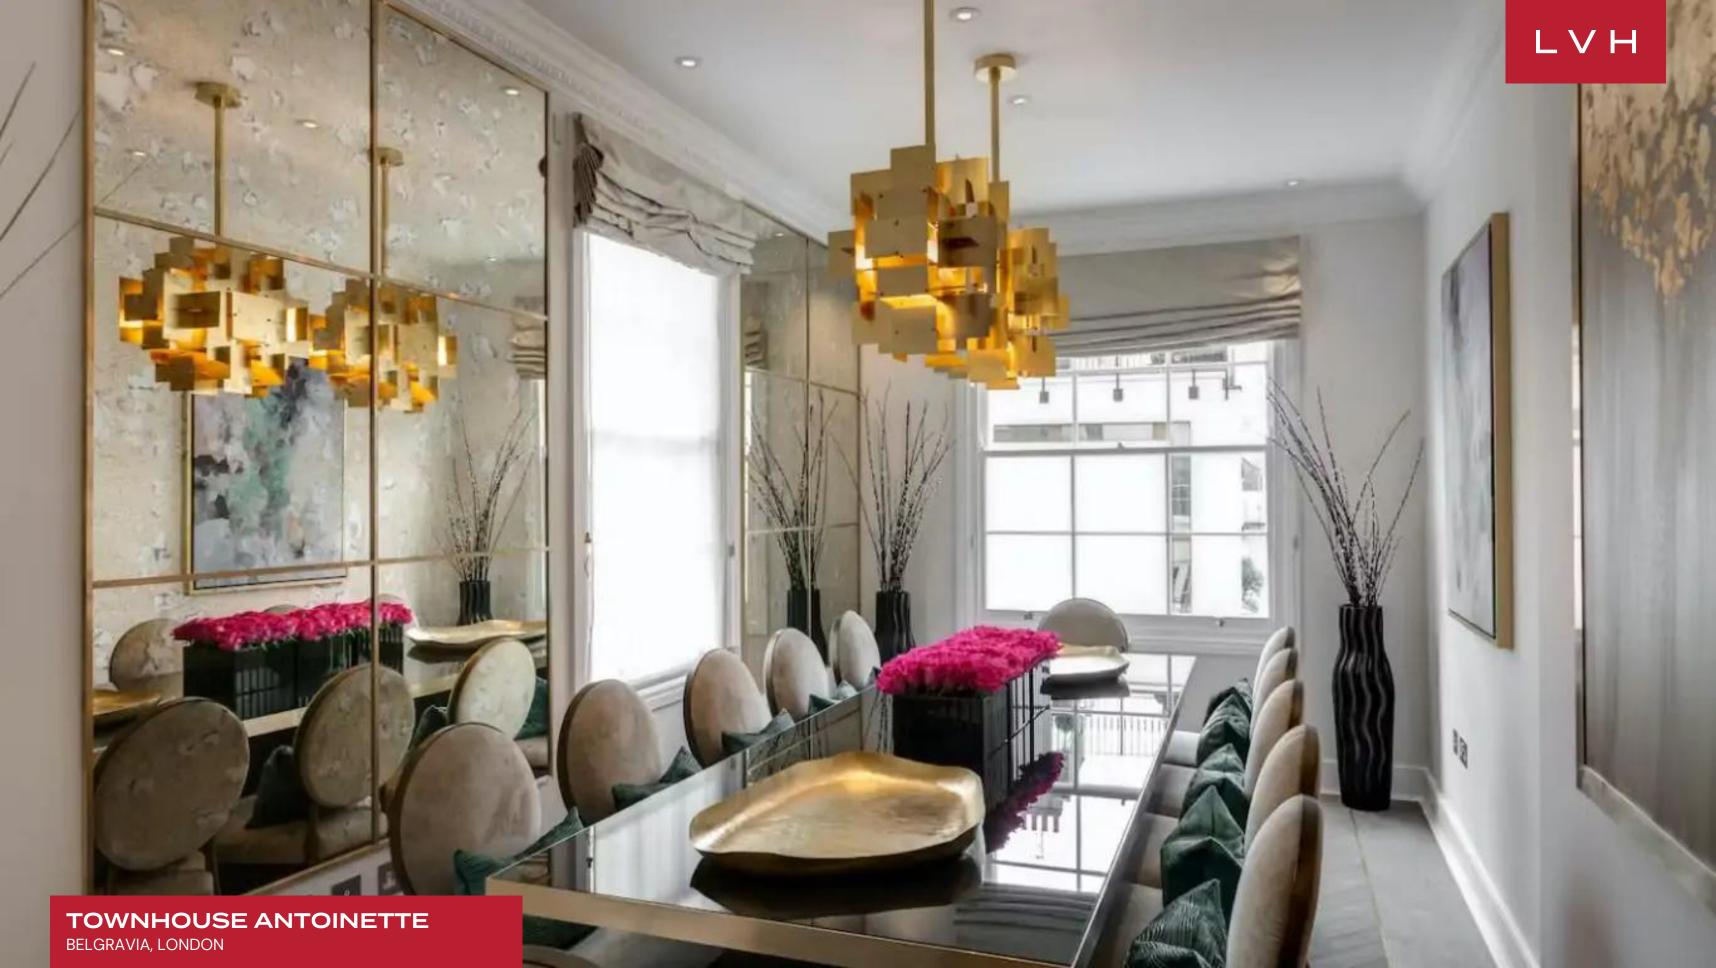

Timeless old-world elegance meets ultra-chic panache, with bijou spaces outfitted with striking contemporary furnishings. A glamorous seating featuring gold-gilded art deco accents dazzles against a rich lustrous precious stone black table. Early 20th-century console tables match the romanticism of evocative line drawings, displaying scintillating trinkets imbued with old-world prestige. The focal L-shaped living room presents the pinnacle of haute couture refinement, with plush velour sculptural seating accompanying jewel sculpted accent tables. Sensual hues of peach, beige, grey, and gold douse the space in a gloriously serene high fashion ambiance. A dining and breakfast room accommodates formal and casual dining affairs, with two fully equipped kitchens providing the benchmark for gastronomic exploration. Five sumptuous bedrooms present the pinnacle of luxury, comfort, and discretion for ten discerning guests. Three suites are equipped with ensuite bathrooms, while each is lavishly appointed with exceptional detailing from tufted headboards, floor-length drapes, and artful light fixtures.

A masterclass in aesthetic perfection, Townhouse Antoinette is a glamorous trophy home conceived for entertaining. Perfected in the art of fine living, guests may revel in the private steam room or indulge in the trendy outdoor space outfitted with a fireplace and sumptuous furniture. An astounding urban vacation rental belonging to the most exclusive tier of London property, Antionette is sure to dazzle the most seasoned luxury traveler.