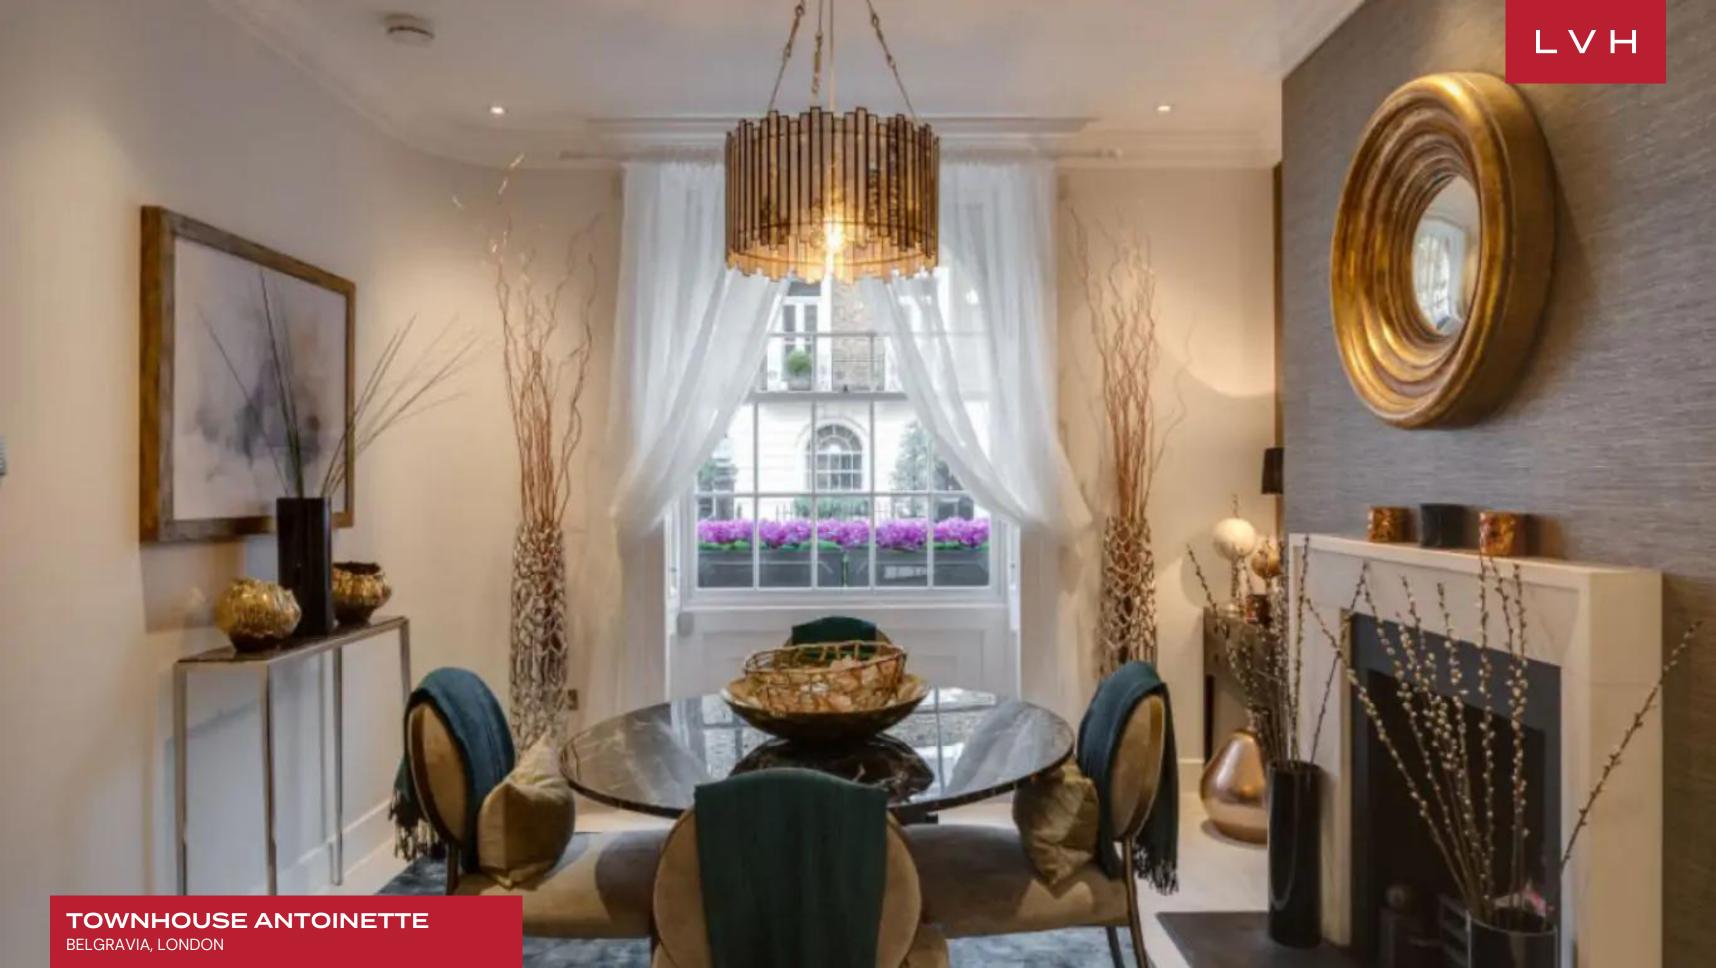

Timeless old-world elegance meets ultra-chic panache, with bijou spaces outfitted with striking contemporary furnishings. A glamorous seating featuring gold-gilded art deco accents dazzles against a rich lustrous precious stone black table. Early 20th-century console tables match the romanticism of evocative line drawings, displaying scintillating trinkets imbued with old-world prestige. The focal L-shaped living room presents the pinnacle of haute couture refinement, with plush velour sculptural seating accompanying jewel sculpted accent tables. Sensual hues of peach, beige, grey, and gold douse the space in a gloriously serene high fashion ambiance. A dining and breakfast room accommodates formal and casual dining affairs, with two fully equipped kitchens providing the benchmark for gastronomic exploration. Five sumptuous bedrooms present the pinnacle of luxury, comfort, and discretion for ten discerning guests. Three suites are equipped with ensuite bathrooms, while each is lavishly appointed with exceptional detailing from tufted headboards, floor-length drapes, and artful light fixtures.

A masterclass in aesthetic perfection, Townhouse Antoinette is a glamorous trophy home conceived for entertaining. Perfected in the art of fine living, guests may revel in the private steam room or indulge in the trendy outdoor space outfitted with a fireplace and sumptuous furniture. An astounding urban vacation rental belonging to the most exclusive tier of London property, Antionette is sure to dazzle the most seasoned luxury traveler.