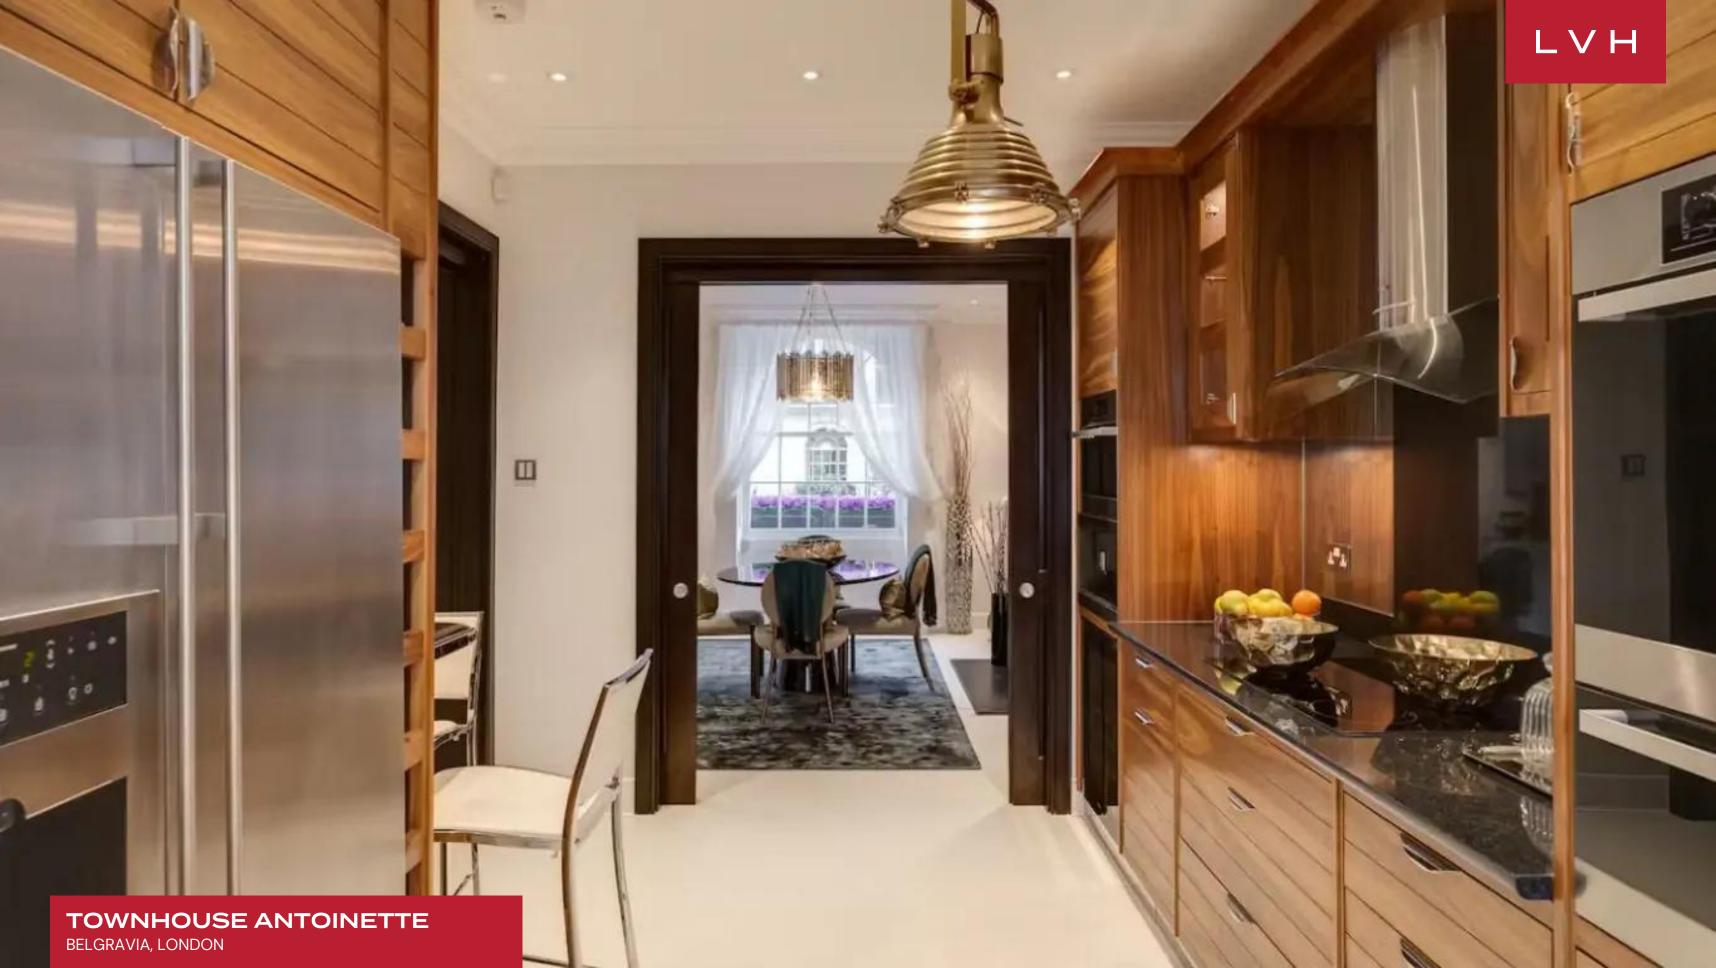

Timeless old-world elegance meets ultra-chic panache, with bijou spaces outfitted with striking contemporary furnishings. A glamorous seating featuring gold-gilded art deco accents dazzles against a rich lustrous precious stone black table. Early 20th-century console tables match the romanticism of evocative line drawings, displaying scintillating trinkets imbued with old-world prestige. The focal L-shaped living room presents the pinnacle of haute couture refinement, with plush velour sculptural seating accompanying jewel sculpted accent tables. Sensual hues of peach, beige, grey, and gold douse the space in a gloriously serene high fashion ambiance. A dining and breakfast room accommodates formal and casual dining affairs, with two fully equipped kitchens providing the benchmark for gastronomic exploration. Five sumptuous bedrooms present the pinnacle of luxury, comfort, and discretion for ten discerning guests. Three suites are equipped with ensuite bathrooms, while each is lavishly appointed with exceptional detailing from tufted headboards, floor-length drapes, and artful light fixtures.