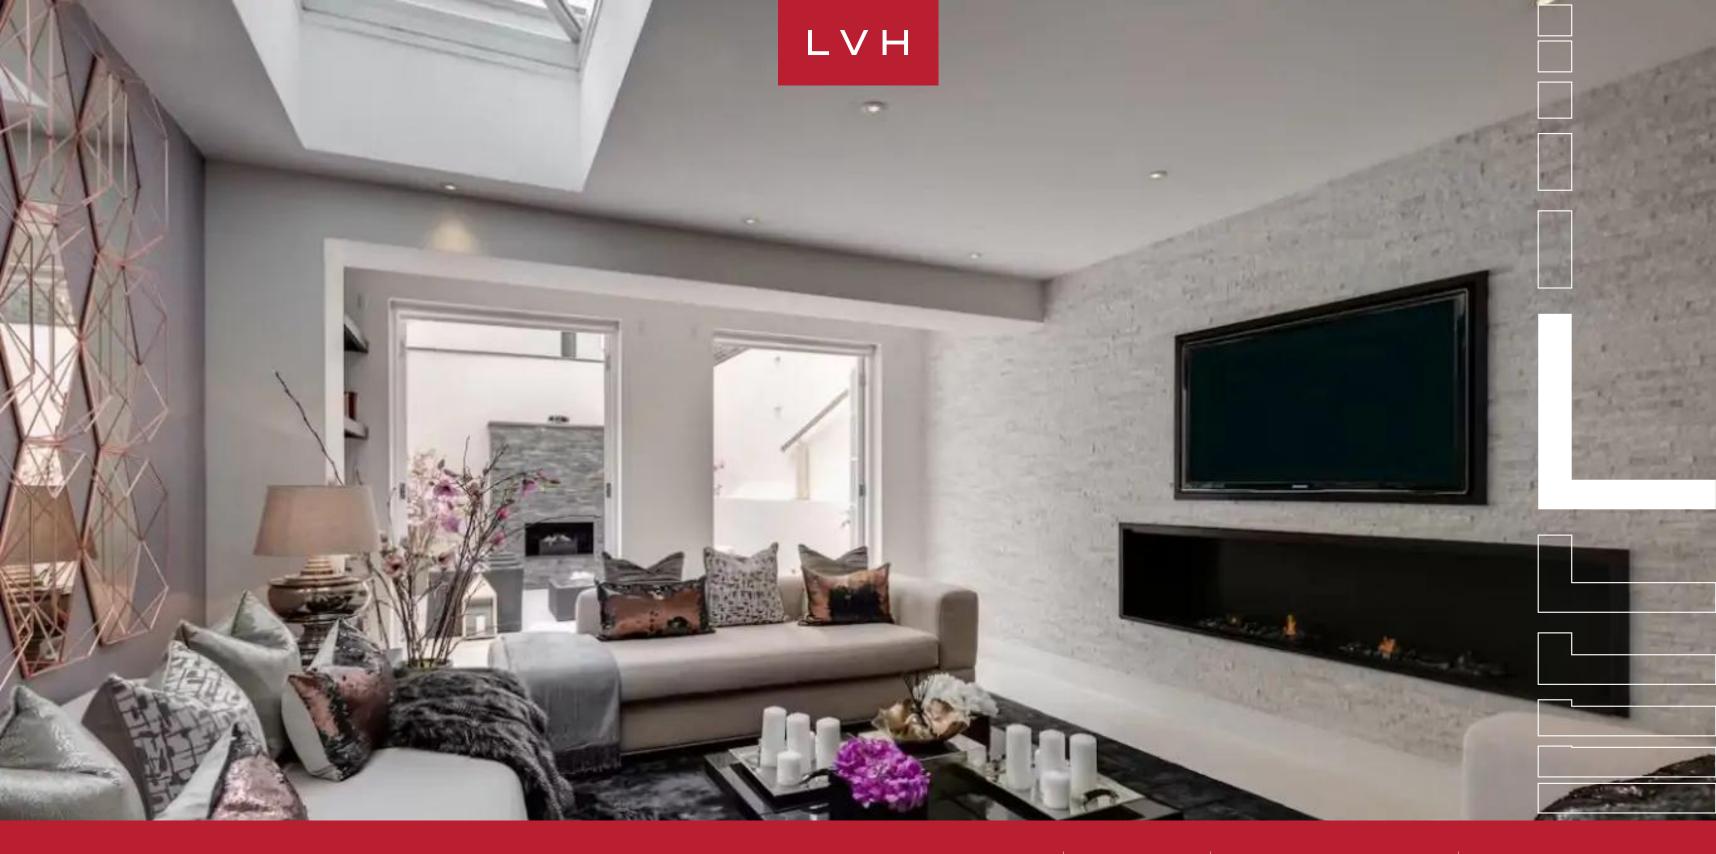

Timeless old-world elegance meets ultra-chic panache, with bijou spaces outfitted with striking contemporary furnishings. A glamorous seating featuring gold-gilded art deco accents dazzles against a rich lustrous precious stone black table. Early 20th-century console tables match the romanticism of evocative line drawings, displaying scintillating trinkets imbued with old-world prestige. The focal L-shaped living room presents the pinnacle of haute couture refinement, with plush velour sculptural seating accompanying jewel sculpted accent tables. Sensual hues of peach, beige, grey, and gold douse the space in a gloriously serene high fashion ambiance. A dining and breakfast room accommodates formal and casual dining affairs, with two fully equipped kitchens providing the benchmark for gastronomic exploration. Five sumptuous bedrooms present the pinnacle of luxury, comfort, and discretion for ten discerning guests. Three suites are equipped with ensuite bathrooms, while each is lavishly appointed with exceptional detailing from tufted headboards, floor-length drapes, and artful light fixtures.

A masterclass in aesthetic perfection, Townhouse Antoinette is a glamorous trophy home conceived for entertaining. Perfected in the art of fine living, guests may revel in the private steam room or indulge in the trendy outdoor space outfitted with a fireplace and sumptuous furniture. An astounding urban vacation rental belonging to the most exclusive tier of London property, Antionette is sure to dazzle the most seasoned luxury traveler.