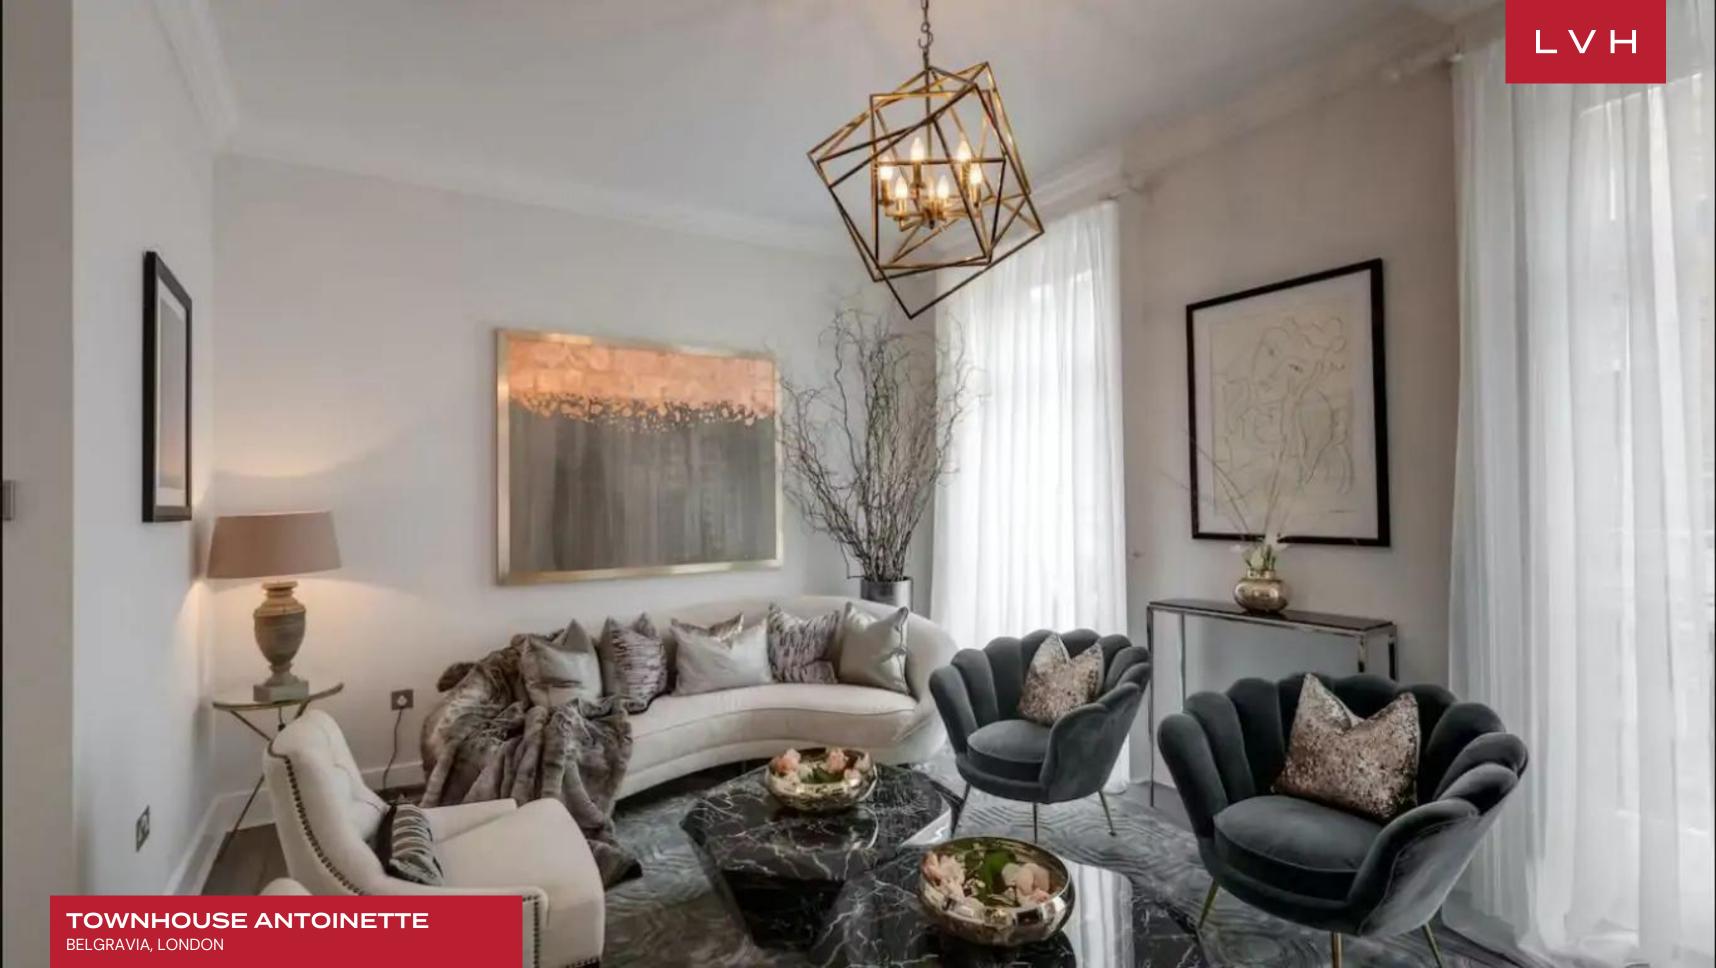

Timeless old-world elegance meets ultra-chic panache, with bijou spaces outfitted with striking contemporary furnishings. A glamorous seating featuring gold-gilded art deco accents dazzles against a rich lustrous precious stone black table. Early 20th-century console tables match the romanticism of evocative line drawings, displaying scintillating trinkets imbued with old-world prestige. The focal L-shaped living room presents the pinnacle of haute couture refinement, with plush velour sculptural seating accompanying jewel sculpted accent tables. Sensual hues of peach, beige, grey, and gold douse the space in a gloriously serene high fashion ambiance. A dining and breakfast room accommodates formal and casual dining affairs, with two fully equipped kitchens providing the benchmark for gastronomic exploration. Five sumptuous bedrooms present the pinnacle of luxury, comfort, and discretion for ten discerning guests. Three suites are equipped with ensuite bathrooms, while each is lavishly appointed with exceptional detailing from tufted headboards, floor-length drapes, and artful light fixtures.

A masterclass in aesthetic perfection, Townhouse Antoinette is a glamorous trophy home conceived for entertaining. Perfected in the art of fine living, guests may revel in the private steam room or indulge in the trendy outdoor space outfitted with a fireplace and sumptuous furniture. An astounding urban vacation rental belonging to the most exclusive tier of London property, Antionette is sure to dazzle the most seasoned luxury traveler.