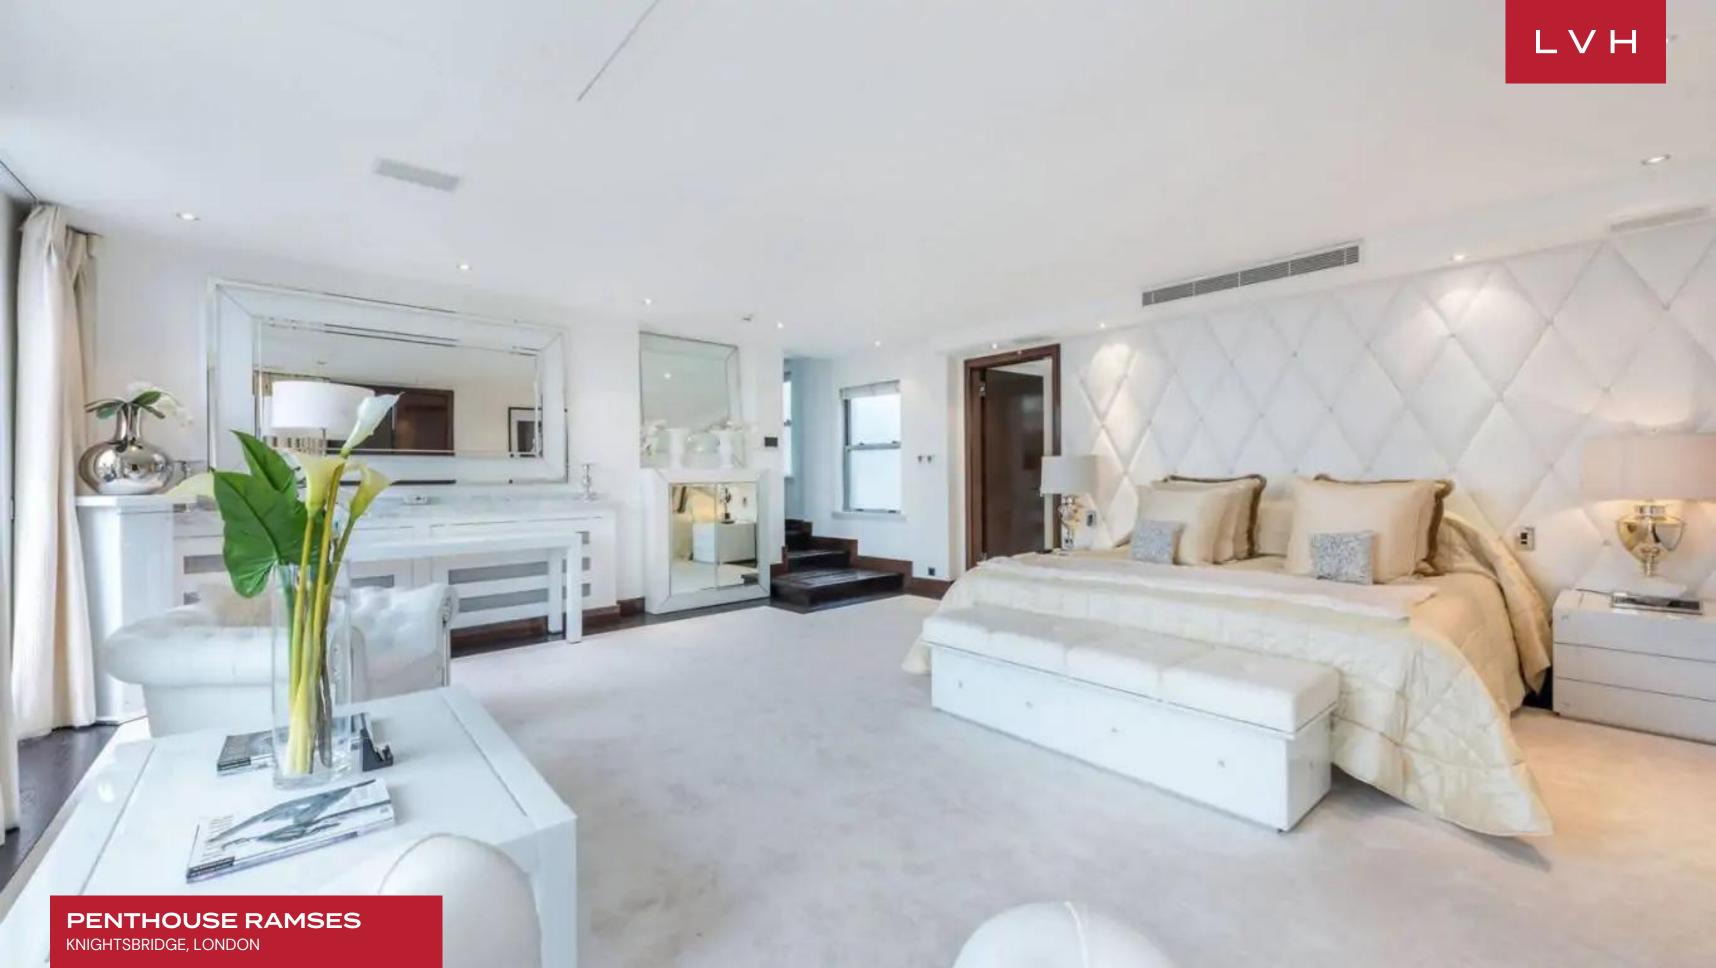

#### KNIGHTSBRIDGE, LONDON

Penthouse Ramses is an astounding residence blending high culture aristocratic elegance with scintillating glamor. Prestigiously positioned, this urban retreat overlooks Knightsbridge park, overlooking Hyde Park's iconic Serpentine pond on South Carriage Drive. Revel in magnificent 360-degree views spanning the icons of the London skyline from The City to the West End and the Palace of Westminster.

The lift opens directly onto a private lobby packed with Art Deco glamor, offering a gorgeous prologue to the rest of this magnificent property. Ramses' six sumptuous ensuite bedrooms accommodate twelve discerning guests with comforts fit for a Pharoah. Extraordinary spa-inspired baths are outfitted with mesmerizing marble and precious stone finishes. The floorplan navigates through over 8000 sq. ft of prime living space, each salon more exemplary than the last. A set of splendid, bespoke walnut burl doors lead into a glorious 10-foot high ceiling reception room with a glossy white grand piano. French windows shower the space with extraordinary Hyde Park views, opening onto a vast decked roof terrace. A glorious seating area brims high fashion prestige with plush beige seating enveloped by the scintillating silver decor, expansive mirror-clad ceilings, and an adjacent wet bar. A high contrast color palette of crisp white, beige, and dark wood curates unequivocal sophistication and regal refinement. Natural light is harnessed and refracted in ethereal ways across lacquered surfaces, glass railings, and silver decor in the multi-level great room. Presenting an irresistible fusion of old Hollywood glamor with haute couture panache, Penthouse Ramses resounds with the sheer opulence of its ancient namesake.