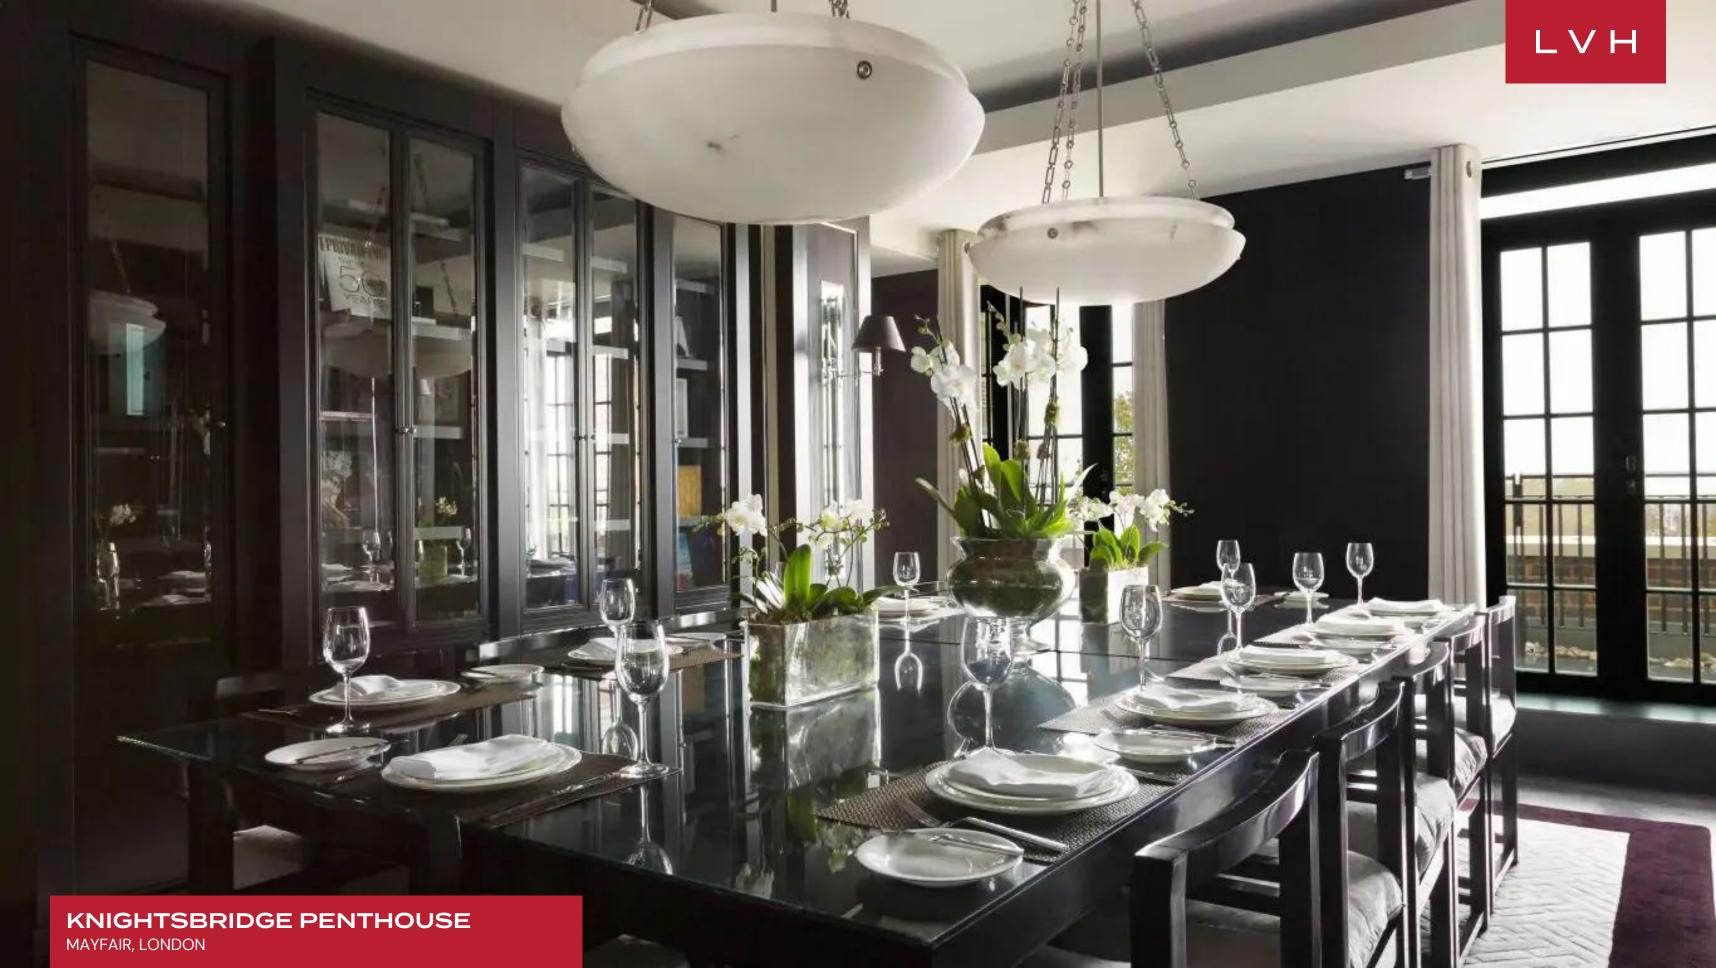

Spectacular interiors present an immaculate marriage of cosmopolitan prestige and Bondian elegance. Front page-ready common areas are embraced by dark varnished paneling updated with scintillating silver and LED inlays. Spacious free-flowing salons are wrapped in extraordinary floor-to-ceiling windows overlooking a glorious London skyline. Knightsbridge Penthouse sets apart unmatched venues for pre-gala get-togethers and lavish cocktail soirees. An ultra-streamlined kitchen flaunts exquisite glossy finishes while an adjacent breakfast area supplants a stunning beckoning epicurean indulgence or casual canapes. This beautiful Mayfair vacation Penthouse offers four generously sized bedrooms with king-size and twin beds and ensuite bathrooms featuring rain showers and deep soaking baths. A stylish media room dazzles with saturated color, delineating a fantastic venue for quiet nights in or post-sightseeing downtime.