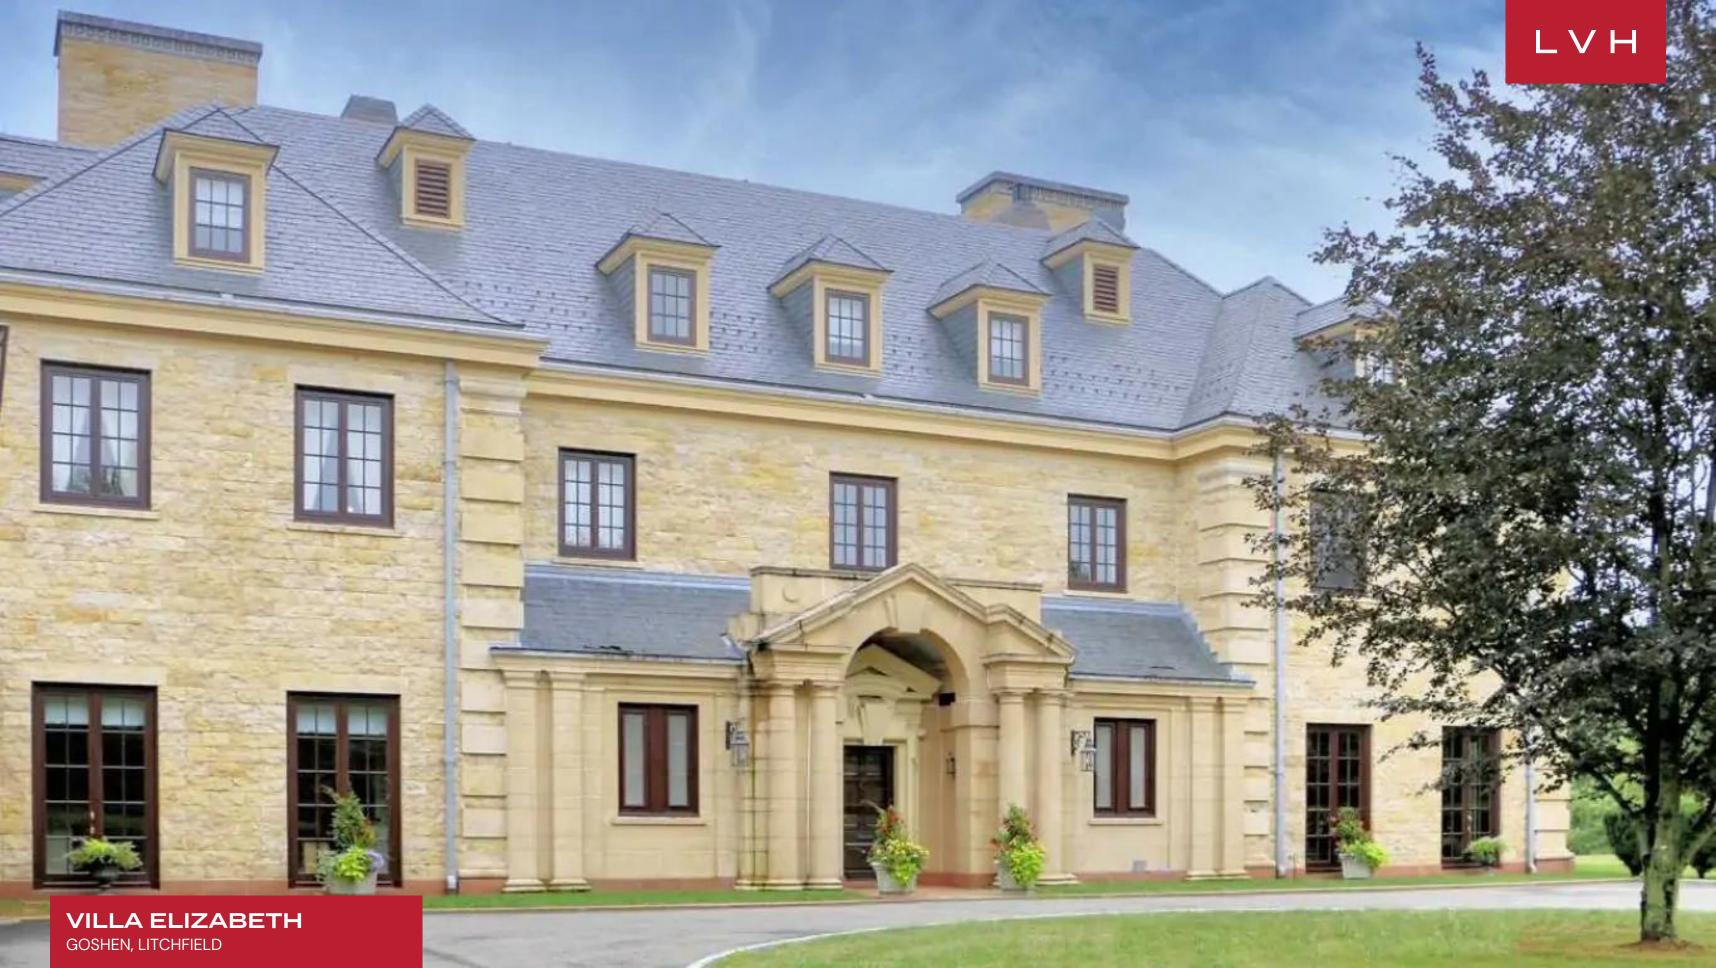

Pristine beige and white interiors line the home's glorious interiors garnished with traditional wainscotting, raised paneling, Herringbone floors, and custom crown molding. Delicate French windows inundate the refined, aristocratic interiors with gorgeous light, animating the home's prestigious decor. A sumptuous seating room is decorated with tasteful 1920s-era Parisian lithography, ultra-plush sofas, and armchairs convening around an immaculate stone fireplace and glossy grand piano. A dreamy formal living room flaunts a lush palette of custard, seafoam, and pink. Flush with crystal chandeliers, candelabras, and stunning Impressionist pieces, the aristocratic romanticism of this home is truly wondrous. With a grand 25,000 sq. ft at its disposal, this manor brims with common spaces, including a trophy room, library, and multiple dining rooms. Reveling in the refinement and grandeur of a bygone era, Villa Elizabeth offers ten glorious bedrooms, fit to accommodate up to twenty distinguished guests. The manor boasts an indoor pool overlooking mature gardens, a gym, basketball court, exercise, and steam room.