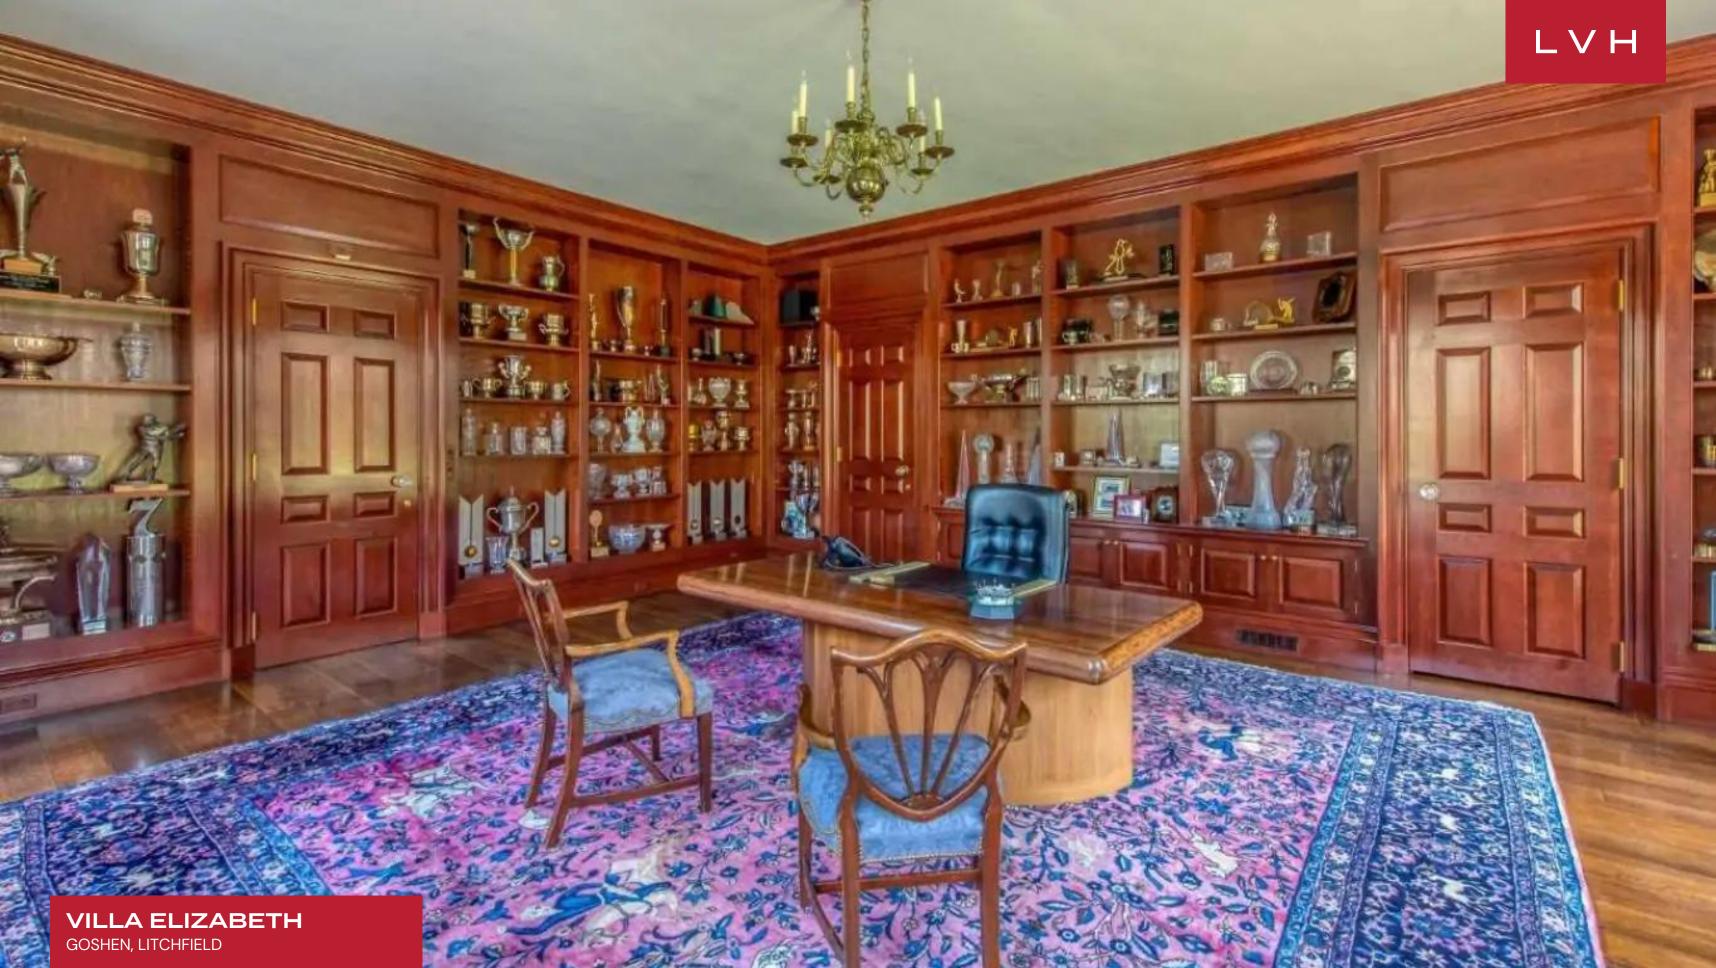

Pristine beige and white interiors line the home's glorious interiors garnished with traditional wainscotting, raised paneling, Herringbone floors, and custom crown molding. Delicate French windows inundate the refined, aristocratic interiors with gorgeous light, animating the home's prestigious decor. A sumptuous seating room is decorated with tasteful 1920s-era Parisian lithography, ultra-plush sofas, and armchairs convening around an immaculate stone fireplace and glossy grand piano. A dreamy formal living room flaunts a lush palette of custard, seafoam, and pink. Flush with crystal chandeliers, candelabras, and stunning Impressionist pieces, the aristocratic romanticism of this home is truly wondrous. With a grand 25,000 sq. ft at its disposal, this manor brims with common spaces, including a trophy room, library, and multiple dining rooms. Reveling in the refinement and grandeur of a bygone era, Villa Elizabeth offers ten glorious bedrooms, fit to accommodate up to twenty distinguished guests. The manor boasts an indoor pool overlooking mature gardens, a gym, basketball court, exercise, and steam room.

#### INTERIOR

- Air Conditioning
- Cable/Satellite TV
- Dining Room
- Fireplace
- Gym
- Library
- Office
- Piano
- Pool Indoor
- Private Elevator
- Smart Home