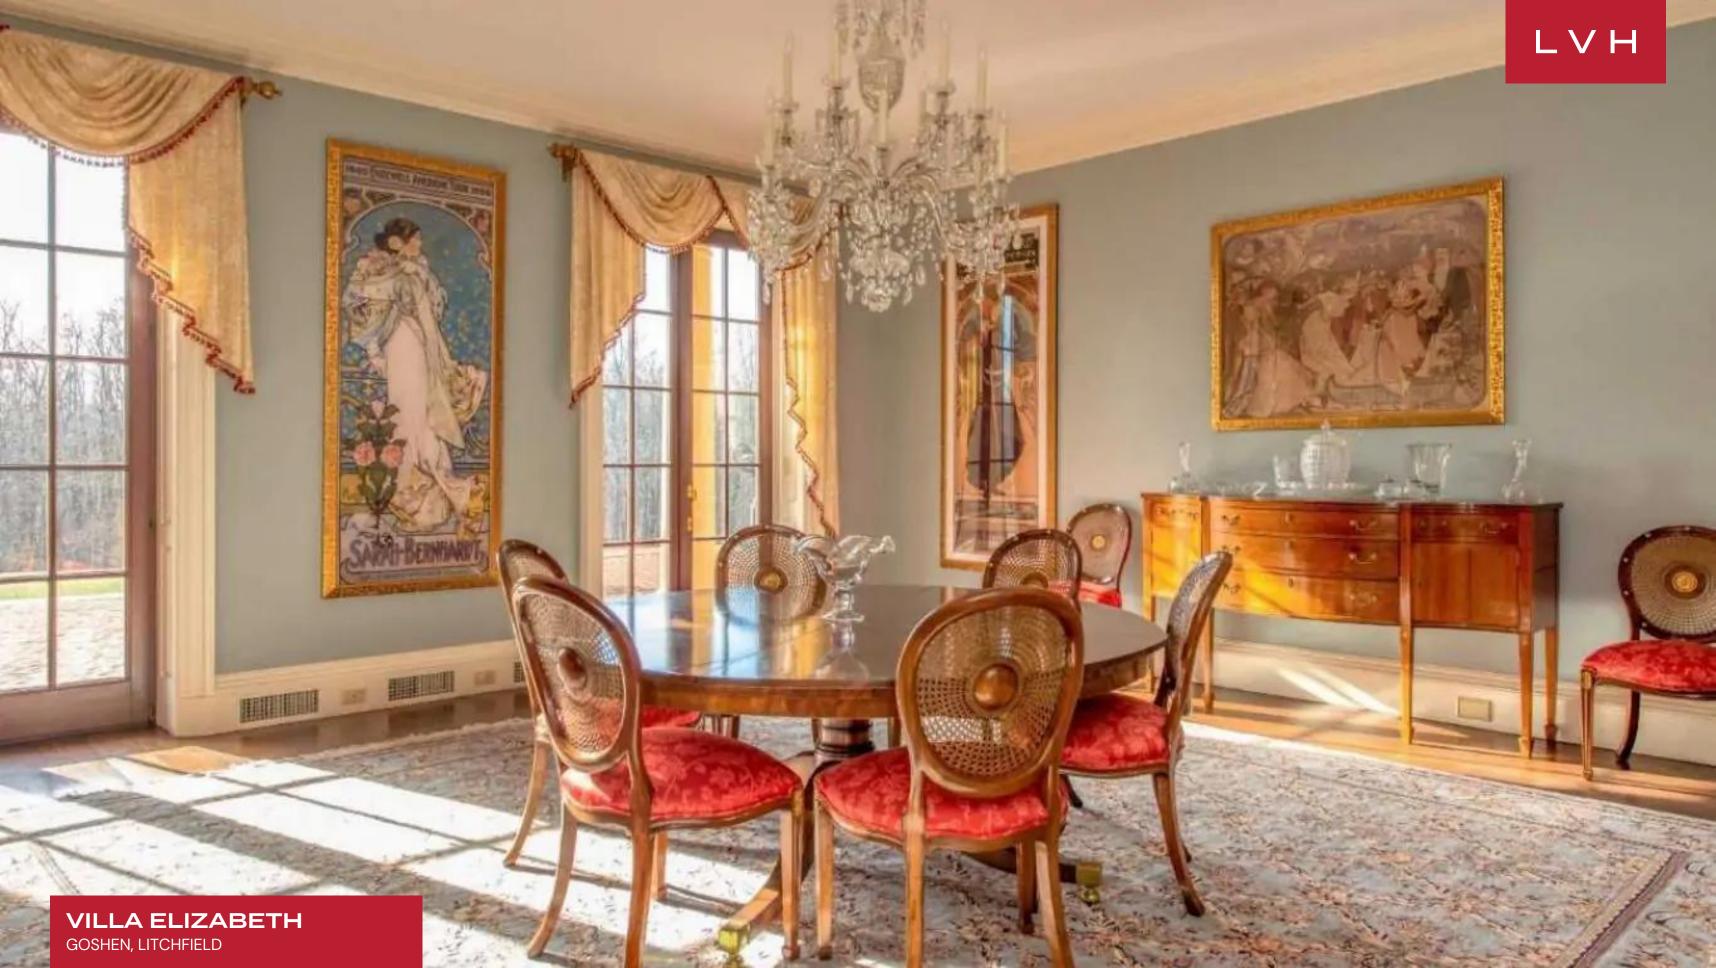

Pristine beige and white interiors line the home's glorious interiors garnished with traditional wainscotting, raised paneling, Herringbone floors, and custom crown molding. Delicate French windows inundate the refined, aristocratic interiors with gorgeous light, animating the home's prestigious decor. A sumptuous seating room is decorated with tasteful 1920s-era Parisian lithography, ultra-plush sofas, and armchairs convening around an immaculate stone fireplace and glossy grand piano. A dreamy formal living room flaunts a lush palette of custard, seafoam, and pink. Flush with crystal chandeliers, candelabras, and stunning Impressionist pieces, the aristocratic romanticism of this home is truly wondrous. With a grand 25,000 sq. ft at its disposal, this manor brims with common spaces, including a trophy room, library, and multiple dining rooms. Reveling in the refinement and grandeur of a bygone era, Villa Elizabeth offers ten glorious bedrooms, fit to accommodate up to twenty distinguished guests. The manor boasts an indoor pool overlooking mature gardens, a gym, basketball court, exercise, and steam room.

#### INTERIOR

- Air Conditioning
- Cable/Satellite TV
- Dining Room
- Fireplace
- Gym
- Library
- Office
- Piano
- Pool Indoor
- Private Elevator
- Smart Home