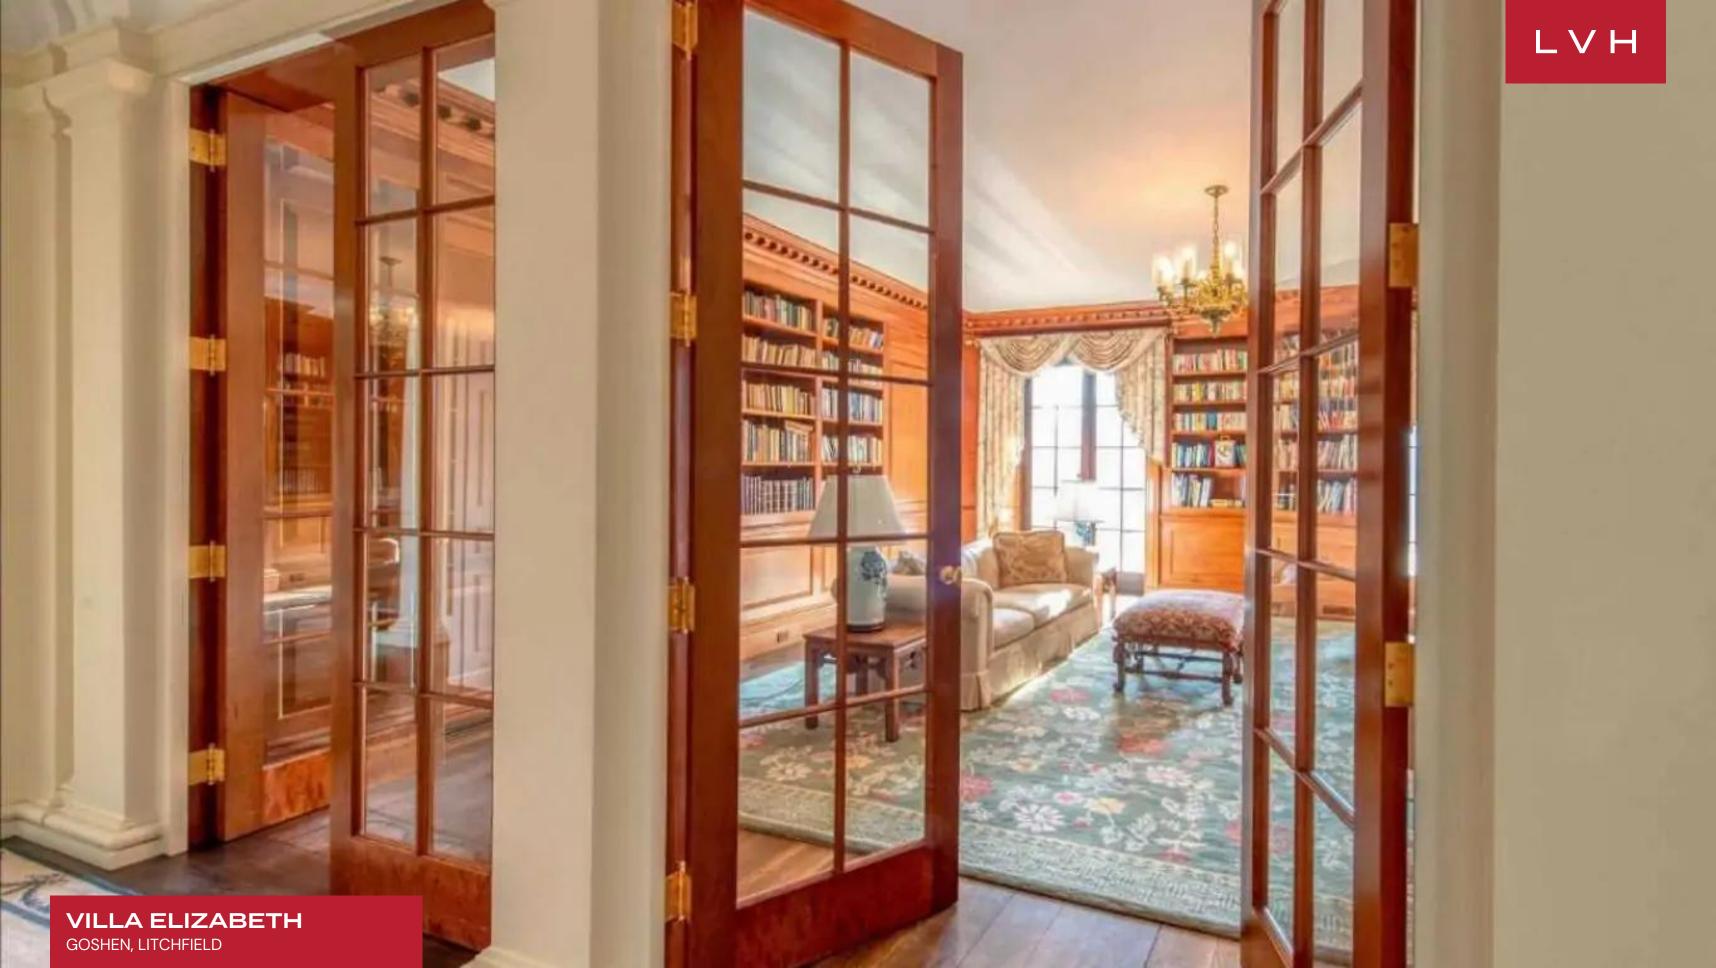

Pristine beige and white interiors line the home's glorious interiors garnished with traditional wainscotting, raised paneling, Herringbone floors, and custom crown molding. Delicate French windows inundate the refined, aristocratic interiors with gorgeous light, animating the home's prestigious decor. A sumptuous seating room is decorated with tasteful 1920s-era Parisian lithography, ultra-plush sofas, and armchairs convening around an immaculate stone fireplace and glossy grand piano. A dreamy formal living room flaunts a lush palette of custard, seafoam, and pink. Flush with crystal chandeliers, candelabras, and stunning Impressionist pieces, the aristocratic romanticism of this home is truly wondrous. With a grand 25,000 sq. ft at its disposal, this manor brims with common spaces, including a trophy room, library, and multiple dining rooms. Reveling in the refinement and grandeur of a bygone era, Villa Elizabeth offers ten glorious bedrooms, fit to accommodate up to twenty distinguished guests. The manor boasts an indoor pool overlooking mature gardens, a gym, basketball court, exercise, and steam room.

#### INTERIOR

- Air Conditioning
- Cable/Satellite TV
- Dining Room
- Fireplace
- Gym
- Library
- Office
- Piano
- Pool Indoor
- Private Elevator
- Smart Home