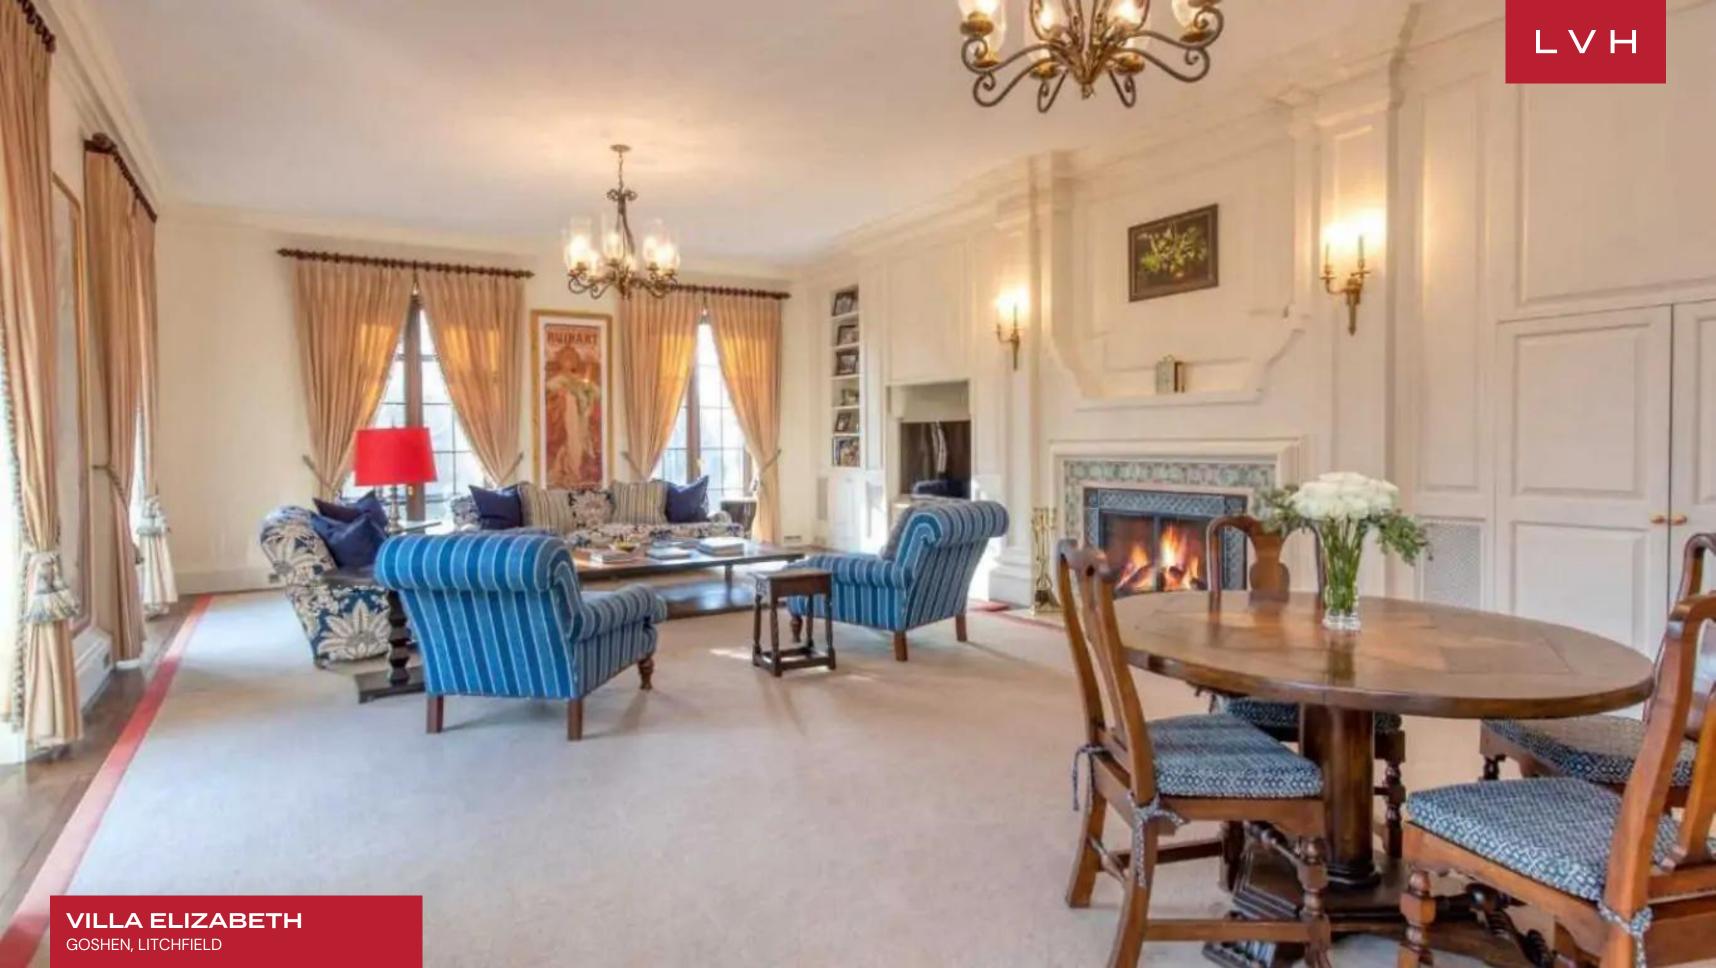

Pristine beige and white interiors line the home's glorious interiors garnished with traditional wainscotting, raised paneling, Herringbone floors, and custom crown molding. Delicate French windows inundate the refined, aristocratic interiors with gorgeous light, animating the home's prestigious decor. A sumptuous seating room is decorated with tasteful 1920s-era Parisian lithography, ultra-plush sofas, and armchairs convening around an immaculate stone fireplace and glossy grand piano. A dreamy formal living room flaunts a lush palette of custard, seafoam, and pink. Flush with crystal chandeliers, candelabras, and stunning Impressionist pieces, the aristocratic romanticism of this home is truly wondrous. With a grand 25,000 sq. ft at its disposal, this manor brims with common spaces, including a trophy room, library, and multiple dining rooms. Reveling in the refinement and grandeur of a bygone era, Villa Elizabeth offers ten glorious bedrooms, fit to accommodate up to twenty distinguished guests. The manor boasts an indoor pool overlooking mature gardens, a gym, basketball court, exercise, and steam room.