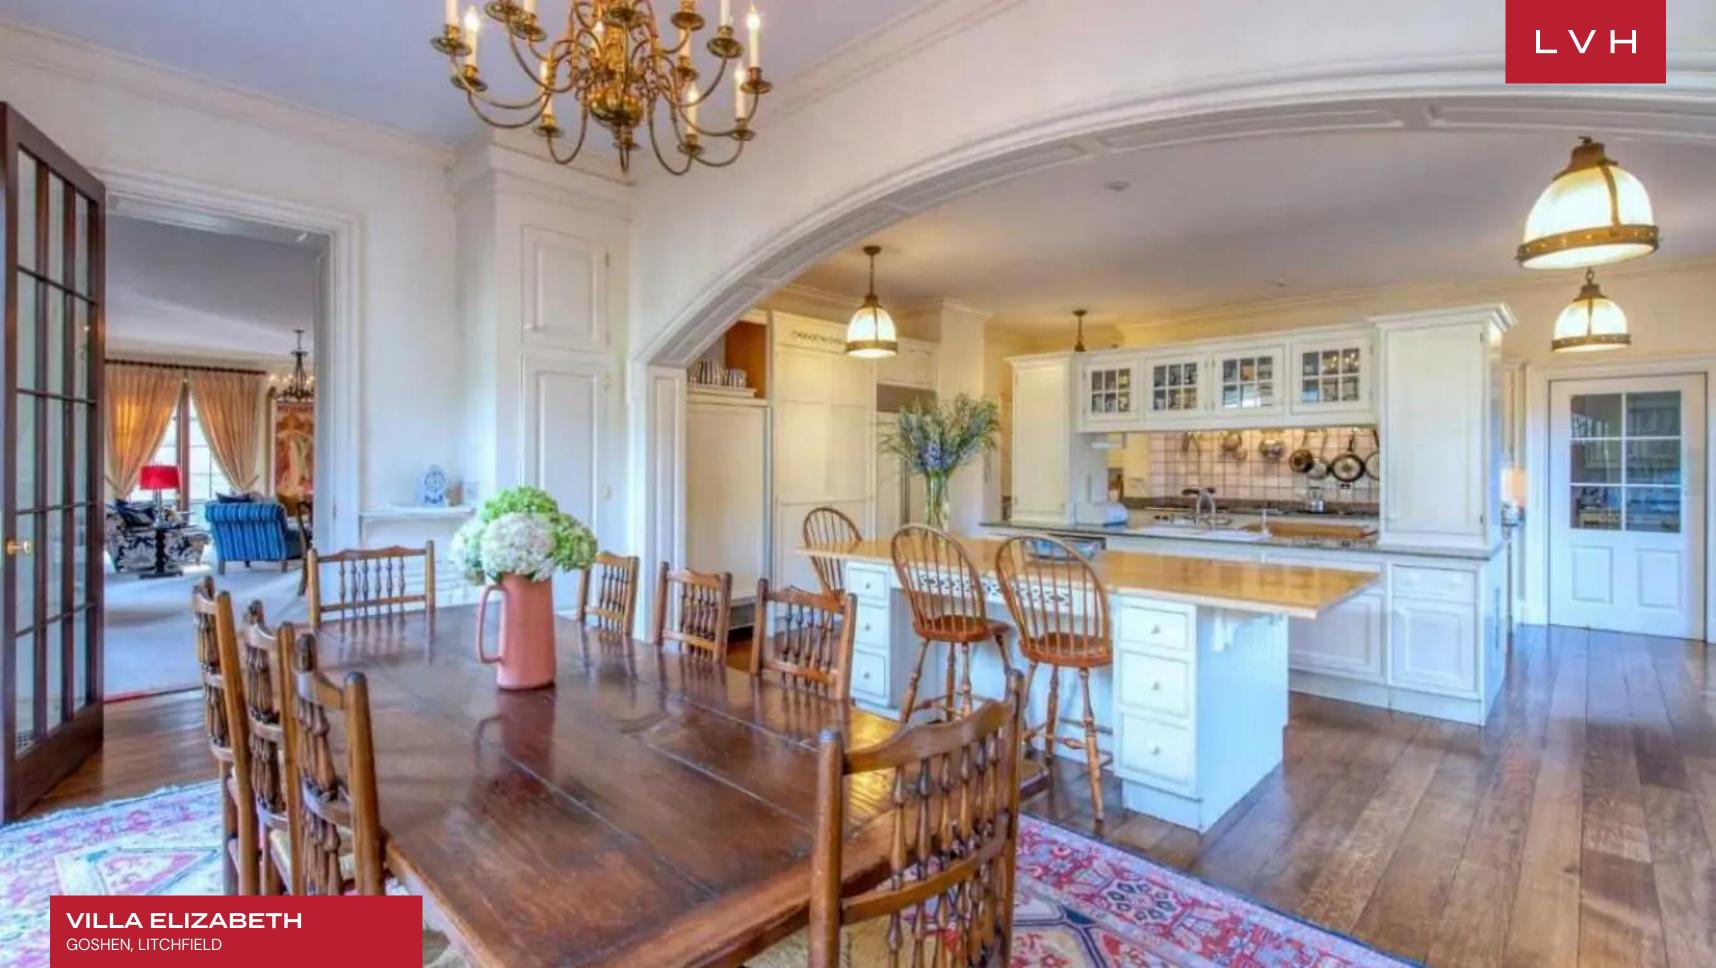

Pristine beige and white interiors line the home's glorious interiors garnished with traditional wainscotting, raised paneling, Herringbone floors, and custom crown molding. Delicate French windows inundate the refined, aristocratic interiors with gorgeous light, animating the home's prestigious decor. A sumptuous seating room is decorated with tasteful 1920s-era Parisian lithography, ultra-plush sofas, and armchairs convening around an immaculate stone fireplace and glossy grand piano. A dreamy formal living room flaunts a lush palette of custard, seafoam, and pink. Flush with crystal chandeliers, candelabras, and stunning Impressionist pieces, the aristocratic romanticism of this home is truly wondrous. With a grand 25,000 sq. ft at its disposal, this manor brims with common spaces, including a trophy room, library, and multiple dining rooms. Reveling in the refinement and grandeur of a bygone era, Villa Elizabeth offers ten glorious bedrooms, fit to accommodate up to twenty distinguished guests. The manor boasts an indoor pool overlooking mature gardens, a gym, basketball court, exercise, and steam room.