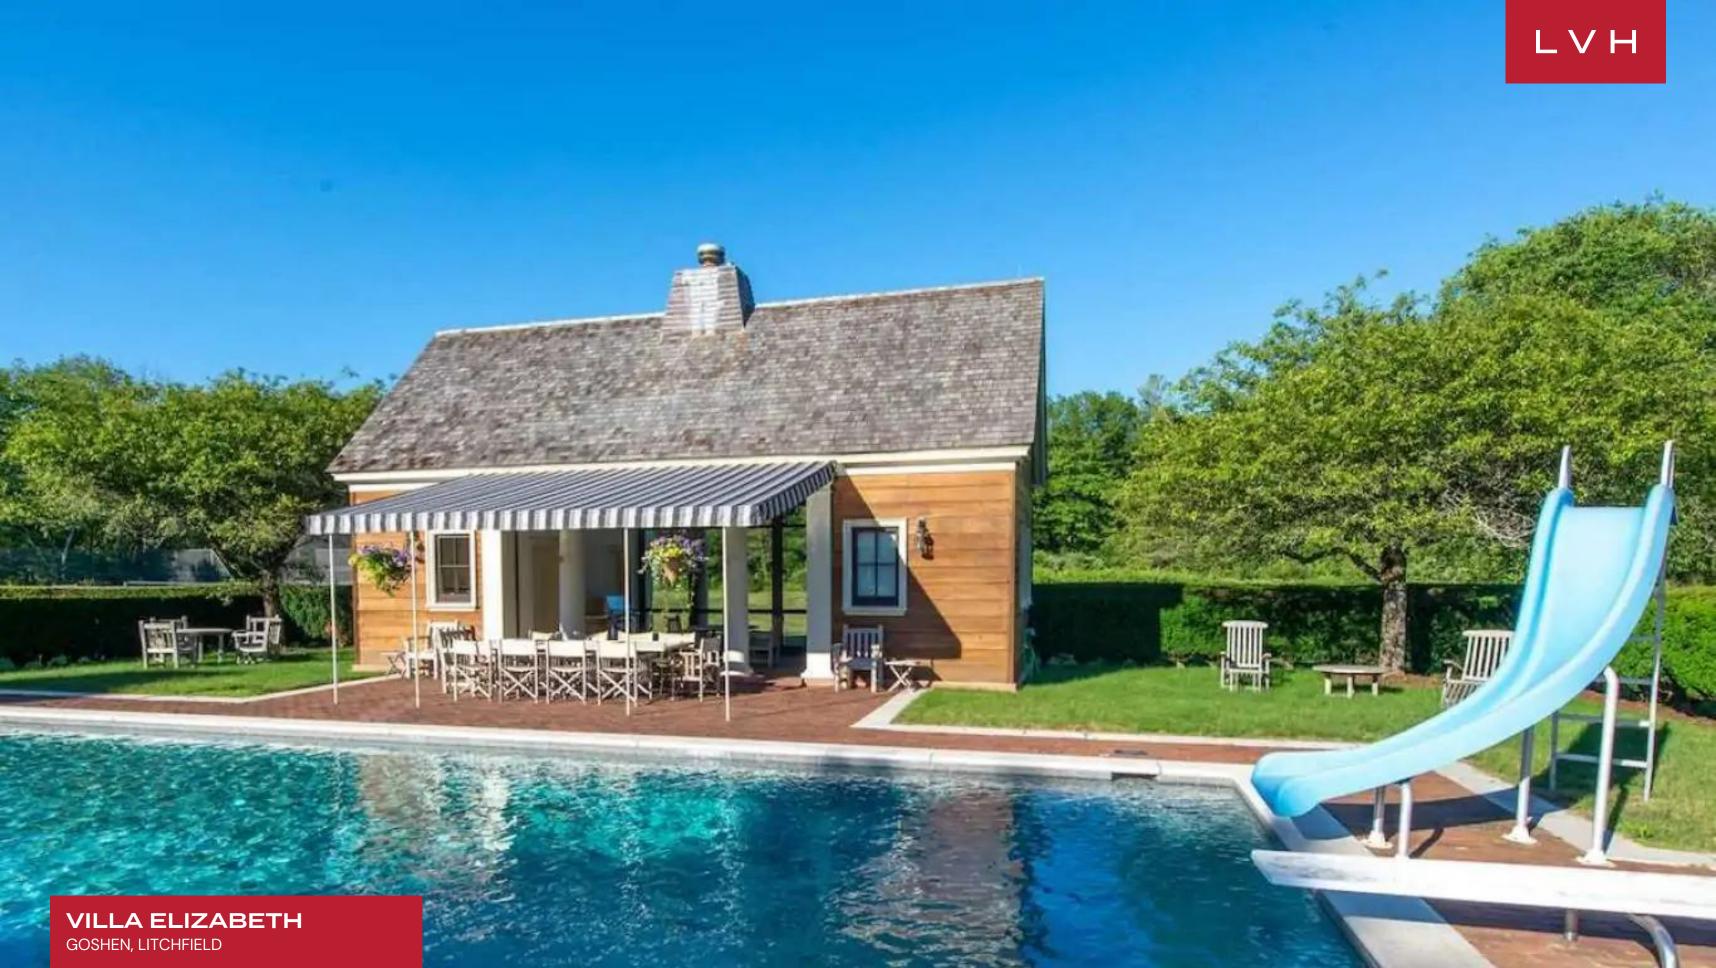

The outdoors are as serene as possible, with a vast pastoral paradise unraveling before guests. An outdoor pool, tennis, and play court ensure spontaneity and recreation for large groups. The three-car garage is located on the circular front drive next to the porte-cochere.

#### **EXTERIOR**

- Garage
- Gated Property
- Lounger and Chair
- Outdoor Dining
- Pool Outdoor
- Tennis Court
- Terrace