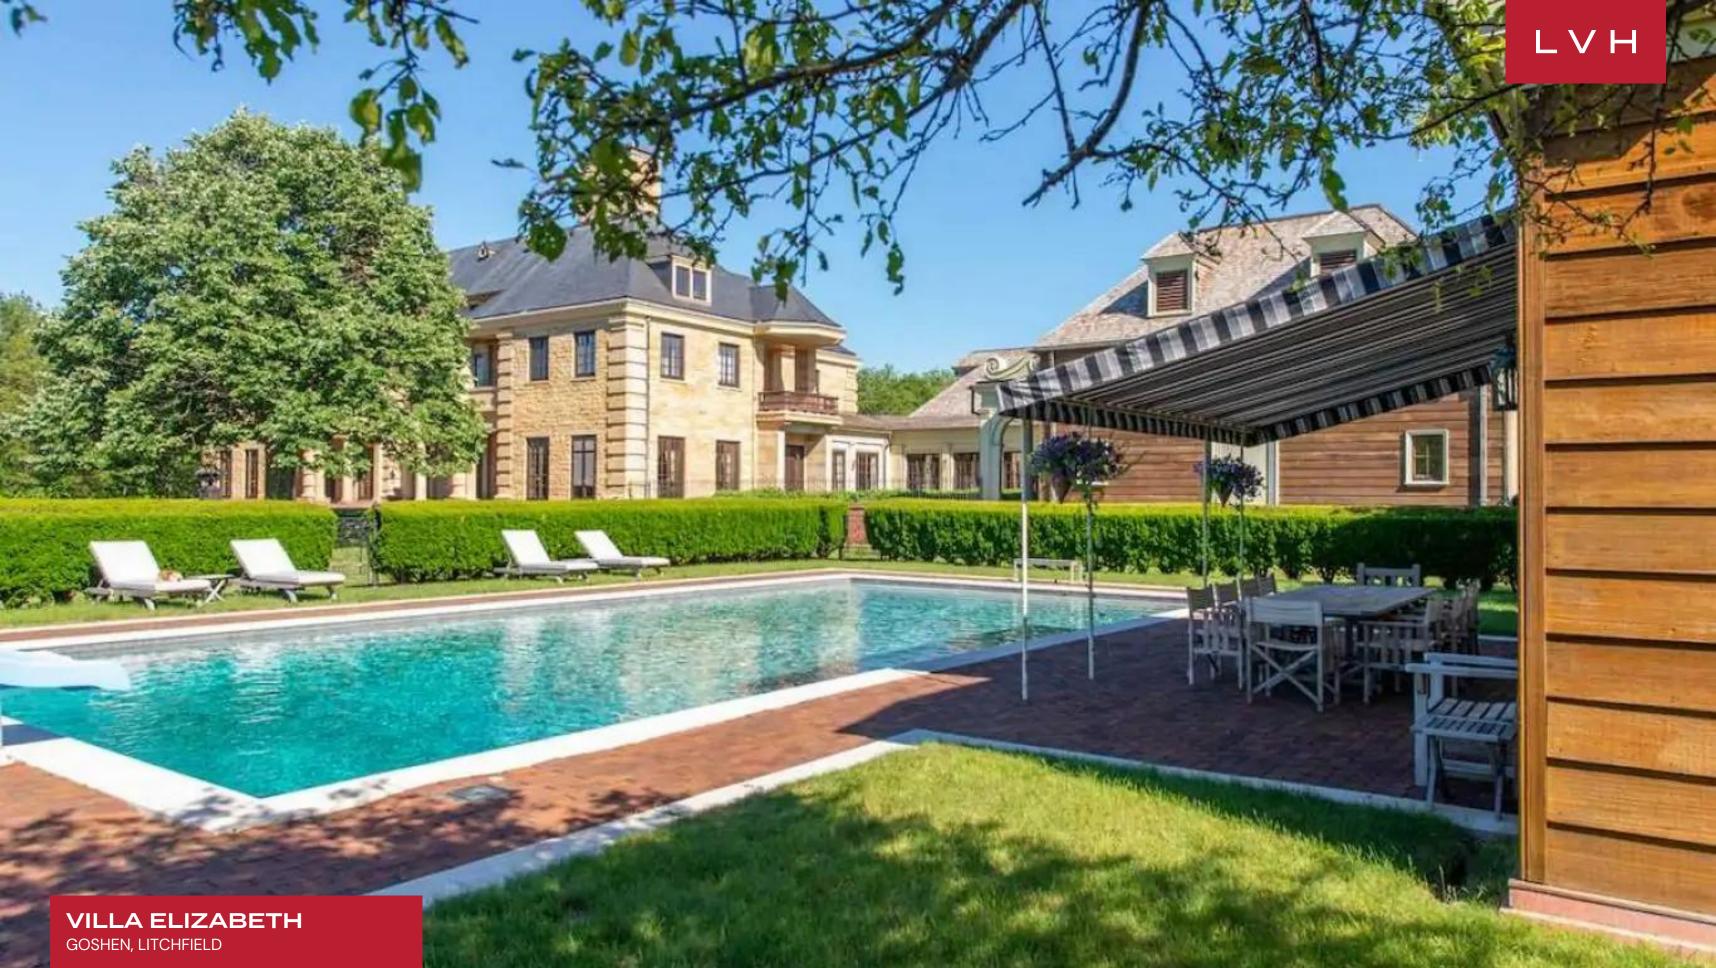

VILLA ELIZABETH
GOSHEN, LITCHFIELD, CONNECTICUT

10 BEDROOMS **20** GUESTS

13 + 1 HALF BATHROOMS 25,000 SQUARE FEET

#### GOSHEN, LITCHFIELD

Villa Elizabeth is a gorgeous manor doused in the prestige of a 19th-century French Chateau. Stately and regal, this estate sits on a vast 450 acres of terrain overlooking the Connecticut foothills. This stunning Litchfield property is updated to provide the highest caliber modern comforts and amenities.

The outdoors are as serene as possible, with a vast pastoral paradise unraveling before guests. An outdoor pool, tennis, and play court ensure spontaneity and recreation for large groups. The three-car garage is located on the circular front drive next to the porte-cochere.