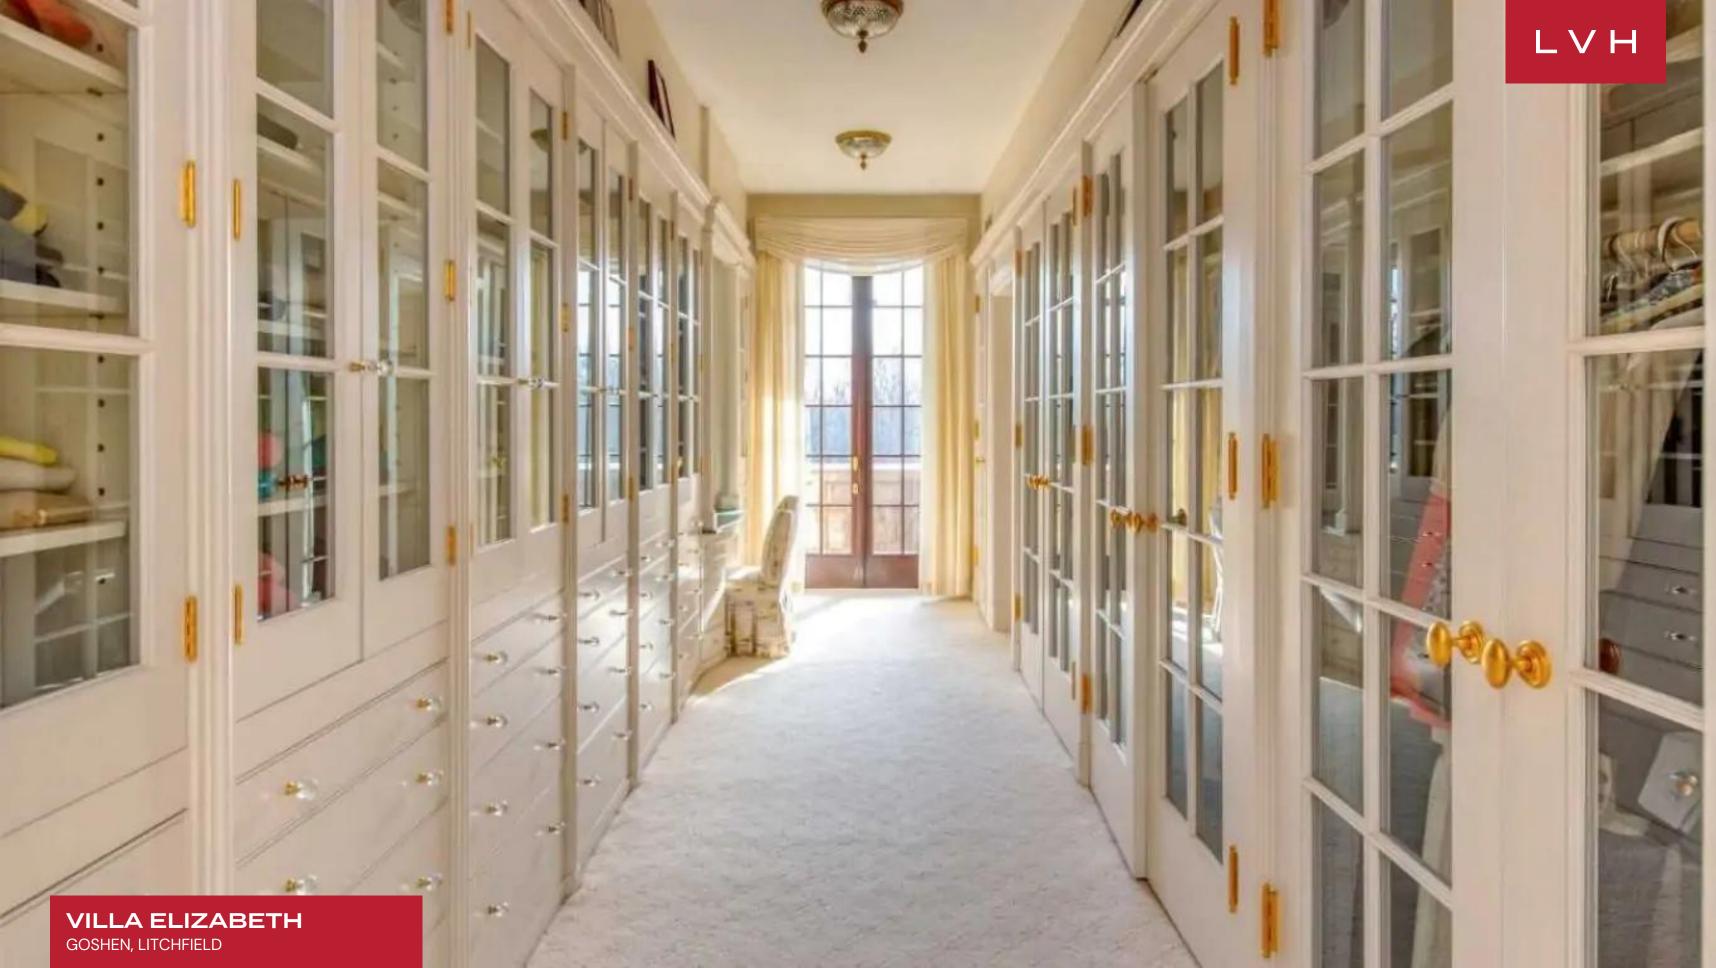

Pristine beige and white interiors line the home's glorious interiors garnished with traditional wainscotting, raised paneling, Herringbone floors, and custom crown molding. Delicate French windows inundate the refined, aristocratic interiors with gorgeous light, animating the home's prestigious decor. A sumptuous seating room is decorated with tasteful 1920s-era Parisian lithography, ultra-plush sofas, and armchairs convening around an immaculate stone fireplace and glossy grand piano. A dreamy formal living room flaunts a lush palette of custard, seafoam, and pink. Flush with crystal chandeliers, candelabras, and stunning Impressionist pieces, the aristocratic romanticism of this home is truly wondrous. With a grand 25,000 sq. ft at its disposal, this manor brims with common spaces, including a trophy room, library, and multiple dining rooms. Reveling in the refinement and grandeur of a bygone era, Villa Elizabeth offers ten glorious bedrooms, fit to accommodate up to twenty distinguished guests. The manor boasts an indoor pool overlooking mature gardens, a gym, basketball court, exercise, and steam room.