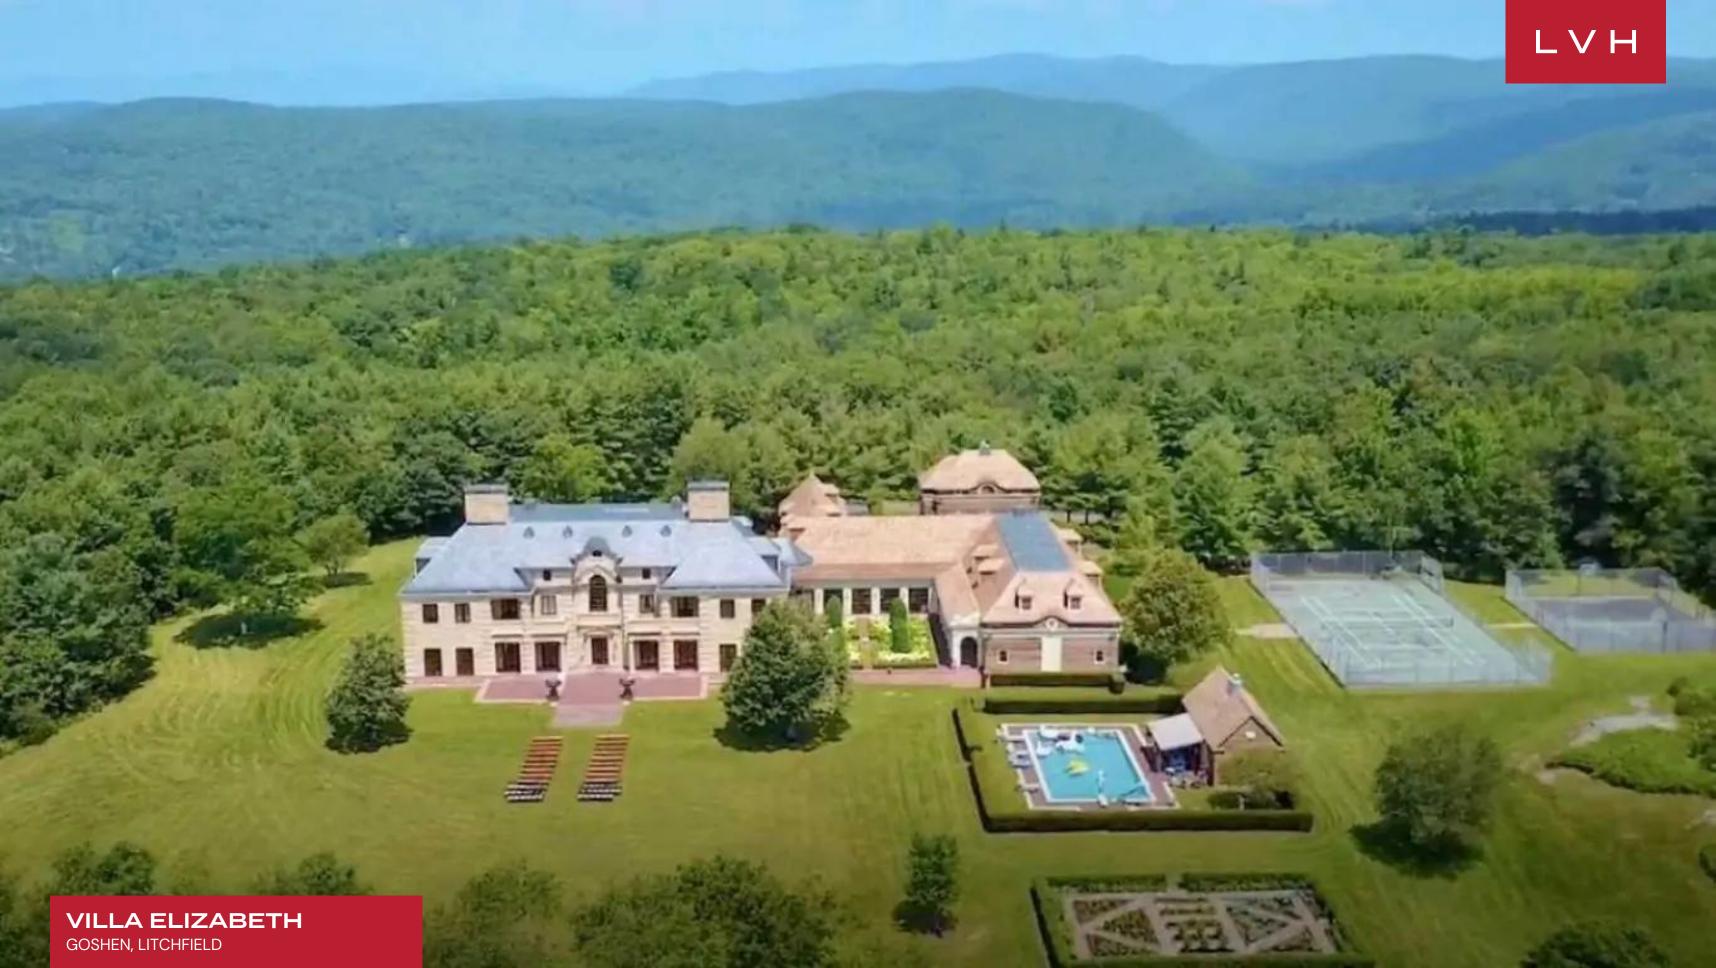

#### GOSHEN, LITCHFIELD

Villa Elizabeth is a gorgeous manor doused in the prestige of a 19th-century French Chateau. Stately and regal, this estate sits on a vast 450 acres of terrain overlooking the Connecticut foothills. This stunning Litchfield property is updated to provide the highest caliber modern comforts and amenities.

The outdoors are as serene as possible, with a vast pastoral paradise unraveling before guests. An outdoor pool, tennis, and play court ensure spontaneity and recreation for large groups. The three-car garage is located on the circular front drive next to the porte-cochere.