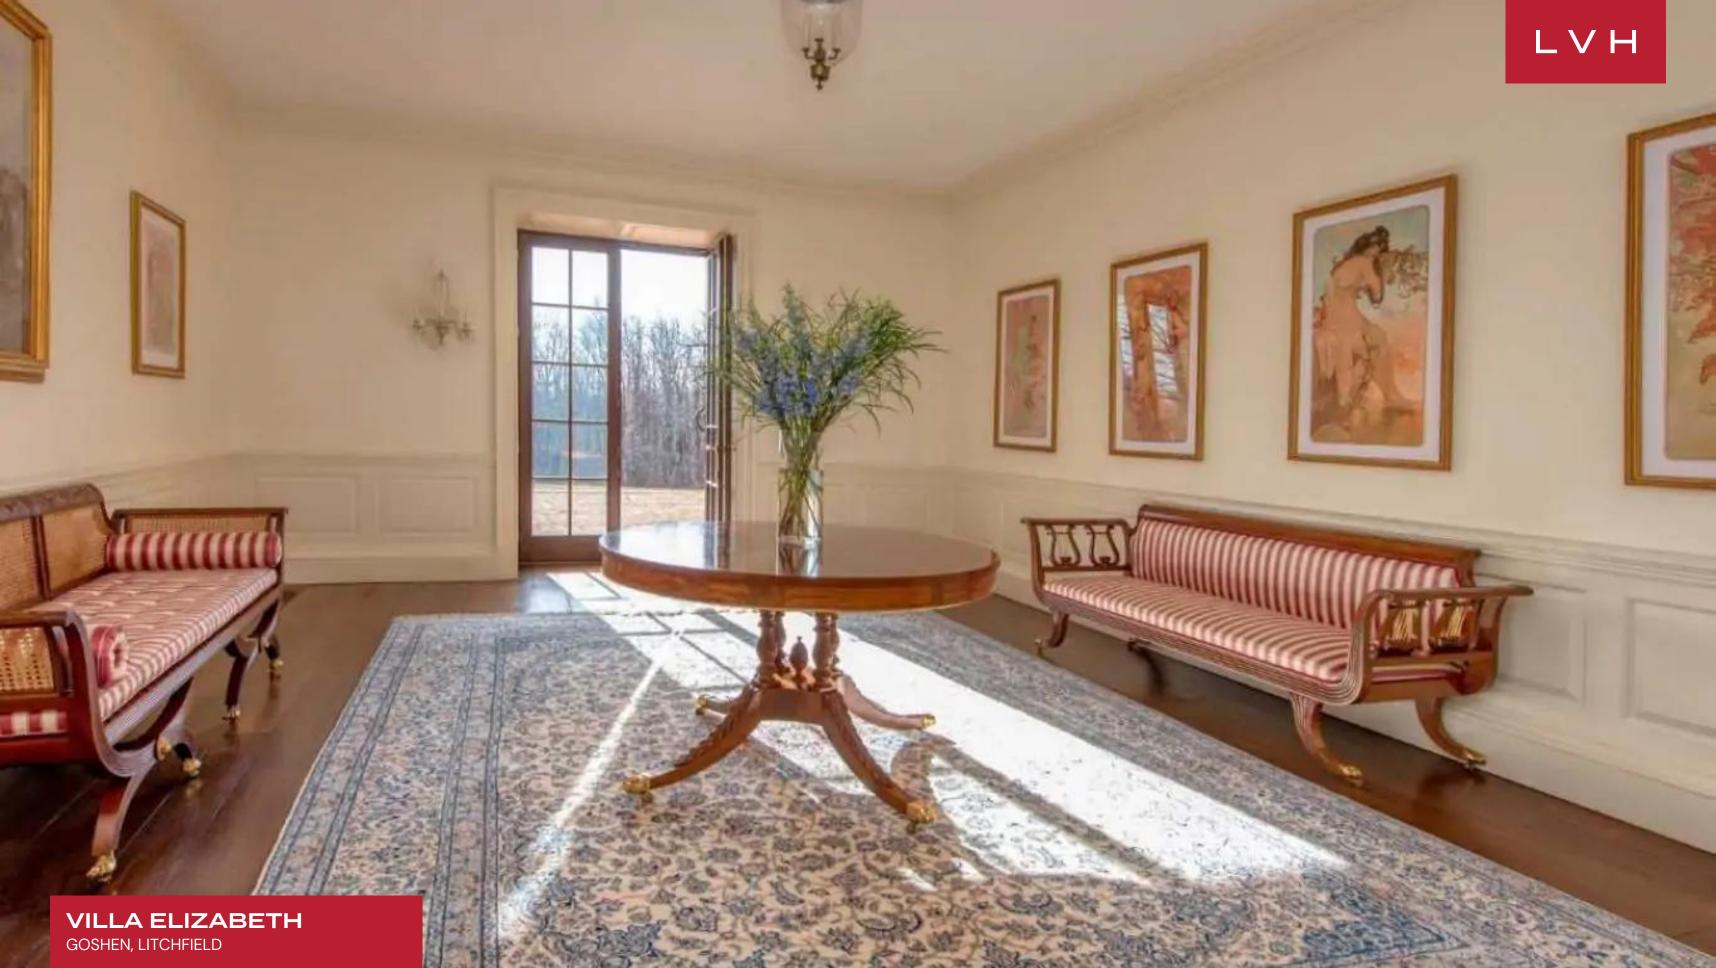

Pristine beige and white interiors line the home's glorious interiors garnished with traditional wainscotting, raised paneling, Herringbone floors, and custom crown molding. Delicate French windows inundate the refined, aristocratic interiors with gorgeous light, animating the home's prestigious decor. A sumptuous seating room is decorated with tasteful 1920s-era Parisian lithography, ultra-plush sofas, and armchairs convening around an immaculate stone fireplace and glossy grand piano. A dreamy formal living room flaunts a lush palette of custard, seafoam, and pink. Flush with crystal chandeliers, candelabras, and stunning Impressionist pieces, the aristocratic romanticism of this home is truly wondrous. With a grand 25,000 sq. ft at its disposal, this manor brims with common spaces, including a trophy room, library, and multiple dining rooms. Reveling in the refinement and grandeur of a bygone era, Villa Elizabeth offers ten glorious bedrooms, fit to accommodate up to twenty distinguished guests. The manor boasts an indoor pool overlooking mature gardens, a gym, basketball court, exercise, and steam room.