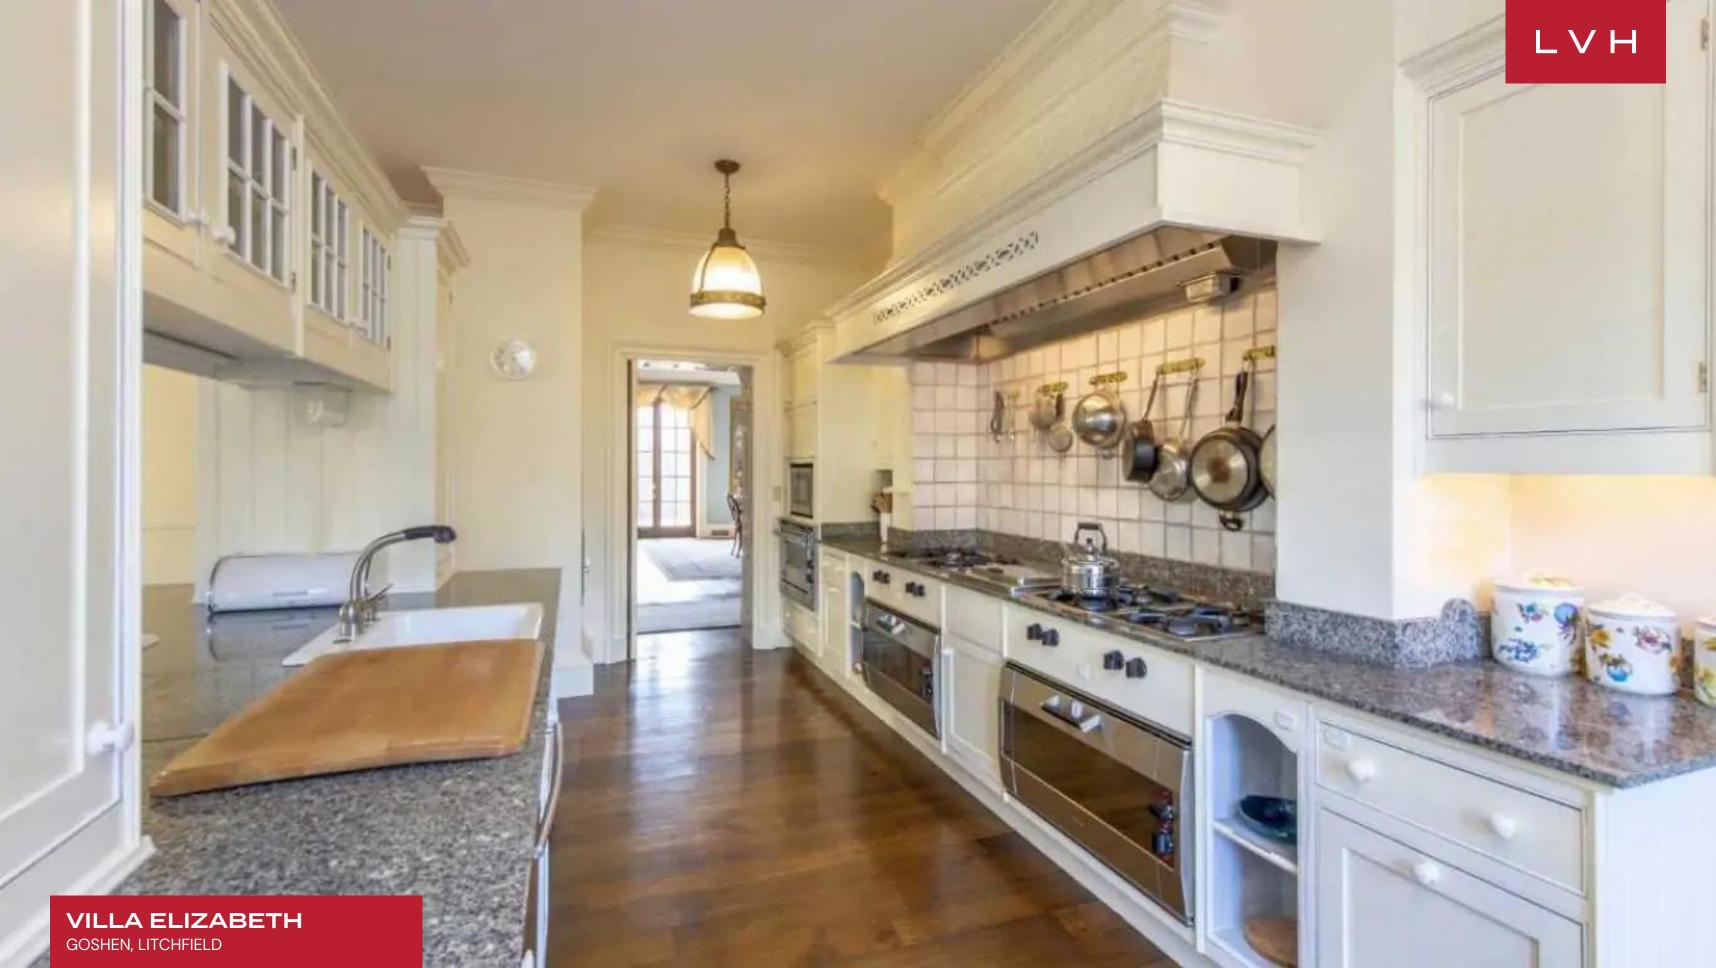

Pristine beige and white interiors line the home's glorious interiors garnished with traditional wainscotting, raised paneling, Herringbone floors, and custom crown molding. Delicate French windows inundate the refined, aristocratic interiors with gorgeous light, animating the home's prestigious decor. A sumptuous seating room is decorated with tasteful 1920s-era Parisian lithography, ultra-plush sofas, and armchairs convening around an immaculate stone fireplace and glossy grand piano. A dreamy formal living room flaunts a lush palette of custard, seafoam, and pink. Flush with crystal chandeliers, candelabras, and stunning Impressionist pieces, the aristocratic romanticism of this home is truly wondrous. With a grand 25,000 sq. ft at its disposal, this manor brims with common spaces, including a trophy room, library, and multiple dining rooms. Reveling in the refinement and grandeur of a bygone era, Villa Elizabeth offers ten glorious bedrooms, fit to accommodate up to twenty distinguished guests. The manor boasts an indoor pool overlooking mature gardens, a gym, basketball court, exercise, and steam room.