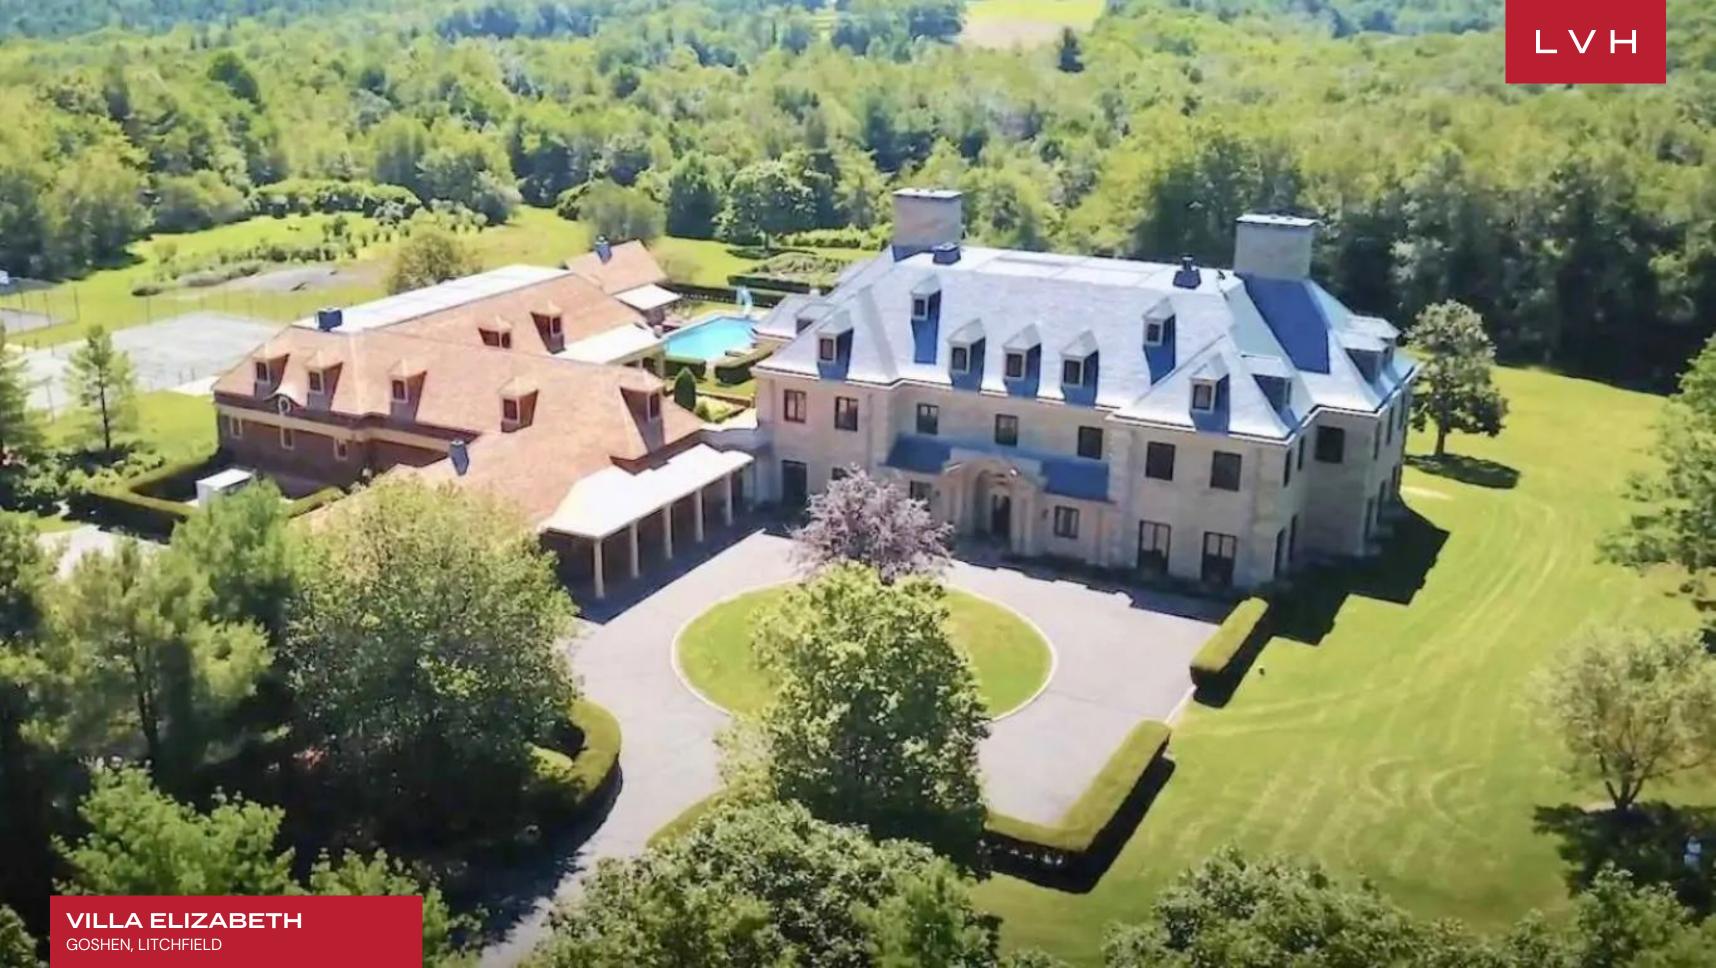

#### GOSHEN, LITCHFIELD

Villa Elizabeth is a gorgeous manor doused in the prestige of a 19th-century French Chateau. Stately and regal, this estate sits on a vast 450 acres of terrain overlooking the Connecticut foothills. This stunning Litchfield property is updated to provide the highest caliber modern comforts and amenities.

The outdoors are as serene as possible, with a vast pastoral paradise unraveling before guests. An outdoor pool, tennis, and play court ensure spontaneity and recreation for large groups. The three-car garage is located on the circular front drive next to the porte-cochere.