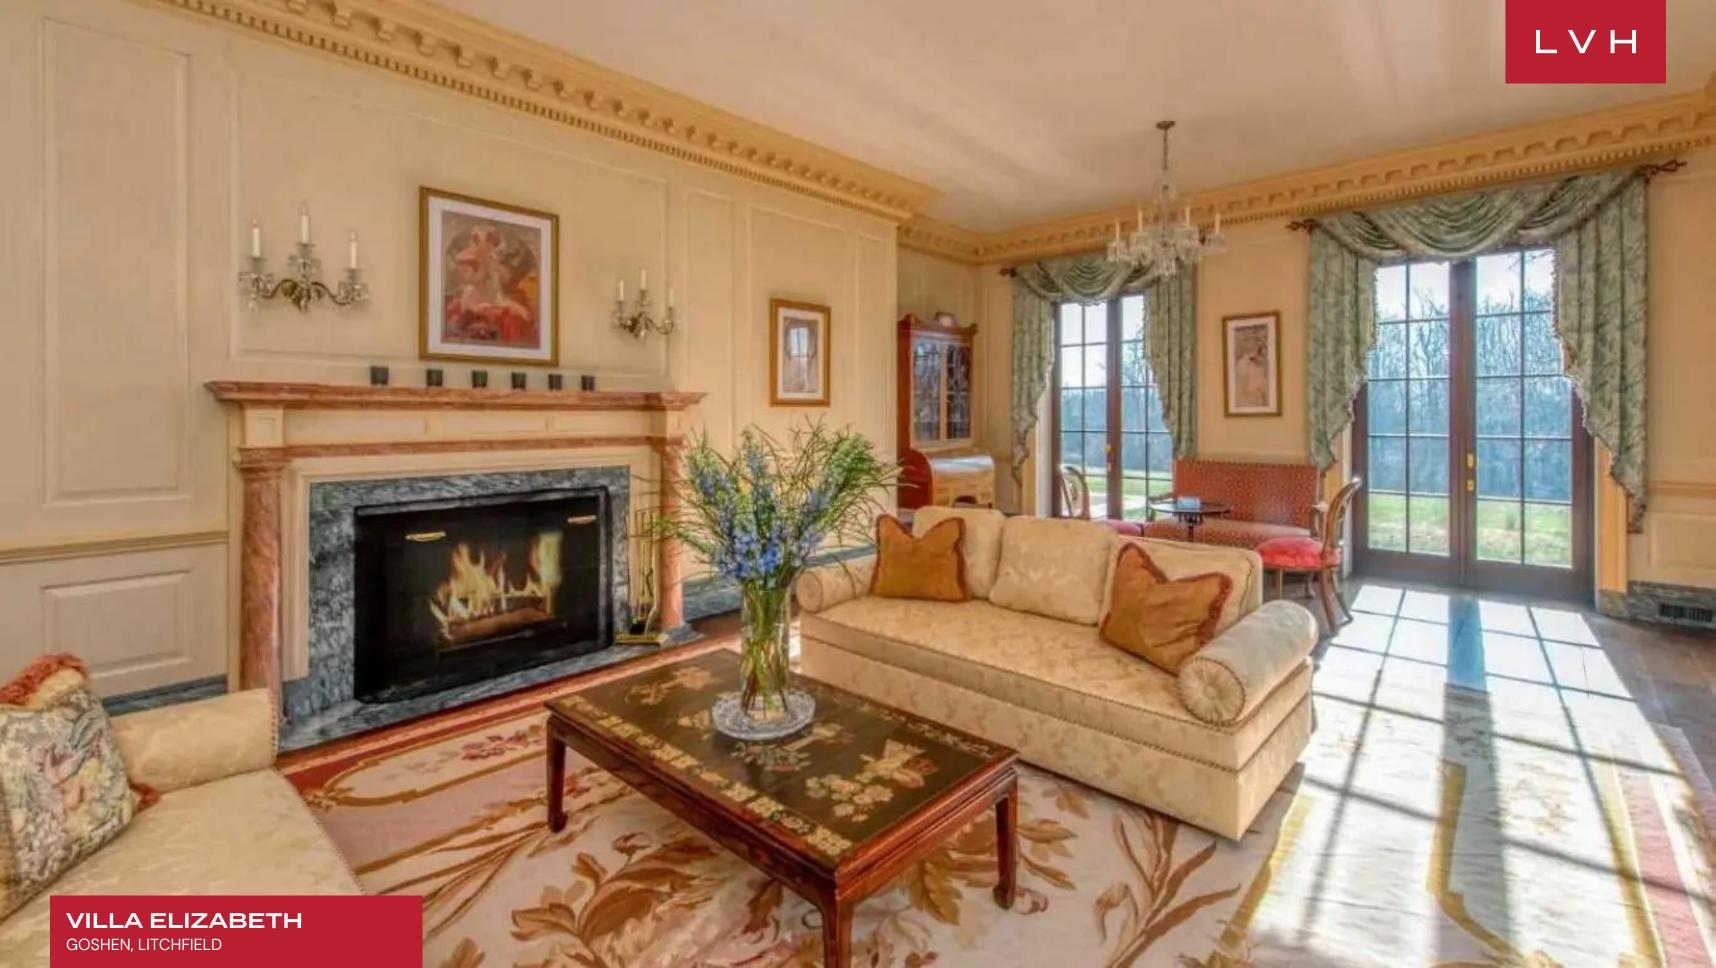

Pristine beige and white interiors line the home's glorious interiors garnished with traditional wainscotting, raised paneling, Herringbone floors, and custom crown molding. Delicate French windows inundate the refined, aristocratic interiors with gorgeous light, animating the home's prestigious decor. A sumptuous seating room is decorated with tasteful 1920s-era Parisian lithography, ultra-plush sofas, and armchairs convening around an immaculate stone fireplace and glossy grand piano. A dreamy formal living room flaunts a lush palette of custard, seafoam, and pink. Flush with crystal chandeliers, candelabras, and stunning Impressionist pieces, the aristocratic romanticism of this home is truly wondrous. With a grand 25,000 sq. ft at its disposal, this manor brims with common spaces, including a trophy room, library, and multiple dining rooms. Reveling in the refinement and grandeur of a bygone era, Villa Elizabeth offers ten glorious bedrooms, fit to accommodate up to twenty distinguished guests. The manor boasts an indoor pool overlooking mature gardens, a gym, basketball court, exercise, and steam room.