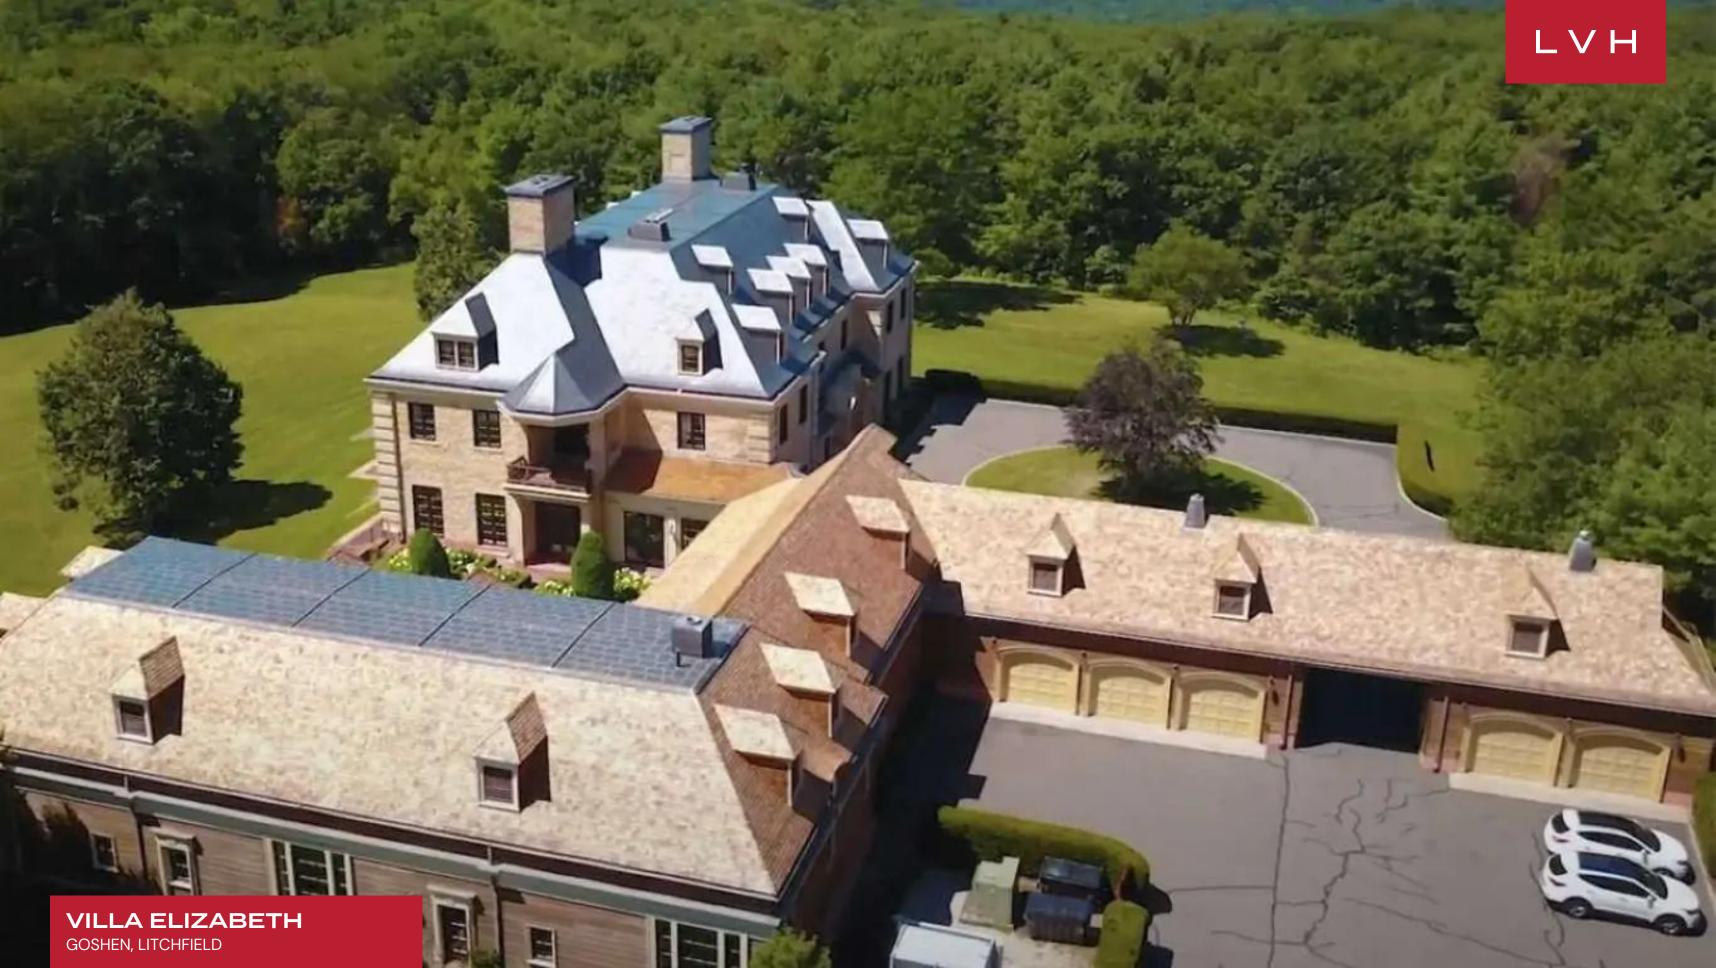

The outdoors are as serene as possible, with a vast pastoral paradise unraveling before guests. An outdoor pool, tennis, and play court ensure spontaneity and recreation for large groups. The three-car garage is located on the circular front drive next to the porte-cochere.

#### **EXTERIOR**

- Garage
- Gated Property
- Lounger and Chair
- Outdoor Dining
- Pool Outdoor
- Tennis Court
- Terrace