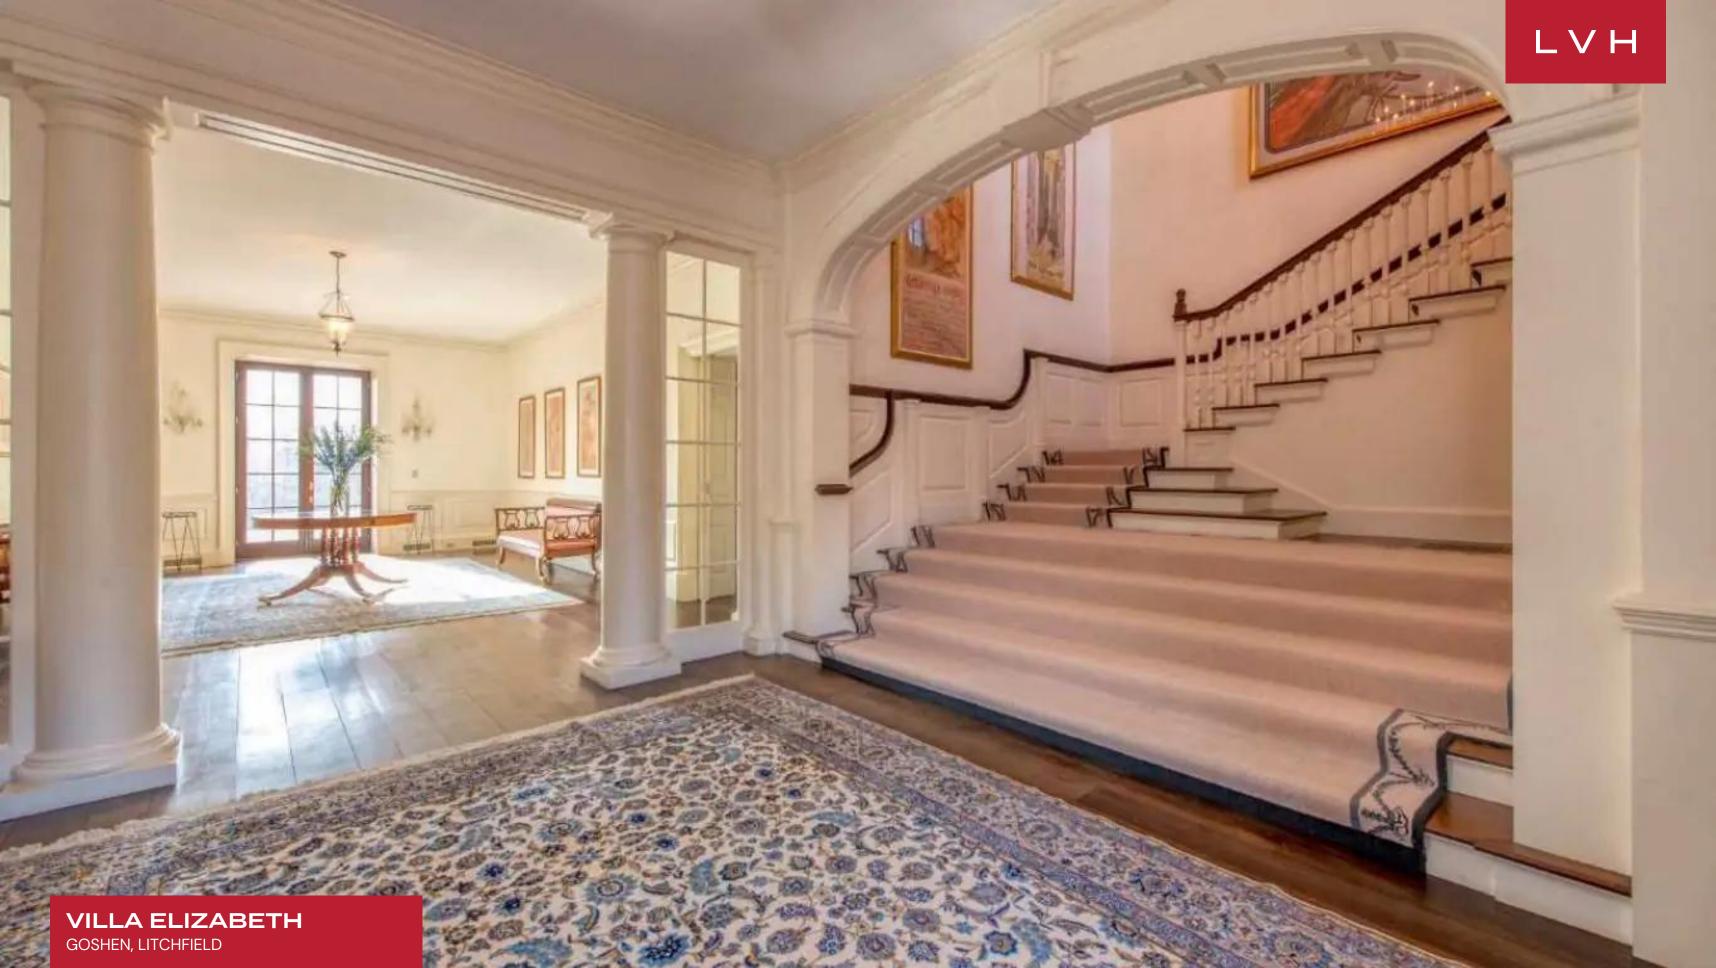

Pristine beige and white interiors line the home's glorious interiors garnished with traditional wainscotting, raised paneling, Herringbone floors, and custom crown molding. Delicate French windows inundate the refined, aristocratic interiors with gorgeous light, animating the home's prestigious decor. A sumptuous seating room is decorated with tasteful 1920s-era Parisian lithography, ultra-plush sofas, and armchairs convening around an immaculate stone fireplace and glossy grand piano. A dreamy formal living room flaunts a lush palette of custard, seafoam, and pink. Flush with crystal chandeliers, candelabras, and stunning Impressionist pieces, the aristocratic romanticism of this home is truly wondrous. With a grand 25,000 sq. ft at its disposal, this manor brims with common spaces, including a trophy room, library, and multiple dining rooms. Reveling in the refinement and grandeur of a bygone era, Villa Elizabeth offers ten glorious bedrooms, fit to accommodate up to twenty distinguished guests. The manor boasts an indoor pool overlooking mature gardens, a gym, basketball court, exercise, and steam room.