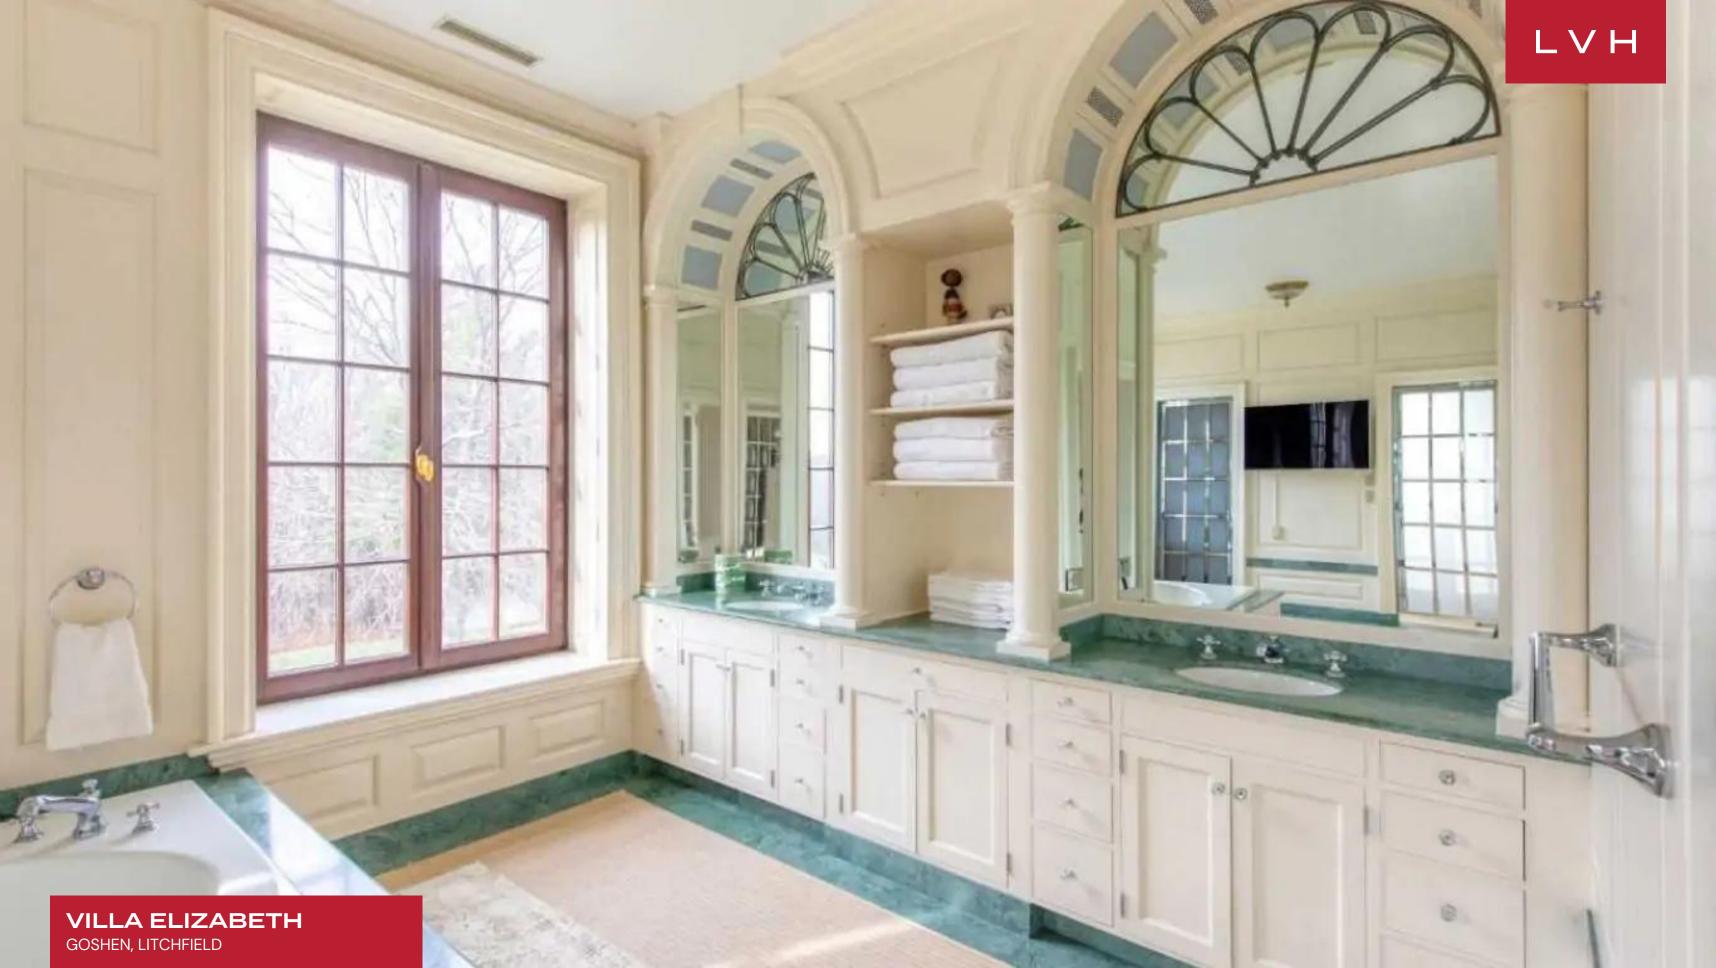

Pristine beige and white interiors line the home's glorious interiors garnished with traditional wainscotting, raised paneling, Herringbone floors, and custom crown molding. Delicate French windows inundate the refined, aristocratic interiors with gorgeous light, animating the home's prestigious decor. A sumptuous seating room is decorated with tasteful 1920s-era Parisian lithography, ultra-plush sofas, and armchairs convening around an immaculate stone fireplace and glossy grand piano. A dreamy formal living room flaunts a lush palette of custard, seafoam, and pink. Flush with crystal chandeliers, candelabras, and stunning Impressionist pieces, the aristocratic romanticism of this home is truly wondrous. With a grand 25,000 sq. ft at its disposal, this manor brims with common spaces, including a trophy room, library, and multiple dining rooms. Reveling in the refinement and grandeur of a bygone era, Villa Elizabeth offers ten glorious bedrooms, fit to accommodate up to twenty distinguished guests. The manor boasts an indoor pool overlooking mature gardens, a gym, basketball court, exercise, and steam room.