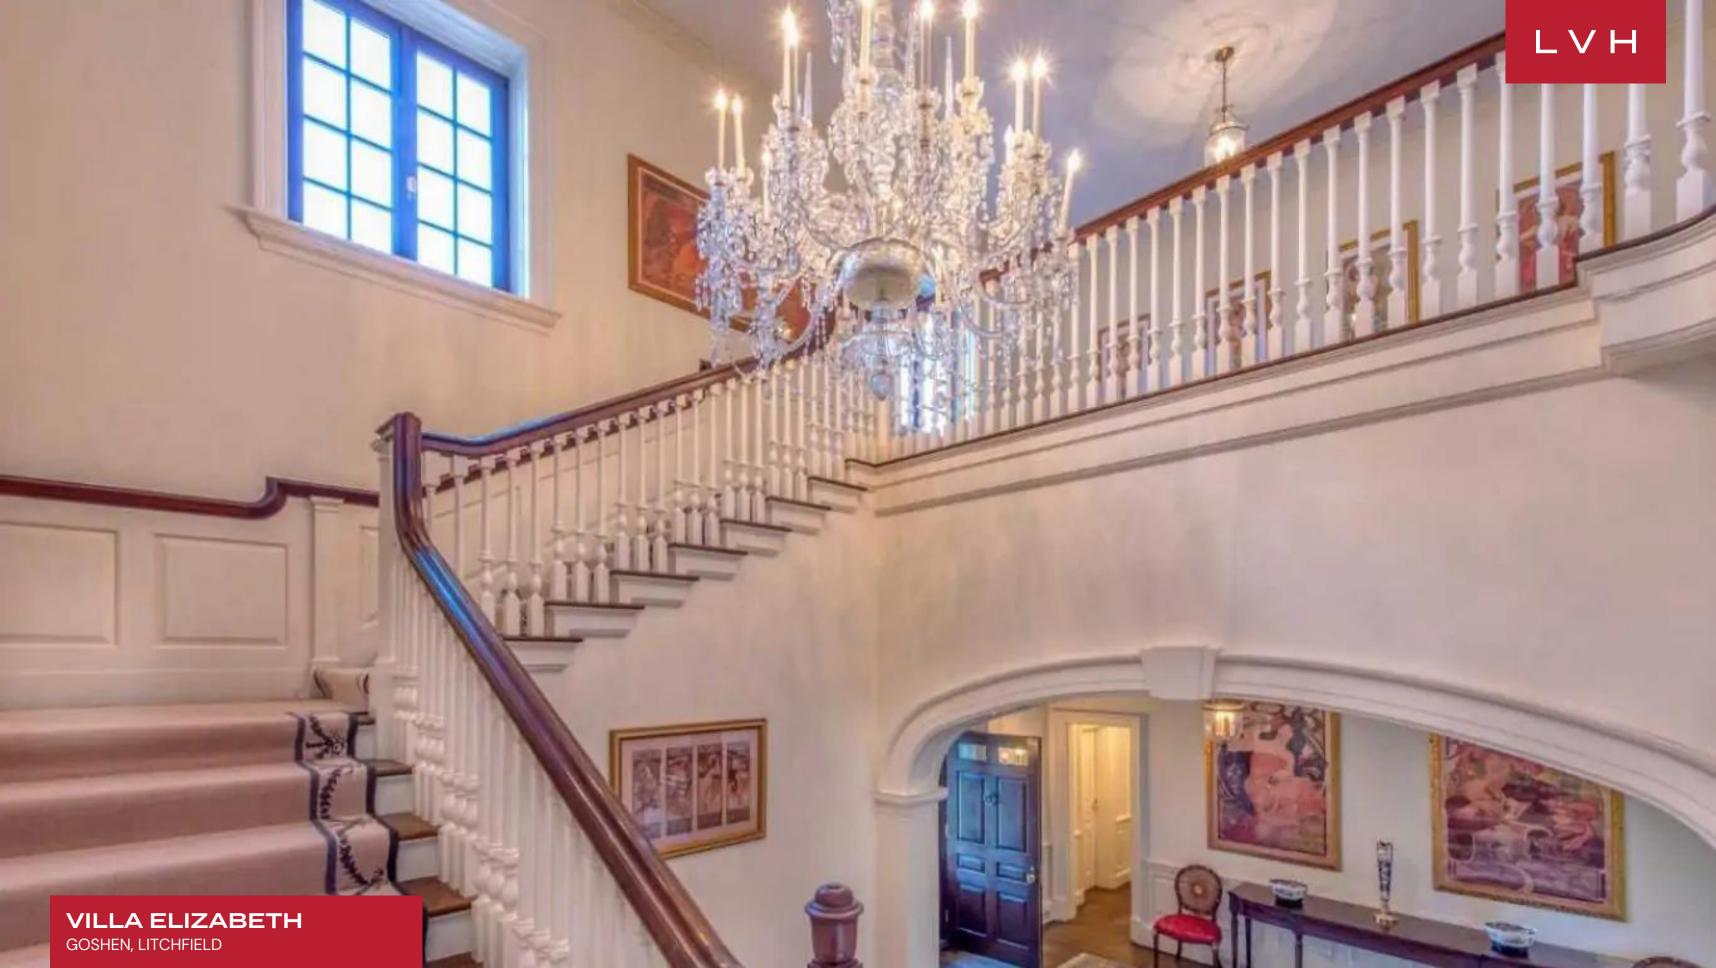

Pristine beige and white interiors line the home's glorious interiors garnished with traditional wainscotting, raised paneling, Herringbone floors, and custom crown molding. Delicate French windows inundate the refined, aristocratic interiors with gorgeous light, animating the home's prestigious decor. A sumptuous seating room is decorated with tasteful 1920s-era Parisian lithography, ultra-plush sofas, and armchairs convening around an immaculate stone fireplace and glossy grand piano. A dreamy formal living room flaunts a lush palette of custard, seafoam, and pink. Flush with crystal chandeliers, candelabras, and stunning Impressionist pieces, the aristocratic romanticism of this home is truly wondrous. With a grand 25,000 sq. ft at its disposal, this manor brims with common spaces, including a trophy room, library, and multiple dining rooms. Reveling in the refinement and grandeur of a bygone era, Villa Elizabeth offers ten glorious bedrooms, fit to accommodate up to twenty distinguished guests. The manor boasts an indoor pool overlooking mature gardens, a gym, basketball court, exercise, and steam room.