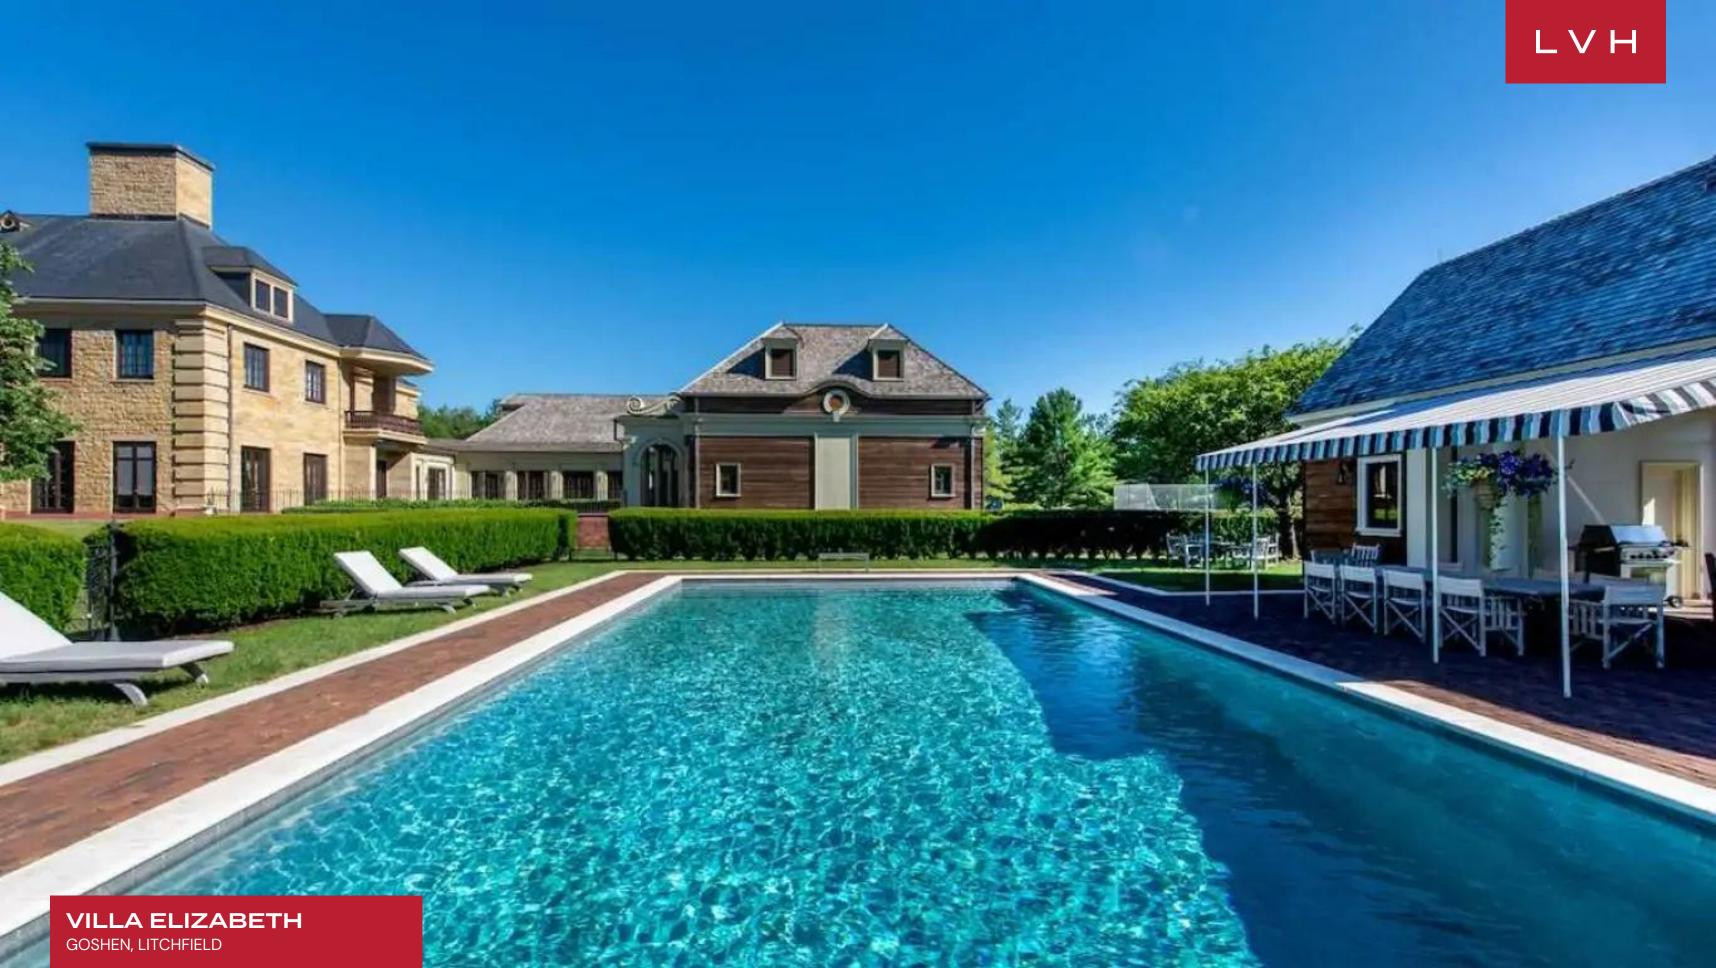

#### GOSHEN, LITCHFIELD

Villa Elizabeth is a gorgeous manor doused in the prestige of a 19th-century French Chateau. Stately and regal, this estate sits on a vast 450 acres of terrain overlooking the Connecticut foothills. This stunning Litchfield property is updated to provide the highest caliber modern comforts and amenities.

Pristine beige and white interiors line the home's glorious interiors garnished with traditional wainscotting, raised paneling, Herringbone floors, and custom crown molding. Delicate French windows inundate the refined, aristocratic interiors with gorgeous light, animating the home's prestigious decor. A sumptuous seating room is decorated with tasteful 1920s-era Parisian lithography, ultra-plush sofas, and armchairs convening around an immaculate stone fireplace and glossy grand piano. A dreamy formal living room flaunts a lush palette of custard, seafoam, and pink. Flush with crystal chandeliers, candelabras, and stunning Impressionist pieces, the aristocratic romanticism of this home is truly wondrous. With a grand 25,000 sq. ft at its disposal, this manor brims with common spaces, including a trophy room, library, and multiple dining rooms. Reveling in the refinement and grandeur of a bygone era, Villa Elizabeth offers ten glorious bedrooms, fit to accommodate up to twenty distinguished guests. The manor boasts an indoor pool overlooking mature gardens, a gym, basketball court, exercise, and steam room.

The outdoors are as serene as possible, with a vast pastoral paradise unraveling before guests. An outdoor pool, tennis, and play court ensure spontaneity and recreation for large groups. The three-car garage is located on the circular front drive next to the porte-cochere.

#### **EXTERIOR**

- Garage
- Gated Property
- Lounger and Chair
- Outdoor Dining
- Pool Outdoor
- Tennis Court
- Terrace