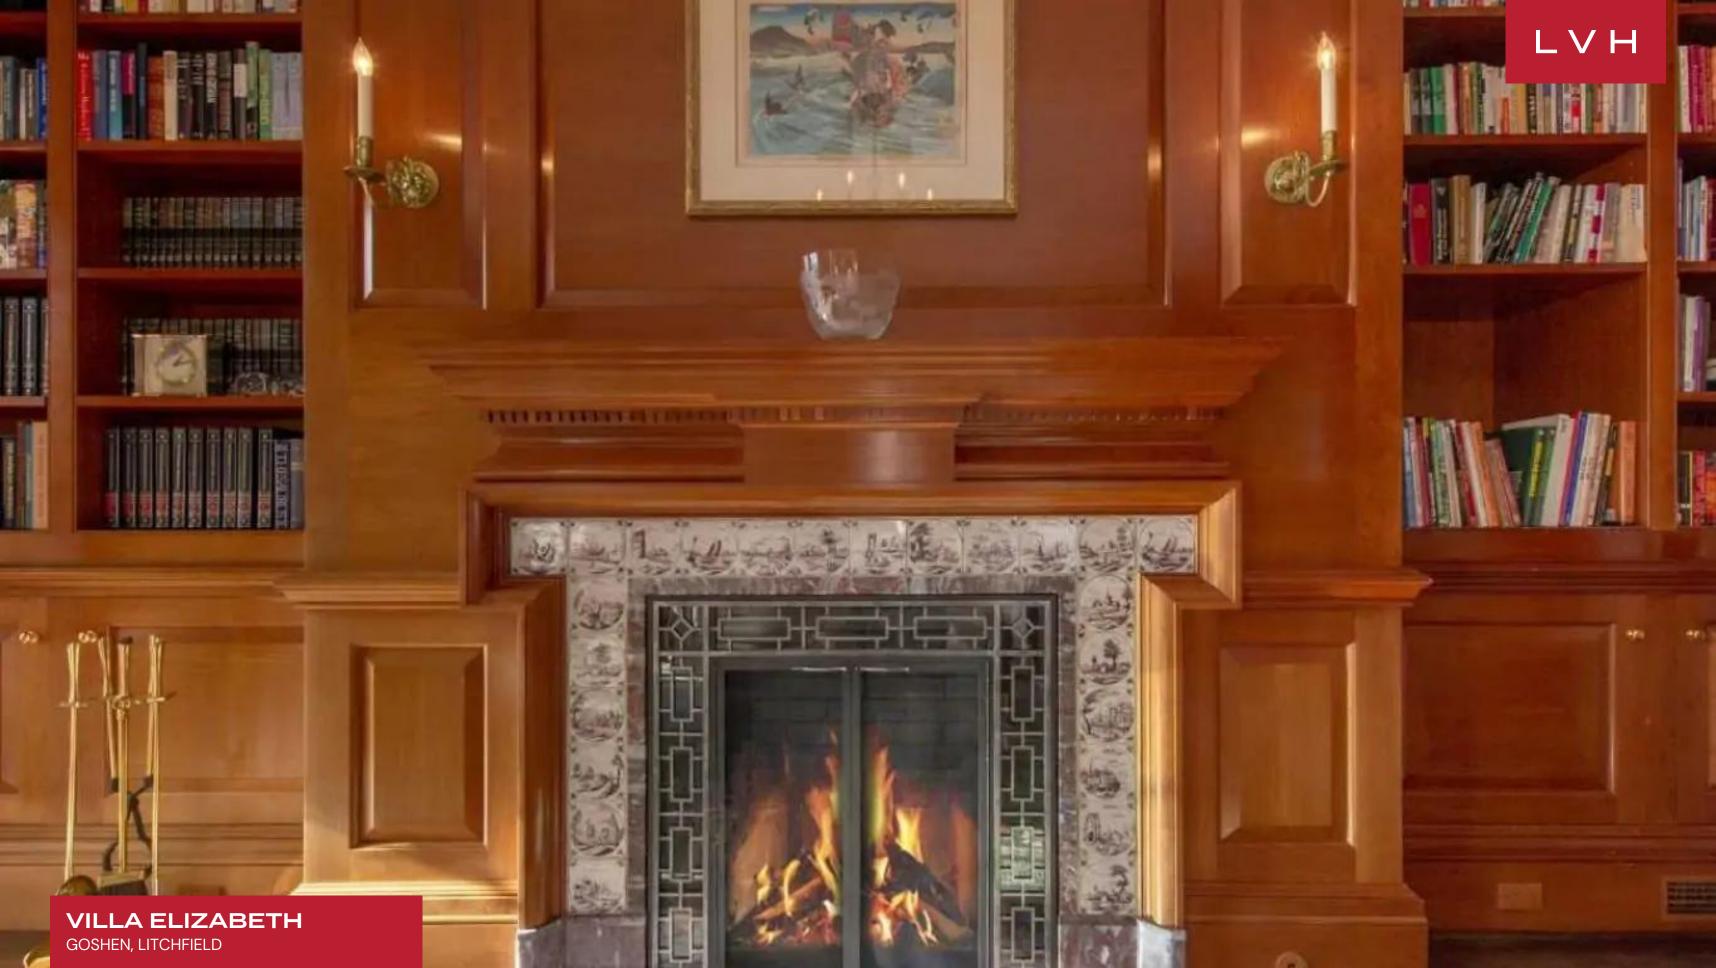

Pristine beige and white interiors line the home's glorious interiors garnished with traditional wainscotting, raised paneling, Herringbone floors, and custom crown molding. Delicate French windows inundate the refined, aristocratic interiors with gorgeous light, animating the home's prestigious decor. A sumptuous seating room is decorated with tasteful 1920s-era Parisian lithography, ultra-plush sofas, and armchairs convening around an immaculate stone fireplace and glossy grand piano. A dreamy formal living room flaunts a lush palette of custard, seafoam, and pink. Flush with crystal chandeliers, candelabras, and stunning Impressionist pieces, the aristocratic romanticism of this home is truly wondrous. With a grand 25,000 sq. ft at its disposal, this manor brims with common spaces, including a trophy room, library, and multiple dining rooms. Reveling in the refinement and grandeur of a bygone era, Villa Elizabeth offers ten glorious bedrooms, fit to accommodate up to twenty distinguished guests. The manor boasts an indoor pool overlooking mature gardens, a gym, basketball court, exercise, and steam room.

#### INTERIOR

- Air Conditioning
- Cable/Satellite TV
- Dining Room
- Fireplace
- Gym
- Library
- Office
- Piano
- Pool Indoor
- Private Elevator
- Smart Home