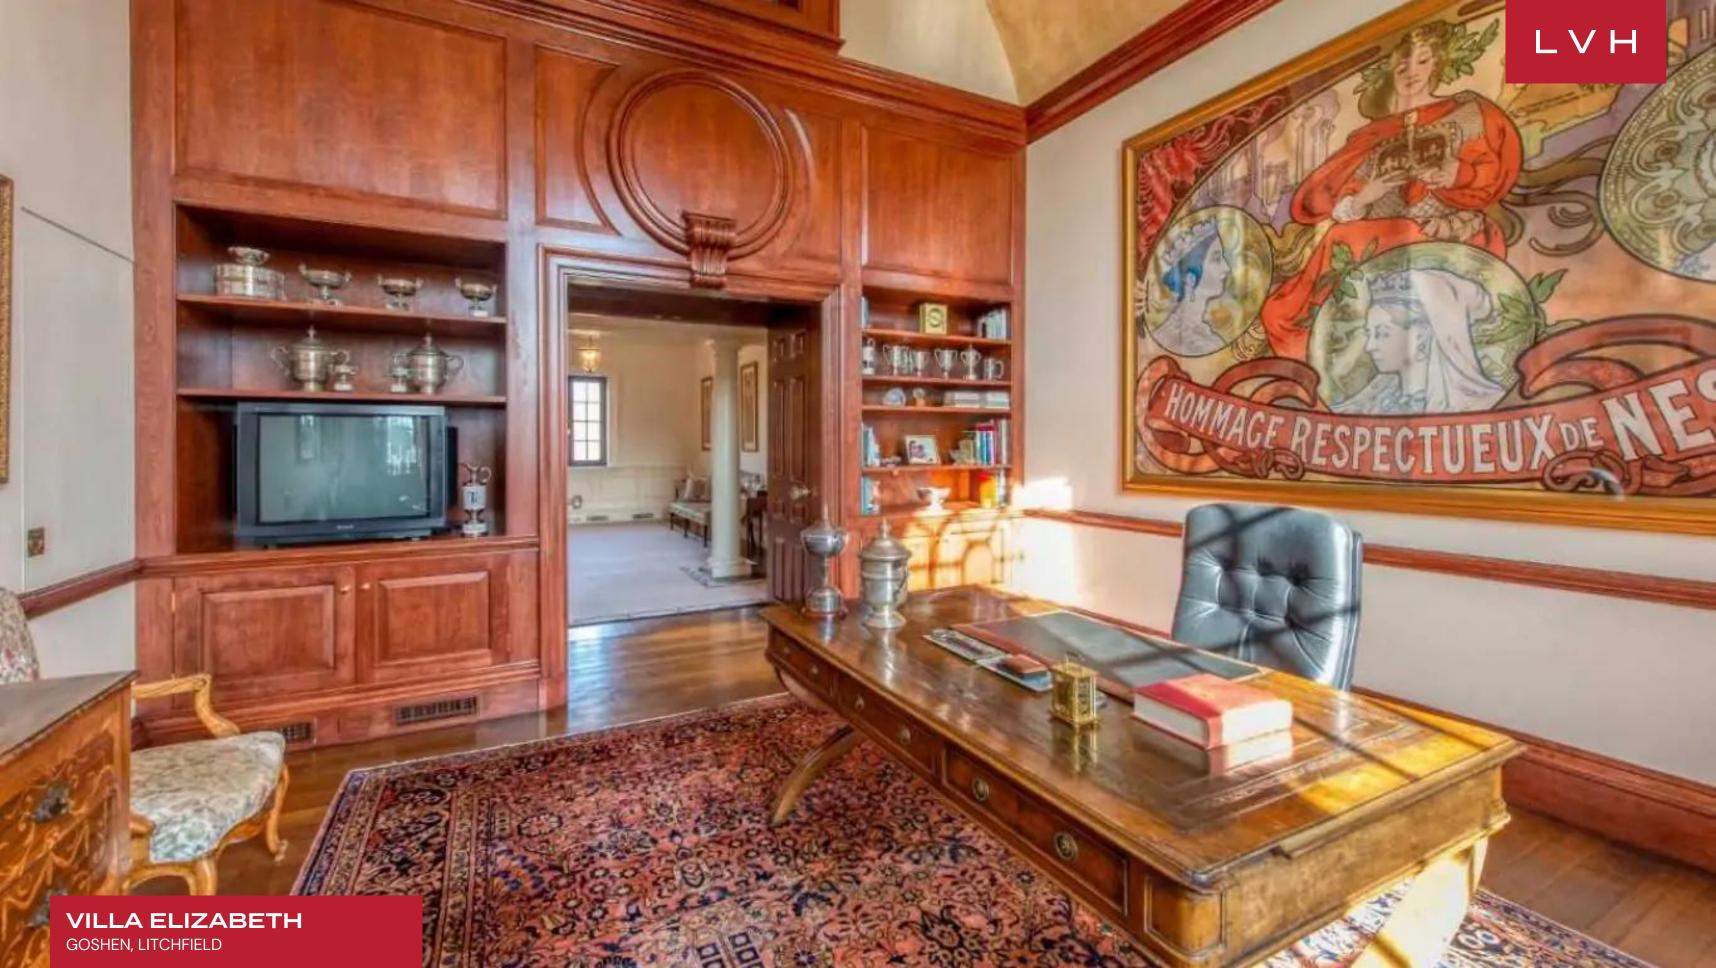

Pristine beige and white interiors line the home's glorious interiors garnished with traditional wainscotting, raised paneling, Herringbone floors, and custom crown molding. Delicate French windows inundate the refined, aristocratic interiors with gorgeous light, animating the home's prestigious decor. A sumptuous seating room is decorated with tasteful 1920s-era Parisian lithography, ultra-plush sofas, and armchairs convening around an immaculate stone fireplace and glossy grand piano. A dreamy formal living room flaunts a lush palette of custard, seafoam, and pink. Flush with crystal chandeliers, candelabras, and stunning Impressionist pieces, the aristocratic romanticism of this home is truly wondrous. With a grand 25,000 sq. ft at its disposal, this manor brims with common spaces, including a trophy room, library, and multiple dining rooms. Reveling in the refinement and grandeur of a bygone era, Villa Elizabeth offers ten glorious bedrooms, fit to accommodate up to twenty distinguished guests. The manor boasts an indoor pool overlooking mature gardens, a gym, basketball court, exercise, and steam room.

#### INTERIOR

- Air Conditioning
- Cable/Satellite TV
- Dining Room
- Fireplace
- Gym
- Library
- Office
- Piano
- Pool Indoor
- Private Elevator
- Smart Home