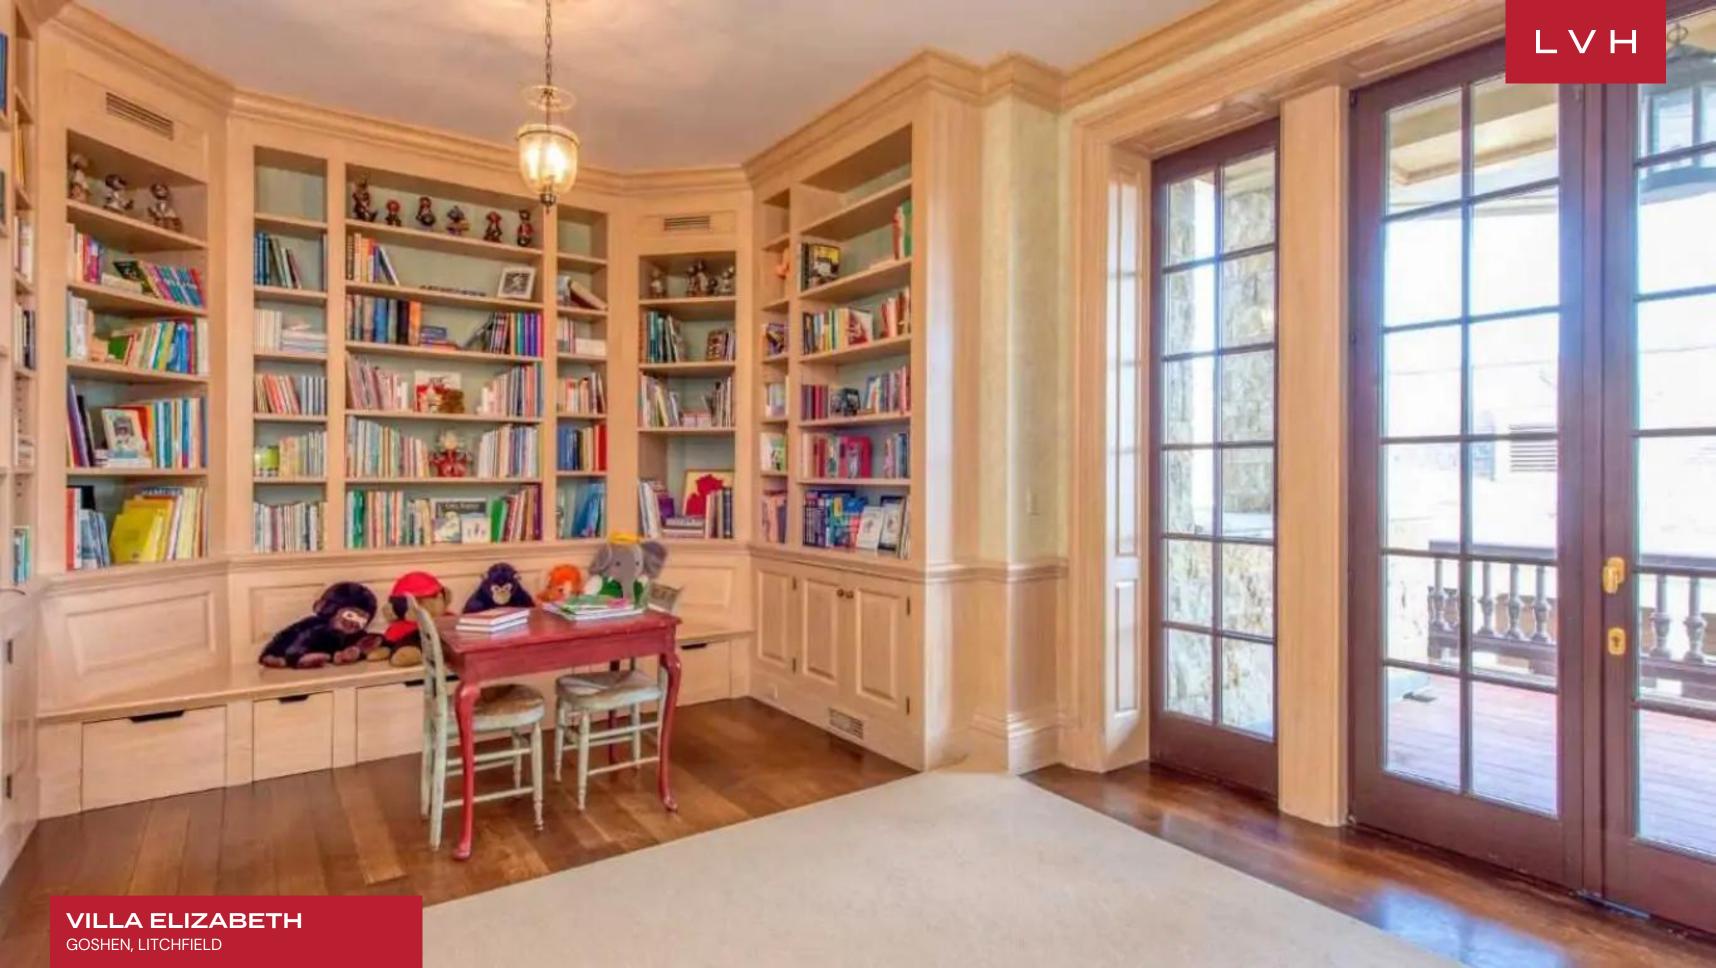

Pristine beige and white interiors line the home's glorious interiors garnished with traditional wainscotting, raised paneling, Herringbone floors, and custom crown molding. Delicate French windows inundate the refined, aristocratic interiors with gorgeous light, animating the home's prestigious decor. A sumptuous seating room is decorated with tasteful 1920s-era Parisian lithography, ultra-plush sofas, and armchairs convening around an immaculate stone fireplace and glossy grand piano. A dreamy formal living room flaunts a lush palette of custard, seafoam, and pink. Flush with crystal chandeliers, candelabras, and stunning Impressionist pieces, the aristocratic romanticism of this home is truly wondrous. With a grand 25,000 sq. ft at its disposal, this manor brims with common spaces, including a trophy room, library, and multiple dining rooms. Reveling in the refinement and grandeur of a bygone era, Villa Elizabeth offers ten glorious bedrooms, fit to accommodate up to twenty distinguished guests. The manor boasts an indoor pool overlooking mature gardens, a gym, basketball court, exercise, and steam room.

#### INTERIOR

- Air Conditioning
- Cable/Satellite TV
- Dining Room
- Fireplace
- Gym
- Library
- Office
- Piano
- Pool Indoor
- Private Elevator
- Smart Home