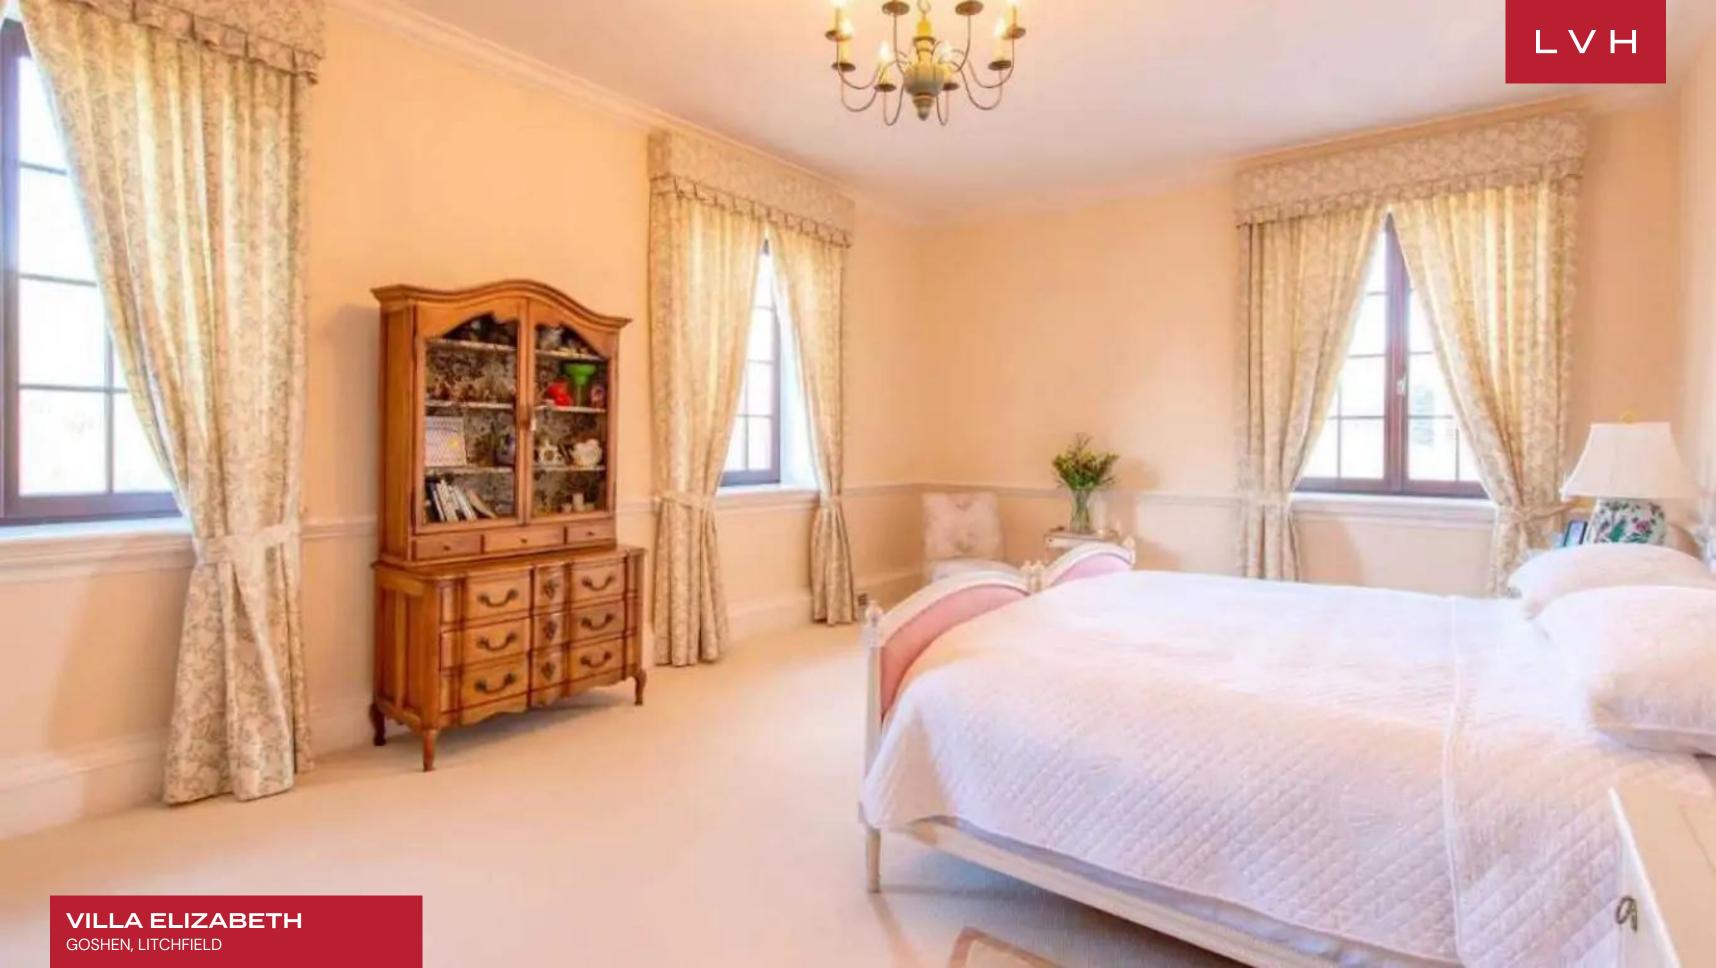

Pristine beige and white interiors line the home's glorious interiors garnished with traditional wainscotting, raised paneling, Herringbone floors, and custom crown molding. Delicate French windows inundate the refined, aristocratic interiors with gorgeous light, animating the home's prestigious decor. A sumptuous seating room is decorated with tasteful 1920s-era Parisian lithography, ultra-plush sofas, and armchairs convening around an immaculate stone fireplace and glossy grand piano. A dreamy formal living room flaunts a lush palette of custard, seafoam, and pink. Flush with crystal chandeliers, candelabras, and stunning Impressionist pieces, the aristocratic romanticism of this home is truly wondrous. With a grand 25,000 sq. ft at its disposal, this manor brims with common spaces, including a trophy room, library, and multiple dining rooms. Reveling in the refinement and grandeur of a bygone era, Villa Elizabeth offers ten glorious bedrooms, fit to accommodate up to twenty distinguished guests. The manor boasts an indoor pool overlooking mature gardens, a gym, basketball court, exercise, and steam room.