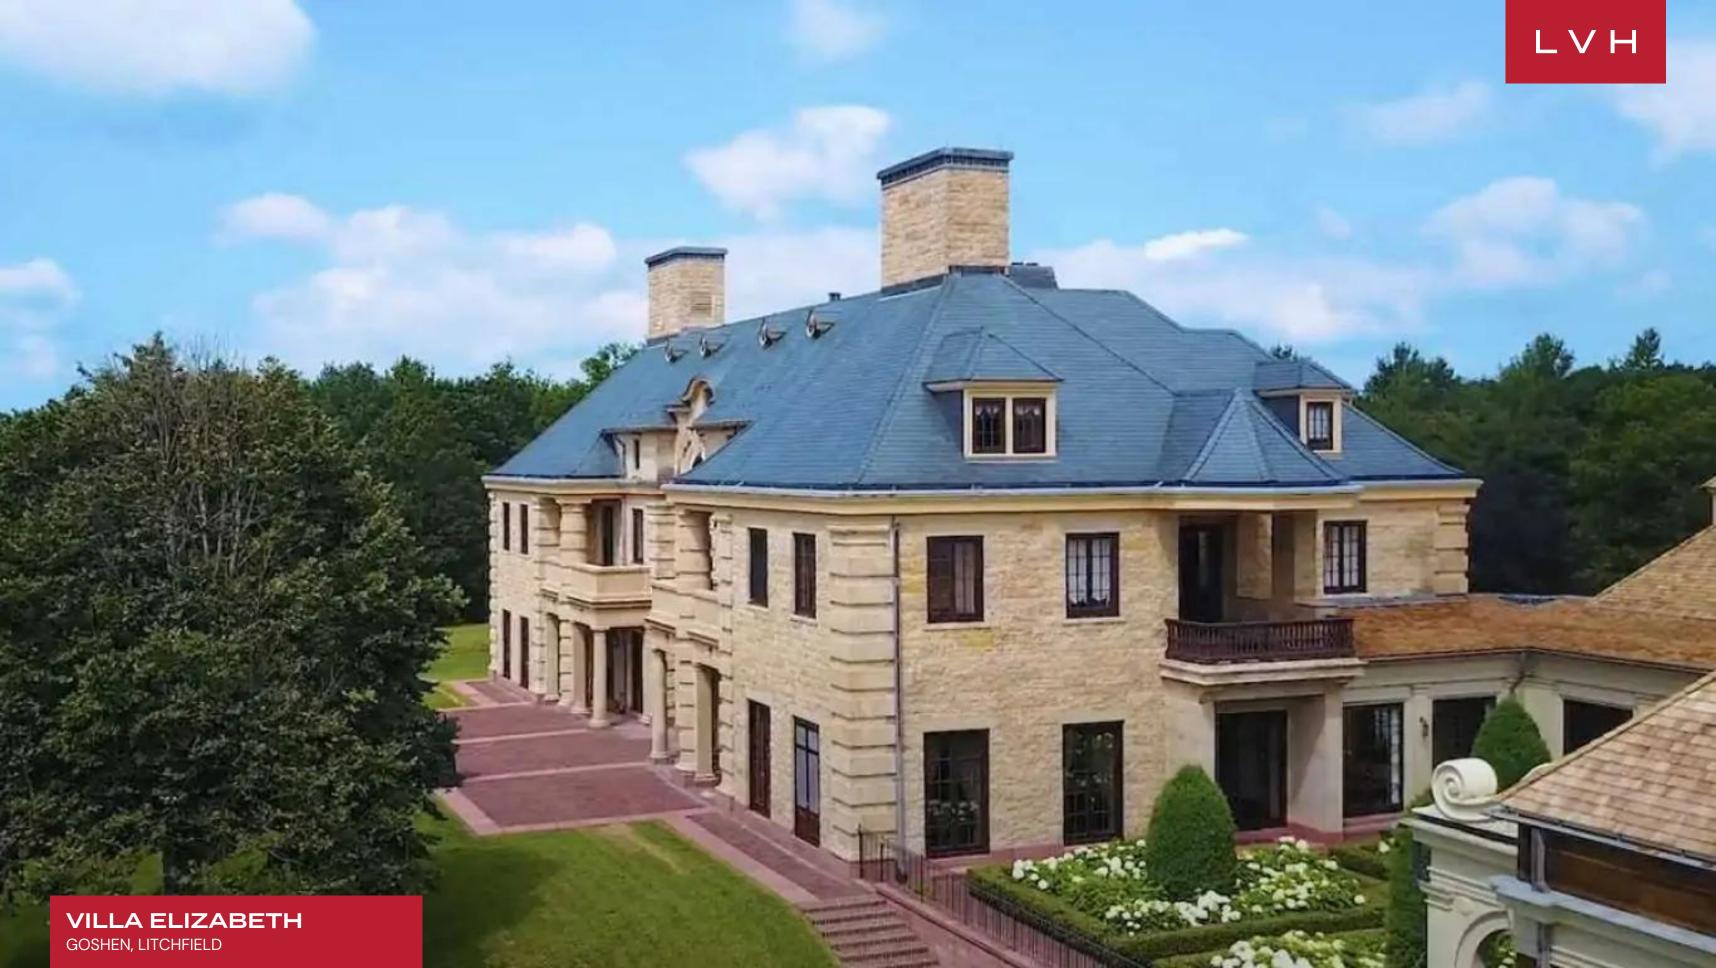

#### GOSHEN, LITCHFIELD

Villa Elizabeth is a gorgeous manor doused in the prestige of a 19th-century French Chateau. Stately and regal, this estate sits on a vast 450 acres of terrain overlooking the Connecticut foothills. This stunning Litchfield property is updated to provide the highest caliber modern comforts and amenities.

Pristine beige and white interiors line the home's glorious interiors garnished with traditional wainscotting, raised paneling, Herringbone floors, and custom crown molding. Delicate French windows inundate the refined, aristocratic interiors with gorgeous light, animating the home's prestigious decor. A sumptuous seating room is decorated with tasteful 1920s-era Parisian lithography, ultra-plush sofas, and armchairs convening around an immaculate stone fireplace and glossy grand piano. A dreamy formal living room flaunts a lush palette of custard, seafoam, and pink. Flush with crystal chandeliers, candelabras, and stunning Impressionist pieces, the aristocratic romanticism of this home is truly wondrous. With a grand 25,000 sq. ft at its disposal, this manor brims with common spaces, including a trophy room, library, and multiple dining rooms. Reveling in the refinement and grandeur of a bygone era, Villa Elizabeth offers ten glorious bedrooms, fit to accommodate up to twenty distinguished guests. The manor boasts an indoor pool overlooking mature gardens, a gym, basketball court, exercise, and steam room.