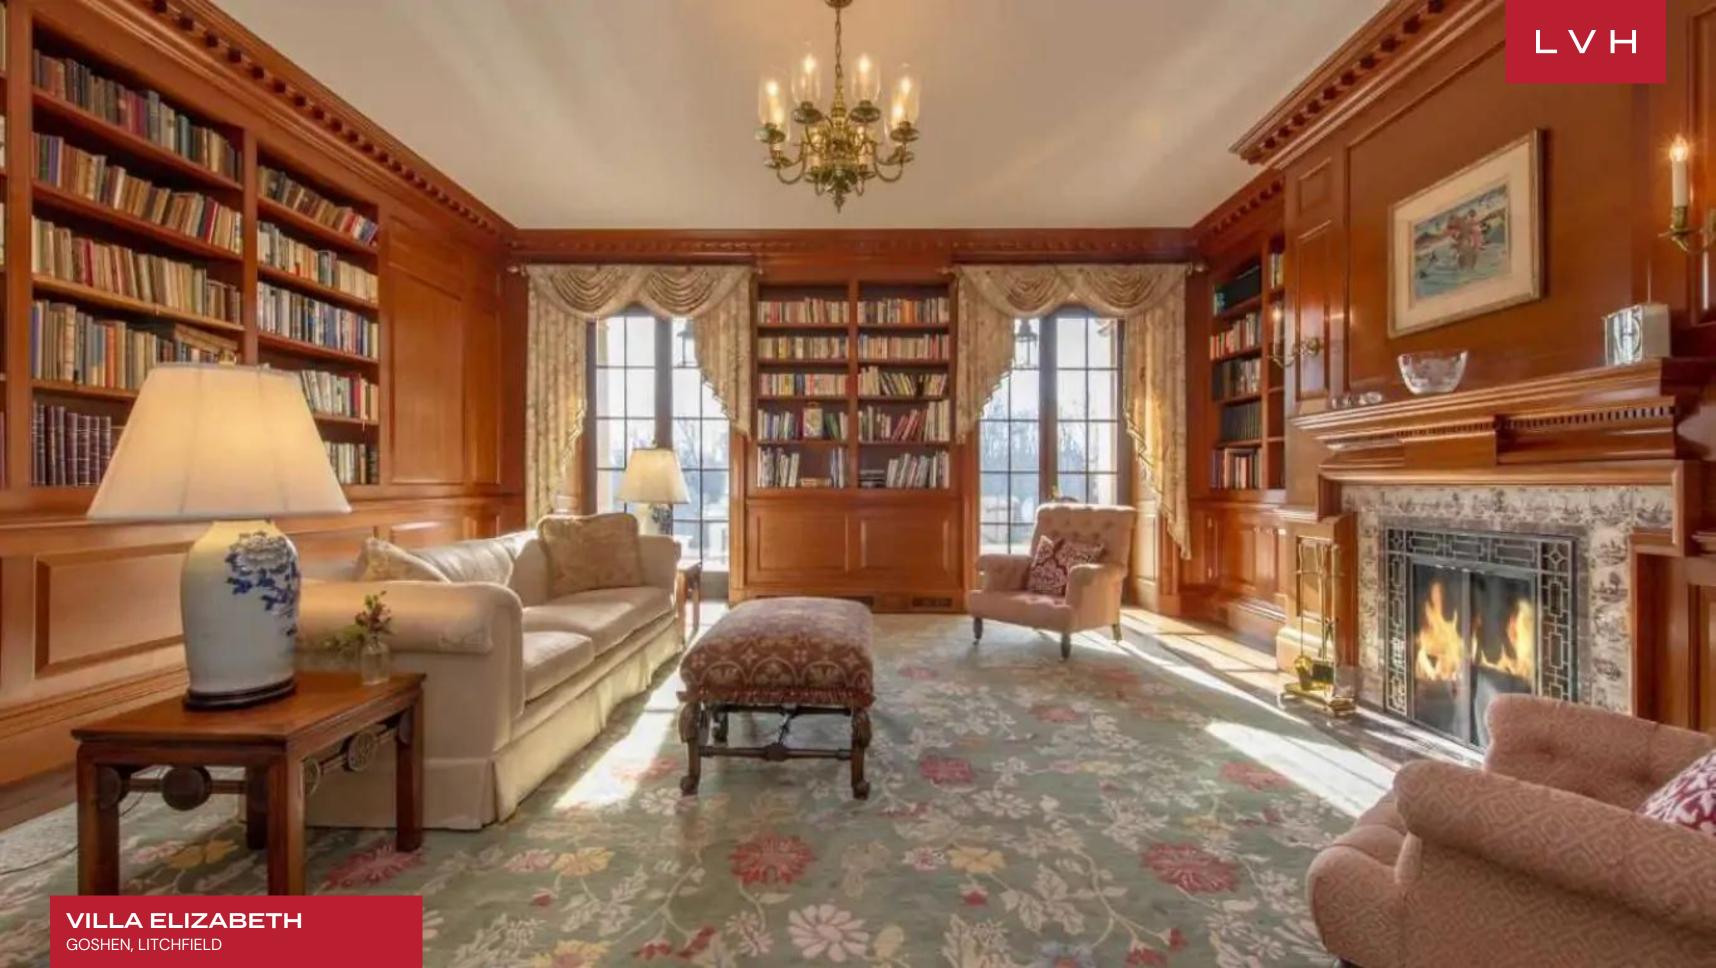

Pristine beige and white interiors line the home's glorious interiors garnished with traditional wainscotting, raised paneling, Herringbone floors, and custom crown molding. Delicate French windows inundate the refined, aristocratic interiors with gorgeous light, animating the home's prestigious decor. A sumptuous seating room is decorated with tasteful 1920s-era Parisian lithography, ultra-plush sofas, and armchairs convening around an immaculate stone fireplace and glossy grand piano. A dreamy formal living room flaunts a lush palette of custard, seafoam, and pink. Flush with crystal chandeliers, candelabras, and stunning Impressionist pieces, the aristocratic romanticism of this home is truly wondrous. With a grand 25,000 sq. ft at its disposal, this manor brims with common spaces, including a trophy room, library, and multiple dining rooms. Reveling in the refinement and grandeur of a bygone era, Villa Elizabeth offers ten glorious bedrooms, fit to accommodate up to twenty distinguished guests. The manor boasts an indoor pool overlooking mature gardens, a gym, basketball court, exercise, and steam room.