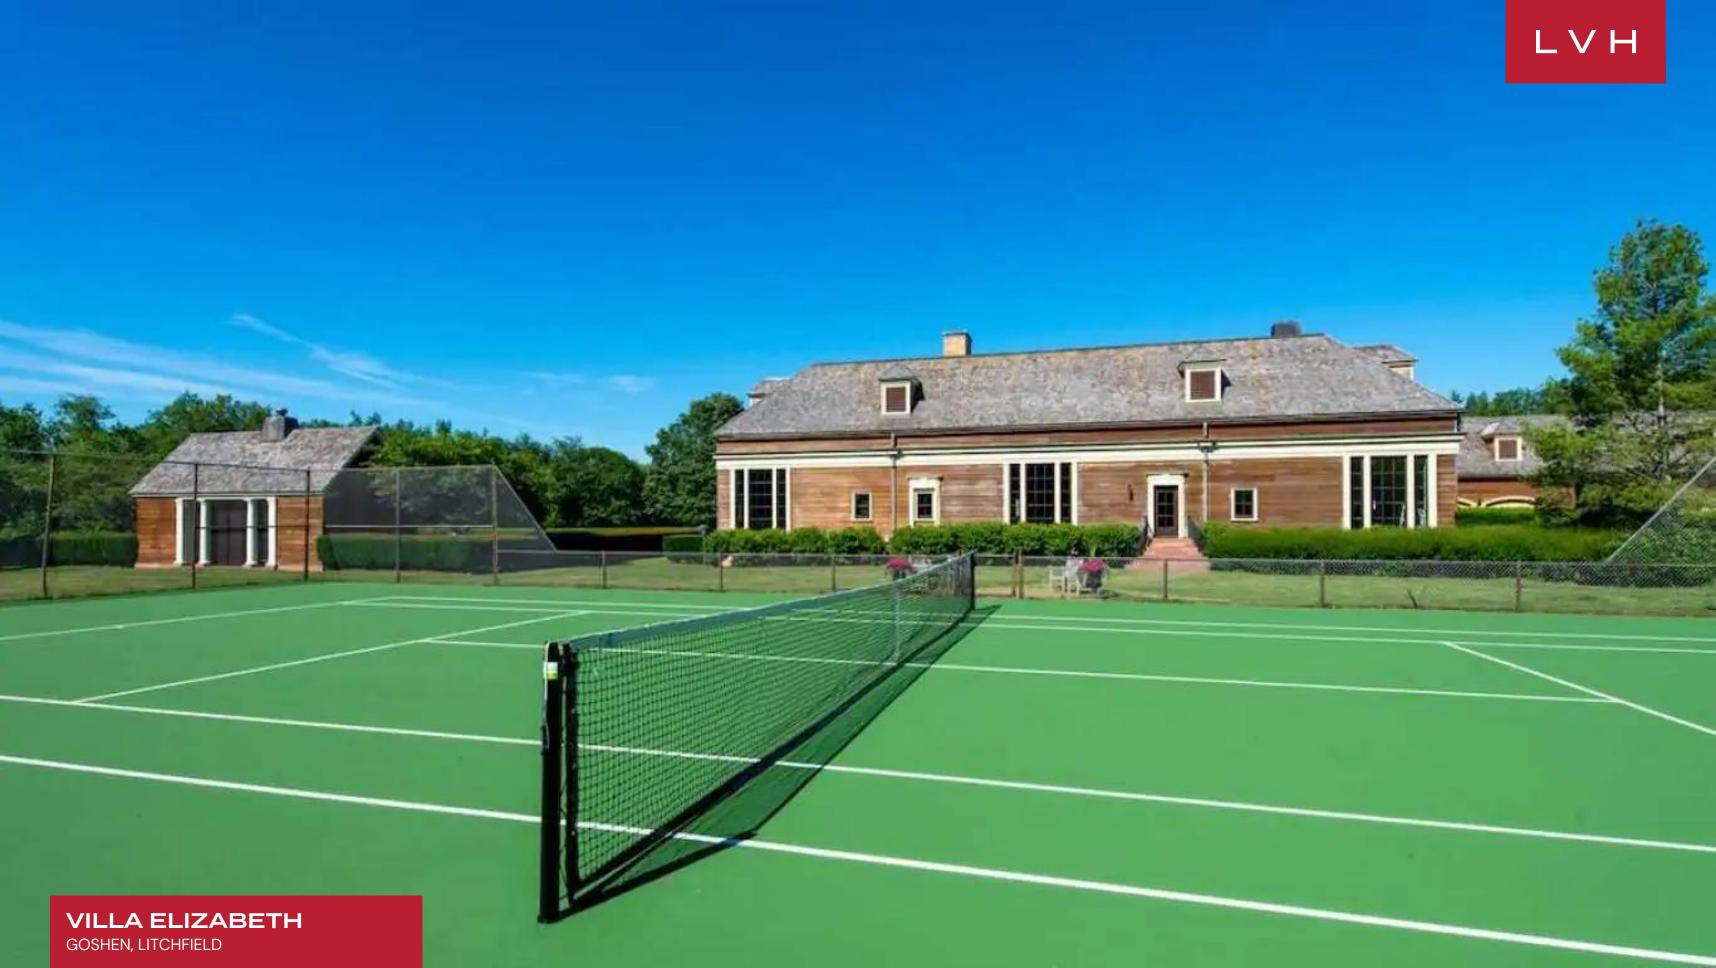

The outdoors are as serene as possible, with a vast pastoral paradise unraveling before guests. An outdoor pool, tennis, and play court ensure spontaneity and recreation for large groups. The three-car garage is located on the circular front drive next to the porte-cochere.

#### **EXTERIOR**

- Garage
- Gated Property
- Lounger and Chair
- Outdoor Dining
- Pool Outdoor
- Tennis Court
- Terrace