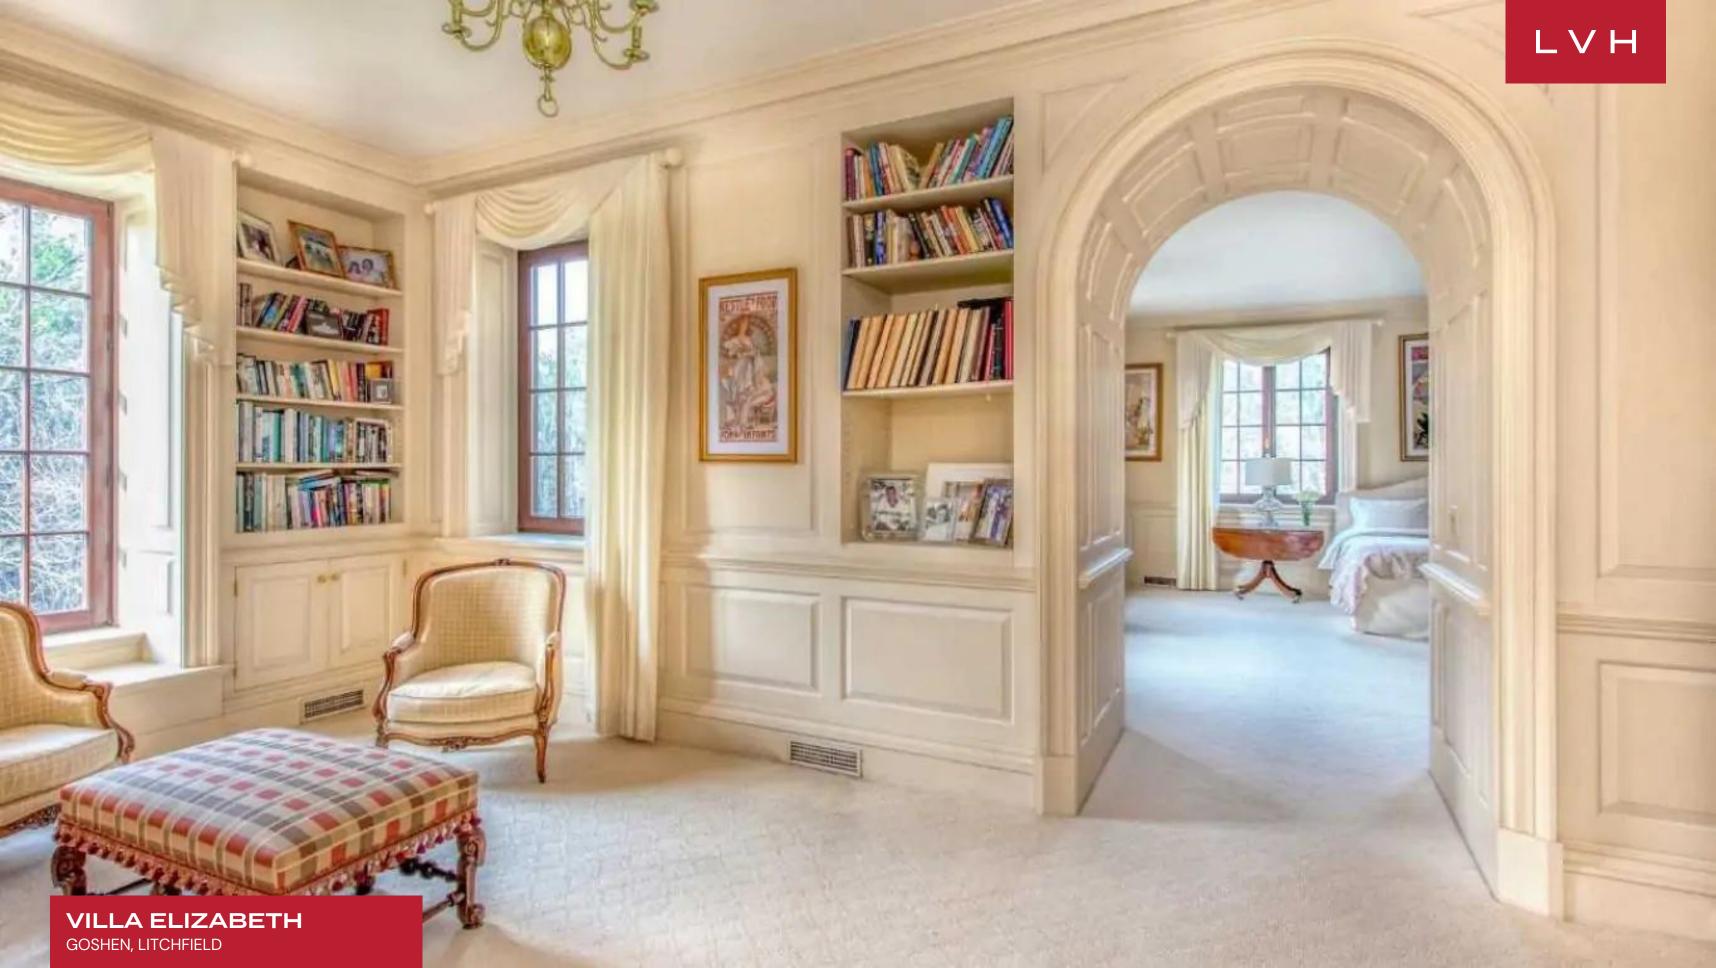

Pristine beige and white interiors line the home's glorious interiors garnished with traditional wainscotting, raised paneling, Herringbone floors, and custom crown molding. Delicate French windows inundate the refined, aristocratic interiors with gorgeous light, animating the home's prestigious decor. A sumptuous seating room is decorated with tasteful 1920s-era Parisian lithography, ultra-plush sofas, and armchairs convening around an immaculate stone fireplace and glossy grand piano. A dreamy formal living room flaunts a lush palette of custard, seafoam, and pink. Flush with crystal chandeliers, candelabras, and stunning Impressionist pieces, the aristocratic romanticism of this home is truly wondrous. With a grand 25,000 sq. ft at its disposal, this manor brims with common spaces, including a trophy room, library, and multiple dining rooms. Reveling in the refinement and grandeur of a bygone era, Villa Elizabeth offers ten glorious bedrooms, fit to accommodate up to twenty distinguished guests. The manor boasts an indoor pool overlooking mature gardens, a gym, basketball court, exercise, and steam room.

#### INTERIOR

- Air Conditioning
- Cable/Satellite TV
- Dining Room
- Fireplace
- Gym
- Library
- Office
- Piano
- Pool Indoor
- Private Elevator
- Smart Home