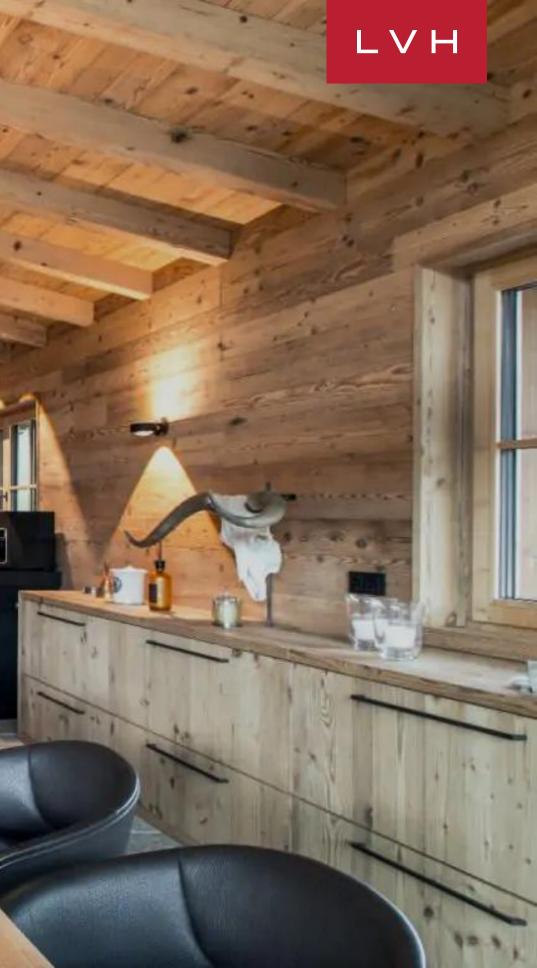

A masterclass in coziness and ski lodge charm, The Chalet is well equipped for idyllic family scenes with amenities for everyone. Rustic rough-hewn timber accents envelop the interiors, while exposed beam vaulted ceilings blend beautifully with warm palettes highlighted by an enchanting fireplace. Harmonious, serene, and elegant, natural wood textures meld harmoniously with chic deep-seated modern sofas and whimsical deer antlers on the walls. A state-of-the-art kitchen and elegant formal dining area set the scene for fantastic gastronomic experiences with modern LED lighting creating exceptional nocturnal ambiance. Individually appointed, each of the four ensuite bedrooms has a distinct personality. Comprehensive in-home wellness facilities include a massage area, indoor Jacuzzi, sauna, and a well-appointed gym.