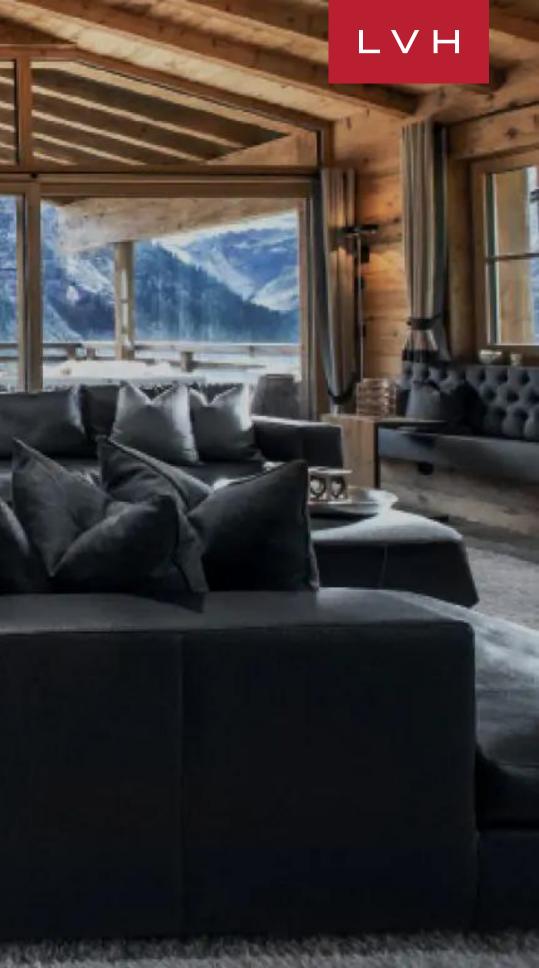

A masterclass in coziness and ski lodge charm, The Chalet is well equipped for idyllic family scenes with amenities for everyone. Rustic rough-hewn timber accents envelop the interiors, while exposed beam vaulted ceilings blend beautifully with warm palettes highlighted by an enchanting fireplace. Harmonious, serene, and elegant, natural wood textures meld harmoniously with chic deep-seated modern sofas and whimsical deer antlers on the walls. A state-of-the-art kitchen and elegant formal dining area set the scene for fantastic gastronomic experiences with modern LED lighting creating exceptional nocturnal ambiance. Individually appointed, each of the four ensuite bedrooms has a distinct personality. Comprehensive in-home wellness facilities include a massage area, indoor Jacuzzi, sauna, and a well-appointed gym.

Gorgeous wrap-around balconies command vertiginous views over the mountains. Indulge in fine conversation enveloped by the replenishing mountain air beneath an impossibly starry night sky with a nightcap from the outdoor bar seating around the al fresco dining area. Normal snow conditions allow guests to ski to the front door while blissful apres-ski rituals can be indulged under the stars.