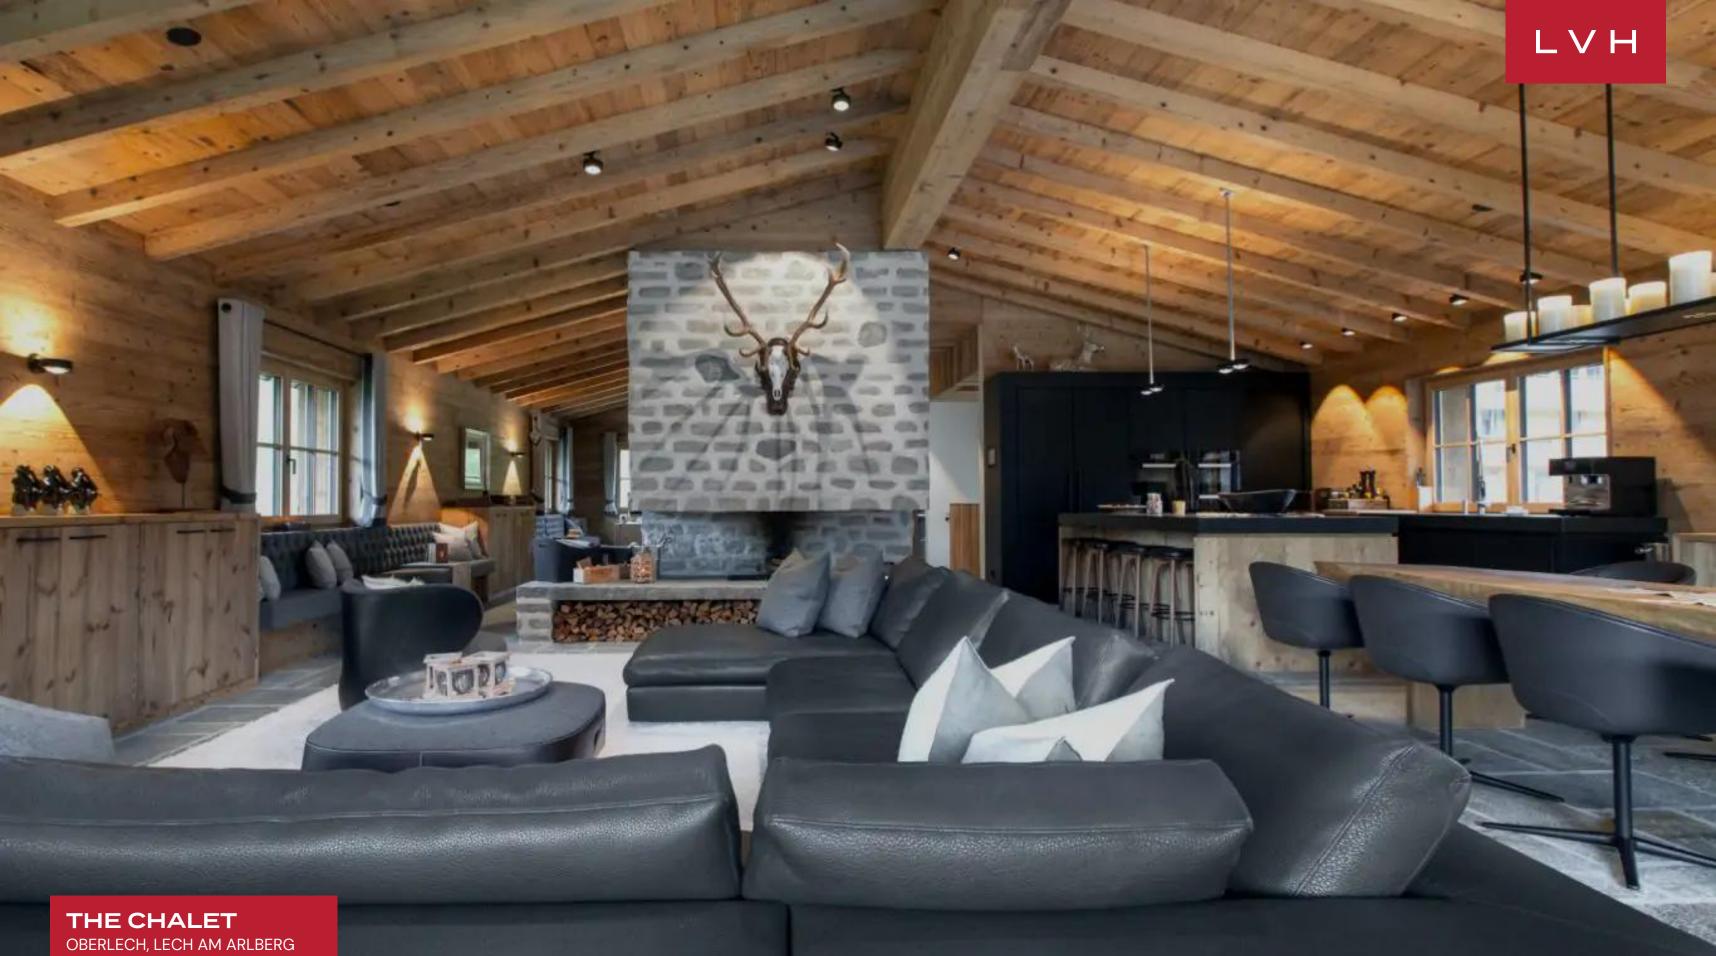

#### OBERLECH, LECH AM ARLBERG

The Chalet is a stunning retreat that enjoys direct access from the ski slopes while overlooking the beautiful mountain vistas. Straddling a gorgeous hillside, this luxury vacation estate pairs natural splendor with deluxe twenty-first-century amenities. This revered Lech am Arlberg luxury vacation rental is tailor-made for the most discerning clientele.

A masterclass in coziness and ski lodge charm, The Chalet is well equipped for idyllic family scenes with amenities for everyone. Rustic rough-hewn timber accents envelop the interiors, while exposed beam vaulted ceilings blend beautifully with warm palettes highlighted by an enchanting fireplace. Harmonious, serene, and elegant, natural wood textures meld harmoniously with chic deep-seated modern sofas and whimsical deer antlers on the walls. A state-of-the-art kitchen and elegant formal dining area set the scene for fantastic gastronomic experiences with modern LED lighting creating exceptional nocturnal ambiance. Individually appointed, each of the four ensuite bedrooms has a distinct personality. Comprehensive in-home wellness facilities include a massage area, indoor Jacuzzi, sauna, and a well-appointed gym.

Gorgeous wrap-around balconies command vertiginous views over the mountains. Indulge in fine conversation enveloped by the replenishing mountain air beneath an impossibly starry night sky with a nightcap from the outdoor bar seating around the al fresco dining area. Normal snow conditions allow guests to ski to the front door while blissful apres-ski rituals can be indulged under the stars.