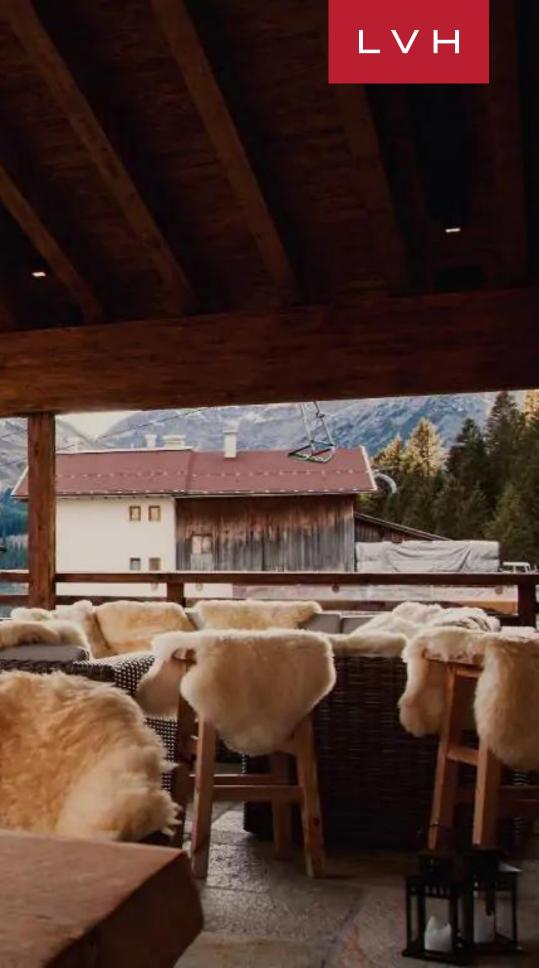

Gorgeous wrap-around balconies command vertiginous views over the mountains. Indulge in fine conversation enveloped by the replenishing mountain air beneath an impossibly starry night sky with a nightcap from the outdoor bar seating around the al fresco dining area. Normal snow conditions allow guests to ski to the front door while blissful apres-ski rituals can be indulged under the stars.

#### EXTERIOR

- Garage
- Sun Loungers
- Al Fresco Dining
- Patio
- Terrace