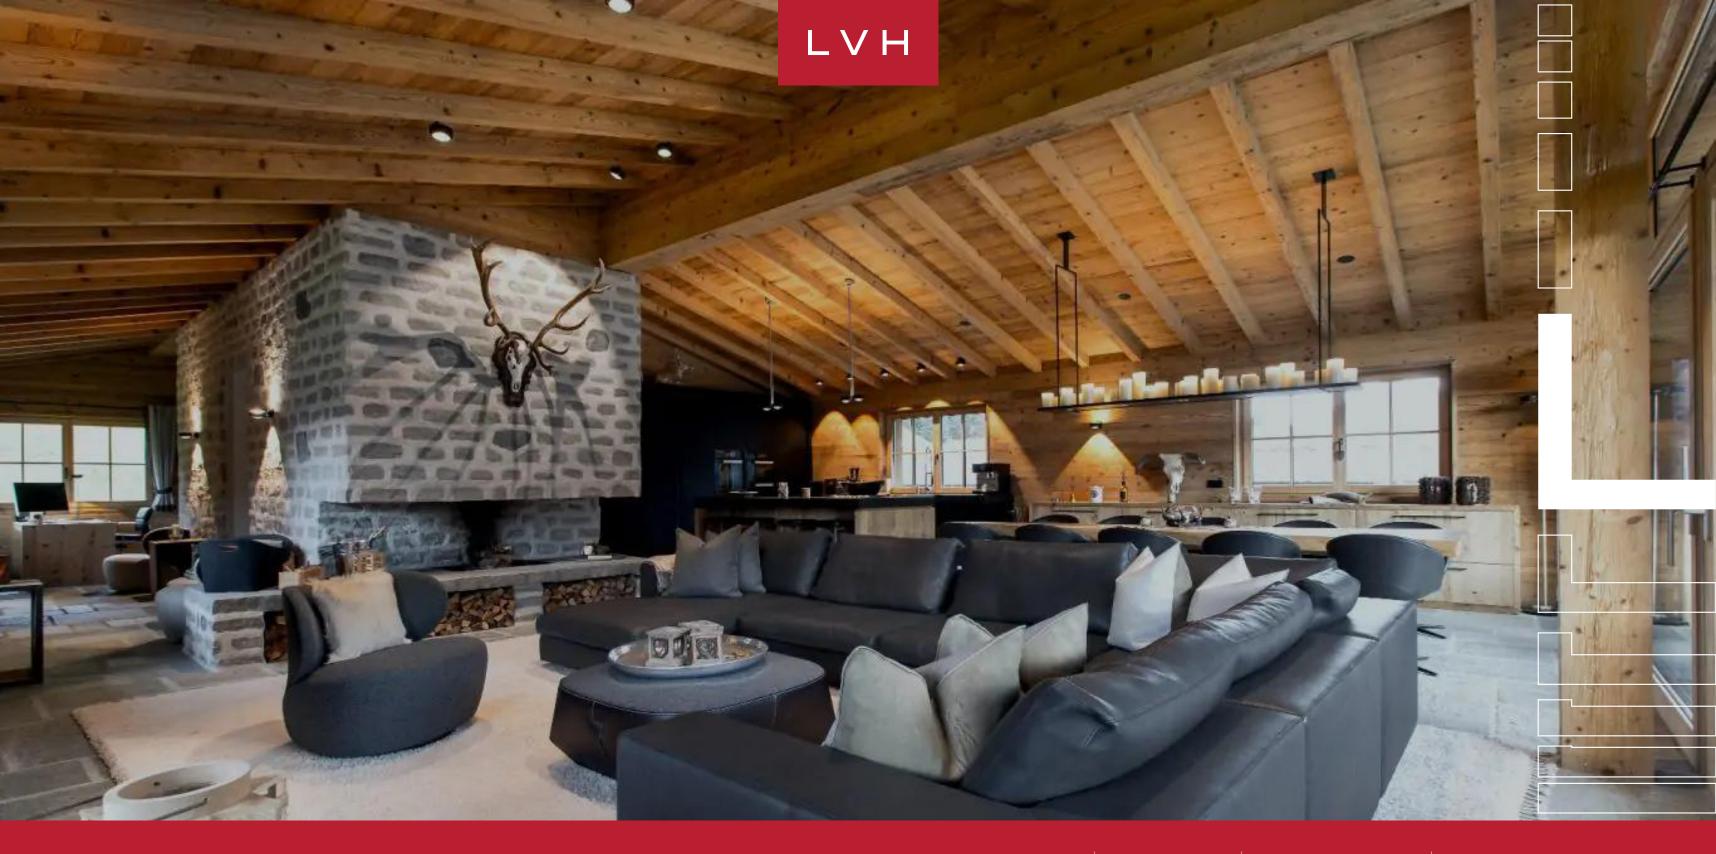

#### OBERLECH, LECH AM ARLBERG

The Chalet is a stunning retreat that enjoys direct access from the ski slopes while overlooking the beautiful mountain vistas. Straddling a gorgeous hillside, this luxury vacation estate pairs natural splendor with deluxe twenty-first-century amenities. This revered Lech am Arlberg luxury vacation rental is tailor-made for the most discerning clientele.

A masterclass in coziness and ski lodge charm, The Chalet is well equipped for idyllic family scenes with amenities for everyone. Rustic rough-hewn timber accents envelop the interiors, while exposed beam vaulted ceilings blend beautifully with warm palettes highlighted by an enchanting fireplace. Harmonious, serene, and elegant, natural wood textures meld harmoniously with chic deep-seated modern sofas and whimsical deer antlers on the walls. A state-of-the-art kitchen and elegant formal dining area set the scene for fantastic gastronomic experiences with modern LED lighting creating exceptional nocturnal ambiance. Individually appointed, each of the four ensuite bedrooms has a distinct personality. Comprehensive in-home wellness facilities include a massage area, indoor Jacuzzi, sauna, and a well-appointed gym.

Gorgeous wrap-around balconies command vertiginous views over the mountains. Indulge in fine conversation enveloped by the replenishing mountain air beneath an impossibly starry night sky with a nightcap from the outdoor bar seating around the al fresco dining area. Normal snow conditions allow guests to ski to the front door while blissful apres-ski rituals can be indulged under the stars.