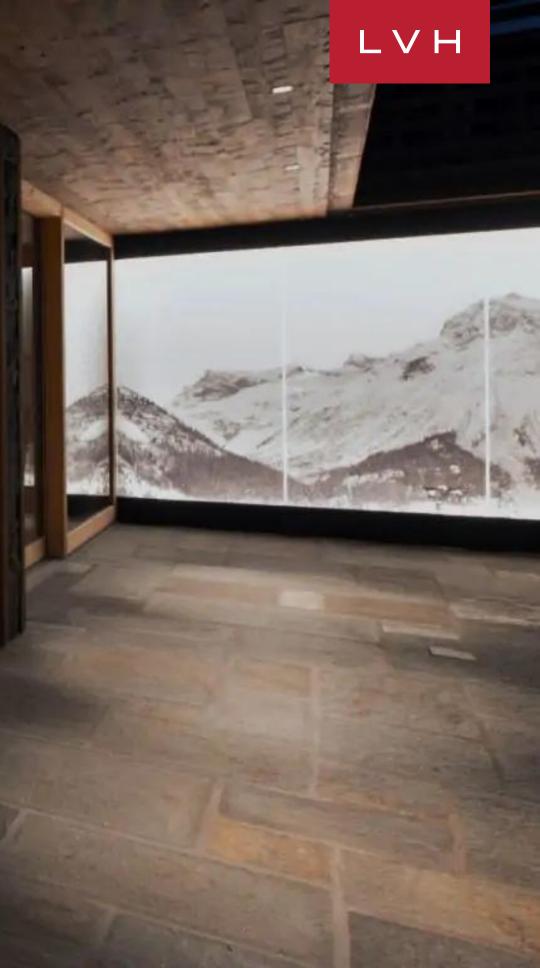

A masterclass in coziness and ski lodge charm, The Chalet is well equipped for idyllic family scenes with amenities for everyone. Rustic rough-hewn timber accents envelop the interiors, while exposed beam vaulted ceilings blend beautifully with warm palettes highlighted by an enchanting fireplace. Harmonious, serene, and elegant, natural wood textures meld harmoniously with chic deep-seated modern sofas and whimsical deer antlers on the walls. A state-of-the-art kitchen and elegant formal dining area set the scene for fantastic gastronomic experiences with modern LED lighting creating exceptional nocturnal ambiance. Individually appointed, each of the four ensuite bedrooms has a distinct personality. Comprehensive in-home wellness facilities include a massage area, indoor Jacuzzi, sauna, and a well-appointed gym.

Gorgeous wrap-around balconies command vertiginous views over the mountains. Indulge in fine conversation enveloped by the replenishing mountain air beneath an impossibly starry night sky with a nightcap from the outdoor bar seating around the al fresco dining area. Normal snow conditions allow guests to ski to the front door while blissful apres-ski rituals can be indulged under the stars.