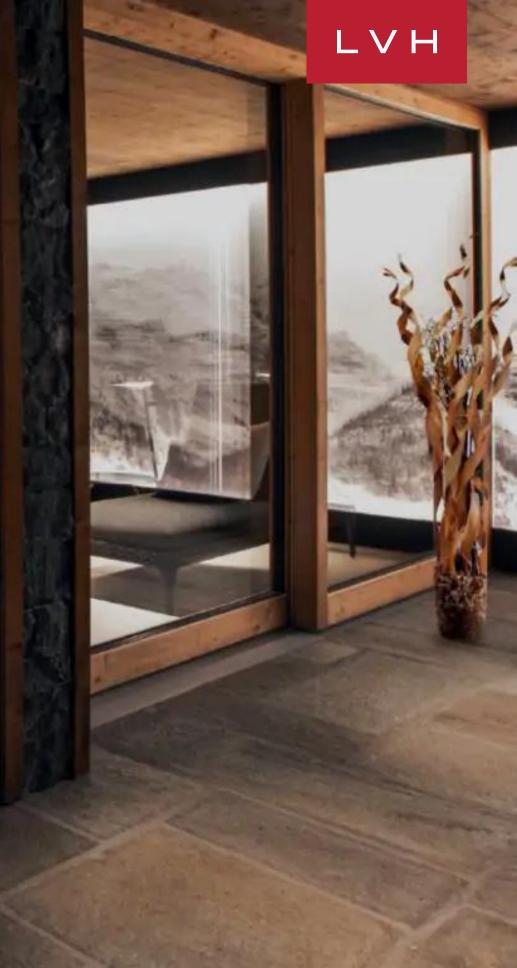

A masterclass in coziness and ski lodge charm, The Chalet is well equipped for idyllic family scenes with amenities for everyone. Rustic rough-hewn timber accents envelop the interiors, while exposed beam vaulted ceilings blend beautifully with warm palettes highlighted by an enchanting fireplace. Harmonious, serene, and elegant, natural wood textures meld harmoniously with chic deep-seated modern sofas and whimsical deer antlers on the walls. A state-of-the-art kitchen and elegant formal dining area set the scene for fantastic gastronomic experiences with modern LED lighting creating exceptional nocturnal ambiance. Individually appointed, each of the four ensuite bedrooms has a distinct personality. Comprehensive in-home wellness facilities include a massage area, indoor Jacuzzi, sauna, and a well-appointed gym.

Gorgeous wrap-around balconies command vertiginous views over the mountains. Indulge in fine conversation enveloped by the replenishing mountain air beneath an impossibly starry night sky with a nightcap from the outdoor bar seating around the al fresco dining area. Normal snow conditions allow guests to ski to the front door while blissful apres-ski rituals can be indulged under the stars.