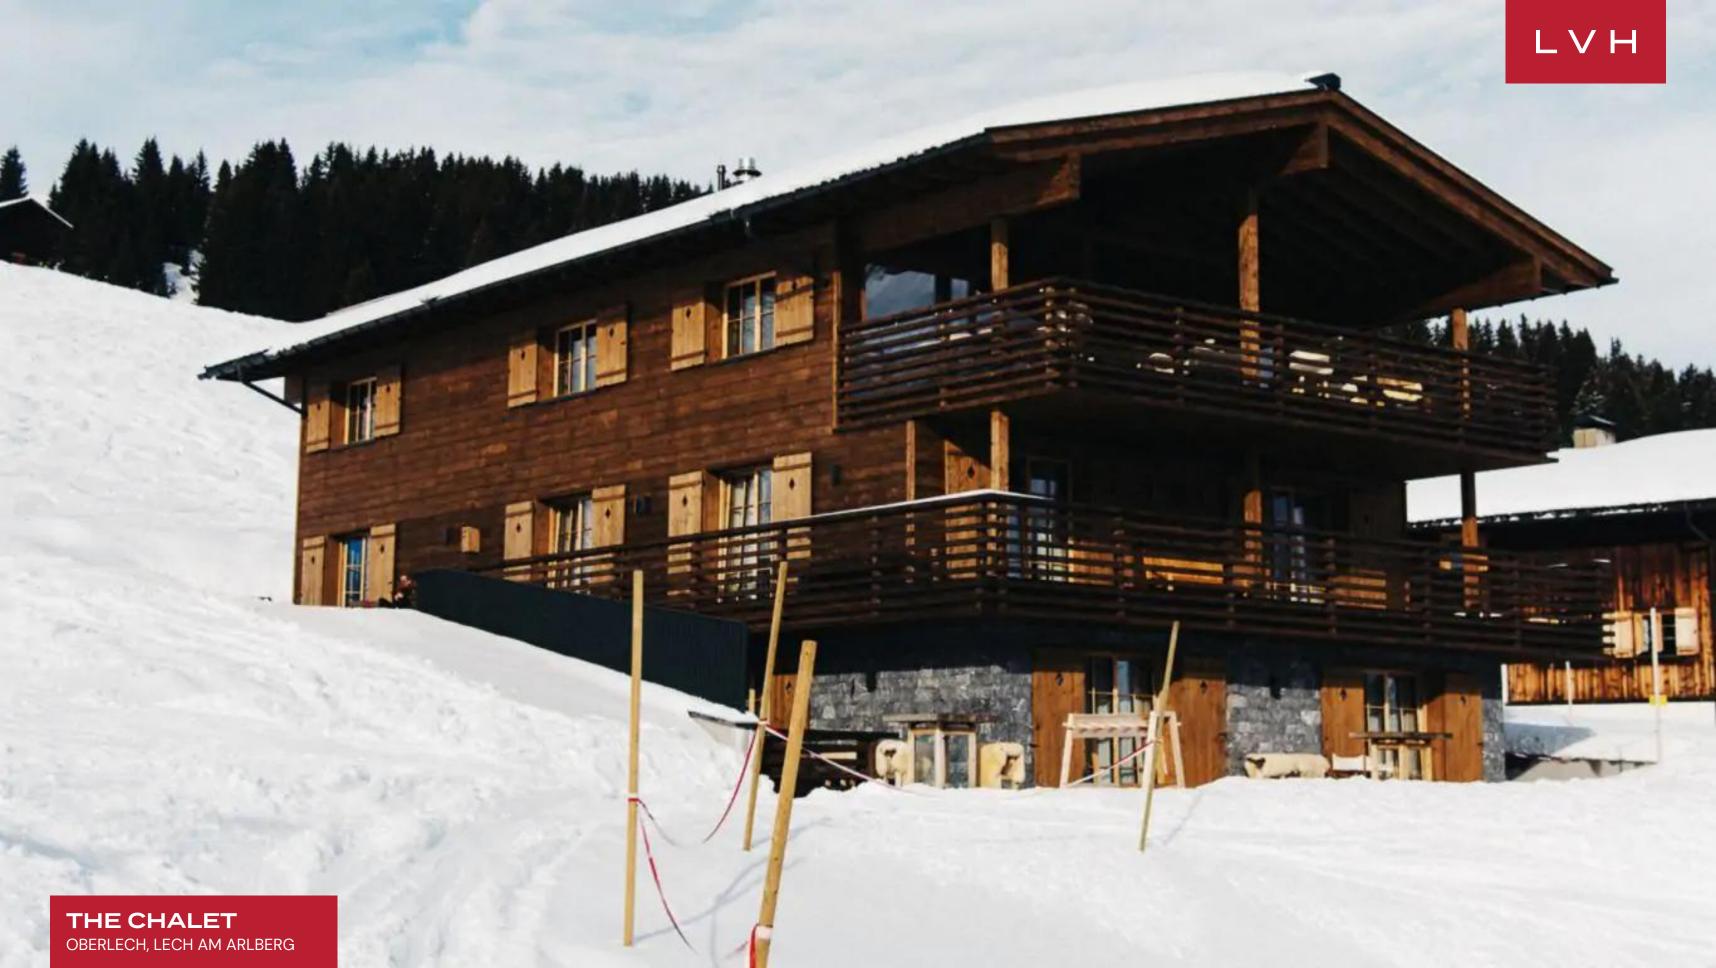

Gorgeous wrap-around balconies command vertiginous views over the mountains. Indulge in fine conversation enveloped by the replenishing mountain air beneath an impossibly starry night sky with a nightcap from the outdoor bar seating around the al fresco dining area. Normal snow conditions allow guests to ski to the front door while blissful apres-ski rituals can be indulged under the stars.

#### LOCATION

- Mountain View
- Ski In / Ski Out