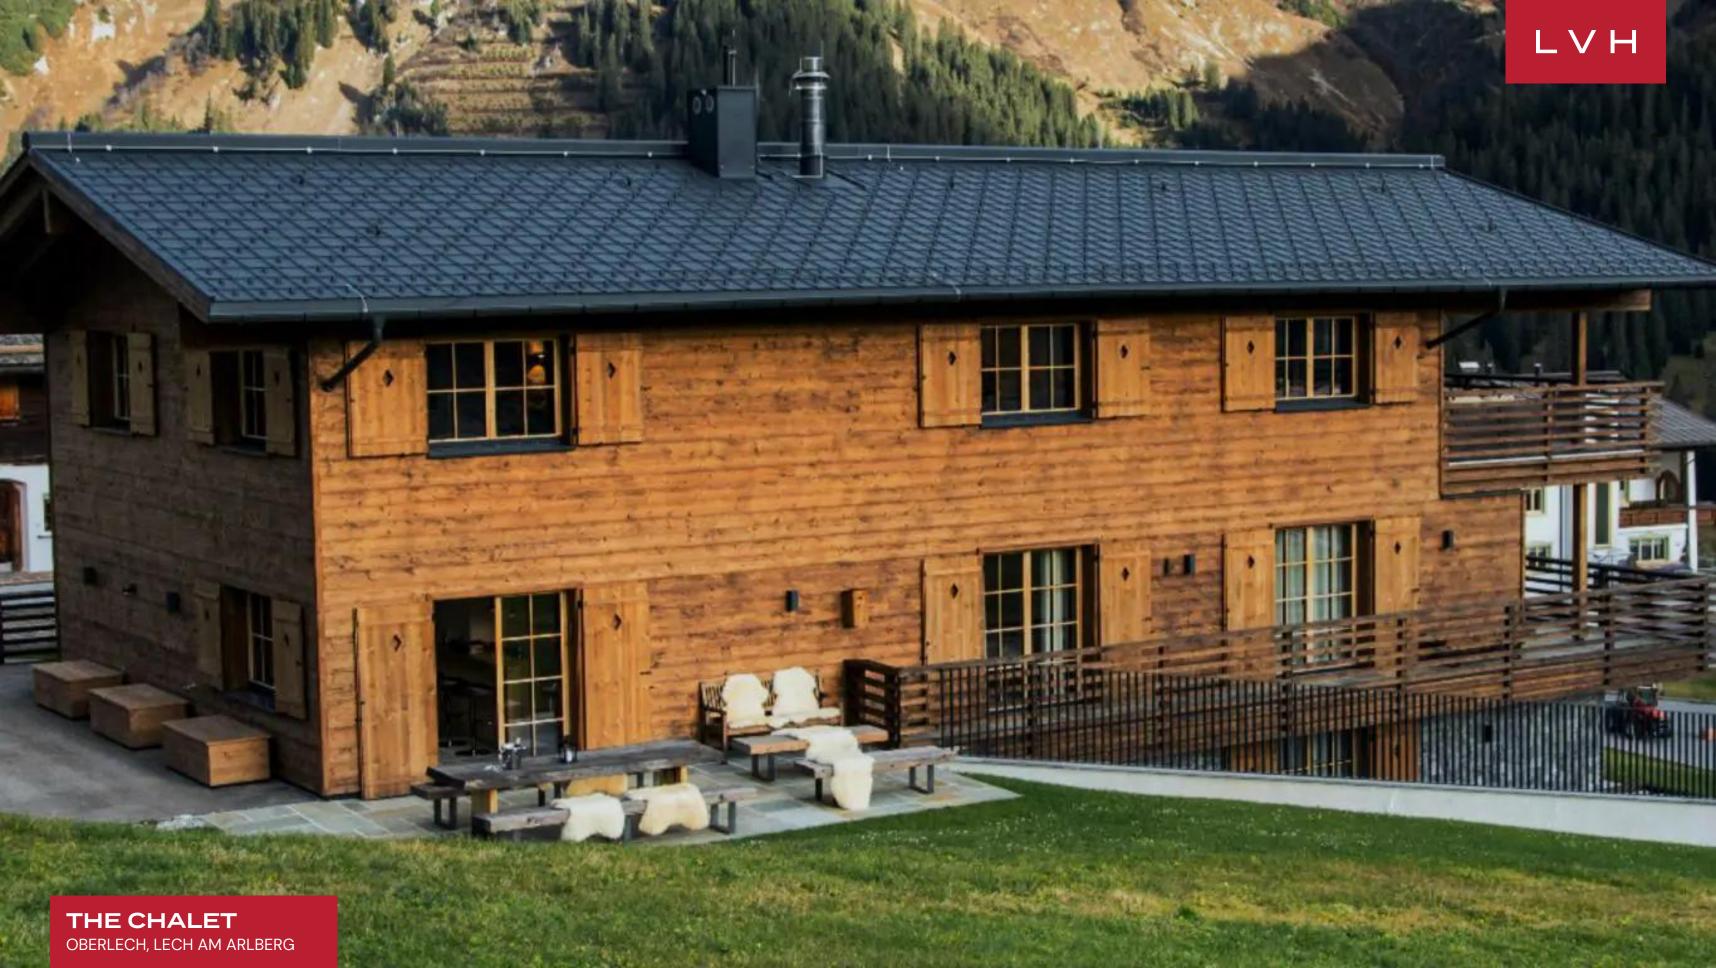

#### OBERLECH, LECH AM ARLBERG

The Chalet is a stunning retreat that enjoys direct access from the ski slopes while overlooking the beautiful mountain vistas. Straddling a gorgeous hillside, this luxury vacation estate pairs natural splendor with deluxe twenty-first-century amenities. This revered Lech am Arlberg luxury vacation rental is tailor-made for the most discerning clientele.

A masterclass in coziness and ski lodge charm, The Chalet is well equipped for idyllic family scenes with amenities for everyone. Rustic rough-hewn timber accents envelop the interiors, while exposed beam vaulted ceilings blend beautifully with warm palettes highlighted by an enchanting fireplace. Harmonious, serene, and elegant, natural wood textures meld harmoniously with chic deep-seated modern sofas and whimsical deer antlers on the walls. A state-of-the-art kitchen and elegant formal dining area set the scene for fantastic gastronomic experiences with modern LED lighting creating exceptional nocturnal ambiance. Individually appointed, each of the four ensuite bedrooms has a distinct personality. Comprehensive in-home wellness facilities include a massage area, indoor Jacuzzi, sauna, and a well-appointed gym.

Gorgeous wrap-around balconies command vertiginous views over the mountains. Indulge in fine conversation enveloped by the replenishing mountain air beneath an impossibly starry night sky with a nightcap from the outdoor bar seating around the al fresco dining area. Normal snow conditions allow guests to ski to the front door while blissful apres-ski rituals can be indulged under the stars.