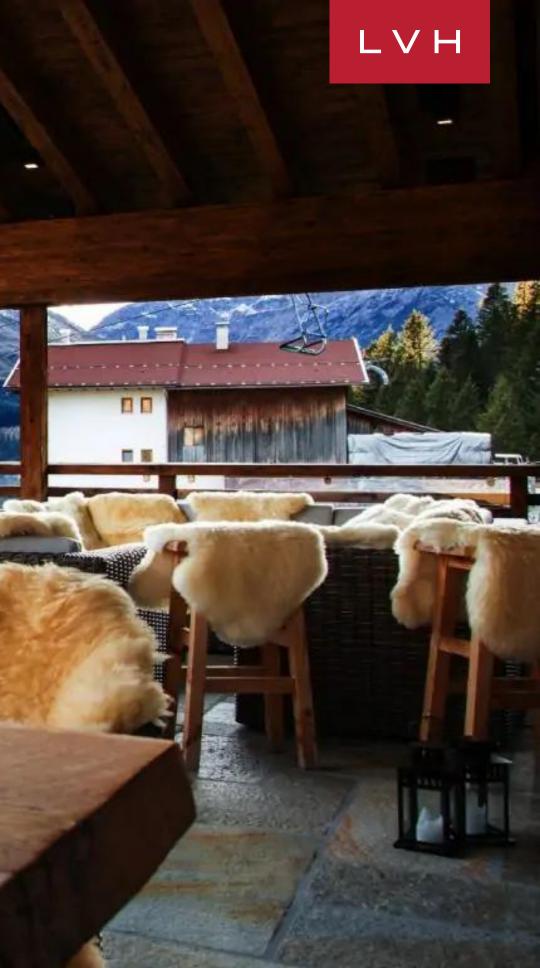

Gorgeous wrap-around balconies command vertiginous views over the mountains. Indulge in fine conversation enveloped by the replenishing mountain air beneath an impossibly starry night sky with a nightcap from the outdoor bar seating around the al fresco dining area. Normal snow conditions allow guests to ski to the front door while blissful apres-ski rituals can be indulged under the stars.

#### EXTERIOR

- Garage
- Sun Loungers
- Al Fresco Dining
- Patio
- Terrace