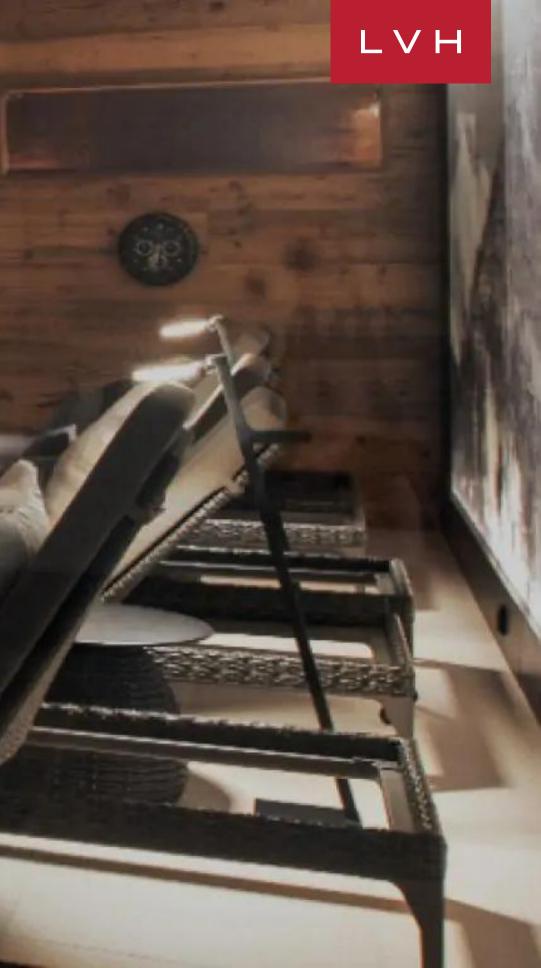

A masterclass in coziness and ski lodge charm, The Chalet is well equipped for idyllic family scenes with amenities for everyone. Rustic rough-hewn timber accents envelop the interiors, while exposed beam vaulted ceilings blend beautifully with warm palettes highlighted by an enchanting fireplace. Harmonious, serene, and elegant, natural wood textures meld harmoniously with chic deep-seated modern sofas and whimsical deer antlers on the walls. A state-of-the-art kitchen and elegant formal dining area set the scene for fantastic gastronomic experiences with modern LED lighting creating exceptional nocturnal ambiance. Individually appointed, each of the four ensuite bedrooms has a distinct personality. Comprehensive in-home wellness facilities include a massage area, indoor Jacuzzi, sauna, and a well-appointed gym.

#### INTERIOR

- Cable, Satellite or Smart TV
- Dining Room
- Fireplace
- Gym
- Indoor Hot Tub
- Laundry
- Massage Room
- Home Office
- Sauna
- Ski Room
- Sound System
- Staff Quarters