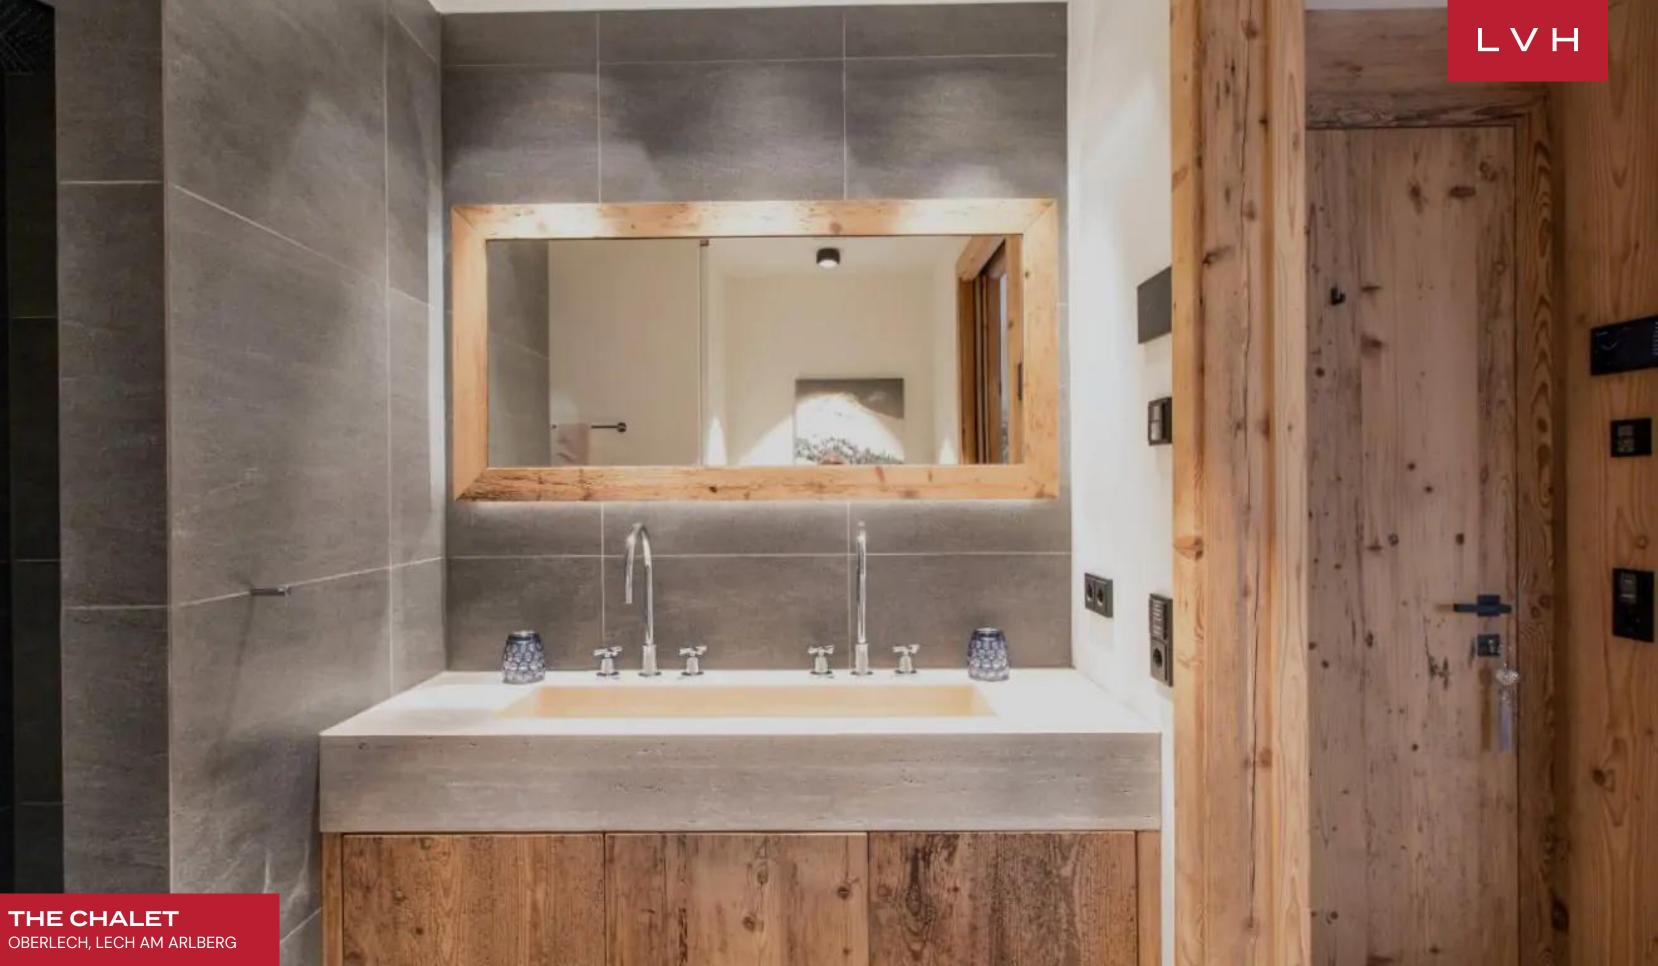

A masterclass in coziness and ski lodge charm, The Chalet is well equipped for idyllic family scenes with amenities for everyone. Rustic rough-hewn timber accents envelop the interiors, while exposed beam vaulted ceilings blend beautifully with warm palettes highlighted by an enchanting fireplace. Harmonious, serene, and elegant, natural wood textures meld harmoniously with chic deep-seated modern sofas and whimsical deer antlers on the walls. A state-of-the-art kitchen and elegant formal dining area set the scene for fantastic gastronomic experiences with modern LED lighting creating exceptional nocturnal ambiance. Individually appointed, each of the four ensuite bedrooms has a distinct personality. Comprehensive in-home wellness facilities include a massage area, indoor Jacuzzi, sauna, and a well-appointed gym.