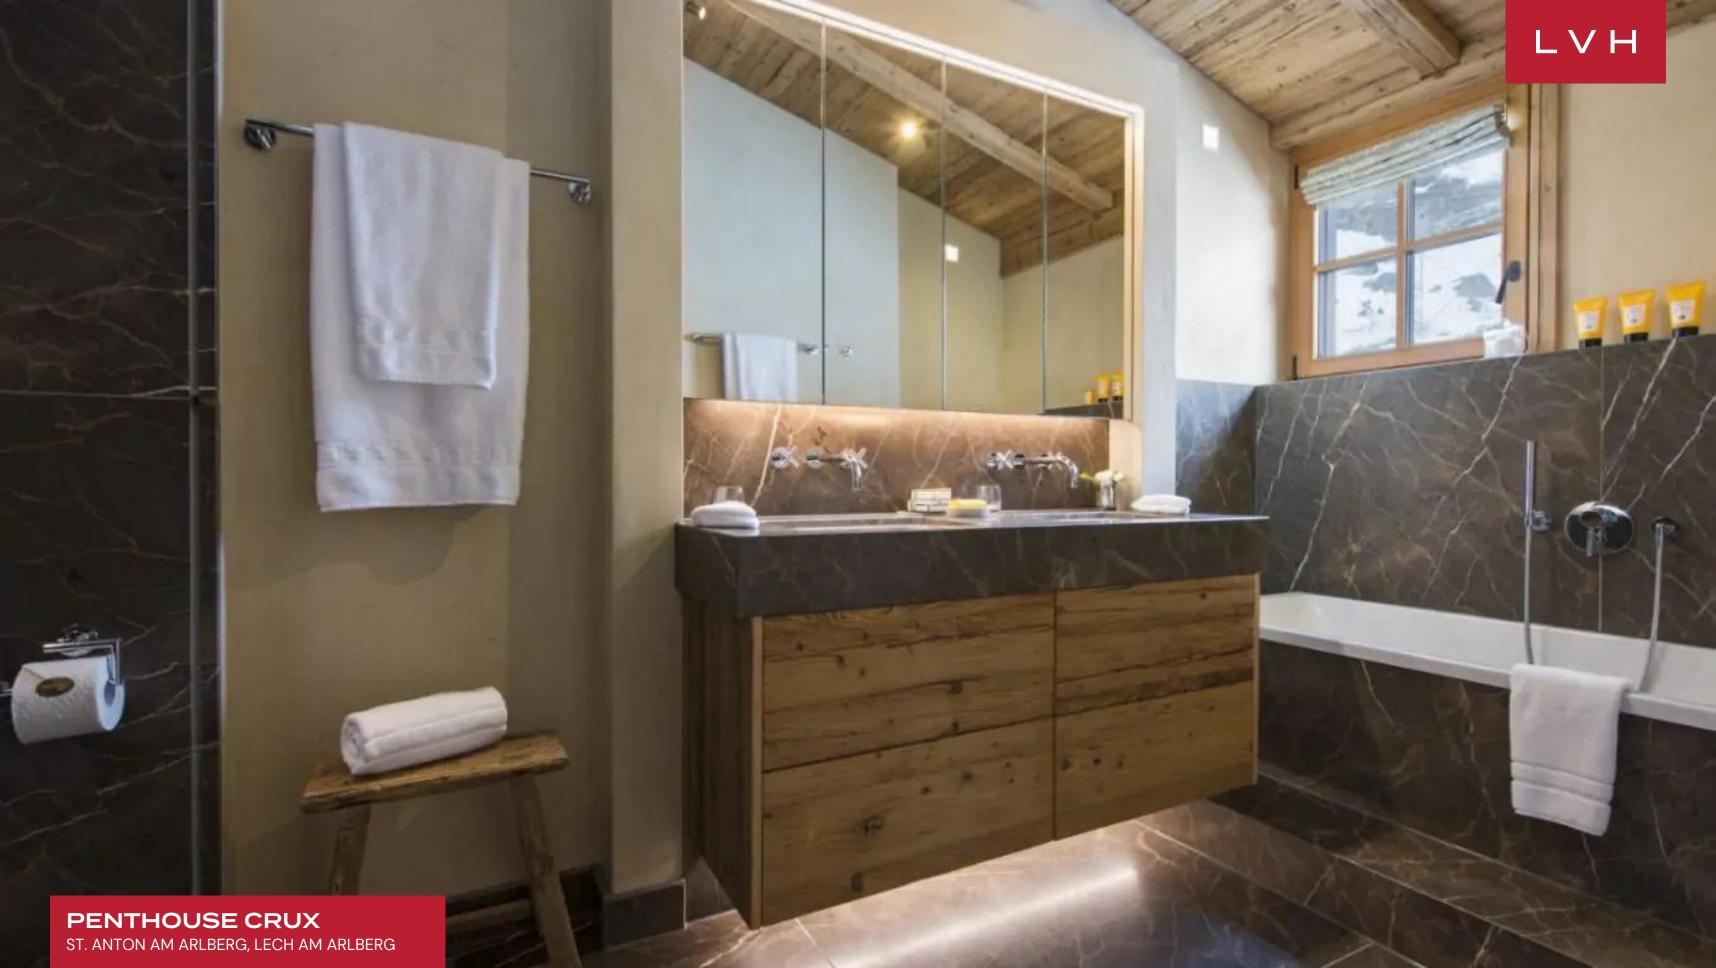

#### **PENTHOUSE CRUX**

#### ST. ANTON AM ARLBERG, LECH AM ARLBERG

Penthouse Crux is an astonishing Austrian Alpine residence belonging to the exclusive St Christoph resort village. An athlete's oasis is moments away from the lifts offering quick access to Valluga's peak, the highest point of the Arlberg ski region. This exemplary luxury vacation Penthouse hits all the right notes between exceptional design, world-class amenities, and privileged access to internationally renowned slopes.

Cosmopolitan sophistication and authentic Alpine charm collide with magnificent results in lustrous and voluminous common spaces. A fantastic layout and division of space deliver all the comforts of a free-standing Chalet. Soaring vaulted dimensions are encased in reclaimed mountain timbers, wrapping guests in a warm and natural embrace. Soothing earth tones are matched with ultra plush sectionals wrapped in a variety of decadent textiles by the gentle crackle of the fireplace. Echelons of French doors offer seamless access to a fantastic terrace immersed in stunning Penthouse views. An integrated bar counter is the ultimate addition to the inviting lounge space beckoning indulgent apres-ski rituals with loved ones. Grandiose ring chandeliers add a dollop of modern country home glam to this elegant space, paired with sleek LED profile lighting to deliver a cozy and sophisticated nocturnal ambiance. Penthouse Crux provides five beautiful ensuite bedrooms, accommodating up to eight adults and four children in total comfort. Amongst the many highlights of this St. Christophy luxury vacation Penthouse are an ultra-snug media room and an in-home sauna with a bucket shower.