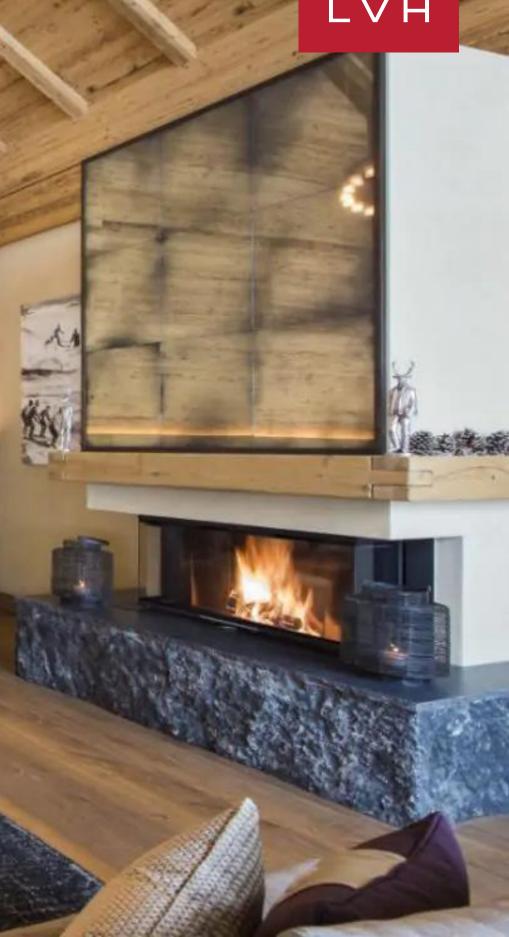

Cosmopolitan sophistication and authentic Alpine charm collide with magnificent results in lustrous and voluminous common spaces. A fantastic layout and division of space deliver all the comforts of a free-standing Chalet. Soaring vaulted dimensions are encased in reclaimed mountain timbers, wrapping guests in a warm and natural embrace. Soothing earth tones are matched with ultra plush sectionals wrapped in a variety of decadent textiles by the gentle crackle of the fireplace. Echelons of French doors offer seamless access to a fantastic terrace immersed in stunning Penthouse views. An integrated bar counter is the ultimate addition to the inviting lounge space beckoning indulgent apres-ski rituals with loved ones. Grandiose ring chandeliers add a dollop of modern country home glam to this elegant space, paired with sleek LED profile lighting to deliver a cozy and sophisticated nocturnal ambiance. Penthouse Crux provides five beautiful ensuite bedrooms, accommodating up to eight adults and four children in total comfort. Amongst the many highlights of this St. Christophy luxury vacation Penthouse are an ultra-snug media room and an in-home sauna with a bucket shower.