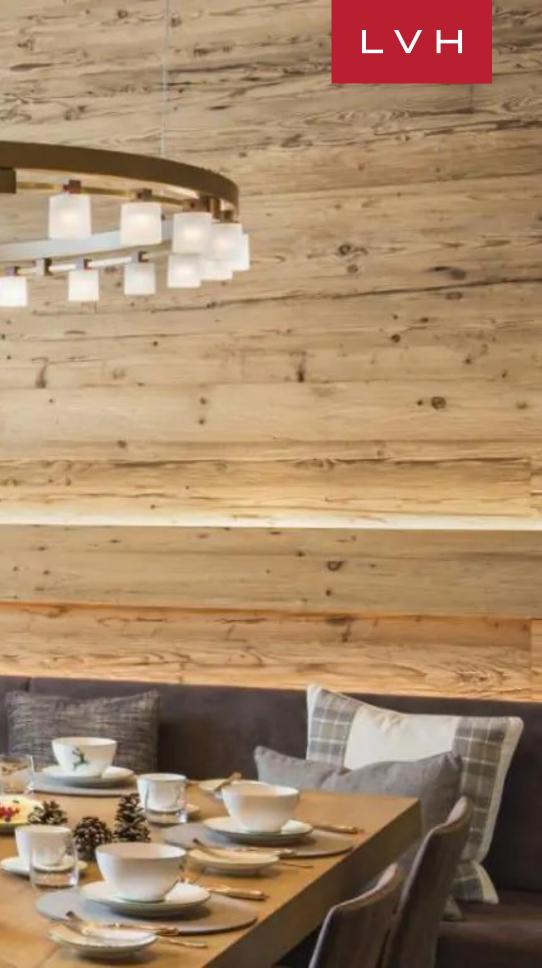

Cosmopolitan sophistication and authentic Alpine charm collide with magnificent results in lustrous and voluminous common spaces. A fantastic layout and division of space deliver all the comforts of a free-standing Chalet. Soaring vaulted dimensions are encased in reclaimed mountain timbers, wrapping guests in a warm and natural embrace. Soothing earth tones are matched with ultra plush sectionals wrapped in a variety of decadent textiles by the gentle crackle of the fireplace. Echelons of French doors offer seamless access to a fantastic terrace immersed in stunning Penthouse views. An integrated bar counter is the ultimate addition to the inviting lounge space beckoning indulgent apres-ski rituals with loved ones. Grandiose ring chandeliers add a dollop of modern country home glam to this elegant space, paired with sleek LED profile lighting to deliver a cozy and sophisticated nocturnal ambiance. Penthouse Crux provides five beautiful ensuite bedrooms, accommodating up to eight adults and four children in total comfort. Amongst the many highlights of this St. Christophy luxury vacation Penthouse are an ultra-snug media room and an in-home sauna with a bucket shower.