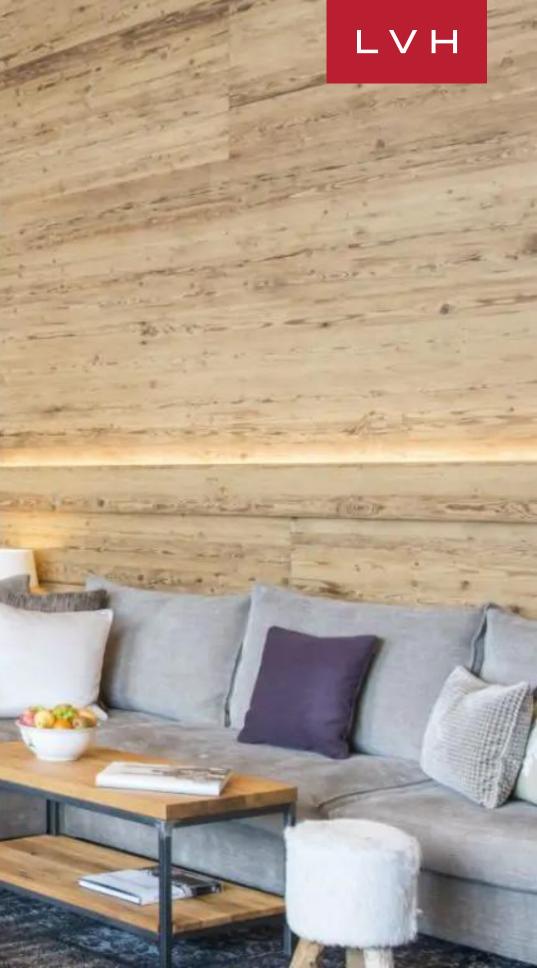

Cosmopolitan sophistication and authentic Alpine charm collide with magnificent results in lustrous and voluminous common spaces. A fantastic layout and division of space deliver all the comforts of a free-standing Chalet. Soaring vaulted dimensions are encased in reclaimed mountain timbers, wrapping guests in a warm and natural embrace. Soothing earth tones are matched with ultra plush sectionals wrapped in a variety of decadent textiles by the gentle crackle of the fireplace. Echelons of French doors offer seamless access to a fantastic terrace immersed in stunning Penthouse views. An integrated bar counter is the ultimate addition to the inviting lounge space beckoning indulgent apres-ski rituals with loved ones. Grandiose ring chandeliers add a dollop of modern country home glam to this elegant space, paired with sleek LED profile lighting to deliver a cozy and sophisticated nocturnal ambiance. Penthouse Crux provides five beautiful ensuite bedrooms, accommodating up to eight adults and four children in total comfort. Amongst the many highlights of this St. Christophy luxury vacation Penthouse are an ultra-snug media room and an in-home sauna with a bucket shower.