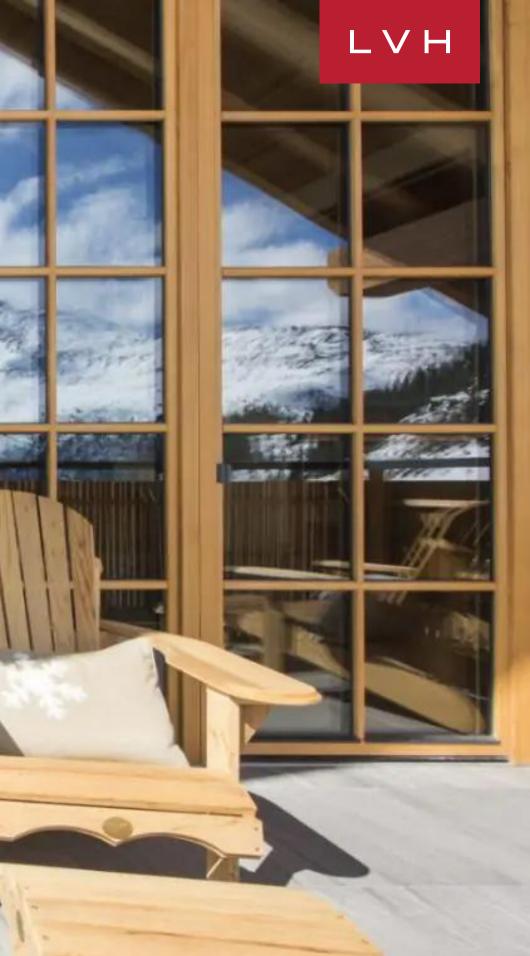

Cosmopolitan sophistication and authentic Alpine charm collide with magnificent results in lustrous and voluminous common spaces. A fantastic layout and division of space deliver all the comforts of a free-standing Chalet. Soaring vaulted dimensions are encased in reclaimed mountain timbers, wrapping guests in a warm and natural embrace. Soothing earth tones are matched with ultra plush sectionals wrapped in a variety of decadent textiles by the gentle crackle of the fireplace. Echelons of French doors offer seamless access to a fantastic terrace immersed in stunning Penthouse views. An integrated bar counter is the ultimate addition to the inviting lounge space beckoning indulgent apres-ski rituals with loved ones. Grandiose ring chandeliers add a dollop of modern country home glam to this elegant space, paired with sleek LED profile lighting to deliver a cozy and sophisticated nocturnal ambiance. Penthouse Crux provides five beautiful ensuite bedrooms, accommodating up to eight adults and four children in total comfort. Amongst the many highlights of this St. Christophy luxury vacation Penthouse are an ultra-snug media room and an in-home sauna with a bucket shower.

Immersed in the savage natural beauty of the Austrian highlands, Penthouse Crux delivers outstanding panoramas across the Verwall Valley. A generous terrace offers plenty of vantage points for soaking in the inexhaustible mountain views or winter sun. Crux is an outstanding St. Christoph vacation Penthouse curating an unmatched luxury Alpine getaway.