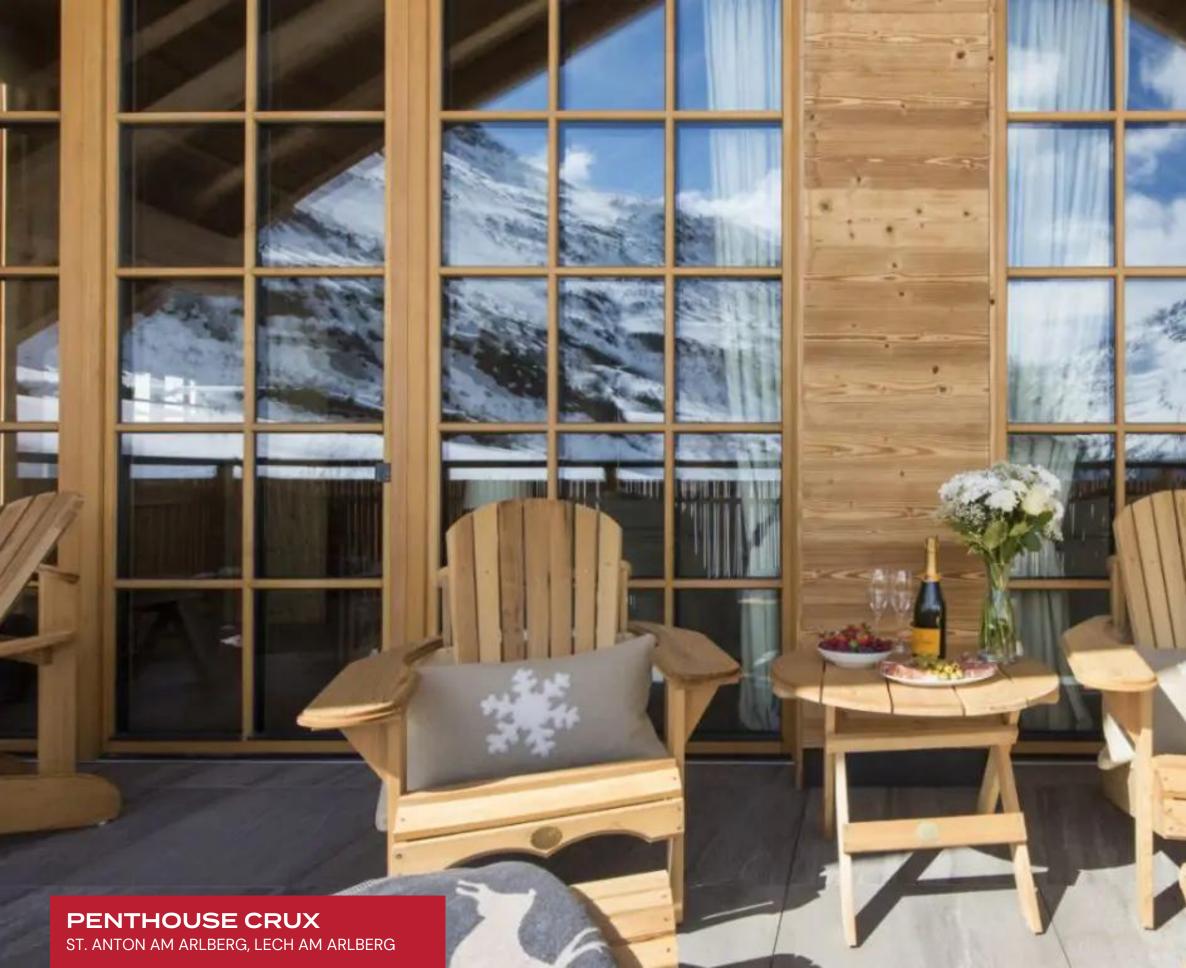

#### **PENTHOUSE CRUX**

#### ST. ANTON AM ARLBERG, LECH AM ARLBERG

Penthouse Crux is an astonishing Austrian Alpine residence belonging to the exclusive St Christoph resort village. An athlete's oasis is moments away from the lifts offering quick access to Valluga's peak, the highest point of the Arlberg ski region. This exemplary luxury vacation Penthouse hits all the right notes between exceptional design, world-class amenities, and privileged access to internationally renowned slopes.

Cosmopolitan sophistication and authentic Alpine charm collide with magnificent results in lustrous and voluminous common spaces. A fantastic layout and division of space deliver all the comforts of a free-standing Chalet. Soaring vaulted dimensions are encased in reclaimed mountain timbers, wrapping guests in a warm and natural embrace. Soothing earth tones are matched with ultra plush sectionals wrapped in a variety of decadent textiles by the gentle crackle of the fireplace. Echelons of French doors offer seamless access to a fantastic terrace immersed in stunning Penthouse views. An integrated bar counter is the ultimate addition to the inviting lounge space beckoning indulgent apres-ski rituals with loved ones. Grandiose ring chandeliers add a dollop of modern country home glam to this elegant space, paired with sleek LED profile lighting to deliver a cozy and sophisticated nocturnal ambiance. Penthouse Crux provides five beautiful ensuite bedrooms, accommodating up to eight adults and four children in total comfort. Amongst the many highlights of this St. Christophy luxury vacation Penthouse are an ultra-snug media room and an in-home sauna with a bucket shower.

Immersed in the savage natural beauty of the Austrian highlands, Penthouse Crux delivers outstanding panoramas across the Verwall Valley. A generous terrace offers plenty of vantage points for soaking in the inexhaustible mountain views or winter sun. Crux is an outstanding St. Christoph vacation Penthouse curating an unmatched luxury Alpine getaway.