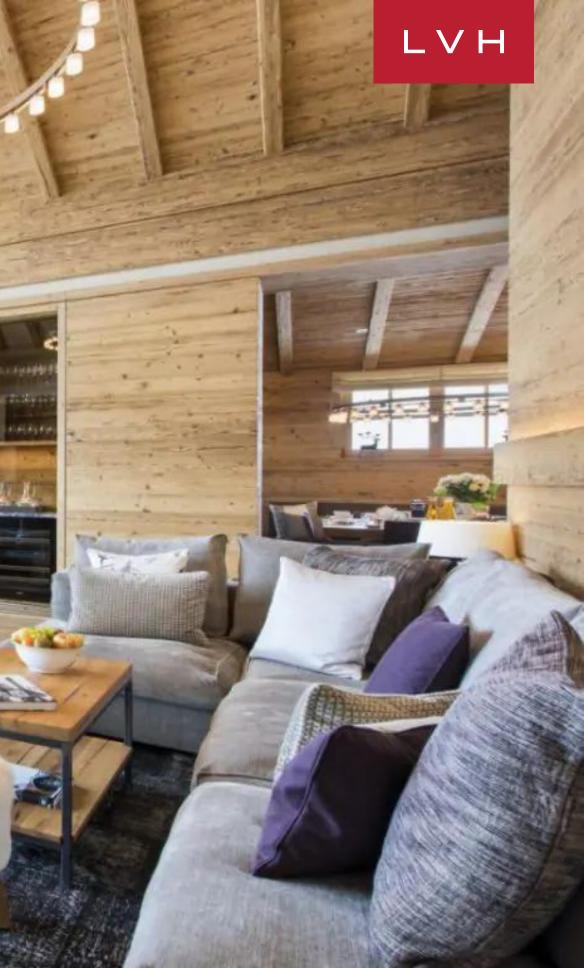

Cosmopolitan sophistication and authentic Alpine charm collide with magnificent results in lustrous and voluminous common spaces. A fantastic layout and division of space deliver all the comforts of a free-standing Chalet. Soaring vaulted dimensions are encased in reclaimed mountain timbers, wrapping guests in a warm and natural embrace. Soothing earth tones are matched with ultra plush sectionals wrapped in a variety of decadent textiles by the gentle crackle of the fireplace. Echelons of French doors offer seamless access to a fantastic terrace immersed in stunning Penthouse views. An integrated bar counter is the ultimate addition to the inviting lounge space beckoning indulgent apres-ski rituals with loved ones. Grandiose ring chandeliers add a dollop of modern country home glam to this elegant space, paired with sleek LED profile lighting to deliver a cozy and sophisticated nocturnal ambiance. Penthouse Crux provides five beautiful ensuite bedrooms, accommodating up to eight adults and four children in total comfort. Amongst the many highlights of this St. Christophy luxury vacation Penthouse are an ultra-snug media room and an in-home sauna with a bucket shower.