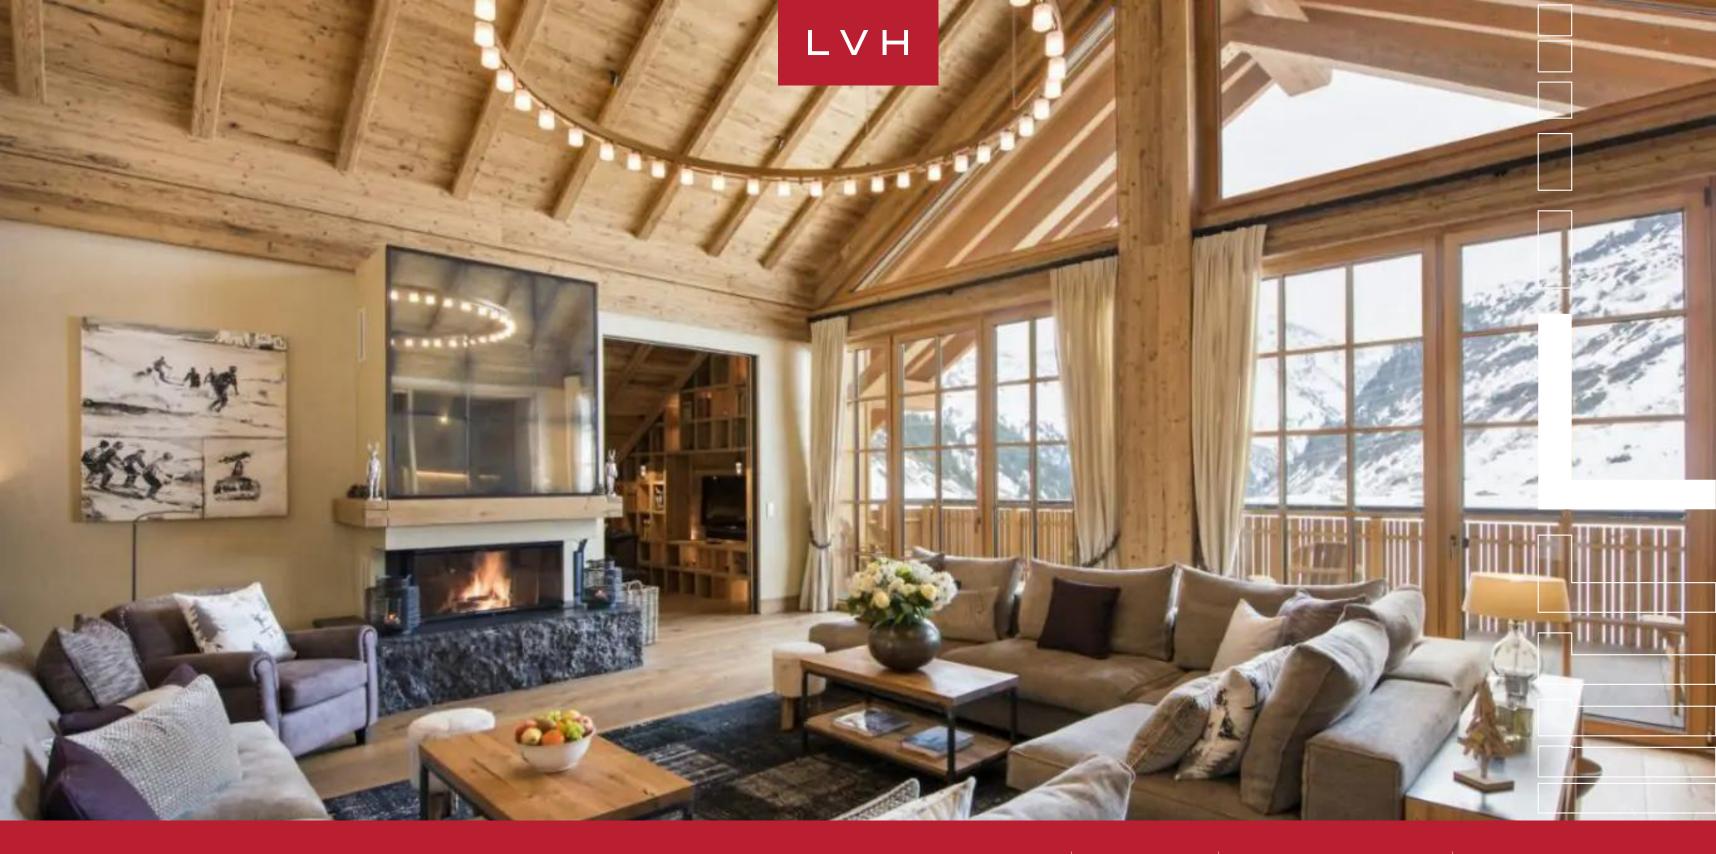

Cosmopolitan sophistication and authentic Alpine charm collide with magnificent results in lustrous and voluminous common spaces. A fantastic layout and division of space deliver all the comforts of a free-standing Chalet. Soaring vaulted dimensions are encased in reclaimed mountain timbers, wrapping guests in a warm and natural embrace. Soothing earth tones are matched with ultra plush sectionals wrapped in a variety of decadent textiles by the gentle crackle of the fireplace. Echelons of French doors offer seamless access to a fantastic terrace immersed in stunning Penthouse views. An integrated bar counter is the ultimate addition to the inviting lounge space beckoning indulgent apres-ski rituals with loved ones. Grandiose ring chandeliers add a dollop of modern country home glam to this elegant space, paired with sleek LED profile lighting to deliver a cozy and sophisticated nocturnal ambiance. Penthouse Crux provides five beautiful ensuite bedrooms, accommodating up to eight adults and four children in total comfort. Amongst the many highlights of this St. Christophy luxury vacation Penthouse are an ultra-snug media room and an in-home sauna with a bucket shower.

Immersed in the savage natural beauty of the Austrian highlands, Penthouse Crux delivers outstanding panoramas across the Verwall Valley. A generous terrace offers plenty of vantage points for soaking in the inexhaustible mountain views or winter sun. Crux is an outstanding St. Christoph vacation Penthouse curating an unmatched luxury Alpine getaway.