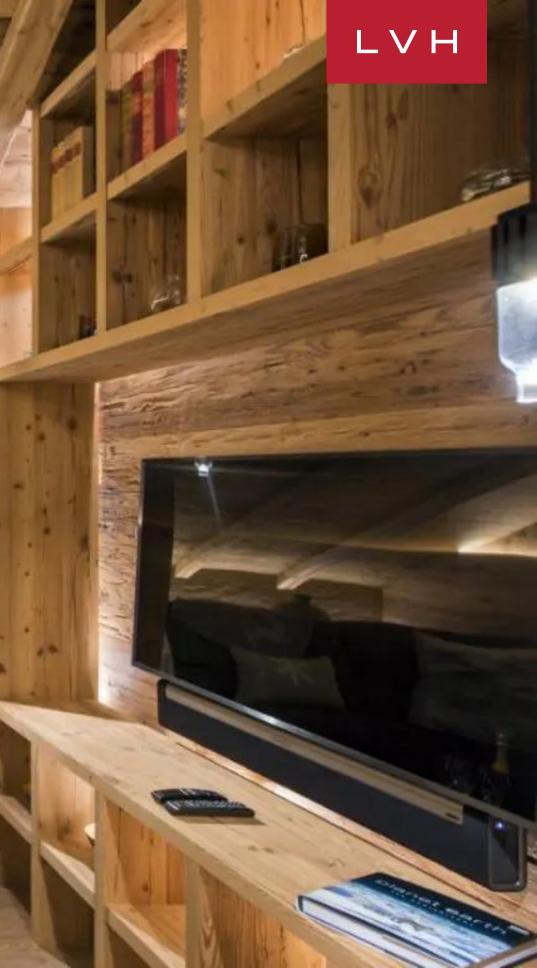

#### LOCATION

- Mountain View
- Walking Distance to Lift
- Penthouse
- Penthouse

- Cable, Satellite or Smart TV
- Dining Area
- Fireplace
- Sauna
- Sound System
- Wine Storage

100

THEFT