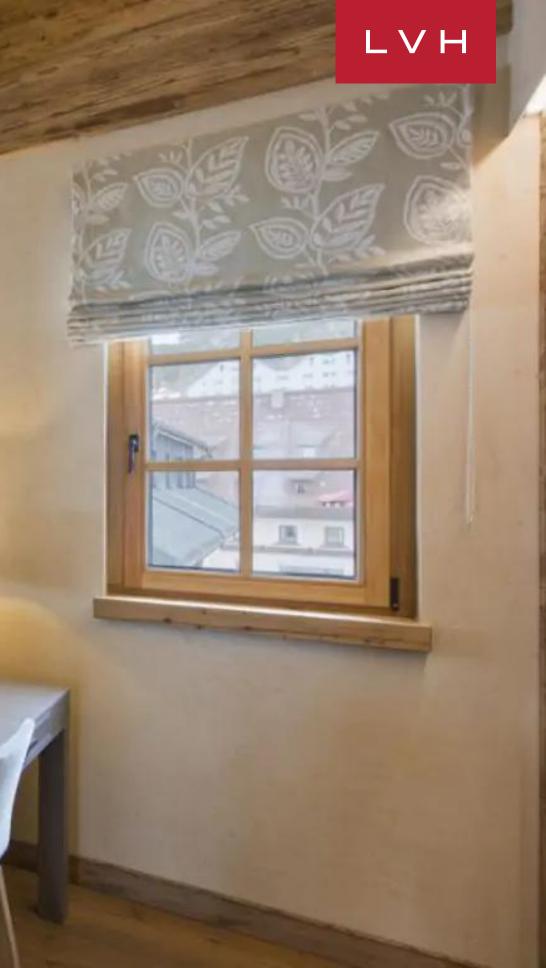

Cosmopolitan sophistication and authentic Alpine charm collide with magnificent results in lustrous and voluminous common spaces. A fantastic layout and division of space deliver all the comforts of a free-standing Chalet. Soaring vaulted dimensions are encased in reclaimed mountain timbers, wrapping guests in a warm and natural embrace. Soothing earth tones are matched with ultra plush sectionals wrapped in a variety of decadent textiles by the gentle crackle of the fireplace. Echelons of French doors offer seamless access to a fantastic terrace immersed in stunning Penthouse views. An integrated bar counter is the ultimate addition to the inviting lounge space beckoning indulgent apres-ski rituals with loved ones. Grandiose ring chandeliers add a dollop of modern country home glam to this elegant space, paired with sleek LED profile lighting to deliver a cozy and sophisticated nocturnal ambiance. Penthouse Crux provides five beautiful ensuite bedrooms, accommodating up to eight adults and four children in total comfort. Amongst the many highlights of this St. Christophy luxury vacation Penthouse are an ultra-snug media room and an in-home sauna with a bucket shower.

Immersed in the savage natural beauty of the Austrian highlands, Penthouse Crux delivers outstanding panoramas across the Verwall Valley. A generous terrace offers plenty of vantage points for soaking in the inexhaustible mountain views or winter sun. Crux is an outstanding St. Christoph vacation Penthouse curating an unmatched luxury Alpine getaway.