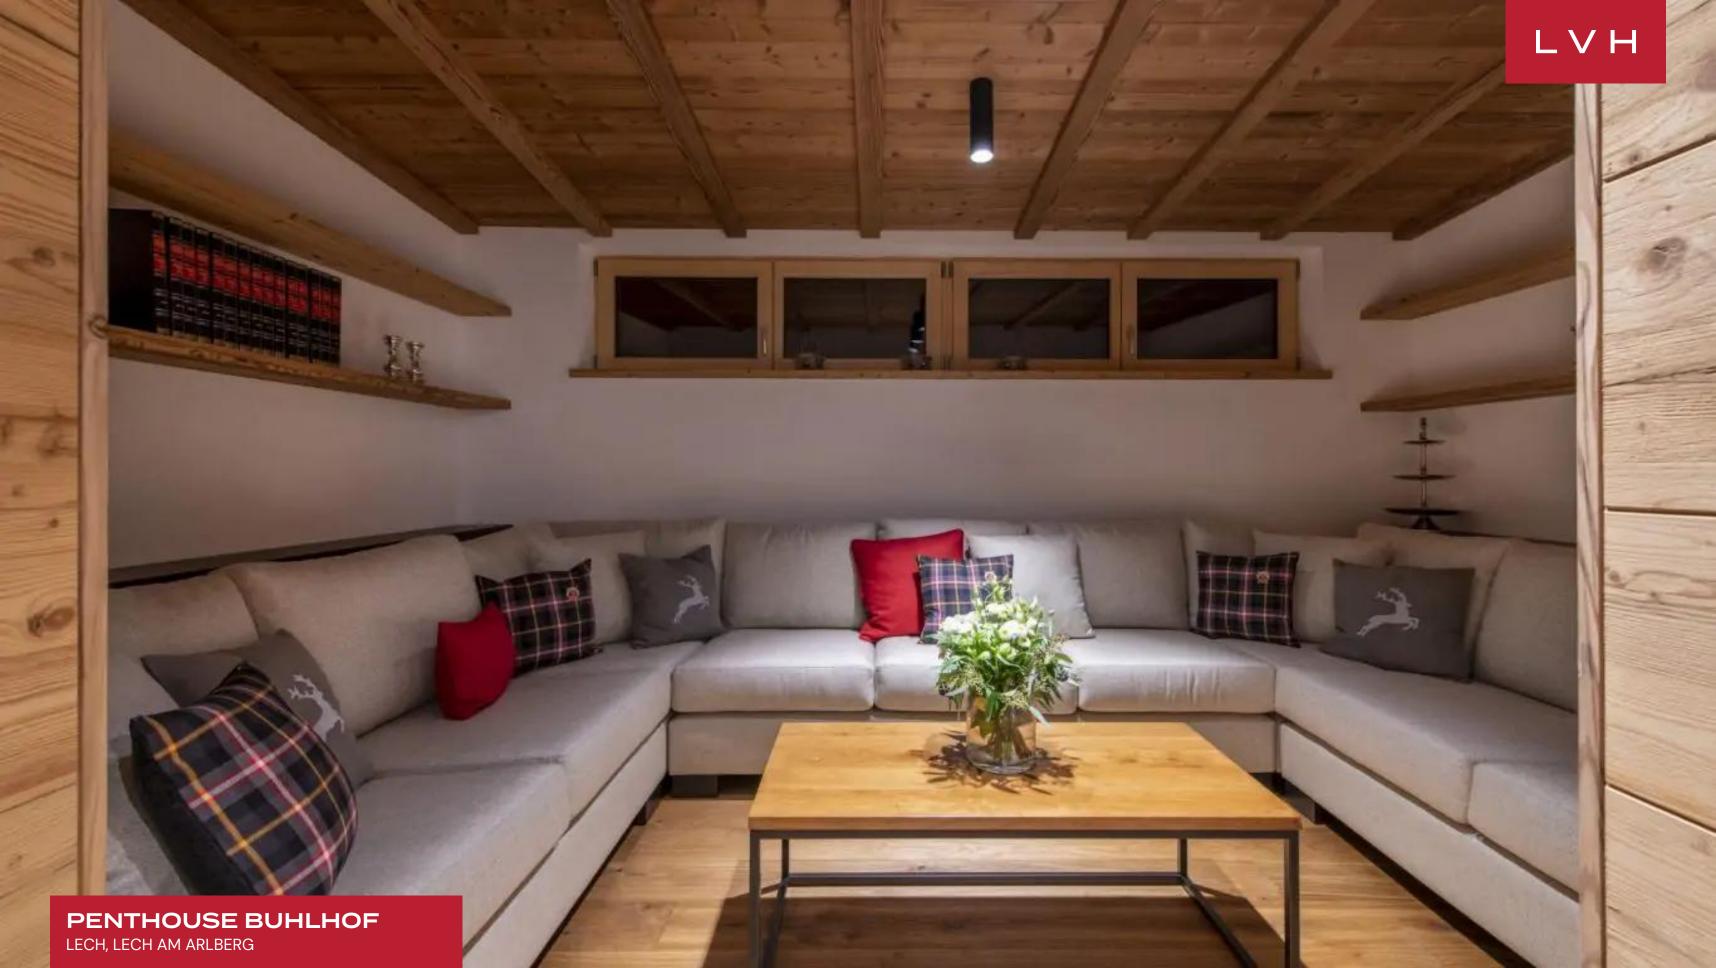

Glorious interiors present a harmonious fusion of Alpine authenticity and cosmopolitan sophistication across two floors of prime living space. Rich aged timbers, fantastically conceived ambient lighting, and neutral tones are thoughtfully wrangled to curate a deeply restful and rejuvenating space. A three-sided fireplace pivots fantastically in a fantastic open-concept space sparsely furnished with elite designer furnishings. The ultra-plush sectional offers an exceptional apres ski venue for family and loved ones. An adjacent TV room is accessible via sliding doors for maximum guest discretion and autonomy. Penthouse Buhlhof sculpts a fabulous social space for impromptu cocktail soirees or impromptu family celebrations. A large dining table seating up to 12 encourages relaxed, indulgent gastronomic dinners. A gorgeous modern kitchen fuses mountain romanticism with streamlined elegance, with deluxe fittings and ample countertops serving as the heart of the residence. A chic bar, seating up to six, is located between the kitchen and the dining area. Six sumptuous ensuite bedrooms offer a consummate solution for accommodating 12 guests in unmatched comfort, discretion, and luxury.