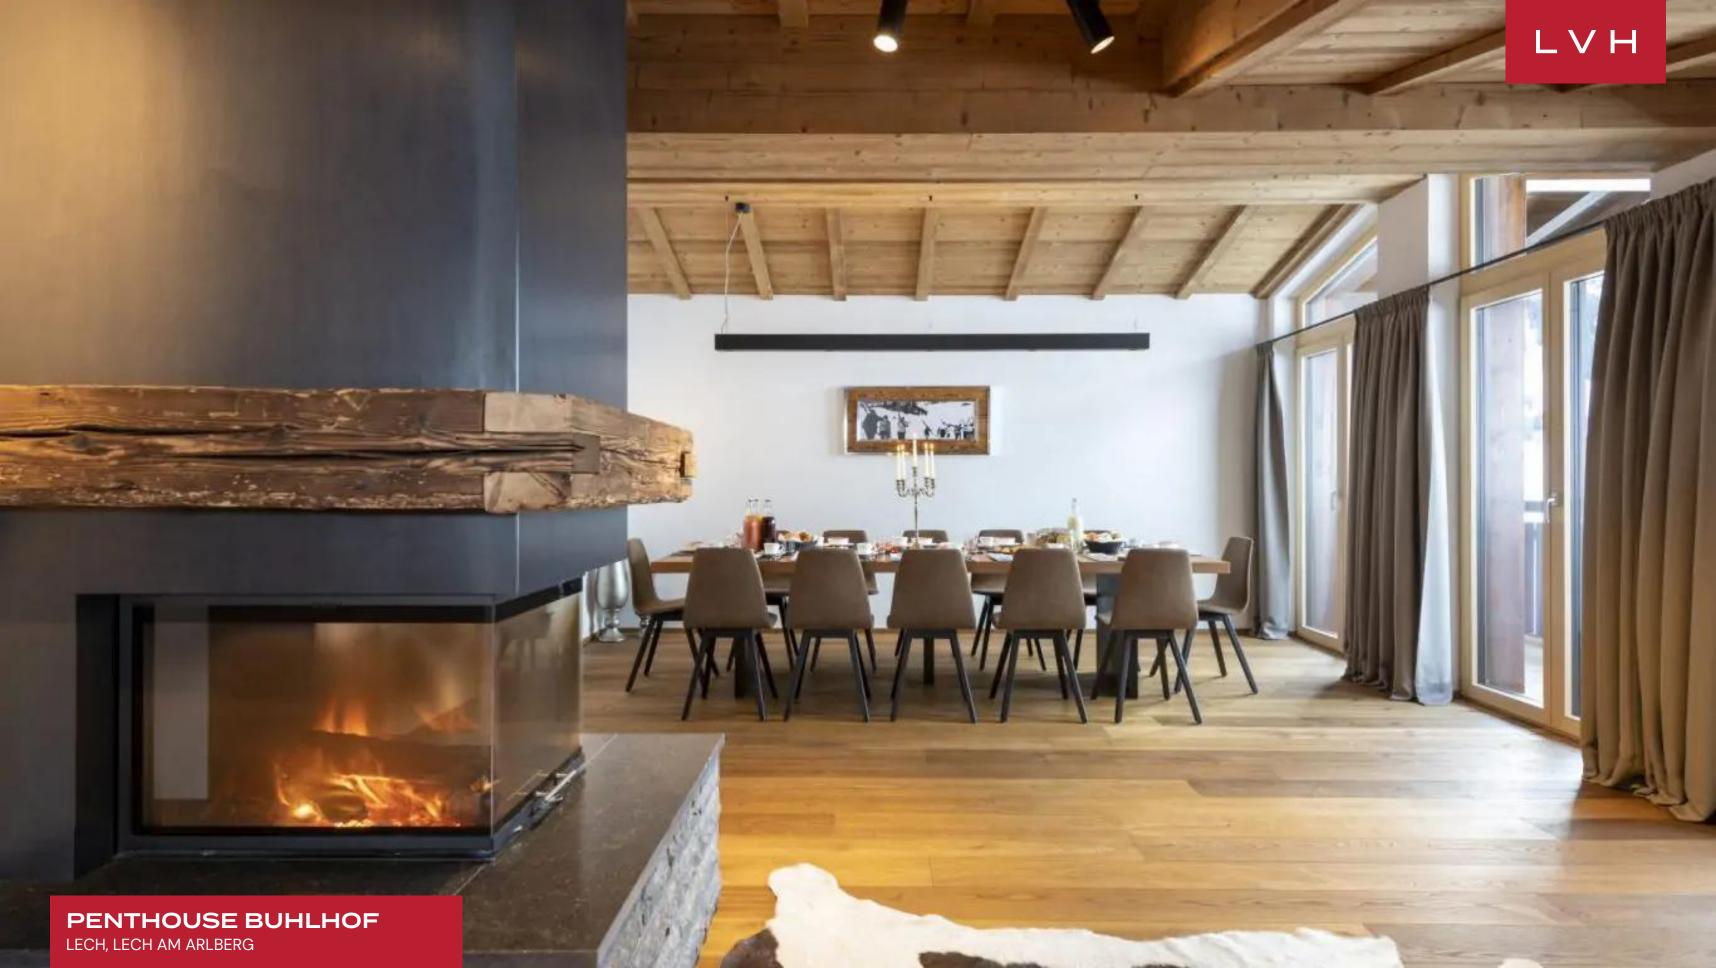

## PENTHOUSE BUHLHOF

#### LECH, LECH AM ARLBERG

Penthouse Buhlhof is a fantastic residence perched in the heart of the beguiling village of Lech. At the forefront of adrenaline-pumping mountain recreation and high-altitude luxury living, this contemporary complex is updated to the highest 21st-century specifications, worthy of one of the world's most prestigious ski destinations.

Glorious interiors present a harmonious fusion of Alpine authenticity and cosmopolitan sophistication across two floors of prime living space. Rich aged timbers, fantastically conceived ambient lighting, and neutral tones are thoughtfully wrangled to curate a deeply restful and rejuvenating space. A three-sided fireplace pivots fantastically in a fantastic open-concept space sparsely furnished with elite designer furnishings. The ultra-plush sectional offers an exceptional apres ski venue for family and loved ones. An adjacent TV room is accessible via sliding doors for maximum guest discretion and autonomy. Penthouse Buhlhof sculpts a fabulous social space for impromptu cocktail soirees or impromptu family celebrations. A large dining table seating up to 12 encourages relaxed, indulgent gastronomic dinners. A gorgeous modern kitchen fuses mountain romanticism with streamlined elegance, with deluxe fittings and ample countertops serving as the heart of the residence. A chic bar, seating up to six, is located between the kitchen and the dining area. Six sumptuous ensuite bedrooms offer a consummate solution for accommodating 12 guests in unmatched comfort, discretion, and luxury.