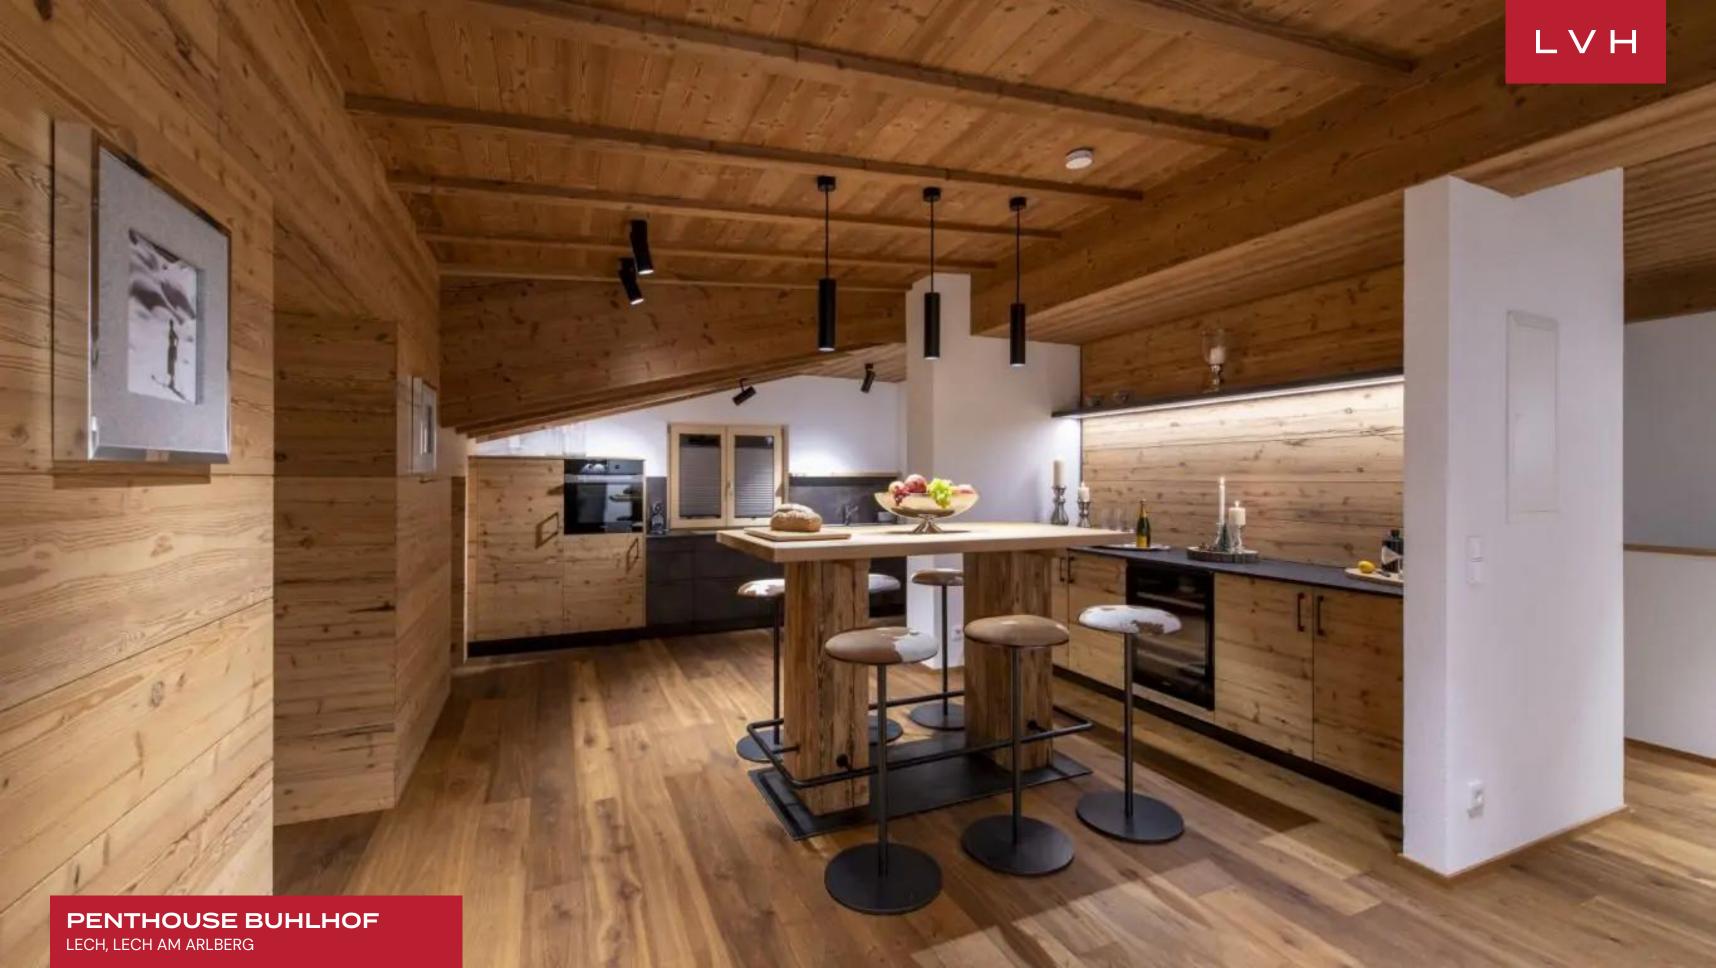

Glorious interiors present a harmonious fusion of Alpine authenticity and cosmopolitan sophistication across two floors of prime living space. Rich aged timbers, fantastically conceived ambient lighting, and neutral tones are thoughtfully wrangled to curate a deeply restful and rejuvenating space. A three-sided fireplace pivots fantastically in a fantastic open-concept space sparsely furnished with elite designer furnishings. The ultra-plush sectional offers an exceptional apres ski venue for family and loved ones. An adjacent TV room is accessible via sliding doors for maximum guest discretion and autonomy. Penthouse Buhlhof sculpts a fabulous social space for impromptu cocktail soirees or impromptu family celebrations. A large dining table seating up to 12 encourages relaxed, indulgent gastronomic dinners. A gorgeous modern kitchen fuses mountain romanticism with streamlined elegance, with deluxe fittings and ample countertops serving as the heart of the residence. A chic bar, seating up to six, is located between the kitchen and the dining area. Six sumptuous ensuite bedrooms offer a consummate solution for accommodating 12 guests in unmatched comfort, discretion, and luxury.