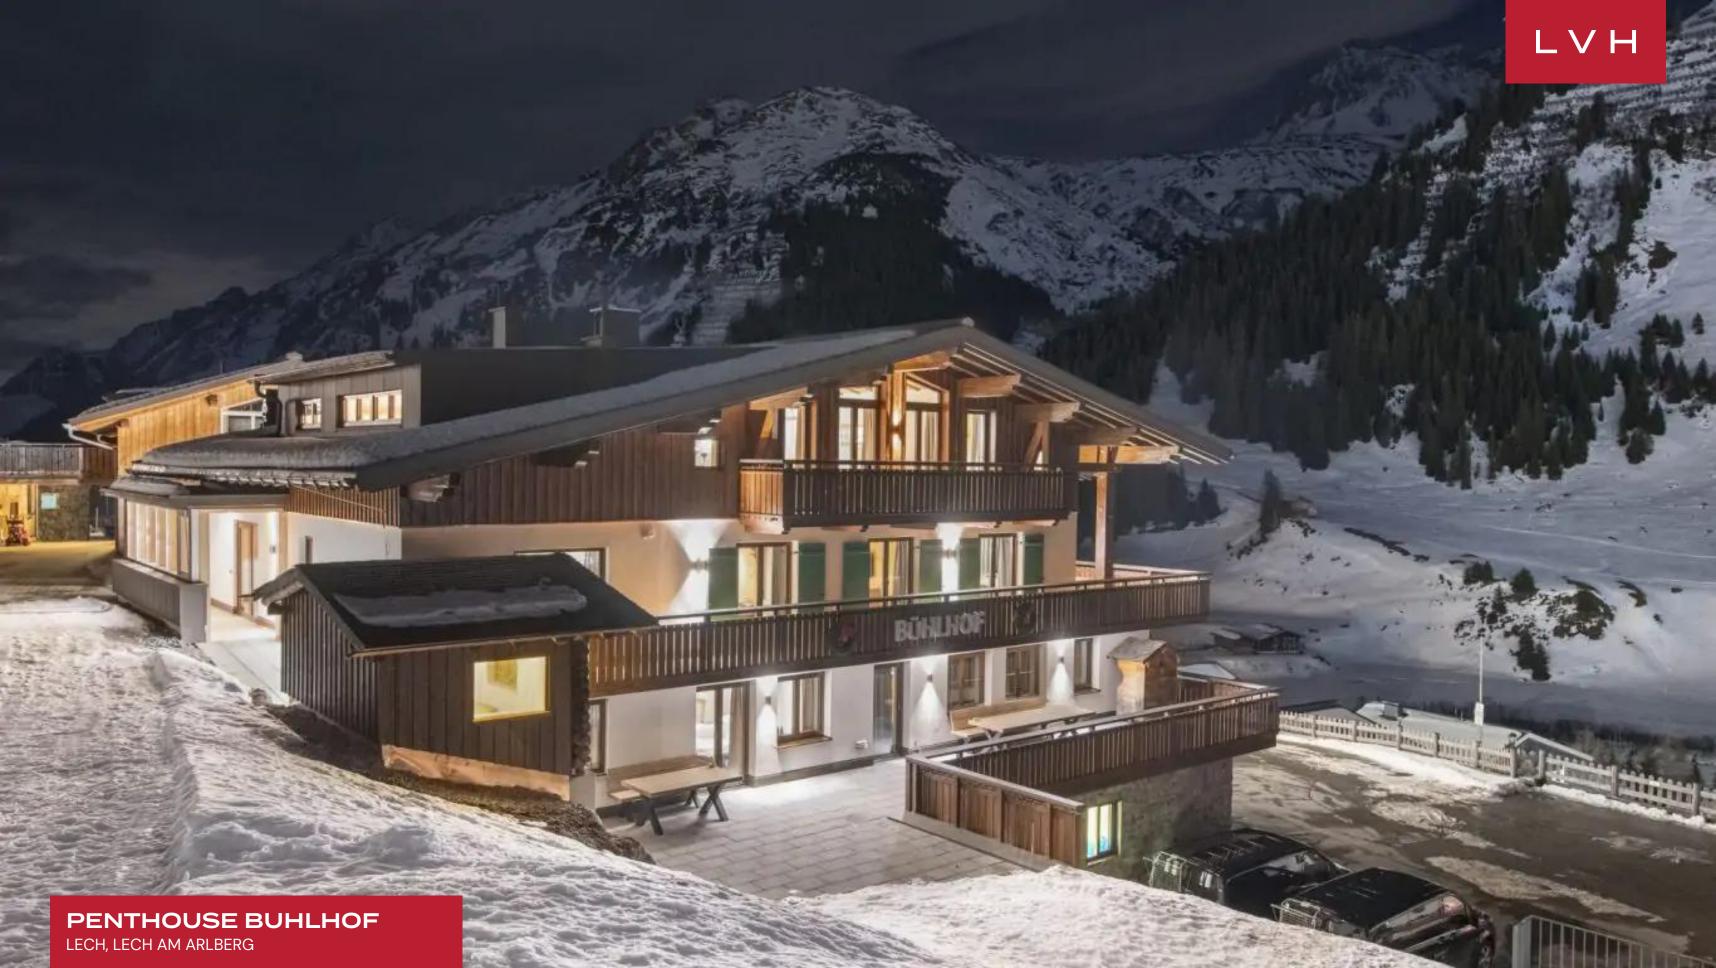

PENTHOUSE BUHLHOF

LECH, LECH AM ARLBERG, AUSTRIA

6 BEDROOMS

12 GUESTS 6 + 1 HALF

3,229

## PENTHOUSE BUHLHOF

#### LECH, LECH AM ARLBERG

Penthouse Buhlhof is a fantastic residence perched in the heart of the beguiling village of Lech. At the forefront of adrenaline-pumping mountain recreation and high-altitude luxury living, this contemporary complex is updated to the highest 21st-century specifications, worthy of one of the world's most prestigious ski destinations.

Glorious interiors present a harmonious fusion of Alpine authenticity and cosmopolitan sophistication across two floors of prime living space. Rich aged timbers, fantastically conceived ambient lighting, and neutral tones are thoughtfully wrangled to curate a deeply restful and rejuvenating space. A three-sided fireplace pivots fantastically in a fantastic open-concept space sparsely furnished with elite designer furnishings. The ultra-plush sectional offers an exceptional apres ski venue for family and loved ones. An adjacent TV room is accessible via sliding doors for maximum guest discretion and autonomy. Penthouse Buhlhof sculpts a fabulous social space for impromptu cocktail soirees or impromptu family celebrations. A large dining table seating up to 12 encourages relaxed, indulgent gastronomic dinners. A gorgeous modern kitchen fuses mountain romanticism with streamlined elegance, with deluxe fittings and ample countertops serving as the heart of the residence. A chic bar, seating up to six, is located between the kitchen and the dining area. Six sumptuous ensuite bedrooms offer a consummate solution for accommodating 12 guests in unmatched comfort, discretion, and luxury.