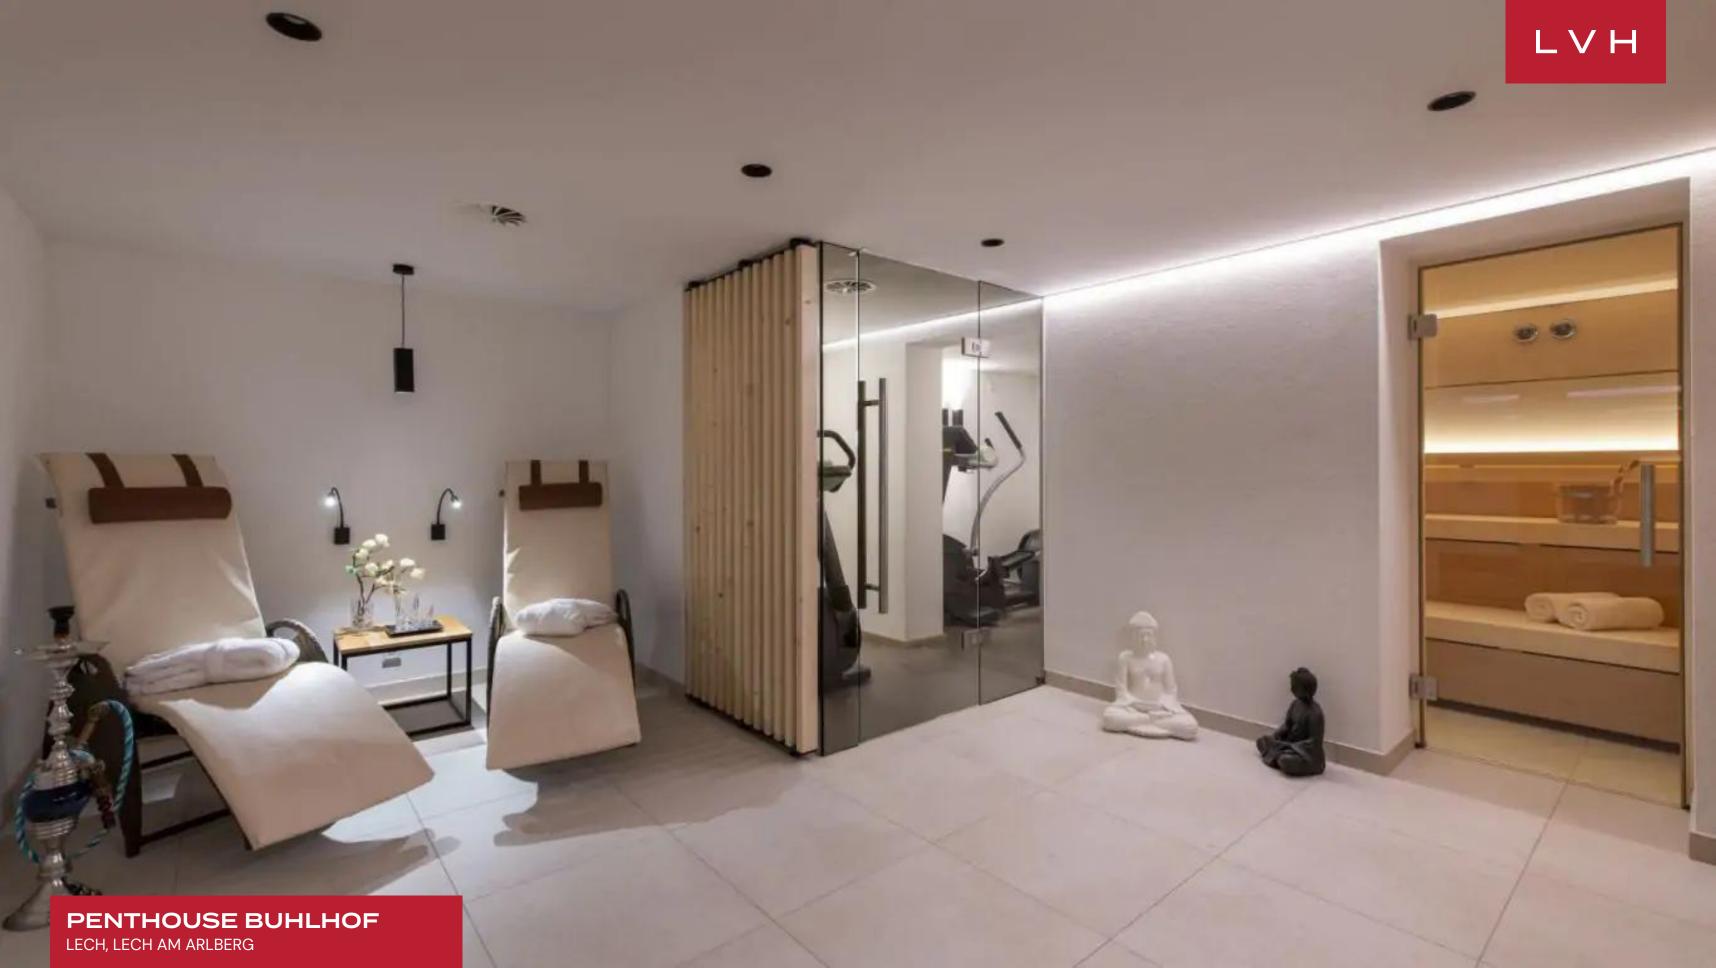

#### INTERIOR

- Cable, Satellite or Smart TV
- Dining Area
- Fireplace
- Fitness Room
- Sauna
- Spa Lounge

## SHARED

- Elevator
- Indoor Hot Tub