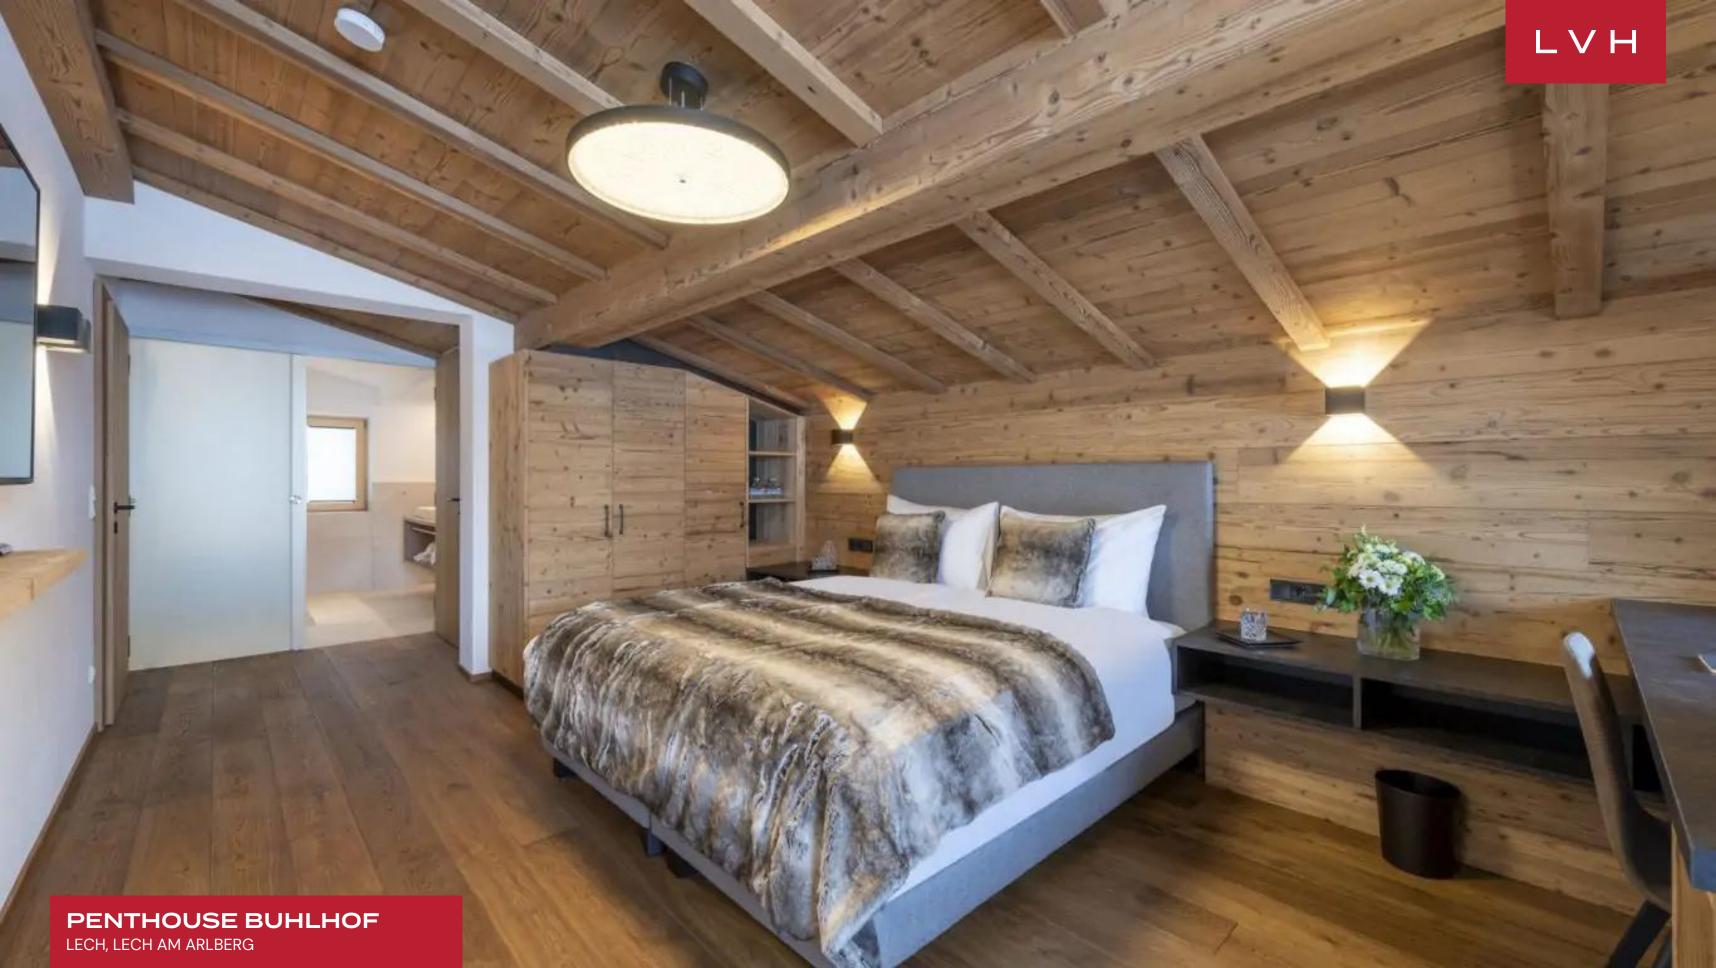

Glorious interiors present a harmonious fusion of Alpine authenticity and cosmopolitan sophistication across two floors of prime living space. Rich aged timbers, fantastically conceived ambient lighting, and neutral tones are thoughtfully wrangled to curate a deeply restful and rejuvenating space. A three-sided fireplace pivots fantastically in a fantastic open-concept space sparsely furnished with elite designer furnishings. The ultra-plush sectional offers an exceptional apres ski venue for family and loved ones. An adjacent TV room is accessible via sliding doors for maximum guest discretion and autonomy. Penthouse Buhlhof sculpts a fabulous social space for impromptu cocktail soirees or impromptu family celebrations. A large dining table seating up to 12 encourages relaxed, indulgent gastronomic dinners. A gorgeous modern kitchen fuses mountain romanticism with streamlined elegance, with deluxe fittings and ample countertops serving as the heart of the residence. A chic bar, seating up to six, is located between the kitchen and the dining area. Six sumptuous ensuite bedrooms offer a consummate solution for accommodating 12 guests in unmatched comfort, discretion, and luxury.