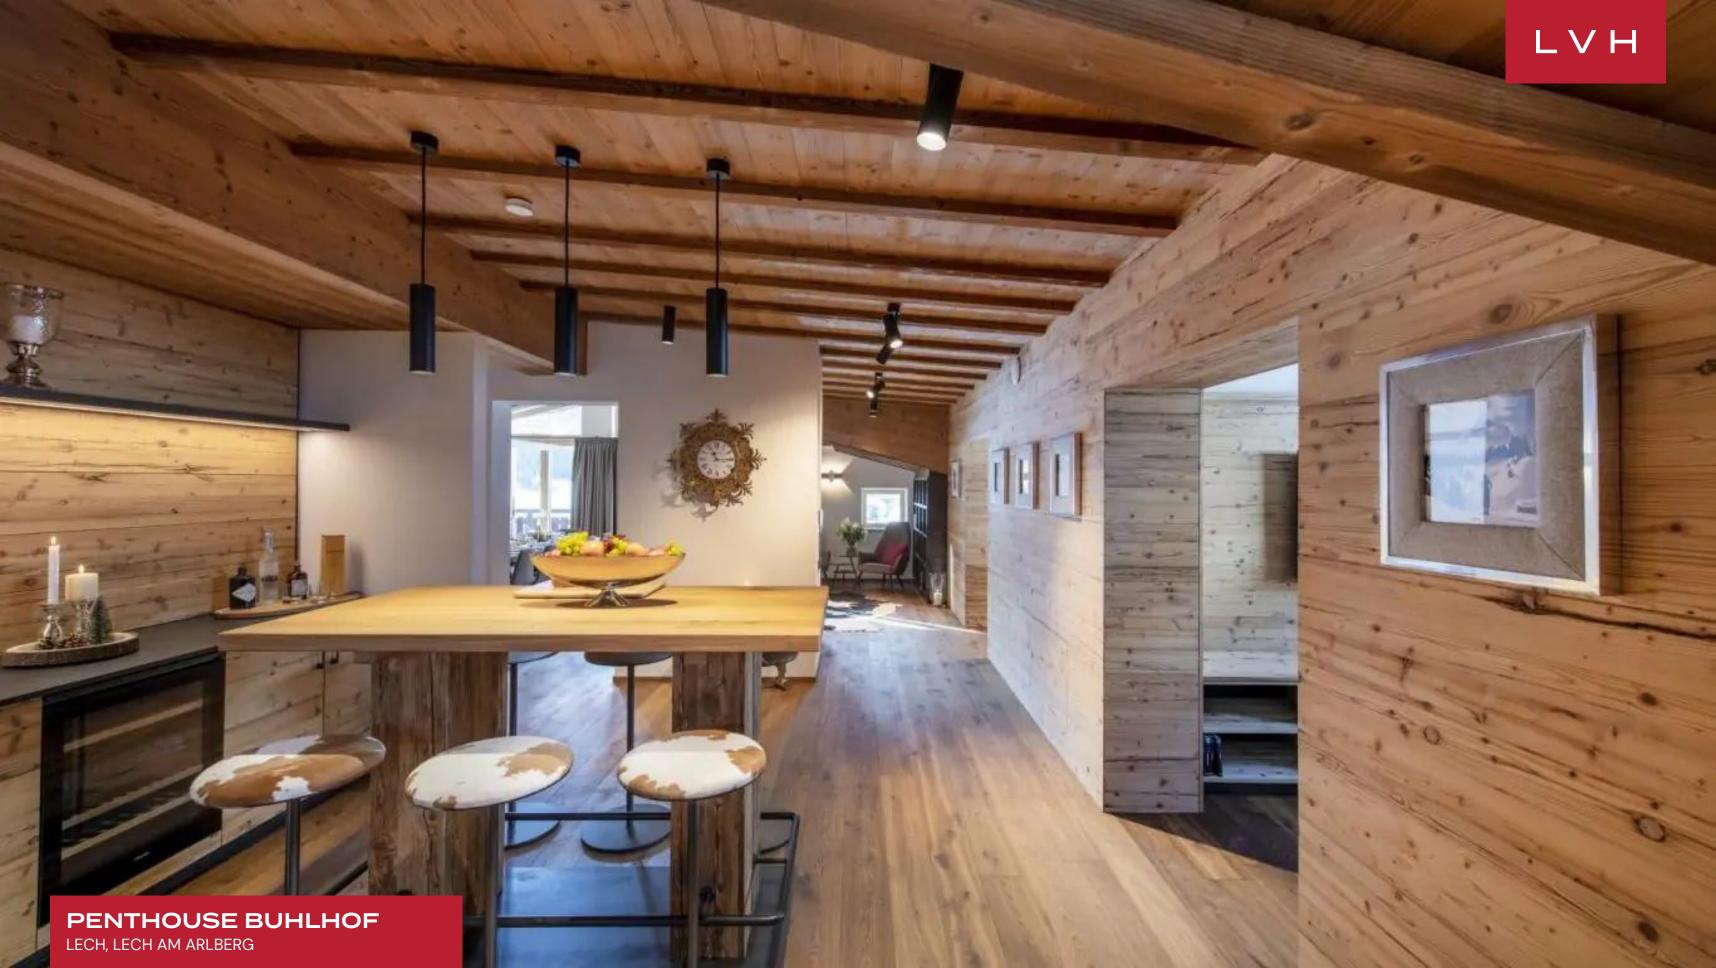

Glorious interiors present a harmonious fusion of Alpine authenticity and cosmopolitan sophistication across two floors of prime living space. Rich aged timbers, fantastically conceived ambient lighting, and neutral tones are thoughtfully wrangled to curate a deeply restful and rejuvenating space. A three-sided fireplace pivots fantastically in a fantastic open-concept space sparsely furnished with elite designer furnishings. The ultra-plush sectional offers an exceptional apres ski venue for family and loved ones. An adjacent TV room is accessible via sliding doors for maximum guest discretion and autonomy. Penthouse Buhlhof sculpts a fabulous social space for impromptu cocktail soirees or impromptu family celebrations. A large dining table seating up to 12 encourages relaxed, indulgent gastronomic dinners. A gorgeous modern kitchen fuses mountain romanticism with streamlined elegance, with deluxe fittings and ample countertops serving as the heart of the residence. A chic bar, seating up to six, is located between the kitchen and the dining area. Six sumptuous ensuite bedrooms offer a consummate solution for accommodating 12 guests in unmatched comfort, discretion, and luxury.