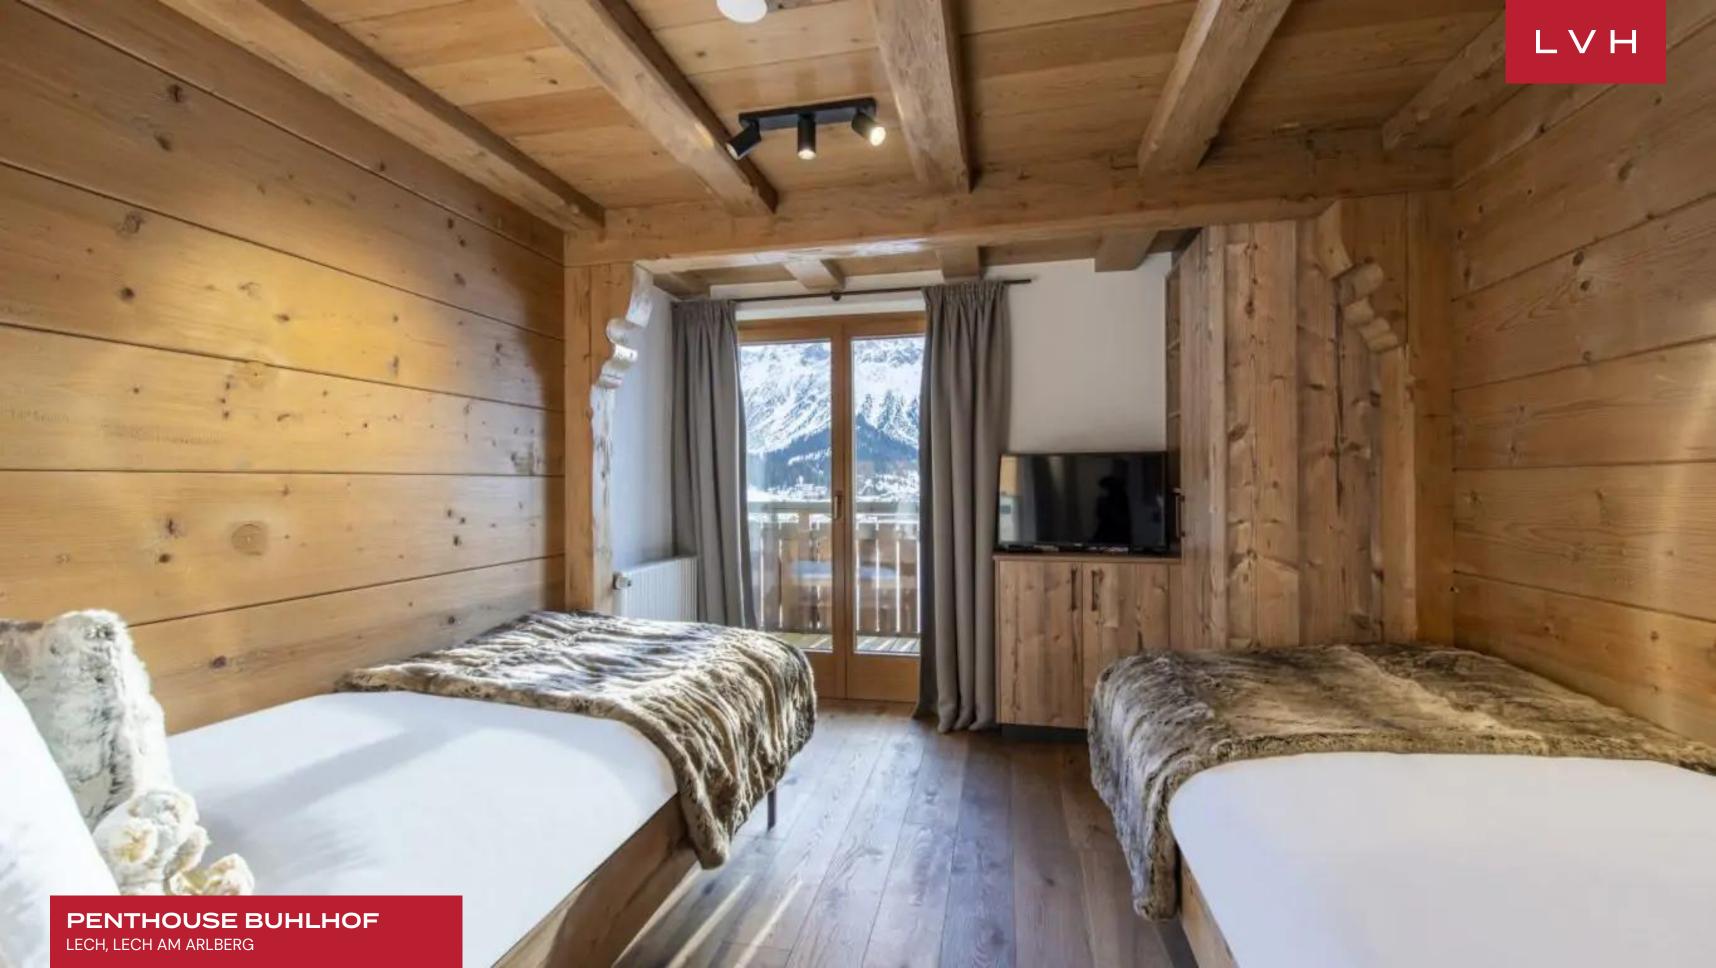

Glorious interiors present a harmonious fusion of Alpine authenticity and cosmopolitan sophistication across two floors of prime living space. Rich aged timbers, fantastically conceived ambient lighting, and neutral tones are thoughtfully wrangled to curate a deeply restful and rejuvenating space. A three-sided fireplace pivots fantastically in a fantastic open-concept space sparsely furnished with elite designer furnishings. The ultra-plush sectional offers an exceptional apres ski venue for family and loved ones. An adjacent TV room is accessible via sliding doors for maximum guest discretion and autonomy. Penthouse Buhlhof sculpts a fabulous social space for impromptu cocktail soirees or impromptu family celebrations. A large dining table seating up to 12 encourages relaxed, indulgent gastronomic dinners. A gorgeous modern kitchen fuses mountain romanticism with streamlined elegance, with deluxe fittings and ample countertops serving as the heart of the residence. A chic bar, seating up to six, is located between the kitchen and the dining area. Six sumptuous ensuite bedrooms offer a consummate solution for accommodating 12 guests in unmatched comfort, discretion, and luxury.