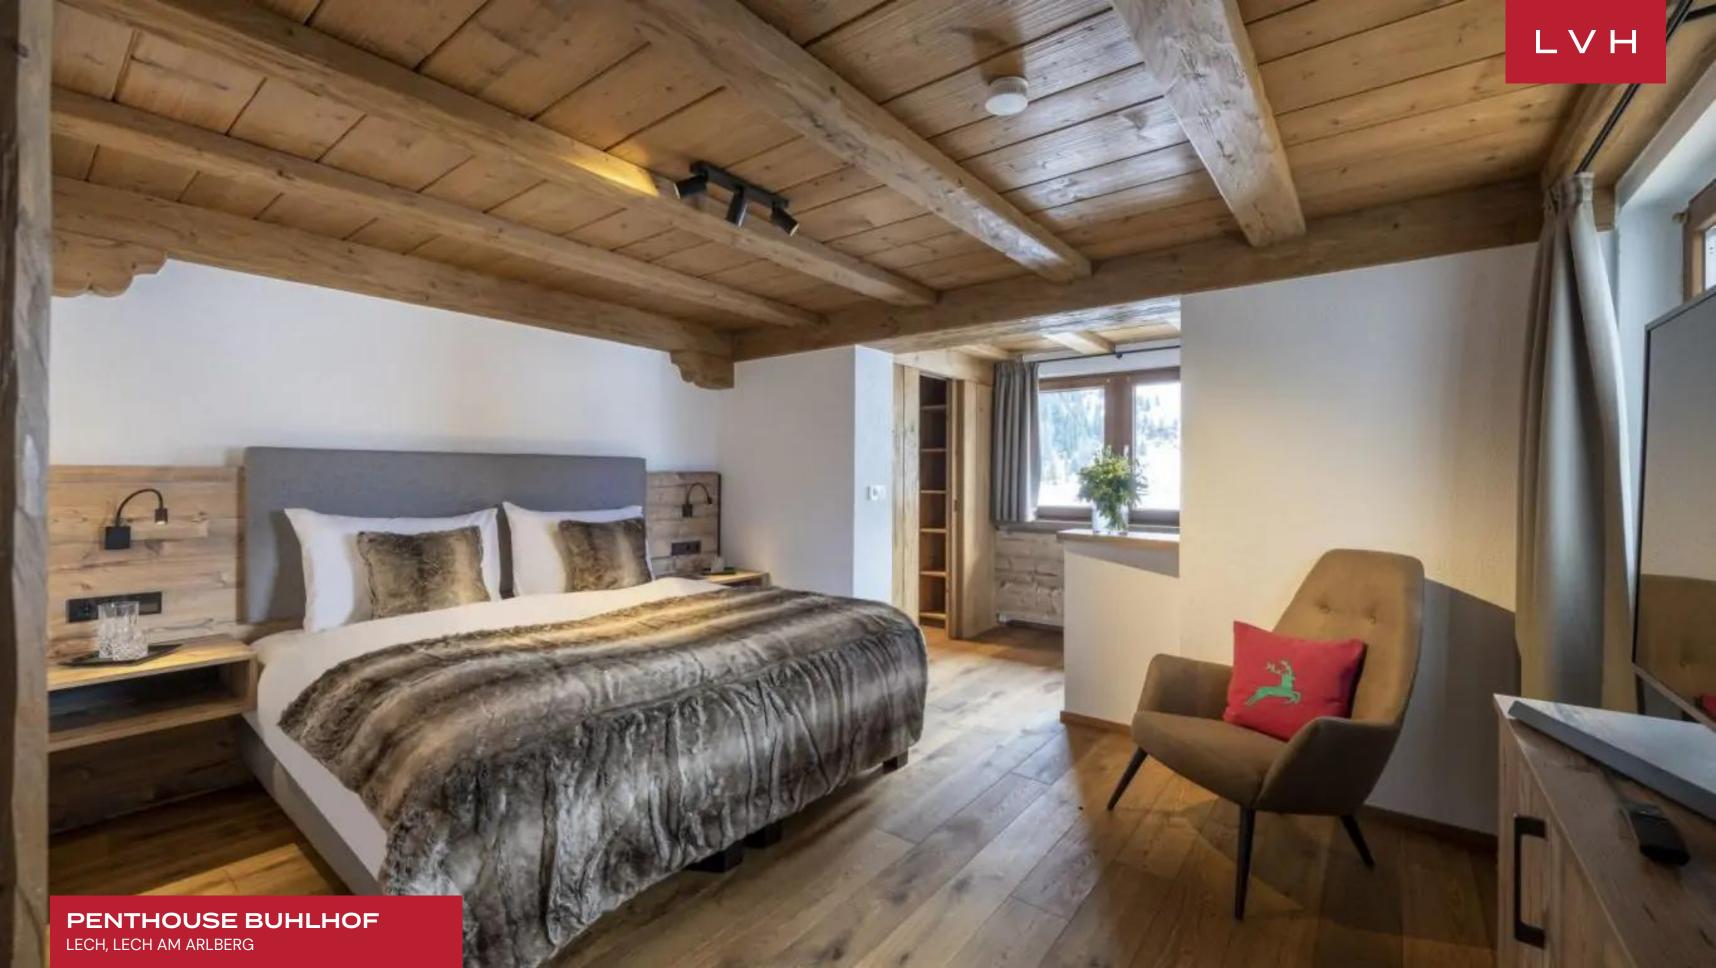

Glorious interiors present a harmonious fusion of Alpine authenticity and cosmopolitan sophistication across two floors of prime living space. Rich aged timbers, fantastically conceived ambient lighting, and neutral tones are thoughtfully wrangled to curate a deeply restful and rejuvenating space. A three-sided fireplace pivots fantastically in a fantastic open-concept space sparsely furnished with elite designer furnishings. The ultra-plush sectional offers an exceptional apres ski venue for family and loved ones. An adjacent TV room is accessible via sliding doors for maximum guest discretion and autonomy. Penthouse Buhlhof sculpts a fabulous social space for impromptu cocktail soirees or impromptu family celebrations. A large dining table seating up to 12 encourages relaxed, indulgent gastronomic dinners. A gorgeous modern kitchen fuses mountain romanticism with streamlined elegance, with deluxe fittings and ample countertops serving as the heart of the residence. A chic bar, seating up to six, is located between the kitchen and the dining area. Six sumptuous ensuite bedrooms offer a consummate solution for accommodating 12 guests in unmatched comfort, discretion, and luxury.