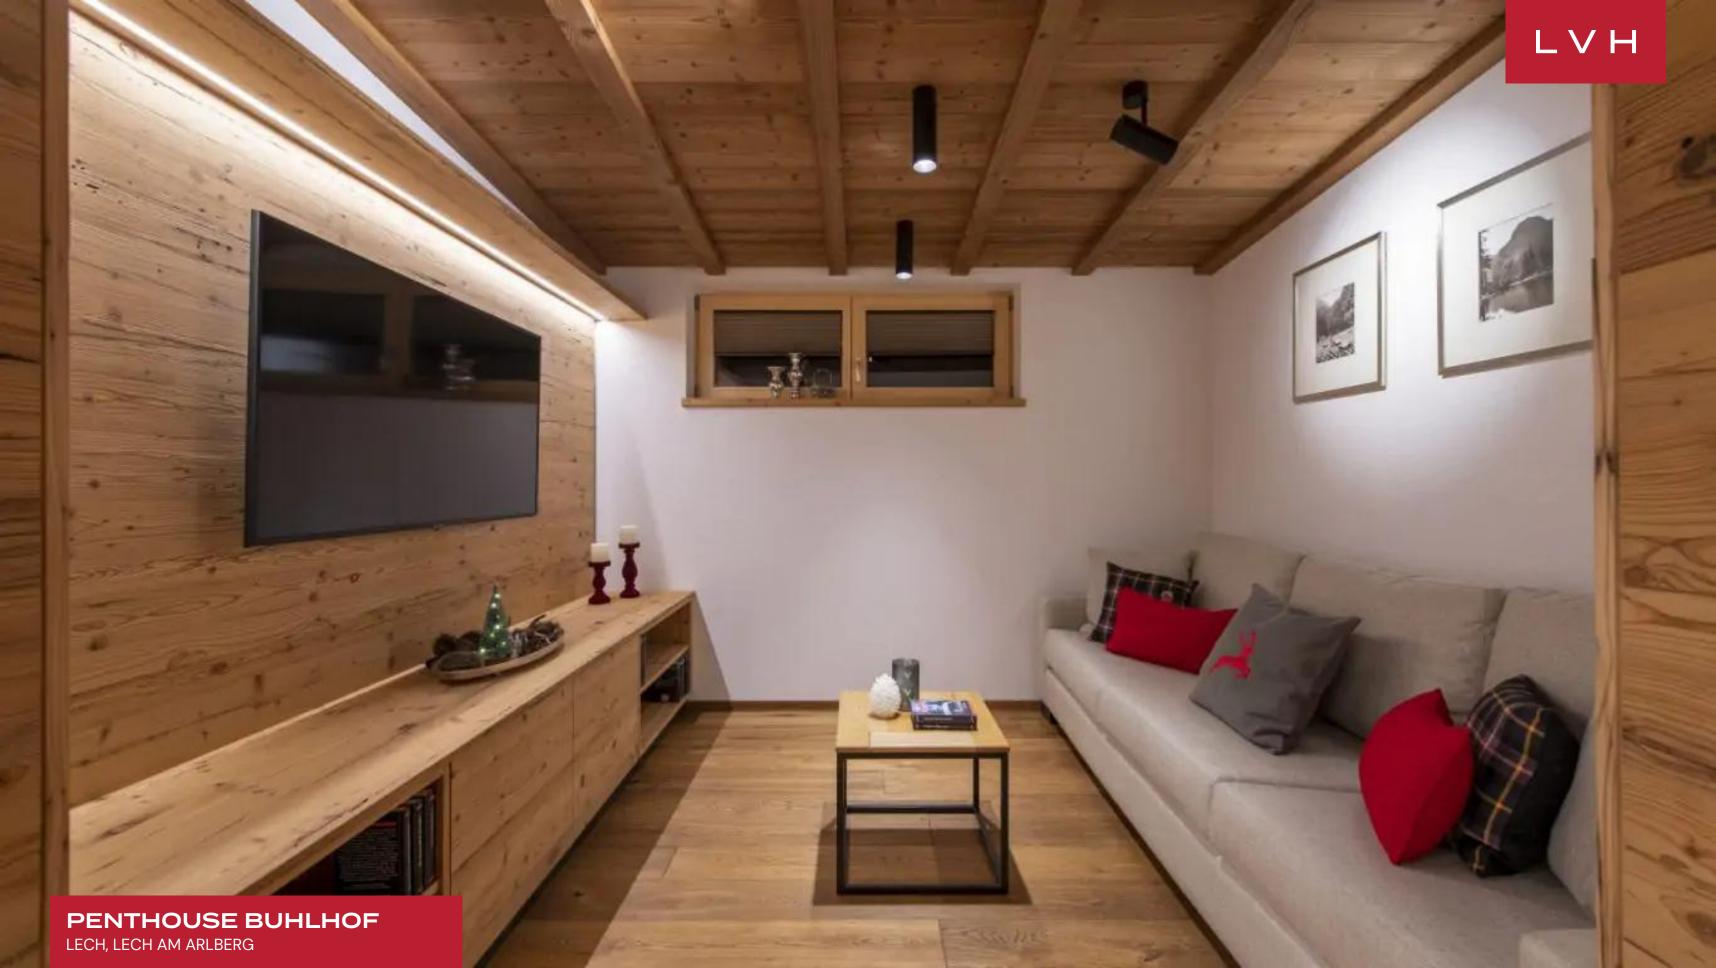

Glorious interiors present a harmonious fusion of Alpine authenticity and cosmopolitan sophistication across two floors of prime living space. Rich aged timbers, fantastically conceived ambient lighting, and neutral tones are thoughtfully wrangled to curate a deeply restful and rejuvenating space. A three-sided fireplace pivots fantastically in a fantastic open-concept space sparsely furnished with elite designer furnishings. The ultra-plush sectional offers an exceptional apres ski venue for family and loved ones. An adjacent TV room is accessible via sliding doors for maximum guest discretion and autonomy. Penthouse Buhlhof sculpts a fabulous social space for impromptu cocktail soirees or impromptu family celebrations. A large dining table seating up to 12 encourages relaxed, indulgent gastronomic dinners. A gorgeous modern kitchen fuses mountain romanticism with streamlined elegance, with deluxe fittings and ample countertops serving as the heart of the residence. A chic bar, seating up to six, is located between the kitchen and the dining area. Six sumptuous ensuite bedrooms offer a consummate solution for accommodating 12 guests in unmatched comfort, discretion, and luxury.

#### INTERIOR

- Cable, Satellite or Smart TV
- Dining Area
- Fireplace
- Fitness Room
- Sauna
- Spa Lounge