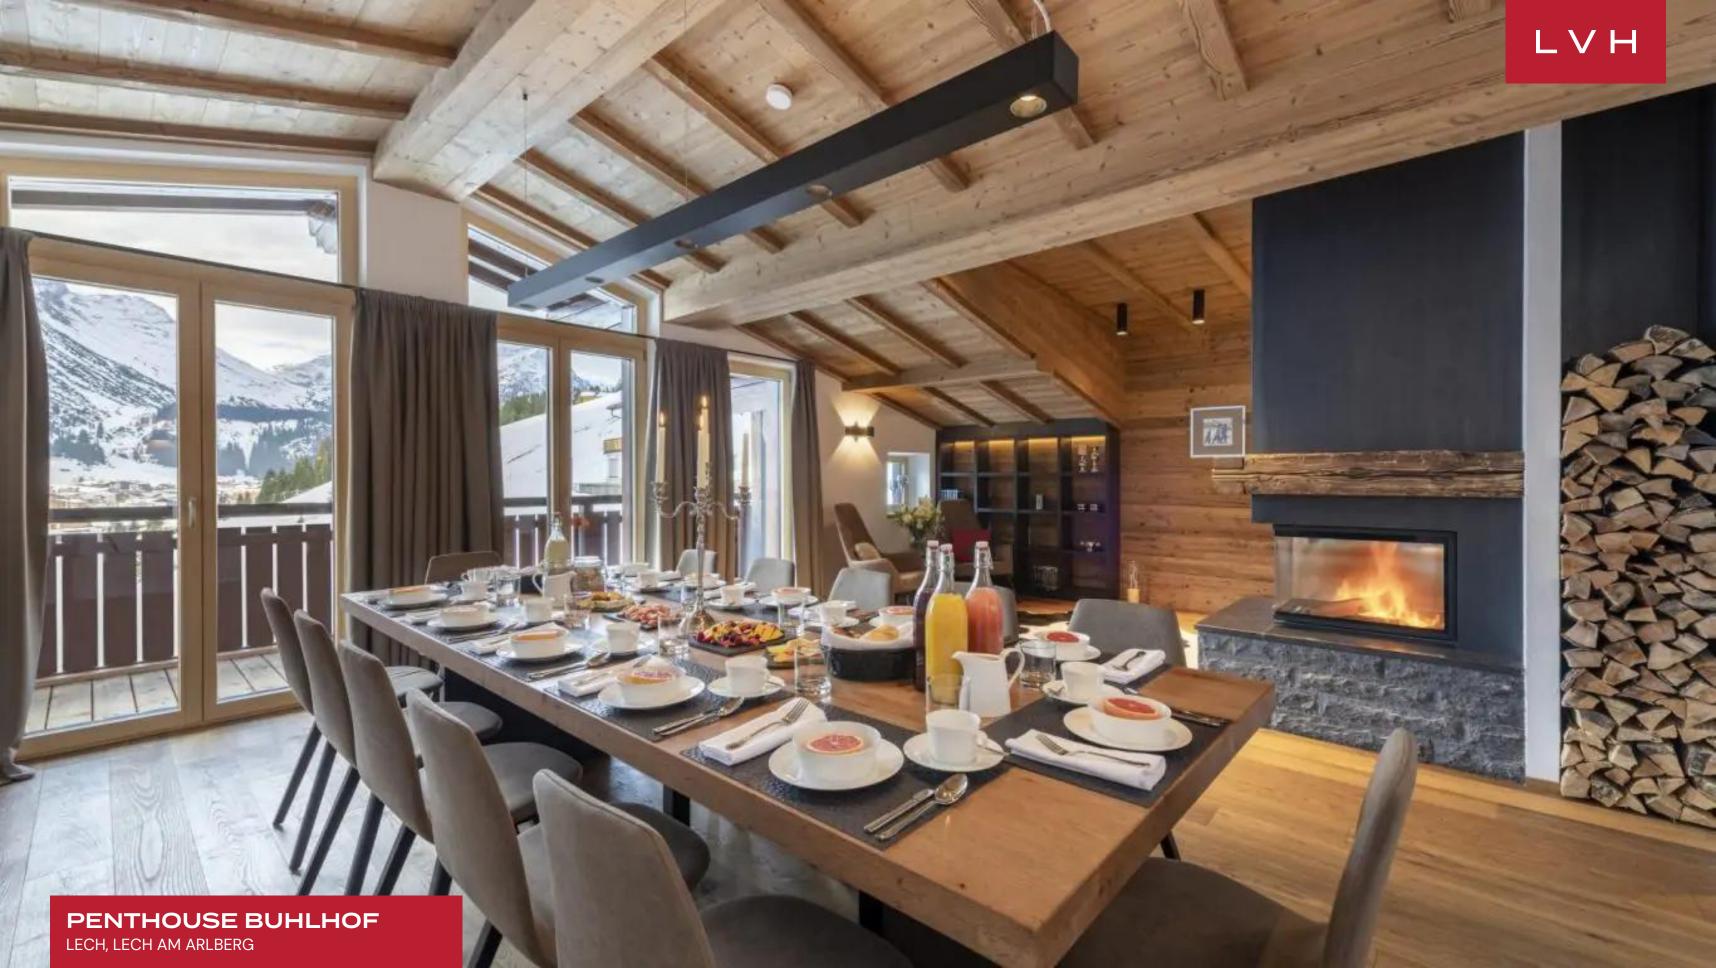

PENTHOUSE BUHLHOF

LECH, LECH AM ARLBERG, AUSTRIA

6 BEDROOMS

12 GUESTS 6 + 1 HALF

3,229

## PENTHOUSE BUHLHOF

#### LECH, LECH AM ARLBERG

Penthouse Buhlhof is a fantastic residence perched in the heart of the beguiling village of Lech. At the forefront of adrenaline-pumping mountain recreation and high-altitude luxury living, this contemporary complex is updated to the highest 21st-century specifications, worthy of one of the world's most prestigious ski destinations.

Glorious interiors present a harmonious fusion of Alpine authenticity and cosmopolitan sophistication across two floors of prime living space. Rich aged timbers, fantastically conceived ambient lighting, and neutral tones are thoughtfully wrangled to curate a deeply restful and rejuvenating space. A three-sided fireplace pivots fantastically in a fantastic open-concept space sparsely furnished with elite designer furnishings. The ultra-plush sectional offers an exceptional apres ski venue for family and loved ones. An adjacent TV room is accessible via sliding doors for maximum guest discretion and autonomy. Penthouse Buhlhof sculpts a fabulous social space for impromptu cocktail soirees or impromptu family celebrations. A large dining table seating up to 12 encourages relaxed, indulgent gastronomic dinners. A gorgeous modern kitchen fuses mountain romanticism with streamlined elegance, with deluxe fittings and ample countertops serving as the heart of the residence. A chic bar, seating up to six, is located between the kitchen and the dining area. Six sumptuous ensuite bedrooms offer a consummate solution for accommodating 12 guests in unmatched comfort, discretion, and luxury.