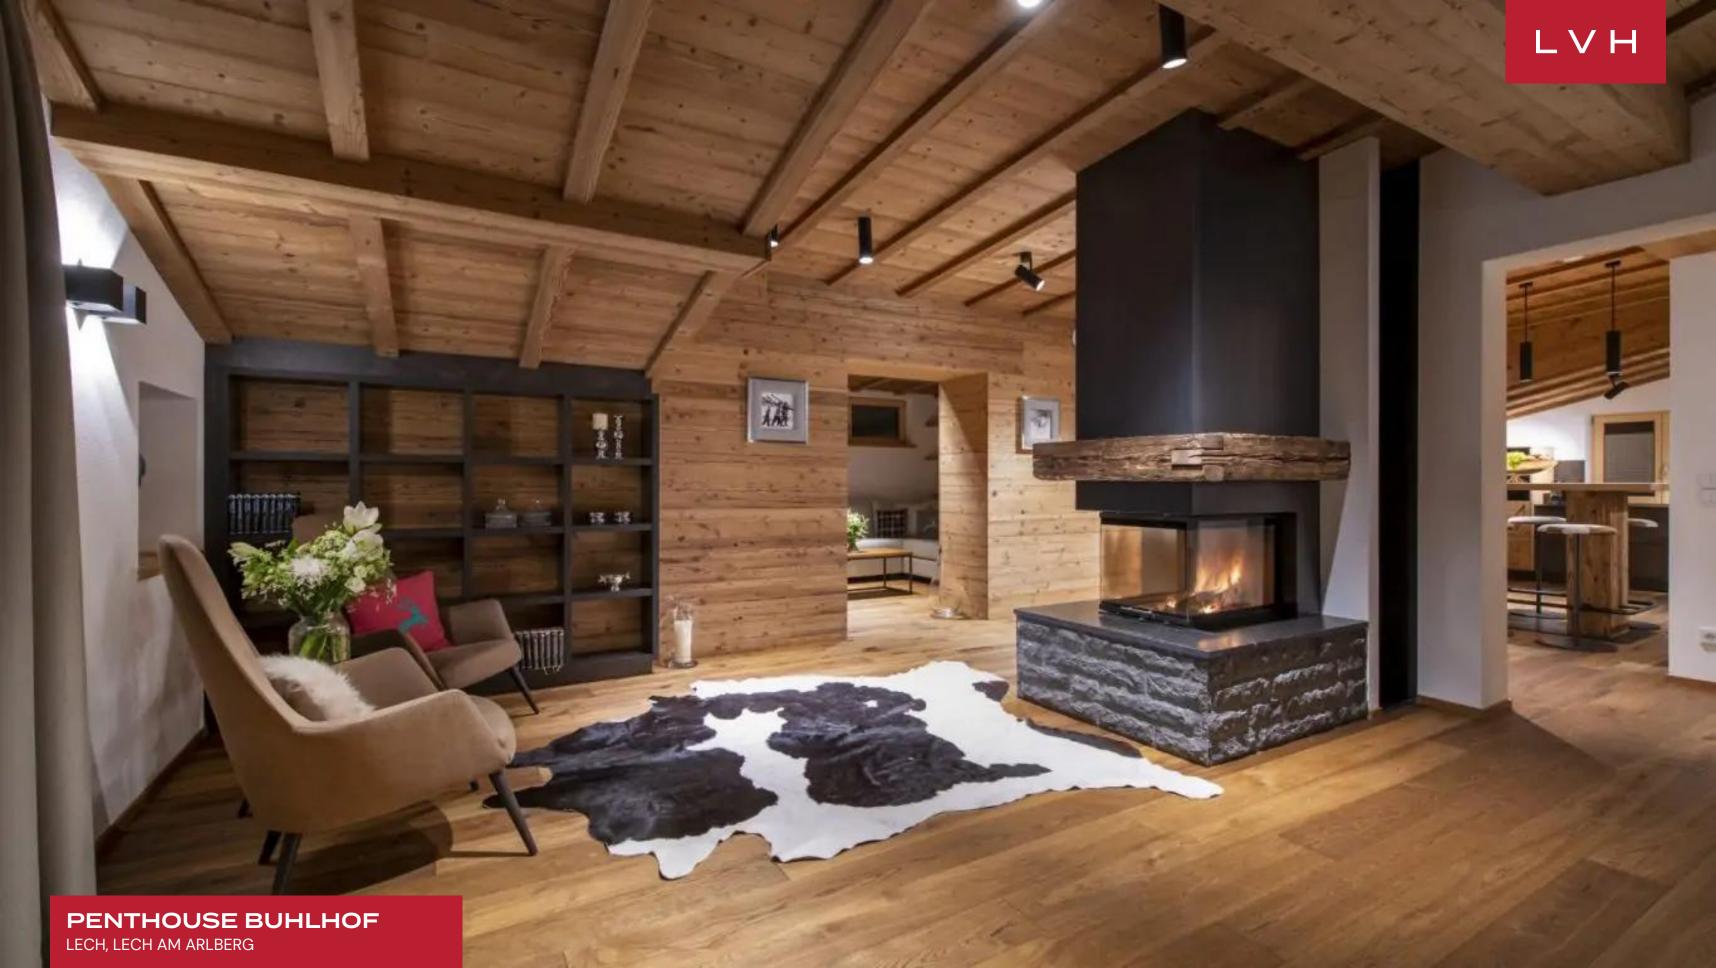

Glorious interiors present a harmonious fusion of Alpine authenticity and cosmopolitan sophistication across two floors of prime living space. Rich aged timbers, fantastically conceived ambient lighting, and neutral tones are thoughtfully wrangled to curate a deeply restful and rejuvenating space. A three-sided fireplace pivots fantastically in a fantastic open-concept space sparsely furnished with elite designer furnishings. The ultra-plush sectional offers an exceptional apres ski venue for family and loved ones. An adjacent TV room is accessible via sliding doors for maximum guest discretion and autonomy. Penthouse Buhlhof sculpts a fabulous social space for impromptu cocktail soirees or impromptu family celebrations. A large dining table seating up to 12 encourages relaxed, indulgent gastronomic dinners. A gorgeous modern kitchen fuses mountain romanticism with streamlined elegance, with deluxe fittings and ample countertops serving as the heart of the residence. A chic bar, seating up to six, is located between the kitchen and the dining area. Six sumptuous ensuite bedrooms offer a consummate solution for accommodating 12 guests in unmatched comfort, discretion, and luxury.