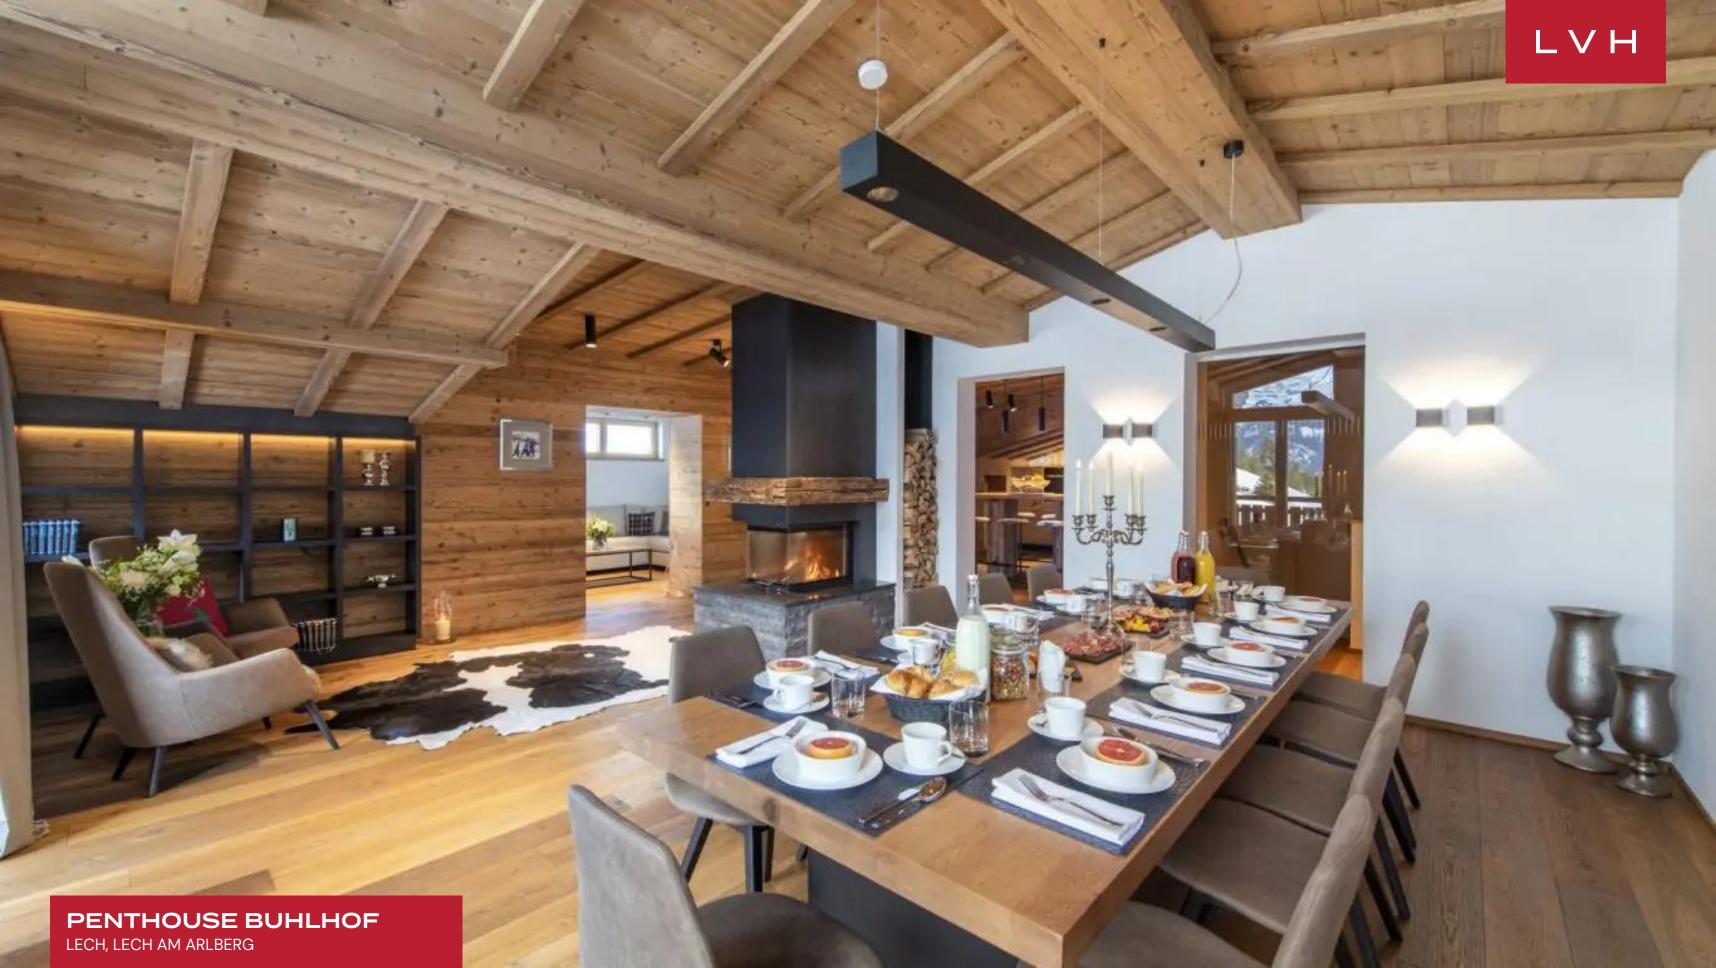

Glorious interiors present a harmonious fusion of Alpine authenticity and cosmopolitan sophistication across two floors of prime living space. Rich aged timbers, fantastically conceived ambient lighting, and neutral tones are thoughtfully wrangled to curate a deeply restful and rejuvenating space. A three-sided fireplace pivots fantastically in a fantastic open-concept space sparsely furnished with elite designer furnishings. The ultra-plush sectional offers an exceptional apres ski venue for family and loved ones. An adjacent TV room is accessible via sliding doors for maximum guest discretion and autonomy. Penthouse Buhlhof sculpts a fabulous social space for impromptu cocktail soirees or impromptu family celebrations. A large dining table seating up to 12 encourages relaxed, indulgent gastronomic dinners. A gorgeous modern kitchen fuses mountain romanticism with streamlined elegance, with deluxe fittings and ample countertops serving as the heart of the residence. A chic bar, seating up to six, is located between the kitchen and the dining area. Six sumptuous ensuite bedrooms offer a consummate solution for accommodating 12 guests in unmatched comfort, discretion, and luxury.