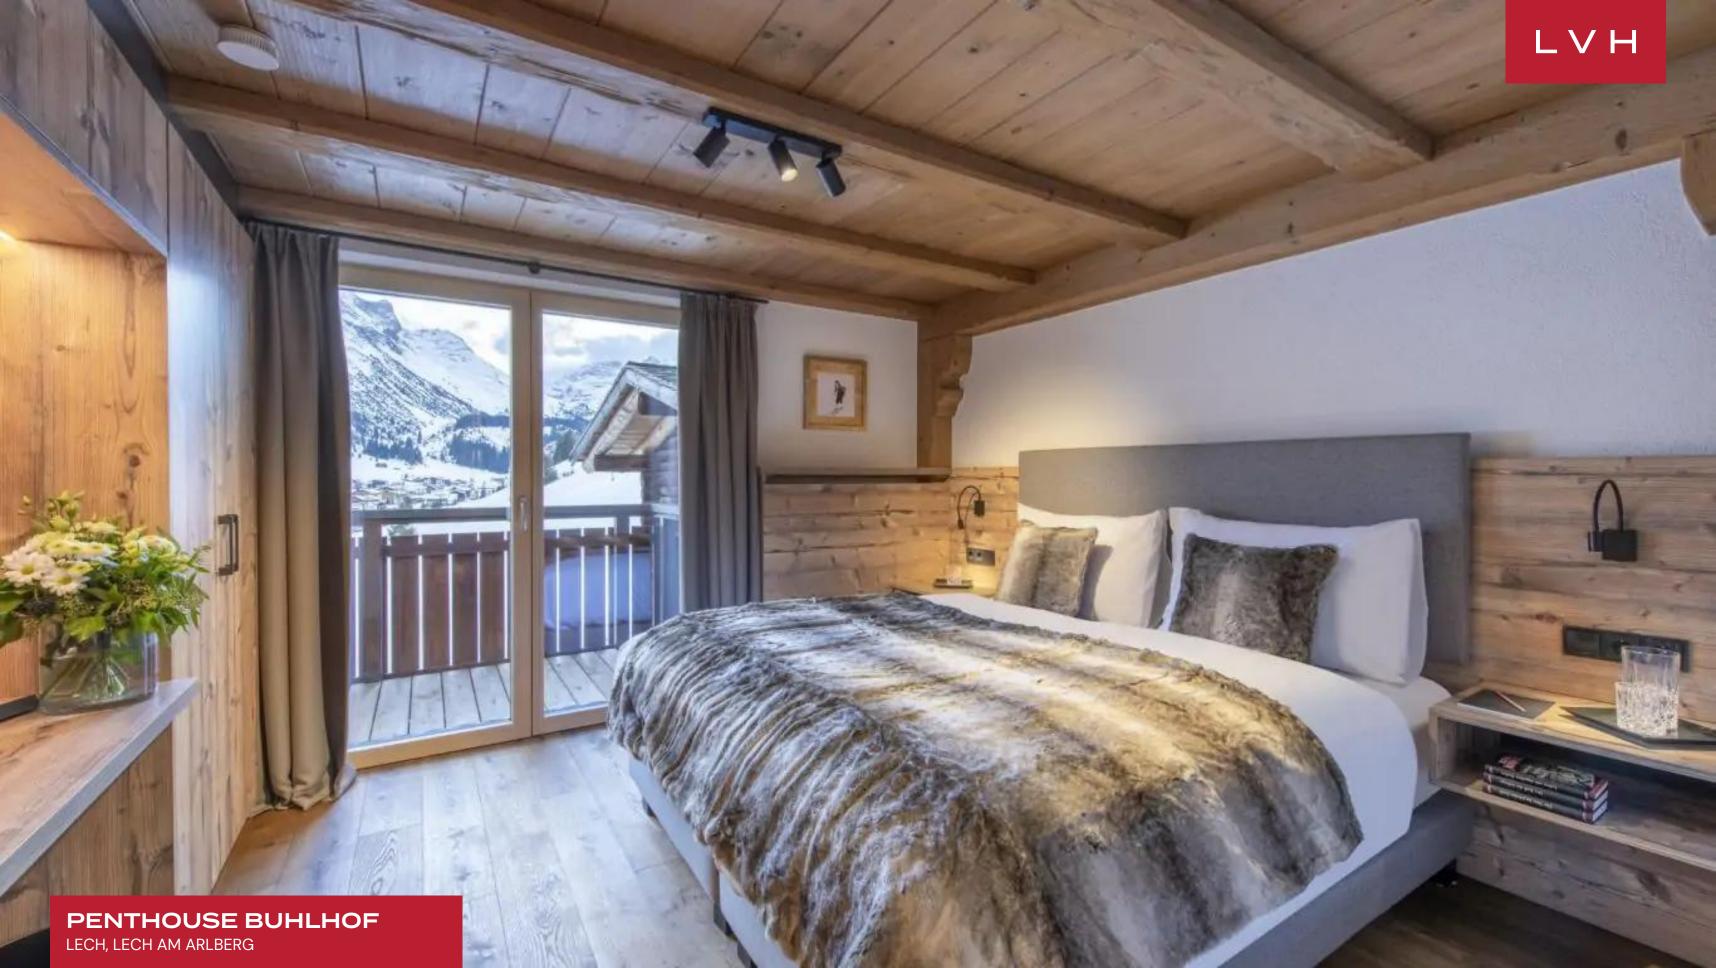

Glorious interiors present a harmonious fusion of Alpine authenticity and cosmopolitan sophistication across two floors of prime living space. Rich aged timbers, fantastically conceived ambient lighting, and neutral tones are thoughtfully wrangled to curate a deeply restful and rejuvenating space. A three-sided fireplace pivots fantastically in a fantastic open-concept space sparsely furnished with elite designer furnishings. The ultra-plush sectional offers an exceptional apres ski venue for family and loved ones. An adjacent TV room is accessible via sliding doors for maximum guest discretion and autonomy. Penthouse Buhlhof sculpts a fabulous social space for impromptu cocktail soirees or impromptu family celebrations. A large dining table seating up to 12 encourages relaxed, indulgent gastronomic dinners. A gorgeous modern kitchen fuses mountain romanticism with streamlined elegance, with deluxe fittings and ample countertops serving as the heart of the residence. A chic bar, seating up to six, is located between the kitchen and the dining area. Six sumptuous ensuite bedrooms offer a consummate solution for accommodating 12 guests in unmatched comfort, discretion, and luxury.