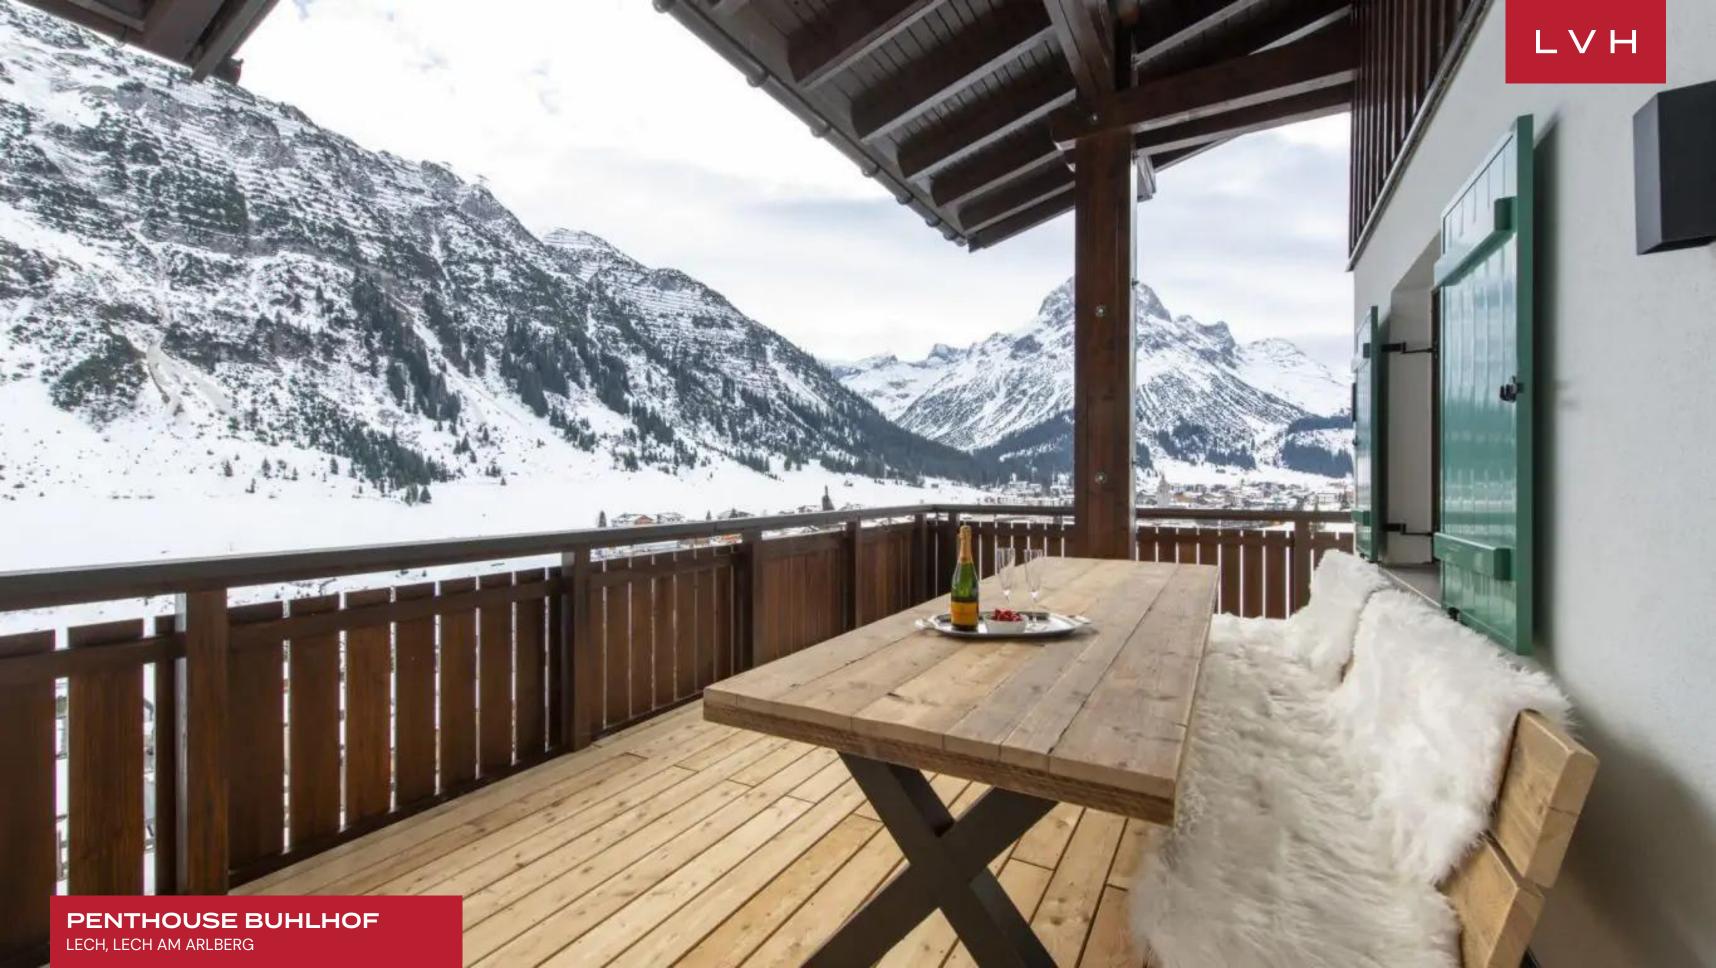

Stunning mountainscape scenes pour onto the expansive terrace, complete with a unique outdoor-indoor hot tub. Soak in the vistas before the sparkling lights of Lech in the therapeutic waters of the hot tub, enveloped in the pristine mountain air and the fairytale-like beauty of the Austrian Alps.

### **EXTERIOR**

- Hot Tub
- Al Fresco Dining
- Terrace