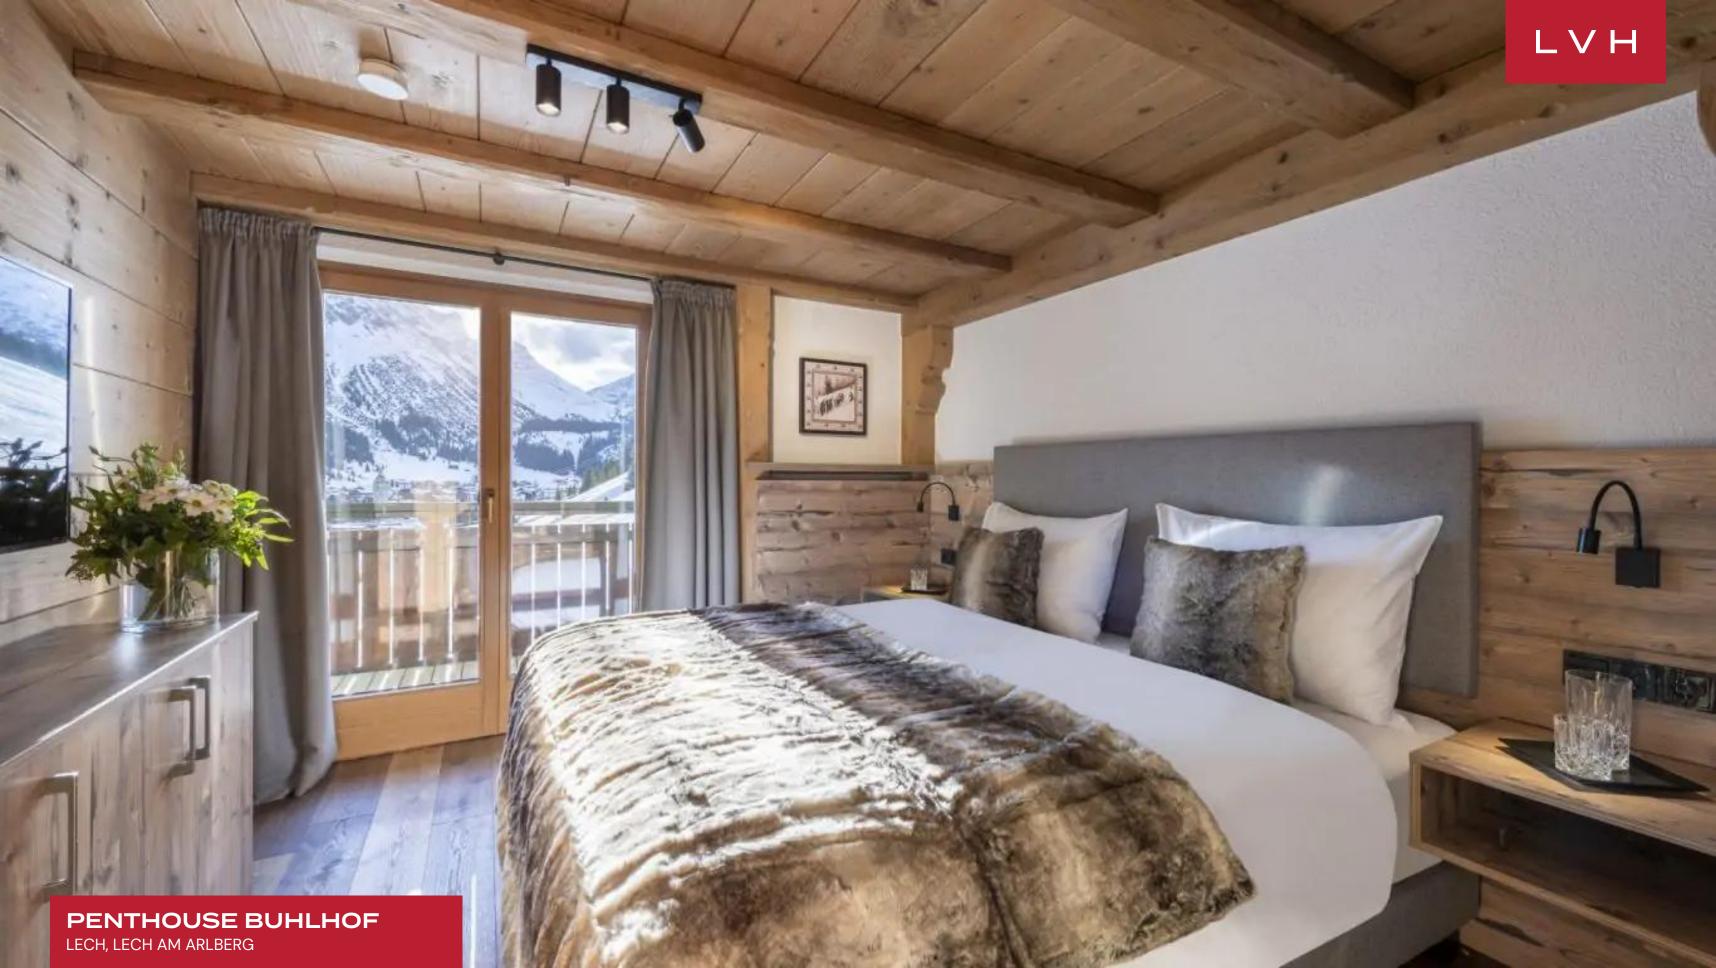

Glorious interiors present a harmonious fusion of Alpine authenticity and cosmopolitan sophistication across two floors of prime living space. Rich aged timbers, fantastically conceived ambient lighting, and neutral tones are thoughtfully wrangled to curate a deeply restful and rejuvenating space. A three-sided fireplace pivots fantastically in a fantastic open-concept space sparsely furnished with elite designer furnishings. The ultra-plush sectional offers an exceptional apres ski venue for family and loved ones. An adjacent TV room is accessible via sliding doors for maximum guest discretion and autonomy. Penthouse Buhlhof sculpts a fabulous social space for impromptu cocktail soirees or impromptu family celebrations. A large dining table seating up to 12 encourages relaxed, indulgent gastronomic dinners. A gorgeous modern kitchen fuses mountain romanticism with streamlined elegance, with deluxe fittings and ample countertops serving as the heart of the residence. A chic bar, seating up to six, is located between the kitchen and the dining area. Six sumptuous ensuite bedrooms offer a consummate solution for accommodating 12 guests in unmatched comfort, discretion, and luxury.