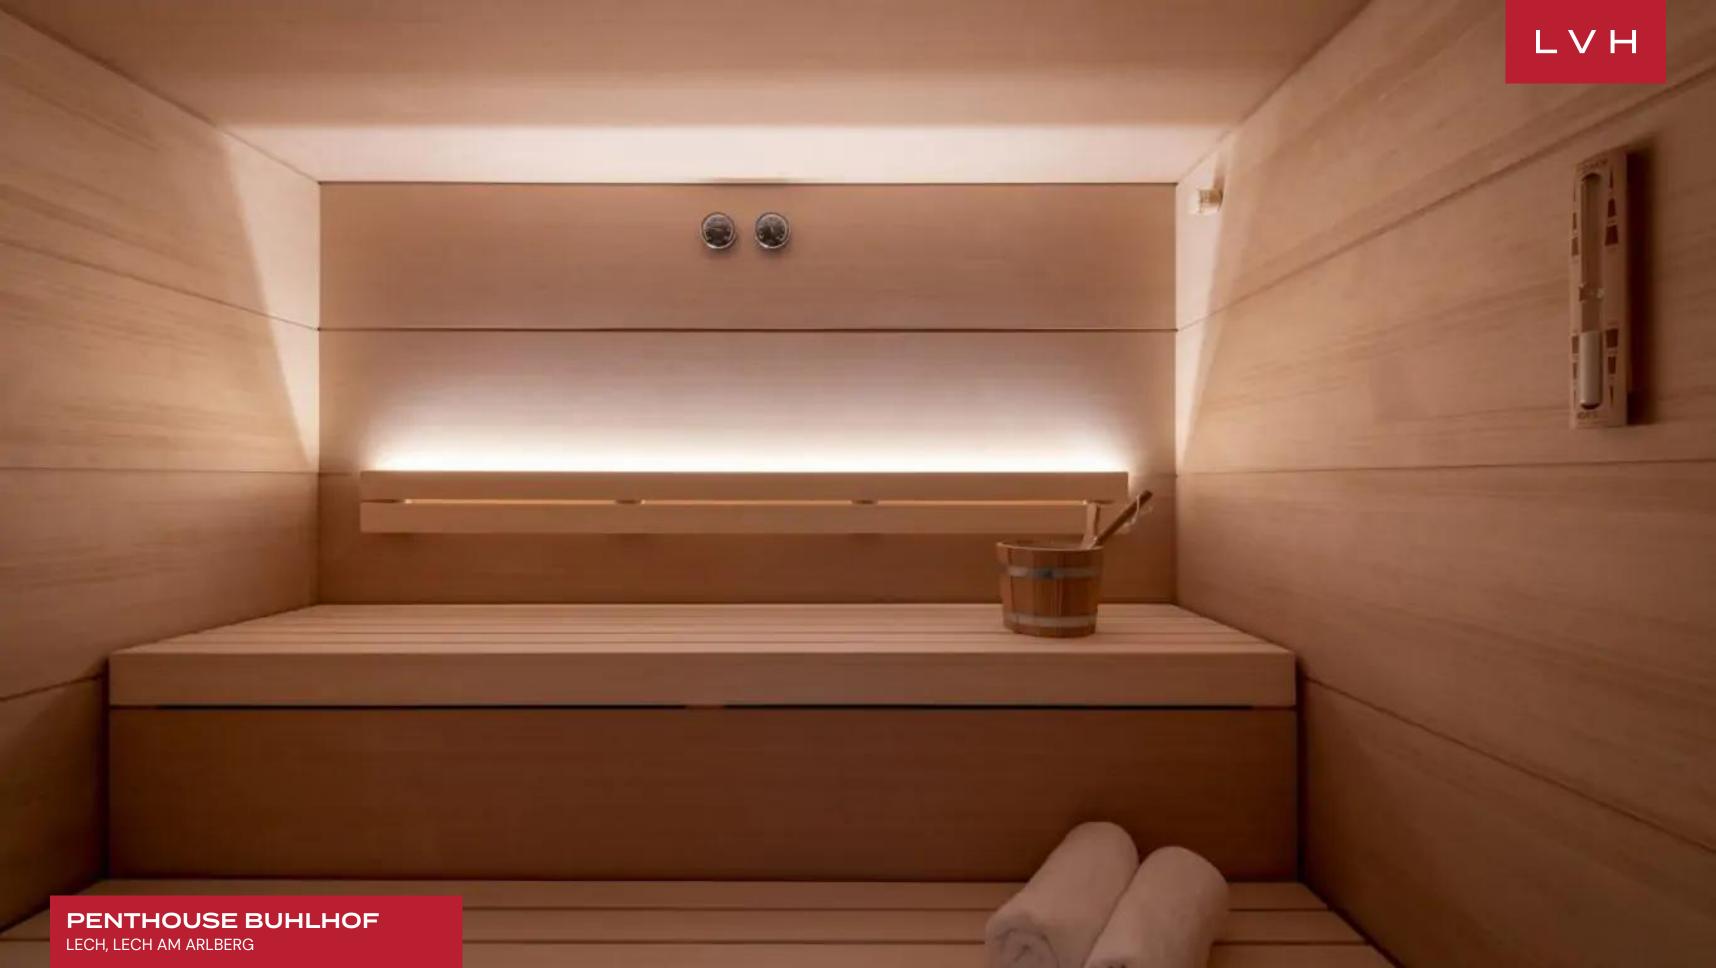

#### INTERIOR

- Cable, Satellite or Smart TV
- Dining Area
- Fireplace
- Fitness Room
- Sauna
- Spa Lounge