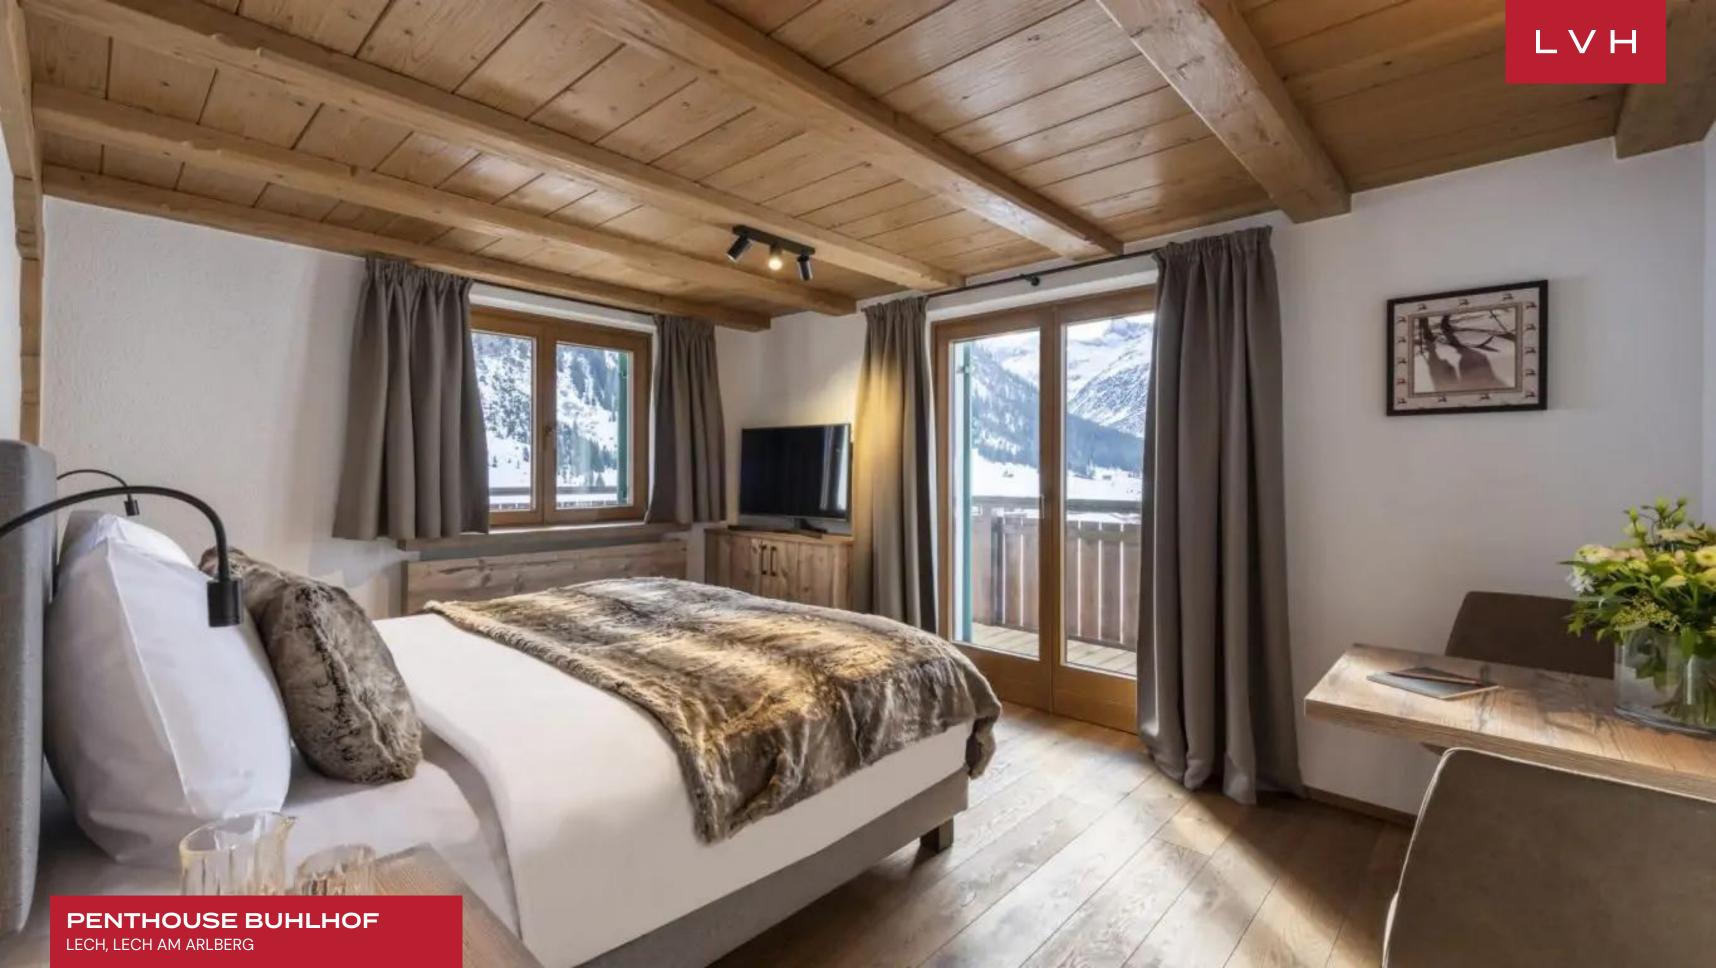

Glorious interiors present a harmonious fusion of Alpine authenticity and cosmopolitan sophistication across two floors of prime living space. Rich aged timbers, fantastically conceived ambient lighting, and neutral tones are thoughtfully wrangled to curate a deeply restful and rejuvenating space. A three-sided fireplace pivots fantastically in a fantastic open-concept space sparsely furnished with elite designer furnishings. The ultra-plush sectional offers an exceptional apres ski venue for family and loved ones. An adjacent TV room is accessible via sliding doors for maximum guest discretion and autonomy. Penthouse Buhlhof sculpts a fabulous social space for impromptu cocktail soirees or impromptu family celebrations. A large dining table seating up to 12 encourages relaxed, indulgent gastronomic dinners. A gorgeous modern kitchen fuses mountain romanticism with streamlined elegance, with deluxe fittings and ample countertops serving as the heart of the residence. A chic bar, seating up to six, is located between the kitchen and the dining area. Six sumptuous ensuite bedrooms offer a consummate solution for accommodating 12 guests in unmatched comfort, discretion, and luxury.