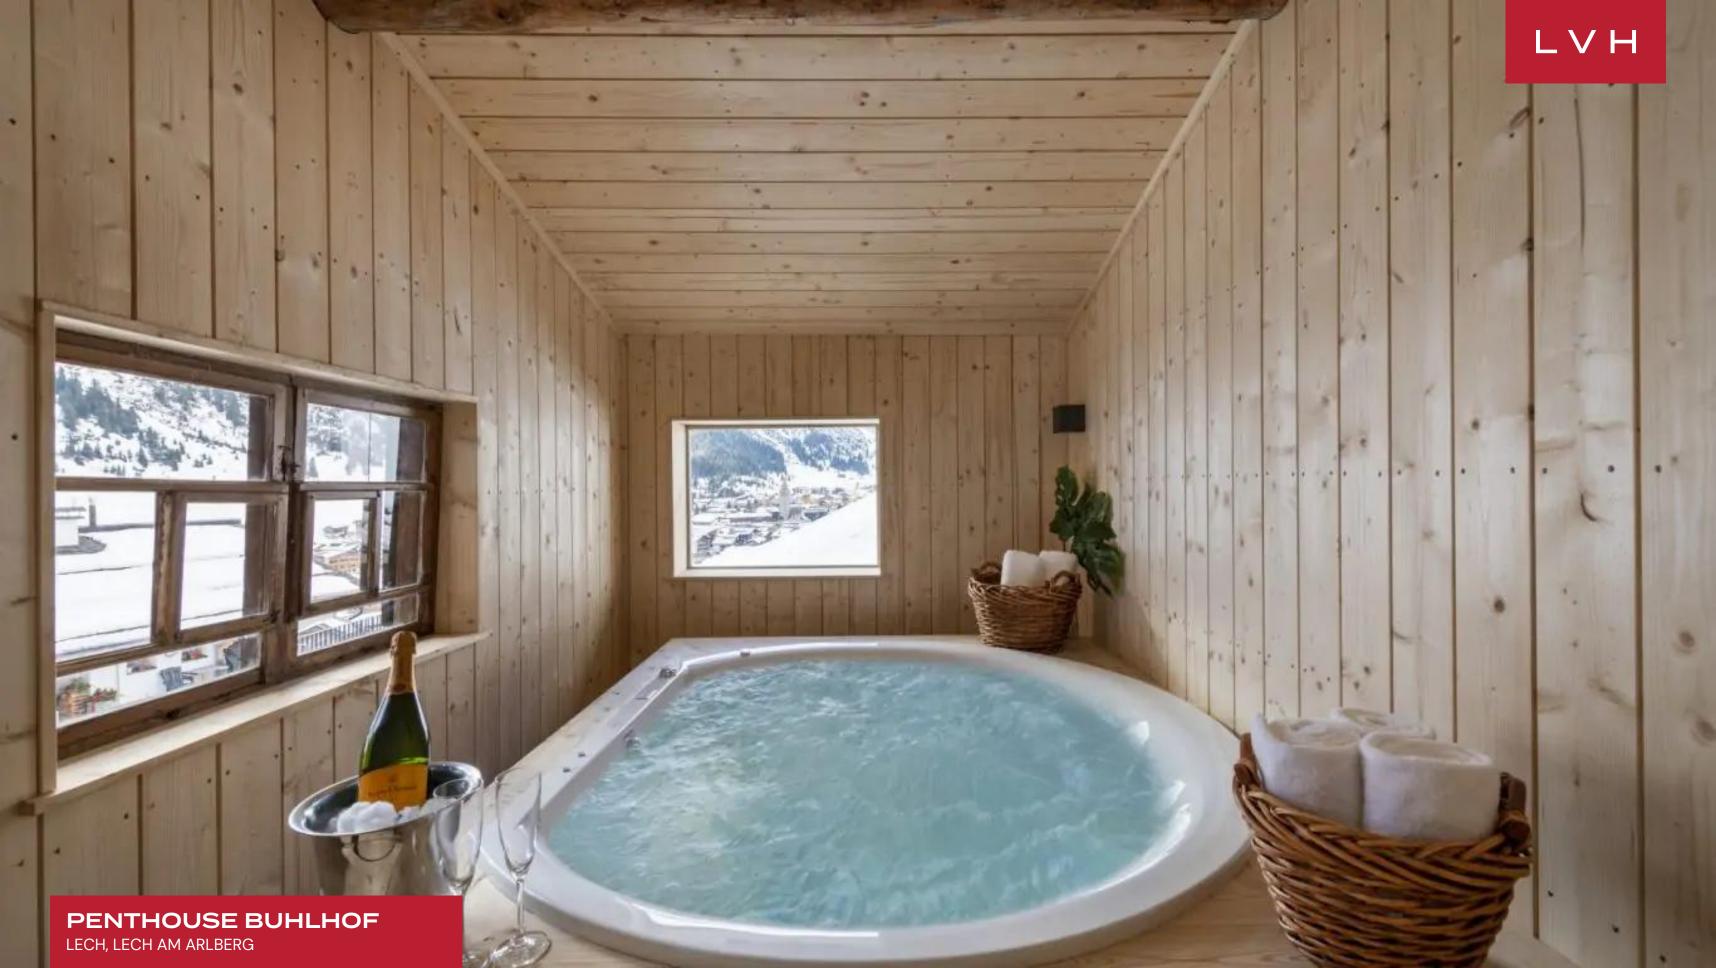

Stunning mountainscape scenes pour onto the expansive terrace, complete with a unique outdoor-indoor hot tub. Soak in the vistas before the sparkling lights of Lech in the therapeutic waters of the hot tub, enveloped in the pristine mountain air and the fairytale-like beauty of the Austrian Alps.

### **EXTERIOR**

- Hot Tub
- Al Fresco Dining
- Terrace

## SHARED

- Elevator
- Indoor Hot Tub