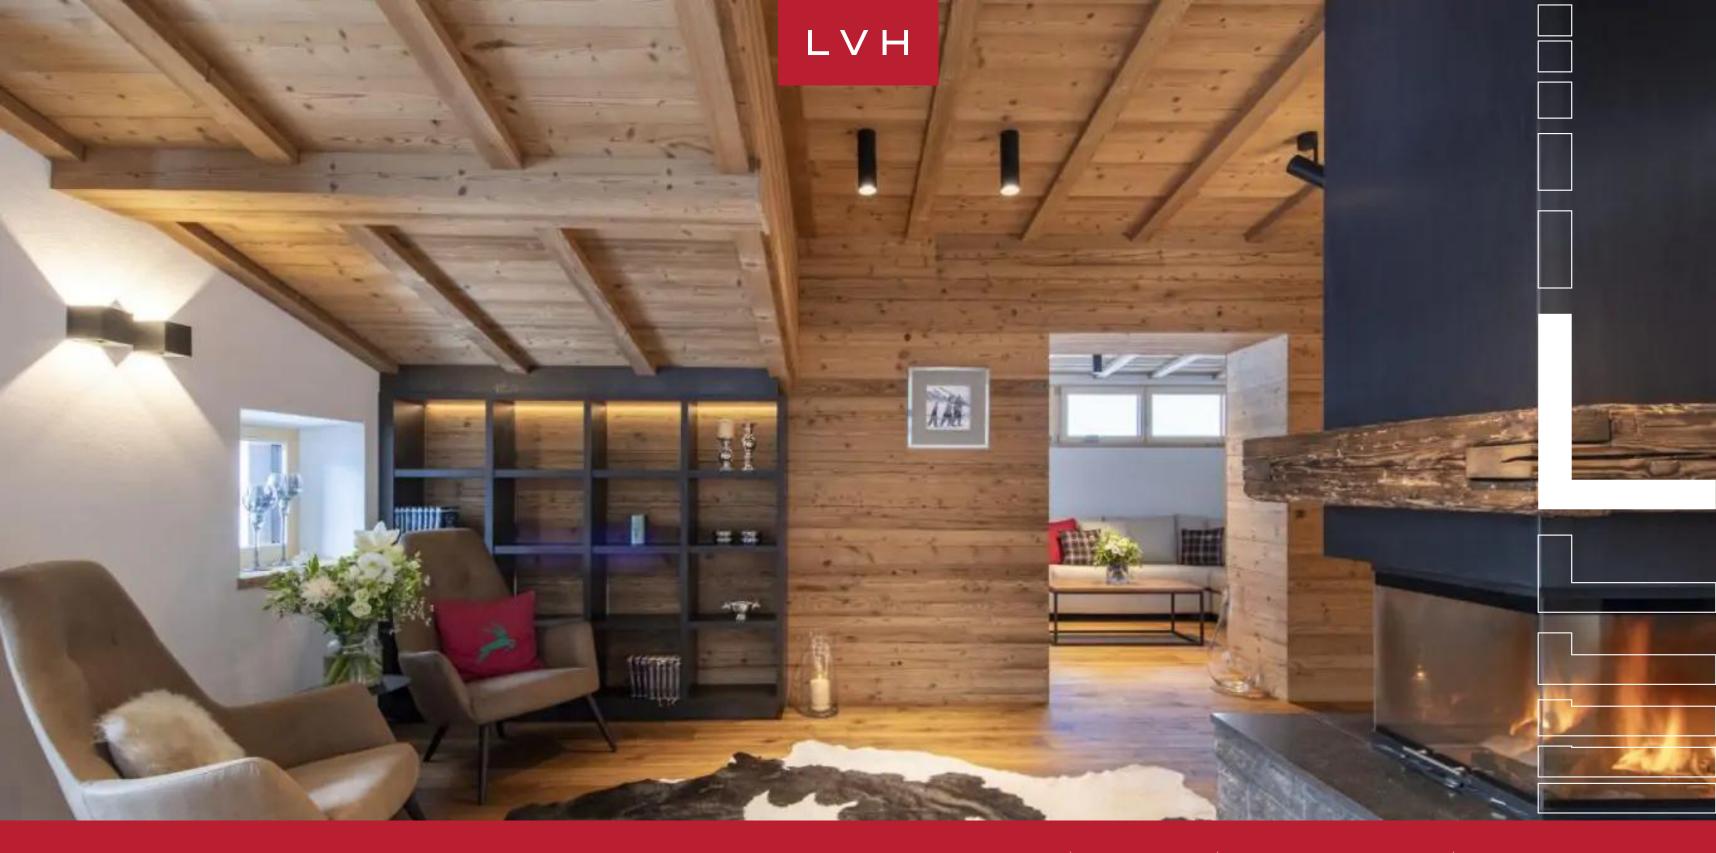

## PENTHOUSE BUHLHOF

#### LECH, LECH AM ARLBERG

Penthouse Buhlhof is a fantastic residence perched in the heart of the beguiling village of Lech. At the forefront of adrenaline-pumping mountain recreation and high-altitude luxury living, this contemporary complex is updated to the highest 21st-century specifications, worthy of one of the world's most prestigious ski destinations.

Glorious interiors present a harmonious fusion of Alpine authenticity and cosmopolitan sophistication across two floors of prime living space. Rich aged timbers, fantastically conceived ambient lighting, and neutral tones are thoughtfully wrangled to curate a deeply restful and rejuvenating space. A three-sided fireplace pivots fantastically in a fantastic open-concept space sparsely furnished with elite designer furnishings. The ultra-plush sectional offers an exceptional apres ski venue for family and loved ones. An adjacent TV room is accessible via sliding doors for maximum guest discretion and autonomy. Penthouse Buhlhof sculpts a fabulous social space for impromptu cocktail soirees or impromptu family celebrations. A large dining table seating up to 12 encourages relaxed, indulgent gastronomic dinners. A gorgeous modern kitchen fuses mountain romanticism with streamlined elegance, with deluxe fittings and ample countertops serving as the heart of the residence. A chic bar, seating up to six, is located between the kitchen and the dining area. Six sumptuous ensuite bedrooms offer a consummate solution for accommodating 12 guests in unmatched comfort, discretion, and luxury.