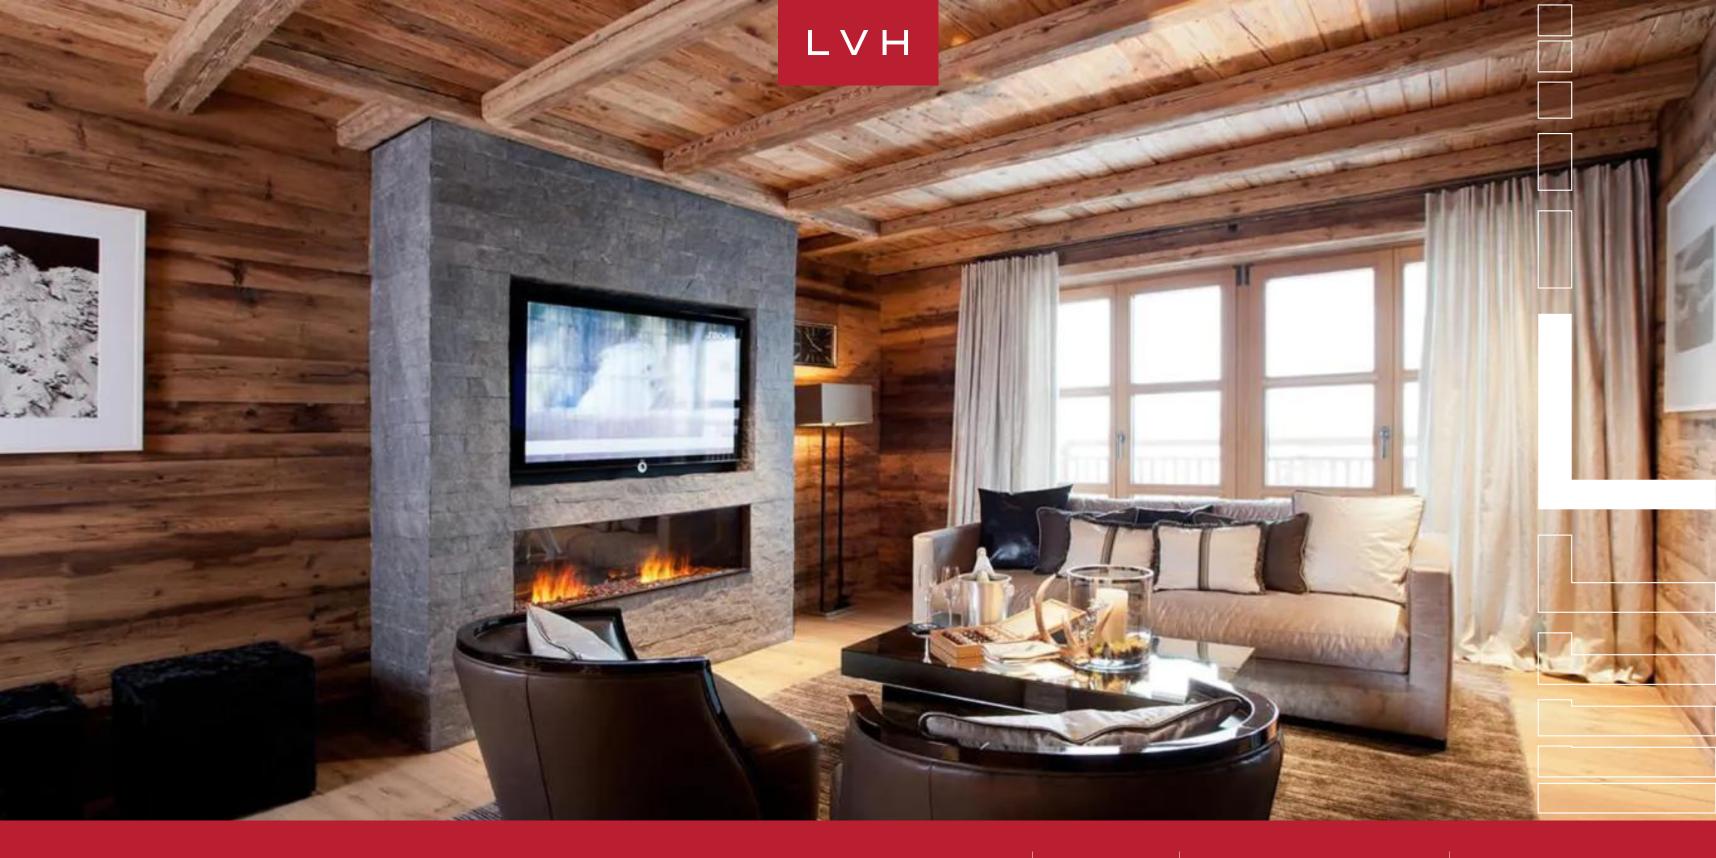

Spellbinding interiors offer an intoxicating fusion of Alpine authenticity and speakeasy seduction. Gorgeous aged timbers wrap the free-flowing common areas in a warm amber-hued embrace while scintillating mirror accents and precious stone countertops dazzle with Tinseltown glitz. A selection of sophisticated low-profile furnishings flaunts chic grey and white tones while sumptuous pelts and scintillating fabrics impart a dollop of icy glamor to the outstanding entertaining spaces spanning numerous lounges and a glittering private bar. A fantastic ambiance akin to the world's most exclusive speakeasies is curated across a vast open-concept floorplan perfected in Bondian cool. Multiple fireplaces, from the ultra-sleek four-sided drop-down hearth to the romantic charms of the traditional stone mantel, deliver plenty of snowed-in coziness for peaceful moments of apres-ski relaxation. Sleek LED lighting underscores floor-to-ceiling custom cabinetry buxom vaulted ceiling beams imparting a stunning nocturnal ambiance well suited for classy cocktail soirees. Chalet N's ten sumptuous bedrooms offer versatile lodging for eighteen adults and four children. Robust wellness facilities include a hay sauna, Finnish sauna, salt-pit steam bath, and indoor pool. Bodily bliss meets epicurean excess with a dazzling wine cavern brimming with the old world's most prestigious vintages.