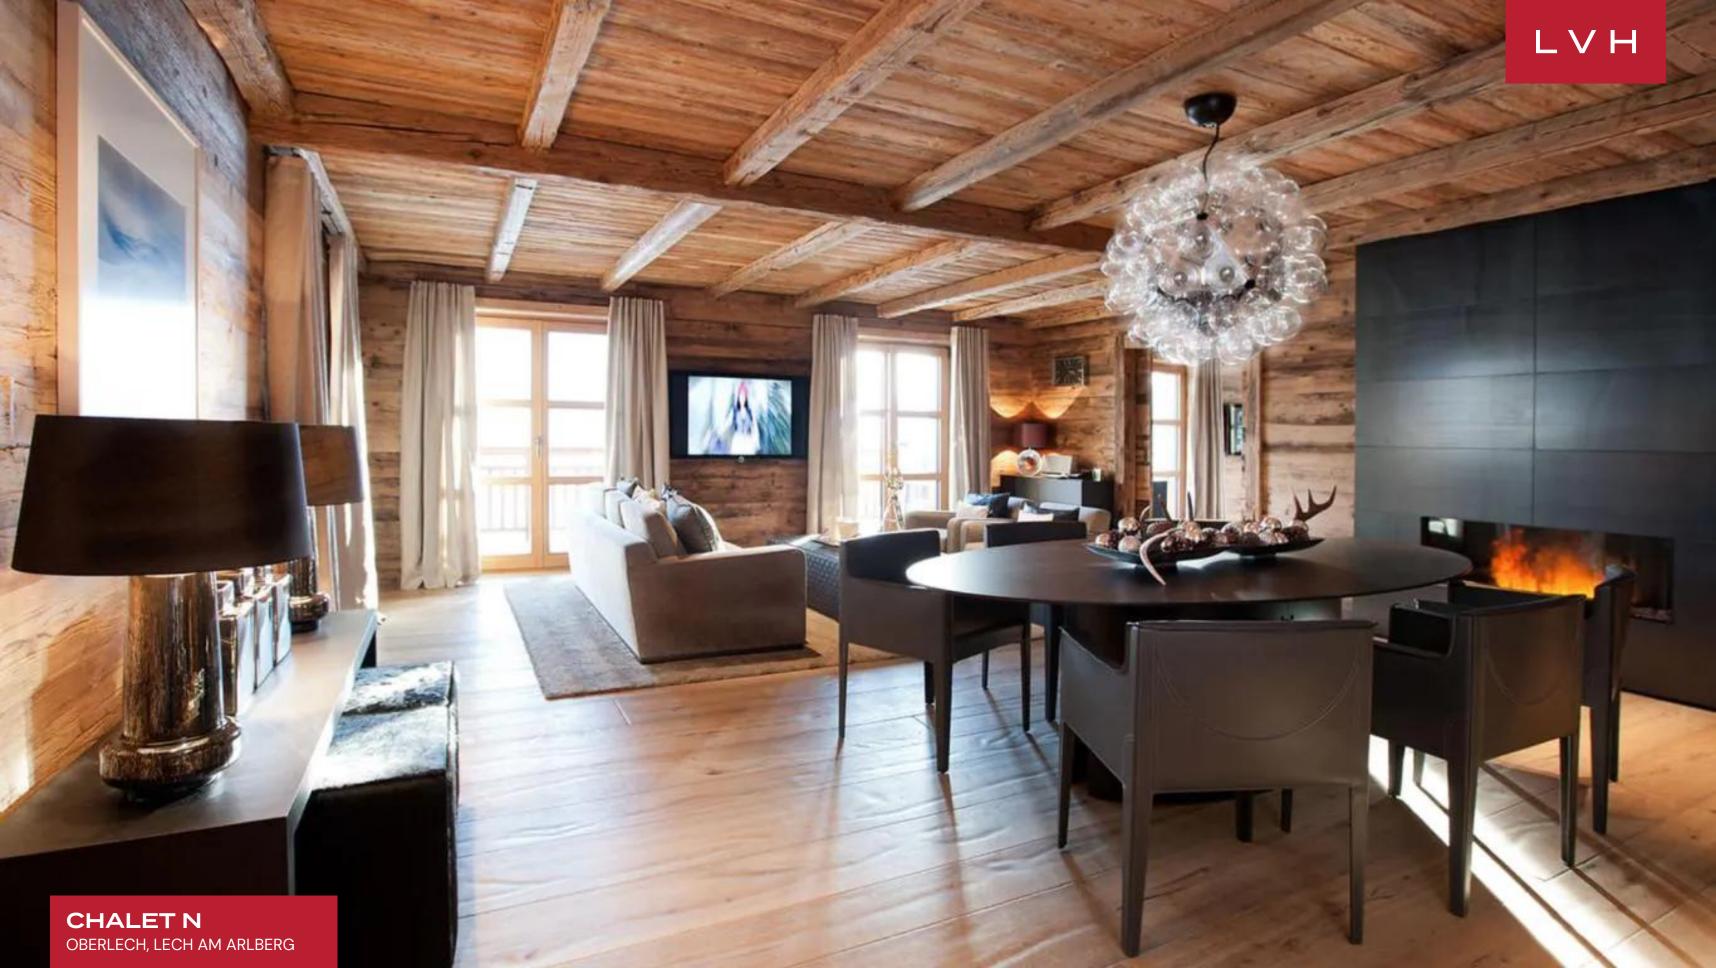

Spellbinding interiors offer an intoxicating fusion of Alpine authenticity and speakeasy seduction. Gorgeous aged timbers wrap the free-flowing common areas in a warm amber-hued embrace while scintillating mirror accents and precious stone countertops dazzle with Tinseltown glitz. A selection of sophisticated low-profile furnishings flaunts chic grey and white tones while sumptuous pelts and scintillating fabrics impart a dollop of icy glamor to the outstanding entertaining spaces spanning numerous lounges and a glittering private bar. A fantastic ambiance akin to the world's most exclusive speakeasies is curated across a vast open-concept floorplan perfected in Bondian cool. Multiple fireplaces, from the ultra-sleek four-sided drop-down hearth to the romantic charms of the traditional stone mantel, deliver plenty of snowed-in coziness for peaceful moments of apres-ski relaxation. Sleek LED lighting underscores floor-to-ceiling custom cabinetry buxom vaulted ceiling beams imparting a stunning nocturnal ambiance well suited for classy cocktail soirees. Chalet N's ten sumptuous bedrooms offer versatile lodging for eighteen adults and four children. Robust wellness facilities include a hay sauna, Finnish sauna, salt-pit steam bath, and indoor pool. Bodily bliss meets epicurean excess with a dazzling wine cavern brimming with the old world's most prestigious vintages.