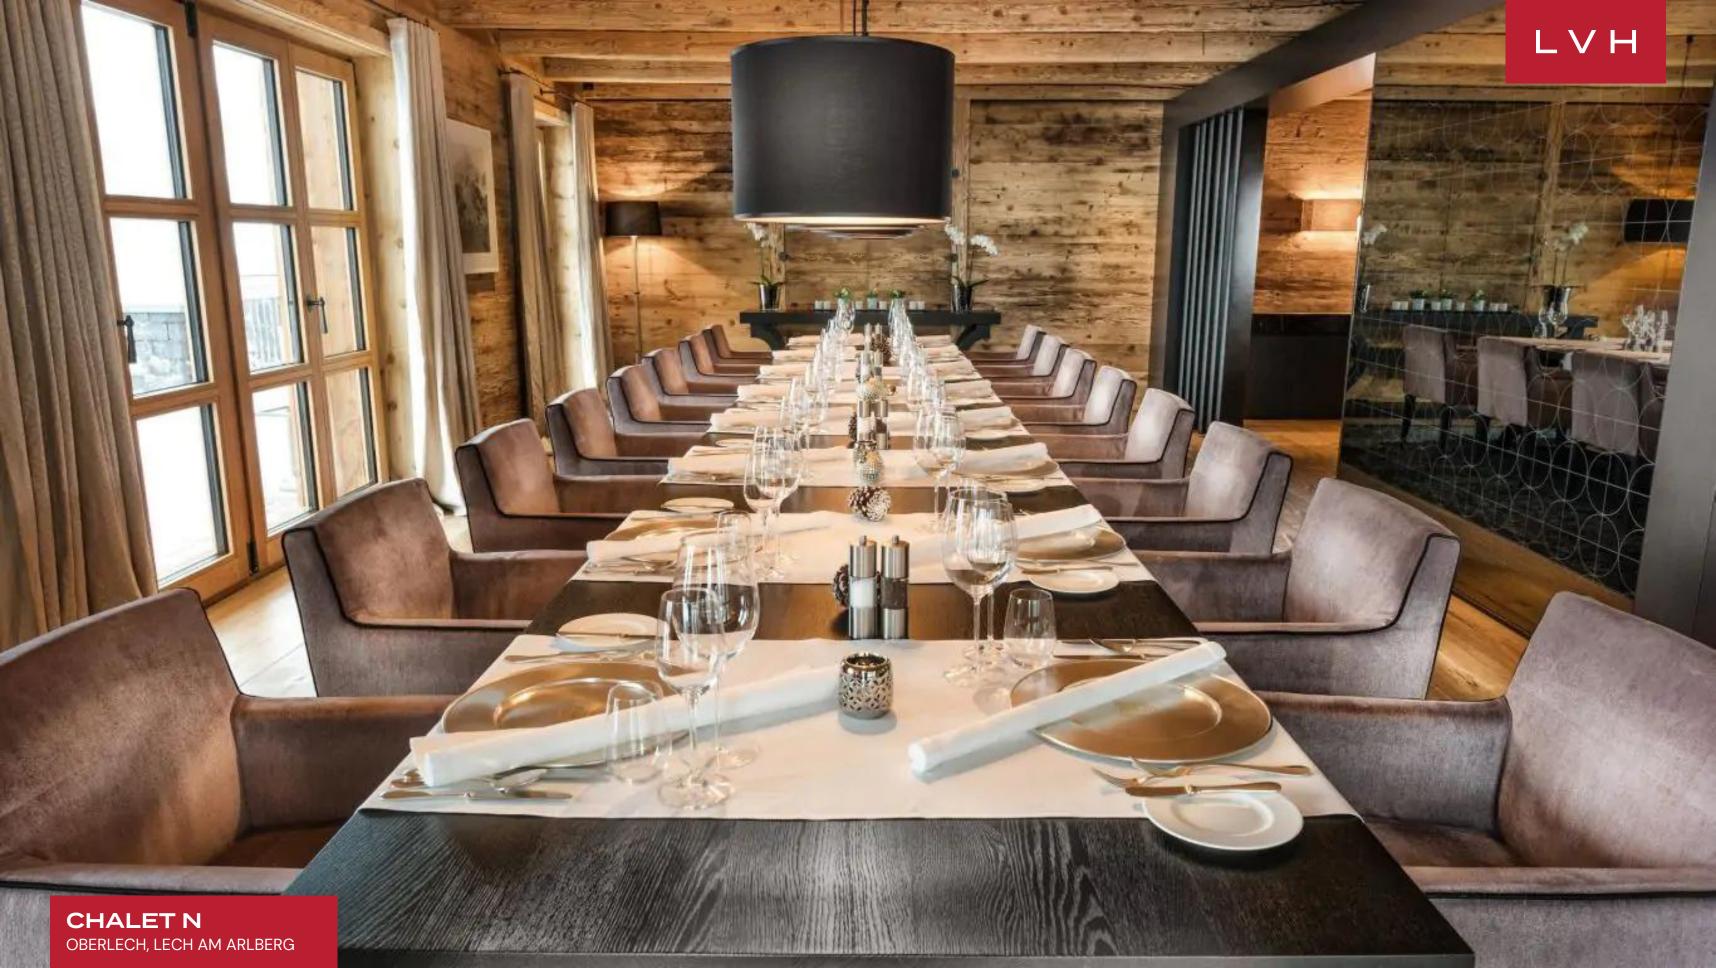

Spellbinding interiors offer an intoxicating fusion of Alpine authenticity and speakeasy seduction. Gorgeous aged timbers wrap the free-flowing common areas in a warm amber-hued embrace while scintillating mirror accents and precious stone countertops dazzle with Tinseltown glitz. A selection of sophisticated low-profile furnishings flaunts chic grey and white tones while sumptuous pelts and scintillating fabrics impart a dollop of icy glamor to the outstanding entertaining spaces spanning numerous lounges and a glittering private bar. A fantastic ambiance akin to the world's most exclusive speakeasies is curated across a vast open-concept floorplan perfected in Bondian cool. Multiple fireplaces, from the ultra-sleek four-sided drop-down hearth to the romantic charms of the traditional stone mantel, deliver plenty of snowed-in coziness for peaceful moments of apres-ski relaxation. Sleek LED lighting underscores floor-to-ceiling custom cabinetry buxom vaulted ceiling beams imparting a stunning nocturnal ambiance well suited for classy cocktail soirees. Chalet N's ten sumptuous bedrooms offer versatile lodging for eighteen adults and four children. Robust wellness facilities include a hay sauna, Finnish sauna, salt-pit steam bath, and indoor pool. Bodily bliss meets epicurean excess with a dazzling wine cavern brimming with the old world's most prestigious vintages.