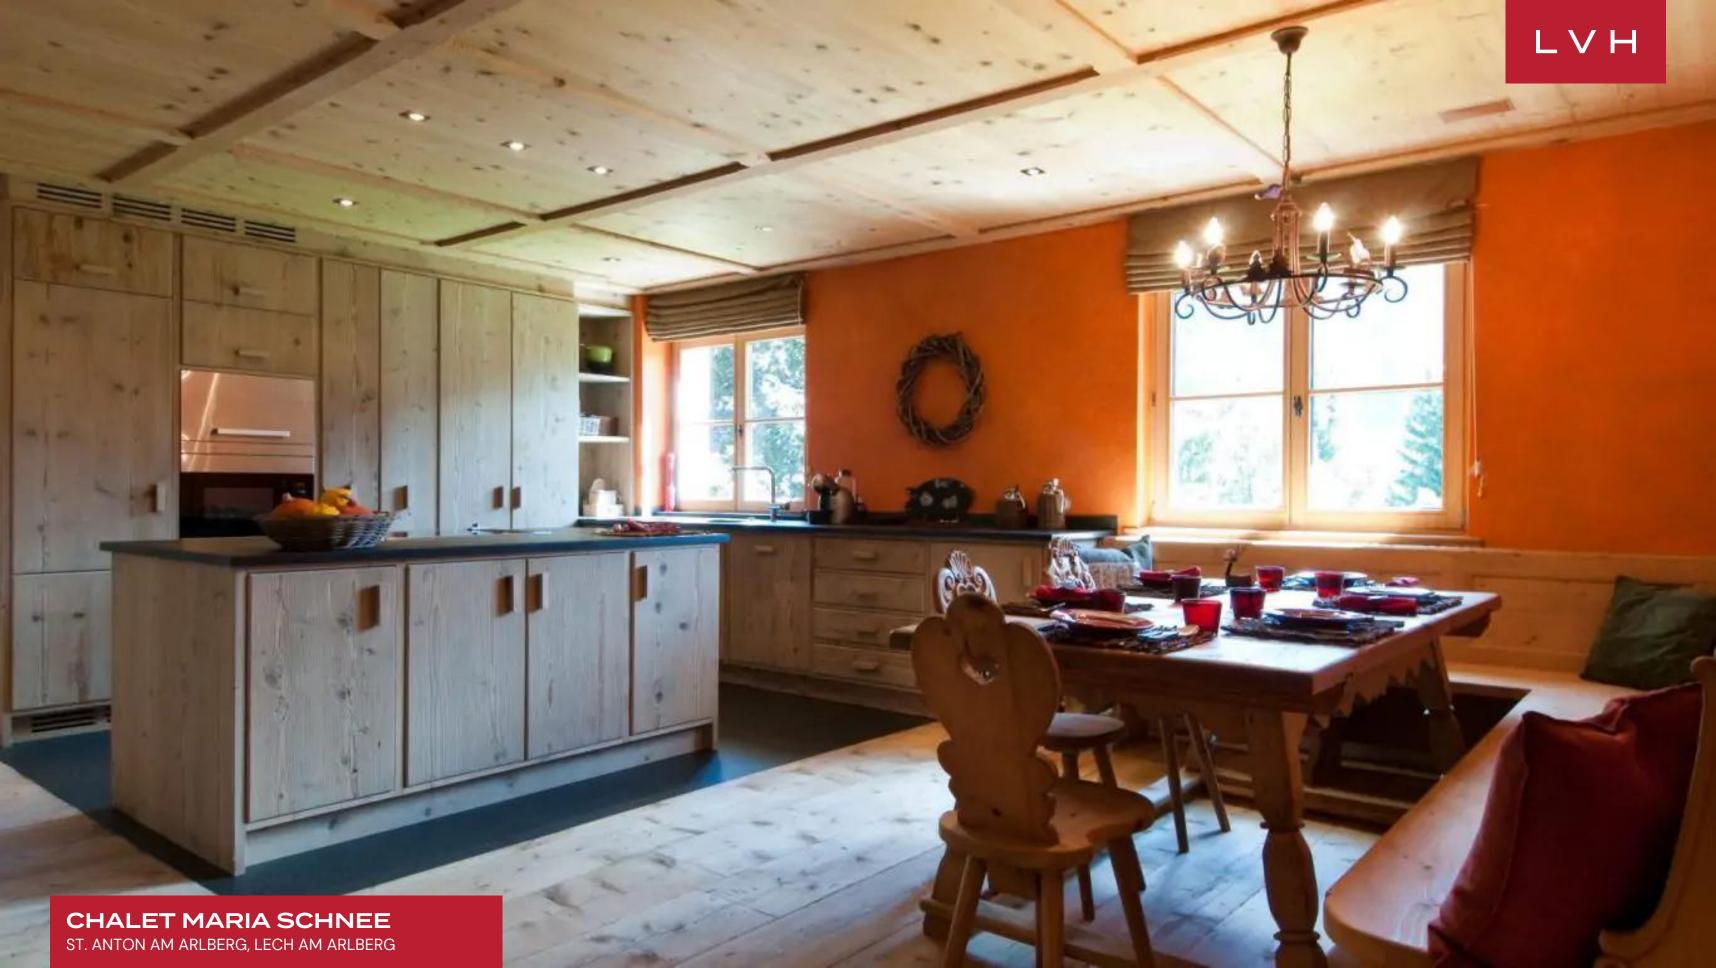

Interiors present a glorious combination of ski lodge romanticism and contemporary European refinement. Sleek lines and crisp vertices curate a space of modern grandeur, while warm wood and organic accents impart a delectable country home charm. An intuitive and inviting layout navigates between an open-plan living area with a central fireplace, a formal dining area seating ten, and a cozy reading corner. Offering plenty of counter space, Tyrolean woodwork, and modern steel appliances, the kitchen is a veritable showstopper, fusing form and functionality. Between six spacious bedrooms, thirteen guests may be accommodated in utmost comfort. The seventh bedroom features two bunk beds, offering additional accommodation for two kids.