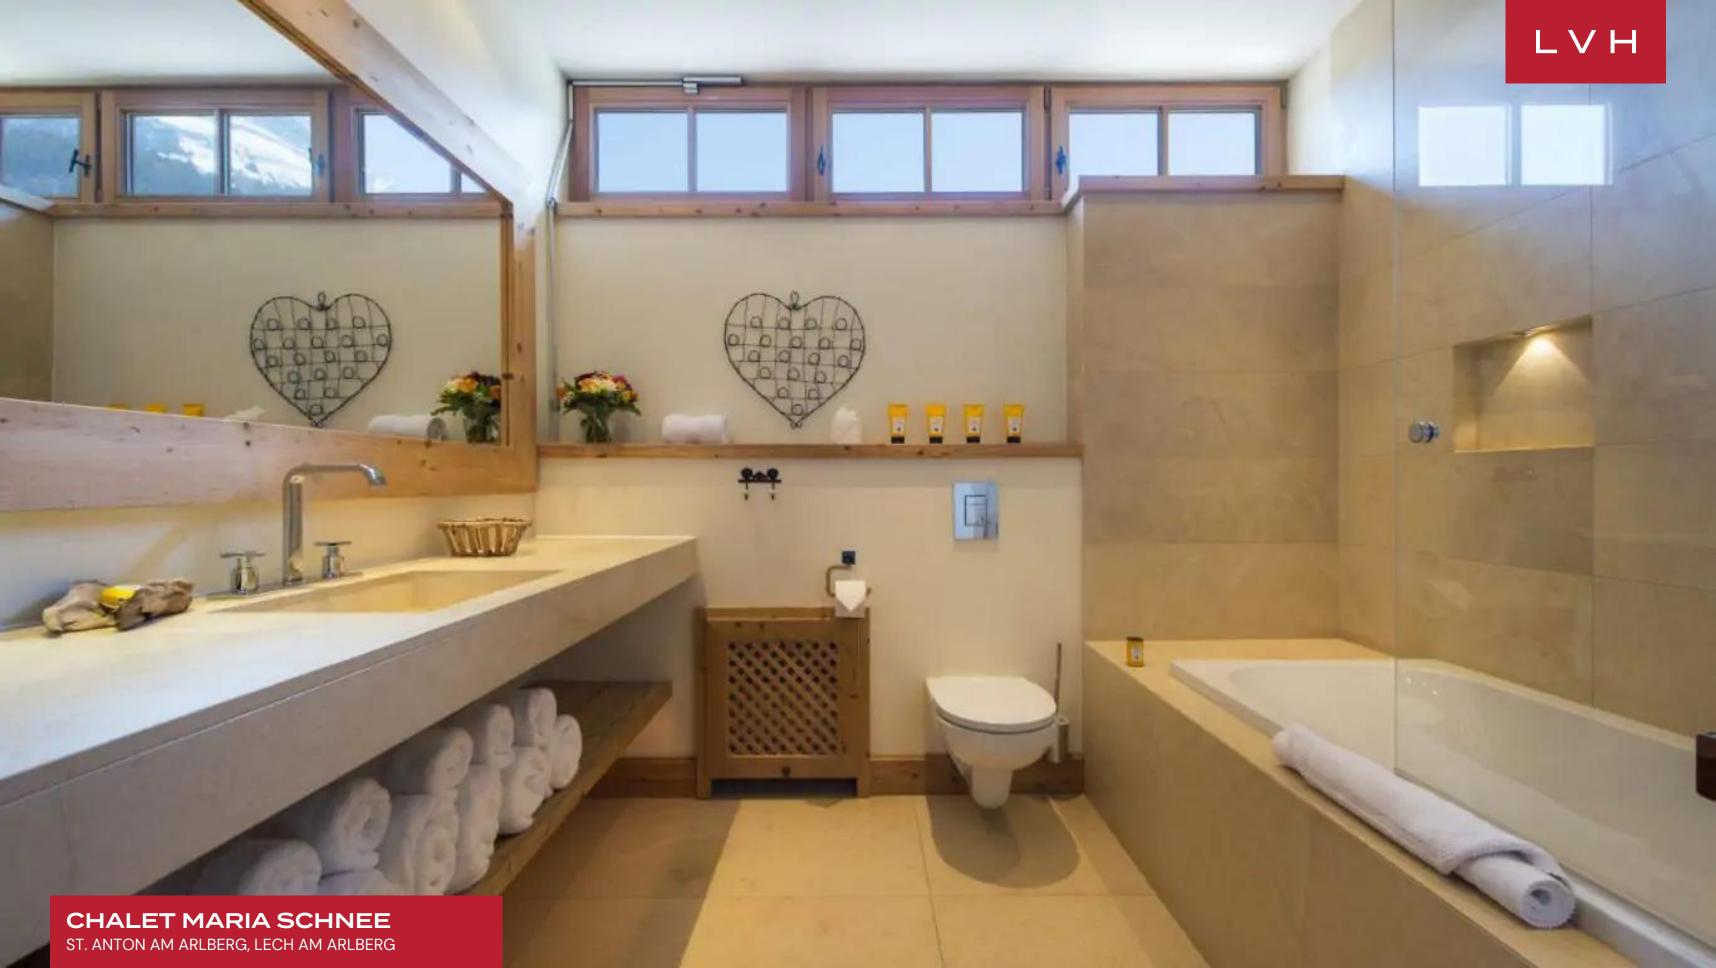

Interiors present a glorious combination of ski lodge romanticism and contemporary European refinement. Sleek lines and crisp vertices curate a space of modern grandeur, while warm wood and organic accents impart a delectable country home charm. An intuitive and inviting layout navigates between an open-plan living area with a central fireplace, a formal dining area seating ten, and a cozy reading corner. Offering plenty of counter space, Tyrolean woodwork, and modern steel appliances, the kitchen is a veritable showstopper, fusing form and functionality. Between six spacious bedrooms, thirteen guests may be accommodated in utmost comfort. The seventh bedroom features two bunk beds, offering additional accommodation for two kids.

Top-of-the-line highlights include a state-of-the-art playroom, cinema room, gym, and sauna, offering no shortage of excuses for quiet nights in.

Protruding balconies offer no shortage of vantage points for soaking in the sights, assuring guests savor each moment in the great outdoors. Indulge in fine conversation enveloped by the replenishing mountain air beneath an impossibly starry night sky. This stunning luxury Chalet peers into the purest distillation of Austria's natural majesty, offering an unmatched backdrop for a morning cup of coffee or apres-ski glass of red.