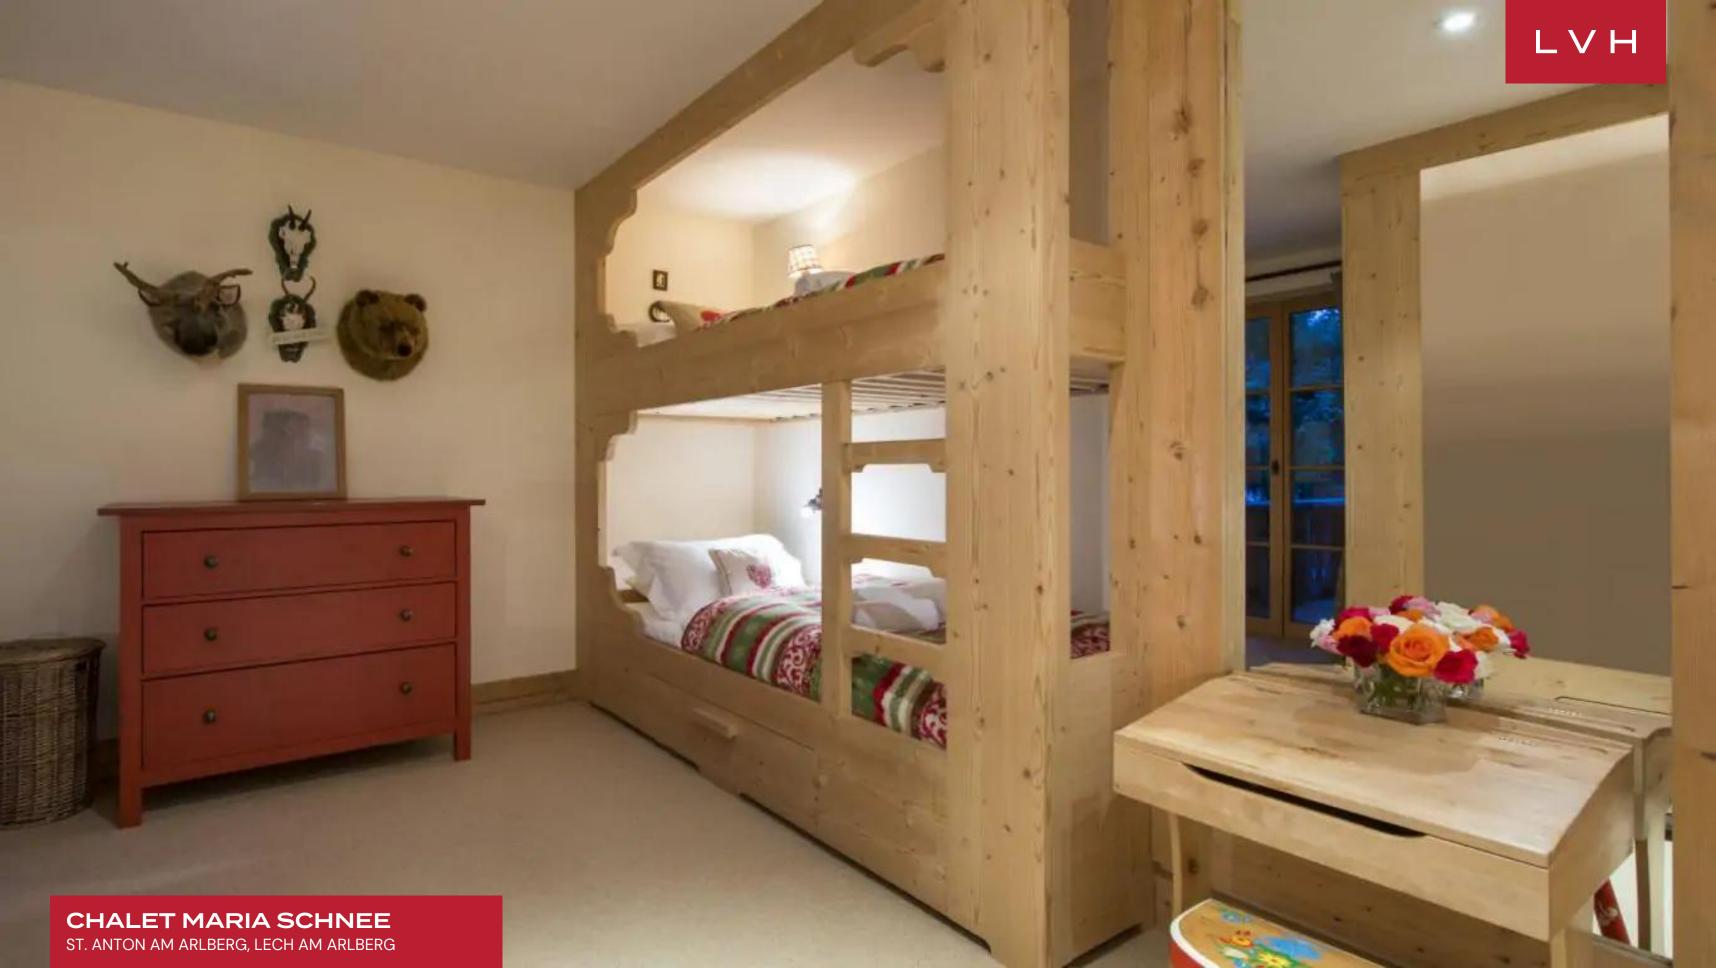

Interiors present a glorious combination of ski lodge romanticism and contemporary European refinement. Sleek lines and crisp vertices curate a space of modern grandeur, while warm wood and organic accents impart a delectable country home charm. An intuitive and inviting layout navigates between an open-plan living area with a central fireplace, a formal dining area seating ten, and a cozy reading corner. Offering plenty of counter space, Tyrolean woodwork, and modern steel appliances, the kitchen is a veritable showstopper, fusing form and functionality. Between six spacious bedrooms, thirteen guests may be accommodated in utmost comfort. The seventh bedroom features two bunk beds, offering additional accommodation for two kids.