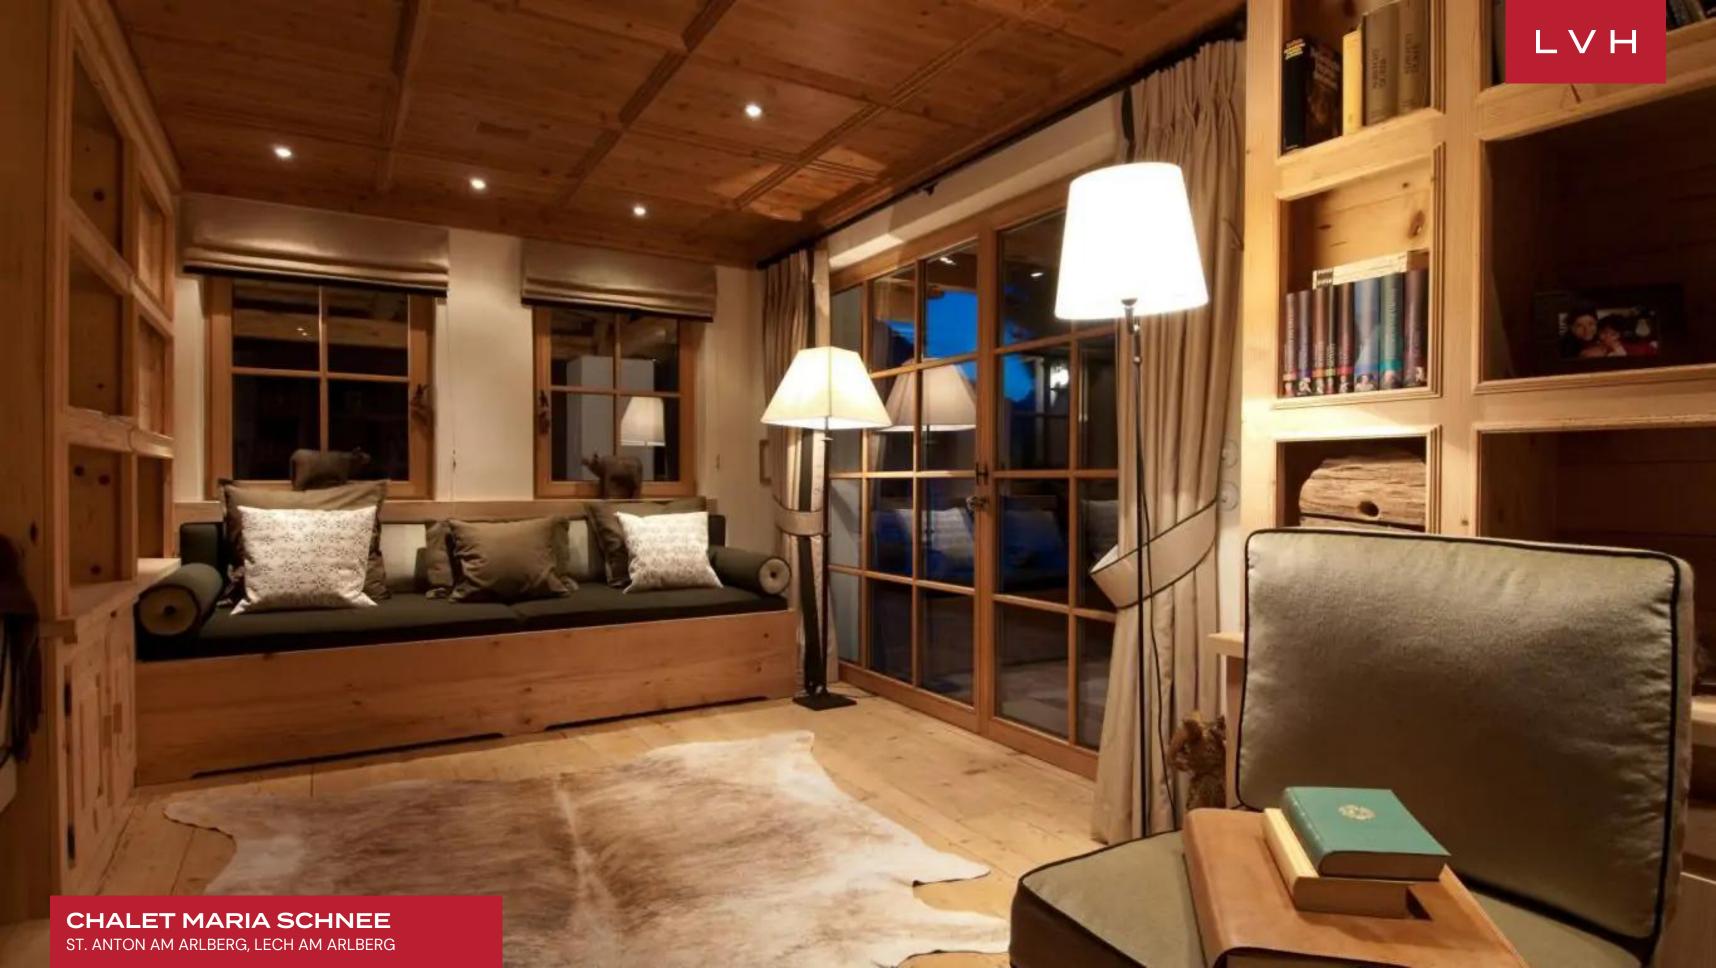

Interiors present a glorious combination of ski lodge romanticism and contemporary European refinement. Sleek lines and crisp vertices curate a space of modern grandeur, while warm wood and organic accents impart a delectable country home charm. An intuitive and inviting layout navigates between an open-plan living area with a central fireplace, a formal dining area seating ten, and a cozy reading corner. Offering plenty of counter space, Tyrolean woodwork, and modern steel appliances, the kitchen is a veritable showstopper, fusing form and functionality. Between six spacious bedrooms, thirteen guests may be accommodated in utmost comfort. The seventh bedroom features two bunk beds, offering additional accommodation for two kids.

Top-of-the-line highlights include a state-of-the-art playroom, cinema room, gym, and sauna, offering no shortage of excuses for quiet nights in.

Protruding balconies offer no shortage of vantage points for soaking in the sights, assuring guests savor each moment in the great outdoors. Indulge in fine conversation enveloped by the replenishing mountain air beneath an impossibly starry night sky. This stunning luxury Chalet peers into the purest distillation of Austria's natural majesty, offering an unmatched backdrop for a morning cup of coffee or apres-ski glass of red.