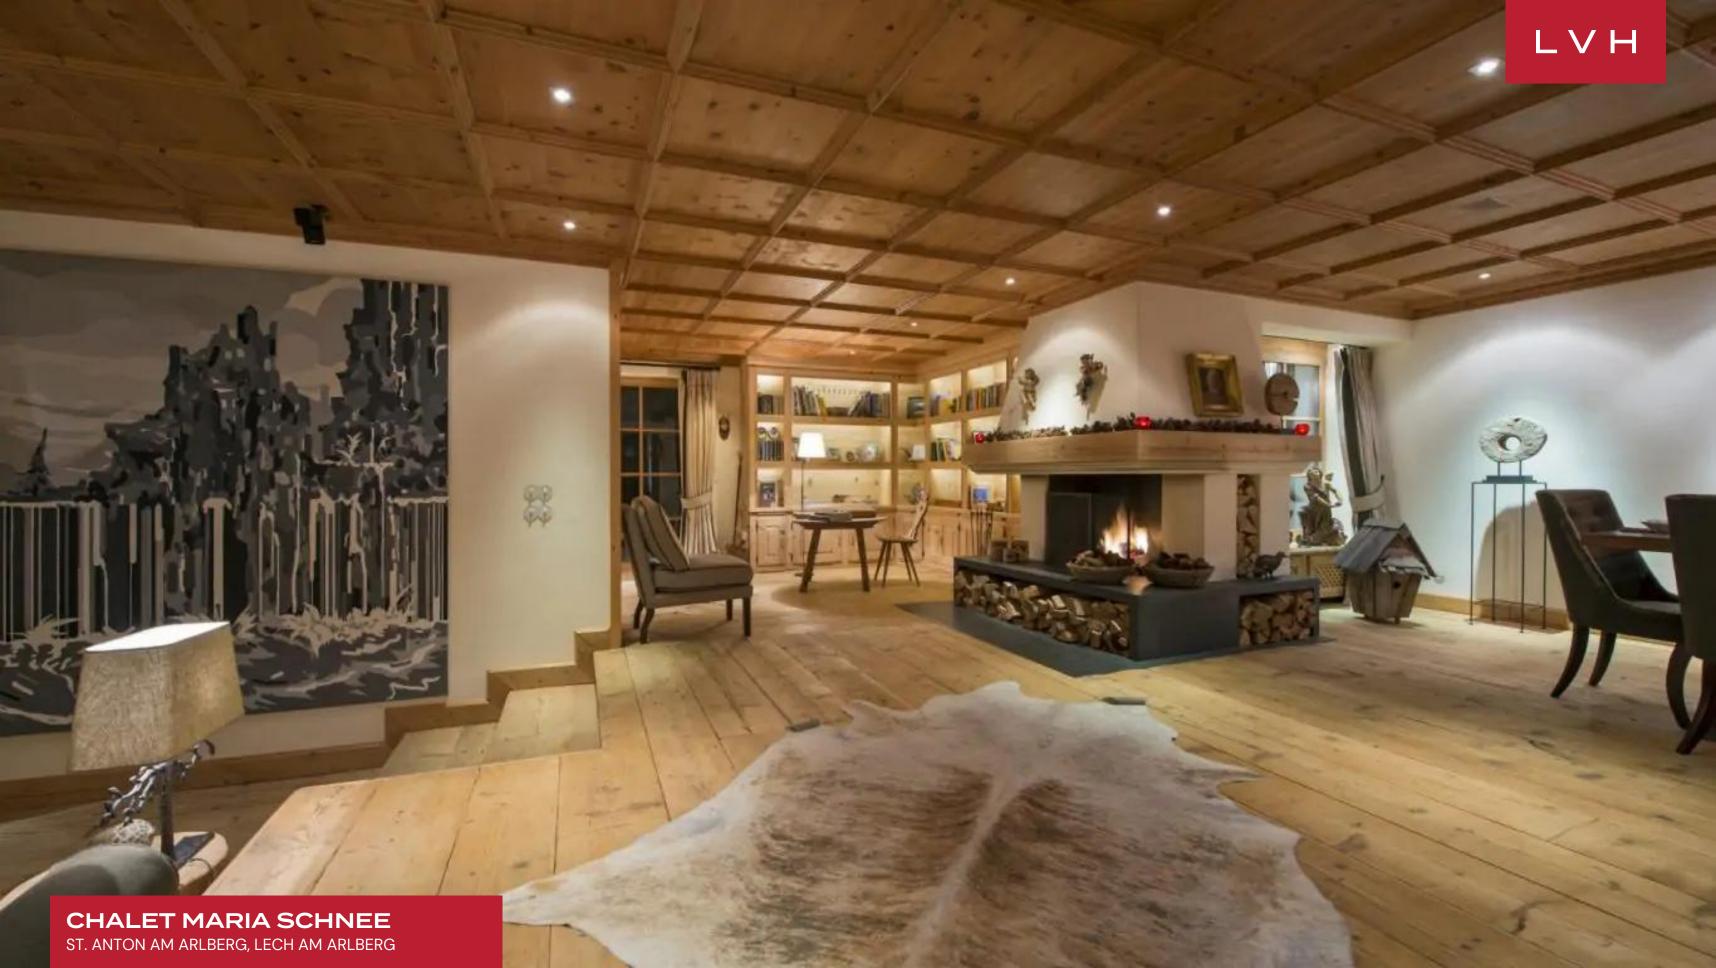

Interiors present a glorious combination of ski lodge romanticism and contemporary European refinement. Sleek lines and crisp vertices curate a space of modern grandeur, while warm wood and organic accents impart a delectable country home charm. An intuitive and inviting layout navigates between an open-plan living area with a central fireplace, a formal dining area seating ten, and a cozy reading corner. Offering plenty of counter space, Tyrolean woodwork, and modern steel appliances, the kitchen is a veritable showstopper, fusing form and functionality. Between six spacious bedrooms, thirteen guests may be accommodated in utmost comfort. The seventh bedroom features two bunk beds, offering additional accommodation for two kids.

Top-of-the-line highlights include a state-of-the-art playroom, cinema room, gym, and sauna, offering no shortage of excuses for quiet nights in.

Protruding balconies offer no shortage of vantage points for soaking in the sights, assuring guests savor each moment in the great outdoors. Indulge in fine conversation enveloped by the replenishing mountain air beneath an impossibly starry night sky. This stunning luxury Chalet peers into the purest distillation of Austria's natural majesty, offering an unmatched backdrop for a morning cup of coffee or apres-ski glass of red.

#### **INTERIOR**

- Cable, Satellite or Smart TV
- Home Theater
- Dining Room
- Fireplace
- Gym
- Laundry
- Sauna
- Ski Room
- Sound System
- Walk-In Closet