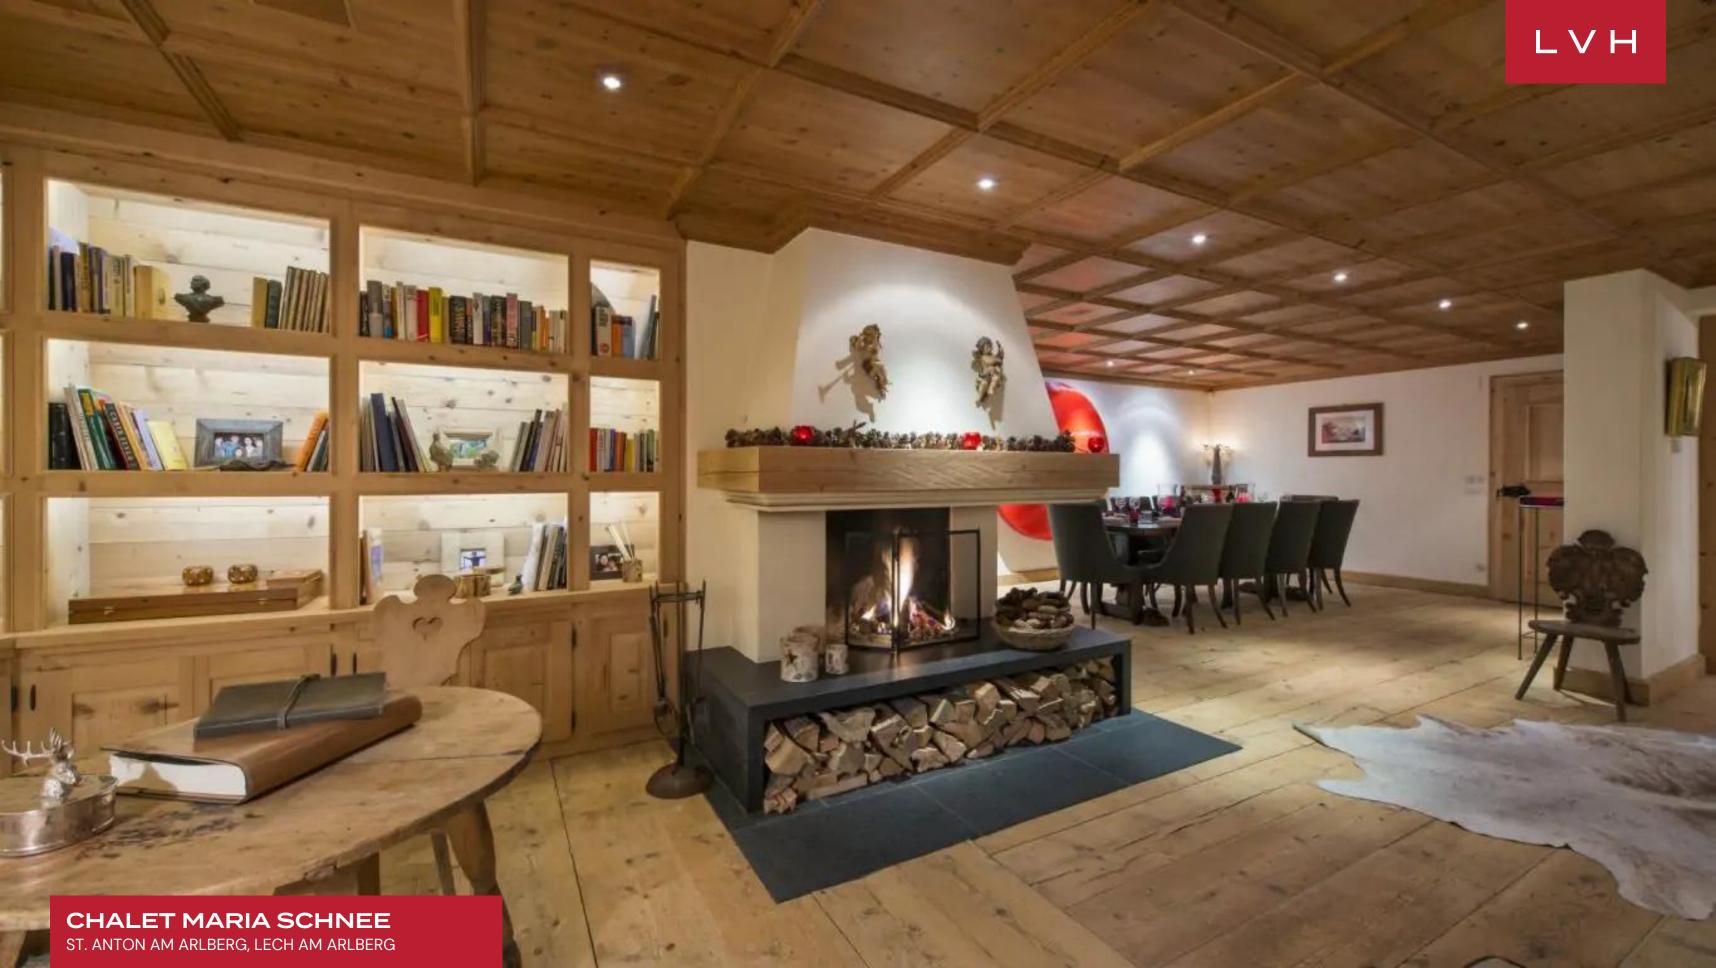

### CHALET MARIA SCHNEE

ST. ANTON AM ARLBERG, LECH AM ARLBERG

Chalet Maria Schnee is an exemplary luxury vacation chalet perched in idyllic natural environs. This revered residence peers into the fullest expression of St. Anton's savage beauty. With the ski lift at a six-minute walking distance, this lovely rental finds itself at the forefront of mountain exhilaration. Ideal for reconnection with the elements or those seeking to conquer them, Maria Schnee is an oasis of rejuvenation and recreation.

Interiors present a glorious combination of ski lodge romanticism and contemporary European refinement. Sleek lines and crisp vertices curate a space of modern grandeur, while warm wood and organic accents impart a delectable country home charm. An intuitive and inviting layout navigates between an open-plan living area with a central fireplace, a formal dining area seating ten, and a cozy reading corner. Offering plenty of counter space, Tyrolean woodwork, and modern steel appliances, the kitchen is a veritable showstopper, fusing form and functionality. Between six spacious bedrooms, thirteen guests may be accommodated in utmost comfort. The seventh bedroom features two bunk beds, offering additional accommodation for two kids.

Top-of-the-line highlights include a state-of-the-art playroom, cinema room, gym, and sauna, offering no shortage of excuses for quiet nights in.

Protruding balconies offer no shortage of vantage points for soaking in the sights, assuring guests savor each moment in the great outdoors. Indulge in fine conversation enveloped by the replenishing mountain air beneath an impossibly starry night sky. This stunning luxury Chalet peers into the purest distillation of Austria's natural majesty, offering an unmatched backdrop for a morning cup of coffee or apres-ski glass of red.