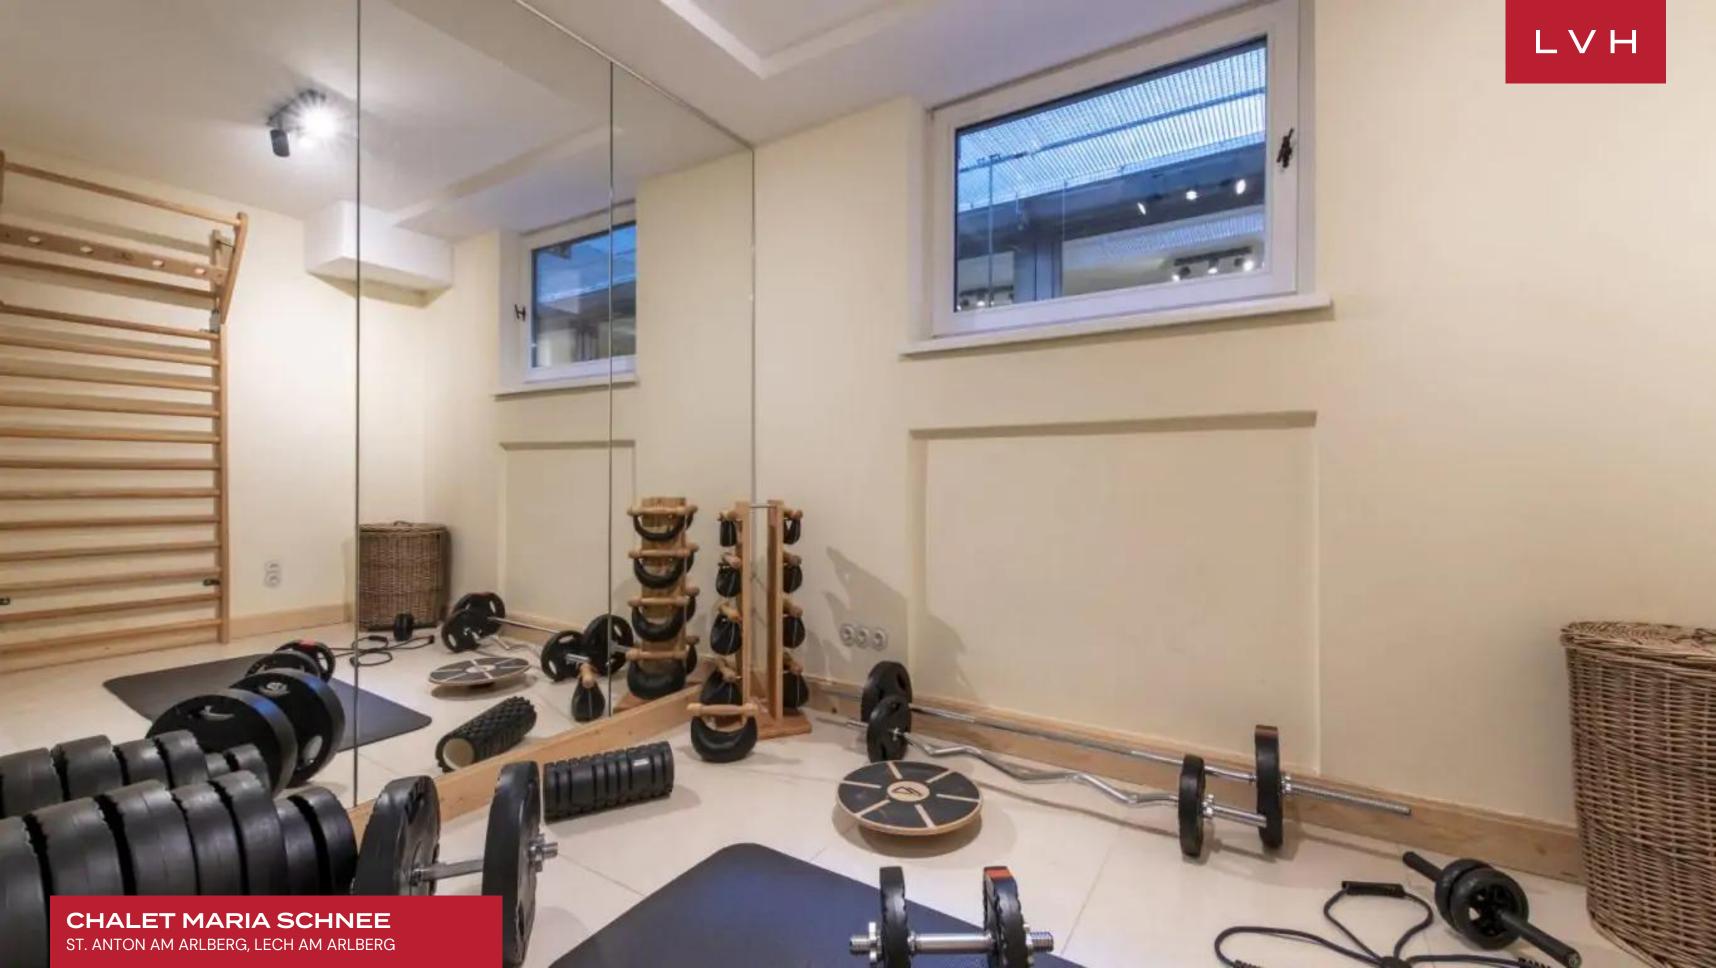

Top-of-the-line highlights include a state-of-the-art playroom, cinema room, gym, and sauna, offering no shortage of excuses for quiet nights in.

Protruding balconies offer no shortage of vantage points for soaking in the sights, assuring guests savor each moment in the great outdoors. Indulge in fine conversation enveloped by the replenishing mountain air beneath an impossibly starry night sky. This stunning luxury Chalet peers into the purest distillation of Austria's natural majesty, offering an unmatched backdrop for a morning cup of coffee or apres-ski glass of red.

#### **INTERIOR**

- Cable, Satellite or Smart TV
- Home Theater
- Dining Room
- Fireplace
- Gym
- Laundry
- Sauna
- Ski Room
- Sound System
- Walk-In Closet