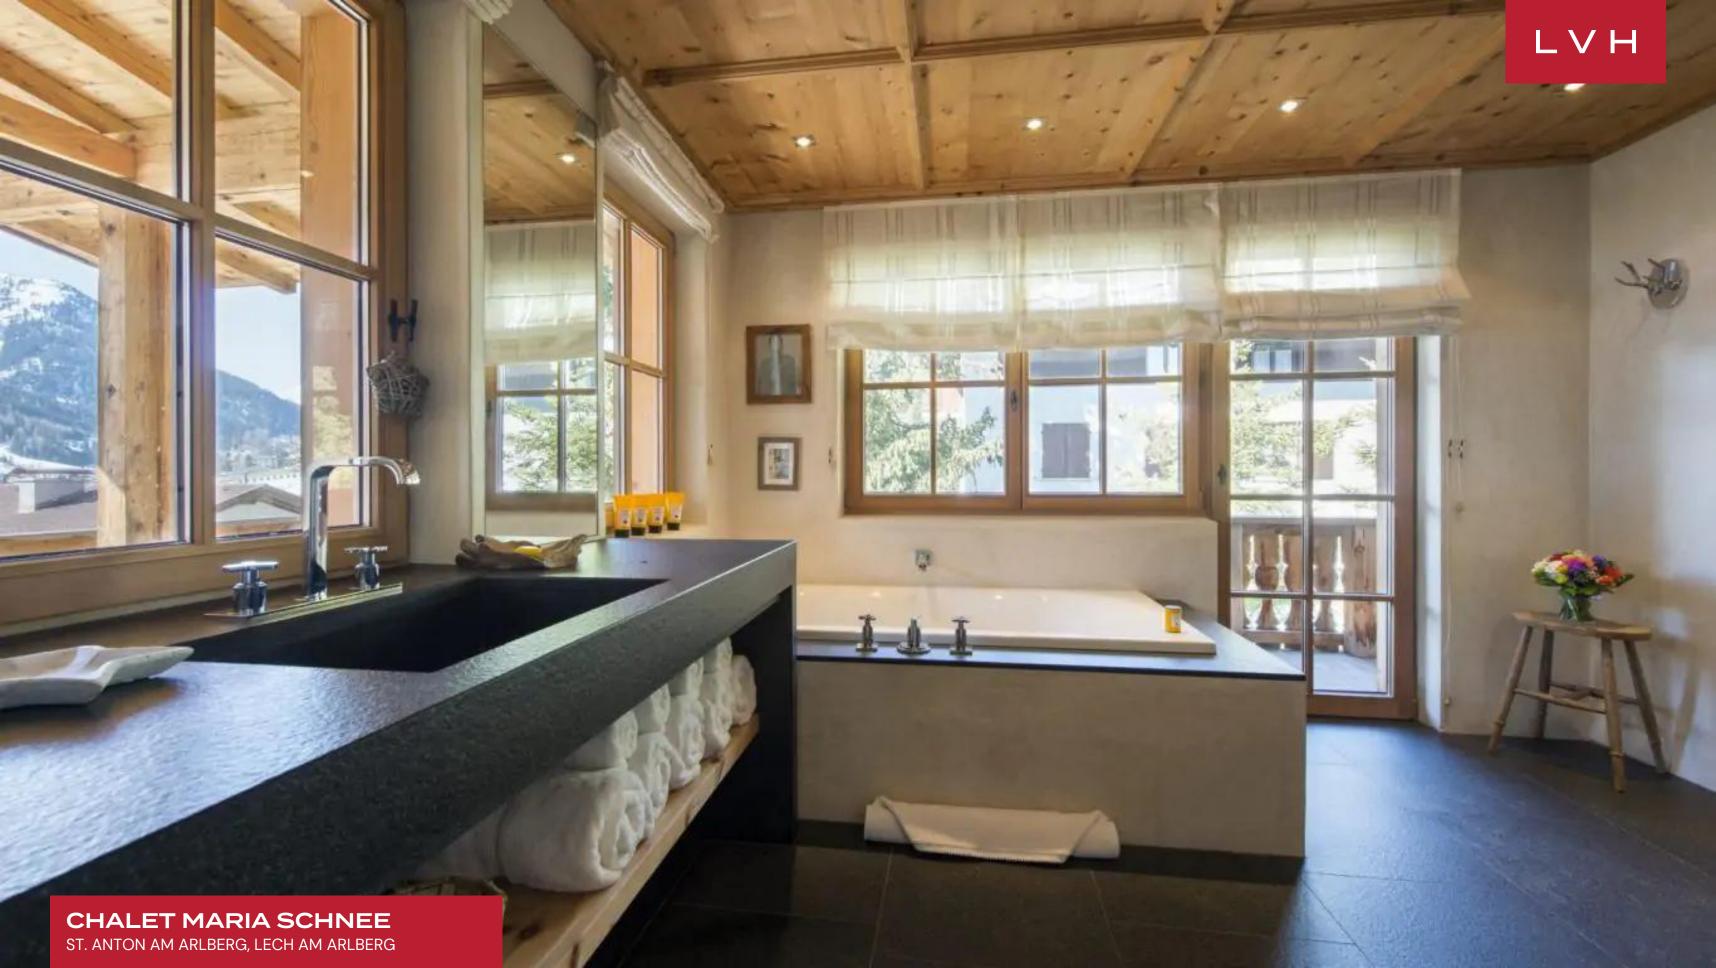

Interiors present a glorious combination of ski lodge romanticism and contemporary European refinement. Sleek lines and crisp vertices curate a space of modern grandeur, while warm wood and organic accents impart a delectable country home charm. An intuitive and inviting layout navigates between an open-plan living area with a central fireplace, a formal dining area seating ten, and a cozy reading corner. Offering plenty of counter space, Tyrolean woodwork, and modern steel appliances, the kitchen is a veritable showstopper, fusing form and functionality. Between six spacious bedrooms, thirteen guests may be accommodated in utmost comfort. The seventh bedroom features two bunk beds, offering additional accommodation for two kids.

Top-of-the-line highlights include a state-of-the-art playroom, cinema room, gym, and sauna, offering no shortage of excuses for quiet nights in.

Protruding balconies offer no shortage of vantage points for soaking in the sights, assuring guests savor each moment in the great outdoors. Indulge in fine conversation enveloped by the replenishing mountain air beneath an impossibly starry night sky. This stunning luxury Chalet peers into the purest distillation of Austria's natural majesty, offering an unmatched backdrop for a morning cup of coffee or apres-ski glass of red.