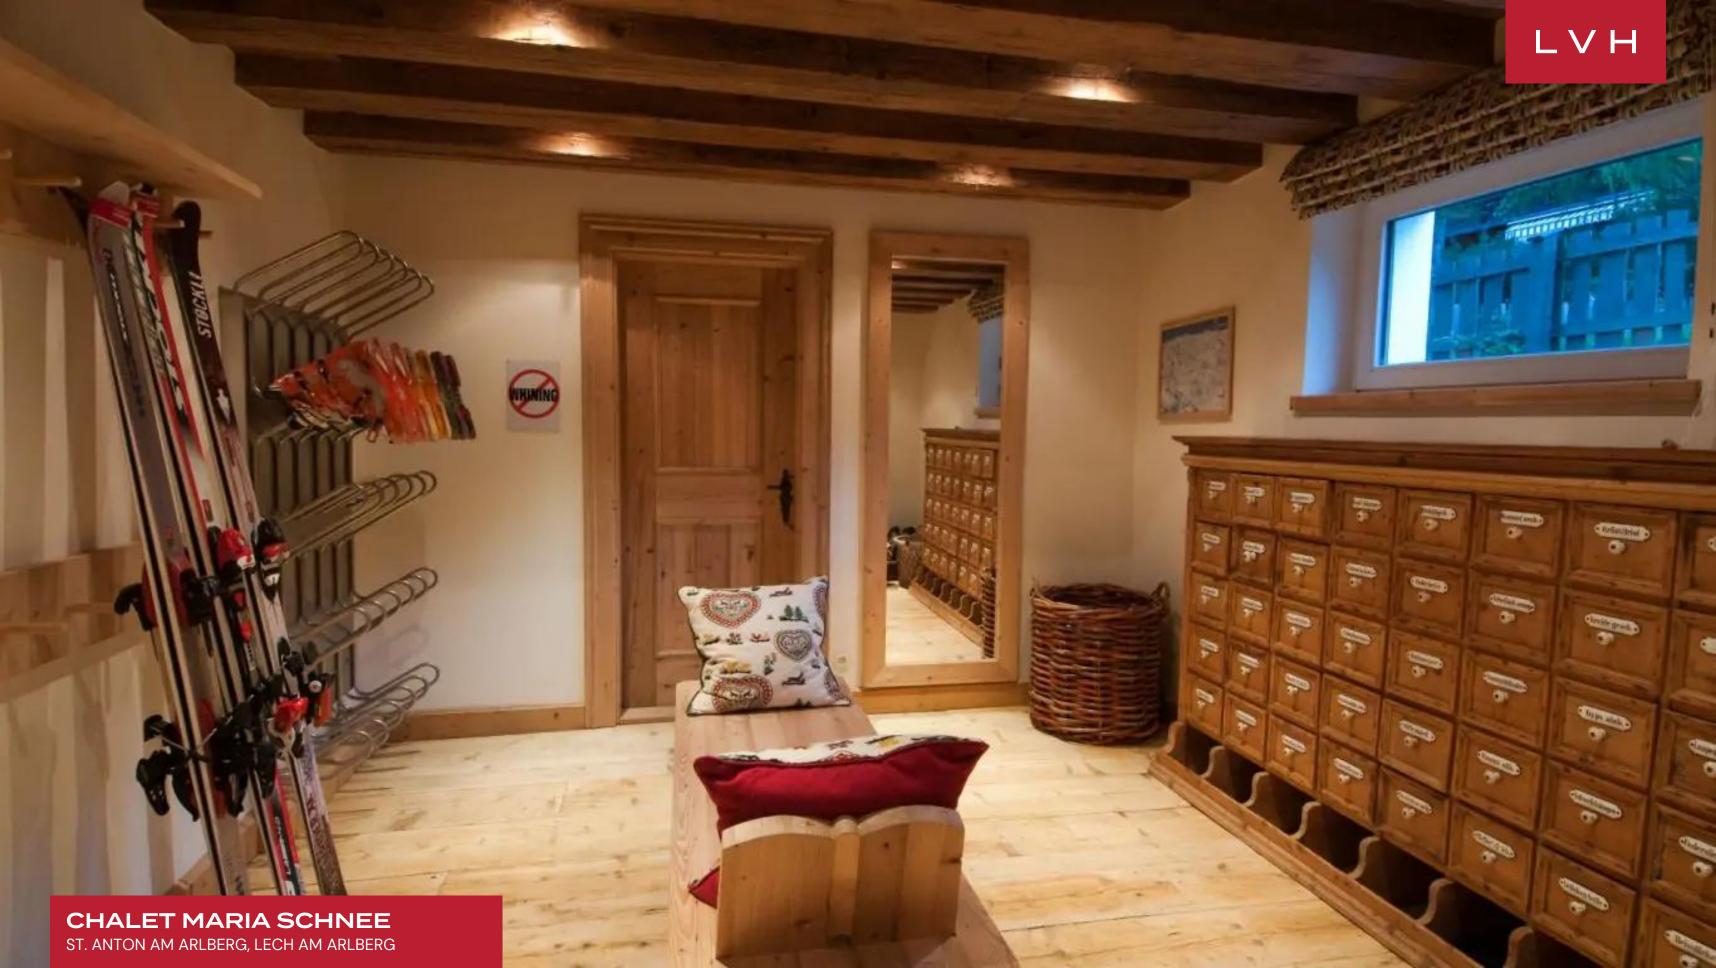

#### **INTERIOR**

- Cable, Satellite or Smart TV
- Home Theater
- Dining Room
- Fireplace
- Gym
- Laundry
- Sauna
- Ski Room
- Sound System
- Walk-In Closet