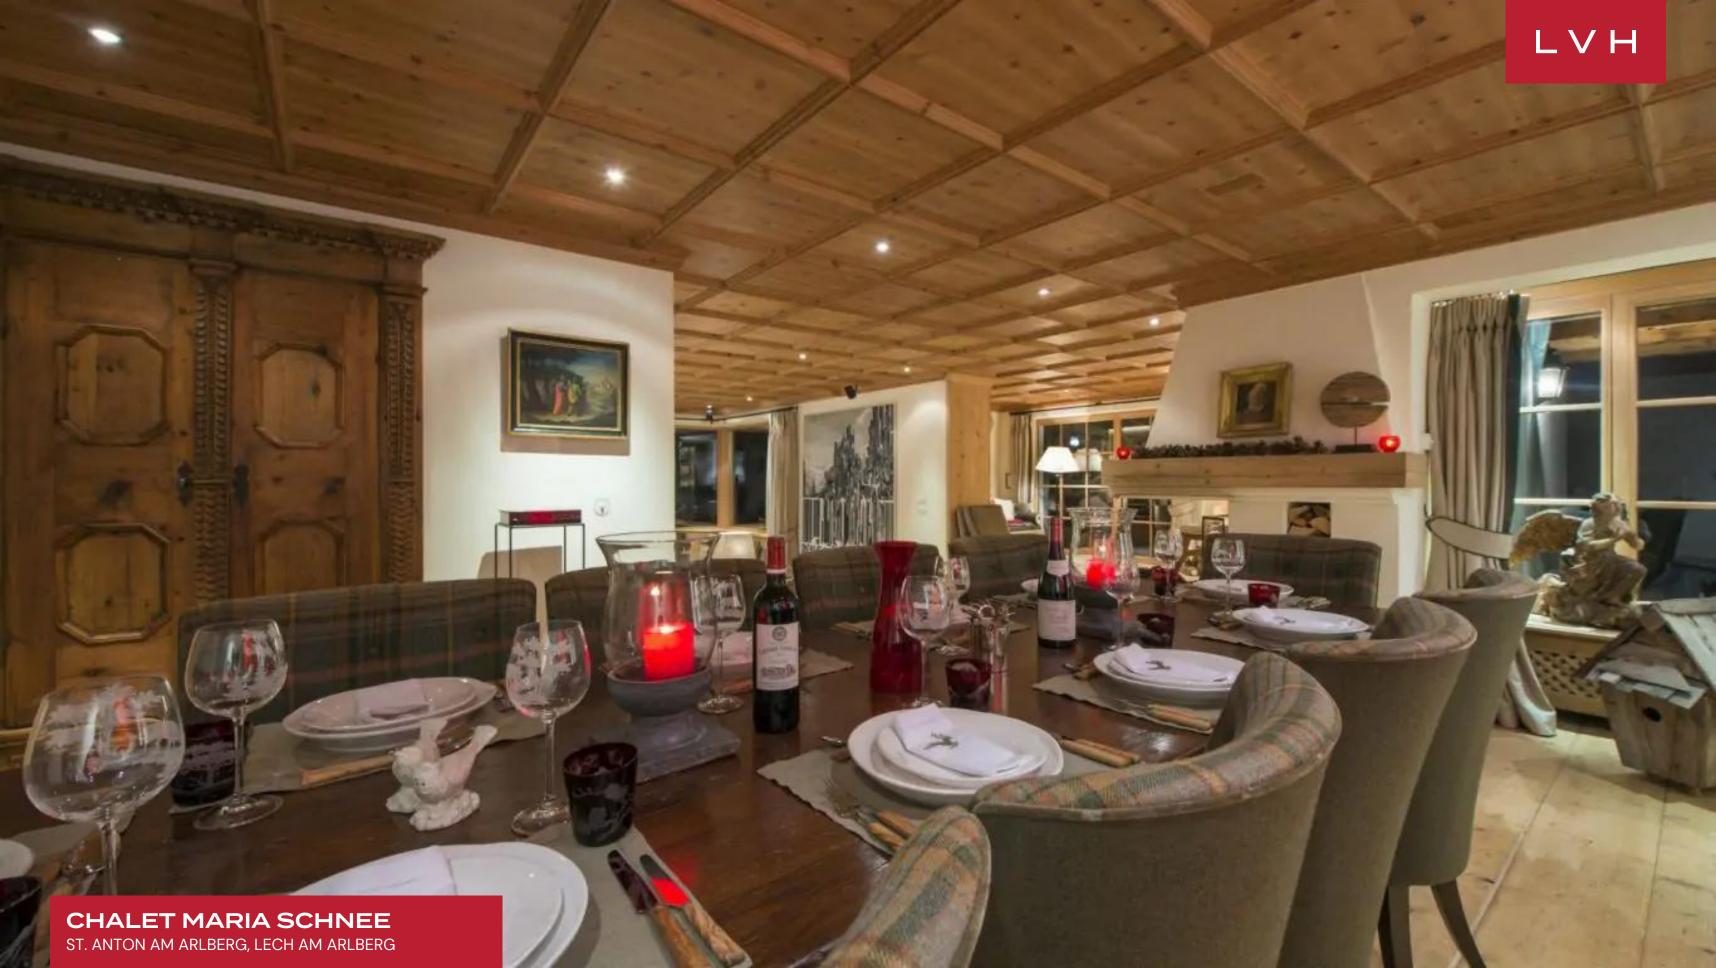

CHALET MARIA SCHNEE
ST. ANTON AM ARLBERG, LECH AM ARLBERG, AUSTRIA

BEDROOMS

13
GUESTS

7+3 HALF

5,920

SF

### CHALET MARIA SCHNEE

ST. ANTON AM ARLBERG, LECH AM ARLBERG

Chalet Maria Schnee is an exemplary luxury vacation chalet perched in idyllic natural environs. This revered residence peers into the fullest expression of St. Anton's savage beauty. With the ski lift at a six-minute walking distance, this lovely rental finds itself at the forefront of mountain exhilaration. Ideal for reconnection with the elements or those seeking to conquer them, Maria Schnee is an oasis of rejuvenation and recreation.

Interiors present a glorious combination of ski lodge romanticism and contemporary European refinement. Sleek lines and crisp vertices curate a space of modern grandeur, while warm wood and organic accents impart a delectable country home charm. An intuitive and inviting layout navigates between an open-plan living area with a central fireplace, a formal dining area seating ten, and a cozy reading corner. Offering plenty of counter space, Tyrolean woodwork, and modern steel appliances, the kitchen is a veritable showstopper, fusing form and functionality. Between six spacious bedrooms, thirteen guests may be accommodated in utmost comfort. The seventh bedroom features two bunk beds, offering additional accommodation for two kids.