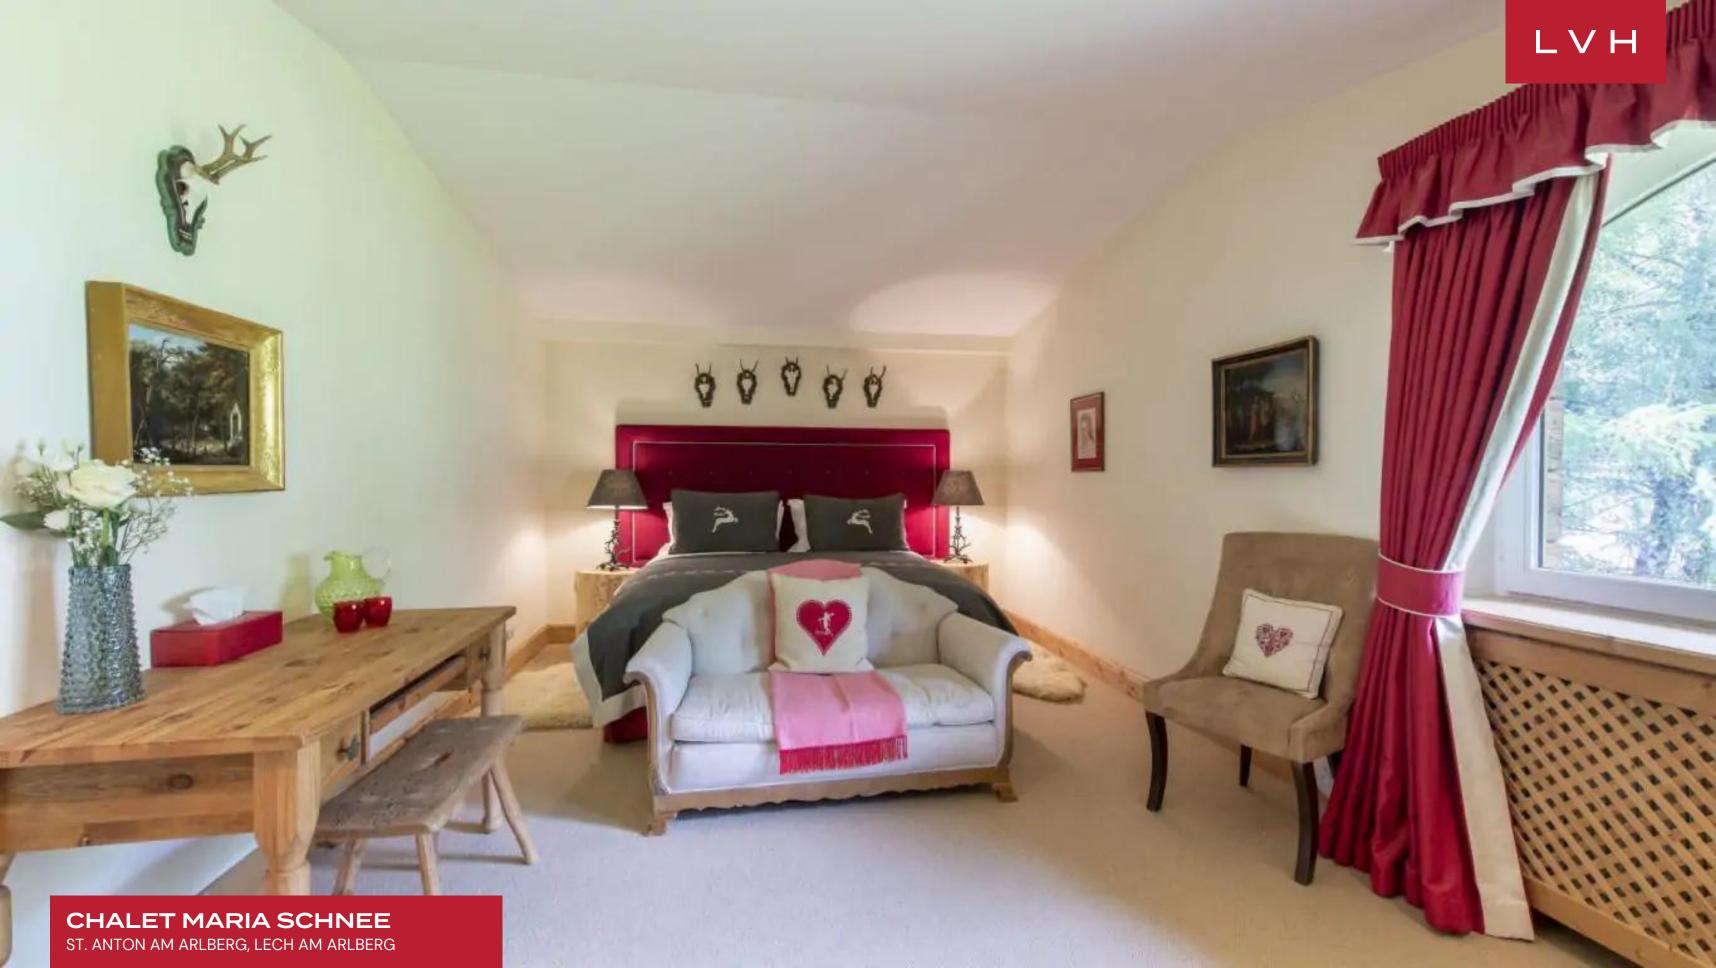

Interiors present a glorious combination of ski lodge romanticism and contemporary European refinement. Sleek lines and crisp vertices curate a space of modern grandeur, while warm wood and organic accents impart a delectable country home charm. An intuitive and inviting layout navigates between an open-plan living area with a central fireplace, a formal dining area seating ten, and a cozy reading corner. Offering plenty of counter space, Tyrolean woodwork, and modern steel appliances, the kitchen is a veritable showstopper, fusing form and functionality. Between six spacious bedrooms, thirteen guests may be accommodated in utmost comfort. The seventh bedroom features two bunk beds, offering additional accommodation for two kids.