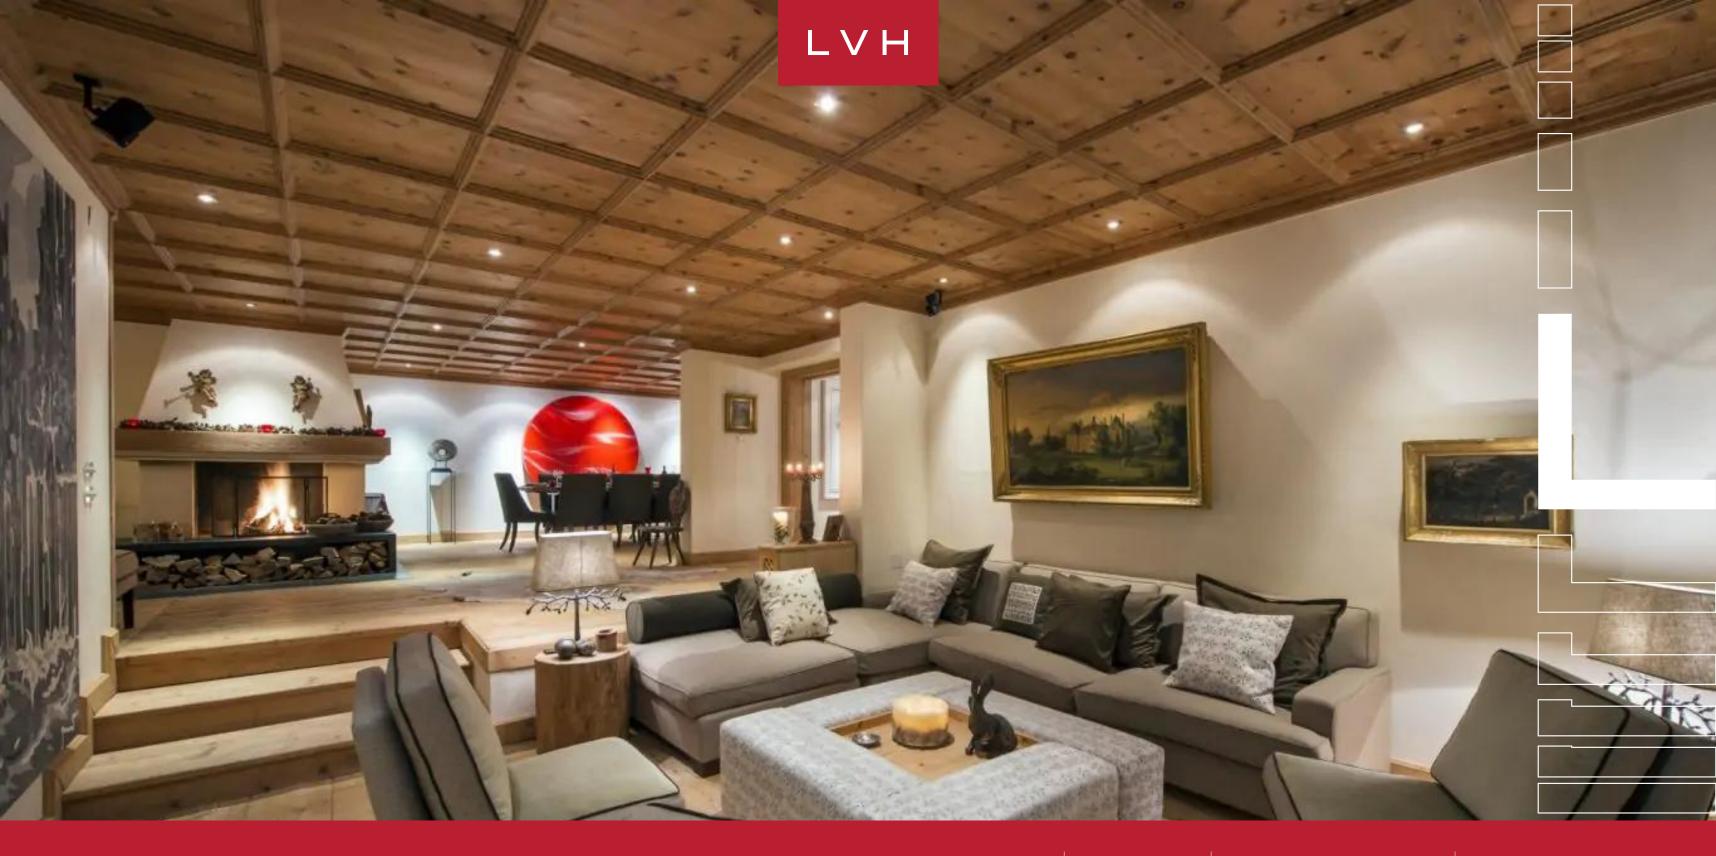

### CHALET MARIA SCHNEE

ST. ANTON AM ARLBERG, LECH AM ARLBERG

Chalet Maria Schnee is an exemplary luxury vacation chalet perched in idyllic natural environs. This revered residence peers into the fullest expression of St. Anton's savage beauty. With the ski lift at a six-minute walking distance, this lovely rental finds itself at the forefront of mountain exhilaration. Ideal for reconnection with the elements or those seeking to conquer them, Maria Schnee is an oasis of rejuvenation and recreation.

Interiors present a glorious combination of ski lodge romanticism and contemporary European refinement. Sleek lines and crisp vertices curate a space of modern grandeur, while warm wood and organic accents impart a delectable country home charm. An intuitive and inviting layout navigates between an open-plan living area with a central fireplace, a formal dining area seating ten, and a cozy reading corner. Offering plenty of counter space, Tyrolean woodwork, and modern steel appliances, the kitchen is a veritable showstopper, fusing form and functionality. Between six spacious bedrooms, thirteen guests may be accommodated in utmost comfort. The seventh bedroom features two bunk beds, offering additional accommodation for two kids.

Top-of-the-line highlights include a state-of-the-art playroom, cinema room, gym, and sauna, offering no shortage of excuses for quiet nights in.

Protruding balconies offer no shortage of vantage points for soaking in the sights, assuring guests savor each moment in the great outdoors. Indulge in fine conversation enveloped by the replenishing mountain air beneath an impossibly starry night sky. This stunning luxury Chalet peers into the purest distillation of Austria's natural majesty, offering an unmatched backdrop for a morning cup of coffee or apres-ski glass of red.