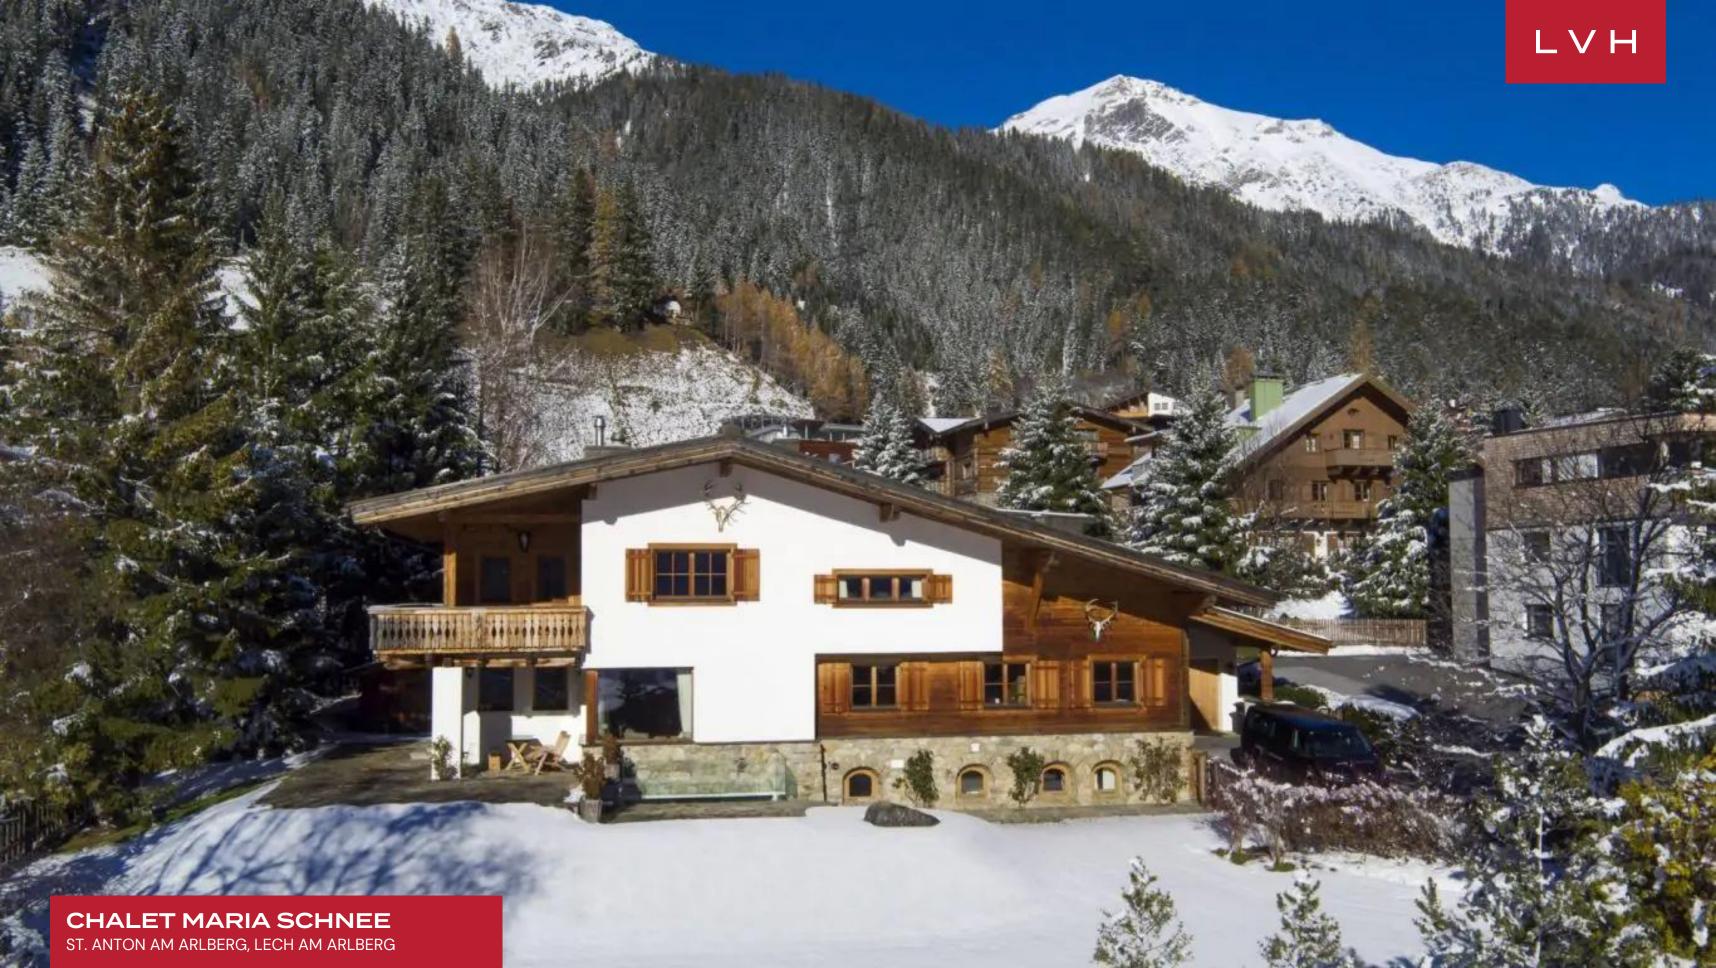

### CHALET MARIA SCHNEE

ST. ANTON AM ARLBERG, LECH AM ARLBERG

Chalet Maria Schnee is an exemplary luxury vacation chalet perched in idyllic natural environs. This revered residence peers into the fullest expression of St. Anton's savage beauty. With the ski lift at a six-minute walking distance, this lovely rental finds itself at the forefront of mountain exhilaration. Ideal for reconnection with the elements or those seeking to conquer them, Maria Schnee is an oasis of rejuvenation and recreation.

#### LOCATION

- Mountain View
- Walking Distance to Lift