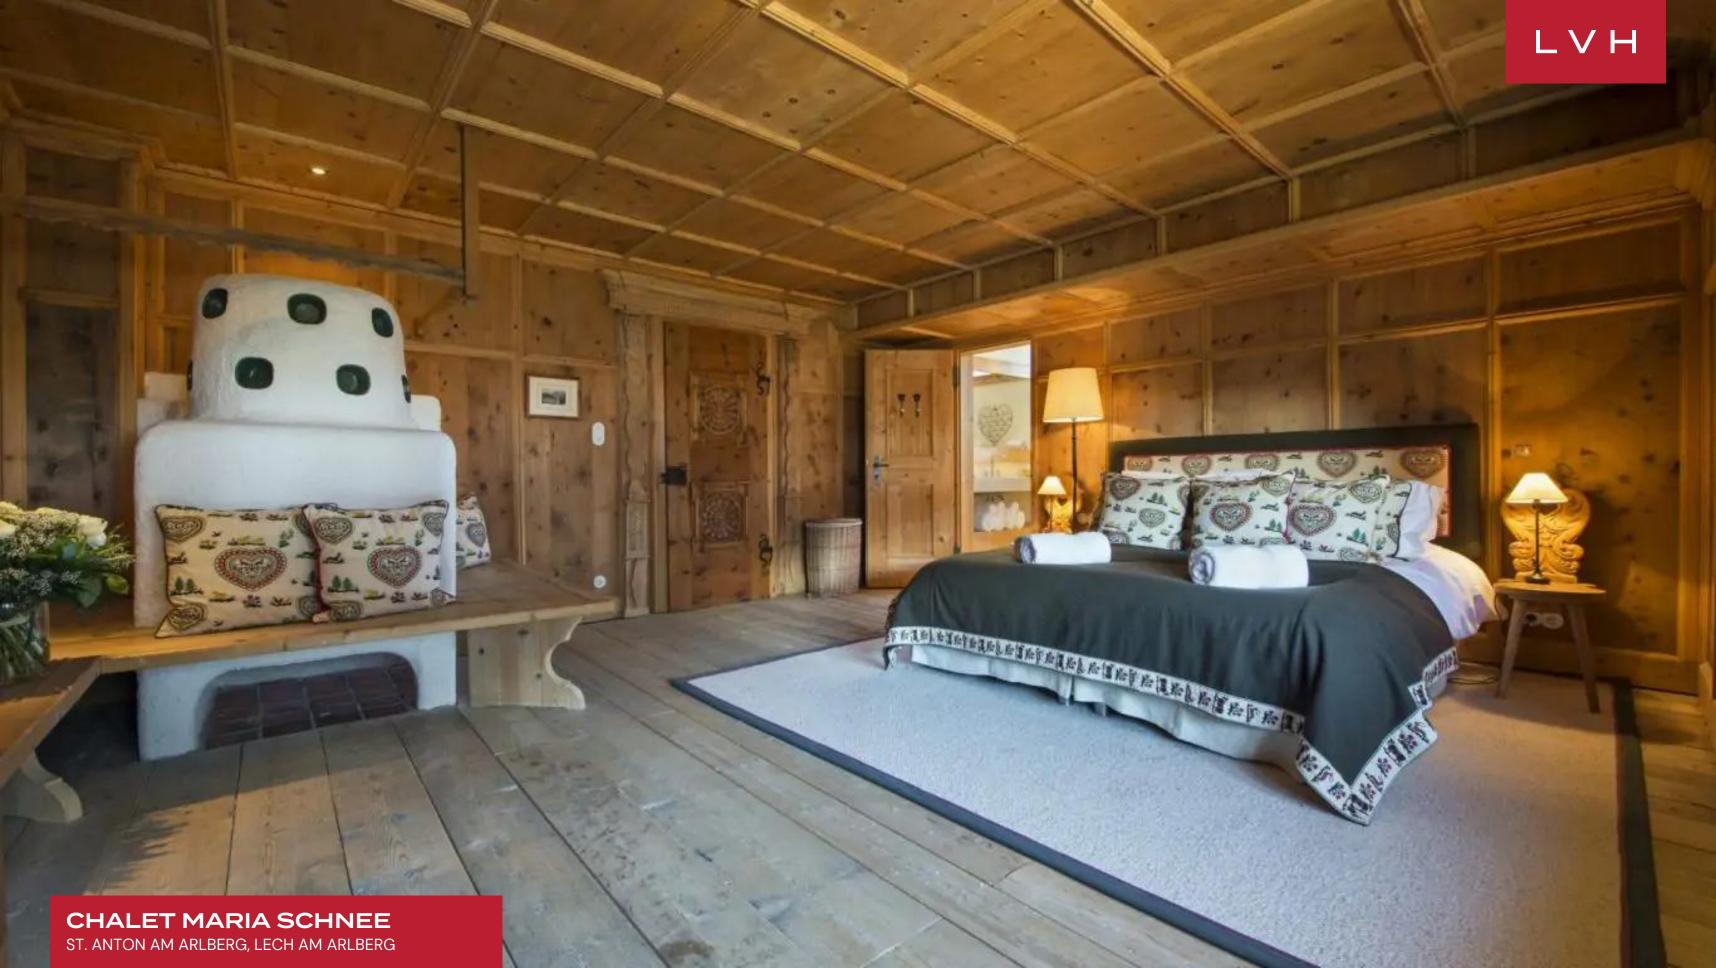

Interiors present a glorious combination of ski lodge romanticism and contemporary European refinement. Sleek lines and crisp vertices curate a space of modern grandeur, while warm wood and organic accents impart a delectable country home charm. An intuitive and inviting layout navigates between an open-plan living area with a central fireplace, a formal dining area seating ten, and a cozy reading corner. Offering plenty of counter space, Tyrolean woodwork, and modern steel appliances, the kitchen is a veritable showstopper, fusing form and functionality. Between six spacious bedrooms, thirteen guests may be accommodated in utmost comfort. The seventh bedroom features two bunk beds, offering additional accommodation for two kids.