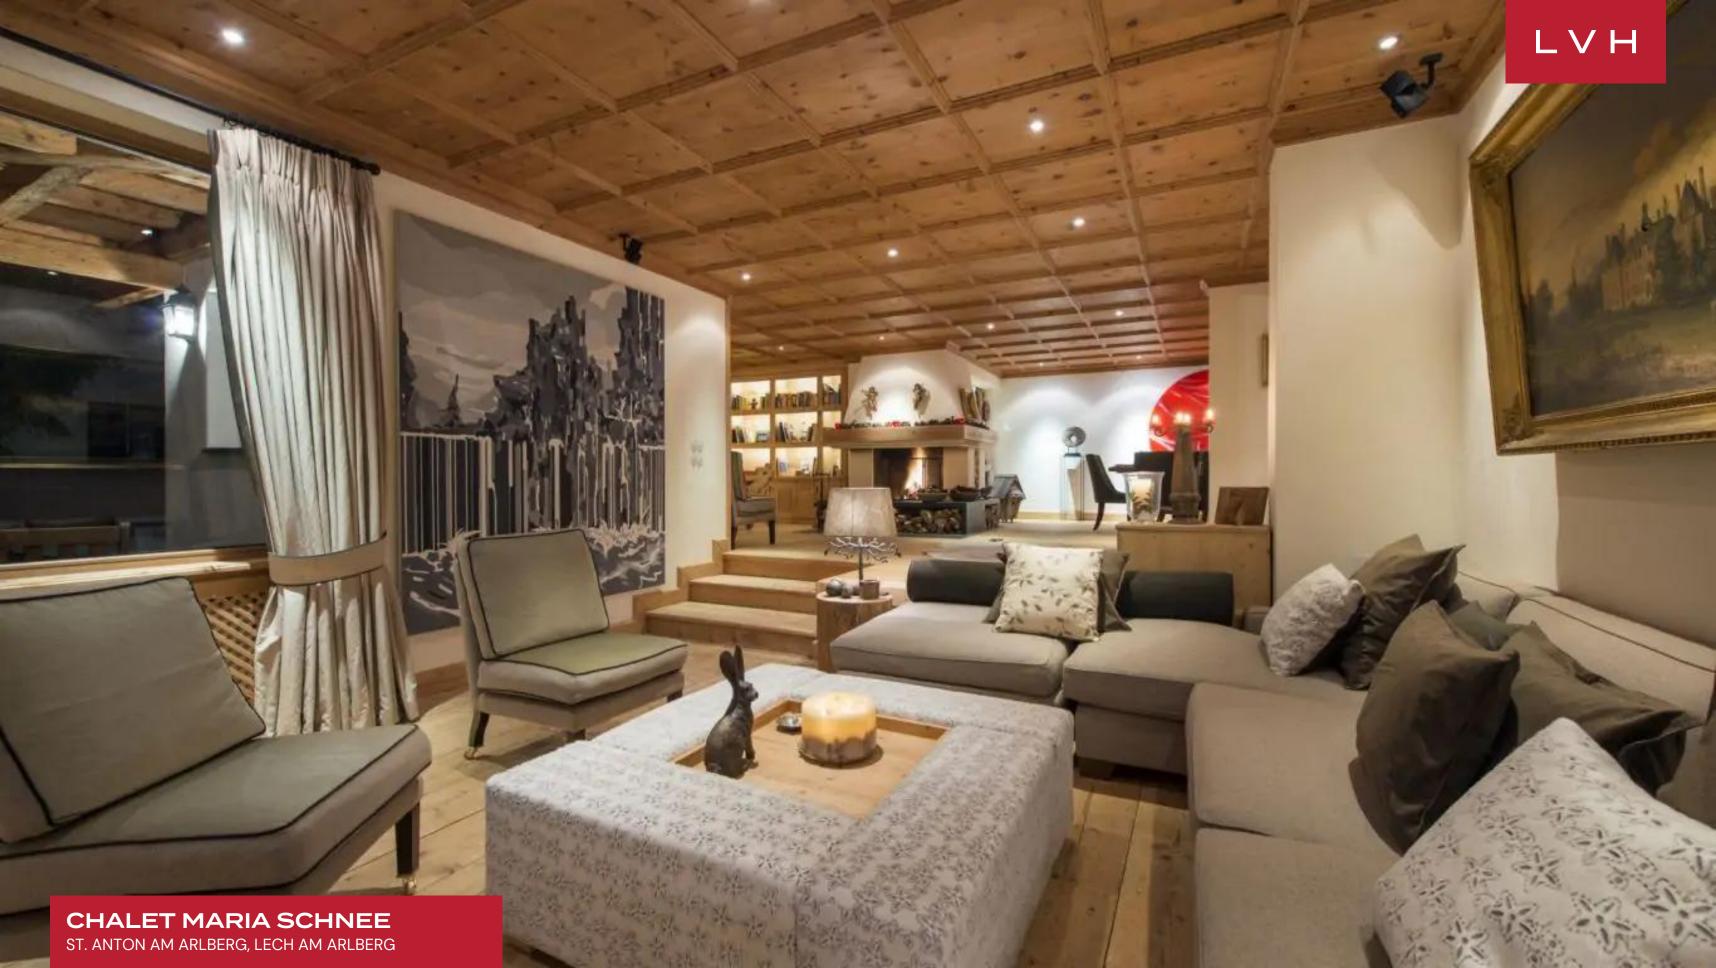

CHALET MARIA SCHNEE
ST. ANTON AM ARLBERG, LECH AM ARLBERG, AUSTRIA

BEDROOMS

13
GUESTS

7+3 HALF

5,920

SF

### CHALET MARIA SCHNEE

ST. ANTON AM ARLBERG, LECH AM ARLBERG

Chalet Maria Schnee is an exemplary luxury vacation chalet perched in idyllic natural environs. This revered residence peers into the fullest expression of St. Anton's savage beauty. With the ski lift at a six-minute walking distance, this lovely rental finds itself at the forefront of mountain exhilaration. Ideal for reconnection with the elements or those seeking to conquer them, Maria Schnee is an oasis of rejuvenation and recreation.

Interiors present a glorious combination of ski lodge romanticism and contemporary European refinement. Sleek lines and crisp vertices curate a space of modern grandeur, while warm wood and organic accents impart a delectable country home charm. An intuitive and inviting layout navigates between an open-plan living area with a central fireplace, a formal dining area seating ten, and a cozy reading corner. Offering plenty of counter space, Tyrolean woodwork, and modern steel appliances, the kitchen is a veritable showstopper, fusing form and functionality. Between six spacious bedrooms, thirteen guests may be accommodated in utmost comfort. The seventh bedroom features two bunk beds, offering additional accommodation for two kids.