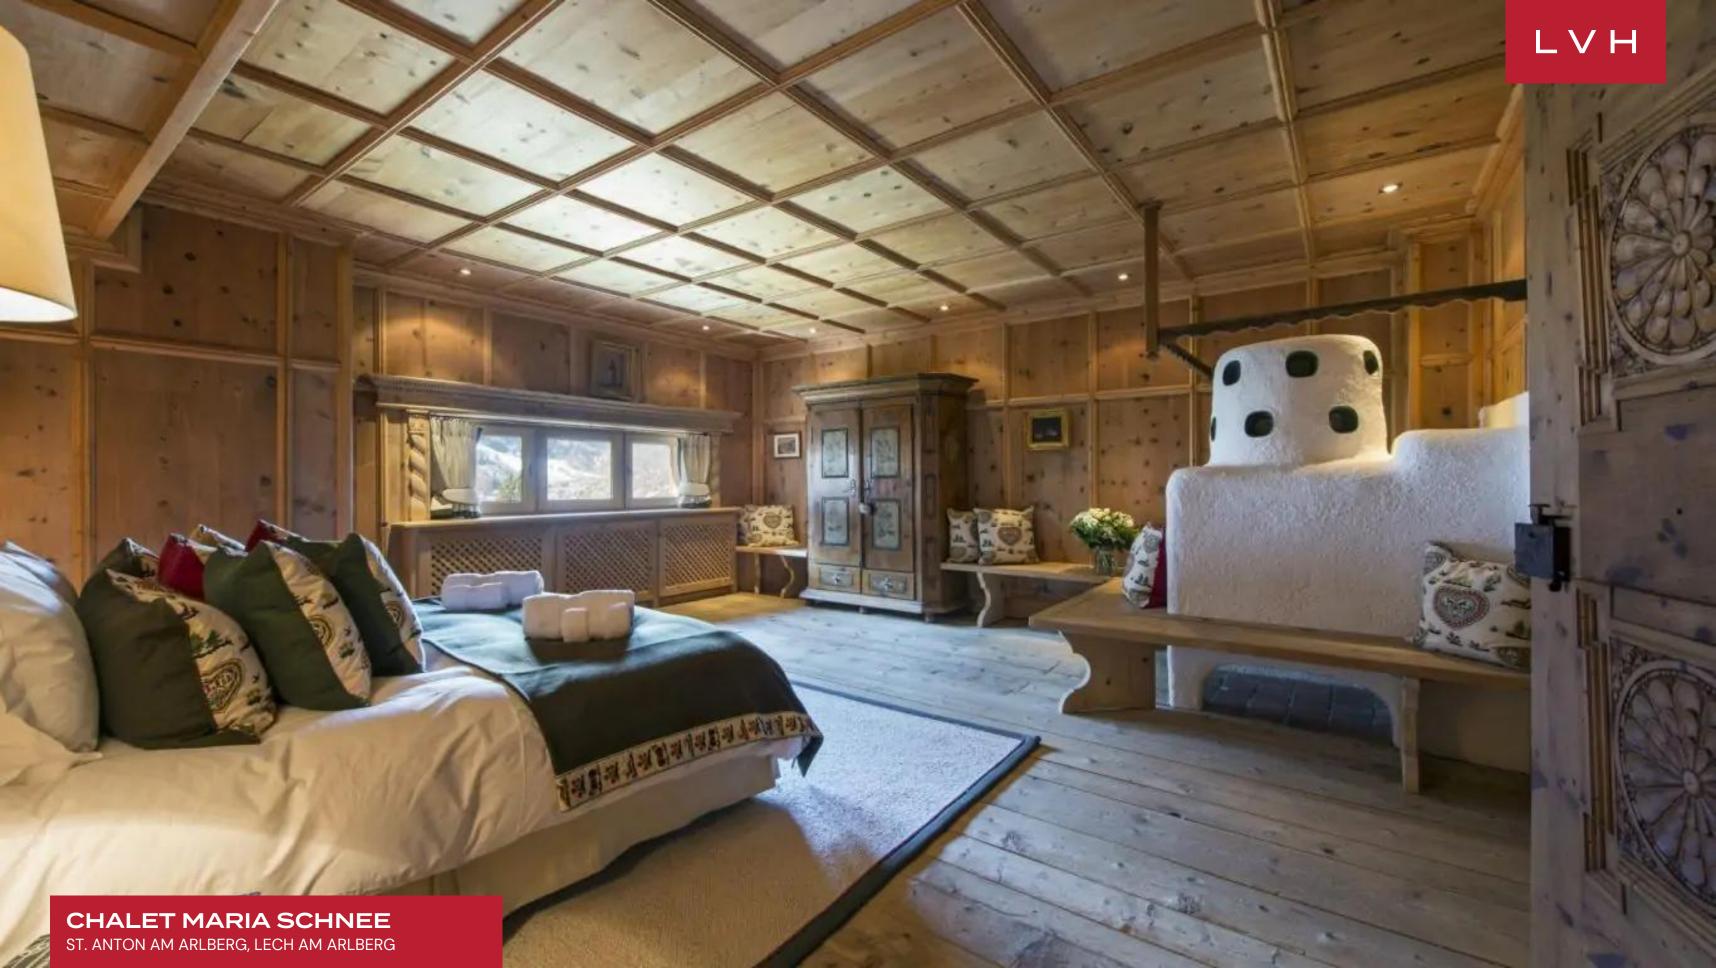

Interiors present a glorious combination of ski lodge romanticism and contemporary European refinement. Sleek lines and crisp vertices curate a space of modern grandeur, while warm wood and organic accents impart a delectable country home charm. An intuitive and inviting layout navigates between an open-plan living area with a central fireplace, a formal dining area seating ten, and a cozy reading corner. Offering plenty of counter space, Tyrolean woodwork, and modern steel appliances, the kitchen is a veritable showstopper, fusing form and functionality. Between six spacious bedrooms, thirteen guests may be accommodated in utmost comfort. The seventh bedroom features two bunk beds, offering additional accommodation for two kids.