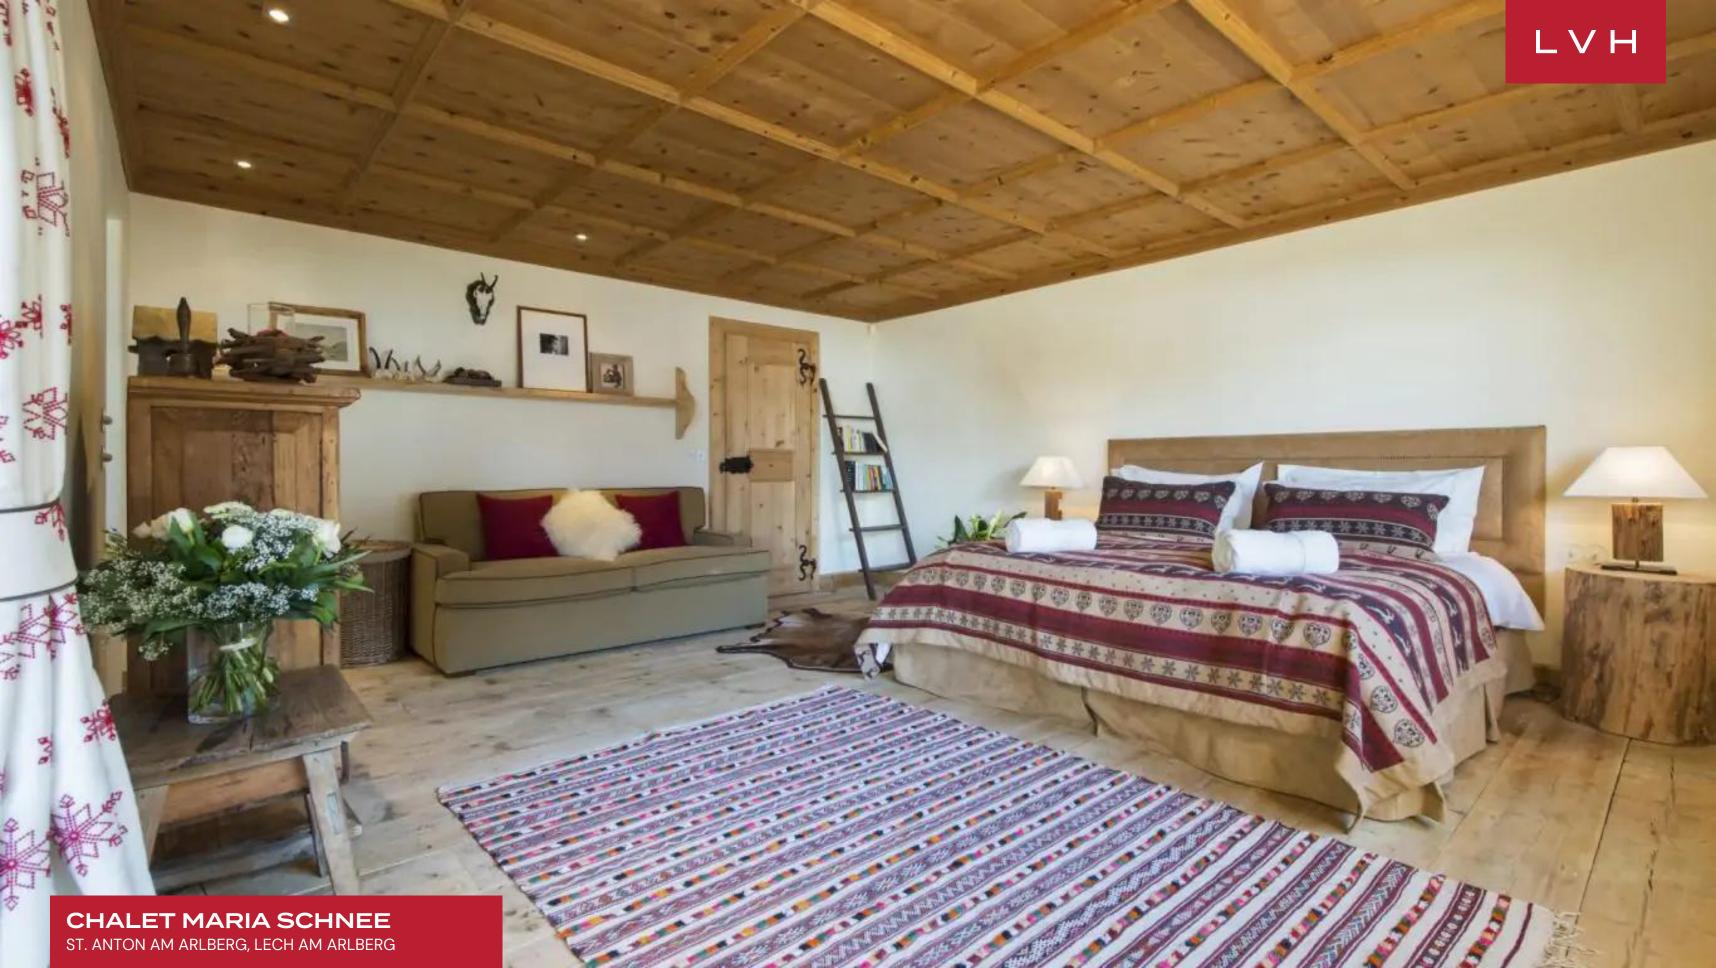

Interiors present a glorious combination of ski lodge romanticism and contemporary European refinement. Sleek lines and crisp vertices curate a space of modern grandeur, while warm wood and organic accents impart a delectable country home charm. An intuitive and inviting layout navigates between an open-plan living area with a central fireplace, a formal dining area seating ten, and a cozy reading corner. Offering plenty of counter space, Tyrolean woodwork, and modern steel appliances, the kitchen is a veritable showstopper, fusing form and functionality. Between six spacious bedrooms, thirteen guests may be accommodated in utmost comfort. The seventh bedroom features two bunk beds, offering additional accommodation for two kids.