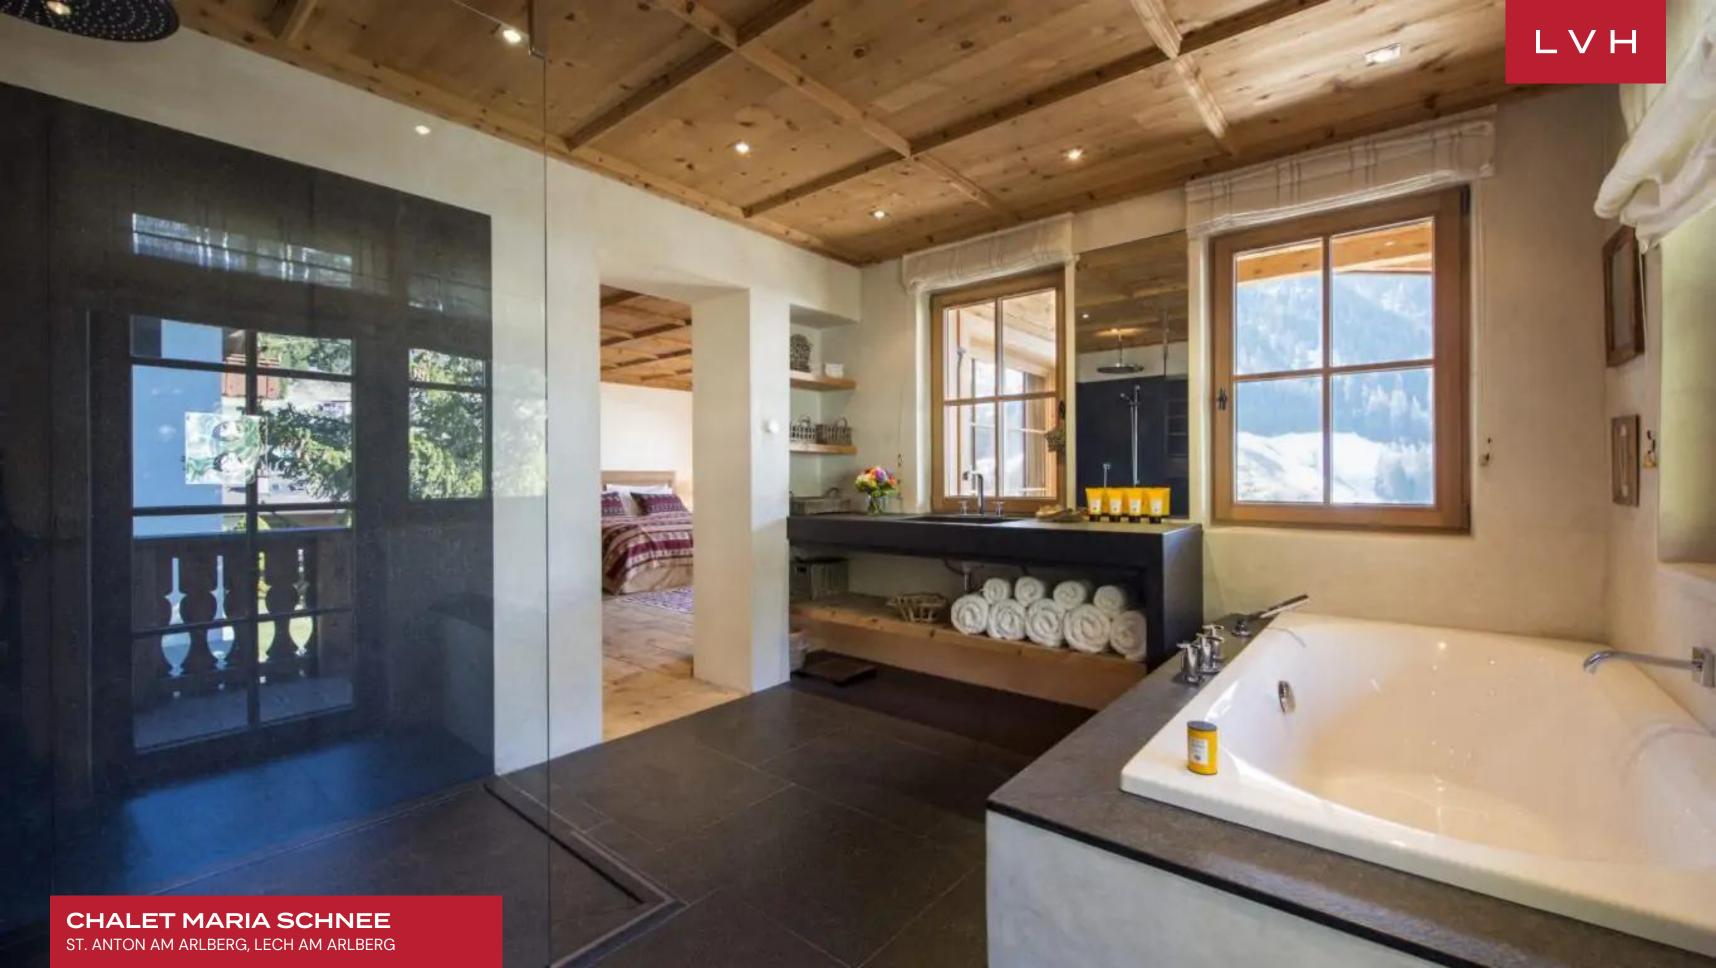

Interiors present a glorious combination of ski lodge romanticism and contemporary European refinement. Sleek lines and crisp vertices curate a space of modern grandeur, while warm wood and organic accents impart a delectable country home charm. An intuitive and inviting layout navigates between an open-plan living area with a central fireplace, a formal dining area seating ten, and a cozy reading corner. Offering plenty of counter space, Tyrolean woodwork, and modern steel appliances, the kitchen is a veritable showstopper, fusing form and functionality. Between six spacious bedrooms, thirteen guests may be accommodated in utmost comfort. The seventh bedroom features two bunk beds, offering additional accommodation for two kids.

Top-of-the-line highlights include a state-of-the-art playroom, cinema room, gym, and sauna, offering no shortage of excuses for quiet nights in.

Protruding balconies offer no shortage of vantage points for soaking in the sights, assuring guests savor each moment in the great outdoors. Indulge in fine conversation enveloped by the replenishing mountain air beneath an impossibly starry night sky. This stunning luxury Chalet peers into the purest distillation of Austria's natural majesty, offering an unmatched backdrop for a morning cup of coffee or apres-ski glass of red.