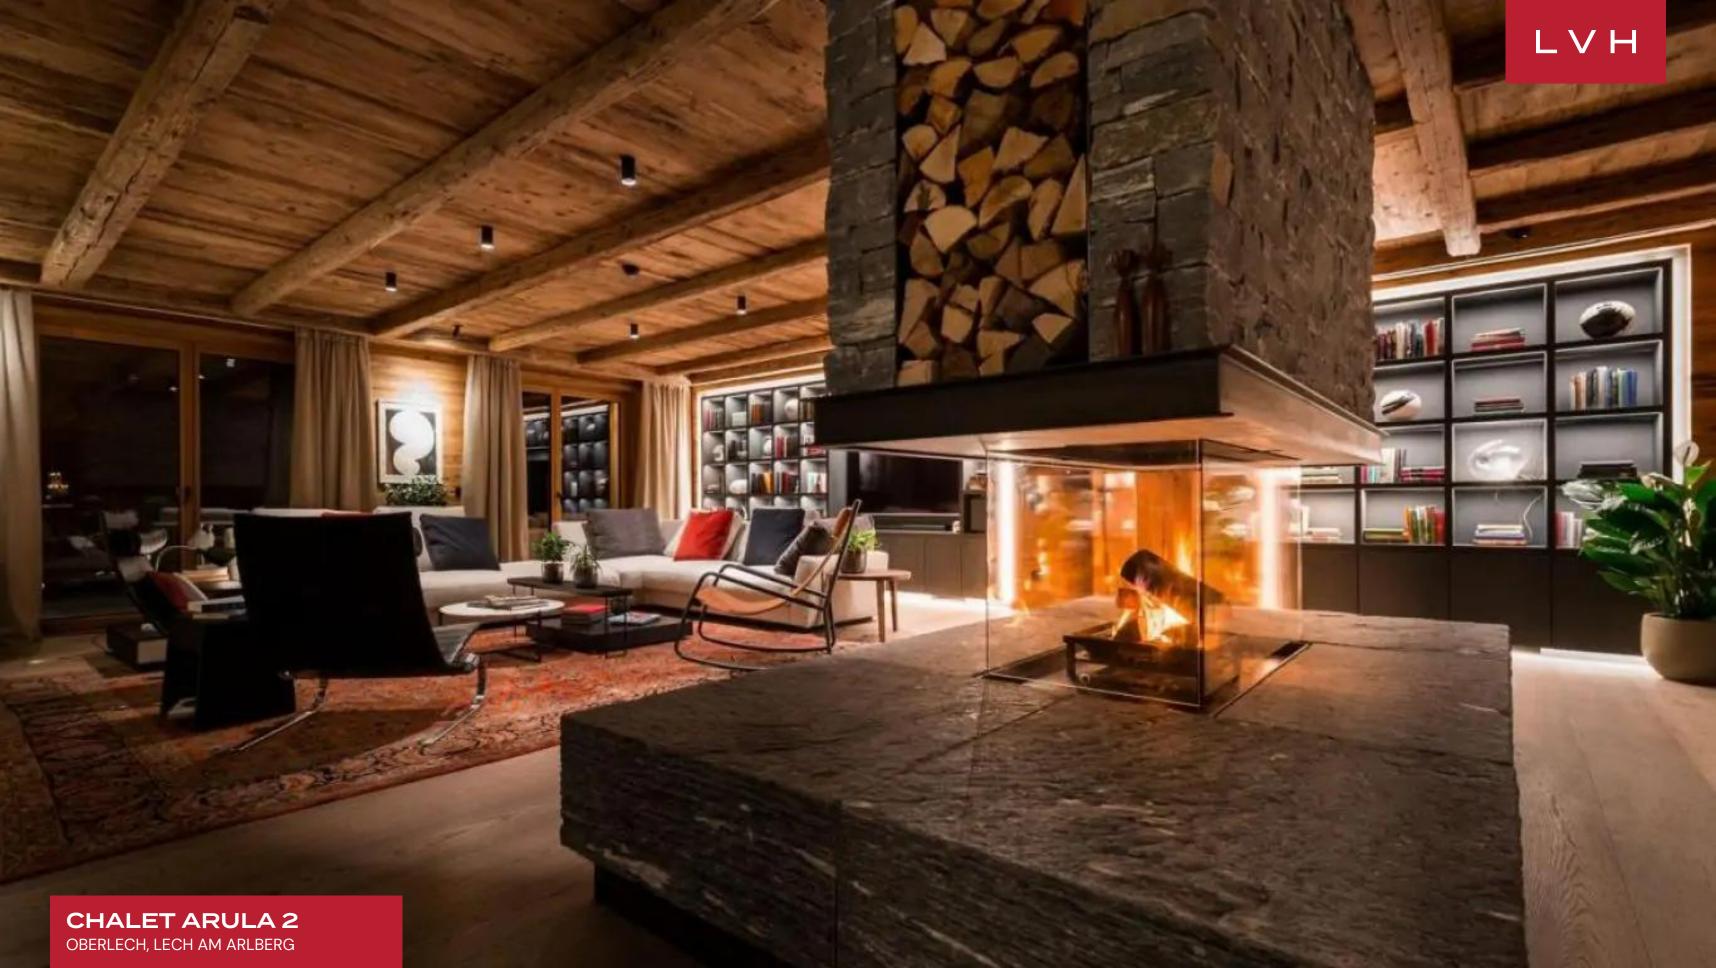

Glorious interiors present a delightful fusion of contemporary style and alpine romanticism. The spacious, open living and dining area offer a welcoming space for gathering with family and friends. After a long day on the slopes, guests may warm their feet by the open log fire in the center of the room while taking in the breathtaking views highlighted by the expansive floor-to-ceiling windows, while the fully equipped chef's kitchen sets the scene for fantastic fine dining experiences. Four spacious bedrooms will accommodate up to eight guests with utmost discretion and comfort. There is one master bedroom and three double bedrooms. The chalet boasts a games room with a billiards table for competitive visitors and a media room for laid-back evenings. Select a spirit or a finely mixed cocktail from the wet bar and indulge in the blissful comforts of the indoor pool. The massage and sauna room offer further rejuvenation after a busy day on the Alpine slopes.

#### INTERIOR

- Bar
- Pool Table
- Cable, Satellite or Smart TV
- Dining Area
- Fireplace
- Fitness Room
- Game Room
- Massage Room
- Indoor Pool
- Private Elevator
- Sauna