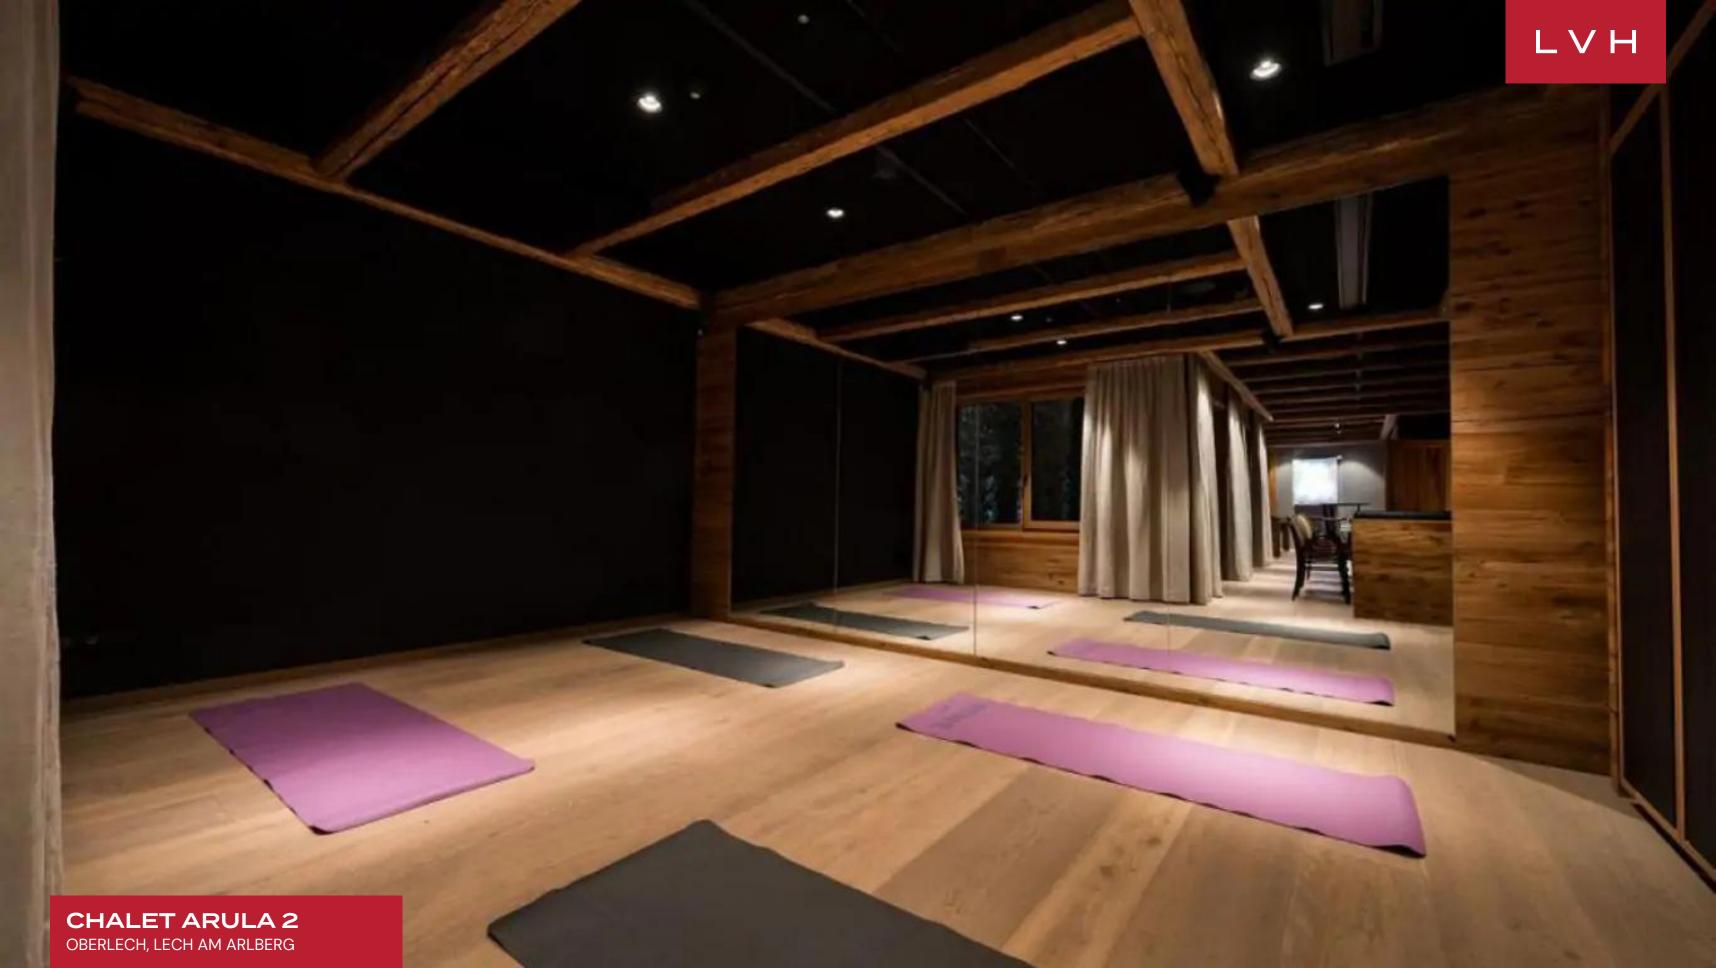

#### INTERIOR

- Bar
- Pool Table
- Cable, Satellite or Smart TV
- Dining Area
- Fireplace
- Fitness Room
- Game Room
- Massage Room
- Indoor Pool
- Private Elevator
- Sauna