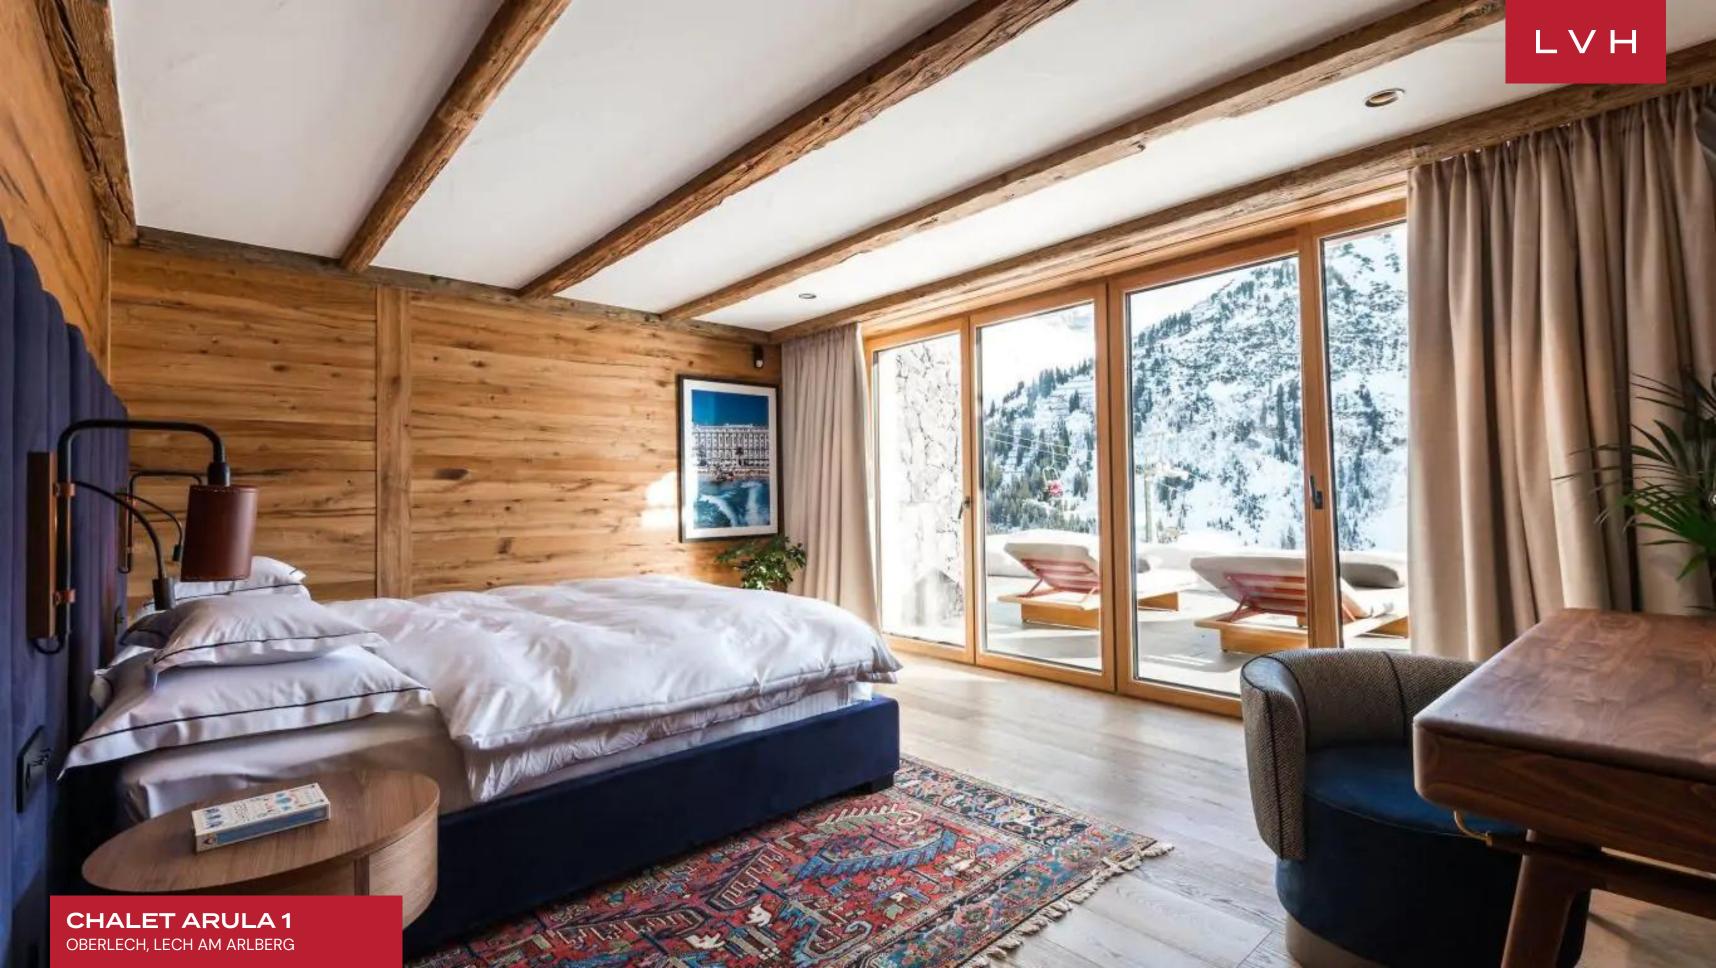

Wondrous interiors present a unique fusion of Alpine authenticity and speakeasy seduction. Gorgeous aged timbers wrap the free-flowing common areas in a warm amber-hued embrace, while elite designer furnishings, cognac leather armchairs, and a glistening Steinway offer cosmopolitan sophistication. A fantastic ambiance akin to the world's most exclusive speakeasies is curated across an open-concept floorplan perfected in Bondian cool. Sleek LED lighting underscores floor-to-ceiling custom cabinetry buxom vaulted ceiling beams imparting a stunning nocturnal ambiance well suited for classy cocktail soirees or casual wind-downs by the roar of the stone fireplace. Chalet Arula takes epicurean exploration and Dionysian indulgence to fantastic heights between a glamorous wet bar, exceptional wine cellar, and degustation cavern. Nine sumptuous bedrooms resemble oases of relaxation, offering versatile lodging arrangements for 16 adults and six children. One of the suites includes a double bedroom and a bunk room with a shared bathroom and balcony access and it's perfect for couples with little ones. The spa complex comprises a luxe 46' pool, a large sauna, and a steam room.

The striking exteriors of the Austrian luxury chalet match the caliber of the interiors, complete with ample elevated deck space perched before glorious Alpine vistas. An outdoor play area includes an ice skating rink in winter, while a luxurious hot tub offers an idyllic venue to soak in sublime mountain sights.