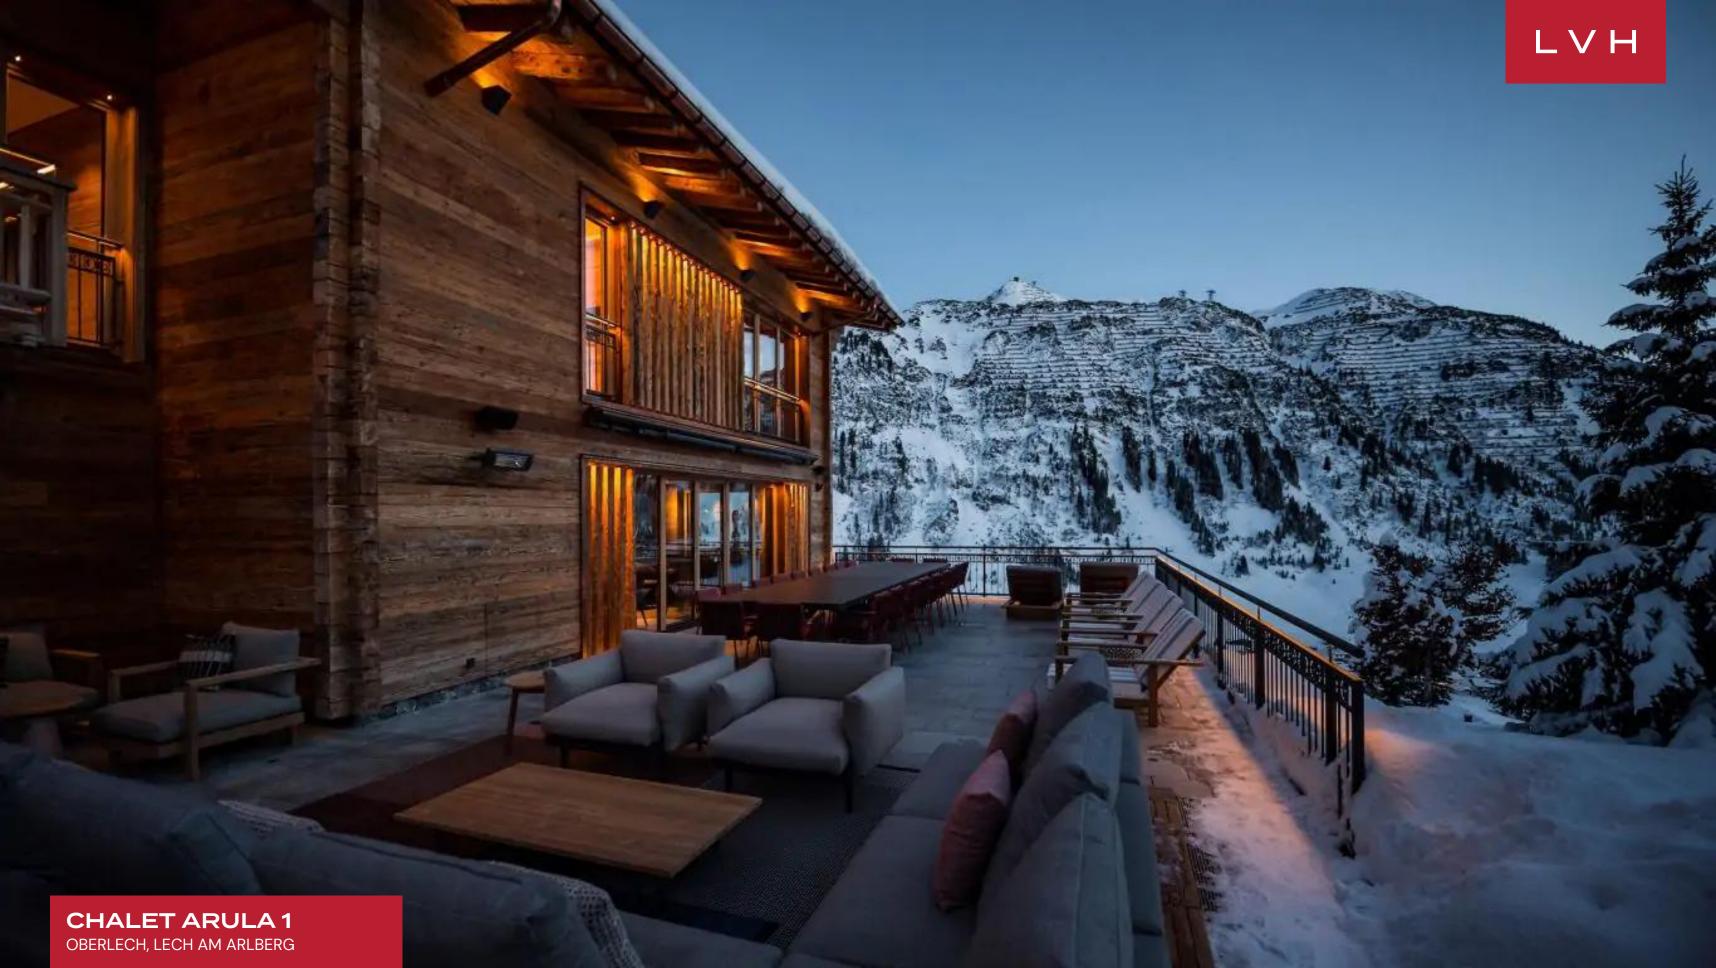

The striking exteriors of the Austrian luxury chalet match the caliber of the interiors, complete with ample elevated deck space perched before glorious Alpine vistas. An outdoor play area includes an ice skating rink in winter, while a luxurious hot tub offers an idyllic venue to soak in sublime mountain sights.

### EXTERIOR

- Garage
- Hot Tub
- Sun Loungers
- Al Fresco Dining
- Patio
- Terrace