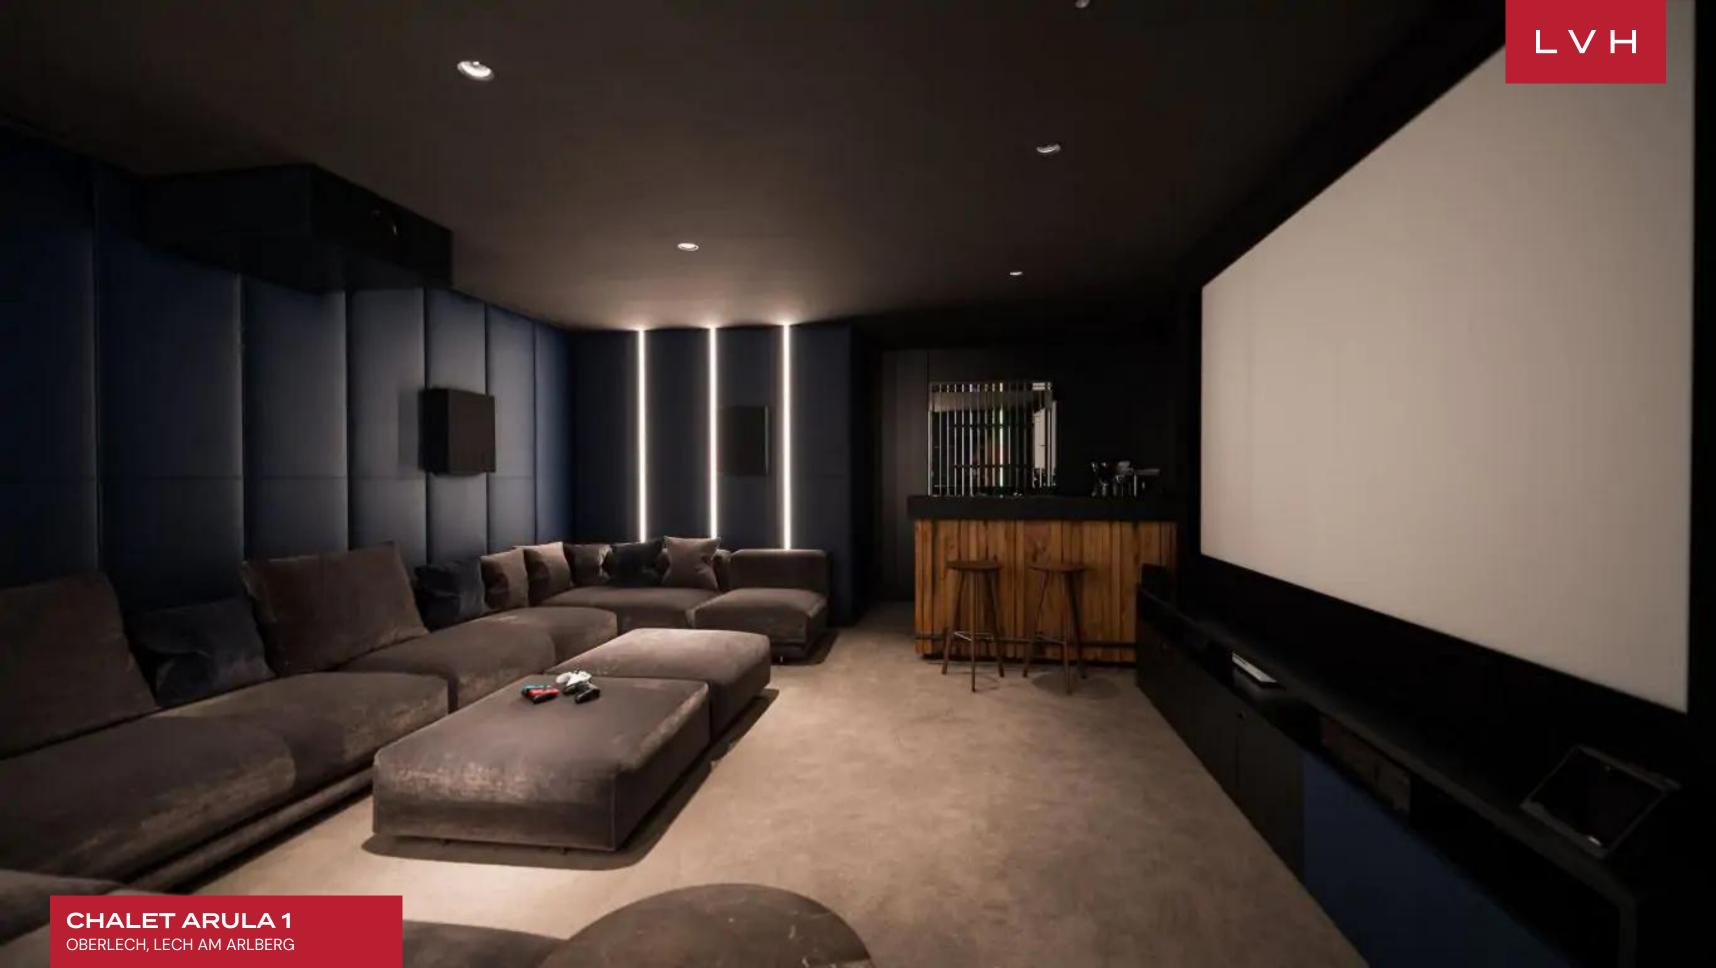

### INTERIOR

- Bar
- Pool Table
- Cable, Satellite or Smart TV
- Dining Area
- Fireplace
- Fitness Room
- Game Room
- Hammam
- Library