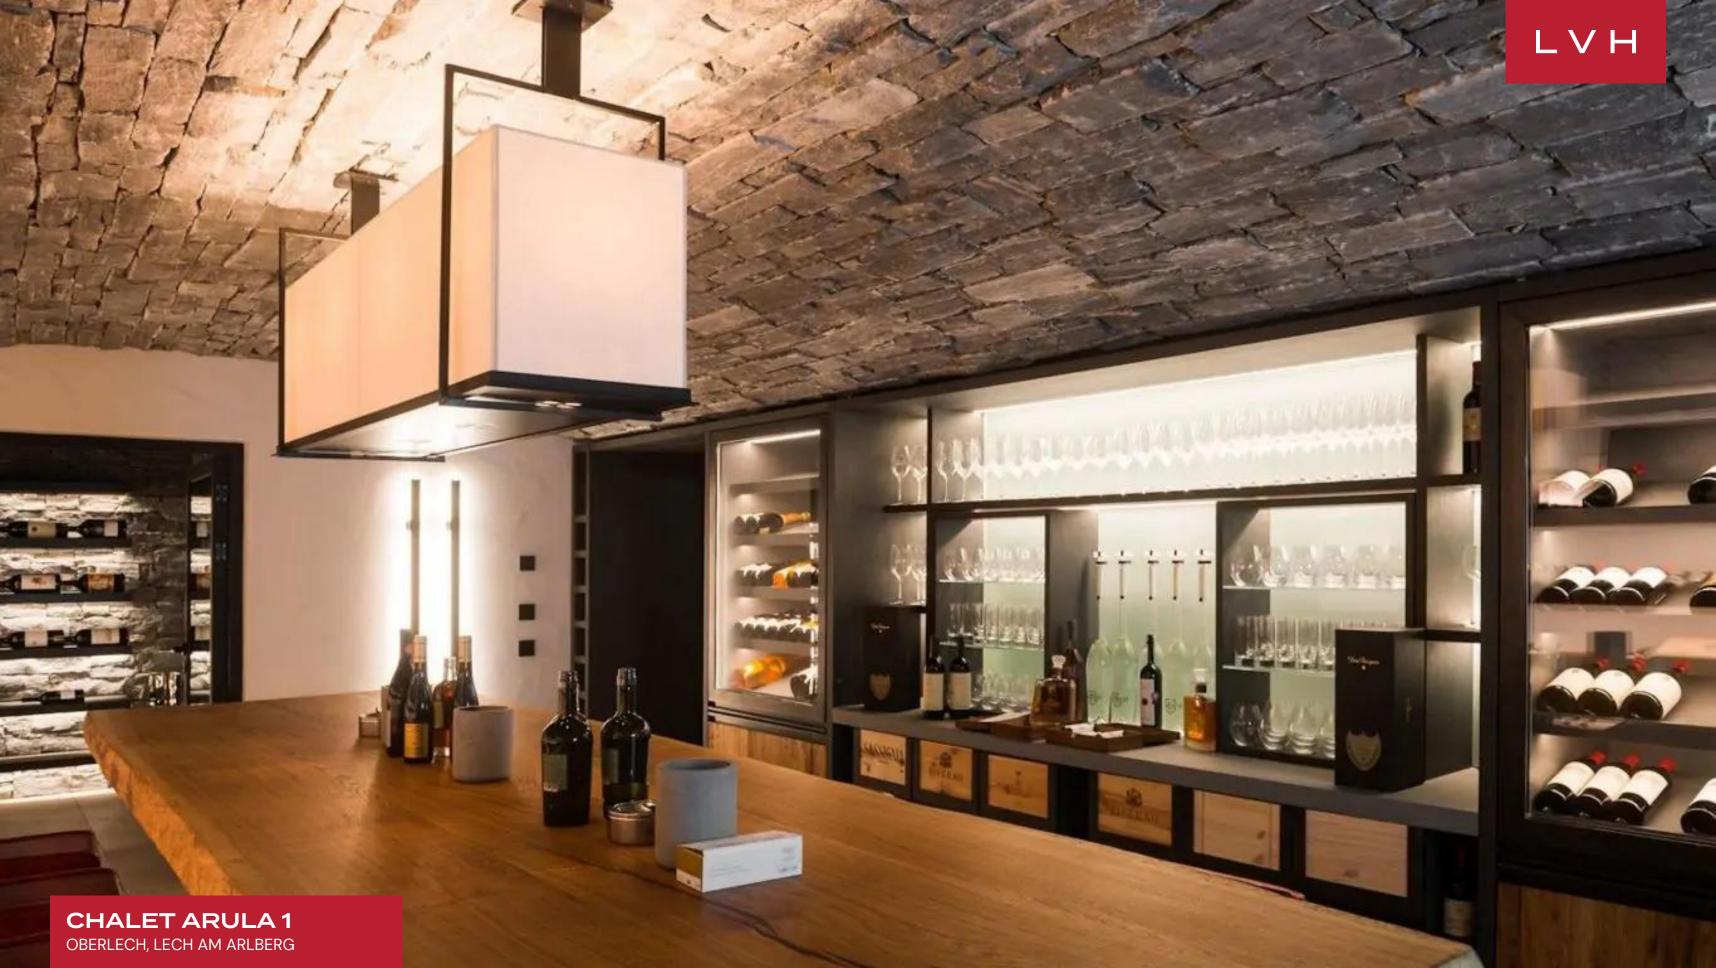

Wondrous interiors present a unique fusion of Alpine authenticity and speakeasy seduction. Gorgeous aged timbers wrap the free-flowing common areas in a warm amber-hued embrace, while elite designer furnishings, cognac leather armchairs, and a glistening Steinway offer cosmopolitan sophistication. A fantastic ambiance akin to the world's most exclusive speakeasies is curated across an open-concept floorplan perfected in Bondian cool. Sleek LED lighting underscores floor-to-ceiling custom cabinetry buxom vaulted ceiling beams imparting a stunning nocturnal ambiance well suited for classy cocktail soirees or casual wind-downs by the roar of the stone fireplace. Chalet Arula takes epicurean exploration and Dionysian indulgence to fantastic heights between a glamorous wet bar, exceptional wine cellar, and degustation cavern. Nine sumptuous bedrooms resemble oases of relaxation, offering versatile lodging arrangements for 16 adults and six children. One of the suites includes a double bedroom and a bunk room with a shared bathroom and balcony access and it's perfect for couples with little ones. The spa complex comprises a luxe 46' pool, a large sauna, and a steam room.

## **INTERIOR**

- Massage Room
- Home Office
- Piano
- Indoor Pool
- Private Elevator
- Sauna
- Ski Room
- Sound System
- Spa Lounge
- Walk-In Closet
- Wine Cellar