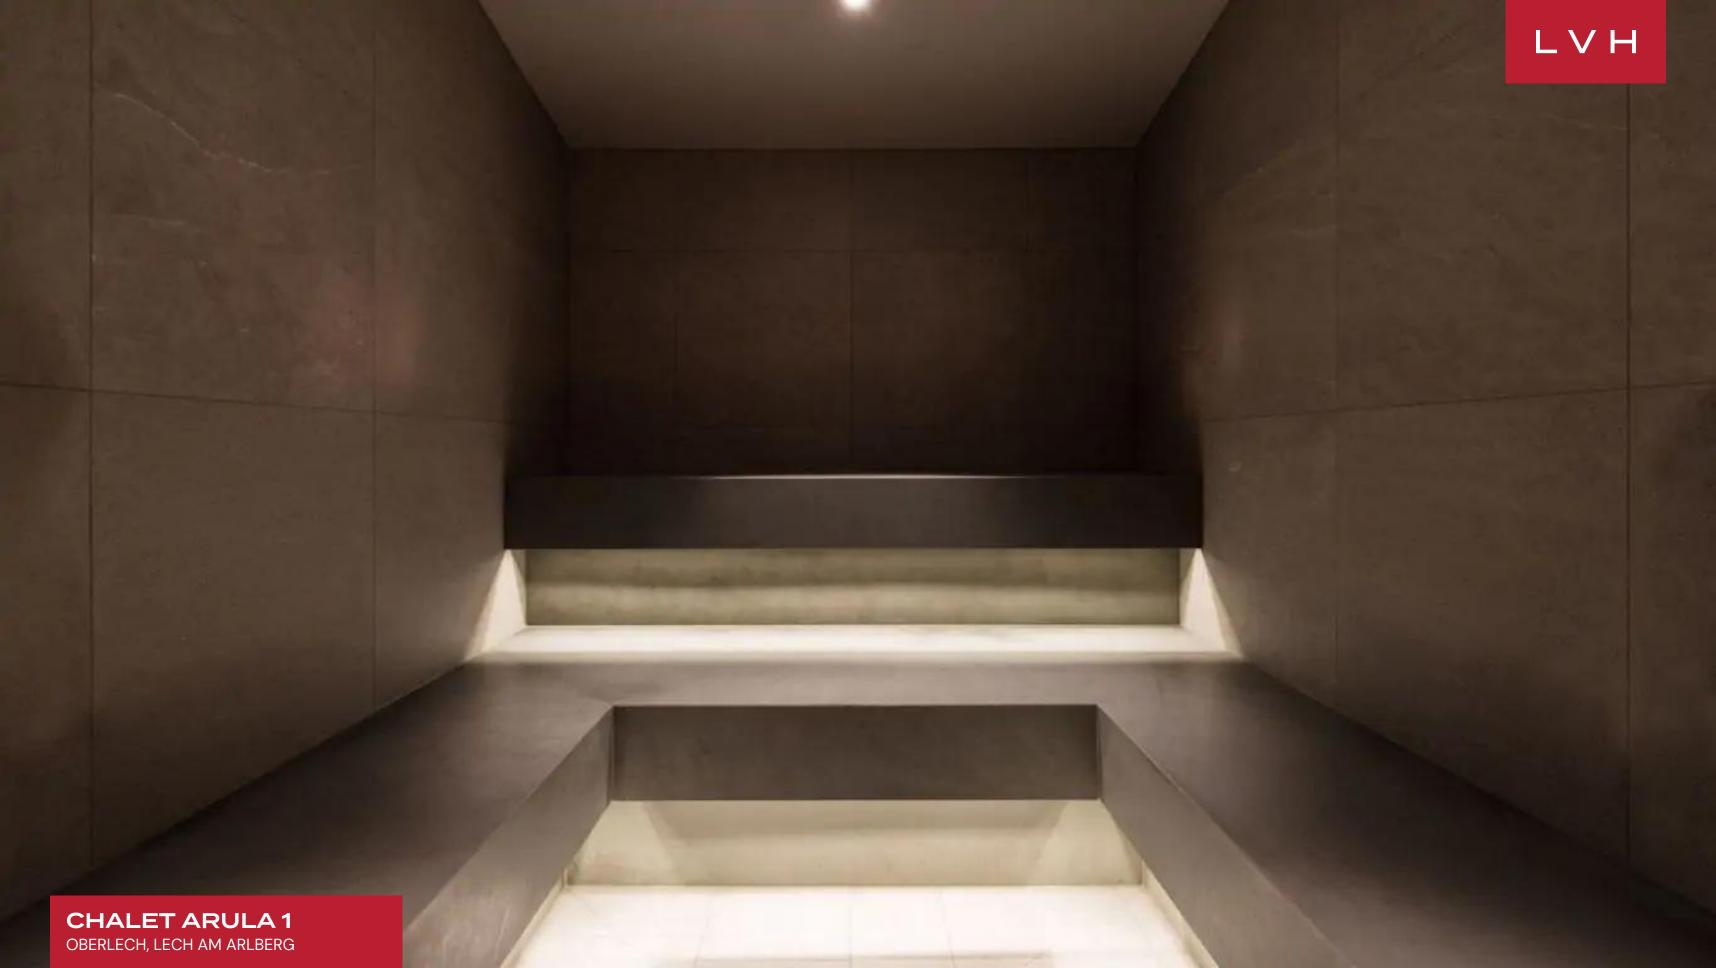

Wondrous interiors present a unique fusion of Alpine authenticity and speakeasy seduction. Gorgeous aged timbers wrap the free-flowing common areas in a warm amber-hued embrace, while elite designer furnishings, cognac leather armchairs, and a glistening Steinway offer cosmopolitan sophistication. A fantastic ambiance akin to the world's most exclusive speakeasies is curated across an open-concept floorplan perfected in Bondian cool. Sleek LED lighting underscores floor-to-ceiling custom cabinetry buxom vaulted ceiling beams imparting a stunning nocturnal ambiance well suited for classy cocktail soirees or casual wind-downs by the roar of the stone fireplace. Chalet Arula takes epicurean exploration and Dionysian indulgence to fantastic heights between a glamorous wet bar, exceptional wine cellar, and degustation cavern. Nine sumptuous bedrooms resemble oases of relaxation, offering versatile lodging arrangements for 16 adults and six children. One of the suites includes a double bedroom and a bunk room with a shared bathroom and balcony access and it's perfect for couples with little ones. The spa complex comprises a luxe 46' pool, a large sauna, and a steam room.

## **INTERIOR**

- Massage Room
- Home Office
- Piano
- Indoor Pool
- Private Elevator
- Sauna
- Ski Room
- Sound System
- Spa Lounge
- Walk-In Closet
- Wine Cellar