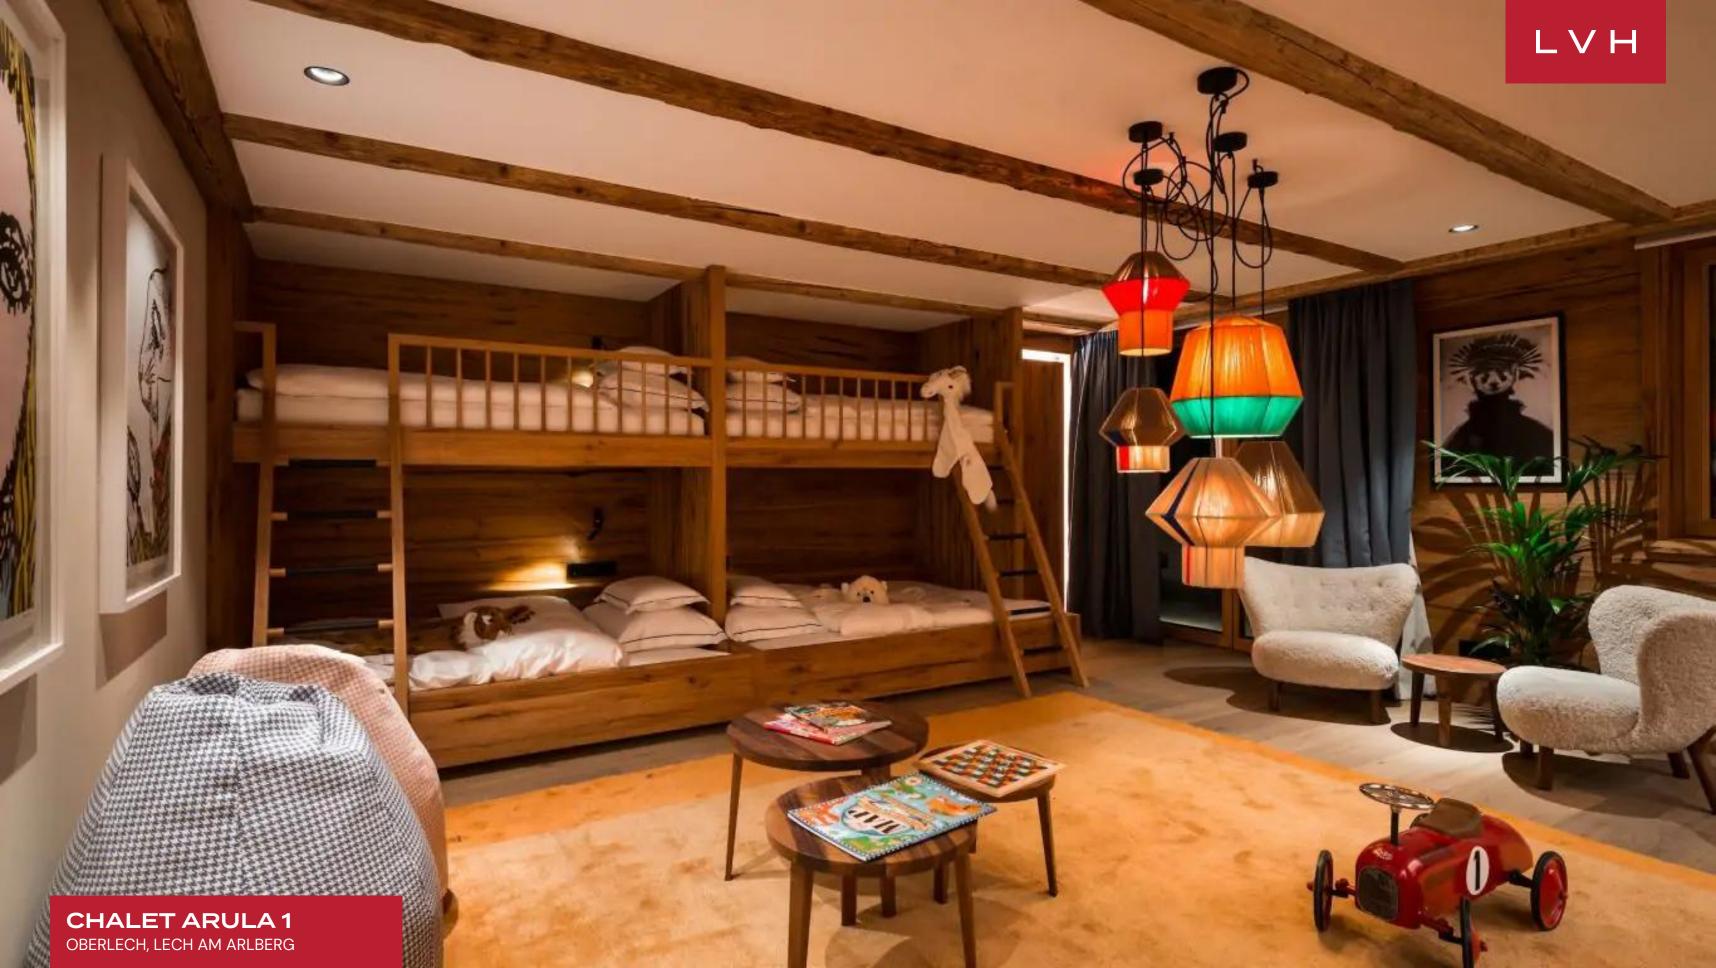

Wondrous interiors present a unique fusion of Alpine authenticity and speakeasy seduction. Gorgeous aged timbers wrap the free-flowing common areas in a warm amber-hued embrace, while elite designer furnishings, cognac leather armchairs, and a glistening Steinway offer cosmopolitan sophistication. A fantastic ambiance akin to the world's most exclusive speakeasies is curated across an open-concept floorplan perfected in Bondian cool. Sleek LED lighting underscores floor-to-ceiling custom cabinetry buxom vaulted ceiling beams imparting a stunning nocturnal ambiance well suited for classy cocktail soirees or casual wind-downs by the roar of the stone fireplace. Chalet Arula takes epicurean exploration and Dionysian indulgence to fantastic heights between a glamorous wet bar, exceptional wine cellar, and degustation cavern. Nine sumptuous bedrooms resemble oases of relaxation, offering versatile lodging arrangements for 16 adults and six children. One of the suites includes a double bedroom and a bunk room with a shared bathroom and balcony access and it's perfect for couples with little ones. The spa complex comprises a luxe 46' pool, a large sauna, and a steam room.