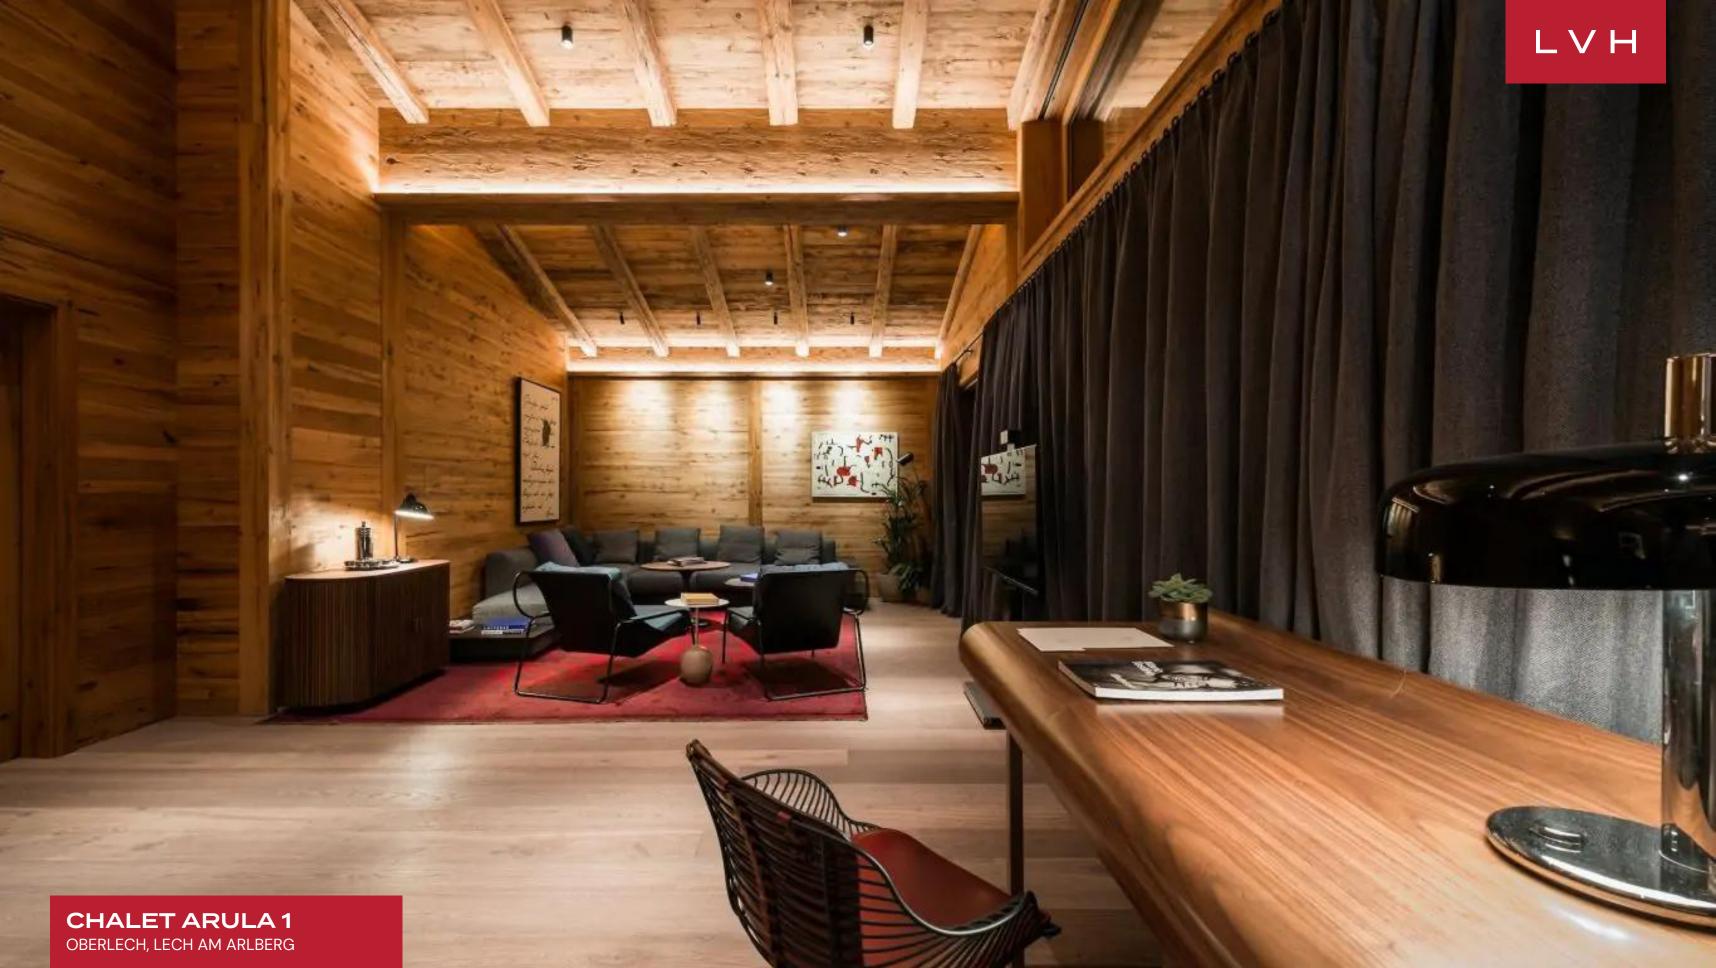

Wondrous interiors present a unique fusion of Alpine authenticity and speakeasy seduction. Gorgeous aged timbers wrap the free-flowing common areas in a warm amber-hued embrace, while elite designer furnishings, cognac leather armchairs, and a glistening Steinway offer cosmopolitan sophistication. A fantastic ambiance akin to the world's most exclusive speakeasies is curated across an open-concept floorplan perfected in Bondian cool. Sleek LED lighting underscores floor-to-ceiling custom cabinetry buxom vaulted ceiling beams imparting a stunning nocturnal ambiance well suited for classy cocktail soirees or casual wind-downs by the roar of the stone fireplace. Chalet Arula takes epicurean exploration and Dionysian indulgence to fantastic heights between a glamorous wet bar, exceptional wine cellar, and degustation cavern. Nine sumptuous bedrooms resemble oases of relaxation, offering versatile lodging arrangements for 16 adults and six children. One of the suites includes a double bedroom and a bunk room with a shared bathroom and balcony access and it's perfect for couples with little ones. The spa complex comprises a luxe 46' pool, a large sauna, and a steam room.