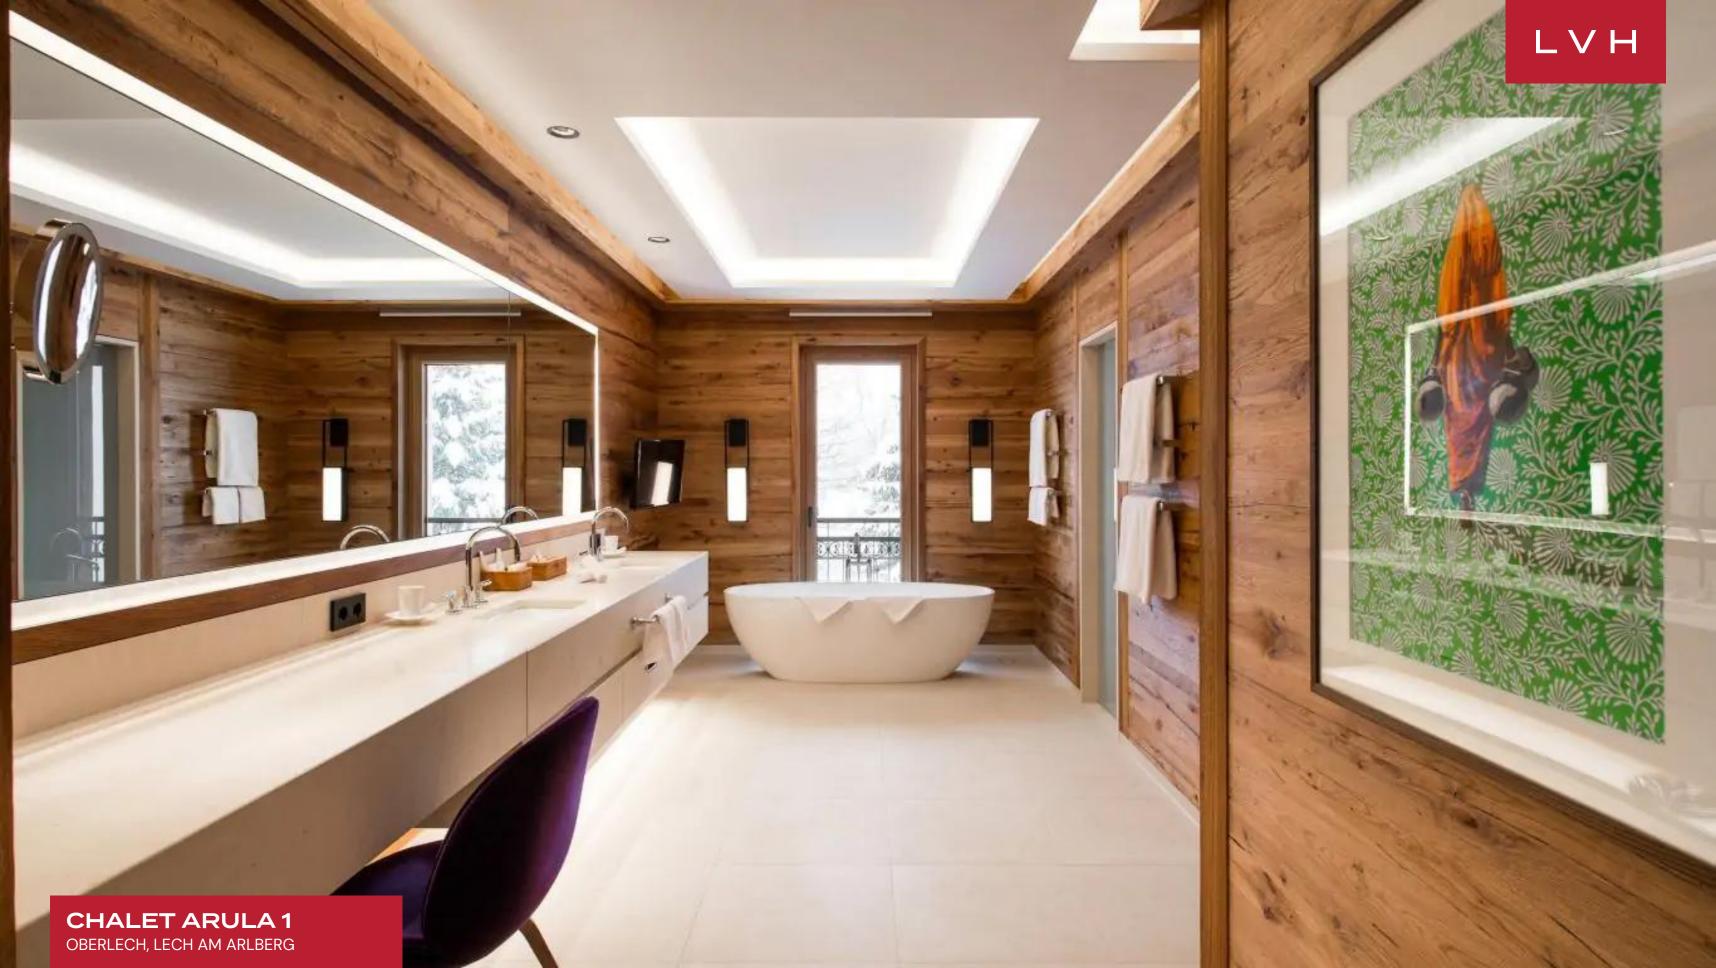

Wondrous interiors present a unique fusion of Alpine authenticity and speakeasy seduction. Gorgeous aged timbers wrap the free-flowing common areas in a warm amber-hued embrace, while elite designer furnishings, cognac leather armchairs, and a glistening Steinway offer cosmopolitan sophistication. A fantastic ambiance akin to the world's most exclusive speakeasies is curated across an open-concept floorplan perfected in Bondian cool. Sleek LED lighting underscores floor-to-ceiling custom cabinetry buxom vaulted ceiling beams imparting a stunning nocturnal ambiance well suited for classy cocktail soirees or casual wind-downs by the roar of the stone fireplace. Chalet Arula takes epicurean exploration and Dionysian indulgence to fantastic heights between a glamorous wet bar, exceptional wine cellar, and degustation cavern. Nine sumptuous bedrooms resemble oases of relaxation, offering versatile lodging arrangements for 16 adults and six children. One of the suites includes a double bedroom and a bunk room with a shared bathroom and balcony access and it's perfect for couples with little ones. The spa complex comprises a luxe 46' pool, a large sauna, and a steam room.