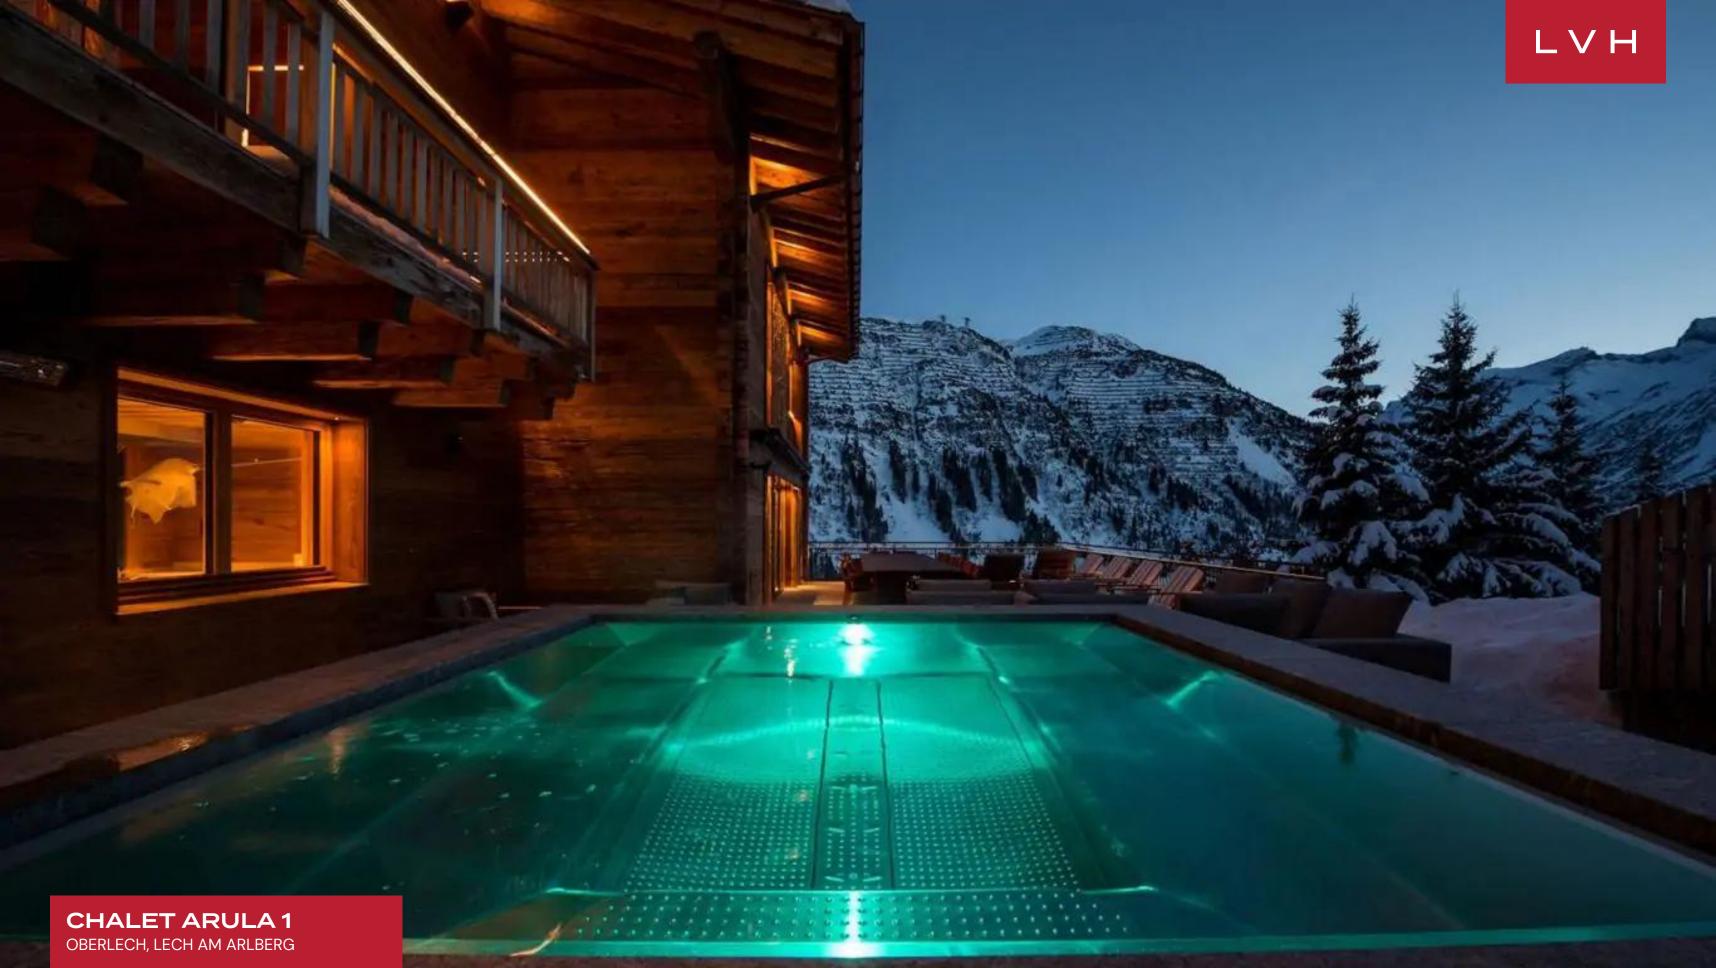

Wondrous interiors present a unique fusion of Alpine authenticity and speakeasy seduction. Gorgeous aged timbers wrap the free-flowing common areas in a warm amber-hued embrace, while elite designer furnishings, cognac leather armchairs, and a glistening Steinway offer cosmopolitan sophistication. A fantastic ambiance akin to the world's most exclusive speakeasies is curated across an open-concept floorplan perfected in Bondian cool. Sleek LED lighting underscores floor-to-ceiling custom cabinetry buxom vaulted ceiling beams imparting a stunning nocturnal ambiance well suited for classy cocktail soirees or casual wind-downs by the roar of the stone fireplace. Chalet Arula takes epicurean exploration and Dionysian indulgence to fantastic heights between a glamorous wet bar, exceptional wine cellar, and degustation cavern. Nine sumptuous bedrooms resemble oases of relaxation, offering versatile lodging arrangements for 16 adults and six children. One of the suites includes a double bedroom and a bunk room with a shared bathroom and balcony access and it's perfect for couples with little ones. The spa complex comprises a luxe 46' pool, a large sauna, and a steam room.

The striking exteriors of the Austrian luxury chalet match the caliber of the interiors, complete with ample elevated deck space perched before glorious Alpine vistas. An outdoor play area includes an ice skating rink in winter, while a luxurious hot tub offers an idyllic venue to soak in sublime mountain sights.

### EXTERIOR

- Garage
- Hot Tub
- Sun Loungers
- Al Fresco Dining
- Patio
- Terrace