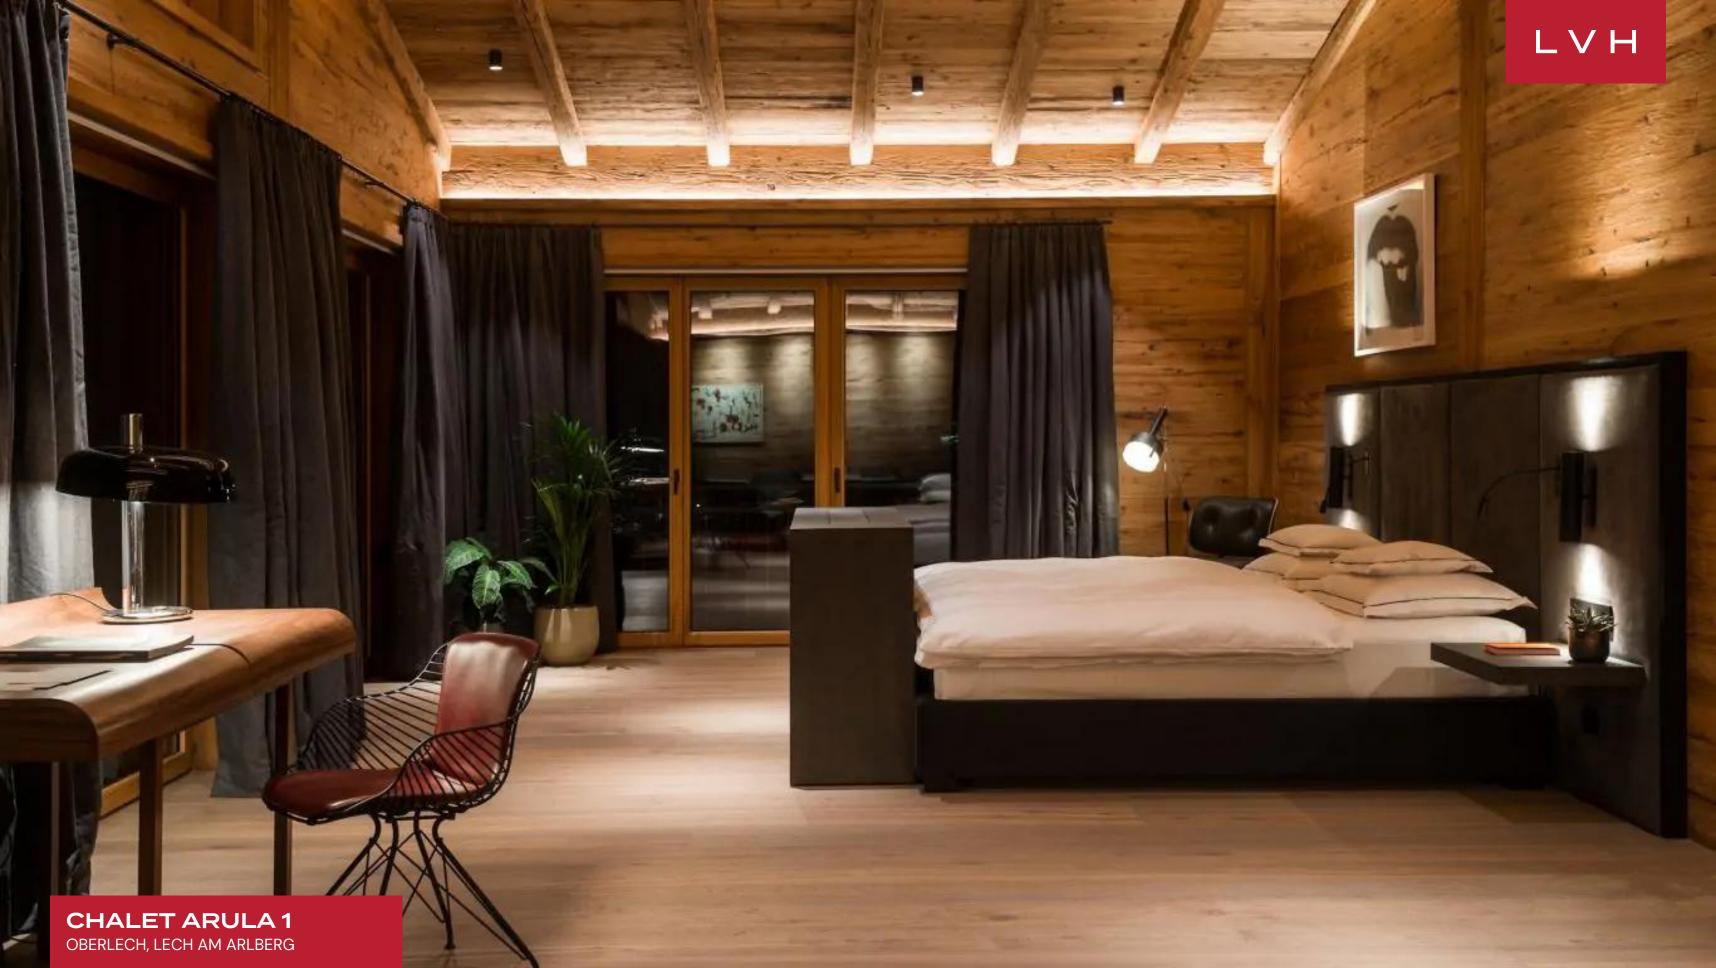

Wondrous interiors present a unique fusion of Alpine authenticity and speakeasy seduction. Gorgeous aged timbers wrap the free-flowing common areas in a warm amber-hued embrace, while elite designer furnishings, cognac leather armchairs, and a glistening Steinway offer cosmopolitan sophistication. A fantastic ambiance akin to the world's most exclusive speakeasies is curated across an open-concept floorplan perfected in Bondian cool. Sleek LED lighting underscores floor-to-ceiling custom cabinetry buxom vaulted ceiling beams imparting a stunning nocturnal ambiance well suited for classy cocktail soirees or casual wind-downs by the roar of the stone fireplace. Chalet Arula takes epicurean exploration and Dionysian indulgence to fantastic heights between a glamorous wet bar, exceptional wine cellar, and degustation cavern. Nine sumptuous bedrooms resemble oases of relaxation, offering versatile lodging arrangements for 16 adults and six children. One of the suites includes a double bedroom and a bunk room with a shared bathroom and balcony access and it's perfect for couples with little ones. The spa complex comprises a luxe 46' pool, a large sauna, and a steam room.