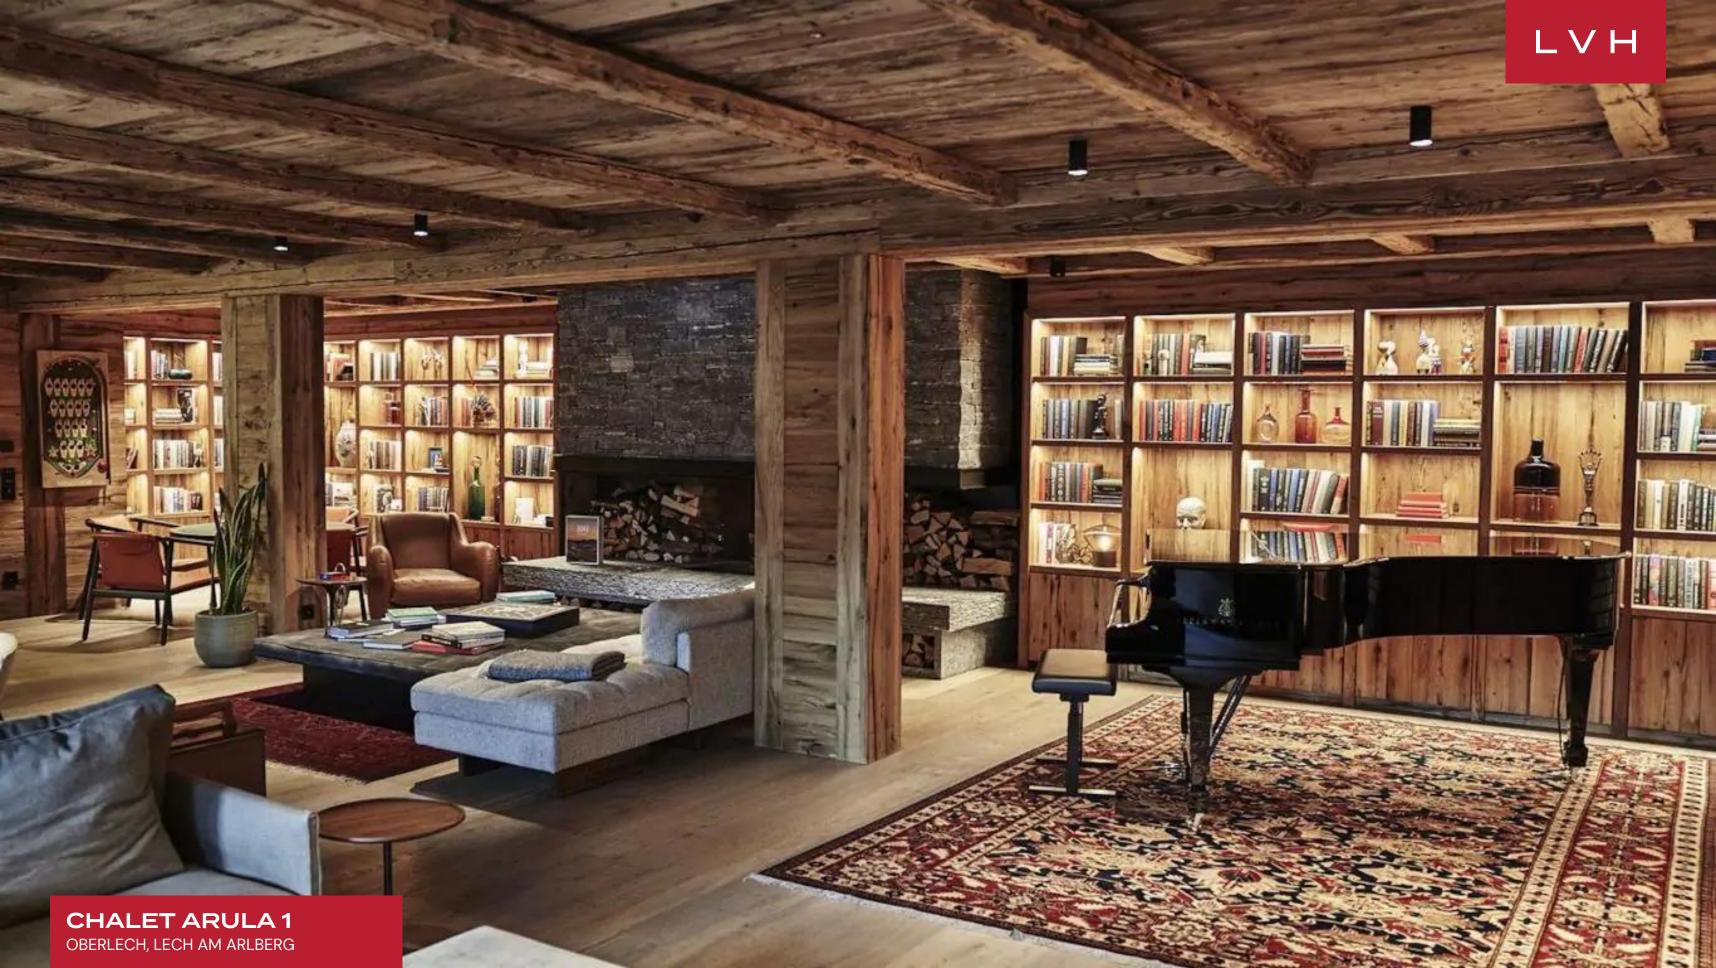

Wondrous interiors present a unique fusion of Alpine authenticity and speakeasy seduction. Gorgeous aged timbers wrap the free-flowing common areas in a warm amber-hued embrace, while elite designer furnishings, cognac leather armchairs, and a glistening Steinway offer cosmopolitan sophistication. A fantastic ambiance akin to the world's most exclusive speakeasies is curated across an open-concept floorplan perfected in Bondian cool. Sleek LED lighting underscores floor-to-ceiling custom cabinetry buxom vaulted ceiling beams imparting a stunning nocturnal ambiance well suited for classy cocktail soirees or casual wind-downs by the roar of the stone fireplace. Chalet Arula takes epicurean exploration and Dionysian indulgence to fantastic heights between a glamorous wet bar, exceptional wine cellar, and degustation cavern. Nine sumptuous bedrooms resemble oases of relaxation, offering versatile lodging arrangements for 16 adults and six children. One of the suites includes a double bedroom and a bunk room with a shared bathroom and balcony access and it's perfect for couples with little ones. The spa complex comprises a luxe 46' pool, a large sauna, and a steam room.

### INTERIOR

- Bar
- Pool Table
- Cable, Satellite or Smart TV
- Dining Area
- Fireplace
- Fitness Room
- Game Room
- Hammam
- Library

## **INTERIOR**

- Massage Room
- Home Office
- Piano
- Indoor Pool
- Private Elevator
- Sauna
- Ski Room
- Sound System
- Spa Lounge
- Walk-In Closet
- Wine Cellar