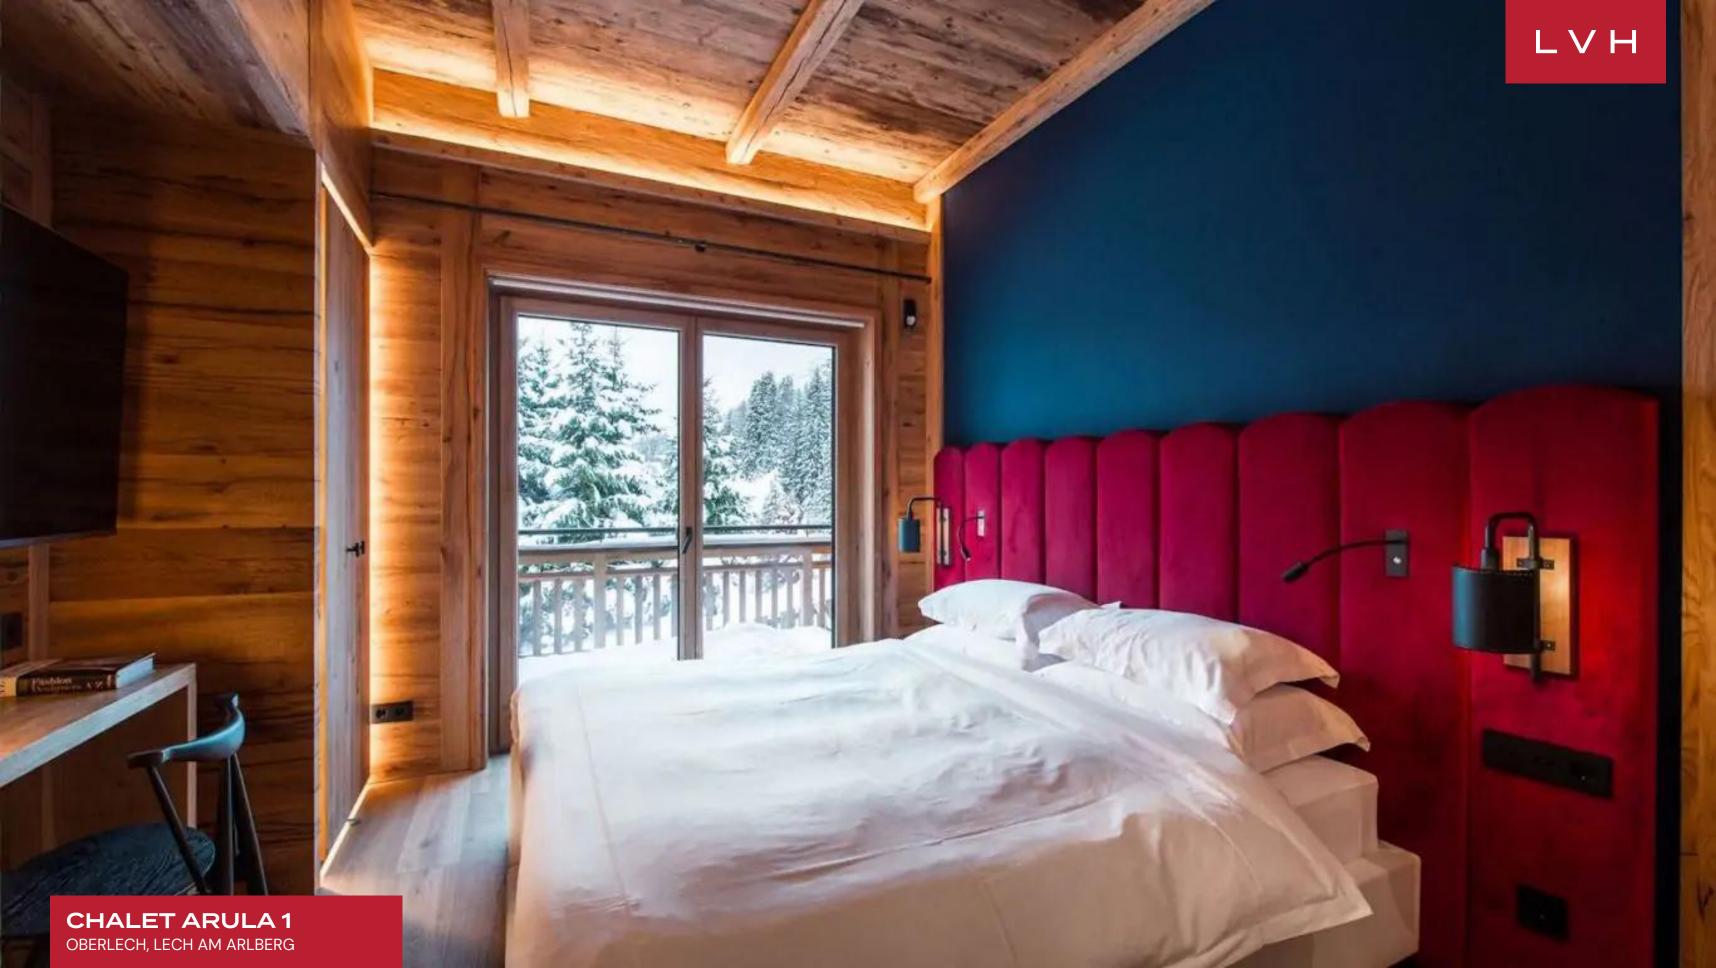

Wondrous interiors present a unique fusion of Alpine authenticity and speakeasy seduction. Gorgeous aged timbers wrap the free-flowing common areas in a warm amber-hued embrace, while elite designer furnishings, cognac leather armchairs, and a glistening Steinway offer cosmopolitan sophistication. A fantastic ambiance akin to the world's most exclusive speakeasies is curated across an open-concept floorplan perfected in Bondian cool. Sleek LED lighting underscores floor-to-ceiling custom cabinetry buxom vaulted ceiling beams imparting a stunning nocturnal ambiance well suited for classy cocktail soirees or casual wind-downs by the roar of the stone fireplace. Chalet Arula takes epicurean exploration and Dionysian indulgence to fantastic heights between a glamorous wet bar, exceptional wine cellar, and degustation cavern. Nine sumptuous bedrooms resemble oases of relaxation, offering versatile lodging arrangements for 16 adults and six children. One of the suites includes a double bedroom and a bunk room with a shared bathroom and balcony access and it's perfect for couples with little ones. The spa complex comprises a luxe 46' pool, a large sauna, and a steam room.

The striking exteriors of the Austrian luxury chalet match the caliber of the interiors, complete with ample elevated deck space perched before glorious Alpine vistas. An outdoor play area includes an ice skating rink in winter, while a luxurious hot tub offers an idyllic venue to soak in sublime mountain sights.