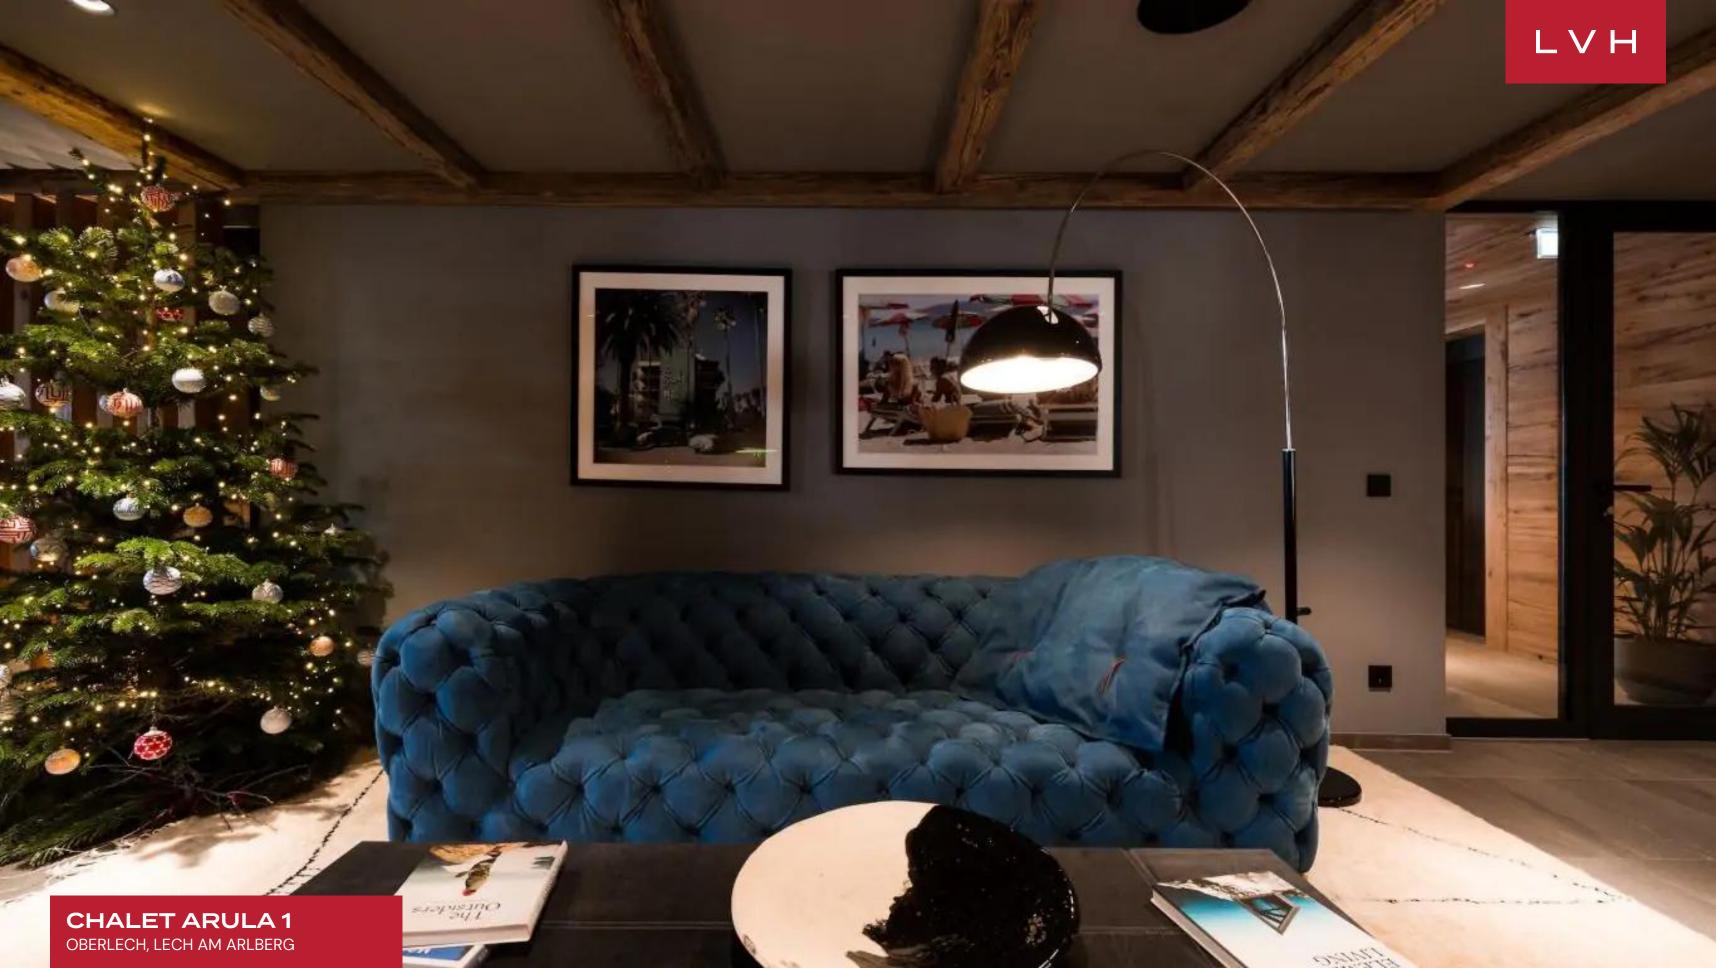

Wondrous interiors present a unique fusion of Alpine authenticity and speakeasy seduction. Gorgeous aged timbers wrap the free-flowing common areas in a warm amber-hued embrace, while elite designer furnishings, cognac leather armchairs, and a glistening Steinway offer cosmopolitan sophistication. A fantastic ambiance akin to the world's most exclusive speakeasies is curated across an open-concept floorplan perfected in Bondian cool. Sleek LED lighting underscores floor-to-ceiling custom cabinetry buxom vaulted ceiling beams imparting a stunning nocturnal ambiance well suited for classy cocktail soirees or casual wind-downs by the roar of the stone fireplace. Chalet Arula takes epicurean exploration and Dionysian indulgence to fantastic heights between a glamorous wet bar, exceptional wine cellar, and degustation cavern. Nine sumptuous bedrooms resemble oases of relaxation, offering versatile lodging arrangements for 16 adults and six children. One of the suites includes a double bedroom and a bunk room with a shared bathroom and balcony access and it's perfect for couples with little ones. The spa complex comprises a luxe 46' pool, a large sauna, and a steam room.