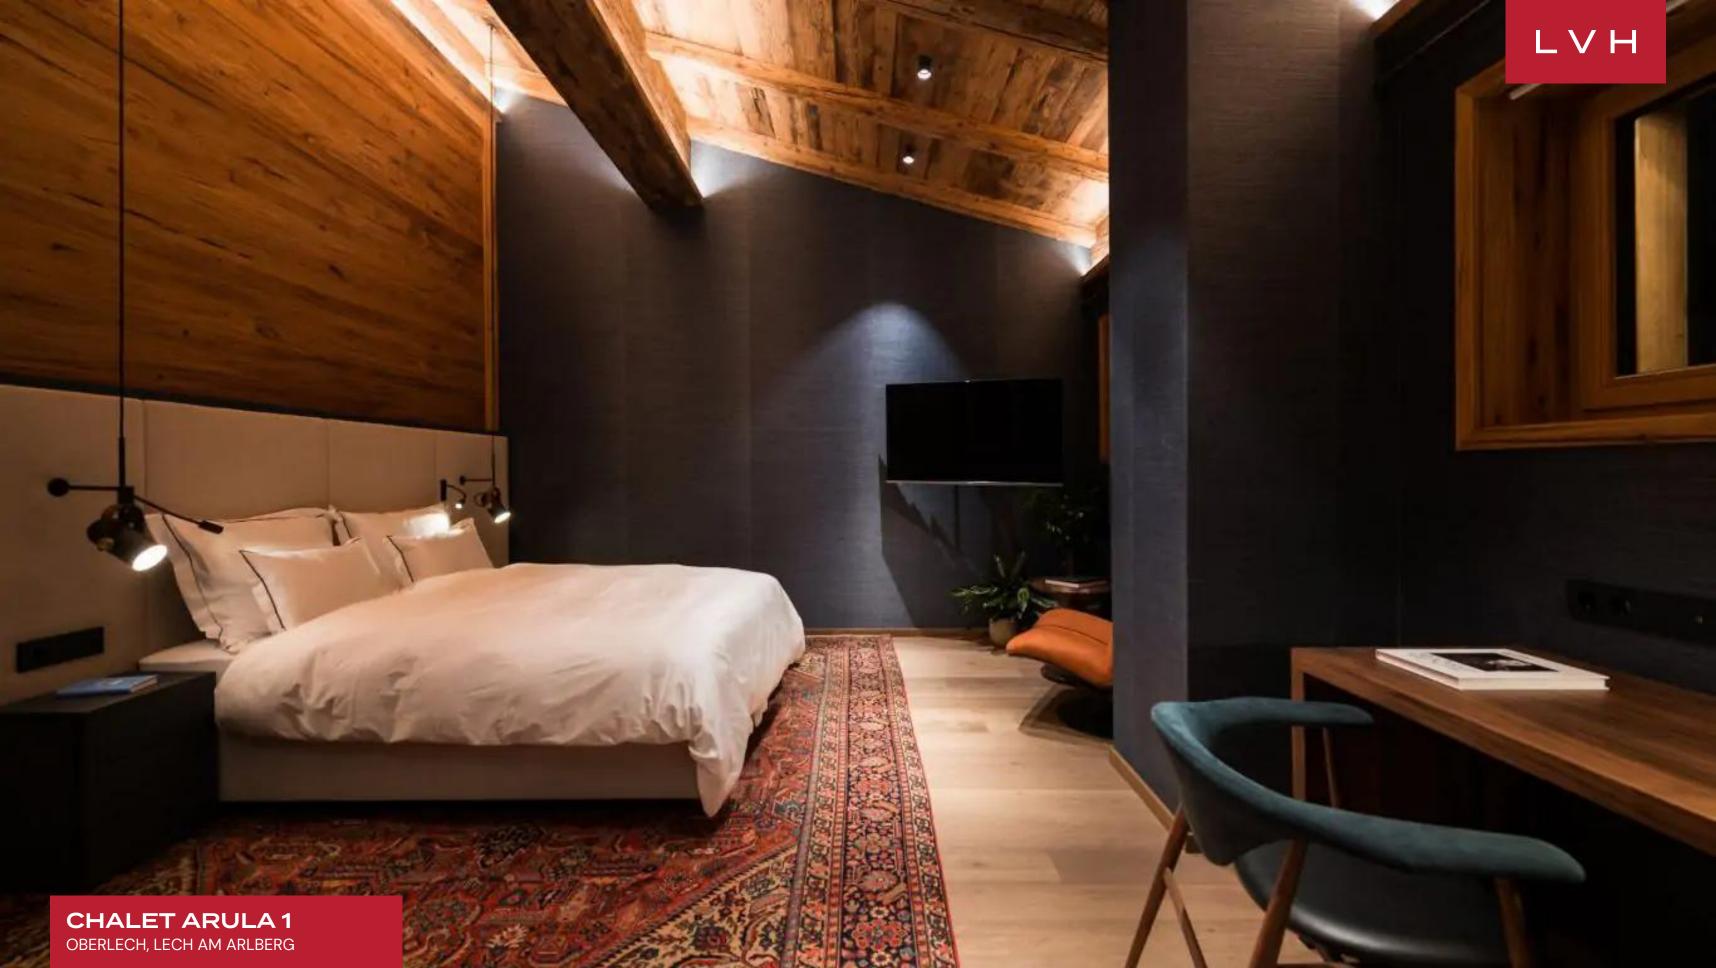

Wondrous interiors present a unique fusion of Alpine authenticity and speakeasy seduction. Gorgeous aged timbers wrap the free-flowing common areas in a warm amber-hued embrace, while elite designer furnishings, cognac leather armchairs, and a glistening Steinway offer cosmopolitan sophistication. A fantastic ambiance akin to the world's most exclusive speakeasies is curated across an open-concept floorplan perfected in Bondian cool. Sleek LED lighting underscores floor-to-ceiling custom cabinetry buxom vaulted ceiling beams imparting a stunning nocturnal ambiance well suited for classy cocktail soirees or casual wind-downs by the roar of the stone fireplace. Chalet Arula takes epicurean exploration and Dionysian indulgence to fantastic heights between a glamorous wet bar, exceptional wine cellar, and degustation cavern. Nine sumptuous bedrooms resemble oases of relaxation, offering versatile lodging arrangements for 16 adults and six children. One of the suites includes a double bedroom and a bunk room with a shared bathroom and balcony access and it's perfect for couples with little ones. The spa complex comprises a luxe 46' pool, a large sauna, and a steam room.