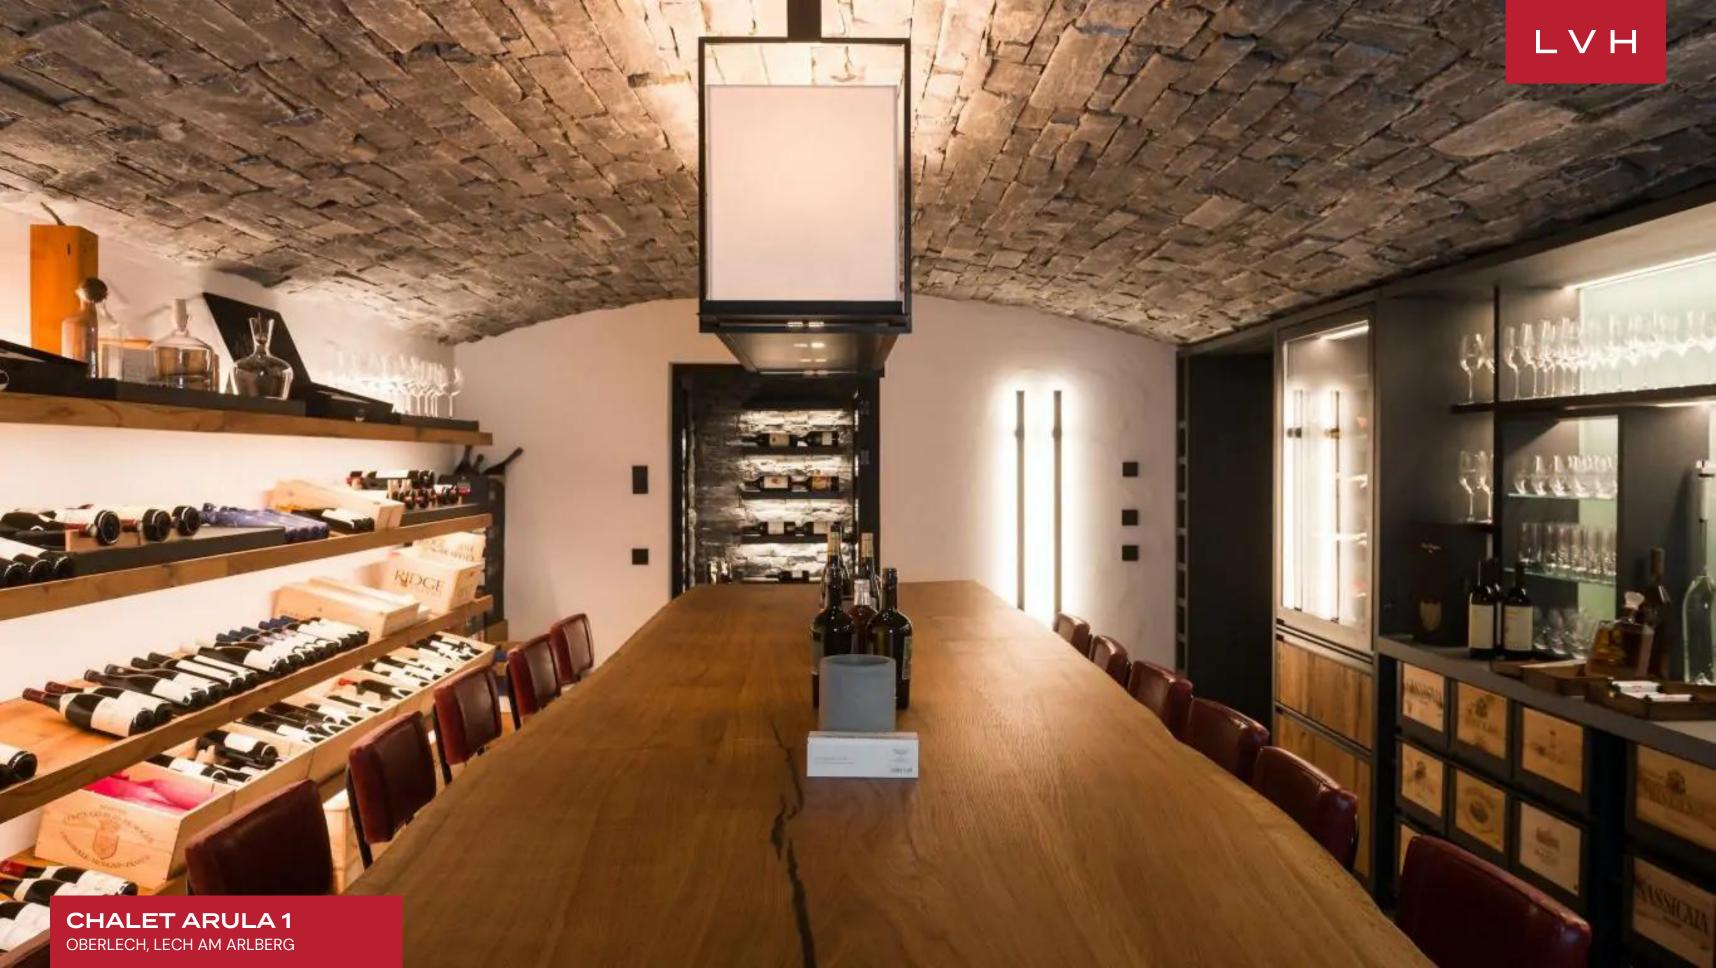

Wondrous interiors present a unique fusion of Alpine authenticity and speakeasy seduction. Gorgeous aged timbers wrap the free-flowing common areas in a warm amber-hued embrace, while elite designer furnishings, cognac leather armchairs, and a glistening Steinway offer cosmopolitan sophistication. A fantastic ambiance akin to the world's most exclusive speakeasies is curated across an open-concept floorplan perfected in Bondian cool. Sleek LED lighting underscores floor-to-ceiling custom cabinetry buxom vaulted ceiling beams imparting a stunning nocturnal ambiance well suited for classy cocktail soirees or casual wind-downs by the roar of the stone fireplace. Chalet Arula takes epicurean exploration and Dionysian indulgence to fantastic heights between a glamorous wet bar, exceptional wine cellar, and degustation cavern. Nine sumptuous bedrooms resemble oases of relaxation, offering versatile lodging arrangements for 16 adults and six children. One of the suites includes a double bedroom and a bunk room with a shared bathroom and balcony access and it's perfect for couples with little ones. The spa complex comprises a luxe 46' pool, a large sauna, and a steam room.

## **INTERIOR**

- Massage Room
- Home Office
- Piano
- Indoor Pool
- Private Elevator
- Sauna
- Ski Room
- Sound System
- Spa Lounge
- Walk-In Closet
- Wine Cellar