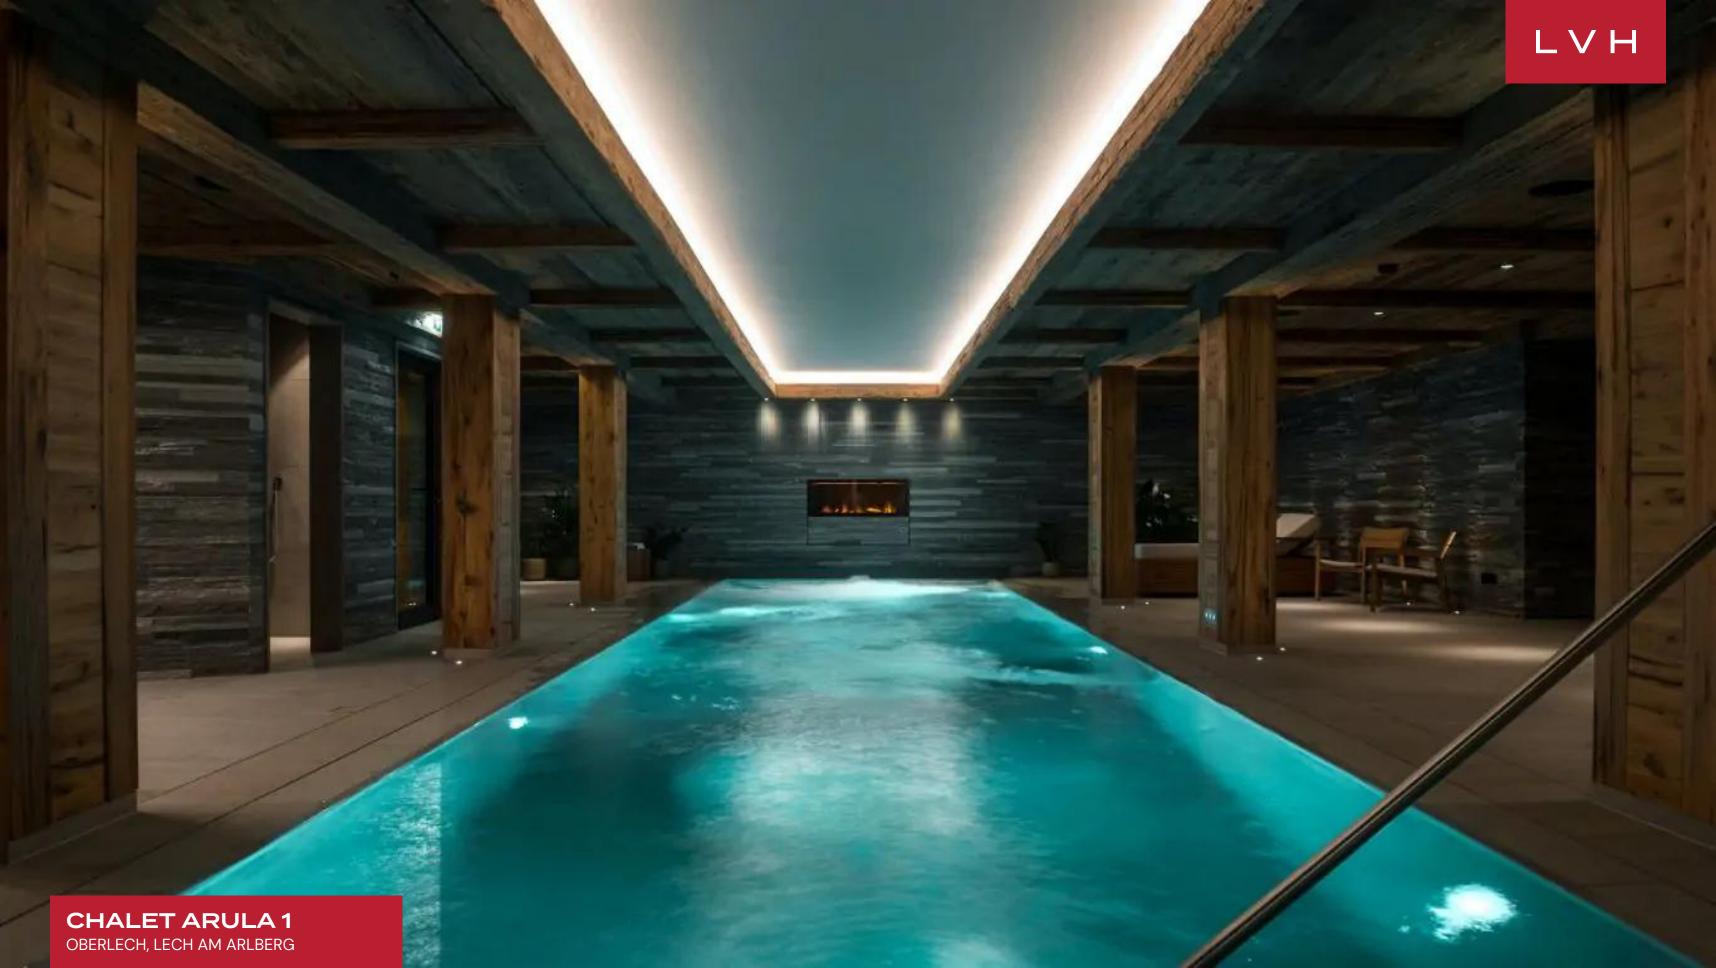

Wondrous interiors present a unique fusion of Alpine authenticity and speakeasy seduction. Gorgeous aged timbers wrap the free-flowing common areas in a warm amber-hued embrace, while elite designer furnishings, cognac leather armchairs, and a glistening Steinway offer cosmopolitan sophistication. A fantastic ambiance akin to the world's most exclusive speakeasies is curated across an open-concept floorplan perfected in Bondian cool. Sleek LED lighting underscores floor-to-ceiling custom cabinetry buxom vaulted ceiling beams imparting a stunning nocturnal ambiance well suited for classy cocktail soirees or casual wind-downs by the roar of the stone fireplace. Chalet Arula takes epicurean exploration and Dionysian indulgence to fantastic heights between a glamorous wet bar, exceptional wine cellar, and degustation cavern. Nine sumptuous bedrooms resemble oases of relaxation, offering versatile lodging arrangements for 16 adults and six children. One of the suites includes a double bedroom and a bunk room with a shared bathroom and balcony access and it's perfect for couples with little ones. The spa complex comprises a luxe 46' pool, a large sauna, and a steam room.

## **INTERIOR**

- Massage Room
- Home Office
- Piano
- Indoor Pool
- Private Elevator
- Sauna
- Ski Room
- Sound System
- Spa Lounge
- Walk-In Closet
- Wine Cellar