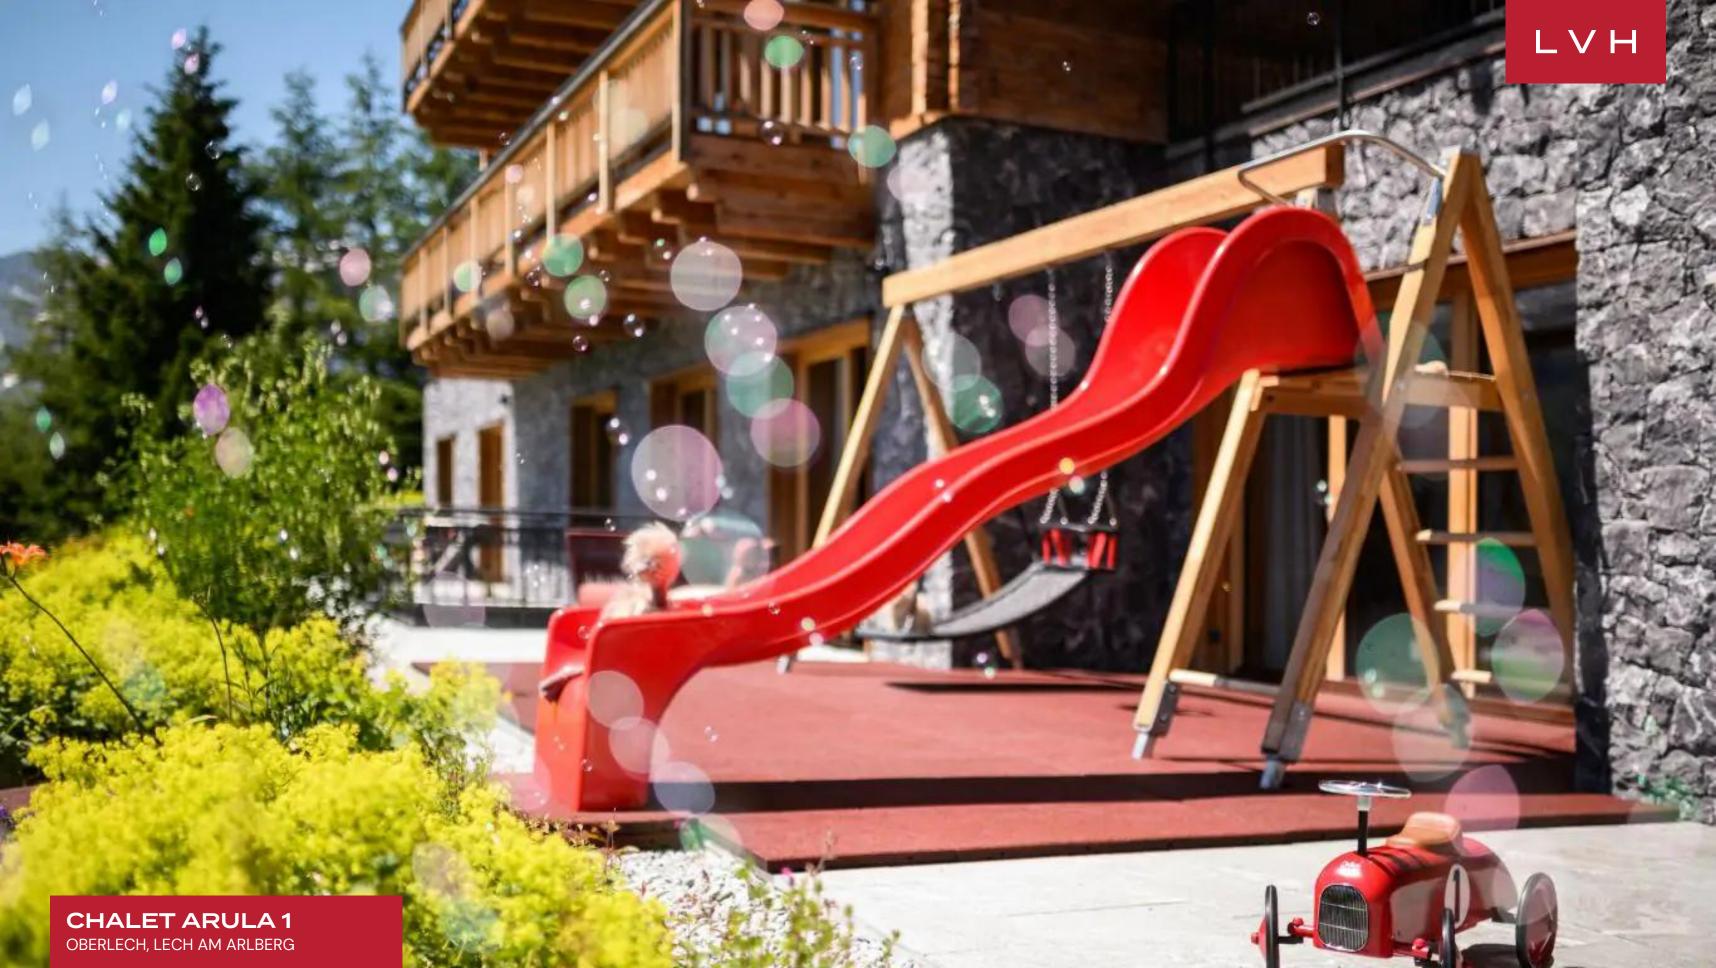

The striking exteriors of the Austrian luxury chalet match the caliber of the interiors, complete with ample elevated deck space perched before glorious Alpine vistas. An outdoor play area includes an ice skating rink in winter, while a luxurious hot tub offers an idyllic venue to soak in sublime mountain sights.

### EXTERIOR

- Garage
- Hot Tub
- Sun Loungers
- Al Fresco Dining
- Patio
- Terrace