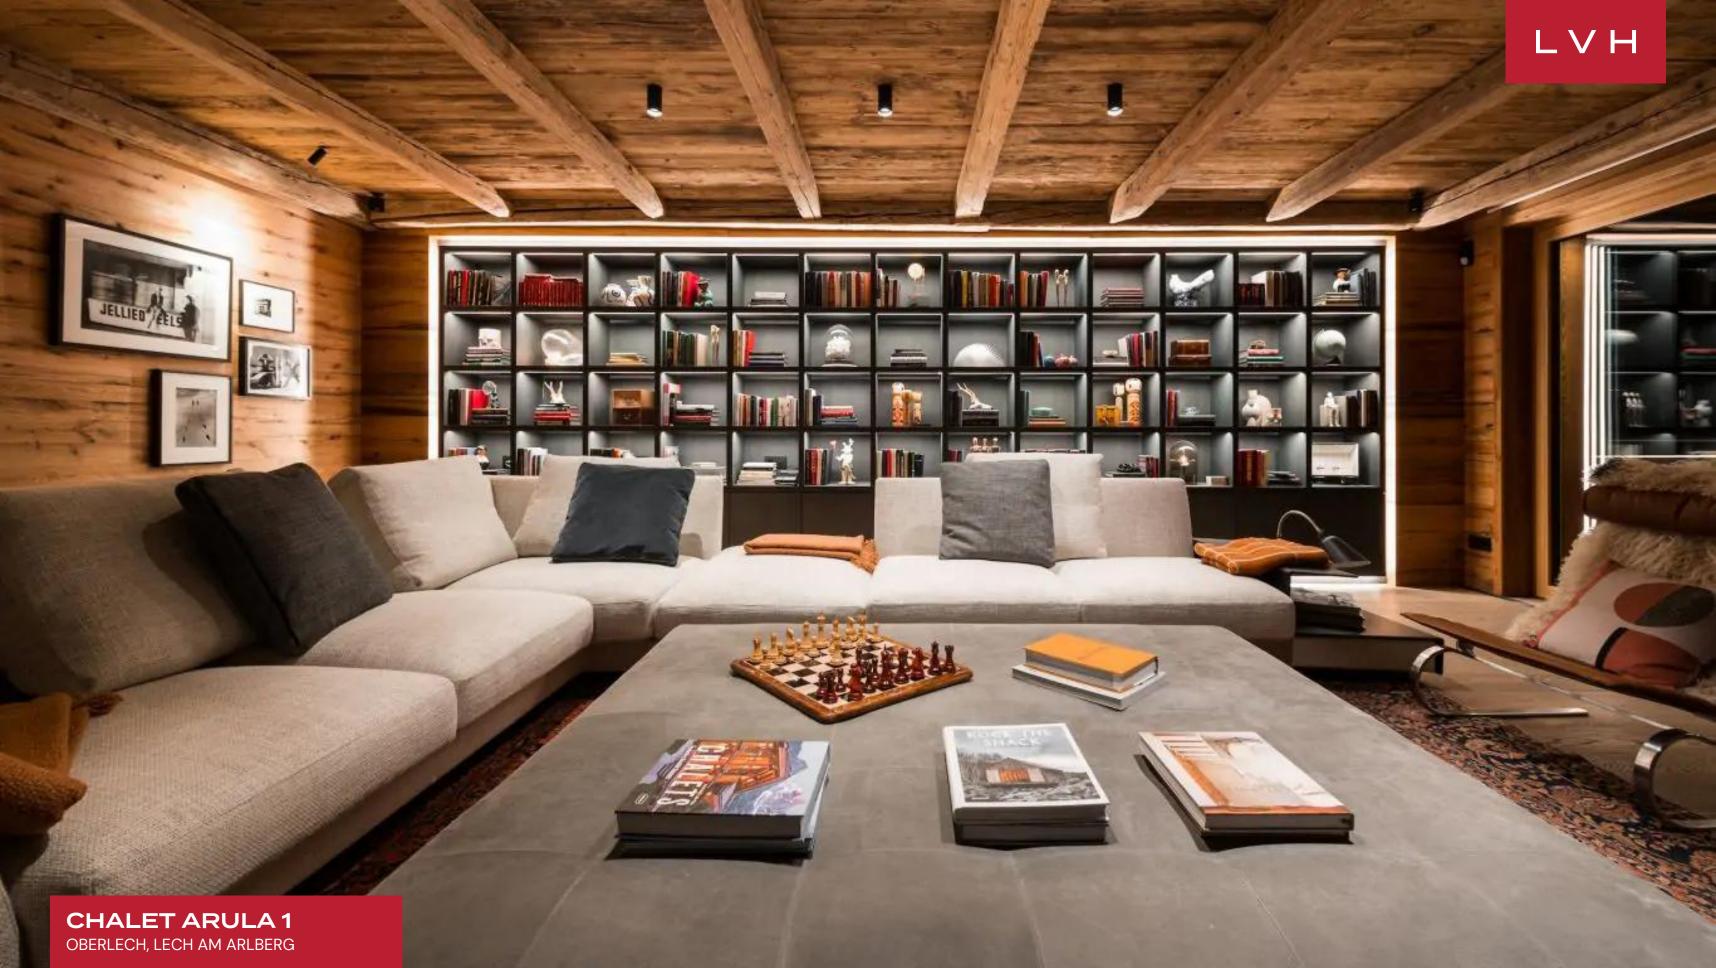

Wondrous interiors present a unique fusion of Alpine authenticity and speakeasy seduction. Gorgeous aged timbers wrap the free-flowing common areas in a warm amber-hued embrace, while elite designer furnishings, cognac leather armchairs, and a glistening Steinway offer cosmopolitan sophistication. A fantastic ambiance akin to the world's most exclusive speakeasies is curated across an open-concept floorplan perfected in Bondian cool. Sleek LED lighting underscores floor-to-ceiling custom cabinetry buxom vaulted ceiling beams imparting a stunning nocturnal ambiance well suited for classy cocktail soirees or casual wind-downs by the roar of the stone fireplace. Chalet Arula takes epicurean exploration and Dionysian indulgence to fantastic heights between a glamorous wet bar, exceptional wine cellar, and degustation cavern. Nine sumptuous bedrooms resemble oases of relaxation, offering versatile lodging arrangements for 16 adults and six children. One of the suites includes a double bedroom and a bunk room with a shared bathroom and balcony access and it's perfect for couples with little ones. The spa complex comprises a luxe 46' pool, a large sauna, and a steam room.

### INTERIOR

- Bar
- Pool Table
- Cable, Satellite or Smart TV
- Dining Area
- Fireplace
- Fitness Room
- Game Room
- Hammam
- Library