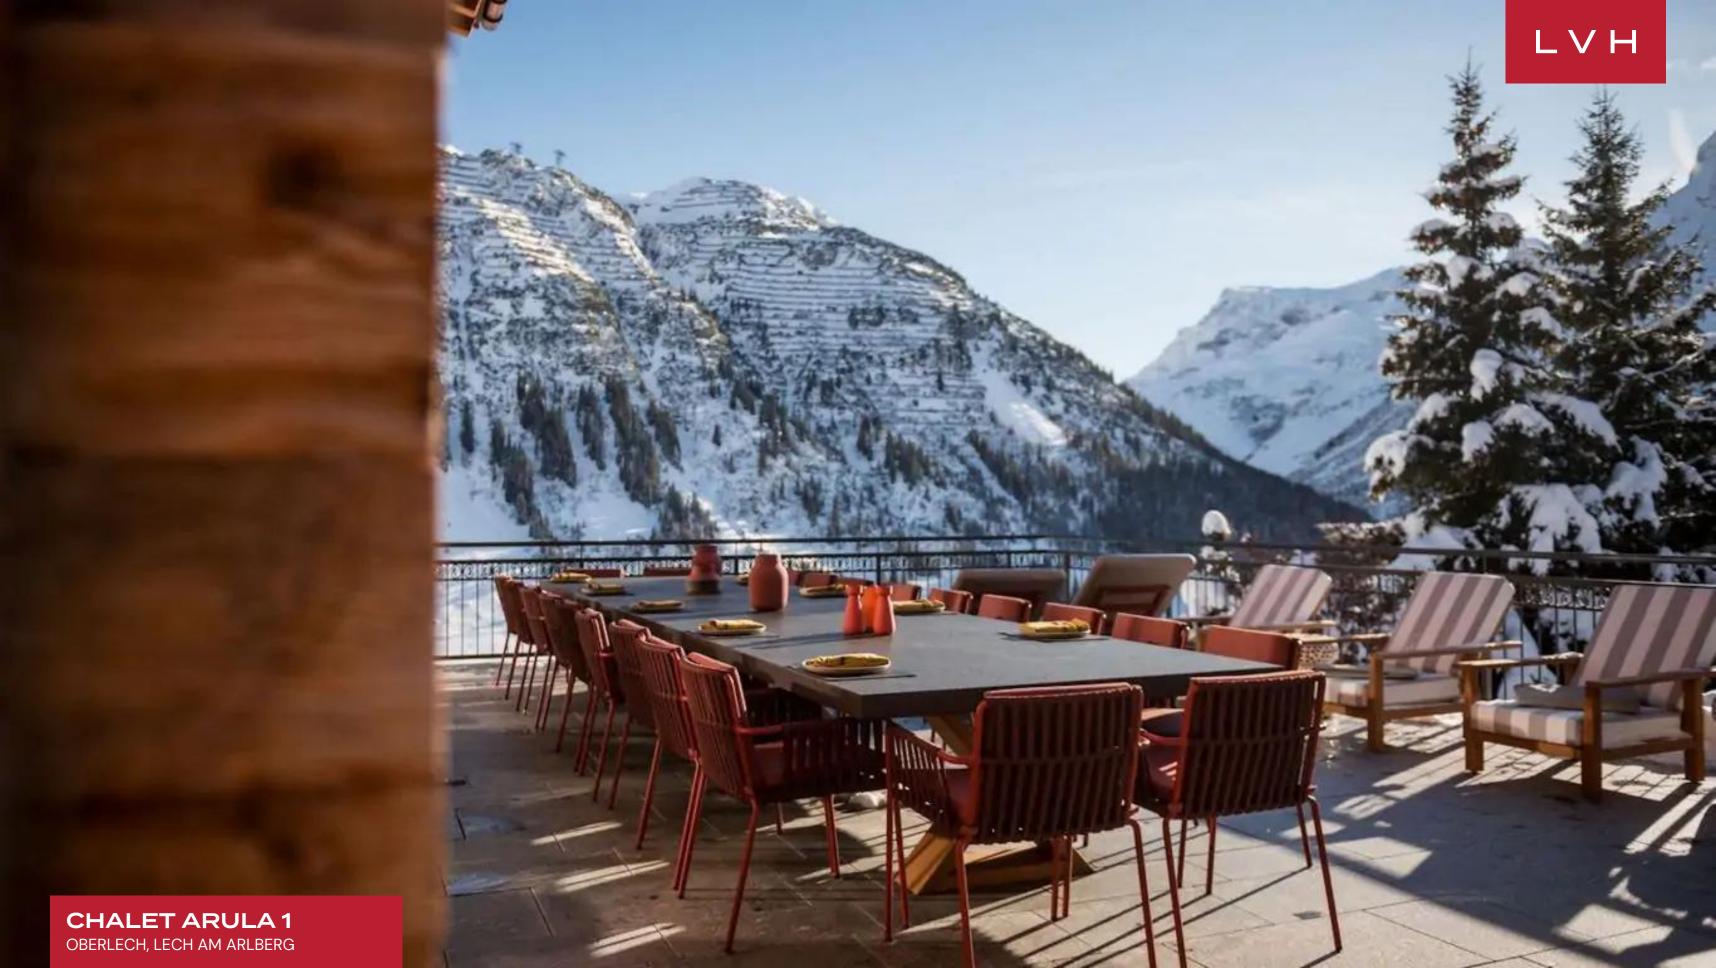

The striking exteriors of the Austrian luxury chalet match the caliber of the interiors, complete with ample elevated deck space perched before glorious Alpine vistas. An outdoor play area includes an ice skating rink in winter, while a luxurious hot tub offers an idyllic venue to soak in sublime mountain sights.

### EXTERIOR

- Garage
- Hot Tub
- Sun Loungers
- Al Fresco Dining
- Patio
- Terrace