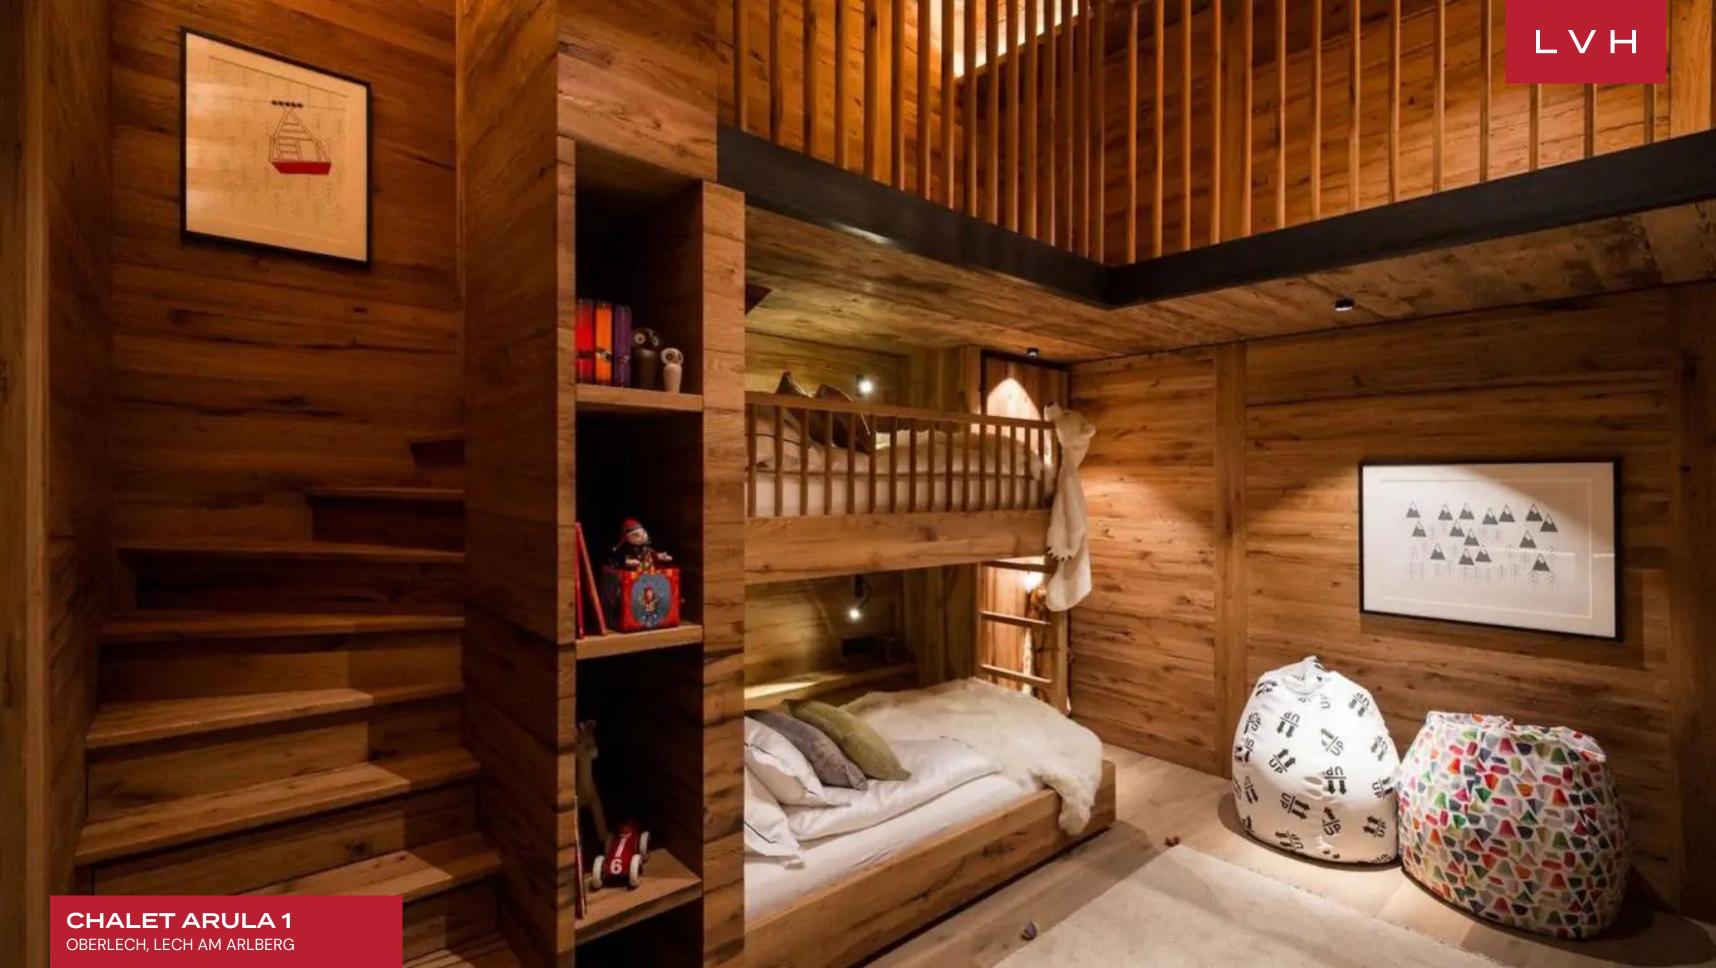

Wondrous interiors present a unique fusion of Alpine authenticity and speakeasy seduction. Gorgeous aged timbers wrap the free-flowing common areas in a warm amber-hued embrace, while elite designer furnishings, cognac leather armchairs, and a glistening Steinway offer cosmopolitan sophistication. A fantastic ambiance akin to the world's most exclusive speakeasies is curated across an open-concept floorplan perfected in Bondian cool. Sleek LED lighting underscores floor-to-ceiling custom cabinetry buxom vaulted ceiling beams imparting a stunning nocturnal ambiance well suited for classy cocktail soirees or casual wind-downs by the roar of the stone fireplace. Chalet Arula takes epicurean exploration and Dionysian indulgence to fantastic heights between a glamorous wet bar, exceptional wine cellar, and degustation cavern. Nine sumptuous bedrooms resemble oases of relaxation, offering versatile lodging arrangements for 16 adults and six children. One of the suites includes a double bedroom and a bunk room with a shared bathroom and balcony access and it's perfect for couples with little ones. The spa complex comprises a luxe 46' pool, a large sauna, and a steam room.