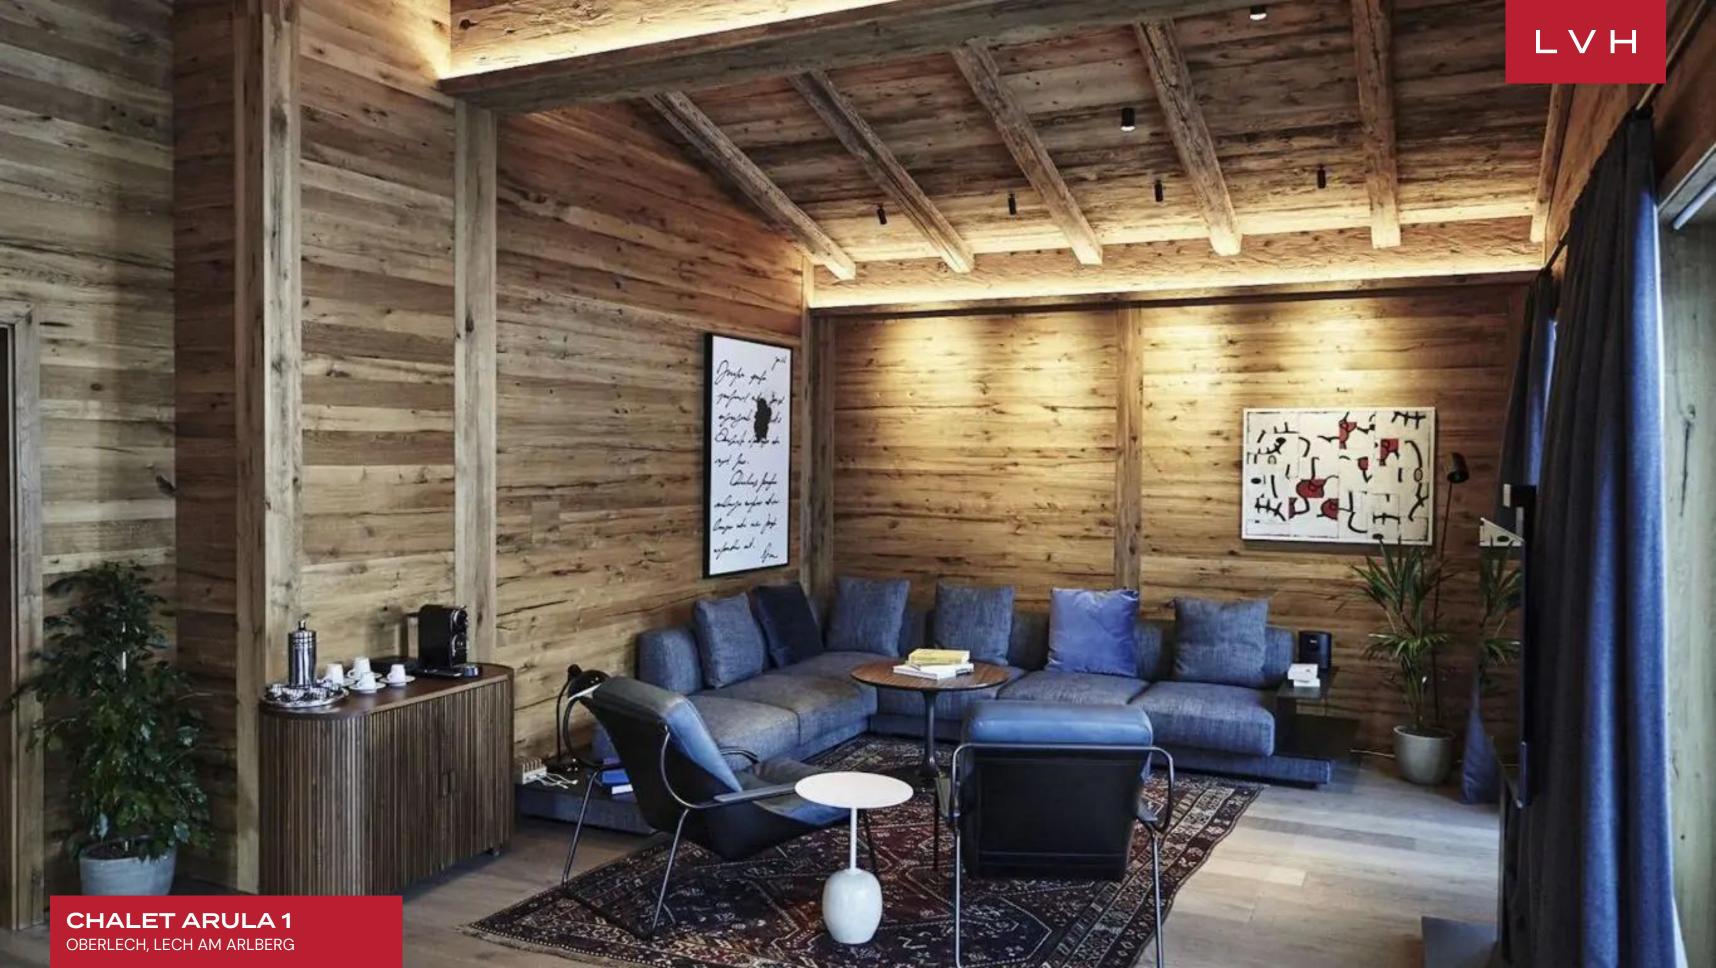

Wondrous interiors present a unique fusion of Alpine authenticity and speakeasy seduction. Gorgeous aged timbers wrap the free-flowing common areas in a warm amber-hued embrace, while elite designer furnishings, cognac leather armchairs, and a glistening Steinway offer cosmopolitan sophistication. A fantastic ambiance akin to the world's most exclusive speakeasies is curated across an open-concept floorplan perfected in Bondian cool. Sleek LED lighting underscores floor-to-ceiling custom cabinetry buxom vaulted ceiling beams imparting a stunning nocturnal ambiance well suited for classy cocktail soirees or casual wind-downs by the roar of the stone fireplace. Chalet Arula takes epicurean exploration and Dionysian indulgence to fantastic heights between a glamorous wet bar, exceptional wine cellar, and degustation cavern. Nine sumptuous bedrooms resemble oases of relaxation, offering versatile lodging arrangements for 16 adults and six children. One of the suites includes a double bedroom and a bunk room with a shared bathroom and balcony access and it's perfect for couples with little ones. The spa complex comprises a luxe 46' pool, a large sauna, and a steam room.