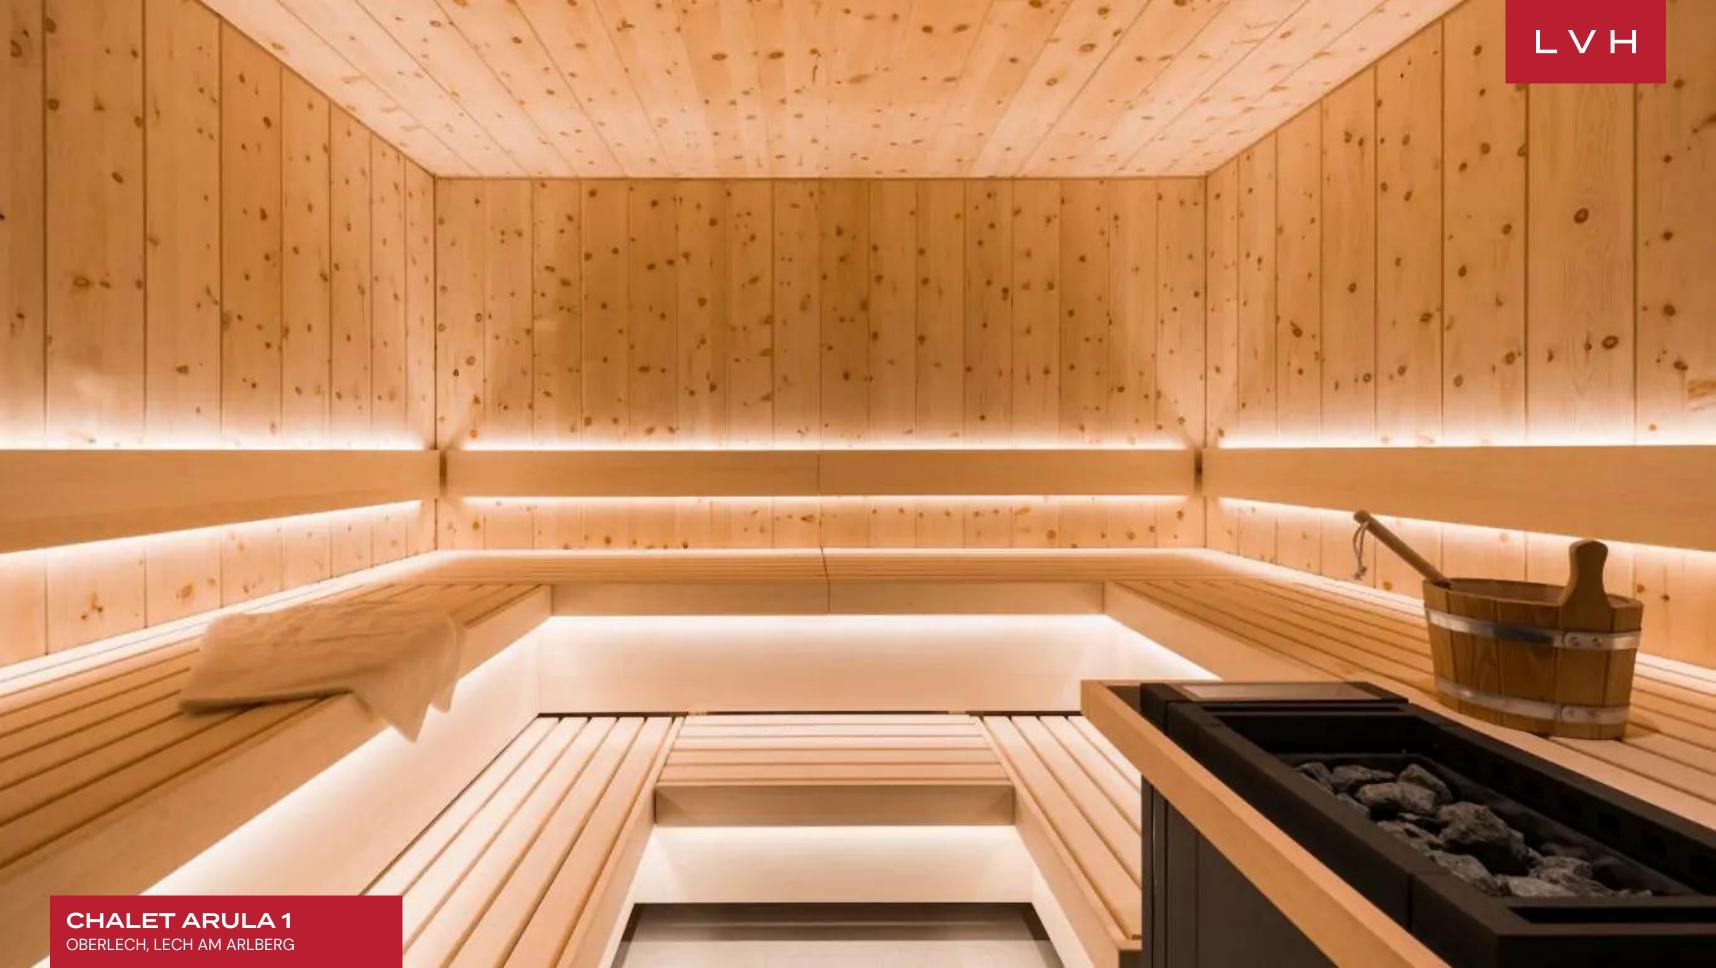

Wondrous interiors present a unique fusion of Alpine authenticity and speakeasy seduction. Gorgeous aged timbers wrap the free-flowing common areas in a warm amber-hued embrace, while elite designer furnishings, cognac leather armchairs, and a glistening Steinway offer cosmopolitan sophistication. A fantastic ambiance akin to the world's most exclusive speakeasies is curated across an open-concept floorplan perfected in Bondian cool. Sleek LED lighting underscores floor-to-ceiling custom cabinetry buxom vaulted ceiling beams imparting a stunning nocturnal ambiance well suited for classy cocktail soirees or casual wind-downs by the roar of the stone fireplace. Chalet Arula takes epicurean exploration and Dionysian indulgence to fantastic heights between a glamorous wet bar, exceptional wine cellar, and degustation cavern. Nine sumptuous bedrooms resemble oases of relaxation, offering versatile lodging arrangements for 16 adults and six children. One of the suites includes a double bedroom and a bunk room with a shared bathroom and balcony access and it's perfect for couples with little ones. The spa complex comprises a luxe 46' pool, a large sauna, and a steam room.

## **INTERIOR**

- Massage Room
- Home Office
- Piano
- Indoor Pool
- Private Elevator
- Sauna
- Ski Room
- Sound System
- Spa Lounge
- Walk-In Closet
- Wine Cellar