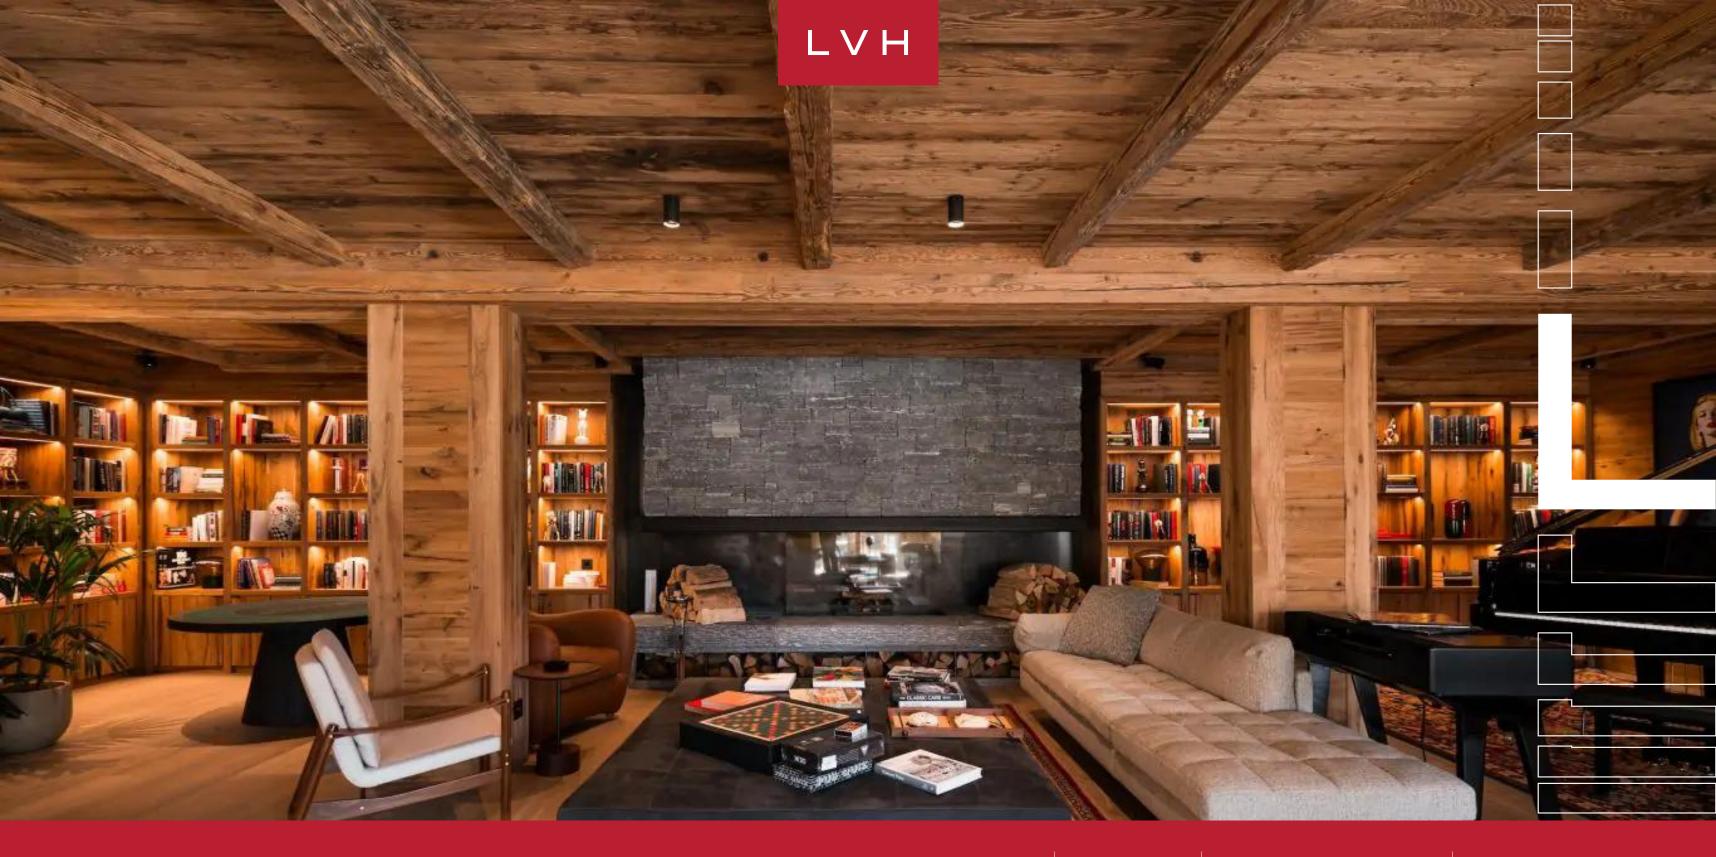

Wondrous interiors present a unique fusion of Alpine authenticity and speakeasy seduction. Gorgeous aged timbers wrap the free-flowing common areas in a warm amber-hued embrace, while elite designer furnishings, cognac leather armchairs, and a glistening Steinway offer cosmopolitan sophistication. A fantastic ambiance akin to the world's most exclusive speakeasies is curated across an open-concept floorplan perfected in Bondian cool. Sleek LED lighting underscores floor-to-ceiling custom cabinetry buxom vaulted ceiling beams imparting a stunning nocturnal ambiance well suited for classy cocktail soirees or casual wind-downs by the roar of the stone fireplace. Chalet Arula takes epicurean exploration and Dionysian indulgence to fantastic heights between a glamorous wet bar, exceptional wine cellar, and degustation cavern. Nine sumptuous bedrooms resemble oases of relaxation, offering versatile lodging arrangements for 16 adults and six children. One of the suites includes a double bedroom and a bunk room with a shared bathroom and balcony access and it's perfect for couples with little ones. The spa complex comprises a luxe 46' pool, a large sauna, and a steam room.

### INTERIOR

- Bar
- Pool Table
- Cable, Satellite or Smart TV
- Dining Area
- Fireplace
- Fitness Room
- Game Room
- Hammam
- Library

## **INTERIOR**

- Massage Room
- Home Office
- Piano
- Indoor Pool
- Private Elevator
- Sauna
- Ski Room
- Sound System
- Spa Lounge
- Walk-In Closet
- Wine Cellar