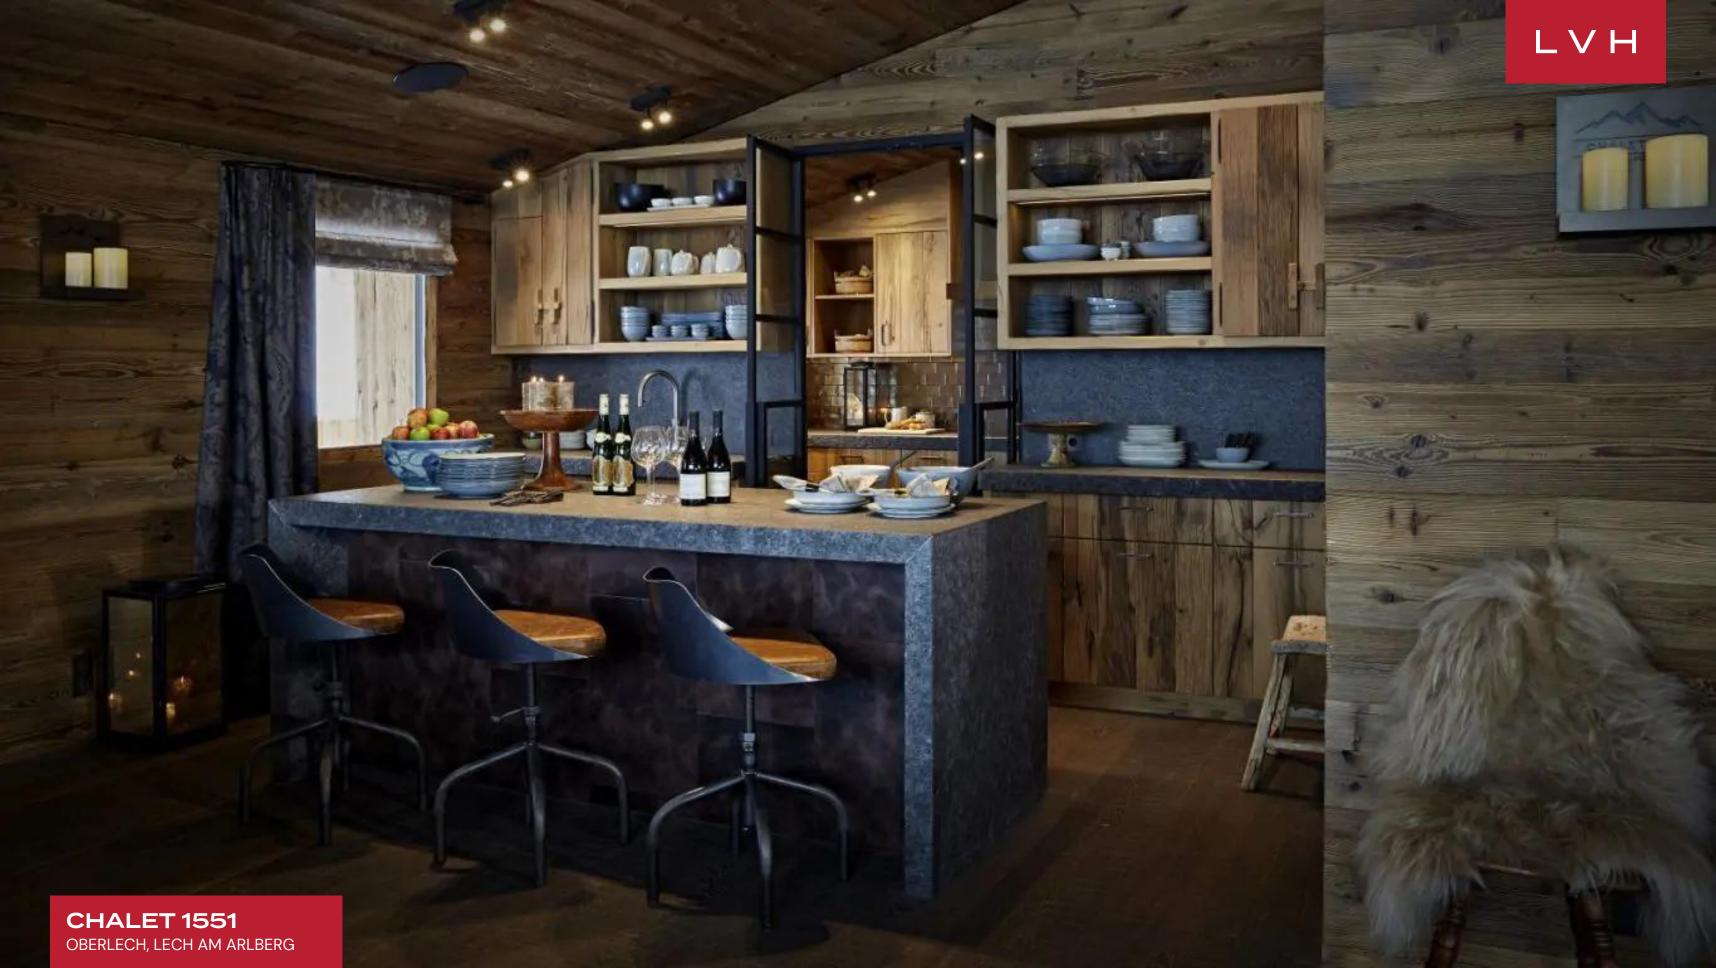

Spectacular interiors present a lovely fusion of ski chalet romanticism and contemporary chic refinement. Gorgeous timber-lined interiors envelop guests in a universe of fine grains, vaulted ceilings, and sliding glass doors pairing to create a delectable sense of vertical and lateral space. An intuitively zoned great room pivots around a focal three-sided fireplace, providing an exceptional division of lounge and dining space while retaining a sense of unobstructed flow. Exceptionally well-appointed, toeing the line between cosmopolitan sophistication and lodge rusticism, are delivered courtesy of famed designer CasusCasa. Textured granite-finish countertops, dangling metal accents, and a slate grey motif add an industrial-chic edge to inviting interiors perfected in log cabin romanticism. No element is left to chance throughout this gorgeous estate where comfort and style are paramount. Five fantastic individually designed ensuites are outfitted with the most exclusive toiletries by Sodashi, and fabrics from Leitner Linen of Austria. Comprehensive inOhome wellness facilities include a hammam, steam room, Finnish and infrared sauna, and massage area. A spectacular indoor infinity pool and jacuzzi are paired with oversized windows delivering unobstructed mountain and village views.

#### INTERIOR

- Bar
- Cable, Satellite or Smart TV
- Dining Area
- Fireplace
- Game Room
- Gym
- Hammam
- Indoor Hot Tub
- Laundry