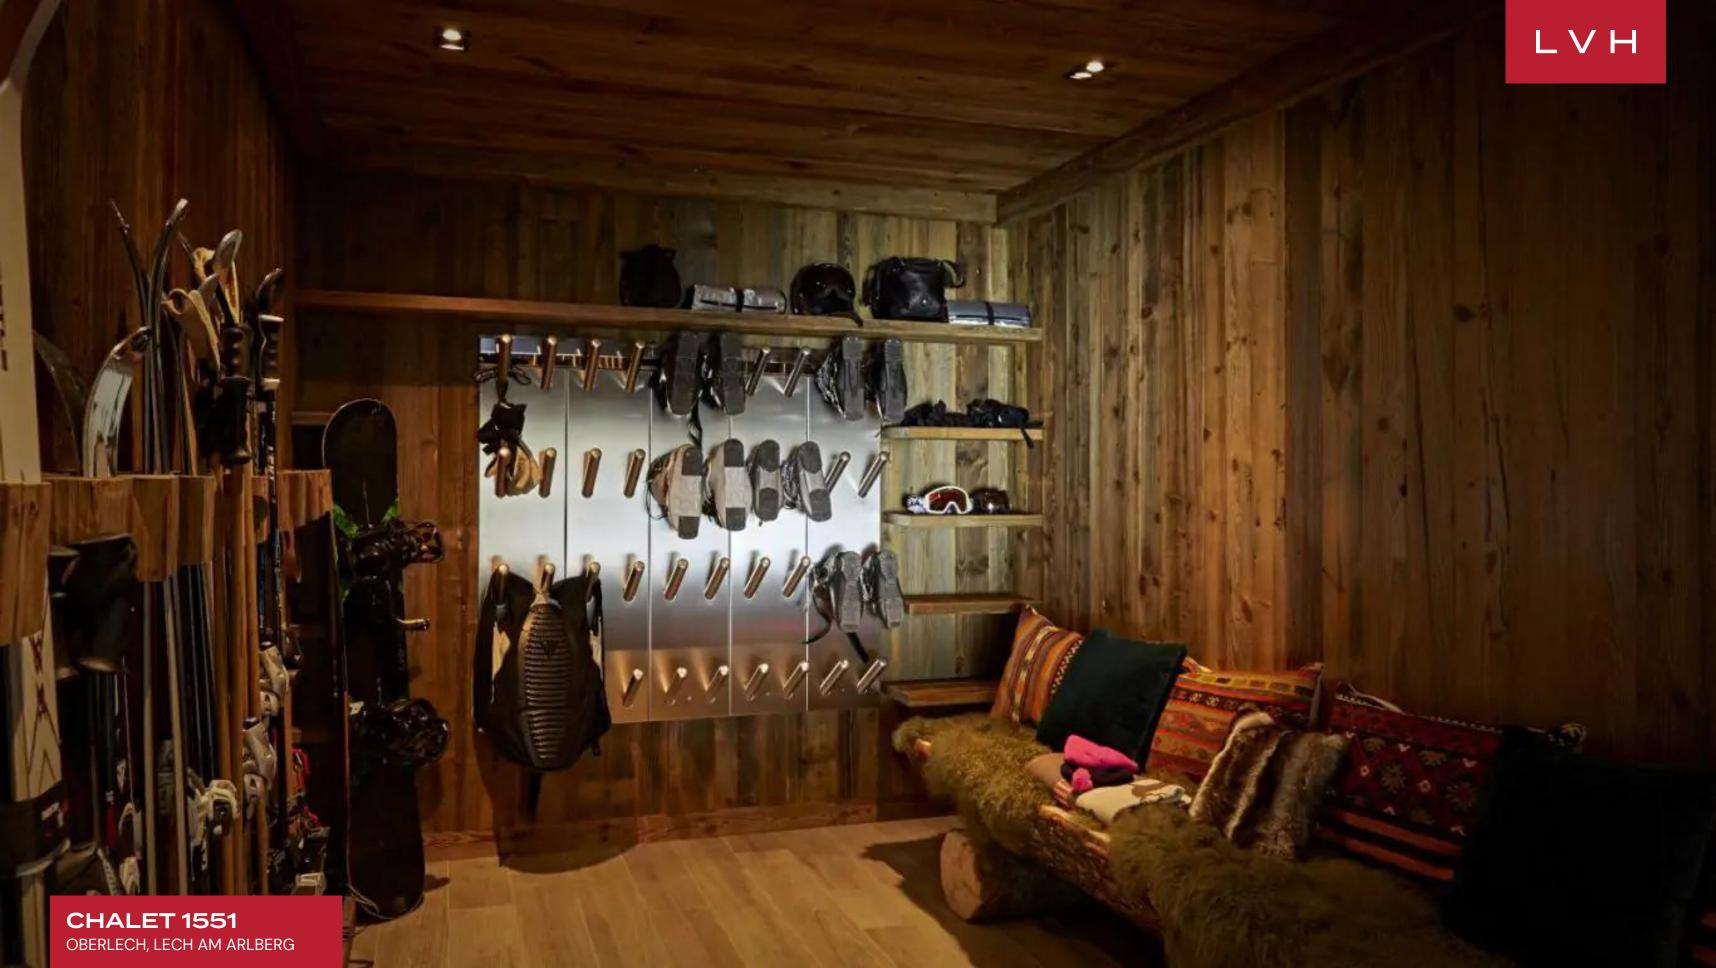

## **INTERIOR**

- Massage Room
- Indoor Pool
- Private Elevator
- Sauna
- Ski Room
- Sound System
- Spa Lounge
- Walk-In Closet
- Wine Cellar