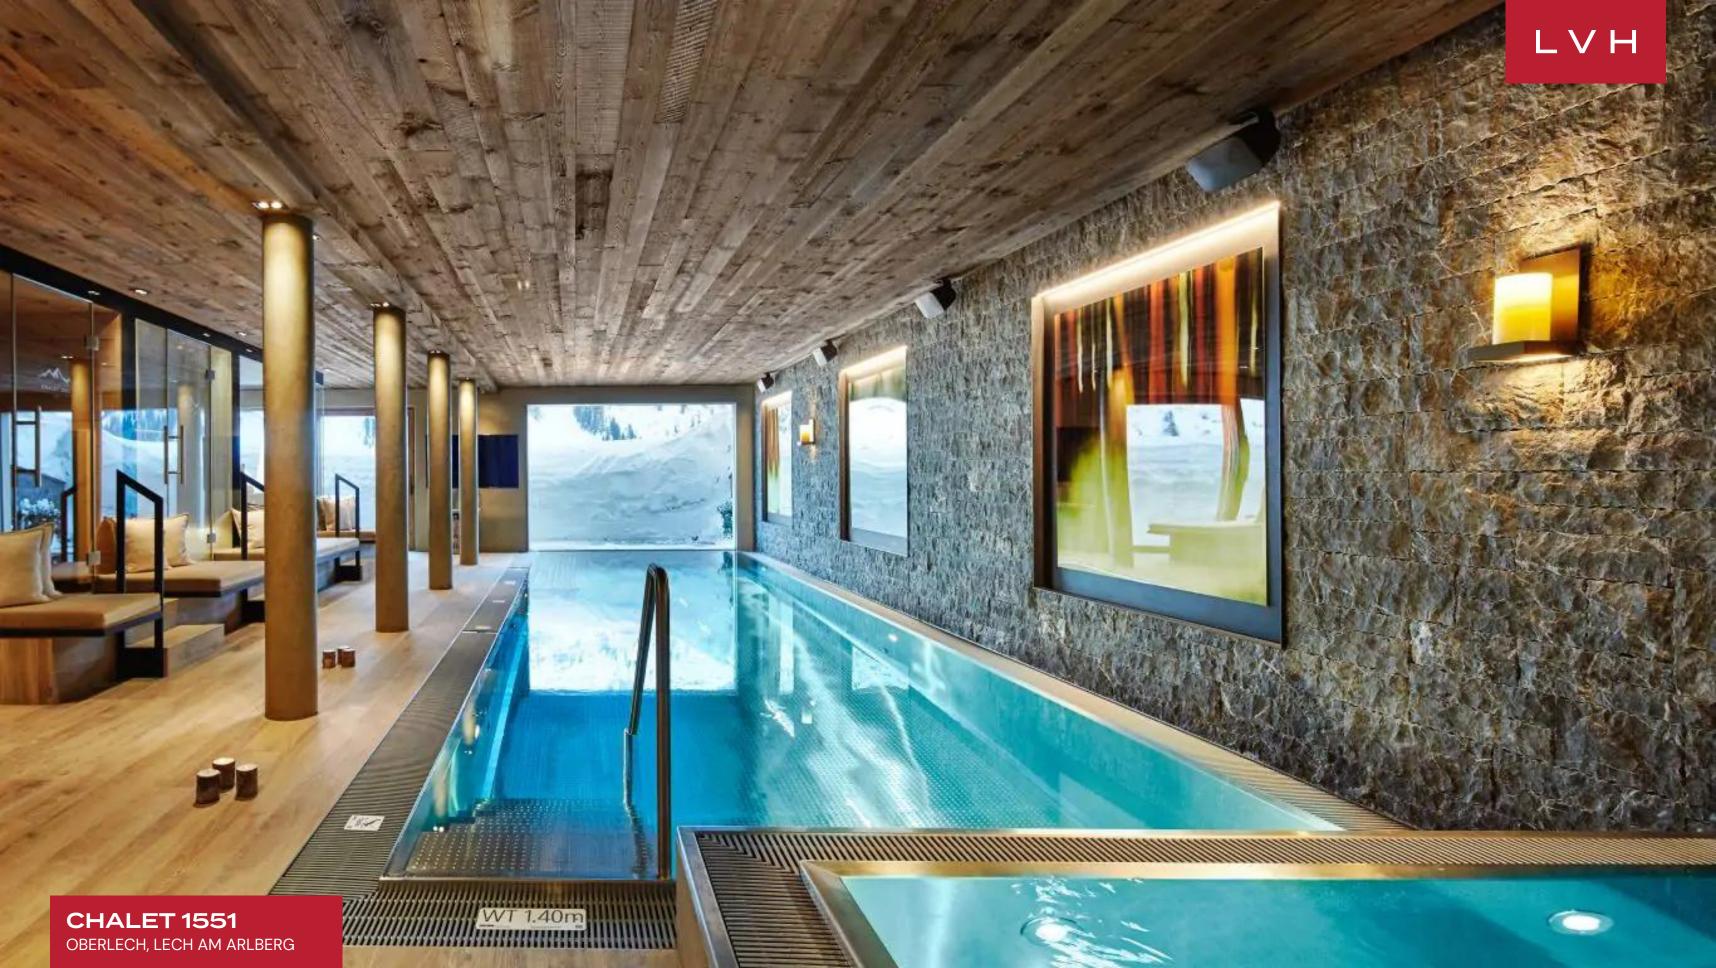

Spectacular interiors present a lovely fusion of ski chalet romanticism and contemporary chic refinement. Gorgeous timber-lined interiors envelop guests in a universe of fine grains, vaulted ceilings, and sliding glass doors pairing to create a delectable sense of vertical and lateral space. An intuitively zoned great room pivots around a focal three-sided fireplace, providing an exceptional division of lounge and dining space while retaining a sense of unobstructed flow. Exceptionally well-appointed, toeing the line between cosmopolitan sophistication and lodge rusticism, are delivered courtesy of famed designer CasusCasa. Textured granite-finish countertops, dangling metal accents, and a slate grey motif add an industrial-chic edge to inviting interiors perfected in log cabin romanticism. No element is left to chance throughout this gorgeous estate where comfort and style are paramount. Five fantastic individually designed ensuites are outfitted with the most exclusive toiletries by Sodashi, and fabrics from Leitner Linen of Austria. Comprehensive inOhome wellness facilities include a hammam, steam room, Finnish and infrared sauna, and massage area. A spectacular indoor infinity pool and jacuzzi are paired with oversized windows delivering unobstructed mountain and village views.

## **INTERIOR**

- Massage Room
- Indoor Pool
- Private Elevator
- Sauna
- Ski Room
- Sound System
- Spa Lounge
- Walk-In Closet
- Wine Cellar