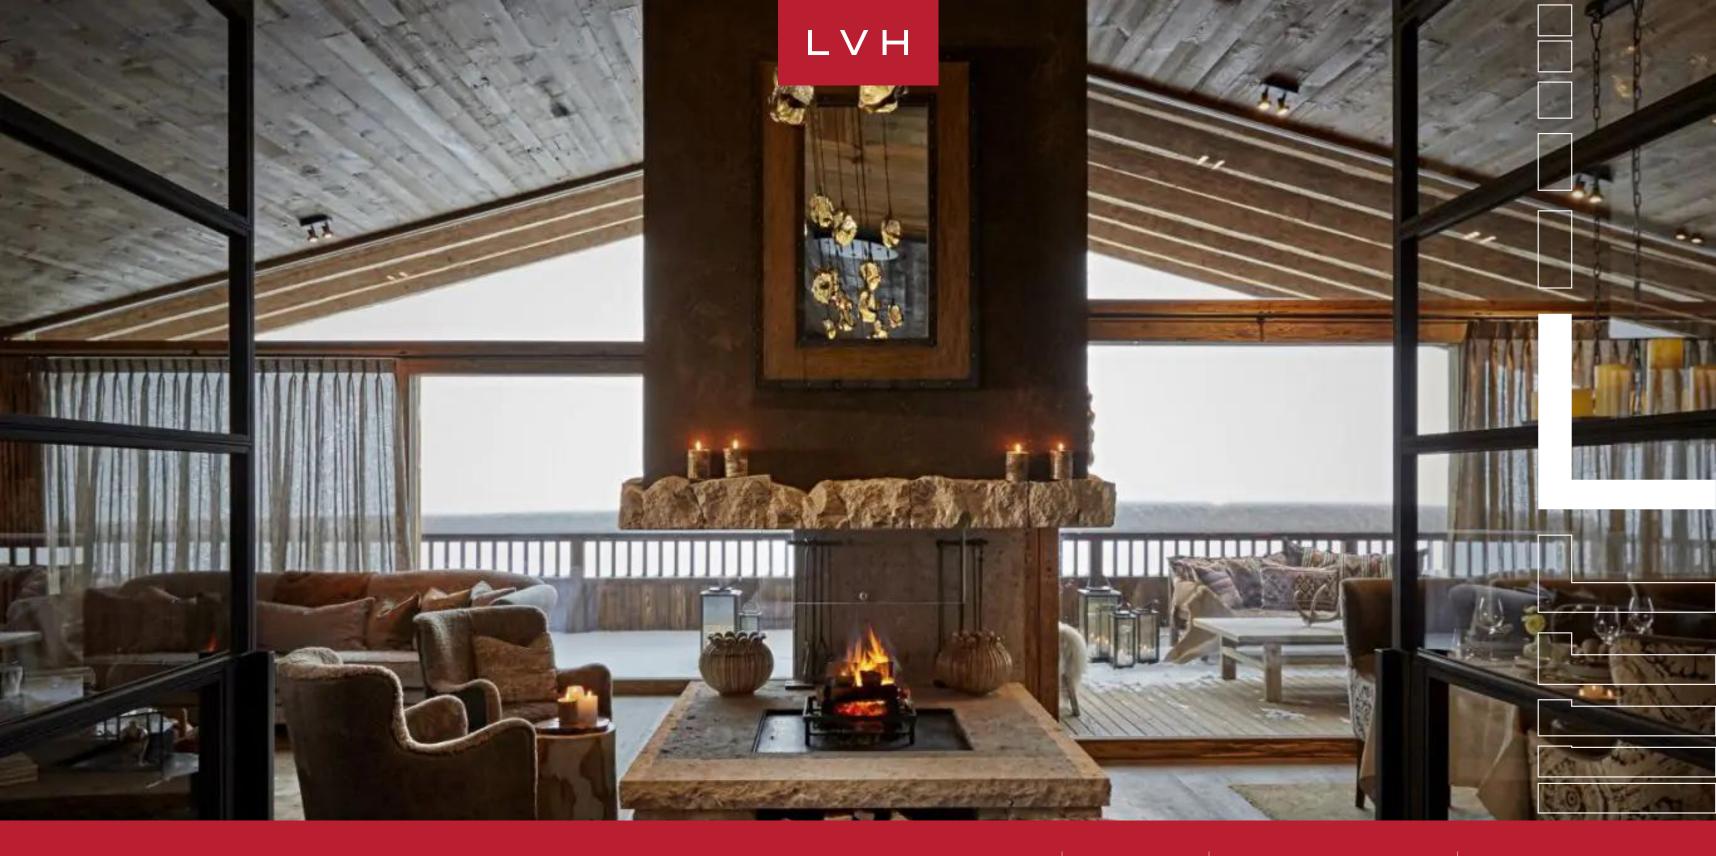

#### OBERLECH, LECH AM ARLBERG

Chalet 1551 is an exquisite residence peering into the purest expression of rugged alpine majesty. This traditional property is poised in serene and secluded environs, a moment's notice from the bustle of one of Austria's most beloved resort villages. Direct slop access renders this luxury Chalet a dream come true for the ski enthusiast, while the off-season offers fantastic hiking trails. Embrace the supernatural beauty of Oberlech, embraced by fantastic Paysages evoking iconic scenes from the Sound of Music.

Spectacular interiors present a lovely fusion of ski chalet romanticism and contemporary chic refinement. Gorgeous timber-lined interiors envelop guests in a universe of fine grains, vaulted ceilings, and sliding glass doors pairing to create a delectable sense of vertical and lateral space. An intuitively zoned great room pivots around a focal three-sided fireplace, providing an exceptional division of lounge and dining space while retaining a sense of unobstructed flow. Exceptionally well-appointed, toeing the line between cosmopolitan sophistication and lodge rusticism, are delivered courtesy of famed designer CasusCasa. Textured granite-finish countertops, dangling metal accents, and a slate grey motif add an industrial-chic edge to inviting interiors perfected in log cabin romanticism. No element is left to chance throughout this gorgeous estate where comfort and style are paramount. Five fantastic individually designed ensuites are outfitted with the most exclusive toiletries by Sodashi, and fabrics from Leitner Linen of Austria. Comprehensive inOhome wellness facilities include a hammam, steam room, Finnish and infrared sauna, and massage area. A spectacular indoor infinity pool and jacuzzi are paired with oversized windows delivering unobstructed mountain and village views.

Guests are never too far from the impossibly crisp mountain air and spectacular mountain panorama with expansive wrap-around balconies. Coveted southern-facing positioning promises otherworldly sunset and sunrise scenes best enjoyed with a glass of bubbly in hand.