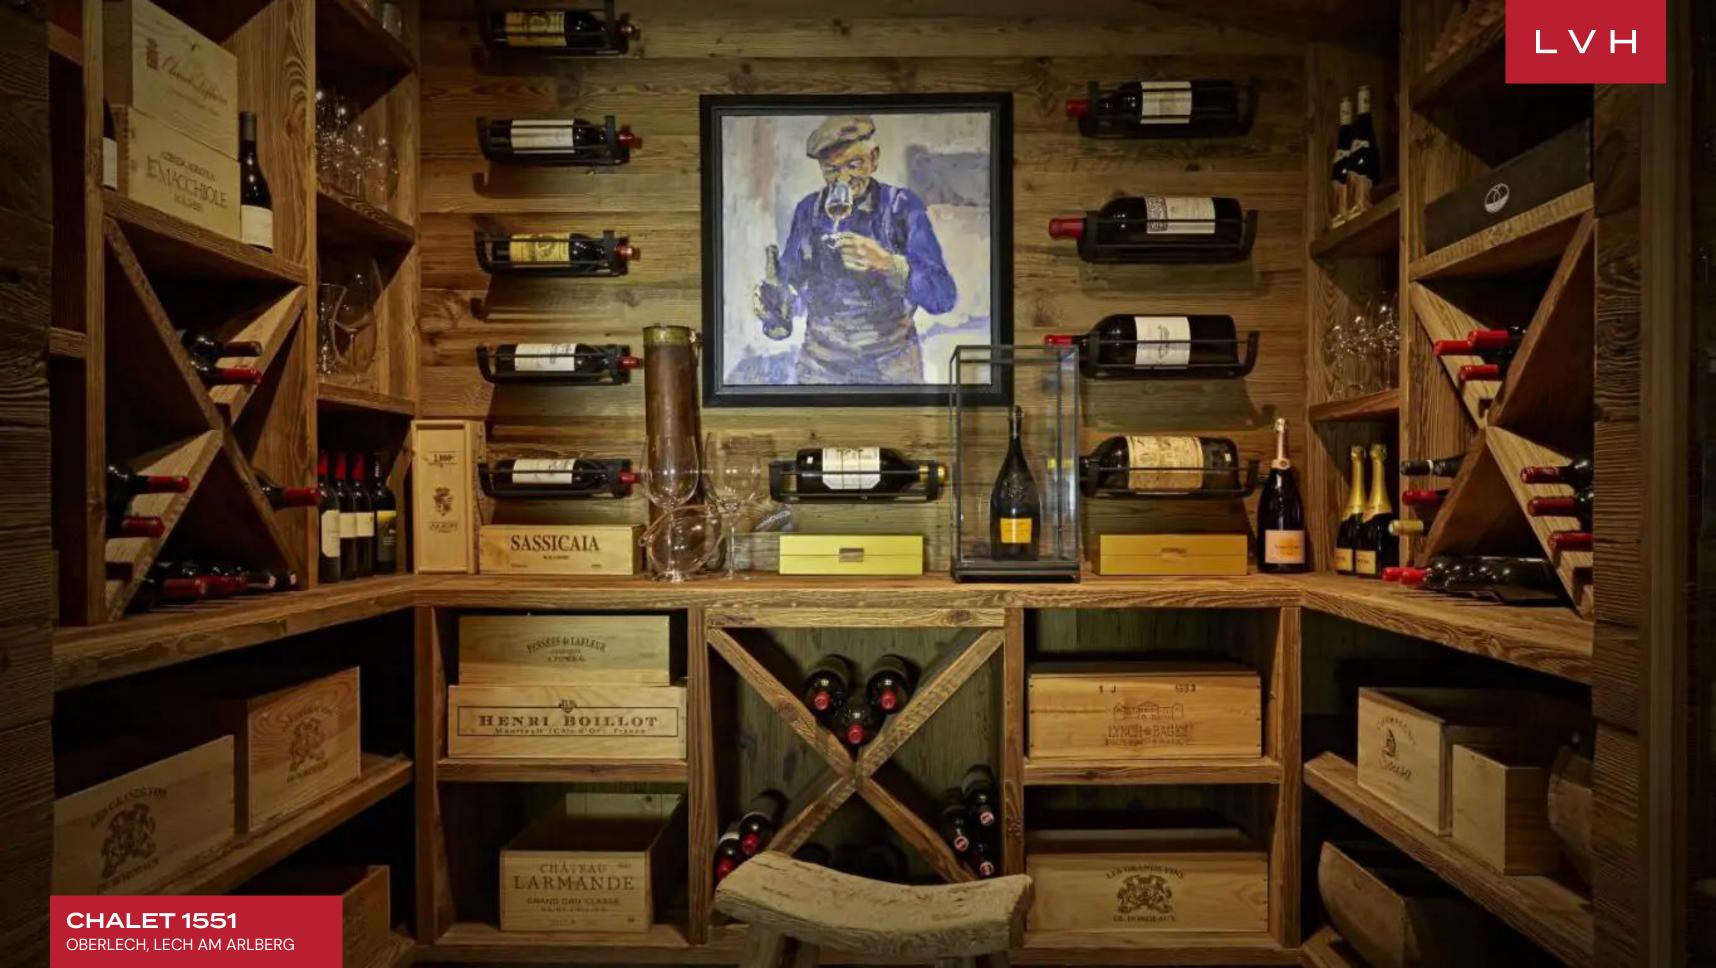

## **INTERIOR**

- Massage Room
- Indoor Pool
- Private Elevator
- Sauna
- Ski Room
- Sound System
- Spa Lounge
- Walk-In Closet
- Wine Cellar