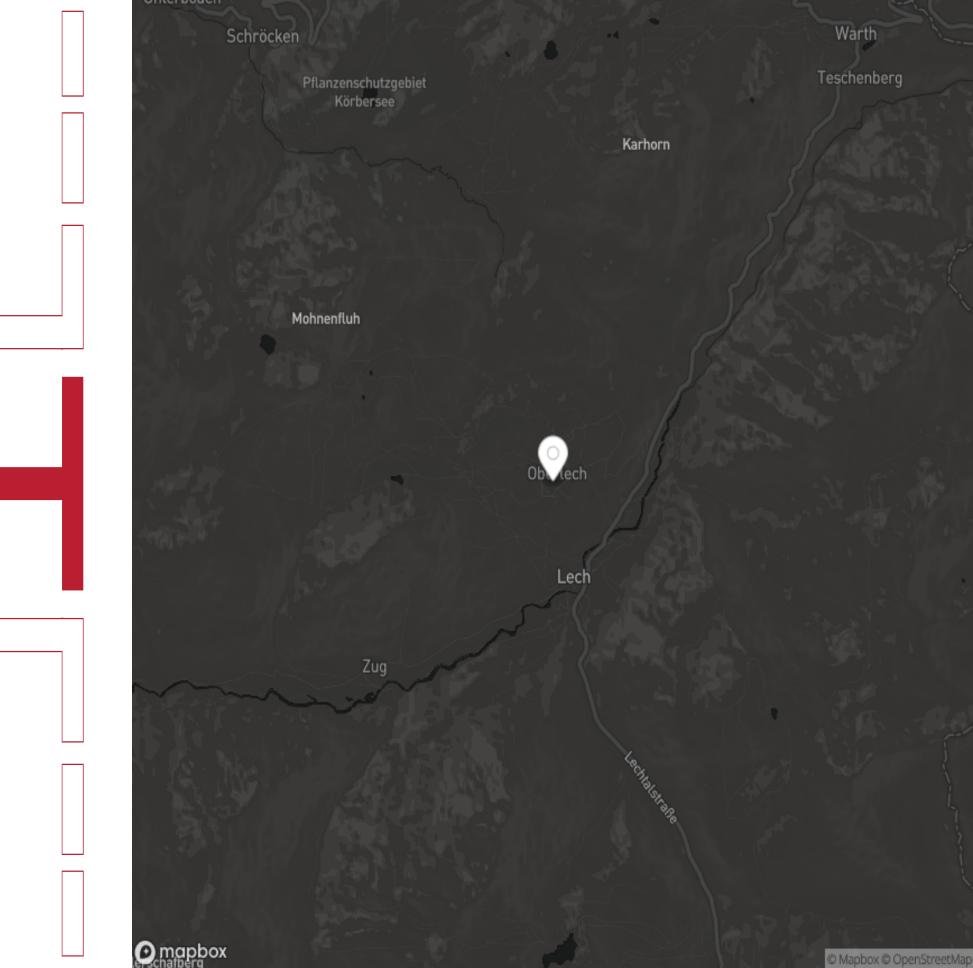

## LECH AM ARLBERG

**OBERLECH** 

Lech am Arlberg tops the list of some of the world's most exclusive ski destinations. Perched in Austria's westernmost state of Vorarlberg, this place of unyielding beauty straddles the serene Lech River. Jagged snowcapped peaks and verdant valleys evoke the idyllic passages from the Sound of Music. Quintessential Alpine village charm is preserved in all its glory, the resort village's prestige bolstered by a loyal clientele of European royal families. An iconic setting claimed by dairy farmers dazzles with eternal romance and class as one of a dozen select locations claiming the revered "Best of the Alps" nomination. Ideal for family getaways, nearly the entire village benefits from ski-in/ ski-out access and a robust ski school in honor of Austrian pioneer Hannes Schneider.