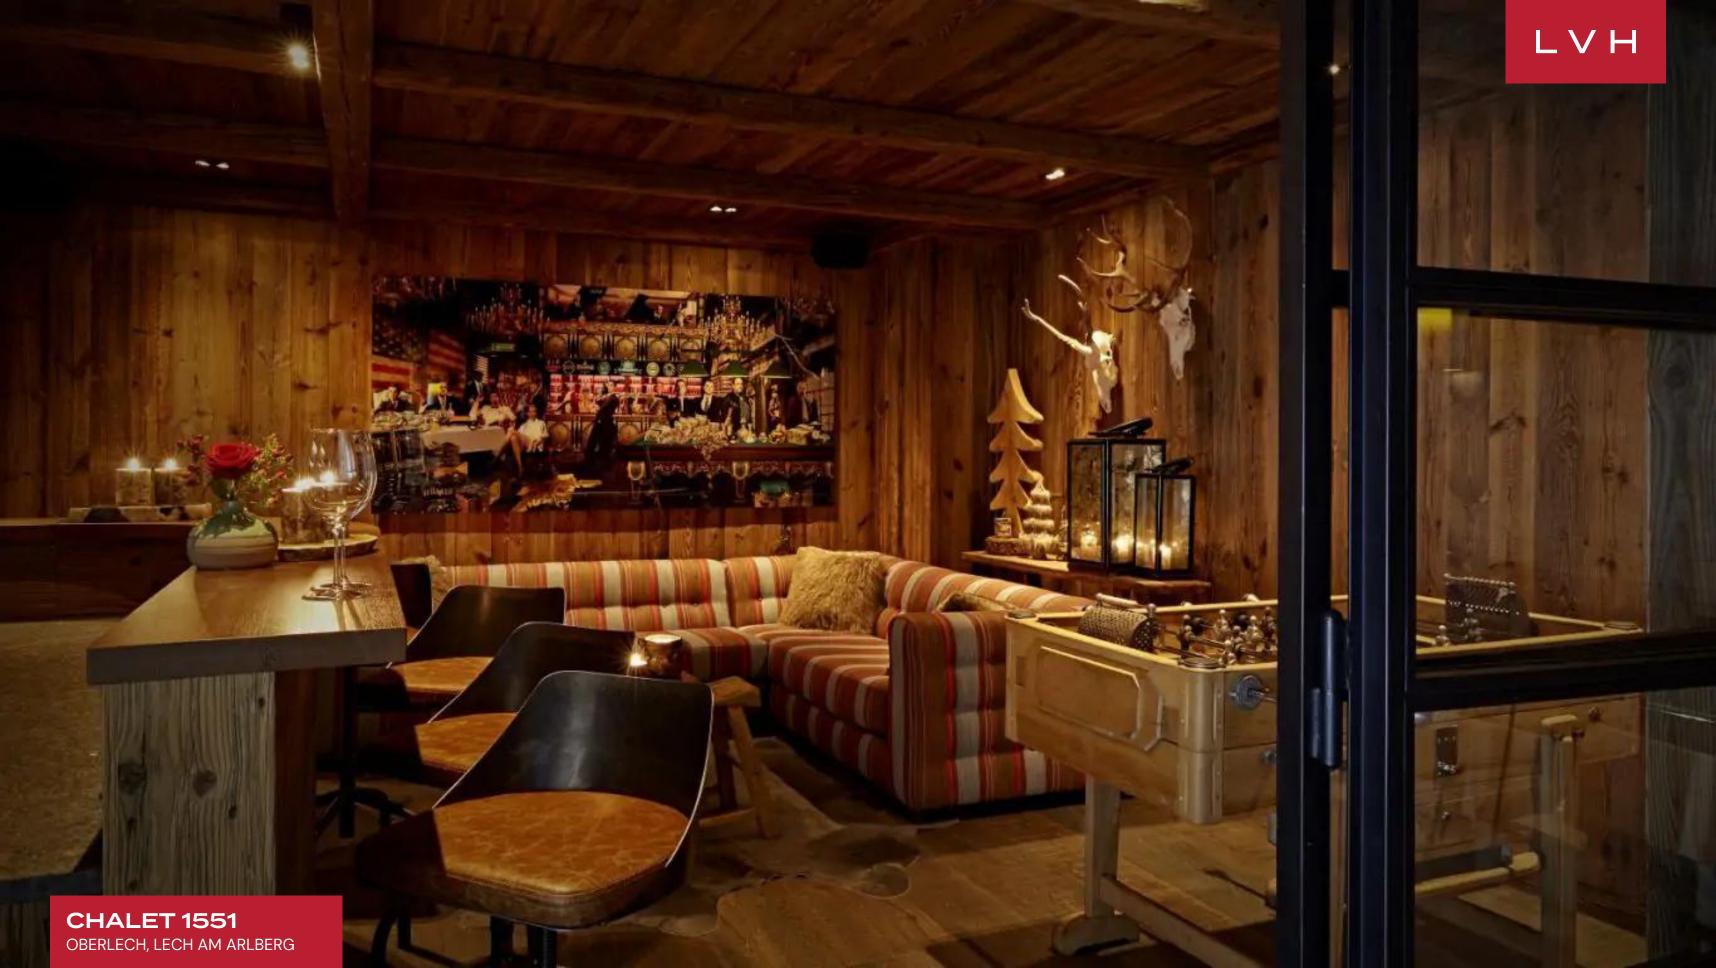

#### INTERIOR

- Bar
- Cable, Satellite or Smart TV
- Dining Area
- Fireplace
- Game Room
- Gym
- Hammam
- Indoor Hot Tub
- Laundry