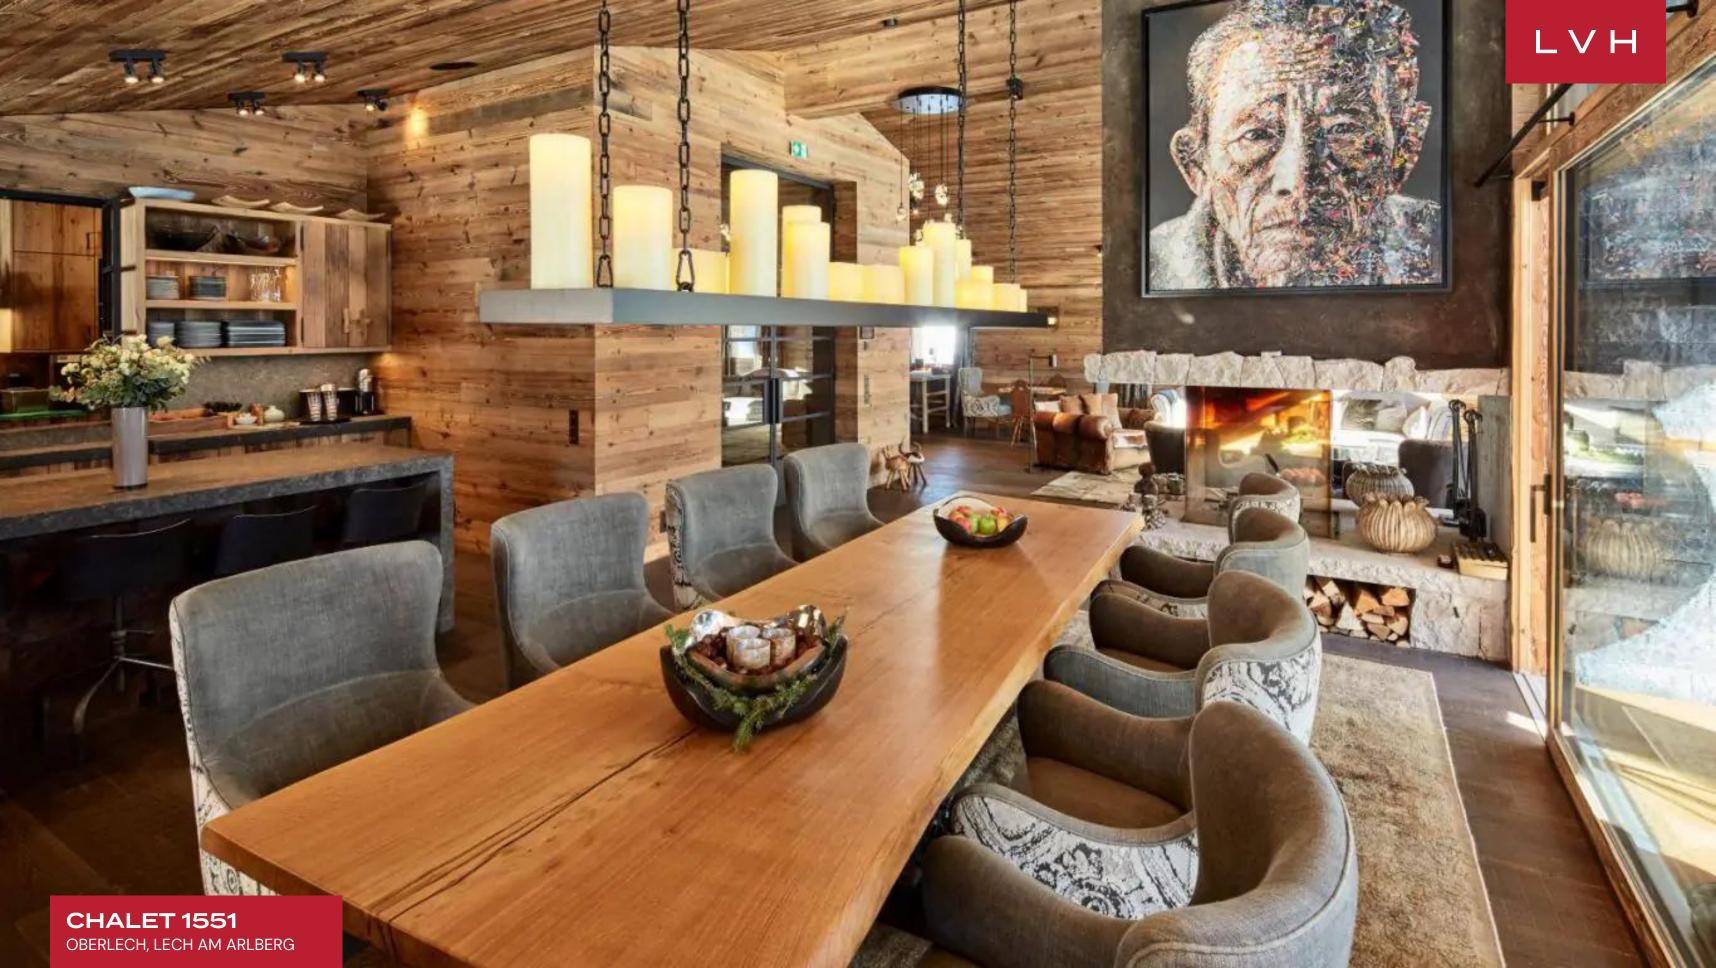

#### OBERLECH, LECH AM ARLBERG

Chalet 1551 is an exquisite residence peering into the purest expression of rugged alpine majesty. This traditional property is poised in serene and secluded environs, a moment's notice from the bustle of one of Austria's most beloved resort villages. Direct slop access renders this luxury Chalet a dream come true for the ski enthusiast, while the off-season offers fantastic hiking trails. Embrace the supernatural beauty of Oberlech, embraced by fantastic Paysages evoking iconic scenes from the Sound of Music.

Spectacular interiors present a lovely fusion of ski chalet romanticism and contemporary chic refinement. Gorgeous timber-lined interiors envelop guests in a universe of fine grains, vaulted ceilings, and sliding glass doors pairing to create a delectable sense of vertical and lateral space. An intuitively zoned great room pivots around a focal three-sided fireplace, providing an exceptional division of lounge and dining space while retaining a sense of unobstructed flow. Exceptionally well-appointed, toeing the line between cosmopolitan sophistication and lodge rusticism, are delivered courtesy of famed designer CasusCasa. Textured granite-finish countertops, dangling metal accents, and a slate grey motif add an industrial-chic edge to inviting interiors perfected in log cabin romanticism. No element is left to chance throughout this gorgeous estate where comfort and style are paramount. Five fantastic individually designed ensuites are outfitted with the most exclusive toiletries by Sodashi, and fabrics from Leitner Linen of Austria. Comprehensive inOhome wellness facilities include a hammam, steam room, Finnish and infrared sauna, and massage area. A spectacular indoor infinity pool and jacuzzi are paired with oversized windows delivering unobstructed mountain and village views.

Guests are never too far from the impossibly crisp mountain air and spectacular mountain panorama with expansive wrap-around balconies. Coveted southern-facing positioning promises otherworldly sunset and sunrise scenes best enjoyed with a glass of bubbly in hand.