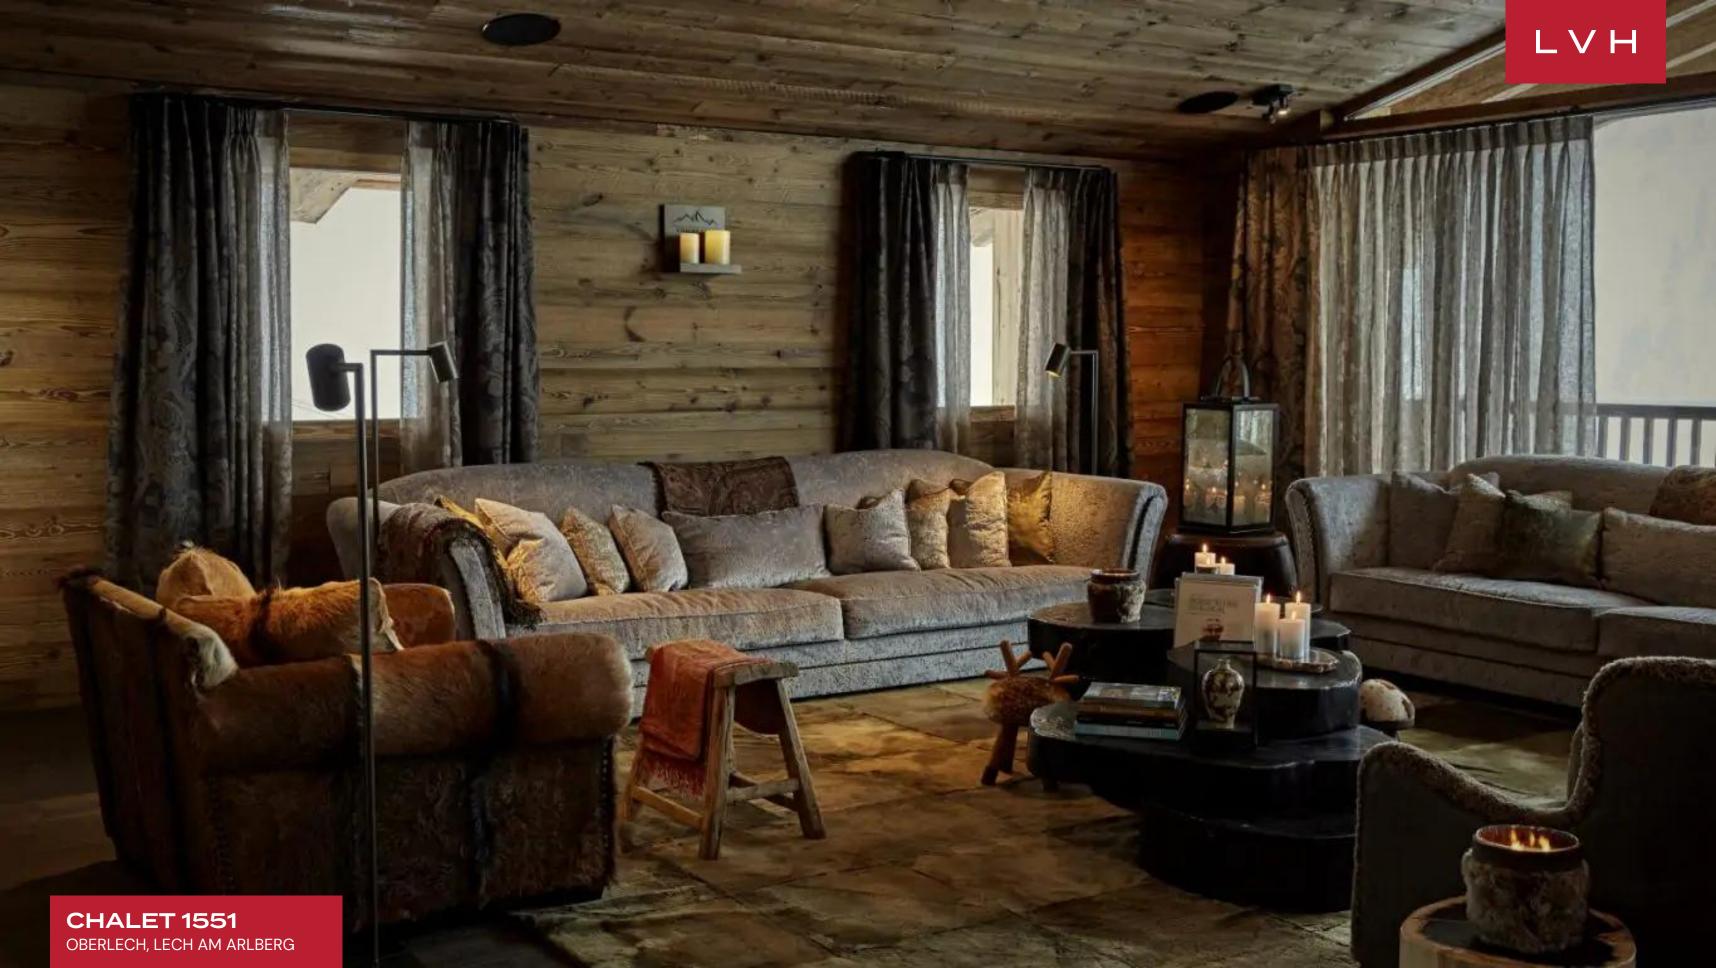

Spectacular interiors present a lovely fusion of ski chalet romanticism and contemporary chic refinement. Gorgeous timber-lined interiors envelop guests in a universe of fine grains, vaulted ceilings, and sliding glass doors pairing to create a delectable sense of vertical and lateral space. An intuitively zoned great room pivots around a focal three-sided fireplace, providing an exceptional division of lounge and dining space while retaining a sense of unobstructed flow. Exceptionally well-appointed, toeing the line between cosmopolitan sophistication and lodge rusticism, are delivered courtesy of famed designer CasusCasa. Textured granite-finish countertops, dangling metal accents, and a slate grey motif add an industrial-chic edge to inviting interiors perfected in log cabin romanticism. No element is left to chance throughout this gorgeous estate where comfort and style are paramount. Five fantastic individually designed ensuites are outfitted with the most exclusive toiletries by Sodashi, and fabrics from Leitner Linen of Austria. Comprehensive inOhome wellness facilities include a hammam, steam room, Finnish and infrared sauna, and massage area. A spectacular indoor infinity pool and jacuzzi are paired with oversized windows delivering unobstructed mountain and village views.