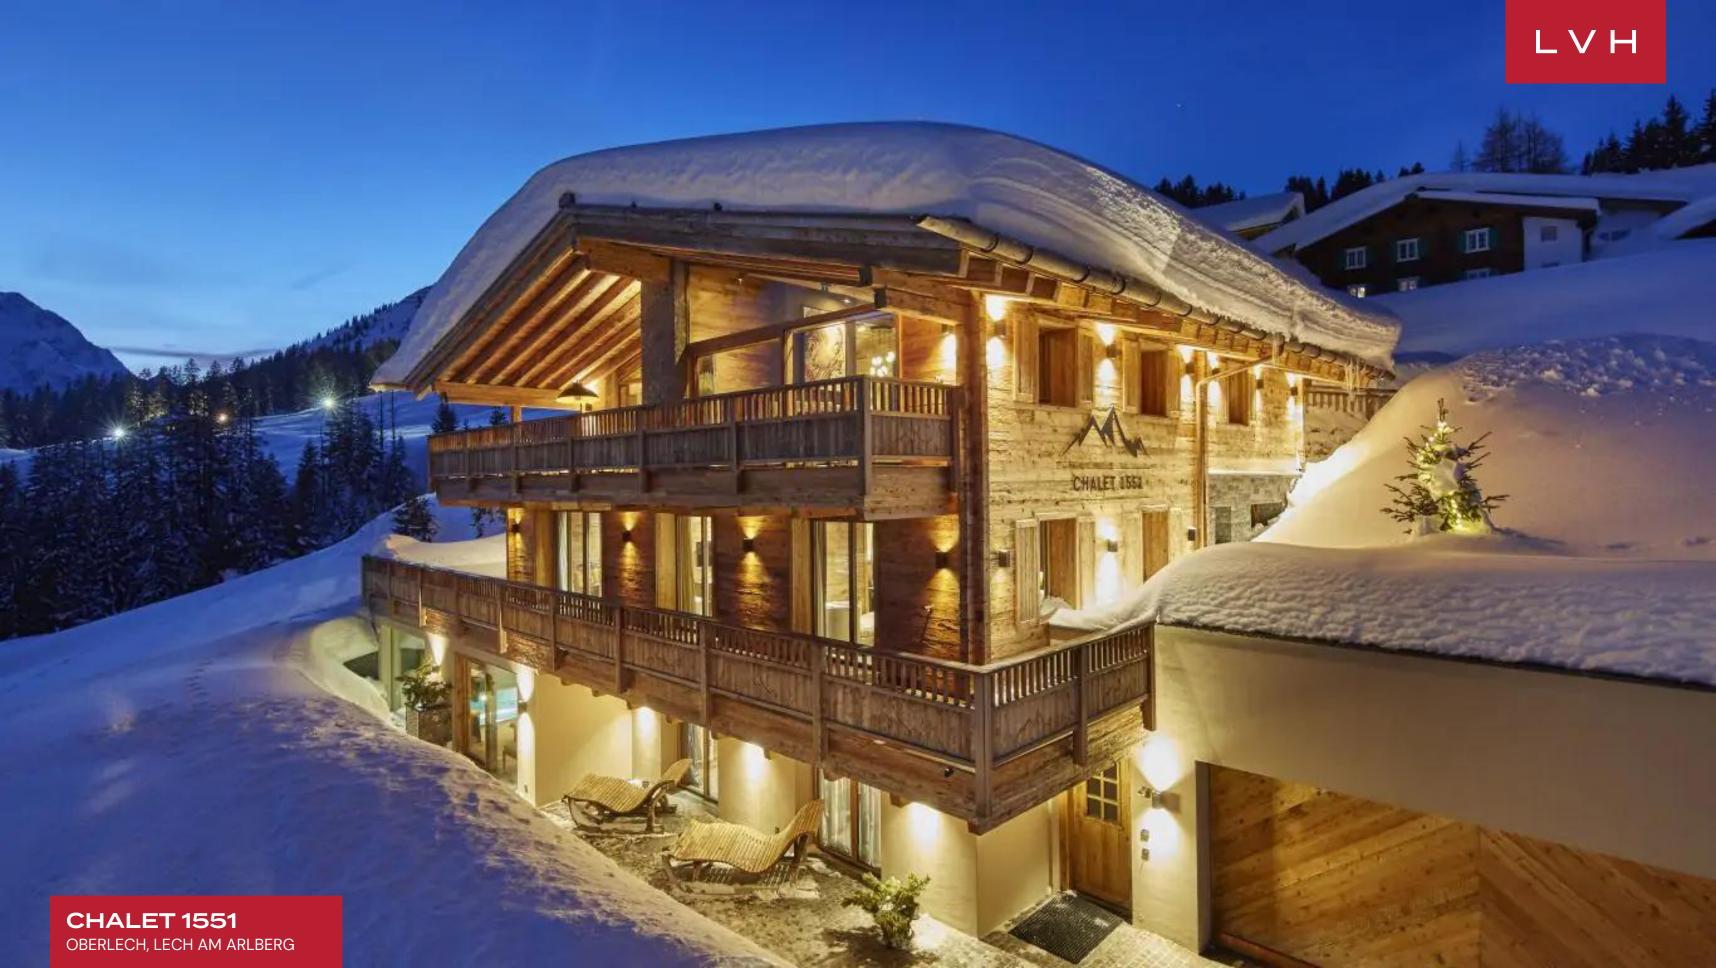

Spectacular interiors present a lovely fusion of ski chalet romanticism and contemporary chic refinement. Gorgeous timber-lined interiors envelop guests in a universe of fine grains, vaulted ceilings, and sliding glass doors pairing to create a delectable sense of vertical and lateral space. An intuitively zoned great room pivots around a focal three-sided fireplace, providing an exceptional division of lounge and dining space while retaining a sense of unobstructed flow. Exceptionally well-appointed, toeing the line between cosmopolitan sophistication and lodge rusticism, are delivered courtesy of famed designer CasusCasa. Textured granite-finish countertops, dangling metal accents, and a slate grey motif add an industrial-chic edge to inviting interiors perfected in log cabin romanticism. No element is left to chance throughout this gorgeous estate where comfort and style are paramount. Five fantastic individually designed ensuites are outfitted with the most exclusive toiletries by Sodashi, and fabrics from Leitner Linen of Austria. Comprehensive inOhome wellness facilities include a hammam, steam room, Finnish and infrared sauna, and massage area. A spectacular indoor infinity pool and jacuzzi are paired with oversized windows delivering unobstructed mountain and village views.

Guests are never too far from the impossibly crisp mountain air and spectacular mountain panorama with expansive wrap-around balconies. Coveted southern-facing positioning promises otherworldly sunset and sunrise scenes best enjoyed with a glass of bubbly in hand.