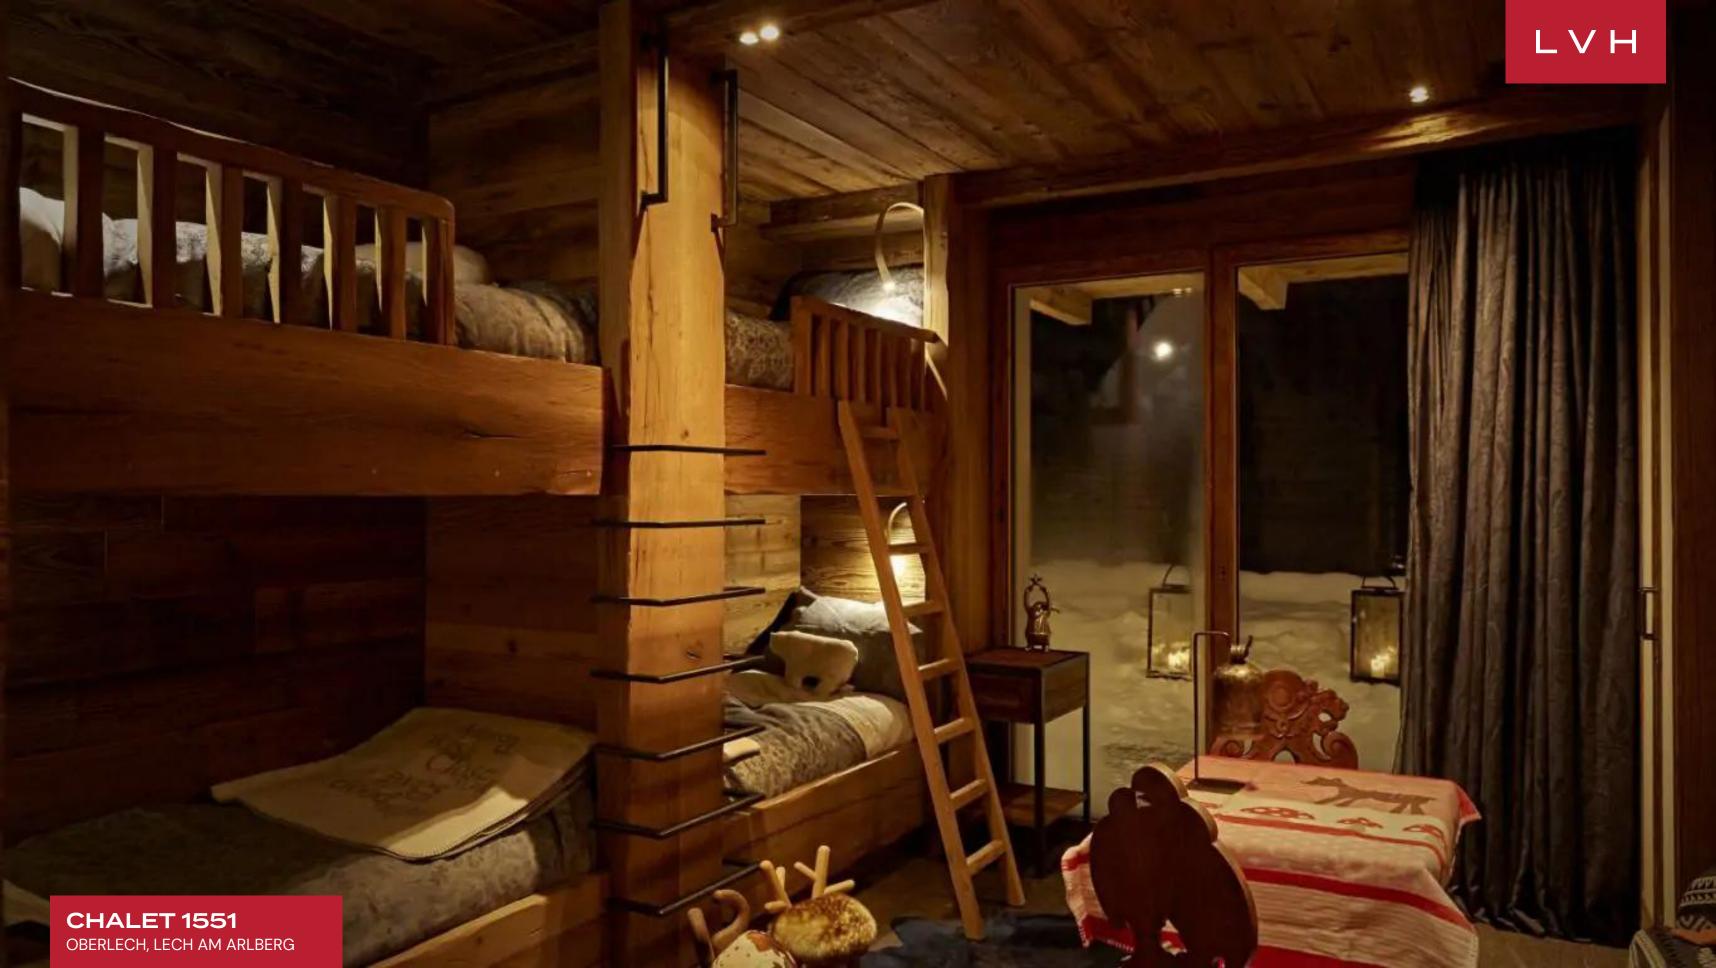

CHALET 1551
OBERLECH, LECH AM ARLBERG, AUSTRIA

6 BEDROOMS

14
GUESTS

6+2 HALF
BATHROOMS

6,458

SF

Spectacular interiors present a lovely fusion of ski chalet romanticism and contemporary chic refinement. Gorgeous timber-lined interiors envelop guests in a universe of fine grains, vaulted ceilings, and sliding glass doors pairing to create a delectable sense of vertical and lateral space. An intuitively zoned great room pivots around a focal three-sided fireplace, providing an exceptional division of lounge and dining space while retaining a sense of unobstructed flow. Exceptionally well-appointed, toeing the line between cosmopolitan sophistication and lodge rusticism, are delivered courtesy of famed designer CasusCasa. Textured granite-finish countertops, dangling metal accents, and a slate grey motif add an industrial-chic edge to inviting interiors perfected in log cabin romanticism. No element is left to chance throughout this gorgeous estate where comfort and style are paramount. Five fantastic individually designed ensuites are outfitted with the most exclusive toiletries by Sodashi, and fabrics from Leitner Linen of Austria. Comprehensive inOhome wellness facilities include a hammam, steam room, Finnish and infrared sauna, and massage area. A spectacular indoor infinity pool and jacuzzi are paired with oversized windows delivering unobstructed mountain and village views.