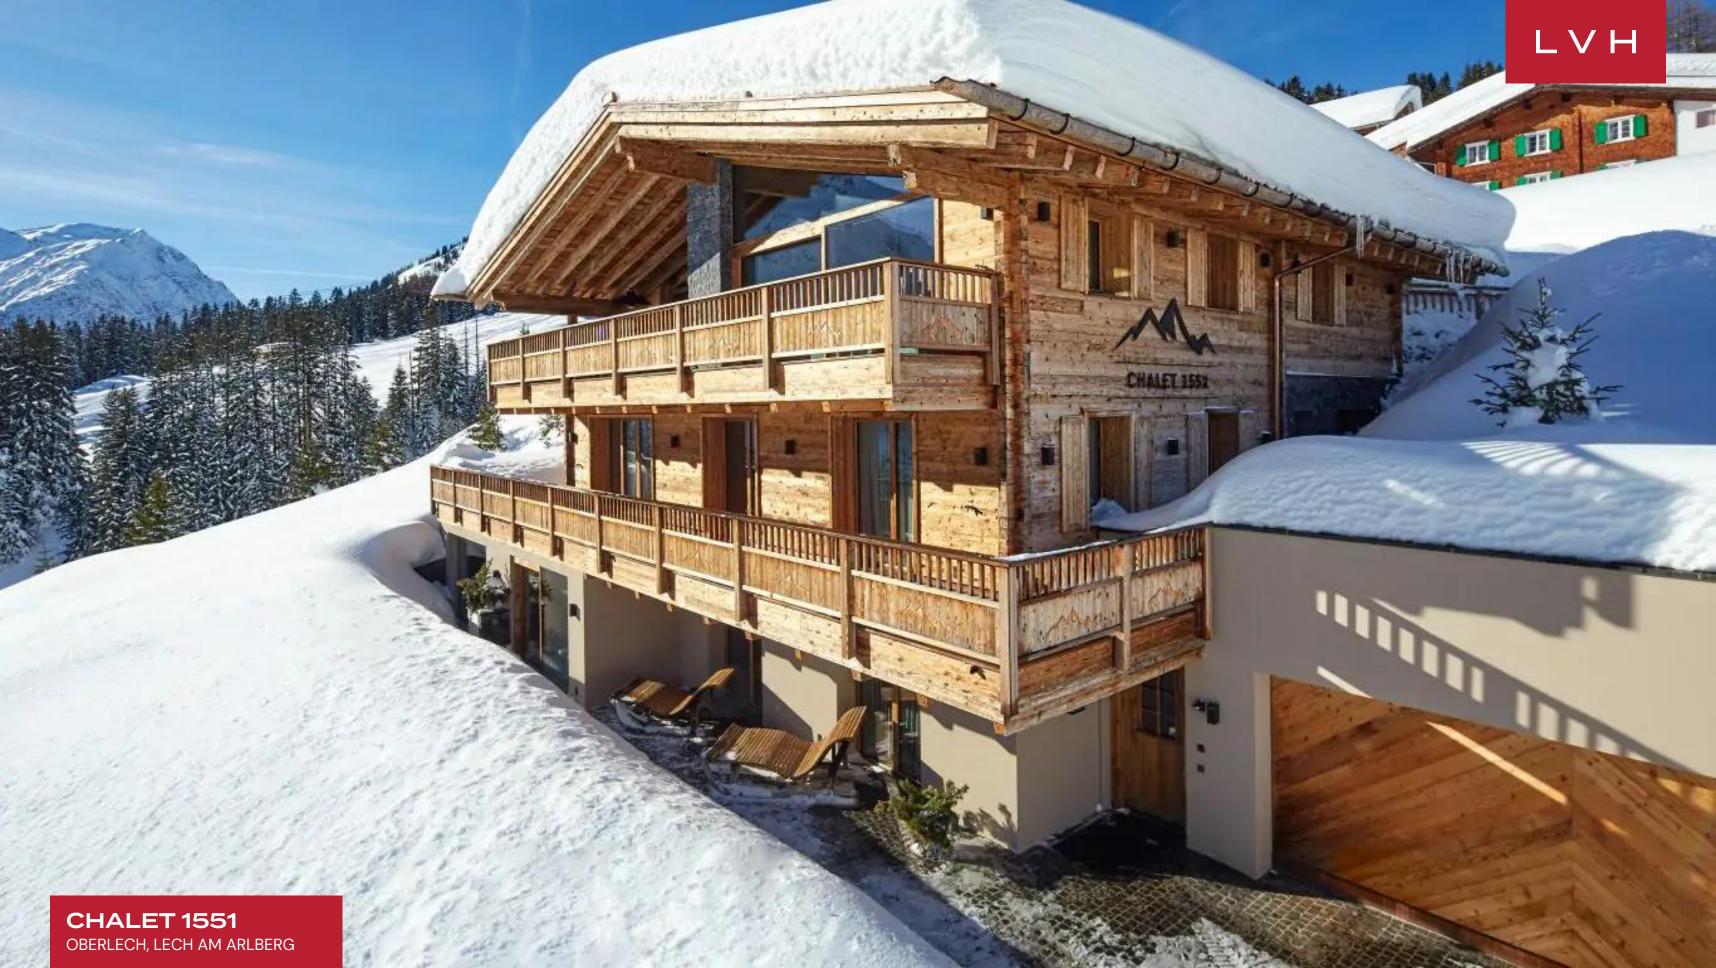

#### OBERLECH, LECH AM ARLBERG

Chalet 1551 is an exquisite residence peering into the purest expression of rugged alpine majesty. This traditional property is poised in serene and secluded environs, a moment's notice from the bustle of one of Austria's most beloved resort villages. Direct slop access renders this luxury Chalet a dream come true for the ski enthusiast, while the off-season offers fantastic hiking trails. Embrace the supernatural beauty of Oberlech, embraced by fantastic Paysages evoking iconic scenes from the Sound of Music.

Guests are never too far from the impossibly crisp mountain air and spectacular mountain panorama with expansive wrap-around balconies. Coveted southern-facing positioning promises otherworldly sunset and sunrise scenes best enjoyed with a glass of bubbly in hand.