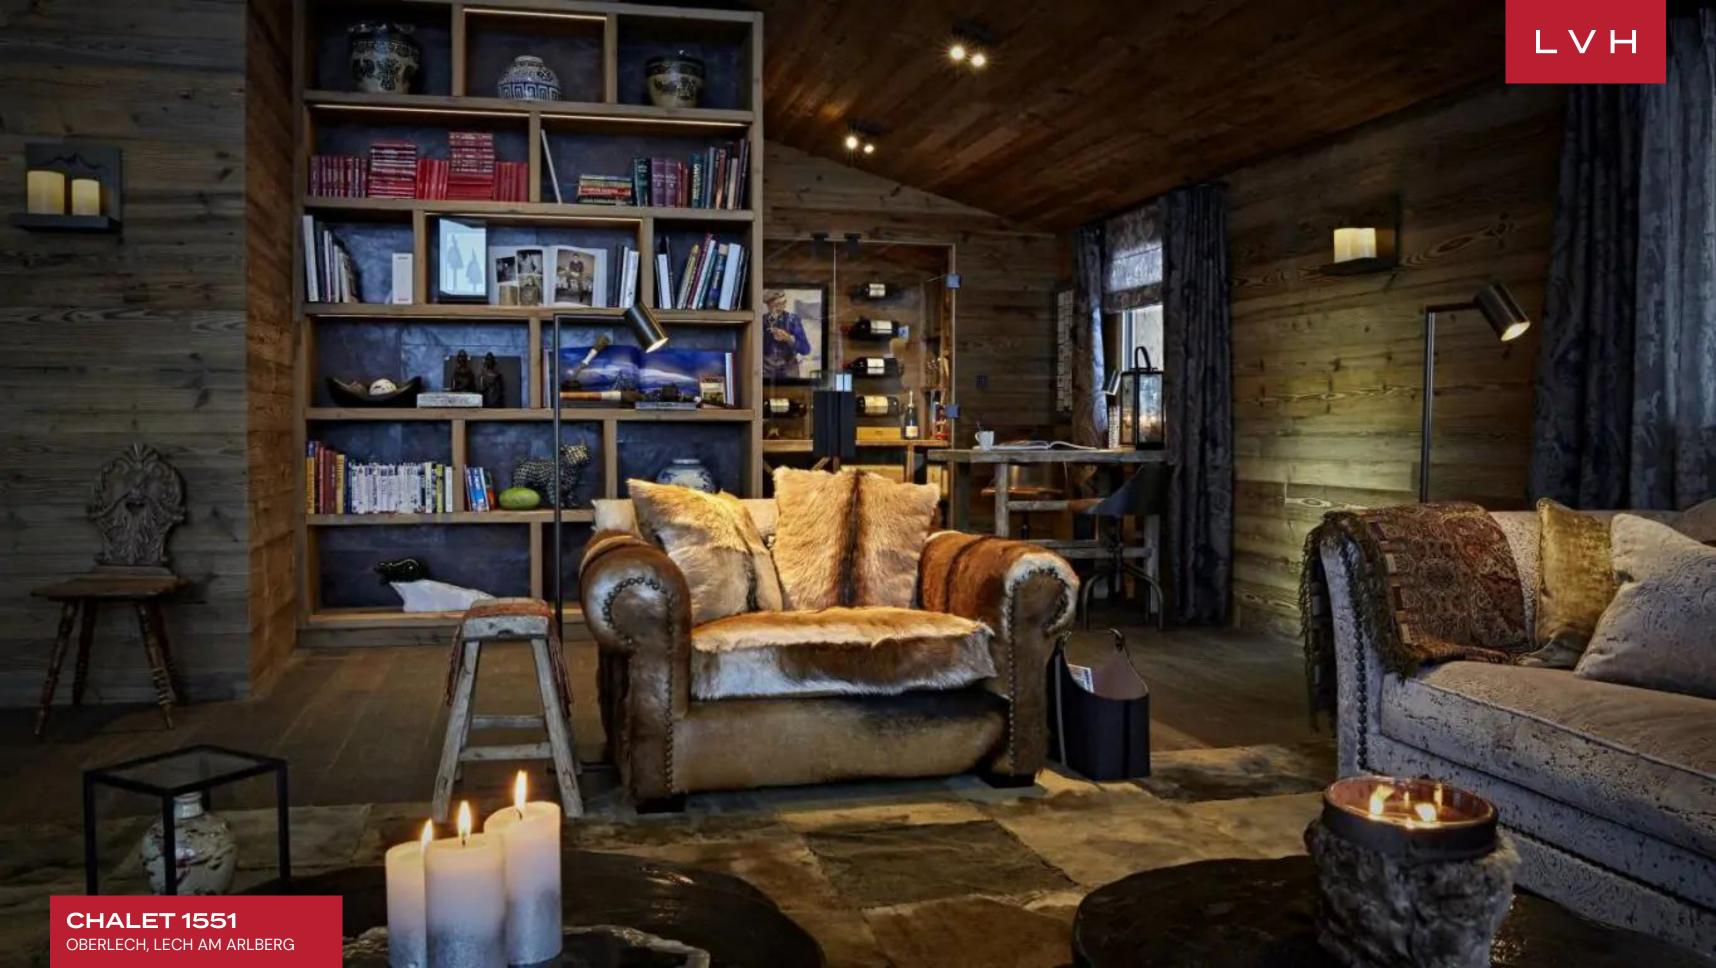

Spectacular interiors present a lovely fusion of ski chalet romanticism and contemporary chic refinement. Gorgeous timber-lined interiors envelop guests in a universe of fine grains, vaulted ceilings, and sliding glass doors pairing to create a delectable sense of vertical and lateral space. An intuitively zoned great room pivots around a focal three-sided fireplace, providing an exceptional division of lounge and dining space while retaining a sense of unobstructed flow. Exceptionally well-appointed, toeing the line between cosmopolitan sophistication and lodge rusticism, are delivered courtesy of famed designer CasusCasa. Textured granite-finish countertops, dangling metal accents, and a slate grey motif add an industrial-chic edge to inviting interiors perfected in log cabin romanticism. No element is left to chance throughout this gorgeous estate where comfort and style are paramount. Five fantastic individually designed ensuites are outfitted with the most exclusive toiletries by Sodashi, and fabrics from Leitner Linen of Austria. Comprehensive inOhome wellness facilities include a hammam, steam room, Finnish and infrared sauna, and massage area. A spectacular indoor infinity pool and jacuzzi are paired with oversized windows delivering unobstructed mountain and village views.

#### INTERIOR

- Bar
- Cable, Satellite or Smart TV
- Dining Area
- Fireplace
- Game Room
- Gym
- Hammam
- Indoor Hot Tub
- Laundry