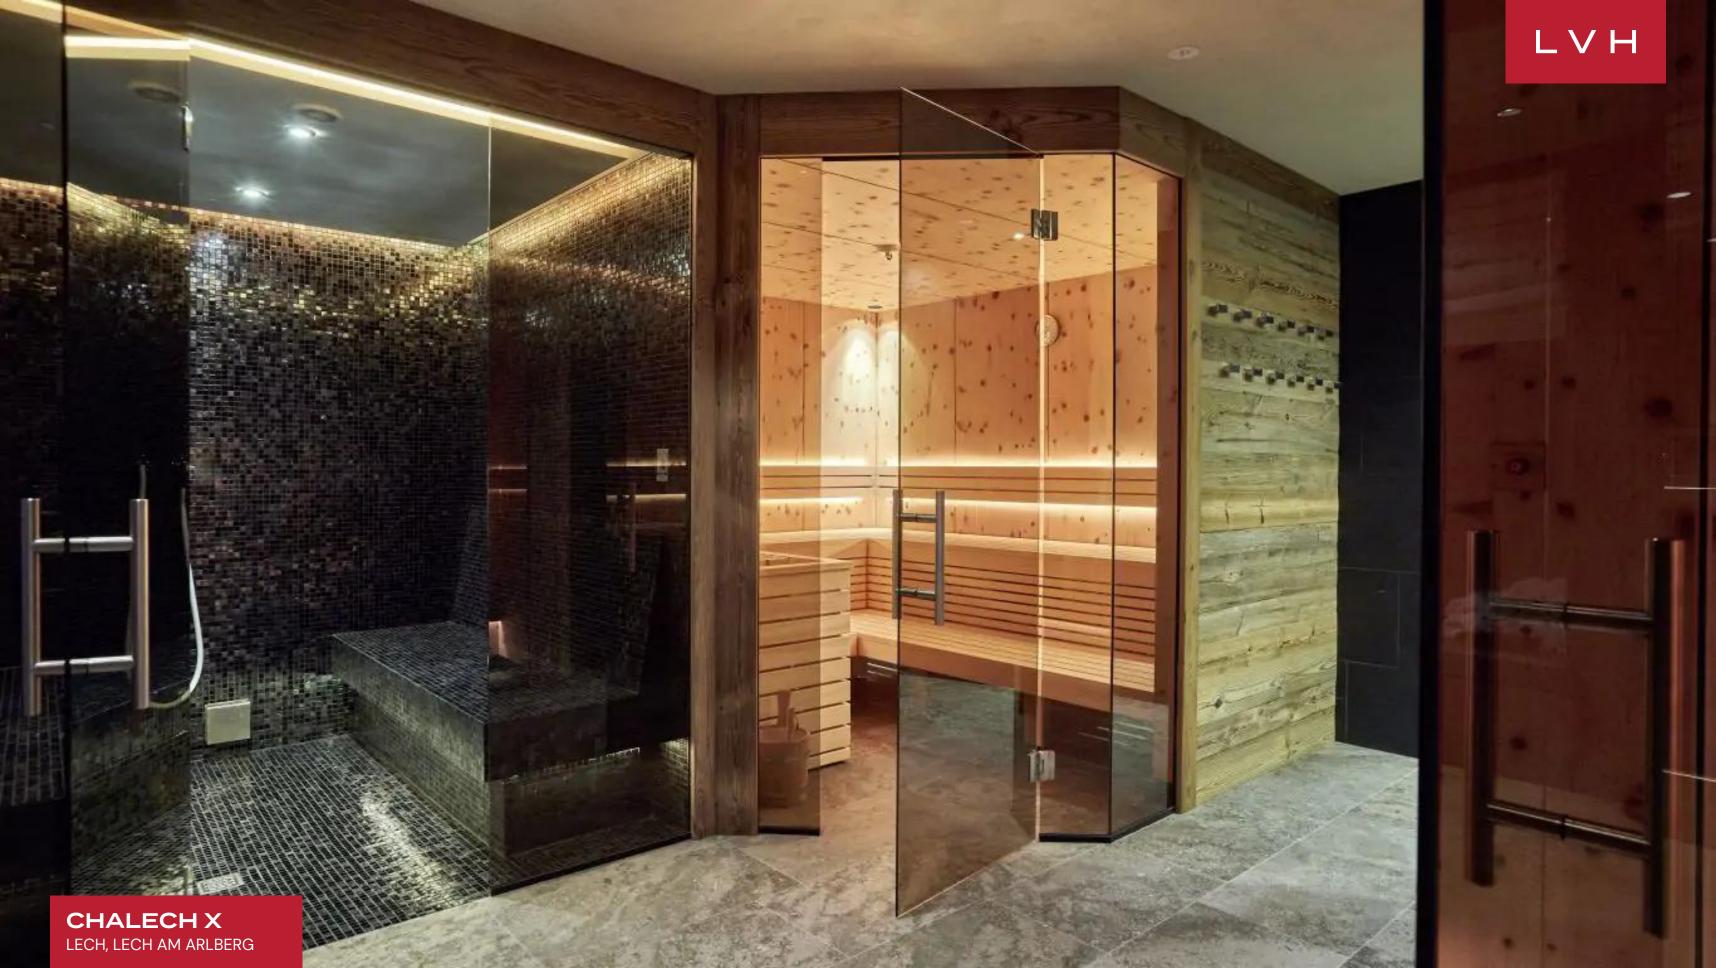

Lovely interiors fuse traditional Chalet charm with chic Scandinavian sophistication. Minimal decor and chic low-profile designer furnishings curate a fantastic apres ski venue with living, dining, and kitchen areas flowing seamlessly between one another. Sleek lines and crisp vertices sculpt vast free-flowing common areas embraced by roughhewn timbers. Floor-to-ceiling glass and ample windows impart a delectable sense of airiness to the elegant entertainment area while dousing the space with awe-inspiring mountain vistas. Ultra-modern LEd profile living curates a fantastic nocturnal ambiance well suited for impromptu get-togethers, lavish cocktail soirees, or downtime with loved ones. Equal parts cozy and sophisticated, this luxury vacation Chalet offers a winning combination of comfort, style, and luxury. A streamlined modern kitchen dazzles in chic metallic tones beckoning social spontaneity, canapes, and moments savored with a fine bottle of red. Chalech X presents six fantastic bedrooms accommodating twelve guest in utmost comfort and discretion. Elite amenities include a private cinema, champagne bar, and private spa with a sauna, steam bath, and infrared cabin.

Apres-ski bodily bliss awaits with Chalech X's fantastic shared facilities, not limited to a pool, lounge, chill lounge, and hot stone room. Awe-inspiring panoramas abound from the covered terrace presenting a wonderful spot for a morning cup of coffee or an evening drink with loved ones, invigorated by the crisp Alpine air. Belonging to the most exclusive tier of Austrian luxury vacation Chalet, Chalech X leaves none impervious to its charms.