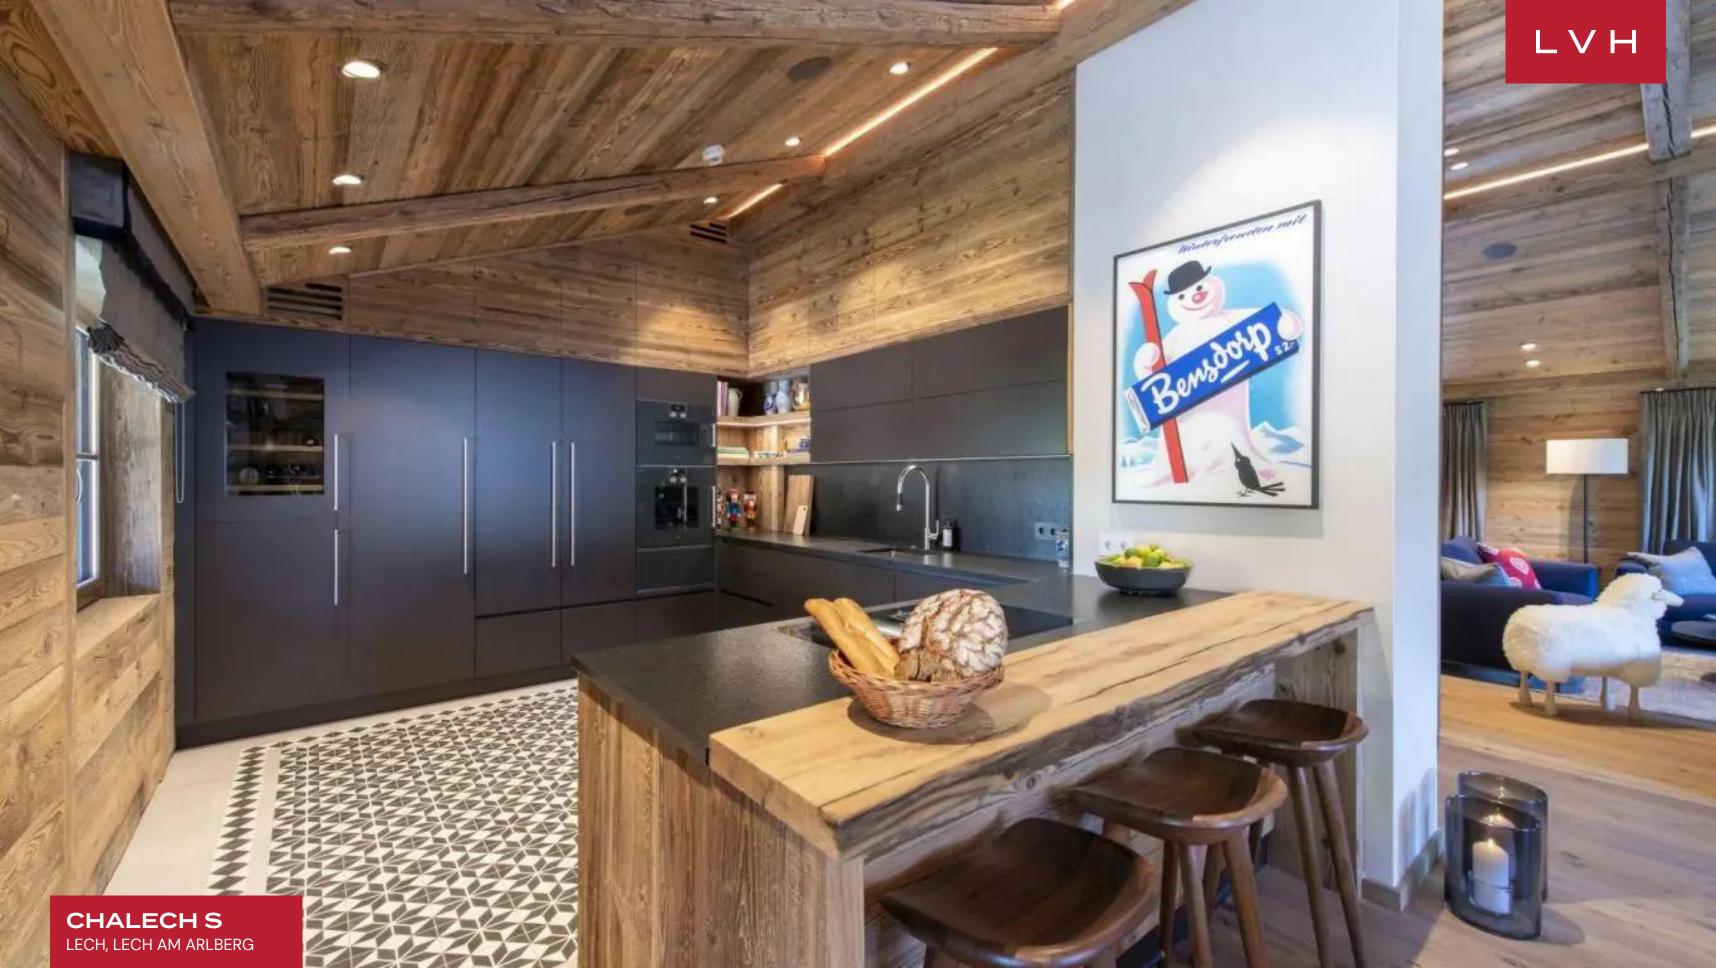

CHALECH S LECH, LECH AM ARLBERG, AUSTRIA

#### LECH, LECH AM ARLBERG

Chalech S presents an outstanding vision of Austrian Alpine luxury. Belonging to Lech's most exciting new developments, this revered vacation rental delivers exceptional design, world-class amenities, and privileged access to the Schlosskopfe piste and the center of Lech. An idyllic getaway for those seeking reconnection with the elements or headfirst immersion into mountain-bound exhilaration, Chalech S delights far and wide.

Contemporary precision meets Alpine tradition with outstanding results across a highly intuitive, free-flowing floor plan. This Lech luxury vacation Chalet convenes around the gorgeous open-plan living space on the top floor. Stunning timbers wrap around a vast and voluminous common area, wrapping the guest in warm earth hues. Sleek LED profile underscores loadbearing beams delivering a cosmopolitan yet cozy nocturnal ambiance. A lovely industrial-style drop-down fireplace offers an innovative space division while retaining free flow between the opulent lounge and chic ten-seat formal dining area. Deep cobalt blue upholstery drapes the ultra-plush designer furnishings imbuing a cosmopolitan edge to the traditional mountain architecture, while life-sized stuffed sheep garnish the seating arrangement with a playful pastoral inflection. Chalech S delivers a highly versatile and refined space well suited for intimate moments with loved ones or impromptu apres-ski cocktails. Six sumptuous bedrooms offer fantastic lodging for up to ten guests, rounding off a prestigious getaway for families or groups of friends. Top-notch amenities of this Lech luxury vacation Chalet include world-class spa facilities that include a sauna hammam and relaxation area.