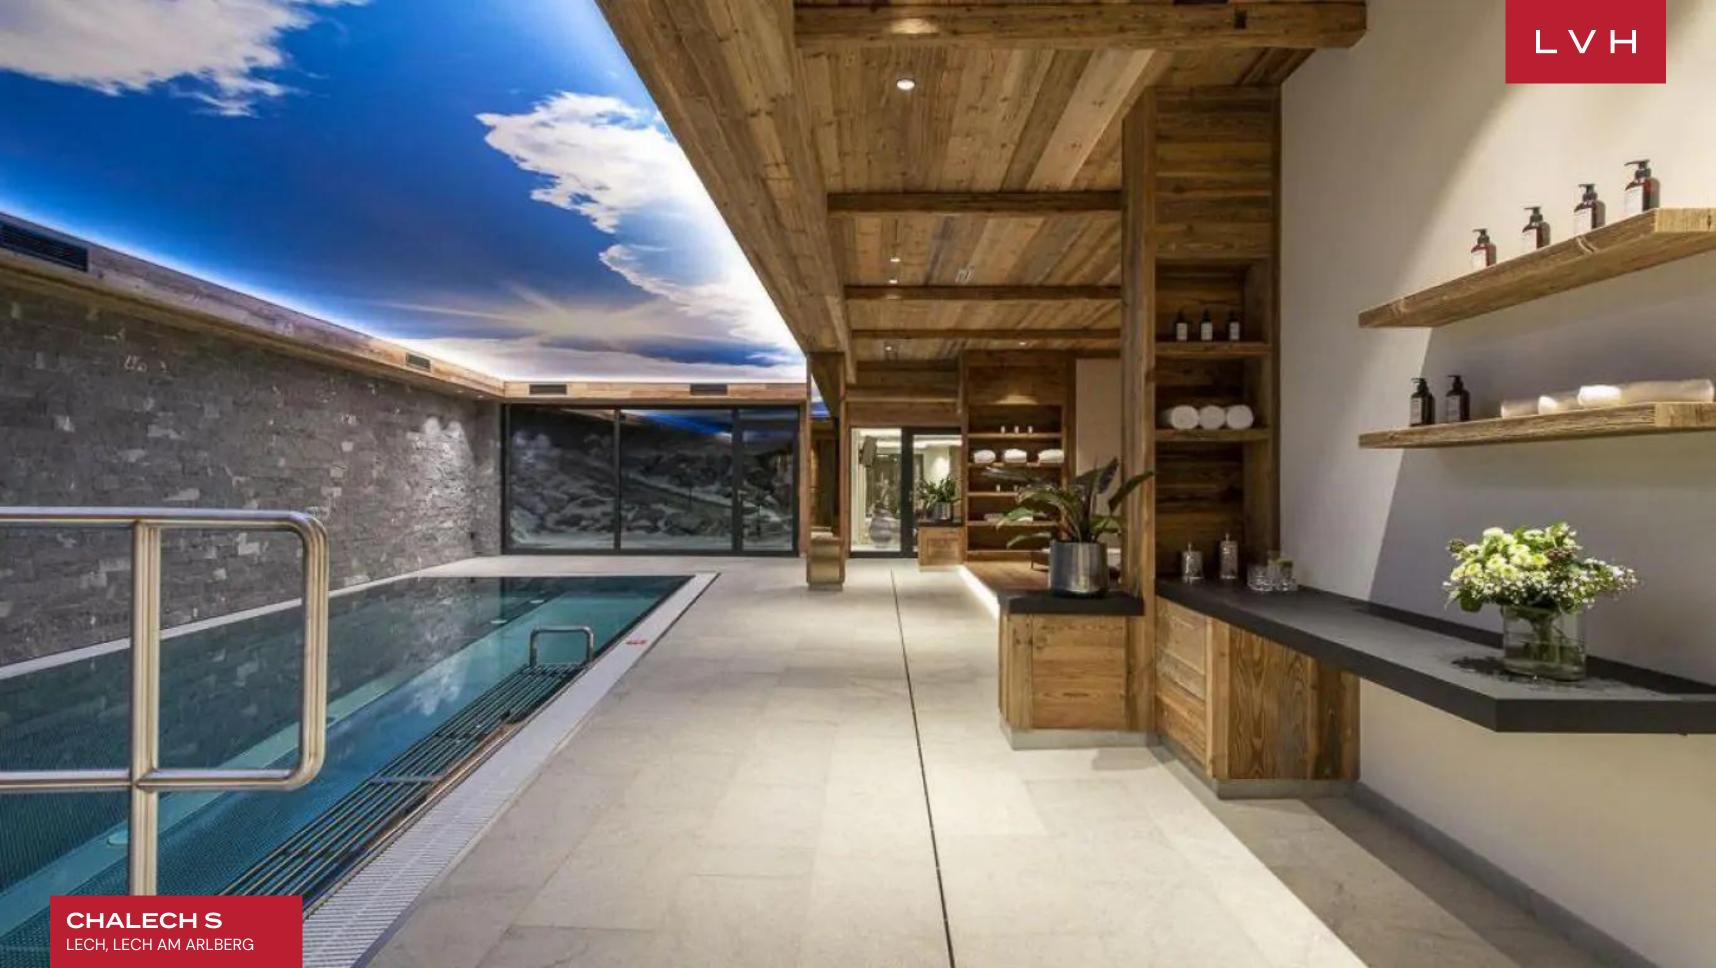

CHALECH S LECH, LECH AM ARLBERG, AUSTRIA

#### LECH, LECH AM ARLBERG

Chalech S presents an outstanding vision of Austrian Alpine luxury. Belonging to Lech's most exciting new developments, this revered vacation rental delivers exceptional design, world-class amenities, and privileged access to the Schlosskopfe piste and the center of Lech. An idyllic getaway for those seeking reconnection with the elements or headfirst immersion into mountain-bound exhilaration, Chalech S delights far and wide.

Navigate to the ultra-svelte sliding glass doors from the upper floor and revel in the fantastic village and Alpine panoramas from the comfort of the balcony. Guests of Chalech S are offered access to world-class shared facilities not limited to a swimming pool, tepidarium, gym, and spa. An exceptional Austrian Alpine Chalet rental awaits, sure to impress the most discerning luxury adventurer.