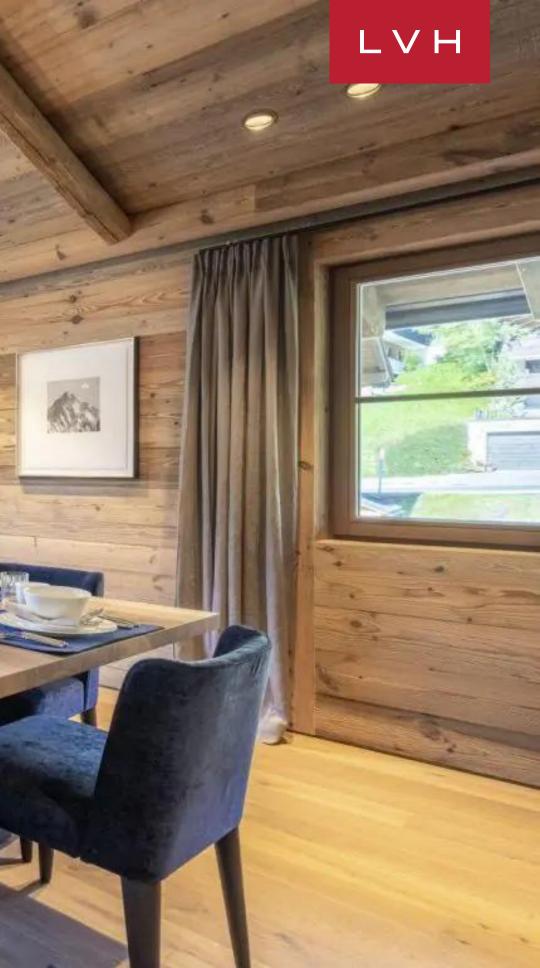

Contemporary precision meets Alpine tradition with outstanding results across a highly intuitive, free-flowing floor plan. This Lech luxury vacation Chalet convenes around the gorgeous open-plan living space on the top floor. Stunning timbers wrap around a vast and voluminous common area, wrapping the guest in warm earth hues. Sleek LED profile underscores loadbearing beams delivering a cosmopolitan yet cozy nocturnal ambiance. A lovely industrial-style drop-down fireplace offers an innovative space division while retaining free flow between the opulent lounge and chic ten-seat formal dining area. Deep cobalt blue upholstery drapes the ultra-plush designer furnishings imbuing a cosmopolitan edge to the traditional mountain architecture, while life-sized stuffed sheep garnish the seating arrangement with a playful pastoral inflection. Chalech S delivers a highly versatile and refined space well suited for intimate moments with loved ones or impromptu apres-ski cocktails. Six sumptuous bedrooms offer fantastic lodging for up to ten guests, rounding off a prestigious getaway for families or groups of friends. Top-notch amenities of this Lech luxury vacation Chalet include world-class spa facilities that include a sauna hammam and relaxation area.

#### INTERIOR

- Cable, Satellite or Smart TV
- Dining Area
- Fireplace
- Hammam
- Laundry
- Private Elevator
- Sauna
- Sound System
- Spa Lounge