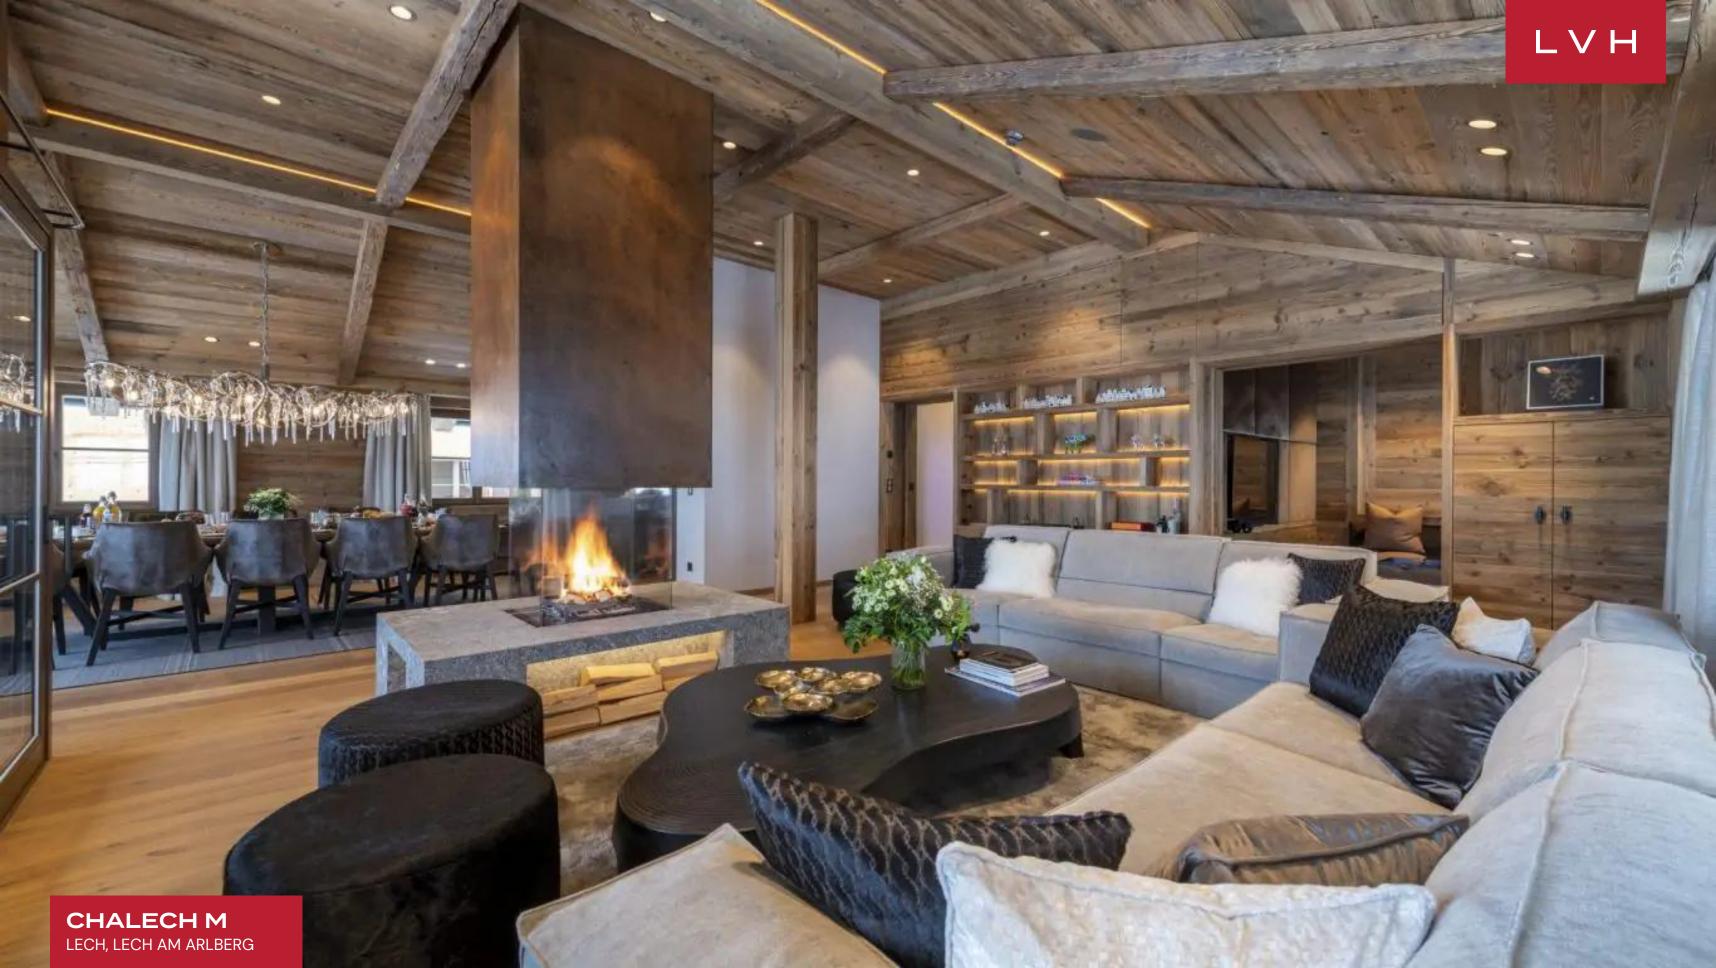

CHALECH M
LECH, LECH AM ARLBERG, AUSTRIA

6 BEDROOMS

10 GUESTS 6 + 1 HALF
BATHROOMS

4,306

#### LECH, LECH AM ARLBERG

Chalech M is a stunning Alpine retreat situated in a prestigious area of Lech in Austria. This revered mountain retreat is perfectly poised within a ten minutes walk from the village center and a three-minute walk from the Schlosskopf chairlift. With immaculate amenities, this home offers the tranquility one needs from time to time.

Glorious interiors present a delightful fusion of contemporary style and Alpine romanticism. A beautiful top floor is navigable via the main door, beckoning snowed-in relaxation and leisurely apres ski relaxation. Familiar and homey yet opulent, the common area is embraced by oversized glass windows inviting majestic vistas of the imposing mountain scenery. Glorious reclaimed timber accents give a soothing palette of greys, warmth, and texture. Plush fabrics convene around the dramatic wood-burning fireplace with a bronze chimney extending to meet the soaring ceiling. This gorgeous hearth anchors the heart of the open-concept great room, offering a potent dividing element in the free-flowing open-concept space. A modern, fully furnished kitchen extends back from the dining area, flush with streamlined custom cabinetry and drawers for a pred down and succinct culinary exploratorium. A four-seat capacity center island facilitates social spontaneity from pre-gala canapes to post-ski cocktail soirees. The chalet boasts six sumptuous bedrooms, accommodating up to 10 adults in five ensuite bedrooms, while the sixth room is a bunk room offering versatile lodging for the little ones. The building's communal gym, indoor pool, and tepidarium are an excellent addition to the chalet's private spa amenities.