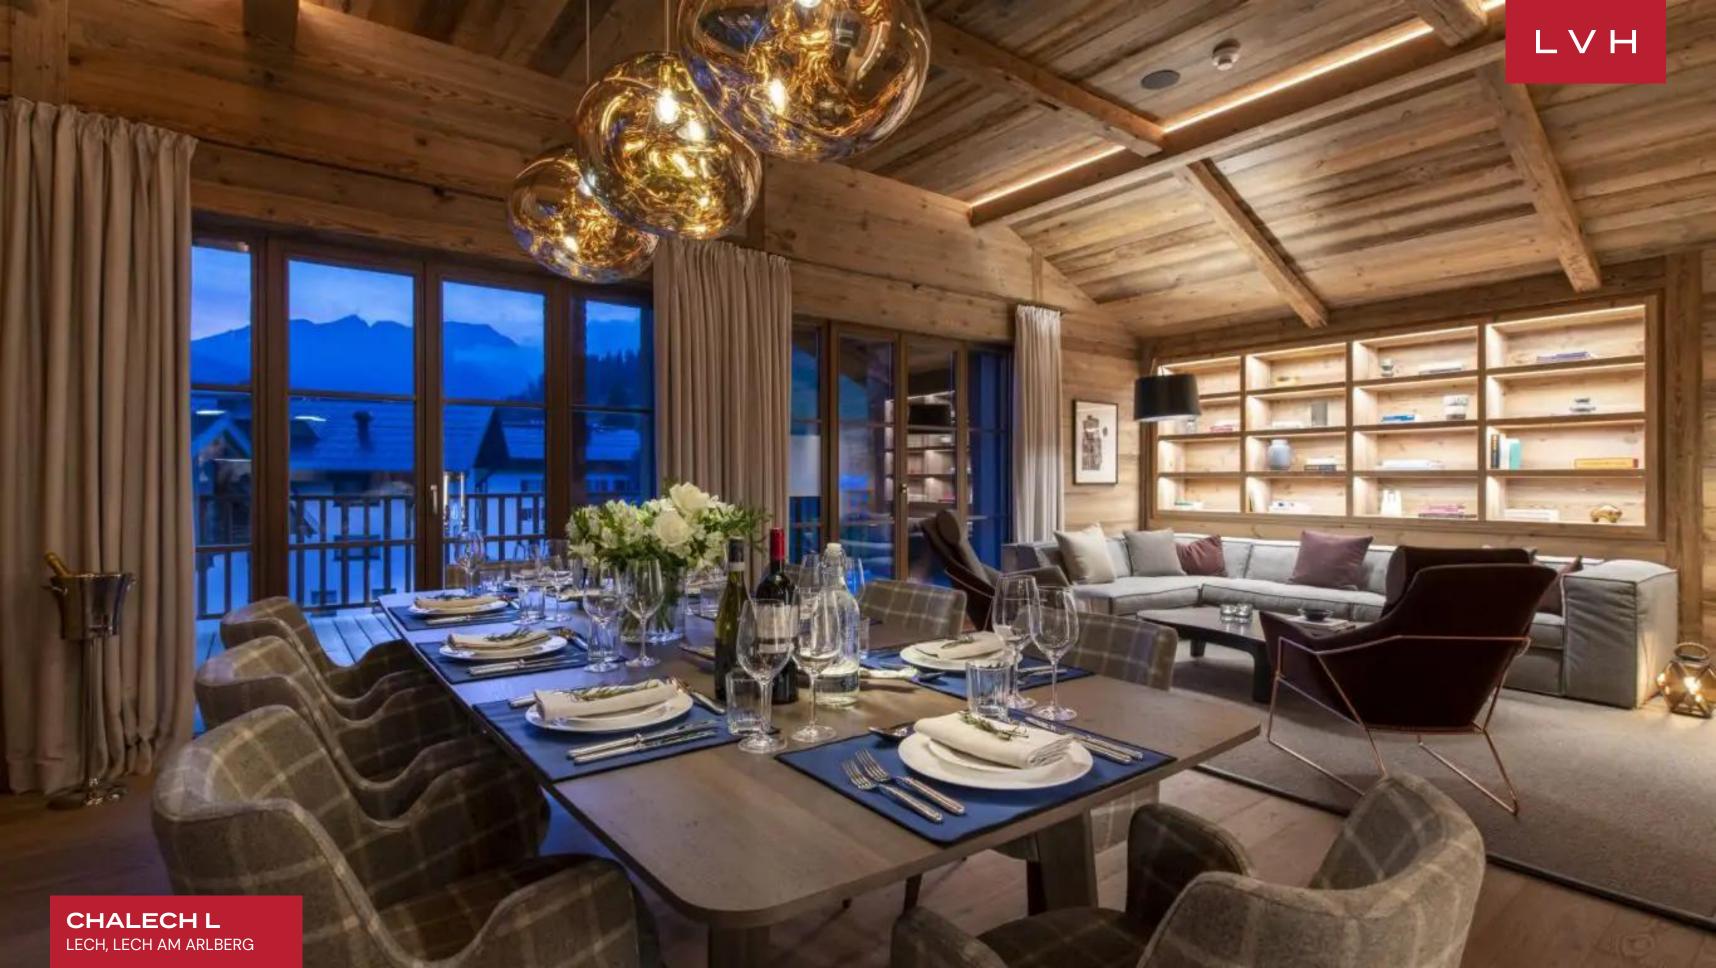

CHALECH L
LECH, LECH AM ARLBERG, AUSTRIA

4 BEDROOMS **8**GUESTS

4 + 1 HALF
BATHROOMS

2,476

SF

#### LECH, LECH AM ARLBERG

Chalech L is a gorgeous estate belonging to the prestigious Chalech development. Embodying the pinnacle of Austrian Alpine luxury living, this home is a short promenade from the enchanting village of Lech and the ski lift. The design marries traditional alpine materials and craftsmanship with modern design and furnishings to create the ideal alpine lodge for families or groups of friends.

Fantastic interiors present a lovely fusion of Alpine authenticity with haute couture sensibilities. Voluminous vaulted dimensions are highlighted by aged Alpine wood, shrouding guests in organic textures and a warm embrace. LED underscored accents enhance the home's exposed beams and millwork, curating a glamorous yet comforting nocturnal ambiance set to please all, from intimate family moments to lavish cocktail soirees. Soft, luxuriant fabrics clad in urbane palettes of light violet and beige provide a fantastic venue for post-ski relaxation basking in the warm crackle of the nearby fire. A geometric three-sided fireplace offers an ingenious space division while retaining an uncanny open-concept living philosophy. A pair of scintillating glass-blown pieces crown a gorgeous formal dining area inviting up to eight guests for an evening of gastronomic indulgence and epicurean exploration. Four spectacular ensuite bedrooms are fully outfitted for total guest comfort and discretion across two floors. The impressive master bedroom is a sanctuary classically decorated in natural green tones and plush, luxuriant fabrics. It is wonderfully spacious with a reading area with an elegant armchair and ottoman, a desk area, a TV, large paned doors accessing the terrace, and a stunning ensuite bathroom with a separate shower and a sauna.

The double-height ceilings and large windows lead to the Chalech L's terrace, where guests may soak in the outstanding village, woodland, and mountain vistas. This lavish Alpine holiday rental includes a luxurious shared swimming pool, tepidarium, gym, and spa, shared with four other properties in the Chalet development.