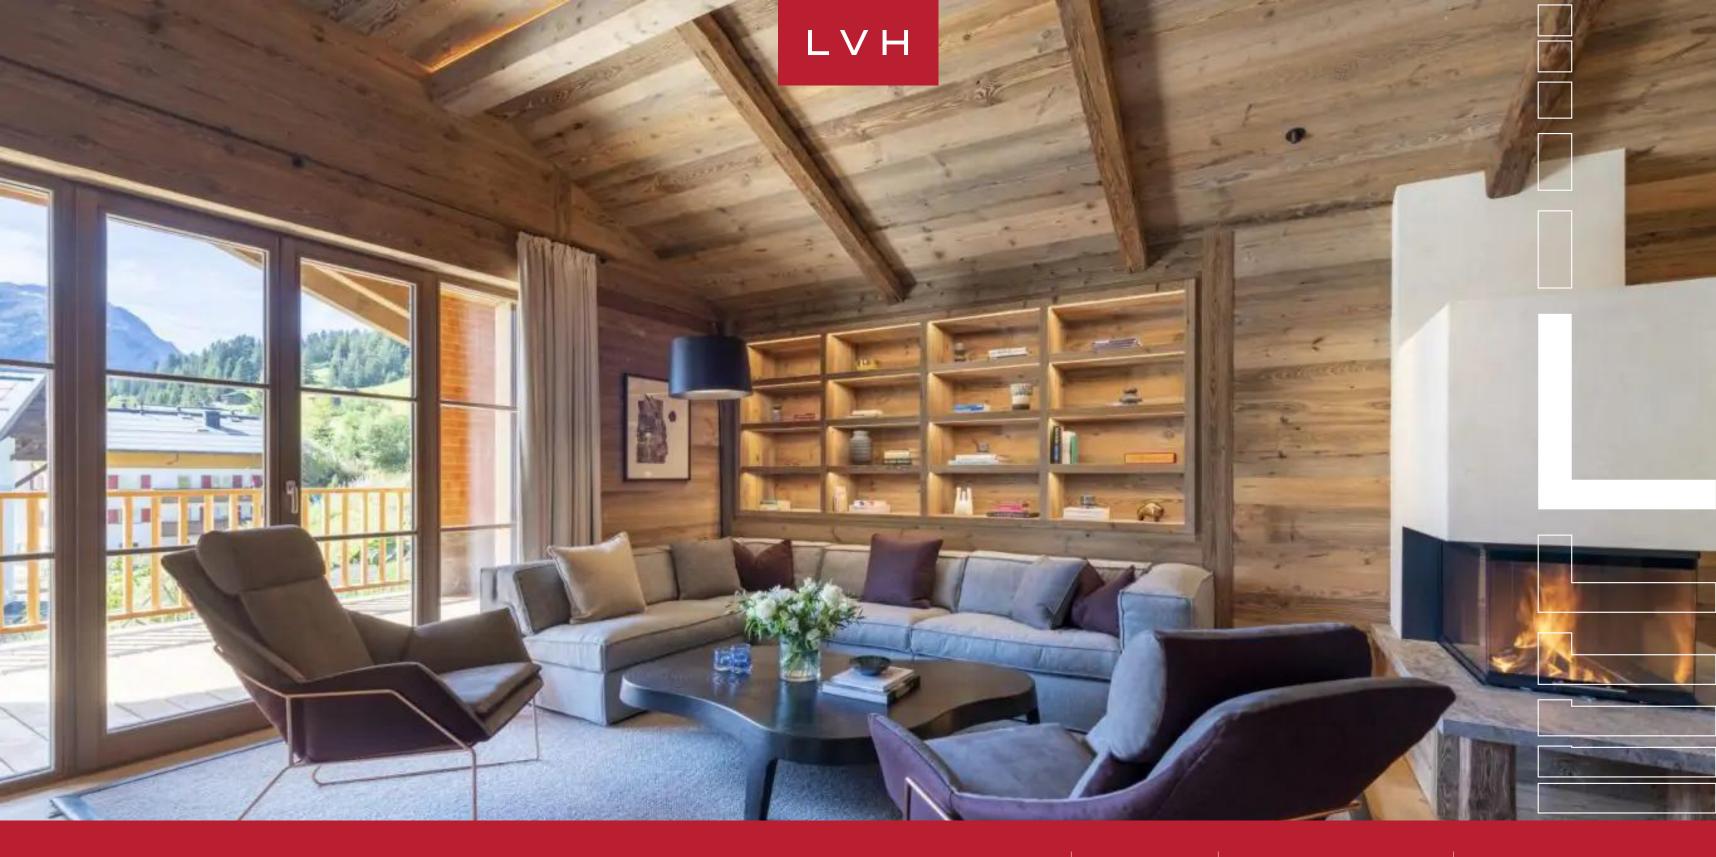

#### LECH, LECH AM ARLBERG

Chalech L is a gorgeous estate belonging to the prestigious Chalech development. Embodying the pinnacle of Austrian Alpine luxury living, this home is a short promenade from the enchanting village of Lech and the ski lift. The design marries traditional alpine materials and craftsmanship with modern design and furnishings to create the ideal alpine lodge for families or groups of friends.

Fantastic interiors present a lovely fusion of Alpine authenticity with haute couture sensibilities. Voluminous vaulted dimensions are highlighted by aged Alpine wood, shrouding guests in organic textures and a warm embrace. LED underscored accents enhance the home's exposed beams and millwork, curating a glamorous yet comforting nocturnal ambiance set to please all, from intimate family moments to lavish cocktail soirees. Soft, luxuriant fabrics clad in urbane palettes of light violet and beige provide a fantastic venue for post-ski relaxation basking in the warm crackle of the nearby fire. A geometric three-sided fireplace offers an ingenious space division while retaining an uncanny open-concept living philosophy. A pair of scintillating glass-blown pieces crown a gorgeous formal dining area inviting up to eight guests for an evening of gastronomic indulgence and epicurean exploration. Four spectacular ensuite bedrooms are fully outfitted for total guest comfort and discretion across two floors. The impressive master bedroom is a sanctuary classically decorated in natural green tones and plush, luxuriant fabrics. It is wonderfully spacious with a reading area with an elegant armchair and ottoman, a desk area, a TV, large paned doors accessing the terrace, and a stunning ensuite bathroom with a separate shower and a sauna.