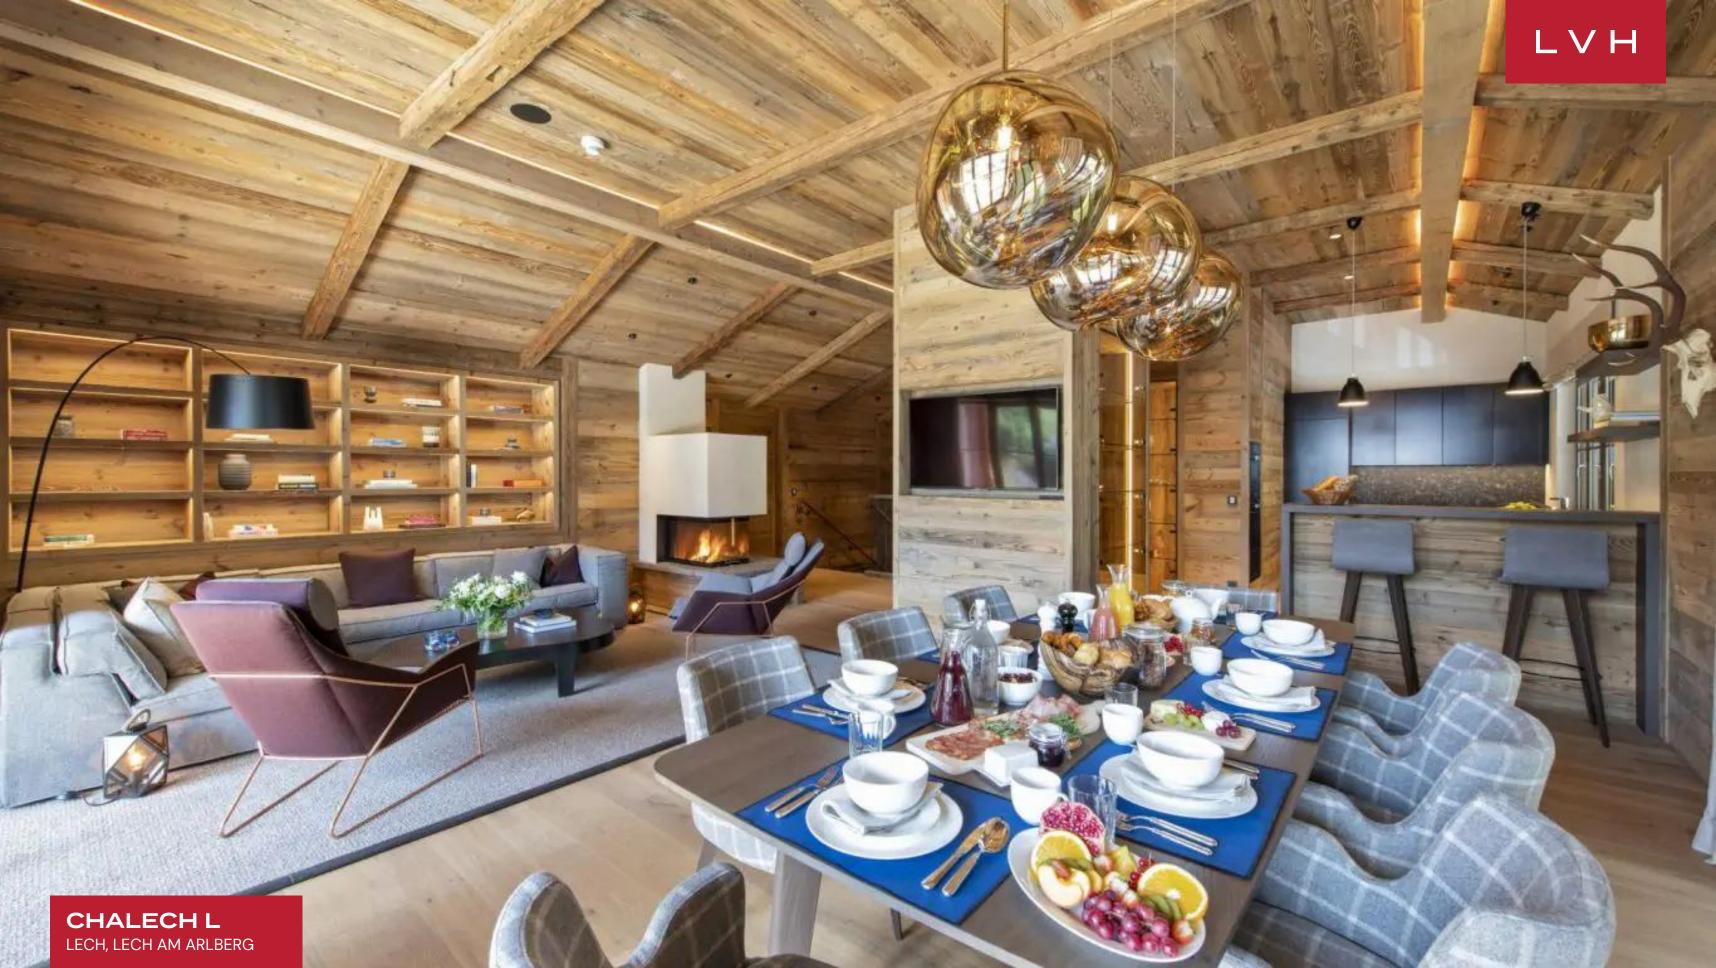

CHALECH L
LECH, LECH AM ARLBERG, AUSTRIA

4 BEDROOMS **8**GUESTS

4 + 1 HALF
BATHROOMS

2,476

SF

#### LECH, LECH AM ARLBERG

Chalech L is a gorgeous estate belonging to the prestigious Chalech development. Embodying the pinnacle of Austrian Alpine luxury living, this home is a short promenade from the enchanting village of Lech and the ski lift. The design marries traditional alpine materials and craftsmanship with modern design and furnishings to create the ideal alpine lodge for families or groups of friends.

Fantastic interiors present a lovely fusion of Alpine authenticity with haute couture sensibilities. Voluminous vaulted dimensions are highlighted by aged Alpine wood, shrouding guests in organic textures and a warm embrace. LED underscored accents enhance the home's exposed beams and millwork, curating a glamorous yet comforting nocturnal ambiance set to please all, from intimate family moments to lavish cocktail soirees. Soft, luxuriant fabrics clad in urbane palettes of light violet and beige provide a fantastic venue for post-ski relaxation basking in the warm crackle of the nearby fire. A geometric three-sided fireplace offers an ingenious space division while retaining an uncanny open-concept living philosophy. A pair of scintillating glass-blown pieces crown a gorgeous formal dining area inviting up to eight guests for an evening of gastronomic indulgence and epicurean exploration. Four spectacular ensuite bedrooms are fully outfitted for total guest comfort and discretion across two floors. The impressive master bedroom is a sanctuary classically decorated in natural green tones and plush, luxuriant fabrics. It is wonderfully spacious with a reading area with an elegant armchair and ottoman, a desk area, a TV, large paned doors accessing the terrace, and a stunning ensuite bathroom with a separate shower and a sauna.

The double-height ceilings and large windows lead to the Chalech L's terrace, where guests may soak in the outstanding village, woodland, and mountain vistas. This lavish Alpine holiday rental includes a luxurious shared swimming pool, tepidarium, gym, and spa, shared with four other properties in the Chalet development.