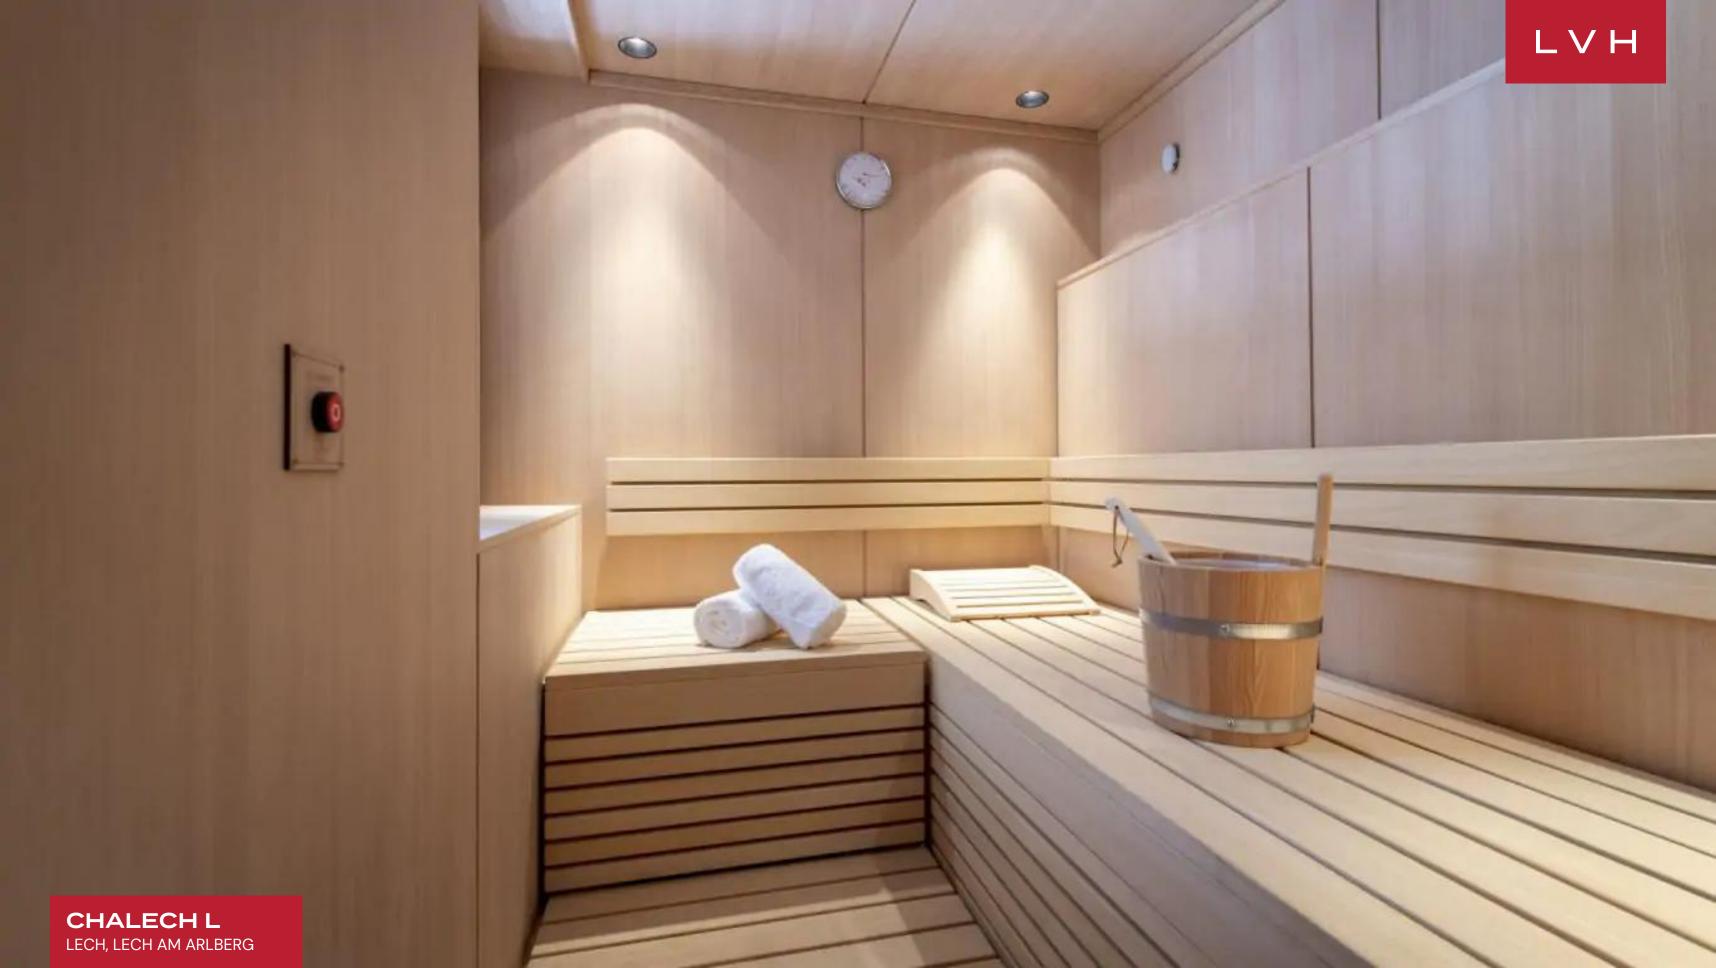

Fantastic interiors present a lovely fusion of Alpine authenticity with haute couture sensibilities. Voluminous vaulted dimensions are highlighted by aged Alpine wood, shrouding guests in organic textures and a warm embrace. LED underscored accents enhance the home's exposed beams and millwork, curating a glamorous yet comforting nocturnal ambiance set to please all, from intimate family moments to lavish cocktail soirees. Soft, luxuriant fabrics clad in urbane palettes of light violet and beige provide a fantastic venue for post-ski relaxation basking in the warm crackle of the nearby fire. A geometric three-sided fireplace offers an ingenious space division while retaining an uncanny open-concept living philosophy. A pair of scintillating glass-blown pieces crown a gorgeous formal dining area inviting up to eight guests for an evening of gastronomic indulgence and epicurean exploration. Four spectacular ensuite bedrooms are fully outfitted for total guest comfort and discretion across two floors. The impressive master bedroom is a sanctuary classically decorated in natural green tones and plush, luxuriant fabrics. It is wonderfully spacious with a reading area with an elegant armchair and ottoman, a desk area, a TV, large paned doors accessing the terrace, and a stunning ensuite bathroom with a separate shower and a sauna.

#### INTERIOR

- Cable, Satellite or Smart TV
- Dining Area
- Fireplace
- Laundry
- Sauna
- Sound System