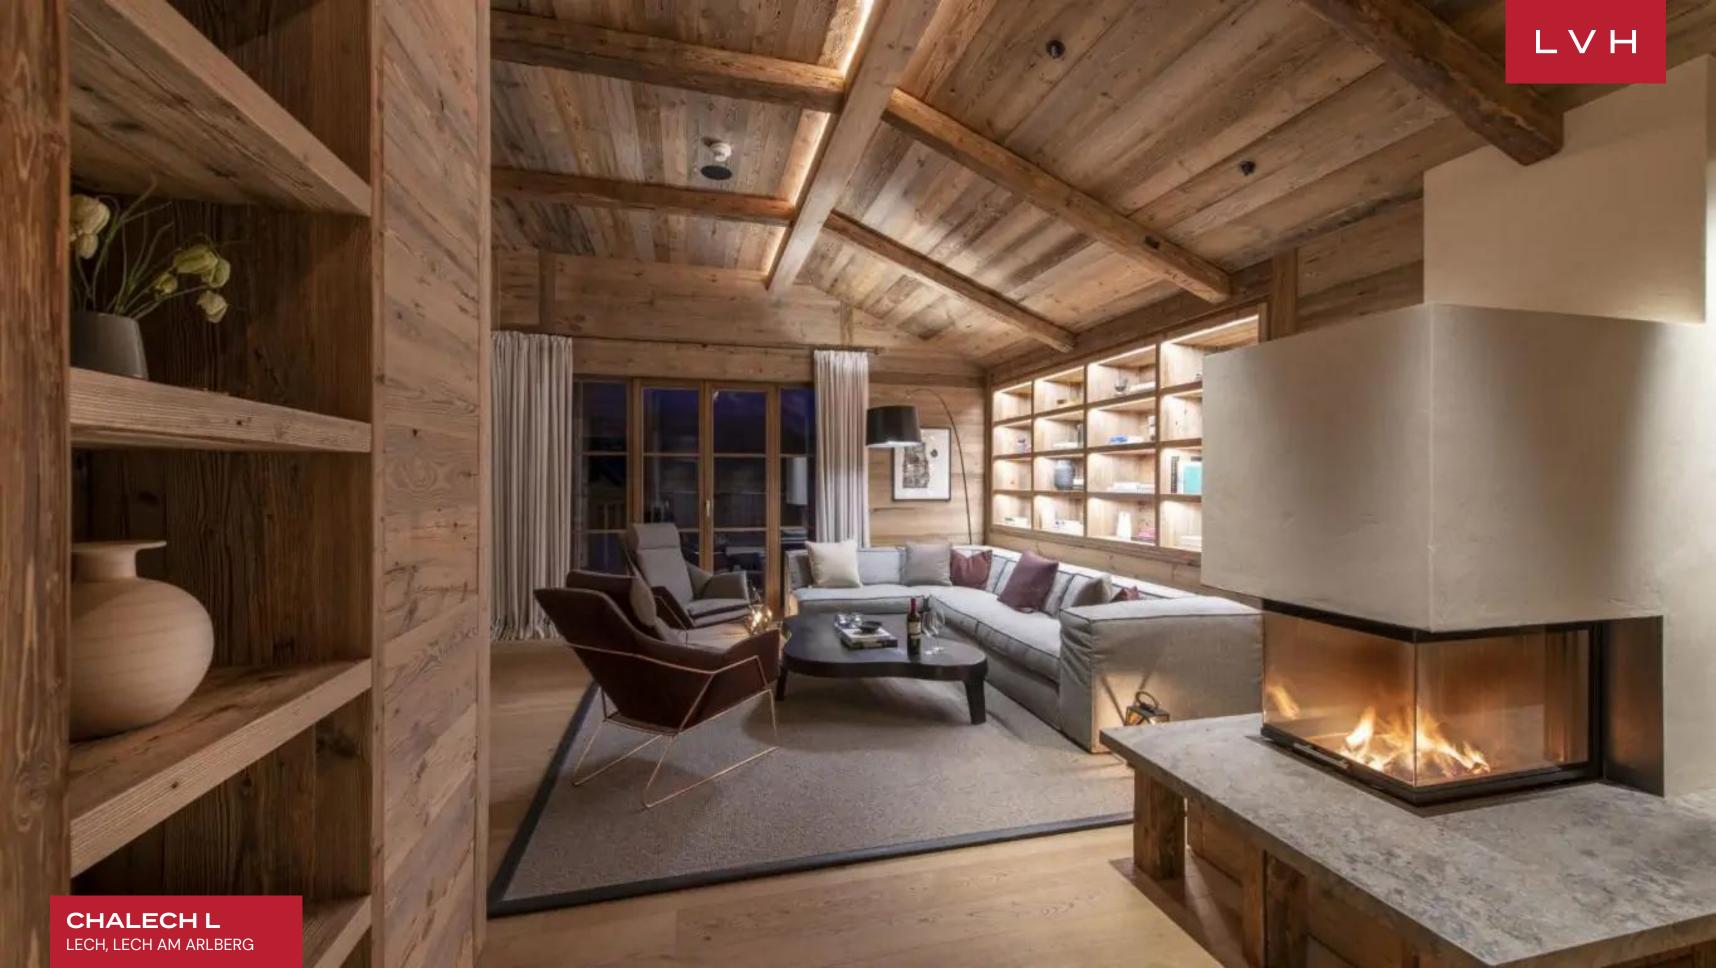

Fantastic interiors present a lovely fusion of Alpine authenticity with haute couture sensibilities. Voluminous vaulted dimensions are highlighted by aged Alpine wood, shrouding guests in organic textures and a warm embrace. LED underscored accents enhance the home's exposed beams and millwork, curating a glamorous yet comforting nocturnal ambiance set to please all, from intimate family moments to lavish cocktail soirees. Soft, luxuriant fabrics clad in urbane palettes of light violet and beige provide a fantastic venue for post-ski relaxation basking in the warm crackle of the nearby fire. A geometric three-sided fireplace offers an ingenious space division while retaining an uncanny open-concept living philosophy. A pair of scintillating glass-blown pieces crown a gorgeous formal dining area inviting up to eight guests for an evening of gastronomic indulgence and epicurean exploration. Four spectacular ensuite bedrooms are fully outfitted for total guest comfort and discretion across two floors. The impressive master bedroom is a sanctuary classically decorated in natural green tones and plush, luxuriant fabrics. It is wonderfully spacious with a reading area with an elegant armchair and ottoman, a desk area, a TV, large paned doors accessing the terrace, and a stunning ensuite bathroom with a separate shower and a sauna.