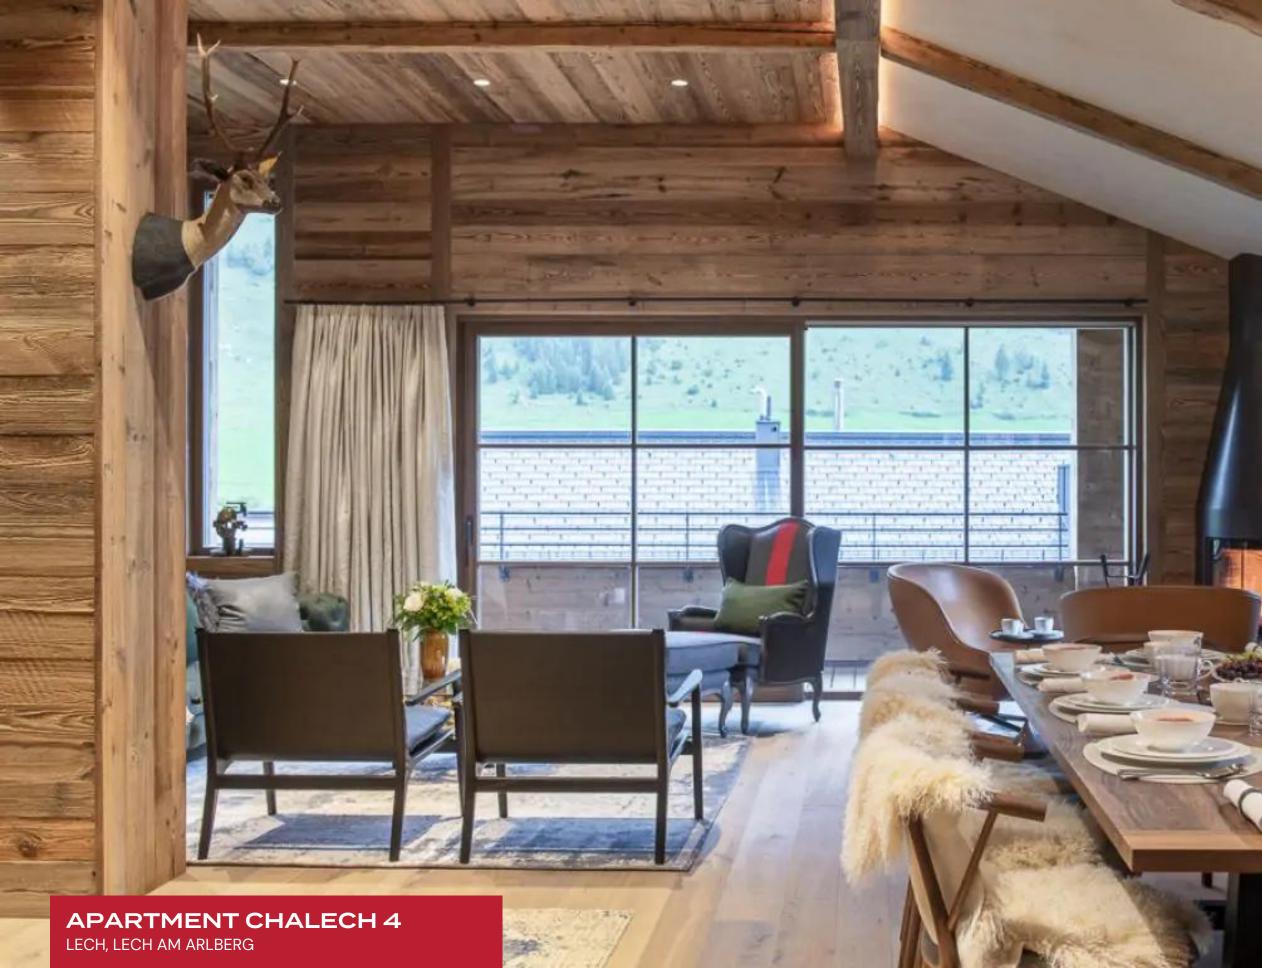

### APARTMENT CHALECH 4 LECH, LECH AM ARLBERG, AUSTRIA

**4,080** 

## **APARTMENT CHALECH 4**

#### LECH, LECH AM ARLBERG

Apartment Chalech 4 presents contemporary ski lodge elegance at its most exquisite. Decisively at the forefront of adrenaline-pumping mountain recreation and high-altitude luxury living, this contemporary complex is updated to the highest 21st-century specifications worth of one of the world's most sophisticated ski resorts. A short promenade from the exclusive resort town of Lech, and the nearby ski lifts, indulge in the seclusion and glory of the Austrian Alps.

Luxurious and refined, this home spans over three floors of prime living space serviced by an elevator. An incredible mix of contemporary chic and rustic elements, vaulted wood ceilings, and exposed beams is the ultimate counterpoint to a luxurious suede sofa and lovely mid-century modern dining set. Open concept and stylish, the ambiance feels fresh, sophisticated, and inviting, with an open-plan lounge dominated by the kitchen and dining space. Clean lines and sharp edges flaunt a masculine aesthetic grounded by rich textiles and vibrant upholstery. This idyllic mountain escape is perfect for up to fourteen guests, with six spacious bedrooms. Equipped with an incredibly robust wellness center, this home offers unbridled apres ski bodily bliss. Deluxe amenities include a hammam and sauna with access to the complex swimming pool, tepidarium, and gym.