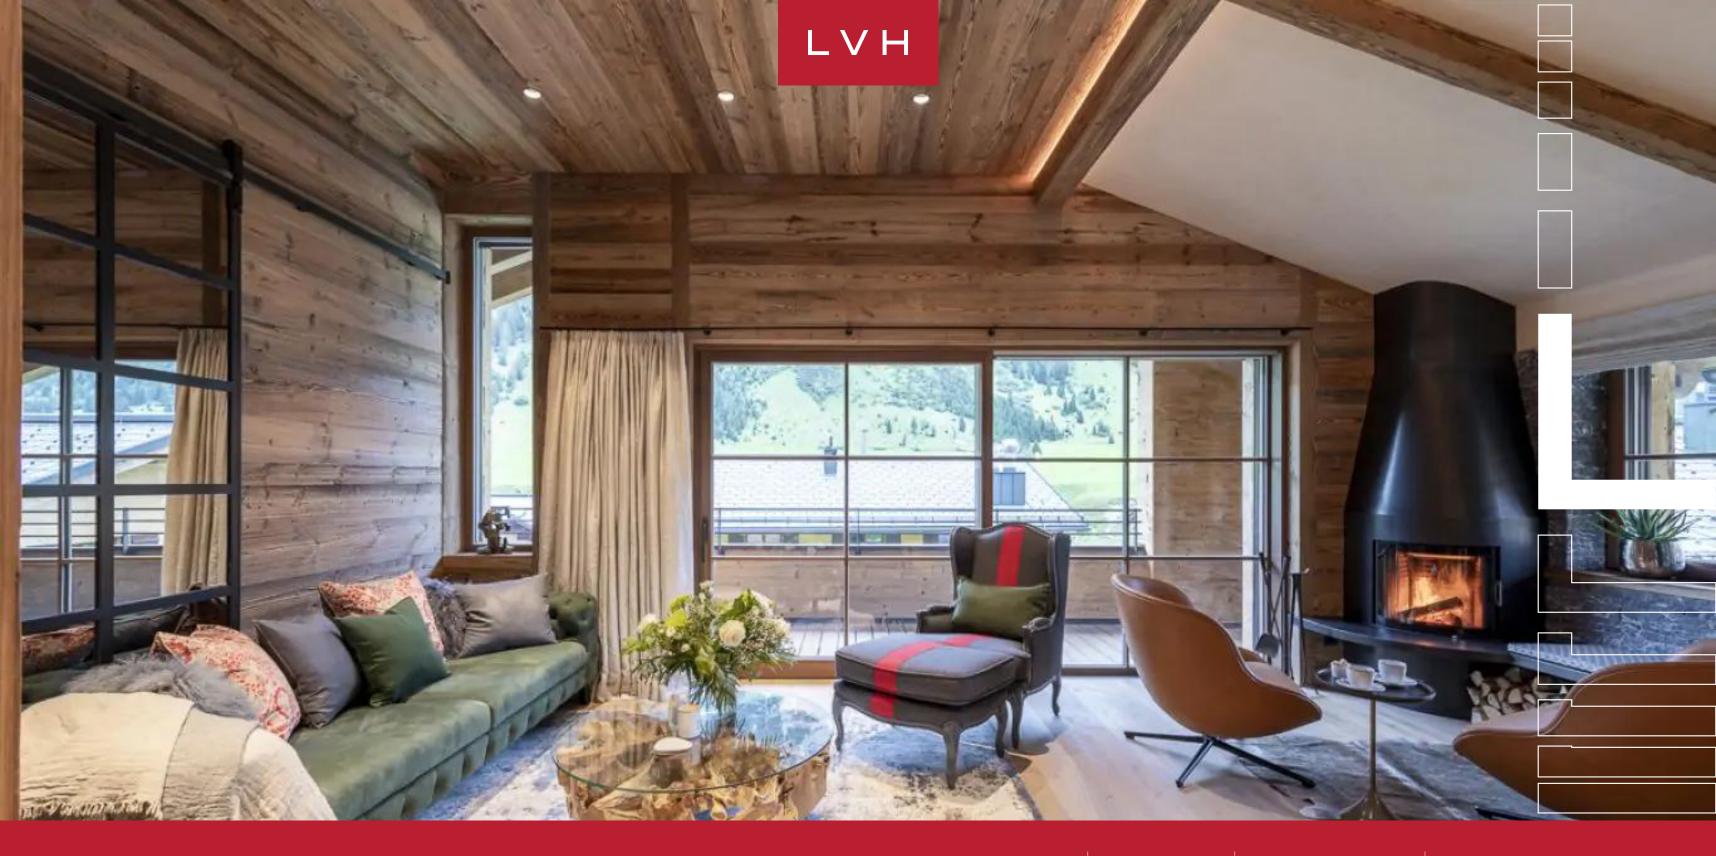

## **APARTMENT CHALECH 4**

#### LECH, LECH AM ARLBERG

Apartment Chalech 4 presents contemporary ski lodge elegance at its most exquisite. Decisively at the forefront of adrenaline-pumping mountain recreation and high-altitude luxury living, this contemporary complex is updated to the highest 21st-century specifications worth of one of the world's most sophisticated ski resorts. A short promenade from the exclusive resort town of Lech, and the nearby ski lifts, indulge in the seclusion and glory of the Austrian Alps.

Luxurious and refined, this home spans over three floors of prime living space serviced by an elevator. An incredible mix of contemporary chic and rustic elements, vaulted wood ceilings, and exposed beams is the ultimate counterpoint to a luxurious suede sofa and lovely mid-century modern dining set. Open concept and stylish, the ambiance feels fresh, sophisticated, and inviting, with an open-plan lounge dominated by the kitchen and dining space. Clean lines and sharp edges flaunt a masculine aesthetic grounded by rich textiles and vibrant upholstery. This idyllic mountain escape is perfect for up to fourteen guests, with six spacious bedrooms. Equipped with an incredibly robust wellness center, this home offers unbridled apres ski bodily bliss. Deluxe amenities include a hammam and sauna with access to the complex swimming pool, tepidarium, and gym.

Stunning mountainscape scenes pour into the large windows, delivering dazzling nocturnal scenes of the sparkling lights of Lech in the distance. Apartment Chalech 4 offers a great all-season getaway immersed in the pristine mountain air and fairytale-like beauty of the Austrian Alps.