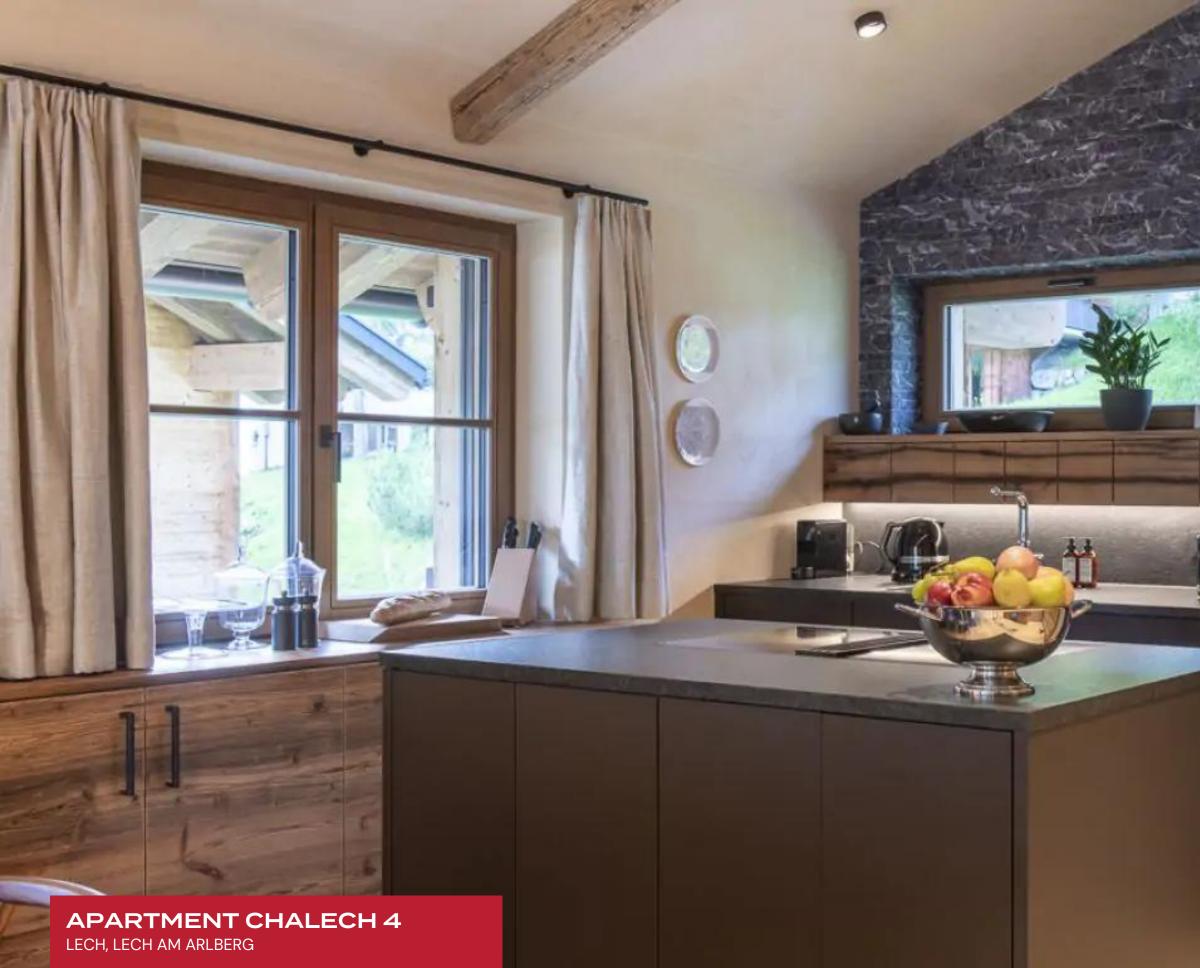

### APARTMENT CHALECH 4 LECH, LECH AM ARLBERG, AUSTRIA

**4,080** 

## **APARTMENT CHALECH 4**

#### LECH, LECH AM ARLBERG

Apartment Chalech 4 presents contemporary ski lodge elegance at its most exquisite. Decisively at the forefront of adrenaline-pumping mountain recreation and high-altitude luxury living, this contemporary complex is updated to the highest 21st-century specifications worth of one of the world's most sophisticated ski resorts. A short promenade from the exclusive resort town of Lech, and the nearby ski lifts, indulge in the seclusion and glory of the Austrian Alps.

Luxurious and refined, this home spans over three floors of prime living space serviced by an elevator. An incredible mix of contemporary chic and rustic elements, vaulted wood ceilings, and exposed beams is the ultimate counterpoint to a luxurious suede sofa and lovely mid-century modern dining set. Open concept and stylish, the ambiance feels fresh, sophisticated, and inviting, with an open-plan lounge dominated by the kitchen and dining space. Clean lines and sharp edges flaunt a masculine aesthetic grounded by rich textiles and vibrant upholstery. This idyllic mountain escape is perfect for up to fourteen guests, with six spacious bedrooms. Equipped with an incredibly robust wellness center, this home offers unbridled apres ski bodily bliss. Deluxe amenities include a hammam and sauna with access to the complex swimming pool, tepidarium, and gym.