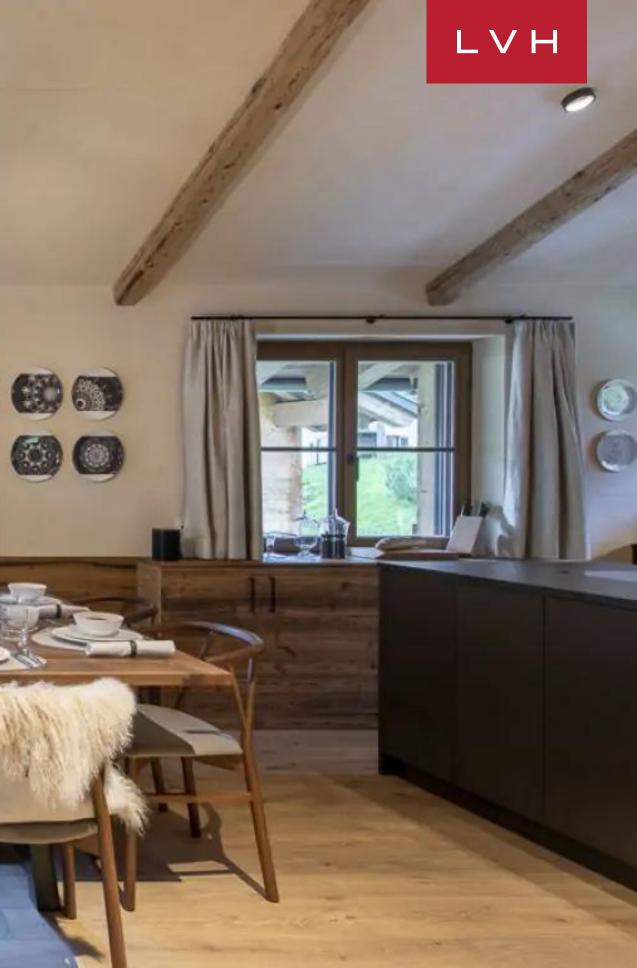

Luxurious and refined, this home spans over three floors of prime living space serviced by an elevator. An incredible mix of contemporary chic and rustic elements, vaulted wood ceilings, and exposed beams is the ultimate counterpoint to a luxurious suede sofa and lovely mid-century modern dining set. Open concept and stylish, the ambiance feels fresh, sophisticated, and inviting, with an open-plan lounge dominated by the kitchen and dining space. Clean lines and sharp edges flaunt a masculine aesthetic grounded by rich textiles and vibrant upholstery. This idyllic mountain escape is perfect for up to fourteen guests, with six spacious bedrooms. Equipped with an incredibly robust wellness center, this home offers unbridled apres ski bodily bliss. Deluxe amenities include a hammam and sauna with access to the complex swimming pool, tepidarium, and gym.