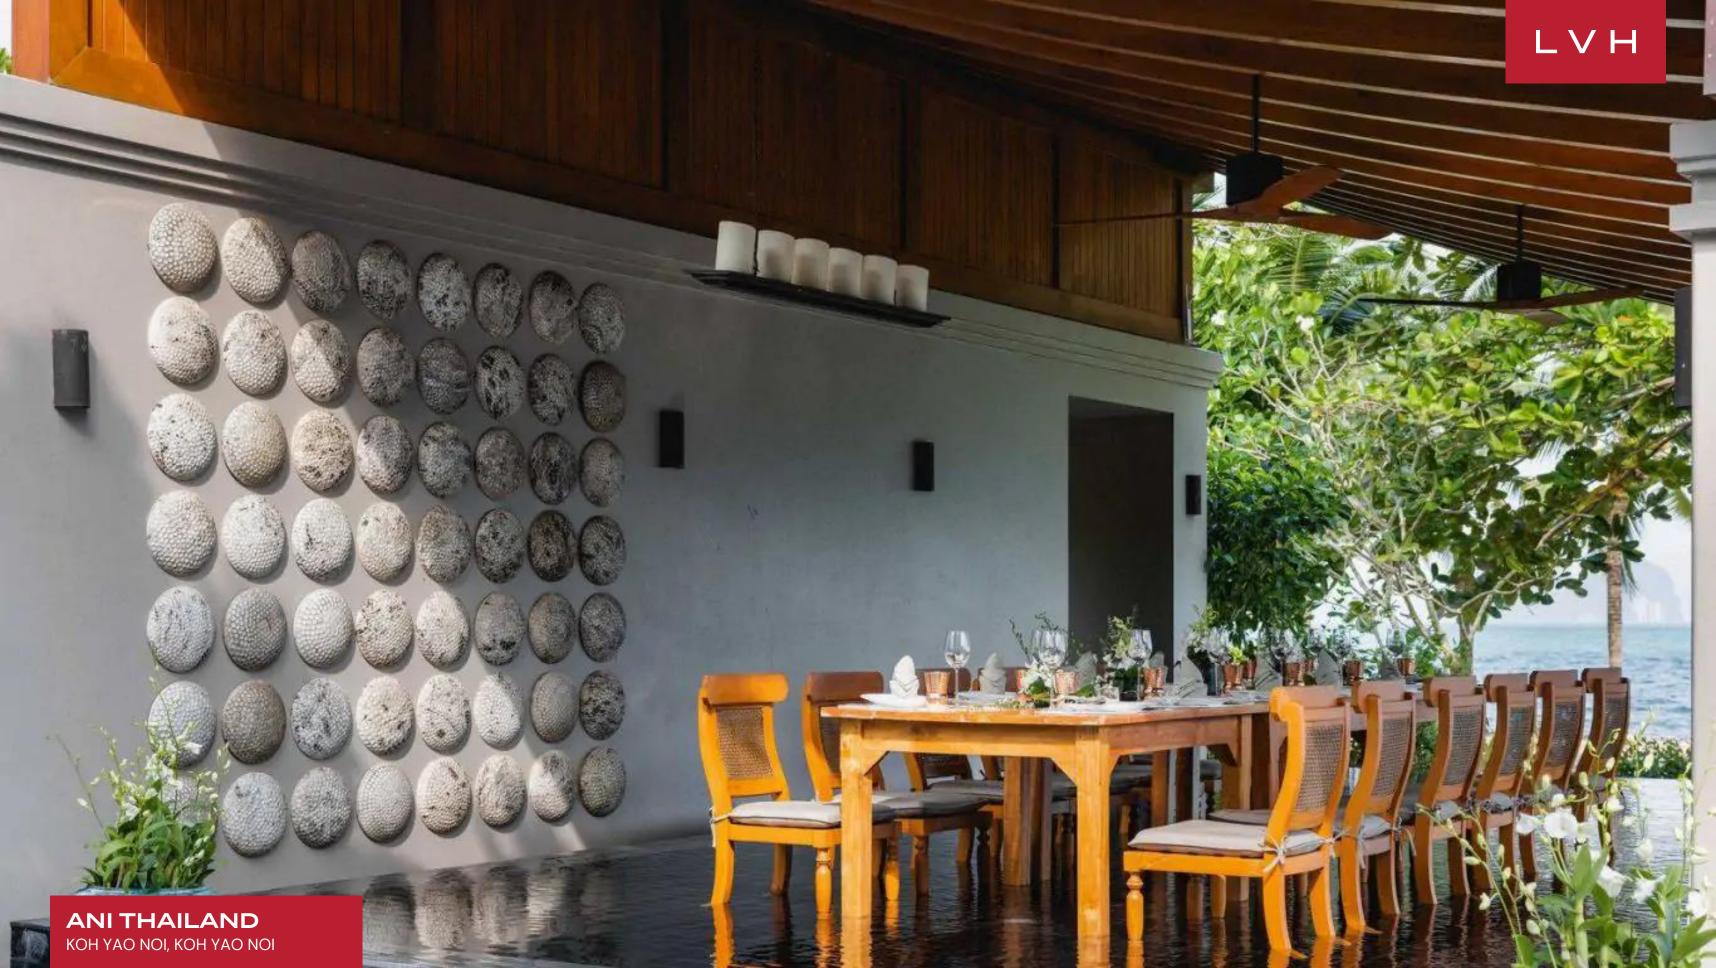

The resort comprises gracious free-standing structures with distinctive, pointed rooflines inspired by Northern Thailand's ancient Lanna architecture. Serene lounge pavilions are embraced by glass walls, supported by ornately sculpted timber dazzling with sublime craftsmanship and timeless patterns. Sacred ochre adorns the low-profile seating beneath dainty oriental lanterns and mesmerizing mandalas. Ten gorgeous bedrooms accommodate up to twenty guests at this remarkable estate. The bedrooms have been spread over five guest houses, ideal for groups seeking oscillation between social time and privacy. Guests may indulge in luxurious relaxation featuring a double spa treatment room with a soothing jacuzzi and a state-of-the-art gym and enjoy open-air dining and tranquility in various settings, including a sunken lounge deck, a rooftop meditation area, the lush garden, and the pristine beach. For endless entertainment, a games area, a children's pool with a waterslide, and in-pool chess and backgammon ensure hours of delightful moments.

Perfect for weddings, private events, or corporate retreats, ANI includes a 100 ft. oceanfront swimming pool, a water slide, and a pool for children. Savor a culinary journey at the resort with customized menus for breakfast, lunch, and dinner in diverse settings tailored to surprise and delight guests. Enjoy the freedom of free-flow beverages, including juices, premium spirits, cocktails, and wines, or include in spa treatments and personal training to cultural entertainment and children's programs, ensuring a seamless and enriching experience. For the more adventurous, there are rock climbing, scuba diving, and serene encounters with wildlife at the Phuket Ethical Elephant Sanctuary.