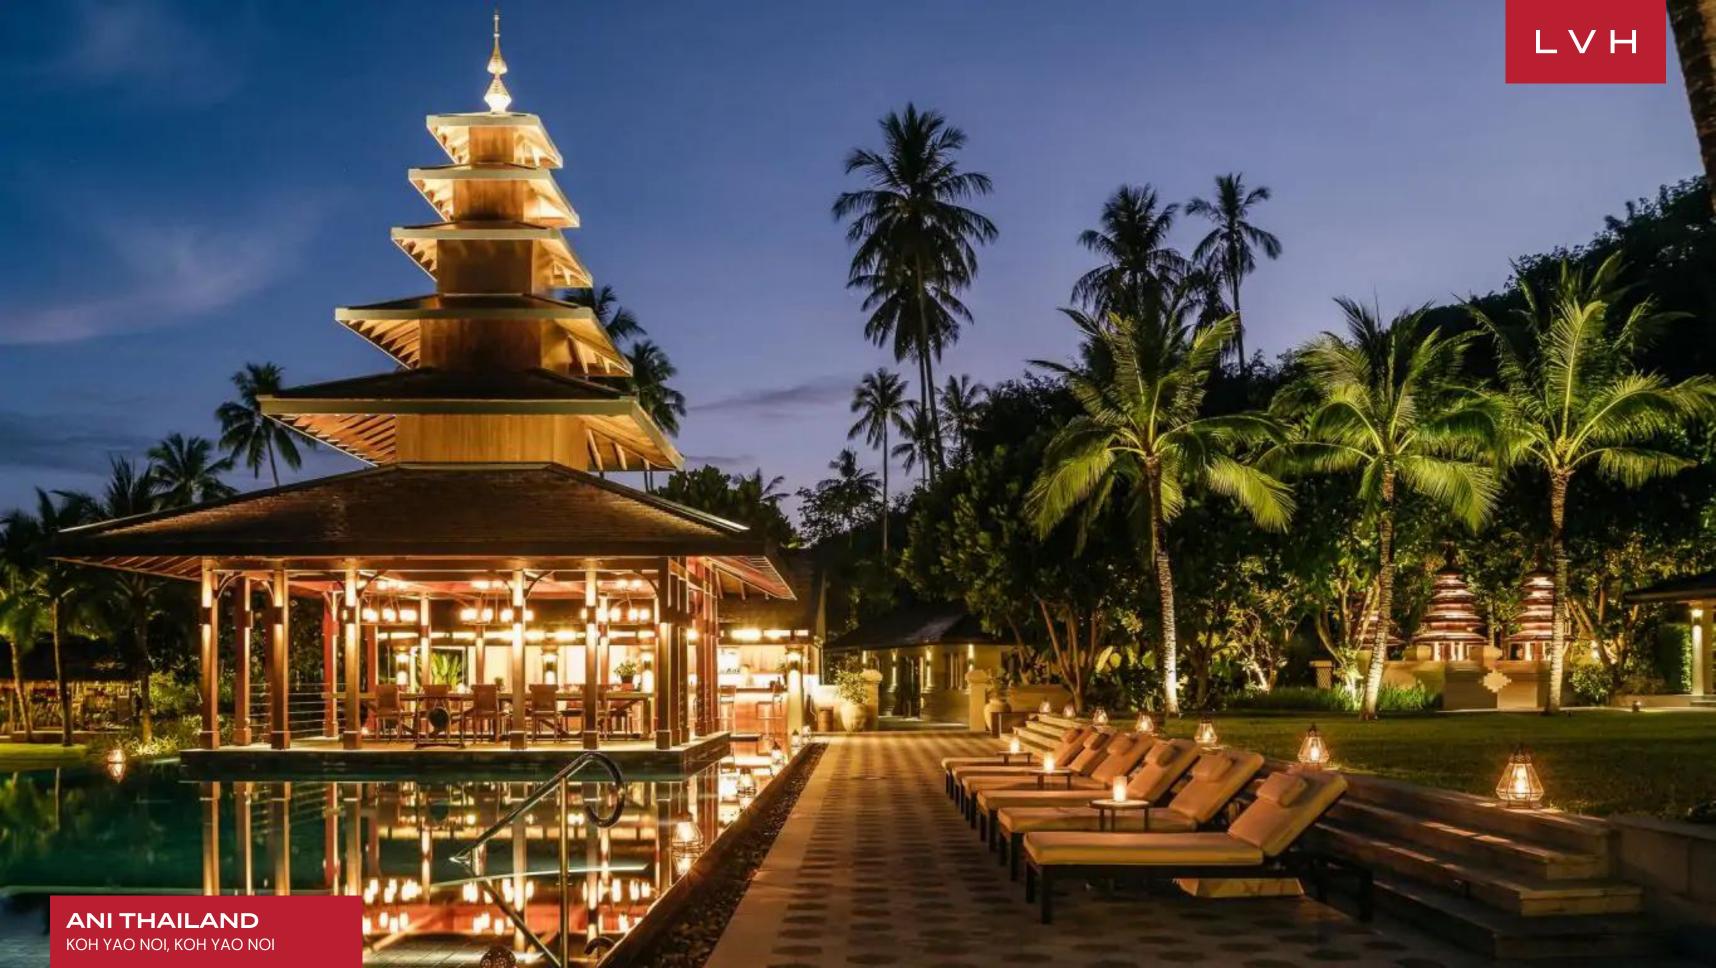

The resort comprises gracious free-standing structures with distinctive, pointed rooflines inspired by Northern Thailand's ancient Lanna architecture. Serene lounge pavilions are embraced by glass walls, supported by ornately sculpted timber dazzling with sublime craftsmanship and timeless patterns. Sacred ochre adorns the low-profile seating beneath dainty oriental lanterns and mesmerizing mandalas. Ten gorgeous bedrooms accommodate up to twenty guests at this remarkable estate. The bedrooms have been spread over five guest houses, ideal for groups seeking oscillation between social time and privacy. Guests may indulge in luxurious relaxation featuring a double spa treatment room with a soothing jacuzzi and a state-of-the-art gym and enjoy open-air dining and tranquility in various settings, including a sunken lounge deck, a rooftop meditation area, the lush garden, and the pristine beach. For endless entertainment, a games area, a children's pool with a waterslide, and in-pool chess and backgammon ensure hours of delightful moments.