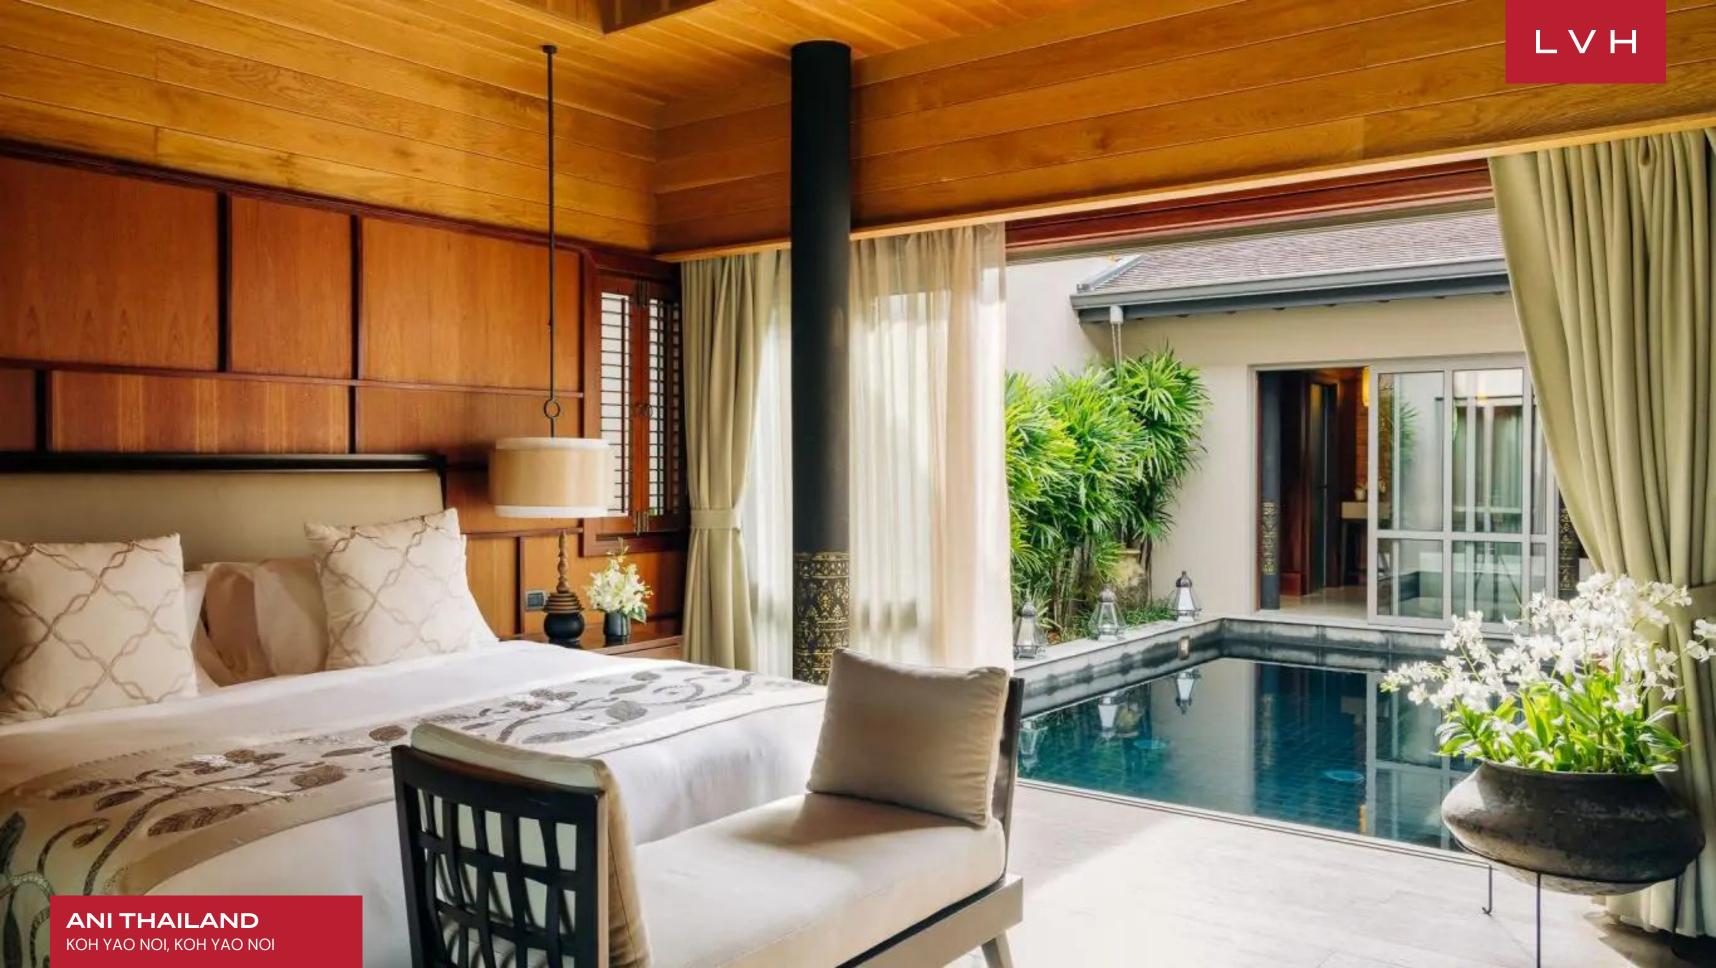

The resort comprises gracious free-standing structures with distinctive, pointed rooflines inspired by Northern Thailand's ancient Lanna architecture. Serene lounge pavilions are embraced by glass walls, supported by ornately sculpted timber dazzling with sublime craftsmanship and timeless patterns. Sacred ochre adorns the low-profile seating beneath dainty oriental lanterns and mesmerizing mandalas. Ten gorgeous bedrooms accommodate up to twenty guests at this remarkable estate. The bedrooms have been spread over five guest houses, ideal for groups seeking oscillation between social time and privacy. Guests may indulge in luxurious relaxation featuring a double spa treatment room with a soothing jacuzzi and a state-of-the-art gym and enjoy open-air dining and tranquility in various settings, including a sunken lounge deck, a rooftop meditation area, the lush garden, and the pristine beach. For endless entertainment, a games area, a children's pool with a waterslide, and in-pool chess and backgammon ensure hours of delightful moments.

#### **EXTERIOR**

- Al Fresco Dining
- Bicycles
- Garden
- Infinity Pool
- Outdoor Cinema
- Patio
- Pool Bar
- Sun Loungers
- Terrace