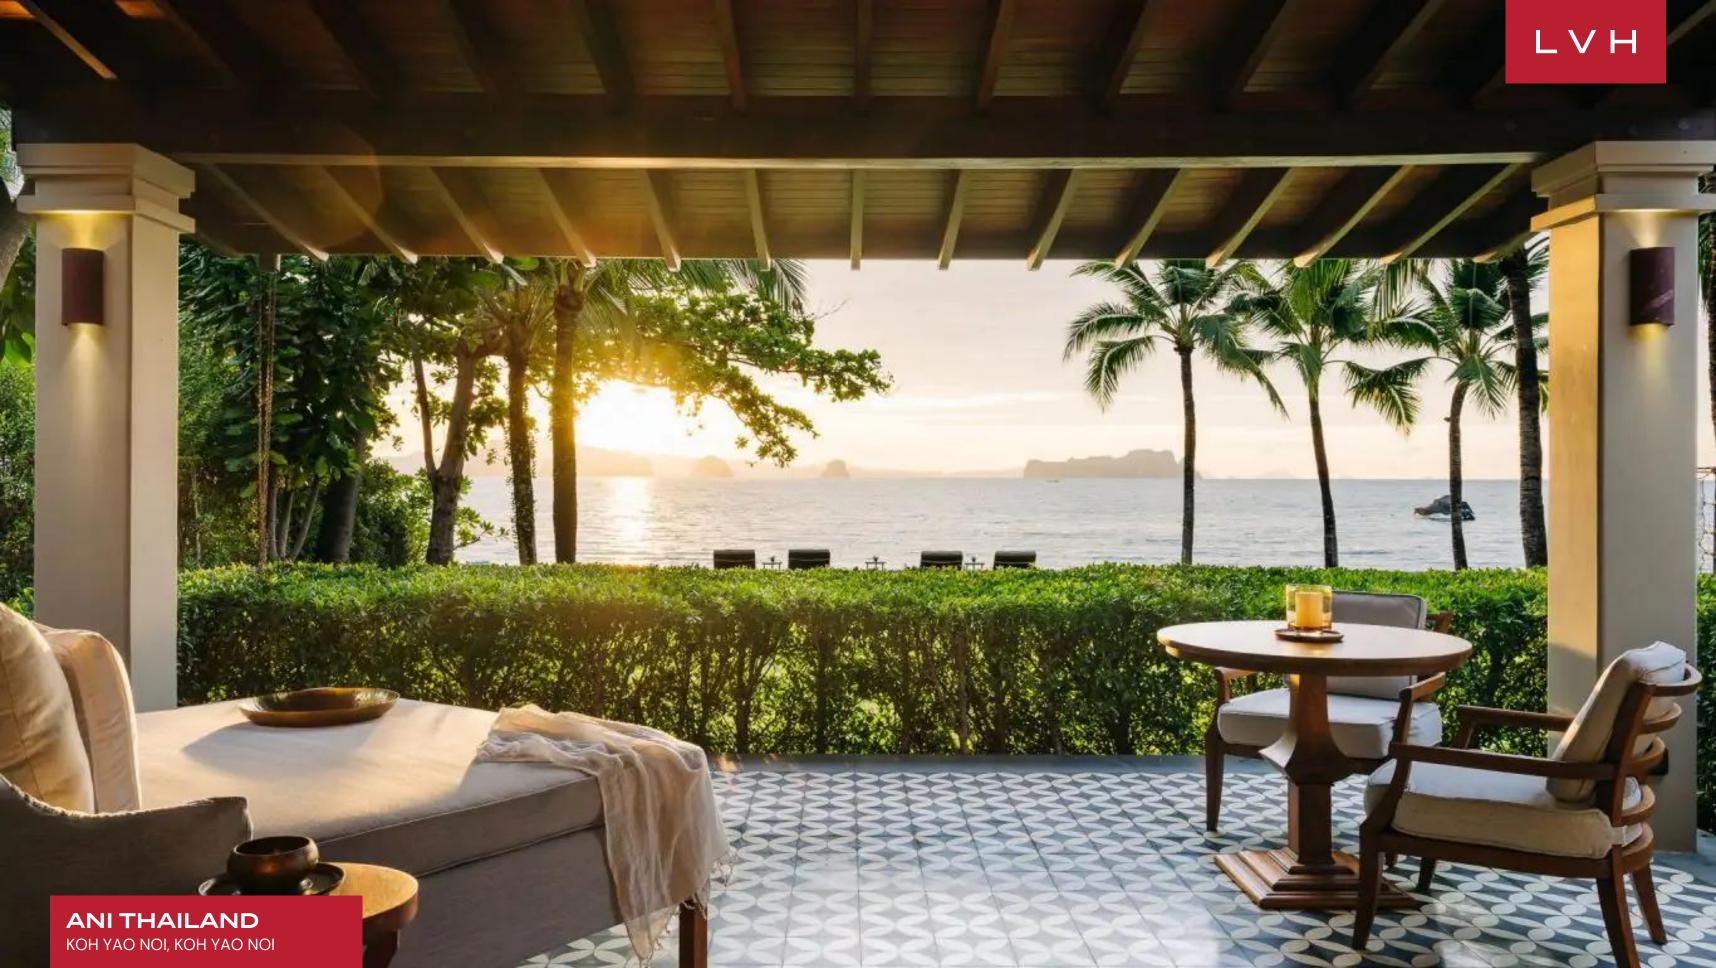

### **ANI THAILAND**

KOH YAO NOI, KOH YAO NOI

ANI Thailand is an all-inclusive private resort peering into the purest distillation of Thailand's spellbinding natural beauty. This spectacular beachfront estate occupies a white sand beach with unparalleled views over Phang Nga Bay's dramatic limestone karst formations. Embraced by lush jungle, ANI pairs unmatched serenity with otherworldly vistas.

Perfect for weddings, private events, or corporate retreats, ANI includes a 100 ft. oceanfront swimming pool, a water slide, and a pool for children. Savor a culinary journey at the resort with customized menus for breakfast, lunch, and dinner in diverse settings tailored to surprise and delight guests. Enjoy the freedom of free-flow beverages, including juices, premium spirits, cocktails, and wines, or include in spa treatments and personal training to cultural entertainment and children's programs, ensuring a seamless and enriching experience. For the more adventurous, there are rock climbing, scuba diving, and serene encounters with wildlife at the Phuket Ethical Elephant Sanctuary.