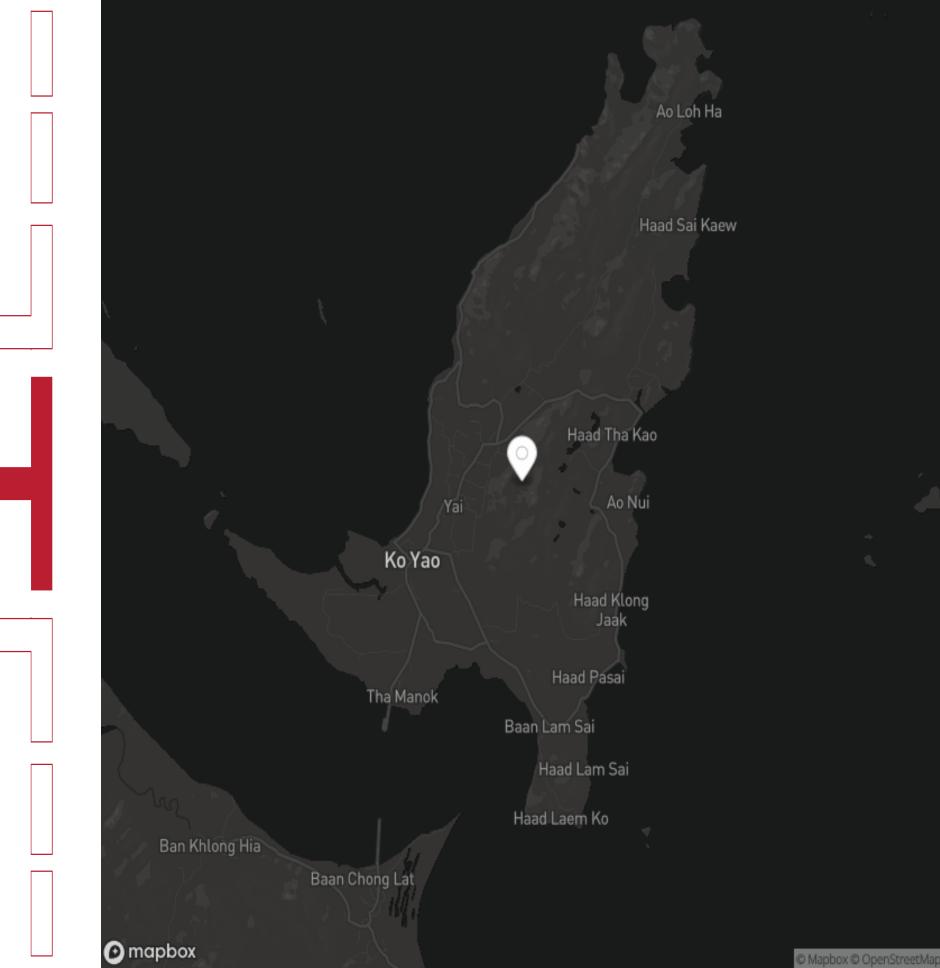

## KOH YAO NOI

**KOH YAO NOI** 

Tropical island bliss takes its purest expression on the palm-speckled oasis of Koh Yao Noi. A mere 45-minute speedboat ride from the crowds and chaos of Phuket, this island is marked by unmatched serenity immersed in the supernatural beauty of Phang Nga Bay. Offering a far more laidback experience than its sister island to the south, Ko Yao Yai, Kao Yao Noi abounds with seldom-found mystique and thrill. Whether you are seeking rejuvenation and reconnection with the elements or a nautical adventure by island hopping geological wonders—including the famed James Bond Island—this haven offers something for every palate.