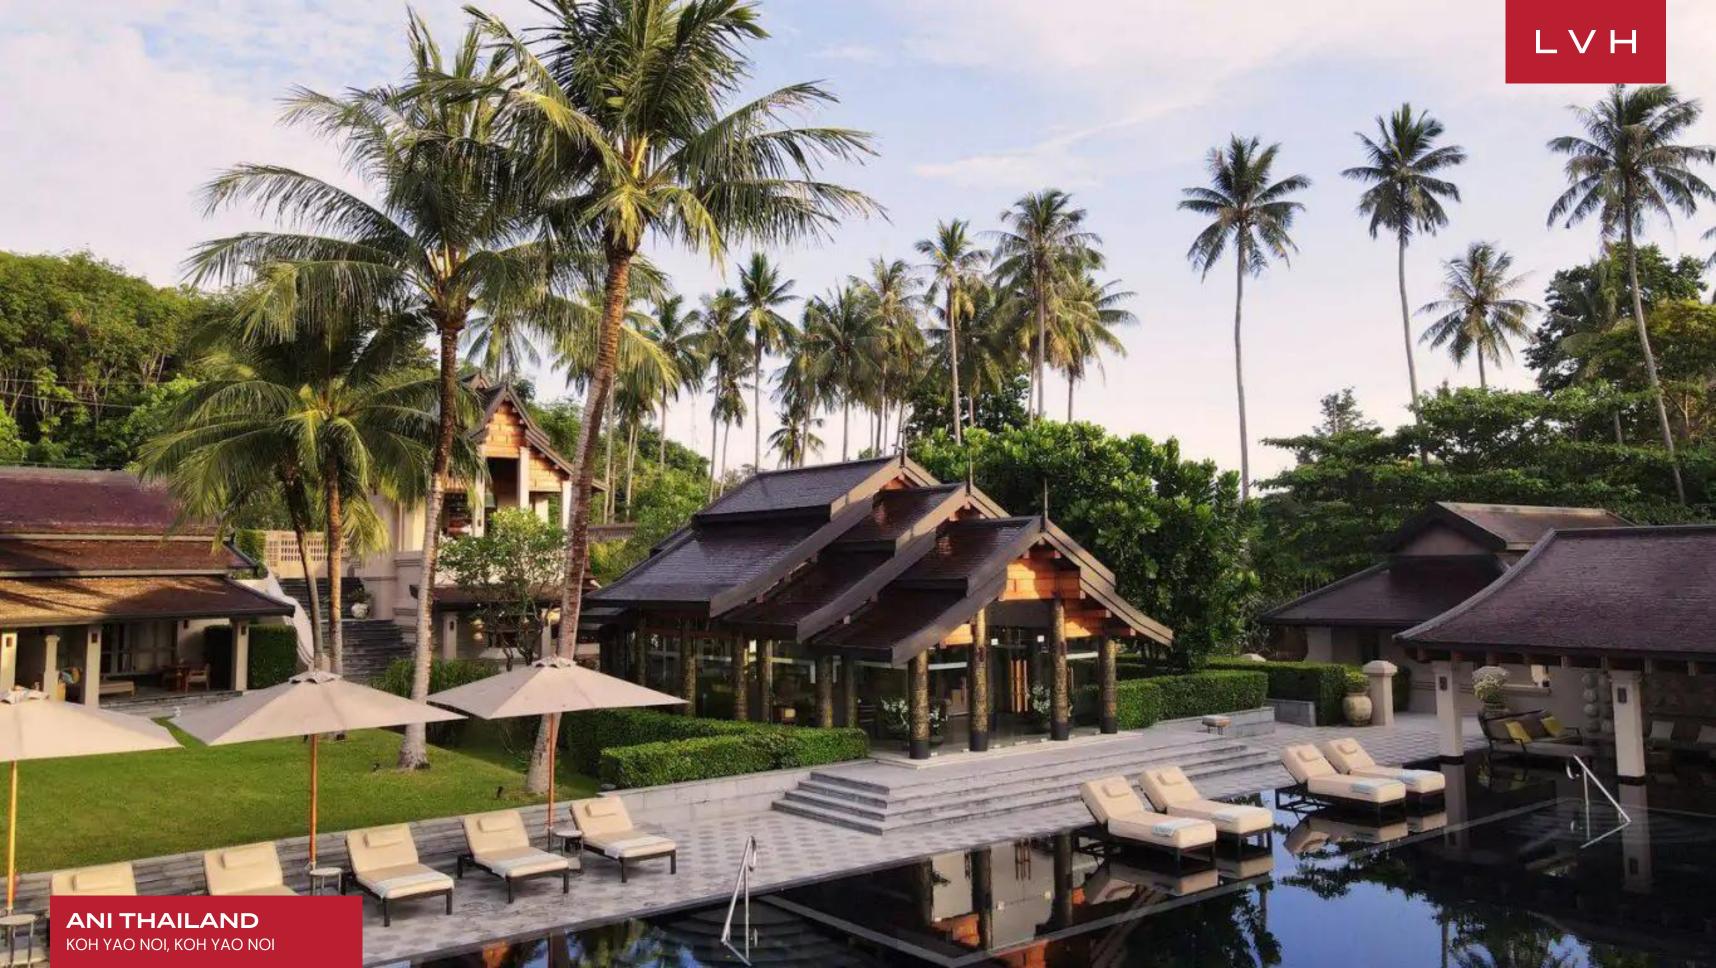

### **ANI THAILAND**

KOH YAO NOI, KOH YAO NOI

ANI Thailand is an all-inclusive private resort peering into the purest distillation of Thailand's spellbinding natural beauty. This spectacular beachfront estate occupies a white sand beach with unparalleled views over Phang Nga Bay's dramatic limestone karst formations. Embraced by lush jungle, ANI pairs unmatched serenity with otherworldly vistas.

The resort comprises gracious free-standing structures with distinctive, pointed rooflines inspired by Northern Thailand's ancient Lanna architecture. Serene lounge pavilions are embraced by glass walls, supported by ornately sculpted timber dazzling with sublime craftsmanship and timeless patterns. Sacred ochre adorns the low-profile seating beneath dainty oriental lanterns and mesmerizing mandalas. Ten gorgeous bedrooms accommodate up to twenty guests at this remarkable estate. The bedrooms have been spread over five guest houses, ideal for groups seeking oscillation between social time and privacy. Guests may indulge in luxurious relaxation featuring a double spa treatment room with a soothing jacuzzi and a state-of-the-art gym and enjoy open-air dining and tranquility in various settings, including a sunken lounge deck, a rooftop meditation area, the lush garden, and the pristine beach. For endless entertainment, a games area, a children's pool with a waterslide, and in-pool chess and backgammon ensure hours of delightful moments.