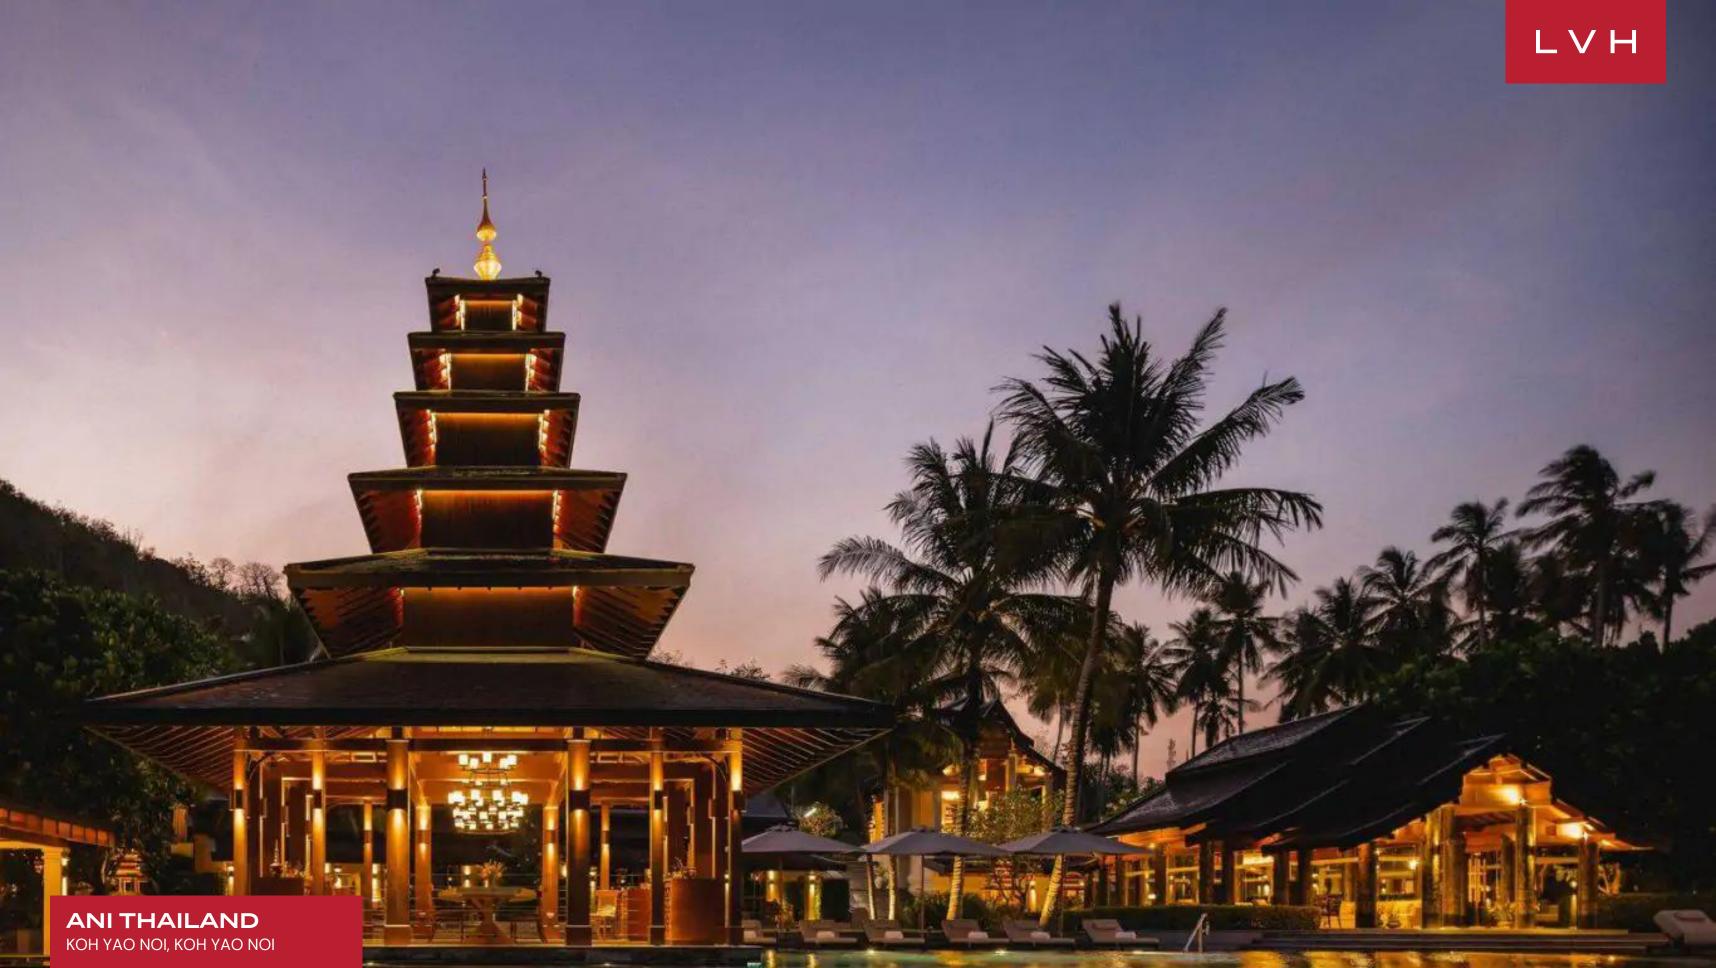

### **ANI THAILAND**

KOH YAO NOI, KOH YAO NOI

ANI Thailand is an all-inclusive private resort peering into the purest distillation of Thailand's spellbinding natural beauty. This spectacular beachfront estate occupies a white sand beach with unparalleled views over Phang Nga Bay's dramatic limestone karst formations. Embraced by lush jungle, ANI pairs unmatched serenity with otherworldly vistas.

The resort comprises gracious free-standing structures with distinctive, pointed rooflines inspired by Northern Thailand's ancient Lanna architecture. Serene lounge pavilions are embraced by glass walls, supported by ornately sculpted timber dazzling with sublime craftsmanship and timeless patterns. Sacred ochre adorns the low-profile seating beneath dainty oriental lanterns and mesmerizing mandalas. Ten gorgeous bedrooms accommodate up to twenty guests at this remarkable estate. The bedrooms have been spread over five guest houses, ideal for groups seeking oscillation between social time and privacy. Guests may indulge in luxurious relaxation featuring a double spa treatment room with a soothing jacuzzi and a state-of-the-art gym and enjoy open-air dining and tranquility in various settings, including a sunken lounge deck, a rooftop meditation area, the lush garden, and the pristine beach. For endless entertainment, a games area, a children's pool with a waterslide, and in-pool chess and backgammon ensure hours of delightful moments.