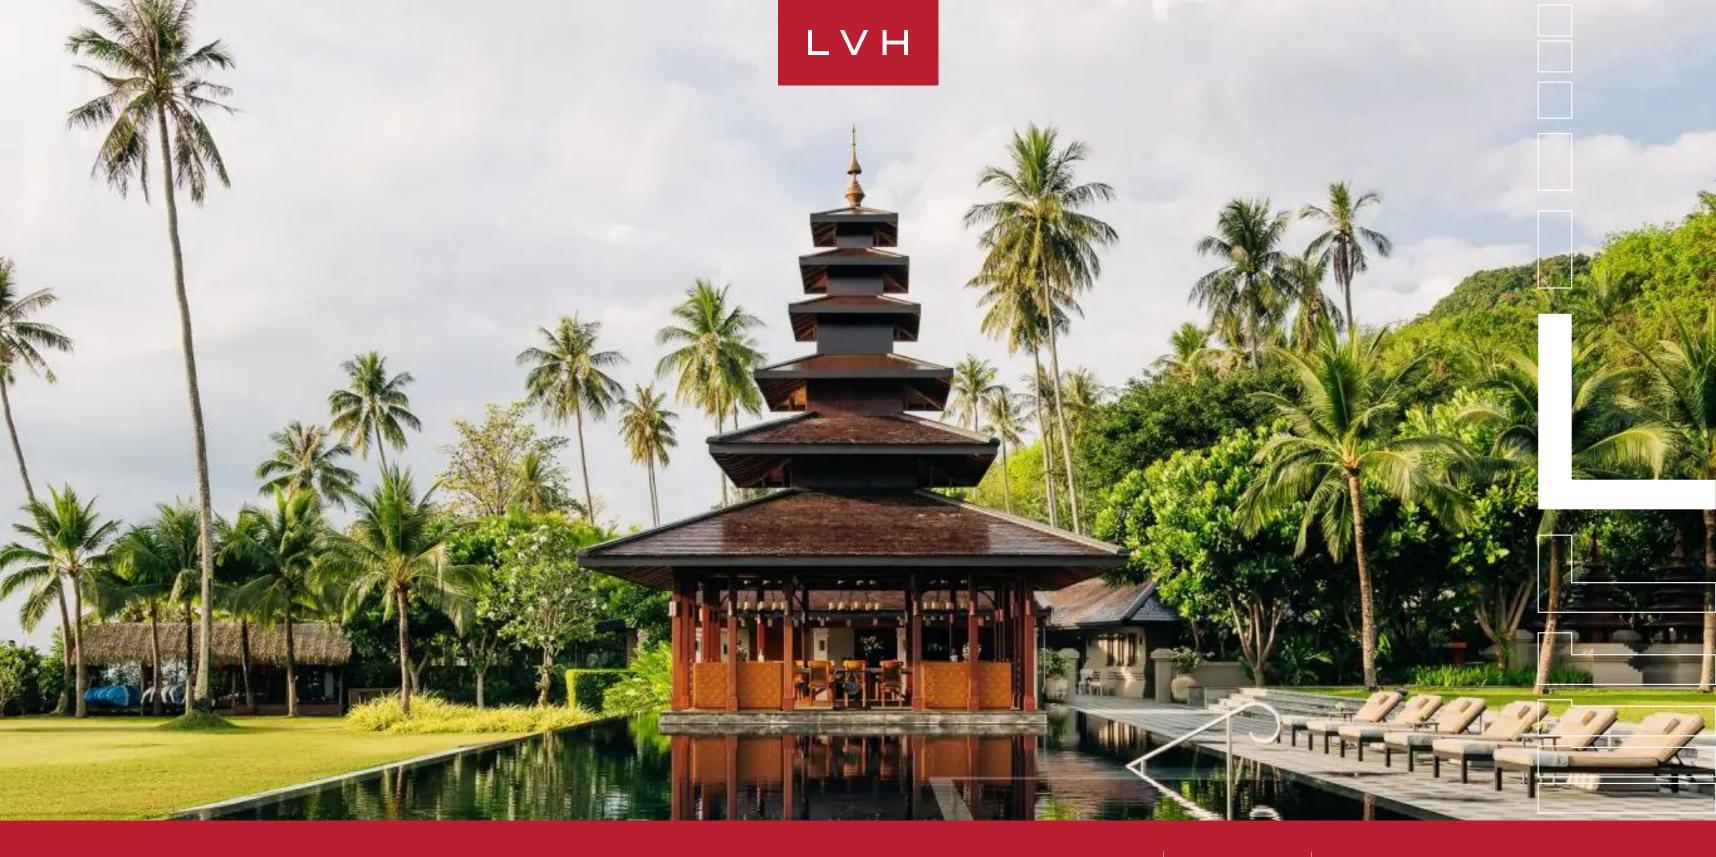

### **ANI THAILAND**

KOH YAO NOI, KOH YAO NOI

ANI Thailand is an all-inclusive private resort peering into the purest distillation of Thailand's spellbinding natural beauty. This spectacular beachfront estate occupies a white sand beach with unparalleled views over Phang Nga Bay's dramatic limestone karst formations. Embraced by lush jungle, ANI pairs unmatched serenity with otherworldly vistas.

The resort comprises gracious free-standing structures with distinctive, pointed rooflines inspired by Northern Thailand's ancient Lanna architecture. Serene lounge pavilions are embraced by glass walls, supported by ornately sculpted timber dazzling with sublime craftsmanship and timeless patterns. Sacred ochre adorns the low-profile seating beneath dainty oriental lanterns and mesmerizing mandalas. Ten gorgeous bedrooms accommodate up to twenty guests at this remarkable estate. The bedrooms have been spread over five guest houses, ideal for groups seeking oscillation between social time and privacy. Guests may indulge in luxurious relaxation featuring a double spa treatment room with a soothing jacuzzi and a state-of-the-art gym and enjoy open-air dining and tranquility in various settings, including a sunken lounge deck, a rooftop meditation area, the lush garden, and the pristine beach. For endless entertainment, a games area, a children's pool with a waterslide, and in-pool chess and backgammon ensure hours of delightful moments.