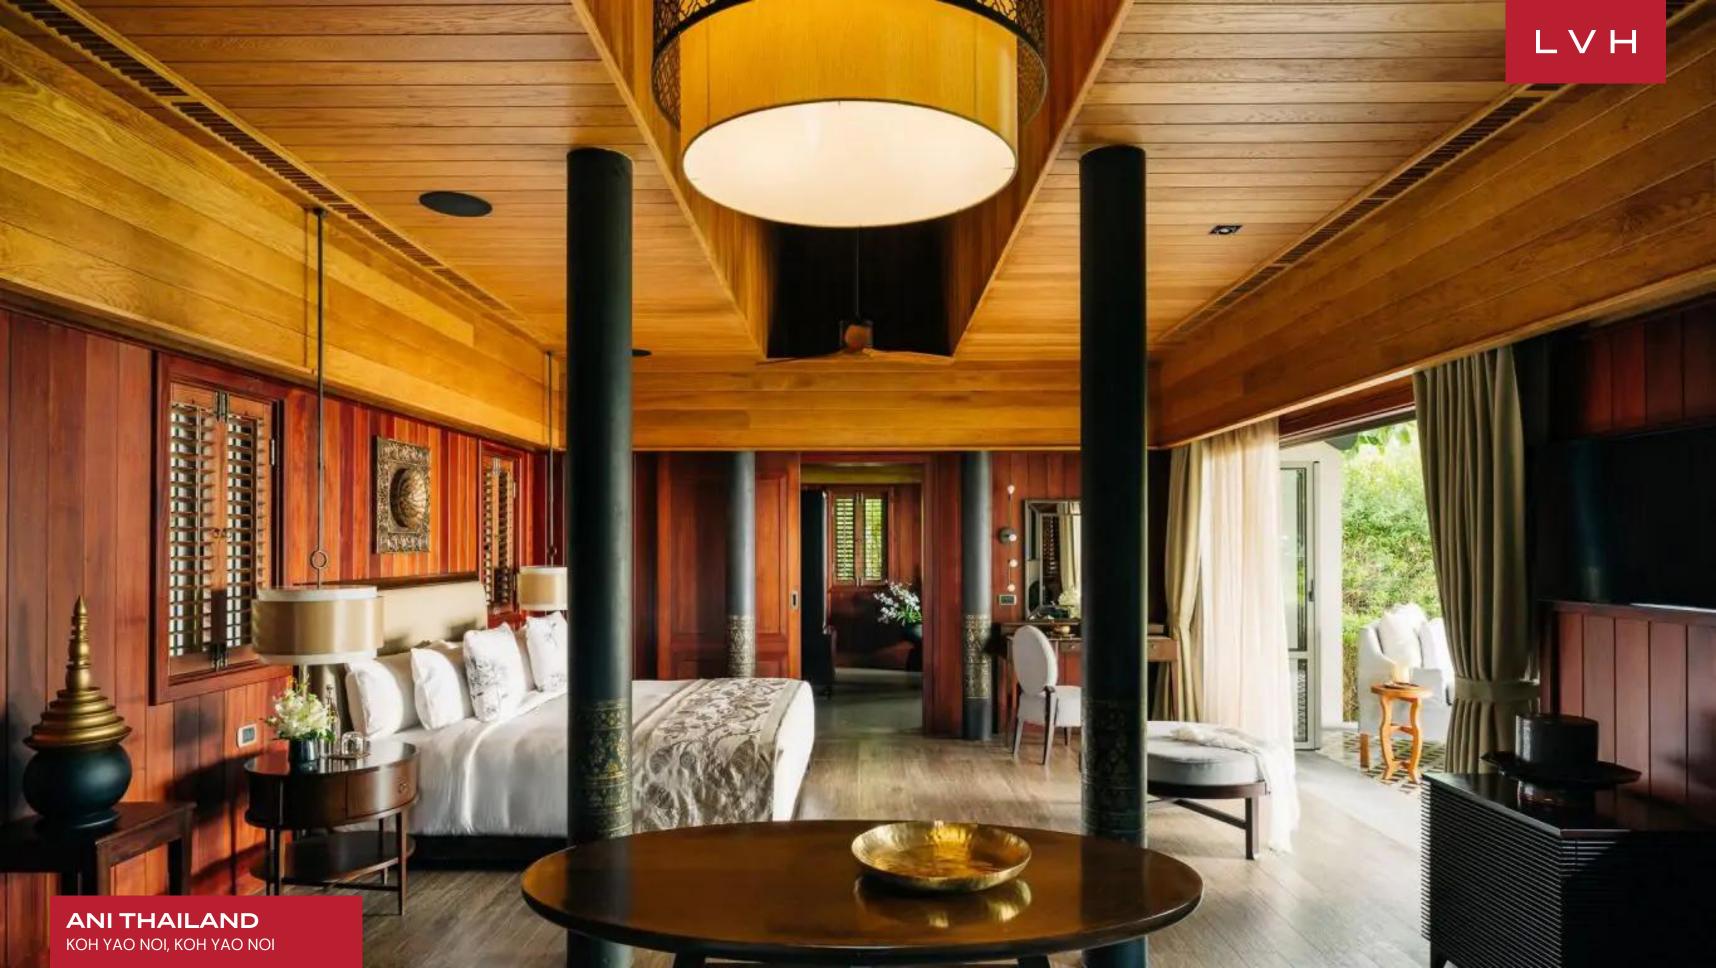

The resort comprises gracious free-standing structures with distinctive, pointed rooflines inspired by Northern Thailand's ancient Lanna architecture. Serene lounge pavilions are embraced by glass walls, supported by ornately sculpted timber dazzling with sublime craftsmanship and timeless patterns. Sacred ochre adorns the low-profile seating beneath dainty oriental lanterns and mesmerizing mandalas. Ten gorgeous bedrooms accommodate up to twenty guests at this remarkable estate. The bedrooms have been spread over five guest houses, ideal for groups seeking oscillation between social time and privacy. Guests may indulge in luxurious relaxation featuring a double spa treatment room with a soothing jacuzzi and a state-of-the-art gym and enjoy open-air dining and tranquility in various settings, including a sunken lounge deck, a rooftop meditation area, the lush garden, and the pristine beach. For endless entertainment, a games area, a children's pool with a waterslide, and in-pool chess and backgammon ensure hours of delightful moments.

#### INTERIOR

- Air Conditioning
- Cable, Satellite or Smart TV
- Fitness Room
- Laundry
- Massage Room
- Pool Table
- Spa Lounge