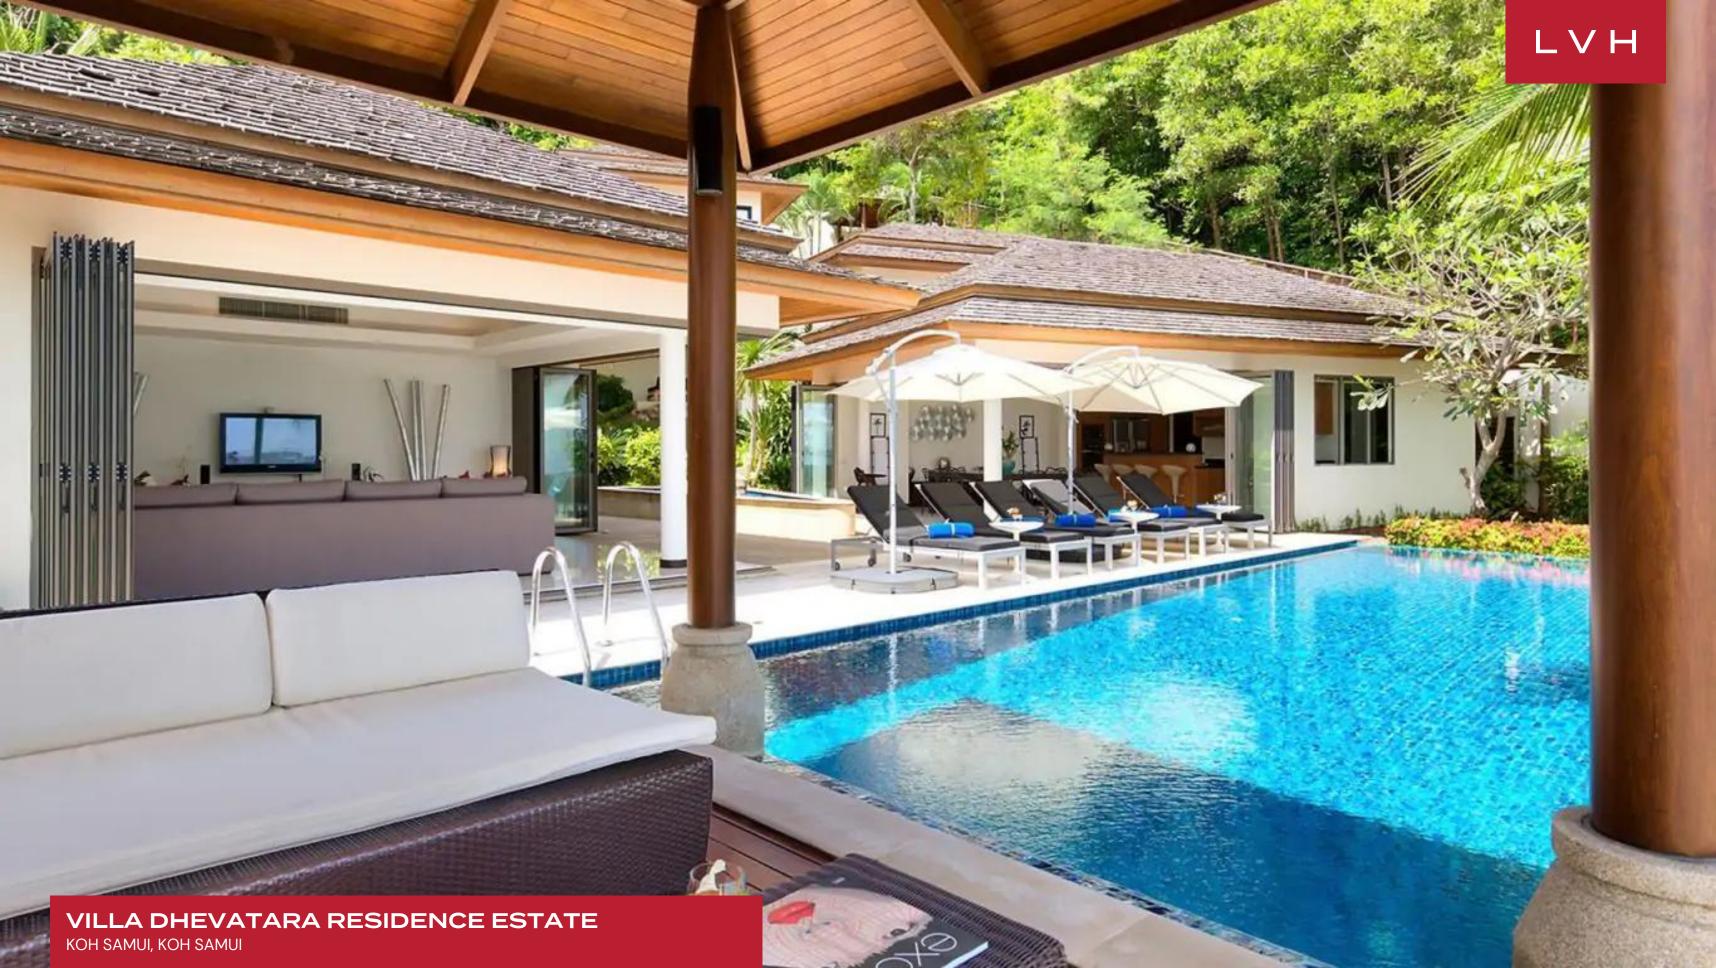

This gorgeous property presents a magnificent vision of luxury living that seamlessly combines indoor and outdoor spaces. It consists of eight villas, three located on the pristine sands and three on top of a hill. The living pavilions are designed to interface beautifully with the coastline's natural beauty and offer breathtaking panoramic views of the Gulf of Thailand. Each autonomous estate presents an immaculate interior design that merges contemporary chic refinement with an authentic local flavor. Oversized retractable glass walls open into a dazzling network of multi-level decks and alfresco spaces conjoined by romantic meandering footpaths. Sleek and chic interiors set forth an exquisite sense of permeability and oneness with the outdoors, wafted by the aromatic sea breeze and the heady tropical fragrance of lush flora. Modern features such as tray ceilings and slick LED lighting are supplanted with serene indoor water, infusing the glamorous common areas with a delectable Zen sensibility. This lavish retreat can comfortably accommodate up to sixty-two with an impressive thirty-one ensuite bedrooms.

Spellbinding luxury resort-style exteriors feature no shortage of beautifully designed alfresco dining spaces, stepped ponds, and stunning swimming pools. Majestic palms and lush greenery form an awe-inspiring sight, immersing guests in the Island's vibrant and diverse natural environment. The towering foliage cascades around the complex, creating a mesmerizing atmosphere that will captivate and delight all who visit.