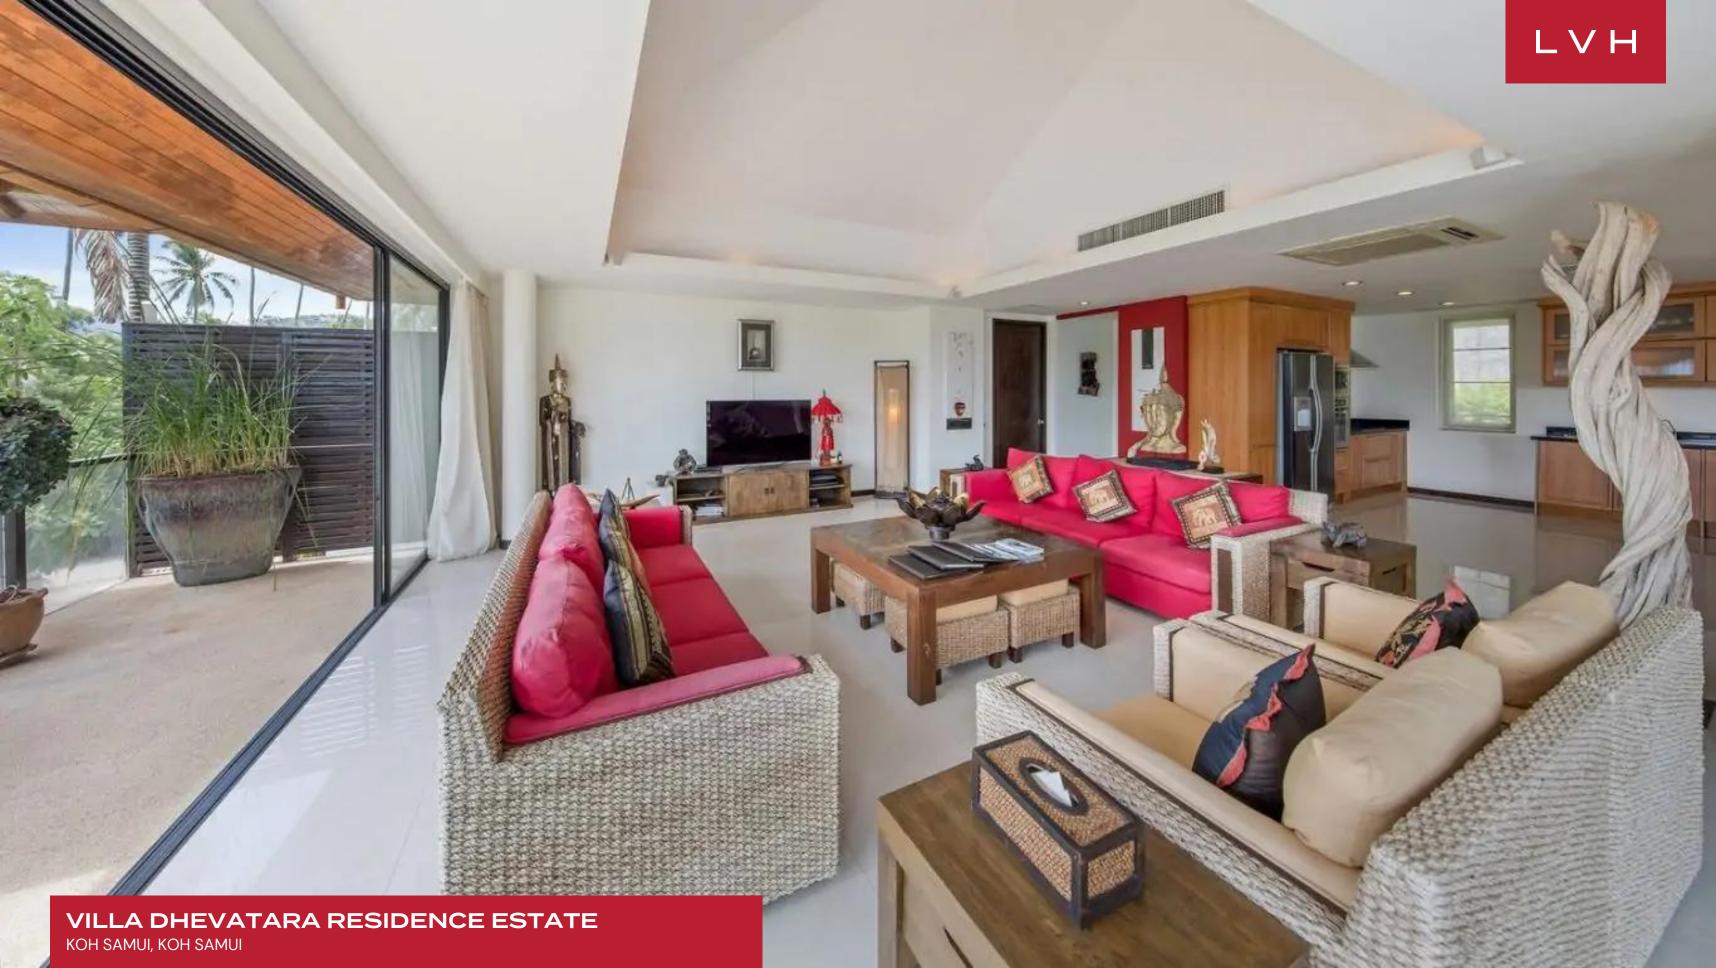

This gorgeous property presents a magnificent vision of luxury living that seamlessly combines indoor and outdoor spaces. It consists of eight villas, three located on the pristine sands and three on top of a hill. The living pavilions are designed to interface beautifully with the coastline's natural beauty and offer breathtaking panoramic views of the Gulf of Thailand. Each autonomous estate presents an immaculate interior design that merges contemporary chic refinement with an authentic local flavor. Oversized retractable glass walls open into a dazzling network of multi-level decks and alfresco spaces conjoined by romantic meandering footpaths. Sleek and chic interiors set forth an exquisite sense of permeability and oneness with the outdoors, wafted by the aromatic sea breeze and the heady tropical fragrance of lush flora. Modern features such as tray ceilings and slick LED lighting are supplanted with serene indoor water, infusing the glamorous common areas with a delectable Zen sensibility. This lavish retreat can comfortably accommodate up to sixty-two with an impressive thirty-one ensuite bedrooms.

## INTERIOR

- Air Conditioning
- Cable/Satellite TV
- Dining Area
- Laundry
- Sound System
- Staff Quarters