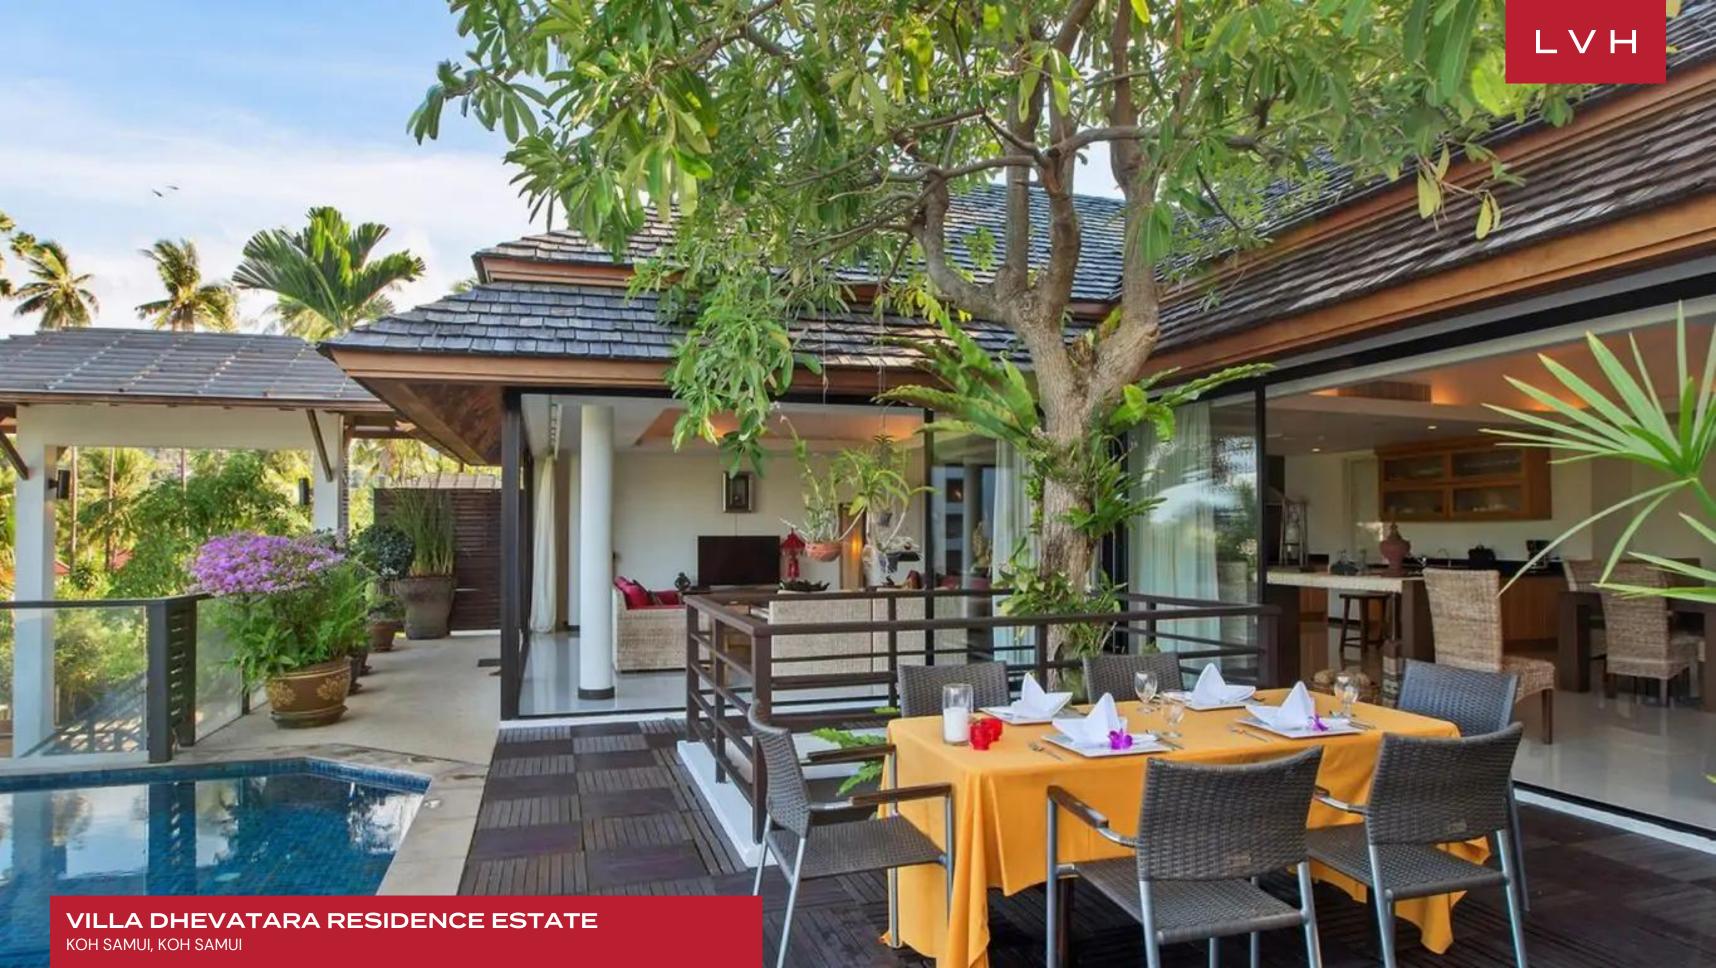

This gorgeous property presents a magnificent vision of luxury living that seamlessly combines indoor and outdoor spaces. It consists of eight villas, three located on the pristine sands and three on top of a hill. The living pavilions are designed to interface beautifully with the coastline's natural beauty and offer breathtaking panoramic views of the Gulf of Thailand. Each autonomous estate presents an immaculate interior design that merges contemporary chic refinement with an authentic local flavor. Oversized retractable glass walls open into a dazzling network of multi-level decks and alfresco spaces conjoined by romantic meandering footpaths. Sleek and chic interiors set forth an exquisite sense of permeability and oneness with the outdoors, wafted by the aromatic sea breeze and the heady tropical fragrance of lush flora. Modern features such as tray ceilings and slick LED lighting are supplanted with serene indoor water, infusing the glamorous common areas with a delectable Zen sensibility. This lavish retreat can comfortably accommodate up to sixty-two with an impressive thirty-one ensuite bedrooms.

Spellbinding luxury resort-style exteriors feature no shortage of beautifully designed alfresco dining spaces, stepped ponds, and stunning swimming pools. Majestic palms and lush greenery form an awe-inspiring sight, immersing guests in the Island's vibrant and diverse natural environment. The towering foliage cascades around the complex, creating a mesmerizing atmosphere that will captivate and delight all who visit.