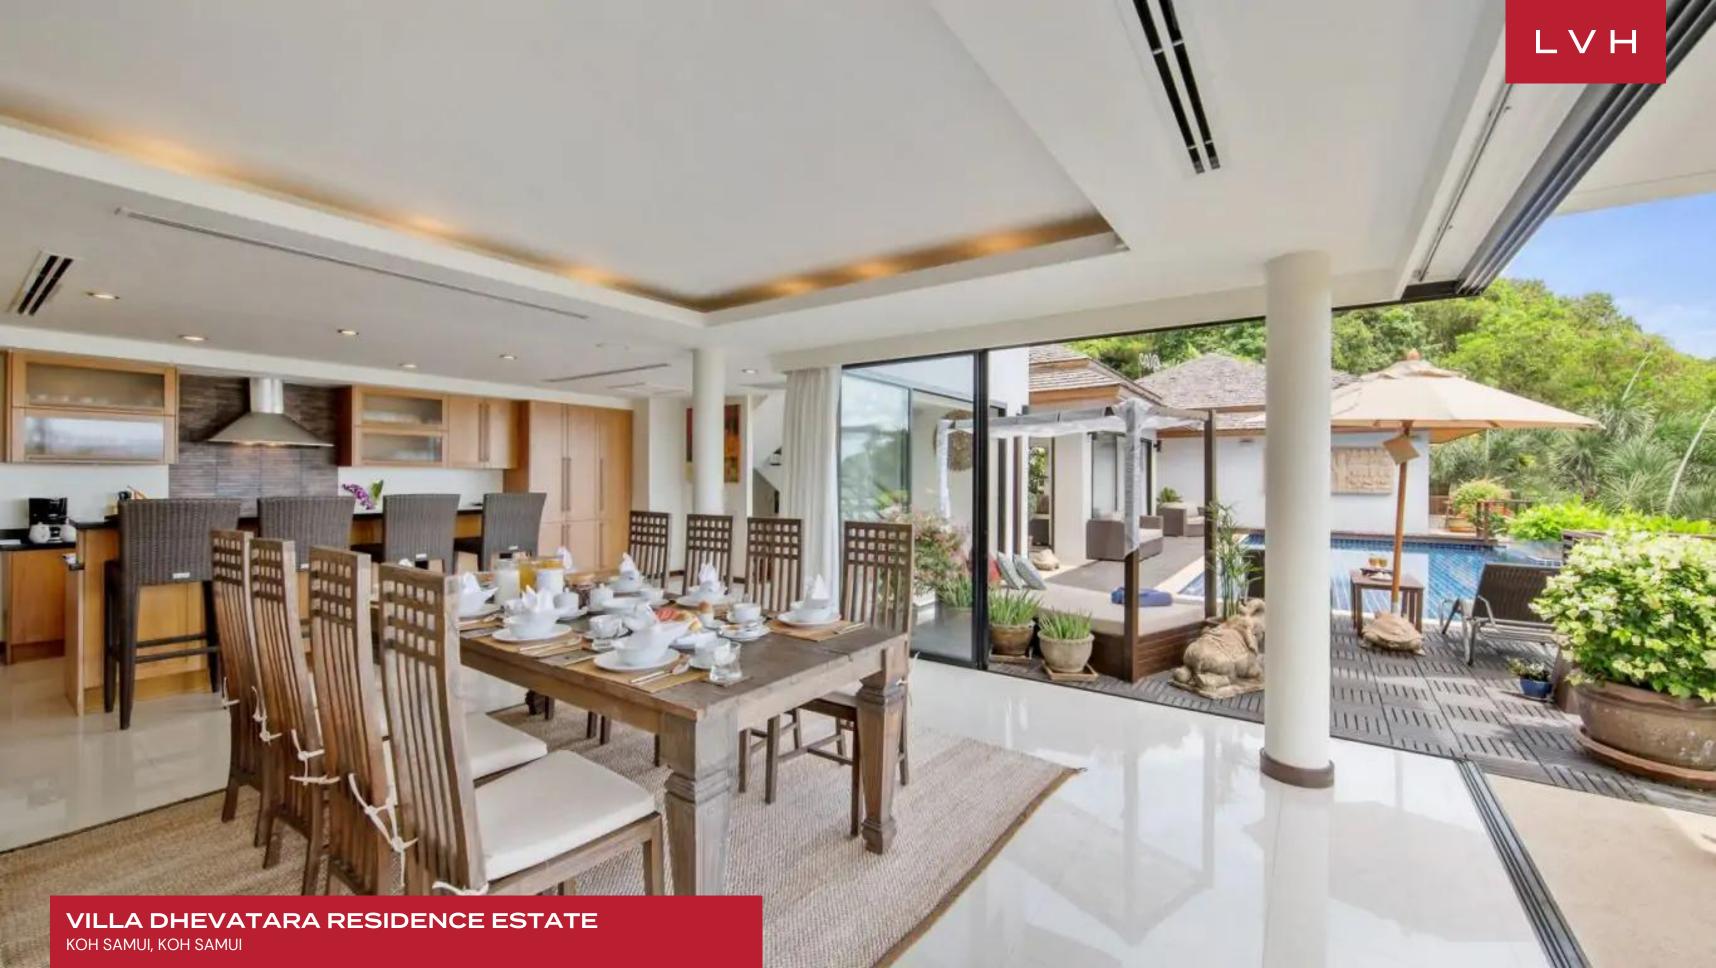

This gorgeous property presents a magnificent vision of luxury living that seamlessly combines indoor and outdoor spaces. It consists of eight villas, three located on the pristine sands and three on top of a hill. The living pavilions are designed to interface beautifully with the coastline's natural beauty and offer breathtaking panoramic views of the Gulf of Thailand. Each autonomous estate presents an immaculate interior design that merges contemporary chic refinement with an authentic local flavor. Oversized retractable glass walls open into a dazzling network of multi-level decks and alfresco spaces conjoined by romantic meandering footpaths. Sleek and chic interiors set forth an exquisite sense of permeability and oneness with the outdoors, wafted by the aromatic sea breeze and the heady tropical fragrance of lush flora. Modern features such as tray ceilings and slick LED lighting are supplanted with serene indoor water, infusing the glamorous common areas with a delectable Zen sensibility. This lavish retreat can comfortably accommodate up to sixty-two with an impressive thirty-one ensuite bedrooms.

## INTERIOR

- Air Conditioning
- Cable/Satellite TV
- Dining Area
- Laundry
- Sound System
- Staff Quarters

#### **EXTERIOR**

- BBQ
- Garden
- Lounger and Chair
- Outdoor Dining
- Outdoor Massage Area
- Patio
- Pool Outdoor Infinity
- Terrace