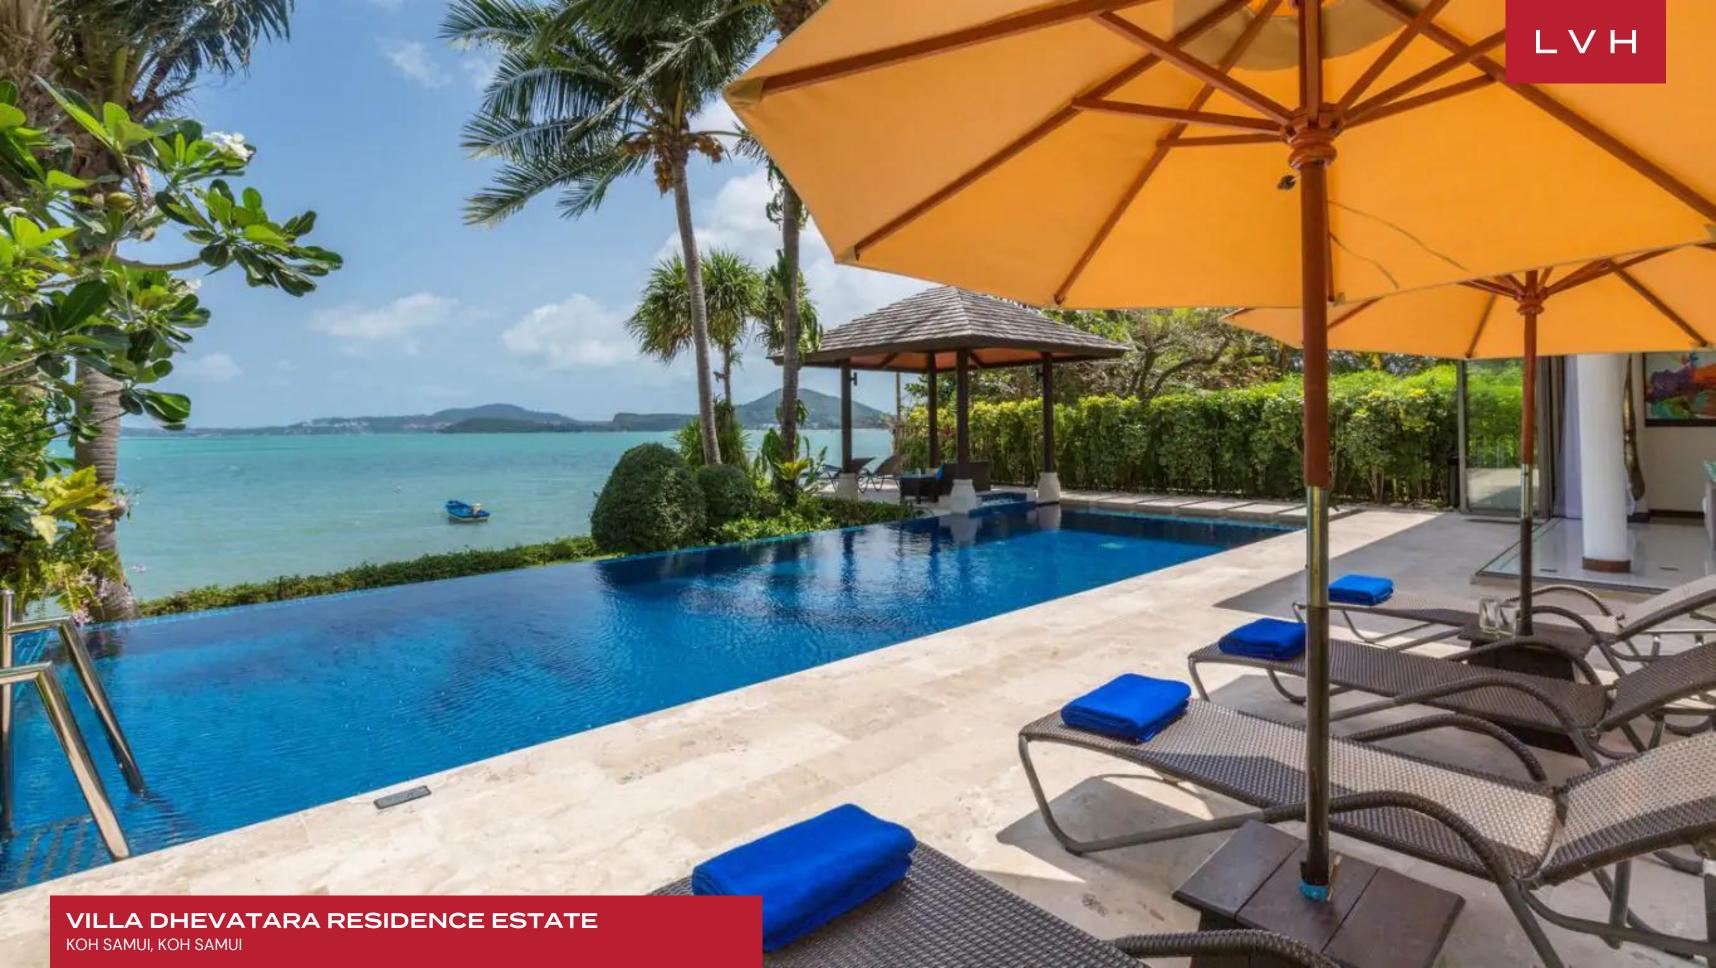

This gorgeous property presents a magnificent vision of luxury living that seamlessly combines indoor and outdoor spaces. It consists of eight villas, three located on the pristine sands and three on top of a hill. The living pavilions are designed to interface beautifully with the coastline's natural beauty and offer breathtaking panoramic views of the Gulf of Thailand. Each autonomous estate presents an immaculate interior design that merges contemporary chic refinement with an authentic local flavor. Oversized retractable glass walls open into a dazzling network of multi-level decks and alfresco spaces conjoined by romantic meandering footpaths. Sleek and chic interiors set forth an exquisite sense of permeability and oneness with the outdoors, wafted by the aromatic sea breeze and the heady tropical fragrance of lush flora. Modern features such as tray ceilings and slick LED lighting are supplanted with serene indoor water, infusing the glamorous common areas with a delectable Zen sensibility. This lavish retreat can comfortably accommodate up to sixty-two with an impressive thirty-one ensuite bedrooms.

Spellbinding luxury resort-style exteriors feature no shortage of beautifully designed alfresco dining spaces, stepped ponds, and stunning swimming pools. Majestic palms and lush greenery form an awe-inspiring sight, immersing guests in the Island's vibrant and diverse natural environment. The towering foliage cascades around the complex, creating a mesmerizing atmosphere that will captivate and delight all who visit.

#### **EXTERIOR**

- BBQ
- Garden
- Lounger and Chair
- Outdoor Dining
- Outdoor Massage Area
- Patio
- Pool Outdoor Infinity
- Terrace