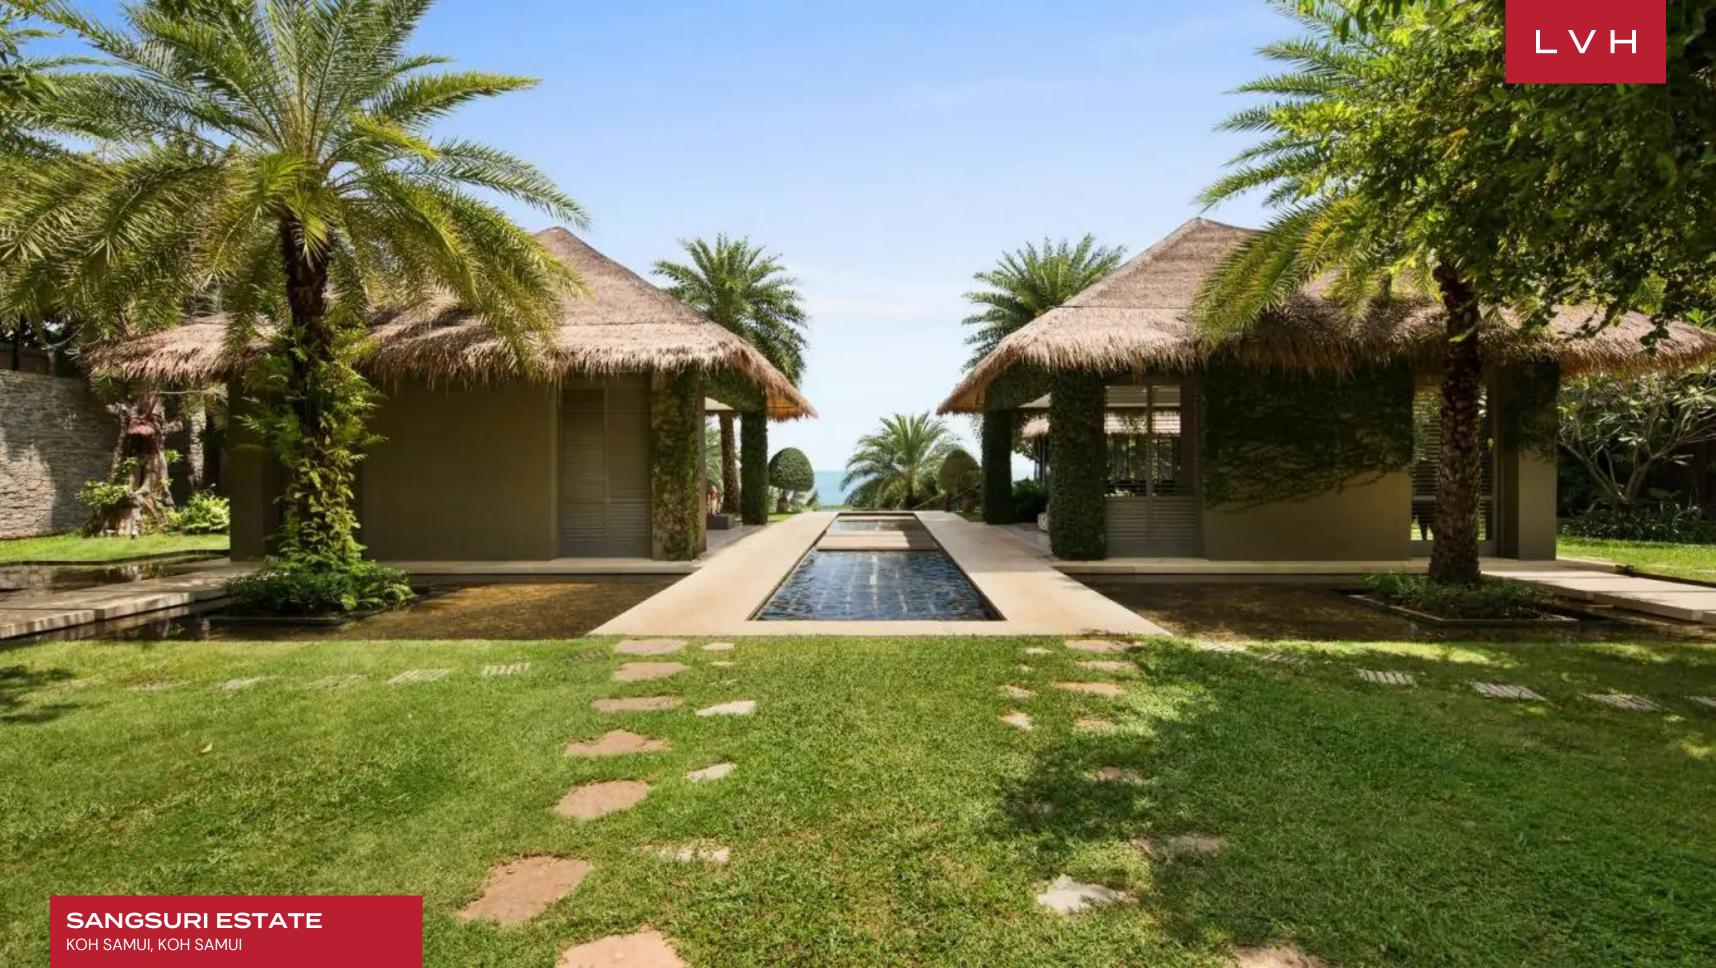

## SANGSURI ESTATE

KOH SAMUI, KOH SAMUI

Sangsuri Estate is an exquisite tropical luxury compound comprised of three majestic estates. These private residences range in size from six, seven, and eight bedrooms, curating an exceptional beach getaway for larger groups. This grandiose estate is lauded for its direct beach access, private sky gardens and sun terraces, and awe-inspiring water views. A mere ten-minute drive from the airport and the center of Chaweng, this luxury complex is fully attuned to Gulf of Thailand luxury beachside living.

This expansive property straddles landscaped terraces overlooking a pristine stretch of beach. Its innovative floor plan makes maximum use of its natural positioning, providing a bold indoor-outdoor luxury living experience. A striking multi-level main pavilion toes the line between ultra-chic contemporary glamor and globetrotting exoticism. Intriguing statuettes impart the space with local authenticity and Buddhist calm. All-encompassing floor-to-ceiling windows inundate the interiors with gorgeous tropical scenes and ample light, while a mirror-clad accent wall enhances the lustrousness of the space. Stylish lounge spaces smatter the open plan living areas, perfectly suited for lavish entertaining or get-togethers. The chef's kitchen flaunts state-of-the-art appliances and ample counter space fully equipped to deliver spectacular gastronomic experiences for discerning guests. The Sangsuri complex includes lavish cinema rooms and private terraces. There are twenty-one spacious bedrooms and four dormitories designed explicitly for children. Each of the suites is graced with gorgeous ensuites and spellbinding views.

Outdoor features an exceptional beachside spa with eight treatment salons peppered across different parts of the gardens and terraces. Resort-like exteriors entail four swimming pools and three outdoor jacuzzis, delineating an exceptional retreat for rejuvenation and reconnection with the elements.