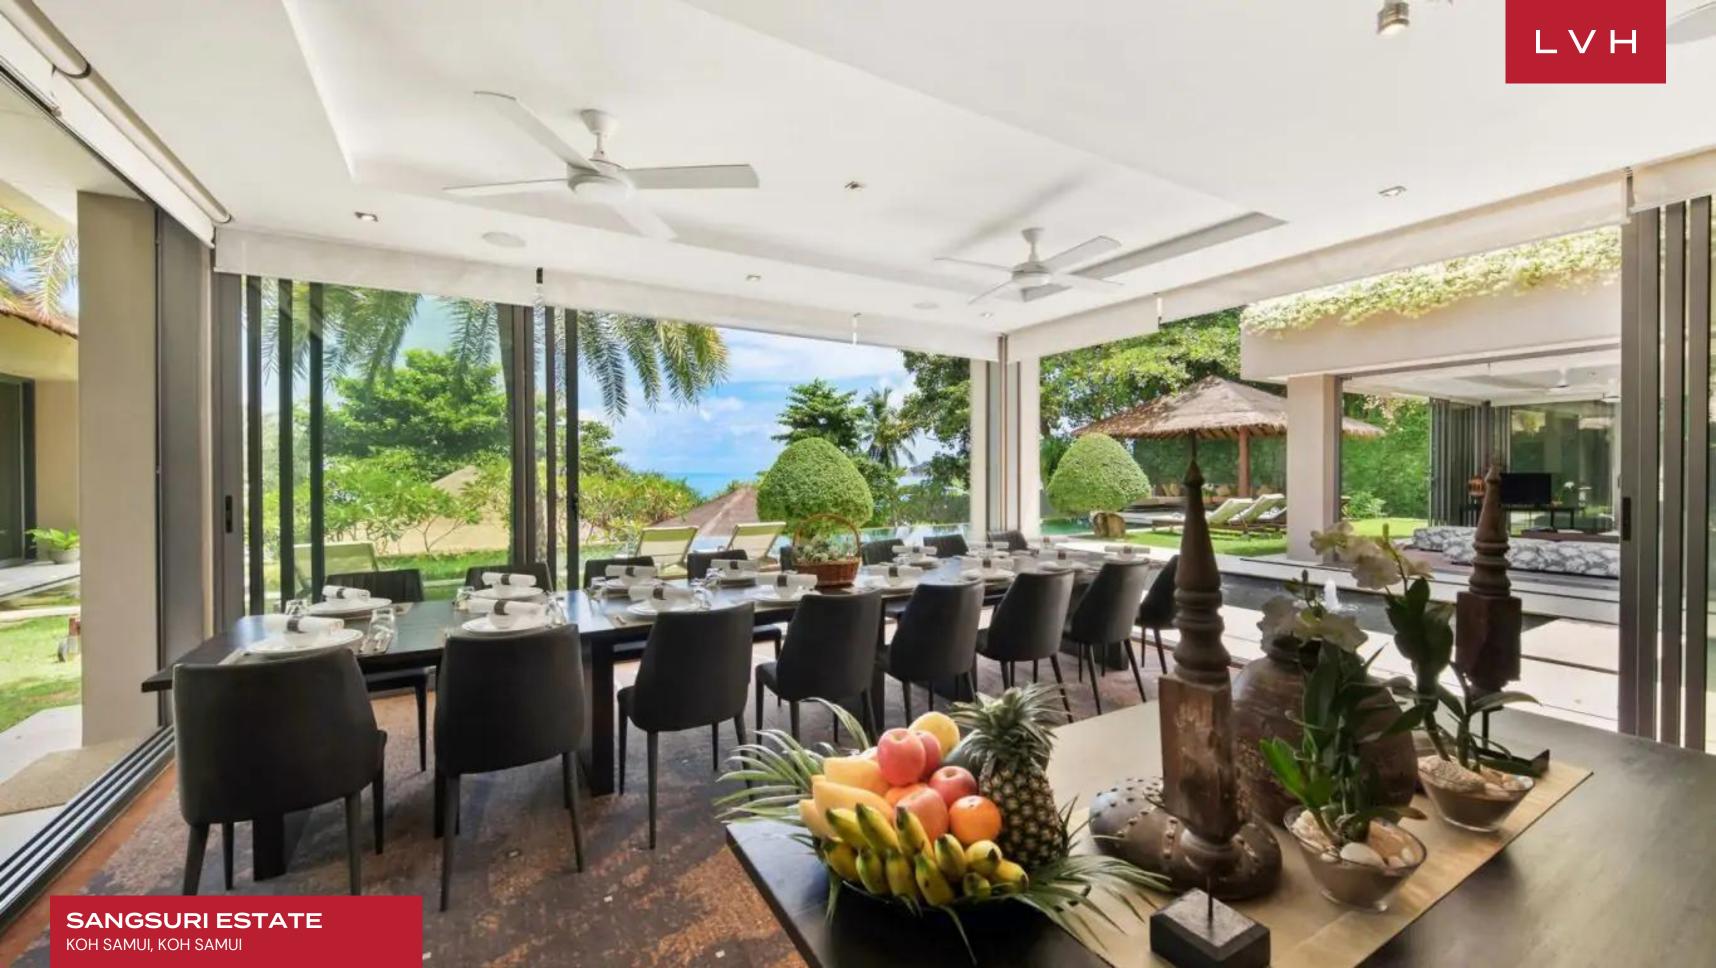

This expansive property straddles landscaped terraces overlooking a pristine stretch of beach. Its innovative floor plan makes maximum use of its natural positioning, providing a bold indoor-outdoor luxury living experience. A striking multi-level main pavilion toes the line between ultra-chic contemporary glamor and globetrotting exoticism. Intriguing statuettes impart the space with local authenticity and Buddhist calm. All-encompassing floor-to-ceiling windows inundate the interiors with gorgeous tropical scenes and ample light, while a mirror-clad accent wall enhances the lustrousness of the space. Stylish lounge spaces smatter the open plan living areas, perfectly suited for lavish entertaining or get-togethers. The chef's kitchen flaunts state-of-the-art appliances and ample counter space fully equipped to deliver spectacular gastronomic experiences for discerning guests. The Sangsuri complex includes lavish cinema rooms and private terraces. There are twenty-one spacious bedrooms and four dormitories designed explicitly for children. Each of the suites is graced with gorgeous ensuites and spellbinding views.

Outdoor features an exceptional beachside spa with eight treatment salons peppered across different parts of the gardens and terraces. Resort-like exteriors entail four swimming pools and three outdoor jacuzzis, delineating an exceptional retreat for rejuvenation and reconnection with the elements.