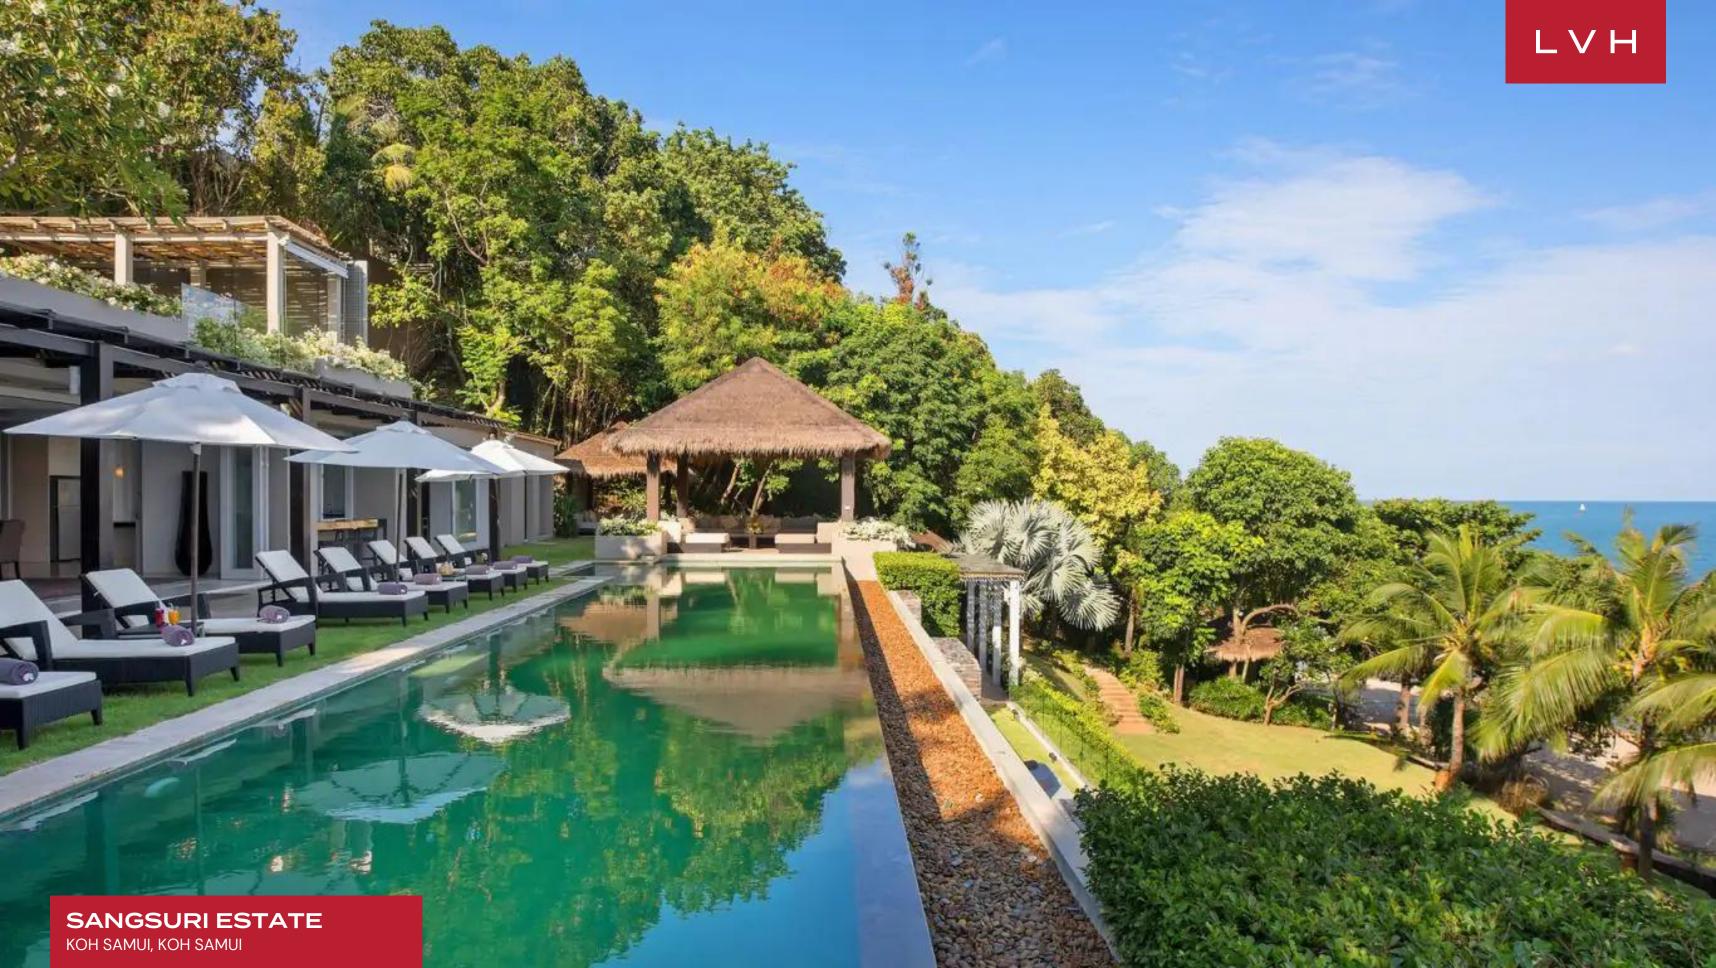

This expansive property straddles landscaped terraces overlooking a pristine stretch of beach. Its innovative floor plan makes maximum use of its natural positioning, providing a bold indoor-outdoor luxury living experience. A striking multi-level main pavilion toes the line between ultra-chic contemporary glamor and globetrotting exoticism. Intriguing statuettes impart the space with local authenticity and Buddhist calm. All-encompassing floor-to-ceiling windows inundate the interiors with gorgeous tropical scenes and ample light, while a mirror-clad accent wall enhances the lustrousness of the space. Stylish lounge spaces smatter the open plan living areas, perfectly suited for lavish entertaining or get-togethers. The chef's kitchen flaunts state-of-the-art appliances and ample counter space fully equipped to deliver spectacular gastronomic experiences for discerning guests. The Sangsuri complex includes lavish cinema rooms and private terraces. There are twenty-one spacious bedrooms and four dormitories designed explicitly for children. Each of the suites is graced with gorgeous ensuites and spellbinding views.

Outdoor features an exceptional beachside spa with eight treatment salons peppered across different parts of the gardens and terraces. Resort-like exteriors entail four swimming pools and three outdoor jacuzzis, delineating an exceptional retreat for rejuvenation and reconnection with the elements.

#### **EXTERIOR**

- BBQ
- Garden
- Hot Tub
- Sun Loungers
- Al Fresco Dining
- Outdoor Massage Area
- Patio
- Infinity Pool
- Terrace