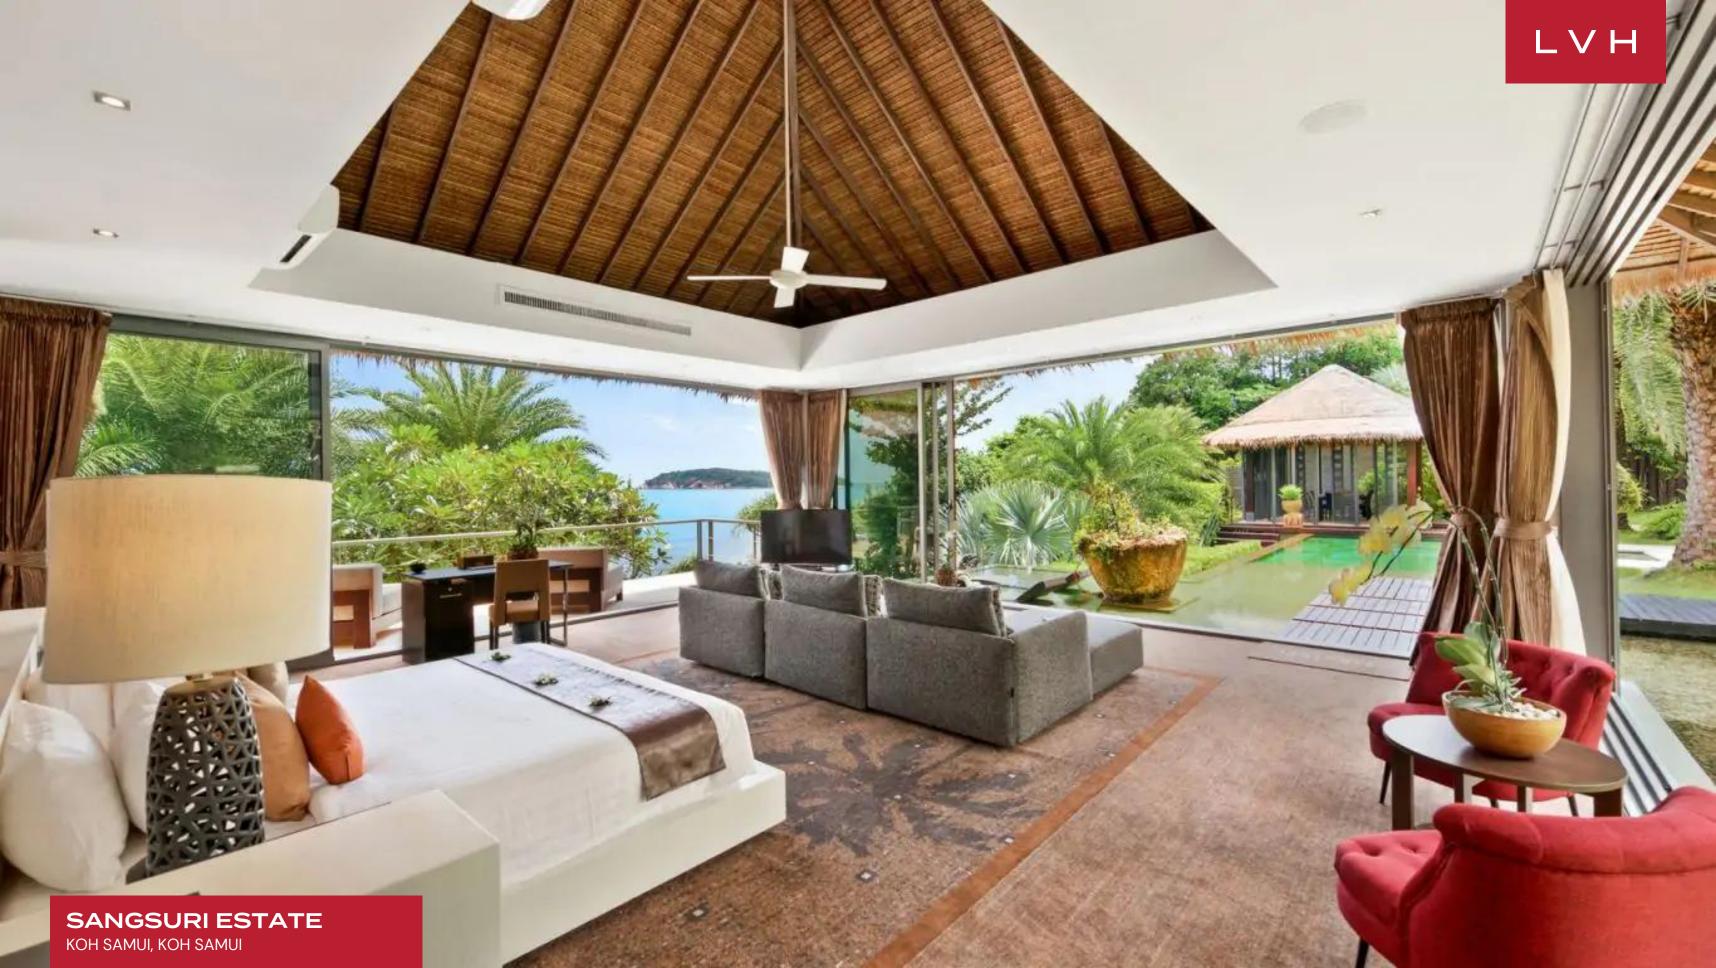

This expansive property straddles landscaped terraces overlooking a pristine stretch of beach. Its innovative floor plan makes maximum use of its natural positioning, providing a bold indoor-outdoor luxury living experience. A striking multi-level main pavilion toes the line between ultra-chic contemporary glamor and globetrotting exoticism. Intriguing statuettes impart the space with local authenticity and Buddhist calm. All-encompassing floor-to-ceiling windows inundate the interiors with gorgeous tropical scenes and ample light, while a mirror-clad accent wall enhances the lustrousness of the space. Stylish lounge spaces smatter the open plan living areas, perfectly suited for lavish entertaining or get-togethers. The chef's kitchen flaunts state-of-the-art appliances and ample counter space fully equipped to deliver spectacular gastronomic experiences for discerning guests. The Sangsuri complex includes lavish cinema rooms and private terraces. There are twenty-one spacious bedrooms and four dormitories designed explicitly for children. Each of the suites is graced with gorgeous ensuites and spellbinding views.