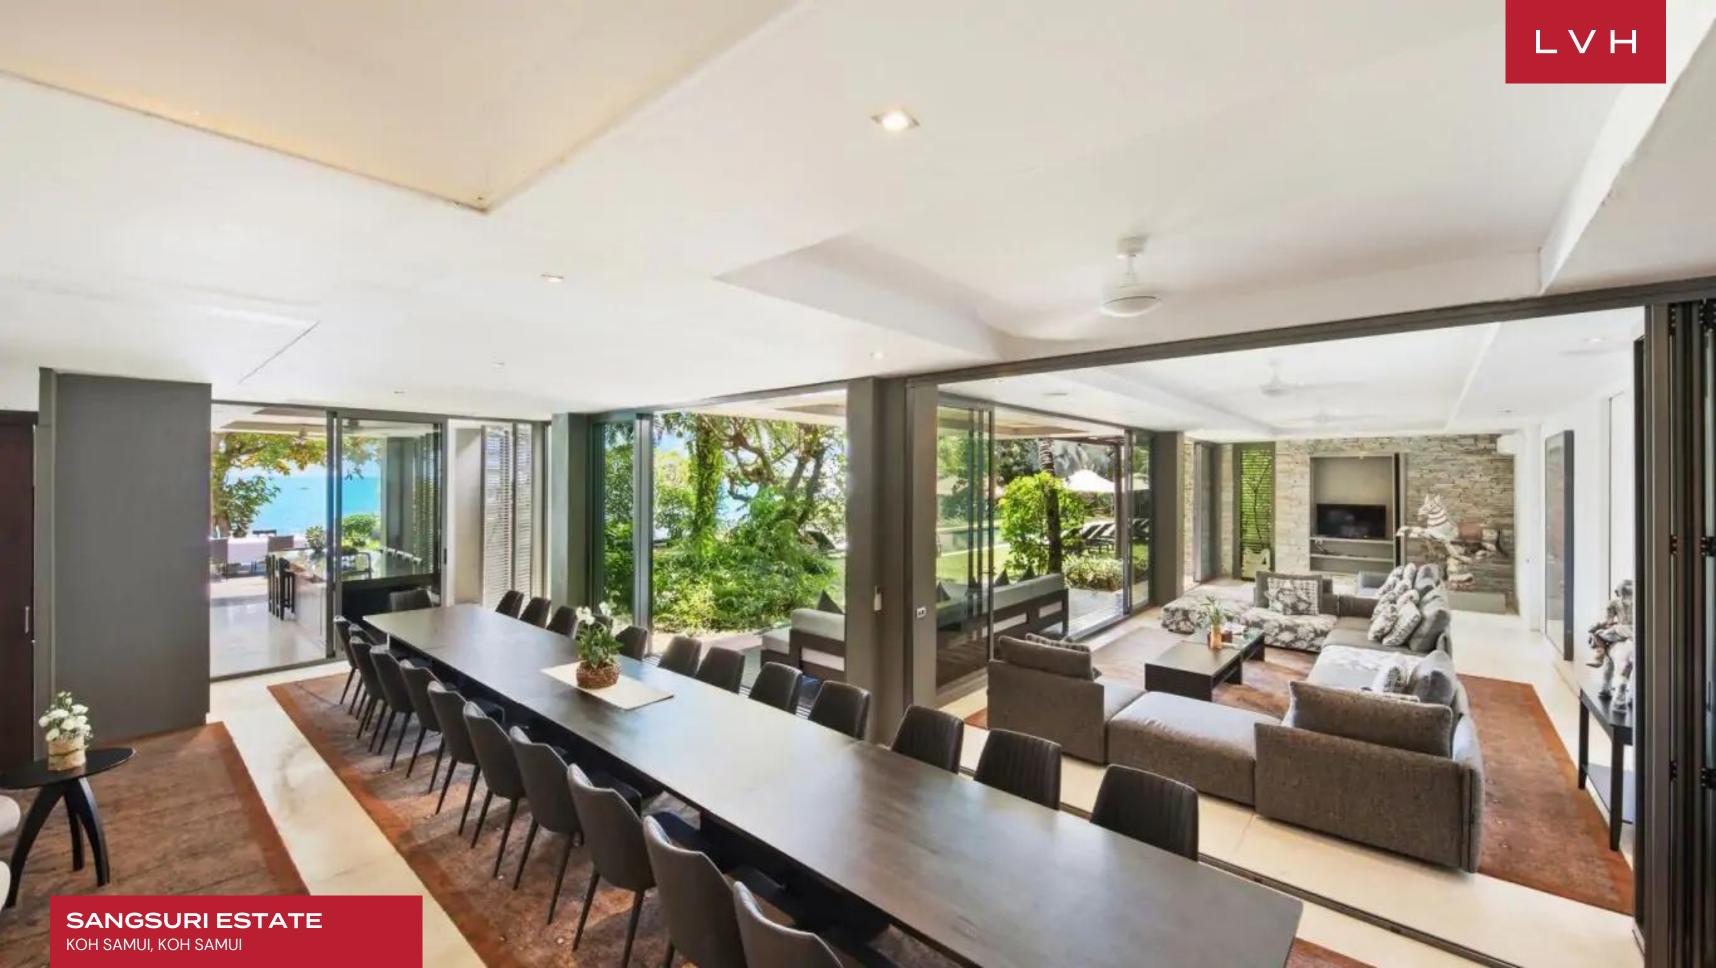

This expansive property straddles landscaped terraces overlooking a pristine stretch of beach. Its innovative floor plan makes maximum use of its natural positioning, providing a bold indoor-outdoor luxury living experience. A striking multi-level main pavilion toes the line between ultra-chic contemporary glamor and globetrotting exoticism. Intriguing statuettes impart the space with local authenticity and Buddhist calm. All-encompassing floor-to-ceiling windows inundate the interiors with gorgeous tropical scenes and ample light, while a mirror-clad accent wall enhances the lustrousness of the space. Stylish lounge spaces smatter the open plan living areas, perfectly suited for lavish entertaining or get-togethers. The chef's kitchen flaunts state-of-the-art appliances and ample counter space fully equipped to deliver spectacular gastronomic experiences for discerning guests. The Sangsuri complex includes lavish cinema rooms and private terraces. There are twenty-one spacious bedrooms and four dormitories designed explicitly for children. Each of the suites is graced with gorgeous ensuites and spellbinding views.