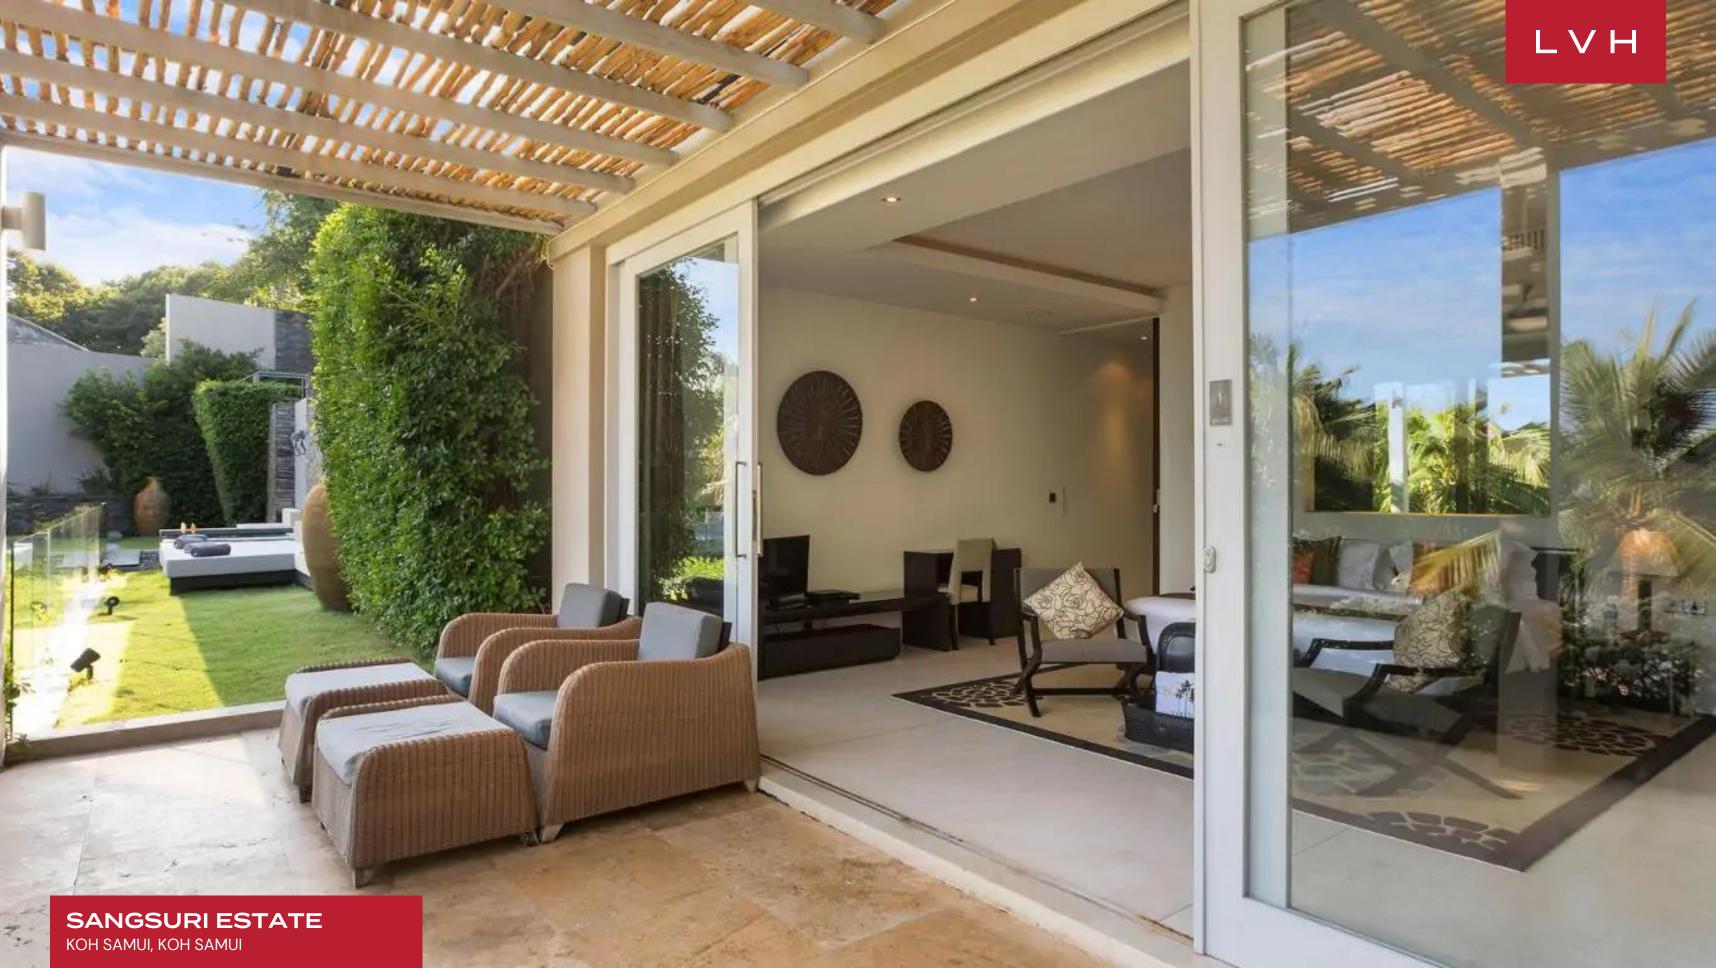

This expansive property straddles landscaped terraces overlooking a pristine stretch of beach. Its innovative floor plan makes maximum use of its natural positioning, providing a bold indoor-outdoor luxury living experience. A striking multi-level main pavilion toes the line between ultra-chic contemporary glamor and globetrotting exoticism. Intriguing statuettes impart the space with local authenticity and Buddhist calm. All-encompassing floor-to-ceiling windows inundate the interiors with gorgeous tropical scenes and ample light, while a mirror-clad accent wall enhances the lustrousness of the space. Stylish lounge spaces smatter the open plan living areas, perfectly suited for lavish entertaining or get-togethers. The chef's kitchen flaunts state-of-the-art appliances and ample counter space fully equipped to deliver spectacular gastronomic experiences for discerning guests. The Sangsuri complex includes lavish cinema rooms and private terraces. There are twenty-one spacious bedrooms and four dormitories designed explicitly for children. Each of the suites is graced with gorgeous ensuites and spellbinding views.