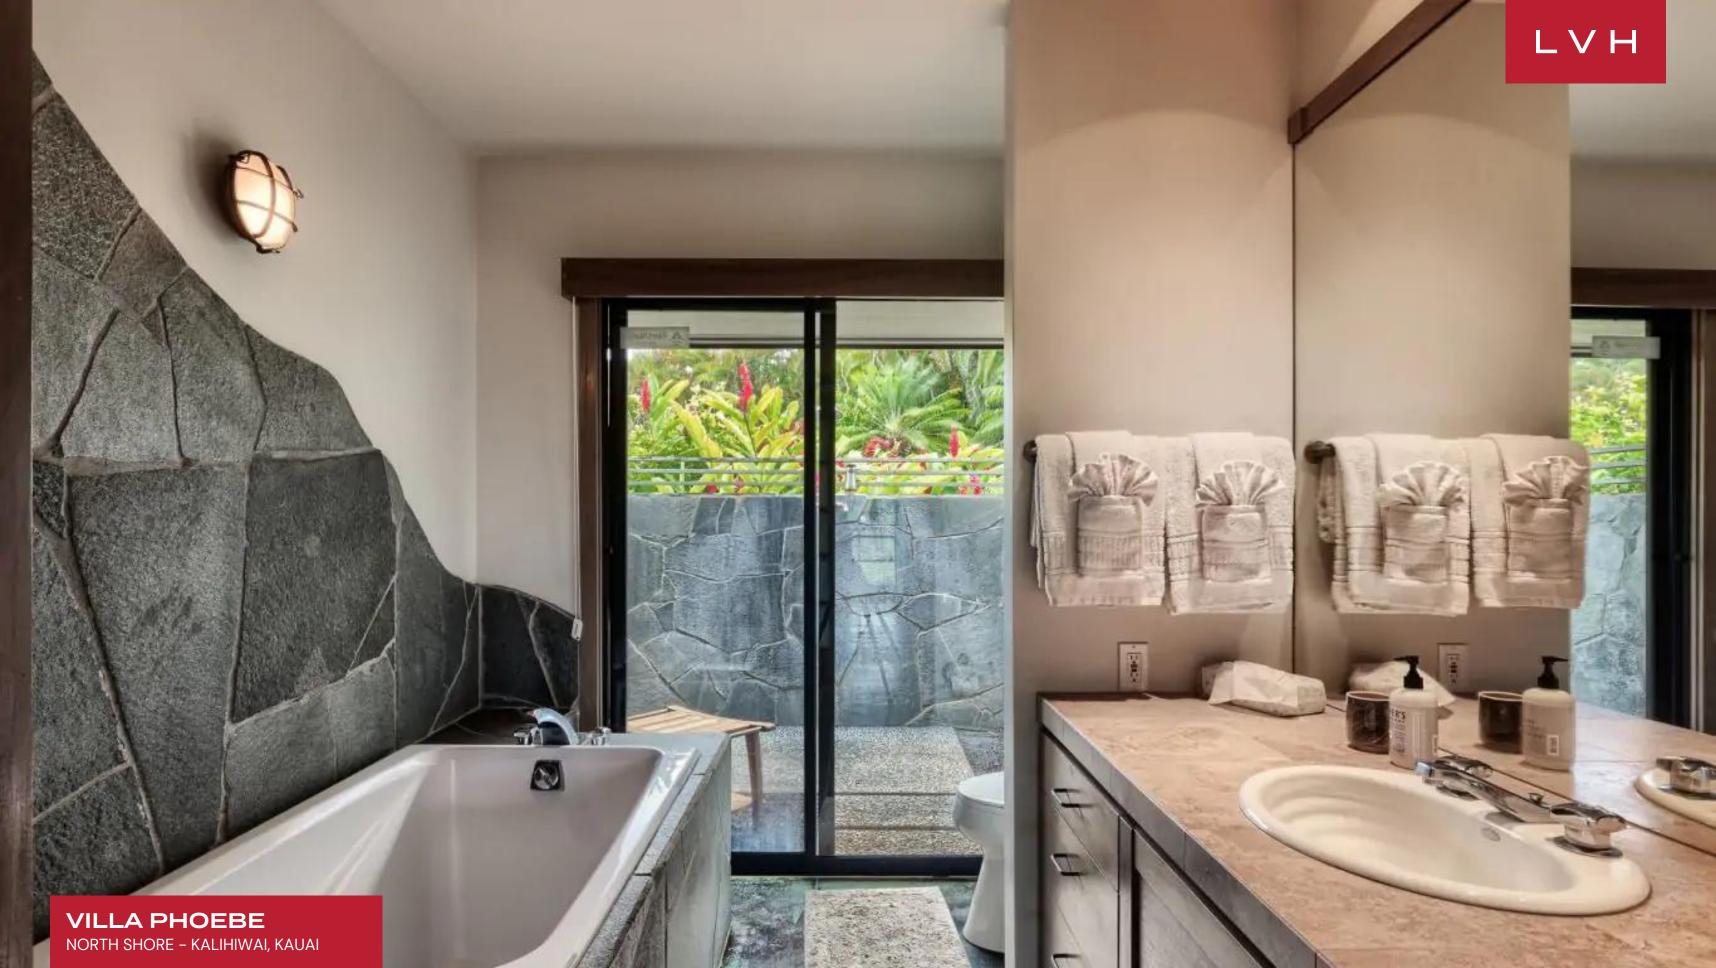

Glorious interiors present the apex of tropical luxury in wondrous free-flowing interiors fusing Island exoticism with contemporary sensibilities. Outstanding millwork defines this residence, with sleek moldings and soaring vaulted accents abounding with unbelievable precision. Villa Phoebe's dazzling architecture is put on full display with a vast square footage of varnished exotic timbers, curating a monumental and imperial ambiance. A grandiose sense of vertical space is matched by the lateral dimension, with endless echelons of sliding glass and oversized windows creating a striking sense of oneness and permeability with the magical environs. Generously proportioned entertainment spaces flow fluently between one another, a gorgeous gourmet kitchen outfitted with a cocktail bar-worthy bar complete with bamboo fluting. Villa Phoebe presets a modern pod-style configuration with five bedrooms connected by outdoor paths and breezeways.