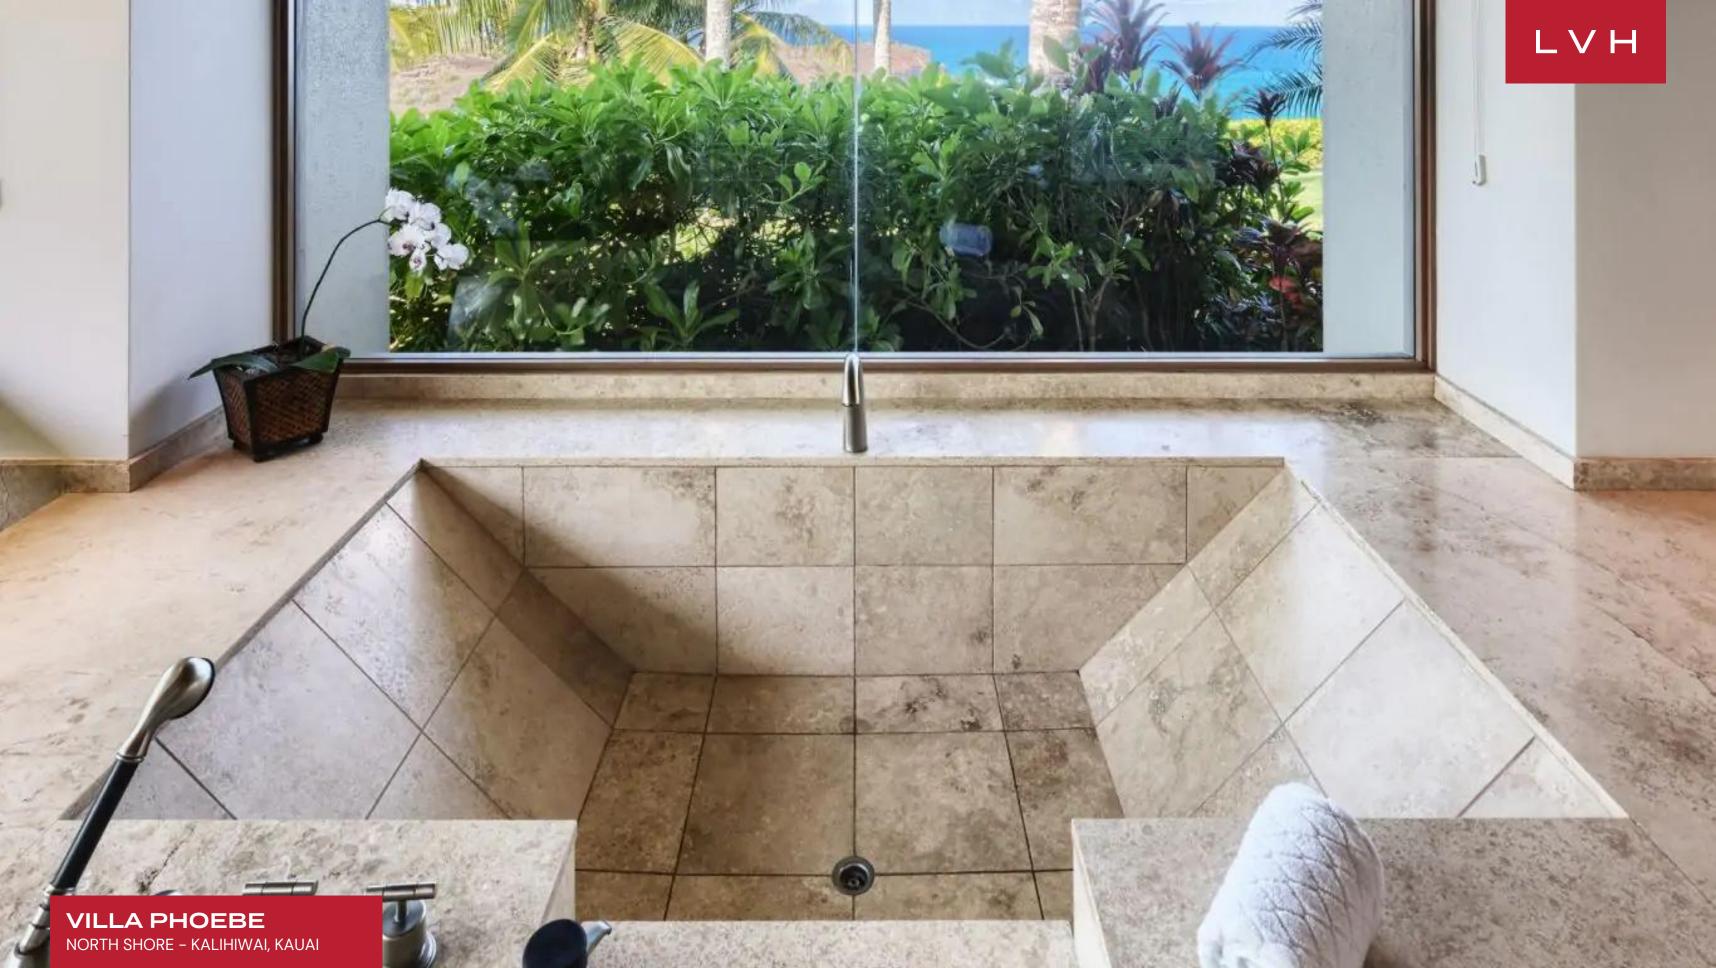

Glorious interiors present the apex of tropical luxury in wondrous free-flowing interiors fusing Island exoticism with contemporary sensibilities. Outstanding millwork defines this residence, with sleek moldings and soaring vaulted accents abounding with unbelievable precision. Villa Phoebe's dazzling architecture is put on full display with a vast square footage of varnished exotic timbers, curating a monumental and imperial ambiance. A grandiose sense of vertical space is matched by the lateral dimension, with endless echelons of sliding glass and oversized windows creating a striking sense of oneness and permeability with the magical environs. Generously proportioned entertainment spaces flow fluently between one another, a gorgeous gourmet kitchen outfitted with a cocktail bar-worthy bar complete with bamboo fluting. Villa Phoebe presets a modern pod-style configuration with five bedrooms connected by outdoor paths and breezeways.

Villa Phoebe comes to its fullest expression across its magical exteriors, grounded by a stunning free-form swimming pool jutting out towards the boundless horizon. Interactive water features and lush gardens curate a magical ambiance conducive to the most restful and rejuvenating luxury getaways. Standing amongst Kauai's most revered properties, this luxury vacation Villa leaves none impervious to her charms.