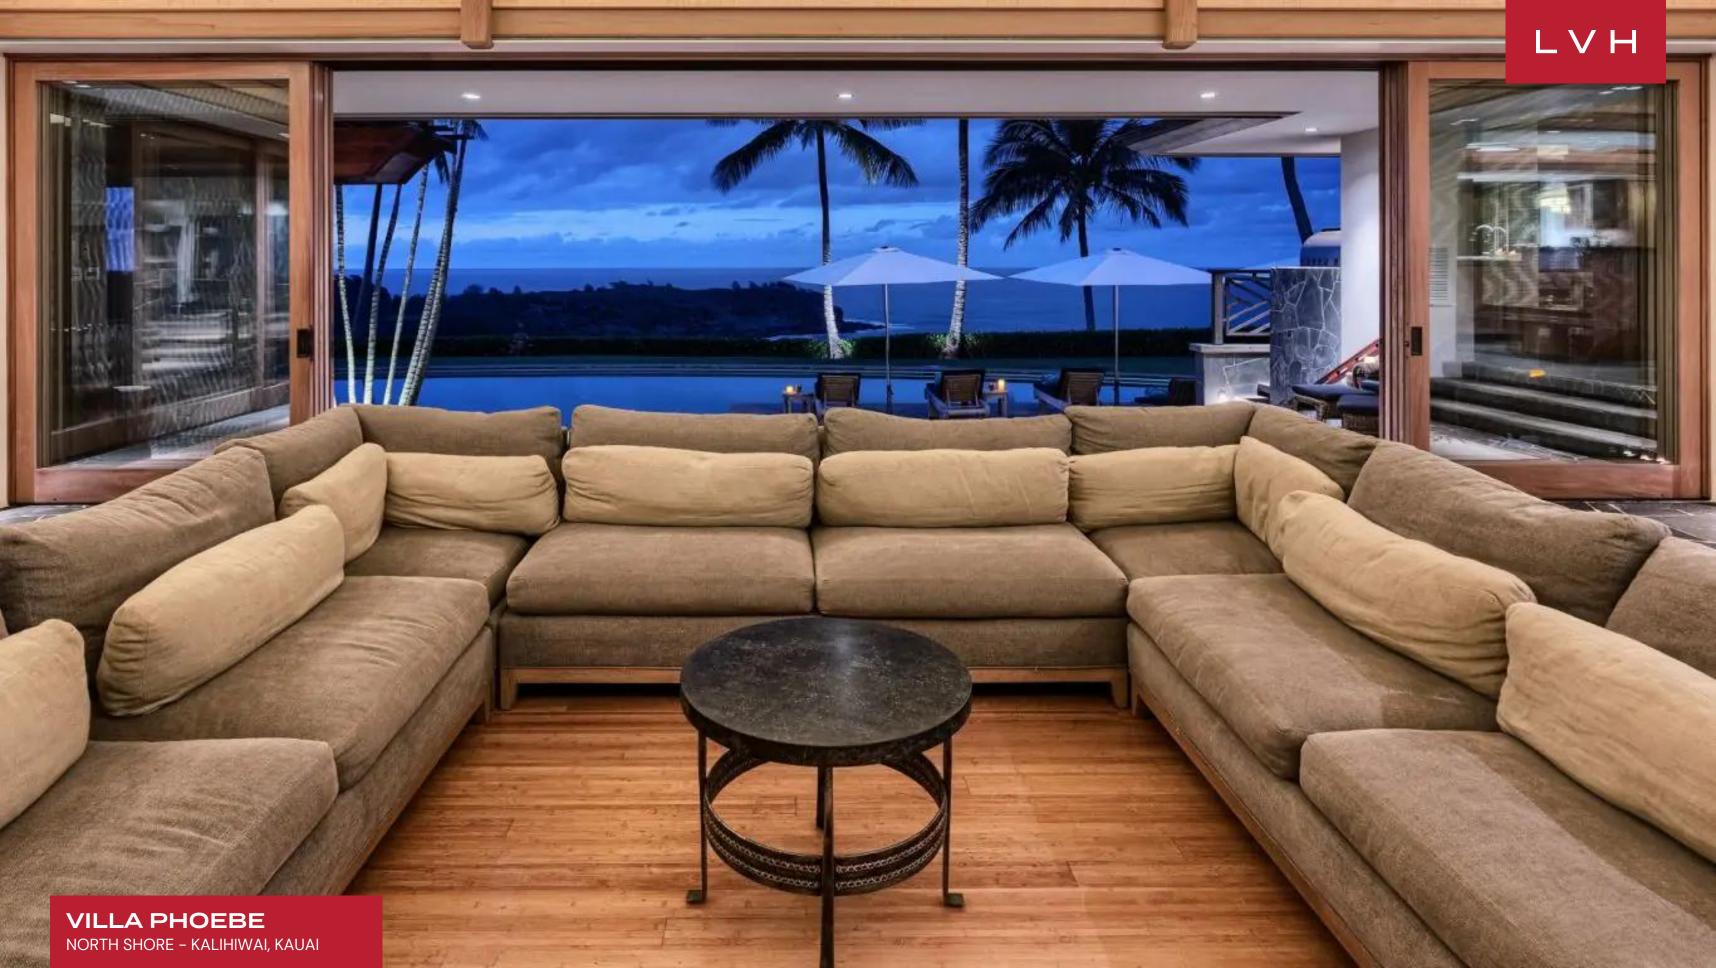

Glorious interiors present the apex of tropical luxury in wondrous free-flowing interiors fusing Island exoticism with contemporary sensibilities. Outstanding millwork defines this residence, with sleek moldings and soaring vaulted accents abounding with unbelievable precision. Villa Phoebe's dazzling architecture is put on full display with a vast square footage of varnished exotic timbers, curating a monumental and imperial ambiance. A grandiose sense of vertical space is matched by the lateral dimension, with endless echelons of sliding glass and oversized windows creating a striking sense of oneness and permeability with the magical environs. Generously proportioned entertainment spaces flow fluently between one another, a gorgeous gourmet kitchen outfitted with a cocktail bar-worthy bar complete with bamboo fluting. Villa Phoebe presets a modern pod-style configuration with five bedrooms connected by outdoor paths and breezeways.