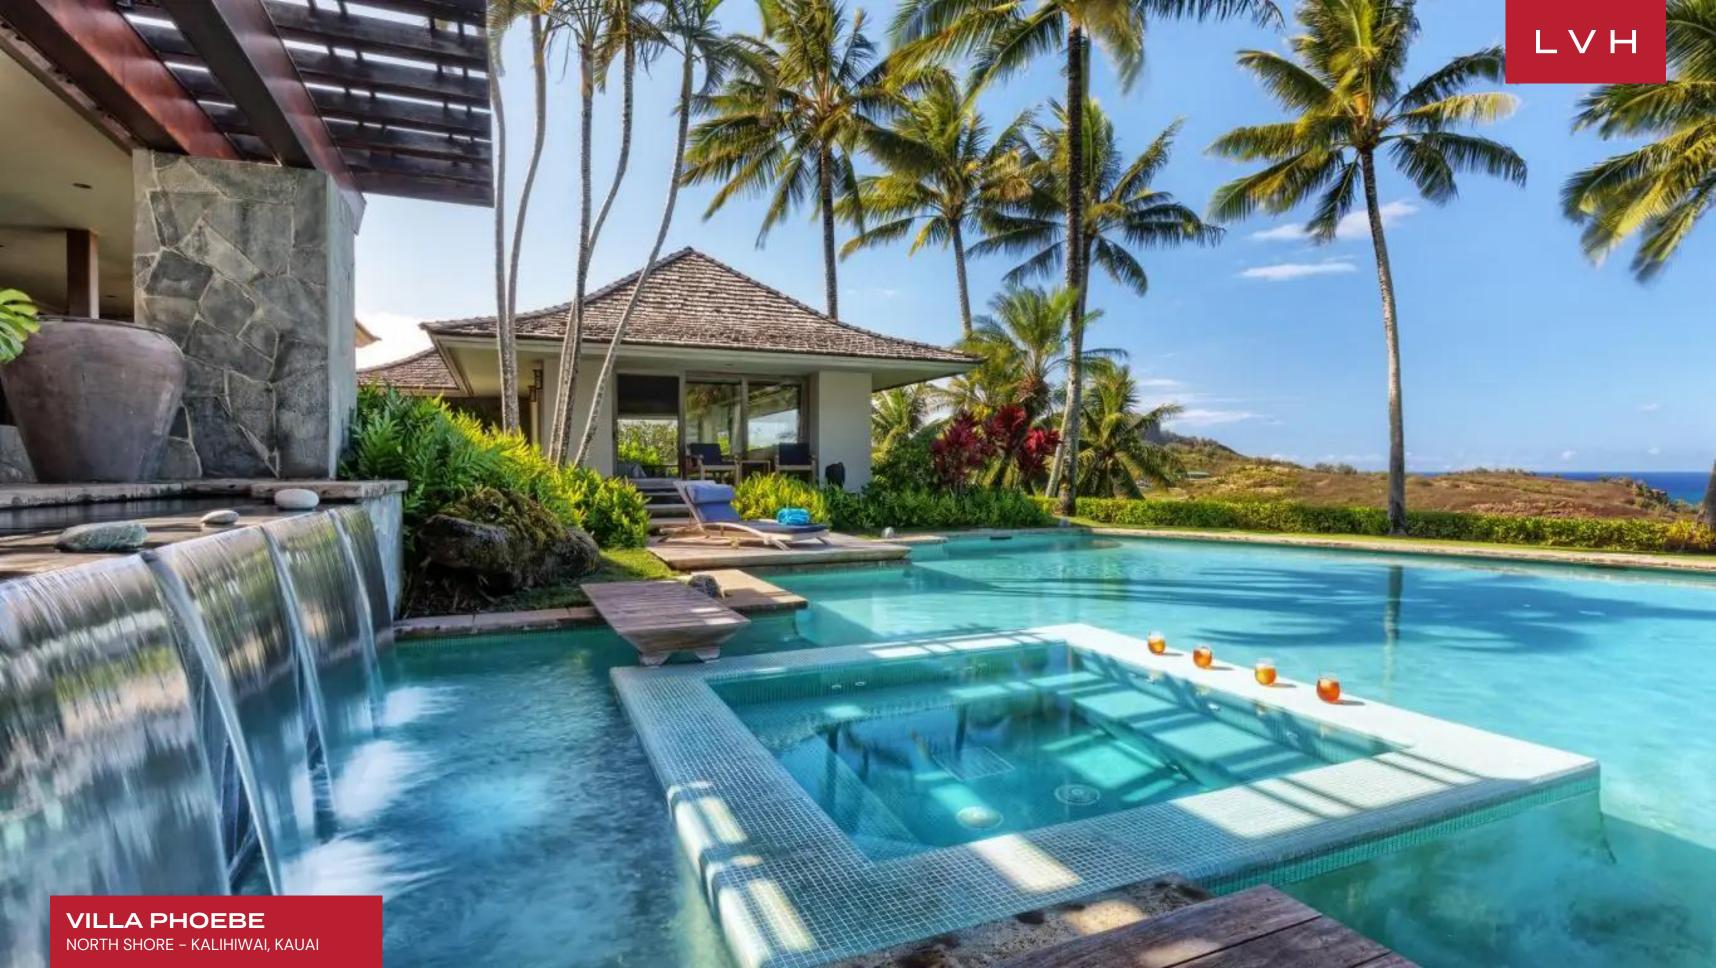

Glorious interiors present the apex of tropical luxury in wondrous free-flowing interiors fusing Island exoticism with contemporary sensibilities. Outstanding millwork defines this residence, with sleek moldings and soaring vaulted accents abounding with unbelievable precision. Villa Phoebe's dazzling architecture is put on full display with a vast square footage of varnished exotic timbers, curating a monumental and imperial ambiance. A grandiose sense of vertical space is matched by the lateral dimension, with endless echelons of sliding glass and oversized windows creating a striking sense of oneness and permeability with the magical environs. Generously proportioned entertainment spaces flow fluently between one another, a gorgeous gourmet kitchen outfitted with a cocktail bar-worthy bar complete with bamboo fluting. Villa Phoebe presets a modern pod-style configuration with five bedrooms connected by outdoor paths and breezeways.

Villa Phoebe comes to its fullest expression across its magical exteriors, grounded by a stunning free-form swimming pool jutting out towards the boundless horizon. Interactive water features and lush gardens curate a magical ambiance conducive to the most restful and rejuvenating luxury getaways. Standing amongst Kauai's most revered properties, this luxury vacation Villa leaves none impervious to her charms.

#### EXTERIOR

- BBQ
- Garage
- Gated Property
- Jacuzzi Outdoor
- Lounger and Chair
- Outdoor Dining
- Patio
- Pool Outdoor Heated
- Tennis Court
- Waterfalls