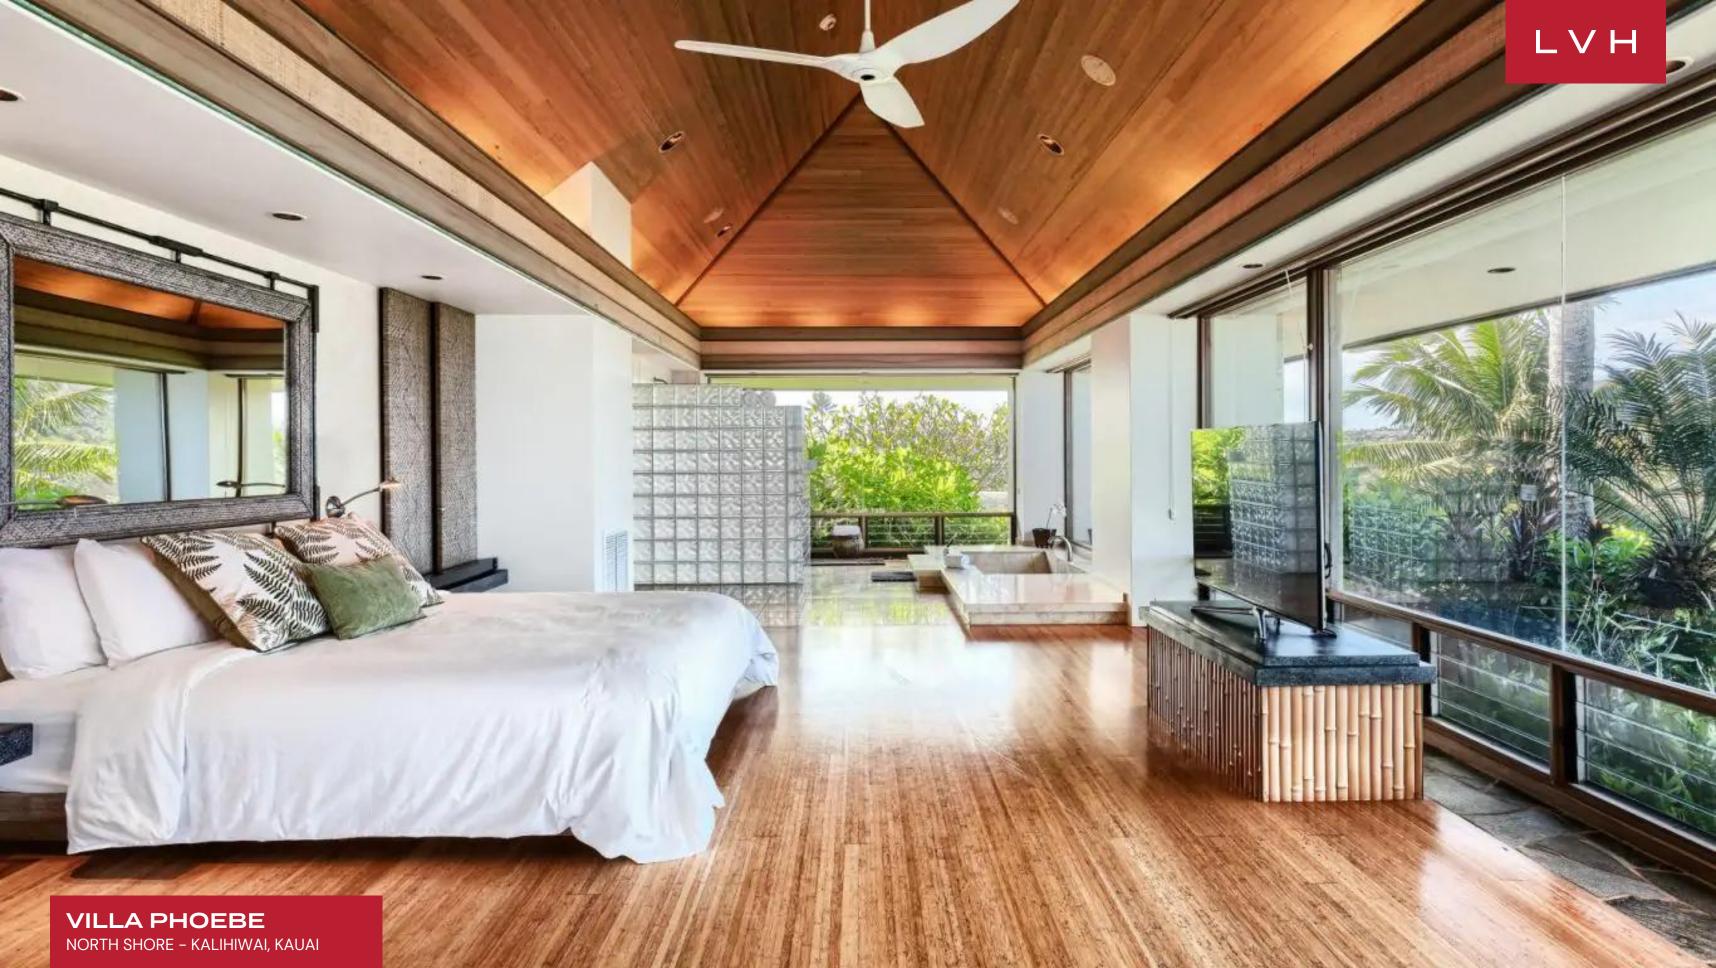

Glorious interiors present the apex of tropical luxury in wondrous free-flowing interiors fusing Island exoticism with contemporary sensibilities. Outstanding millwork defines this residence, with sleek moldings and soaring vaulted accents abounding with unbelievable precision. Villa Phoebe's dazzling architecture is put on full display with a vast square footage of varnished exotic timbers, curating a monumental and imperial ambiance. A grandiose sense of vertical space is matched by the lateral dimension, with endless echelons of sliding glass and oversized windows creating a striking sense of oneness and permeability with the magical environs. Generously proportioned entertainment spaces flow fluently between one another, a gorgeous gourmet kitchen outfitted with a cocktail bar-worthy bar complete with bamboo fluting. Villa Phoebe presets a modern pod-style configuration with five bedrooms connected by outdoor paths and breezeways.