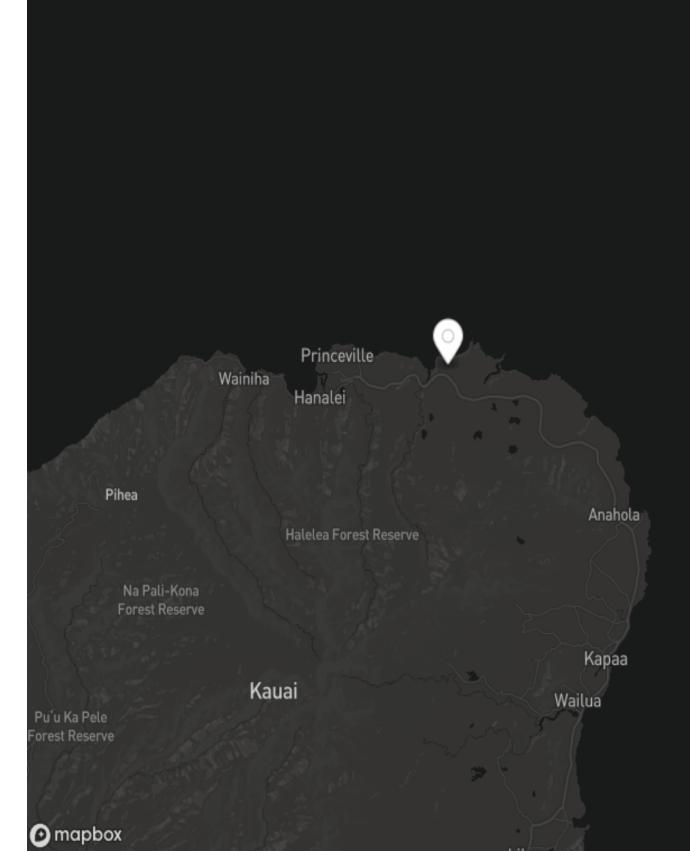

## KAUAI

NORTH SHORE - KALIHIWAI

Affectionately known as the Garden Island, Kauai is beautifully draped in emerald green valleys, jagged cliffs aged by the elements, and sharp mountain spires. It is otherworldly with tropical rainforests, meandering rivers, cascading waterfalls, and ethereal beaches consistently ranking as some of America's most beautiful. The northernmost island in the Hawaiian chain, some parts of Kauai are accessible only by sea or air. There are so many things to experience: take a breathtaking private helicopter tour over majestic Manawaiopuna Falls, the Napali coast and fly into the Mt. Wai'ale'ale crater, a dormant shield volcano; go hiking in Waimea Canyon State Park; snorkeling and diving among rich marine life. Enjoy the freshest seafood while marveling at some of the best sunsets on the planet!

Mapbox OpenStreetMap