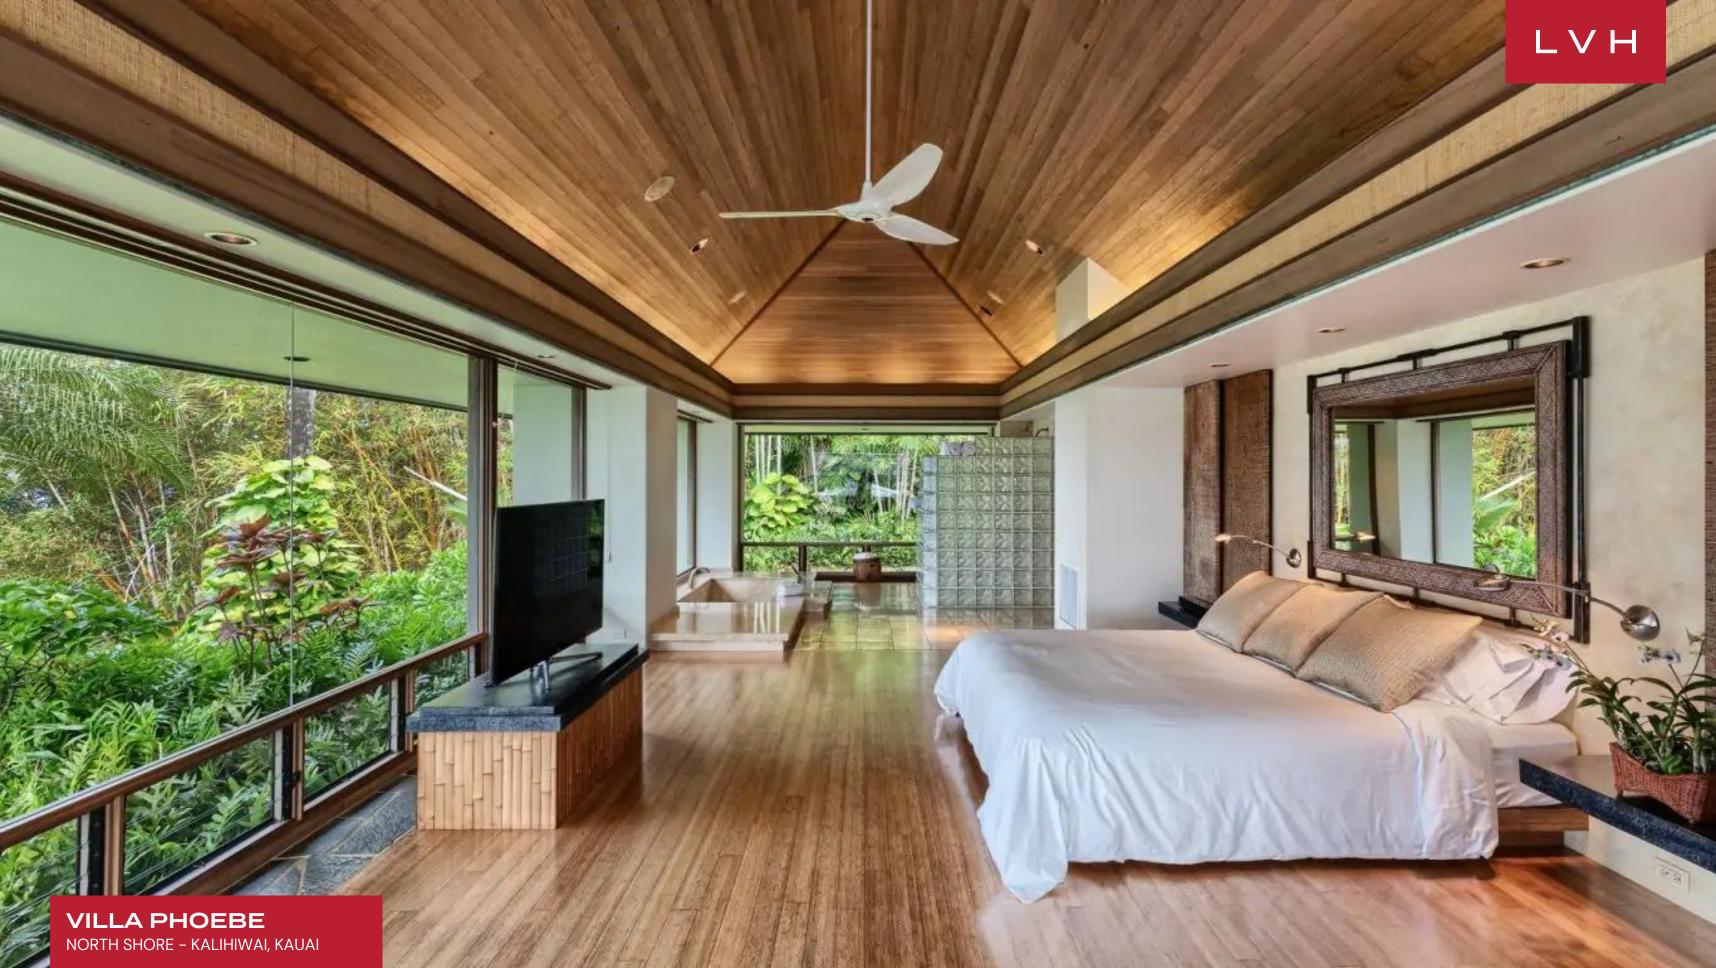

Glorious interiors present the apex of tropical luxury in wondrous free-flowing interiors fusing Island exoticism with contemporary sensibilities. Outstanding millwork defines this residence, with sleek moldings and soaring vaulted accents abounding with unbelievable precision. Villa Phoebe's dazzling architecture is put on full display with a vast square footage of varnished exotic timbers, curating a monumental and imperial ambiance. A grandiose sense of vertical space is matched by the lateral dimension, with endless echelons of sliding glass and oversized windows creating a striking sense of oneness and permeability with the magical environs. Generously proportioned entertainment spaces flow fluently between one another, a gorgeous gourmet kitchen outfitted with a cocktail bar-worthy bar complete with bamboo fluting. Villa Phoebe presets a modern pod-style configuration with five bedrooms connected by outdoor paths and breezeways.

Villa Phoebe comes to its fullest expression across its magical exteriors, grounded by a stunning free-form swimming pool jutting out towards the boundless horizon. Interactive water features and lush gardens curate a magical ambiance conducive to the most restful and rejuvenating luxury getaways. Standing amongst Kauai's most revered properties, this luxury vacation Villa leaves none impervious to her charms.