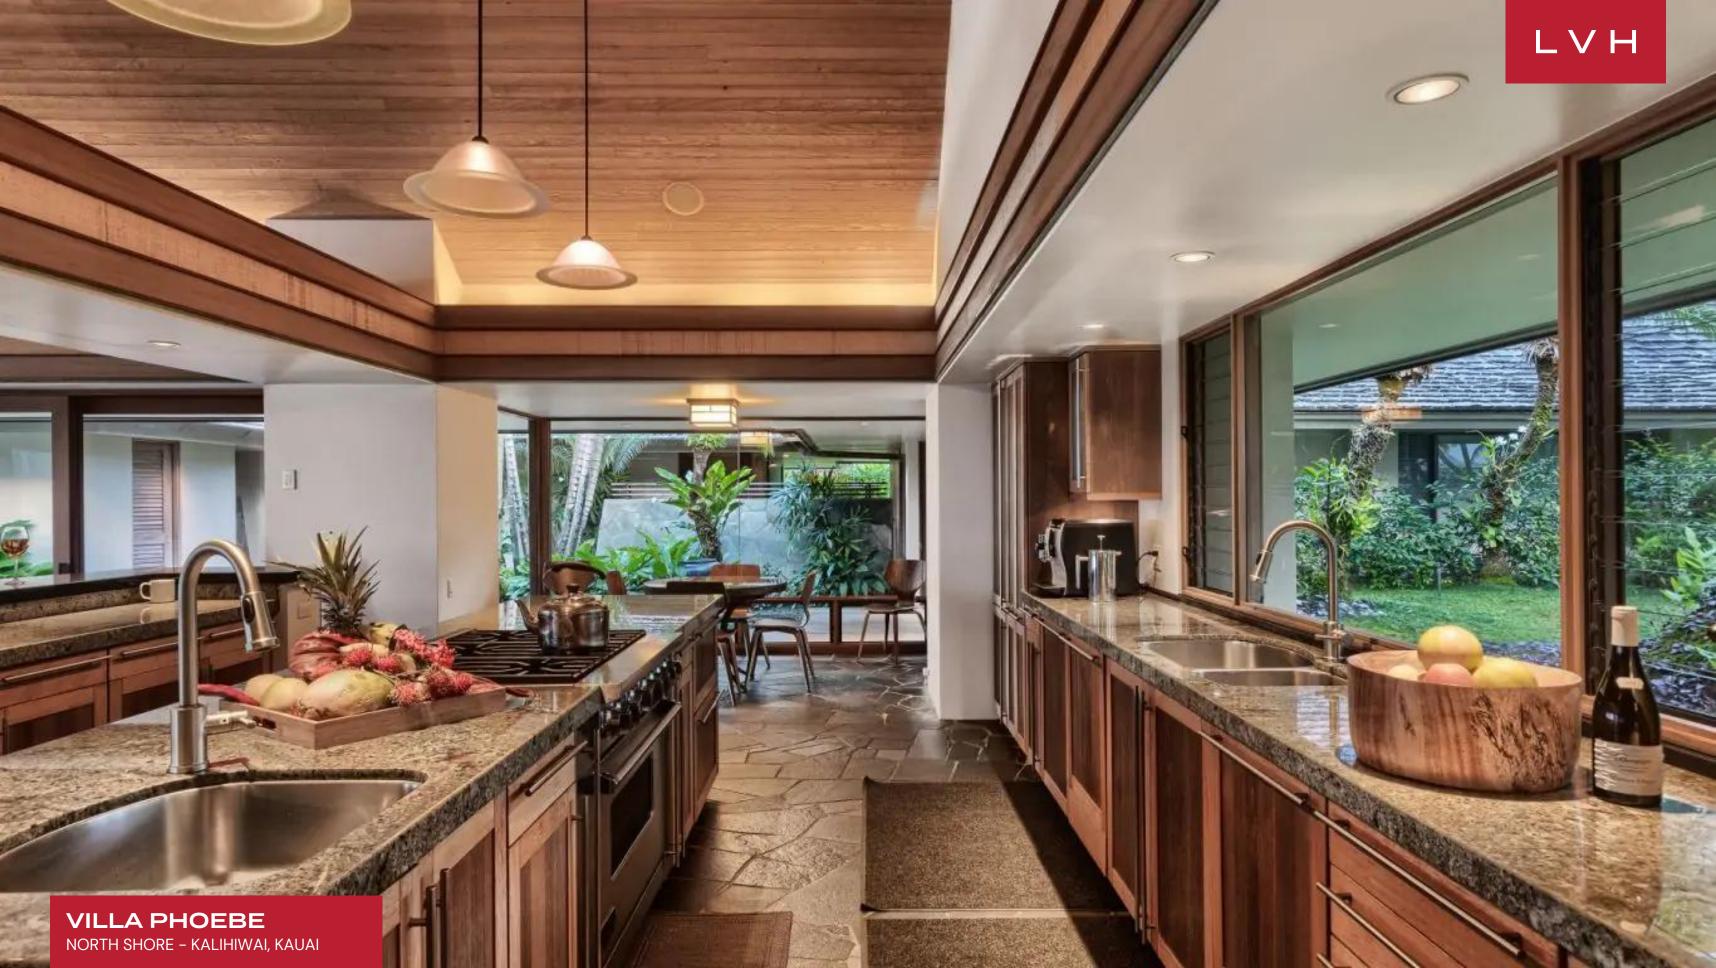

Glorious interiors present the apex of tropical luxury in wondrous free-flowing interiors fusing Island exoticism with contemporary sensibilities. Outstanding millwork defines this residence, with sleek moldings and soaring vaulted accents abounding with unbelievable precision. Villa Phoebe's dazzling architecture is put on full display with a vast square footage of varnished exotic timbers, curating a monumental and imperial ambiance. A grandiose sense of vertical space is matched by the lateral dimension, with endless echelons of sliding glass and oversized windows creating a striking sense of oneness and permeability with the magical environs. Generously proportioned entertainment spaces flow fluently between one another, a gorgeous gourmet kitchen outfitted with a cocktail bar-worthy bar complete with bamboo fluting. Villa Phoebe presets a modern pod-style configuration with five bedrooms connected by outdoor paths and breezeways.