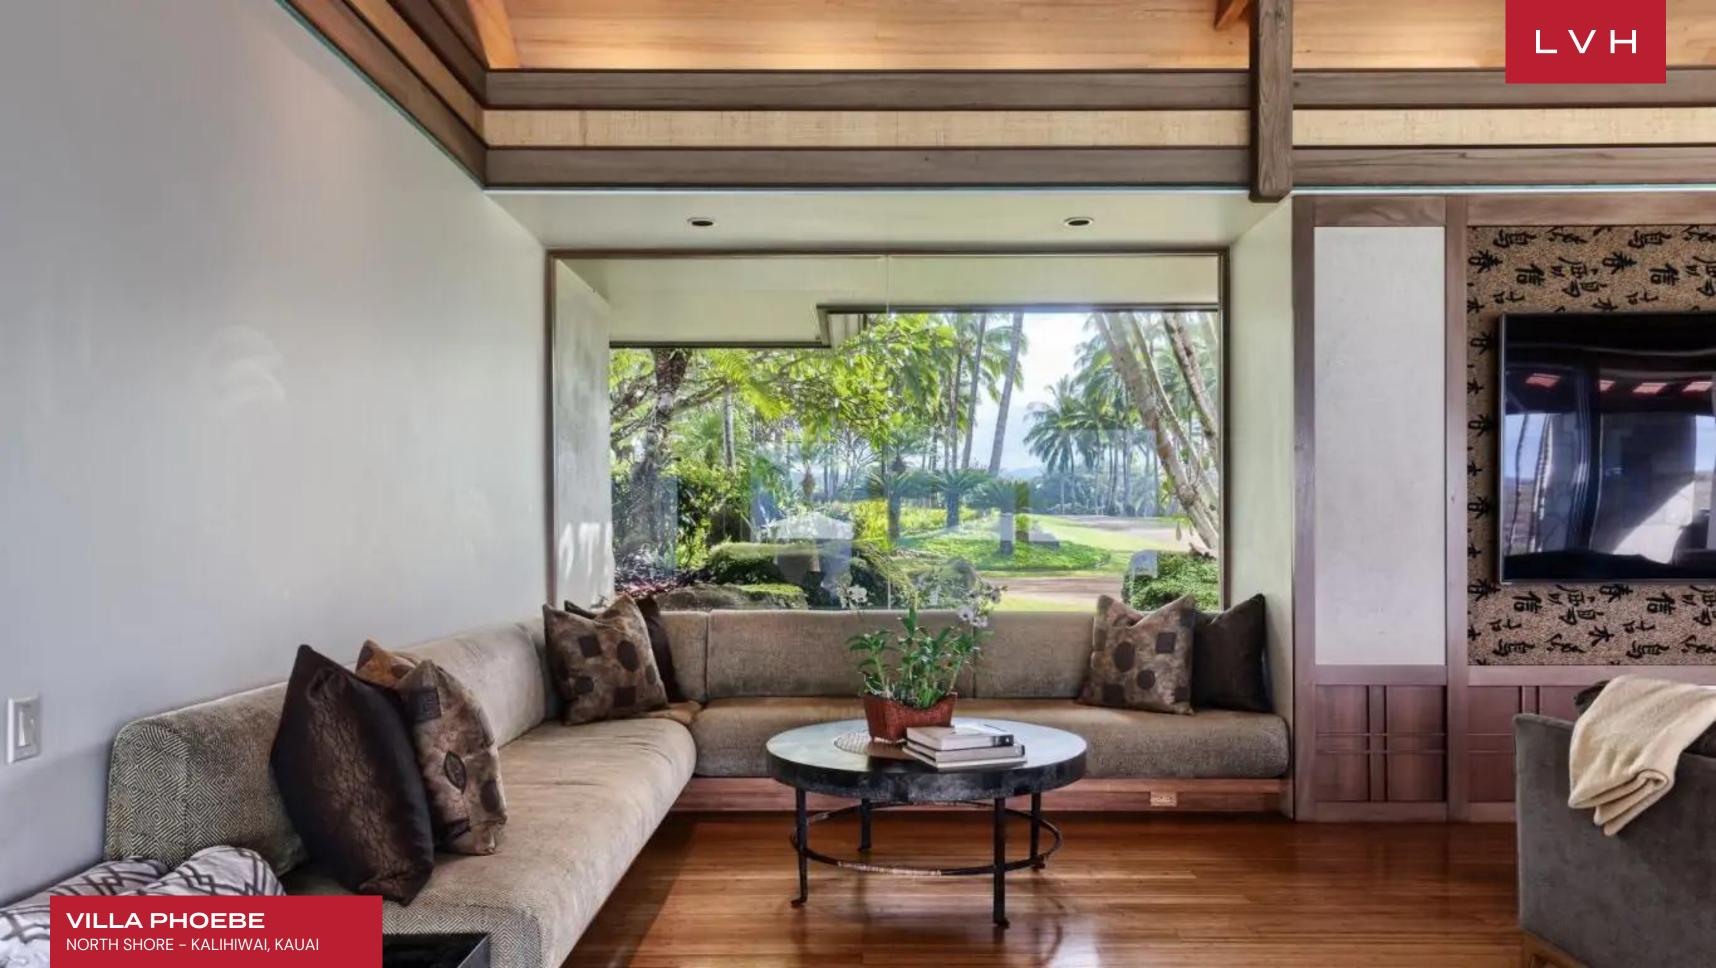

Glorious interiors present the apex of tropical luxury in wondrous free-flowing interiors fusing Island exoticism with contemporary sensibilities. Outstanding millwork defines this residence, with sleek moldings and soaring vaulted accents abounding with unbelievable precision. Villa Phoebe's dazzling architecture is put on full display with a vast square footage of varnished exotic timbers, curating a monumental and imperial ambiance. A grandiose sense of vertical space is matched by the lateral dimension, with endless echelons of sliding glass and oversized windows creating a striking sense of oneness and permeability with the magical environs. Generously proportioned entertainment spaces flow fluently between one another, a gorgeous gourmet kitchen outfitted with a cocktail bar-worthy bar complete with bamboo fluting. Villa Phoebe presets a modern pod-style configuration with five bedrooms connected by outdoor paths and breezeways.