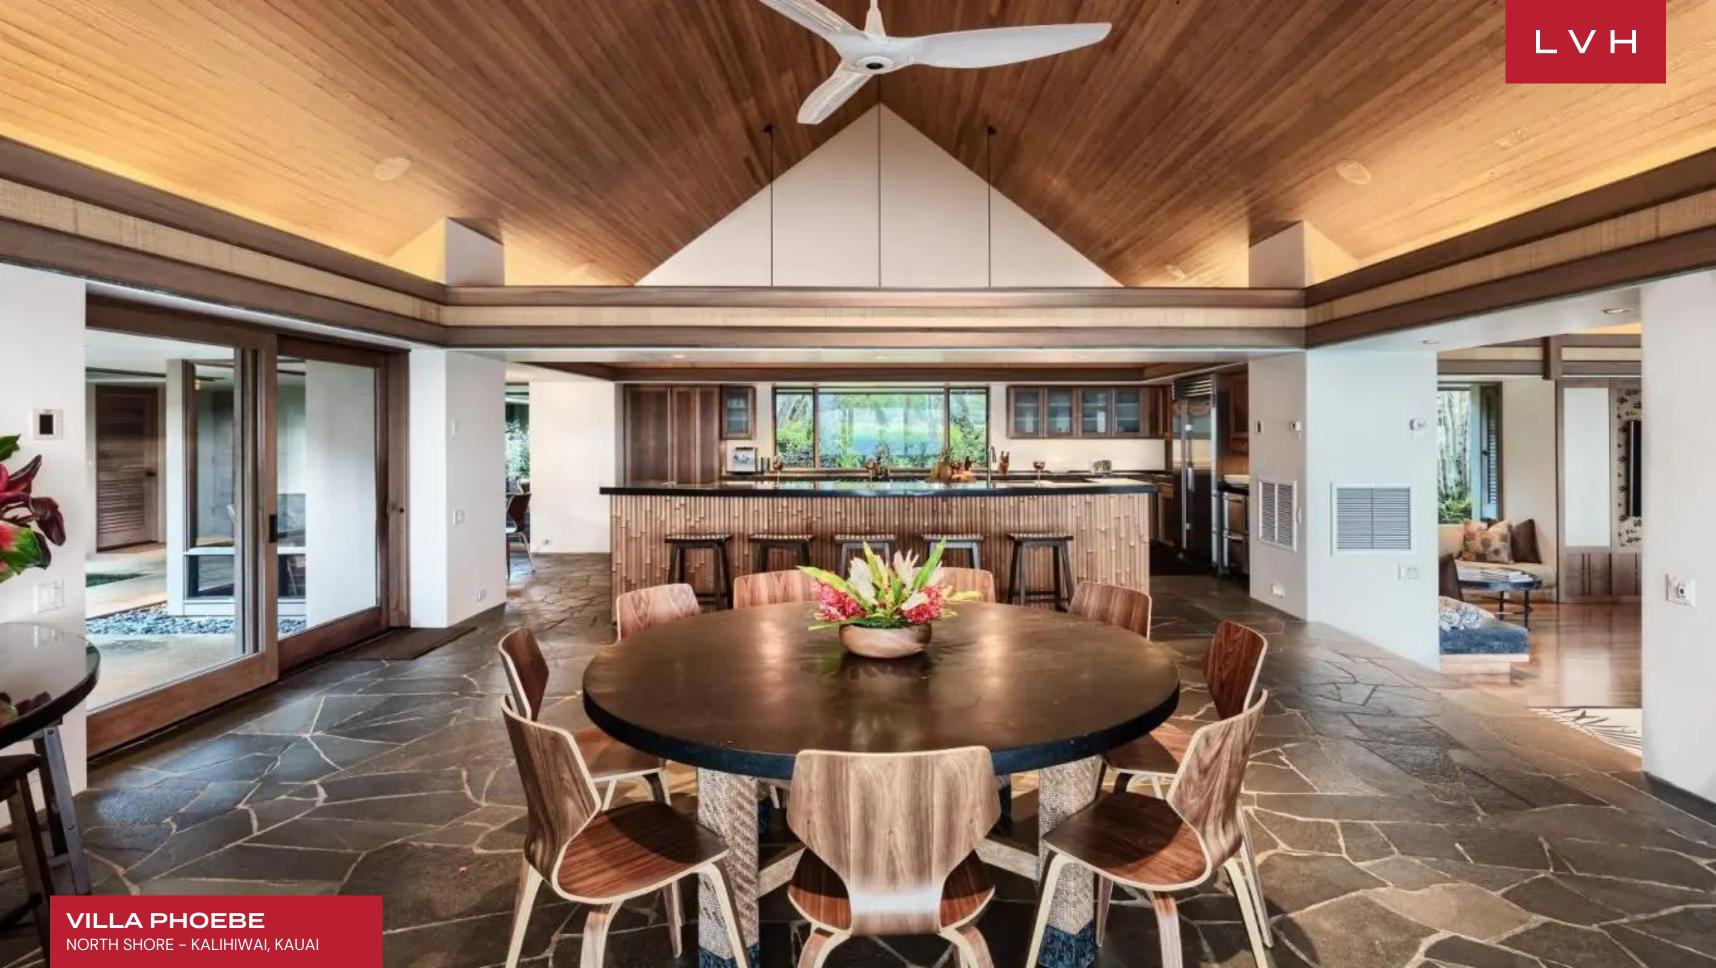

Glorious interiors present the apex of tropical luxury in wondrous free-flowing interiors fusing Island exoticism with contemporary sensibilities. Outstanding millwork defines this residence, with sleek moldings and soaring vaulted accents abounding with unbelievable precision. Villa Phoebe's dazzling architecture is put on full display with a vast square footage of varnished exotic timbers, curating a monumental and imperial ambiance. A grandiose sense of vertical space is matched by the lateral dimension, with endless echelons of sliding glass and oversized windows creating a striking sense of oneness and permeability with the magical environs. Generously proportioned entertainment spaces flow fluently between one another, a gorgeous gourmet kitchen outfitted with a cocktail bar-worthy bar complete with bamboo fluting. Villa Phoebe presets a modern pod-style configuration with five bedrooms connected by outdoor paths and breezeways.