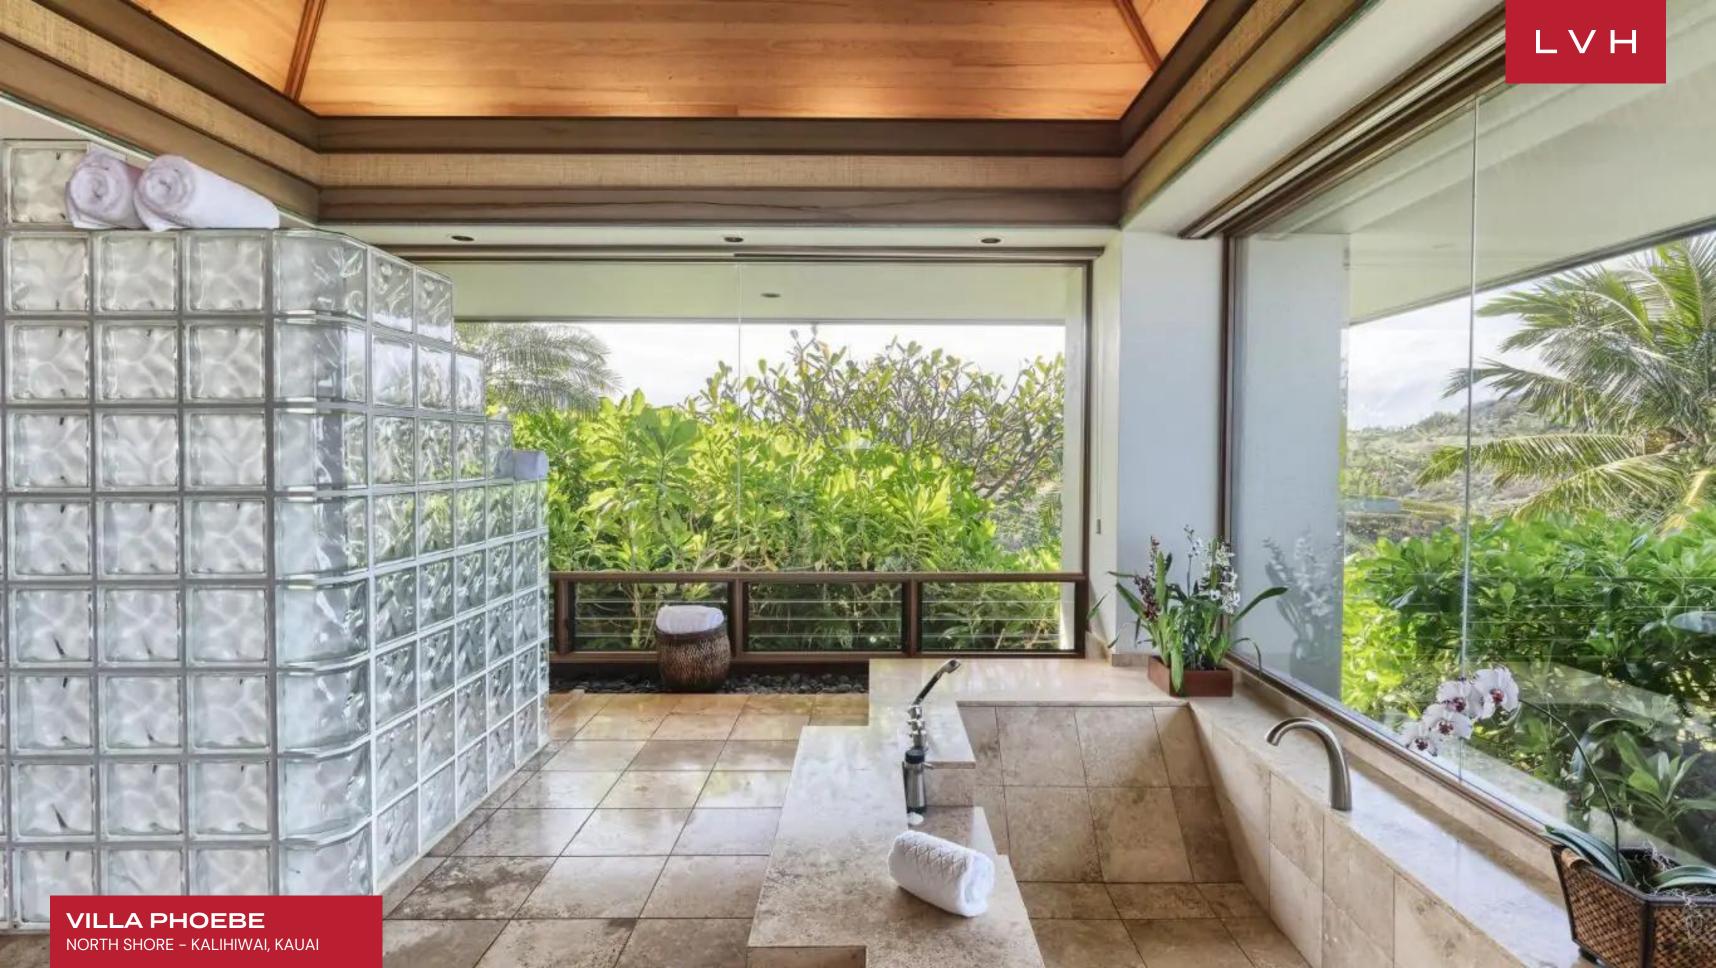

Glorious interiors present the apex of tropical luxury in wondrous free-flowing interiors fusing Island exoticism with contemporary sensibilities. Outstanding millwork defines this residence, with sleek moldings and soaring vaulted accents abounding with unbelievable precision. Villa Phoebe's dazzling architecture is put on full display with a vast square footage of varnished exotic timbers, curating a monumental and imperial ambiance. A grandiose sense of vertical space is matched by the lateral dimension, with endless echelons of sliding glass and oversized windows creating a striking sense of oneness and permeability with the magical environs. Generously proportioned entertainment spaces flow fluently between one another, a gorgeous gourmet kitchen outfitted with a cocktail bar-worthy bar complete with bamboo fluting. Villa Phoebe presets a modern pod-style configuration with five bedrooms connected by outdoor paths and breezeways.