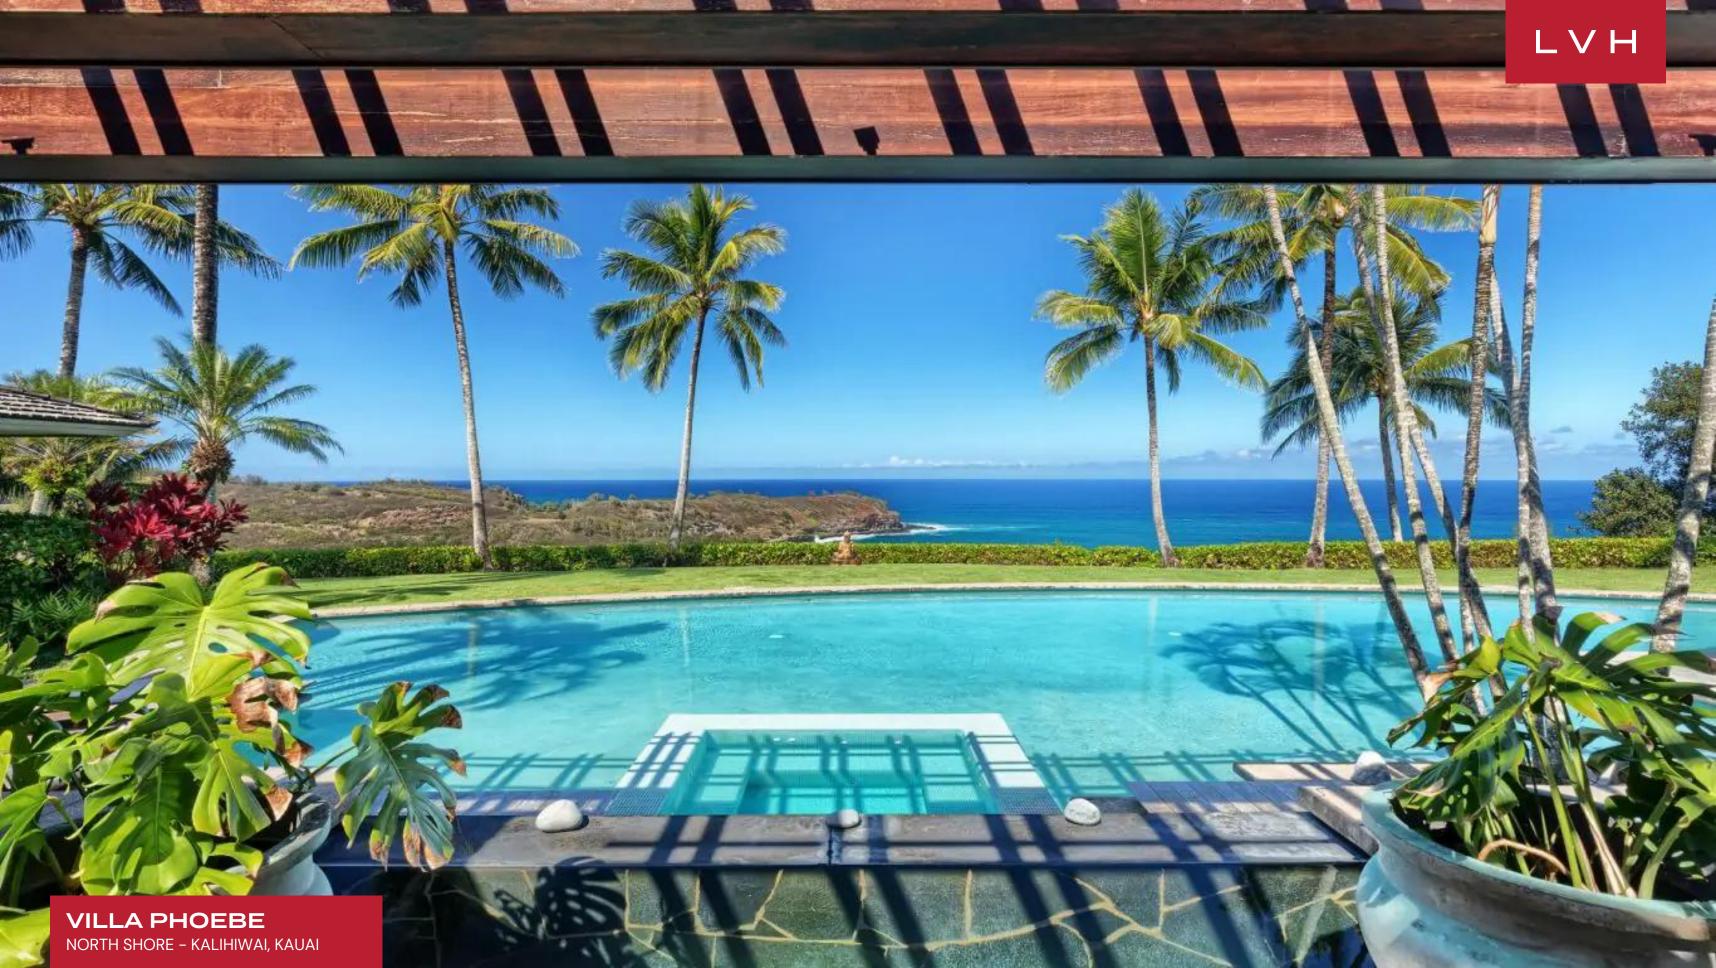

VILLA PHOEBE

NORTH SHORE - KALIHIWAI, KAUAI, HAWAII

**5**BEDROOMS

10 GUESTS 5 + 1 HALF BATHROOMS **5,600** SQUARE FEET

### VILLA PHOEBE

NORTH SHORE - KALIHIWAI, KAUAI

Villa Phoebe is an exceptional tropical haven peering into the purest expression of Kauai's supernatural beauty. Incomparable positioning perched along the iconic bluffs above Kahili Bay reveals astounding ocean panoramas framed by soaring palms. Follow an enchanting rainforest path to a wondrous stretch of private sands. A garden of Eden awaits across a vast thirty-acre estate delivering the pinnacle of otherworldly serenity, awe-inspiring views, and discretion.

Villa Phoebe comes to its fullest expression across its magical exteriors, grounded by a stunning free-form swimming pool jutting out towards the boundless horizon. Interactive water features and lush gardens curate a magical ambiance conducive to the most restful and rejuvenating luxury getaways. Standing amongst Kauai's most revered properties, this luxury vacation Villa leaves none impervious to her charms.