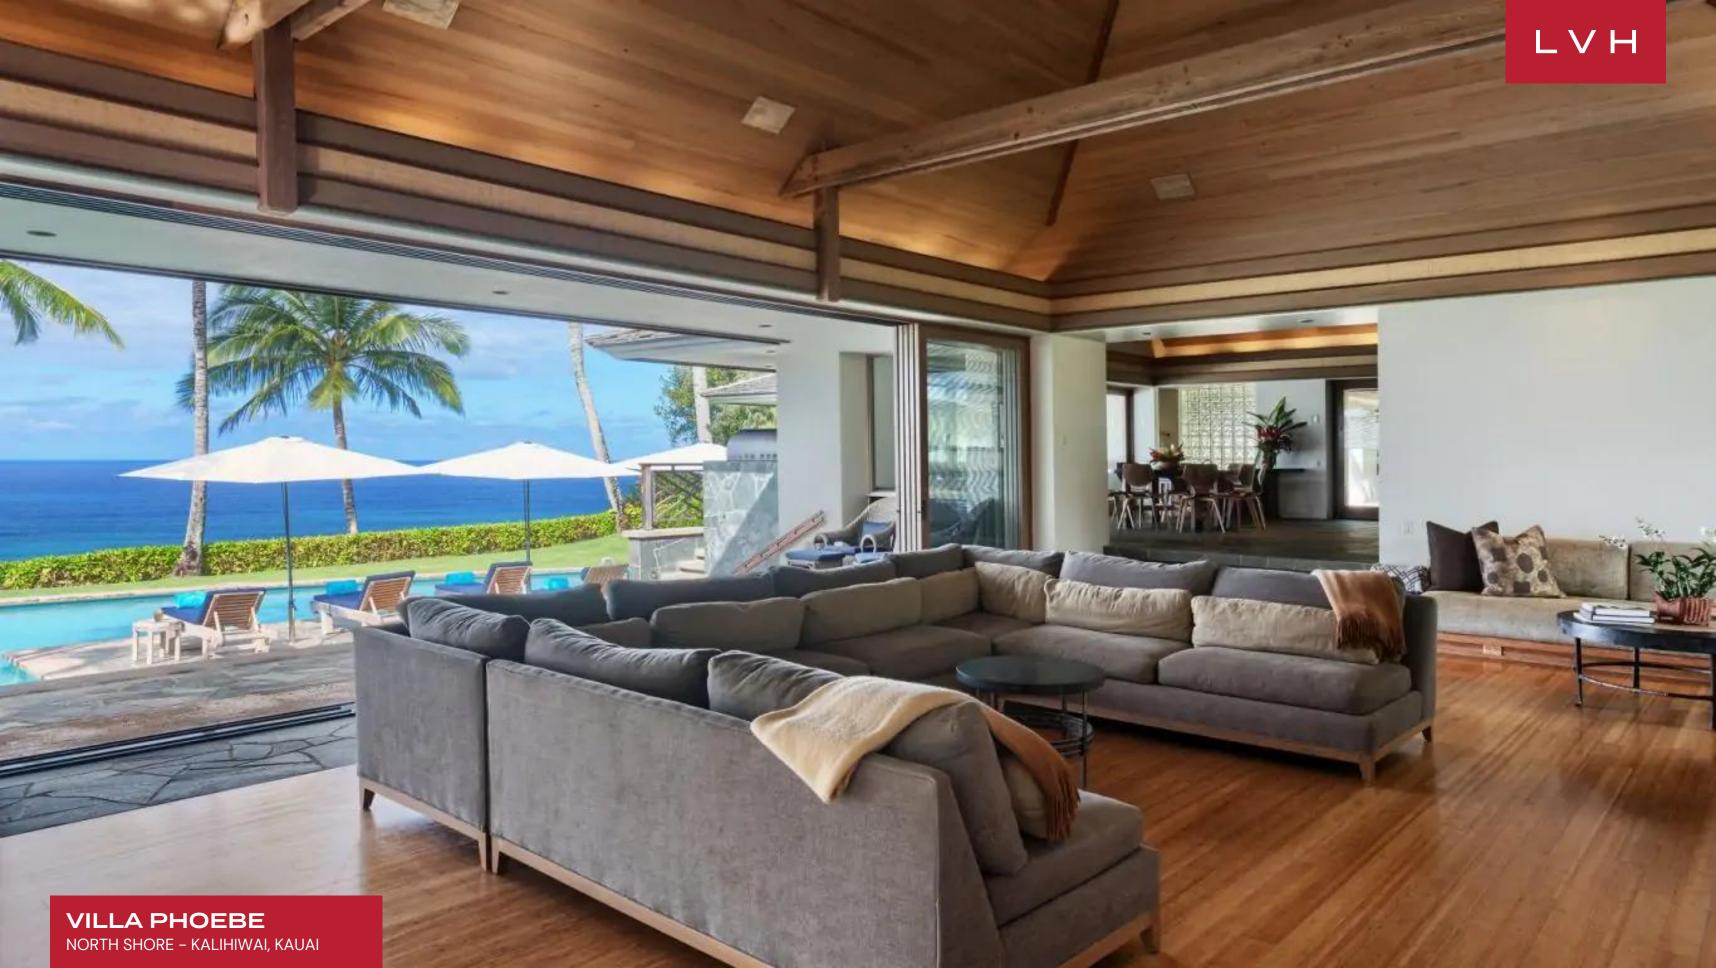

VILLA PHOEBE

NORTH SHORE - KALIHIWAI, KAUAI, HAWAII

**5**BEDROOMS

10 GUESTS 5 + 1 HALF BATHROOMS **5,600** SQUARE FEET

### VILLA PHOEBE

NORTH SHORE - KALIHIWAI, KAUAI

Villa Phoebe is an exceptional tropical haven peering into the purest expression of Kauai's supernatural beauty. Incomparable positioning perched along the iconic bluffs above Kahili Bay reveals astounding ocean panoramas framed by soaring palms. Follow an enchanting rainforest path to a wondrous stretch of private sands. A garden of Eden awaits across a vast thirty-acre estate delivering the pinnacle of otherworldly serenity, awe-inspiring views, and discretion.

Glorious interiors present the apex of tropical luxury in wondrous free-flowing interiors fusing Island exoticism with contemporary sensibilities. Outstanding millwork defines this residence, with sleek moldings and soaring vaulted accents abounding with unbelievable precision. Villa Phoebe's dazzling architecture is put on full display with a vast square footage of varnished exotic timbers, curating a monumental and imperial ambiance. A grandiose sense of vertical space is matched by the lateral dimension, with endless echelons of sliding glass and oversized windows creating a striking sense of oneness and permeability with the magical environs. Generously proportioned entertainment spaces flow fluently between one another, a gorgeous gourmet kitchen outfitted with a cocktail bar-worthy bar complete with bamboo fluting. Villa Phoebe presets a modern pod-style configuration with five bedrooms connected by outdoor paths and breezeways.

Villa Phoebe comes to its fullest expression across its magical exteriors, grounded by a stunning free-form swimming pool jutting out towards the boundless horizon. Interactive water features and lush gardens curate a magical ambiance conducive to the most restful and rejuvenating luxury getaways. Standing amongst Kauai's most revered properties, this luxury vacation Villa leaves none impervious to her charms.