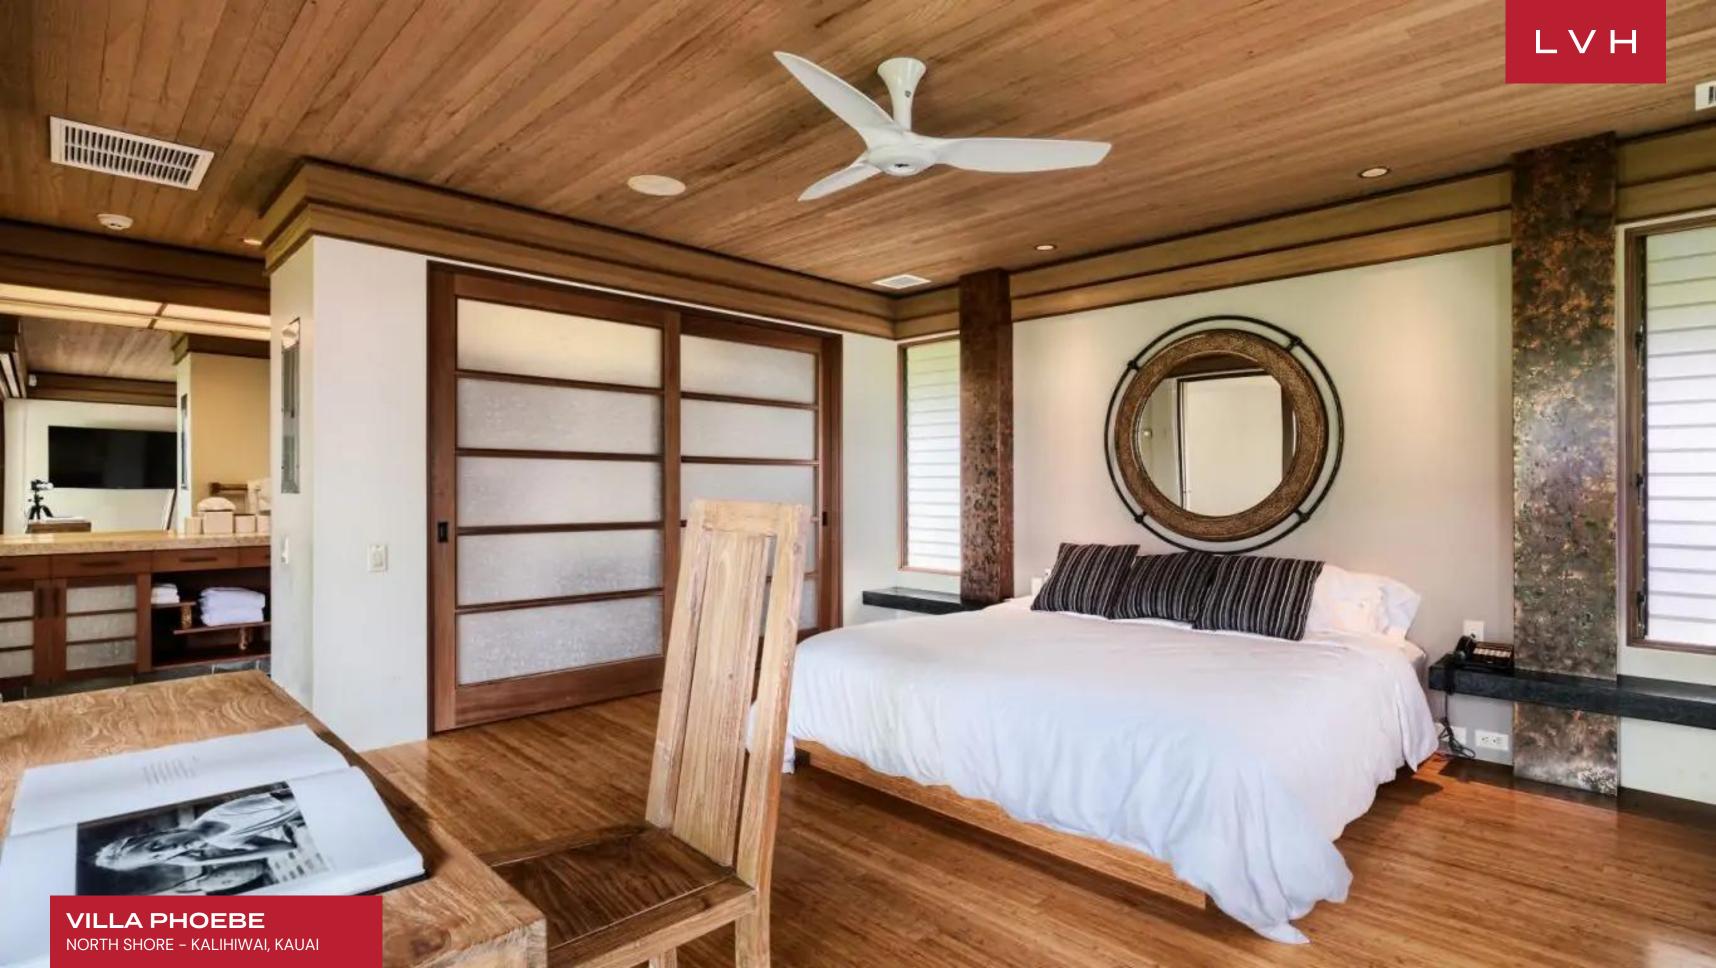

Glorious interiors present the apex of tropical luxury in wondrous free-flowing interiors fusing Island exoticism with contemporary sensibilities. Outstanding millwork defines this residence, with sleek moldings and soaring vaulted accents abounding with unbelievable precision. Villa Phoebe's dazzling architecture is put on full display with a vast square footage of varnished exotic timbers, curating a monumental and imperial ambiance. A grandiose sense of vertical space is matched by the lateral dimension, with endless echelons of sliding glass and oversized windows creating a striking sense of oneness and permeability with the magical environs. Generously proportioned entertainment spaces flow fluently between one another, a gorgeous gourmet kitchen outfitted with a cocktail bar-worthy bar complete with bamboo fluting. Villa Phoebe presets a modern pod-style configuration with five bedrooms connected by outdoor paths and breezeways.