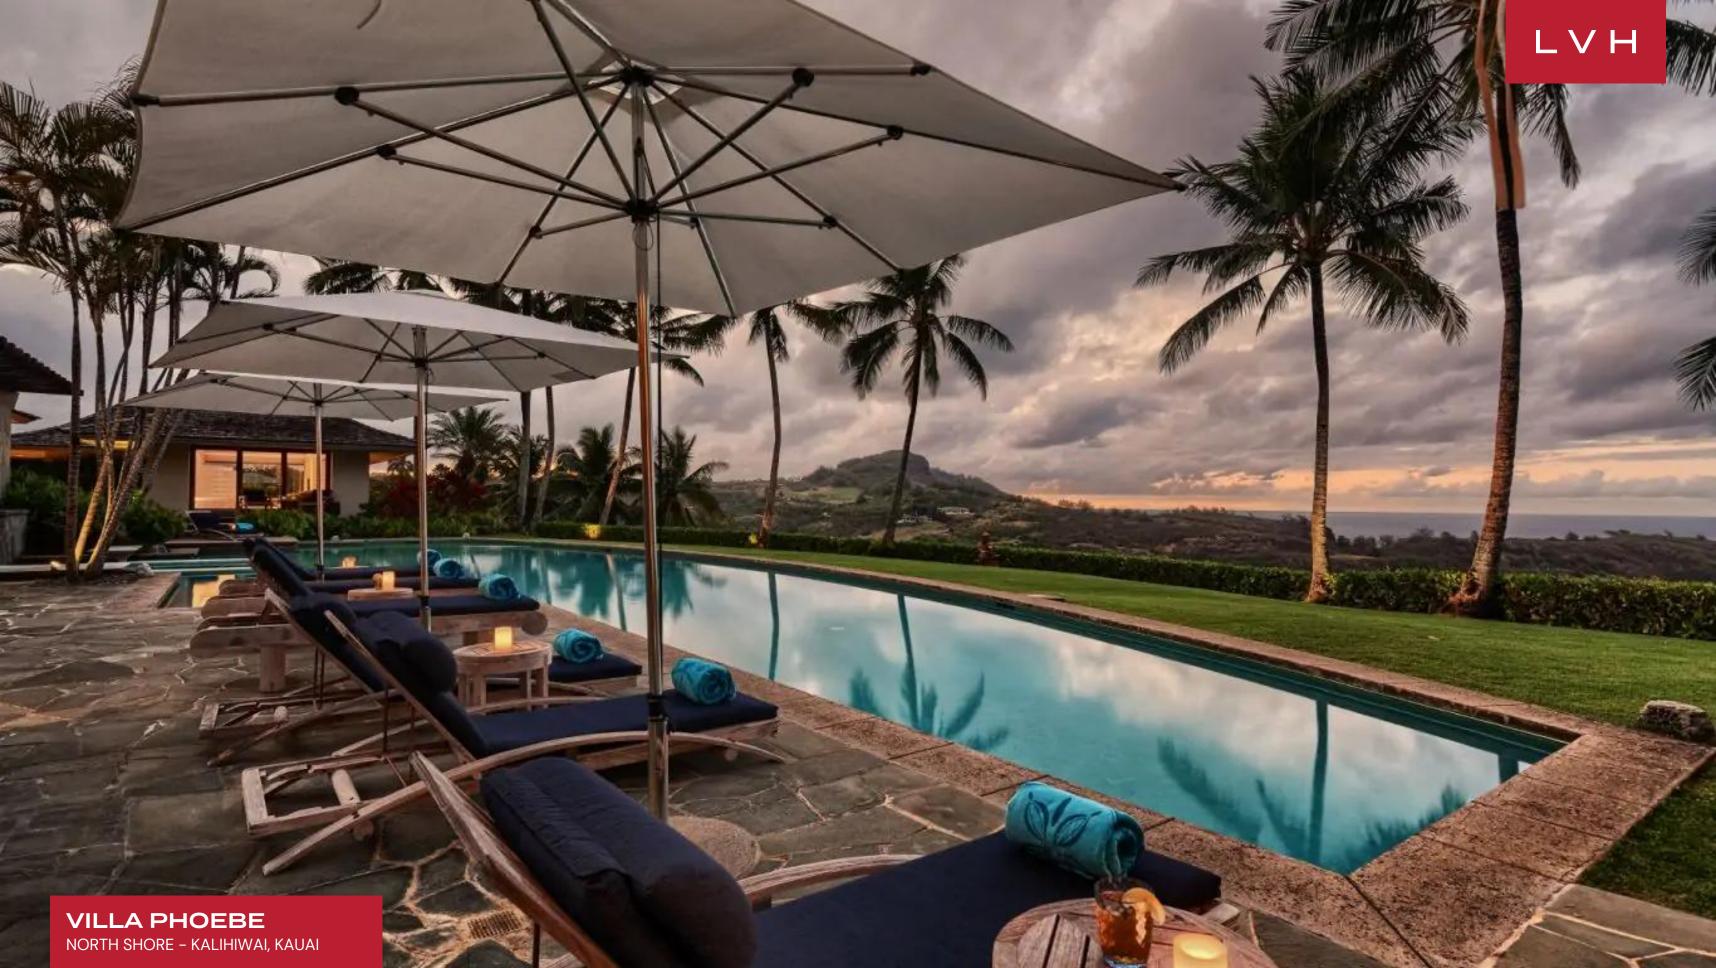

Villa Phoebe comes to its fullest expression across its magical exteriors, grounded by a stunning free-form swimming pool jutting out towards the boundless horizon. Interactive water features and lush gardens curate a magical ambiance conducive to the most restful and rejuvenating luxury getaways. Standing amongst Kauai's most revered properties, this luxury vacation Villa leaves none impervious to her charms.

#### EXTERIOR

- BBQ
- Garage
- Gated Property
- Jacuzzi Outdoor
- Lounger and Chair
- Outdoor Dining
- Patio
- Pool Outdoor Heated
- Tennis Court
- Waterfalls