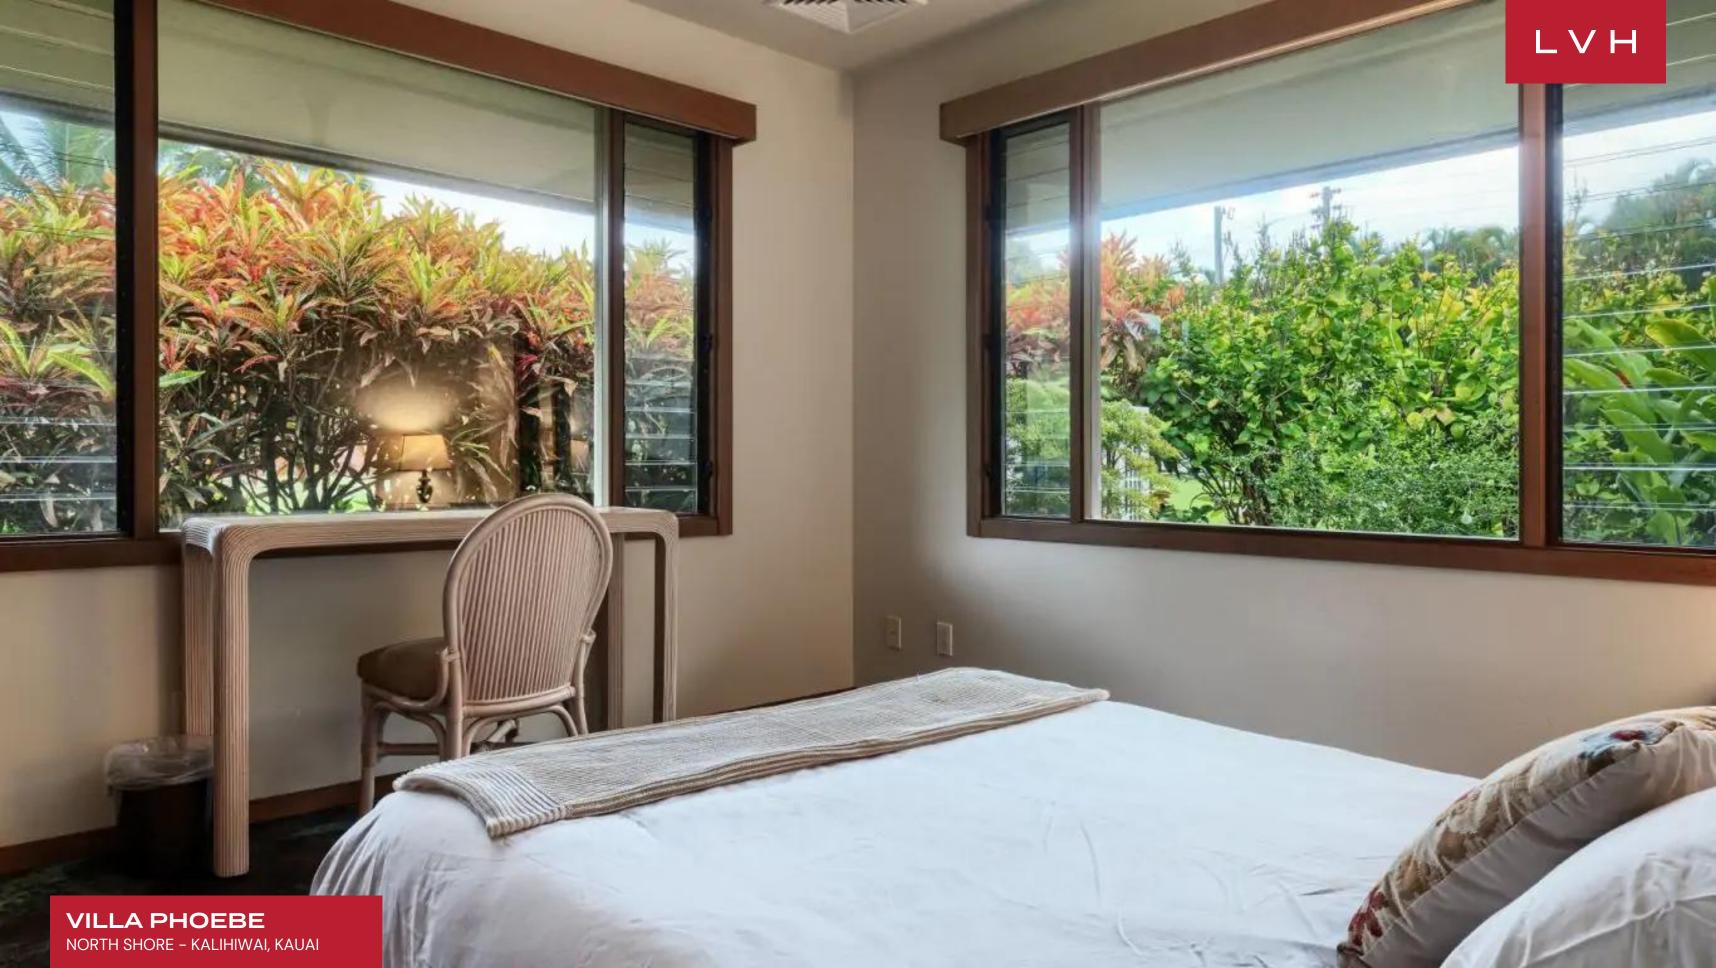

Glorious interiors present the apex of tropical luxury in wondrous free-flowing interiors fusing Island exoticism with contemporary sensibilities. Outstanding millwork defines this residence, with sleek moldings and soaring vaulted accents abounding with unbelievable precision. Villa Phoebe's dazzling architecture is put on full display with a vast square footage of varnished exotic timbers, curating a monumental and imperial ambiance. A grandiose sense of vertical space is matched by the lateral dimension, with endless echelons of sliding glass and oversized windows creating a striking sense of oneness and permeability with the magical environs. Generously proportioned entertainment spaces flow fluently between one another, a gorgeous gourmet kitchen outfitted with a cocktail bar-worthy bar complete with bamboo fluting. Villa Phoebe presets a modern pod-style configuration with five bedrooms connected by outdoor paths and breezeways.