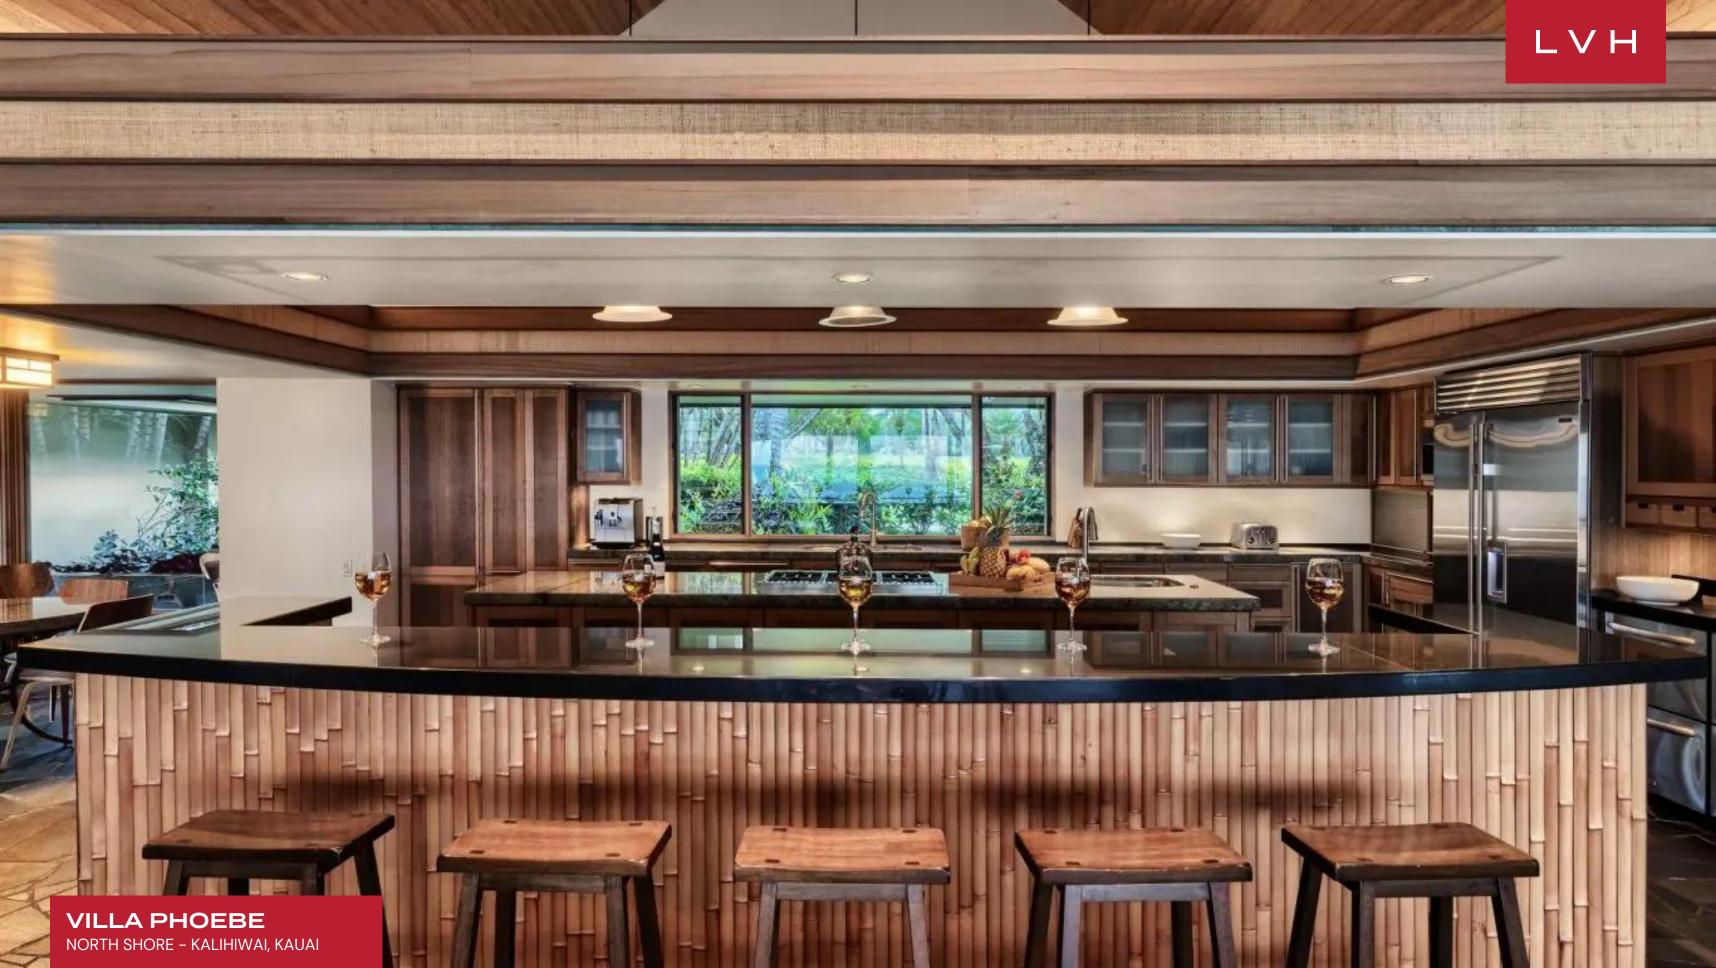

Glorious interiors present the apex of tropical luxury in wondrous free-flowing interiors fusing Island exoticism with contemporary sensibilities. Outstanding millwork defines this residence, with sleek moldings and soaring vaulted accents abounding with unbelievable precision. Villa Phoebe's dazzling architecture is put on full display with a vast square footage of varnished exotic timbers, curating a monumental and imperial ambiance. A grandiose sense of vertical space is matched by the lateral dimension, with endless echelons of sliding glass and oversized windows creating a striking sense of oneness and permeability with the magical environs. Generously proportioned entertainment spaces flow fluently between one another, a gorgeous gourmet kitchen outfitted with a cocktail bar-worthy bar complete with bamboo fluting. Villa Phoebe presets a modern pod-style configuration with five bedrooms connected by outdoor paths and breezeways.