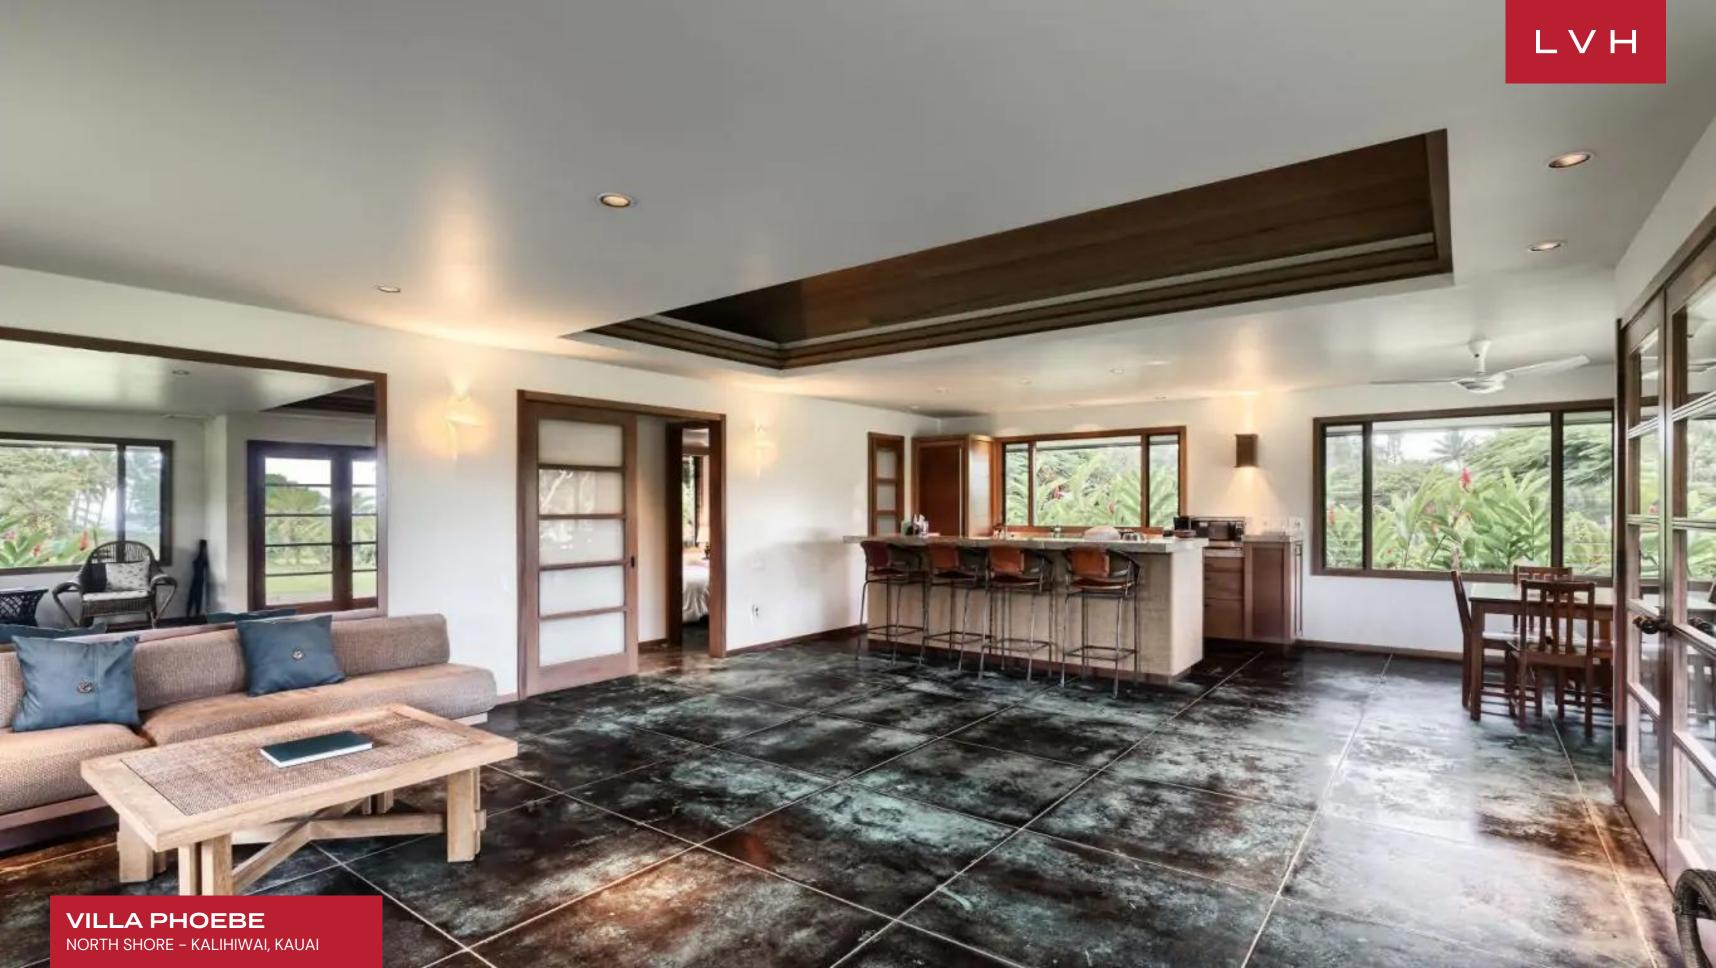

Glorious interiors present the apex of tropical luxury in wondrous free-flowing interiors fusing Island exoticism with contemporary sensibilities. Outstanding millwork defines this residence, with sleek moldings and soaring vaulted accents abounding with unbelievable precision. Villa Phoebe's dazzling architecture is put on full display with a vast square footage of varnished exotic timbers, curating a monumental and imperial ambiance. A grandiose sense of vertical space is matched by the lateral dimension, with endless echelons of sliding glass and oversized windows creating a striking sense of oneness and permeability with the magical environs. Generously proportioned entertainment spaces flow fluently between one another, a gorgeous gourmet kitchen outfitted with a cocktail bar-worthy bar complete with bamboo fluting. Villa Phoebe presets a modern pod-style configuration with five bedrooms connected by outdoor paths and breezeways.