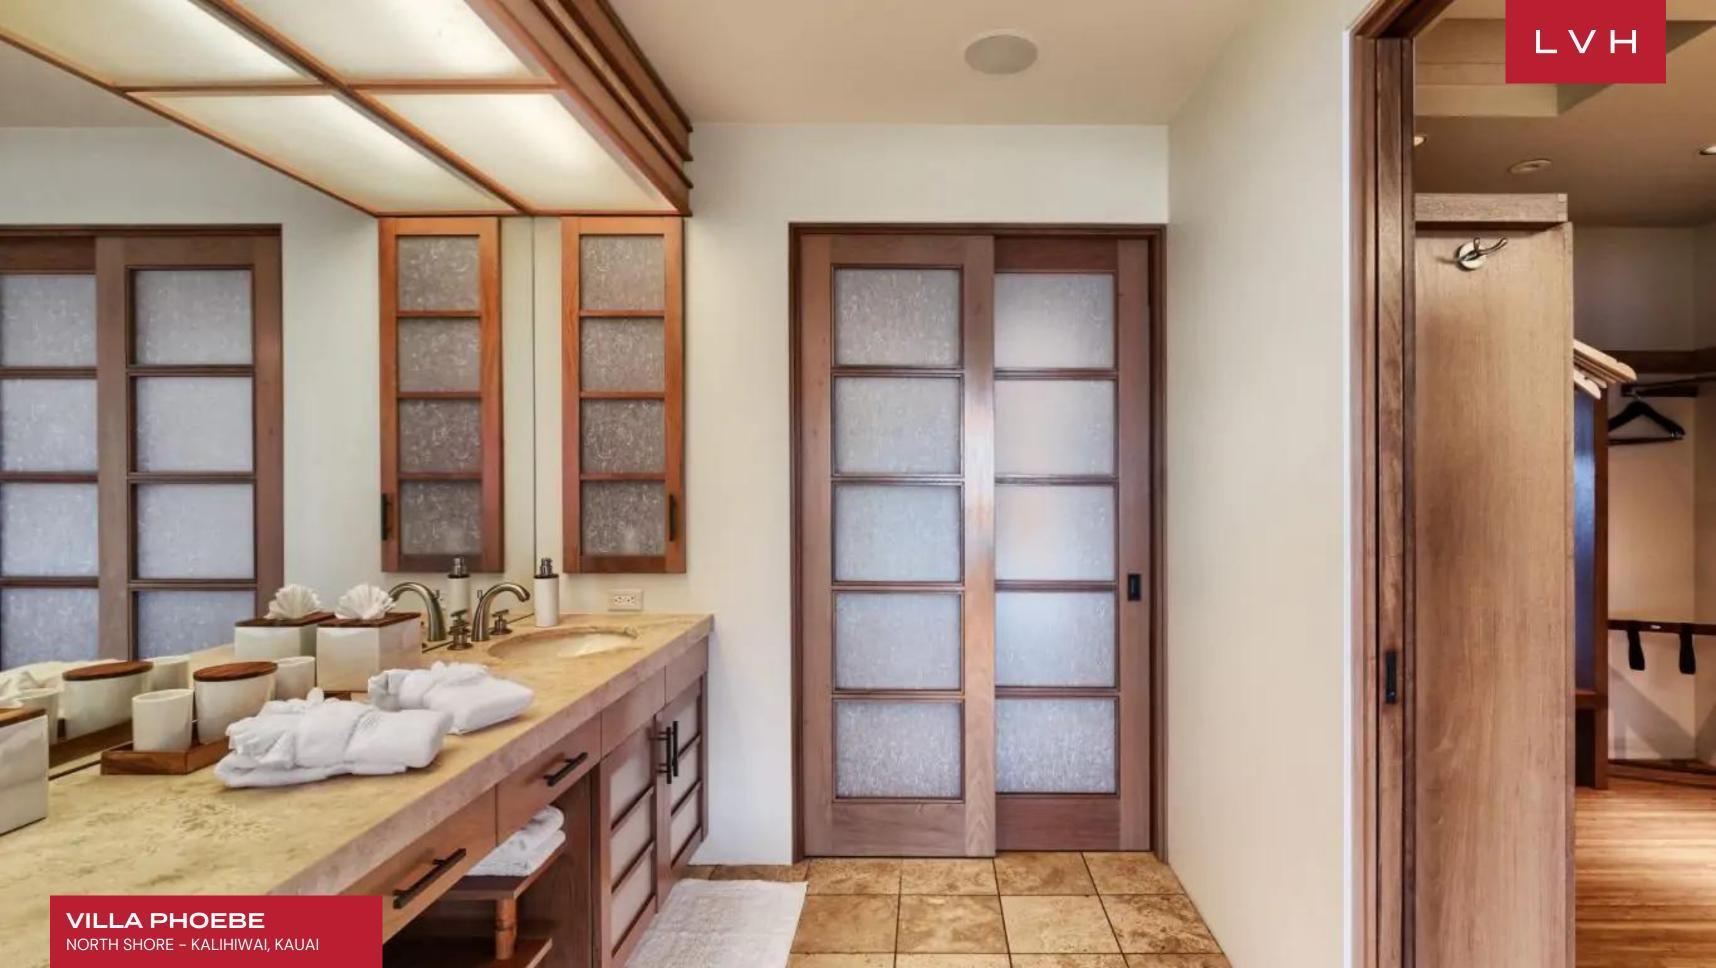

Glorious interiors present the apex of tropical luxury in wondrous free-flowing interiors fusing Island exoticism with contemporary sensibilities. Outstanding millwork defines this residence, with sleek moldings and soaring vaulted accents abounding with unbelievable precision. Villa Phoebe's dazzling architecture is put on full display with a vast square footage of varnished exotic timbers, curating a monumental and imperial ambiance. A grandiose sense of vertical space is matched by the lateral dimension, with endless echelons of sliding glass and oversized windows creating a striking sense of oneness and permeability with the magical environs. Generously proportioned entertainment spaces flow fluently between one another, a gorgeous gourmet kitchen outfitted with a cocktail bar-worthy bar complete with bamboo fluting. Villa Phoebe presets a modern pod-style configuration with five bedrooms connected by outdoor paths and breezeways.