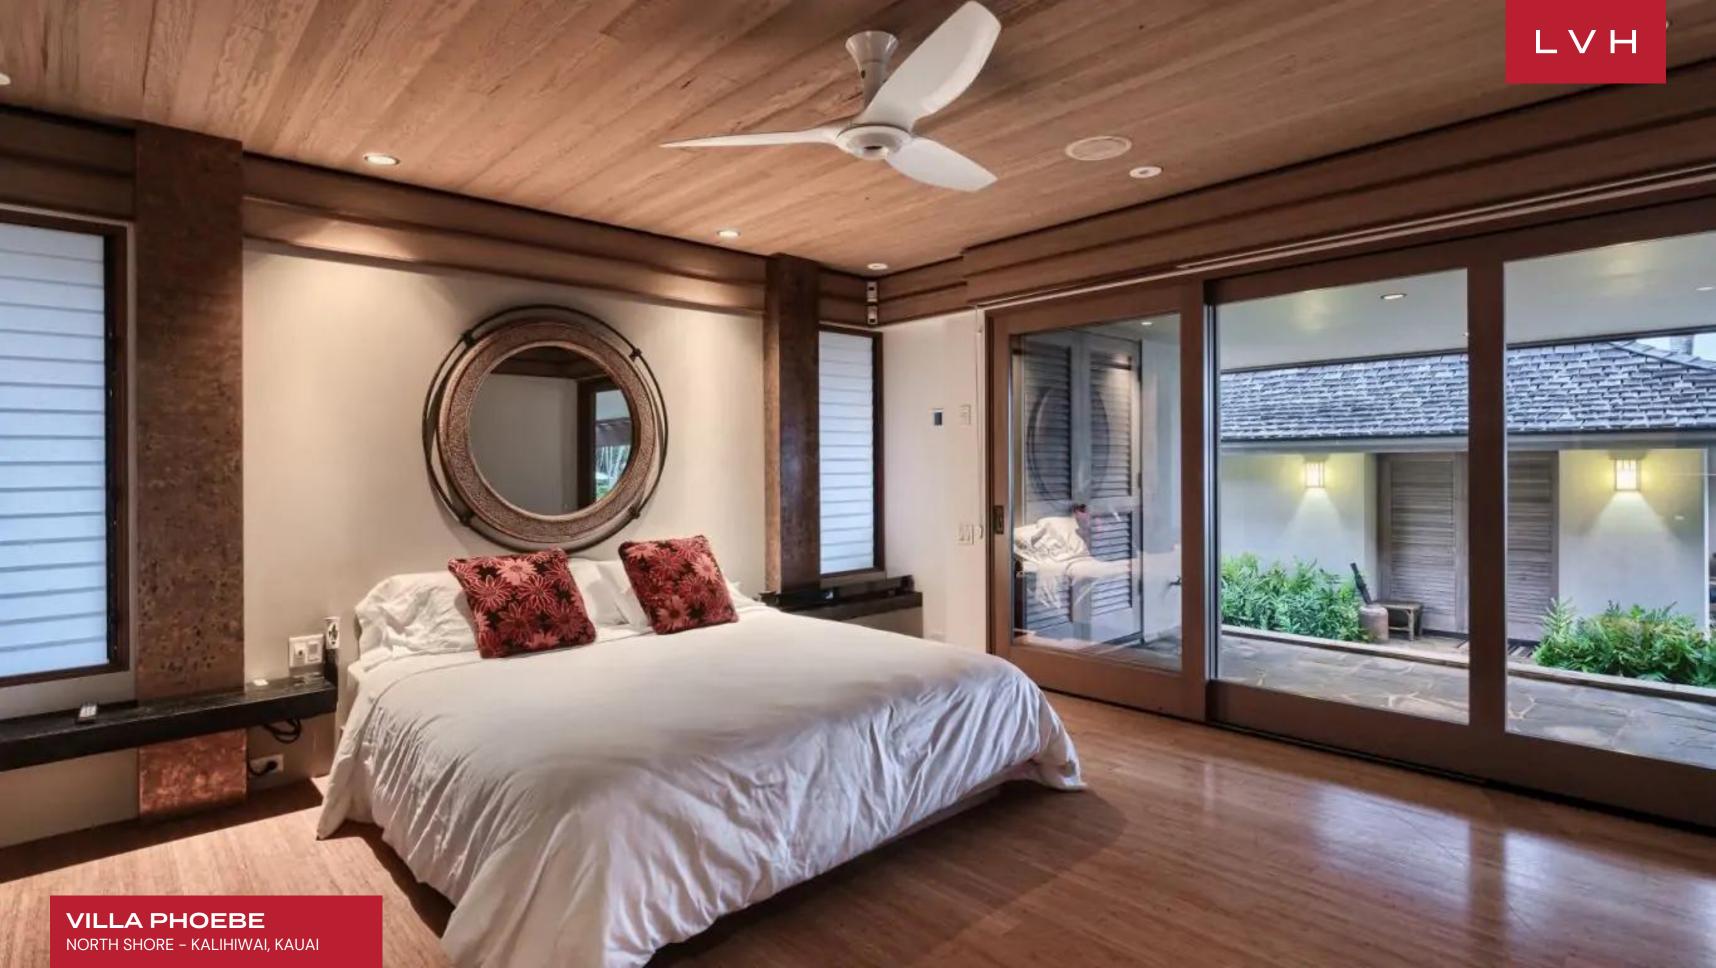

Glorious interiors present the apex of tropical luxury in wondrous free-flowing interiors fusing Island exoticism with contemporary sensibilities. Outstanding millwork defines this residence, with sleek moldings and soaring vaulted accents abounding with unbelievable precision. Villa Phoebe's dazzling architecture is put on full display with a vast square footage of varnished exotic timbers, curating a monumental and imperial ambiance. A grandiose sense of vertical space is matched by the lateral dimension, with endless echelons of sliding glass and oversized windows creating a striking sense of oneness and permeability with the magical environs. Generously proportioned entertainment spaces flow fluently between one another, a gorgeous gourmet kitchen outfitted with a cocktail bar-worthy bar complete with bamboo fluting. Villa Phoebe presets a modern pod-style configuration with five bedrooms connected by outdoor paths and breezeways.