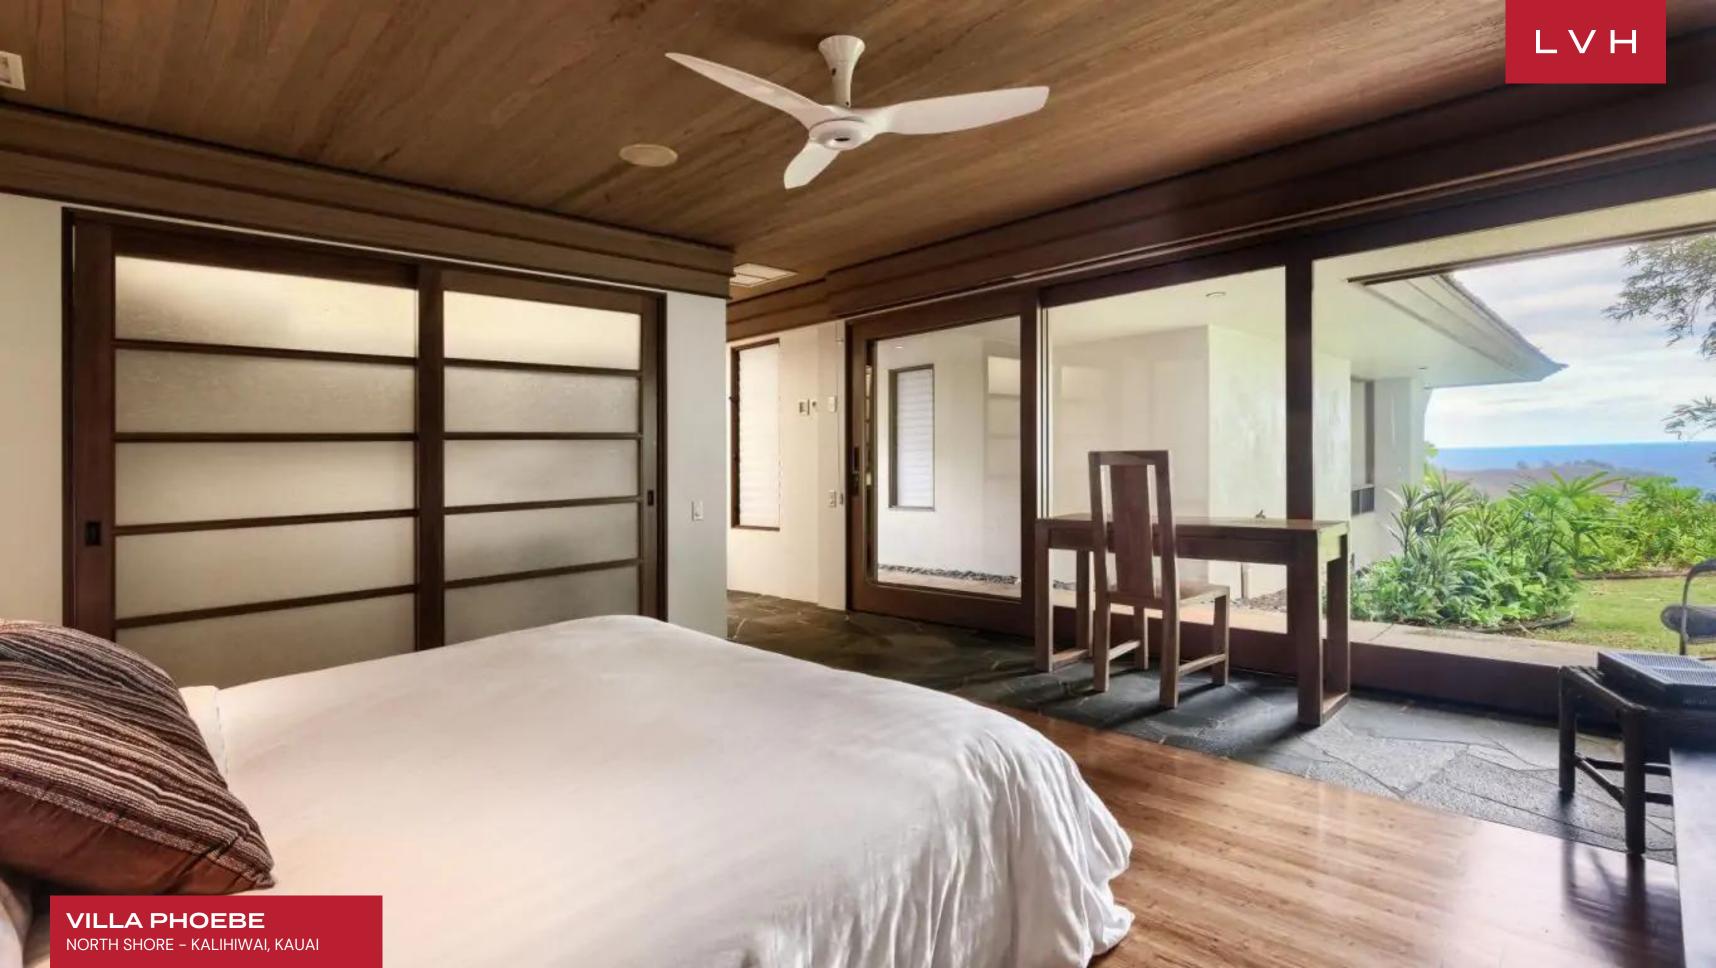

Glorious interiors present the apex of tropical luxury in wondrous free-flowing interiors fusing Island exoticism with contemporary sensibilities. Outstanding millwork defines this residence, with sleek moldings and soaring vaulted accents abounding with unbelievable precision. Villa Phoebe's dazzling architecture is put on full display with a vast square footage of varnished exotic timbers, curating a monumental and imperial ambiance. A grandiose sense of vertical space is matched by the lateral dimension, with endless echelons of sliding glass and oversized windows creating a striking sense of oneness and permeability with the magical environs. Generously proportioned entertainment spaces flow fluently between one another, a gorgeous gourmet kitchen outfitted with a cocktail bar-worthy bar complete with bamboo fluting. Villa Phoebe presets a modern pod-style configuration with five bedrooms connected by outdoor paths and breezeways.