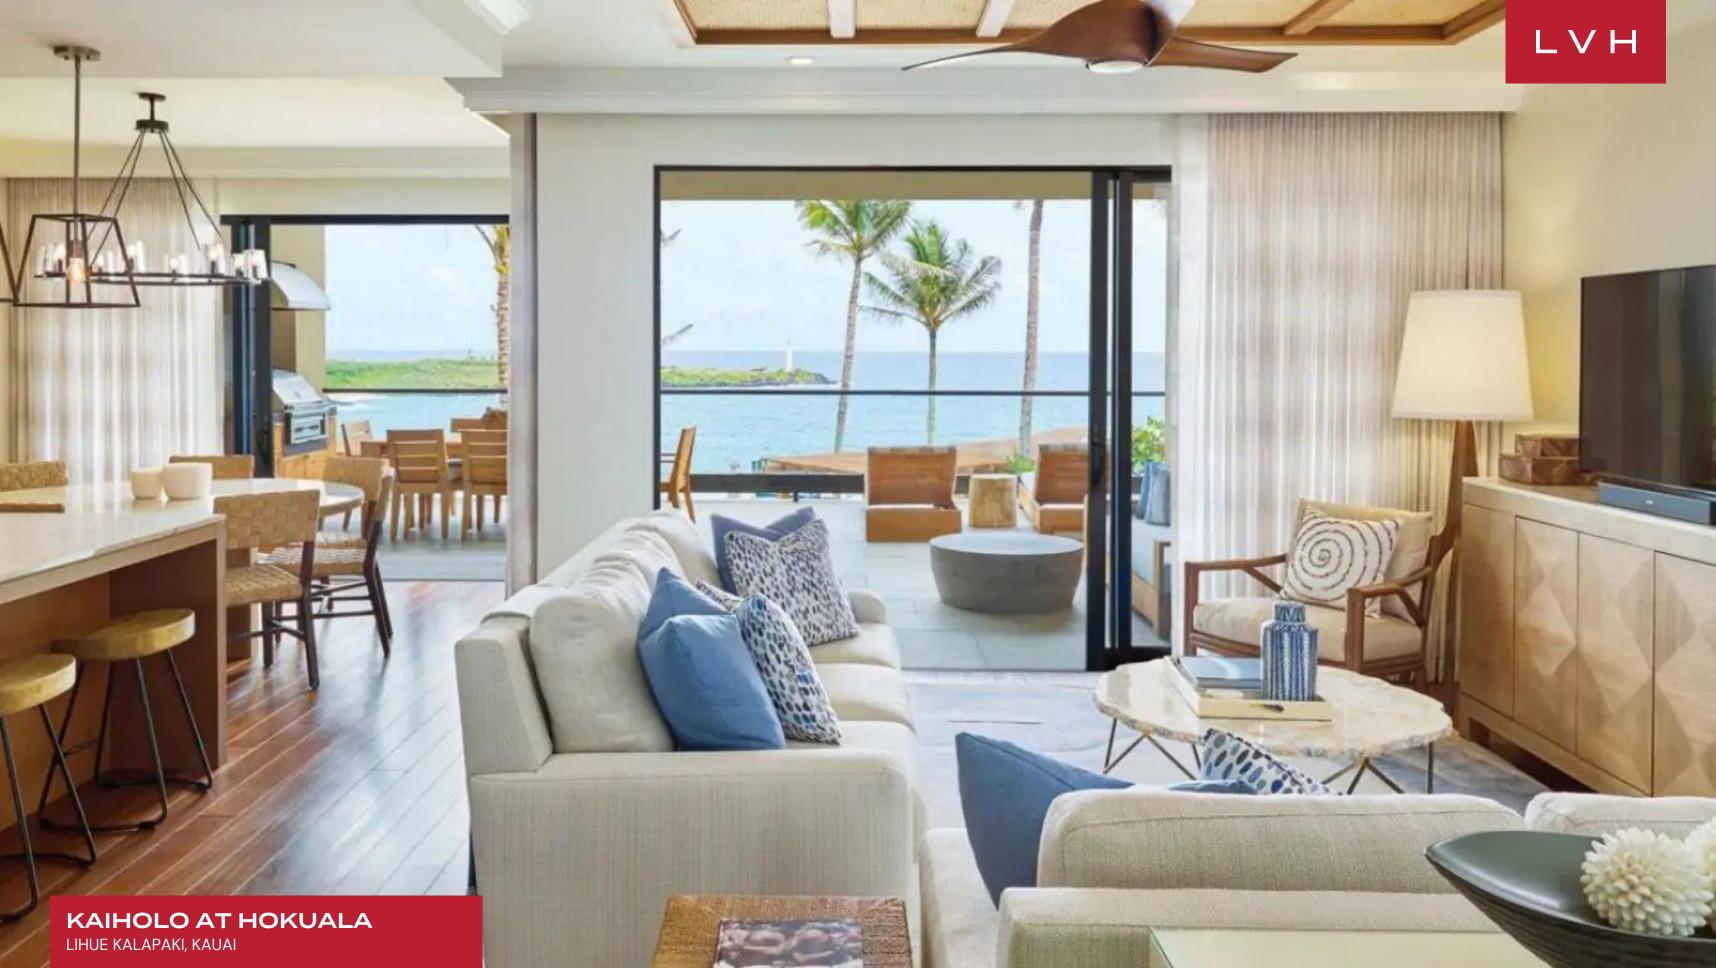

# KAIHOLO AT HOKUALA

#### LIHUE KALAPAKI, KAUAI

Kaiholo at Hokuala is an opulent seafront residence nestled within the exclusive Timbers Resort Hokuala. This coastal oasis stands as a testament to luxurious living amidst breathtaking natural surroundings. With unrivaled views and lush landscapes, Kaiholo offers a refined retreat, blending sophistication with the tranquility of its oceanfront location.

Step into the interior of Kaiholo at Hokuala, and you'll find yourself immersed in the epitome of sophisticated living. The living room area exudes opulence with plush furnishings, creating an inviting space for relaxation. Luxurious living takes center stage, complemented by a stylish dining area that sets the scene for elegant meals and gatherings. The interior seamlessly marries comfort and refinement, providing an atmosphere that is both inviting and indulgent. Clean lines and a contemporary design characterize this exceptional villa with elegant furnishings and upscale finishes. The kitchen, though simple, is a marvel of functionality, catering to culinary enthusiasts with state-of-the-art appliances and thoughtful design. With three bedrooms offering private sanctuaries of comfort, Kaiholo represents a restful retreat for its fortunate residents.

The exterior of Kaiholo at Hokuala seamlessly integrates luxury and island living, with walls of glass doors that dissolve the boundaries between indoor and outdoor spaces. The outdoor area is a haven for leisure and entertainment, featuring a barbecue setup and an al fresco dining space for delightful gatherings. Each villa is equipped with its own outdoor showers and plunge pools, inviting guests to immerse themselves fully in the idyllic island lifestyle.