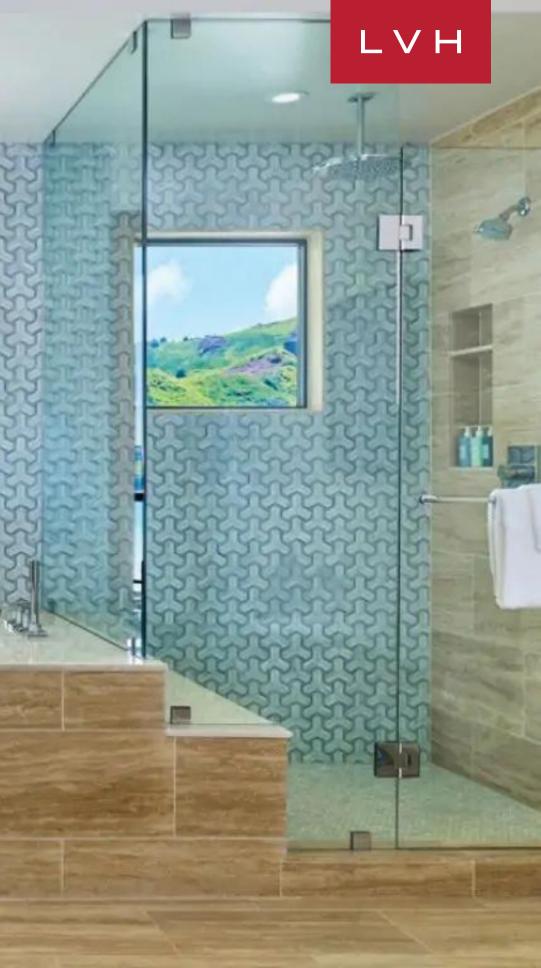

Step into the interior of Kaiholo at Hokuala, and you'll find yourself immersed in the epitome of sophisticated living. The living room area exudes opulence with plush furnishings, creating an inviting space for relaxation. Luxurious living takes center stage, complemented by a stylish dining area that sets the scene for elegant meals and gatherings. The interior seamlessly marries comfort and refinement, providing an atmosphere that is both inviting and indulgent. Clean lines and a contemporary design characterize this exceptional villa with elegant furnishings and upscale finishes. The kitchen, though simple, is a marvel of functionality, catering to culinary enthusiasts with state-of-the-art appliances and thoughtful design. With three bedrooms offering private sanctuaries of comfort, Kaiholo represents a restful retreat for its fortunate residents.

The exterior of Kaiholo at Hokuala seamlessly integrates luxury and island living, with walls of glass doors that dissolve the boundaries between indoor and outdoor spaces. The outdoor area is a haven for leisure and entertainment, featuring a barbecue setup and an al fresco dining space for delightful gatherings. Each villa is equipped with its own outdoor showers and plunge pools, inviting guests to immerse themselves fully in the idyllic island lifestyle.