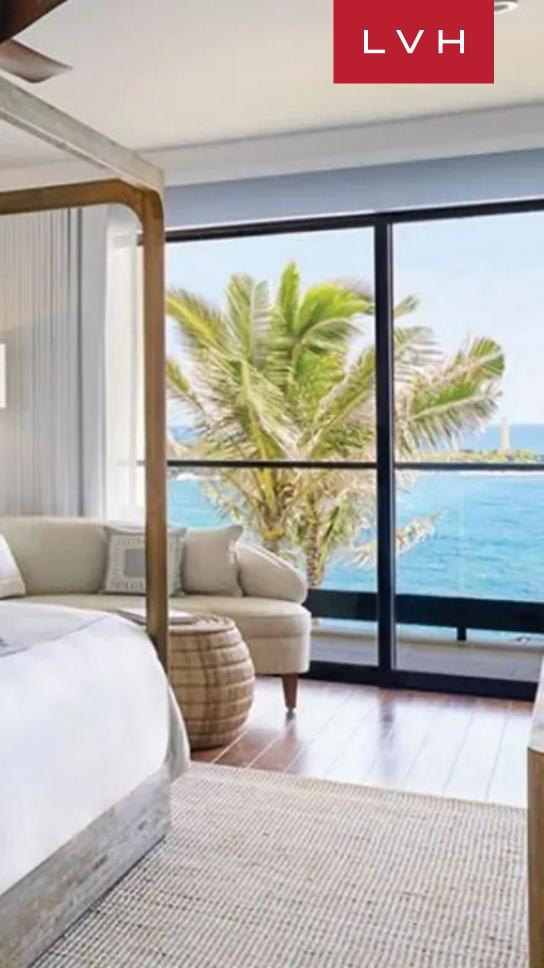

Step into the interior of Kaiholo at Hokuala, and you'll find yourself immersed in the epitome of sophisticated living. The living room area exudes opulence with plush furnishings, creating an inviting space for relaxation. Luxurious living takes center stage, complemented by a stylish dining area that sets the scene for elegant meals and gatherings. The interior seamlessly marries comfort and refinement, providing an atmosphere that is both inviting and indulgent. Clean lines and a contemporary design characterize this exceptional villa with elegant furnishings and upscale finishes. The kitchen, though simple, is a marvel of functionality, catering to culinary enthusiasts with state-of-the-art appliances and thoughtful design. With three bedrooms offering private sanctuaries of comfort, Kaiholo represents a restful retreat for its fortunate residents.

The exterior of Kaiholo at Hokuala seamlessly integrates luxury and island living, with walls of glass doors that dissolve the boundaries between indoor and outdoor spaces. The outdoor area is a haven for leisure and entertainment, featuring a barbecue setup and an al fresco dining space for delightful gatherings. Each villa is equipped with its own outdoor showers and plunge pools, inviting guests to immerse themselves fully in the idyllic island lifestyle.