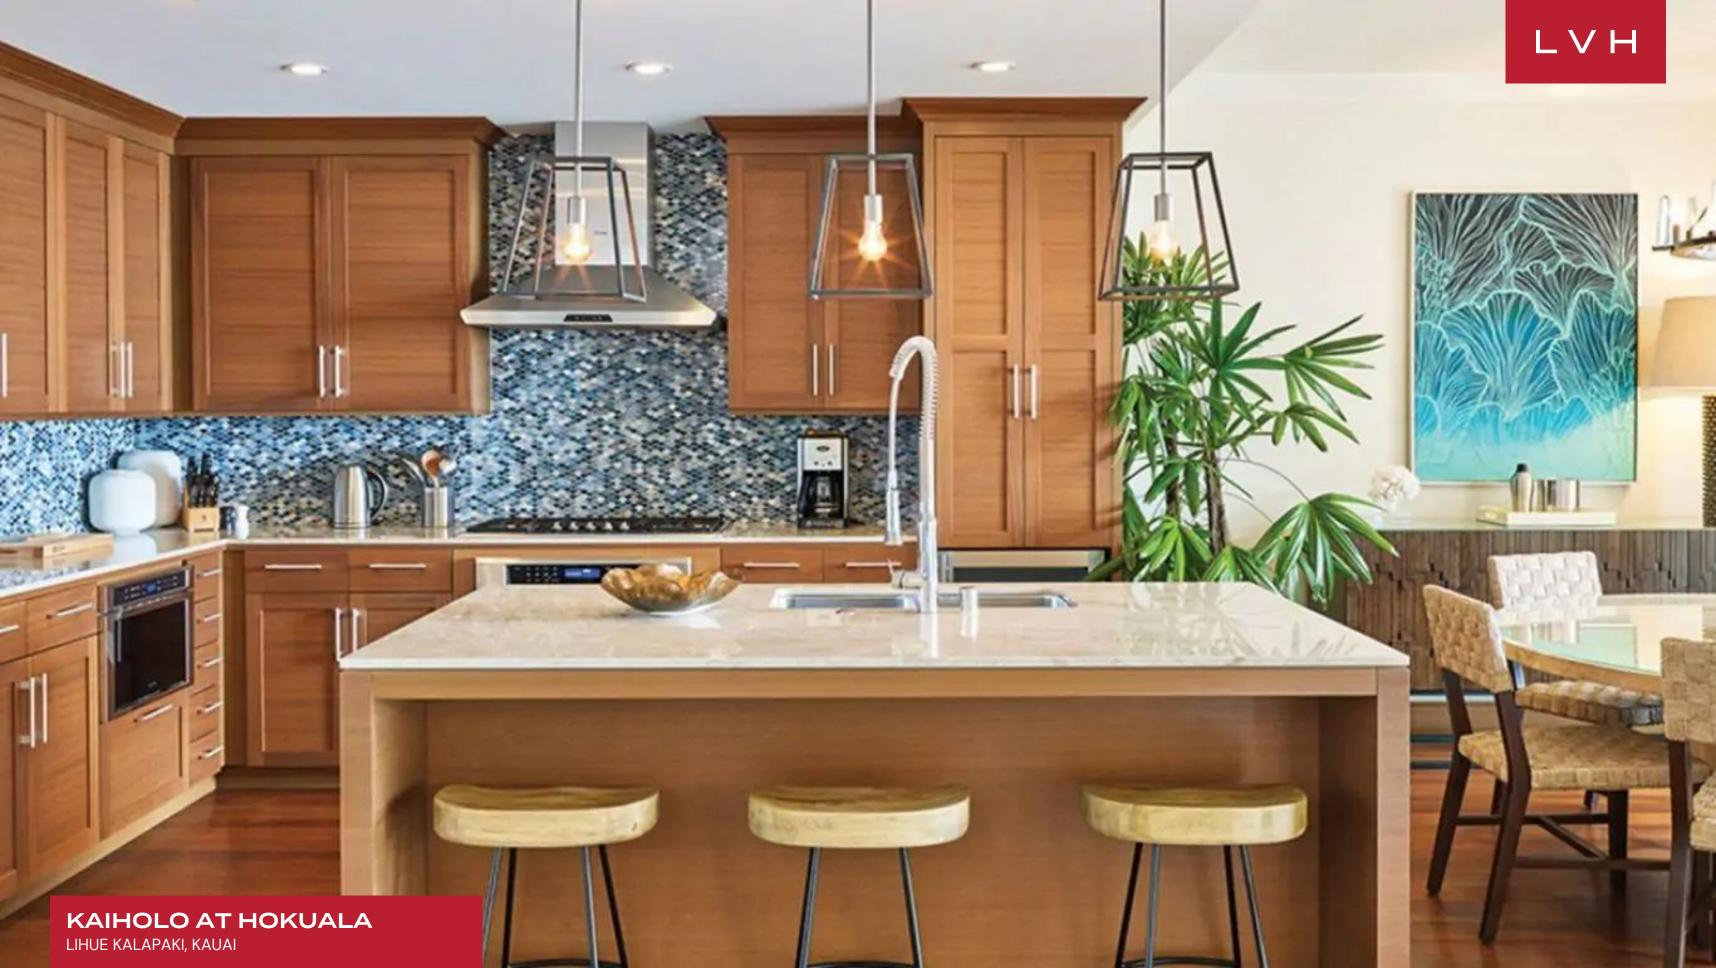

# KAIHOLO AT HOKUALA

#### LIHUE KALAPAKI, KAUAI

Kaiholo at Hokuala is an opulent seafront residence nestled within the exclusive Timbers Resort Hokuala. This coastal oasis stands as a testament to luxurious living amidst breathtaking natural surroundings. With unrivaled views and lush landscapes, Kaiholo offers a refined retreat, blending sophistication with the tranquility of its oceanfront location.

Step into the interior of Kaiholo at Hokuala, and you'll find yourself immersed in the epitome of sophisticated living. The living room area exudes opulence with plush furnishings, creating an inviting space for relaxation. Luxurious living takes center stage, complemented by a stylish dining area that sets the scene for elegant meals and gatherings. The interior seamlessly marries comfort and refinement, providing an atmosphere that is both inviting and indulgent. Clean lines and a contemporary design characterize this exceptional villa with elegant furnishings and upscale finishes. The kitchen, though simple, is a marvel of functionality, catering to culinary enthusiasts with state-of-the-art appliances and thoughtful design. With three bedrooms offering private sanctuaries of comfort, Kaiholo represents a restful retreat for its fortunate residents.