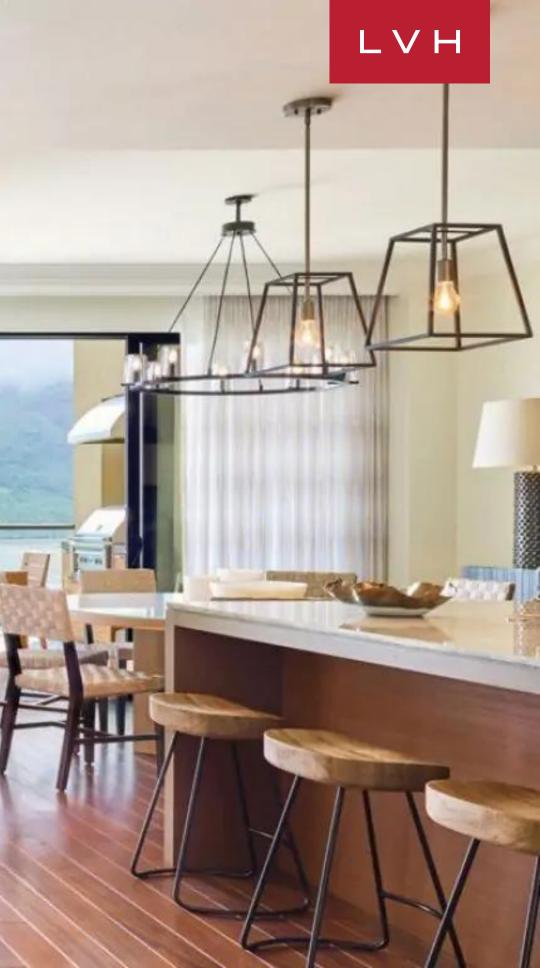

Step into the interior of Kaiholo at Hokuala, and you'll find yourself immersed in the epitome of sophisticated living. The living room area exudes opulence with plush furnishings, creating an inviting space for relaxation. Luxurious living takes center stage, complemented by a stylish dining area that sets the scene for elegant meals and gatherings. The interior seamlessly marries comfort and refinement, providing an atmosphere that is both inviting and indulgent. Clean lines and a contemporary design characterize this exceptional villa with elegant furnishings and upscale finishes. The kitchen, though simple, is a marvel of functionality, catering to culinary enthusiasts with state-of-the-art appliances and thoughtful design. With three bedrooms offering private sanctuaries of comfort, Kaiholo represents a restful retreat for its fortunate residents.