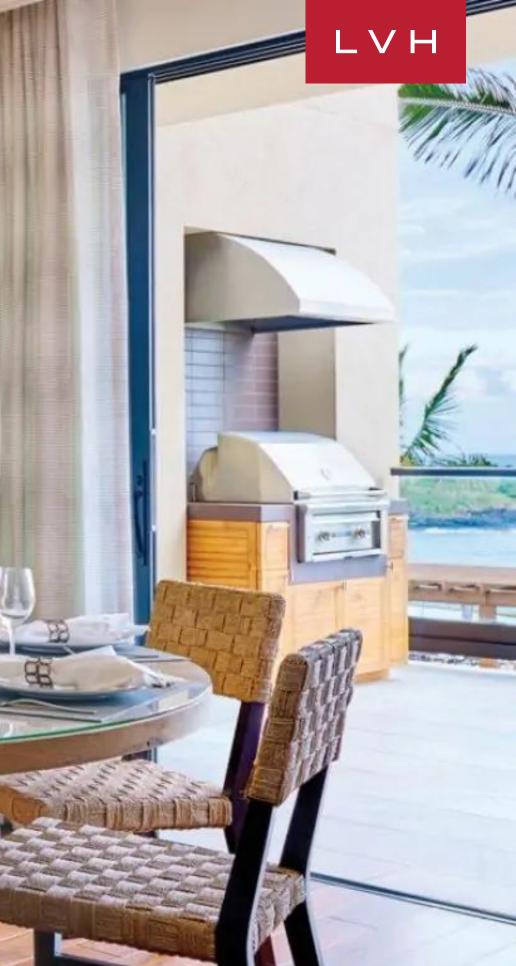

Step into the interior of Kaiholo at Hokuala, and you'll find yourself immersed in the epitome of sophisticated living. The living room area exudes opulence with plush furnishings, creating an inviting space for relaxation. Luxurious living takes center stage, complemented by a stylish dining area that sets the scene for elegant meals and gatherings. The interior seamlessly marries comfort and refinement, providing an atmosphere that is both inviting and indulgent. Clean lines and a contemporary design characterize this exceptional villa with elegant furnishings and upscale finishes. The kitchen, though simple, is a marvel of functionality, catering to culinary enthusiasts with state-of-the-art appliances and thoughtful design. With three bedrooms offering private sanctuaries of comfort, Kaiholo represents a restful retreat for its fortunate residents.

The exterior of Kaiholo at Hokuala seamlessly integrates luxury and island living, with walls of glass doors that dissolve the boundaries between indoor and outdoor spaces. The outdoor area is a haven for leisure and entertainment, featuring a barbecue setup and an al fresco dining space for delightful gatherings. Each villa is equipped with its own outdoor showers and plunge pools, inviting guests to immerse themselves fully in the idyllic island lifestyle.