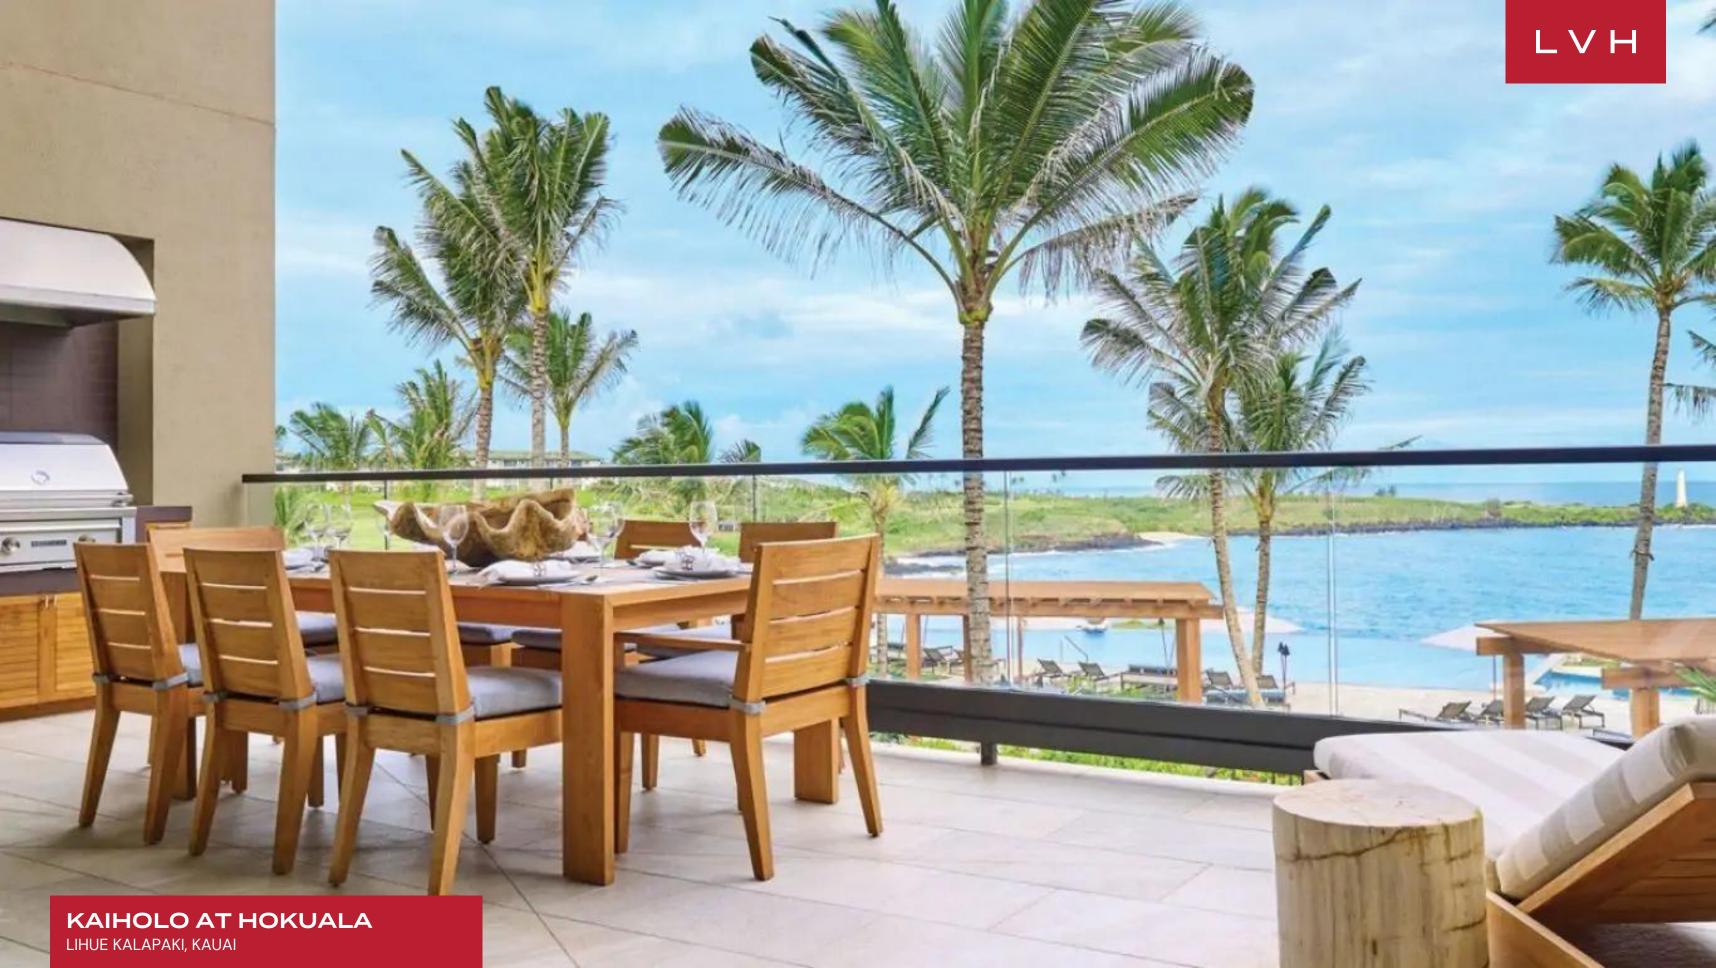

# KAIHOLO AT HOKUALA

#### LIHUE KALAPAKI, KAUAI

Kaiholo at Hokuala is an opulent seafront residence nestled within the exclusive Timbers Resort Hokuala. This coastal oasis stands as a testament to luxurious living amidst breathtaking natural surroundings. With unrivaled views and lush landscapes, Kaiholo offers a refined retreat, blending sophistication with the tranquility of its oceanfront location.

The exterior of Kaiholo at Hokuala seamlessly integrates luxury and island living, with walls of glass doors that dissolve the boundaries between indoor and outdoor spaces. The outdoor area is a haven for leisure and entertainment, featuring a barbecue setup and an al fresco dining space for delightful gatherings. Each villa is equipped with its own outdoor showers and plunge pools, inviting guests to immerse themselves fully in the idyllic island lifestyle.