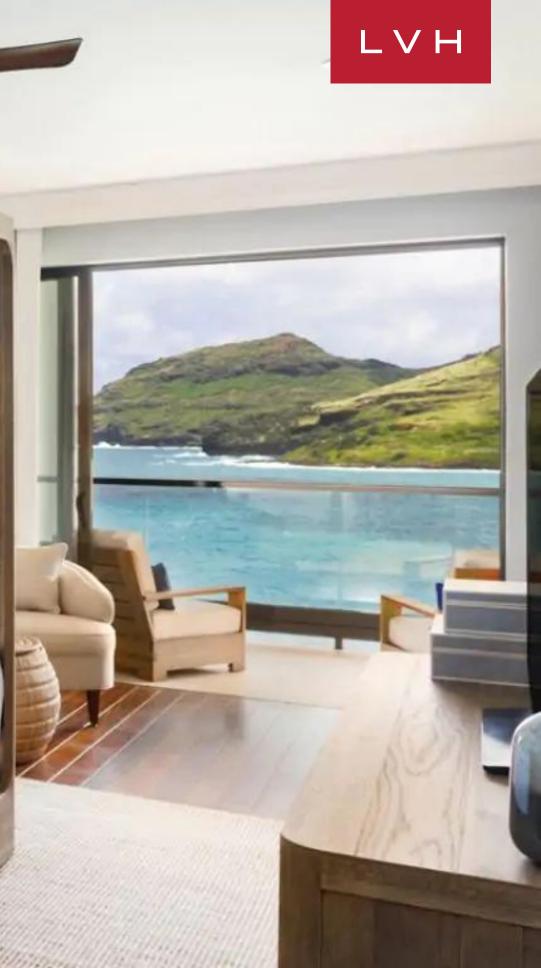

# KAIHOLO AT HOKUALA

#### LIHUE KALAPAKI, KAUAI

Kaiholo at Hokuala is an opulent seafront residence nestled within the exclusive Timbers Resort Hokuala. This coastal oasis stands as a testament to luxurious living amidst breathtaking natural surroundings. With unrivaled views and lush landscapes, Kaiholo offers a refined retreat, blending sophistication with the tranquility of its oceanfront location.

The exterior of Kaiholo at Hokuala seamlessly integrates luxury and island living, with walls of glass doors that dissolve the boundaries between indoor and outdoor spaces. The outdoor area is a haven for leisure and entertainment, featuring a barbecue setup and an al fresco dining space for delightful gatherings. Each villa is equipped with its own outdoor showers and plunge pools, inviting guests to immerse themselves fully in the idyllic island lifestyle.