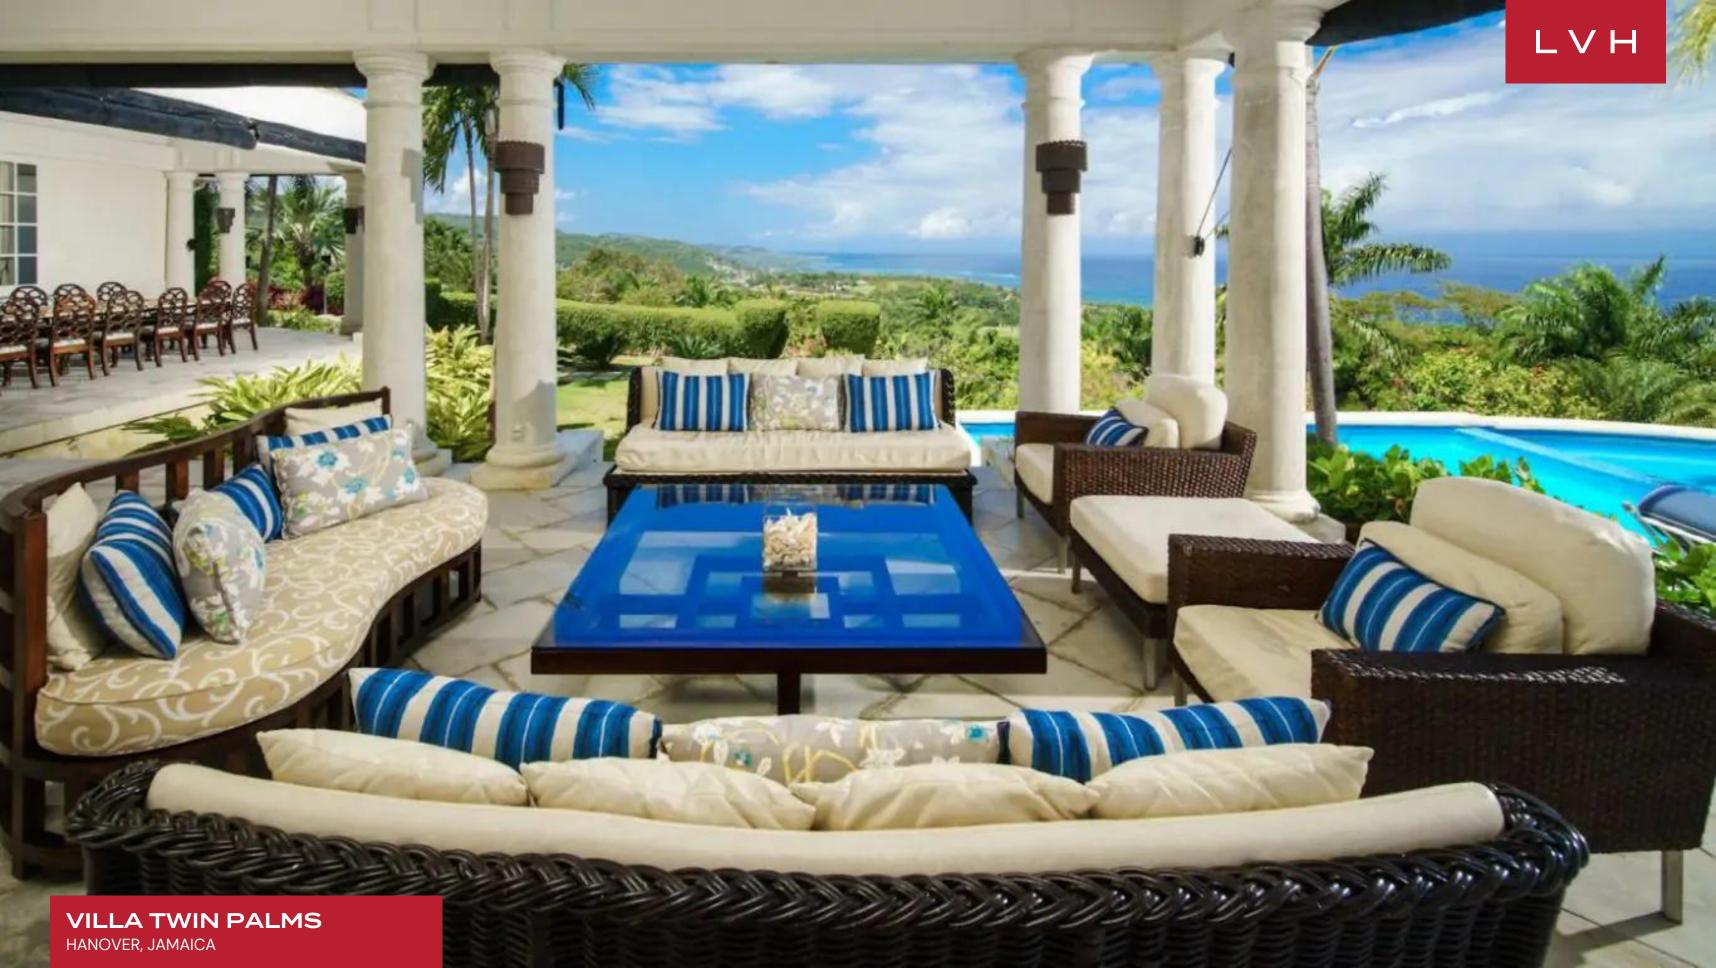

The veranda is the centerpiece to the living space at Villa Twin Palms, offering space to sit, a table at which to dine, a bar to sit at and a pool deck for sunning. The seven multi-tiered pools are centered by a sixty-foot infinity-edge lap pool, with a kiddie wading pool and whirlpools either side.

#### **EXTERIOR**

- Sun Loungers
- Patio
- Pool
- Heated Pool
- Terrace