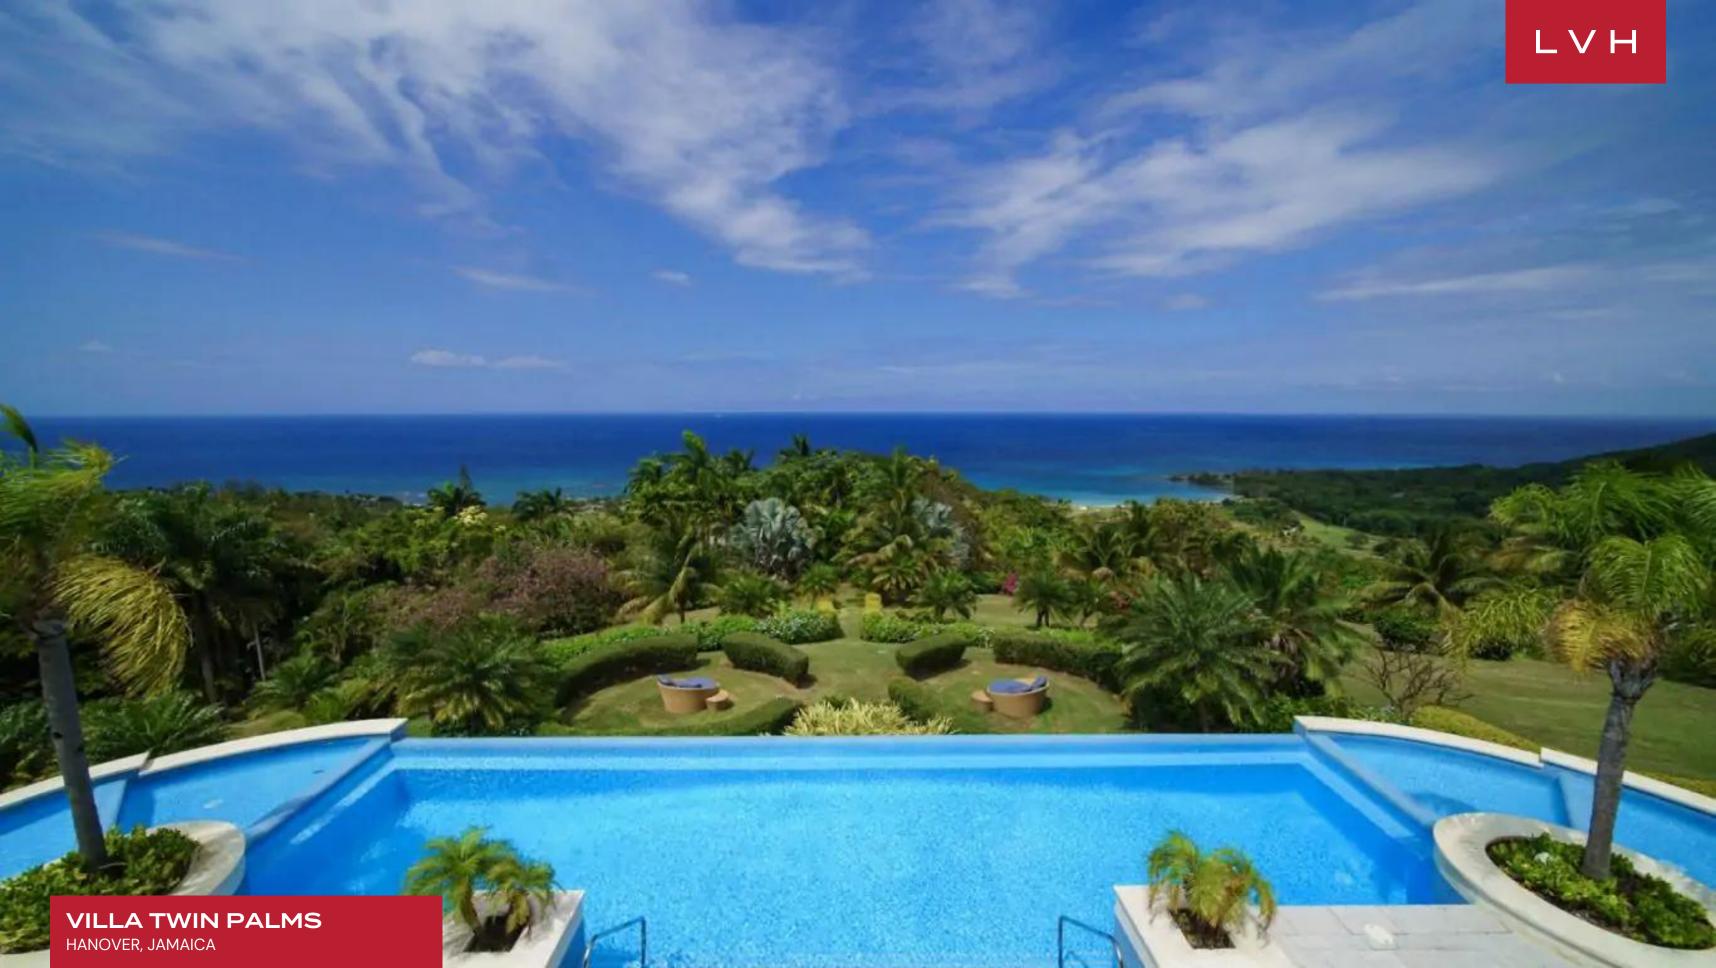

### VILLA TWIN PALMS

HANOVER, JAMAICA

Villa Twin Palms commands a strategic position on Barnes Hill with views that take in sixty miles of varying vistas including the ocean. The house is built on one level and the Great House influence is punctuated with accents of Rome through the graceful columns and shaded courtyards and here and there, subtle hints of a Moroccan palace.

The veranda is the centerpiece to the living space at Villa Twin Palms, offering space to sit, a table at which to dine, a bar to sit at and a pool deck for sunning. The seven multi-tiered pools are centered by a sixty-foot infinity-edge lap pool, with a kiddie wading pool and whirlpools either side.