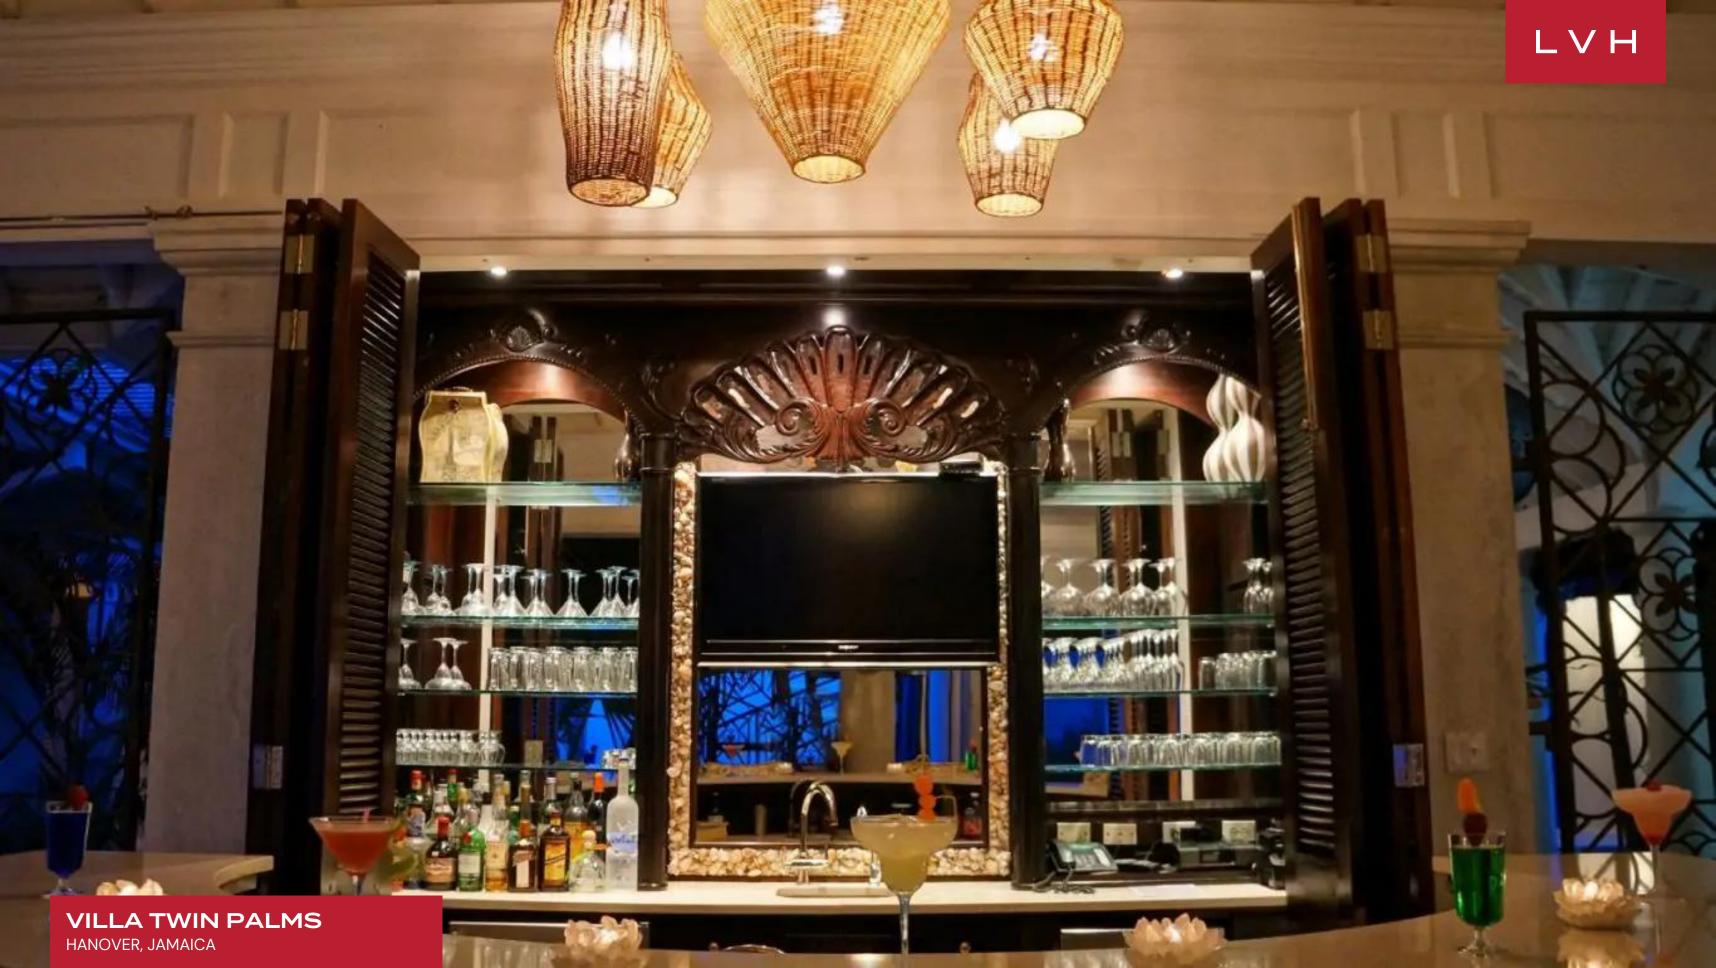

The veranda is the centerpiece to the living space at Villa Twin Palms, offering space to sit, a table at which to dine, a bar to sit at and a pool deck for sunning. The seven multi-tiered pools are centered by a sixty-foot infinity-edge lap pool, with a kiddie wading pool and whirlpools either side.