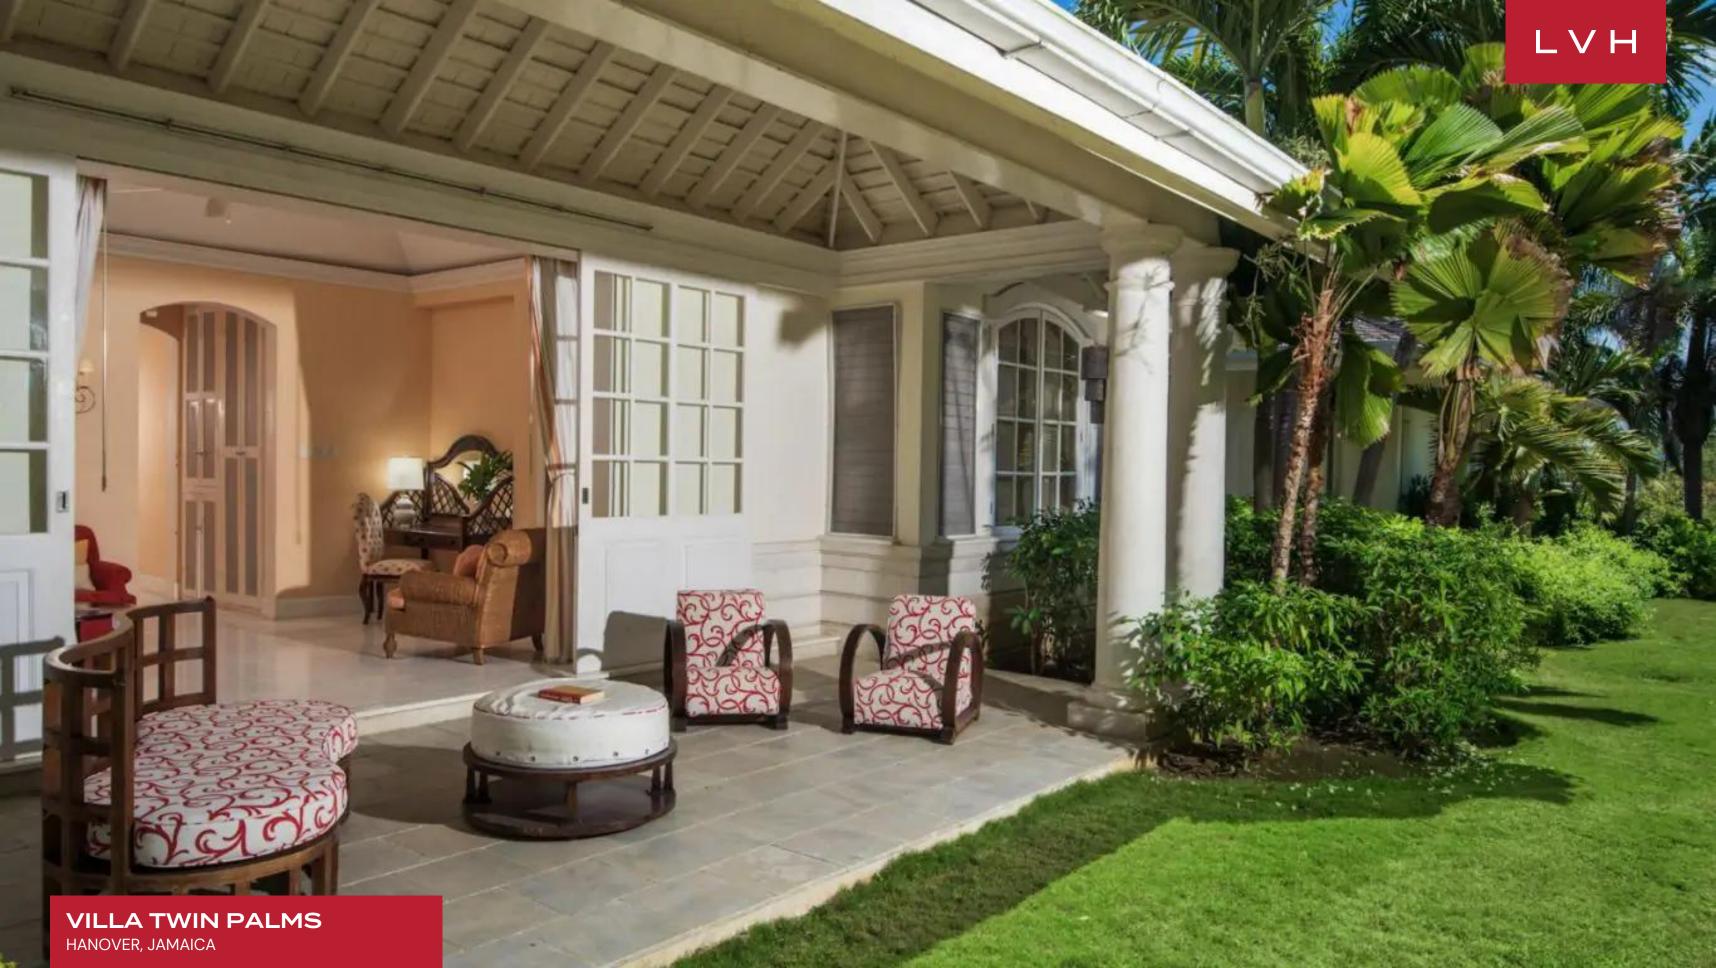

### VILLA TWIN PALMS

HANOVER, JAMAICA

Villa Twin Palms commands a strategic position on Barnes Hill with views that take in sixty miles of varying vistas including the ocean. The house is built on one level and the Great House influence is punctuated with accents of Rome through the graceful columns and shaded courtyards and here and there, subtle hints of a Moroccan palace.

There is a seamless flow to this house that enables the breeze to constantly waft through; lofty rooms with casket ceilings enhance the sense of space; calming shades of blue, coral and splashes of red create a restful and timeless ambiance and there is the distinct awareness of the outside being brought in from wherever you look. There are seven bedrooms to choose from that are contained in three suites and approached along a columned covered walkway that leads off from the central courtyard. This clever and inspired design facilitates complete privacy enabling families or friends to adjourn to their own space.

The veranda is the centerpiece to the living space at Villa Twin Palms, offering space to sit, a table at which to dine, a bar to sit at and a pool deck for sunning. The seven multi-tiered pools are centered by a sixty-foot infinity-edge lap pool, with a kiddie wading pool and whirlpools either side.