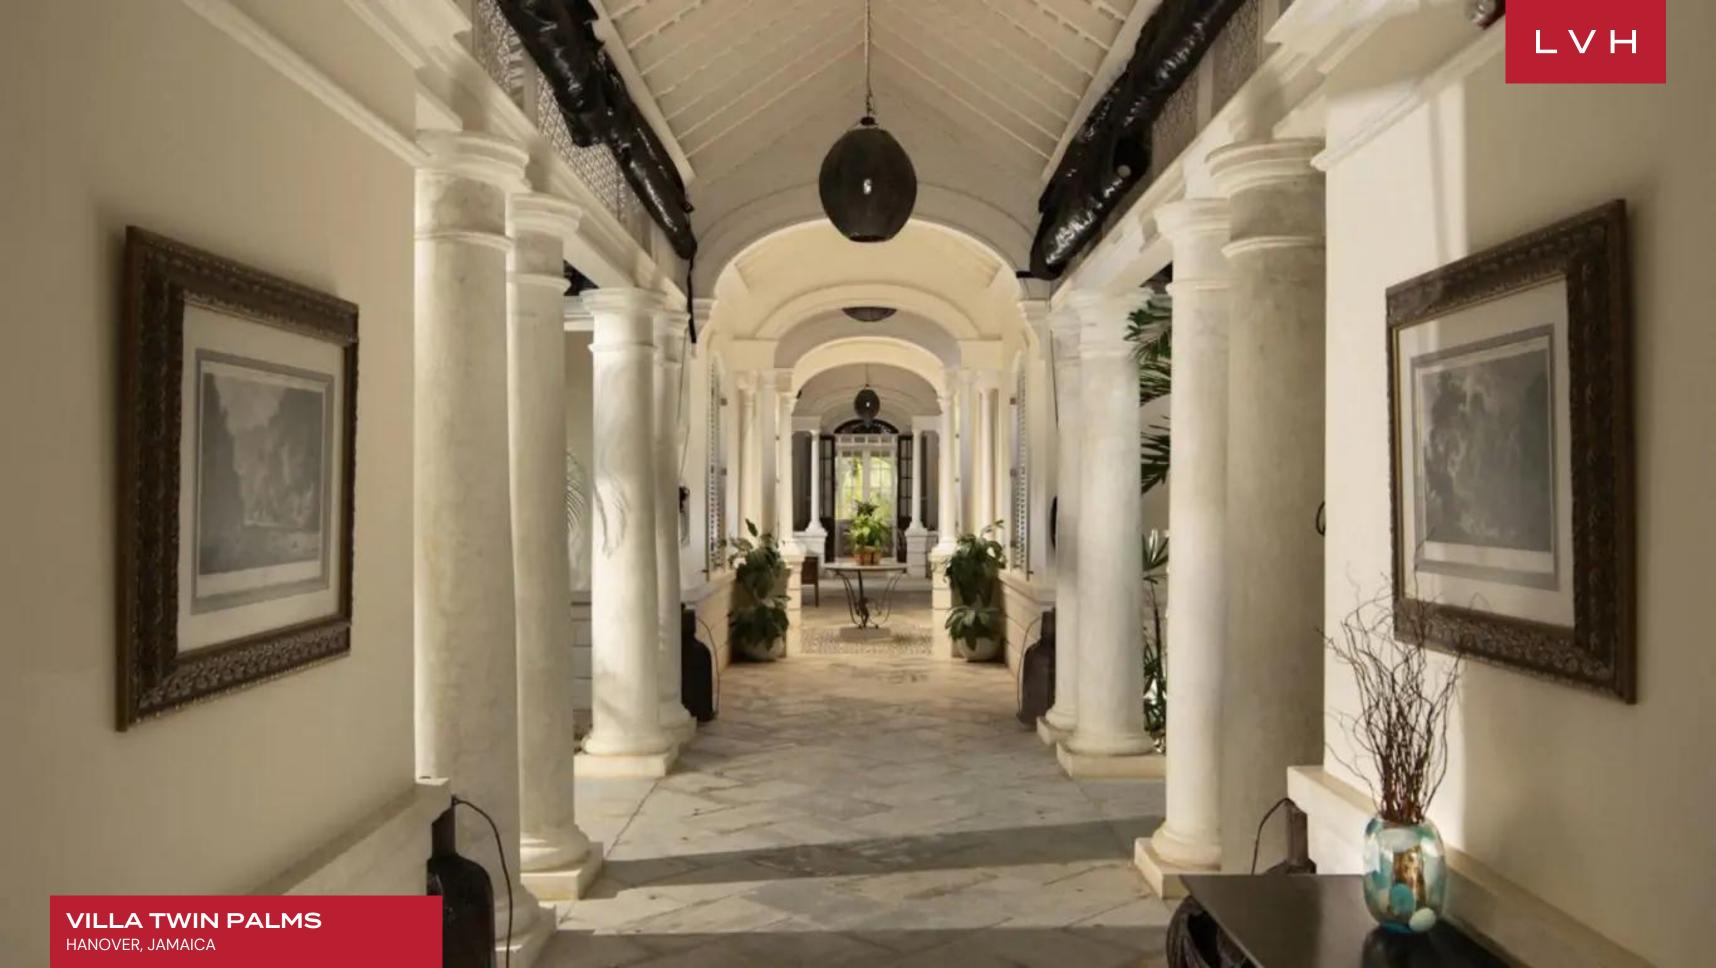

### VILLA TWIN PALMS

HANOVER, JAMAICA

Villa Twin Palms commands a strategic position on Barnes Hill with views that take in sixty miles of varying vistas including the ocean. The house is built on one level and the Great House influence is punctuated with accents of Rome through the graceful columns and shaded courtyards and here and there, subtle hints of a Moroccan palace.

There is a seamless flow to this house that enables the breeze to constantly waft through; lofty rooms with casket ceilings enhance the sense of space; calming shades of blue, coral and splashes of red create a restful and timeless ambiance and there is the distinct awareness of the outside being brought in from wherever you look. There are seven bedrooms to choose from that are contained in three suites and approached along a columned covered walkway that leads off from the central courtyard. This clever and inspired design facilitates complete privacy enabling families or friends to adjourn to their own space.