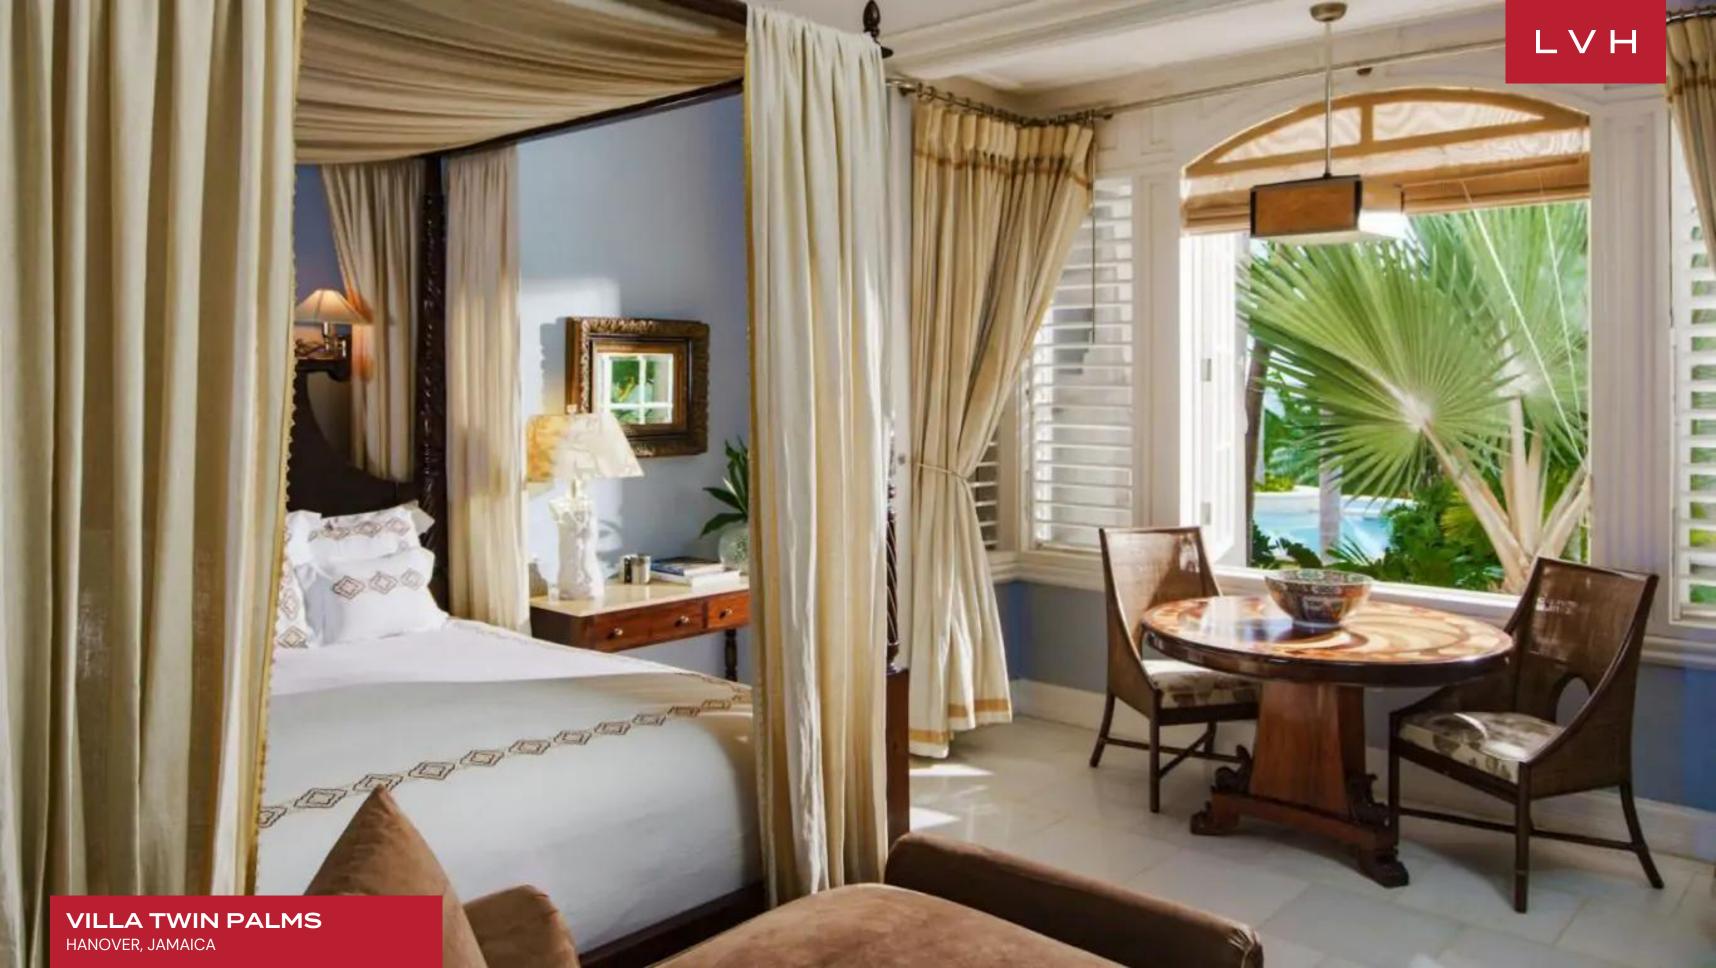

There is a seamless flow to this house that enables the breeze to constantly waft through; lofty rooms with casket ceilings enhance the sense of space; calming shades of blue, coral and splashes of red create a restful and timeless ambiance and there is the distinct awareness of the outside being brought in from wherever you look. There are seven bedrooms to choose from that are contained in three suites and approached along a columned covered walkway that leads off from the central courtyard. This clever and inspired design facilitates complete privacy enabling families or friends to adjourn to their own space.