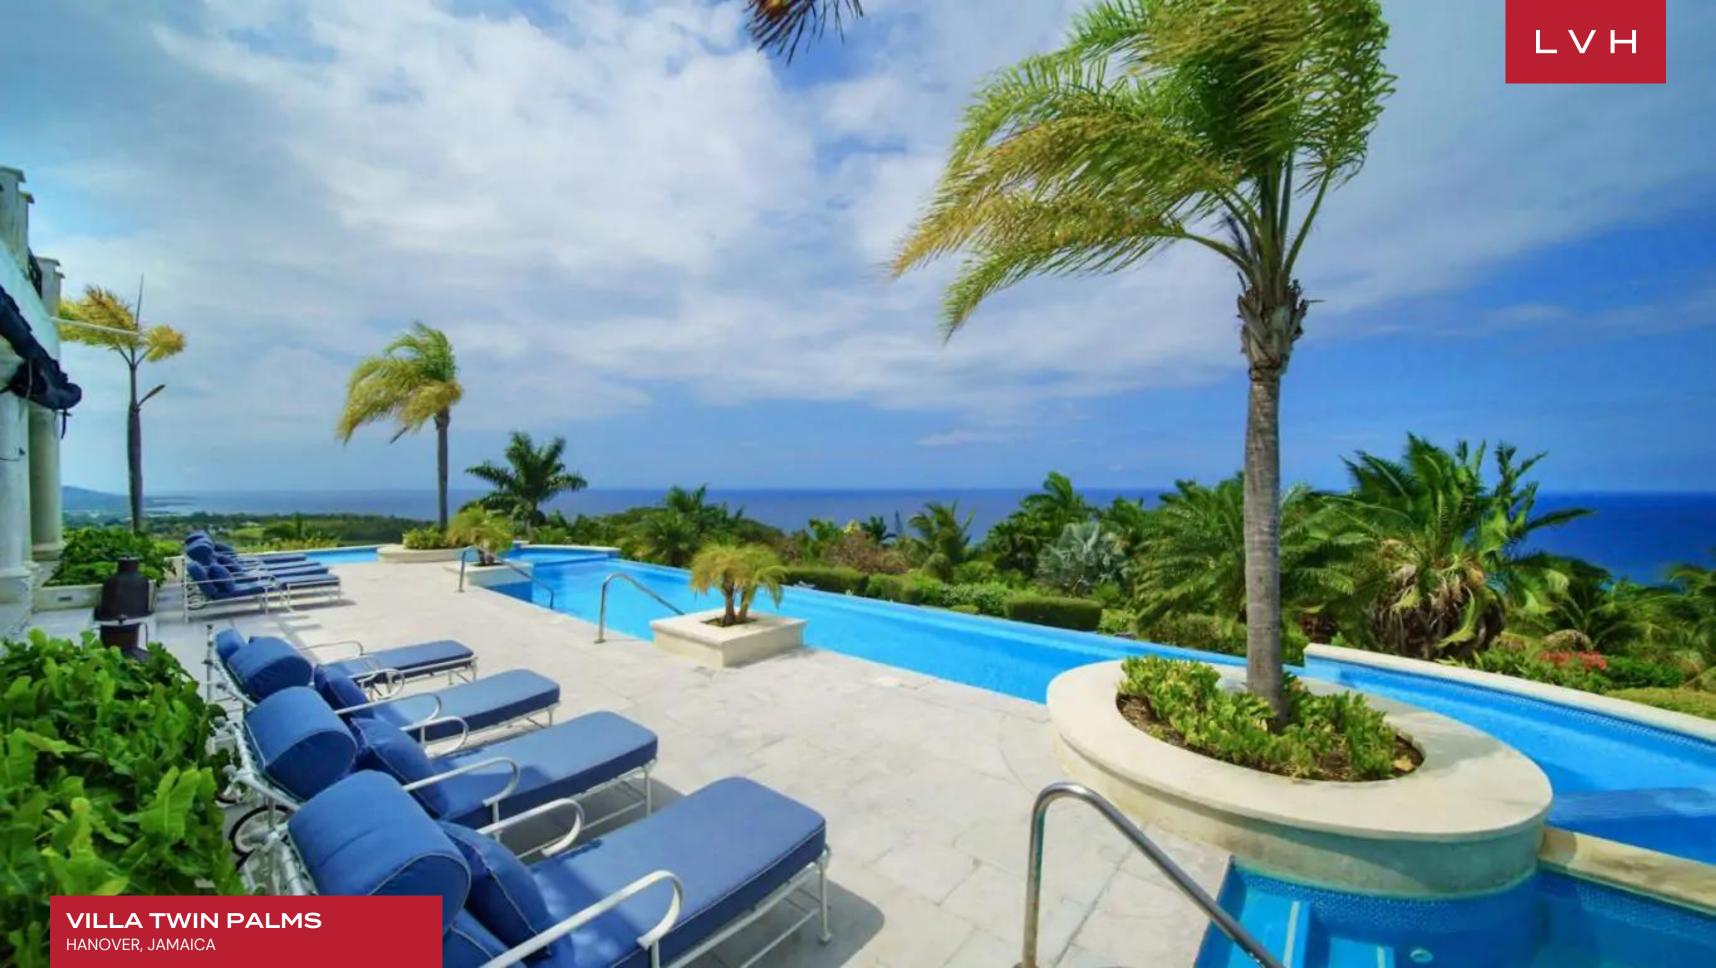

### VILLA TWIN PALMS

HANOVER, JAMAICA

Villa Twin Palms commands a strategic position on Barnes Hill with views that take in sixty miles of varying vistas including the ocean. The house is built on one level and the Great House influence is punctuated with accents of Rome through the graceful columns and shaded courtyards and here and there, subtle hints of a Moroccan palace.

The veranda is the centerpiece to the living space at Villa Twin Palms, offering space to sit, a table at which to dine, a bar to sit at and a pool deck for sunning. The seven multi-tiered pools are centered by a sixty-foot infinity-edge lap pool, with a kiddie wading pool and whirlpools either side.