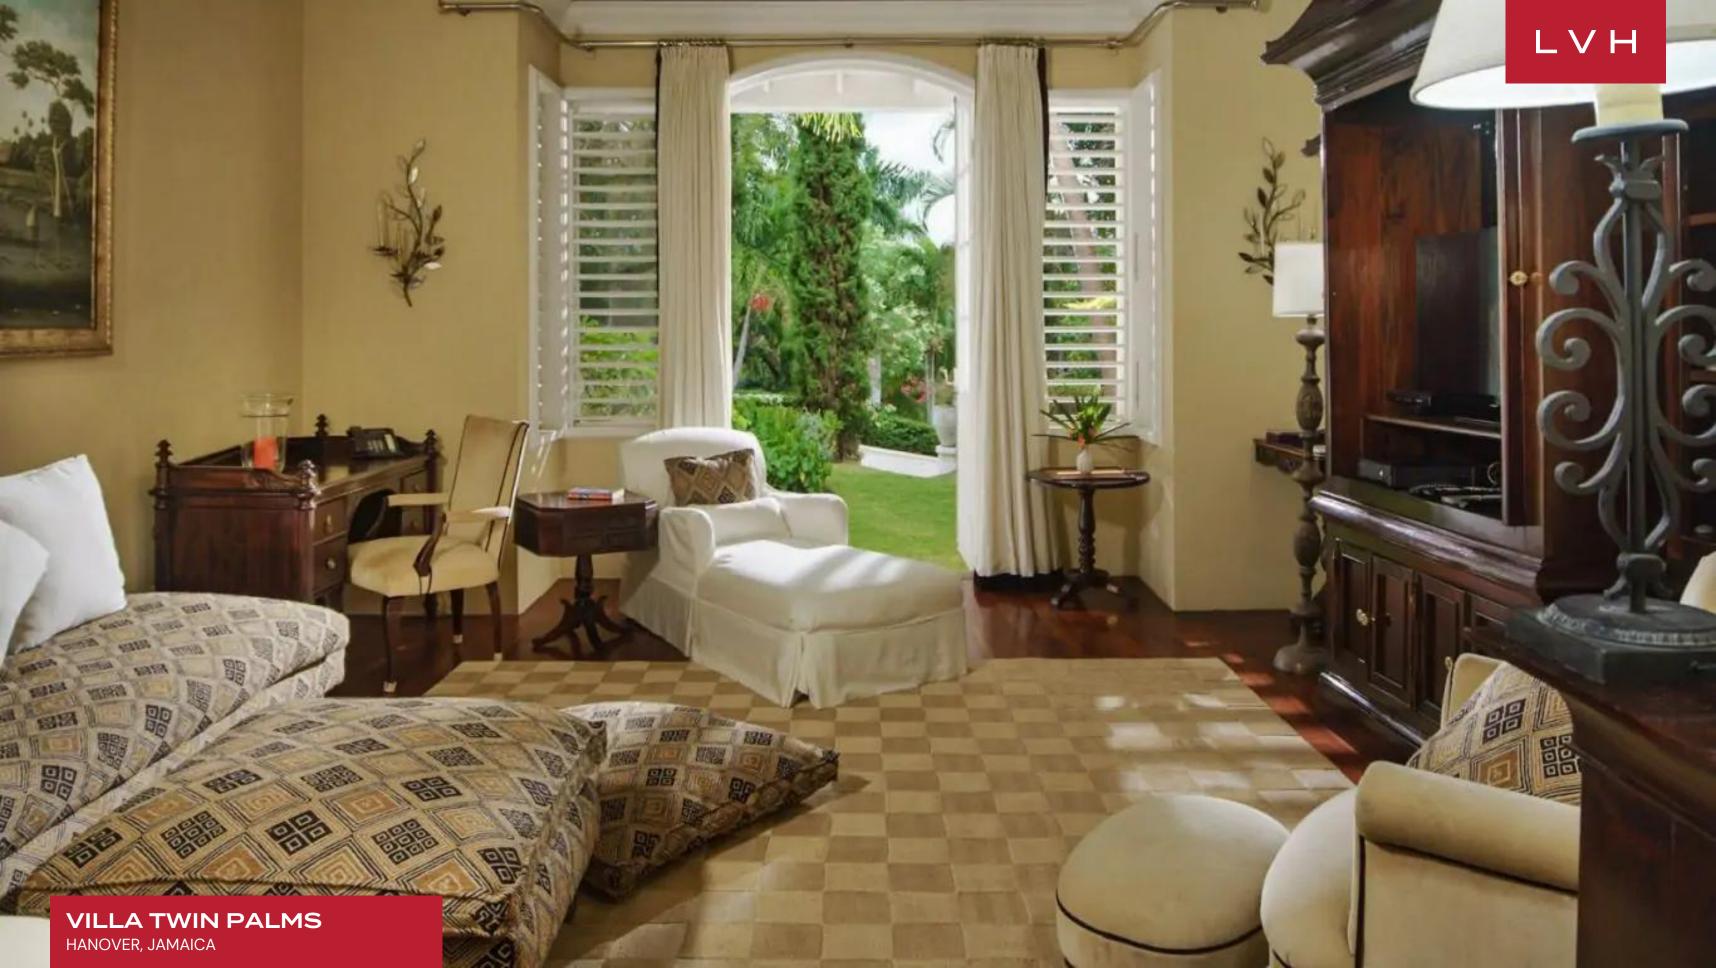

There is a seamless flow to this house that enables the breeze to constantly waft through; lofty rooms with casket ceilings enhance the sense of space; calming shades of blue, coral and splashes of red create a restful and timeless ambiance and there is the distinct awareness of the outside being brought in from wherever you look. There are seven bedrooms to choose from that are contained in three suites and approached along a columned covered walkway that leads off from the central courtyard. This clever and inspired design facilitates complete privacy enabling families or friends to adjourn to their own space.