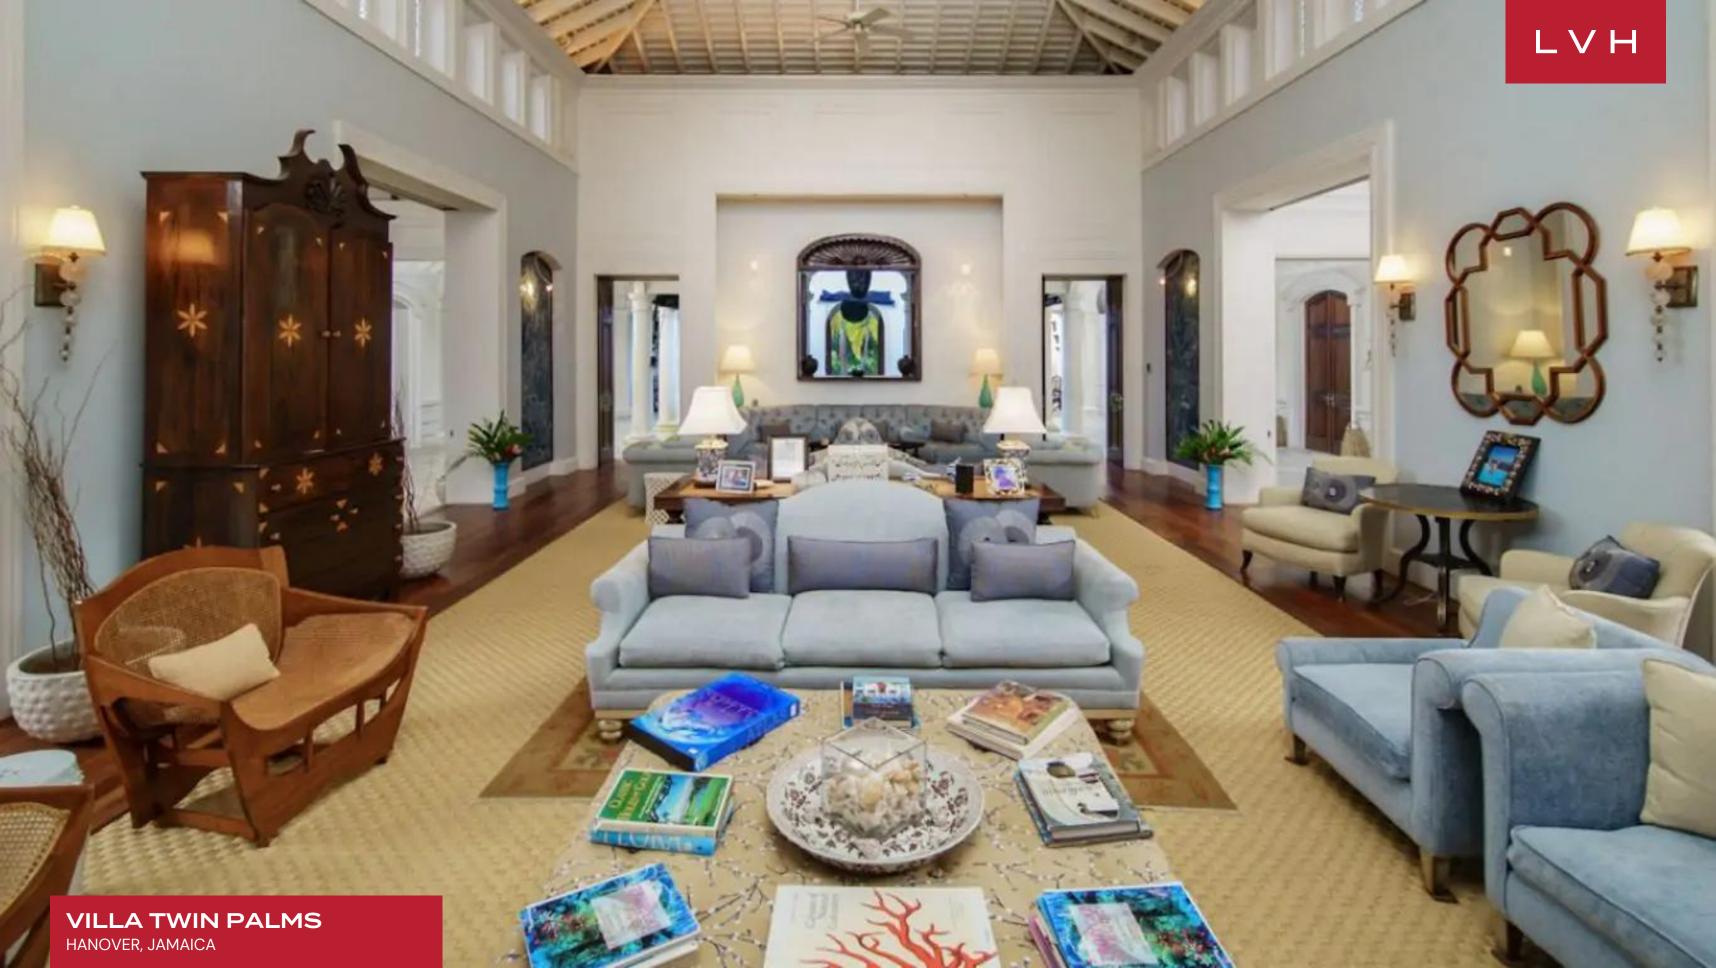

There is a seamless flow to this house that enables the breeze to constantly waft through; lofty rooms with casket ceilings enhance the sense of space; calming shades of blue, coral and splashes of red create a restful and timeless ambiance and there is the distinct awareness of the outside being brought in from wherever you look. There are seven bedrooms to choose from that are contained in three suites and approached along a columned covered walkway that leads off from the central courtyard. This clever and inspired design facilitates complete privacy enabling families or friends to adjourn to their own space.