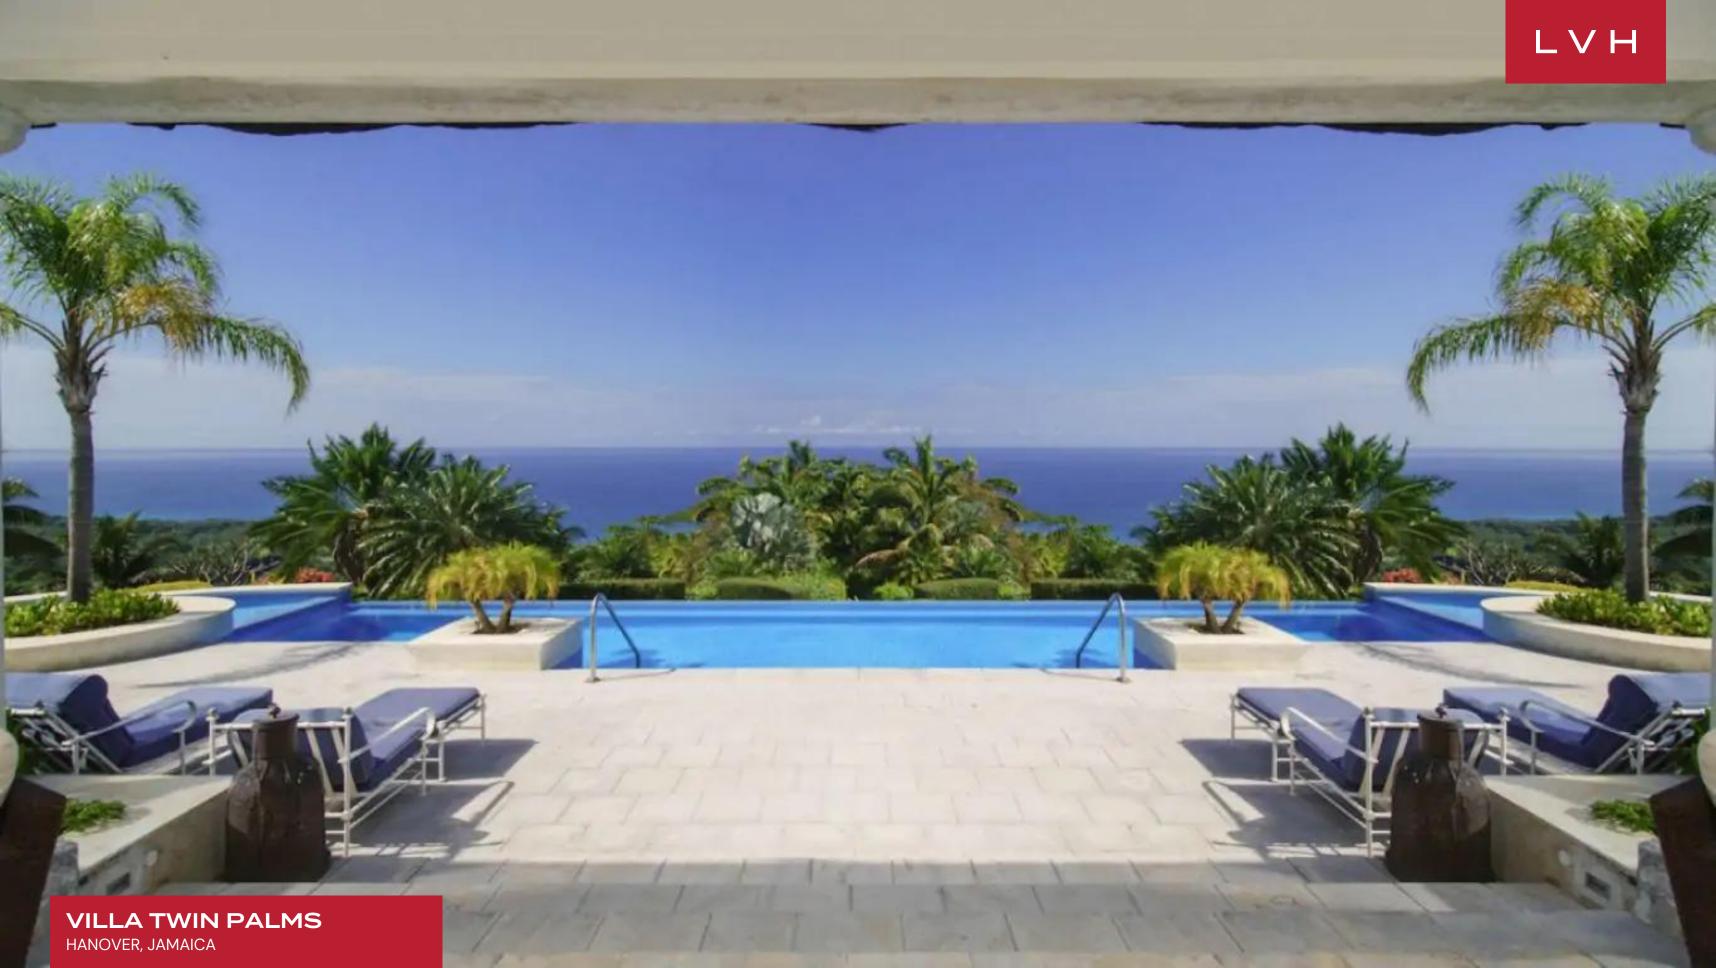

### VILLA TWIN PALMS

HANOVER, JAMAICA

Villa Twin Palms commands a strategic position on Barnes Hill with views that take in sixty miles of varying vistas including the ocean. The house is built on one level and the Great House influence is punctuated with accents of Rome through the graceful columns and shaded courtyards and here and there, subtle hints of a Moroccan palace.

The veranda is the centerpiece to the living space at Villa Twin Palms, offering space to sit, a table at which to dine, a bar to sit at and a pool deck for sunning. The seven multi-tiered pools are centered by a sixty-foot infinity-edge lap pool, with a kiddie wading pool and whirlpools either side.