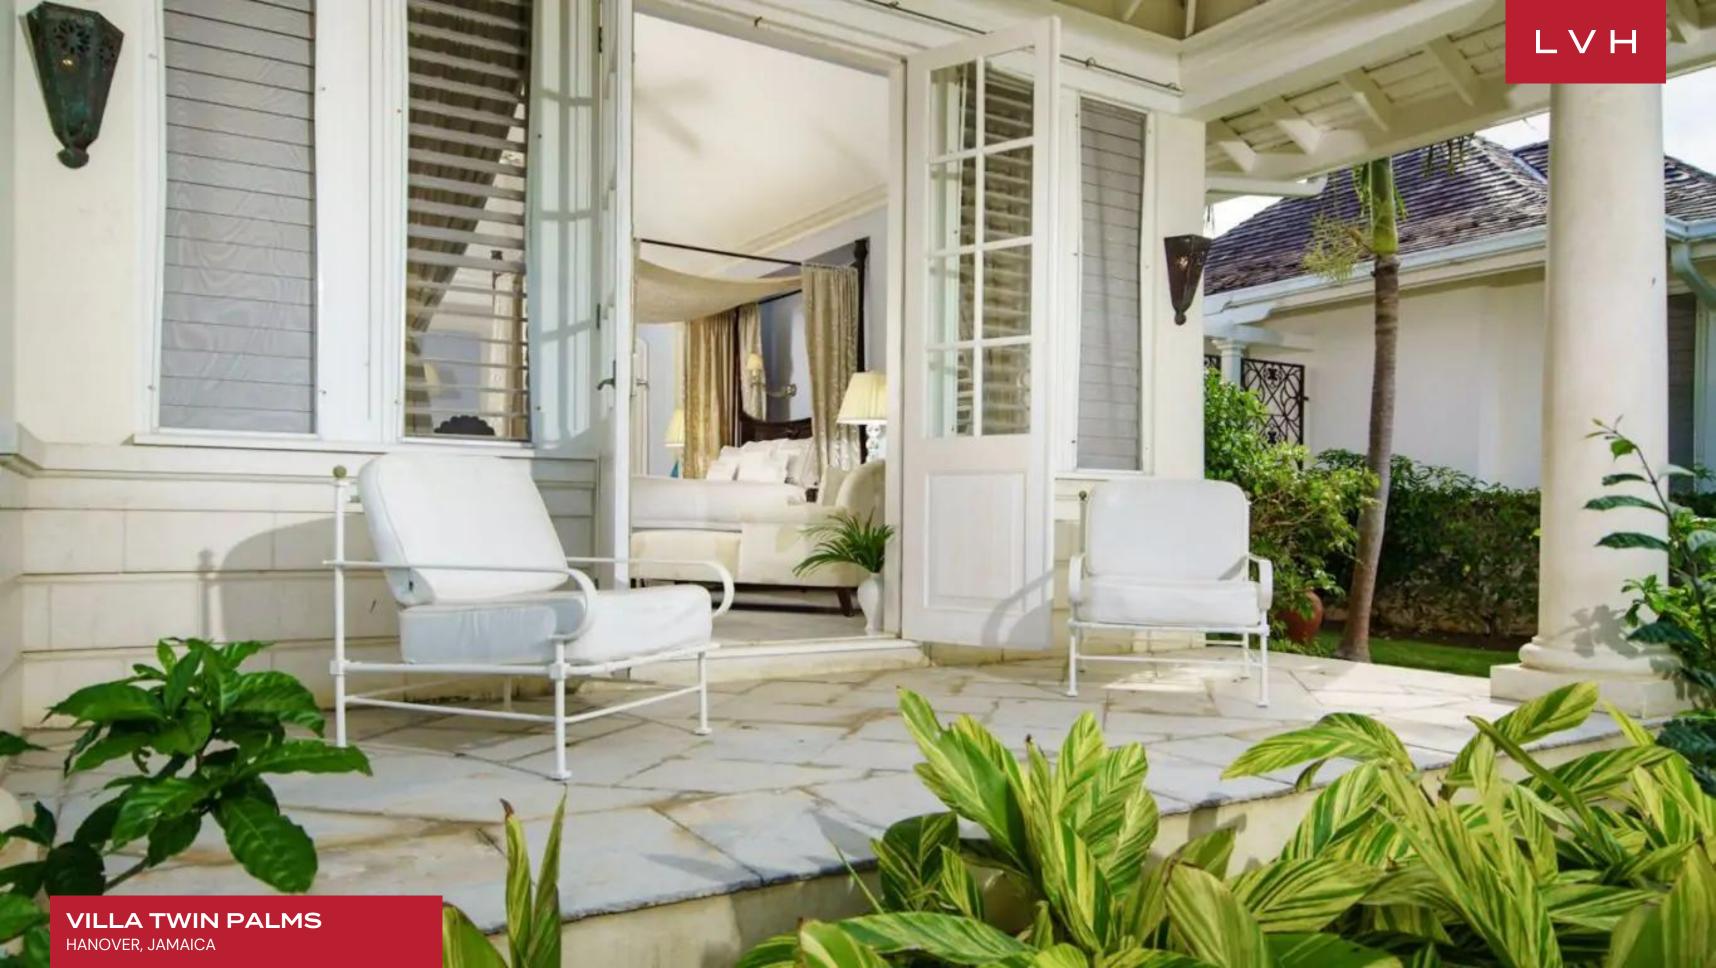

There is a seamless flow to this house that enables the breeze to constantly waft through; lofty rooms with casket ceilings enhance the sense of space; calming shades of blue, coral and splashes of red create a restful and timeless ambiance and there is the distinct awareness of the outside being brought in from wherever you look. There are seven bedrooms to choose from that are contained in three suites and approached along a columned covered walkway that leads off from the central courtyard. This clever and inspired design facilitates complete privacy enabling families or friends to adjourn to their own space.