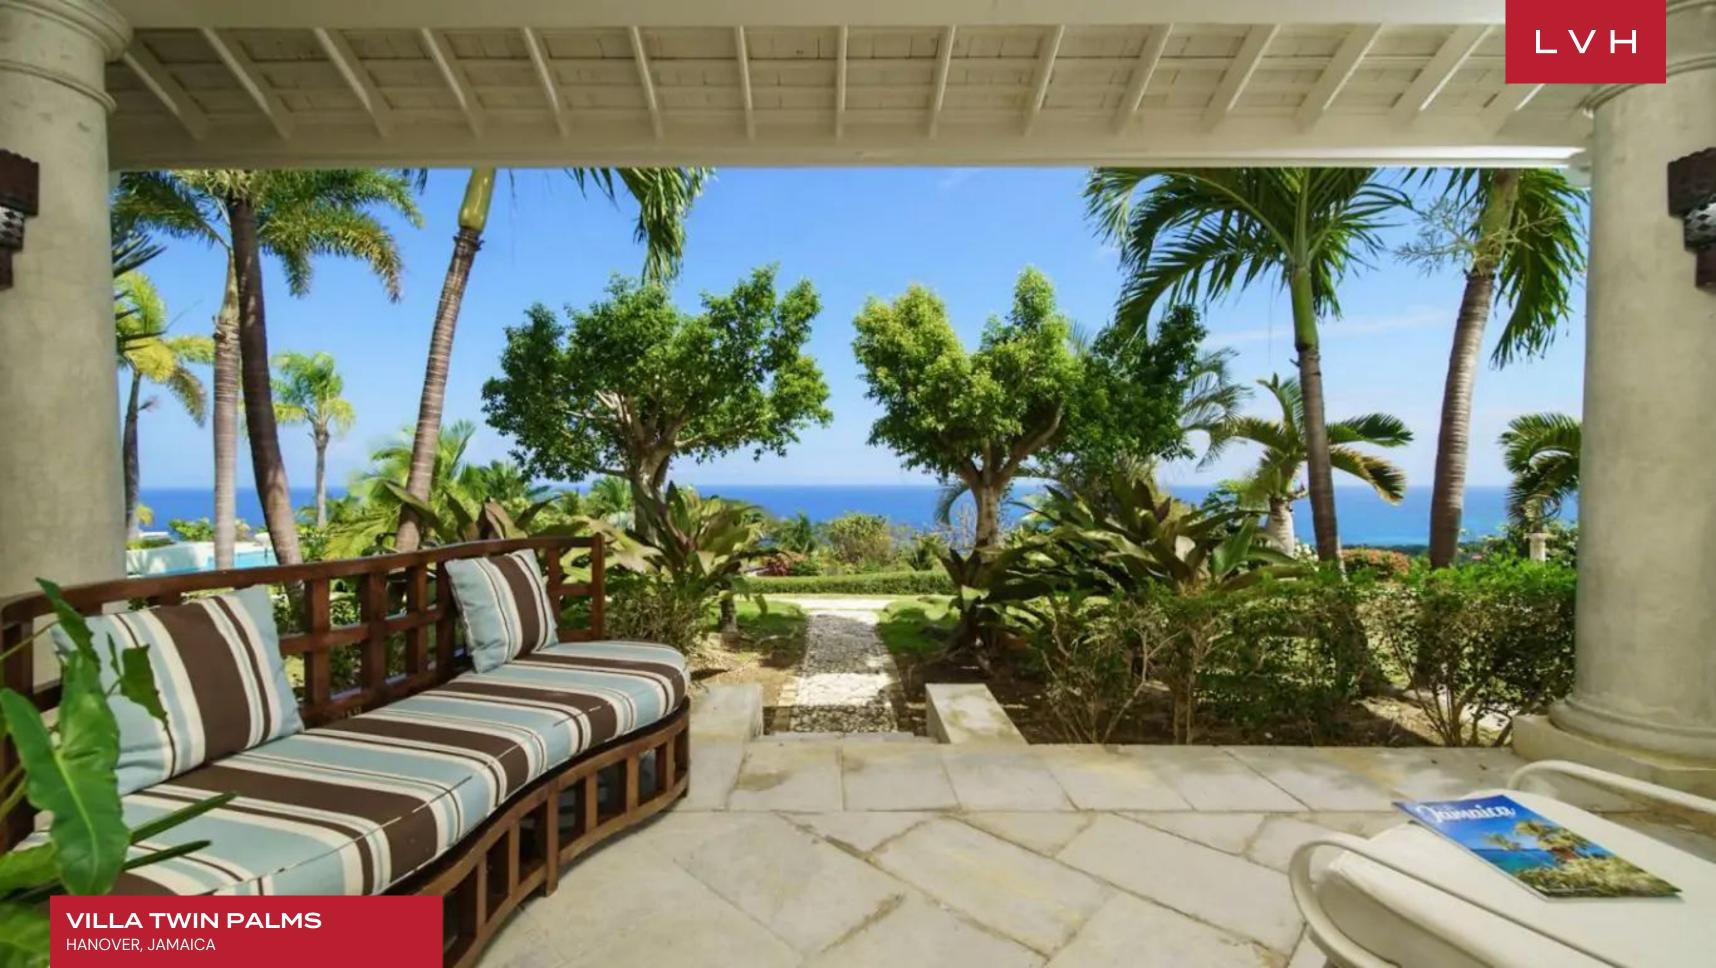

There is a seamless flow to this house that enables the breeze to constantly waft through; lofty rooms with casket ceilings enhance the sense of space; calming shades of blue, coral and splashes of red create a restful and timeless ambiance and there is the distinct awareness of the outside being brought in from wherever you look. There are seven bedrooms to choose from that are contained in three suites and approached along a columned covered walkway that leads off from the central courtyard. This clever and inspired design facilitates complete privacy enabling families or friends to adjourn to their own space.

The veranda is the centerpiece to the living space at Villa Twin Palms, offering space to sit, a table at which to dine, a bar to sit at and a pool deck for sunning. The seven multi-tiered pools are centered by a sixty-foot infinity-edge lap pool, with a kiddie wading pool and whirlpools either side.