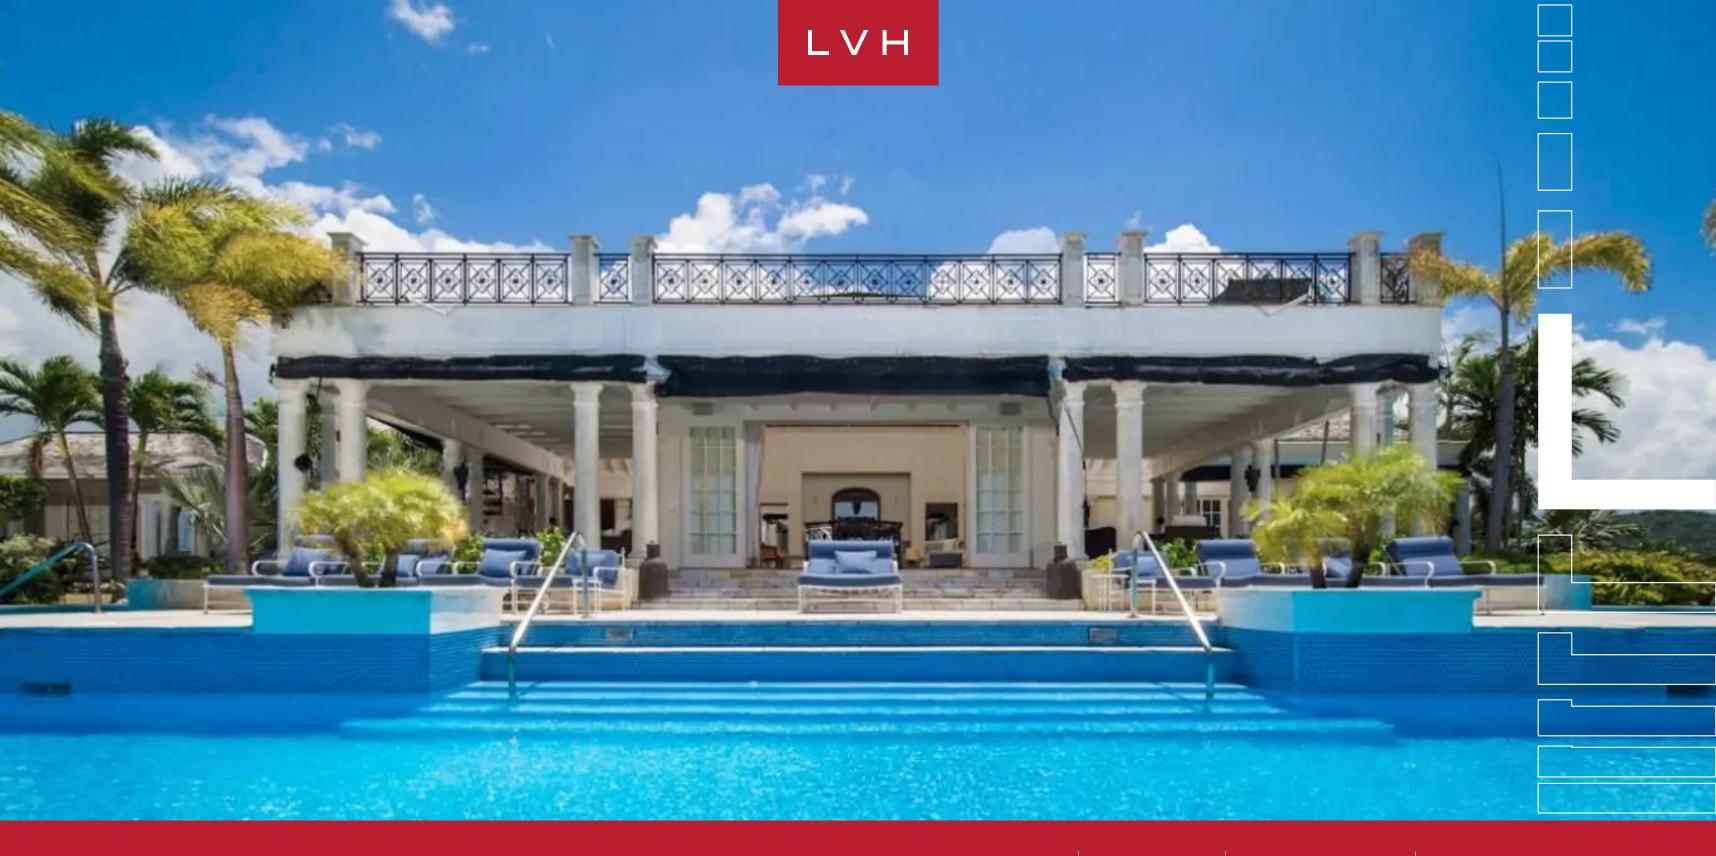

### VILLA TWIN PALMS

HANOVER, JAMAICA

Villa Twin Palms commands a strategic position on Barnes Hill with views that take in sixty miles of varying vistas including the ocean. The house is built on one level and the Great House influence is punctuated with accents of Rome through the graceful columns and shaded courtyards and here and there, subtle hints of a Moroccan palace.

The veranda is the centerpiece to the living space at Villa Twin Palms, offering space to sit, a table at which to dine, a bar to sit at and a pool deck for sunning. The seven multi-tiered pools are centered by a sixty-foot infinity-edge lap pool, with a kiddie wading pool and whirlpools either side.