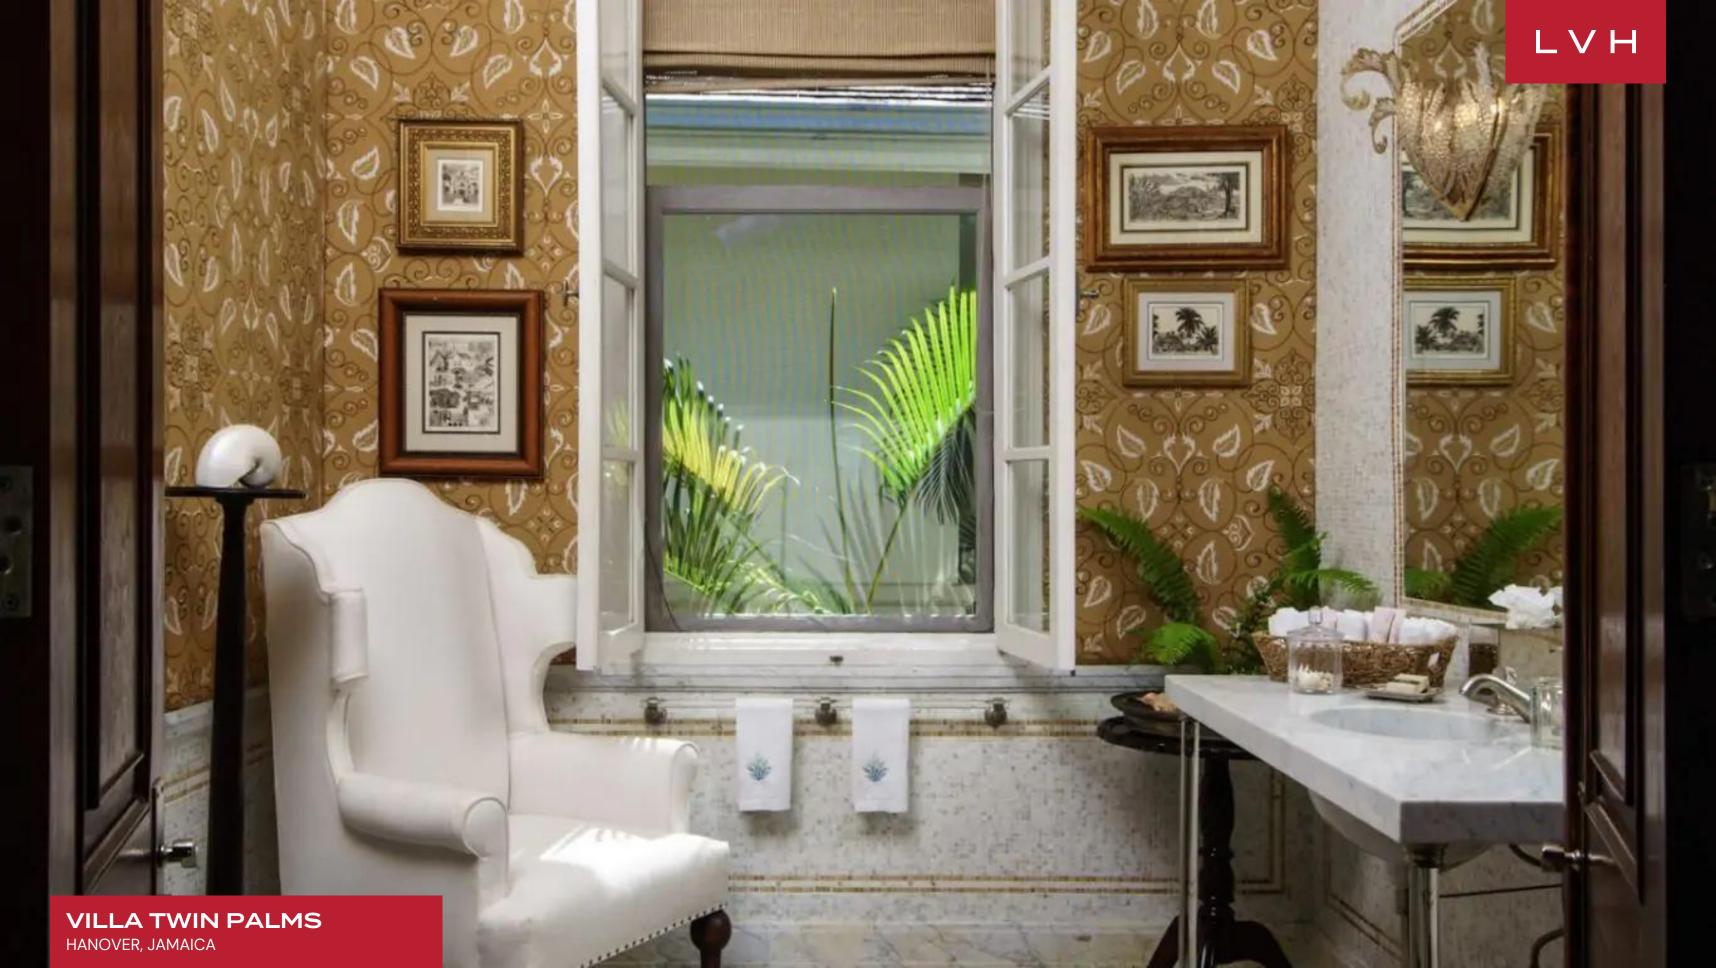

There is a seamless flow to this house that enables the breeze to constantly waft through; lofty rooms with casket ceilings enhance the sense of space; calming shades of blue, coral and splashes of red create a restful and timeless ambiance and there is the distinct awareness of the outside being brought in from wherever you look. There are seven bedrooms to choose from that are contained in three suites and approached along a columned covered walkway that leads off from the central courtyard. This clever and inspired design facilitates complete privacy enabling families or friends to adjourn to their own space.