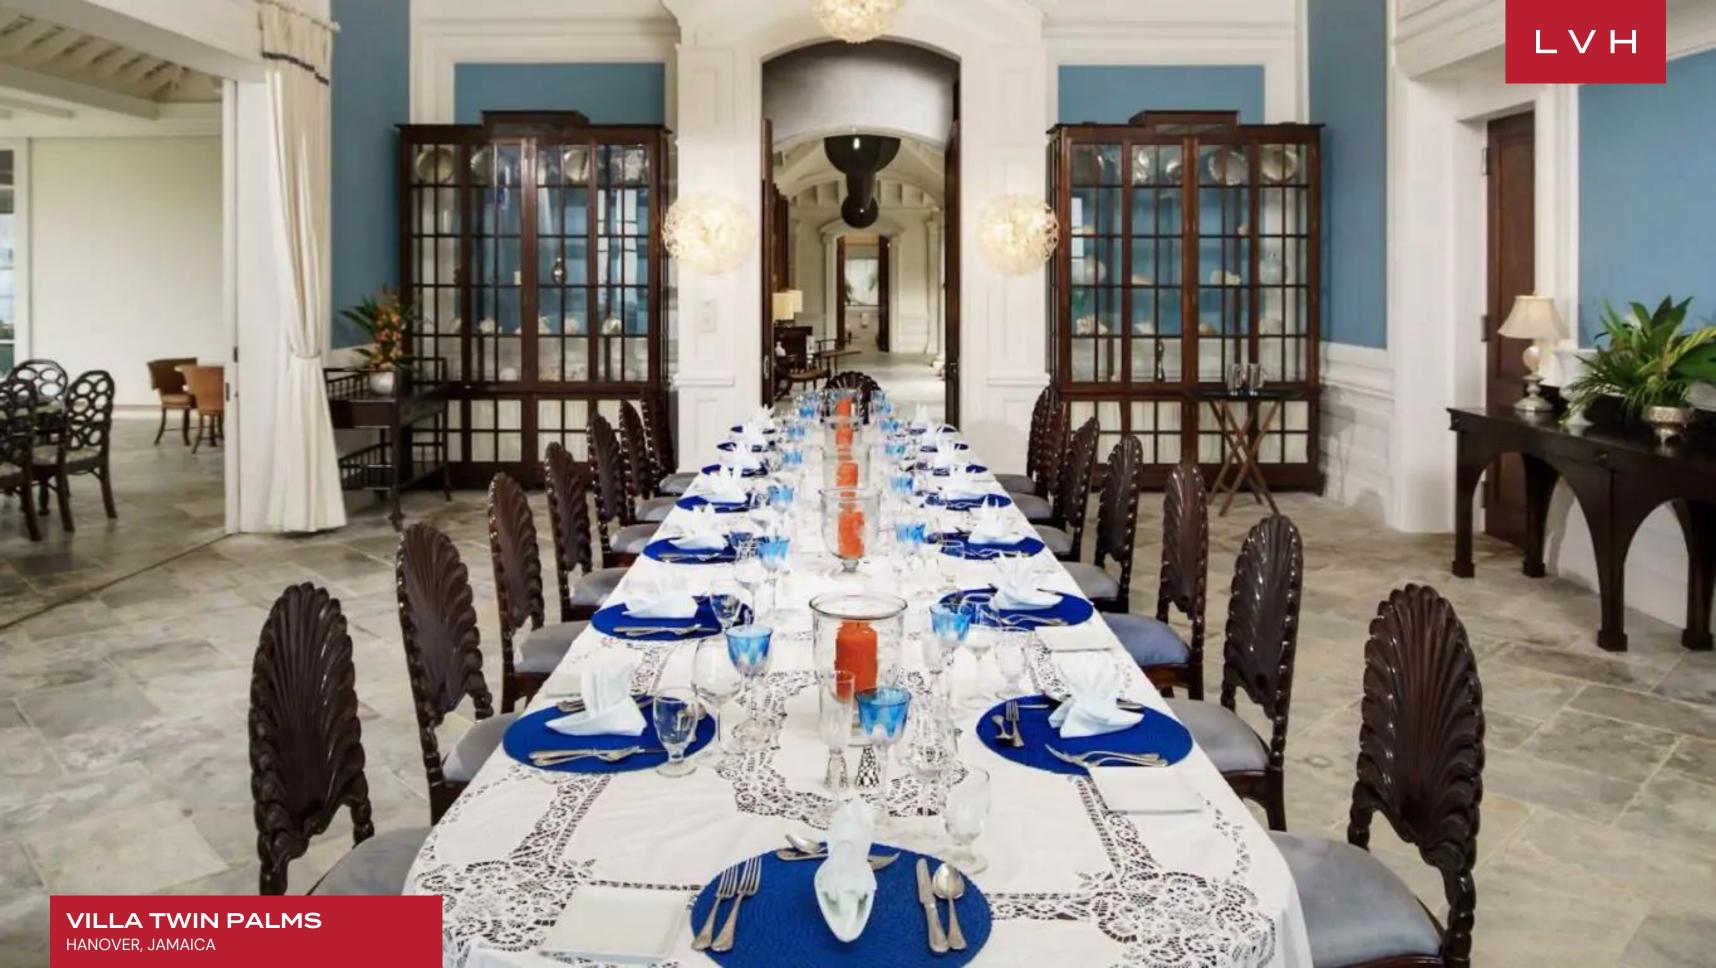

There is a seamless flow to this house that enables the breeze to constantly waft through; lofty rooms with casket ceilings enhance the sense of space; calming shades of blue, coral and splashes of red create a restful and timeless ambiance and there is the distinct awareness of the outside being brought in from wherever you look. There are seven bedrooms to choose from that are contained in three suites and approached along a columned covered walkway that leads off from the central courtyard. This clever and inspired design facilitates complete privacy enabling families or friends to adjourn to their own space.

#### INTERIOR

- Air Conditioning
- Cable, Satellite or Smart TV
- Dining Room