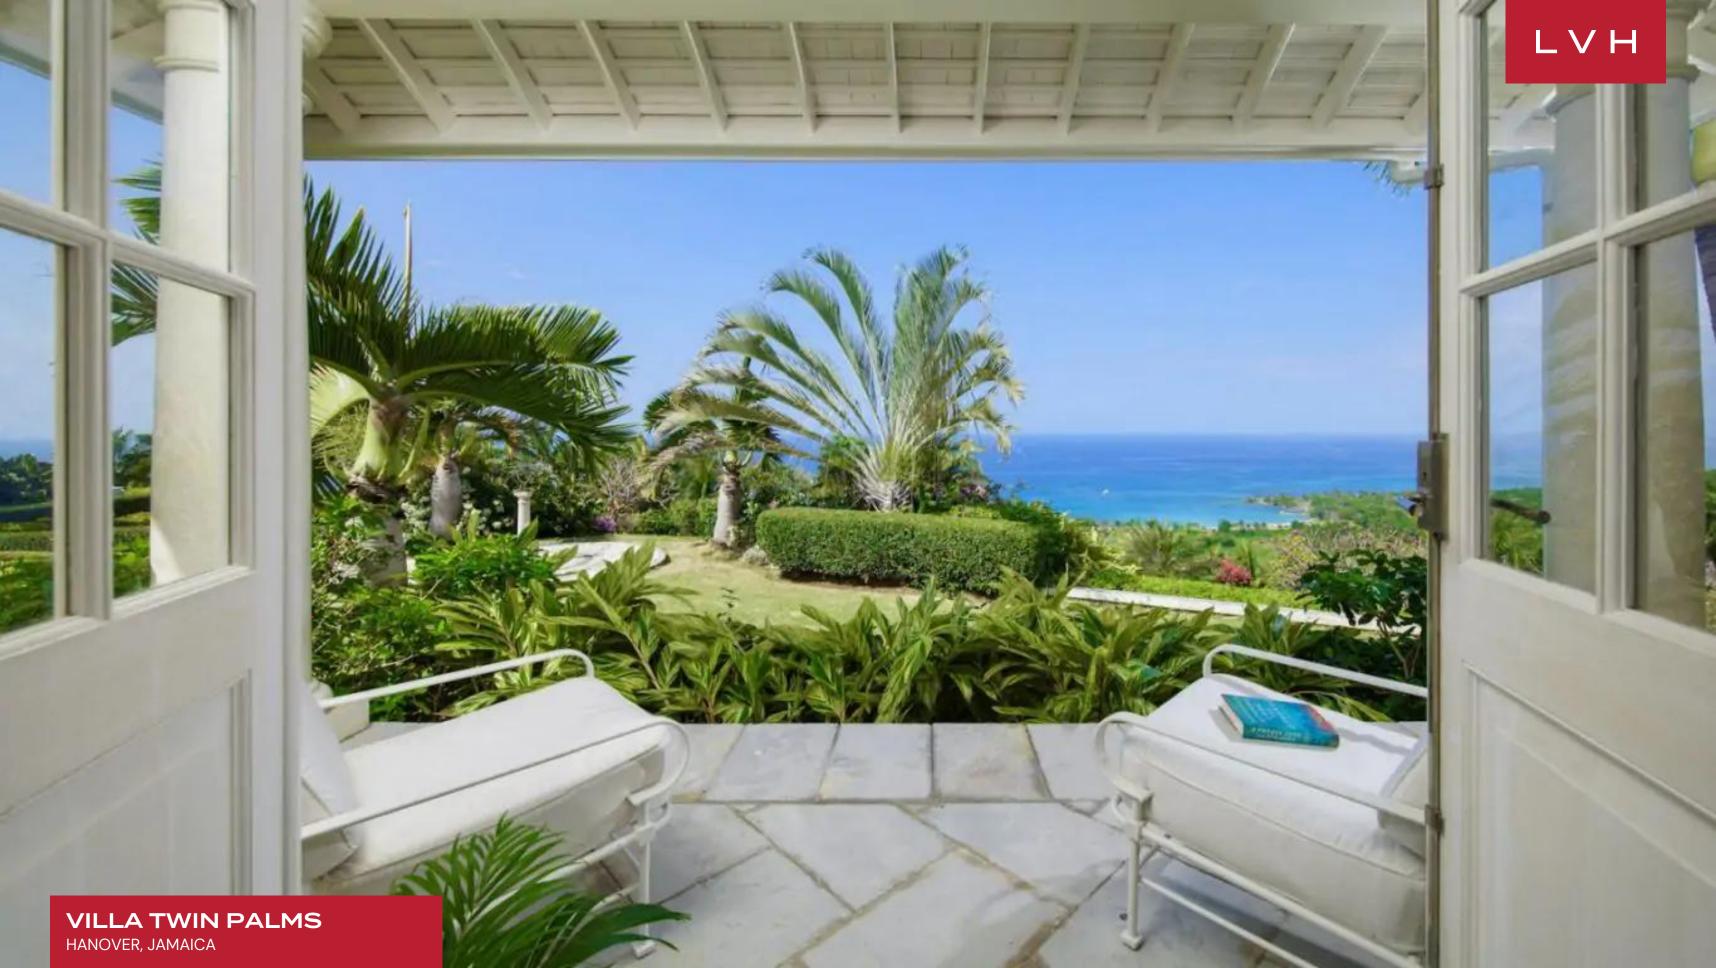

### VILLA TWIN PALMS

HANOVER, JAMAICA

Villa Twin Palms commands a strategic position on Barnes Hill with views that take in sixty miles of varying vistas including the ocean. The house is built on one level and the Great House influence is punctuated with accents of Rome through the graceful columns and shaded courtyards and here and there, subtle hints of a Moroccan palace.

There is a seamless flow to this house that enables the breeze to constantly waft through; lofty rooms with casket ceilings enhance the sense of space; calming shades of blue, coral and splashes of red create a restful and timeless ambiance and there is the distinct awareness of the outside being brought in from wherever you look. There are seven bedrooms to choose from that are contained in three suites and approached along a columned covered walkway that leads off from the central courtyard. This clever and inspired design facilitates complete privacy enabling families or friends to adjourn to their own space.