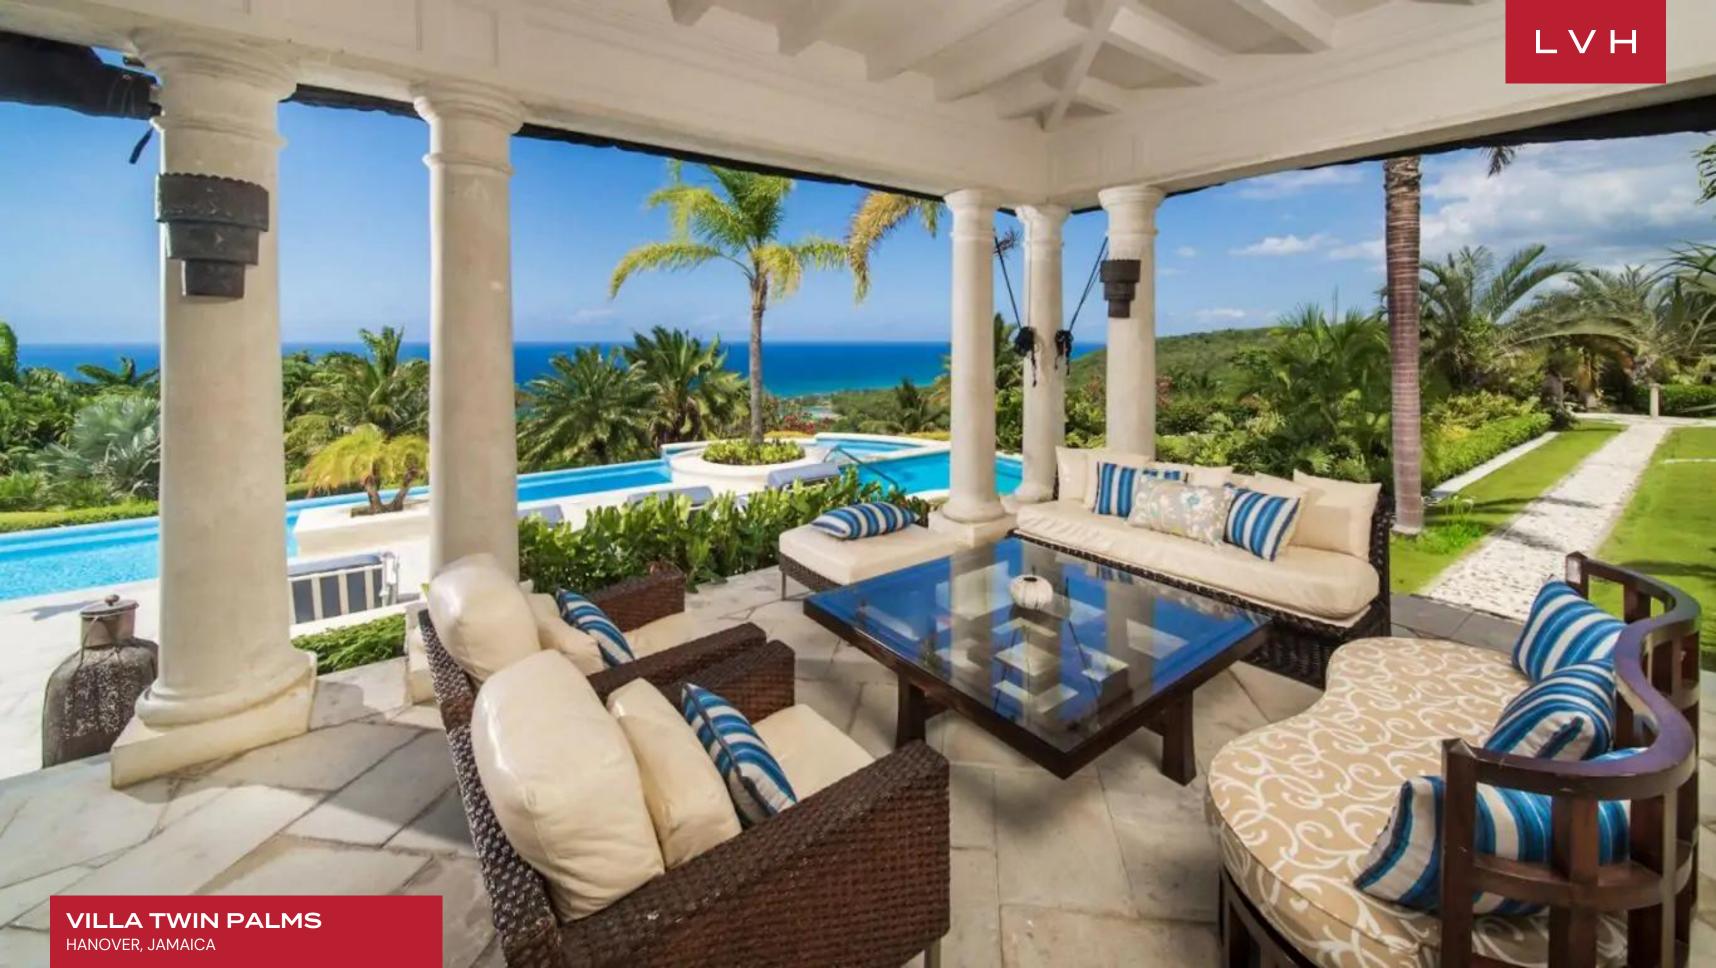

The veranda is the centerpiece to the living space at Villa Twin Palms, offering space to sit, a table at which to dine, a bar to sit at and a pool deck for sunning. The seven multi-tiered pools are centered by a sixty-foot infinity-edge lap pool, with a kiddie wading pool and whirlpools either side.

#### **EXTERIOR**

- Sun Loungers
- Patio
- Pool
- Heated Pool
- Terrace