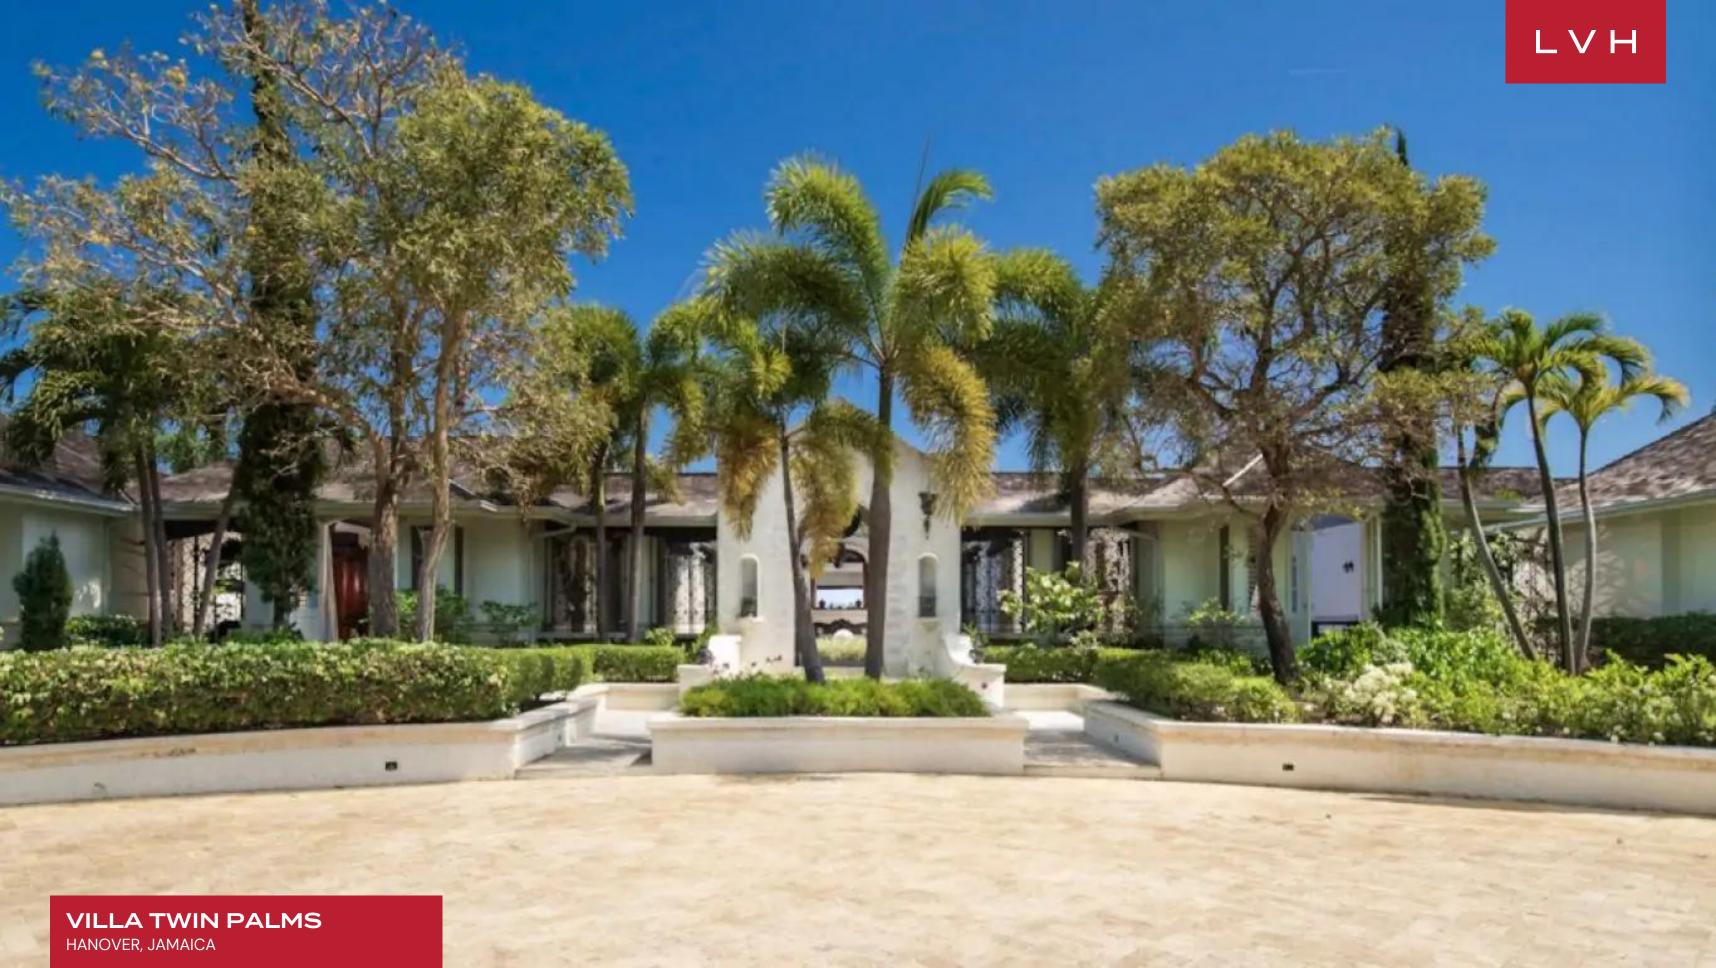

### VILLA TWIN PALMS

HANOVER, JAMAICA

Villa Twin Palms commands a strategic position on Barnes Hill with views that take in sixty miles of varying vistas including the ocean. The house is built on one level and the Great House influence is punctuated with accents of Rome through the graceful columns and shaded courtyards and here and there, subtle hints of a Moroccan palace.