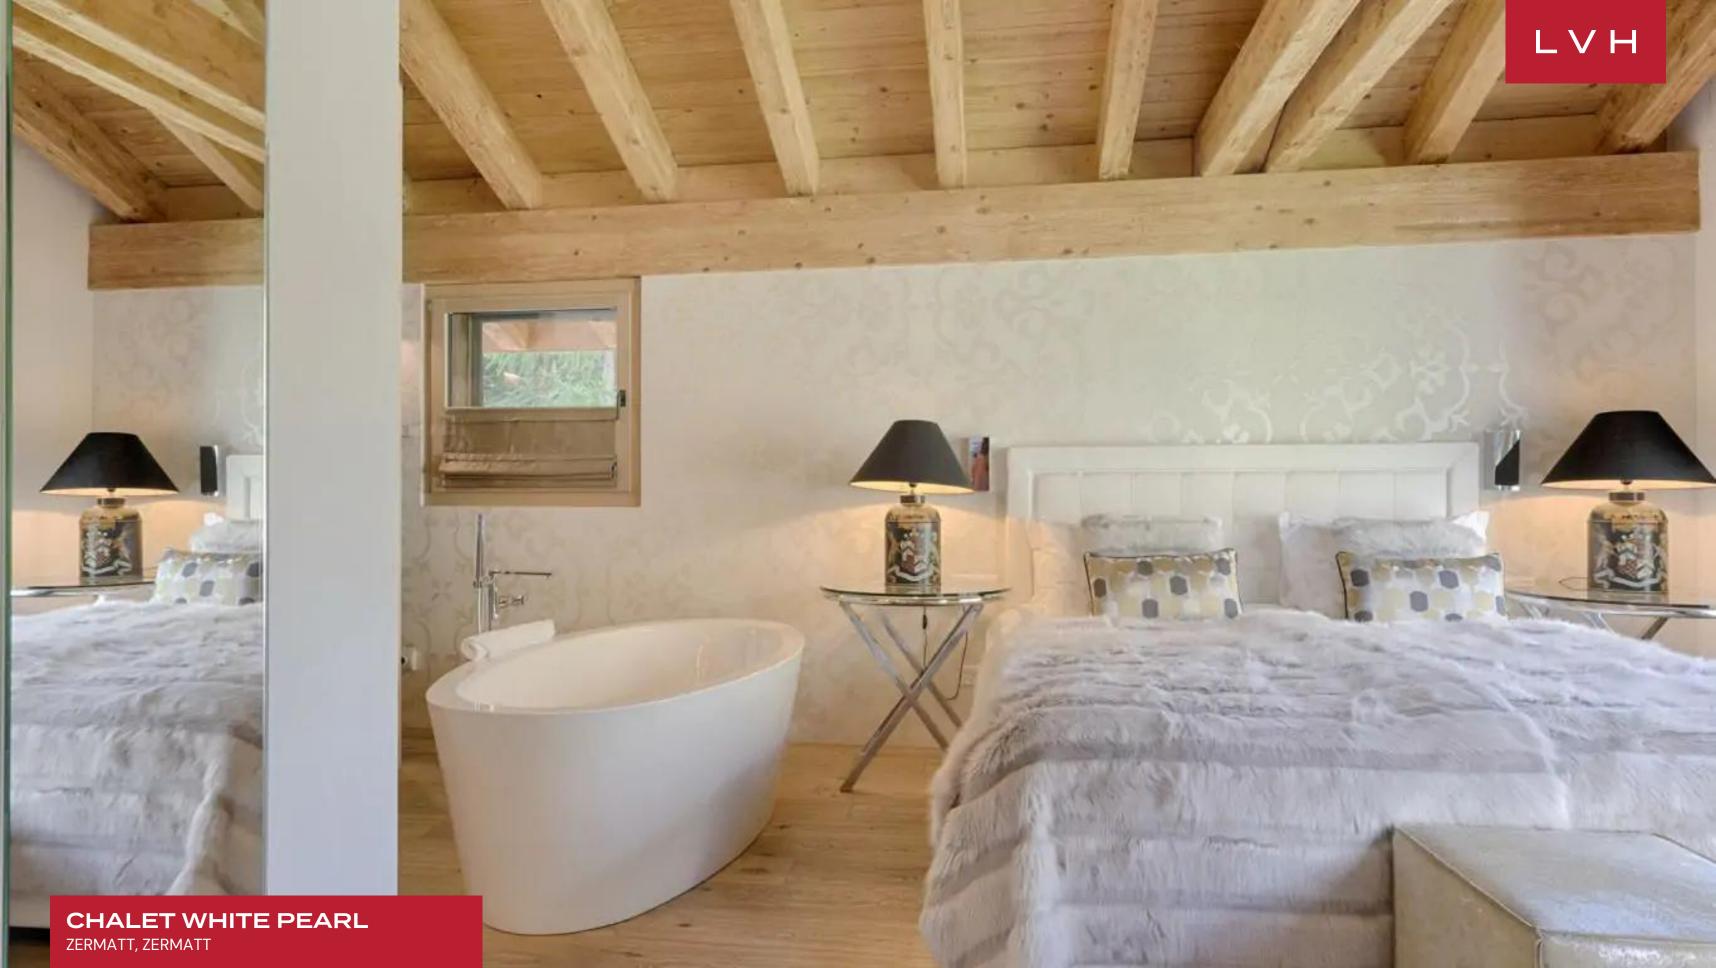

High culture elegance meets contemporary boho panache in dazzling interiors replete with eclectic decor and luxuriant finishes. Eclectic, chic, and brimming with character, a pair of dangling crystal chandeliers blend harmoniously with earthy velour upholstery. A gorgeous free-flowing great room pivots around a central stone brick fireplace, fusing the sumptuous seating arrangements of the living room with the formal dining area. White Pearl's sumptuous ensuites are a veritable highlight offering five individually designed sleeping quarters accommodating up to twelve guests in utmost comfort, style, and discretion. Sloped double-height ceilings and a wood-burning fireplace offer a glorious counterpoint to the playful glamor of the master suite with mirror-clad drawers, embossed wallpaper, bohemian iron wrought lighting, complete with private balcony access and lounge area. This coveted Alpine vacation rental boasts exceptional indoor wellness facilities, including an indoor swimming pool, hammam, sauna, and massage room. Adjacent to the wellness area on the lower ground floor is a cinema room and games area, beckoning friendly competition and amusement off the slopes. A ski and boot room with heated boot racks defines a glorious luxury Chalet ready for spontaneity and exhilarating winter recreation.