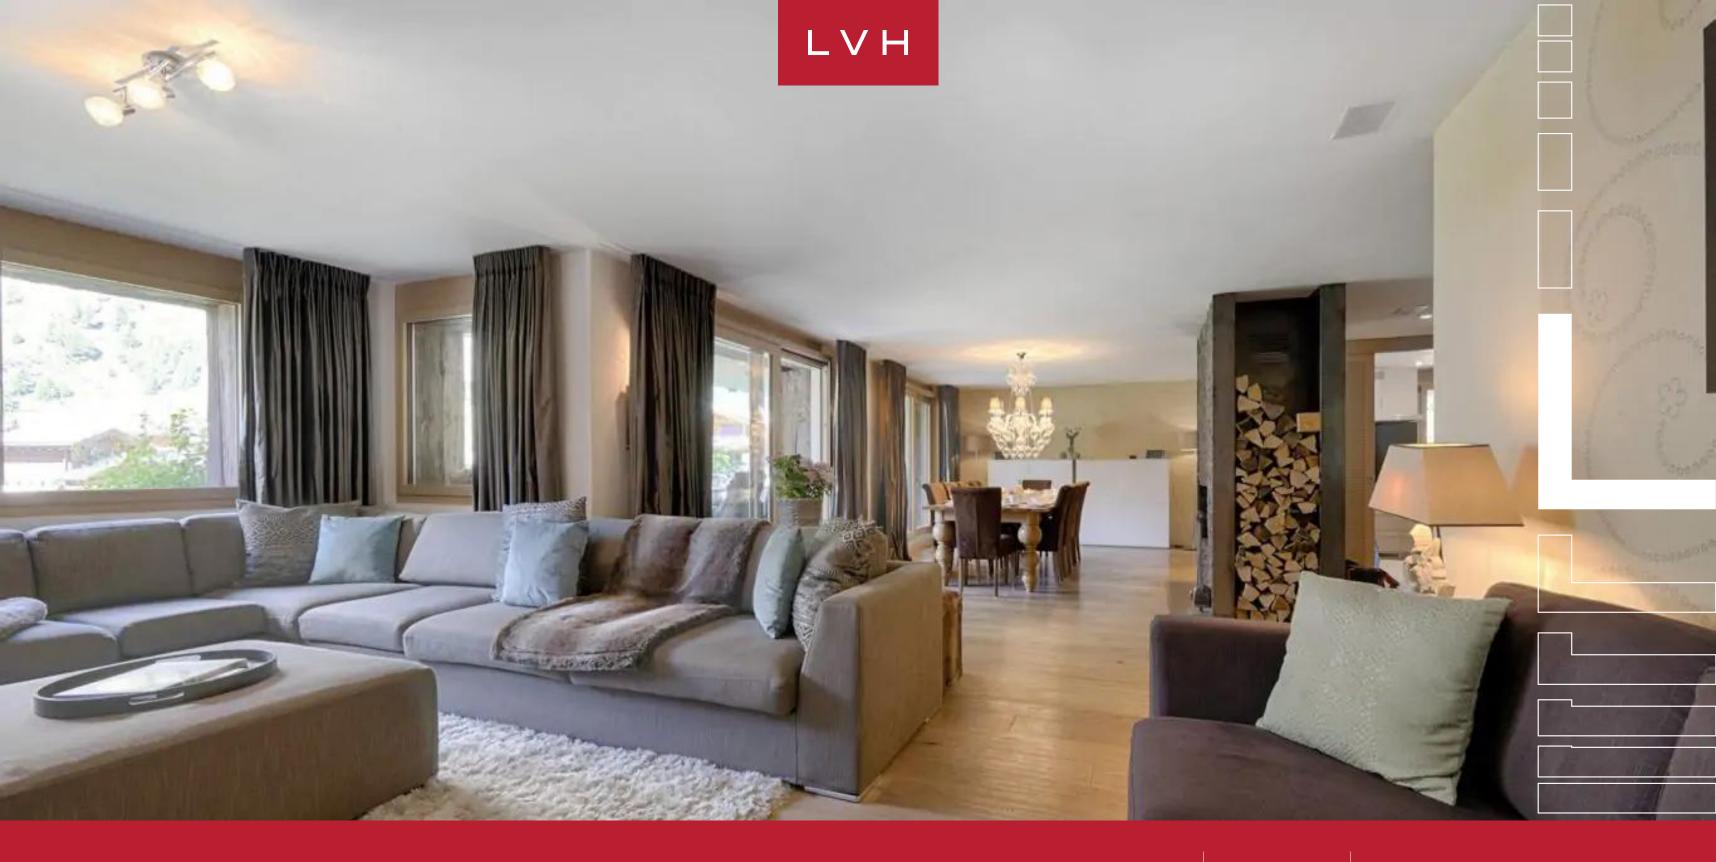

High culture elegance meets contemporary boho panache in dazzling interiors replete with eclectic decor and luxuriant finishes. Eclectic, chic, and brimming with character, a pair of dangling crystal chandeliers blend harmoniously with earthy velour upholstery. A gorgeous free-flowing great room pivots around a central stone brick fireplace, fusing the sumptuous seating arrangements of the living room with the formal dining area. White Pearl's sumptuous ensuites are a veritable highlight offering five individually designed sleeping quarters accommodating up to twelve guests in utmost comfort, style, and discretion. Sloped double-height ceilings and a wood-burning fireplace offer a glorious counterpoint to the playful glamor of the master suite with mirror-clad drawers, embossed wallpaper, bohemian iron wrought lighting, complete with private balcony access and lounge area. This coveted Alpine vacation rental boasts exceptional indoor wellness facilities, including an indoor swimming pool, hammam, sauna, and massage room. Adjacent to the wellness area on the lower ground floor is a cinema room and games area, beckoning friendly competition and amusement off the slopes. A ski and boot room with heated boot racks defines a glorious luxury Chalet ready for spontaneity and exhilarating winter recreation.