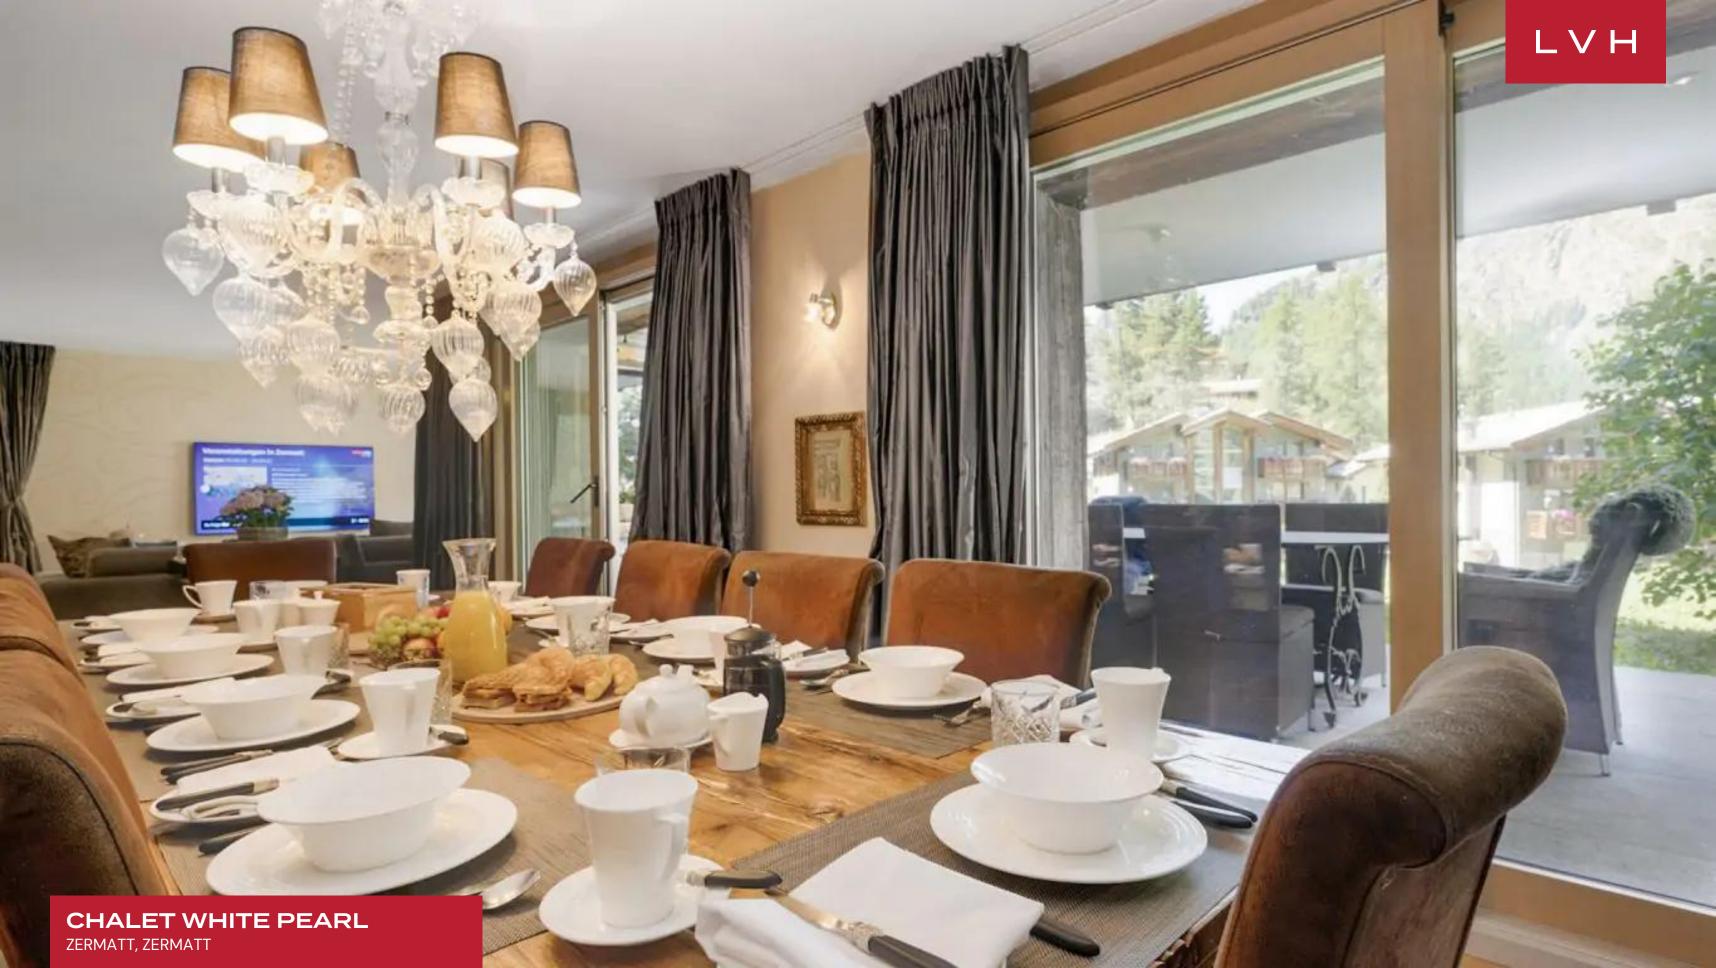

High culture elegance meets contemporary boho panache in dazzling interiors replete with eclectic decor and luxuriant finishes. Eclectic, chic, and brimming with character, a pair of dangling crystal chandeliers blend harmoniously with earthy velour upholstery. A gorgeous free-flowing great room pivots around a central stone brick fireplace, fusing the sumptuous seating arrangements of the living room with the formal dining area. White Pearl's sumptuous ensuites are a veritable highlight offering five individually designed sleeping quarters accommodating up to twelve guests in utmost comfort, style, and discretion. Sloped double-height ceilings and a wood-burning fireplace offer a glorious counterpoint to the playful glamor of the master suite with mirror-clad drawers, embossed wallpaper, bohemian iron wrought lighting, complete with private balcony access and lounge area. This coveted Alpine vacation rental boasts exceptional indoor wellness facilities, including an indoor swimming pool, hammam, sauna, and massage room. Adjacent to the wellness area on the lower ground floor is a cinema room and games area, beckoning friendly competition and amusement off the slopes. A ski and boot room with heated boot racks defines a glorious luxury Chalet ready for spontaneity and exhilarating winter recreation.