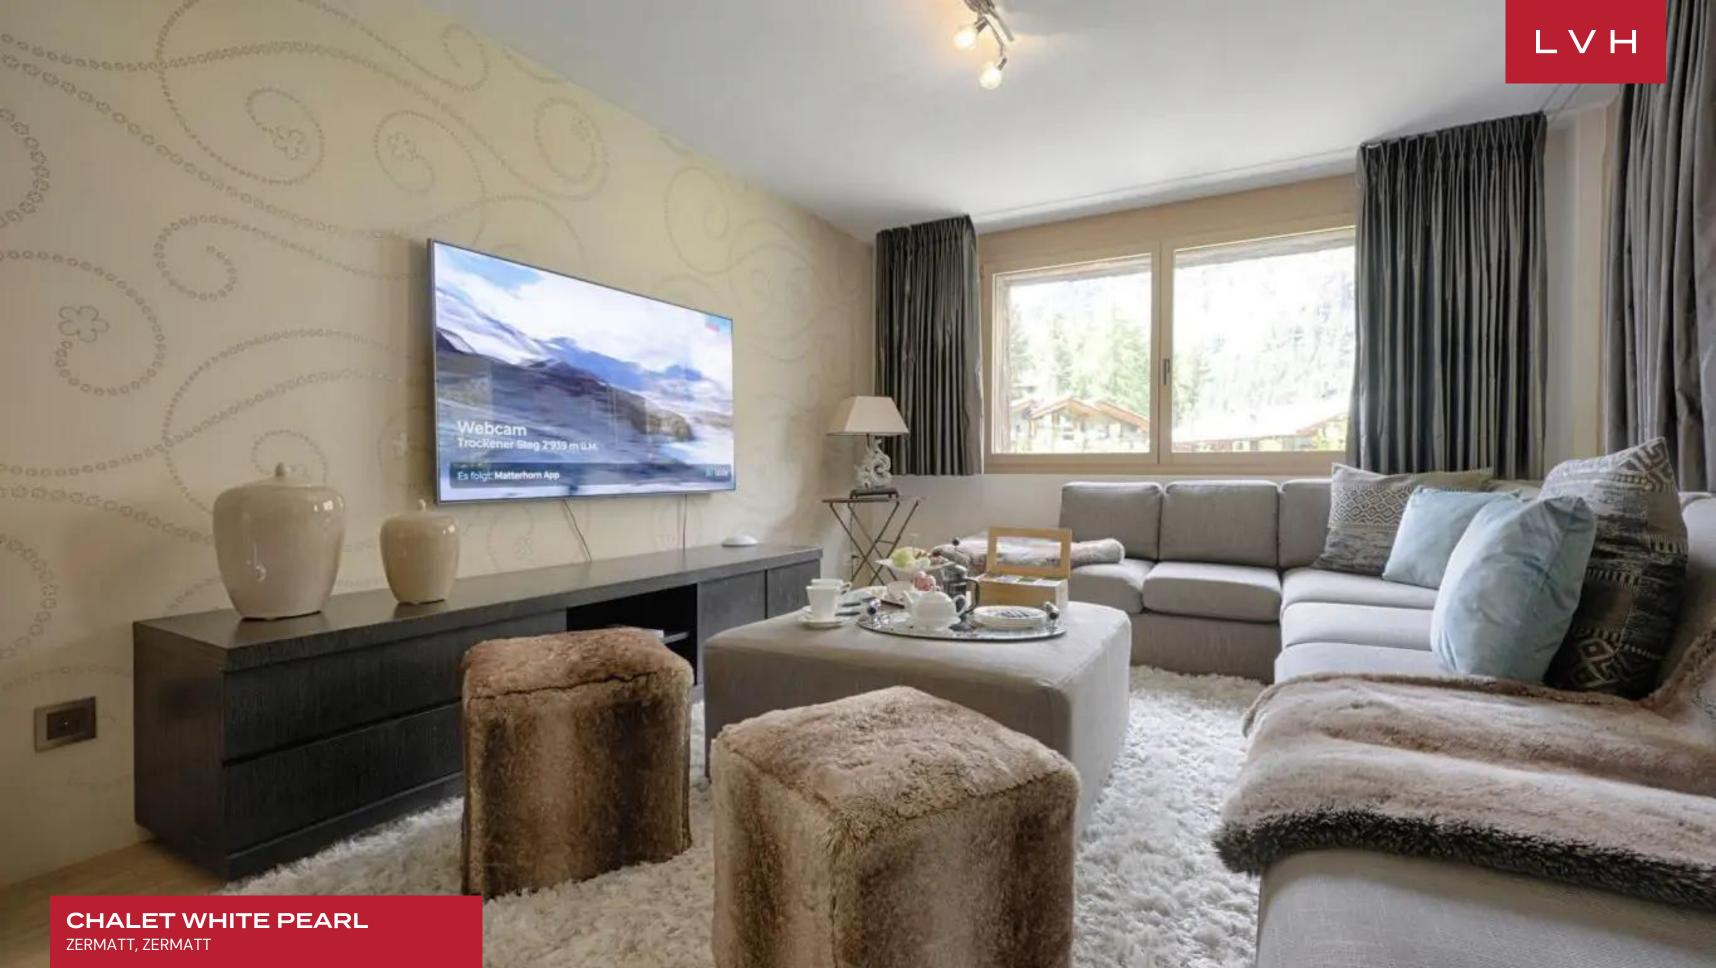

High culture elegance meets contemporary boho panache in dazzling interiors replete with eclectic decor and luxuriant finishes. Eclectic, chic, and brimming with character, a pair of dangling crystal chandeliers blend harmoniously with earthy velour upholstery. A gorgeous free-flowing great room pivots around a central stone brick fireplace, fusing the sumptuous seating arrangements of the living room with the formal dining area. White Pearl's sumptuous ensuites are a veritable highlight offering five individually designed sleeping quarters accommodating up to twelve guests in utmost comfort, style, and discretion. Sloped double-height ceilings and a wood-burning fireplace offer a glorious counterpoint to the playful glamor of the master suite with mirror-clad drawers, embossed wallpaper, bohemian iron wrought lighting, complete with private balcony access and lounge area. This coveted Alpine vacation rental boasts exceptional indoor wellness facilities, including an indoor swimming pool, hammam, sauna, and massage room. Adjacent to the wellness area on the lower ground floor is a cinema room and games area, beckoning friendly competition and amusement off the slopes. A ski and boot room with heated boot racks defines a glorious luxury Chalet ready for spontaneity and exhilarating winter recreation.

#### INTERIOR

- Pool Table
- Cable, Satellite or Smart TV
- Dining Area
- Fireplace
- Game Room
- Massage Room
- Indoor Pool
- Private Elevator
- Sauna