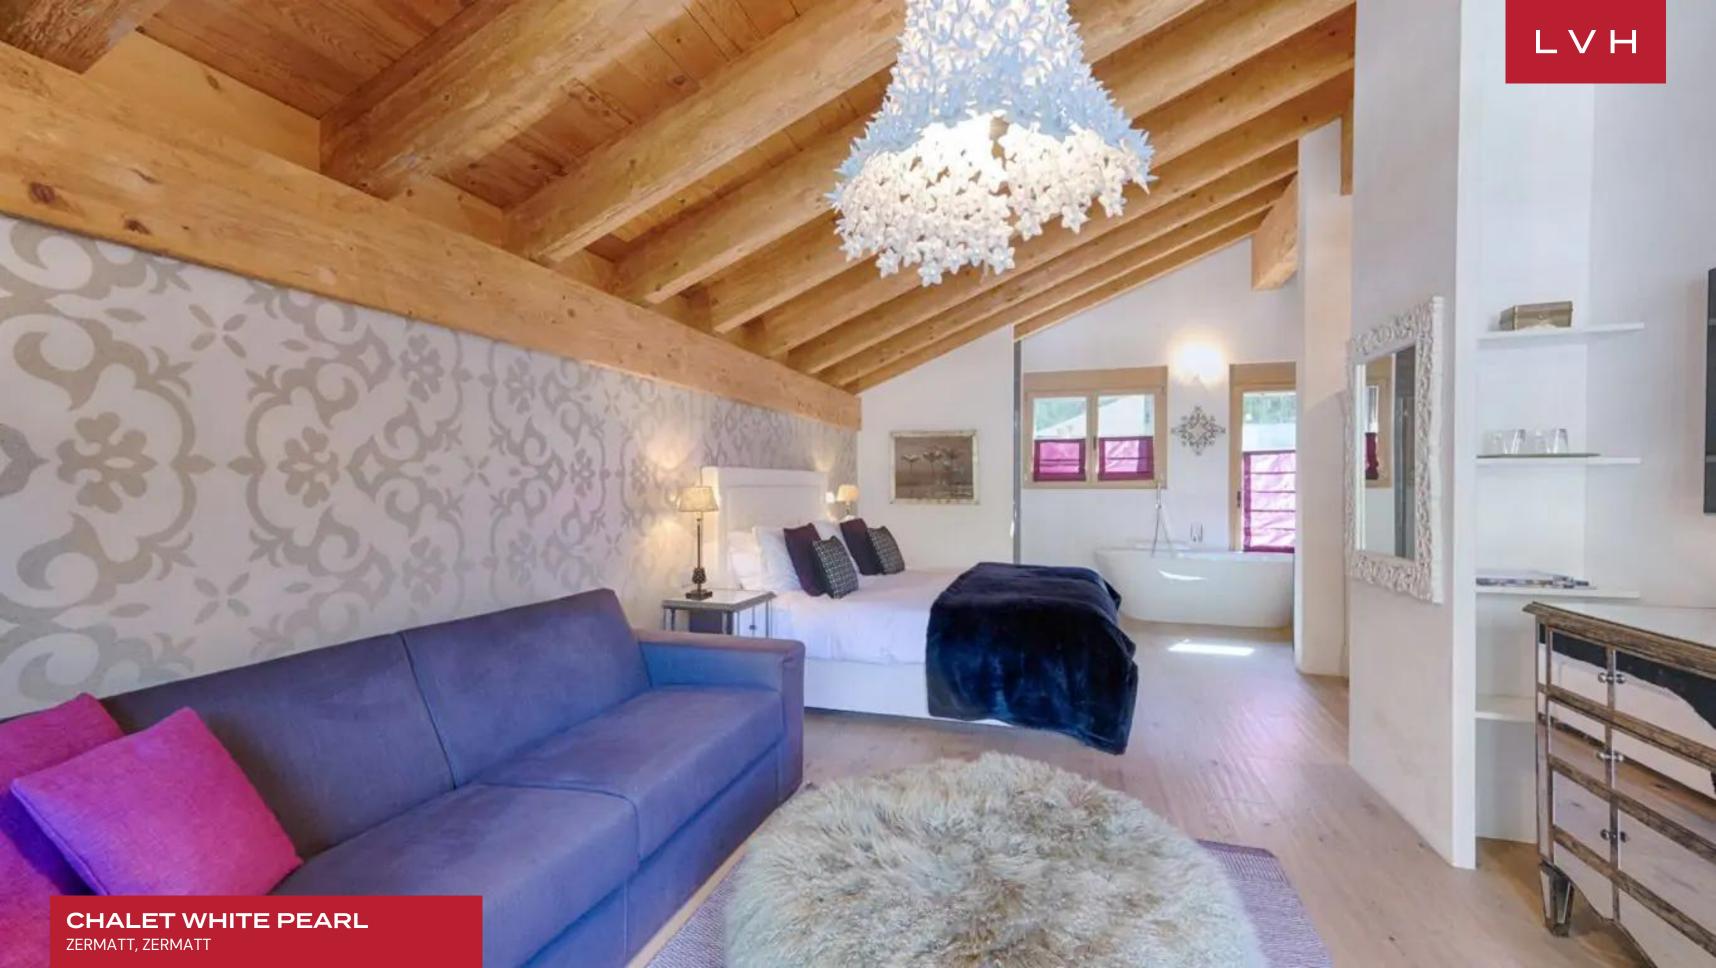

High culture elegance meets contemporary boho panache in dazzling interiors replete with eclectic decor and luxuriant finishes. Eclectic, chic, and brimming with character, a pair of dangling crystal chandeliers blend harmoniously with earthy velour upholstery. A gorgeous free-flowing great room pivots around a central stone brick fireplace, fusing the sumptuous seating arrangements of the living room with the formal dining area. White Pearl's sumptuous ensuites are a veritable highlight offering five individually designed sleeping quarters accommodating up to twelve guests in utmost comfort, style, and discretion. Sloped double-height ceilings and a wood-burning fireplace offer a glorious counterpoint to the playful glamor of the master suite with mirror-clad drawers, embossed wallpaper, bohemian iron wrought lighting, complete with private balcony access and lounge area. This coveted Alpine vacation rental boasts exceptional indoor wellness facilities, including an indoor swimming pool, hammam, sauna, and massage room. Adjacent to the wellness area on the lower ground floor is a cinema room and games area, beckoning friendly competition and amusement off the slopes. A ski and boot room with heated boot racks defines a glorious luxury Chalet ready for spontaneity and exhilarating winter recreation.