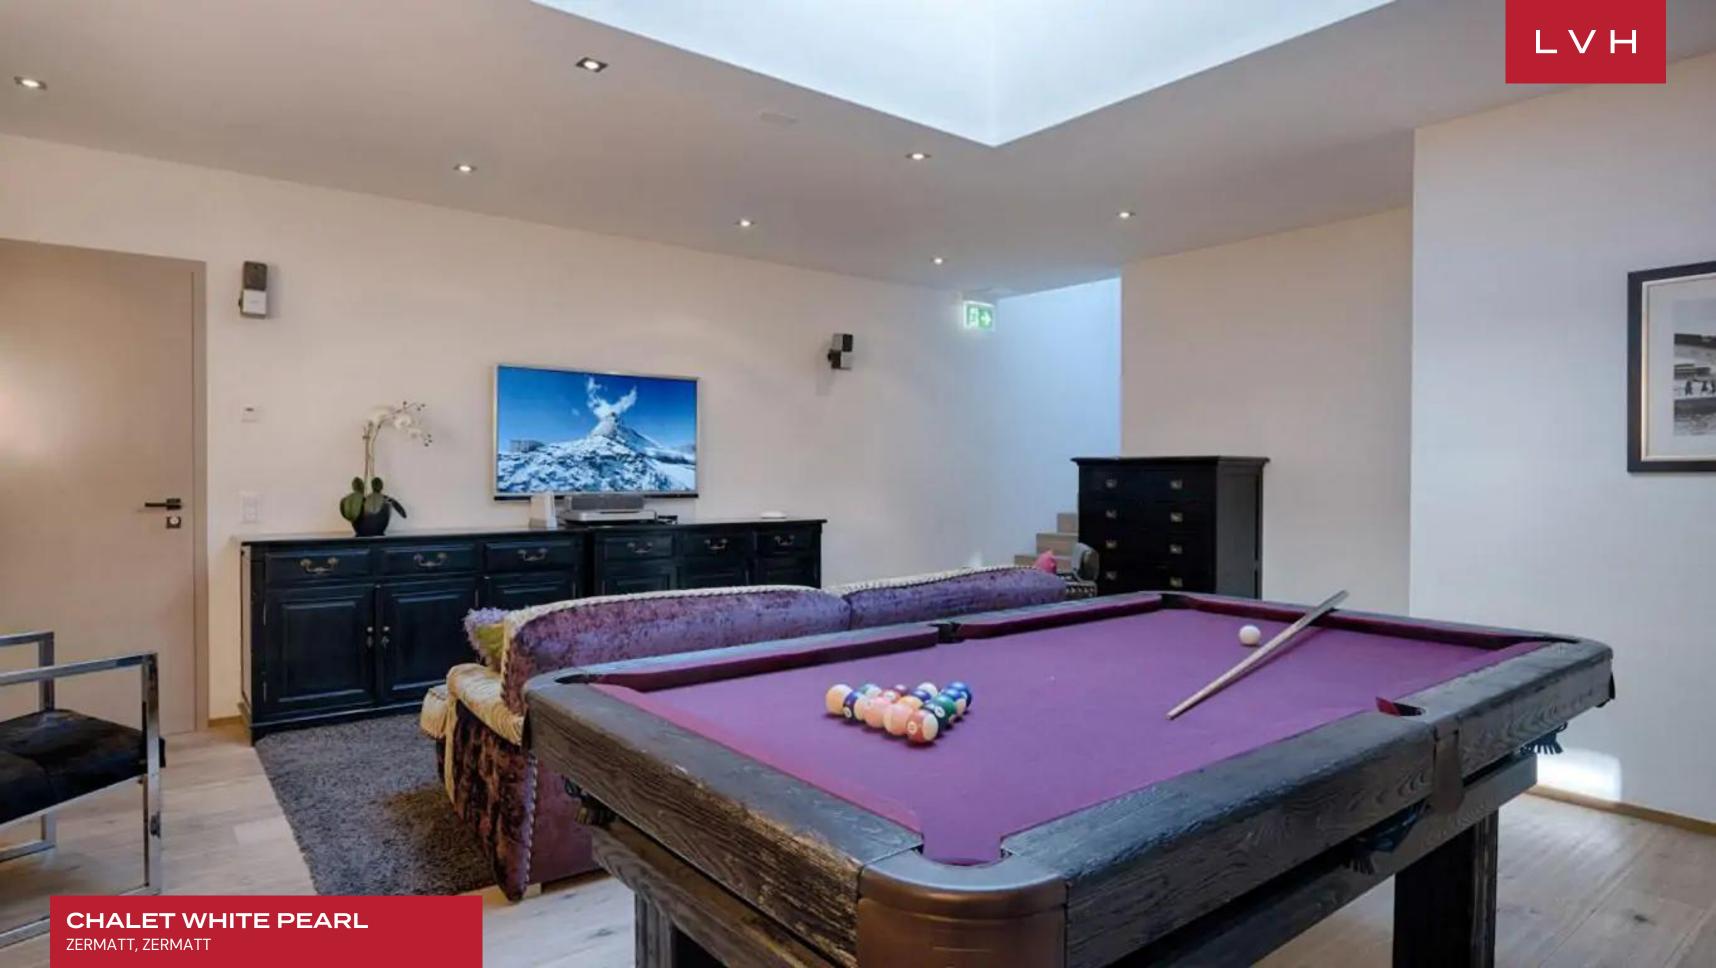

High culture elegance meets contemporary boho panache in dazzling interiors replete with eclectic decor and luxuriant finishes. Eclectic, chic, and brimming with character, a pair of dangling crystal chandeliers blend harmoniously with earthy velour upholstery. A gorgeous free-flowing great room pivots around a central stone brick fireplace, fusing the sumptuous seating arrangements of the living room with the formal dining area. White Pearl's sumptuous ensuites are a veritable highlight offering five individually designed sleeping quarters accommodating up to twelve guests in utmost comfort, style, and discretion. Sloped double-height ceilings and a wood-burning fireplace offer a glorious counterpoint to the playful glamor of the master suite with mirror-clad drawers, embossed wallpaper, bohemian iron wrought lighting, complete with private balcony access and lounge area. This coveted Alpine vacation rental boasts exceptional indoor wellness facilities, including an indoor swimming pool, hammam, sauna, and massage room. Adjacent to the wellness area on the lower ground floor is a cinema room and games area, beckoning friendly competition and amusement off the slopes. A ski and boot room with heated boot racks defines a glorious luxury Chalet ready for spontaneity and exhilarating winter recreation.

#### INTERIOR

- Pool Table
- Cable, Satellite or Smart TV
- Dining Area
- Fireplace
- Game Room
- Massage Room
- Indoor Pool
- Private Elevator
- Sauna