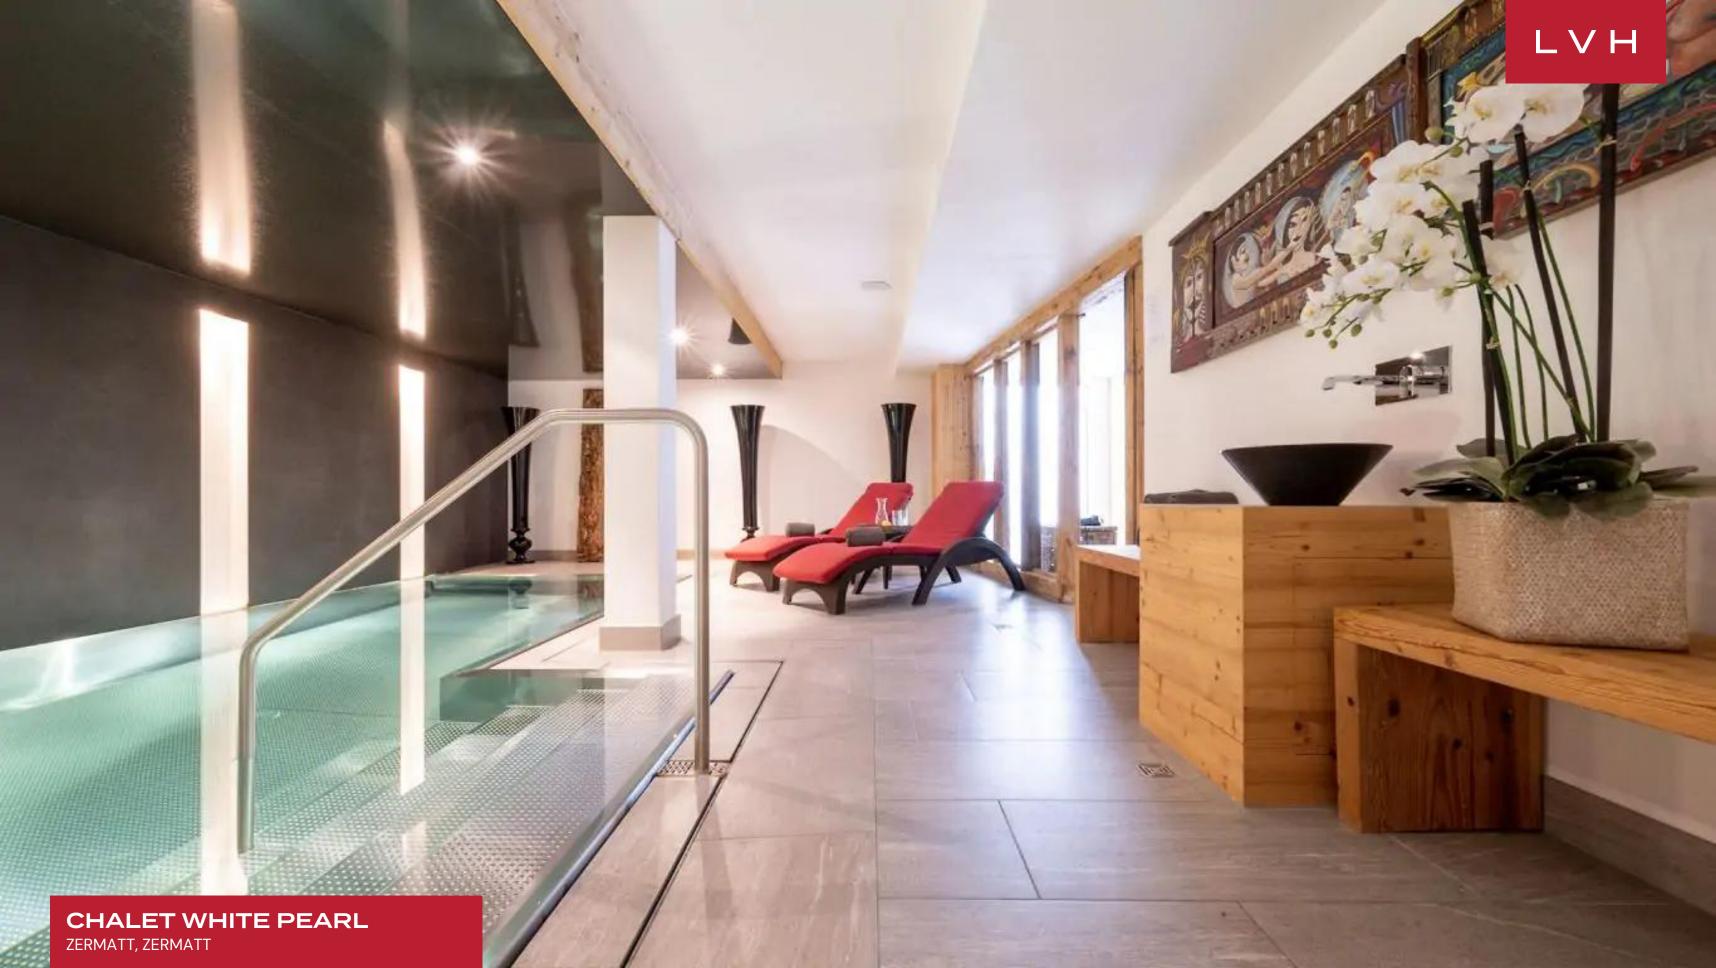

High culture elegance meets contemporary boho panache in dazzling interiors replete with eclectic decor and luxuriant finishes. Eclectic, chic, and brimming with character, a pair of dangling crystal chandeliers blend harmoniously with earthy velour upholstery. A gorgeous free-flowing great room pivots around a central stone brick fireplace, fusing the sumptuous seating arrangements of the living room with the formal dining area. White Pearl's sumptuous ensuites are a veritable highlight offering five individually designed sleeping quarters accommodating up to twelve guests in utmost comfort, style, and discretion. Sloped double-height ceilings and a wood-burning fireplace offer a glorious counterpoint to the playful glamor of the master suite with mirror-clad drawers, embossed wallpaper, bohemian iron wrought lighting, complete with private balcony access and lounge area. This coveted Alpine vacation rental boasts exceptional indoor wellness facilities, including an indoor swimming pool, hammam, sauna, and massage room. Adjacent to the wellness area on the lower ground floor is a cinema room and games area, beckoning friendly competition and amusement off the slopes. A ski and boot room with heated boot racks defines a glorious luxury Chalet ready for spontaneity and exhilarating winter recreation.

#### INTERIOR

- Pool Table
- Cable, Satellite or Smart TV
- Dining Area
- Fireplace
- Game Room
- Massage Room
- Indoor Pool
- Private Elevator
- Sauna