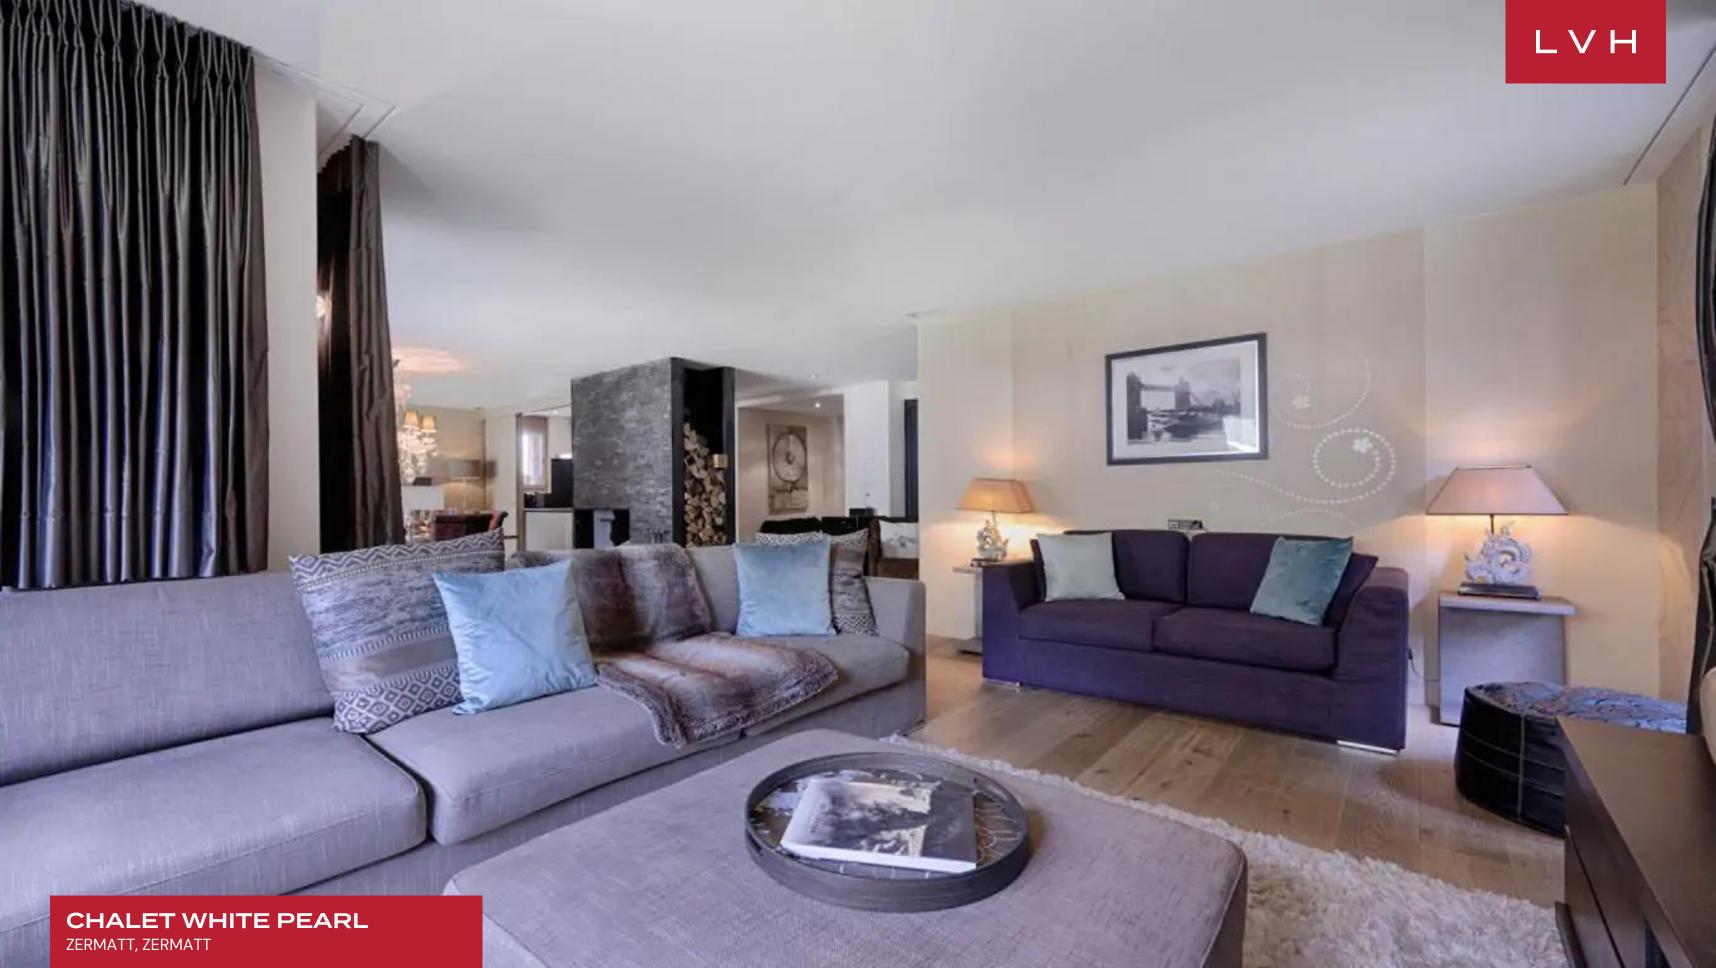

High culture elegance meets contemporary boho panache in dazzling interiors replete with eclectic decor and luxuriant finishes. Eclectic, chic, and brimming with character, a pair of dangling crystal chandeliers blend harmoniously with earthy velour upholstery. A gorgeous free-flowing great room pivots around a central stone brick fireplace, fusing the sumptuous seating arrangements of the living room with the formal dining area. White Pearl's sumptuous ensuites are a veritable highlight offering five individually designed sleeping quarters accommodating up to twelve guests in utmost comfort, style, and discretion. Sloped double-height ceilings and a wood-burning fireplace offer a glorious counterpoint to the playful glamor of the master suite with mirror-clad drawers, embossed wallpaper, bohemian iron wrought lighting, complete with private balcony access and lounge area. This coveted Alpine vacation rental boasts exceptional indoor wellness facilities, including an indoor swimming pool, hammam, sauna, and massage room. Adjacent to the wellness area on the lower ground floor is a cinema room and games area, beckoning friendly competition and amusement off the slopes. A ski and boot room with heated boot racks defines a glorious luxury Chalet ready for spontaneity and exhilarating winter recreation.