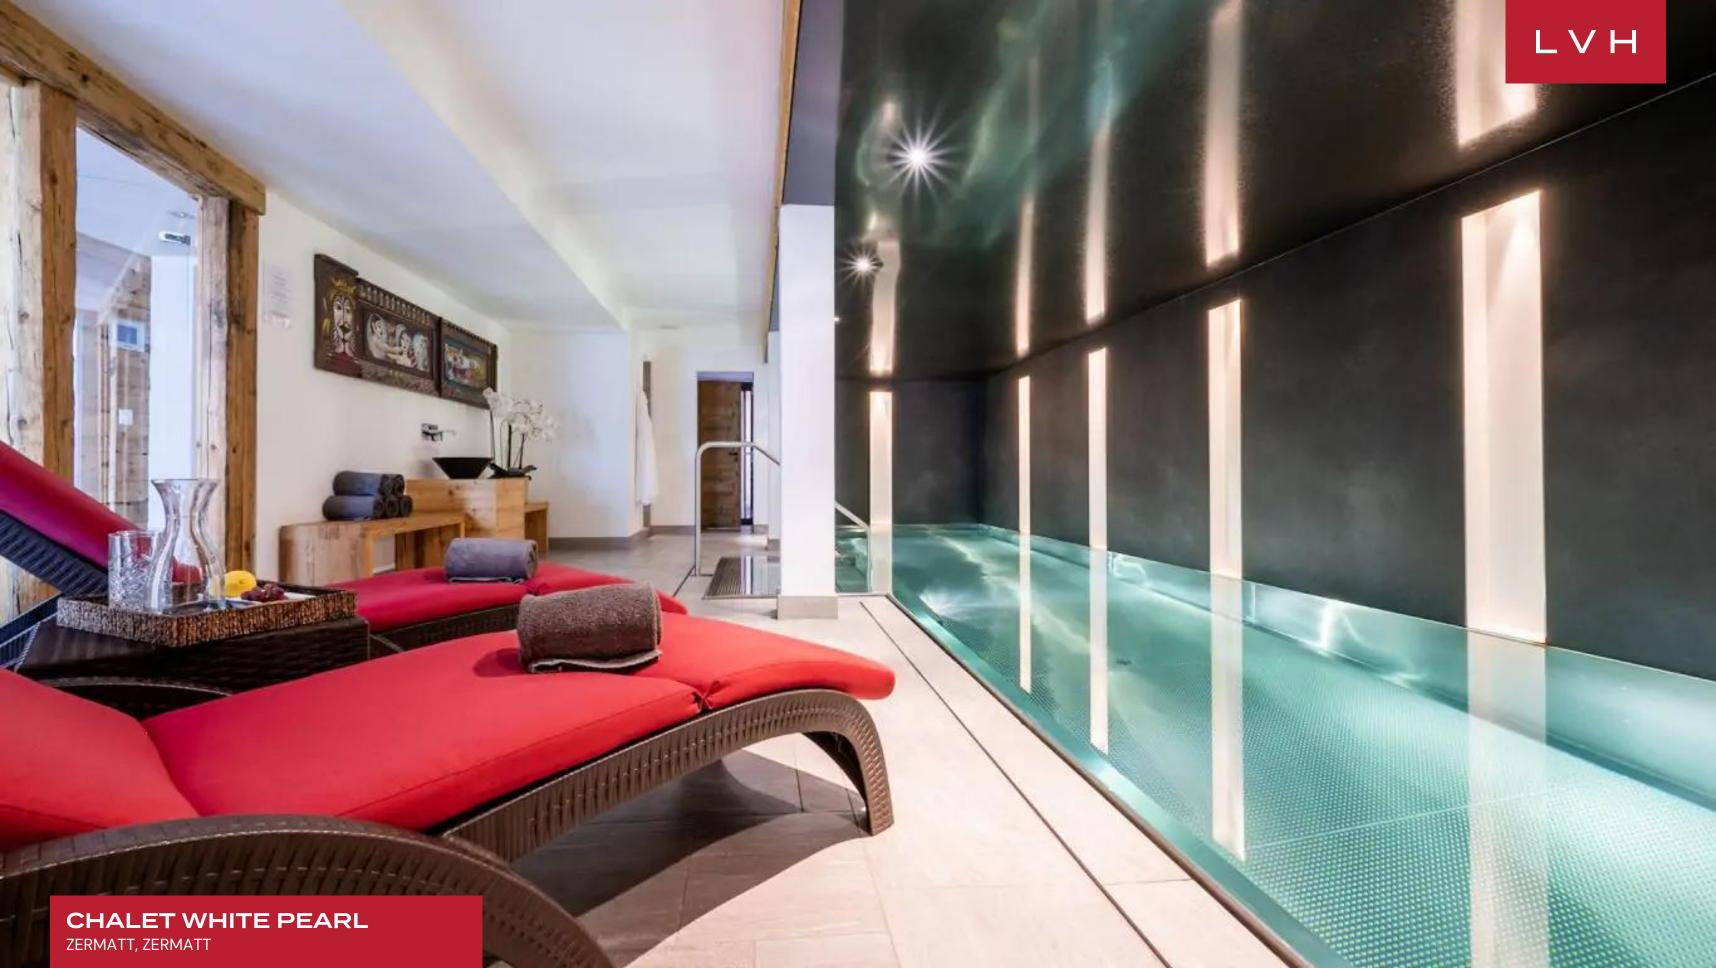

High culture elegance meets contemporary boho panache in dazzling interiors replete with eclectic decor and luxuriant finishes. Eclectic, chic, and brimming with character, a pair of dangling crystal chandeliers blend harmoniously with earthy velour upholstery. A gorgeous free-flowing great room pivots around a central stone brick fireplace, fusing the sumptuous seating arrangements of the living room with the formal dining area. White Pearl's sumptuous ensuites are a veritable highlight offering five individually designed sleeping quarters accommodating up to twelve guests in utmost comfort, style, and discretion. Sloped double-height ceilings and a wood-burning fireplace offer a glorious counterpoint to the playful glamor of the master suite with mirror-clad drawers, embossed wallpaper, bohemian iron wrought lighting, complete with private balcony access and lounge area. This coveted Alpine vacation rental boasts exceptional indoor wellness facilities, including an indoor swimming pool, hammam, sauna, and massage room. Adjacent to the wellness area on the lower ground floor is a cinema room and games area, beckoning friendly competition and amusement off the slopes. A ski and boot room with heated boot racks defines a glorious luxury Chalet ready for spontaneity and exhilarating winter recreation.

#### INTERIOR

- Pool Table
- Cable, Satellite or Smart TV
- Dining Area
- Fireplace
- Game Room
- Massage Room
- Indoor Pool
- Private Elevator
- Sauna