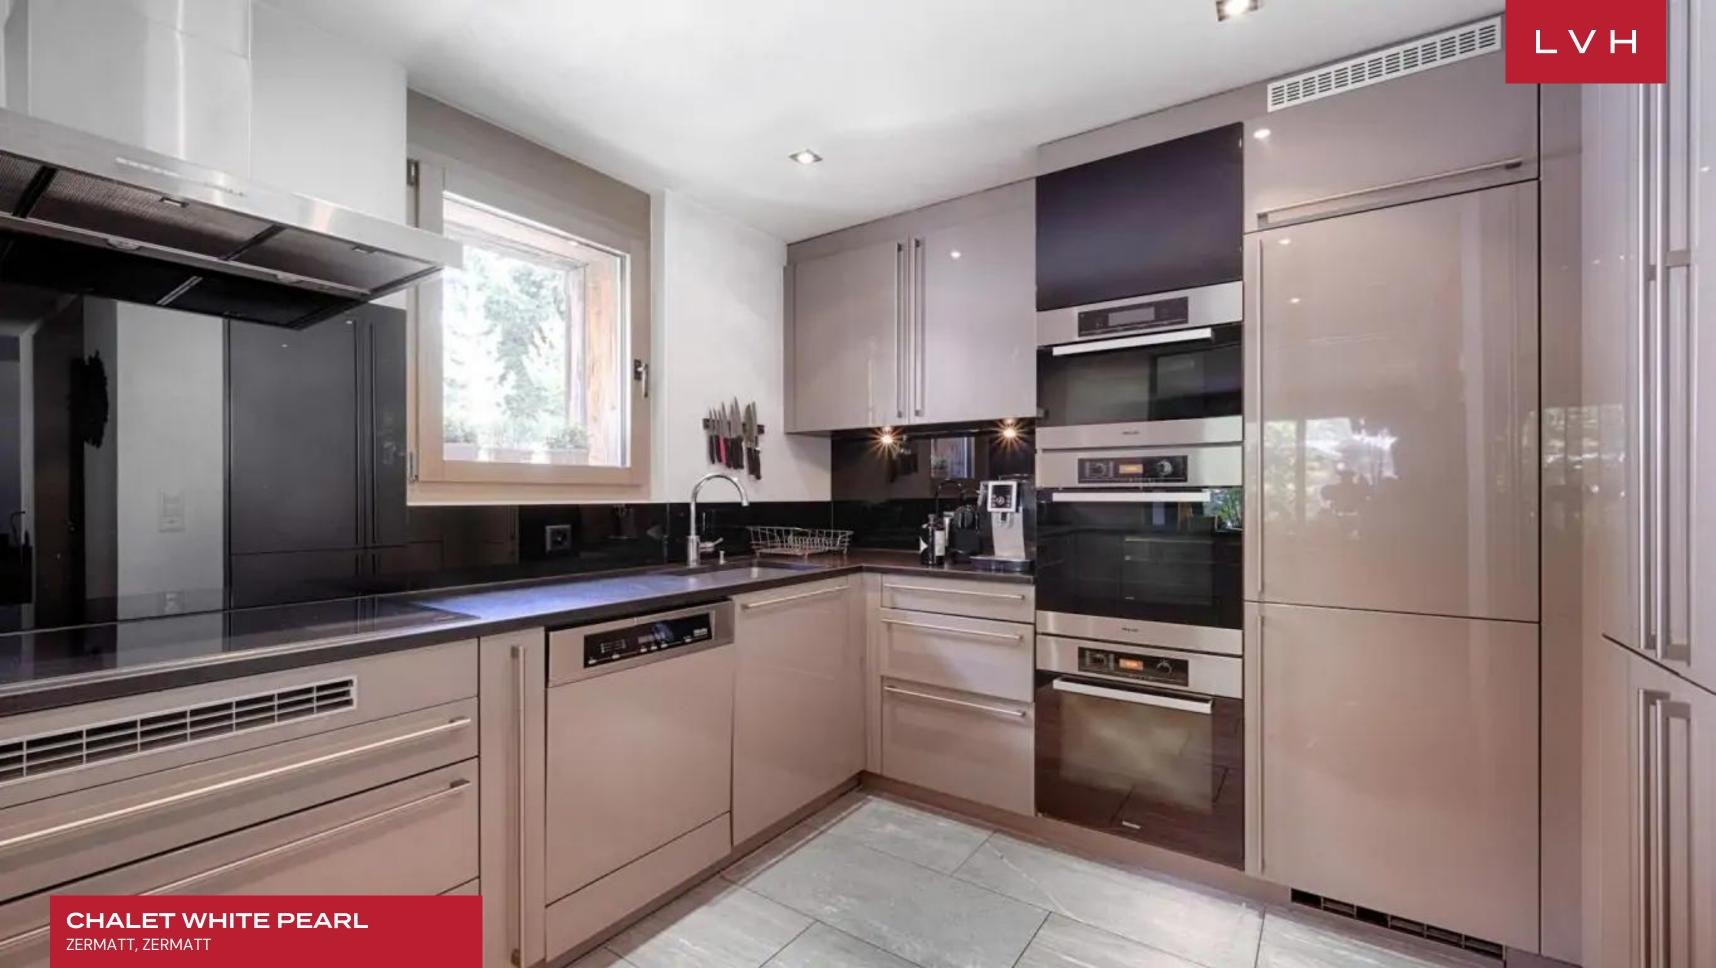

High culture elegance meets contemporary boho panache in dazzling interiors replete with eclectic decor and luxuriant finishes. Eclectic, chic, and brimming with character, a pair of dangling crystal chandeliers blend harmoniously with earthy velour upholstery. A gorgeous free-flowing great room pivots around a central stone brick fireplace, fusing the sumptuous seating arrangements of the living room with the formal dining area. White Pearl's sumptuous ensuites are a veritable highlight offering five individually designed sleeping quarters accommodating up to twelve guests in utmost comfort, style, and discretion. Sloped double-height ceilings and a wood-burning fireplace offer a glorious counterpoint to the playful glamor of the master suite with mirror-clad drawers, embossed wallpaper, bohemian iron wrought lighting, complete with private balcony access and lounge area. This coveted Alpine vacation rental boasts exceptional indoor wellness facilities, including an indoor swimming pool, hammam, sauna, and massage room. Adjacent to the wellness area on the lower ground floor is a cinema room and games area, beckoning friendly competition and amusement off the slopes. A ski and boot room with heated boot racks defines a glorious luxury Chalet ready for spontaneity and exhilarating winter recreation.