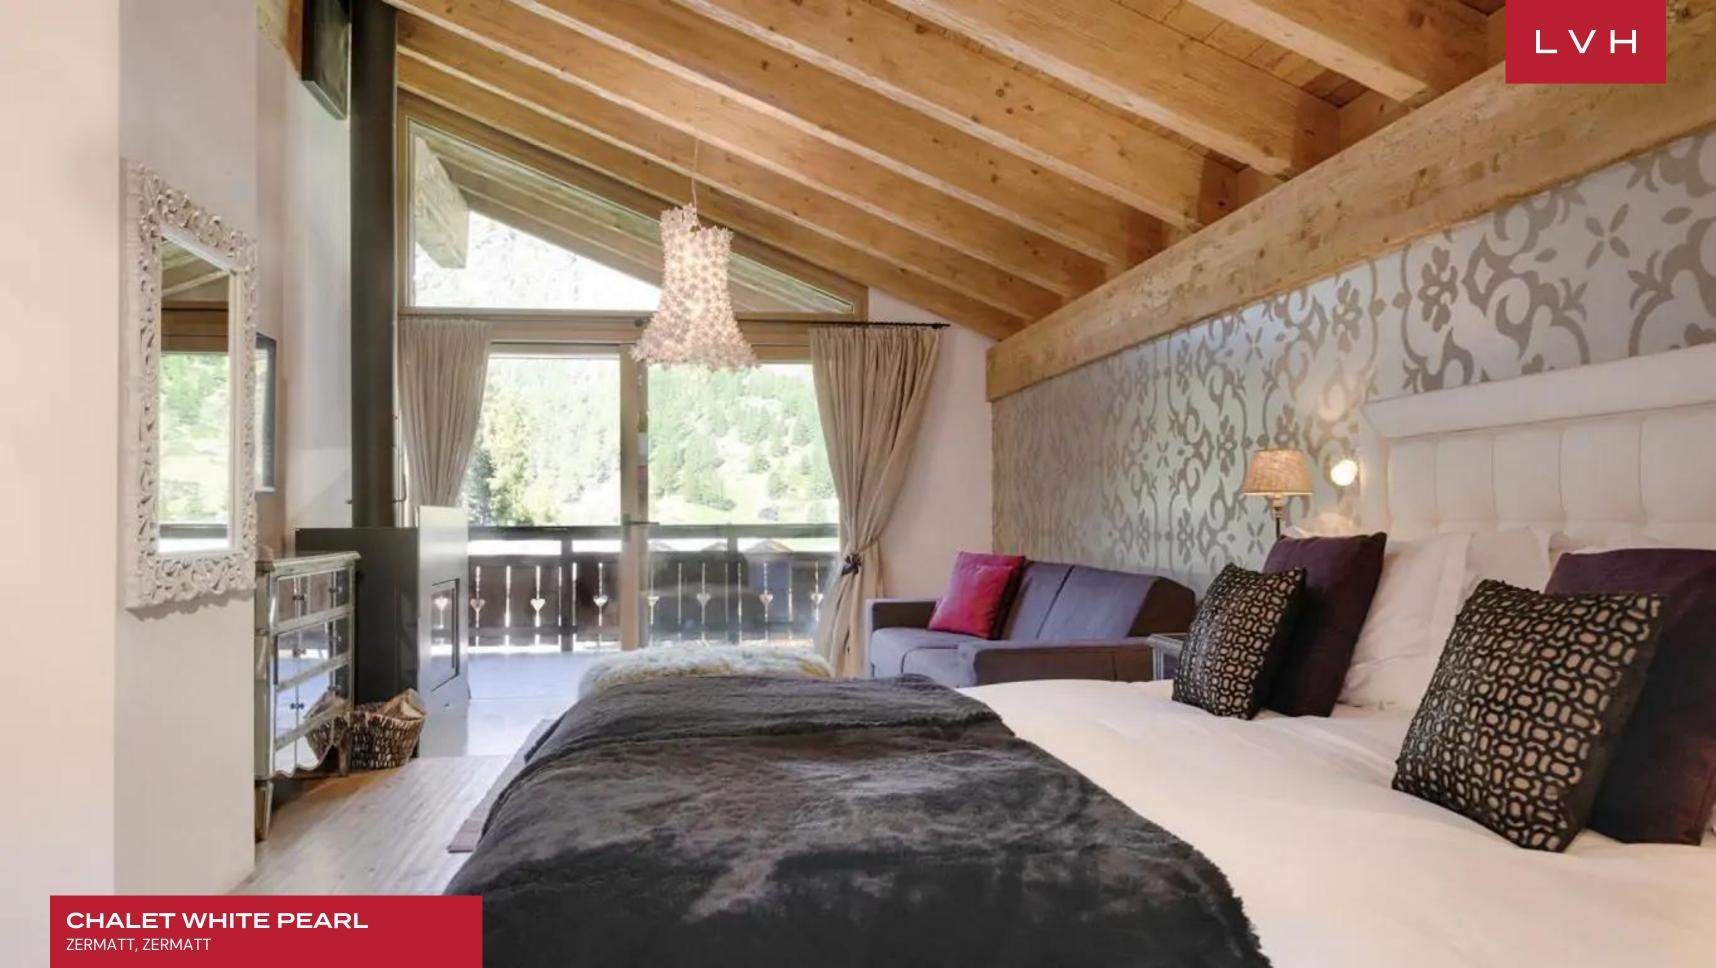

High culture elegance meets contemporary boho panache in dazzling interiors replete with eclectic decor and luxuriant finishes. Eclectic, chic, and brimming with character, a pair of dangling crystal chandeliers blend harmoniously with earthy velour upholstery. A gorgeous free-flowing great room pivots around a central stone brick fireplace, fusing the sumptuous seating arrangements of the living room with the formal dining area. White Pearl's sumptuous ensuites are a veritable highlight offering five individually designed sleeping quarters accommodating up to twelve guests in utmost comfort, style, and discretion. Sloped double-height ceilings and a wood-burning fireplace offer a glorious counterpoint to the playful glamor of the master suite with mirror-clad drawers, embossed wallpaper, bohemian iron wrought lighting, complete with private balcony access and lounge area. This coveted Alpine vacation rental boasts exceptional indoor wellness facilities, including an indoor swimming pool, hammam, sauna, and massage room. Adjacent to the wellness area on the lower ground floor is a cinema room and games area, beckoning friendly competition and amusement off the slopes. A ski and boot room with heated boot racks defines a glorious luxury Chalet ready for spontaneity and exhilarating winter recreation.