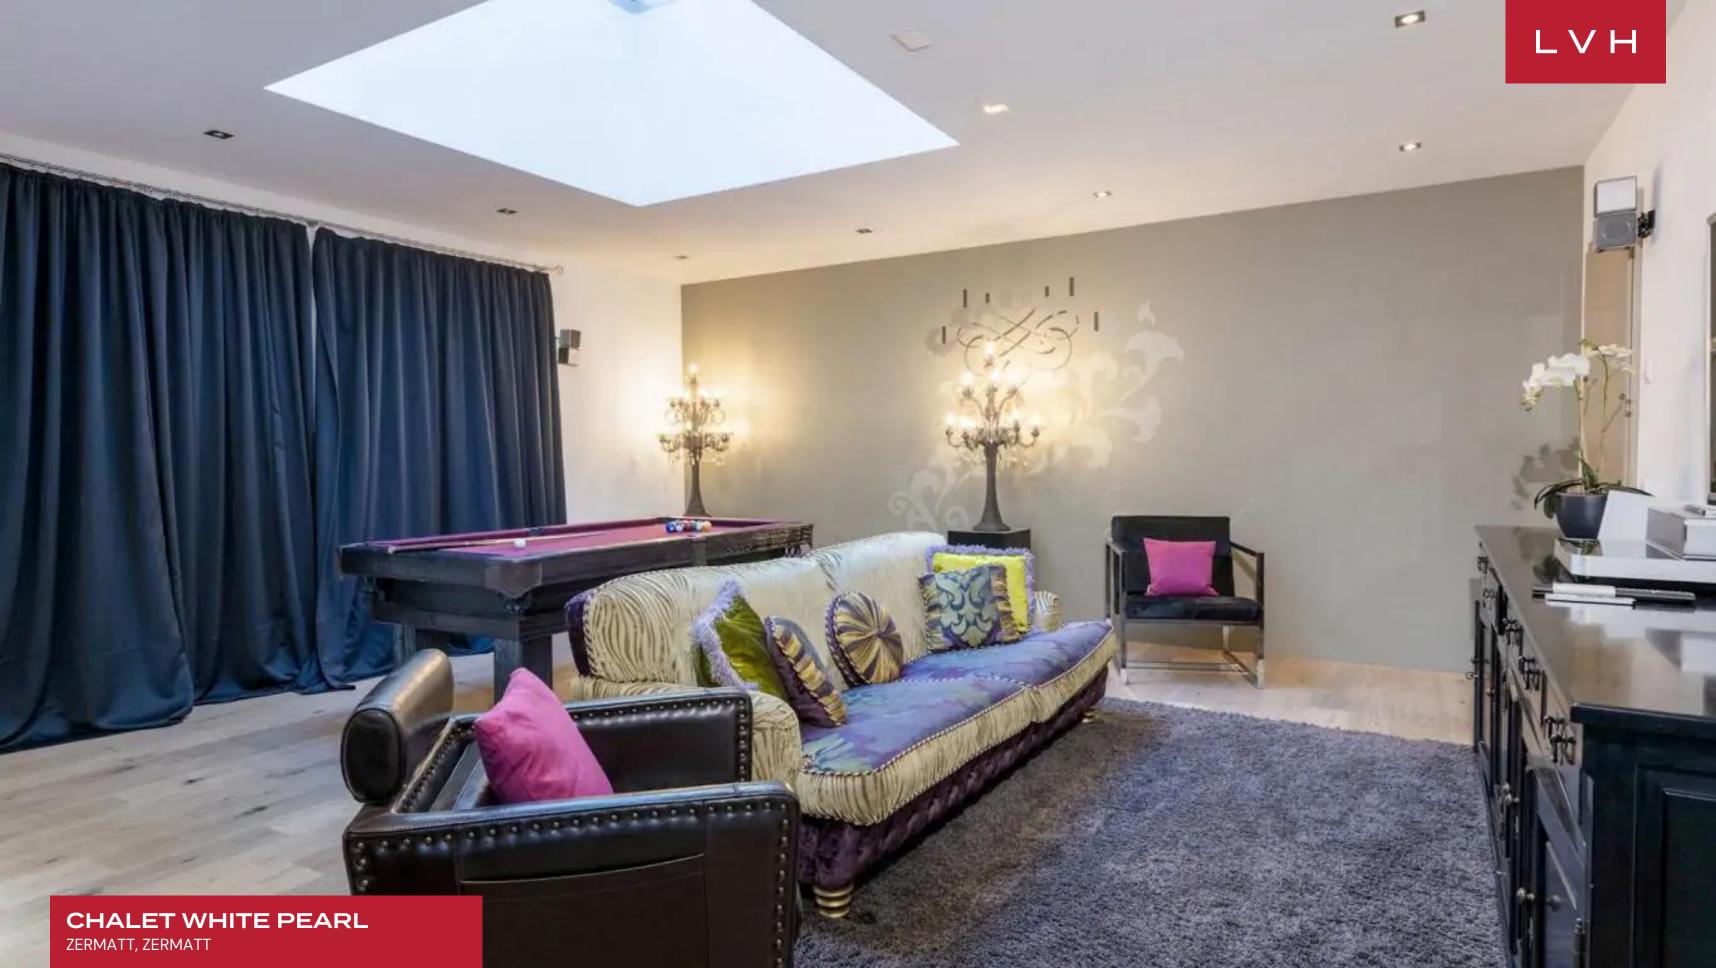

High culture elegance meets contemporary boho panache in dazzling interiors replete with eclectic decor and luxuriant finishes. Eclectic, chic, and brimming with character, a pair of dangling crystal chandeliers blend harmoniously with earthy velour upholstery. A gorgeous free-flowing great room pivots around a central stone brick fireplace, fusing the sumptuous seating arrangements of the living room with the formal dining area. White Pearl's sumptuous ensuites are a veritable highlight offering five individually designed sleeping quarters accommodating up to twelve guests in utmost comfort, style, and discretion. Sloped double-height ceilings and a wood-burning fireplace offer a glorious counterpoint to the playful glamor of the master suite with mirror-clad drawers, embossed wallpaper, bohemian iron wrought lighting, complete with private balcony access and lounge area. This coveted Alpine vacation rental boasts exceptional indoor wellness facilities, including an indoor swimming pool, hammam, sauna, and massage room. Adjacent to the wellness area on the lower ground floor is a cinema room and games area, beckoning friendly competition and amusement off the slopes. A ski and boot room with heated boot racks defines a glorious luxury Chalet ready for spontaneity and exhilarating winter recreation.

#### INTERIOR

- Pool Table
- Cable, Satellite or Smart TV
- Dining Area
- Fireplace
- Game Room
- Massage Room
- Indoor Pool
- Private Elevator
- Sauna