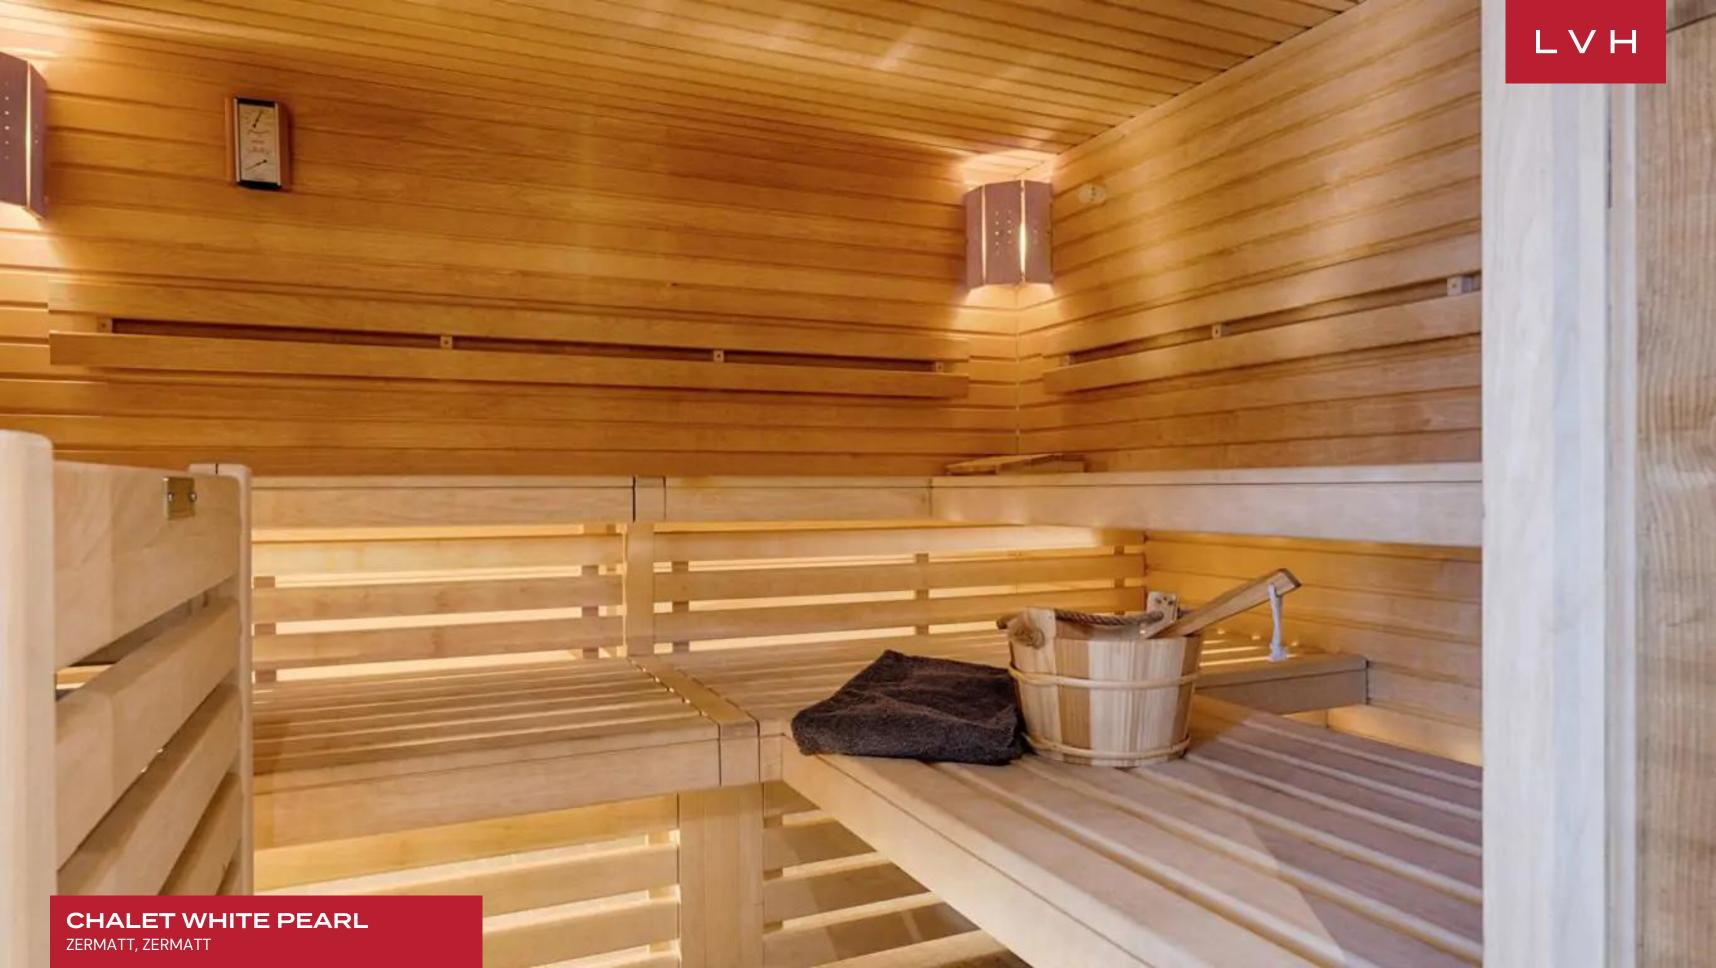

High culture elegance meets contemporary boho panache in dazzling interiors replete with eclectic decor and luxuriant finishes. Eclectic, chic, and brimming with character, a pair of dangling crystal chandeliers blend harmoniously with earthy velour upholstery. A gorgeous free-flowing great room pivots around a central stone brick fireplace, fusing the sumptuous seating arrangements of the living room with the formal dining area. White Pearl's sumptuous ensuites are a veritable highlight offering five individually designed sleeping quarters accommodating up to twelve guests in utmost comfort, style, and discretion. Sloped double-height ceilings and a wood-burning fireplace offer a glorious counterpoint to the playful glamor of the master suite with mirror-clad drawers, embossed wallpaper, bohemian iron wrought lighting, complete with private balcony access and lounge area. This coveted Alpine vacation rental boasts exceptional indoor wellness facilities, including an indoor swimming pool, hammam, sauna, and massage room. Adjacent to the wellness area on the lower ground floor is a cinema room and games area, beckoning friendly competition and amusement off the slopes. A ski and boot room with heated boot racks defines a glorious luxury Chalet ready for spontaneity and exhilarating winter recreation.

#### INTERIOR

- Pool Table
- Cable, Satellite or Smart TV
- Dining Area
- Fireplace
- Game Room
- Massage Room
- Indoor Pool
- Private Elevator
- Sauna