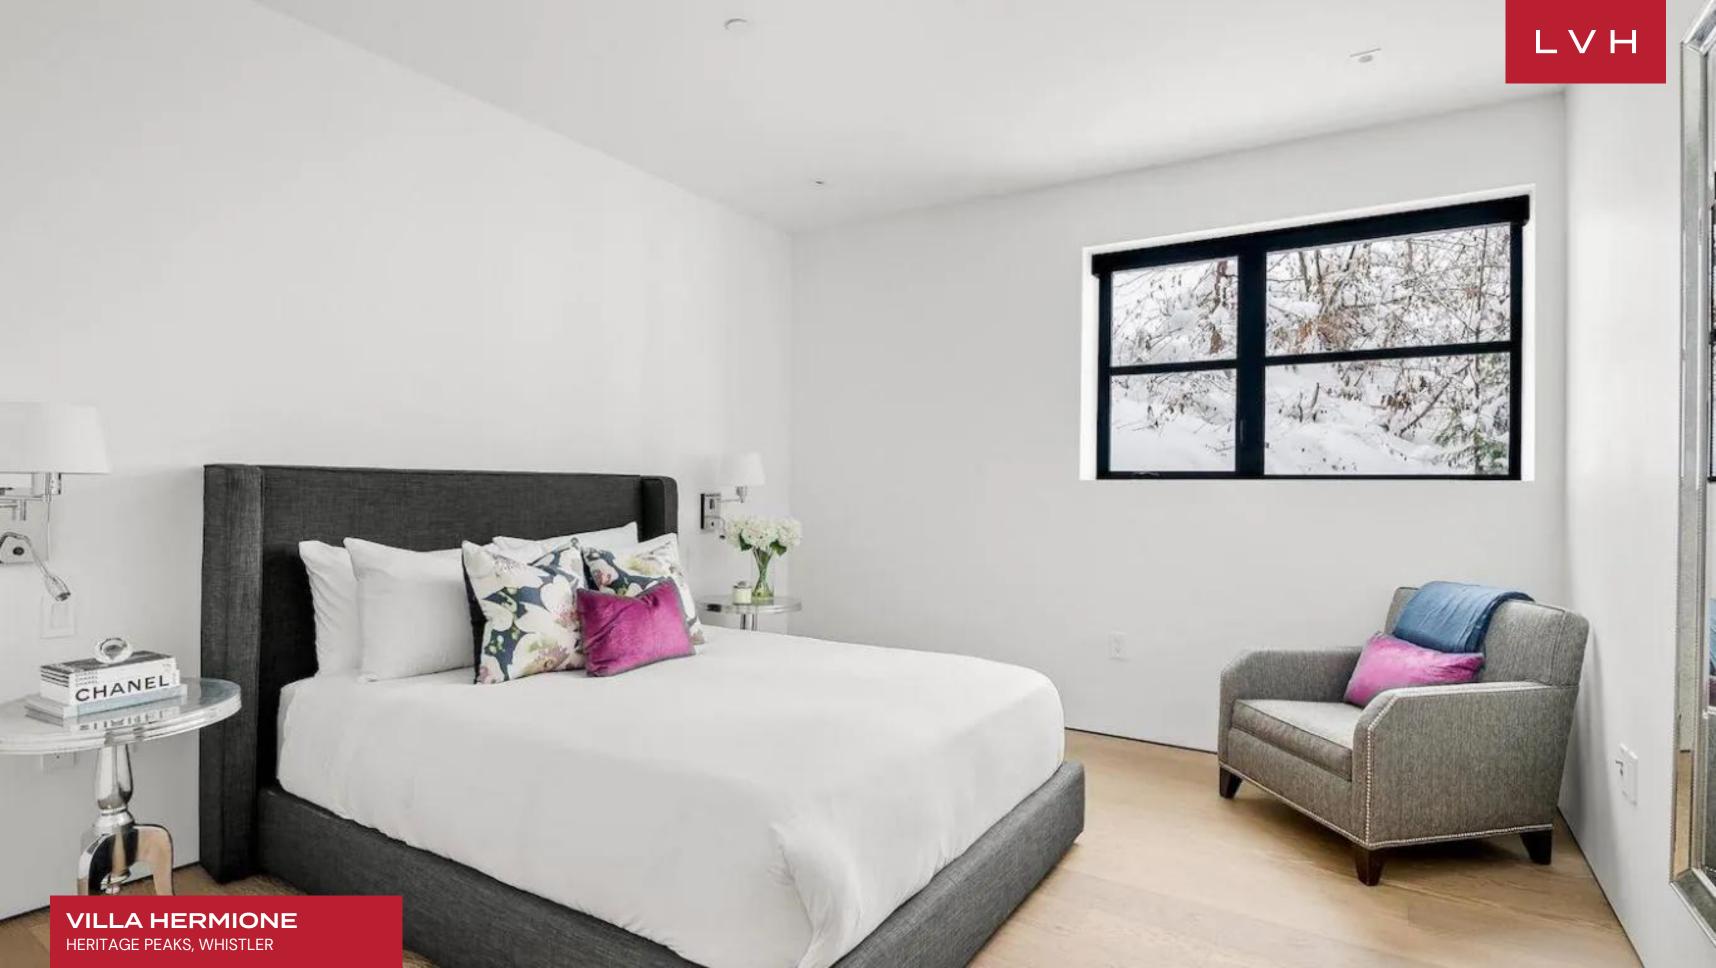

A striking architectural facade gives way to wondrous interiors, presenting a potent fusion of chic industrial elegance and alpine lodge romanticism. Sleek vertices and dimensions sculpt expansive and dynamic spaces with majestic double-height sloped ceilings meeting ribbons of clerestory accents and immersive floor-to-ceiling glass. A thoroughly modern open-concept layout features urban-chic slate accent walls and metallic tints, offering a lovely contrast against inviting timber hues. Sophisticated, sleek, and scintillating, an intuitively laid-out great room is exceptionally suited for impromptu get-togethers or cocktail soirees. A wall of wine pivots between a lovely formal dining area and a cosmopolitan living area, complete with low-profile designer furnishings and an ultra-modern fireplace. Six sumptuous ensuite bedrooms are at guests' disposal across 6,200 square feet of elite living space. The focal master suite flaunts a marble-encased, spa-inspired bath and private patio access beckoning invigorating morning rituals. Additional amenities include a wet bar, fitness room, and hammam-style steam room covering the bases, from recreation to relaxation. An additional den with a murphy bed is available for two more guests.