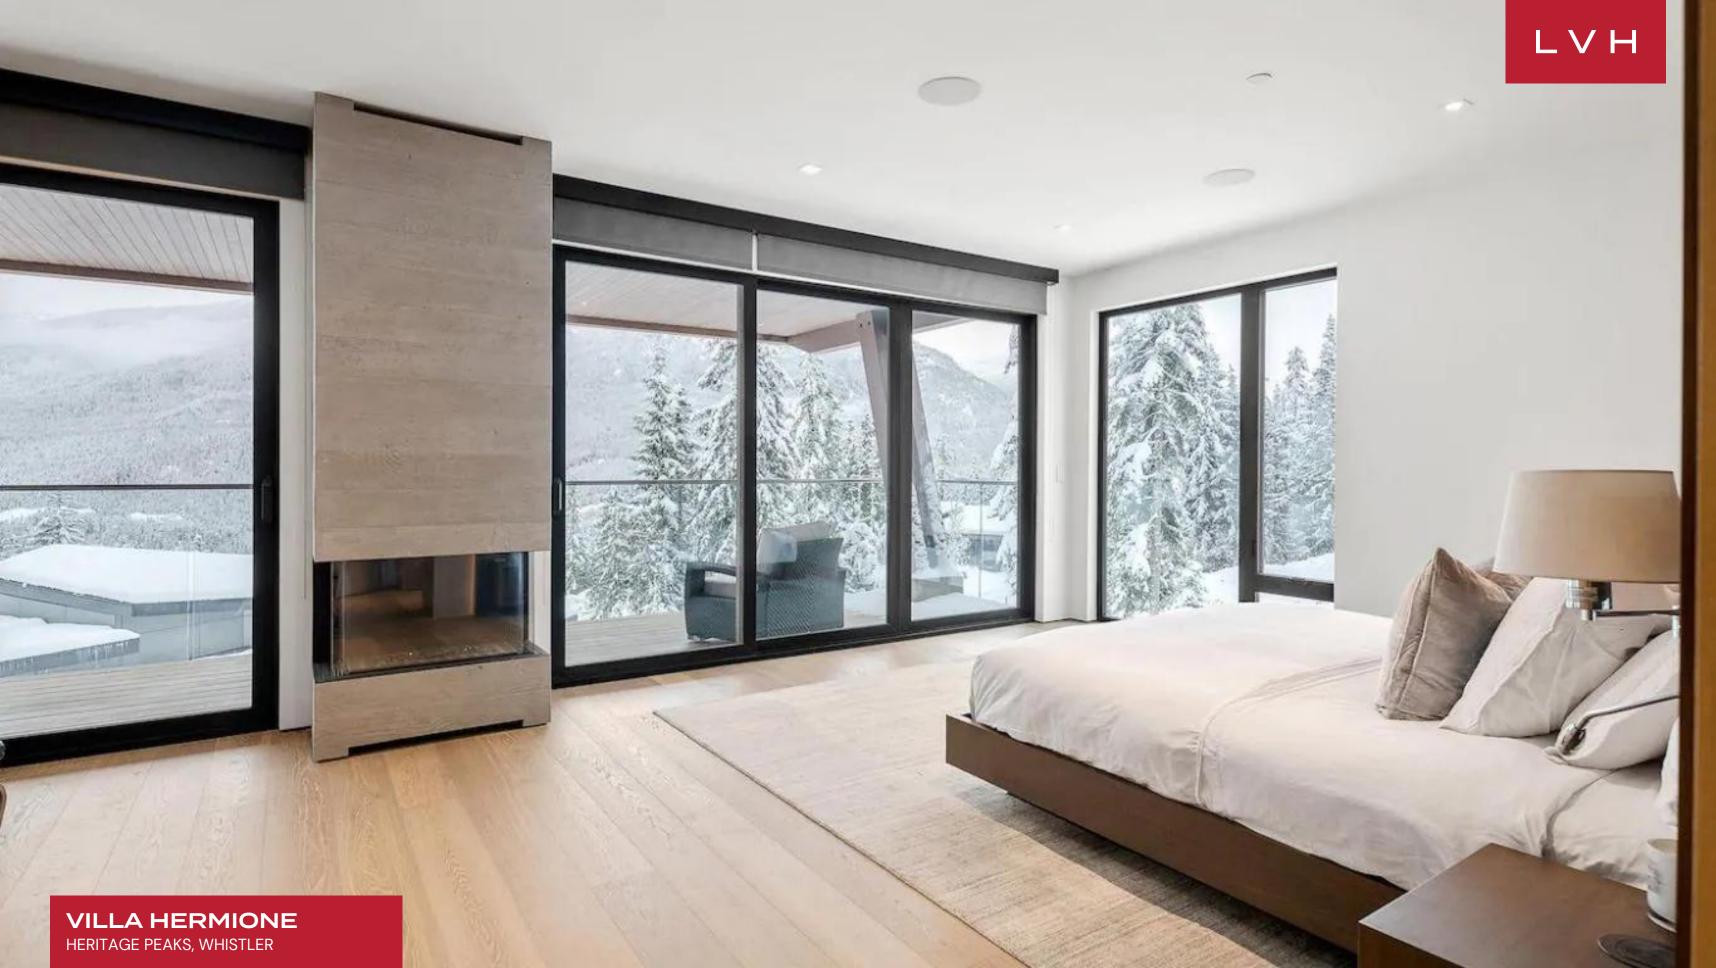

A striking architectural facade gives way to wondrous interiors, presenting a potent fusion of chic industrial elegance and alpine lodge romanticism. Sleek vertices and dimensions sculpt expansive and dynamic spaces with majestic double-height sloped ceilings meeting ribbons of clerestory accents and immersive floor-to-ceiling glass. A thoroughly modern open-concept layout features urban-chic slate accent walls and metallic tints, offering a lovely contrast against inviting timber hues. Sophisticated, sleek, and scintillating, an intuitively laid-out great room is exceptionally suited for impromptu get-togethers or cocktail soirees. A wall of wine pivots between a lovely formal dining area and a cosmopolitan living area, complete with low-profile designer furnishings and an ultra-modern fireplace. Six sumptuous ensuite bedrooms are at guests' disposal across 6,200 square feet of elite living space. The focal master suite flaunts a marble-encased, spa-inspired bath and private patio access beckoning invigorating morning rituals. Additional amenities include a wet bar, fitness room, and hammam-style steam room covering the bases, from recreation to relaxation. An additional den with a murphy bed is available for two more guests.