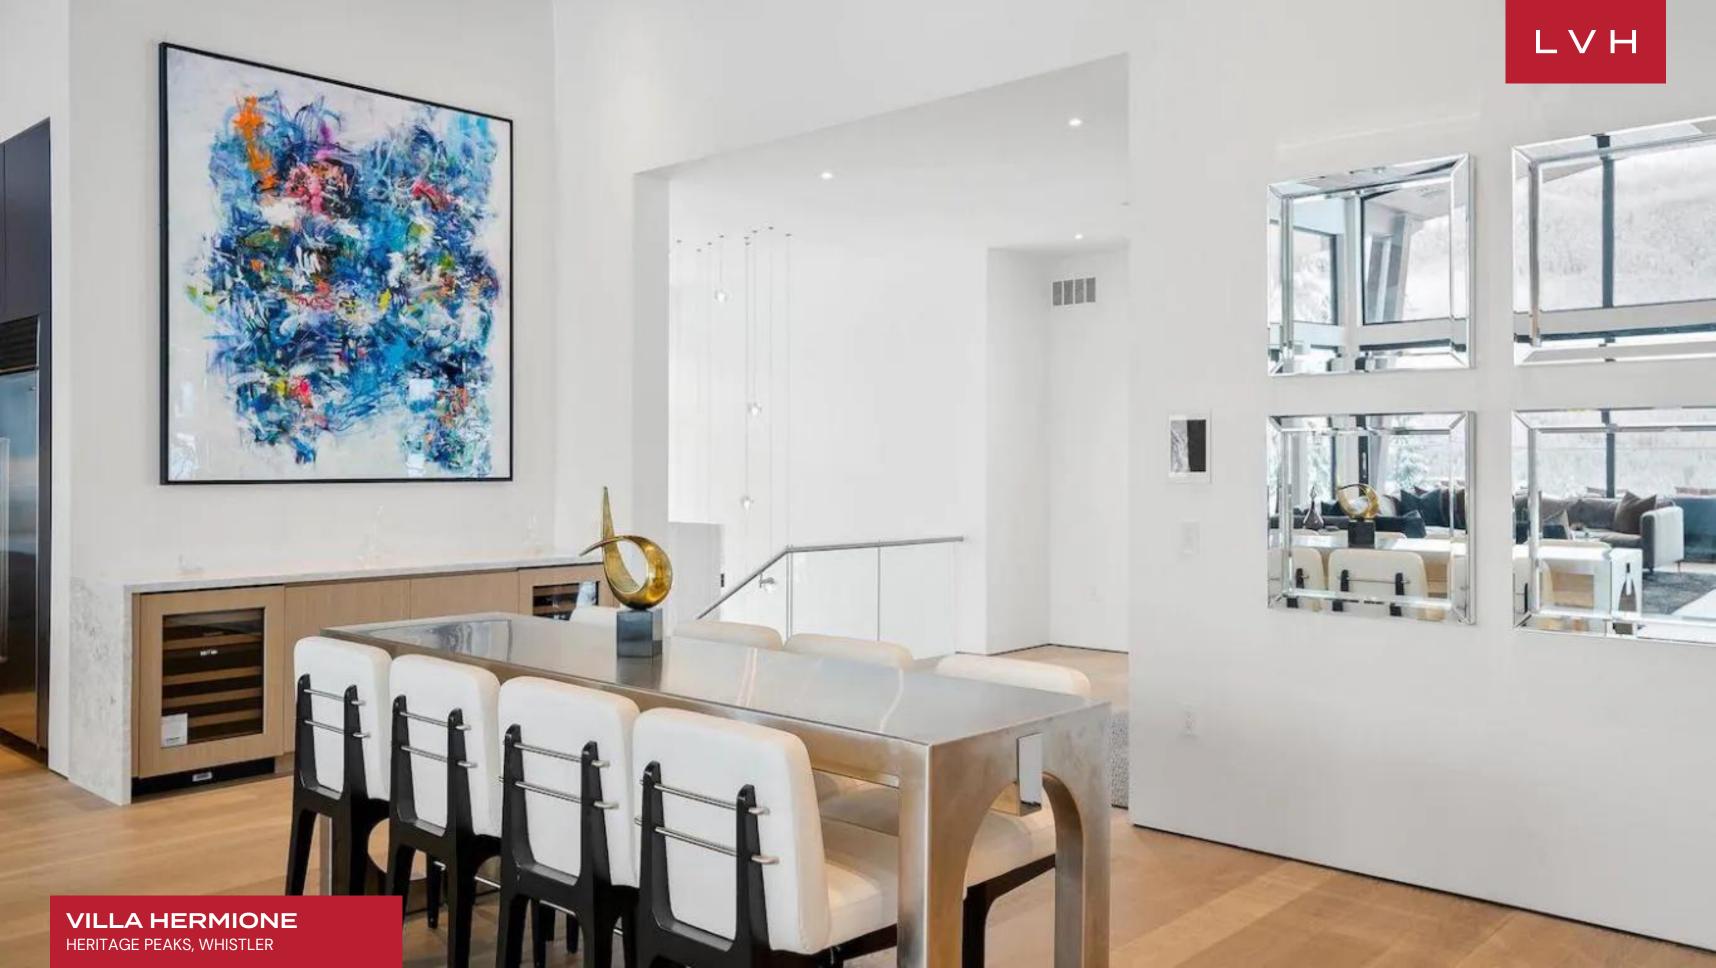

A striking architectural facade gives way to wondrous interiors, presenting a potent fusion of chic industrial elegance and alpine lodge romanticism. Sleek vertices and dimensions sculpt expansive and dynamic spaces with majestic double-height sloped ceilings meeting ribbons of clerestory accents and immersive floor-to-ceiling glass. A thoroughly modern open-concept layout features urban-chic slate accent walls and metallic tints, offering a lovely contrast against inviting timber hues. Sophisticated, sleek, and scintillating, an intuitively laid-out great room is exceptionally suited for impromptu get-togethers or cocktail soirees. A wall of wine pivots between a lovely formal dining area and a cosmopolitan living area, complete with low-profile designer furnishings and an ultra-modern fireplace. Six sumptuous ensuite bedrooms are at guests' disposal across 6,200 square feet of elite living space. The focal master suite flaunts a marble-encased, spa-inspired bath and private patio access beckoning invigorating morning rituals. Additional amenities include a wet bar, fitness room, and hammam-style steam room covering the bases, from recreation to relaxation. An additional den with a murphy bed is available for two more guests.