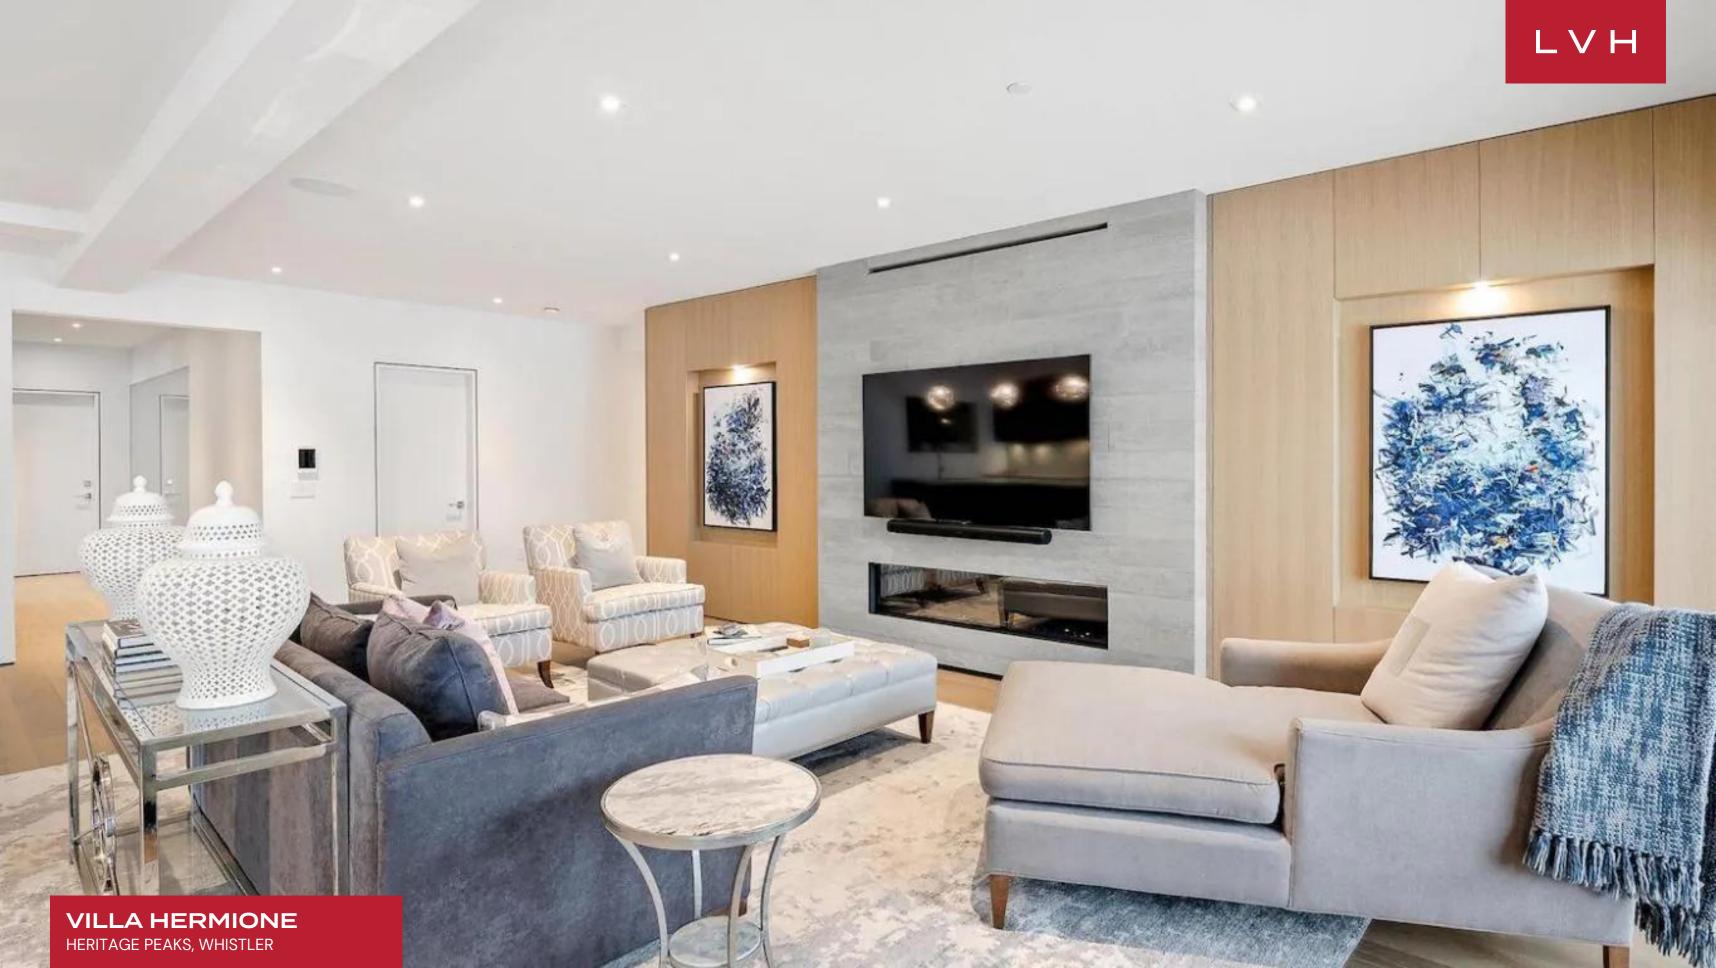

A striking architectural facade gives way to wondrous interiors, presenting a potent fusion of chic industrial elegance and alpine lodge romanticism. Sleek vertices and dimensions sculpt expansive and dynamic spaces with majestic double-height sloped ceilings meeting ribbons of clerestory accents and immersive floor-to-ceiling glass. A thoroughly modern open-concept layout features urban-chic slate accent walls and metallic tints, offering a lovely contrast against inviting timber hues. Sophisticated, sleek, and scintillating, an intuitively laid-out great room is exceptionally suited for impromptu get-togethers or cocktail soirees. A wall of wine pivots between a lovely formal dining area and a cosmopolitan living area, complete with low-profile designer furnishings and an ultra-modern fireplace. Six sumptuous ensuite bedrooms are at guests' disposal across 6,200 square feet of elite living space. The focal master suite flaunts a marble-encased, spa-inspired bath and private patio access beckoning invigorating morning rituals. Additional amenities include a wet bar, fitness room, and hammam-style steam room covering the bases, from recreation to relaxation. An additional den with a murphy bed is available for two more guests.