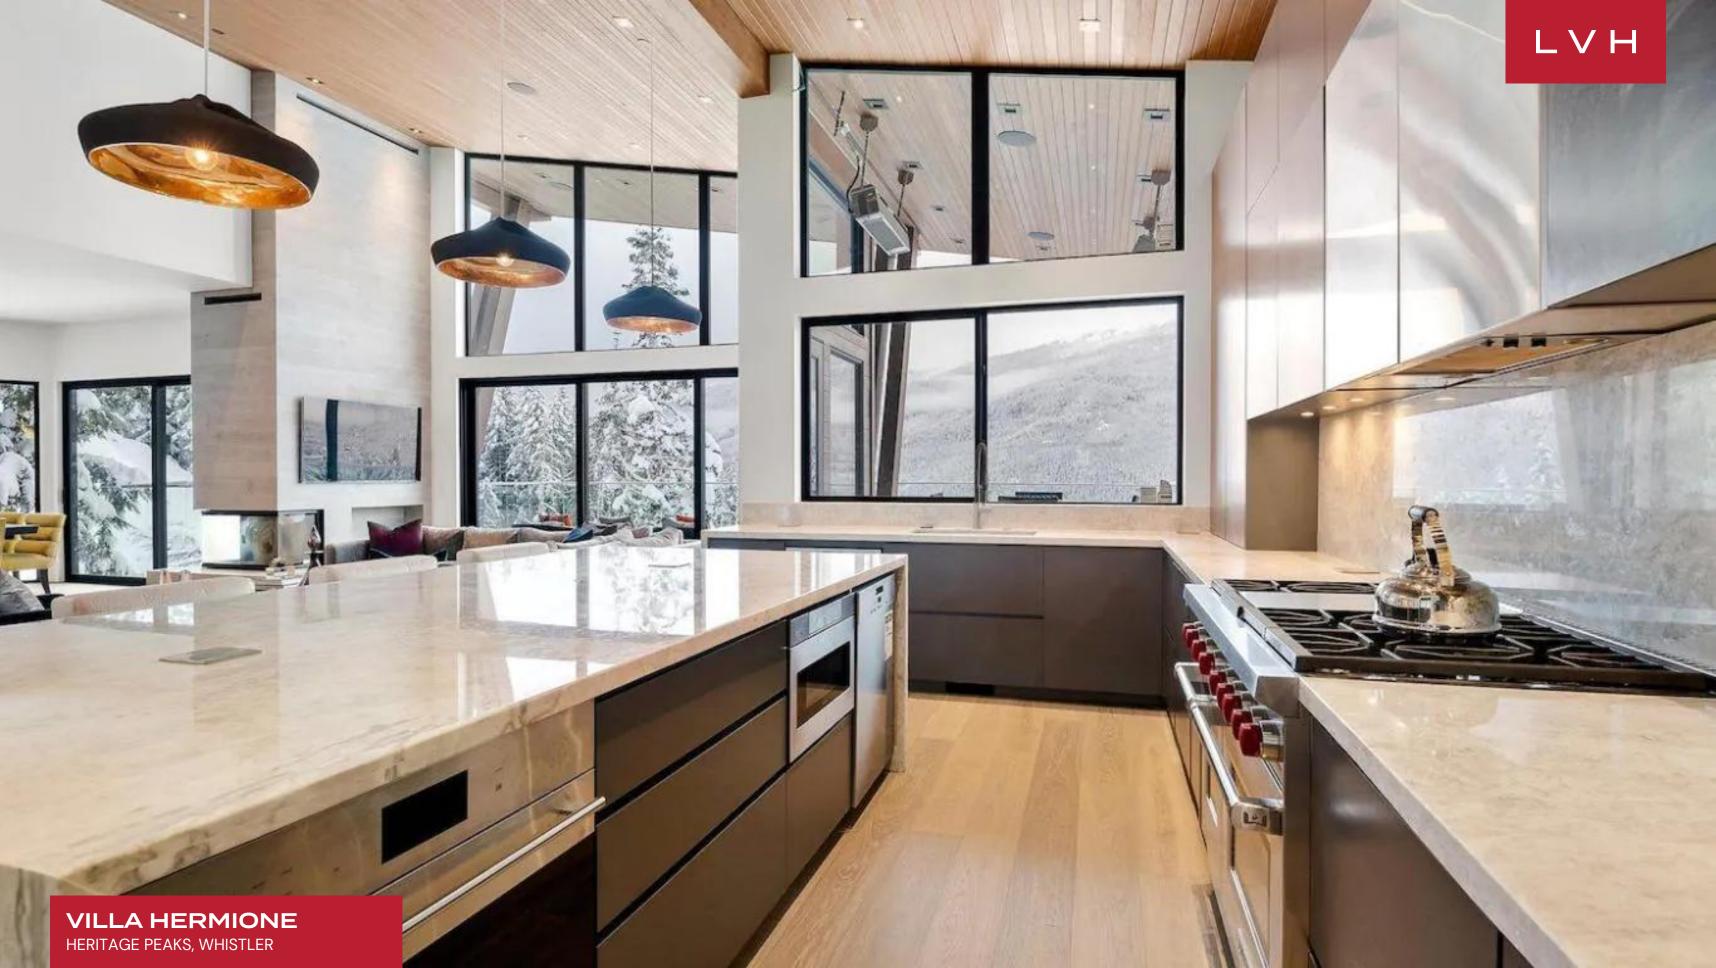

A striking architectural facade gives way to wondrous interiors, presenting a potent fusion of chic industrial elegance and alpine lodge romanticism. Sleek vertices and dimensions sculpt expansive and dynamic spaces with majestic double-height sloped ceilings meeting ribbons of clerestory accents and immersive floor-to-ceiling glass. A thoroughly modern open-concept layout features urban-chic slate accent walls and metallic tints, offering a lovely contrast against inviting timber hues. Sophisticated, sleek, and scintillating, an intuitively laid-out great room is exceptionally suited for impromptu get-togethers or cocktail soirees. A wall of wine pivots between a lovely formal dining area and a cosmopolitan living area, complete with low-profile designer furnishings and an ultra-modern fireplace. Six sumptuous ensuite bedrooms are at guests' disposal across 6,200 square feet of elite living space. The focal master suite flaunts a marble-encased, spa-inspired bath and private patio access beckoning invigorating morning rituals. Additional amenities include a wet bar, fitness room, and hammam-style steam room covering the bases, from recreation to relaxation. An additional den with a murphy bed is available for two more guests.