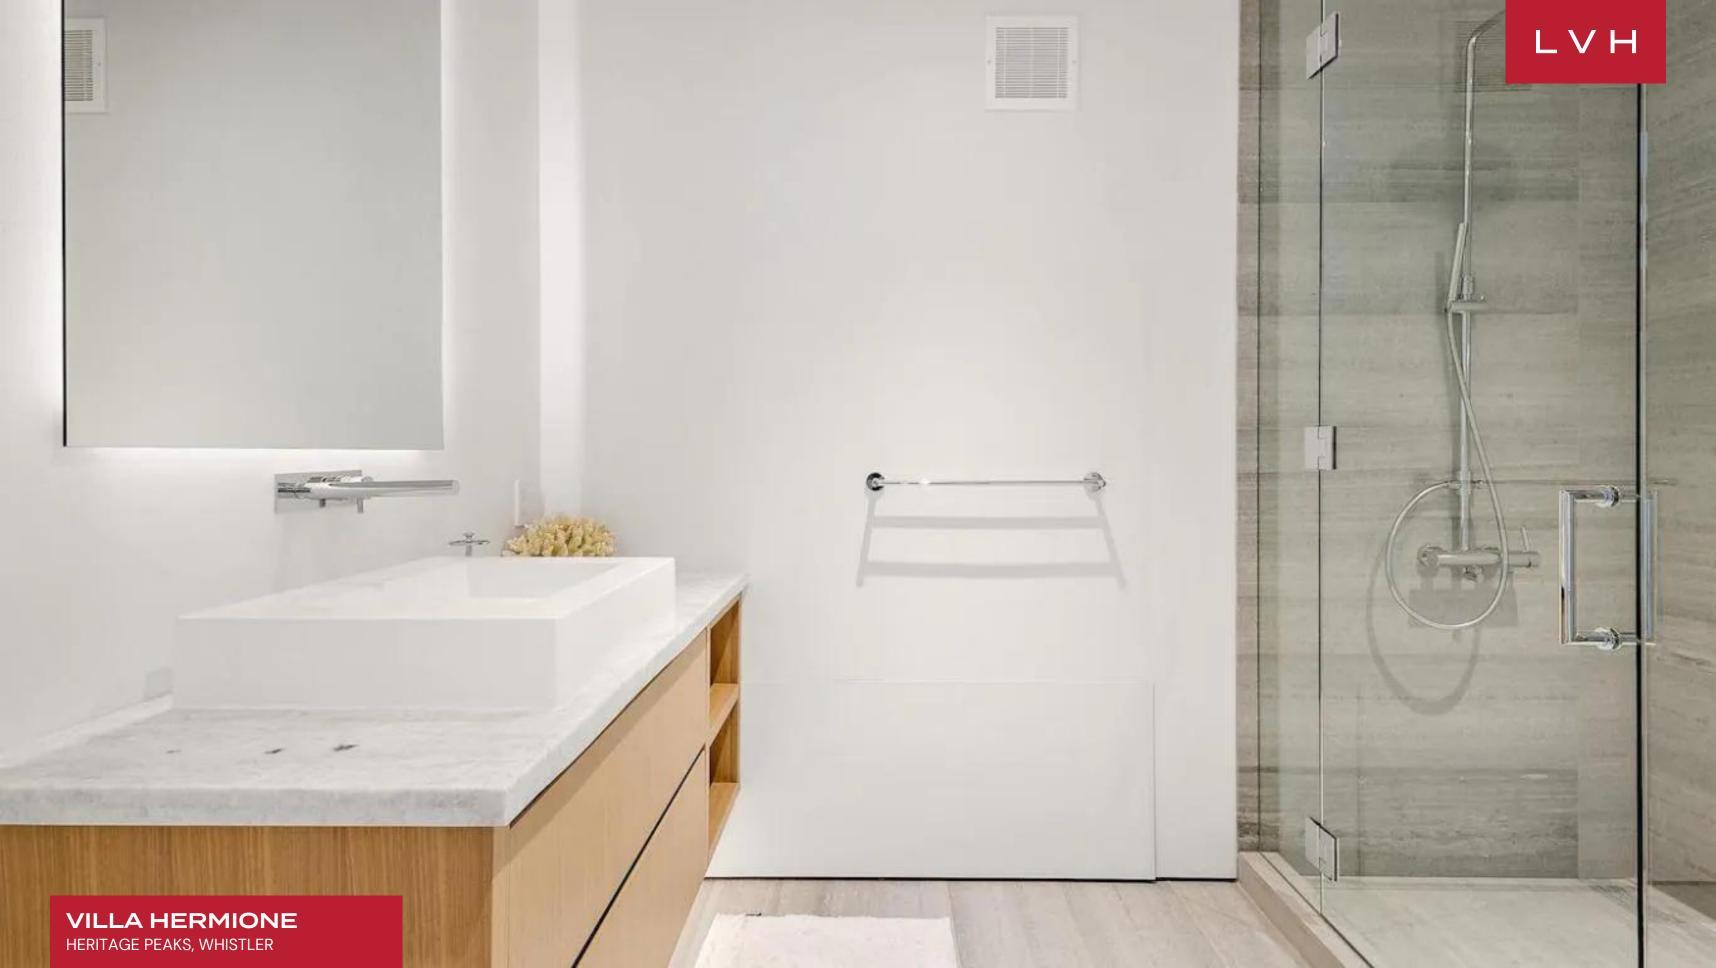

A striking architectural facade gives way to wondrous interiors, presenting a potent fusion of chic industrial elegance and alpine lodge romanticism. Sleek vertices and dimensions sculpt expansive and dynamic spaces with majestic double-height sloped ceilings meeting ribbons of clerestory accents and immersive floor-to-ceiling glass. A thoroughly modern open-concept layout features urban-chic slate accent walls and metallic tints, offering a lovely contrast against inviting timber hues. Sophisticated, sleek, and scintillating, an intuitively laid-out great room is exceptionally suited for impromptu get-togethers or cocktail soirees. A wall of wine pivots between a lovely formal dining area and a cosmopolitan living area, complete with low-profile designer furnishings and an ultra-modern fireplace. Six sumptuous ensuite bedrooms are at guests' disposal across 6,200 square feet of elite living space. The focal master suite flaunts a marble-encased, spa-inspired bath and private patio access beckoning invigorating morning rituals. Additional amenities include a wet bar, fitness room, and hammam-style steam room covering the bases, from recreation to relaxation. An additional den with a murphy bed is available for two more guests.