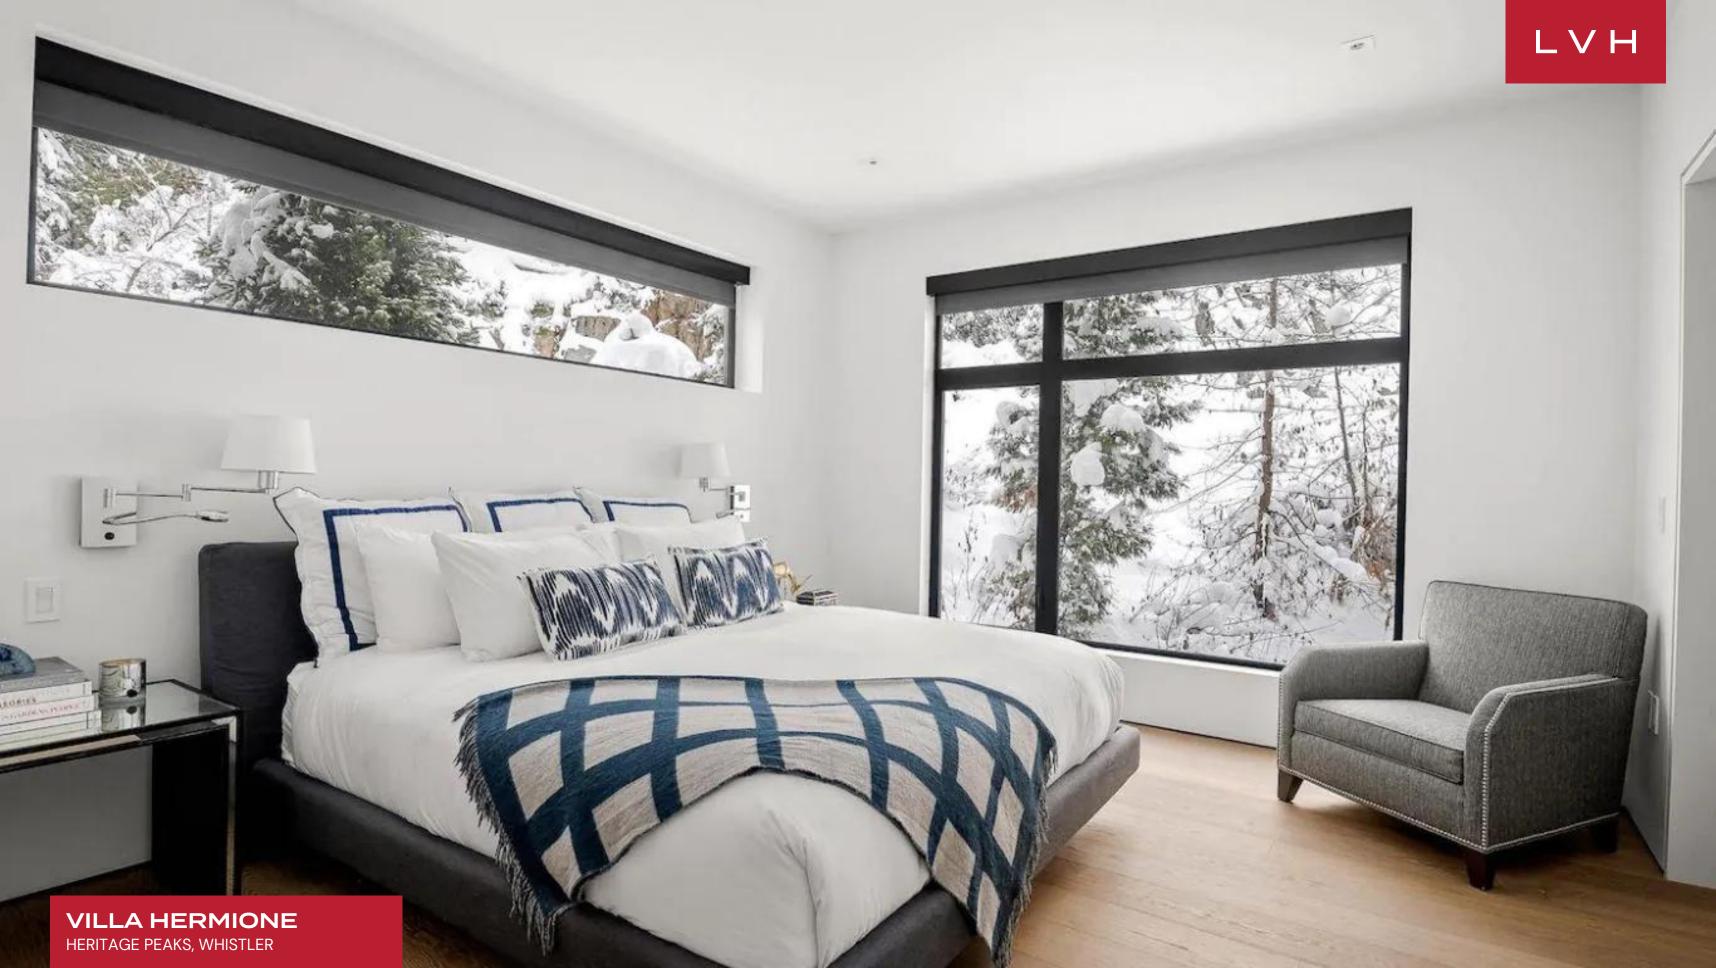

A striking architectural facade gives way to wondrous interiors, presenting a potent fusion of chic industrial elegance and alpine lodge romanticism. Sleek vertices and dimensions sculpt expansive and dynamic spaces with majestic double-height sloped ceilings meeting ribbons of clerestory accents and immersive floor-to-ceiling glass. A thoroughly modern open-concept layout features urban-chic slate accent walls and metallic tints, offering a lovely contrast against inviting timber hues. Sophisticated, sleek, and scintillating, an intuitively laid-out great room is exceptionally suited for impromptu get-togethers or cocktail soirees. A wall of wine pivots between a lovely formal dining area and a cosmopolitan living area, complete with low-profile designer furnishings and an ultra-modern fireplace. Six sumptuous ensuite bedrooms are at guests' disposal across 6,200 square feet of elite living space. The focal master suite flaunts a marble-encased, spa-inspired bath and private patio access beckoning invigorating morning rituals. Additional amenities include a wet bar, fitness room, and hammam-style steam room covering the bases, from recreation to relaxation. An additional den with a murphy bed is available for two more guests.