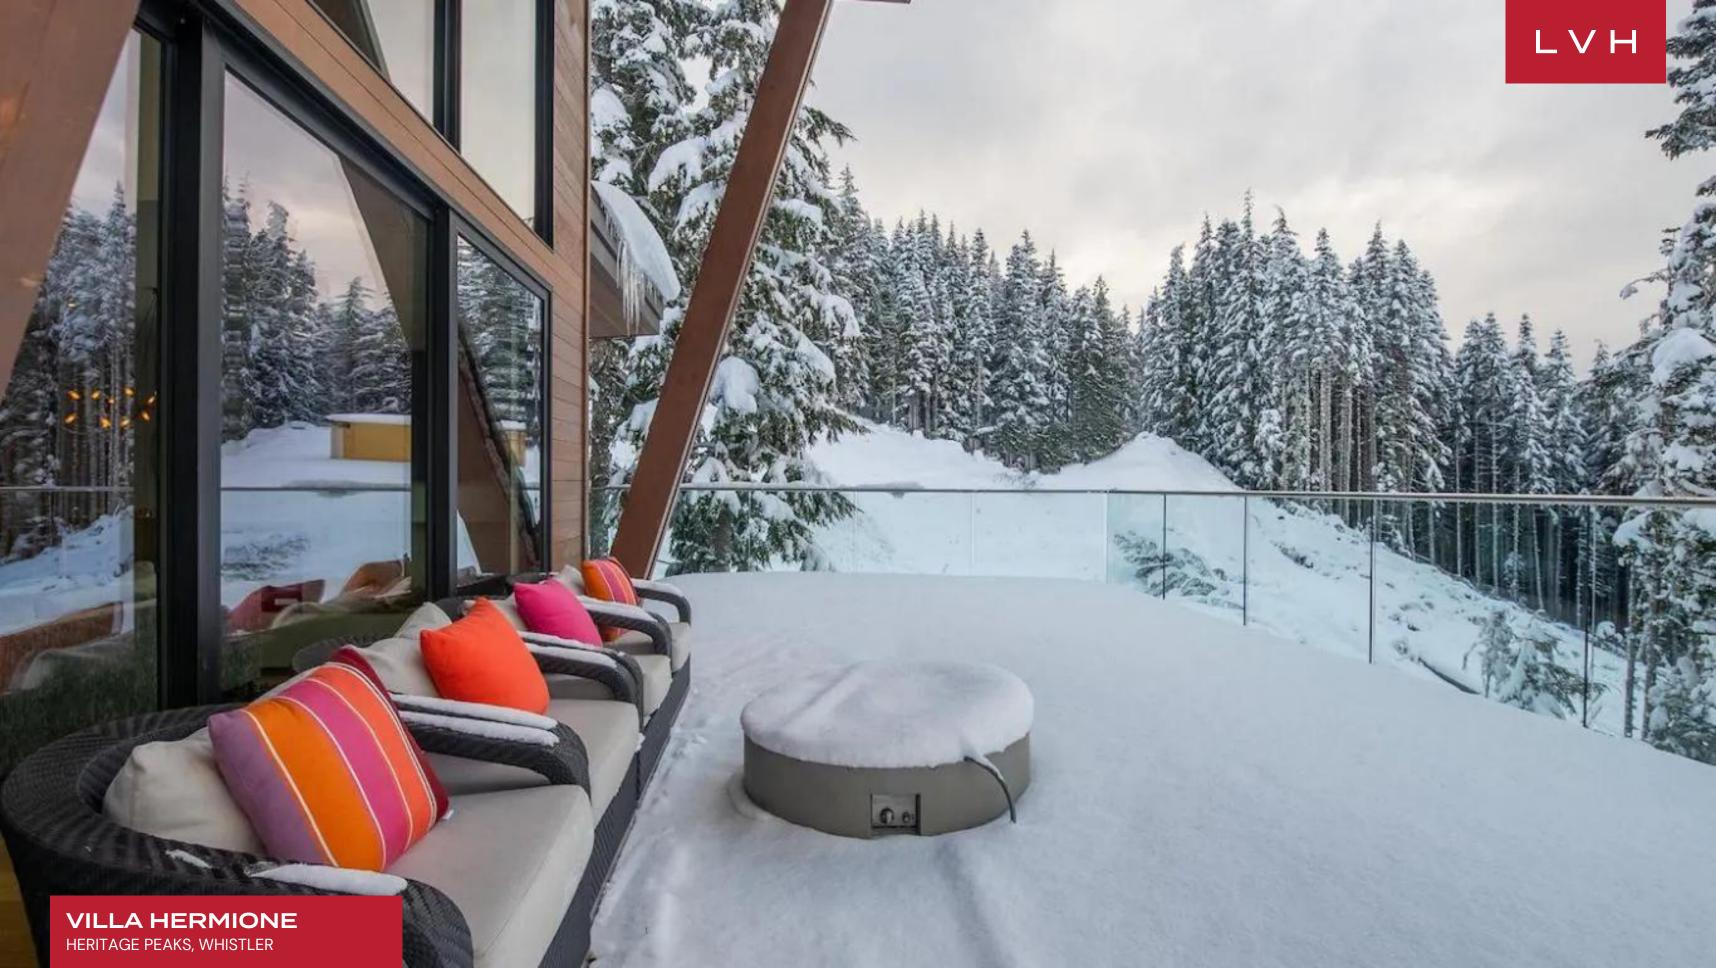

This stunning home offers plenty to entertain large groups after an outing on the slopes, with a large outdoor jacuzzi, multiple fire pits, and a gas fireplace. Modern outdoor furniture and a heated dining area with BBQ curate incredible gastronomic experiences wafted by the crisp mountain air and the unmistakable fragrance of old-growth forests. Unmatched mountain vistas emanate from all three terraces offering no shortage of fantastic vantage points to soak up the sights.