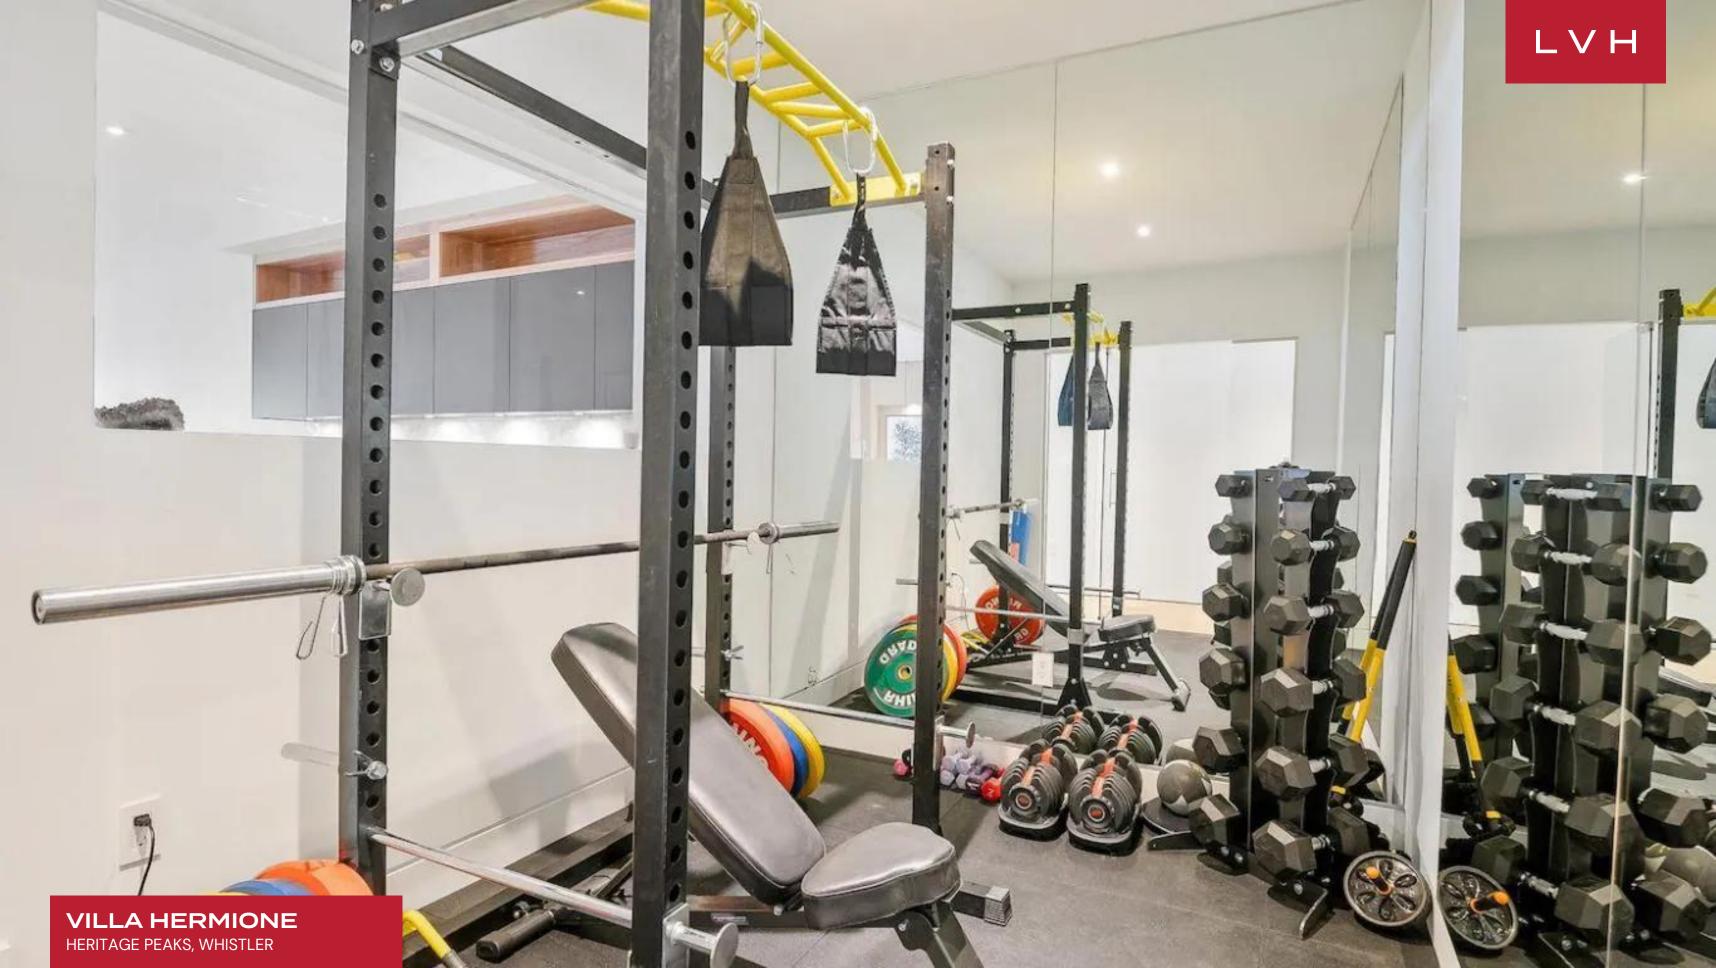

A striking architectural facade gives way to wondrous interiors, presenting a potent fusion of chic industrial elegance and alpine lodge romanticism. Sleek vertices and dimensions sculpt expansive and dynamic spaces with majestic double-height sloped ceilings meeting ribbons of clerestory accents and immersive floor-to-ceiling glass. A thoroughly modern open-concept layout features urban-chic slate accent walls and metallic tints, offering a lovely contrast against inviting timber hues. Sophisticated, sleek, and scintillating, an intuitively laid-out great room is exceptionally suited for impromptu get-togethers or cocktail soirees. A wall of wine pivots between a lovely formal dining area and a cosmopolitan living area, complete with low-profile designer furnishings and an ultra-modern fireplace. Six sumptuous ensuite bedrooms are at guests' disposal across 6,200 square feet of elite living space. The focal master suite flaunts a marble-encased, spa-inspired bath and private patio access beckoning invigorating morning rituals. Additional amenities include a wet bar, fitness room, and hammam-style steam room covering the bases, from recreation to relaxation. An additional den with a murphy bed is available for two more guests.

#### INTERIOR

- Cable, Satellite or Smart TV
- Dining Area
- Fireplace
- Fitness Room
- Game Room
- Hammam
- Laundry
- Home Office