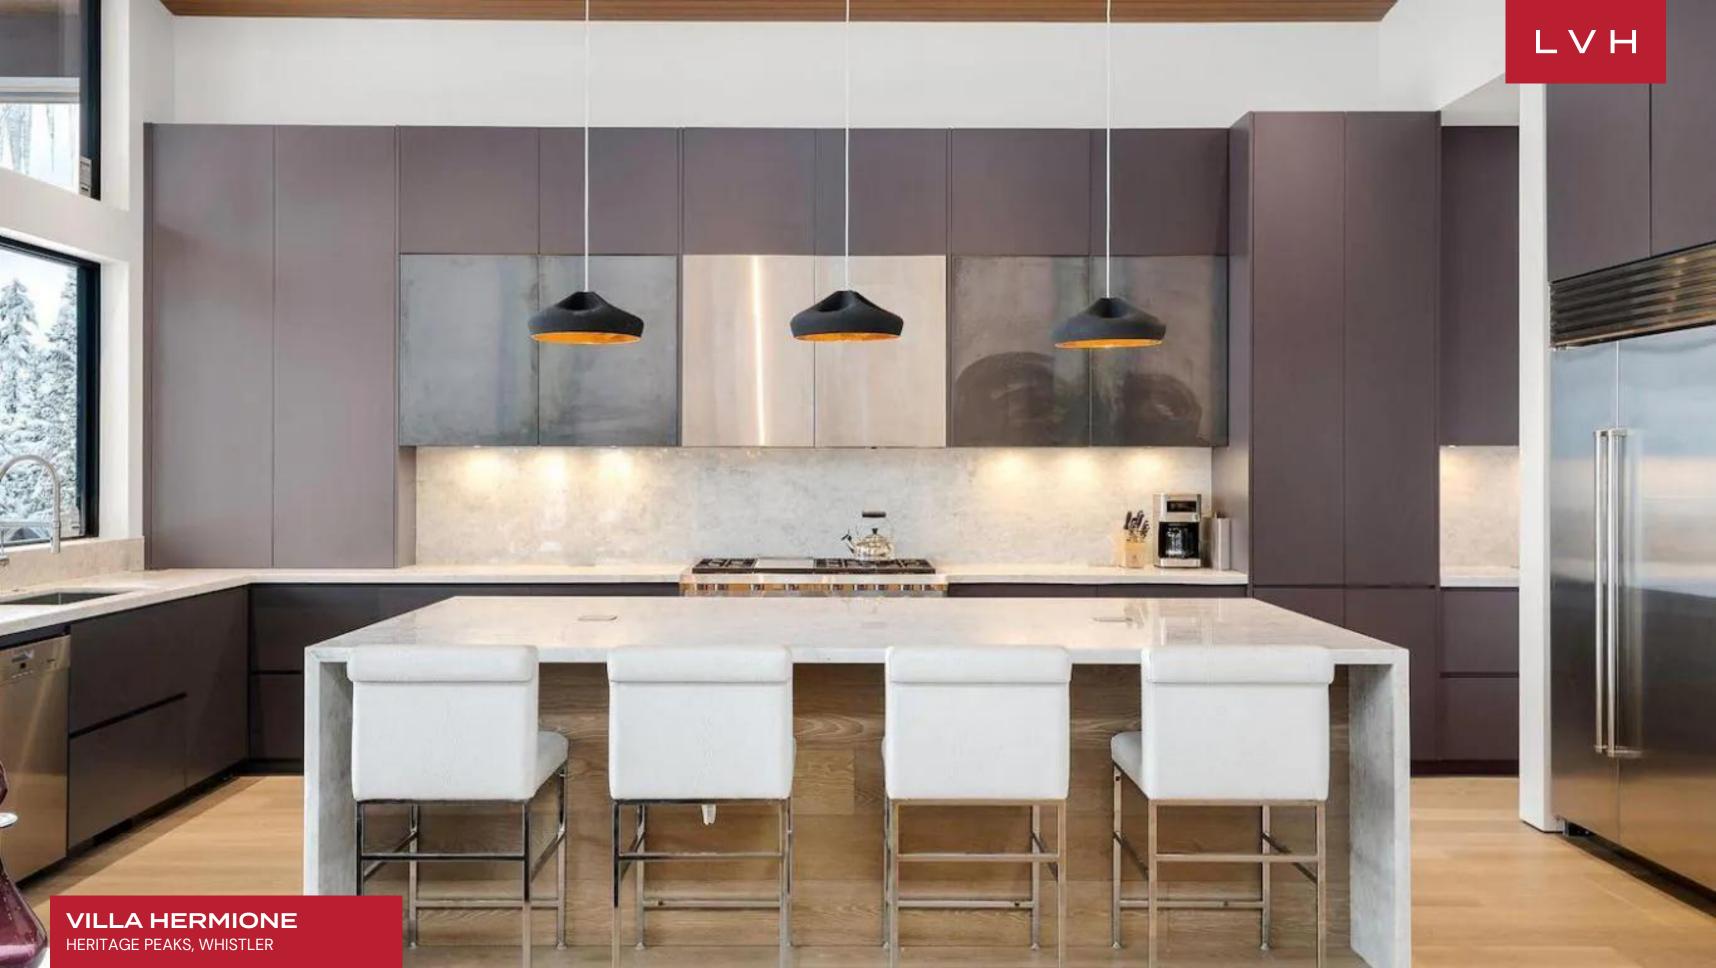

A striking architectural facade gives way to wondrous interiors, presenting a potent fusion of chic industrial elegance and alpine lodge romanticism. Sleek vertices and dimensions sculpt expansive and dynamic spaces with majestic double-height sloped ceilings meeting ribbons of clerestory accents and immersive floor-to-ceiling glass. A thoroughly modern open-concept layout features urban-chic slate accent walls and metallic tints, offering a lovely contrast against inviting timber hues. Sophisticated, sleek, and scintillating, an intuitively laid-out great room is exceptionally suited for impromptu get-togethers or cocktail soirees. A wall of wine pivots between a lovely formal dining area and a cosmopolitan living area, complete with low-profile designer furnishings and an ultra-modern fireplace. Six sumptuous ensuite bedrooms are at guests' disposal across 6,200 square feet of elite living space. The focal master suite flaunts a marble-encased, spa-inspired bath and private patio access beckoning invigorating morning rituals. Additional amenities include a wet bar, fitness room, and hammam-style steam room covering the bases, from recreation to relaxation. An additional den with a murphy bed is available for two more guests.