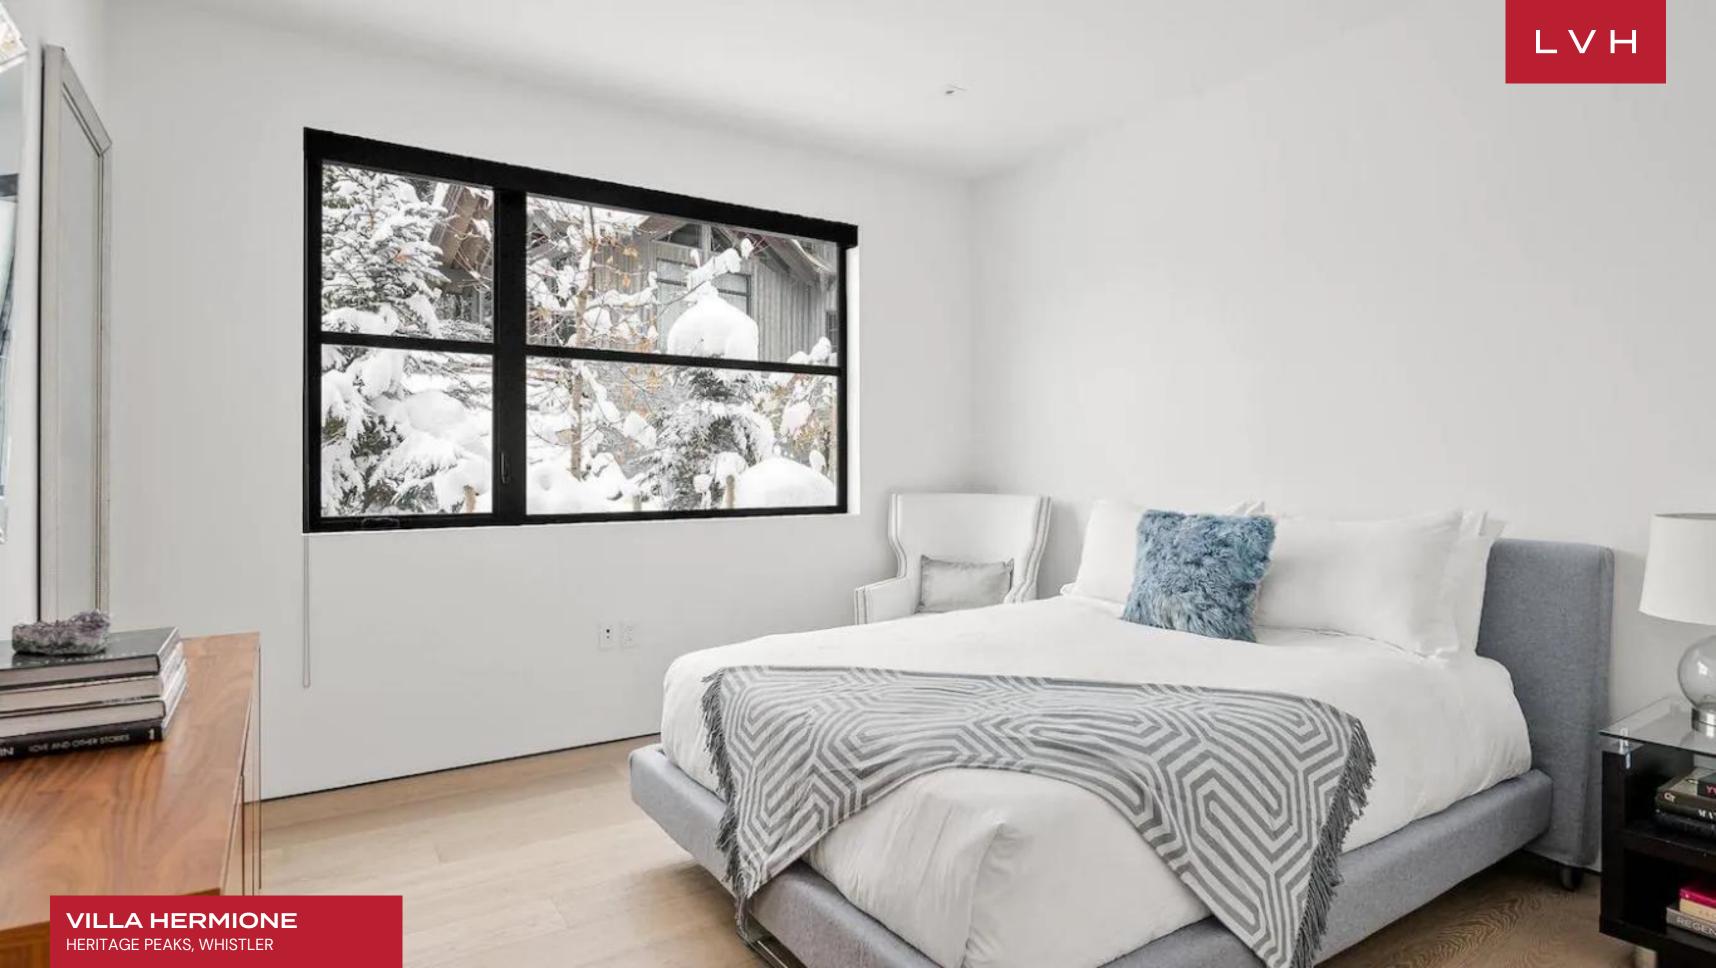

A striking architectural facade gives way to wondrous interiors, presenting a potent fusion of chic industrial elegance and alpine lodge romanticism. Sleek vertices and dimensions sculpt expansive and dynamic spaces with majestic double-height sloped ceilings meeting ribbons of clerestory accents and immersive floor-to-ceiling glass. A thoroughly modern open-concept layout features urban-chic slate accent walls and metallic tints, offering a lovely contrast against inviting timber hues. Sophisticated, sleek, and scintillating, an intuitively laid-out great room is exceptionally suited for impromptu get-togethers or cocktail soirees. A wall of wine pivots between a lovely formal dining area and a cosmopolitan living area, complete with low-profile designer furnishings and an ultra-modern fireplace. Six sumptuous ensuite bedrooms are at guests' disposal across 6,200 square feet of elite living space. The focal master suite flaunts a marble-encased, spa-inspired bath and private patio access beckoning invigorating morning rituals. Additional amenities include a wet bar, fitness room, and hammam-style steam room covering the bases, from recreation to relaxation. An additional den with a murphy bed is available for two more guests.