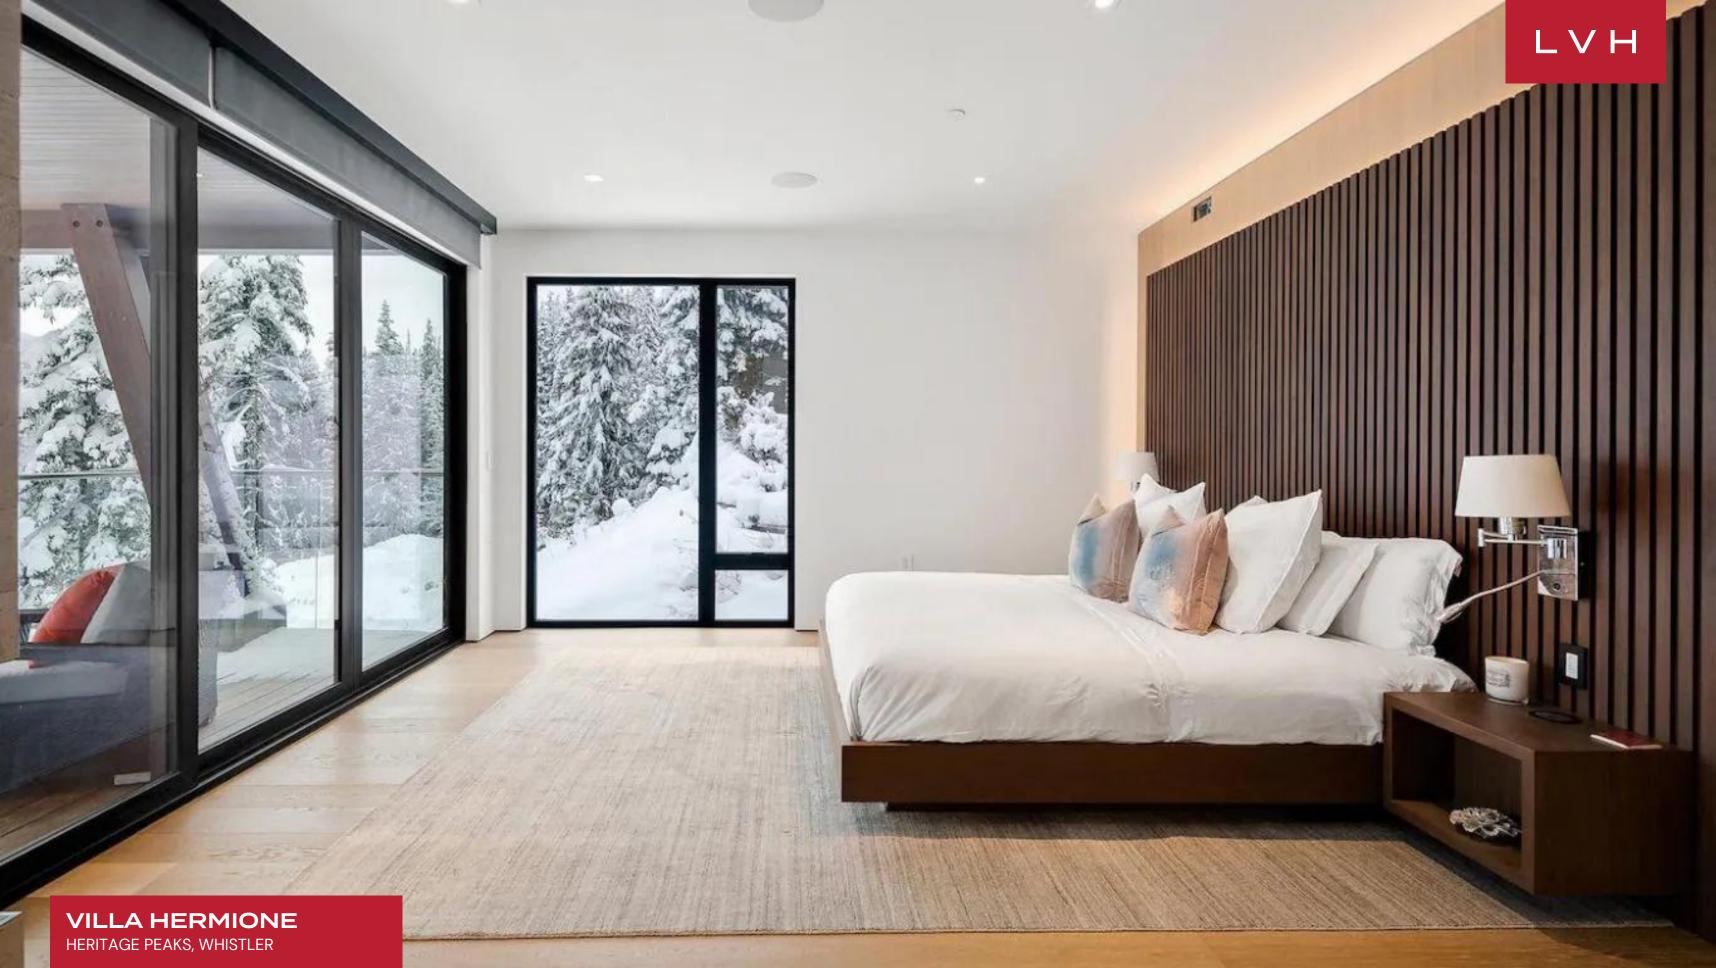

A striking architectural facade gives way to wondrous interiors, presenting a potent fusion of chic industrial elegance and alpine lodge romanticism. Sleek vertices and dimensions sculpt expansive and dynamic spaces with majestic double-height sloped ceilings meeting ribbons of clerestory accents and immersive floor-to-ceiling glass. A thoroughly modern open-concept layout features urban-chic slate accent walls and metallic tints, offering a lovely contrast against inviting timber hues. Sophisticated, sleek, and scintillating, an intuitively laid-out great room is exceptionally suited for impromptu get-togethers or cocktail soirees. A wall of wine pivots between a lovely formal dining area and a cosmopolitan living area, complete with low-profile designer furnishings and an ultra-modern fireplace. Six sumptuous ensuite bedrooms are at guests' disposal across 6,200 square feet of elite living space. The focal master suite flaunts a marble-encased, spa-inspired bath and private patio access beckoning invigorating morning rituals. Additional amenities include a wet bar, fitness room, and hammam-style steam room covering the bases, from recreation to relaxation. An additional den with a murphy bed is available for two more guests.