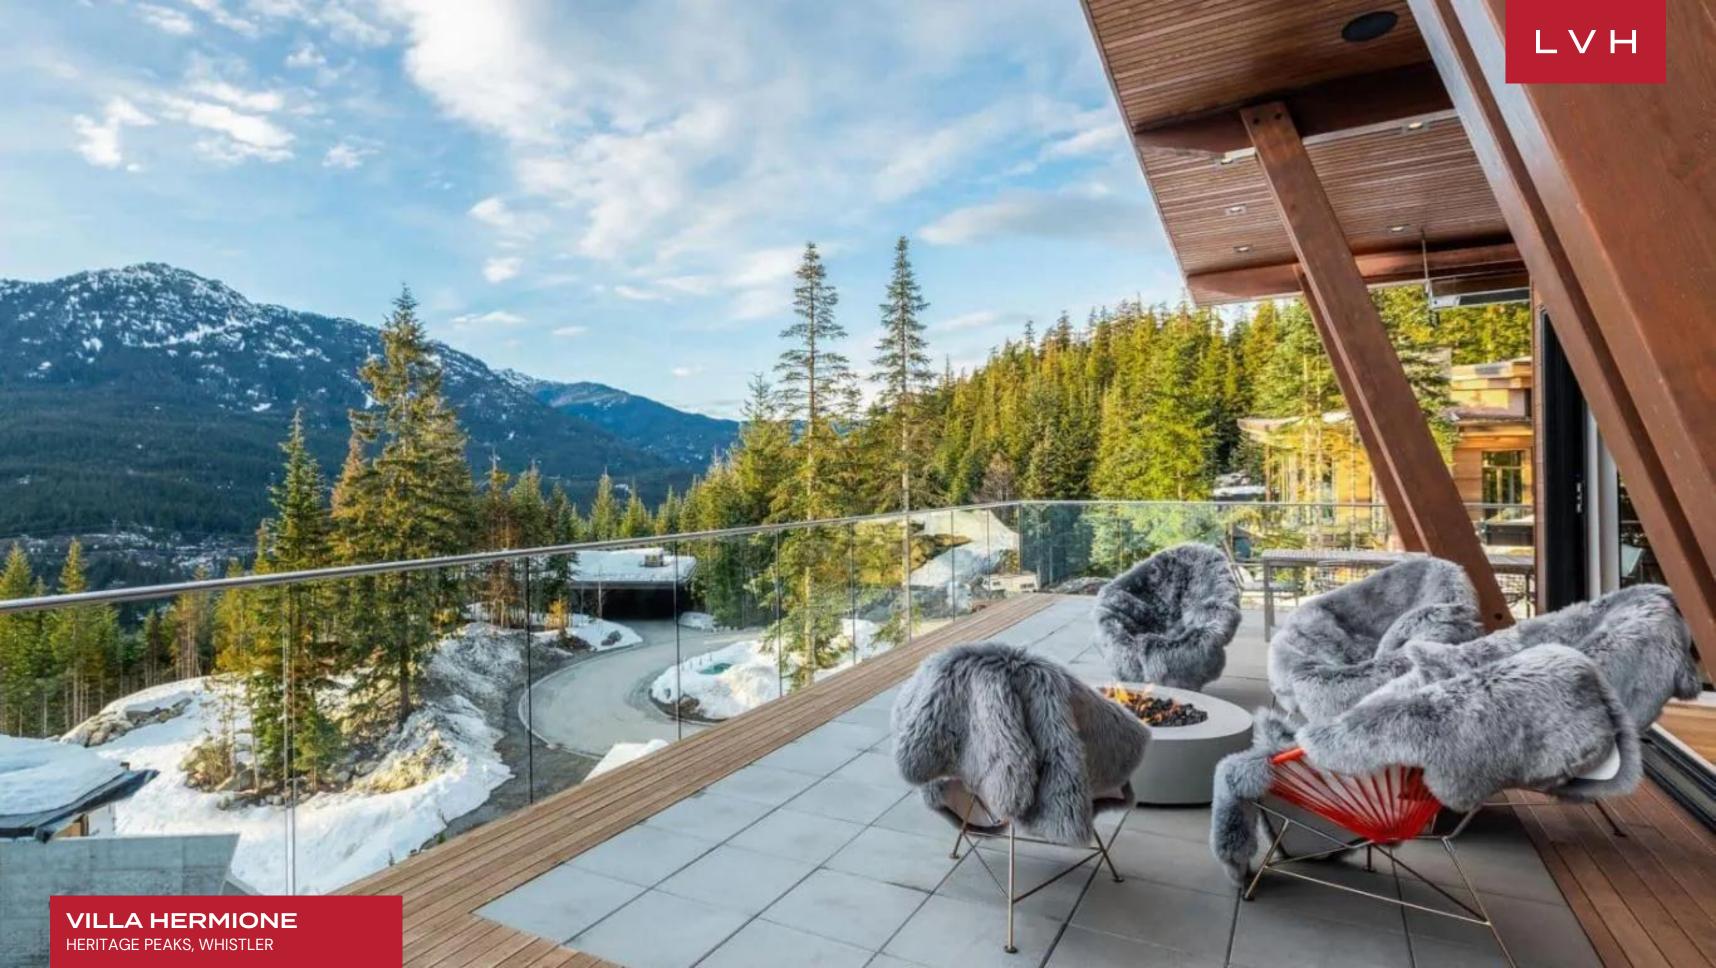

This stunning home offers plenty to entertain large groups after an outing on the slopes, with a large outdoor jacuzzi, multiple fire pits, and a gas fireplace. Modern outdoor furniture and a heated dining area with BBQ curate incredible gastronomic experiences wafted by the crisp mountain air and the unmistakable fragrance of old-growth forests. Unmatched mountain vistas emanate from all three terraces offering no shortage of fantastic vantage points to soak up the sights.

#### **EXTERIOR**

- BBQ
- Fire Pit
- Garage
- Hot Tub
- Sun Loungers
- Al Fresco Dining
- Outdoor Sound System
- Patio