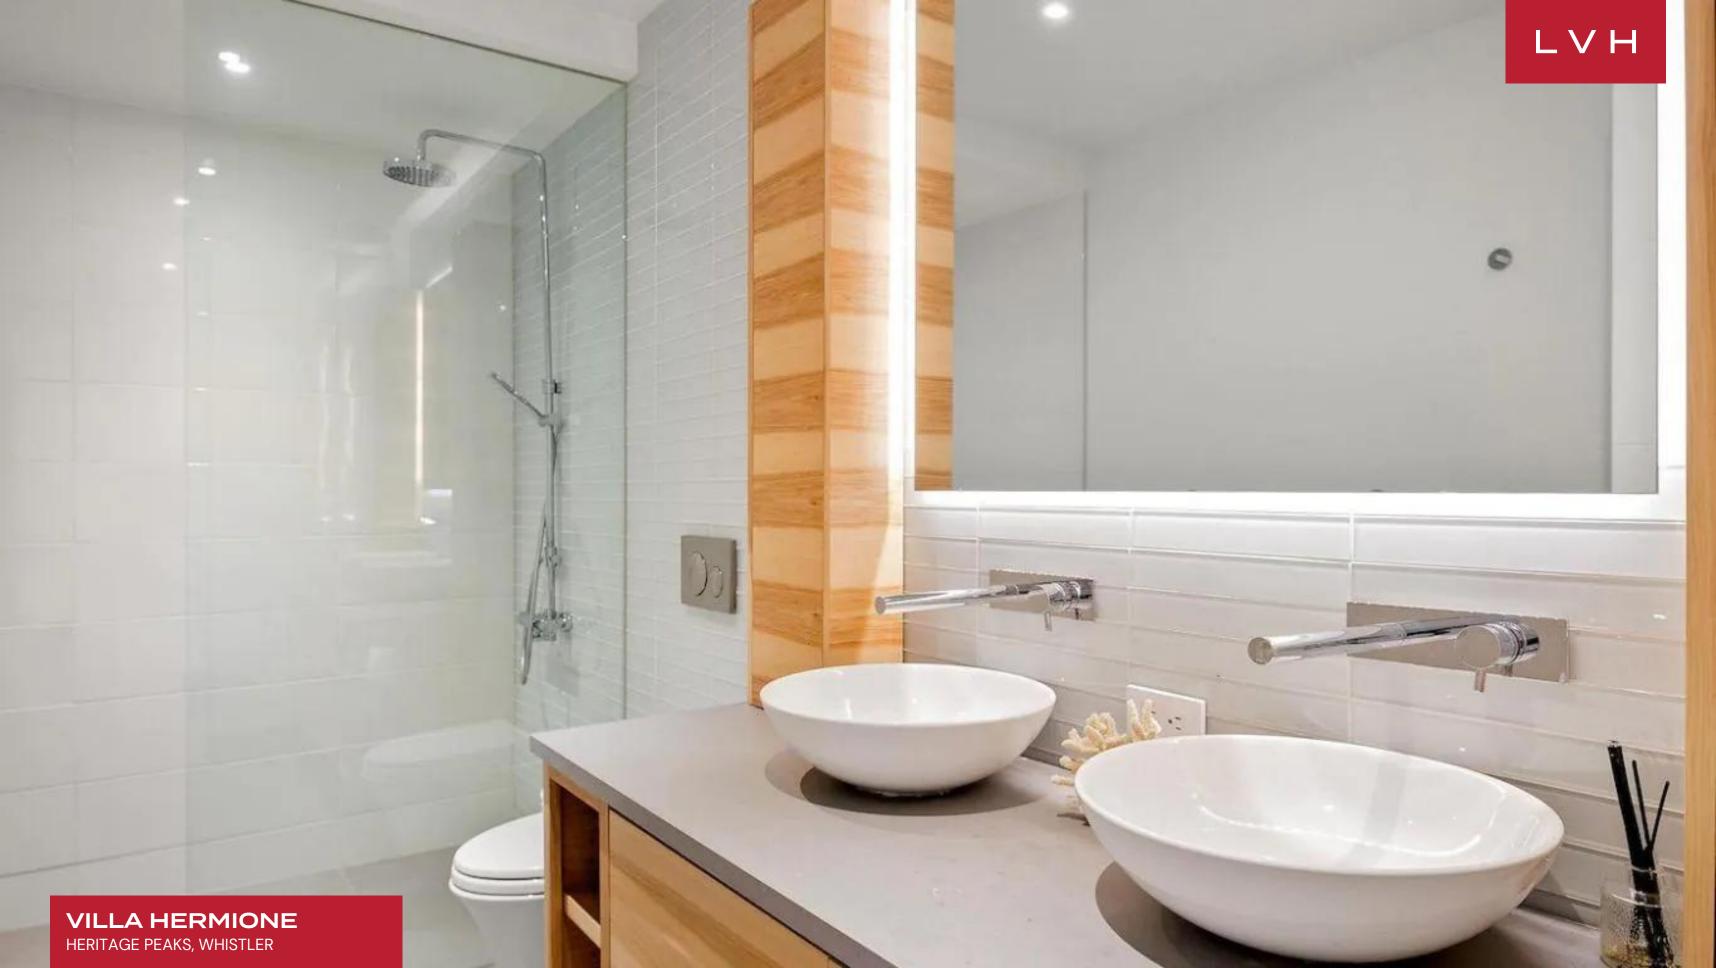

A striking architectural facade gives way to wondrous interiors, presenting a potent fusion of chic industrial elegance and alpine lodge romanticism. Sleek vertices and dimensions sculpt expansive and dynamic spaces with majestic double-height sloped ceilings meeting ribbons of clerestory accents and immersive floor-to-ceiling glass. A thoroughly modern open-concept layout features urban-chic slate accent walls and metallic tints, offering a lovely contrast against inviting timber hues. Sophisticated, sleek, and scintillating, an intuitively laid-out great room is exceptionally suited for impromptu get-togethers or cocktail soirees. A wall of wine pivots between a lovely formal dining area and a cosmopolitan living area, complete with low-profile designer furnishings and an ultra-modern fireplace. Six sumptuous ensuite bedrooms are at guests' disposal across 6,200 square feet of elite living space. The focal master suite flaunts a marble-encased, spa-inspired bath and private patio access beckoning invigorating morning rituals. Additional amenities include a wet bar, fitness room, and hammam-style steam room covering the bases, from recreation to relaxation. An additional den with a murphy bed is available for two more guests.