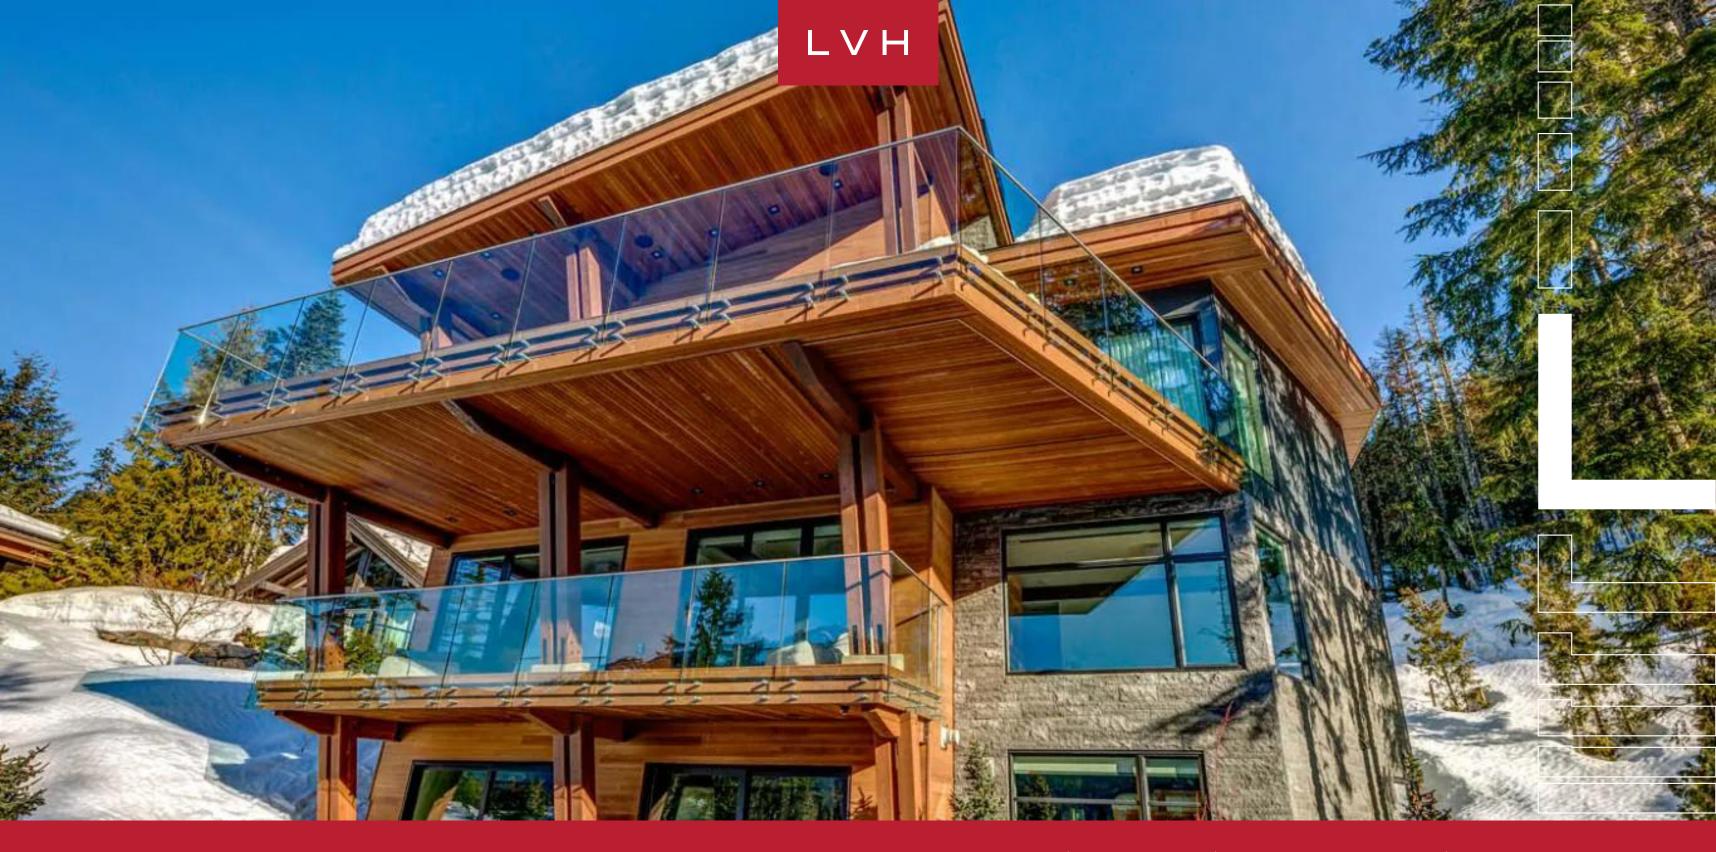

#### VILLA HERMIONE

HERITAGE PEAKS, WHISTLER

Villa Hermione is a remarkable alpine retreat perched in the highly coveted neighborhood of Kadenwood. Lauded for its exceptional location, this luxury Chalet offers otherworldly serenity and seclusion, complete with revered ski-in/ski-out access. Residents may revel in the comforts of groomed private ski trails and exclusive gondola access. Brimming with the glamor of Whistler mountains' most luxurious homesites, Hermione epitomizes the pinnacle of Rocky Mountain luxury living.

A striking architectural facade gives way to wondrous interiors, presenting a potent fusion of chic industrial elegance and alpine lodge romanticism. Sleek vertices and dimensions sculpt expansive and dynamic spaces with majestic double-height sloped ceilings meeting ribbons of clerestory accents and immersive floor-to-ceiling glass. A thoroughly modern open-concept layout features urban-chic slate accent walls and metallic tints, offering a lovely contrast against inviting timber hues. Sophisticated, sleek, and scintillating, an intuitively laid-out great room is exceptionally suited for impromptu get-togethers or cocktail soirees. A wall of wine pivots between a lovely formal dining area and a cosmopolitan living area, complete with low-profile designer furnishings and an ultra-modern fireplace. Six sumptuous ensuite bedrooms are at guests' disposal across 6,200 square feet of elite living space. The focal master suite flaunts a marble-encased, spa-inspired bath and private patio access beckoning invigorating morning rituals. Additional amenities include a wet bar, fitness room, and hammam-style steam room covering the bases, from recreation to relaxation. An additional den with a murphy bed is available for two more guests.