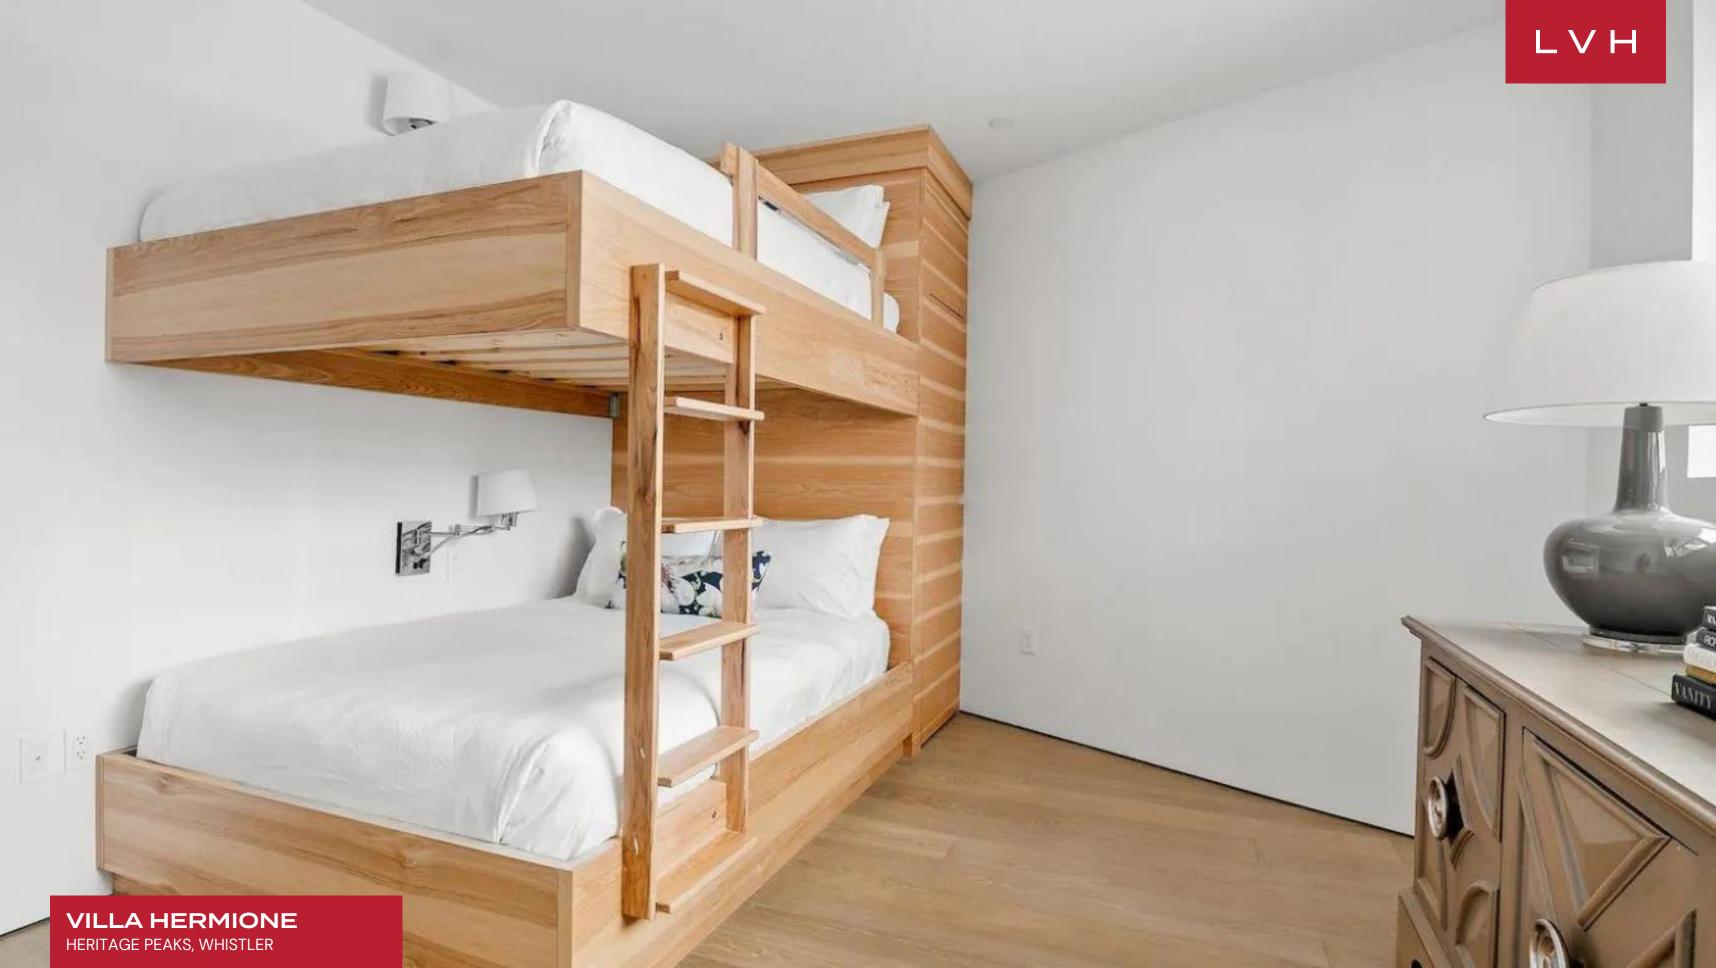

A striking architectural facade gives way to wondrous interiors, presenting a potent fusion of chic industrial elegance and alpine lodge romanticism. Sleek vertices and dimensions sculpt expansive and dynamic spaces with majestic double-height sloped ceilings meeting ribbons of clerestory accents and immersive floor-to-ceiling glass. A thoroughly modern open-concept layout features urban-chic slate accent walls and metallic tints, offering a lovely contrast against inviting timber hues. Sophisticated, sleek, and scintillating, an intuitively laid-out great room is exceptionally suited for impromptu get-togethers or cocktail soirees. A wall of wine pivots between a lovely formal dining area and a cosmopolitan living area, complete with low-profile designer furnishings and an ultra-modern fireplace. Six sumptuous ensuite bedrooms are at guests' disposal across 6,200 square feet of elite living space. The focal master suite flaunts a marble-encased, spa-inspired bath and private patio access beckoning invigorating morning rituals. Additional amenities include a wet bar, fitness room, and hammam-style steam room covering the bases, from recreation to relaxation. An additional den with a murphy bed is available for two more guests.