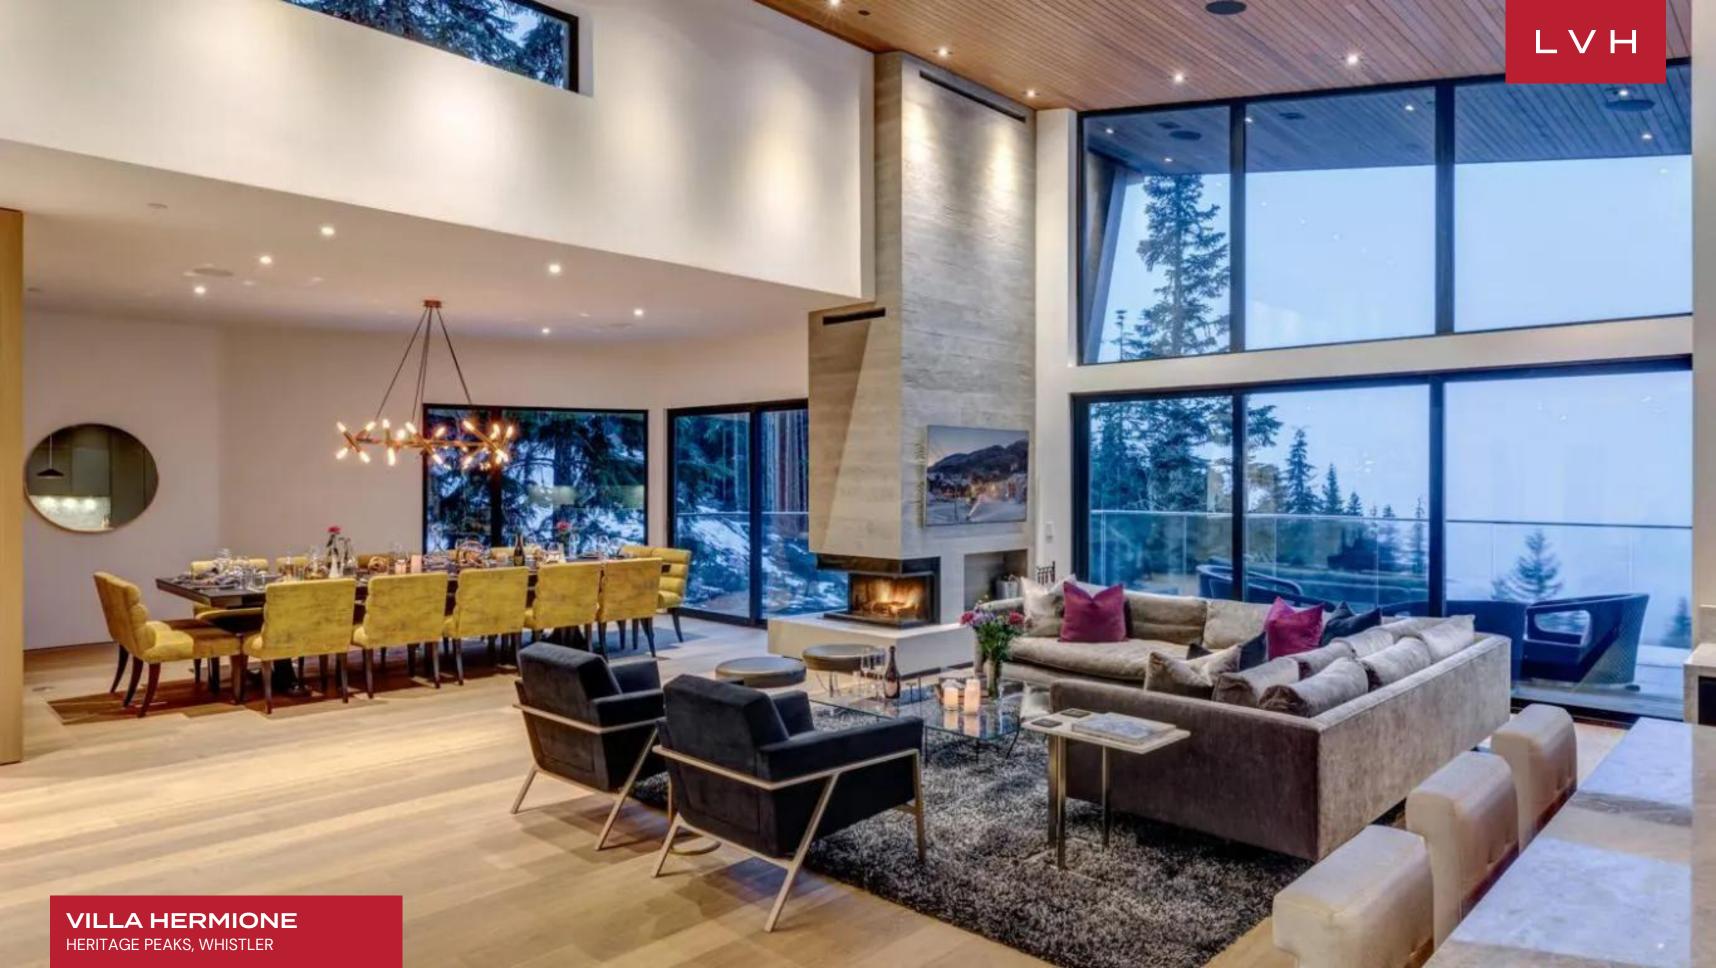

A striking architectural facade gives way to wondrous interiors, presenting a potent fusion of chic industrial elegance and alpine lodge romanticism. Sleek vertices and dimensions sculpt expansive and dynamic spaces with majestic double-height sloped ceilings meeting ribbons of clerestory accents and immersive floor-to-ceiling glass. A thoroughly modern open-concept layout features urban-chic slate accent walls and metallic tints, offering a lovely contrast against inviting timber hues. Sophisticated, sleek, and scintillating, an intuitively laid-out great room is exceptionally suited for impromptu get-togethers or cocktail soirees. A wall of wine pivots between a lovely formal dining area and a cosmopolitan living area, complete with low-profile designer furnishings and an ultra-modern fireplace. Six sumptuous ensuite bedrooms are at guests' disposal across 6,200 square feet of elite living space. The focal master suite flaunts a marble-encased, spa-inspired bath and private patio access beckoning invigorating morning rituals. Additional amenities include a wet bar, fitness room, and hammam-style steam room covering the bases, from recreation to relaxation. An additional den with a murphy bed is available for two more guests.