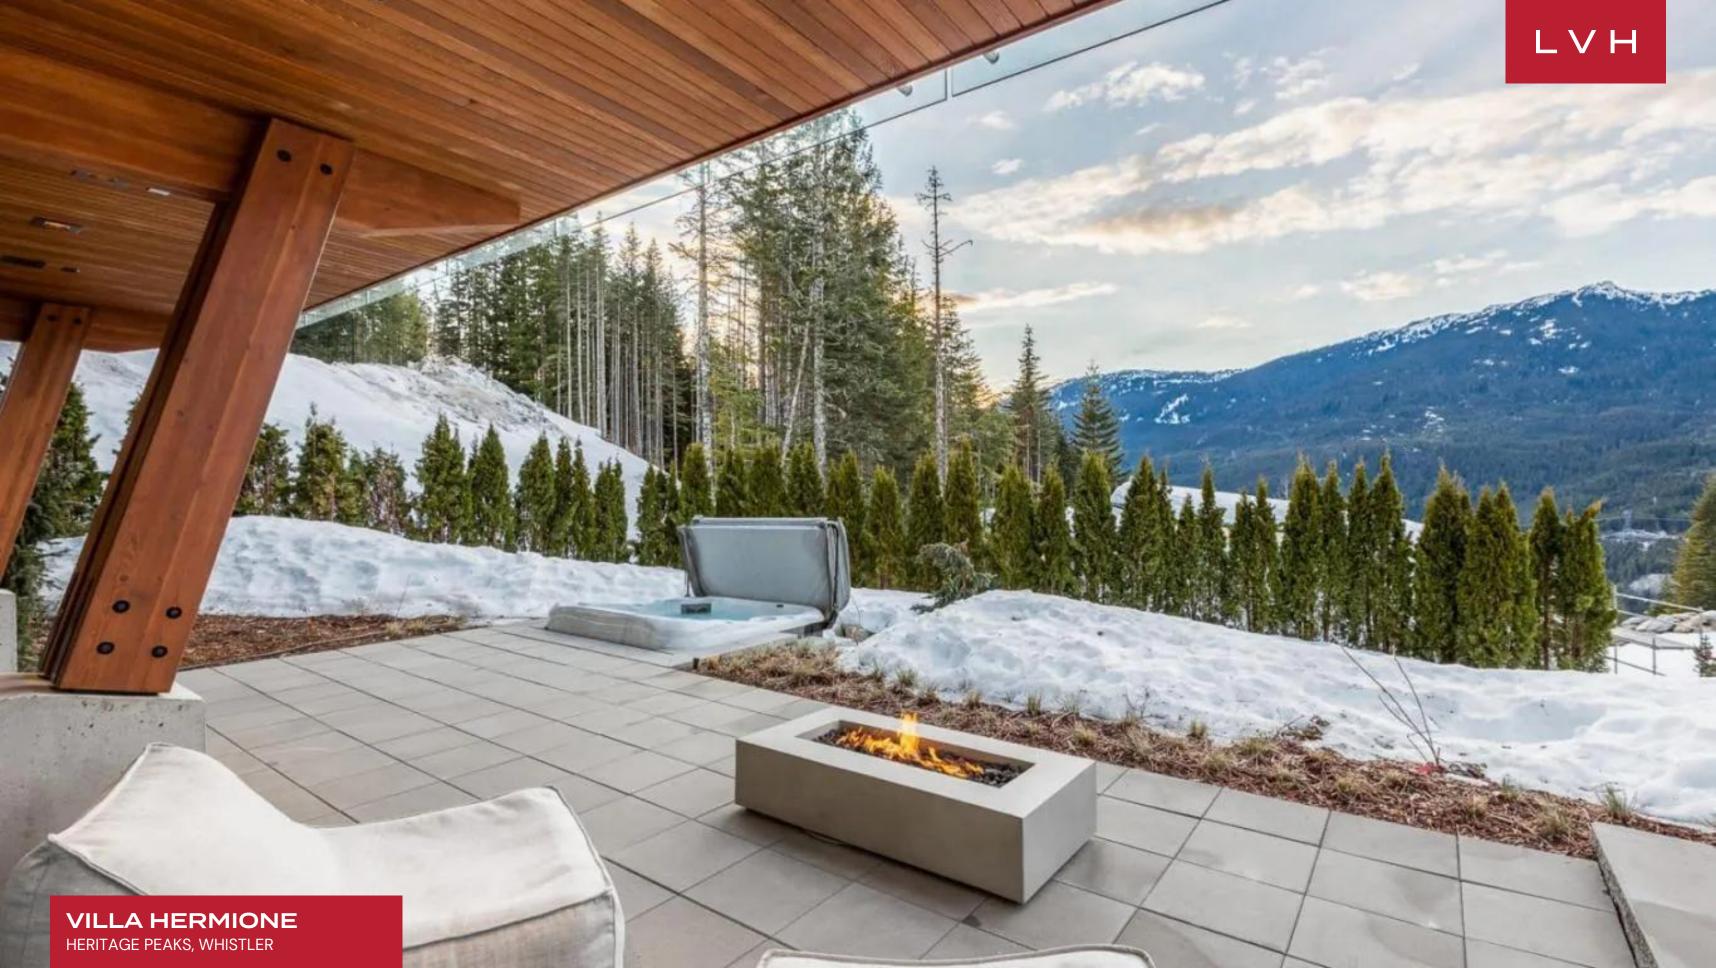

This stunning home offers plenty to entertain large groups after an outing on the slopes, with a large outdoor jacuzzi, multiple fire pits, and a gas fireplace. Modern outdoor furniture and a heated dining area with BBQ curate incredible gastronomic experiences wafted by the crisp mountain air and the unmistakable fragrance of old-growth forests. Unmatched mountain vistas emanate from all three terraces offering no shortage of fantastic vantage points to soak up the sights.

#### **EXTERIOR**

- BBQ
- Fire Pit
- Garage
- Hot Tub
- Sun Loungers
- Al Fresco Dining
- Outdoor Sound System
- Patio