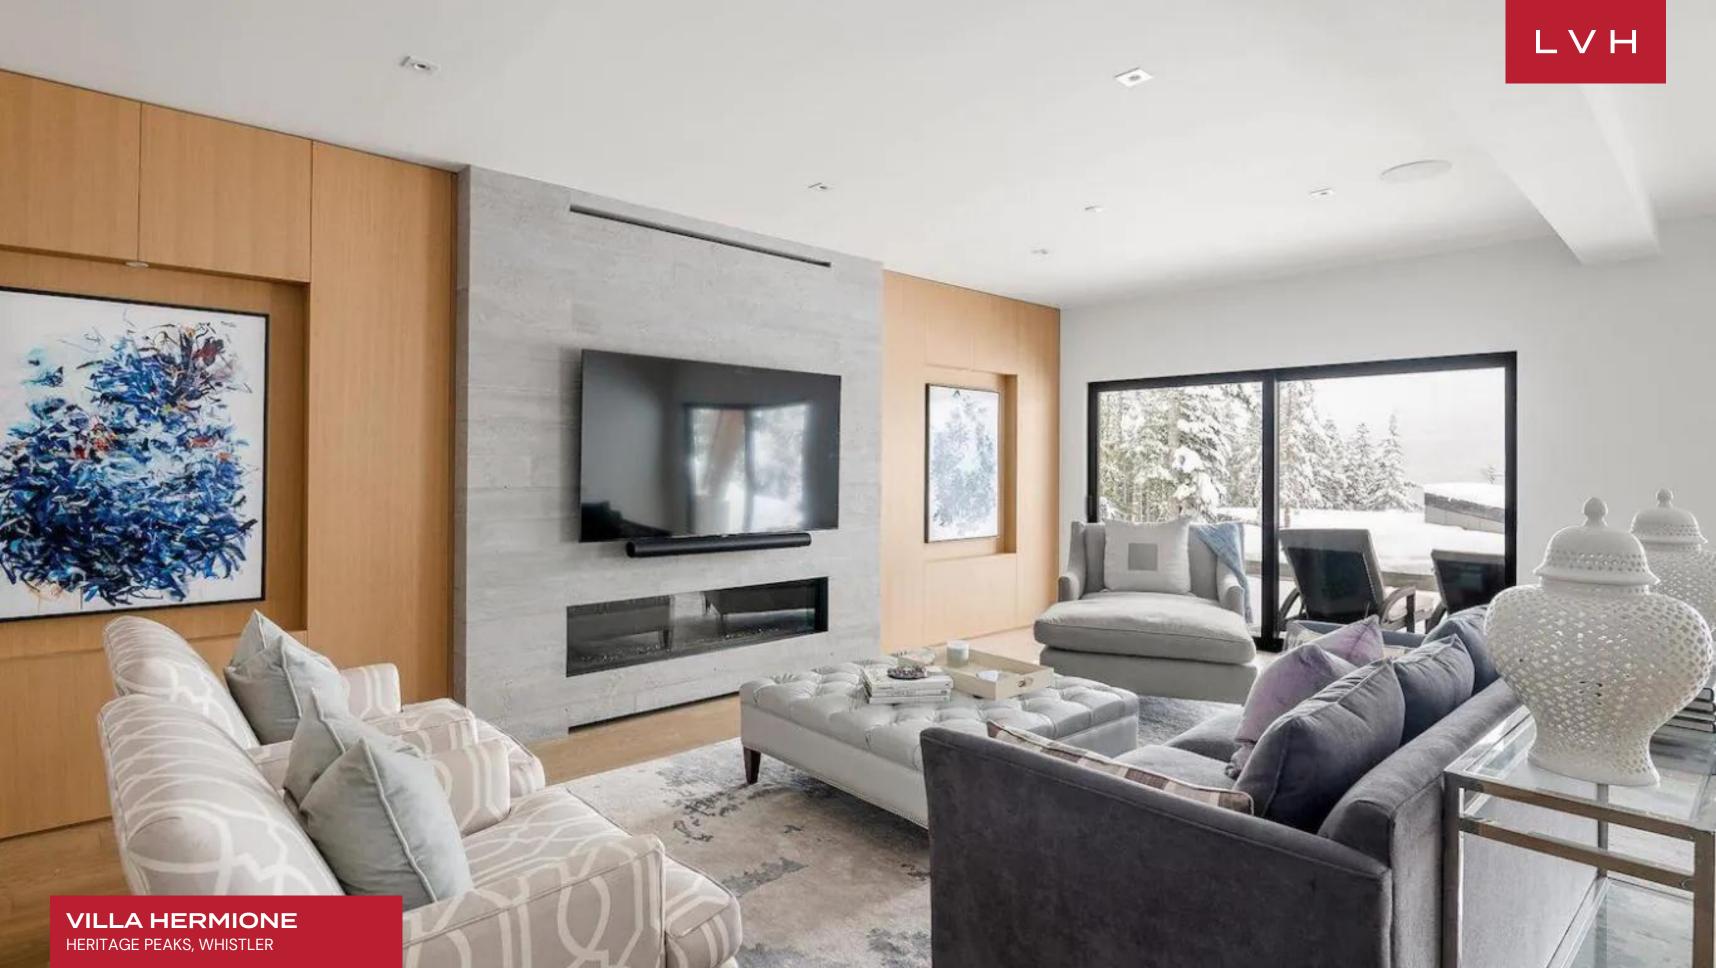

A striking architectural facade gives way to wondrous interiors, presenting a potent fusion of chic industrial elegance and alpine lodge romanticism. Sleek vertices and dimensions sculpt expansive and dynamic spaces with majestic double-height sloped ceilings meeting ribbons of clerestory accents and immersive floor-to-ceiling glass. A thoroughly modern open-concept layout features urban-chic slate accent walls and metallic tints, offering a lovely contrast against inviting timber hues. Sophisticated, sleek, and scintillating, an intuitively laid-out great room is exceptionally suited for impromptu get-togethers or cocktail soirees. A wall of wine pivots between a lovely formal dining area and a cosmopolitan living area, complete with low-profile designer furnishings and an ultra-modern fireplace. Six sumptuous ensuite bedrooms are at guests' disposal across 6,200 square feet of elite living space. The focal master suite flaunts a marble-encased, spa-inspired bath and private patio access beckoning invigorating morning rituals. Additional amenities include a wet bar, fitness room, and hammam-style steam room covering the bases, from recreation to relaxation. An additional den with a murphy bed is available for two more guests.