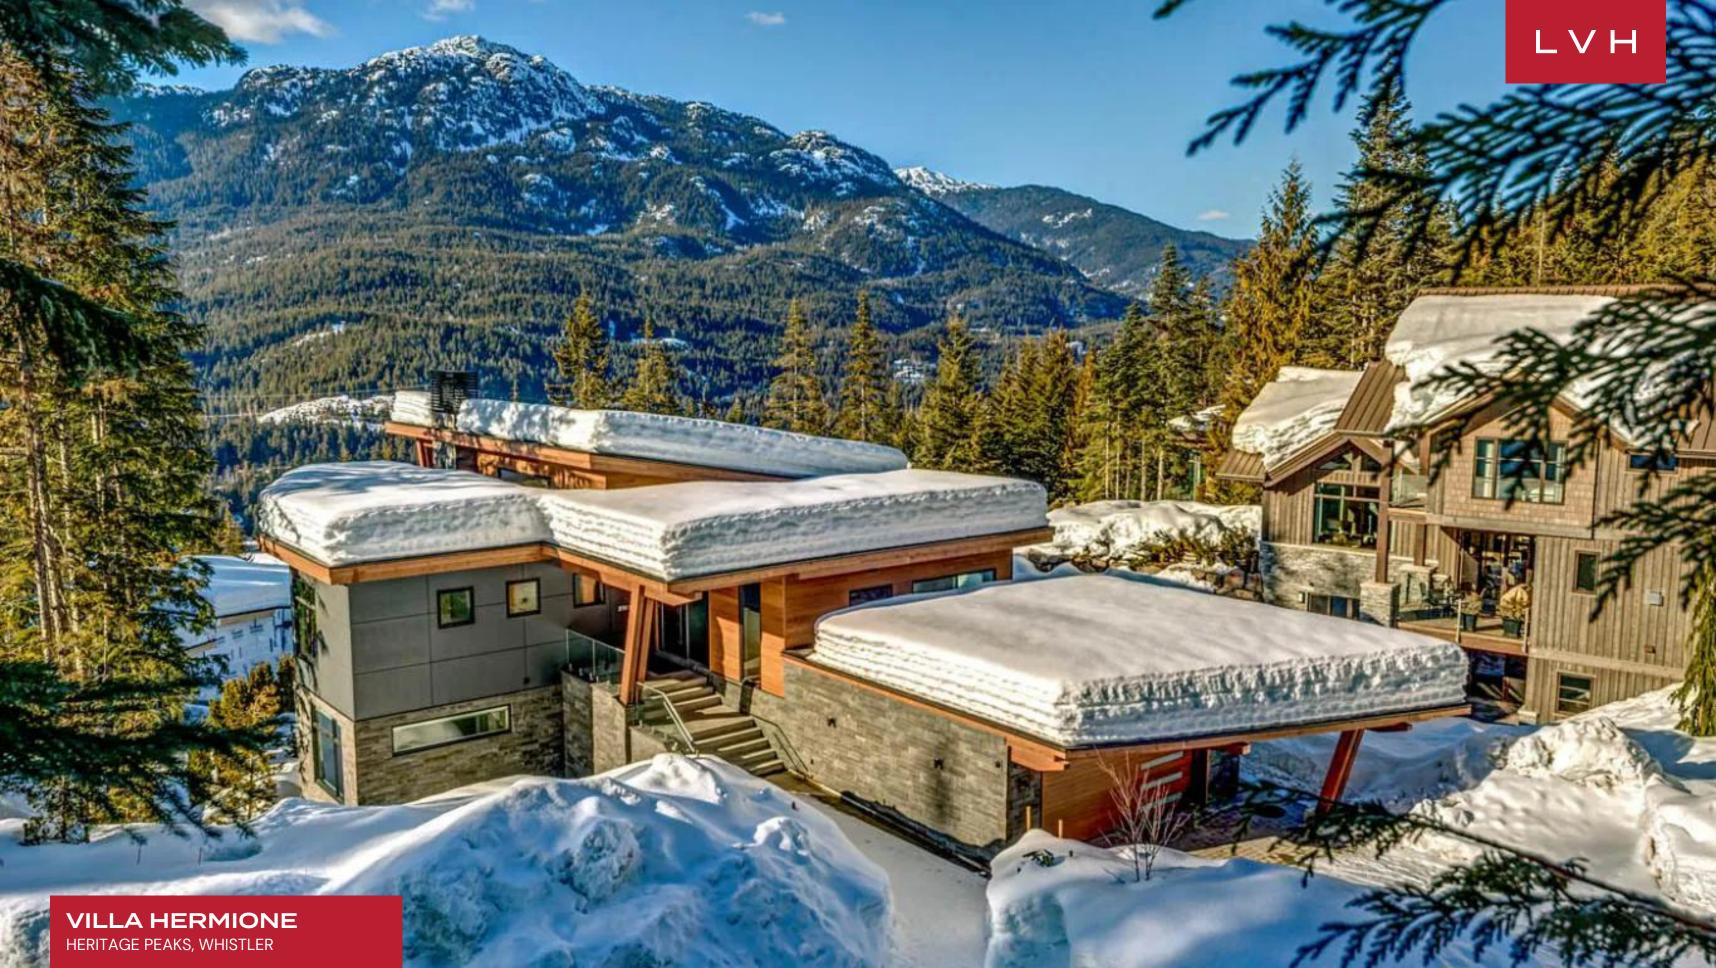

VILLA HERMIONE
HERITAGE PEAKS, WHISTLER, CANADA

6 BEDROOMS

14
GUESTS

7 + 1 HALF
BATHROOMS

6,200

#### VILLA HERMIONE

HERITAGE PEAKS, WHISTLER

Villa Hermione is a remarkable alpine retreat perched in the highly coveted neighborhood of Kadenwood. Lauded for its exceptional location, this luxury Chalet offers otherworldly serenity and seclusion, complete with revered ski-in/ski-out access. Residents may revel in the comforts of groomed private ski trails and exclusive gondola access. Brimming with the glamor of Whistler mountains' most luxurious homesites, Hermione epitomizes the pinnacle of Rocky Mountain luxury living.

A striking architectural facade gives way to wondrous interiors, presenting a potent fusion of chic industrial elegance and alpine lodge romanticism. Sleek vertices and dimensions sculpt expansive and dynamic spaces with majestic double-height sloped ceilings meeting ribbons of clerestory accents and immersive floor-to-ceiling glass. A thoroughly modern open-concept layout features urban-chic slate accent walls and metallic tints, offering a lovely contrast against inviting timber hues. Sophisticated, sleek, and scintillating, an intuitively laid-out great room is exceptionally suited for impromptu get-togethers or cocktail soirees. A wall of wine pivots between a lovely formal dining area and a cosmopolitan living area, complete with low-profile designer furnishings and an ultra-modern fireplace. Six sumptuous ensuite bedrooms are at guests' disposal across 6,200 square feet of elite living space. The focal master suite flaunts a marble-encased, spa-inspired bath and private patio access beckoning invigorating morning rituals. Additional amenities include a wet bar, fitness room, and hammam-style steam room covering the bases, from recreation to relaxation. An additional den with a murphy bed is available for two more guests.