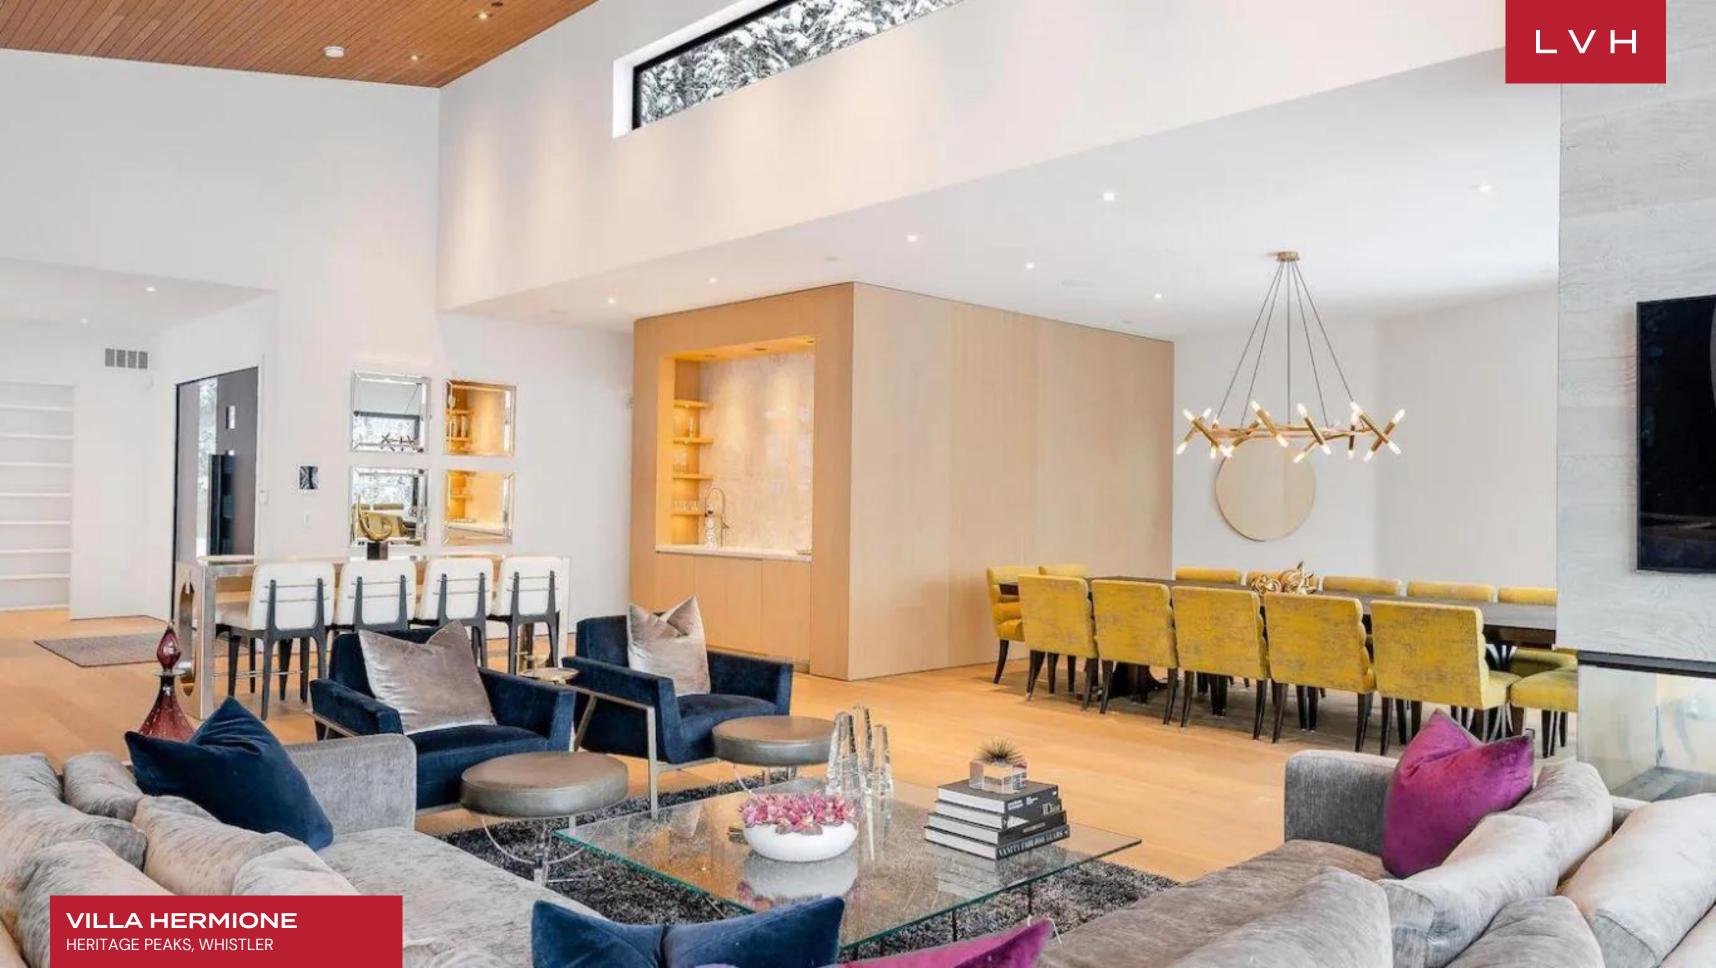

A striking architectural facade gives way to wondrous interiors, presenting a potent fusion of chic industrial elegance and alpine lodge romanticism. Sleek vertices and dimensions sculpt expansive and dynamic spaces with majestic double-height sloped ceilings meeting ribbons of clerestory accents and immersive floor-to-ceiling glass. A thoroughly modern open-concept layout features urban-chic slate accent walls and metallic tints, offering a lovely contrast against inviting timber hues. Sophisticated, sleek, and scintillating, an intuitively laid-out great room is exceptionally suited for impromptu get-togethers or cocktail soirees. A wall of wine pivots between a lovely formal dining area and a cosmopolitan living area, complete with low-profile designer furnishings and an ultra-modern fireplace. Six sumptuous ensuite bedrooms are at guests' disposal across 6,200 square feet of elite living space. The focal master suite flaunts a marble-encased, spa-inspired bath and private patio access beckoning invigorating morning rituals. Additional amenities include a wet bar, fitness room, and hammam-style steam room covering the bases, from recreation to relaxation. An additional den with a murphy bed is available for two more guests.