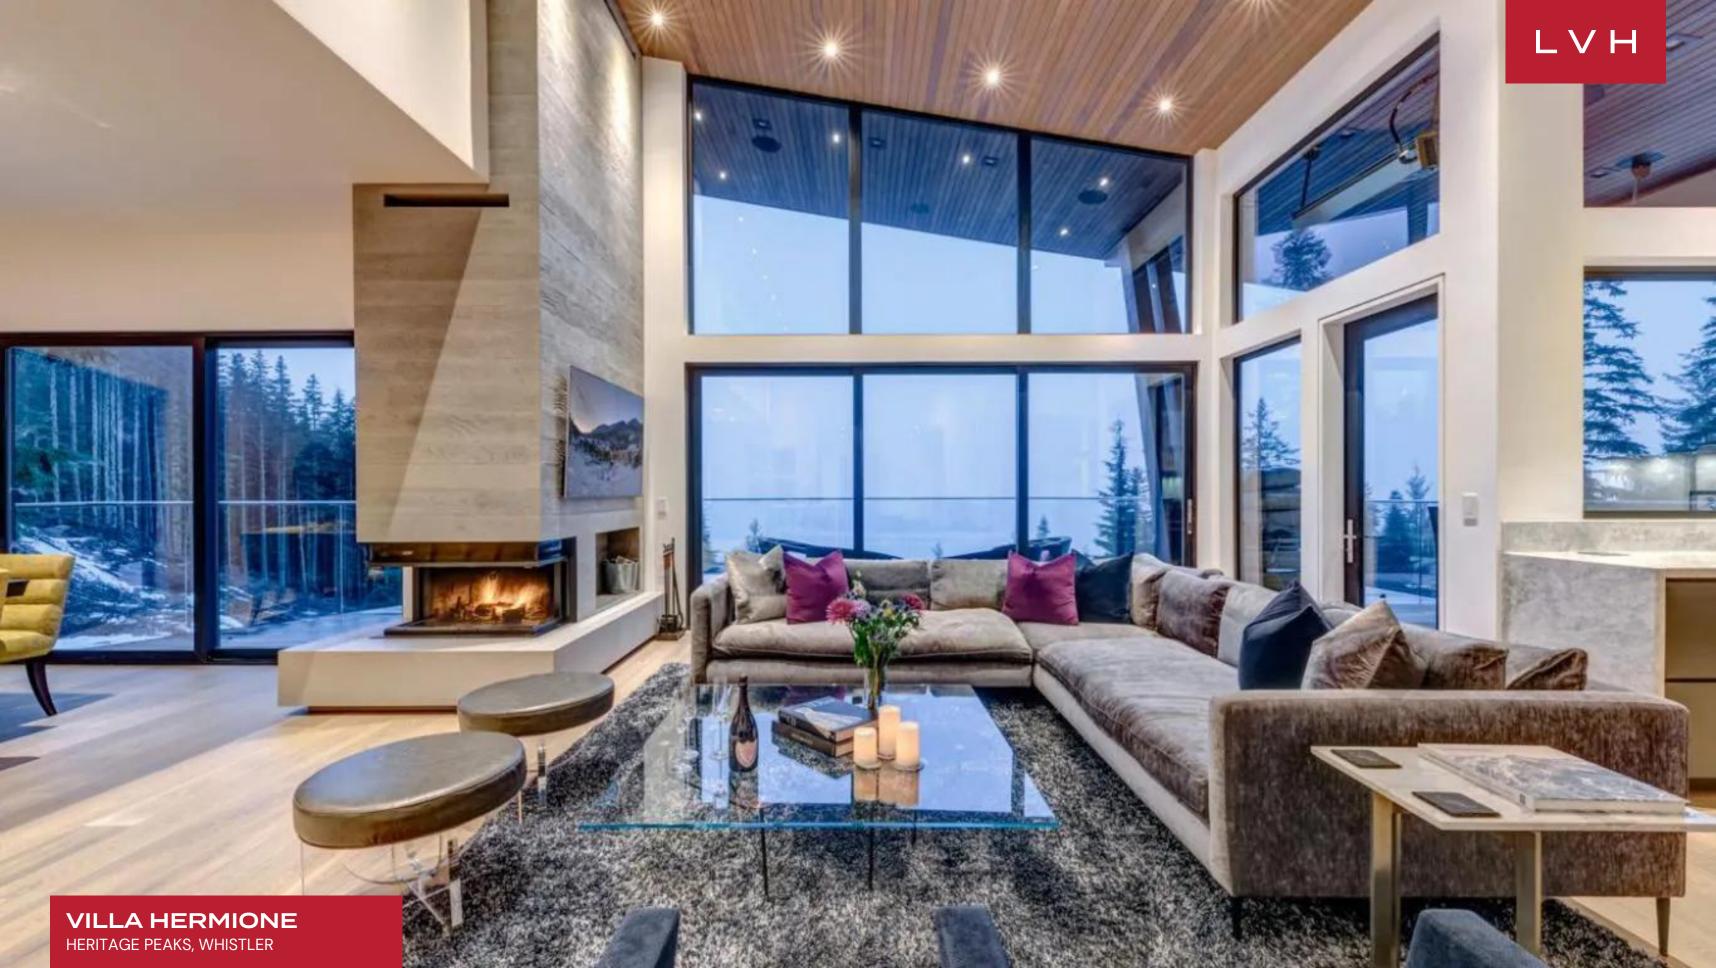

A striking architectural facade gives way to wondrous interiors, presenting a potent fusion of chic industrial elegance and alpine lodge romanticism. Sleek vertices and dimensions sculpt expansive and dynamic spaces with majestic double-height sloped ceilings meeting ribbons of clerestory accents and immersive floor-to-ceiling glass. A thoroughly modern open-concept layout features urban-chic slate accent walls and metallic tints, offering a lovely contrast against inviting timber hues. Sophisticated, sleek, and scintillating, an intuitively laid-out great room is exceptionally suited for impromptu get-togethers or cocktail soirees. A wall of wine pivots between a lovely formal dining area and a cosmopolitan living area, complete with low-profile designer furnishings and an ultra-modern fireplace. Six sumptuous ensuite bedrooms are at guests' disposal across 6,200 square feet of elite living space. The focal master suite flaunts a marble-encased, spa-inspired bath and private patio access beckoning invigorating morning rituals. Additional amenities include a wet bar, fitness room, and hammam-style steam room covering the bases, from recreation to relaxation. An additional den with a murphy bed is available for two more guests.

This stunning home offers plenty to entertain large groups after an outing on the slopes, with a large outdoor jacuzzi, multiple fire pits, and a gas fireplace. Modern outdoor furniture and a heated dining area with BBQ curate incredible gastronomic experiences wafted by the crisp mountain air and the unmistakable fragrance of old-growth forests. Unmatched mountain vistas emanate from all three terraces offering no shortage of fantastic vantage points to soak up the sights.