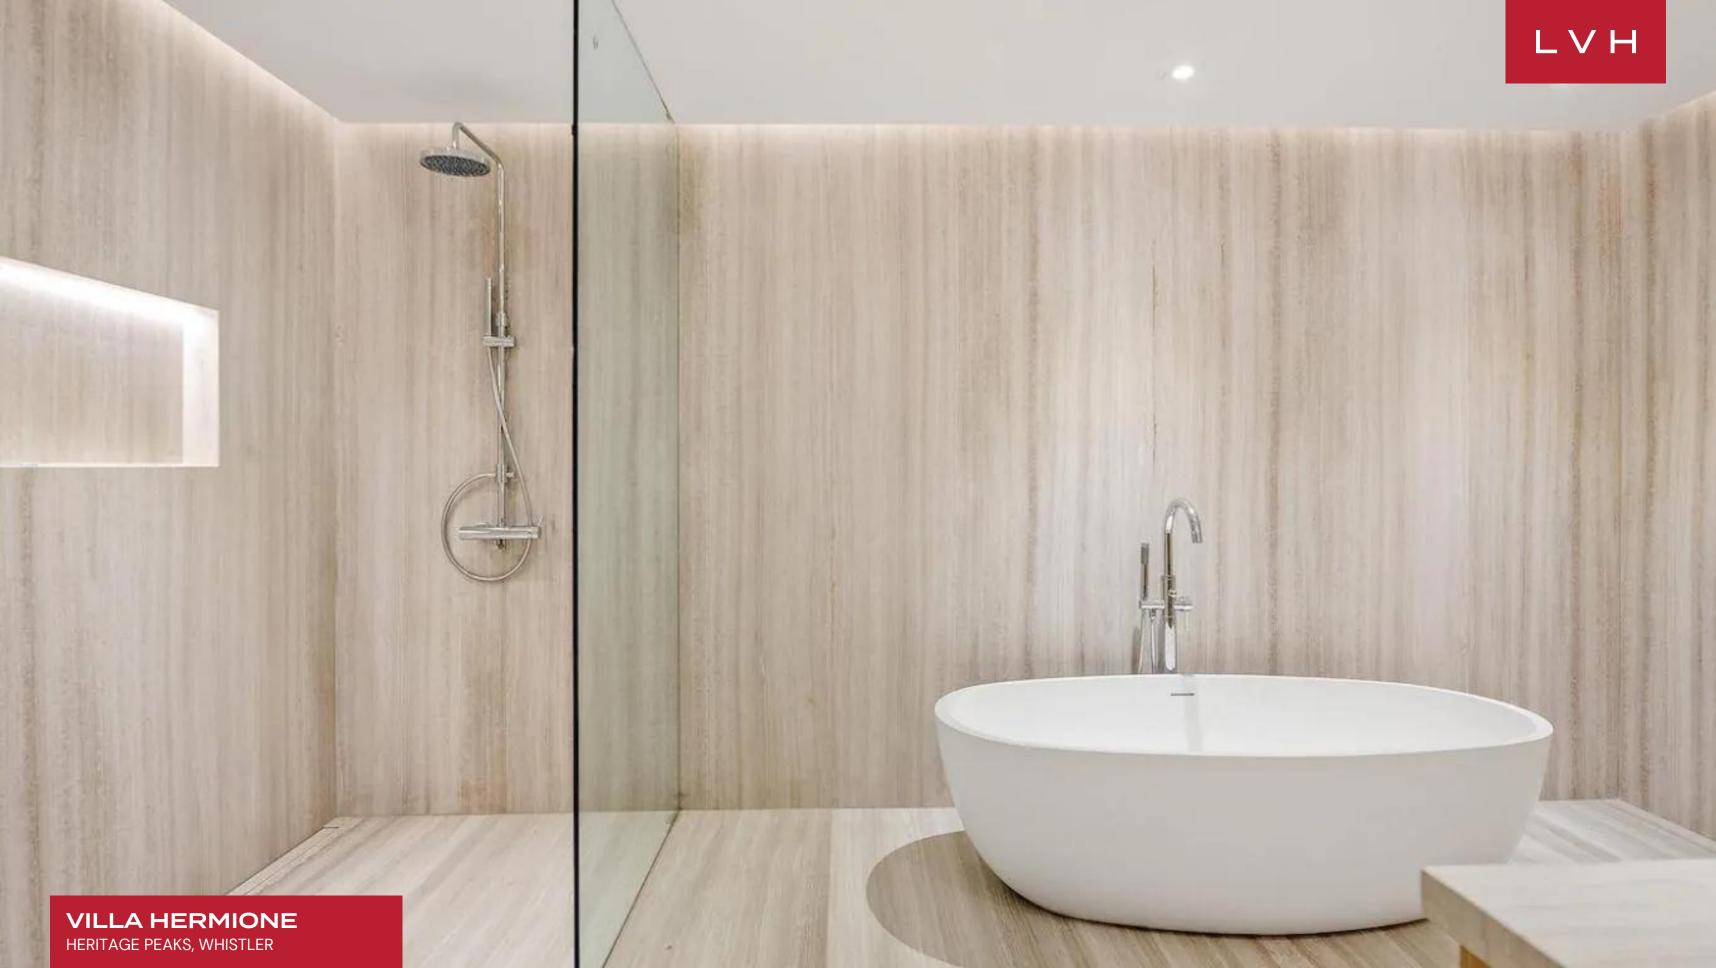

A striking architectural facade gives way to wondrous interiors, presenting a potent fusion of chic industrial elegance and alpine lodge romanticism. Sleek vertices and dimensions sculpt expansive and dynamic spaces with majestic double-height sloped ceilings meeting ribbons of clerestory accents and immersive floor-to-ceiling glass. A thoroughly modern open-concept layout features urban-chic slate accent walls and metallic tints, offering a lovely contrast against inviting timber hues. Sophisticated, sleek, and scintillating, an intuitively laid-out great room is exceptionally suited for impromptu get-togethers or cocktail soirees. A wall of wine pivots between a lovely formal dining area and a cosmopolitan living area, complete with low-profile designer furnishings and an ultra-modern fireplace. Six sumptuous ensuite bedrooms are at guests' disposal across 6,200 square feet of elite living space. The focal master suite flaunts a marble-encased, spa-inspired bath and private patio access beckoning invigorating morning rituals. Additional amenities include a wet bar, fitness room, and hammam-style steam room covering the bases, from recreation to relaxation. An additional den with a murphy bed is available for two more guests.