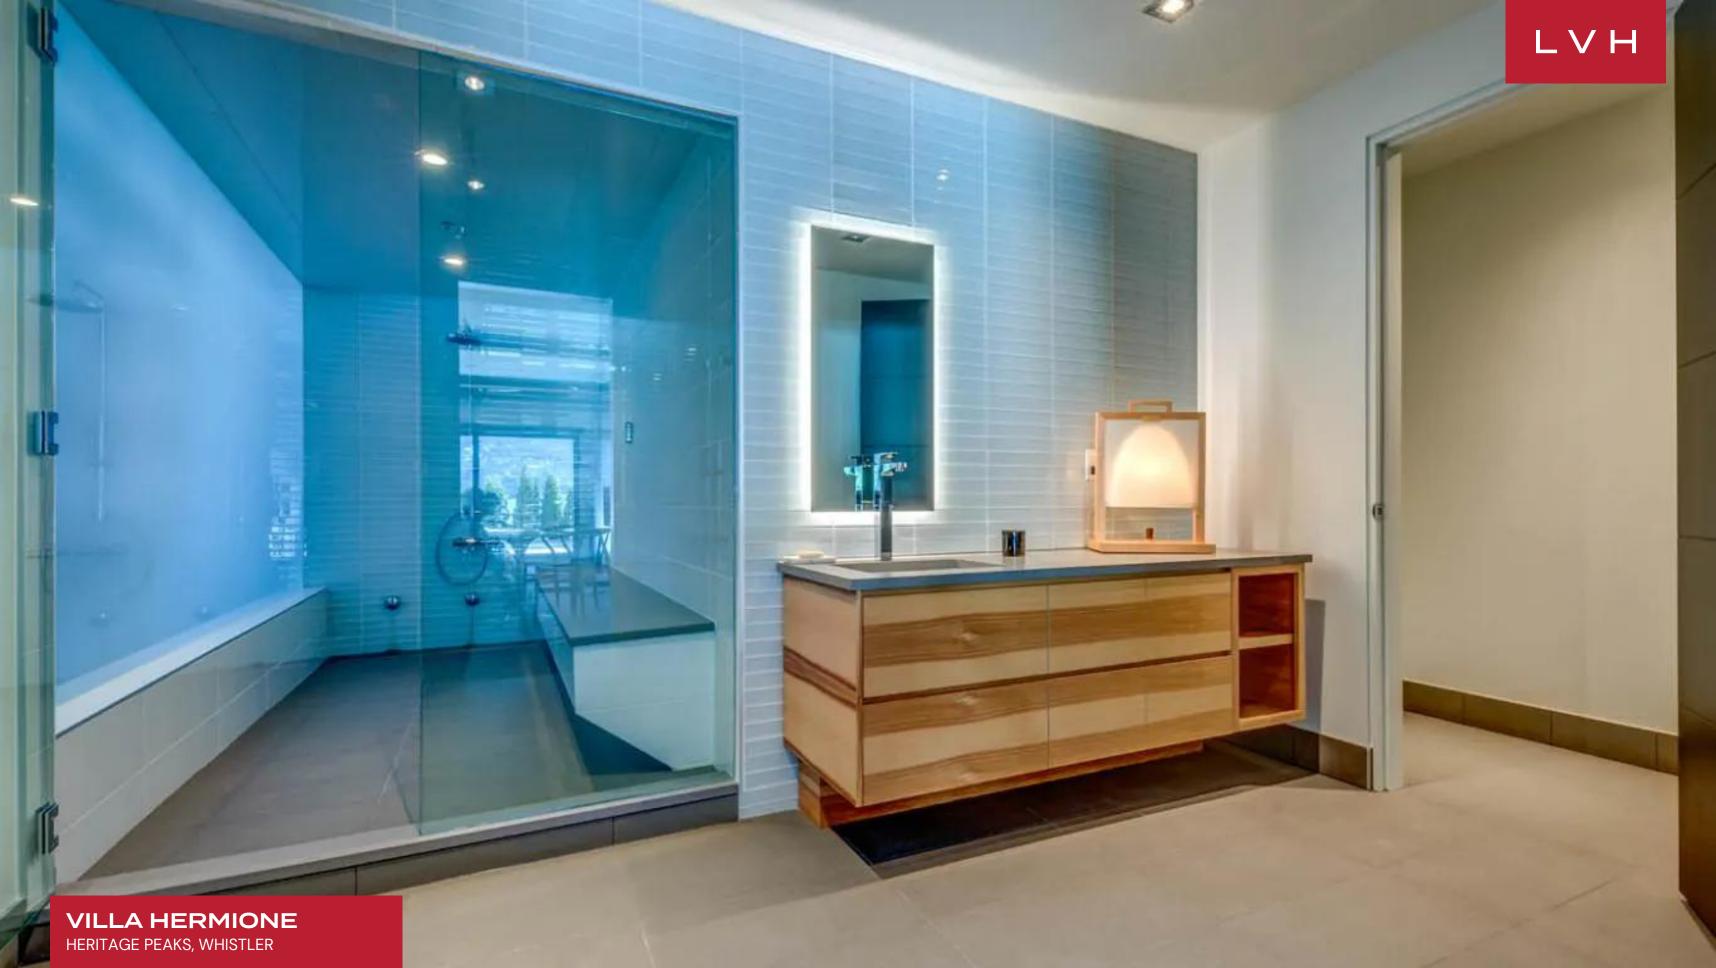

A striking architectural facade gives way to wondrous interiors, presenting a potent fusion of chic industrial elegance and alpine lodge romanticism. Sleek vertices and dimensions sculpt expansive and dynamic spaces with majestic double-height sloped ceilings meeting ribbons of clerestory accents and immersive floor-to-ceiling glass. A thoroughly modern open-concept layout features urban-chic slate accent walls and metallic tints, offering a lovely contrast against inviting timber hues. Sophisticated, sleek, and scintillating, an intuitively laid-out great room is exceptionally suited for impromptu get-togethers or cocktail soirees. A wall of wine pivots between a lovely formal dining area and a cosmopolitan living area, complete with low-profile designer furnishings and an ultra-modern fireplace. Six sumptuous ensuite bedrooms are at guests' disposal across 6,200 square feet of elite living space. The focal master suite flaunts a marble-encased, spa-inspired bath and private patio access beckoning invigorating morning rituals. Additional amenities include a wet bar, fitness room, and hammam-style steam room covering the bases, from recreation to relaxation. An additional den with a murphy bed is available for two more guests.