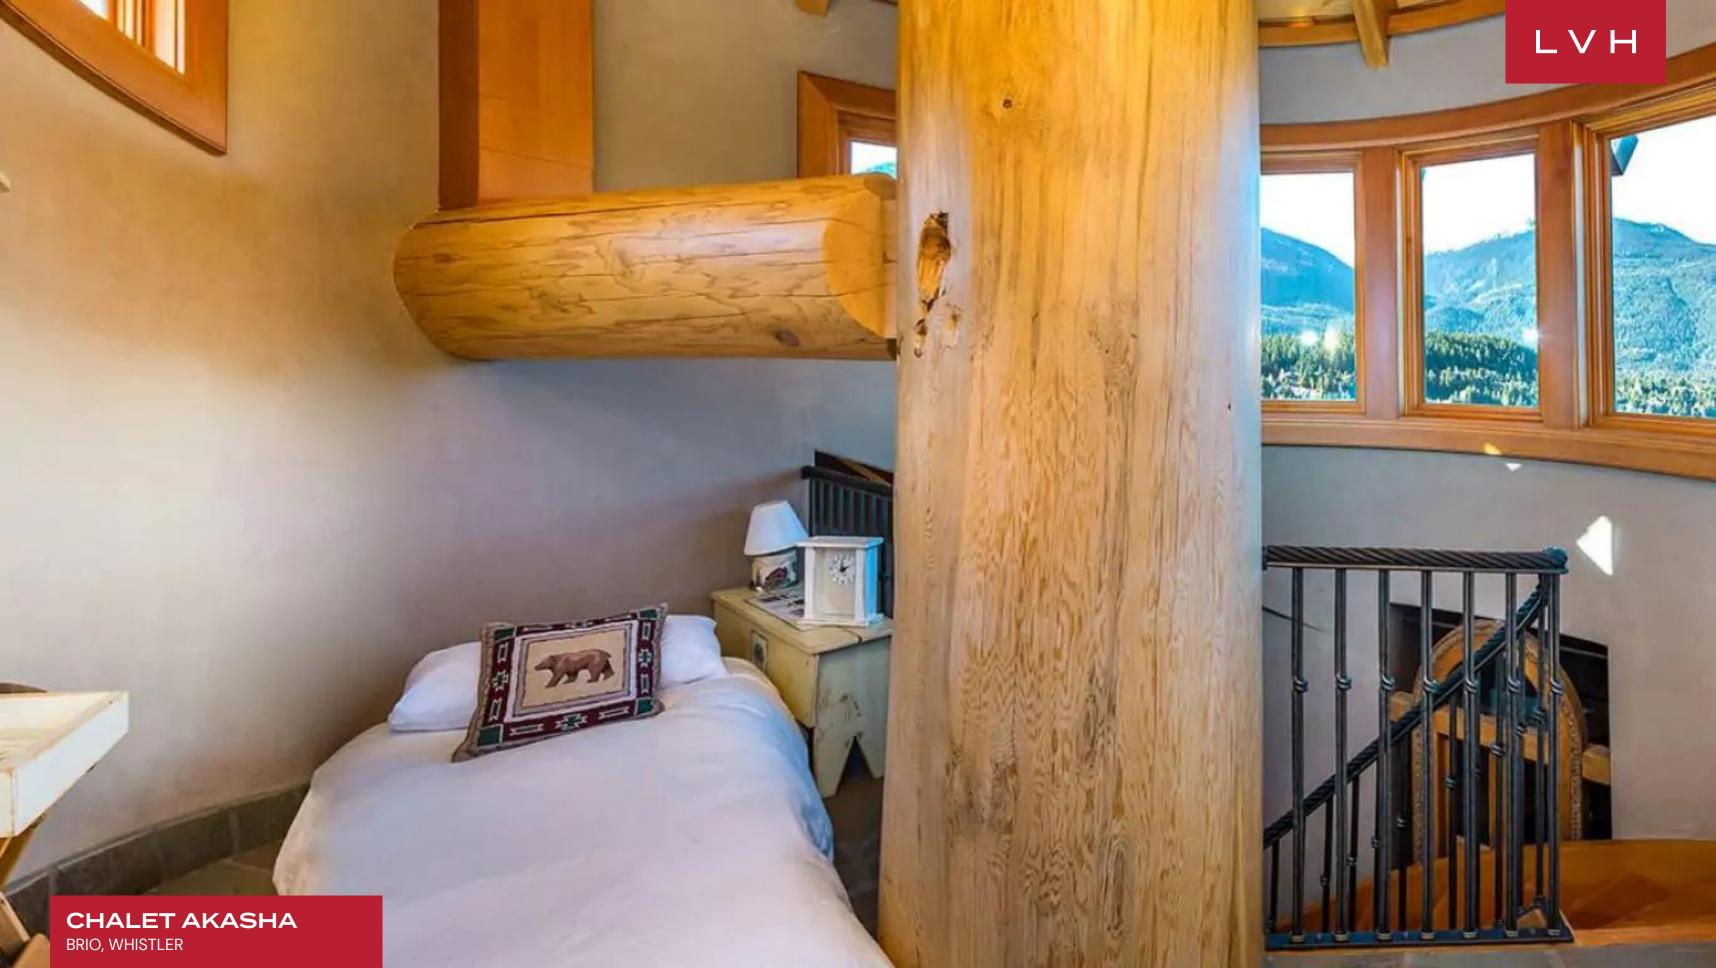

Majestic interiors present a stunning fusion of ski lodge romanticism and Pacific Northwest authenticity. Glorious Red Cedar pillars sculpt and contour an open concept space of monumental proportions. A network of exposed beams soar above a double-story great room, a spiral staircase, and railed mezzanine enhancing a delectable sense of verticality. Common areas are as grandiose are they are earthy and naturalistic, placing the spotlight on British Columbia's robust natural materials. Plush textiles, old-fashioned console elements, and Navajo patterned rugs infuse a Western Frontier romanticism into a stunning living room perfected in the art of snowed-in coziness. A two-story basalt accent wall embraces the fireplace, delineating an unmatched venue for apres ski congregation with loved ones. Colossal West Coast beams and provincial-style cabinetry delineate a stunning chef's kitchen outfitted with a crescent-shaped breakfast bar. Chalet Akasha flaunts a wealth of top-notch amenities not limited to a media room, office, wine cellar, and degustation area, sure to dazzle the oenophile. Stunning Haida-styled totem poles embrace a glorious indoor swimming pool with cascading water features. Four fantastic ensuite bedrooms accommodate eleven guests in total comfort, flaunting versatile lodging options that will appeal to traveling families or multi-generational parties.

A wealth of private balcony spaces ensures guests are never too far from the invigorating mountain air and inexhaustible alpine vistas. A gorgeous alfresco terrace sets an unmatched backdrop to lavish gastronomic affairs. Indulge in blissful apres ski rituals embracing the serenity of snowy evenings from the therapeutic waters of the outdoor hot tub. Chalet Akasha is an astounding luxury property that leaves no guest impervious to her charms.