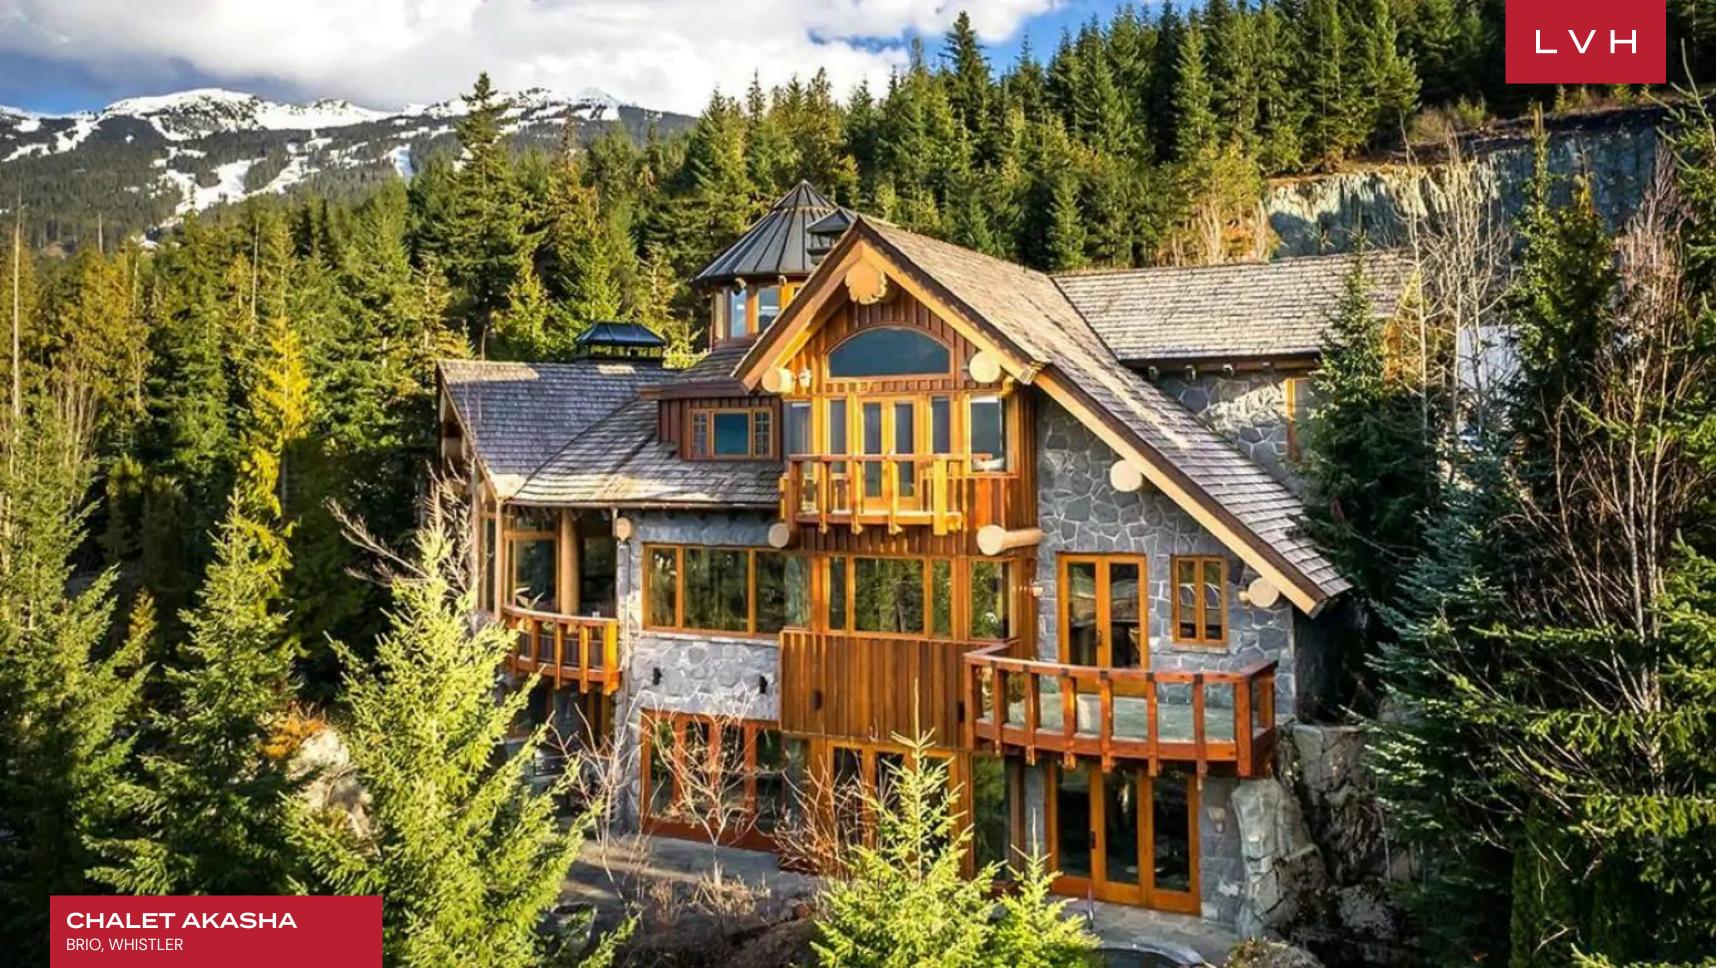

CHALET AKASHA
BRIO, WHISTLER, CANADA

4 BEDROOMS

11 GUESTS 4 + 2 HALF
BATHROOMS

### CHALET AKASHA

BRIO, WHISTLER

Chalet Akasha is a spellbinding estate belonging to Whistler's coveted Sunridge plateau. Natural splendor and pristine wilderness embrace this exclusive high-altitude neighborhood, a mere five-minute walk from the resort village center. Larger-than-life panoramas place the savage beauty of the Canadian Rockies on fullest display.

Majestic interiors present a stunning fusion of ski lodge romanticism and Pacific Northwest authenticity. Glorious Red Cedar pillars sculpt and contour an open concept space of monumental proportions. A network of exposed beams soar above a double-story great room, a spiral staircase, and railed mezzanine enhancing a delectable sense of verticality. Common areas are as grandiose are they are earthy and naturalistic, placing the spotlight on British Columbia's robust natural materials. Plush textiles, old-fashioned console elements, and Navajo patterned rugs infuse a Western Frontier romanticism into a stunning living room perfected in the art of snowed-in coziness. A two-story basalt accent wall embraces the fireplace, delineating an unmatched venue for apres ski congregation with loved ones. Colossal West Coast beams and provincial-style cabinetry delineate a stunning chef's kitchen outfitted with a crescent-shaped breakfast bar. Chalet Akasha flaunts a wealth of top-notch amenities not limited to a media room, office, wine cellar, and degustation area, sure to dazzle the oenophile. Stunning Haida-styled totem poles embrace a glorious indoor swimming pool with cascading water features. Four fantastic ensuite bedrooms accommodate eleven guests in total comfort, flaunting versatile lodging options that will appeal to traveling families or multi-generational parties.