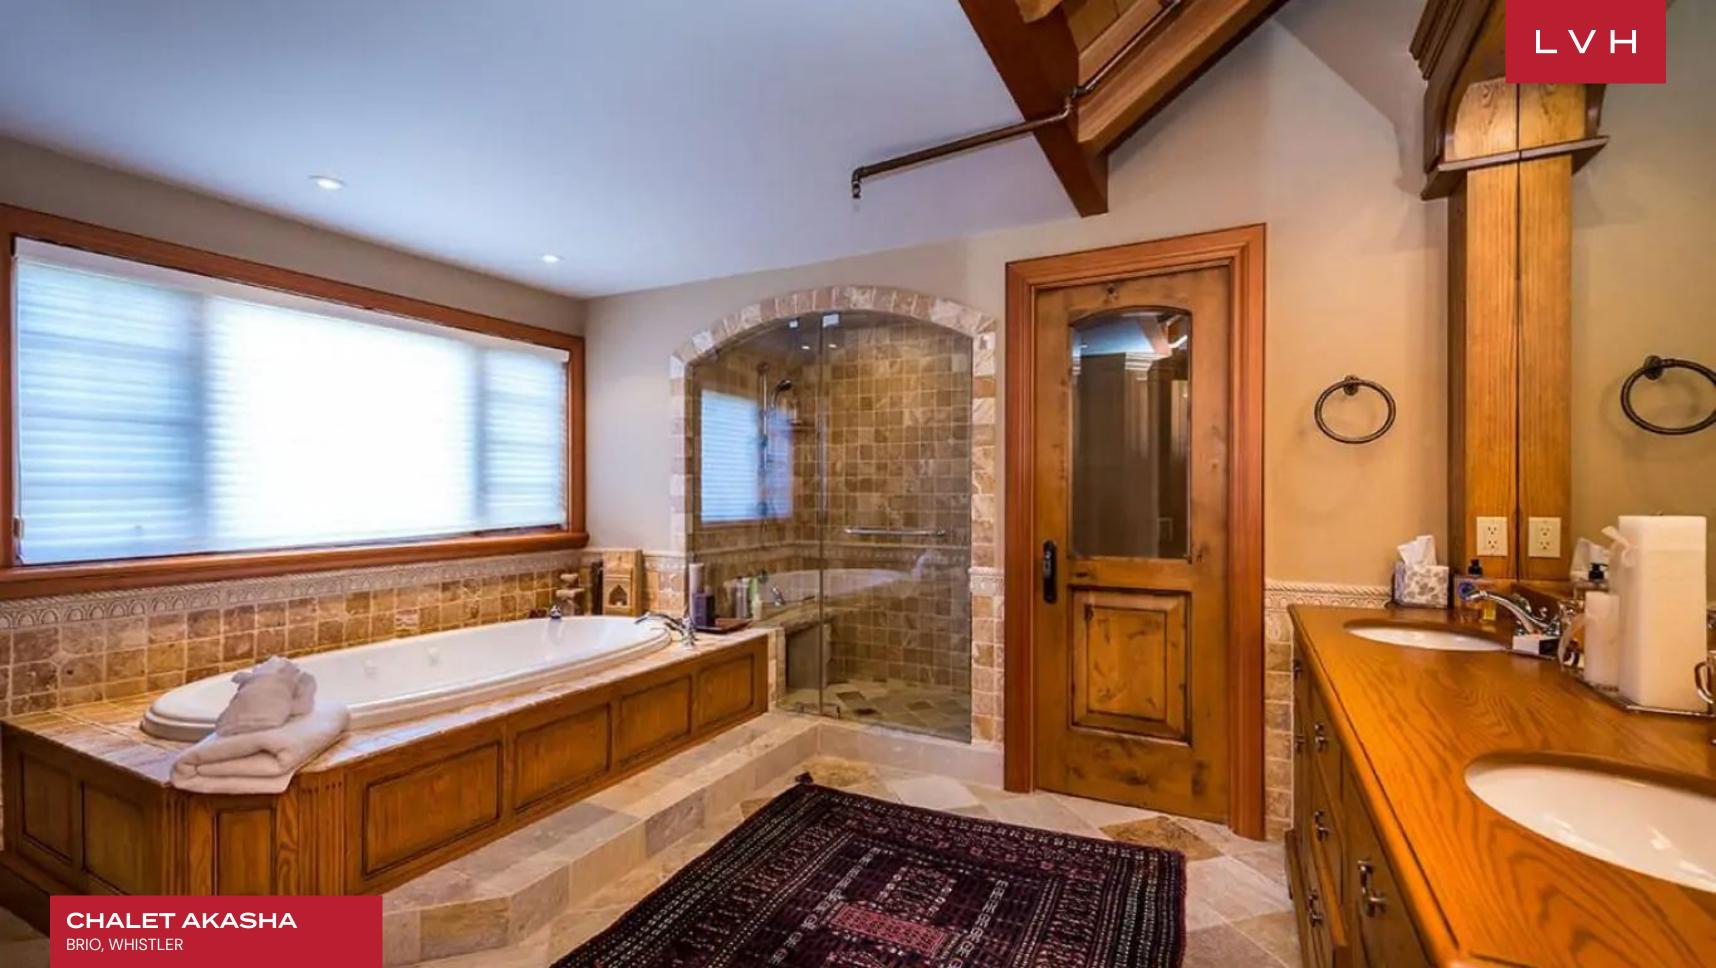

Majestic interiors present a stunning fusion of ski lodge romanticism and Pacific Northwest authenticity. Glorious Red Cedar pillars sculpt and contour an open concept space of monumental proportions. A network of exposed beams soar above a double-story great room, a spiral staircase, and railed mezzanine enhancing a delectable sense of verticality. Common areas are as grandiose are they are earthy and naturalistic, placing the spotlight on British Columbia's robust natural materials. Plush textiles, old-fashioned console elements, and Navajo patterned rugs infuse a Western Frontier romanticism into a stunning living room perfected in the art of snowed-in coziness. A two-story basalt accent wall embraces the fireplace, delineating an unmatched venue for apres ski congregation with loved ones. Colossal West Coast beams and provincial-style cabinetry delineate a stunning chef's kitchen outfitted with a crescent-shaped breakfast bar. Chalet Akasha flaunts a wealth of top-notch amenities not limited to a media room, office, wine cellar, and degustation area, sure to dazzle the oenophile. Stunning Haida-styled totem poles embrace a glorious indoor swimming pool with cascading water features. Four fantastic ensuite bedrooms accommodate eleven guests in total comfort, flaunting versatile lodging options that will appeal to traveling families or multi-generational parties.