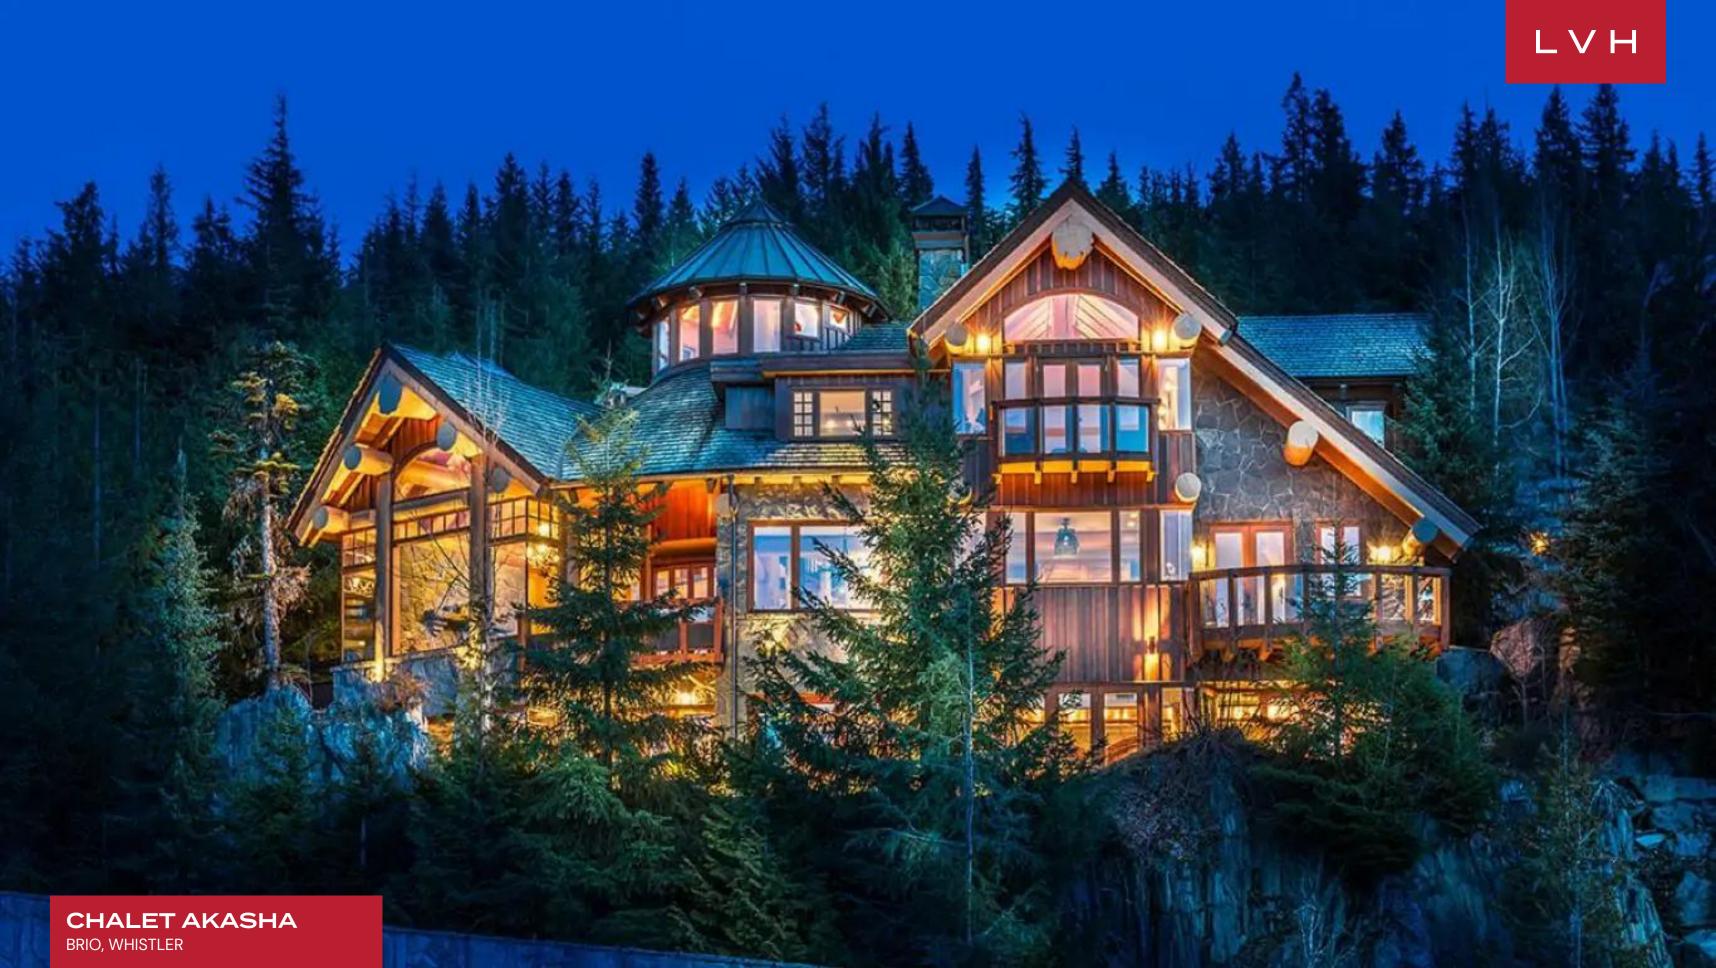

### CHALET AKASHA

BRIO, WHISTLER

Chalet Akasha is a spellbinding estate belonging to Whistler's coveted Sunridge plateau. Natural splendor and pristine wilderness embrace this exclusive high-altitude neighborhood, a mere five-minute walk from the resort village center. Larger-than-life panoramas place the savage beauty of the Canadian Rockies on fullest display.

A wealth of private balcony spaces ensures guests are never too far from the invigorating mountain air and inexhaustible alpine vistas. A gorgeous alfresco terrace sets an unmatched backdrop to lavish gastronomic affairs. Indulge in blissful apres ski rituals embracing the serenity of snowy evenings from the therapeutic waters of the outdoor hot tub. Chalet Akasha is an astounding luxury property that leaves no guest impervious to her charms.