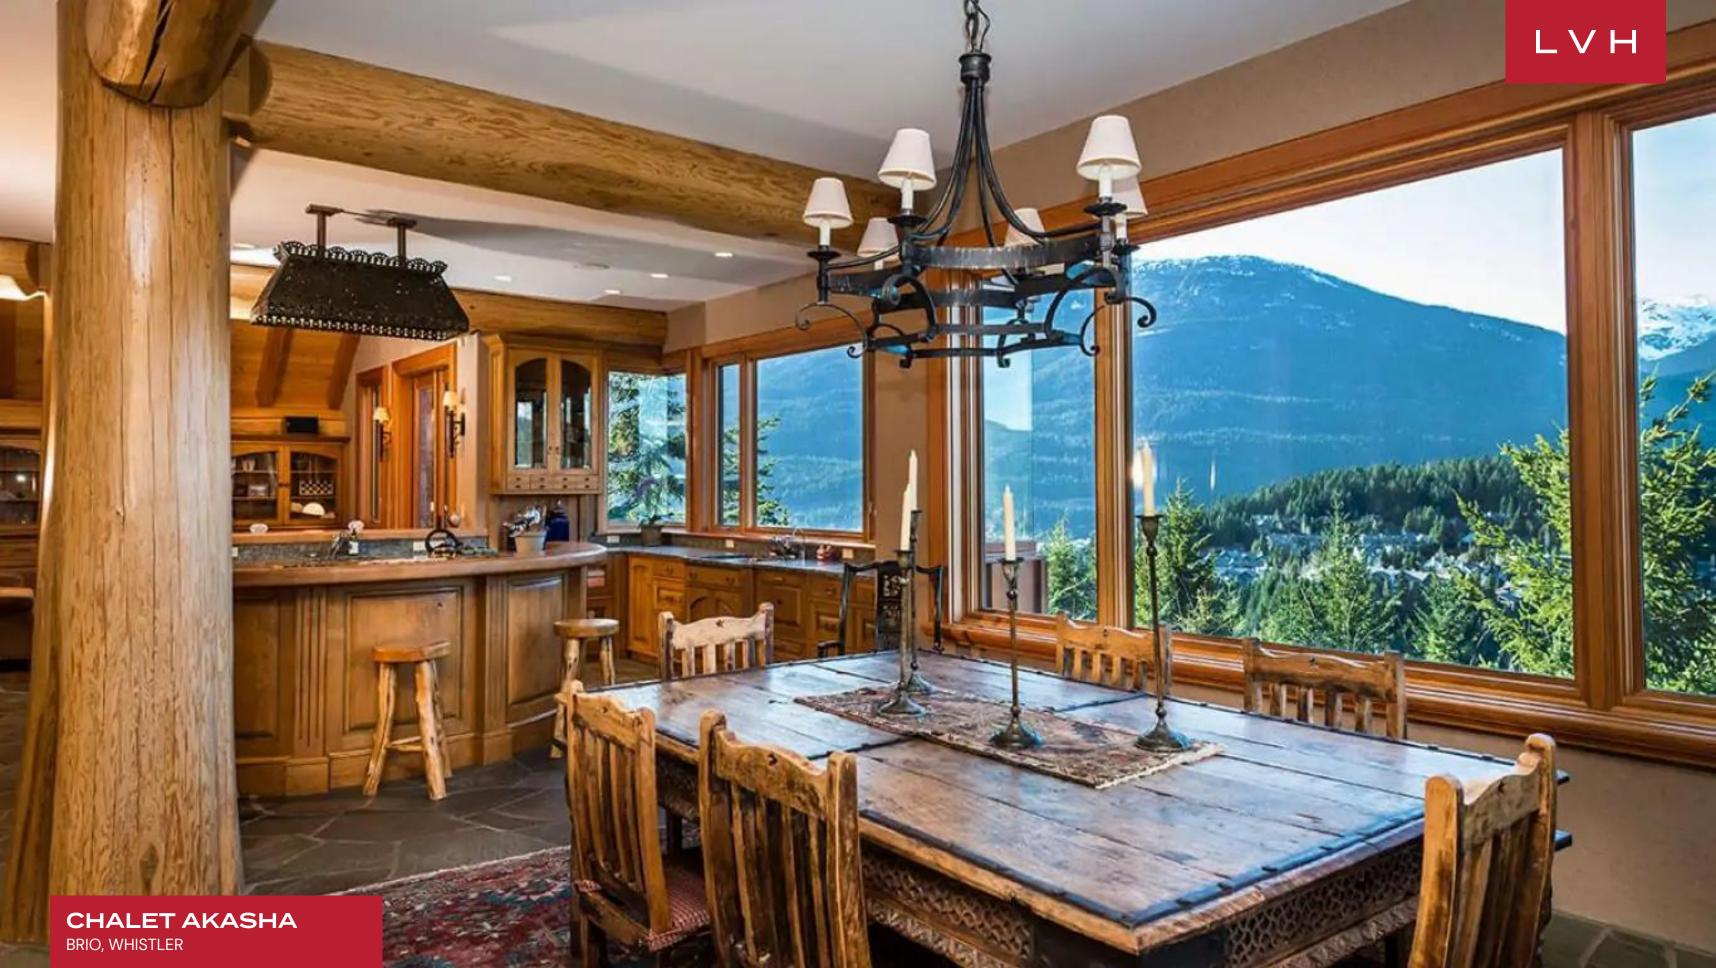

Majestic interiors present a stunning fusion of ski lodge romanticism and Pacific Northwest authenticity. Glorious Red Cedar pillars sculpt and contour an open concept space of monumental proportions. A network of exposed beams soar above a double-story great room, a spiral staircase, and railed mezzanine enhancing a delectable sense of verticality. Common areas are as grandiose are they are earthy and naturalistic, placing the spotlight on British Columbia's robust natural materials. Plush textiles, old-fashioned console elements, and Navajo patterned rugs infuse a Western Frontier romanticism into a stunning living room perfected in the art of snowed-in coziness. A two-story basalt accent wall embraces the fireplace, delineating an unmatched venue for apres ski congregation with loved ones. Colossal West Coast beams and provincial-style cabinetry delineate a stunning chef's kitchen outfitted with a crescent-shaped breakfast bar. Chalet Akasha flaunts a wealth of top-notch amenities not limited to a media room, office, wine cellar, and degustation area, sure to dazzle the oenophile. Stunning Haida-styled totem poles embrace a glorious indoor swimming pool with cascading water features. Four fantastic ensuite bedrooms accommodate eleven guests in total comfort, flaunting versatile lodging options that will appeal to traveling families or multi-generational parties.