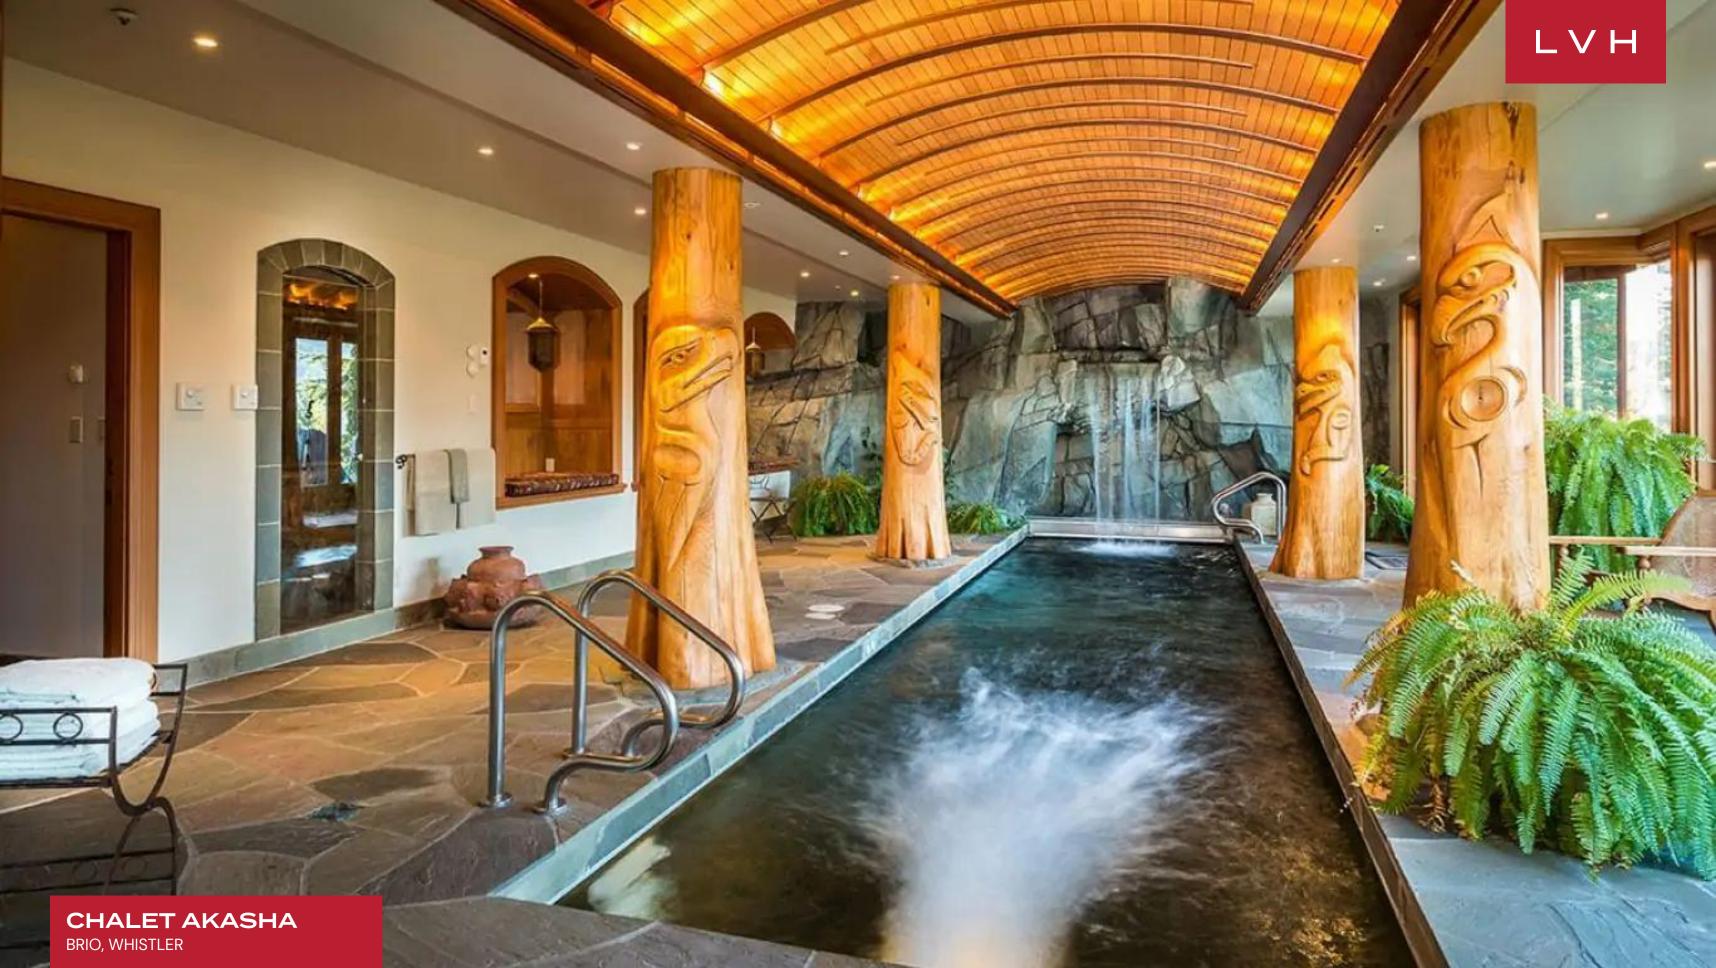

Majestic interiors present a stunning fusion of ski lodge romanticism and Pacific Northwest authenticity. Glorious Red Cedar pillars sculpt and contour an open concept space of monumental proportions. A network of exposed beams soar above a double-story great room, a spiral staircase, and railed mezzanine enhancing a delectable sense of verticality. Common areas are as grandiose are they are earthy and naturalistic, placing the spotlight on British Columbia's robust natural materials. Plush textiles, old-fashioned console elements, and Navajo patterned rugs infuse a Western Frontier romanticism into a stunning living room perfected in the art of snowed-in coziness. A two-story basalt accent wall embraces the fireplace, delineating an unmatched venue for apres ski congregation with loved ones. Colossal West Coast beams and provincial-style cabinetry delineate a stunning chef's kitchen outfitted with a crescent-shaped breakfast bar. Chalet Akasha flaunts a wealth of top-notch amenities not limited to a media room, office, wine cellar, and degustation area, sure to dazzle the oenophile. Stunning Haida-styled totem poles embrace a glorious indoor swimming pool with cascading water features. Four fantastic ensuite bedrooms accommodate eleven guests in total comfort, flaunting versatile lodging options that will appeal to traveling families or multi-generational parties.