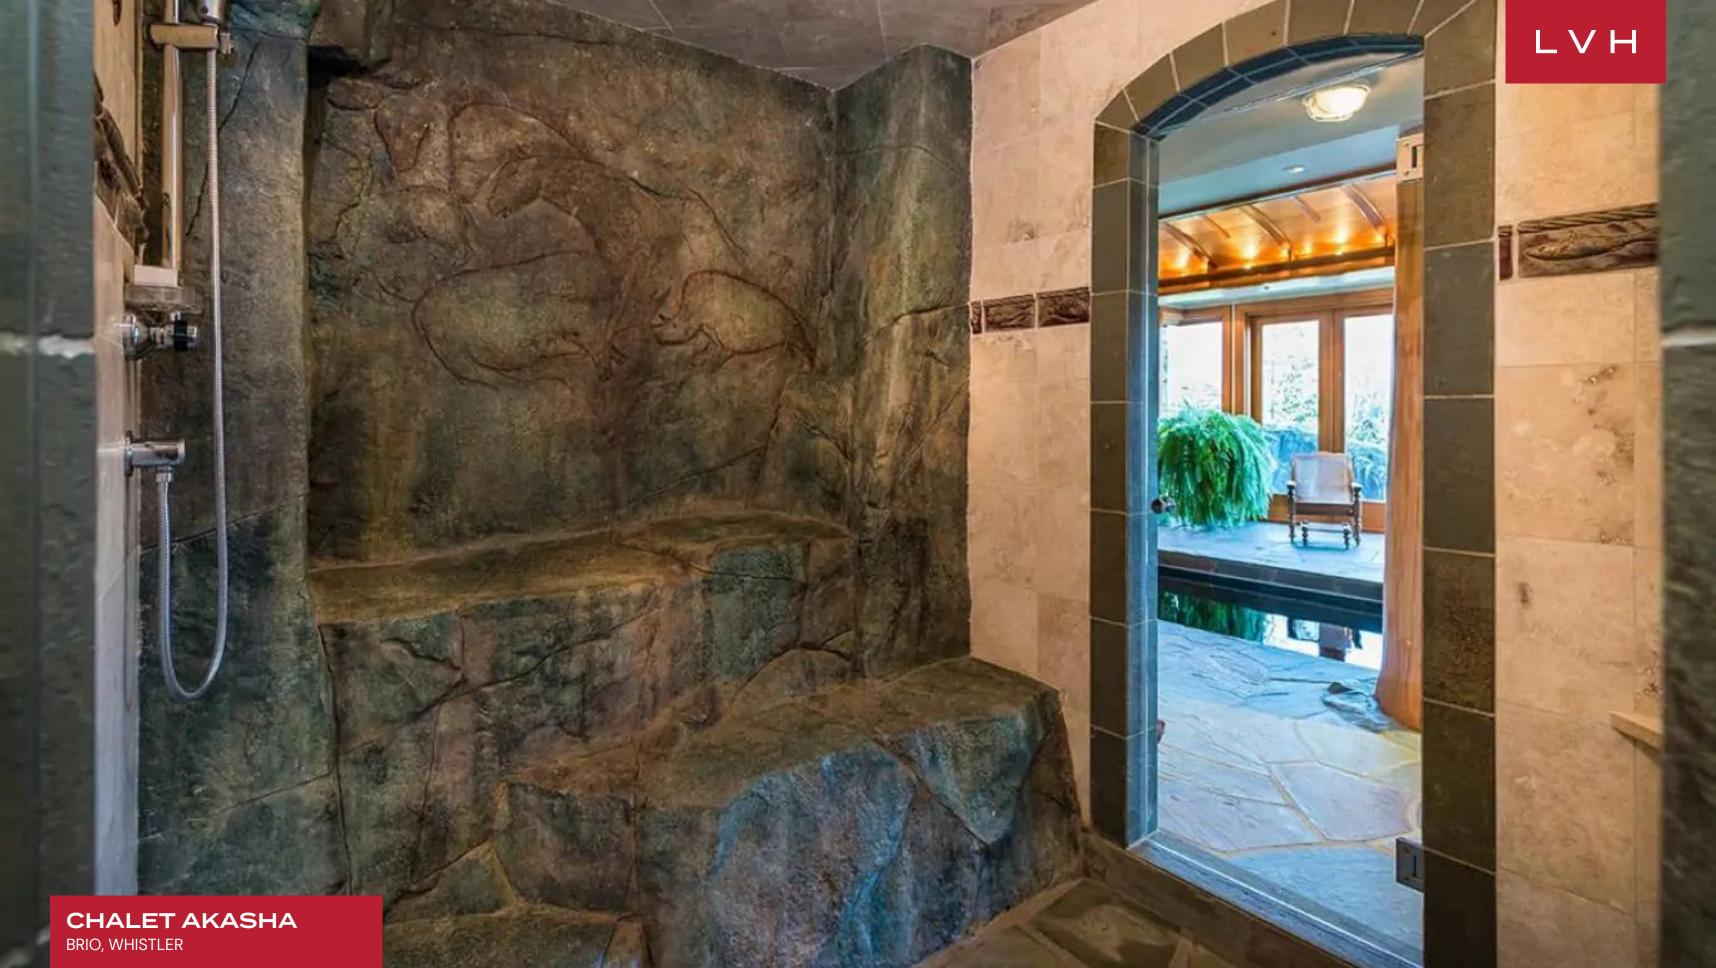

### INTERIOR

- Air Conditioning
- Cable, Satellite or Smart TV
- Fireplace
- Hammam
- Laundry
- Home Office
- Indoor Pool
- Ski Room