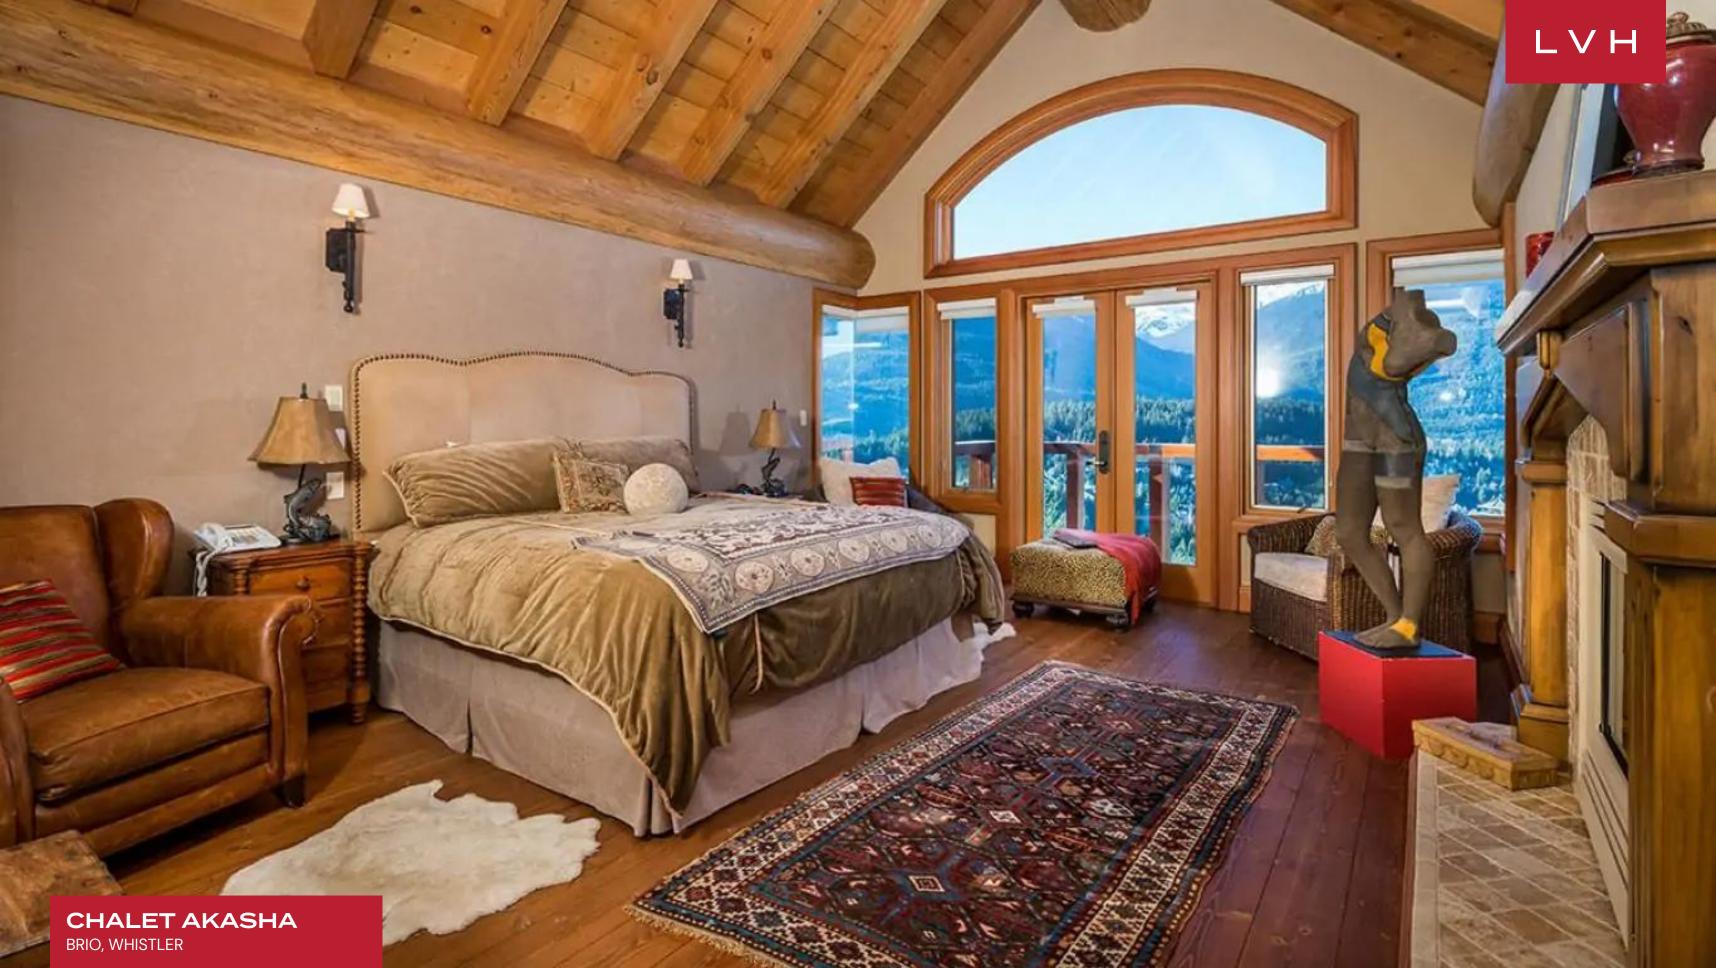

Majestic interiors present a stunning fusion of ski lodge romanticism and Pacific Northwest authenticity. Glorious Red Cedar pillars sculpt and contour an open concept space of monumental proportions. A network of exposed beams soar above a double-story great room, a spiral staircase, and railed mezzanine enhancing a delectable sense of verticality. Common areas are as grandiose are they are earthy and naturalistic, placing the spotlight on British Columbia's robust natural materials. Plush textiles, old-fashioned console elements, and Navajo patterned rugs infuse a Western Frontier romanticism into a stunning living room perfected in the art of snowed-in coziness. A two-story basalt accent wall embraces the fireplace, delineating an unmatched venue for apres ski congregation with loved ones. Colossal West Coast beams and provincial-style cabinetry delineate a stunning chef's kitchen outfitted with a crescent-shaped breakfast bar. Chalet Akasha flaunts a wealth of top-notch amenities not limited to a media room, office, wine cellar, and degustation area, sure to dazzle the oenophile. Stunning Haida-styled totem poles embrace a glorious indoor swimming pool with cascading water features. Four fantastic ensuite bedrooms accommodate eleven guests in total comfort, flaunting versatile lodging options that will appeal to traveling families or multi-generational parties.

A wealth of private balcony spaces ensures guests are never too far from the invigorating mountain air and inexhaustible alpine vistas. A gorgeous alfresco terrace sets an unmatched backdrop to lavish gastronomic affairs. Indulge in blissful apres ski rituals embracing the serenity of snowy evenings from the therapeutic waters of the outdoor hot tub. Chalet Akasha is an astounding luxury property that leaves no guest impervious to her charms.