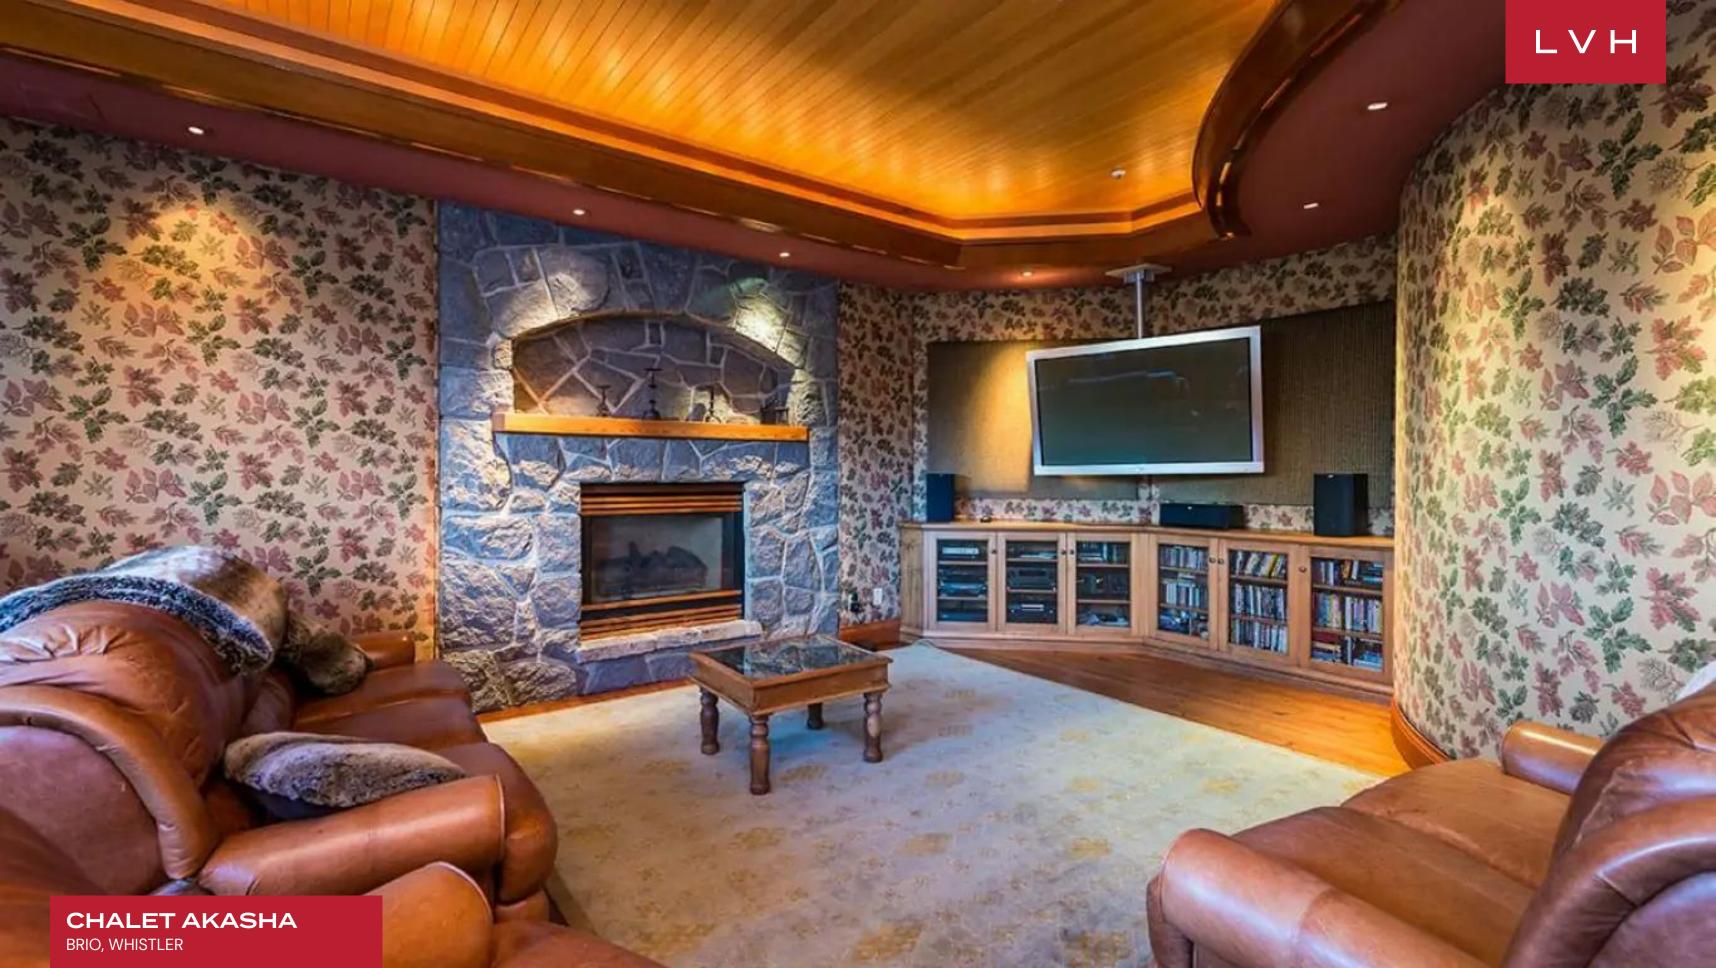

Majestic interiors present a stunning fusion of ski lodge romanticism and Pacific Northwest authenticity. Glorious Red Cedar pillars sculpt and contour an open concept space of monumental proportions. A network of exposed beams soar above a double-story great room, a spiral staircase, and railed mezzanine enhancing a delectable sense of verticality. Common areas are as grandiose are they are earthy and naturalistic, placing the spotlight on British Columbia's robust natural materials. Plush textiles, old-fashioned console elements, and Navajo patterned rugs infuse a Western Frontier romanticism into a stunning living room perfected in the art of snowed-in coziness. A two-story basalt accent wall embraces the fireplace, delineating an unmatched venue for apres ski congregation with loved ones. Colossal West Coast beams and provincial-style cabinetry delineate a stunning chef's kitchen outfitted with a crescent-shaped breakfast bar. Chalet Akasha flaunts a wealth of top-notch amenities not limited to a media room, office, wine cellar, and degustation area, sure to dazzle the oenophile. Stunning Haida-styled totem poles embrace a glorious indoor swimming pool with cascading water features. Four fantastic ensuite bedrooms accommodate eleven guests in total comfort, flaunting versatile lodging options that will appeal to traveling families or multi-generational parties.