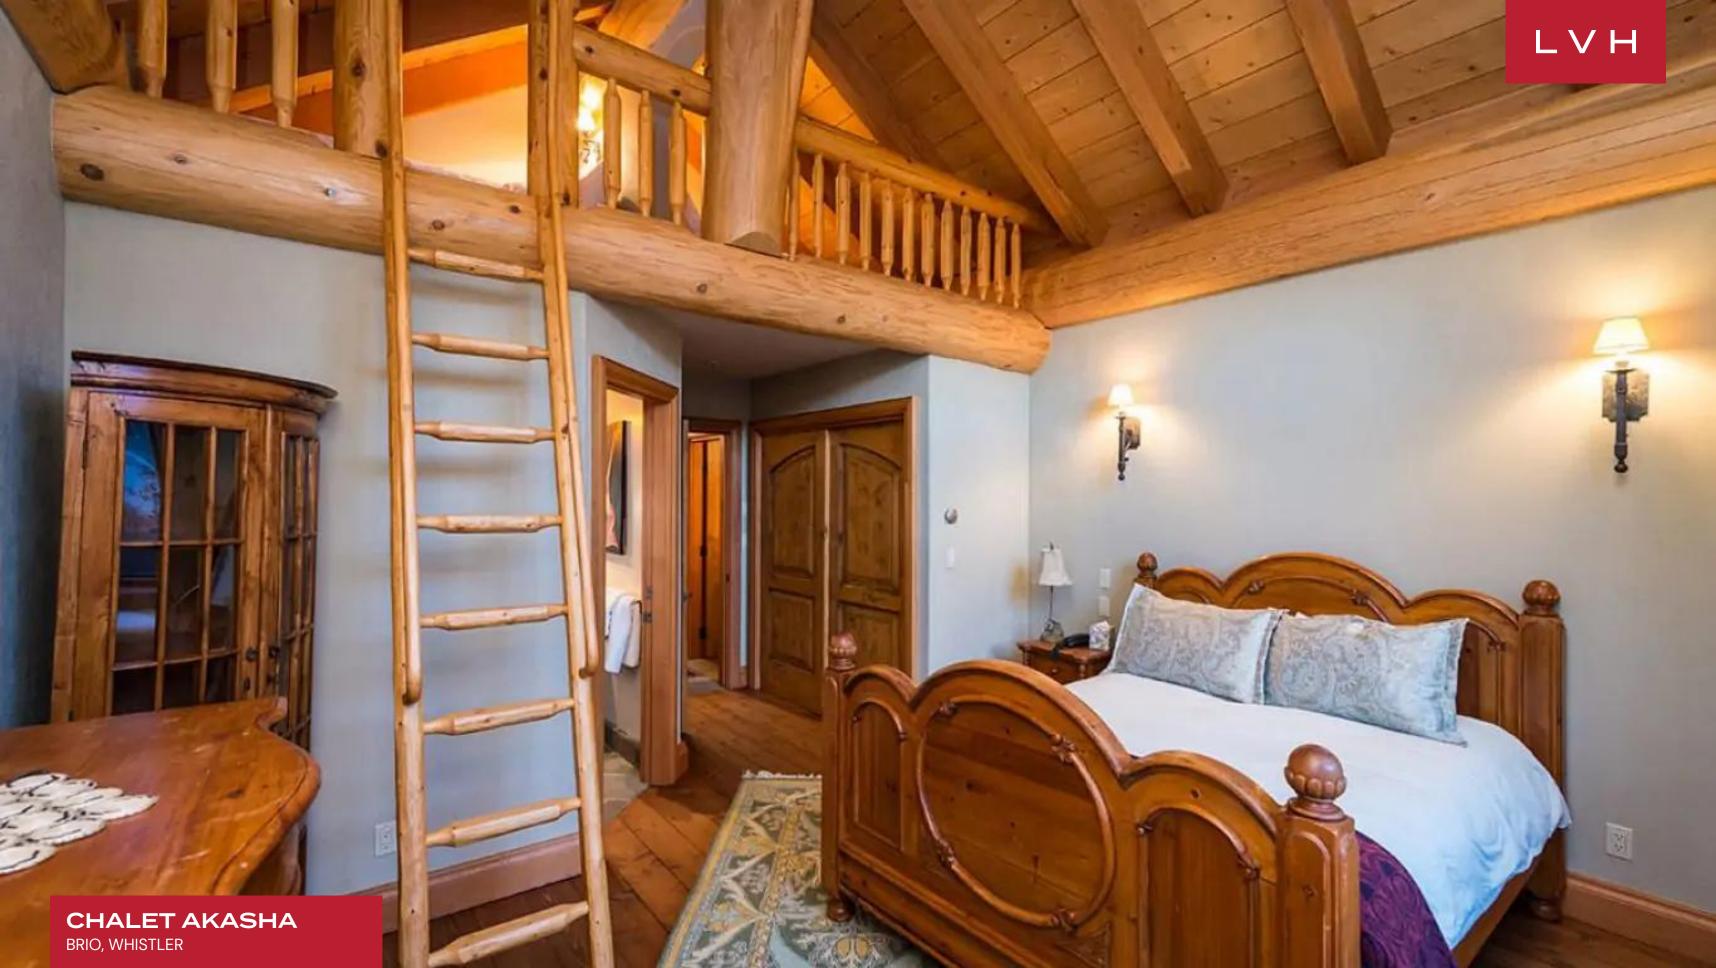

Majestic interiors present a stunning fusion of ski lodge romanticism and Pacific Northwest authenticity. Glorious Red Cedar pillars sculpt and contour an open concept space of monumental proportions. A network of exposed beams soar above a double-story great room, a spiral staircase, and railed mezzanine enhancing a delectable sense of verticality. Common areas are as grandiose are they are earthy and naturalistic, placing the spotlight on British Columbia's robust natural materials. Plush textiles, old-fashioned console elements, and Navajo patterned rugs infuse a Western Frontier romanticism into a stunning living room perfected in the art of snowed-in coziness. A two-story basalt accent wall embraces the fireplace, delineating an unmatched venue for apres ski congregation with loved ones. Colossal West Coast beams and provincial-style cabinetry delineate a stunning chef's kitchen outfitted with a crescent-shaped breakfast bar. Chalet Akasha flaunts a wealth of top-notch amenities not limited to a media room, office, wine cellar, and degustation area, sure to dazzle the oenophile. Stunning Haida-styled totem poles embrace a glorious indoor swimming pool with cascading water features. Four fantastic ensuite bedrooms accommodate eleven guests in total comfort, flaunting versatile lodging options that will appeal to traveling families or multi-generational parties.

A wealth of private balcony spaces ensures guests are never too far from the invigorating mountain air and inexhaustible alpine vistas. A gorgeous alfresco terrace sets an unmatched backdrop to lavish gastronomic affairs. Indulge in blissful apres ski rituals embracing the serenity of snowy evenings from the therapeutic waters of the outdoor hot tub. Chalet Akasha is an astounding luxury property that leaves no guest impervious to her charms.