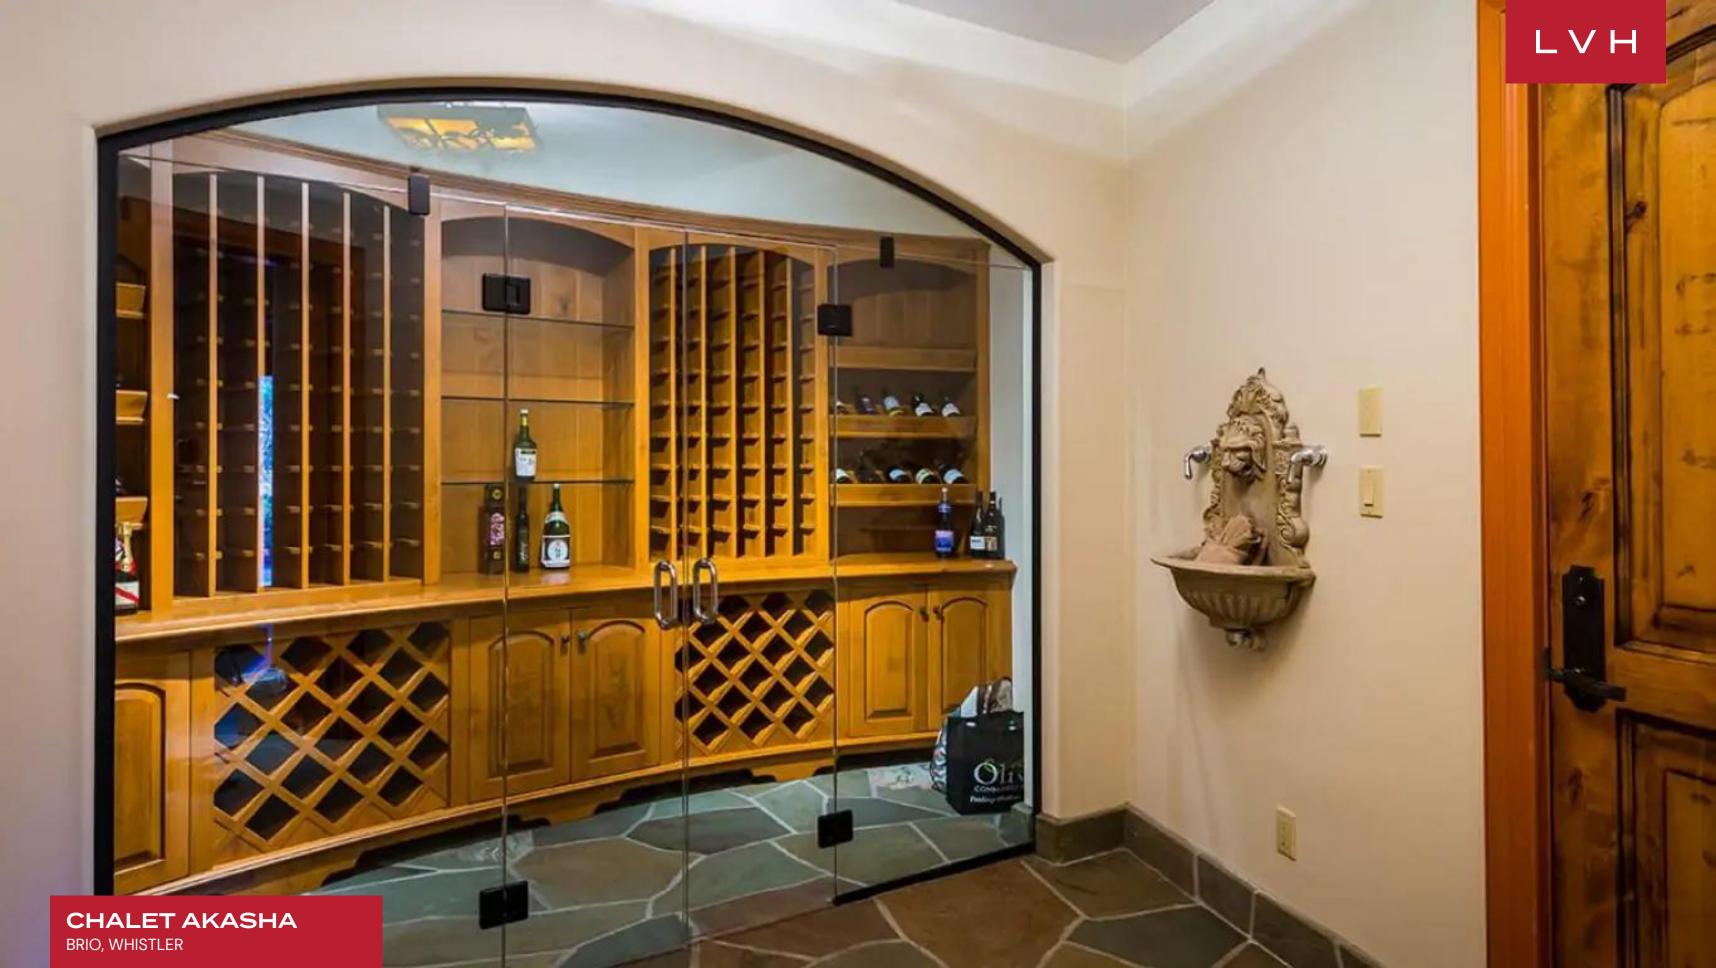

Majestic interiors present a stunning fusion of ski lodge romanticism and Pacific Northwest authenticity. Glorious Red Cedar pillars sculpt and contour an open concept space of monumental proportions. A network of exposed beams soar above a double-story great room, a spiral staircase, and railed mezzanine enhancing a delectable sense of verticality. Common areas are as grandiose are they are earthy and naturalistic, placing the spotlight on British Columbia's robust natural materials. Plush textiles, old-fashioned console elements, and Navajo patterned rugs infuse a Western Frontier romanticism into a stunning living room perfected in the art of snowed-in coziness. A two-story basalt accent wall embraces the fireplace, delineating an unmatched venue for apres ski congregation with loved ones. Colossal West Coast beams and provincial-style cabinetry delineate a stunning chef's kitchen outfitted with a crescent-shaped breakfast bar. Chalet Akasha flaunts a wealth of top-notch amenities not limited to a media room, office, wine cellar, and degustation area, sure to dazzle the oenophile. Stunning Haida-styled totem poles embrace a glorious indoor swimming pool with cascading water features. Four fantastic ensuite bedrooms accommodate eleven guests in total comfort, flaunting versatile lodging options that will appeal to traveling families or multi-generational parties.