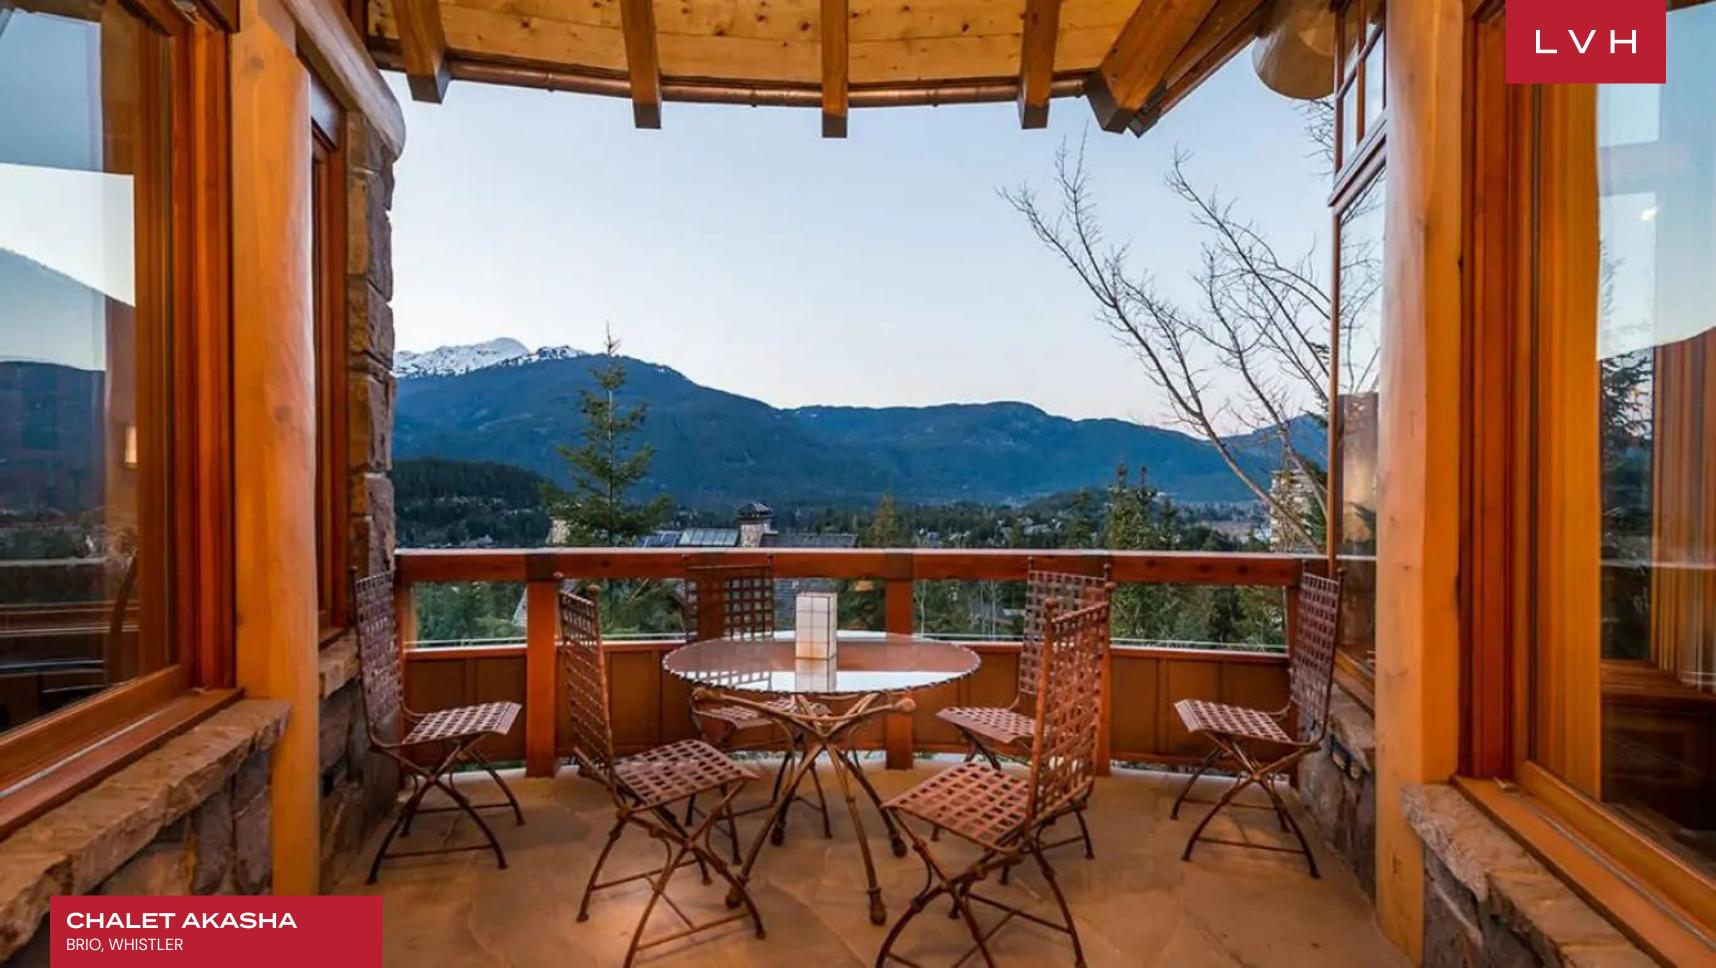

### CHALET AKASHA

BRIO, WHISTLER

Chalet Akasha is a spellbinding estate belonging to Whistler's coveted Sunridge plateau. Natural splendor and pristine wilderness embrace this exclusive high-altitude neighborhood, a mere five-minute walk from the resort village center. Larger-than-life panoramas place the savage beauty of the Canadian Rockies on fullest display.

A wealth of private balcony spaces ensures guests are never too far from the invigorating mountain air and inexhaustible alpine vistas. A gorgeous alfresco terrace sets an unmatched backdrop to lavish gastronomic affairs. Indulge in blissful apres ski rituals embracing the serenity of snowy evenings from the therapeutic waters of the outdoor hot tub. Chalet Akasha is an astounding luxury property that leaves no guest impervious to her charms.