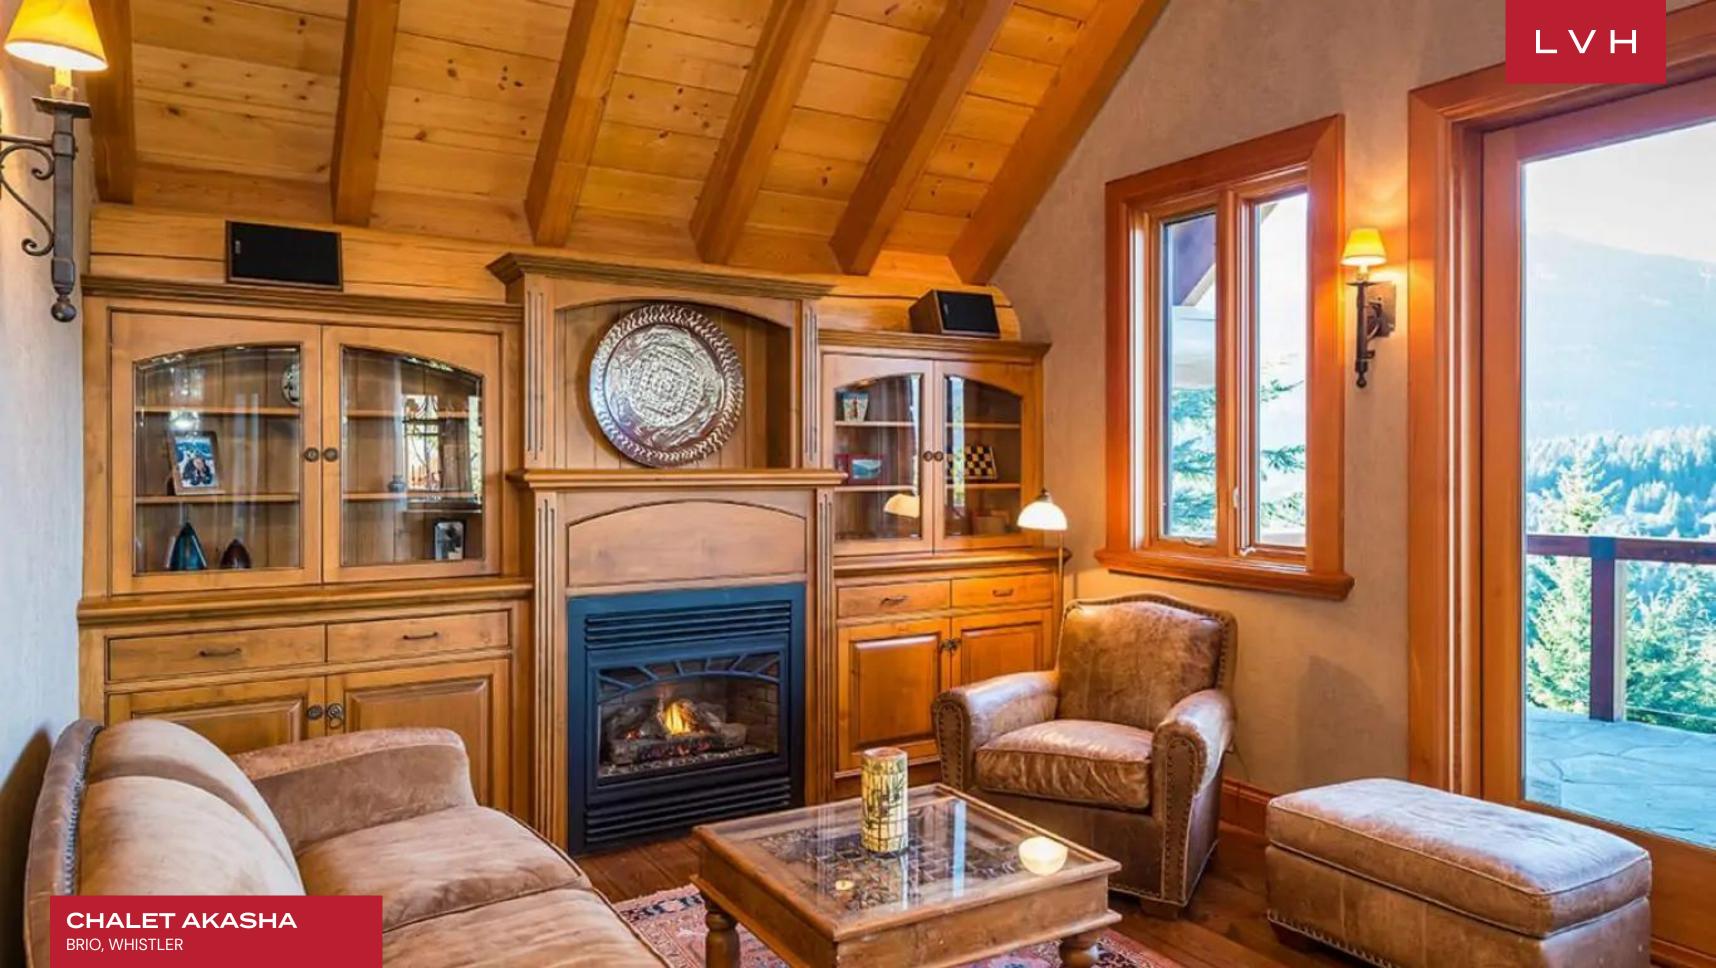

Majestic interiors present a stunning fusion of ski lodge romanticism and Pacific Northwest authenticity. Glorious Red Cedar pillars sculpt and contour an open concept space of monumental proportions. A network of exposed beams soar above a double-story great room, a spiral staircase, and railed mezzanine enhancing a delectable sense of verticality. Common areas are as grandiose are they are earthy and naturalistic, placing the spotlight on British Columbia's robust natural materials. Plush textiles, old-fashioned console elements, and Navajo patterned rugs infuse a Western Frontier romanticism into a stunning living room perfected in the art of snowed-in coziness. A two-story basalt accent wall embraces the fireplace, delineating an unmatched venue for apres ski congregation with loved ones. Colossal West Coast beams and provincial-style cabinetry delineate a stunning chef's kitchen outfitted with a crescent-shaped breakfast bar. Chalet Akasha flaunts a wealth of top-notch amenities not limited to a media room, office, wine cellar, and degustation area, sure to dazzle the oenophile. Stunning Haida-styled totem poles embrace a glorious indoor swimming pool with cascading water features. Four fantastic ensuite bedrooms accommodate eleven guests in total comfort, flaunting versatile lodging options that will appeal to traveling families or multi-generational parties.