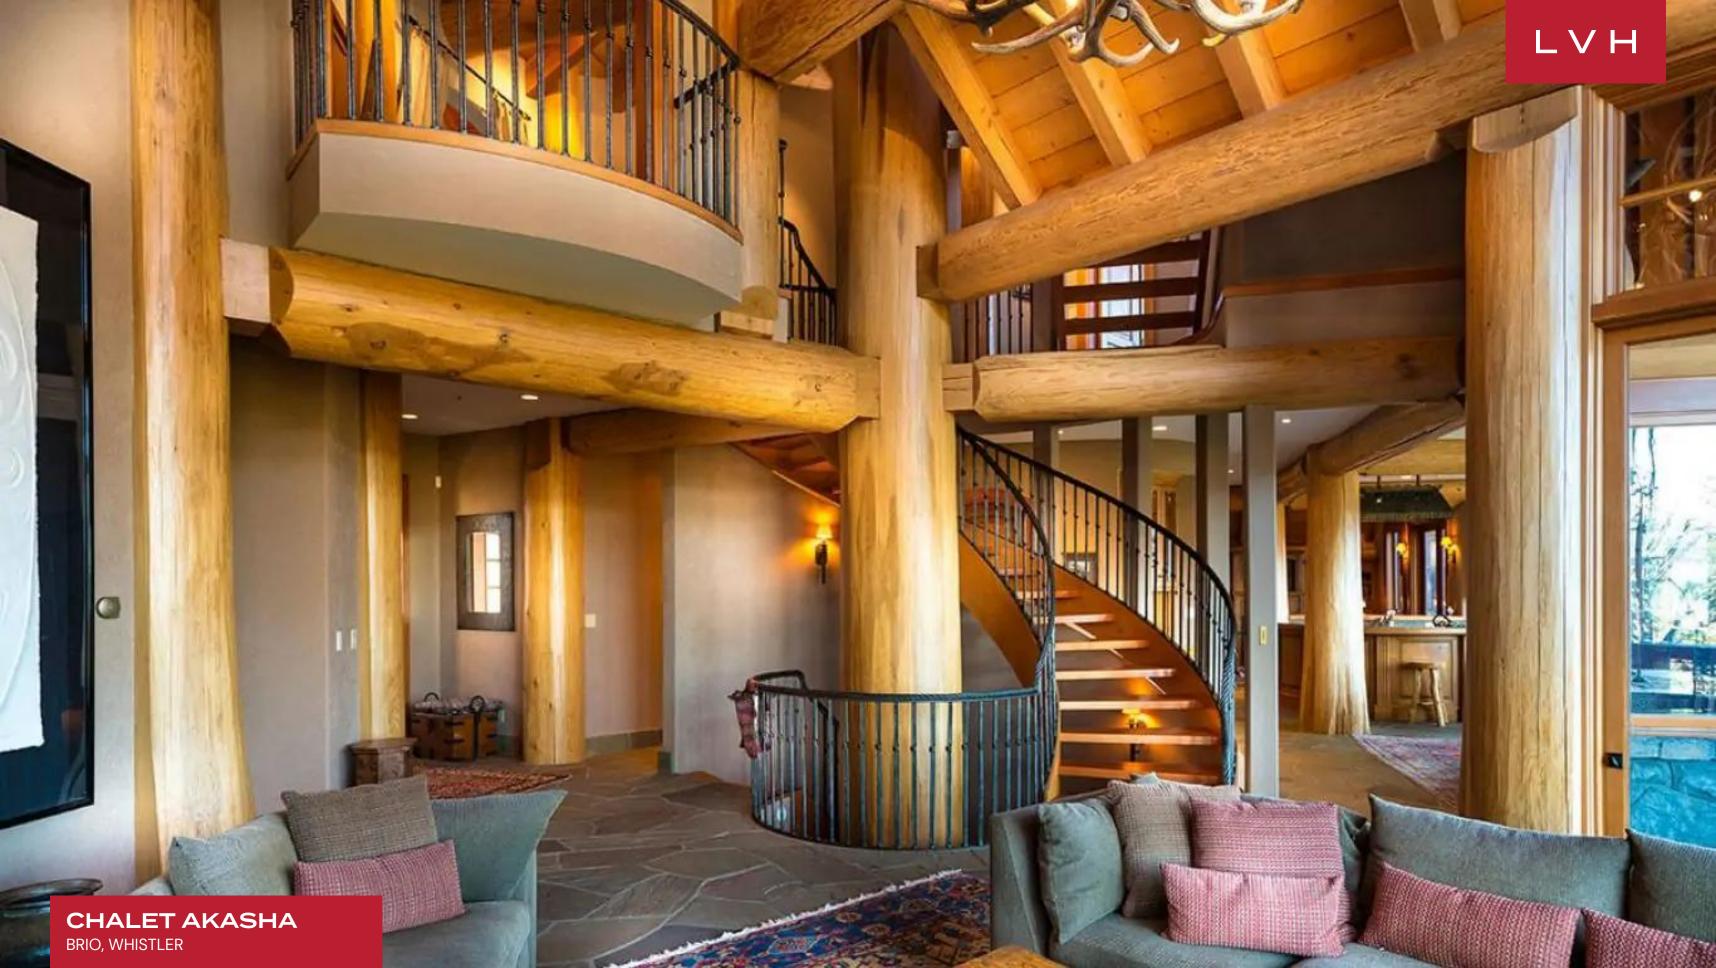

Majestic interiors present a stunning fusion of ski lodge romanticism and Pacific Northwest authenticity. Glorious Red Cedar pillars sculpt and contour an open concept space of monumental proportions. A network of exposed beams soar above a double-story great room, a spiral staircase, and railed mezzanine enhancing a delectable sense of verticality. Common areas are as grandiose are they are earthy and naturalistic, placing the spotlight on British Columbia's robust natural materials. Plush textiles, old-fashioned console elements, and Navajo patterned rugs infuse a Western Frontier romanticism into a stunning living room perfected in the art of snowed-in coziness. A two-story basalt accent wall embraces the fireplace, delineating an unmatched venue for apres ski congregation with loved ones. Colossal West Coast beams and provincial-style cabinetry delineate a stunning chef's kitchen outfitted with a crescent-shaped breakfast bar. Chalet Akasha flaunts a wealth of top-notch amenities not limited to a media room, office, wine cellar, and degustation area, sure to dazzle the oenophile. Stunning Haida-styled totem poles embrace a glorious indoor swimming pool with cascading water features. Four fantastic ensuite bedrooms accommodate eleven guests in total comfort, flaunting versatile lodging options that will appeal to traveling families or multi-generational parties.