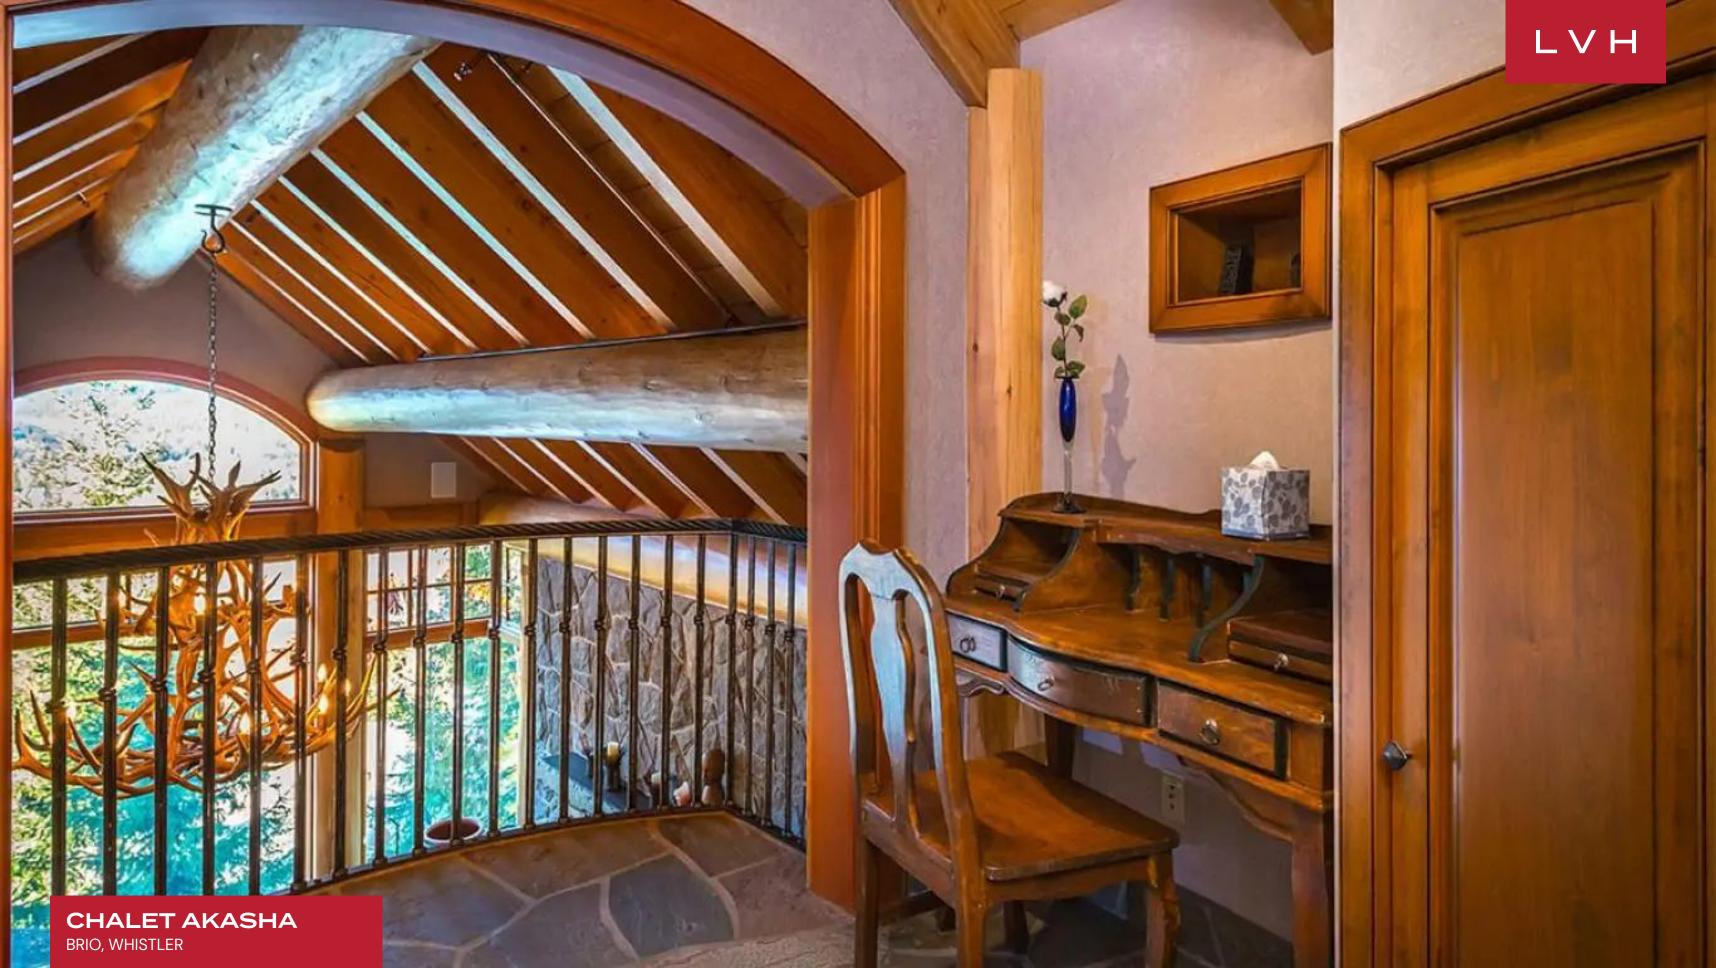

Majestic interiors present a stunning fusion of ski lodge romanticism and Pacific Northwest authenticity. Glorious Red Cedar pillars sculpt and contour an open concept space of monumental proportions. A network of exposed beams soar above a double-story great room, a spiral staircase, and railed mezzanine enhancing a delectable sense of verticality. Common areas are as grandiose are they are earthy and naturalistic, placing the spotlight on British Columbia's robust natural materials. Plush textiles, old-fashioned console elements, and Navajo patterned rugs infuse a Western Frontier romanticism into a stunning living room perfected in the art of snowed-in coziness. A two-story basalt accent wall embraces the fireplace, delineating an unmatched venue for apres ski congregation with loved ones. Colossal West Coast beams and provincial-style cabinetry delineate a stunning chef's kitchen outfitted with a crescent-shaped breakfast bar. Chalet Akasha flaunts a wealth of top-notch amenities not limited to a media room, office, wine cellar, and degustation area, sure to dazzle the oenophile. Stunning Haida-styled totem poles embrace a glorious indoor swimming pool with cascading water features. Four fantastic ensuite bedrooms accommodate eleven guests in total comfort, flaunting versatile lodging options that will appeal to traveling families or multi-generational parties.