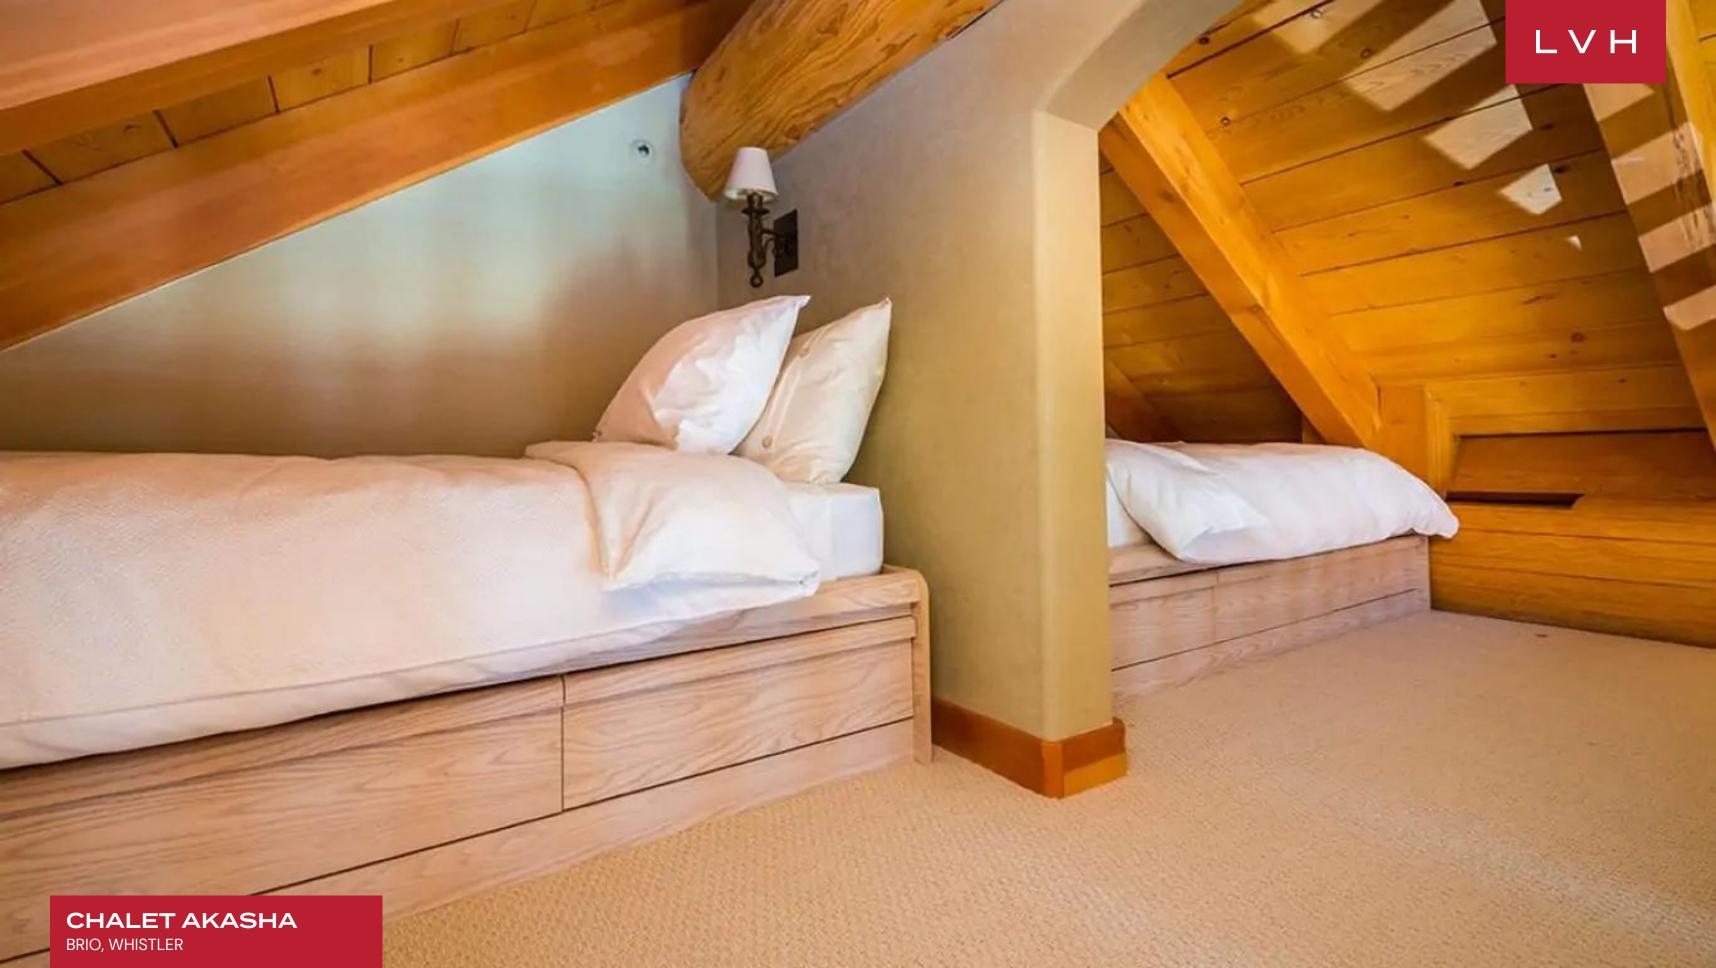

Majestic interiors present a stunning fusion of ski lodge romanticism and Pacific Northwest authenticity. Glorious Red Cedar pillars sculpt and contour an open concept space of monumental proportions. A network of exposed beams soar above a double-story great room, a spiral staircase, and railed mezzanine enhancing a delectable sense of verticality. Common areas are as grandiose are they are earthy and naturalistic, placing the spotlight on British Columbia's robust natural materials. Plush textiles, old-fashioned console elements, and Navajo patterned rugs infuse a Western Frontier romanticism into a stunning living room perfected in the art of snowed-in coziness. A two-story basalt accent wall embraces the fireplace, delineating an unmatched venue for apres ski congregation with loved ones. Colossal West Coast beams and provincial-style cabinetry delineate a stunning chef's kitchen outfitted with a crescent-shaped breakfast bar. Chalet Akasha flaunts a wealth of top-notch amenities not limited to a media room, office, wine cellar, and degustation area, sure to dazzle the oenophile. Stunning Haida-styled totem poles embrace a glorious indoor swimming pool with cascading water features. Four fantastic ensuite bedrooms accommodate eleven guests in total comfort, flaunting versatile lodging options that will appeal to traveling families or multi-generational parties.