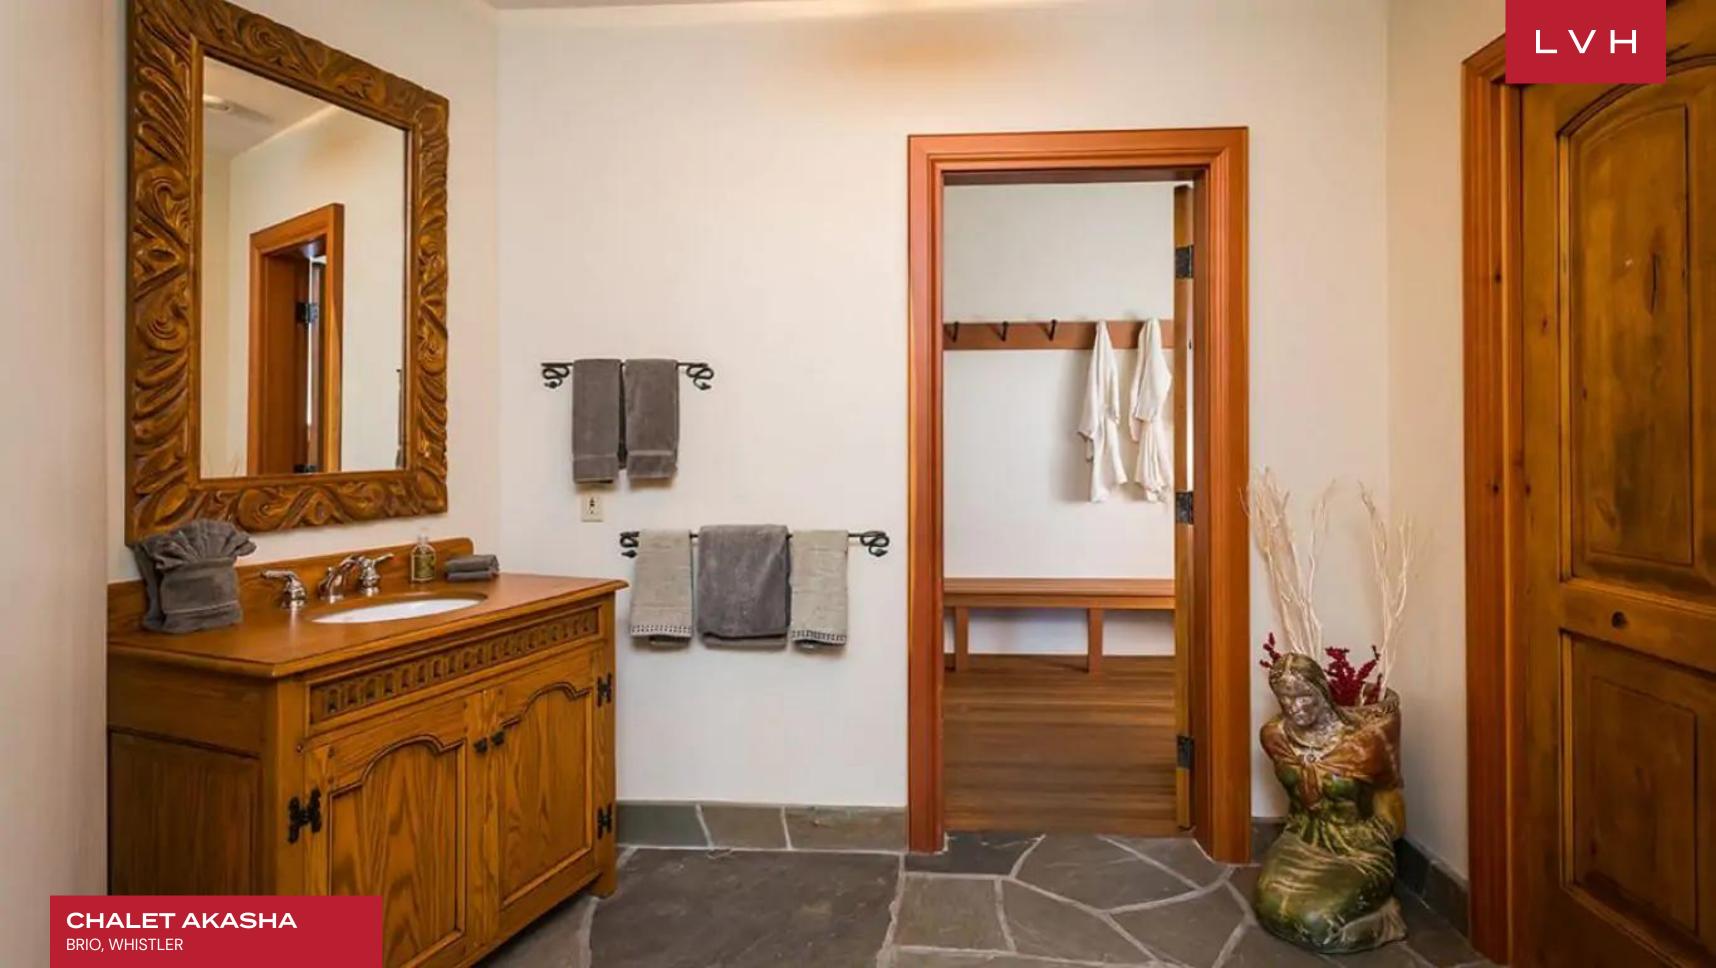

Majestic interiors present a stunning fusion of ski lodge romanticism and Pacific Northwest authenticity. Glorious Red Cedar pillars sculpt and contour an open concept space of monumental proportions. A network of exposed beams soar above a double-story great room, a spiral staircase, and railed mezzanine enhancing a delectable sense of verticality. Common areas are as grandiose are they are earthy and naturalistic, placing the spotlight on British Columbia's robust natural materials. Plush textiles, old-fashioned console elements, and Navajo patterned rugs infuse a Western Frontier romanticism into a stunning living room perfected in the art of snowed-in coziness. A two-story basalt accent wall embraces the fireplace, delineating an unmatched venue for apres ski congregation with loved ones. Colossal West Coast beams and provincial-style cabinetry delineate a stunning chef's kitchen outfitted with a crescent-shaped breakfast bar. Chalet Akasha flaunts a wealth of top-notch amenities not limited to a media room, office, wine cellar, and degustation area, sure to dazzle the oenophile. Stunning Haida-styled totem poles embrace a glorious indoor swimming pool with cascading water features. Four fantastic ensuite bedrooms accommodate eleven guests in total comfort, flaunting versatile lodging options that will appeal to traveling families or multi-generational parties.