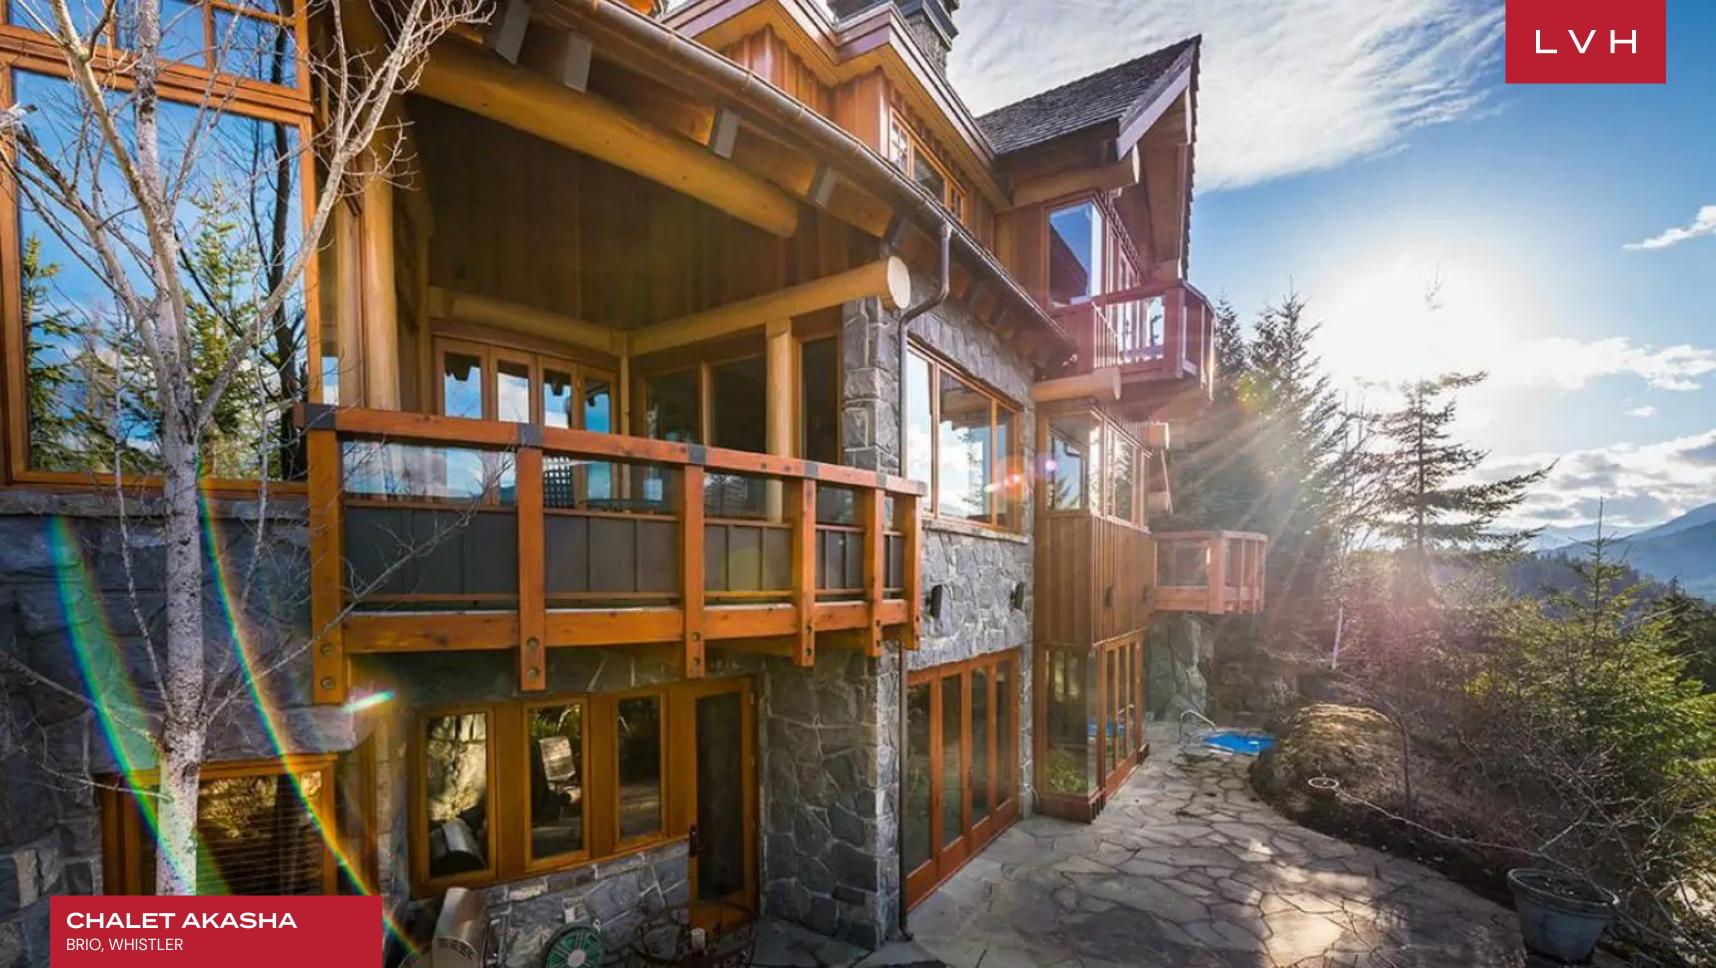

### CHALET AKASHA

BRIO, WHISTLER

Chalet Akasha is a spellbinding estate belonging to Whistler's coveted Sunridge plateau. Natural splendor and pristine wilderness embrace this exclusive high-altitude neighborhood, a mere five-minute walk from the resort village center. Larger-than-life panoramas place the savage beauty of the Canadian Rockies on fullest display.

A wealth of private balcony spaces ensures guests are never too far from the invigorating mountain air and inexhaustible alpine vistas. A gorgeous alfresco terrace sets an unmatched backdrop to lavish gastronomic affairs. Indulge in blissful apres ski rituals embracing the serenity of snowy evenings from the therapeutic waters of the outdoor hot tub. Chalet Akasha is an astounding luxury property that leaves no guest impervious to her charms.