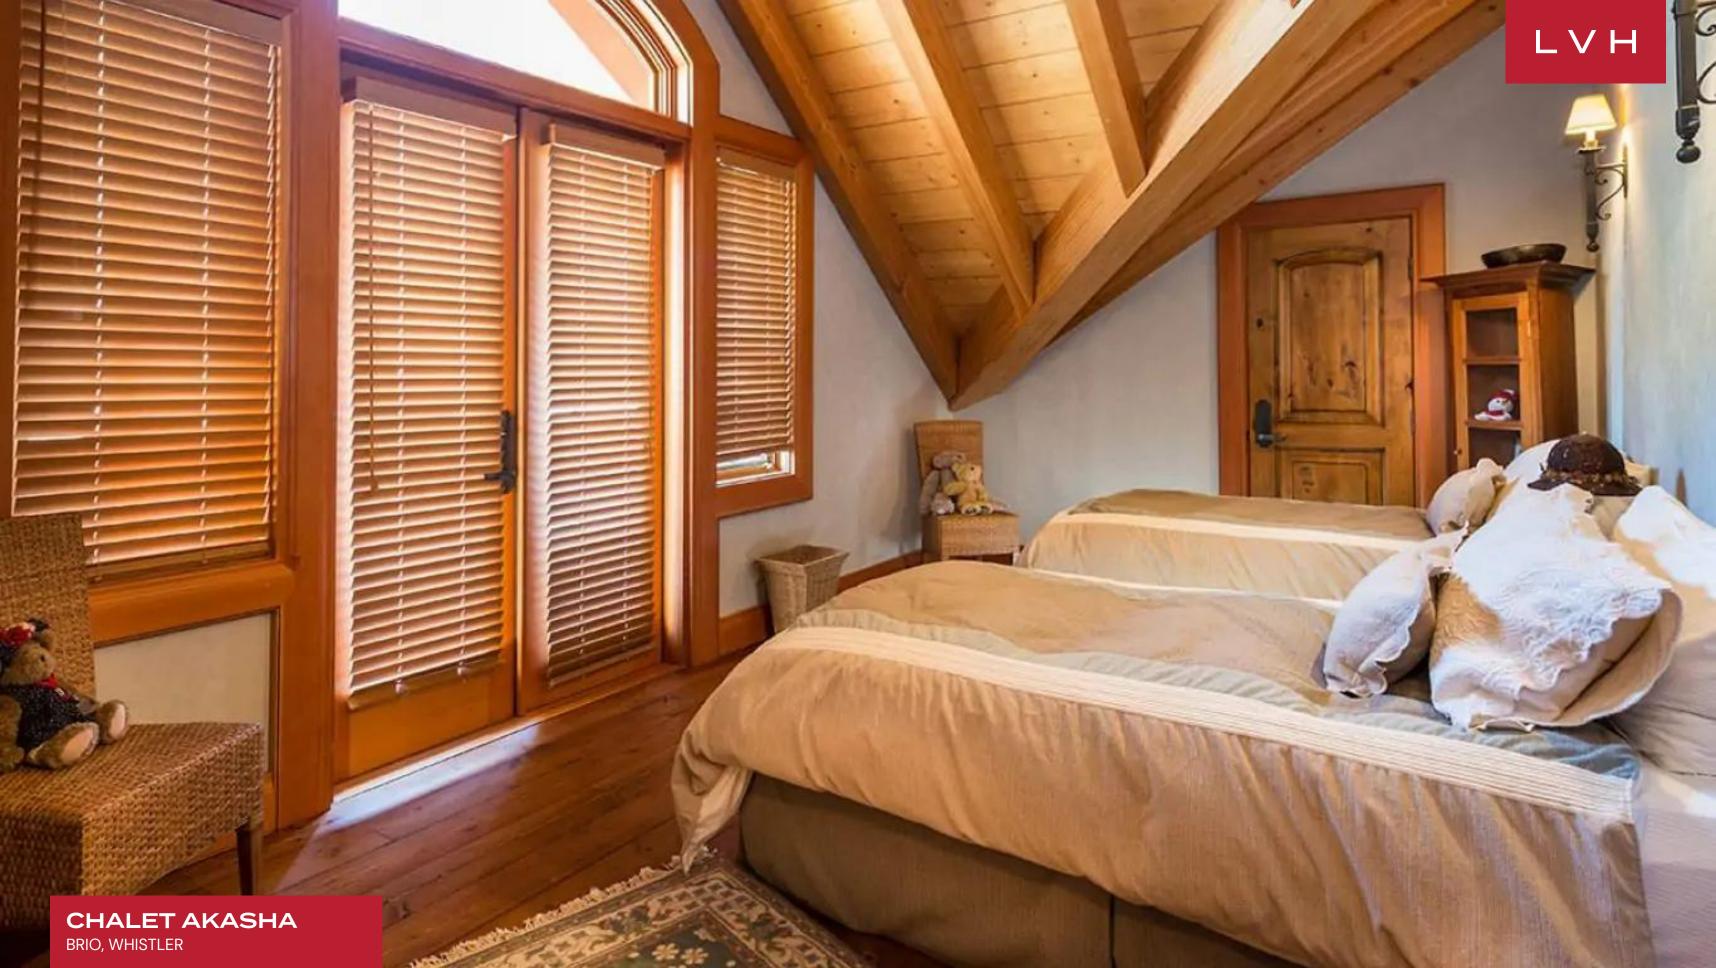

Majestic interiors present a stunning fusion of ski lodge romanticism and Pacific Northwest authenticity. Glorious Red Cedar pillars sculpt and contour an open concept space of monumental proportions. A network of exposed beams soar above a double-story great room, a spiral staircase, and railed mezzanine enhancing a delectable sense of verticality. Common areas are as grandiose are they are earthy and naturalistic, placing the spotlight on British Columbia's robust natural materials. Plush textiles, old-fashioned console elements, and Navajo patterned rugs infuse a Western Frontier romanticism into a stunning living room perfected in the art of snowed-in coziness. A two-story basalt accent wall embraces the fireplace, delineating an unmatched venue for apres ski congregation with loved ones. Colossal West Coast beams and provincial-style cabinetry delineate a stunning chef's kitchen outfitted with a crescent-shaped breakfast bar. Chalet Akasha flaunts a wealth of top-notch amenities not limited to a media room, office, wine cellar, and degustation area, sure to dazzle the oenophile. Stunning Haida-styled totem poles embrace a glorious indoor swimming pool with cascading water features. Four fantastic ensuite bedrooms accommodate eleven guests in total comfort, flaunting versatile lodging options that will appeal to traveling families or multi-generational parties.