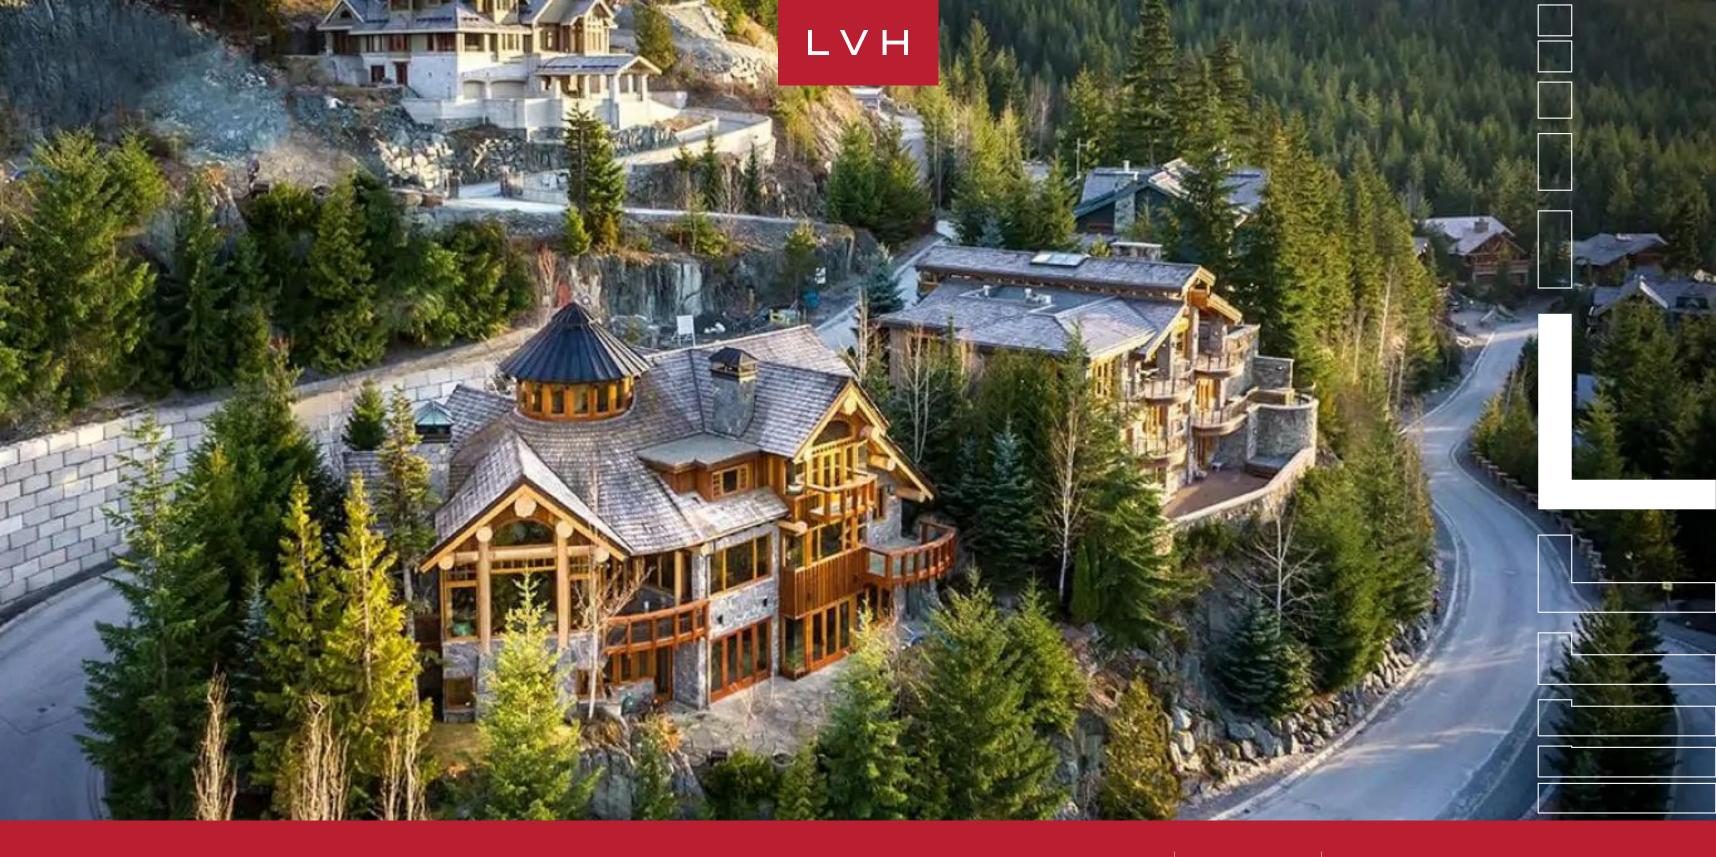

### CHALET AKASHA

BRIO, WHISTLER

Chalet Akasha is a spellbinding estate belonging to Whistler's coveted Sunridge plateau. Natural splendor and pristine wilderness embrace this exclusive high-altitude neighborhood, a mere five-minute walk from the resort village center. Larger-than-life panoramas place the savage beauty of the Canadian Rockies on fullest display.

Majestic interiors present a stunning fusion of ski lodge romanticism and Pacific Northwest authenticity. Glorious Red Cedar pillars sculpt and contour an open concept space of monumental proportions. A network of exposed beams soar above a double-story great room, a spiral staircase, and railed mezzanine enhancing a delectable sense of verticality. Common areas are as grandiose are they are earthy and naturalistic, placing the spotlight on British Columbia's robust natural materials. Plush textiles, old-fashioned console elements, and Navajo patterned rugs infuse a Western Frontier romanticism into a stunning living room perfected in the art of snowed-in coziness. A two-story basalt accent wall embraces the fireplace, delineating an unmatched venue for apres ski congregation with loved ones. Colossal West Coast beams and provincial-style cabinetry delineate a stunning chef's kitchen outfitted with a crescent-shaped breakfast bar. Chalet Akasha flaunts a wealth of top-notch amenities not limited to a media room, office, wine cellar, and degustation area, sure to dazzle the oenophile. Stunning Haida-styled totem poles embrace a glorious indoor swimming pool with cascading water features. Four fantastic ensuite bedrooms accommodate eleven guests in total comfort, flaunting versatile lodging options that will appeal to traveling families or multi-generational parties.