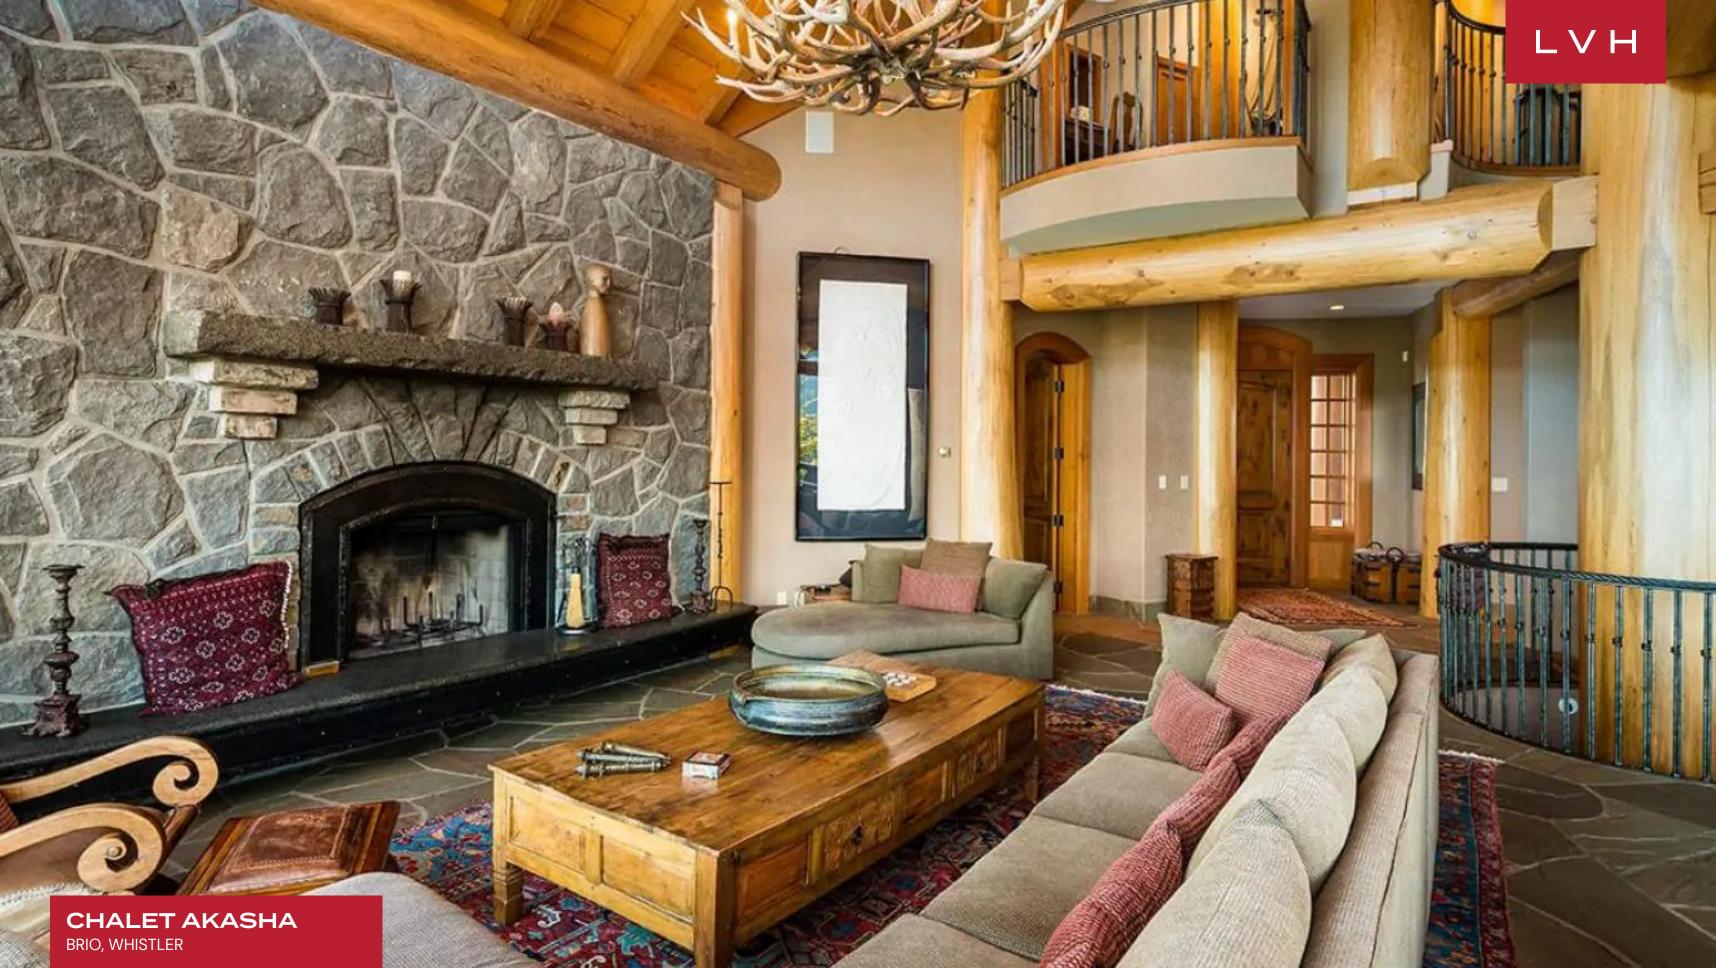

Majestic interiors present a stunning fusion of ski lodge romanticism and Pacific Northwest authenticity. Glorious Red Cedar pillars sculpt and contour an open concept space of monumental proportions. A network of exposed beams soar above a double-story great room, a spiral staircase, and railed mezzanine enhancing a delectable sense of verticality. Common areas are as grandiose are they are earthy and naturalistic, placing the spotlight on British Columbia's robust natural materials. Plush textiles, old-fashioned console elements, and Navajo patterned rugs infuse a Western Frontier romanticism into a stunning living room perfected in the art of snowed-in coziness. A two-story basalt accent wall embraces the fireplace, delineating an unmatched venue for apres ski congregation with loved ones. Colossal West Coast beams and provincial-style cabinetry delineate a stunning chef's kitchen outfitted with a crescent-shaped breakfast bar. Chalet Akasha flaunts a wealth of top-notch amenities not limited to a media room, office, wine cellar, and degustation area, sure to dazzle the oenophile. Stunning Haida-styled totem poles embrace a glorious indoor swimming pool with cascading water features. Four fantastic ensuite bedrooms accommodate eleven guests in total comfort, flaunting versatile lodging options that will appeal to traveling families or multi-generational parties.