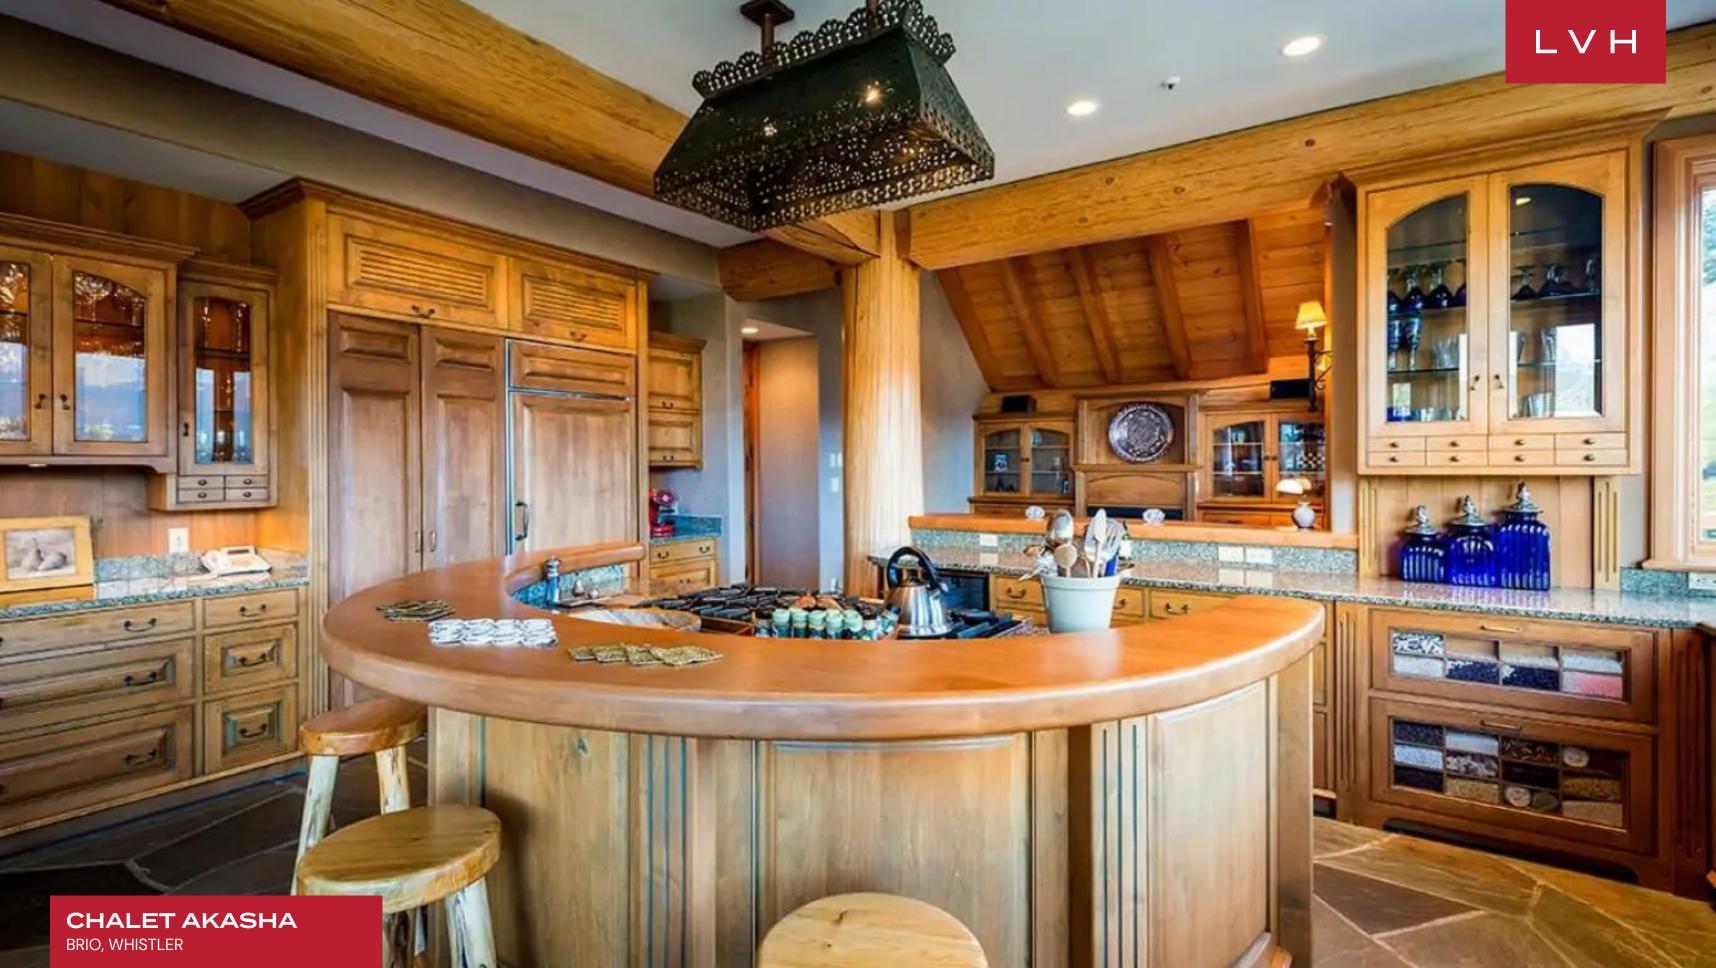

Majestic interiors present a stunning fusion of ski lodge romanticism and Pacific Northwest authenticity. Glorious Red Cedar pillars sculpt and contour an open concept space of monumental proportions. A network of exposed beams soar above a double-story great room, a spiral staircase, and railed mezzanine enhancing a delectable sense of verticality. Common areas are as grandiose are they are earthy and naturalistic, placing the spotlight on British Columbia's robust natural materials. Plush textiles, old-fashioned console elements, and Navajo patterned rugs infuse a Western Frontier romanticism into a stunning living room perfected in the art of snowed-in coziness. A two-story basalt accent wall embraces the fireplace, delineating an unmatched venue for apres ski congregation with loved ones. Colossal West Coast beams and provincial-style cabinetry delineate a stunning chef's kitchen outfitted with a crescent-shaped breakfast bar. Chalet Akasha flaunts a wealth of top-notch amenities not limited to a media room, office, wine cellar, and degustation area, sure to dazzle the oenophile. Stunning Haida-styled totem poles embrace a glorious indoor swimming pool with cascading water features. Four fantastic ensuite bedrooms accommodate eleven guests in total comfort, flaunting versatile lodging options that will appeal to traveling families or multi-generational parties.