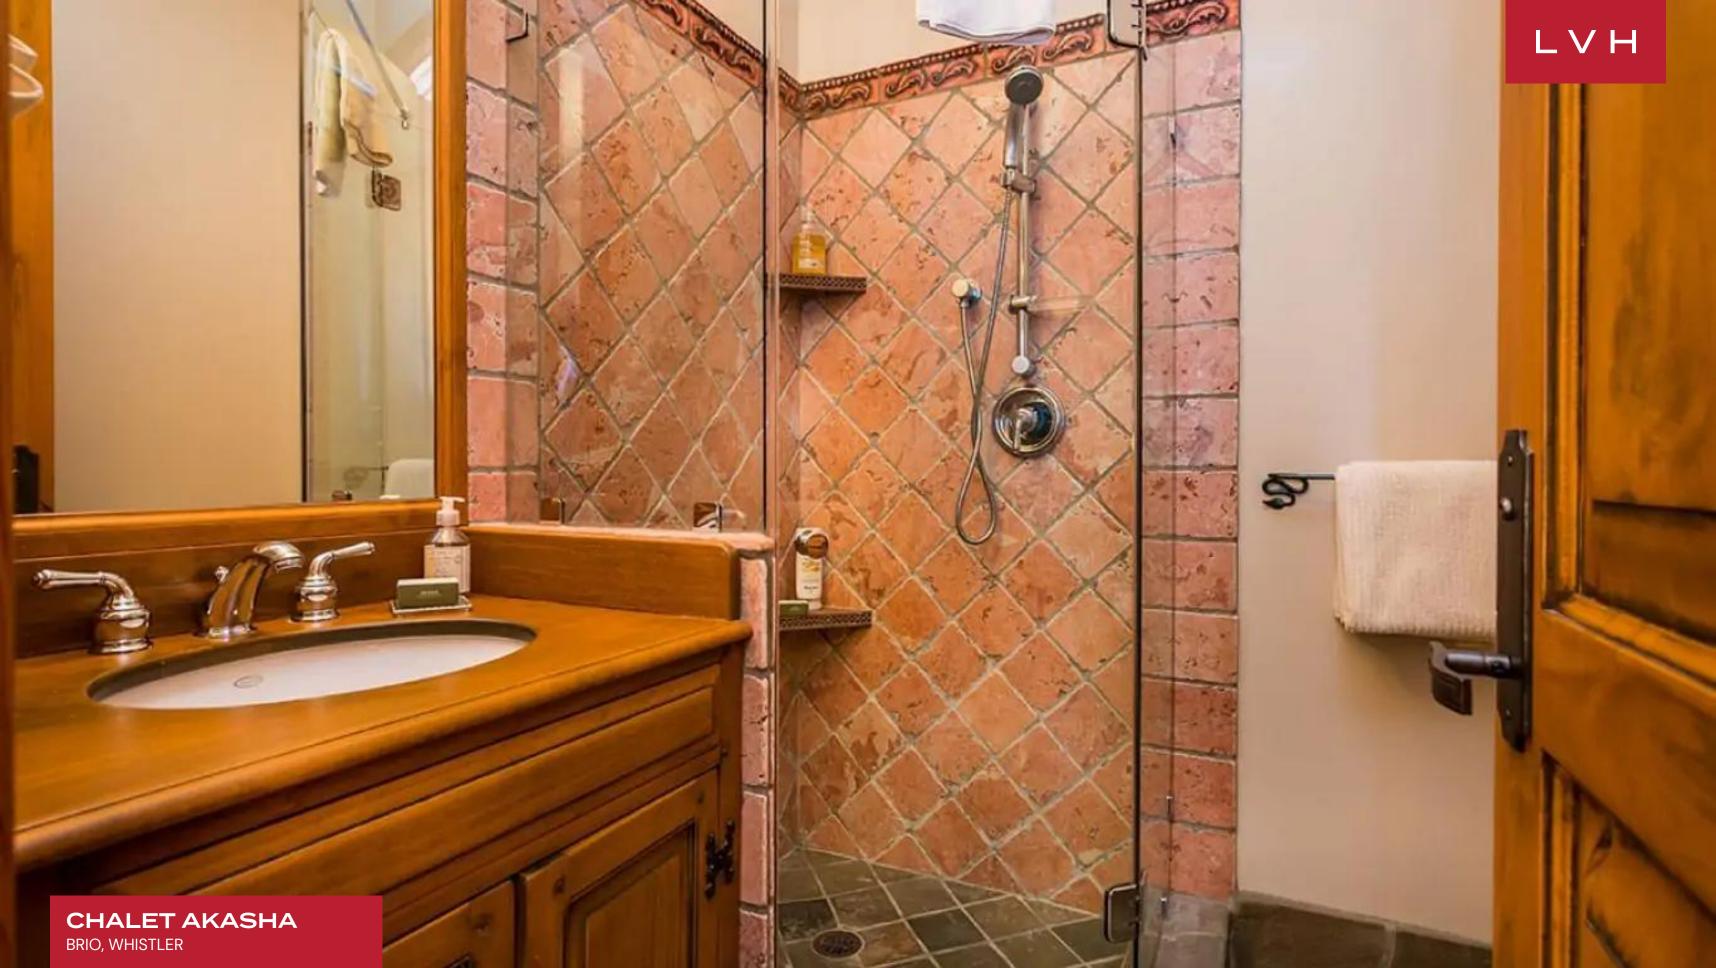

Majestic interiors present a stunning fusion of ski lodge romanticism and Pacific Northwest authenticity. Glorious Red Cedar pillars sculpt and contour an open concept space of monumental proportions. A network of exposed beams soar above a double-story great room, a spiral staircase, and railed mezzanine enhancing a delectable sense of verticality. Common areas are as grandiose are they are earthy and naturalistic, placing the spotlight on British Columbia's robust natural materials. Plush textiles, old-fashioned console elements, and Navajo patterned rugs infuse a Western Frontier romanticism into a stunning living room perfected in the art of snowed-in coziness. A two-story basalt accent wall embraces the fireplace, delineating an unmatched venue for apres ski congregation with loved ones. Colossal West Coast beams and provincial-style cabinetry delineate a stunning chef's kitchen outfitted with a crescent-shaped breakfast bar. Chalet Akasha flaunts a wealth of top-notch amenities not limited to a media room, office, wine cellar, and degustation area, sure to dazzle the oenophile. Stunning Haida-styled totem poles embrace a glorious indoor swimming pool with cascading water features. Four fantastic ensuite bedrooms accommodate eleven guests in total comfort, flaunting versatile lodging options that will appeal to traveling families or multi-generational parties.