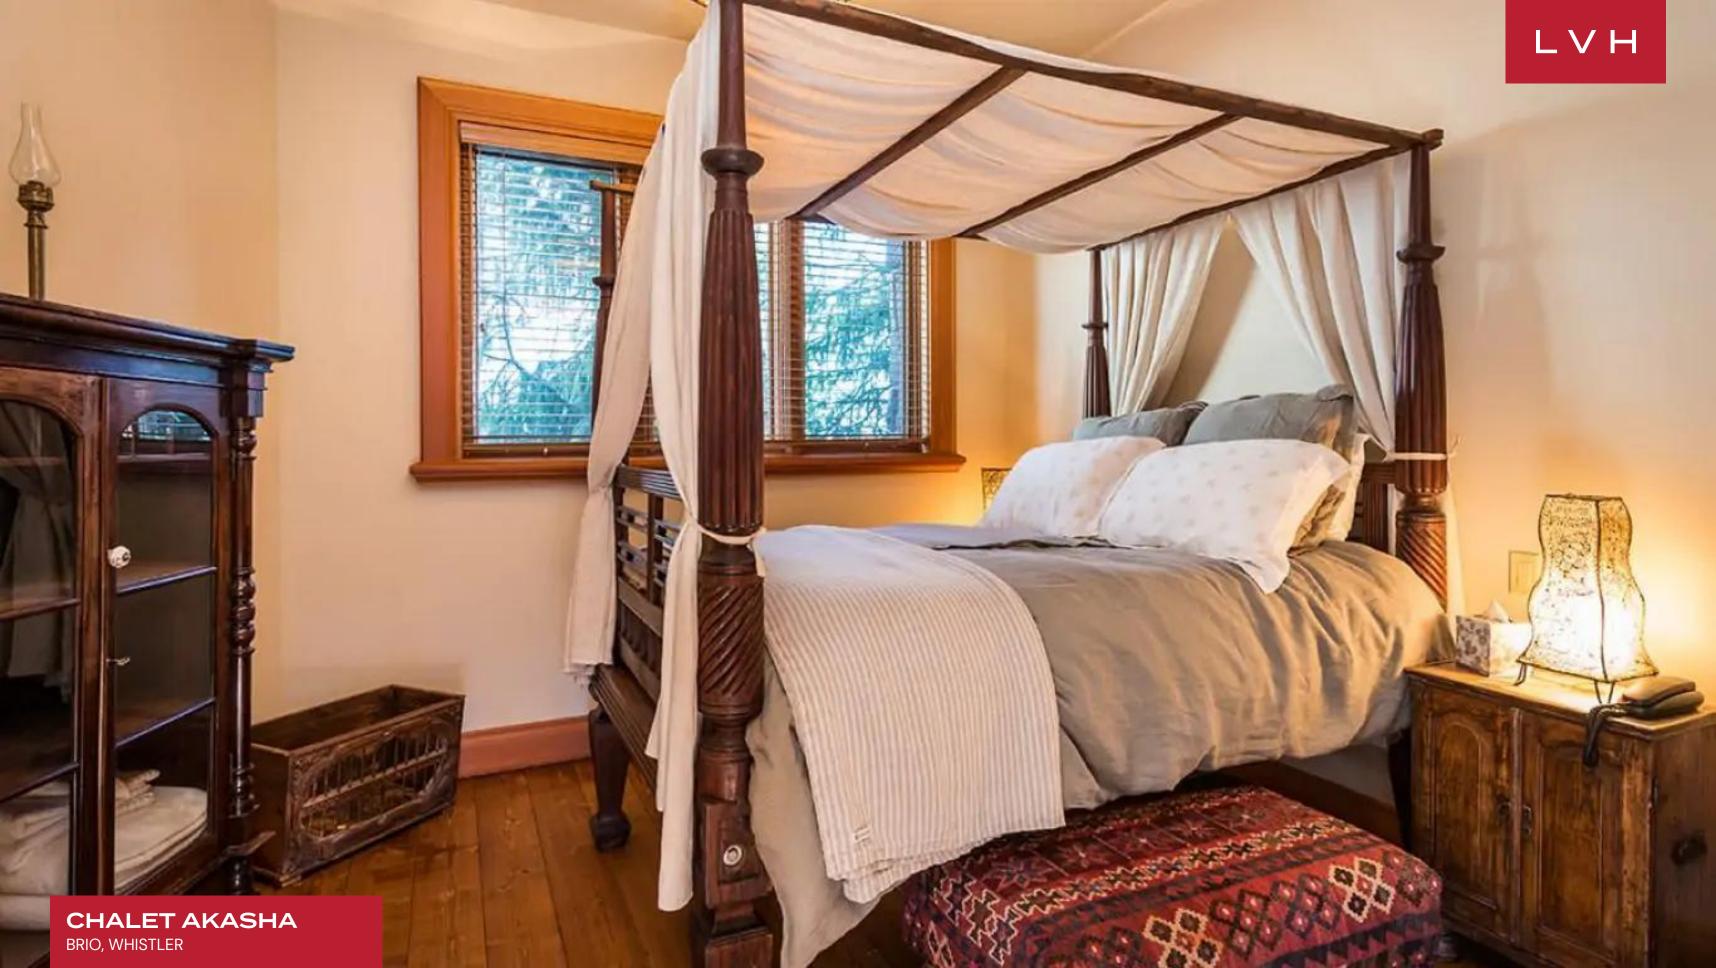

Majestic interiors present a stunning fusion of ski lodge romanticism and Pacific Northwest authenticity. Glorious Red Cedar pillars sculpt and contour an open concept space of monumental proportions. A network of exposed beams soar above a double-story great room, a spiral staircase, and railed mezzanine enhancing a delectable sense of verticality. Common areas are as grandiose are they are earthy and naturalistic, placing the spotlight on British Columbia's robust natural materials. Plush textiles, old-fashioned console elements, and Navajo patterned rugs infuse a Western Frontier romanticism into a stunning living room perfected in the art of snowed-in coziness. A two-story basalt accent wall embraces the fireplace, delineating an unmatched venue for apres ski congregation with loved ones. Colossal West Coast beams and provincial-style cabinetry delineate a stunning chef's kitchen outfitted with a crescent-shaped breakfast bar. Chalet Akasha flaunts a wealth of top-notch amenities not limited to a media room, office, wine cellar, and degustation area, sure to dazzle the oenophile. Stunning Haida-styled totem poles embrace a glorious indoor swimming pool with cascading water features. Four fantastic ensuite bedrooms accommodate eleven guests in total comfort, flaunting versatile lodging options that will appeal to traveling families or multi-generational parties.