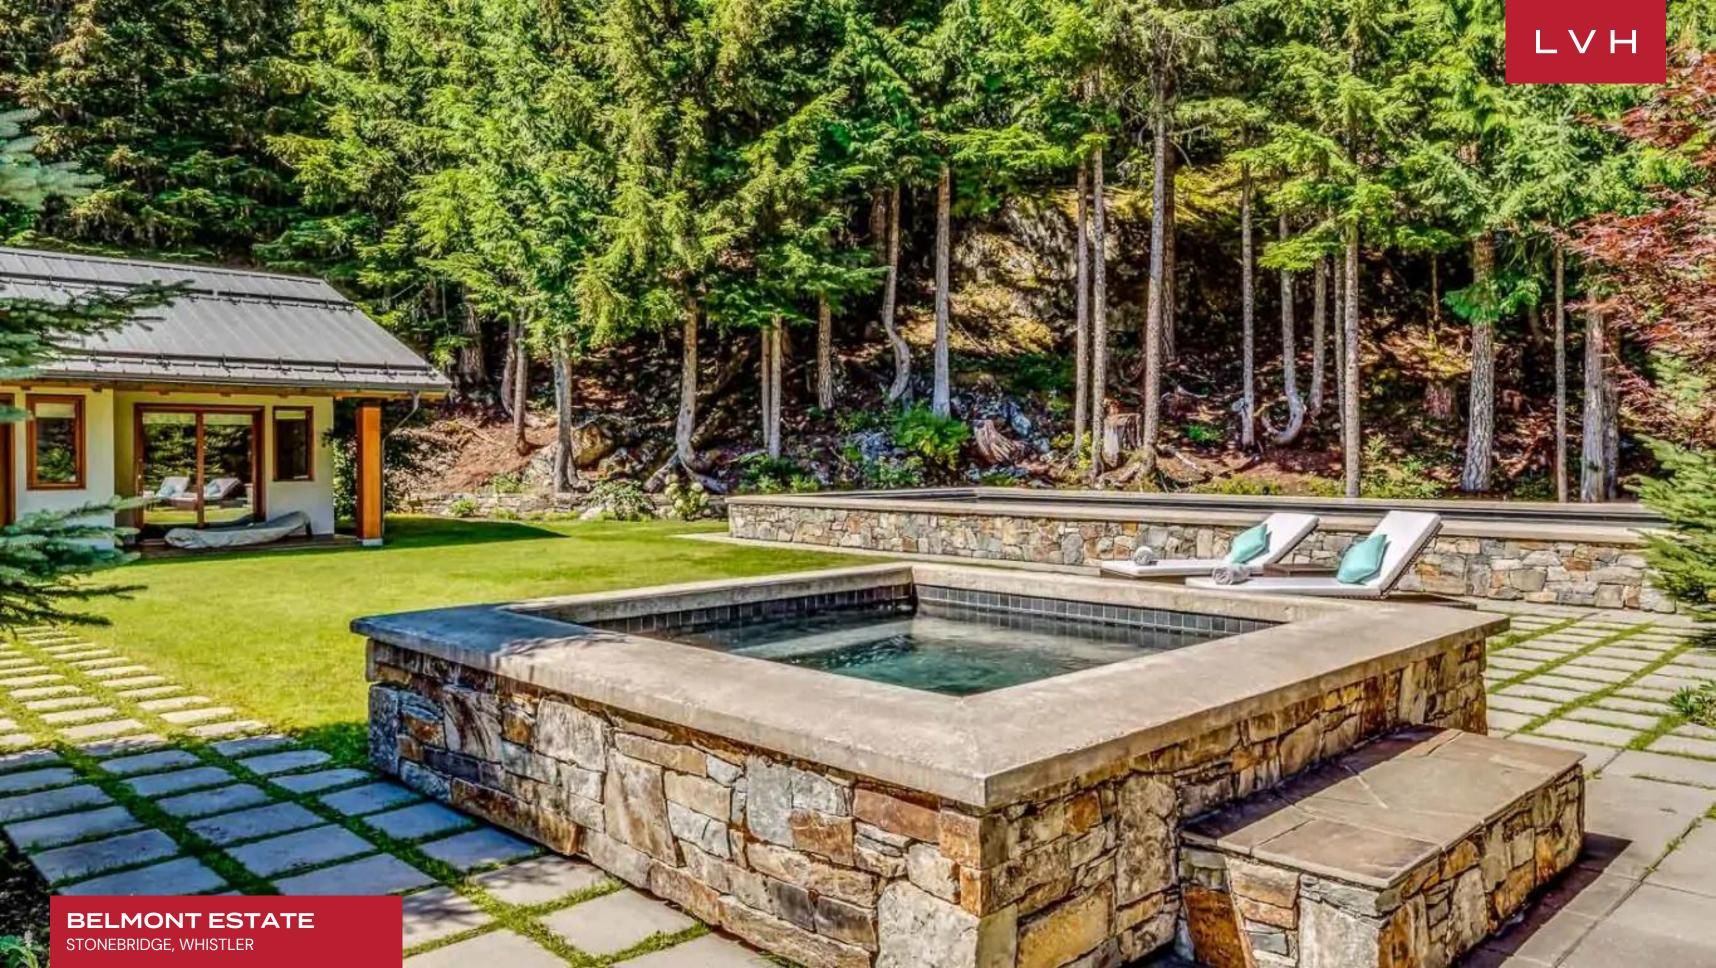

Belmont Estate embraces the majesty of the outdoors with a fire pit and barbecue grills. An all-season stunner, ward off the cold in the home's hot tub fit for 12. Dine alfresco on the terrace embraced by fragrant mountain air under an impossibly starry night sky. A private helicopter landing area gives new meaning to highlife living.

#### **EXTERIOR**

- BBO
- Fire Pit
- Garage
- Hot Tub
- Sun Loungers
- Al Fresco Dining
- Patio
- Heated Pool