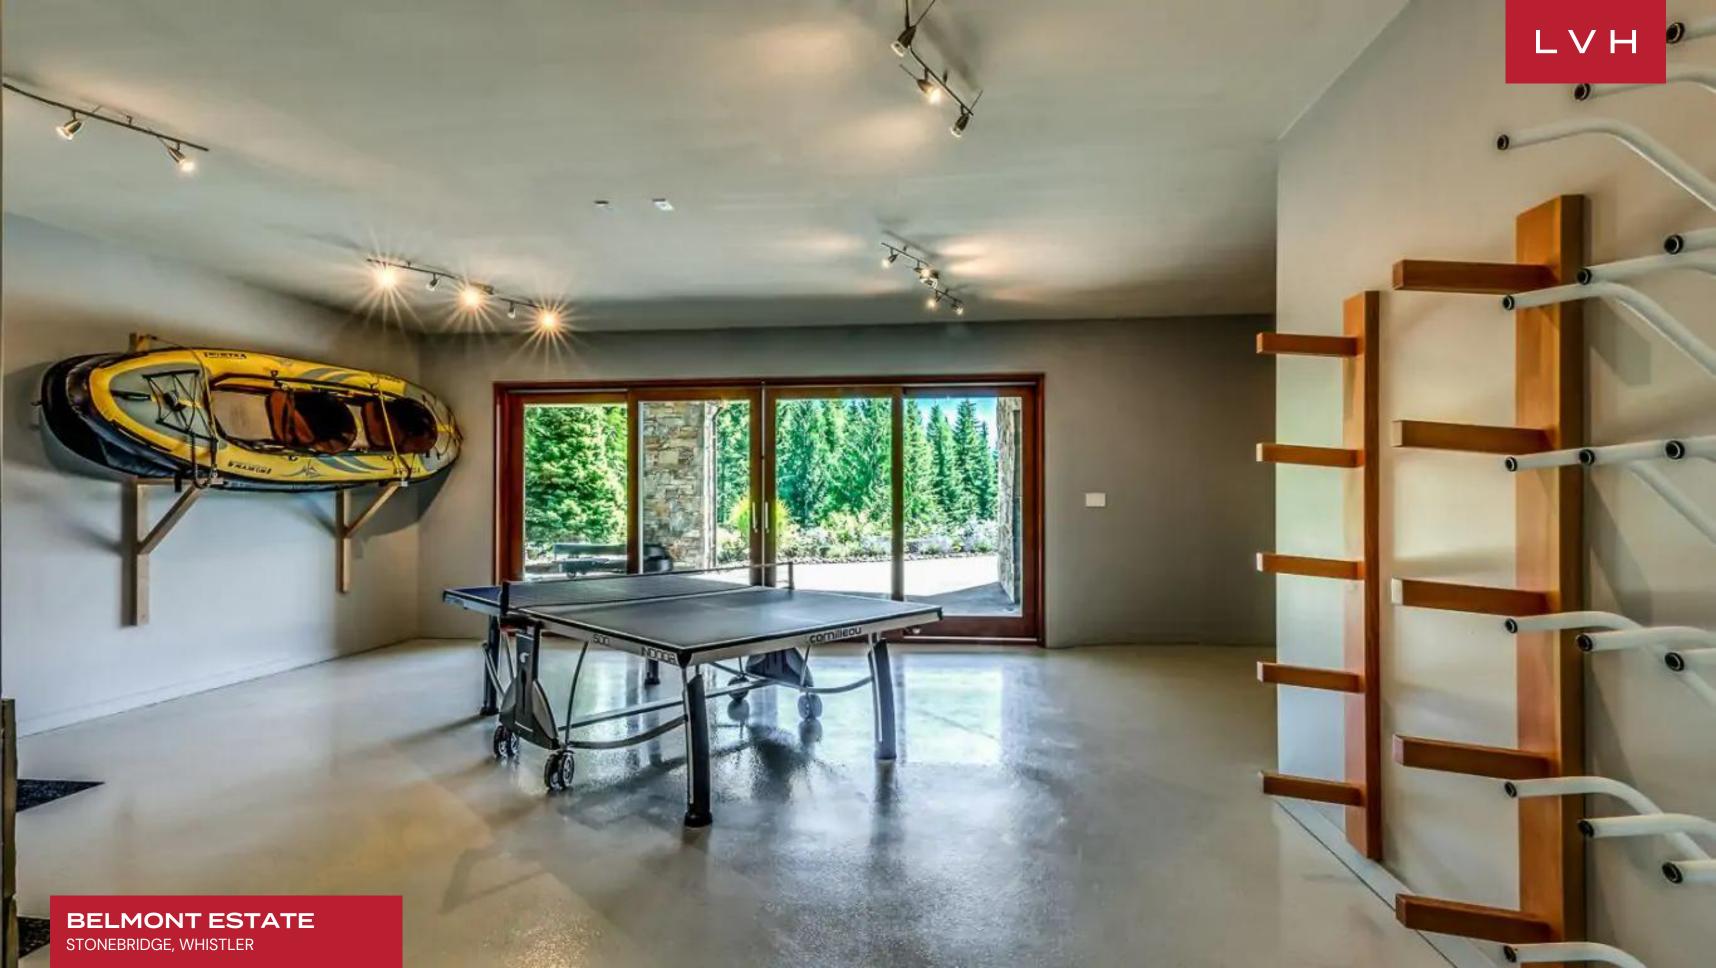

The interiors present a masterclass of ultra-chic alpine design, a stunning network of exposed beams weaving across the vaulted ceilings of the majestic great room. Regal lacquered wood and textured stone floors are tempered by decadent tufted rugs, cozy sofas, and panoramic window seats. A gargantuan native stone accent wall flaunts a spellbinding fireplace area perfected in ski lodge romanticism. A free-flowing open concept floorplan weaves harmoniously between the cavernous common spaces traversing an exceptional gourmet kitchen. With over 8,100 sq. ft. of exquisite living space, this beautiful mountain residence accommodates 14 guests in utmost luxury between seven bedrooms with deluxe en-suite baths. Two of the bedroom are located in the guest house providing maximum comfort and lodging versatility. A loft bunk room is there for two more children bringing even more fun to the vacation for them. Conceived for lavish entertaining, Belmont Estate curates an outstanding environment for gastronomic indulgence and lavish dinner soirees, an additional media room with billiards, a garage with a ping pong table where you can store your ski and bike equipment, and exercise room affirming the estate's unmatched reputation.