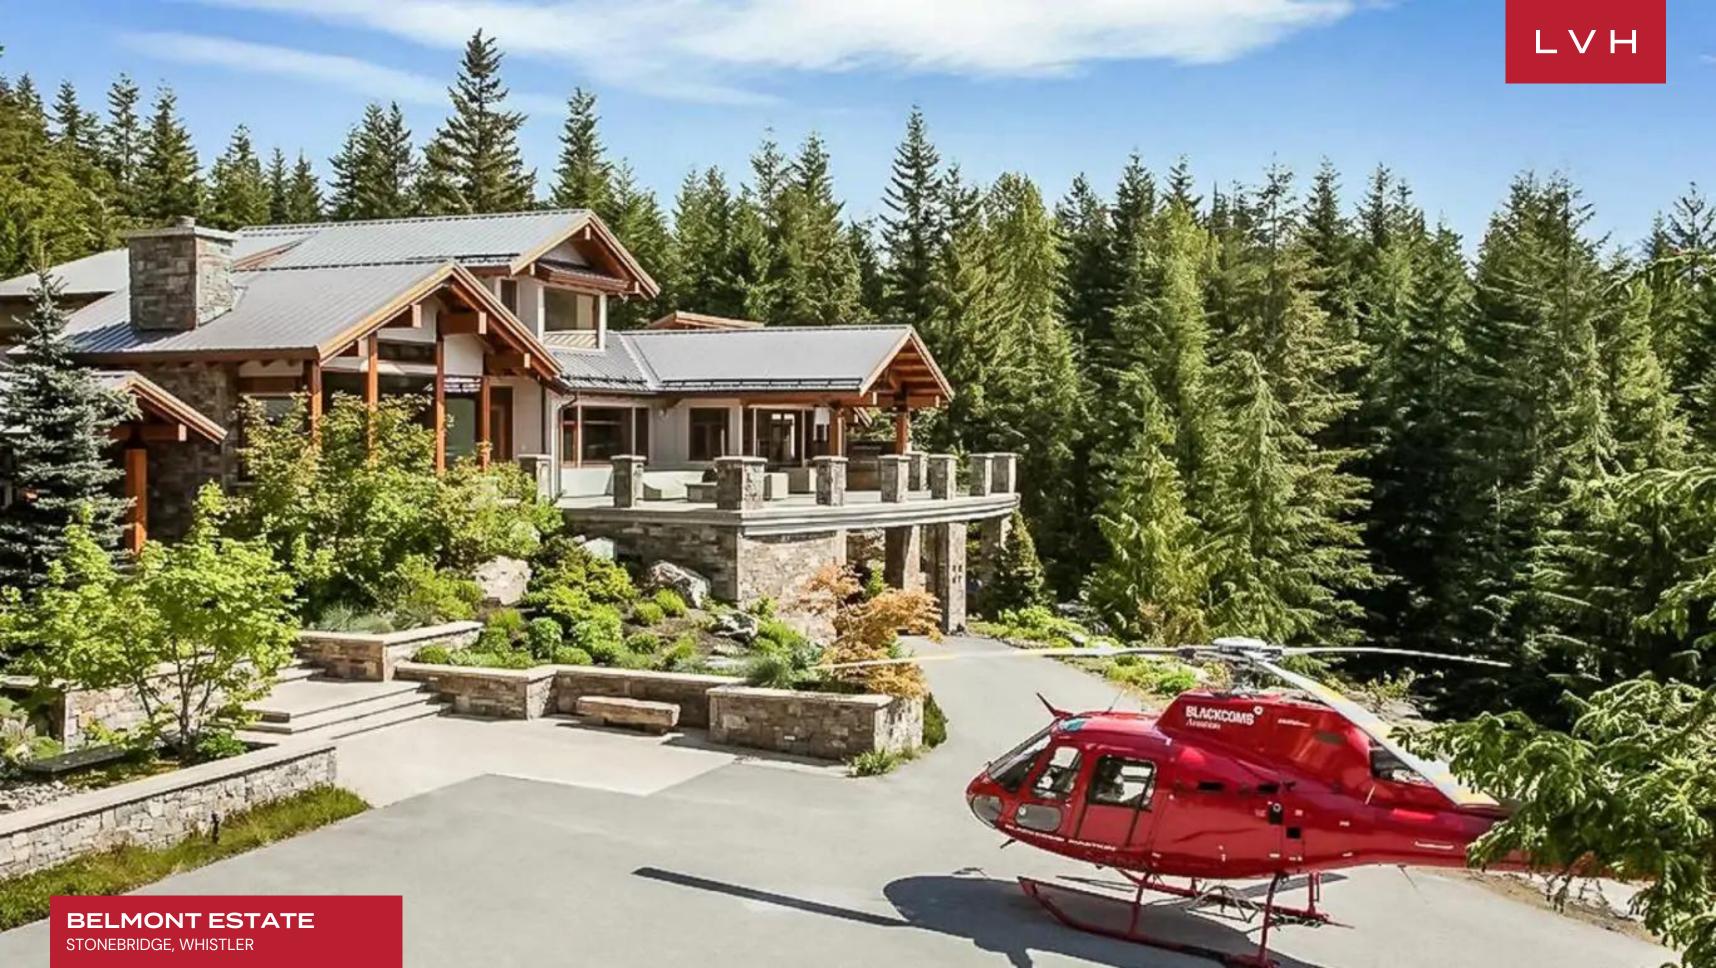

Belmont Estate embraces the majesty of the outdoors with a fire pit and barbecue grills. An all-season stunner, ward off the cold in the home's hot tub fit for 12. Dine alfresco on the terrace embraced by fragrant mountain air under an impossibly starry night sky. A private helicopter landing area gives new meaning to highlife living.