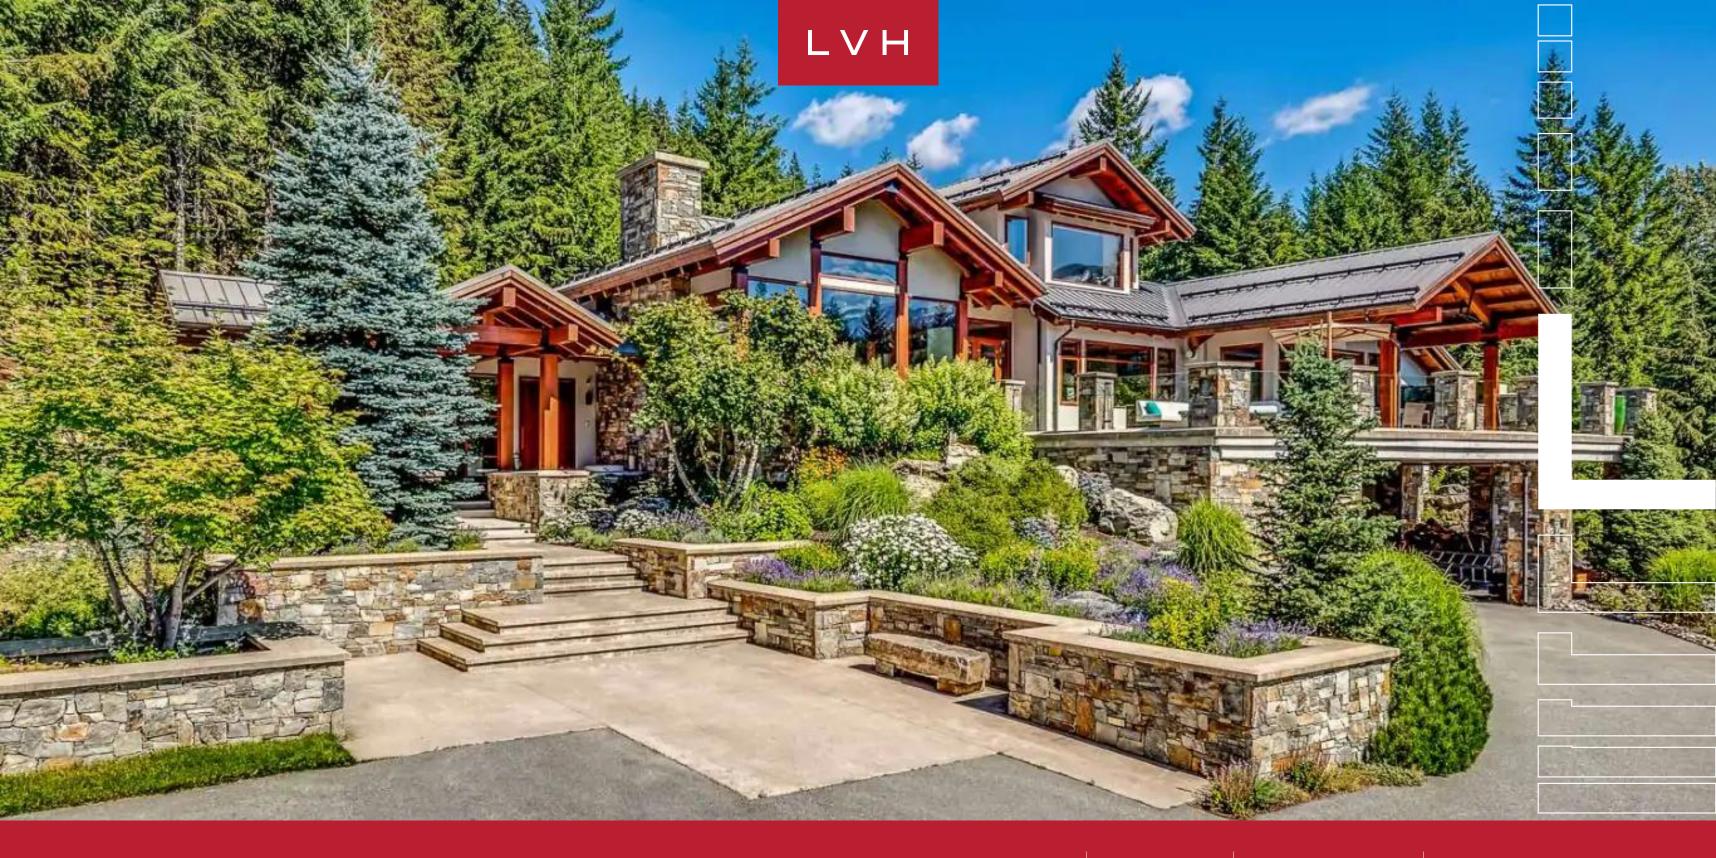

#### STONEBRIDGE, WHISTLER

Belmont Estate is a fantastic mountain retreat nestled atop seven acres of coveted terrain in Stonebridge. Prestigiously poised in Whistler's most exclusive area, guests may revel in distilled alpine majesty. Far-reaching mountain views are brought into the residence, the coveted lodge five minutes from the Creekside ski lifts. Indulge in the magic of Canada's most beloved resort town with high-end retail, fine dining experiences, world-class tennis, and more within ten minutes of the front door. This revered Whistler luxury vacation rental is tailormade for the most discerning clientele.

The interiors present a masterclass of ultra-chic alpine design, a stunning network of exposed beams weaving across the vaulted ceilings of the majestic great room. Regal lacquered wood and textured stone floors are tempered by decadent tufted rugs, cozy sofas, and panoramic window seats. A gargantuan native stone accent wall flaunts a spellbinding fireplace area perfected in ski lodge romanticism. A free-flowing open concept floorplan weaves harmoniously between the cavernous common spaces traversing an exceptional gourmet kitchen. With over 8,100 sq. ft. of exquisite living space, this beautiful mountain residence accommodates 14 guests in utmost luxury between seven bedrooms with deluxe en-suite baths. Two of the bedroom are located in the guest house providing maximum comfort and lodging versatility. A loft bunk room is there for two more children bringing even more fun to the vacation for them. Conceived for lavish entertaining, Belmont Estate curates an outstanding environment for gastronomic indulgence and lavish dinner soirees, an additional media room with billiards, a garage with a ping pong table where you can store your ski and bike equipment, and exercise room affirming the estate's unmatched reputation.