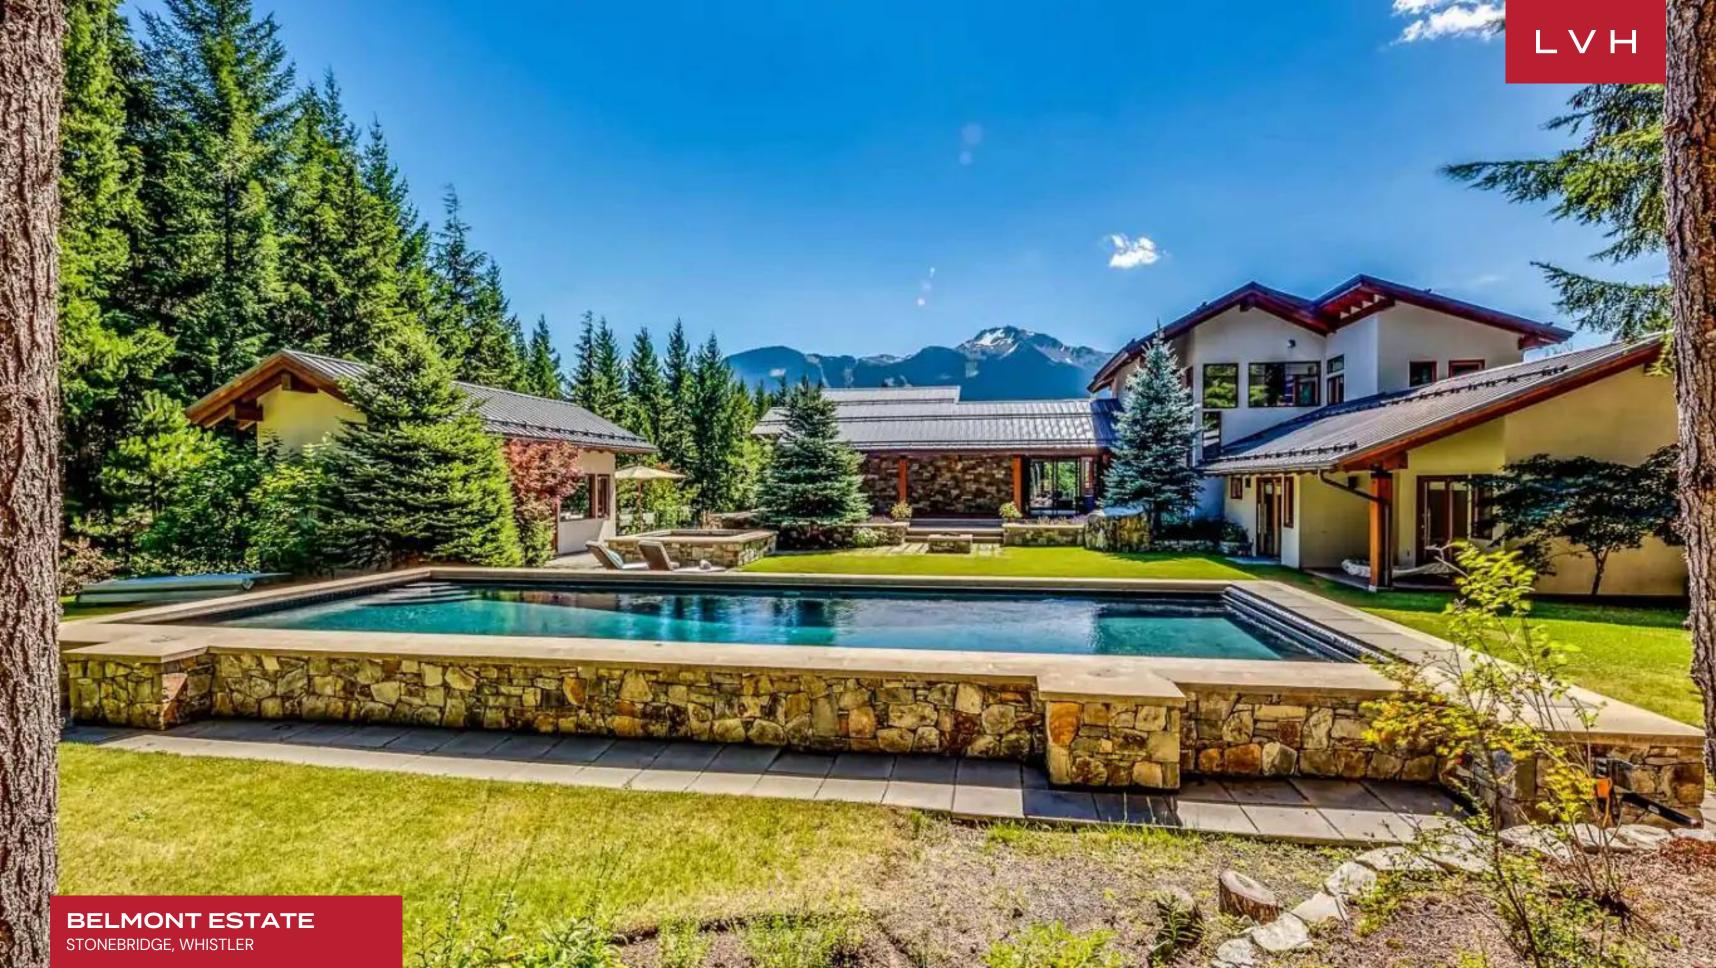

Belmont Estate embraces the majesty of the outdoors with a fire pit and barbecue grills. An all-season stunner, ward off the cold in the home's hot tub fit for 12. Dine alfresco on the terrace embraced by fragrant mountain air under an impossibly starry night sky. A private helicopter landing area gives new meaning to highlife living.

#### **EXTERIOR**

- BBO
- Fire Pit
- Garage
- Hot Tub
- Sun Loungers
- Al Fresco Dining
- Patio
- Heated Pool