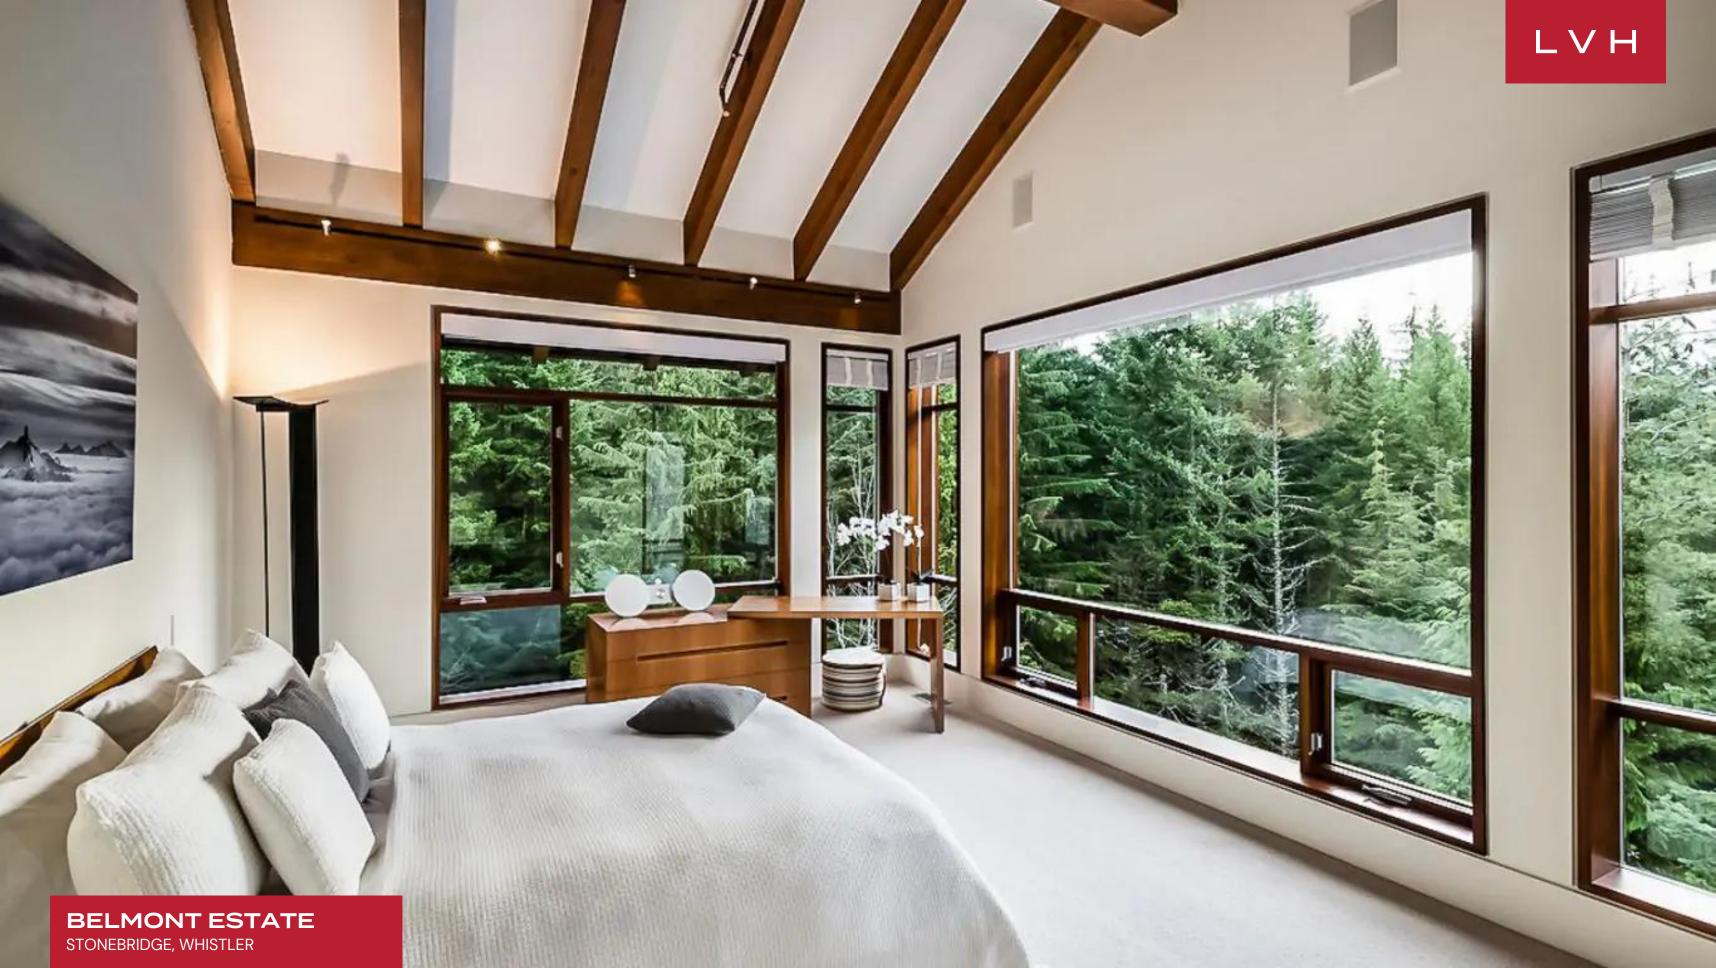

The interiors present a masterclass of ultra-chic alpine design, a stunning network of exposed beams weaving across the vaulted ceilings of the majestic great room. Regal lacquered wood and textured stone floors are tempered by decadent tufted rugs, cozy sofas, and panoramic window seats. A gargantuan native stone accent wall flaunts a spellbinding fireplace area perfected in ski lodge romanticism. A free-flowing open concept floorplan weaves harmoniously between the cavernous common spaces traversing an exceptional gourmet kitchen. With over 8,100 sq. ft. of exquisite living space, this beautiful mountain residence accommodates 14 guests in utmost luxury between seven bedrooms with deluxe en-suite baths. Two of the bedroom are located in the guest house providing maximum comfort and lodging versatility. A loft bunk room is there for two more children bringing even more fun to the vacation for them. Conceived for lavish entertaining, Belmont Estate curates an outstanding environment for gastronomic indulgence and lavish dinner soirees, an additional media room with billiards, a garage with a ping pong table where you can store your ski and bike equipment, and exercise room affirming the estate's unmatched reputation.