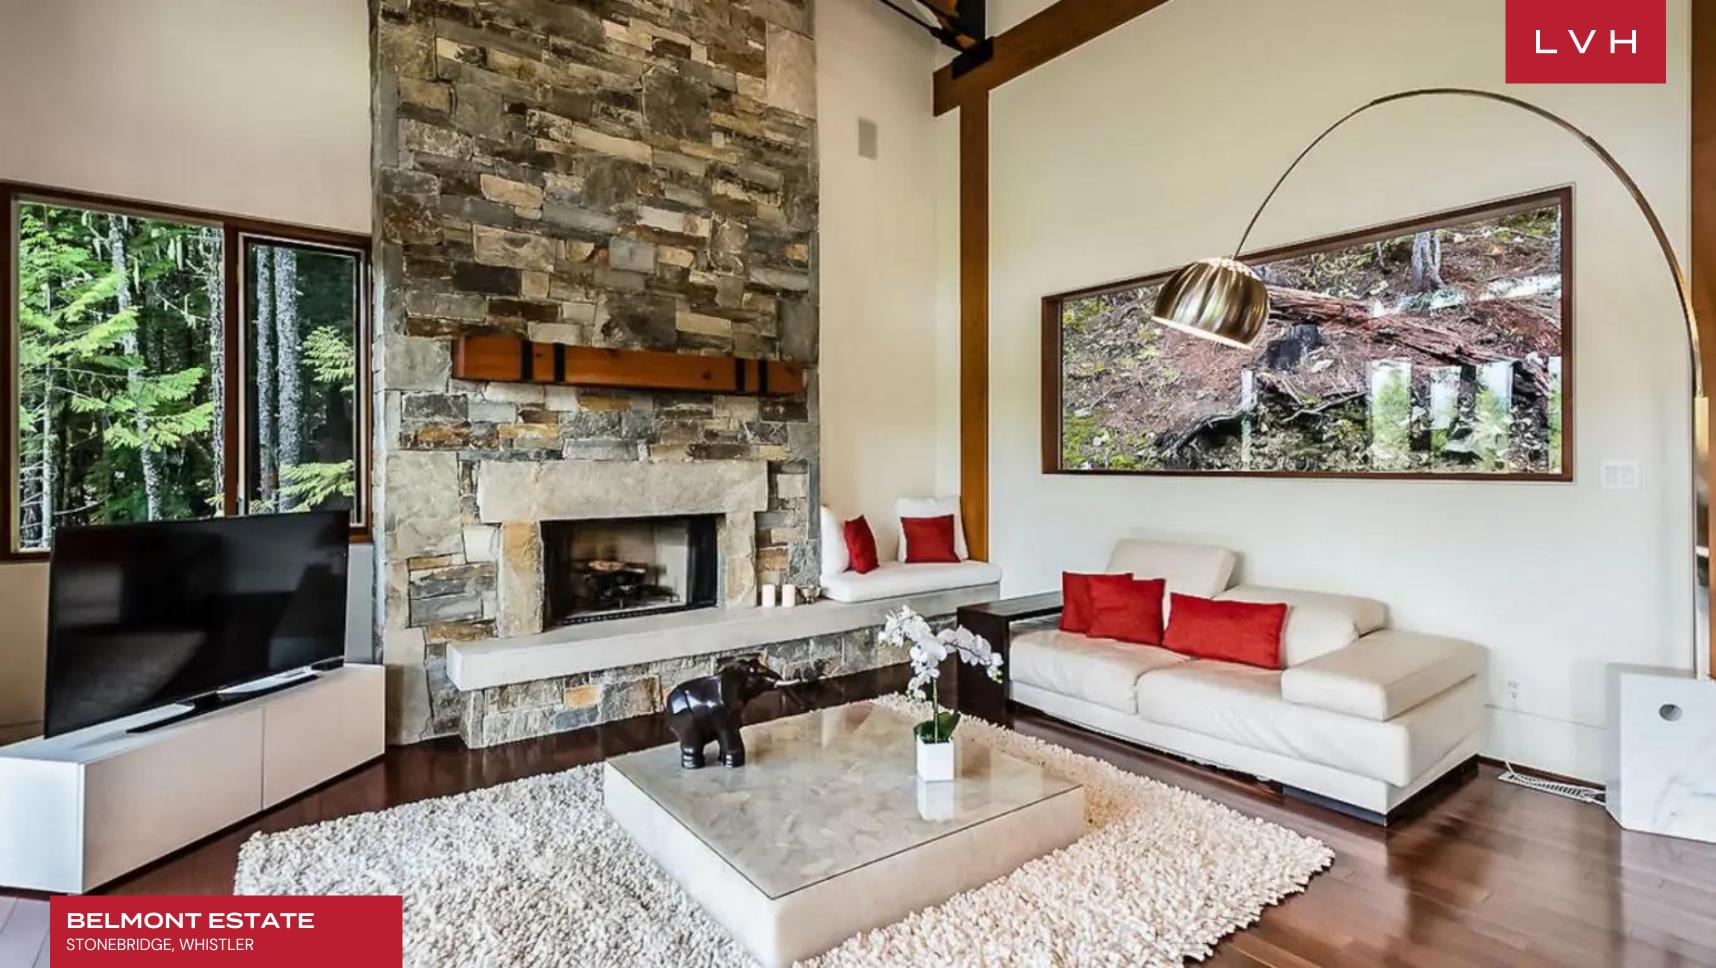

The interiors present a masterclass of ultra-chic alpine design, a stunning network of exposed beams weaving across the vaulted ceilings of the majestic great room. Regal lacquered wood and textured stone floors are tempered by decadent tufted rugs, cozy sofas, and panoramic window seats. A gargantuan native stone accent wall flaunts a spellbinding fireplace area perfected in ski lodge romanticism. A free-flowing open concept floorplan weaves harmoniously between the cavernous common spaces traversing an exceptional gourmet kitchen. With over 8,100 sq. ft. of exquisite living space, this beautiful mountain residence accommodates 14 guests in utmost luxury between seven bedrooms with deluxe en-suite baths. Two of the bedroom are located in the guest house providing maximum comfort and lodging versatility. A loft bunk room is there for two more children bringing even more fun to the vacation for them. Conceived for lavish entertaining, Belmont Estate curates an outstanding environment for gastronomic indulgence and lavish dinner soirees, an additional media room with billiards, a garage with a ping pong table where you can store your ski and bike equipment, and exercise room affirming the estate's unmatched reputation.