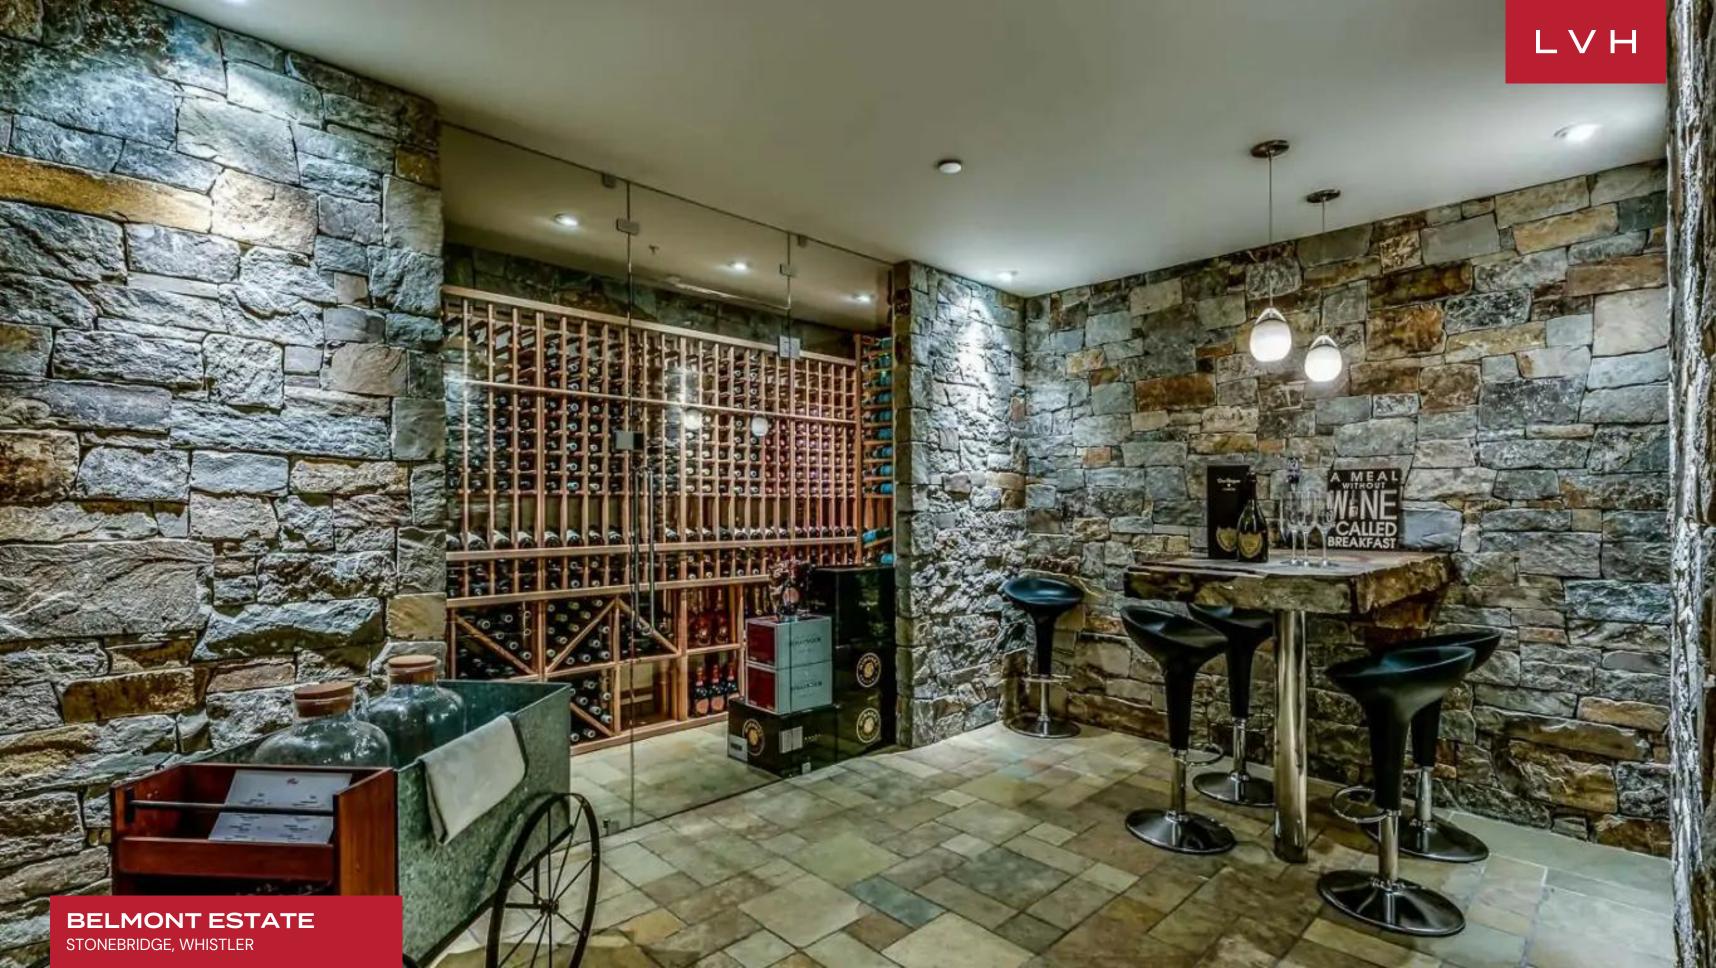

The interiors present a masterclass of ultra-chic alpine design, a stunning network of exposed beams weaving across the vaulted ceilings of the majestic great room. Regal lacquered wood and textured stone floors are tempered by decadent tufted rugs, cozy sofas, and panoramic window seats. A gargantuan native stone accent wall flaunts a spellbinding fireplace area perfected in ski lodge romanticism. A free-flowing open concept floorplan weaves harmoniously between the cavernous common spaces traversing an exceptional gourmet kitchen. With over 8,100 sq. ft. of exquisite living space, this beautiful mountain residence accommodates 14 guests in utmost luxury between seven bedrooms with deluxe en-suite baths. Two of the bedroom are located in the guest house providing maximum comfort and lodging versatility. A loft bunk room is there for two more children bringing even more fun to the vacation for them. Conceived for lavish entertaining, Belmont Estate curates an outstanding environment for gastronomic indulgence and lavish dinner soirees, an additional media room with billiards, a garage with a ping pong table where you can store your ski and bike equipment, and exercise room affirming the estate's unmatched reputation.

## **INTERIOR**

- Massage Room
- Home Office
- Sauna
- Sound System
- Walk-In Closet
- Wine Cellar