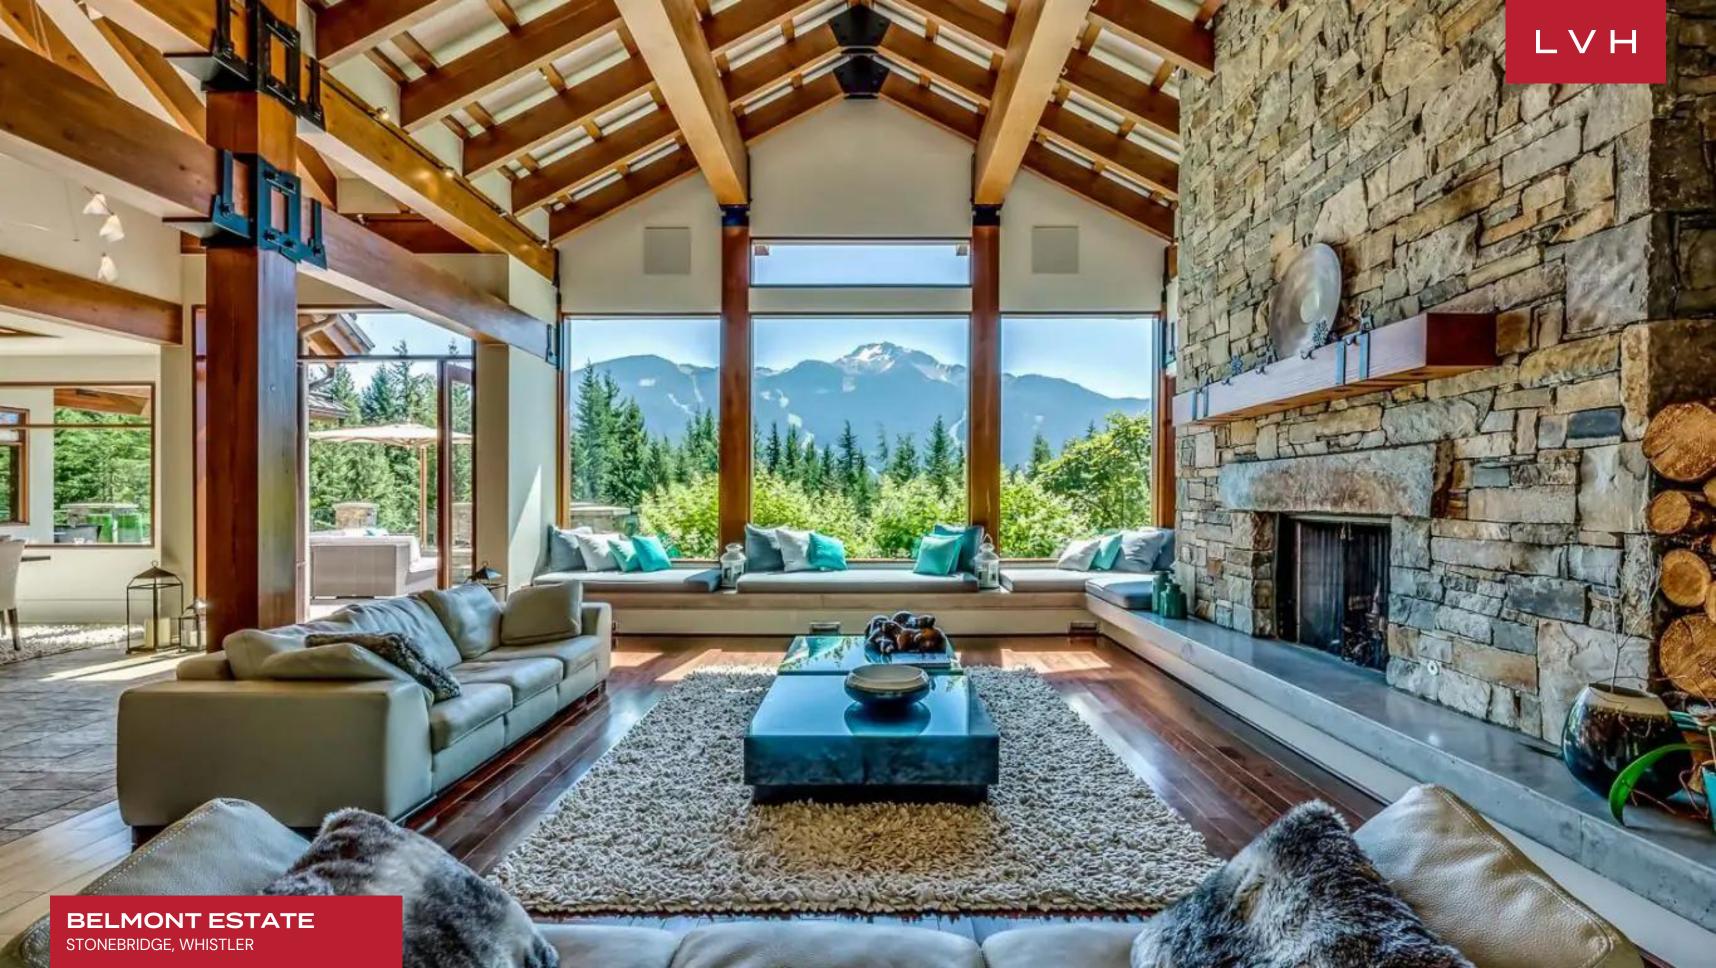

The interiors present a masterclass of ultra-chic alpine design, a stunning network of exposed beams weaving across the vaulted ceilings of the majestic great room. Regal lacquered wood and textured stone floors are tempered by decadent tufted rugs, cozy sofas, and panoramic window seats. A gargantuan native stone accent wall flaunts a spellbinding fireplace area perfected in ski lodge romanticism. A free-flowing open concept floorplan weaves harmoniously between the cavernous common spaces traversing an exceptional gourmet kitchen. With over 8,100 sq. ft. of exquisite living space, this beautiful mountain residence accommodates 14 guests in utmost luxury between seven bedrooms with deluxe en-suite baths. Two of the bedroom are located in the guest house providing maximum comfort and lodging versatility. A loft bunk room is there for two more children bringing even more fun to the vacation for them. Conceived for lavish entertaining, Belmont Estate curates an outstanding environment for gastronomic indulgence and lavish dinner soirees, an additional media room with billiards, a garage with a ping pong table where you can store your ski and bike equipment, and exercise room affirming the estate's unmatched reputation.