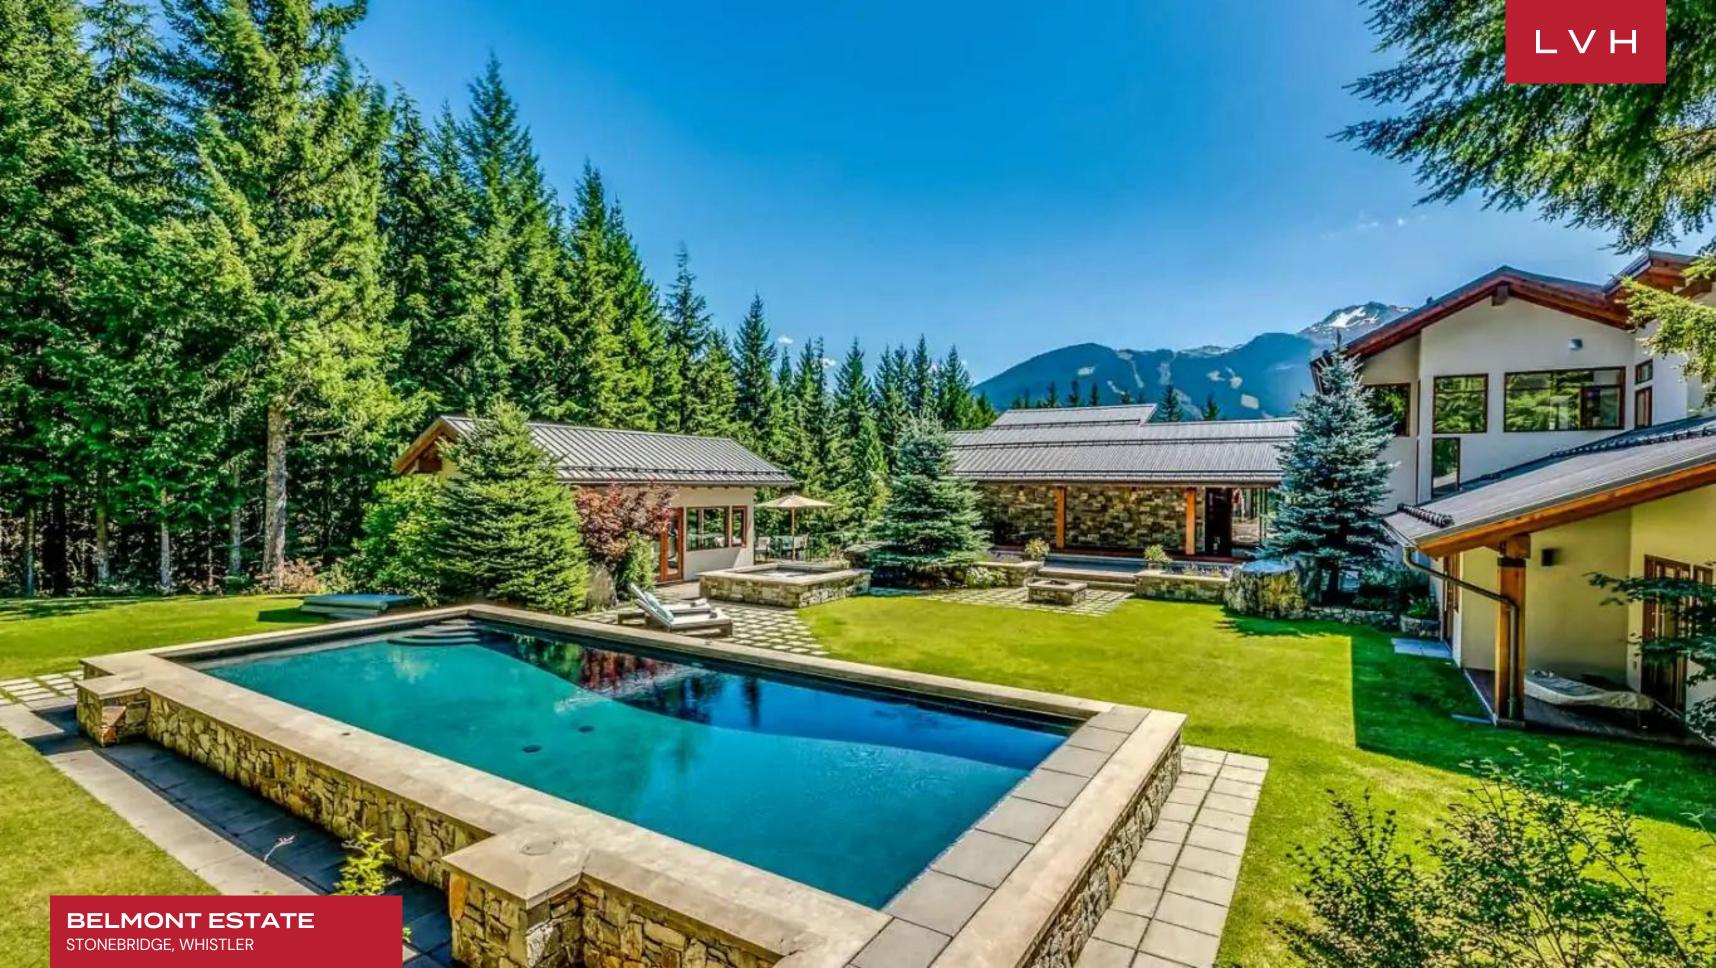

Belmont Estate embraces the majesty of the outdoors with a fire pit and barbecue grills. An all-season stunner, ward off the cold in the home's hot tub fit for 12. Dine alfresco on the terrace embraced by fragrant mountain air under an impossibly starry night sky. A private helicopter landing area gives new meaning to highlife living.

#### **EXTERIOR**

- BBO
- Fire Pit
- Garage
- Hot Tub
- Sun Loungers
- Al Fresco Dining
- Patio
- Heated Pool