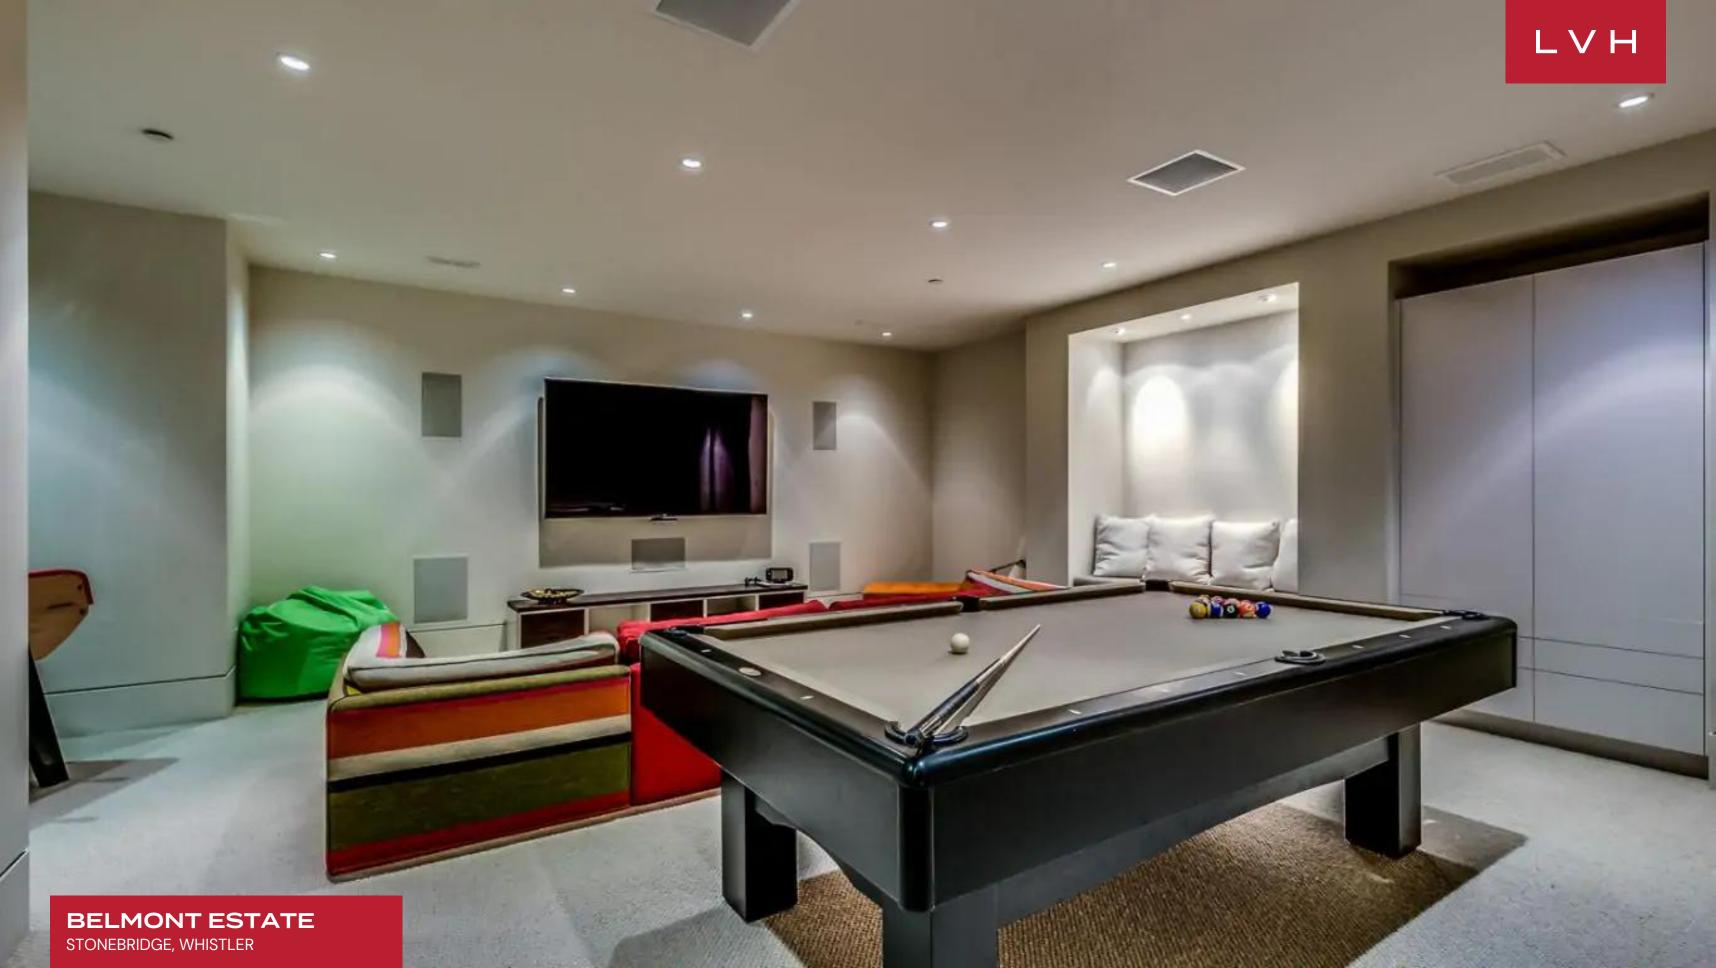

The interiors present a masterclass of ultra-chic alpine design, a stunning network of exposed beams weaving across the vaulted ceilings of the majestic great room. Regal lacquered wood and textured stone floors are tempered by decadent tufted rugs, cozy sofas, and panoramic window seats. A gargantuan native stone accent wall flaunts a spellbinding fireplace area perfected in ski lodge romanticism. A free-flowing open concept floorplan weaves harmoniously between the cavernous common spaces traversing an exceptional gourmet kitchen. With over 8,100 sq. ft. of exquisite living space, this beautiful mountain residence accommodates 14 guests in utmost luxury between seven bedrooms with deluxe en-suite baths. Two of the bedroom are located in the guest house providing maximum comfort and lodging versatility. A loft bunk room is there for two more children bringing even more fun to the vacation for them. Conceived for lavish entertaining, Belmont Estate curates an outstanding environment for gastronomic indulgence and lavish dinner soirees, an additional media room with billiards, a garage with a ping pong table where you can store your ski and bike equipment, and exercise room affirming the estate's unmatched reputation.

#### INTERIOR

- Air Conditioning
- Pool Table
- Cable, Satellite or Smart TV
- Dining Area
- Fireplace
- Game Room
- Gym
- Laundry