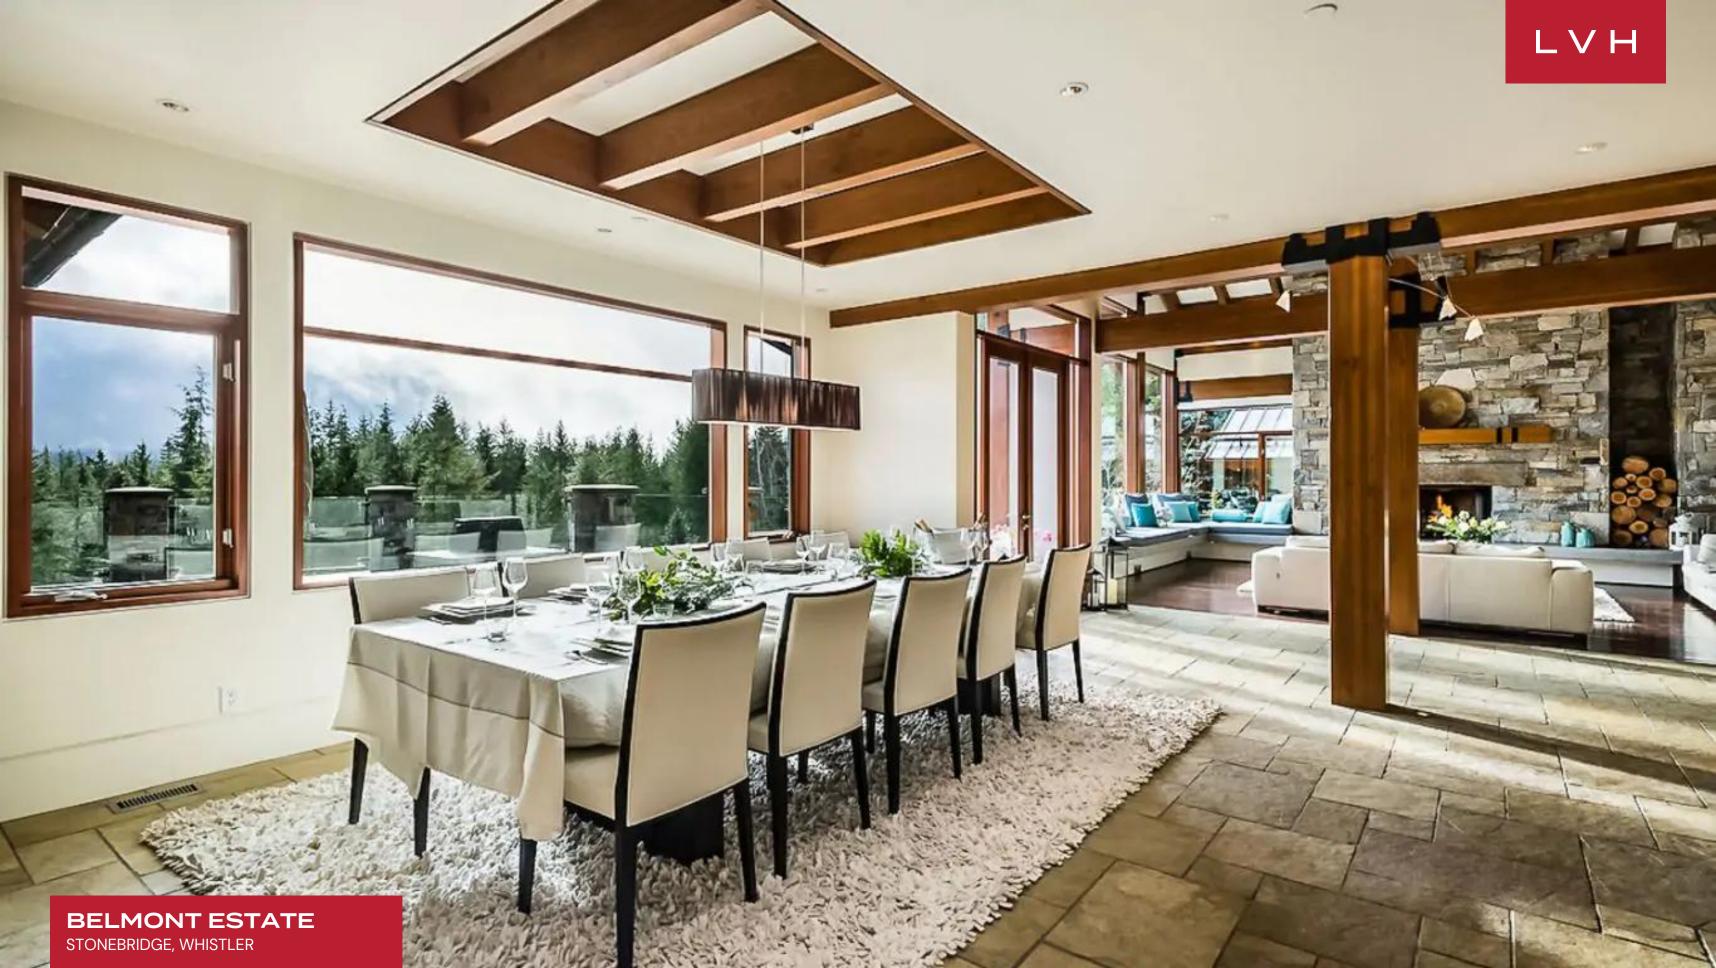

The interiors present a masterclass of ultra-chic alpine design, a stunning network of exposed beams weaving across the vaulted ceilings of the majestic great room. Regal lacquered wood and textured stone floors are tempered by decadent tufted rugs, cozy sofas, and panoramic window seats. A gargantuan native stone accent wall flaunts a spellbinding fireplace area perfected in ski lodge romanticism. A free-flowing open concept floorplan weaves harmoniously between the cavernous common spaces traversing an exceptional gourmet kitchen. With over 8,100 sq. ft. of exquisite living space, this beautiful mountain residence accommodates 14 guests in utmost luxury between seven bedrooms with deluxe en-suite baths. Two of the bedroom are located in the guest house providing maximum comfort and lodging versatility. A loft bunk room is there for two more children bringing even more fun to the vacation for them. Conceived for lavish entertaining, Belmont Estate curates an outstanding environment for gastronomic indulgence and lavish dinner soirees, an additional media room with billiards, a garage with a ping pong table where you can store your ski and bike equipment, and exercise room affirming the estate's unmatched reputation.

Belmont Estate embraces the majesty of the outdoors with a fire pit and barbecue grills. An all-season stunner, ward off the cold in the home's hot tub fit for 12. Dine alfresco on the terrace embraced by fragrant mountain air under an impossibly starry night sky. A private helicopter landing area gives new meaning to highlife living.