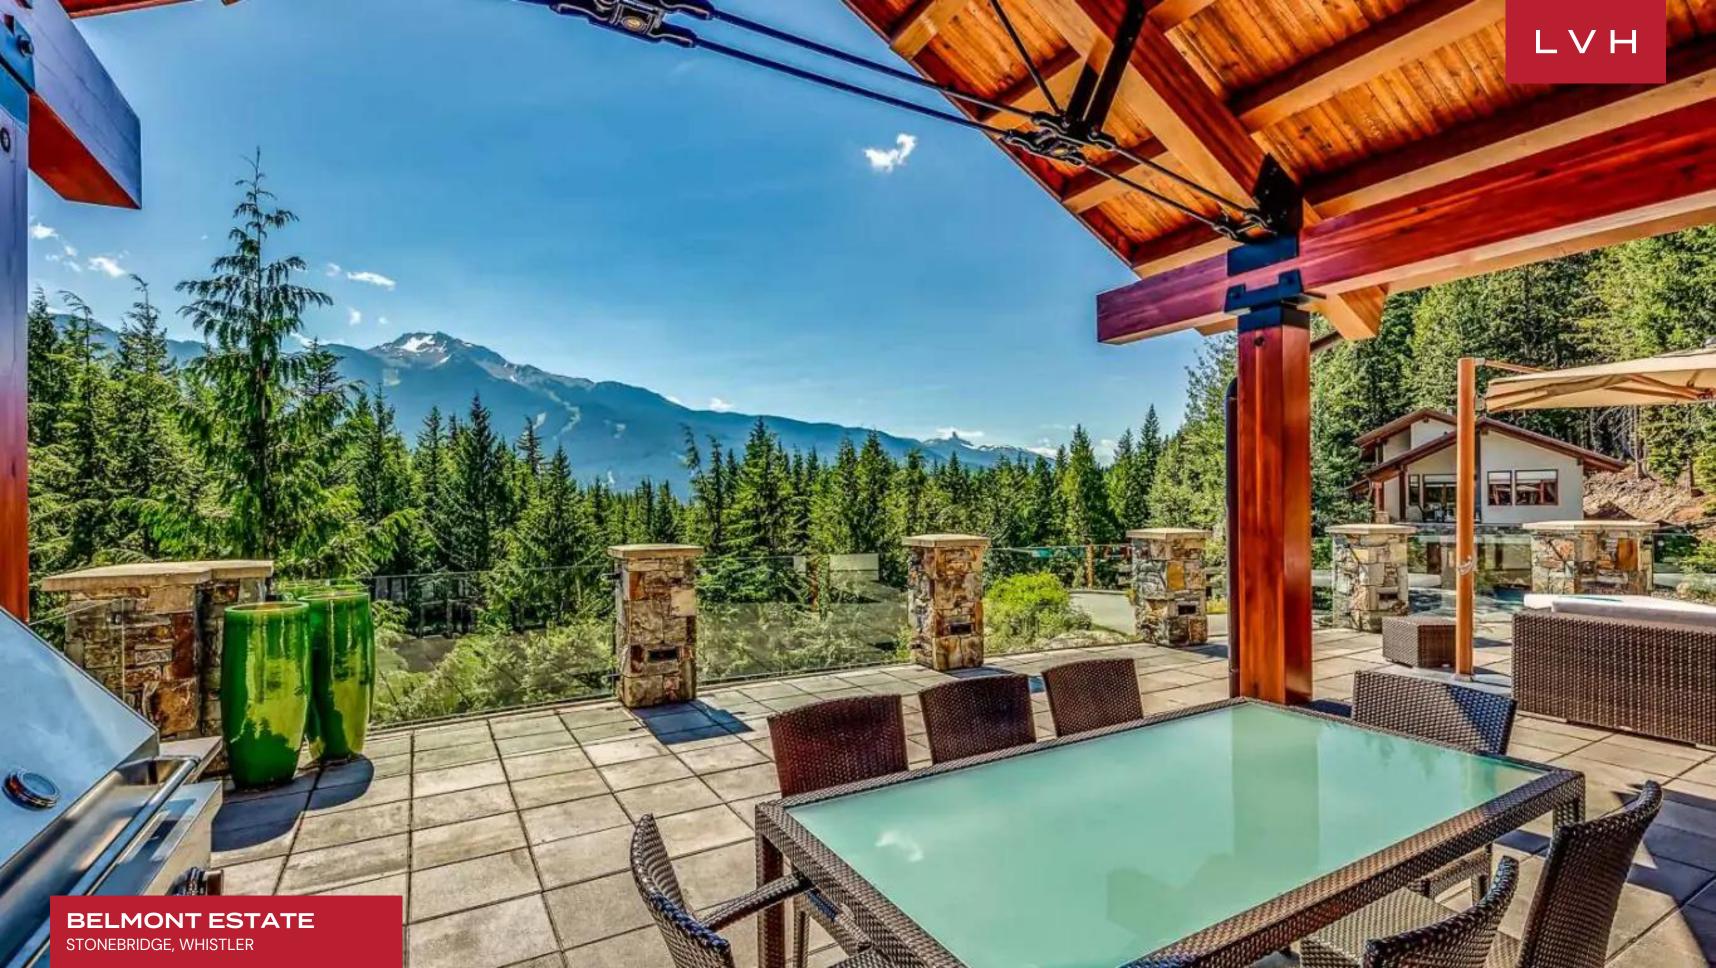

Belmont Estate embraces the majesty of the outdoors with a fire pit and barbecue grills. An all-season stunner, ward off the cold in the home's hot tub fit for 12. Dine alfresco on the terrace embraced by fragrant mountain air under an impossibly starry night sky. A private helicopter landing area gives new meaning to highlife living.

#### LOCATION

Mountain View