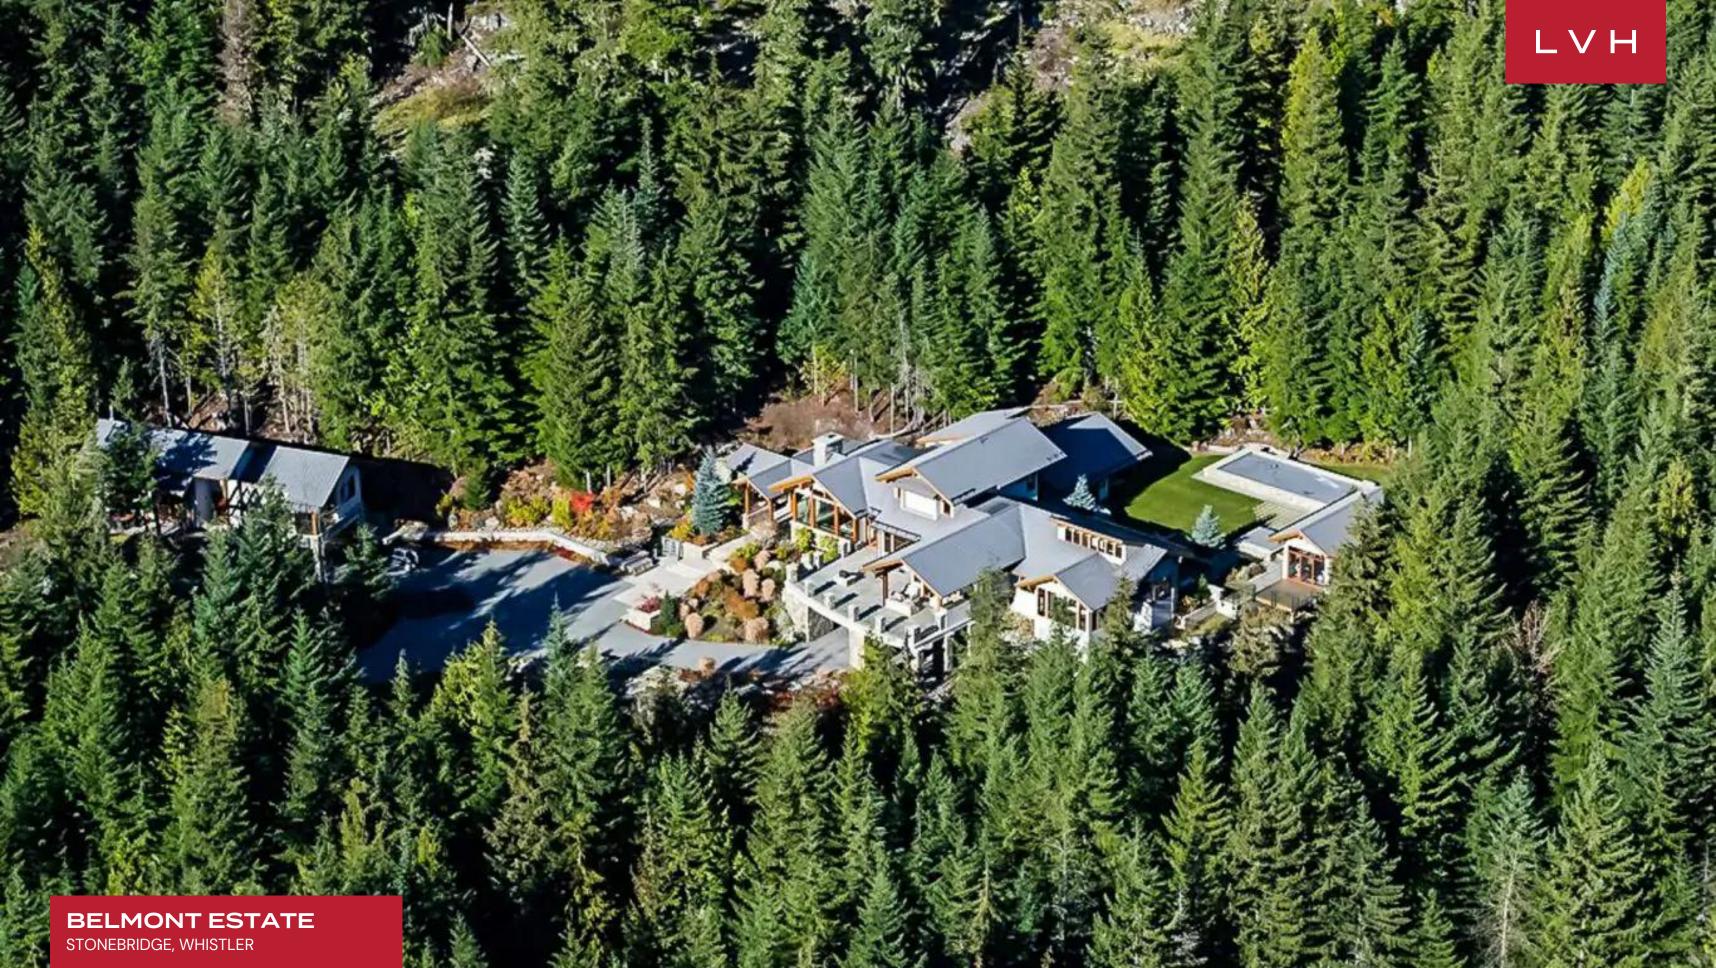

#### STONEBRIDGE, WHISTLER

Belmont Estate is a fantastic mountain retreat nestled atop seven acres of coveted terrain in Stonebridge. Prestigiously poised in Whistler's most exclusive area, guests may revel in distilled alpine majesty. Far-reaching mountain views are brought into the residence, the coveted lodge five minutes from the Creekside ski lifts. Indulge in the magic of Canada's most beloved resort town with high-end retail, fine dining experiences, world-class tennis, and more within ten minutes of the front door. This revered Whistler luxury vacation rental is tailormade for the most discerning clientele.

The interiors present a masterclass of ultra-chic alpine design, a stunning network of exposed beams weaving across the vaulted ceilings of the majestic great room. Regal lacquered wood and textured stone floors are tempered by decadent tufted rugs, cozy sofas, and panoramic window seats. A gargantuan native stone accent wall flaunts a spellbinding fireplace area perfected in ski lodge romanticism. A free-flowing open concept floorplan weaves harmoniously between the cavernous common spaces traversing an exceptional gourmet kitchen. With over 8,100 sq. ft. of exquisite living space, this beautiful mountain residence accommodates 14 guests in utmost luxury between seven bedrooms with deluxe en-suite baths. Two of the bedroom are located in the guest house providing maximum comfort and lodging versatility. A loft bunk room is there for two more children bringing even more fun to the vacation for them. Conceived for lavish entertaining, Belmont Estate curates an outstanding environment for gastronomic indulgence and lavish dinner soirees, an additional media room with billiards, a garage with a ping pong table where you can store your ski and bike equipment, and exercise room affirming the estate's unmatched reputation.