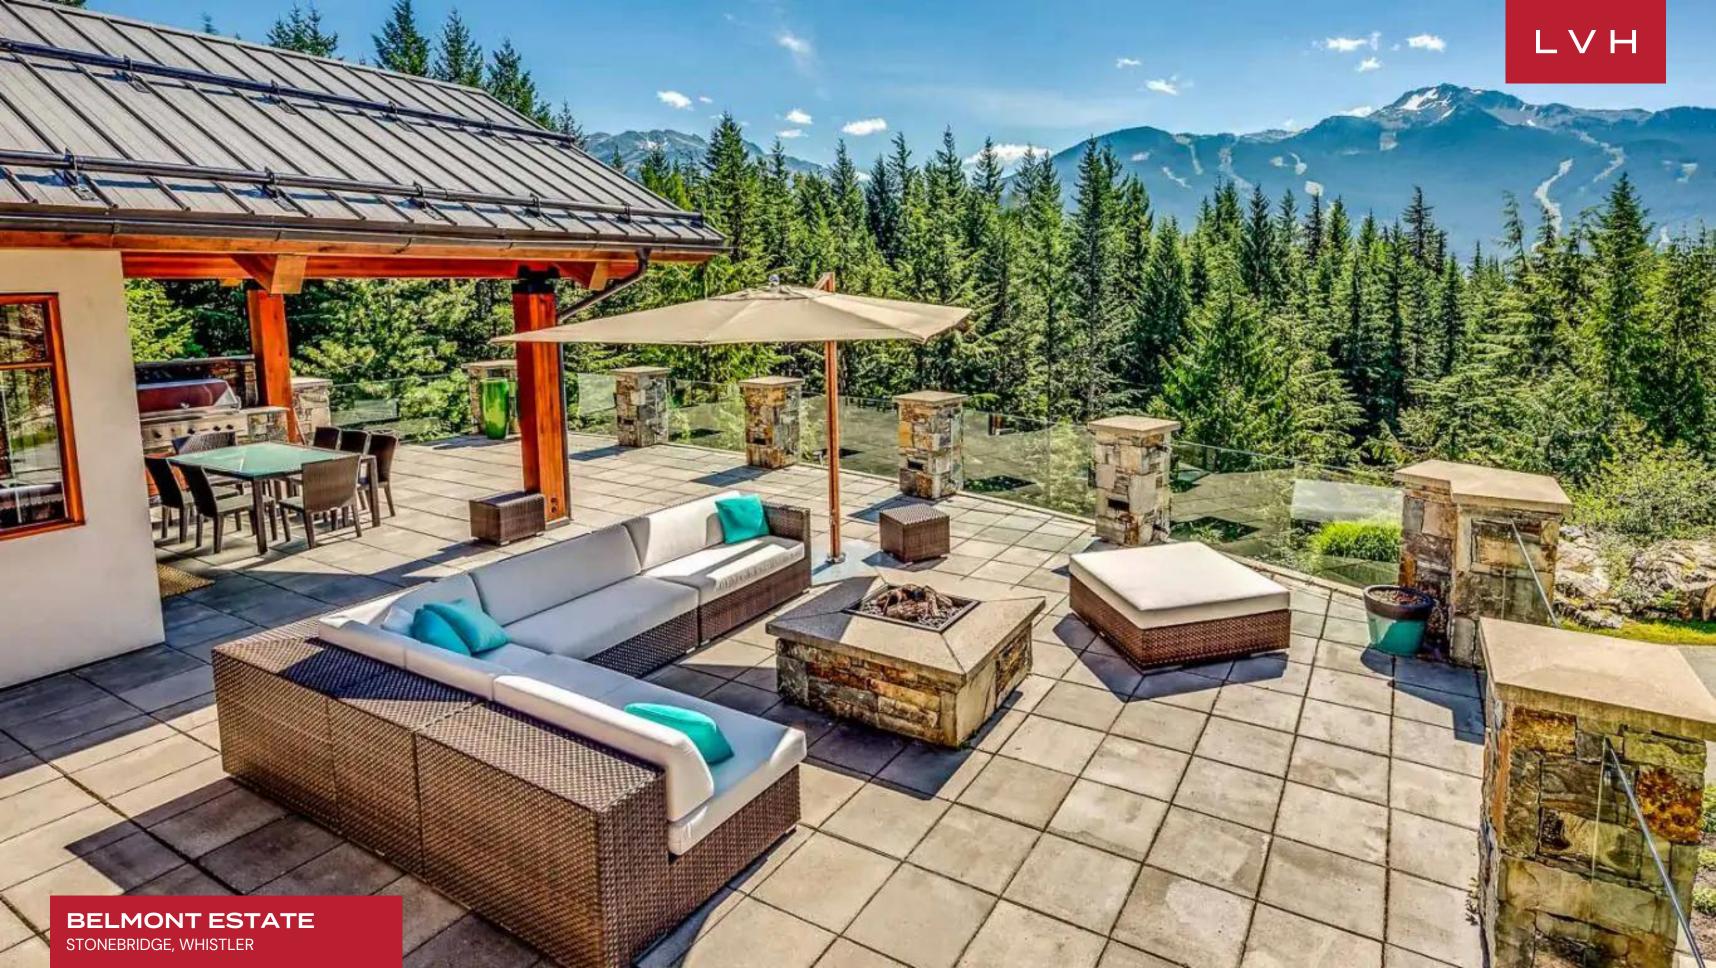

Belmont Estate embraces the majesty of the outdoors with a fire pit and barbecue grills. An all-season stunner, ward off the cold in the home's hot tub fit for 12. Dine alfresco on the terrace embraced by fragrant mountain air under an impossibly starry night sky. A private helicopter landing area gives new meaning to highlife living.

#### **EXTERIOR**

- BBO
- Fire Pit
- Garage
- Hot Tub
- Sun Loungers
- Al Fresco Dining
- Patio
- Heated Pool