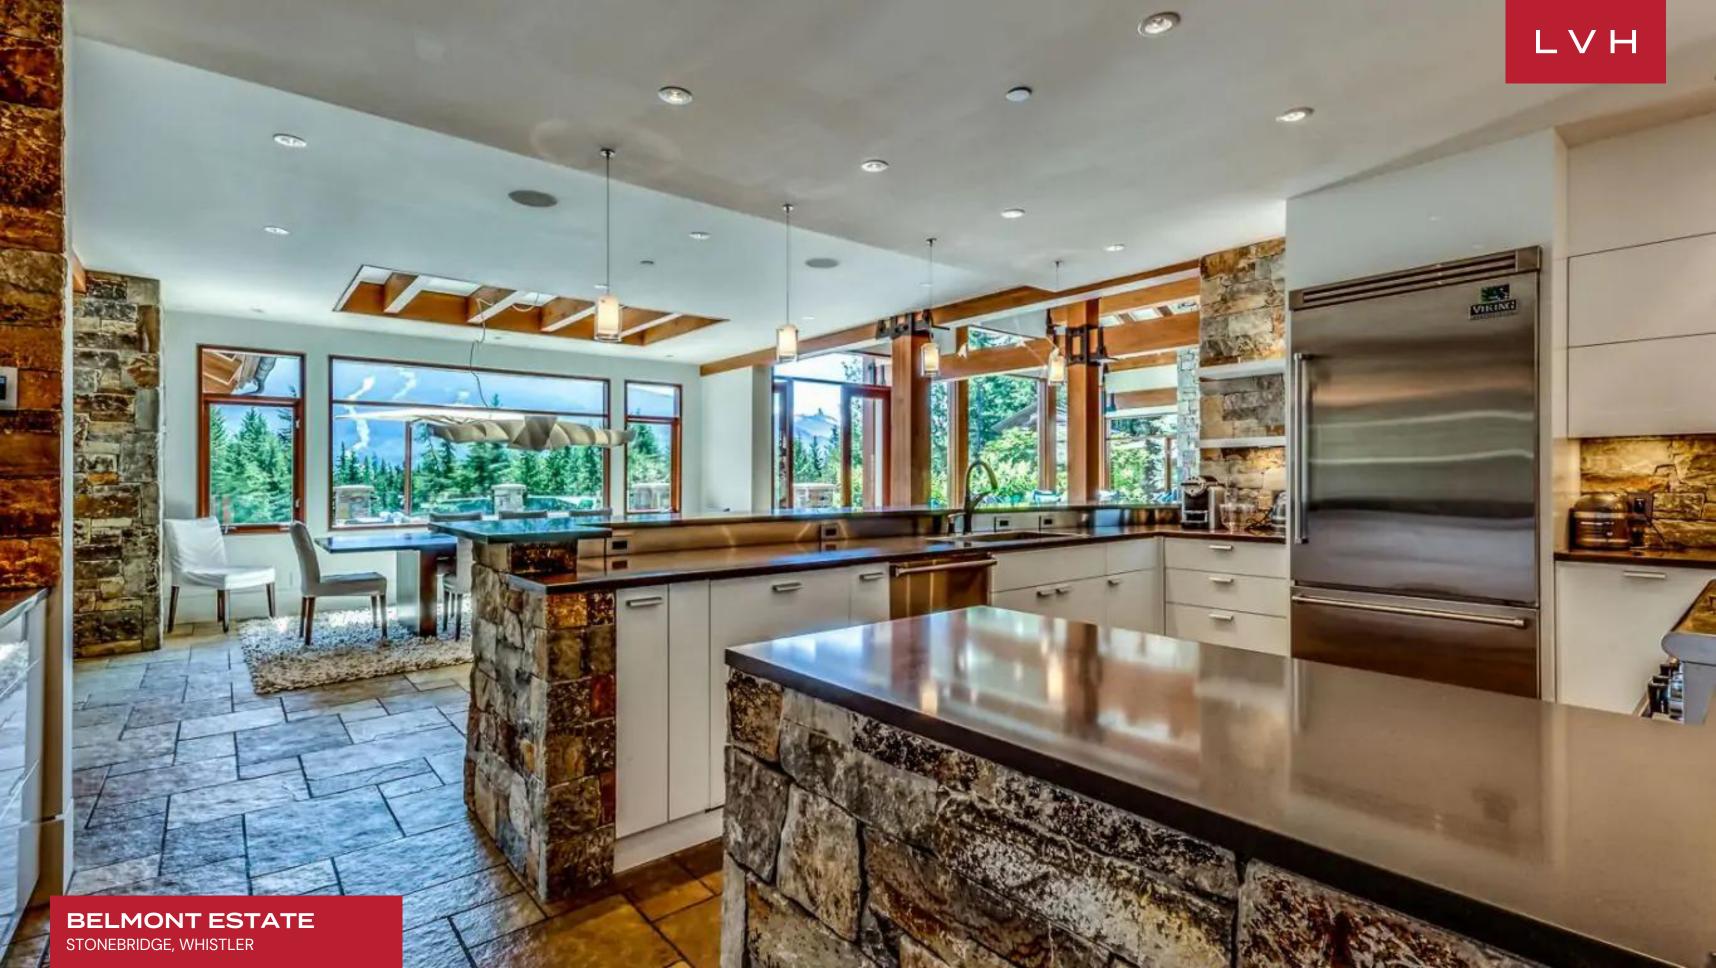

The interiors present a masterclass of ultra-chic alpine design, a stunning network of exposed beams weaving across the vaulted ceilings of the majestic great room. Regal lacquered wood and textured stone floors are tempered by decadent tufted rugs, cozy sofas, and panoramic window seats. A gargantuan native stone accent wall flaunts a spellbinding fireplace area perfected in ski lodge romanticism. A free-flowing open concept floorplan weaves harmoniously between the cavernous common spaces traversing an exceptional gourmet kitchen. With over 8,100 sq. ft. of exquisite living space, this beautiful mountain residence accommodates 14 guests in utmost luxury between seven bedrooms with deluxe en-suite baths. Two of the bedroom are located in the guest house providing maximum comfort and lodging versatility. A loft bunk room is there for two more children bringing even more fun to the vacation for them. Conceived for lavish entertaining, Belmont Estate curates an outstanding environment for gastronomic indulgence and lavish dinner soirees, an additional media room with billiards, a garage with a ping pong table where you can store your ski and bike equipment, and exercise room affirming the estate's unmatched reputation.