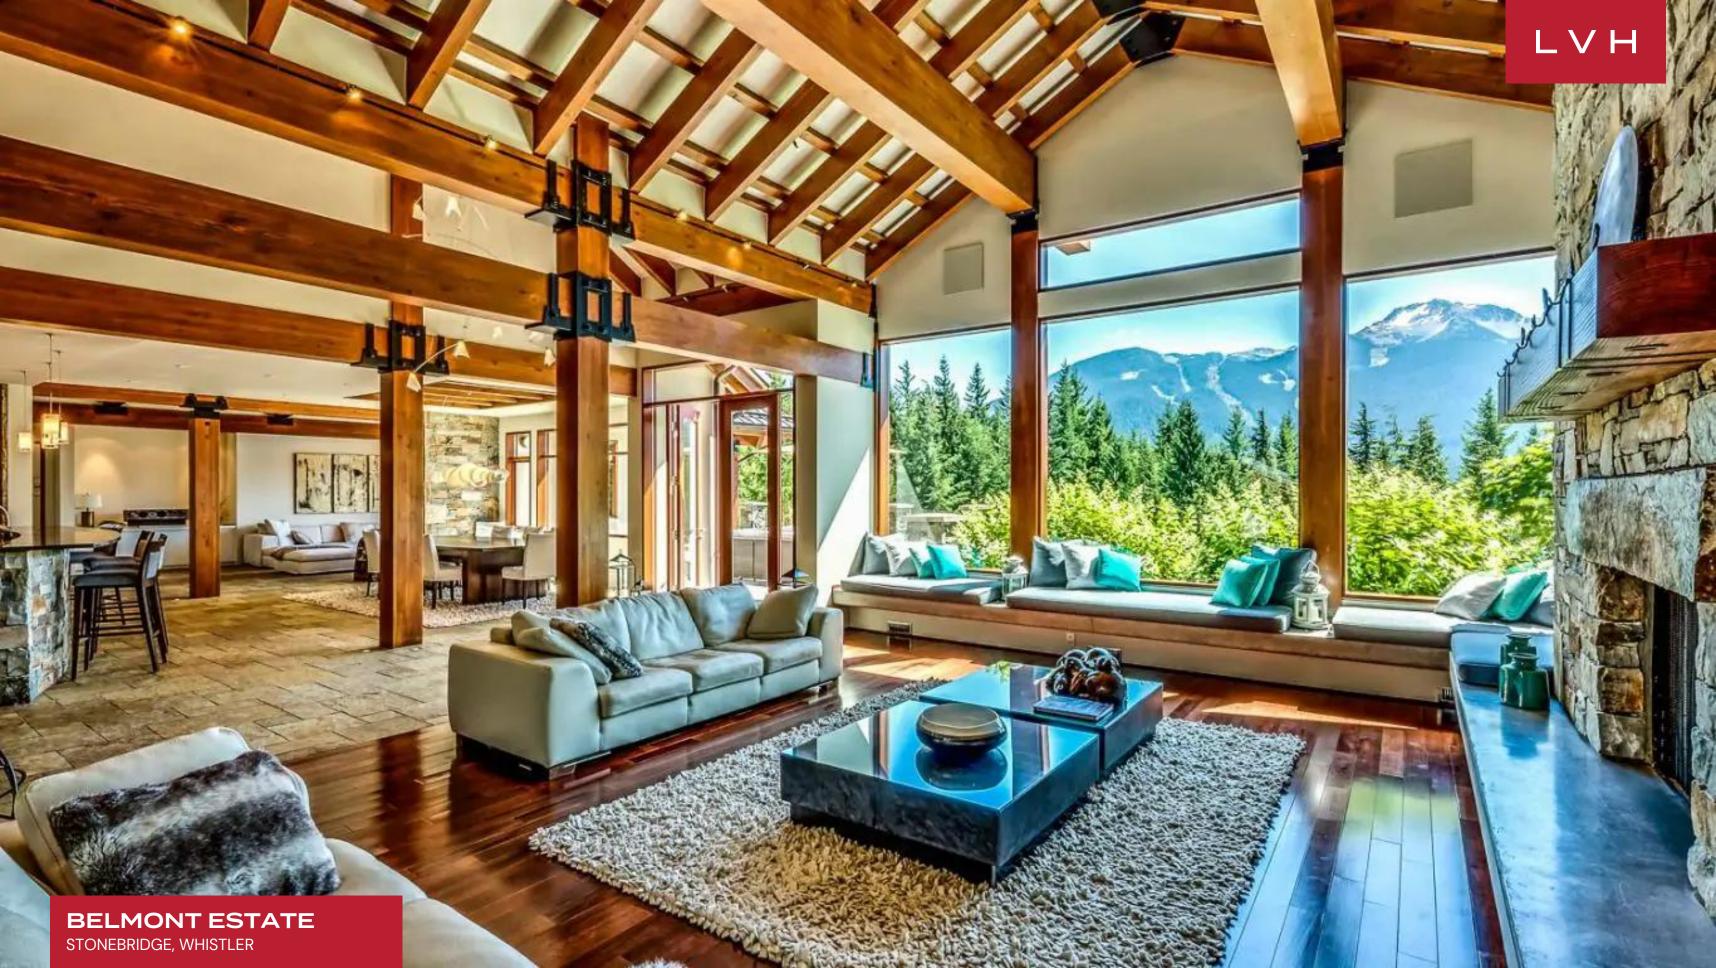

The interiors present a masterclass of ultra-chic alpine design, a stunning network of exposed beams weaving across the vaulted ceilings of the majestic great room. Regal lacquered wood and textured stone floors are tempered by decadent tufted rugs, cozy sofas, and panoramic window seats. A gargantuan native stone accent wall flaunts a spellbinding fireplace area perfected in ski lodge romanticism. A free-flowing open concept floorplan weaves harmoniously between the cavernous common spaces traversing an exceptional gourmet kitchen. With over 8,100 sq. ft. of exquisite living space, this beautiful mountain residence accommodates 14 guests in utmost luxury between seven bedrooms with deluxe en-suite baths. Two of the bedroom are located in the guest house providing maximum comfort and lodging versatility. A loft bunk room is there for two more children bringing even more fun to the vacation for them. Conceived for lavish entertaining, Belmont Estate curates an outstanding environment for gastronomic indulgence and lavish dinner soirees, an additional media room with billiards, a garage with a ping pong table where you can store your ski and bike equipment, and exercise room affirming the estate's unmatched reputation.