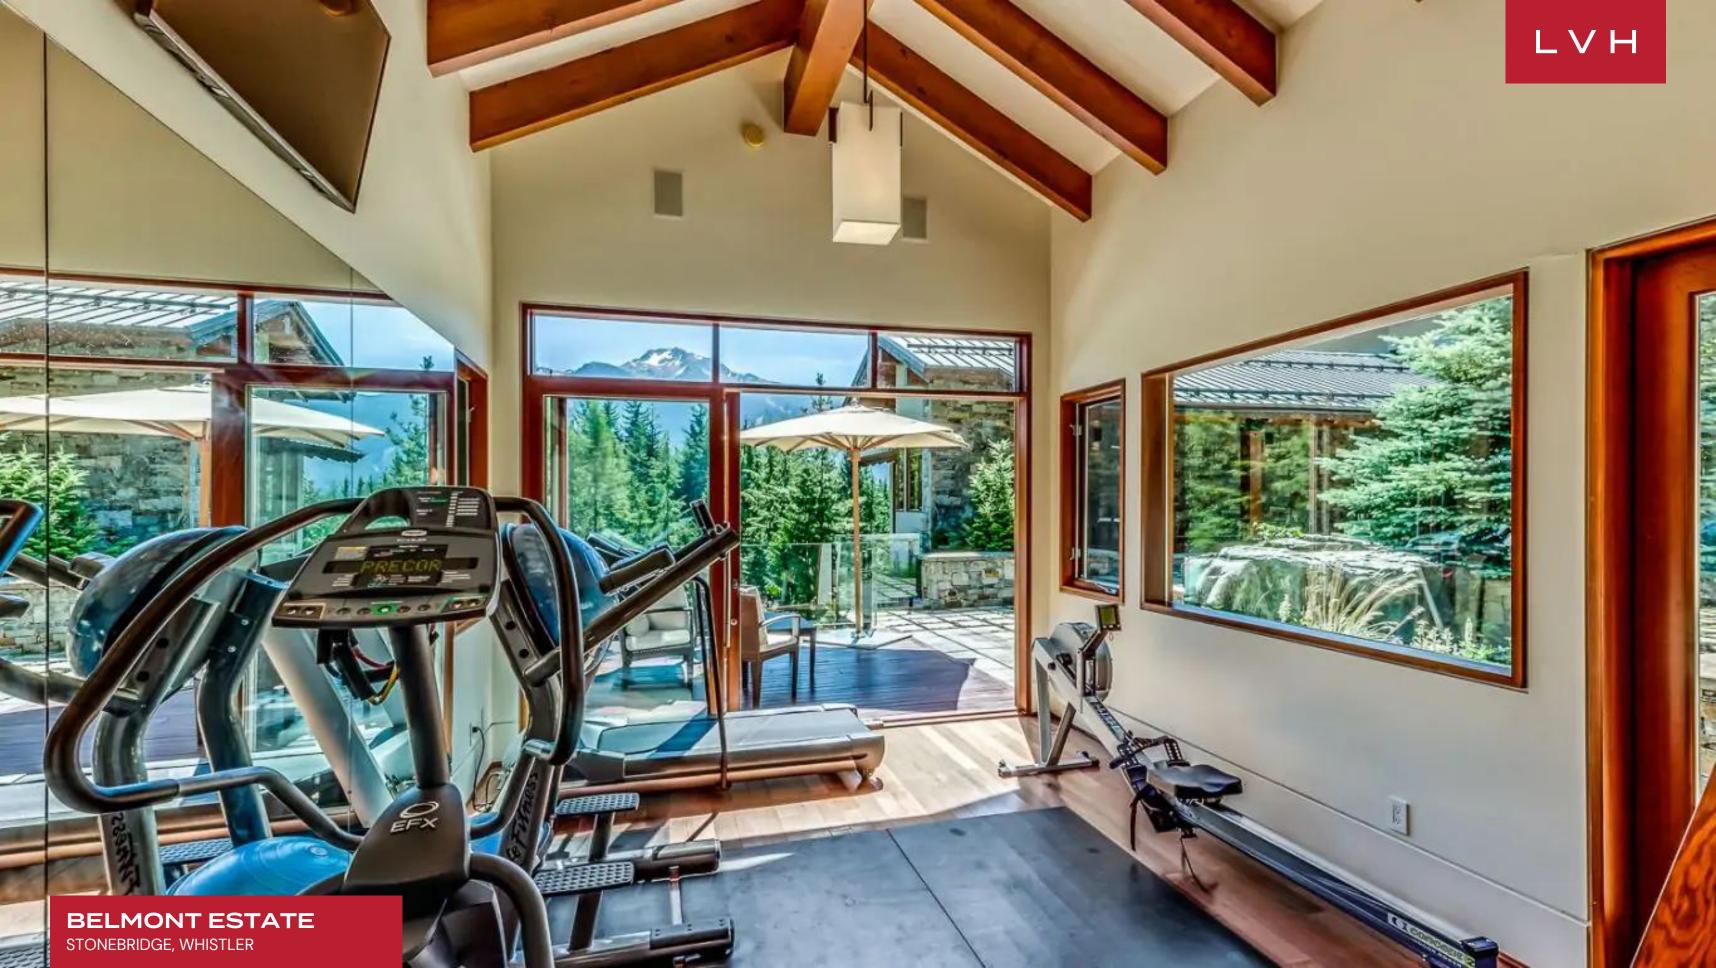

The interiors present a masterclass of ultra-chic alpine design, a stunning network of exposed beams weaving across the vaulted ceilings of the majestic great room. Regal lacquered wood and textured stone floors are tempered by decadent tufted rugs, cozy sofas, and panoramic window seats. A gargantuan native stone accent wall flaunts a spellbinding fireplace area perfected in ski lodge romanticism. A free-flowing open concept floorplan weaves harmoniously between the cavernous common spaces traversing an exceptional gourmet kitchen. With over 8,100 sq. ft. of exquisite living space, this beautiful mountain residence accommodates 14 guests in utmost luxury between seven bedrooms with deluxe en-suite baths. Two of the bedroom are located in the guest house providing maximum comfort and lodging versatility. A loft bunk room is there for two more children bringing even more fun to the vacation for them. Conceived for lavish entertaining, Belmont Estate curates an outstanding environment for gastronomic indulgence and lavish dinner soirees, an additional media room with billiards, a garage with a ping pong table where you can store your ski and bike equipment, and exercise room affirming the estate's unmatched reputation.

#### INTERIOR

- Air Conditioning
- Pool Table
- Cable, Satellite or Smart TV
- Dining Area
- Fireplace
- Game Room
- Gym
- Laundry