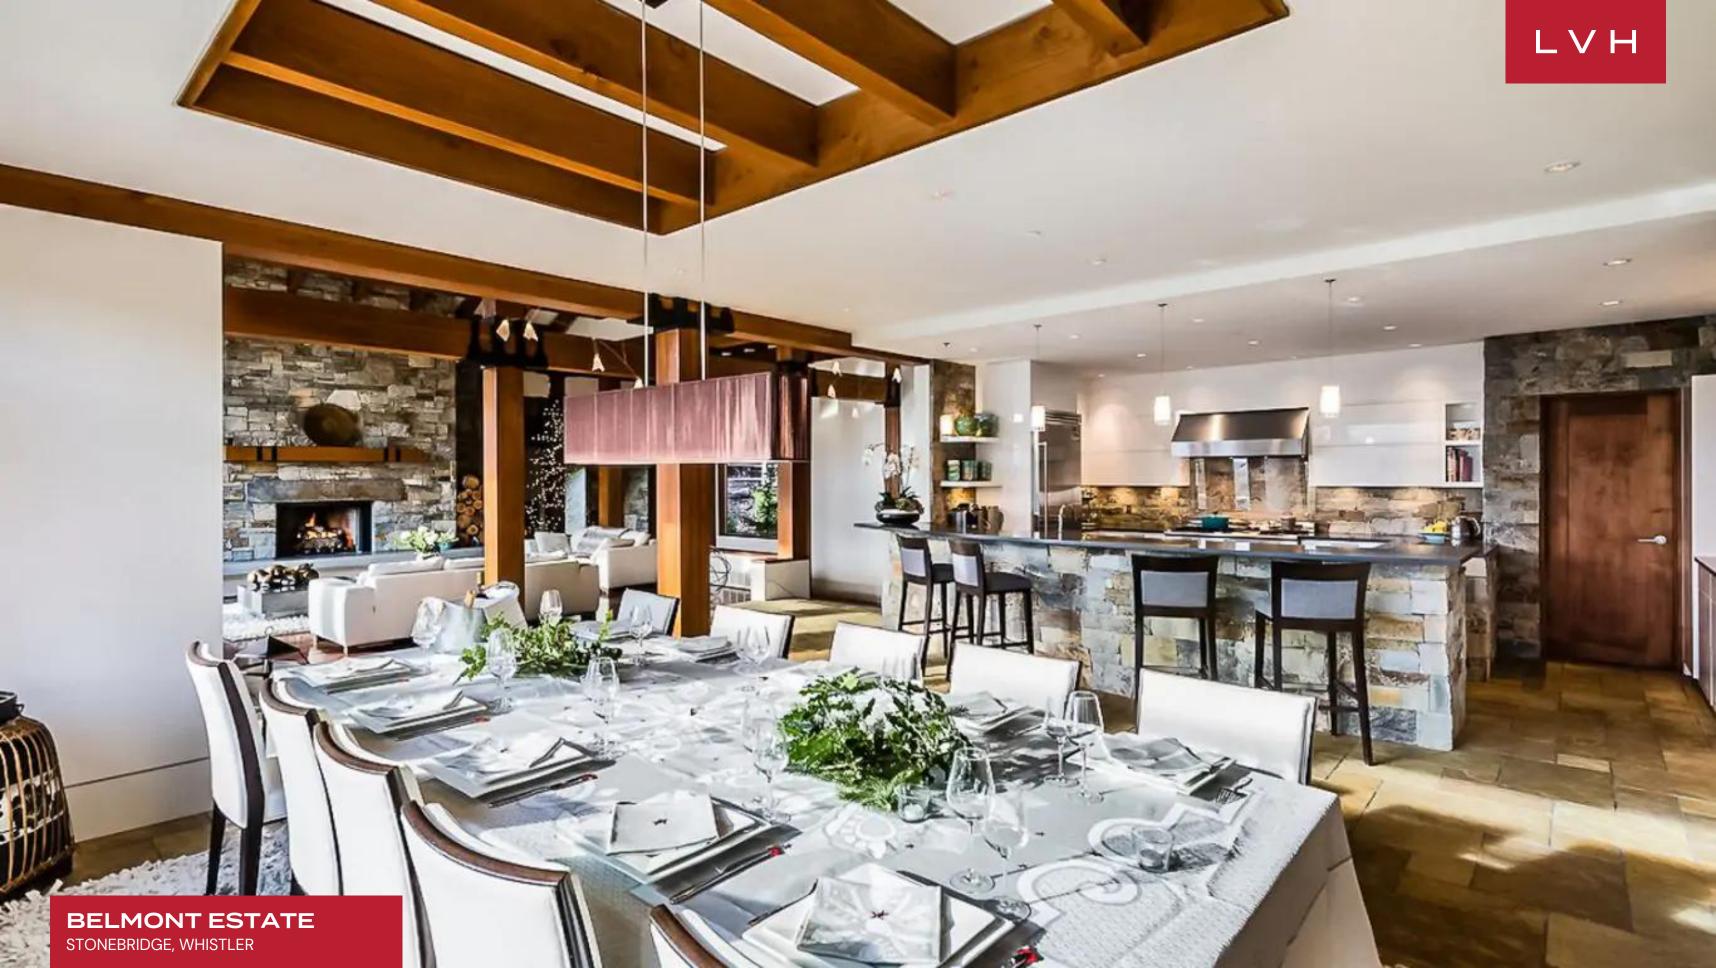

The interiors present a masterclass of ultra-chic alpine design, a stunning network of exposed beams weaving across the vaulted ceilings of the majestic great room. Regal lacquered wood and textured stone floors are tempered by decadent tufted rugs, cozy sofas, and panoramic window seats. A gargantuan native stone accent wall flaunts a spellbinding fireplace area perfected in ski lodge romanticism. A free-flowing open concept floorplan weaves harmoniously between the cavernous common spaces traversing an exceptional gourmet kitchen. With over 8,100 sq. ft. of exquisite living space, this beautiful mountain residence accommodates 14 guests in utmost luxury between seven bedrooms with deluxe en-suite baths. Two of the bedroom are located in the guest house providing maximum comfort and lodging versatility. A loft bunk room is there for two more children bringing even more fun to the vacation for them. Conceived for lavish entertaining, Belmont Estate curates an outstanding environment for gastronomic indulgence and lavish dinner soirees, an additional media room with billiards, a garage with a ping pong table where you can store your ski and bike equipment, and exercise room affirming the estate's unmatched reputation.