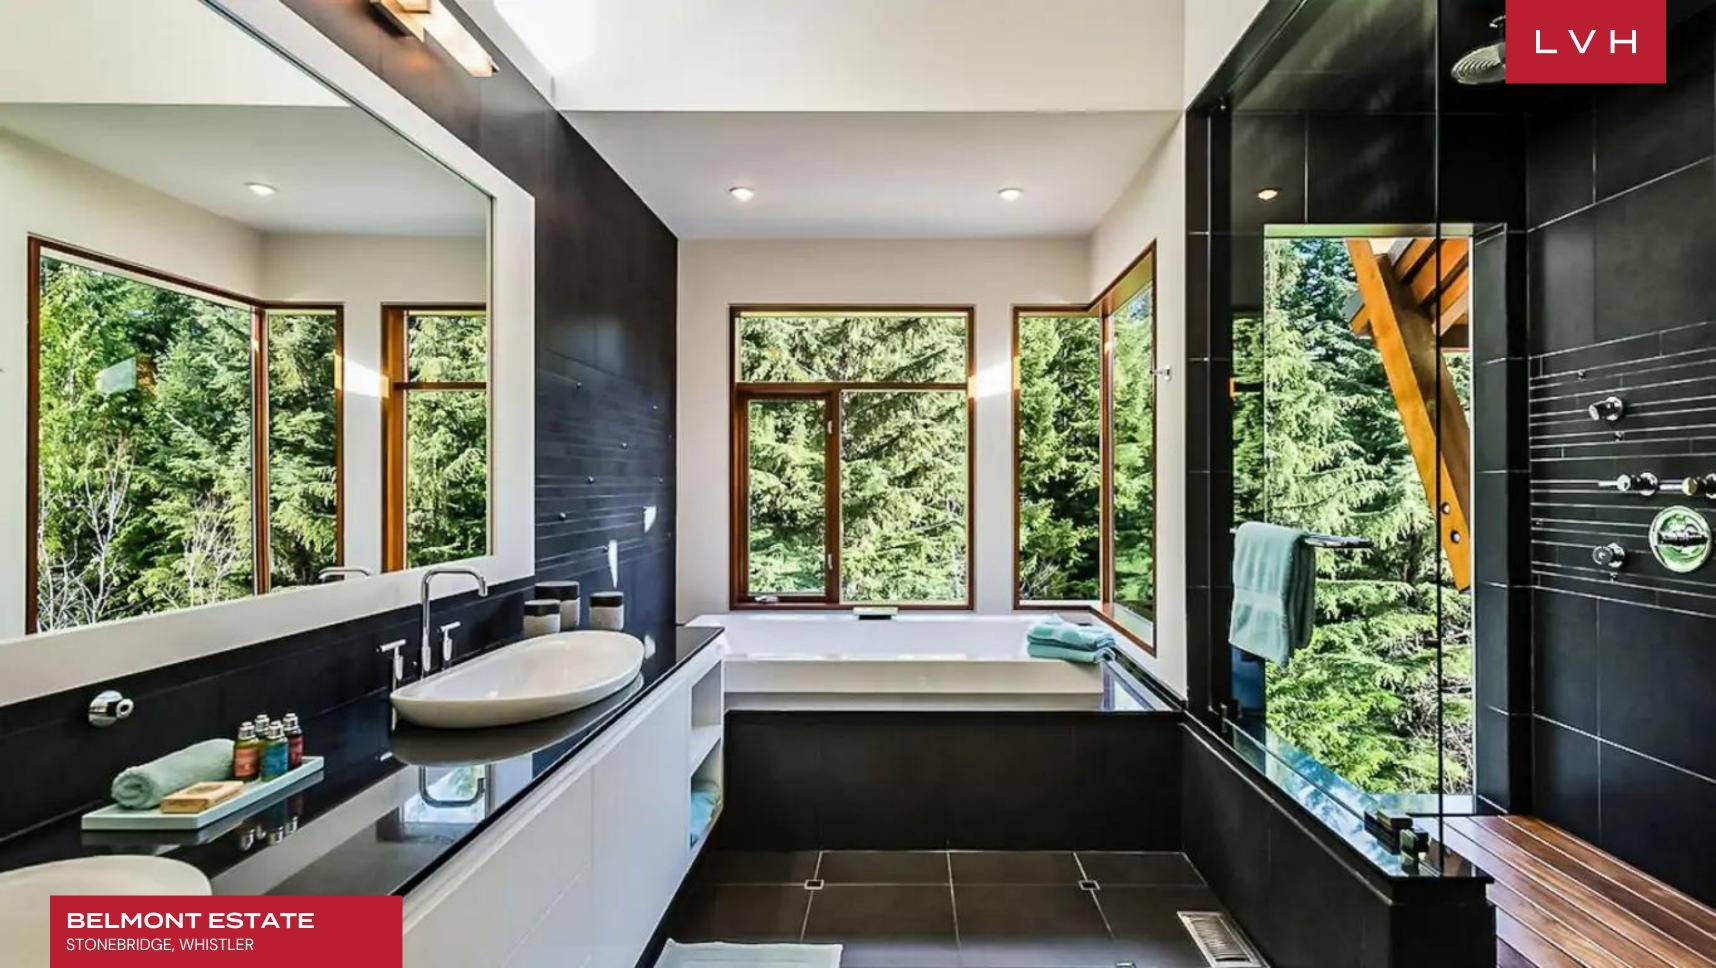

The interiors present a masterclass of ultra-chic alpine design, a stunning network of exposed beams weaving across the vaulted ceilings of the majestic great room. Regal lacquered wood and textured stone floors are tempered by decadent tufted rugs, cozy sofas, and panoramic window seats. A gargantuan native stone accent wall flaunts a spellbinding fireplace area perfected in ski lodge romanticism. A free-flowing open concept floorplan weaves harmoniously between the cavernous common spaces traversing an exceptional gourmet kitchen. With over 8,100 sq. ft. of exquisite living space, this beautiful mountain residence accommodates 14 guests in utmost luxury between seven bedrooms with deluxe en-suite baths. Two of the bedroom are located in the guest house providing maximum comfort and lodging versatility. A loft bunk room is there for two more children bringing even more fun to the vacation for them. Conceived for lavish entertaining, Belmont Estate curates an outstanding environment for gastronomic indulgence and lavish dinner soirees, an additional media room with billiards, a garage with a ping pong table where you can store your ski and bike equipment, and exercise room affirming the estate's unmatched reputation.