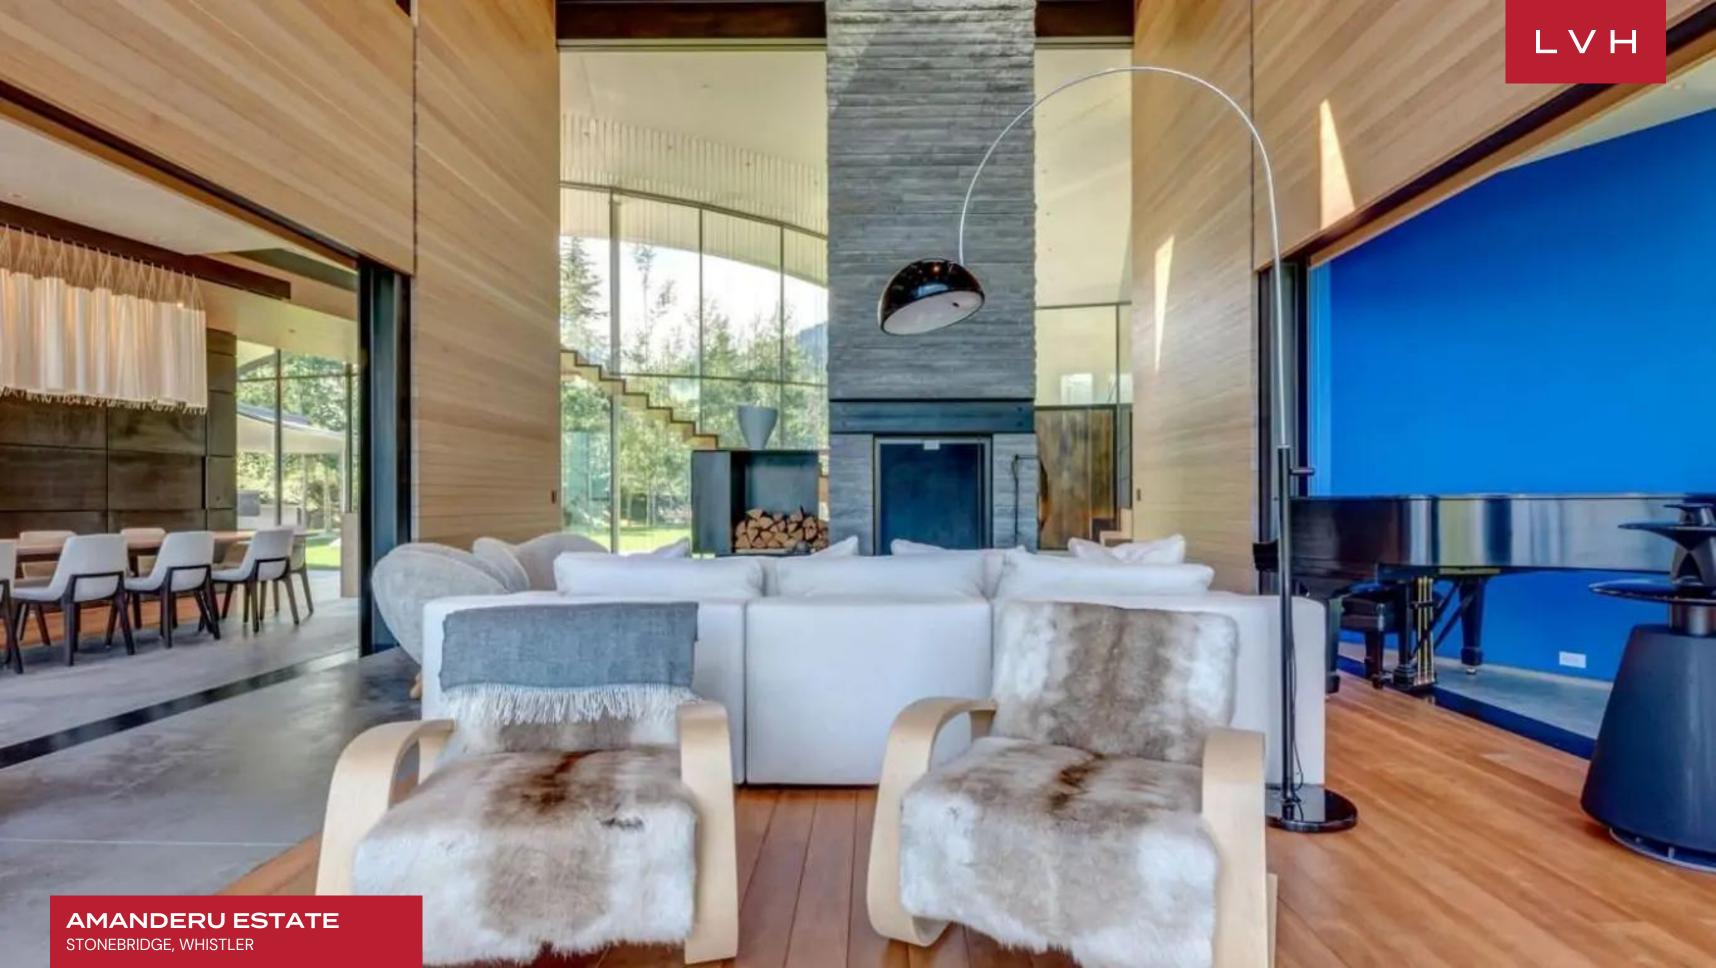

### AMANDERU ESTATE

STONEBRIDGE, WHISTLER

Amanderu Estate is an astounding residence perched at Stonebridge's peak. Amanderu's striking sculptural design is daringly exquisite, just like its supernatural alpine surroundings. This masterful architectural feat commands vertiginous vistas comprising Whistler and the Blackcomb mountains. Amanderu Estate unravels into a Fibonacci sequence from its wooded clifftop surroundings, setting apart a truly singular luxury property.

Merging contemporary design, quality craftsmanship, and awe-inspiring nature, this home epitomizes the pinnacle of high-altitude luxury living. Minimal decor and simple shapes comprise the furnishings enhancing Amanderu Estate's immersive architecture and vistas. Garganutauan glass walls gracefully conform to the estate's mammoth curved dimensions dousing each corner of the estate in the hyperreal radiance of the Rockies. Grandiose dimensions meet featherweight grace across voluminous halls and double-story atriums that appear to defy gravity. Soaring steel beams delineate immersive swathes of polished Pacific Northwest timbers, while the contours of an industrial-chic staircase are enhanced with elegant floor-to-ceiling cabling. Native stone accents add a rustic opposition to the home's streamlined contours, grounding this Villa in the elements. Beautifully appointed throughout, Amanderu Estate presents five stunning bedrooms, each immaculately conceived with majestic vistas. The guesthouse has an additional one bedroom, delivering six bedrooms for maximum lodging versatility and comfort. Other top-notch amenities of this home include a media room, exercise rooms, a wine cellar, a mudroom, and massage and spa facilities.