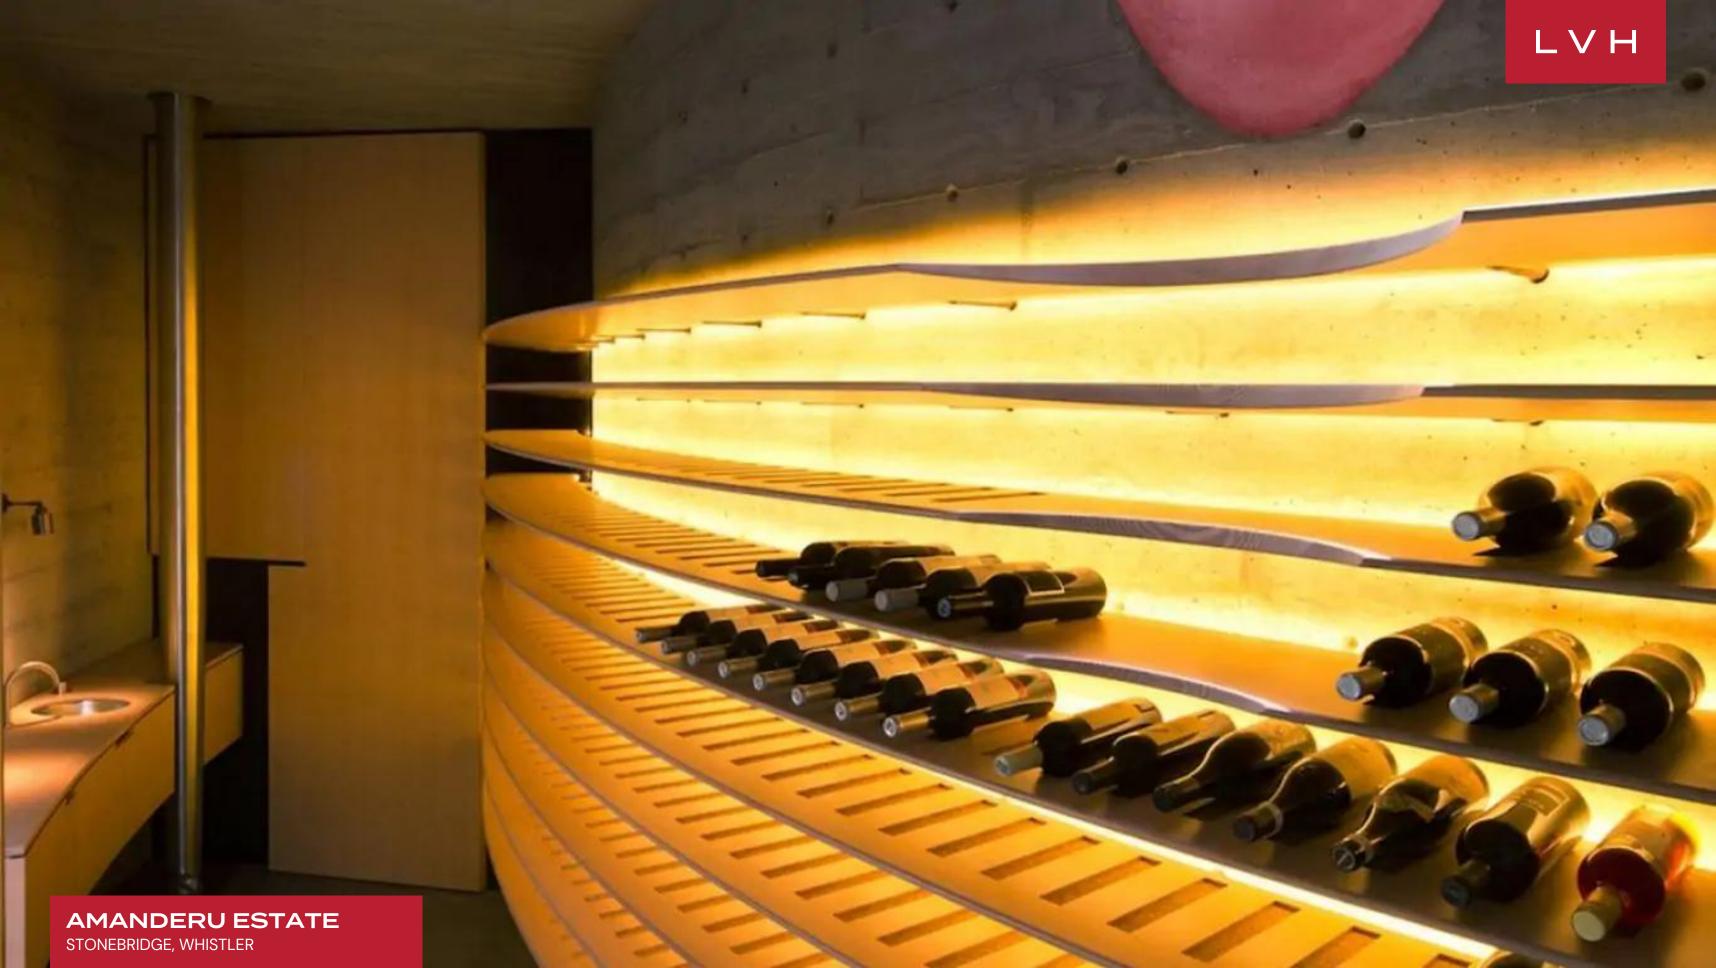

Merging contemporary design, quality craftsmanship, and awe-inspiring nature, this home epitomizes the pinnacle of high-altitude luxury living. Minimal decor and simple shapes comprise the furnishings enhancing Amanderu Estate's immersive architecture and vistas. Garganutauan glass walls gracefully conform to the estate's mammoth curved dimensions dousing each corner of the estate in the hyperreal radiance of the Rockies. Grandiose dimensions meet featherweight grace across voluminous halls and double-story atriums that appear to defy gravity. Soaring steel beams delineate immersive swathes of polished Pacific Northwest timbers, while the contours of an industrial-chic staircase are enhanced with elegant floor-to-ceiling cabling. Native stone accents add a rustic opposition to the home's streamlined contours, grounding this Villa in the elements. Beautifully appointed throughout, Amanderu Estate presents five stunning bedrooms, each immaculately conceived with majestic vistas. The guesthouse has an additional one bedroom, delivering six bedrooms for maximum lodging versatility and comfort. Other top-notch amenities of this home include a media room, exercise rooms, a wine cellar, a mudroom, and massage and spa facilities.

## INTERIOR

- Laundry
- Office
- Piano
- Private Elevator
- Ski Room
- Sound System
- Walk-In Closets
- Wine Cellar