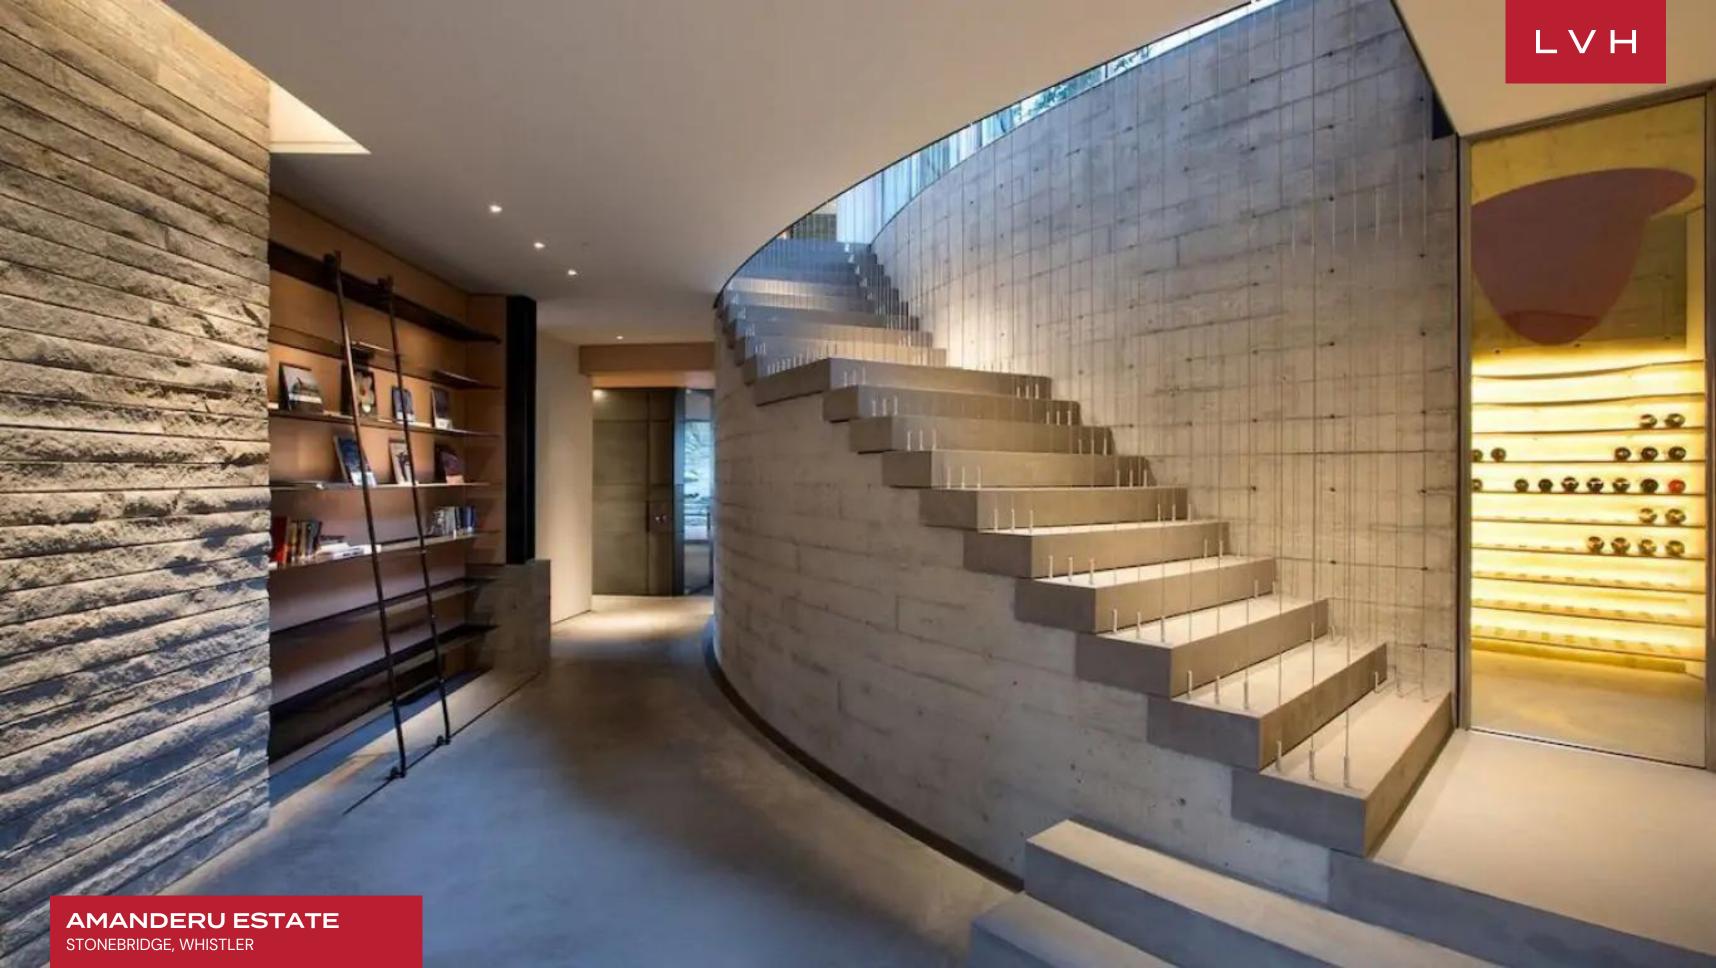

Merging contemporary design, quality craftsmanship, and awe-inspiring nature, this home epitomizes the pinnacle of high-altitude luxury living. Minimal decor and simple shapes comprise the furnishings enhancing Amanderu Estate's immersive architecture and vistas. Garganutauan glass walls gracefully conform to the estate's mammoth curved dimensions dousing each corner of the estate in the hyperreal radiance of the Rockies. Grandiose dimensions meet featherweight grace across voluminous halls and double-story atriums that appear to defy gravity. Soaring steel beams delineate immersive swathes of polished Pacific Northwest timbers, while the contours of an industrial-chic staircase are enhanced with elegant floor-to-ceiling cabling. Native stone accents add a rustic opposition to the home's streamlined contours, grounding this Villa in the elements. Beautifully appointed throughout, Amanderu Estate presents five stunning bedrooms, each immaculately conceived with majestic vistas. The guesthouse has an additional one bedroom, delivering six bedrooms for maximum lodging versatility and comfort. Other top-notch amenities of this home include a media room, exercise rooms, a wine cellar, a mudroom, and massage and spa facilities.