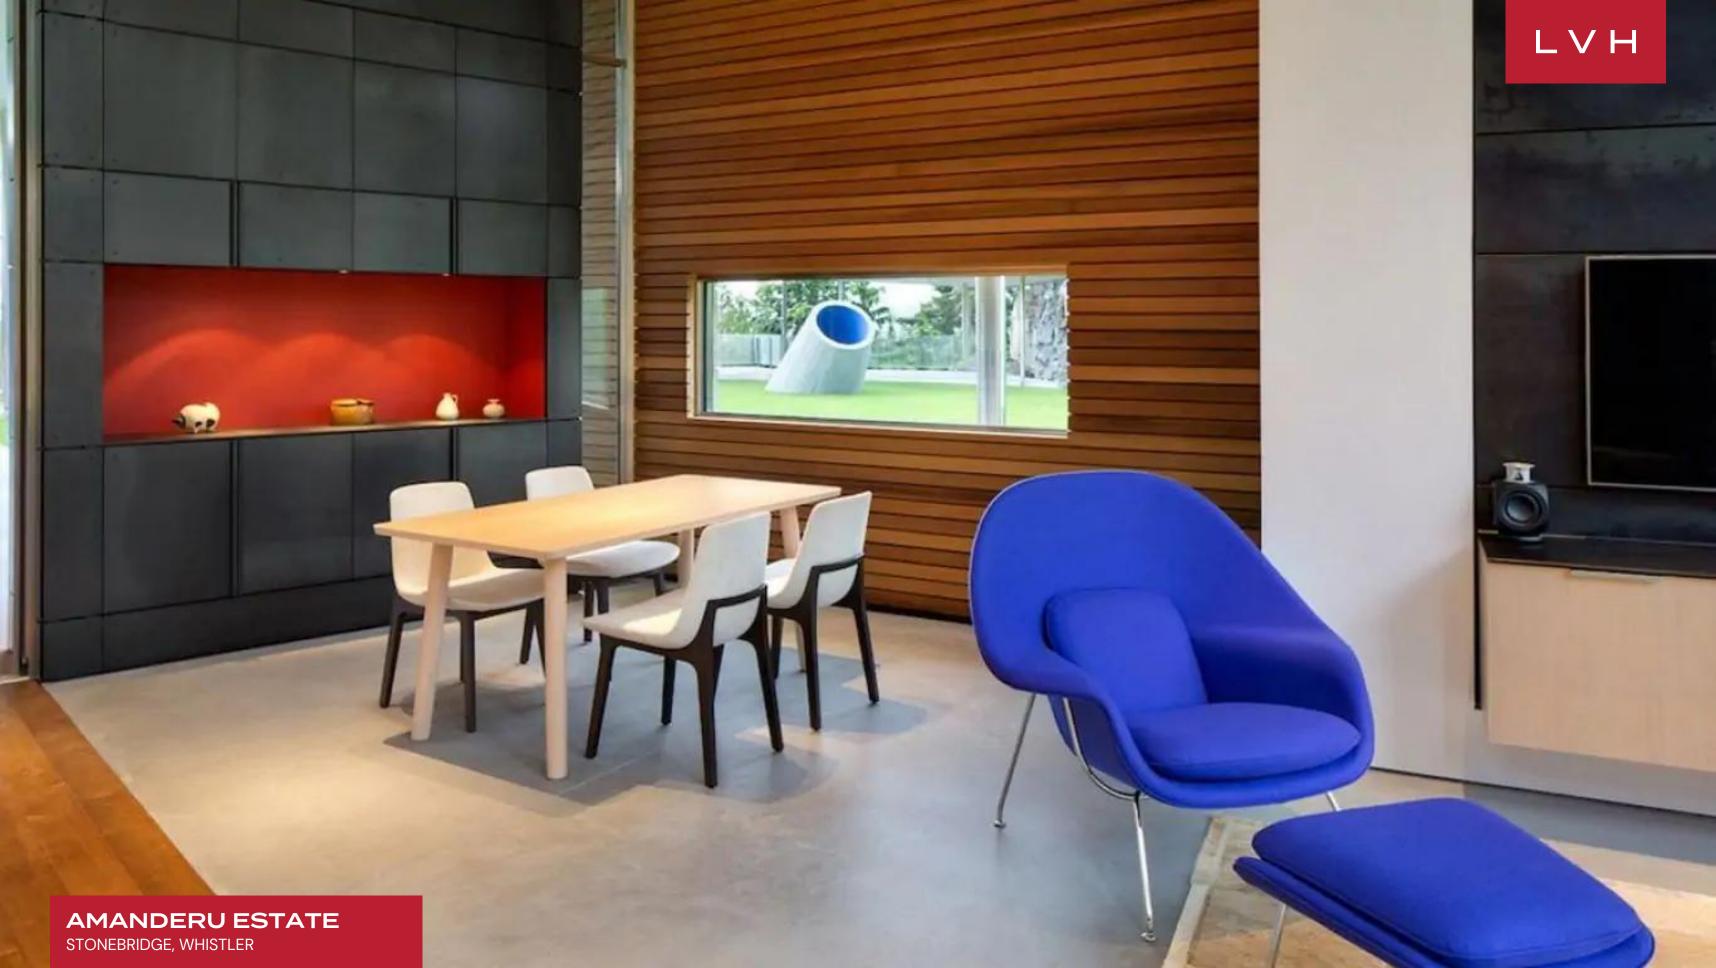

Merging contemporary design, quality craftsmanship, and awe-inspiring nature, this home epitomizes the pinnacle of high-altitude luxury living. Minimal decor and simple shapes comprise the furnishings enhancing Amanderu Estate's immersive architecture and vistas. Garganutauan glass walls gracefully conform to the estate's mammoth curved dimensions dousing each corner of the estate in the hyperreal radiance of the Rockies. Grandiose dimensions meet featherweight grace across voluminous halls and double-story atriums that appear to defy gravity. Soaring steel beams delineate immersive swathes of polished Pacific Northwest timbers, while the contours of an industrial-chic staircase are enhanced with elegant floor-to-ceiling cabling. Native stone accents add a rustic opposition to the home's streamlined contours, grounding this Villa in the elements. Beautifully appointed throughout, Amanderu Estate presents five stunning bedrooms, each immaculately conceived with majestic vistas. The guesthouse has an additional one bedroom, delivering six bedrooms for maximum lodging versatility and comfort. Other top-notch amenities of this home include a media room, exercise rooms, a wine cellar, a mudroom, and massage and spa facilities.