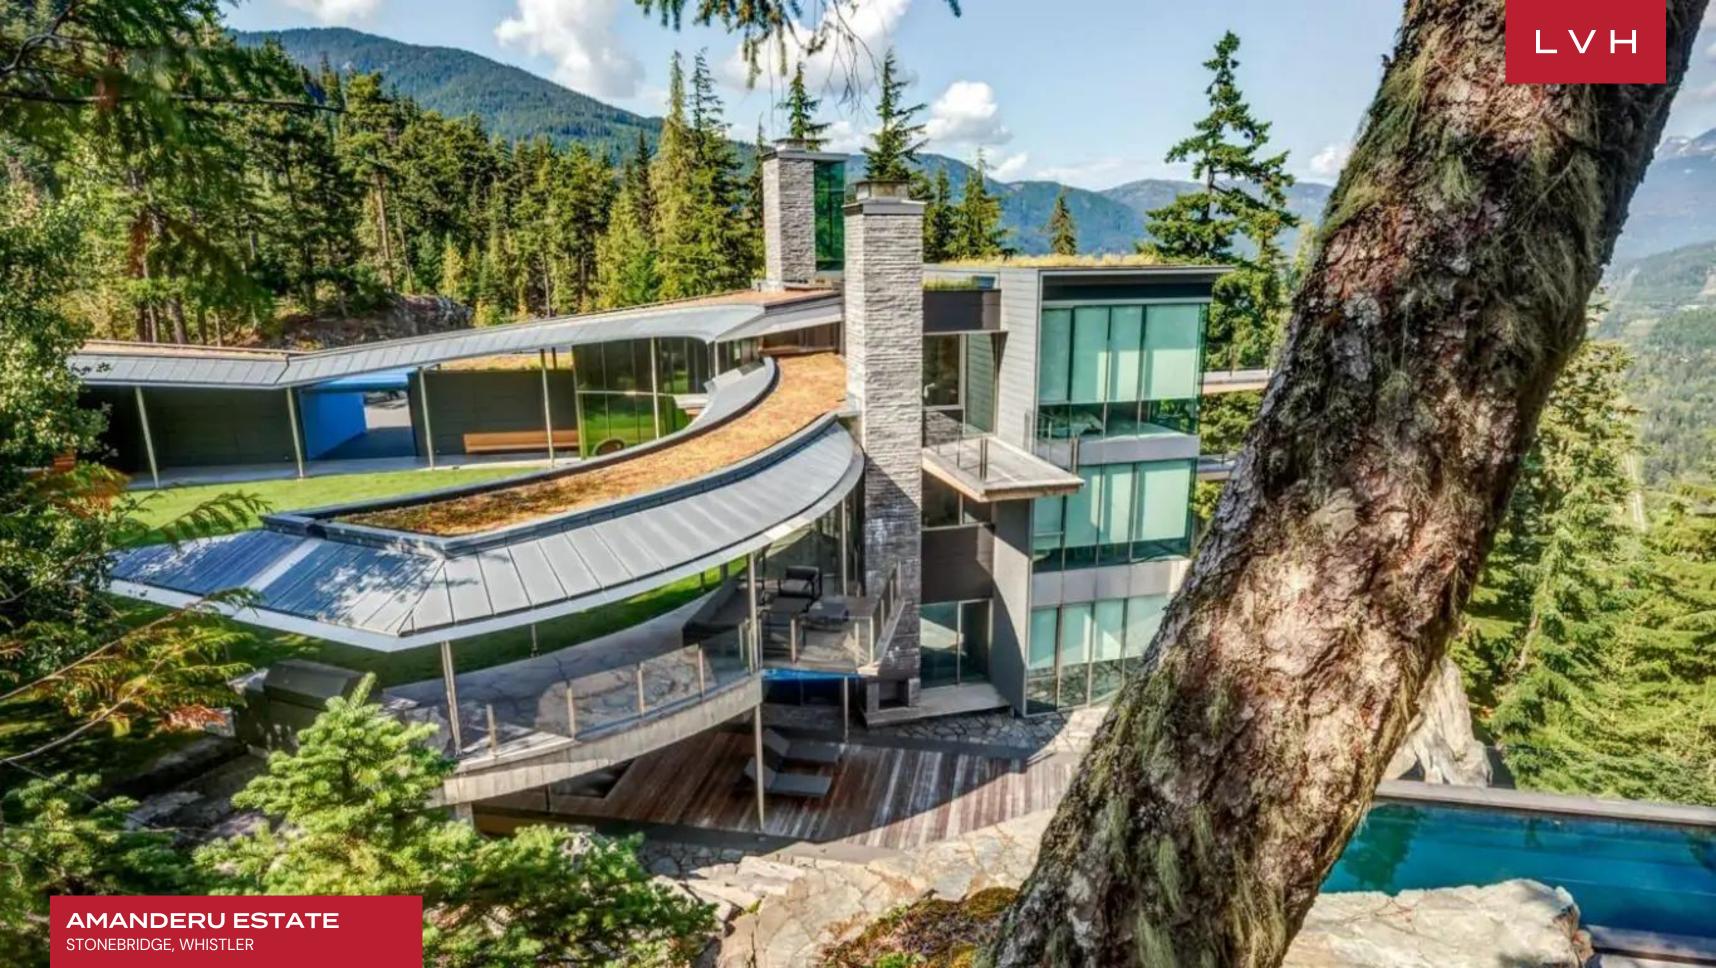

### AMANDERU ESTATE

STONEBRIDGE, WHISTLER

Amanderu Estate is an astounding residence perched at Stonebridge's peak. Amanderu's striking sculptural design is daringly exquisite, just like its supernatural alpine surroundings. This masterful architectural feat commands vertiginous vistas comprising Whistler and the Blackcomb mountains. Amanderu Estate unravels into a Fibonacci sequence from its wooded clifftop surroundings, setting apart a truly singular luxury property.

Merging contemporary design, quality craftsmanship, and awe-inspiring nature, this home epitomizes the pinnacle of high-altitude luxury living. Minimal decor and simple shapes comprise the furnishings enhancing Amanderu Estate's immersive architecture and vistas. Garganutauan glass walls gracefully conform to the estate's mammoth curved dimensions dousing each corner of the estate in the hyperreal radiance of the Rockies. Grandiose dimensions meet featherweight grace across voluminous halls and double-story atriums that appear to defy gravity. Soaring steel beams delineate immersive swathes of polished Pacific Northwest timbers, while the contours of an industrial-chic staircase are enhanced with elegant floor-to-ceiling cabling. Native stone accents add a rustic opposition to the home's streamlined contours, grounding this Villa in the elements. Beautifully appointed throughout, Amanderu Estate presents five stunning bedrooms, each immaculately conceived with majestic vistas. The guesthouse has an additional one bedroom, delivering six bedrooms for maximum lodging versatility and comfort. Other top-notch amenities of this home include a media room, exercise rooms, a wine cellar, a mudroom, and massage and spa facilities.