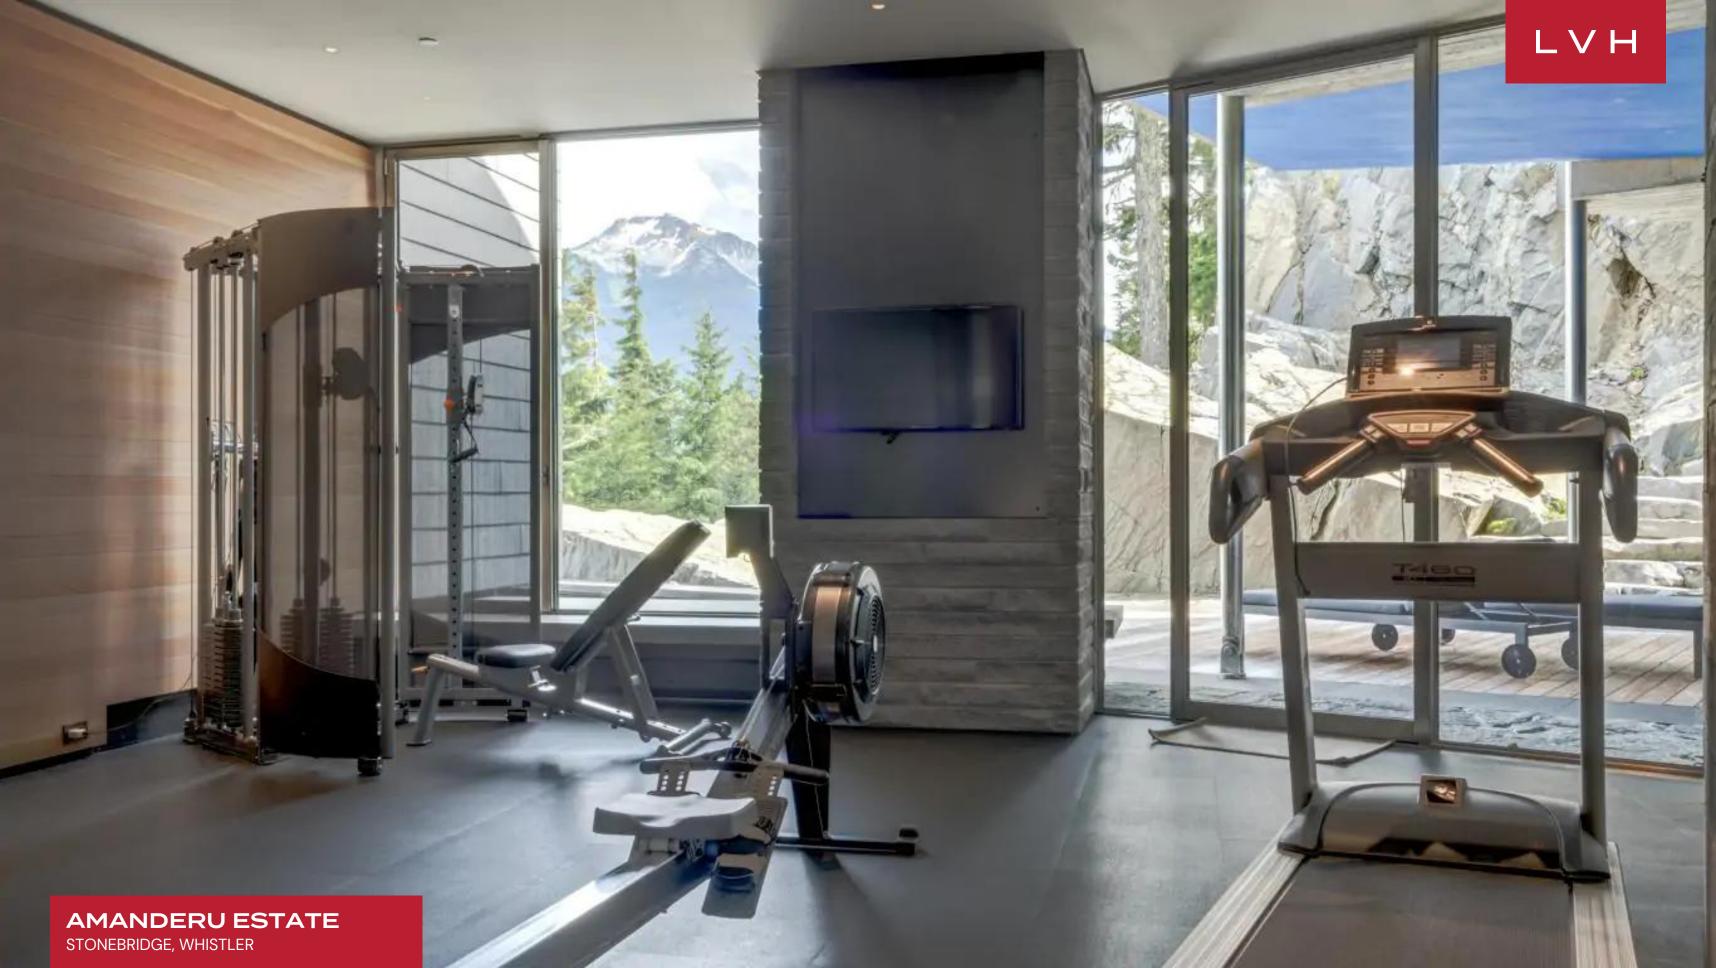

Merging contemporary design, quality craftsmanship, and awe-inspiring nature, this home epitomizes the pinnacle of high-altitude luxury living. Minimal decor and simple shapes comprise the furnishings enhancing Amanderu Estate's immersive architecture and vistas. Garganutauan glass walls gracefully conform to the estate's mammoth curved dimensions dousing each corner of the estate in the hyperreal radiance of the Rockies. Grandiose dimensions meet featherweight grace across voluminous halls and double-story atriums that appear to defy gravity. Soaring steel beams delineate immersive swathes of polished Pacific Northwest timbers, while the contours of an industrial-chic staircase are enhanced with elegant floor-to-ceiling cabling. Native stone accents add a rustic opposition to the home's streamlined contours, grounding this Villa in the elements. Beautifully appointed throughout, Amanderu Estate presents five stunning bedrooms, each immaculately conceived with majestic vistas. The guesthouse has an additional one bedroom, delivering six bedrooms for maximum lodging versatility and comfort. Other top-notch amenities of this home include a media room, exercise rooms, a wine cellar, a mudroom, and massage and spa facilities.

#### INTERIOR

- Air Conditioning
- Billiards Table
- Cable/Satellite TV
- Cinema Room
- Dining Room
- Fireplace
- Gym
- Hammam