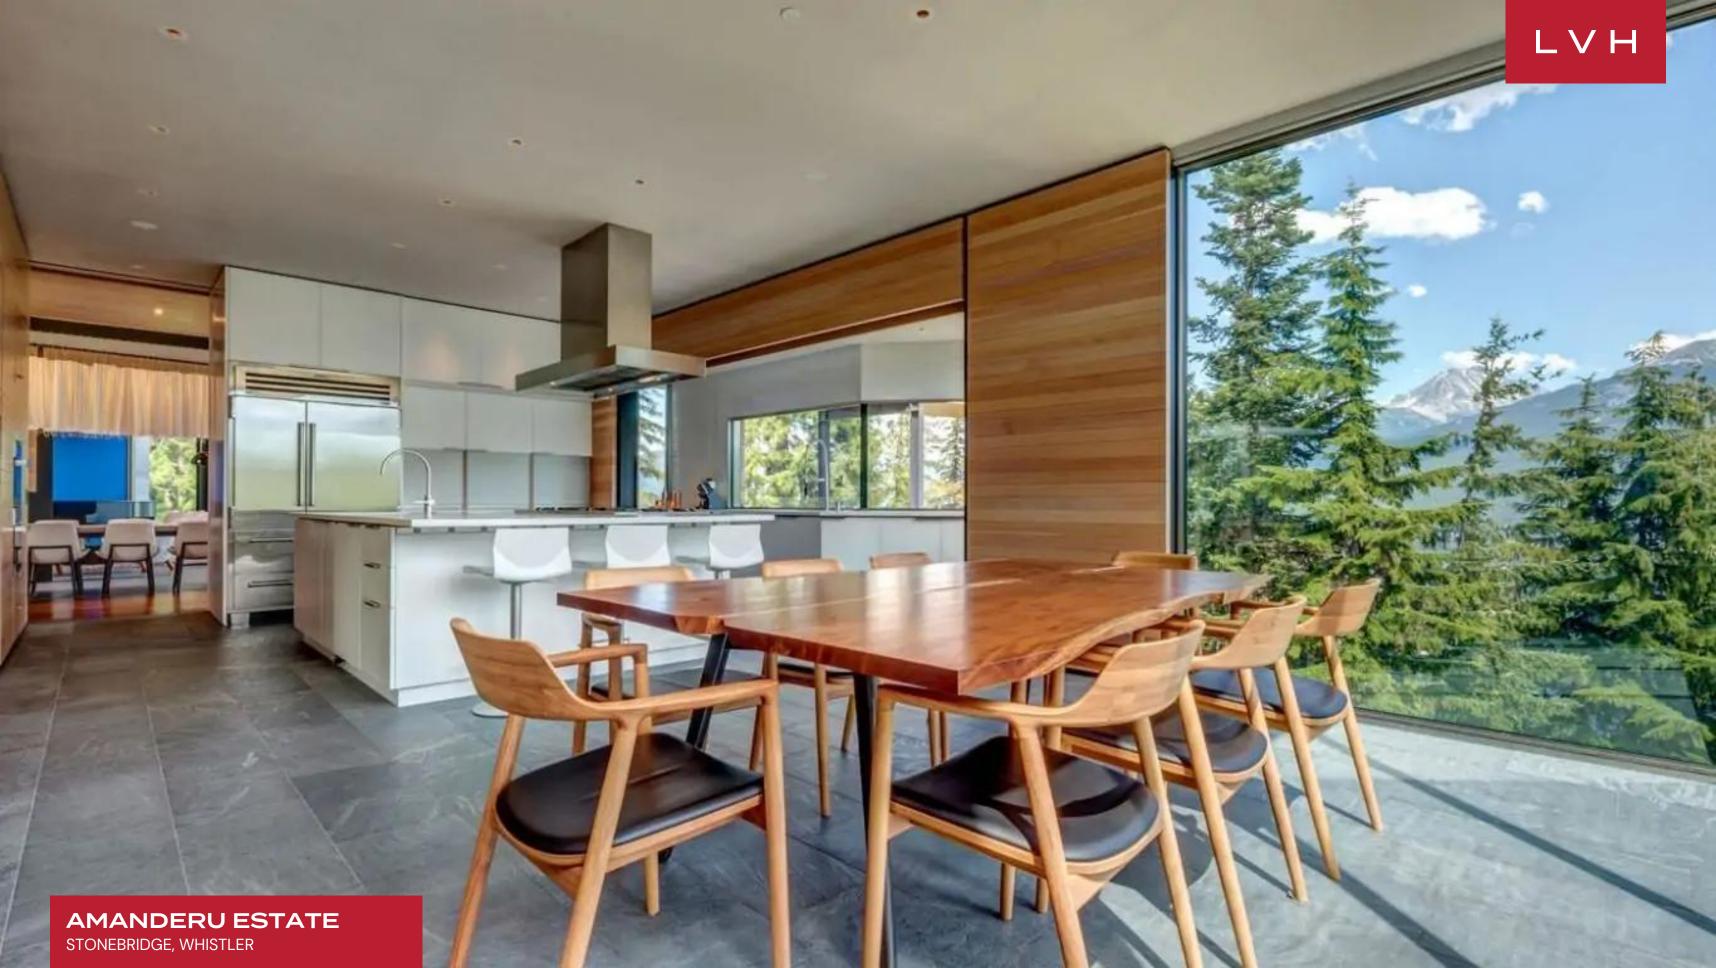

### AMANDERU ESTATE

STONEBRIDGE, WHISTLER

Amanderu Estate is an astounding residence perched at Stonebridge's peak. Amanderu's striking sculptural design is daringly exquisite, just like its supernatural alpine surroundings. This masterful architectural feat commands vertiginous vistas comprising Whistler and the Blackcomb mountains. Amanderu Estate unravels into a Fibonacci sequence from its wooded clifftop surroundings, setting apart a truly singular luxury property.

Merging contemporary design, quality craftsmanship, and awe-inspiring nature, this home epitomizes the pinnacle of high-altitude luxury living. Minimal decor and simple shapes comprise the furnishings enhancing Amanderu Estate's immersive architecture and vistas. Garganutauan glass walls gracefully conform to the estate's mammoth curved dimensions dousing each corner of the estate in the hyperreal radiance of the Rockies. Grandiose dimensions meet featherweight grace across voluminous halls and double-story atriums that appear to defy gravity. Soaring steel beams delineate immersive swathes of polished Pacific Northwest timbers, while the contours of an industrial-chic staircase are enhanced with elegant floor-to-ceiling cabling. Native stone accents add a rustic opposition to the home's streamlined contours, grounding this Villa in the elements. Beautifully appointed throughout, Amanderu Estate presents five stunning bedrooms, each immaculately conceived with majestic vistas. The guesthouse has an additional one bedroom, delivering six bedrooms for maximum lodging versatility and comfort. Other top-notch amenities of this home include a media room, exercise rooms, a wine cellar, a mudroom, and massage and spa facilities.