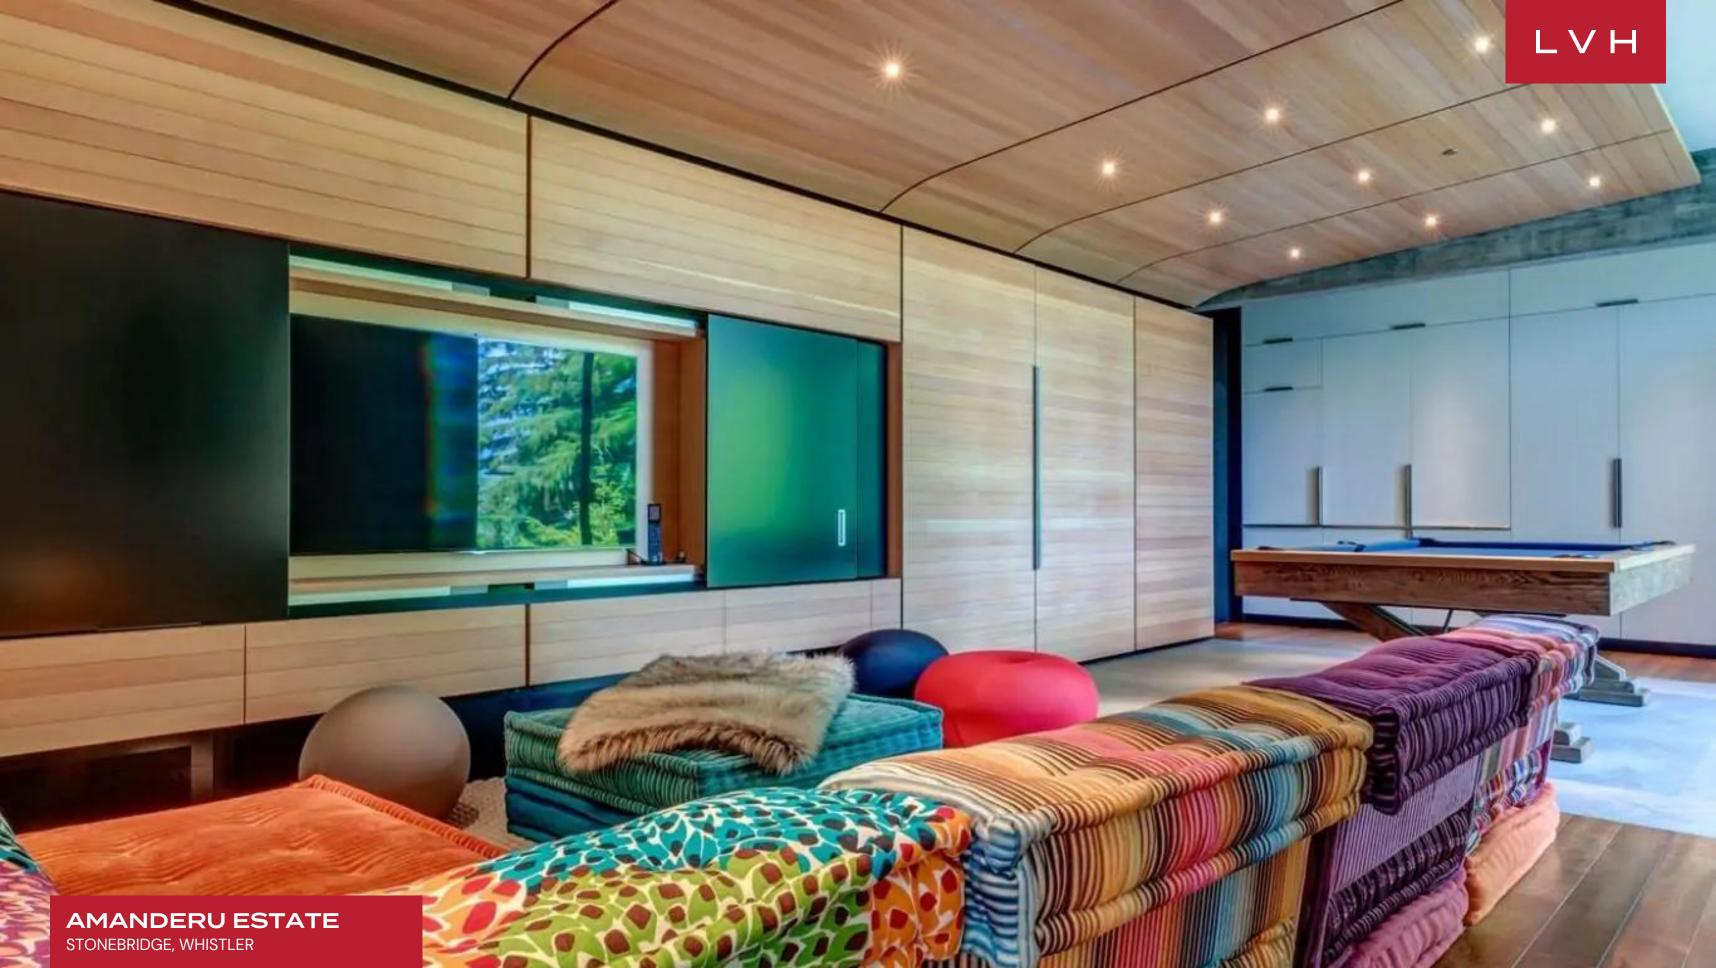

Merging contemporary design, quality craftsmanship, and awe-inspiring nature, this home epitomizes the pinnacle of high-altitude luxury living. Minimal decor and simple shapes comprise the furnishings enhancing Amanderu Estate's immersive architecture and vistas. Garganutauan glass walls gracefully conform to the estate's mammoth curved dimensions dousing each corner of the estate in the hyperreal radiance of the Rockies. Grandiose dimensions meet featherweight grace across voluminous halls and double-story atriums that appear to defy gravity. Soaring steel beams delineate immersive swathes of polished Pacific Northwest timbers, while the contours of an industrial-chic staircase are enhanced with elegant floor-to-ceiling cabling. Native stone accents add a rustic opposition to the home's streamlined contours, grounding this Villa in the elements. Beautifully appointed throughout, Amanderu Estate presents five stunning bedrooms, each immaculately conceived with majestic vistas. The guesthouse has an additional one bedroom, delivering six bedrooms for maximum lodging versatility and comfort. Other top-notch amenities of this home include a media room, exercise rooms, a wine cellar, a mudroom, and massage and spa facilities.

#### INTERIOR

- Air Conditioning
- Billiards Table
- Cable/Satellite TV
- Cinema Room
- Dining Room
- Fireplace
- Gym
- Hammam