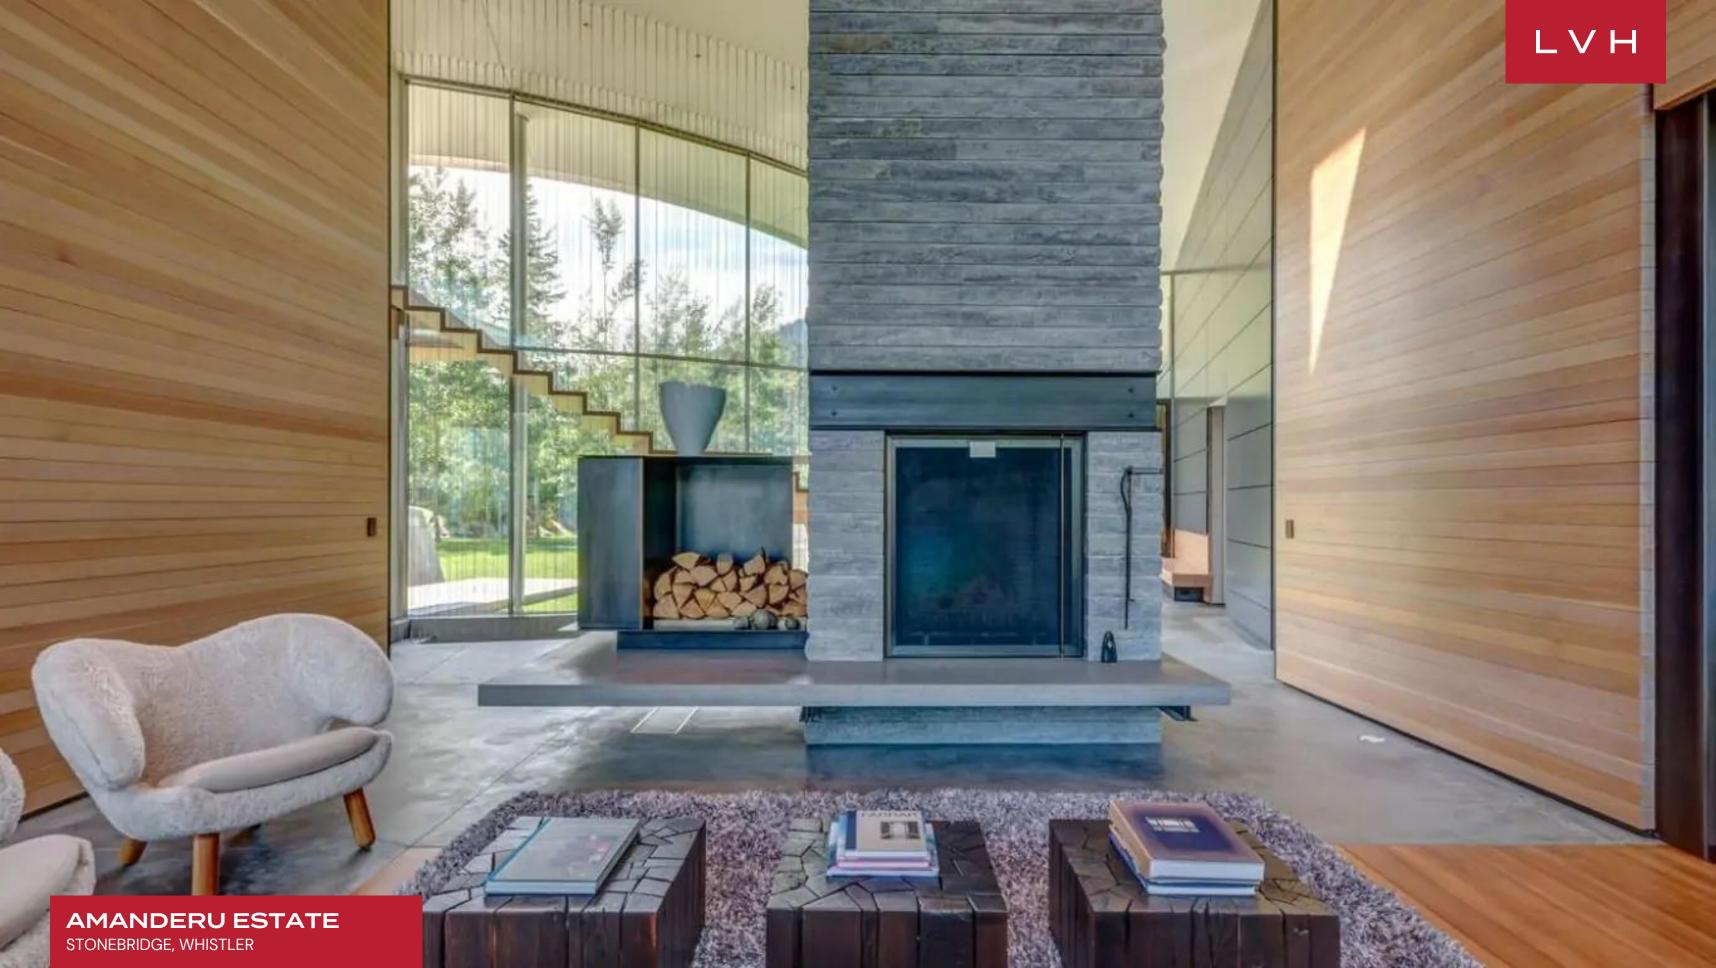

AMANDERU ESTATE
STONEBRIDGE, WHISTLER, CANADA

6 BEDROOMS

12 GUESTS 6 + 1 HALF
BATHROOMS

9,000 SQUARE FEET

### AMANDERU ESTATE

STONEBRIDGE, WHISTLER

Amanderu Estate is an astounding residence perched at Stonebridge's peak. Amanderu's striking sculptural design is daringly exquisite, just like its supernatural alpine surroundings. This masterful architectural feat commands vertiginous vistas comprising Whistler and the Blackcomb mountains. Amanderu Estate unravels into a Fibonacci sequence from its wooded clifftop surroundings, setting apart a truly singular luxury property.

Merging contemporary design, quality craftsmanship, and awe-inspiring nature, this home epitomizes the pinnacle of high-altitude luxury living. Minimal decor and simple shapes comprise the furnishings enhancing Amanderu Estate's immersive architecture and vistas. Garganutauan glass walls gracefully conform to the estate's mammoth curved dimensions dousing each corner of the estate in the hyperreal radiance of the Rockies. Grandiose dimensions meet featherweight grace across voluminous halls and double-story atriums that appear to defy gravity. Soaring steel beams delineate immersive swathes of polished Pacific Northwest timbers, while the contours of an industrial-chic staircase are enhanced with elegant floor-to-ceiling cabling. Native stone accents add a rustic opposition to the home's streamlined contours, grounding this Villa in the elements. Beautifully appointed throughout, Amanderu Estate presents five stunning bedrooms, each immaculately conceived with majestic vistas. The guesthouse has an additional one bedroom, delivering six bedrooms for maximum lodging versatility and comfort. Other top-notch amenities of this home include a media room, exercise rooms, a wine cellar, a mudroom, and massage and spa facilities.