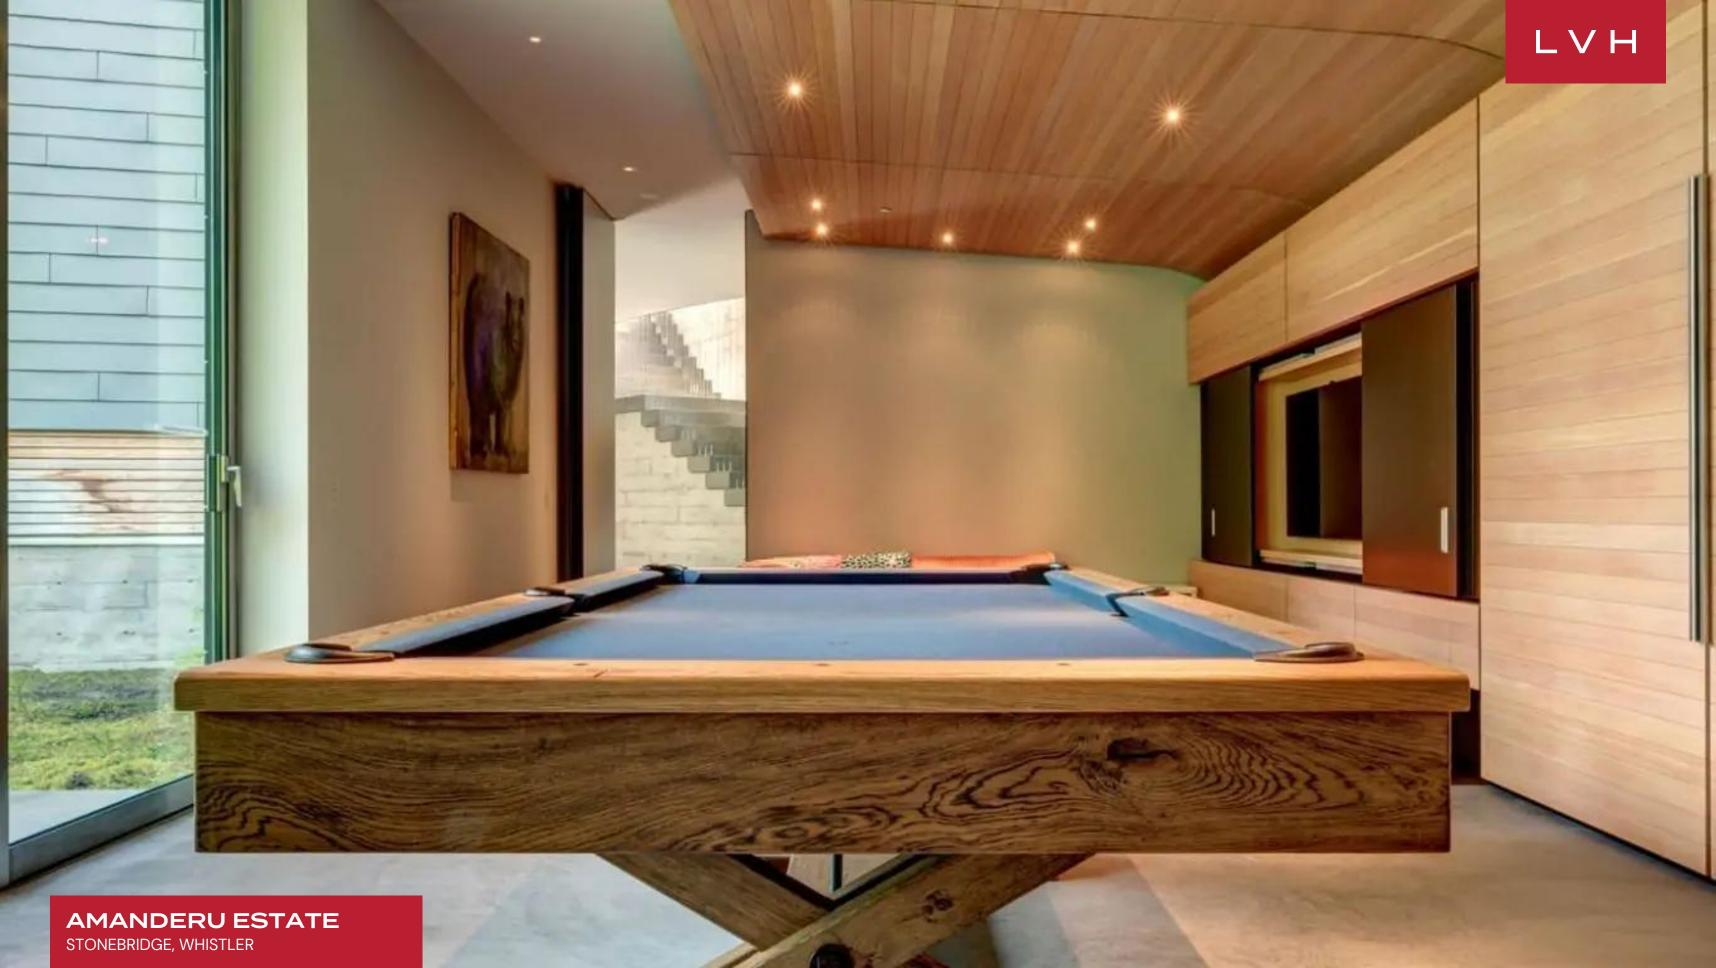

#### INTERIOR

- Air Conditioning
- Billiards Table
- Cable/Satellite TV
- Cinema Room
- Dining Room
- Fireplace
- Gym
- Hammam