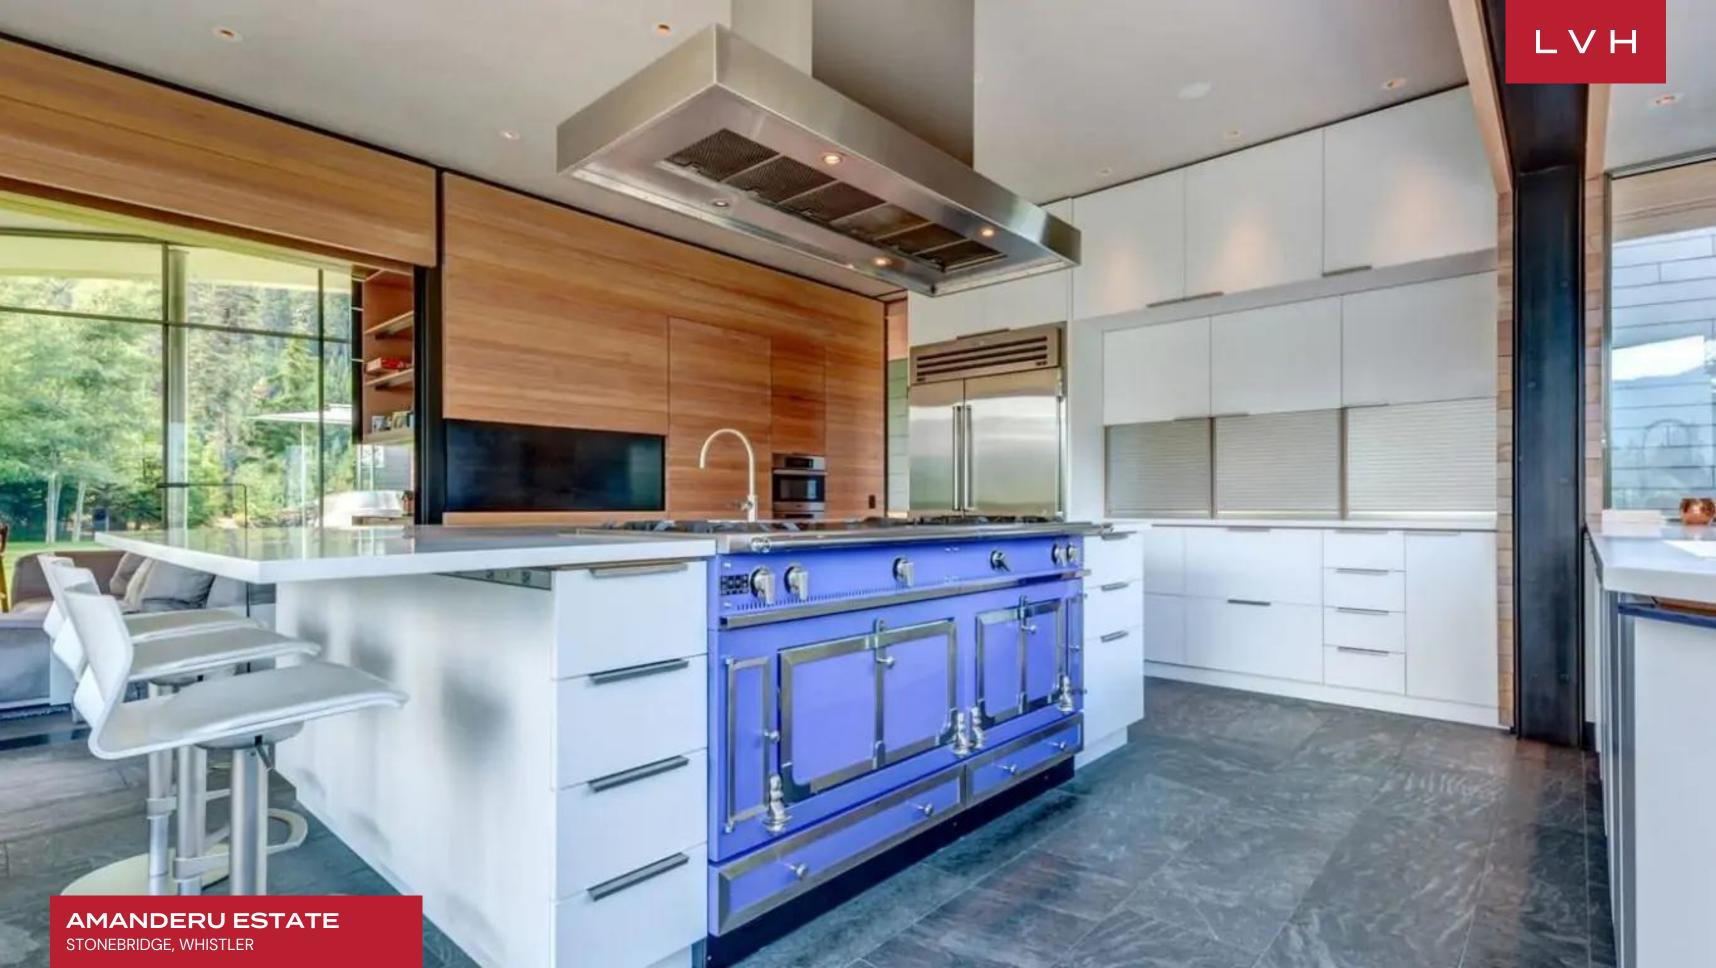

Merging contemporary design, quality craftsmanship, and awe-inspiring nature, this home epitomizes the pinnacle of high-altitude luxury living. Minimal decor and simple shapes comprise the furnishings enhancing Amanderu Estate's immersive architecture and vistas. Garganutauan glass walls gracefully conform to the estate's mammoth curved dimensions dousing each corner of the estate in the hyperreal radiance of the Rockies. Grandiose dimensions meet featherweight grace across voluminous halls and double-story atriums that appear to defy gravity. Soaring steel beams delineate immersive swathes of polished Pacific Northwest timbers, while the contours of an industrial-chic staircase are enhanced with elegant floor-to-ceiling cabling. Native stone accents add a rustic opposition to the home's streamlined contours, grounding this Villa in the elements. Beautifully appointed throughout, Amanderu Estate presents five stunning bedrooms, each immaculately conceived with majestic vistas. The guesthouse has an additional one bedroom, delivering six bedrooms for maximum lodging versatility and comfort. Other top-notch amenities of this home include a media room, exercise rooms, a wine cellar, a mudroom, and massage and spa facilities.

#### INTERIOR

- Air Conditioning
- Billiards Table
- Cable/Satellite TV
- Cinema Room
- Dining Room
- Fireplace
- Gym
- Hammam