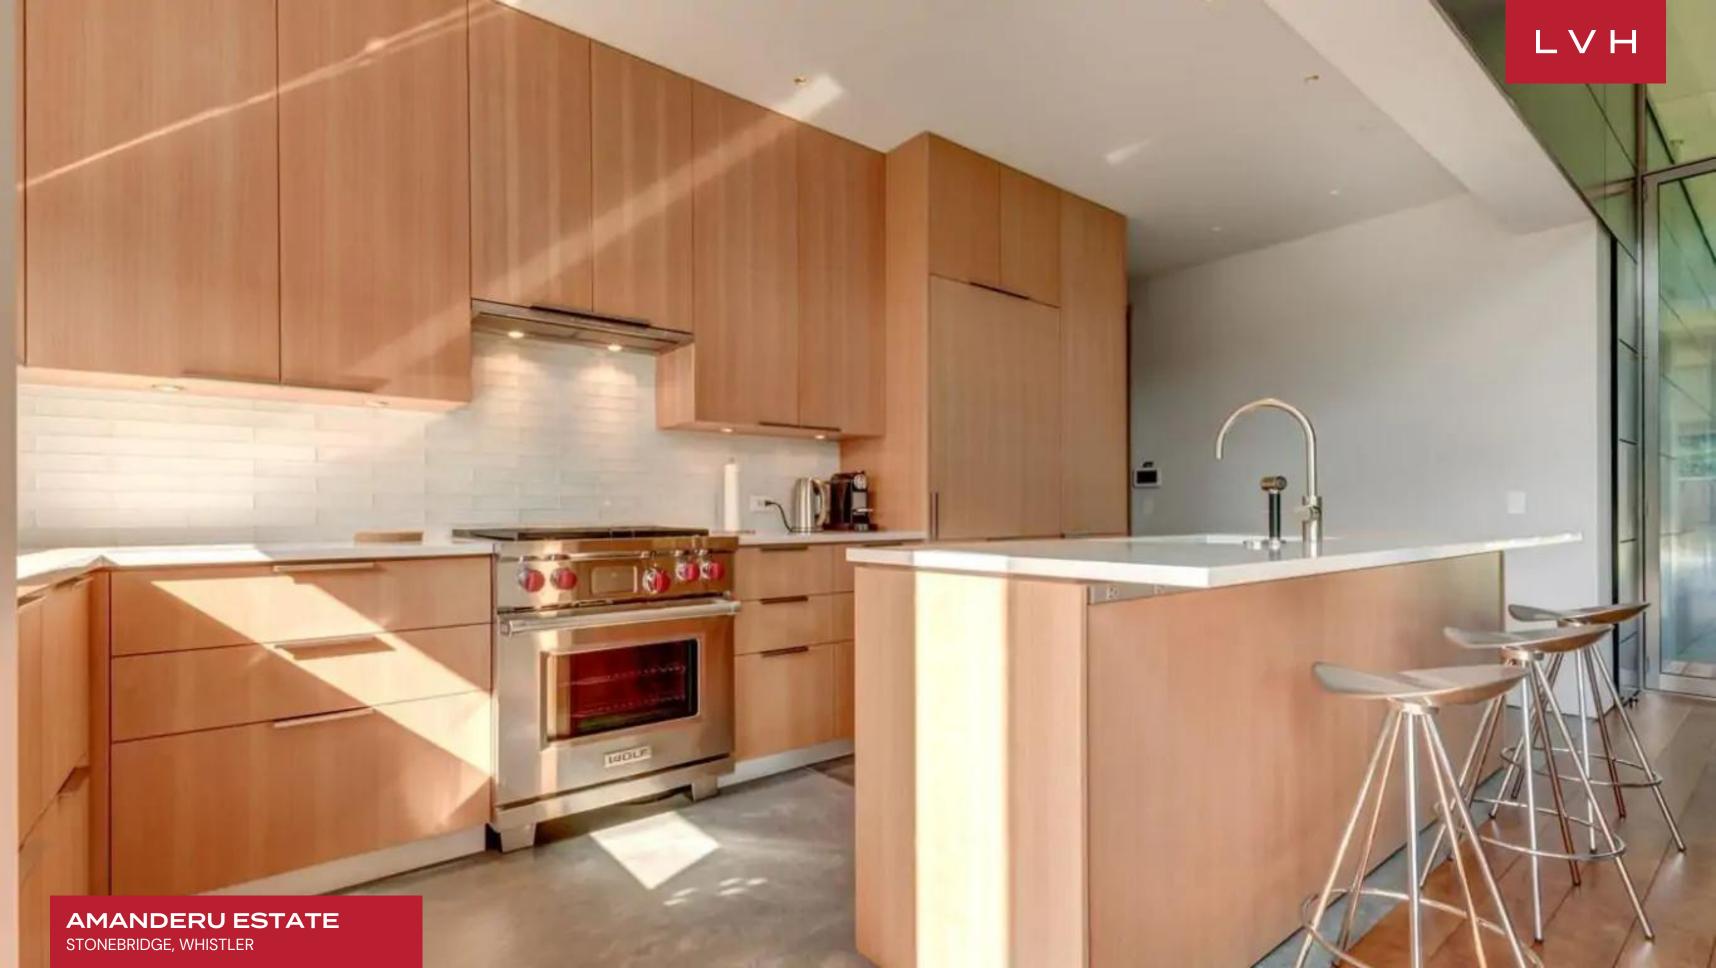

Merging contemporary design, quality craftsmanship, and awe-inspiring nature, this home epitomizes the pinnacle of high-altitude luxury living. Minimal decor and simple shapes comprise the furnishings enhancing Amanderu Estate's immersive architecture and vistas. Garganutauan glass walls gracefully conform to the estate's mammoth curved dimensions dousing each corner of the estate in the hyperreal radiance of the Rockies. Grandiose dimensions meet featherweight grace across voluminous halls and double-story atriums that appear to defy gravity. Soaring steel beams delineate immersive swathes of polished Pacific Northwest timbers, while the contours of an industrial-chic staircase are enhanced with elegant floor-to-ceiling cabling. Native stone accents add a rustic opposition to the home's streamlined contours, grounding this Villa in the elements. Beautifully appointed throughout, Amanderu Estate presents five stunning bedrooms, each immaculately conceived with majestic vistas. The guesthouse has an additional one bedroom, delivering six bedrooms for maximum lodging versatility and comfort. Other top-notch amenities of this home include a media room, exercise rooms, a wine cellar, a mudroom, and massage and spa facilities.

#### INTERIOR

- Air Conditioning
- Billiards Table
- Cable/Satellite TV
- Cinema Room
- Dining Room
- Fireplace
- Gym
- Hammam