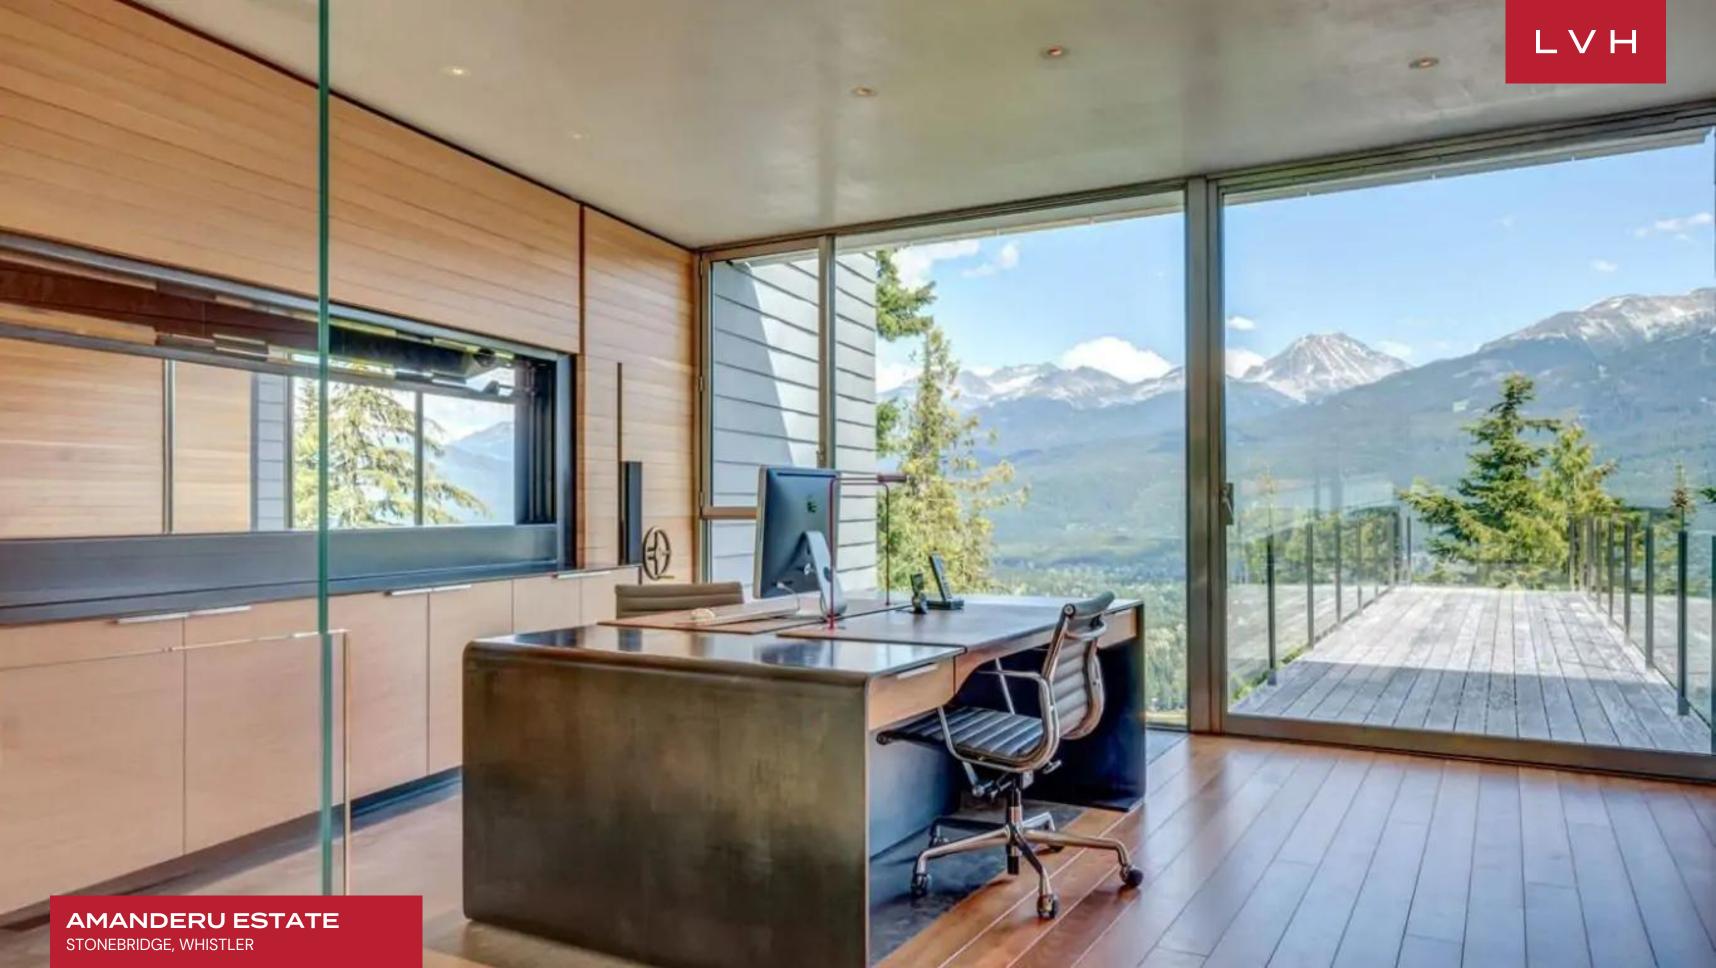

Merging contemporary design, quality craftsmanship, and awe-inspiring nature, this home epitomizes the pinnacle of high-altitude luxury living. Minimal decor and simple shapes comprise the furnishings enhancing Amanderu Estate's immersive architecture and vistas. Garganutauan glass walls gracefully conform to the estate's mammoth curved dimensions dousing each corner of the estate in the hyperreal radiance of the Rockies. Grandiose dimensions meet featherweight grace across voluminous halls and double-story atriums that appear to defy gravity. Soaring steel beams delineate immersive swathes of polished Pacific Northwest timbers, while the contours of an industrial-chic staircase are enhanced with elegant floor-to-ceiling cabling. Native stone accents add a rustic opposition to the home's streamlined contours, grounding this Villa in the elements. Beautifully appointed throughout, Amanderu Estate presents five stunning bedrooms, each immaculately conceived with majestic vistas. The guesthouse has an additional one bedroom, delivering six bedrooms for maximum lodging versatility and comfort. Other top-notch amenities of this home include a media room, exercise rooms, a wine cellar, a mudroom, and massage and spa facilities.

## INTERIOR

- Laundry
- Office
- Piano
- Private Elevator
- Ski Room
- Sound System
- Walk-In Closets
- Wine Cellar