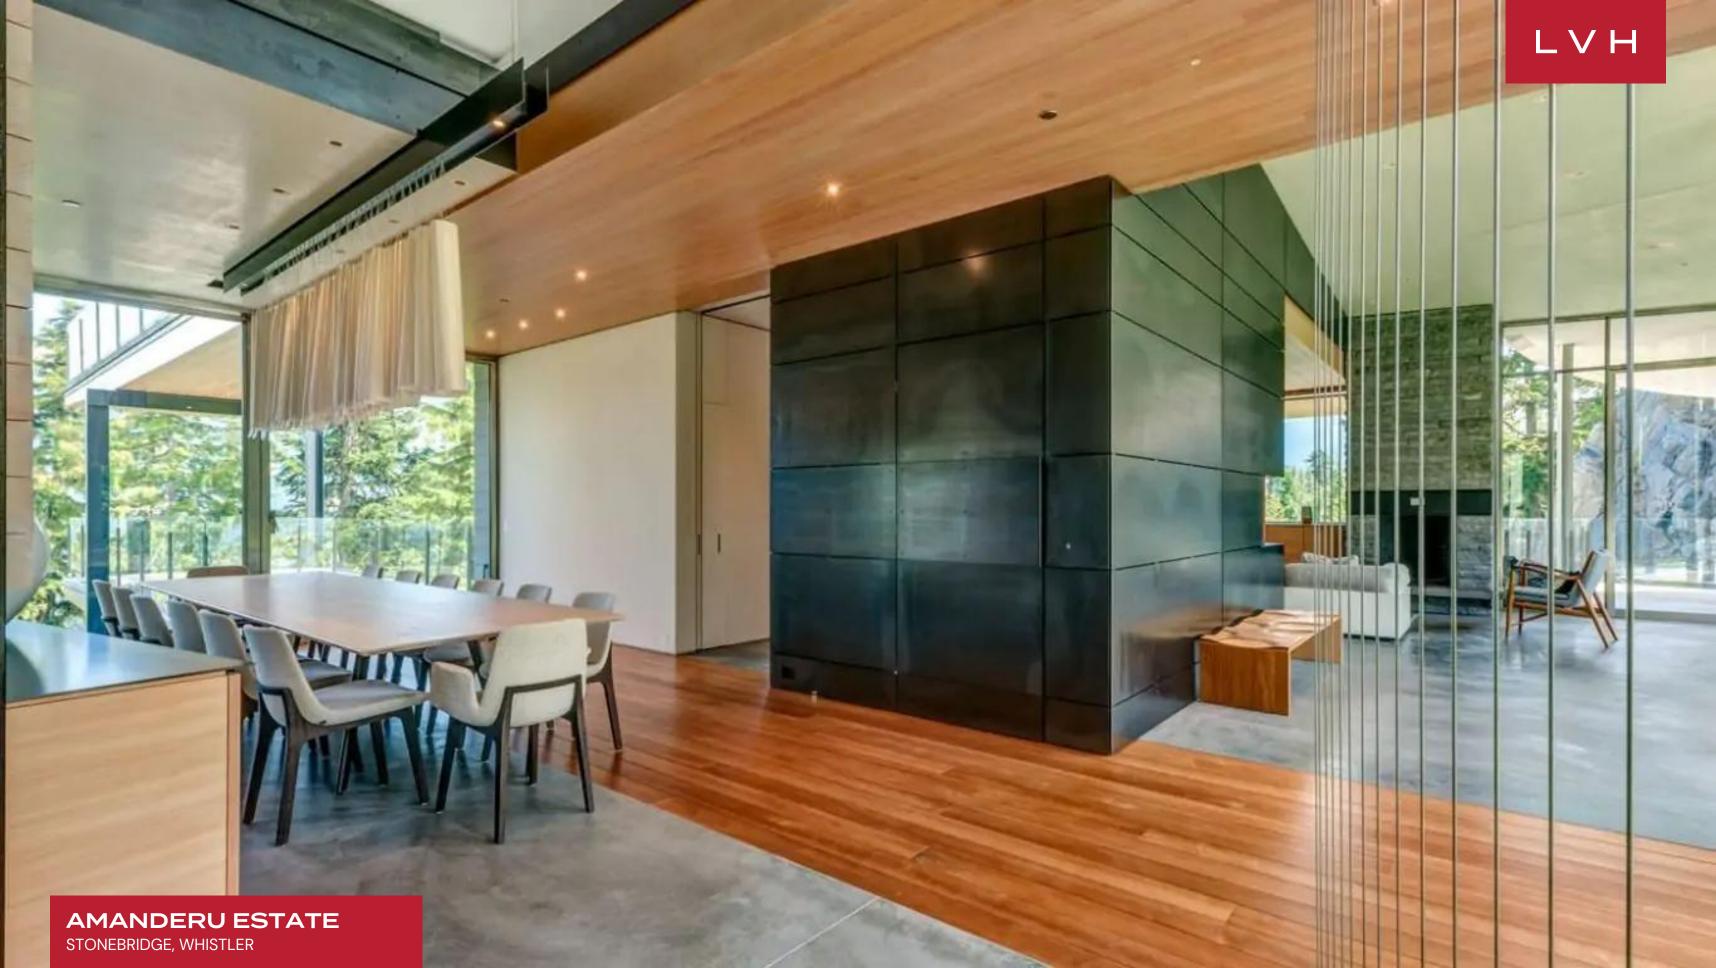

Merging contemporary design, quality craftsmanship, and awe-inspiring nature, this home epitomizes the pinnacle of high-altitude luxury living. Minimal decor and simple shapes comprise the furnishings enhancing Amanderu Estate's immersive architecture and vistas. Garganutauan glass walls gracefully conform to the estate's mammoth curved dimensions dousing each corner of the estate in the hyperreal radiance of the Rockies. Grandiose dimensions meet featherweight grace across voluminous halls and double-story atriums that appear to defy gravity. Soaring steel beams delineate immersive swathes of polished Pacific Northwest timbers, while the contours of an industrial-chic staircase are enhanced with elegant floor-to-ceiling cabling. Native stone accents add a rustic opposition to the home's streamlined contours, grounding this Villa in the elements. Beautifully appointed throughout, Amanderu Estate presents five stunning bedrooms, each immaculately conceived with majestic vistas. The guesthouse has an additional one bedroom, delivering six bedrooms for maximum lodging versatility and comfort. Other top-notch amenities of this home include a media room, exercise rooms, a wine cellar, a mudroom, and massage and spa facilities.

This one-of-a-kind estate features a cantilevered swimming pool over the cliff, protruding over a boundless valley of cedar and pine trees. A series of ocular protrusions from the lush lawns reveals a hot tub grotto and a natural light channel illuminating the lavish wellness facilities on the lower level below. Exhilarating and humbling in equal measure, Amanderu Estate is a home that demands to be experienced to be believed. The estate's seven-acre grounds include a heliport rounding off one of the world's most remarkable mountain properties.