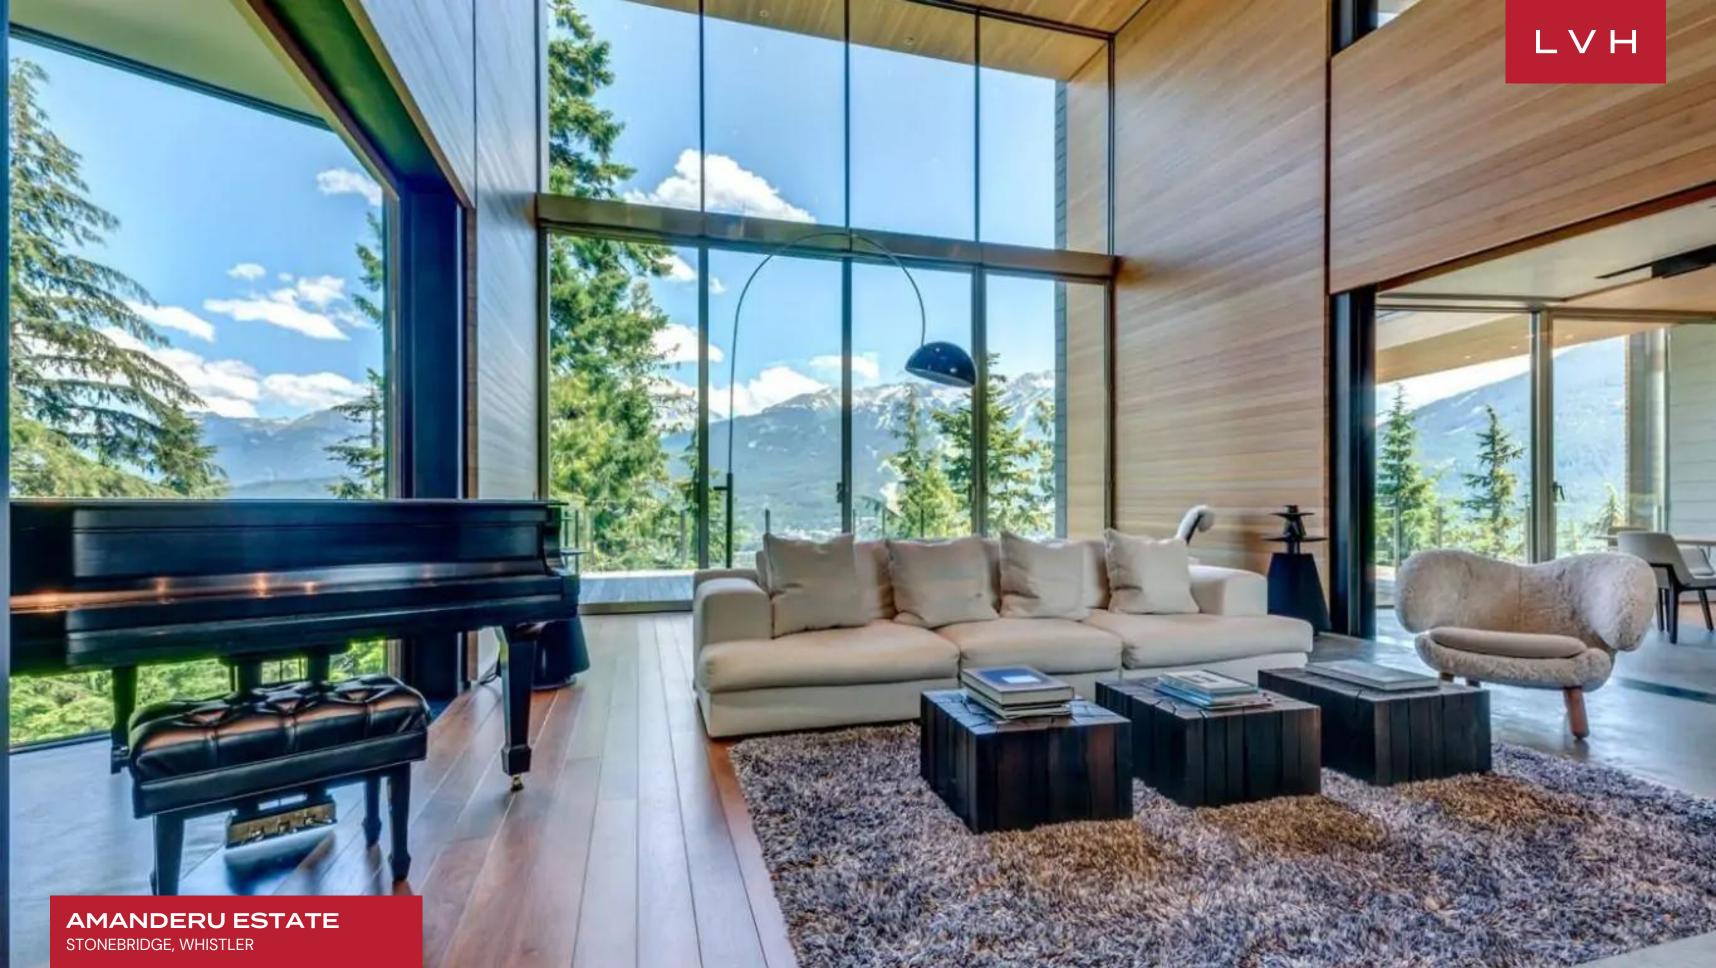

Merging contemporary design, quality craftsmanship, and awe-inspiring nature, this home epitomizes the pinnacle of high-altitude luxury living. Minimal decor and simple shapes comprise the furnishings enhancing Amanderu Estate's immersive architecture and vistas. Garganutauan glass walls gracefully conform to the estate's mammoth curved dimensions dousing each corner of the estate in the hyperreal radiance of the Rockies. Grandiose dimensions meet featherweight grace across voluminous halls and double-story atriums that appear to defy gravity. Soaring steel beams delineate immersive swathes of polished Pacific Northwest timbers, while the contours of an industrial-chic staircase are enhanced with elegant floor-to-ceiling cabling. Native stone accents add a rustic opposition to the home's streamlined contours, grounding this Villa in the elements. Beautifully appointed throughout, Amanderu Estate presents five stunning bedrooms, each immaculately conceived with majestic vistas. The guesthouse has an additional one bedroom, delivering six bedrooms for maximum lodging versatility and comfort. Other top-notch amenities of this home include a media room, exercise rooms, a wine cellar, a mudroom, and massage and spa facilities.