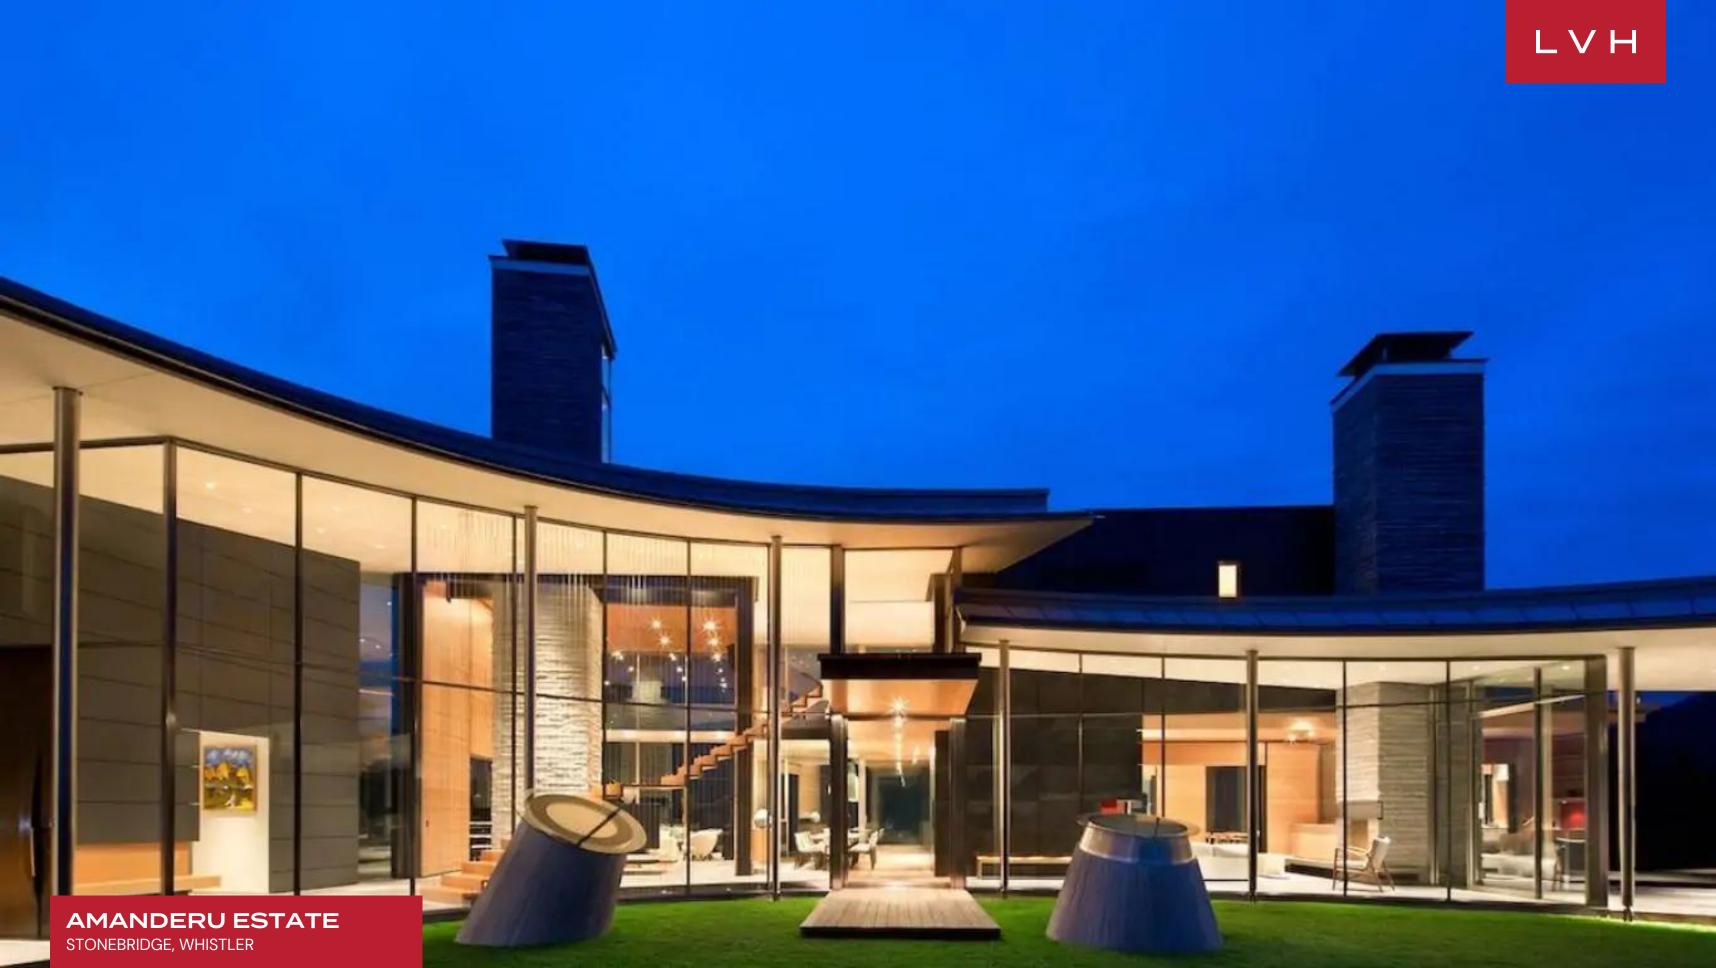

### AMANDERU ESTATE

STONEBRIDGE, WHISTLER

Amanderu Estate is an astounding residence perched at Stonebridge's peak. Amanderu's striking sculptural design is daringly exquisite, just like its supernatural alpine surroundings. This masterful architectural feat commands vertiginous vistas comprising Whistler and the Blackcomb mountains. Amanderu Estate unravels into a Fibonacci sequence from its wooded clifftop surroundings, setting apart a truly singular luxury property.

Merging contemporary design, quality craftsmanship, and awe-inspiring nature, this home epitomizes the pinnacle of high-altitude luxury living. Minimal decor and simple shapes comprise the furnishings enhancing Amanderu Estate's immersive architecture and vistas. Garganutauan glass walls gracefully conform to the estate's mammoth curved dimensions dousing each corner of the estate in the hyperreal radiance of the Rockies. Grandiose dimensions meet featherweight grace across voluminous halls and double-story atriums that appear to defy gravity. Soaring steel beams delineate immersive swathes of polished Pacific Northwest timbers, while the contours of an industrial-chic staircase are enhanced with elegant floor-to-ceiling cabling. Native stone accents add a rustic opposition to the home's streamlined contours, grounding this Villa in the elements. Beautifully appointed throughout, Amanderu Estate presents five stunning bedrooms, each immaculately conceived with majestic vistas. The guesthouse has an additional one bedroom, delivering six bedrooms for maximum lodging versatility and comfort. Other top-notch amenities of this home include a media room, exercise rooms, a wine cellar, a mudroom, and massage and spa facilities.