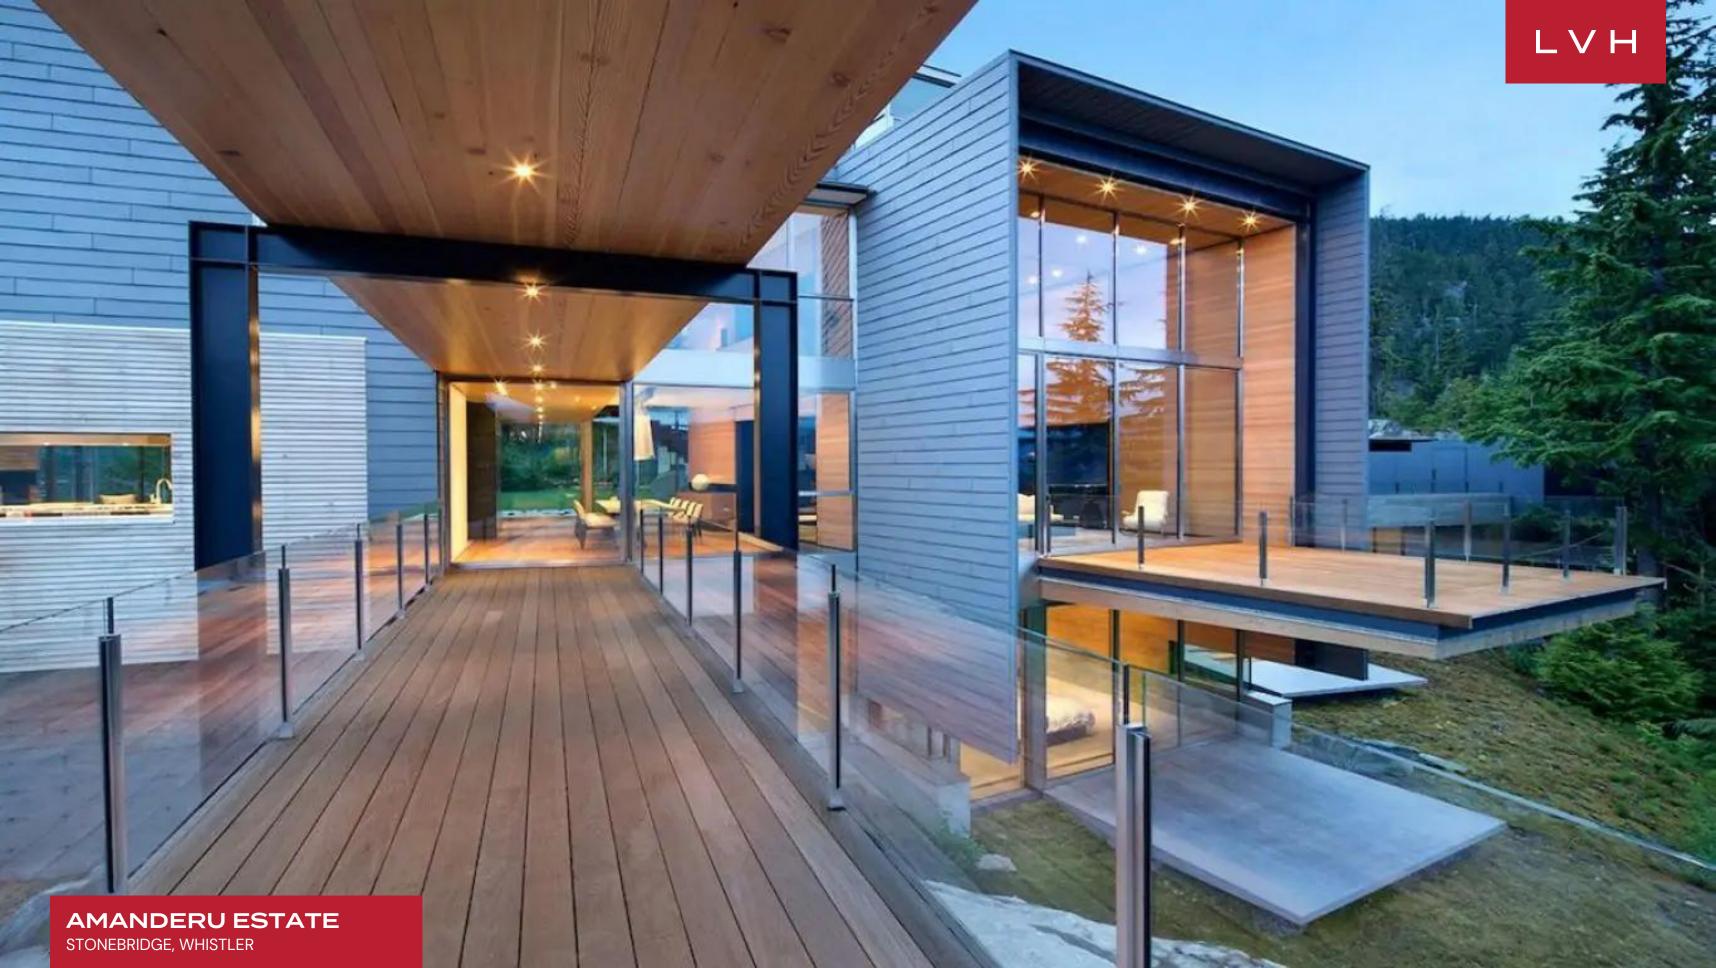

Merging contemporary design, quality craftsmanship, and awe-inspiring nature, this home epitomizes the pinnacle of high-altitude luxury living. Minimal decor and simple shapes comprise the furnishings enhancing Amanderu Estate's immersive architecture and vistas. Garganutauan glass walls gracefully conform to the estate's mammoth curved dimensions dousing each corner of the estate in the hyperreal radiance of the Rockies. Grandiose dimensions meet featherweight grace across voluminous halls and double-story atriums that appear to defy gravity. Soaring steel beams delineate immersive swathes of polished Pacific Northwest timbers, while the contours of an industrial-chic staircase are enhanced with elegant floor-to-ceiling cabling. Native stone accents add a rustic opposition to the home's streamlined contours, grounding this Villa in the elements. Beautifully appointed throughout, Amanderu Estate presents five stunning bedrooms, each immaculately conceived with majestic vistas. The guesthouse has an additional one bedroom, delivering six bedrooms for maximum lodging versatility and comfort. Other top-notch amenities of this home include a media room, exercise rooms, a wine cellar, a mudroom, and massage and spa facilities.