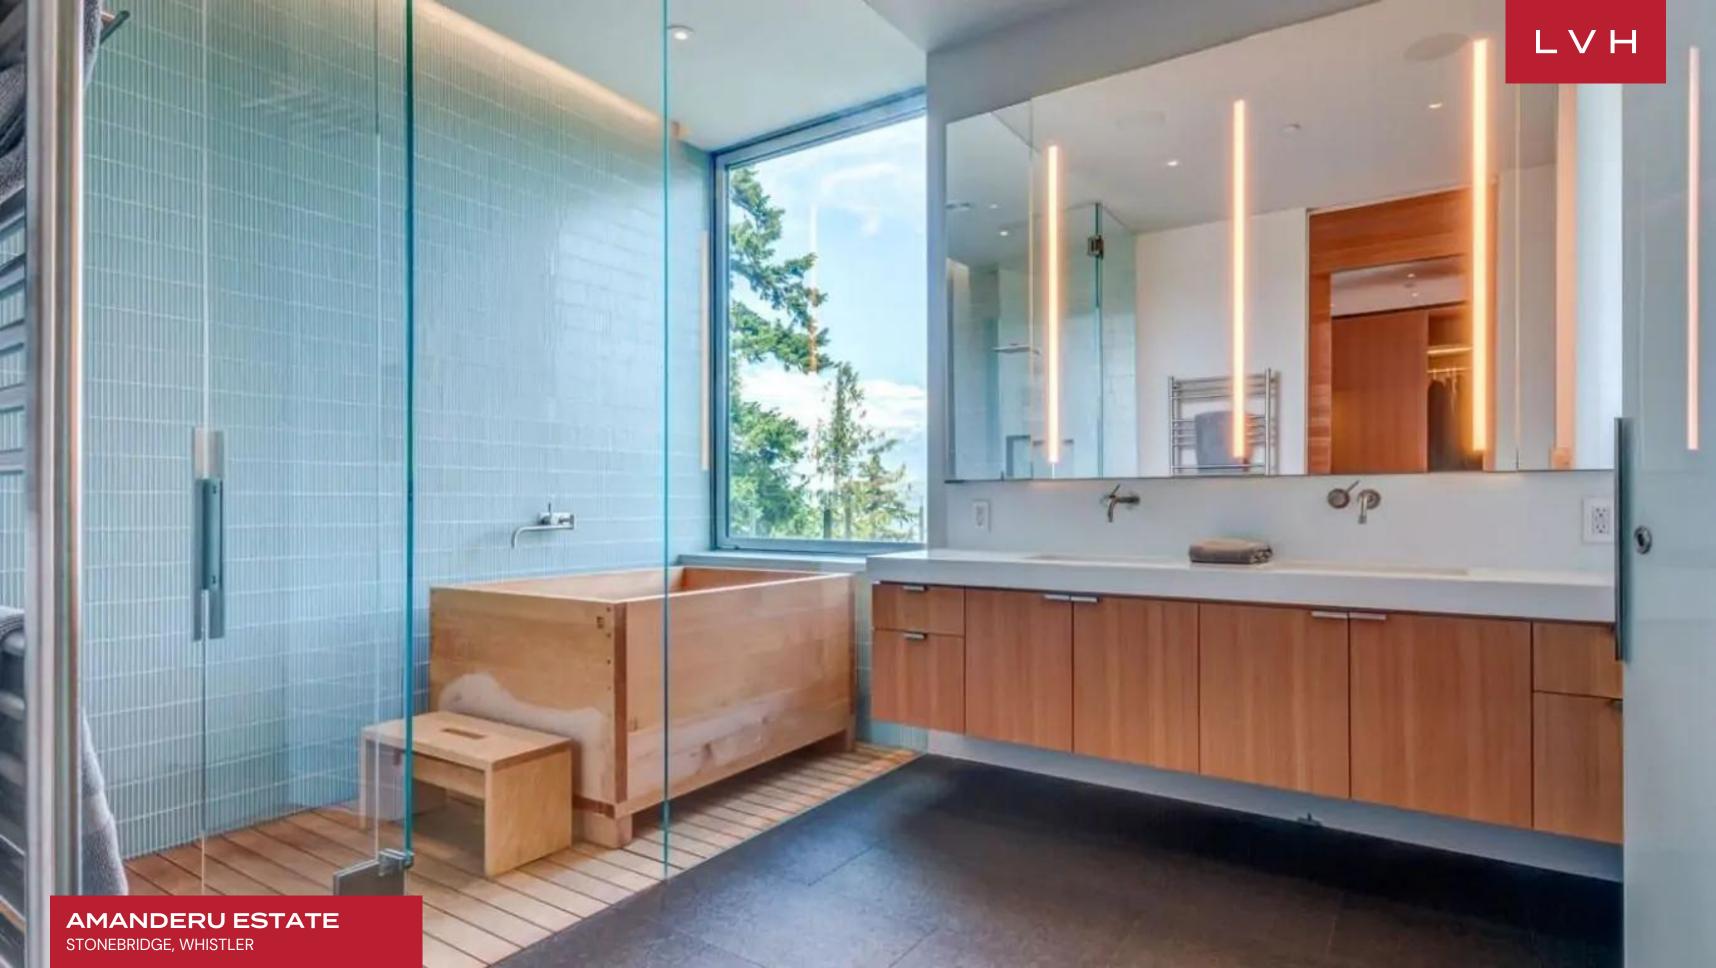

Merging contemporary design, quality craftsmanship, and awe-inspiring nature, this home epitomizes the pinnacle of high-altitude luxury living. Minimal decor and simple shapes comprise the furnishings enhancing Amanderu Estate's immersive architecture and vistas. Garganutauan glass walls gracefully conform to the estate's mammoth curved dimensions dousing each corner of the estate in the hyperreal radiance of the Rockies. Grandiose dimensions meet featherweight grace across voluminous halls and double-story atriums that appear to defy gravity. Soaring steel beams delineate immersive swathes of polished Pacific Northwest timbers, while the contours of an industrial-chic staircase are enhanced with elegant floor-to-ceiling cabling. Native stone accents add a rustic opposition to the home's streamlined contours, grounding this Villa in the elements. Beautifully appointed throughout, Amanderu Estate presents five stunning bedrooms, each immaculately conceived with majestic vistas. The guesthouse has an additional one bedroom, delivering six bedrooms for maximum lodging versatility and comfort. Other top-notch amenities of this home include a media room, exercise rooms, a wine cellar, a mudroom, and massage and spa facilities.