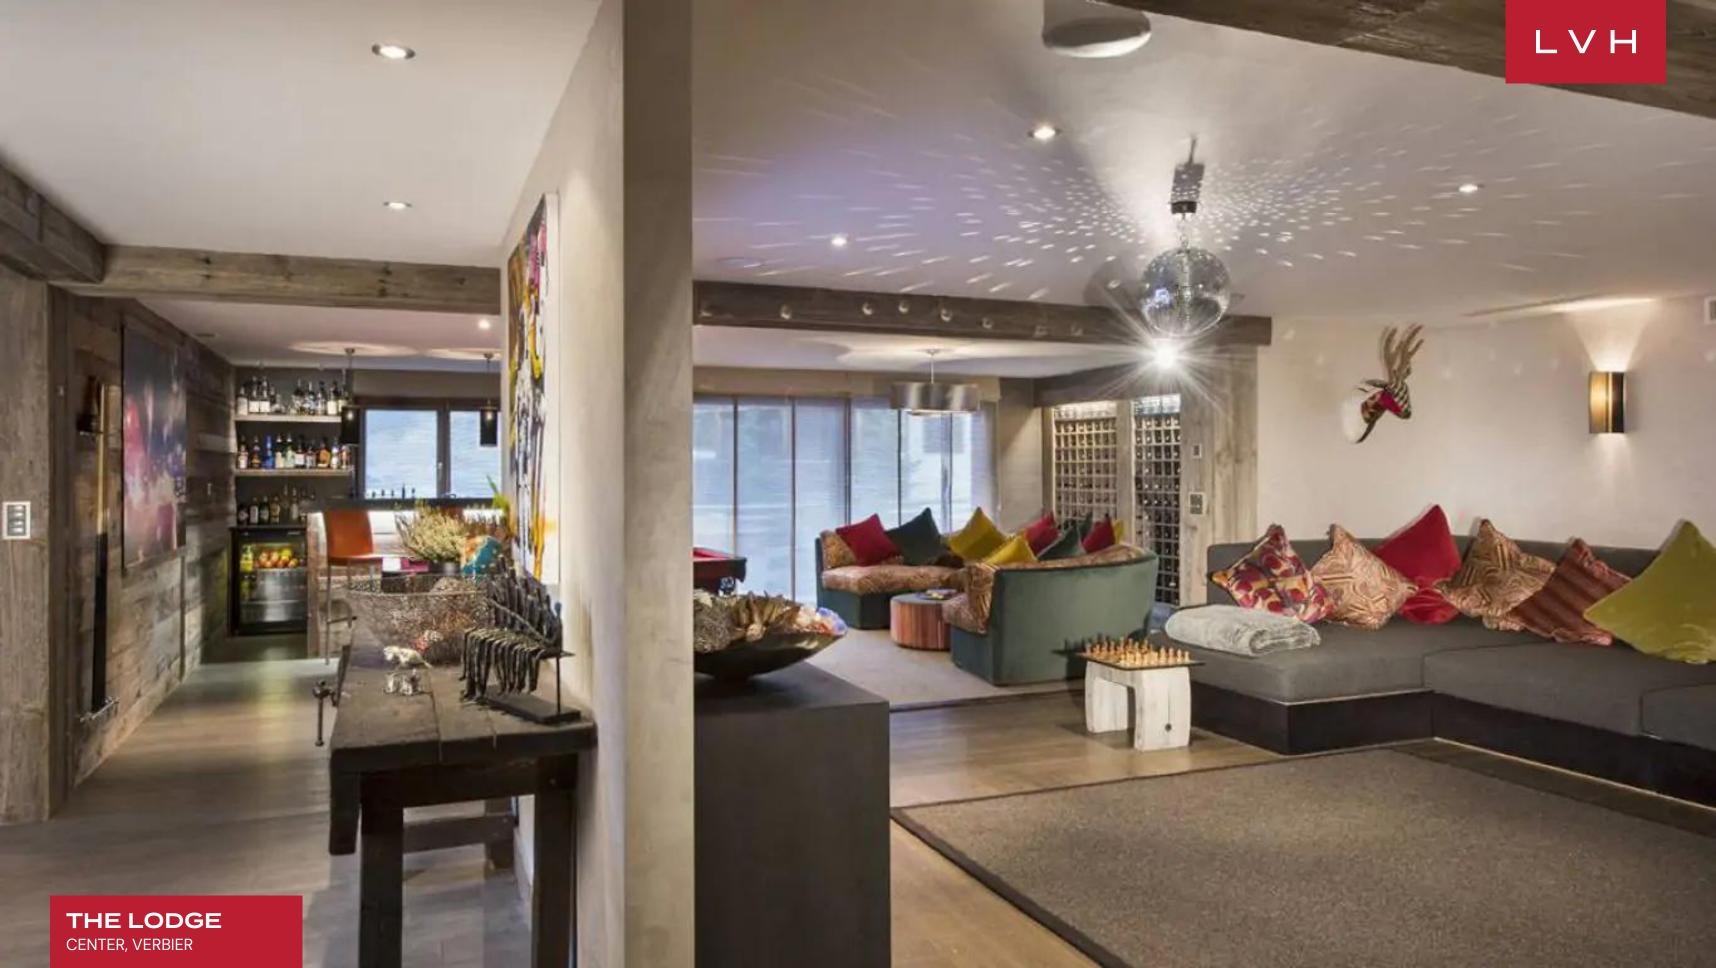

Outstanding interiors present a lavish merger of ski lodge romanticism and contemporary high culture indulgence. The stately free-flowing great room features a network of gorgeous refitted timber beams. Load-bearing pillars elegantly frame the contours of the majestic open concept space. Wood-paneled walls exude a subtle grey tone, matching the home's superb selection of haute couture bespoke furnishings. Enveloped by floor-to-ceiling windows, interiors radiate with striking mountain silhouettes. The ample light animates an eclectic selection of plush upholstery, from riveted velour ottomans to plush fur pelts, silk throws, and buxom deep-seated leather armchairs. Diverse textures and a gorgeous earthy palette deliver plenty of snowed-in coziness and warmth by the sizeable custom fireplace. The free-flowing main floor is ideal for lavish cocktail affairs, apres-ski celebrations, or intimate moments with loved ones. The wet bar, living room, lounge, and formal dining area meld seamlessly in a stunning space conceived for social spontaneity and congregating. The Lodge accommodates eighteen adults in nine sumptuous bedrooms. Comprising two master suites and varied bedroom configurations for utmost lodging versatility, this estate additionally sleeps six children in a specially designed bunkroom.

#### INTERIOR

- Bar
- Pool Table
- Cable, Satellite or Smart TV
- Dining Room
- Fireplace
- Game Room
- Gym
- Hammam