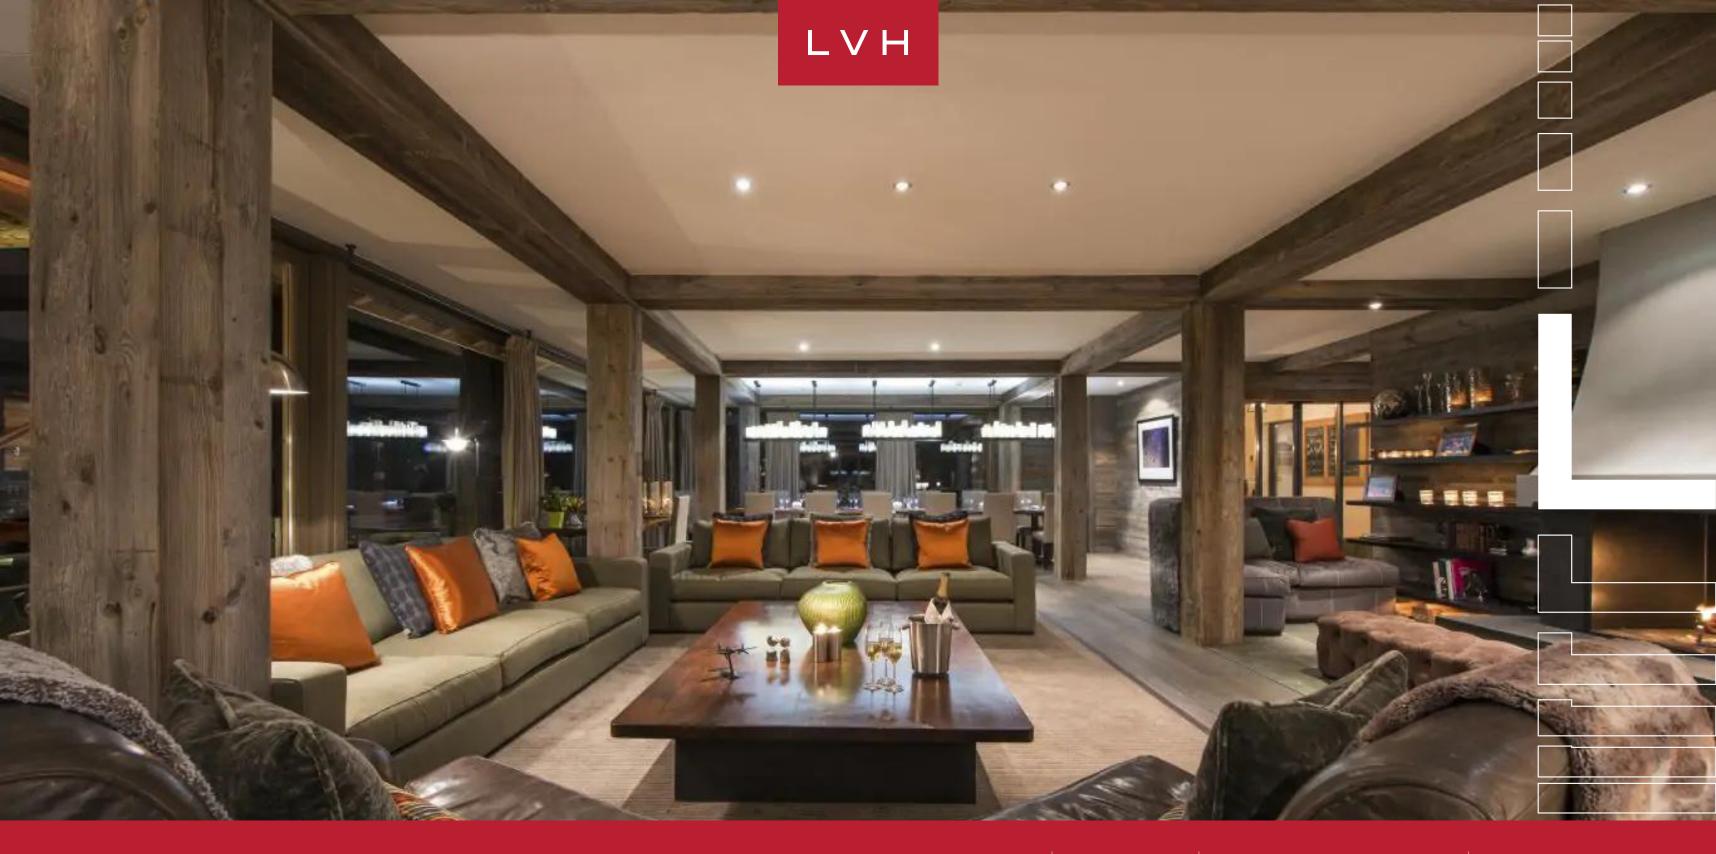

## THE LODGE

#### CENTER, VERBIER

 $L \vee H$ 

The Lodge is an astounding luxury complex embraced by woodlands high in the Swiss Alps, a five-minute promenade from the magic of Verbier village. A curt and declarative name carries a mythical aura. "The Lodge" presents a brazen vision of contemporary Alpine opulence sure to dazzle the most discerning luxury adventurer. This wondrous vacation rental is defined by majestic natural beauty, slick, insatiable style, white glove services, and premier proximity to the ski slopes.

Outstanding interiors present a lavish merger of ski lodge romanticism and contemporary high culture indulgence. The stately free-flowing great room features a network of gorgeous refitted timber beams. Load-bearing pillars elegantly frame the contours of the majestic open concept space. Wood-paneled walls exude a subtle grey tone, matching the home's superb selection of haute couture bespoke furnishings. Enveloped by floor-to-ceiling windows, interiors radiate with striking mountain silhouettes. The ample light animates an eclectic selection of plush upholstery, from riveted velour ottomans to plush fur pelts, silk throws, and buxom deep-seated leather armchairs. Diverse textures and a gorgeous earthy palette deliver plenty of snowed-in coziness and warmth by the sizeable custom fireplace. The free-flowing main floor is ideal for lavish cocktail affairs, apres-ski celebrations, or intimate moments with loved ones. The wet bar, living room, lounge, and formal dining area meld seamlessly in a stunning space conceived for social spontaneity and congregating. The Lodge accommodates eighteen adults in nine sumptuous bedrooms. Comprising two master suites and varied bedroom configurations for utmost lodging versatility, this estate additionally sleeps six children in a specially designed bunkroom.