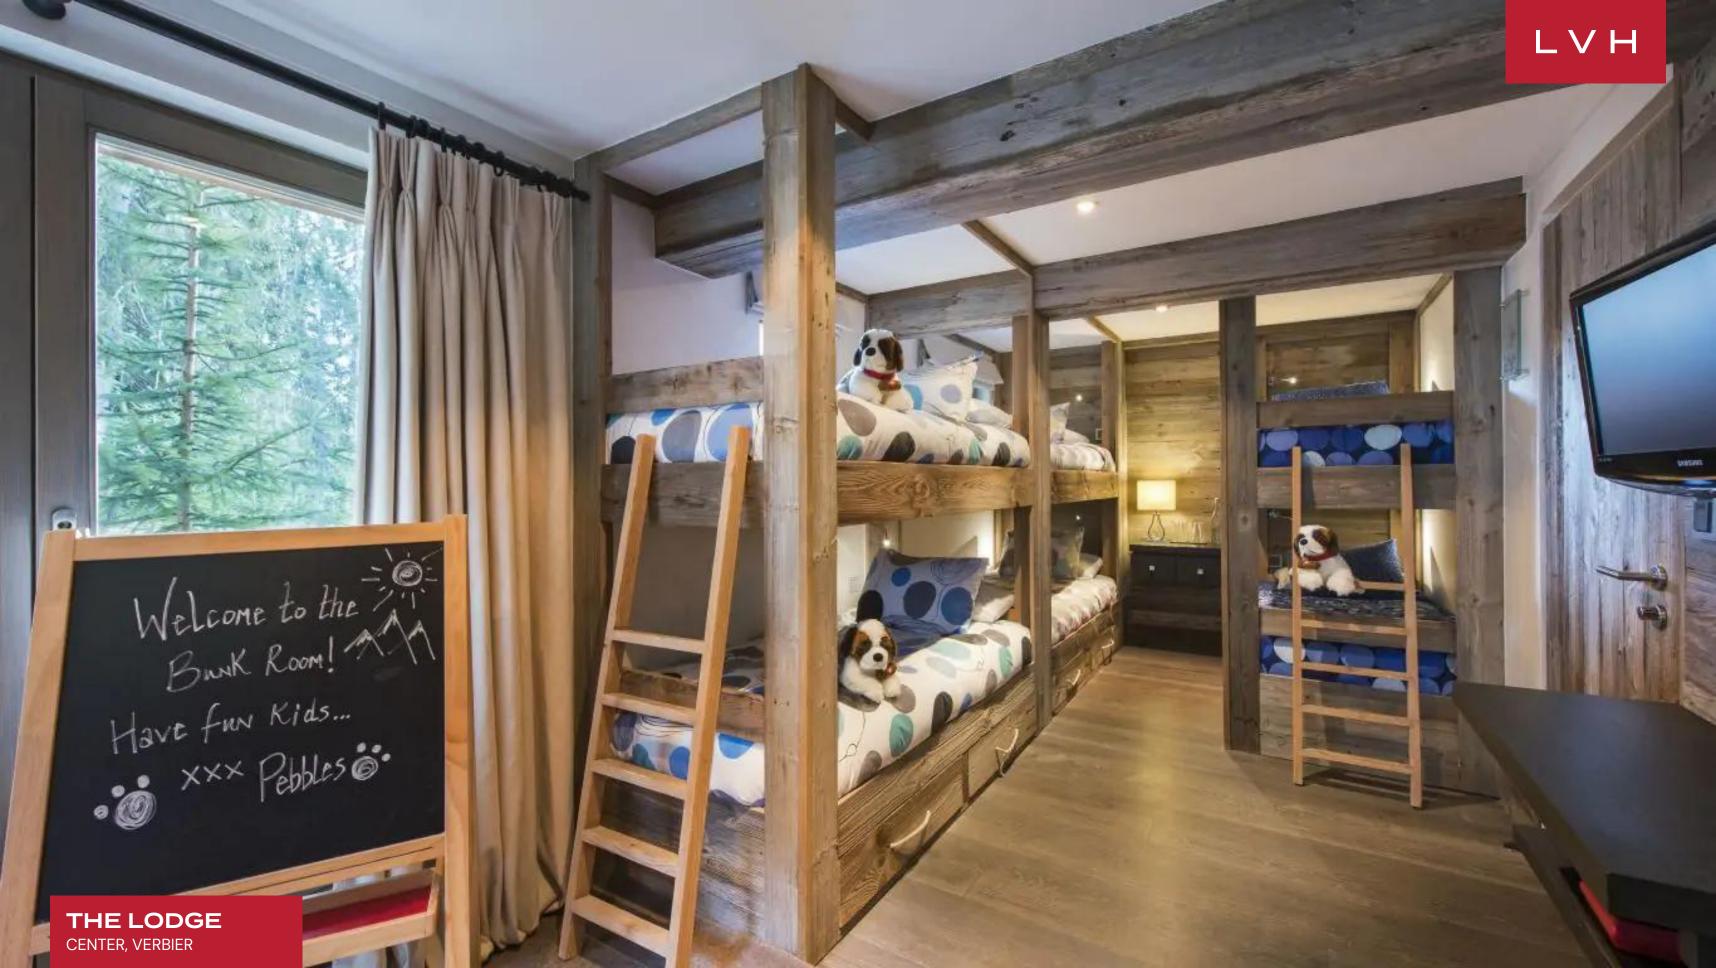

Outstanding interiors present a lavish merger of ski lodge romanticism and contemporary high culture indulgence. The stately free-flowing great room features a network of gorgeous refitted timber beams. Load-bearing pillars elegantly frame the contours of the majestic open concept space. Wood-paneled walls exude a subtle grey tone, matching the home's superb selection of haute couture bespoke furnishings. Enveloped by floor-to-ceiling windows, interiors radiate with striking mountain silhouettes. The ample light animates an eclectic selection of plush upholstery, from riveted velour ottomans to plush fur pelts, silk throws, and buxom deep-seated leather armchairs. Diverse textures and a gorgeous earthy palette deliver plenty of snowed-in coziness and warmth by the sizeable custom fireplace. The free-flowing main floor is ideal for lavish cocktail affairs, apres-ski celebrations, or intimate moments with loved ones. The wet bar, living room, lounge, and formal dining area meld seamlessly in a stunning space conceived for social spontaneity and congregating. The Lodge accommodates eighteen adults in nine sumptuous bedrooms. Comprising two master suites and varied bedroom configurations for utmost lodging versatility, this estate additionally sleeps six children in a specially designed bunkroom.