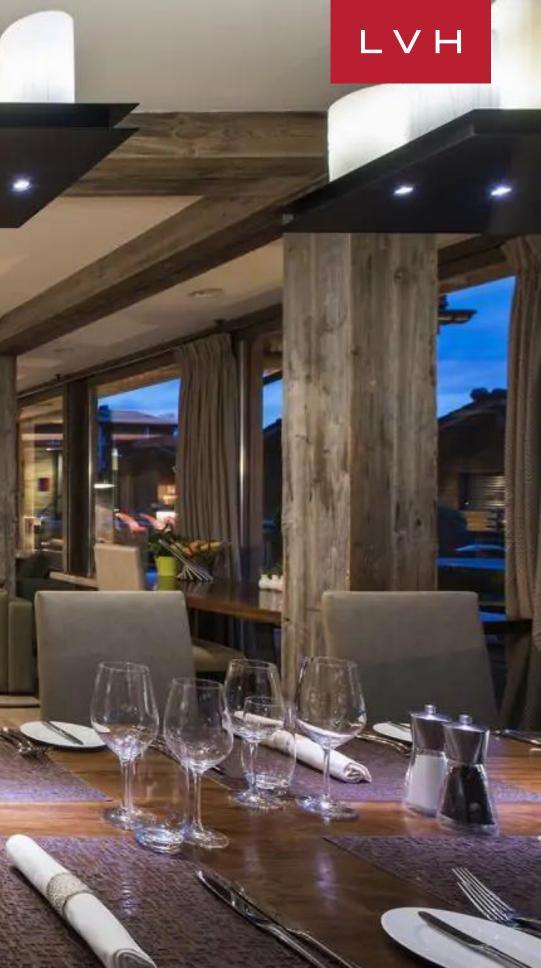

Outstanding interiors present a lavish merger of ski lodge romanticism and contemporary high culture indulgence. The stately free-flowing great room features a network of gorgeous refitted timber beams. Load-bearing pillars elegantly frame the contours of the majestic open concept space. Wood-paneled walls exude a subtle grey tone, matching the home's superb selection of haute couture bespoke furnishings. Enveloped by floor-to-ceiling windows, interiors radiate with striking mountain silhouettes. The ample light animates an eclectic selection of plush upholstery, from riveted velour ottomans to plush fur pelts, silk throws, and buxom deep-seated leather armchairs. Diverse textures and a gorgeous earthy palette deliver plenty of snowed-in coziness and warmth by the sizeable custom fireplace. The free-flowing main floor is ideal for lavish cocktail affairs, apres-ski celebrations, or intimate moments with loved ones. The wet bar, living room, lounge, and formal dining area meld seamlessly in a stunning space conceived for social spontaneity and congregating. The Lodge accommodates eighteen adults in nine sumptuous bedrooms. Comprising two master suites and varied bedroom configurations for utmost lodging versatility, this estate additionally sleeps six children in a specially designed bunkroom.