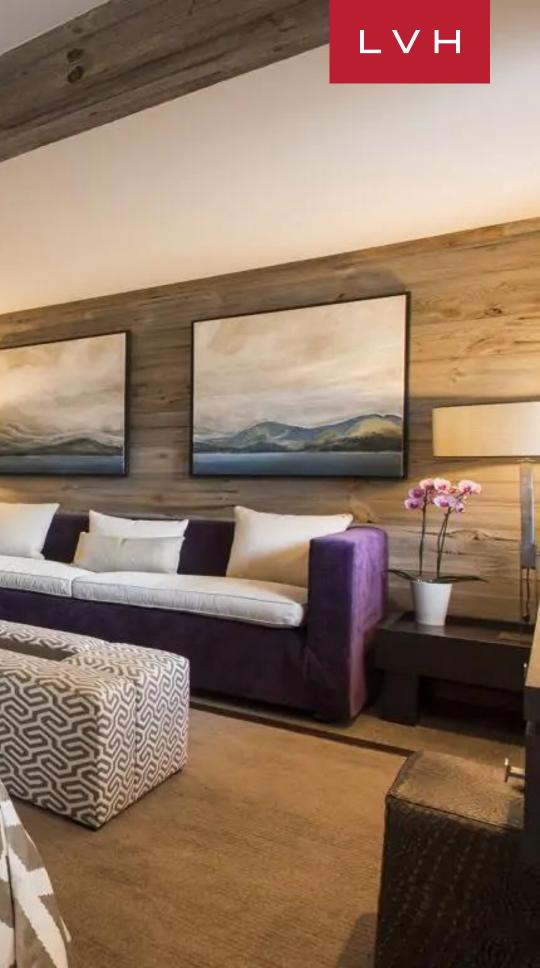

Outstanding interiors present a lavish merger of ski lodge romanticism and contemporary high culture indulgence. The stately free-flowing great room features a network of gorgeous refitted timber beams. Load-bearing pillars elegantly frame the contours of the majestic open concept space. Wood-paneled walls exude a subtle grey tone, matching the home's superb selection of haute couture bespoke furnishings. Enveloped by floor-to-ceiling windows, interiors radiate with striking mountain silhouettes. The ample light animates an eclectic selection of plush upholstery, from riveted velour ottomans to plush fur pelts, silk throws, and buxom deep-seated leather armchairs. Diverse textures and a gorgeous earthy palette deliver plenty of snowed-in coziness and warmth by the sizeable custom fireplace. The free-flowing main floor is ideal for lavish cocktail affairs, apres-ski celebrations, or intimate moments with loved ones. The wet bar, living room, lounge, and formal dining area meld seamlessly in a stunning space conceived for social spontaneity and congregating. The Lodge accommodates eighteen adults in nine sumptuous bedrooms. Comprising two master suites and varied bedroom configurations for utmost lodging versatility, this estate additionally sleeps six children in a specially designed bunkroom.