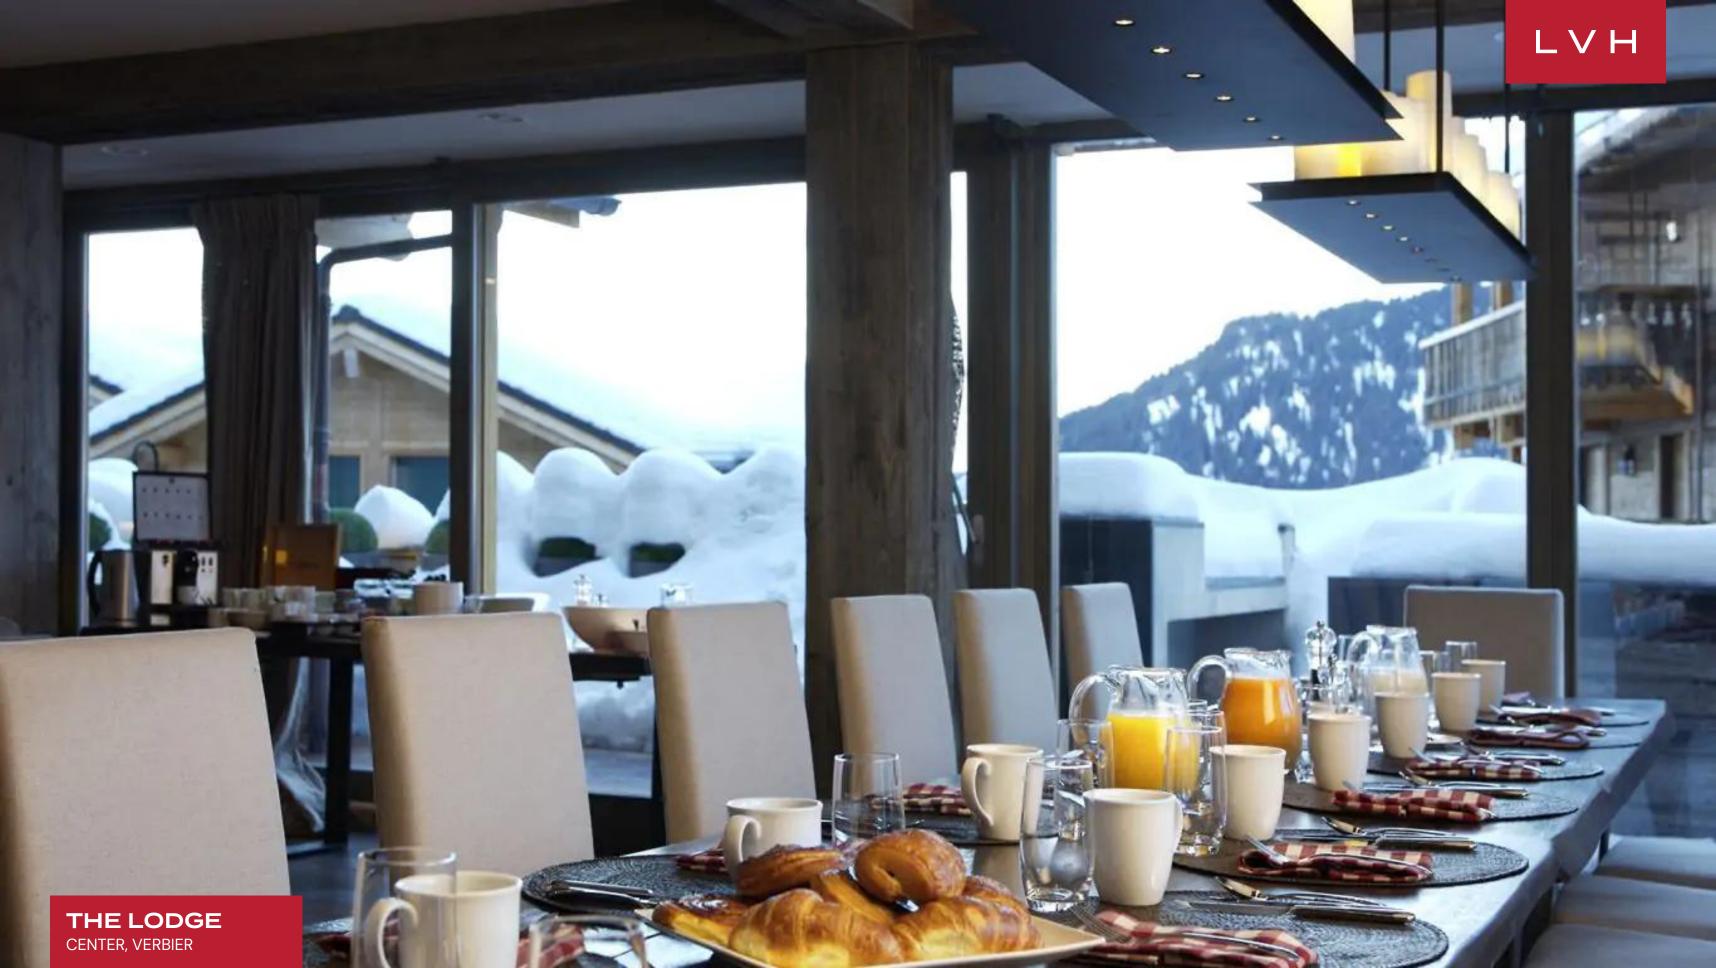

## THE LODGE

#### CENTER, VERBIER

 $L \vee H$ 

The Lodge is an astounding luxury complex embraced by woodlands high in the Swiss Alps, a five-minute promenade from the magic of Verbier village. A curt and declarative name carries a mythical aura. "The Lodge" presents a brazen vision of contemporary Alpine opulence sure to dazzle the most discerning luxury adventurer. This wondrous vacation rental is defined by majestic natural beauty, slick, insatiable style, white glove services, and premier proximity to the ski slopes.

Outstanding interiors present a lavish merger of ski lodge romanticism and contemporary high culture indulgence. The stately free-flowing great room features a network of gorgeous refitted timber beams. Load-bearing pillars elegantly frame the contours of the majestic open concept space. Wood-paneled walls exude a subtle grey tone, matching the home's superb selection of haute couture bespoke furnishings. Enveloped by floor-to-ceiling windows, interiors radiate with striking mountain silhouettes. The ample light animates an eclectic selection of plush upholstery, from riveted velour ottomans to plush fur pelts, silk throws, and buxom deep-seated leather armchairs. Diverse textures and a gorgeous earthy palette deliver plenty of snowed-in coziness and warmth by the sizeable custom fireplace. The free-flowing main floor is ideal for lavish cocktail affairs, apres-ski celebrations, or intimate moments with loved ones. The wet bar, living room, lounge, and formal dining area meld seamlessly in a stunning space conceived for social spontaneity and congregating. The Lodge accommodates eighteen adults in nine sumptuous bedrooms. Comprising two master suites and varied bedroom configurations for utmost lodging versatility, this estate additionally sleeps six children in a specially designed bunkroom.