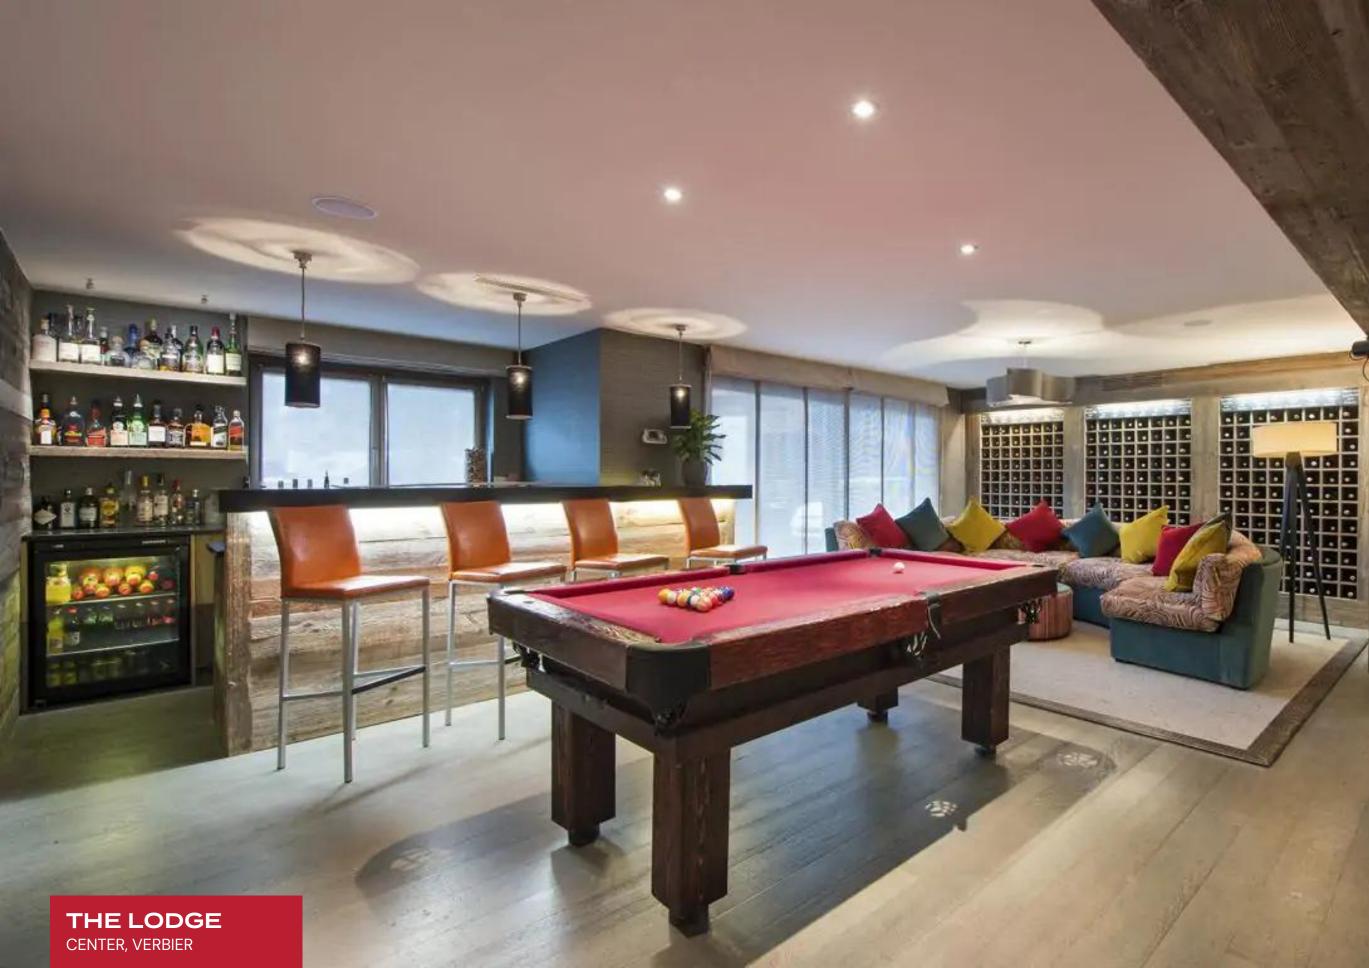

## THE LODGE

#### CENTER, VERBIER

 $L \vee H$ 

The Lodge is an astounding luxury complex embraced by woodlands high in the Swiss Alps, a five-minute promenade from the magic of Verbier village. A curt and declarative name carries a mythical aura. "The Lodge" presents a brazen vision of contemporary Alpine opulence sure to dazzle the most discerning luxury adventurer. This wondrous vacation rental is defined by majestic natural beauty, slick, insatiable style, white glove services, and premier proximity to the ski slopes.

Outstanding interiors present a lavish merger of ski lodge romanticism and contemporary high culture indulgence. The stately free-flowing great room features a network of gorgeous refitted timber beams. Load-bearing pillars elegantly frame the contours of the majestic open concept space. Wood-paneled walls exude a subtle grey tone, matching the home's superb selection of haute couture bespoke furnishings. Enveloped by floor-to-ceiling windows, interiors radiate with striking mountain silhouettes. The ample light animates an eclectic selection of plush upholstery, from riveted velour ottomans to plush fur pelts, silk throws, and buxom deep-seated leather armchairs. Diverse textures and a gorgeous earthy palette deliver plenty of snowed-in coziness and warmth by the sizeable custom fireplace. The free-flowing main floor is ideal for lavish cocktail affairs, apres-ski celebrations, or intimate moments with loved ones. The wet bar, living room, lounge, and formal dining area meld seamlessly in a stunning space conceived for social spontaneity and congregating. The Lodge accommodates eighteen adults in nine sumptuous bedrooms. Comprising two master suites and varied bedroom configurations for utmost lodging versatility, this estate additionally sleeps six children in a specially designed bunkroom.

#### INTERIOR

- Bar
- Pool Table
- Cable, Satellite or Smart TV
- Dining Room
- Fireplace
- Game Room
- Gym
- Hammam