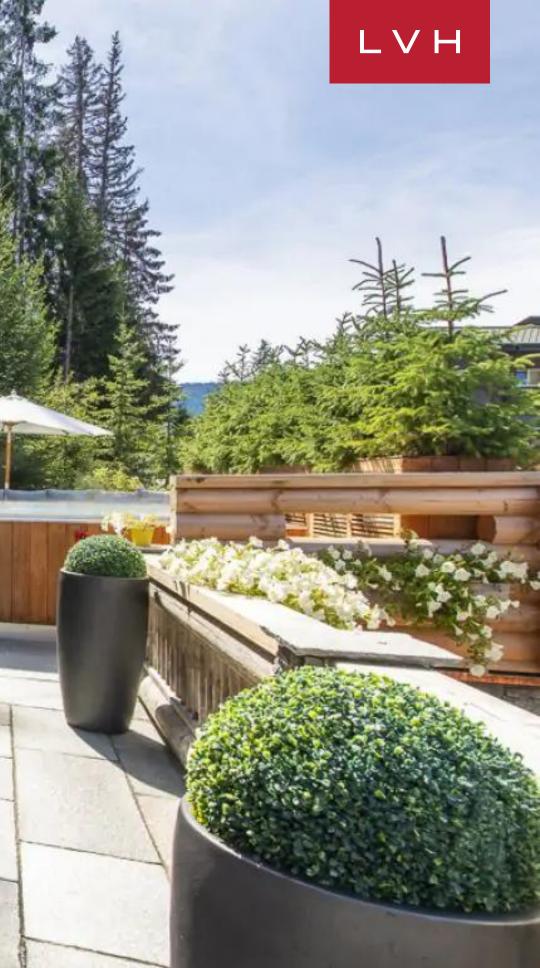

## EXTERIOR

- BBQ
- Hot Tub
- Sun Loungers
- Outdoor Bar
- Al Fresco Dining
- Terrace

## LOCATION

- Mountain View
- Walking Distance to Lift