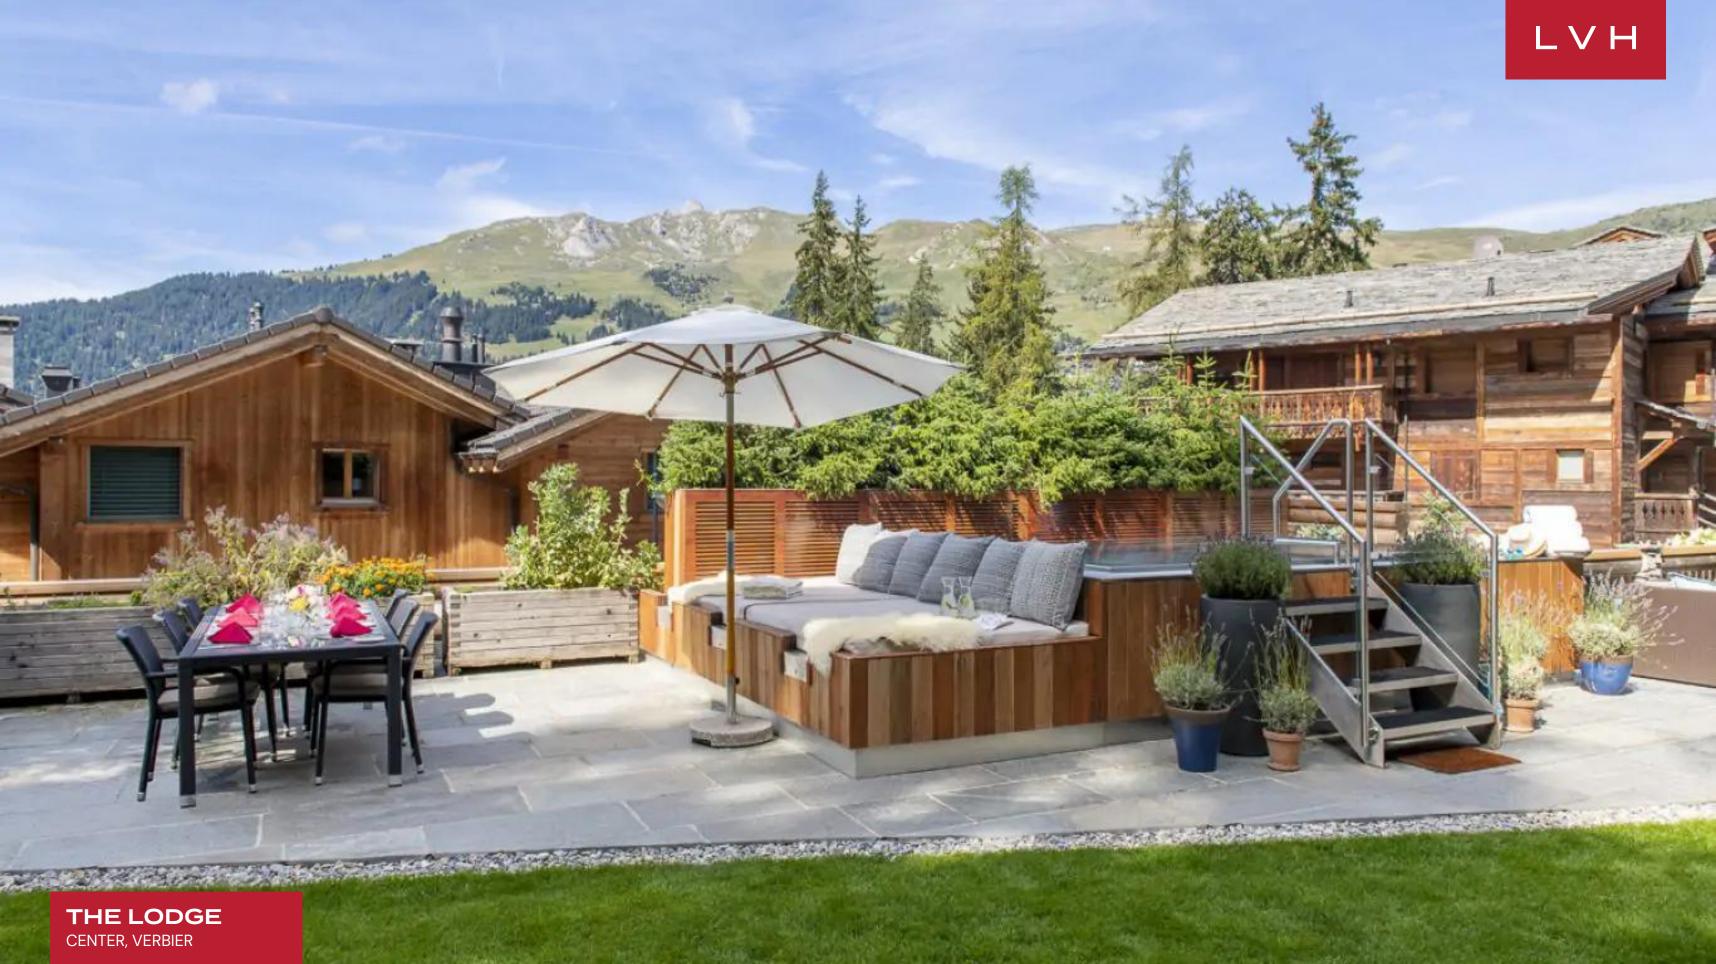

## THE LODGE

#### CENTER, VERBIER

 $L \vee H$ 

The Lodge is an astounding luxury complex embraced by woodlands high in the Swiss Alps, a five-minute promenade from the magic of Verbier village. A curt and declarative name carries a mythical aura. "The Lodge" presents a brazen vision of contemporary Alpine opulence sure to dazzle the most discerning luxury adventurer. This wondrous vacation rental is defined by majestic natural beauty, slick, insatiable style, white glove services, and premier proximity to the ski slopes.

Verbier's premier vacation property features an exquisite wellness center replete with an indoor pool, sauna, jacuzzi, and gym. Guests are immersed in a world of unfettered bodily bliss and rejuvenation a mere two hundred yards from the central lift station. Well connected for private jet and helicopter charters, The Lodge is a destination in and of itself, belonging to the world's most exclusive tier of luxury mountain chalet.

## EXTERIOR

- BBQ
- Hot Tub
- Sun Loungers
- Outdoor Bar
- Al Fresco Dining
- Terrace