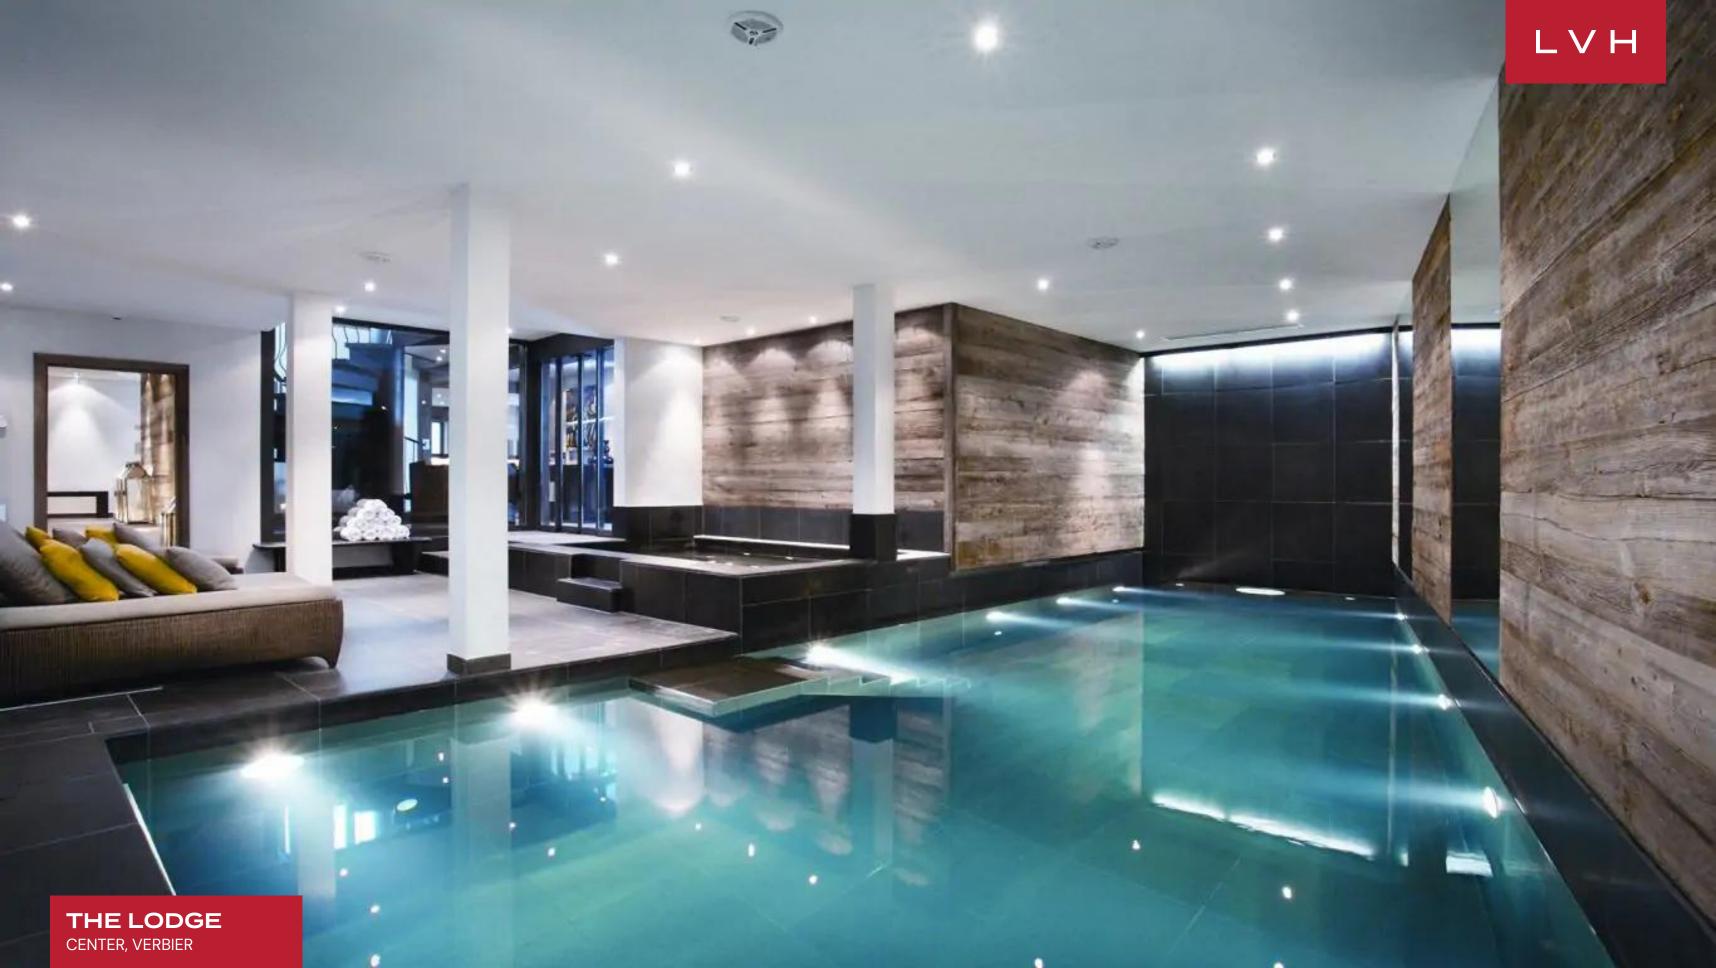

Verbier's premier vacation property features an exquisite wellness center replete with an indoor pool, sauna, jacuzzi, and gym. Guests are immersed in a world of unfettered bodily bliss and rejuvenation a mere two hundred yards from the central lift station. Well connected for private jet and helicopter charters, The Lodge is a destination in and of itself, belonging to the world's most exclusive tier of luxury mountain chalet.

## INTERIOR

- Indoor Hot Tub
- Massage Room
- Home Office
- Indoor Pool
- Private Elevator
- Sauna
- Ski Room
- Sound System
- Spa Lounge
- Wine Storage