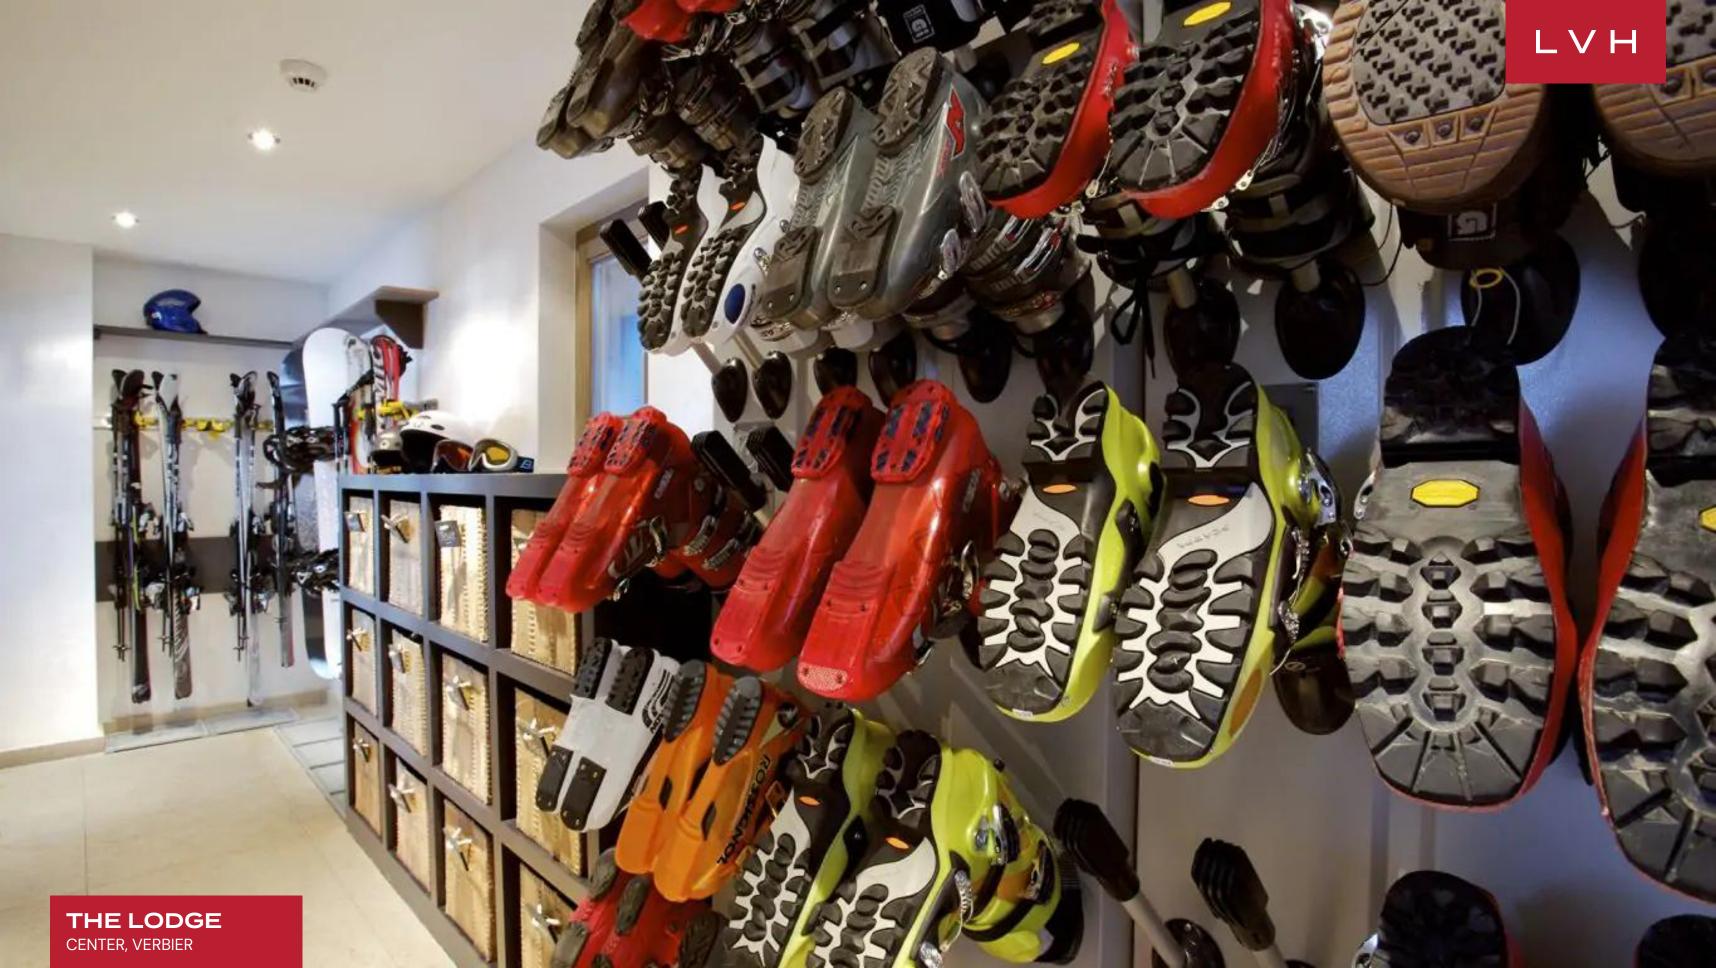

## INTERIOR

- Indoor Hot Tub
- Massage Room
- Home Office
- Indoor Pool
- Private Elevator
- Sauna
- Ski Room
- Sound System
- Spa Lounge
- Wine Storage