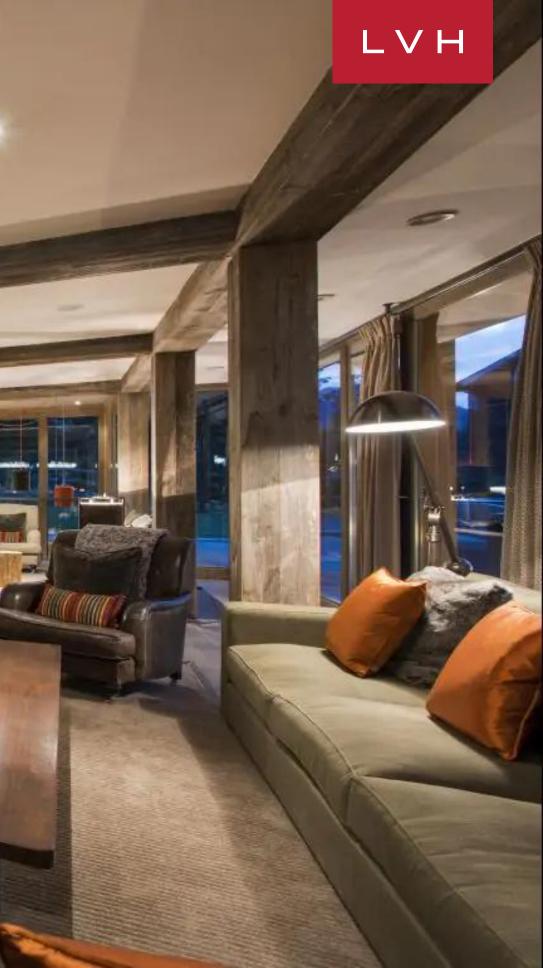

Outstanding interiors present a lavish merger of ski lodge romanticism and contemporary high culture indulgence. The stately free-flowing great room features a network of gorgeous refitted timber beams. Load-bearing pillars elegantly frame the contours of the majestic open concept space. Wood-paneled walls exude a subtle grey tone, matching the home's superb selection of haute couture bespoke furnishings. Enveloped by floor-to-ceiling windows, interiors radiate with striking mountain silhouettes. The ample light animates an eclectic selection of plush upholstery, from riveted velour ottomans to plush fur pelts, silk throws, and buxom deep-seated leather armchairs. Diverse textures and a gorgeous earthy palette deliver plenty of snowed-in coziness and warmth by the sizeable custom fireplace. The free-flowing main floor is ideal for lavish cocktail affairs, apres-ski celebrations, or intimate moments with loved ones. The wet bar, living room, lounge, and formal dining area meld seamlessly in a stunning space conceived for social spontaneity and congregating. The Lodge accommodates eighteen adults in nine sumptuous bedrooms. Comprising two master suites and varied bedroom configurations for utmost lodging versatility, this estate additionally sleeps six children in a specially designed bunkroom.