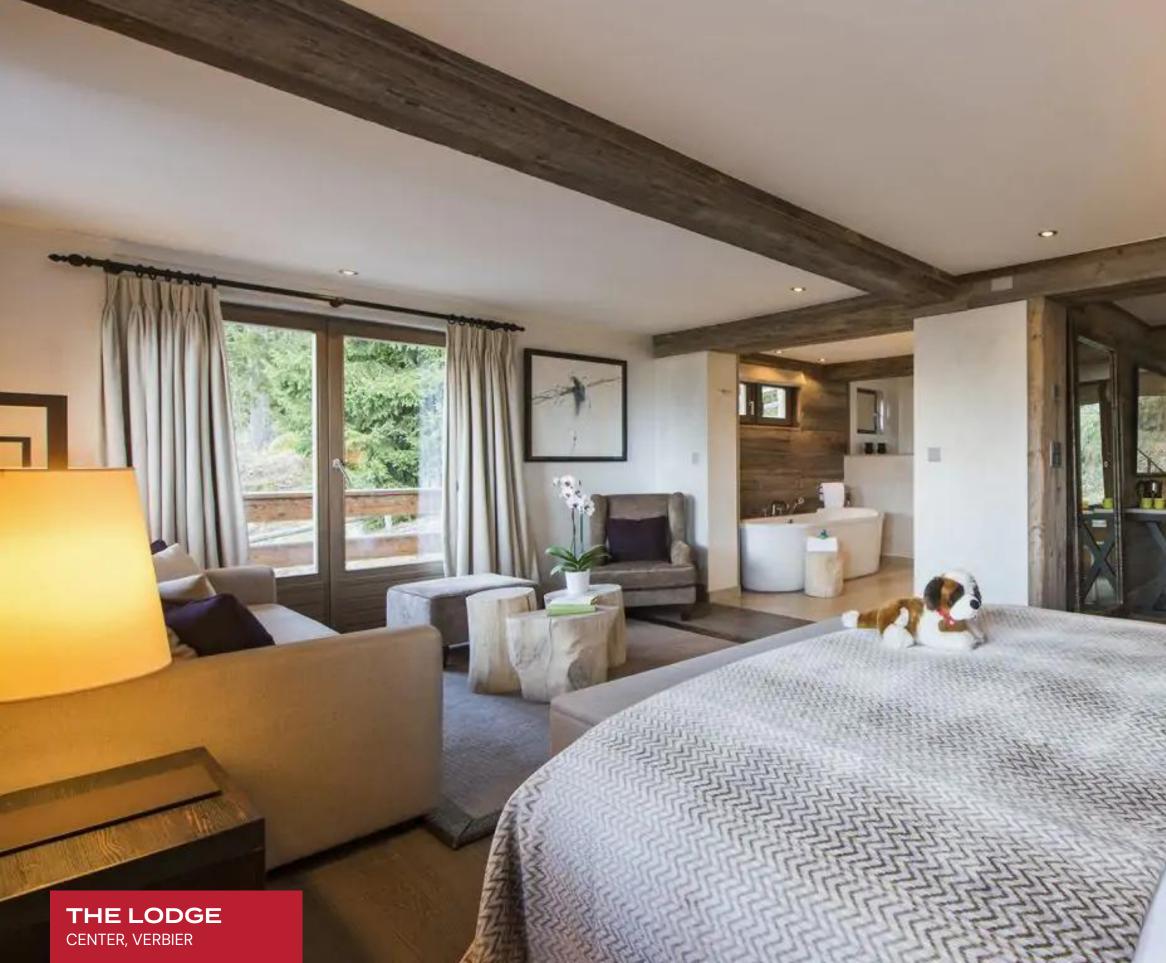

## THE LODGE

#### CENTER, VERBIER

 $L \vee H$ 

The Lodge is an astounding luxury complex embraced by woodlands high in the Swiss Alps, a five-minute promenade from the magic of Verbier village. A curt and declarative name carries a mythical aura. "The Lodge" presents a brazen vision of contemporary Alpine opulence sure to dazzle the most discerning luxury adventurer. This wondrous vacation rental is defined by majestic natural beauty, slick, insatiable style, white glove services, and premier proximity to the ski slopes.

Outstanding interiors present a lavish merger of ski lodge romanticism and contemporary high culture indulgence. The stately free-flowing great room features a network of gorgeous refitted timber beams. Load-bearing pillars elegantly frame the contours of the majestic open concept space. Wood-paneled walls exude a subtle grey tone, matching the home's superb selection of haute couture bespoke furnishings. Enveloped by floor-to-ceiling windows, interiors radiate with striking mountain silhouettes. The ample light animates an eclectic selection of plush upholstery, from riveted velour ottomans to plush fur pelts, silk throws, and buxom deep-seated leather armchairs. Diverse textures and a gorgeous earthy palette deliver plenty of snowed-in coziness and warmth by the sizeable custom fireplace. The free-flowing main floor is ideal for lavish cocktail affairs, apres-ski celebrations, or intimate moments with loved ones. The wet bar, living room, lounge, and formal dining area meld seamlessly in a stunning space conceived for social spontaneity and congregating. The Lodge accommodates eighteen adults in nine sumptuous bedrooms. Comprising two master suites and varied bedroom configurations for utmost lodging versatility, this estate additionally sleeps six children in a specially designed bunkroom.