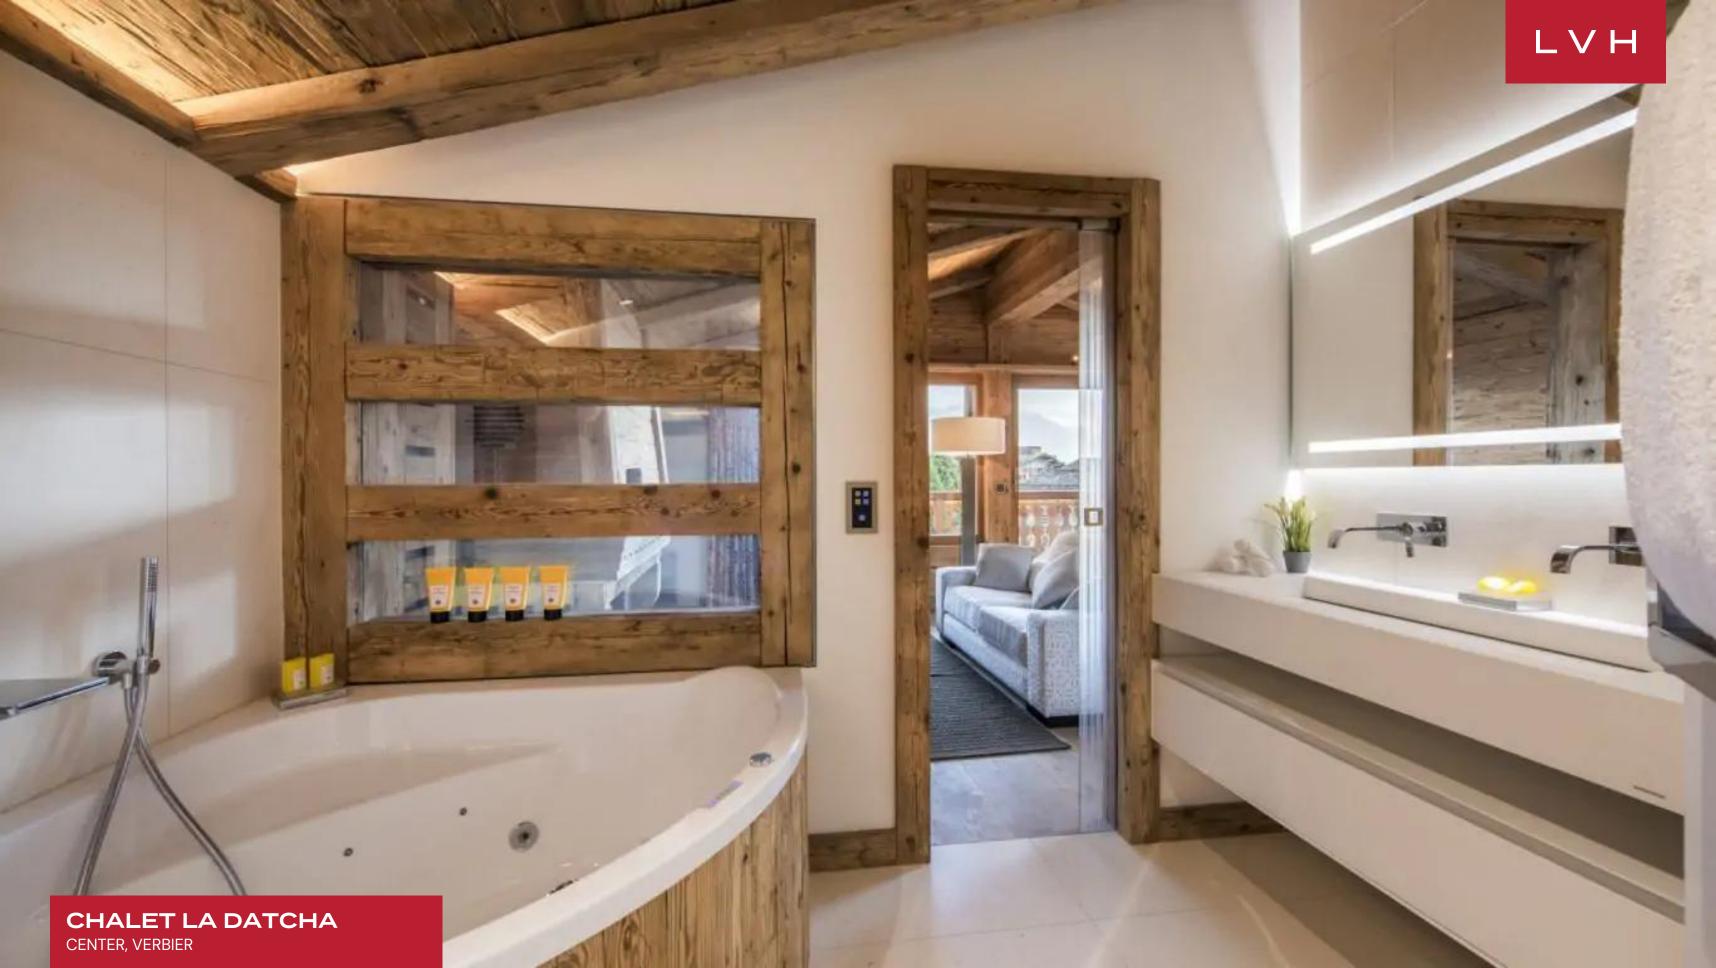

Spellbinding interiors present a masterwork of contemporary chic elegance and Alpine romanticism. An incredibly modern open-concept layout delivers an exceptional sense of freedom and lateral space encased by a magnificent aged timber structure. Dazzling woodgrains and warm amber hues meet scintillating high-fashion glamor curating an ambiance of effortless opulence and prestige. Elite designer furnishings smatter a fantastic lounge space with gleaming console tables and jet-black gloss embellishing the home with a cosmopolitan inflection. Oversized windows and sliding glass doors interface gorgeously with a traditional wrap-around terrace garnished with typical folkloric millwork. Lustrous and free-flowing Chalet La Datcha offers an incomparable ambiance for impromptu cocktail soirees or lavish gastronomic affairs. Five glorious ensuite bedrooms are configured across the top three floors for maximum guest autonomy and discretion. The stunning master flaunts a romantic fireplace, dressing room, private balcony, and ensuite bathroom with a Jacuzzi bathtub and shower. Guests may look forward to fantastic oases of relaxation, complete with premium bedding, deluxe toiletries, luxuriant baths, and terrace access. Comprehensive in-home spa and wellness facilities entail an indoor hot tub, sauna, hammam, ice machine, and small relaxation lounge.