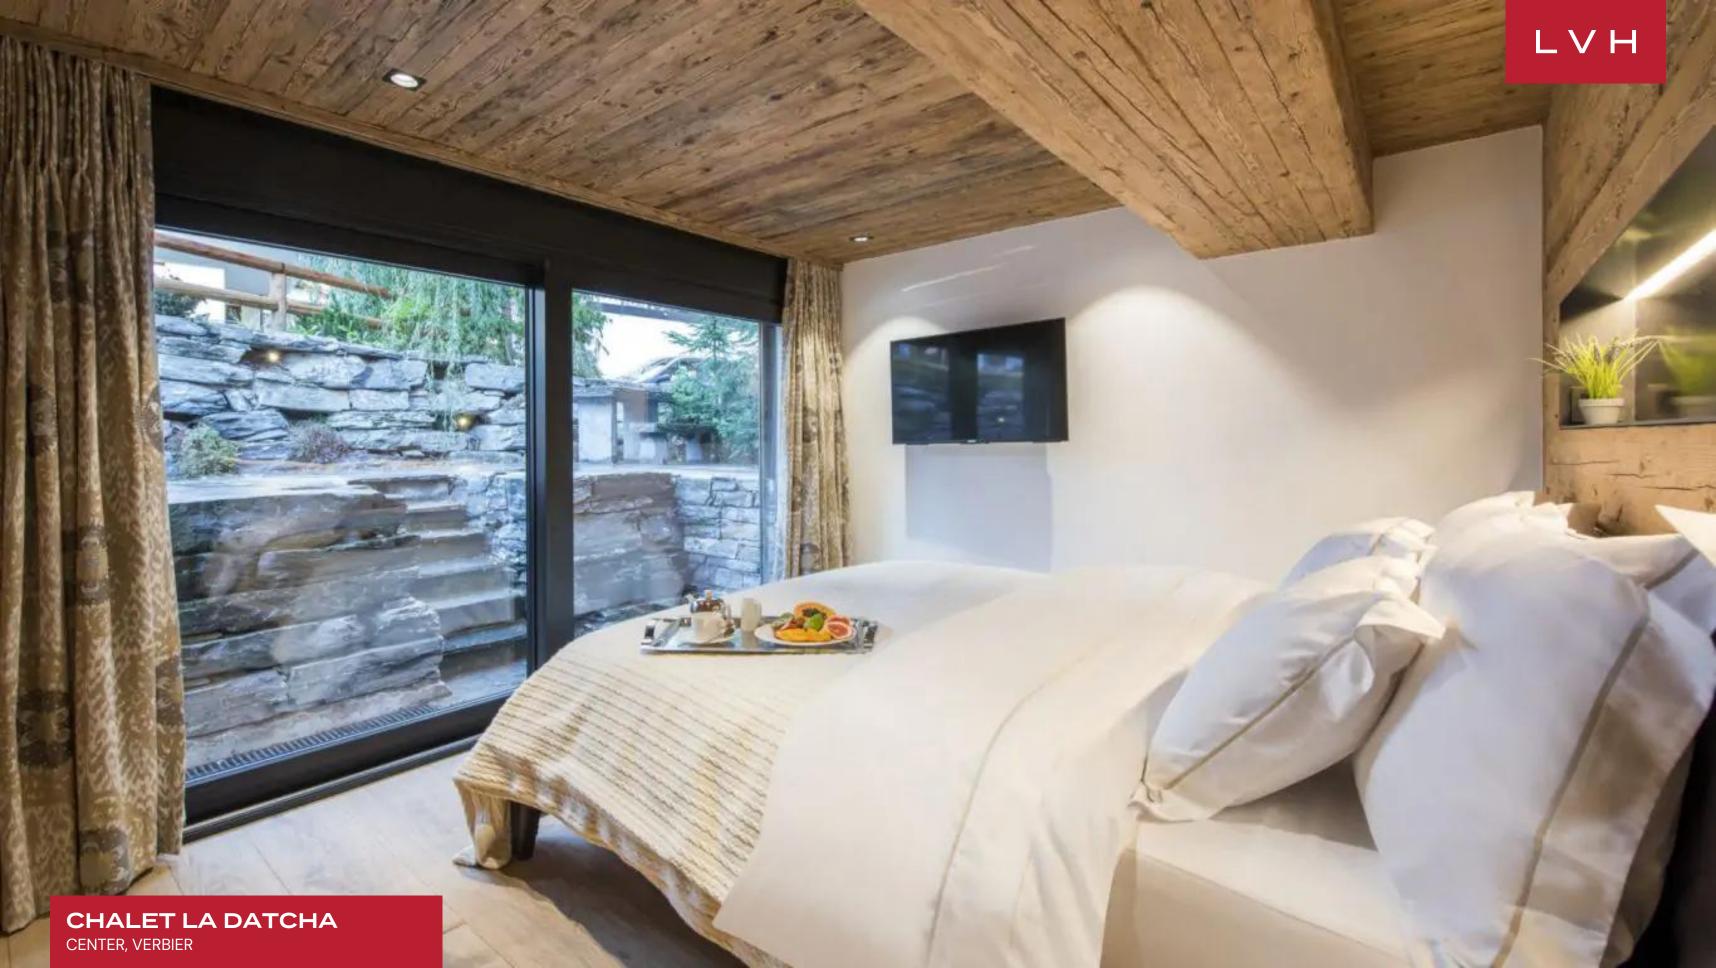

Spellbinding interiors present a masterwork of contemporary chic elegance and Alpine romanticism. An incredibly modern open-concept layout delivers an exceptional sense of freedom and lateral space encased by a magnificent aged timber structure. Dazzling woodgrains and warm amber hues meet scintillating high-fashion glamor curating an ambiance of effortless opulence and prestige. Elite designer furnishings smatter a fantastic lounge space with gleaming console tables and jet-black gloss embellishing the home with a cosmopolitan inflection. Oversized windows and sliding glass doors interface gorgeously with a traditional wrap-around terrace garnished with typical folkloric millwork. Lustrous and free-flowing Chalet La Datcha offers an incomparable ambiance for impromptu cocktail soirees or lavish gastronomic affairs. Five glorious ensuite bedrooms are configured across the top three floors for maximum guest autonomy and discretion. The stunning master flaunts a romantic fireplace, dressing room, private balcony, and ensuite bathroom with a Jacuzzi bathtub and shower. Guests may look forward to fantastic oases of relaxation, complete with premium bedding, deluxe toiletries, luxuriant baths, and terrace access. Comprehensive in-home spa and wellness facilities entail an indoor hot tub, sauna, hammam, ice machine, and small relaxation lounge.

#### INTERIOR