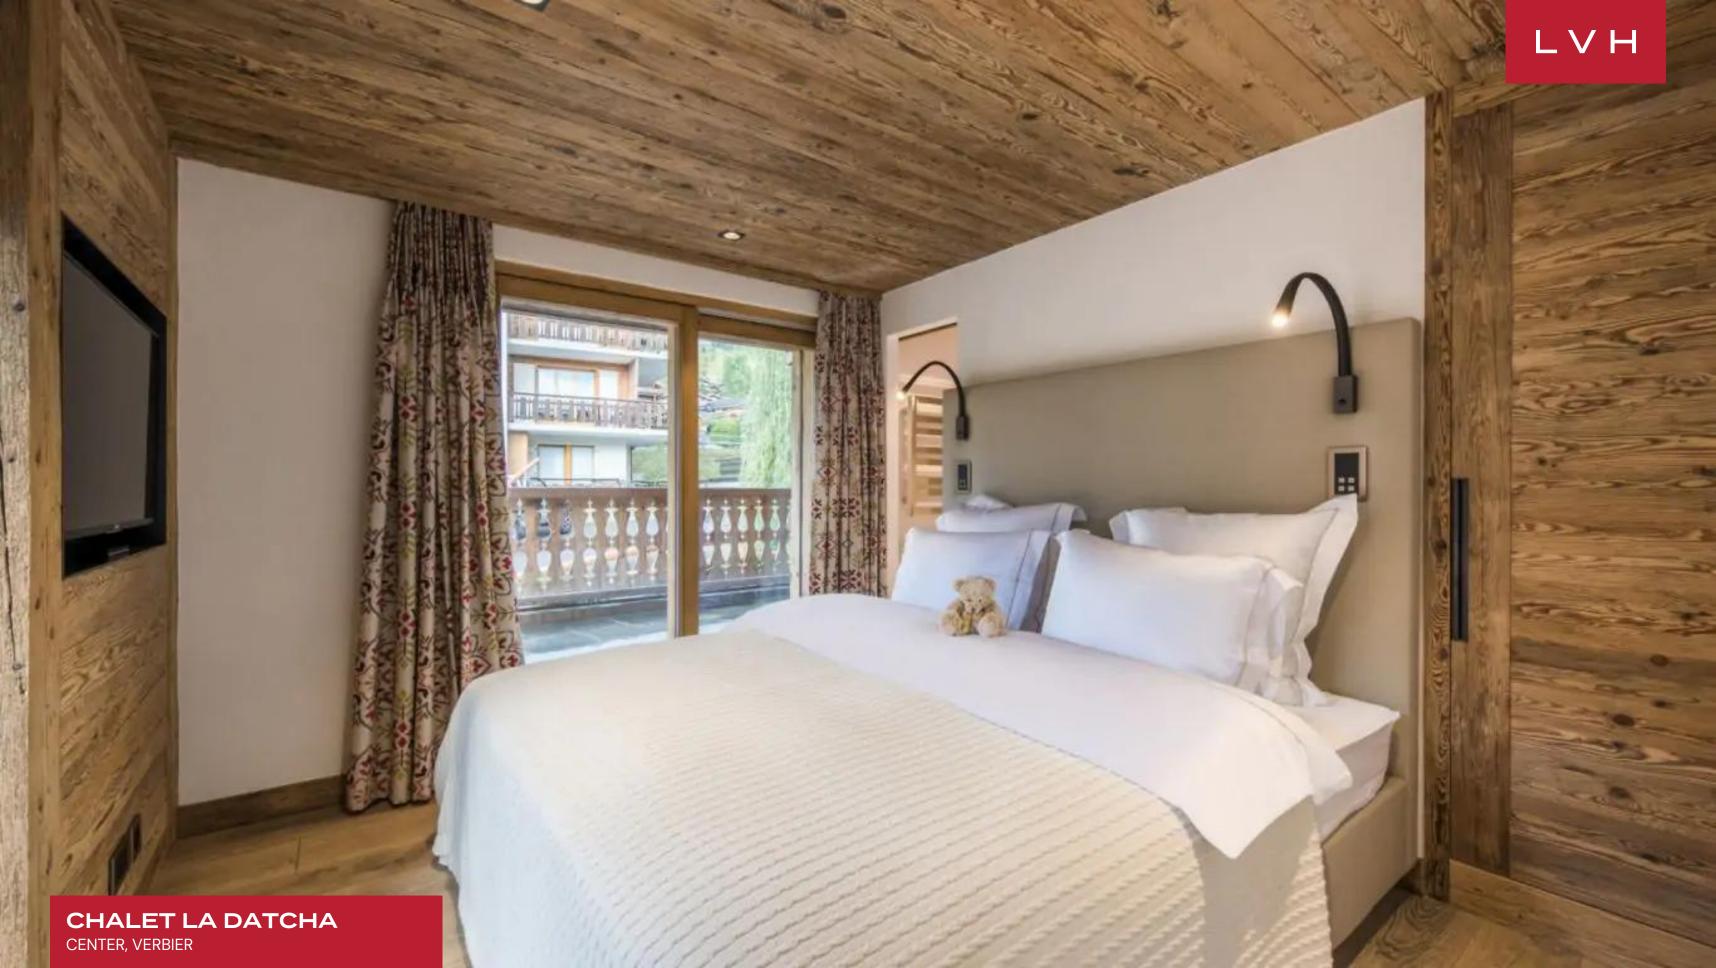

Spellbinding interiors present a masterwork of contemporary chic elegance and Alpine romanticism. An incredibly modern open-concept layout delivers an exceptional sense of freedom and lateral space encased by a magnificent aged timber structure. Dazzling woodgrains and warm amber hues meet scintillating high-fashion glamor curating an ambiance of effortless opulence and prestige. Elite designer furnishings smatter a fantastic lounge space with gleaming console tables and jet-black gloss embellishing the home with a cosmopolitan inflection. Oversized windows and sliding glass doors interface gorgeously with a traditional wrap-around terrace garnished with typical folkloric millwork. Lustrous and free-flowing Chalet La Datcha offers an incomparable ambiance for impromptu cocktail soirees or lavish gastronomic affairs. Five glorious ensuite bedrooms are configured across the top three floors for maximum guest autonomy and discretion. The stunning master flaunts a romantic fireplace, dressing room, private balcony, and ensuite bathroom with a Jacuzzi bathtub and shower. Guests may look forward to fantastic oases of relaxation, complete with premium bedding, deluxe toiletries, luxuriant baths, and terrace access. Comprehensive in-home spa and wellness facilities entail an indoor hot tub, sauna, hammam, ice machine, and small relaxation lounge.

#### INTERIOR