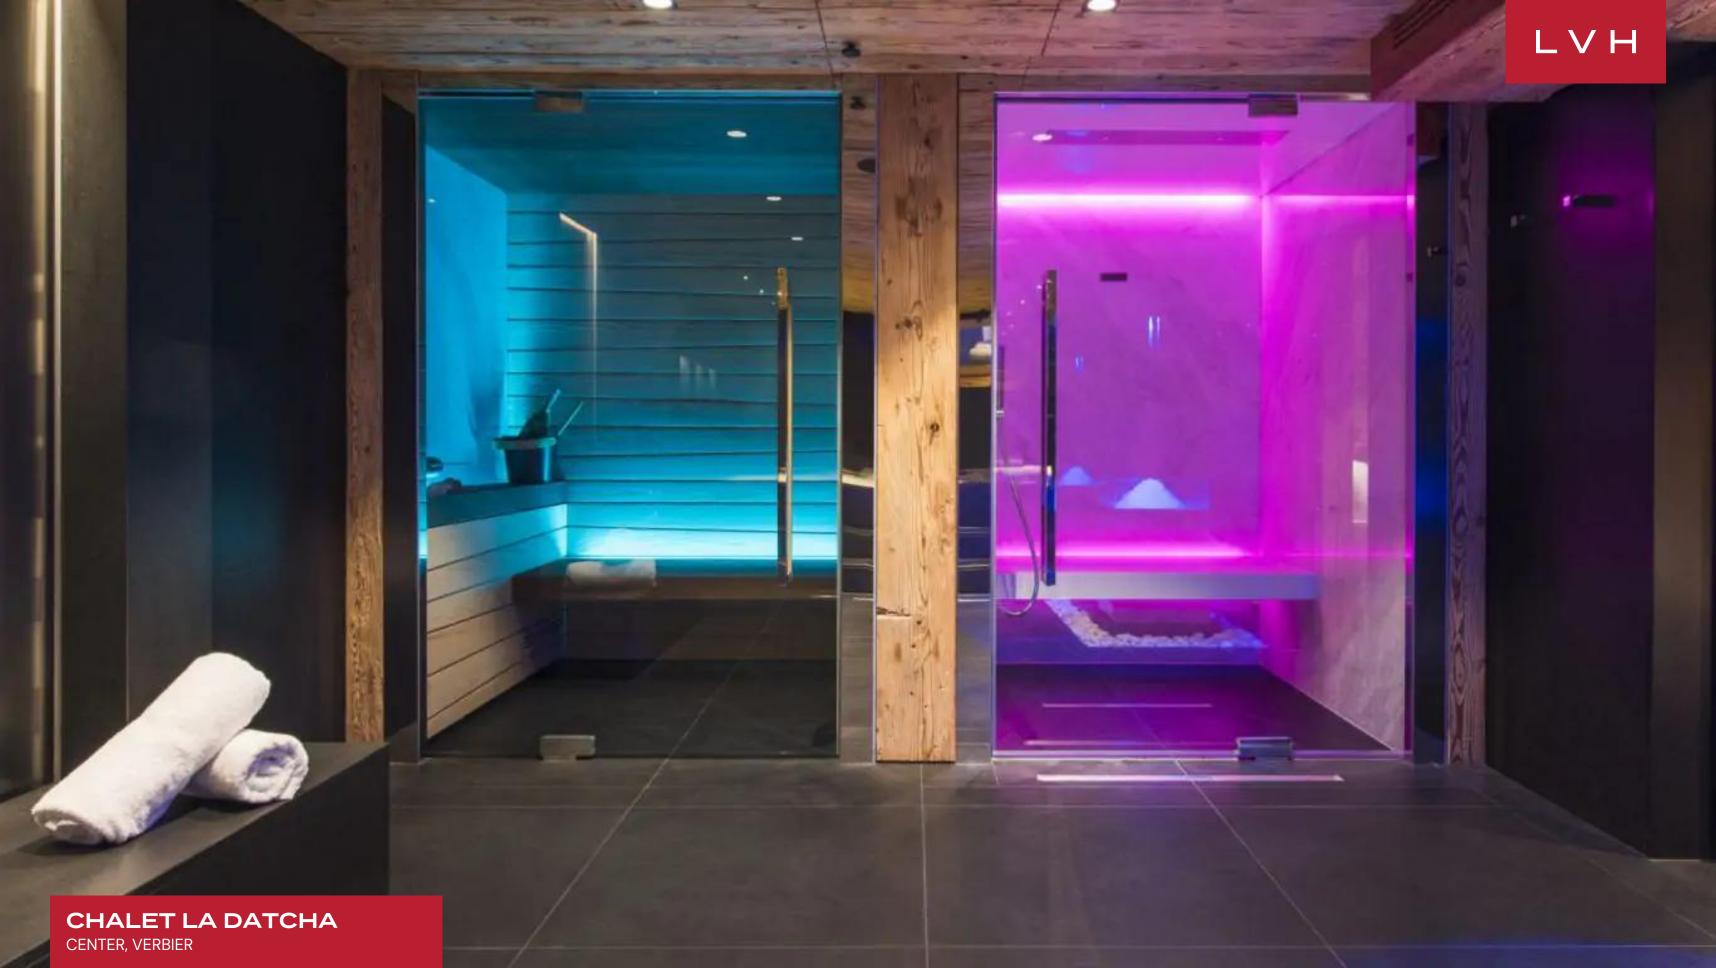

Spellbinding interiors present a masterwork of contemporary chic elegance and Alpine romanticism. An incredibly modern open-concept layout delivers an exceptional sense of freedom and lateral space encased by a magnificent aged timber structure. Dazzling woodgrains and warm amber hues meet scintillating high-fashion glamor curating an ambiance of effortless opulence and prestige. Elite designer furnishings smatter a fantastic lounge space with gleaming console tables and jet-black gloss embellishing the home with a cosmopolitan inflection. Oversized windows and sliding glass doors interface gorgeously with a traditional wrap-around terrace garnished with typical folkloric millwork. Lustrous and free-flowing Chalet La Datcha offers an incomparable ambiance for impromptu cocktail soirees or lavish gastronomic affairs. Five glorious ensuite bedrooms are configured across the top three floors for maximum guest autonomy and discretion. The stunning master flaunts a romantic fireplace, dressing room, private balcony, and ensuite bathroom with a Jacuzzi bathtub and shower. Guests may look forward to fantastic oases of relaxation, complete with premium bedding, deluxe toiletries, luxuriant baths, and terrace access. Comprehensive in-home spa and wellness facilities entail an indoor hot tub, sauna, hammam, ice machine, and small relaxation lounge.