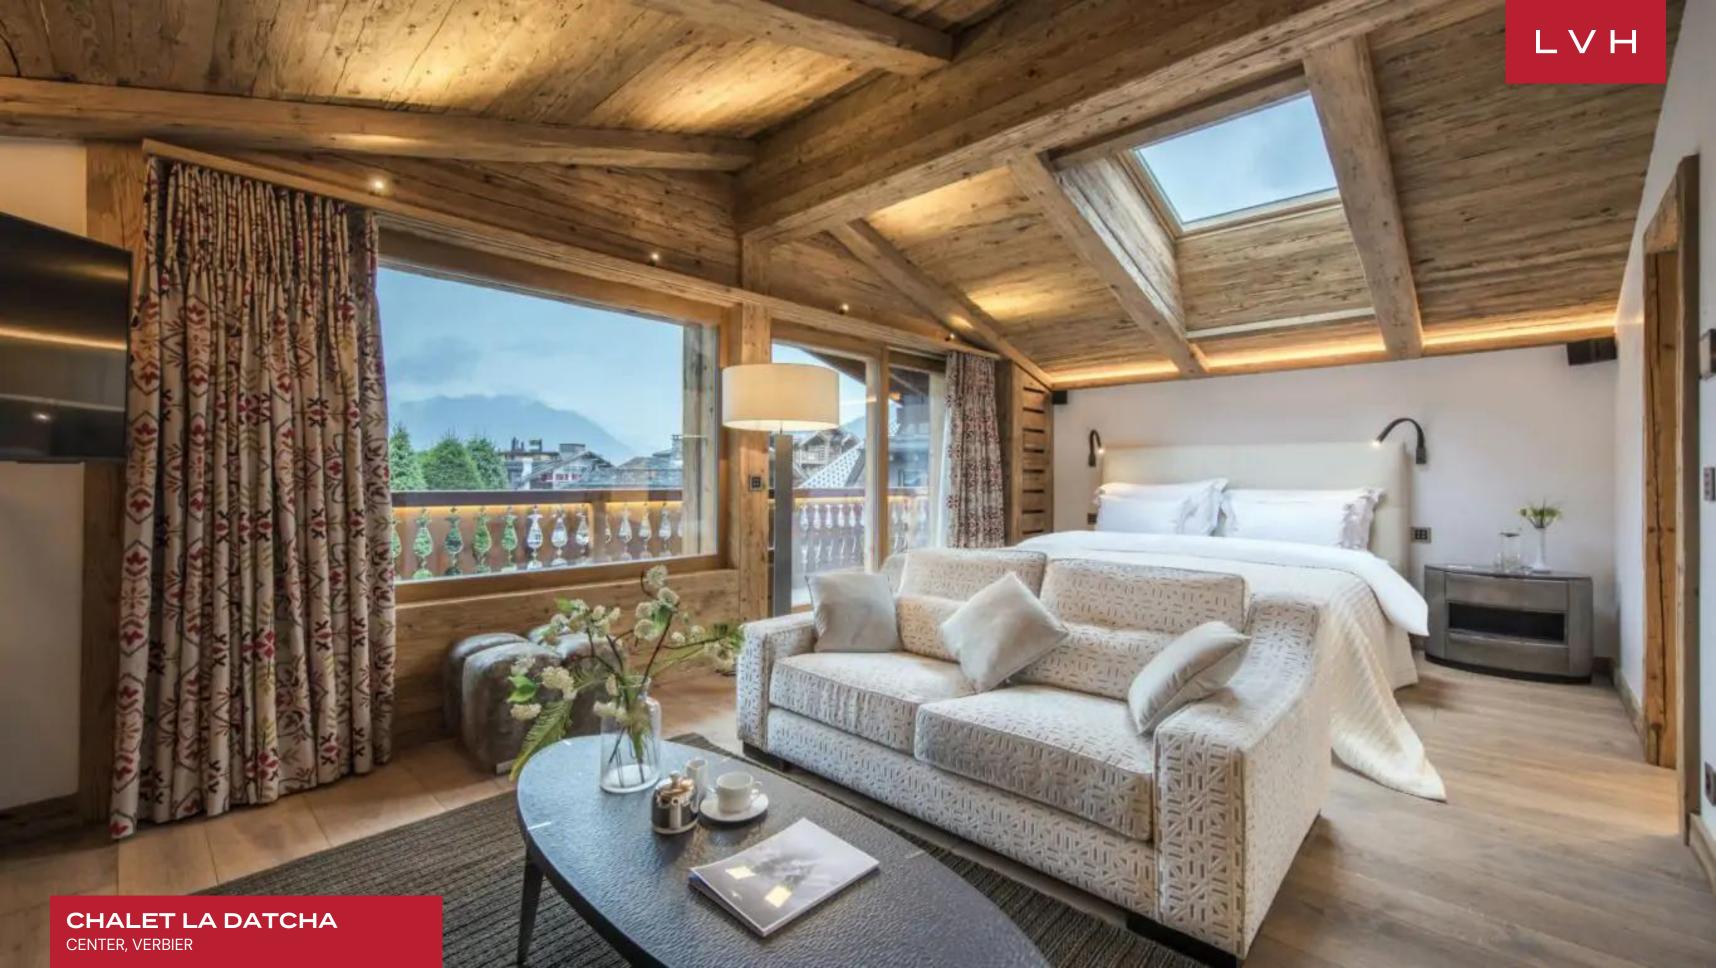

Spellbinding interiors present a masterwork of contemporary chic elegance and Alpine romanticism. An incredibly modern open-concept layout delivers an exceptional sense of freedom and lateral space encased by a magnificent aged timber structure. Dazzling woodgrains and warm amber hues meet scintillating high-fashion glamor curating an ambiance of effortless opulence and prestige. Elite designer furnishings smatter a fantastic lounge space with gleaming console tables and jet-black gloss embellishing the home with a cosmopolitan inflection. Oversized windows and sliding glass doors interface gorgeously with a traditional wrap-around terrace garnished with typical folkloric millwork. Lustrous and free-flowing Chalet La Datcha offers an incomparable ambiance for impromptu cocktail soirees or lavish gastronomic affairs. Five glorious ensuite bedrooms are configured across the top three floors for maximum guest autonomy and discretion. The stunning master flaunts a romantic fireplace, dressing room, private balcony, and ensuite bathroom with a Jacuzzi bathtub and shower. Guests may look forward to fantastic oases of relaxation, complete with premium bedding, deluxe toiletries, luxuriant baths, and terrace access. Comprehensive in-home spa and wellness facilities entail an indoor hot tub, sauna, hammam, ice machine, and small relaxation lounge.

#### INTERIOR