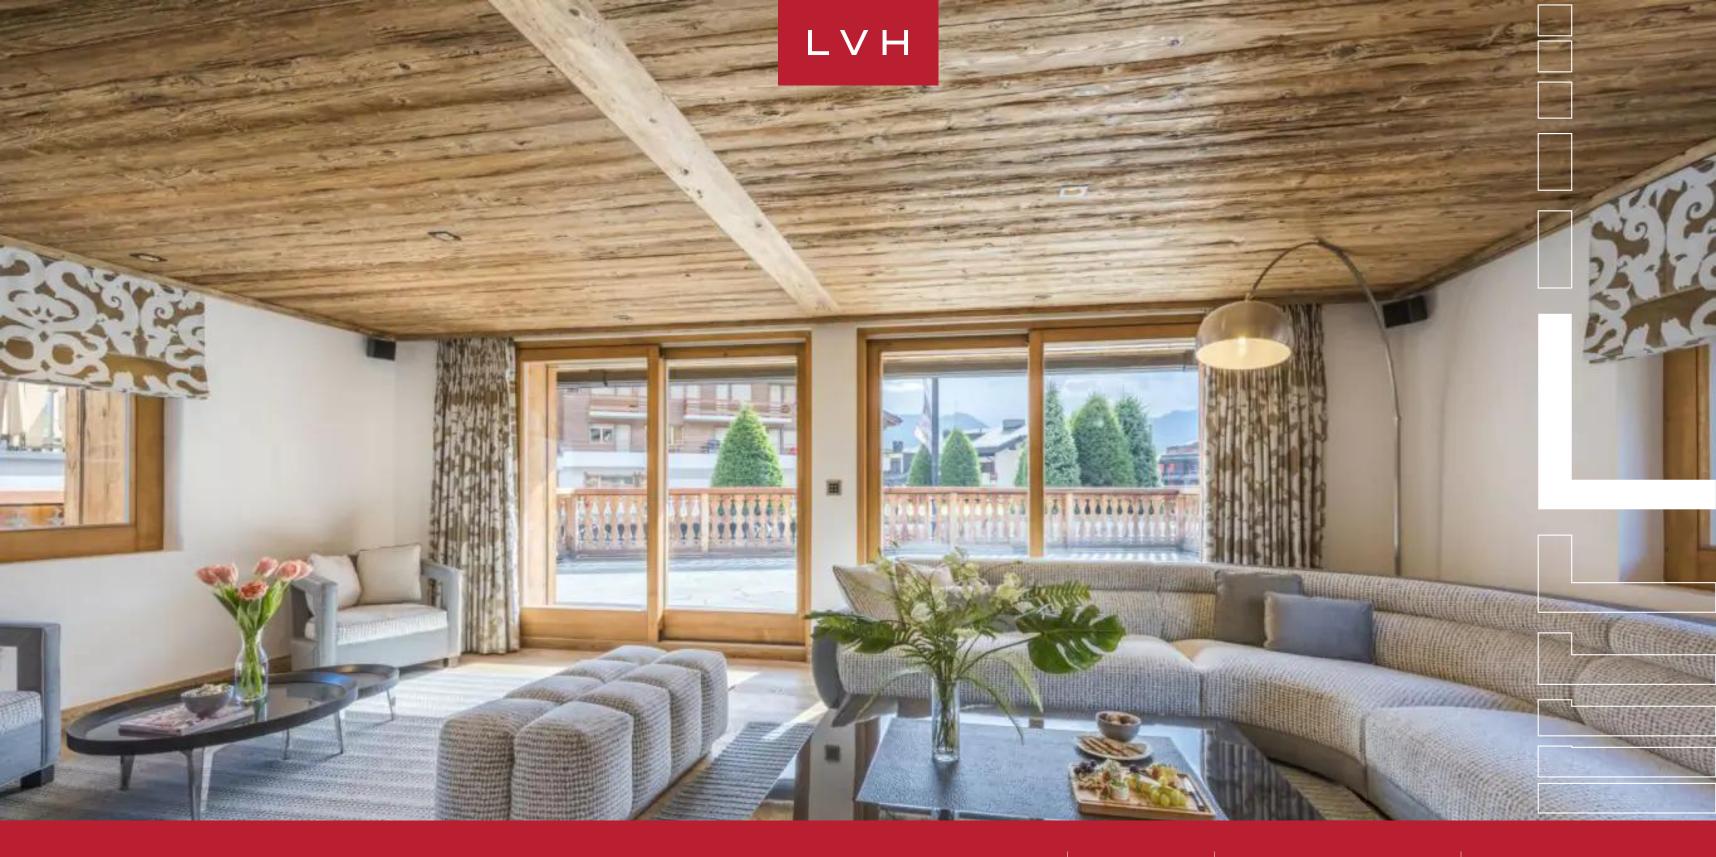

Spellbinding interiors present a masterwork of contemporary chic elegance and Alpine romanticism. An incredibly modern open-concept layout delivers an exceptional sense of freedom and lateral space encased by a magnificent aged timber structure. Dazzling woodgrains and warm amber hues meet scintillating high-fashion glamor curating an ambiance of effortless opulence and prestige. Elite designer furnishings smatter a fantastic lounge space with gleaming console tables and jet-black gloss embellishing the home with a cosmopolitan inflection. Oversized windows and sliding glass doors interface gorgeously with a traditional wrap-around terrace garnished with typical folkloric millwork. Lustrous and free-flowing Chalet La Datcha offers an incomparable ambiance for impromptu cocktail soirees or lavish gastronomic affairs. Five glorious ensuite bedrooms are configured across the top three floors for maximum guest autonomy and discretion. The stunning master flaunts a romantic fireplace, dressing room, private balcony, and ensuite bathroom with a Jacuzzi bathtub and shower. Guests may look forward to fantastic oases of relaxation, complete with premium bedding, deluxe toiletries, luxuriant baths, and terrace access. Comprehensive in-home spa and wellness facilities entail an indoor hot tub, sauna, hammam, ice machine, and small relaxation lounge.

A glorious sun-drenched terrace boasts coveted south-facing positioning delivering incomparable sunrise and sunset vistas over the Alps' majestic snow-capped peaks. Belonging to the most exclusive tier of Swiss Alpine luxury Chalet rental, Chalet Petit delights far and wide.