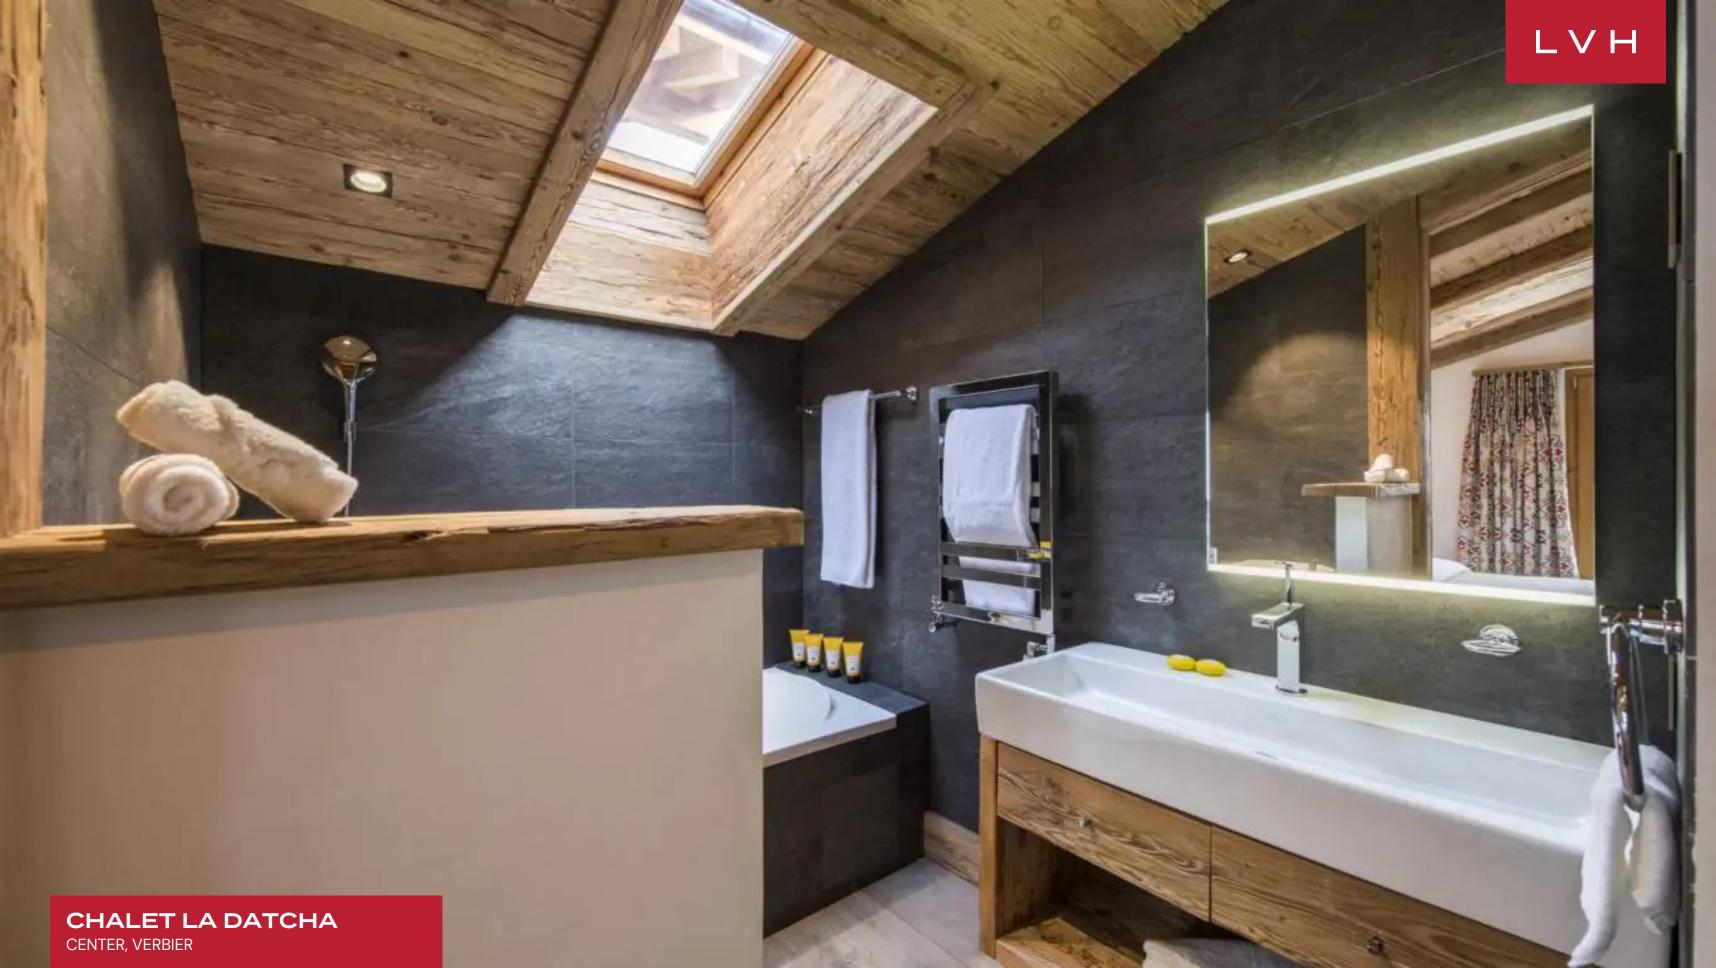

Spellbinding interiors present a masterwork of contemporary chic elegance and Alpine romanticism. An incredibly modern open-concept layout delivers an exceptional sense of freedom and lateral space encased by a magnificent aged timber structure. Dazzling woodgrains and warm amber hues meet scintillating high-fashion glamor curating an ambiance of effortless opulence and prestige. Elite designer furnishings smatter a fantastic lounge space with gleaming console tables and jet-black gloss embellishing the home with a cosmopolitan inflection. Oversized windows and sliding glass doors interface gorgeously with a traditional wrap-around terrace garnished with typical folkloric millwork. Lustrous and free-flowing Chalet La Datcha offers an incomparable ambiance for impromptu cocktail soirees or lavish gastronomic affairs. Five glorious ensuite bedrooms are configured across the top three floors for maximum guest autonomy and discretion. The stunning master flaunts a romantic fireplace, dressing room, private balcony, and ensuite bathroom with a Jacuzzi bathtub and shower. Guests may look forward to fantastic oases of relaxation, complete with premium bedding, deluxe toiletries, luxuriant baths, and terrace access. Comprehensive in-home spa and wellness facilities entail an indoor hot tub, sauna, hammam, ice machine, and small relaxation lounge.