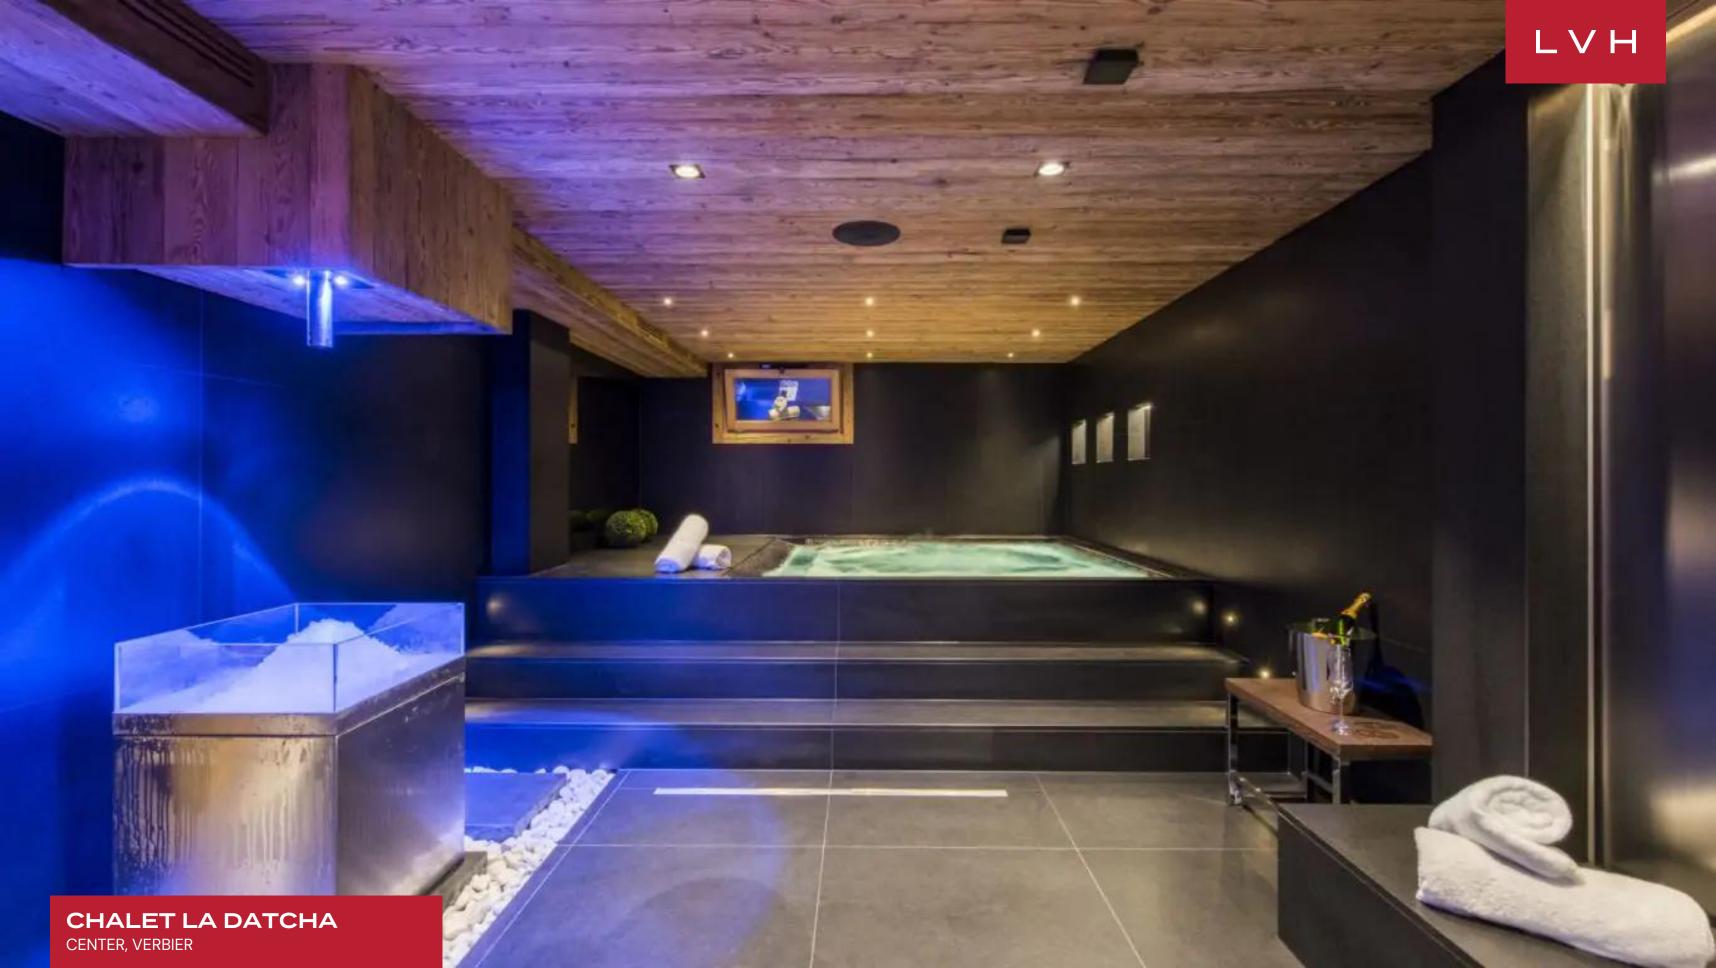

Spellbinding interiors present a masterwork of contemporary chic elegance and Alpine romanticism. An incredibly modern open-concept layout delivers an exceptional sense of freedom and lateral space encased by a magnificent aged timber structure. Dazzling woodgrains and warm amber hues meet scintillating high-fashion glamor curating an ambiance of effortless opulence and prestige. Elite designer furnishings smatter a fantastic lounge space with gleaming console tables and jet-black gloss embellishing the home with a cosmopolitan inflection. Oversized windows and sliding glass doors interface gorgeously with a traditional wrap-around terrace garnished with typical folkloric millwork. Lustrous and free-flowing Chalet La Datcha offers an incomparable ambiance for impromptu cocktail soirees or lavish gastronomic affairs. Five glorious ensuite bedrooms are configured across the top three floors for maximum guest autonomy and discretion. The stunning master flaunts a romantic fireplace, dressing room, private balcony, and ensuite bathroom with a Jacuzzi bathtub and shower. Guests may look forward to fantastic oases of relaxation, complete with premium bedding, deluxe toiletries, luxuriant baths, and terrace access. Comprehensive in-home spa and wellness facilities entail an indoor hot tub, sauna, hammam, ice machine, and small relaxation lounge.