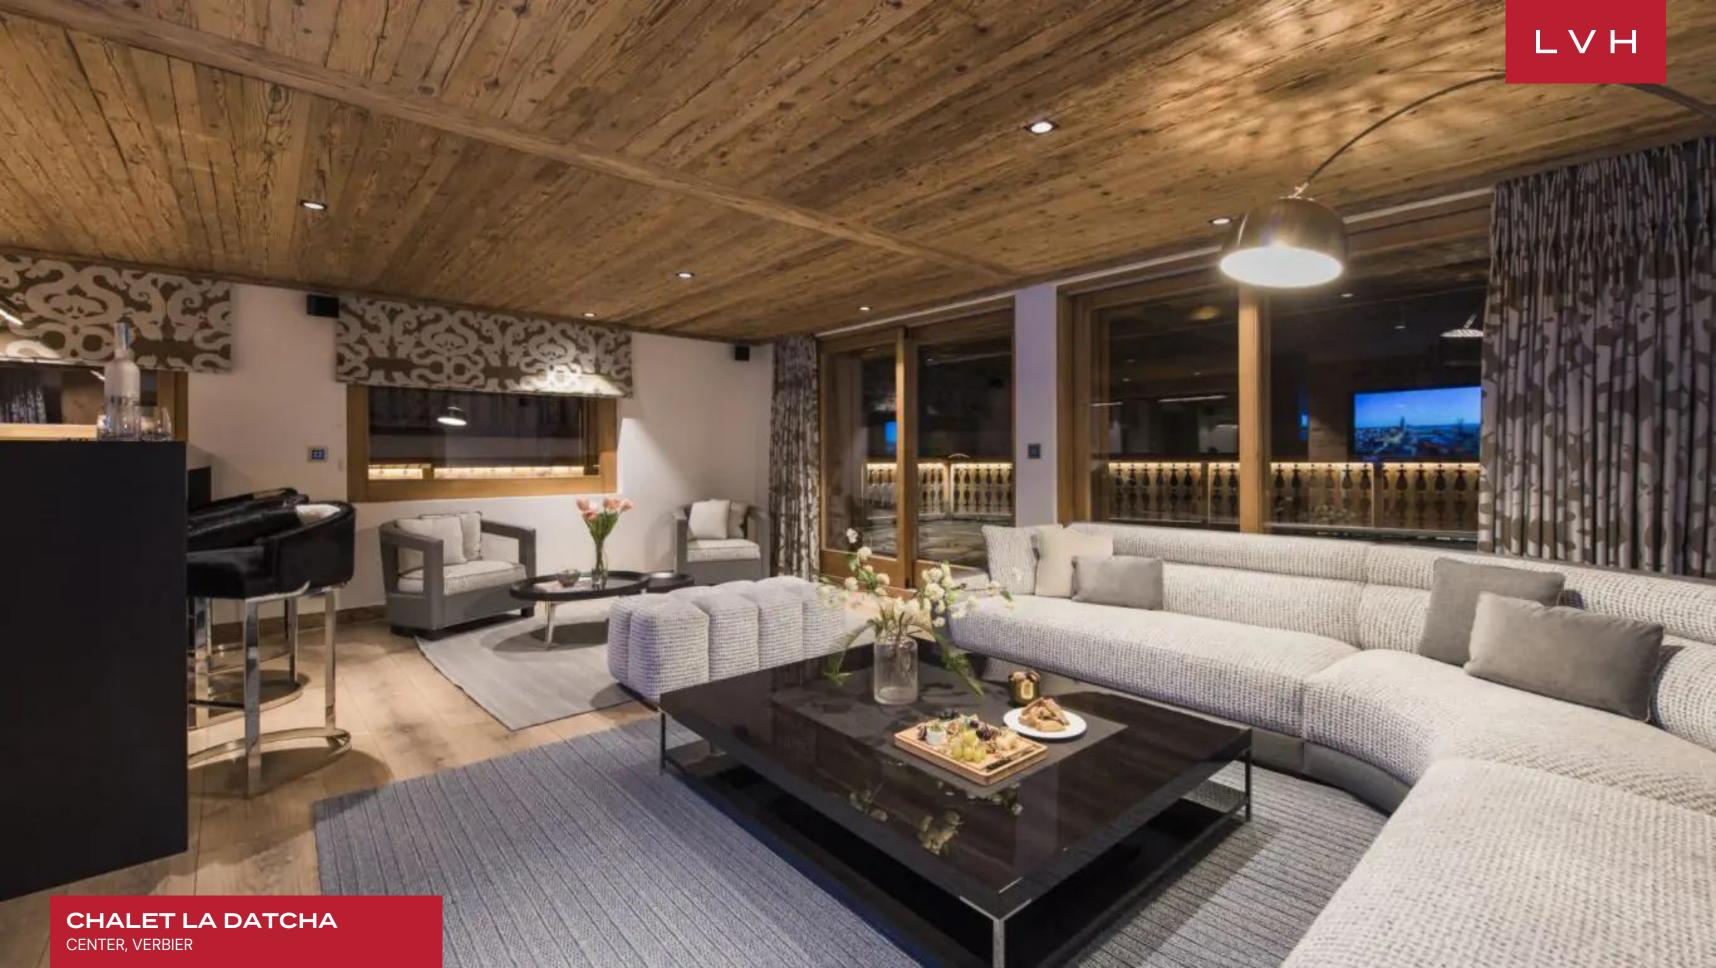

Spellbinding interiors present a masterwork of contemporary chic elegance and Alpine romanticism. An incredibly modern open-concept layout delivers an exceptional sense of freedom and lateral space encased by a magnificent aged timber structure. Dazzling woodgrains and warm amber hues meet scintillating high-fashion glamor curating an ambiance of effortless opulence and prestige. Elite designer furnishings smatter a fantastic lounge space with gleaming console tables and jet-black gloss embellishing the home with a cosmopolitan inflection. Oversized windows and sliding glass doors interface gorgeously with a traditional wrap-around terrace garnished with typical folkloric millwork. Lustrous and free-flowing Chalet La Datcha offers an incomparable ambiance for impromptu cocktail soirees or lavish gastronomic affairs. Five glorious ensuite bedrooms are configured across the top three floors for maximum guest autonomy and discretion. The stunning master flaunts a romantic fireplace, dressing room, private balcony, and ensuite bathroom with a Jacuzzi bathtub and shower. Guests may look forward to fantastic oases of relaxation, complete with premium bedding, deluxe toiletries, luxuriant baths, and terrace access. Comprehensive in-home spa and wellness facilities entail an indoor hot tub, sauna, hammam, ice machine, and small relaxation lounge.

#### INTERIOR