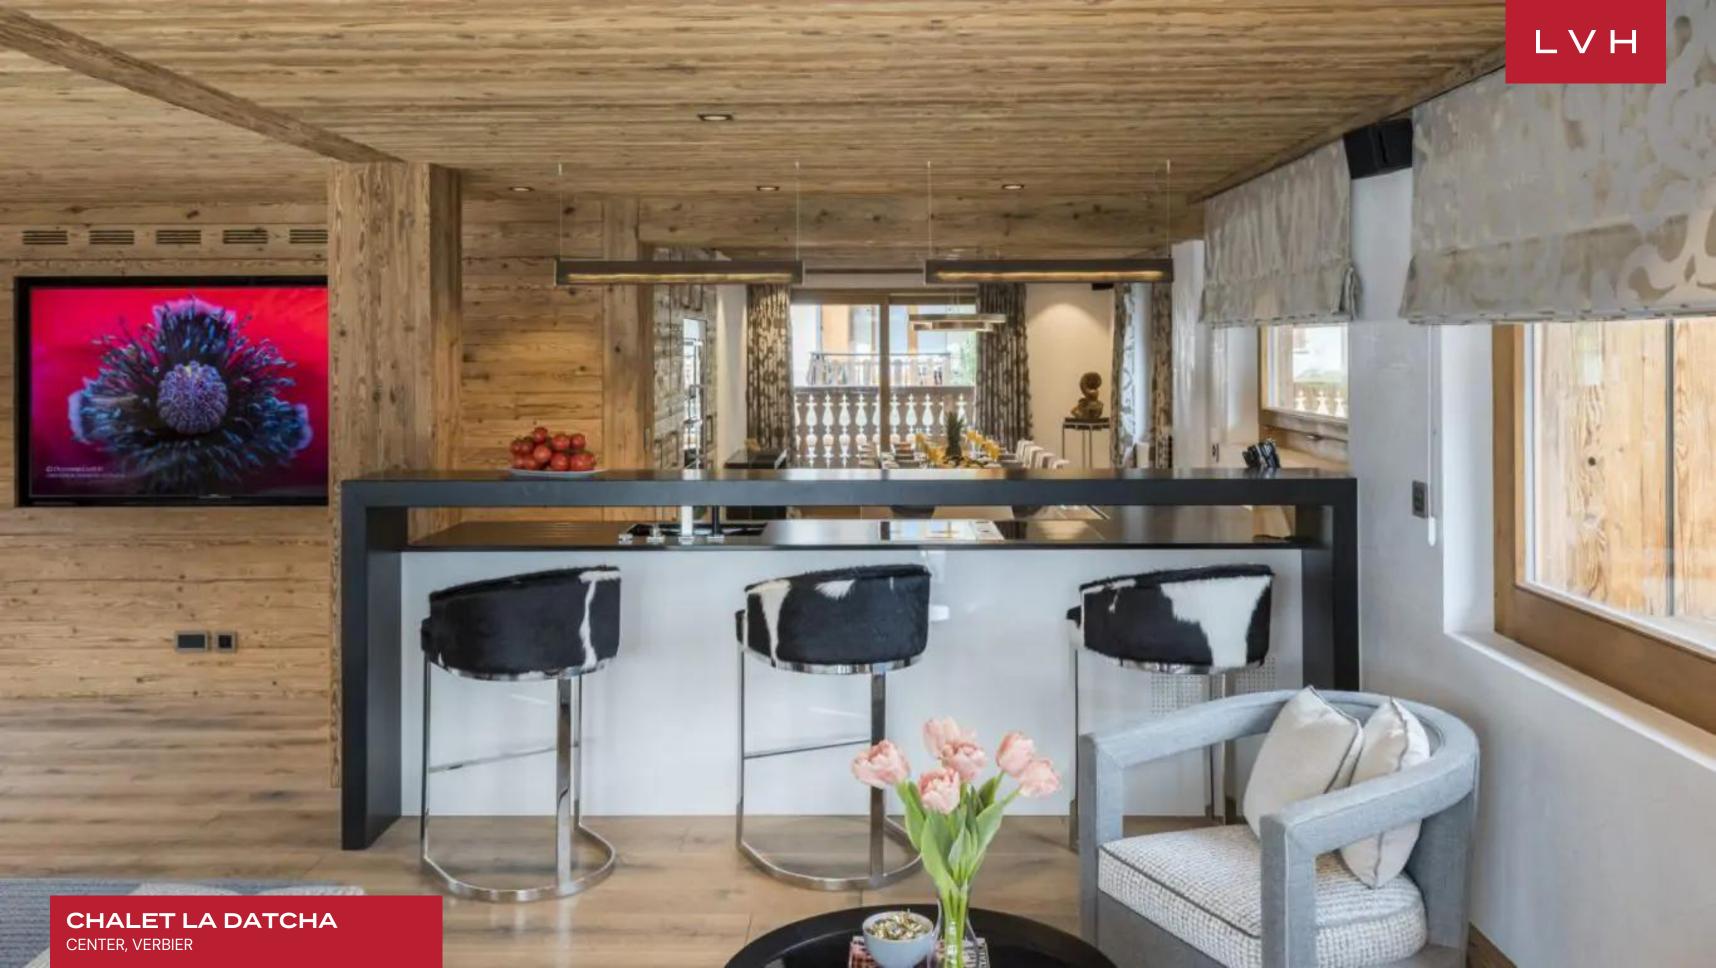

Spellbinding interiors present a masterwork of contemporary chic elegance and Alpine romanticism. An incredibly modern open-concept layout delivers an exceptional sense of freedom and lateral space encased by a magnificent aged timber structure. Dazzling woodgrains and warm amber hues meet scintillating high-fashion glamor curating an ambiance of effortless opulence and prestige. Elite designer furnishings smatter a fantastic lounge space with gleaming console tables and jet-black gloss embellishing the home with a cosmopolitan inflection. Oversized windows and sliding glass doors interface gorgeously with a traditional wrap-around terrace garnished with typical folkloric millwork. Lustrous and free-flowing Chalet La Datcha offers an incomparable ambiance for impromptu cocktail soirees or lavish gastronomic affairs. Five glorious ensuite bedrooms are configured across the top three floors for maximum guest autonomy and discretion. The stunning master flaunts a romantic fireplace, dressing room, private balcony, and ensuite bathroom with a Jacuzzi bathtub and shower. Guests may look forward to fantastic oases of relaxation, complete with premium bedding, deluxe toiletries, luxuriant baths, and terrace access. Comprehensive in-home spa and wellness facilities entail an indoor hot tub, sauna, hammam, ice machine, and small relaxation lounge.

#### INTERIOR