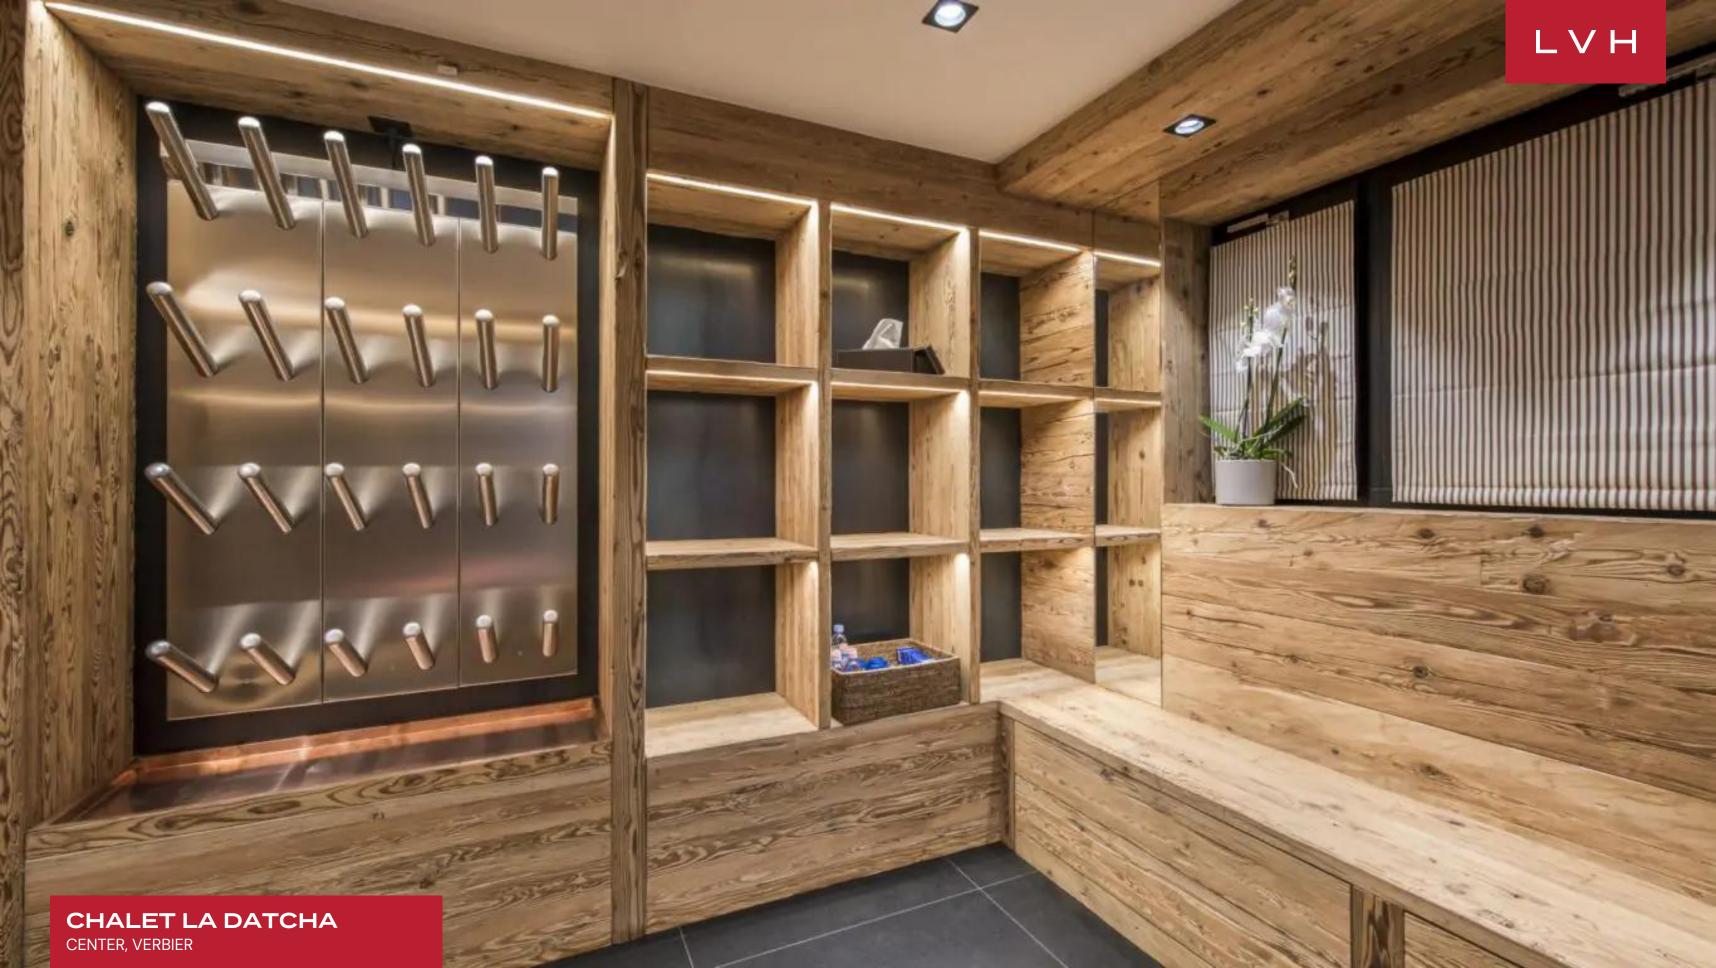

Spellbinding interiors present a masterwork of contemporary chic elegance and Alpine romanticism. An incredibly modern open-concept layout delivers an exceptional sense of freedom and lateral space encased by a magnificent aged timber structure. Dazzling woodgrains and warm amber hues meet scintillating high-fashion glamor curating an ambiance of effortless opulence and prestige. Elite designer furnishings smatter a fantastic lounge space with gleaming console tables and jet-black gloss embellishing the home with a cosmopolitan inflection. Oversized windows and sliding glass doors interface gorgeously with a traditional wrap-around terrace garnished with typical folkloric millwork. Lustrous and free-flowing Chalet La Datcha offers an incomparable ambiance for impromptu cocktail soirees or lavish gastronomic affairs. Five glorious ensuite bedrooms are configured across the top three floors for maximum guest autonomy and discretion. The stunning master flaunts a romantic fireplace, dressing room, private balcony, and ensuite bathroom with a Jacuzzi bathtub and shower. Guests may look forward to fantastic oases of relaxation, complete with premium bedding, deluxe toiletries, luxuriant baths, and terrace access. Comprehensive in-home spa and wellness facilities entail an indoor hot tub, sauna, hammam, ice machine, and small relaxation lounge.