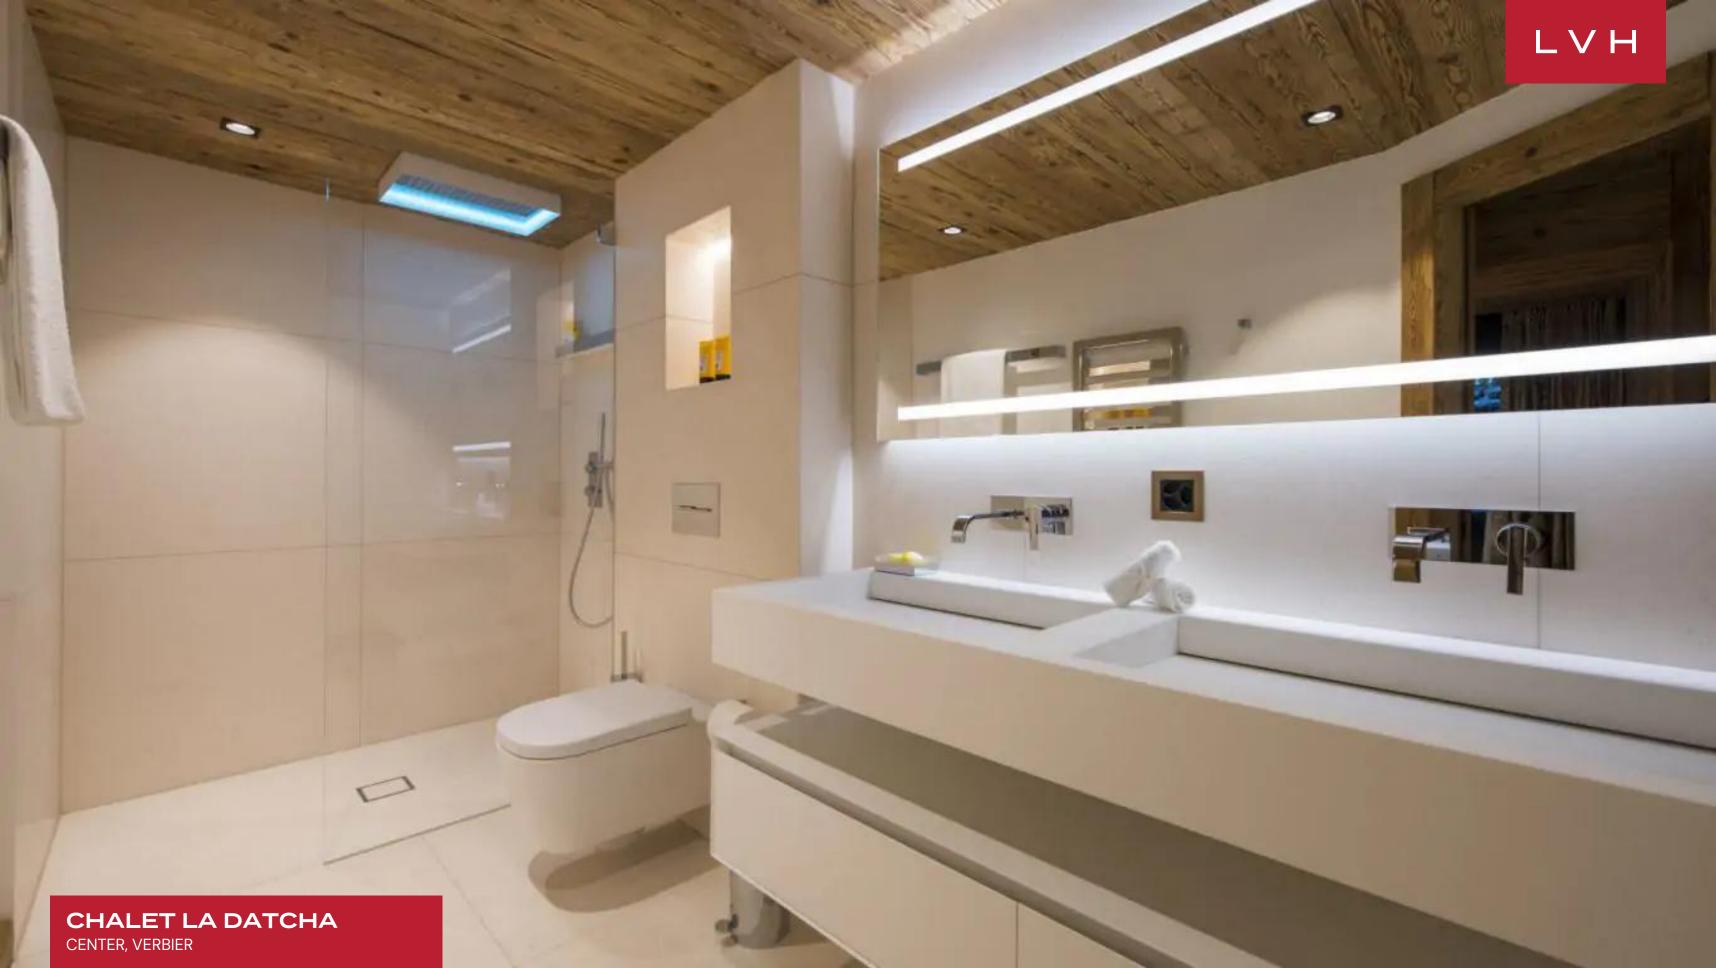

Spellbinding interiors present a masterwork of contemporary chic elegance and Alpine romanticism. An incredibly modern open-concept layout delivers an exceptional sense of freedom and lateral space encased by a magnificent aged timber structure. Dazzling woodgrains and warm amber hues meet scintillating high-fashion glamor curating an ambiance of effortless opulence and prestige. Elite designer furnishings smatter a fantastic lounge space with gleaming console tables and jet-black gloss embellishing the home with a cosmopolitan inflection. Oversized windows and sliding glass doors interface gorgeously with a traditional wrap-around terrace garnished with typical folkloric millwork. Lustrous and free-flowing Chalet La Datcha offers an incomparable ambiance for impromptu cocktail soirees or lavish gastronomic affairs. Five glorious ensuite bedrooms are configured across the top three floors for maximum guest autonomy and discretion. The stunning master flaunts a romantic fireplace, dressing room, private balcony, and ensuite bathroom with a Jacuzzi bathtub and shower. Guests may look forward to fantastic oases of relaxation, complete with premium bedding, deluxe toiletries, luxuriant baths, and terrace access. Comprehensive in-home spa and wellness facilities entail an indoor hot tub, sauna, hammam, ice machine, and small relaxation lounge.