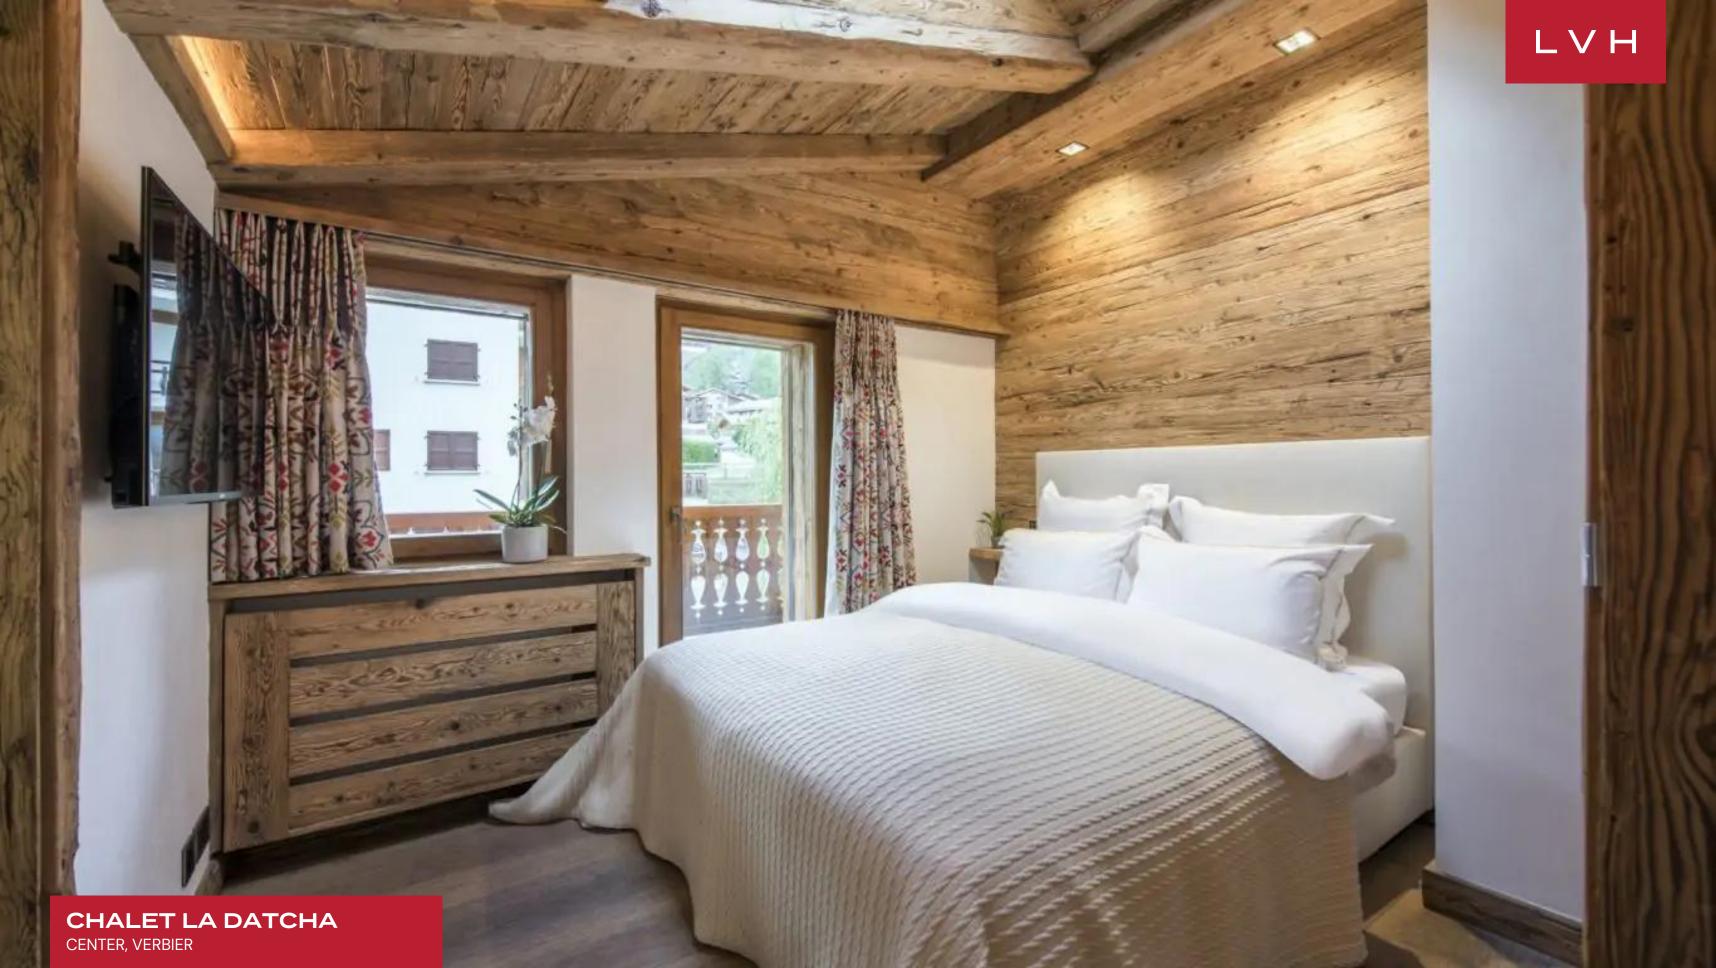

Spellbinding interiors present a masterwork of contemporary chic elegance and Alpine romanticism. An incredibly modern open-concept layout delivers an exceptional sense of freedom and lateral space encased by a magnificent aged timber structure. Dazzling woodgrains and warm amber hues meet scintillating high-fashion glamor curating an ambiance of effortless opulence and prestige. Elite designer furnishings smatter a fantastic lounge space with gleaming console tables and jet-black gloss embellishing the home with a cosmopolitan inflection. Oversized windows and sliding glass doors interface gorgeously with a traditional wrap-around terrace garnished with typical folkloric millwork. Lustrous and free-flowing Chalet La Datcha offers an incomparable ambiance for impromptu cocktail soirees or lavish gastronomic affairs. Five glorious ensuite bedrooms are configured across the top three floors for maximum guest autonomy and discretion. The stunning master flaunts a romantic fireplace, dressing room, private balcony, and ensuite bathroom with a Jacuzzi bathtub and shower. Guests may look forward to fantastic oases of relaxation, complete with premium bedding, deluxe toiletries, luxuriant baths, and terrace access. Comprehensive in-home spa and wellness facilities entail an indoor hot tub, sauna, hammam, ice machine, and small relaxation lounge.

#### INTERIOR