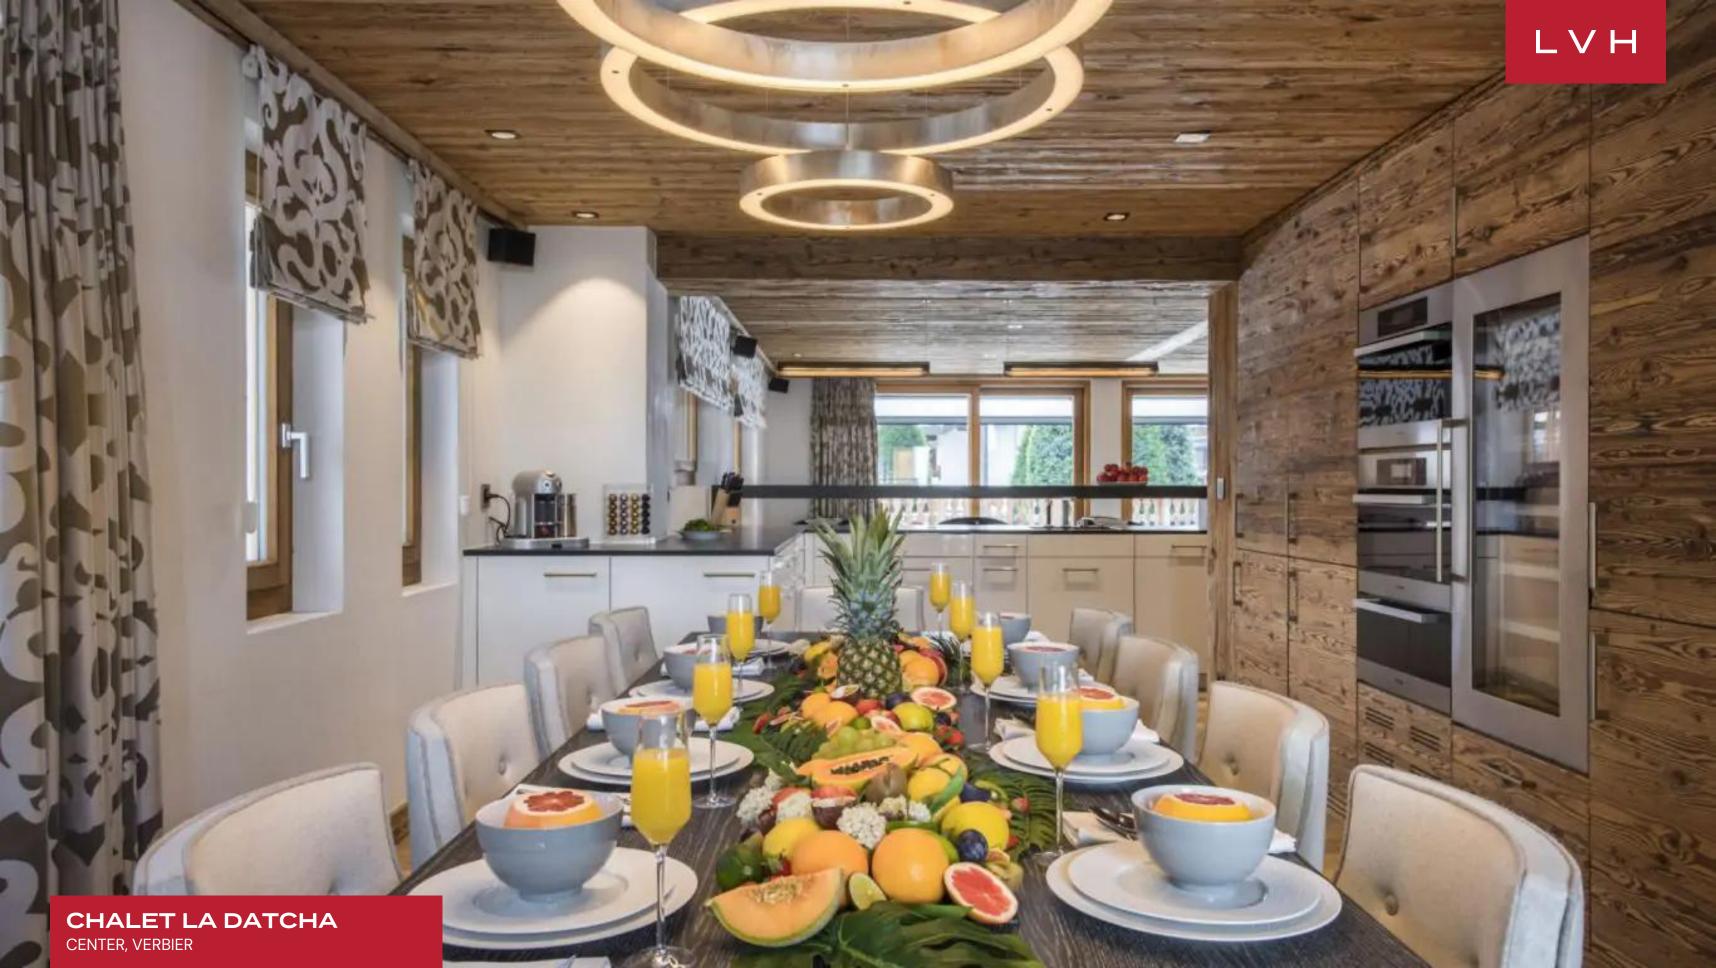

Spellbinding interiors present a masterwork of contemporary chic elegance and Alpine romanticism. An incredibly modern open-concept layout delivers an exceptional sense of freedom and lateral space encased by a magnificent aged timber structure. Dazzling woodgrains and warm amber hues meet scintillating high-fashion glamor curating an ambiance of effortless opulence and prestige. Elite designer furnishings smatter a fantastic lounge space with gleaming console tables and jet-black gloss embellishing the home with a cosmopolitan inflection. Oversized windows and sliding glass doors interface gorgeously with a traditional wrap-around terrace garnished with typical folkloric millwork. Lustrous and free-flowing Chalet La Datcha offers an incomparable ambiance for impromptu cocktail soirees or lavish gastronomic affairs. Five glorious ensuite bedrooms are configured across the top three floors for maximum guest autonomy and discretion. The stunning master flaunts a romantic fireplace, dressing room, private balcony, and ensuite bathroom with a Jacuzzi bathtub and shower. Guests may look forward to fantastic oases of relaxation, complete with premium bedding, deluxe toiletries, luxuriant baths, and terrace access. Comprehensive in-home spa and wellness facilities entail an indoor hot tub, sauna, hammam, ice machine, and small relaxation lounge.