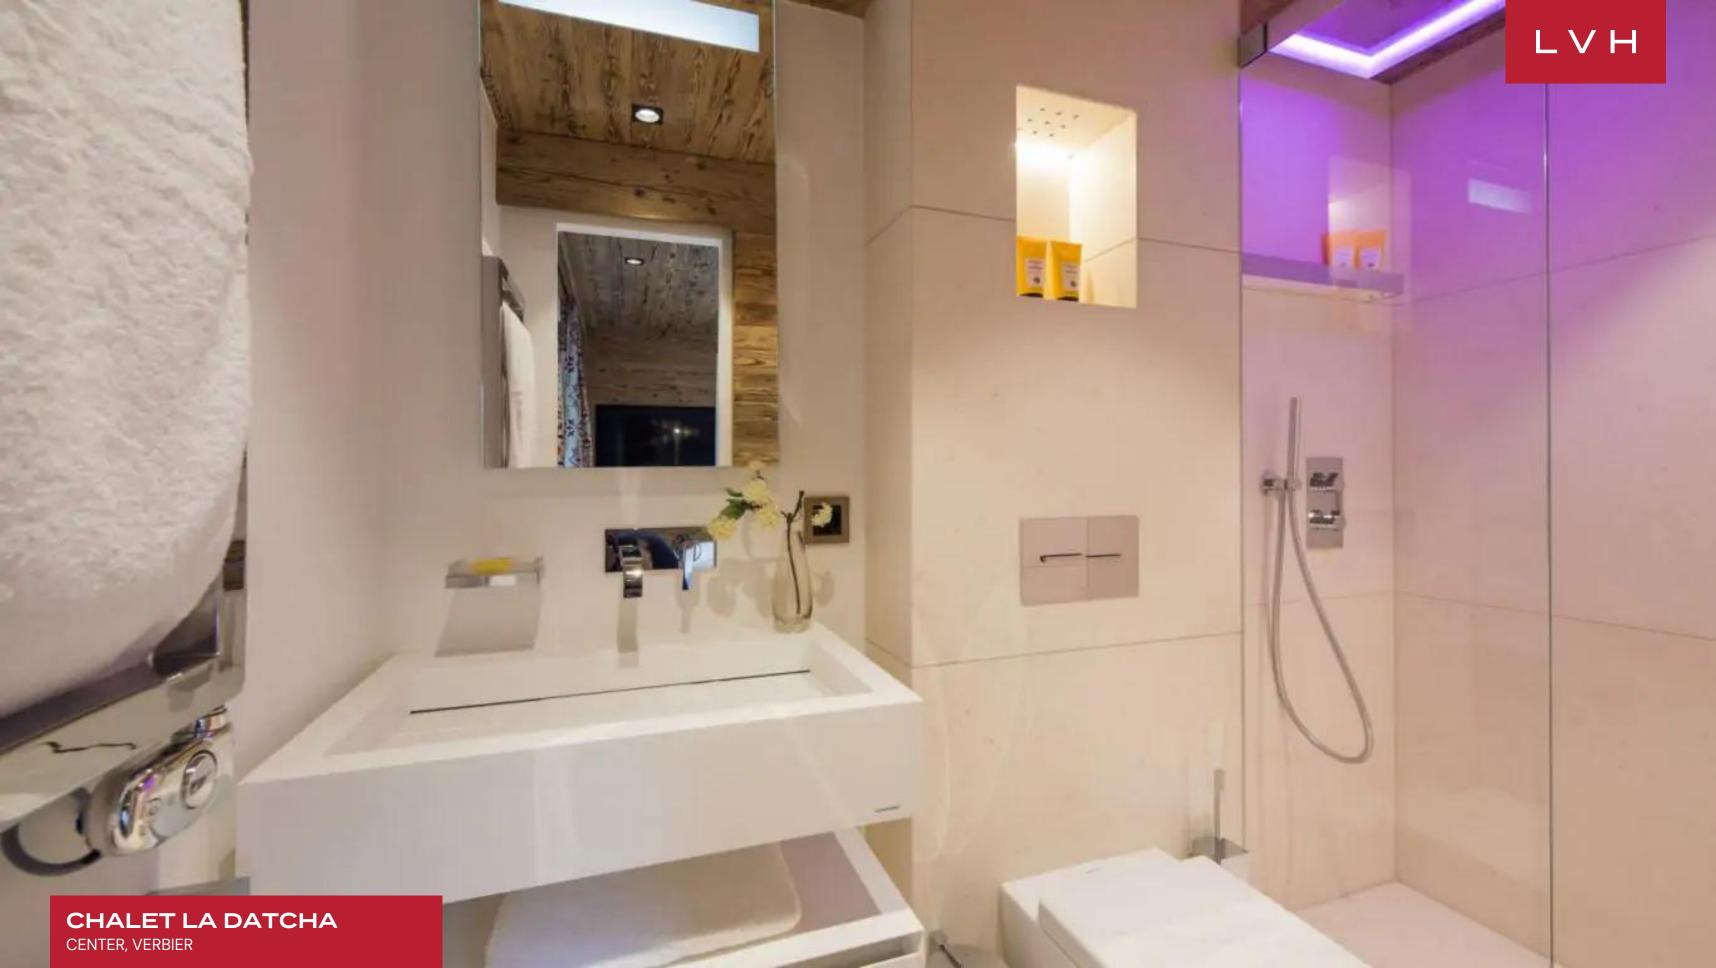

Spellbinding interiors present a masterwork of contemporary chic elegance and Alpine romanticism. An incredibly modern open-concept layout delivers an exceptional sense of freedom and lateral space encased by a magnificent aged timber structure. Dazzling woodgrains and warm amber hues meet scintillating high-fashion glamor curating an ambiance of effortless opulence and prestige. Elite designer furnishings smatter a fantastic lounge space with gleaming console tables and jet-black gloss embellishing the home with a cosmopolitan inflection. Oversized windows and sliding glass doors interface gorgeously with a traditional wrap-around terrace garnished with typical folkloric millwork. Lustrous and free-flowing Chalet La Datcha offers an incomparable ambiance for impromptu cocktail soirees or lavish gastronomic affairs. Five glorious ensuite bedrooms are configured across the top three floors for maximum guest autonomy and discretion. The stunning master flaunts a romantic fireplace, dressing room, private balcony, and ensuite bathroom with a Jacuzzi bathtub and shower. Guests may look forward to fantastic oases of relaxation, complete with premium bedding, deluxe toiletries, luxuriant baths, and terrace access. Comprehensive in-home spa and wellness facilities entail an indoor hot tub, sauna, hammam, ice machine, and small relaxation lounge.