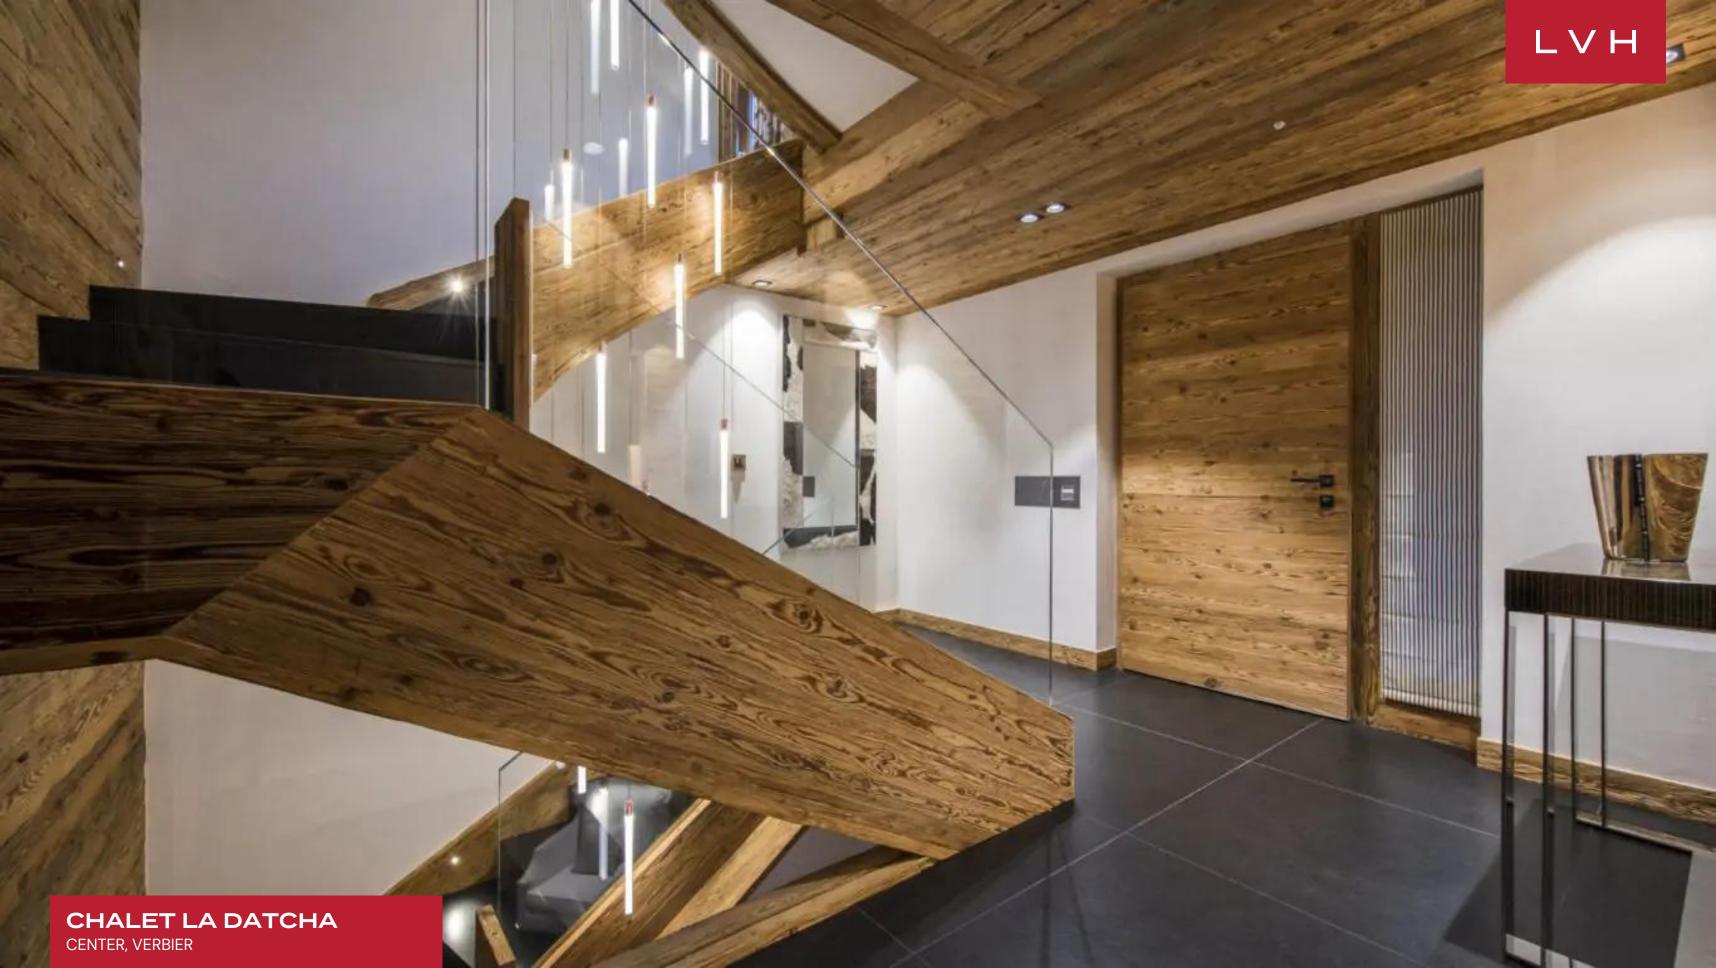

Spellbinding interiors present a masterwork of contemporary chic elegance and Alpine romanticism. An incredibly modern open-concept layout delivers an exceptional sense of freedom and lateral space encased by a magnificent aged timber structure. Dazzling woodgrains and warm amber hues meet scintillating high-fashion glamor curating an ambiance of effortless opulence and prestige. Elite designer furnishings smatter a fantastic lounge space with gleaming console tables and jet-black gloss embellishing the home with a cosmopolitan inflection. Oversized windows and sliding glass doors interface gorgeously with a traditional wrap-around terrace garnished with typical folkloric millwork. Lustrous and free-flowing Chalet La Datcha offers an incomparable ambiance for impromptu cocktail soirees or lavish gastronomic affairs. Five glorious ensuite bedrooms are configured across the top three floors for maximum guest autonomy and discretion. The stunning master flaunts a romantic fireplace, dressing room, private balcony, and ensuite bathroom with a Jacuzzi bathtub and shower. Guests may look forward to fantastic oases of relaxation, complete with premium bedding, deluxe toiletries, luxuriant baths, and terrace access. Comprehensive in-home spa and wellness facilities entail an indoor hot tub, sauna, hammam, ice machine, and small relaxation lounge.