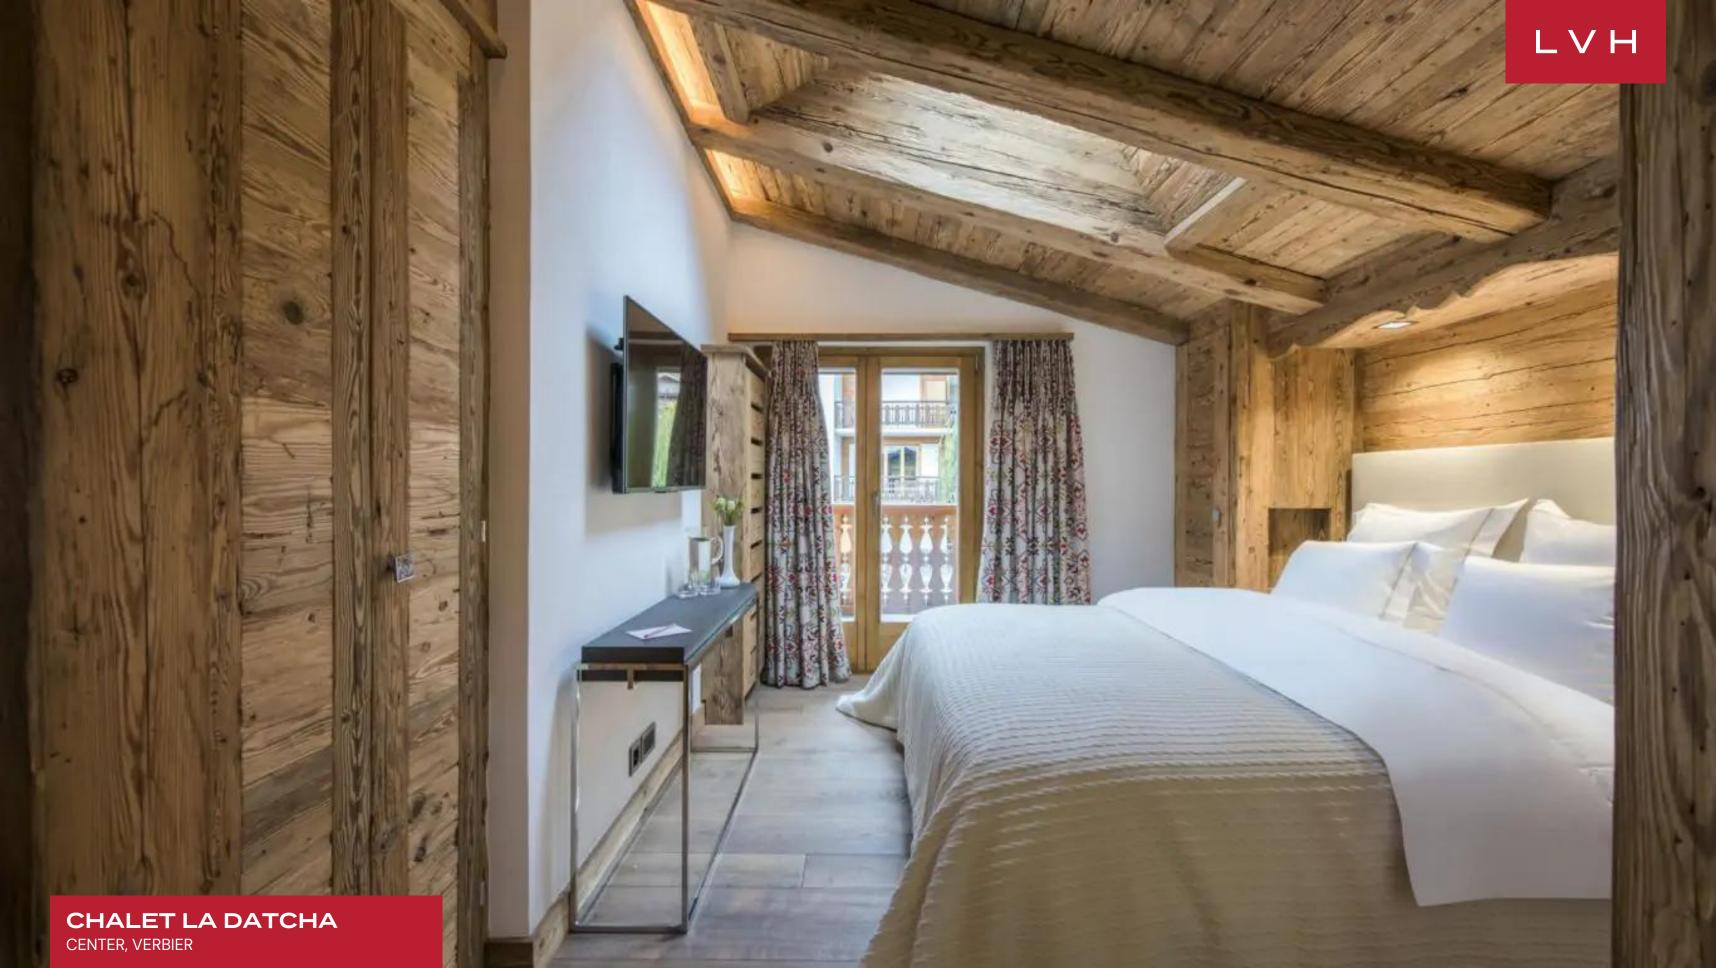

Spellbinding interiors present a masterwork of contemporary chic elegance and Alpine romanticism. An incredibly modern open-concept layout delivers an exceptional sense of freedom and lateral space encased by a magnificent aged timber structure. Dazzling woodgrains and warm amber hues meet scintillating high-fashion glamor curating an ambiance of effortless opulence and prestige. Elite designer furnishings smatter a fantastic lounge space with gleaming console tables and jet-black gloss embellishing the home with a cosmopolitan inflection. Oversized windows and sliding glass doors interface gorgeously with a traditional wrap-around terrace garnished with typical folkloric millwork. Lustrous and free-flowing Chalet La Datcha offers an incomparable ambiance for impromptu cocktail soirees or lavish gastronomic affairs. Five glorious ensuite bedrooms are configured across the top three floors for maximum guest autonomy and discretion. The stunning master flaunts a romantic fireplace, dressing room, private balcony, and ensuite bathroom with a Jacuzzi bathtub and shower. Guests may look forward to fantastic oases of relaxation, complete with premium bedding, deluxe toiletries, luxuriant baths, and terrace access. Comprehensive in-home spa and wellness facilities entail an indoor hot tub, sauna, hammam, ice machine, and small relaxation lounge.