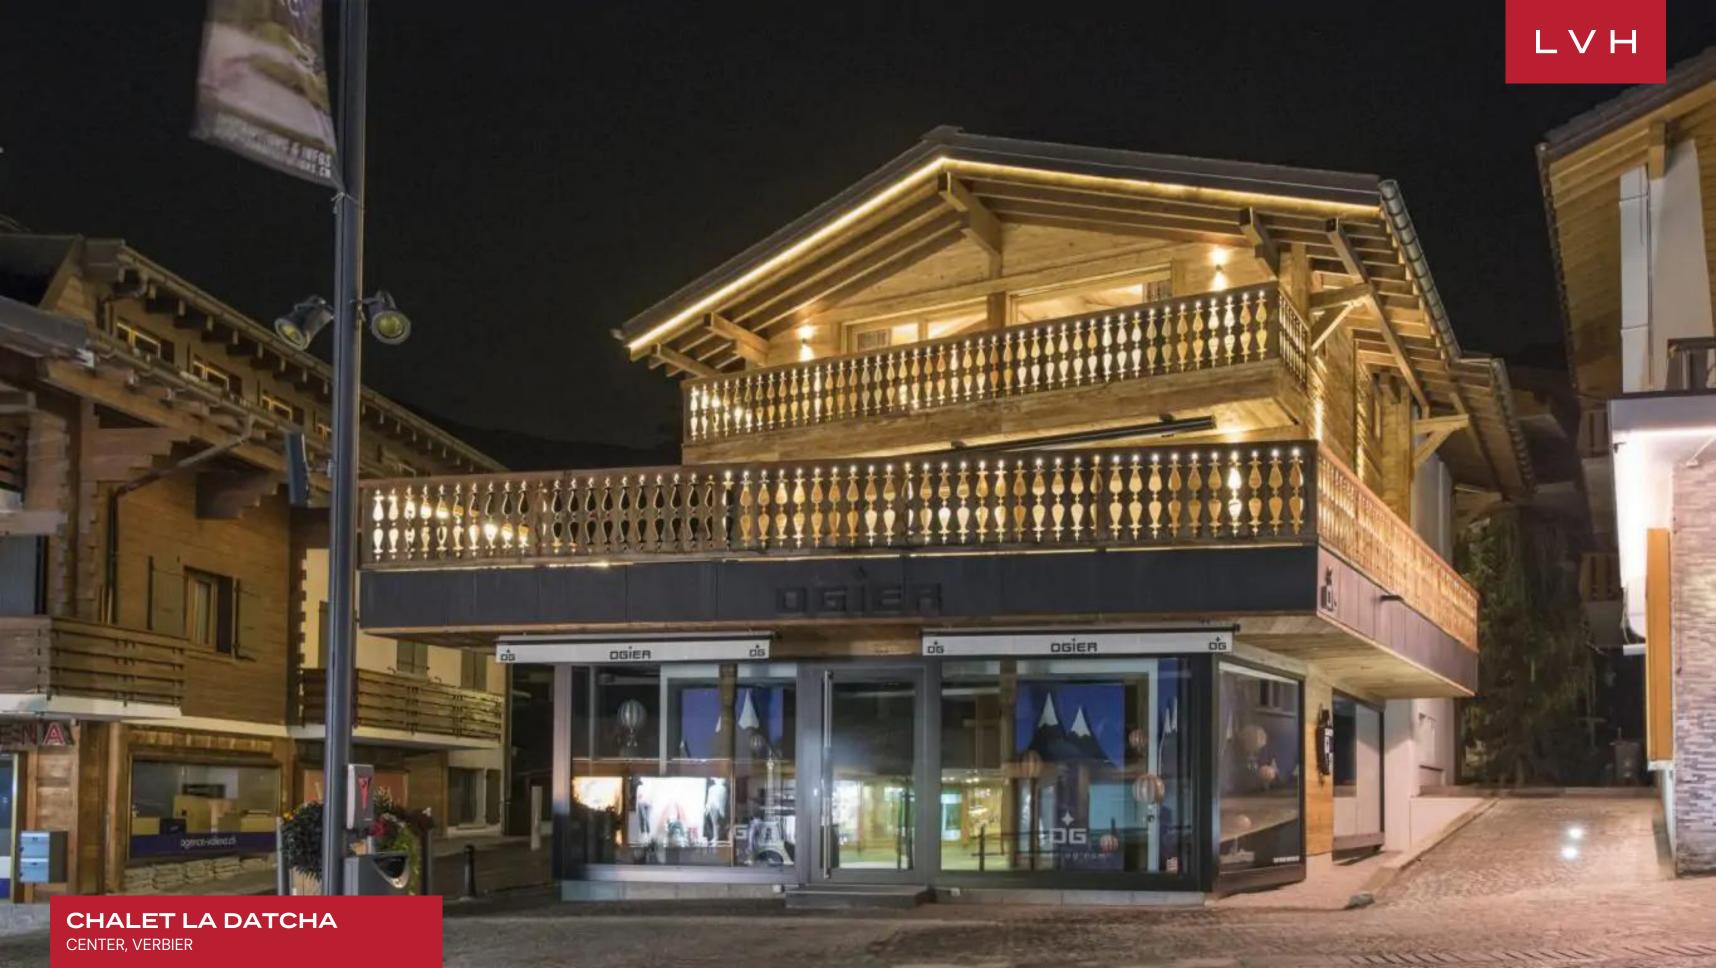

CHALET LA DATCHA
CENTER, VERBIER, SWITZERLAND

BEDROOMS

10 GUESTS 5 + 2 HALF BATHROOMS 3,767

SF

## CHALET LA DATCHA

#### CENTER, VERBIER

Chalet La Datcha is a spectacular Alpine residence perched in the heart of Verbier's bustling entertainment district. Offering headfirst immersion into world-renowned resort village culture, replete with fantastic gastronomic offerings, elite shopping, galleries, and more, La Datcha epitomizes highaltitude luxury. A ten-minute promenade separates guests from the Telecabine gondola, offering a fantastic dichotomy of adrenaline-pumping recreation and blissful off-slope living.

Spellbinding interiors present a masterwork of contemporary chic elegance and Alpine romanticism. An incredibly modern open-concept layout delivers an exceptional sense of freedom and lateral space encased by a magnificent aged timber structure. Dazzling woodgrains and warm amber hues meet scintillating high-fashion glamor curating an ambiance of effortless opulence and prestige. Elite designer furnishings smatter a fantastic lounge space with gleaming console tables and jet-black gloss embellishing the home with a cosmopolitan inflection. Oversized windows and sliding glass doors interface gorgeously with a traditional wrap-around terrace garnished with typical folkloric millwork. Lustrous and free-flowing Chalet La Datcha offers an incomparable ambiance for impromptu cocktail soirees or lavish gastronomic affairs. Five glorious ensuite bedrooms are configured across the top three floors for maximum guest autonomy and discretion. The stunning master flaunts a romantic fireplace, dressing room, private balcony, and ensuite bathroom with a Jacuzzi bathtub and shower. Guests may look forward to fantastic oases of relaxation, complete with premium bedding, deluxe toiletries, luxuriant baths, and terrace access. Comprehensive in-home spa and wellness facilities entail an indoor hot tub, sauna, hammam, ice machine, and small relaxation lounge.