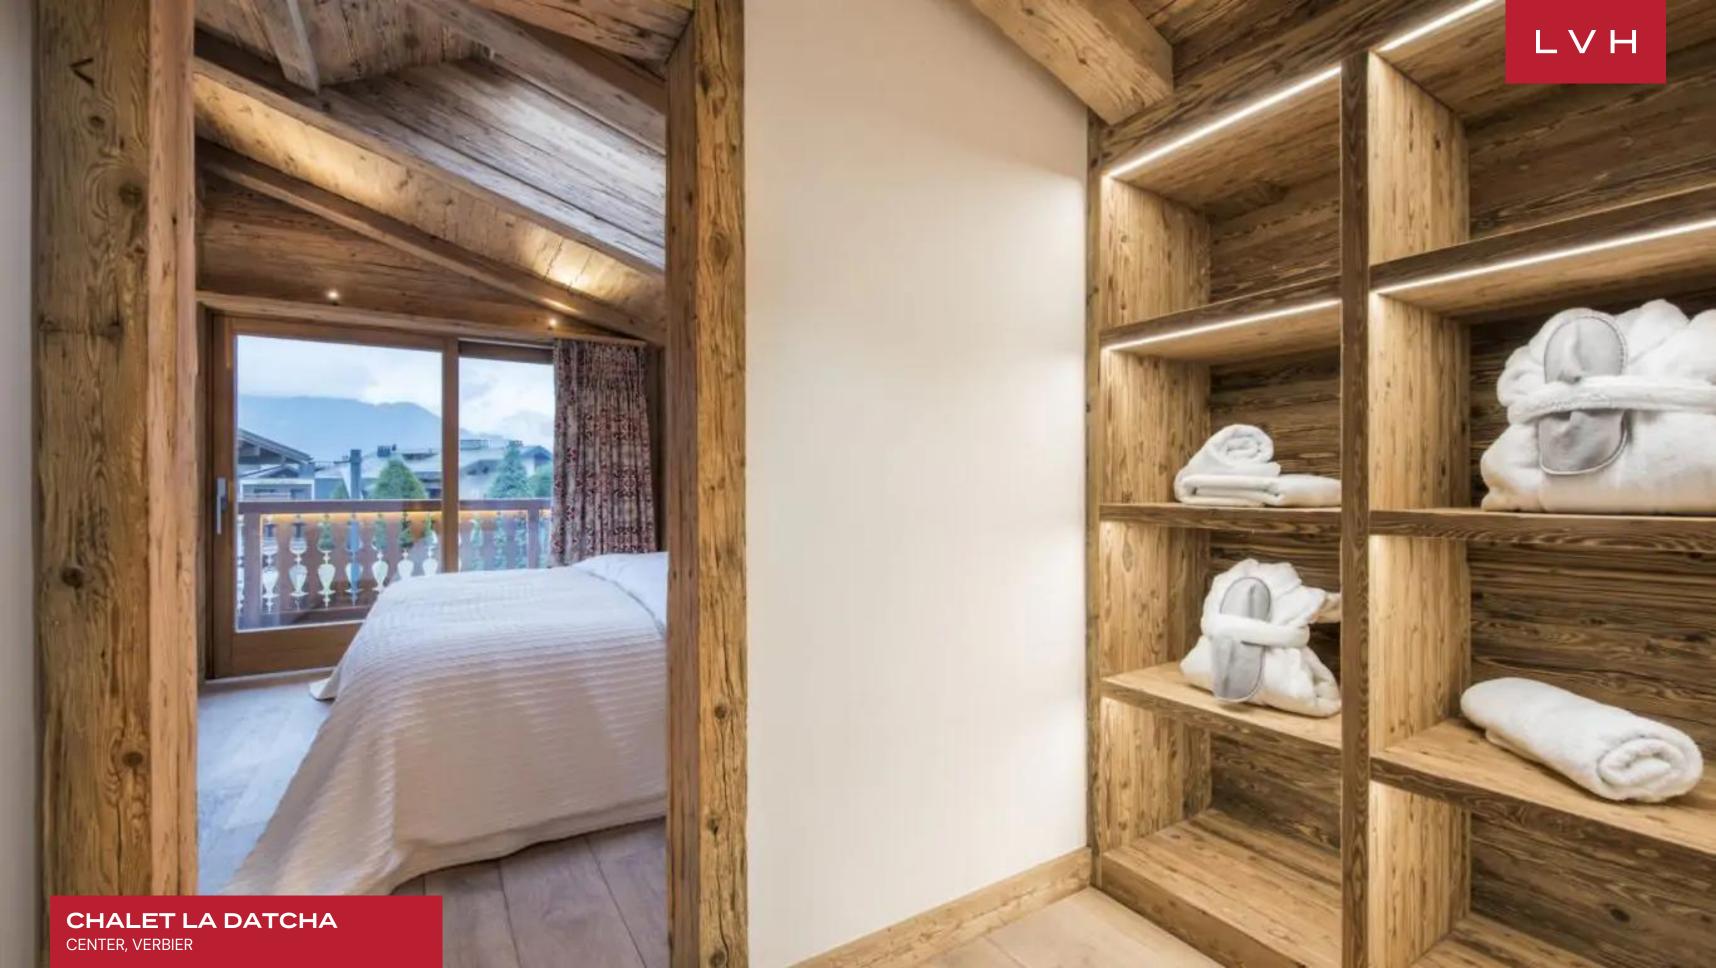

Spellbinding interiors present a masterwork of contemporary chic elegance and Alpine romanticism. An incredibly modern open-concept layout delivers an exceptional sense of freedom and lateral space encased by a magnificent aged timber structure. Dazzling woodgrains and warm amber hues meet scintillating high-fashion glamor curating an ambiance of effortless opulence and prestige. Elite designer furnishings smatter a fantastic lounge space with gleaming console tables and jet-black gloss embellishing the home with a cosmopolitan inflection. Oversized windows and sliding glass doors interface gorgeously with a traditional wrap-around terrace garnished with typical folkloric millwork. Lustrous and free-flowing Chalet La Datcha offers an incomparable ambiance for impromptu cocktail soirees or lavish gastronomic affairs. Five glorious ensuite bedrooms are configured across the top three floors for maximum guest autonomy and discretion. The stunning master flaunts a romantic fireplace, dressing room, private balcony, and ensuite bathroom with a Jacuzzi bathtub and shower. Guests may look forward to fantastic oases of relaxation, complete with premium bedding, deluxe toiletries, luxuriant baths, and terrace access. Comprehensive in-home spa and wellness facilities entail an indoor hot tub, sauna, hammam, ice machine, and small relaxation lounge.