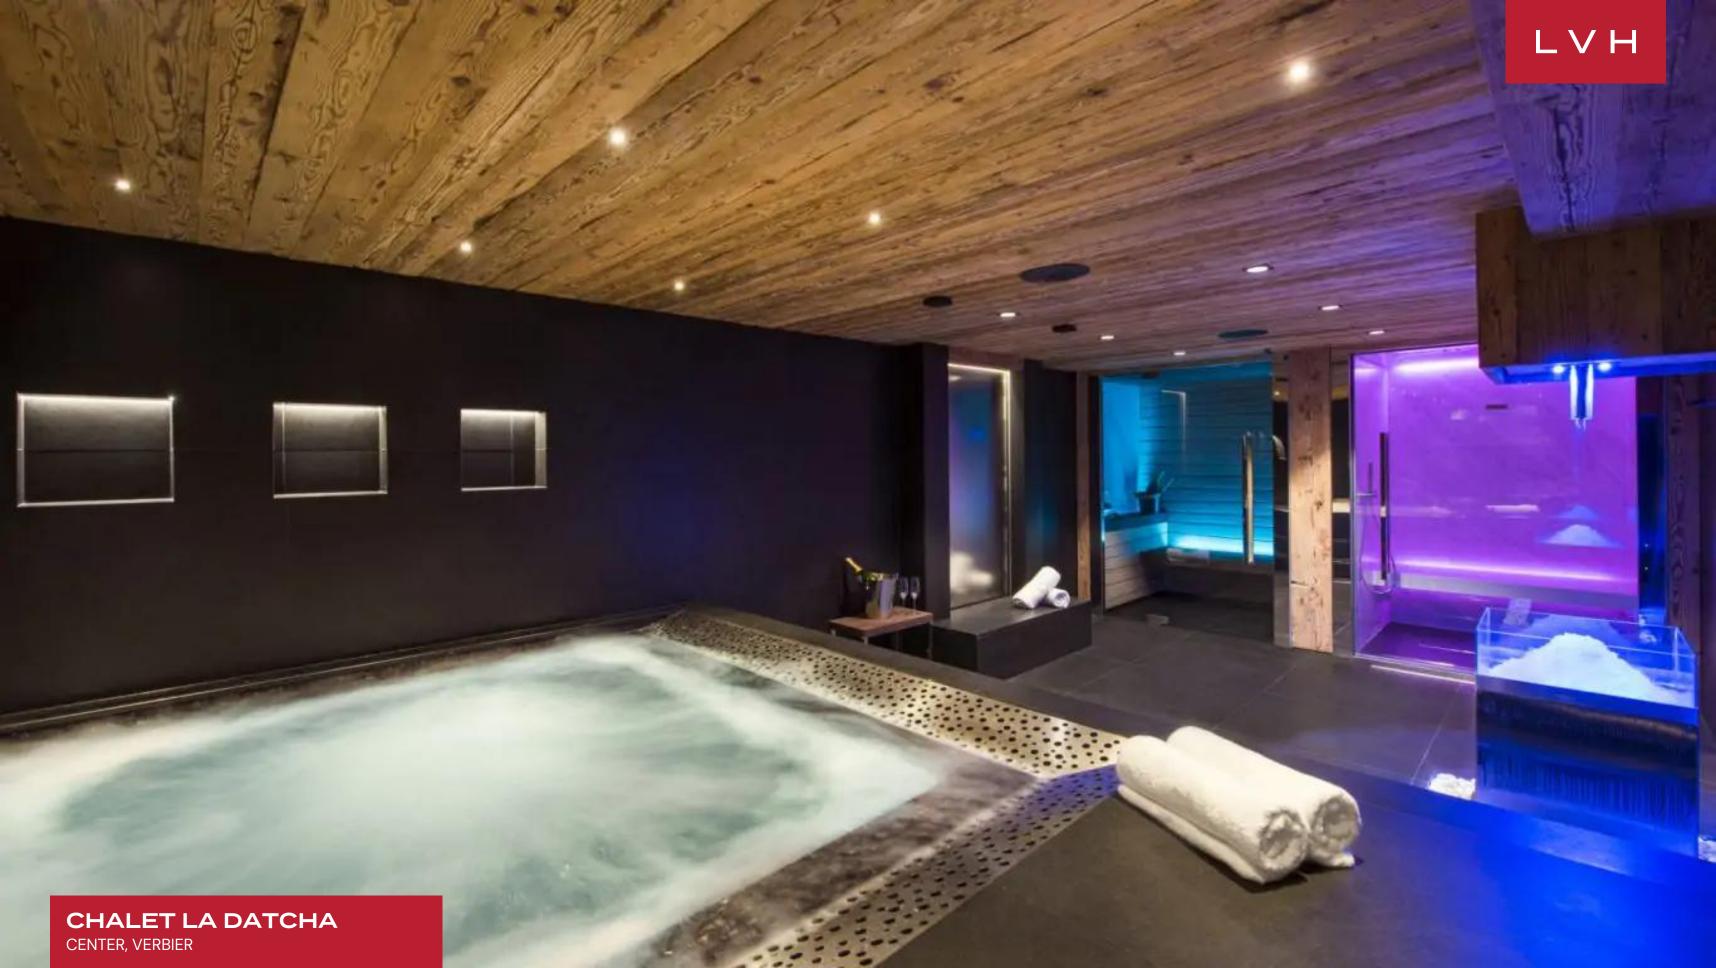

Spellbinding interiors present a masterwork of contemporary chic elegance and Alpine romanticism. An incredibly modern open-concept layout delivers an exceptional sense of freedom and lateral space encased by a magnificent aged timber structure. Dazzling woodgrains and warm amber hues meet scintillating high-fashion glamor curating an ambiance of effortless opulence and prestige. Elite designer furnishings smatter a fantastic lounge space with gleaming console tables and jet-black gloss embellishing the home with a cosmopolitan inflection. Oversized windows and sliding glass doors interface gorgeously with a traditional wrap-around terrace garnished with typical folkloric millwork. Lustrous and free-flowing Chalet La Datcha offers an incomparable ambiance for impromptu cocktail soirees or lavish gastronomic affairs. Five glorious ensuite bedrooms are configured across the top three floors for maximum guest autonomy and discretion. The stunning master flaunts a romantic fireplace, dressing room, private balcony, and ensuite bathroom with a Jacuzzi bathtub and shower. Guests may look forward to fantastic oases of relaxation, complete with premium bedding, deluxe toiletries, luxuriant baths, and terrace access. Comprehensive in-home spa and wellness facilities entail an indoor hot tub, sauna, hammam, ice machine, and small relaxation lounge.