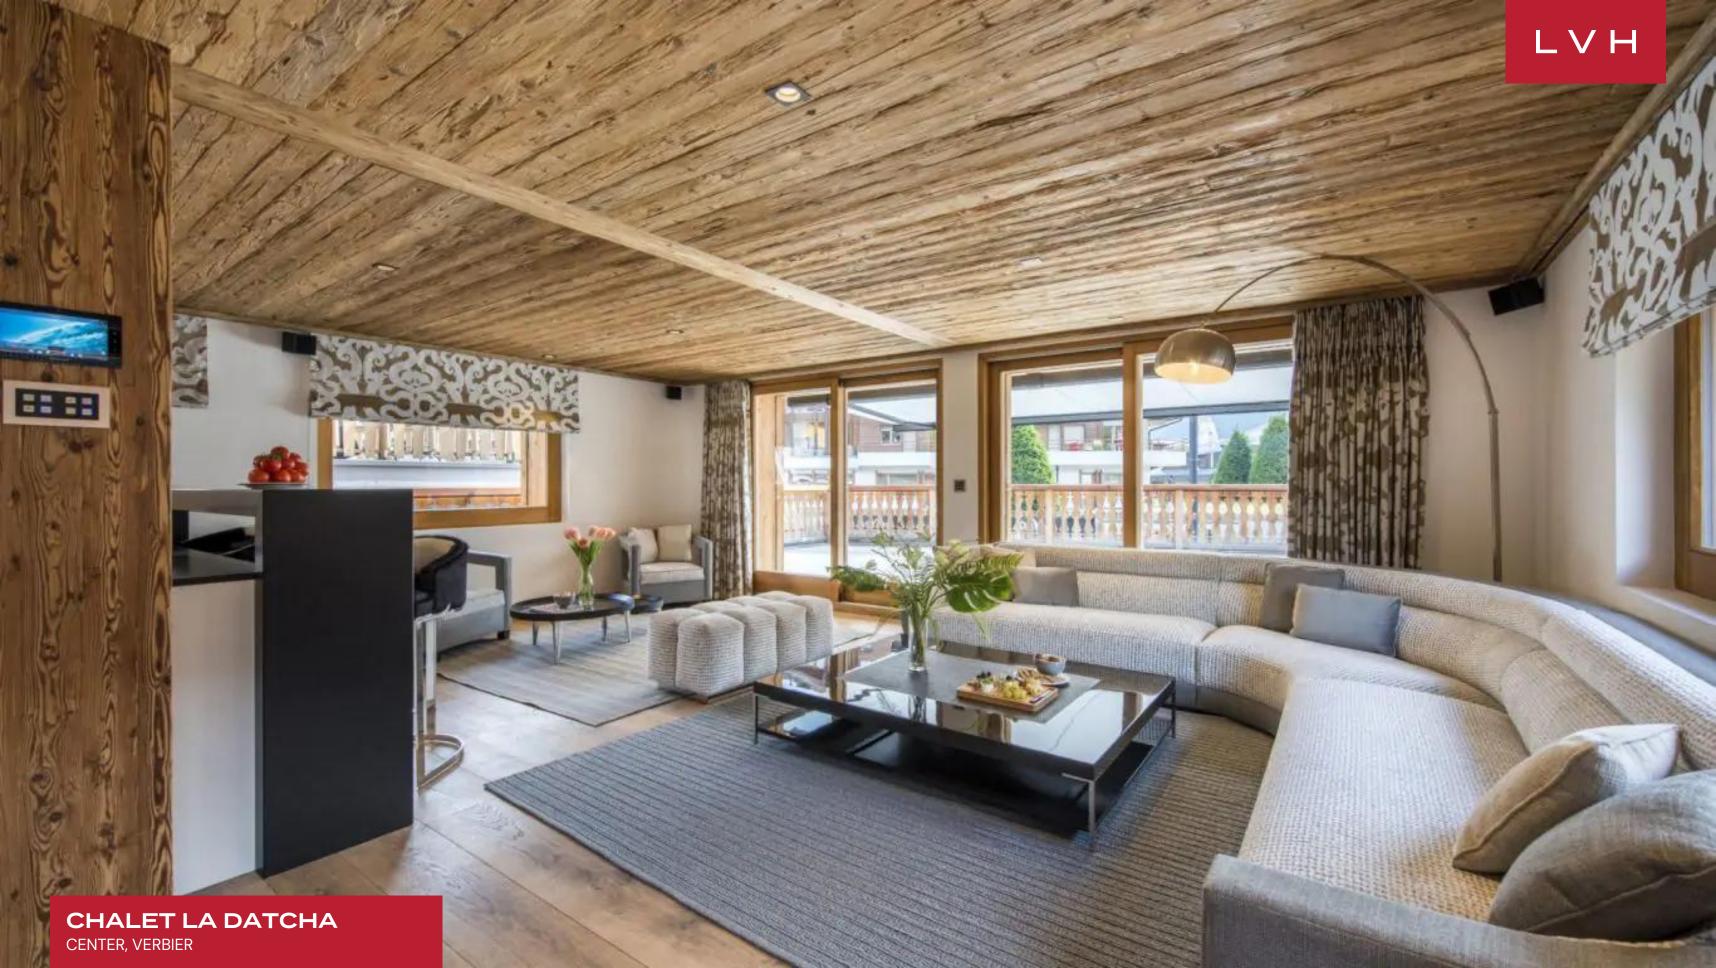

Spellbinding interiors present a masterwork of contemporary chic elegance and Alpine romanticism. An incredibly modern open-concept layout delivers an exceptional sense of freedom and lateral space encased by a magnificent aged timber structure. Dazzling woodgrains and warm amber hues meet scintillating high-fashion glamor curating an ambiance of effortless opulence and prestige. Elite designer furnishings smatter a fantastic lounge space with gleaming console tables and jet-black gloss embellishing the home with a cosmopolitan inflection. Oversized windows and sliding glass doors interface gorgeously with a traditional wrap-around terrace garnished with typical folkloric millwork. Lustrous and free-flowing Chalet La Datcha offers an incomparable ambiance for impromptu cocktail soirees or lavish gastronomic affairs. Five glorious ensuite bedrooms are configured across the top three floors for maximum guest autonomy and discretion. The stunning master flaunts a romantic fireplace, dressing room, private balcony, and ensuite bathroom with a Jacuzzi bathtub and shower. Guests may look forward to fantastic oases of relaxation, complete with premium bedding, deluxe toiletries, luxuriant baths, and terrace access. Comprehensive in-home spa and wellness facilities entail an indoor hot tub, sauna, hammam, ice machine, and small relaxation lounge.

A glorious sun-drenched terrace boasts coveted south-facing positioning delivering incomparable sunrise and sunset vistas over the Alps' majestic snow-capped peaks. Belonging to the most exclusive tier of Swiss Alpine luxury Chalet rental, Chalet Petit delights far and wide.