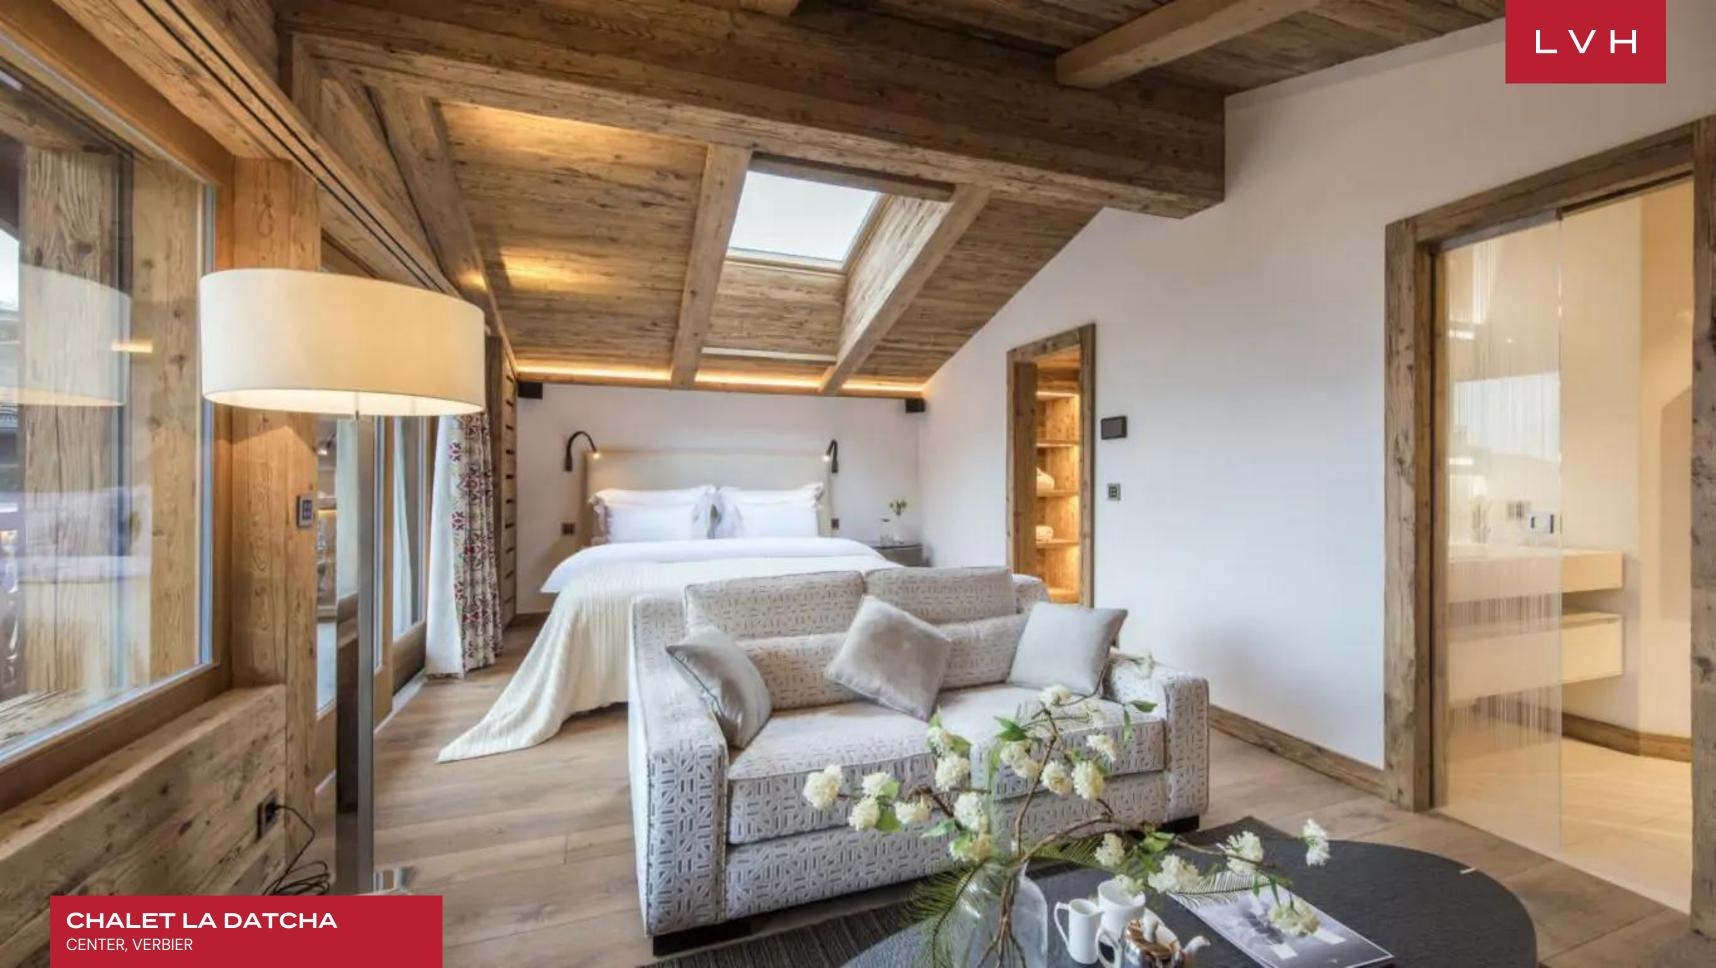

Spellbinding interiors present a masterwork of contemporary chic elegance and Alpine romanticism. An incredibly modern open-concept layout delivers an exceptional sense of freedom and lateral space encased by a magnificent aged timber structure. Dazzling woodgrains and warm amber hues meet scintillating high-fashion glamor curating an ambiance of effortless opulence and prestige. Elite designer furnishings smatter a fantastic lounge space with gleaming console tables and jet-black gloss embellishing the home with a cosmopolitan inflection. Oversized windows and sliding glass doors interface gorgeously with a traditional wrap-around terrace garnished with typical folkloric millwork. Lustrous and free-flowing Chalet La Datcha offers an incomparable ambiance for impromptu cocktail soirees or lavish gastronomic affairs. Five glorious ensuite bedrooms are configured across the top three floors for maximum guest autonomy and discretion. The stunning master flaunts a romantic fireplace, dressing room, private balcony, and ensuite bathroom with a Jacuzzi bathtub and shower. Guests may look forward to fantastic oases of relaxation, complete with premium bedding, deluxe toiletries, luxuriant baths, and terrace access. Comprehensive in-home spa and wellness facilities entail an indoor hot tub, sauna, hammam, ice machine, and small relaxation lounge.

#### INTERIOR