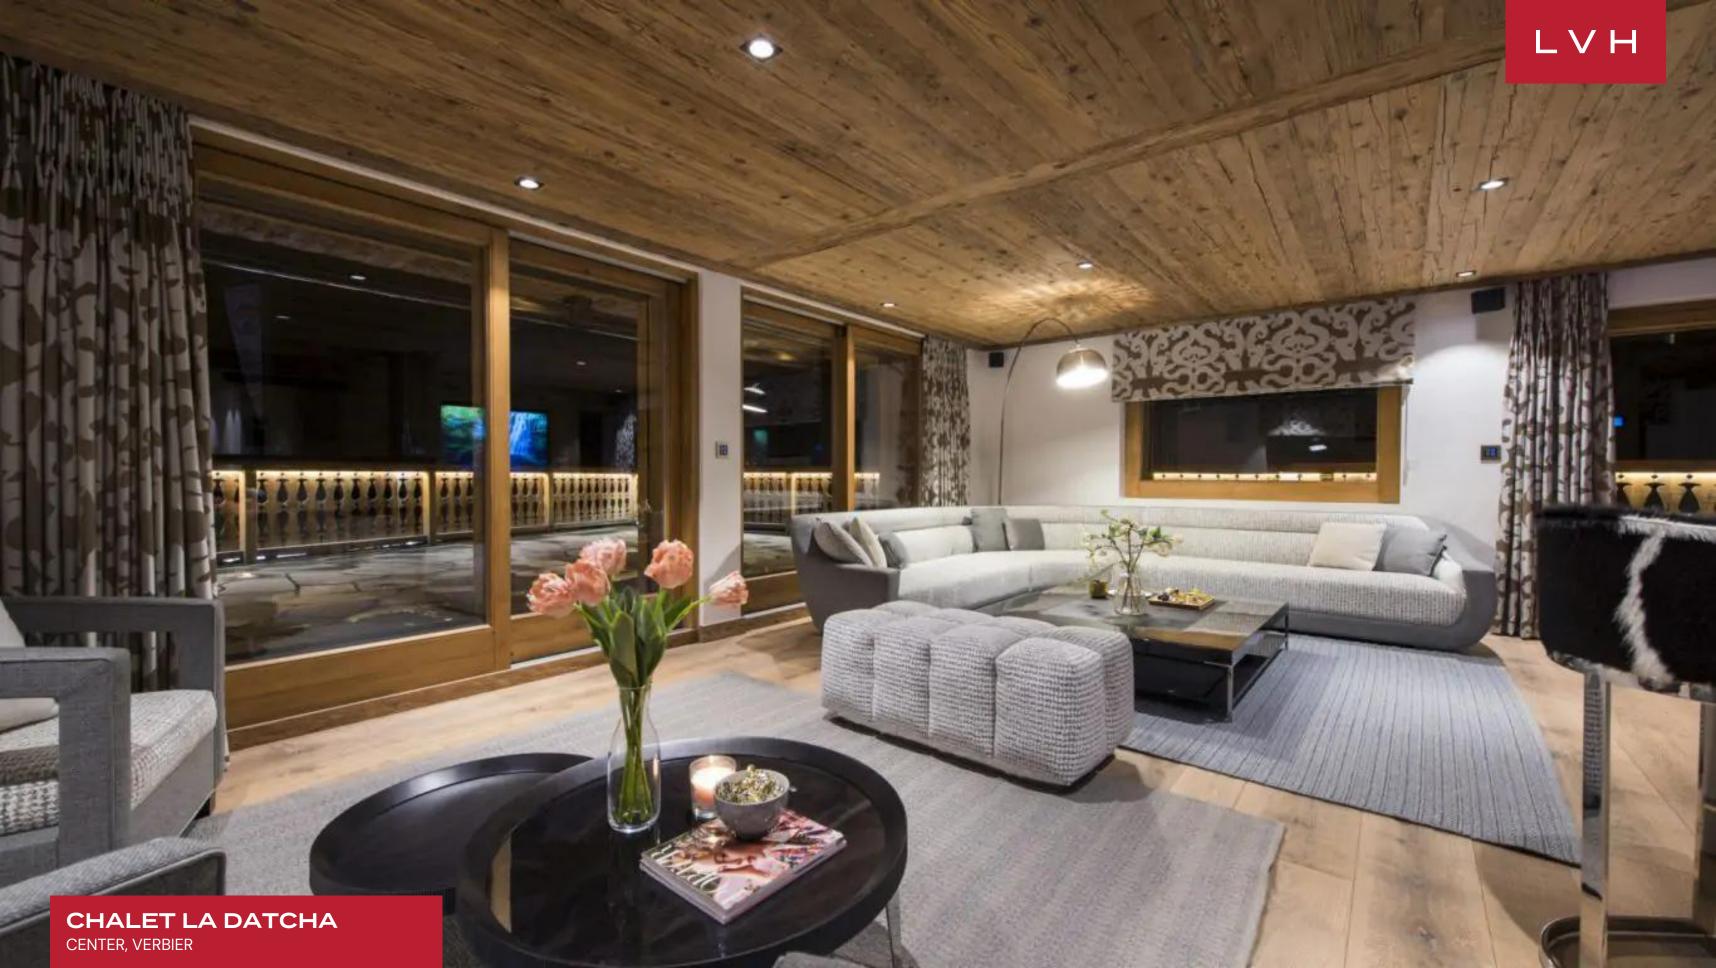

Spellbinding interiors present a masterwork of contemporary chic elegance and Alpine romanticism. An incredibly modern open-concept layout delivers an exceptional sense of freedom and lateral space encased by a magnificent aged timber structure. Dazzling woodgrains and warm amber hues meet scintillating high-fashion glamor curating an ambiance of effortless opulence and prestige. Elite designer furnishings smatter a fantastic lounge space with gleaming console tables and jet-black gloss embellishing the home with a cosmopolitan inflection. Oversized windows and sliding glass doors interface gorgeously with a traditional wrap-around terrace garnished with typical folkloric millwork. Lustrous and free-flowing Chalet La Datcha offers an incomparable ambiance for impromptu cocktail soirees or lavish gastronomic affairs. Five glorious ensuite bedrooms are configured across the top three floors for maximum guest autonomy and discretion. The stunning master flaunts a romantic fireplace, dressing room, private balcony, and ensuite bathroom with a Jacuzzi bathtub and shower. Guests may look forward to fantastic oases of relaxation, complete with premium bedding, deluxe toiletries, luxuriant baths, and terrace access. Comprehensive in-home spa and wellness facilities entail an indoor hot tub, sauna, hammam, ice machine, and small relaxation lounge.

A glorious sun-drenched terrace boasts coveted south-facing positioning delivering incomparable sunrise and sunset vistas over the Alps' majestic snow-capped peaks. Belonging to the most exclusive tier of Swiss Alpine luxury Chalet rental, Chalet Petit delights far and wide.