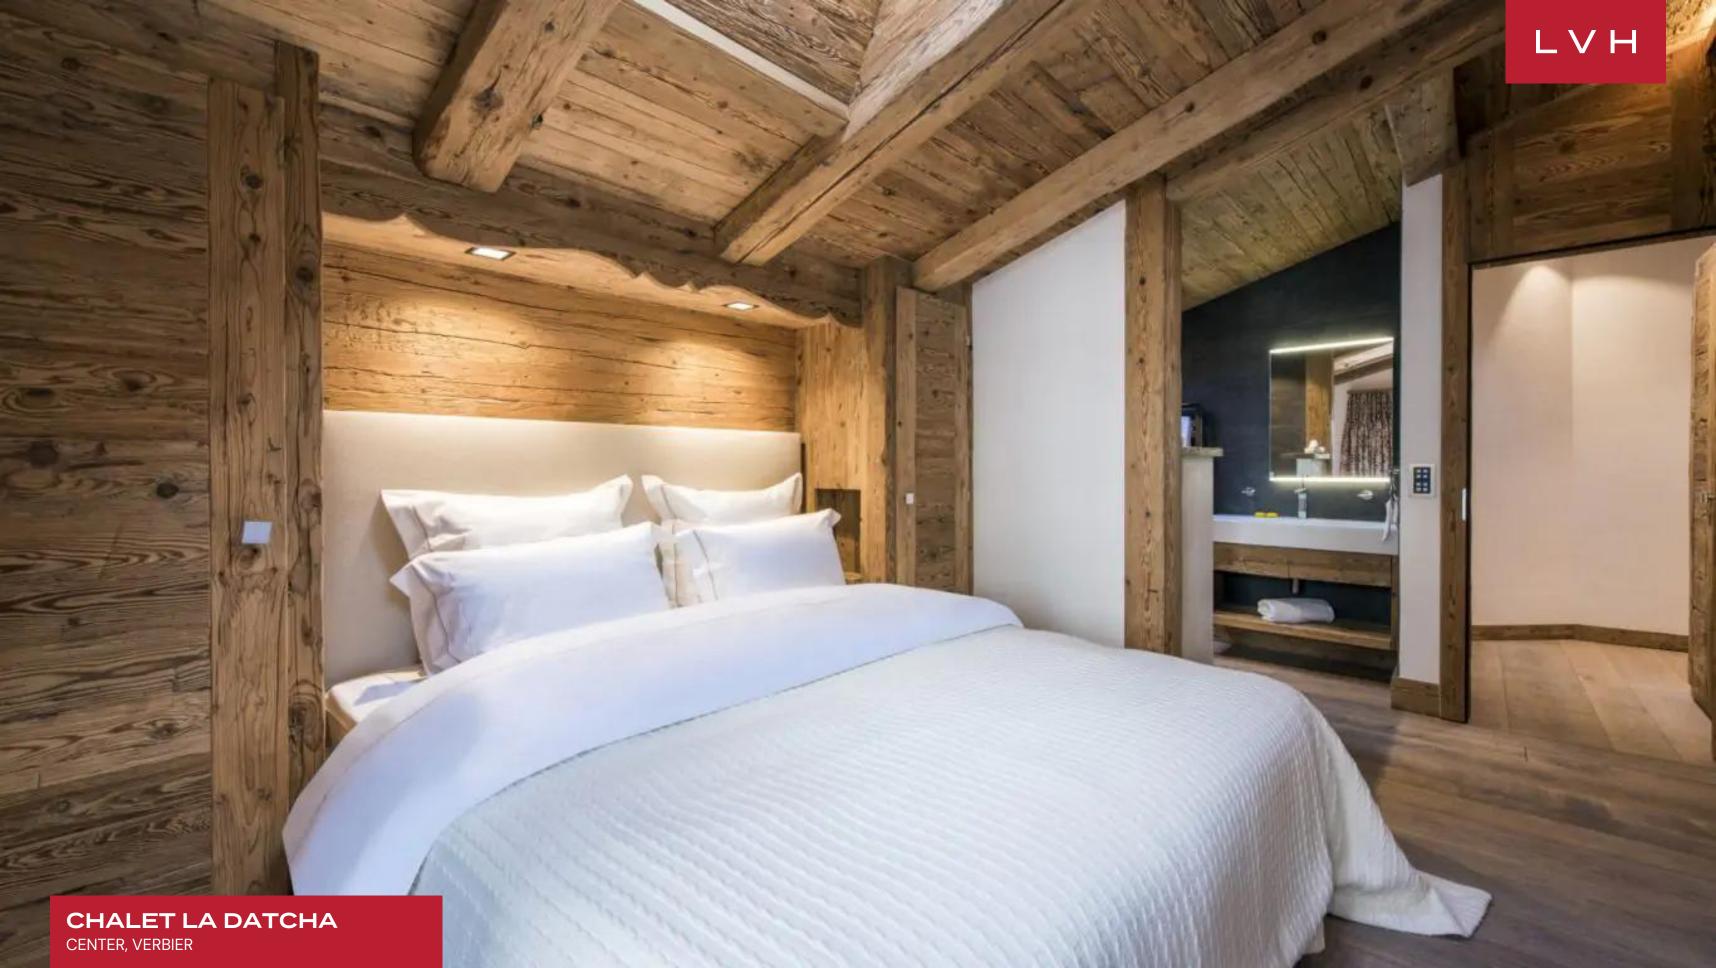

Spellbinding interiors present a masterwork of contemporary chic elegance and Alpine romanticism. An incredibly modern open-concept layout delivers an exceptional sense of freedom and lateral space encased by a magnificent aged timber structure. Dazzling woodgrains and warm amber hues meet scintillating high-fashion glamor curating an ambiance of effortless opulence and prestige. Elite designer furnishings smatter a fantastic lounge space with gleaming console tables and jet-black gloss embellishing the home with a cosmopolitan inflection. Oversized windows and sliding glass doors interface gorgeously with a traditional wrap-around terrace garnished with typical folkloric millwork. Lustrous and free-flowing Chalet La Datcha offers an incomparable ambiance for impromptu cocktail soirees or lavish gastronomic affairs. Five glorious ensuite bedrooms are configured across the top three floors for maximum guest autonomy and discretion. The stunning master flaunts a romantic fireplace, dressing room, private balcony, and ensuite bathroom with a Jacuzzi bathtub and shower. Guests may look forward to fantastic oases of relaxation, complete with premium bedding, deluxe toiletries, luxuriant baths, and terrace access. Comprehensive in-home spa and wellness facilities entail an indoor hot tub, sauna, hammam, ice machine, and small relaxation lounge.

#### INTERIOR