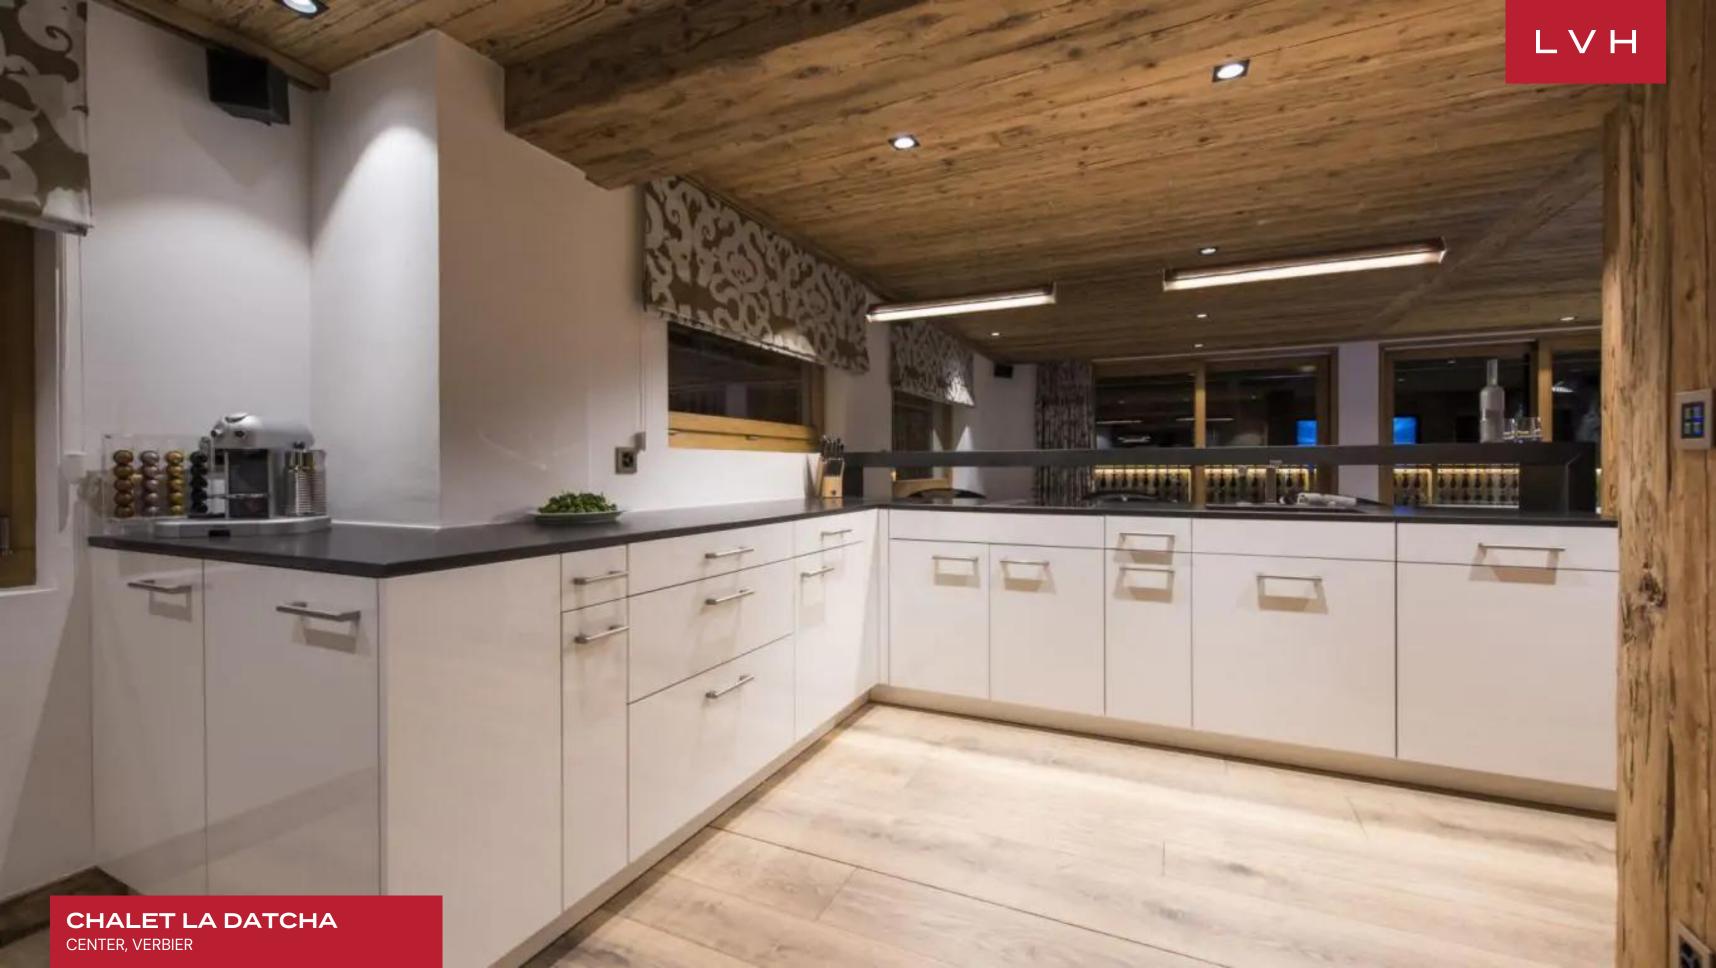

Spellbinding interiors present a masterwork of contemporary chic elegance and Alpine romanticism. An incredibly modern open-concept layout delivers an exceptional sense of freedom and lateral space encased by a magnificent aged timber structure. Dazzling woodgrains and warm amber hues meet scintillating high-fashion glamor curating an ambiance of effortless opulence and prestige. Elite designer furnishings smatter a fantastic lounge space with gleaming console tables and jet-black gloss embellishing the home with a cosmopolitan inflection. Oversized windows and sliding glass doors interface gorgeously with a traditional wrap-around terrace garnished with typical folkloric millwork. Lustrous and free-flowing Chalet La Datcha offers an incomparable ambiance for impromptu cocktail soirees or lavish gastronomic affairs. Five glorious ensuite bedrooms are configured across the top three floors for maximum guest autonomy and discretion. The stunning master flaunts a romantic fireplace, dressing room, private balcony, and ensuite bathroom with a Jacuzzi bathtub and shower. Guests may look forward to fantastic oases of relaxation, complete with premium bedding, deluxe toiletries, luxuriant baths, and terrace access. Comprehensive in-home spa and wellness facilities entail an indoor hot tub, sauna, hammam, ice machine, and small relaxation lounge.

#### INTERIOR