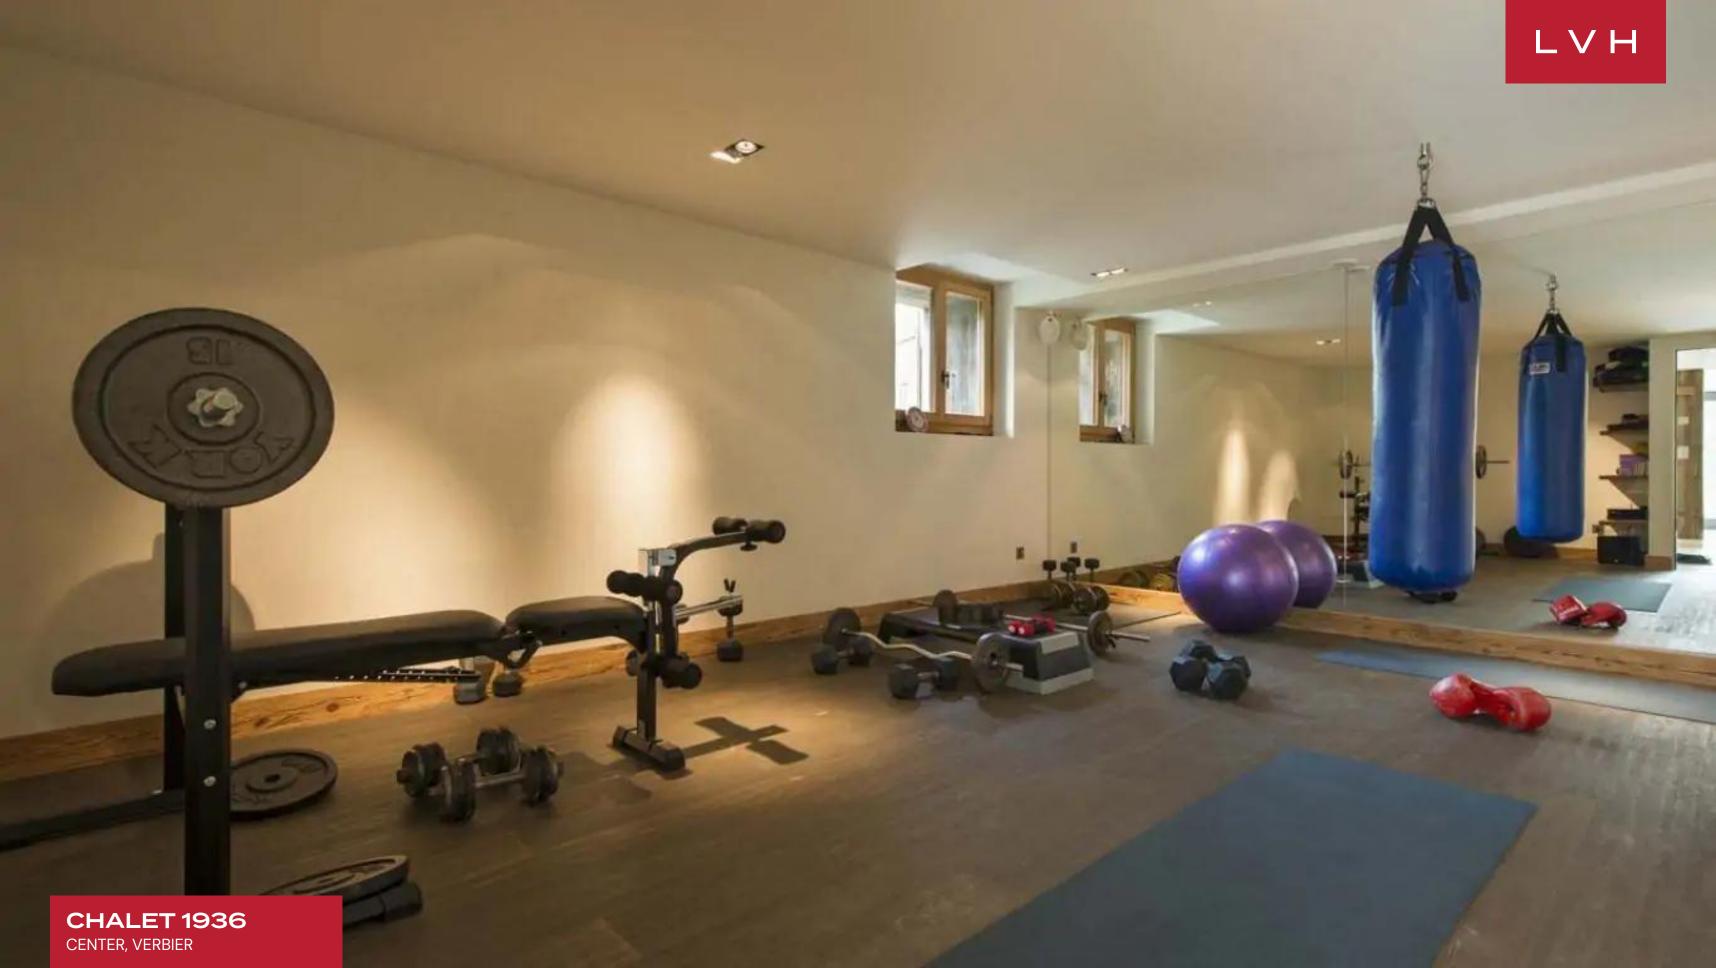

Spectacular interiors are informed by the majesty of its surroundings, presenting a lovely fusion of cosmopolitan elegance and mountain chalet romanticism. A modern free-flowing floor plan curates a dramatic sense of lateral space, with gorgeous floor-to-ceiling windows offering a fascinating backdrop for stunning domestic scenes. Framing these vistas are exquisite wood framing, timber paneled sides, and exposed beams curating an exceptionally inviting rustic ambiance. Tufted rugs, ultra-plush sofas, and supple leather sectionals meet the gorgeous organic textures. A stunning fireplace and rustic stone accent wall set the scene for fantastic apres-ski or snowed-in moments with loved ones, a hot drink in hand. The gorgeous gourmet kitchen infuses cosmopolitan refinement with provincial charm, while internal sliding glass doors and vibrant artwork define the exceptionally modular space. Spanning five floors and over 10000 sq. ft of immaculate living space, the utmost comfort and rejuvenation are assured to all fourteen guests. Chalet 1936 is equipped with an in-home wellness center complete with a gym, hammam, indoor pool, and lavish spa-inspired ensuites. Topnotch amenities include a games room and cocktail bar beckoning social spontaneity and bonding for all age groups.

#### INTERIOR

- Bar
- Cable, Satellite or Smart TV
- Dining Area
- Fireplace
- Fitness Room
- Game Room
- Hammam
- Home Office
- Indoor Pool