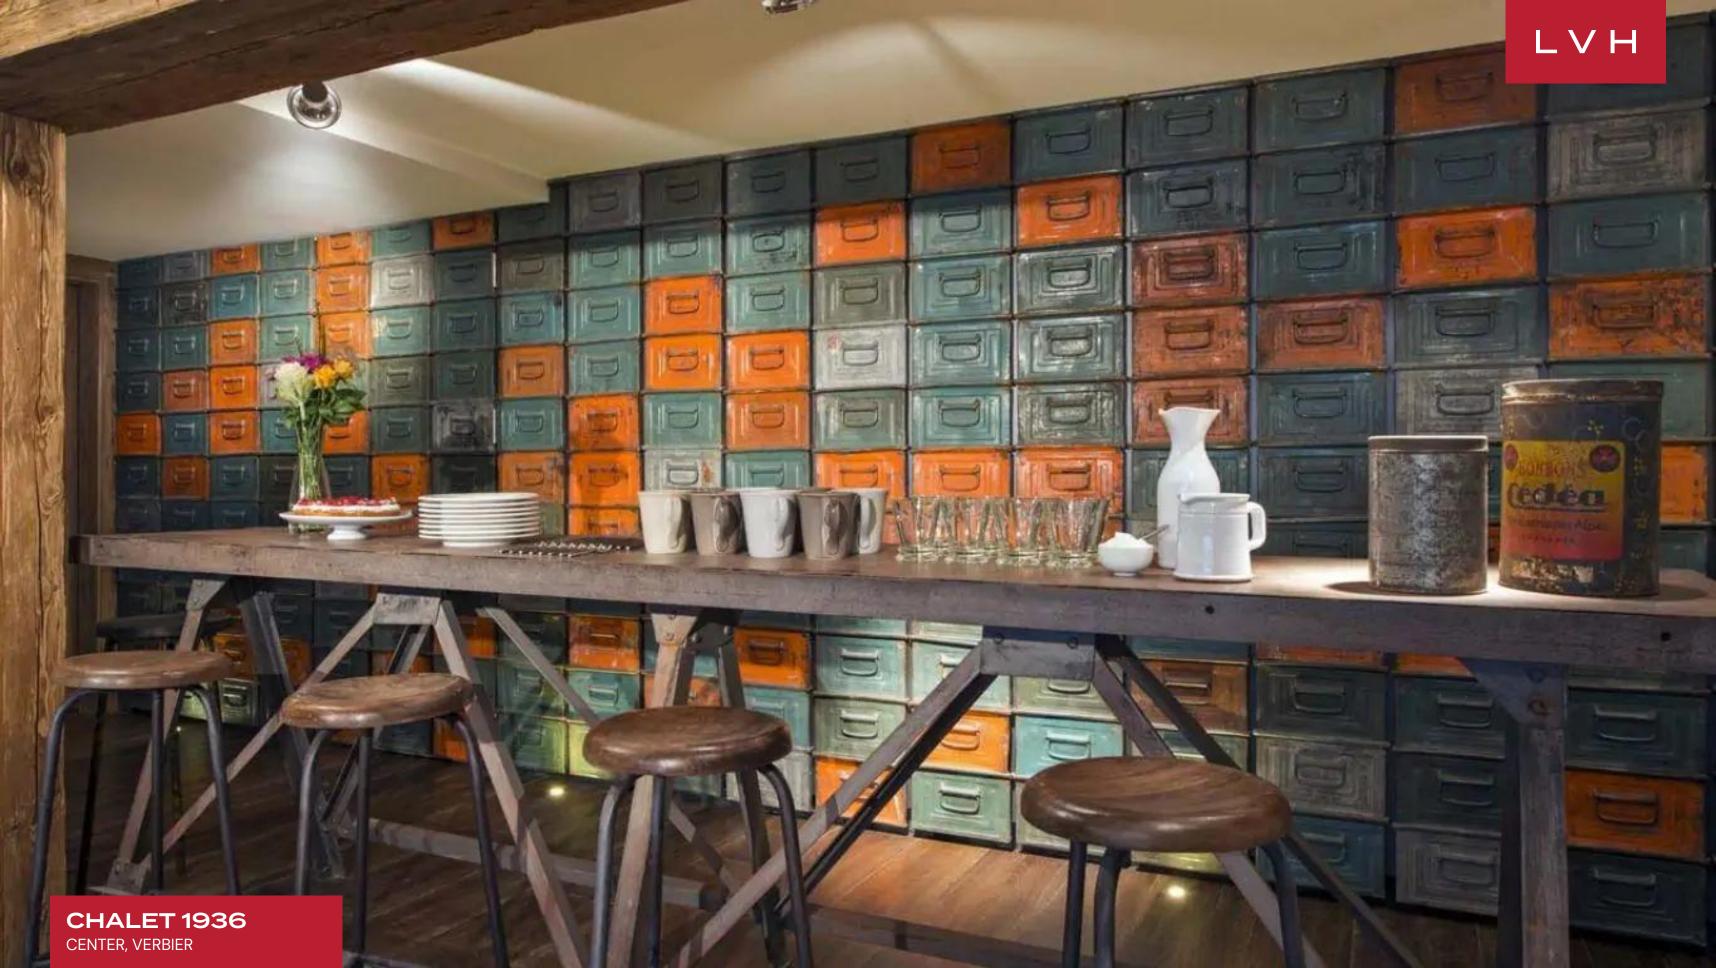

Spectacular interiors are informed by the majesty of its surroundings, presenting a lovely fusion of cosmopolitan elegance and mountain chalet romanticism. A modern free-flowing floor plan curates a dramatic sense of lateral space, with gorgeous floor-to-ceiling windows offering a fascinating backdrop for stunning domestic scenes. Framing these vistas are exquisite wood framing, timber paneled sides, and exposed beams curating an exceptionally inviting rustic ambiance. Tufted rugs, ultra-plush sofas, and supple leather sectionals meet the gorgeous organic textures. A stunning fireplace and rustic stone accent wall set the scene for fantastic apres-ski or snowed-in moments with loved ones, a hot drink in hand. The gorgeous gourmet kitchen infuses cosmopolitan refinement with provincial charm, while internal sliding glass doors and vibrant artwork define the exceptionally modular space. Spanning five floors and over 10000 sq. ft of immaculate living space, the utmost comfort and rejuvenation are assured to all fourteen guests. Chalet 1936 is equipped with an in-home wellness center complete with a gym, hammam, indoor pool, and lavish spa-inspired ensuites. Topnotch amenities include a games room and cocktail bar beckoning social spontaneity and bonding for all age groups.