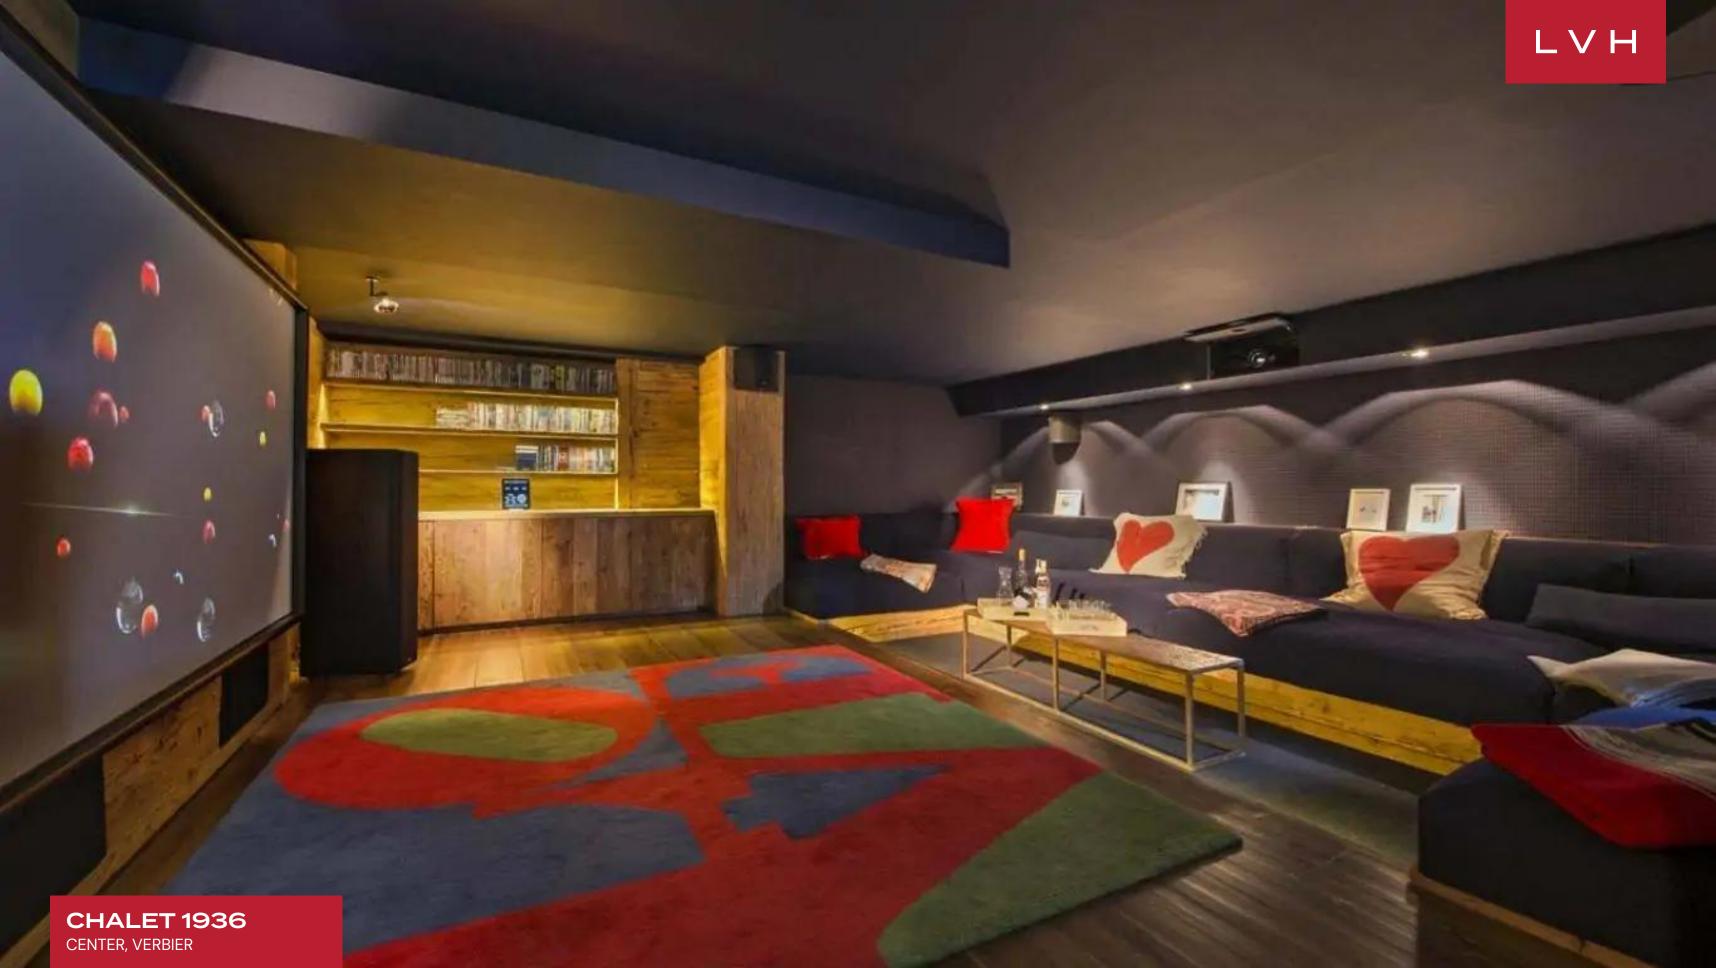

Spectacular interiors are informed by the majesty of its surroundings, presenting a lovely fusion of cosmopolitan elegance and mountain chalet romanticism. A modern free-flowing floor plan curates a dramatic sense of lateral space, with gorgeous floor-to-ceiling windows offering a fascinating backdrop for stunning domestic scenes. Framing these vistas are exquisite wood framing, timber paneled sides, and exposed beams curating an exceptionally inviting rustic ambiance. Tufted rugs, ultra-plush sofas, and supple leather sectionals meet the gorgeous organic textures. A stunning fireplace and rustic stone accent wall set the scene for fantastic apres-ski or snowed-in moments with loved ones, a hot drink in hand. The gorgeous gourmet kitchen infuses cosmopolitan refinement with provincial charm, while internal sliding glass doors and vibrant artwork define the exceptionally modular space. Spanning five floors and over 10000 sq. ft of immaculate living space, the utmost comfort and rejuvenation are assured to all fourteen guests. Chalet 1936 is equipped with an in-home wellness center complete with a gym, hammam, indoor pool, and lavish spa-inspired ensuites. Topnotch amenities include a games room and cocktail bar beckoning social spontaneity and bonding for all age groups.

#### INTERIOR

- Bar
- Cable, Satellite or Smart TV
- Dining Area
- Fireplace
- Fitness Room
- Game Room
- Hammam
- Home Office
- Indoor Pool