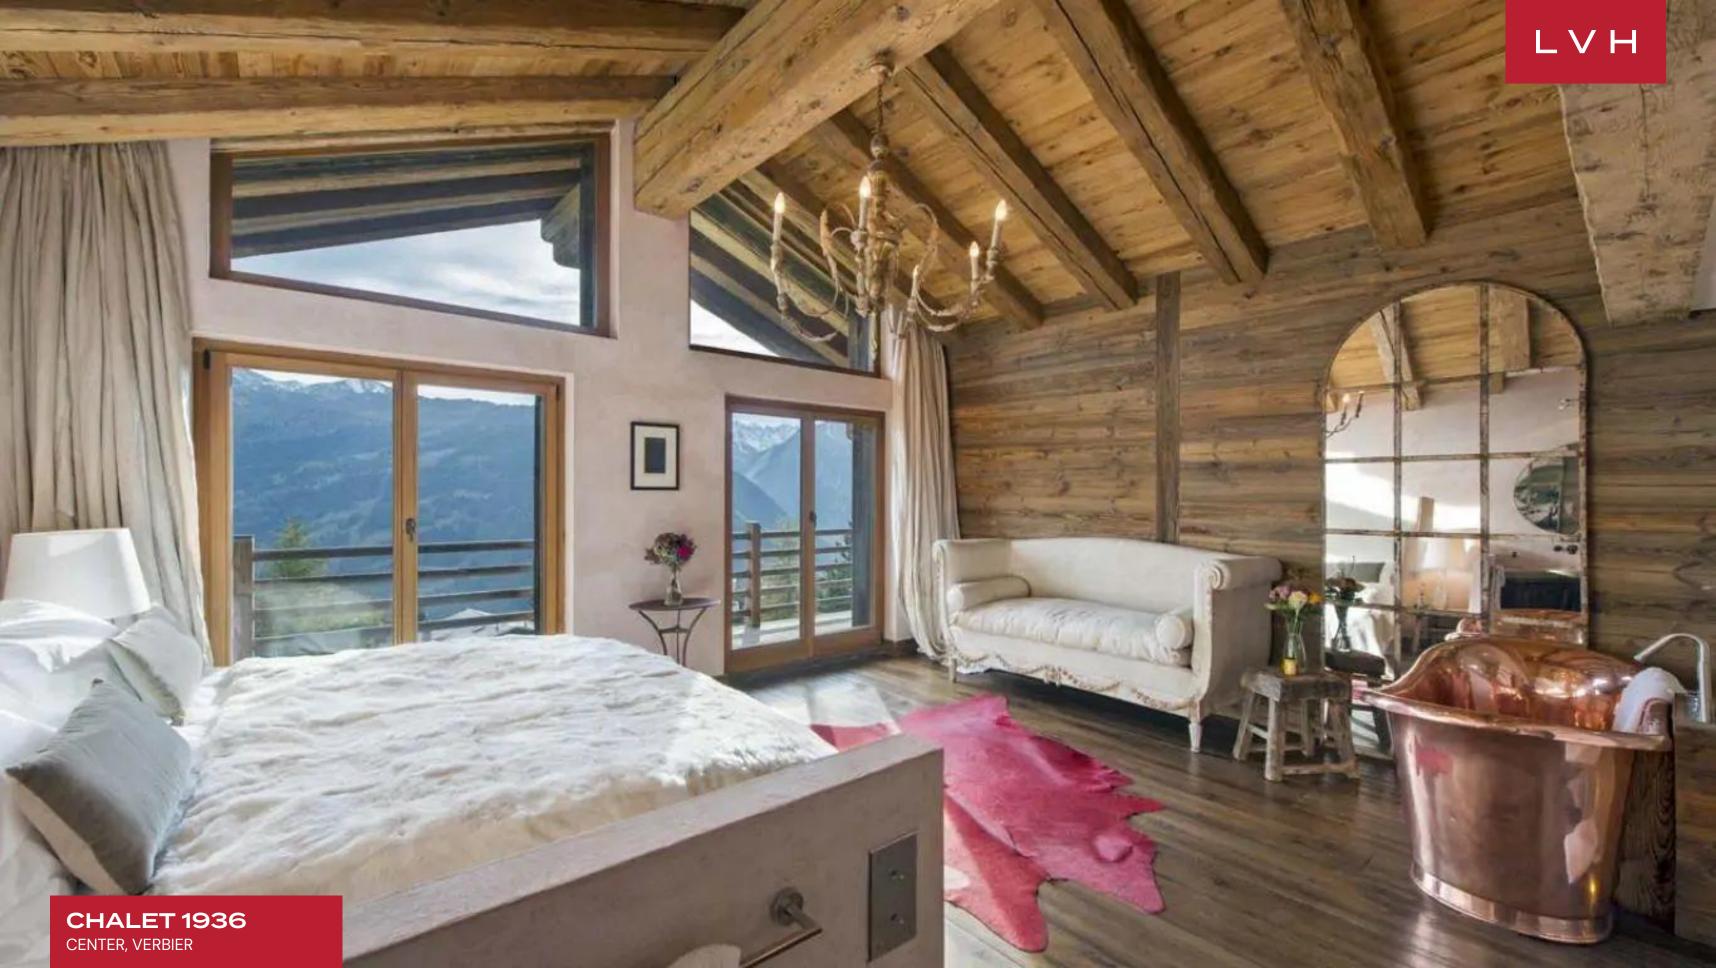

Spectacular interiors are informed by the majesty of its surroundings, presenting a lovely fusion of cosmopolitan elegance and mountain chalet romanticism. A modern free-flowing floor plan curates a dramatic sense of lateral space, with gorgeous floor-to-ceiling windows offering a fascinating backdrop for stunning domestic scenes. Framing these vistas are exquisite wood framing, timber paneled sides, and exposed beams curating an exceptionally inviting rustic ambiance. Tufted rugs, ultra-plush sofas, and supple leather sectionals meet the gorgeous organic textures. A stunning fireplace and rustic stone accent wall set the scene for fantastic apres-ski or snowed-in moments with loved ones, a hot drink in hand. The gorgeous gourmet kitchen infuses cosmopolitan refinement with provincial charm, while internal sliding glass doors and vibrant artwork define the exceptionally modular space. Spanning five floors and over 10000 sq. ft of immaculate living space, the utmost comfort and rejuvenation are assured to all fourteen guests. Chalet 1936 is equipped with an in-home wellness center complete with a gym, hammam, indoor pool, and lavish spa-inspired ensuites. Topnotch amenities include a games room and cocktail bar beckoning social spontaneity and bonding for all age groups.

Outside, guests may be tempted by the steaming cedar hot tub, enveloped in stunning panoramas and embraced by crisp mountain air. South-facing balconies ensure guests don't miss a moment of the dazzling nightly light show before the soaring jagged Alpine peaks. A glorious mountain refuge awaits with Chalet 1936, leaving none impervious to its charms.