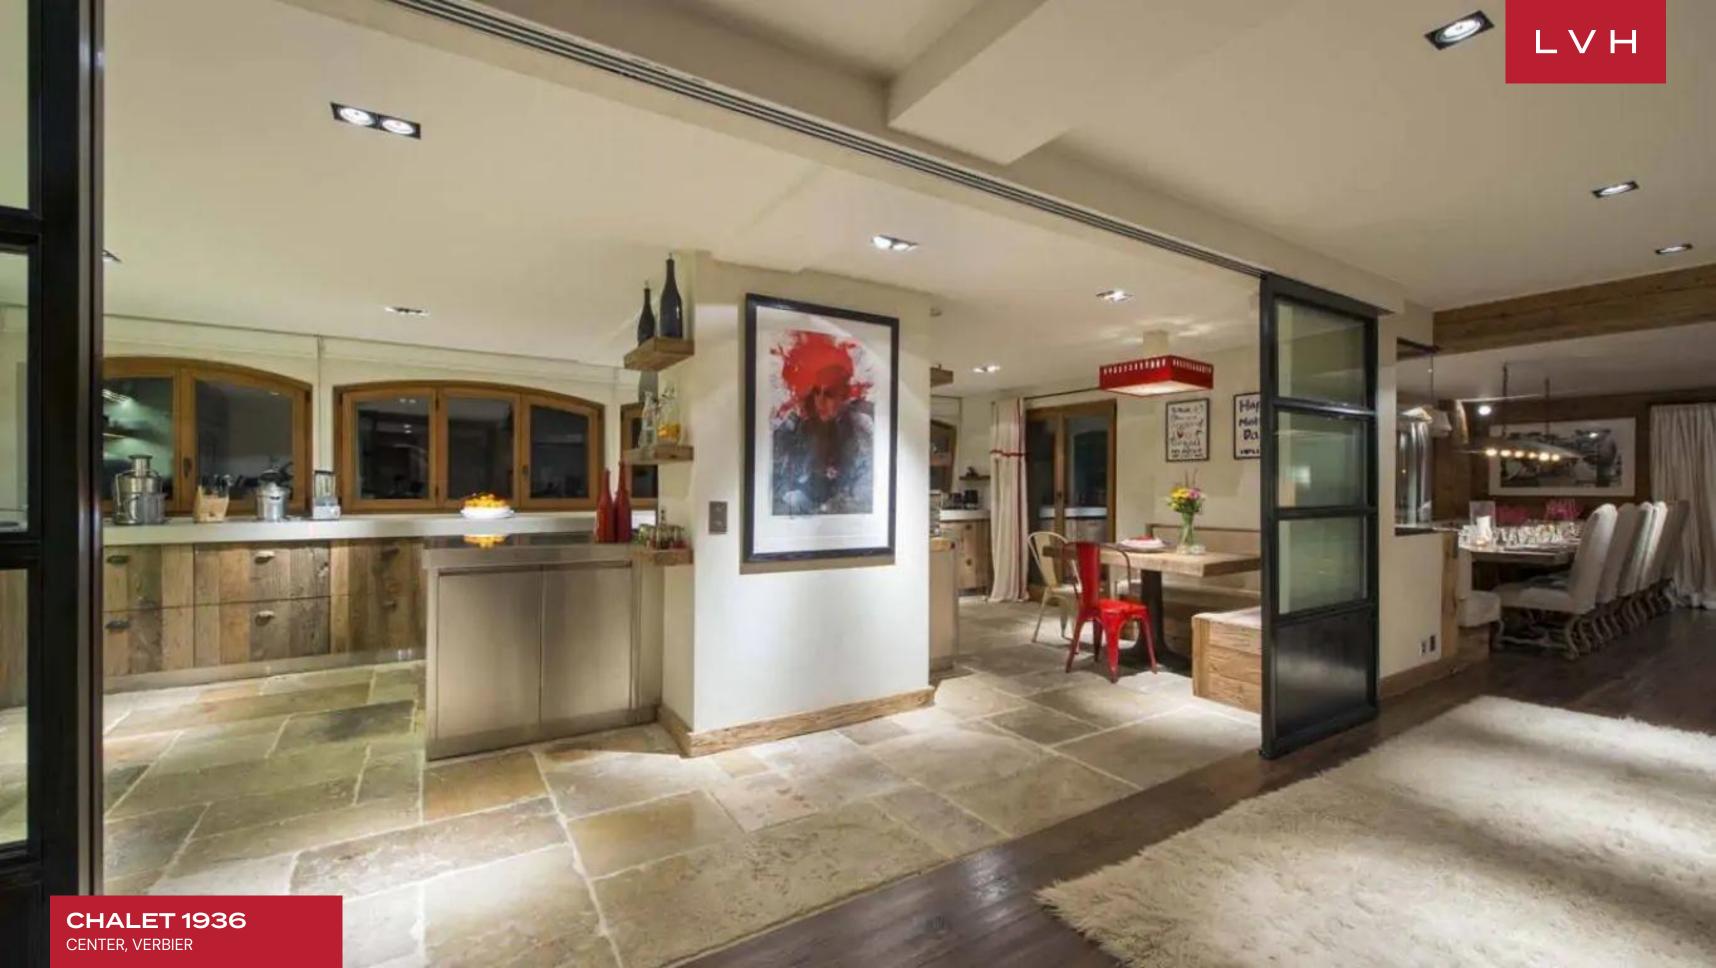

Spectacular interiors are informed by the majesty of its surroundings, presenting a lovely fusion of cosmopolitan elegance and mountain chalet romanticism. A modern free-flowing floor plan curates a dramatic sense of lateral space, with gorgeous floor-to-ceiling windows offering a fascinating backdrop for stunning domestic scenes. Framing these vistas are exquisite wood framing, timber paneled sides, and exposed beams curating an exceptionally inviting rustic ambiance. Tufted rugs, ultra-plush sofas, and supple leather sectionals meet the gorgeous organic textures. A stunning fireplace and rustic stone accent wall set the scene for fantastic apres-ski or snowed-in moments with loved ones, a hot drink in hand. The gorgeous gourmet kitchen infuses cosmopolitan refinement with provincial charm, while internal sliding glass doors and vibrant artwork define the exceptionally modular space. Spanning five floors and over 10000 sq. ft of immaculate living space, the utmost comfort and rejuvenation are assured to all fourteen guests. Chalet 1936 is equipped with an in-home wellness center complete with a gym, hammam, indoor pool, and lavish spa-inspired ensuites. Topnotch amenities include a games room and cocktail bar beckoning social spontaneity and bonding for all age groups.