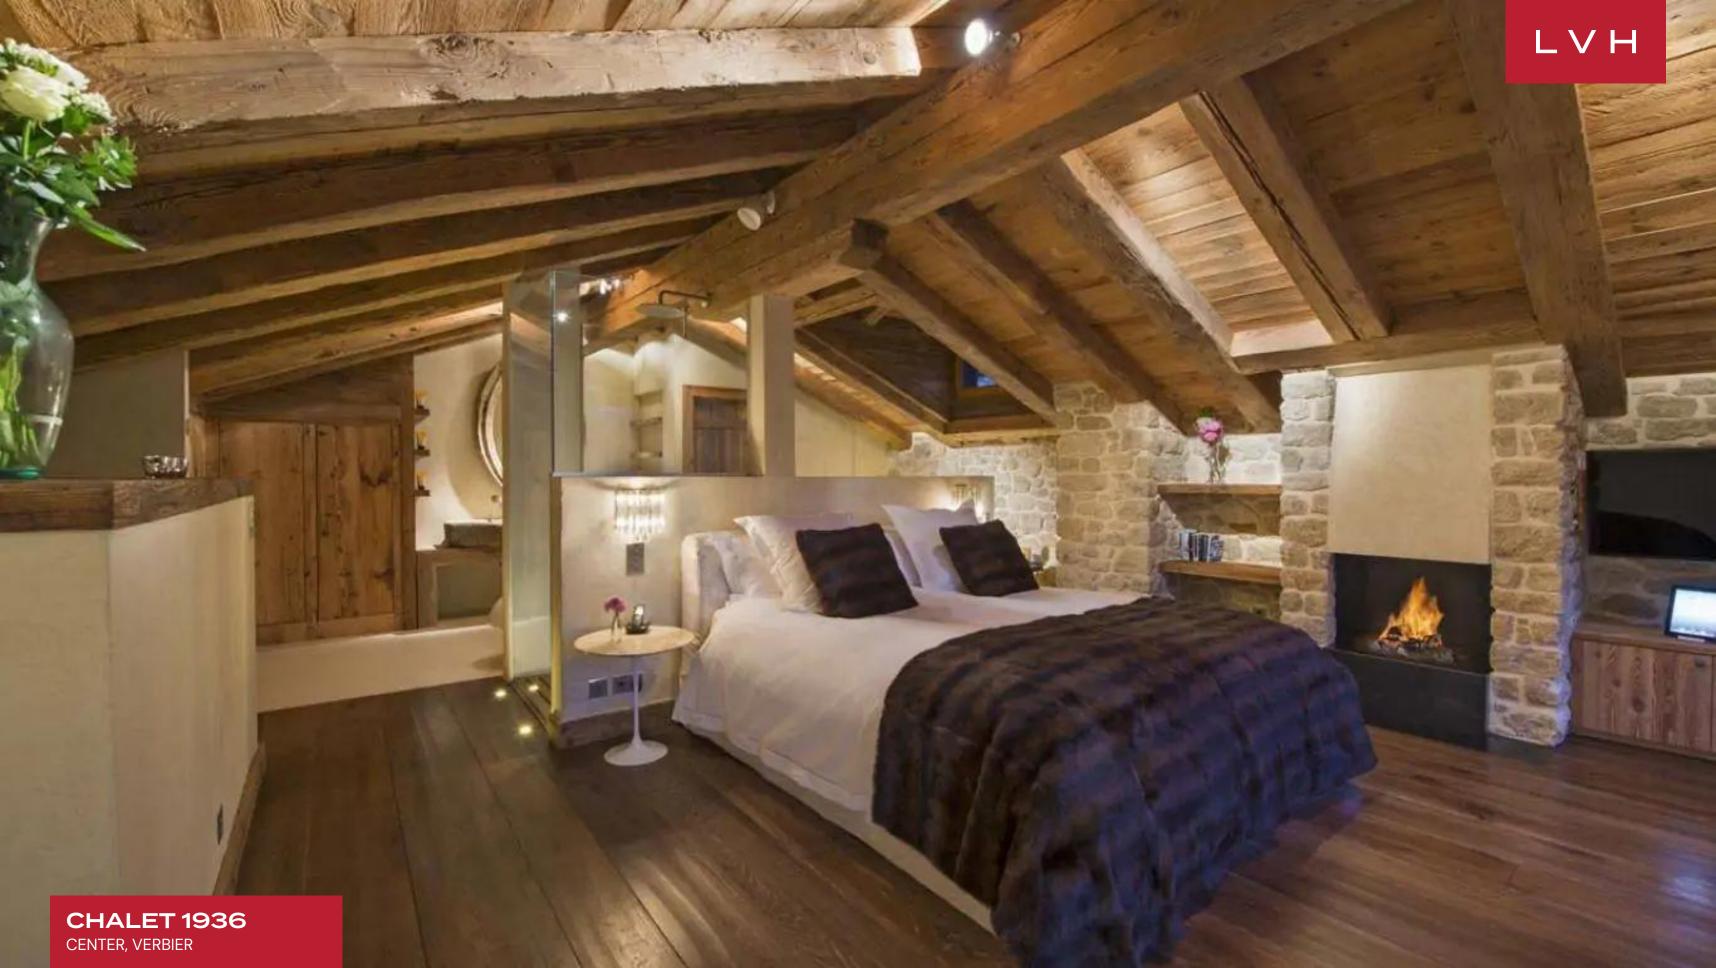

#### CENTER, VERBIER

Chalet 1936 is lauded as one of the most spectacular properties of Verbier, perched a five-minute stroll from the dazzling village center. Perfectly poised at the edge of the Verbier plateau, this estate commands stratospheric mountain and valley views that never cease to inspire. A striking distillation of the full majesty of the Swiss Alps reveals itself before guests at this Chalet.

Spectacular interiors are informed by the majesty of its surroundings, presenting a lovely fusion of cosmopolitan elegance and mountain chalet romanticism. A modern free-flowing floor plan curates a dramatic sense of lateral space, with gorgeous floor-to-ceiling windows offering a fascinating backdrop for stunning domestic scenes. Framing these vistas are exquisite wood framing, timber paneled sides, and exposed beams curating an exceptionally inviting rustic ambiance. Tufted rugs, ultra-plush sofas, and supple leather sectionals meet the gorgeous organic textures. A stunning fireplace and rustic stone accent wall set the scene for fantastic apres-ski or snowed-in moments with loved ones, a hot drink in hand. The gorgeous gourmet kitchen infuses cosmopolitan refinement with provincial charm, while internal sliding glass doors and vibrant artwork define the exceptionally modular space. Spanning five floors and over 10000 sq. ft of immaculate living space, the utmost comfort and rejuvenation are assured to all fourteen guests. Chalet 1936 is equipped with an in-home wellness center complete with a gym, hammam, indoor pool, and lavish spa-inspired ensuites. Topnotch amenities include a games room and cocktail bar beckoning social spontaneity and bonding for all age groups.