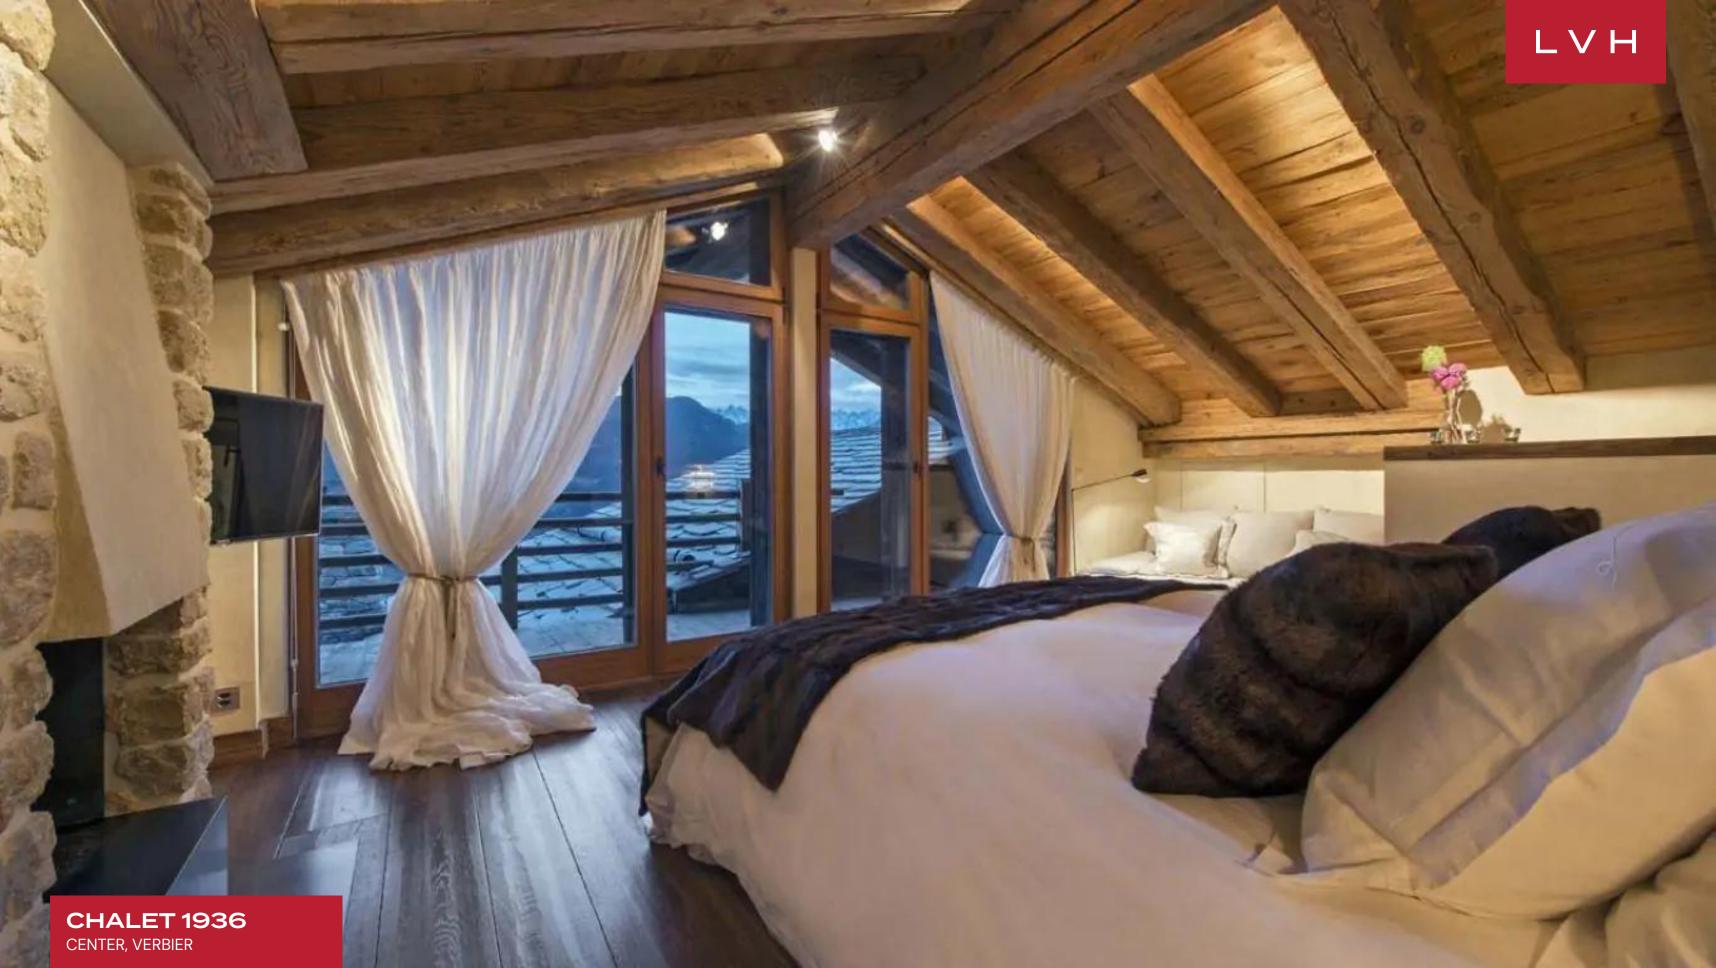

Spectacular interiors are informed by the majesty of its surroundings, presenting a lovely fusion of cosmopolitan elegance and mountain chalet romanticism. A modern free-flowing floor plan curates a dramatic sense of lateral space, with gorgeous floor-to-ceiling windows offering a fascinating backdrop for stunning domestic scenes. Framing these vistas are exquisite wood framing, timber paneled sides, and exposed beams curating an exceptionally inviting rustic ambiance. Tufted rugs, ultra-plush sofas, and supple leather sectionals meet the gorgeous organic textures. A stunning fireplace and rustic stone accent wall set the scene for fantastic apres-ski or snowed-in moments with loved ones, a hot drink in hand. The gorgeous gourmet kitchen infuses cosmopolitan refinement with provincial charm, while internal sliding glass doors and vibrant artwork define the exceptionally modular space. Spanning five floors and over 10000 sq. ft of immaculate living space, the utmost comfort and rejuvenation are assured to all fourteen guests. Chalet 1936 is equipped with an in-home wellness center complete with a gym, hammam, indoor pool, and lavish spa-inspired ensuites. Topnotch amenities include a games room and cocktail bar beckoning social spontaneity and bonding for all age groups.

Outside, guests may be tempted by the steaming cedar hot tub, enveloped in stunning panoramas and embraced by crisp mountain air. South-facing balconies ensure guests don't miss a moment of the dazzling nightly light show before the soaring jagged Alpine peaks. A glorious mountain refuge awaits with Chalet 1936, leaving none impervious to its charms.