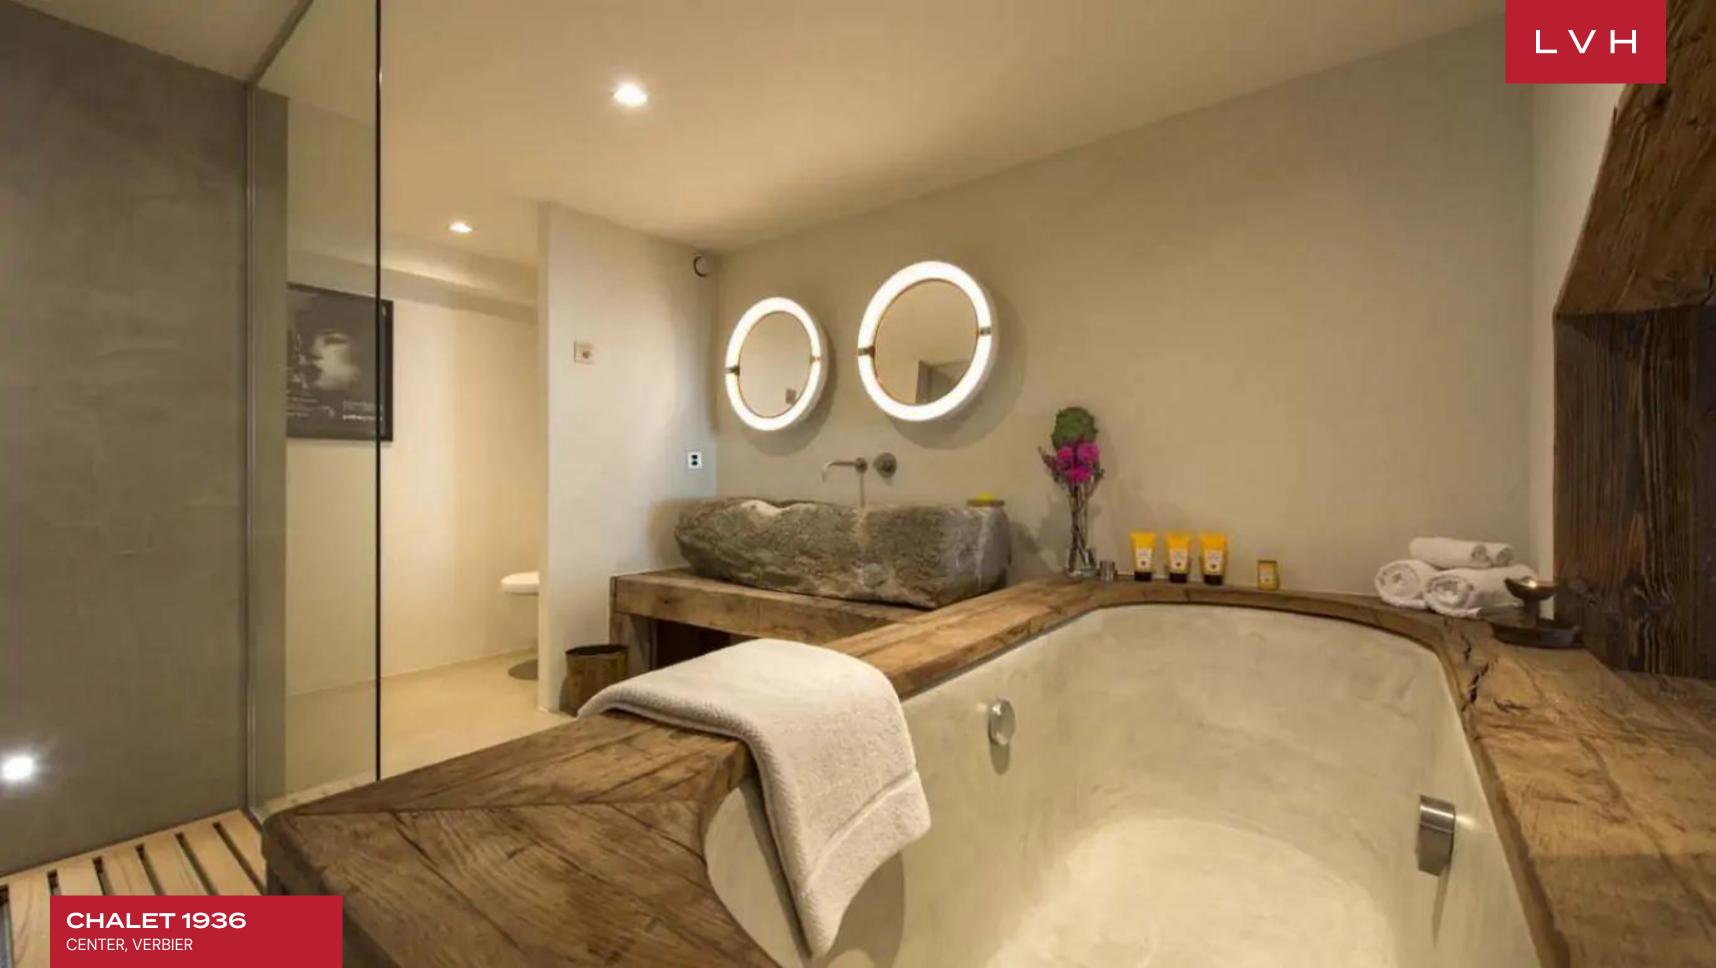

Spectacular interiors are informed by the majesty of its surroundings, presenting a lovely fusion of cosmopolitan elegance and mountain chalet romanticism. A modern free-flowing floor plan curates a dramatic sense of lateral space, with gorgeous floor-to-ceiling windows offering a fascinating backdrop for stunning domestic scenes. Framing these vistas are exquisite wood framing, timber paneled sides, and exposed beams curating an exceptionally inviting rustic ambiance. Tufted rugs, ultra-plush sofas, and supple leather sectionals meet the gorgeous organic textures. A stunning fireplace and rustic stone accent wall set the scene for fantastic apres-ski or snowed-in moments with loved ones, a hot drink in hand. The gorgeous gourmet kitchen infuses cosmopolitan refinement with provincial charm, while internal sliding glass doors and vibrant artwork define the exceptionally modular space. Spanning five floors and over 10000 sq. ft of immaculate living space, the utmost comfort and rejuvenation are assured to all fourteen guests. Chalet 1936 is equipped with an in-home wellness center complete with a gym, hammam, indoor pool, and lavish spa-inspired ensuites. Topnotch amenities include a games room and cocktail bar beckoning social spontaneity and bonding for all age groups.

#### INTERIOR

- Bar
- Cable, Satellite or Smart TV
- Dining Area
- Fireplace
- Fitness Room
- Game Room
- Hammam
- Home Office
- Indoor Pool