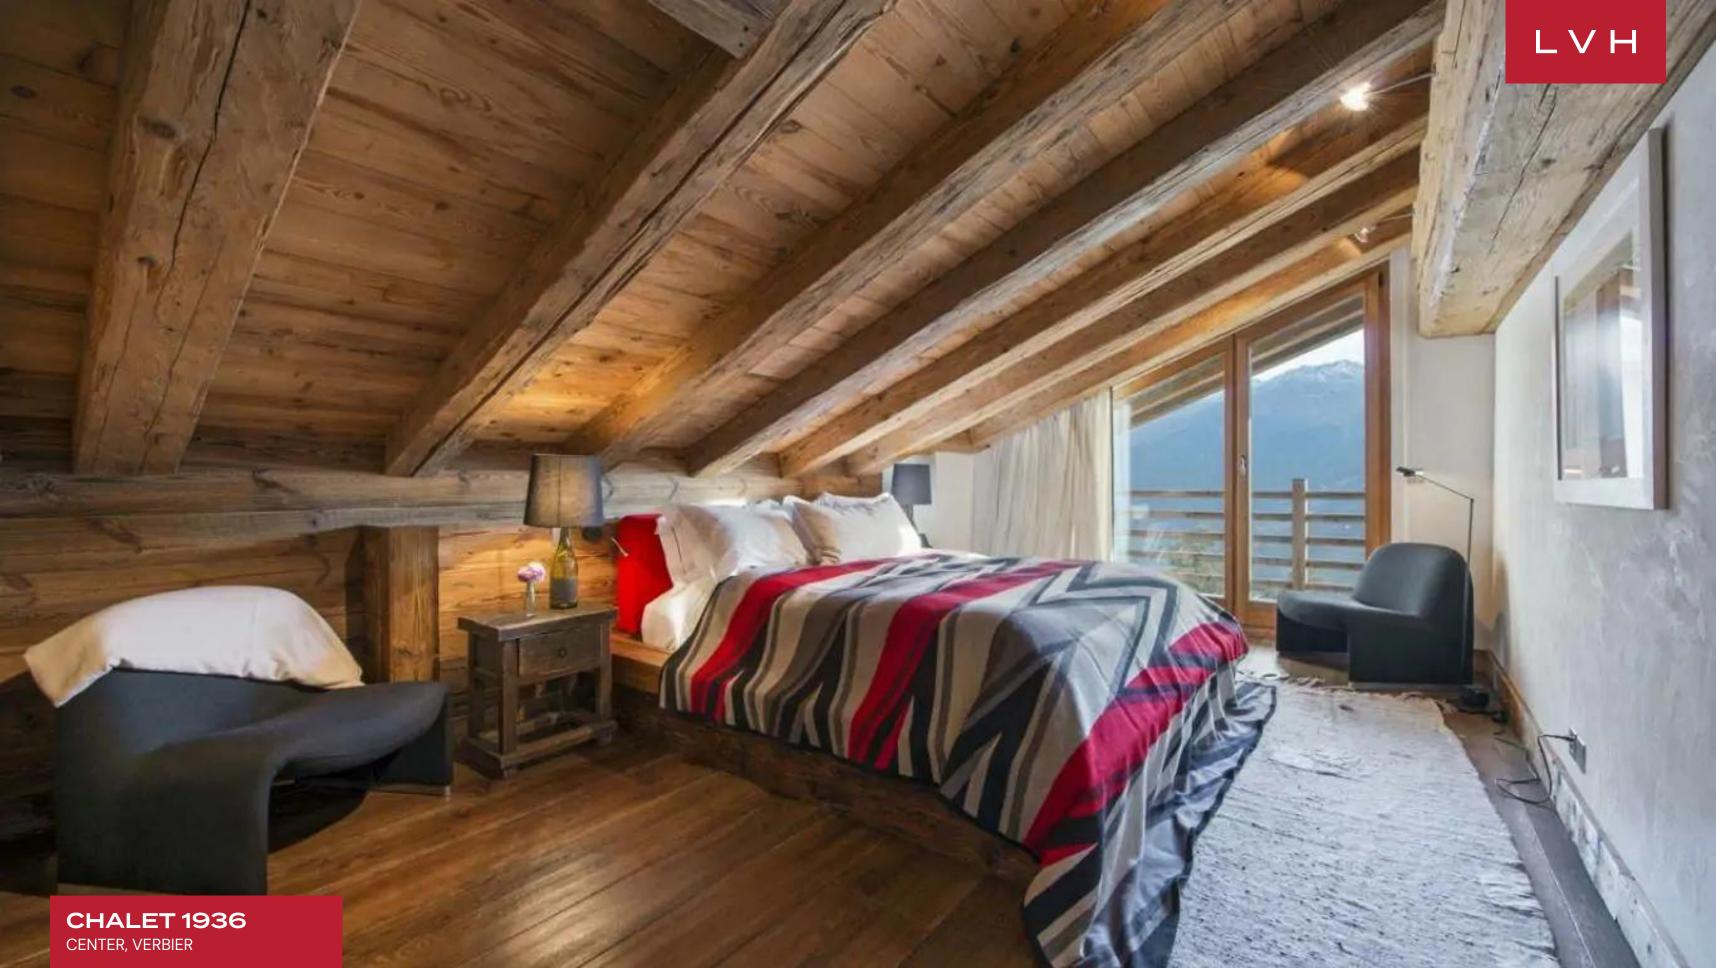

Spectacular interiors are informed by the majesty of its surroundings, presenting a lovely fusion of cosmopolitan elegance and mountain chalet romanticism. A modern free-flowing floor plan curates a dramatic sense of lateral space, with gorgeous floor-to-ceiling windows offering a fascinating backdrop for stunning domestic scenes. Framing these vistas are exquisite wood framing, timber paneled sides, and exposed beams curating an exceptionally inviting rustic ambiance. Tufted rugs, ultra-plush sofas, and supple leather sectionals meet the gorgeous organic textures. A stunning fireplace and rustic stone accent wall set the scene for fantastic apres-ski or snowed-in moments with loved ones, a hot drink in hand. The gorgeous gourmet kitchen infuses cosmopolitan refinement with provincial charm, while internal sliding glass doors and vibrant artwork define the exceptionally modular space. Spanning five floors and over 10000 sq. ft of immaculate living space, the utmost comfort and rejuvenation are assured to all fourteen guests. Chalet 1936 is equipped with an in-home wellness center complete with a gym, hammam, indoor pool, and lavish spa-inspired ensuites. Topnotch amenities include a games room and cocktail bar beckoning social spontaneity and bonding for all age groups.