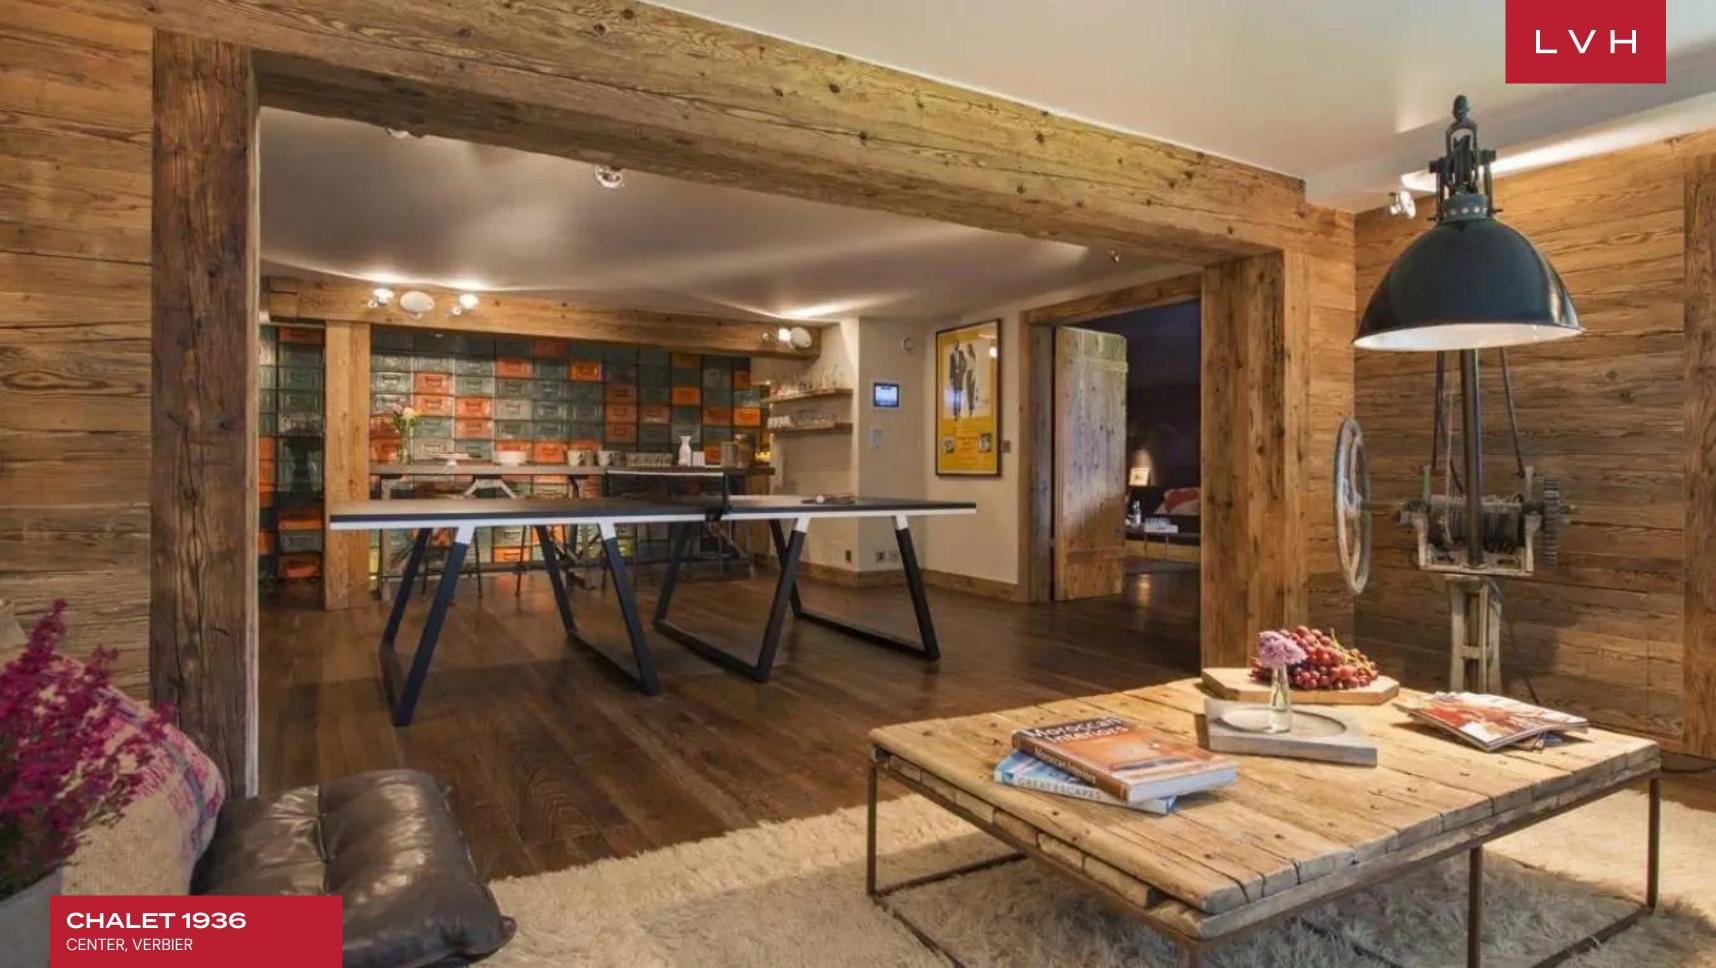

Spectacular interiors are informed by the majesty of its surroundings, presenting a lovely fusion of cosmopolitan elegance and mountain chalet romanticism. A modern free-flowing floor plan curates a dramatic sense of lateral space, with gorgeous floor-to-ceiling windows offering a fascinating backdrop for stunning domestic scenes. Framing these vistas are exquisite wood framing, timber paneled sides, and exposed beams curating an exceptionally inviting rustic ambiance. Tufted rugs, ultra-plush sofas, and supple leather sectionals meet the gorgeous organic textures. A stunning fireplace and rustic stone accent wall set the scene for fantastic apres-ski or snowed-in moments with loved ones, a hot drink in hand. The gorgeous gourmet kitchen infuses cosmopolitan refinement with provincial charm, while internal sliding glass doors and vibrant artwork define the exceptionally modular space. Spanning five floors and over 10000 sq. ft of immaculate living space, the utmost comfort and rejuvenation are assured to all fourteen guests. Chalet 1936 is equipped with an in-home wellness center complete with a gym, hammam, indoor pool, and lavish spa-inspired ensuites. Topnotch amenities include a games room and cocktail bar beckoning social spontaneity and bonding for all age groups.

#### INTERIOR

- Bar
- Cable, Satellite or Smart TV
- Dining Area
- Fireplace
- Fitness Room
- Game Room
- Hammam
- Home Office
- Indoor Pool

# INTERIOR

- Laundry
- Media Room
- Private Elevator
- Ski Room
- Sound SystemTable Tennis