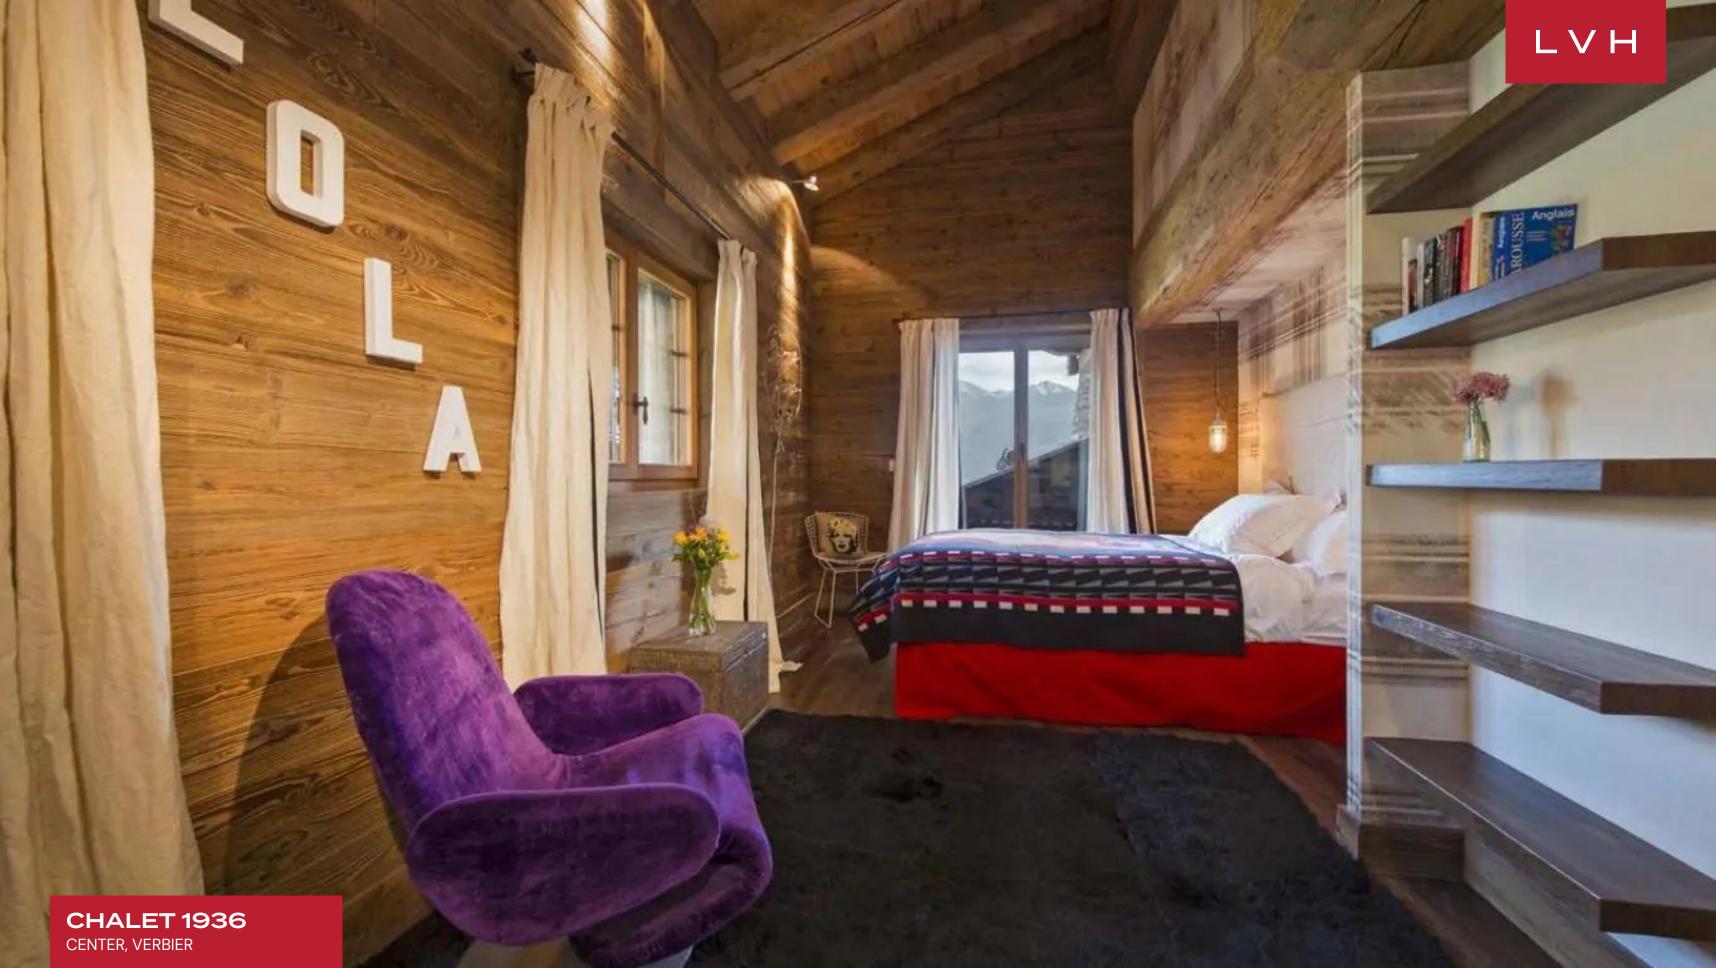

Spectacular interiors are informed by the majesty of its surroundings, presenting a lovely fusion of cosmopolitan elegance and mountain chalet romanticism. A modern free-flowing floor plan curates a dramatic sense of lateral space, with gorgeous floor-to-ceiling windows offering a fascinating backdrop for stunning domestic scenes. Framing these vistas are exquisite wood framing, timber paneled sides, and exposed beams curating an exceptionally inviting rustic ambiance. Tufted rugs, ultra-plush sofas, and supple leather sectionals meet the gorgeous organic textures. A stunning fireplace and rustic stone accent wall set the scene for fantastic apres-ski or snowed-in moments with loved ones, a hot drink in hand. The gorgeous gourmet kitchen infuses cosmopolitan refinement with provincial charm, while internal sliding glass doors and vibrant artwork define the exceptionally modular space. Spanning five floors and over 10000 sq. ft of immaculate living space, the utmost comfort and rejuvenation are assured to all fourteen guests. Chalet 1936 is equipped with an in-home wellness center complete with a gym, hammam, indoor pool, and lavish spa-inspired ensuites. Topnotch amenities include a games room and cocktail bar beckoning social spontaneity and bonding for all age groups.