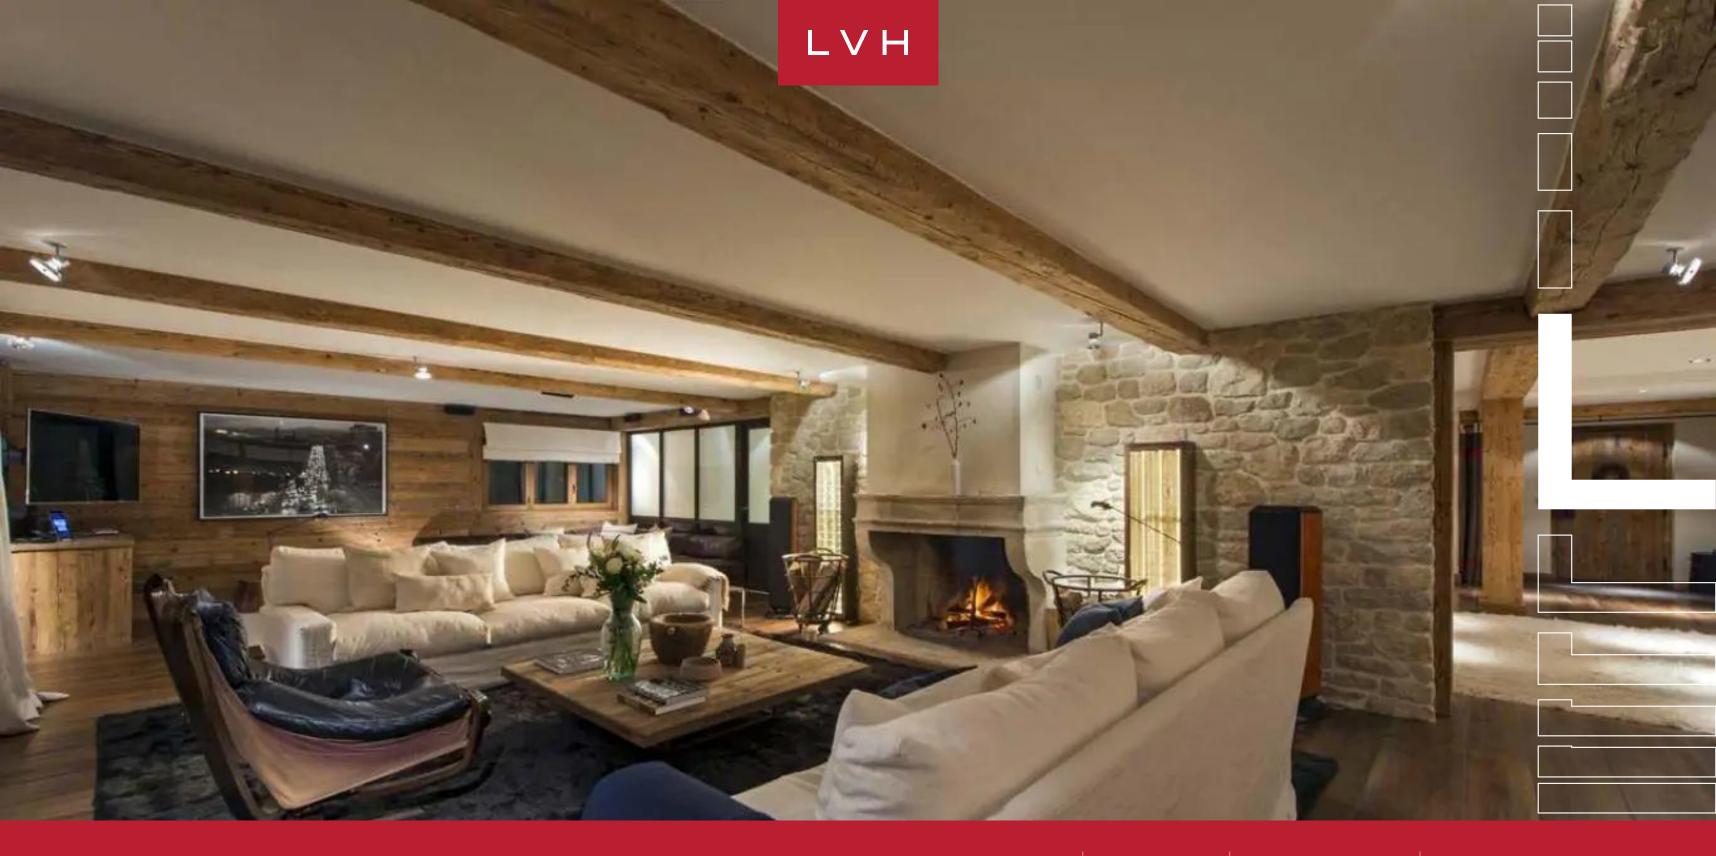

Spectacular interiors are informed by the majesty of its surroundings, presenting a lovely fusion of cosmopolitan elegance and mountain chalet romanticism. A modern free-flowing floor plan curates a dramatic sense of lateral space, with gorgeous floor-to-ceiling windows offering a fascinating backdrop for stunning domestic scenes. Framing these vistas are exquisite wood framing, timber paneled sides, and exposed beams curating an exceptionally inviting rustic ambiance. Tufted rugs, ultra-plush sofas, and supple leather sectionals meet the gorgeous organic textures. A stunning fireplace and rustic stone accent wall set the scene for fantastic apres-ski or snowed-in moments with loved ones, a hot drink in hand. The gorgeous gourmet kitchen infuses cosmopolitan refinement with provincial charm, while internal sliding glass doors and vibrant artwork define the exceptionally modular space. Spanning five floors and over 10000 sq. ft of immaculate living space, the utmost comfort and rejuvenation are assured to all fourteen guests. Chalet 1936 is equipped with an in-home wellness center complete with a gym, hammam, indoor pool, and lavish spa-inspired ensuites. Topnotch amenities include a games room and cocktail bar beckoning social spontaneity and bonding for all age groups.

Outside, guests may be tempted by the steaming cedar hot tub, enveloped in stunning panoramas and embraced by crisp mountain air. South-facing balconies ensure guests don't miss a moment of the dazzling nightly light show before the soaring jagged Alpine peaks. A glorious mountain refuge awaits with Chalet 1936, leaving none impervious to its charms.