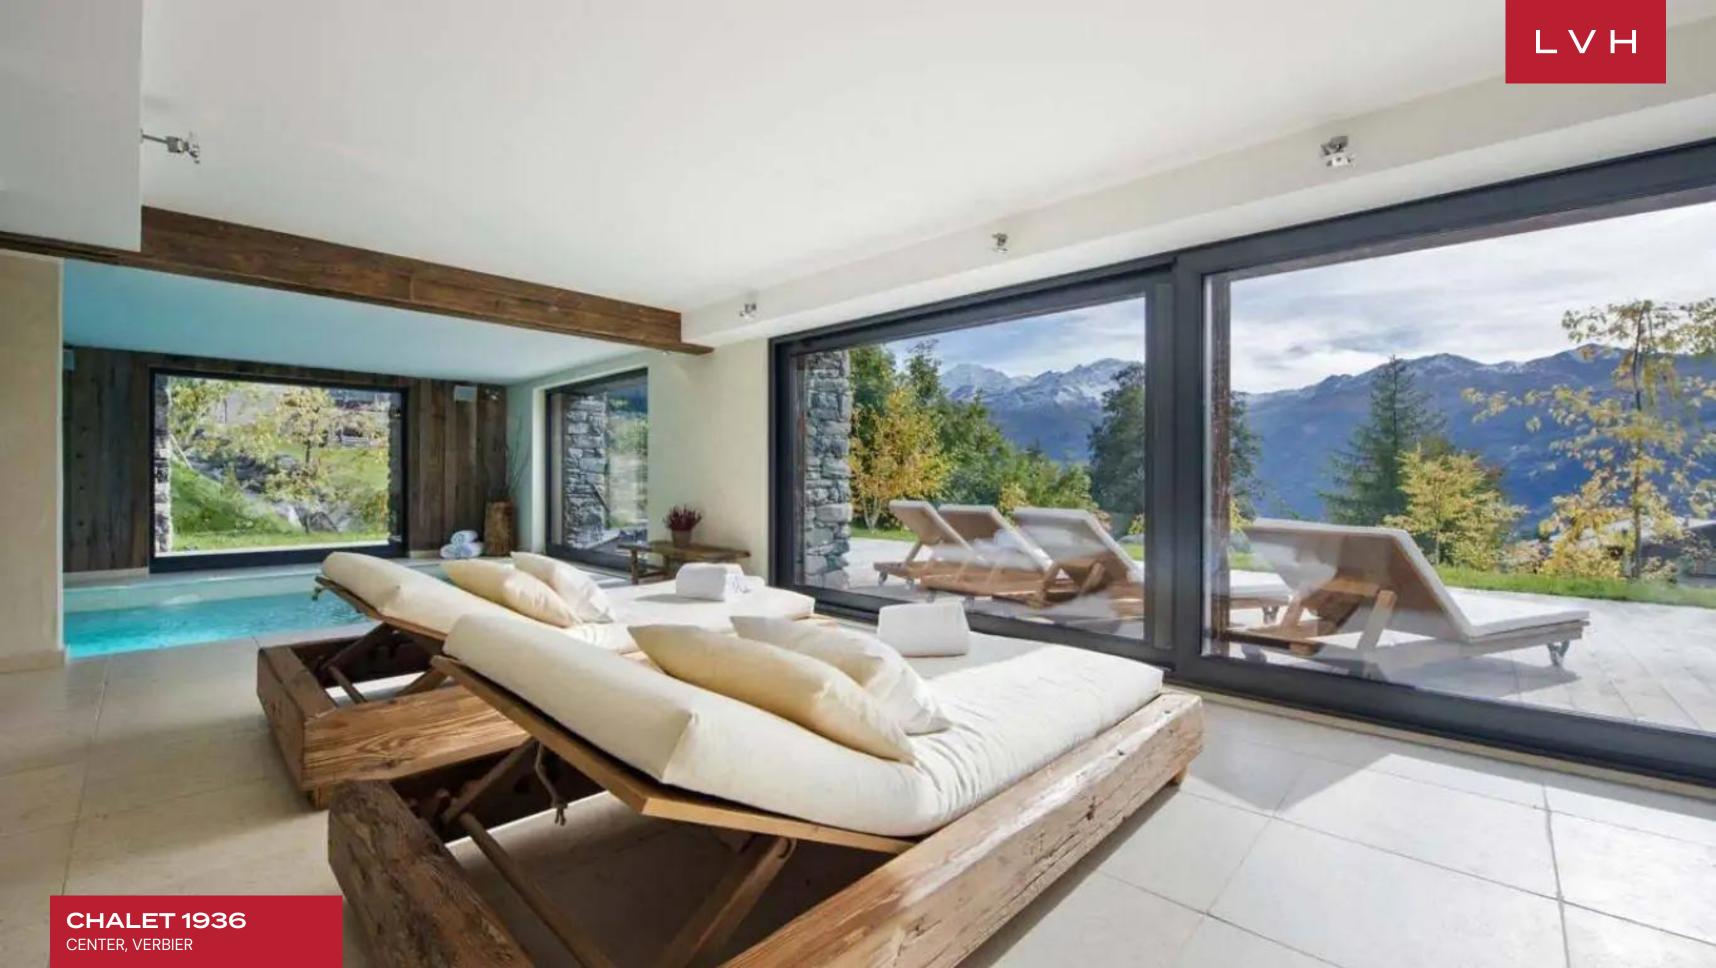

Spectacular interiors are informed by the majesty of its surroundings, presenting a lovely fusion of cosmopolitan elegance and mountain chalet romanticism. A modern free-flowing floor plan curates a dramatic sense of lateral space, with gorgeous floor-to-ceiling windows offering a fascinating backdrop for stunning domestic scenes. Framing these vistas are exquisite wood framing, timber paneled sides, and exposed beams curating an exceptionally inviting rustic ambiance. Tufted rugs, ultra-plush sofas, and supple leather sectionals meet the gorgeous organic textures. A stunning fireplace and rustic stone accent wall set the scene for fantastic apres-ski or snowed-in moments with loved ones, a hot drink in hand. The gorgeous gourmet kitchen infuses cosmopolitan refinement with provincial charm, while internal sliding glass doors and vibrant artwork define the exceptionally modular space. Spanning five floors and over 10000 sq. ft of immaculate living space, the utmost comfort and rejuvenation are assured to all fourteen guests. Chalet 1936 is equipped with an in-home wellness center complete with a gym, hammam, indoor pool, and lavish spa-inspired ensuites. Topnotch amenities include a games room and cocktail bar beckoning social spontaneity and bonding for all age groups.

Outside, guests may be tempted by the steaming cedar hot tub, enveloped in stunning panoramas and embraced by crisp mountain air. South-facing balconies ensure guests don't miss a moment of the dazzling nightly light show before the soaring jagged Alpine peaks. A glorious mountain refuge awaits with Chalet 1936, leaving none impervious to its charms.

#### **EXTERIOR**

- Hot Tub
- Sun Loungers
- Terrace