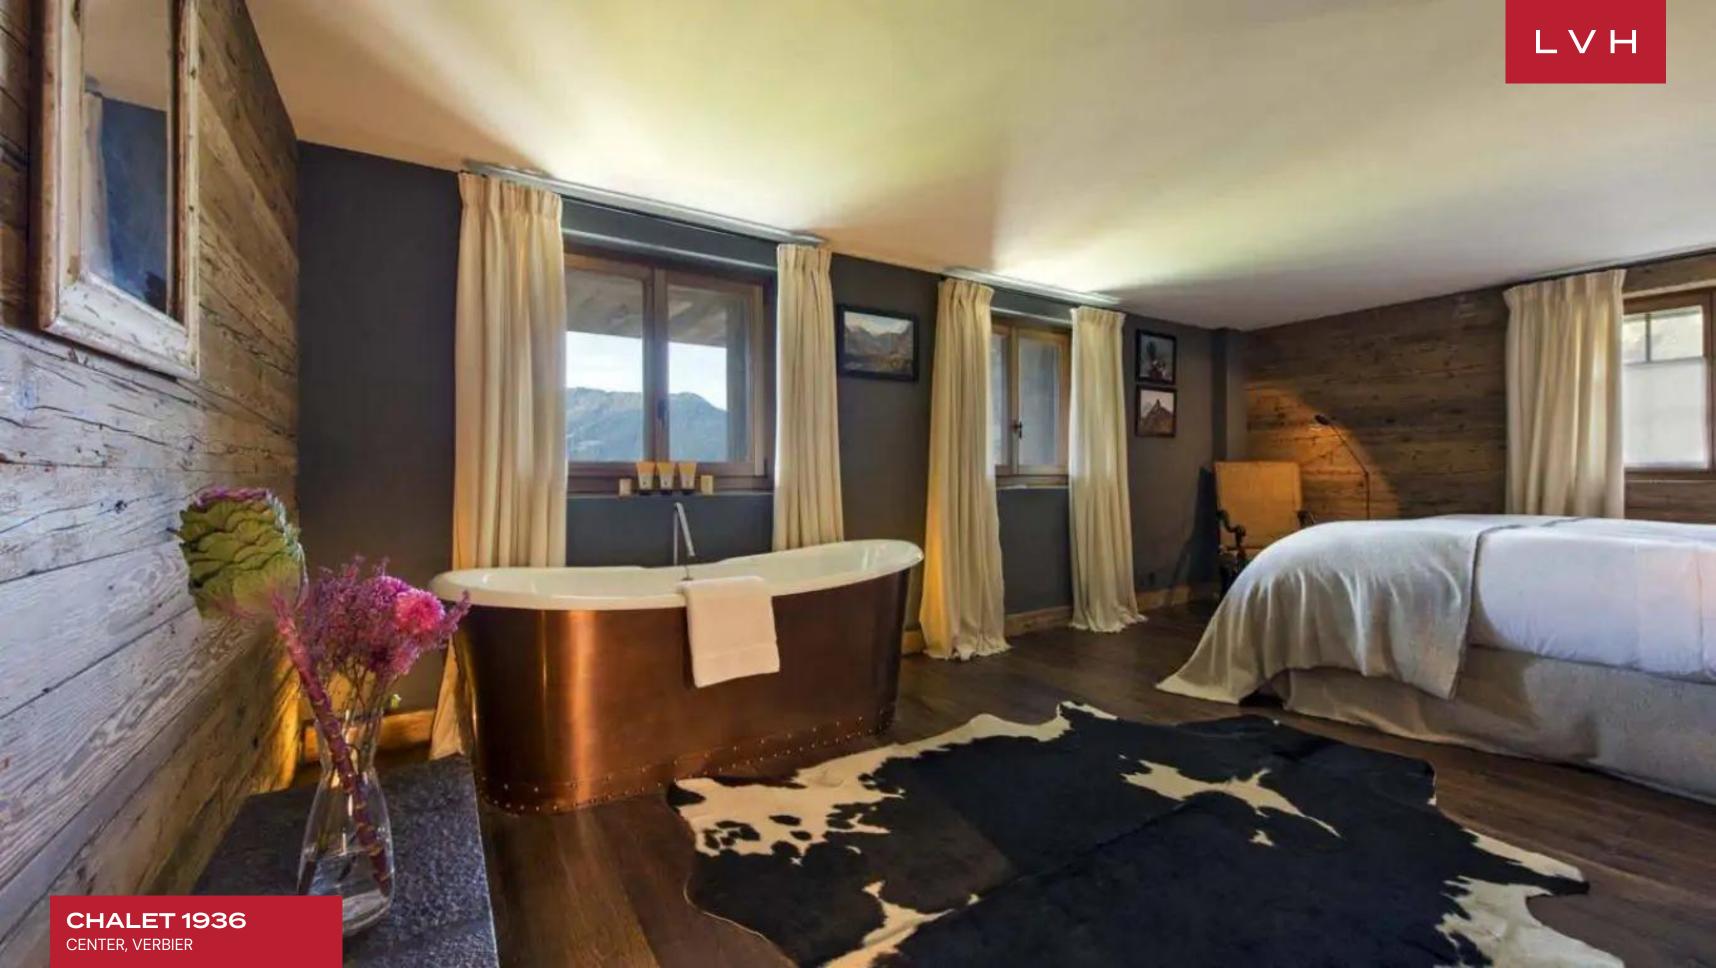

Spectacular interiors are informed by the majesty of its surroundings, presenting a lovely fusion of cosmopolitan elegance and mountain chalet romanticism. A modern free-flowing floor plan curates a dramatic sense of lateral space, with gorgeous floor-to-ceiling windows offering a fascinating backdrop for stunning domestic scenes. Framing these vistas are exquisite wood framing, timber paneled sides, and exposed beams curating an exceptionally inviting rustic ambiance. Tufted rugs, ultra-plush sofas, and supple leather sectionals meet the gorgeous organic textures. A stunning fireplace and rustic stone accent wall set the scene for fantastic apres-ski or snowed-in moments with loved ones, a hot drink in hand. The gorgeous gourmet kitchen infuses cosmopolitan refinement with provincial charm, while internal sliding glass doors and vibrant artwork define the exceptionally modular space. Spanning five floors and over 10000 sq. ft of immaculate living space, the utmost comfort and rejuvenation are assured to all fourteen guests. Chalet 1936 is equipped with an in-home wellness center complete with a gym, hammam, indoor pool, and lavish spa-inspired ensuites. Topnotch amenities include a games room and cocktail bar beckoning social spontaneity and bonding for all age groups.