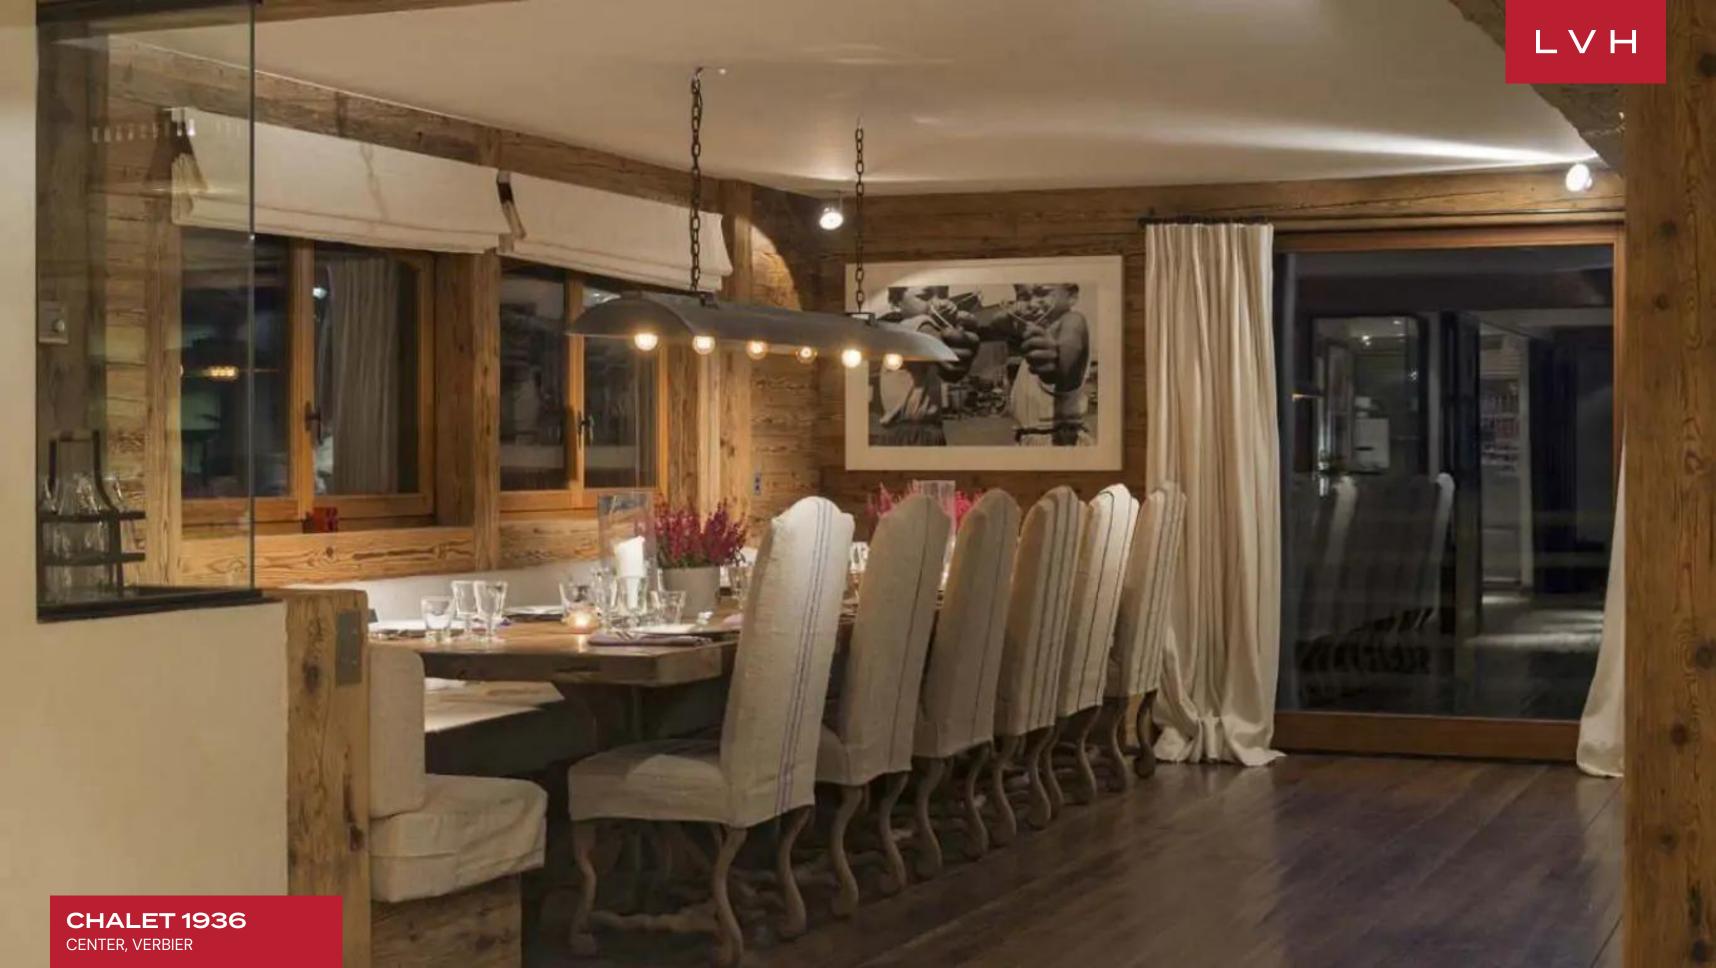

Spectacular interiors are informed by the majesty of its surroundings, presenting a lovely fusion of cosmopolitan elegance and mountain chalet romanticism. A modern free-flowing floor plan curates a dramatic sense of lateral space, with gorgeous floor-to-ceiling windows offering a fascinating backdrop for stunning domestic scenes. Framing these vistas are exquisite wood framing, timber paneled sides, and exposed beams curating an exceptionally inviting rustic ambiance. Tufted rugs, ultra-plush sofas, and supple leather sectionals meet the gorgeous organic textures. A stunning fireplace and rustic stone accent wall set the scene for fantastic apres-ski or snowed-in moments with loved ones, a hot drink in hand. The gorgeous gourmet kitchen infuses cosmopolitan refinement with provincial charm, while internal sliding glass doors and vibrant artwork define the exceptionally modular space. Spanning five floors and over 10000 sq. ft of immaculate living space, the utmost comfort and rejuvenation are assured to all fourteen guests. Chalet 1936 is equipped with an in-home wellness center complete with a gym, hammam, indoor pool, and lavish spa-inspired ensuites. Topnotch amenities include a games room and cocktail bar beckoning social spontaneity and bonding for all age groups.