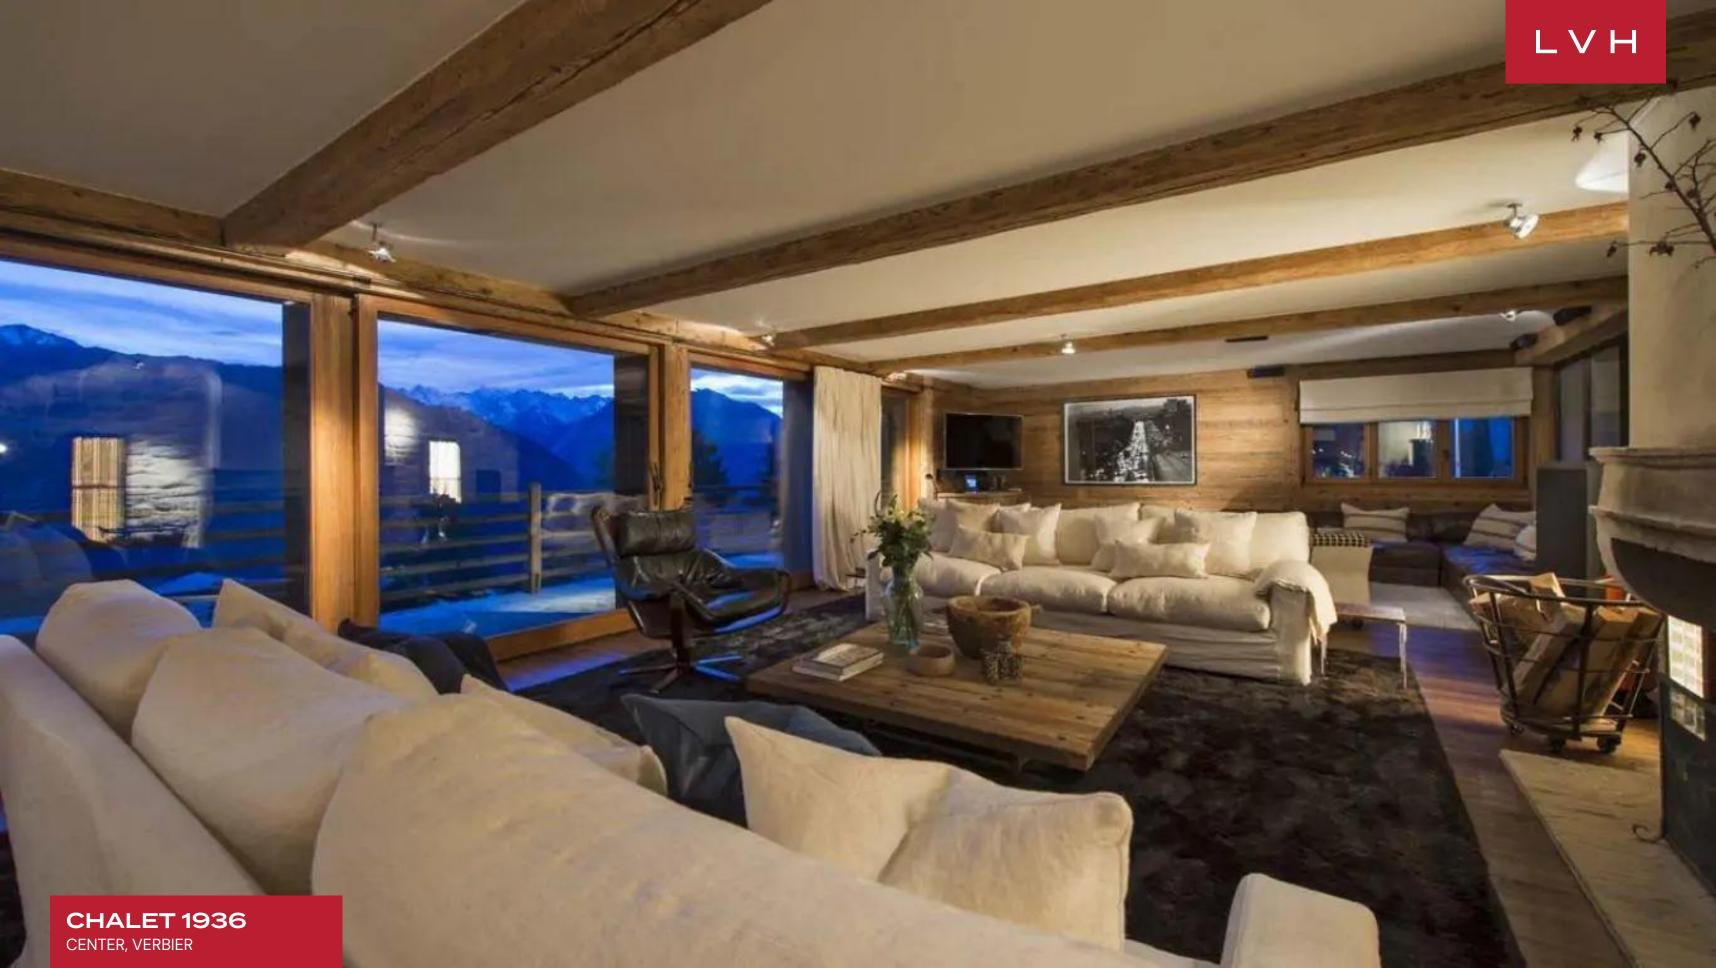

#### CENTER, VERBIER

Chalet 1936 is lauded as one of the most spectacular properties of Verbier, perched a five-minute stroll from the dazzling village center. Perfectly poised at the edge of the Verbier plateau, this estate commands stratospheric mountain and valley views that never cease to inspire. A striking distillation of the full majesty of the Swiss Alps reveals itself before guests at this Chalet.

Spectacular interiors are informed by the majesty of its surroundings, presenting a lovely fusion of cosmopolitan elegance and mountain chalet romanticism. A modern free-flowing floor plan curates a dramatic sense of lateral space, with gorgeous floor-to-ceiling windows offering a fascinating backdrop for stunning domestic scenes. Framing these vistas are exquisite wood framing, timber paneled sides, and exposed beams curating an exceptionally inviting rustic ambiance. Tufted rugs, ultra-plush sofas, and supple leather sectionals meet the gorgeous organic textures. A stunning fireplace and rustic stone accent wall set the scene for fantastic apres-ski or snowed-in moments with loved ones, a hot drink in hand. The gorgeous gourmet kitchen infuses cosmopolitan refinement with provincial charm, while internal sliding glass doors and vibrant artwork define the exceptionally modular space. Spanning five floors and over 10000 sq. ft of immaculate living space, the utmost comfort and rejuvenation are assured to all fourteen guests. Chalet 1936 is equipped with an in-home wellness center complete with a gym, hammam, indoor pool, and lavish spa-inspired ensuites. Topnotch amenities include a games room and cocktail bar beckoning social spontaneity and bonding for all age groups.