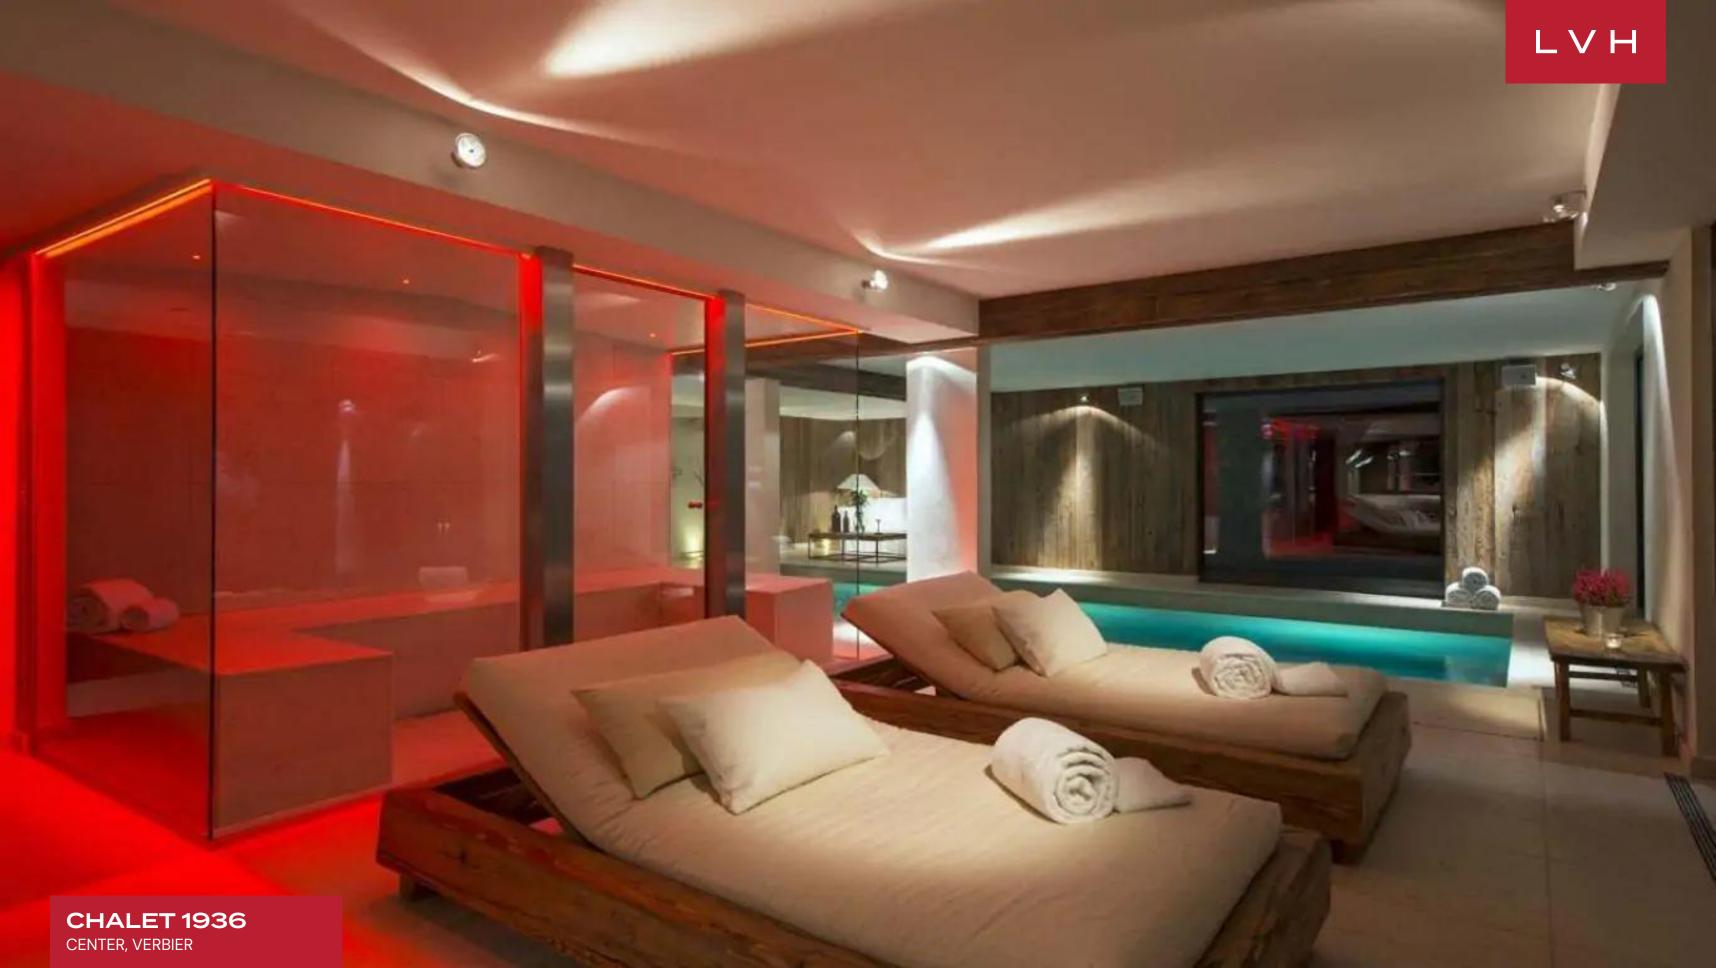

Spectacular interiors are informed by the majesty of its surroundings, presenting a lovely fusion of cosmopolitan elegance and mountain chalet romanticism. A modern free-flowing floor plan curates a dramatic sense of lateral space, with gorgeous floor-to-ceiling windows offering a fascinating backdrop for stunning domestic scenes. Framing these vistas are exquisite wood framing, timber paneled sides, and exposed beams curating an exceptionally inviting rustic ambiance. Tufted rugs, ultra-plush sofas, and supple leather sectionals meet the gorgeous organic textures. A stunning fireplace and rustic stone accent wall set the scene for fantastic apres-ski or snowed-in moments with loved ones, a hot drink in hand. The gorgeous gourmet kitchen infuses cosmopolitan refinement with provincial charm, while internal sliding glass doors and vibrant artwork define the exceptionally modular space. Spanning five floors and over 10000 sq. ft of immaculate living space, the utmost comfort and rejuvenation are assured to all fourteen guests. Chalet 1936 is equipped with an in-home wellness center complete with a gym, hammam, indoor pool, and lavish spa-inspired ensuites. Topnotch amenities include a games room and cocktail bar beckoning social spontaneity and bonding for all age groups.

#### INTERIOR

- Bar
- Cable, Satellite or Smart TV
- Dining Area
- Fireplace
- Fitness Room
- Game Room
- Hammam
- Home Office
- Indoor Pool