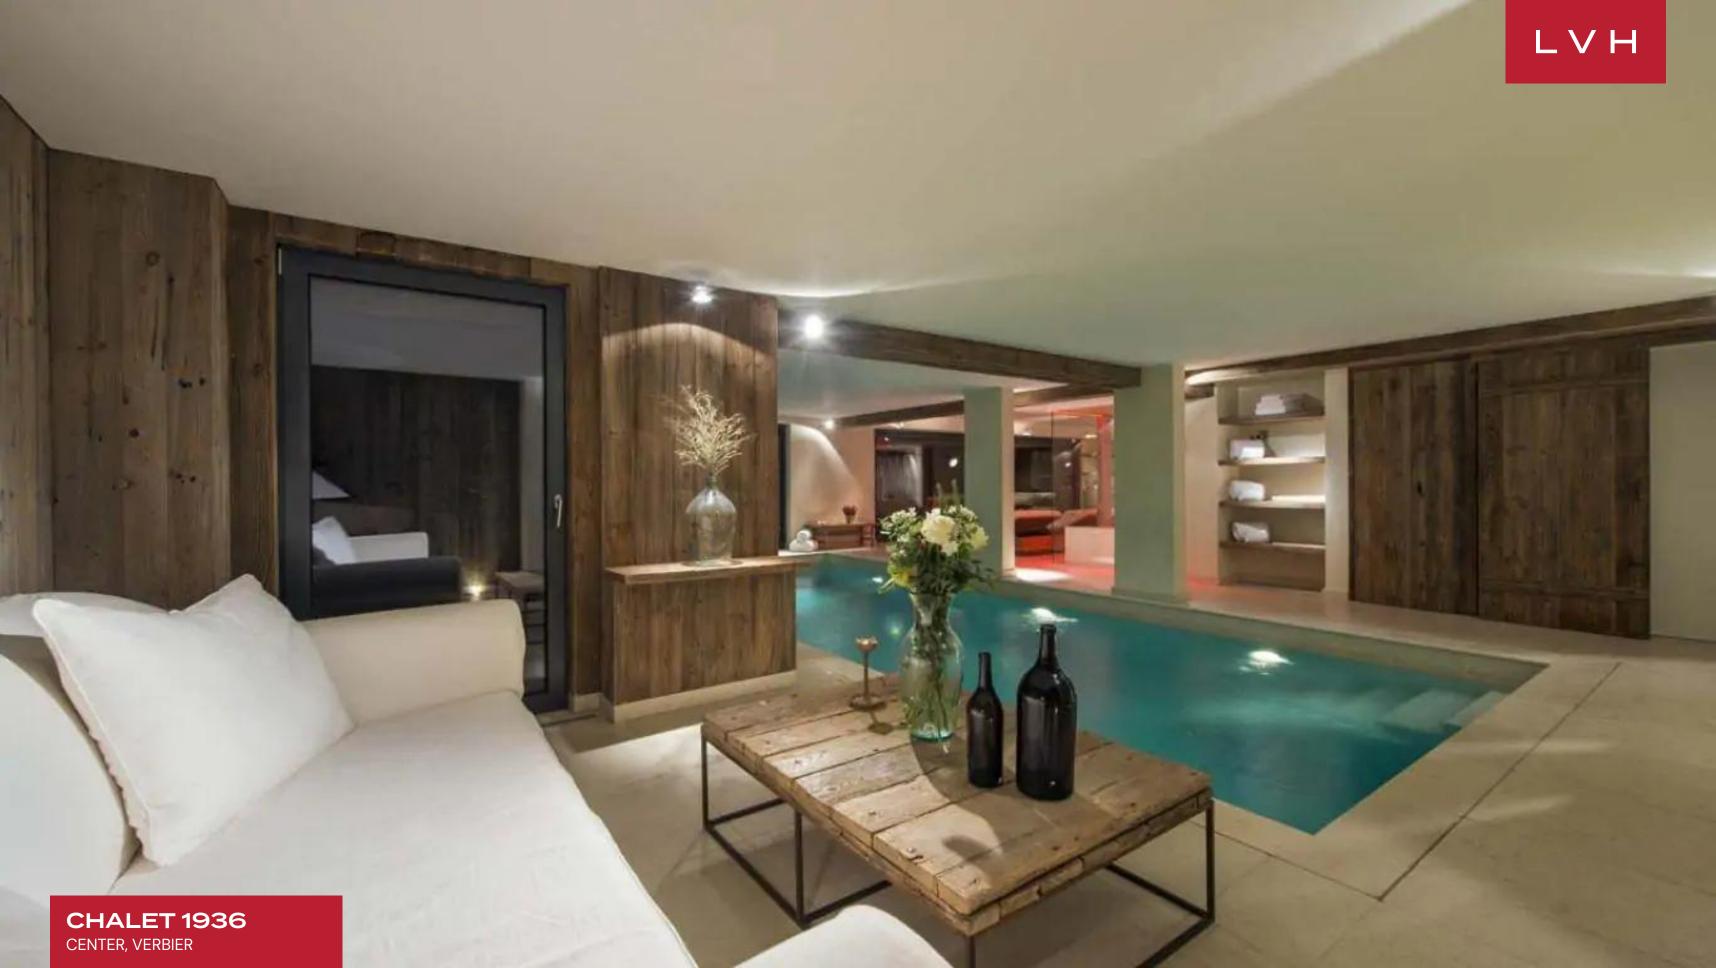

Spectacular interiors are informed by the majesty of its surroundings, presenting a lovely fusion of cosmopolitan elegance and mountain chalet romanticism. A modern free-flowing floor plan curates a dramatic sense of lateral space, with gorgeous floor-to-ceiling windows offering a fascinating backdrop for stunning domestic scenes. Framing these vistas are exquisite wood framing, timber paneled sides, and exposed beams curating an exceptionally inviting rustic ambiance. Tufted rugs, ultra-plush sofas, and supple leather sectionals meet the gorgeous organic textures. A stunning fireplace and rustic stone accent wall set the scene for fantastic apres-ski or snowed-in moments with loved ones, a hot drink in hand. The gorgeous gourmet kitchen infuses cosmopolitan refinement with provincial charm, while internal sliding glass doors and vibrant artwork define the exceptionally modular space. Spanning five floors and over 10000 sq. ft of immaculate living space, the utmost comfort and rejuvenation are assured to all fourteen guests. Chalet 1936 is equipped with an in-home wellness center complete with a gym, hammam, indoor pool, and lavish spa-inspired ensuites. Topnotch amenities include a games room and cocktail bar beckoning social spontaneity and bonding for all age groups.

#### INTERIOR

- Bar
- Cable, Satellite or Smart TV
- Dining Area
- Fireplace
- Fitness Room
- Game Room
- Hammam
- Home Office
- Indoor Pool