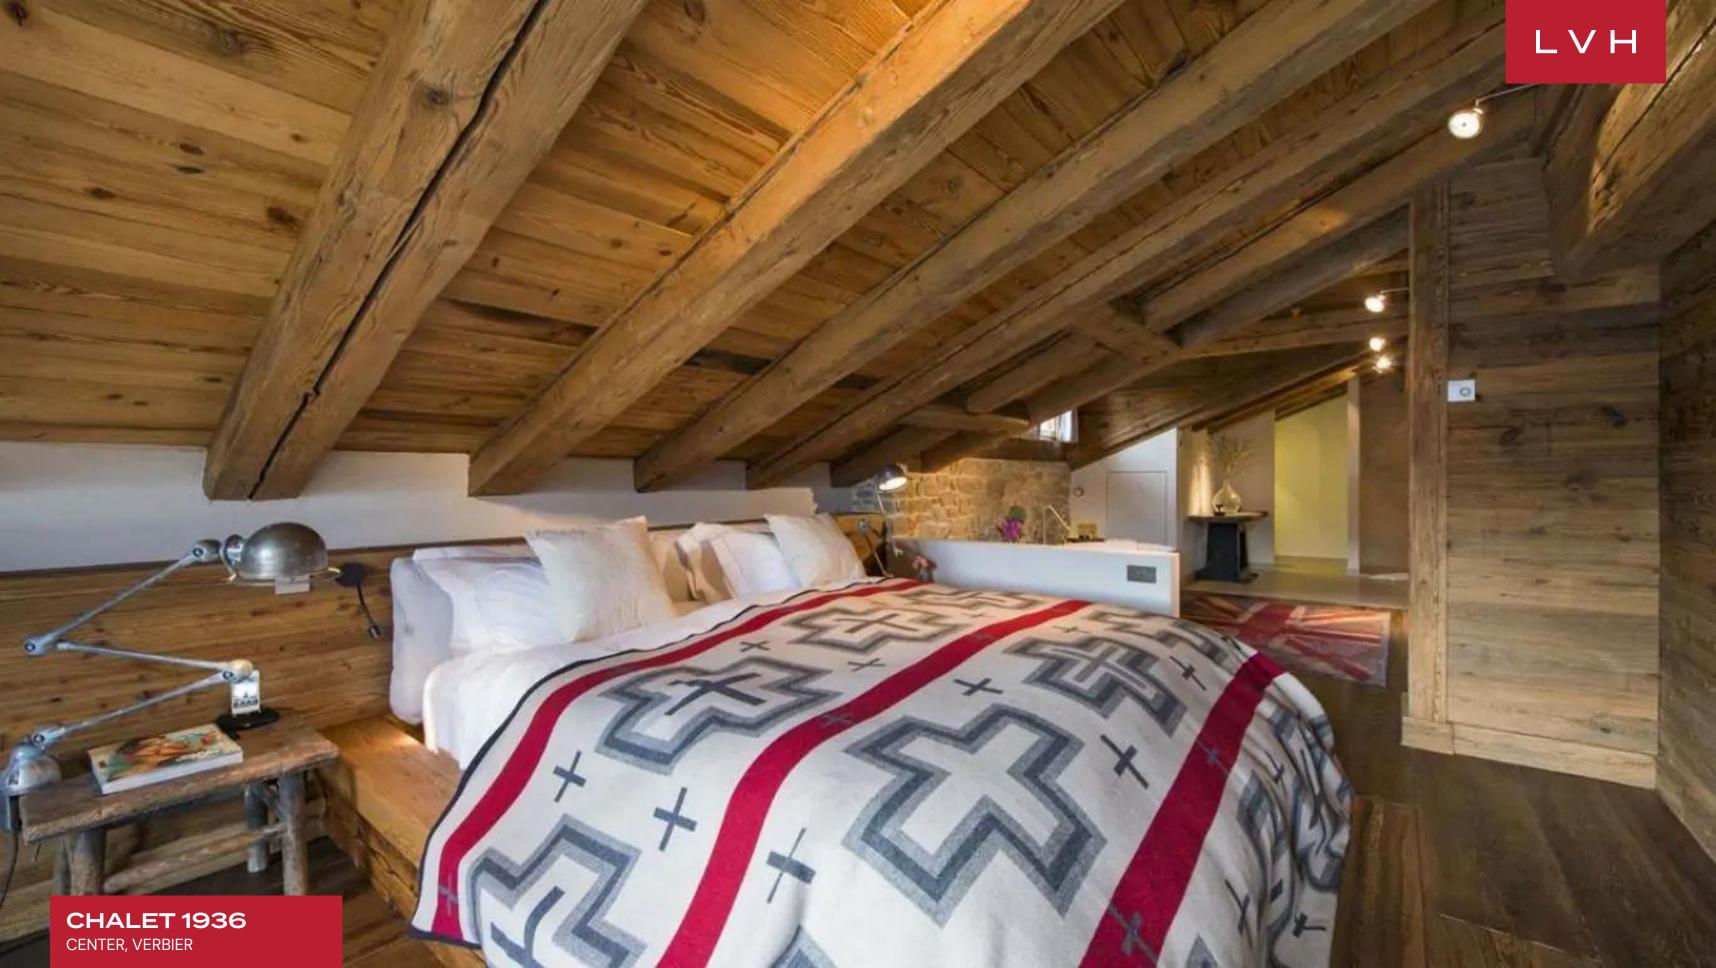

Spectacular interiors are informed by the majesty of its surroundings, presenting a lovely fusion of cosmopolitan elegance and mountain chalet romanticism. A modern free-flowing floor plan curates a dramatic sense of lateral space, with gorgeous floor-to-ceiling windows offering a fascinating backdrop for stunning domestic scenes. Framing these vistas are exquisite wood framing, timber paneled sides, and exposed beams curating an exceptionally inviting rustic ambiance. Tufted rugs, ultra-plush sofas, and supple leather sectionals meet the gorgeous organic textures. A stunning fireplace and rustic stone accent wall set the scene for fantastic apres-ski or snowed-in moments with loved ones, a hot drink in hand. The gorgeous gourmet kitchen infuses cosmopolitan refinement with provincial charm, while internal sliding glass doors and vibrant artwork define the exceptionally modular space. Spanning five floors and over 10000 sq. ft of immaculate living space, the utmost comfort and rejuvenation are assured to all fourteen guests. Chalet 1936 is equipped with an in-home wellness center complete with a gym, hammam, indoor pool, and lavish spa-inspired ensuites. Topnotch amenities include a games room and cocktail bar beckoning social spontaneity and bonding for all age groups.