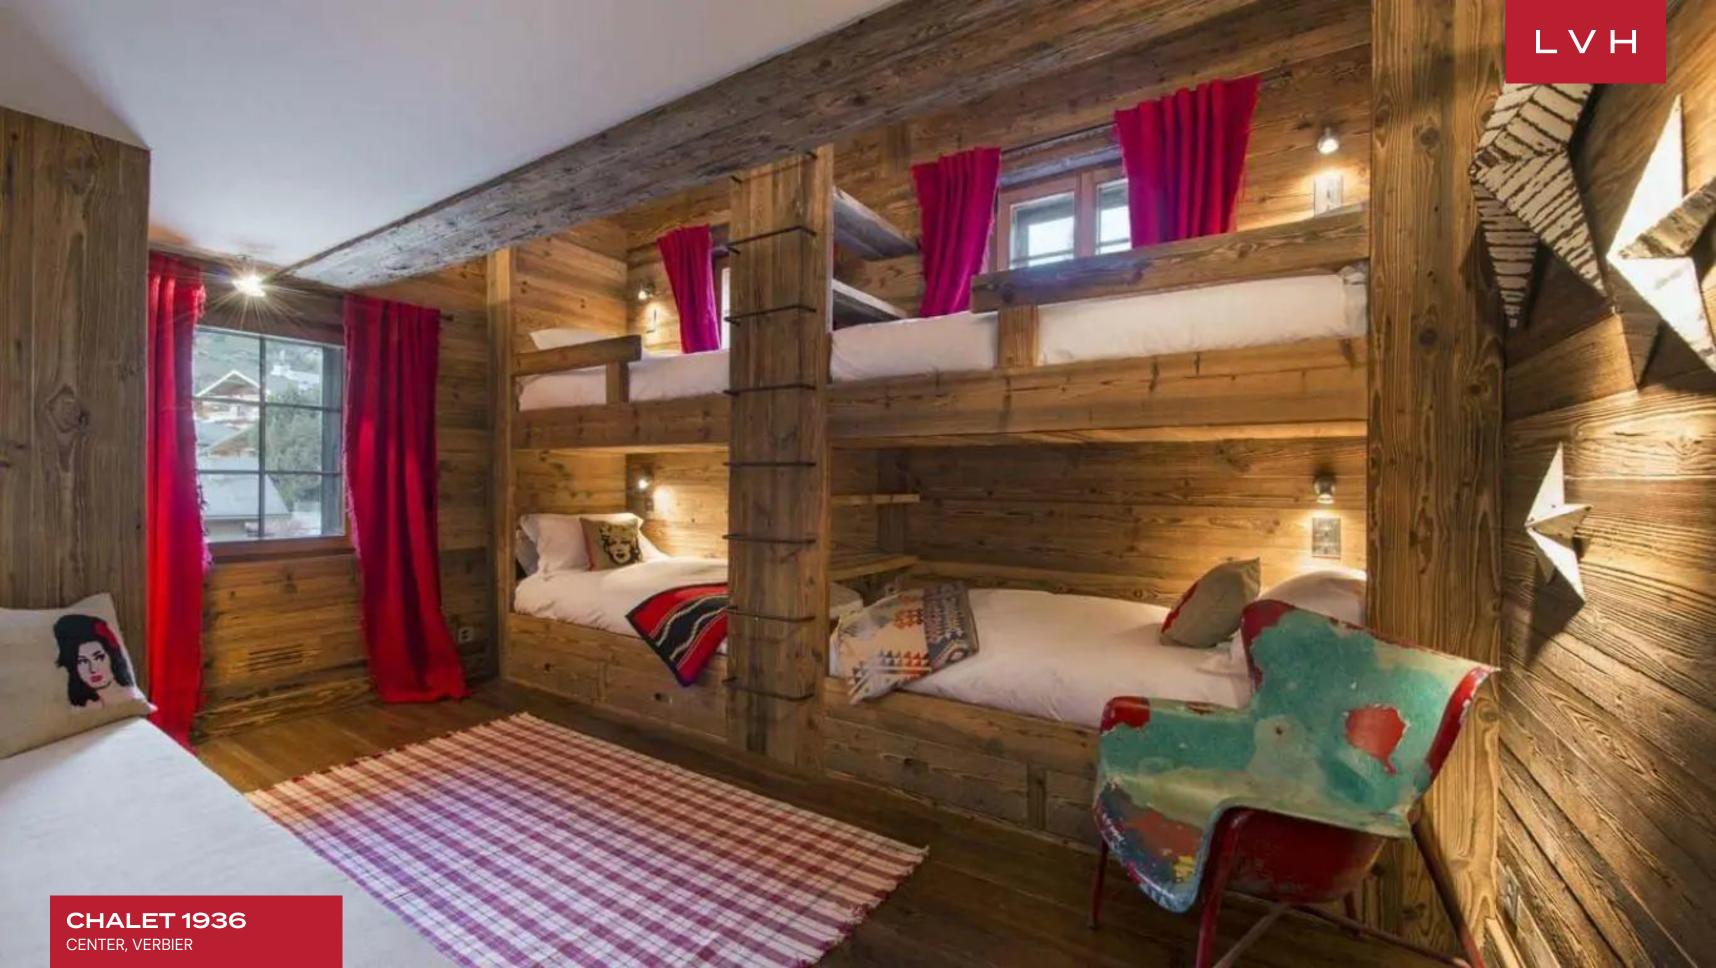

Spectacular interiors are informed by the majesty of its surroundings, presenting a lovely fusion of cosmopolitan elegance and mountain chalet romanticism. A modern free-flowing floor plan curates a dramatic sense of lateral space, with gorgeous floor-to-ceiling windows offering a fascinating backdrop for stunning domestic scenes. Framing these vistas are exquisite wood framing, timber paneled sides, and exposed beams curating an exceptionally inviting rustic ambiance. Tufted rugs, ultra-plush sofas, and supple leather sectionals meet the gorgeous organic textures. A stunning fireplace and rustic stone accent wall set the scene for fantastic apres-ski or snowed-in moments with loved ones, a hot drink in hand. The gorgeous gourmet kitchen infuses cosmopolitan refinement with provincial charm, while internal sliding glass doors and vibrant artwork define the exceptionally modular space. Spanning five floors and over 10000 sq. ft of immaculate living space, the utmost comfort and rejuvenation are assured to all fourteen guests. Chalet 1936 is equipped with an in-home wellness center complete with a gym, hammam, indoor pool, and lavish spa-inspired ensuites. Topnotch amenities include a games room and cocktail bar beckoning social spontaneity and bonding for all age groups.