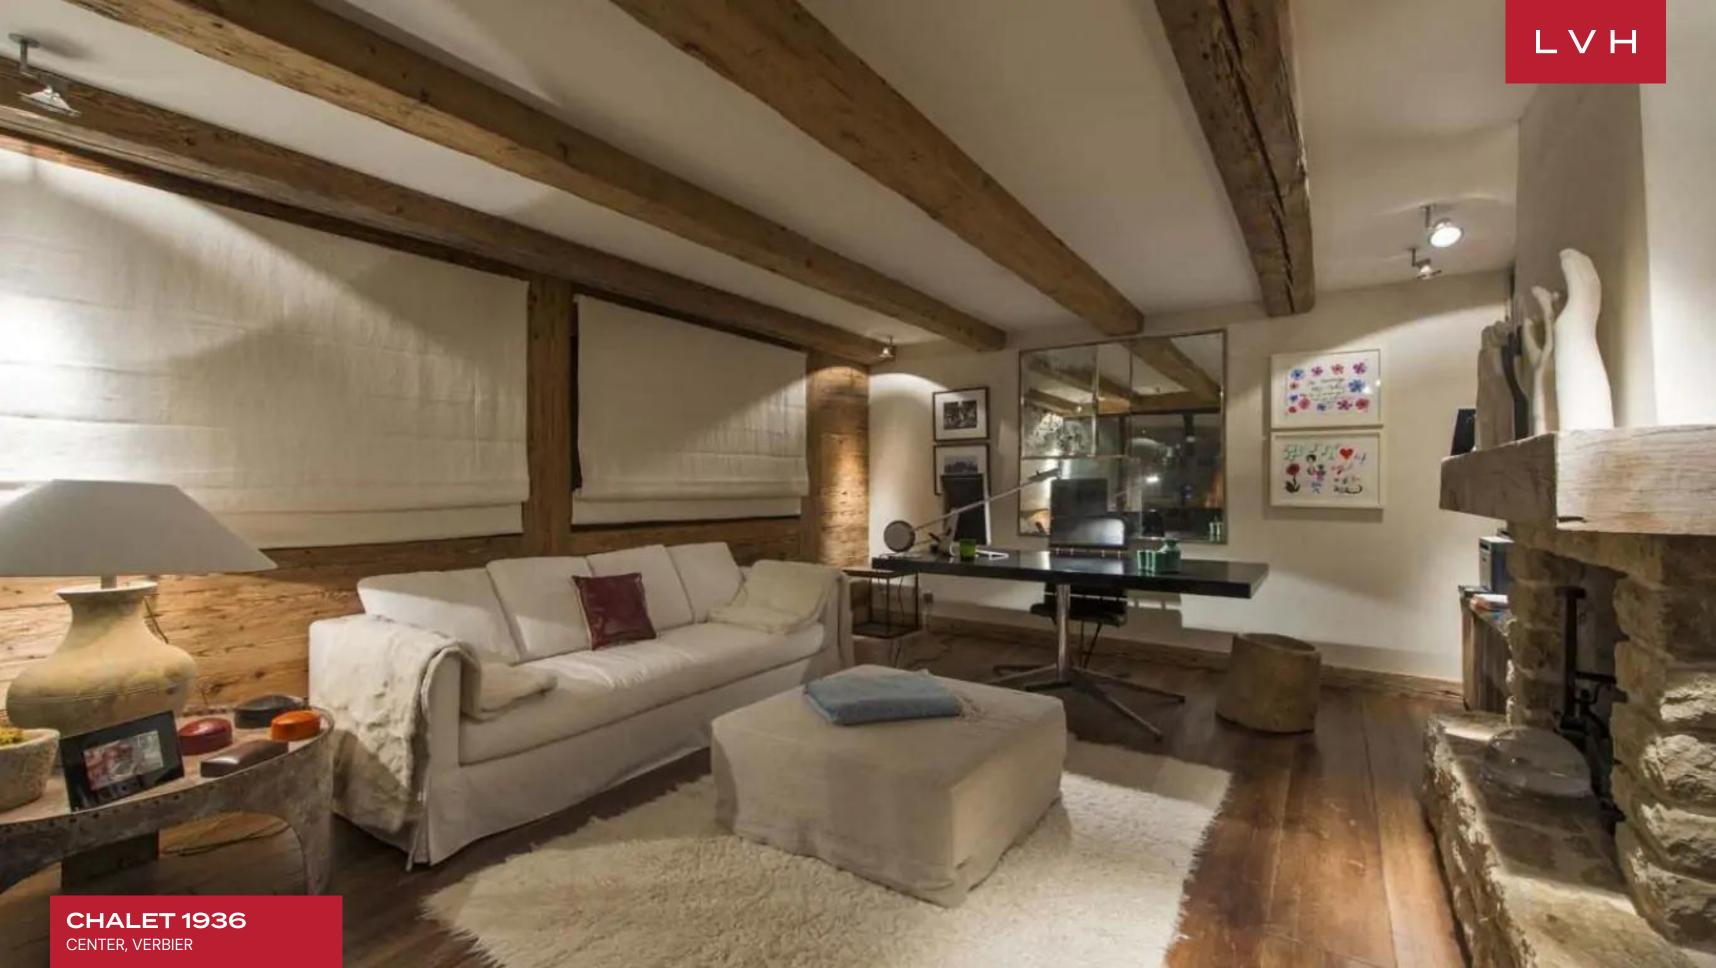

Spectacular interiors are informed by the majesty of its surroundings, presenting a lovely fusion of cosmopolitan elegance and mountain chalet romanticism. A modern free-flowing floor plan curates a dramatic sense of lateral space, with gorgeous floor-to-ceiling windows offering a fascinating backdrop for stunning domestic scenes. Framing these vistas are exquisite wood framing, timber paneled sides, and exposed beams curating an exceptionally inviting rustic ambiance. Tufted rugs, ultra-plush sofas, and supple leather sectionals meet the gorgeous organic textures. A stunning fireplace and rustic stone accent wall set the scene for fantastic apres-ski or snowed-in moments with loved ones, a hot drink in hand. The gorgeous gourmet kitchen infuses cosmopolitan refinement with provincial charm, while internal sliding glass doors and vibrant artwork define the exceptionally modular space. Spanning five floors and over 10000 sq. ft of immaculate living space, the utmost comfort and rejuvenation are assured to all fourteen guests. Chalet 1936 is equipped with an in-home wellness center complete with a gym, hammam, indoor pool, and lavish spa-inspired ensuites. Topnotch amenities include a games room and cocktail bar beckoning social spontaneity and bonding for all age groups.

#### INTERIOR

- Bar
- Cable, Satellite or Smart TV
- Dining Area
- Fireplace
- Fitness Room
- Game Room
- Hammam
- Home Office
- Indoor Pool

# INTERIOR

- Laundry
- Media Room
- Private Elevator
- Ski Room
- Sound SystemTable Tennis