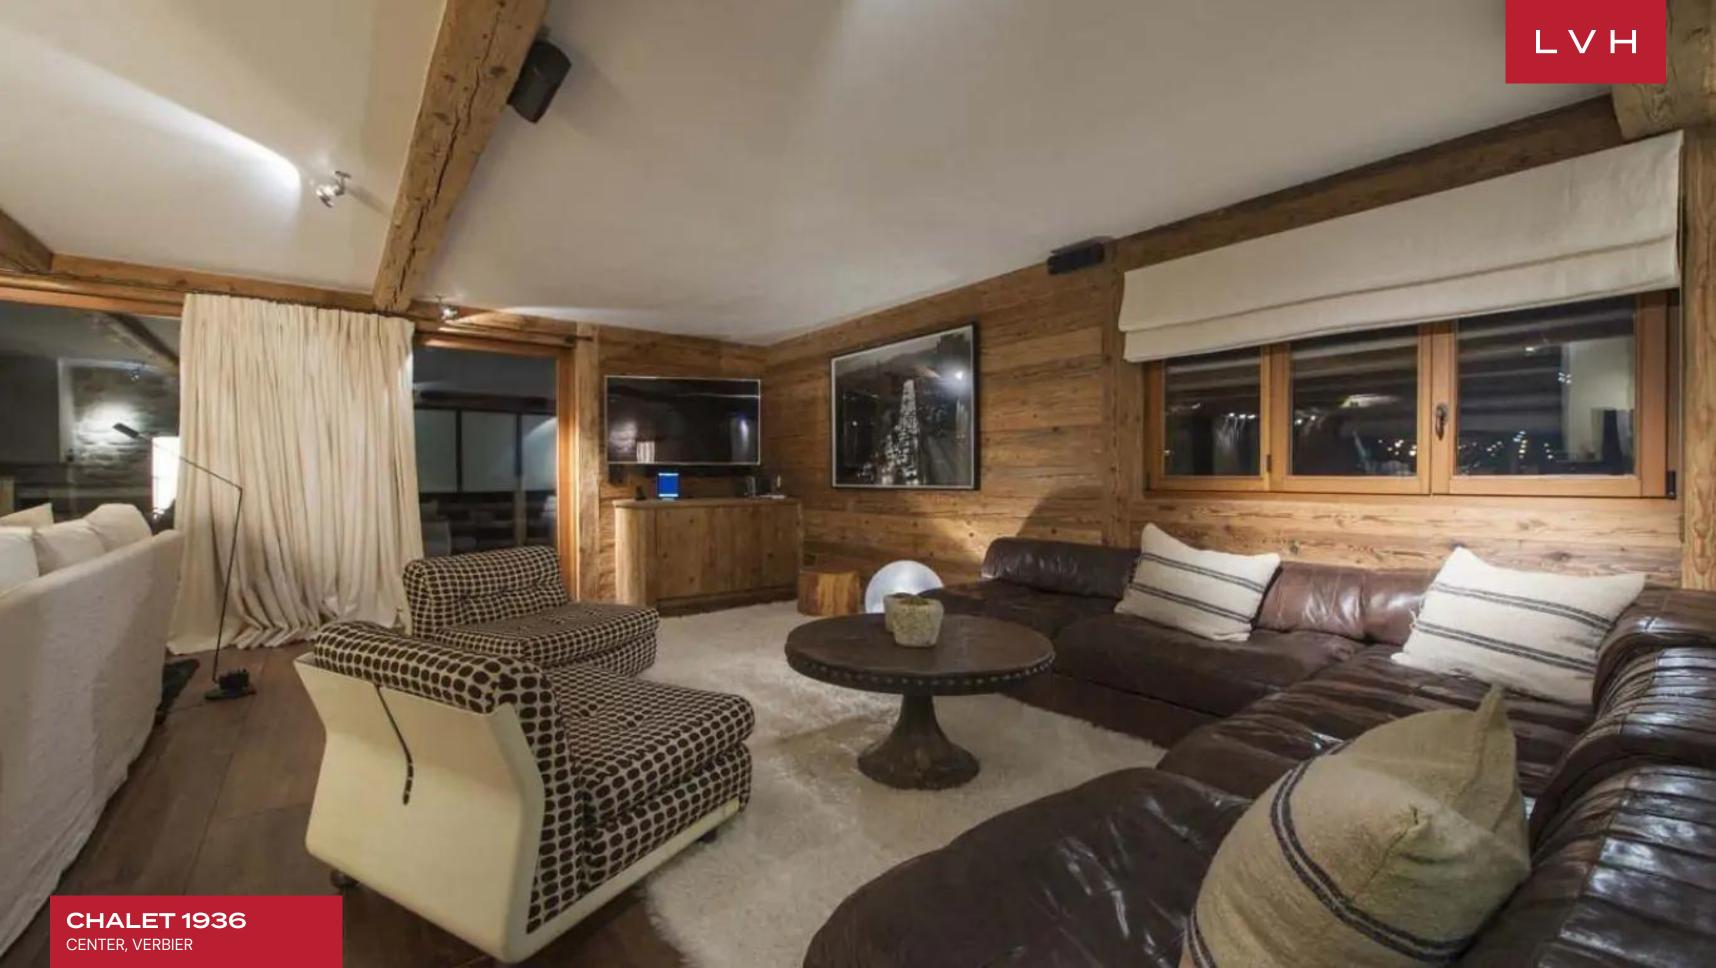

Spectacular interiors are informed by the majesty of its surroundings, presenting a lovely fusion of cosmopolitan elegance and mountain chalet romanticism. A modern free-flowing floor plan curates a dramatic sense of lateral space, with gorgeous floor-to-ceiling windows offering a fascinating backdrop for stunning domestic scenes. Framing these vistas are exquisite wood framing, timber paneled sides, and exposed beams curating an exceptionally inviting rustic ambiance. Tufted rugs, ultra-plush sofas, and supple leather sectionals meet the gorgeous organic textures. A stunning fireplace and rustic stone accent wall set the scene for fantastic apres-ski or snowed-in moments with loved ones, a hot drink in hand. The gorgeous gourmet kitchen infuses cosmopolitan refinement with provincial charm, while internal sliding glass doors and vibrant artwork define the exceptionally modular space. Spanning five floors and over 10000 sq. ft of immaculate living space, the utmost comfort and rejuvenation are assured to all fourteen guests. Chalet 1936 is equipped with an in-home wellness center complete with a gym, hammam, indoor pool, and lavish spa-inspired ensuites. Topnotch amenities include a games room and cocktail bar beckoning social spontaneity and bonding for all age groups.

#### INTERIOR

- Bar
- Cable, Satellite or Smart TV
- Dining Area
- Fireplace
- Fitness Room
- Game Room
- Hammam
- Home Office
- Indoor Pool