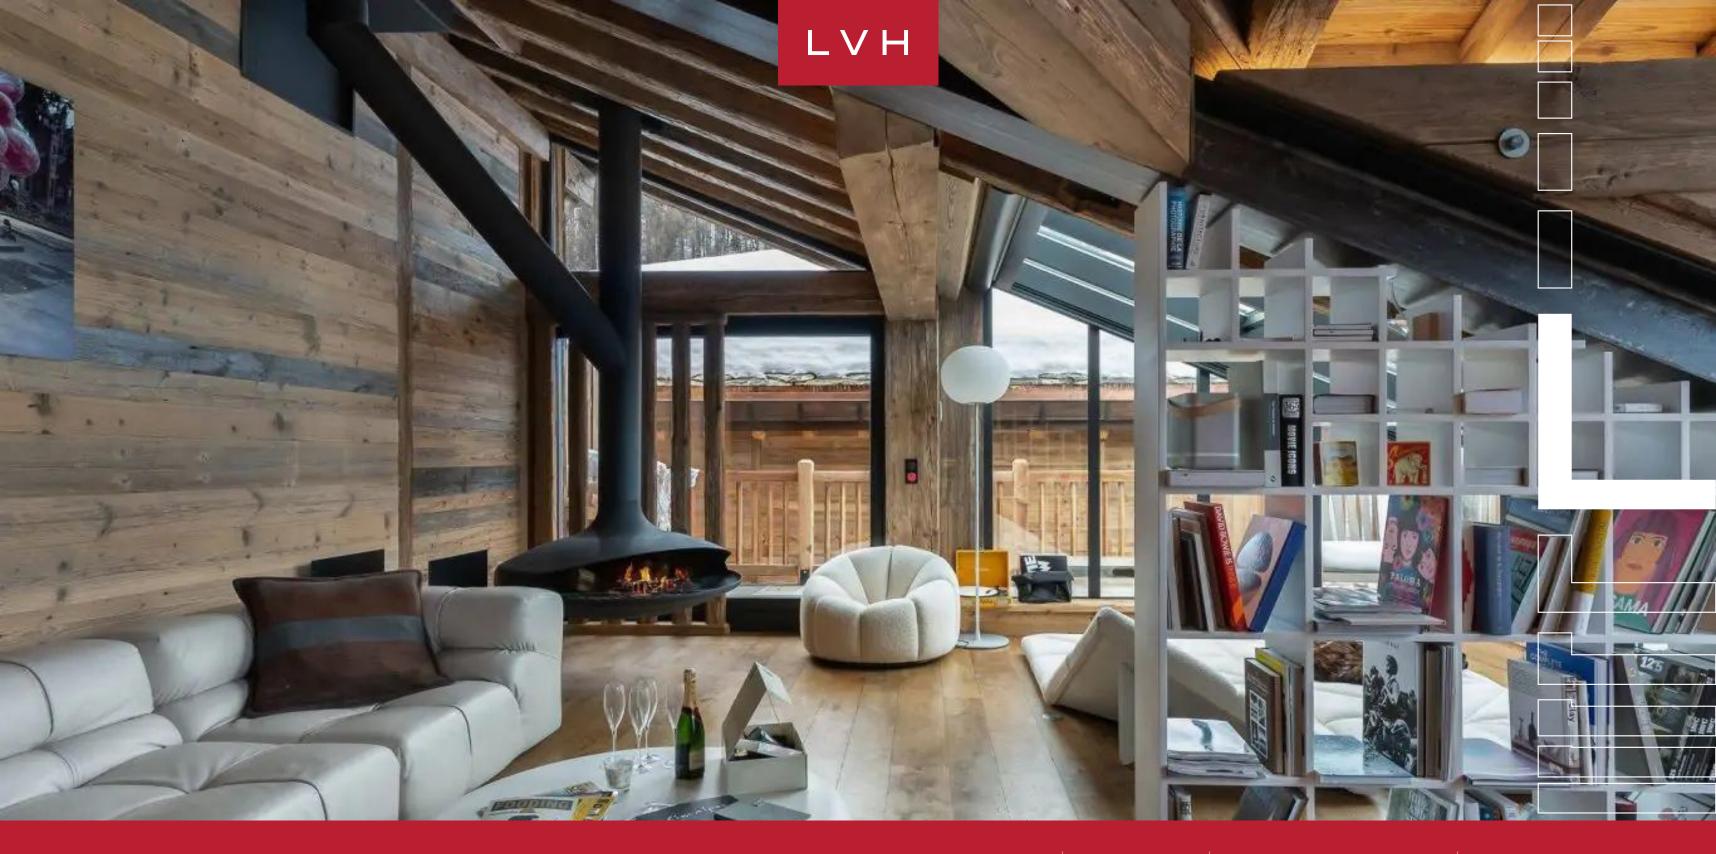

# CHALET SNOWY BREEZE

VAL D'ISERE, VAL D'ISERE

Chalet Snowy Breeze is an exceptional residence in the heart of historic Val d'Isere. A coveted location steps within from the church of Saint Bernard de Menthon, and the ski slopes embody the pinnacle of French Alpine luxury living. Fully tuned to all the glamor and prestige of one of the world's most enthralling mountain destinations, guests may revel in coveted access to exceptional fine dining and high-end retail. On or off the slopes, Snowy Breeze enchants the most discerning clientele.

Exquisite interiors present the ultimate combination of rustic ski lodge romanticism and contemporary chic elegance. A stunning great room is sculpted by a dynamic network of oblique dimensions. Dramatic sloped dimensions of steel beams and vaulted ceilings sculpt a glorious free-flowing space poised to dazzle the most discerning aesthete. Oversized windows defy gravity, exploring the horizontal plane encasing an entire lounge area in glass. Natural light streams through the home, animating a host of ivory-colored chaise loungers and sculptural seating. A stylish drop-down fireplace delivers all the coziness of snowed-in tradition with 21st-century sophistication. Everything has been thought of in this fantastic self-catered chalet in central Val d'Isere. A modernist chef's kitchen presents a stunning combination of sleek timber and stone surfaces with a versatile kitchen island well suited for congregating and socializing. Five sumptuous ensuite bedrooms double down on log cabin comfort, updated with plush contemporary bedding. Between a TV room great for kids and the laundry room, Chalet Snowy Breeze is well suited for long-haul stays.