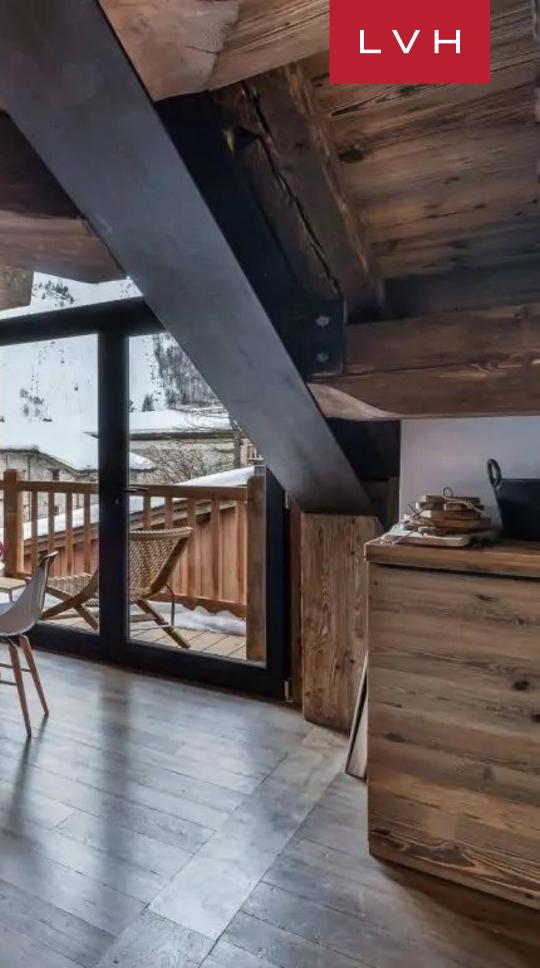

Exquisite interiors present the ultimate combination of rustic ski lodge romanticism and contemporary chic elegance. A stunning great room is sculpted by a dynamic network of oblique dimensions. Dramatic sloped dimensions of steel beams and vaulted ceilings sculpt a glorious free-flowing space poised to dazzle the most discerning aesthete. Oversized windows defy gravity, exploring the horizontal plane encasing an entire lounge area in glass. Natural light streams through the home, animating a host of ivory-colored chaise loungers and sculptural seating. A stylish drop-down fireplace delivers all the coziness of snowed-in tradition with 21st-century sophistication. Everything has been thought of in this fantastic self-catered chalet in central Val d'Isere. A modernist chef's kitchen presents a stunning combination of sleek timber and stone surfaces with a versatile kitchen island well suited for congregating and socializing. Five sumptuous ensuite bedrooms double down on log cabin comfort, updated with plush contemporary bedding. Between a TV room great for kids and the laundry room, Chalet Snowy Breeze is well suited for long-haul stays.

This home features a perfectly perched balcony placing guests in the heart of Val d'Isere's village life, with views incorporating the region's famed slopes and mountains. The spa facilities are a veritable highlight. A private swimming pool, massage room, and hammam offer a haven of relaxation and rejuvenation for returning skiers.