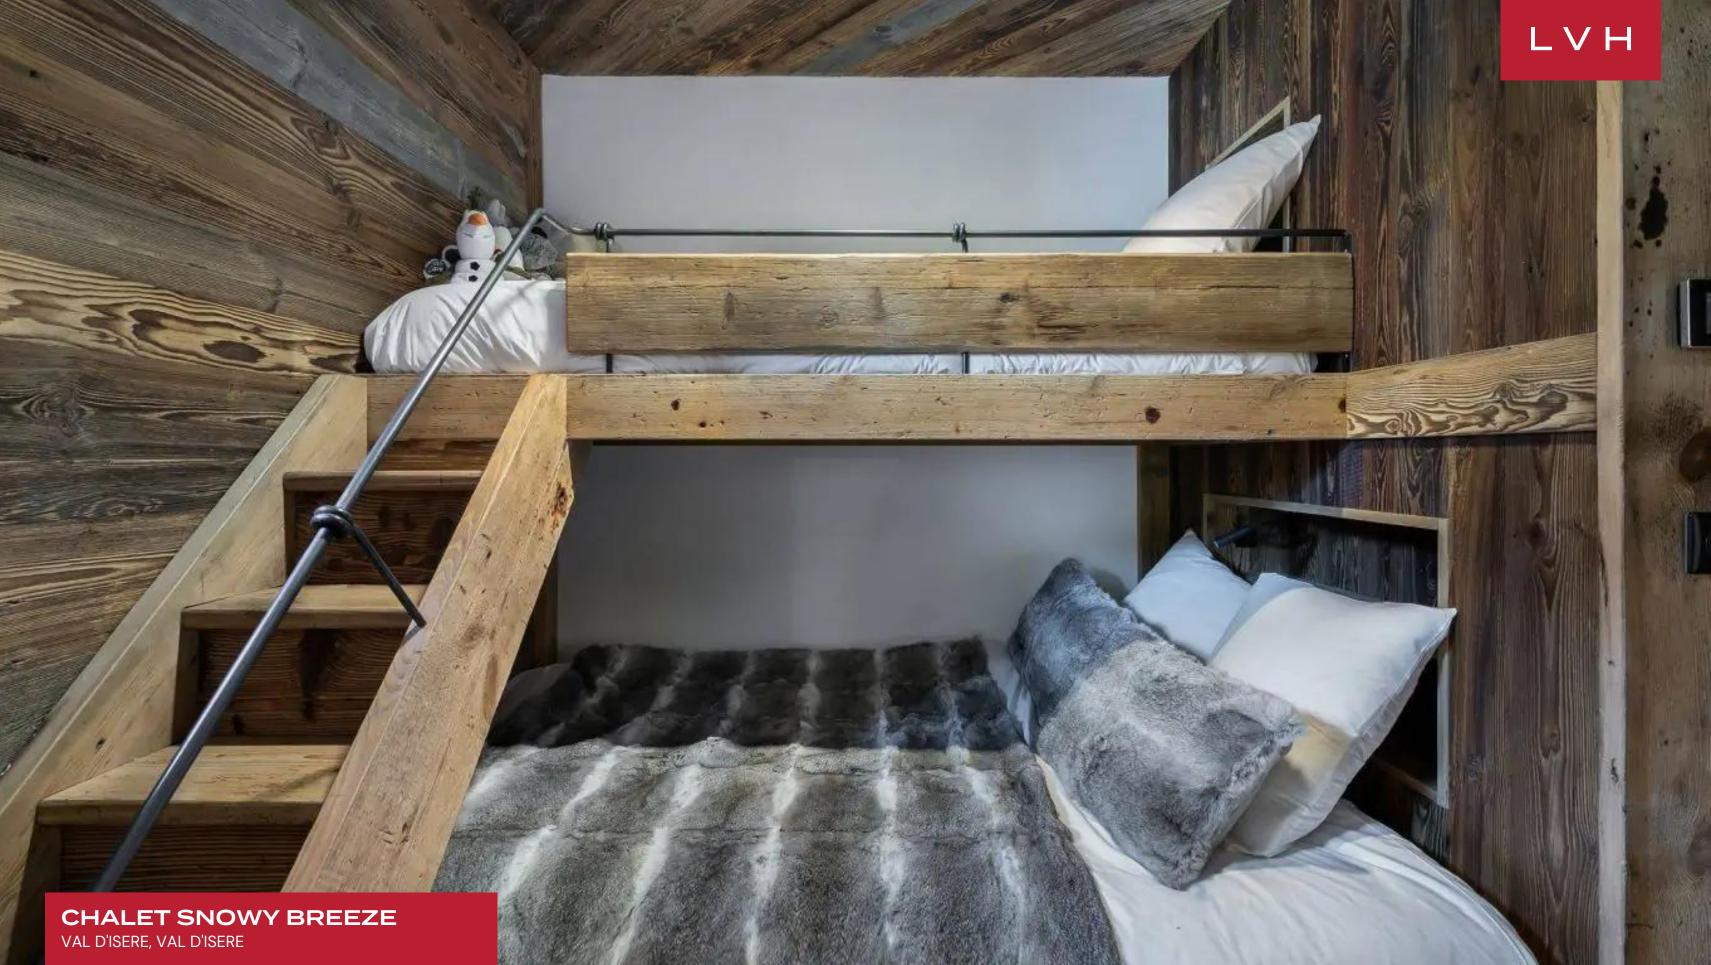

Exquisite interiors present the ultimate combination of rustic ski lodge romanticism and contemporary chic elegance. A stunning great room is sculpted by a dynamic network of oblique dimensions. Dramatic sloped dimensions of steel beams and vaulted ceilings sculpt a glorious free-flowing space poised to dazzle the most discerning aesthete. Oversized windows defy gravity, exploring the horizontal plane encasing an entire lounge area in glass. Natural light streams through the home, animating a host of ivory-colored chaise loungers and sculptural seating. A stylish drop-down fireplace delivers all the coziness of snowed-in tradition with 21st-century sophistication. Everything has been thought of in this fantastic self-catered chalet in central Val d'Isere. A modernist chef's kitchen presents a stunning combination of sleek timber and stone surfaces with a versatile kitchen island well suited for congregating and socializing. Five sumptuous ensuite bedrooms double down on log cabin comfort, updated with plush contemporary bedding. Between a TV room great for kids and the laundry room, Chalet Snowy Breeze is well suited for long-haul stays.