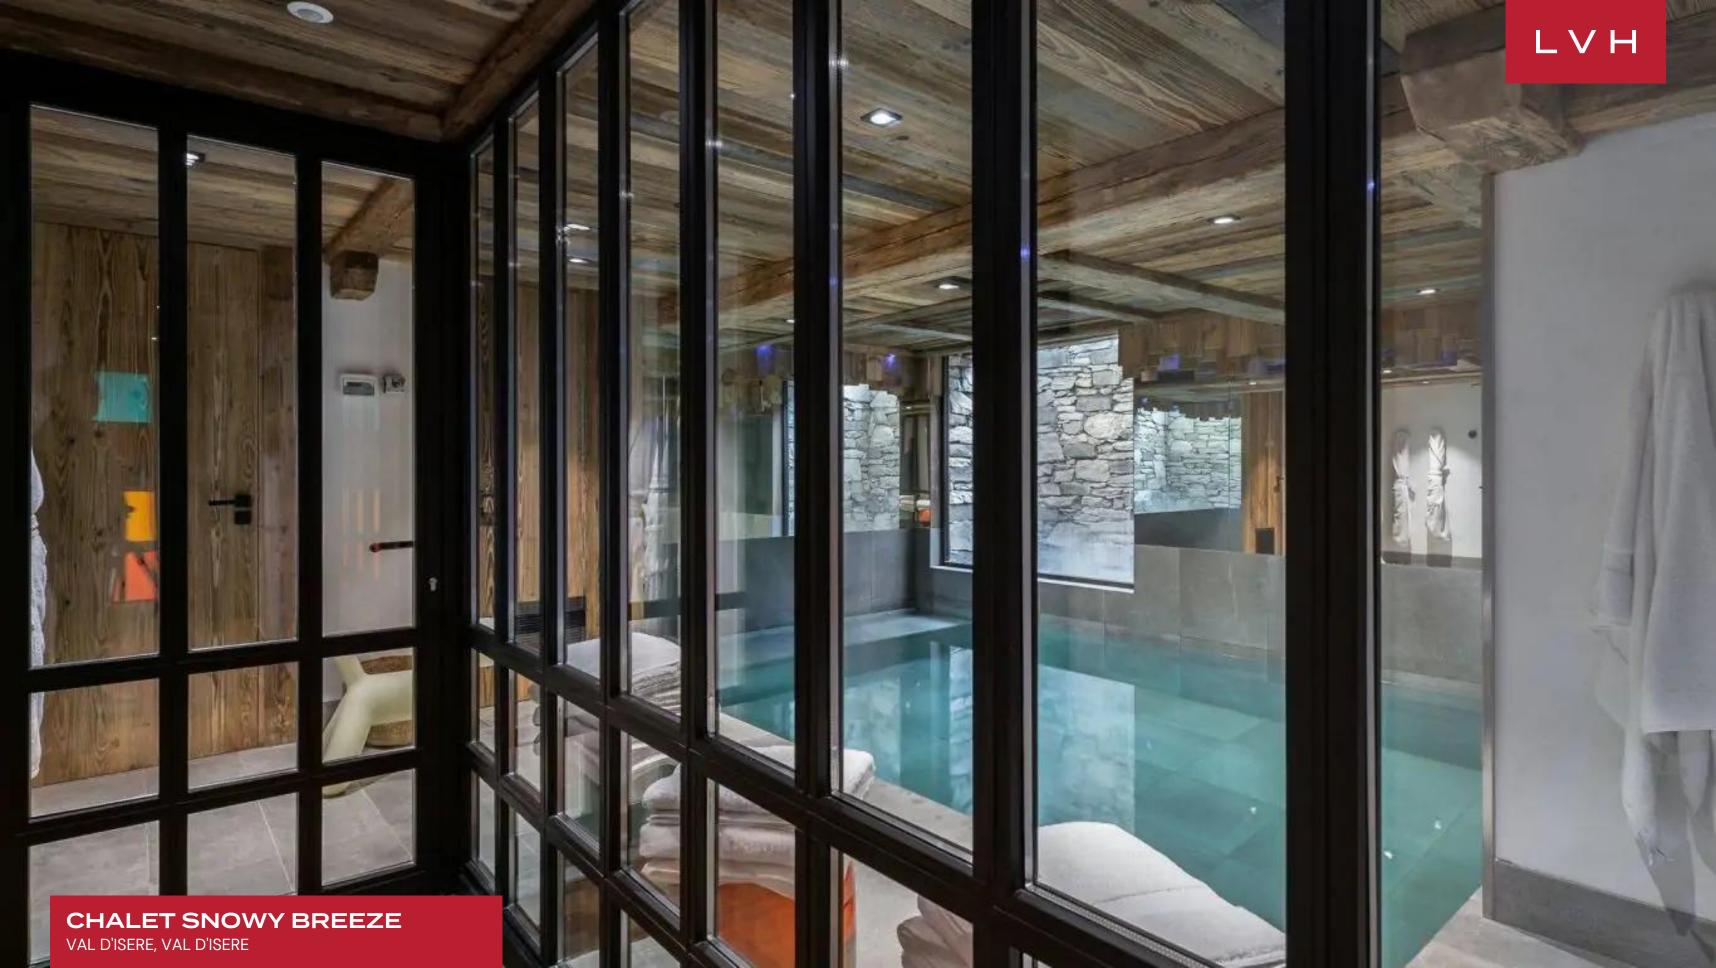

This home features a perfectly perched balcony placing guests in the heart of Val d'Isere's village life, with views incorporating the region's famed slopes and mountains. The spa facilities are a veritable highlight. A private swimming pool, massage room, and hammam offer a haven of relaxation and rejuvenation for returning skiers.

#### INTERIOR

- Cable, Satellite or Smart TV
- Dining Area
- Fireplace
- Fitness Room
- Hammam
- Laundry
- Massage Room
- Indoor Pool
- Private Elevator
- Ski Room