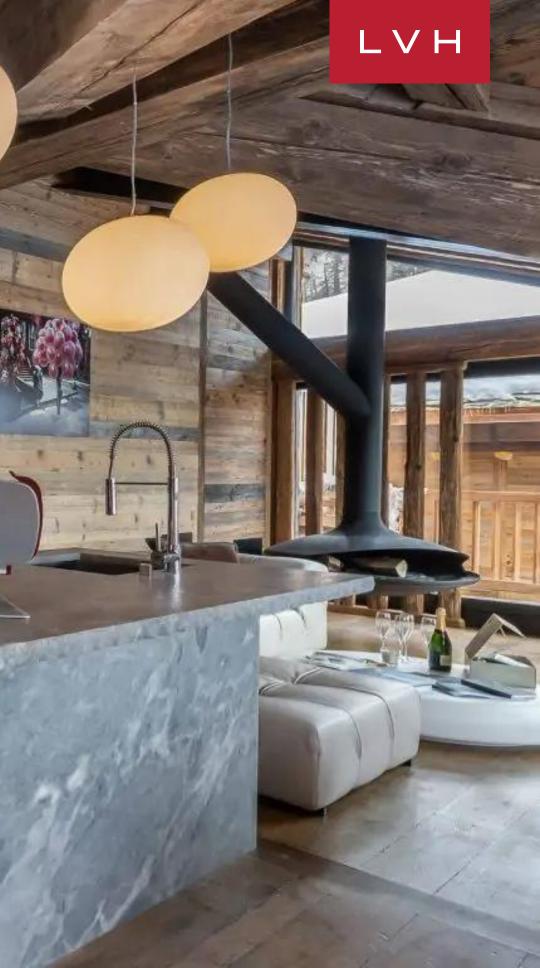

Exquisite interiors present the ultimate combination of rustic ski lodge romanticism and contemporary chic elegance. A stunning great room is sculpted by a dynamic network of oblique dimensions. Dramatic sloped dimensions of steel beams and vaulted ceilings sculpt a glorious free-flowing space poised to dazzle the most discerning aesthete. Oversized windows defy gravity, exploring the horizontal plane encasing an entire lounge area in glass. Natural light streams through the home, animating a host of ivory-colored chaise loungers and sculptural seating. A stylish drop-down fireplace delivers all the coziness of snowed-in tradition with 21st-century sophistication. Everything has been thought of in this fantastic self-catered chalet in central Val d'Isere. A modernist chef's kitchen presents a stunning combination of sleek timber and stone surfaces with a versatile kitchen island well suited for congregating and socializing. Five sumptuous ensuite bedrooms double down on log cabin comfort, updated with plush contemporary bedding. Between a TV room great for kids and the laundry room, Chalet Snowy Breeze is well suited for long-haul stays.