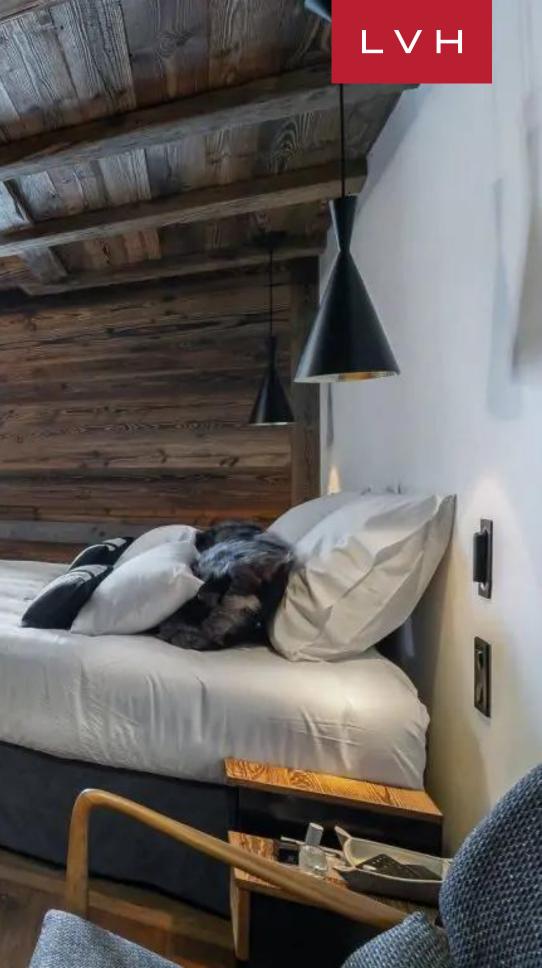

Exquisite interiors present the ultimate combination of rustic ski lodge romanticism and contemporary chic elegance. A stunning great room is sculpted by a dynamic network of oblique dimensions. Dramatic sloped dimensions of steel beams and vaulted ceilings sculpt a glorious free-flowing space poised to dazzle the most discerning aesthete. Oversized windows defy gravity, exploring the horizontal plane encasing an entire lounge area in glass. Natural light streams through the home, animating a host of ivory-colored chaise loungers and sculptural seating. A stylish drop-down fireplace delivers all the coziness of snowed-in tradition with 21st-century sophistication. Everything has been thought of in this fantastic self-catered chalet in central Val d'Isere. A modernist chef's kitchen presents a stunning combination of sleek timber and stone surfaces with a versatile kitchen island well suited for congregating and socializing. Five sumptuous ensuite bedrooms double down on log cabin comfort, updated with plush contemporary bedding. Between a TV room great for kids and the laundry room, Chalet Snowy Breeze is well suited for long-haul stays.