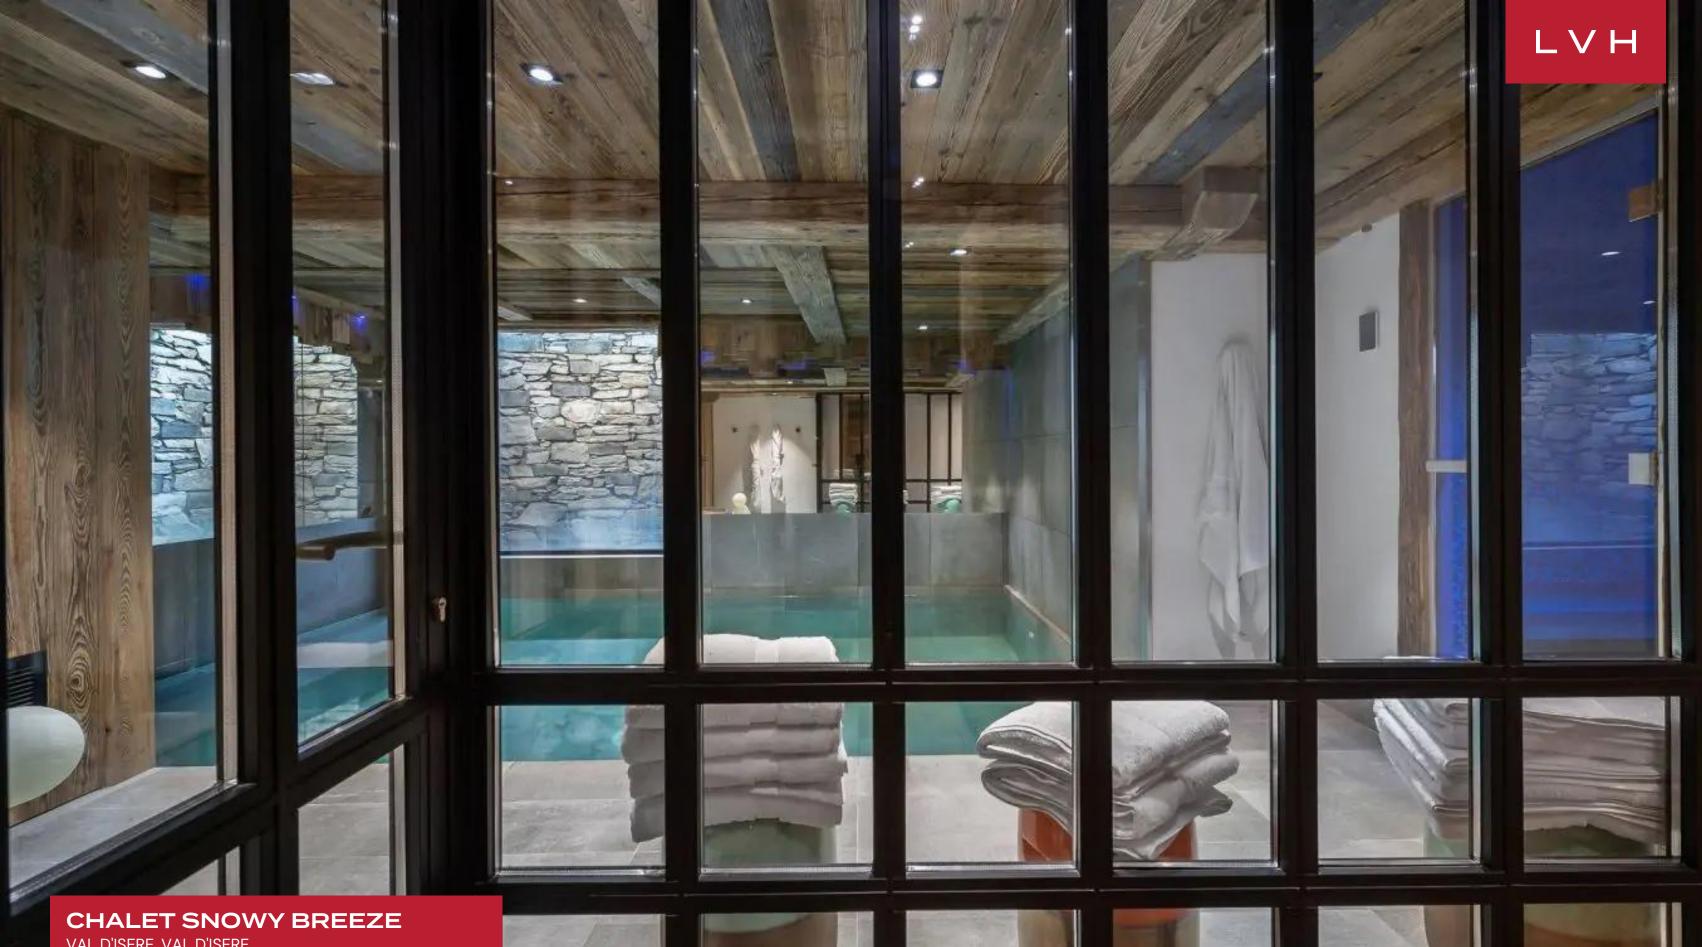

This home features a perfectly perched balcony placing guests in the heart of Val d'Isere's village life, with views incorporating the region's famed slopes and mountains. The spa facilities are a veritable highlight. A private swimming pool, massage room, and hammam offer a haven of relaxation and rejuvenation for returning skiers.

#### INTERIOR

- Cable, Satellite or Smart TV
- Dining Area
- Fireplace
- Fitness Room
- Hammam
- Laundry
- Massage Room
- Indoor Pool
- Private Elevator
- Ski Room