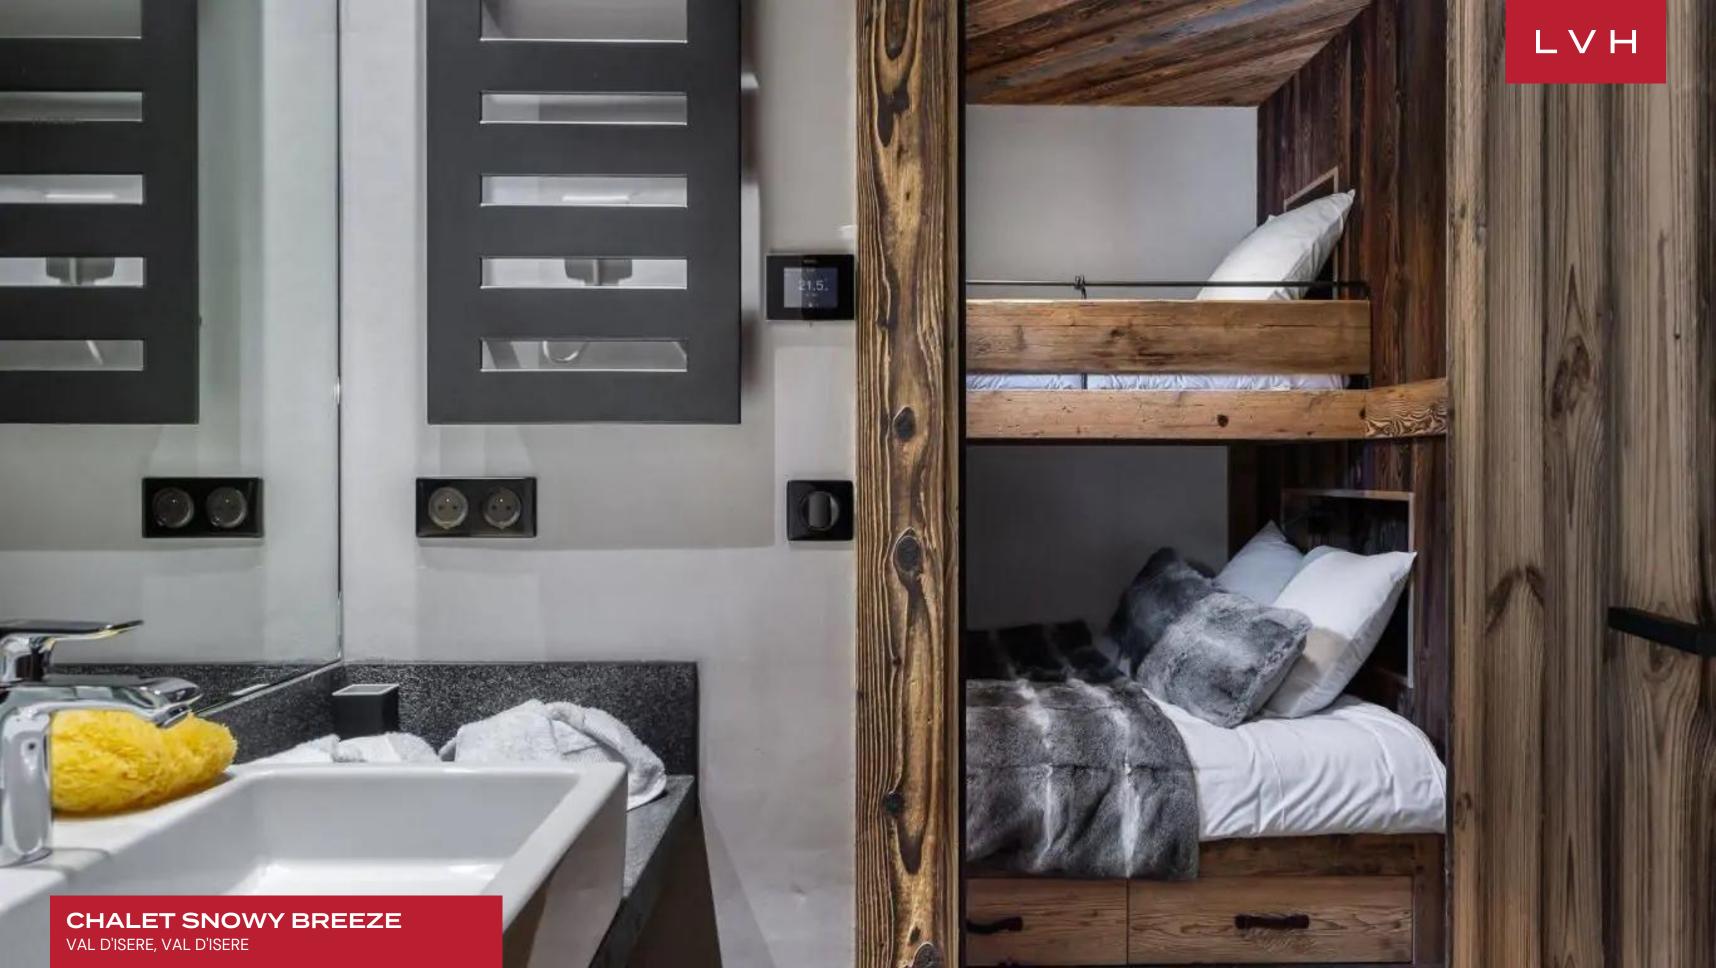

Exquisite interiors present the ultimate combination of rustic ski lodge romanticism and contemporary chic elegance. A stunning great room is sculpted by a dynamic network of oblique dimensions. Dramatic sloped dimensions of steel beams and vaulted ceilings sculpt a glorious free-flowing space poised to dazzle the most discerning aesthete. Oversized windows defy gravity, exploring the horizontal plane encasing an entire lounge area in glass. Natural light streams through the home, animating a host of ivory-colored chaise loungers and sculptural seating. A stylish drop-down fireplace delivers all the coziness of snowed-in tradition with 21st-century sophistication. Everything has been thought of in this fantastic self-catered chalet in central Val d'Isere. A modernist chef's kitchen presents a stunning combination of sleek timber and stone surfaces with a versatile kitchen island well suited for congregating and socializing. Five sumptuous ensuite bedrooms double down on log cabin comfort, updated with plush contemporary bedding. Between a TV room great for kids and the laundry room, Chalet Snowy Breeze is well suited for long-haul stays.

This home features a perfectly perched balcony placing guests in the heart of Val d'Isere's village life, with views incorporating the region's famed slopes and mountains. The spa facilities are a veritable highlight. A private swimming pool, massage room, and hammam offer a haven of relaxation and rejuvenation for returning skiers.