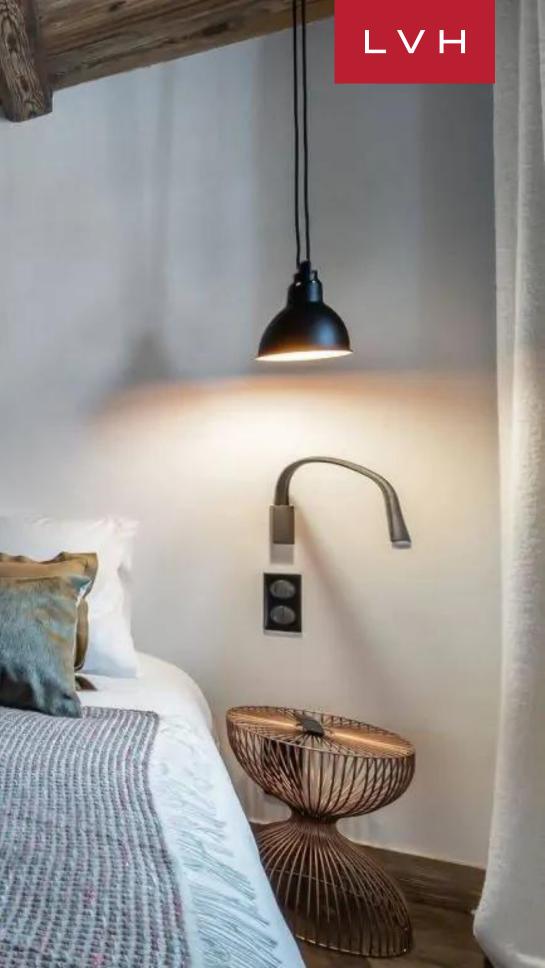

Exquisite interiors present the ultimate combination of rustic ski lodge romanticism and contemporary chic elegance. A stunning great room is sculpted by a dynamic network of oblique dimensions. Dramatic sloped dimensions of steel beams and vaulted ceilings sculpt a glorious free-flowing space poised to dazzle the most discerning aesthete. Oversized windows defy gravity, exploring the horizontal plane encasing an entire lounge area in glass. Natural light streams through the home, animating a host of ivory-colored chaise loungers and sculptural seating. A stylish drop-down fireplace delivers all the coziness of snowed-in tradition with 21st-century sophistication. Everything has been thought of in this fantastic self-catered chalet in central Val d'Isere. A modernist chef's kitchen presents a stunning combination of sleek timber and stone surfaces with a versatile kitchen island well suited for congregating and socializing. Five sumptuous ensuite bedrooms double down on log cabin comfort, updated with plush contemporary bedding. Between a TV room great for kids and the laundry room, Chalet Snowy Breeze is well suited for long-haul stays.