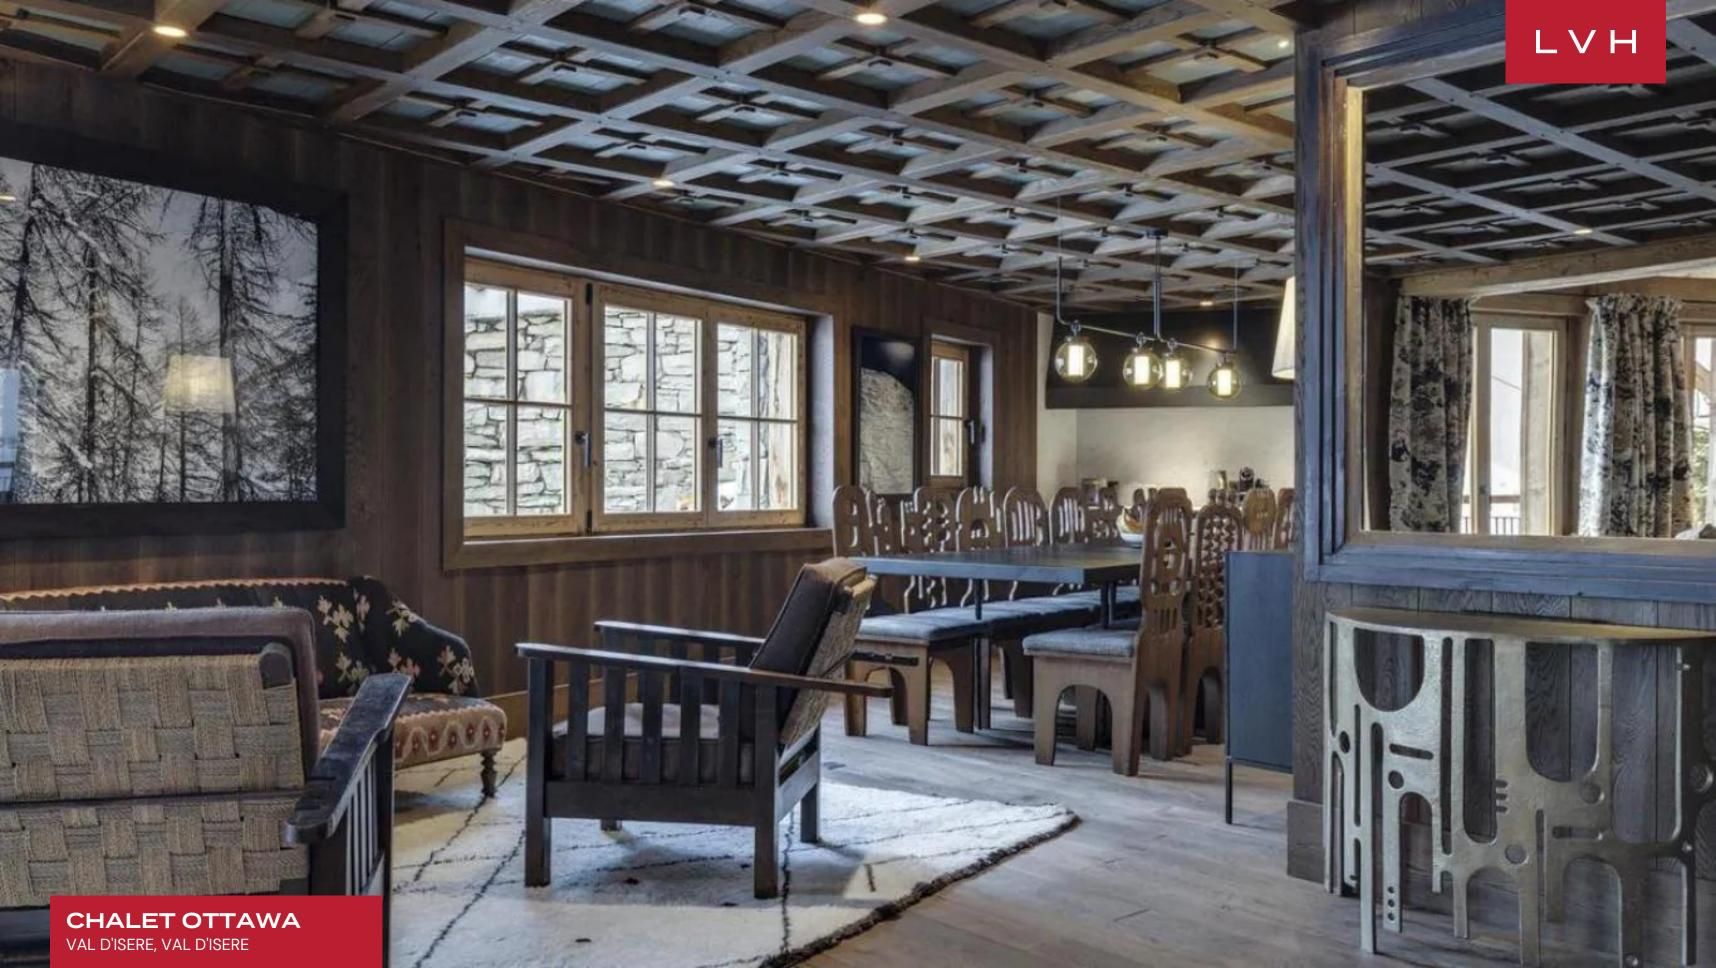

### CHALET OTTAWA

VAL D'ISERE, VAL D'ISERE

Chalet Ottawa is a distinguished alpine retreat nestled in the serene and exclusive neighborhood of Les Carats of Val d'Isere. This Val d'Isere luxury vacation rental enjoys an enviable ski-in ski-out position on the Bellevarde Olympic slope, offering effortless access to world-class skiing. Its privileged location provides a majestic panorama of the Val d'Isere resort and the breathtaking valley of the Isère springs, creating an idyllic setting for those seeking tranquility and unparalleled natural beauty.

The interiors of Chalet Ottawa are bathed in natural light, thanks to the expansive windows on each floor. The centerpiece of the living space is a grand double living room, adorned with a magnificent fireplace, creating an ambiance of refined luxury. This splendid room opens onto a well-exposed terrace, offering a stunning view of the Olympic slopes of Bellevarde. The chalet boasts a large family kitchen, perfect for convivial gatherings, alongside a professional kitchen designed for a private chef, offering a seamless culinary experience. Accommodating up to ten adults and four children, this Val d'Isere luxury vacation rental features six opulent bedrooms, five of which have a king-size bed, dressing area, and private bath or shower rooms. A master suite, coupled with an additional children's dormitory, provides an ideal family-friendly layout with ample privacy for all.

The exterior of Chalet Ottawa is equally impressive, designed to enhance the luxurious alpine experience. The chalet includes a relaxing spa area with a heated swimming pool, deckchairs, a hammam, and a massage room, offering a sanctuary of relaxation after a day on the slopes.