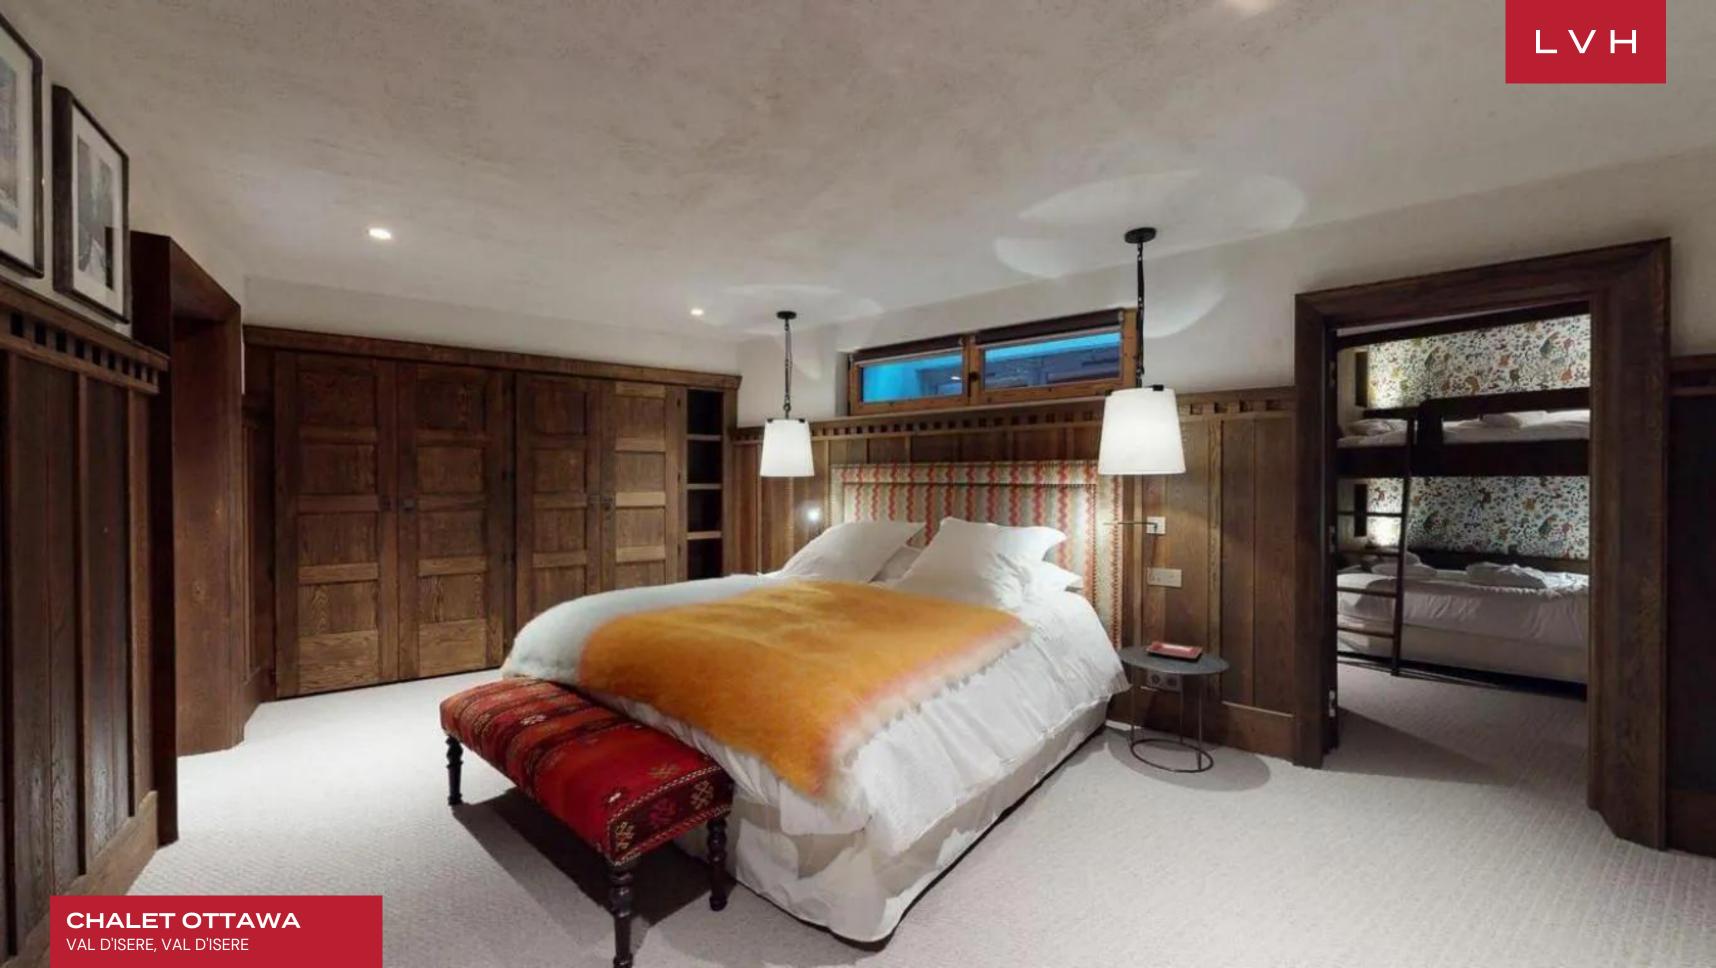

The interiors of Chalet Ottawa are bathed in natural light, thanks to the expansive windows on each floor. The centerpiece of the living space is a grand double living room, adorned with a magnificent fireplace, creating an ambiance of refined luxury. This splendid room opens onto a well-exposed terrace, offering a stunning view of the Olympic slopes of Bellevarde. The chalet boasts a large family kitchen, perfect for convivial gatherings, alongside a professional kitchen designed for a private chef, offering a seamless culinary experience. Accommodating up to ten adults and four children, this Val d'Isere luxury vacation rental features six opulent bedrooms, five of which have a king-size bed, dressing area, and private bath or shower rooms. A master suite, coupled with an additional children's dormitory, provides an ideal family-friendly layout with ample privacy for all.