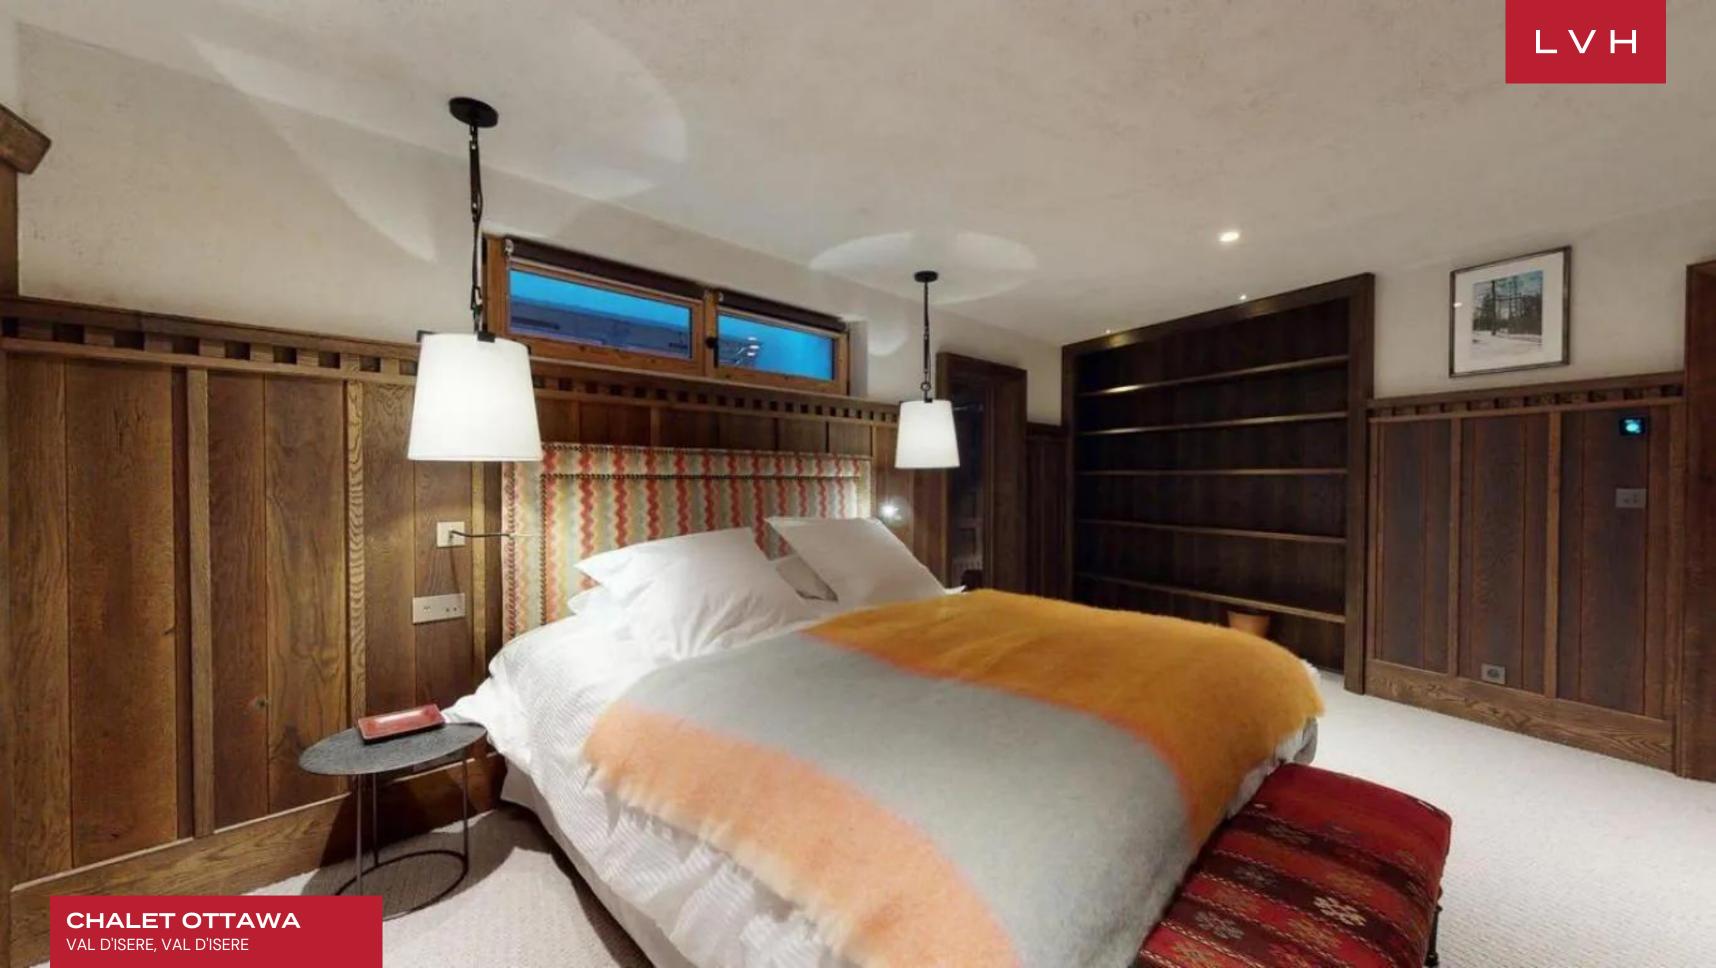

The interiors of Chalet Ottawa are bathed in natural light, thanks to the expansive windows on each floor. The centerpiece of the living space is a grand double living room, adorned with a magnificent fireplace, creating an ambiance of refined luxury. This splendid room opens onto a well-exposed terrace, offering a stunning view of the Olympic slopes of Bellevarde. The chalet boasts a large family kitchen, perfect for convivial gatherings, alongside a professional kitchen designed for a private chef, offering a seamless culinary experience. Accommodating up to ten adults and four children, this Val d'Isere luxury vacation rental features six opulent bedrooms, five of which have a king-size bed, dressing area, and private bath or shower rooms. A master suite, coupled with an additional children's dormitory, provides an ideal family-friendly layout with ample privacy for all.