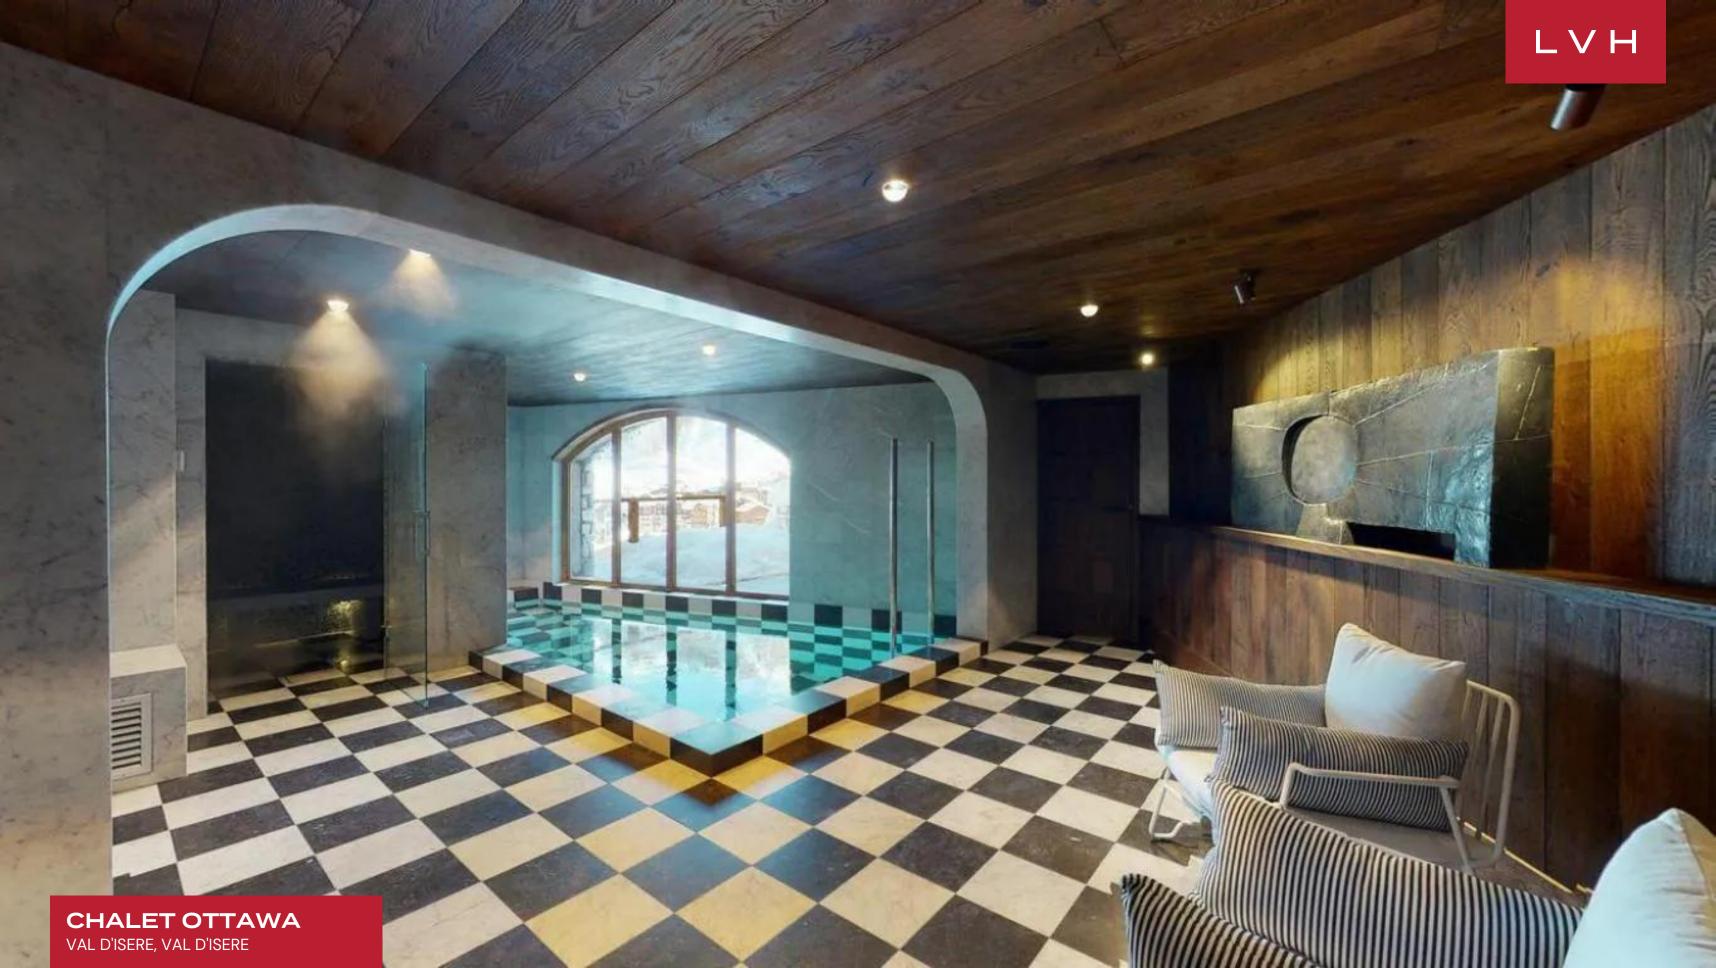

The exterior of Chalet Ottawa is equally impressive, designed to enhance the luxurious alpine experience. The chalet includes a relaxing spa area with a heated swimming pool, deckchairs, a hammam, and a massage room, offering a sanctuary of relaxation after a day on the slopes.

#### INTERIOR

- Cable, Satellite or Smart TV
- Home Theater
- Dining Area
- Fireplace
- Hammam
- Laundry
- Massage Room
- Home Office
- Indoor Pool
- Private Elevator
- Ski Room
- Sound System