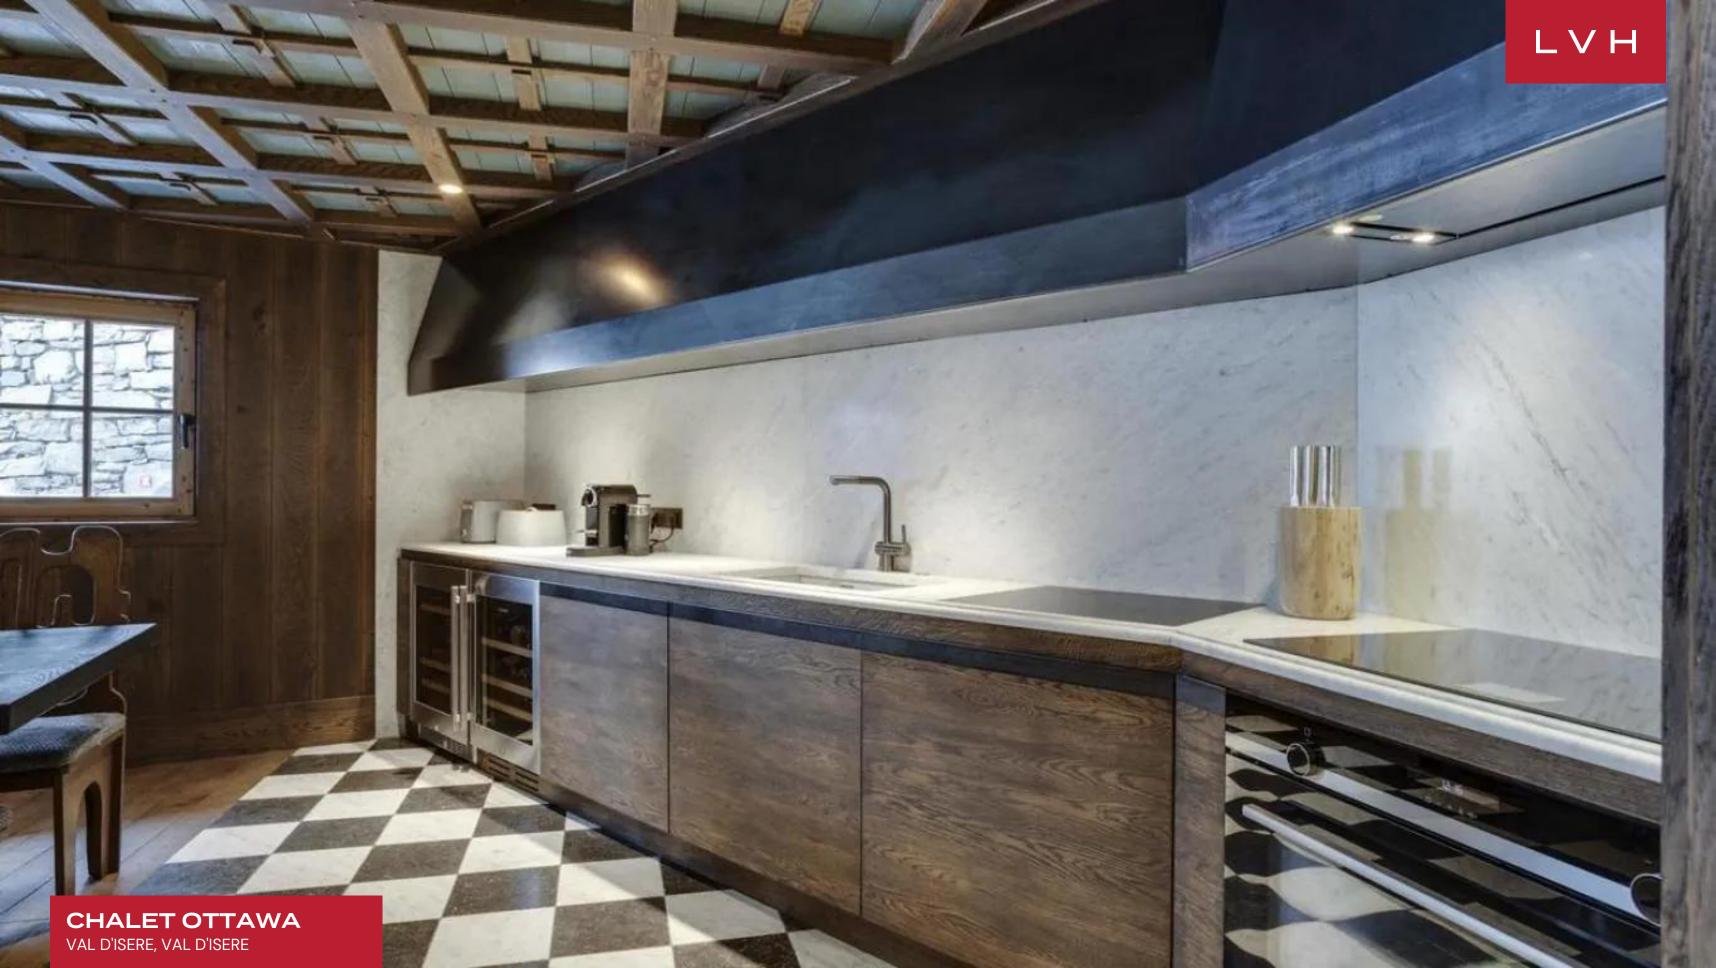

The interiors of Chalet Ottawa are bathed in natural light, thanks to the expansive windows on each floor. The centerpiece of the living space is a grand double living room, adorned with a magnificent fireplace, creating an ambiance of refined luxury. This splendid room opens onto a well-exposed terrace, offering a stunning view of the Olympic slopes of Bellevarde. The chalet boasts a large family kitchen, perfect for convivial gatherings, alongside a professional kitchen designed for a private chef, offering a seamless culinary experience. Accommodating up to ten adults and four children, this Val d'Isere luxury vacation rental features six opulent bedrooms, five of which have a king-size bed, dressing area, and private bath or shower rooms. A master suite, coupled with an additional children's dormitory, provides an ideal family-friendly layout with ample privacy for all.