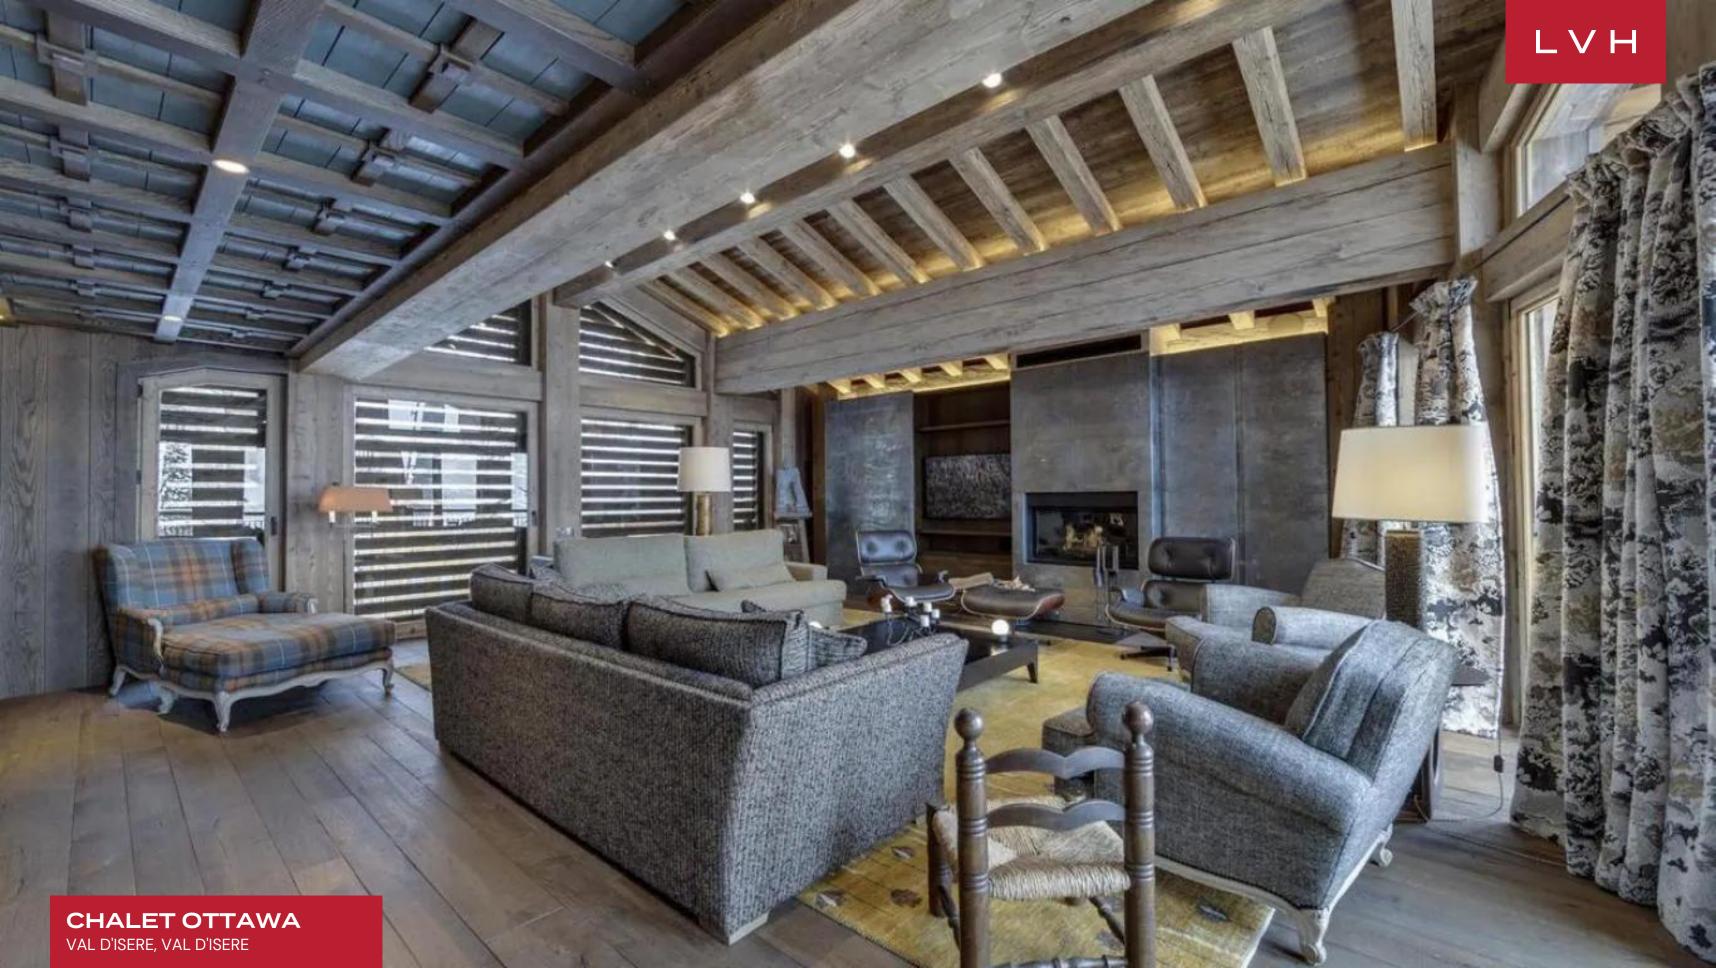

### CHALET OTTAWA

VAL D'ISERE, VAL D'ISERE

Chalet Ottawa is a distinguished alpine retreat nestled in the serene and exclusive neighborhood of Les Carats of Val d'Isere. This Val d'Isere luxury vacation rental enjoys an enviable ski-in ski-out position on the Bellevarde Olympic slope, offering effortless access to world-class skiing. Its privileged location provides a majestic panorama of the Val d'Isere resort and the breathtaking valley of the Isère springs, creating an idyllic setting for those seeking tranquility and unparalleled natural beauty.

The interiors of Chalet Ottawa are bathed in natural light, thanks to the expansive windows on each floor. The centerpiece of the living space is a grand double living room, adorned with a magnificent fireplace, creating an ambiance of refined luxury. This splendid room opens onto a well-exposed terrace, offering a stunning view of the Olympic slopes of Bellevarde. The chalet boasts a large family kitchen, perfect for convivial gatherings, alongside a professional kitchen designed for a private chef, offering a seamless culinary experience. Accommodating up to ten adults and four children, this Val d'Isere luxury vacation rental features six opulent bedrooms, five of which have a king-size bed, dressing area, and private bath or shower rooms. A master suite, coupled with an additional children's dormitory, provides an ideal family-friendly layout with ample privacy for all.