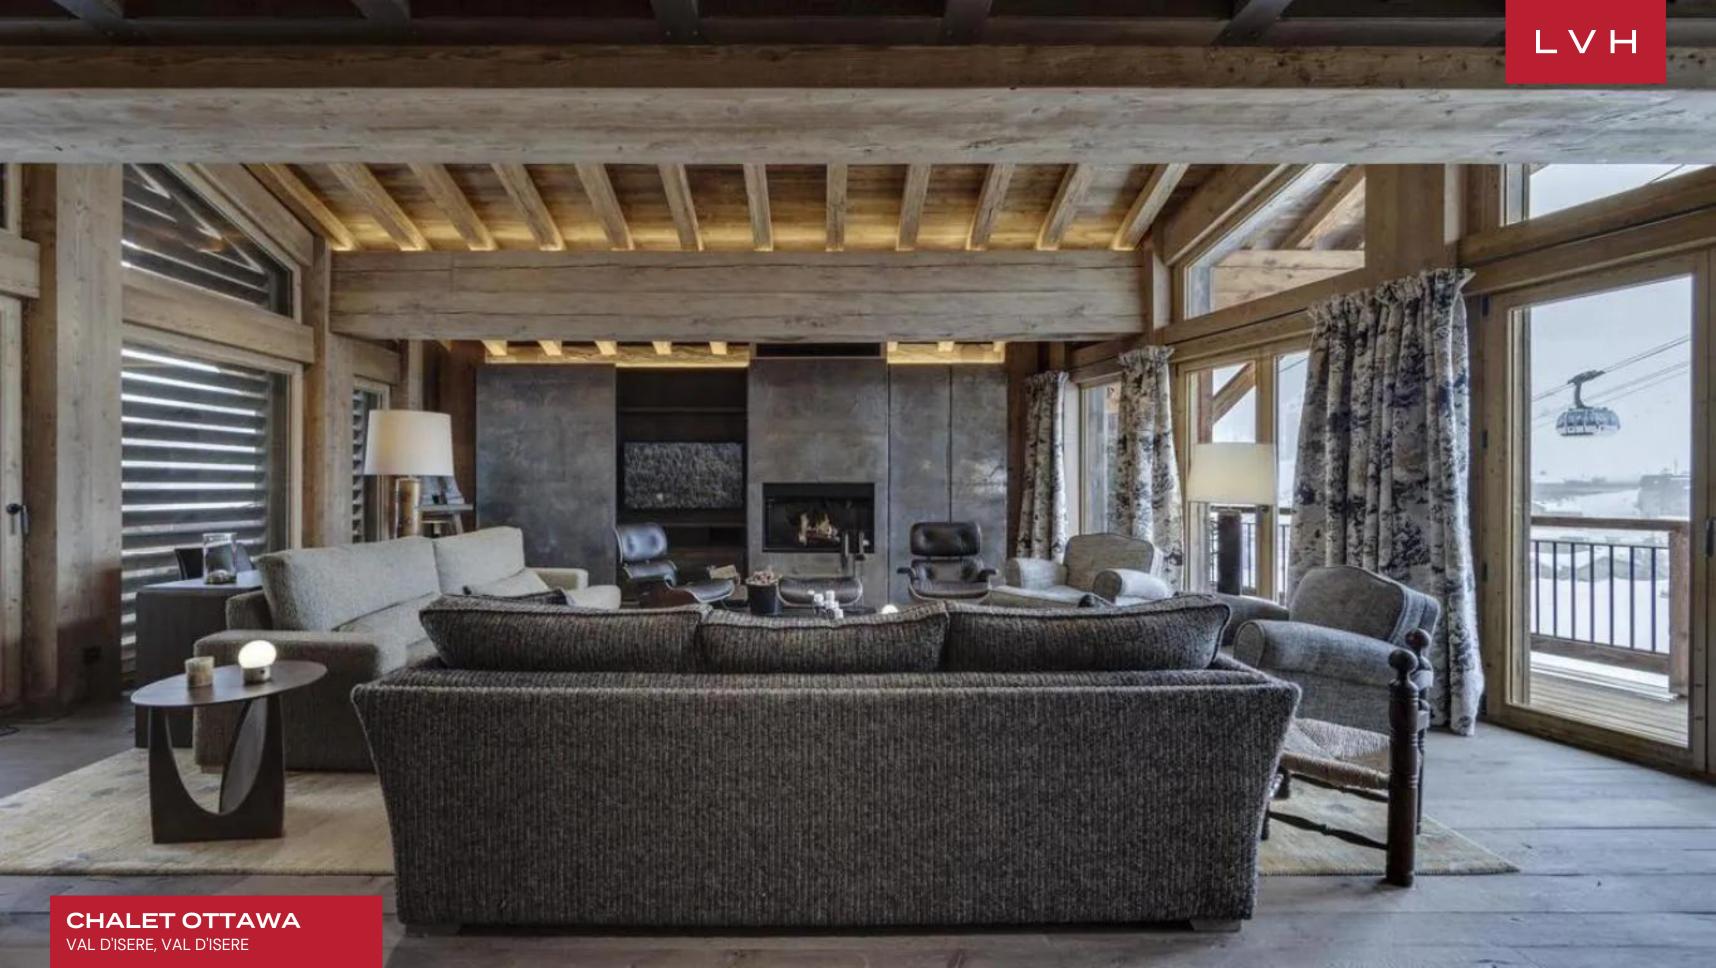

### CHALET OTTAWA

VAL D'ISERE, VAL D'ISERE

Chalet Ottawa is a distinguished alpine retreat nestled in the serene and exclusive neighborhood of Les Carats of Val d'Isere. This Val d'Isere luxury vacation rental enjoys an enviable ski-in ski-out position on the Bellevarde Olympic slope, offering effortless access to world-class skiing. Its privileged location provides a majestic panorama of the Val d'Isere resort and the breathtaking valley of the Isère springs, creating an idyllic setting for those seeking tranquility and unparalleled natural beauty.

The interiors of Chalet Ottawa are bathed in natural light, thanks to the expansive windows on each floor. The centerpiece of the living space is a grand double living room, adorned with a magnificent fireplace, creating an ambiance of refined luxury. This splendid room opens onto a well-exposed terrace, offering a stunning view of the Olympic slopes of Bellevarde. The chalet boasts a large family kitchen, perfect for convivial gatherings, alongside a professional kitchen designed for a private chef, offering a seamless culinary experience. Accommodating up to ten adults and four children, this Val d'Isere luxury vacation rental features six opulent bedrooms, five of which have a king-size bed, dressing area, and private bath or shower rooms. A master suite, coupled with an additional children's dormitory, provides an ideal family-friendly layout with ample privacy for all.