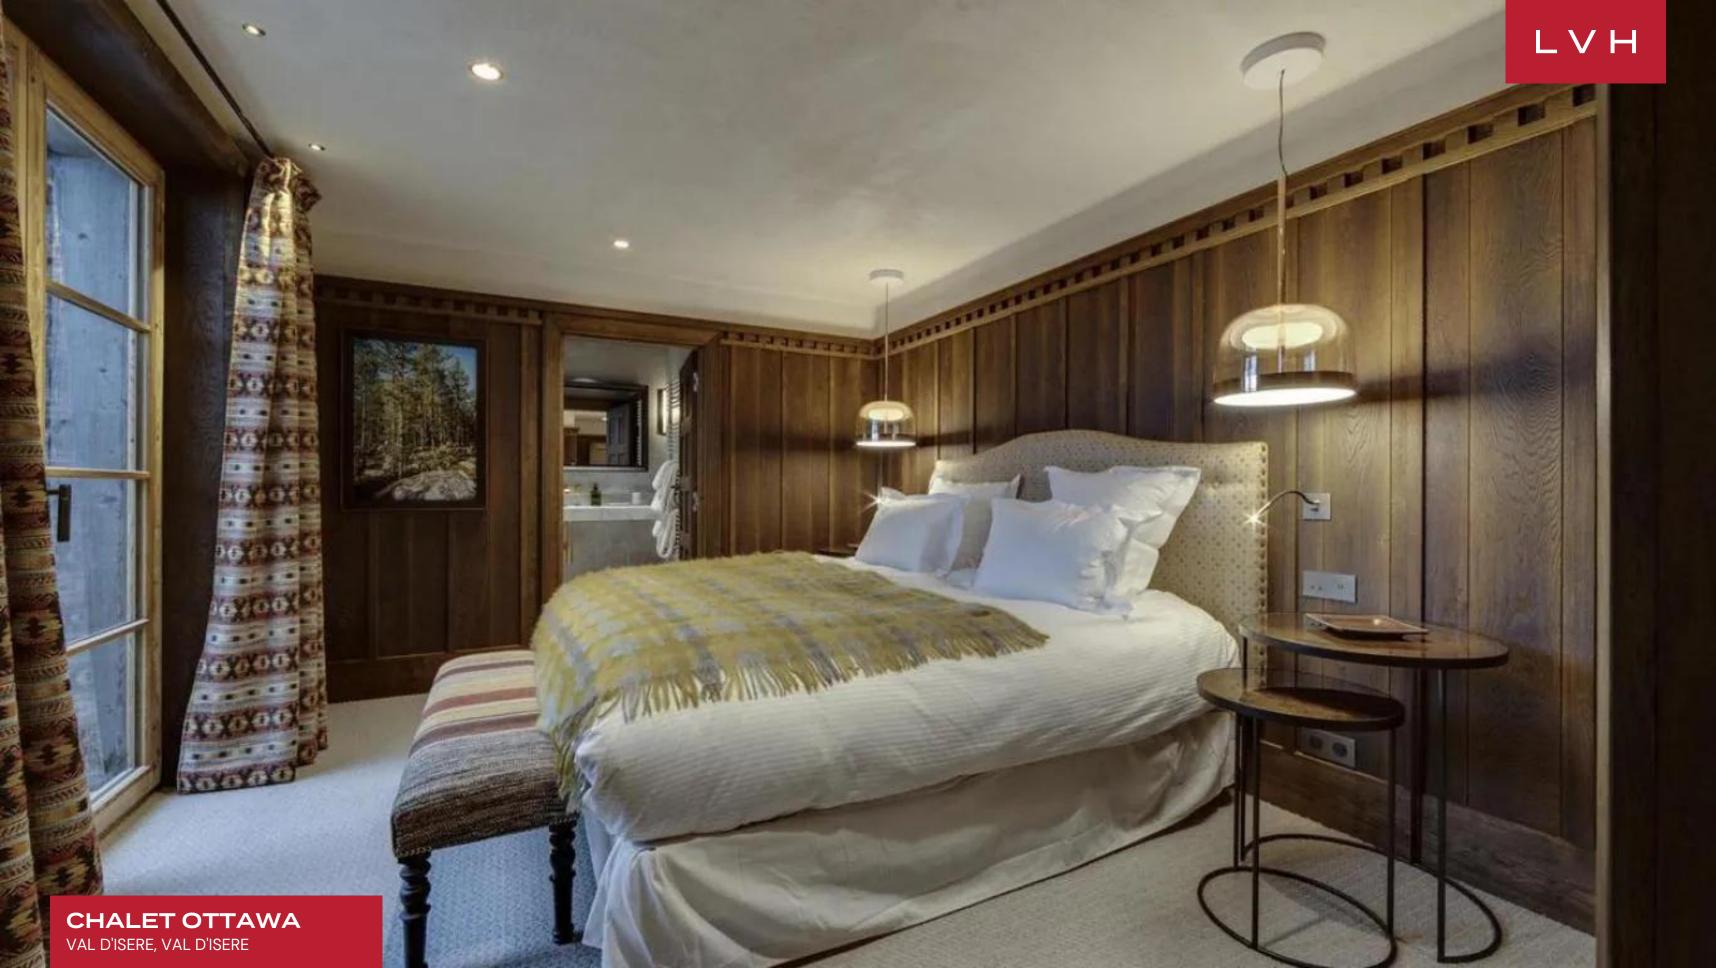

The interiors of Chalet Ottawa are bathed in natural light, thanks to the expansive windows on each floor. The centerpiece of the living space is a grand double living room, adorned with a magnificent fireplace, creating an ambiance of refined luxury. This splendid room opens onto a well-exposed terrace, offering a stunning view of the Olympic slopes of Bellevarde. The chalet boasts a large family kitchen, perfect for convivial gatherings, alongside a professional kitchen designed for a private chef, offering a seamless culinary experience. Accommodating up to ten adults and four children, this Val d'Isere luxury vacation rental features six opulent bedrooms, five of which have a king-size bed, dressing area, and private bath or shower rooms. A master suite, coupled with an additional children's dormitory, provides an ideal family-friendly layout with ample privacy for all.