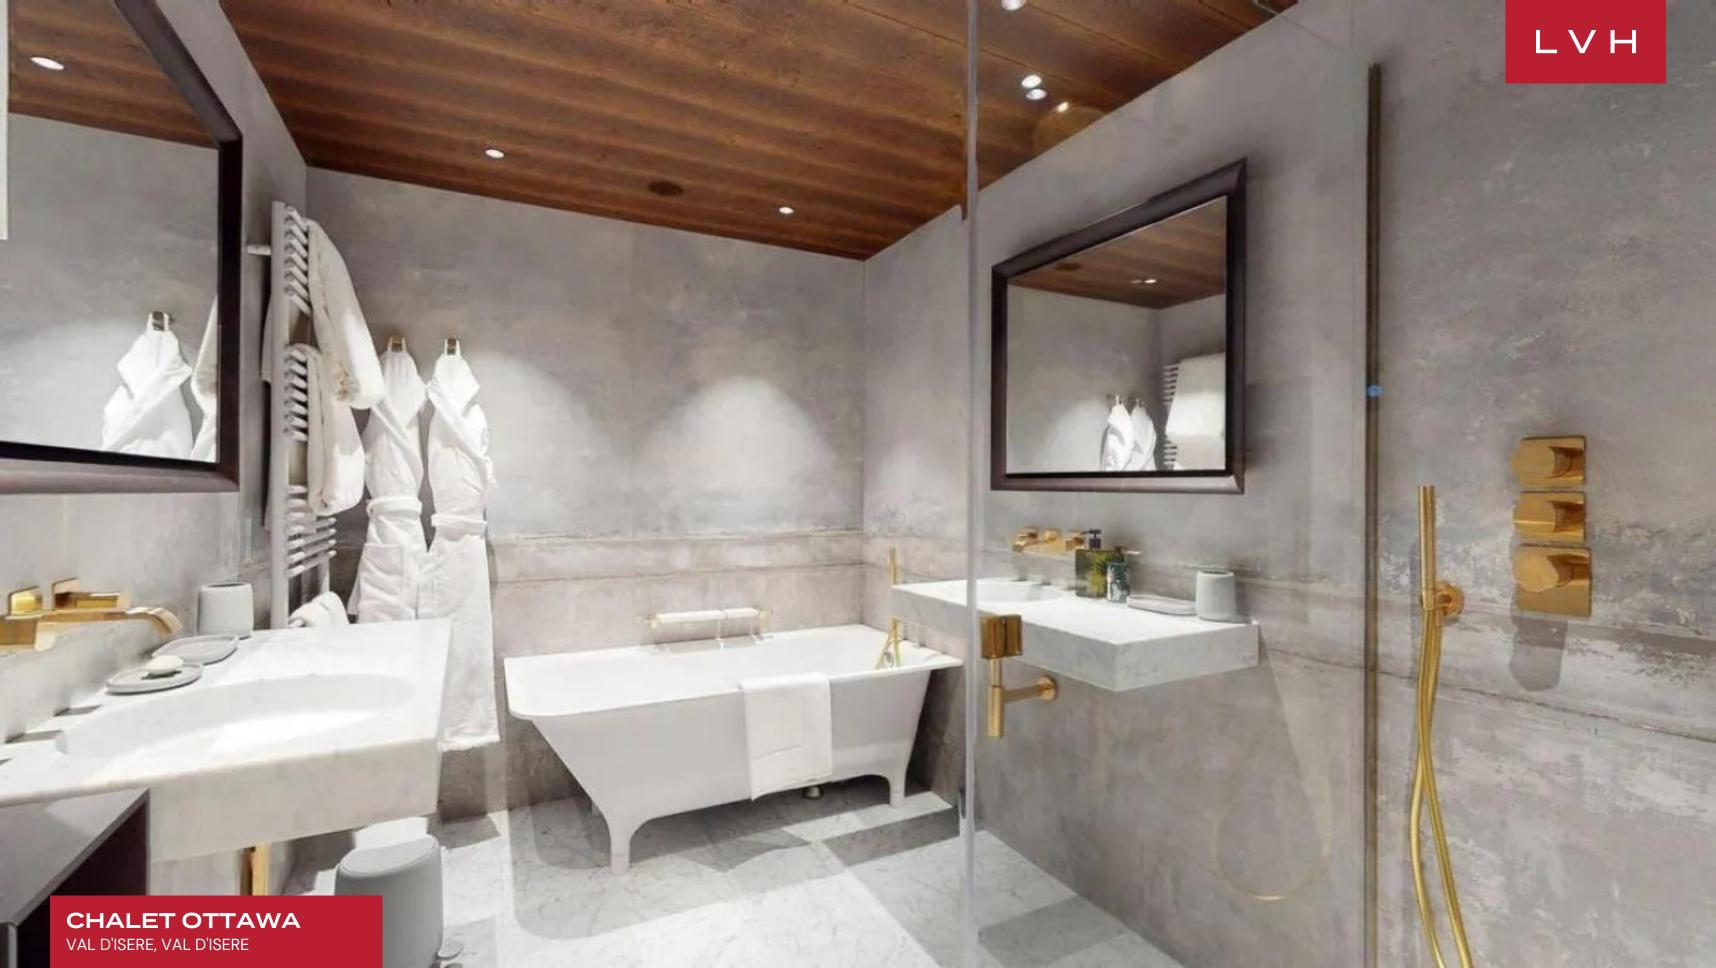

The interiors of Chalet Ottawa are bathed in natural light, thanks to the expansive windows on each floor. The centerpiece of the living space is a grand double living room, adorned with a magnificent fireplace, creating an ambiance of refined luxury. This splendid room opens onto a well-exposed terrace, offering a stunning view of the Olympic slopes of Bellevarde. The chalet boasts a large family kitchen, perfect for convivial gatherings, alongside a professional kitchen designed for a private chef, offering a seamless culinary experience. Accommodating up to ten adults and four children, this Val d'Isere luxury vacation rental features six opulent bedrooms, five of which have a king-size bed, dressing area, and private bath or shower rooms. A master suite, coupled with an additional children's dormitory, provides an ideal family-friendly layout with ample privacy for all.