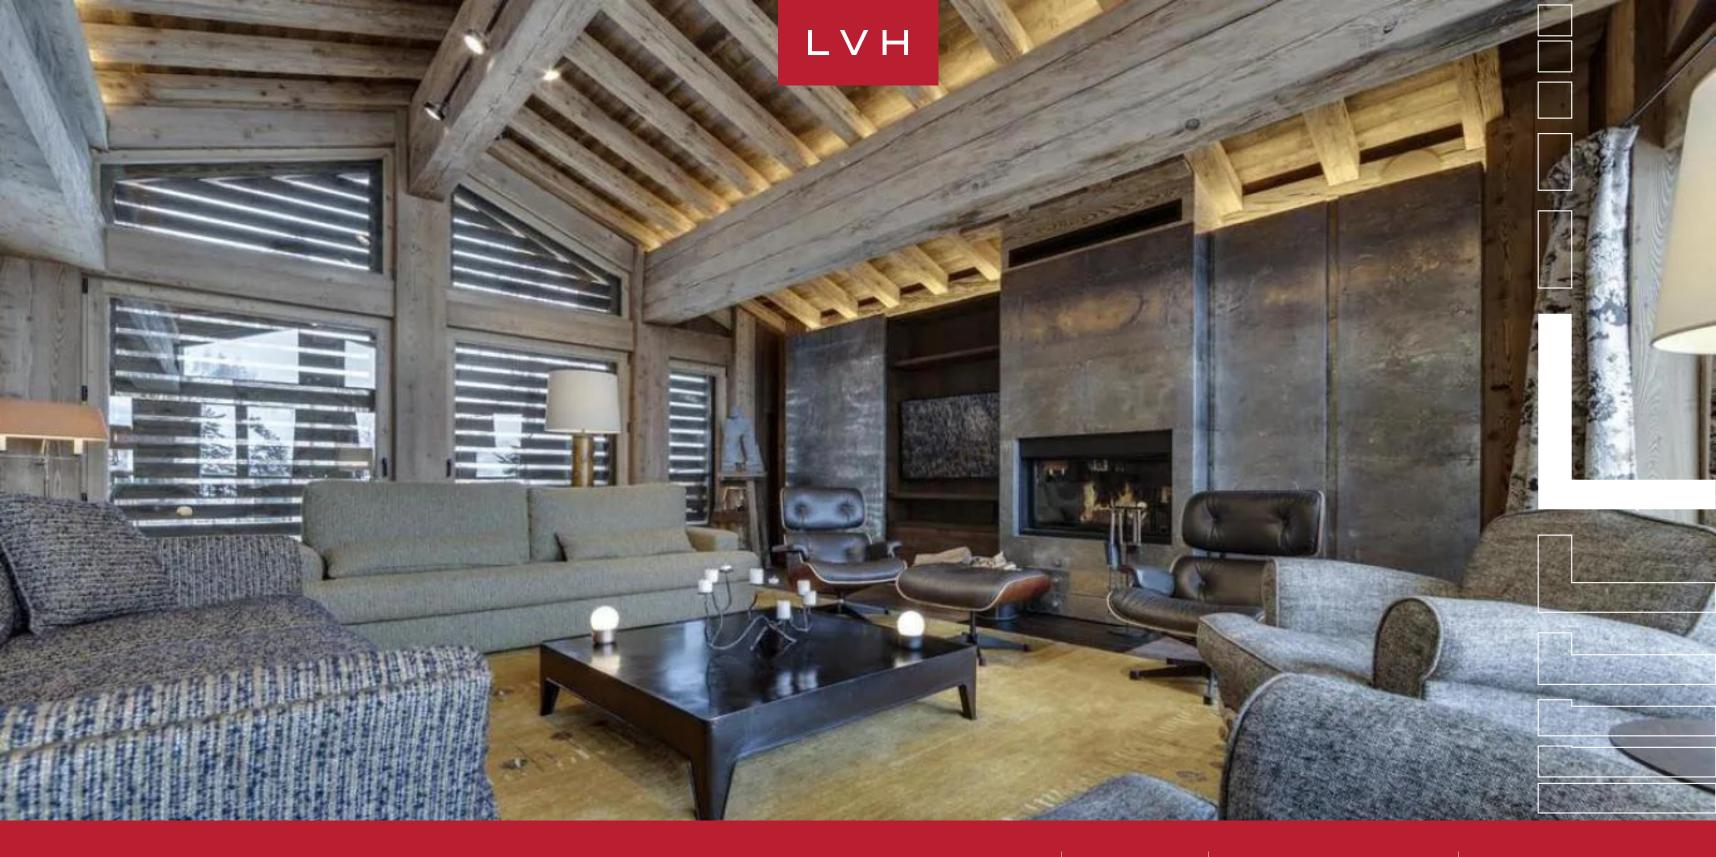

### CHALET OTTAWA

VAL D'ISERE, VAL D'ISERE

Chalet Ottawa is a distinguished alpine retreat nestled in the serene and exclusive neighborhood of Les Carats of Val d'Isere. This Val d'Isere luxury vacation rental enjoys an enviable ski-in ski-out position on the Bellevarde Olympic slope, offering effortless access to world-class skiing. Its privileged location provides a majestic panorama of the Val d'Isere resort and the breathtaking valley of the Isère springs, creating an idyllic setting for those seeking tranquility and unparalleled natural beauty.

The interiors of Chalet Ottawa are bathed in natural light, thanks to the expansive windows on each floor. The centerpiece of the living space is a grand double living room, adorned with a magnificent fireplace, creating an ambiance of refined luxury. This splendid room opens onto a well-exposed terrace, offering a stunning view of the Olympic slopes of Bellevarde. The chalet boasts a large family kitchen, perfect for convivial gatherings, alongside a professional kitchen designed for a private chef, offering a seamless culinary experience. Accommodating up to ten adults and four children, this Val d'Isere luxury vacation rental features six opulent bedrooms, five of which have a king-size bed, dressing area, and private bath or shower rooms. A master suite, coupled with an additional children's dormitory, provides an ideal family-friendly layout with ample privacy for all.