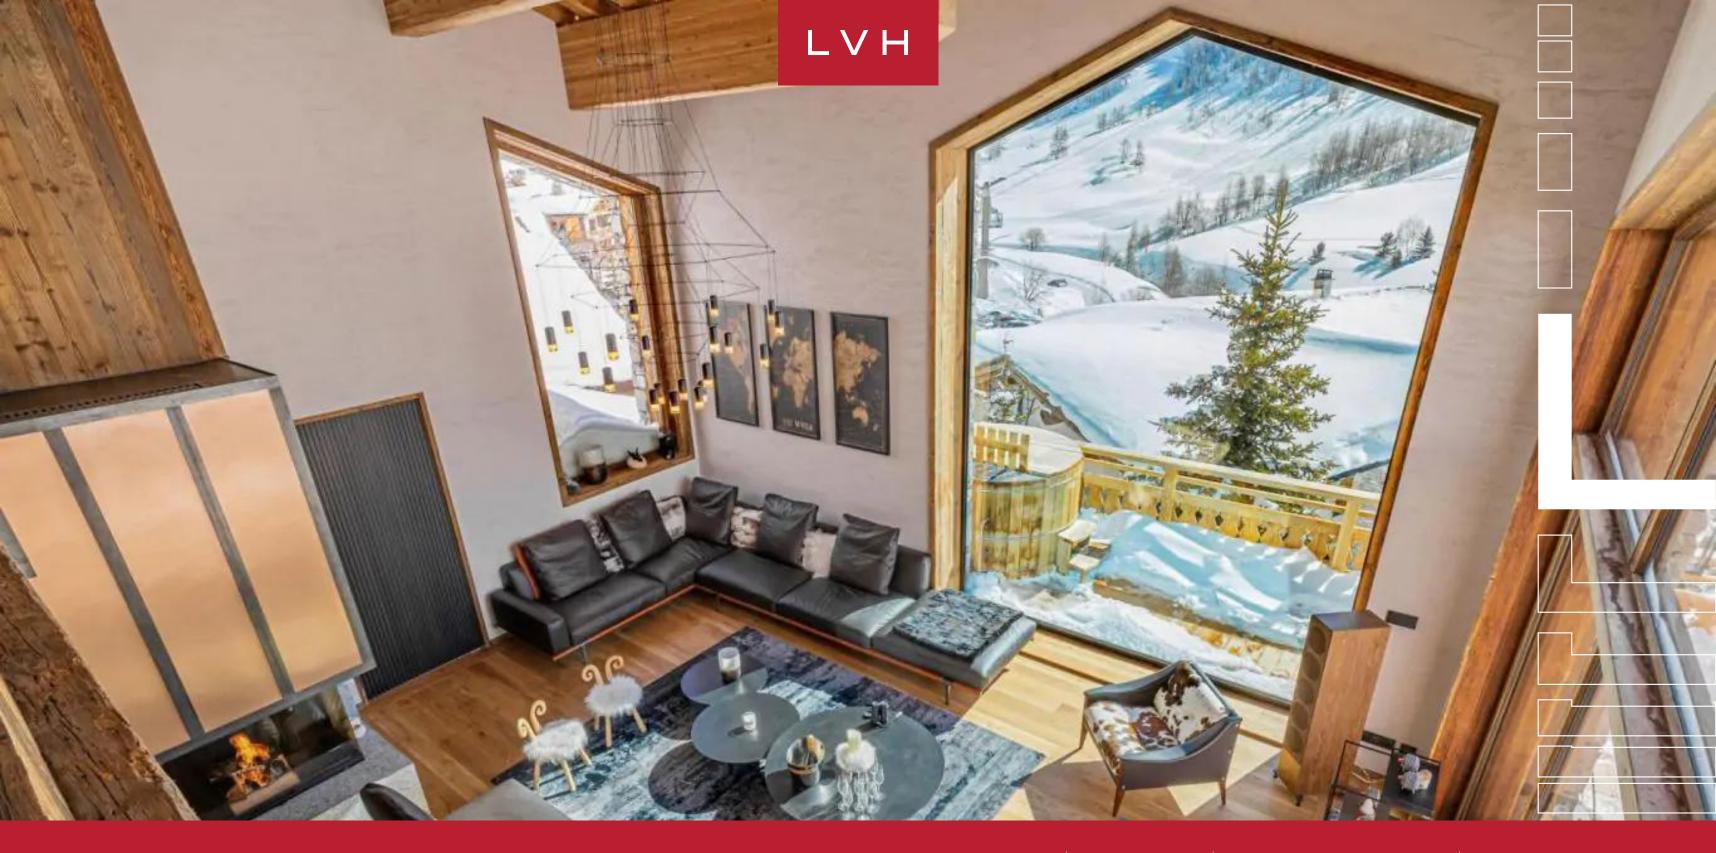

Exquisite interiors deliver a perfect merger of ski lodge romanticism and contemporary glamor. The home abounds with a glorious sense of cosmopolitanism, the great room incorporating a magnificent dining room embraced by reclaimed timber beneath an eight-foot mezzanine. Innovative and dynamic sculptural interiors complete with immersive floor-to-ceiling windows, including a glamorous picket-shaped opening dousing the interiors in storybook alpine scenes. Low-profile leather seats emphasize an exquisite sense of verticality, with a radiant orange theme enveloping the ultra-lux space in urbane sophistication. The chalet is equipped with an elevator and a beautiful staircase fashioned from old and contemporary wood. A beautiful tailor-made wine cellar flanks the ski room, beckoning oenophilic indulgence off the slopes. Five sumptuous ensuite bedrooms accommodate up to ten adults and three kids in utmost discretion, style, and luxury. Guests may revel in the exceptional amenities, including a games room, bar, and scenic TV lounge delivering splendid views over Le Fornet.

The chalet lays claim to some of the region's most dazzling in-home wellness centers, including a 50-foot swimming pool and a stone overflow jacuzzi. A custom-made hammam sauna presents a world of apres-ski bodily bliss. An expansive balcony enveloped by savage beauty is equipped with a Norwegian bath. This lavish French Alpine vacation rental is rounded off with a four-vehicle capacity garage that will delight car enthusiasts of the group.