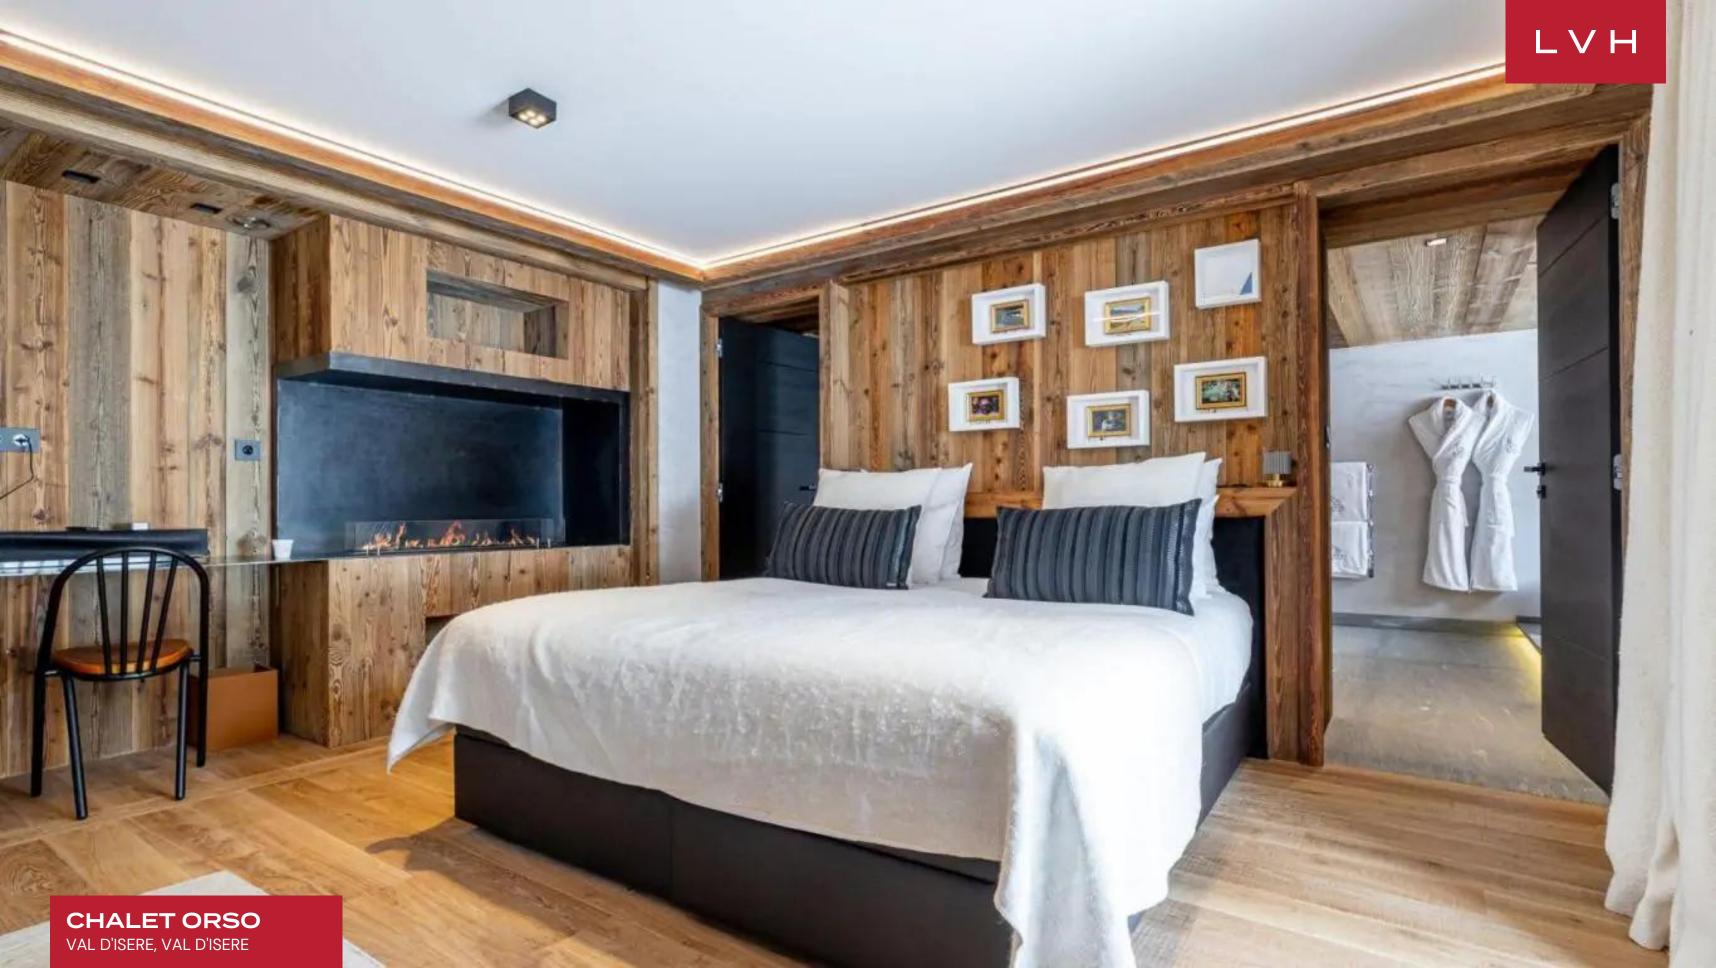

Exquisite interiors deliver a perfect merger of ski lodge romanticism and contemporary glamor. The home abounds with a glorious sense of cosmopolitanism, the great room incorporating a magnificent dining room embraced by reclaimed timber beneath an eight-foot mezzanine. Innovative and dynamic sculptural interiors complete with immersive floor-to-ceiling windows, including a glamorous picket-shaped opening dousing the interiors in storybook alpine scenes. Low-profile leather seats emphasize an exquisite sense of verticality, with a radiant orange theme enveloping the ultra-lux space in urbane sophistication. The chalet is equipped with an elevator and a beautiful staircase fashioned from old and contemporary wood. A beautiful tailor-made wine cellar flanks the ski room, beckoning oenophilic indulgence off the slopes. Five sumptuous ensuite bedrooms accommodate up to ten adults and three kids in utmost discretion, style, and luxury. Guests may revel in the exceptional amenities, including a games room, bar, and scenic TV lounge delivering splendid views over Le Fornet.