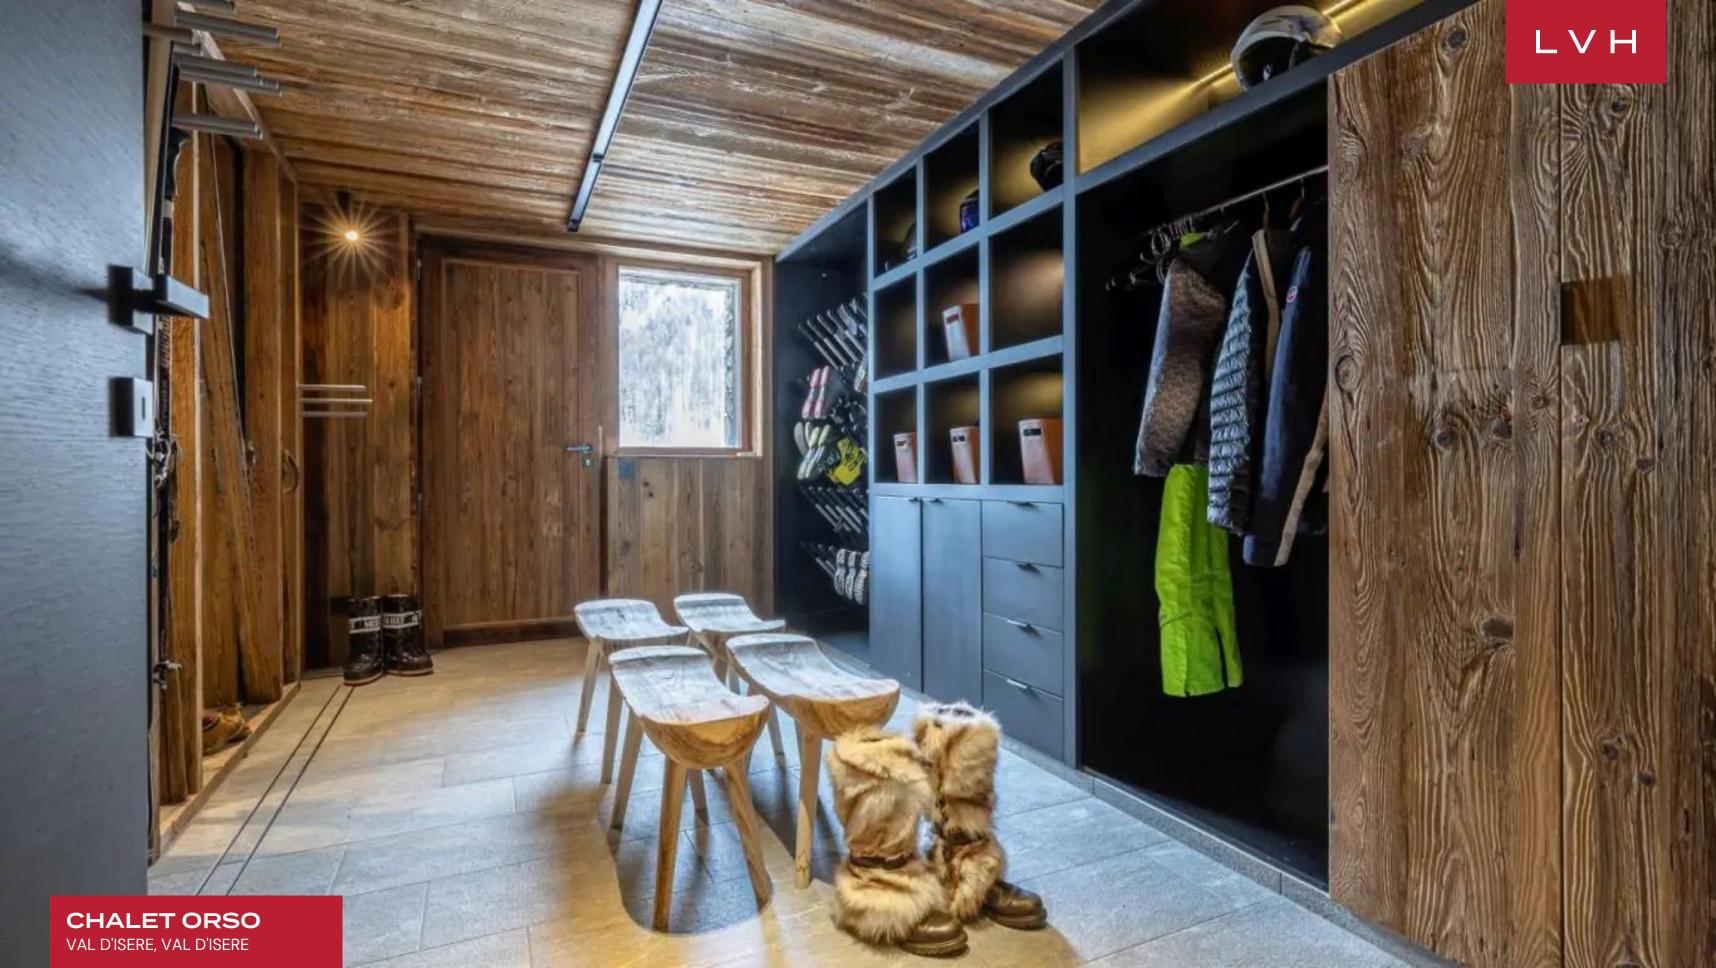

Exquisite interiors deliver a perfect merger of ski lodge romanticism and contemporary glamor. The home abounds with a glorious sense of cosmopolitanism, the great room incorporating a magnificent dining room embraced by reclaimed timber beneath an eight-foot mezzanine. Innovative and dynamic sculptural interiors complete with immersive floor-to-ceiling windows, including a glamorous picket-shaped opening dousing the interiors in storybook alpine scenes. Low-profile leather seats emphasize an exquisite sense of verticality, with a radiant orange theme enveloping the ultra-lux space in urbane sophistication. The chalet is equipped with an elevator and a beautiful staircase fashioned from old and contemporary wood. A beautiful tailor-made wine cellar flanks the ski room, beckoning oenophilic indulgence off the slopes. Five sumptuous ensuite bedrooms accommodate up to ten adults and three kids in utmost discretion, style, and luxury. Guests may revel in the exceptional amenities, including a games room, bar, and scenic TV lounge delivering splendid views over Le Fornet.