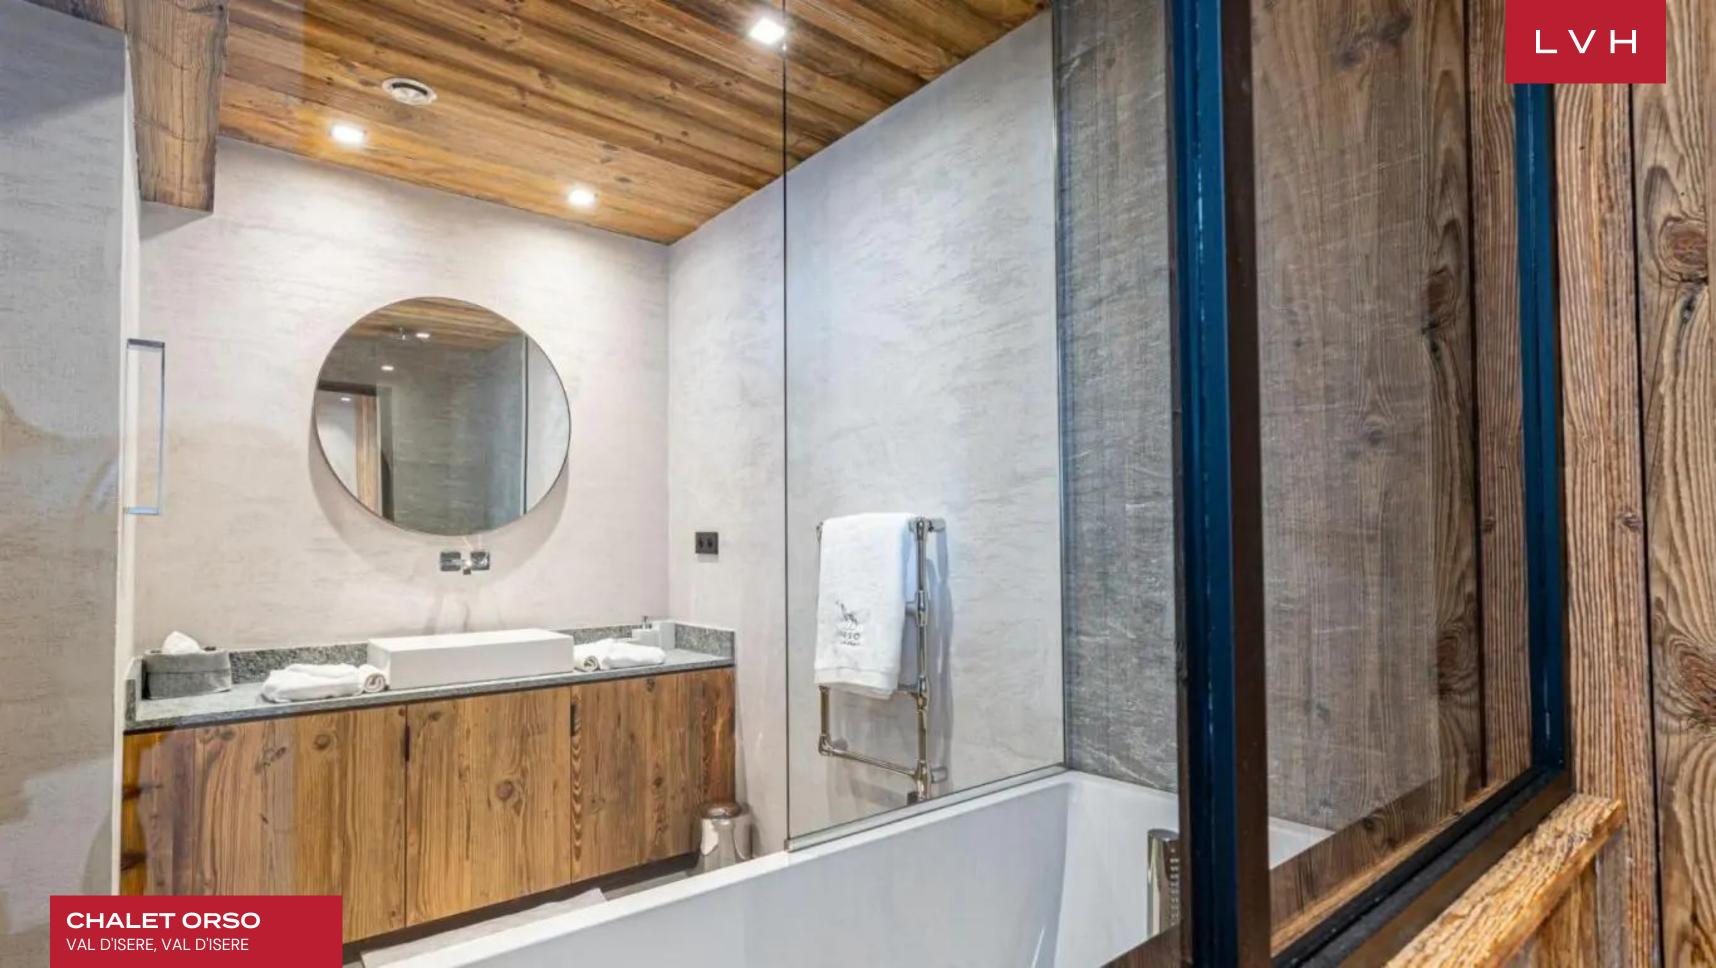

Exquisite interiors deliver a perfect merger of ski lodge romanticism and contemporary glamor. The home abounds with a glorious sense of cosmopolitanism, the great room incorporating a magnificent dining room embraced by reclaimed timber beneath an eight-foot mezzanine. Innovative and dynamic sculptural interiors complete with immersive floor-to-ceiling windows, including a glamorous picket-shaped opening dousing the interiors in storybook alpine scenes. Low-profile leather seats emphasize an exquisite sense of verticality, with a radiant orange theme enveloping the ultra-lux space in urbane sophistication. The chalet is equipped with an elevator and a beautiful staircase fashioned from old and contemporary wood. A beautiful tailor-made wine cellar flanks the ski room, beckoning oenophilic indulgence off the slopes. Five sumptuous ensuite bedrooms accommodate up to ten adults and three kids in utmost discretion, style, and luxury. Guests may revel in the exceptional amenities, including a games room, bar, and scenic TV lounge delivering splendid views over Le Fornet.

#### INTERIOR

- Cable, Satellite or Smart TV
- Fireplace
- Hammam
- Indoor Hot Tub
- Indoor Pool
- Laundry
- Private Elevator
- Sauna
- Ski Room
- Sound System