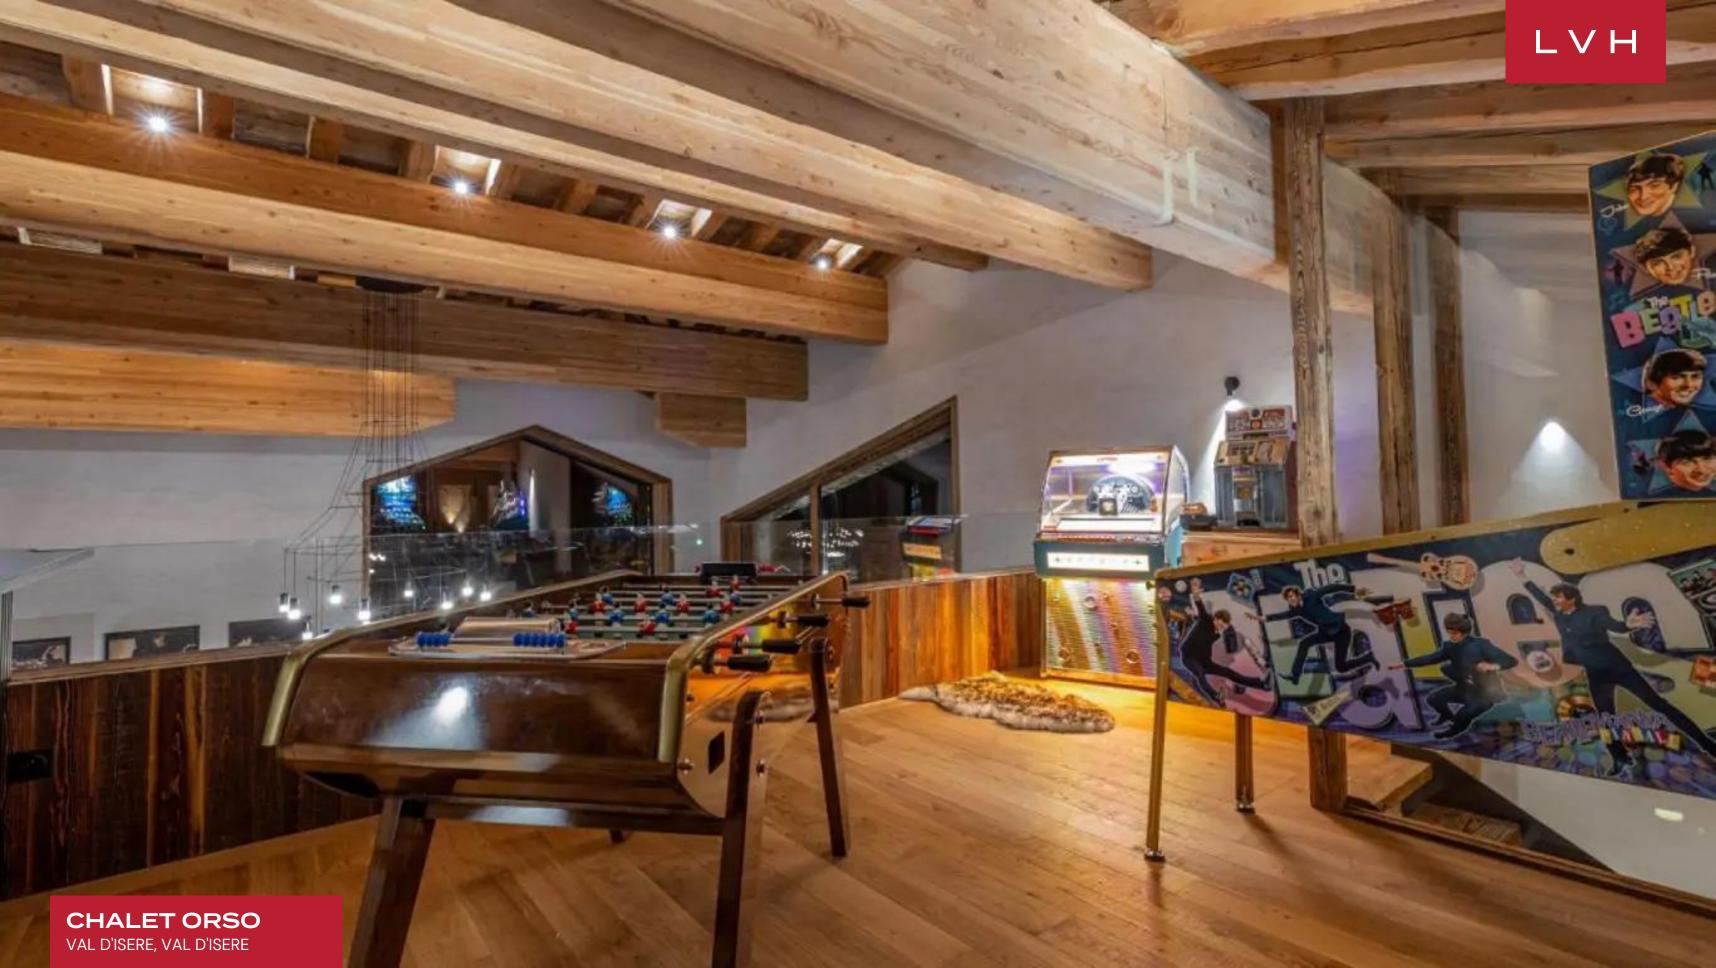

Exquisite interiors deliver a perfect merger of ski lodge romanticism and contemporary glamor. The home abounds with a glorious sense of cosmopolitanism, the great room incorporating a magnificent dining room embraced by reclaimed timber beneath an eight-foot mezzanine. Innovative and dynamic sculptural interiors complete with immersive floor-to-ceiling windows, including a glamorous picket-shaped opening dousing the interiors in storybook alpine scenes. Low-profile leather seats emphasize an exquisite sense of verticality, with a radiant orange theme enveloping the ultra-lux space in urbane sophistication. The chalet is equipped with an elevator and a beautiful staircase fashioned from old and contemporary wood. A beautiful tailor-made wine cellar flanks the ski room, beckoning oenophilic indulgence off the slopes. Five sumptuous ensuite bedrooms accommodate up to ten adults and three kids in utmost discretion, style, and luxury. Guests may revel in the exceptional amenities, including a games room, bar, and scenic TV lounge delivering splendid views over Le Fornet.