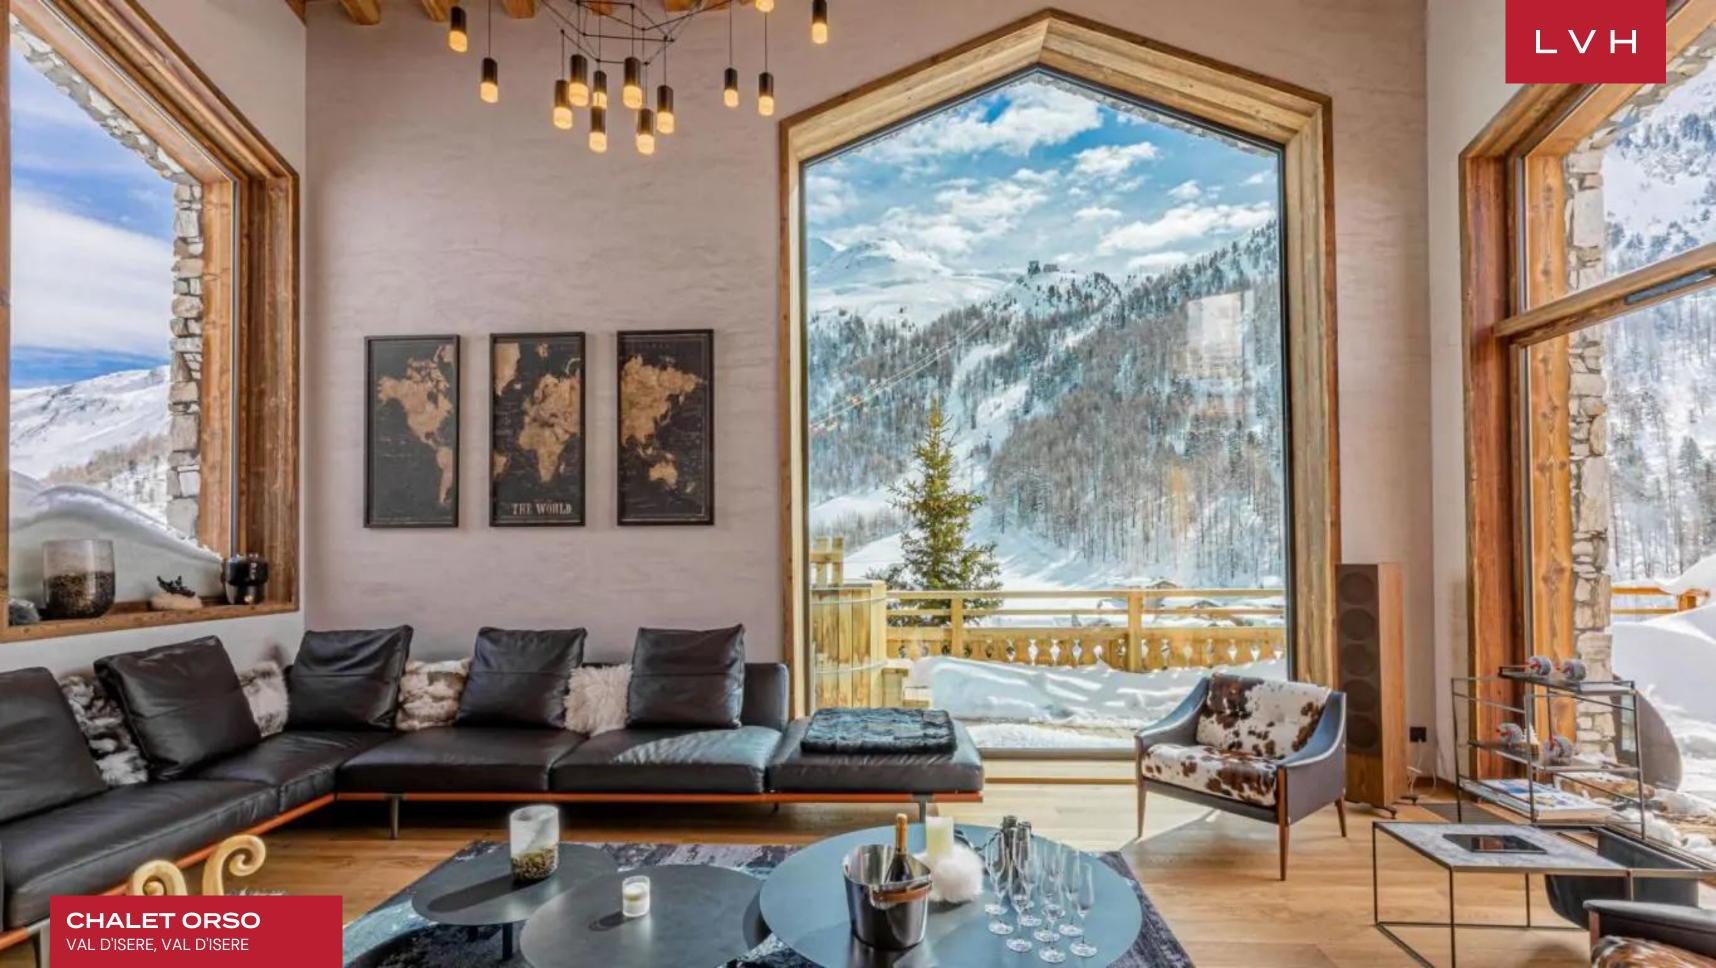

## CHALETORSO VAL D'ISERE, VAL D'ISERE, FRANCE

**5,597** 

## CHALET ORSO

#### VAL D'ISERE, VAL D'ISERE

 $L \vee H$ 

Chalet Orso is an exquisite residence, aptly lauded as one of Val d'Isere's finest properties. This showstopping vacation rental belongs to Le Fornet, an outlying, residential hamlet at the foot of the region's most coveted ski area. As one half of the famed Le Mouton A Bascule luxury complex, guests are offered the guaranteed ultimate white glove alpine experience.

Exquisite interiors deliver a perfect merger of ski lodge romanticism and contemporary glamor. The home abounds with a glorious sense of cosmopolitanism, the great room incorporating a magnificent dining room embraced by reclaimed timber beneath an eight-foot mezzanine. Innovative and dynamic sculptural interiors complete with immersive floor-to-ceiling windows, including a glamorous picket-shaped opening dousing the interiors in storybook alpine scenes. Low-profile leather seats emphasize an exquisite sense of verticality, with a radiant orange theme enveloping the ultra-lux space in urbane sophistication. The chalet is equipped with an elevator and a beautiful staircase fashioned from old and contemporary wood. A beautiful tailor-made wine cellar flanks the ski room, beckoning oenophilic indulgence off the slopes. Five sumptuous ensuite bedrooms accommodate up to ten adults and three kids in utmost discretion, style, and luxury. Guests may revel in the exceptional amenities, including a games room, bar, and scenic TV lounge delivering splendid views over Le Fornet.