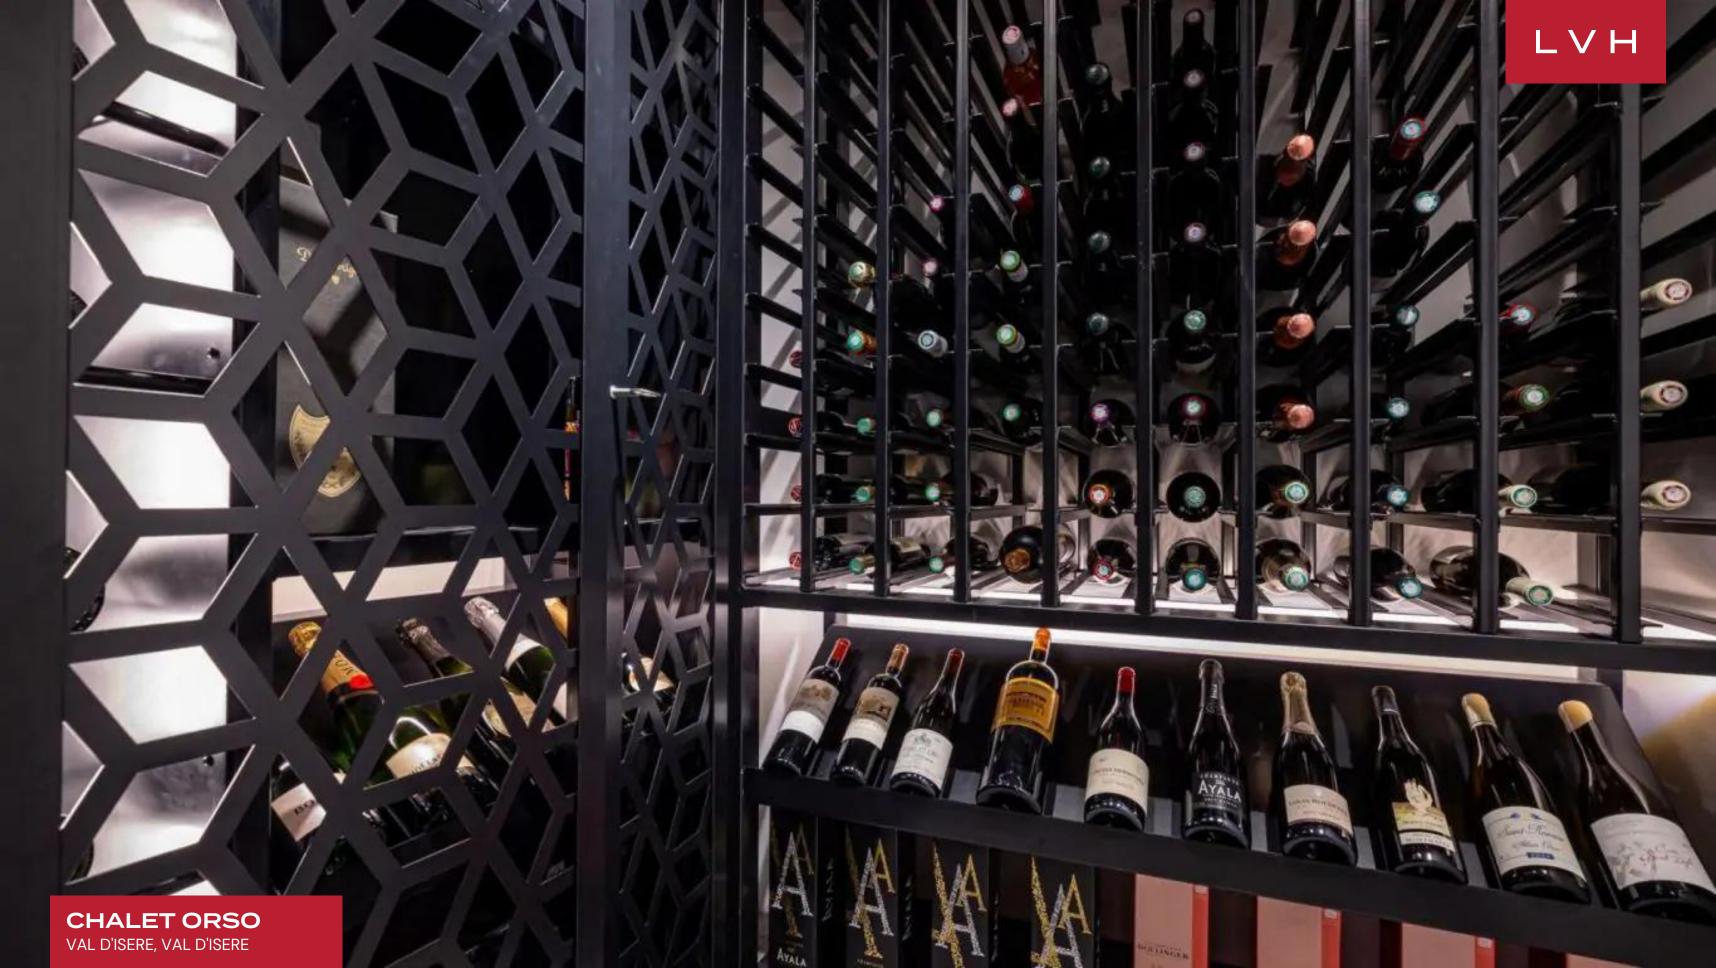

Exquisite interiors deliver a perfect merger of ski lodge romanticism and contemporary glamor. The home abounds with a glorious sense of cosmopolitanism, the great room incorporating a magnificent dining room embraced by reclaimed timber beneath an eight-foot mezzanine. Innovative and dynamic sculptural interiors complete with immersive floor-to-ceiling windows, including a glamorous picket-shaped opening dousing the interiors in storybook alpine scenes. Low-profile leather seats emphasize an exquisite sense of verticality, with a radiant orange theme enveloping the ultra-lux space in urbane sophistication. The chalet is equipped with an elevator and a beautiful staircase fashioned from old and contemporary wood. A beautiful tailor-made wine cellar flanks the ski room, beckoning oenophilic indulgence off the slopes. Five sumptuous ensuite bedrooms accommodate up to ten adults and three kids in utmost discretion, style, and luxury. Guests may revel in the exceptional amenities, including a games room, bar, and scenic TV lounge delivering splendid views over Le Fornet.