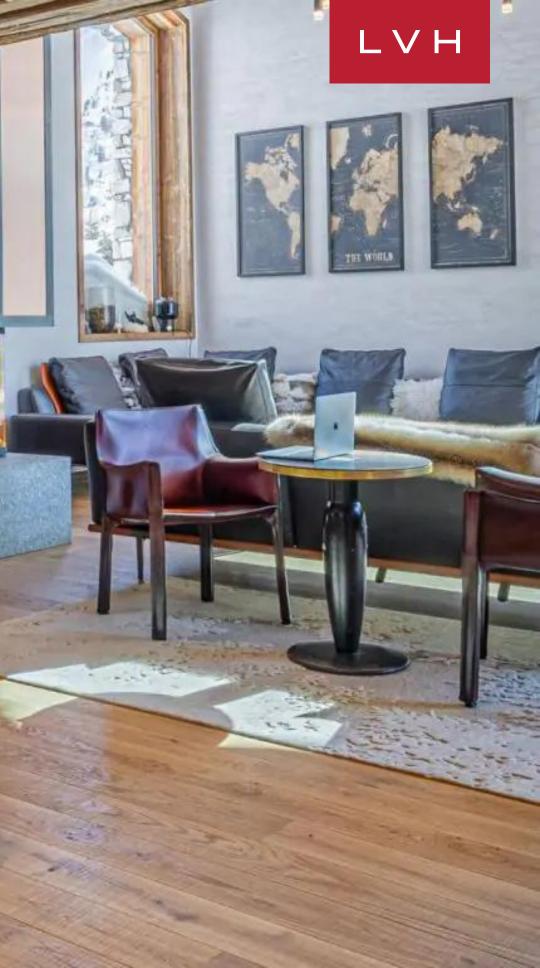

Exquisite interiors deliver a perfect merger of ski lodge romanticism and contemporary glamor. The home abounds with a glorious sense of cosmopolitanism, the great room incorporating a magnificent dining room embraced by reclaimed timber beneath an eight-foot mezzanine. Innovative and dynamic sculptural interiors complete with immersive floor-to-ceiling windows, including a glamorous picket-shaped opening dousing the interiors in storybook alpine scenes. Low-profile leather seats emphasize an exquisite sense of verticality, with a radiant orange theme enveloping the ultra-lux space in urbane sophistication. The chalet is equipped with an elevator and a beautiful staircase fashioned from old and contemporary wood. A beautiful tailor-made wine cellar flanks the ski room, beckoning oenophilic indulgence off the slopes. Five sumptuous ensuite bedrooms accommodate up to ten adults and three kids in utmost discretion, style, and luxury. Guests may revel in the exceptional amenities, including a games room, bar, and scenic TV lounge delivering splendid views over Le Fornet.