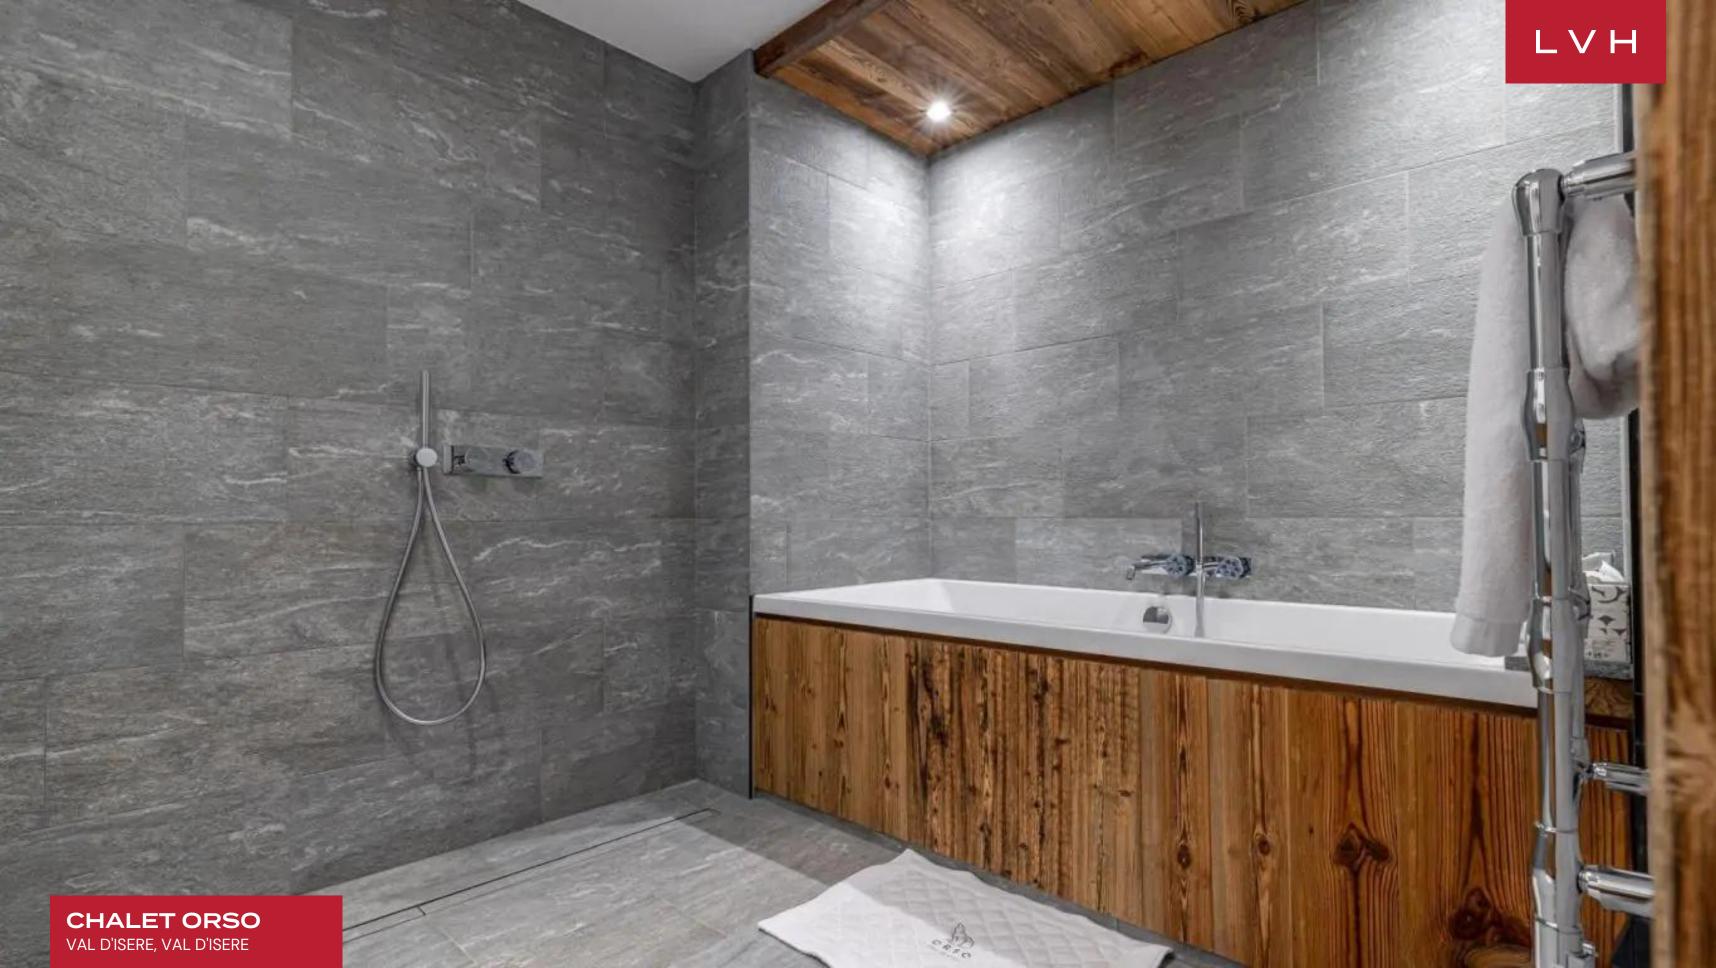

Exquisite interiors deliver a perfect merger of ski lodge romanticism and contemporary glamor. The home abounds with a glorious sense of cosmopolitanism, the great room incorporating a magnificent dining room embraced by reclaimed timber beneath an eight-foot mezzanine. Innovative and dynamic sculptural interiors complete with immersive floor-to-ceiling windows, including a glamorous picket-shaped opening dousing the interiors in storybook alpine scenes. Low-profile leather seats emphasize an exquisite sense of verticality, with a radiant orange theme enveloping the ultra-lux space in urbane sophistication. The chalet is equipped with an elevator and a beautiful staircase fashioned from old and contemporary wood. A beautiful tailor-made wine cellar flanks the ski room, beckoning oenophilic indulgence off the slopes. Five sumptuous ensuite bedrooms accommodate up to ten adults and three kids in utmost discretion, style, and luxury. Guests may revel in the exceptional amenities, including a games room, bar, and scenic TV lounge delivering splendid views over Le Fornet.

#### INTERIOR

- Cable, Satellite or Smart TV
- Fireplace
- Hammam
- Indoor Hot Tub
- Indoor Pool
- Laundry
- Private Elevator
- Sauna
- Ski Room
- Sound System