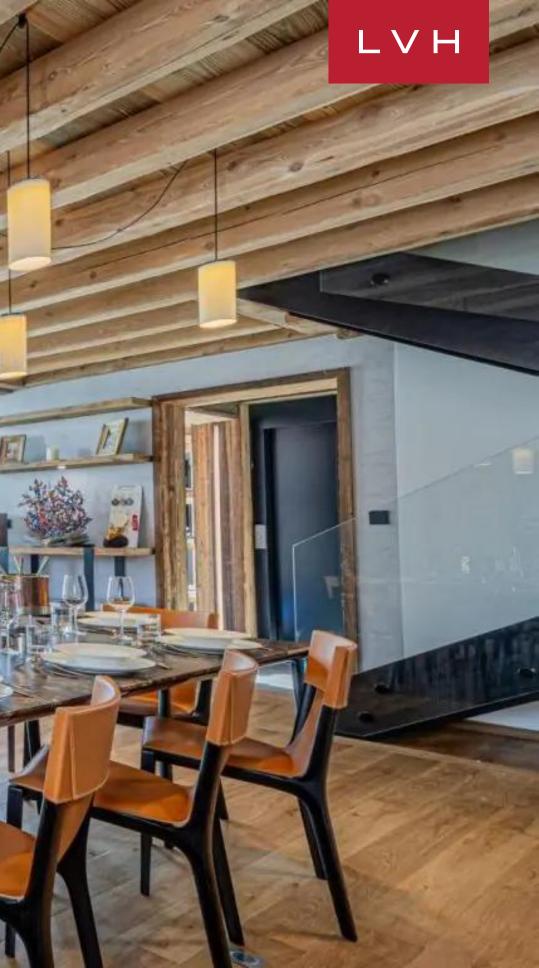

Exquisite interiors deliver a perfect merger of ski lodge romanticism and contemporary glamor. The home abounds with a glorious sense of cosmopolitanism, the great room incorporating a magnificent dining room embraced by reclaimed timber beneath an eight-foot mezzanine. Innovative and dynamic sculptural interiors complete with immersive floor-to-ceiling windows, including a glamorous picket-shaped opening dousing the interiors in storybook alpine scenes. Low-profile leather seats emphasize an exquisite sense of verticality, with a radiant orange theme enveloping the ultra-lux space in urbane sophistication. The chalet is equipped with an elevator and a beautiful staircase fashioned from old and contemporary wood. A beautiful tailor-made wine cellar flanks the ski room, beckoning oenophilic indulgence off the slopes. Five sumptuous ensuite bedrooms accommodate up to ten adults and three kids in utmost discretion, style, and luxury. Guests may revel in the exceptional amenities, including a games room, bar, and scenic TV lounge delivering splendid views over Le Fornet.