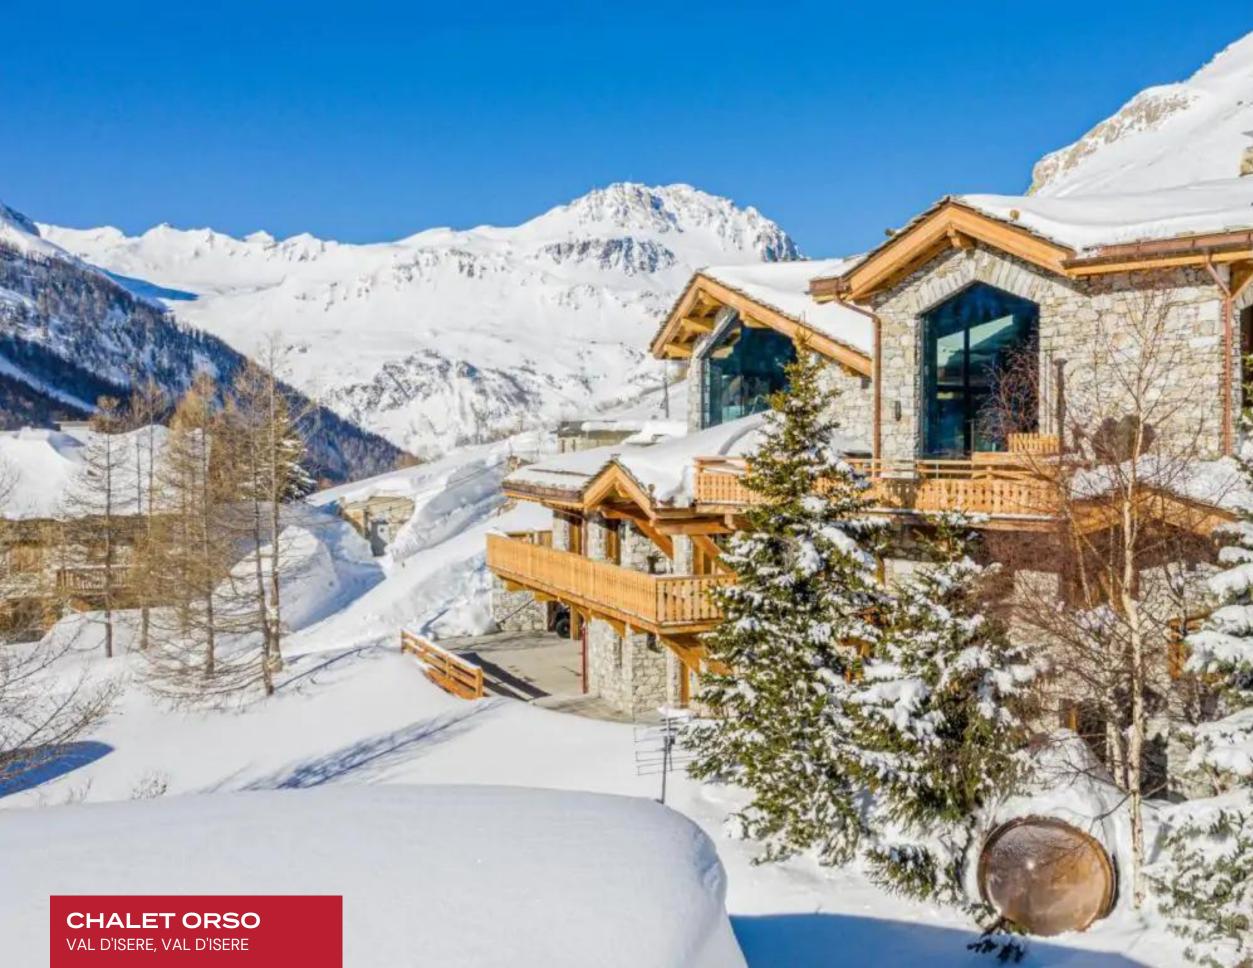

#### VAL D'ISERE, VAL D'ISERE

 $L \vee H$ 

Chalet Orso is an exquisite residence, aptly lauded as one of Val d'Isere's finest properties. This showstopping vacation rental belongs to Le Fornet, an outlying, residential hamlet at the foot of the region's most coveted ski area. As one half of the famed Le Mouton A Bascule luxury complex, guests are offered the guaranteed ultimate white glove alpine experience.

Exquisite interiors deliver a perfect merger of ski lodge romanticism and contemporary glamor. The home abounds with a glorious sense of cosmopolitanism, the great room incorporating a magnificent dining room embraced by reclaimed timber beneath an eight-foot mezzanine. Innovative and dynamic sculptural interiors complete with immersive floor-to-ceiling windows, including a glamorous picket-shaped opening dousing the interiors in storybook alpine scenes. Low-profile leather seats emphasize an exquisite sense of verticality, with a radiant orange theme enveloping the ultra-lux space in urbane sophistication. The chalet is equipped with an elevator and a beautiful staircase fashioned from old and contemporary wood. A beautiful tailor-made wine cellar flanks the ski room, beckoning oenophilic indulgence off the slopes. Five sumptuous ensuite bedrooms accommodate up to ten adults and three kids in utmost discretion, style, and luxury. Guests may revel in the exceptional amenities, including a games room, bar, and scenic TV lounge delivering splendid views over Le Fornet.

The chalet lays claim to some of the region's most dazzling in-home wellness centers, including a 50-foot swimming pool and a stone overflow jacuzzi. A custom-made hammam sauna presents a world of apres-ski bodily bliss. An expansive balcony enveloped by savage beauty is equipped with a Norwegian bath. This lavish French Alpine vacation rental is rounded off with a four-vehicle capacity garage that will delight car enthusiasts of the group.