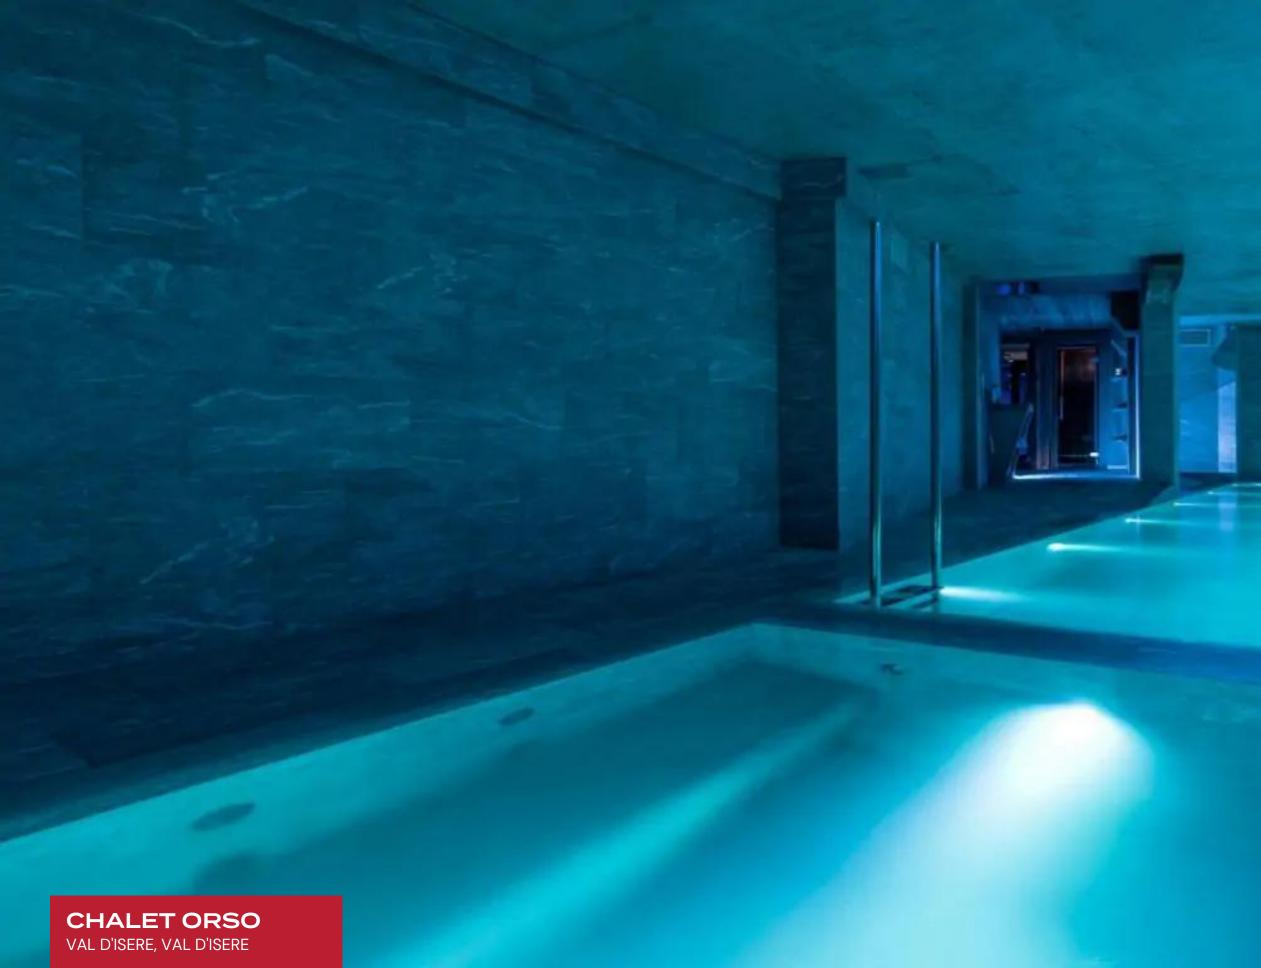

The chalet lays claim to some of the region's most dazzling in-home wellness centers, including a 50-foot swimming pool and a stone overflow jacuzzi. A custom-made hammam sauna presents a world of apres-ski bodily bliss. An expansive balcony enveloped by savage beauty is equipped with a Norwegian bath. This lavish French Alpine vacation rental is rounded off with a four-vehicle capacity garage that will delight car enthusiasts of the group.

#### INTERIOR

- Cable, Satellite or Smart TV
- Fireplace
- Hammam
- Indoor Hot Tub
- Indoor Pool
- Laundry
- Private Elevator
- Sauna
- Ski Room
- Sound System