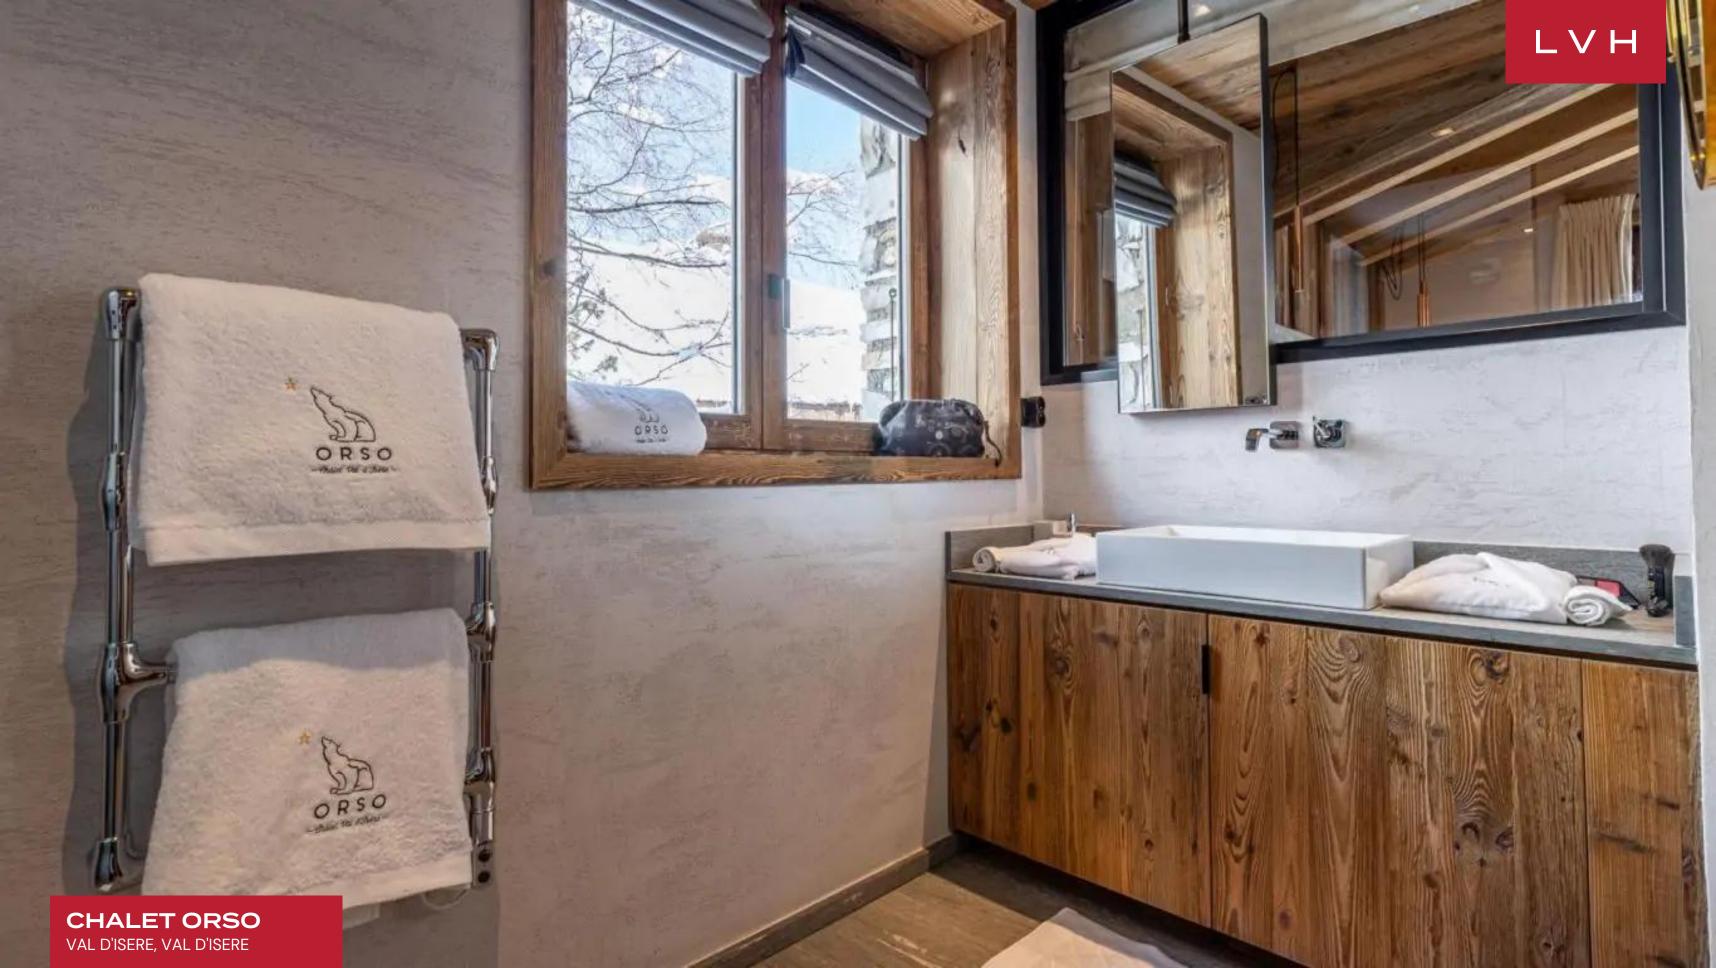

Exquisite interiors deliver a perfect merger of ski lodge romanticism and contemporary glamor. The home abounds with a glorious sense of cosmopolitanism, the great room incorporating a magnificent dining room embraced by reclaimed timber beneath an eight-foot mezzanine. Innovative and dynamic sculptural interiors complete with immersive floor-to-ceiling windows, including a glamorous picket-shaped opening dousing the interiors in storybook alpine scenes. Low-profile leather seats emphasize an exquisite sense of verticality, with a radiant orange theme enveloping the ultra-lux space in urbane sophistication. The chalet is equipped with an elevator and a beautiful staircase fashioned from old and contemporary wood. A beautiful tailor-made wine cellar flanks the ski room, beckoning oenophilic indulgence off the slopes. Five sumptuous ensuite bedrooms accommodate up to ten adults and three kids in utmost discretion, style, and luxury. Guests may revel in the exceptional amenities, including a games room, bar, and scenic TV lounge delivering splendid views over Le Fornet.

#### INTERIOR

- Cable, Satellite or Smart TV
- Fireplace
- Hammam
- Indoor Hot Tub
- Indoor Pool
- Laundry
- Private Elevator
- Sauna
- Ski Room
- Sound System