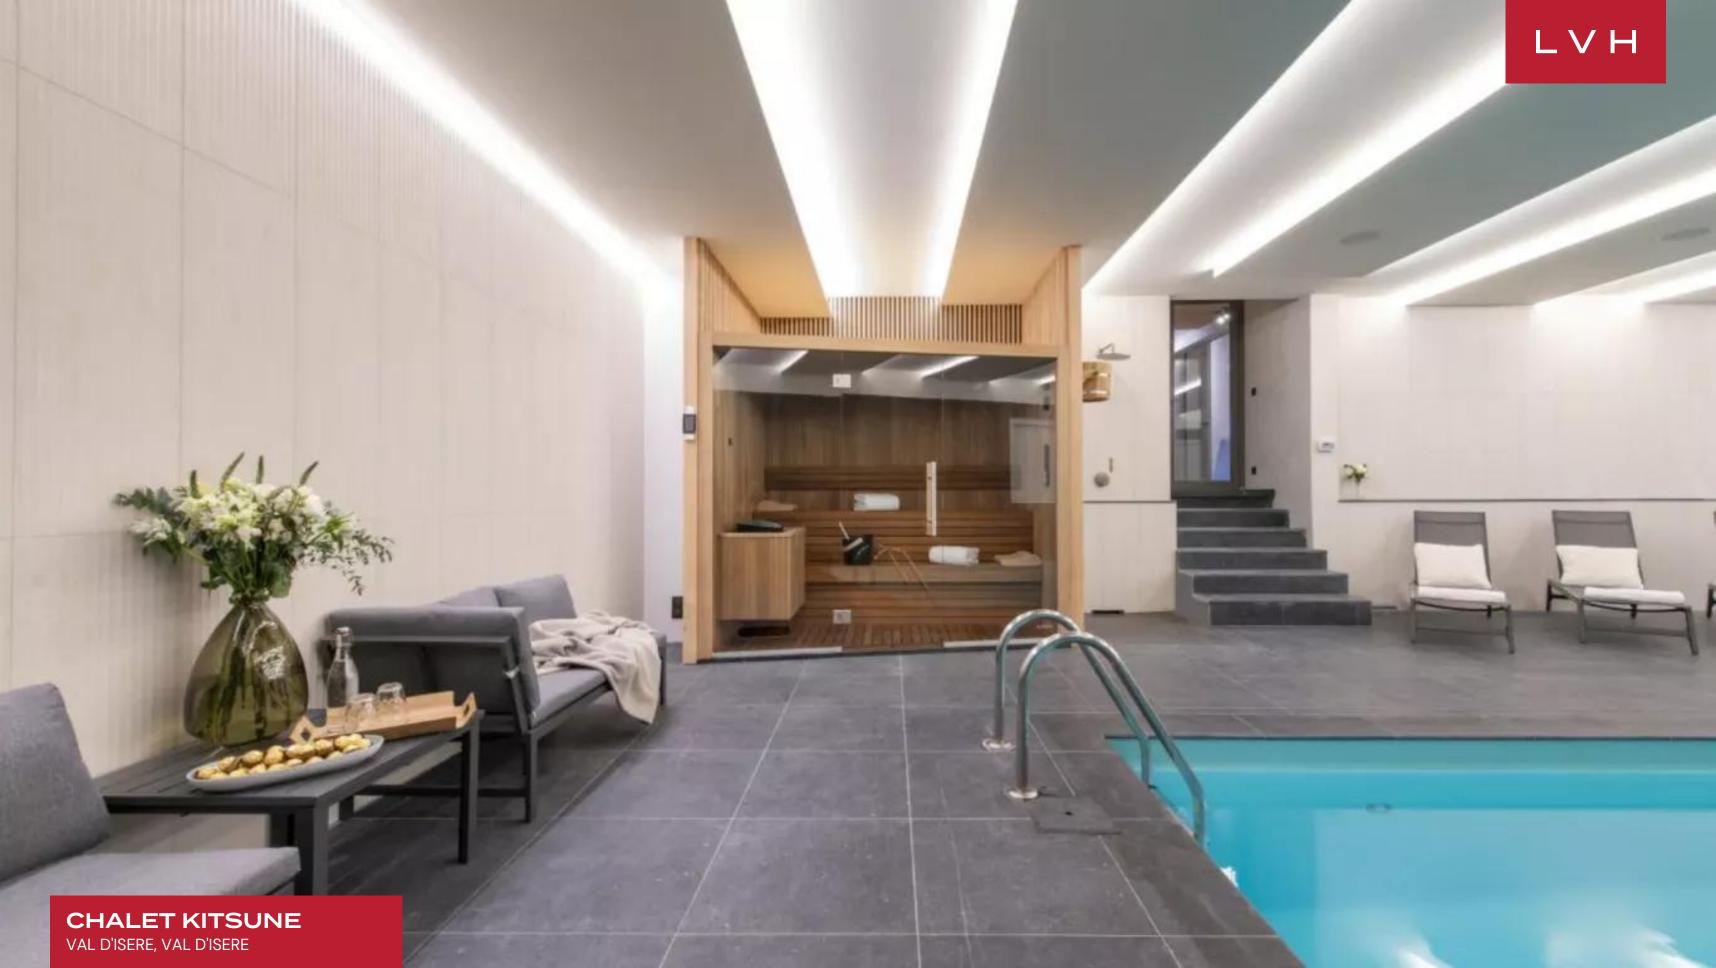

Beyond its sophisticated interiors, the chalet's exterior is a sanctuary of indulgence. The expansive balcony, framed by panoramic mountain vistas, provides the perfect setting for an al-fresco breakfast or a sunset aperitif. A private spa, featuring a serene indoor heated pool and a rejuvenating sauna, offers the ultimate post-ski retreat, while a dedicated ski and boot room ensures effortless convenience. A true haven in the heart of the Alps, this luxury mountainside vacation rental seamlessly blends contemporary refinement with the timeless charm of mountain living.

#### INTERIOR

- Dining Area
- Fireplace
- Indoor Pool
- Laundry
- Media Room
- Sauna
- Ski Room
- Smart TV