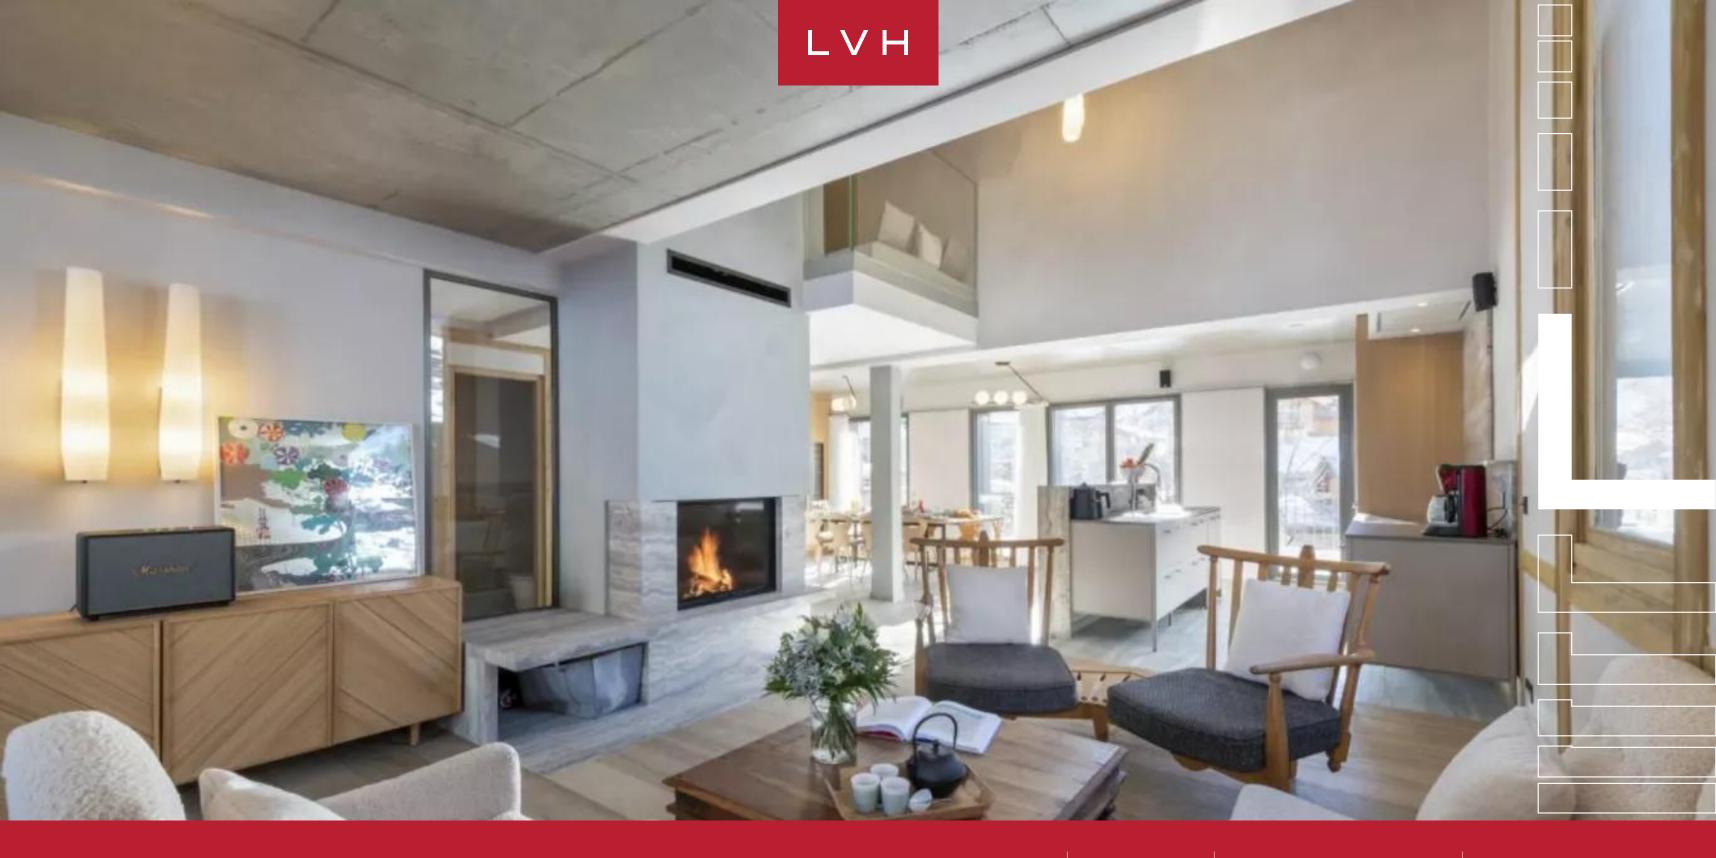

The open-plan living and dining area is an artistic interplay of luminous white hues against sophisticated dark accents, exuding a modern industrial chic aesthetic. Rich oak floors and elegant wood panelling infuse an inviting alpine warmth, while expansive windows and French doors bathe the space in natural light, offering uninterrupted panoramas of the surrounding peaks. A marble-panelled, wood-burning fireplace stands at the heart of the living space, inviting moments of repose on plush seating after an exhilarating day on the slopes. Flowing seamlessly from the dining area, the sleek open-plan kitchen boasts lavish marble countertops and a grand dining table accommodating up to ten guests, creating a convivial setting for long, leisurely meals. Chalet Kitsune is meticulously designed with vibrant lighting and striking statement artwork, elevating its refined ambiance. Five elegantly appointed bedrooms ensure supreme comfort, with four located on the top floor and a fifth on the ground level.

Beyond its sophisticated interiors, the chalet's exterior is a sanctuary of indulgence. The expansive balcony, framed by panoramic mountain vistas, provides the perfect setting for an al-fresco breakfast or a sunset aperitif. A private spa, featuring a serene indoor heated pool and a rejuvenating sauna, offers the ultimate post-ski retreat, while a dedicated ski and boot room ensures effortless convenience. A true haven in the heart of the Alps, this luxury mountainside vacation rental seamlessly blends contemporary refinement with the timeless charm of mountain living.