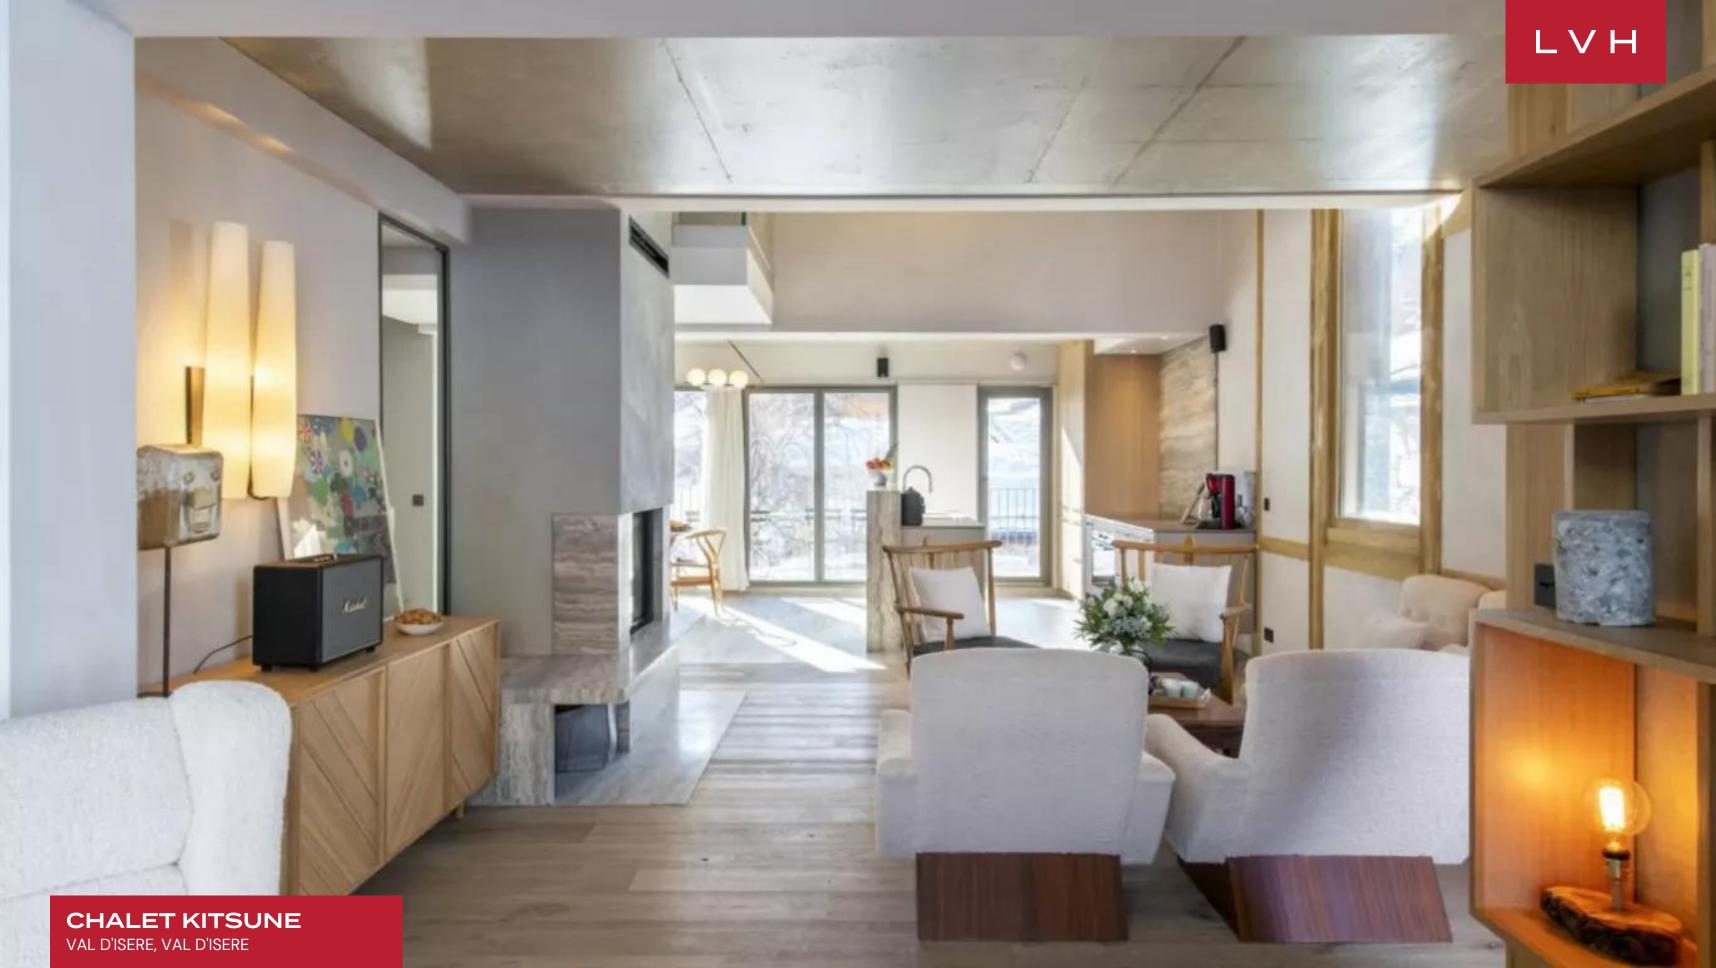

The open-plan living and dining area is an artistic interplay of luminous white hues against sophisticated dark accents, exuding a modern industrial chic aesthetic. Rich oak floors and elegant wood panelling infuse an inviting alpine warmth, while expansive windows and French doors bathe the space in natural light, offering uninterrupted panoramas of the surrounding peaks. A marble-panelled, wood-burning fireplace stands at the heart of the living space, inviting moments of repose on plush seating after an exhilarating day on the slopes. Flowing seamlessly from the dining area, the sleek open-plan kitchen boasts lavish marble countertops and a grand dining table accommodating up to ten guests, creating a convivial setting for long, leisurely meals. Chalet Kitsune is meticulously designed with vibrant lighting and striking statement artwork, elevating its refined ambiance. Five elegantly appointed bedrooms ensure supreme comfort, with four located on the top floor and a fifth on the ground level.

Beyond its sophisticated interiors, the chalet's exterior is a sanctuary of indulgence. The expansive balcony, framed by panoramic mountain vistas, provides the perfect setting for an al-fresco breakfast or a sunset aperitif. A private spa, featuring a serene indoor heated pool and a rejuvenating sauna, offers the ultimate post-ski retreat, while a dedicated ski and boot room ensures effortless convenience. A true haven in the heart of the Alps, this luxury mountainside vacation rental seamlessly blends contemporary refinement with the timeless charm of mountain living.