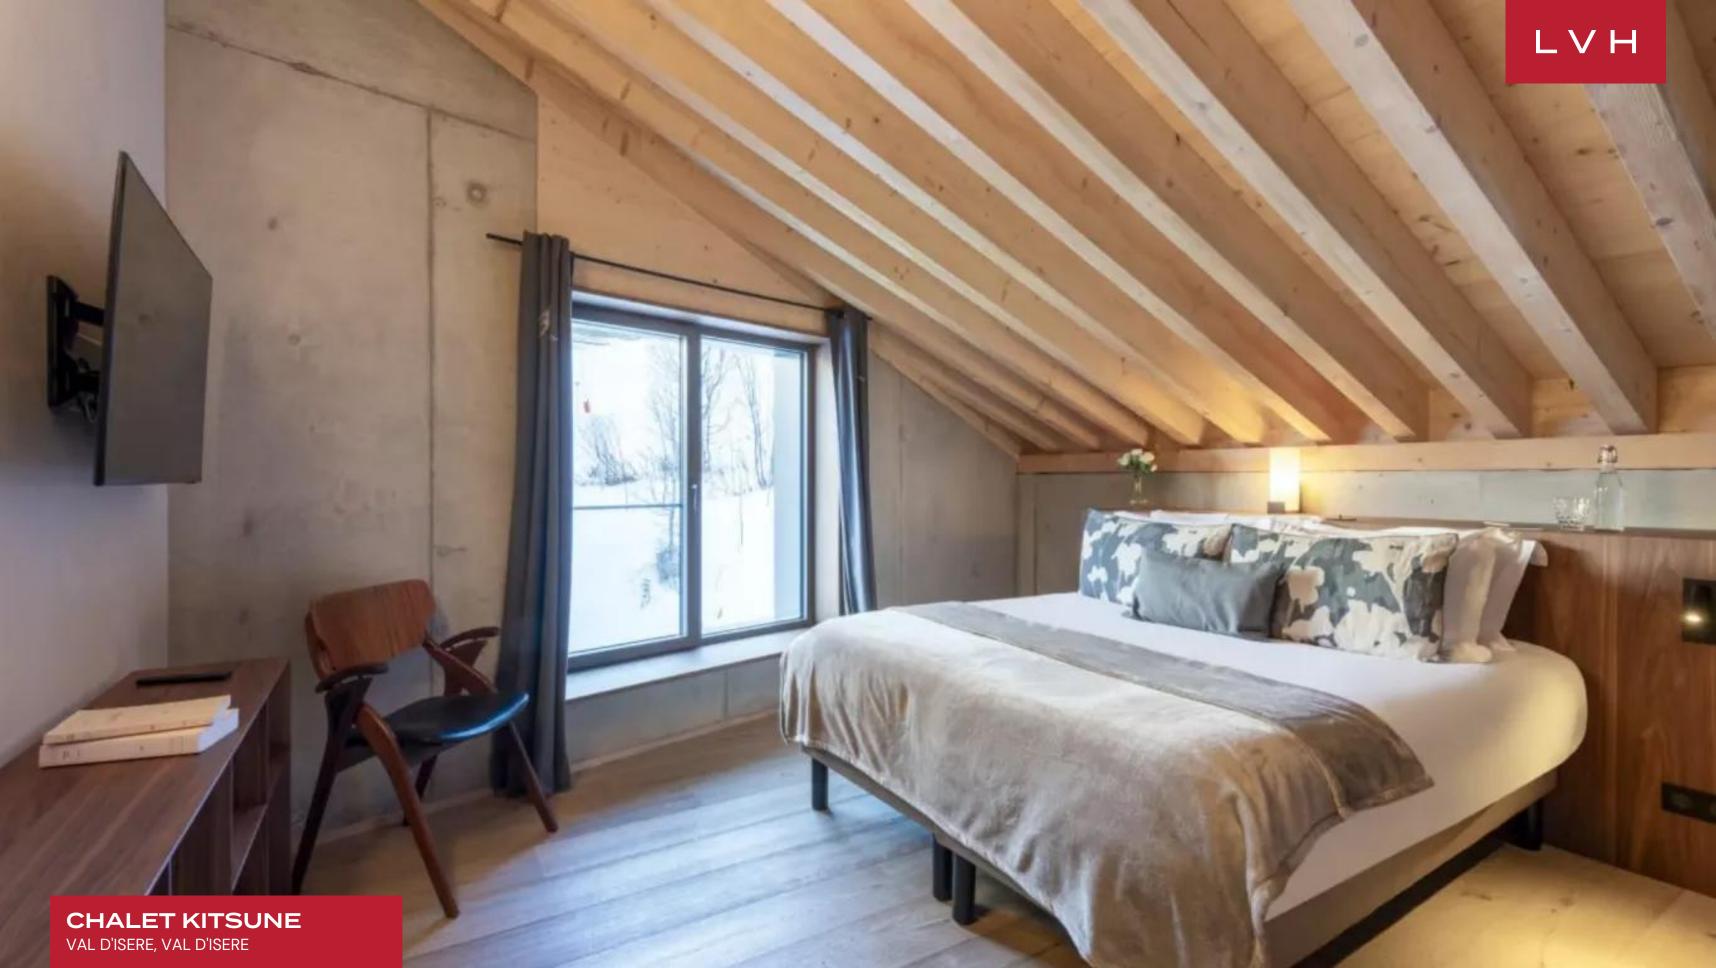

The open-plan living and dining area is an artistic interplay of luminous white hues against sophisticated dark accents, exuding a modern industrial chic aesthetic. Rich oak floors and elegant wood panelling infuse an inviting alpine warmth, while expansive windows and French doors bathe the space in natural light, offering uninterrupted panoramas of the surrounding peaks. A marble-panelled, wood-burning fireplace stands at the heart of the living space, inviting moments of repose on plush seating after an exhilarating day on the slopes. Flowing seamlessly from the dining area, the sleek open-plan kitchen boasts lavish marble countertops and a grand dining table accommodating up to ten guests, creating a convivial setting for long, leisurely meals. Chalet Kitsune is meticulously designed with vibrant lighting and striking statement artwork, elevating its refined ambiance. Five elegantly appointed bedrooms ensure supreme comfort, with four located on the top floor and a fifth on the ground level.