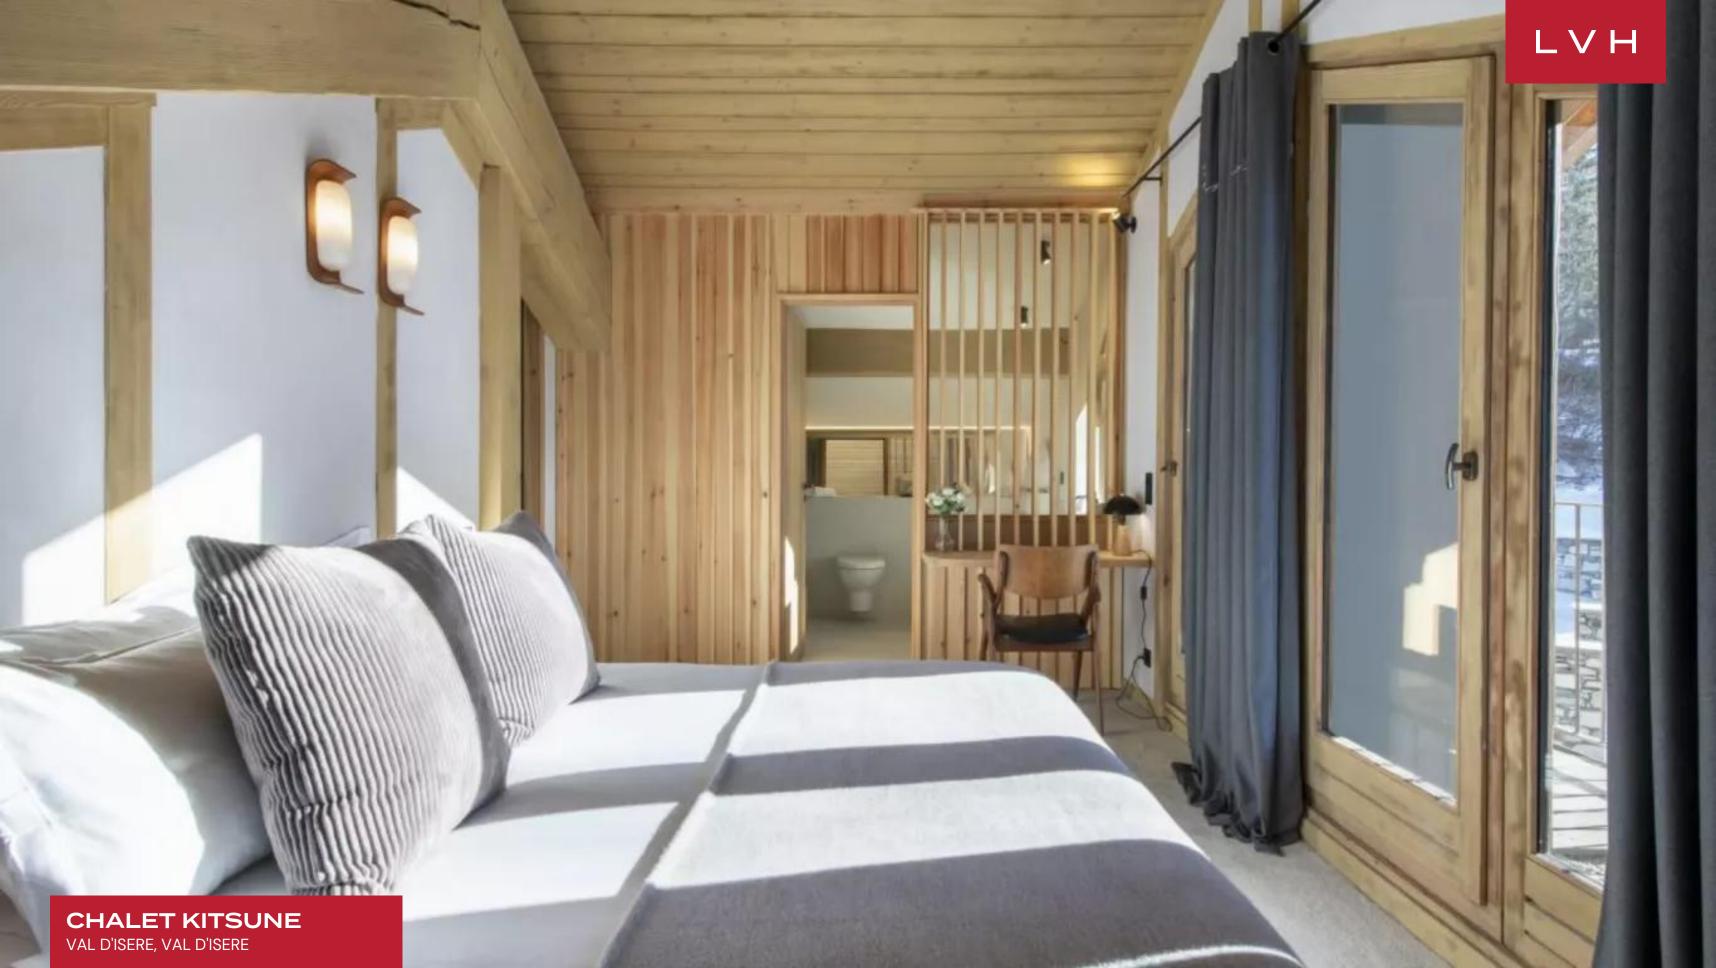

The open-plan living and dining area is an artistic interplay of luminous white hues against sophisticated dark accents, exuding a modern industrial chic aesthetic. Rich oak floors and elegant wood panelling infuse an inviting alpine warmth, while expansive windows and French doors bathe the space in natural light, offering uninterrupted panoramas of the surrounding peaks. A marble-panelled, wood-burning fireplace stands at the heart of the living space, inviting moments of repose on plush seating after an exhilarating day on the slopes. Flowing seamlessly from the dining area, the sleek open-plan kitchen boasts lavish marble countertops and a grand dining table accommodating up to ten guests, creating a convivial setting for long, leisurely meals. Chalet Kitsune is meticulously designed with vibrant lighting and striking statement artwork, elevating its refined ambiance. Five elegantly appointed bedrooms ensure supreme comfort, with four located on the top floor and a fifth on the ground level.