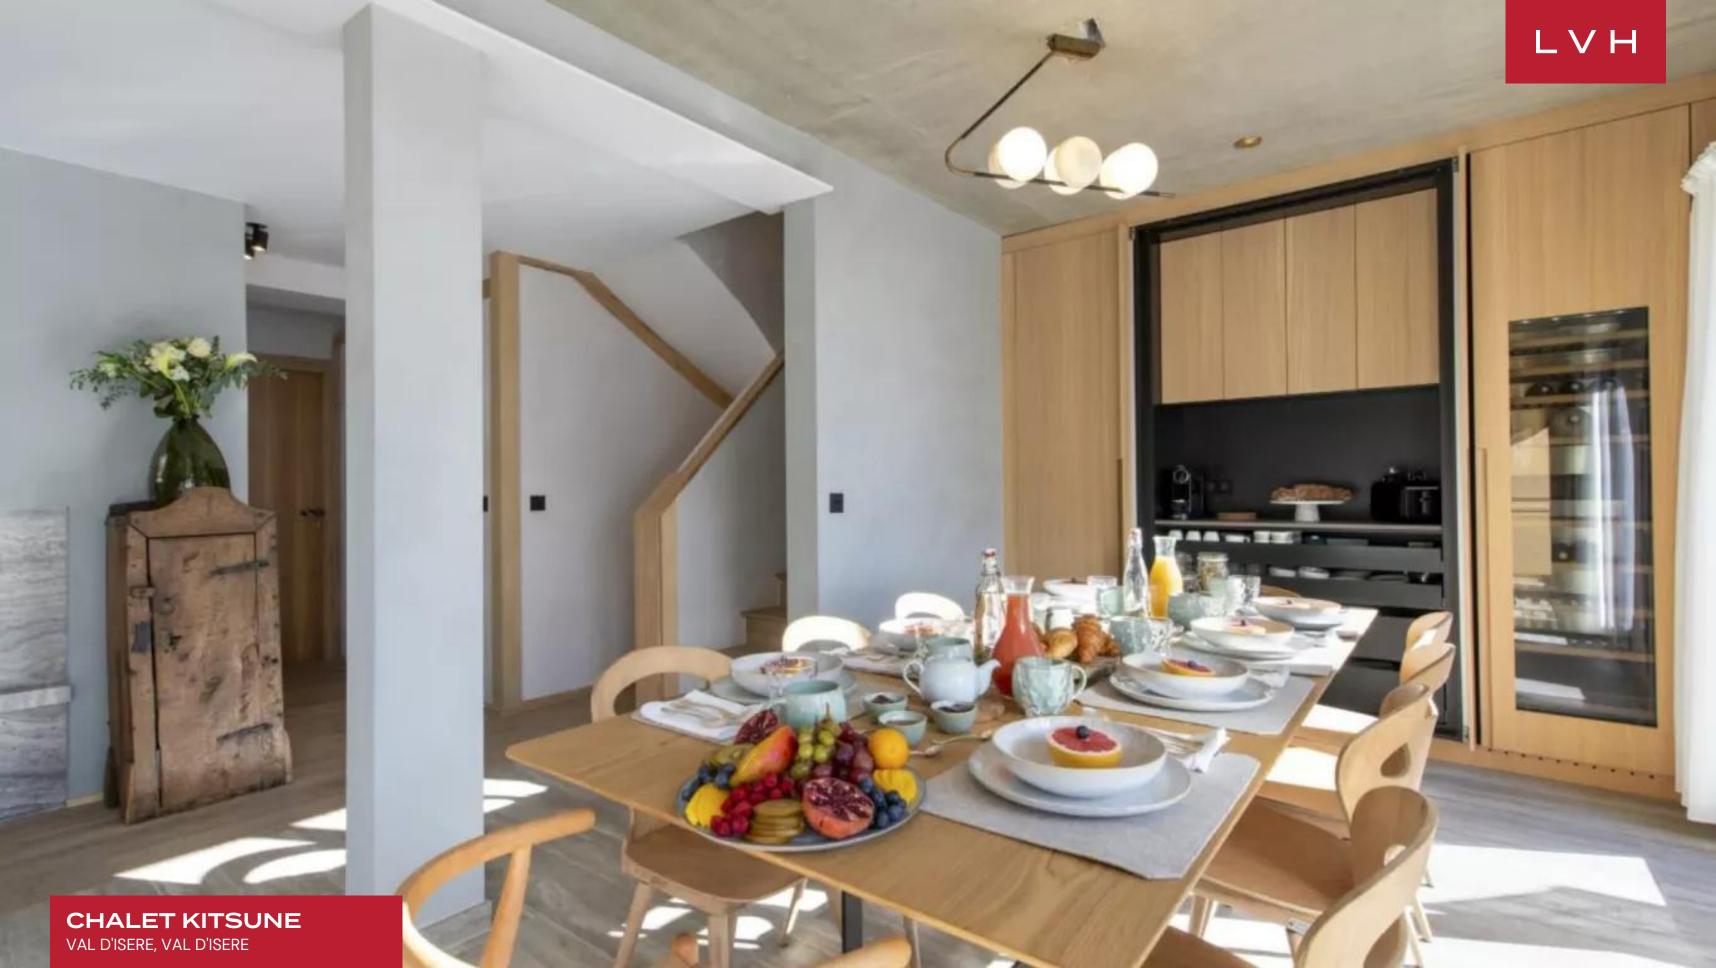

The open-plan living and dining area is an artistic interplay of luminous white hues against sophisticated dark accents, exuding a modern industrial chic aesthetic. Rich oak floors and elegant wood panelling infuse an inviting alpine warmth, while expansive windows and French doors bathe the space in natural light, offering uninterrupted panoramas of the surrounding peaks. A marble-panelled, wood-burning fireplace stands at the heart of the living space, inviting moments of repose on plush seating after an exhilarating day on the slopes. Flowing seamlessly from the dining area, the sleek open-plan kitchen boasts lavish marble countertops and a grand dining table accommodating up to ten guests, creating a convivial setting for long, leisurely meals. Chalet Kitsune is meticulously designed with vibrant lighting and striking statement artwork, elevating its refined ambiance. Five elegantly appointed bedrooms ensure supreme comfort, with four located on the top floor and a fifth on the ground level.