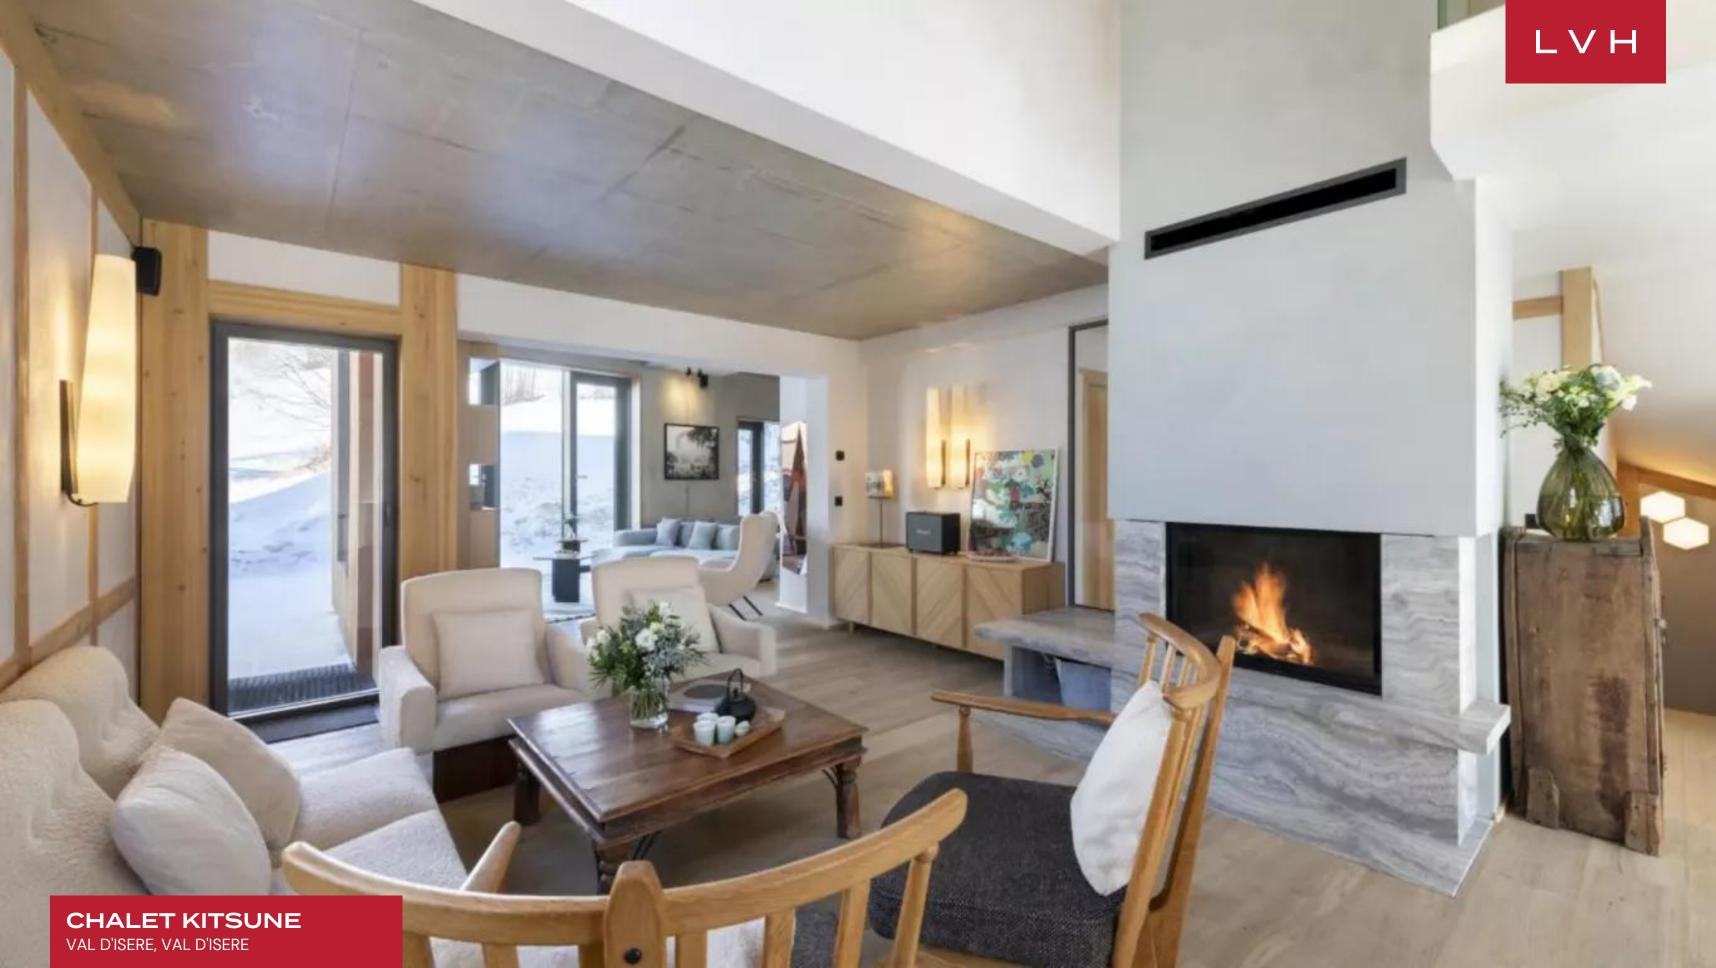

The open-plan living and dining area is an artistic interplay of luminous white hues against sophisticated dark accents, exuding a modern industrial chic aesthetic. Rich oak floors and elegant wood panelling infuse an inviting alpine warmth, while expansive windows and French doors bathe the space in natural light, offering uninterrupted panoramas of the surrounding peaks. A marble-panelled, wood-burning fireplace stands at the heart of the living space, inviting moments of repose on plush seating after an exhilarating day on the slopes. Flowing seamlessly from the dining area, the sleek open-plan kitchen boasts lavish marble countertops and a grand dining table accommodating up to ten guests, creating a convivial setting for long, leisurely meals. Chalet Kitsune is meticulously designed with vibrant lighting and striking statement artwork, elevating its refined ambiance. Five elegantly appointed bedrooms ensure supreme comfort, with four located on the top floor and a fifth on the ground level.

Beyond its sophisticated interiors, the chalet's exterior is a sanctuary of indulgence. The expansive balcony, framed by panoramic mountain vistas, provides the perfect setting for an al-fresco breakfast or a sunset aperitif. A private spa, featuring a serene indoor heated pool and a rejuvenating sauna, offers the ultimate post-ski retreat, while a dedicated ski and boot room ensures effortless convenience. A true haven in the heart of the Alps, this luxury mountainside vacation rental seamlessly blends contemporary refinement with the timeless charm of mountain living.