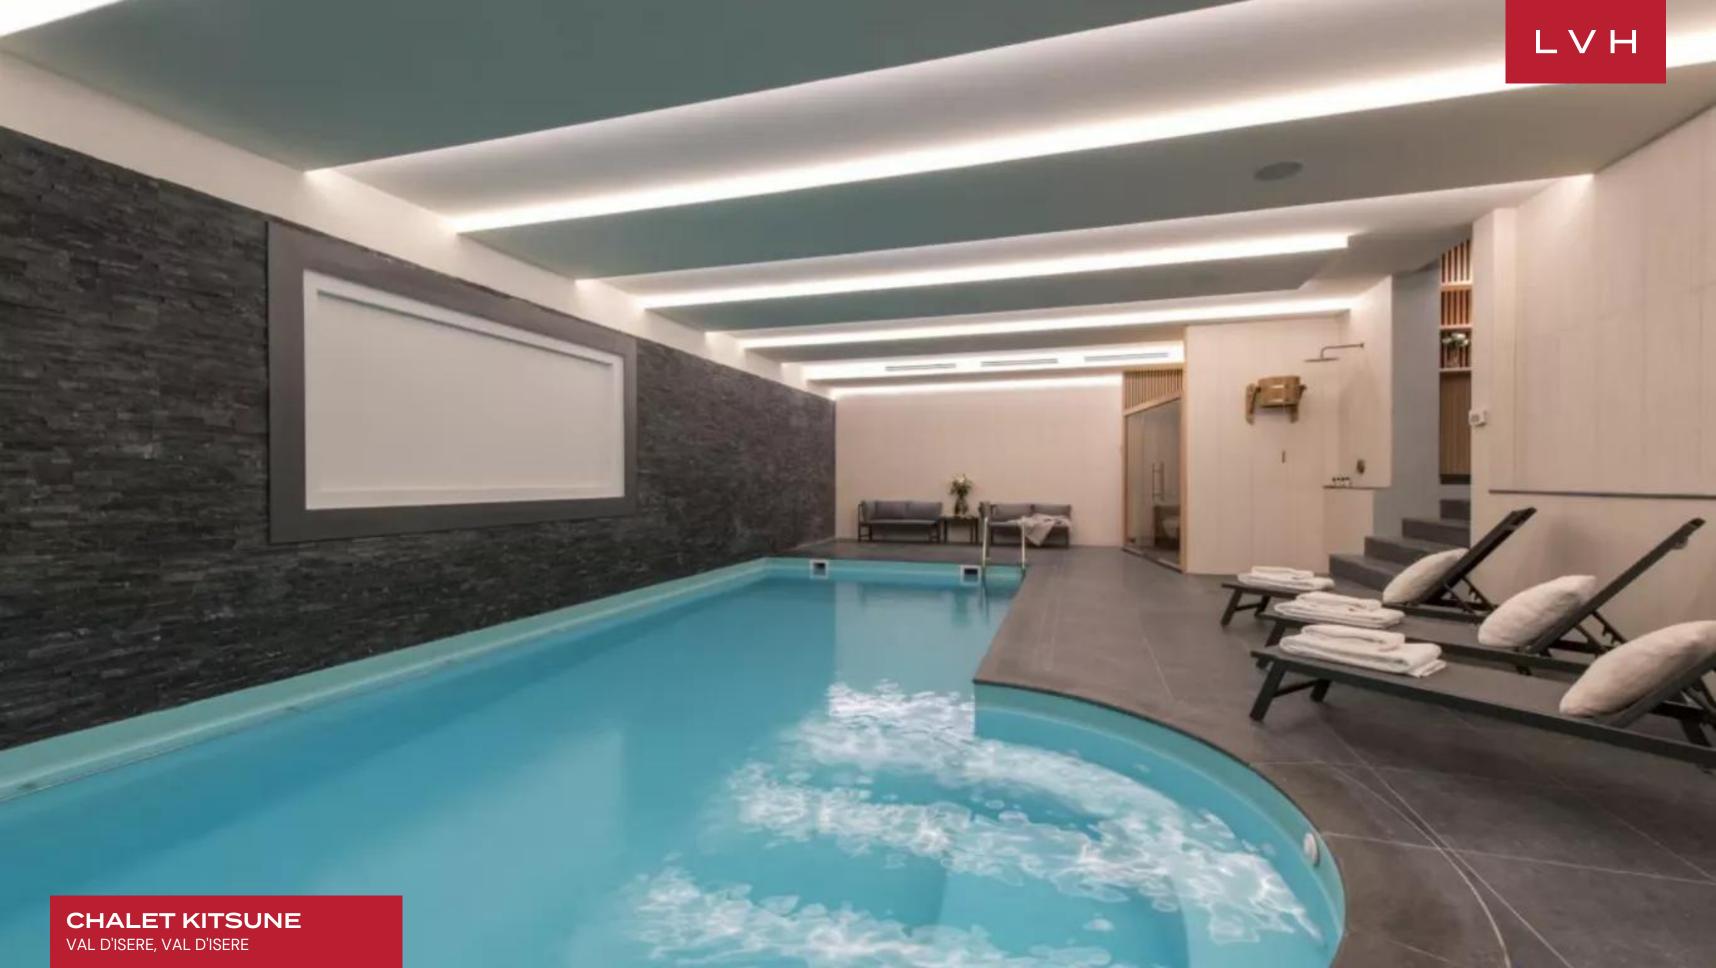

Beyond its sophisticated interiors, the chalet's exterior is a sanctuary of indulgence. The expansive balcony, framed by panoramic mountain vistas, provides the perfect setting for an al-fresco breakfast or a sunset aperitif. A private spa, featuring a serene indoor heated pool and a rejuvenating sauna, offers the ultimate post-ski retreat, while a dedicated ski and boot room ensures effortless convenience. A true haven in the heart of the Alps, this luxury mountainside vacation rental seamlessly blends contemporary refinement with the timeless charm of mountain living.

#### INTERIOR

- Dining Area
- Fireplace
- Indoor Pool
- Laundry
- Media Room
- Sauna
- Ski Room
- Smart TV