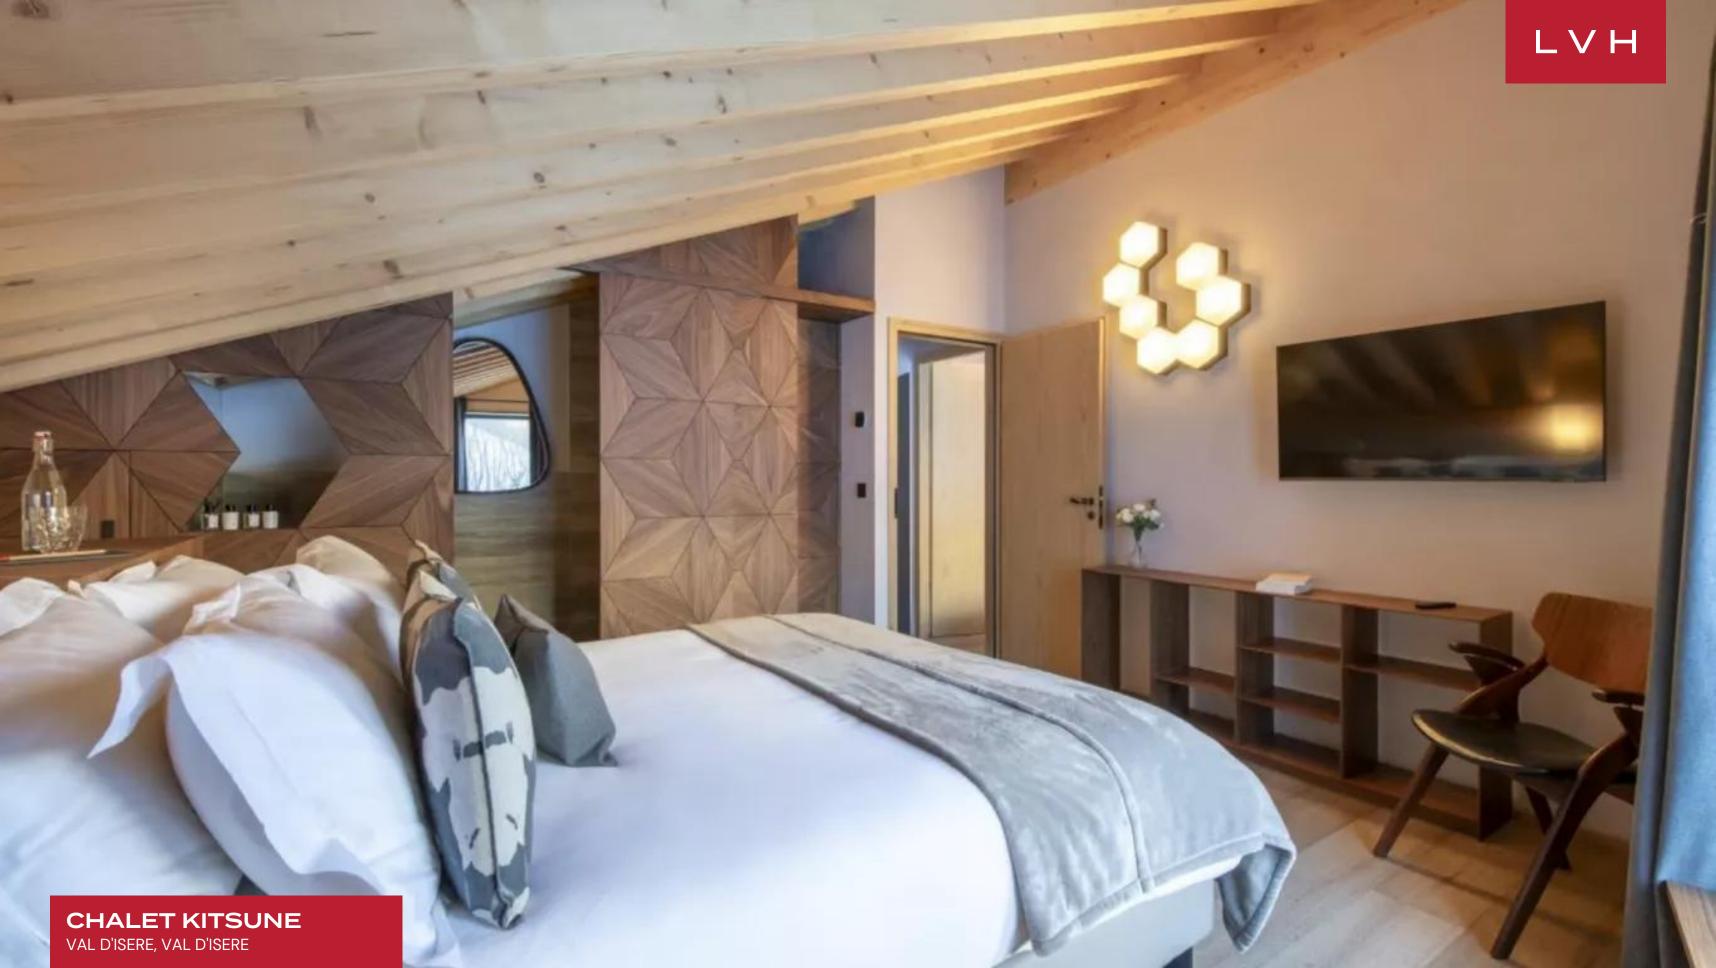

The open-plan living and dining area is an artistic interplay of luminous white hues against sophisticated dark accents, exuding a modern industrial chic aesthetic. Rich oak floors and elegant wood panelling infuse an inviting alpine warmth, while expansive windows and French doors bathe the space in natural light, offering uninterrupted panoramas of the surrounding peaks. A marble-panelled, wood-burning fireplace stands at the heart of the living space, inviting moments of repose on plush seating after an exhilarating day on the slopes. Flowing seamlessly from the dining area, the sleek open-plan kitchen boasts lavish marble countertops and a grand dining table accommodating up to ten guests, creating a convivial setting for long, leisurely meals. Chalet Kitsune is meticulously designed with vibrant lighting and striking statement artwork, elevating its refined ambiance. Five elegantly appointed bedrooms ensure supreme comfort, with four located on the top floor and a fifth on the ground level.