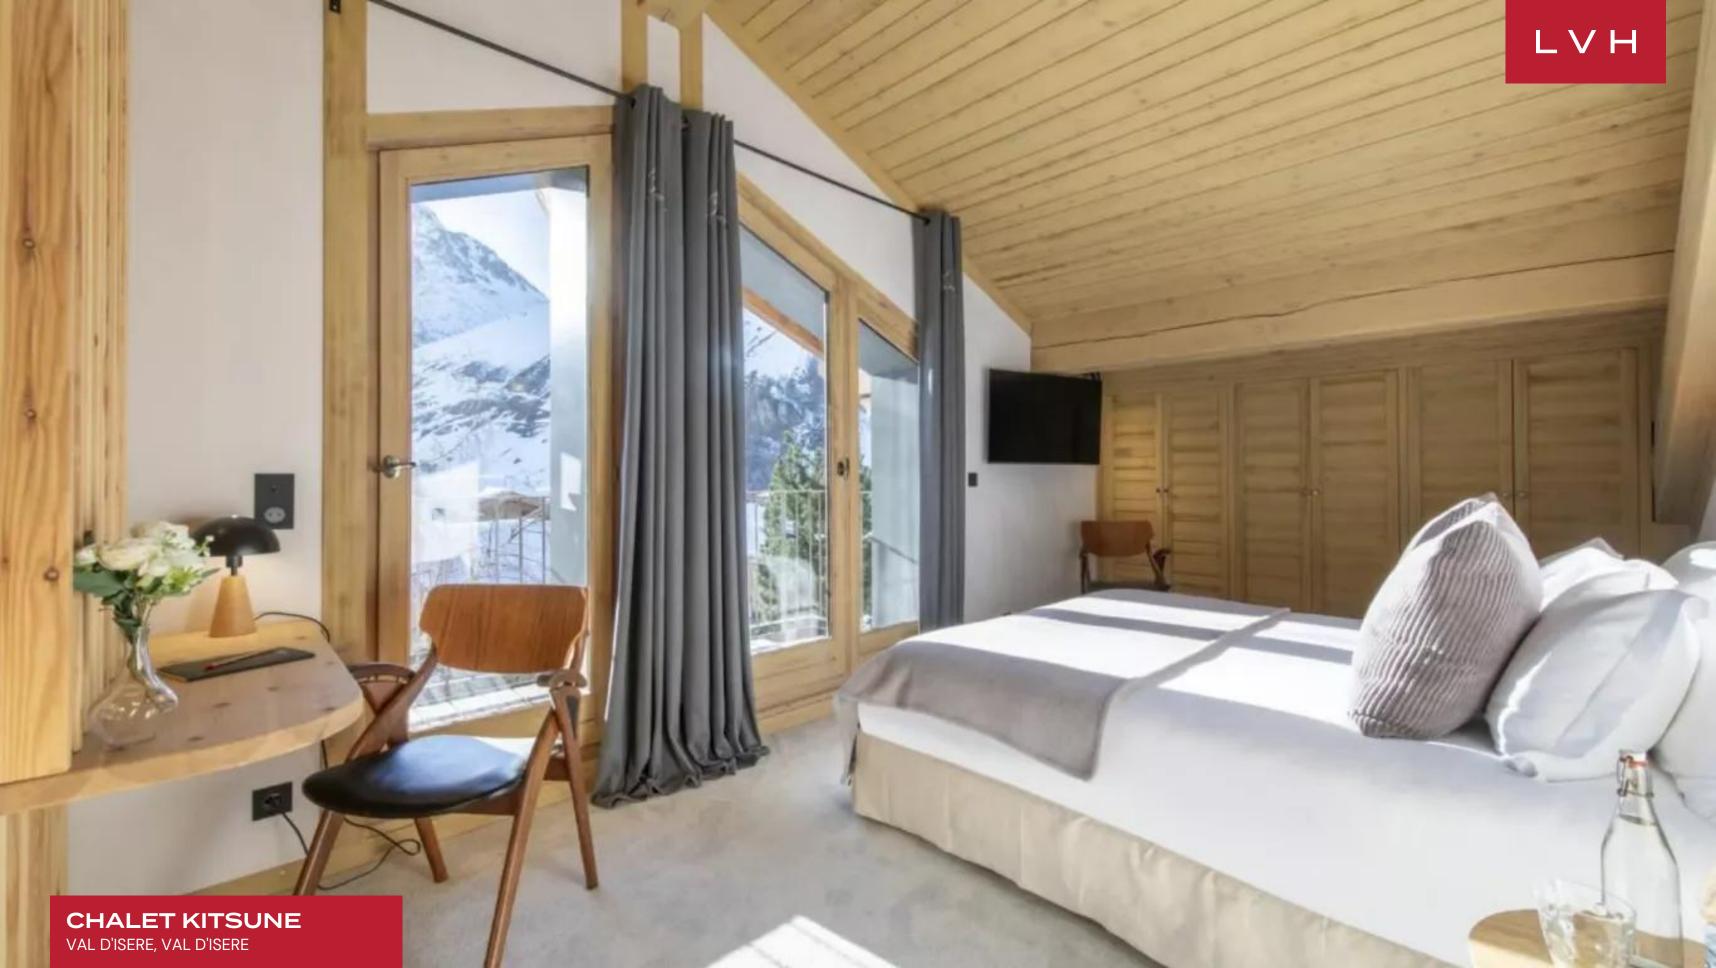

The open-plan living and dining area is an artistic interplay of luminous white hues against sophisticated dark accents, exuding a modern industrial chic aesthetic. Rich oak floors and elegant wood panelling infuse an inviting alpine warmth, while expansive windows and French doors bathe the space in natural light, offering uninterrupted panoramas of the surrounding peaks. A marble-panelled, wood-burning fireplace stands at the heart of the living space, inviting moments of repose on plush seating after an exhilarating day on the slopes. Flowing seamlessly from the dining area, the sleek open-plan kitchen boasts lavish marble countertops and a grand dining table accommodating up to ten guests, creating a convivial setting for long, leisurely meals. Chalet Kitsune is meticulously designed with vibrant lighting and striking statement artwork, elevating its refined ambiance. Five elegantly appointed bedrooms ensure supreme comfort, with four located on the top floor and a fifth on the ground level.