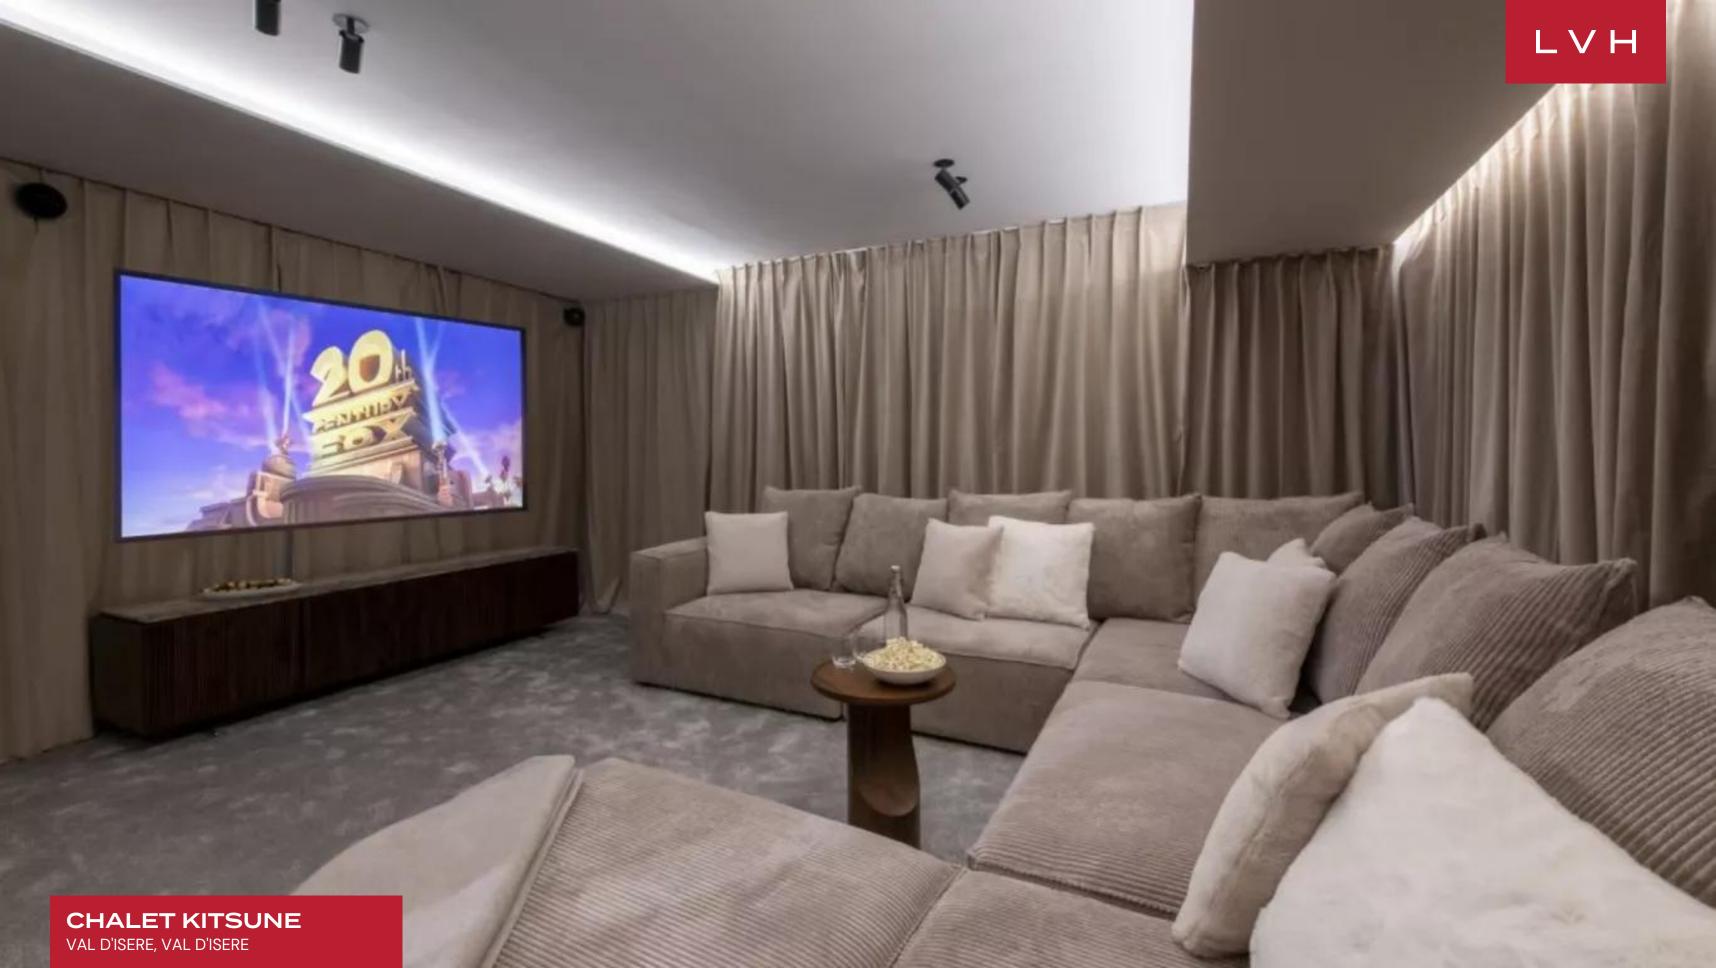

#### INTERIOR

- Dining Area
- Fireplace
- Indoor Pool
- Laundry
- Media Room
- Sauna
- Ski Room
- Smart TV