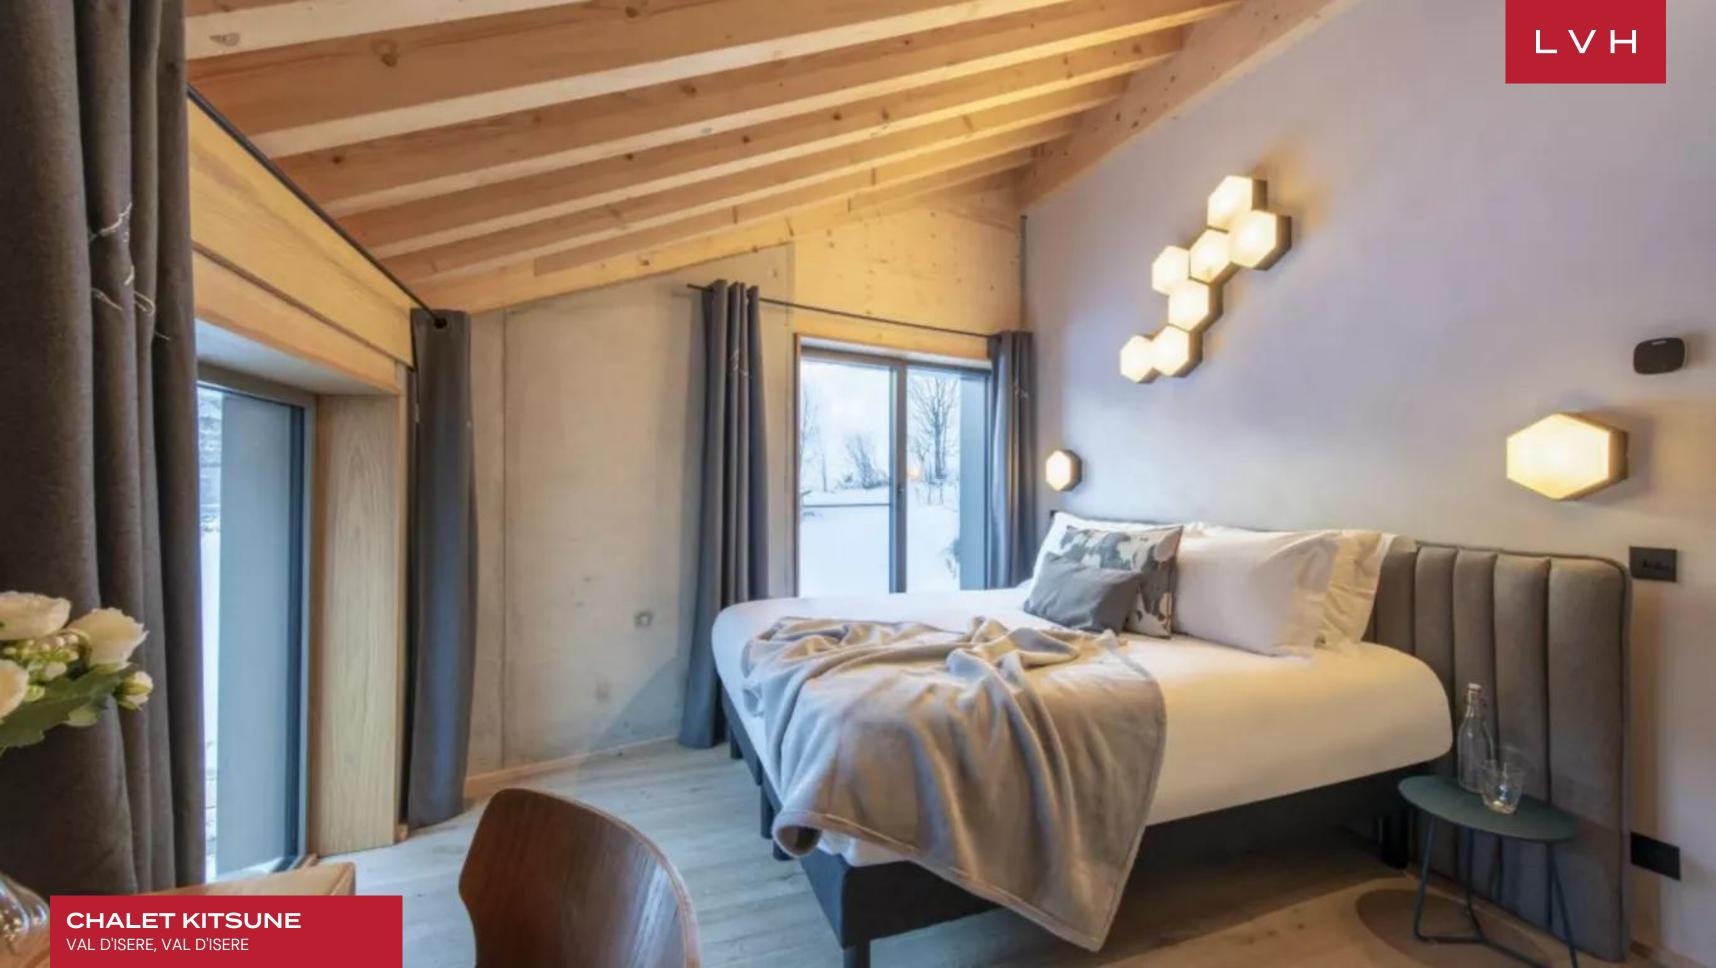

The open-plan living and dining area is an artistic interplay of luminous white hues against sophisticated dark accents, exuding a modern industrial chic aesthetic. Rich oak floors and elegant wood panelling infuse an inviting alpine warmth, while expansive windows and French doors bathe the space in natural light, offering uninterrupted panoramas of the surrounding peaks. A marble-panelled, wood-burning fireplace stands at the heart of the living space, inviting moments of repose on plush seating after an exhilarating day on the slopes. Flowing seamlessly from the dining area, the sleek open-plan kitchen boasts lavish marble countertops and a grand dining table accommodating up to ten guests, creating a convivial setting for long, leisurely meals. Chalet Kitsune is meticulously designed with vibrant lighting and striking statement artwork, elevating its refined ambiance. Five elegantly appointed bedrooms ensure supreme comfort, with four located on the top floor and a fifth on the ground level.