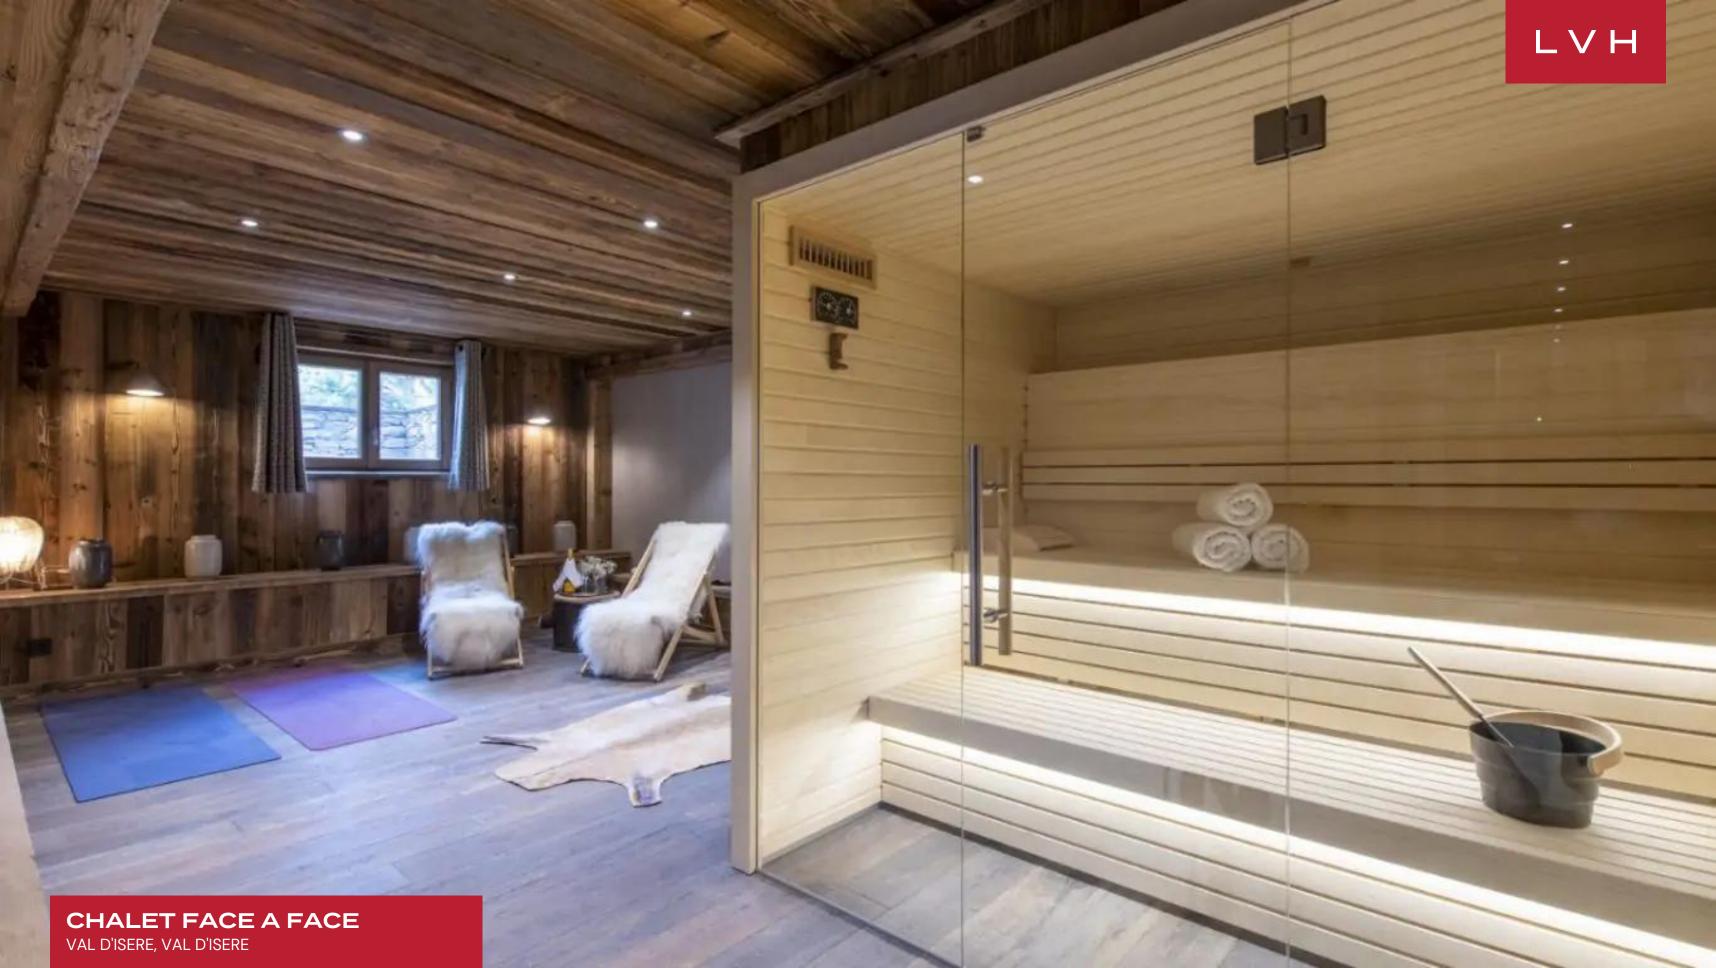

Spellbinding interiors set forth an unforgettable fusion of authentic Alpine architecture and contemporary chic design. Reclaimed timber and a dynamic network of vaulted ceilings, exposed beams, and pillars sculpt a fantastic double-story great room immersed in wondrous mountain views. Ultra-plush low-profile designer sofas convene around bohemian tree-stump console tables and a lovely drop-down sculptural fireplace, offering a fantastic venue for afternoon downtime or apres-ski cocktails. Oversized windows and custom clerestory accents bring the grandeur of Chalet Face a Face's views indoors with a chic and understated urban design, the ultimate counterpoint to the luxury vacation Chalet's romantic mysticism. Ultra fluffy drape over lovely mid-century chairs, imparting an icy glamor to the lustrous open-concept cosmopolitan luxury vacation rental. Six sumptuous bedrooms are marvelously configured across the floors, each suite taking snowed-in coziness to all new heights. Chalet Face a Face accommodates ten adults and four children in utmost comfort, discretion, and luxury. Fantastic in-home amenities include yet are not limited to a dedicated cinema room, indoor pool, sauna, massage, and yoga room.

#### INTERIOR

- Cable, Satellite or Smart TV
- Dining Area
- Fireplace
- Fitness Room
- Hammam
- Laundry
- Indoor Pool
- Sauna
- Ski Room