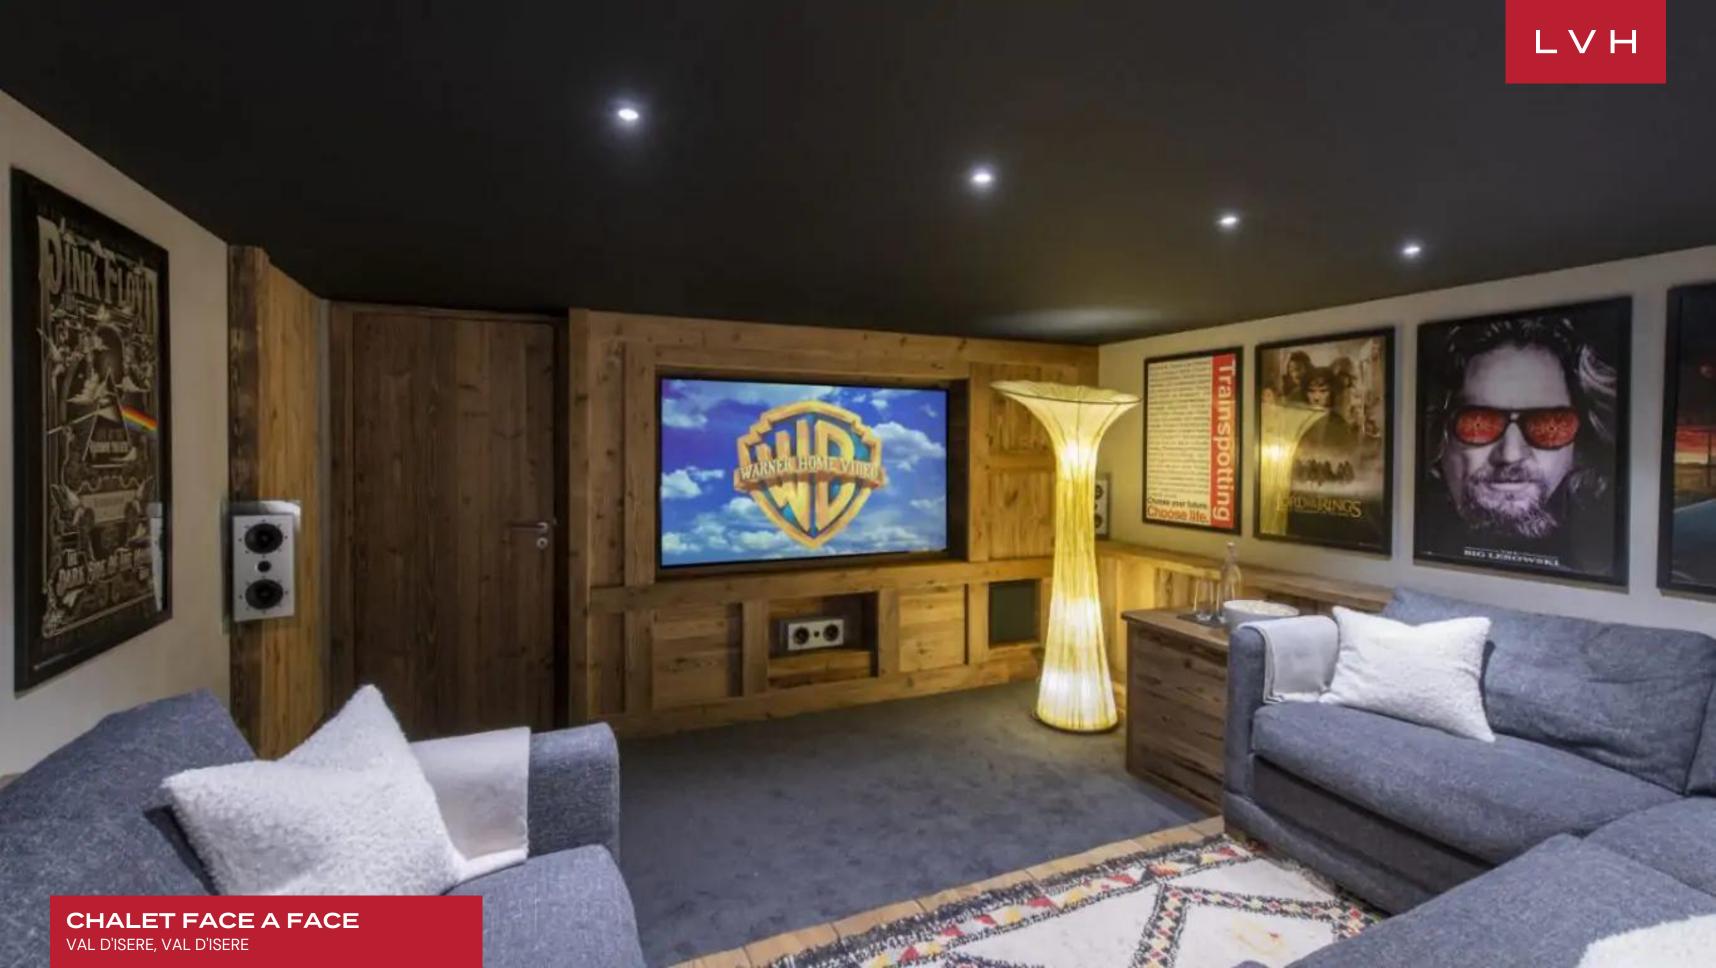

Spellbinding interiors set forth an unforgettable fusion of authentic Alpine architecture and contemporary chic design. Reclaimed timber and a dynamic network of vaulted ceilings, exposed beams, and pillars sculpt a fantastic double-story great room immersed in wondrous mountain views. Ultra-plush low-profile designer sofas convene around bohemian tree-stump console tables and a lovely drop-down sculptural fireplace, offering a fantastic venue for afternoon downtime or apres-ski cocktails. Oversized windows and custom clerestory accents bring the grandeur of Chalet Face a Face's views indoors with a chic and understated urban design, the ultimate counterpoint to the luxury vacation Chalet's romantic mysticism. Ultra fluffy drape over lovely mid-century chairs, imparting an icy glamor to the lustrous open-concept cosmopolitan luxury vacation rental. Six sumptuous bedrooms are marvelously configured across the floors, each suite taking snowed-in coziness to all new heights. Chalet Face a Face accommodates ten adults and four children in utmost comfort, discretion, and luxury. Fantastic in-home amenities include yet are not limited to a dedicated cinema room, indoor pool, sauna, massage, and yoga room.

#### INTERIOR

- Cable, Satellite or Smart TV
- Dining Area
- Fireplace
- Fitness Room
- Hammam
- Laundry
- Indoor Pool
- Sauna
- Ski Room