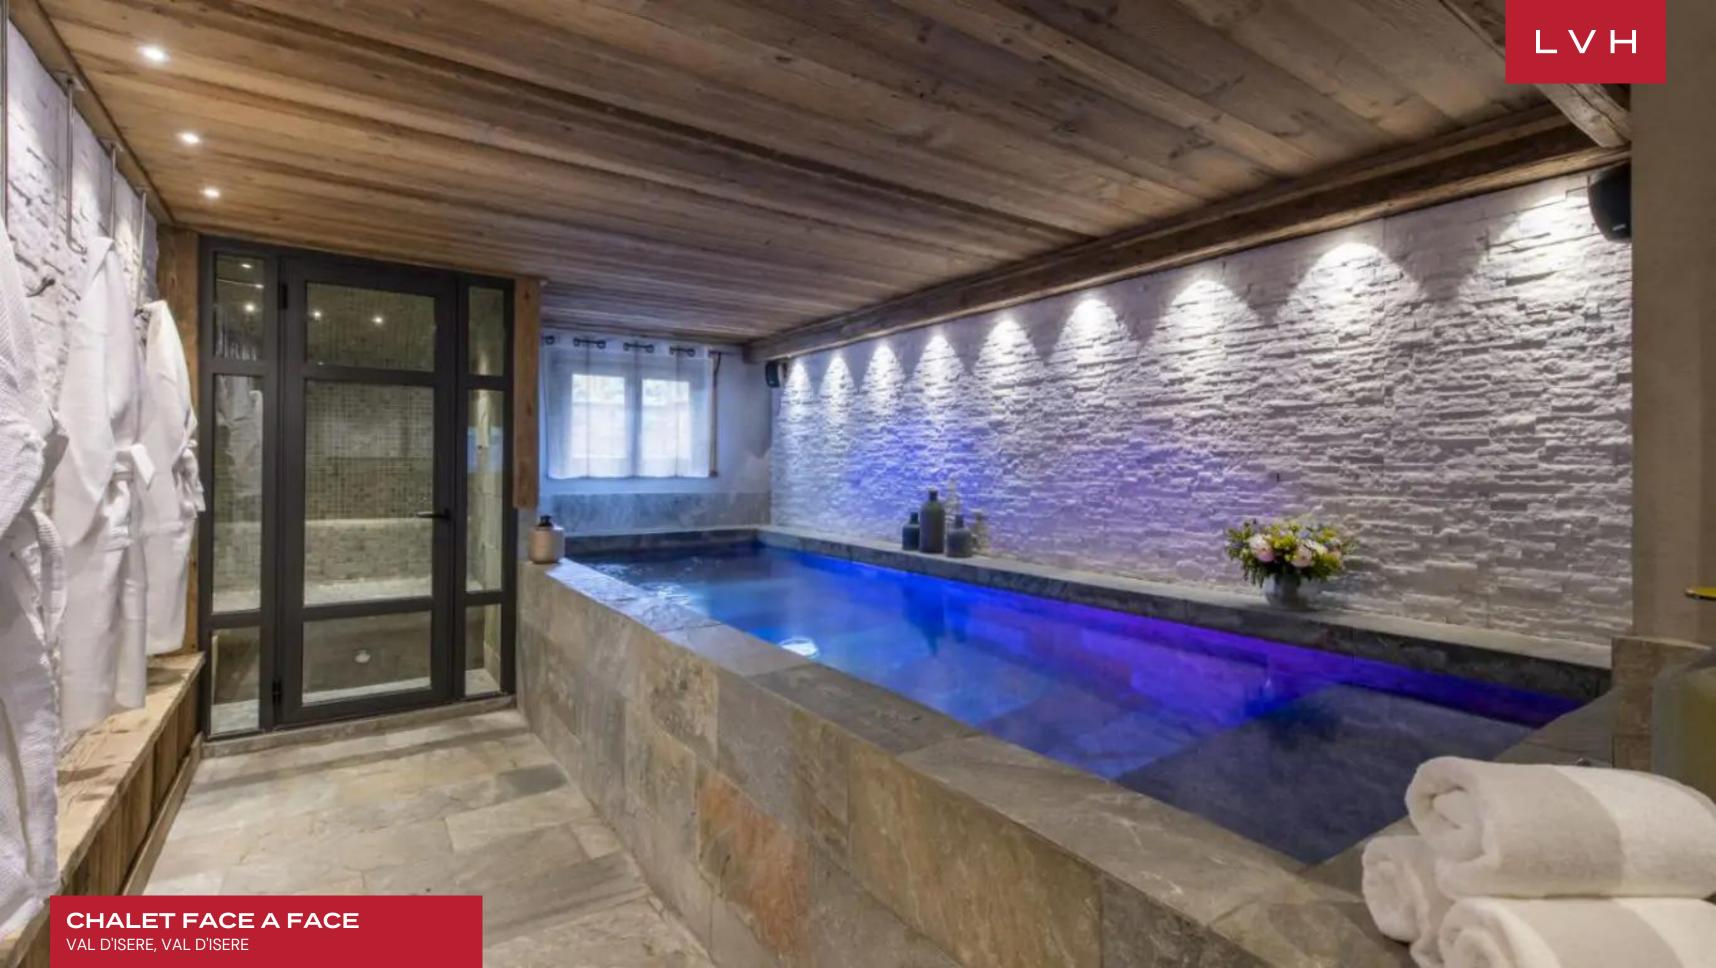

Spellbinding interiors set forth an unforgettable fusion of authentic Alpine architecture and contemporary chic design. Reclaimed timber and a dynamic network of vaulted ceilings, exposed beams, and pillars sculpt a fantastic double-story great room immersed in wondrous mountain views. Ultra-plush low-profile designer sofas convene around bohemian tree-stump console tables and a lovely drop-down sculptural fireplace, offering a fantastic venue for afternoon downtime or apres-ski cocktails. Oversized windows and custom clerestory accents bring the grandeur of Chalet Face a Face's views indoors with a chic and understated urban design, the ultimate counterpoint to the luxury vacation Chalet's romantic mysticism. Ultra fluffy drape over lovely mid-century chairs, imparting an icy glamor to the lustrous open-concept cosmopolitan luxury vacation rental. Six sumptuous bedrooms are marvelously configured across the floors, each suite taking snowed-in coziness to all new heights. Chalet Face a Face accommodates ten adults and four children in utmost comfort, discretion, and luxury. Fantastic in-home amenities include yet are not limited to a dedicated cinema room, indoor pool, sauna, massage, and yoga room.

#### INTERIOR

- Cable, Satellite or Smart TV
- Dining Area
- Fireplace
- Fitness Room
- Hammam
- Laundry
- Indoor Pool
- Sauna
- Ski Room