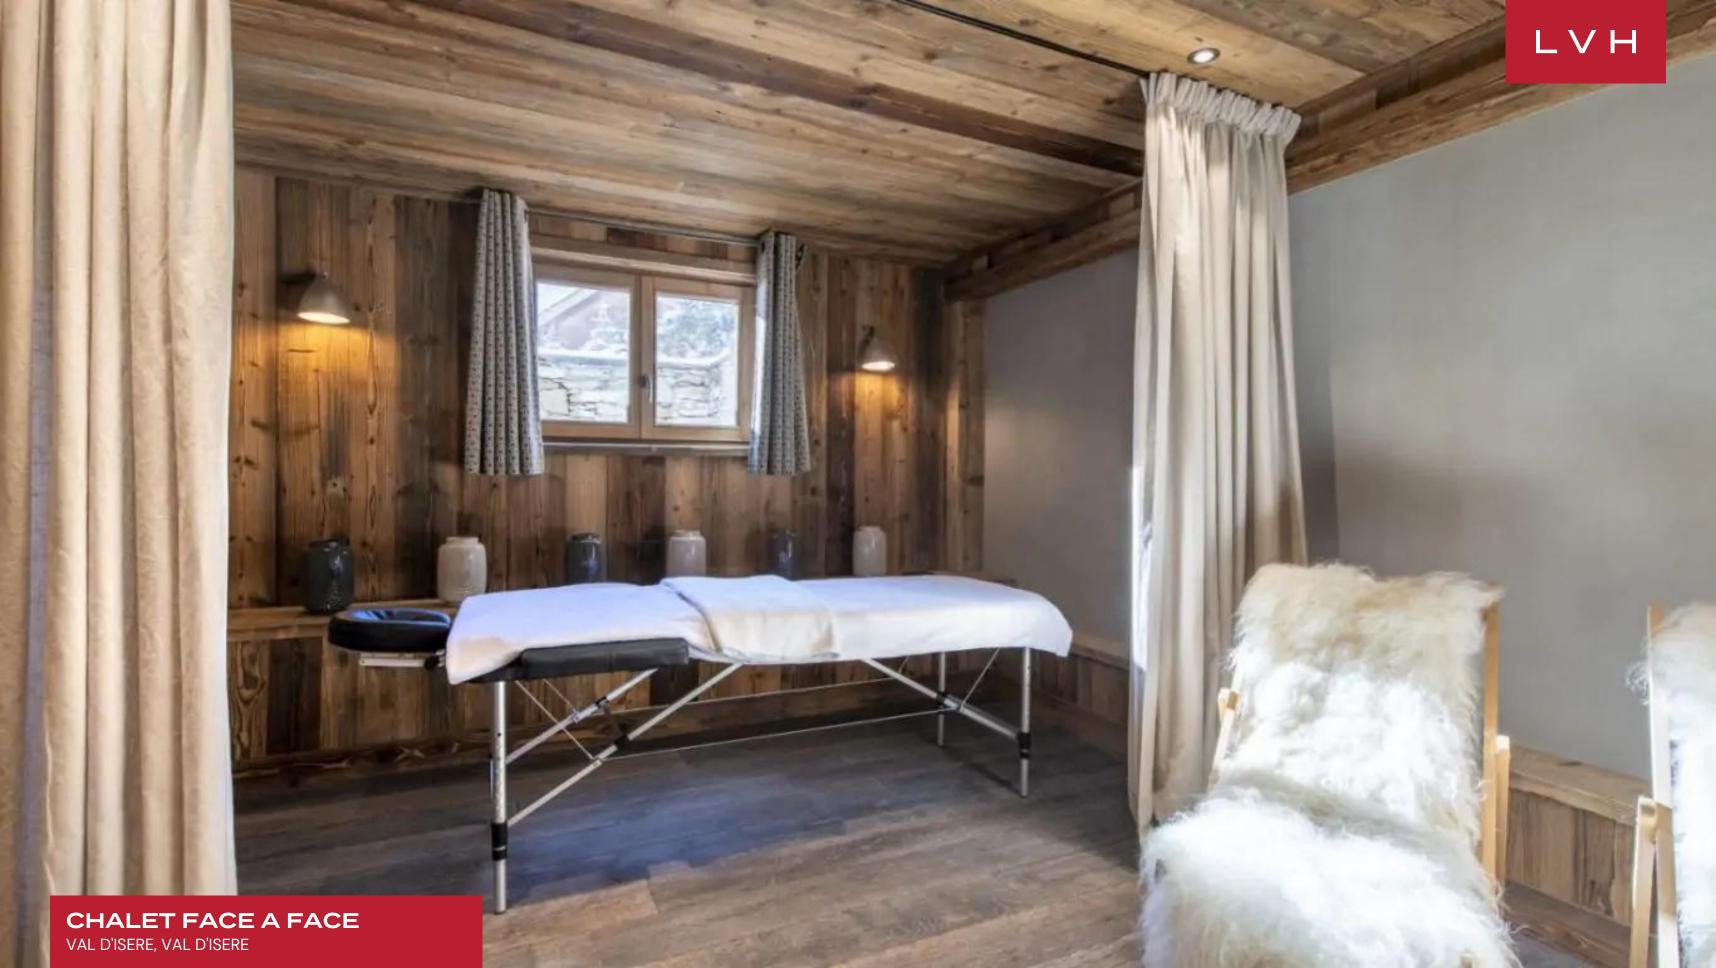

Spellbinding interiors set forth an unforgettable fusion of authentic Alpine architecture and contemporary chic design. Reclaimed timber and a dynamic network of vaulted ceilings, exposed beams, and pillars sculpt a fantastic double-story great room immersed in wondrous mountain views. Ultra-plush low-profile designer sofas convene around bohemian tree-stump console tables and a lovely drop-down sculptural fireplace, offering a fantastic venue for afternoon downtime or apres-ski cocktails. Oversized windows and custom clerestory accents bring the grandeur of Chalet Face a Face's views indoors with a chic and understated urban design, the ultimate counterpoint to the luxury vacation Chalet's romantic mysticism. Ultra fluffy drape over lovely mid-century chairs, imparting an icy glamor to the lustrous open-concept cosmopolitan luxury vacation rental. Six sumptuous bedrooms are marvelously configured across the floors, each suite taking snowed-in coziness to all new heights. Chalet Face a Face accommodates ten adults and four children in utmost comfort, discretion, and luxury. Fantastic in-home amenities include yet are not limited to a dedicated cinema room, indoor pool, sauna, massage, and yoga room.

#### INTERIOR

- Cable, Satellite or Smart TV
- Dining Area
- Fireplace
- Fitness Room
- Hammam
- Laundry
- Indoor Pool
- Sauna
- Ski Room