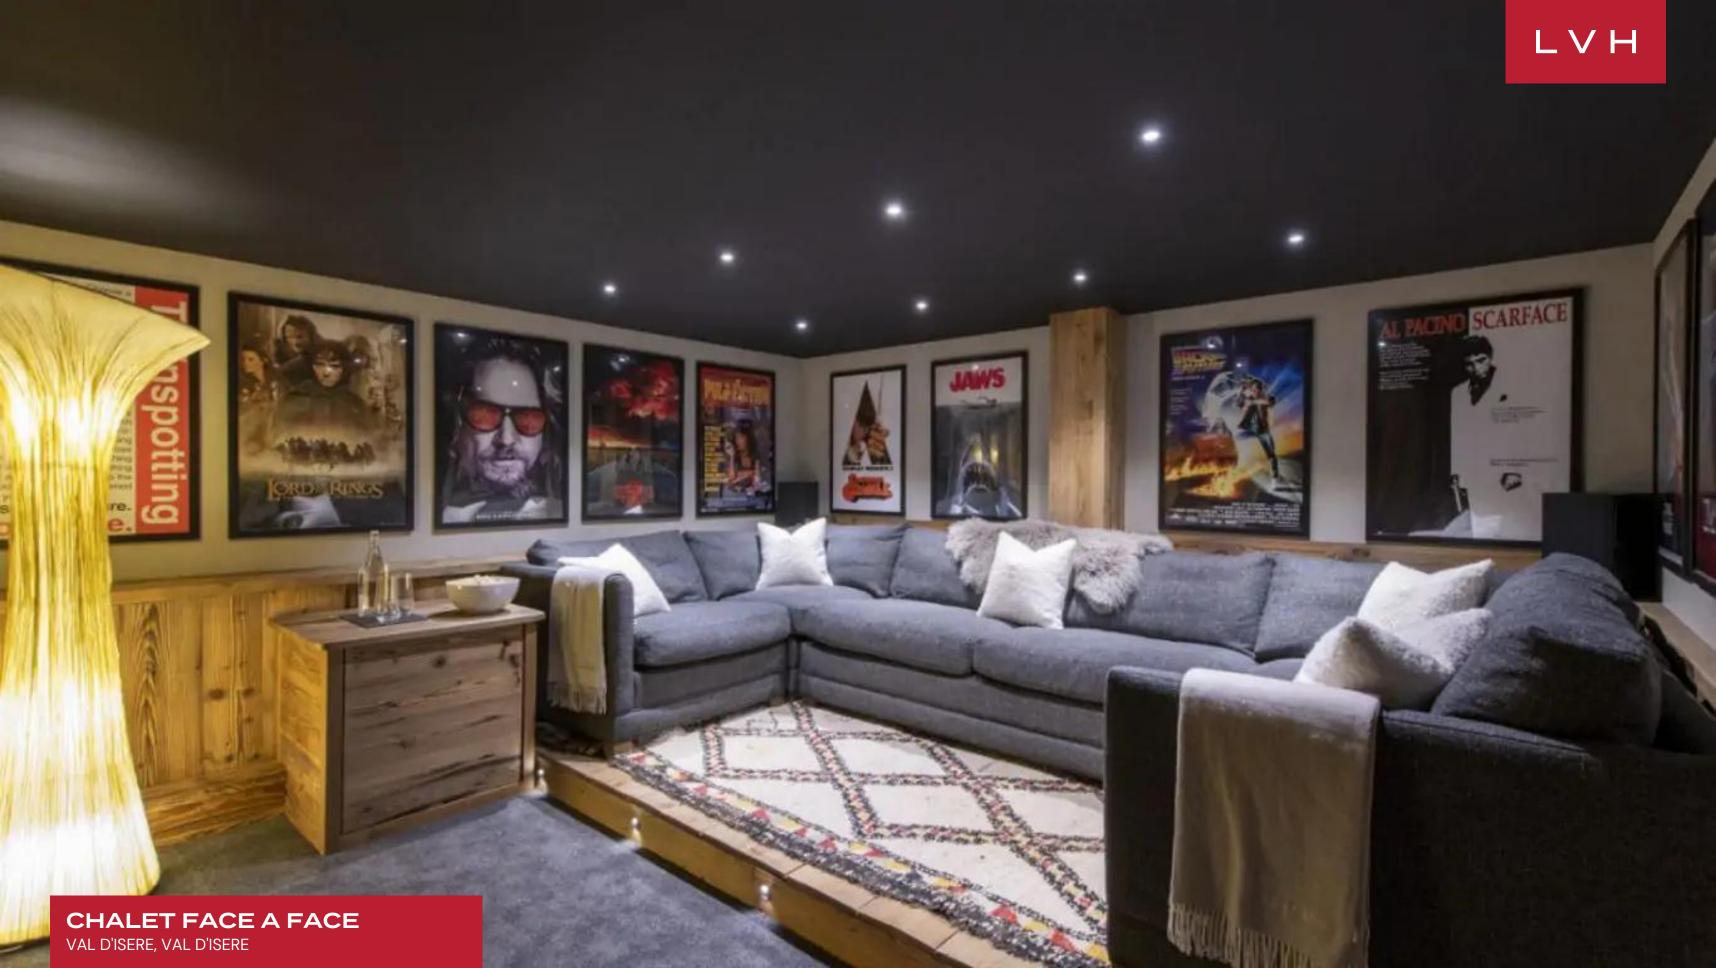

Spellbinding interiors set forth an unforgettable fusion of authentic Alpine architecture and contemporary chic design. Reclaimed timber and a dynamic network of vaulted ceilings, exposed beams, and pillars sculpt a fantastic double-story great room immersed in wondrous mountain views. Ultra-plush low-profile designer sofas convene around bohemian tree-stump console tables and a lovely drop-down sculptural fireplace, offering a fantastic venue for afternoon downtime or apres-ski cocktails. Oversized windows and custom clerestory accents bring the grandeur of Chalet Face a Face's views indoors with a chic and understated urban design, the ultimate counterpoint to the luxury vacation Chalet's romantic mysticism. Ultra fluffy drape over lovely mid-century chairs, imparting an icy glamor to the lustrous open-concept cosmopolitan luxury vacation rental. Six sumptuous bedrooms are marvelously configured across the floors, each suite taking snowed-in coziness to all new heights. Chalet Face a Face accommodates ten adults and four children in utmost comfort, discretion, and luxury. Fantastic in-home amenities include yet are not limited to a dedicated cinema room, indoor pool, sauna, massage, and yoga room.

#### INTERIOR

- Cable, Satellite or Smart TV
- Dining Area
- Fireplace
- Fitness Room
- Hammam
- Laundry
- Indoor Pool
- Sauna
- Ski Room