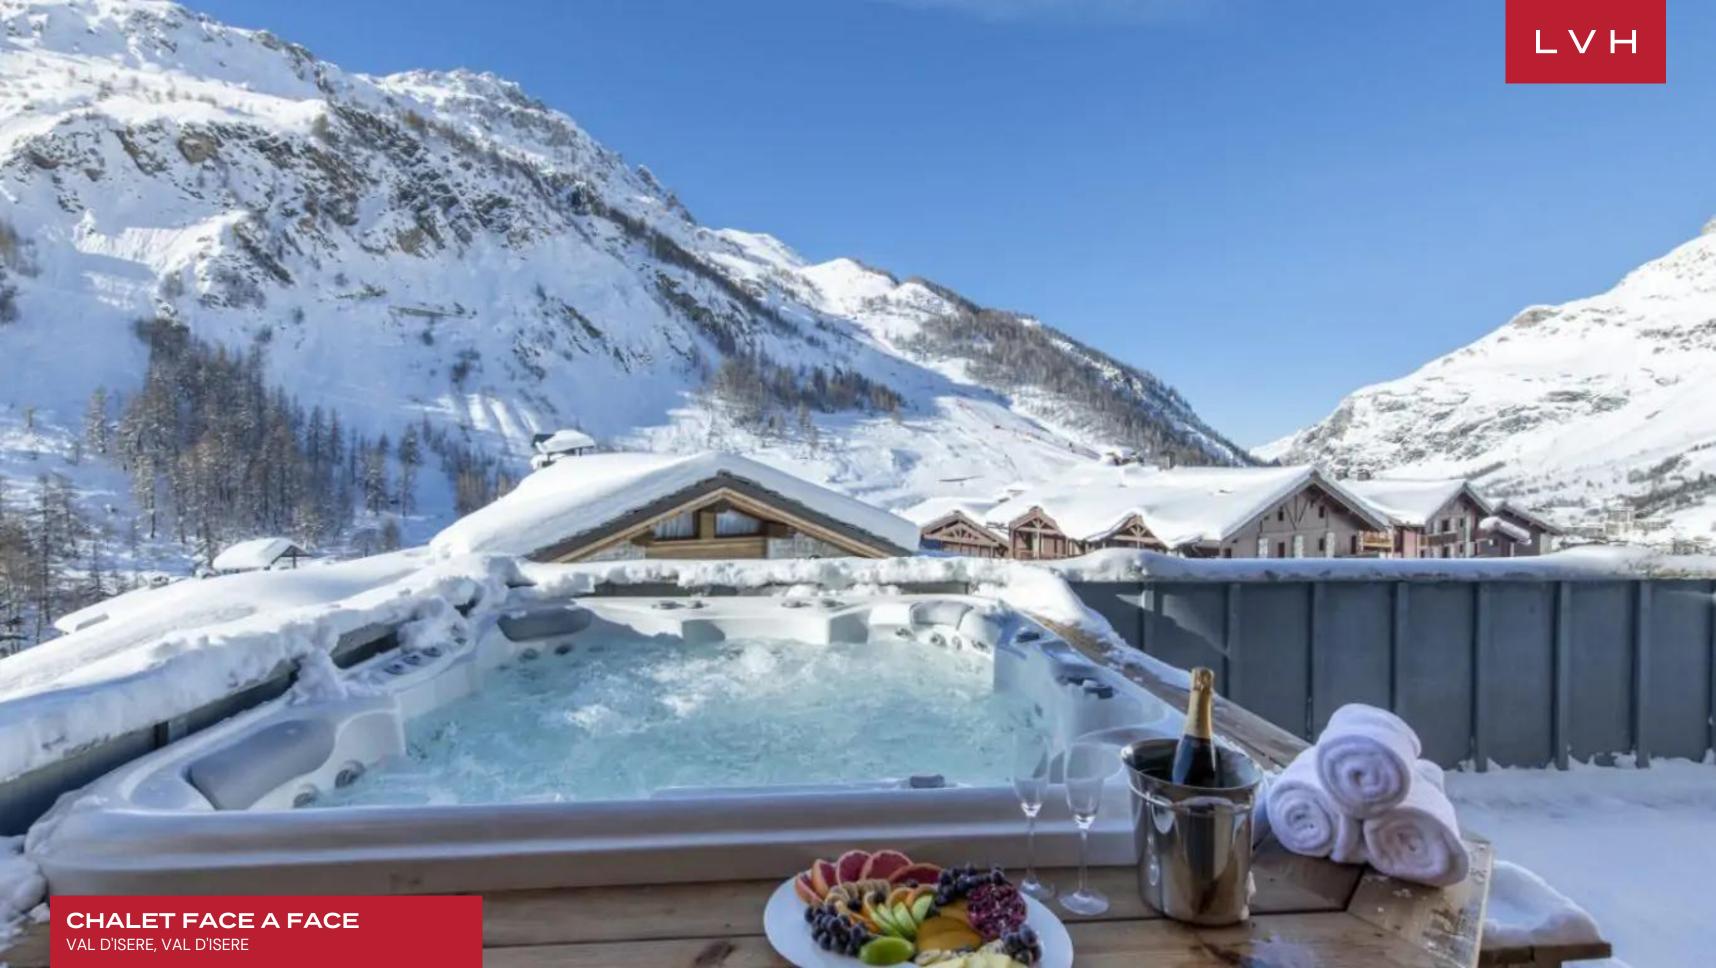

This French Alpine luxury vacation Chalet is complete with a hot tub poised before majestic mountain scenes, offering an unmatched venue for sore muscles after a busy day on the slopes. A fantastic protruding balcony from the great room ensures the brisk Alpine elements are never too far away. Soak in the serenity and splendor of Val d'Isere, saluting another day of excitement with a cup of coffee before ethereal morning scenes.

#### **EXTERIOR**

- Garage
- Hot Tub
- Sun Loungers
- Al Fresco Dining
- Terrace