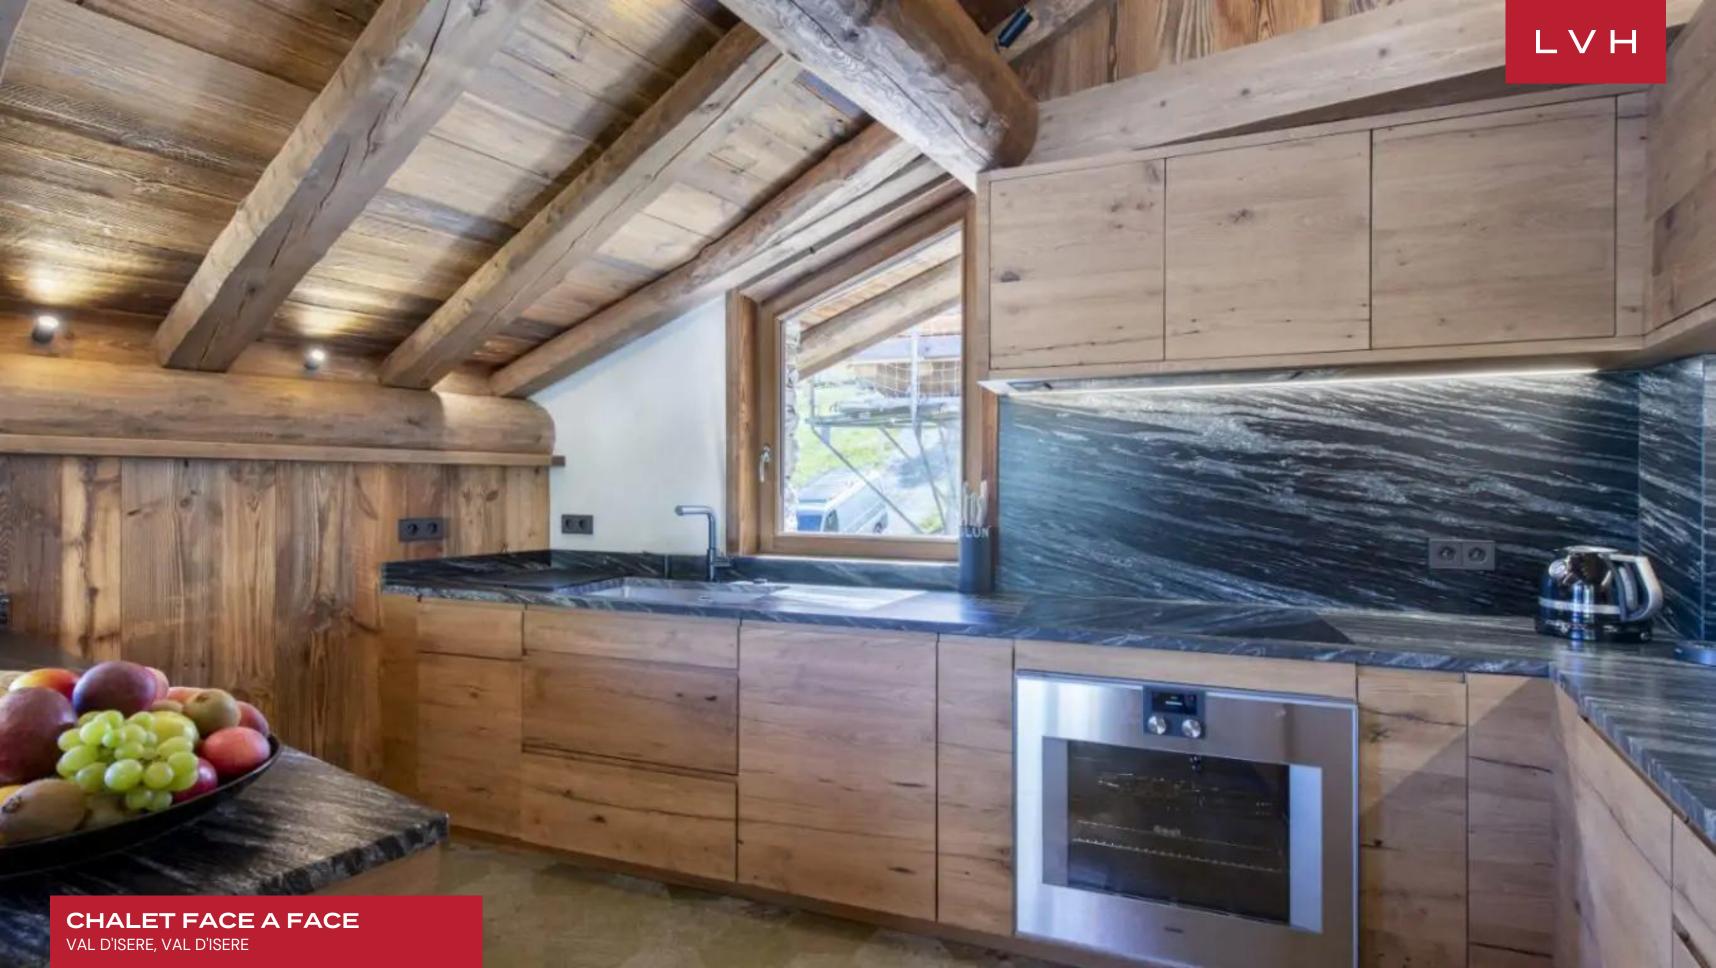

### CHALET FACE A FACE

VAL D'ISERE, VAL D'ISERE

Chalet Face a Face stands as some of Val d'Isere's most spectacular luxury ski lodge rentals. This masterwork of elite architecture, design, and amenities, this elevated slopeside estate overlooks fairytale-like surroundings peering into the purest expression of French Alpine savage beauty. A vacation Chalet beyond reproach, Face a Face brings guests headfirst into the pristine mountain elements and adrenaline-pumping recreation.

Spellbinding interiors set forth an unforgettable fusion of authentic Alpine architecture and contemporary chic design. Reclaimed timber and a dynamic network of vaulted ceilings, exposed beams, and pillars sculpt a fantastic double-story great room immersed in wondrous mountain views. Ultra-plush low-profile designer sofas convene around bohemian tree-stump console tables and a lovely drop-down sculptural fireplace, offering a fantastic venue for afternoon downtime or apres-ski cocktails. Oversized windows and custom clerestory accents bring the grandeur of Chalet Face a Face's views indoors with a chic and understated urban design, the ultimate counterpoint to the luxury vacation Chalet's romantic mysticism. Ultra fluffy drape over lovely mid-century chairs, imparting an icy glamor to the lustrous open-concept cosmopolitan luxury vacation rental. Six sumptuous bedrooms are marvelously configured across the floors, each suite taking snowed-in coziness to all new heights. Chalet Face a Face accommodates ten adults and four children in utmost comfort, discretion, and luxury. Fantastic in-home amenities include yet are not limited to a dedicated cinema room, indoor pool, sauna, massage, and yoga room.