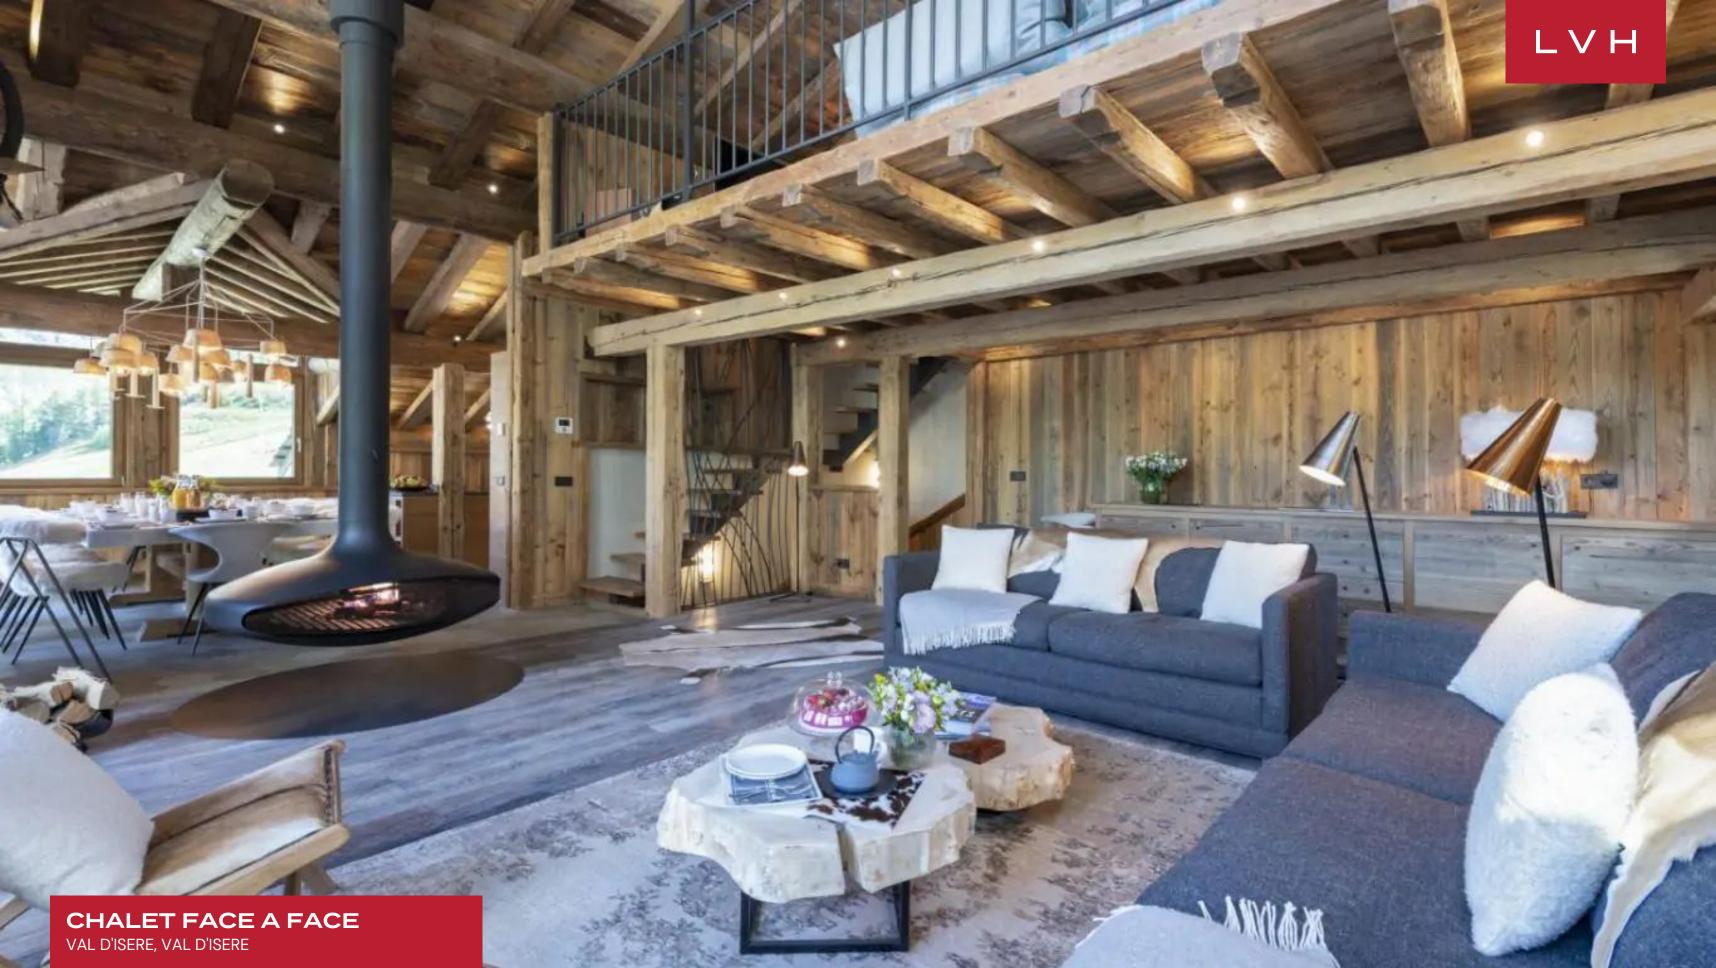

Spellbinding interiors set forth an unforgettable fusion of authentic Alpine architecture and contemporary chic design. Reclaimed timber and a dynamic network of vaulted ceilings, exposed beams, and pillars sculpt a fantastic double-story great room immersed in wondrous mountain views. Ultra-plush low-profile designer sofas convene around bohemian tree-stump console tables and a lovely drop-down sculptural fireplace, offering a fantastic venue for afternoon downtime or apres-ski cocktails. Oversized windows and custom clerestory accents bring the grandeur of Chalet Face a Face's views indoors with a chic and understated urban design, the ultimate counterpoint to the luxury vacation Chalet's romantic mysticism. Ultra fluffy drape over lovely mid-century chairs, imparting an icy glamor to the lustrous open-concept cosmopolitan luxury vacation rental. Six sumptuous bedrooms are marvelously configured across the floors, each suite taking snowed-in coziness to all new heights. Chalet Face a Face accommodates ten adults and four children in utmost comfort, discretion, and luxury. Fantastic in-home amenities include yet are not limited to a dedicated cinema room, indoor pool, sauna, massage, and yoga room.

This French Alpine luxury vacation Chalet is complete with a hot tub poised before majestic mountain scenes, offering an unmatched venue for sore muscles after a busy day on the slopes. A fantastic protruding balcony from the great room ensures the brisk Alpine elements are never too far away. Soak in the serenity and splendor of Val d'Isere, saluting another day of excitement with a cup of coffee before ethereal morning scenes.