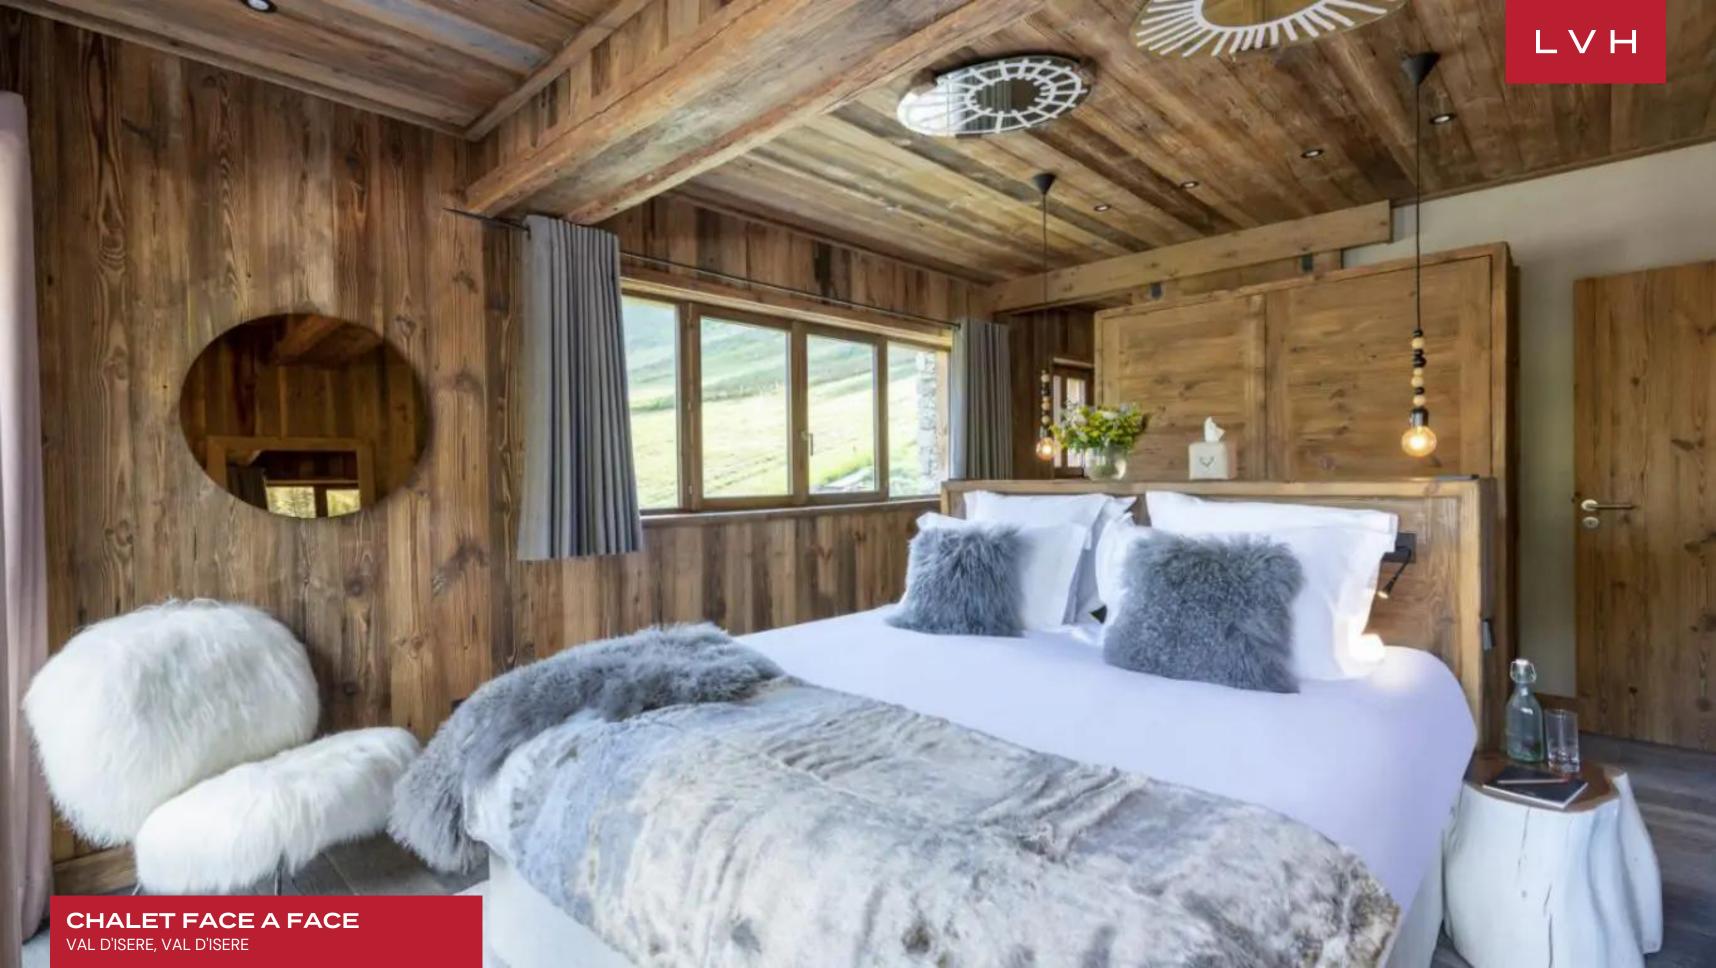

Spellbinding interiors set forth an unforgettable fusion of authentic Alpine architecture and contemporary chic design. Reclaimed timber and a dynamic network of vaulted ceilings, exposed beams, and pillars sculpt a fantastic double-story great room immersed in wondrous mountain views. Ultra-plush low-profile designer sofas convene around bohemian tree-stump console tables and a lovely drop-down sculptural fireplace, offering a fantastic venue for afternoon downtime or apres-ski cocktails. Oversized windows and custom clerestory accents bring the grandeur of Chalet Face a Face's views indoors with a chic and understated urban design, the ultimate counterpoint to the luxury vacation Chalet's romantic mysticism. Ultra fluffy drape over lovely mid-century chairs, imparting an icy glamor to the lustrous open-concept cosmopolitan luxury vacation rental. Six sumptuous bedrooms are marvelously configured across the floors, each suite taking snowed-in coziness to all new heights. Chalet Face a Face accommodates ten adults and four children in utmost comfort, discretion, and luxury. Fantastic in-home amenities include yet are not limited to a dedicated cinema room, indoor pool, sauna, massage, and yoga room.