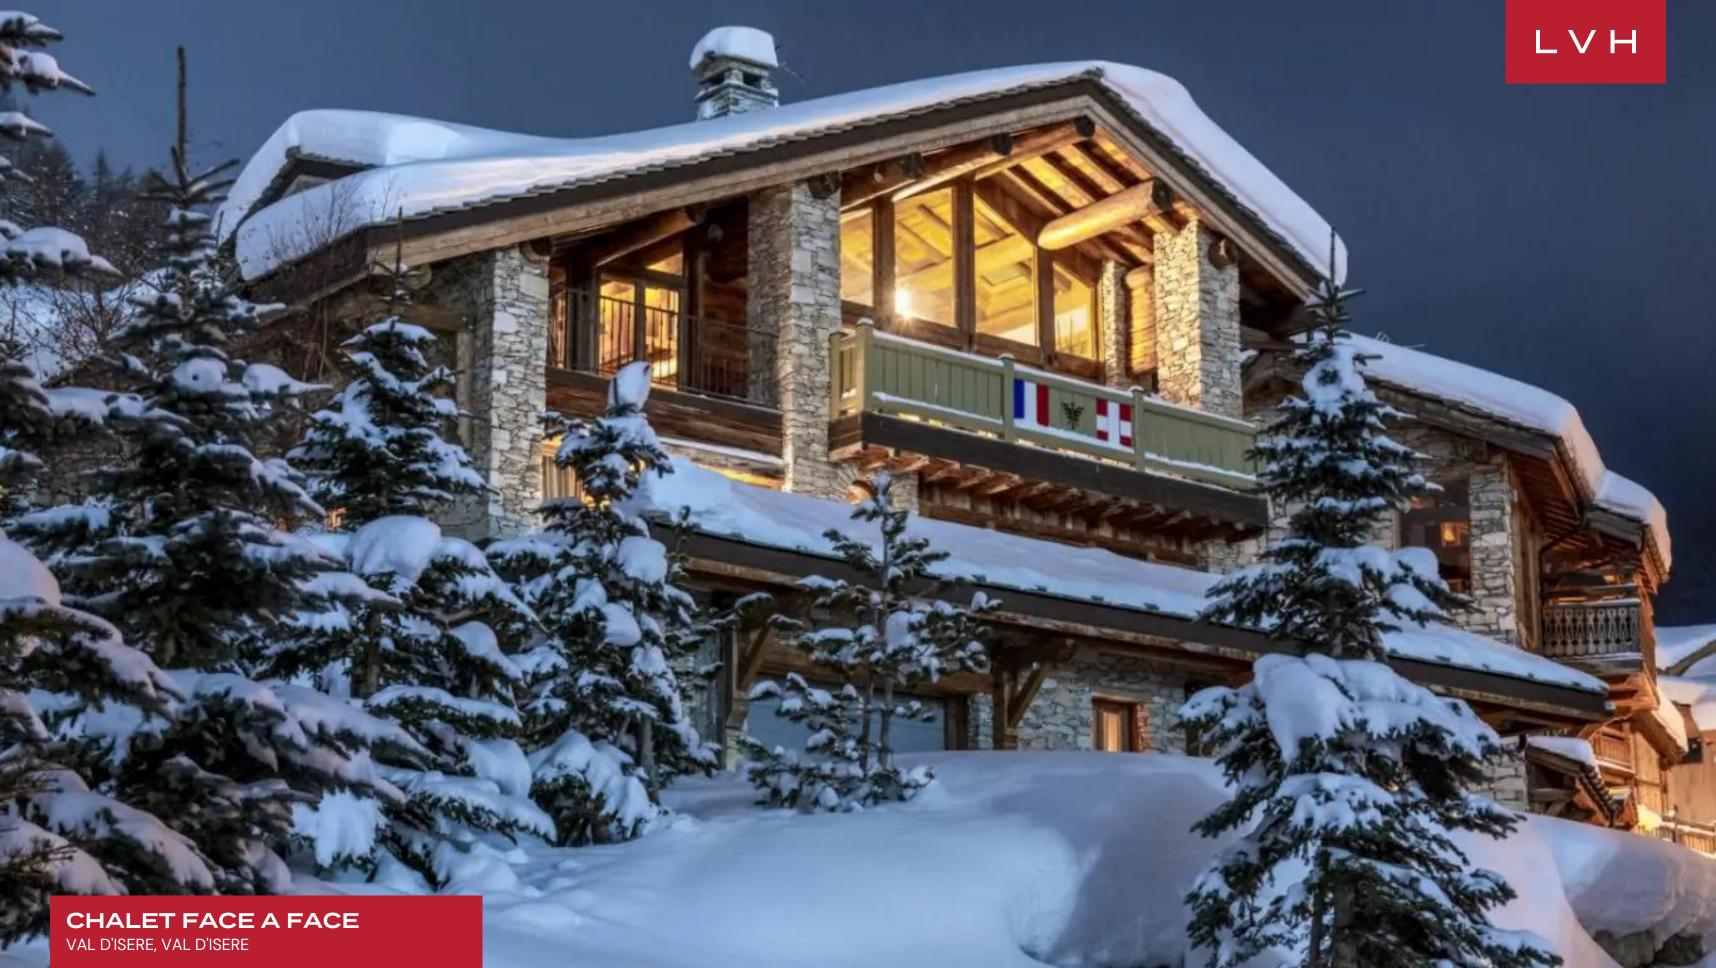

### CHALET FACE A FACE

VAL D'ISERE, VAL D'ISERE

Chalet Face a Face stands as some of Val d'Isere's most spectacular luxury ski lodge rentals. This masterwork of elite architecture, design, and amenities, this elevated slopeside estate overlooks fairytale-like surroundings peering into the purest expression of French Alpine savage beauty. A vacation Chalet beyond reproach, Face a Face brings guests headfirst into the pristine mountain elements and adrenaline-pumping recreation.

Spellbinding interiors set forth an unforgettable fusion of authentic Alpine architecture and contemporary chic design. Reclaimed timber and a dynamic network of vaulted ceilings, exposed beams, and pillars sculpt a fantastic double-story great room immersed in wondrous mountain views. Ultra-plush low-profile designer sofas convene around bohemian tree-stump console tables and a lovely drop-down sculptural fireplace, offering a fantastic venue for afternoon downtime or apres-ski cocktails. Oversized windows and custom clerestory accents bring the grandeur of Chalet Face a Face's views indoors with a chic and understated urban design, the ultimate counterpoint to the luxury vacation Chalet's romantic mysticism. Ultra fluffy drape over lovely mid-century chairs, imparting an icy glamor to the lustrous open-concept cosmopolitan luxury vacation rental. Six sumptuous bedrooms are marvelously configured across the floors, each suite taking snowed-in coziness to all new heights. Chalet Face a Face accommodates ten adults and four children in utmost comfort, discretion, and luxury. Fantastic in-home amenities include yet are not limited to a dedicated cinema room, indoor pool, sauna, massage, and yoga room.

This French Alpine luxury vacation Chalet is complete with a hot tub poised before majestic mountain scenes, offering an unmatched venue for sore muscles after a busy day on the slopes. A fantastic protruding balcony from the great room ensures the brisk Alpine elements are never too far away. Soak in the serenity and splendor of Val d'Isere, saluting another day of excitement with a cup of coffee before ethereal morning scenes.