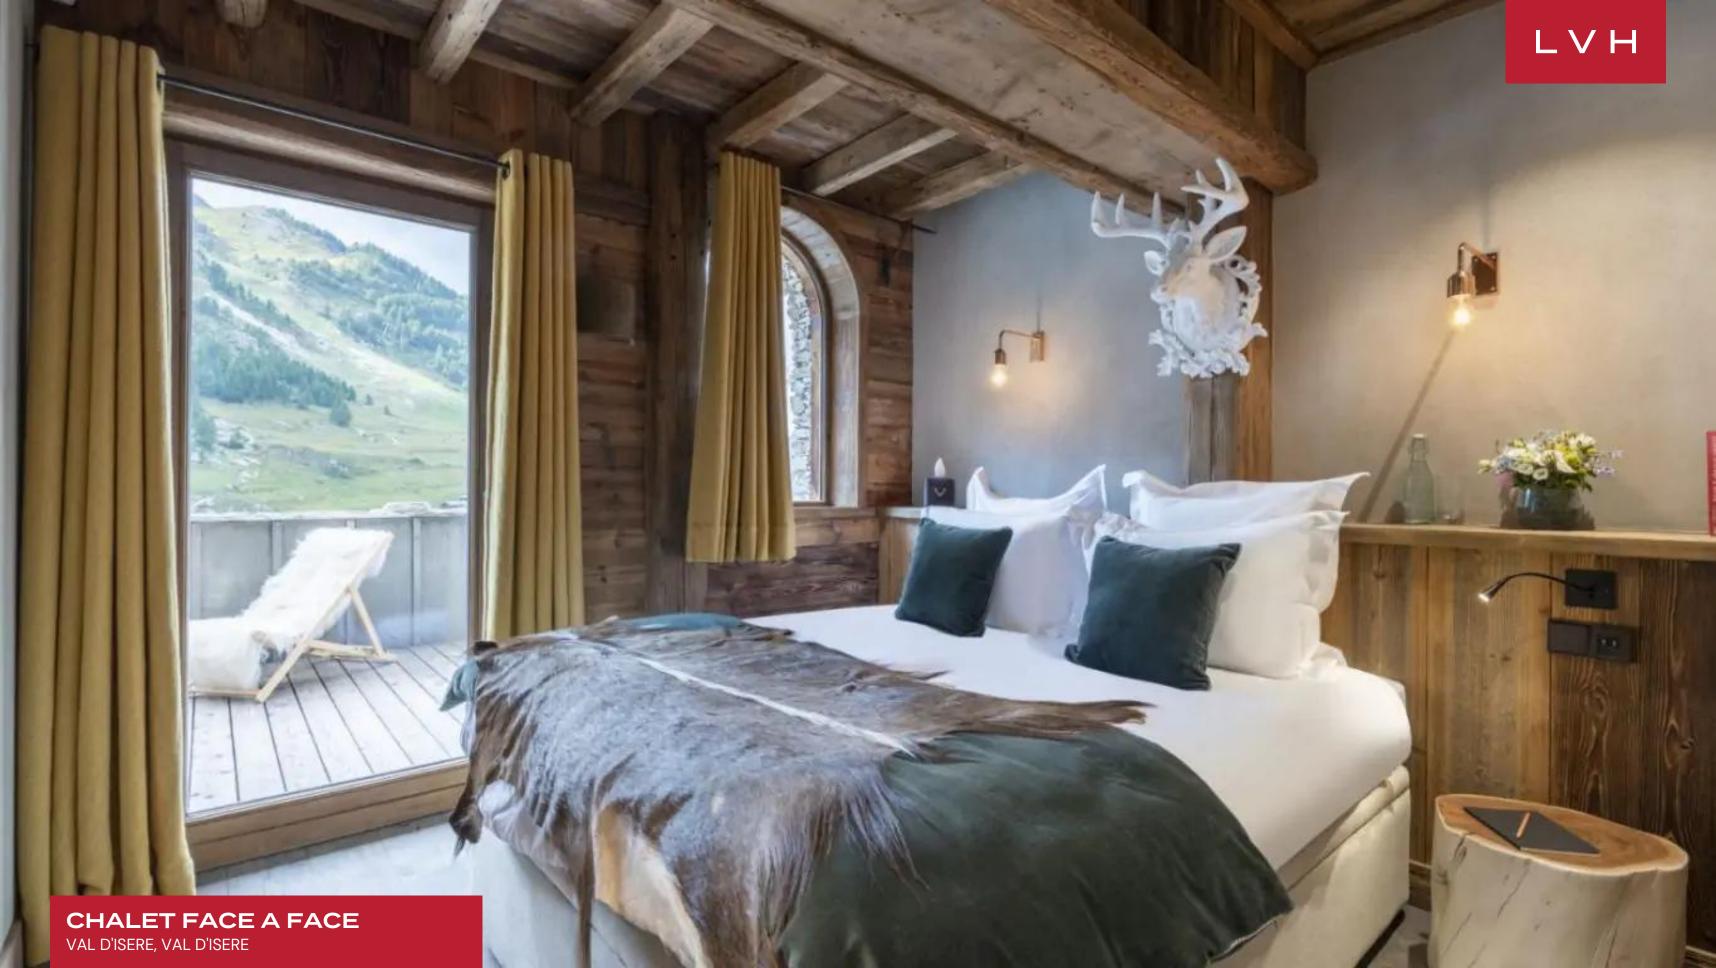

Spellbinding interiors set forth an unforgettable fusion of authentic Alpine architecture and contemporary chic design. Reclaimed timber and a dynamic network of vaulted ceilings, exposed beams, and pillars sculpt a fantastic double-story great room immersed in wondrous mountain views. Ultra-plush low-profile designer sofas convene around bohemian tree-stump console tables and a lovely drop-down sculptural fireplace, offering a fantastic venue for afternoon downtime or apres-ski cocktails. Oversized windows and custom clerestory accents bring the grandeur of Chalet Face a Face's views indoors with a chic and understated urban design, the ultimate counterpoint to the luxury vacation Chalet's romantic mysticism. Ultra fluffy drape over lovely mid-century chairs, imparting an icy glamor to the lustrous open-concept cosmopolitan luxury vacation rental. Six sumptuous bedrooms are marvelously configured across the floors, each suite taking snowed-in coziness to all new heights. Chalet Face a Face accommodates ten adults and four children in utmost comfort, discretion, and luxury. Fantastic in-home amenities include yet are not limited to a dedicated cinema room, indoor pool, sauna, massage, and yoga room.

This French Alpine luxury vacation Chalet is complete with a hot tub poised before majestic mountain scenes, offering an unmatched venue for sore muscles after a busy day on the slopes. A fantastic protruding balcony from the great room ensures the brisk Alpine elements are never too far away. Soak in the serenity and splendor of Val d'Isere, saluting another day of excitement with a cup of coffee before ethereal morning scenes.