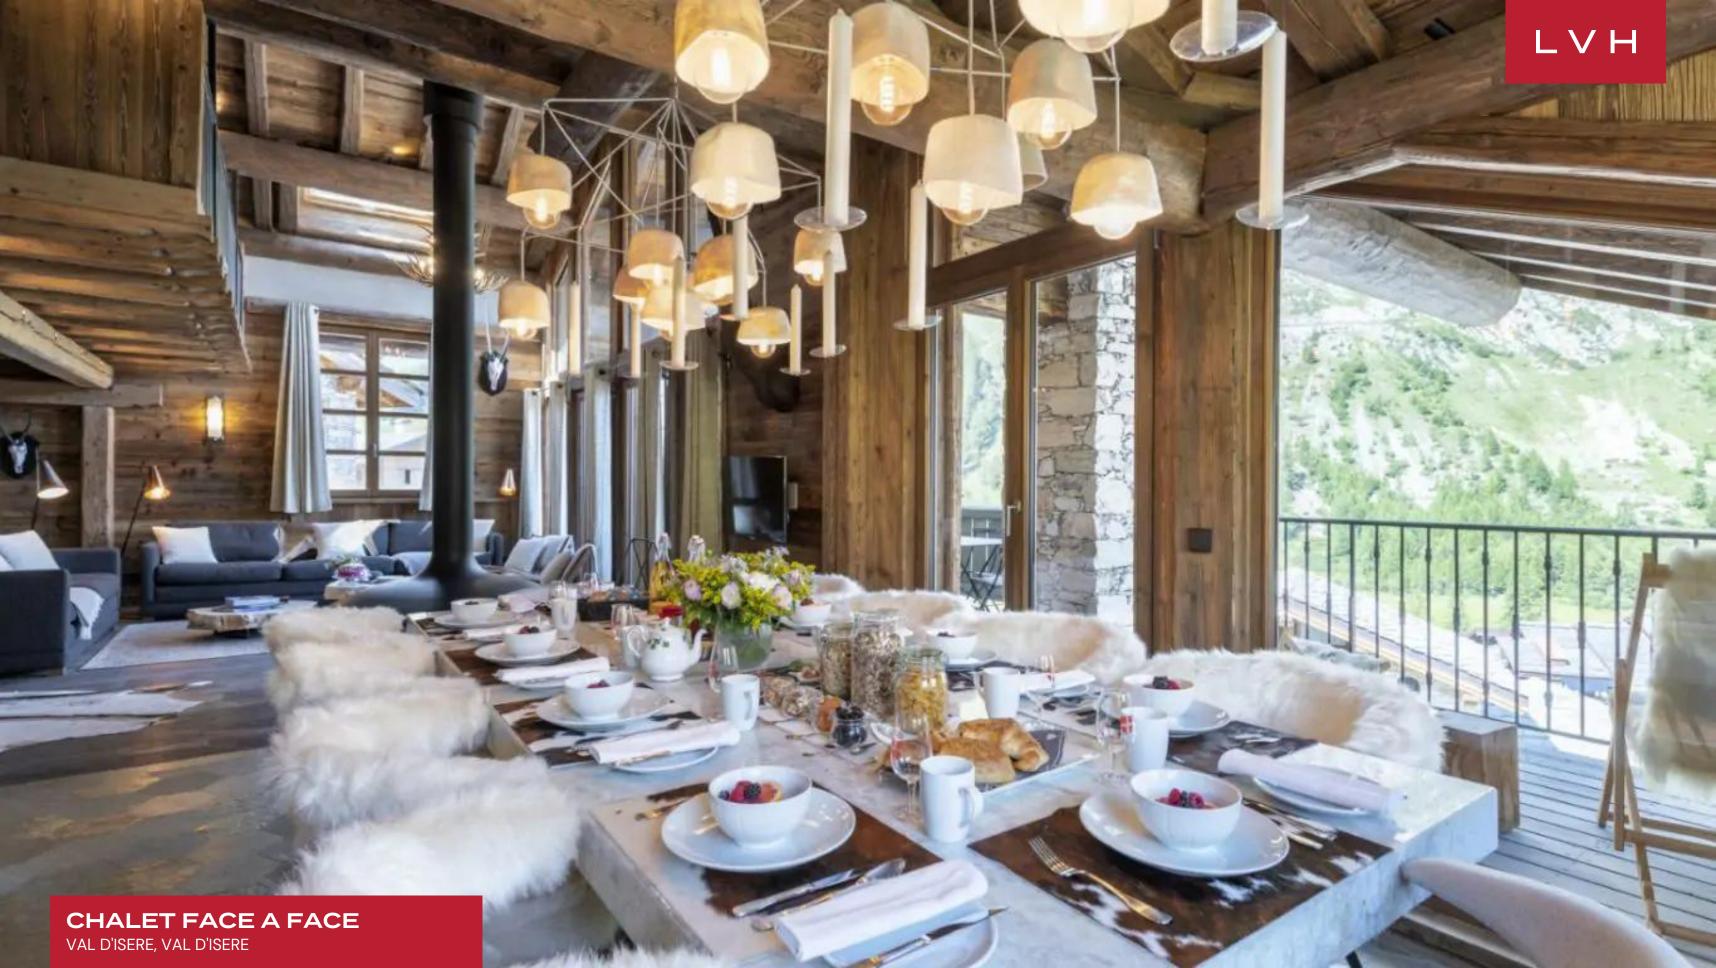

Spellbinding interiors set forth an unforgettable fusion of authentic Alpine architecture and contemporary chic design. Reclaimed timber and a dynamic network of vaulted ceilings, exposed beams, and pillars sculpt a fantastic double-story great room immersed in wondrous mountain views. Ultra-plush low-profile designer sofas convene around bohemian tree-stump console tables and a lovely drop-down sculptural fireplace, offering a fantastic venue for afternoon downtime or apres-ski cocktails. Oversized windows and custom clerestory accents bring the grandeur of Chalet Face a Face's views indoors with a chic and understated urban design, the ultimate counterpoint to the luxury vacation Chalet's romantic mysticism. Ultra fluffy drape over lovely mid-century chairs, imparting an icy glamor to the lustrous open-concept cosmopolitan luxury vacation rental. Six sumptuous bedrooms are marvelously configured across the floors, each suite taking snowed-in coziness to all new heights. Chalet Face a Face accommodates ten adults and four children in utmost comfort, discretion, and luxury. Fantastic in-home amenities include yet are not limited to a dedicated cinema room, indoor pool, sauna, massage, and yoga room.

This French Alpine luxury vacation Chalet is complete with a hot tub poised before majestic mountain scenes, offering an unmatched venue for sore muscles after a busy day on the slopes. A fantastic protruding balcony from the great room ensures the brisk Alpine elements are never too far away. Soak in the serenity and splendor of Val d'Isere, saluting another day of excitement with a cup of coffee before ethereal morning scenes.