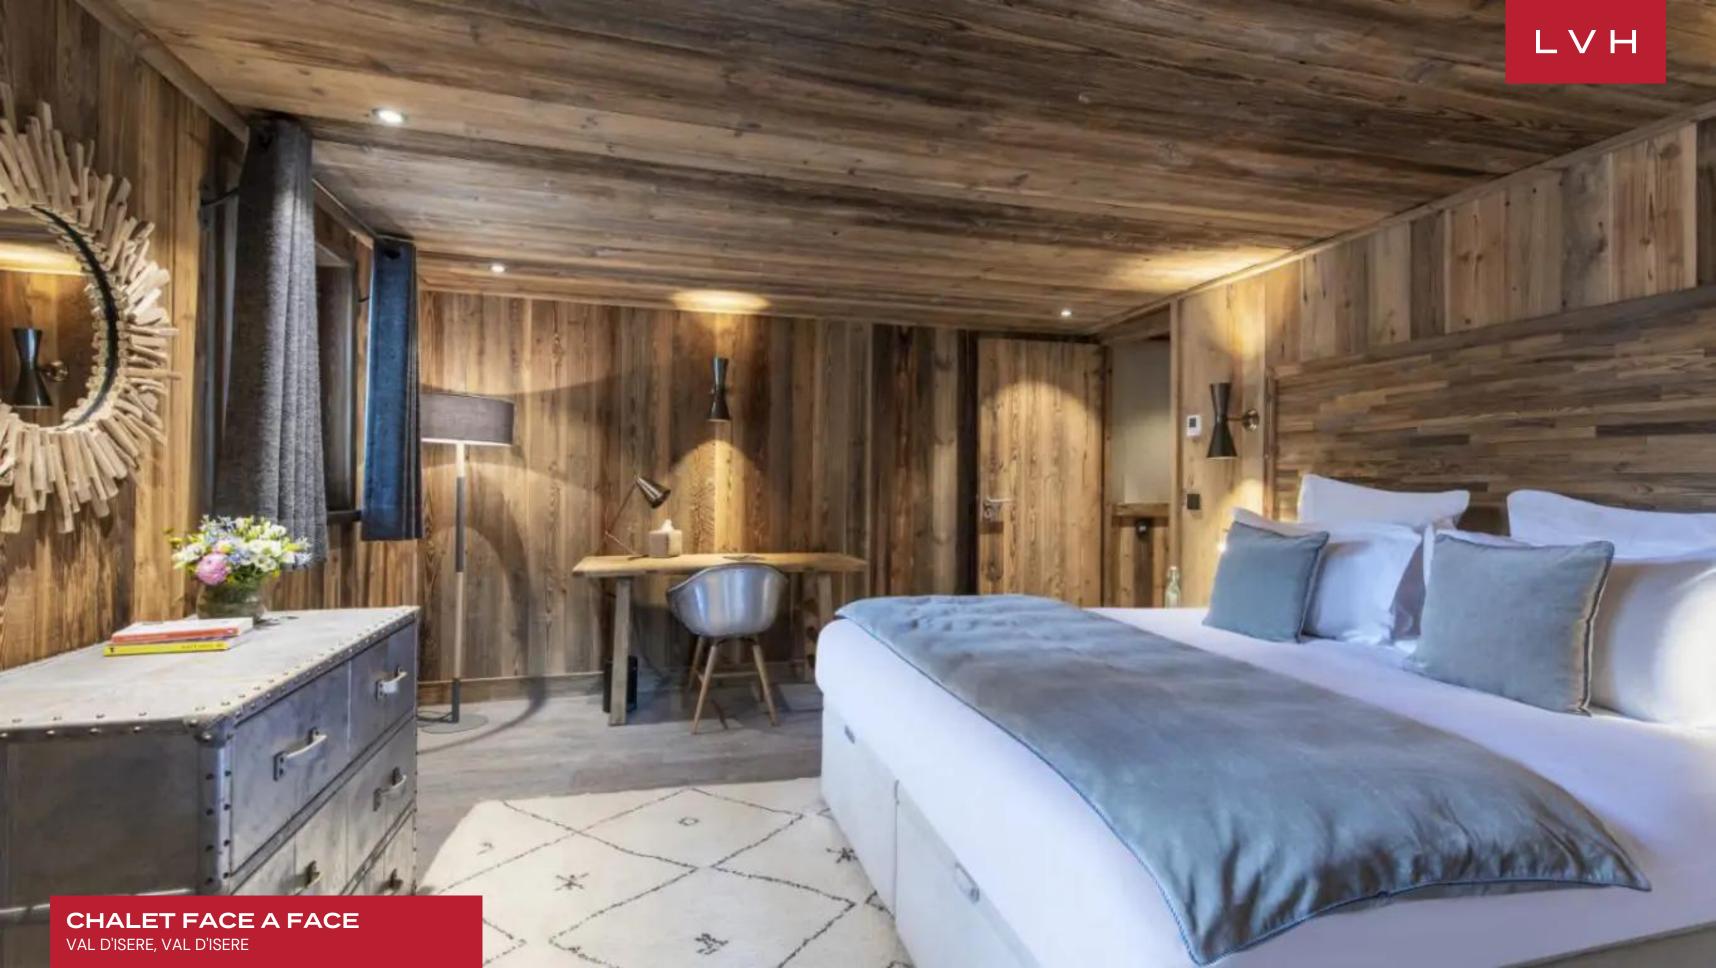

Spellbinding interiors set forth an unforgettable fusion of authentic Alpine architecture and contemporary chic design. Reclaimed timber and a dynamic network of vaulted ceilings, exposed beams, and pillars sculpt a fantastic double-story great room immersed in wondrous mountain views. Ultra-plush low-profile designer sofas convene around bohemian tree-stump console tables and a lovely drop-down sculptural fireplace, offering a fantastic venue for afternoon downtime or apres-ski cocktails. Oversized windows and custom clerestory accents bring the grandeur of Chalet Face a Face's views indoors with a chic and understated urban design, the ultimate counterpoint to the luxury vacation Chalet's romantic mysticism. Ultra fluffy drape over lovely mid-century chairs, imparting an icy glamor to the lustrous open-concept cosmopolitan luxury vacation rental. Six sumptuous bedrooms are marvelously configured across the floors, each suite taking snowed-in coziness to all new heights. Chalet Face a Face accommodates ten adults and four children in utmost comfort, discretion, and luxury. Fantastic in-home amenities include yet are not limited to a dedicated cinema room, indoor pool, sauna, massage, and yoga room.