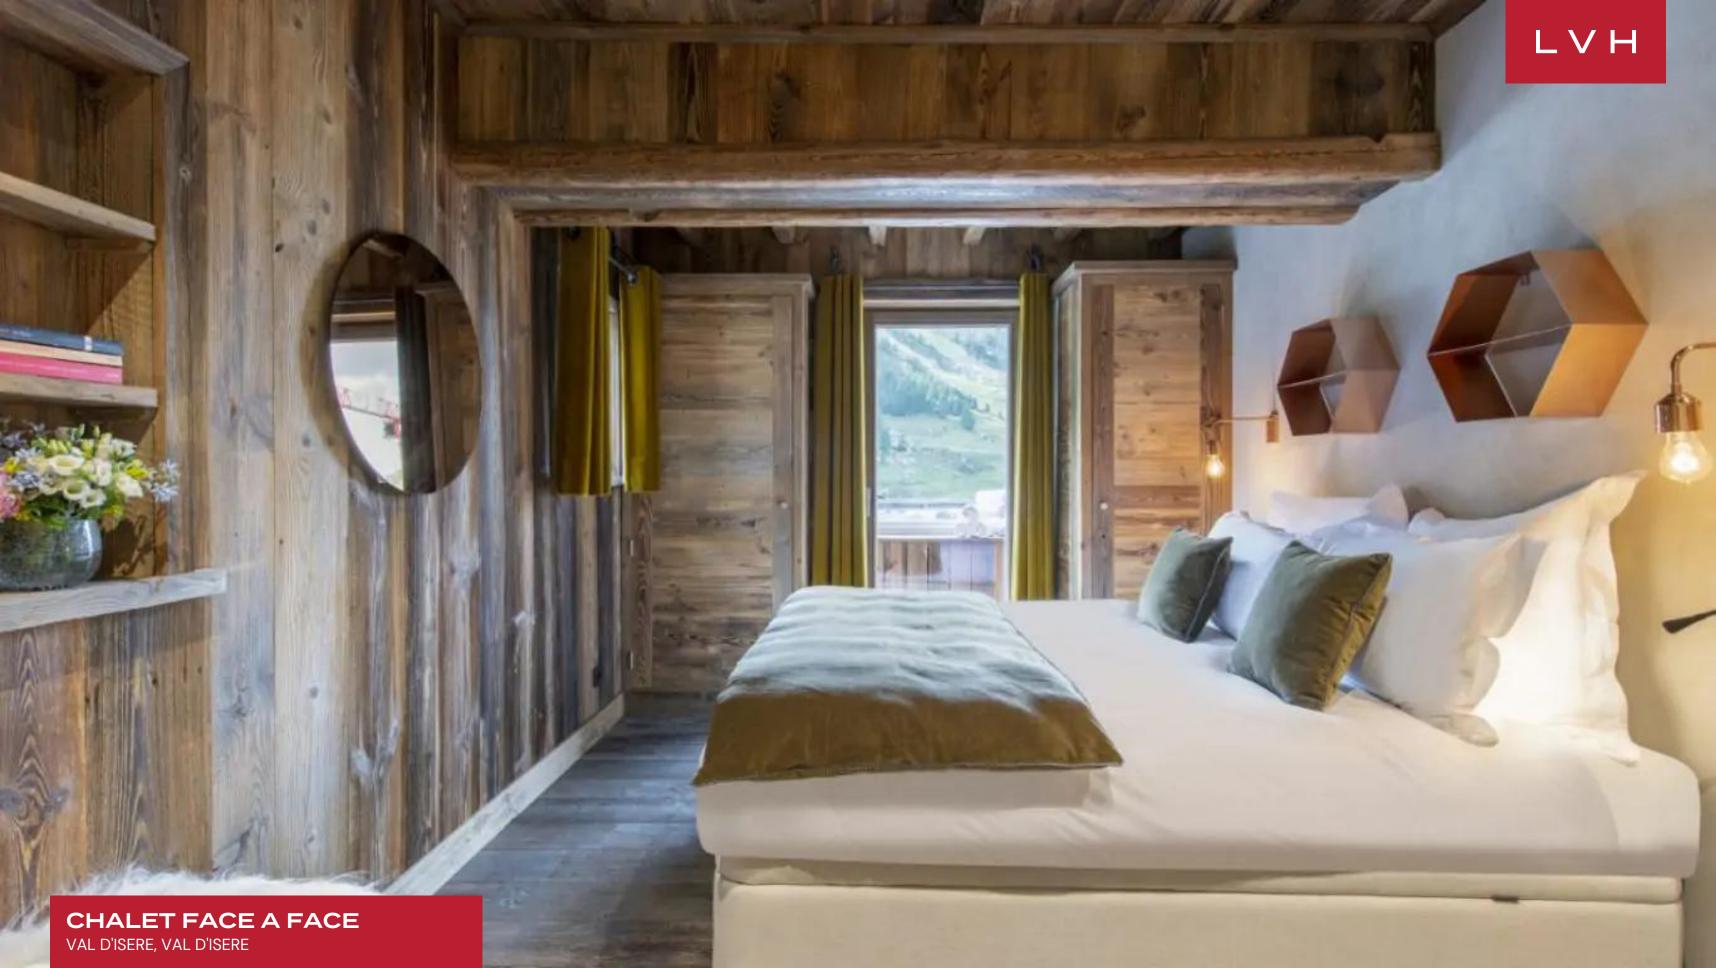

Spellbinding interiors set forth an unforgettable fusion of authentic Alpine architecture and contemporary chic design. Reclaimed timber and a dynamic network of vaulted ceilings, exposed beams, and pillars sculpt a fantastic double-story great room immersed in wondrous mountain views. Ultra-plush low-profile designer sofas convene around bohemian tree-stump console tables and a lovely drop-down sculptural fireplace, offering a fantastic venue for afternoon downtime or apres-ski cocktails. Oversized windows and custom clerestory accents bring the grandeur of Chalet Face a Face's views indoors with a chic and understated urban design, the ultimate counterpoint to the luxury vacation Chalet's romantic mysticism. Ultra fluffy drape over lovely mid-century chairs, imparting an icy glamor to the lustrous open-concept cosmopolitan luxury vacation rental. Six sumptuous bedrooms are marvelously configured across the floors, each suite taking snowed-in coziness to all new heights. Chalet Face a Face accommodates ten adults and four children in utmost comfort, discretion, and luxury. Fantastic in-home amenities include yet are not limited to a dedicated cinema room, indoor pool, sauna, massage, and yoga room.