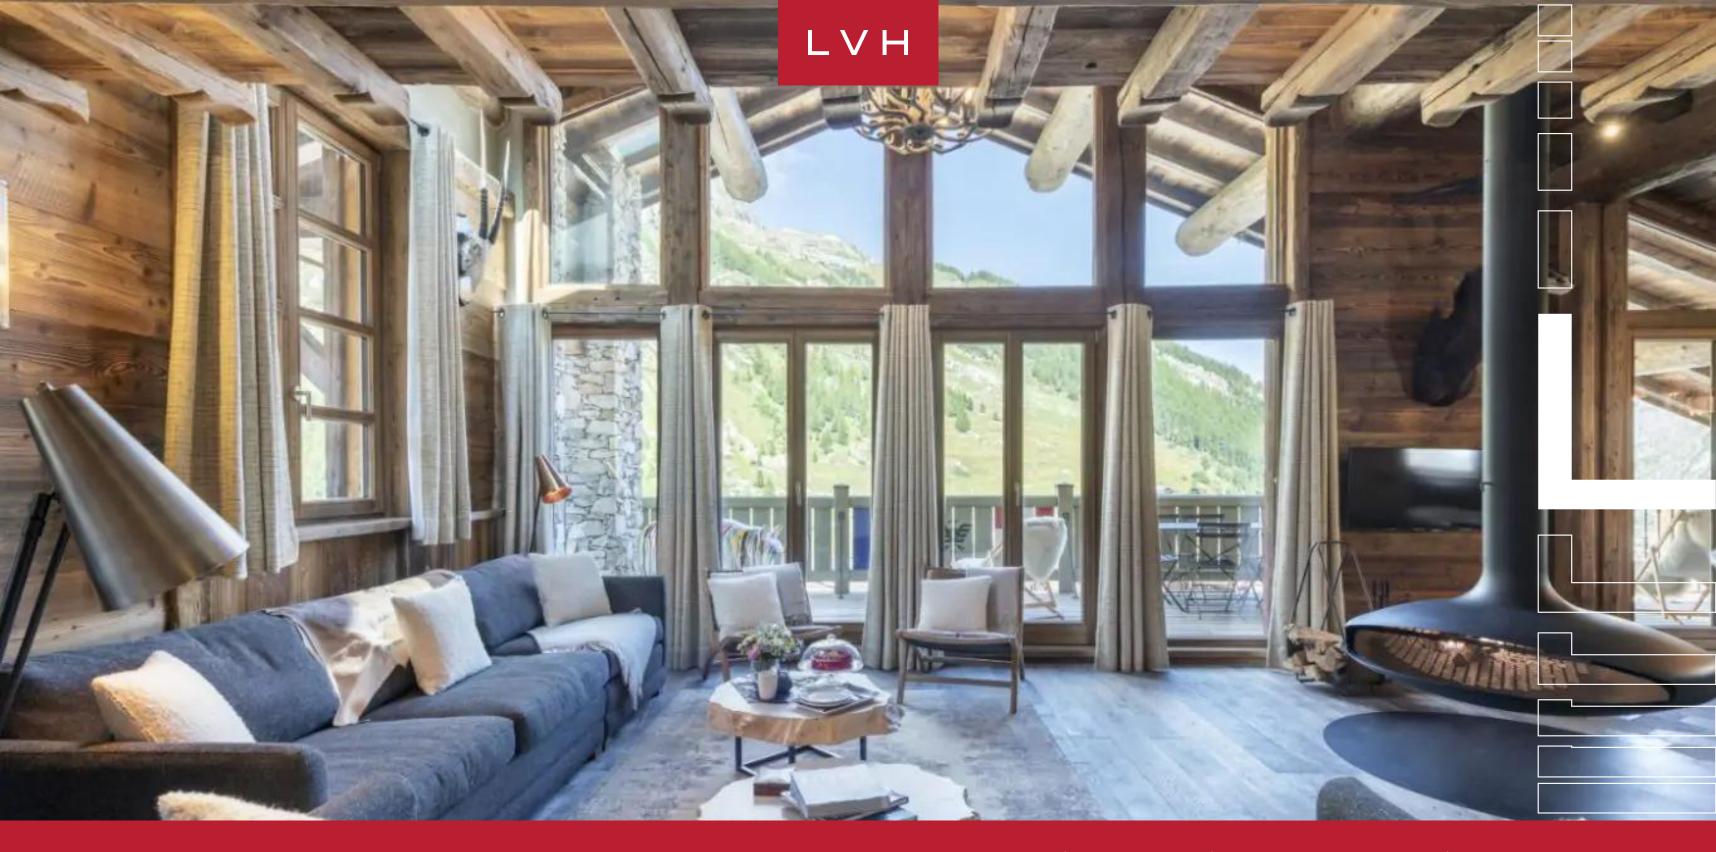

### CHALET FACE A FACE

VAL D'ISERE, VAL D'ISERE

Chalet Face a Face stands as some of Val d'Isere's most spectacular luxury ski lodge rentals. This masterwork of elite architecture, design, and amenities, this elevated slopeside estate overlooks fairytale-like surroundings peering into the purest expression of French Alpine savage beauty. A vacation Chalet beyond reproach, Face a Face brings guests headfirst into the pristine mountain elements and adrenaline-pumping recreation.

Spellbinding interiors set forth an unforgettable fusion of authentic Alpine architecture and contemporary chic design. Reclaimed timber and a dynamic network of vaulted ceilings, exposed beams, and pillars sculpt a fantastic double-story great room immersed in wondrous mountain views. Ultra-plush low-profile designer sofas convene around bohemian tree-stump console tables and a lovely drop-down sculptural fireplace, offering a fantastic venue for afternoon downtime or apres-ski cocktails. Oversized windows and custom clerestory accents bring the grandeur of Chalet Face a Face's views indoors with a chic and understated urban design, the ultimate counterpoint to the luxury vacation Chalet's romantic mysticism. Ultra fluffy drape over lovely mid-century chairs, imparting an icy glamor to the lustrous open-concept cosmopolitan luxury vacation rental. Six sumptuous bedrooms are marvelously configured across the floors, each suite taking snowed-in coziness to all new heights. Chalet Face a Face accommodates ten adults and four children in utmost comfort, discretion, and luxury. Fantastic in-home amenities include yet are not limited to a dedicated cinema room, indoor pool, sauna, massage, and yoga room.

This French Alpine luxury vacation Chalet is complete with a hot tub poised before majestic mountain scenes, offering an unmatched venue for sore muscles after a busy day on the slopes. A fantastic protruding balcony from the great room ensures the brisk Alpine elements are never too far away. Soak in the serenity and splendor of Val d'Isere, saluting another day of excitement with a cup of coffee before ethereal morning scenes.