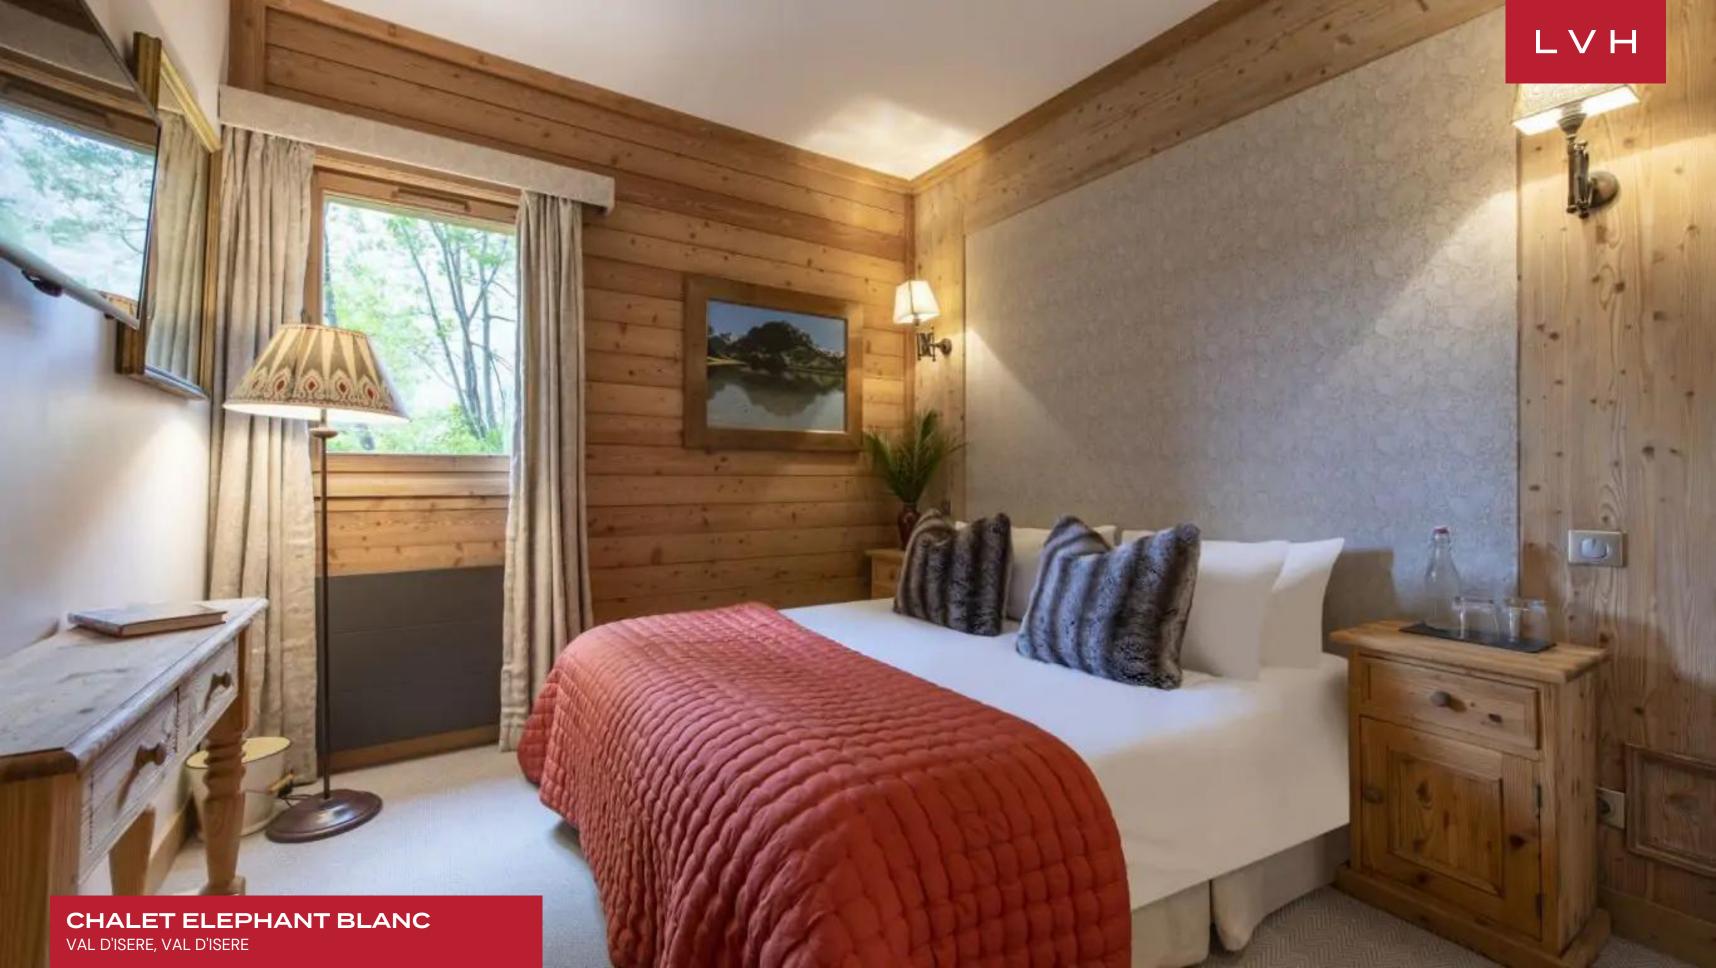

This superb traditional chalet abounds in refined rusticism, flaunting ample native stone accents and magnificent timber finishes. Soaring vaulted dimensions sculpt a voluminous common room punctuated by oversized windows and clerestory accents. Fantastically appointed decor and furnishings revel in ski lodge romanticism with gorgeous art-nouveau prints capturing distinct Alpine folklore. Classical furnishings flaunt alluring upholstery and supple leather in timeless seating arrangements convened around the soothing crackle of the stunning stone hearth. Replete with nostalgic elements and trinkets, this home delivers an old-world comfort and wholesomeness ideally suited for family getaways. Oversized windows and double-height vaulted ceilings douse the interiors with pastoral mountain scenes and the ample winter sun. The finish and level of craftsmanship throughout the chalet are second to none, with every piece carefully selected to create a relaxing and luxurious atmosphere. Ten distinguished guests may be accommodated between five beautiful ensuite bedrooms, accounting for a home ideal for large parties. Outstanding amenities include an indoor sauna, massage room, and Hammam awaiting sore muscles from a busy day on the slopes.