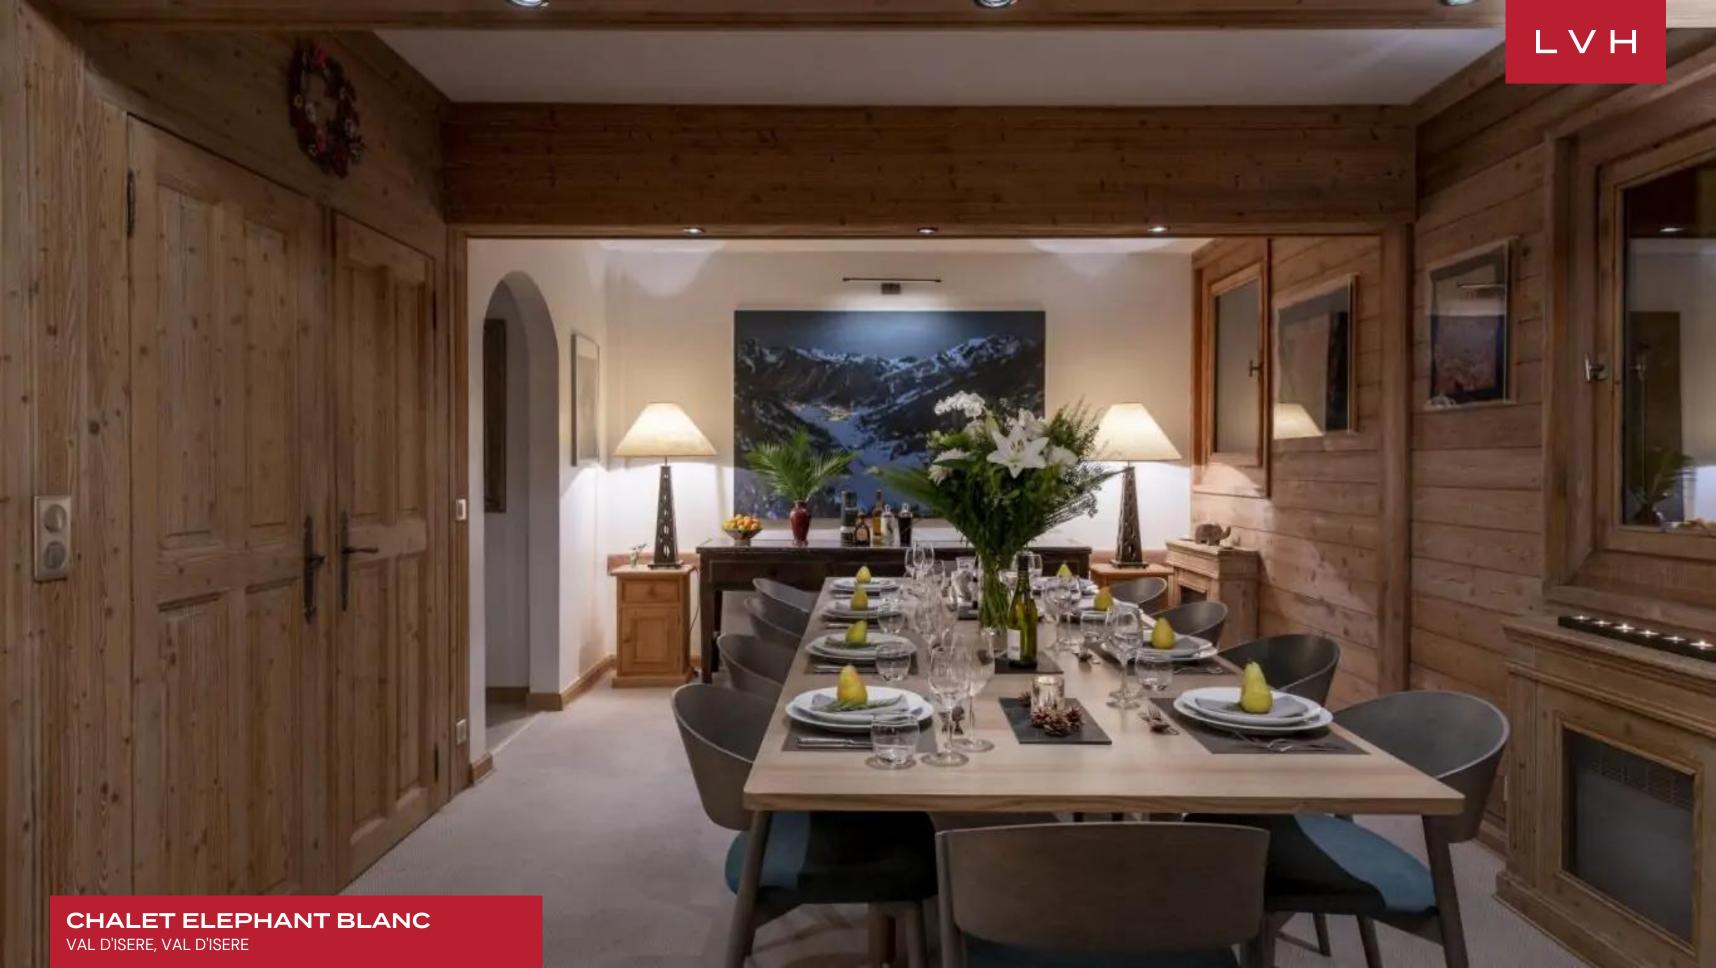

### CHALET ELEPHANT BLANC

VAL D'ISERE, VAL D'ISERE

Chalet Elephant Blanc is an all-season stunner positioned on the side of the Solaise piste in the renowned resort of Val d'Isere. A feat of style and function, this luxury ski lodge offers the pinnacle of comfort with enviable ski-in, ski-out access to the world's finest slopes.

This superb traditional chalet abounds in refined rusticism, flaunting ample native stone accents and magnificent timber finishes. Soaring vaulted dimensions sculpt a voluminous common room punctuated by oversized windows and clerestory accents. Fantastically appointed decor and furnishings revel in ski lodge romanticism with gorgeous art-nouveau prints capturing distinct Alpine folklore. Classical furnishings flaunt alluring upholstery and supple leather in timeless seating arrangements convened around the soothing crackle of the stunning stone hearth. Replete with nostalgic elements and trinkets, this home delivers an old-world comfort and wholesomeness ideally suited for family getaways. Oversized windows and double-height vaulted ceilings douse the interiors with pastoral mountain scenes and the ample winter sun. The finish and level of craftsmanship throughout the chalet are second to none, with every piece carefully selected to create a relaxing and luxurious atmosphere. Ten distinguished guests may be accommodated between five beautiful ensuite bedrooms, accounting for a home ideal for large parties. Outstanding amenities include an indoor sauna, massage room, and Hammam awaiting sore muscles from a busy day on the slopes.