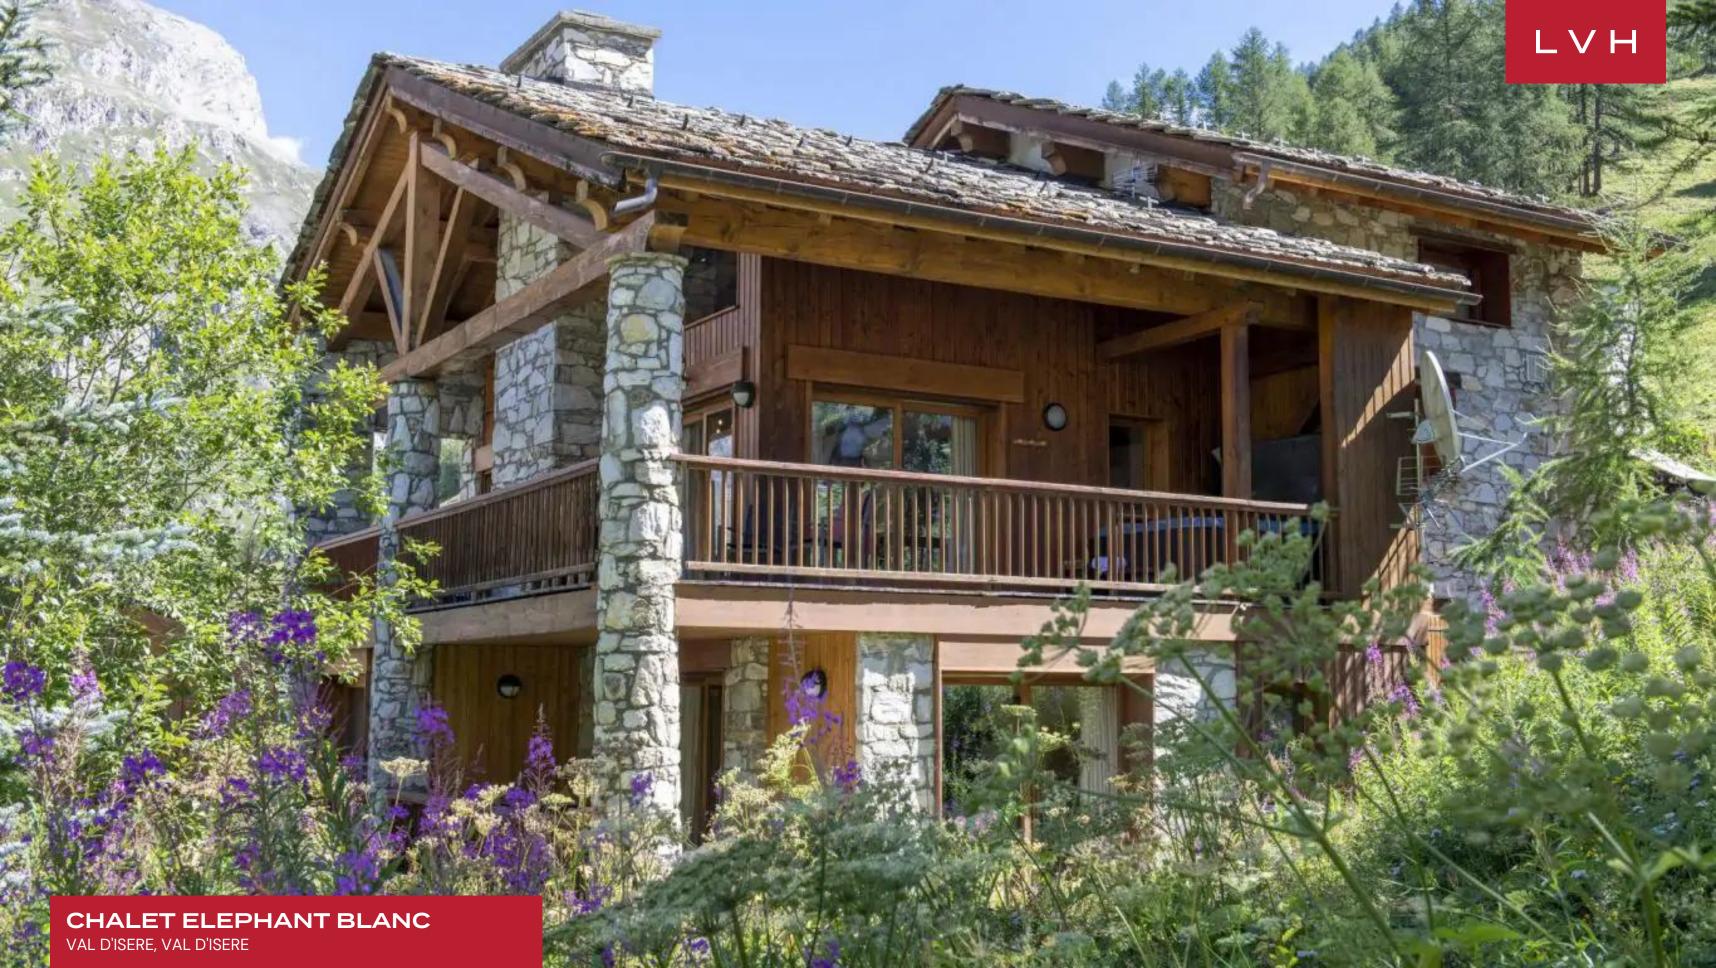

### CHALET ELEPHANT BLANC

VAL D'ISERE, VAL D'ISERE

Chalet Elephant Blanc is an all-season stunner positioned on the side of the Solaise piste in the renowned resort of Val d'Isere. A feat of style and function, this luxury ski lodge offers the pinnacle of comfort with enviable ski-in, ski-out access to the world's finest slopes.

This superb traditional chalet abounds in refined rusticism, flaunting ample native stone accents and magnificent timber finishes. Soaring vaulted dimensions sculpt a voluminous common room punctuated by oversized windows and clerestory accents. Fantastically appointed decor and furnishings revel in ski lodge romanticism with gorgeous art-nouveau prints capturing distinct Alpine folklore. Classical furnishings flaunt alluring upholstery and supple leather in timeless seating arrangements convened around the soothing crackle of the stunning stone hearth. Replete with nostalgic elements and trinkets, this home delivers an old-world comfort and wholesomeness ideally suited for family getaways. Oversized windows and double-height vaulted ceilings douse the interiors with pastoral mountain scenes and the ample winter sun. The finish and level of craftsmanship throughout the chalet are second to none, with every piece carefully selected to create a relaxing and luxurious atmosphere. Ten distinguished guests may be accommodated between five beautiful ensuite bedrooms, accounting for a home ideal for large parties. Outstanding amenities include an indoor sauna, massage room, and Hammam awaiting sore muscles from a busy day on the slopes.