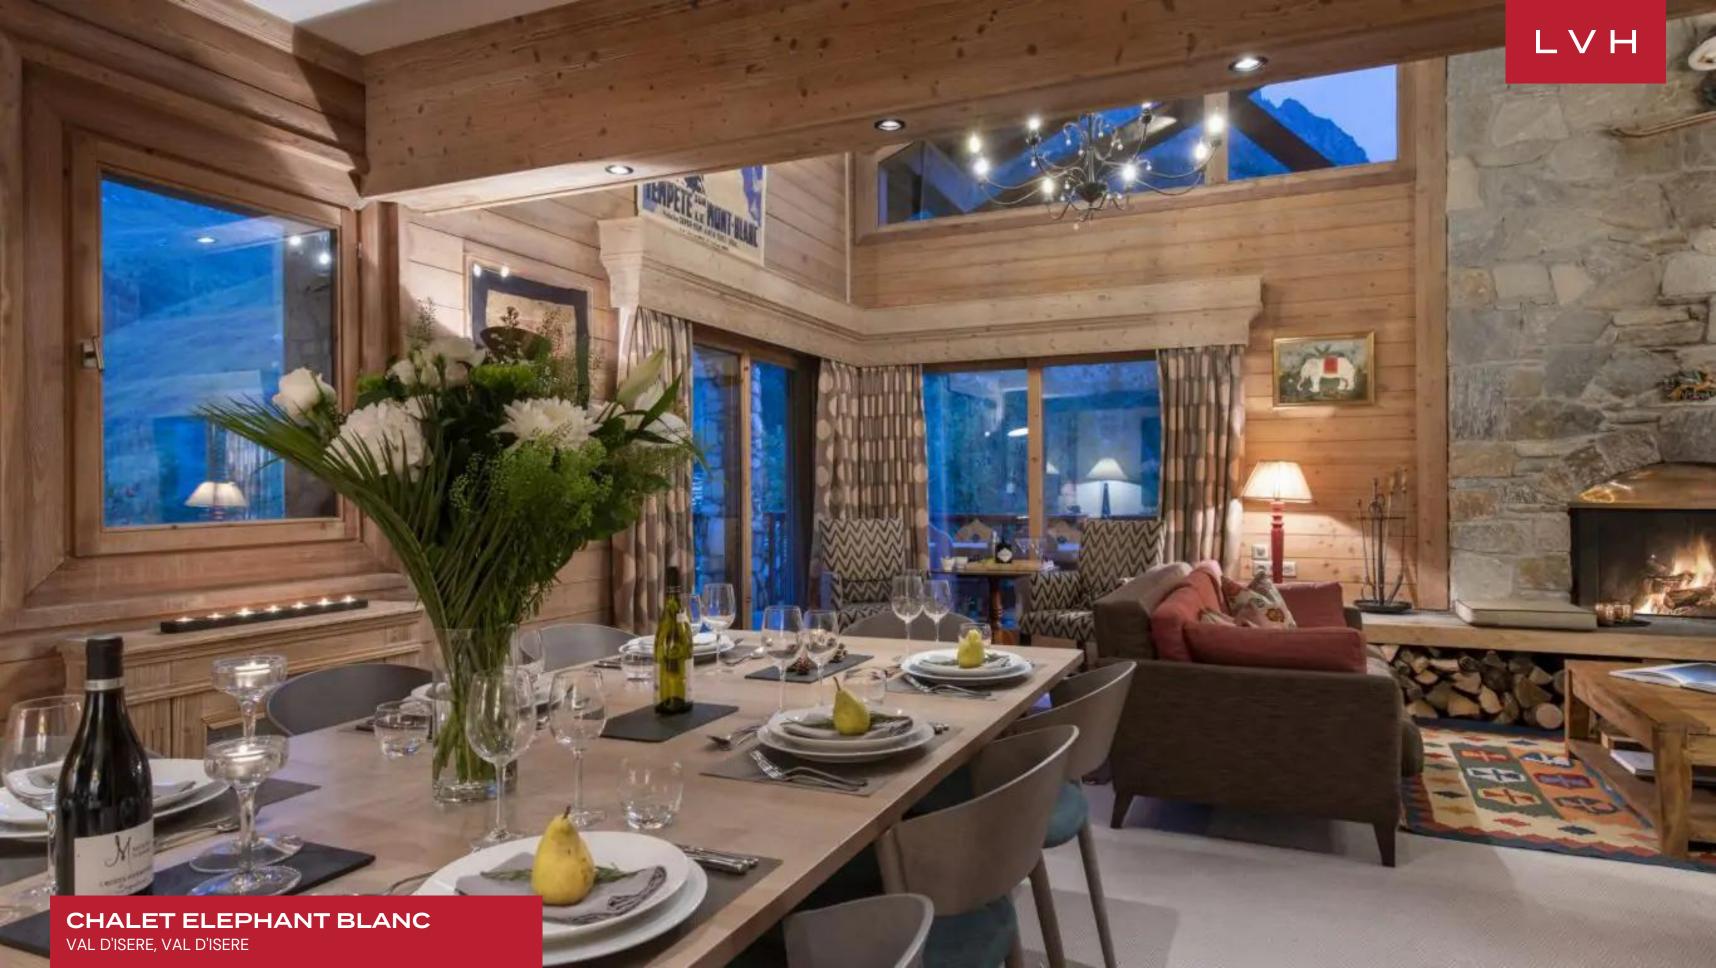

CHALET ELEPHANT BLANC

VAL D'ISERE, VAL D'ISERE, FRANCE

5 BEDROOMS 10 GUESTS 5 + 1 HALF

4,520

### CHALET ELEPHANT BLANC

VAL D'ISERE, VAL D'ISERE

Chalet Elephant Blanc is an all-season stunner positioned on the side of the Solaise piste in the renowned resort of Val d'Isere. A feat of style and function, this luxury ski lodge offers the pinnacle of comfort with enviable ski-in, ski-out access to the world's finest slopes.

This superb traditional chalet abounds in refined rusticism, flaunting ample native stone accents and magnificent timber finishes. Soaring vaulted dimensions sculpt a voluminous common room punctuated by oversized windows and clerestory accents. Fantastically appointed decor and furnishings revel in ski lodge romanticism with gorgeous art-nouveau prints capturing distinct Alpine folklore. Classical furnishings flaunt alluring upholstery and supple leather in timeless seating arrangements convened around the soothing crackle of the stunning stone hearth. Replete with nostalgic elements and trinkets, this home delivers an old-world comfort and wholesomeness ideally suited for family getaways. Oversized windows and double-height vaulted ceilings douse the interiors with pastoral mountain scenes and the ample winter sun. The finish and level of craftsmanship throughout the chalet are second to none, with every piece carefully selected to create a relaxing and luxurious atmosphere. Ten distinguished guests may be accommodated between five beautiful ensuite bedrooms, accounting for a home ideal for large parties. Outstanding amenities include an indoor sauna, massage room, and Hammam awaiting sore muscles from a busy day on the slopes.