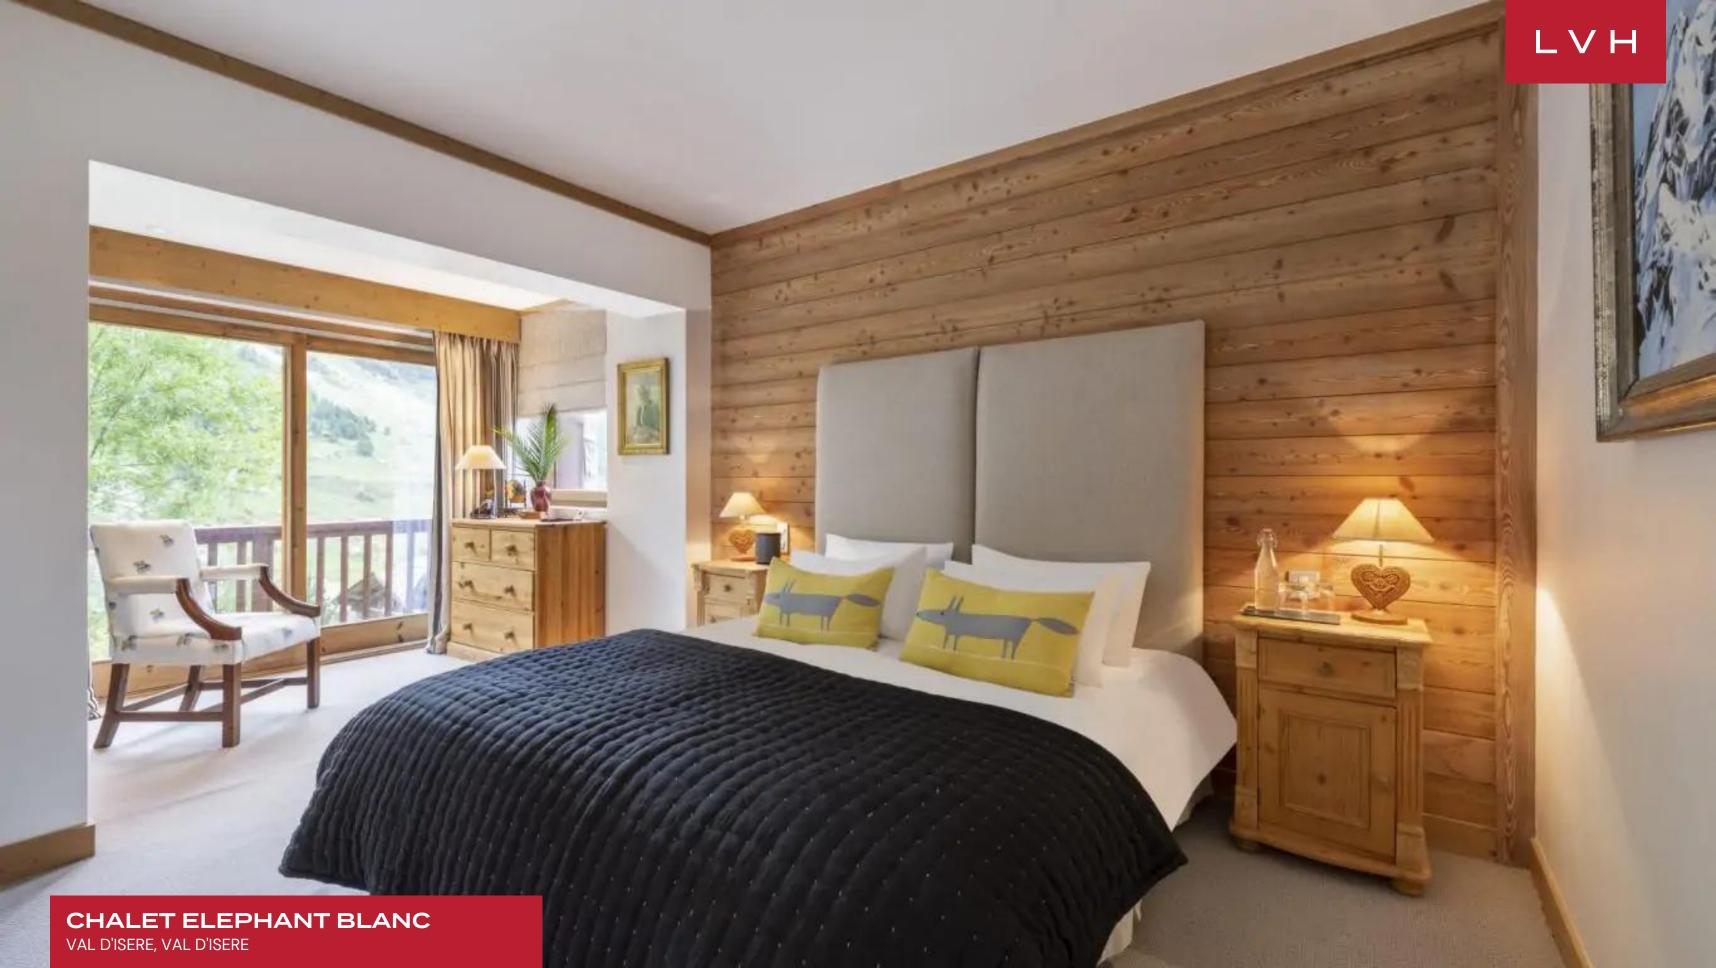

This superb traditional chalet abounds in refined rusticism, flaunting ample native stone accents and magnificent timber finishes. Soaring vaulted dimensions sculpt a voluminous common room punctuated by oversized windows and clerestory accents. Fantastically appointed decor and furnishings revel in ski lodge romanticism with gorgeous art-nouveau prints capturing distinct Alpine folklore. Classical furnishings flaunt alluring upholstery and supple leather in timeless seating arrangements convened around the soothing crackle of the stunning stone hearth. Replete with nostalgic elements and trinkets, this home delivers an old-world comfort and wholesomeness ideally suited for family getaways. Oversized windows and double-height vaulted ceilings douse the interiors with pastoral mountain scenes and the ample winter sun. The finish and level of craftsmanship throughout the chalet are second to none, with every piece carefully selected to create a relaxing and luxurious atmosphere. Ten distinguished guests may be accommodated between five beautiful ensuite bedrooms, accounting for a home ideal for large parties. Outstanding amenities include an indoor sauna, massage room, and Hammam awaiting sore muscles from a busy day on the slopes.