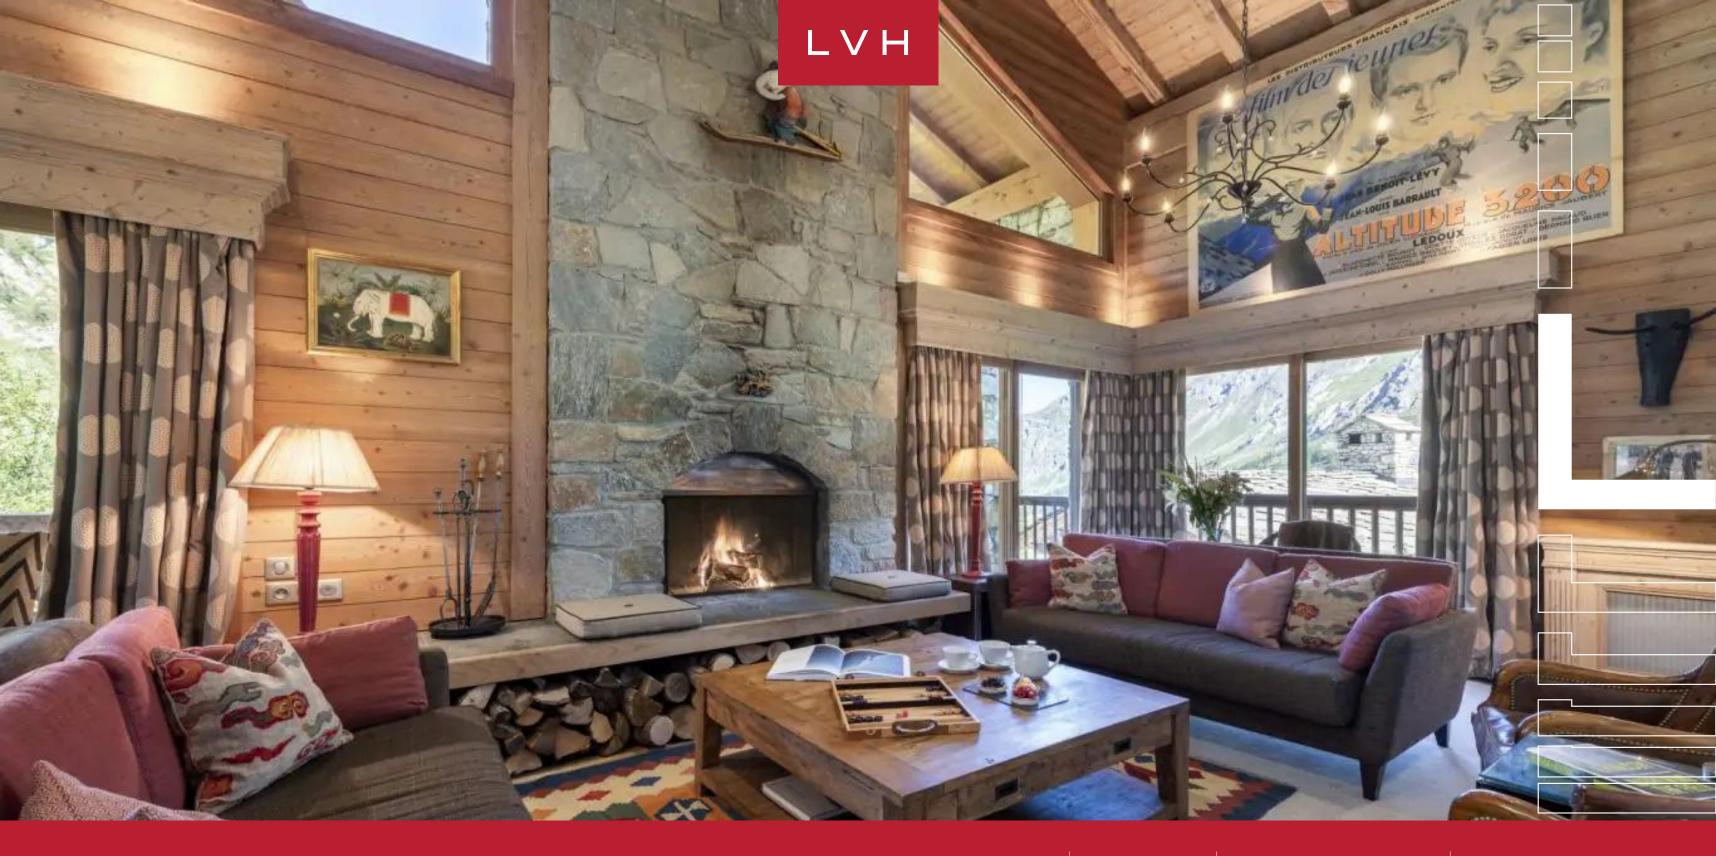

### CHALET ELEPHANT BLANC

VAL D'ISERE, VAL D'ISERE

Chalet Elephant Blanc is an all-season stunner positioned on the side of the Solaise piste in the renowned resort of Val d'Isere. A feat of style and function, this luxury ski lodge offers the pinnacle of comfort with enviable ski-in, ski-out access to the world's finest slopes.

This superb traditional chalet abounds in refined rusticism, flaunting ample native stone accents and magnificent timber finishes. Soaring vaulted dimensions sculpt a voluminous common room punctuated by oversized windows and clerestory accents. Fantastically appointed decor and furnishings revel in ski lodge romanticism with gorgeous art-nouveau prints capturing distinct Alpine folklore. Classical furnishings flaunt alluring upholstery and supple leather in timeless seating arrangements convened around the soothing crackle of the stunning stone hearth. Replete with nostalgic elements and trinkets, this home delivers an old-world comfort and wholesomeness ideally suited for family getaways. Oversized windows and double-height vaulted ceilings douse the interiors with pastoral mountain scenes and the ample winter sun. The finish and level of craftsmanship throughout the chalet are second to none, with every piece carefully selected to create a relaxing and luxurious atmosphere. Ten distinguished guests may be accommodated between five beautiful ensuite bedrooms, accounting for a home ideal for large parties. Outstanding amenities include an indoor sauna, massage room, and Hammam awaiting sore muscles from a busy day on the slopes.