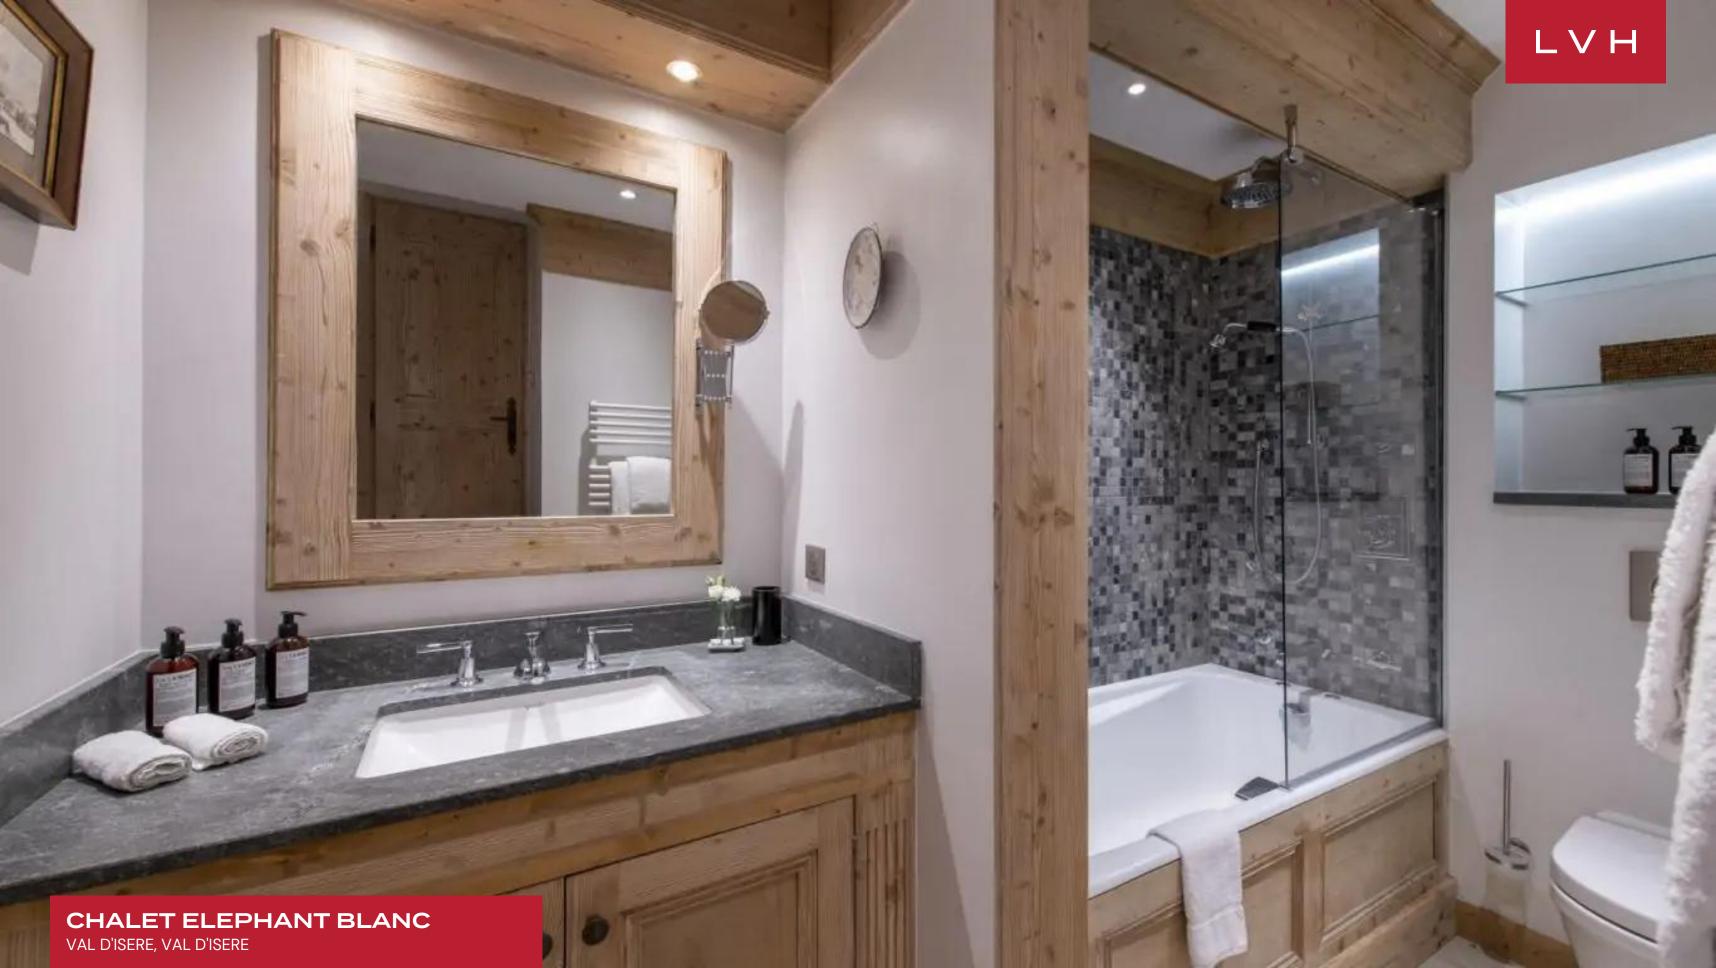

This superb traditional chalet abounds in refined rusticism, flaunting ample native stone accents and magnificent timber finishes. Soaring vaulted dimensions sculpt a voluminous common room punctuated by oversized windows and clerestory accents. Fantastically appointed decor and furnishings revel in ski lodge romanticism with gorgeous art-nouveau prints capturing distinct Alpine folklore. Classical furnishings flaunt alluring upholstery and supple leather in timeless seating arrangements convened around the soothing crackle of the stunning stone hearth. Replete with nostalgic elements and trinkets, this home delivers an old-world comfort and wholesomeness ideally suited for family getaways. Oversized windows and double-height vaulted ceilings douse the interiors with pastoral mountain scenes and the ample winter sun. The finish and level of craftsmanship throughout the chalet are second to none, with every piece carefully selected to create a relaxing and luxurious atmosphere. Ten distinguished guests may be accommodated between five beautiful ensuite bedrooms, accounting for a home ideal for large parties. Outstanding amenities include an indoor sauna, massage room, and Hammam awaiting sore muscles from a busy day on the slopes.