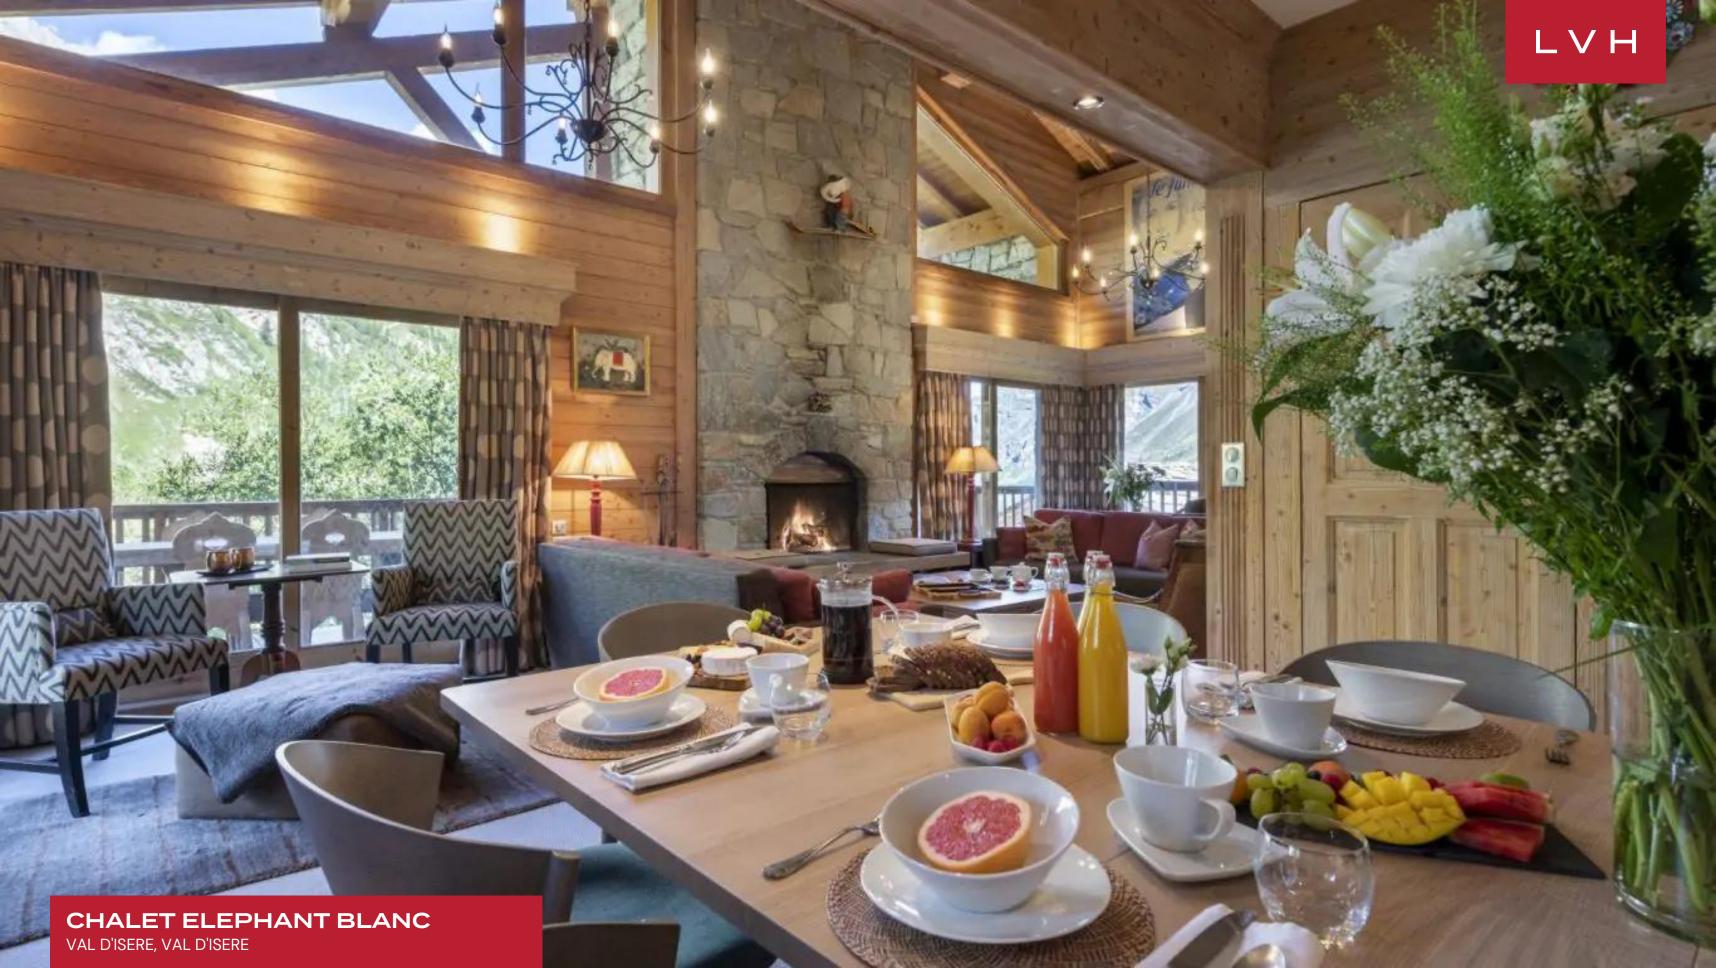

### CHALET ELEPHANT BLANC

VAL D'ISERE, VAL D'ISERE

Chalet Elephant Blanc is an all-season stunner positioned on the side of the Solaise piste in the renowned resort of Val d'Isere. A feat of style and function, this luxury ski lodge offers the pinnacle of comfort with enviable ski-in, ski-out access to the world's finest slopes.

This superb traditional chalet abounds in refined rusticism, flaunting ample native stone accents and magnificent timber finishes. Soaring vaulted dimensions sculpt a voluminous common room punctuated by oversized windows and clerestory accents. Fantastically appointed decor and furnishings revel in ski lodge romanticism with gorgeous art-nouveau prints capturing distinct Alpine folklore. Classical furnishings flaunt alluring upholstery and supple leather in timeless seating arrangements convened around the soothing crackle of the stunning stone hearth. Replete with nostalgic elements and trinkets, this home delivers an old-world comfort and wholesomeness ideally suited for family getaways. Oversized windows and double-height vaulted ceilings douse the interiors with pastoral mountain scenes and the ample winter sun. The finish and level of craftsmanship throughout the chalet are second to none, with every piece carefully selected to create a relaxing and luxurious atmosphere. Ten distinguished guests may be accommodated between five beautiful ensuite bedrooms, accounting for a home ideal for large parties. Outstanding amenities include an indoor sauna, massage room, and Hammam awaiting sore muscles from a busy day on the slopes.

This glorious estate boasts two large sheltered terraces facing south and west for incomparable sunsets. Sweeping panoramas entail the whole resort, and Face de Bellevarde dazzles guests from the wrap-around terrace. Chalet Elephant Blanc is the ultimate luxury mountain escape with an outdoor jacuzzi situated perfectly for stargazing.