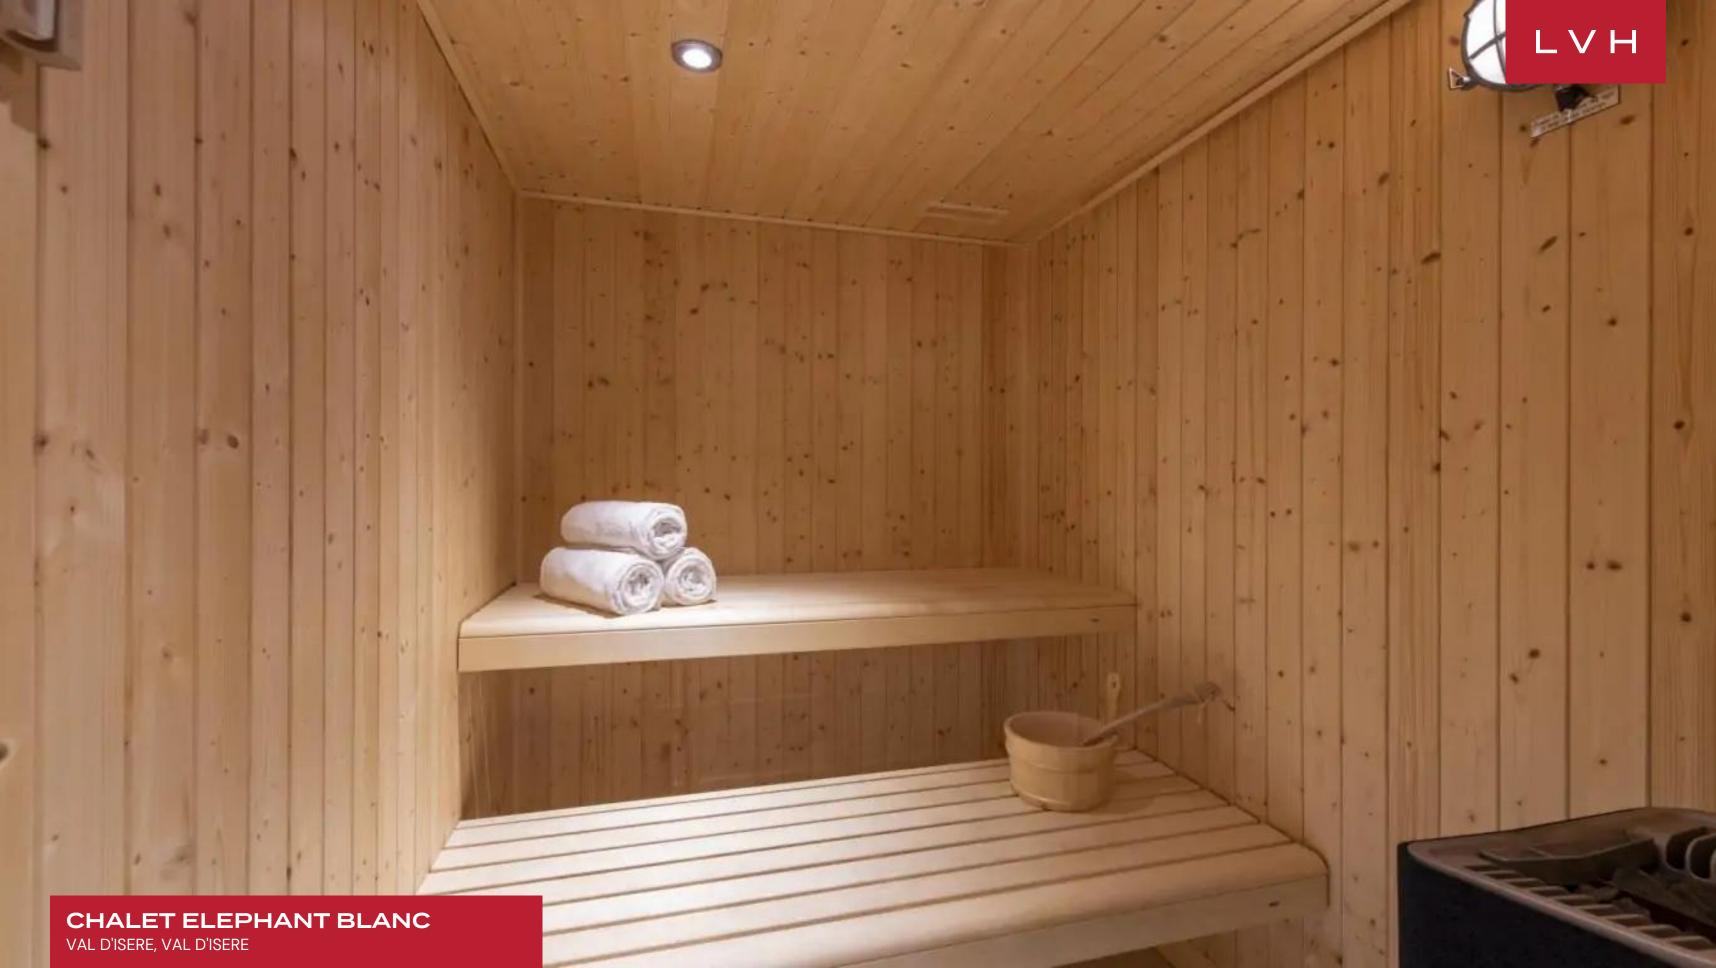

This superb traditional chalet abounds in refined rusticism, flaunting ample native stone accents and magnificent timber finishes. Soaring vaulted dimensions sculpt a voluminous common room punctuated by oversized windows and clerestory accents. Fantastically appointed decor and furnishings revel in ski lodge romanticism with gorgeous art-nouveau prints capturing distinct Alpine folklore. Classical furnishings flaunt alluring upholstery and supple leather in timeless seating arrangements convened around the soothing crackle of the stunning stone hearth. Replete with nostalgic elements and trinkets, this home delivers an old-world comfort and wholesomeness ideally suited for family getaways. Oversized windows and double-height vaulted ceilings douse the interiors with pastoral mountain scenes and the ample winter sun. The finish and level of craftsmanship throughout the chalet are second to none, with every piece carefully selected to create a relaxing and luxurious atmosphere. Ten distinguished guests may be accommodated between five beautiful ensuite bedrooms, accounting for a home ideal for large parties. Outstanding amenities include an indoor sauna, massage room, and Hammam awaiting sore muscles from a busy day on the slopes.

#### INTERIOR

- Cable, Satellite or Smart TV
- Dining Area
- Fireplace
- Hammam
- Laundry
- Massage Room
- Home Office
- Sauna
- Ski Room