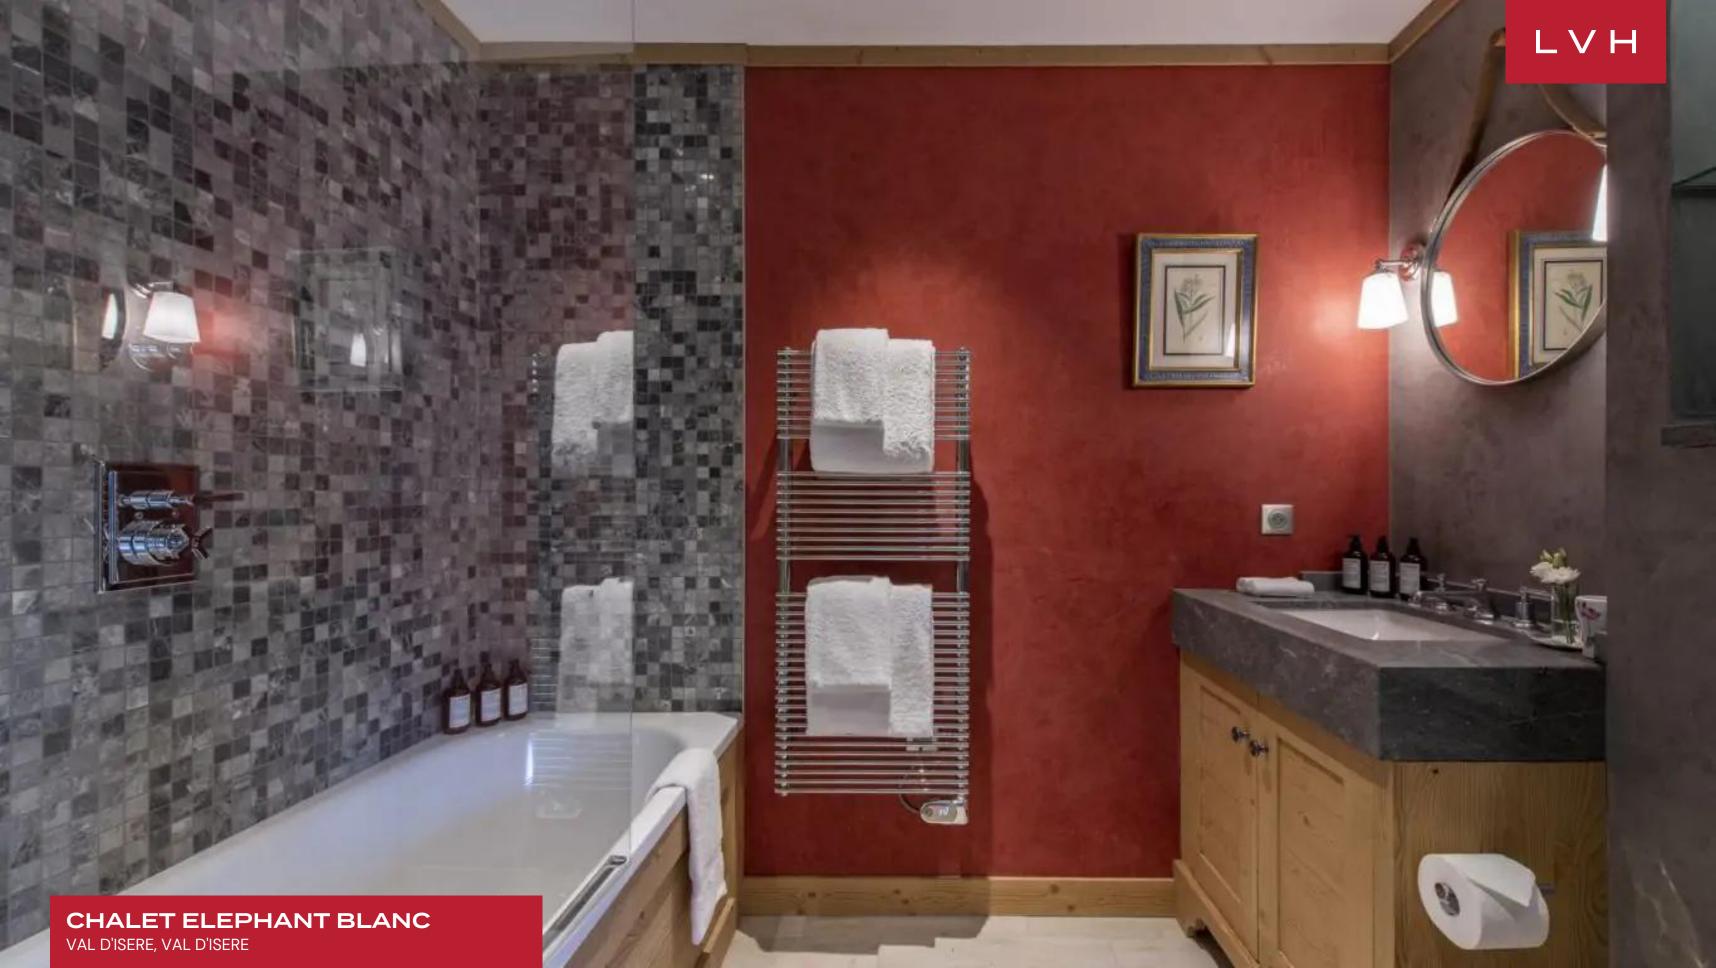

This superb traditional chalet abounds in refined rusticism, flaunting ample native stone accents and magnificent timber finishes. Soaring vaulted dimensions sculpt a voluminous common room punctuated by oversized windows and clerestory accents. Fantastically appointed decor and furnishings revel in ski lodge romanticism with gorgeous art-nouveau prints capturing distinct Alpine folklore. Classical furnishings flaunt alluring upholstery and supple leather in timeless seating arrangements convened around the soothing crackle of the stunning stone hearth. Replete with nostalgic elements and trinkets, this home delivers an old-world comfort and wholesomeness ideally suited for family getaways. Oversized windows and double-height vaulted ceilings douse the interiors with pastoral mountain scenes and the ample winter sun. The finish and level of craftsmanship throughout the chalet are second to none, with every piece carefully selected to create a relaxing and luxurious atmosphere. Ten distinguished guests may be accommodated between five beautiful ensuite bedrooms, accounting for a home ideal for large parties. Outstanding amenities include an indoor sauna, massage room, and Hammam awaiting sore muscles from a busy day on the slopes.