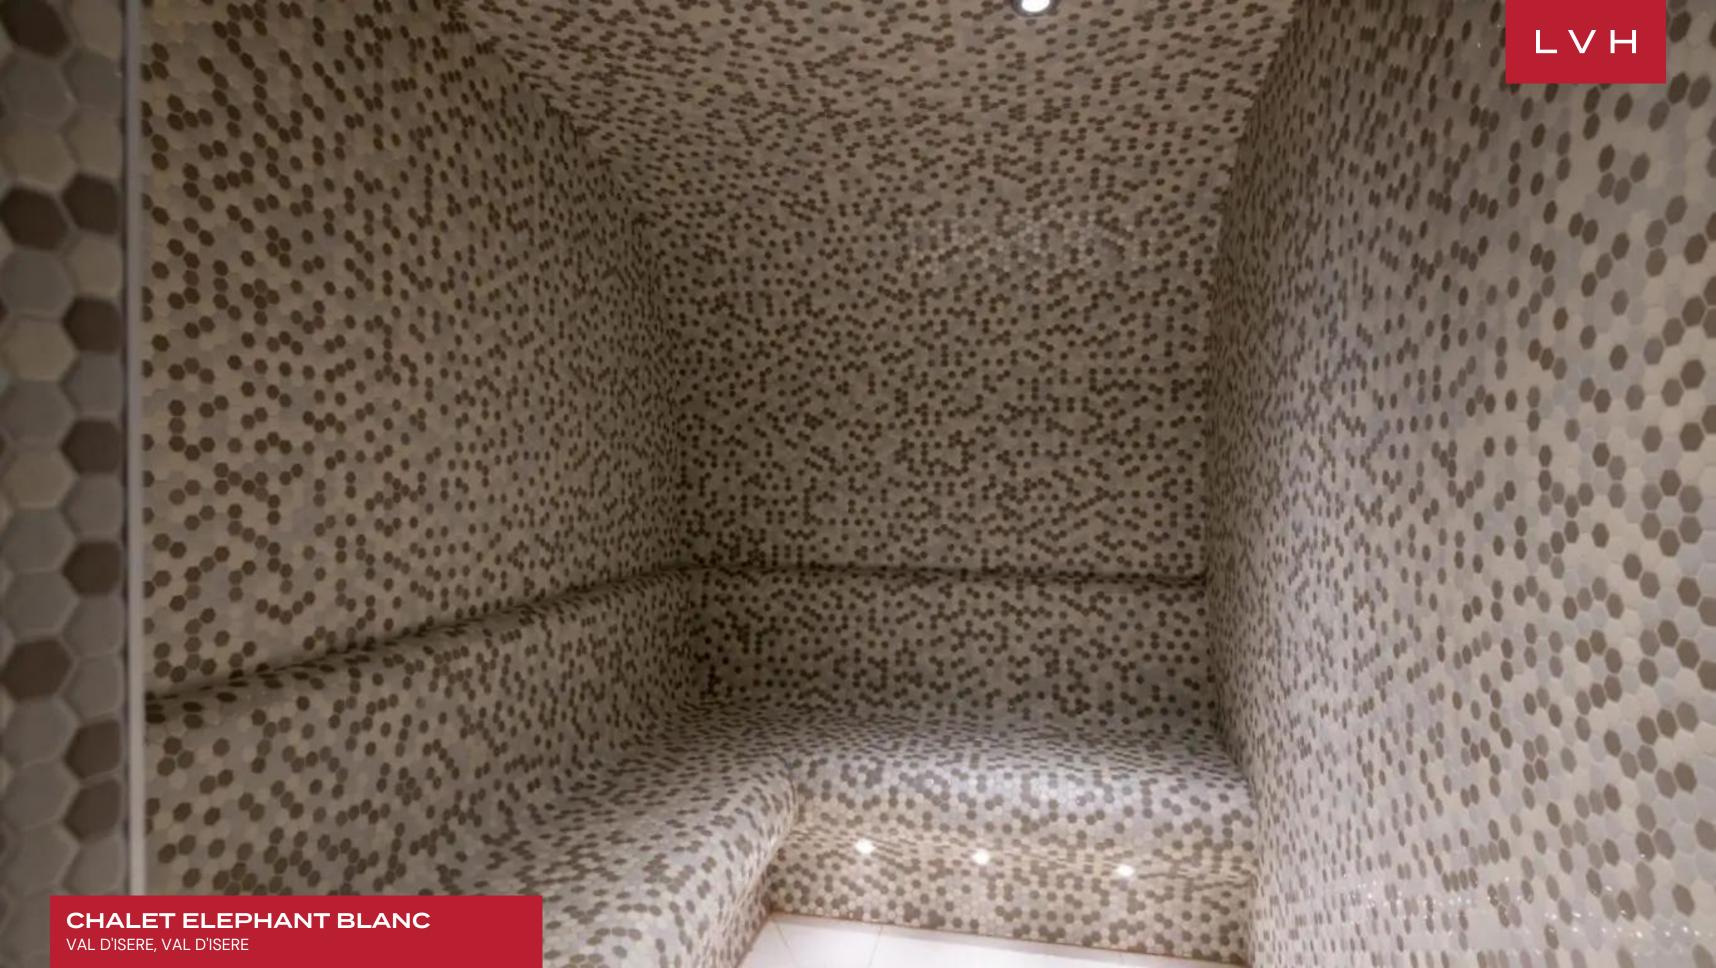

This superb traditional chalet abounds in refined rusticism, flaunting ample native stone accents and magnificent timber finishes. Soaring vaulted dimensions sculpt a voluminous common room punctuated by oversized windows and clerestory accents. Fantastically appointed decor and furnishings revel in ski lodge romanticism with gorgeous art-nouveau prints capturing distinct Alpine folklore. Classical furnishings flaunt alluring upholstery and supple leather in timeless seating arrangements convened around the soothing crackle of the stunning stone hearth. Replete with nostalgic elements and trinkets, this home delivers an old-world comfort and wholesomeness ideally suited for family getaways. Oversized windows and double-height vaulted ceilings douse the interiors with pastoral mountain scenes and the ample winter sun. The finish and level of craftsmanship throughout the chalet are second to none, with every piece carefully selected to create a relaxing and luxurious atmosphere. Ten distinguished guests may be accommodated between five beautiful ensuite bedrooms, accounting for a home ideal for large parties. Outstanding amenities include an indoor sauna, massage room, and Hammam awaiting sore muscles from a busy day on the slopes.

#### INTERIOR

- Cable, Satellite or Smart TV
- Dining Area
- Fireplace
- Hammam
- Laundry
- Massage Room
- Home Office
- Sauna
- Ski Room