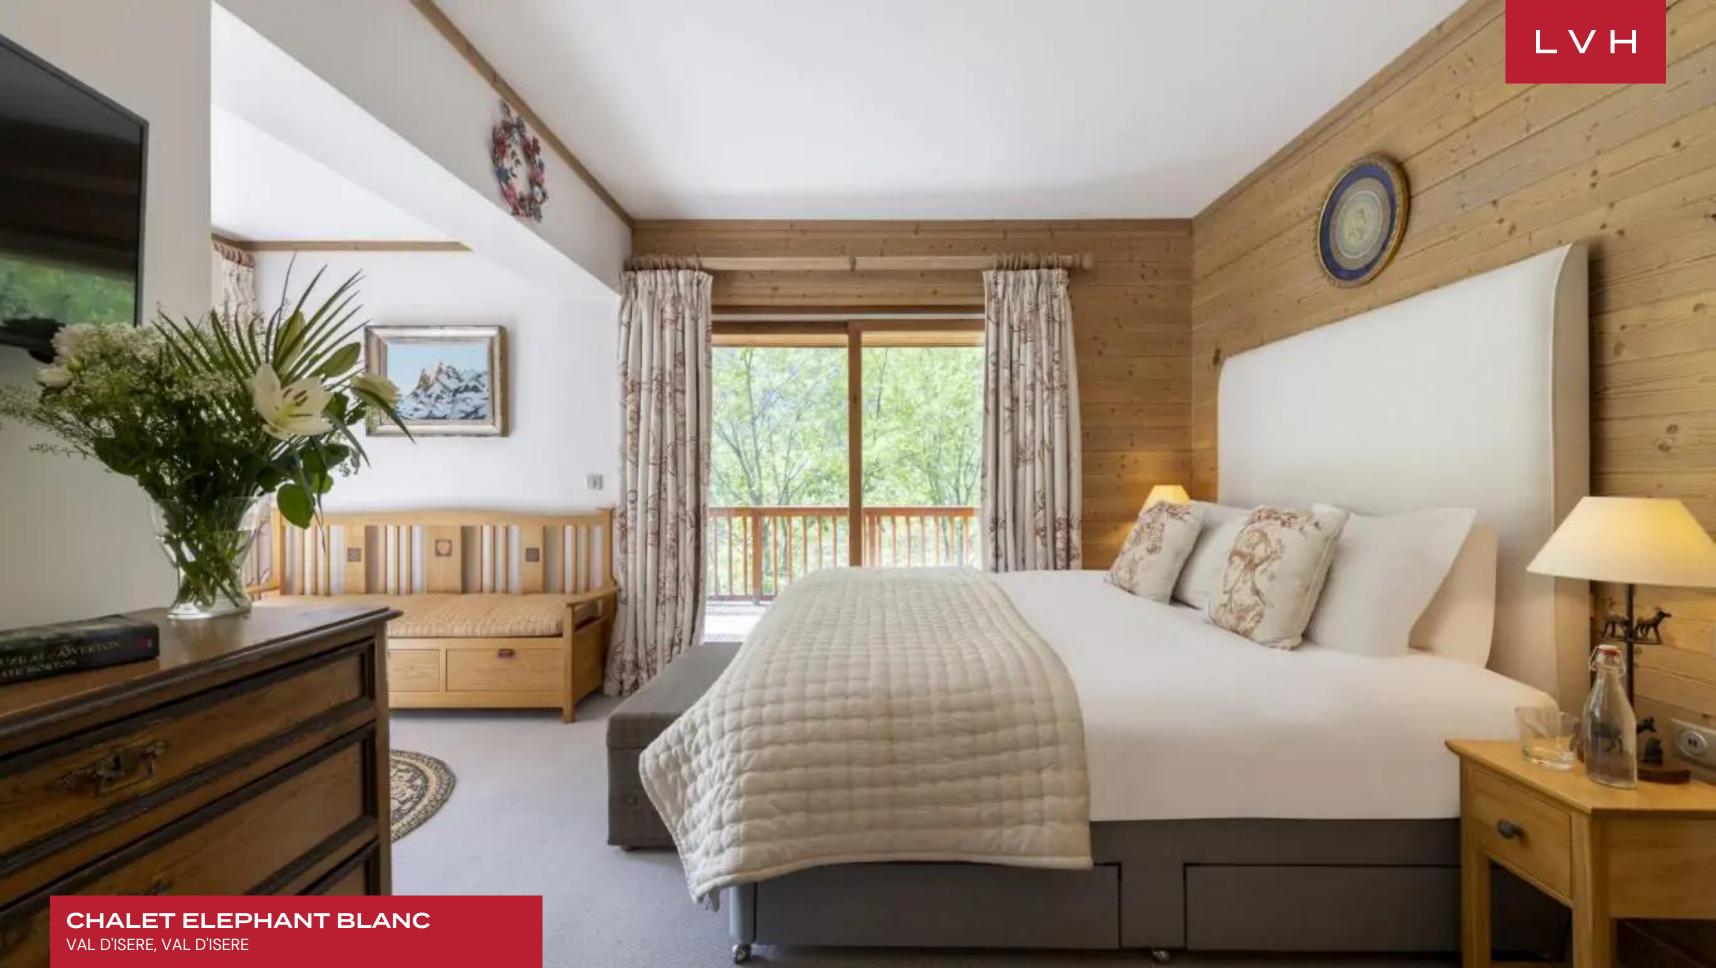

This superb traditional chalet abounds in refined rusticism, flaunting ample native stone accents and magnificent timber finishes. Soaring vaulted dimensions sculpt a voluminous common room punctuated by oversized windows and clerestory accents. Fantastically appointed decor and furnishings revel in ski lodge romanticism with gorgeous art-nouveau prints capturing distinct Alpine folklore. Classical furnishings flaunt alluring upholstery and supple leather in timeless seating arrangements convened around the soothing crackle of the stunning stone hearth. Replete with nostalgic elements and trinkets, this home delivers an old-world comfort and wholesomeness ideally suited for family getaways. Oversized windows and double-height vaulted ceilings douse the interiors with pastoral mountain scenes and the ample winter sun. The finish and level of craftsmanship throughout the chalet are second to none, with every piece carefully selected to create a relaxing and luxurious atmosphere. Ten distinguished guests may be accommodated between five beautiful ensuite bedrooms, accounting for a home ideal for large parties. Outstanding amenities include an indoor sauna, massage room, and Hammam awaiting sore muscles from a busy day on the slopes.