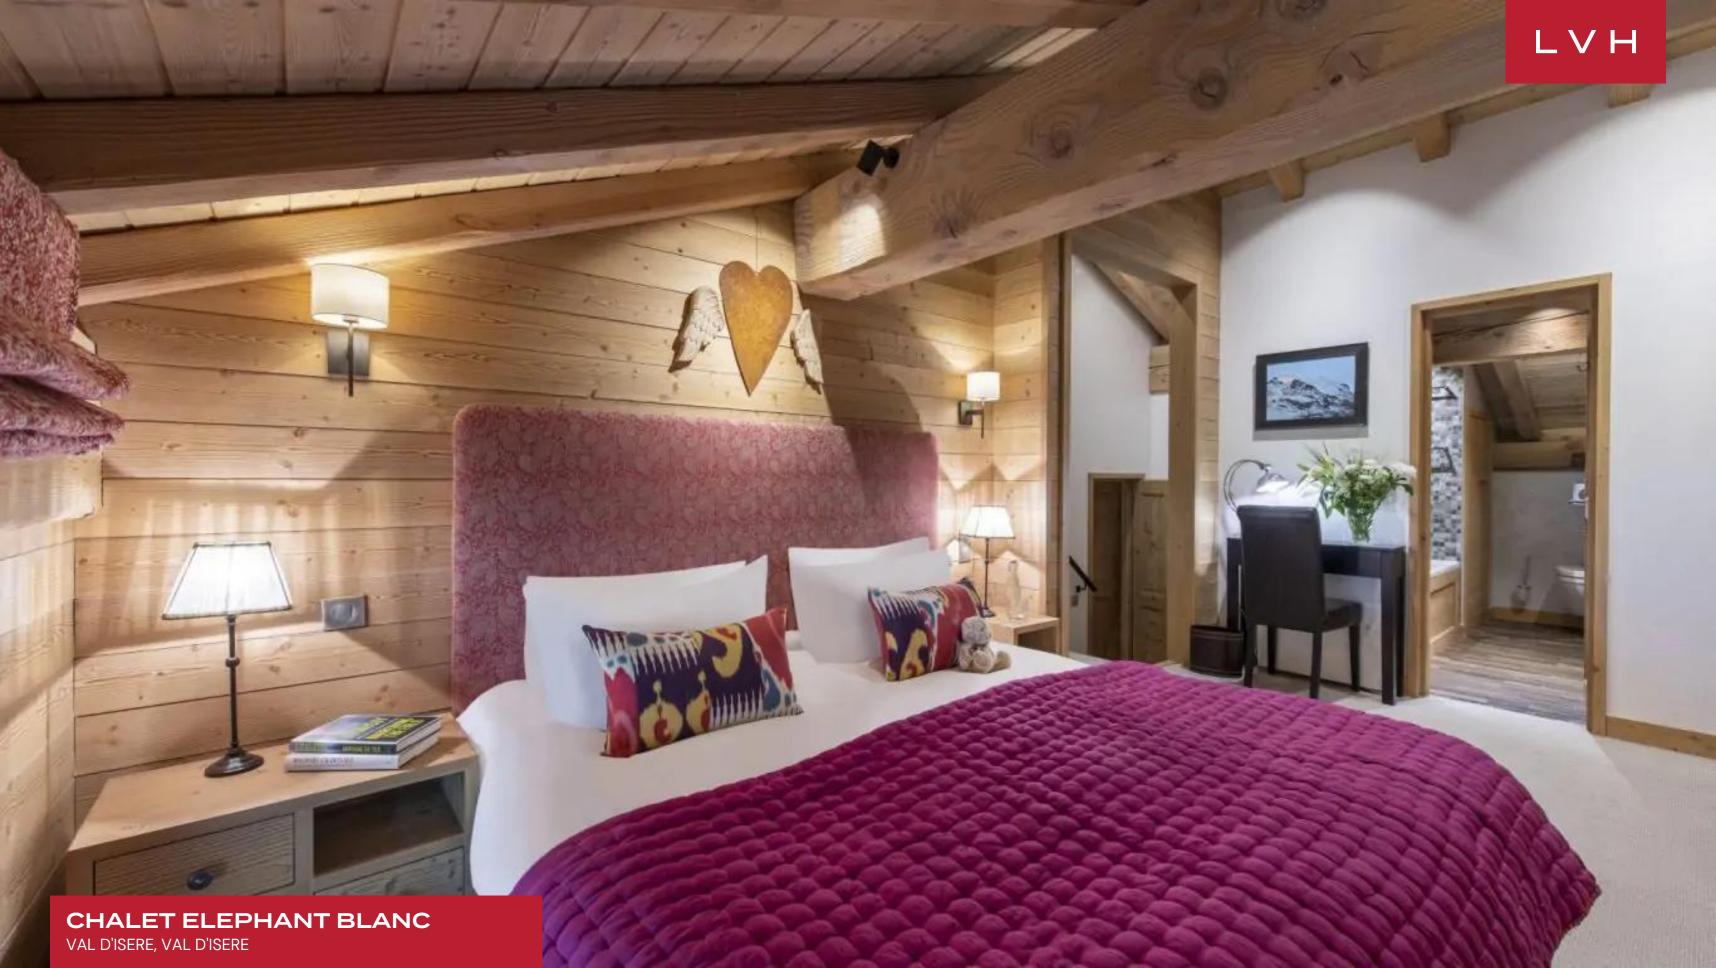

This superb traditional chalet abounds in refined rusticism, flaunting ample native stone accents and magnificent timber finishes. Soaring vaulted dimensions sculpt a voluminous common room punctuated by oversized windows and clerestory accents. Fantastically appointed decor and furnishings revel in ski lodge romanticism with gorgeous art-nouveau prints capturing distinct Alpine folklore. Classical furnishings flaunt alluring upholstery and supple leather in timeless seating arrangements convened around the soothing crackle of the stunning stone hearth. Replete with nostalgic elements and trinkets, this home delivers an old-world comfort and wholesomeness ideally suited for family getaways. Oversized windows and double-height vaulted ceilings douse the interiors with pastoral mountain scenes and the ample winter sun. The finish and level of craftsmanship throughout the chalet are second to none, with every piece carefully selected to create a relaxing and luxurious atmosphere. Ten distinguished guests may be accommodated between five beautiful ensuite bedrooms, accounting for a home ideal for large parties. Outstanding amenities include an indoor sauna, massage room, and Hammam awaiting sore muscles from a busy day on the slopes.