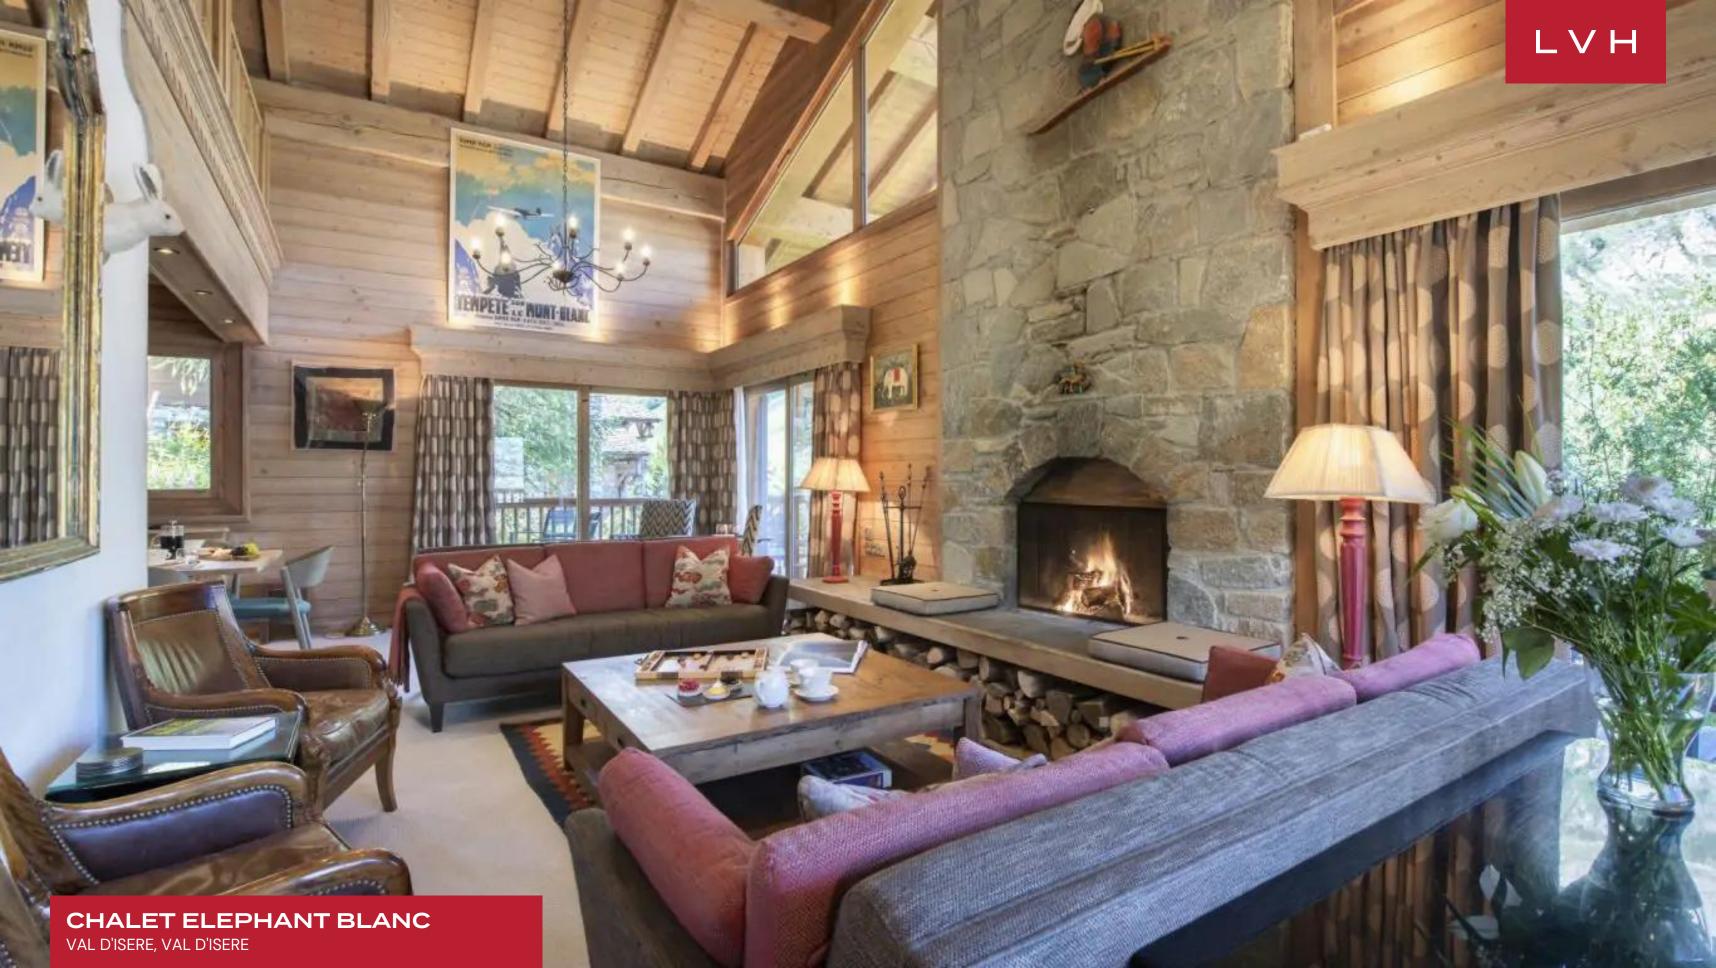

This superb traditional chalet abounds in refined rusticism, flaunting ample native stone accents and magnificent timber finishes. Soaring vaulted dimensions sculpt a voluminous common room punctuated by oversized windows and clerestory accents. Fantastically appointed decor and furnishings revel in ski lodge romanticism with gorgeous art-nouveau prints capturing distinct Alpine folklore. Classical furnishings flaunt alluring upholstery and supple leather in timeless seating arrangements convened around the soothing crackle of the stunning stone hearth. Replete with nostalgic elements and trinkets, this home delivers an old-world comfort and wholesomeness ideally suited for family getaways. Oversized windows and double-height vaulted ceilings douse the interiors with pastoral mountain scenes and the ample winter sun. The finish and level of craftsmanship throughout the chalet are second to none, with every piece carefully selected to create a relaxing and luxurious atmosphere. Ten distinguished guests may be accommodated between five beautiful ensuite bedrooms, accounting for a home ideal for large parties. Outstanding amenities include an indoor sauna, massage room, and Hammam awaiting sore muscles from a busy day on the slopes.

This glorious estate boasts two large sheltered terraces facing south and west for incomparable sunsets. Sweeping panoramas entail the whole resort, and Face de Bellevarde dazzles guests from the wrap-around terrace. Chalet Elephant Blanc is the ultimate luxury mountain escape with an outdoor jacuzzi situated perfectly for stargazing.