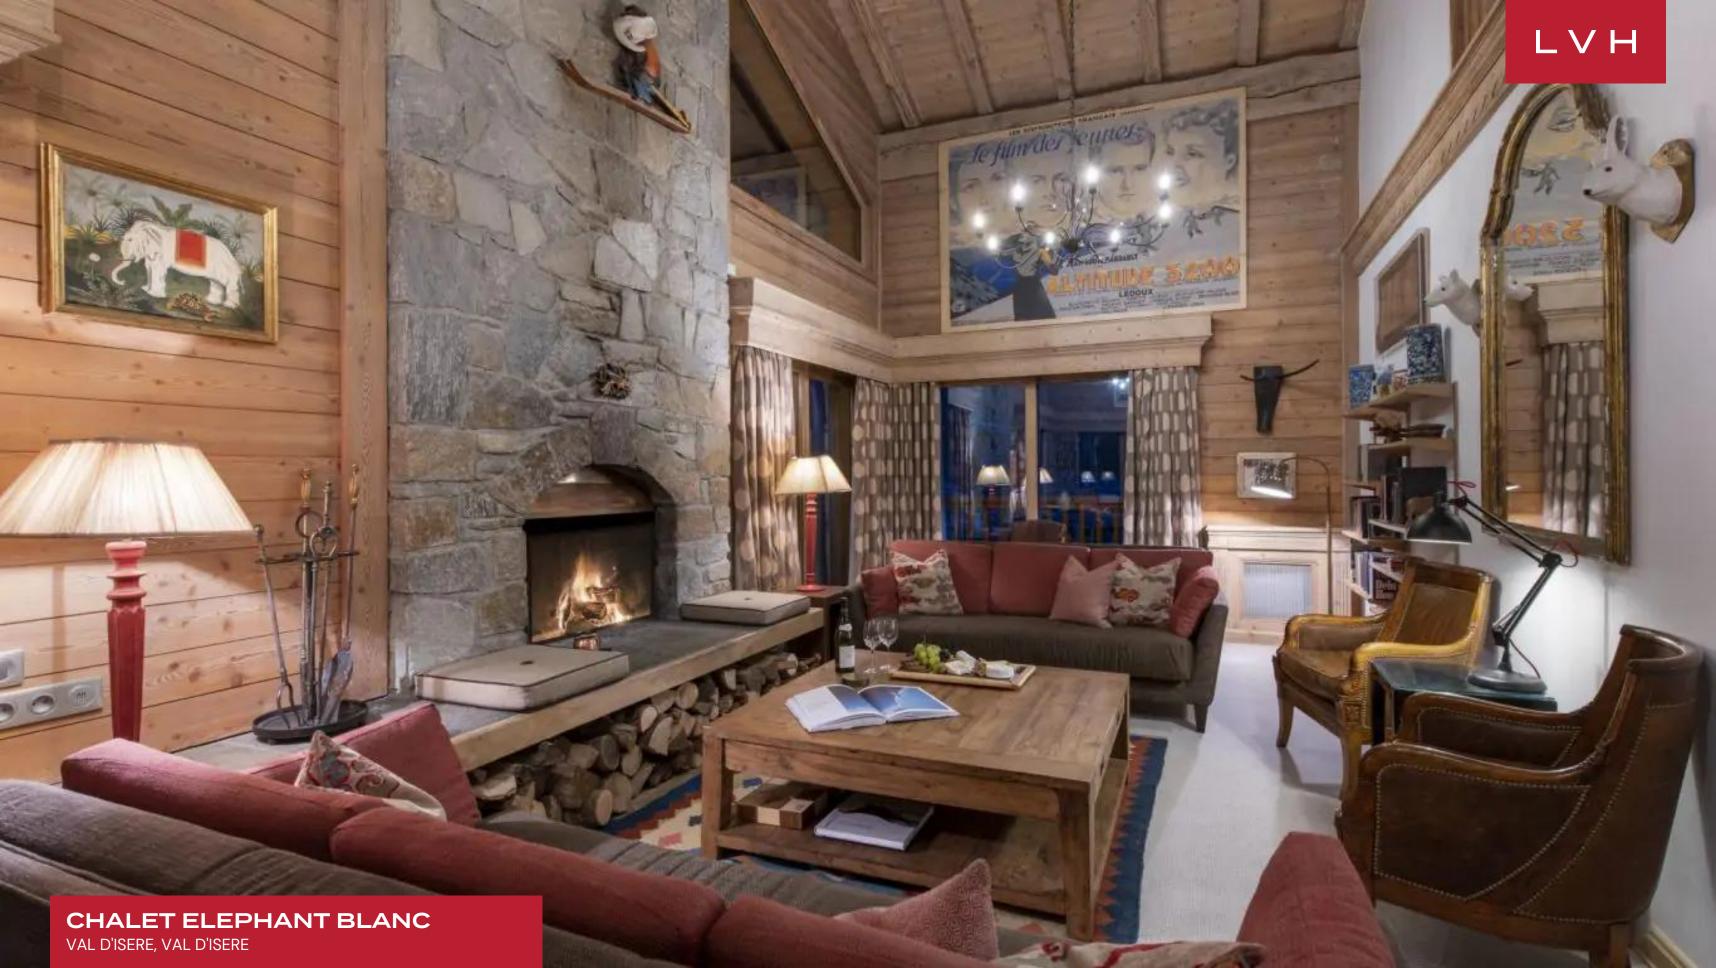

This superb traditional chalet abounds in refined rusticism, flaunting ample native stone accents and magnificent timber finishes. Soaring vaulted dimensions sculpt a voluminous common room punctuated by oversized windows and clerestory accents. Fantastically appointed decor and furnishings revel in ski lodge romanticism with gorgeous art-nouveau prints capturing distinct Alpine folklore. Classical furnishings flaunt alluring upholstery and supple leather in timeless seating arrangements convened around the soothing crackle of the stunning stone hearth. Replete with nostalgic elements and trinkets, this home delivers an old-world comfort and wholesomeness ideally suited for family getaways. Oversized windows and double-height vaulted ceilings douse the interiors with pastoral mountain scenes and the ample winter sun. The finish and level of craftsmanship throughout the chalet are second to none, with every piece carefully selected to create a relaxing and luxurious atmosphere. Ten distinguished guests may be accommodated between five beautiful ensuite bedrooms, accounting for a home ideal for large parties. Outstanding amenities include an indoor sauna, massage room, and Hammam awaiting sore muscles from a busy day on the slopes.

This glorious estate boasts two large sheltered terraces facing south and west for incomparable sunsets. Sweeping panoramas entail the whole resort, and Face de Bellevarde dazzles guests from the wrap-around terrace. Chalet Elephant Blanc is the ultimate luxury mountain escape with an outdoor jacuzzi situated perfectly for stargazing.