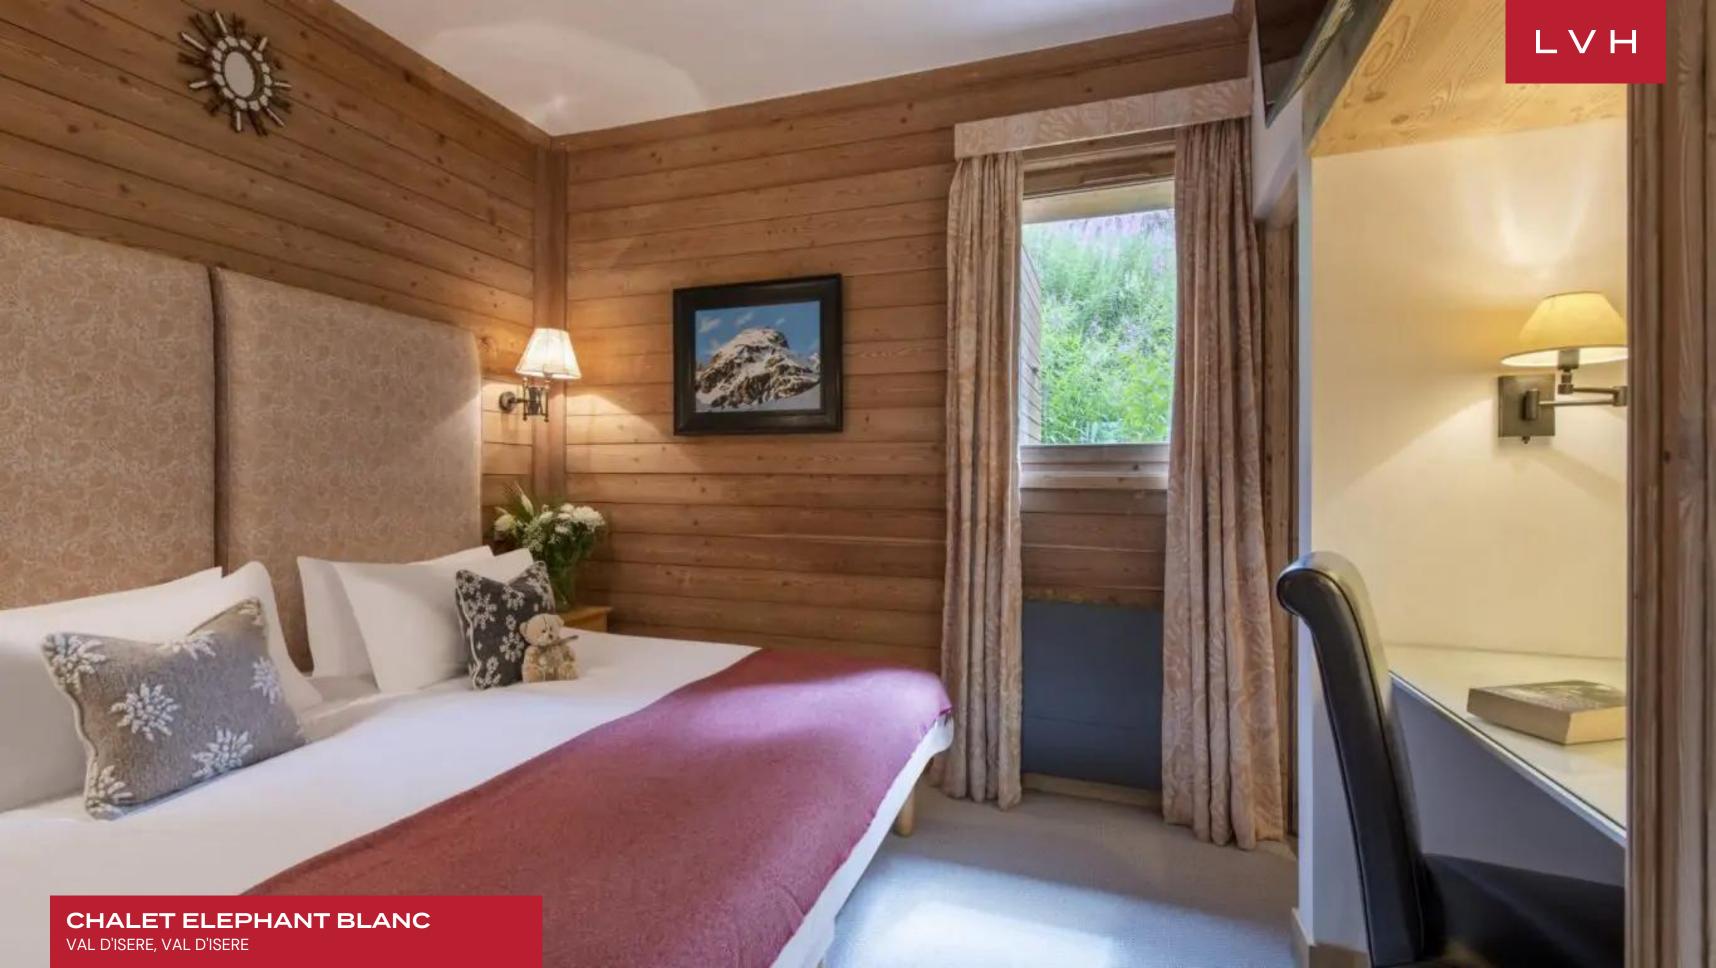

This superb traditional chalet abounds in refined rusticism, flaunting ample native stone accents and magnificent timber finishes. Soaring vaulted dimensions sculpt a voluminous common room punctuated by oversized windows and clerestory accents. Fantastically appointed decor and furnishings revel in ski lodge romanticism with gorgeous art-nouveau prints capturing distinct Alpine folklore. Classical furnishings flaunt alluring upholstery and supple leather in timeless seating arrangements convened around the soothing crackle of the stunning stone hearth. Replete with nostalgic elements and trinkets, this home delivers an old-world comfort and wholesomeness ideally suited for family getaways. Oversized windows and double-height vaulted ceilings douse the interiors with pastoral mountain scenes and the ample winter sun. The finish and level of craftsmanship throughout the chalet are second to none, with every piece carefully selected to create a relaxing and luxurious atmosphere. Ten distinguished guests may be accommodated between five beautiful ensuite bedrooms, accounting for a home ideal for large parties. Outstanding amenities include an indoor sauna, massage room, and Hammam awaiting sore muscles from a busy day on the slopes.