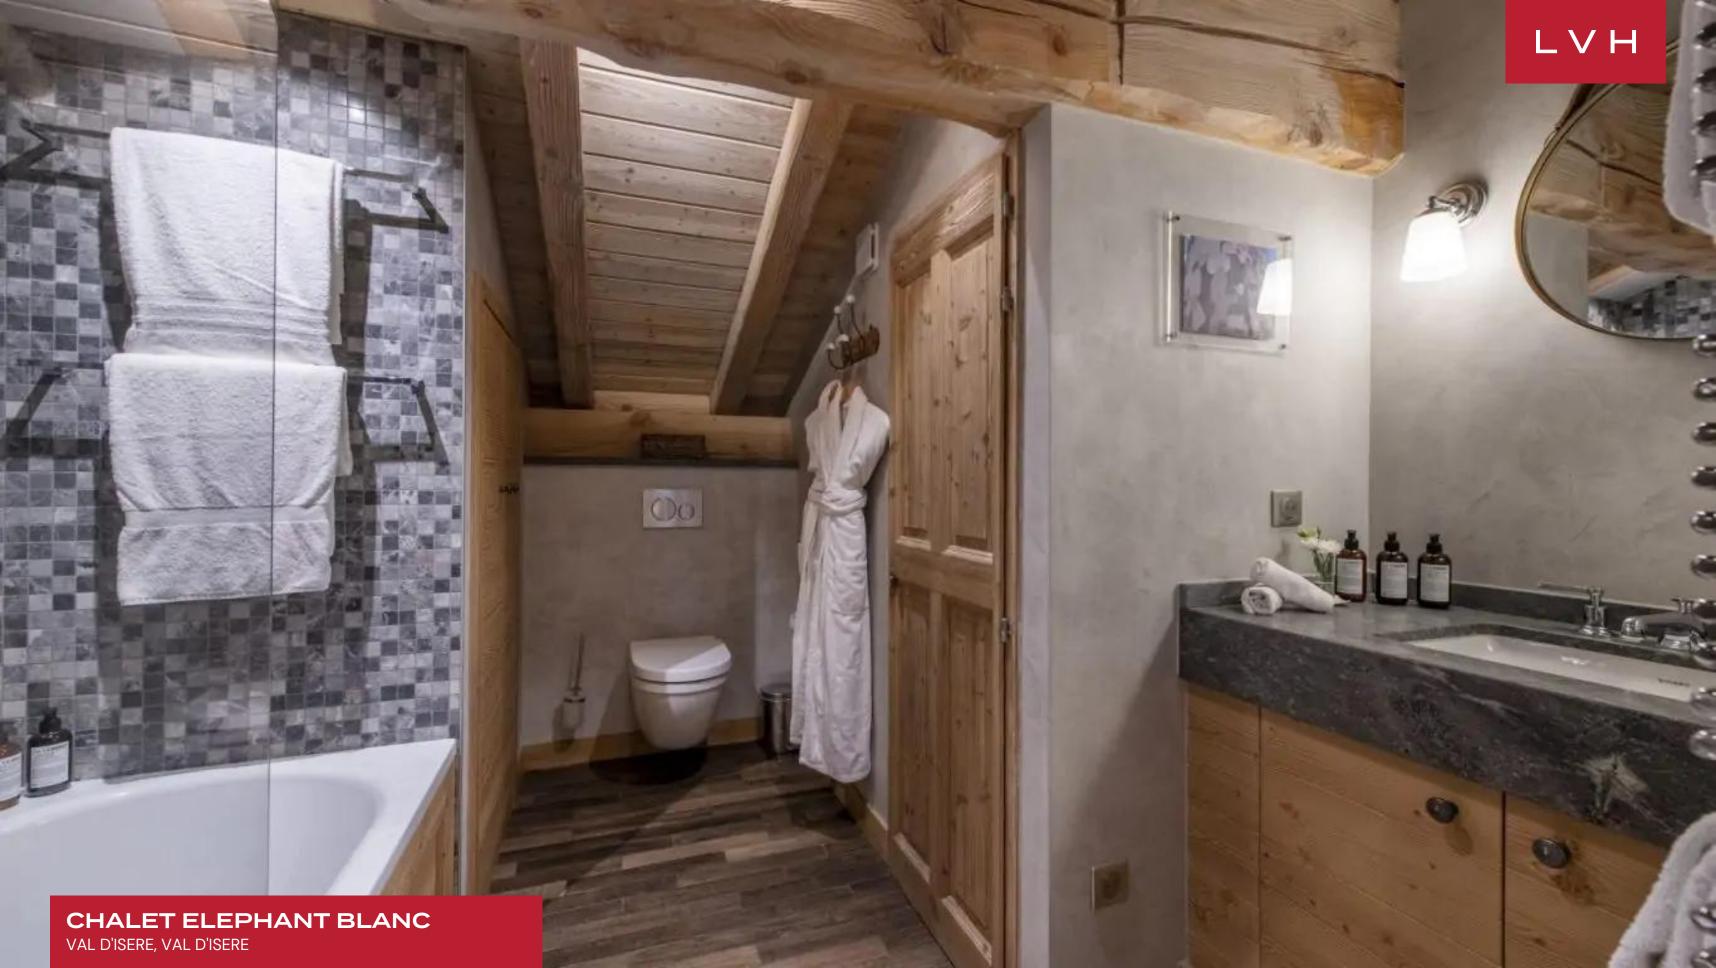

This superb traditional chalet abounds in refined rusticism, flaunting ample native stone accents and magnificent timber finishes. Soaring vaulted dimensions sculpt a voluminous common room punctuated by oversized windows and clerestory accents. Fantastically appointed decor and furnishings revel in ski lodge romanticism with gorgeous art-nouveau prints capturing distinct Alpine folklore. Classical furnishings flaunt alluring upholstery and supple leather in timeless seating arrangements convened around the soothing crackle of the stunning stone hearth. Replete with nostalgic elements and trinkets, this home delivers an old-world comfort and wholesomeness ideally suited for family getaways. Oversized windows and double-height vaulted ceilings douse the interiors with pastoral mountain scenes and the ample winter sun. The finish and level of craftsmanship throughout the chalet are second to none, with every piece carefully selected to create a relaxing and luxurious atmosphere. Ten distinguished guests may be accommodated between five beautiful ensuite bedrooms, accounting for a home ideal for large parties. Outstanding amenities include an indoor sauna, massage room, and Hammam awaiting sore muscles from a busy day on the slopes.