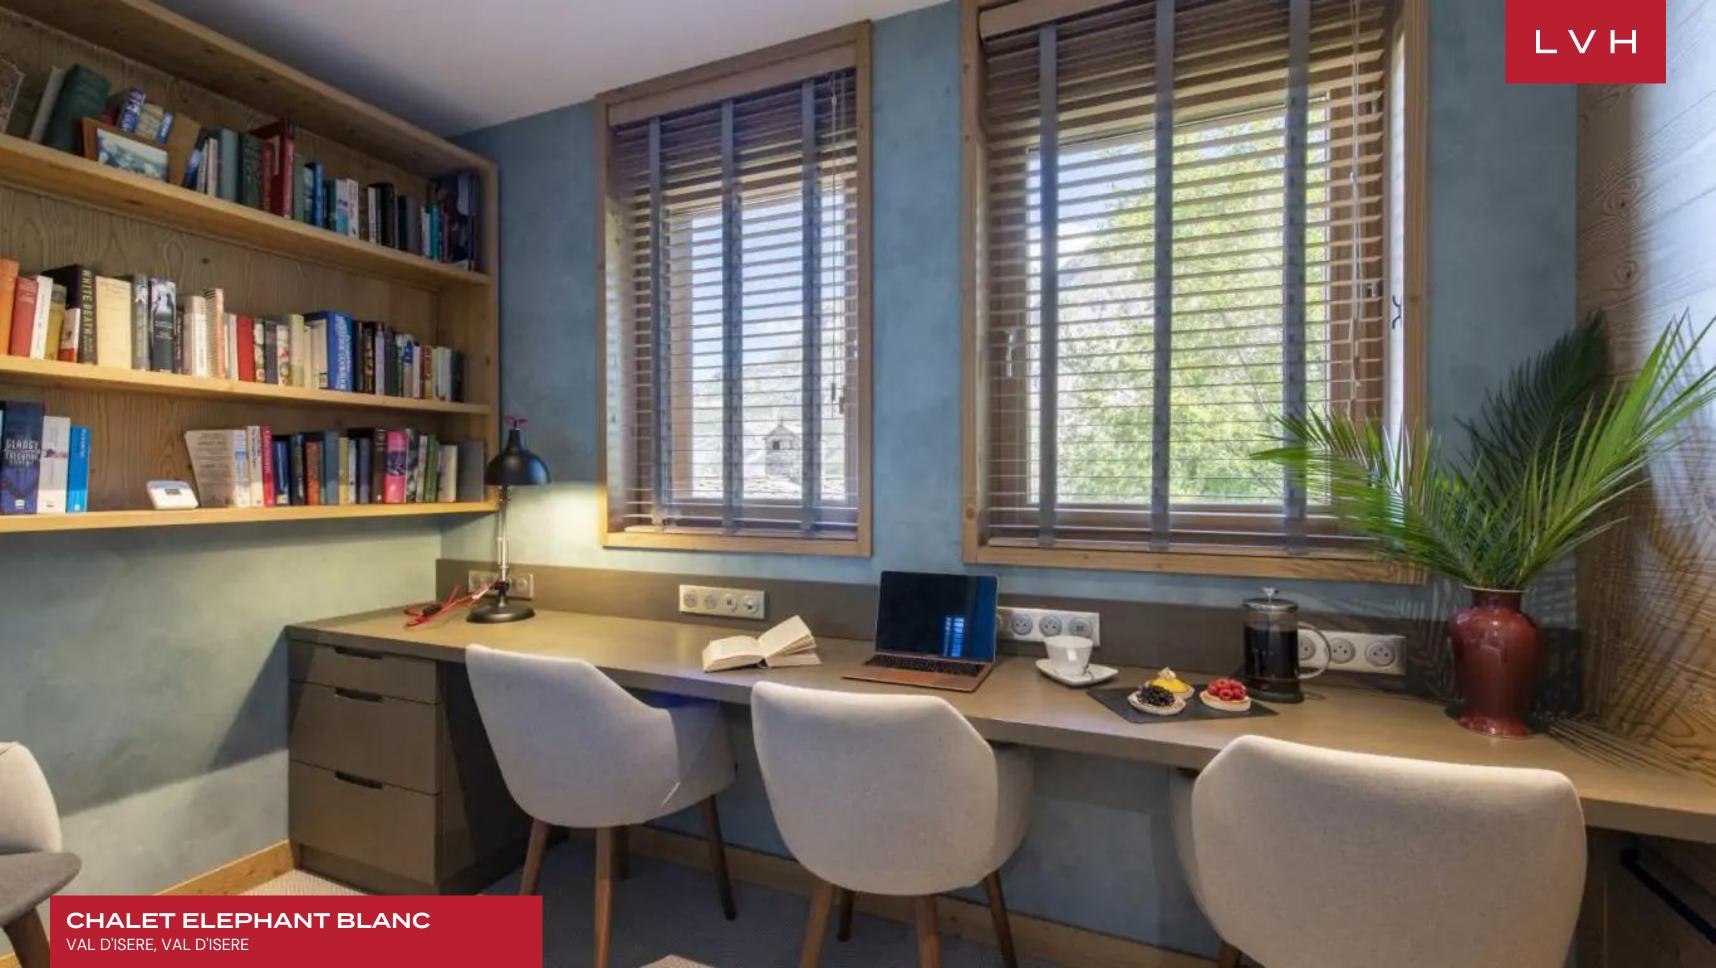

#### INTERIOR

- Cable, Satellite or Smart TV
- Dining Area
- Fireplace
- Hammam
- Laundry
- Massage Room
- Home Office
- Sauna
- Ski Room