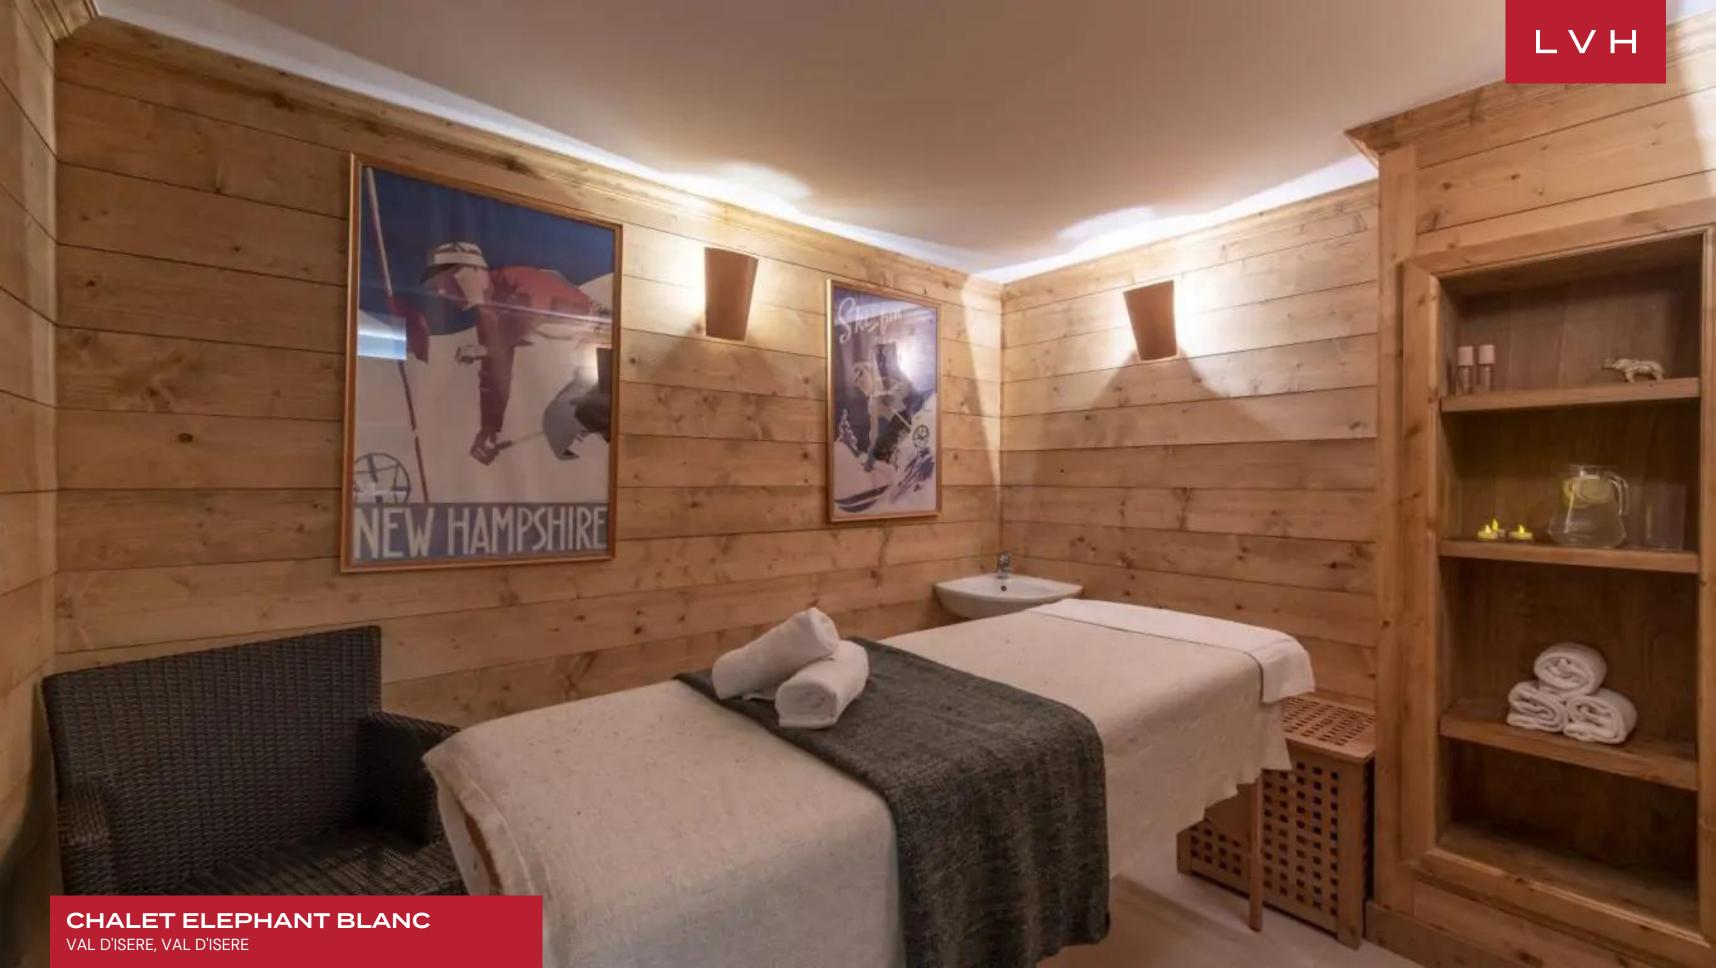

This superb traditional chalet abounds in refined rusticism, flaunting ample native stone accents and magnificent timber finishes. Soaring vaulted dimensions sculpt a voluminous common room punctuated by oversized windows and clerestory accents. Fantastically appointed decor and furnishings revel in ski lodge romanticism with gorgeous art-nouveau prints capturing distinct Alpine folklore. Classical furnishings flaunt alluring upholstery and supple leather in timeless seating arrangements convened around the soothing crackle of the stunning stone hearth. Replete with nostalgic elements and trinkets, this home delivers an old-world comfort and wholesomeness ideally suited for family getaways. Oversized windows and double-height vaulted ceilings douse the interiors with pastoral mountain scenes and the ample winter sun. The finish and level of craftsmanship throughout the chalet are second to none, with every piece carefully selected to create a relaxing and luxurious atmosphere. Ten distinguished guests may be accommodated between five beautiful ensuite bedrooms, accounting for a home ideal for large parties. Outstanding amenities include an indoor sauna, massage room, and Hammam awaiting sore muscles from a busy day on the slopes.

#### INTERIOR

- Cable, Satellite or Smart TV
- Dining Area
- Fireplace
- Hammam
- Laundry
- Massage Room
- Home Office
- Sauna
- Ski Room