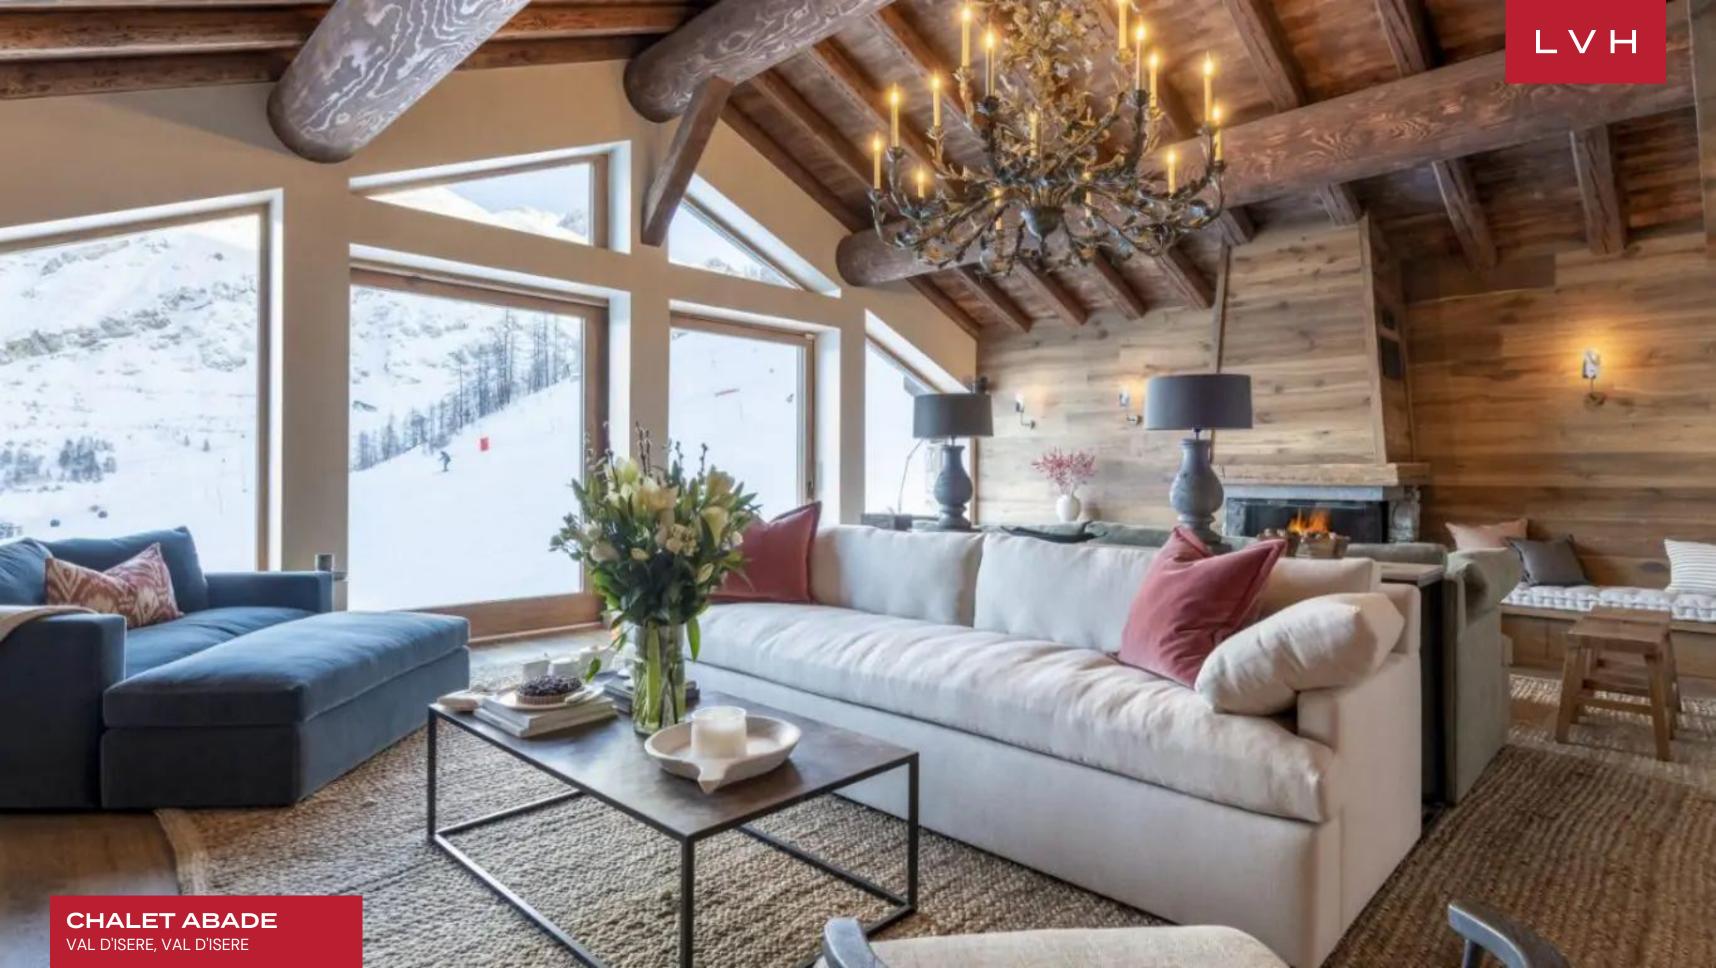

### CHALET ABADE VAL D'ISERE, VAL D'ISERE, FRANCE

## CHALET ABADE

#### VAL D'ISERE, VAL D'ISERE

LVH

Chalet Abade is an outstanding new addition to Val d'Isere's roster of luxury ski lodge rentals. Reenvisioning the French Alpine getaway, this wondrous vacation rental brings guests headfirst into the world of exhilarating mountain recreation.

Aesthetically immaculate interiors present a masterwork of classic Alpine romanticism and ultra-chic contemporary sensibilities. This home was specially curated by internationally renowned designer Turner Peacock, with a keen aesthetic eye and attention to detail. Gorgeous reclaimed timbers and soaring vaulted dimensions make up a thoroughly modern and contemporary floorplan, wrapping the guest in warm and inviting woodgrains. Ultra plush velour upholstery doesn't shy away from color, delivering soothing pastel tones of olive, rose, and navy against a monochrome and earthy palette. Exceptional use of space props two sumptuous sofas back to back, one side allowing guests to hunker down by the soothing flames and the other beckoning family board game moments or afternoon downtime with a hot tea and book. Artfully arranged oversized windows and clerestory accents frame immersive mountain vistas, offering a fantastic perch to spot skiers whizzing down the steep slopes to the nearby Olympique and Solaise skilifts. Classically beautiful and understated with familiar mid-century and organic bohemian touches, this French Alpine luxury rental captures an idyllic ambiance for family retreats. Five sumptuous bedrooms are well-configured across two floors, the inclusion of a bunkroom offering superb accommodation for eight adults and four children. Perfected in the art of fine living, Chalet Abade includes a hammam, rain shower, and massage room.