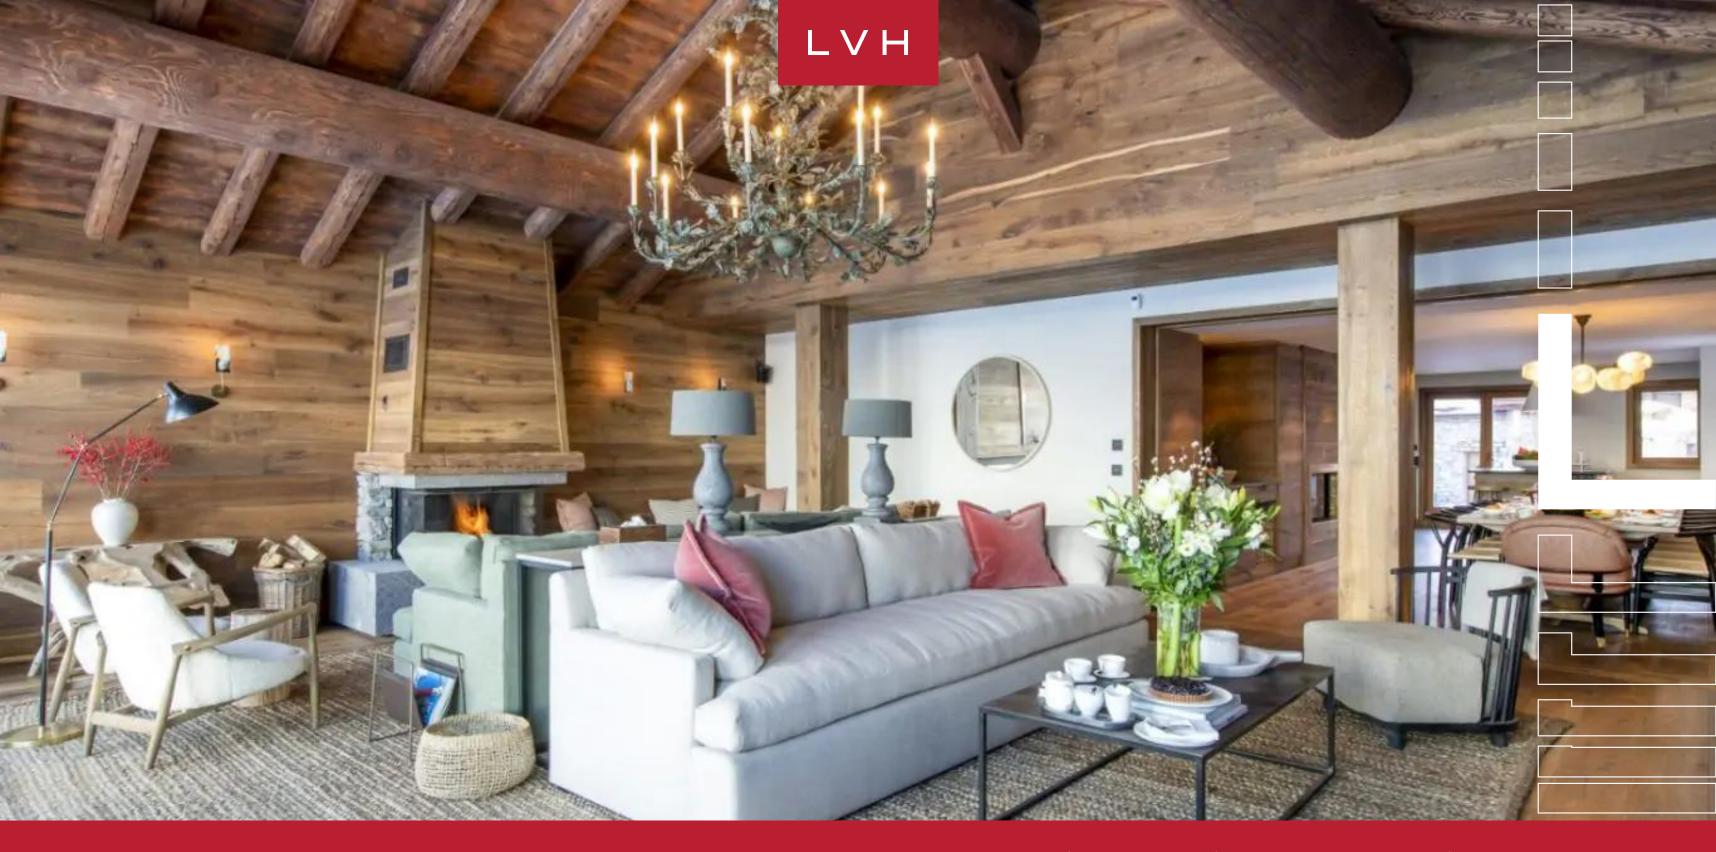

Aesthetically immaculate interiors present a masterwork of classic Alpine romanticism and ultra-chic contemporary sensibilities. This home was specially curated by internationally renowned designer Turner Peacock, with a keen aesthetic eye and attention to detail. Gorgeous reclaimed timbers and soaring vaulted dimensions make up a thoroughly modern and contemporary floorplan, wrapping the guest in warm and inviting woodgrains. Ultra plush velour upholstery doesn't shy away from color, delivering soothing pastel tones of olive, rose, and navy against a monochrome and earthy palette. Exceptional use of space props two sumptuous sofas back to back, one side allowing guests to hunker down by the soothing flames and the other beckoning family board game moments or afternoon downtime with a hot tea and book. Artfully arranged oversized windows and clerestory accents frame immersive mountain vistas, offering a fantastic perch to spot skiers whizzing down the steep slopes to the nearby Olympique and Solaise skilifts. Classically beautiful and understated with familiar mid-century and organic bohemian touches, this French Alpine luxury rental captures an idyllic ambiance for family retreats. Five sumptuous bedrooms are well-configured across two floors, the inclusion of a bunkroom offering superb accommodation for eight adults and four children. Perfected in the art of fine living, Chalet Abade includes a hammam, rain shower, and massage room.