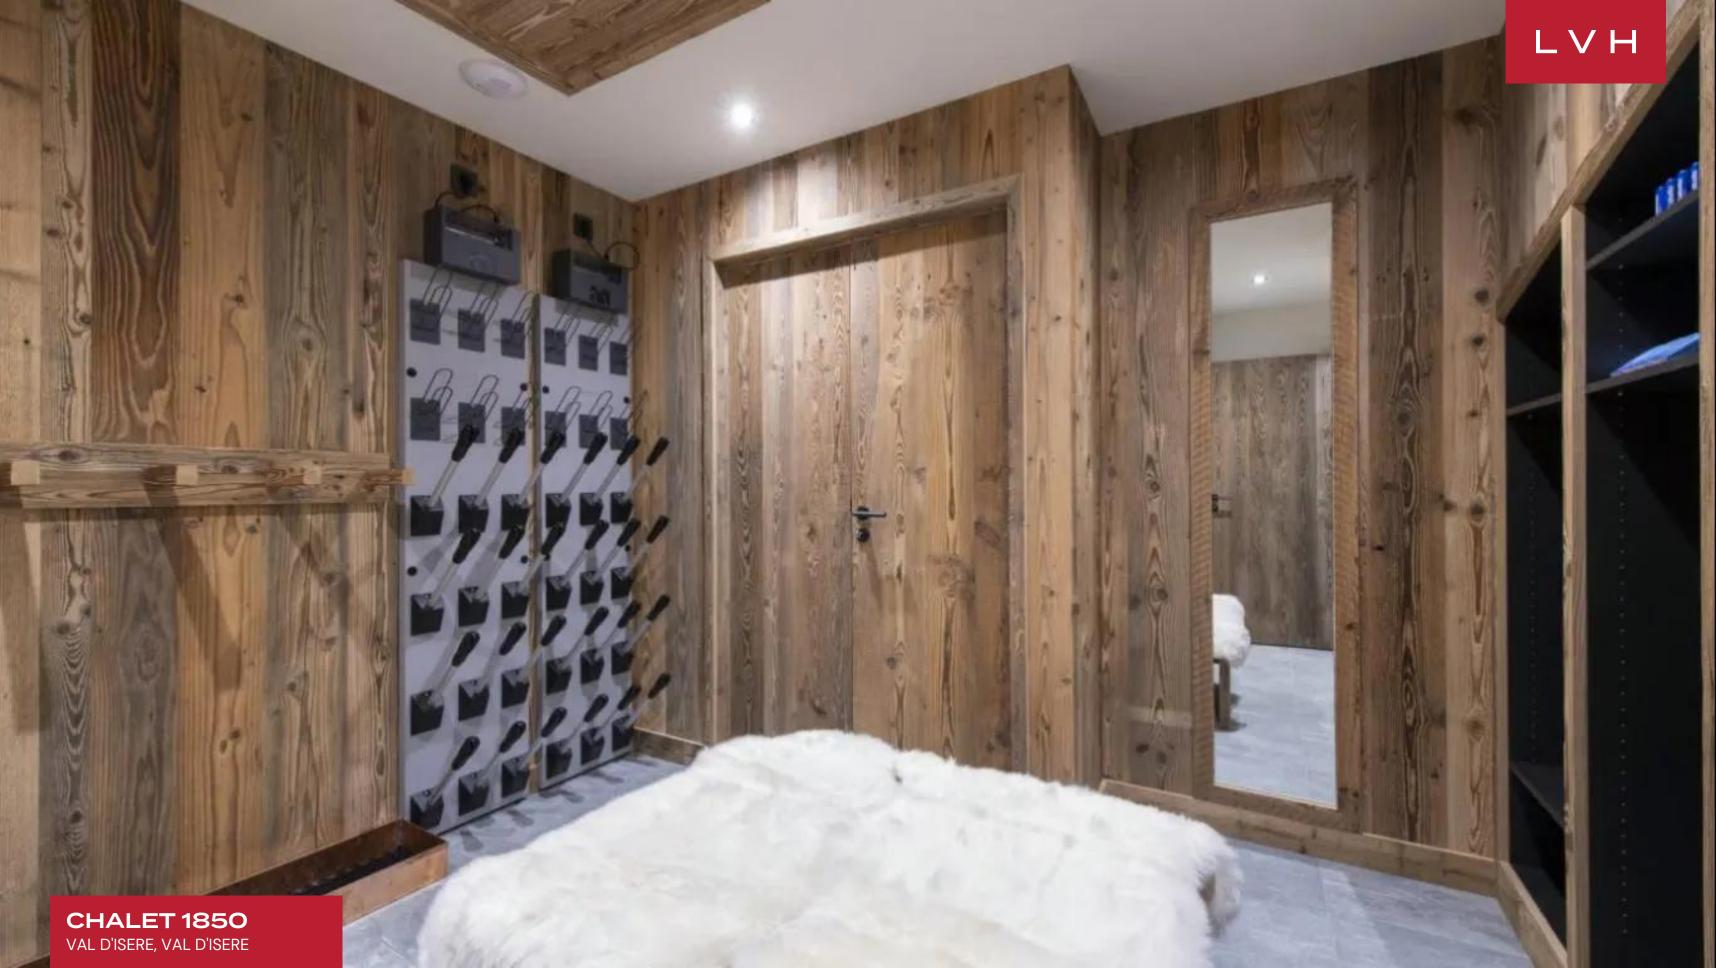

Inside, Chalet 1850 integrates advanced technology with the timeless allure of French alpine design. The living room exudes a cozy atmosphere with bespoke furnishings, offering breathtaking mountain views and the comforting glow of a wood-burning fireplace. Adjacent to this, the grand dining table accommodates ten guests, providing an enchanting setting for candle-lit dinners. The open-plan kitchen is a culinary enthusiast's dream, featuring state-of-the-art appliances. It offers the perfect environment for in-house chefs to create gourmet meals or for guests to prepare indulgent home-cooked dishes. The kitchen's sophisticated decor, characterized by neutral tones, statement pendant lighting, and exposed wooden beams, balances high-end luxury and rustic alpine charm. Chalet 1850 houses five beautifully appointed bedrooms, including a charming bunk bedroom designed to sleep four children comfortably. Each room is a haven of tranquility, ensuring restful nights after exhilarating days on the slopes. The luxurious spa area is a highlight, featuring a serene relaxation space, an opulent jacuzzi, and a rejuvenating sauna. Additionally, the chalet is equipped with a private ski and boot room, complete with heated boot warmers.

#### INTERIOR