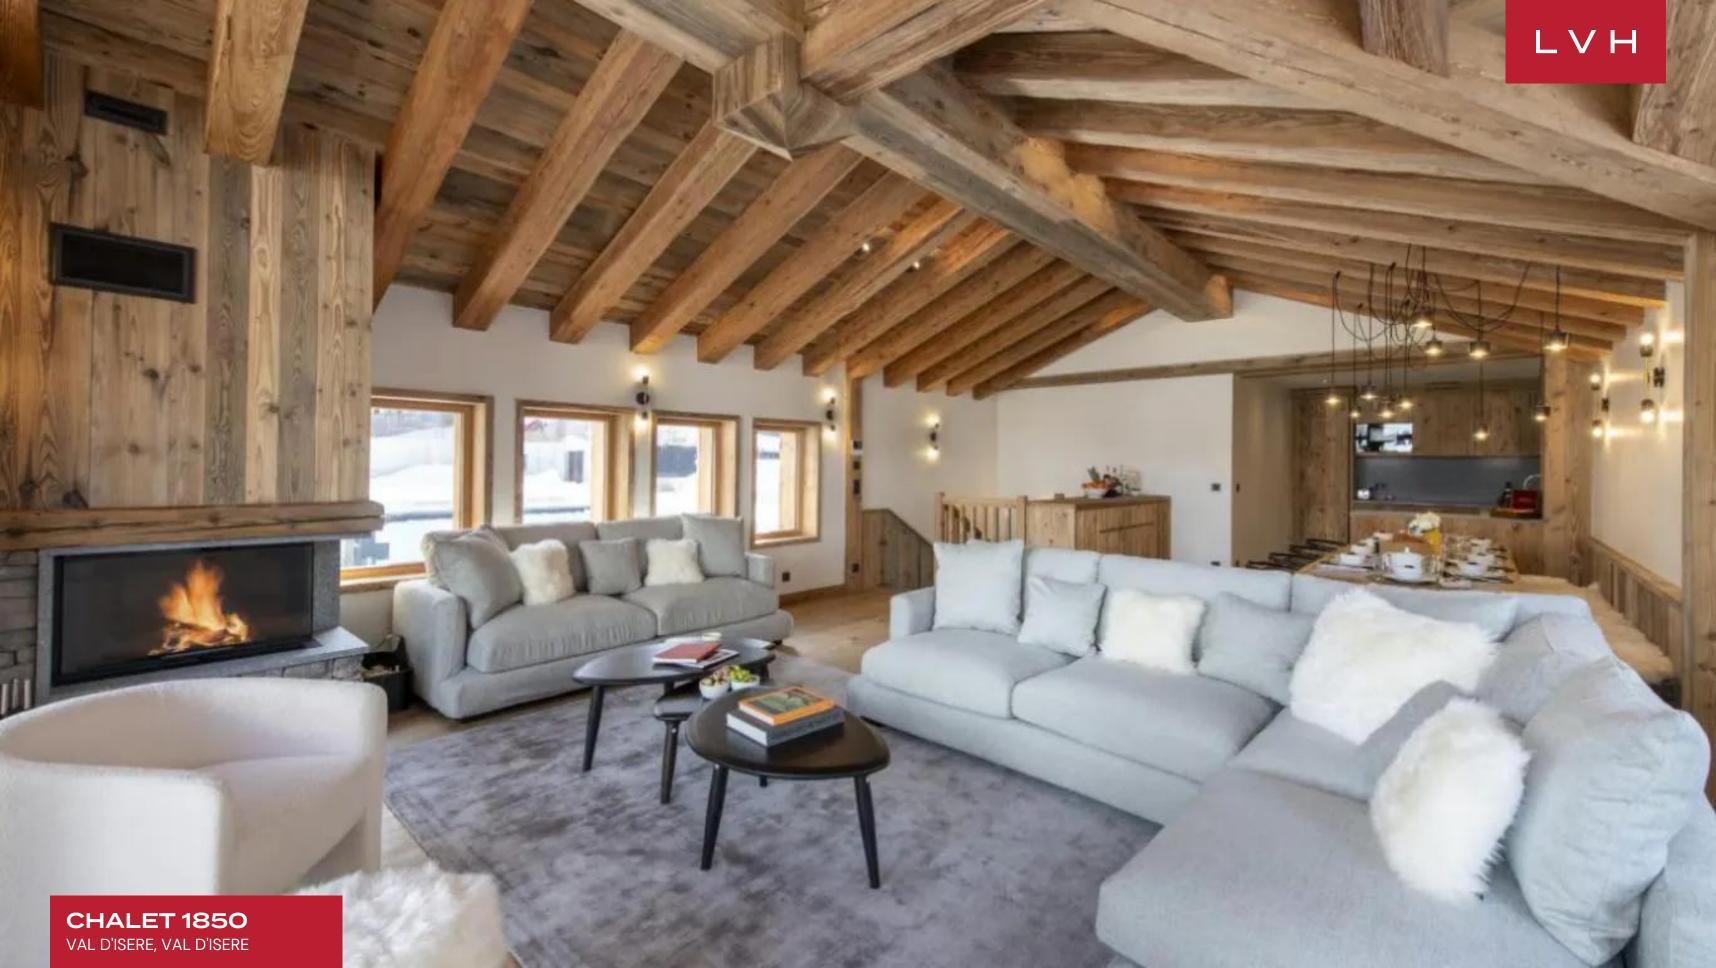

CHALET 1850
VAL D'ISERE, VAL D'ISERE, FRANCE

5 BEDROOMS 12 GUESTS 5 BATHROOMS 2,325

SF

Inside, Chalet 1850 integrates advanced technology with the timeless allure of French alpine design. The living room exudes a cozy atmosphere with bespoke furnishings, offering breathtaking mountain views and the comforting glow of a wood-burning fireplace. Adjacent to this, the grand dining table accommodates ten guests, providing an enchanting setting for candle-lit dinners. The open-plan kitchen is a culinary enthusiast's dream, featuring state-of-the-art appliances. It offers the perfect environment for in-house chefs to create gourmet meals or for guests to prepare indulgent home-cooked dishes. The kitchen's sophisticated decor, characterized by neutral tones, statement pendant lighting, and exposed wooden beams, balances high-end luxury and rustic alpine charm. Chalet 1850 houses five beautifully appointed bedrooms, including a charming bunk bedroom designed to sleep four children comfortably. Each room is a haven of tranquility, ensuring restful nights after exhilarating days on the slopes. The luxurious spa area is a highlight, featuring a serene relaxation space, an opulent jacuzzi, and a rejuvenating sauna. Additionally, the chalet is equipped with a private ski and boot room, complete with heated boot warmers.