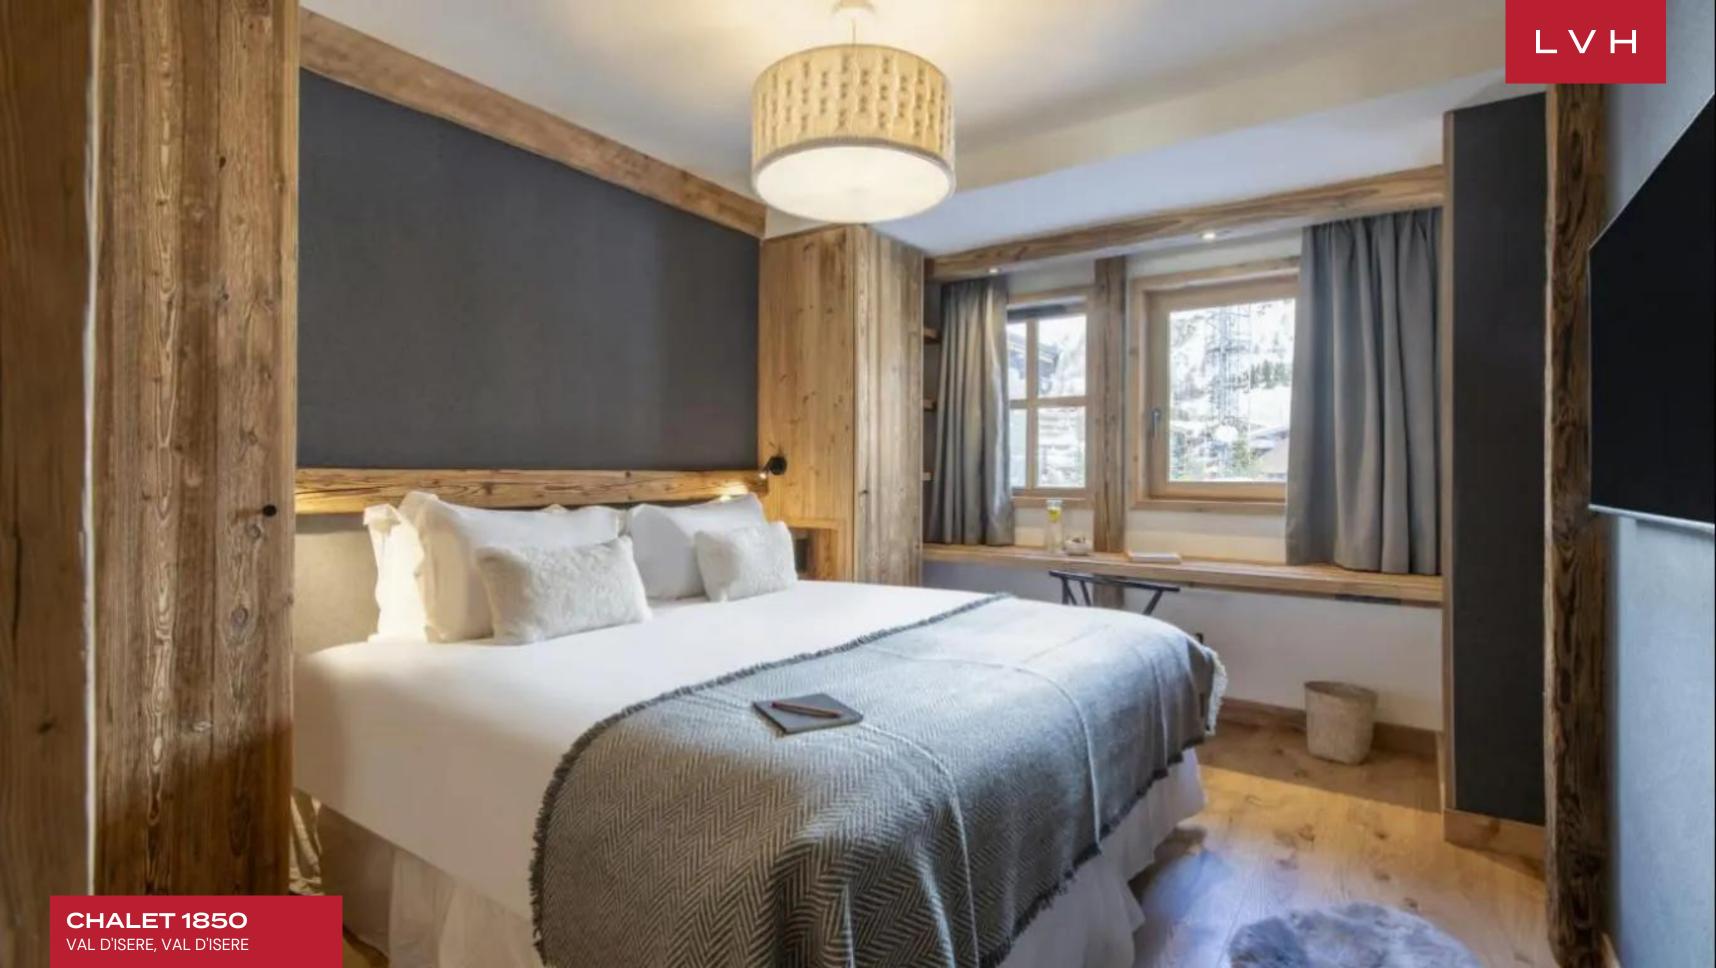

Inside, Chalet 1850 integrates advanced technology with the timeless allure of French alpine design. The living room exudes a cozy atmosphere with bespoke furnishings, offering breathtaking mountain views and the comforting glow of a wood-burning fireplace. Adjacent to this, the grand dining table accommodates ten guests, providing an enchanting setting for candle-lit dinners. The open-plan kitchen is a culinary enthusiast's dream, featuring state-of-the-art appliances. It offers the perfect environment for in-house chefs to create gourmet meals or for guests to prepare indulgent home-cooked dishes. The kitchen's sophisticated decor, characterized by neutral tones, statement pendant lighting, and exposed wooden beams, balances high-end luxury and rustic alpine charm. Chalet 1850 houses five beautifully appointed bedrooms, including a charming bunk bedroom designed to sleep four children comfortably. Each room is a haven of tranquility, ensuring restful nights after exhilarating days on the slopes. The luxurious spa area is a highlight, featuring a serene relaxation space, an opulent jacuzzi, and a rejuvenating sauna. Additionally, the chalet is equipped with a private ski and boot room, complete with heated boot warmers.