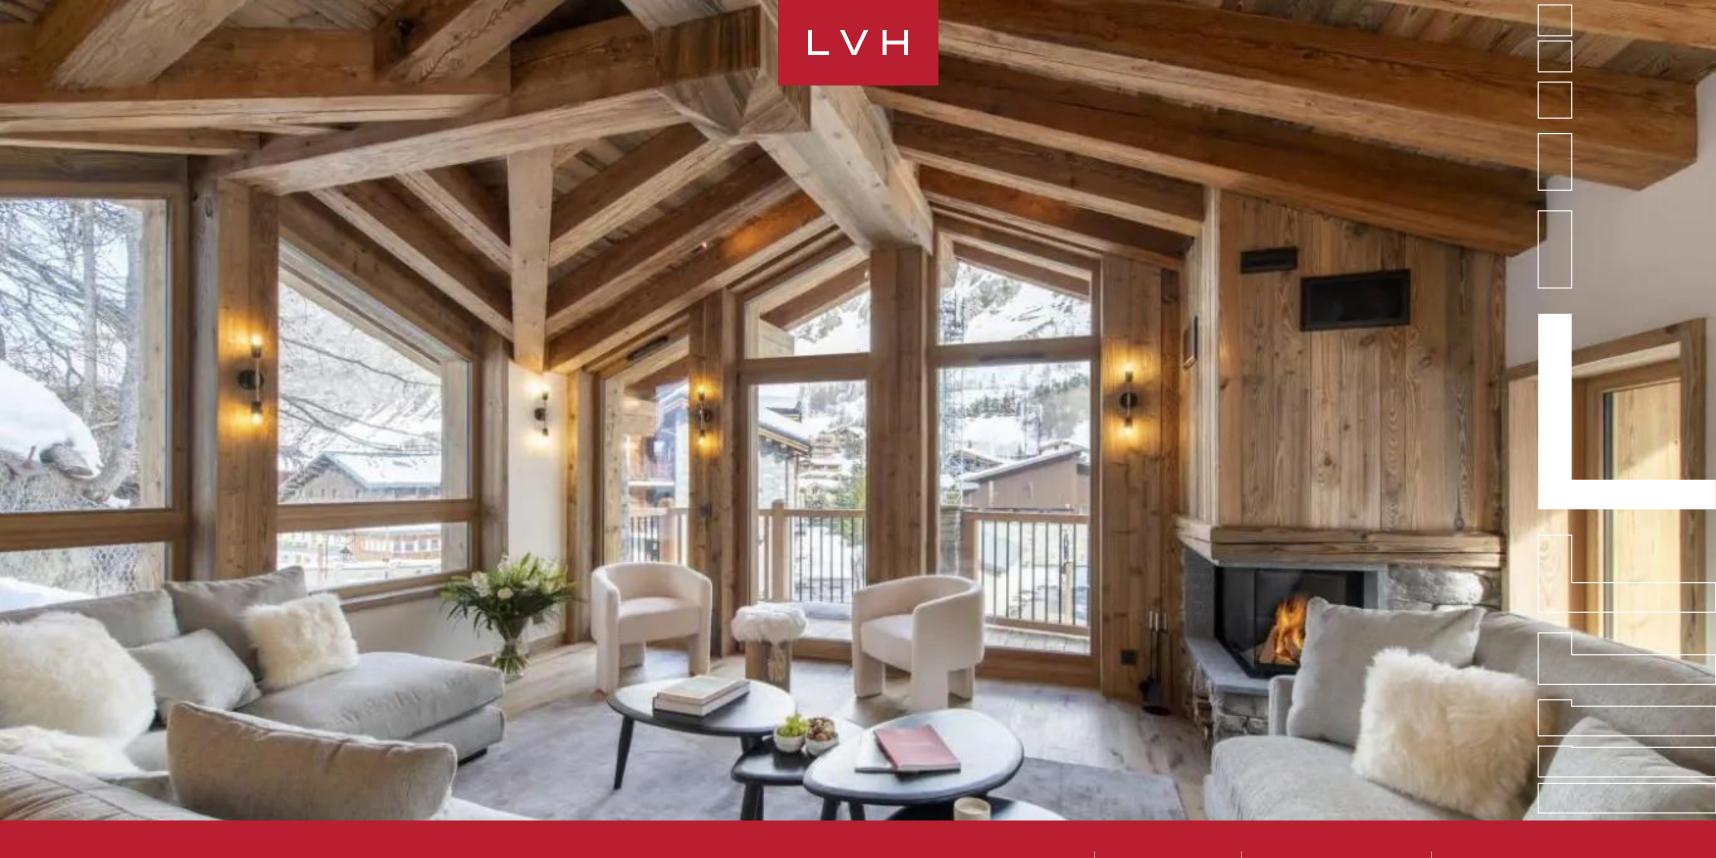

### **CHALET 1850**

VAL D'ISERE, VAL D'ISERE

Chalet 1850 is an opulent mountain estate in an exclusive enclave at the forest's edge, mere minutes from Val d'Isere village and the main lift station. This luxurious retreat offers stunning mountain views, enhanced by its strategic southwest and north-facing position. Bathed in natural light from multiple exposures, Chalet 1850 provides an exquisite haven for discerning guests.

Inside, Chalet 1850 integrates advanced technology with the timeless allure of French alpine design. The living room exudes a cozy atmosphere with bespoke furnishings, offering breathtaking mountain views and the comforting glow of a wood-burning fireplace. Adjacent to this, the grand dining table accommodates ten guests, providing an enchanting setting for candle-lit dinners. The open-plan kitchen is a culinary enthusiast's dream, featuring state-of-the-art appliances. It offers the perfect environment for in-house chefs to create gourmet meals or for guests to prepare indulgent home-cooked dishes. The kitchen's sophisticated decor, characterized by neutral tones, statement pendant lighting, and exposed wooden beams, balances high-end luxury and rustic alpine charm. Chalet 1850 houses five beautifully appointed bedrooms, including a charming bunk bedroom designed to sleep four children comfortably. Each room is a haven of tranquility, ensuring restful nights after exhilarating days on the slopes. The luxurious spa area is a highlight, featuring a serene relaxation space, an opulent jacuzzi, and a rejuvenating sauna. Additionally, the chalet is equipped with a private ski and boot room, complete with heated boot warmers.