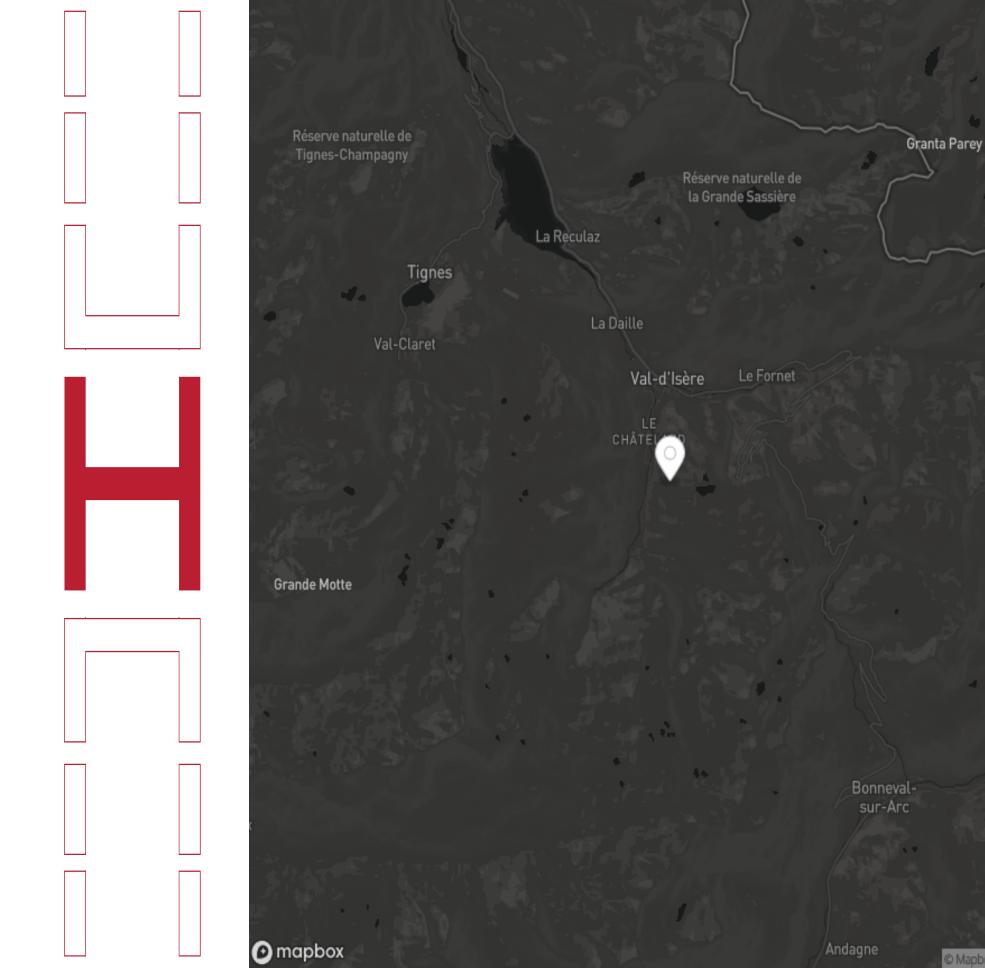

#### LOCATION

• Cable, Satellite or Smart TV

Terrace

Garage

Mountain View

- Dining Area
- Fireplace
- Indoor Hot Tub
- Sauna
- Ski Room
- Spa Lounge
- Wine Storage

VAL D'ISERE

Val d'Isère is a picturesque alpine village nestled in the heart of the Tarentaise valley.

Mapbox OpenStreetMap