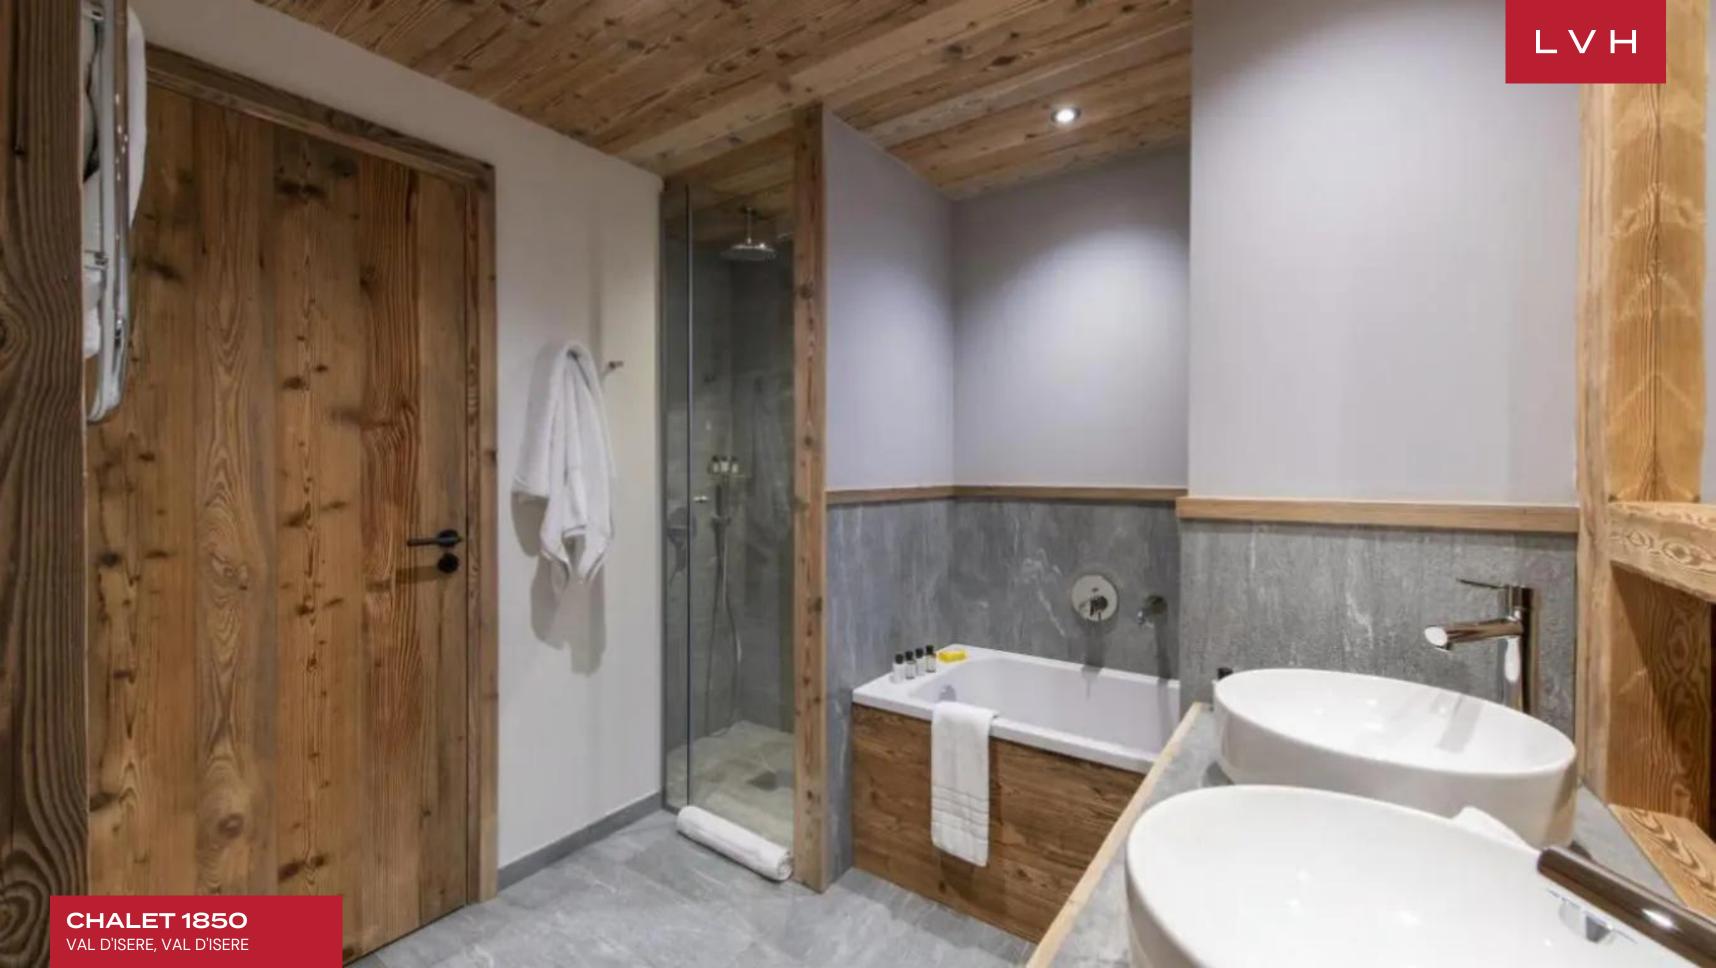

Inside, Chalet 1850 integrates advanced technology with the timeless allure of French alpine design. The living room exudes a cozy atmosphere with bespoke furnishings, offering breathtaking mountain views and the comforting glow of a wood-burning fireplace. Adjacent to this, the grand dining table accommodates ten guests, providing an enchanting setting for candle-lit dinners. The open-plan kitchen is a culinary enthusiast's dream, featuring state-of-the-art appliances. It offers the perfect environment for in-house chefs to create gourmet meals or for guests to prepare indulgent home-cooked dishes. The kitchen's sophisticated decor, characterized by neutral tones, statement pendant lighting, and exposed wooden beams, balances high-end luxury and rustic alpine charm. Chalet 1850 houses five beautifully appointed bedrooms, including a charming bunk bedroom designed to sleep four children comfortably. Each room is a haven of tranquility, ensuring restful nights after exhilarating days on the slopes. The luxurious spa area is a highlight, featuring a serene relaxation space, an opulent jacuzzi, and a rejuvenating sauna. Additionally, the chalet is equipped with a private ski and boot room, complete with heated boot warmers.