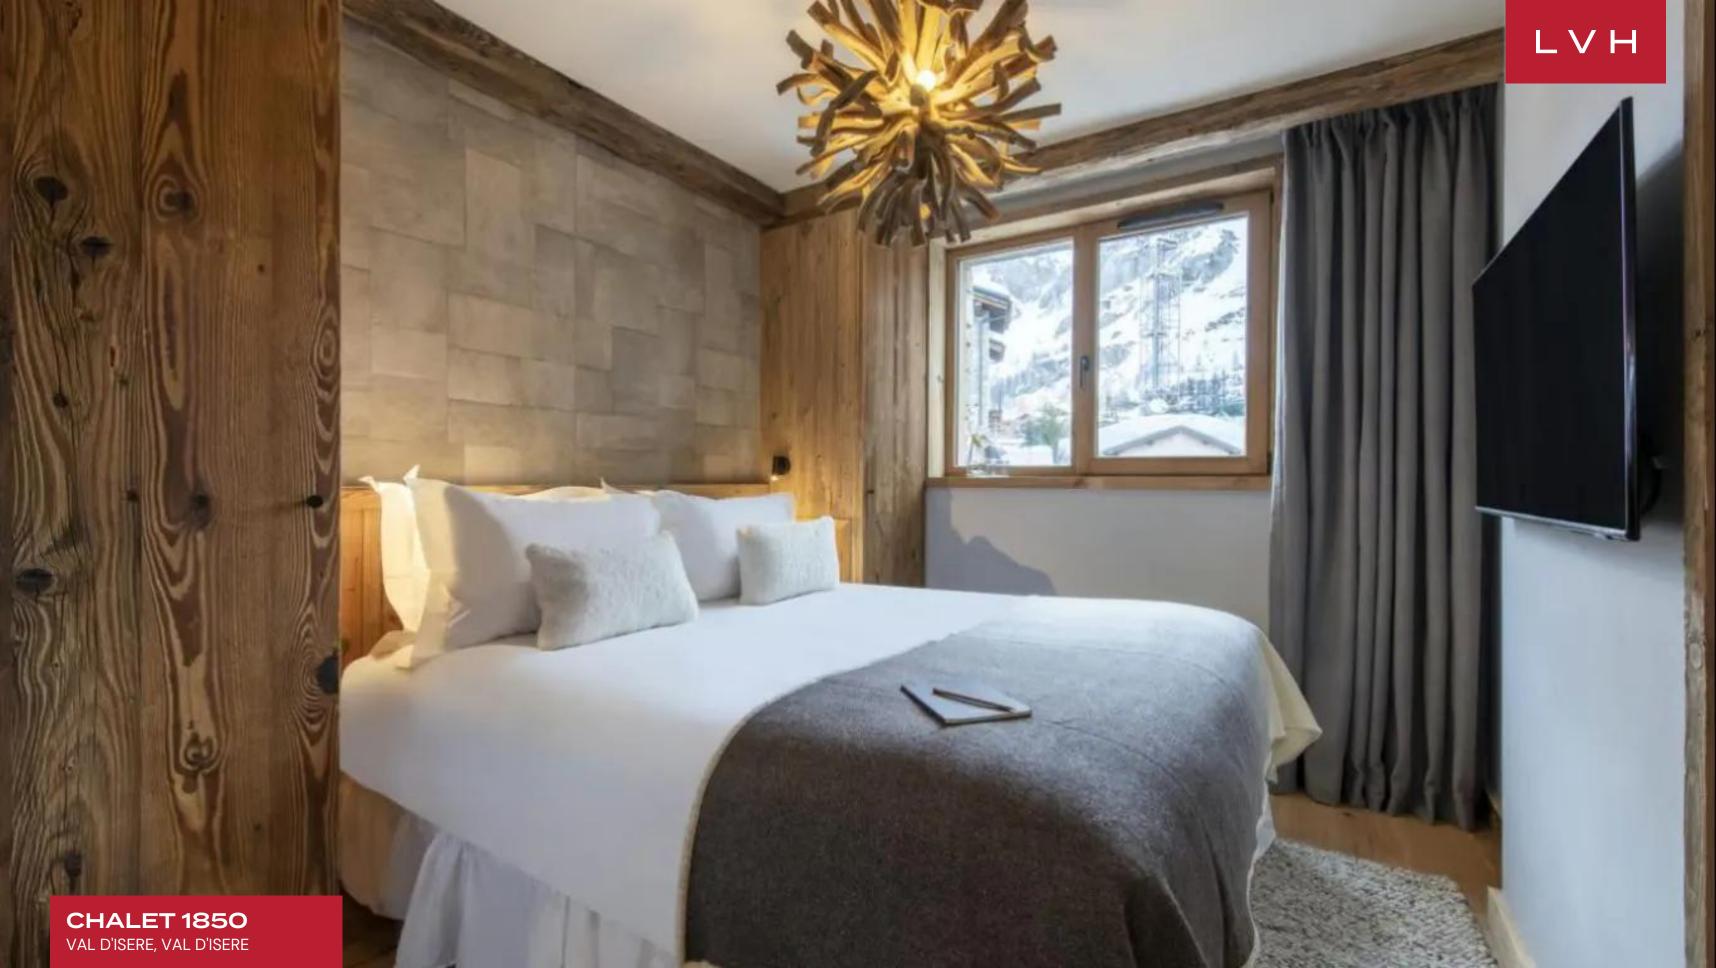

Inside, Chalet 1850 integrates advanced technology with the timeless allure of French alpine design. The living room exudes a cozy atmosphere with bespoke furnishings, offering breathtaking mountain views and the comforting glow of a wood-burning fireplace. Adjacent to this, the grand dining table accommodates ten guests, providing an enchanting setting for candle-lit dinners. The open-plan kitchen is a culinary enthusiast's dream, featuring state-of-the-art appliances. It offers the perfect environment for in-house chefs to create gourmet meals or for guests to prepare indulgent home-cooked dishes. The kitchen's sophisticated decor, characterized by neutral tones, statement pendant lighting, and exposed wooden beams, balances high-end luxury and rustic alpine charm. Chalet 1850 houses five beautifully appointed bedrooms, including a charming bunk bedroom designed to sleep four children comfortably. Each room is a haven of tranquility, ensuring restful nights after exhilarating days on the slopes. The luxurious spa area is a highlight, featuring a serene relaxation space, an opulent jacuzzi, and a rejuvenating sauna. Additionally, the chalet is equipped with a private ski and boot room, complete with heated boot warmers.