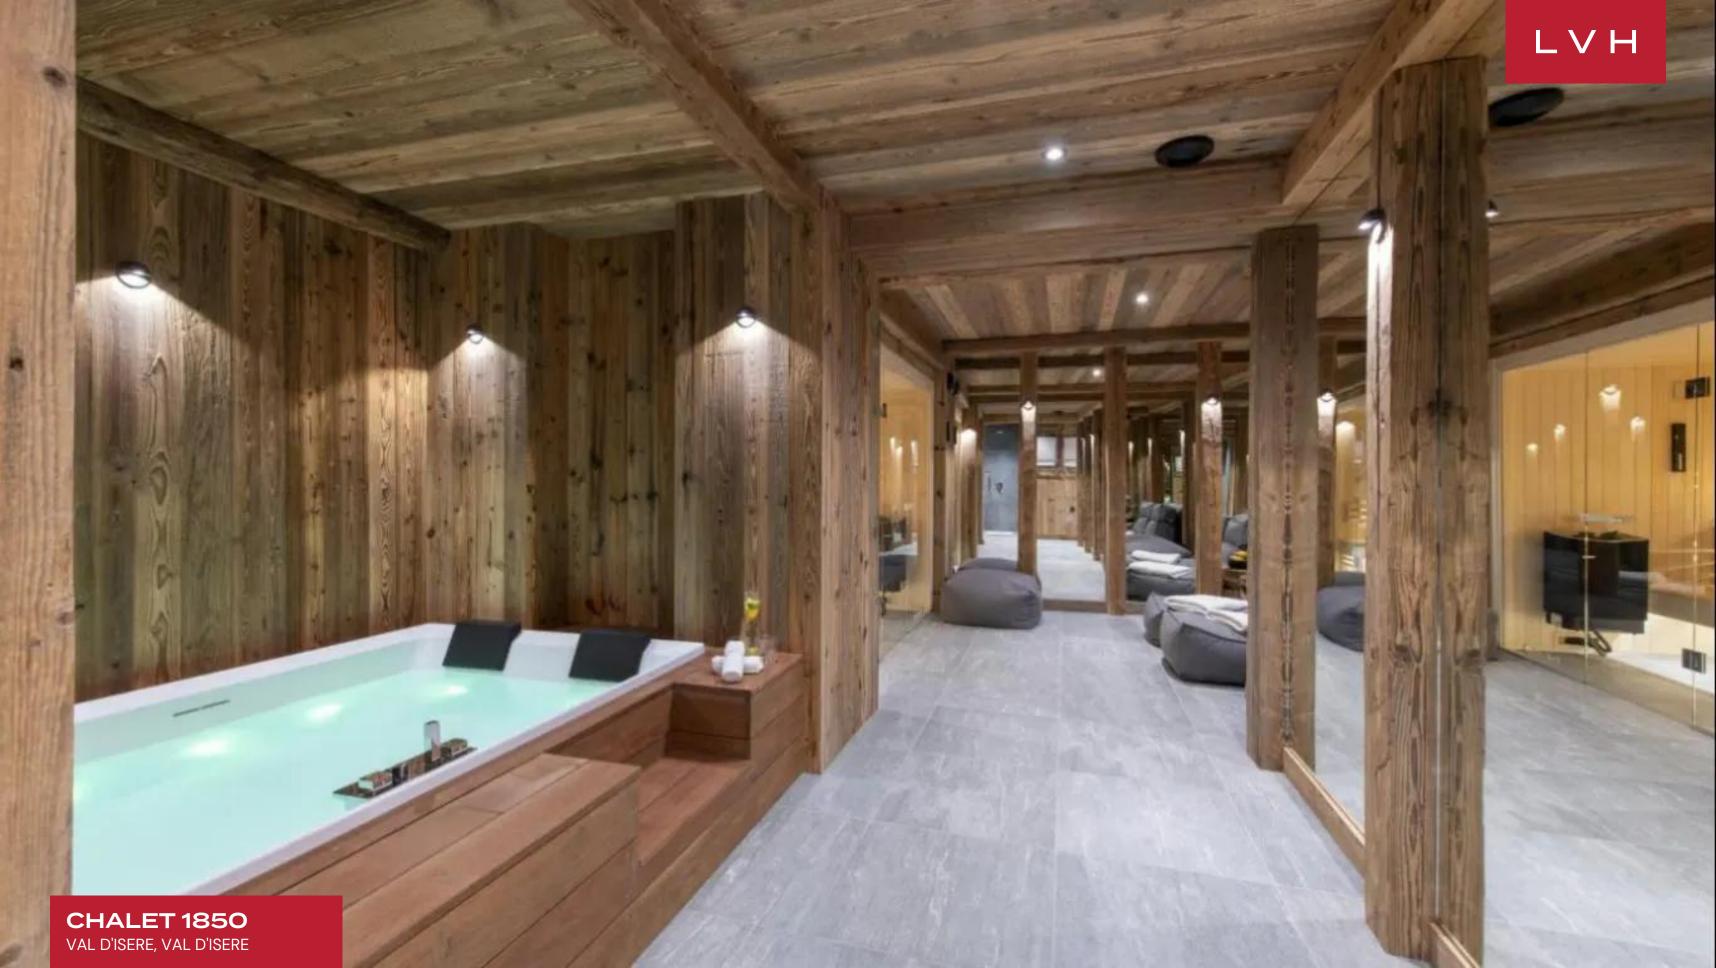

Inside, Chalet 1850 integrates advanced technology with the timeless allure of French alpine design. The living room exudes a cozy atmosphere with bespoke furnishings, offering breathtaking mountain views and the comforting glow of a wood-burning fireplace. Adjacent to this, the grand dining table accommodates ten guests, providing an enchanting setting for candle-lit dinners. The open-plan kitchen is a culinary enthusiast's dream, featuring state-of-the-art appliances. It offers the perfect environment for in-house chefs to create gourmet meals or for guests to prepare indulgent home-cooked dishes. The kitchen's sophisticated decor, characterized by neutral tones, statement pendant lighting, and exposed wooden beams, balances high-end luxury and rustic alpine charm. Chalet 1850 houses five beautifully appointed bedrooms, including a charming bunk bedroom designed to sleep four children comfortably. Each room is a haven of tranquility, ensuring restful nights after exhilarating days on the slopes. The luxurious spa area is a highlight, featuring a serene relaxation space, an opulent jacuzzi, and a rejuvenating sauna. Additionally, the chalet is equipped with a private ski and boot room, complete with heated boot warmers.