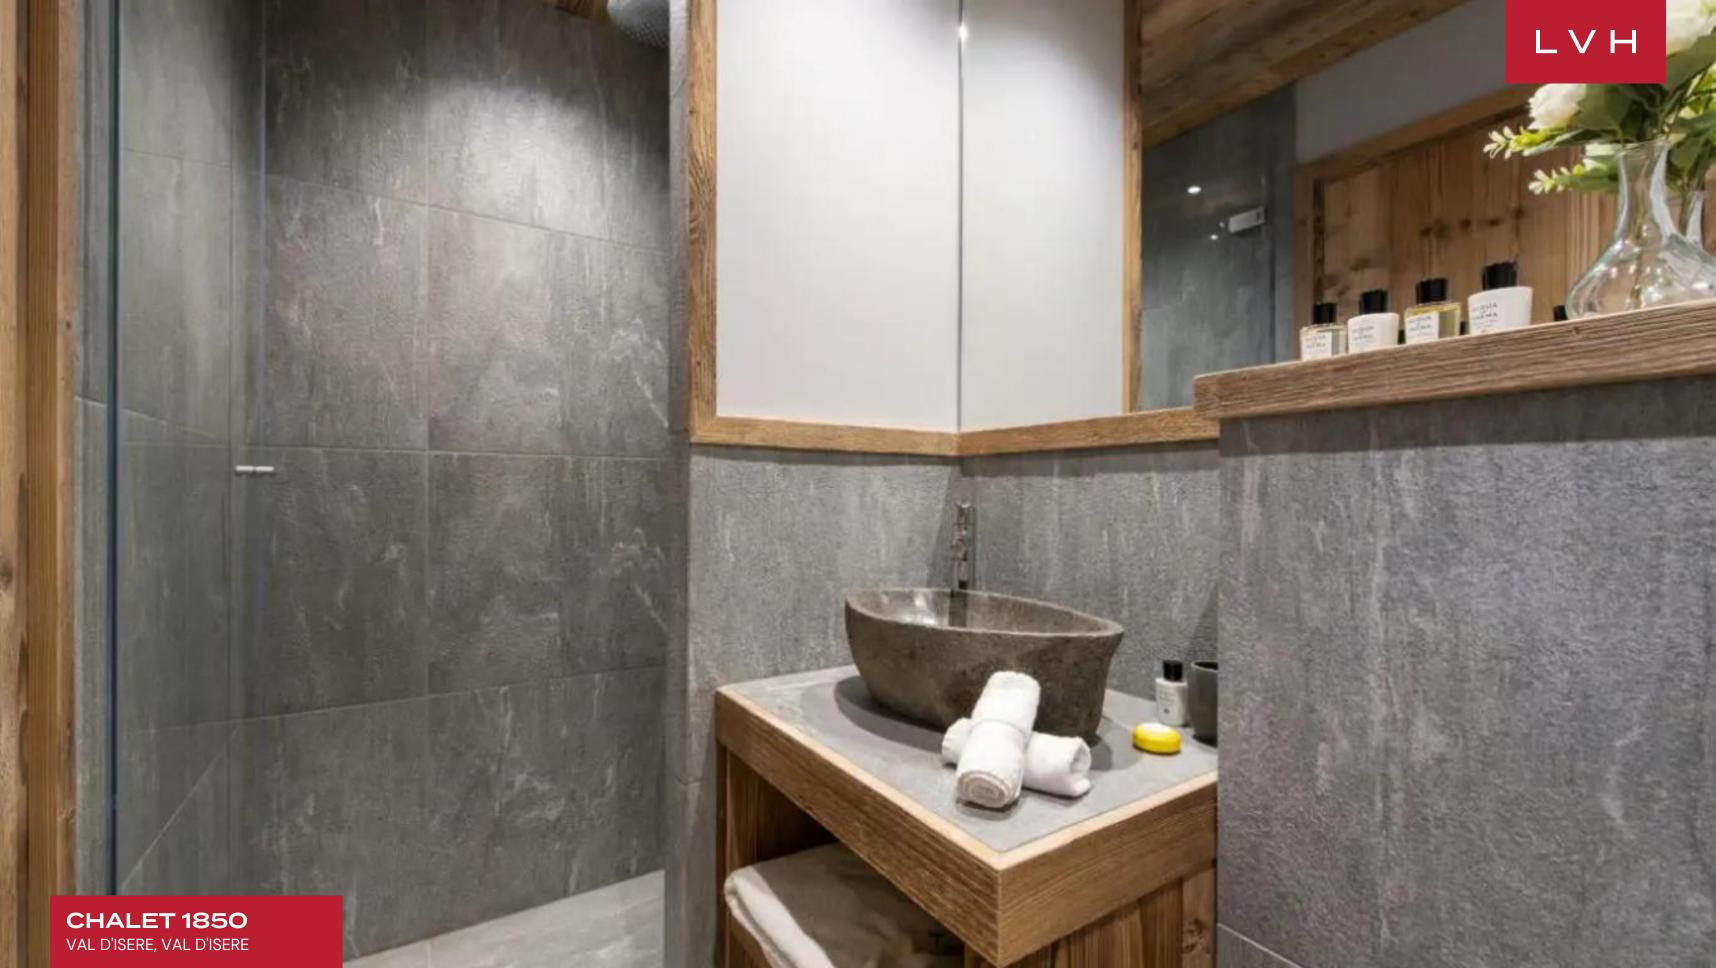

Inside, Chalet 1850 integrates advanced technology with the timeless allure of French alpine design. The living room exudes a cozy atmosphere with bespoke furnishings, offering breathtaking mountain views and the comforting glow of a wood-burning fireplace. Adjacent to this, the grand dining table accommodates ten guests, providing an enchanting setting for candle-lit dinners. The open-plan kitchen is a culinary enthusiast's dream, featuring state-of-the-art appliances. It offers the perfect environment for in-house chefs to create gourmet meals or for guests to prepare indulgent home-cooked dishes. The kitchen's sophisticated decor, characterized by neutral tones, statement pendant lighting, and exposed wooden beams, balances high-end luxury and rustic alpine charm. Chalet 1850 houses five beautifully appointed bedrooms, including a charming bunk bedroom designed to sleep four children comfortably. Each room is a haven of tranquility, ensuring restful nights after exhilarating days on the slopes. The luxurious spa area is a highlight, featuring a serene relaxation space, an opulent jacuzzi, and a rejuvenating sauna. Additionally, the chalet is equipped with a private ski and boot room, complete with heated boot warmers.