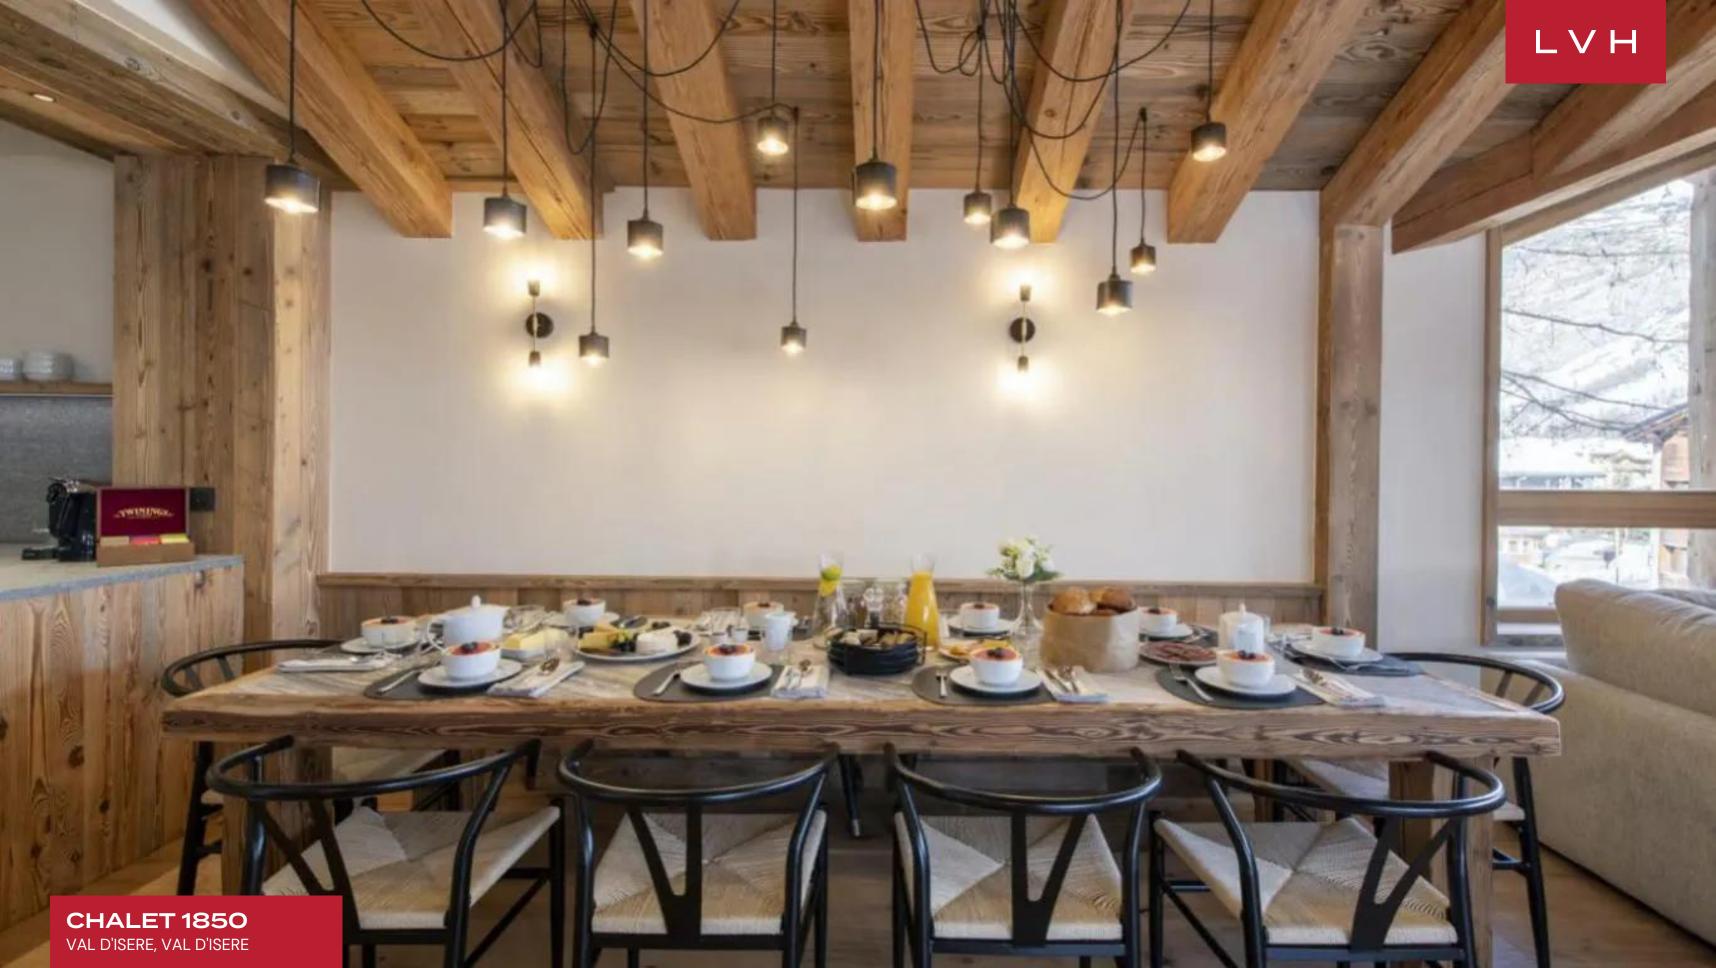

Inside, Chalet 1850 integrates advanced technology with the timeless allure of French alpine design. The living room exudes a cozy atmosphere with bespoke furnishings, offering breathtaking mountain views and the comforting glow of a wood-burning fireplace. Adjacent to this, the grand dining table accommodates ten guests, providing an enchanting setting for candle-lit dinners. The open-plan kitchen is a culinary enthusiast's dream, featuring state-of-the-art appliances. It offers the perfect environment for in-house chefs to create gourmet meals or for guests to prepare indulgent home-cooked dishes. The kitchen's sophisticated decor, characterized by neutral tones, statement pendant lighting, and exposed wooden beams, balances high-end luxury and rustic alpine charm. Chalet 1850 houses five beautifully appointed bedrooms, including a charming bunk bedroom designed to sleep four children comfortably. Each room is a haven of tranquility, ensuring restful nights after exhilarating days on the slopes. The luxurious spa area is a highlight, featuring a serene relaxation space, an opulent jacuzzi, and a rejuvenating sauna. Additionally, the chalet is equipped with a private ski and boot room, complete with heated boot warmers.