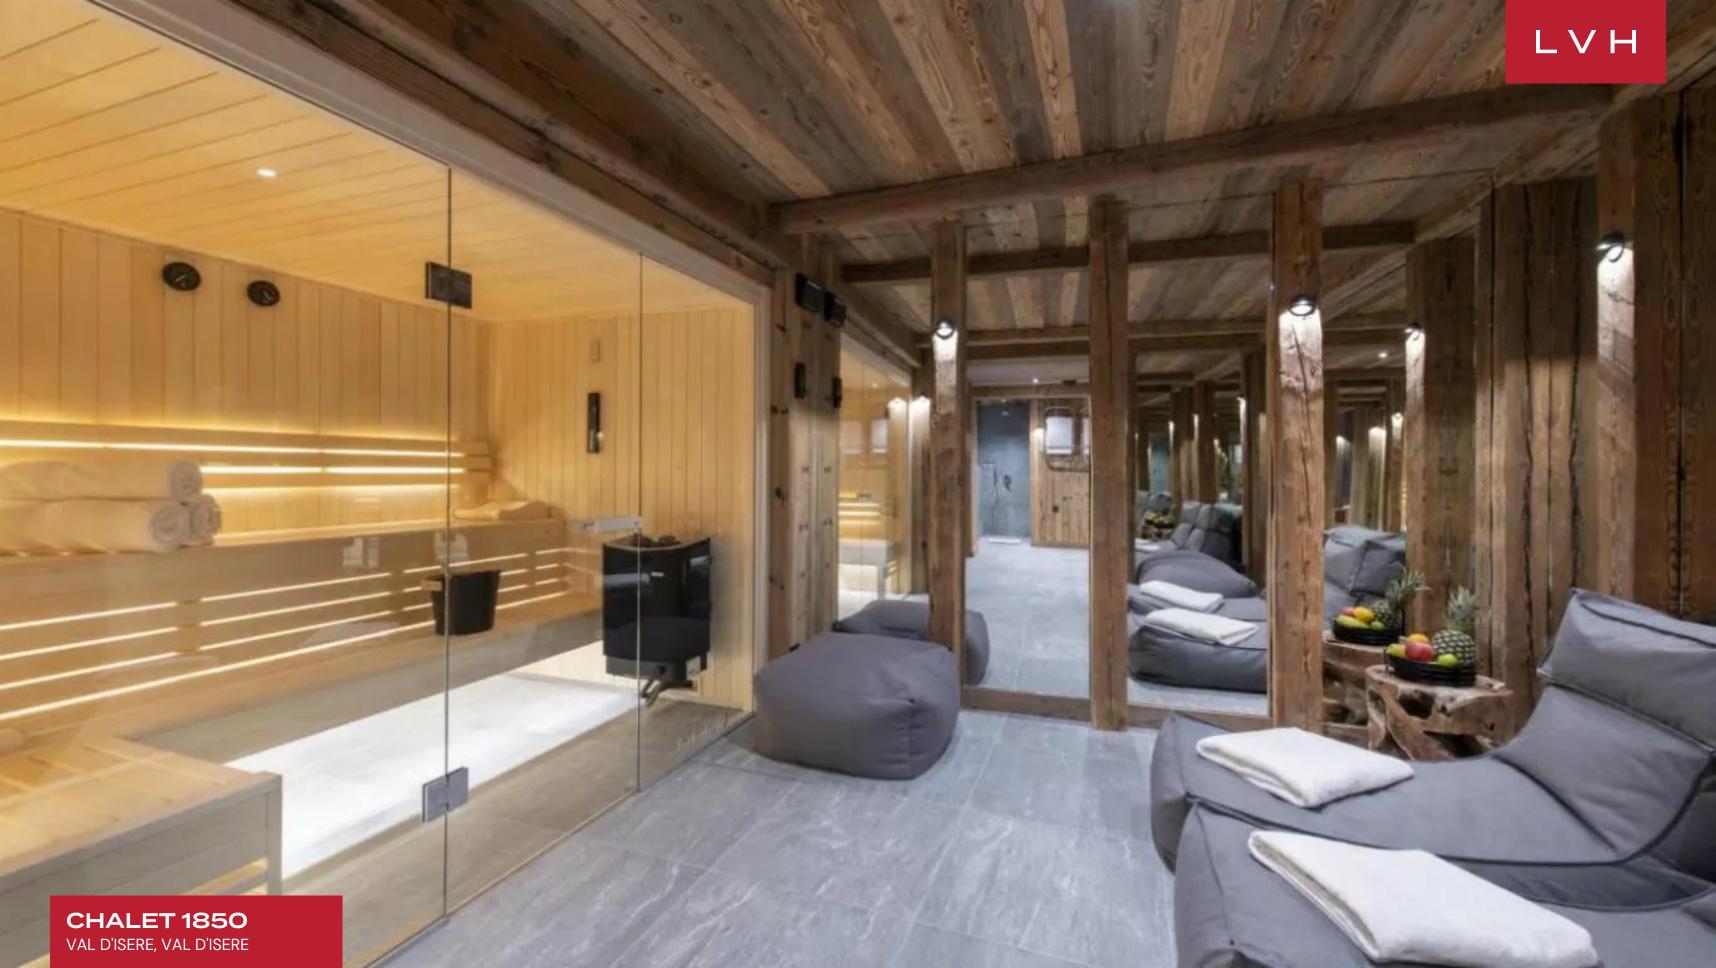

Inside, Chalet 1850 integrates advanced technology with the timeless allure of French alpine design. The living room exudes a cozy atmosphere with bespoke furnishings, offering breathtaking mountain views and the comforting glow of a wood-burning fireplace. Adjacent to this, the grand dining table accommodates ten guests, providing an enchanting setting for candle-lit dinners. The open-plan kitchen is a culinary enthusiast's dream, featuring state-of-the-art appliances. It offers the perfect environment for in-house chefs to create gourmet meals or for guests to prepare indulgent home-cooked dishes. The kitchen's sophisticated decor, characterized by neutral tones, statement pendant lighting, and exposed wooden beams, balances high-end luxury and rustic alpine charm. Chalet 1850 houses five beautifully appointed bedrooms, including a charming bunk bedroom designed to sleep four children comfortably. Each room is a haven of tranquility, ensuring restful nights after exhilarating days on the slopes. The luxurious spa area is a highlight, featuring a serene relaxation space, an opulent jacuzzi, and a rejuvenating sauna. Additionally, the chalet is equipped with a private ski and boot room, complete with heated boot warmers.