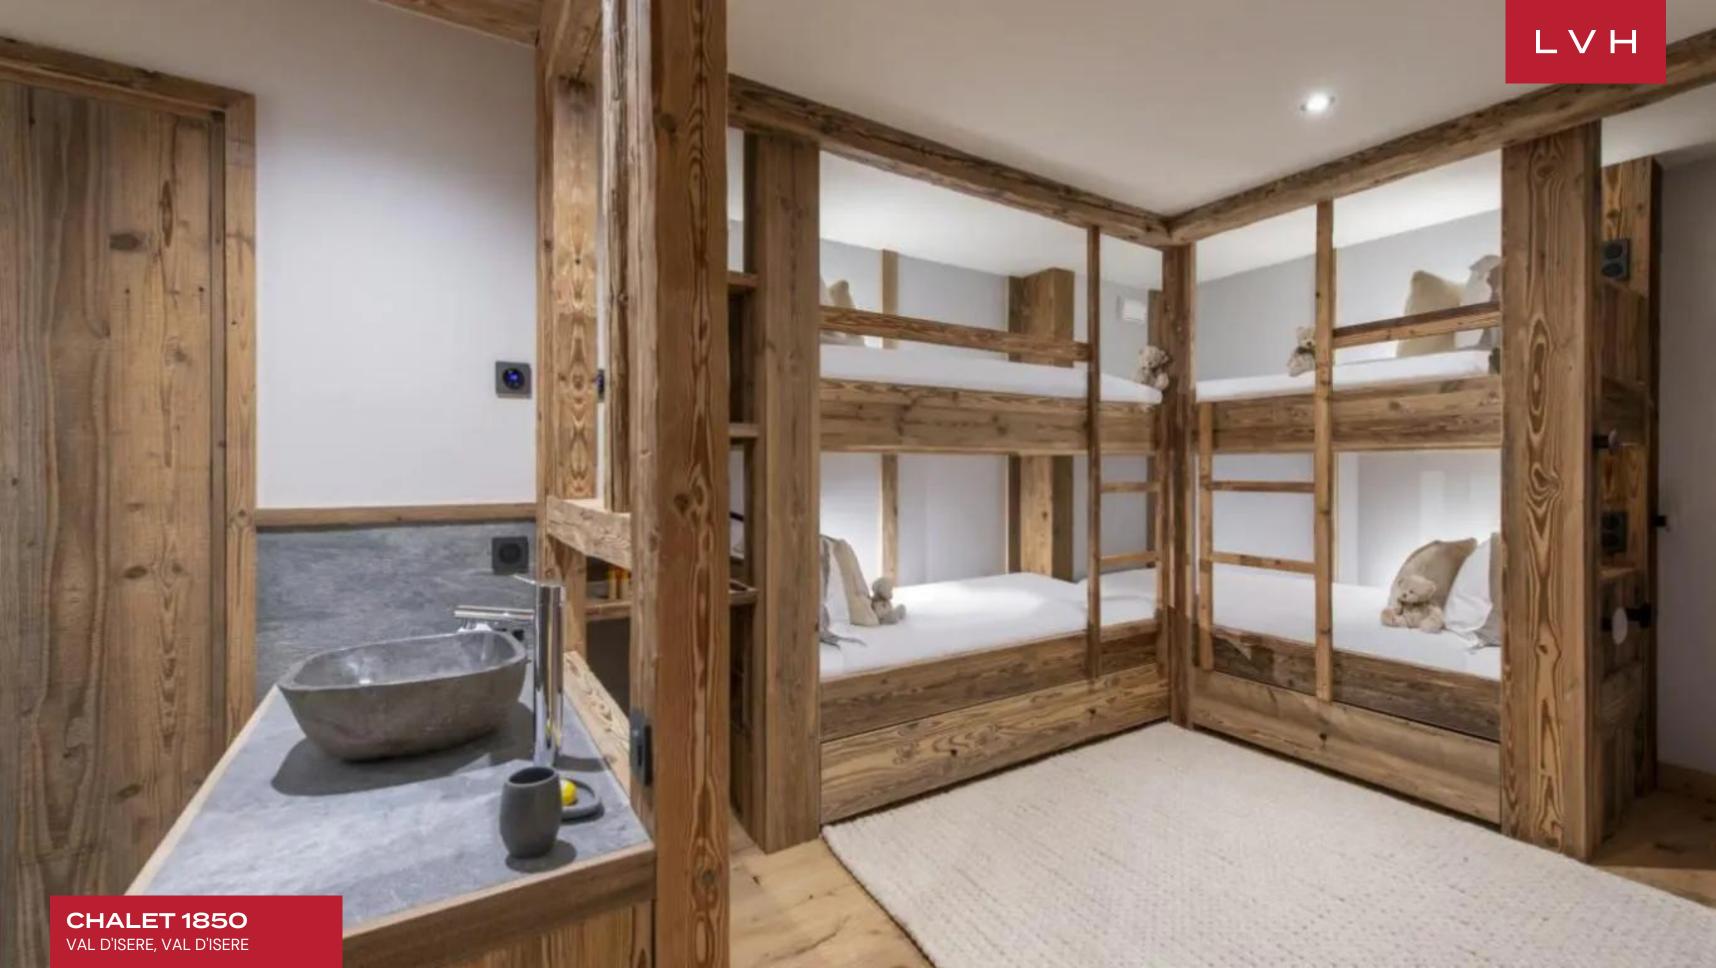

Inside, Chalet 1850 integrates advanced technology with the timeless allure of French alpine design. The living room exudes a cozy atmosphere with bespoke furnishings, offering breathtaking mountain views and the comforting glow of a wood-burning fireplace. Adjacent to this, the grand dining table accommodates ten guests, providing an enchanting setting for candle-lit dinners. The open-plan kitchen is a culinary enthusiast's dream, featuring state-of-the-art appliances. It offers the perfect environment for in-house chefs to create gourmet meals or for guests to prepare indulgent home-cooked dishes. The kitchen's sophisticated decor, characterized by neutral tones, statement pendant lighting, and exposed wooden beams, balances high-end luxury and rustic alpine charm. Chalet 1850 houses five beautifully appointed bedrooms, including a charming bunk bedroom designed to sleep four children comfortably. Each room is a haven of tranquility, ensuring restful nights after exhilarating days on the slopes. The luxurious spa area is a highlight, featuring a serene relaxation space, an opulent jacuzzi, and a rejuvenating sauna. Additionally, the chalet is equipped with a private ski and boot room, complete with heated boot warmers.