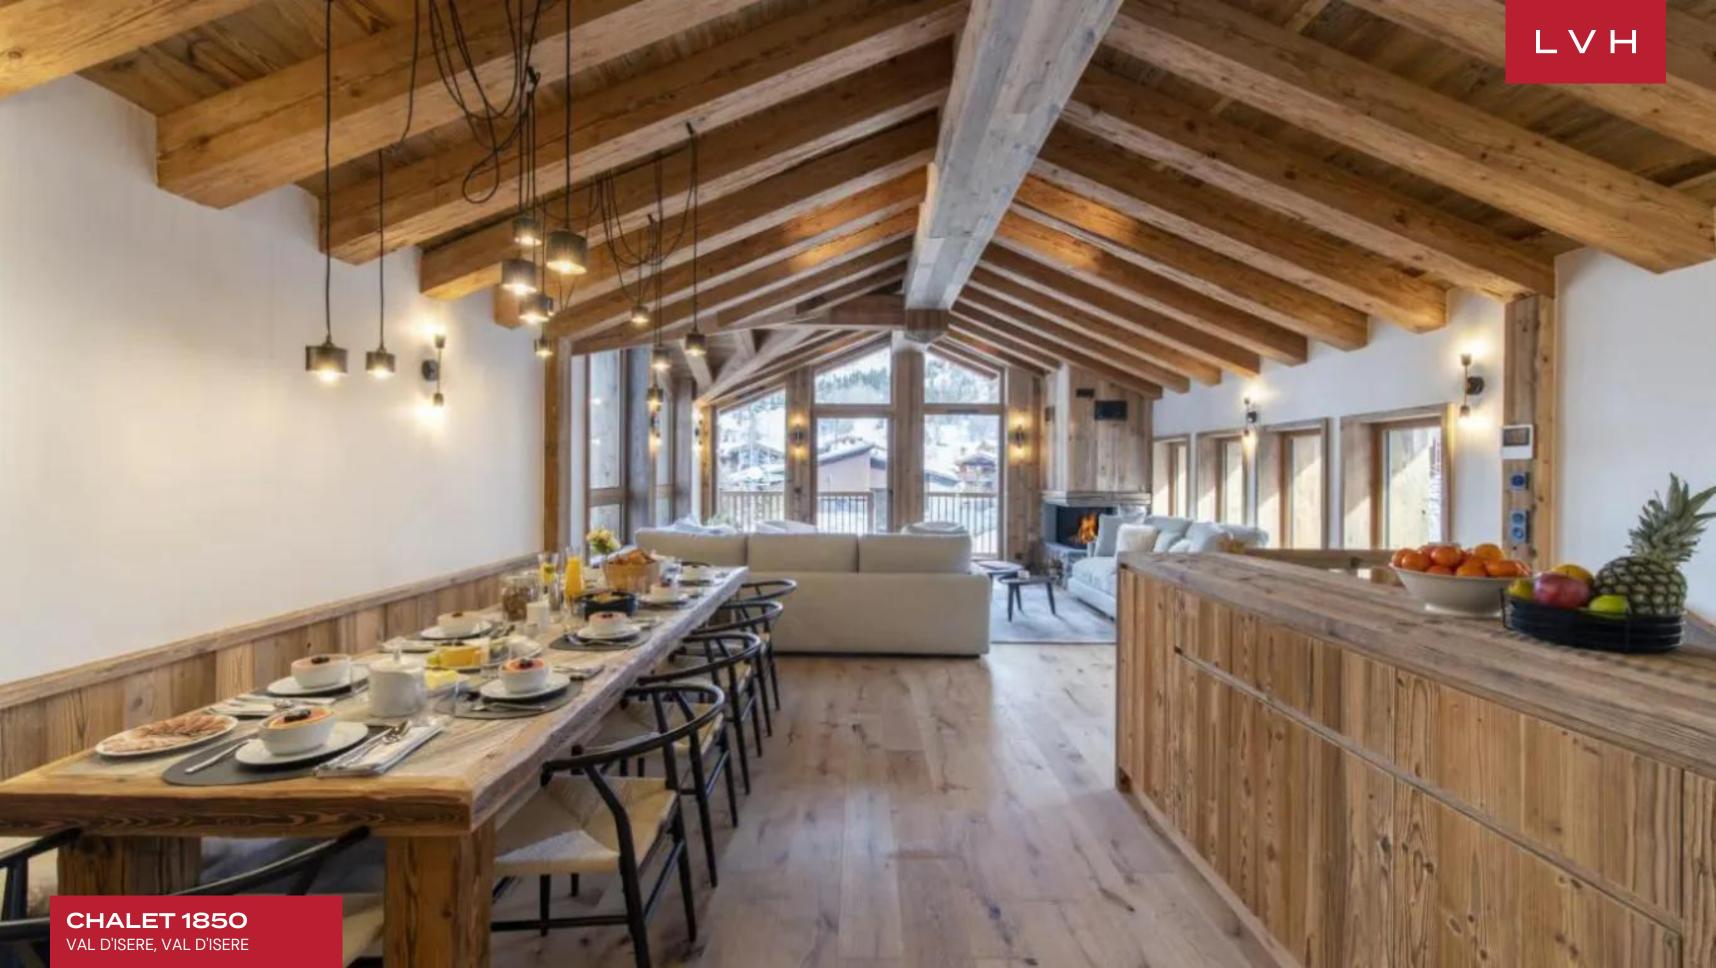

Inside, Chalet 1850 integrates advanced technology with the timeless allure of French alpine design. The living room exudes a cozy atmosphere with bespoke furnishings, offering breathtaking mountain views and the comforting glow of a wood-burning fireplace. Adjacent to this, the grand dining table accommodates ten guests, providing an enchanting setting for candle-lit dinners. The open-plan kitchen is a culinary enthusiast's dream, featuring state-of-the-art appliances. It offers the perfect environment for in-house chefs to create gourmet meals or for guests to prepare indulgent home-cooked dishes. The kitchen's sophisticated decor, characterized by neutral tones, statement pendant lighting, and exposed wooden beams, balances high-end luxury and rustic alpine charm. Chalet 1850 houses five beautifully appointed bedrooms, including a charming bunk bedroom designed to sleep four children comfortably. Each room is a haven of tranquility, ensuring restful nights after exhilarating days on the slopes. The luxurious spa area is a highlight, featuring a serene relaxation space, an opulent jacuzzi, and a rejuvenating sauna. Additionally, the chalet is equipped with a private ski and boot room, complete with heated boot warmers.