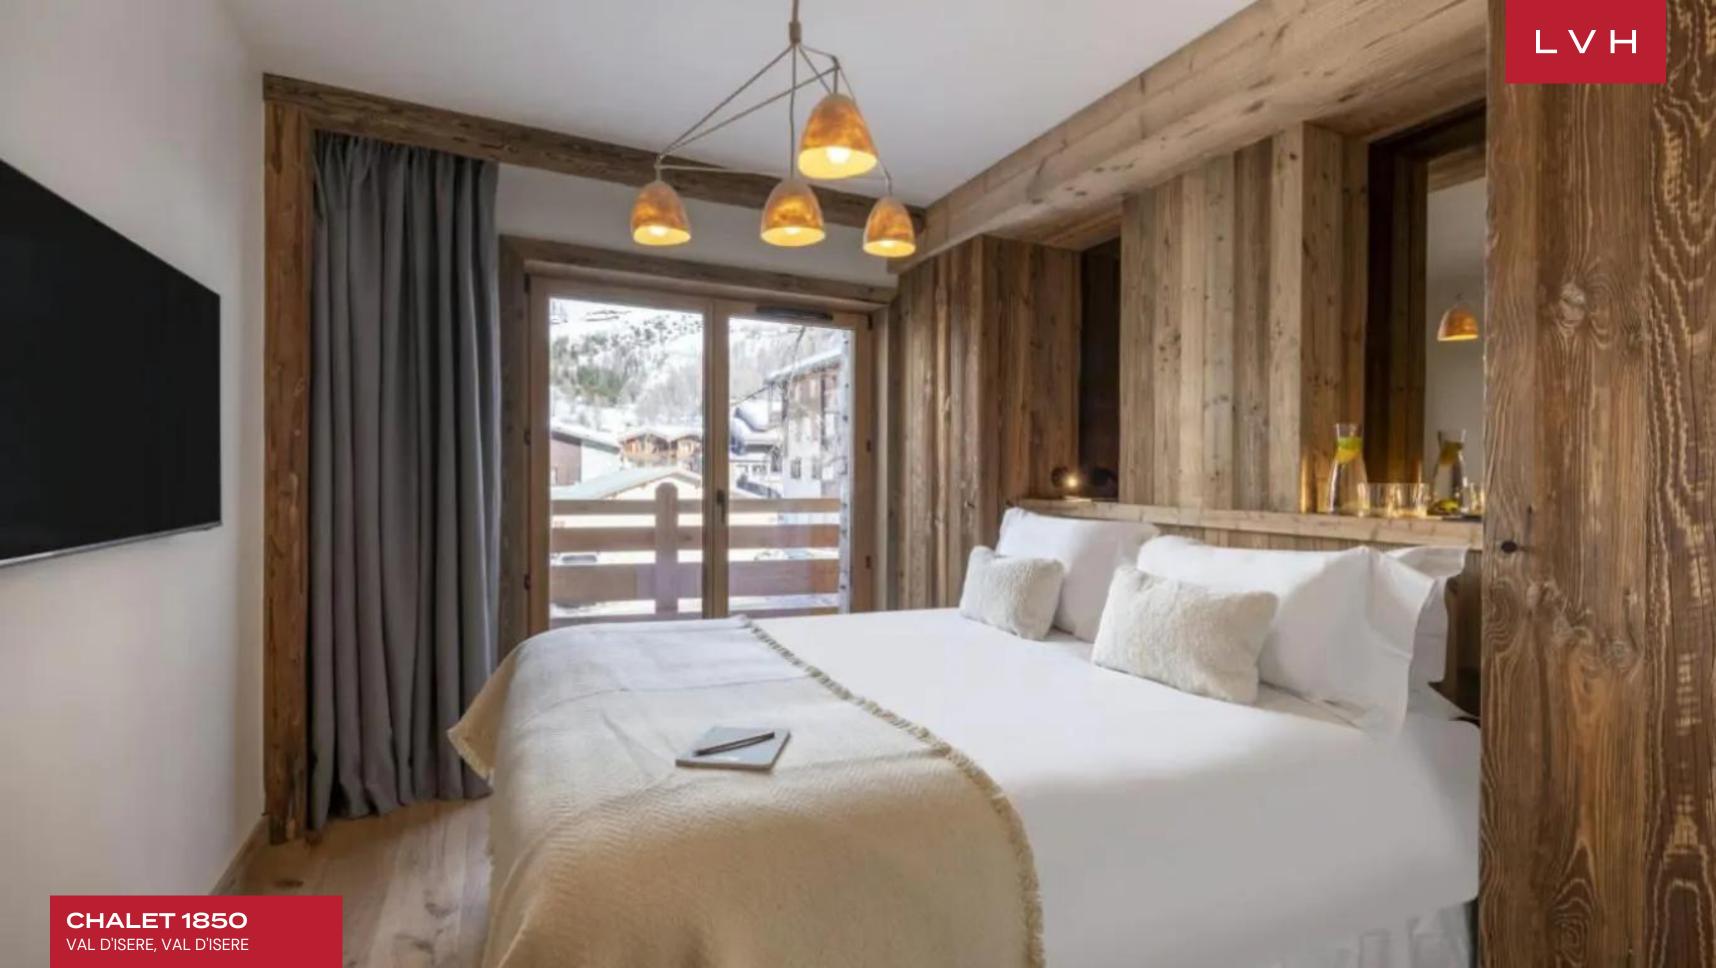

Inside, Chalet 1850 integrates advanced technology with the timeless allure of French alpine design. The living room exudes a cozy atmosphere with bespoke furnishings, offering breathtaking mountain views and the comforting glow of a wood-burning fireplace. Adjacent to this, the grand dining table accommodates ten guests, providing an enchanting setting for candle-lit dinners. The open-plan kitchen is a culinary enthusiast's dream, featuring state-of-the-art appliances. It offers the perfect environment for in-house chefs to create gourmet meals or for guests to prepare indulgent home-cooked dishes. The kitchen's sophisticated decor, characterized by neutral tones, statement pendant lighting, and exposed wooden beams, balances high-end luxury and rustic alpine charm. Chalet 1850 houses five beautifully appointed bedrooms, including a charming bunk bedroom designed to sleep four children comfortably. Each room is a haven of tranquility, ensuring restful nights after exhilarating days on the slopes. The luxurious spa area is a highlight, featuring a serene relaxation space, an opulent jacuzzi, and a rejuvenating sauna. Additionally, the chalet is equipped with a private ski and boot room, complete with heated boot warmers.