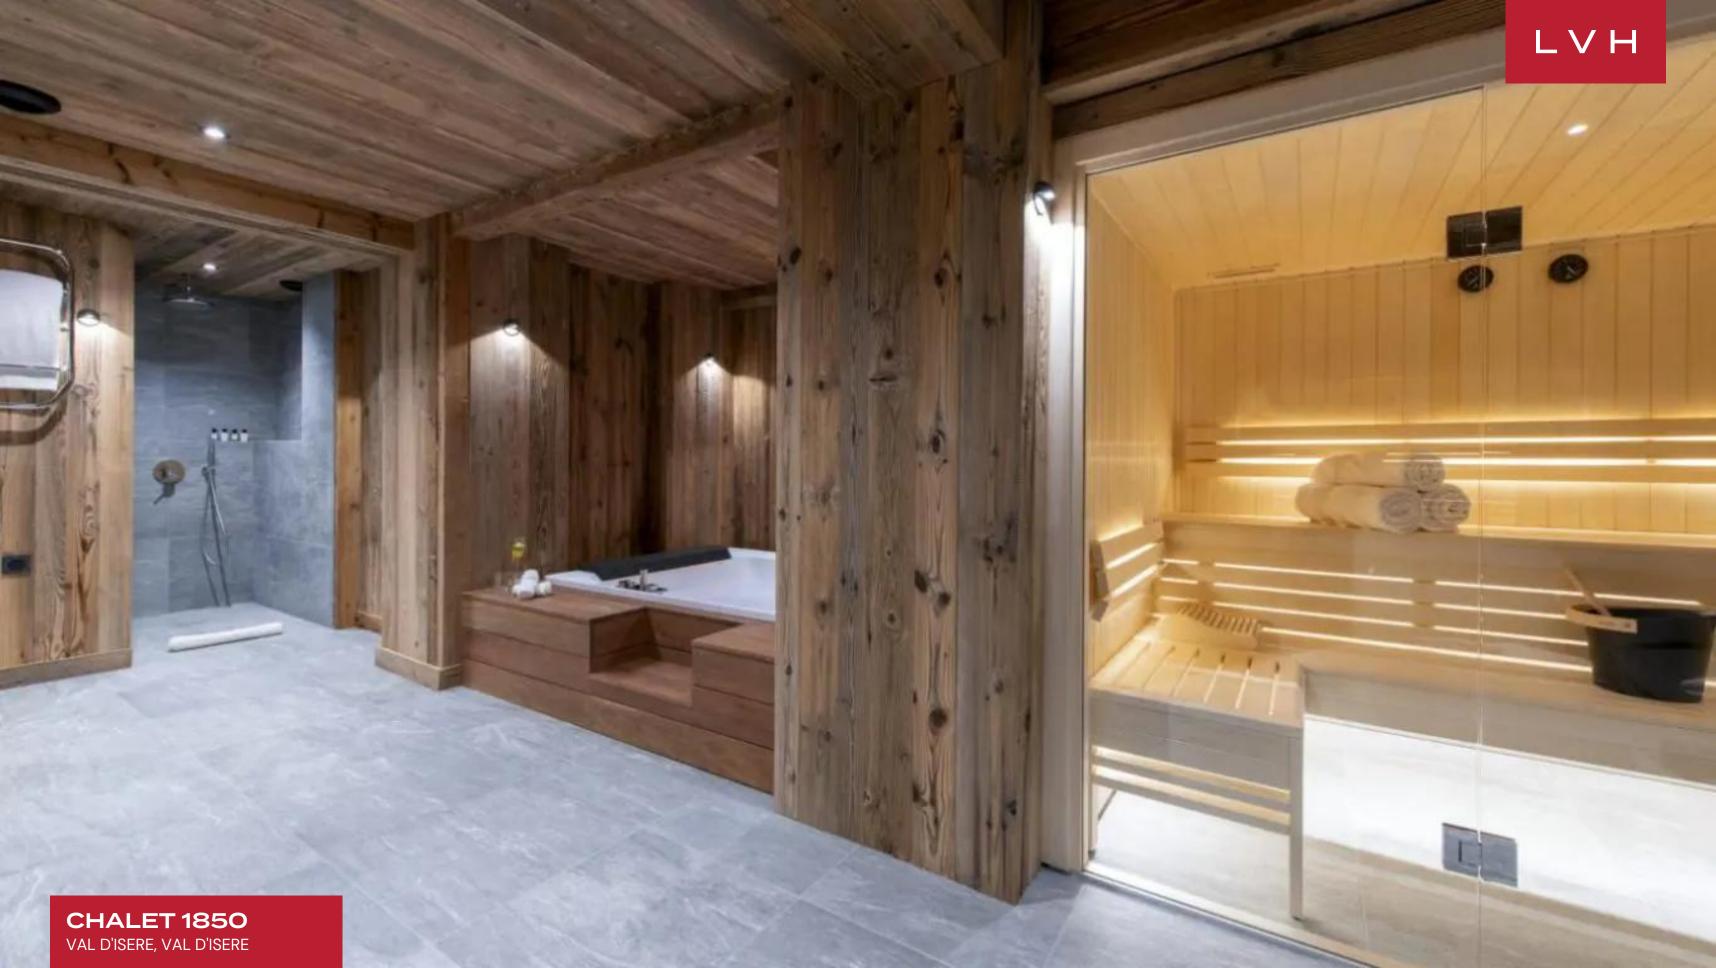

Inside, Chalet 1850 integrates advanced technology with the timeless allure of French alpine design. The living room exudes a cozy atmosphere with bespoke furnishings, offering breathtaking mountain views and the comforting glow of a wood-burning fireplace. Adjacent to this, the grand dining table accommodates ten guests, providing an enchanting setting for candle-lit dinners. The open-plan kitchen is a culinary enthusiast's dream, featuring state-of-the-art appliances. It offers the perfect environment for in-house chefs to create gourmet meals or for guests to prepare indulgent home-cooked dishes. The kitchen's sophisticated decor, characterized by neutral tones, statement pendant lighting, and exposed wooden beams, balances high-end luxury and rustic alpine charm. Chalet 1850 houses five beautifully appointed bedrooms, including a charming bunk bedroom designed to sleep four children comfortably. Each room is a haven of tranquility, ensuring restful nights after exhilarating days on the slopes. The luxurious spa area is a highlight, featuring a serene relaxation space, an opulent jacuzzi, and a rejuvenating sauna. Additionally, the chalet is equipped with a private ski and boot room, complete with heated boot warmers.