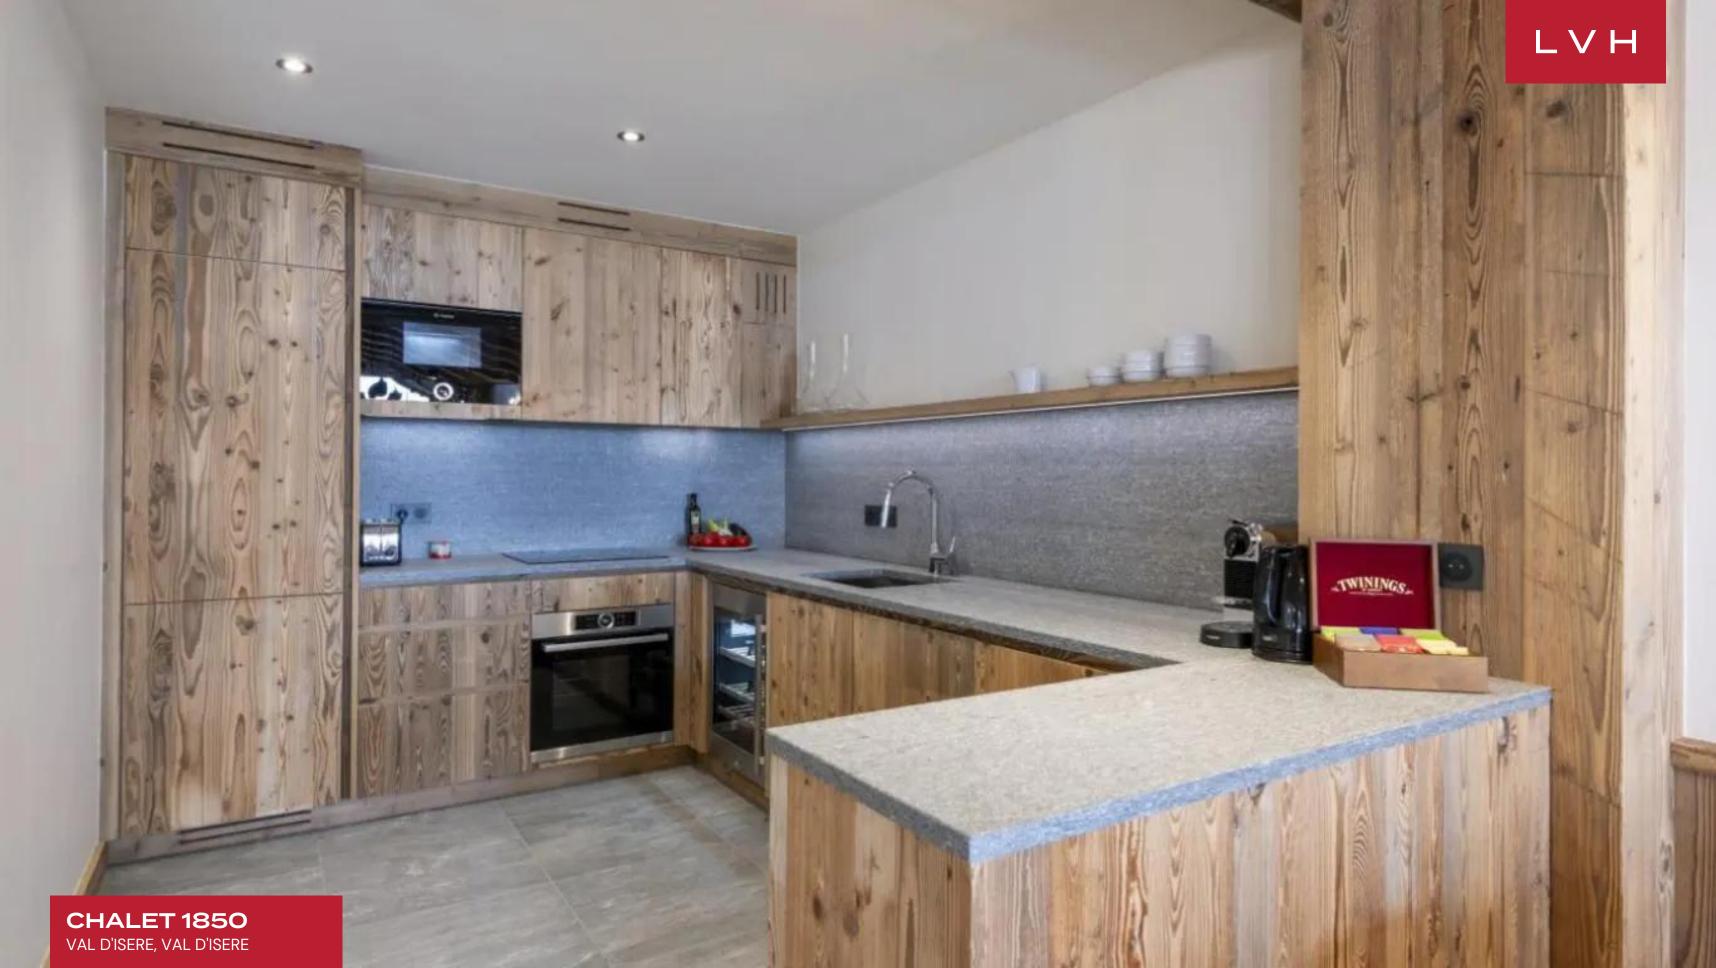

Inside, Chalet 1850 integrates advanced technology with the timeless allure of French alpine design. The living room exudes a cozy atmosphere with bespoke furnishings, offering breathtaking mountain views and the comforting glow of a wood-burning fireplace. Adjacent to this, the grand dining table accommodates ten guests, providing an enchanting setting for candle-lit dinners. The open-plan kitchen is a culinary enthusiast's dream, featuring state-of-the-art appliances. It offers the perfect environment for in-house chefs to create gourmet meals or for guests to prepare indulgent home-cooked dishes. The kitchen's sophisticated decor, characterized by neutral tones, statement pendant lighting, and exposed wooden beams, balances high-end luxury and rustic alpine charm. Chalet 1850 houses five beautifully appointed bedrooms, including a charming bunk bedroom designed to sleep four children comfortably. Each room is a haven of tranquility, ensuring restful nights after exhilarating days on the slopes. The luxurious spa area is a highlight, featuring a serene relaxation space, an opulent jacuzzi, and a rejuvenating sauna. Additionally, the chalet is equipped with a private ski and boot room, complete with heated boot warmers.