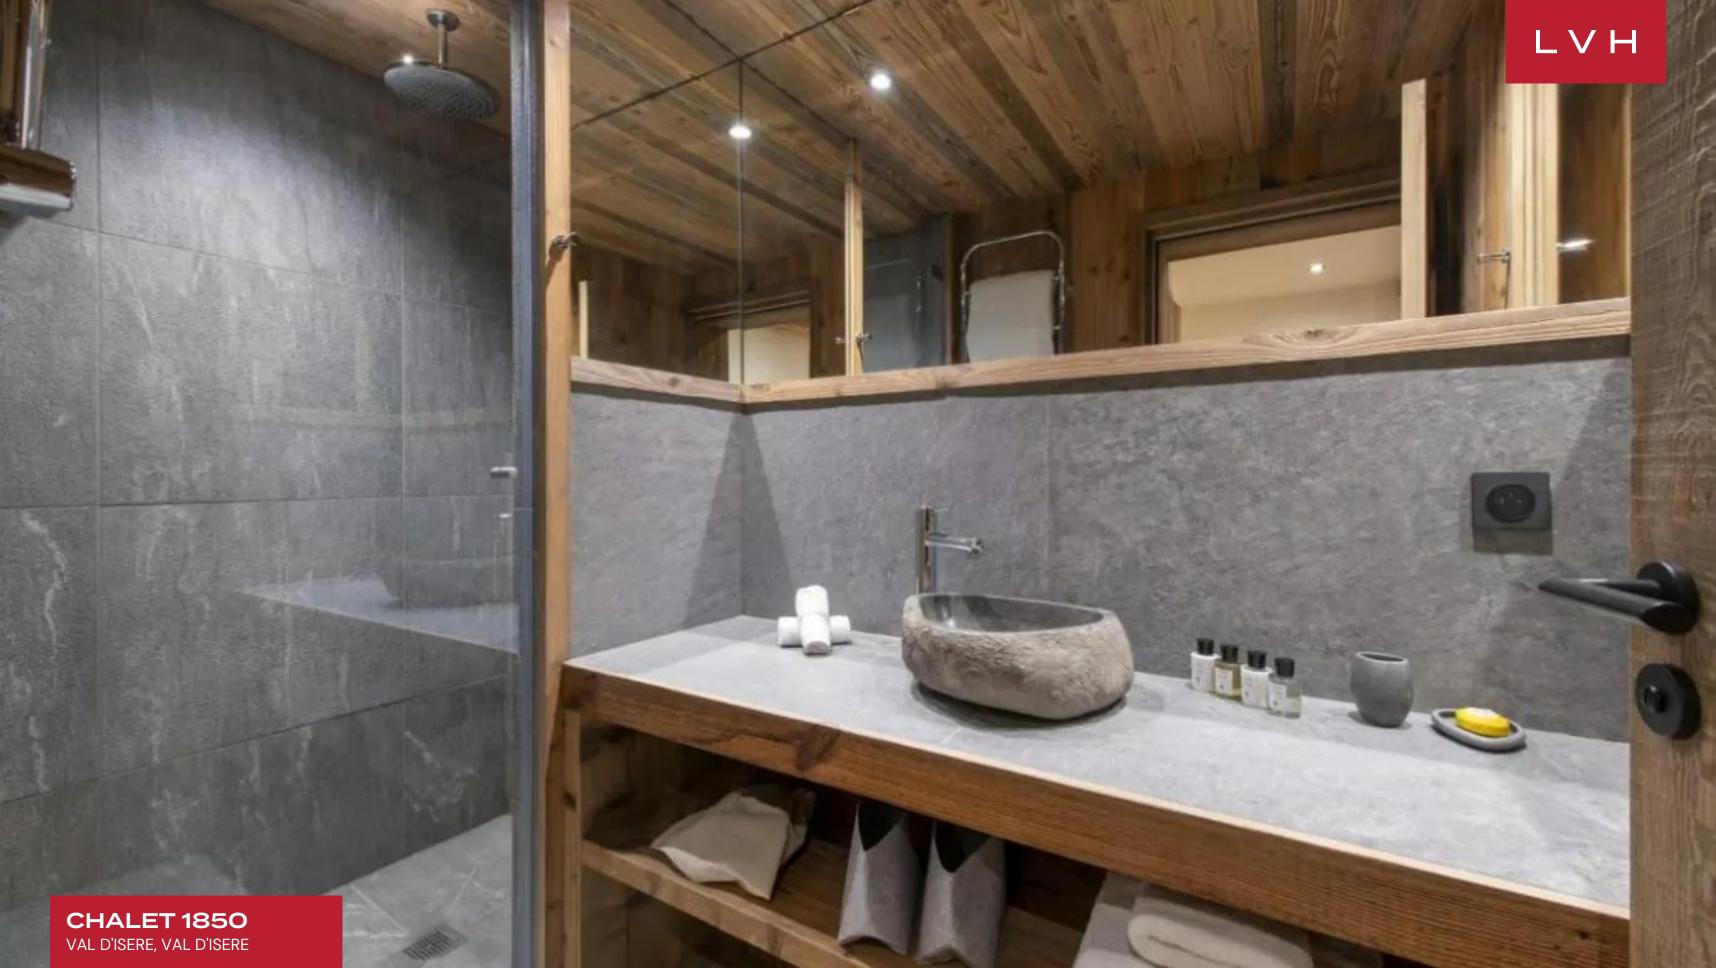

Inside, Chalet 1850 integrates advanced technology with the timeless allure of French alpine design. The living room exudes a cozy atmosphere with bespoke furnishings, offering breathtaking mountain views and the comforting glow of a wood-burning fireplace. Adjacent to this, the grand dining table accommodates ten guests, providing an enchanting setting for candle-lit dinners. The open-plan kitchen is a culinary enthusiast's dream, featuring state-of-the-art appliances. It offers the perfect environment for in-house chefs to create gourmet meals or for guests to prepare indulgent home-cooked dishes. The kitchen's sophisticated decor, characterized by neutral tones, statement pendant lighting, and exposed wooden beams, balances high-end luxury and rustic alpine charm. Chalet 1850 houses five beautifully appointed bedrooms, including a charming bunk bedroom designed to sleep four children comfortably. Each room is a haven of tranquility, ensuring restful nights after exhilarating days on the slopes. The luxurious spa area is a highlight, featuring a serene relaxation space, an opulent jacuzzi, and a rejuvenating sauna. Additionally, the chalet is equipped with a private ski and boot room, complete with heated boot warmers.