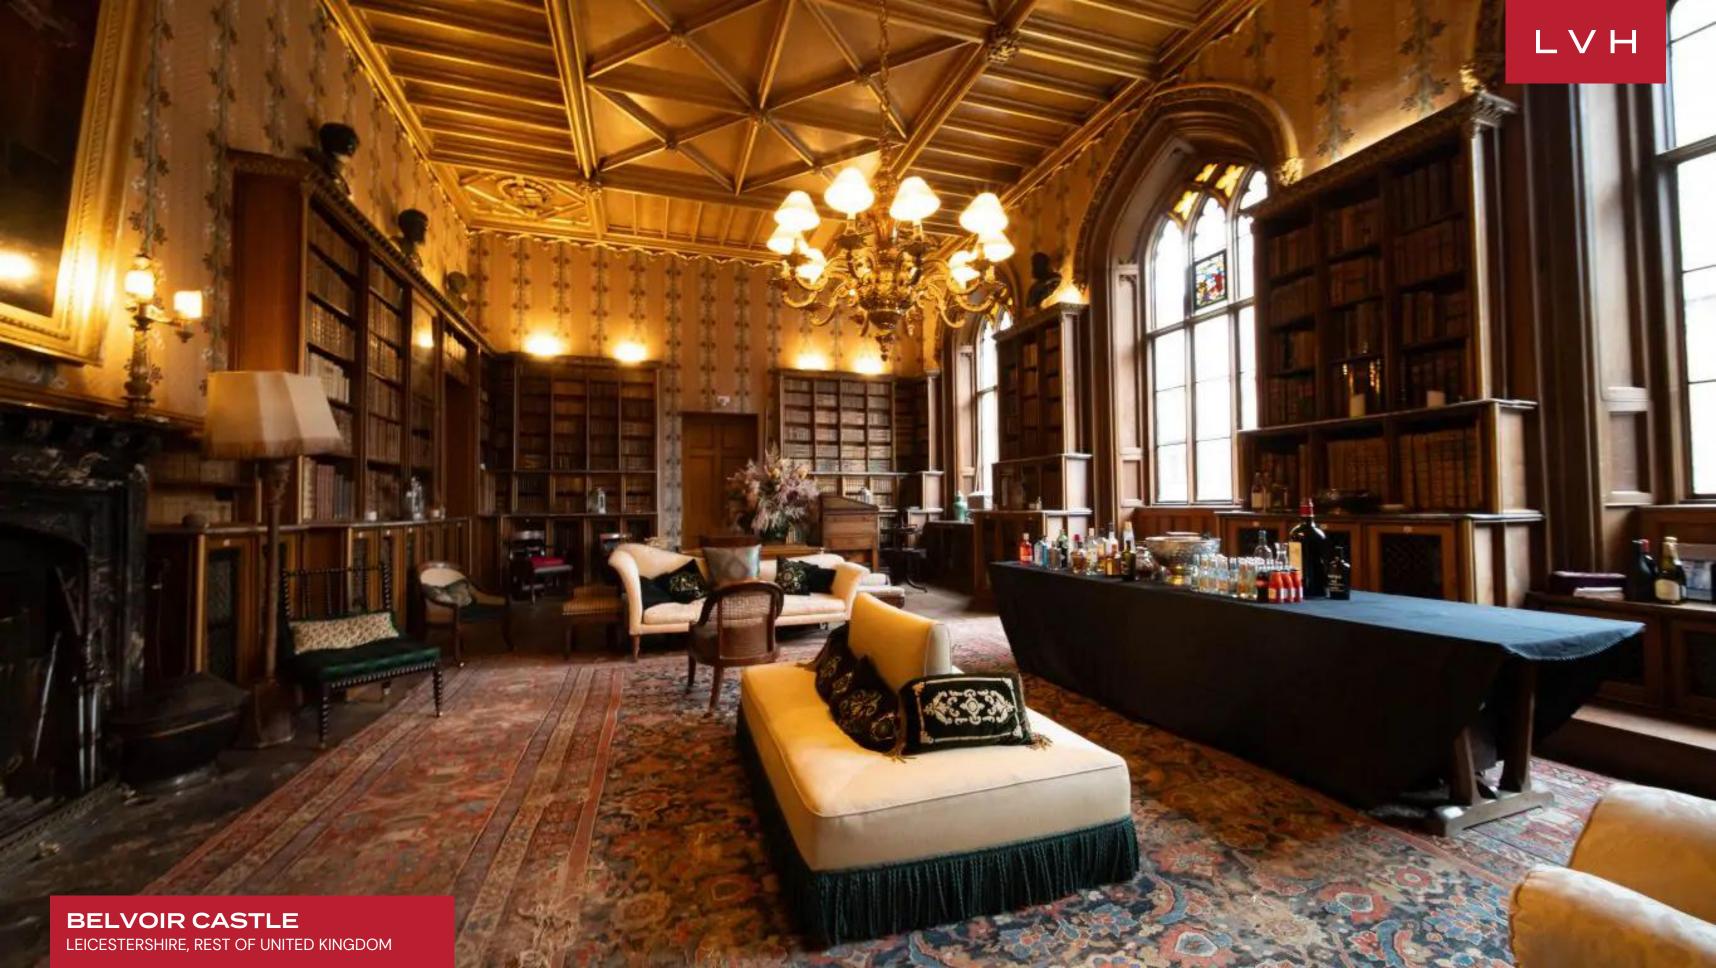

#### LEICESTERSHIRE, REST OF UNITED KINGDOM

Belvoir Castle is the zenith of Regency architecture with fascinating Gothic Revivalist elements. These regal fortifications claim 16,000 acres of immaculately manicured parks and woodlands. This exquisite abode of extraordinary opulence and stature commands endless pastoral vistas over the lush farmlands of Leicestershire.

Belvoir Castle provides a once-in-a-lifetime experience, immersing guests in the vitality, pageantry, and pomp of Imperial Britain. Standing shoulder to shoulder with some of the most exorbitantly beautiful chateaus from Schonbrunn to Versailles, Belvoir dazzles in 19th-century splendor. Meander the wondrous Castle, indulging in the endless prestige of the State dining room, multiple libraries, and art galleries. The most refined expressions of Rococo and baroque ornamentation grace the Saloon and ballroom. Divine frescos adorn the soaring ceilings embraced in elaborate gold gilded moldings. An unparalleled collection of one-of-a-kind period pieces and objet d'arts smatter the interiors, each artifact reflecting the majesty of "the empire on which the sun never set." Fourteen regal bedrooms present the pinnacle of old-world opulence, accommodating twenty-seven discerning guests in unprecedented comfort and discretion. Brimming with artwork rivaling the most celebrated museums, Belvoir flaunts treasures dating back to medieval times. This breathtaking luxury rental Castle is equipped with an additional Chapel, Billiards, and a Private drawing room for guest convenience.

#### INTERIOR

- Cable, Satellite or Smart TV
- Dining Room
- Fireplace
- Game Room
- Home Office
- Library
- Massage Room
- Piano
- Pool Table