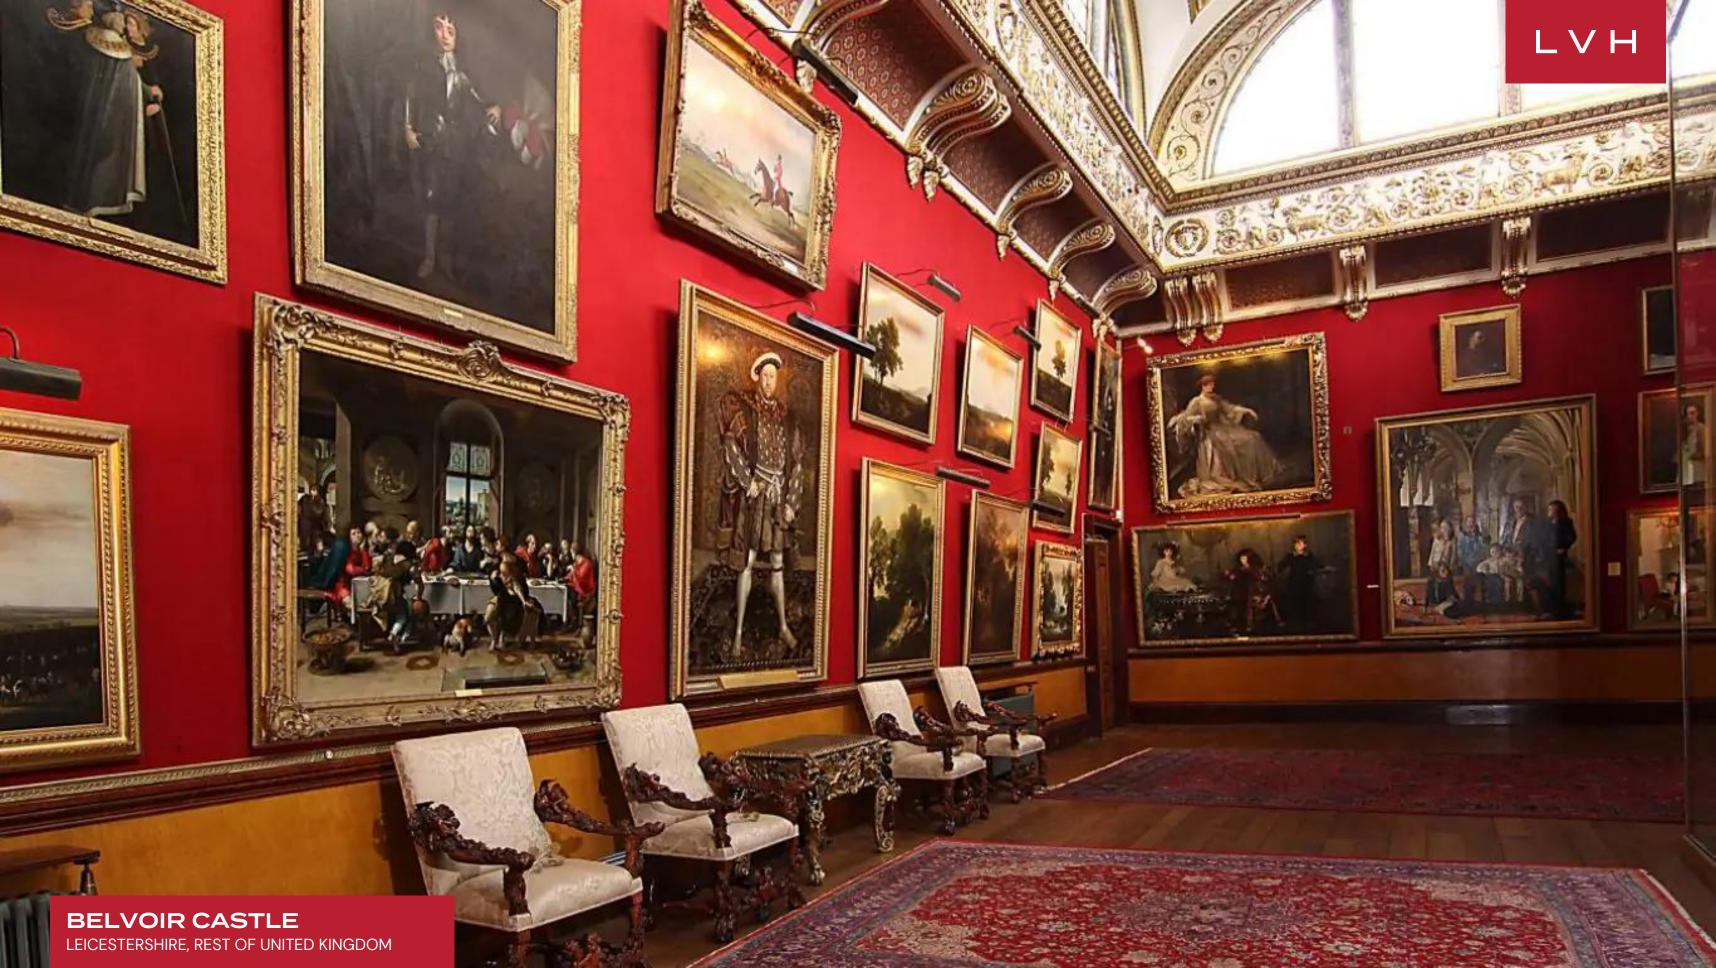

Belvoir Castle provides a once-in-a-lifetime experience, immersing guests in the vitality, pageantry, and pomp of Imperial Britain. Standing shoulder to shoulder with some of the most exorbitantly beautiful chateaus from Schonbrunn to Versailles, Belvoir dazzles in 19th-century splendor. Meander the wondrous Castle, indulging in the endless prestige of the State dining room, multiple libraries, and art galleries. The most refined expressions of Rococo and baroque ornamentation grace the Saloon and ballroom. Divine frescos adorn the soaring ceilings embraced in elaborate gold gilded moldings. An unparalleled collection of one-of-a-kind period pieces and objet d'arts smatter the interiors, each artifact reflecting the majesty of "the empire on which the sun never set." Fourteen regal bedrooms present the pinnacle of old-world opulence, accommodating twenty-seven discerning guests in unprecedented comfort and discretion. Brimming with artwork rivaling the most celebrated museums, Belvoir flaunts treasures dating back to medieval times. This breathtaking luxury rental Castle is equipped with an additional Chapel, Billiards, and a Private drawing room for guest convenience.