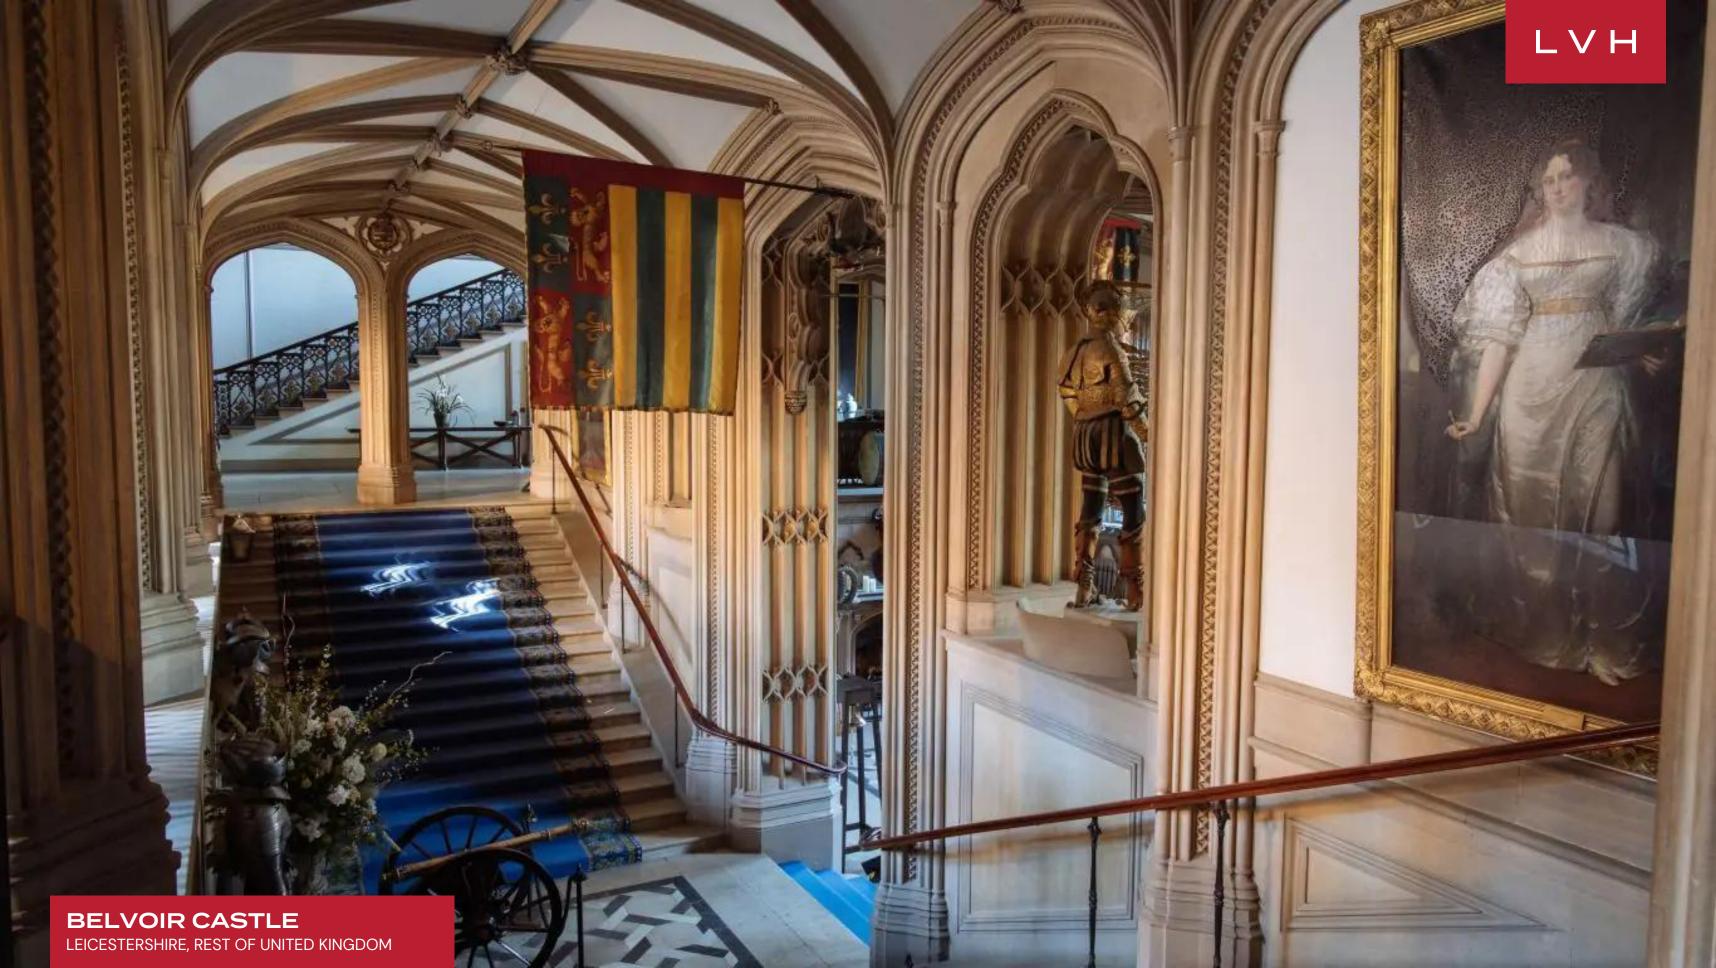

Belvoir Castle provides a once-in-a-lifetime experience, immersing guests in the vitality, pageantry, and pomp of Imperial Britain. Standing shoulder to shoulder with some of the most exorbitantly beautiful chateaus from Schonbrunn to Versailles, Belvoir dazzles in 19th-century splendor. Meander the wondrous Castle, indulging in the endless prestige of the State dining room, multiple libraries, and art galleries. The most refined expressions of Rococo and baroque ornamentation grace the Saloon and ballroom. Divine frescos adorn the soaring ceilings embraced in elaborate gold gilded moldings. An unparalleled collection of one-of-a-kind period pieces and objet d'arts smatter the interiors, each artifact reflecting the majesty of "the empire on which the sun never set." Fourteen regal bedrooms present the pinnacle of old-world opulence, accommodating twenty-seven discerning guests in unprecedented comfort and discretion. Brimming with artwork rivaling the most celebrated museums, Belvoir flaunts treasures dating back to medieval times. This breathtaking luxury rental Castle is equipped with an additional Chapel, Billiards, and a Private drawing room for guest convenience.