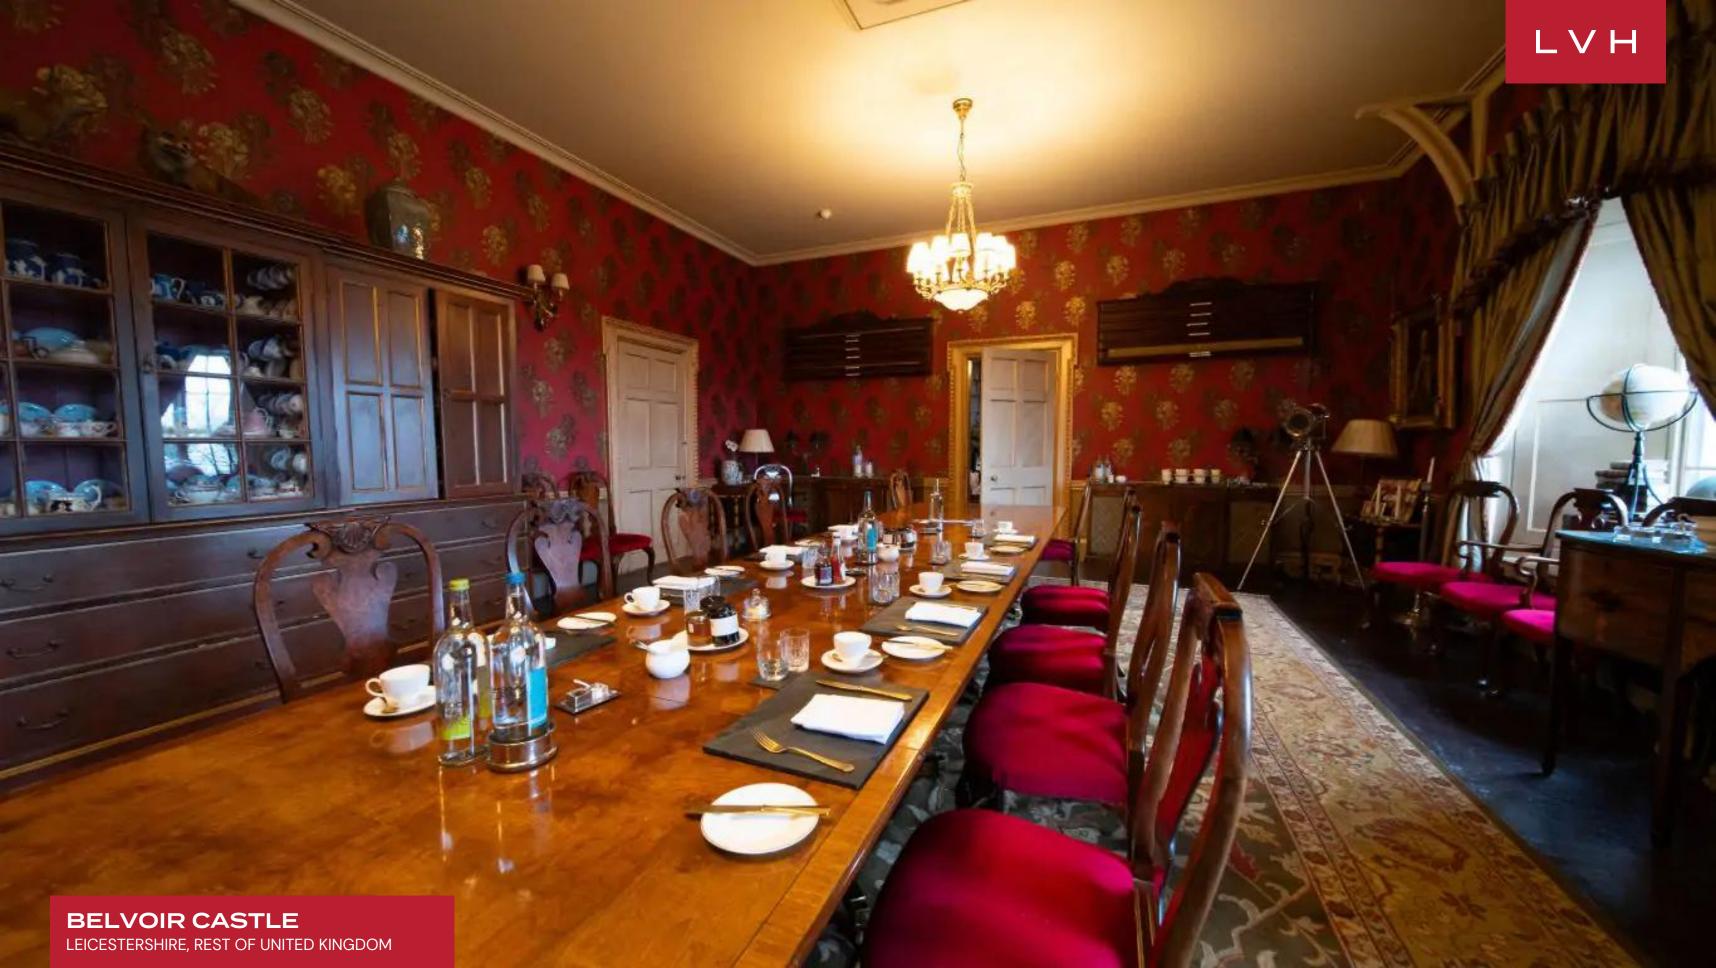

Belvoir Castle provides a once-in-a-lifetime experience, immersing guests in the vitality, pageantry, and pomp of Imperial Britain. Standing shoulder to shoulder with some of the most exorbitantly beautiful chateaus from Schonbrunn to Versailles, Belvoir dazzles in 19th-century splendor. Meander the wondrous Castle, indulging in the endless prestige of the State dining room, multiple libraries, and art galleries. The most refined expressions of Rococo and baroque ornamentation grace the Saloon and ballroom. Divine frescos adorn the soaring ceilings embraced in elaborate gold gilded moldings. An unparalleled collection of one-of-a-kind period pieces and objet d'arts smatter the interiors, each artifact reflecting the majesty of "the empire on which the sun never set." Fourteen regal bedrooms present the pinnacle of old-world opulence, accommodating twenty-seven discerning guests in unprecedented comfort and discretion. Brimming with artwork rivaling the most celebrated museums, Belvoir flaunts treasures dating back to medieval times. This breathtaking luxury rental Castle is equipped with an additional Chapel, Billiards, and a Private drawing room for guest convenience.

#### INTERIOR

- Cable, Satellite or Smart TV
- Dining Room
- Fireplace
- Game Room
- Home Office
- Library
- Massage Room
- Piano
- Pool Table