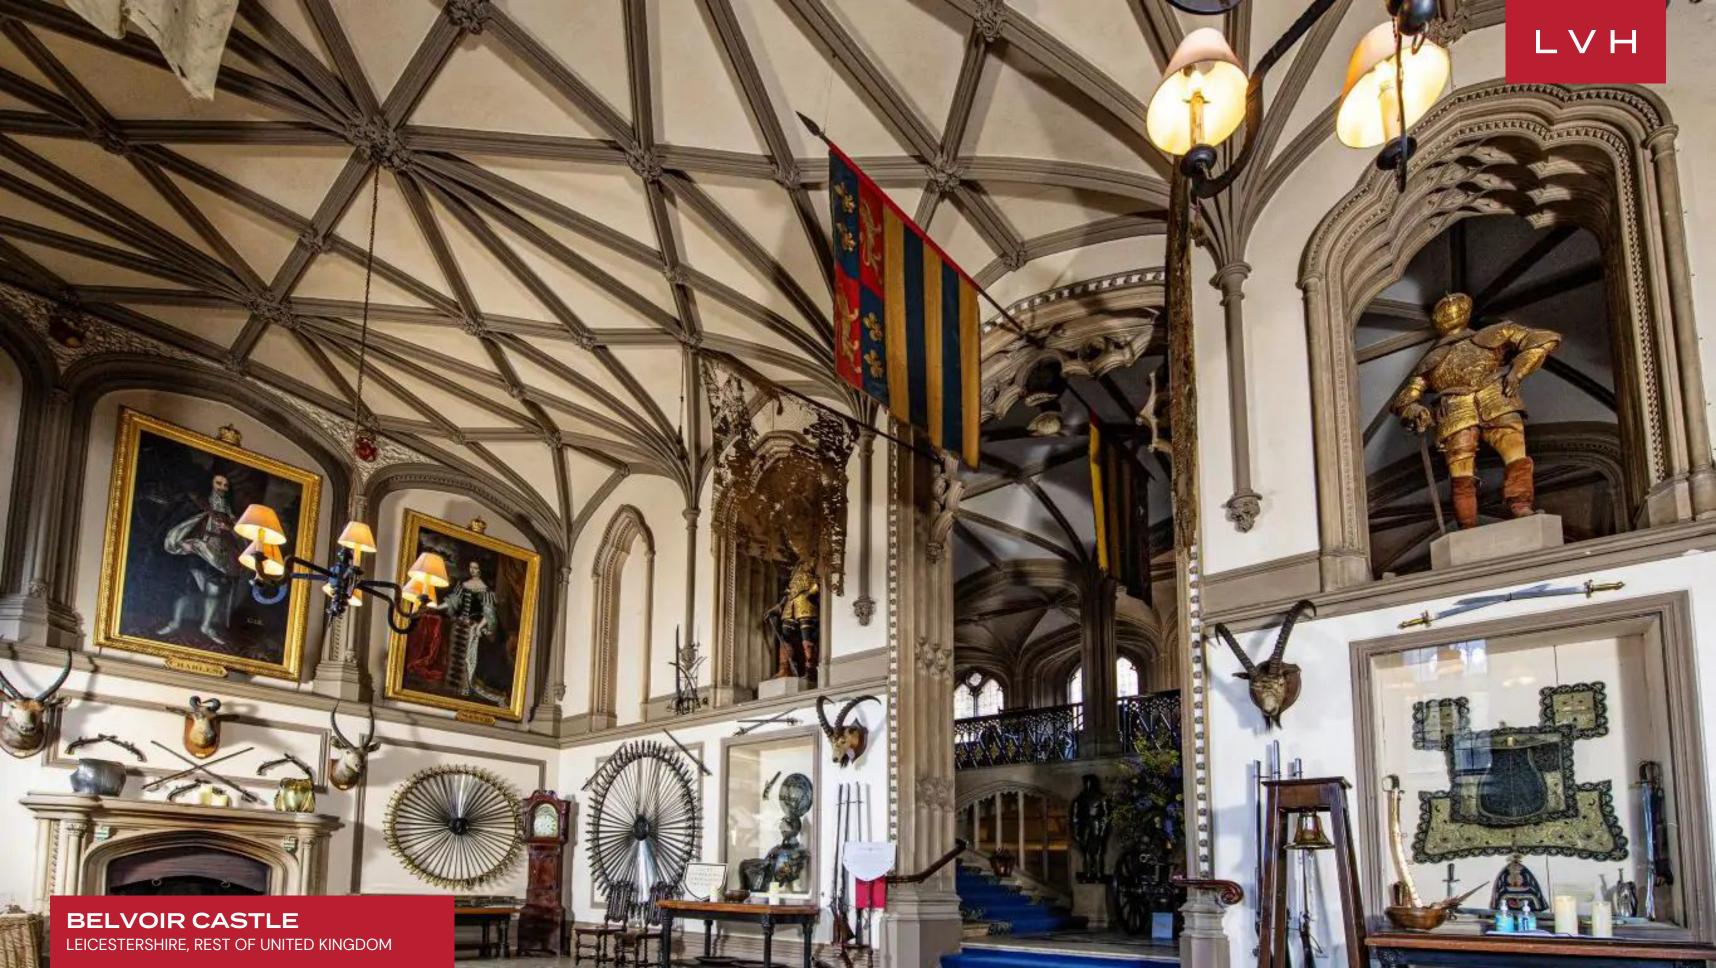

Belvoir Castle provides a once-in-a-lifetime experience, immersing guests in the vitality, pageantry, and pomp of Imperial Britain. Standing shoulder to shoulder with some of the most exorbitantly beautiful chateaus from Schonbrunn to Versailles, Belvoir dazzles in 19th-century splendor. Meander the wondrous Castle, indulging in the endless prestige of the State dining room, multiple libraries, and art galleries. The most refined expressions of Rococo and baroque ornamentation grace the Saloon and ballroom. Divine frescos adorn the soaring ceilings embraced in elaborate gold gilded moldings. An unparalleled collection of one-of-a-kind period pieces and objet d'arts smatter the interiors, each artifact reflecting the majesty of "the empire on which the sun never set." Fourteen regal bedrooms present the pinnacle of old-world opulence, accommodating twenty-seven discerning guests in unprecedented comfort and discretion. Brimming with artwork rivaling the most celebrated museums, Belvoir flaunts treasures dating back to medieval times. This breathtaking luxury rental Castle is equipped with an additional Chapel, Billiards, and a Private drawing room for guest convenience.