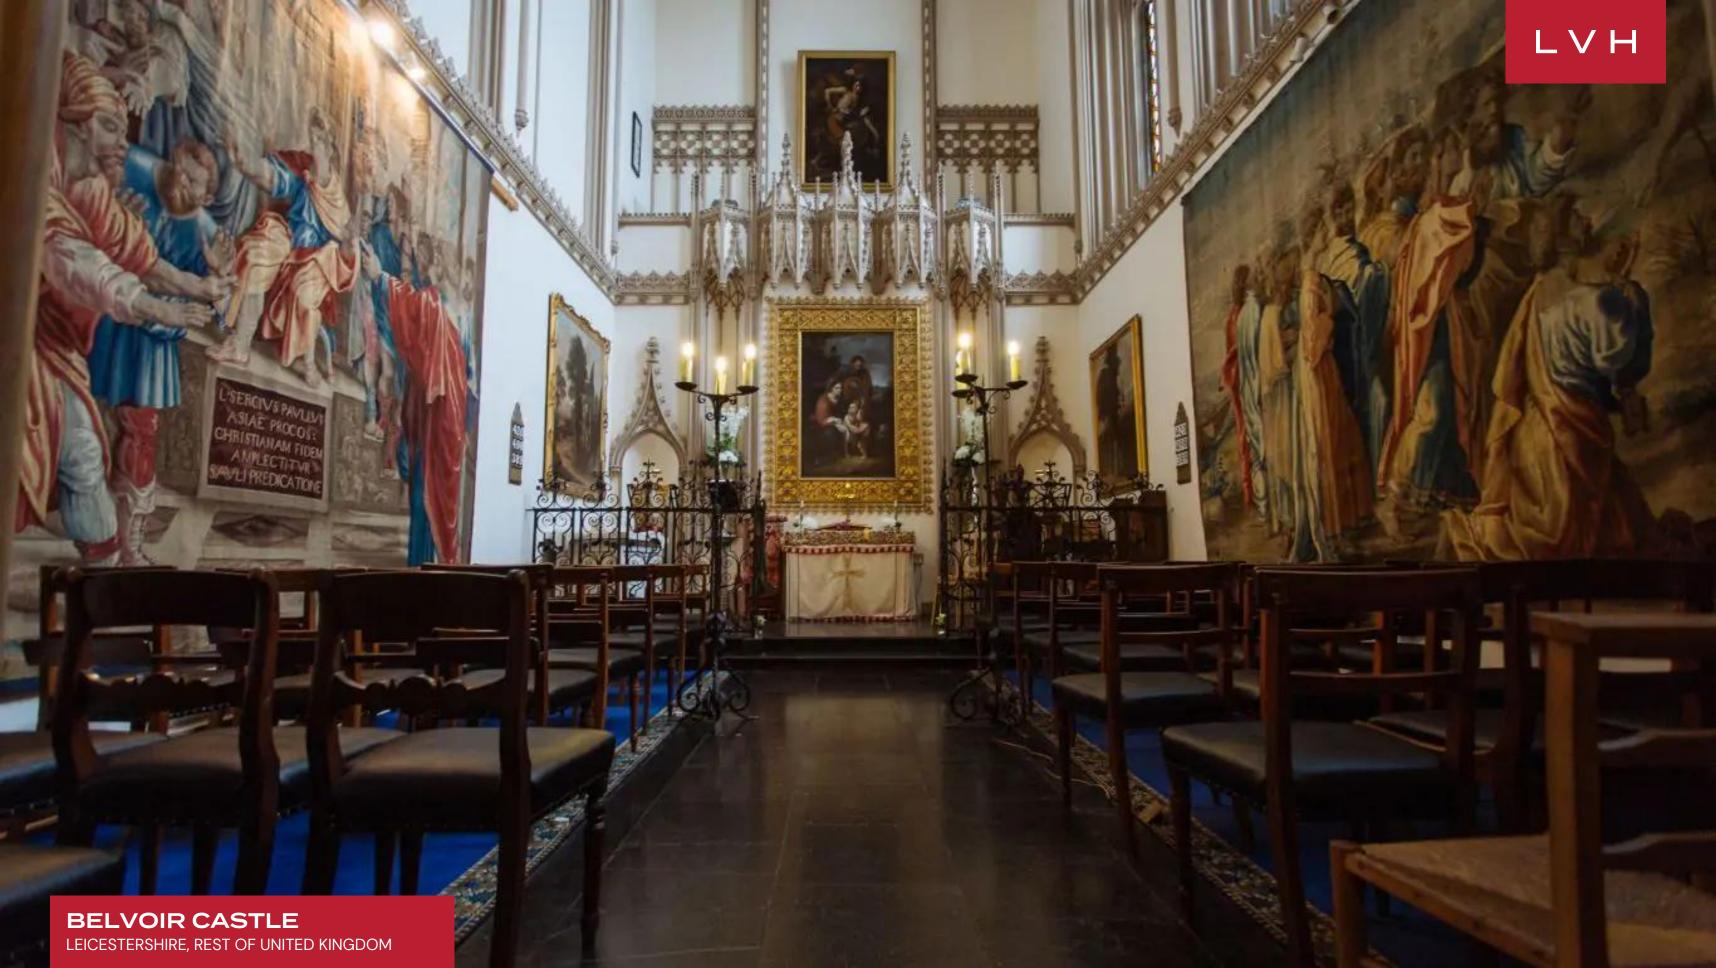

Belvoir Castle provides a once-in-a-lifetime experience, immersing guests in the vitality, pageantry, and pomp of Imperial Britain. Standing shoulder to shoulder with some of the most exorbitantly beautiful chateaus from Schonbrunn to Versailles, Belvoir dazzles in 19th-century splendor. Meander the wondrous Castle, indulging in the endless prestige of the State dining room, multiple libraries, and art galleries. The most refined expressions of Rococo and baroque ornamentation grace the Saloon and ballroom. Divine frescos adorn the soaring ceilings embraced in elaborate gold gilded moldings. An unparalleled collection of one-of-a-kind period pieces and objet d'arts smatter the interiors, each artifact reflecting the majesty of "the empire on which the sun never set." Fourteen regal bedrooms present the pinnacle of old-world opulence, accommodating twenty-seven discerning guests in unprecedented comfort and discretion. Brimming with artwork rivaling the most celebrated museums, Belvoir flaunts treasures dating back to medieval times. This breathtaking luxury rental Castle is equipped with an additional Chapel, Billiards, and a Private drawing room for guest convenience.