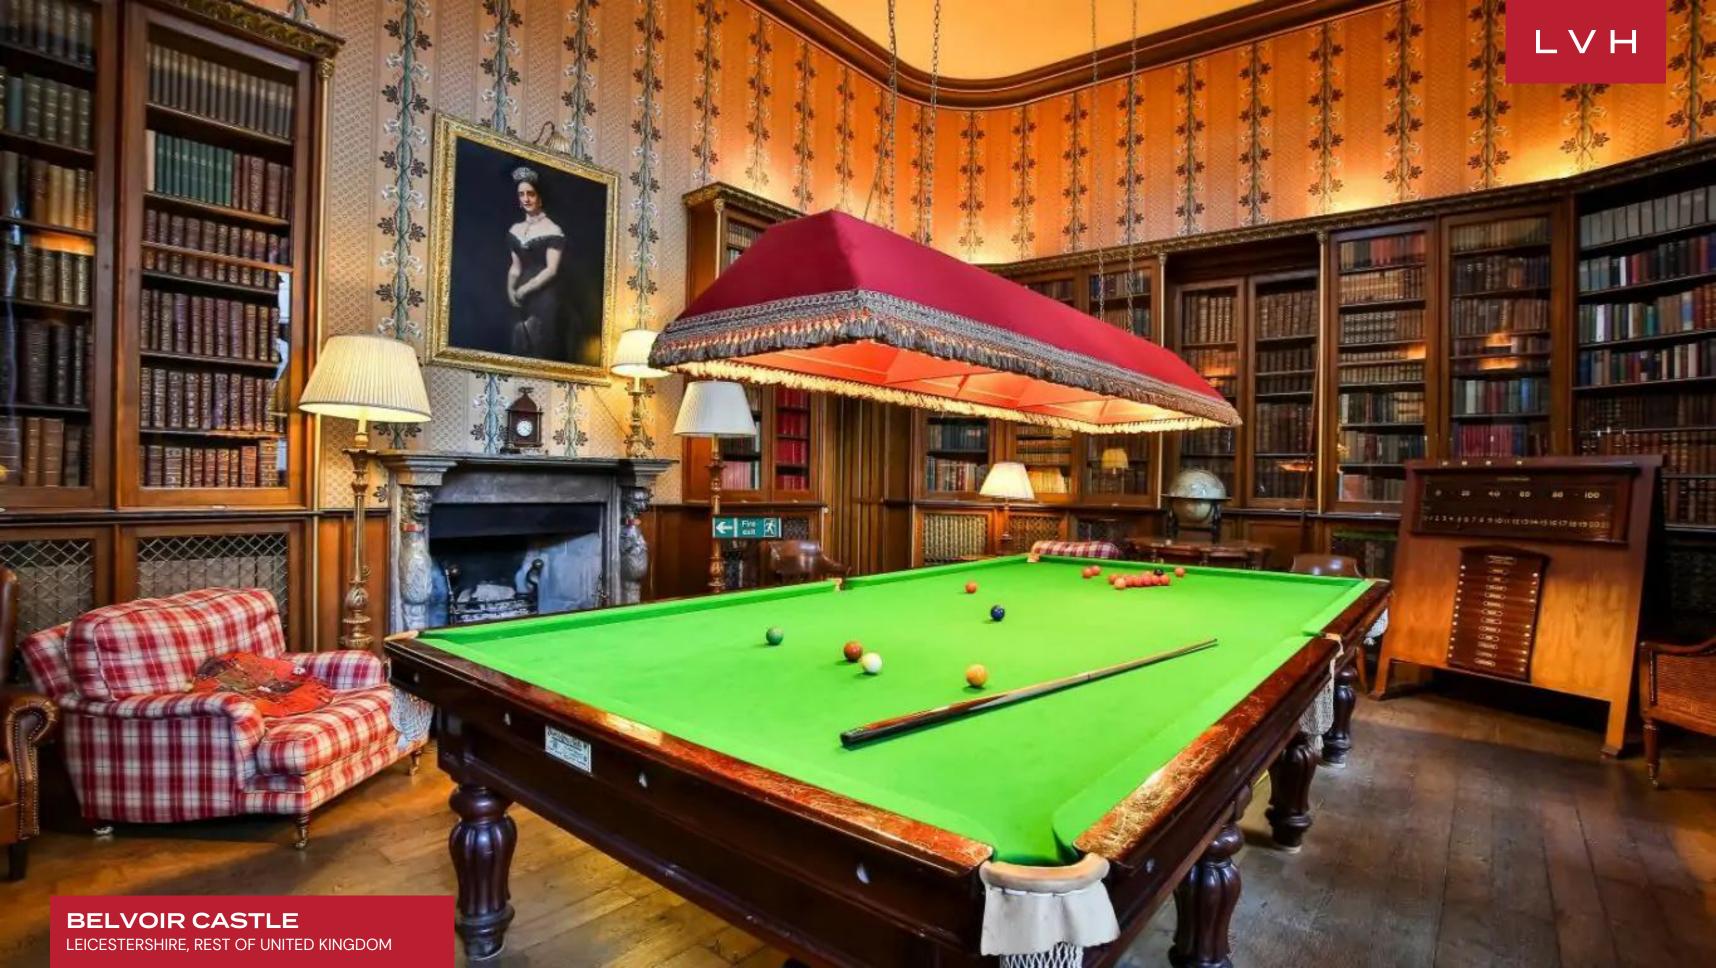

Belvoir Castle provides a once-in-a-lifetime experience, immersing guests in the vitality, pageantry, and pomp of Imperial Britain. Standing shoulder to shoulder with some of the most exorbitantly beautiful chateaus from Schonbrunn to Versailles, Belvoir dazzles in 19th-century splendor. Meander the wondrous Castle, indulging in the endless prestige of the State dining room, multiple libraries, and art galleries. The most refined expressions of Rococo and baroque ornamentation grace the Saloon and ballroom. Divine frescos adorn the soaring ceilings embraced in elaborate gold gilded moldings. An unparalleled collection of one-of-a-kind period pieces and objet d'arts smatter the interiors, each artifact reflecting the majesty of "the empire on which the sun never set." Fourteen regal bedrooms present the pinnacle of old-world opulence, accommodating twenty-seven discerning guests in unprecedented comfort and discretion. Brimming with artwork rivaling the most celebrated museums, Belvoir flaunts treasures dating back to medieval times. This breathtaking luxury rental Castle is equipped with an additional Chapel, Billiards, and a Private drawing room for guest convenience.

#### INTERIOR

- Cable, Satellite or Smart TV
- Dining Room
- Fireplace
- Game Room
- Home Office
- Library
- Massage Room
- Piano
- Pool Table