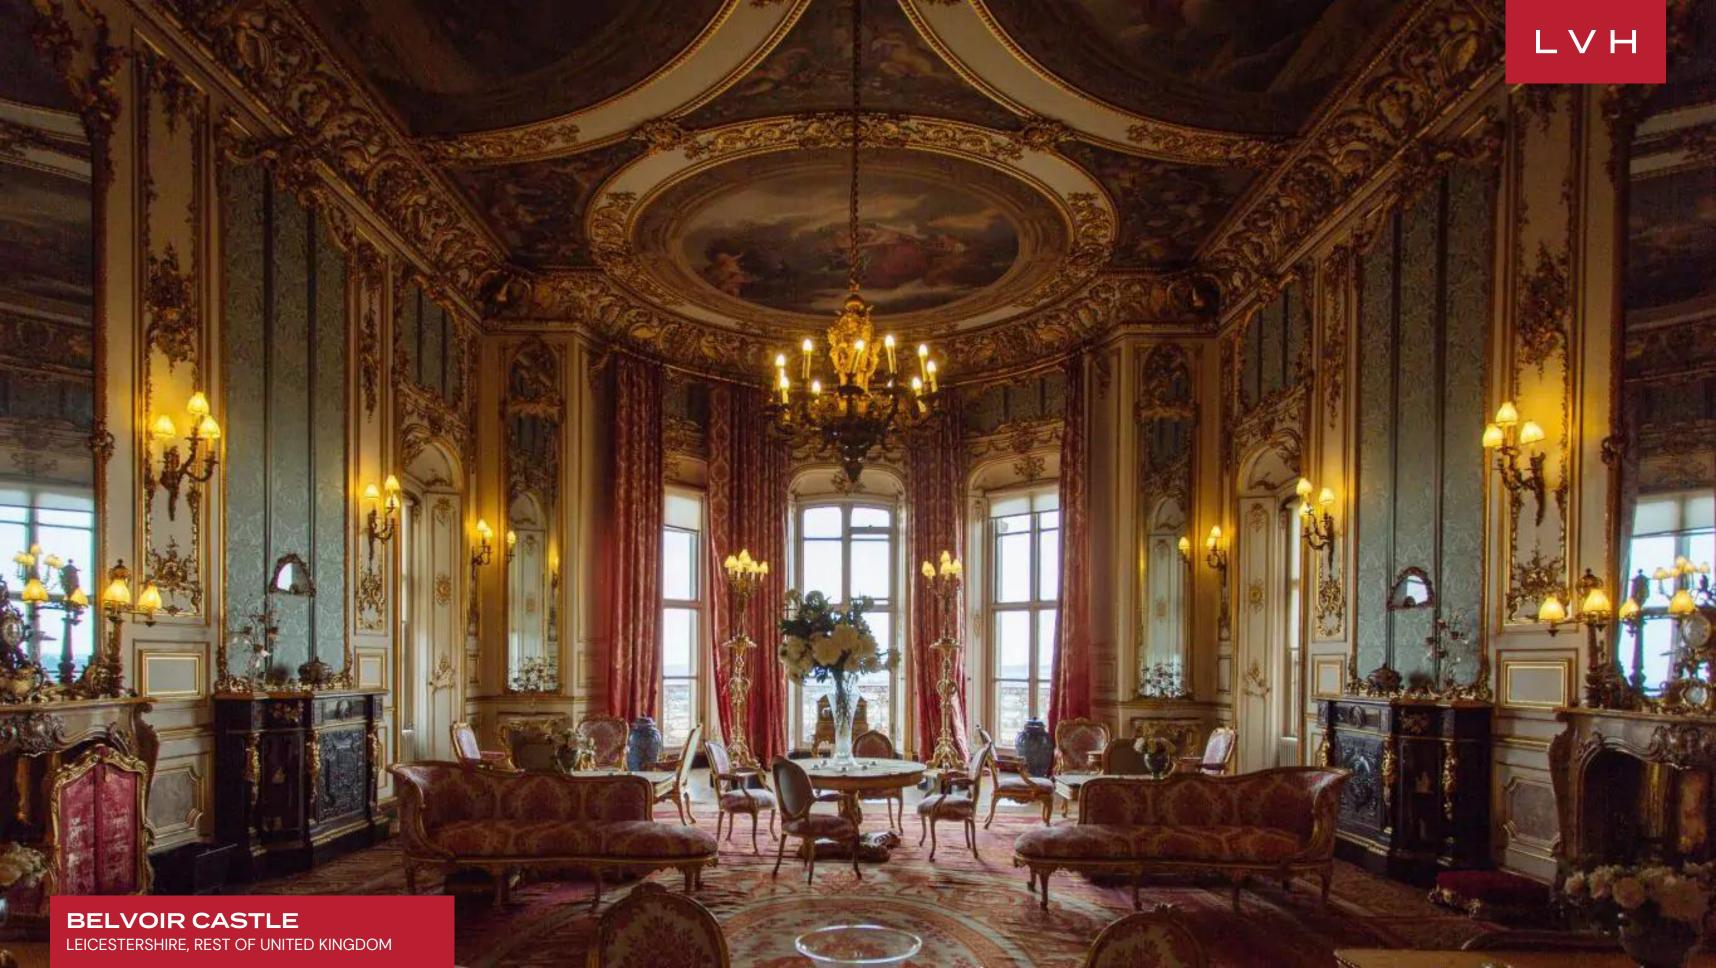

Belvoir Castle provides a once-in-a-lifetime experience, immersing guests in the vitality, pageantry, and pomp of Imperial Britain. Standing shoulder to shoulder with some of the most exorbitantly beautiful chateaus from Schonbrunn to Versailles, Belvoir dazzles in 19th-century splendor. Meander the wondrous Castle, indulging in the endless prestige of the State dining room, multiple libraries, and art galleries. The most refined expressions of Rococo and baroque ornamentation grace the Saloon and ballroom. Divine frescos adorn the soaring ceilings embraced in elaborate gold gilded moldings. An unparalleled collection of one-of-a-kind period pieces and objet d'arts smatter the interiors, each artifact reflecting the majesty of "the empire on which the sun never set." Fourteen regal bedrooms present the pinnacle of old-world opulence, accommodating twenty-seven discerning guests in unprecedented comfort and discretion. Brimming with artwork rivaling the most celebrated museums, Belvoir flaunts treasures dating back to medieval times. This breathtaking luxury rental Castle is equipped with an additional Chapel, Billiards, and a Private drawing room for guest convenience.