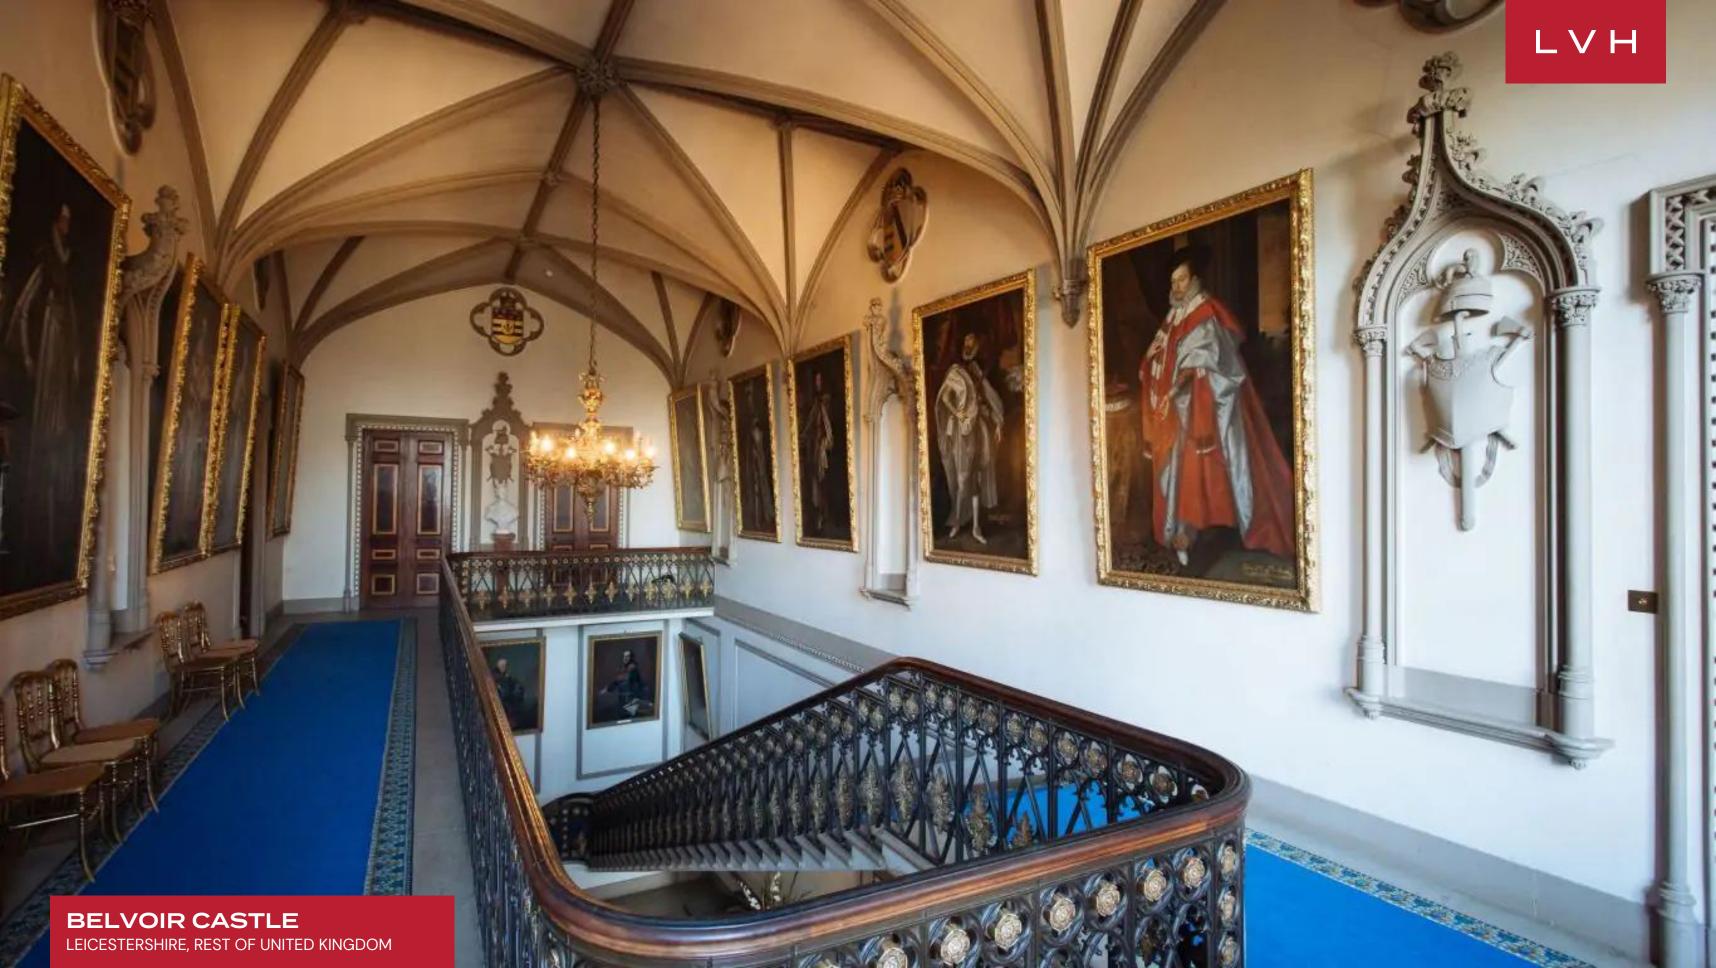

Belvoir Castle provides a once-in-a-lifetime experience, immersing guests in the vitality, pageantry, and pomp of Imperial Britain. Standing shoulder to shoulder with some of the most exorbitantly beautiful chateaus from Schonbrunn to Versailles, Belvoir dazzles in 19th-century splendor. Meander the wondrous Castle, indulging in the endless prestige of the State dining room, multiple libraries, and art galleries. The most refined expressions of Rococo and baroque ornamentation grace the Saloon and ballroom. Divine frescos adorn the soaring ceilings embraced in elaborate gold gilded moldings. An unparalleled collection of one-of-a-kind period pieces and objet d'arts smatter the interiors, each artifact reflecting the majesty of "the empire on which the sun never set." Fourteen regal bedrooms present the pinnacle of old-world opulence, accommodating twenty-seven discerning guests in unprecedented comfort and discretion. Brimming with artwork rivaling the most celebrated museums, Belvoir flaunts treasures dating back to medieval times. This breathtaking luxury rental Castle is equipped with an additional Chapel, Billiards, and a Private drawing room for guest convenience.