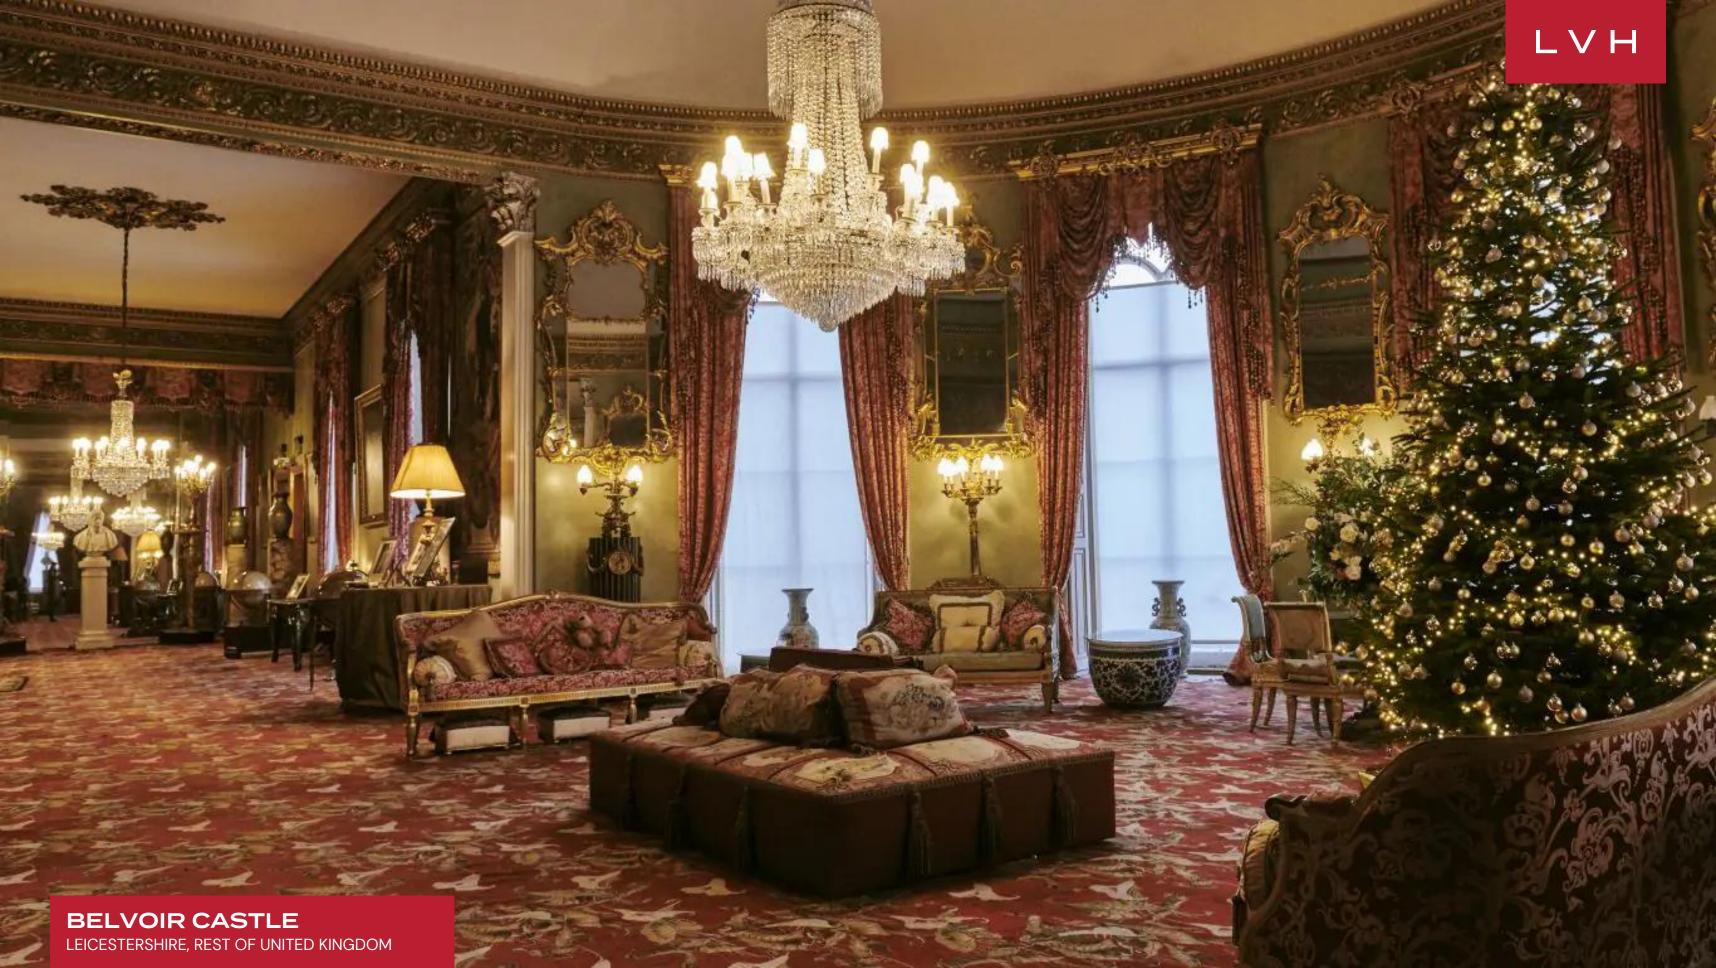

Belvoir Castle provides a once-in-a-lifetime experience, immersing guests in the vitality, pageantry, and pomp of Imperial Britain. Standing shoulder to shoulder with some of the most exorbitantly beautiful chateaus from Schonbrunn to Versailles, Belvoir dazzles in 19th-century splendor. Meander the wondrous Castle, indulging in the endless prestige of the State dining room, multiple libraries, and art galleries. The most refined expressions of Rococo and baroque ornamentation grace the Saloon and ballroom. Divine frescos adorn the soaring ceilings embraced in elaborate gold gilded moldings. An unparalleled collection of one-of-a-kind period pieces and objet d'arts smatter the interiors, each artifact reflecting the majesty of "the empire on which the sun never set." Fourteen regal bedrooms present the pinnacle of old-world opulence, accommodating twenty-seven discerning guests in unprecedented comfort and discretion. Brimming with artwork rivaling the most celebrated museums, Belvoir flaunts treasures dating back to medieval times. This breathtaking luxury rental Castle is equipped with an additional Chapel, Billiards, and a Private drawing room for guest convenience.