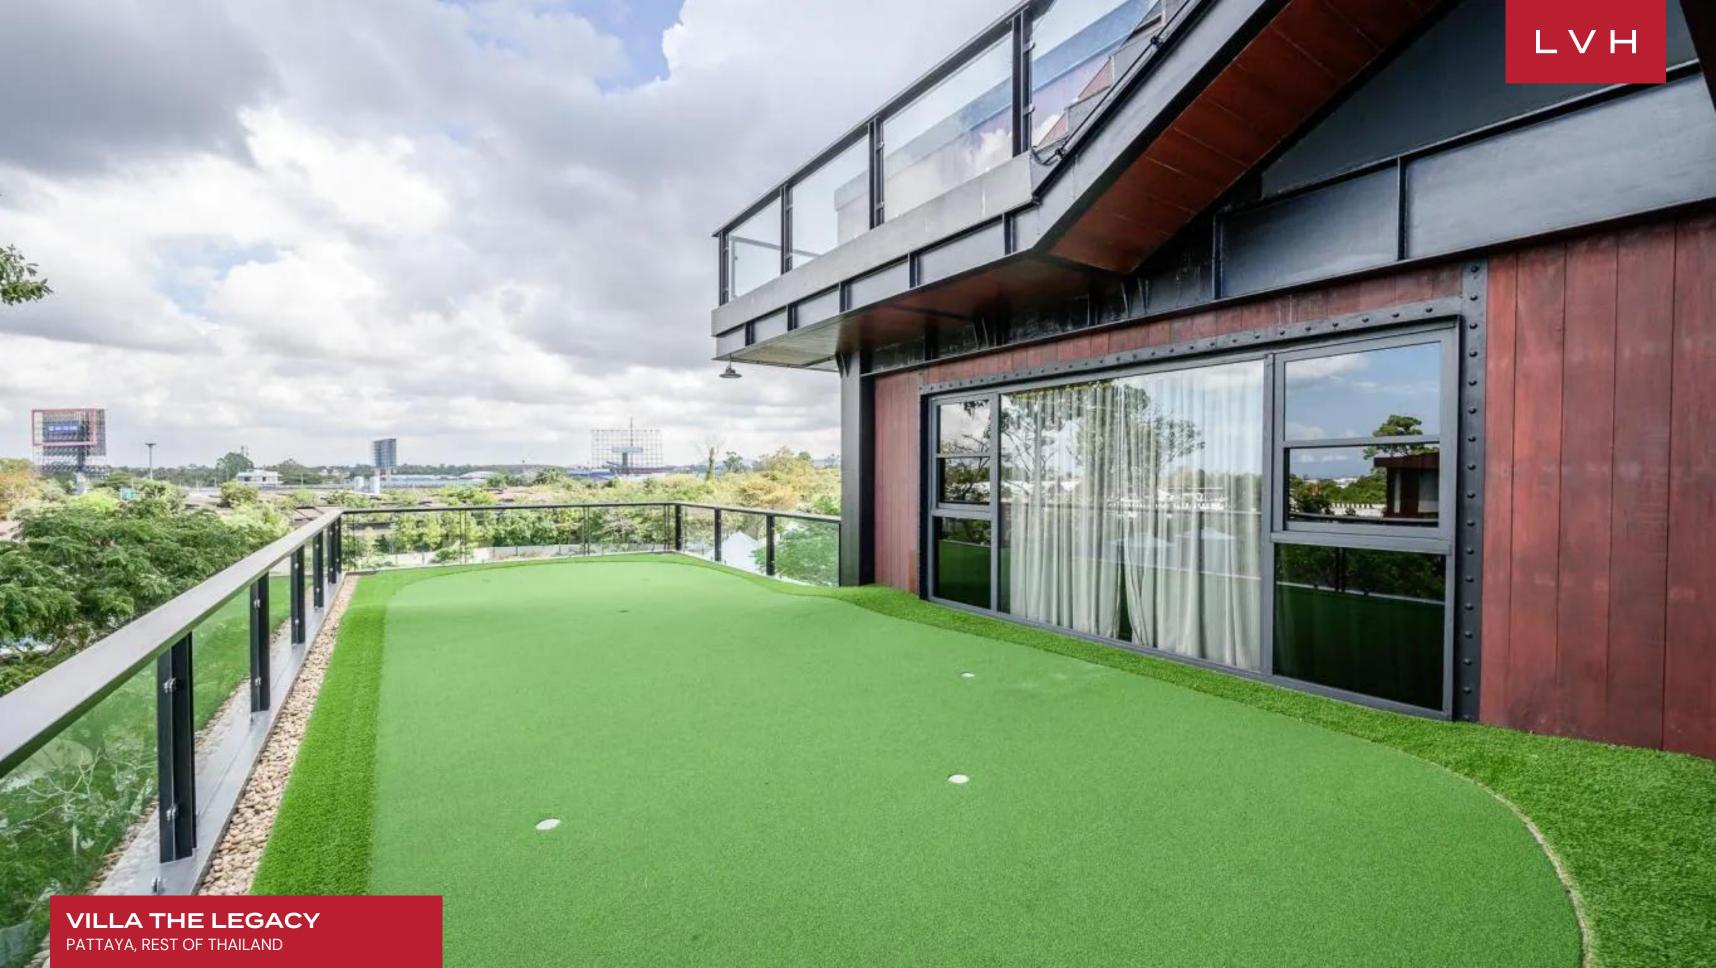

The rooftop infinity pool, with its spectacular views, is a serene oasis, complemented by outdoor dining areas and luxurious seating. A private putting green adds an element of leisure, while the skydeck offers a breathtaking vantage point for panoramic vistas. From its lavish indoor spaces to its exquisite outdoor amenities, Villa The Legacy seamlessly blends relaxation and recreation into a singular, world-class experience.

#### **EXTERIOR**

- Al Fresco Dining
- BBQ
- Gated Property
- Hot Tub
- Infinity Pool
- Outdoor Kitchen
- Patio
- Putting Green
- Rooftop Terrace
- Sun Loungers
- Terrace