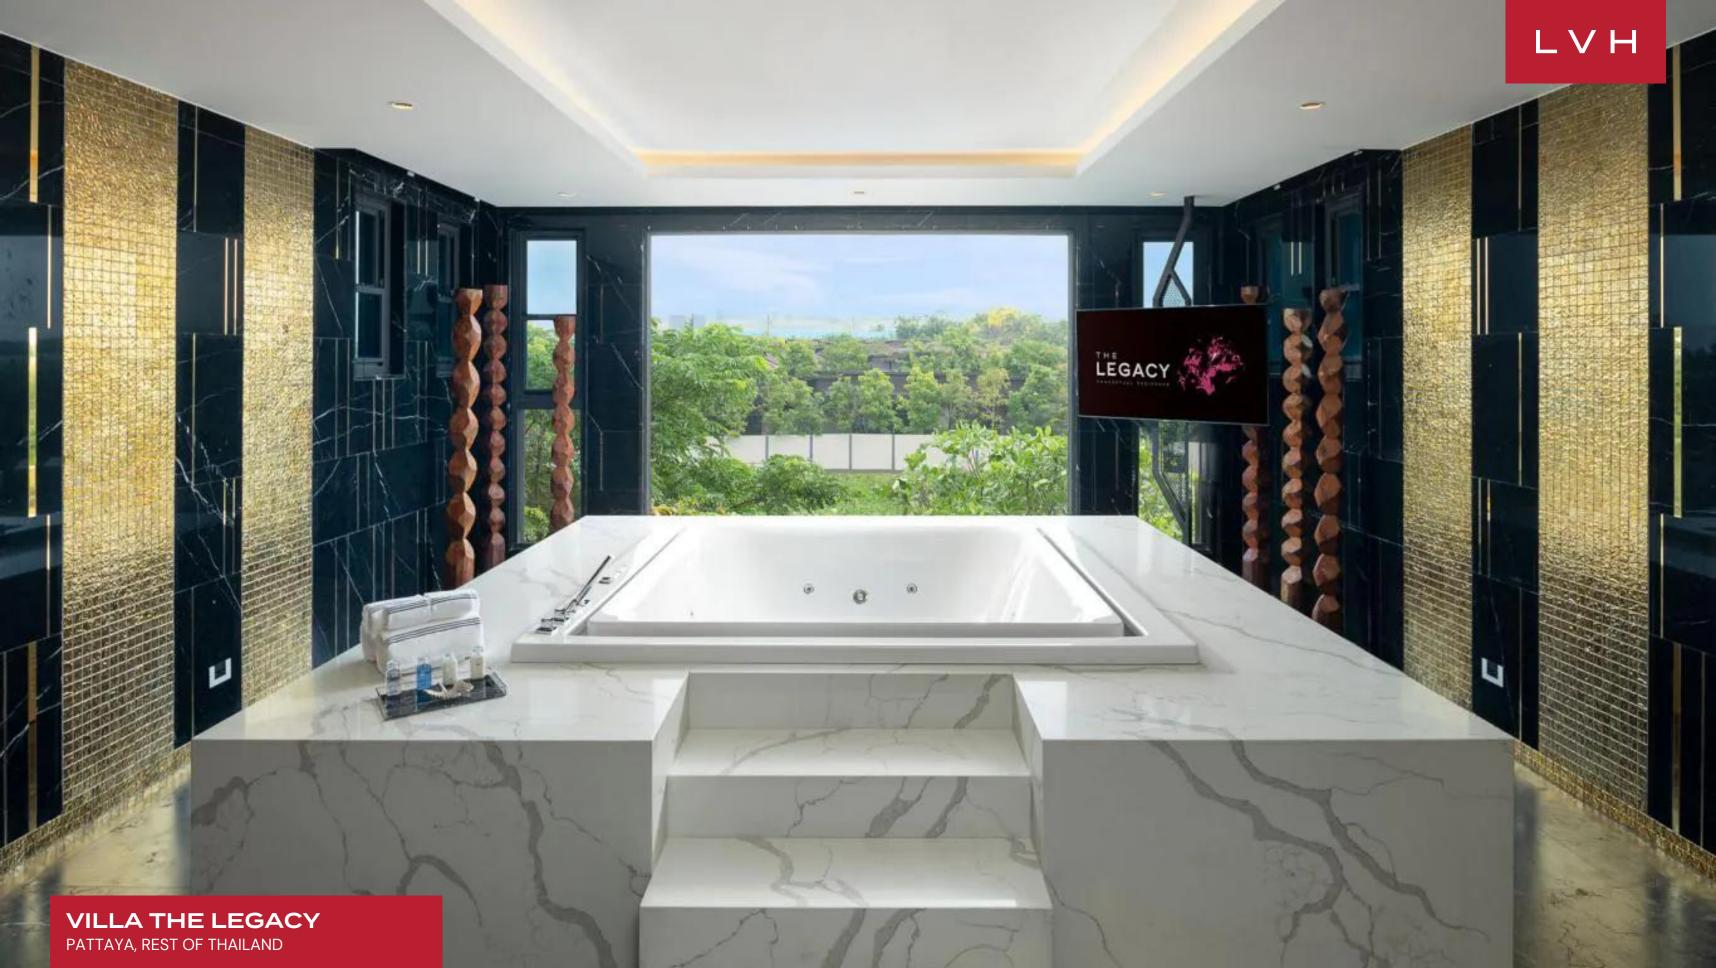

The villa's interiors are a celebration of modern luxury, with sleek contemporary design and lavish opulence spread across its expansive floors. Each level boasts plush living rooms and lounges, offering sweeping views and ample space for relaxation. Five guest bedrooms feature oversized beds with Chopard linens, ensuring the highest level of comfort. The property boasts an impressive 23 full bathrooms and 18 half bathrooms, ensuring ultimate comfort and convenience for all guests. The wellness amenities are equally indulgent, with an indoor jacuzzi, sauna, and spa lounge offering sanctuary for the senses. Entertainment is taken to the next level with a game room, complete with a championship pool table, and a high-tech gym that satisfies any fitness regimen. From the dedicated kids' playground to the immersive wellness club, Villa The Legacy spares no detail in creating a retreat that defines indulgence.