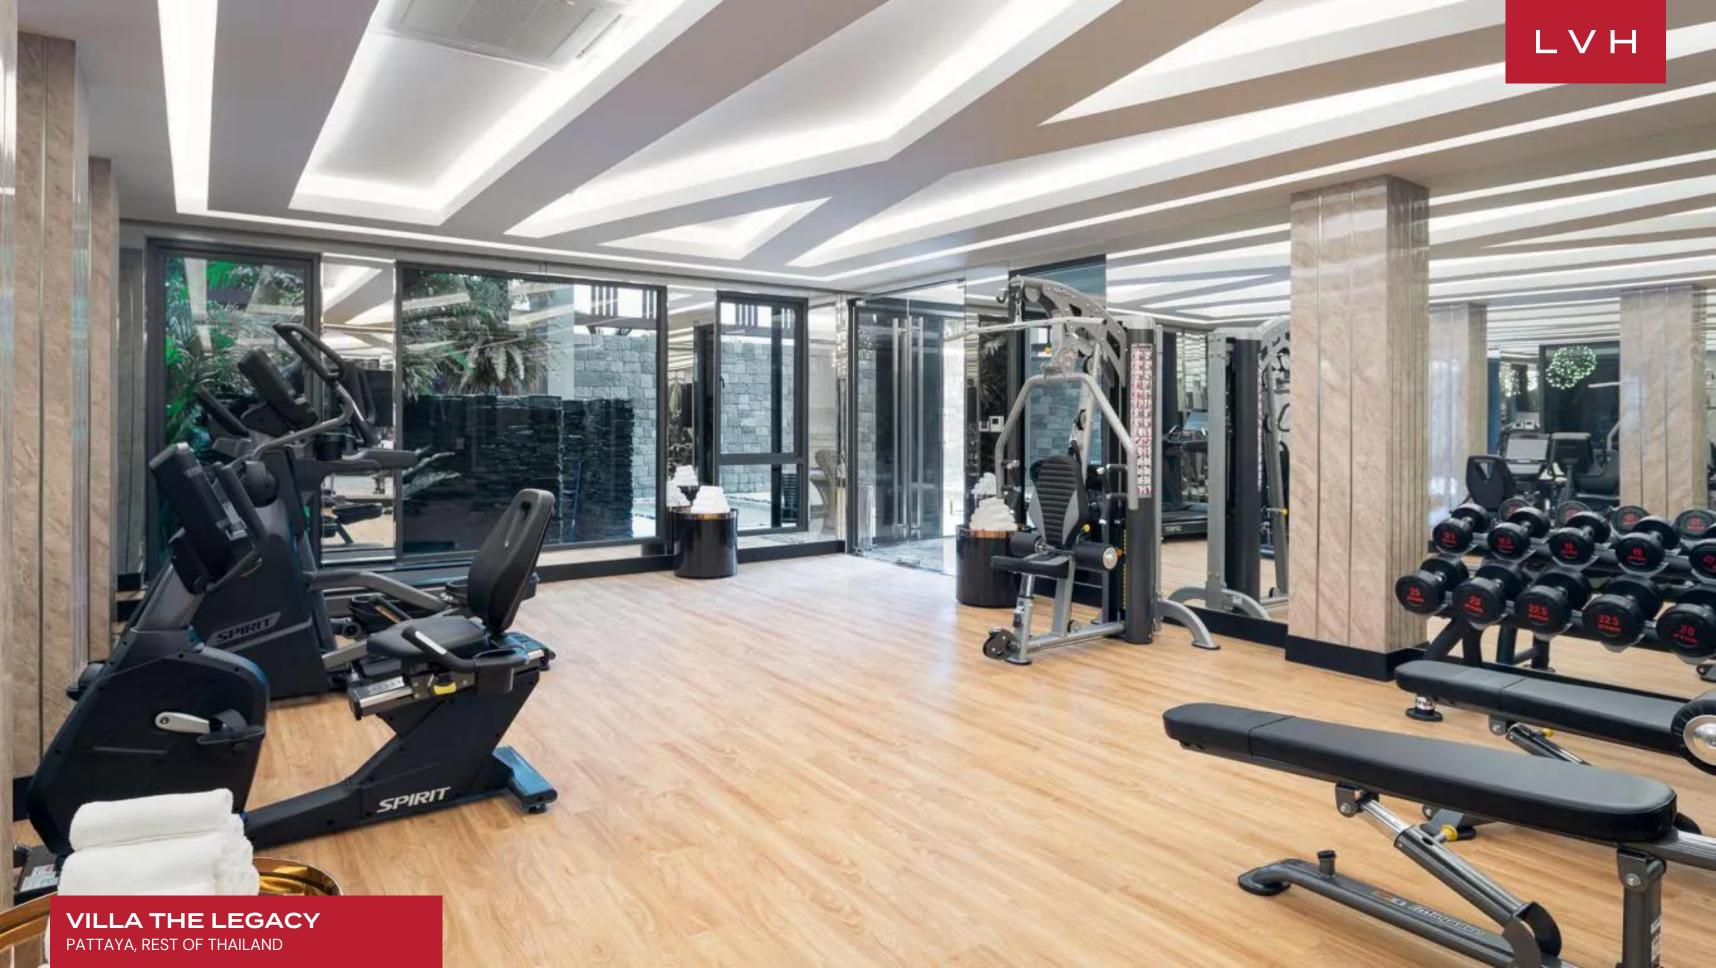

The villa's interiors are a celebration of modern luxury, with sleek contemporary design and lavish opulence spread across its expansive floors. Each level boasts plush living rooms and lounges, offering sweeping views and ample space for relaxation. Five guest bedrooms feature oversized beds with Chopard linens, ensuring the highest level of comfort. The property boasts an impressive 23 full bathrooms and 18 half bathrooms, ensuring ultimate comfort and convenience for all guests. The wellness amenities are equally indulgent, with an indoor jacuzzi, sauna, and spa lounge offering sanctuary for the senses. Entertainment is taken to the next level with a game room, complete with a championship pool table, and a high-tech gym that satisfies any fitness regimen. From the dedicated kids' playground to the immersive wellness club, Villa The Legacy spares no detail in creating a retreat that defines indulgence.

#### INTERIOR

- Air Conditioning
- Bar
- Cable, Satellite or Smart TV
- Dining Room
- Game Room
- Gym
- Home Office
- Laundry
- Massage Room
- Pool Table
- Sauna