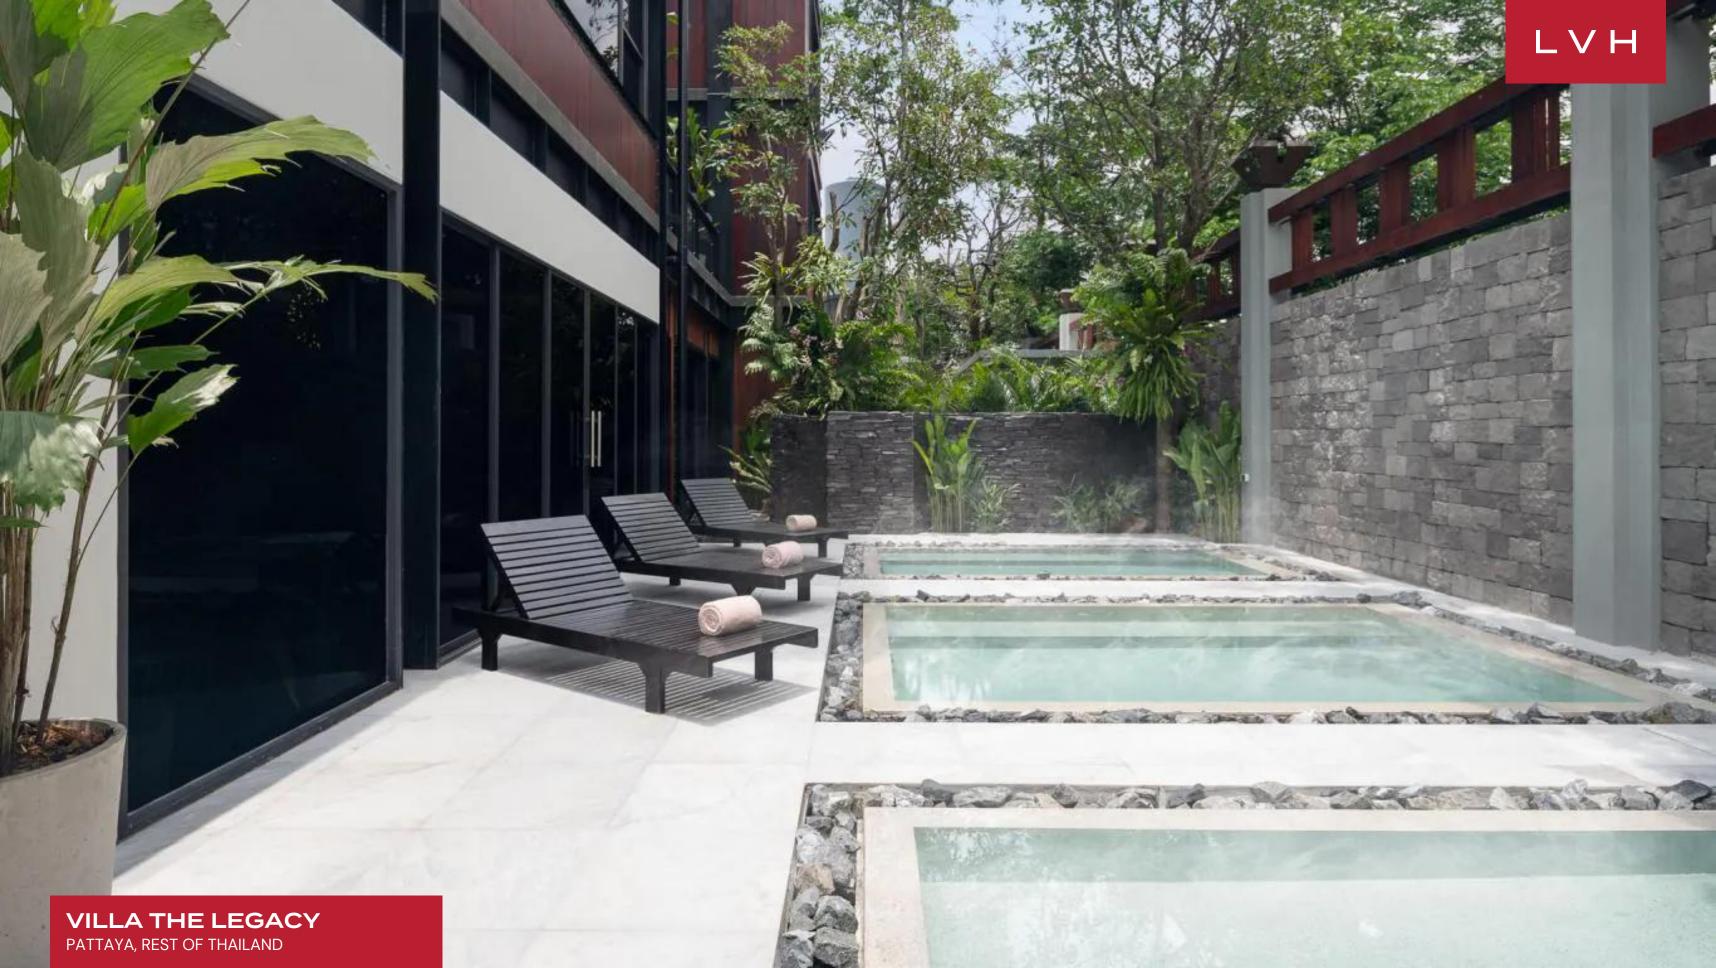

VILLA THE LEGACY
PATTAYA, REST OF THAILAND, THAILAND

5 BEDROOMS 10 GUESTS 23
BATHROOMS

31,086

#### PATTAYA, REST OF THAILAND

Villa The Legacy is an opulent villa in one of Thailand's most exclusive and sought-after locales, Pattaya. Designed to reflect the grandeur of its namesake—the rare Pink Legacy diamond—this five-story masterpiece offers unparalleled luxury in an already competitive market. As the crown jewel of the developer, Villa The Legacy provides an extraordinary level of sophistication, privacy, and exclusivity for those seeking the ultimate vacation experience in Thailand's most coveted resort setting.

The rooftop infinity pool, with its spectacular views, is a serene oasis, complemented by outdoor dining areas and luxurious seating. A private putting green adds an element of leisure, while the skydeck offers a breathtaking vantage point for panoramic vistas. From its lavish indoor spaces to its exquisite outdoor amenities, Villa The Legacy seamlessly blends relaxation and recreation into a singular, world-class experience.

#### **EXTERIOR**

- Al Fresco Dining
- BBQ
- Gated Property
- Hot Tub
- Infinity Pool
- Outdoor Kitchen
- Patio
- Putting Green
- Rooftop Terrace
- Sun Loungers
- Terrace