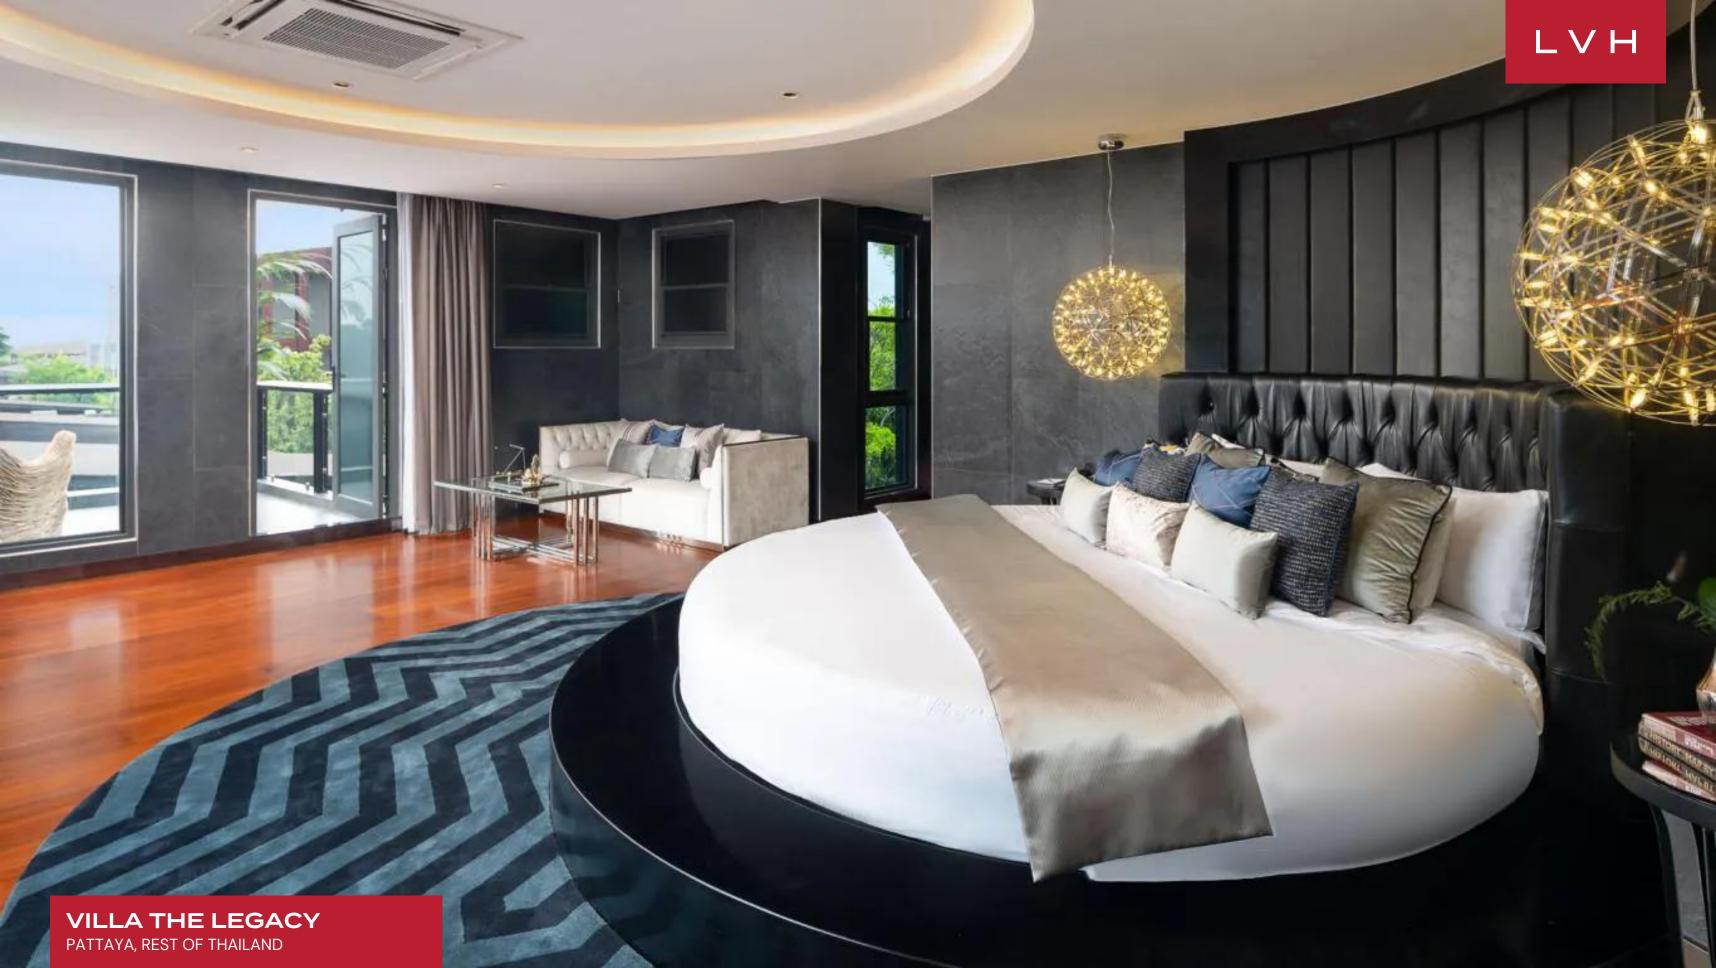

The villa's interiors are a celebration of modern luxury, with sleek contemporary design and lavish opulence spread across its expansive floors. Each level boasts plush living rooms and lounges, offering sweeping views and ample space for relaxation. Five guest bedrooms feature oversized beds with Chopard linens, ensuring the highest level of comfort. The property boasts an impressive 23 full bathrooms and 18 half bathrooms, ensuring ultimate comfort and convenience for all guests. The wellness amenities are equally indulgent, with an indoor jacuzzi, sauna, and spa lounge offering sanctuary for the senses. Entertainment is taken to the next level with a game room, complete with a championship pool table, and a high-tech gym that satisfies any fitness regimen. From the dedicated kids' playground to the immersive wellness club, Villa The Legacy spares no detail in creating a retreat that defines indulgence.