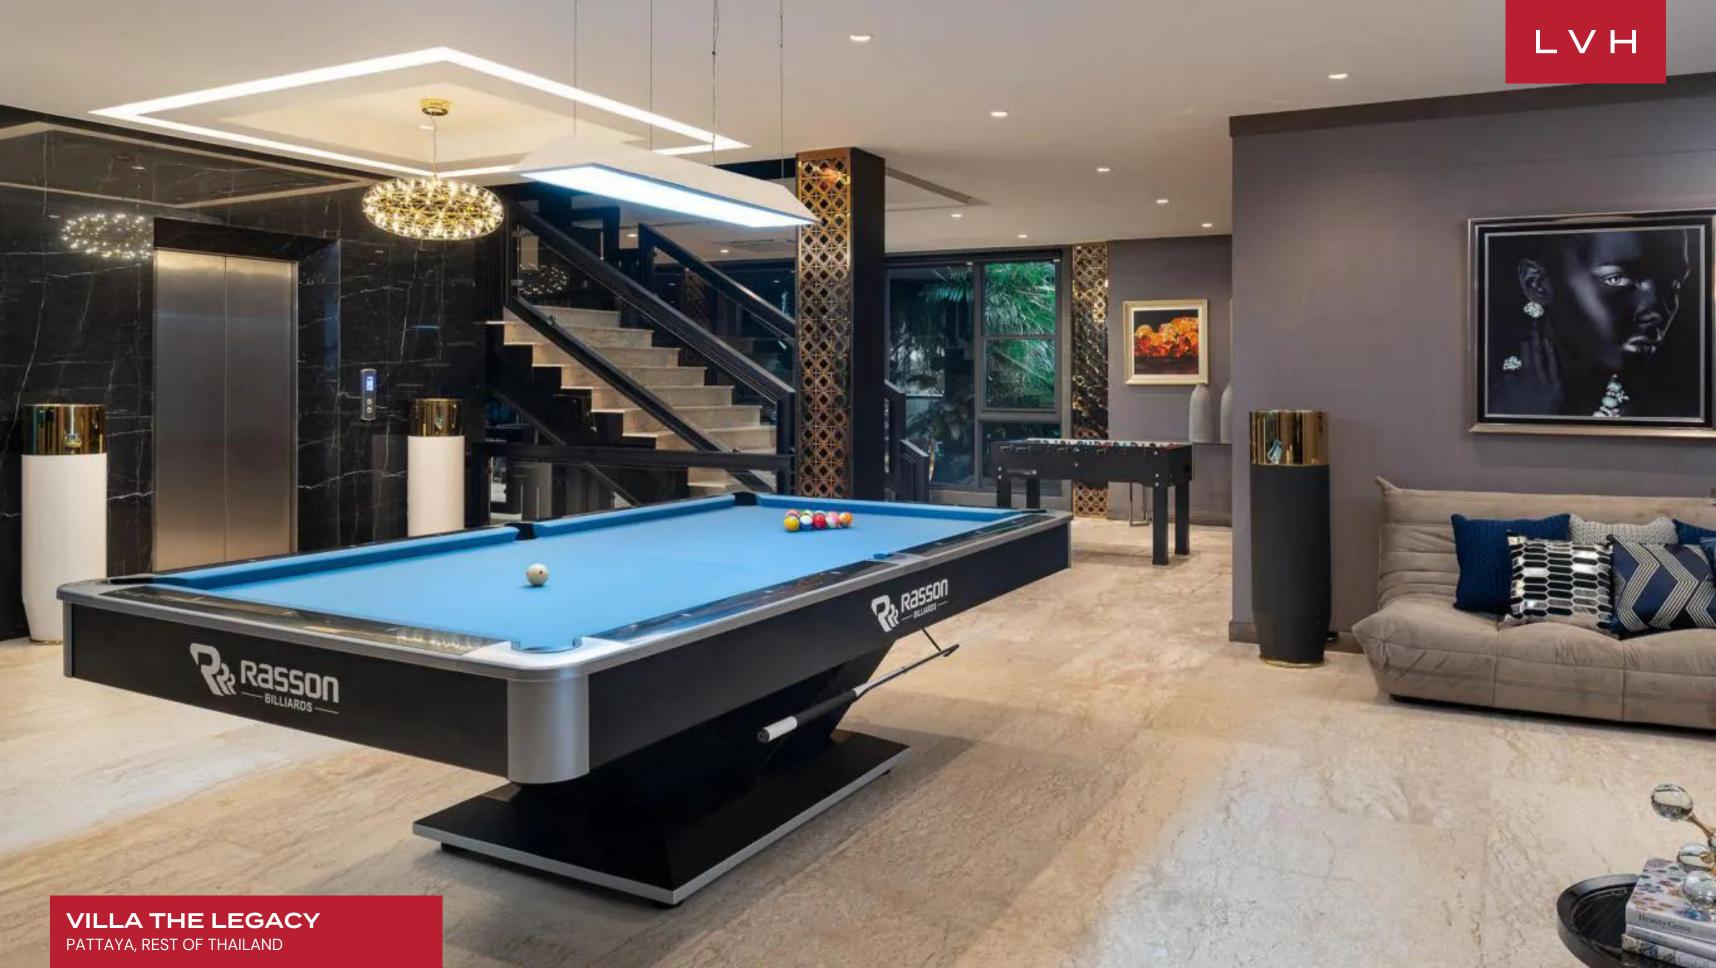

The villa's interiors are a celebration of modern luxury, with sleek contemporary design and lavish opulence spread across its expansive floors. Each level boasts plush living rooms and lounges, offering sweeping views and ample space for relaxation. Five guest bedrooms feature oversized beds with Chopard linens, ensuring the highest level of comfort. The property boasts an impressive 23 full bathrooms and 18 half bathrooms, ensuring ultimate comfort and convenience for all guests. The wellness amenities are equally indulgent, with an indoor jacuzzi, sauna, and spa lounge offering sanctuary for the senses. Entertainment is taken to the next level with a game room, complete with a championship pool table, and a high-tech gym that satisfies any fitness regimen. From the dedicated kids' playground to the immersive wellness club, Villa The Legacy spares no detail in creating a retreat that defines indulgence.

#### INTERIOR

- Air Conditioning
- Bar
- Cable, Satellite or Smart TV
- Dining Room
- Game Room
- Gym
- Home Office
- Laundry
- Massage Room
- Pool Table
- Sauna