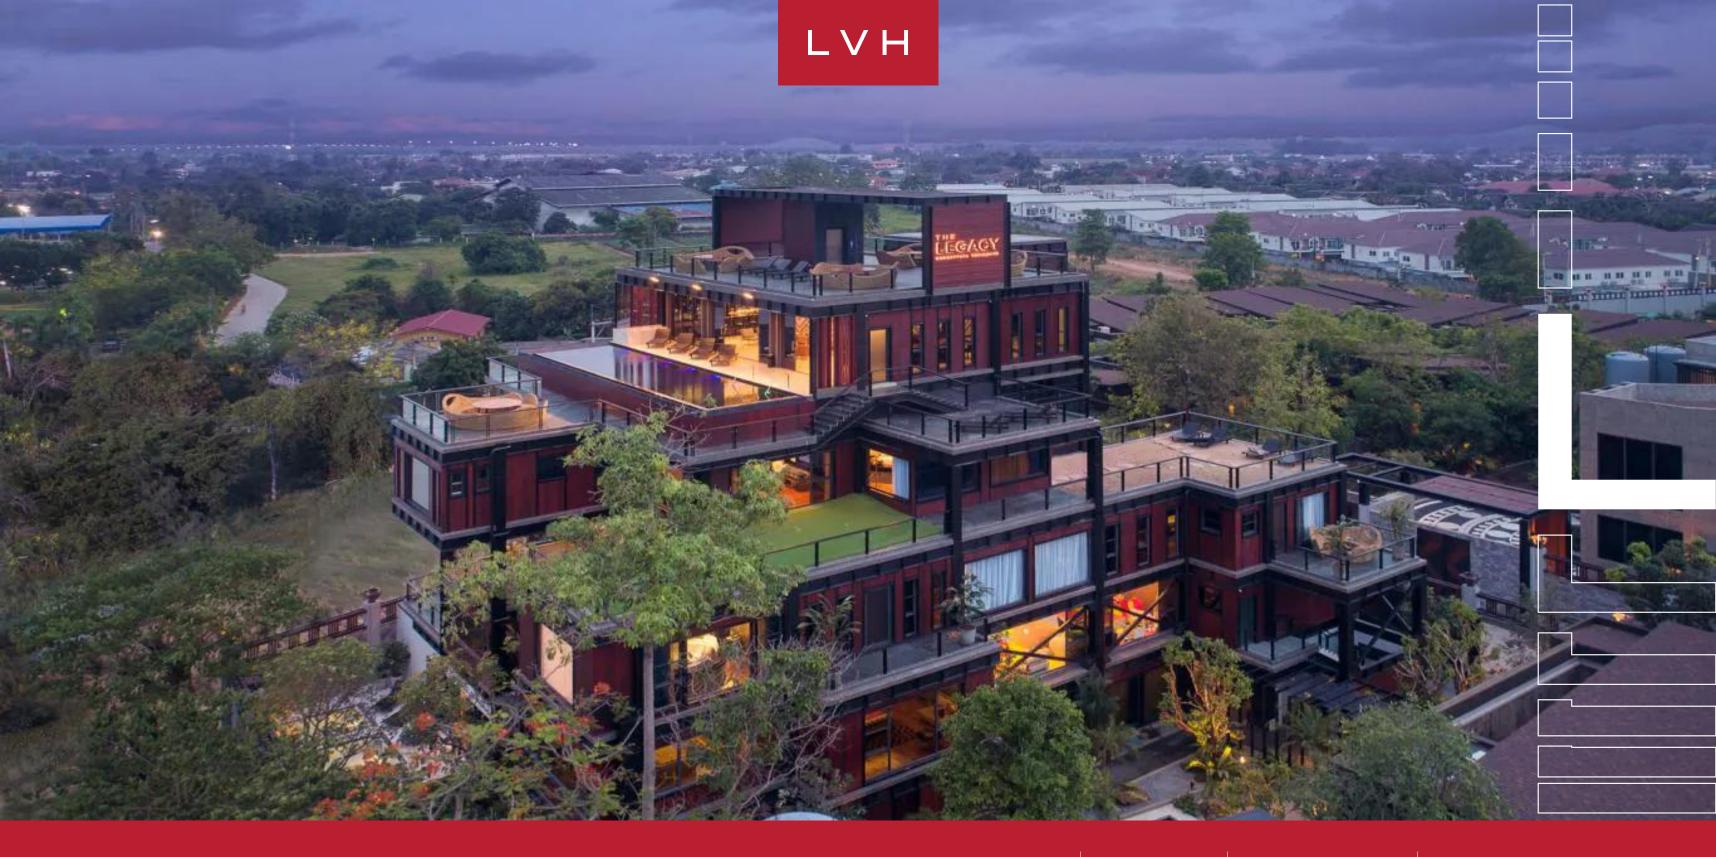

#### PATTAYA, REST OF THAILAND

Villa The Legacy is an opulent villa in one of Thailand's most exclusive and sought-after locales, Pattaya. Designed to reflect the grandeur of its namesake—the rare Pink Legacy diamond—this five-story masterpiece offers unparalleled luxury in an already competitive market. As the crown jewel of the developer, Villa The Legacy provides an extraordinary level of sophistication, privacy, and exclusivity for those seeking the ultimate vacation experience in Thailand's most coveted resort setting.

The villa's interiors are a celebration of modern luxury, with sleek contemporary design and lavish opulence spread across its expansive floors. Each level boasts plush living rooms and lounges, offering sweeping views and ample space for relaxation. Five guest bedrooms feature oversized beds with Chopard linens, ensuring the highest level of comfort. The property boasts an impressive 23 full bathrooms and 18 half bathrooms, ensuring ultimate comfort and convenience for all guests. The wellness amenities are equally indulgent, with an indoor jacuzzi, sauna, and spa lounge offering sanctuary for the senses. Entertainment is taken to the next level with a game room, complete with a championship pool table, and a high-tech gym that satisfies any fitness regimen. From the dedicated kids' playground to the immersive wellness club, Villa The Legacy spares no detail in creating a retreat that defines indulgence.

The rooftop infinity pool, with its spectacular views, is a serene oasis, complemented by outdoor dining areas and luxurious seating. A private putting green adds an element of leisure, while the skydeck offers a breathtaking vantage point for panoramic vistas. From its lavish indoor spaces to its exquisite outdoor amenities, Villa The Legacy seamlessly blends relaxation and recreation into a singular, world-class experience.