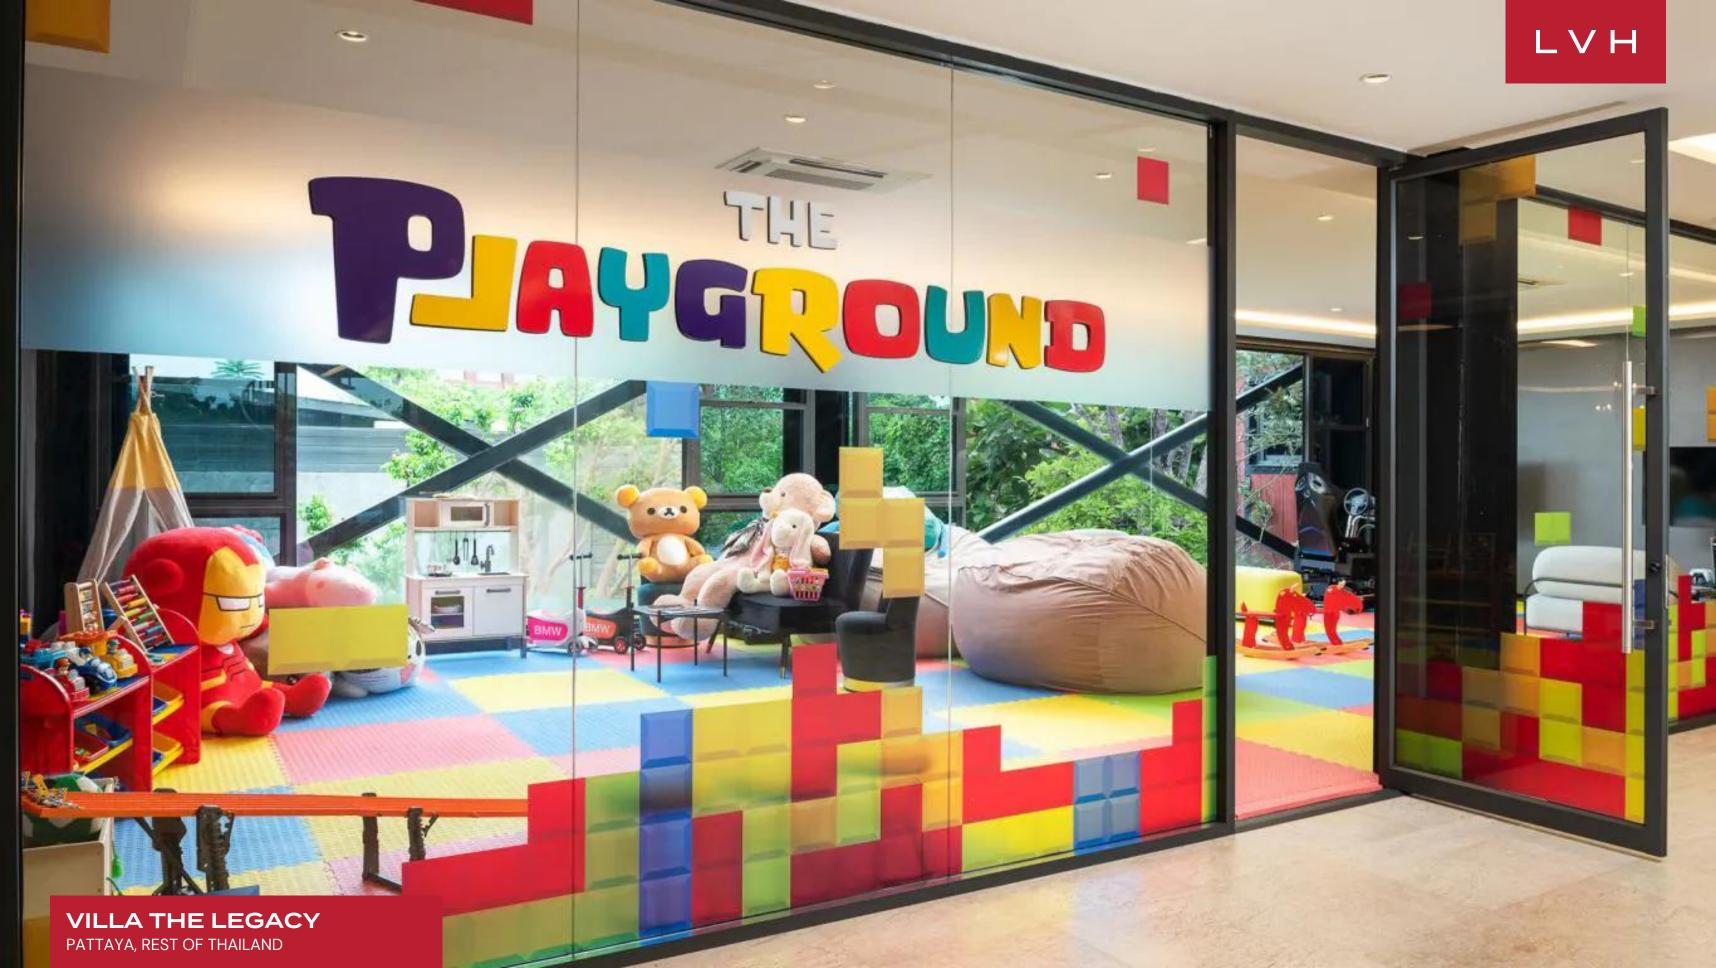

The villa's interiors are a celebration of modern luxury, with sleek contemporary design and lavish opulence spread across its expansive floors. Each level boasts plush living rooms and lounges, offering sweeping views and ample space for relaxation. Five guest bedrooms feature oversized beds with Chopard linens, ensuring the highest level of comfort. The property boasts an impressive 23 full bathrooms and 18 half bathrooms, ensuring ultimate comfort and convenience for all guests. The wellness amenities are equally indulgent, with an indoor jacuzzi, sauna, and spa lounge offering sanctuary for the senses. Entertainment is taken to the next level with a game room, complete with a championship pool table, and a high-tech gym that satisfies any fitness regimen. From the dedicated kids' playground to the immersive wellness club, Villa The Legacy spares no detail in creating a retreat that defines indulgence.