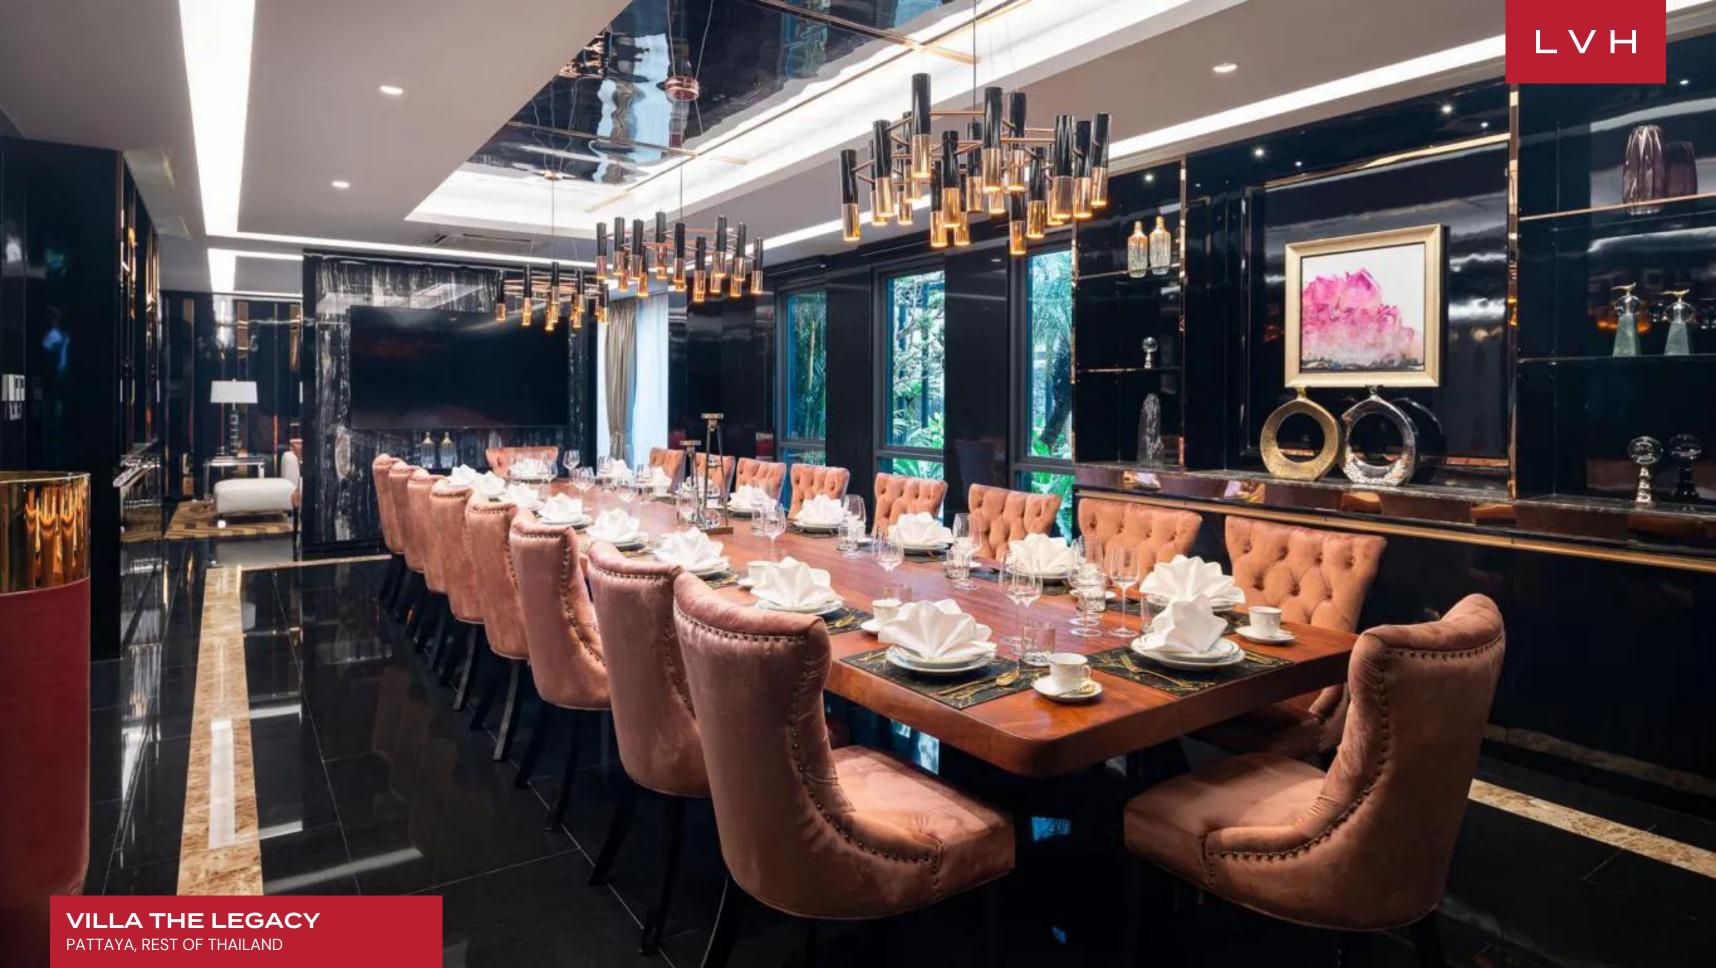

The villa's interiors are a celebration of modern luxury, with sleek contemporary design and lavish opulence spread across its expansive floors. Each level boasts plush living rooms and lounges, offering sweeping views and ample space for relaxation. Five guest bedrooms feature oversized beds with Chopard linens, ensuring the highest level of comfort. The property boasts an impressive 23 full bathrooms and 18 half bathrooms, ensuring ultimate comfort and convenience for all guests. The wellness amenities are equally indulgent, with an indoor jacuzzi, sauna, and spa lounge offering sanctuary for the senses. Entertainment is taken to the next level with a game room, complete with a championship pool table, and a high-tech gym that satisfies any fitness regimen. From the dedicated kids' playground to the immersive wellness club, Villa The Legacy spares no detail in creating a retreat that defines indulgence.