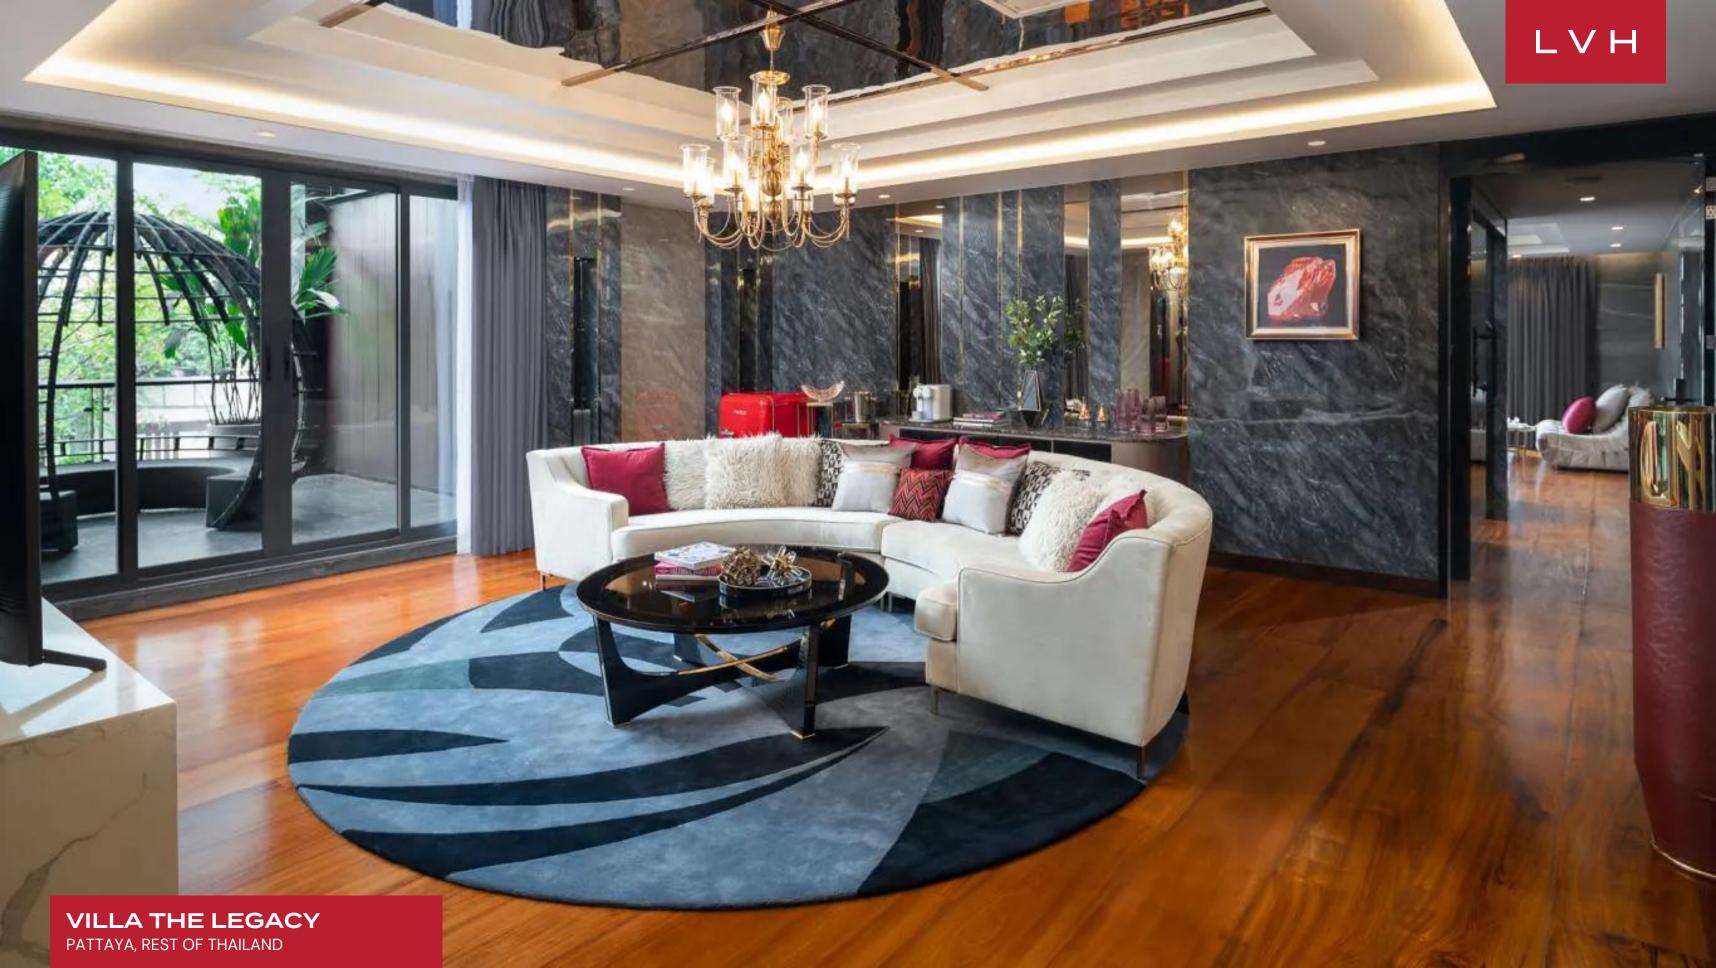

#### PATTAYA, REST OF THAILAND

Villa The Legacy is an opulent villa in one of Thailand's most exclusive and sought-after locales, Pattaya. Designed to reflect the grandeur of its namesake—the rare Pink Legacy diamond—this five-story masterpiece offers unparalleled luxury in an already competitive market. As the crown jewel of the developer, Villa The Legacy provides an extraordinary level of sophistication, privacy, and exclusivity for those seeking the ultimate vacation experience in Thailand's most coveted resort setting.

The villa's interiors are a celebration of modern luxury, with sleek contemporary design and lavish opulence spread across its expansive floors. Each level boasts plush living rooms and lounges, offering sweeping views and ample space for relaxation. Five guest bedrooms feature oversized beds with Chopard linens, ensuring the highest level of comfort. The property boasts an impressive 23 full bathrooms and 18 half bathrooms, ensuring ultimate comfort and convenience for all guests. The wellness amenities are equally indulgent, with an indoor jacuzzi, sauna, and spa lounge offering sanctuary for the senses. Entertainment is taken to the next level with a game room, complete with a championship pool table, and a high-tech gym that satisfies any fitness regimen. From the dedicated kids' playground to the immersive wellness club, Villa The Legacy spares no detail in creating a retreat that defines indulgence.