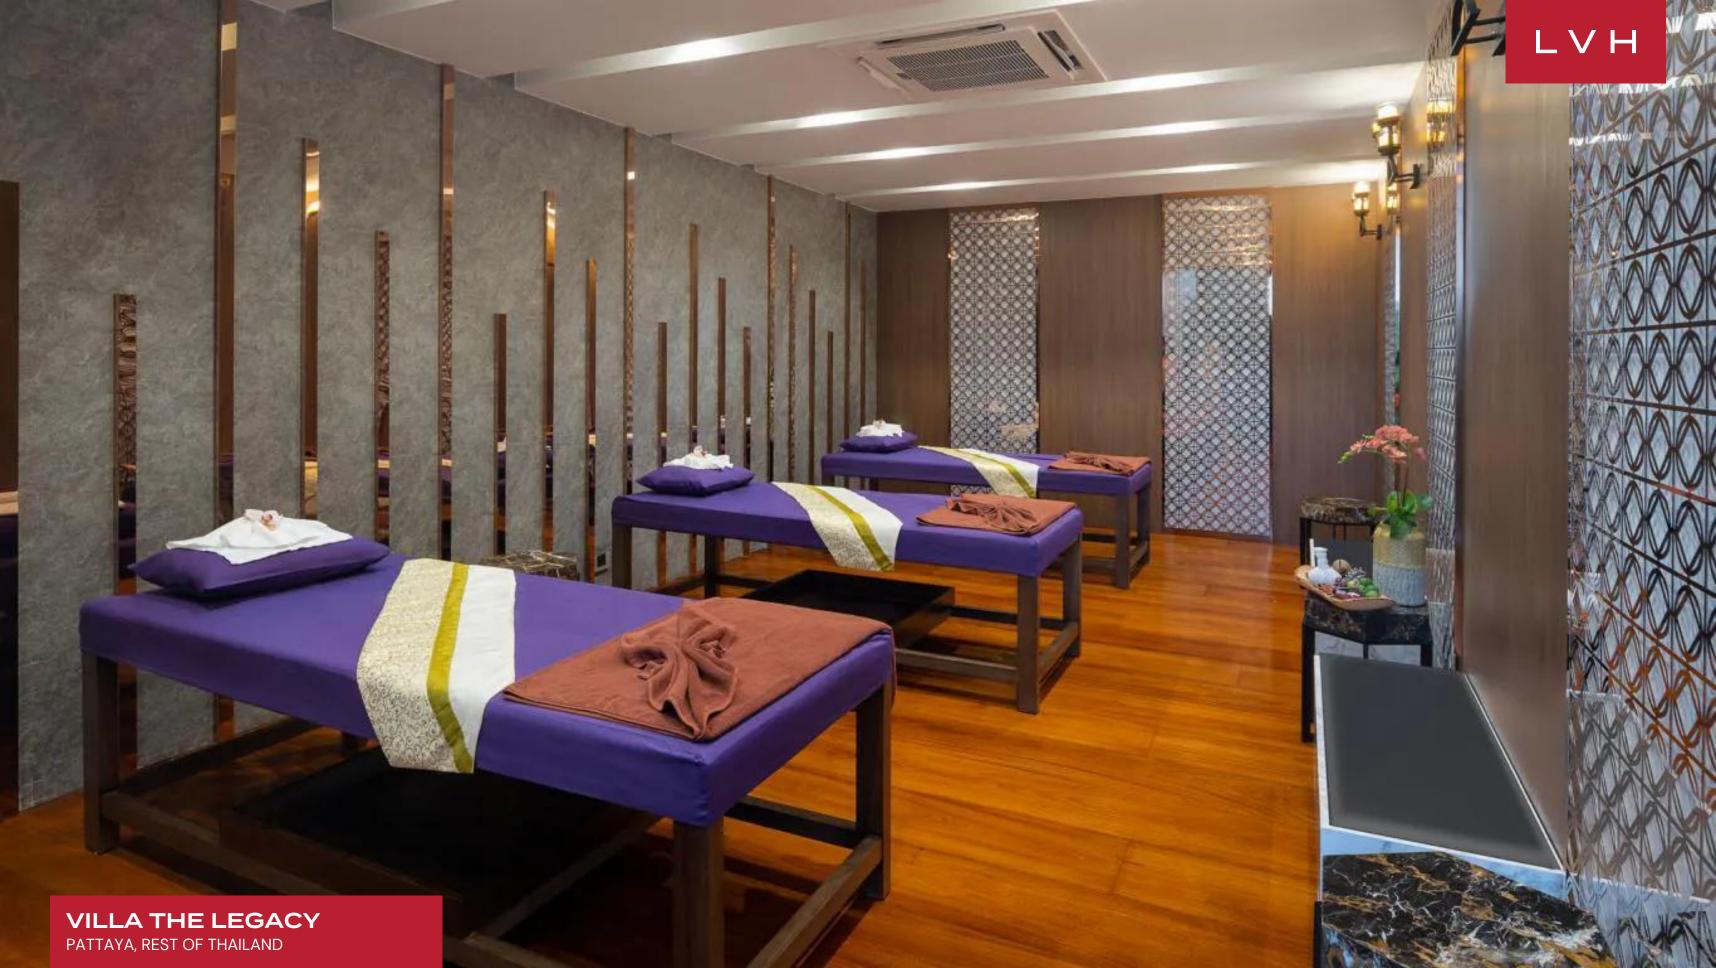

The villa's interiors are a celebration of modern luxury, with sleek contemporary design and lavish opulence spread across its expansive floors. Each level boasts plush living rooms and lounges, offering sweeping views and ample space for relaxation. Five guest bedrooms feature oversized beds with Chopard linens, ensuring the highest level of comfort. The property boasts an impressive 23 full bathrooms and 18 half bathrooms, ensuring ultimate comfort and convenience for all guests. The wellness amenities are equally indulgent, with an indoor jacuzzi, sauna, and spa lounge offering sanctuary for the senses. Entertainment is taken to the next level with a game room, complete with a championship pool table, and a high-tech gym that satisfies any fitness regimen. From the dedicated kids' playground to the immersive wellness club, Villa The Legacy spares no detail in creating a retreat that defines indulgence.

## INTERIOR

- Sound System
- Spa LoungeStaff QuartersWalk-In Closet