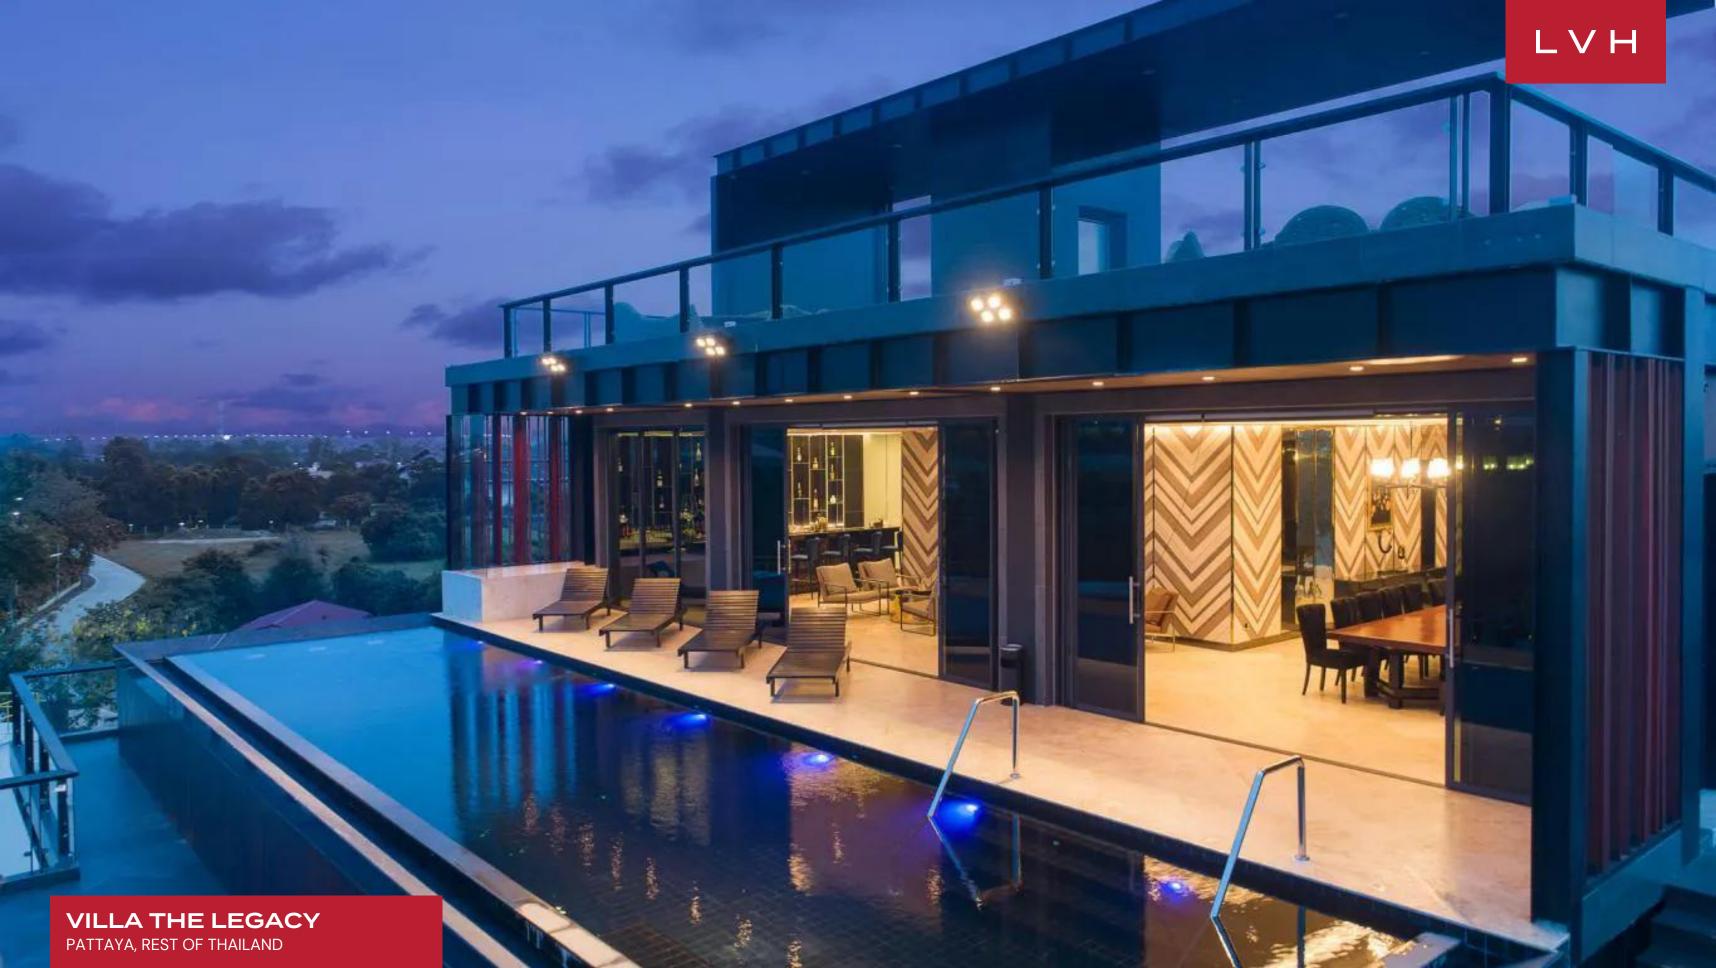

The rooftop infinity pool, with its spectacular views, is a serene oasis, complemented by outdoor dining areas and luxurious seating. A private putting green adds an element of leisure, while the skydeck offers a breathtaking vantage point for panoramic vistas. From its lavish indoor spaces to its exquisite outdoor amenities, Villa The Legacy seamlessly blends relaxation and recreation into a singular, world-class experience.

#### **EXTERIOR**

- Al Fresco Dining
- BBQ
- Gated Property
- Hot Tub
- Infinity Pool
- Outdoor Kitchen
- Patio
- Putting Green
- Rooftop Terrace
- Sun Loungers
- Terrace