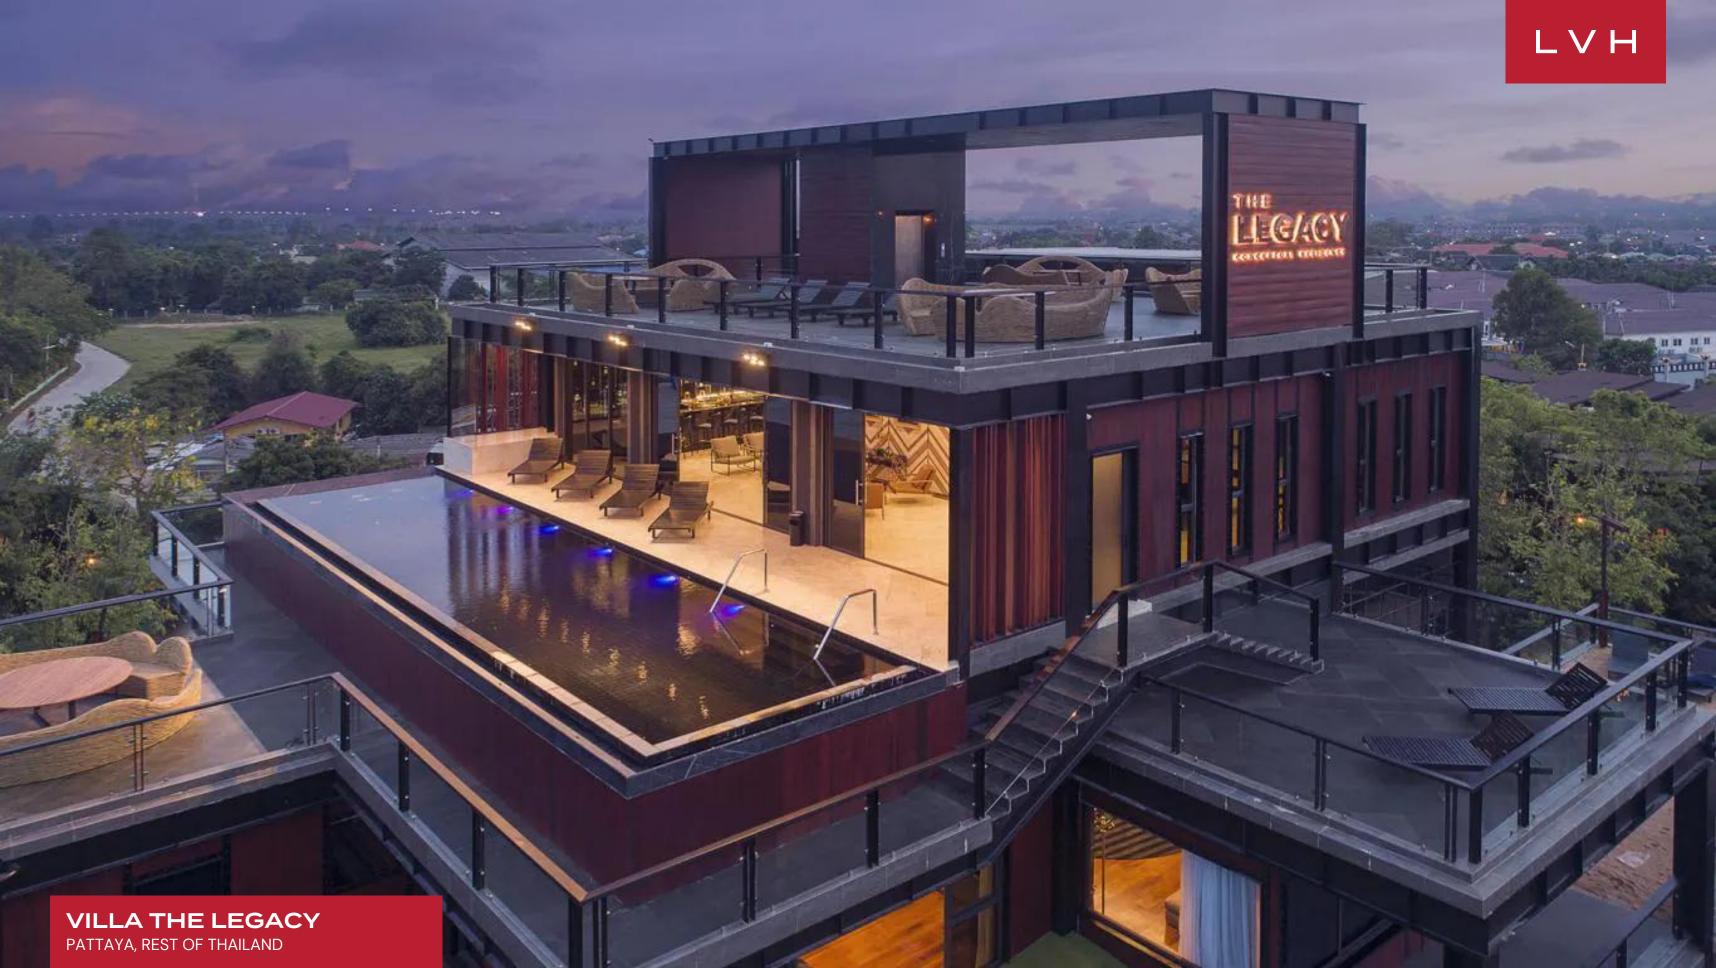

The rooftop infinity pool, with its spectacular views, is a serene oasis, complemented by outdoor dining areas and luxurious seating. A private putting green adds an element of leisure, while the skydeck offers a breathtaking vantage point for panoramic vistas. From its lavish indoor spaces to its exquisite outdoor amenities, Villa The Legacy seamlessly blends relaxation and recreation into a singular, world-class experience.

#### **EXTERIOR**

- Al Fresco Dining
- BBQ
- Gated Property
- Hot Tub
- Infinity Pool
- Outdoor Kitchen
- Patio
- Putting Green
- Rooftop Terrace
- Sun Loungers
- Terrace