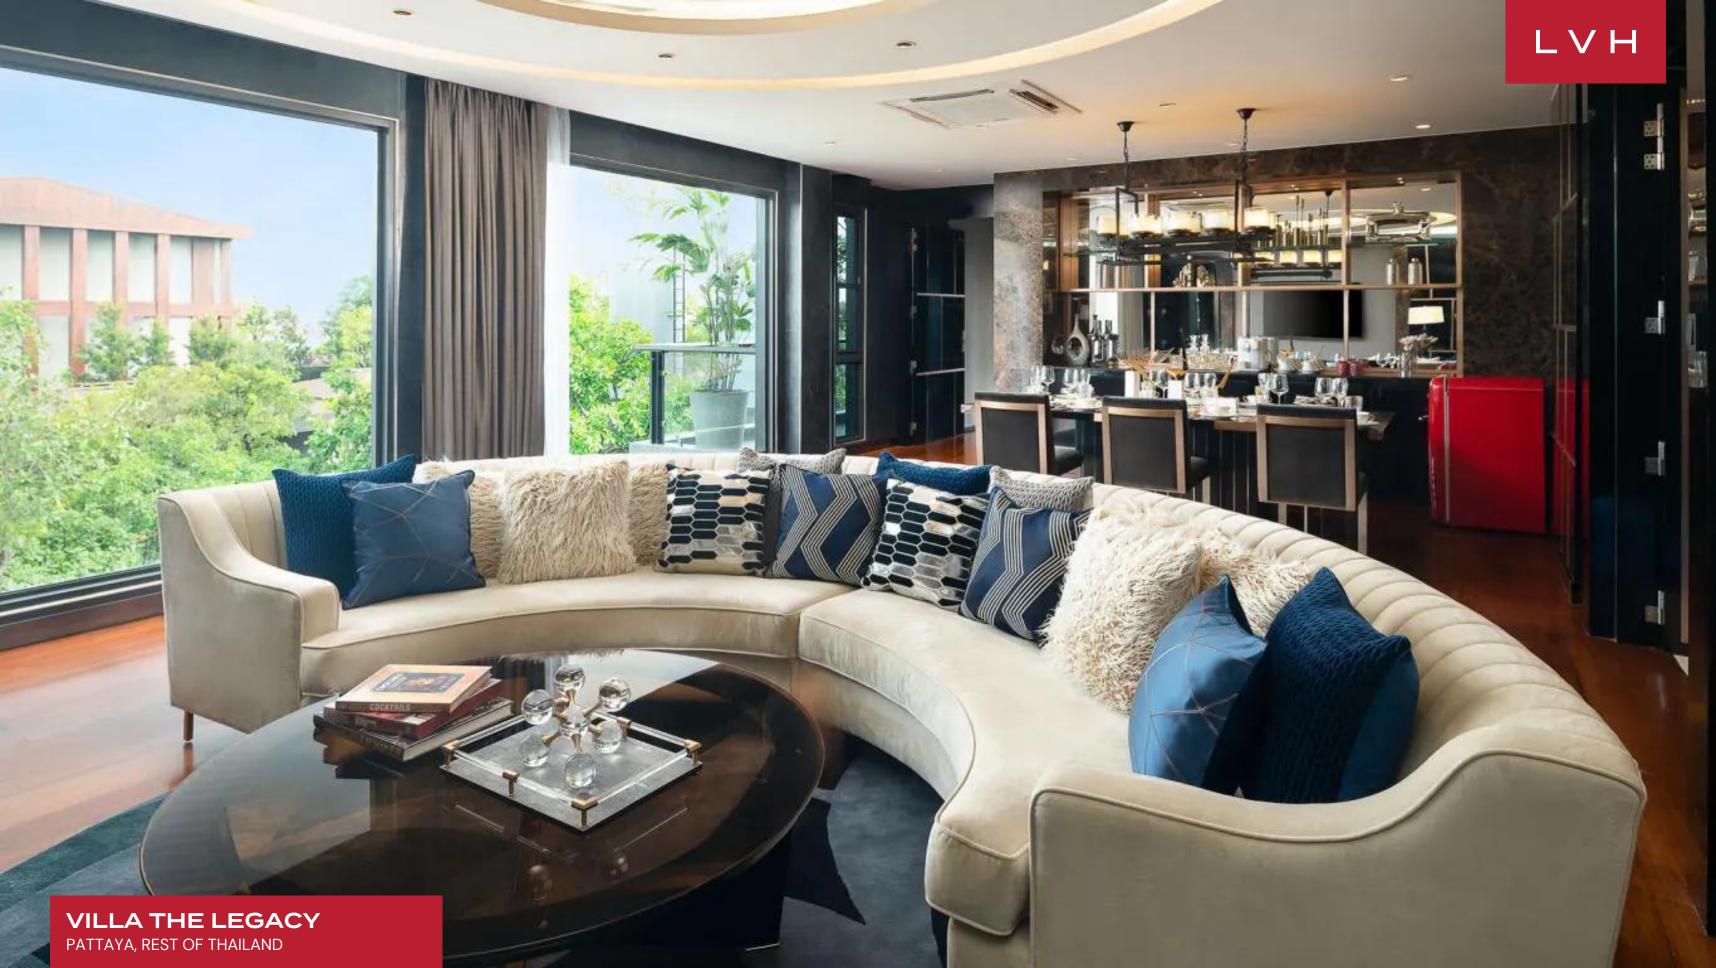

The villa's interiors are a celebration of modern luxury, with sleek contemporary design and lavish opulence spread across its expansive floors. Each level boasts plush living rooms and lounges, offering sweeping views and ample space for relaxation. Five guest bedrooms feature oversized beds with Chopard linens, ensuring the highest level of comfort. The property boasts an impressive 23 full bathrooms and 18 half bathrooms, ensuring ultimate comfort and convenience for all guests. The wellness amenities are equally indulgent, with an indoor jacuzzi, sauna, and spa lounge offering sanctuary for the senses. Entertainment is taken to the next level with a game room, complete with a championship pool table, and a high-tech gym that satisfies any fitness regimen. From the dedicated kids' playground to the immersive wellness club, Villa The Legacy spares no detail in creating a retreat that defines indulgence.