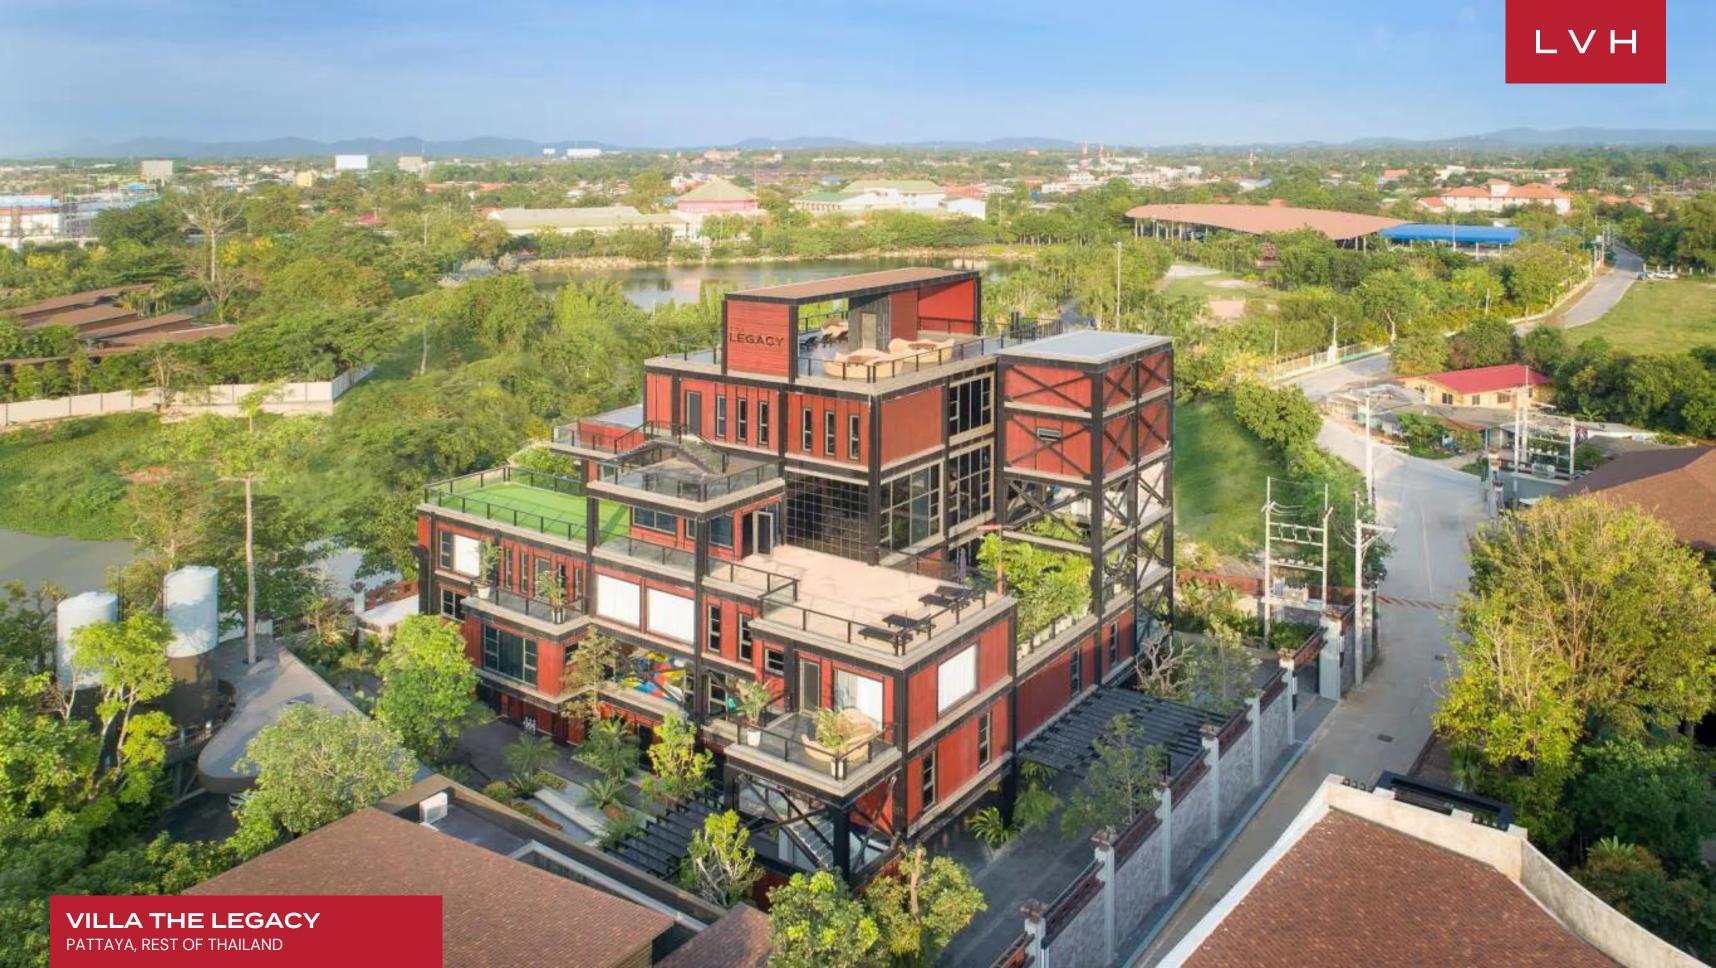

#### PATTAYA, REST OF THAILAND

Villa The Legacy is an opulent villa in one of Thailand's most exclusive and sought-after locales, Pattaya. Designed to reflect the grandeur of its namesake—the rare Pink Legacy diamond—this five-story masterpiece offers unparalleled luxury in an already competitive market. As the crown jewel of the developer, Villa The Legacy provides an extraordinary level of sophistication, privacy, and exclusivity for those seeking the ultimate vacation experience in Thailand's most coveted resort setting.