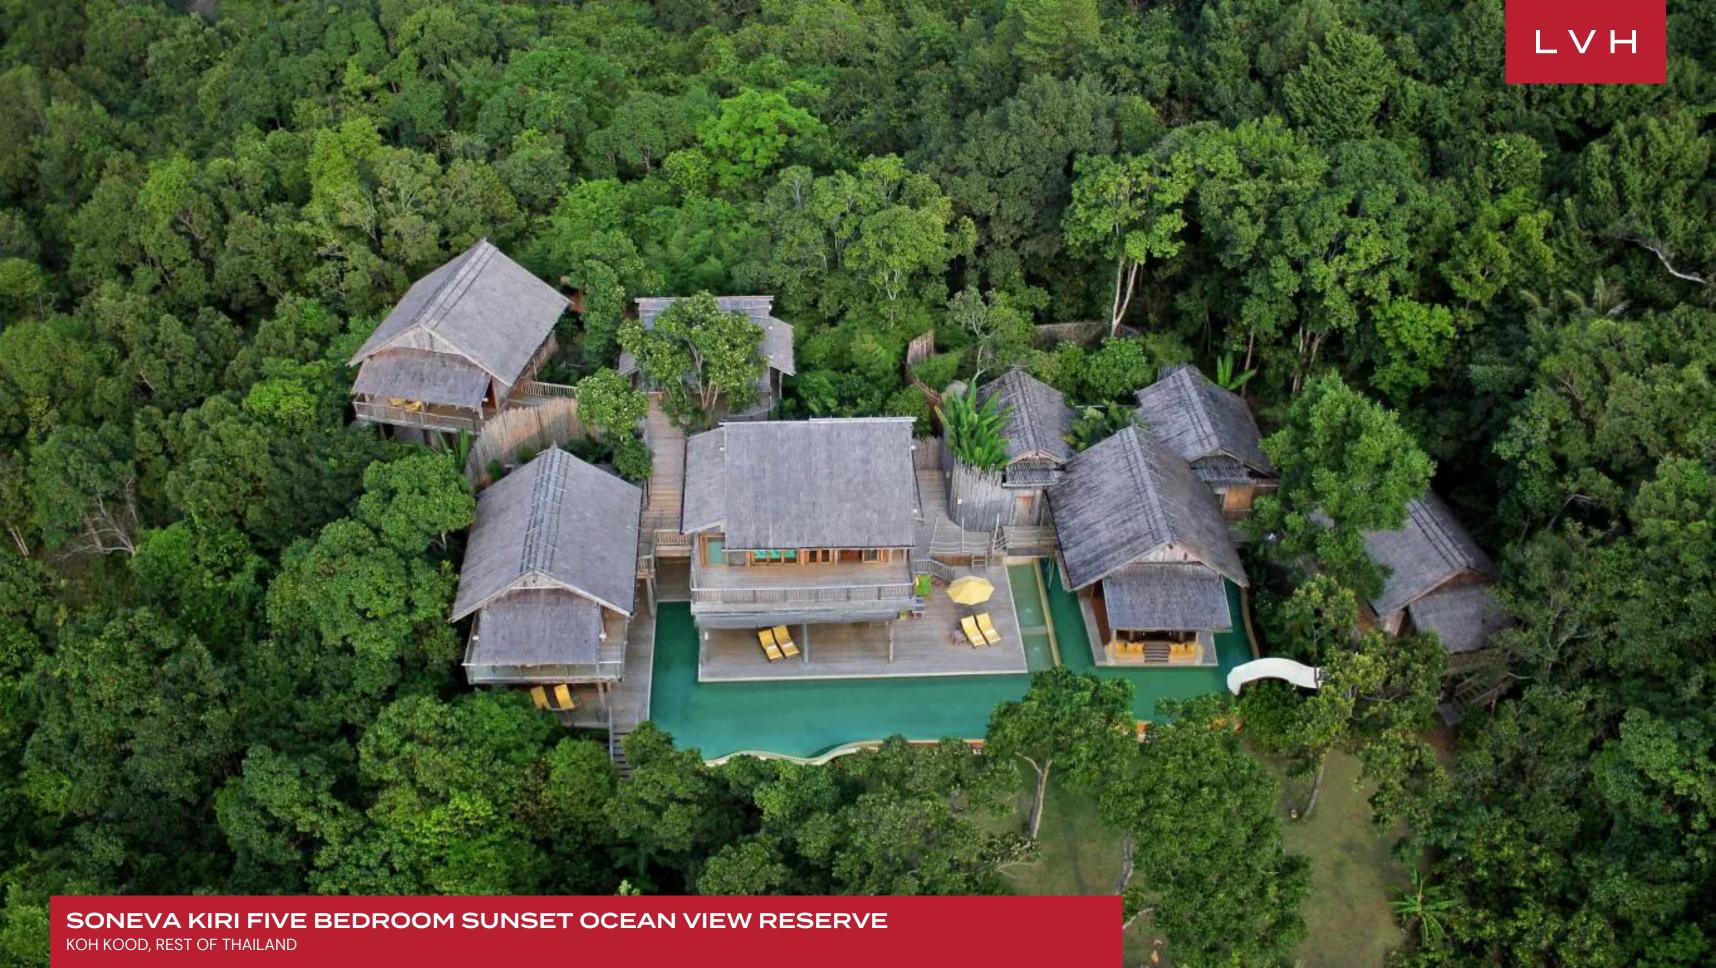

The villa's interiors exude elegance, featuring a design that seamlessly integrates wooden textures with airy, open spaces. Divided into individual structures, this luxury rental floats above the hills in Thailand. A cozy living room, complemented by a sprawling deck, invites relaxation, while the modern kitchen and expansive dining area are ideal for hosting exquisite meals. The master bedroom, with its sea-facing views, opens to an outdoor vanity, steam room, and a garden bathroom, creating a personal spa experience. Additional en-suite bedrooms boast private decks and serene outdoor showers.

The villa's exterior space is a luxurious haven in itself. Lounge on sun-soaked terraces or dive into the half-moon outdoor pool, which appears to merge with the horizon. Guests can unwind in the secluded spa area or explore the whimsically inspired treehouse. A private water slide offers fun for all ages, while the spacious deck, complete with dining and sitting areas, ensures relaxation at every turn. A separate gym, steam room, and entertainment lounge round out the ultimate escape in Thai paradise.