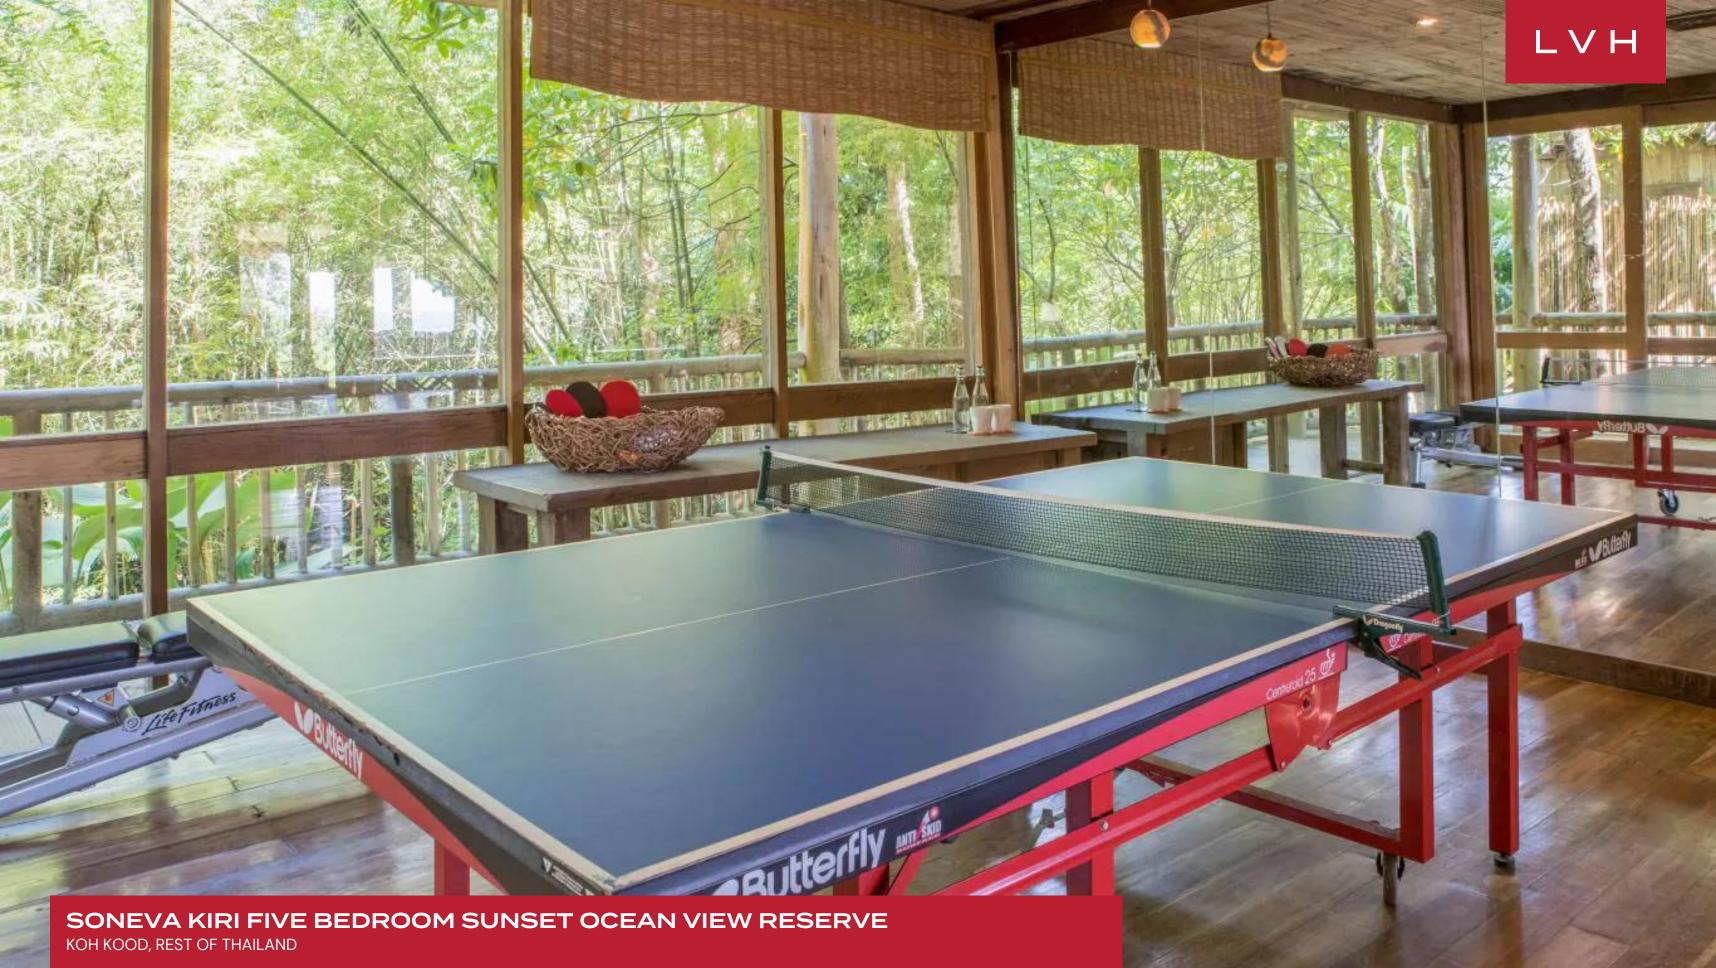

The villa's exterior space is a luxurious haven in itself. Lounge on sun-soaked terraces or dive into the half-moon outdoor pool, which appears to merge with the horizon. Guests can unwind in the secluded spa area or explore the whimsically inspired treehouse. A private water slide offers fun for all ages, while the spacious deck, complete with dining and sitting areas, ensures relaxation at every turn. A separate gym, steam room, and entertainment lounge round out the ultimate escape in Thai paradise.

#### **INTERIOR**

- Cable, Satellite or Smart TV
- Gym
- Hammam
- Home Office
- Sound System
- Spa Lounge
- Walk-In Closet
- Wine Storage