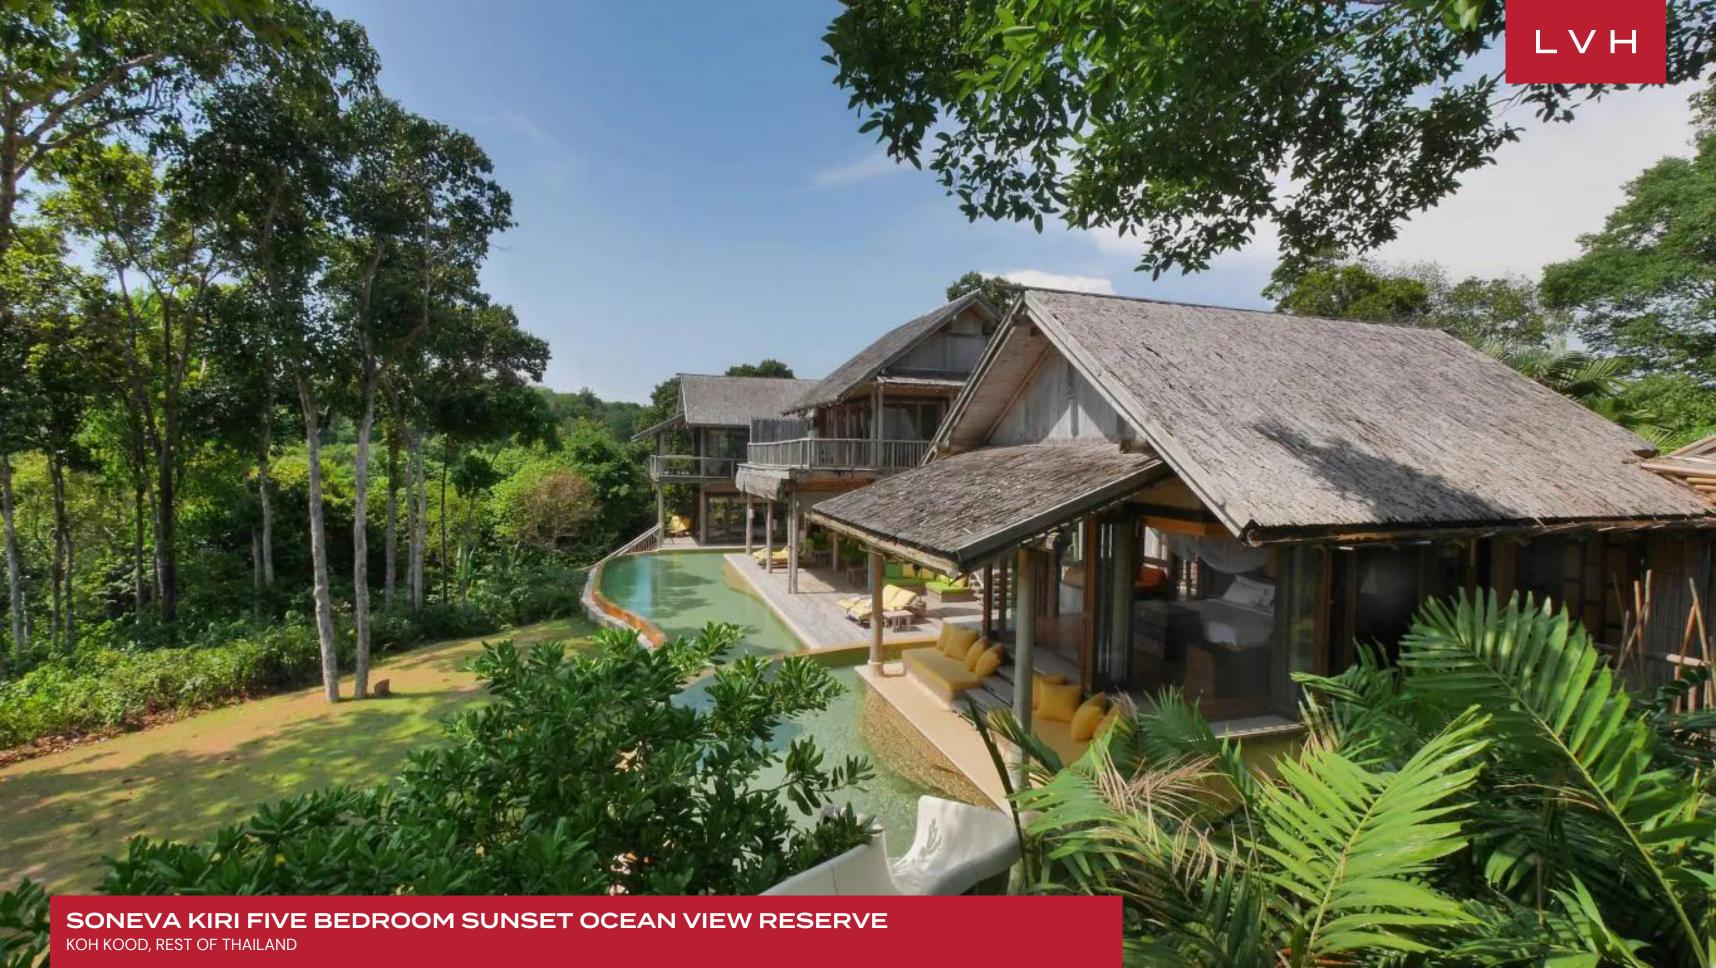

# SONEVA KIRI FIVE BEDROOM SUNSET OCEAN VIEW RESERVE

KOH KOOD, REST OF THAILAND

Villa Soneva Kiri Five Bedroom Sunset Ocean View Villa is an unparalleled tropical sanctuary in Thailand. Nestled in an exclusive hillside location, this ultra-luxurious retreat offers privacy and seclusion amidst lush jungle canopies, while delivering breathtaking sunset views. A coveted destination for discerning travelers, it blends opulence with tranquility, offering both unparalleled service and extraordinary experiences.

The villa's interiors exude elegance, featuring a design that seamlessly integrates wooden textures with airy, open spaces. Divided into individual structures, this luxury rental floats above the hills in Thailand. A cozy living room, complemented by a sprawling deck, invites relaxation, while the modern kitchen and expansive dining area are ideal for hosting exquisite meals. The master bedroom, with its sea-facing views, opens to an outdoor vanity, steam room, and a garden bathroom, creating a personal spa experience. Additional en-suite bedrooms boast private decks and serene outdoor showers.

The villa's exterior space is a luxurious haven in itself. Lounge on sun-soaked terraces or dive into the half-moon outdoor pool, which appears to merge with the horizon. Guests can unwind in the secluded spa area or explore the whimsically inspired treehouse. A private water slide offers fun for all ages, while the spacious deck, complete with dining and sitting areas, ensures relaxation at every turn. A separate gym, steam room, and entertainment lounge round out the ultimate escape in Thai paradise.