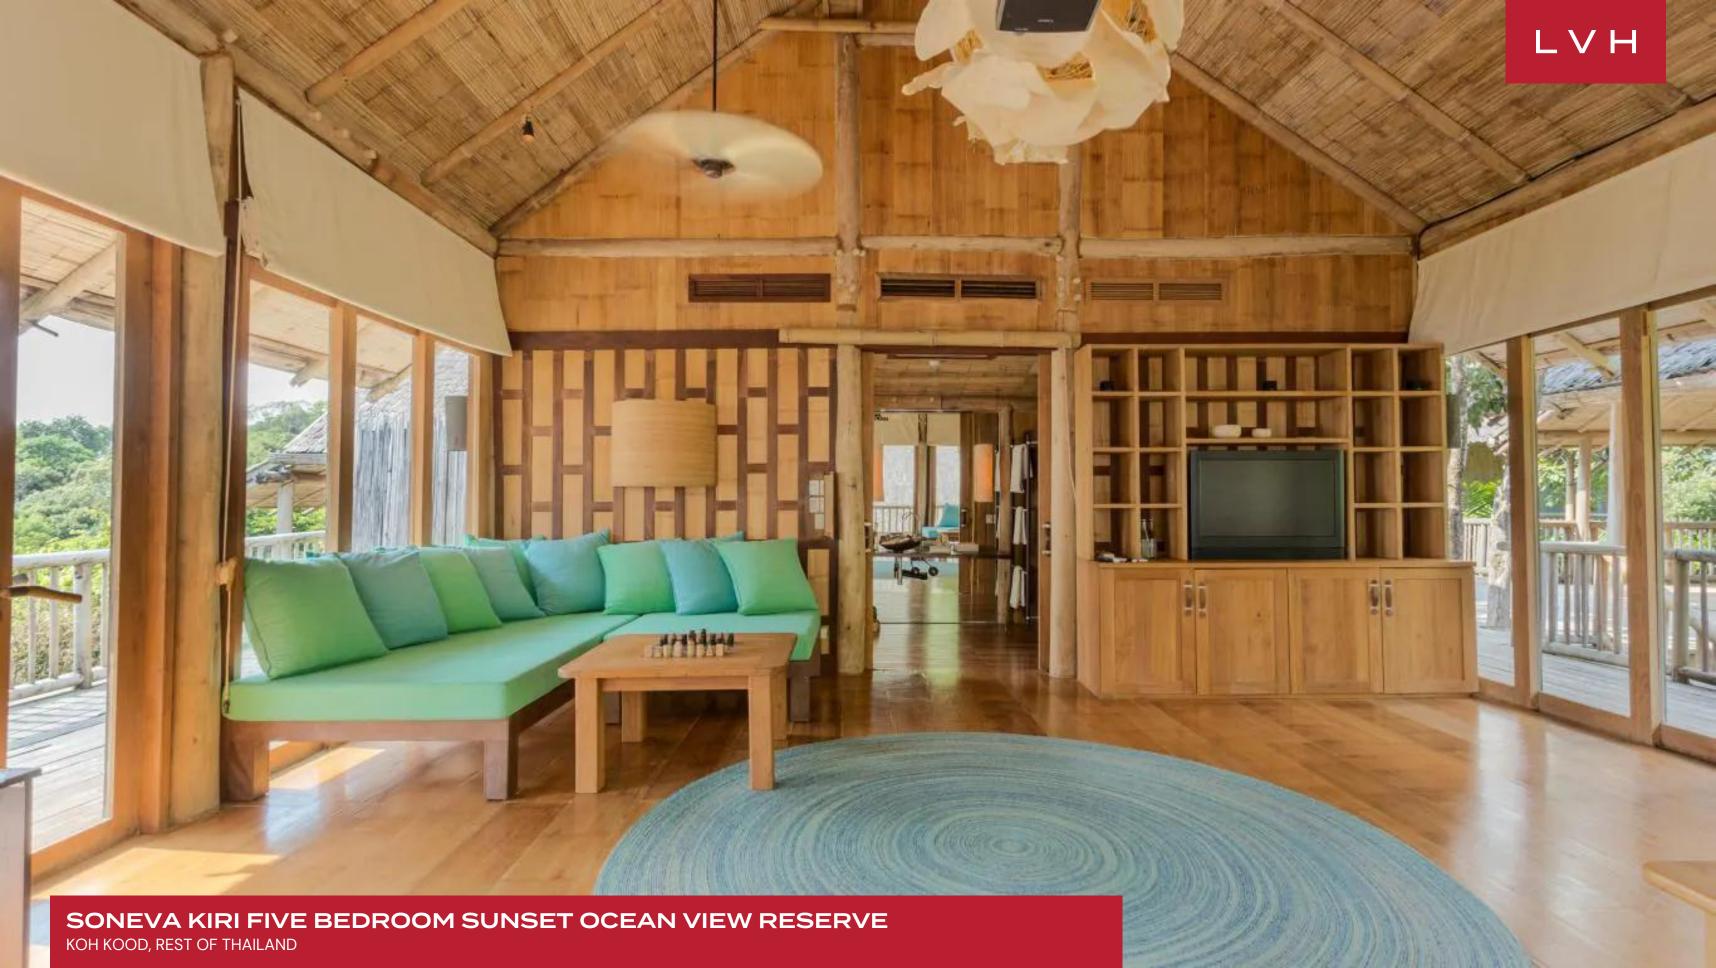

The villa's interiors exude elegance, featuring a design that seamlessly integrates wooden textures with airy, open spaces. Divided into individual structures, this luxury rental floats above the hills in Thailand. A cozy living room, complemented by a sprawling deck, invites relaxation, while the modern kitchen and expansive dining area are ideal for hosting exquisite meals. The master bedroom, with its sea-facing views, opens to an outdoor vanity, steam room, and a garden bathroom, creating a personal spa experience. Additional en-suite bedrooms boast private decks and serene outdoor showers.