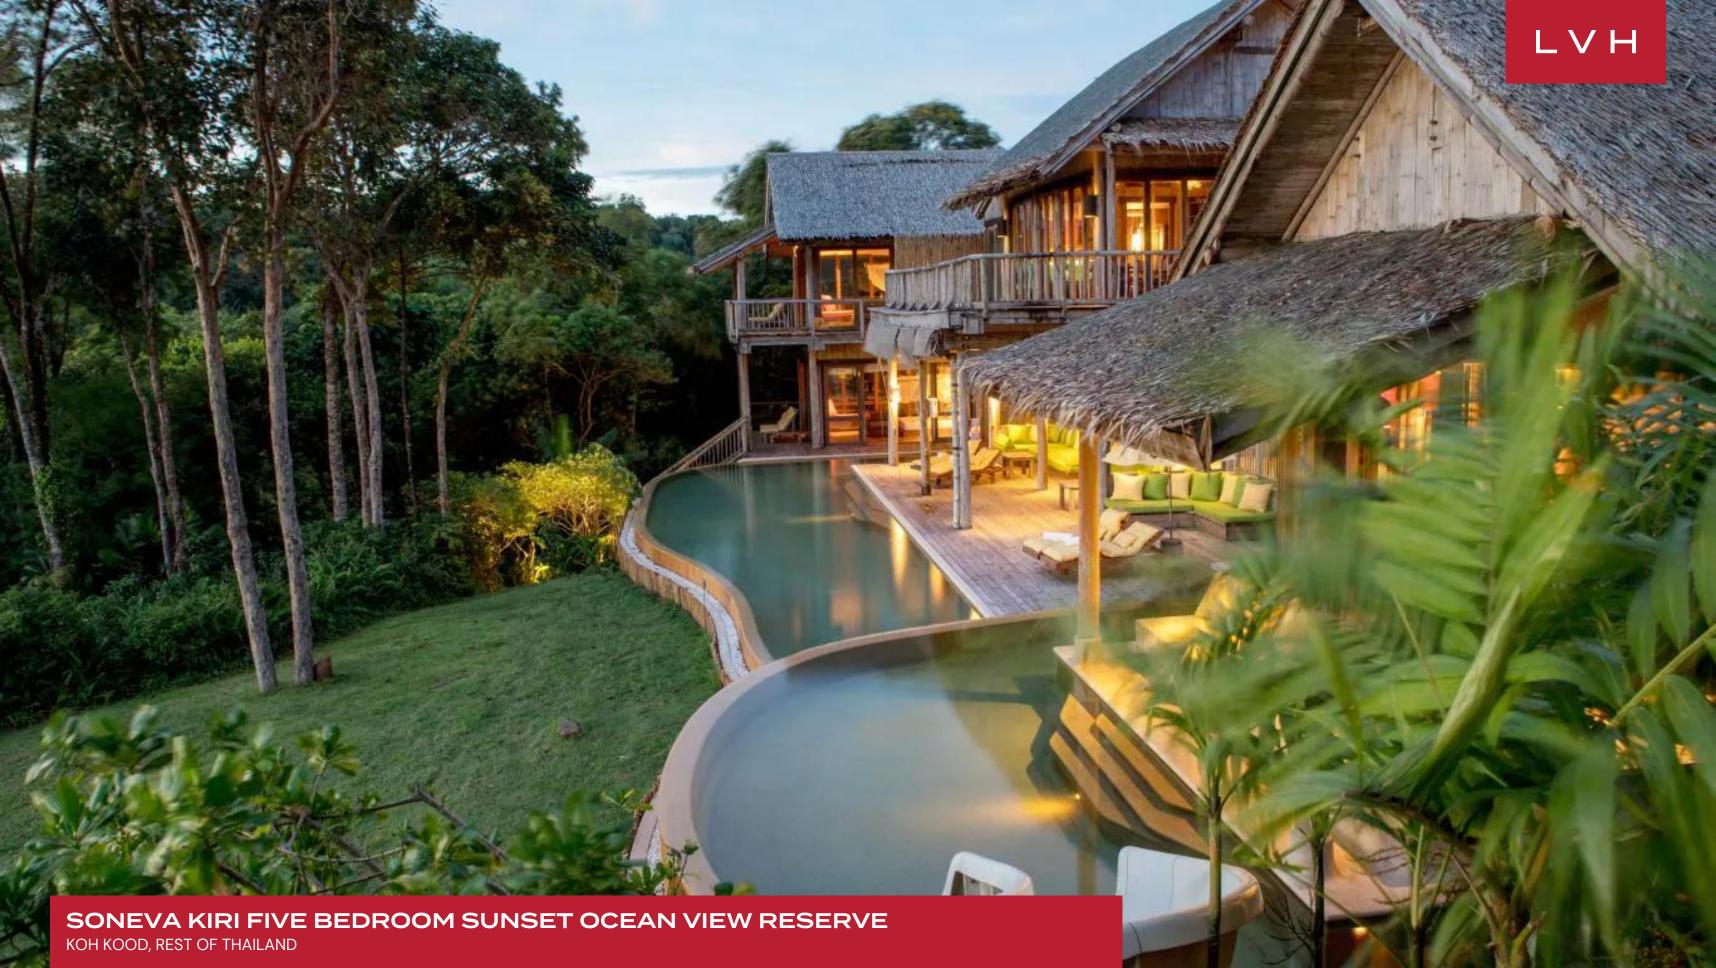

The villa's interiors exude elegance, featuring a design that seamlessly integrates wooden textures with airy, open spaces. Divided into individual structures, this luxury rental floats above the hills in Thailand. A cozy living room, complemented by a sprawling deck, invites relaxation, while the modern kitchen and expansive dining area are ideal for hosting exquisite meals. The master bedroom, with its sea-facing views, opens to an outdoor vanity, steam room, and a garden bathroom, creating a personal spa experience. Additional en-suite bedrooms boast private decks and serene outdoor showers.

The villa's exterior space is a luxurious haven in itself. Lounge on sun-soaked terraces or dive into the half-moon outdoor pool, which appears to merge with the horizon. Guests can unwind in the secluded spa area or explore the whimsically inspired treehouse. A private water slide offers fun for all ages, while the spacious deck, complete with dining and sitting areas, ensures relaxation at every turn. A separate gym, steam room, and entertainment lounge round out the ultimate escape in Thai paradise.