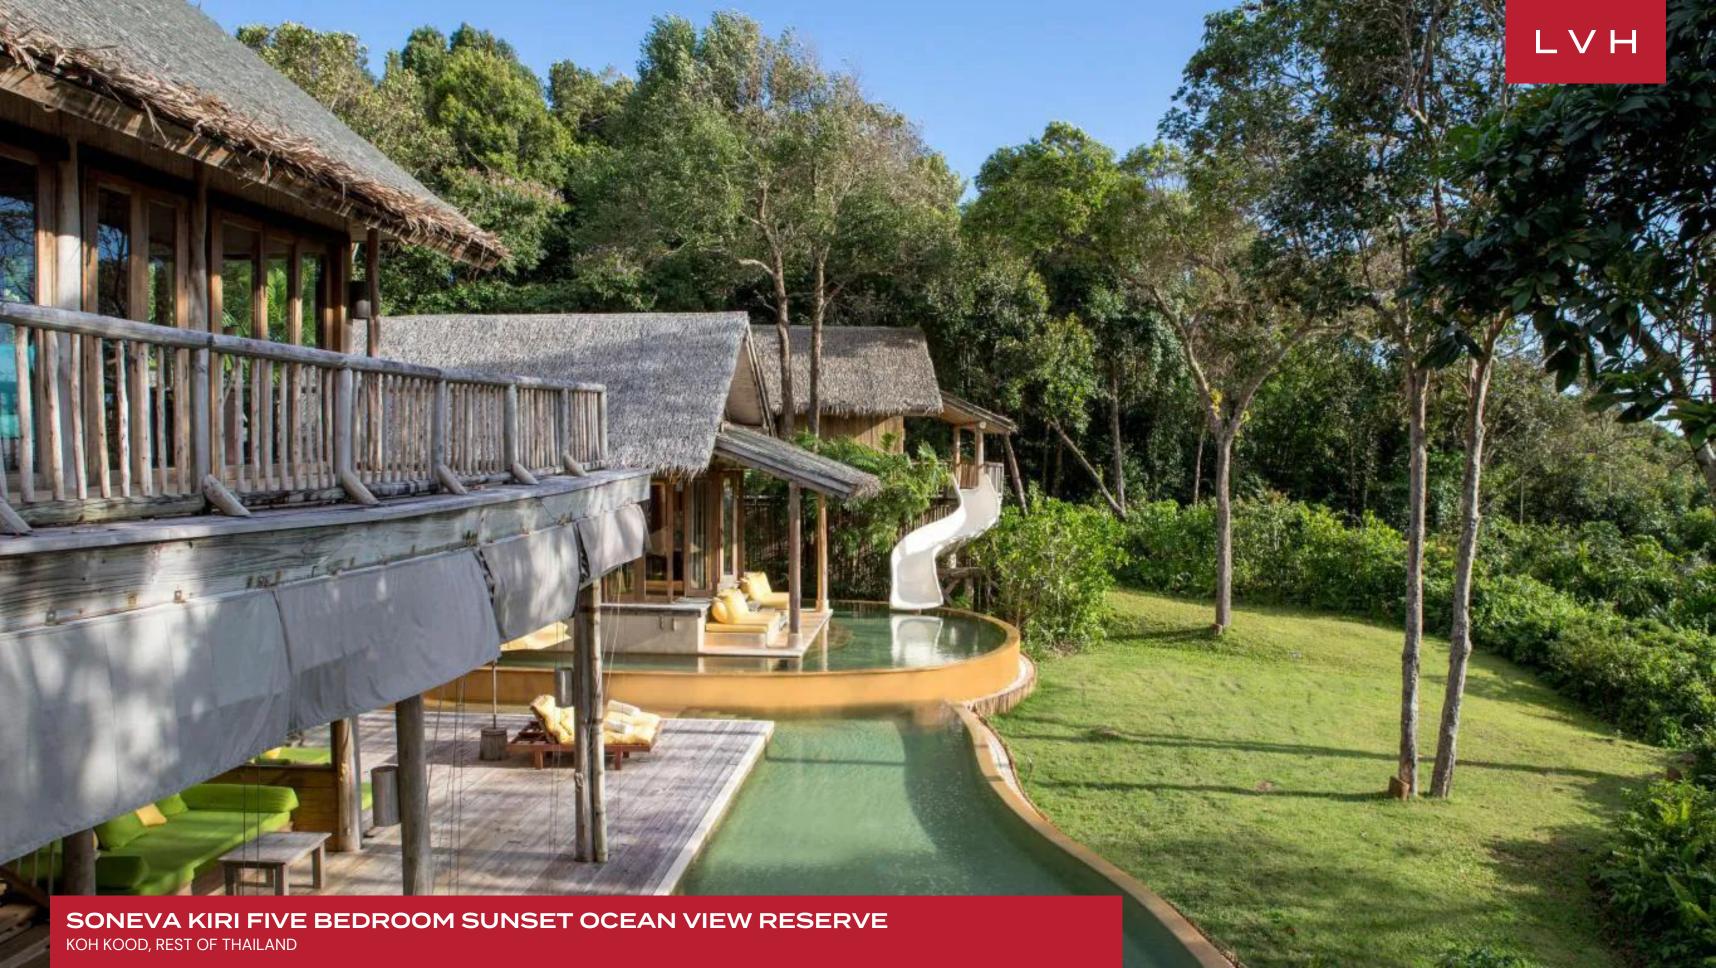

The villa's exterior space is a luxurious haven in itself. Lounge on sun-soaked terraces or dive into the half-moon outdoor pool, which appears to merge with the horizon. Guests can unwind in the secluded spa area or explore the whimsically inspired treehouse. A private water slide offers fun for all ages, while the spacious deck, complete with dining and sitting areas, ensures relaxation at every turn. A separate gym, steam room, and entertainment lounge round out the ultimate escape in Thai paradise.