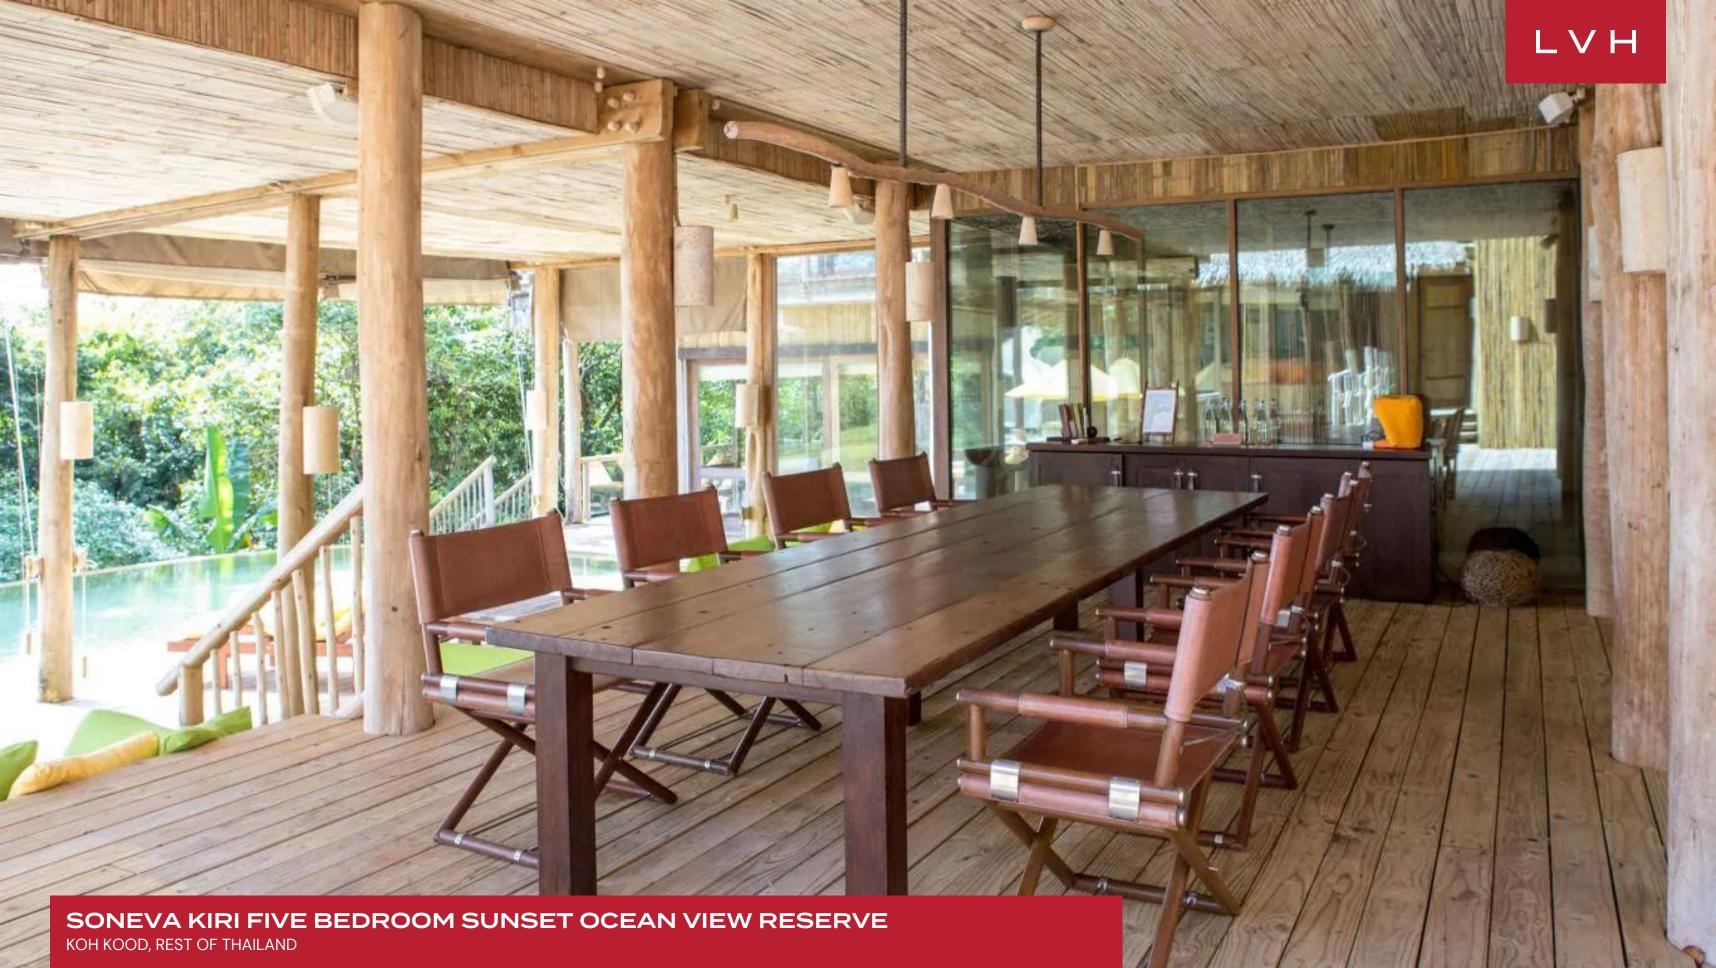

The villa's interiors exude elegance, featuring a design that seamlessly integrates wooden textures with airy, open spaces. Divided into individual structures, this luxury rental floats above the hills in Thailand. A cozy living room, complemented by a sprawling deck, invites relaxation, while the modern kitchen and expansive dining area are ideal for hosting exquisite meals. The master bedroom, with its sea-facing views, opens to an outdoor vanity, steam room, and a garden bathroom, creating a personal spa experience. Additional en-suite bedrooms boast private decks and serene outdoor showers.

The villa's exterior space is a luxurious haven in itself. Lounge on sun-soaked terraces or dive into the half-moon outdoor pool, which appears to merge with the horizon. Guests can unwind in the secluded spa area or explore the whimsically inspired treehouse. A private water slide offers fun for all ages, while the spacious deck, complete with dining and sitting areas, ensures relaxation at every turn. A separate gym, steam room, and entertainment lounge round out the ultimate escape in Thai paradise.