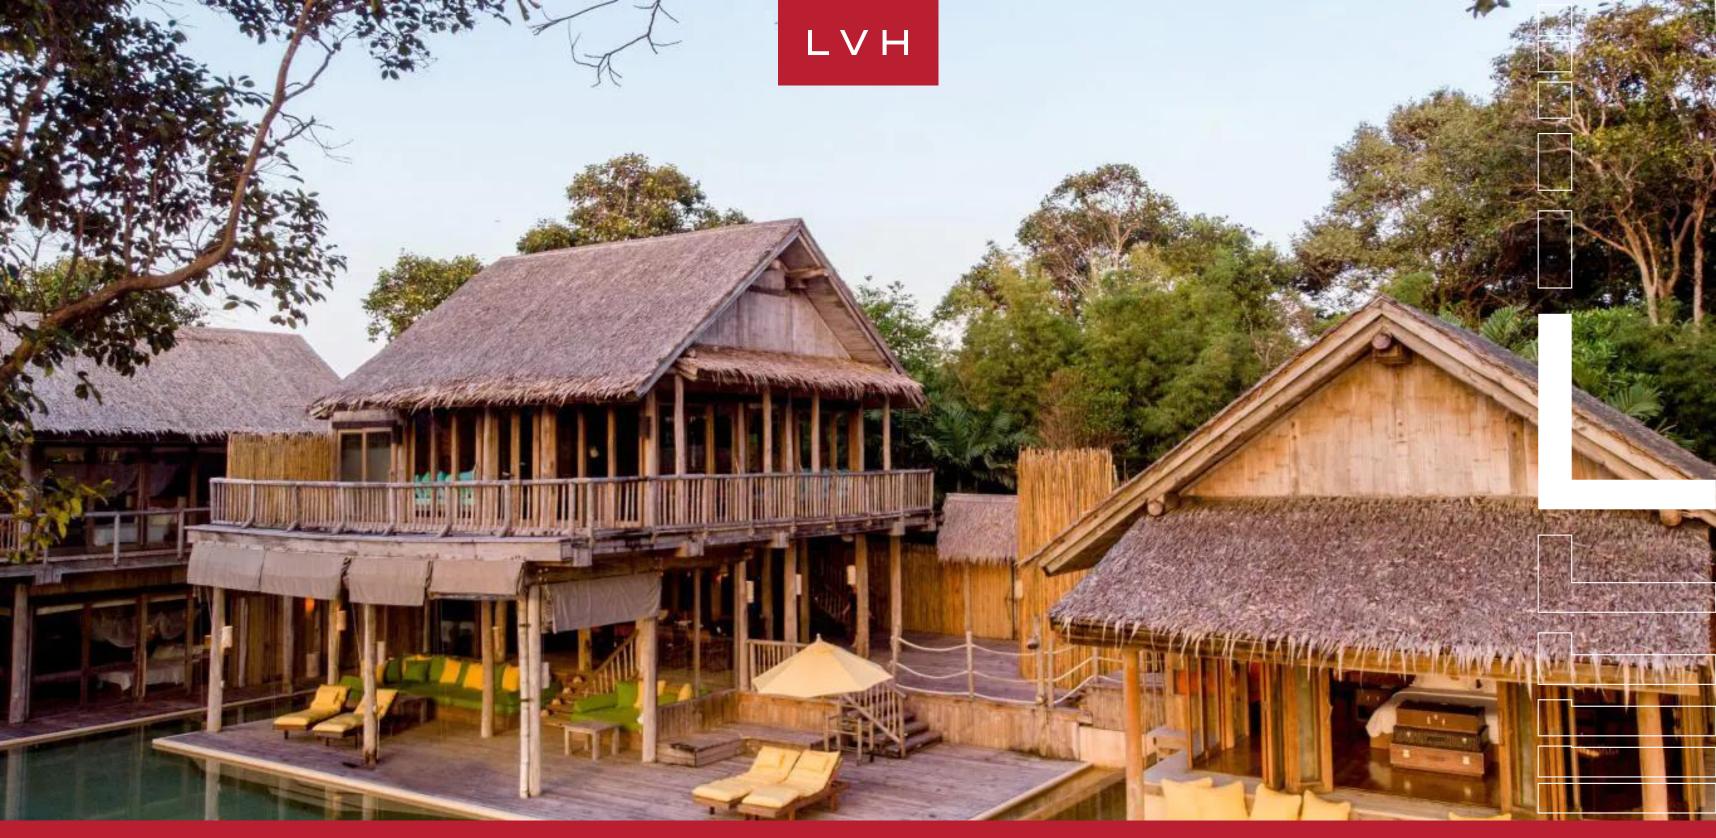

# SONEVA KIRI FIVE BEDROOM SUNSET OCEAN VIEW RESERVE

KOH KOOD, REST OF THAILAND

Villa Soneva Kiri Five Bedroom Sunset Ocean View Villa is an unparalleled tropical sanctuary in Thailand. Nestled in an exclusive hillside location, this ultra-luxurious retreat offers privacy and seclusion amidst lush jungle canopies, while delivering breathtaking sunset views. A coveted destination for discerning travelers, it blends opulence with tranquility, offering both unparalleled service and extraordinary experiences.

The villa's interiors exude elegance, featuring a design that seamlessly integrates wooden textures with airy, open spaces. Divided into individual structures, this luxury rental floats above the hills in Thailand. A cozy living room, complemented by a sprawling deck, invites relaxation, while the modern kitchen and expansive dining area are ideal for hosting exquisite meals. The master bedroom, with its sea-facing views, opens to an outdoor vanity, steam room, and a garden bathroom, creating a personal spa experience. Additional en-suite bedrooms boast private decks and serene outdoor showers.

The villa's exterior space is a luxurious haven in itself. Lounge on sun-soaked terraces or dive into the half-moon outdoor pool, which appears to merge with the horizon. Guests can unwind in the secluded spa area or explore the whimsically inspired treehouse. A private water slide offers fun for all ages, while the spacious deck, complete with dining and sitting areas, ensures relaxation at every turn. A separate gym, steam room, and entertainment lounge round out the ultimate escape in Thai paradise.