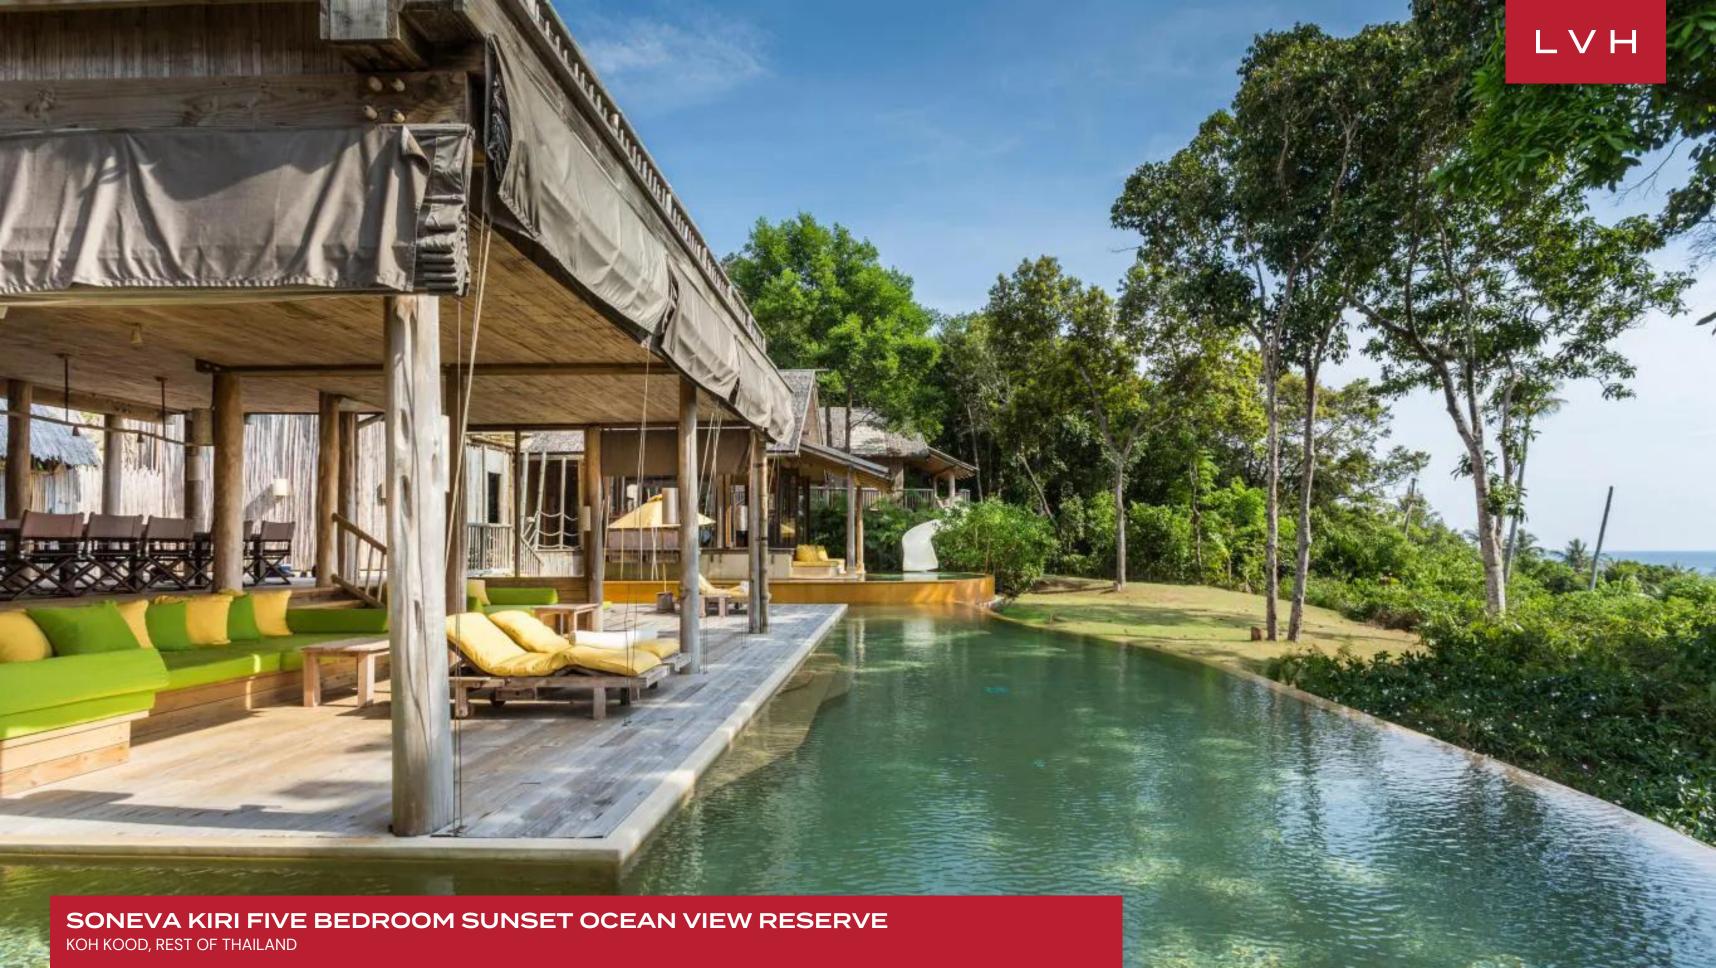

# SONEVA KIRI FIVE BEDROOM SUNSET OCEAN VIEW RESERVE

KOH KOOD, REST OF THAILAND

Villa Soneva Kiri Five Bedroom Sunset Ocean View Villa is an unparalleled tropical sanctuary in Thailand. Nestled in an exclusive hillside location, this ultra-luxurious retreat offers privacy and seclusion amidst lush jungle canopies, while delivering breathtaking sunset views. A coveted destination for discerning travelers, it blends opulence with tranquility, offering both unparalleled service and extraordinary experiences.

The villa's exterior space is a luxurious haven in itself. Lounge on sun-soaked terraces or dive into the half-moon outdoor pool, which appears to merge with the horizon. Guests can unwind in the secluded spa area or explore the whimsically inspired treehouse. A private water slide offers fun for all ages, while the spacious deck, complete with dining and sitting areas, ensures relaxation at every turn. A separate gym, steam room, and entertainment lounge round out the ultimate escape in Thai paradise.