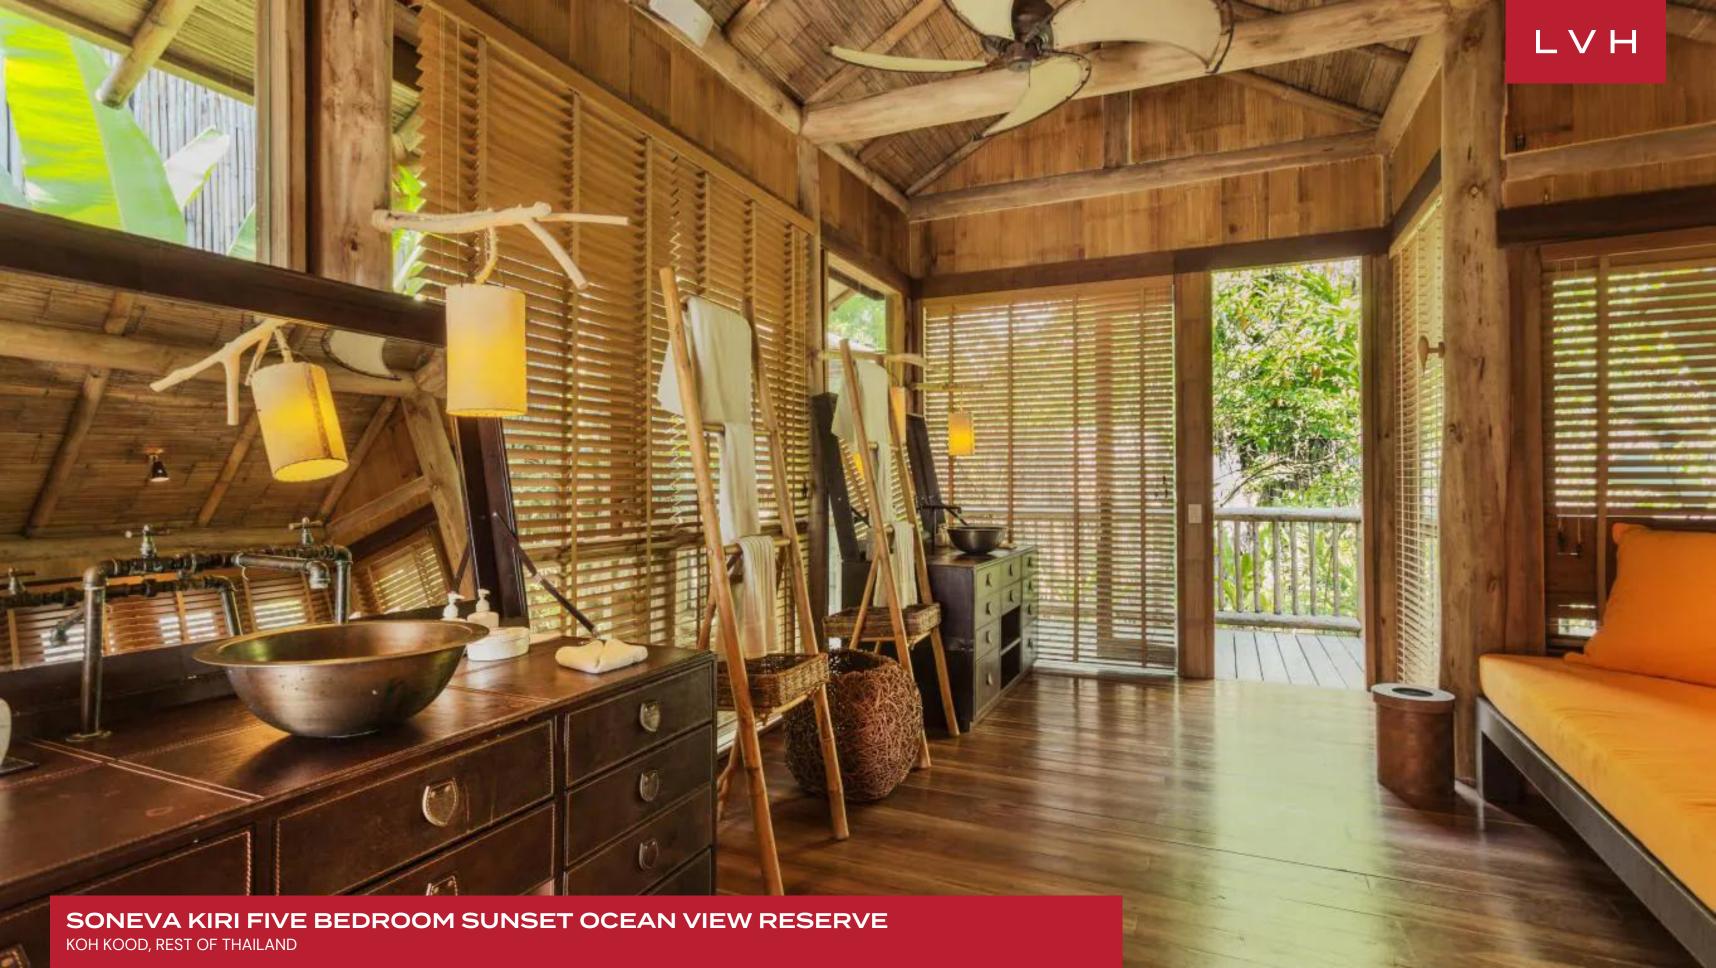

The villa's interiors exude elegance, featuring a design that seamlessly integrates wooden textures with airy, open spaces. Divided into individual structures, this luxury rental floats above the hills in Thailand. A cozy living room, complemented by a sprawling deck, invites relaxation, while the modern kitchen and expansive dining area are ideal for hosting exquisite meals. The master bedroom, with its sea-facing views, opens to an outdoor vanity, steam room, and a garden bathroom, creating a personal spa experience. Additional en-suite bedrooms boast private decks and serene outdoor showers.

The villa's exterior space is a luxurious haven in itself. Lounge on sun-soaked terraces or dive into the half-moon outdoor pool, which appears to merge with the horizon. Guests can unwind in the secluded spa area or explore the whimsically inspired treehouse. A private water slide offers fun for all ages, while the spacious deck, complete with dining and sitting areas, ensures relaxation at every turn. A separate gym, steam room, and entertainment lounge round out the ultimate escape in Thai paradise.