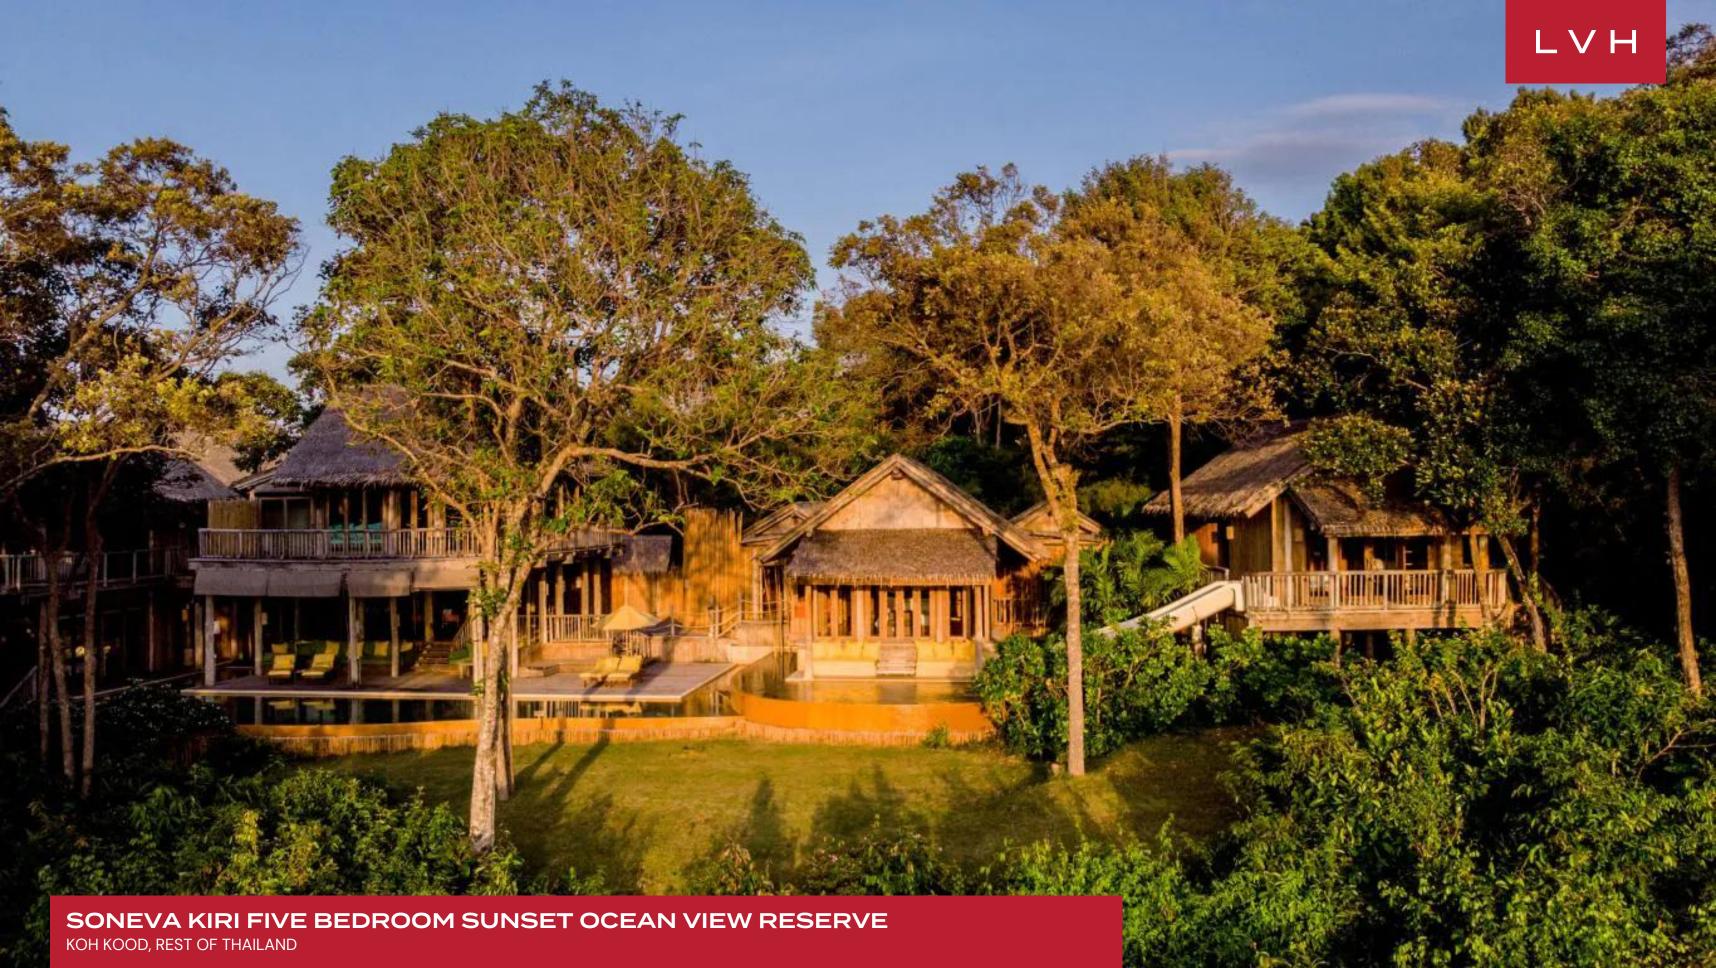

# SONEVA KIRI FIVE BEDROOM SUNSET OCEAN VIEW RESERVE

KOH KOOD, REST OF THAILAND

Villa Soneva Kiri Five Bedroom Sunset Ocean View Villa is an unparalleled tropical sanctuary in Thailand. Nestled in an exclusive hillside location, this ultra-luxurious retreat offers privacy and seclusion amidst lush jungle canopies, while delivering breathtaking sunset views. A coveted destination for discerning travelers, it blends opulence with tranquility, offering both unparalleled service and extraordinary experiences.

The villa's exterior space is a luxurious haven in itself. Lounge on sun-soaked terraces or dive into the half-moon outdoor pool, which appears to merge with the horizon. Guests can unwind in the secluded spa area or explore the whimsically inspired treehouse. A private water slide offers fun for all ages, while the spacious deck, complete with dining and sitting areas, ensures relaxation at every turn. A separate gym, steam room, and entertainment lounge round out the ultimate escape in Thai paradise.