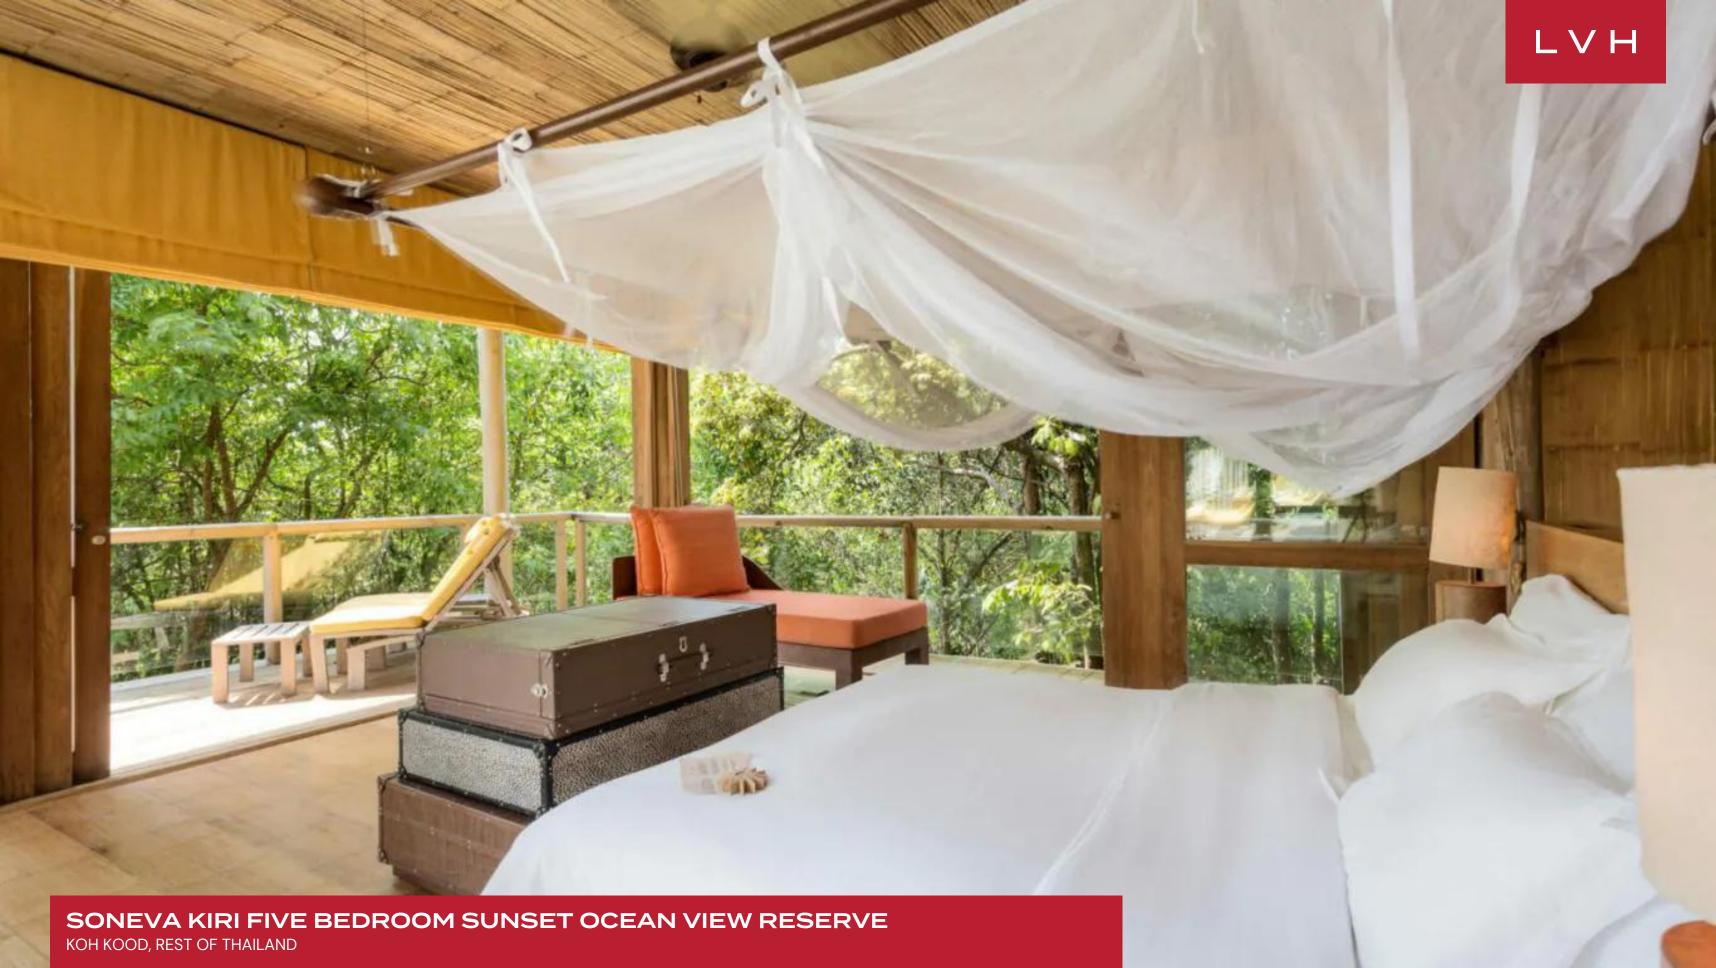

The villa's interiors exude elegance, featuring a design that seamlessly integrates wooden textures with airy, open spaces. Divided into individual structures, this luxury rental floats above the hills in Thailand. A cozy living room, complemented by a sprawling deck, invites relaxation, while the modern kitchen and expansive dining area are ideal for hosting exquisite meals. The master bedroom, with its sea-facing views, opens to an outdoor vanity, steam room, and a garden bathroom, creating a personal spa experience. Additional en-suite bedrooms boast private decks and serene outdoor showers.