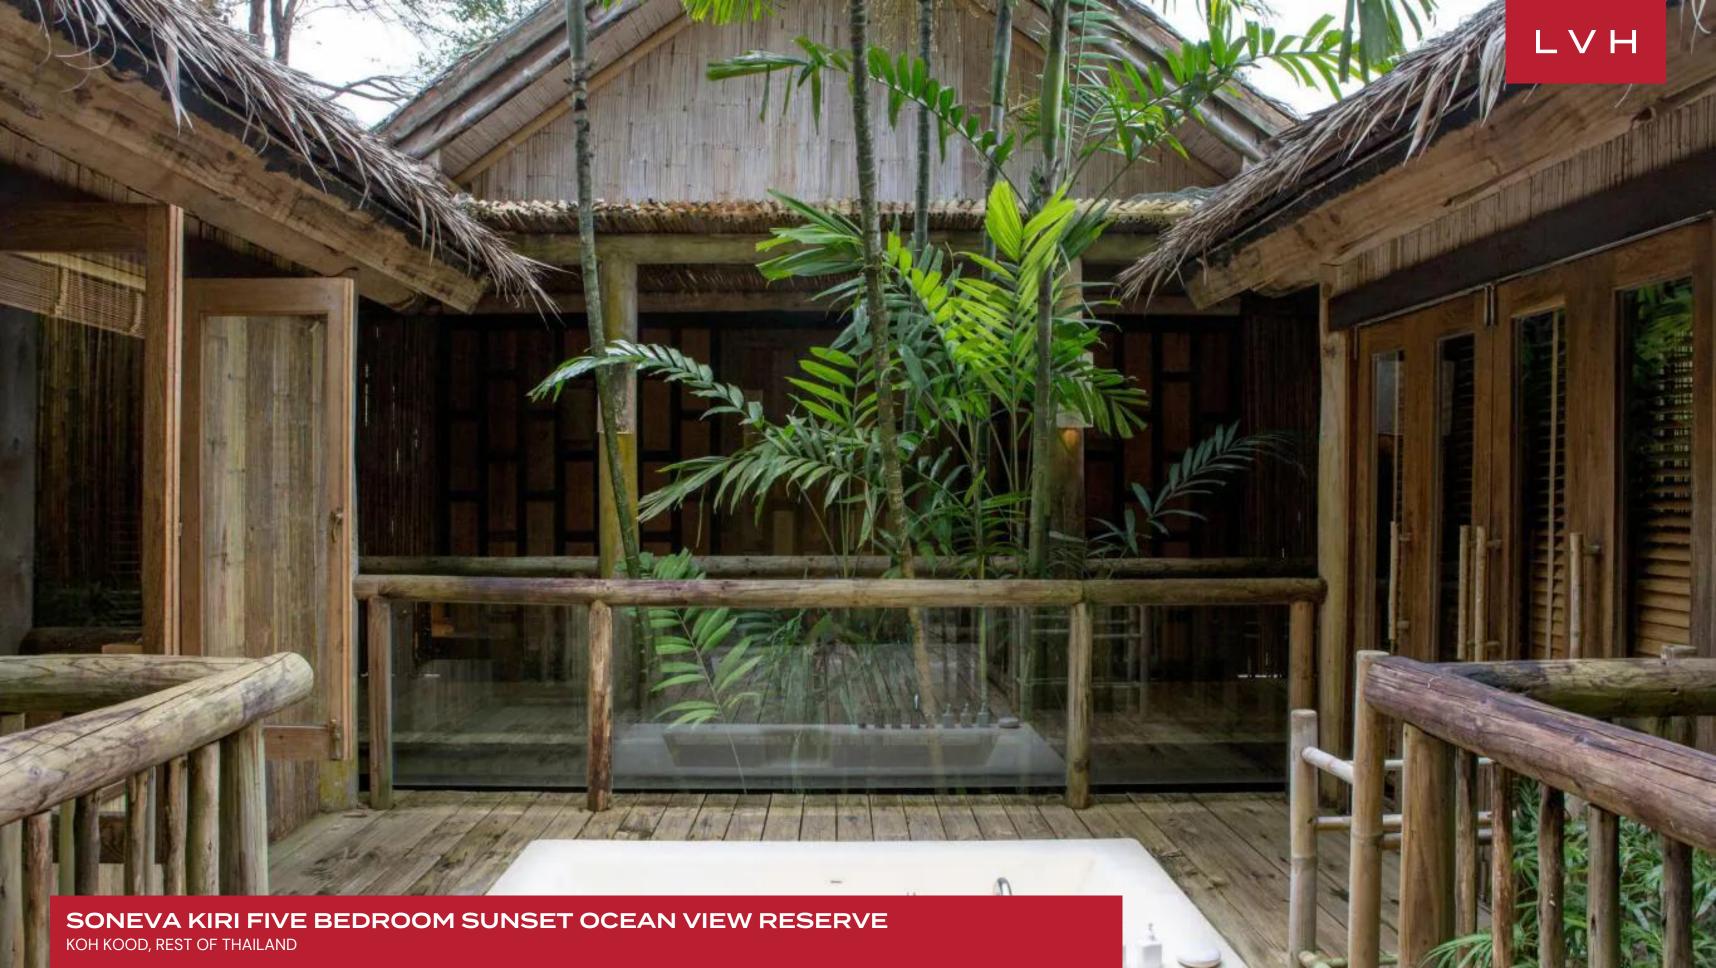

The villa's interiors exude elegance, featuring a design that seamlessly integrates wooden textures with airy, open spaces. Divided into individual structures, this luxury rental floats above the hills in Thailand. A cozy living room, complemented by a sprawling deck, invites relaxation, while the modern kitchen and expansive dining area are ideal for hosting exquisite meals. The master bedroom, with its sea-facing views, opens to an outdoor vanity, steam room, and a garden bathroom, creating a personal spa experience. Additional en-suite bedrooms boast private decks and serene outdoor showers.

The villa's exterior space is a luxurious haven in itself. Lounge on sun-soaked terraces or dive into the half-moon outdoor pool, which appears to merge with the horizon. Guests can unwind in the secluded spa area or explore the whimsically inspired treehouse. A private water slide offers fun for all ages, while the spacious deck, complete with dining and sitting areas, ensures relaxation at every turn. A separate gym, steam room, and entertainment lounge round out the ultimate escape in Thai paradise.