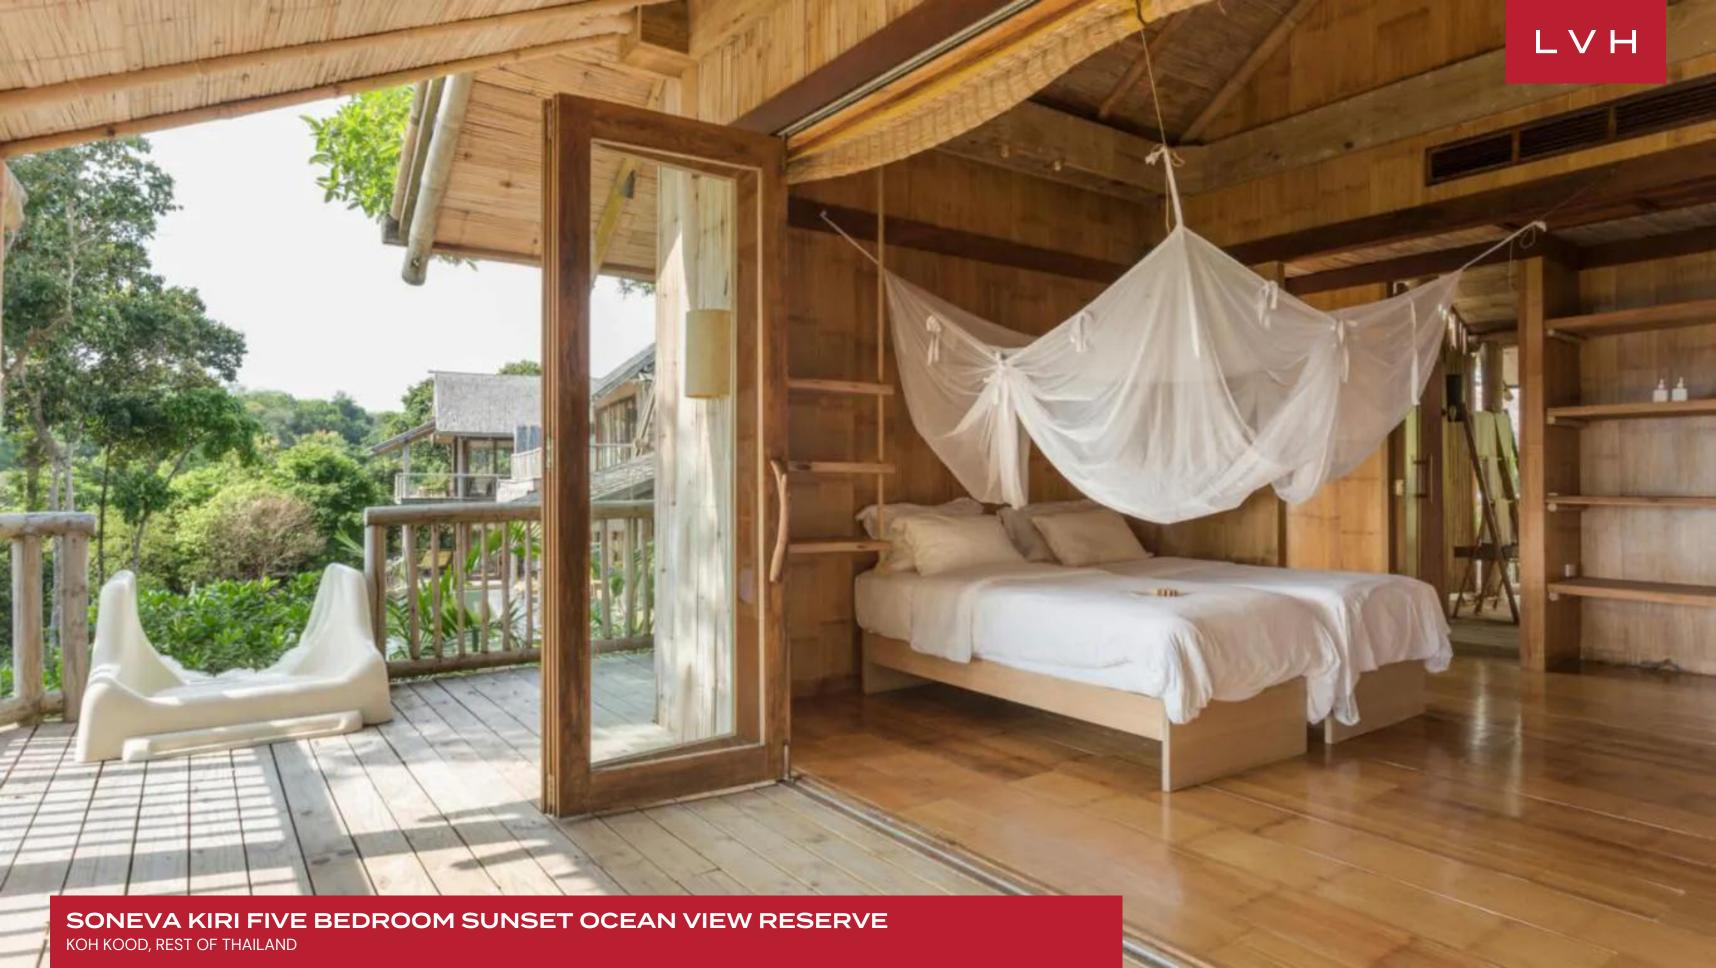

The villa's interiors exude elegance, featuring a design that seamlessly integrates wooden textures with airy, open spaces. Divided into individual structures, this luxury rental floats above the hills in Thailand. A cozy living room, complemented by a sprawling deck, invites relaxation, while the modern kitchen and expansive dining area are ideal for hosting exquisite meals. The master bedroom, with its sea-facing views, opens to an outdoor vanity, steam room, and a garden bathroom, creating a personal spa experience. Additional en-suite bedrooms boast private decks and serene outdoor showers.