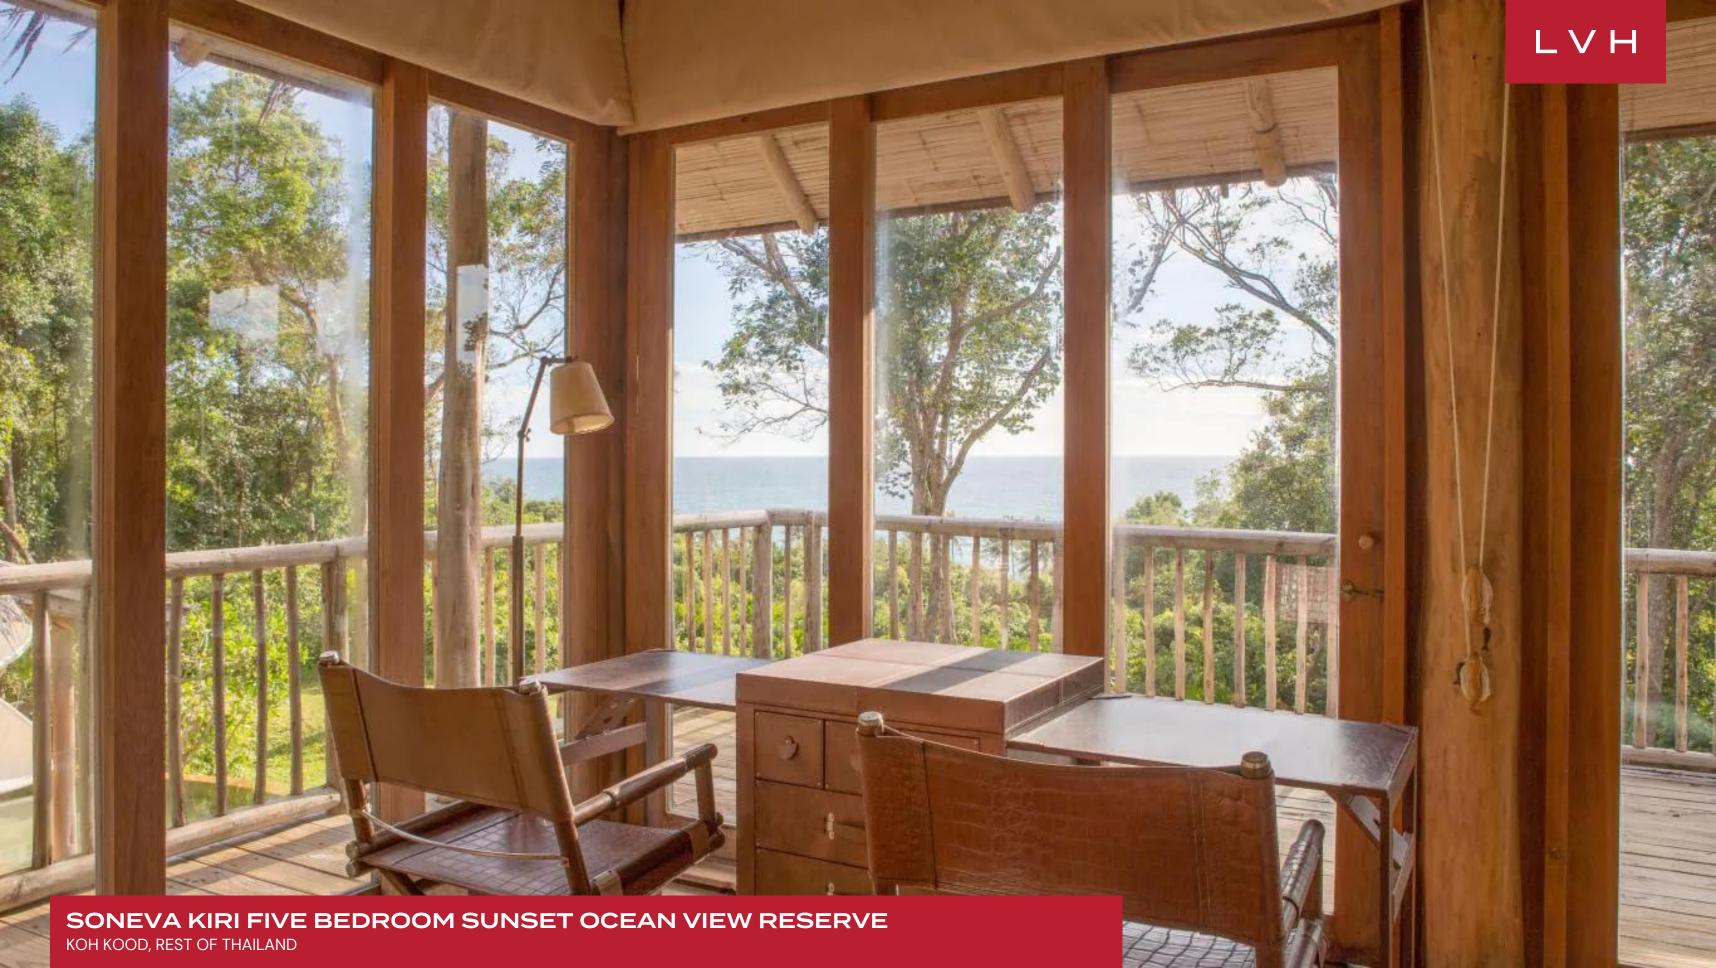

The villa's interiors exude elegance, featuring a design that seamlessly integrates wooden textures with airy, open spaces. Divided into individual structures, this luxury rental floats above the hills in Thailand. A cozy living room, complemented by a sprawling deck, invites relaxation, while the modern kitchen and expansive dining area are ideal for hosting exquisite meals. The master bedroom, with its sea-facing views, opens to an outdoor vanity, steam room, and a garden bathroom, creating a personal spa experience. Additional en-suite bedrooms boast private decks and serene outdoor showers.