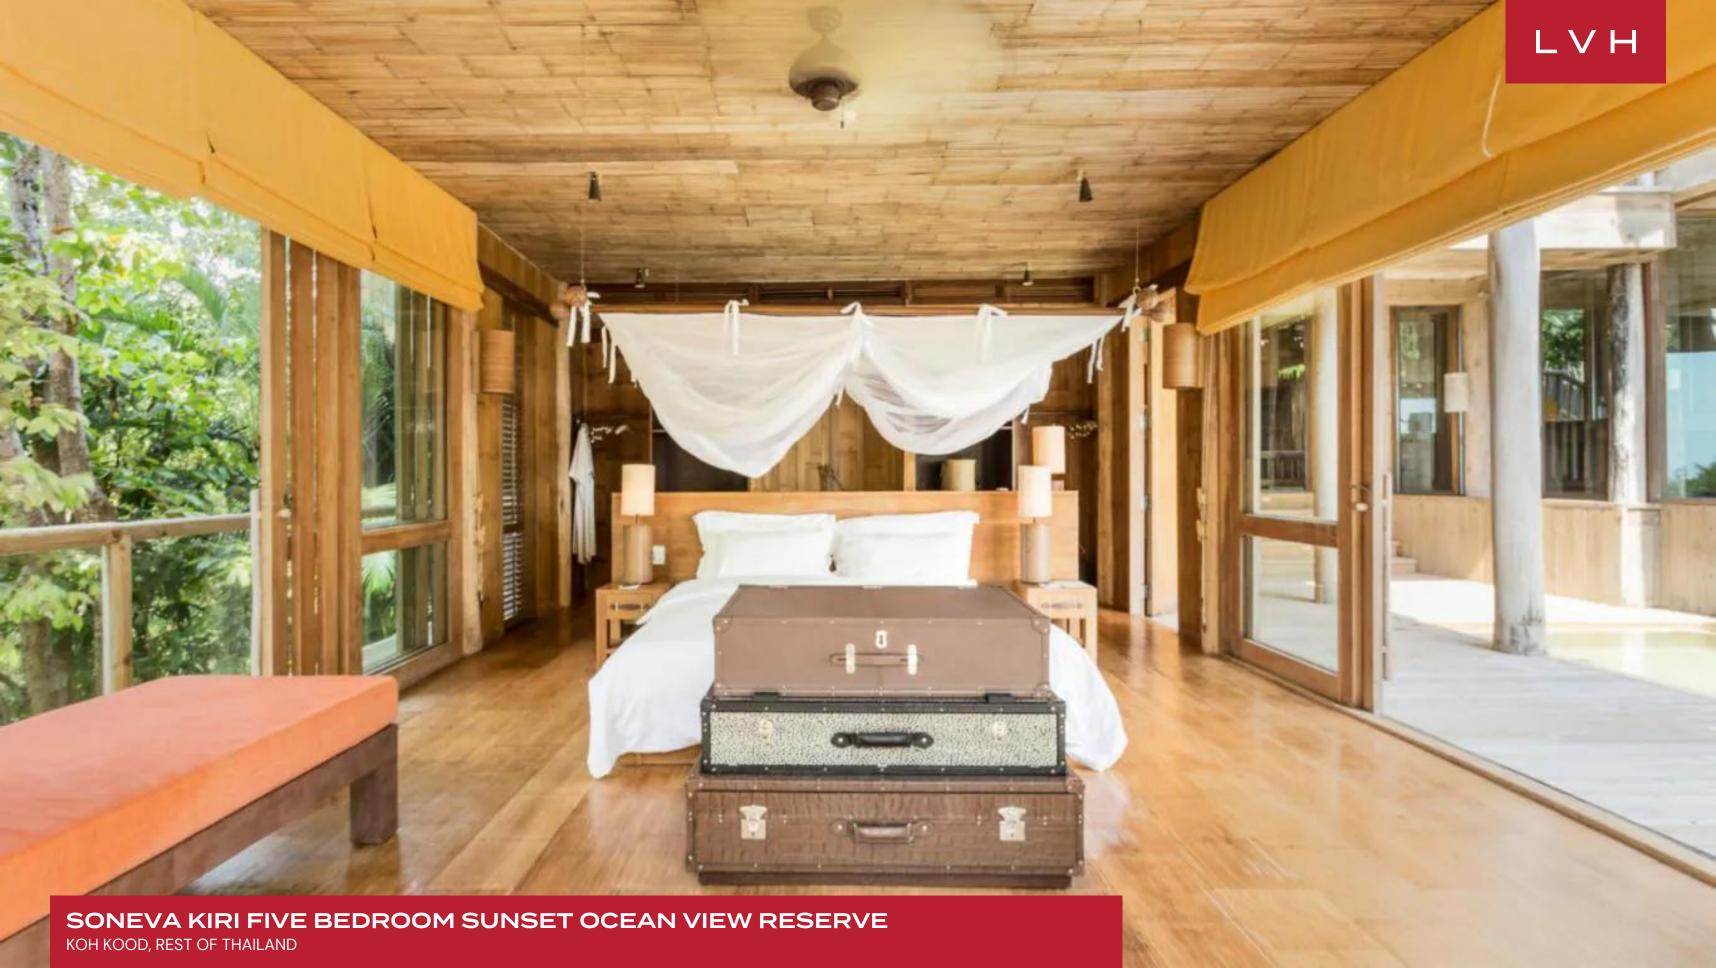

The villa's interiors exude elegance, featuring a design that seamlessly integrates wooden textures with airy, open spaces. Divided into individual structures, this luxury rental floats above the hills in Thailand. A cozy living room, complemented by a sprawling deck, invites relaxation, while the modern kitchen and expansive dining area are ideal for hosting exquisite meals. The master bedroom, with its sea-facing views, opens to an outdoor vanity, steam room, and a garden bathroom, creating a personal spa experience. Additional en-suite bedrooms boast private decks and serene outdoor showers.