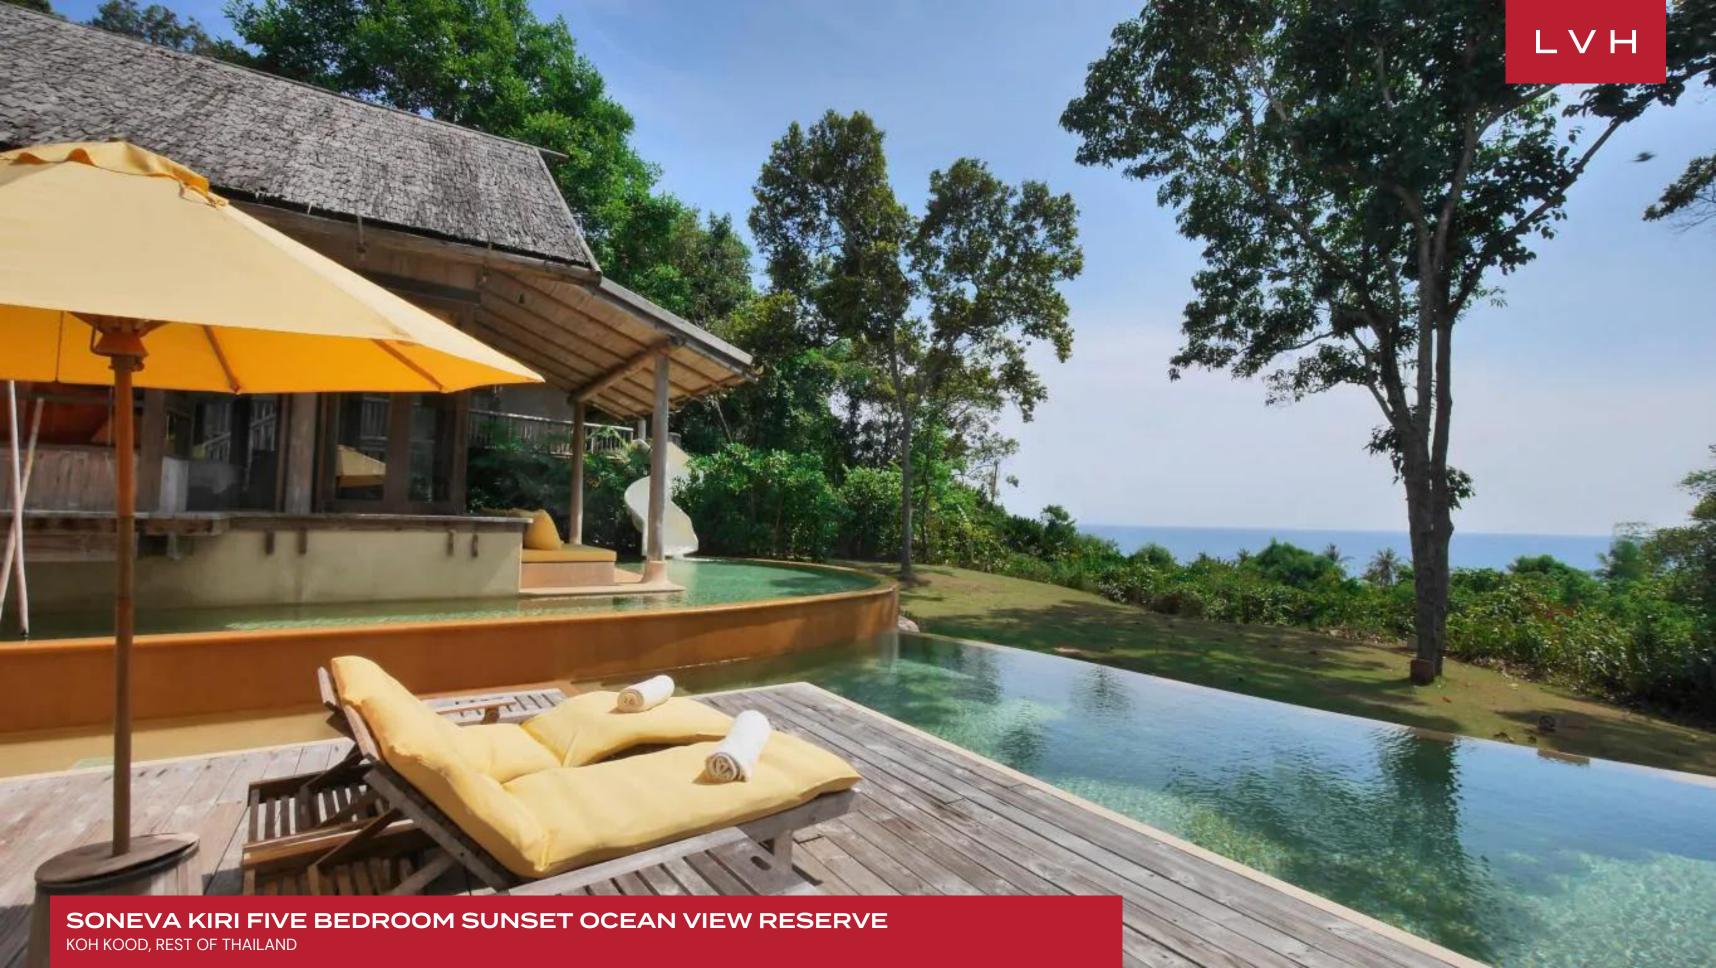

The villa's exterior space is a luxurious haven in itself. Lounge on sun-soaked terraces or dive into the half-moon outdoor pool, which appears to merge with the horizon. Guests can unwind in the secluded spa area or explore the whimsically inspired treehouse. A private water slide offers fun for all ages, while the spacious deck, complete with dining and sitting areas, ensures relaxation at every turn. A separate gym, steam room, and entertainment lounge round out the ultimate escape in Thai paradise.

#### **EXTERIOR**

- Al Fresco Dining
- Golf Cart
- Infinity Pool
- Patio
- Sun Loungers
- Terrace