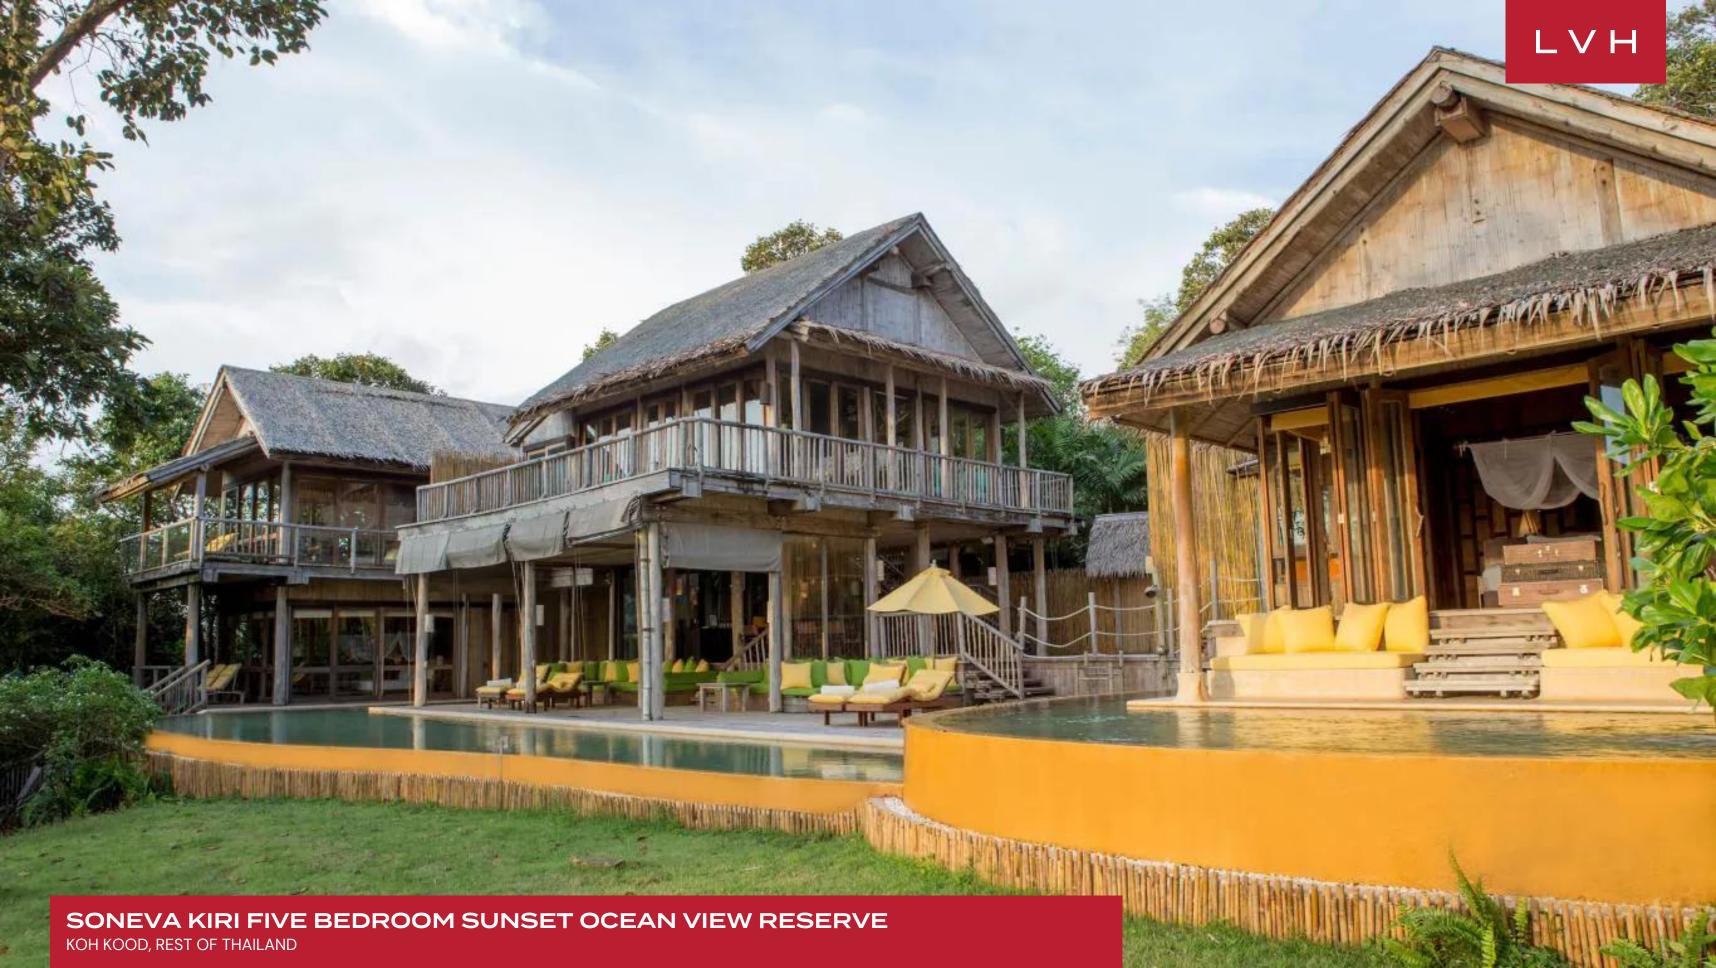

The villa's interiors exude elegance, featuring a design that seamlessly integrates wooden textures with airy, open spaces. Divided into individual structures, this luxury rental floats above the hills in Thailand. A cozy living room, complemented by a sprawling deck, invites relaxation, while the modern kitchen and expansive dining area are ideal for hosting exquisite meals. The master bedroom, with its sea-facing views, opens to an outdoor vanity, steam room, and a garden bathroom, creating a personal spa experience. Additional en-suite bedrooms boast private decks and serene outdoor showers.

The villa's exterior space is a luxurious haven in itself. Lounge on sun-soaked terraces or dive into the half-moon outdoor pool, which appears to merge with the horizon. Guests can unwind in the secluded spa area or explore the whimsically inspired treehouse. A private water slide offers fun for all ages, while the spacious deck, complete with dining and sitting areas, ensures relaxation at every turn. A separate gym, steam room, and entertainment lounge round out the ultimate escape in Thai paradise.