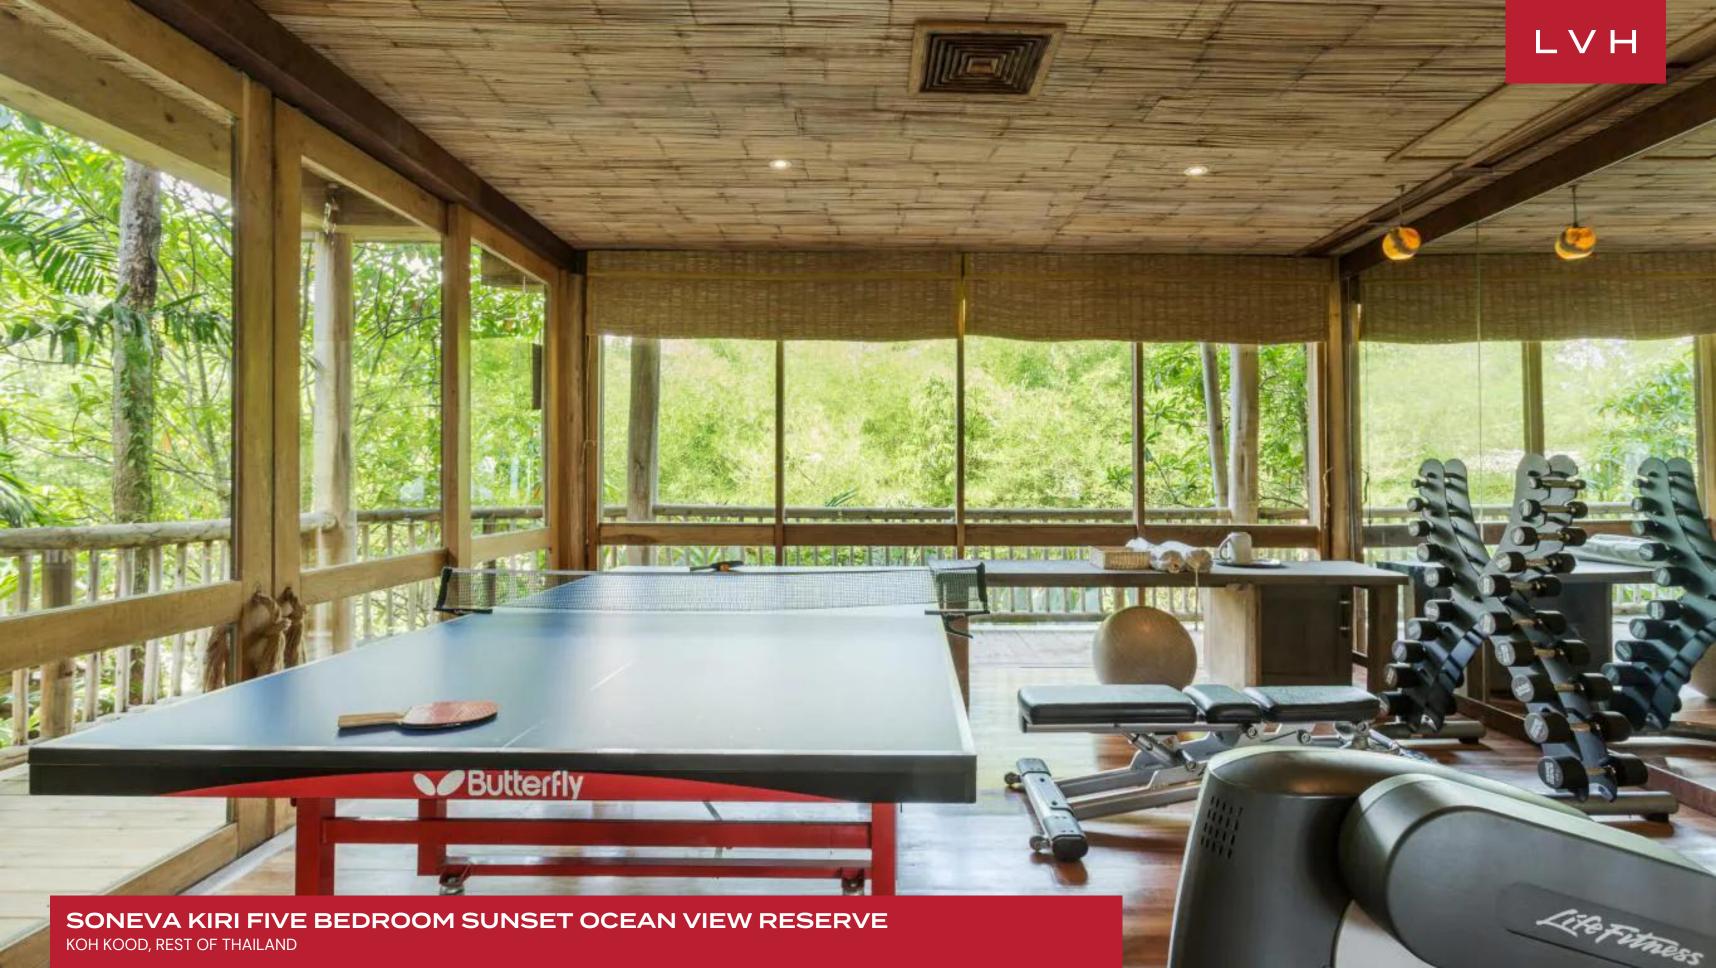

The villa's exterior space is a luxurious haven in itself. Lounge on sun-soaked terraces or dive into the half-moon outdoor pool, which appears to merge with the horizon. Guests can unwind in the secluded spa area or explore the whimsically inspired treehouse. A private water slide offers fun for all ages, while the spacious deck, complete with dining and sitting areas, ensures relaxation at every turn. A separate gym, steam room, and entertainment lounge round out the ultimate escape in Thai paradise.

#### **INTERIOR**

- Cable, Satellite or Smart TV
- Gym
- Hammam
- Home Office
- Sound System
- Spa Lounge
- Walk-In Closet
- Wine Storage