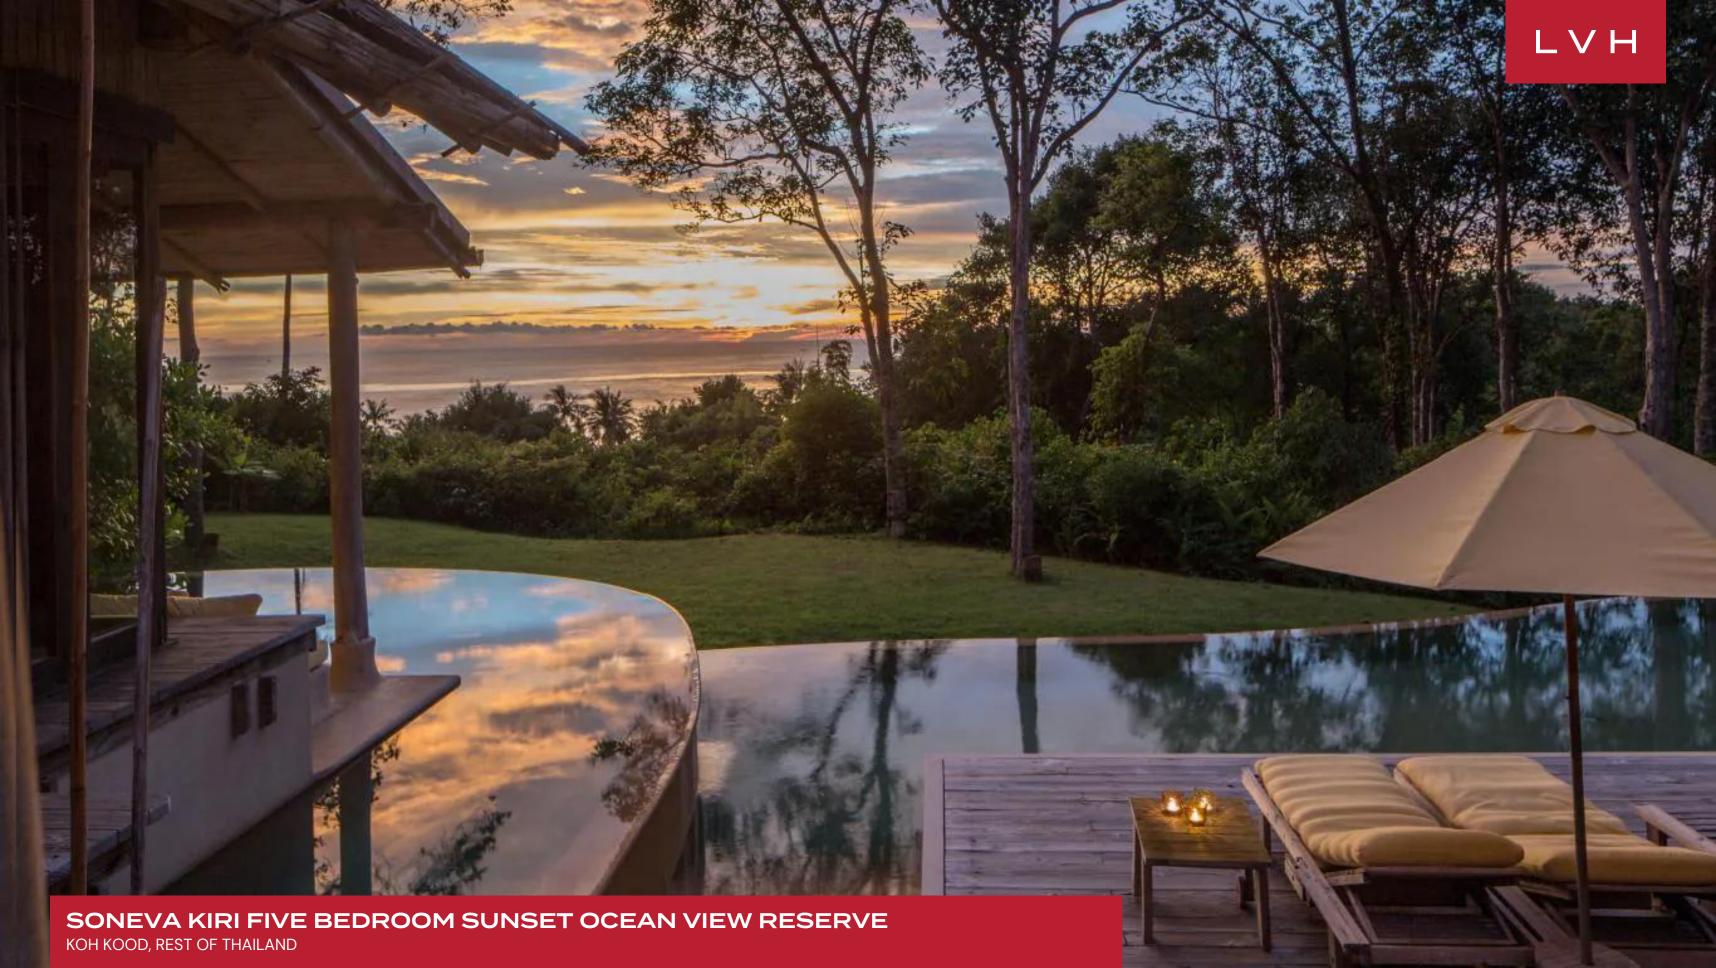

# SONEVA KIRI FIVE BEDROOM SUNSET OCEAN VIEW RESERVE

KOH KOOD, REST OF THAILAND

Villa Soneva Kiri Five Bedroom Sunset Ocean View Villa is an unparalleled tropical sanctuary in Thailand. Nestled in an exclusive hillside location, this ultra-luxurious retreat offers privacy and seclusion amidst lush jungle canopies, while delivering breathtaking sunset views. A coveted destination for discerning travelers, it blends opulence with tranquility, offering both unparalleled service and extraordinary experiences.

The villa's exterior space is a luxurious haven in itself. Lounge on sun-soaked terraces or dive into the half-moon outdoor pool, which appears to merge with the horizon. Guests can unwind in the secluded spa area or explore the whimsically inspired treehouse. A private water slide offers fun for all ages, while the spacious deck, complete with dining and sitting areas, ensures relaxation at every turn. A separate gym, steam room, and entertainment lounge round out the ultimate escape in Thai paradise.