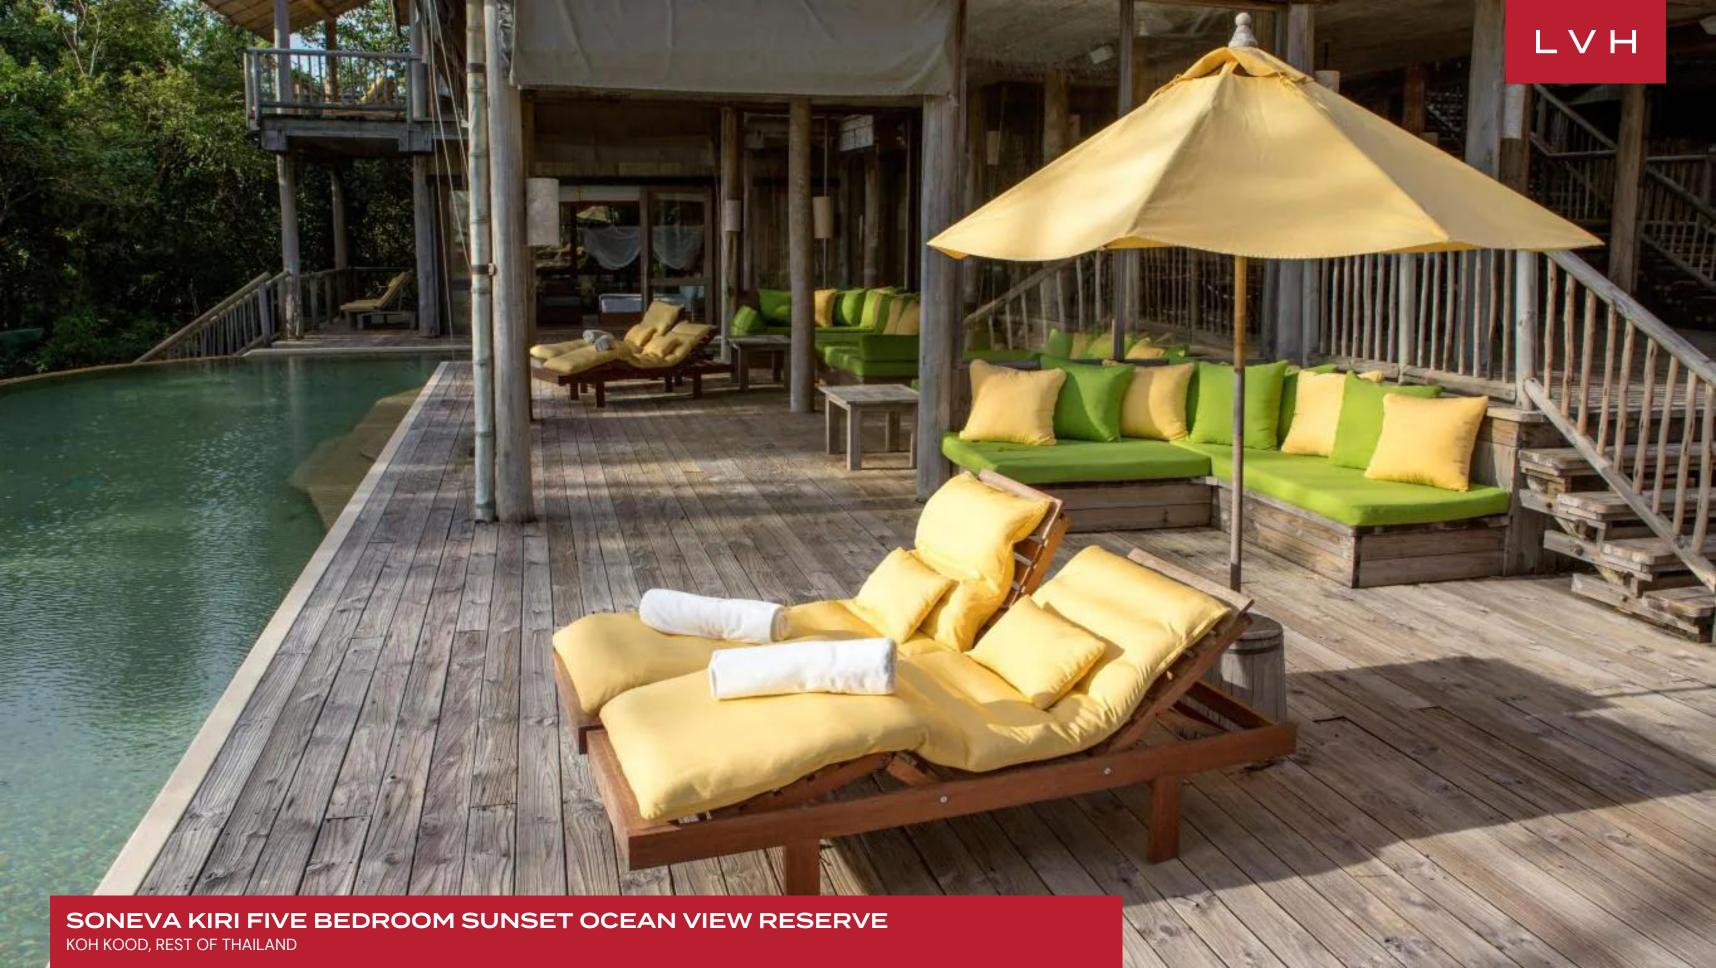

The villa's exterior space is a luxurious haven in itself. Lounge on sun-soaked terraces or dive into the half-moon outdoor pool, which appears to merge with the horizon. Guests can unwind in the secluded spa area or explore the whimsically inspired treehouse. A private water slide offers fun for all ages, while the spacious deck, complete with dining and sitting areas, ensures relaxation at every turn. A separate gym, steam room, and entertainment lounge round out the ultimate escape in Thai paradise.