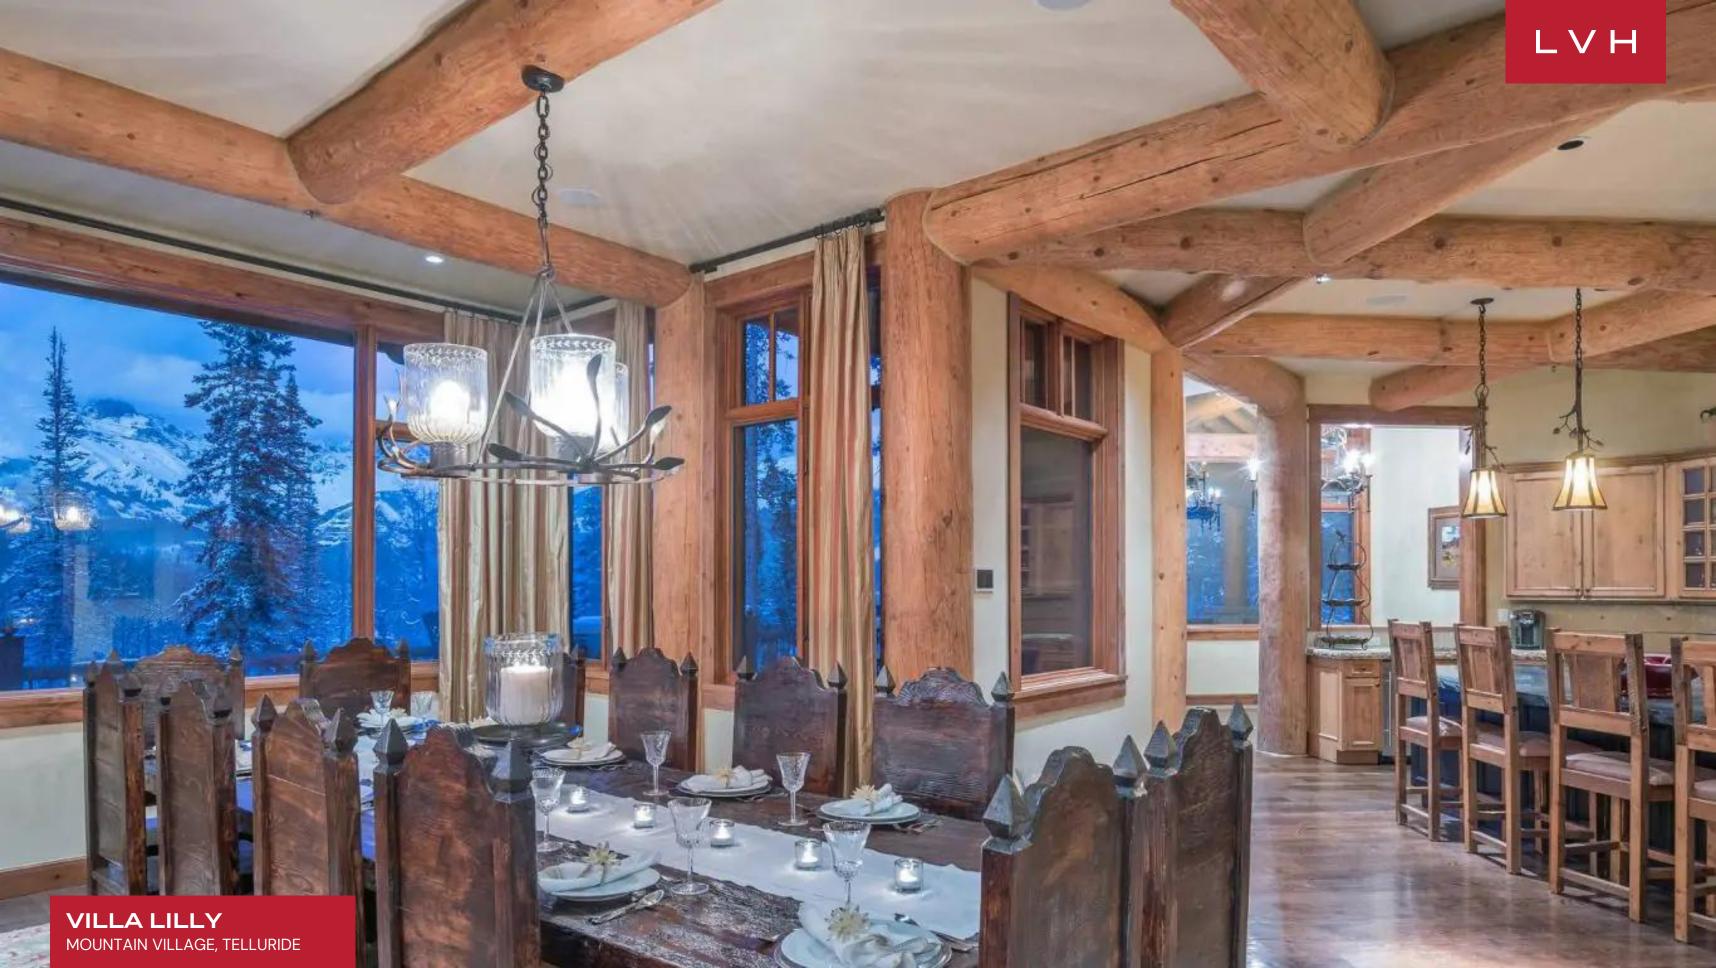

Ski lodge romanticism converges with stately elegance within the villa's interiors. The great room boasts Venetian plaster walls, robust timber beams, and textured flagstone floors, all framing expansive views of the San Sophia Ridgeline. Exquisite native stone fireplaces anchor intimate seating areas outfitted with riveted leather chairs and antique console tables. A chef's kitchen, equipped with Viking and SubZero appliances, granite countertops, and a six-burner stove with griddle, serves as the heart of the home for gourmet dining and social gatherings. Villa Lilly accommodates up to 24 guests across ten luxurious bedrooms, with eight suites tailored for adults and two designed for younger guests. Additional thoughtful touches include a nanny's quarters and indulgent amenities such as a wine cellar, cinema room, bowling alley, and fitness center.