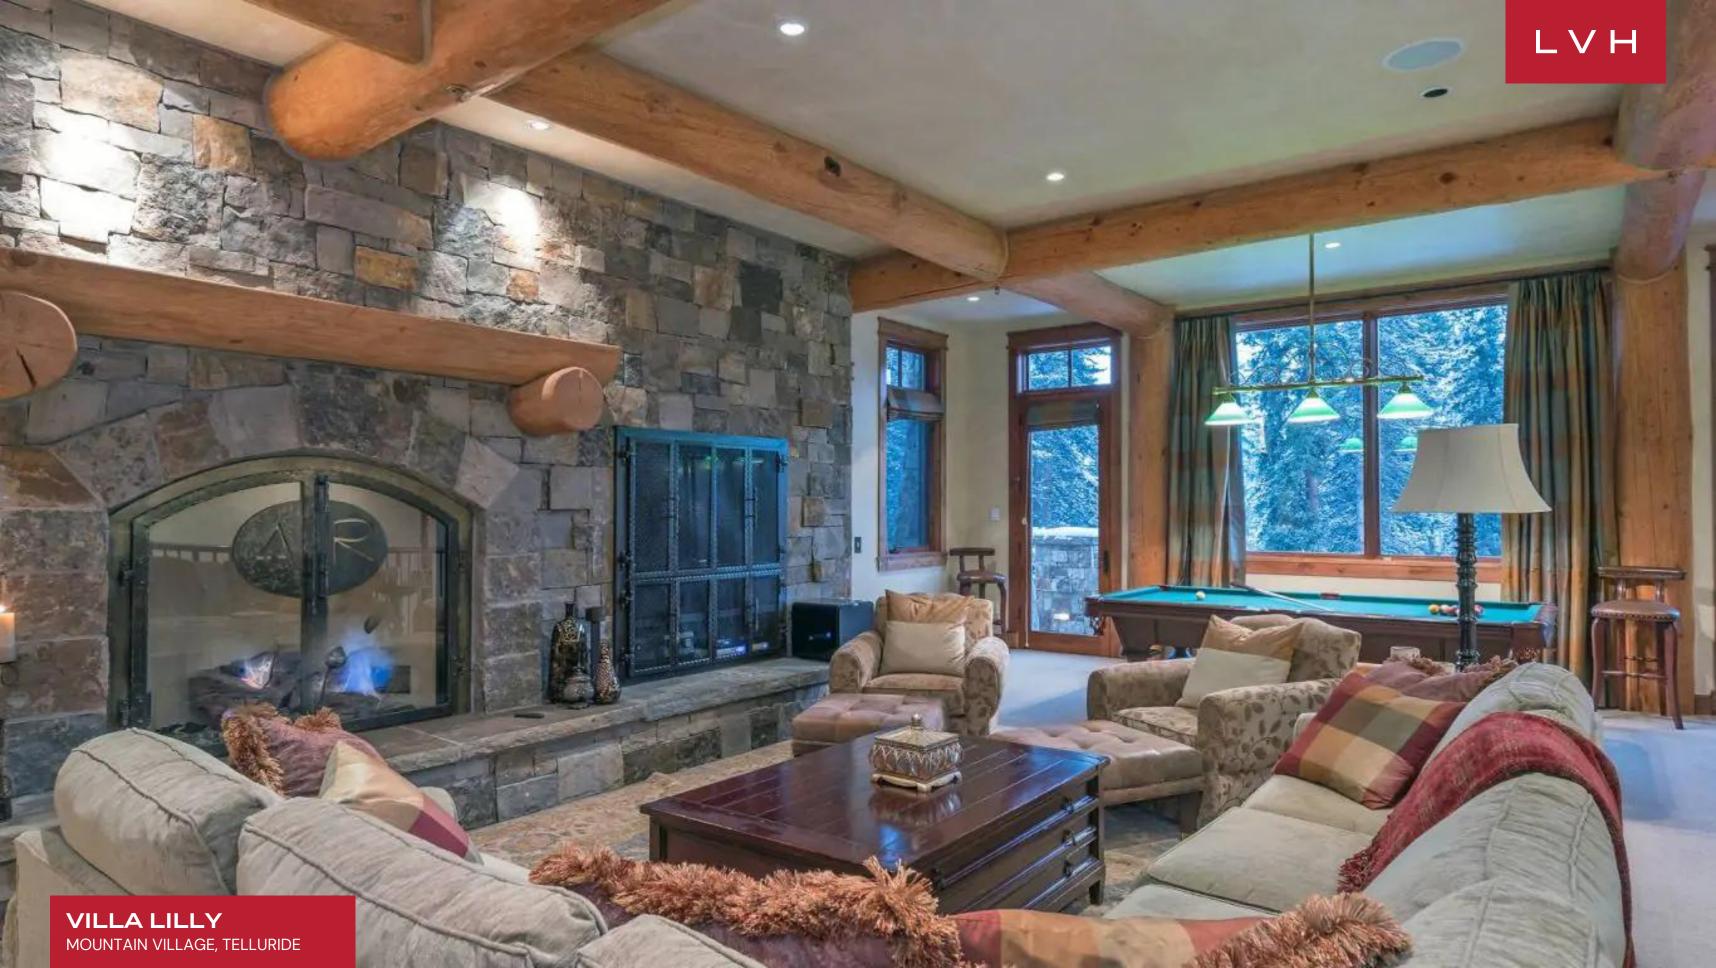

Ski lodge romanticism converges with stately elegance within the villa's interiors. The great room boasts Venetian plaster walls, robust timber beams, and textured flagstone floors, all framing expansive views of the San Sophia Ridgeline. Exquisite native stone fireplaces anchor intimate seating areas outfitted with riveted leather chairs and antique console tables. A chef's kitchen, equipped with Viking and SubZero appliances, granite countertops, and a six-burner stove with griddle, serves as the heart of the home for gourmet dining and social gatherings. Villa Lilly accommodates up to 24 guests across ten luxurious bedrooms, with eight suites tailored for adults and two designed for younger guests. Additional thoughtful touches include a nanny's quarters and indulgent amenities such as a wine cellar, cinema room, bowling alley, and fitness center.