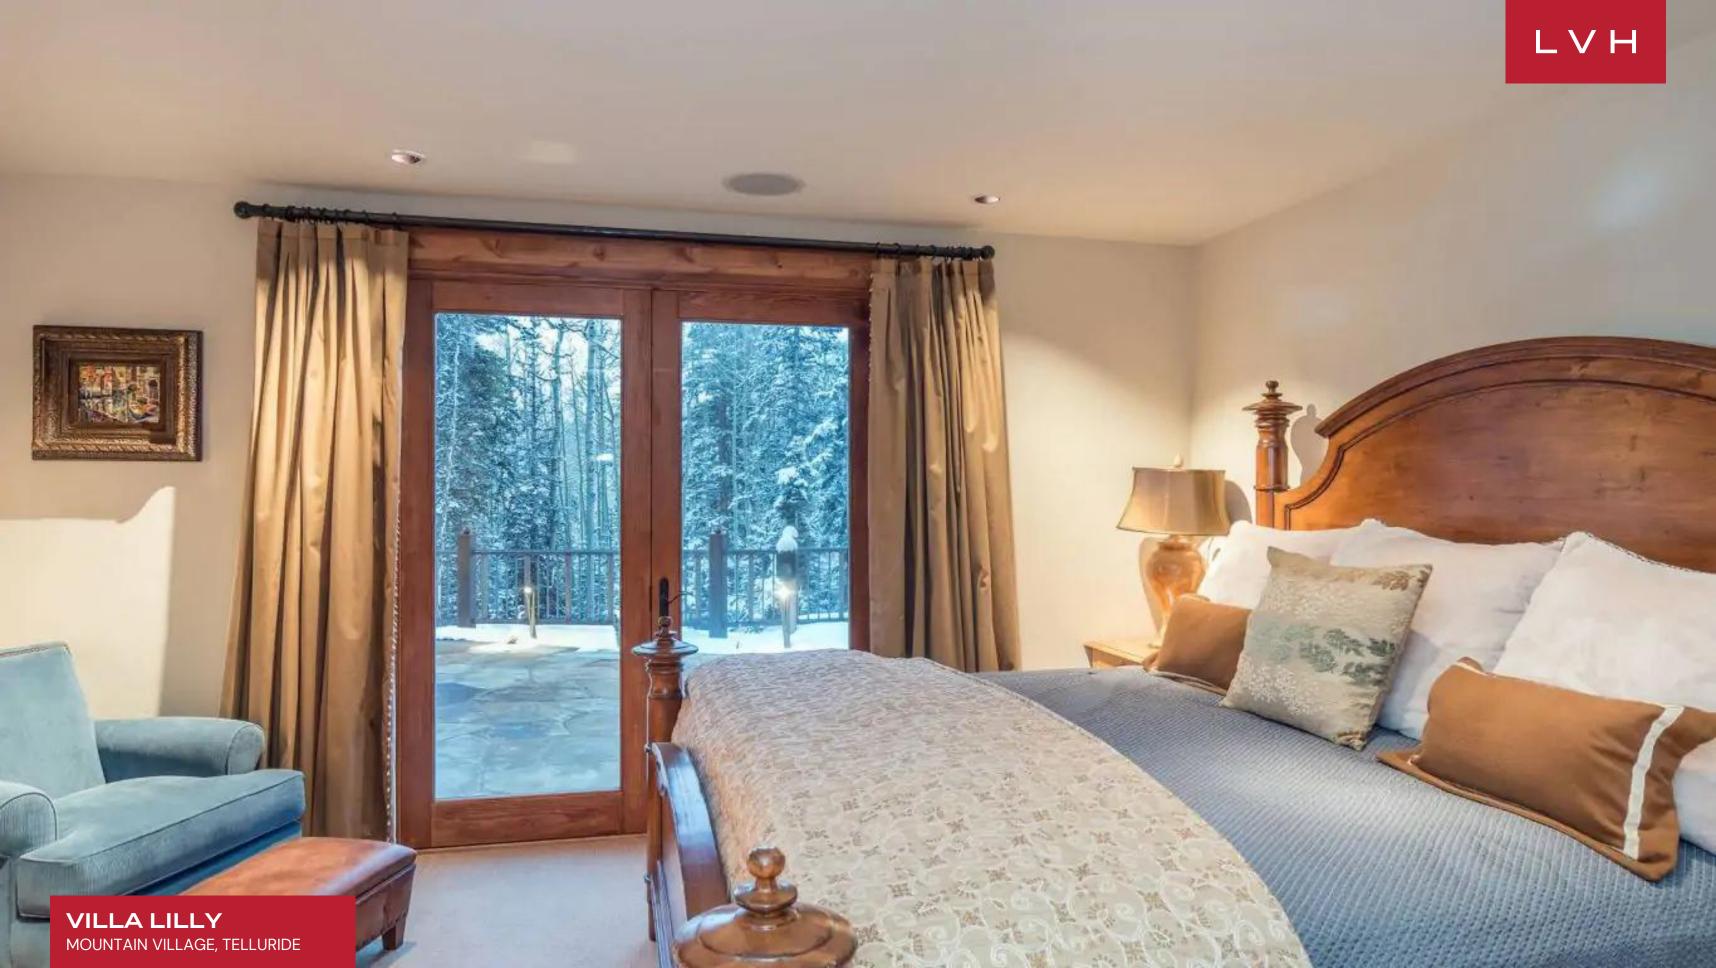

Ski lodge romanticism converges with stately elegance within the villa's interiors. The great room boasts Venetian plaster walls, robust timber beams, and textured flagstone floors, all framing expansive views of the San Sophia Ridgeline. Exquisite native stone fireplaces anchor intimate seating areas outfitted with riveted leather chairs and antique console tables. A chef's kitchen, equipped with Viking and SubZero appliances, granite countertops, and a six-burner stove with griddle, serves as the heart of the home for gourmet dining and social gatherings. Villa Lilly accommodates up to 24 guests across ten luxurious bedrooms, with eight suites tailored for adults and two designed for younger guests. Additional thoughtful touches include a nanny's quarters and indulgent amenities such as a wine cellar, cinema room, bowling alley, and fitness center.