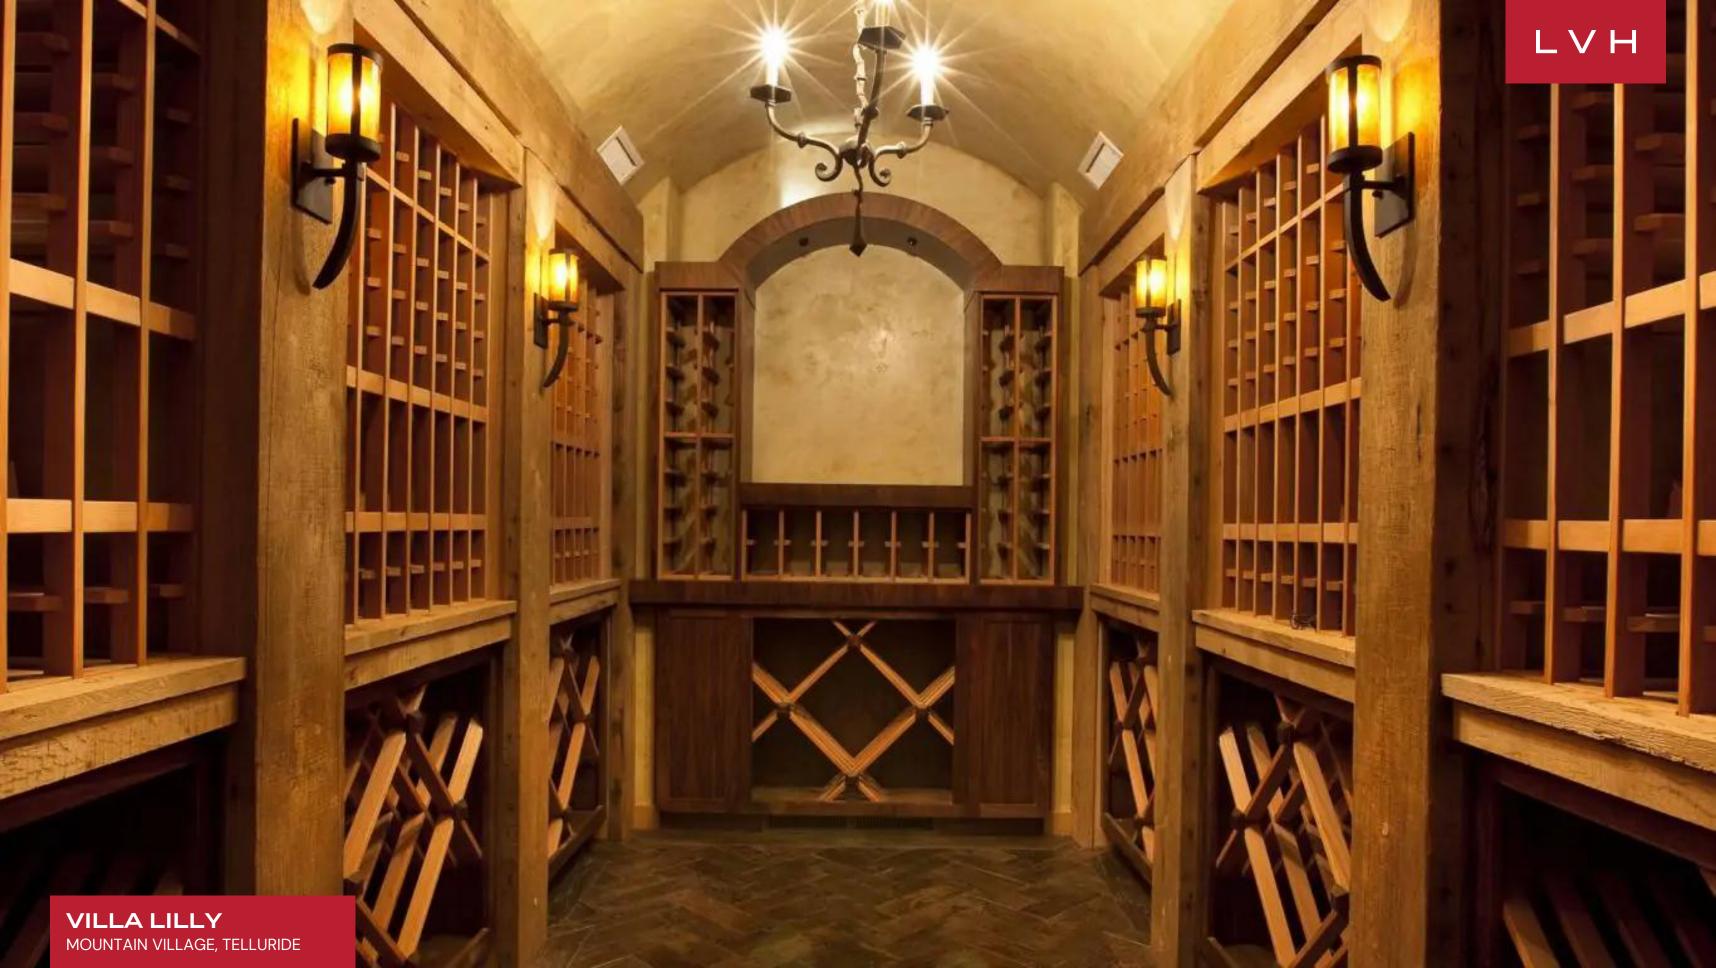

Ski lodge romanticism converges with stately elegance within the villa's interiors. The great room boasts Venetian plaster walls, robust timber beams, and textured flagstone floors, all framing expansive views of the San Sophia Ridgeline. Exquisite native stone fireplaces anchor intimate seating areas outfitted with riveted leather chairs and antique console tables. A chef's kitchen, equipped with Viking and SubZero appliances, granite countertops, and a six-burner stove with griddle, serves as the heart of the home for gourmet dining and social gatherings. Villa Lilly accommodates up to 24 guests across ten luxurious bedrooms, with eight suites tailored for adults and two designed for younger guests. Additional thoughtful touches include a nanny's quarters and indulgent amenities such as a wine cellar, cinema room, bowling alley, and fitness center.

# **INTERIOR**

- Laundry
- Massage RoomHome Office
- Private Elevator
- Ski Room
- Sound System
- Staff Quarters
- Walk-In Closet
- Wine Cellar