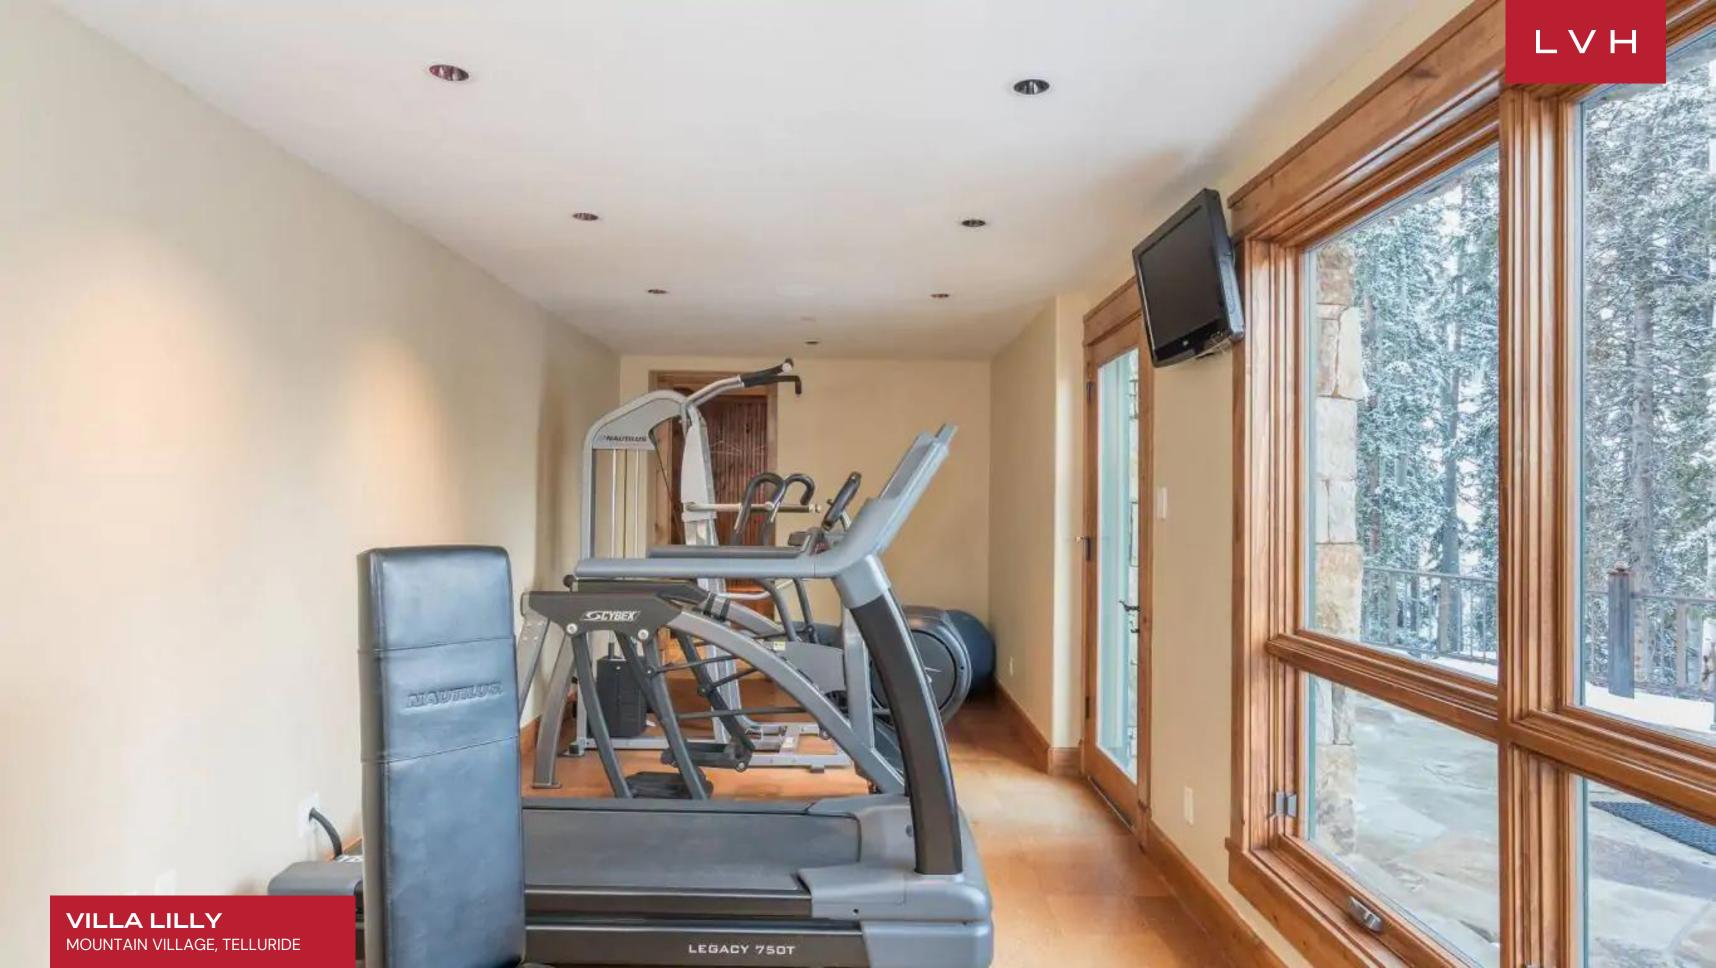

Ski lodge romanticism converges with stately elegance within the villa's interiors. The great room boasts Venetian plaster walls, robust timber beams, and textured flagstone floors, all framing expansive views of the San Sophia Ridgeline. Exquisite native stone fireplaces anchor intimate seating areas outfitted with riveted leather chairs and antique console tables. A chef's kitchen, equipped with Viking and SubZero appliances, granite countertops, and a six-burner stove with griddle, serves as the heart of the home for gourmet dining and social gatherings. Villa Lilly accommodates up to 24 guests across ten luxurious bedrooms, with eight suites tailored for adults and two designed for younger guests. Additional thoughtful touches include a nanny's quarters and indulgent amenities such as a wine cellar, cinema room, bowling alley, and fitness center.

#### INTERIOR

- Bar
- Pool Table
- Bowling Alley
- Cable, Satellite or Smart TV
- Home Theater
- Dining Area
- Fireplace
- Game Room
- Gym
- Hammam