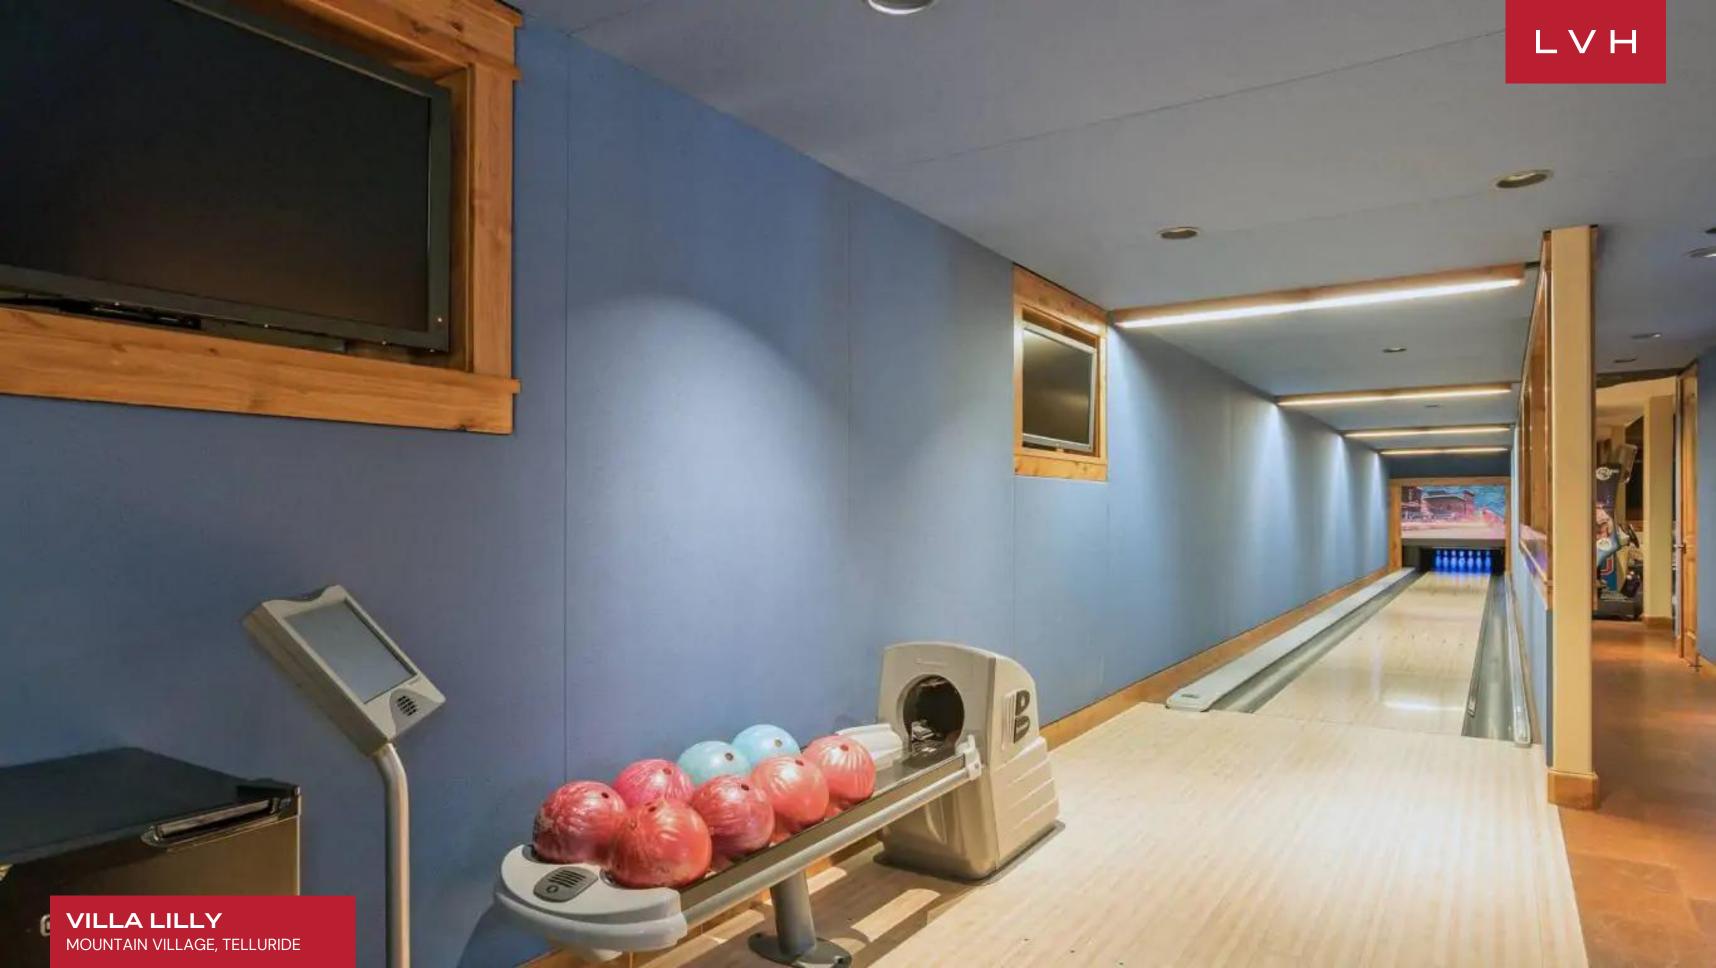

Ski lodge romanticism converges with stately elegance within the villa's interiors. The great room boasts Venetian plaster walls, robust timber beams, and textured flagstone floors, all framing expansive views of the San Sophia Ridgeline. Exquisite native stone fireplaces anchor intimate seating areas outfitted with riveted leather chairs and antique console tables. A chef's kitchen, equipped with Viking and SubZero appliances, granite countertops, and a six-burner stove with griddle, serves as the heart of the home for gourmet dining and social gatherings. Villa Lilly accommodates up to 24 guests across ten luxurious bedrooms, with eight suites tailored for adults and two designed for younger guests. Additional thoughtful touches include a nanny's quarters and indulgent amenities such as a wine cellar, cinema room, bowling alley, and fitness center.

#### INTERIOR

- Bar
- Pool Table
- Bowling Alley
- Cable, Satellite or Smart TV
- Home Theater
- Dining Area
- Fireplace
- Game Room
- Gym
- Hammam