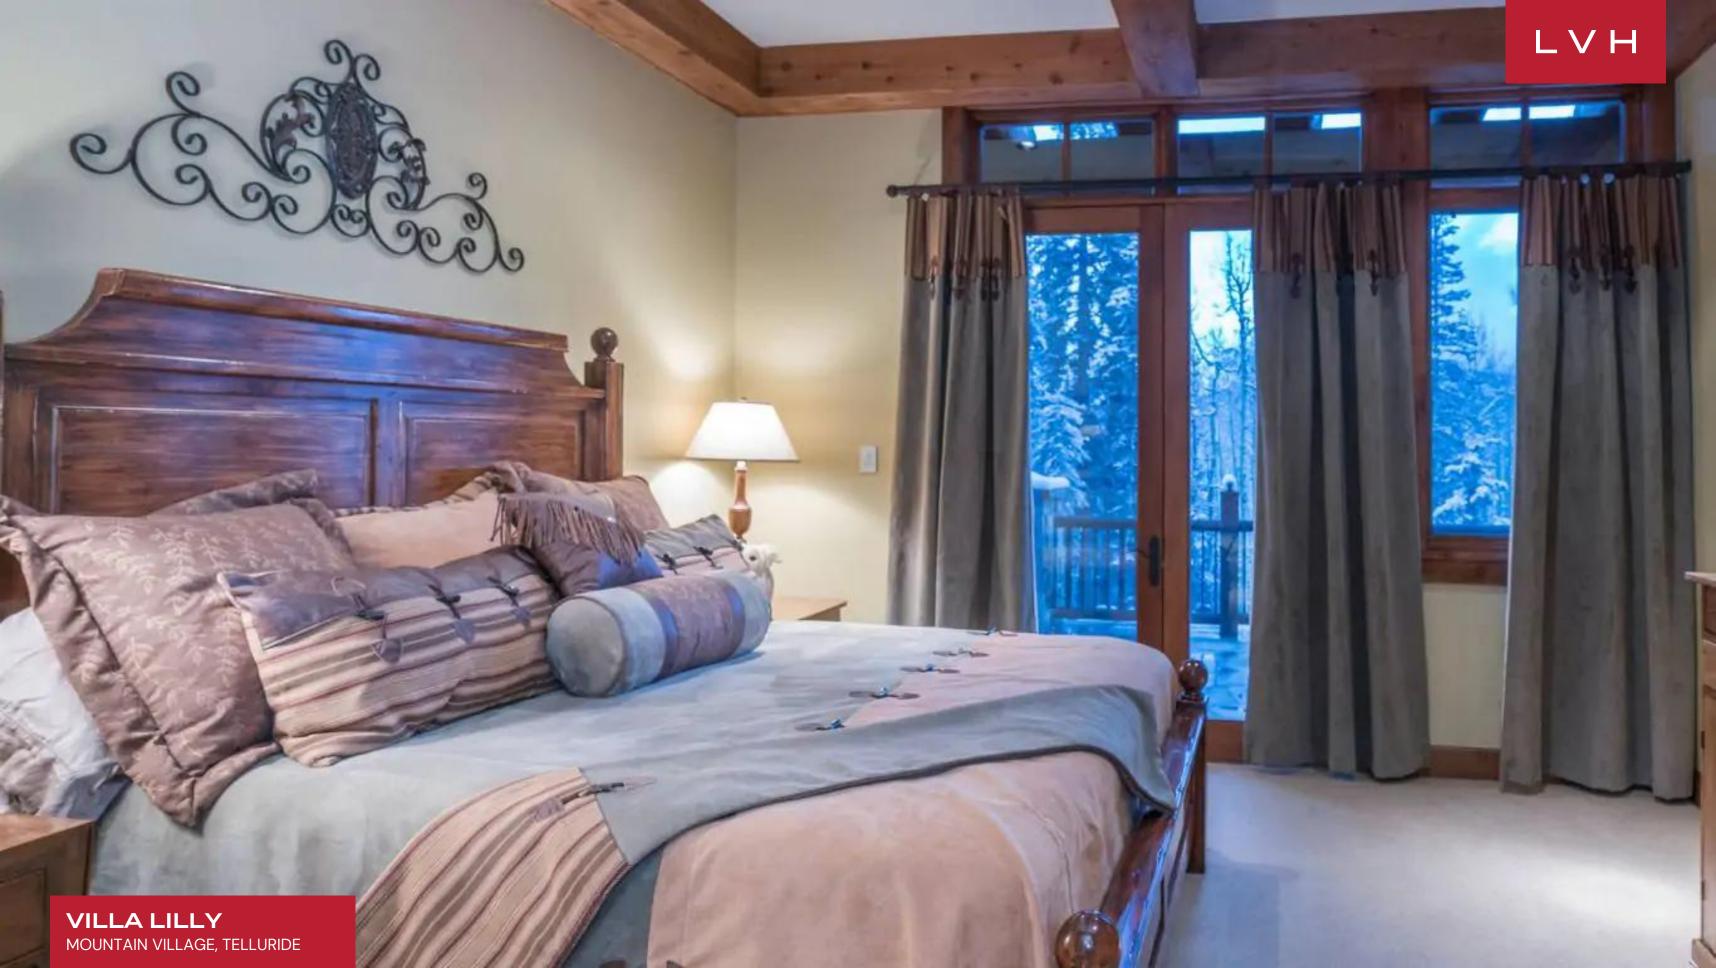

Ski lodge romanticism converges with stately elegance within the villa's interiors. The great room boasts Venetian plaster walls, robust timber beams, and textured flagstone floors, all framing expansive views of the San Sophia Ridgeline. Exquisite native stone fireplaces anchor intimate seating areas outfitted with riveted leather chairs and antique console tables. A chef's kitchen, equipped with Viking and SubZero appliances, granite countertops, and a six-burner stove with griddle, serves as the heart of the home for gourmet dining and social gatherings. Villa Lilly accommodates up to 24 guests across ten luxurious bedrooms, with eight suites tailored for adults and two designed for younger guests. Additional thoughtful touches include a nanny's quarters and indulgent amenities such as a wine cellar, cinema room, bowling alley, and fitness center.