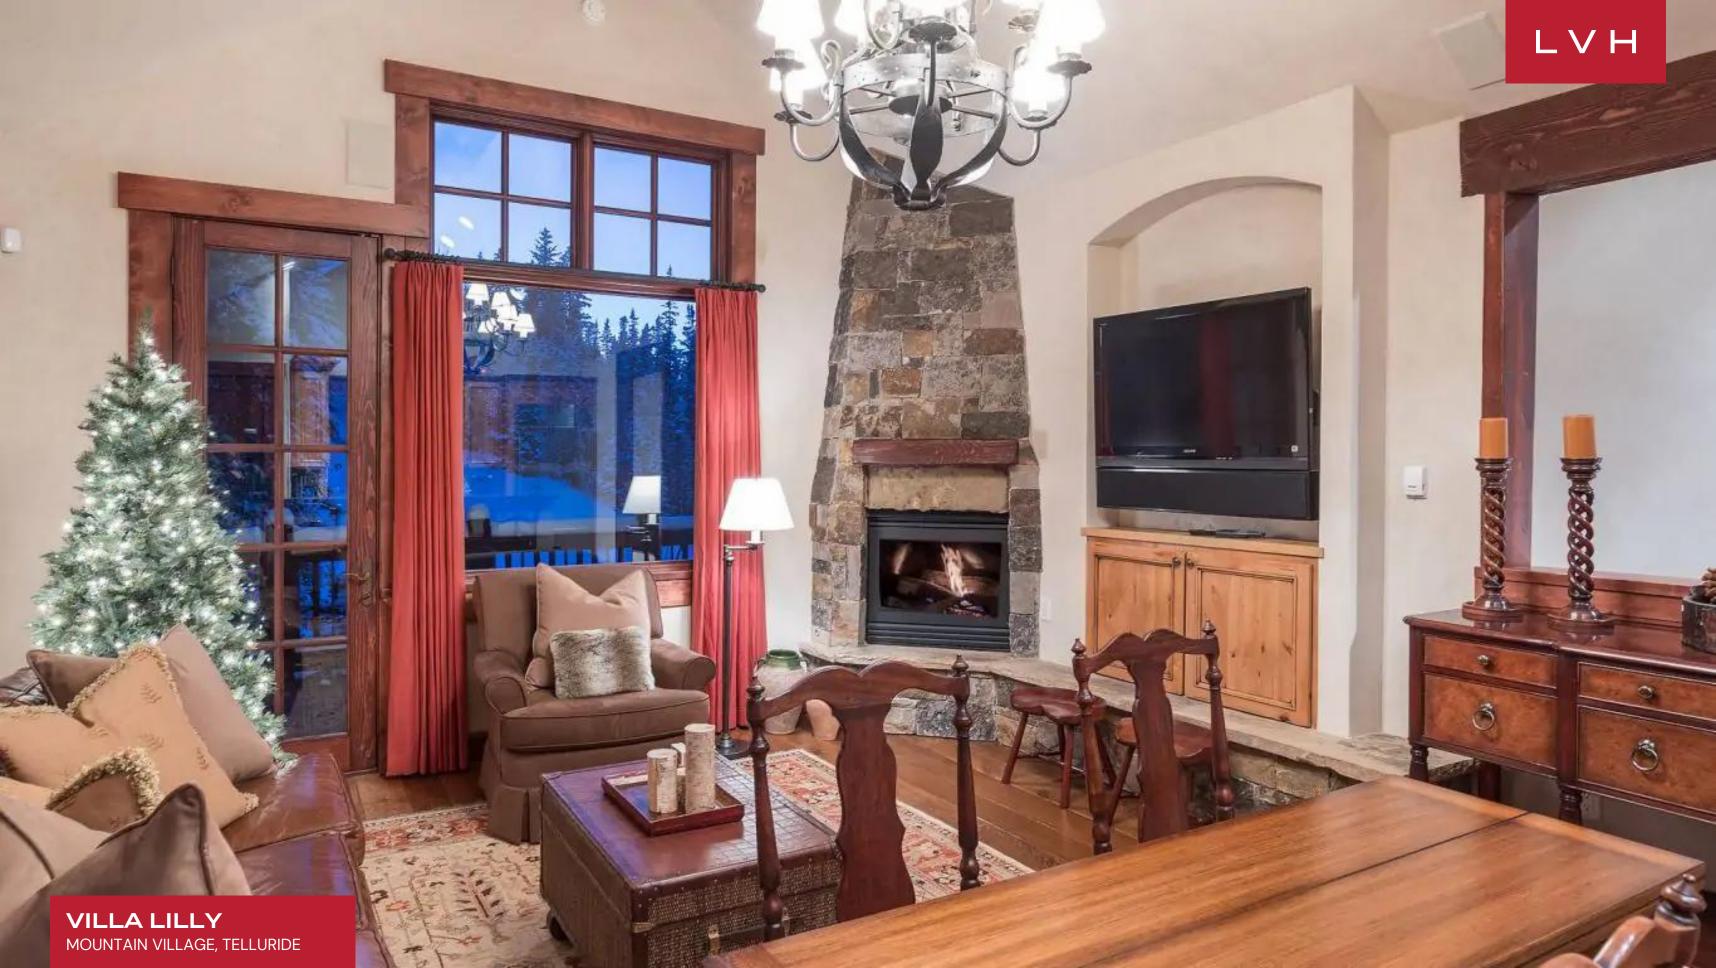

Ski lodge romanticism converges with stately elegance within the villa's interiors. The great room boasts Venetian plaster walls, robust timber beams, and textured flagstone floors, all framing expansive views of the San Sophia Ridgeline. Exquisite native stone fireplaces anchor intimate seating areas outfitted with riveted leather chairs and antique console tables. A chef's kitchen, equipped with Viking and SubZero appliances, granite countertops, and a six-burner stove with griddle, serves as the heart of the home for gourmet dining and social gatherings. Villa Lilly accommodates up to 24 guests across ten luxurious bedrooms, with eight suites tailored for adults and two designed for younger guests. Additional thoughtful touches include a nanny's quarters and indulgent amenities such as a wine cellar, cinema room, bowling alley, and fitness center.