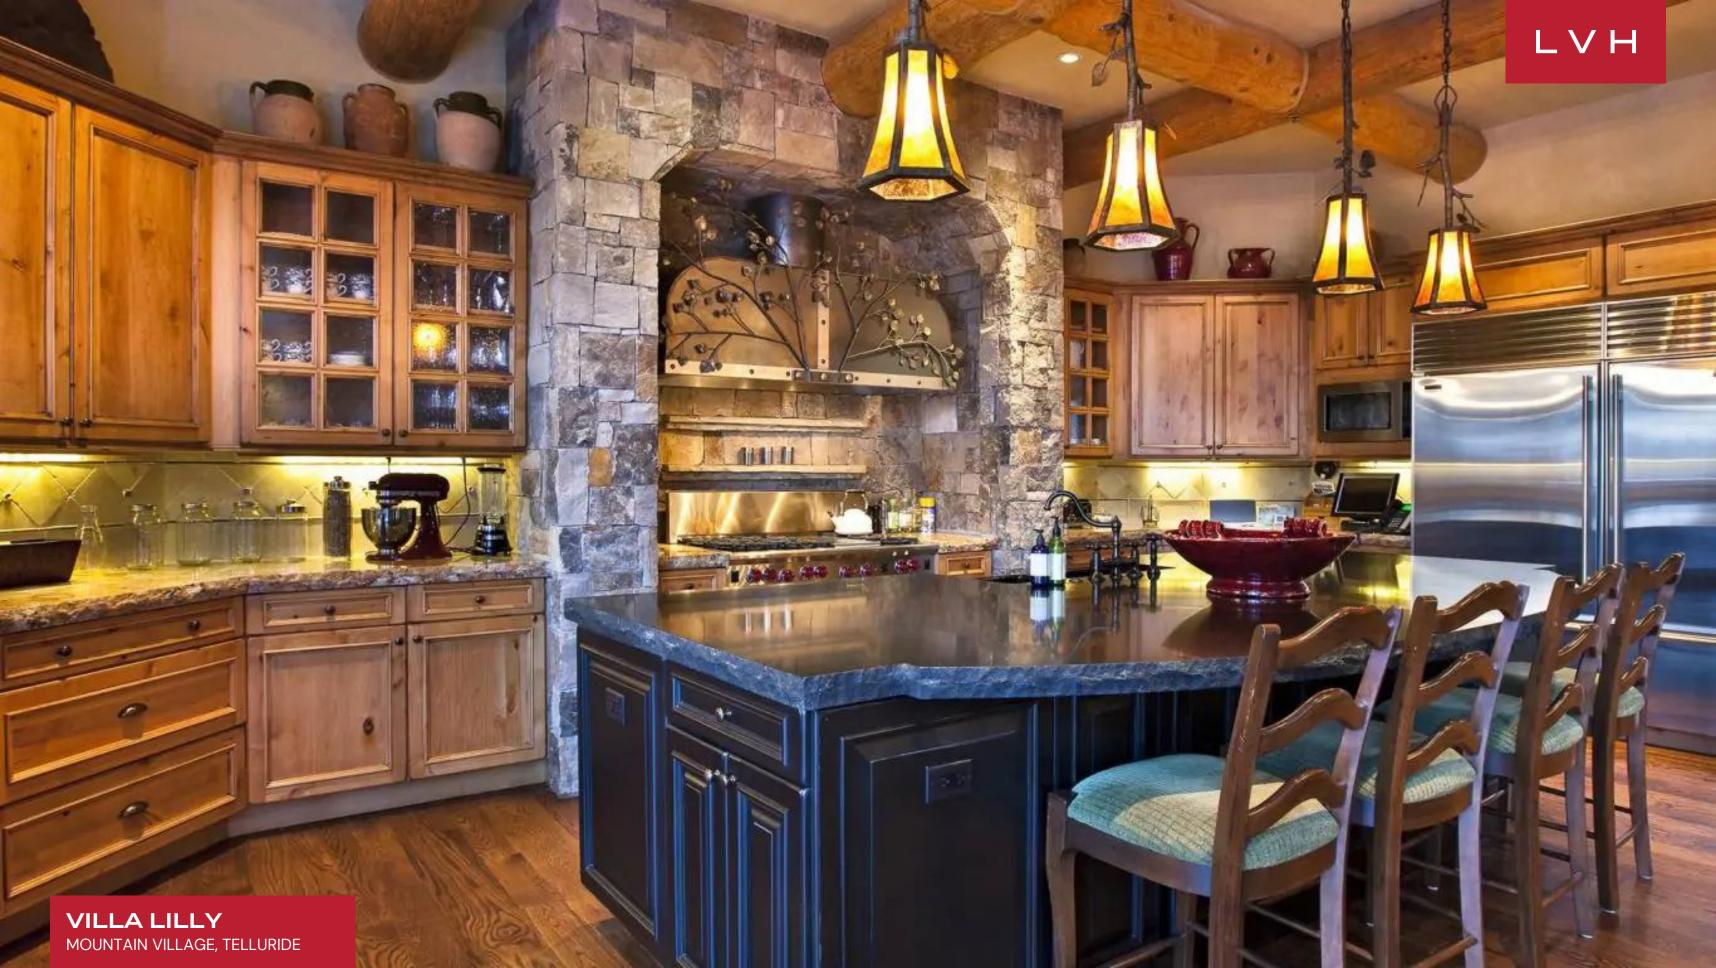

Ski lodge romanticism converges with stately elegance within the villa's interiors. The great room boasts Venetian plaster walls, robust timber beams, and textured flagstone floors, all framing expansive views of the San Sophia Ridgeline. Exquisite native stone fireplaces anchor intimate seating areas outfitted with riveted leather chairs and antique console tables. A chef's kitchen, equipped with Viking and SubZero appliances, granite countertops, and a six-burner stove with griddle, serves as the heart of the home for gourmet dining and social gatherings. Villa Lilly accommodates up to 24 guests across ten luxurious bedrooms, with eight suites tailored for adults and two designed for younger guests. Additional thoughtful touches include a nanny's quarters and indulgent amenities such as a wine cellar, cinema room, bowling alley, and fitness center.