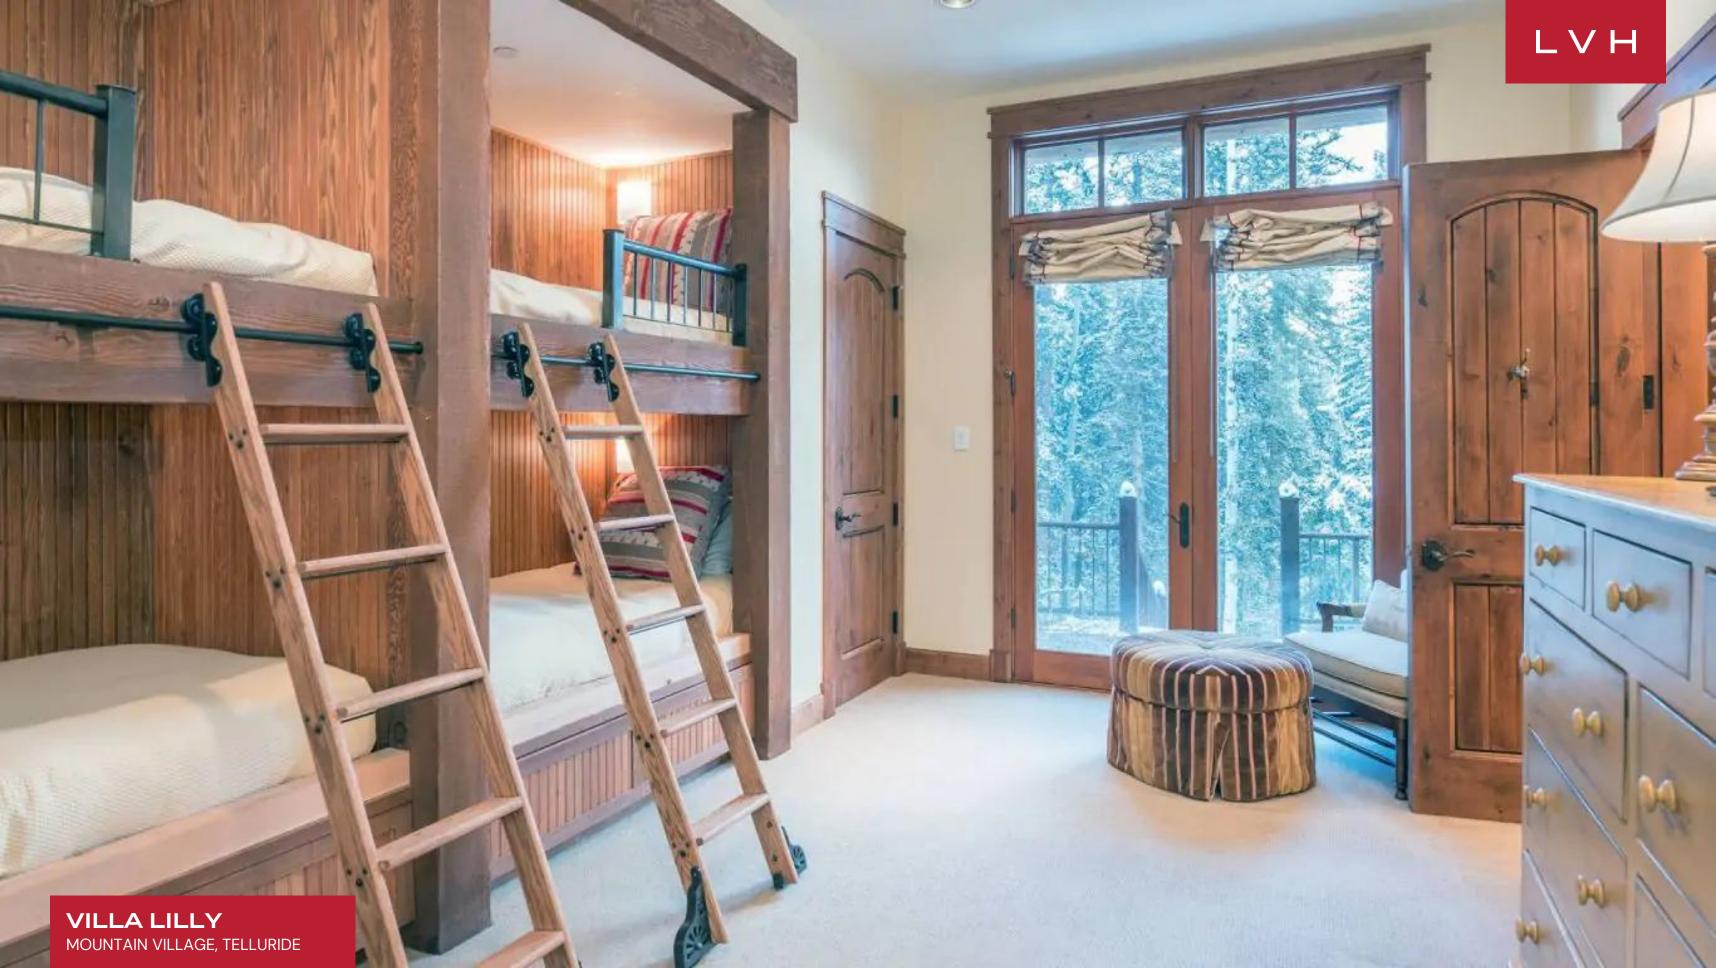

Ski lodge romanticism converges with stately elegance within the villa's interiors. The great room boasts Venetian plaster walls, robust timber beams, and textured flagstone floors, all framing expansive views of the San Sophia Ridgeline. Exquisite native stone fireplaces anchor intimate seating areas outfitted with riveted leather chairs and antique console tables. A chef's kitchen, equipped with Viking and SubZero appliances, granite countertops, and a six-burner stove with griddle, serves as the heart of the home for gourmet dining and social gatherings. Villa Lilly accommodates up to 24 guests across ten luxurious bedrooms, with eight suites tailored for adults and two designed for younger guests. Additional thoughtful touches include a nanny's quarters and indulgent amenities such as a wine cellar, cinema room, bowling alley, and fitness center.