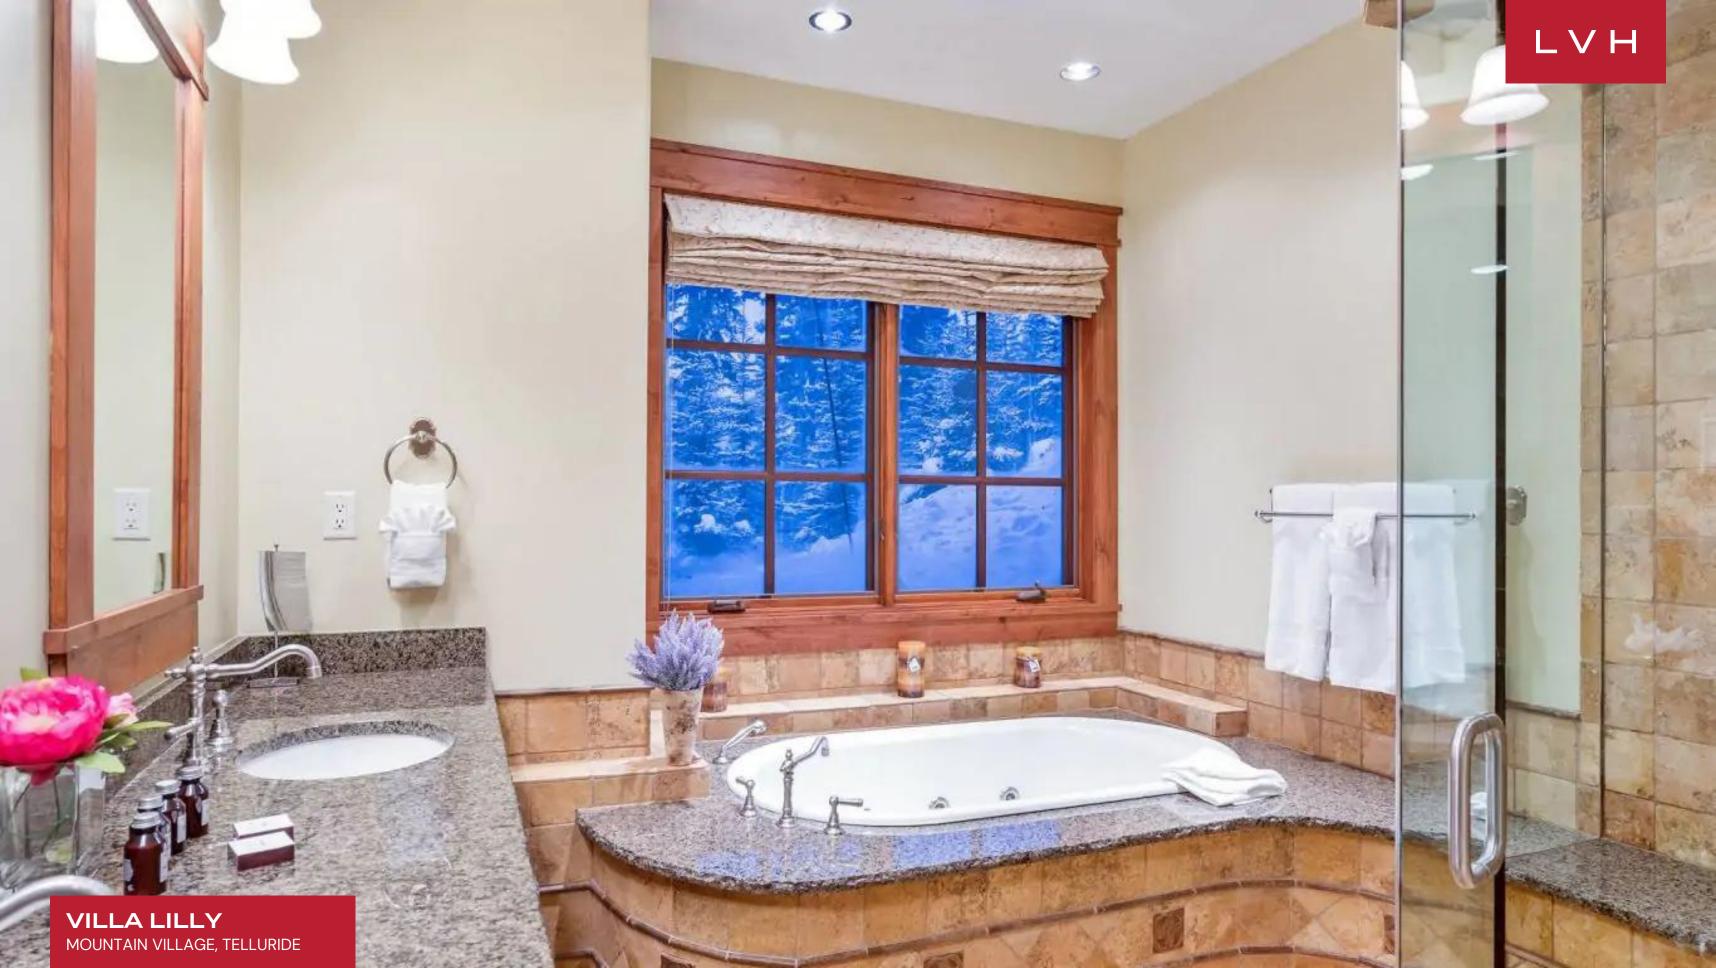

Ski lodge romanticism converges with stately elegance within the villa's interiors. The great room boasts Venetian plaster walls, robust timber beams, and textured flagstone floors, all framing expansive views of the San Sophia Ridgeline. Exquisite native stone fireplaces anchor intimate seating areas outfitted with riveted leather chairs and antique console tables. A chef's kitchen, equipped with Viking and SubZero appliances, granite countertops, and a six-burner stove with griddle, serves as the heart of the home for gourmet dining and social gatherings. Villa Lilly accommodates up to 24 guests across ten luxurious bedrooms, with eight suites tailored for adults and two designed for younger guests. Additional thoughtful touches include a nanny's quarters and indulgent amenities such as a wine cellar, cinema room, bowling alley, and fitness center.