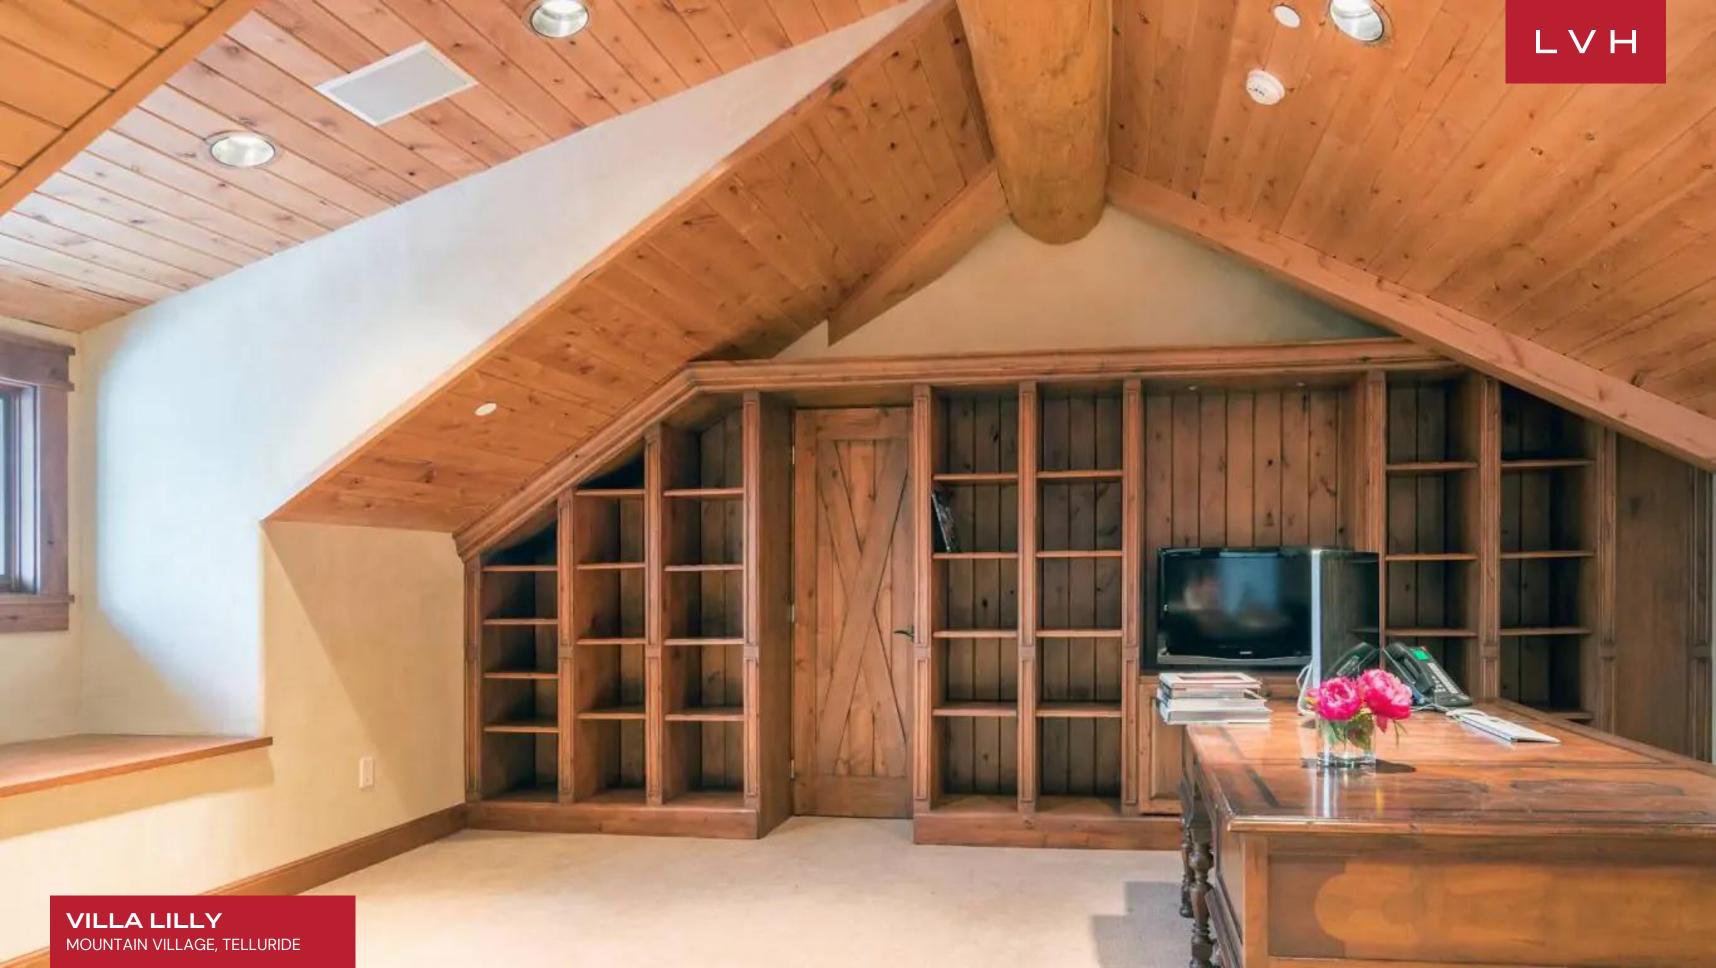

Ski lodge romanticism converges with stately elegance within the villa's interiors. The great room boasts Venetian plaster walls, robust timber beams, and textured flagstone floors, all framing expansive views of the San Sophia Ridgeline. Exquisite native stone fireplaces anchor intimate seating areas outfitted with riveted leather chairs and antique console tables. A chef's kitchen, equipped with Viking and SubZero appliances, granite countertops, and a six-burner stove with griddle, serves as the heart of the home for gourmet dining and social gatherings. Villa Lilly accommodates up to 24 guests across ten luxurious bedrooms, with eight suites tailored for adults and two designed for younger guests. Additional thoughtful touches include a nanny's quarters and indulgent amenities such as a wine cellar, cinema room, bowling alley, and fitness center.