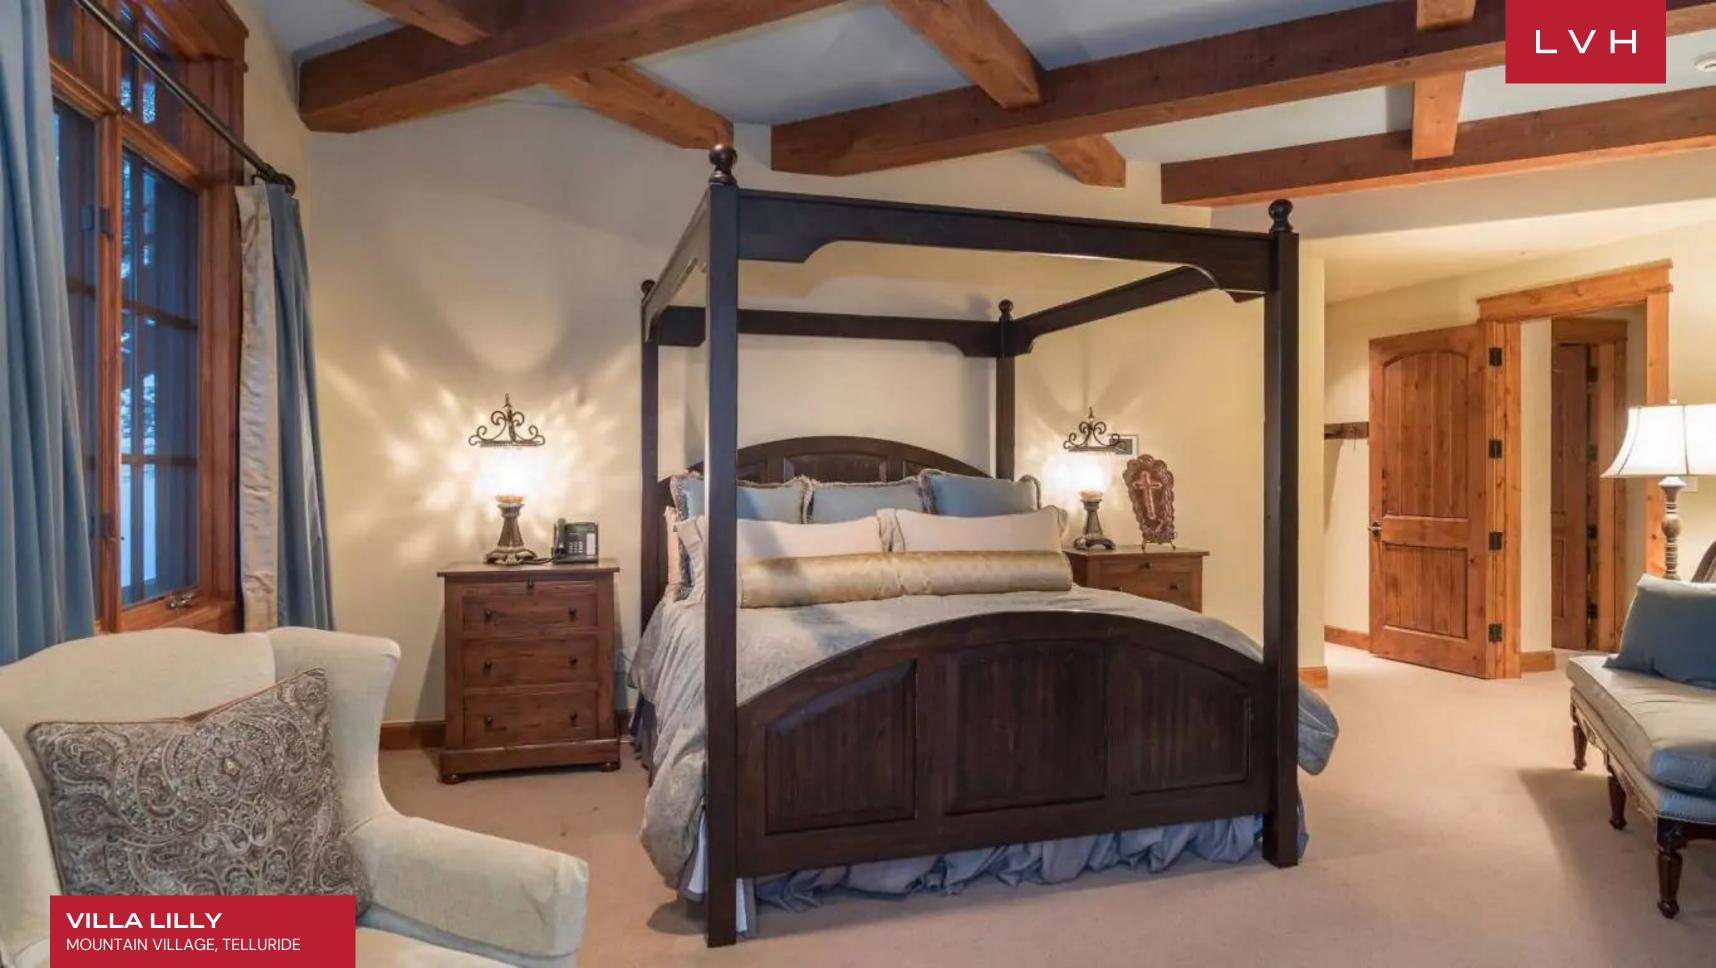

Ski lodge romanticism converges with stately elegance within the villa's interiors. The great room boasts Venetian plaster walls, robust timber beams, and textured flagstone floors, all framing expansive views of the San Sophia Ridgeline. Exquisite native stone fireplaces anchor intimate seating areas outfitted with riveted leather chairs and antique console tables. A chef's kitchen, equipped with Viking and SubZero appliances, granite countertops, and a six-burner stove with griddle, serves as the heart of the home for gourmet dining and social gatherings. Villa Lilly accommodates up to 24 guests across ten luxurious bedrooms, with eight suites tailored for adults and two designed for younger guests. Additional thoughtful touches include a nanny's quarters and indulgent amenities such as a wine cellar, cinema room, bowling alley, and fitness center.