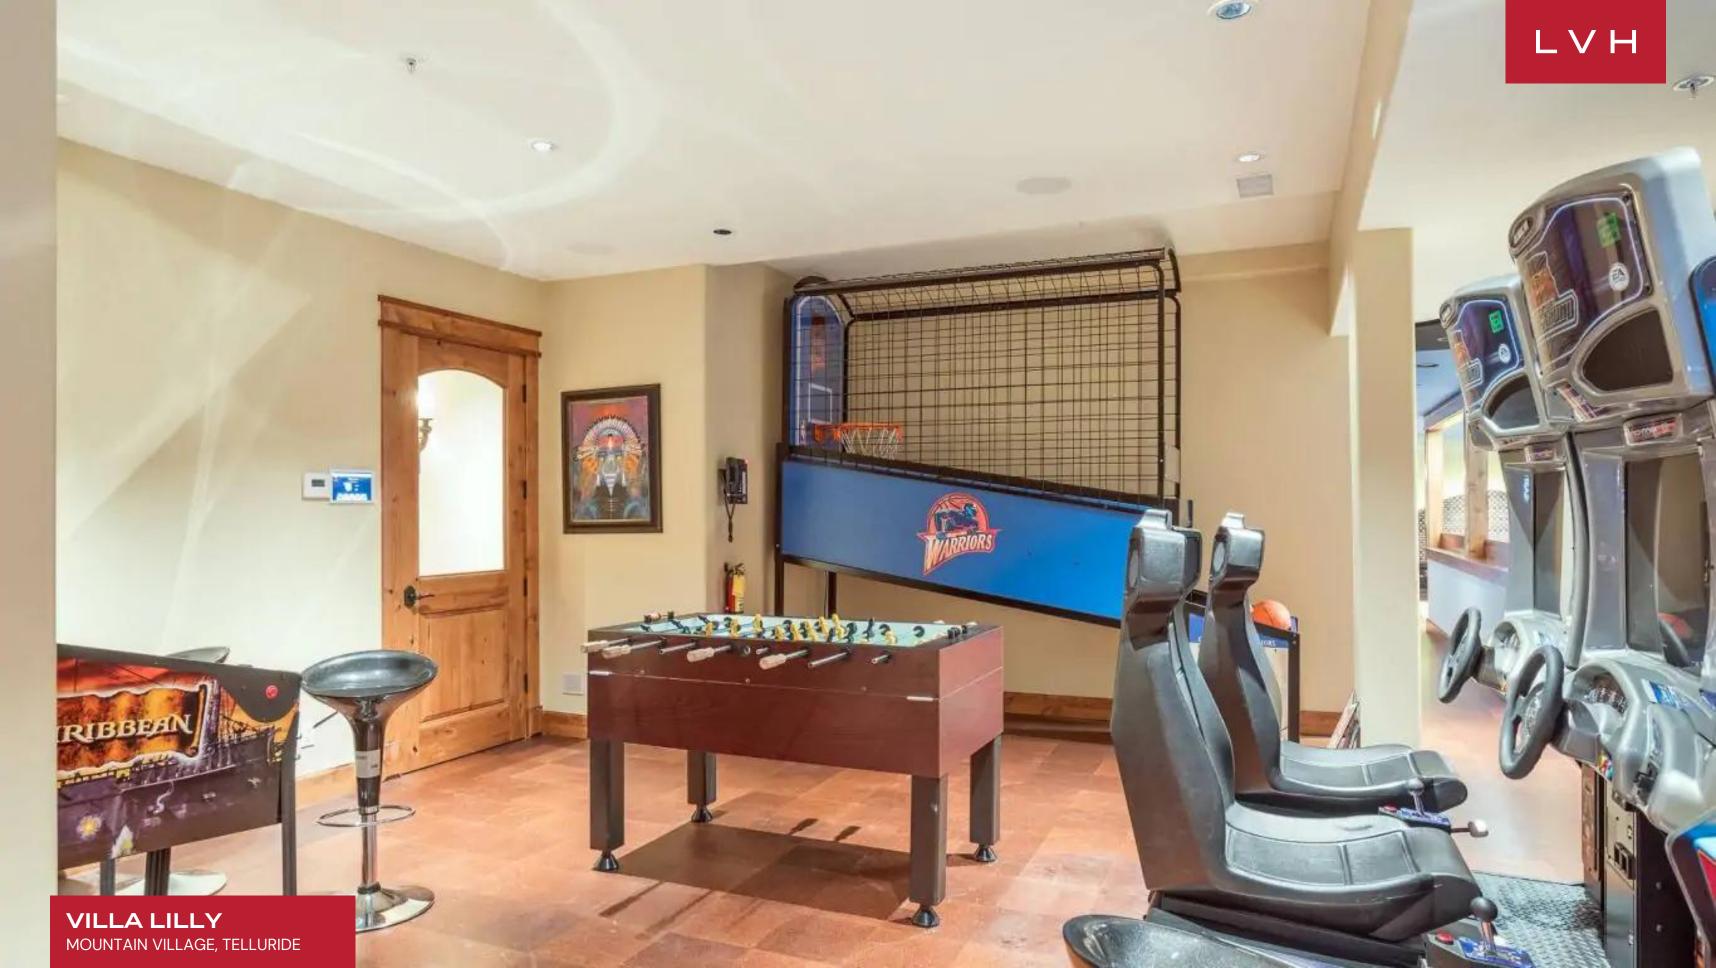

Ski lodge romanticism converges with stately elegance within the villa's interiors. The great room boasts Venetian plaster walls, robust timber beams, and textured flagstone floors, all framing expansive views of the San Sophia Ridgeline. Exquisite native stone fireplaces anchor intimate seating areas outfitted with riveted leather chairs and antique console tables. A chef's kitchen, equipped with Viking and SubZero appliances, granite countertops, and a six-burner stove with griddle, serves as the heart of the home for gourmet dining and social gatherings. Villa Lilly accommodates up to 24 guests across ten luxurious bedrooms, with eight suites tailored for adults and two designed for younger guests. Additional thoughtful touches include a nanny's quarters and indulgent amenities such as a wine cellar, cinema room, bowling alley, and fitness center.

#### INTERIOR

- Bar
- Pool Table
- Bowling Alley
- Cable, Satellite or Smart TV
- Home Theater
- Dining Area
- Fireplace
- Game Room
- Gym
- Hammam