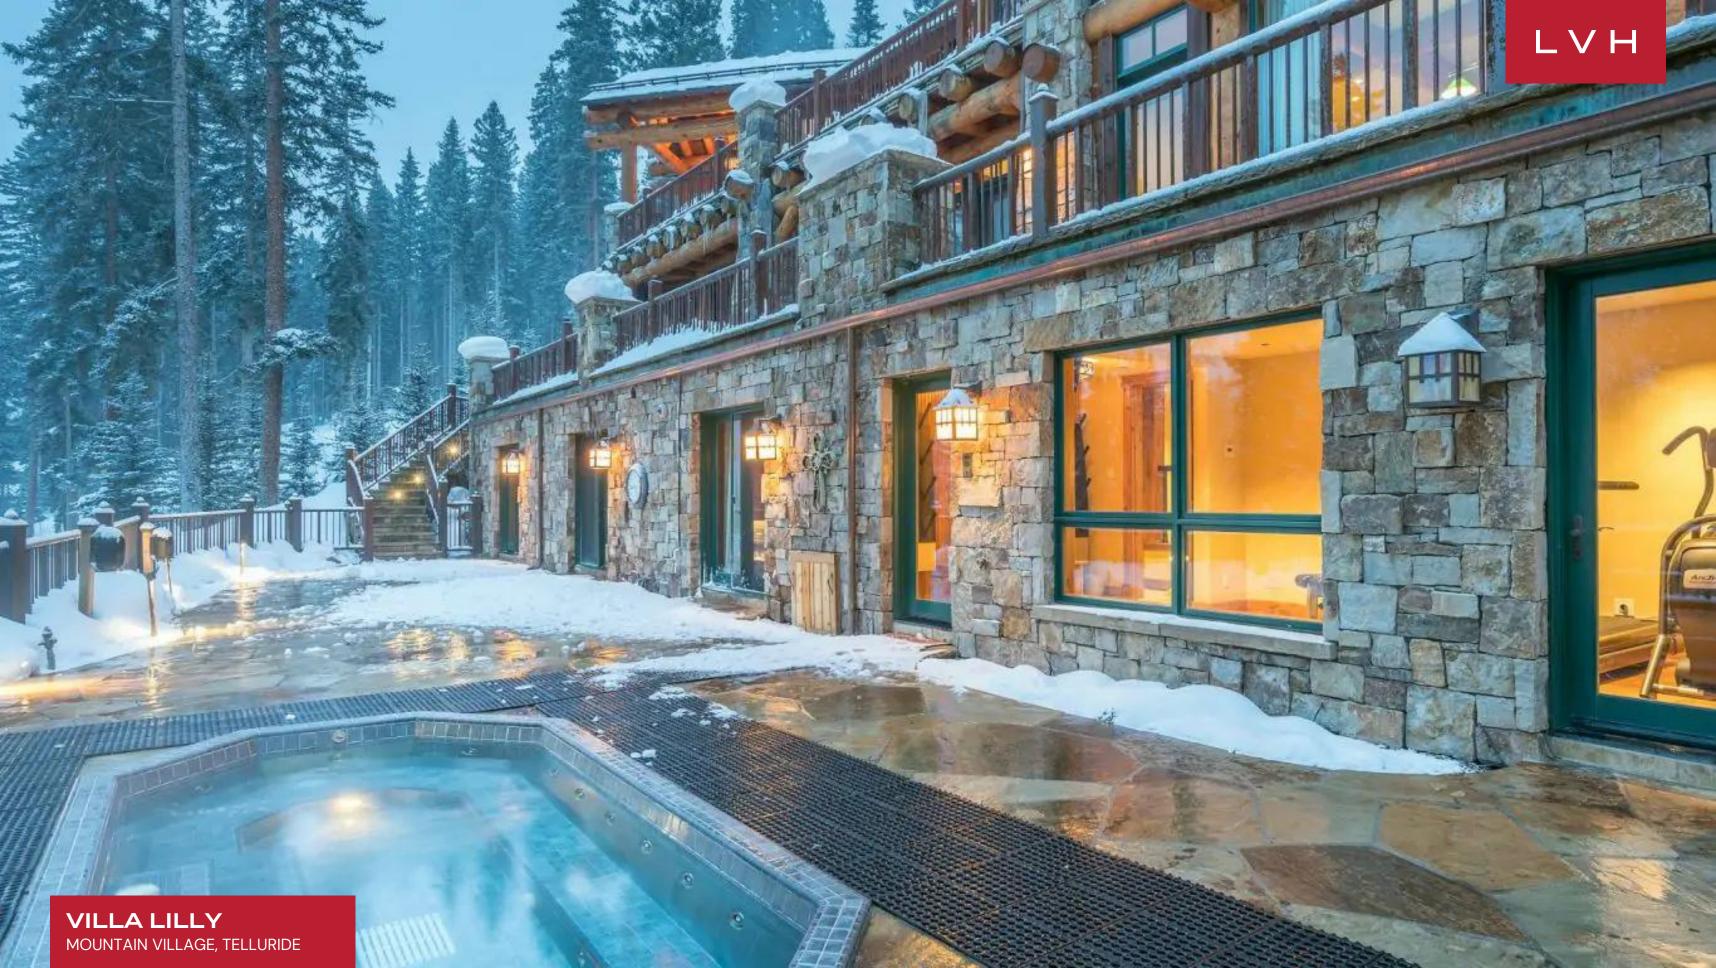

#### MOUNTAIN VILLAGE, TELLURIDE

Villa Lilly is a breathtaking alpine retreat nestled on a double lot in the exclusive enclave of Mountain Village, Telluride. This luxury mountainside vacation rental provides ski-in/ski-out access directly to the iconic Double Cabins ski run, ensuring unmatched convenience for winter enthusiasts. Encircled by serene aspen and pine trees, Villa Lilly combines Telluride's rugged alpine majesty with the refinement of high-end luxury living, offering an ideal luxury winter vacation rental for discerning travelers.

Expansive decks and patios invite guests to revel in the beauty of Telluride's alpine vistas. Several suites extend to private terraces, while a deck adjacent to the kitchen features an outdoor BBQ and jacuzzi, ideal for alfresco dining or relaxing under snow-dusted skies. Whether enjoying serene mornings surrounded by nature or lively evenings in the hot tub, Villa Lilly redefines the concept of a luxury chalet rental in Colorado, blending impeccable design with the savage beauty of the Rockies.