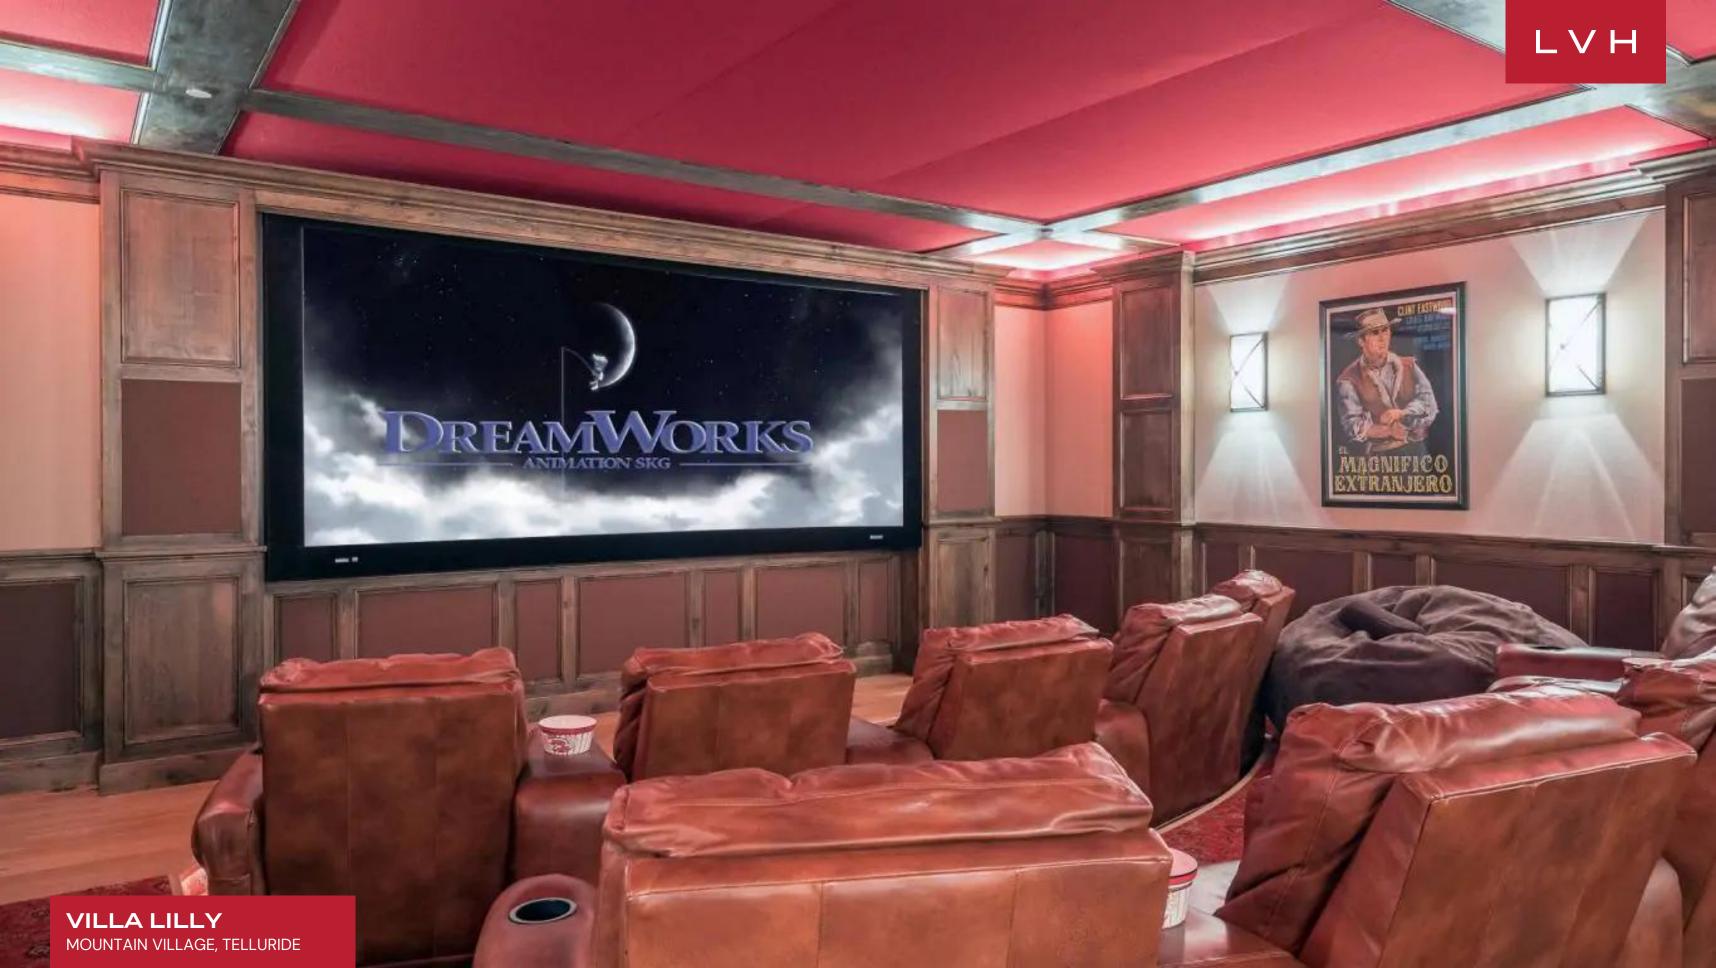

Ski lodge romanticism converges with stately elegance within the villa's interiors. The great room boasts Venetian plaster walls, robust timber beams, and textured flagstone floors, all framing expansive views of the San Sophia Ridgeline. Exquisite native stone fireplaces anchor intimate seating areas outfitted with riveted leather chairs and antique console tables. A chef's kitchen, equipped with Viking and SubZero appliances, granite countertops, and a six-burner stove with griddle, serves as the heart of the home for gourmet dining and social gatherings. Villa Lilly accommodates up to 24 guests across ten luxurious bedrooms, with eight suites tailored for adults and two designed for younger guests. Additional thoughtful touches include a nanny's quarters and indulgent amenities such as a wine cellar, cinema room, bowling alley, and fitness center.

#### INTERIOR

- Bar
- Pool Table
- Bowling Alley
- Cable, Satellite or Smart TV
- Home Theater
- Dining Area
- Fireplace
- Game Room
- Gym
- Hammam