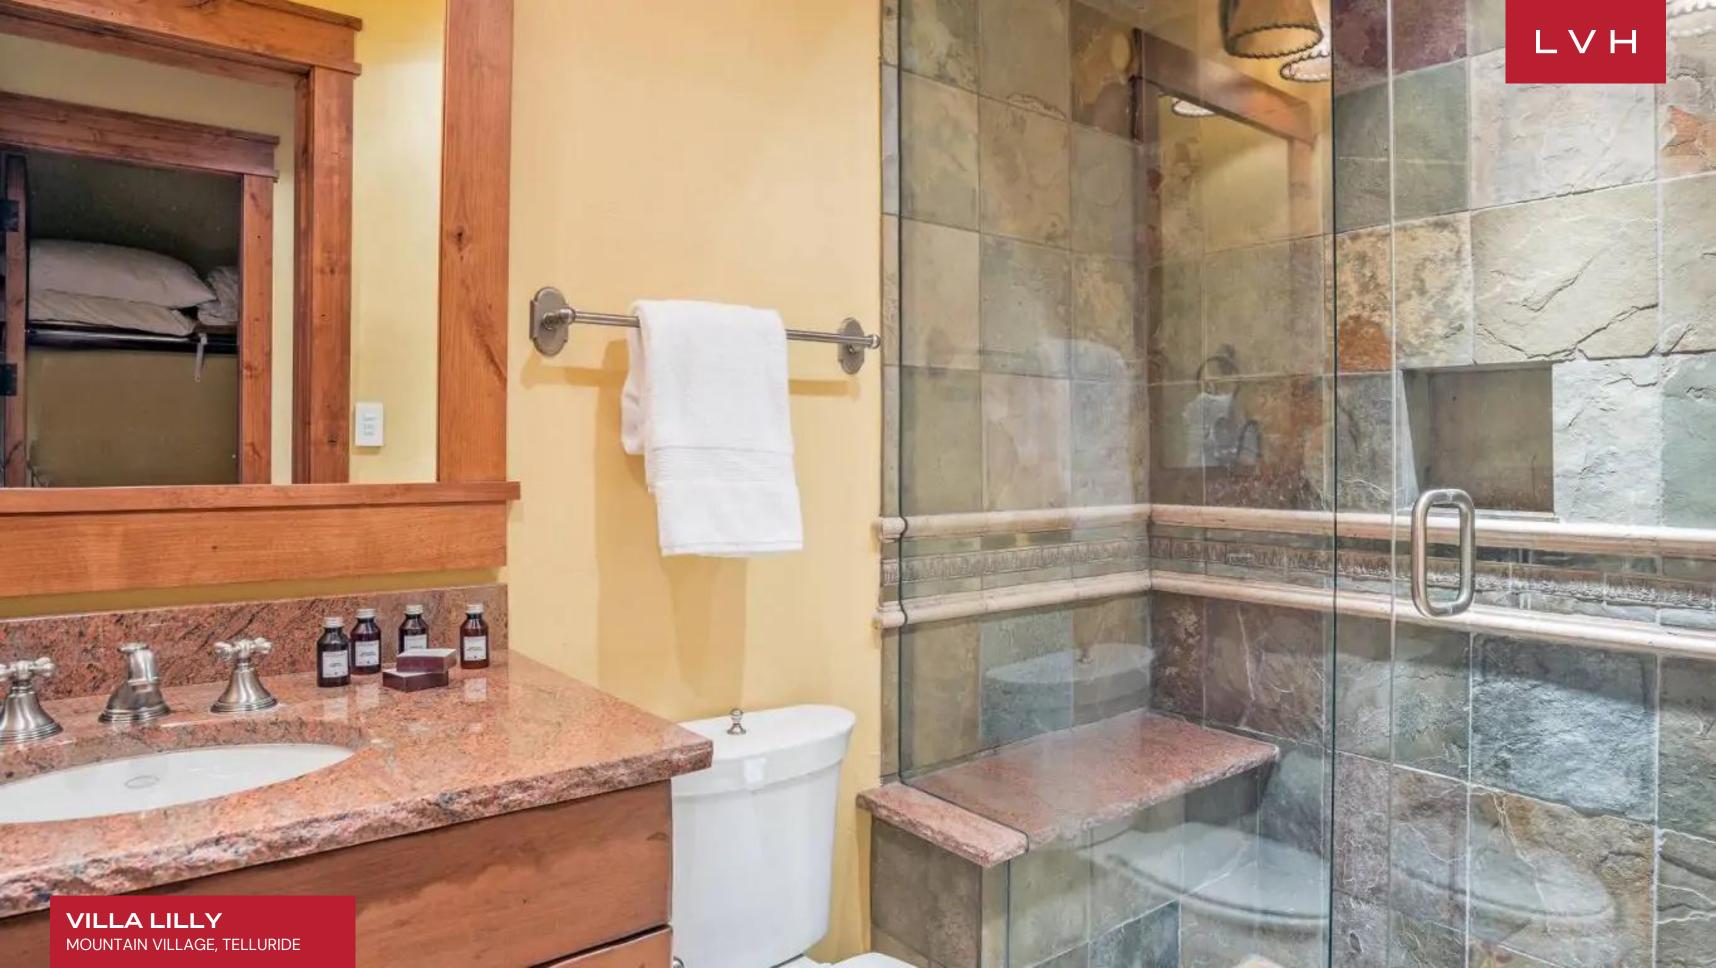

Ski lodge romanticism converges with stately elegance within the villa's interiors. The great room boasts Venetian plaster walls, robust timber beams, and textured flagstone floors, all framing expansive views of the San Sophia Ridgeline. Exquisite native stone fireplaces anchor intimate seating areas outfitted with riveted leather chairs and antique console tables. A chef's kitchen, equipped with Viking and SubZero appliances, granite countertops, and a six-burner stove with griddle, serves as the heart of the home for gourmet dining and social gatherings. Villa Lilly accommodates up to 24 guests across ten luxurious bedrooms, with eight suites tailored for adults and two designed for younger guests. Additional thoughtful touches include a nanny's quarters and indulgent amenities such as a wine cellar, cinema room, bowling alley, and fitness center.