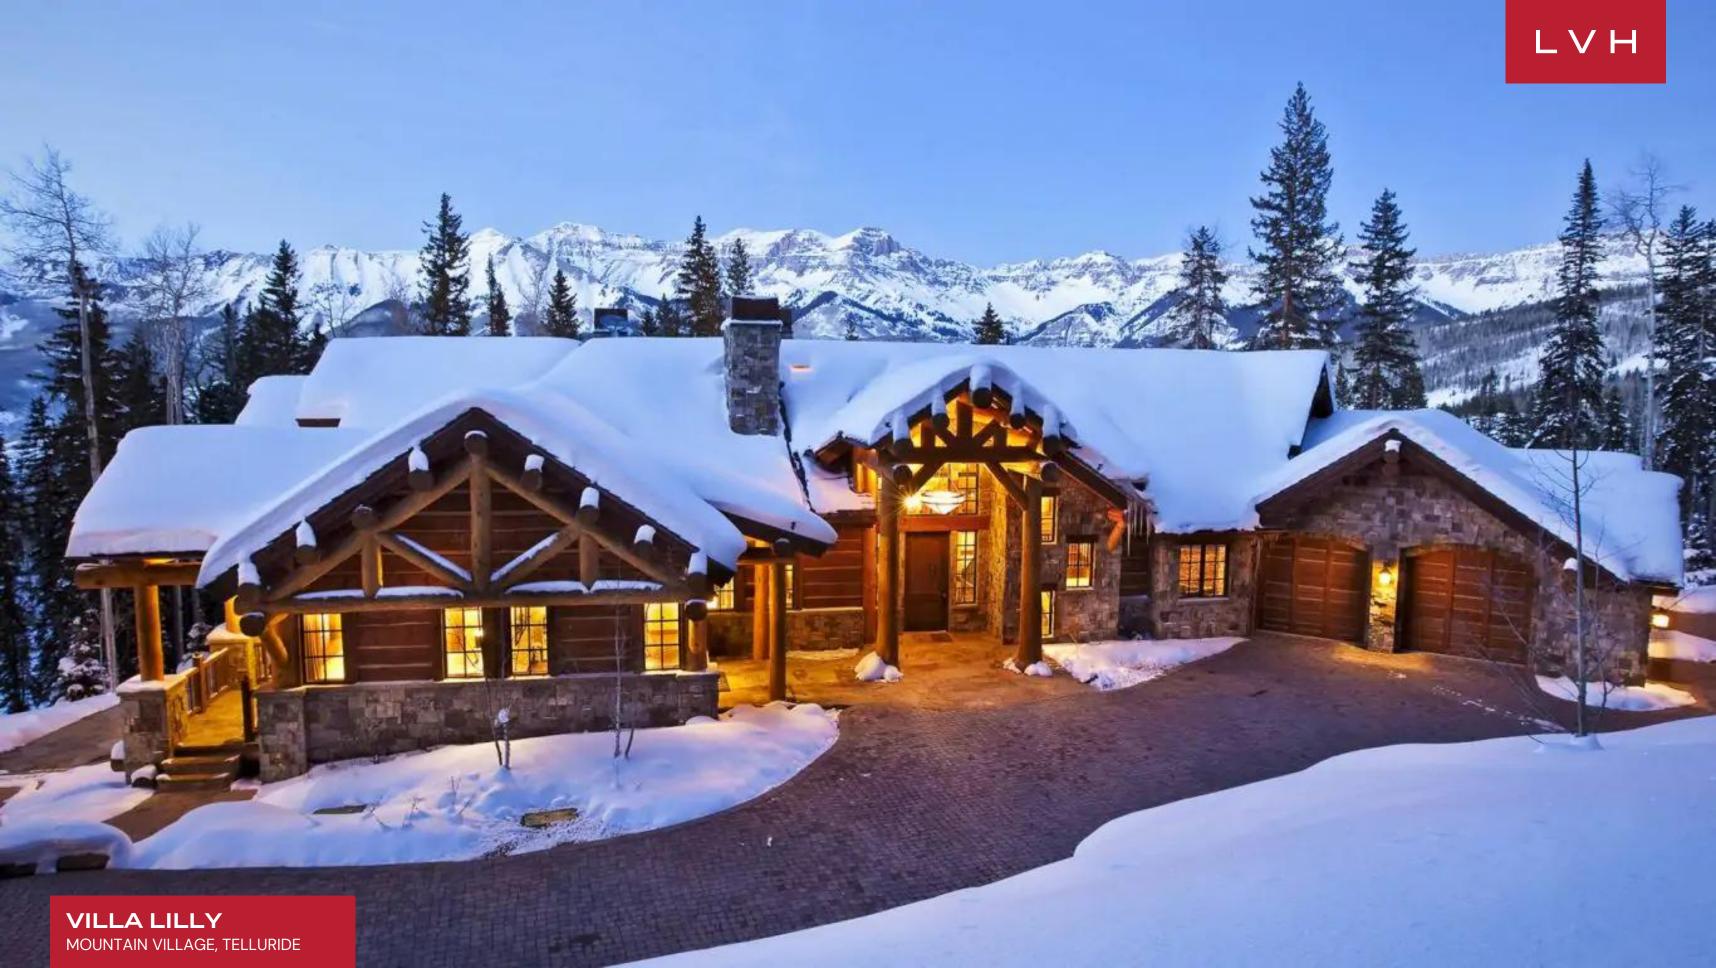

#### MOUNTAIN VILLAGE, TELLURIDE

Villa Lilly is a breathtaking alpine retreat nestled on a double lot in the exclusive enclave of Mountain Village, Telluride. This luxury mountainside vacation rental provides ski-in/ski-out access directly to the iconic Double Cabins ski run, ensuring unmatched convenience for winter enthusiasts. Encircled by serene aspen and pine trees, Villa Lilly combines Telluride's rugged alpine majesty with the refinement of high-end luxury living, offering an ideal luxury winter vacation rental for discerning travelers.

Ski lodge romanticism converges with stately elegance within the villa's interiors. The great room boasts Venetian plaster walls, robust timber beams, and textured flagstone floors, all framing expansive views of the San Sophia Ridgeline. Exquisite native stone fireplaces anchor intimate seating areas outfitted with riveted leather chairs and antique console tables. A chef's kitchen, equipped with Viking and SubZero appliances, granite countertops, and a six-burner stove with griddle, serves as the heart of the home for gourmet dining and social gatherings. Villa Lilly accommodates up to 24 guests across ten luxurious bedrooms, with eight suites tailored for adults and two designed for younger guests. Additional thoughtful touches include a nanny's quarters and indulgent amenities such as a wine cellar, cinema room, bowling alley, and fitness center.