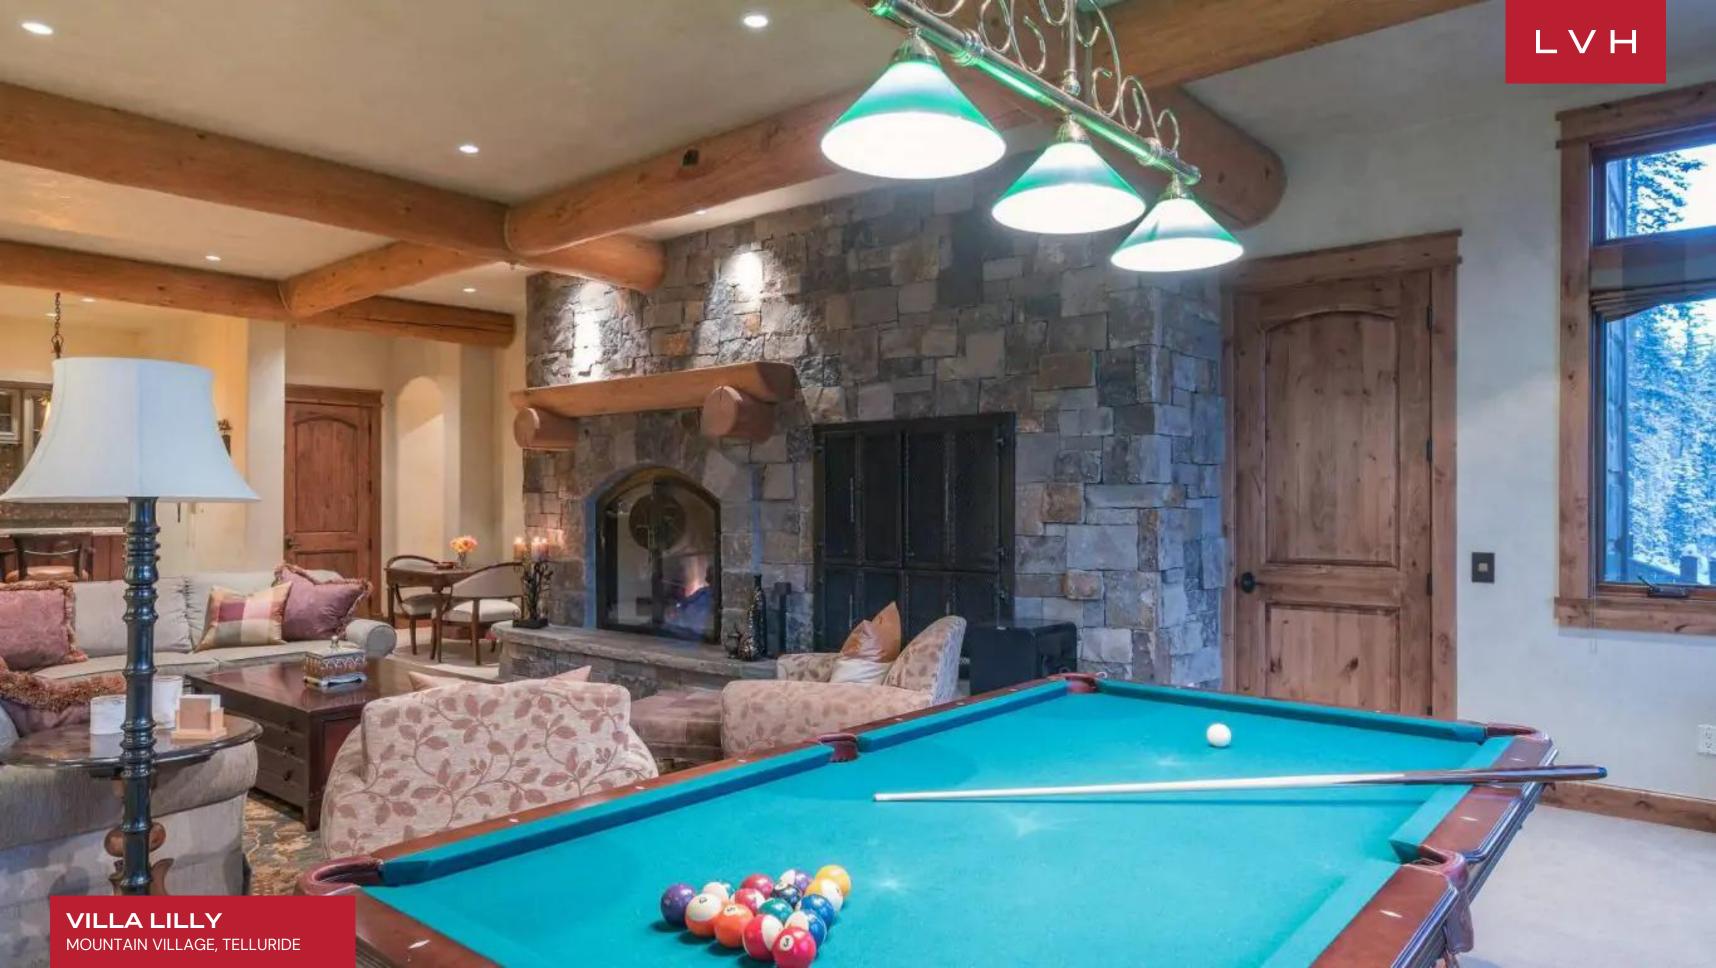

Ski lodge romanticism converges with stately elegance within the villa's interiors. The great room boasts Venetian plaster walls, robust timber beams, and textured flagstone floors, all framing expansive views of the San Sophia Ridgeline. Exquisite native stone fireplaces anchor intimate seating areas outfitted with riveted leather chairs and antique console tables. A chef's kitchen, equipped with Viking and SubZero appliances, granite countertops, and a six-burner stove with griddle, serves as the heart of the home for gourmet dining and social gatherings. Villa Lilly accommodates up to 24 guests across ten luxurious bedrooms, with eight suites tailored for adults and two designed for younger guests. Additional thoughtful touches include a nanny's quarters and indulgent amenities such as a wine cellar, cinema room, bowling alley, and fitness center.

#### INTERIOR

- Bar
- Pool Table
- Bowling Alley
- Cable, Satellite or Smart TV
- Home Theater
- Dining Area
- Fireplace
- Game Room
- Gym
- Hammam