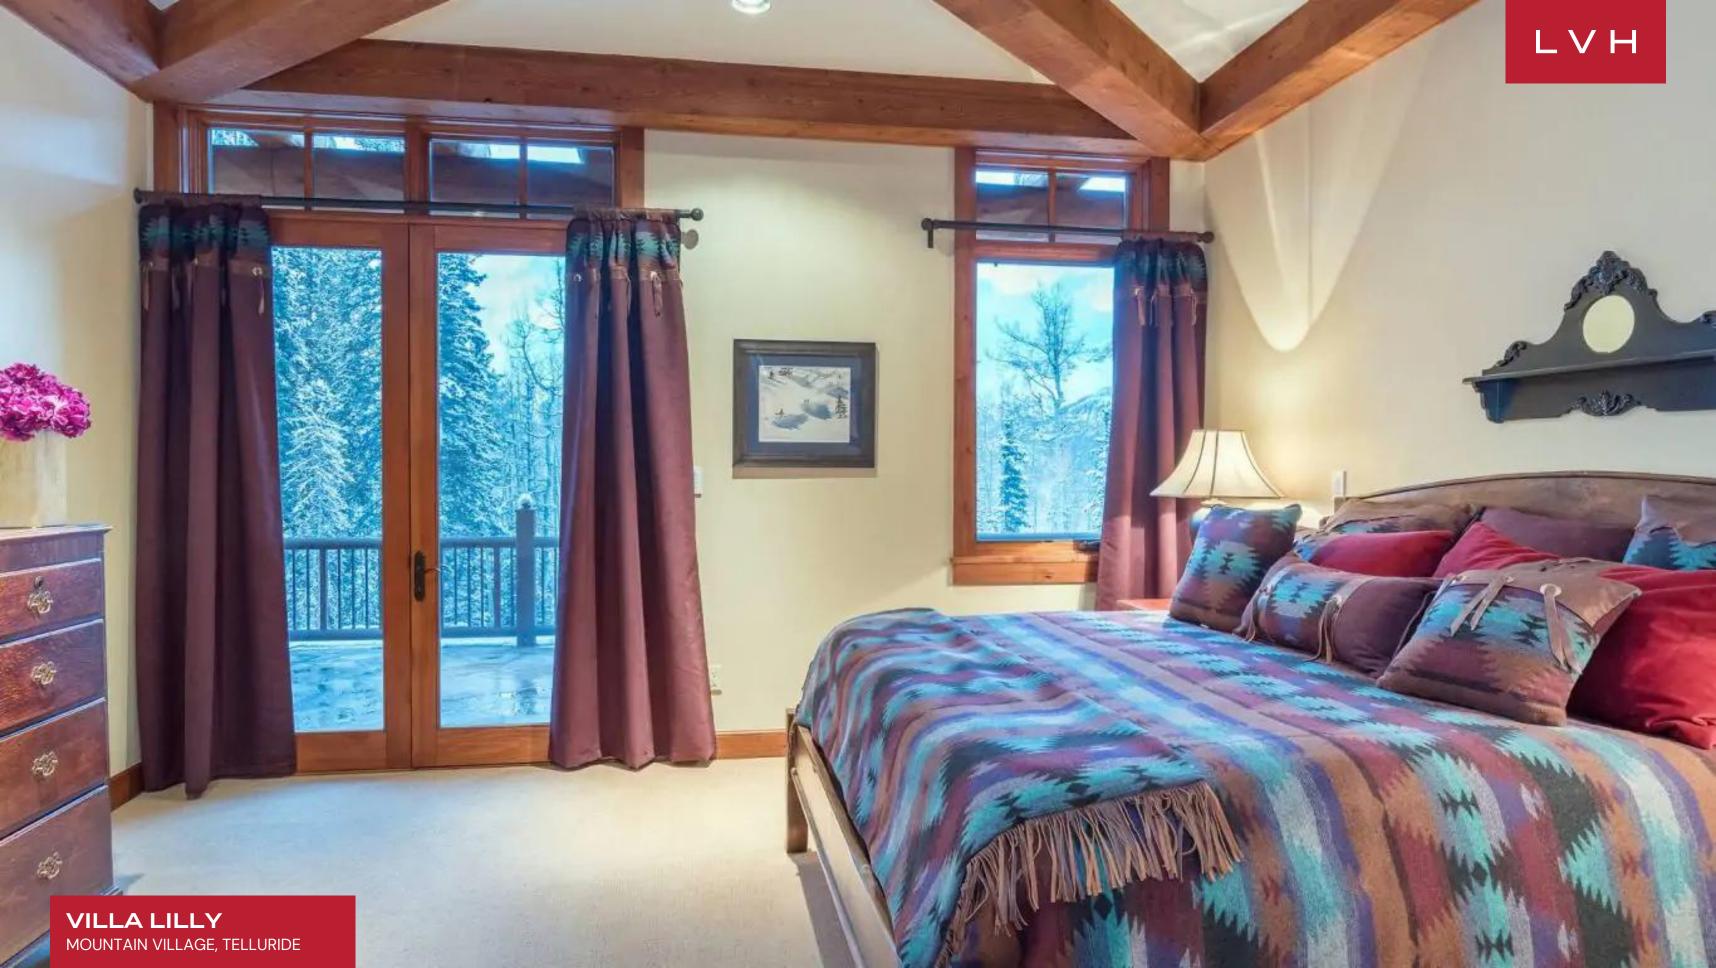

Ski lodge romanticism converges with stately elegance within the villa's interiors. The great room boasts Venetian plaster walls, robust timber beams, and textured flagstone floors, all framing expansive views of the San Sophia Ridgeline. Exquisite native stone fireplaces anchor intimate seating areas outfitted with riveted leather chairs and antique console tables. A chef's kitchen, equipped with Viking and SubZero appliances, granite countertops, and a six-burner stove with griddle, serves as the heart of the home for gourmet dining and social gatherings. Villa Lilly accommodates up to 24 guests across ten luxurious bedrooms, with eight suites tailored for adults and two designed for younger guests. Additional thoughtful touches include a nanny's quarters and indulgent amenities such as a wine cellar, cinema room, bowling alley, and fitness center.